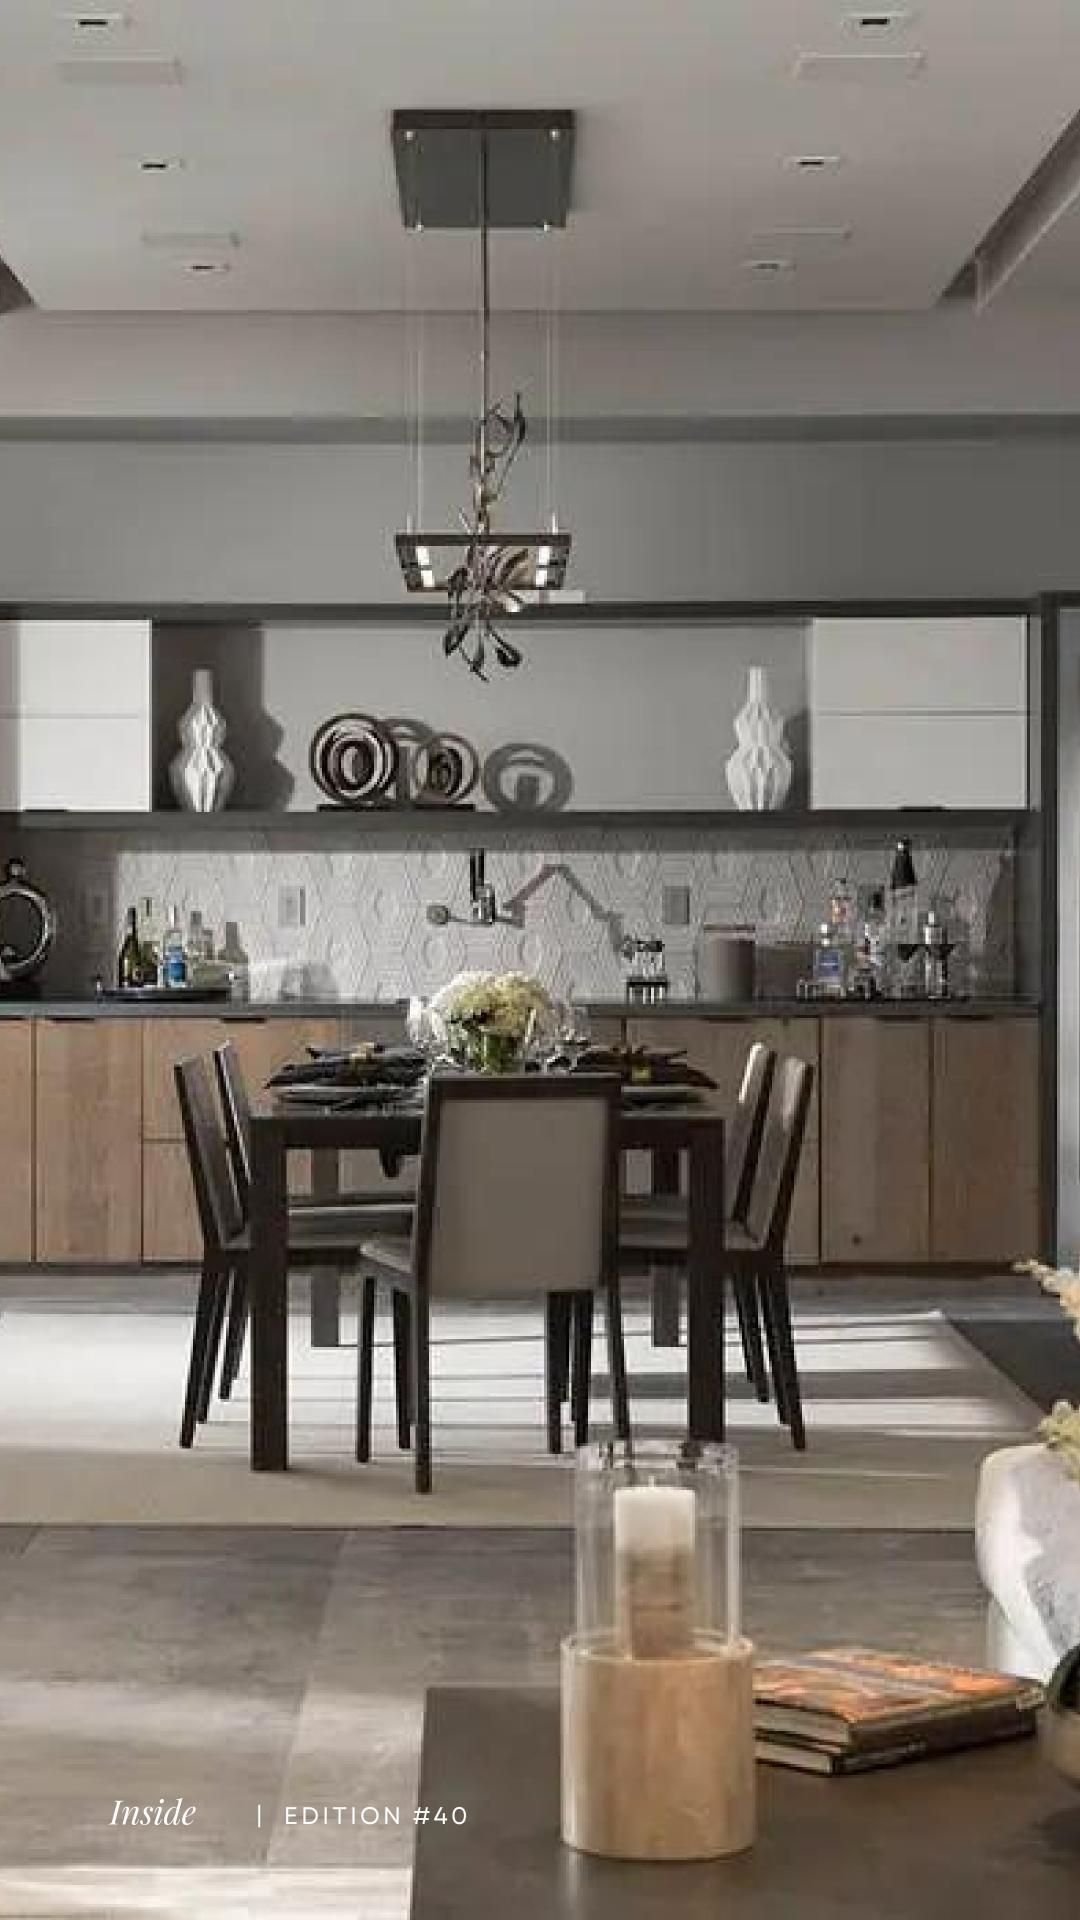

## Inside

EDITION #40

Inside a Las Vegas residence masterfully transformed by Michael Gardner of Studio G Architecture and Luxus Design Build. This exquisite remodel boasts a wealth of endless features within its open-plan layout. With its open glass windows and doors, the space is flooded with natural light, creating an inviting and airy atmosphere. It's a testament to modern design, seamlessly blending indoor and outdoor living for a captivating and luxurious home experience.

This nearly 6,000-square-foot downtown residence boasts sliding glass walls that open onto a landscaped courtyard, offering a LEED-certified design with netzero energy consumption. It exemplifies sustainability and modern living seamlessly blended. This residence cleverly extends further into the property, creating an embrace with its three-car garage, encircling a strategically shaded, lushly landscaped courtyard. This outdoor haven features a fully equipped kitchen, a sparkling swimming pool, an inviting outdoor living room, and harmonious natural design elements, amplifying its charm and functionality. This exquisite remodel presents an architectural symphony, where every room seamlessly unfolds onto the alluring center courtyard. A striking catwalk bridges the gap between the outdoor kitchen and the master suite, redefining spatial elegance. The kitchen, a culinary marvel, boasts four distinct ovens, meticulously crafted for specialized gastronomic endeavors. An opulent butler's pantry ensures the art of entertaining is elevated. The master bath indulges in pure luxury, featuring an expansive, spa-like shower. This home's design exudes affluence, offering a curated collection of lavish features. A majestic fireplace graces the living room's center, illuminating the essence of grandeur. This is a dwelling where luxury reigns supreme, an architectural jewel beckoning to be explored in the vibrant heart of Las Vegas.

The spacious open-plan kitchen exudes charm with its stunning island. It's a captivating centerpiece, featuring a striking juxtaposition of white and dark stone. On the seating side, the stone counter gracefully elevates, serving as a platform for top-quality leather and walnut wood counter stools – a perfect blend of luxury and warmth. This kitchen boasts practicality with two deep rectangular sinks seamlessly embedded in the stone surface, complemented by designer faucets. The cabinetry, a subtle grey walnut, is not only sleek but also knobless, adding to its contemporary allure and optimizing space usage. Modern fixtures and flat glass stove tops, paired with wall ovens, effortlessly harmonize with the elegant grey slate flooring, resulting in a kitchen that's both functional and visually captivating.