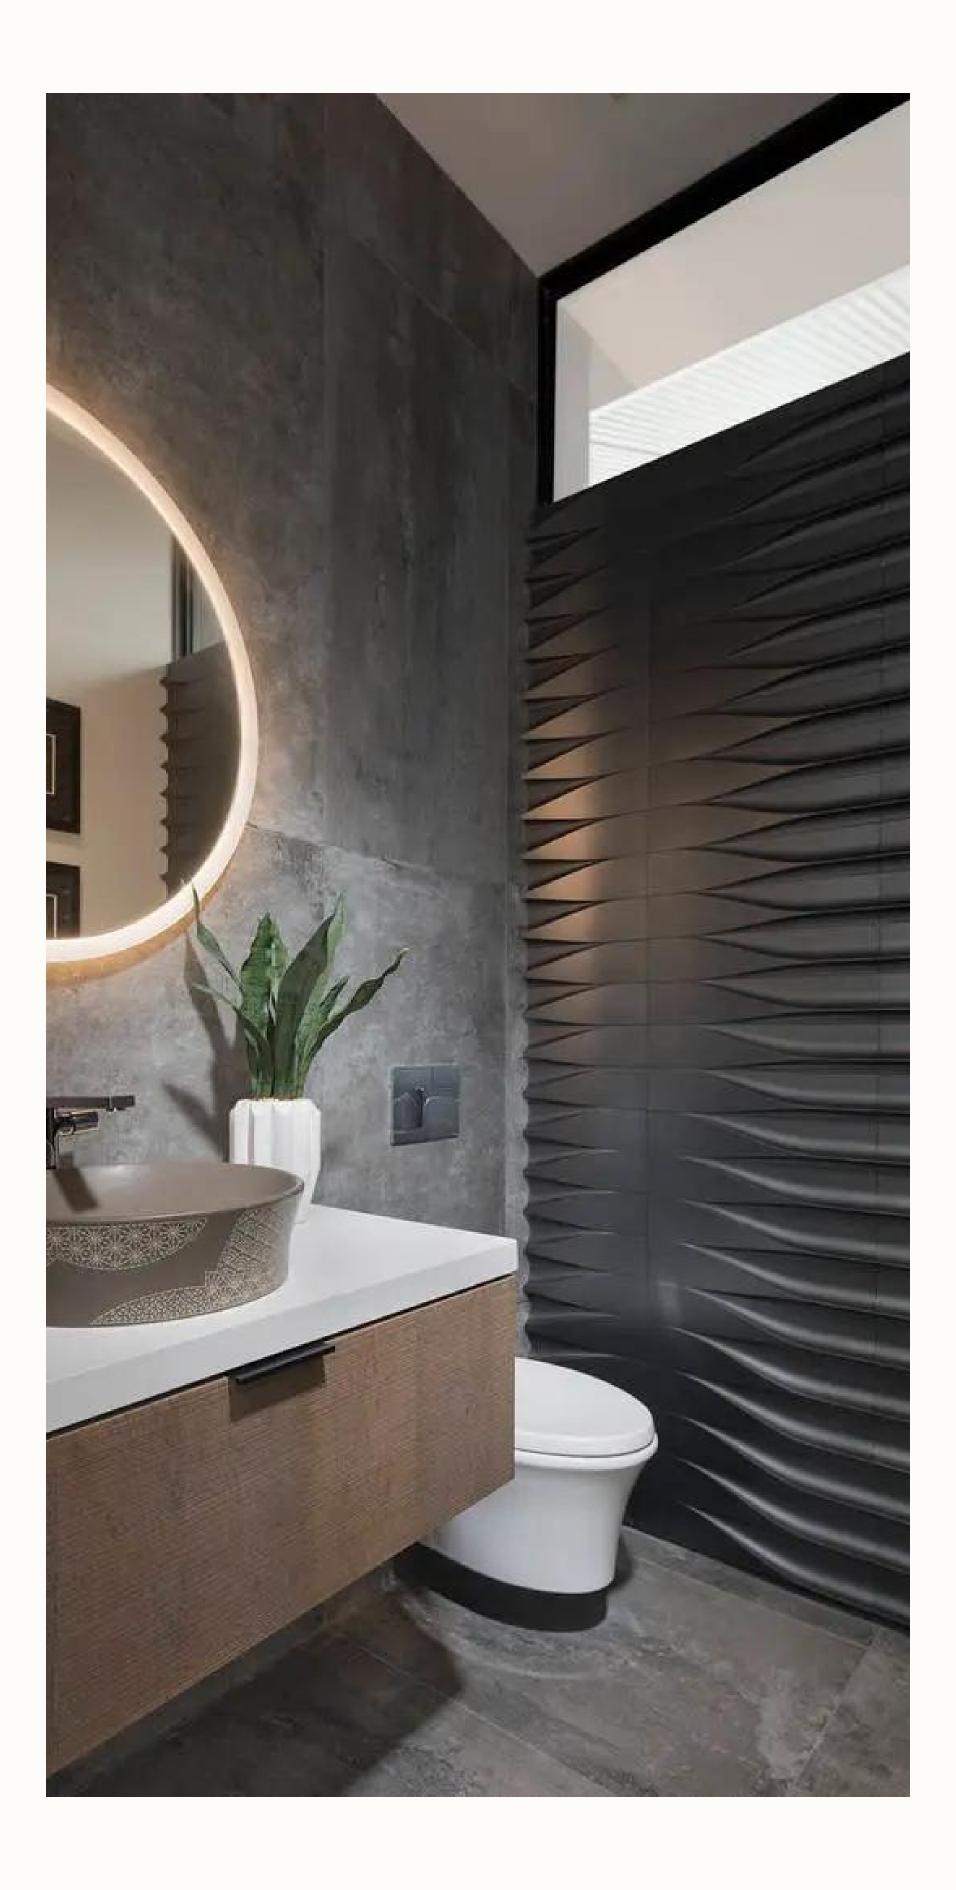

## EDITOR'S DIOI

**EDITION 40** 

Kohler's Glass Lavatory Collection redefines bathroom luxury. Crafted with precision from exquisite glass, these lavatories are a fusion of art and innovation. They captivate with their sleek lines and luminous elegance, transforming your bathroom into a modern sanctuary.

## ISABELLA BAR STOOL

Drop-in rectangular glass basin with slightly curved edges.

KOHLER