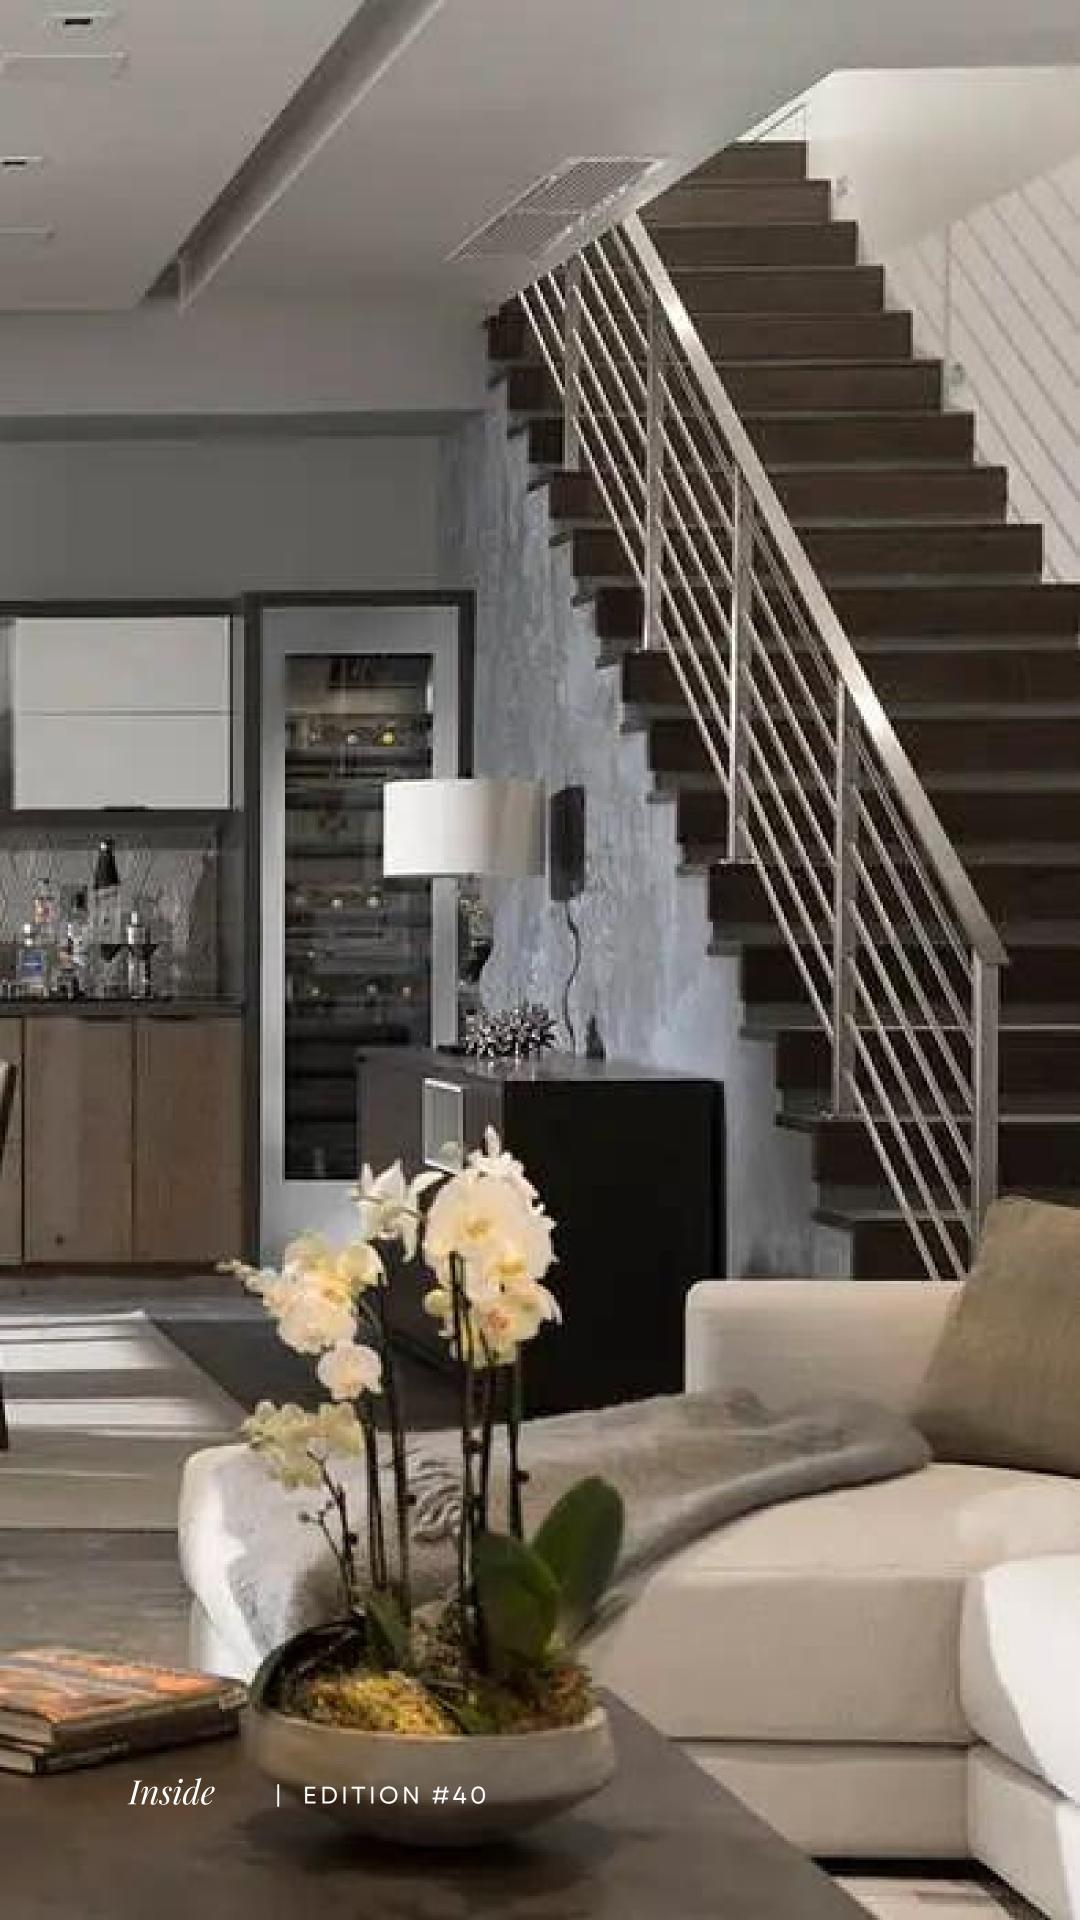

## Inside

EDITION #40

Inside a Las Vegas residence masterfully transformed by Michael Gardner of Studio G Architecture and Luxus Design Build. This exquisite remodel boasts a wealth of endless features within its open-plan layout. With its open glass windows and doors, the space is flooded with natural light, creating an inviting and airy atmosphere. It's a testament to modern design, seamlessly blending indoor and outdoor living for a captivating and luxurious home experience.

This nearly 6,000-square-foot downtown residence boasts sliding glass walls that open onto a landscaped courtyard, offering a LEED-certified design with netzero energy consumption. It exemplifies sustainability and modern living seamlessly blended. This residence cleverly extends further into the property, creating an embrace with its three-car garage, encircling a strategically shaded, lushly landscaped courtyard. This outdoor haven features a fully equipped kitchen, a sparkling swimming pool, an inviting outdoor living room, and harmonious natural design elements, amplifying its charm and functionality. This exquisite remodel presents an architectural symphony, where every room seamlessly unfolds onto the alluring center courtyard. A striking catwalk bridges the gap between the outdoor kitchen and the master suite, redefining spatial elegance. The kitchen, a culinary marvel, boasts four distinct ovens, meticulously crafted for specialized gastronomic endeavors. An opulent butler's pantry ensures the art of entertaining is elevated. The master bath indulges in pure luxury, featuring an expansive, spa-like shower. This home's design exudes affluence, offering a curated collection of lavish features. A majestic fireplace graces the living room's center, illuminating the essence of grandeur. This is a dwelling where luxury reigns supreme, an architectural jewel beckoning to be explored in the vibrant heart of Las Vegas.