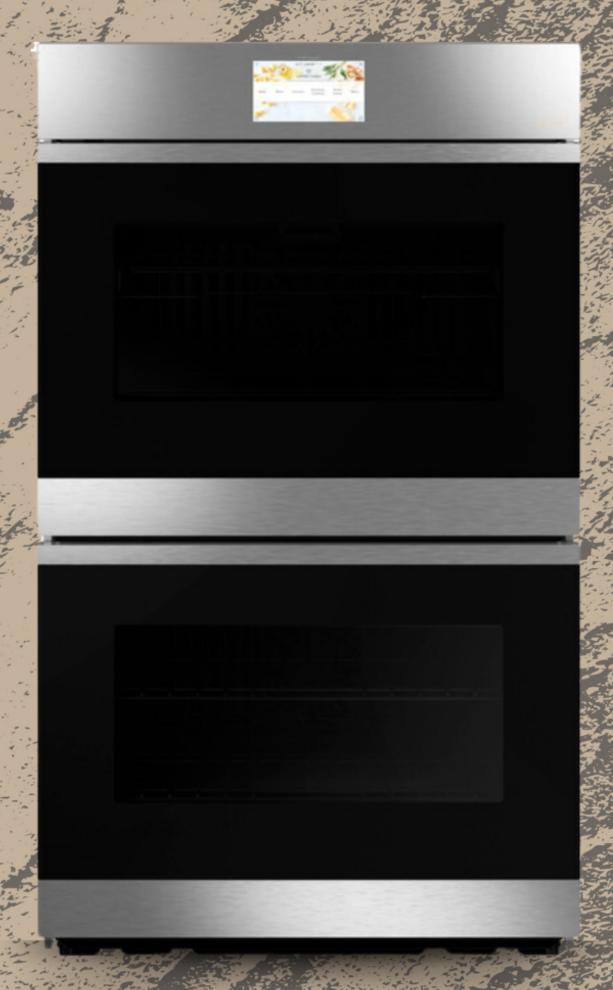

DISTINCT BY DESIGN

Café™ 30" Smart Built-In Convection Double Wall Oven in Platinum Glass

WWW.CAFEAPPLIANCES.COM