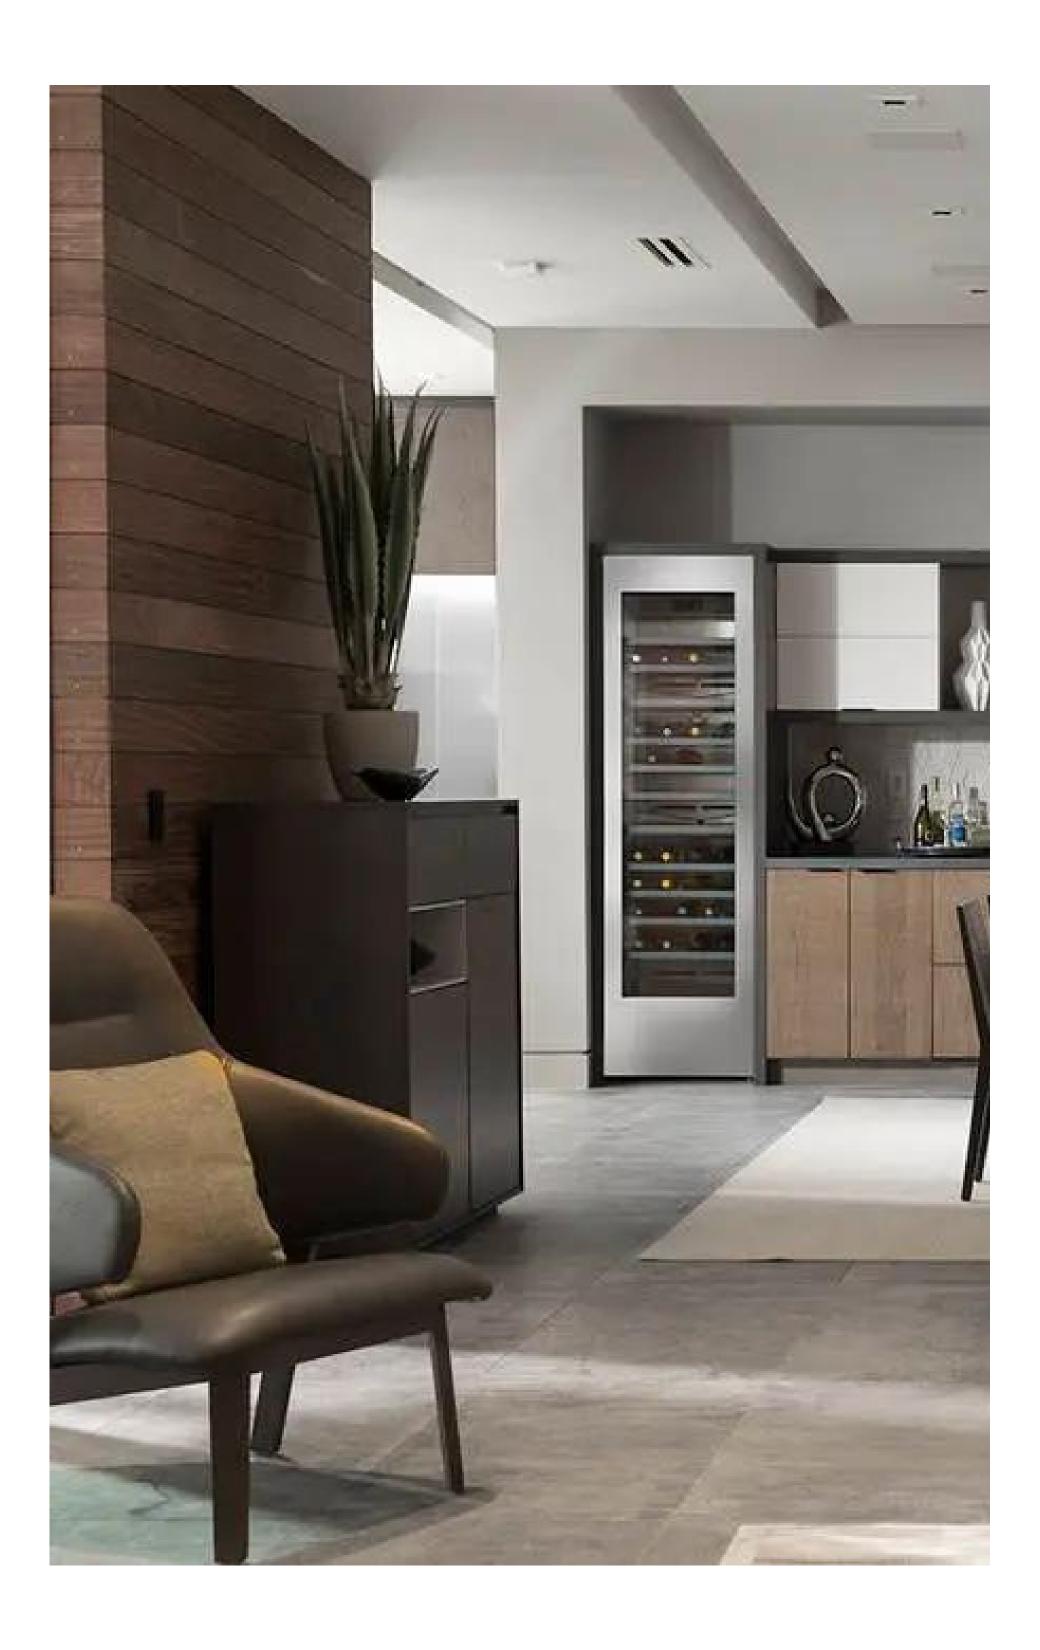

This nearly 6,000-square-foot downtown residence boasts sliding glass walls that open onto a landscaped courtyard, offering a LEED-certified design with netzero energy consumption. It exemplifies sustainability and modern living seamlessly blended. This residence cleverly extends further into the property, creating an embrace with its three-car garage, encircling a strategically shaded, lushly landscaped courtyard. This outdoor haven features a fully equipped kitchen, a sparkling swimming pool, an inviting outdoor living room, and harmonious natural design elements, amplifying its charm and functionality. This exquisite remodel presents an architectural symphony, where every room seamlessly unfolds onto the alluring center courtyard. A striking catwalk bridges the gap between the outdoor kitchen and the master suite, redefining spatial elegance. The kitchen, a culinary marvel, boasts four distinct ovens, meticulously crafted for specialized gastronomic endeavors. An opulent butler's pantry ensures the art of entertaining is elevated. The master bath indulges in pure luxury, featuring an expansive, spa-like shower. This home's design exudes affluence, offering a curated collection of lavish features. A majestic fireplace graces the living room's center, illuminating the essence of grandeur. This is a dwelling where luxury reigns supreme, an architectural jewel beckoning to be explored in the vibrant heart of Las Vegas.

The spacious open-plan kitchen exudes charm with its stunning island. It's a captivating centerpiece, featuring a striking juxtaposition of white and dark stone. On the seating side, the stone counter gracefully elevates, serving as a platform for top-quality leather and walnut wood counter stools – a perfect blend of luxury and warmth. This kitchen boasts practicality with two deep rectangular sinks seamlessly embedded in the stone surface, complemented by designer faucets. The cabinetry, a subtle grey walnut, is not only sleek but also knobless, adding to its contemporary allure and optimizing space usage. Modern fixtures and flat glass stove tops, paired with wall ovens, effortlessly harmonize with the elegant grey slate flooring, resulting in a kitchen that's both functional and visually captivating.