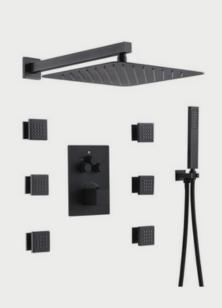

## IN-WALL RAINFALL 3-WAY SYSTEM

3-way thermostatic rough-in valve, and its matching three functions.

CASA INC