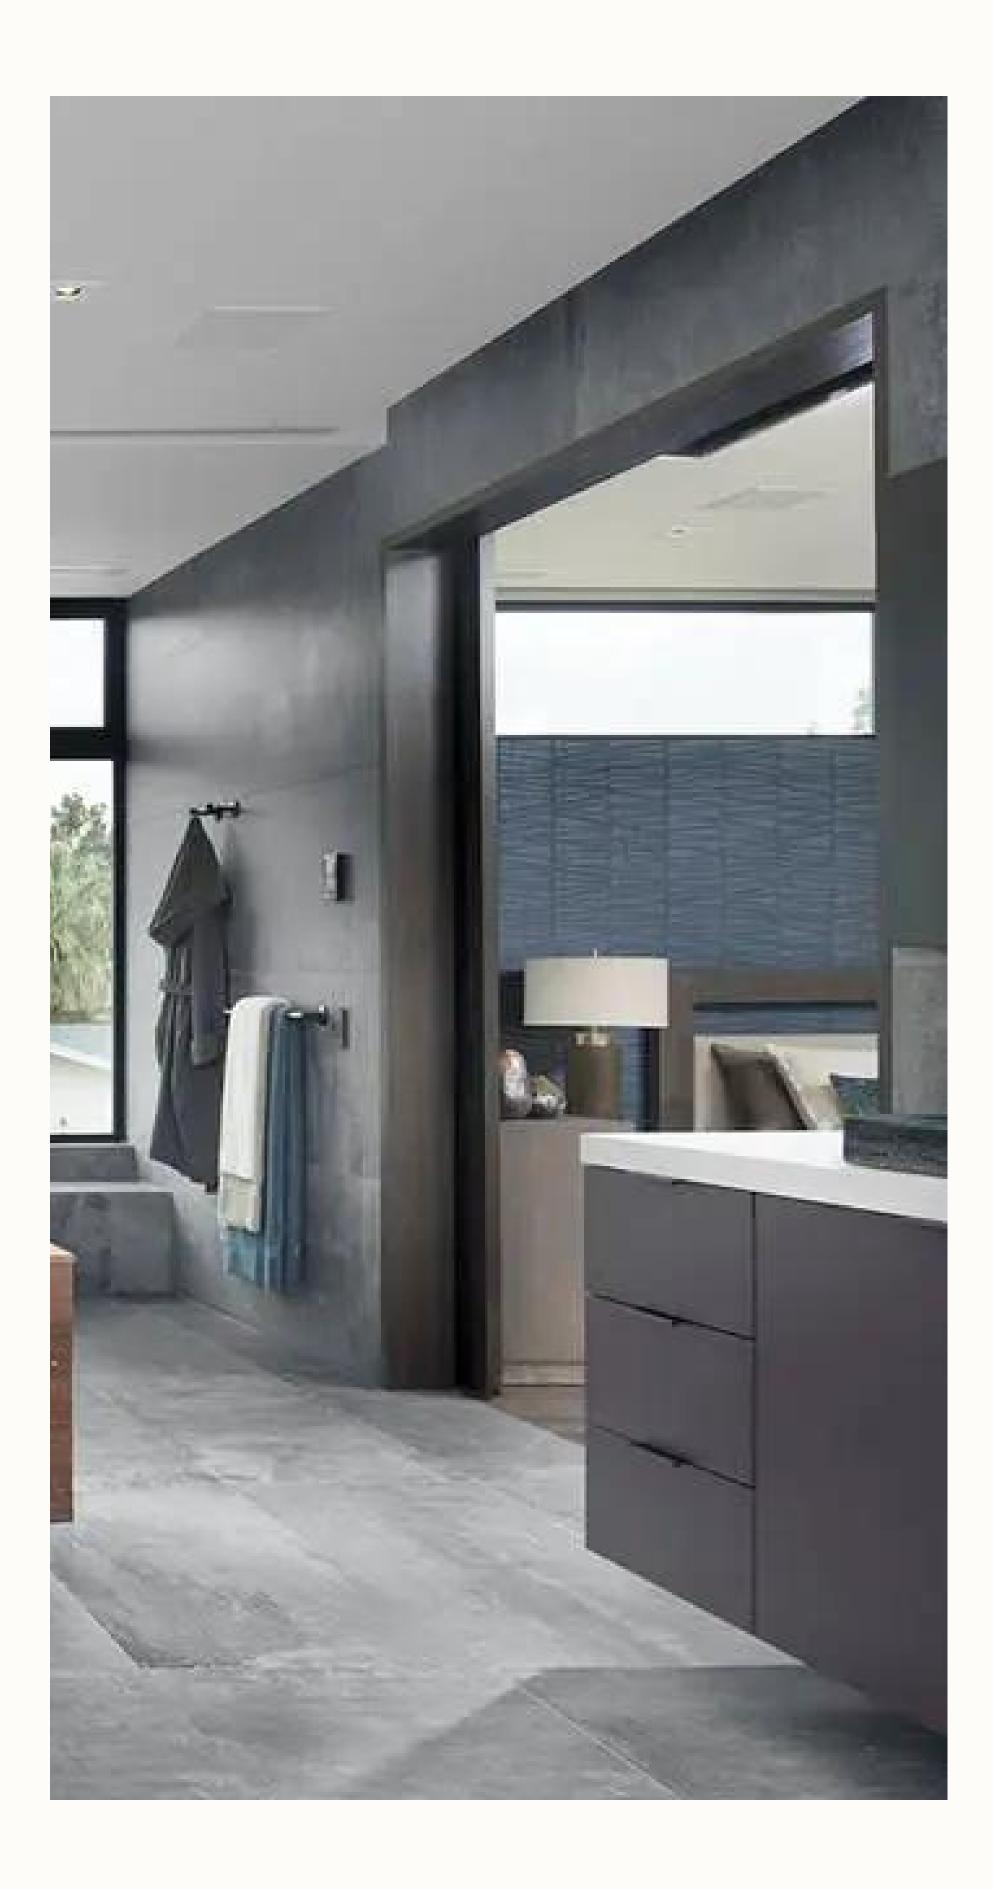

## BATHROOM

## CHEVIOT SOAKER TUB

Solid AquateX™ matte finish material in a full-body soak Ergonomic design.

CHEVIOT

## IN-WALL RAINFALL 3-WAY SYSTEM

3-way thermostatic rough-in valve, and its matching three functions.

CASA INC

## ISABELLA BAR STOOL

Drop-in rectangular glass basin with slightly curved edges.

KOHLER