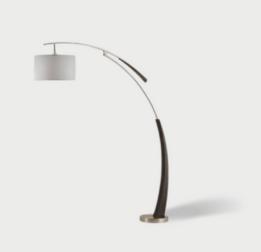

### BON TABLE

Mocha Ceruse walnut wood and sculpted and anodized bronze table.

CHAI

Brass & wood curved designer floor lamp with linen shade.

CHANDEL