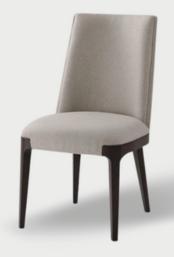

### KENDAL CHAIR

Modern Upholstered Dining Side Chair with solid beech and a dark Macadamia finish.

TA STUDIO