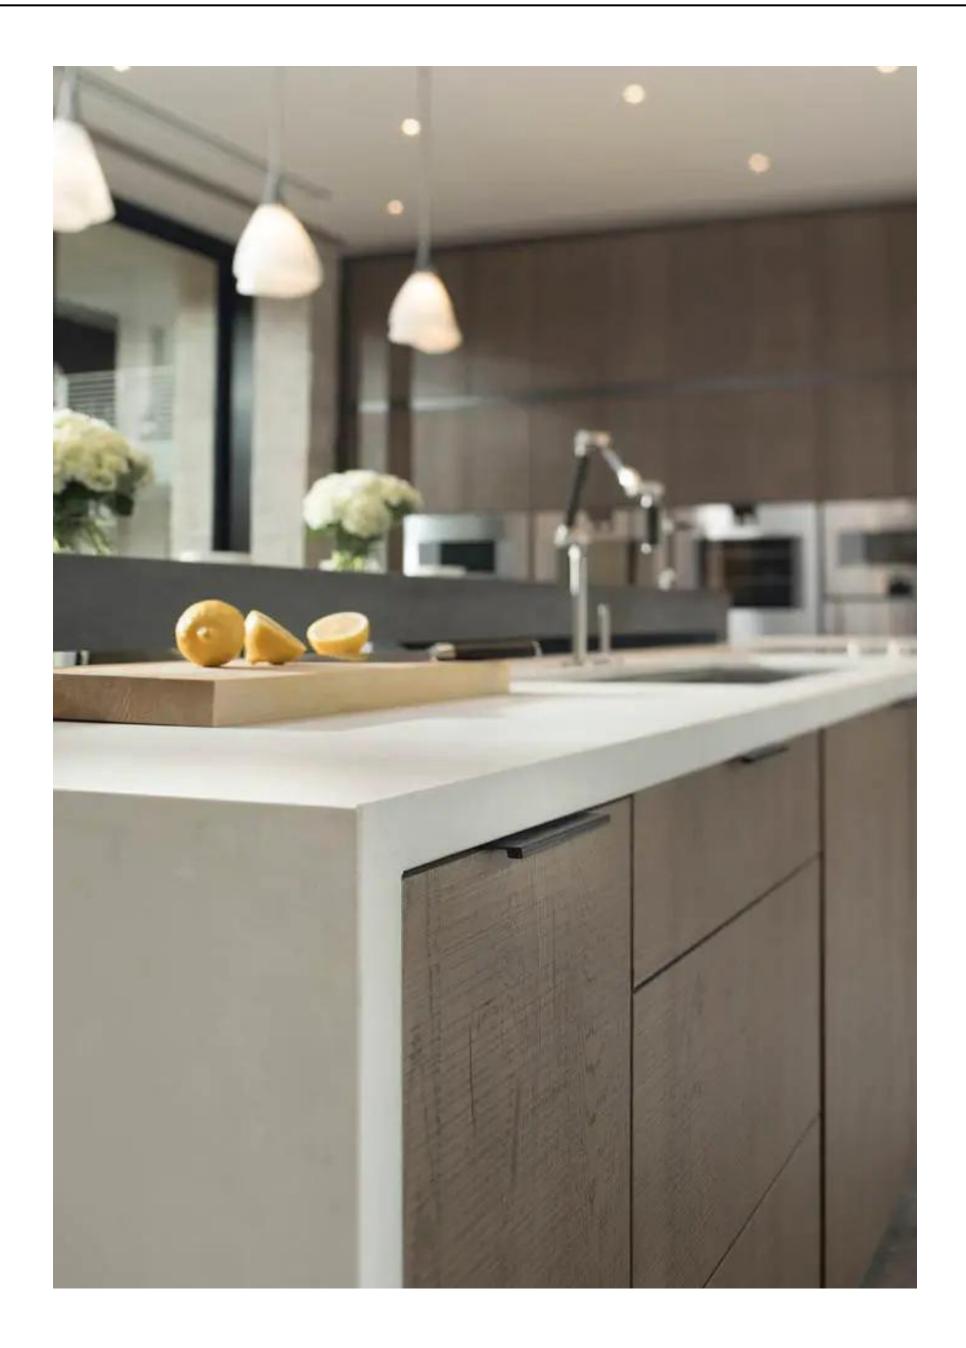

The spacious open-plan kitchen exudes charm with its stunning island. It's a captivating centerpiece, featuring a striking juxtaposition of white and dark stone. On the seating side, the stone counter gracefully elevates, serving as a platform for top-quality leather and walnut wood counter stools – a perfect blend of luxury and warmth. This kitchen boasts practicality with two deep rectangular sinks seamlessly embedded in the stone surface, complemented by designer faucets. The cabinetry, a subtle grey walnut, is not only sleek but also knobless, adding to its contemporary allure and optimizing space usage. Modern fixtures and flat glass stove tops, paired with wall ovens, effortlessly harmonize with the elegant grey slate flooring, resulting in a kitchen that's both functional and visually captivating.