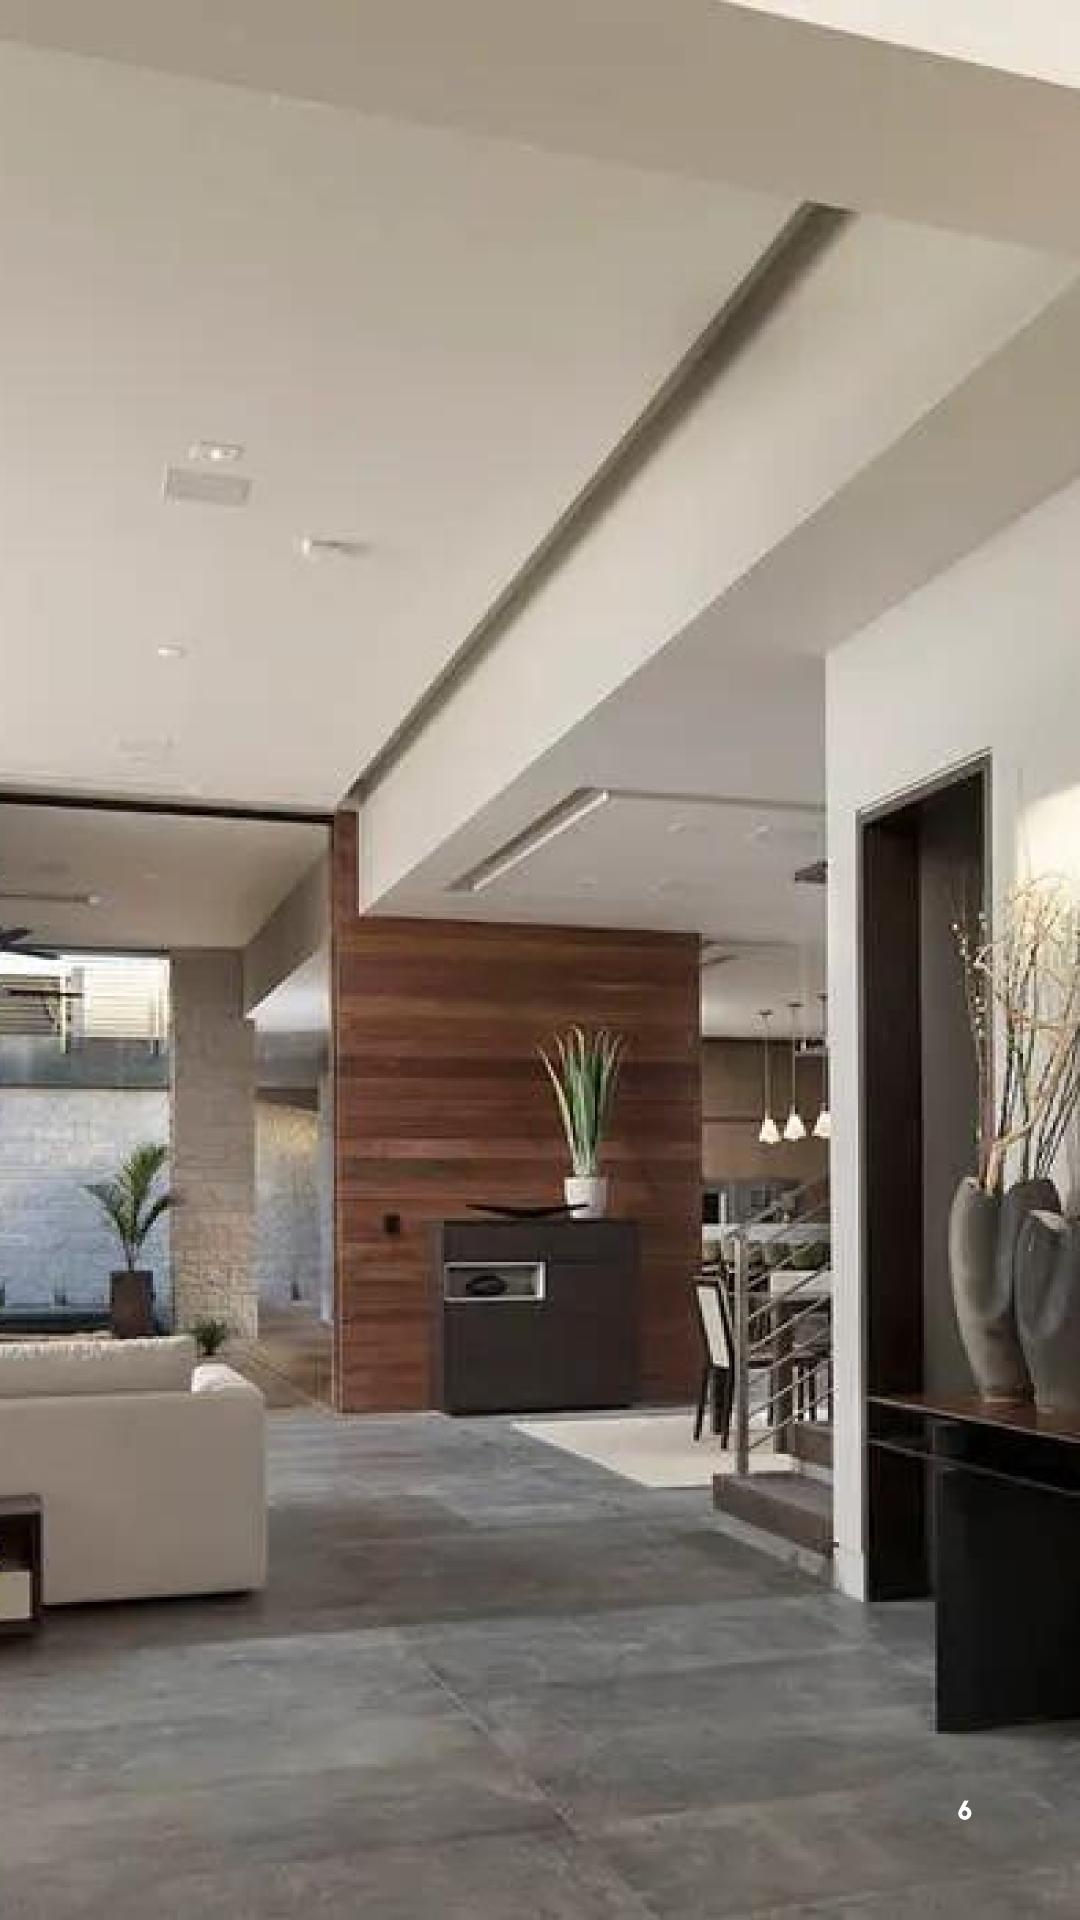

## Inside

EDITION #40

Inside a Las Vegas residence masterfully transformed by Michael Gardner of Studio G Architecture and Luxus Design Build. This exquisite remodel boasts a wealth of endless features within its open-plan layout. With its open glass windows and doors, the space is flooded with natural light, creating an inviting and airy atmosphere. It's a testament to modern design, seamlessly blending indoor and outdoor living for a captivating and luxurious home experience.

This nearly 6,000-square-foot downtown residence boasts sliding glass walls that open onto a landscaped courtyard, offering a LEED-certified design with netzero energy consumption. It exemplifies sustainability and modern living seamlessly blended. This residence cleverly extends further into the property, creating an embrace with its three-car garage, encircling a strategically shaded, lushly landscaped courtyard. This outdoor haven features a fully equipped kitchen, a sparkling swimming pool, an inviting outdoor living room, and harmonious natural design elements, amplifying its charm and functionality. This exquisite remodel presents an architectural symphony, where every room seamlessly unfolds onto the alluring center courtyard. A striking catwalk bridges the gap between the outdoor kitchen and the master suite, redefining spatial elegance. The kitchen, a culinary marvel, boasts four distinct ovens, meticulously crafted for specialized gastronomic endeavors. An opulent butler's pantry ensures the art of entertaining is elevated. The master bath indulges in pure luxury, featuring an expansive, spa-like shower. This home's design exudes affluence, offering a curated collection of lavish features. A majestic fireplace graces the living room's center, illuminating the essence of grandeur. This is a dwelling where luxury reigns supreme, an architectural jewel beckoning to be explored in the vibrant heart of Las Vegas.