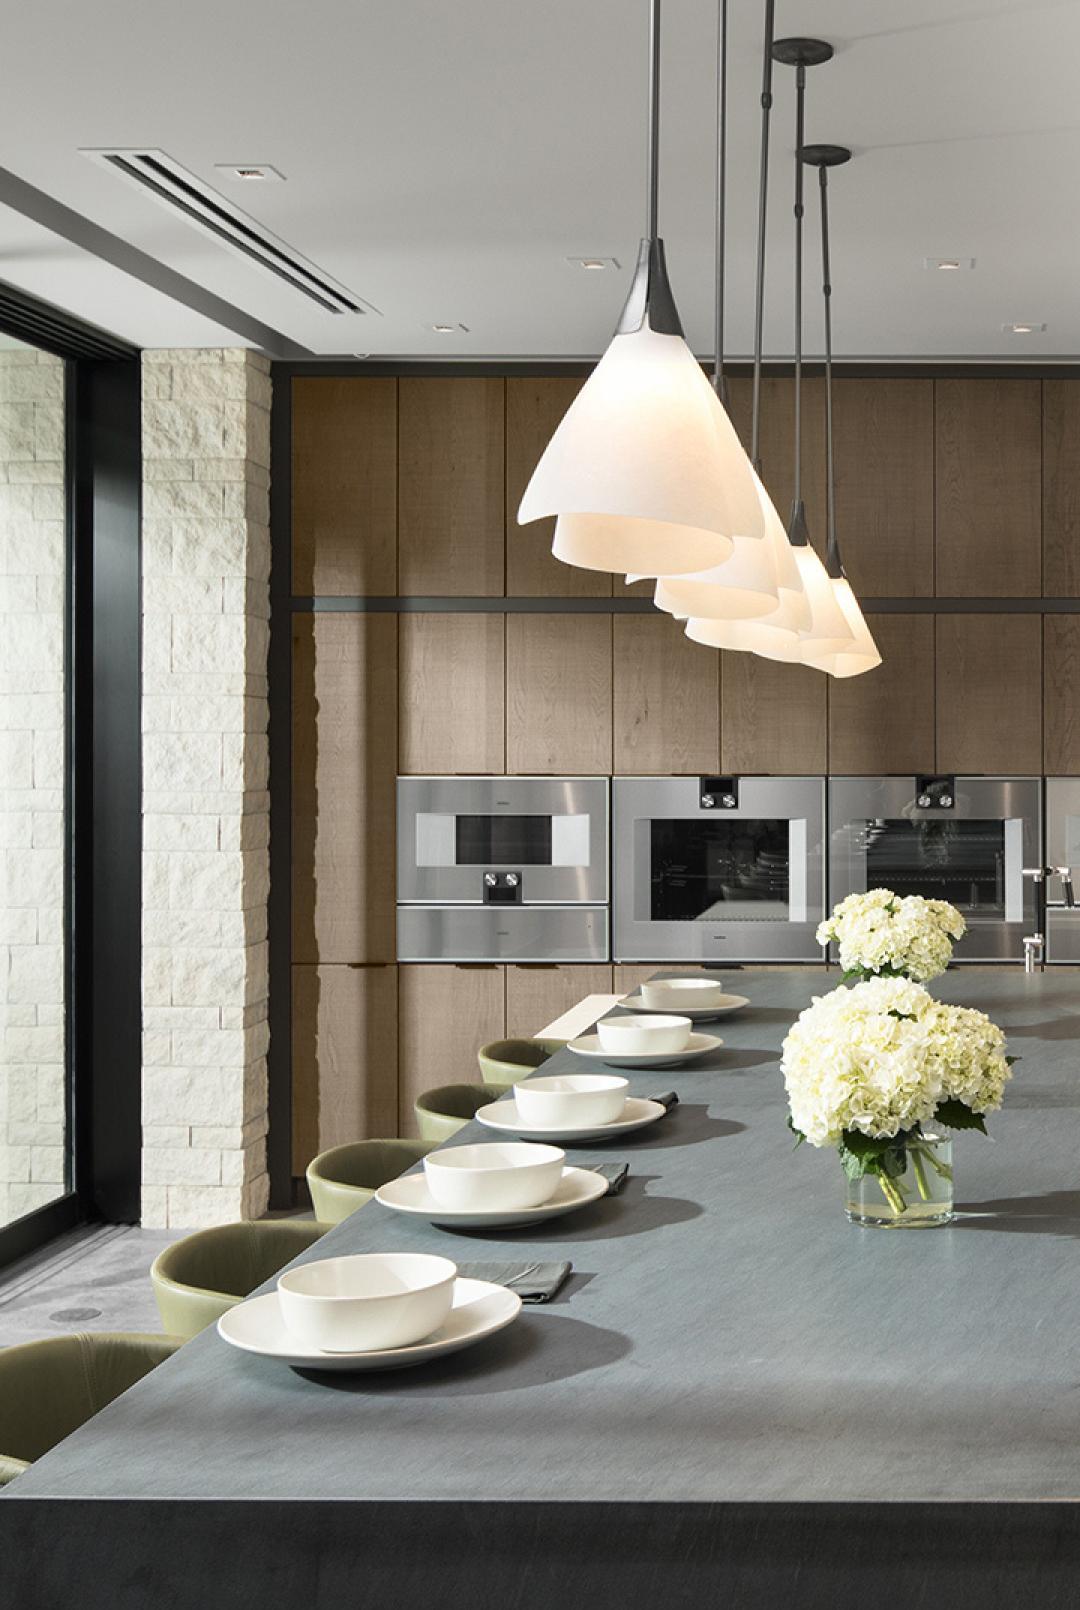

This nearly 6,000-square-foot downtown residence boasts sliding glass walls that open onto a landscaped courtyard, offering a LEED-certified design with netzero energy consumption. It exemplifies sustainability and modern living seamlessly blended. This residence cleverly extends further into the property, creating an embrace with its three-car garage, encircling a strategically shaded, lushly landscaped courtyard. This outdoor haven features a fully equipped kitchen, a sparkling swimming pool, an inviting outdoor living room, and harmonious natural design elements, amplifying its charm and functionality. This exquisite remodel presents an architectural symphony, where every room seamlessly unfolds onto the alluring center courtyard. A striking catwalk bridges the gap between the outdoor kitchen and the master suite, redefining spatial elegance. The kitchen, a culinary marvel, boasts four distinct ovens, meticulously crafted for specialized gastronomic endeavors. An opulent butler's pantry ensures the art of entertaining is elevated. The master bath indulges in pure luxury, featuring an expansive, spa-like shower. This home's design exudes affluence, offering a curated collection of lavish features. A majestic fireplace graces the living room's center, illuminating the essence of grandeur. This is a dwelling where luxury reigns supreme, an architectural jewel beckoning to be explored in the vibrant heart of Las Vegas.

The spacious open-plan kitchen exudes charm with its stunning island. It's a captivating centerpiece, featuring a striking juxtaposition of white and dark stone. On the seating side, the stone counter gracefully elevates, serving as a platform for top-quality leather and walnut wood counter stools – a perfect blend of luxury and warmth. This kitchen boasts practicality with two deep rectangular sinks seamlessly embedded in the stone surface, complemented by designer faucets. The cabinetry, a subtle grey walnut, is not only sleek but also knobless, adding to its contemporary allure and optimizing space usage. Modern fixtures and flat glass stove tops, paired with wall ovens, effortlessly harmonize with the elegant grey slate flooring, resulting in a kitchen that's both functional and visually captivating.