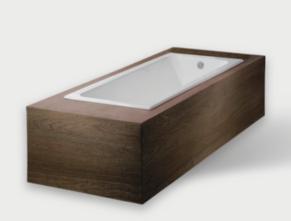

## CHEVIOT SOAKER TUB

Solid AquateX™ matte finish material in a full-body soak Ergonomic design.

CHEVIOT