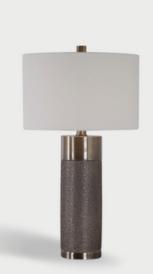

### BRANNOCK TABLE LAMP

Textured ceramic base finished in a metallic golden bronze, combined with antique brass plated iron details.

BRACCO