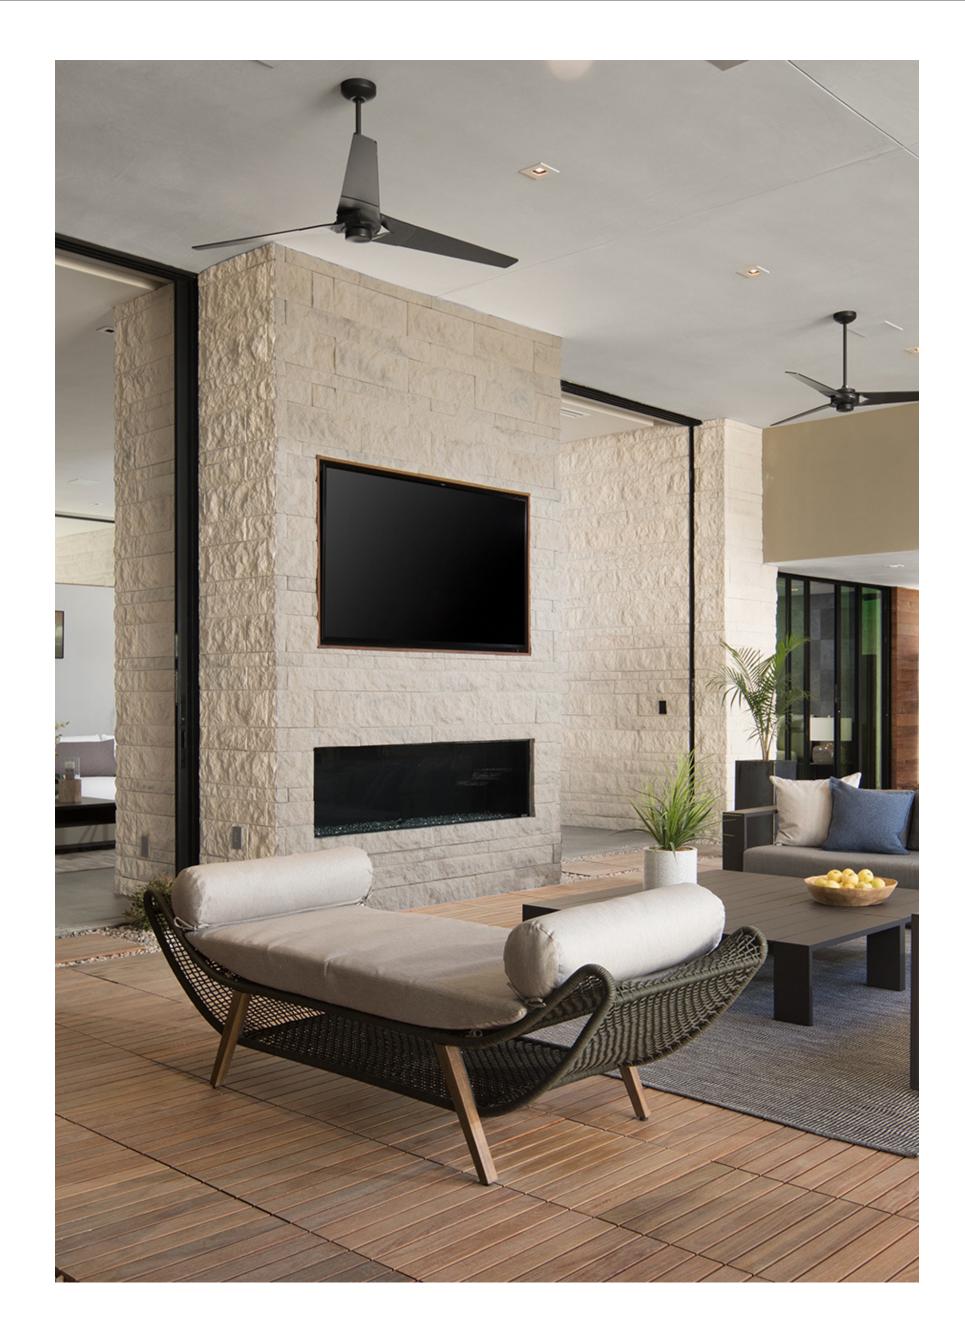

This nearly 6,000-square-foot downtown residence boasts sliding glass walls that open onto a landscaped courtyard, offering a LEED-certified design with netzero energy consumption. It exemplifies sustainability and modern living seamlessly blended. This residence cleverly extends further into the property, creating an embrace with its three-car garage, encircling a strategically shaded, lushly landscaped courtyard. This outdoor haven features a fully equipped kitchen, a sparkling swimming pool, an inviting outdoor living room, and harmonious natural design elements, amplifying its charm and functionality. This exquisite remodel presents an architectural symphony, where every room seamlessly unfolds onto the alluring center courtyard. A striking catwalk bridges the gap between the outdoor kitchen and the master suite, redefining spatial elegance. The kitchen, a culinary marvel, boasts four distinct ovens, meticulously crafted for specialized gastronomic endeavors. An opulent butler's pantry ensures the art of entertaining is elevated. The master bath indulges in pure luxury, featuring an expansive, spa-like shower. This home's design exudes affluence, offering a curated collection of lavish features. A majestic fireplace graces the living room's center, illuminating the essence of grandeur. This is a dwelling where luxury reigns supreme, an architectural jewel beckoning to be explored in the vibrant heart of Las Vegas.

## BARCLAY STOOL

Hand dyed soft UV coated nylon cords tied on black powder-coated steel frame.

MODLOFT

This home truly maximizes its outdoor charm, seamlessly weaving together both lower and upper levels. Its design is a symphony of clean lines, with a delicate dance of slate and wood accents. You'll find yourself sinking into woven chairs and perching on stylish counter stools, all amid the clever arrangement of an ash-grey outdoor dining table.

Surrounded by inviting outdoor sofas, tables, and a dedicated entertainment area, the upper level becomes an oasis of relaxation and socializing. Venture downstairs, and you'll discover spaces extending from the heart of the home, including a sprawling poolside patio adorned with elegant wooden decking and sleek glass balustrades that embrace the entire house.