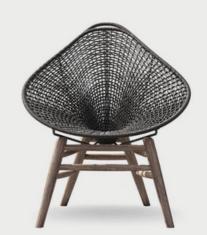

## LUCIDA CHAIR

Dark grey cord woven regatta rope cording petal shaped chair.

MODLOF