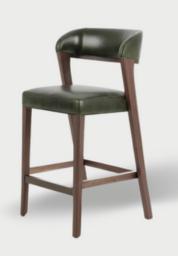

### KENDAL CHAIR

Modern Upholstered Dining Side Chair with solid beech and a dark Macadamia finish.

TA STUDIO