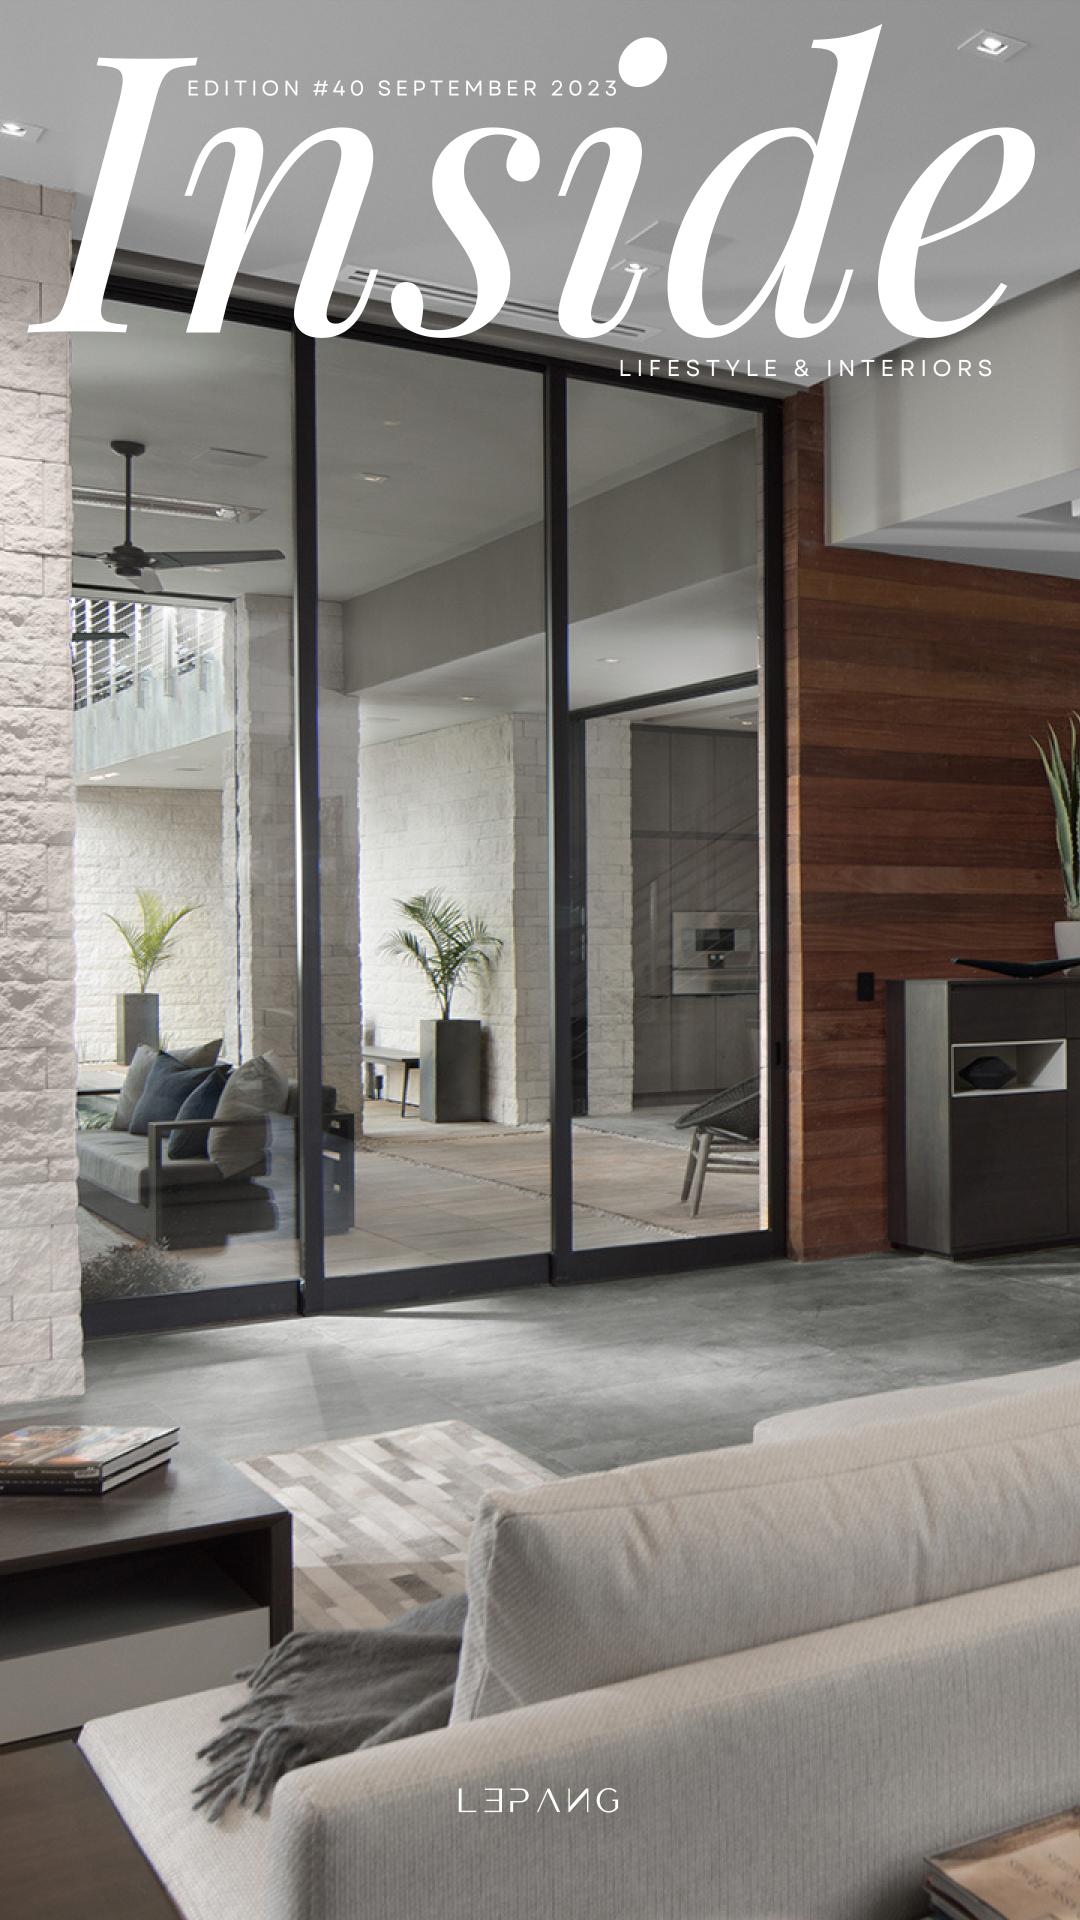

## Inside

EDITION #40

Inside a Las Vegas residence masterfully transformed by Michael Gardner of Studio G Architecture and Luxus Design Build. This exquisite remodel boasts a wealth of endless features within its open-plan layout. With its open glass windows and doors, the space is flooded with natural light, creating an inviting and airy atmosphere. It's a testament to modern design, seamlessly blending indoor and outdoor living for a captivating and luxurious home experience.

The International Builder's Show (IBS) is a dazzling spectacle of architectural innovation and design excellence. Every home showcased at IBS is a masterpiece, a testament to the boundless creativity and craftsmanship of the industry's finest. From cuttingedge smart homes that redefine modern living to ecofriendly dwellings that harmonize with nature, IBS is a stage where dreams take shape. It's a celebration of innovation, a symphony of ideas, and an annual rendezvous of the world's top builders, designers, and visionaries. Every home displayed at the International Builder's Show stands as a clear testament to architectural mastery, showcasing the pinnacle of design, craftsmanship, and innovation in the industry. This stunning home was redesigned by architect Michael Gardner of Studio G Architecture, who is renowned for his transformative designs seamlessly blend contemporary aesthetics with functional elegance. His work often redefines spaces, creating stunning homes that inspire and enrich the lives of those who inhabit them. The Nevada masterpiece is a classic case of innovative thinking, environmental practices, and design prowess. The Nevada masterpiece serves as a quintessential example of visionary creativity, sustainable principles, and exceptional design expertise seamlessly harmonized into a single awe-inspiring entity.