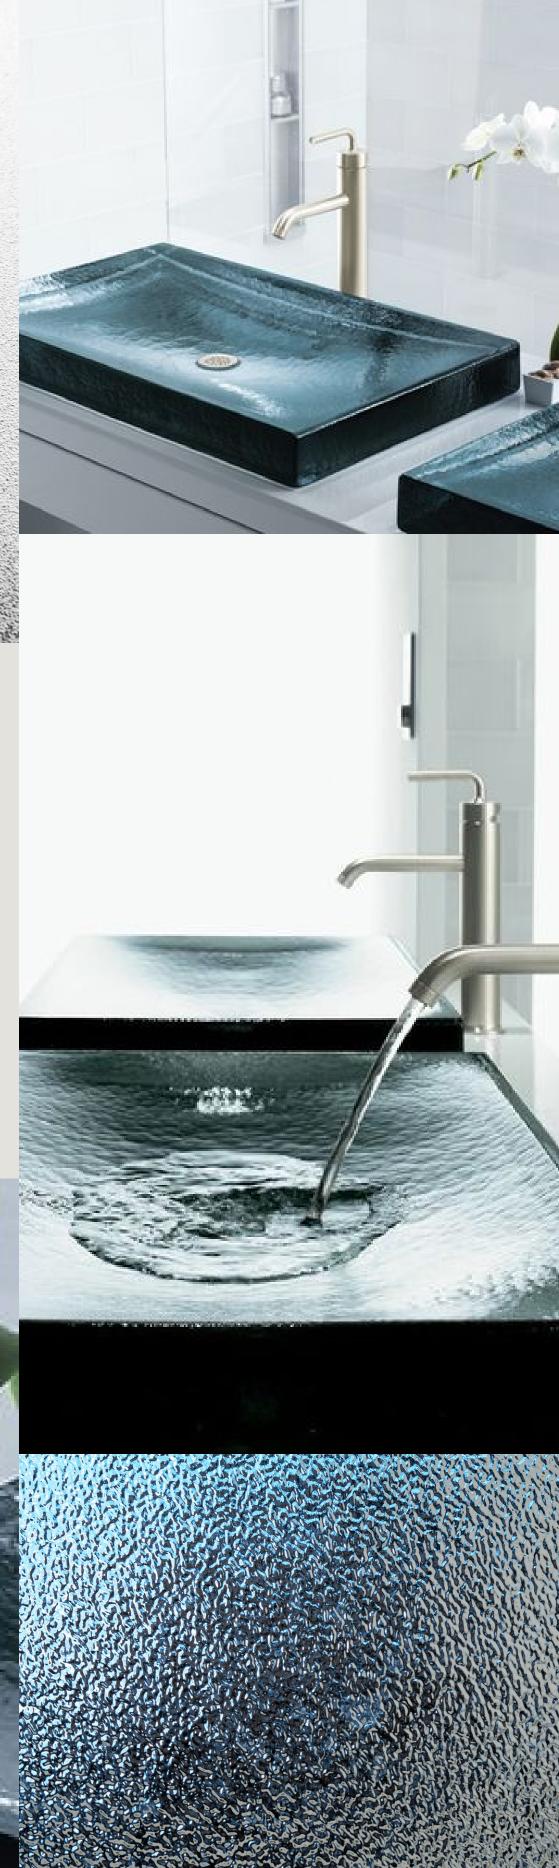

## EDITOR'S DIOI

**EDITION 40** 

Kohler's Glass Lavatory Collection redefines bathroom luxury. Crafted with precision from exquisite glass, these lavatories are a fusion of art and innovation. They captivate with their sleek lines and luminous elegance, transforming your bathroom into a modern sanctuary.

## ISABELLA BAR STOOL

Drop-in rectangular glass basin with slightly curved edges.

KOHLER