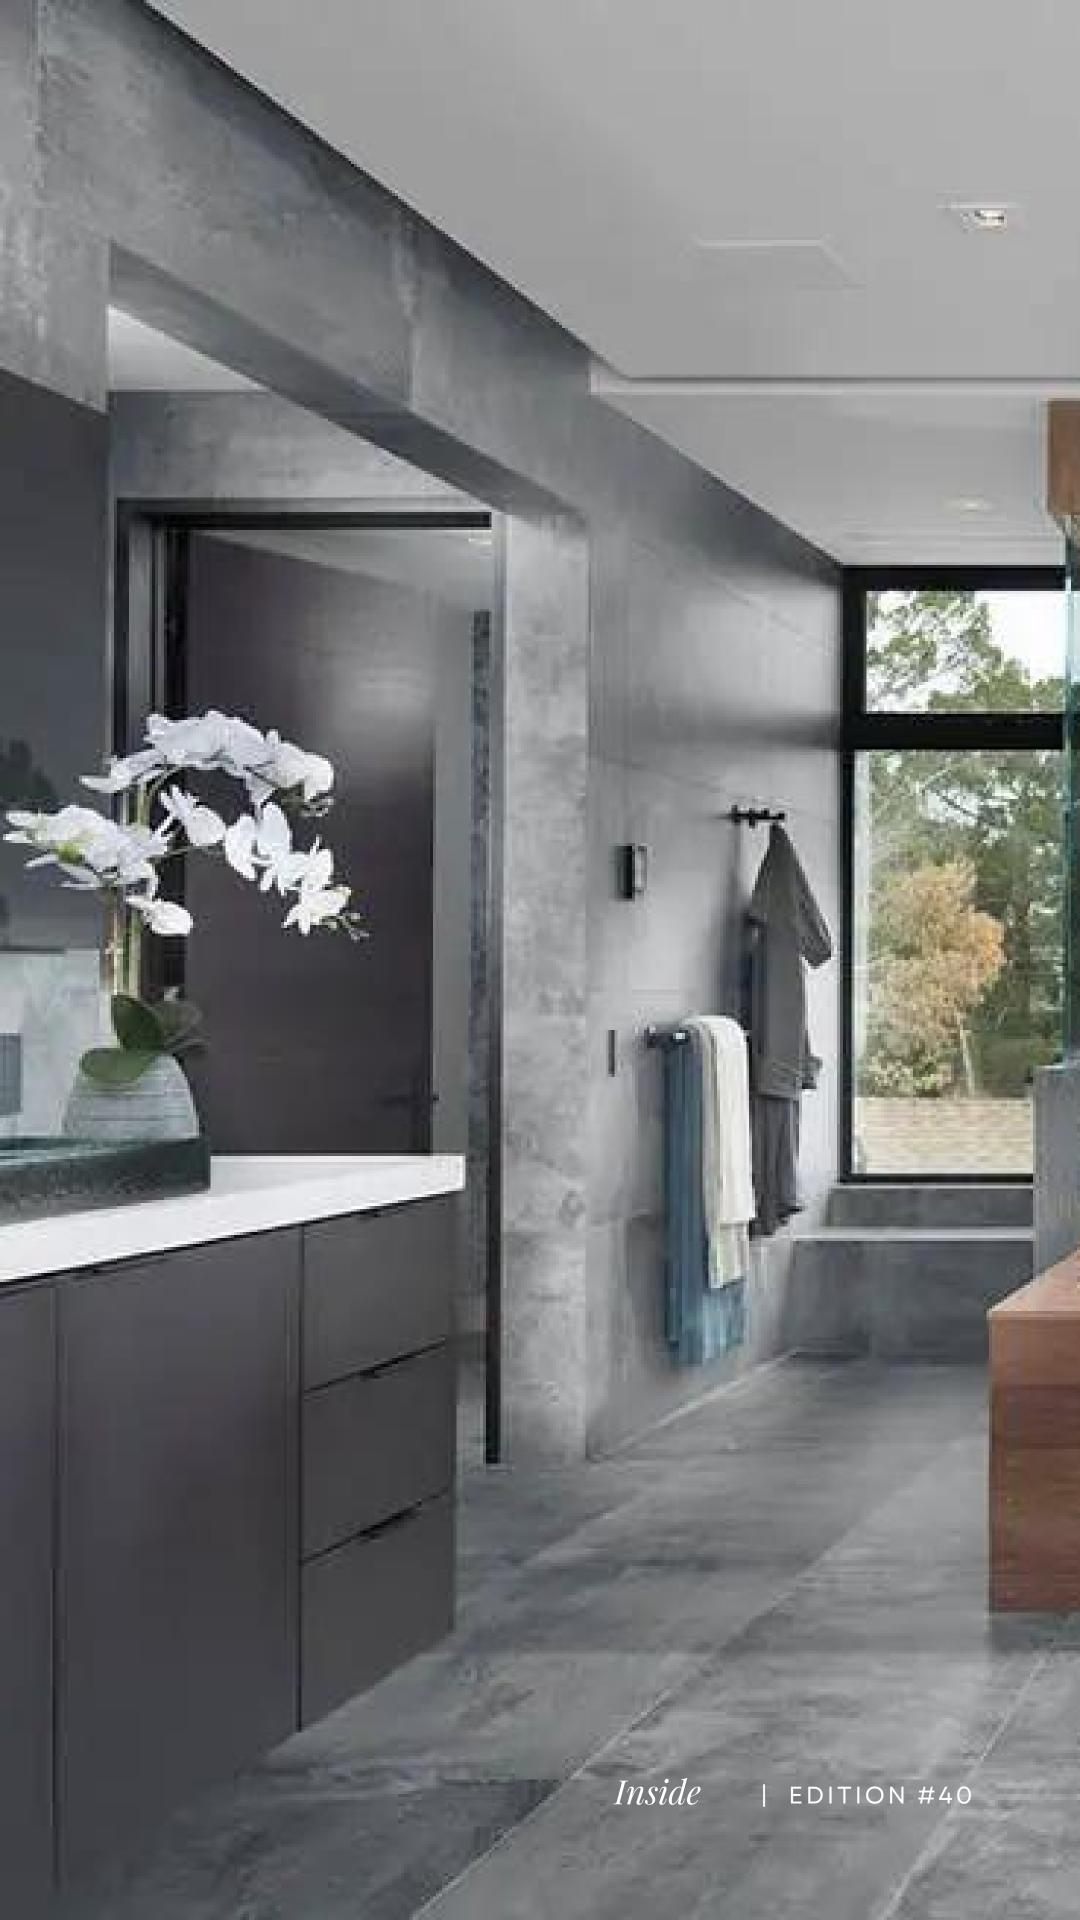

## BATHROOM

## CHEVIOT SOAKER TUB

Solid AquateX™ matte finish material in a full-body soak Ergonomic design.

CHEVIOT

## IN-WALL RAINFALL 3-WAY SYSTEM

3-way thermostatic rough-in valve, and its matching three functions.

CASA INC

## ISABELLA BAR STOOL

Drop-in rectangular glass basin with slightly curved edges.

KOHLER