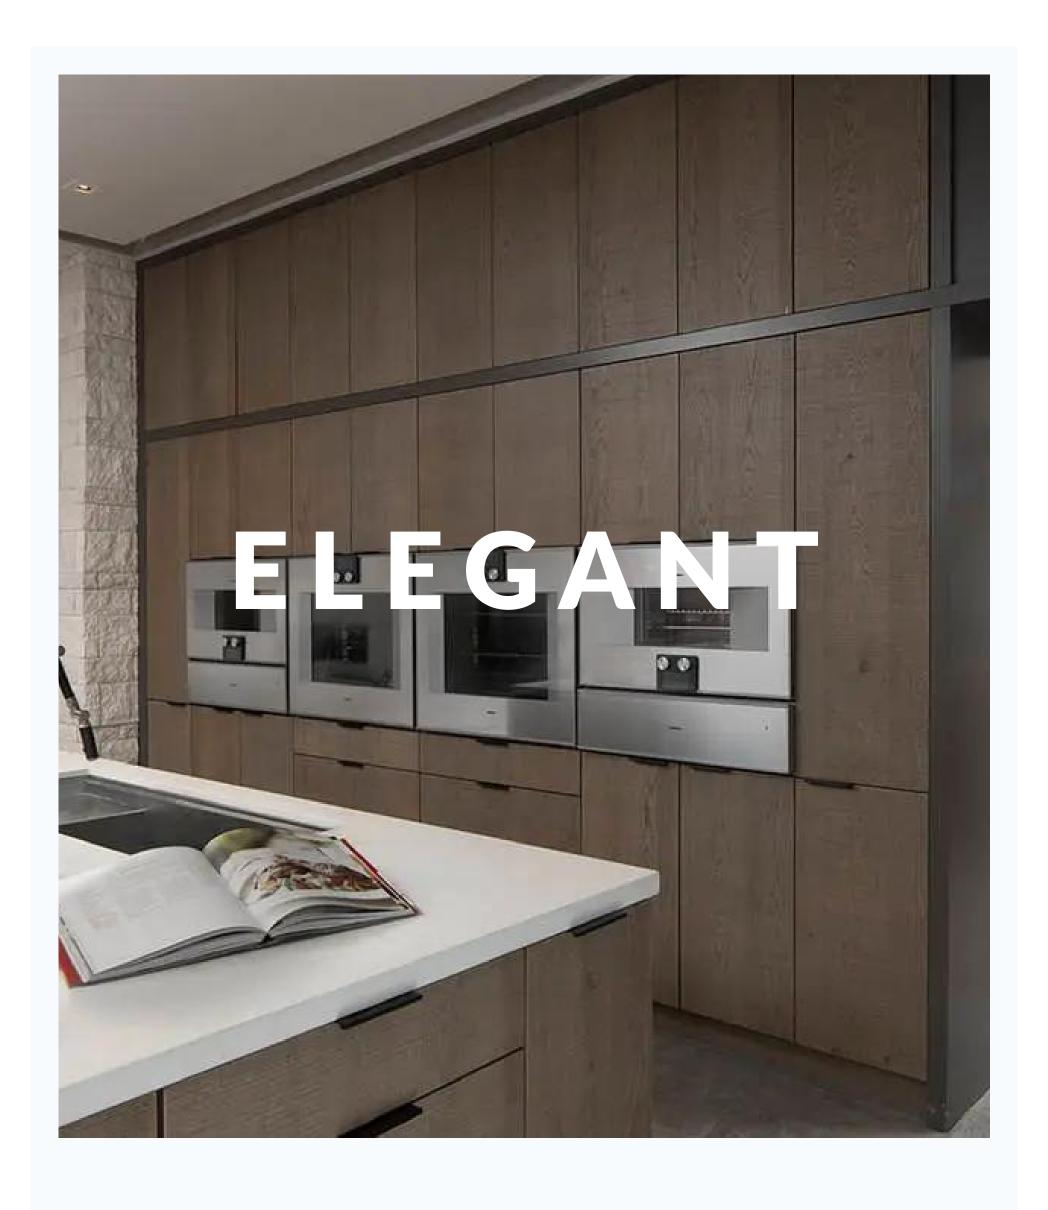

This nearly 6,000-square-foot downtown residence boasts sliding glass walls that open onto a landscaped courtyard, offering a LEED-certified design with netzero energy consumption. It exemplifies sustainability and modern living seamlessly blended. This residence cleverly extends further into the property, creating an embrace with its three-car garage, encircling a strategically shaded, lushly landscaped courtyard. This outdoor haven features a fully equipped kitchen, a sparkling swimming pool, an inviting outdoor living room, and harmonious natural design elements, amplifying its charm and functionality. This exquisite remodel presents an architectural symphony, where every room seamlessly unfolds onto the alluring center courtyard. A striking catwalk bridges the gap between the outdoor kitchen and the master suite, redefining spatial elegance. The kitchen, a culinary marvel, boasts four distinct ovens, meticulously crafted for specialized gastronomic endeavors. An opulent butler's pantry ensures the art of entertaining is elevated. The master bath indulges in pure luxury, featuring an expansive, spa-like shower. This home's design exudes affluence, offering a curated collection of lavish features. A majestic fireplace graces the living room's center, illuminating the essence of grandeur. This is a dwelling where luxury reigns supreme, an architectural jewel beckoning to be explored in the vibrant heart of Las Vegas.

The spacious open-plan kitchen exudes charm with its stunning island. It's a captivating centerpiece, featuring a striking juxtaposition of white and dark stone. On the seating side, the stone counter gracefully elevates, serving as a platform for top-quality leather and walnut wood counter stools – a perfect blend of luxury and warmth. This kitchen boasts practicality with two deep rectangular sinks seamlessly embedded in the stone surface, complemented by designer faucets. The cabinetry, a subtle grey walnut, is not only sleek but also knobless, adding to its contemporary allure and optimizing space usage. Modern fixtures and flat glass stove tops, paired with wall ovens, effortlessly harmonize with the elegant grey slate flooring, resulting in a kitchen that's both functional and visually captivating.