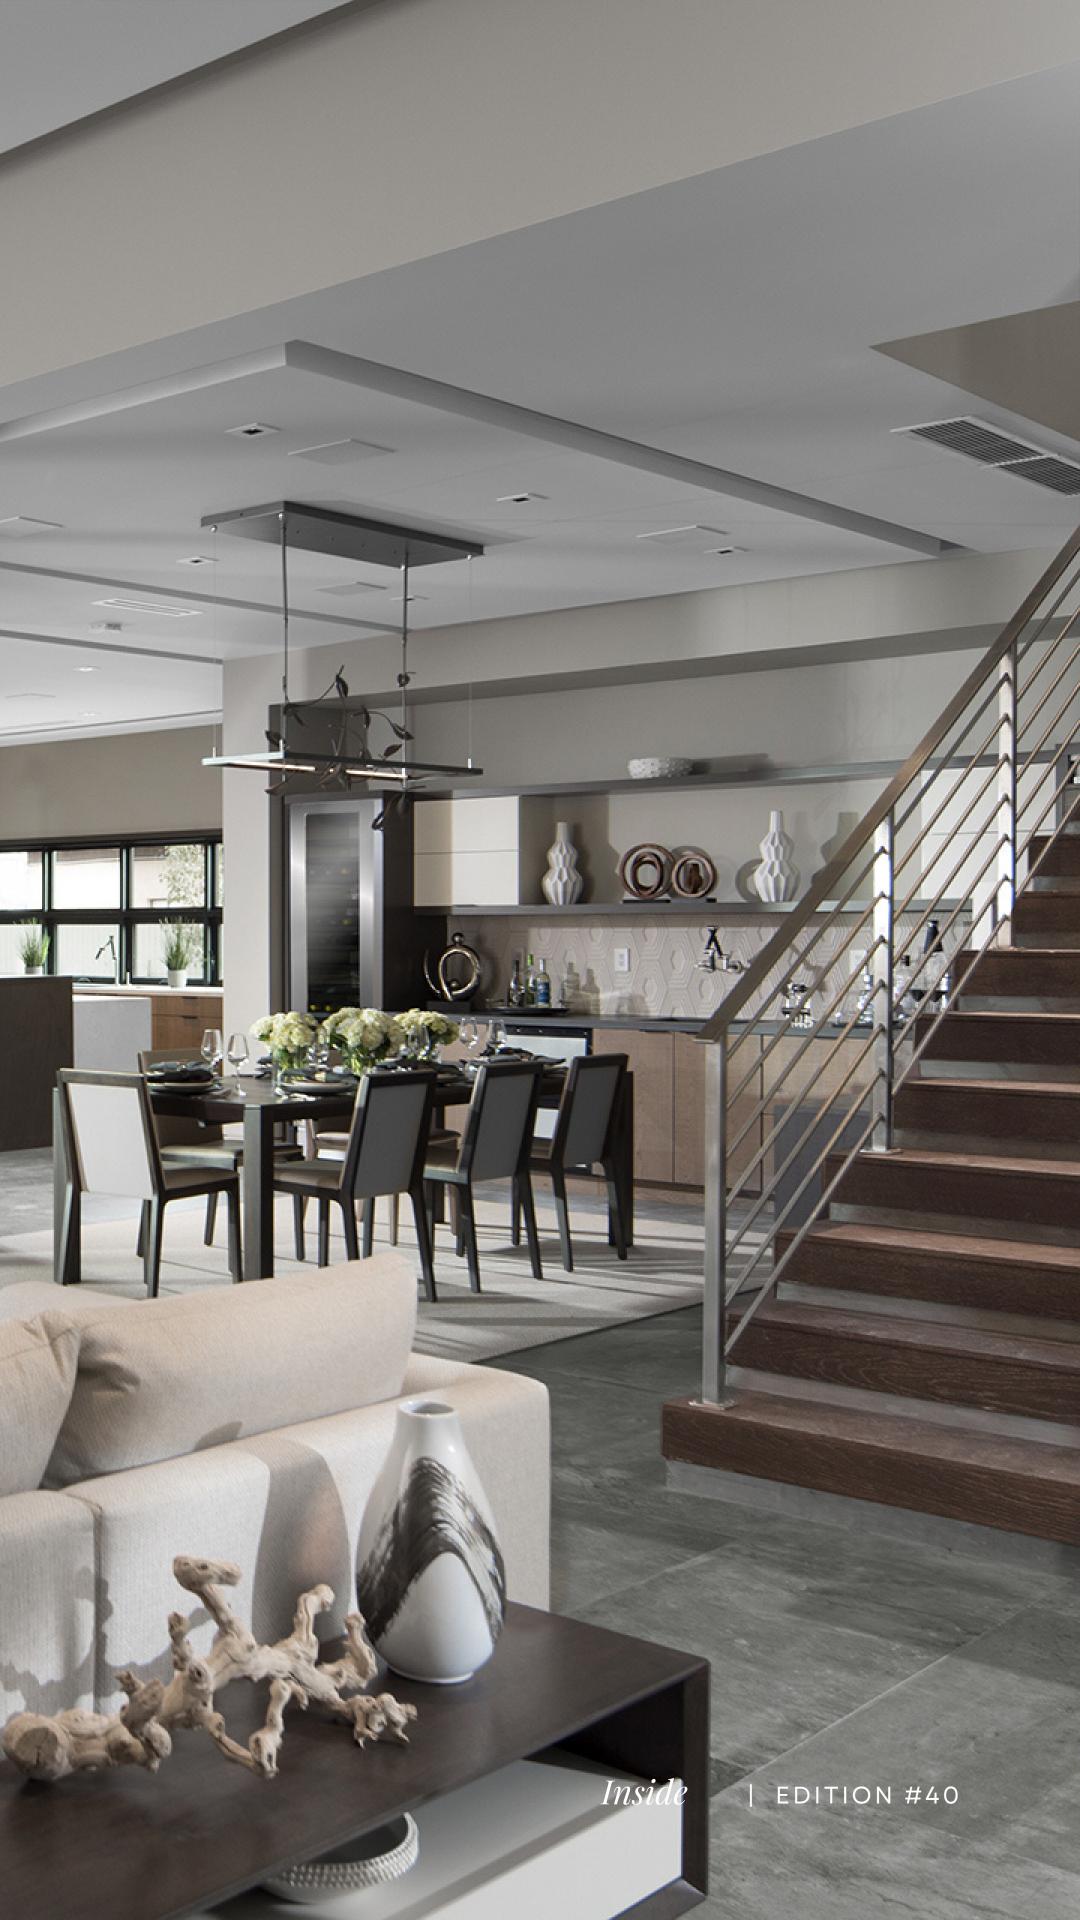

This nearly 6,000-square-foot downtown residence boasts sliding glass walls that open onto a landscaped courtyard, offering a LEED-certified design with netzero energy consumption. It exemplifies sustainability and modern living seamlessly blended. This residence cleverly extends further into the property, creating an embrace with its three-car garage, encircling a strategically shaded, lushly landscaped courtyard. This outdoor haven features a fully equipped kitchen, a sparkling swimming pool, an inviting outdoor living room, and harmonious natural design elements, amplifying its charm and functionality. This exquisite remodel presents an architectural symphony, where every room seamlessly unfolds onto the alluring center courtyard. A striking catwalk bridges the gap between the outdoor kitchen and the master suite, redefining spatial elegance. The kitchen, a culinary marvel, boasts four distinct ovens, meticulously crafted for specialized gastronomic endeavors. An opulent butler's pantry ensures the art of entertaining is elevated. The master bath indulges in pure luxury, featuring an expansive, spa-like shower. This home's design exudes affluence, offering a curated collection of lavish features. A majestic fireplace graces the living room's center, illuminating the essence of grandeur. This is a dwelling where luxury reigns supreme, an architectural jewel beckoning to be explored in the vibrant heart of Las Vegas.

The spacious open-plan kitchen exudes charm with its stunning island. It's a captivating centerpiece, featuring a striking juxtaposition of white and dark stone. On the seating side, the stone counter gracefully elevates, serving as a platform for top-quality leather and walnut wood counter stools – a perfect blend of luxury and warmth. This kitchen boasts practicality with two deep rectangular sinks seamlessly embedded in the stone surface, complemented by designer faucets. The cabinetry, a subtle grey walnut, is not only sleek but also knobless, adding to its contemporary allure and optimizing space usage. Modern fixtures and flat glass stove tops, paired with wall ovens, effortlessly harmonize with the elegant grey slate flooring, resulting in a kitchen that's both functional and visually captivating.