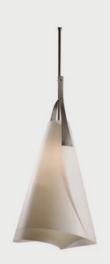

### AUTUMN LED PENDANT

Brass & Steel hand-forged leaf leaves and rectangular light feature.

HUBBARDTON FORGE