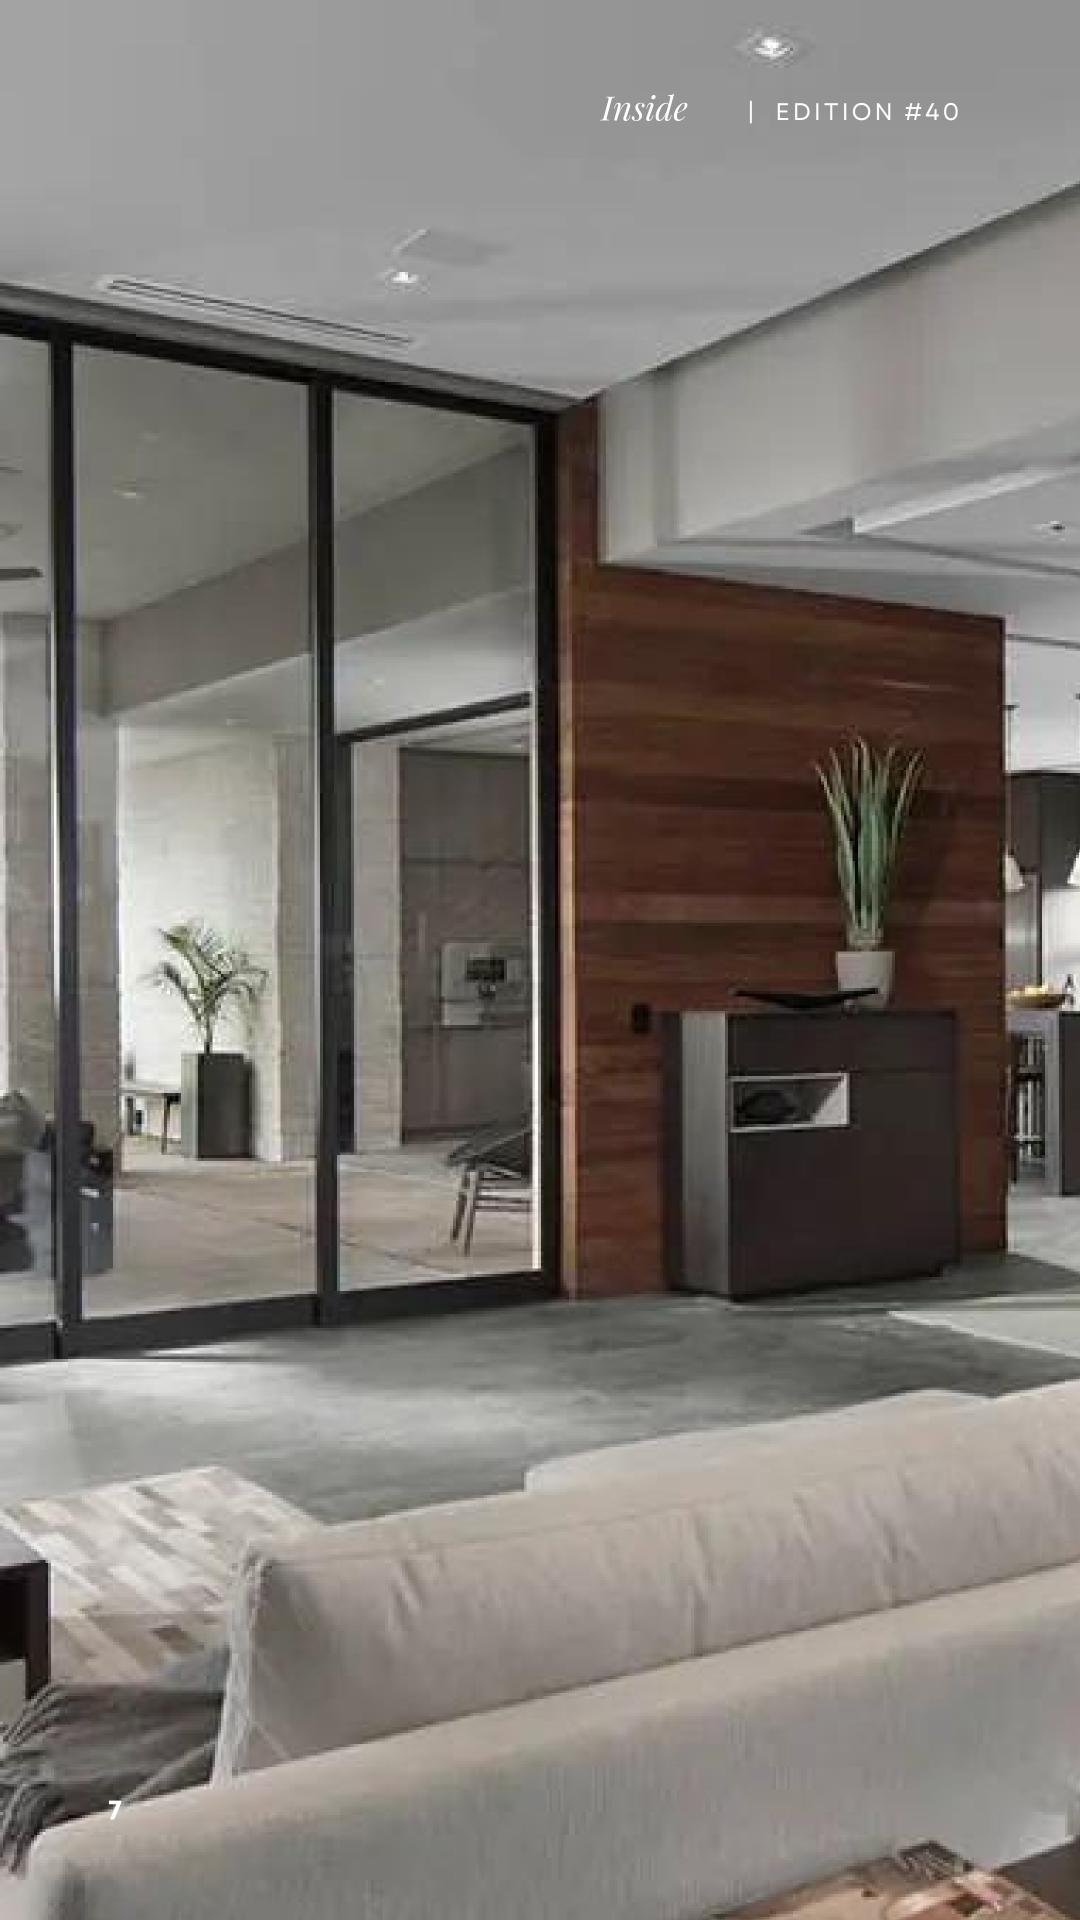

## Inside

EDITION #40

Inside a Las Vegas residence masterfully transformed by Michael Gardner of Studio G Architecture and Luxus Design Build. This exquisite remodel boasts a wealth of endless features within its open-plan layout. With its open glass windows and doors, the space is flooded with natural light, creating an inviting and airy atmosphere. It's a testament to modern design, seamlessly blending indoor and outdoor living for a captivating and luxurious home experience.

This nearly 6,000-square-foot downtown residence boasts sliding glass walls that open onto a landscaped courtyard, offering a LEED-certified design with netzero energy consumption. It exemplifies sustainability and modern living seamlessly blended. This residence cleverly extends further into the property, creating an embrace with its three-car garage, encircling a strategically shaded, lushly landscaped courtyard. This outdoor haven features a fully equipped kitchen, a sparkling swimming pool, an inviting outdoor living room, and harmonious natural design elements, amplifying its charm and functionality. This exquisite remodel presents an architectural symphony, where every room seamlessly unfolds onto the alluring center courtyard. A striking catwalk bridges the gap between the outdoor kitchen and the master suite, redefining spatial elegance. The kitchen, a culinary marvel, boasts four distinct ovens, meticulously crafted for specialized gastronomic endeavors. An opulent butler's pantry ensures the art of entertaining is elevated. The master bath indulges in pure luxury, featuring an expansive, spa-like shower. This home's design exudes affluence, offering a curated collection of lavish features. A majestic fireplace graces the living room's center, illuminating the essence of grandeur. This is a dwelling where luxury reigns supreme, an architectural jewel beckoning to be explored in the vibrant heart of Las Vegas.