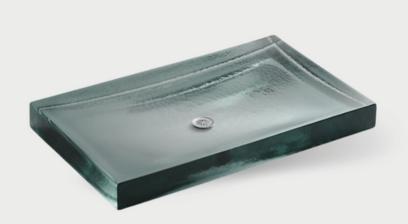

## ISABELLA BAR STOOL

Drop-in rectangular glass basin with slightly curved edges.

KOHLER