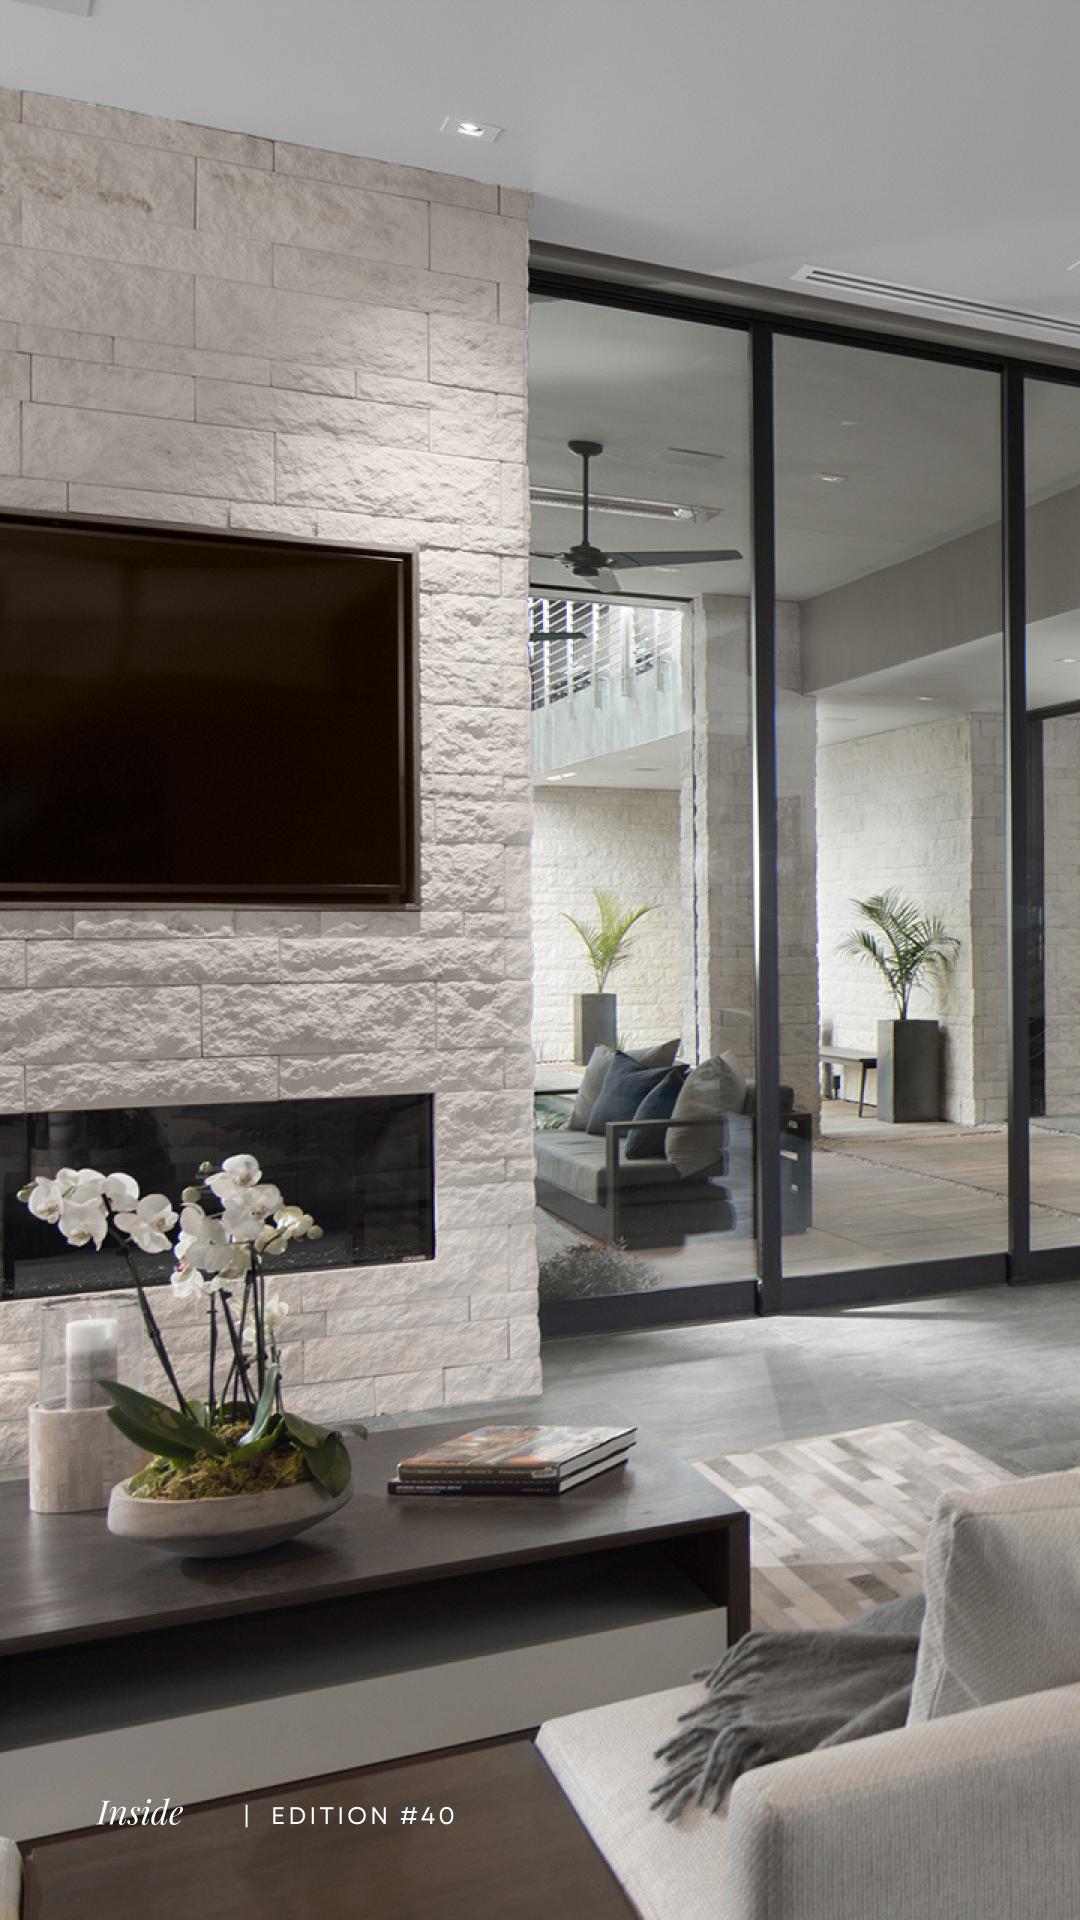

This nearly 6,000-square-foot downtown residence boasts sliding glass walls that open onto a landscaped courtyard, offering a LEED-certified design with netzero energy consumption. It exemplifies sustainability and modern living seamlessly blended. This residence cleverly extends further into the property, creating an embrace with its three-car garage, encircling a strategically shaded, lushly landscaped courtyard. This outdoor haven features a fully equipped kitchen, a sparkling swimming pool, an inviting outdoor living room, and harmonious natural design elements, amplifying its charm and functionality. This exquisite remodel presents an architectural symphony, where every room seamlessly unfolds onto the alluring center courtyard. A striking catwalk bridges the gap between the outdoor kitchen and the master suite, redefining spatial elegance. The kitchen, a culinary marvel, boasts four distinct ovens, meticulously crafted for specialized gastronomic endeavors. An opulent butler's pantry ensures the art of entertaining is elevated. The master bath indulges in pure luxury, featuring an expansive, spa-like shower. This home's design exudes affluence, offering a curated collection of lavish features. A majestic fireplace graces the living room's center, illuminating the essence of grandeur. This is a dwelling where luxury reigns supreme, an architectural jewel beckoning to be explored in the vibrant heart of Las Vegas.