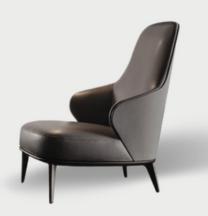

also knobless, adding to its contemporary allure and optimizing space usage. Modern fixtures and flat glass stove tops, paired with wall ovens, effortlessly harmonize with the elegant grey slate flooring, resulting in a kitchen that's both functional and visually captivating.







# Inside

THE CATALOGUE

## EDITOR'S DIOI

**EDITION 40** 

Kohler's Glass Lavatory Collection redefines bathroom luxury. Crafted with precision from exquisite glass, these lavatories are a fusion of art and innovation. They captivate with their sleek lines and luminous elegance, transforming your bathroom into a modern sanctuary.





### Light



Luxury upholstered modern L-shaped sofa.

FIL FRSEN

### MINOTTI TABLE

Mocha-colored Wenge wood covered outside with a sheet of matt Malt-colored metal.



DEDECE



### ANGIE CHAIR

Leather and dark wood artdeco inspired armchair.

MINOTTI

### LOUNGE



### BON TABLE

Mocha Ceruse walnut wood and sculpted and anodized bronze table.

CHAI



Brass & wood curved designer floor lamp with linen shade.

CHANDEL





### KIKI LOUNGE CHAIR

Polo club stone fabric with contrasting black finished wood arms, and lux silver steel frame.

CASA ONE





### AUTUMN LED PENDANT

Brass & Steel hand-forged leaf leaves and rectangular light feature.

HUBBARDTON FORGE

### BON TABLE

Mocha Ceruse walnut wood and sculpted and anodized bronze table.

CHAI





### KENDAL CHAIR

Modern Upholstered Dining Side Chair with solid beech and a dark Macadamia finish.

TA STUDIO

## KITCHEN



## SERIES 30" COOKTOP

30" Built-In Touch Control Induction Cooktop.

CAFÉ™ APPLIANCE