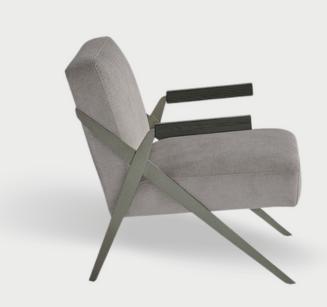

### KIKI LOUNGE CHAIR

Polo club stone fabric with contrasting black finished wood arms, and lux silver steel frame.

CASA ONE