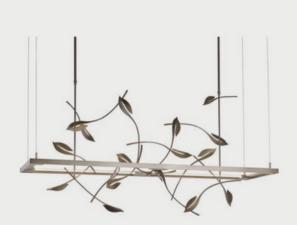

### AUTUMN LED PENDANT

Brass & Steel hand-forged leaf leaves and rectangular light feature.

HUBBARDTON FORGE