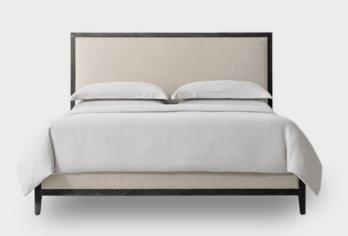

## FABRIC PANEL BED

Frame is handcrafted of kiln-dried solid oak with oak veneers with Perennials Performance Textured Linen Weave.

HURBARDTON FORGE