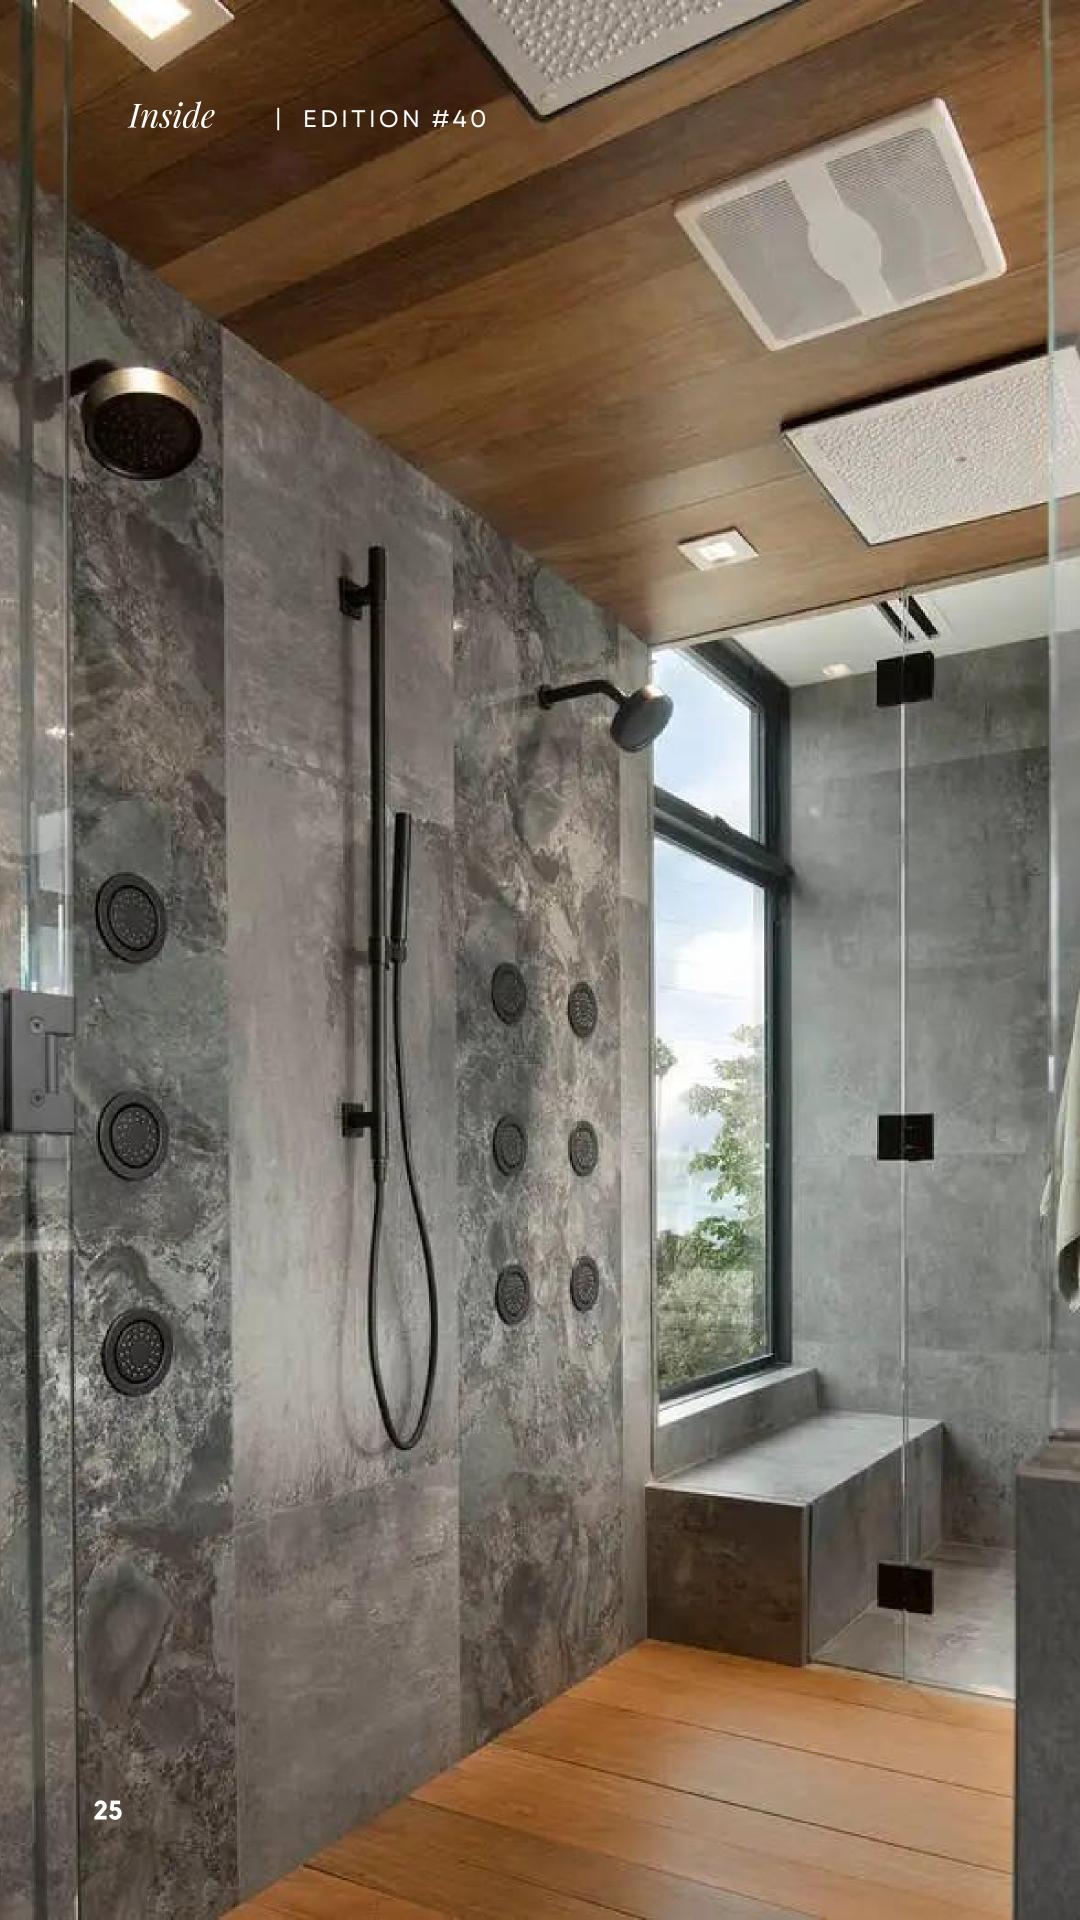

This nearly 6,000-square-foot downtown residence boasts sliding glass walls that open onto a landscaped courtyard, offering a LEED-certified design with netzero energy consumption. It exemplifies sustainability and modern living seamlessly blended. This residence cleverly extends further into the property, creating an embrace with its three-car garage, encircling a strategically shaded, lushly landscaped courtyard. This outdoor haven features a fully equipped kitchen, a sparkling swimming pool, an inviting outdoor living room, and harmonious natural design elements, amplifying its charm and functionality. This exquisite remodel presents an architectural symphony, where every room seamlessly unfolds onto the alluring center courtyard. A striking catwalk bridges the gap between the outdoor kitchen and the master suite, redefining spatial elegance. The kitchen, a culinary marvel, boasts four distinct ovens, meticulously crafted for specialized gastronomic endeavors. An opulent butler's pantry ensures the art of entertaining is elevated. The master bath indulges in pure luxury, featuring an expansive, spa-like shower. This home's design exudes affluence, offering a curated collection of lavish features. A majestic fireplace graces the living room's center, illuminating the essence of grandeur. This is a dwelling where luxury reigns supreme, an architectural jewel beckoning to be explored in the vibrant heart of Las Vegas.