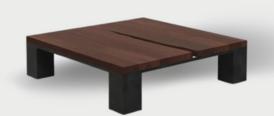

## UHURU TABLE

Solid wood top in a walnut finish, set on a steel frame.

DESIGN PUBLIC