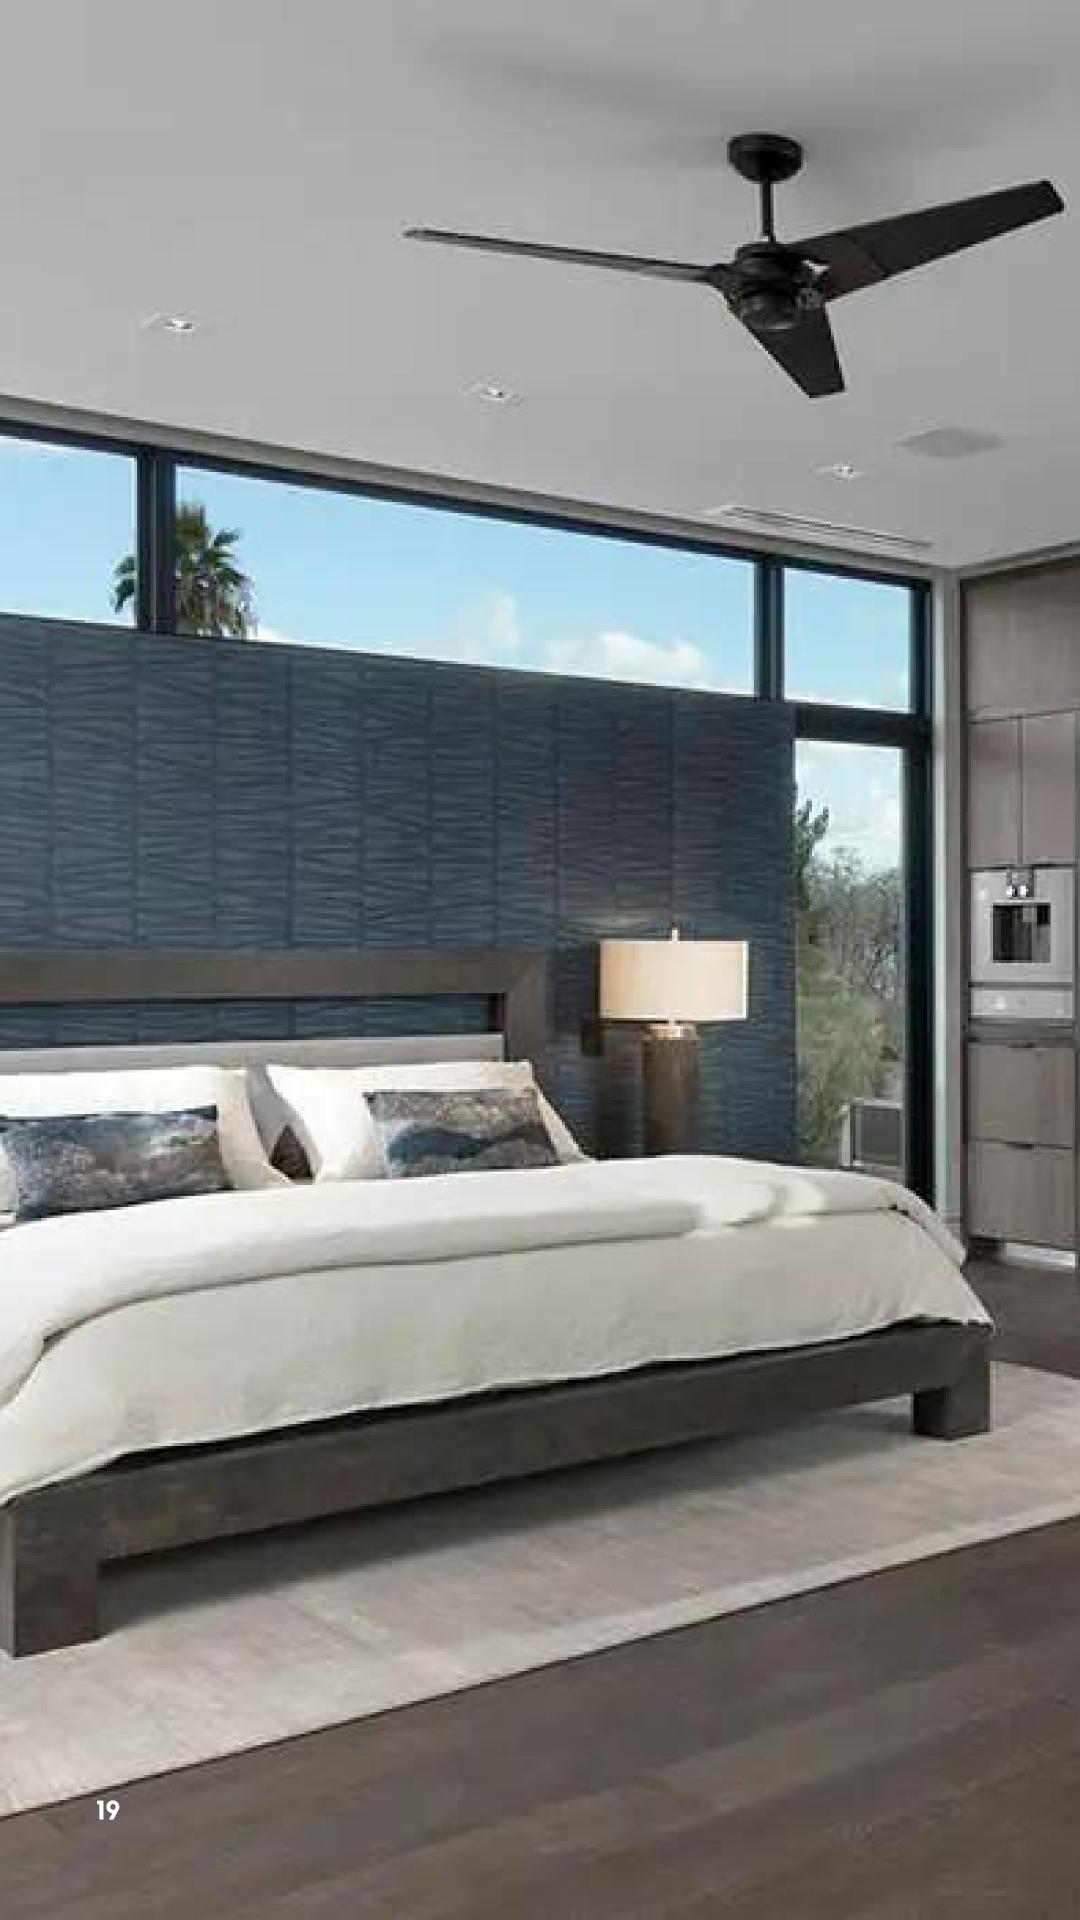

## BEDROM

## FABRIC PANEL BED

Frame is handcrafted of kiln-dried solid oak with oak veneers with Perennials Performance Textured Linen Weave.

HURBARDTON FORGE

## WAVE 52" CEILING FAN

Contemporary Coal finish wave designed ceiling fan.

MINKA AIRE