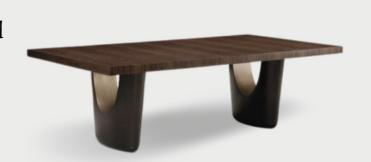

### MINOTTI TABLE

Mocha-colored Wenge wood covered outside with a sheet of matt Malt-colored metal.

DEDECE

### BON TABLE

Mocha Ceruse walnut wood and sculpted and anodized bronze table.

CHAI