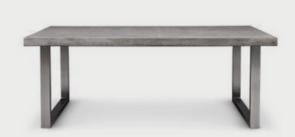

## MIXX DINING TABLE

Fiber-reinforced concrete with stainless steel base.

PERIGOLD