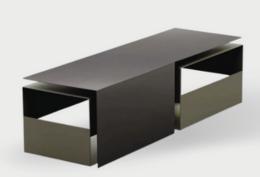

### MINOTTI TABLE

Mocha-colored Wenge wood covered outside with a sheet of matt Malt-colored metal.

DEDECE

### BON TABLE

Mocha Ceruse walnut wood and sculpted and anodized bronze table.

CHAI