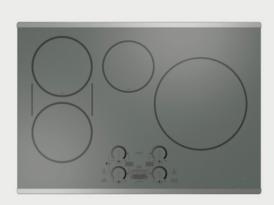

## SERIES 30" COOKTOP

30" Built-In Touch Control Induction Cooktop.

CAFÉ™ APPLIANCES