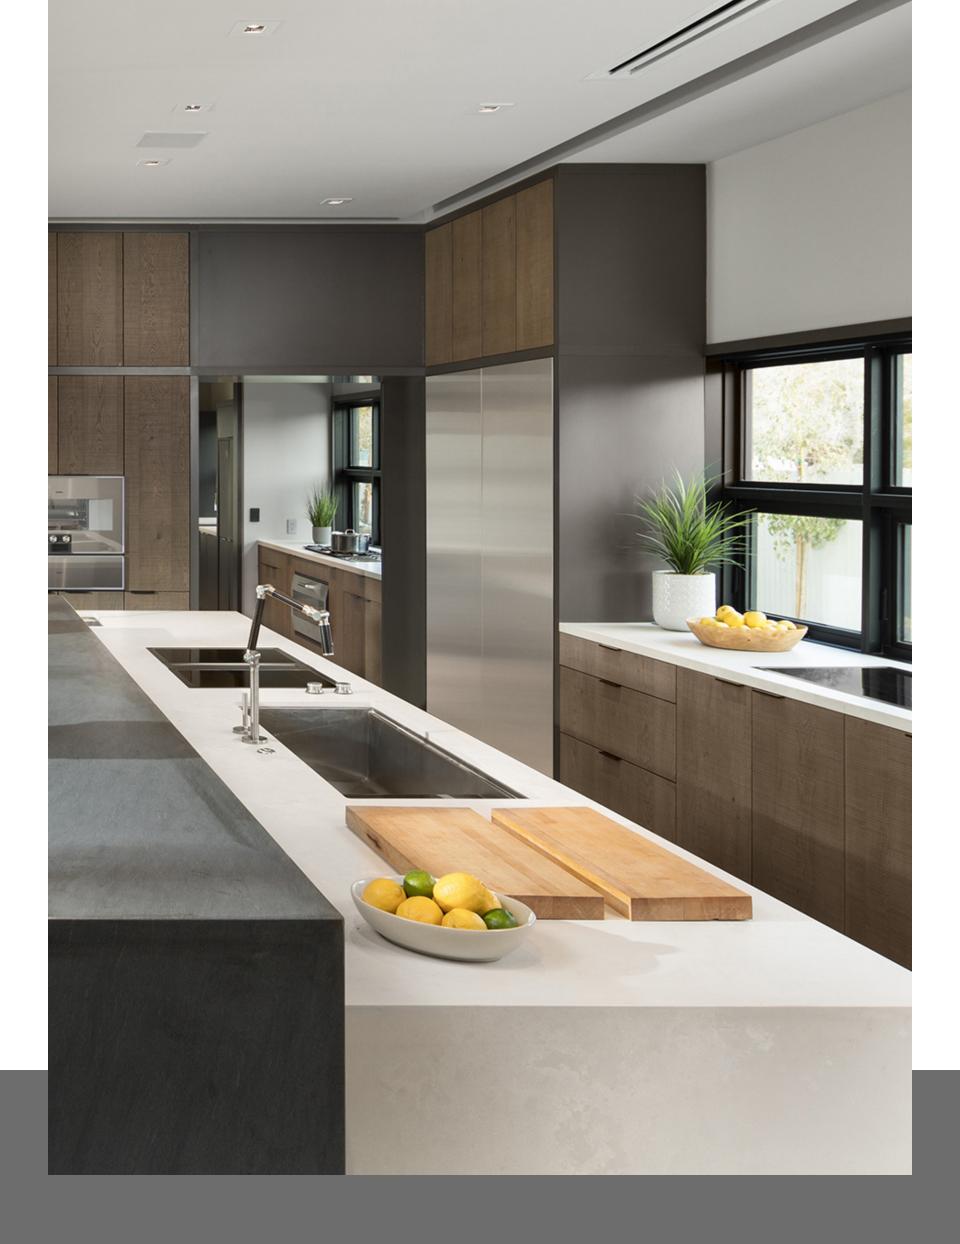

The spacious open-plan kitchen exudes charm with its stunning island. It's a captivating centerpiece, featuring a striking juxtaposition of white and dark stone. On the seating side, the stone counter gracefully elevates, serving as a platform for top-quality leather and walnut wood counter stools – a perfect blend of luxury and warmth. This kitchen boasts practicality with two deep rectangular sinks seamlessly embedded in the stone surface, complemented by designer faucets. The cabinetry, a subtle grey walnut, is not only sleek but also knobless, adding to its contemporary allure and optimizing space usage. Modern fixtures and flat glass stove tops, paired with wall ovens, effortlessly harmonize with the elegant grey slate flooring, resulting in a kitchen that's both functional and visually captivating.