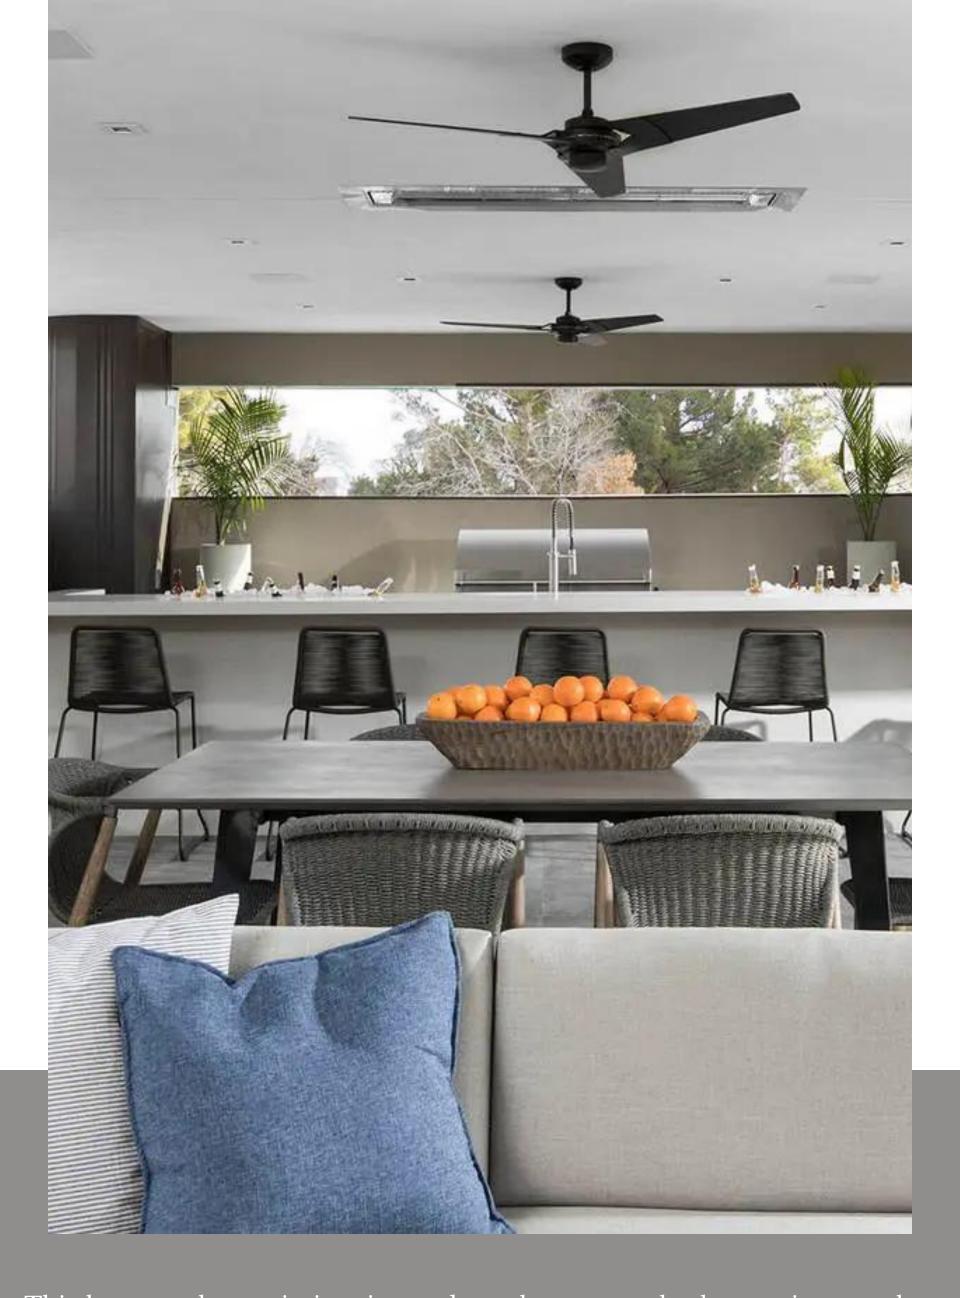

## BARCLAY STOOL

Hand dyed soft UV coated nylon cords tied on black powder-coated steel frame.

MODLOFT

This home truly maximizes its outdoor charm, seamlessly weaving together both lower and upper levels. Its design is a symphony of clean lines, with a delicate dance of slate and wood accents. You'll find yourself sinking into woven chairs and perching on stylish counter stools, all amid the clever arrangement of an ash-grey outdoor dining table.

Surrounded by inviting outdoor sofas, tables, and a dedicated entertainment area, the upper level becomes an oasis of relaxation and socializing. Venture downstairs, and you'll discover spaces extending from the heart of the home, including a sprawling poolside patio adorned with elegant wooden decking and sleek glass balustrades that embrace the entire house.