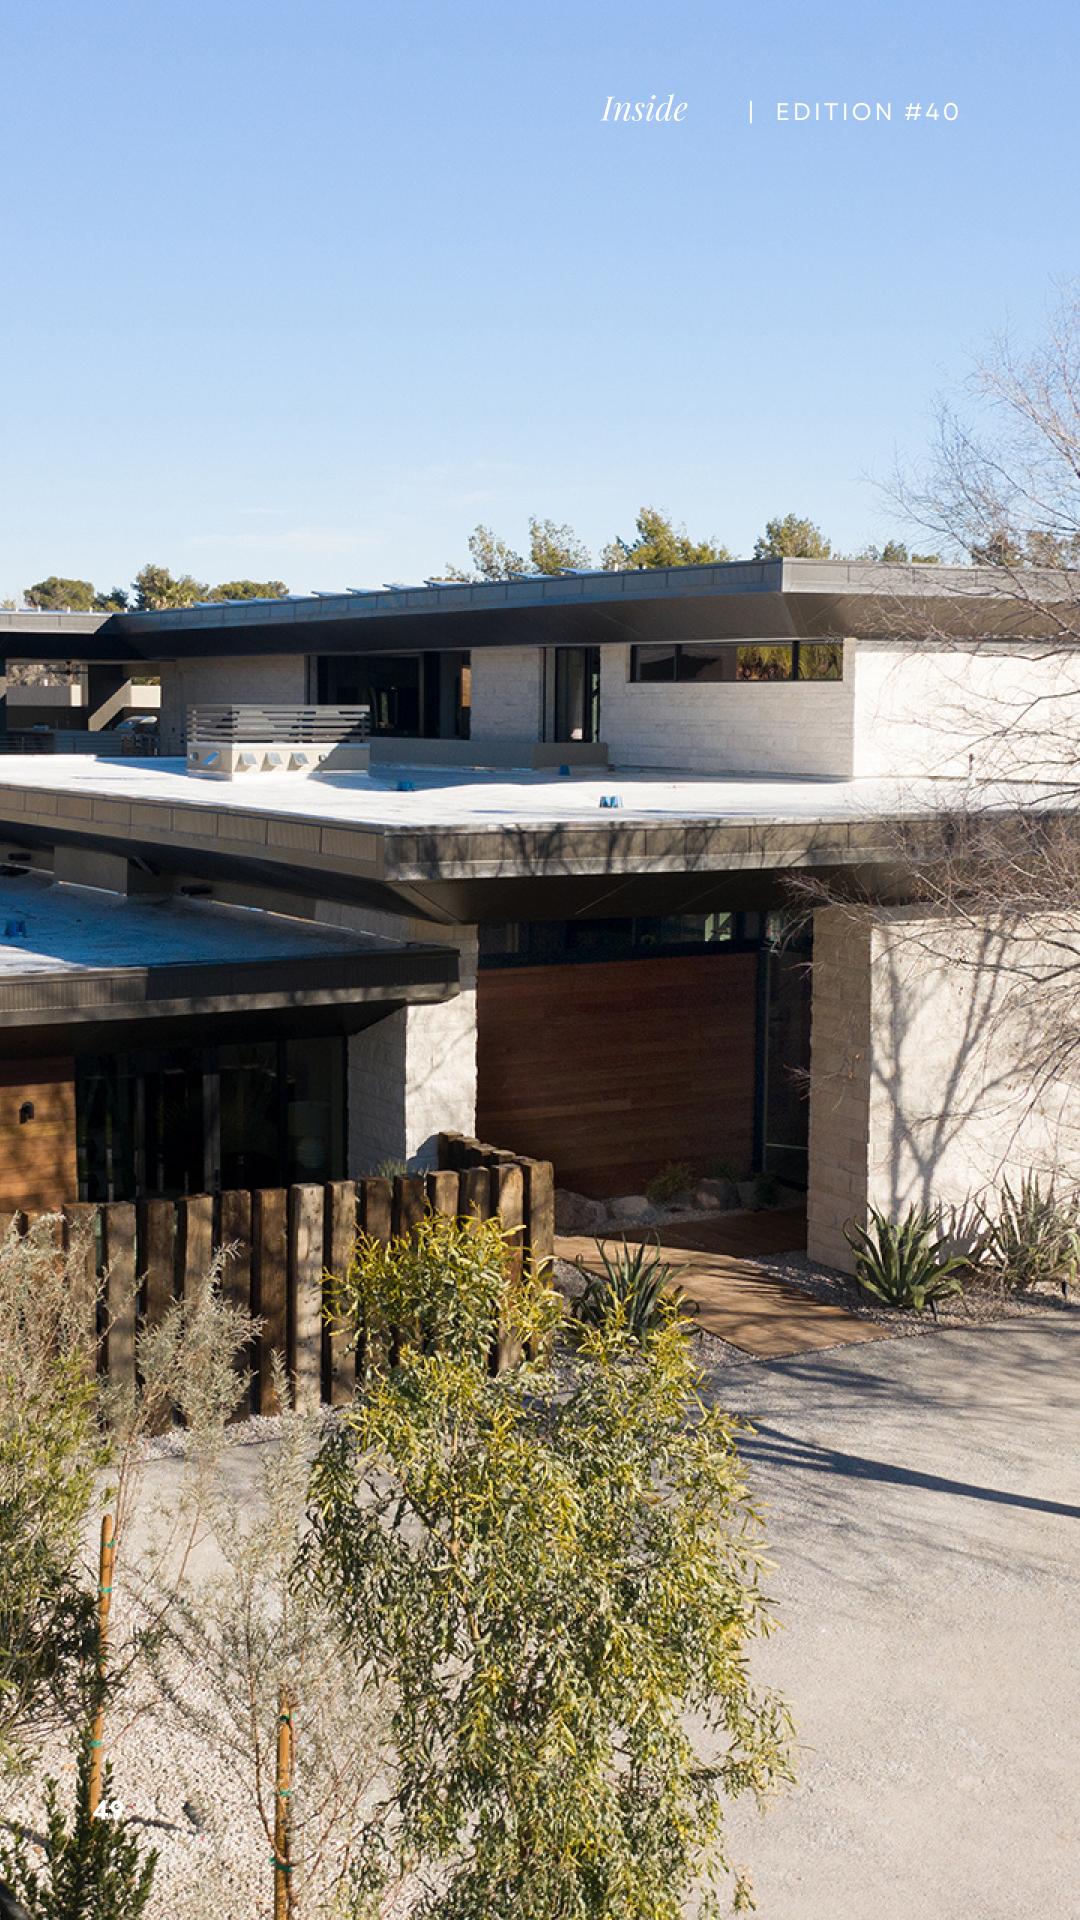

## Inside

EDITION #40

Inside a Las Vegas residence masterfully transformed by Michael Gardner of Studio G Architecture and Luxus Design Build. This exquisite remodel boasts a wealth of endless features within its open-plan layout. With its open glass windows and doors, the space is flooded with natural light, creating an inviting and airy atmosphere. It's a testament to modern design, seamlessly blending indoor and outdoor living for a captivating and luxurious home experience.

The International Builder's Show (IBS) is a dazzling spectacle of architectural innovation and design excellence. Every home showcased at IBS is a masterpiece, a testament to the boundless creativity and craftsmanship of the industry's finest. From cuttingedge smart homes that redefine modern living to ecofriendly dwellings that harmonize with nature, IBS is a stage where dreams take shape. It's a celebration of innovation, a symphony of ideas, and an annual rendezvous of the world's top builders, designers, and visionaries. Every home displayed at the International Builder's Show stands as a clear testament to architectural mastery, showcasing the pinnacle of design, craftsmanship, and innovation in the industry. This stunning home was redesigned by architect Michael Gardner of Studio G Architecture, who is renowned for his transformative designs seamlessly blend contemporary aesthetics with functional elegance. His work often redefines spaces, creating stunning homes that inspire and enrich the lives of those who inhabit them. The Nevada masterpiece is a classic case of innovative thinking, environmental practices, and design prowess. The Nevada masterpiece serves as a quintessential example of visionary creativity, sustainable principles, and exceptional design expertise seamlessly harmonized into a single awe-inspiring entity.

This nearly 6,000-square-foot downtown residence boasts sliding glass walls that open onto a landscaped courtyard, offering a LEED-certified design with netzero energy consumption. It exemplifies sustainability and modern living seamlessly blended. This residence cleverly extends further into the property, creating an embrace with its three-car garage, encircling a strategically shaded, lushly landscaped courtyard. This outdoor haven features a fully equipped kitchen, a sparkling swimming pool, an inviting outdoor living room, and harmonious natural design elements, amplifying its charm and functionality. This exquisite remodel presents an architectural symphony, where every room seamlessly unfolds onto the alluring center courtyard. A striking catwalk bridges the gap between the outdoor kitchen and the master suite, redefining spatial elegance. The kitchen, a culinary marvel, boasts four distinct ovens, meticulously crafted for specialized gastronomic endeavors. An opulent butler's pantry ensures the art of entertaining is elevated. The master bath indulges in pure luxury, featuring an expansive, spa-like shower. This home's design exudes affluence, offering a curated collection of lavish features. A majestic fireplace graces the living room's center, illuminating the essence of grandeur. This is a dwelling where luxury reigns supreme, an architectural jewel beckoning to be explored in the vibrant heart of Las Vegas.