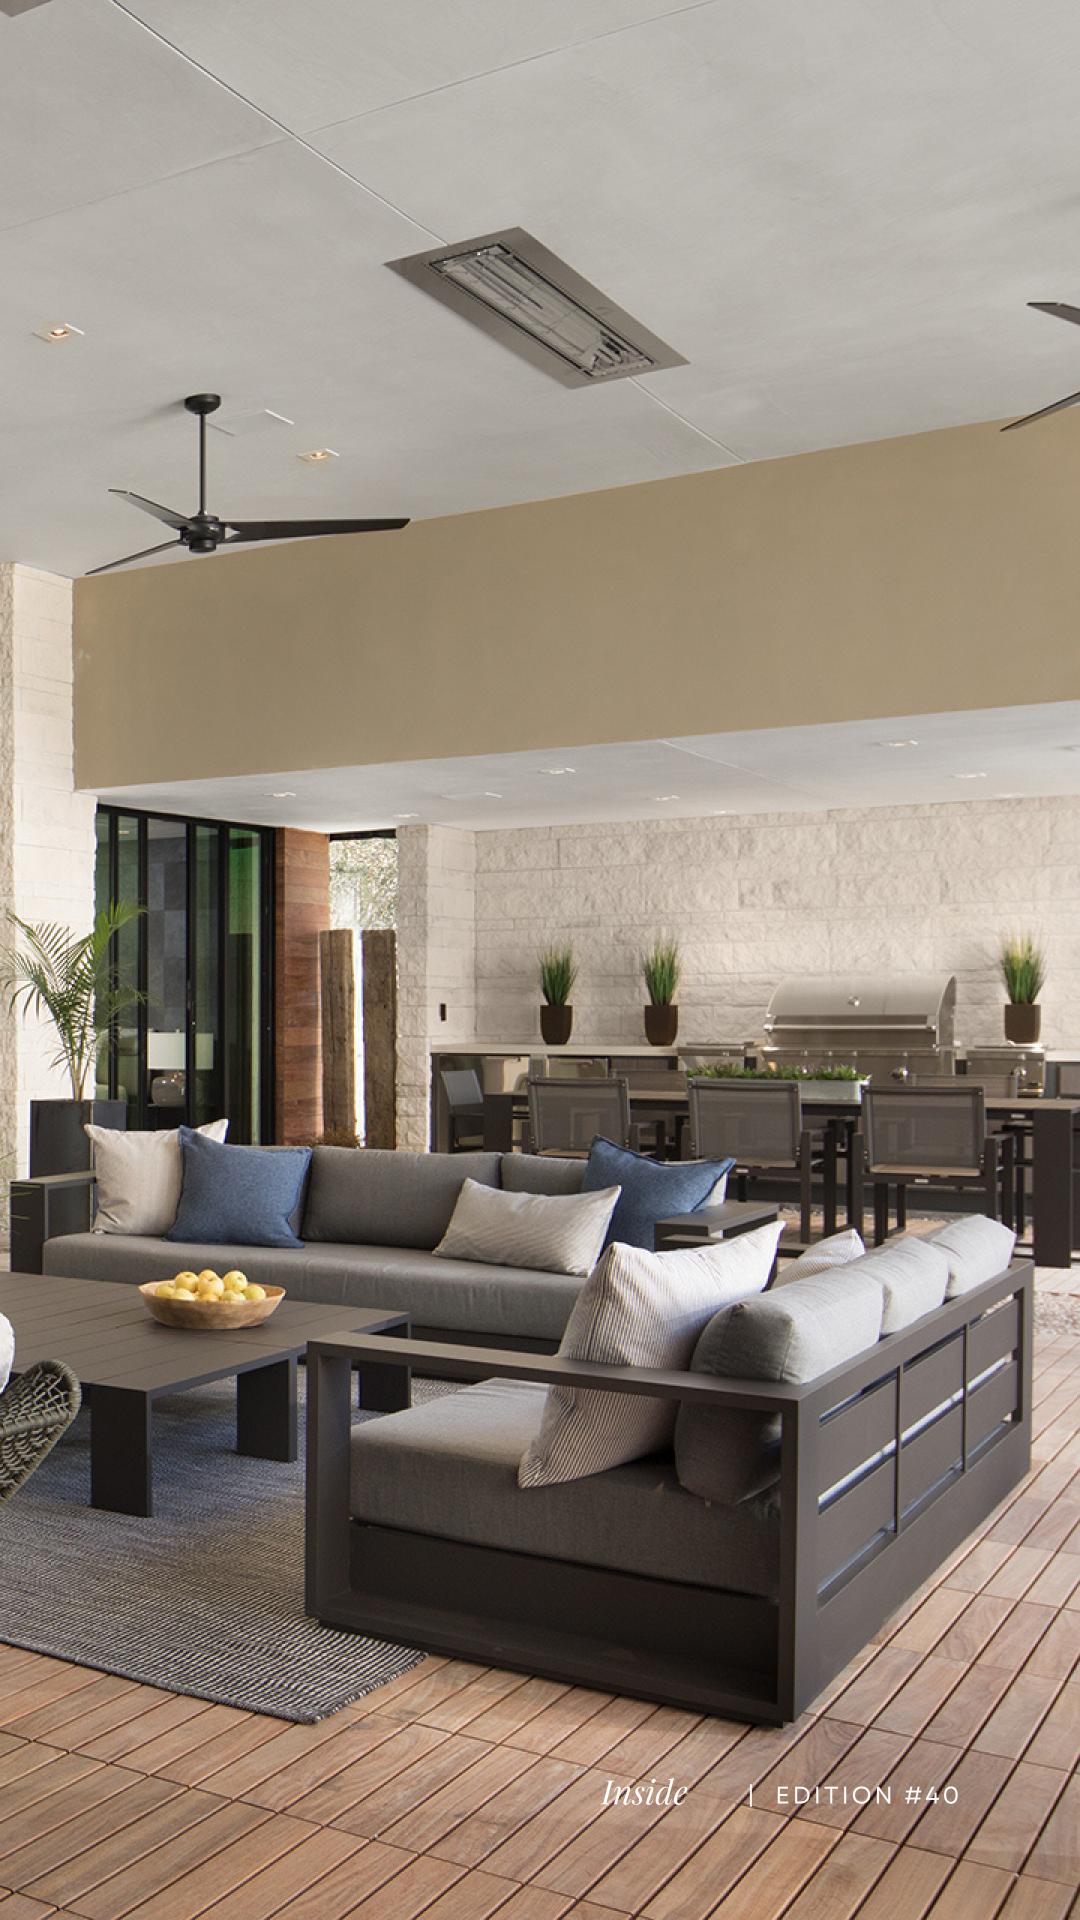

This nearly 6,000-square-foot downtown residence boasts sliding glass walls that open onto a landscaped courtyard, offering a LEED-certified design with netzero energy consumption. It exemplifies sustainability and modern living seamlessly blended. This residence cleverly extends further into the property, creating an embrace with its three-car garage, encircling a strategically shaded, lushly landscaped courtyard. This outdoor haven features a fully equipped kitchen, a sparkling swimming pool, an inviting outdoor living room, and harmonious natural design elements, amplifying its charm and functionality. This exquisite remodel presents an architectural symphony, where every room seamlessly unfolds onto the alluring center courtyard. A striking catwalk bridges the gap between the outdoor kitchen and the master suite, redefining spatial elegance. The kitchen, a culinary marvel, boasts four distinct ovens, meticulously crafted for specialized gastronomic endeavors. An opulent butler's pantry ensures the art of entertaining is elevated. The master bath indulges in pure luxury, featuring an expansive, spa-like shower. This home's design exudes affluence, offering a curated collection of lavish features. A majestic fireplace graces the living room's center, illuminating the essence of grandeur. This is a dwelling where luxury reigns supreme, an architectural jewel beckoning to be explored in the vibrant heart of Las Vegas.

## BARCLAY STOOL

Hand dyed soft UV coated nylon cords tied on black powder-coated steel frame.

MODLOFT

This home truly maximizes its outdoor charm, seamlessly weaving together both lower and upper levels. Its design is a symphony of clean lines, with a delicate dance of slate and wood accents. You'll find yourself sinking into woven chairs and perching on stylish counter stools, all amid the clever arrangement of an ash-grey outdoor dining table.

Surrounded by inviting outdoor sofas, tables, and a dedicated entertainment area, the upper level becomes an oasis of relaxation and socializing. Venture downstairs, and you'll discover spaces extending from the heart of the home, including a sprawling poolside patio adorned with elegant wooden decking and sleek glass balustrades that embrace the entire house.