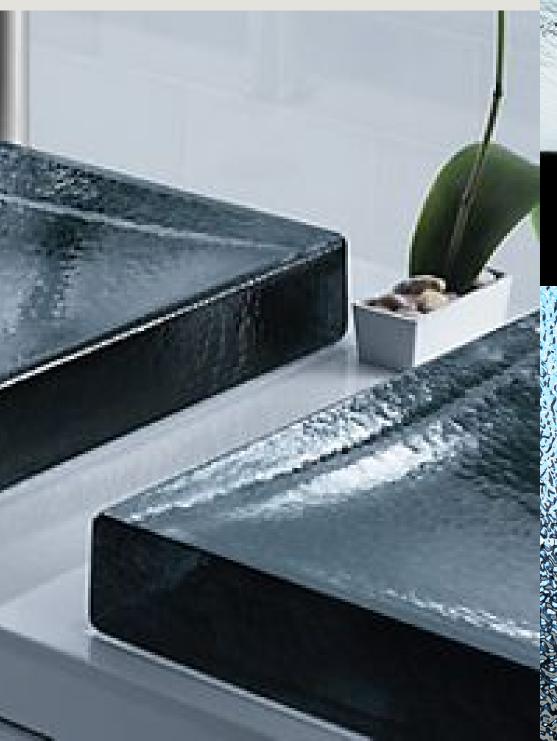

## EDITOR'S DIOI

**EDITION 40** 

Kohler's Glass Lavatory Collection redefines bathroom luxury. Crafted with precision from exquisite glass, these lavatories are a fusion of art and innovation. They captivate with their sleek lines and luminous elegance, transforming your bathroom into a modern sanctuary.

## ISABELLA BAR STOOL

Drop-in rectangular glass basin with slightly curved edges.

KOHLER