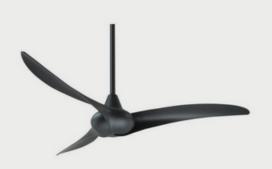

## WAVE 52" CEILING FAN

Contemporary Coal finish wave designed ceiling fan.

MINKA AIRE