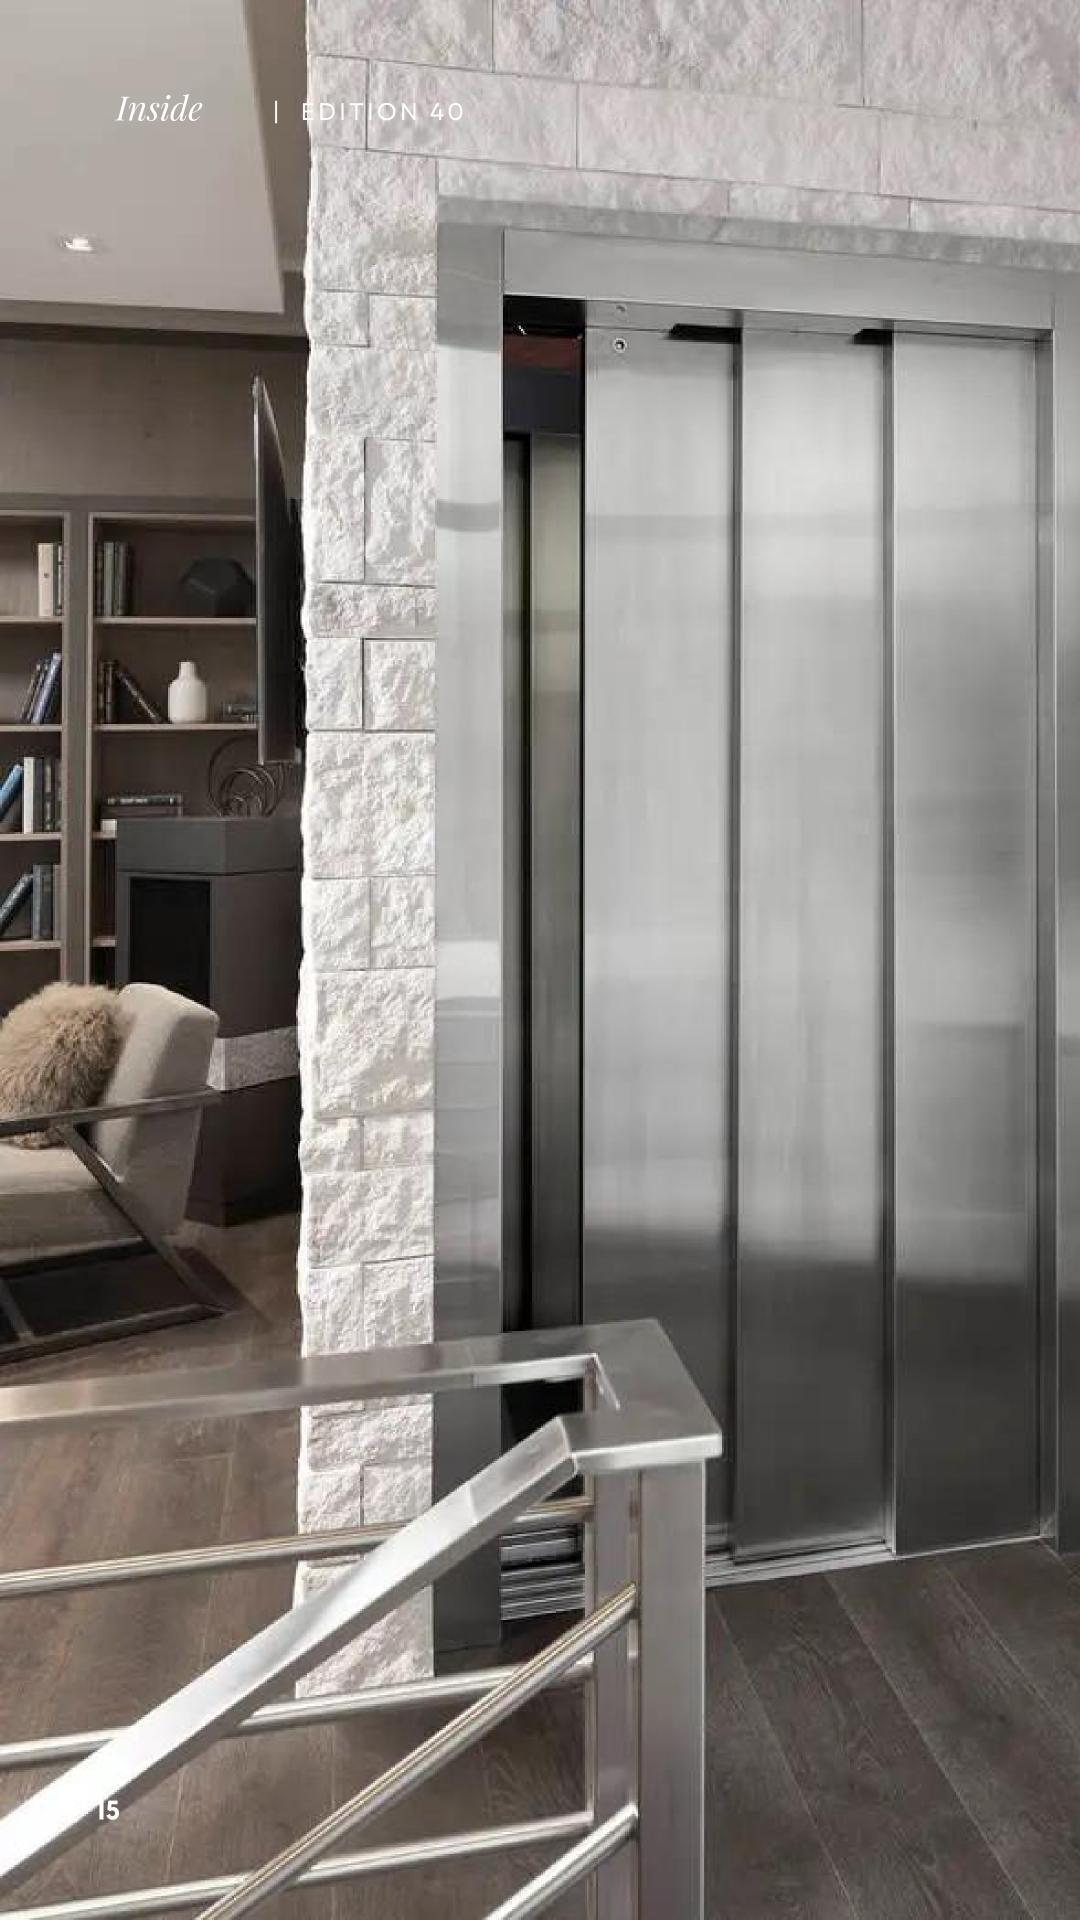

This nearly 6,000-square-foot downtown residence boasts sliding glass walls that open onto a landscaped courtyard, offering a LEED-certified design with netzero energy consumption. It exemplifies sustainability and modern living seamlessly blended. This residence cleverly extends further into the property, creating an embrace with its three-car garage, encircling a strategically shaded, lushly landscaped courtyard. This outdoor haven features a fully equipped kitchen, a sparkling swimming pool, an inviting outdoor living room, and harmonious natural design elements, amplifying its charm and functionality. This exquisite remodel presents an architectural symphony, where every room seamlessly unfolds onto the alluring center courtyard. A striking catwalk bridges the gap between the outdoor kitchen and the master suite, redefining spatial elegance. The kitchen, a culinary marvel, boasts four distinct ovens, meticulously crafted for specialized gastronomic endeavors. An opulent butler's pantry ensures the art of entertaining is elevated. The master bath indulges in pure luxury, featuring an expansive, spa-like shower. This home's design exudes affluence, offering a curated collection of lavish features. A majestic fireplace graces the living room's center, illuminating the essence of grandeur. This is a dwelling where luxury reigns supreme, an architectural jewel beckoning to be explored in the vibrant heart of Las Vegas.