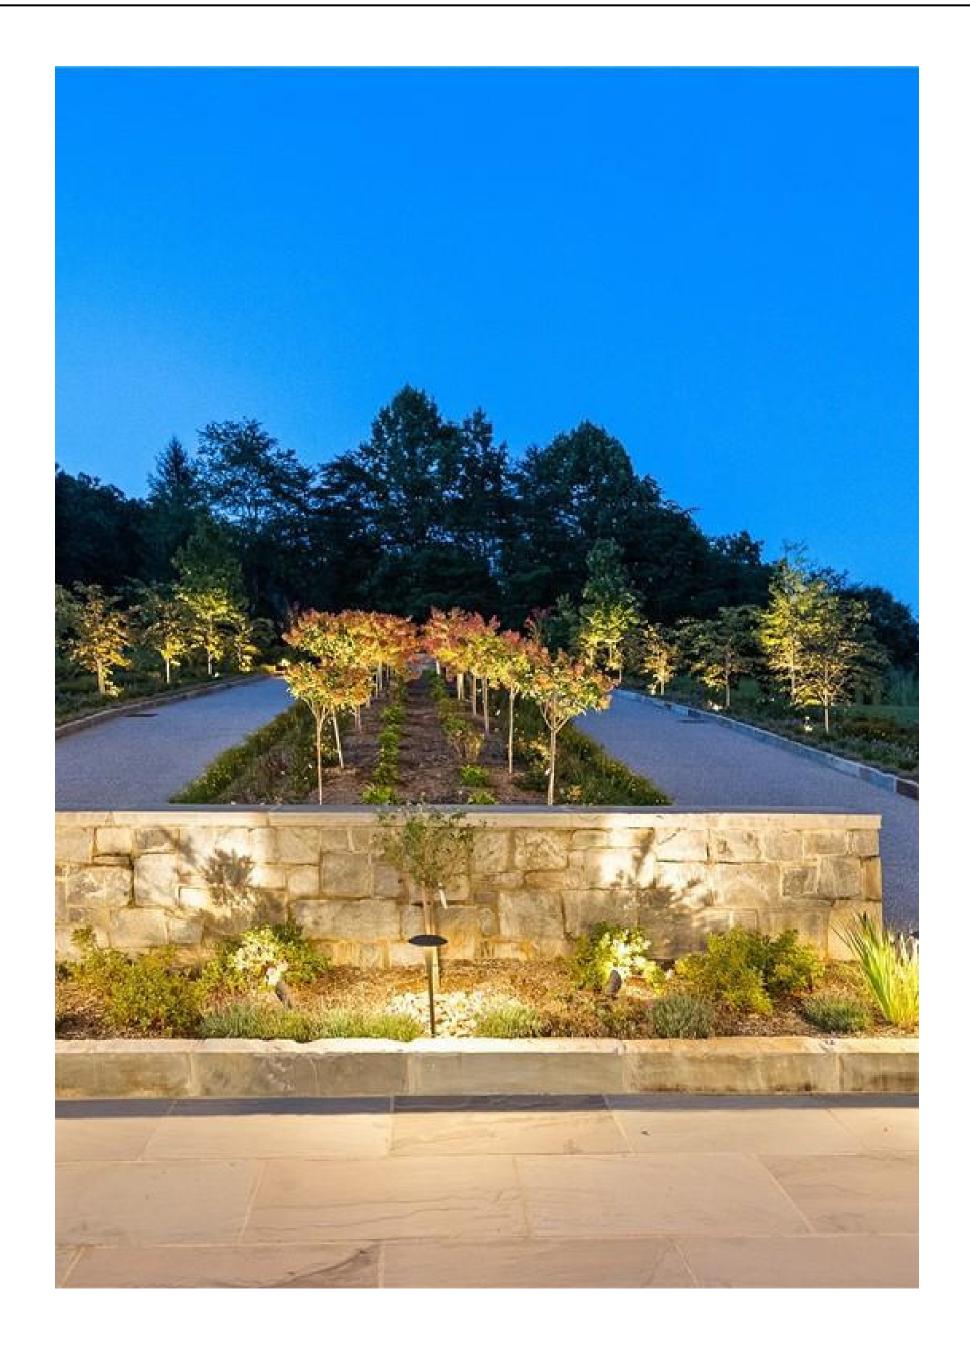

## Inside

EDITION #41

Inside a modern masterpiece envisioned by Samsel Architects, opulence and lavish design converge. This bespoke residence, situated in The Cliffs at Walnut Cove, sets the standard for modern luxury living in Asheville, NC. Custom-crafted and perched overlooking the Jack Nicklaus Signature Golf Course against the stunning backdrop of the Blue Ridge Mountains.

## 

The outdoor style embraces a subtle rustic charm, owing to its use of square stone cladding on pillars and as paving blocks. These elements blend seamlessly with the natural surroundings. A fire pit, positioned at a distance and on a lower level, creates a cozy focal point. The modern outdoor seating and complementary decor items enhance the outdoor space's contemporary appeal while harmonizing with the rustic aesthetic. This thoughtfully designed outdoor oasis offers a perfect balance between modern comfort and a connection to the serene natural landscape, making it an ideal setting for relaxation and social gatherings.