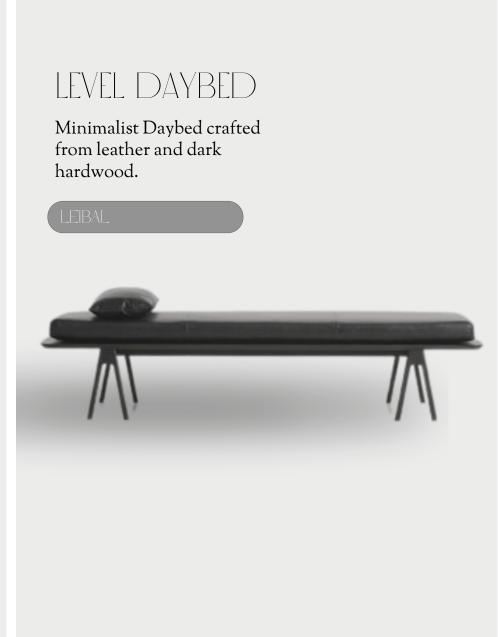

iance, blending seamlessly with the magnificence of nature, creating a refined way of life.































The residence features a spacious open-plan kitchen designed for modern living. Its standout centerpiece is a generously sized square-shaped island with a sleek, seamless, and knobless matte white cabinetry, embodying a minimalist aesthetic. An elongated linear light fixture hangs elegantly in the center, providing ample illumination. Wall-mounted ovens and a contemporary stainless steel cooktop range with classic knob detailing complete the culinary workspace. Complementing this setup are low-profile bucket seat counter stools in a matching white hue, offering both style and comfort.











## Inside

THE CATALOGUE



### EDITOR'S PICK

#### **EDITION 41**













## LOUNGE

#### COLT SOFA

Four-piece sectional features subtly flared sides and a plinth-style wrapped wooden base in heirloom leather.

#### HIGH FASHION HOME



#### HOCKER Ottoman

Modular rectangular ubersoft ottoman in suede.

MADLIVILIOME



#### ACHILLE CUSHIONS

Faux shearling-covered ultra modern cushion.

I FPOUF



#### GREY WOOL RUG

Handmade high-weave wool rug.

HDH



## DING









## Style



48" Commercial-Style Gas Rangetop with 6 Burners and Integrated Griddle.

CAFÉ™ APPLIANCES



#### WAVE BAR STOOL

Scandinavian Metal Plastic Counter Stools Backless Bar Stools with Bucket Seat.





Satin Nickel lighting fixture

with linear design.



## BEDROOM





#### CHOPIN HEADBOARD

Merlin Peale leather in plain finish wall mounted wood headboard.



#### BERMUDA SOF