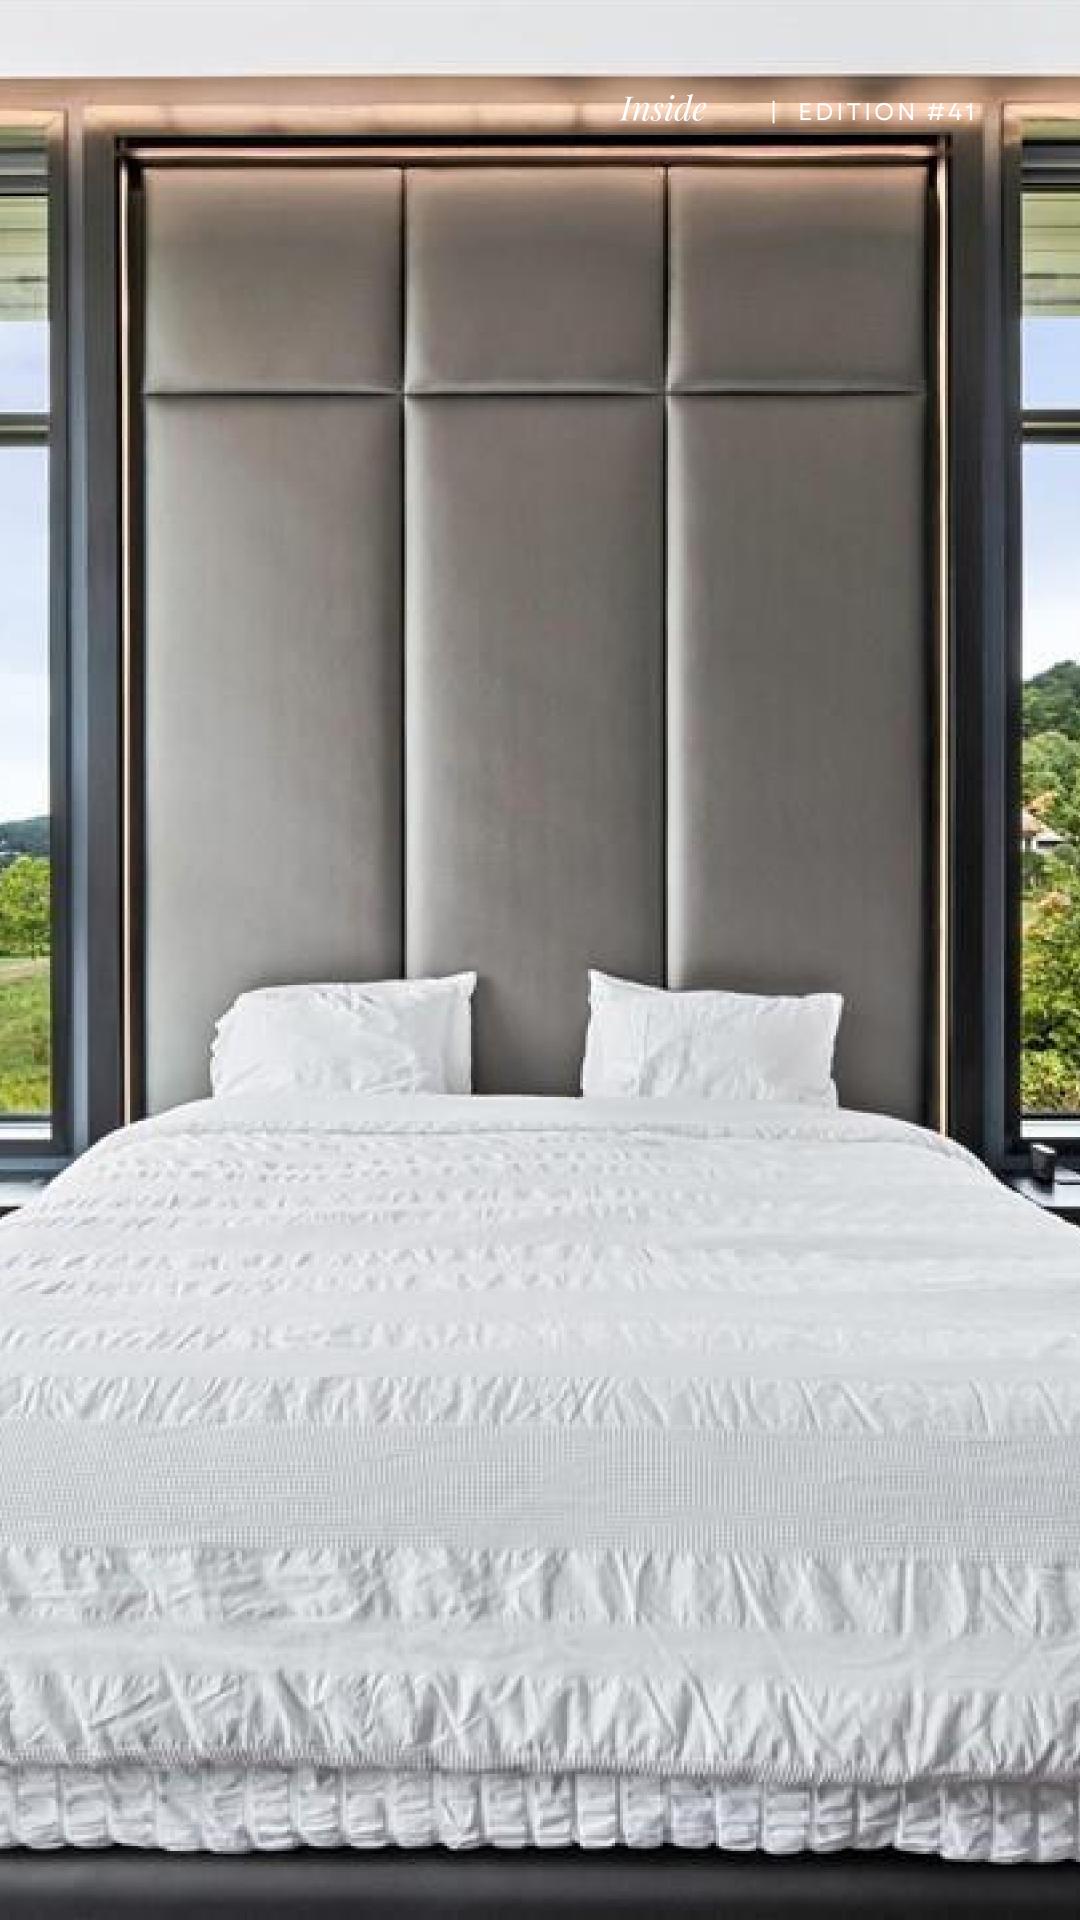

#### CHOPIN HEADBOARD

Merlin Peale leather in plain finish wall mounted wood headboard.