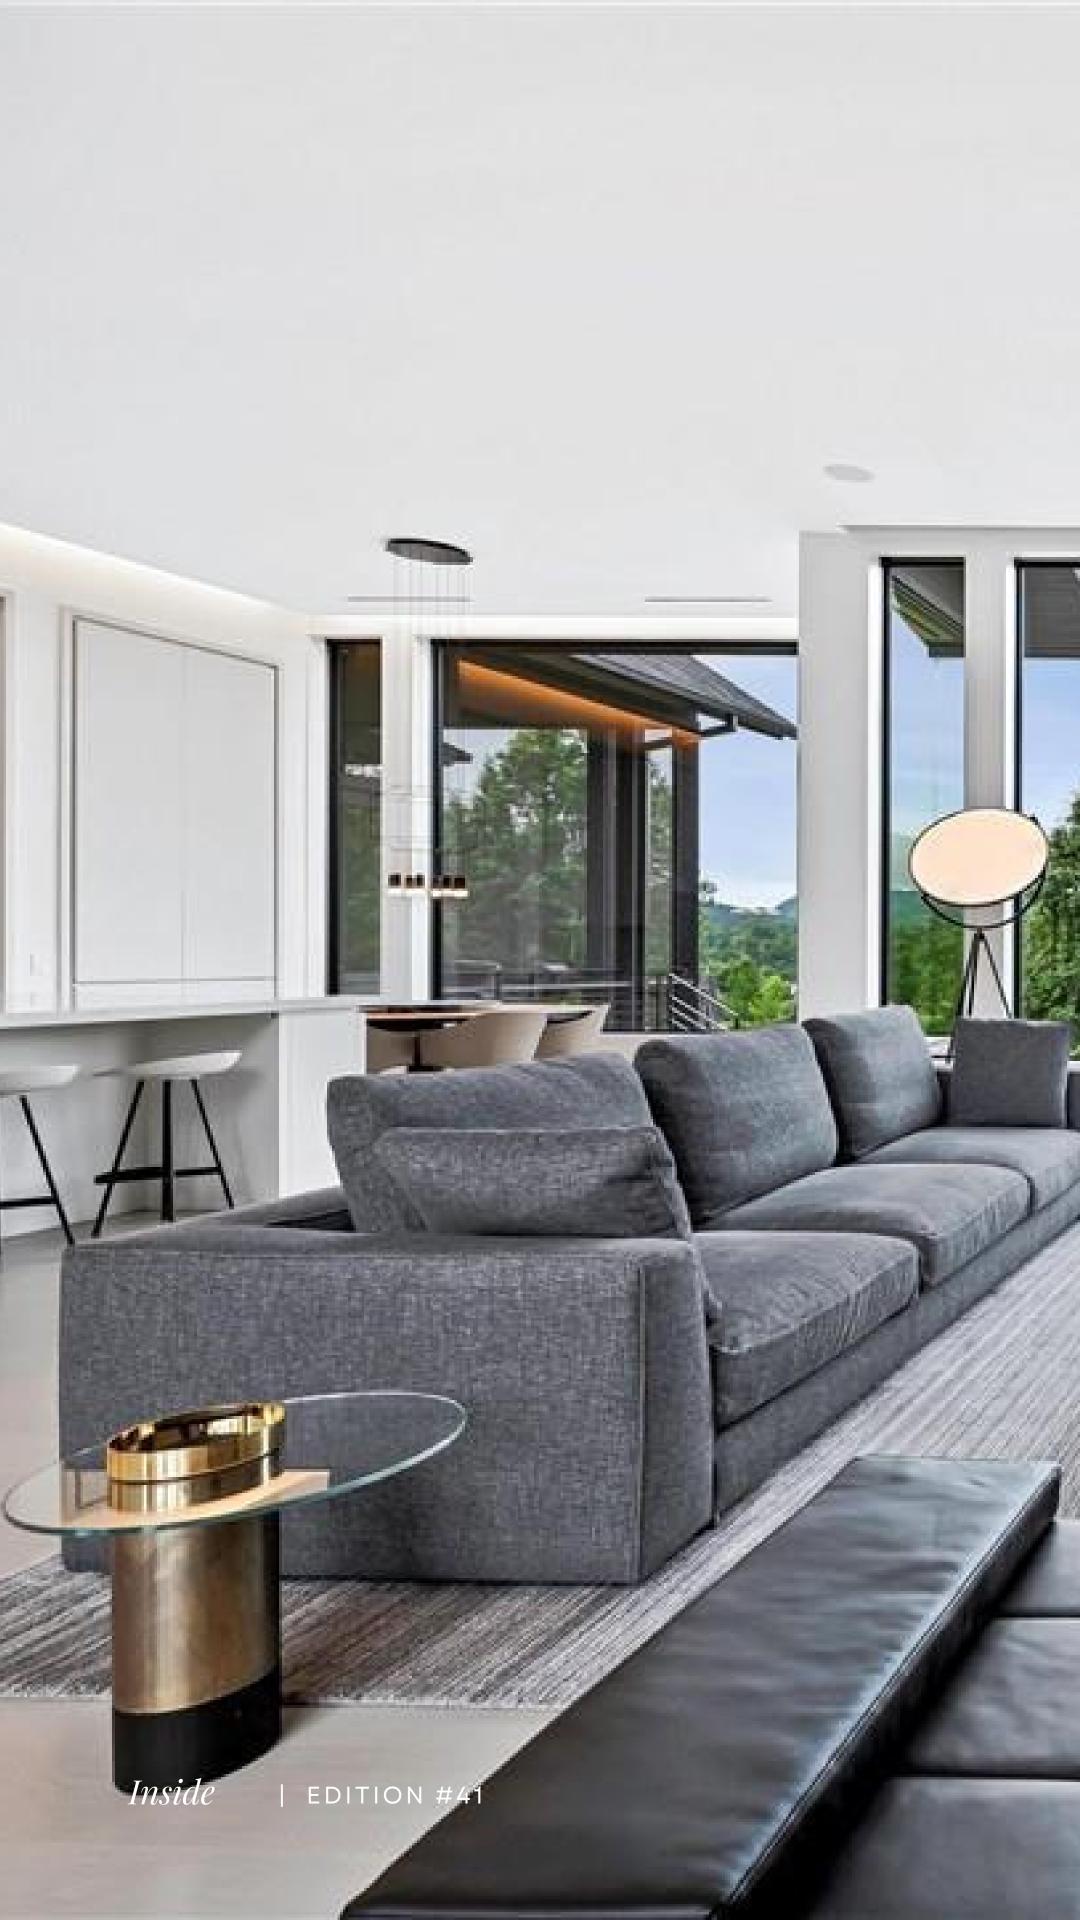

## CAFE

DISTINCT BY DESIGN"

Café™ 30" Smart Built-In Convection Single Wall Oven in Platinum Glass

WWW.CAFEAPPLIANCES.COM

Living on a golf course remains timeless due to its allure to the affluent. It offers an exclusive, serene haven where the wealthy can unwind and socialize. This elite lifestyle, blending leisure and luxury, continues to be an enduring symbol of privilege and sophistication. This underscores that owning a property on a golf course is not just about a home; it's an investment in a prestigious, sought-after lifestyle enjoyed by the superwealthy. This can enhance the property's desirability and potential resale value, attracting buyers who aspire to this elite and relaxed environment. Inside the prestigious enclave of The Cliffs at Walnut Cove, Asheville, NC, this bespoke residence epitomizes modern luxury living. Custom-crafted, it commands sweeping views of the Jack Nicklaus Signature Golf Course, set against the timeless backdrop of the Blue Ridge Mountains. With 14-foot ceilings and an astounding 138 windows, this home basks in the embrace of natural light, including three record-breaking Western windows, an architectural feat in North American residential design.

The residence features a spacious open-plan kitchen designed for modern living. Its standout centerpiece is a generously sized square-shaped island with a sleek, seamless, and knobless matte white cabinetry, embodying a minimalist aesthetic. An elongated linear light fixture hangs elegantly in the center, providing ample illumination. Wall-mounted ovens and a contemporary stainless steel cooktop range with classic knob detailing complete the culinary workspace. Complementing this setup are low-profile bucket seat counter stools in a matching white hue, offering both style and comfort.