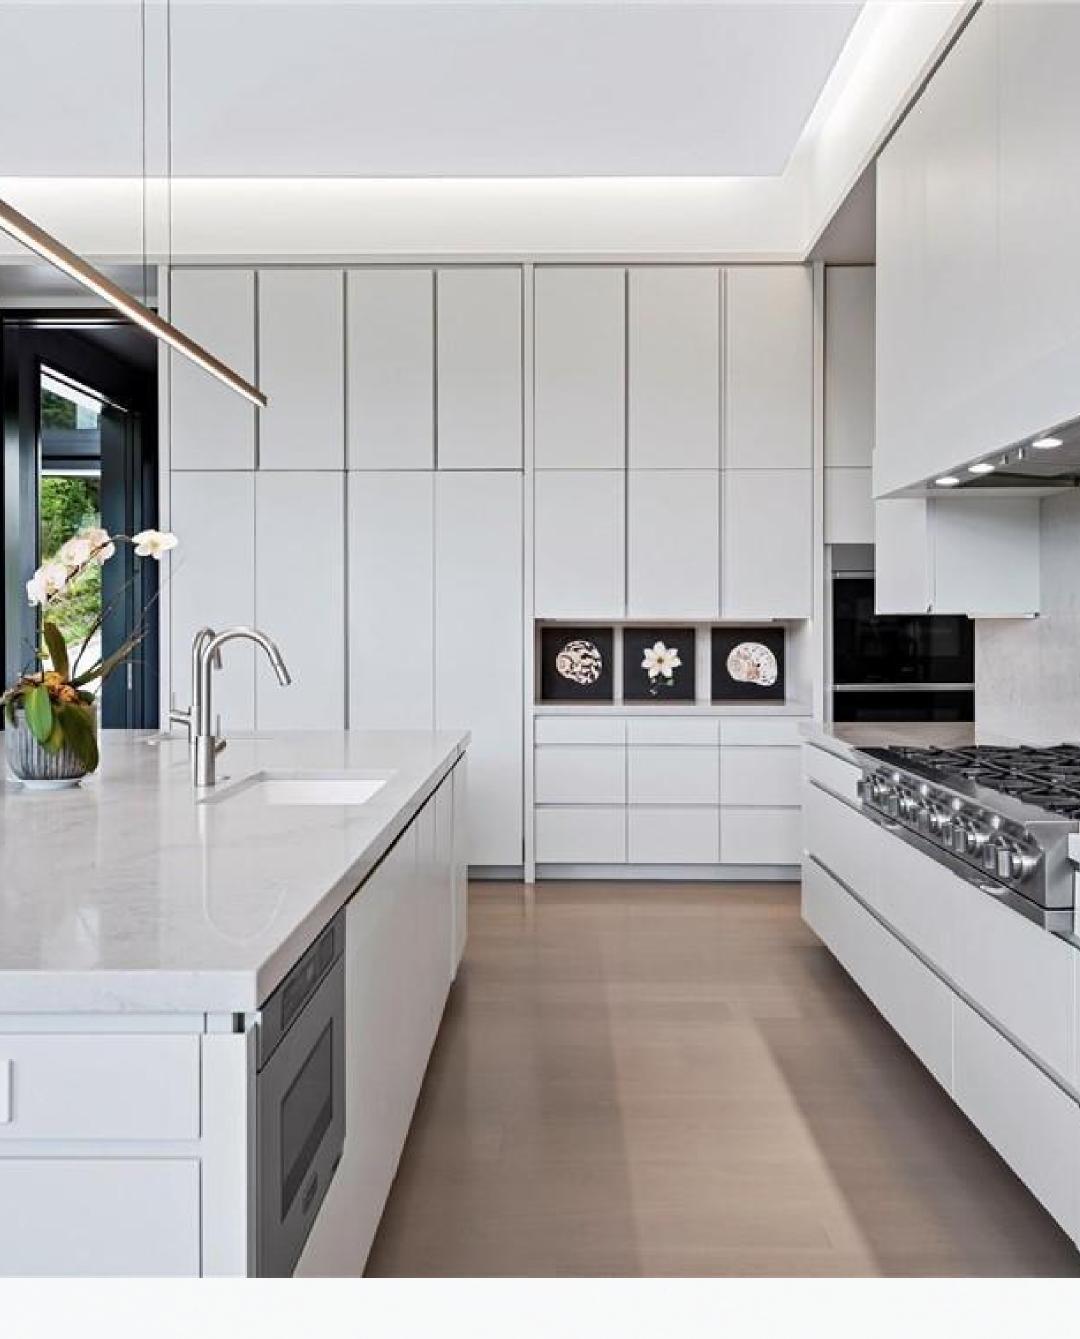

The residence features a spacious open-plan kitchen designed for modern living. Its standout centerpiece is a generously sized square-shaped island with a sleek, seamless, and knobless matte white cabinetry, embodying a minimalist aesthetic. An elongated linear light fixture hangs elegantly in the center, providing ample illumination. Wall-mounted ovens and a contemporary stainless steel cooktop range with classic knob detailing complete the culinary workspace. Complementing this setup are low-profile bucket seat counter stools in a matching white hue, offering both style and comfort.