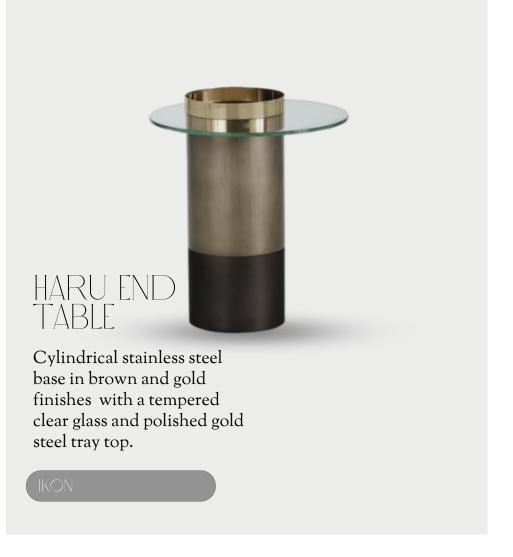

e, blending seamlessly with the magnificence of nature, creating a refined way of life.































The residence features a spacious open-plan kitchen designed for modern living. Its standout centerpiece is a generously sized square-shaped island with a sleek, seamless, and knobless matte white cabinetry, embodying a minimalist aesthetic. An elongated linear light fixture hangs elegantly in the center, providing ample illumination. Wall-mounted ovens and a contemporary stainless steel cooktop range with classic knob detailing complete the culinary workspace. Complementing this setup are low-profile bucket seat counter stools in a matching white hue, offering both style and comfort.











## Inside

THE CATALOGUE



### EDITOR'S PICK

#### **EDITION 41**













## LOUNGE

#### COLT SOFA

Four-piece sectional features subtly flared sides and a plinth-style wrapped wooden base in heirloom leather.

#### HIGH FASHION HOME



#### HOCKER Ottoman

Modular rectangular ubersoft ottoman in suede.

MADLIVILIOME



#### ACHILLE CUSHIONS

Faux shearling-covered ultra modern cushion.

I FPOUF



#### GREY WOOL RUG

Handmade high-weave wool rug.

HDH



## DING









## Style



48" Commercial-Style Gas Rangetop with 6 Burners and Integrated Griddle.

CAFÉ™ APPLIANCES



#### WAVE BAR STOOL

Scandinavian Metal Plastic Counter Stools Backless Bar Stools with Bucket Seat.





Satin Nickel lighting fixture

with linear design.



## BEDROOM





#### CHOPIN HEADBOARD

Merlin Peale leather in plain finish wall mounted wood headboard.



#### BERMUDA SOFA

C