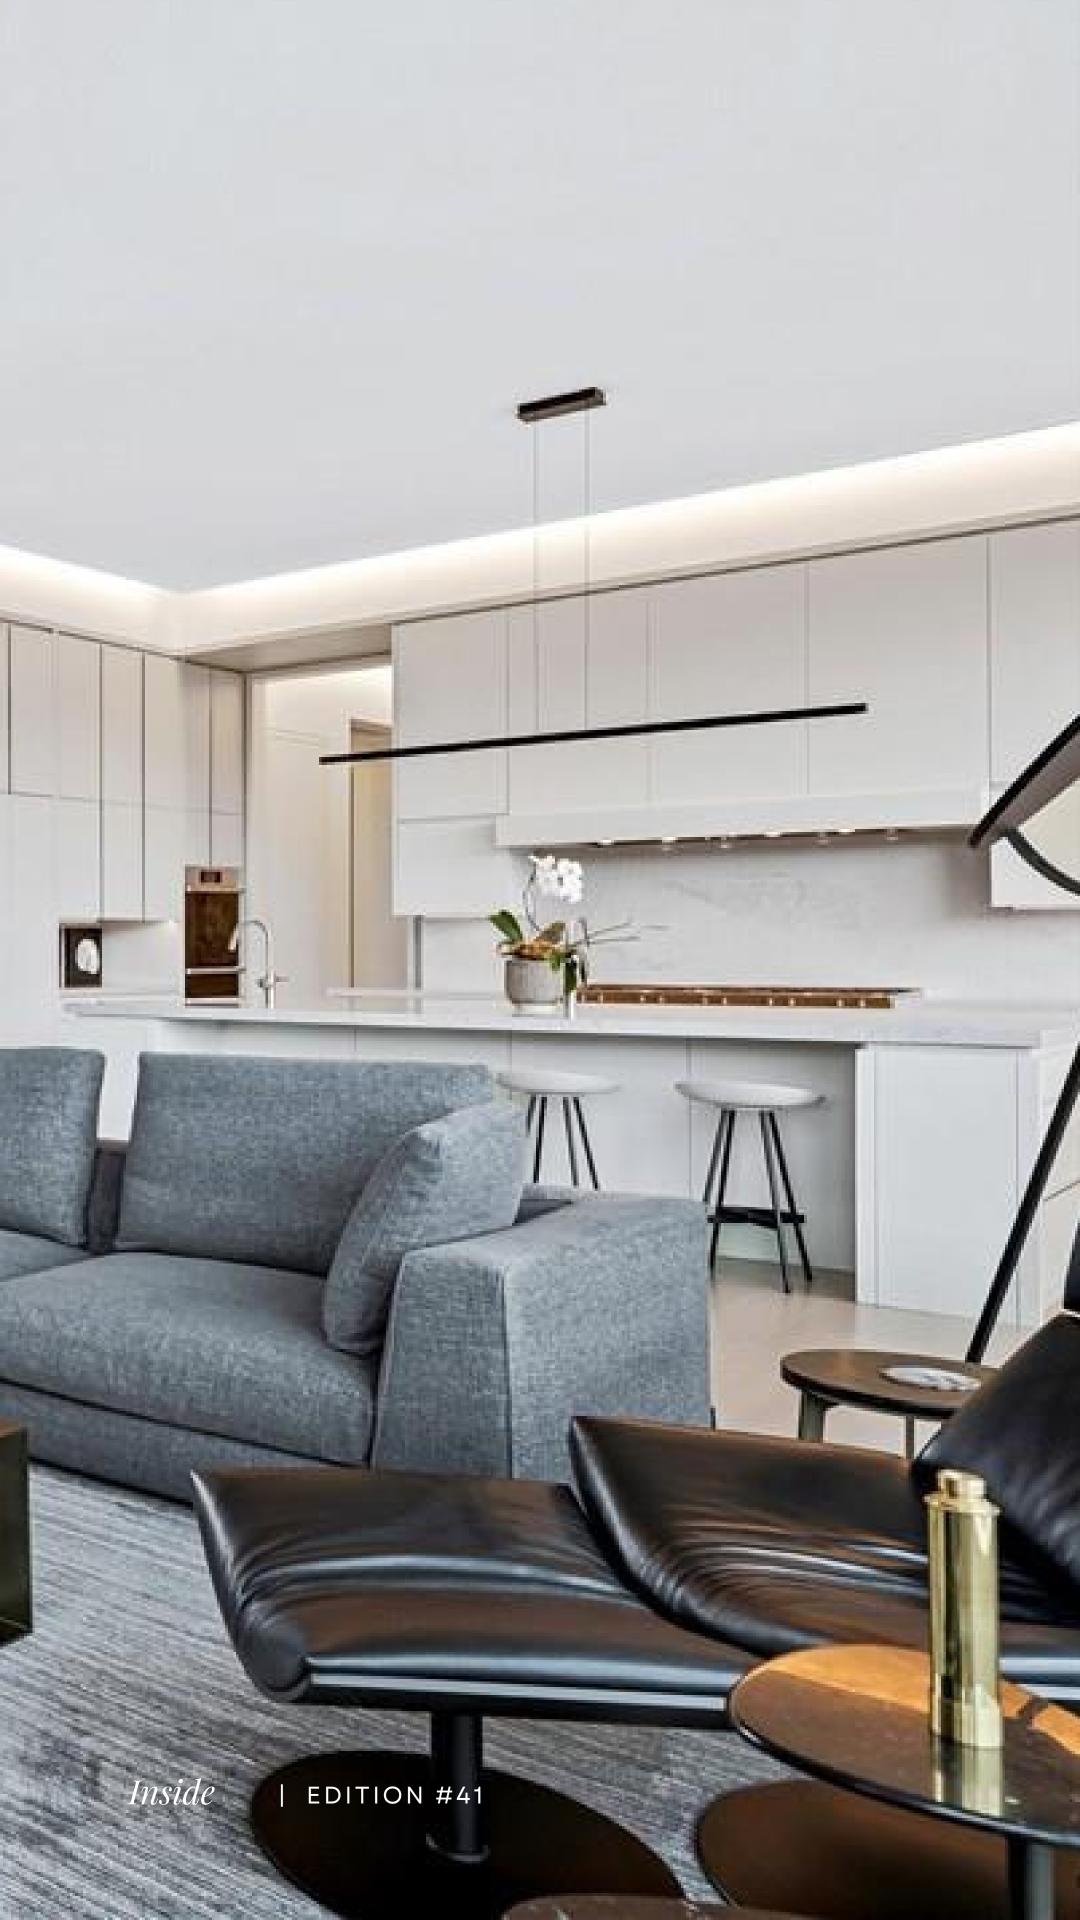

The residence features a spacious open-plan kitchen designed for modern living. Its standout centerpiece is a generously sized square-shaped island with a sleek, seamless, and knobless matte white cabinetry, embodying a minimalist aesthetic. An elongated linear light fixture hangs elegantly in the center, providing ample illumination. Wall-mounted ovens and a contemporary stainless steel cooktop range with classic knob detailing complete the culinary workspace. Complementing this setup are low-profile bucket seat counter stools in a matching white hue, offering both style and comfort.