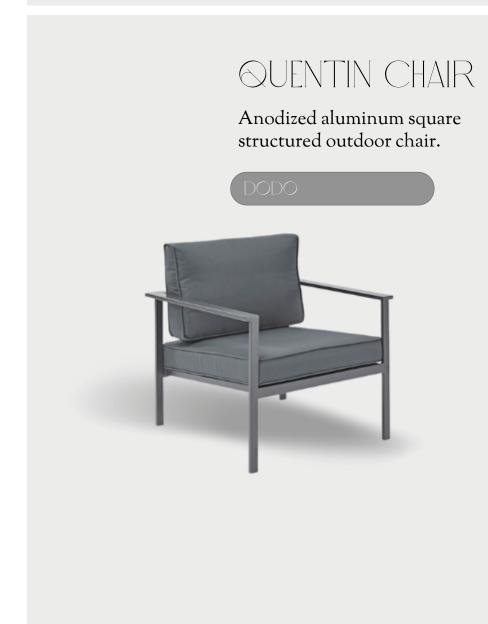

## LOUNGE

#### COLT SOFA

Four-piece sectional features subtly flared sides and a plinth-style wrapped wooden base in heirloom leather.