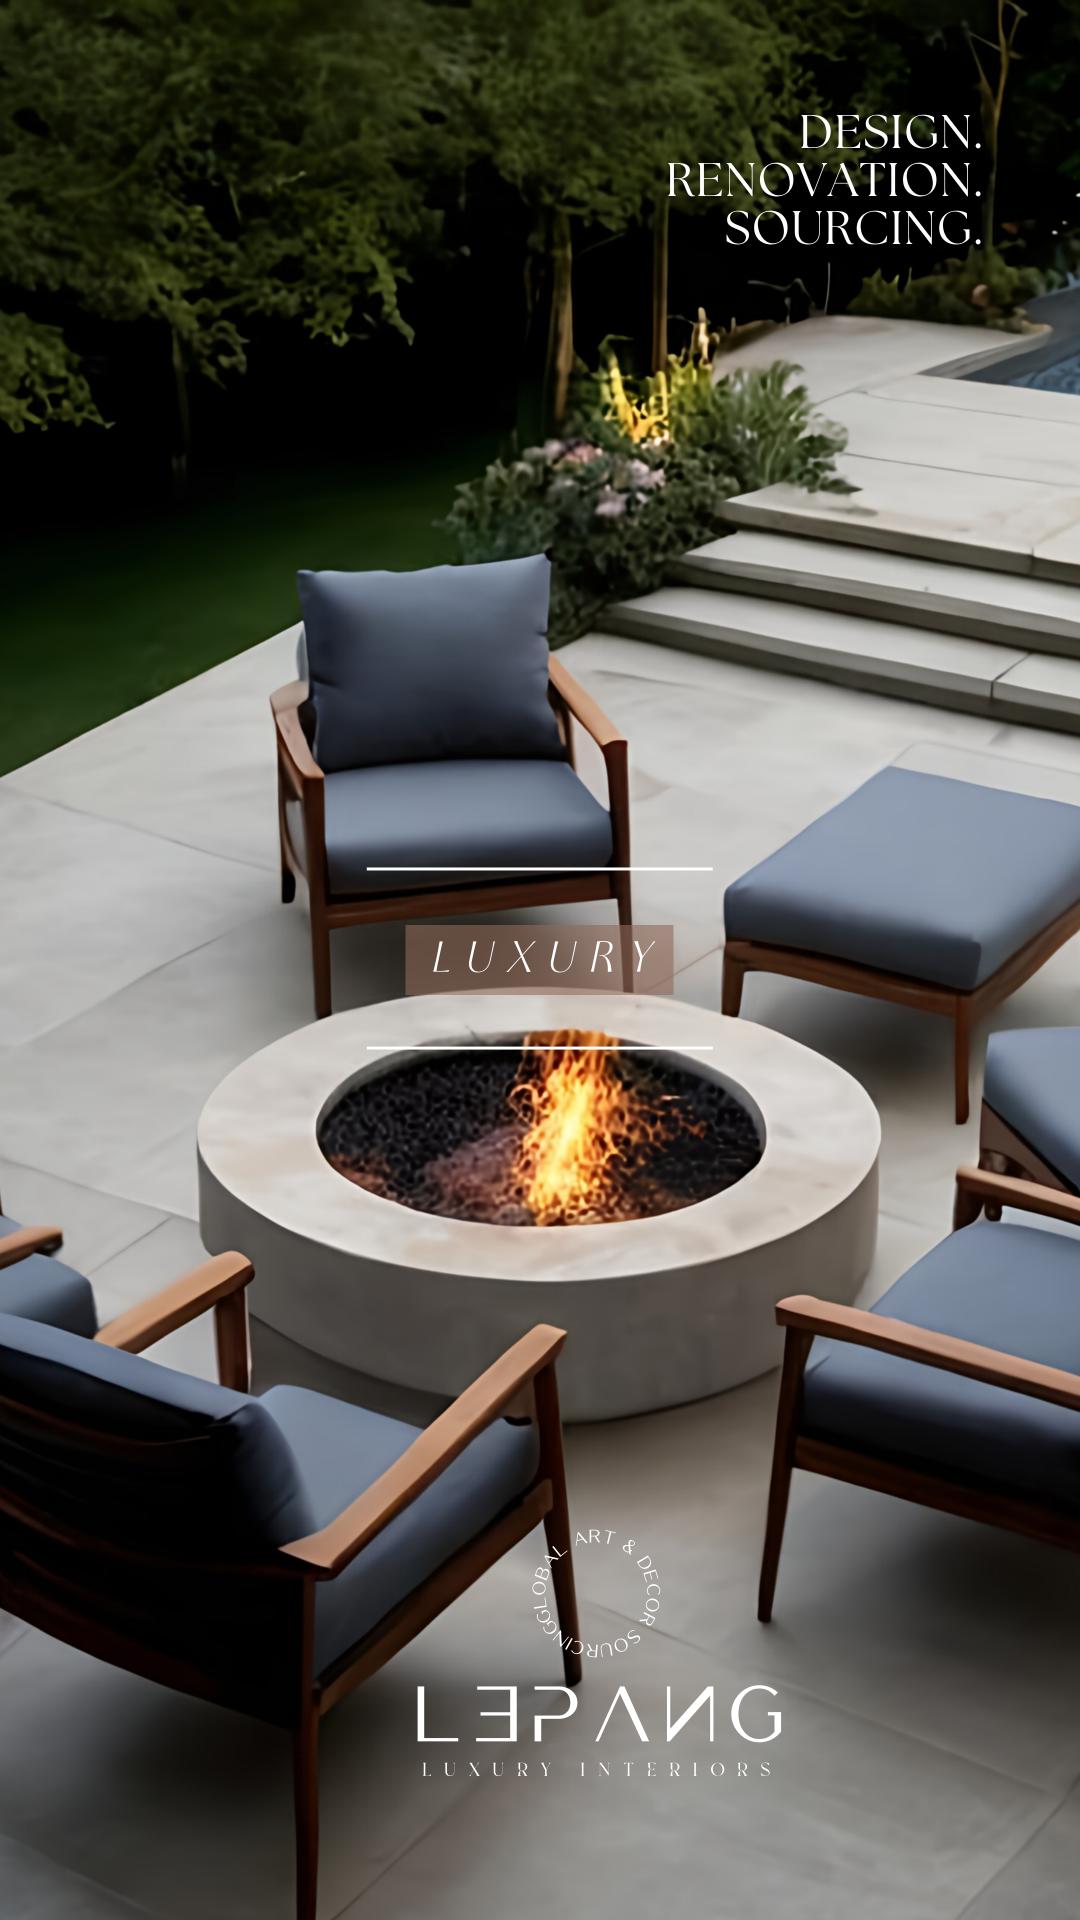

## 

The outdoor style embraces a subtle rustic charm, owing to its use of square stone cladding on pillars and as paving blocks. These elements blend seamlessly with the natural surroundings. A fire pit, positioned at a distance and on a lower level, creates a cozy focal point. The modern outdoor seating and complementary decor items enhance the outdoor space's contemporary appeal while harmonizing with the rustic aesthetic. This thoughtfully designed outdoor oasis offers a perfect balance between modern comfort and a connection to the serene natural landscape, making it an ideal setting for relaxation and social gatherings.