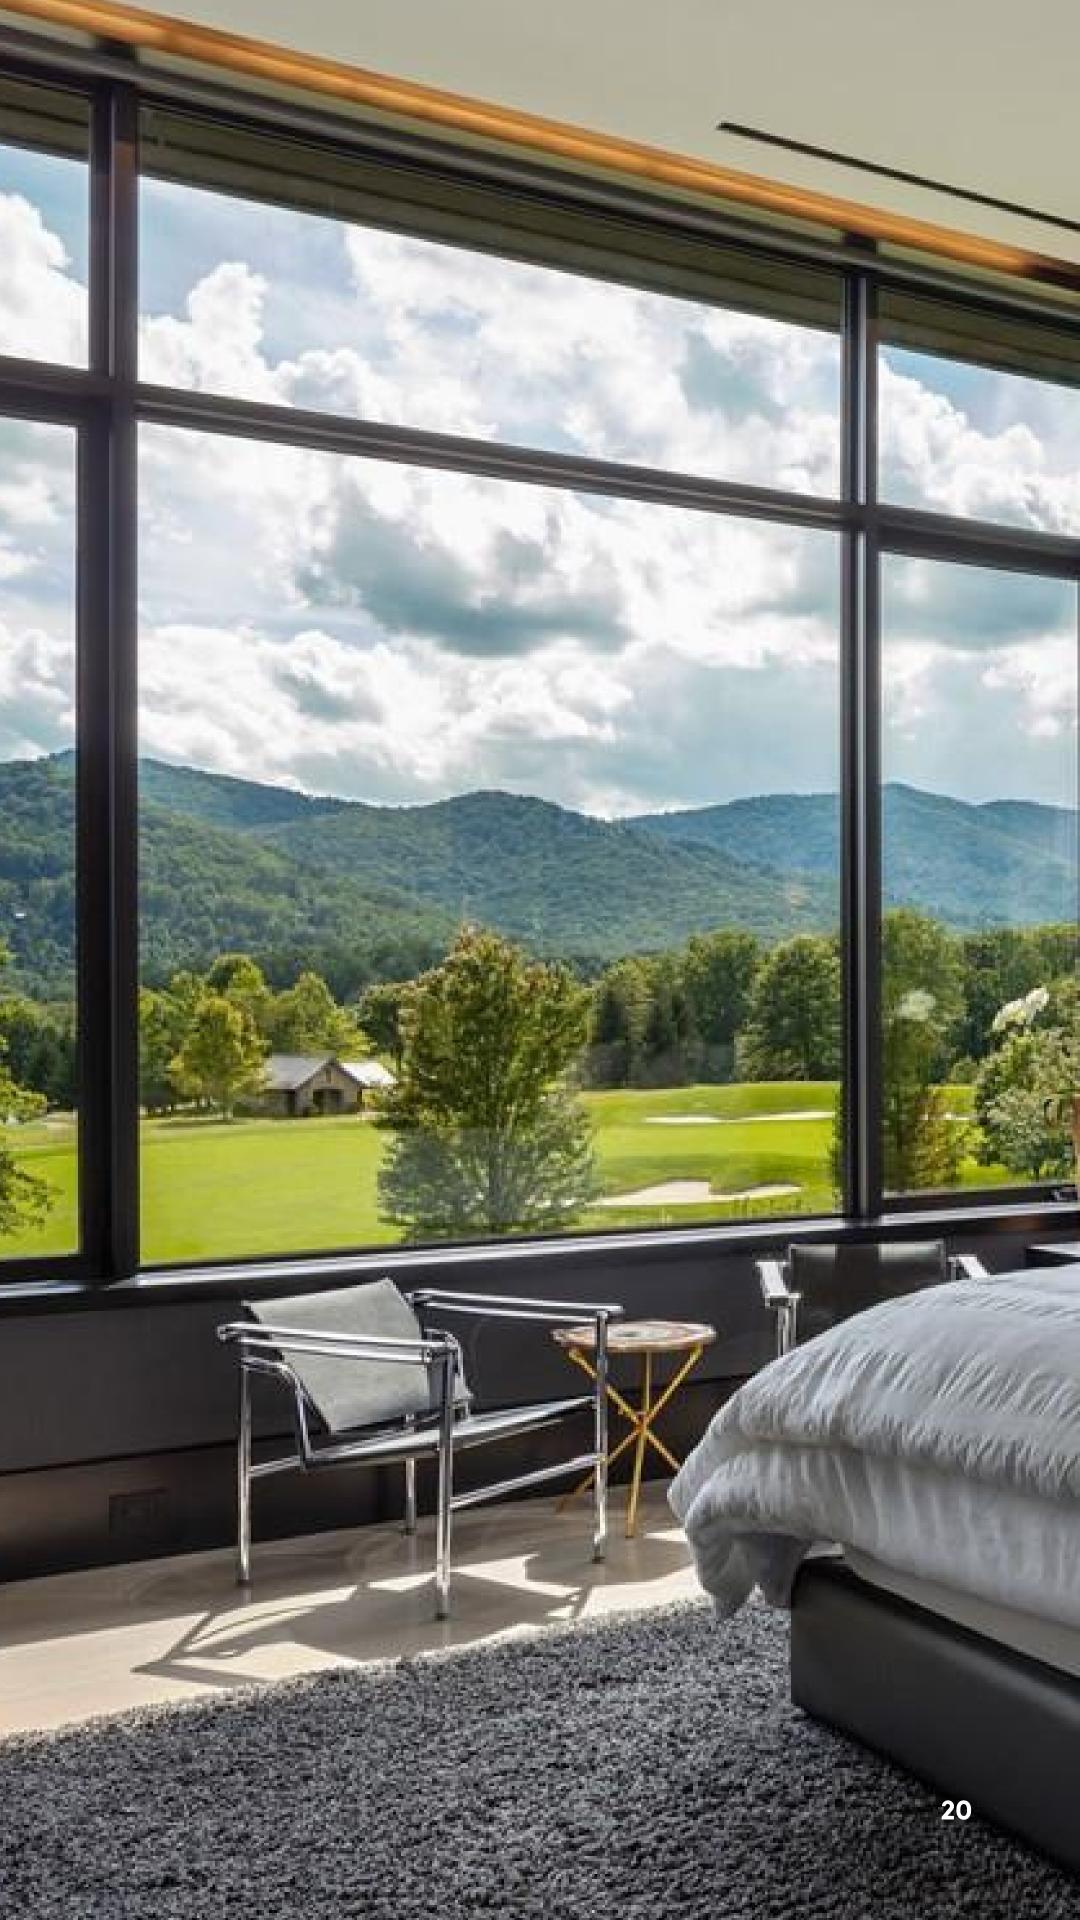

The main floor unfolds with a meticulously designed primary bedroom suite, complete with a spacious walk-in closet, a custom primary bath suite, and a cozy sitting room. A lower level houses in-house caretaker quarters and a remarkable 1,500-bottle wine cellar, a demonstration of the residence's dedication to both practicality and luxury.

## BEDROOM