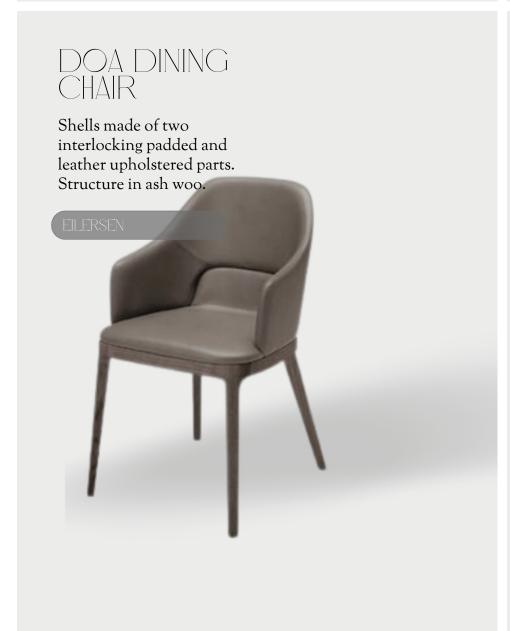

#### CHOPIN HEADBOARD

Merlin Peale leather in plain finish wall mounted wood headboard.