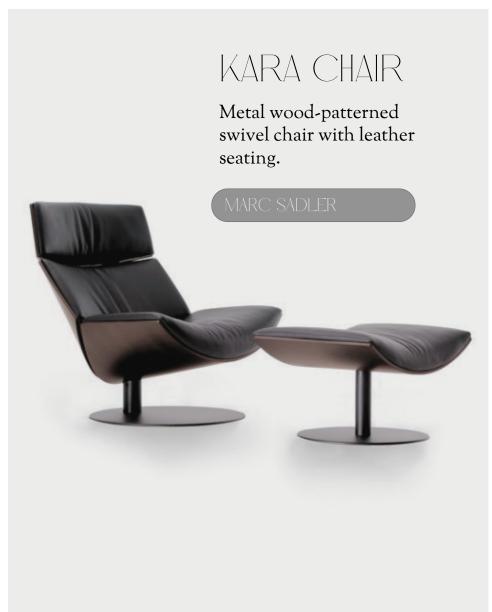

nce, blending seamlessly with the magnificence of nature, creating a refined way of life.































The residence features a spacious open-plan kitchen designed for modern living. Its standout centerpiece is a generously sized square-shaped island with a sleek, seamless, and knobless matte white cabinetry, embodying a minimalist aesthetic. An elongated linear light fixture hangs elegantly in the center, providing ample illumination. Wall-mounted ovens and a contemporary stainless steel cooktop range with classic knob detailing complete the culinary workspace. Complementing this setup are low-profile bucket seat counter stools in a matching white hue, offering both style and comfort.











## Inside

THE CATALOGUE



### EDITOR'S PICK

#### **EDITION 41**













## LOUNGE

#### COLT SOFA

Four-piece sectional features subtly flared sides and a plinth-style wrapped wooden base in heirloom leather.

#### HIGH FASHION HOME



#### HOCKER Ottoman

Modular rectangular ubersoft ottoman in suede.

MADLIVILIOME



#### ACHILLE CUSHIONS

Faux shearling-covered ultra modern cushion.

I FPOUF



#### GREY WOOL RUG

Handmade high-weave wool rug.

HDH



## DING









## Style



48" Commercial-Style Gas Rangetop with 6 Burners and Integrated Griddle.

CAFÉ™ APPLIANCES



#### WAVE BAR STOOL

Scandinavian Metal Plastic Counter Stools Backless Bar Stools with Bucket Seat.





Satin Nickel lighting fixture

with linear design.



## BEDROOM





#### CHOPIN HEADBOARD

Merlin Peale leather in plain finish wall mounted wood headboard.



#### BERMUDA SOFA