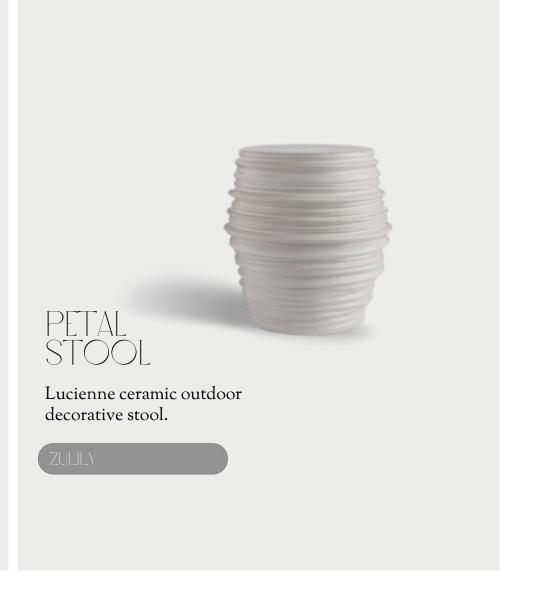

## DING

## Style

48" Commercial-Style Gas Rangetop with 6 Burners and Integrated Griddle.

CAFÉ™ APPLIANCES