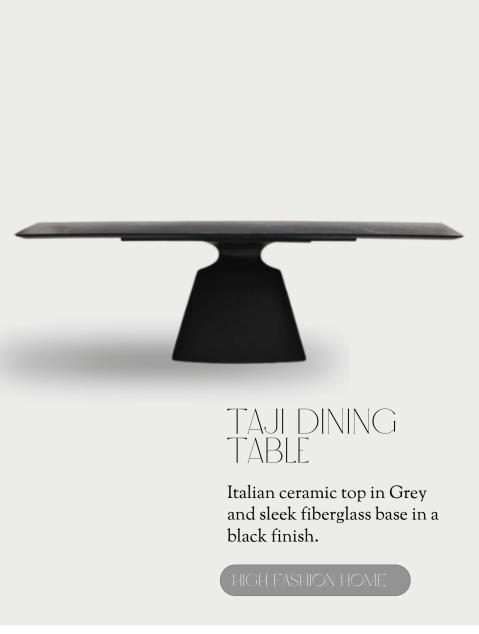

## Style

48" Commercial-Style Gas Rangetop with 6 Burners and Integrated Griddle.

CAFÉ™ APPLIANCES