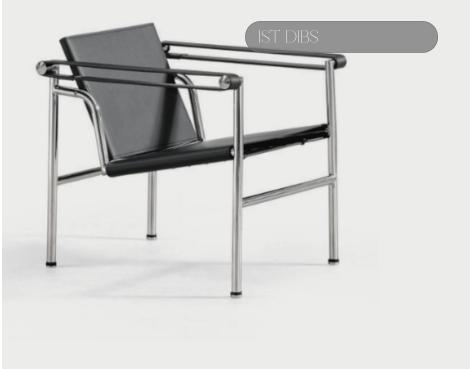

#### BERMUDA SOFA

Cassina Le Corbusier
Designer Leather Armchair
Black Genuine Leather
Chair.