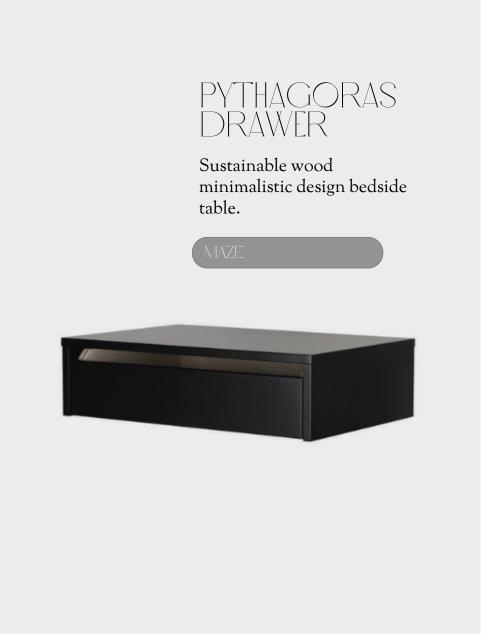

#### HOCKER Ottoman

Modular rectangular ubersoft ottoman in suede.

MADLIVILIOME