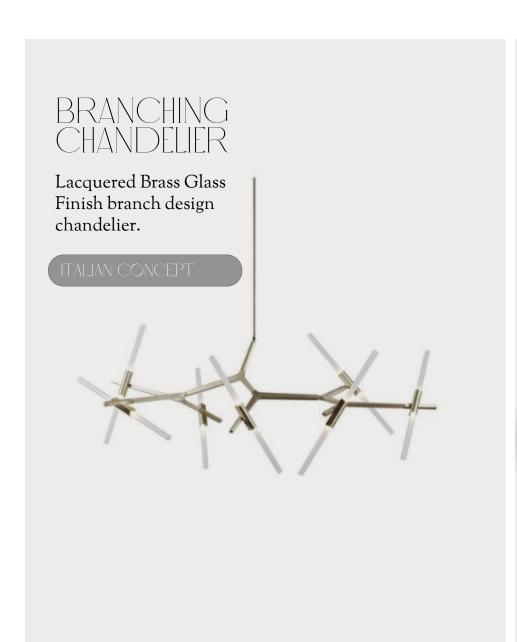

#### WAVE BAR STOOL

Scandinavian Metal Plastic Counter Stools Backless Bar Stools with Bucket Seat.

Satin Nickel lighting fixture

with linear design.