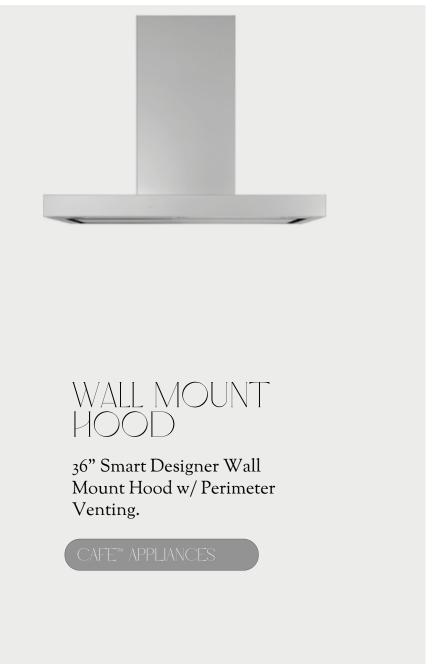

## Style

48" Commercial-Style Gas Rangetop with 6 Burners and Integrated Griddle.

CAFÉ™ APPLIANCES