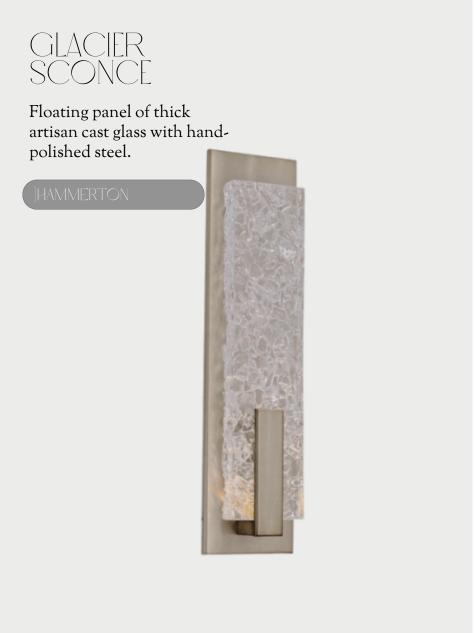

style wrapped wooden base in heirloom leather.

#### HIGH FASHION HOME



#### HOCKER Ottoman

Modular rectangular ubersoft ottoman in suede.

MADLIVILIOME



#### ACHILLE CUSHIONS

Faux shearling-covered ultra modern cushion.

I FPOUF



#### GREY WOOL RUG

Handmade high-weave wool rug.

HDH



## DING









## Style



48" Commercial-Style Gas Rangetop with 6 Burners and Integrated Griddle.

CAFÉ™ APPLIANCES



#### WAVE BAR STOOL

Scandinavian Metal Plastic Counter Stools Backless Bar Stools with Bucket Seat.





Satin Nickel lighting fixture

with linear design.



## BEDROOM





#### CHOPIN HEADBOARD

Merlin Peale leather in plain finish wall mounted wood headboard.



#### BERMUDA SOFA

Cassina Le Corbusier
Designer Leather Armchair
Black Genuine Leather
Chair.



## BATHROM











## 









The outdoor style embraces a subtle rustic charm, owing to its use of square stone cladding on pillars and as paving blocks. These elements blend seamlessly with the natural surroundings. A fire pit, positioned at a distance and on a lower level, creates a cozy focal point. The modern outdoor seating and complementary decor items enhance the outdoor space's contemporary appeal while harmonizing with the rustic aesthetic. This thoughtfully designed outdoor oasis offers a perfect balance between modern comfort and a connection to the serene natural landscape, making it an ideal setting for relaxation and social gatherings.



















# CORROSI Collection DNASEL o collectionsbylepang



## Editor

#### L3PANG FERGUSON



Designer, Artist & Author, Lepang Ferguson