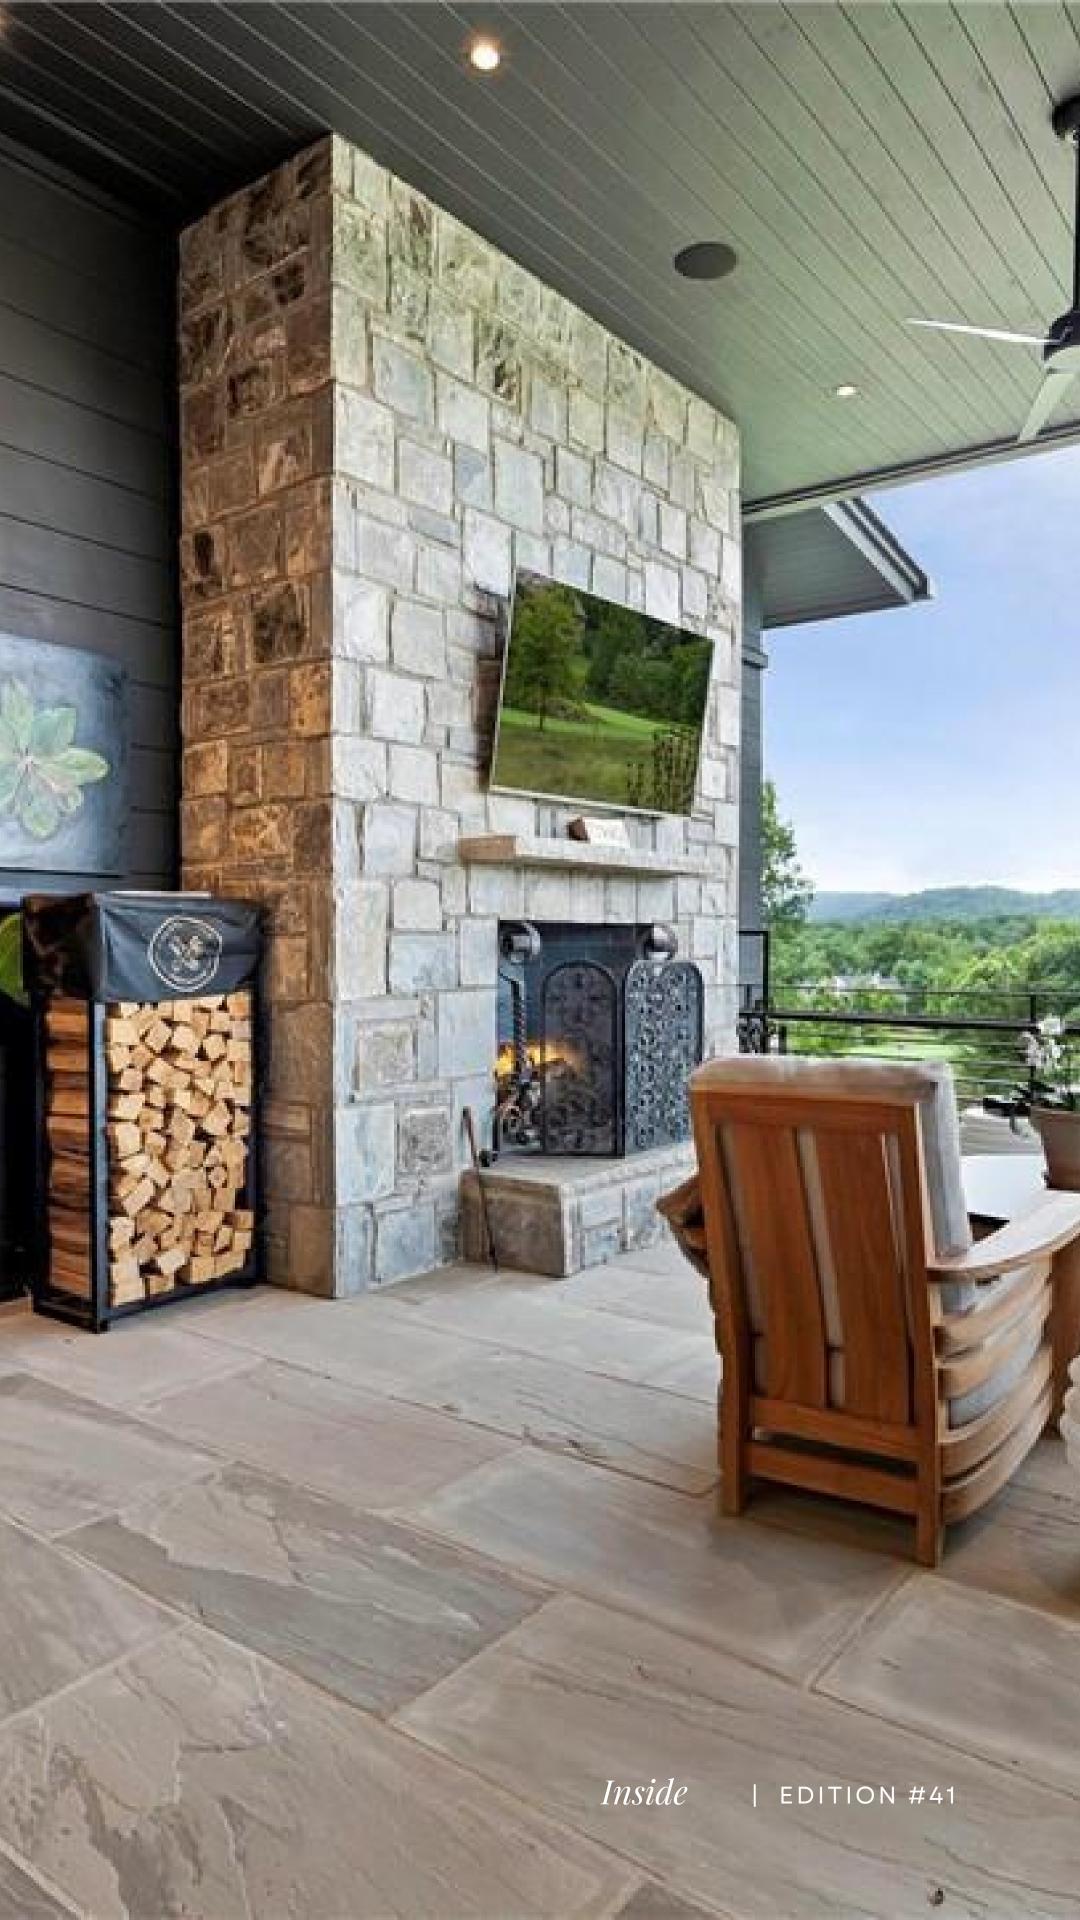

## 

The outdoor style embraces a subtle rustic charm, owing to its use of square stone cladding on pillars and as paving blocks. These elements blend seamlessly with the natural surroundings. A fire pit, positioned at a distance and on a lower level, creates a cozy focal point. The modern outdoor seating and complementary decor items enhance the outdoor space's contemporary appeal while harmonizing with the rustic aesthetic. This thoughtfully designed outdoor oasis offers a perfect balance between modern comfort and a connection to the serene natural landscape, making it an ideal setting for relaxation and social gatherings.