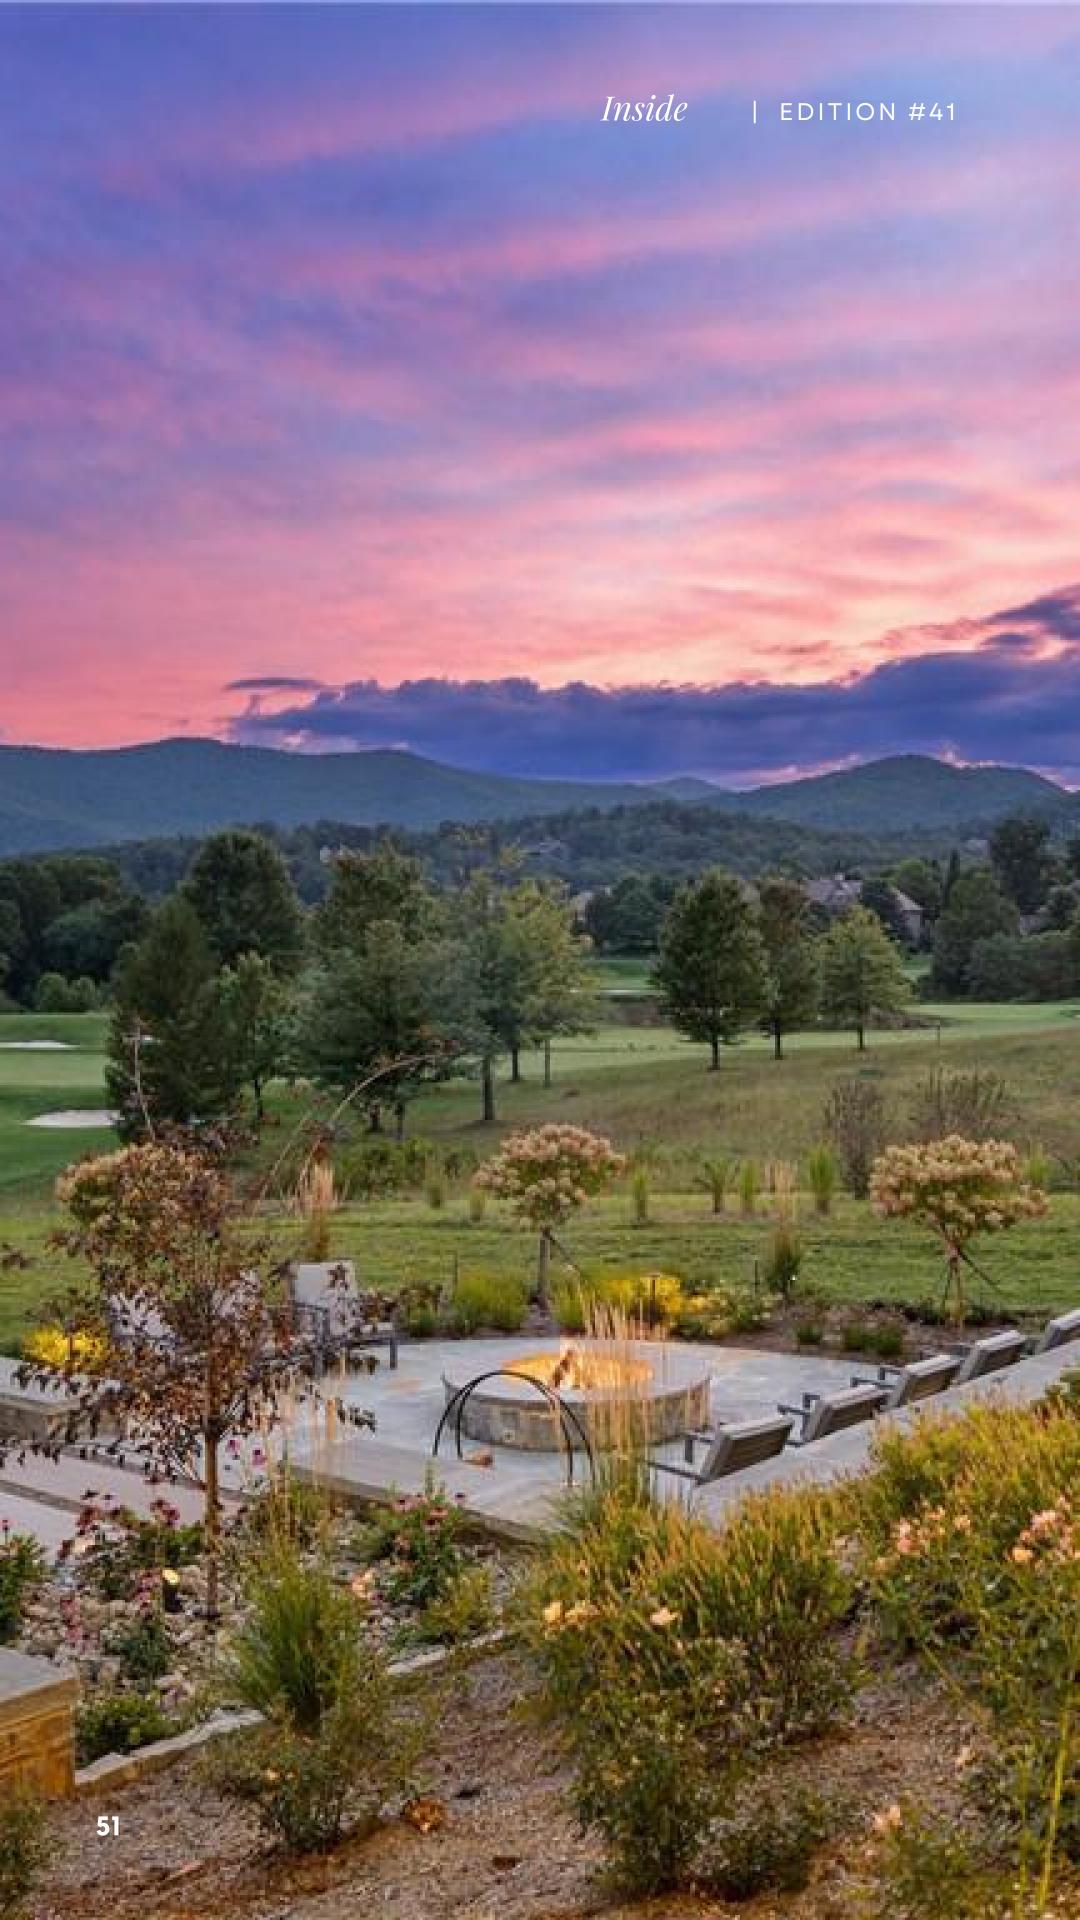

## 

The outdoor style embraces a subtle rustic charm, owing to its use of square stone cladding on pillars and as paving blocks. These elements blend seamlessly with the natural surroundings. A fire pit, positioned at a distance and on a lower level, creates a cozy focal point. The modern outdoor seating and complementary decor items enhance the outdoor space's contemporary appeal while harmonizing with the rustic aesthetic. This thoughtfully designed outdoor oasis offers a perfect balance between modern comfort and a connection to the serene natural landscape, making it an ideal setting for relaxation and social gatherings.