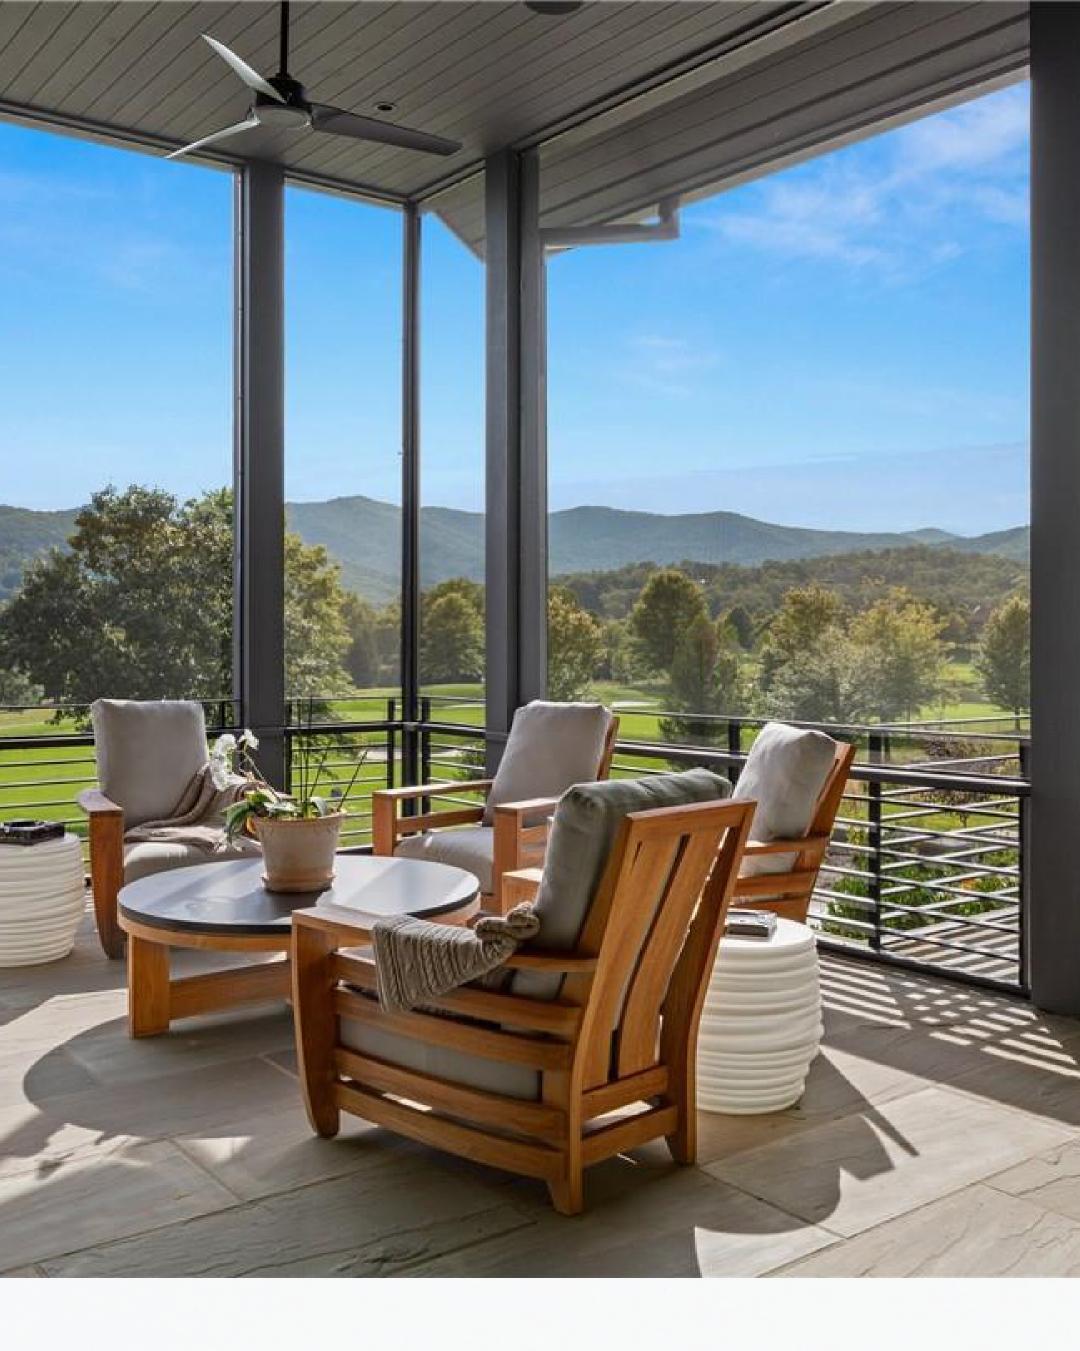

This exceptional residence features an abundance of guest rooms, versatile multi-use spaces, and intimate sitting areas, offering the perfect setting for gatherings and solitude alike. This home marries luxury living with convenience in an exclusive gated community and is laden with architectural brilliance, blending seamlessly with the magnificence of nature, creating a refined way of life.

## 

The outdoor style embraces a subtle rustic charm, owing to its use of square stone cladding on pillars and as paving blocks. These elements blend seamlessly with the natural surroundings. A fire pit, positioned at a distance and on a lower level, creates a cozy focal point. The modern outdoor seating and complementary decor items enhance the outdoor space's contemporary appeal while harmonizing with the rustic aesthetic. This thoughtfully designed outdoor oasis offers a perfect balance between modern comfort and a connection to the serene natural landscape, making it an ideal setting for relaxation and social gatherings.