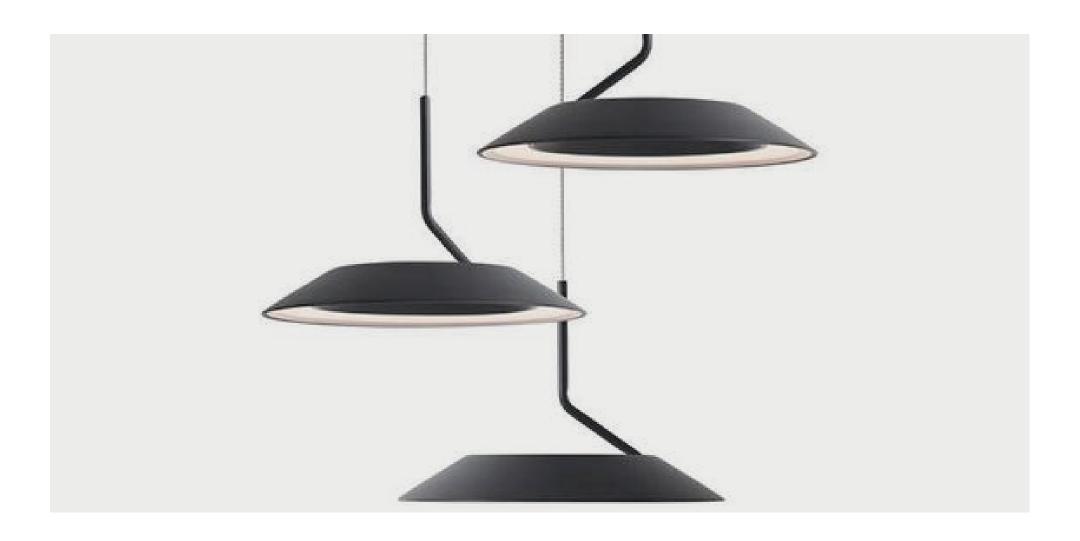

#### WAVE BAR STOOL

Scandinavian Metal Plastic Counter Stools Backless Bar Stools with Bucket Seat.

Satin Nickel lighting fixture

with linear design.