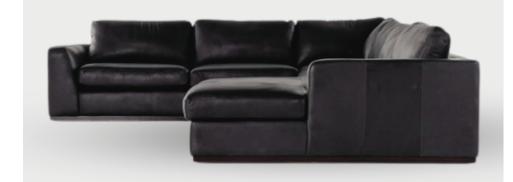

#### COLT SOFA

Four-piece sectional features subtly flared sides and a plinth-style wrapped wooden base in heirloom leather.