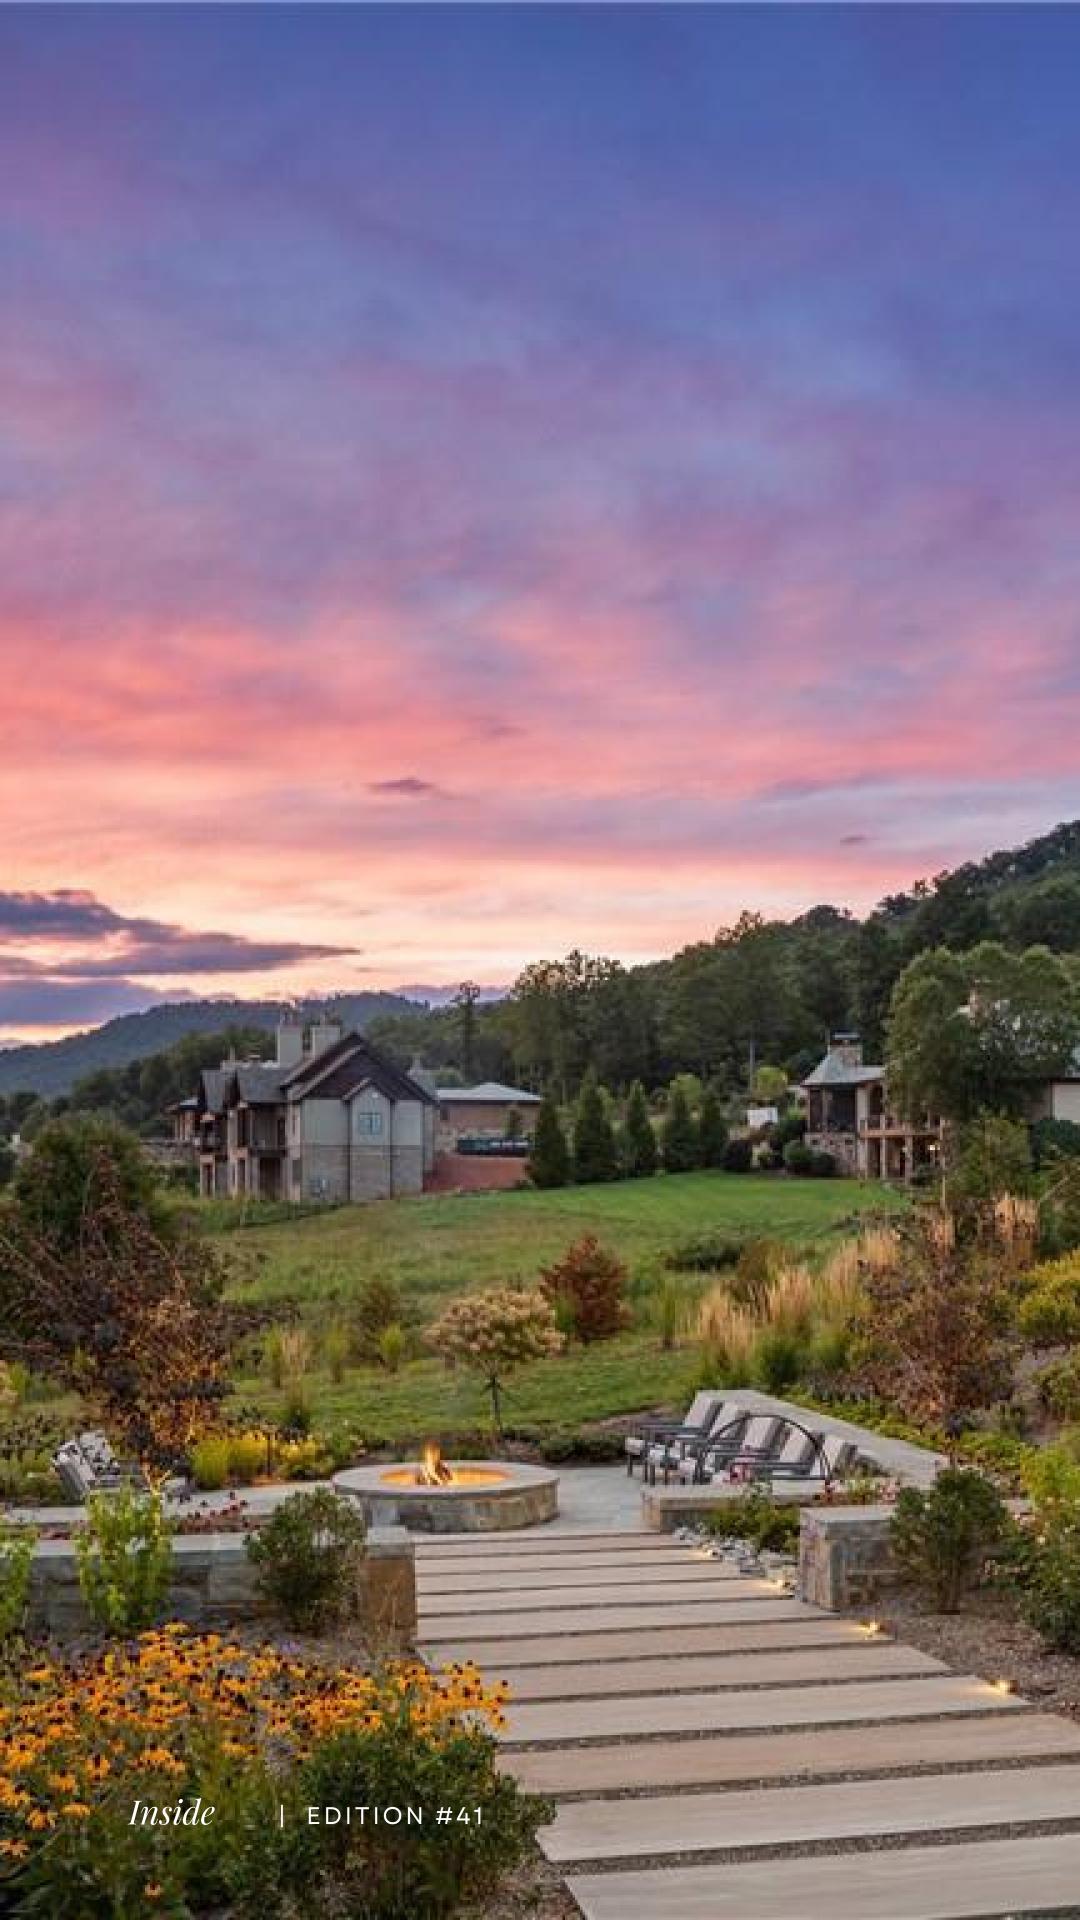

## 

The outdoor style embraces a subtle rustic charm, owing to its use of square stone cladding on pillars and as paving blocks. These elements blend seamlessly with the natural surroundings. A fire pit, positioned at a distance and on a lower level, creates a cozy focal point. The modern outdoor seating and complementary decor items enhance the outdoor space's contemporary appeal while harmonizing with the rustic aesthetic. This thoughtfully designed outdoor oasis offers a perfect balance between modern comfort and a connection to the serene natural landscape, making it an ideal setting for relaxation and social gatherings.