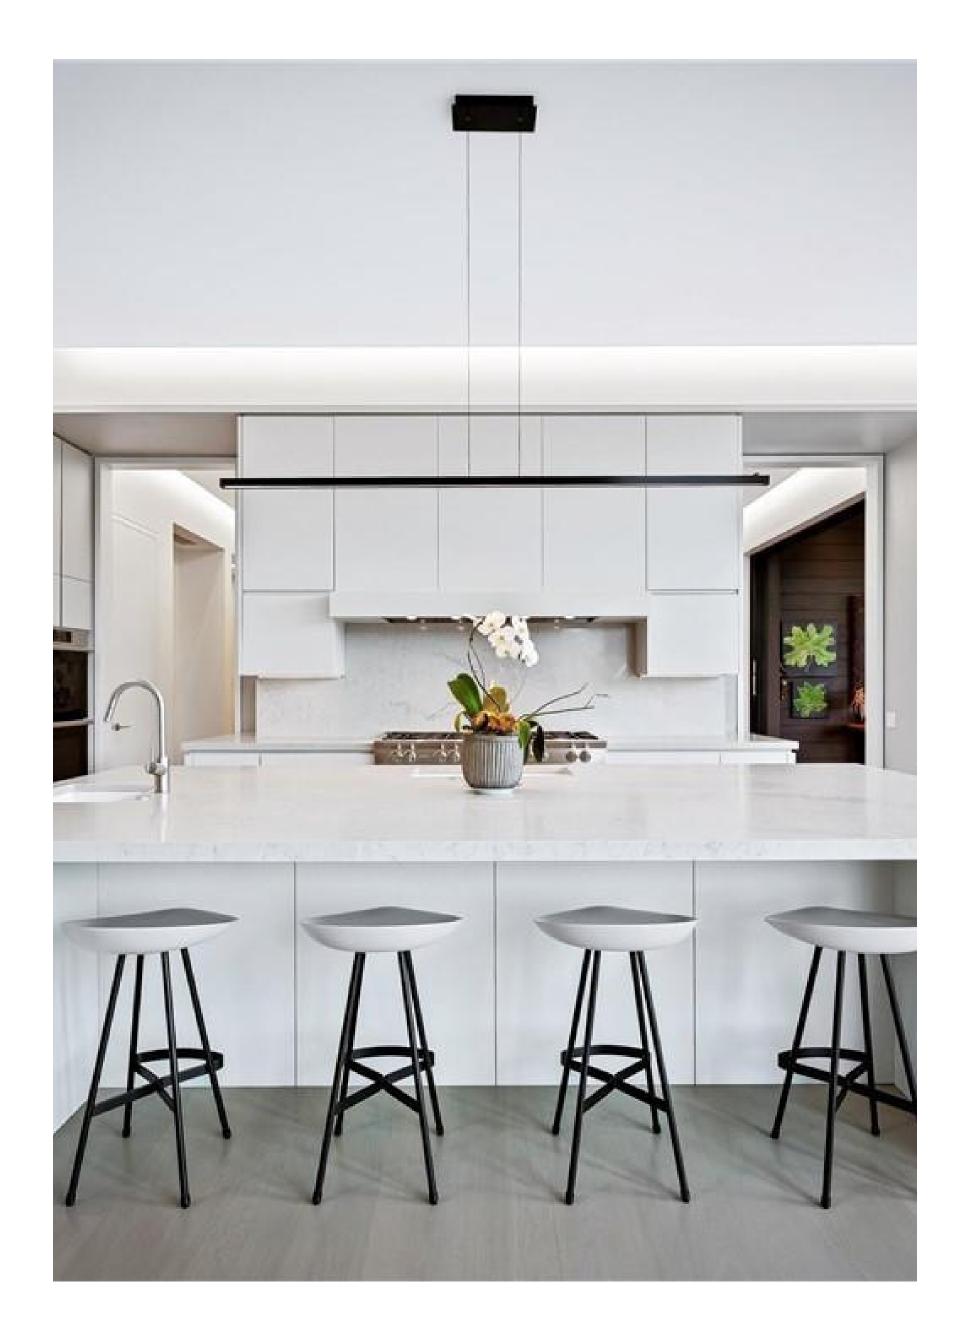

The residence features a spacious open-plan kitchen designed for modern living. Its standout centerpiece is a generously sized square-shaped island with a sleek, seamless, and knobless matte white cabinetry, embodying a minimalist aesthetic. An elongated linear light fixture hangs elegantly in the center, providing ample illumination. Wall-mounted ovens and a contemporary stainless steel cooktop range with classic knob detailing complete the culinary workspace. Complementing this setup are low-profile bucket seat counter stools in a matching white hue, offering both style and comfort.