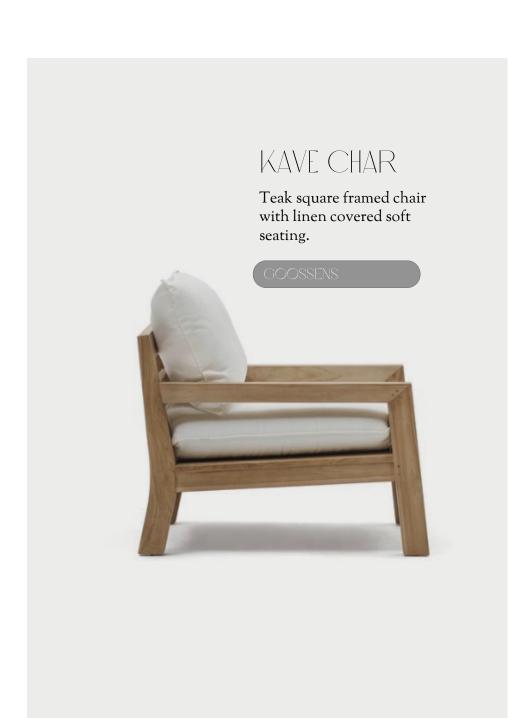

## LOUNGE

#### COLT SOFA

Four-piece sectional features subtly flared sides and a plinth-style wrapped wooden base in heirloom leather.