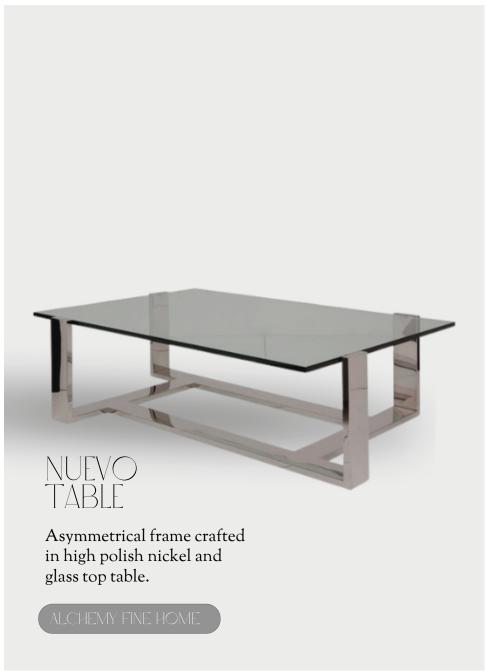

lliance, blending seamlessly with the magnificence of nature, creating a refined way of life.































The residence features a spacious open-plan kitchen designed for modern living. Its standout centerpiece is a generously sized square-shaped island with a sleek, seamless, and knobless matte white cabinetry, embodying a minimalist aesthetic. An elongated linear light fixture hangs elegantly in the center, providing ample illumination. Wall-mounted ovens and a contemporary stainless steel cooktop range with classic knob detailing complete the culinary workspace. Complementing this setup are low-profile bucket seat counter stools in a matching white hue, offering both style and comfort.











## Inside

THE CATALOGUE



### EDITOR'S PICK

#### **EDITION 41**













## LOUNGE

#### COLT SOFA

Four-piece sectional features subtly flared sides and a plinth-style wrapped wooden base in heirloom leather.

#### HIGH FASHION HOME



#### HOCKER Ottoman

Modular rectangular ubersoft ottoman in suede.

MADLIVILIOME



#### ACHILLE CUSHIONS

Faux shearling-covered ultra modern cushion.

I FPOUF



#### GREY WOOL RUG

Handmade high-weave wool rug.

HDH



## DING









## Style



48" Commercial-Style Gas Rangetop with 6 Burners and Integrated Griddle.

CAFÉ™ APPLIANCES



#### WAVE BAR STOOL

Scandinavian Metal Plastic Counter Stools Backless Bar Stools with Bucket Seat.





Satin Nickel lighting fixture

with linear design.



## BEDROOM





#### CHOPIN HEADBOARD

Merlin Peale leather in plain finish wall mounted wood headboard.



#### BERMUDA S