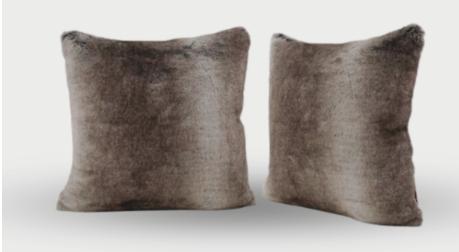

bodying a minimalist aesthetic. An elongated linear light fixture hangs elegantly in the center, providing ample illumination. Wall-mounted ovens and a contemporary stainless steel cooktop range with classic knob detailing complete the culinary workspace. Complementing this setup are low-profile bucket seat counter stools in a matching white hue, offering both style and comfort.











## Inside

THE CATALOGUE



### EDITOR'S PICK

#### **EDITION 41**













## LOUNGE

#### COLT SOFA

Four-piece sectional features subtly flared sides and a plinth-style wrapped wooden base in heirloom leather.

#### HIGH FASHION HOME



#### HOCKER Ottoman

Modular rectangular ubersoft ottoman in suede.

MADLIVILIOME



#### ACHILLE CUSHIONS

Faux shearling-covered ultra modern cushion.

I FPOUF



#### GREY WOOL RUG

Handmade high-weave wool rug.

HDH



## DING









## Style



48" Commercial-Style Gas Rangetop with 6 Burners and Integrated Griddle.

CAFÉ™ APPLIANCES



#### WAVE BAR STOOL

Scandinavian Metal Plastic Counter Stools Backless Bar Stools with Bucket Seat.





Satin Nickel lighting fixture

with linear design.



## BEDROOM





#### CHOPIN HEADBOARD

Merlin Peale leather in plain finish wall mounted wood headboard.



#### BERMUDA SOFA

Cassina Le Corbusier
Designer Leather Armchair
Black Genuine Leather
Chair.



## BATHROM











## 









The outdoor style embraces a subtle rustic charm, owing to its use of square stone cladding on pillars and as paving blocks. These elements blend seamlessly with the natural surroundings. A fire pit, positioned at a