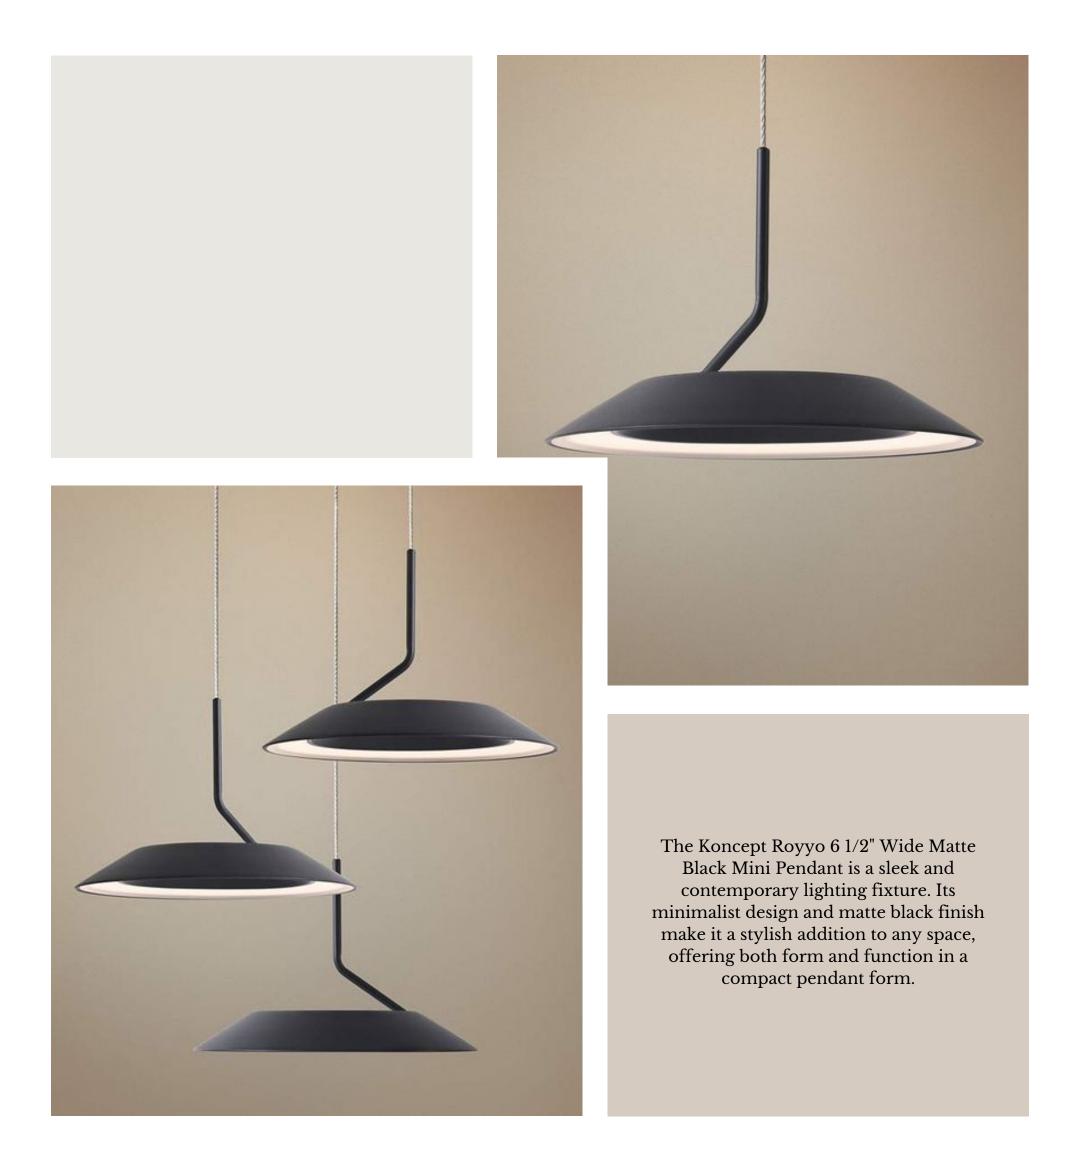

#### WAVE BAR STOOL

Scandinavian Metal Plastic Counter Stools Backless Bar Stools with Bucket Seat.

Satin Nickel lighting fixture

with linear design.