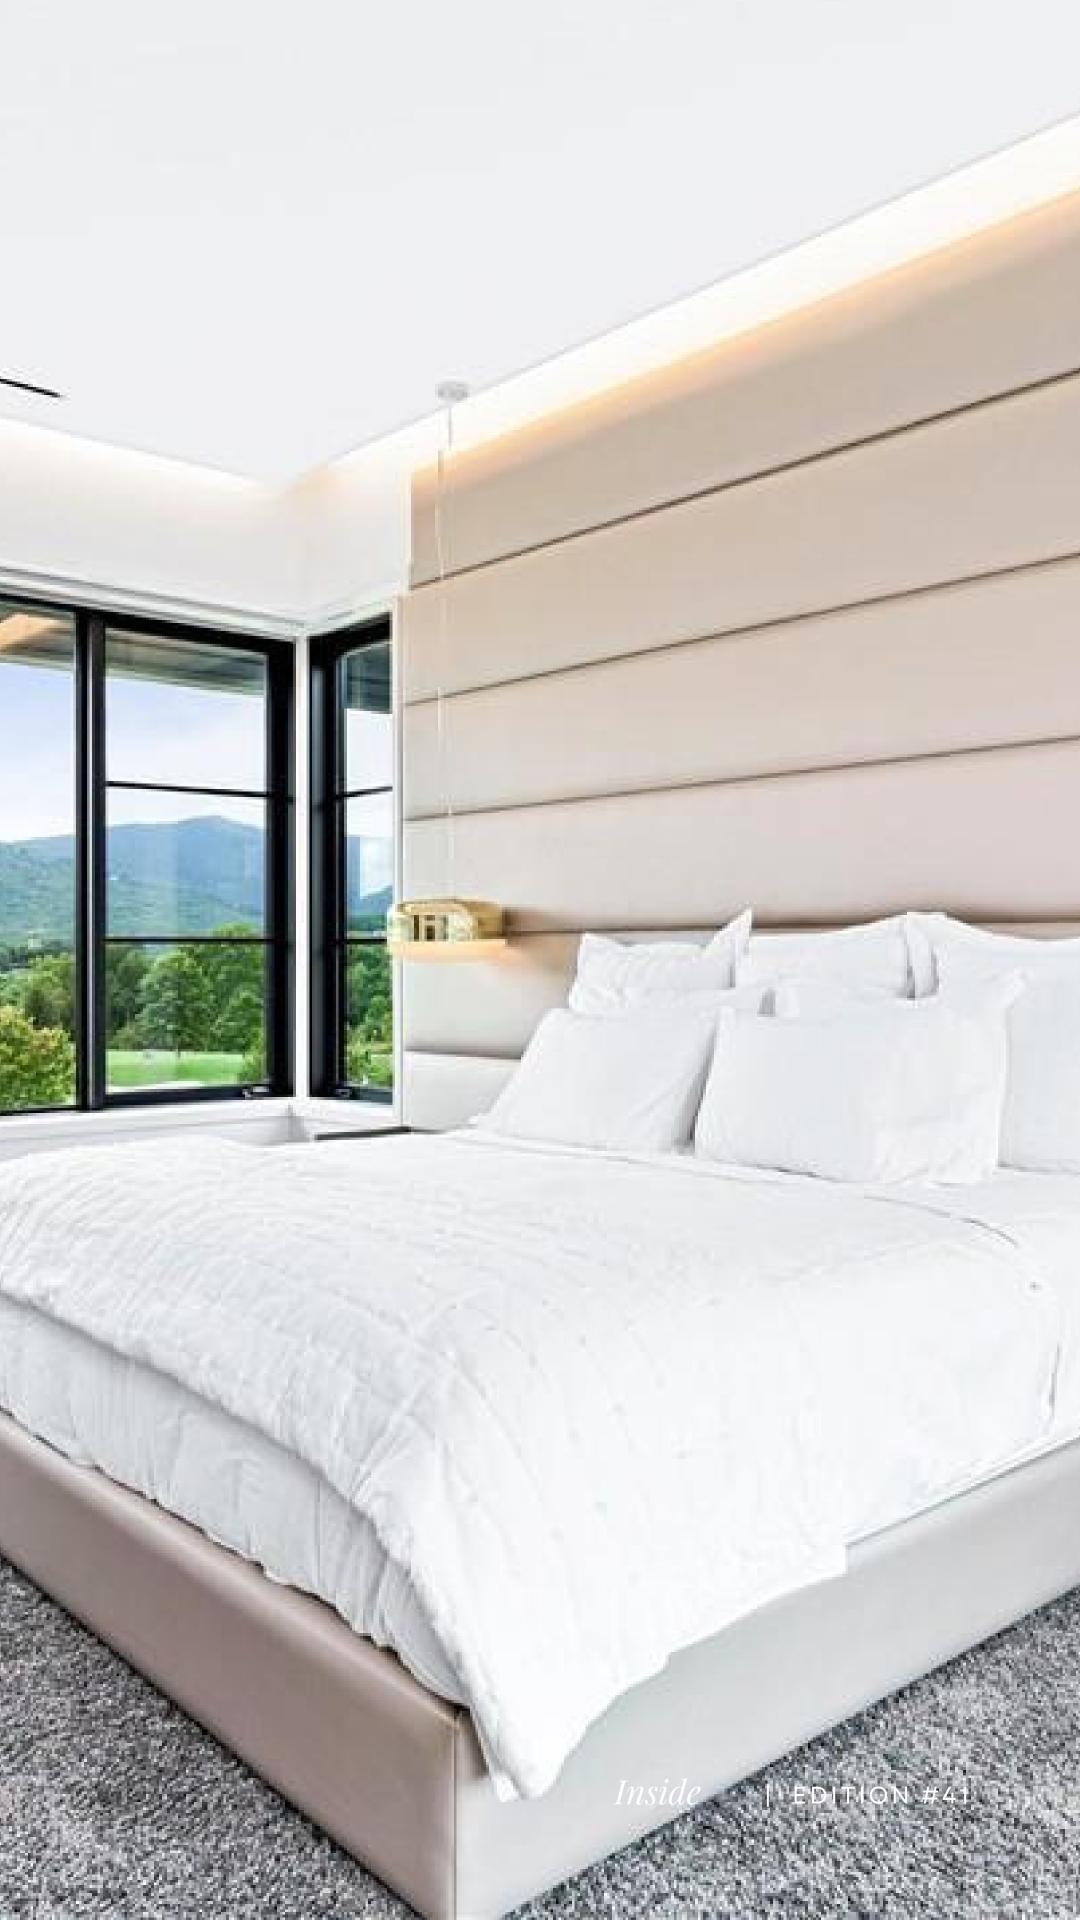

The main floor unfolds with a meticulously designed primary bedroom suite, complete with a spacious walk-in closet, a custom primary bath suite, and a cozy sitting room. A lower level houses in-house caretaker quarters and a remarkable 1,500-bottle wine cellar, a demonstration of the residence's dedication to both practicality and luxury.

#### CHOPIN HEADBOARD

Merlin Peale leather in plain finish wall mounted wood headboard.