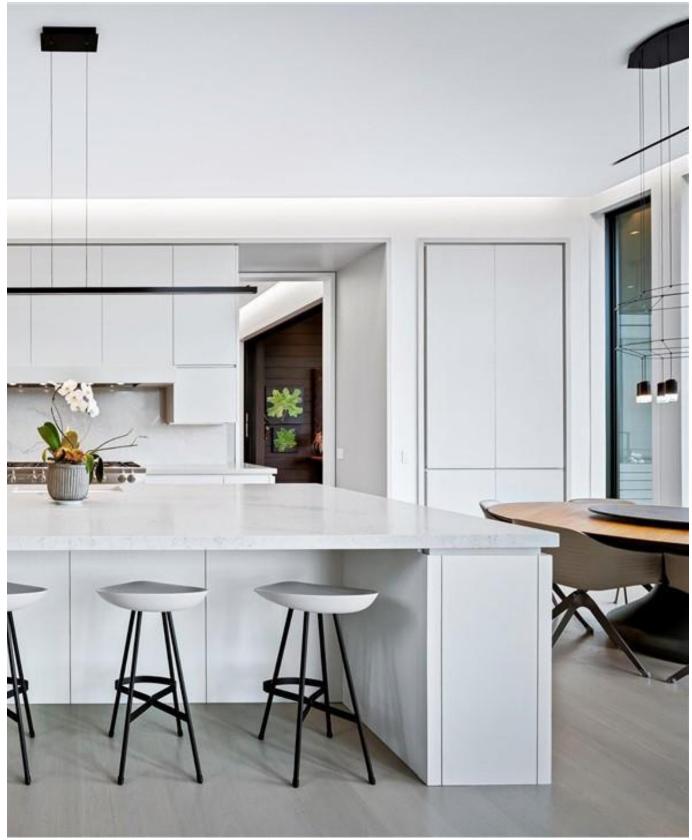

The residence features a spacious open-plan kitchen designed for modern living. Its standout centerpiece is a generously sized square-shaped island with a sleek, seamless, and knobless matte white cabinetry, embodying a minimalist aesthetic. An elongated linear light fixture hangs elegantly in the center, providing ample illumination. Wall-mounted ovens and a contemporary stainless steel cooktop range with classic knob detailing complete the culinary workspace. Complementing this setup are low-profile bucket seat counter stools in a matching white hue, offering both style and comfort.