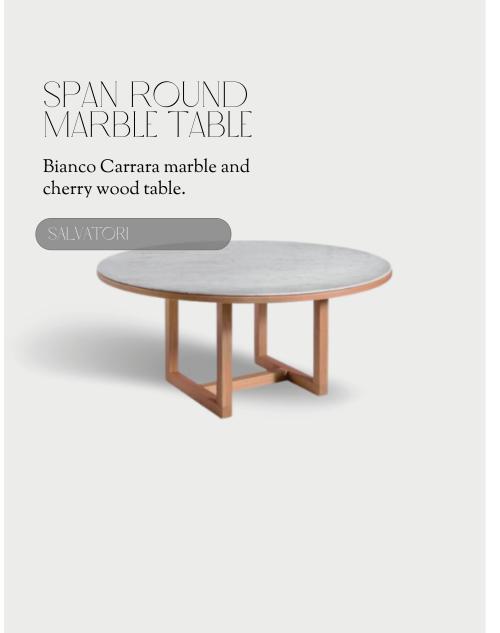

wall mounted wood headboard.



#### BERMUDA SOFA

Cassina Le Corbusier
Designer Leather Armchair
Black Genuine Leather
Chair.



## BATHROM











## 









The outdoor style embraces a subtle rustic charm, owing to its use of square stone cladding on pillars and as paving blocks. These elements blend seamlessly with the natural surroundings. A fire pit, positioned at a distance and on a lower level, creates a cozy focal point. The modern outdoor seating and complementary decor items enhance the outdoor space's contemporary appeal while harmonizing with the rustic aesthetic. This thoughtfully designed outdoor oasis offers a perfect balance between modern comfort and a connection to the serene natural landscape, making it an ideal setting for relaxation and social gatherings.



















# CORROSI Collection DNASEL o collectionsbylepang



## Editor

#### L3PANG FERGUSON



Designer, Artist & Author, Lepang Ferguson has been working in the lifestyle industry for many years, having spent most of her career as a graphic designer & product developer, her love for interior and industrial design grew, allowing her to develop her own collections and work seamlessly in the interior & lifestyle design industry.

@insideinteriorsmag