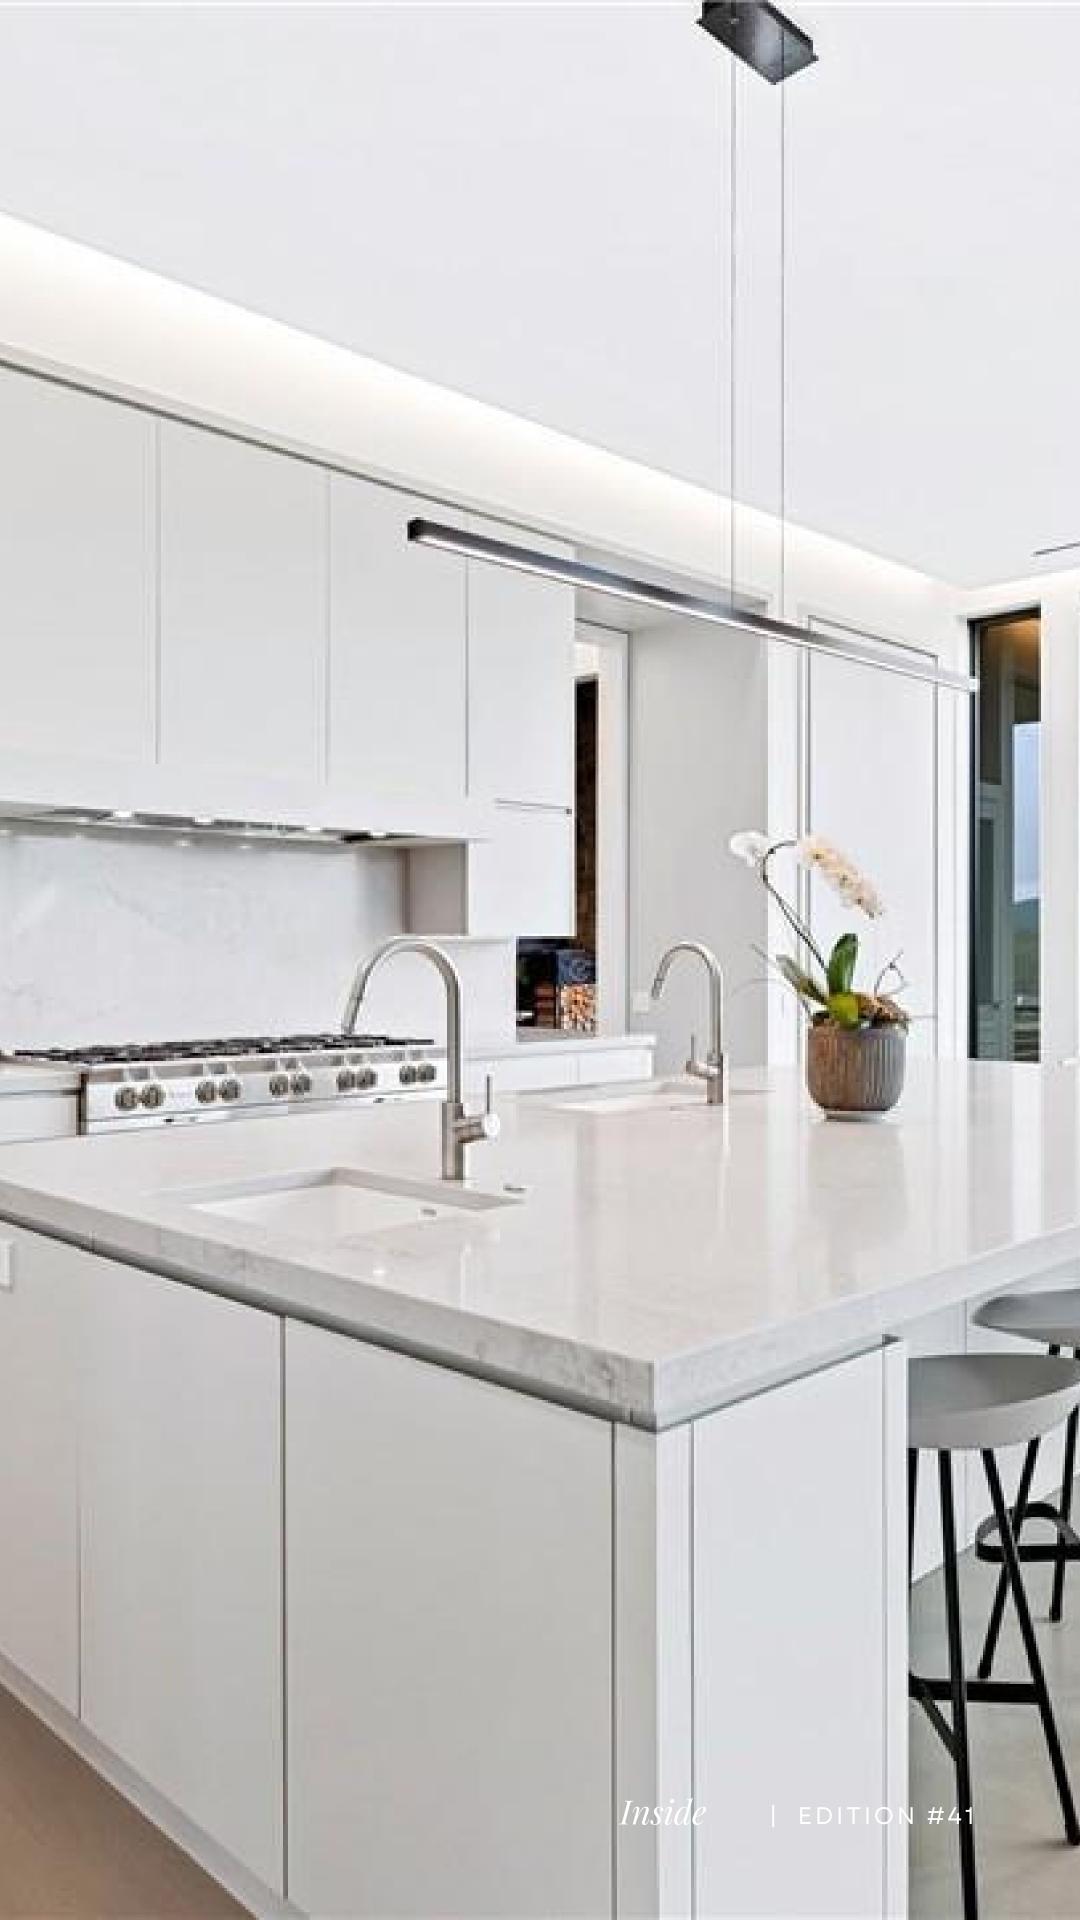

The residence features a spacious open-plan kitchen designed for modern living. Its standout centerpiece is a generously sized square-shaped island with a sleek, seamless, and knobless matte white cabinetry, embodying a minimalist aesthetic. An elongated linear light fixture hangs elegantly in the center, providing ample illumination. Wall-mounted ovens and a contemporary stainless steel cooktop range with classic knob detailing complete the culinary workspace. Complementing this setup are low-profile bucket seat counter stools in a matching white hue, offering both style and comfort.