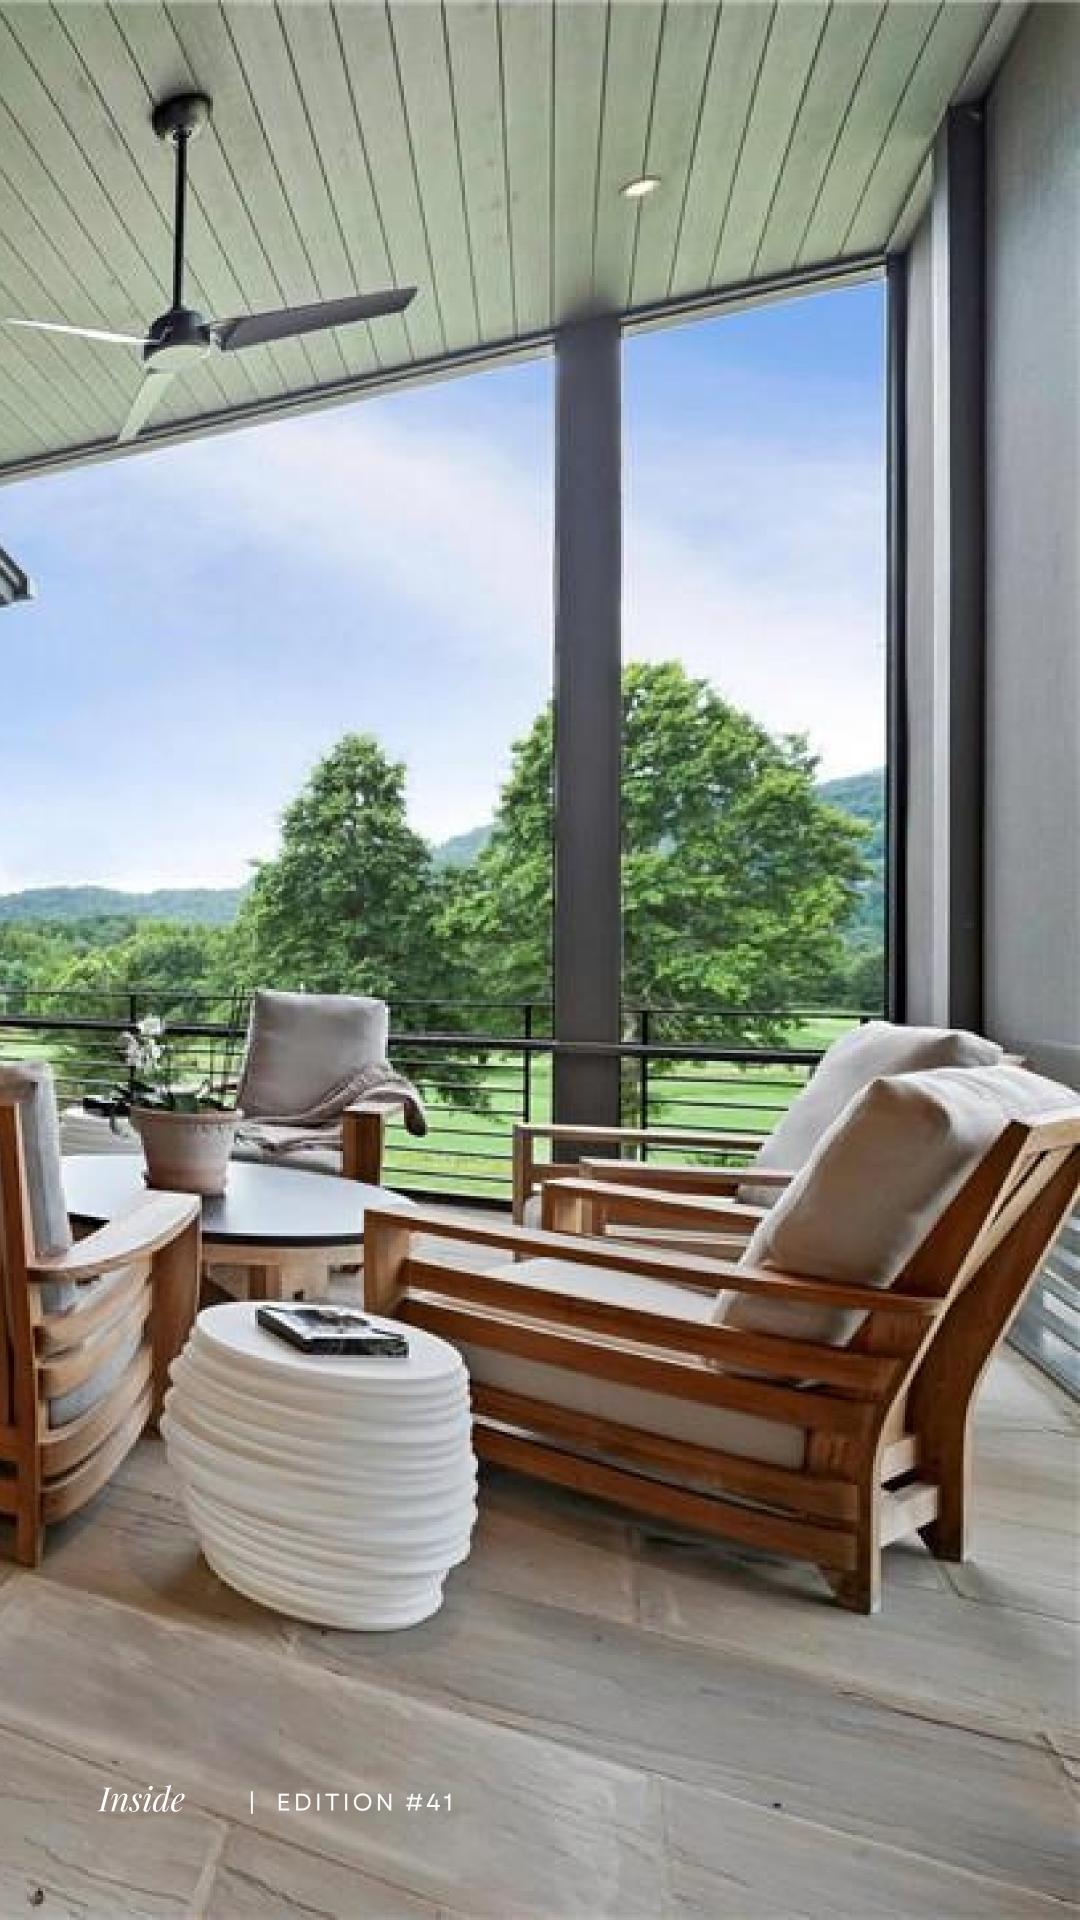

## 

The outdoor style embraces a subtle rustic charm, owing to its use of square stone cladding on pillars and as paving blocks. These elements blend seamlessly with the natural surroundings. A fire pit, positioned at a distance and on a lower level, creates a cozy focal point. The modern outdoor seating and complementary decor items enhance the outdoor space's contemporary appeal while harmonizing with the rustic aesthetic. This thoughtfully designed outdoor oasis offers a perfect balance between modern comfort and a connection to the serene natural landscape, making it an ideal setting for relaxation and social gatherings.