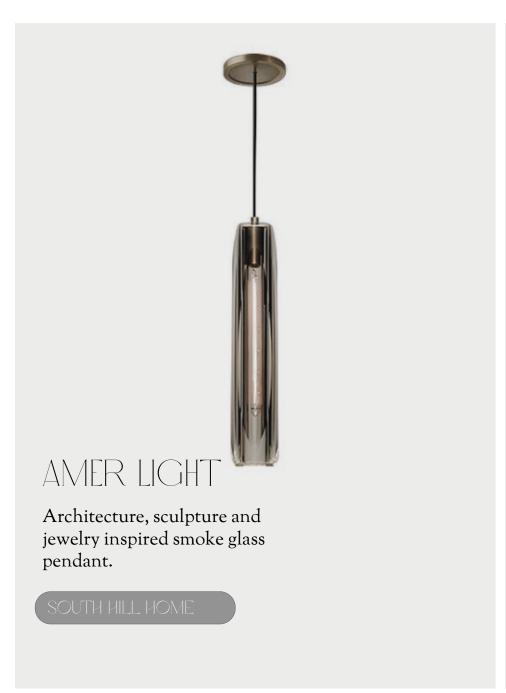

#### WAVE BAR STOOL

Scandinavian Metal Plastic Counter Stools Backless Bar Stools with Bucket Seat.

Satin Nickel lighting fixture

with linear design.