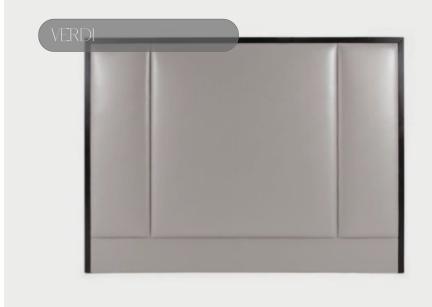

#### CHOPIN HEADBOARD

Merlin Peale leather in plain finish wall mounted wood headboard.