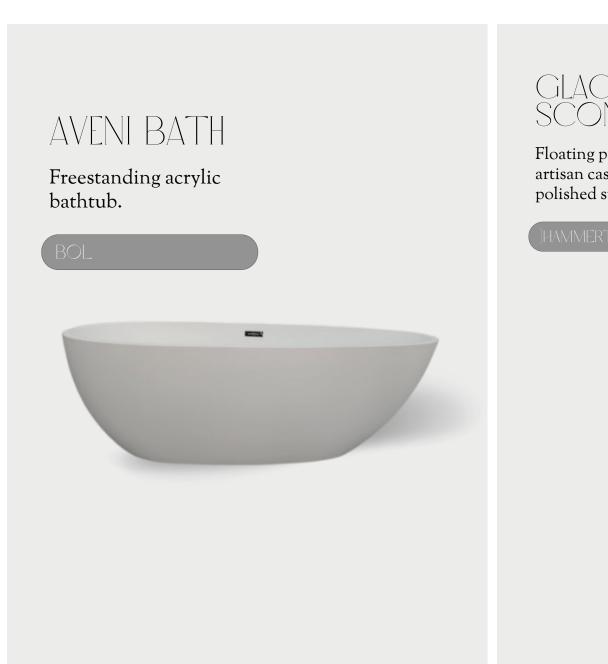

h-style wrapped wooden base in heirloom leather.

#### HIGH FASHION HOME



#### HOCKER Ottoman

Modular rectangular ubersoft ottoman in suede.

MADLIVILIOME



#### ACHILLE CUSHIONS

Faux shearling-covered ultra modern cushion.

I FPOUF



#### GREY WOOL RUG

Handmade high-weave wool rug.

HDH



## DING









## Style



48" Commercial-Style Gas Rangetop with 6 Burners and Integrated Griddle.

CAFÉ™ APPLIANCES



#### WAVE BAR STOOL

Scandinavian Metal Plastic Counter Stools Backless Bar Stools with Bucket Seat.





Satin Nickel lighting fixture

with linear design.



## BEDROOM





#### CHOPIN HEADBOARD

Merlin Peale leather in plain finish wall mounted wood headboard.



#### BERMUDA SOFA

Cassina Le Corbusier
Designer Leather Armchair
Black Genuine Leather
Chair.



## BATHROM











## 









The outdoor style embraces a subtle rustic charm, owing to its use of square stone cladding on pillars and as paving blocks. These elements blend seamlessly with the natural surroundings. A fire pit, positioned at a distance and on a lower level, creates a cozy focal point. The modern outdoor seating and complementary decor items enhance the outdoor space's contemporary appeal while harmonizing with the rustic aesthetic. This thoughtfully designed outdoor oasis offers a perfect balance between modern comfort and a connection to the serene natural landscape, making it an ideal setting for relaxation and social gatherings.



















# CORROSI Collection DNASEL o collectionsbylepang



## Editor

#### L3PANG FERGUSON



Designer, Artist & Author, Lepang Ferguso