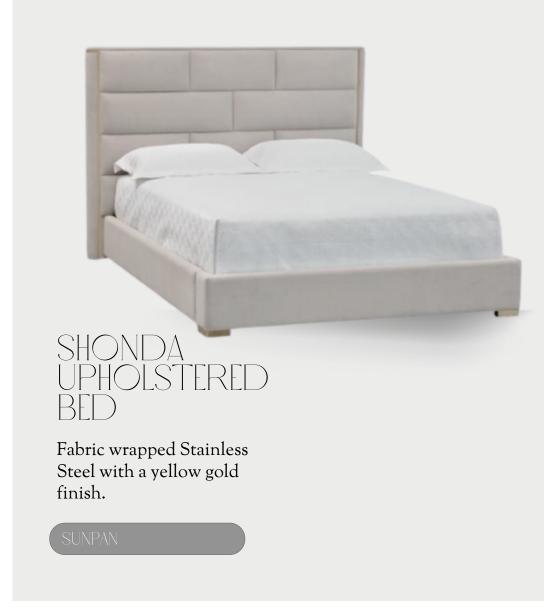

MALAGA SECTIONAL SOFA

Corner-blocked, kiln-dried solid and engineered hardwood frame sofa.

POLV & BARK

INSIDETRENDS Inside | EDITION #43

Modern Oak with black coating desk.

INSIDE TRENDS Inside EDITION #43