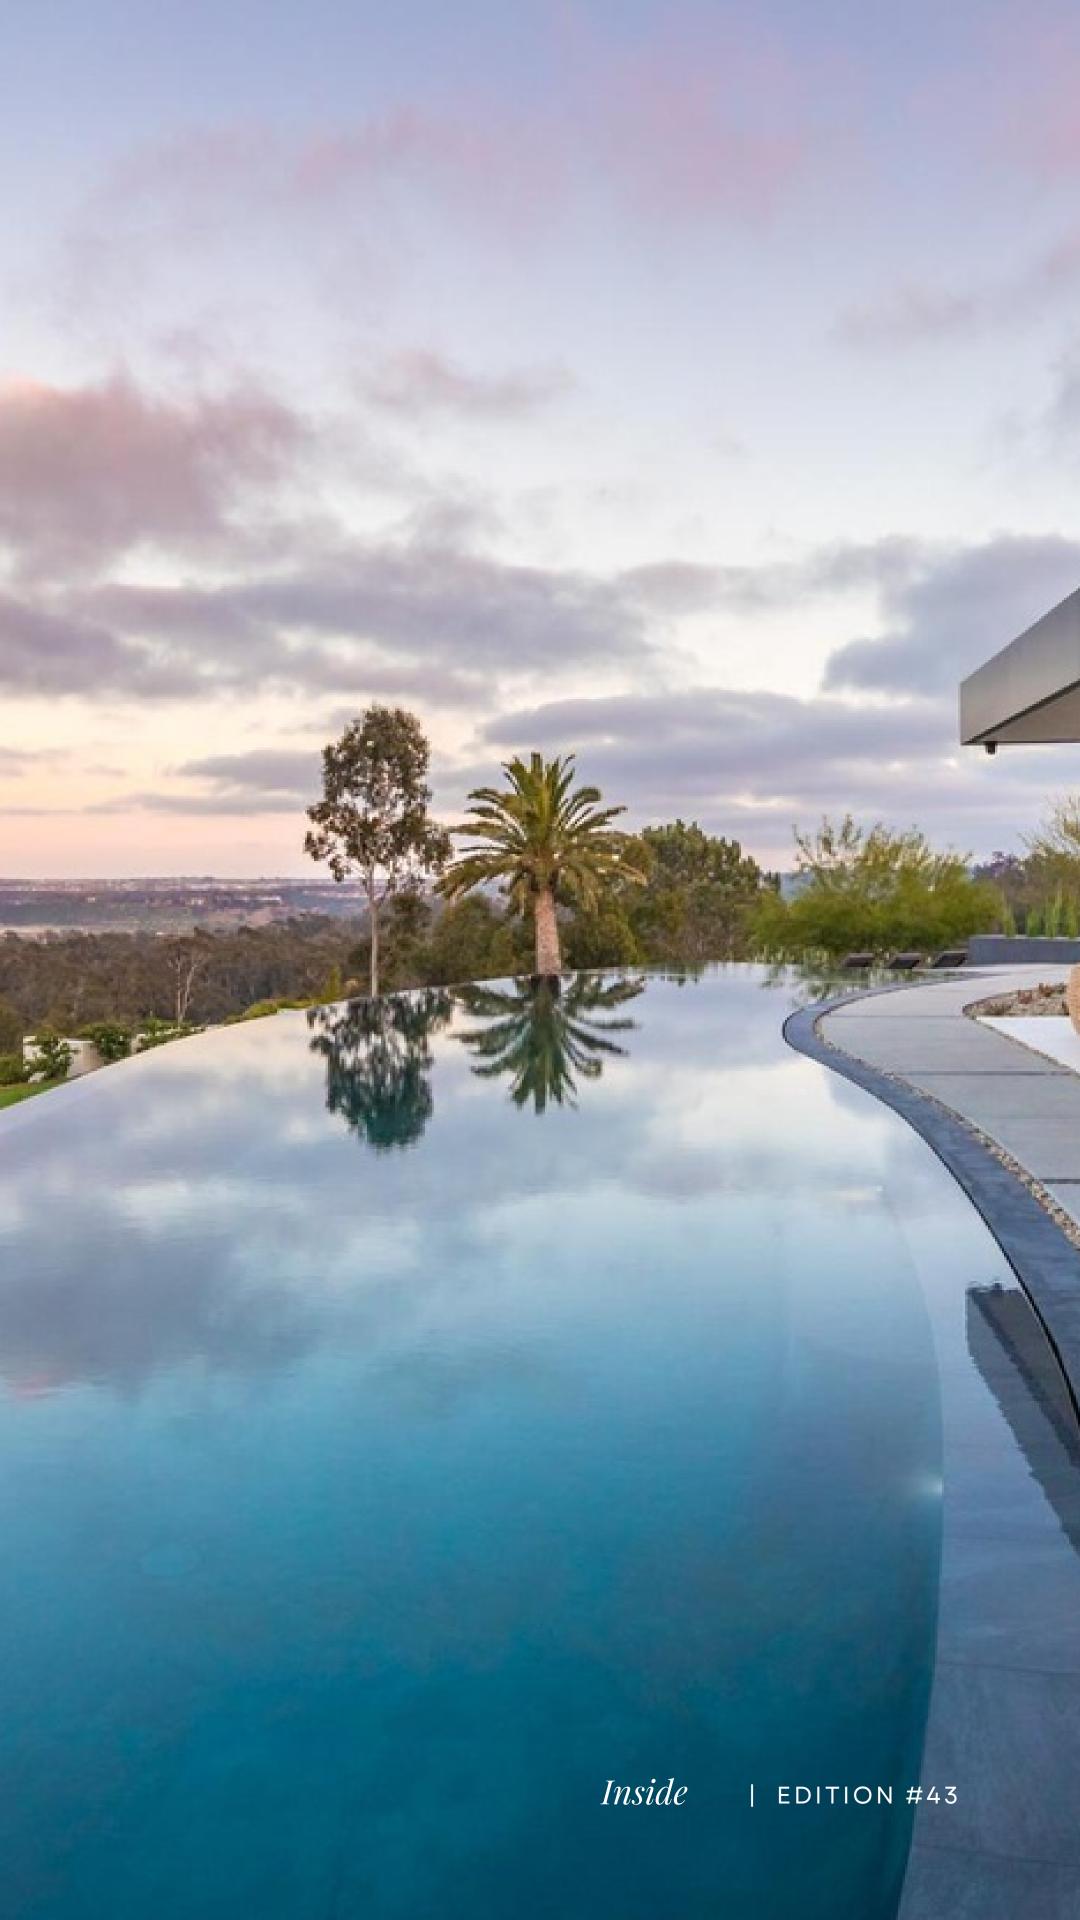

Beyond its breathtaking ocean vistas, sprawling emerald lawn, and enchanting sunsets, this house accomplishes a remarkable feat. It seamlessly integrates with its natural surroundings, becoming one with the landscape. It doesn't just capture the essence of its environment; it does so with a captivating and effortless grace that immerses you in the beauty of nature at every turn.

IST DIBS

The outdoor expanse is expansive and welcoming, showcasing remarkable vistas. A masterfully crafted custom pool, mirroring the fluidity of a wave, elegantly envelopes one side of the backyard. This design blurs the boundaries between indoor and outdoor realms, rendering windows almost invisible. In this architectural marvel, lounges seamlessly merge with lush gardens, forging a serene and flexible haven. Whether you seek solitary introspection or shared moments with family, this space offers an oasis of tranquility and relaxation. Its versatility is its hallmark, catering to your every mood and desire, making it a cherished retreat for all occasions and all who visit.