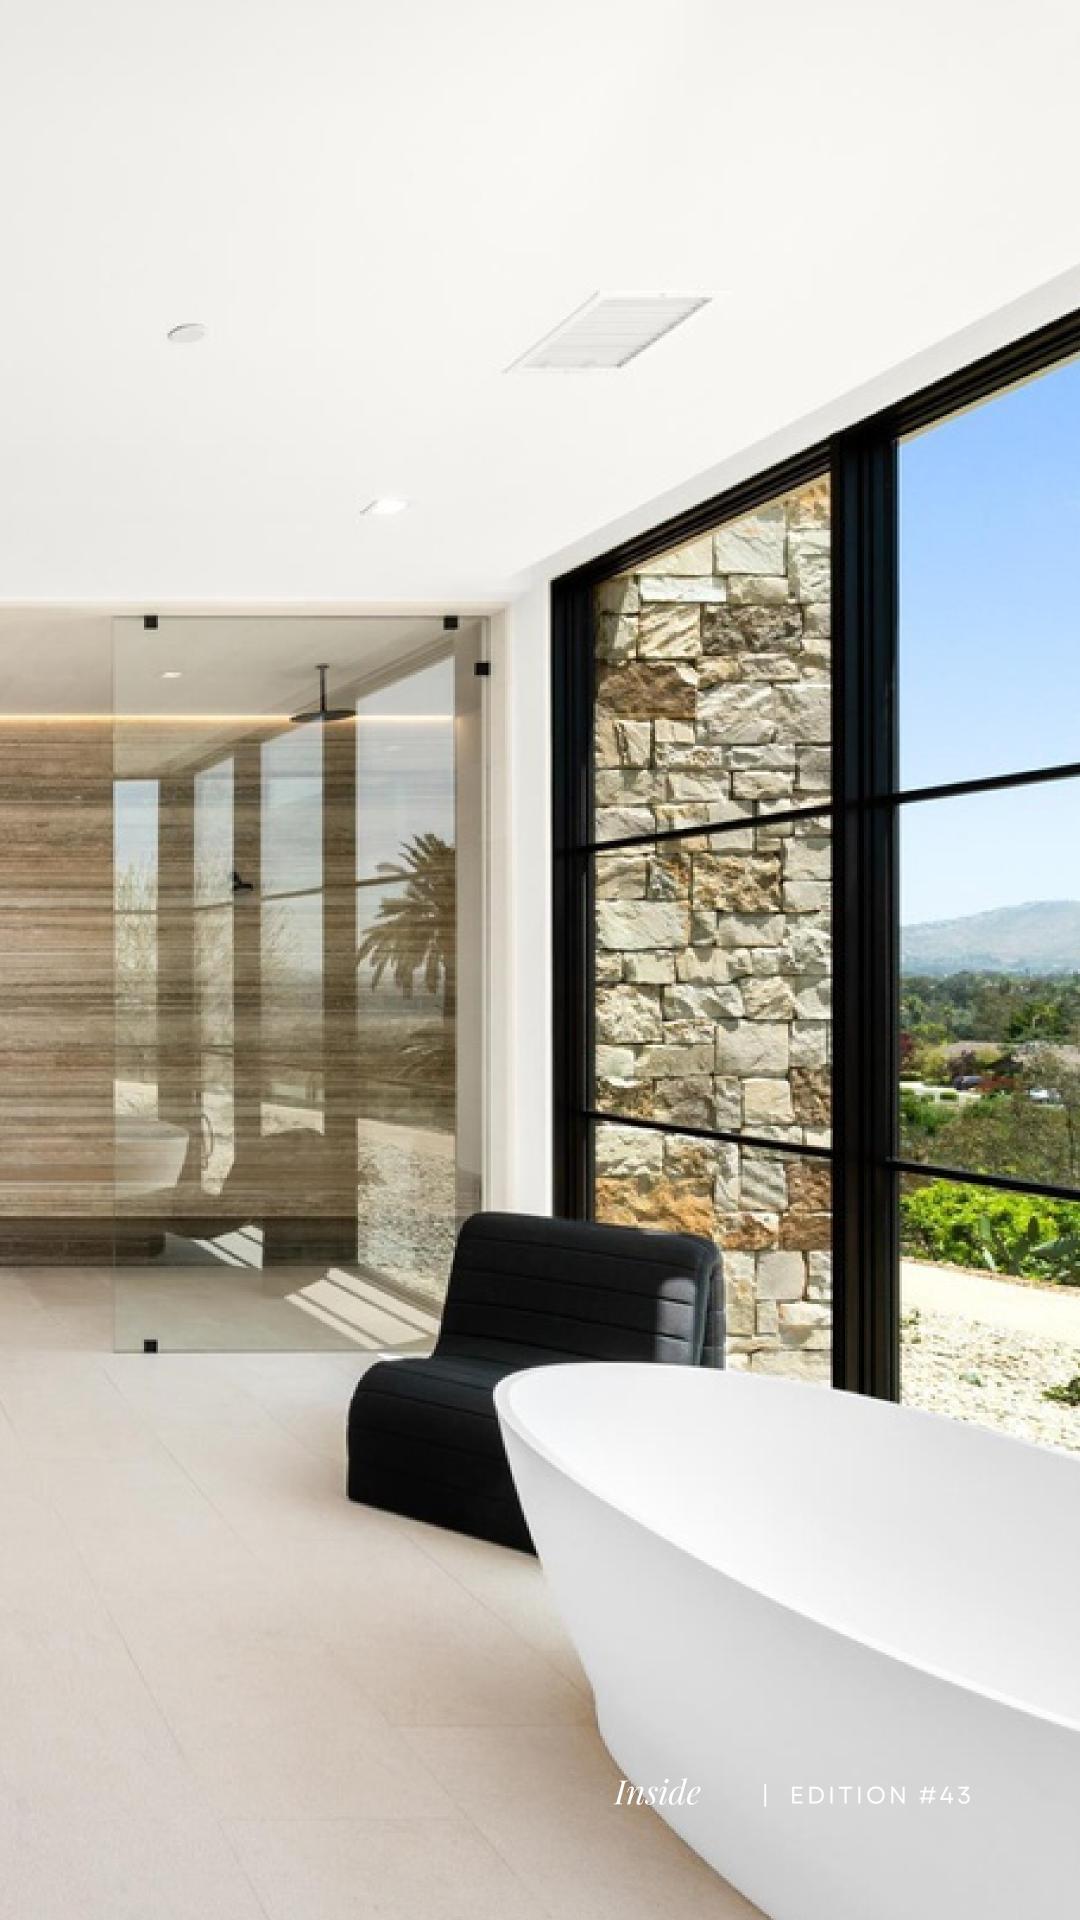

#### Inside

EDITION #43

Inside the modern Spanish masterpiece of Rancho Santa Fe's exclusive RSF West Covenant Estate, crafted by the versatile J Sylvester Construction. This dwelling is a captivating amalgamation of tradition and innovation, where old-world charm meets contemporary elegance. With meticulous attention to detail, it seamlessly blends classic Spanish design elements with modern comforts, creating a luxurious, timeless sanctuary in the heart of Southern California's sought-after enclave.

### SPANSIANS RENAISSANCE

This modern Spanish-style residence has been adorned with materials impeccably suited to both its architectural style and natural surroundings. Authentic elements like warm terracotta tiles, rich wooden beams, and wrought-iron accents punctuate the interior and exterior, echoing traditional Spanish aesthetics. Earthy stucco walls and rustic stone cladding enhance the façade, harmonizing with the environment's warm tones. Neutral color palettes, including soft creams, warm tans, and subtle grays, create a serene backdrop that complements the Mediterranean landscape. These carefully chosen materials and earthy, neutral hues imbue the home with an authentic Spanish charm, seamlessly blending it with the natural beauty of its surroundings, ensuring a harmonious and timeless appeal.