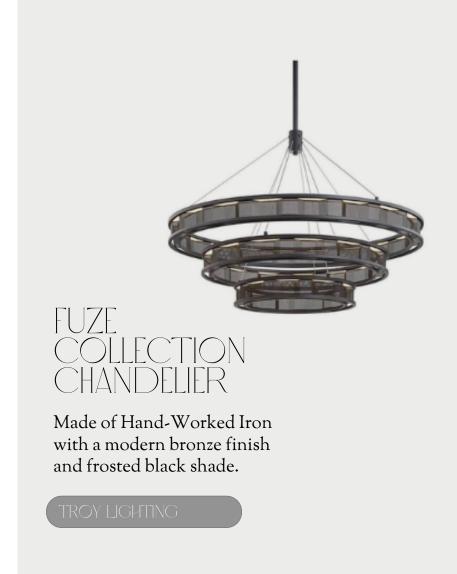

# 

THE CATALOGUE





Introducing the showstopper: The Kiawah Sofa from Azzurro Living brings the outdoors into your contemporary living area. It embodies nature's charm with a modern twist. Crafted in classic rattan style, it's built to brave the elements. Its spacious design promises supreme comfort, while all-weather handwoven wicker ensures long-lasting endurance.







MALAGA SECTIONAL SOFA

Corner-blocked, kiln-dried solid and engineered hardwood frame sofa.

POLV & BARK

INSIDETRENDS Inside | EDITION #43









Modern Oak with black coating desk.

INSIDE TRENDS Inside EDITION #43



ALKY CHAIR

Black fabric modular chair by designer Giancarlo Piretti.

IST DIBS



DEEP CHAISE LOUNGE

Taft Fabric in Cement in a Performance Two-Toned Textured Weave.

CRATE & BARREL















Modern leather and steel frame counter stool.

INDLISTRY WEST











Curved and elegant blue/clear/silver finish shine lamp with linen shade.

BIRCH LANE



Solid cast brass silhouette mirror.

REGINA ANDREW







LEATHER WAVE CHAISE

Dior grey leather, this elegant chaise longue by Milo Baughman in leather & chrome.

IST DIBS













The outdoor expanse is expansive and welcoming, showcasing remarkable vistas. A masterfully crafted custom pool, mirroring the fluidity of a wave, elegantly envelopes one side of the backyard. This design blurs the boundaries between indoor and outdoor realms, rendering windows almost invisible. In this architectural marvel, lounges seamlessly merge with lush gardens, forging a serene and flexible haven. Whether you seek solitary introspecti