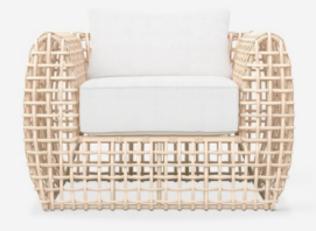

KIAWAH CHAIR

Aluminum and Almond All-Weather Wicker chair.

AZZURRC

INSIDETRENDS Inside | EDITION #43