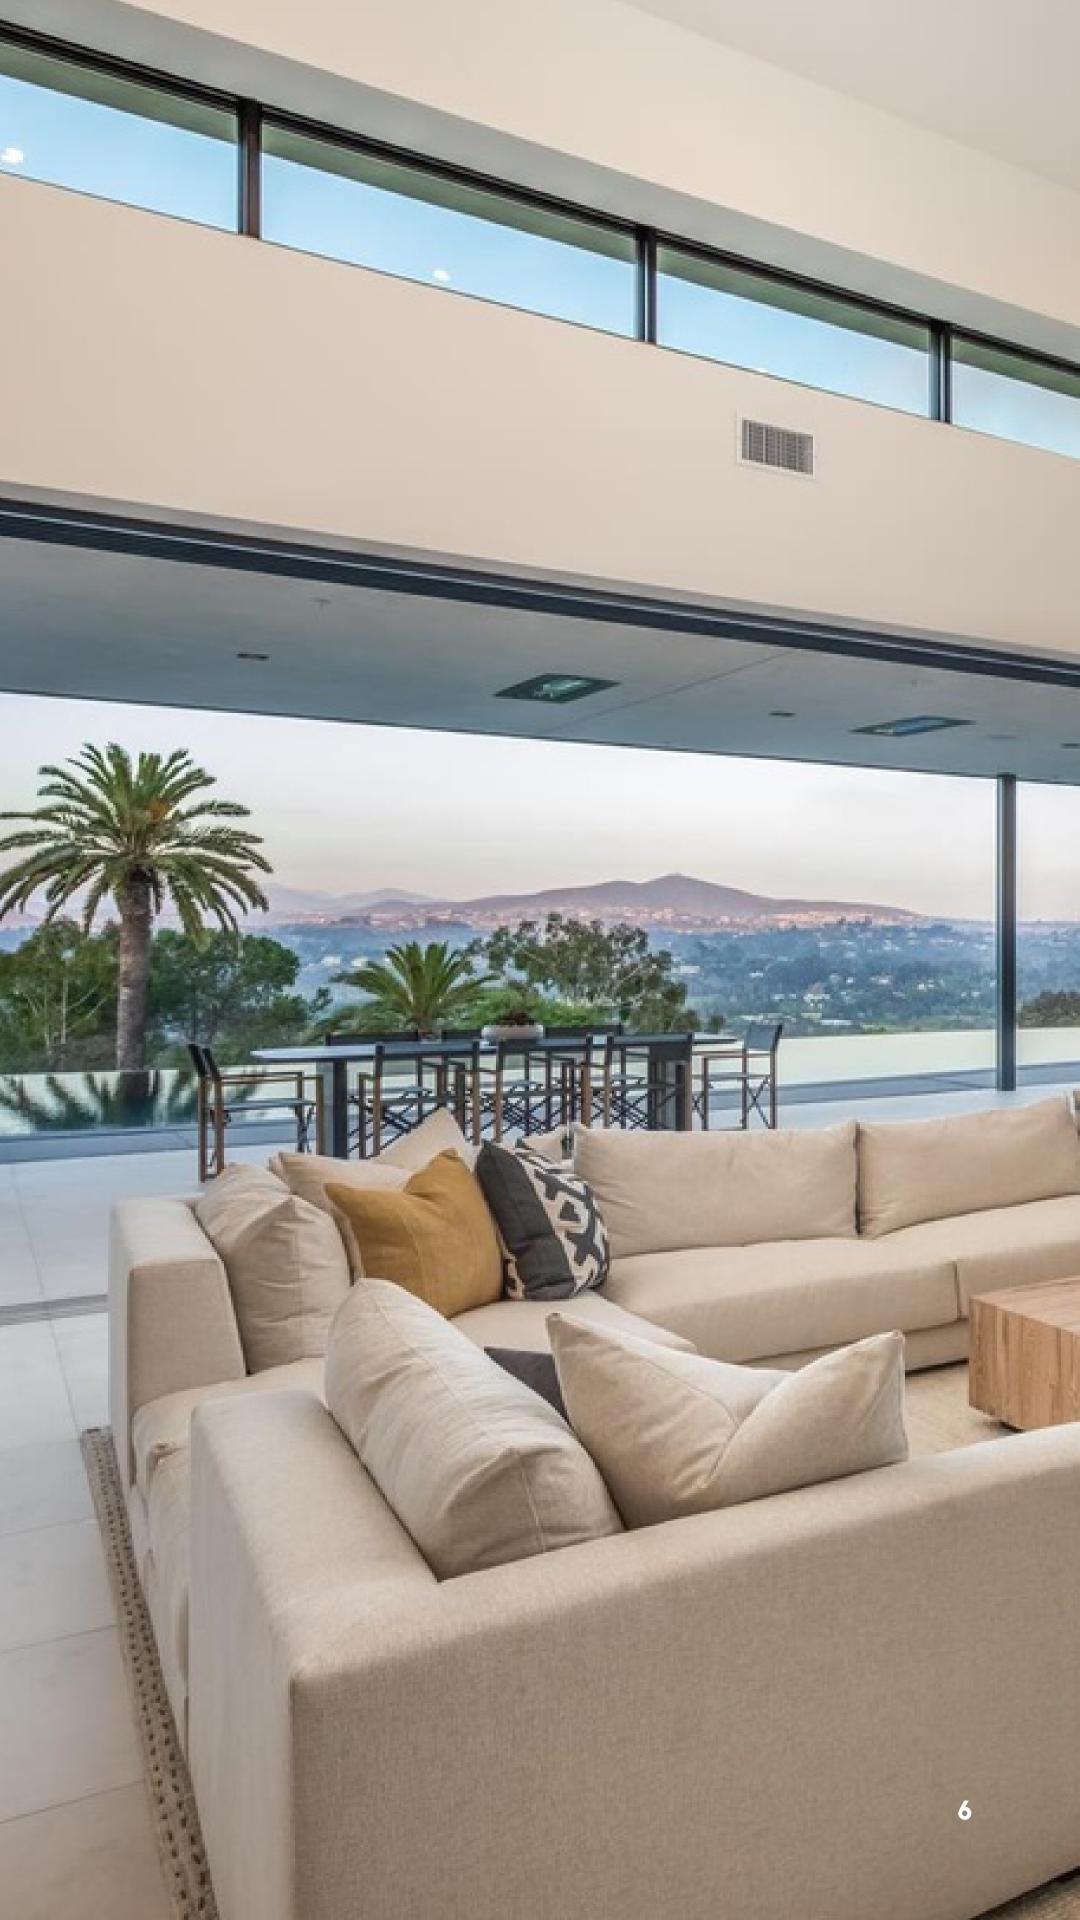

This remarkable home marries the timeless allure of Classic Spanish and the sleek sophistication of modern architecture. Modern elements, like the striking stone cladding on the front facade and the captivating cantilevered steel beam, infuse it with contemporary flair. The 21-foot cathedral ceilings and expansive transom windows flood the interiors with abundant natural light, creating a truly captivating and luminous living space. This fusion of styles and design elements delivers a home that is both elegant and cutting-edge. The exterior of this house seamlessly blends traditional Spanish aesthetics with modern design, exemplified by its captivating roofing. It preserves the classic allure with red ceramic-style roofing tiles while cleverly incorporating flat modern roofing techniques. This fusion not only preserves the timeless charm but also harmonizes two distinctive architectural styles into a captivating and cohesive whole.

Beyond its breathtaking ocean vistas, sprawling emerald lawn, and enchanting sunsets, this house accomplishes a remarkable feat. It seamlessly integrates with its natural surroundings, becoming one with the landscape. It doesn't just capture the essence of its environment; it does so with a captivating and effortless grace that immerses you in the beauty of nature at every turn.