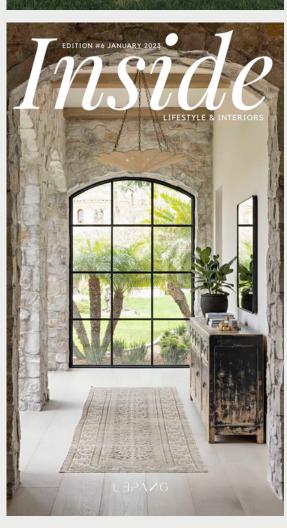

### SPANSIANS RENAISSANCE

This modern Spanish-style residence has been adorned with materials impeccably suited to both its architectural style and natural surroundings. Authentic elements like warm terracotta tiles, rich wooden beams, and wrought-iron accents punctuate the interior and exterior, echoing traditional Spanish aesthetics. Earthy stucco walls and rustic stone cladding enhance the façade, harmonizing with the environment's warm tones. Neutral color palettes, including soft creams, warm tans, and subtle grays, create a serene backdrop that complements the Mediterranean landscape. These carefully chosen materials and earthy, neutral hues imbue the home with an authentic Spanish charm, seamlessly blending it with the natural beauty of its surroundings, ensuring a harmonious and timeless appeal.

This remarkable home marries the timeless allure of Classic Spanish and the sleek sophistication of modern architecture. Modern elements, like the striking stone cladding on the front facade and the captivating cantilevered steel beam, infuse it with contemporary flair. The 21-foot cathedral ceilings and expansive transom windows flood the interiors with abundant natural light, creating a truly captivating and luminous living space. This fusion of styles and design elements delivers a home that is both elegant and cutting-edge. The exterior of this house seamlessly blends traditional Spanish aesthetics with modern design, exemplified by its captivating roofing. It preserves the classic allure with red ceramic-style roofing tiles while cleverly incorporating flat modern roofing techniques. This fusion not only preserves the timeless charm but also harmonizes two distinctive architectural styles into a captivating and cohesive whole.