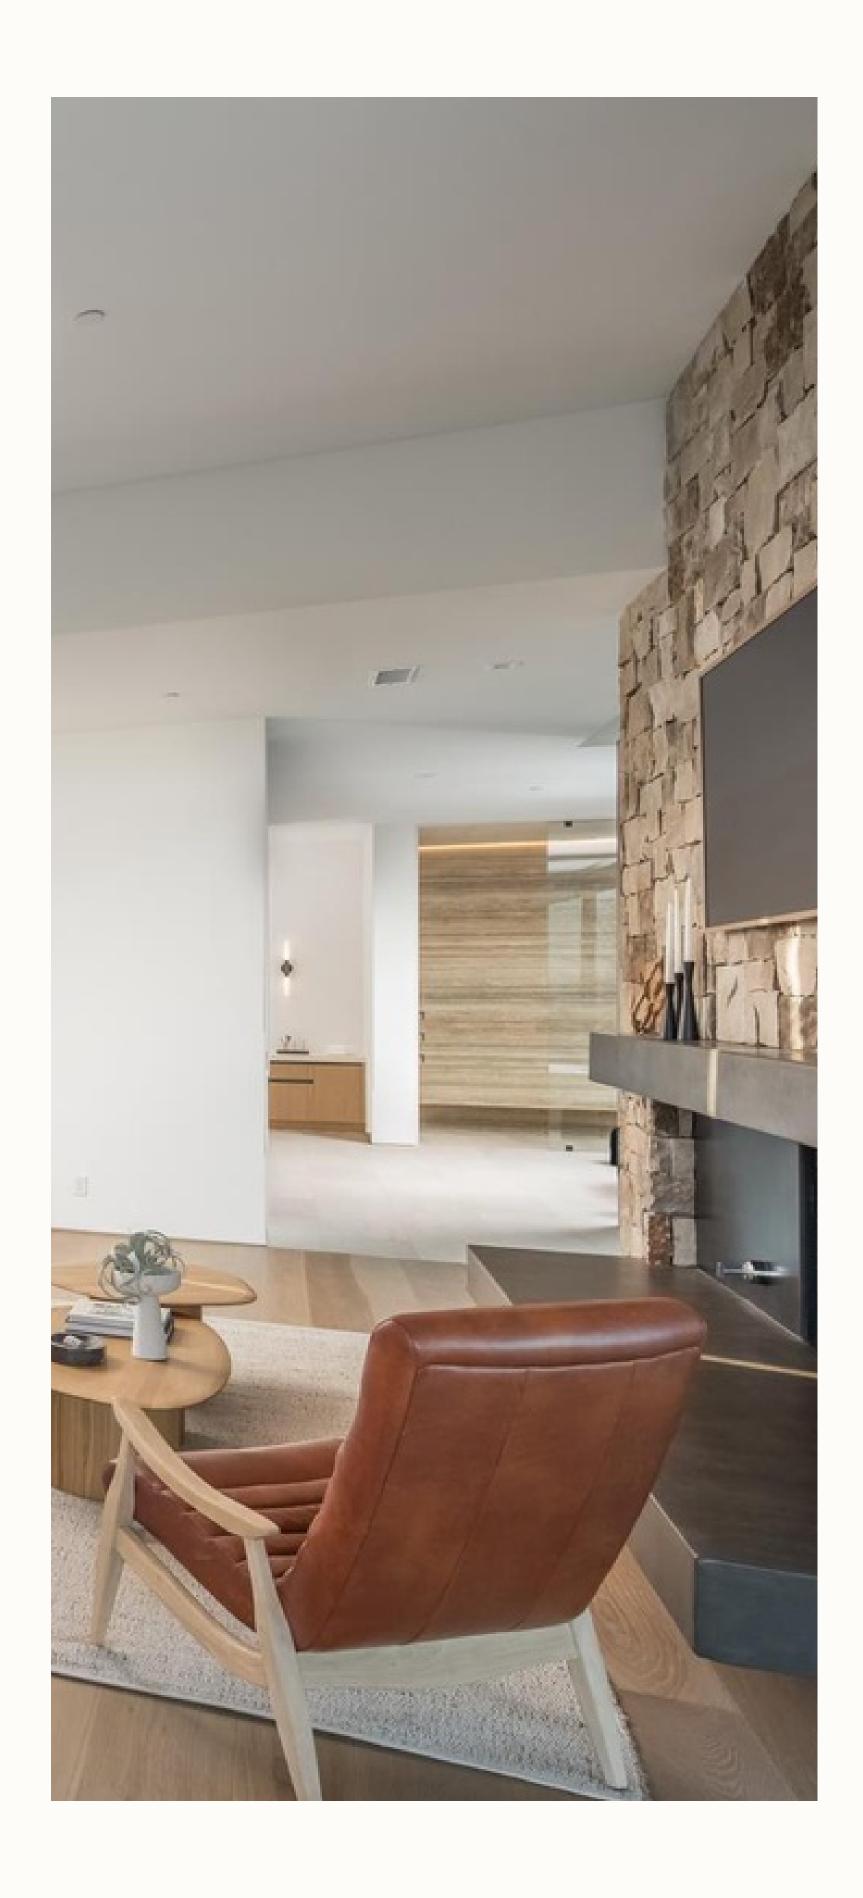

This remarkable home marries the timeless allure of Classic Spanish and the sleek sophistication of modern architecture. Modern elements, like the striking stone cladding on the front facade and the captivating cantilevered steel beam, infuse it with contemporary flair. The 21-foot cathedral ceilings and expansive transom windows flood the interiors with abundant natural light, creating a truly captivating and luminous living space. This fusion of styles and design elements delivers a home that is both elegant and cutting-edge. The exterior of this house seamlessly blends traditional Spanish aesthetics with modern design, exemplified by its captivating roofing. It preserves the classic allure with red ceramic-style roofing tiles while cleverly incorporating flat modern roofing techniques. This fusion not only preserves the timeless charm but also harmonizes two distinctive architectural styles into a captivating and cohesive whole.

In a very spacious kitchen like this, creativity knows no bounds. The generous layout is adorned with exceptional features, including a luxurious striped white marble top gracing the expansive countertops and island. A substantial wooden base island commands attention, while a striking fluted wood hood cover crowns the stove area. The main kitchen embraces a tasteful minimalism, where wood, marble, and umber-colored leather coalesce seamlessly. Complementing this grandeur are leather counter stools with black aluminum legs, providing a captivating contrast and elevating the space to an extraordinary level of design and functionality. There's also a sophisticated butler's kitchen, serving as a hidden gem. Adjacent to it, a seated dining area, featuring exquisite caned dining chairs surrounding a rich, dark wood table. This additional space adds a layer of convenience and elegance