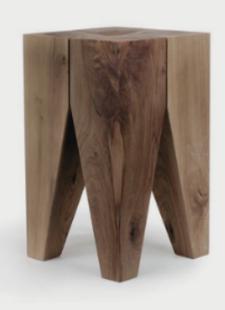

## CROSBY COFFEE TABLE

Reclaimed Peroba wood is supported by a textured faux shagreen base in soft gray.

PERICOL D

BACKENZAHN STOOL

Philipp Mainzer designed stool made from .solid oak and walnut

LUMINAIRE

CANVA STORIES