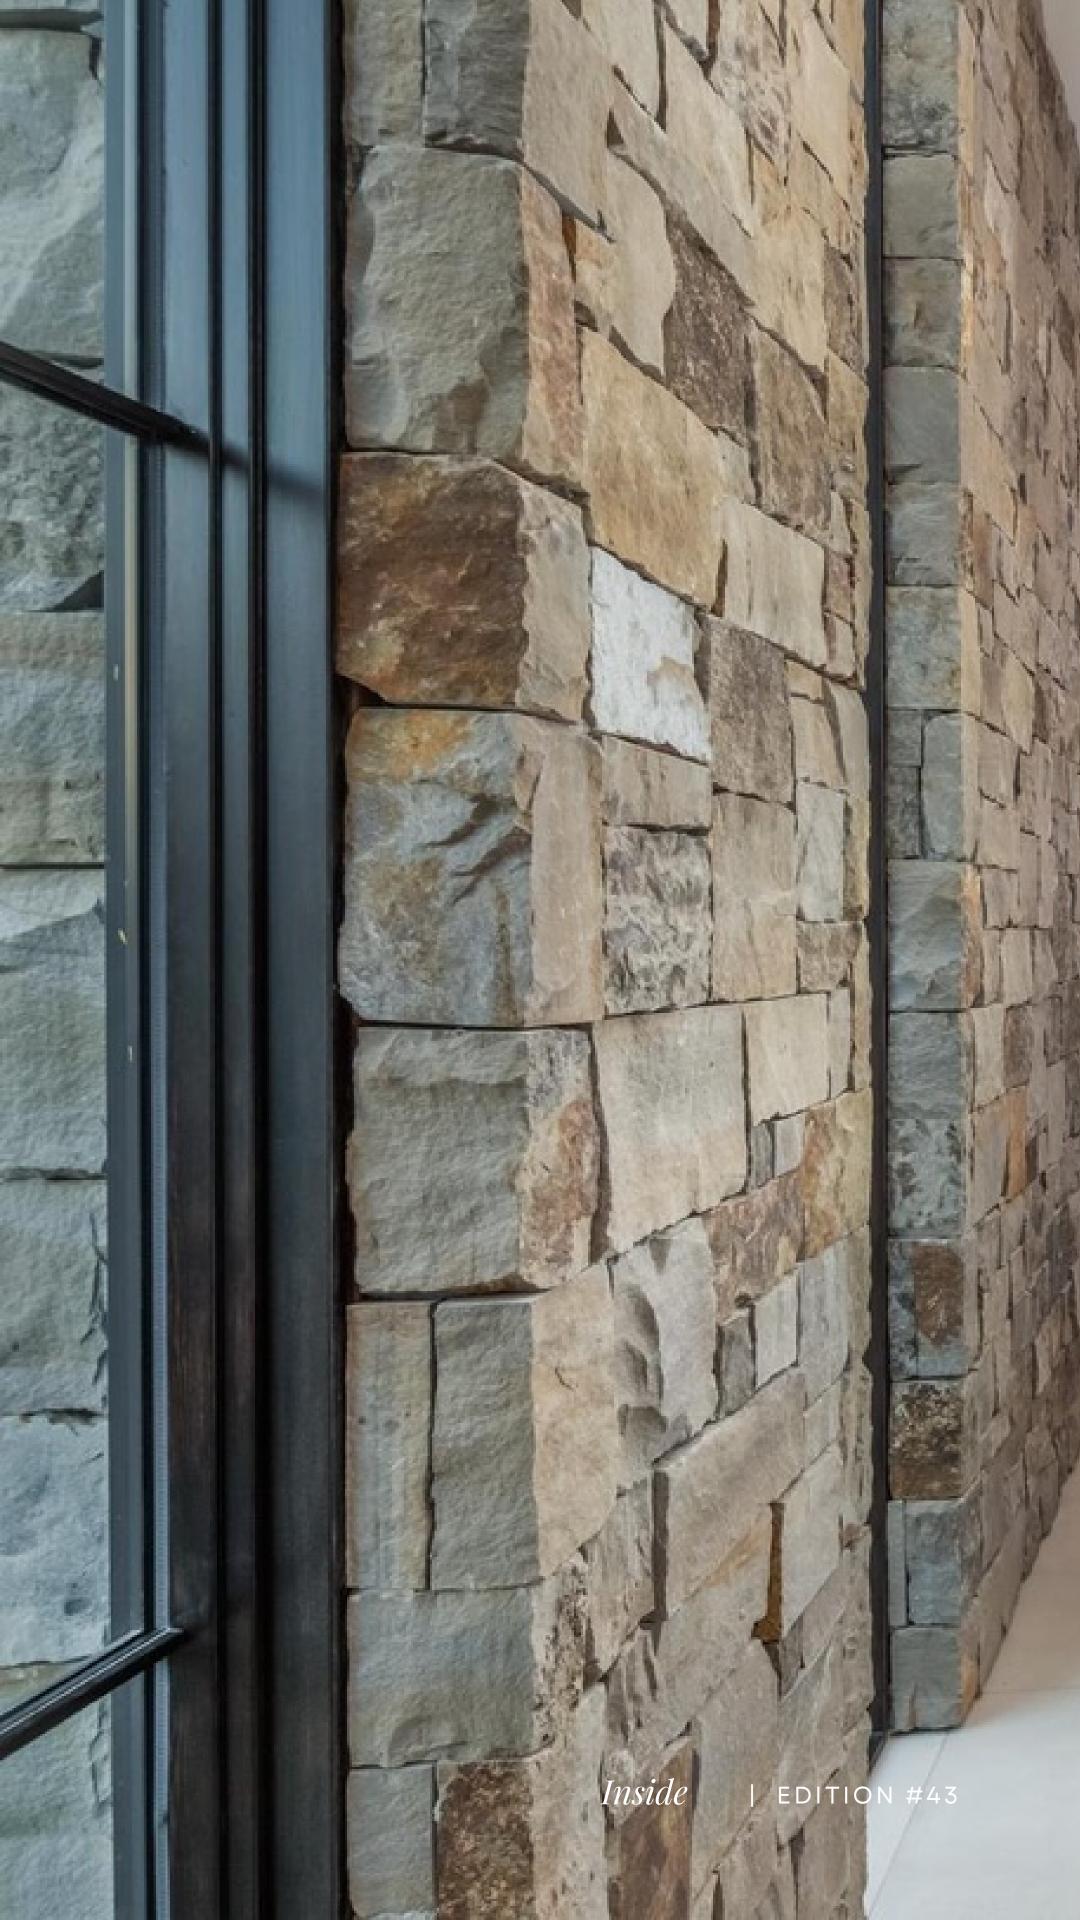

### SPANSIANS RENAISSANCE

This modern Spanish-style residence has been adorned with materials impeccably suited to both its architectural style and natural surroundings. Authentic elements like warm terracotta tiles, rich wooden beams, and wrought-iron accents punctuate the interior and exterior, echoing traditional Spanish aesthetics. Earthy stucco walls and rustic stone cladding enhance the façade, harmonizing with the environment's warm tones. Neutral color palettes, including soft creams, warm tans, and subtle grays, create a serene backdrop that complements the Mediterranean landscape. These carefully chosen materials and earthy, neutral hues imbue the home with an authentic Spanish charm, seamlessly blending it with the natural beauty of its surroundings, ensuring a harmonious and timeless appeal.

This remarkable home marries the timeless allure of Classic Spanish and the sleek sophistication of modern architecture. Modern elements, like the striking stone cladding on the front facade and the captivating cantilevered steel beam, infuse it with contemporary flair. The 21-foot cathedral ceilings and expansive transom windows flood the interiors with abundant natural light, creating a truly captivating and luminous living space. This fusion of styles and design elements delivers a home that is both elegant and cutting-edge. The exterior of this house seamlessly blends traditional Spanish aesthetics with modern design, exemplified by its captivating roofing. It preserves the classic allure with red ceramic-style roofing tiles while cleverly incorporating flat modern roofing techniques. This fusion not only preserves the timeless charm but also harmonizes two distinctive architectural styles into a captivating and cohesive whole.