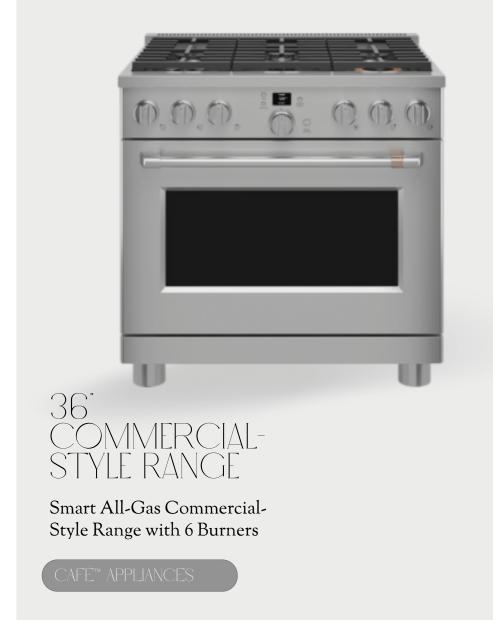

#### CAFE

DISTINCT BY DESIGN™

Café™ 36" Gas Cooktop in Stainless Steel

WWW.CAFEAPPLIANCES.COM