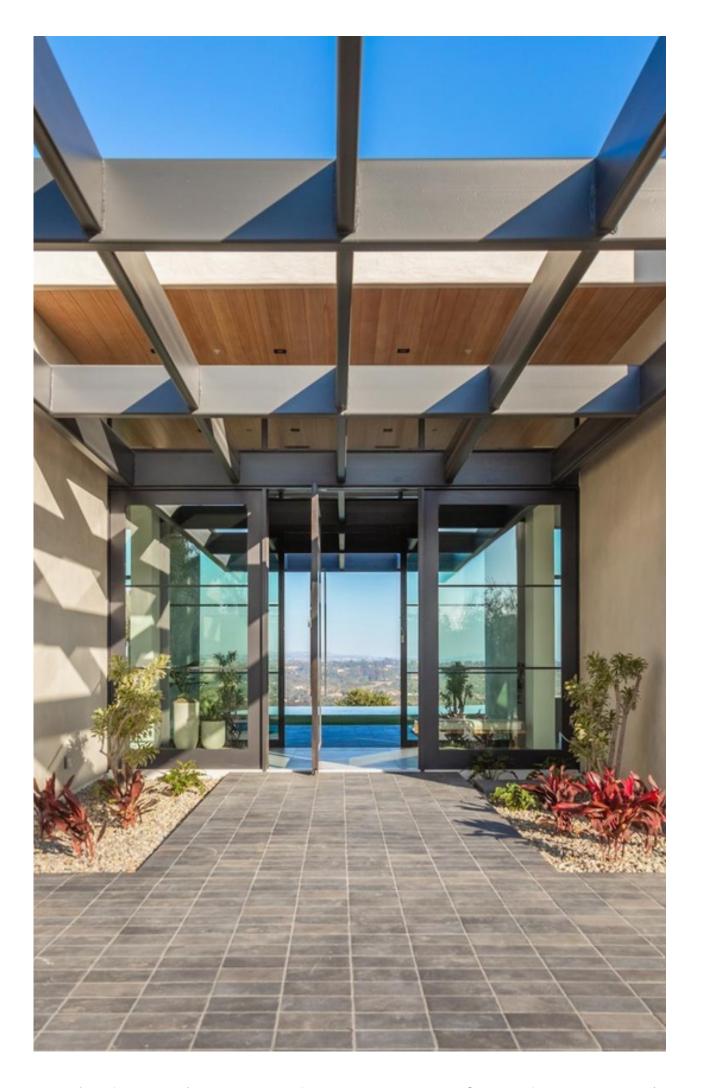

This remarkable home marries the timeless allure of Classic Spanish and the sleek sophistication of modern architecture. Modern elements, like the striking stone cladding on the front facade and the captivating cantilevered steel beam, infuse it with contemporary flair. The 21-foot cathedral ceilings and expansive transom windows flood the interiors with abundant natural light, creating a truly captivating and luminous living space. This fusion of styles and design elements delivers a home that is both elegant and cutting-edge. The exterior of this house seamlessly blends traditional Spanish aesthetics with modern design, exemplified by its captivating roofing. It preserves the classic allure with red ceramic-style roofing tiles while cleverly incorporating flat modern roofing techniques. This fusion not only preserves the timeless charm but also harmonizes two distinctive architectural styles into a captivating and cohesive whole.

IST DIBS

The outdoor expanse is expansive and welcoming, showcasing remarkable vistas. A masterfully crafted custom pool, mirroring the fluidity of a wave, elegantly envelopes one side of the backyard. This design blurs the boundaries between indoor and outdoor realms, rendering windows almost invisible. In this architectural marvel, lounges seamlessly merge with lush gardens, forging a serene and flexible haven. Whether you seek solitary introspection or shared moments with family, this space offers an oasis of tranquility and relaxation. Its versatility is its hallmark, catering to your every mood and desire, making it a cherished retreat for all occasions and all who visit.