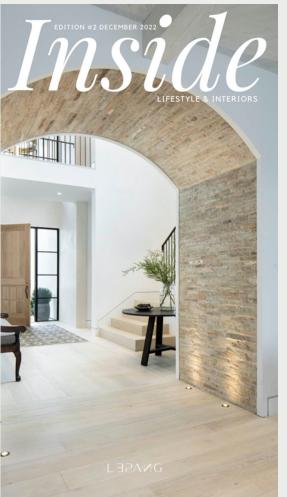

### SPANSIANS RENAISSANCE

This modern Spanish-style residence has been adorned with materials impeccably suited to both its architectural style and natural surroundings. Authentic elements like warm terracotta tiles, rich wooden beams, and wrought-iron accents punctuate the interior and exterior, echoing traditional Spanish aesthetics. Earthy stucco walls and rustic stone cladding enhance the façade, harmonizing with the environment's warm tones. Neutral color palettes, including soft creams, warm tans, and subtle grays, create a serene backdrop that complements the Mediterranean landscape. These carefully chosen materials and earthy, neutral hues imbue the home with an authentic Spanish charm, seamlessly blending it with the natural beauty of its surroundings, ensuring a harmonious and timeless appeal.

Understanding the architecture and residential style specific to San Diego, especially in Santa Fe, is crucial for J Sylvester Construction to create homes that seamlessly integrate with the local aesthetic and climate. This knowledge ensures that their designs align with the region's cultural and architectural heritage, optimizing both functionality and aesthetics while complying with local regulations and preferences. It helps them deliver residences that feel like an organic part of the community, enhancing property value and client satisfaction.