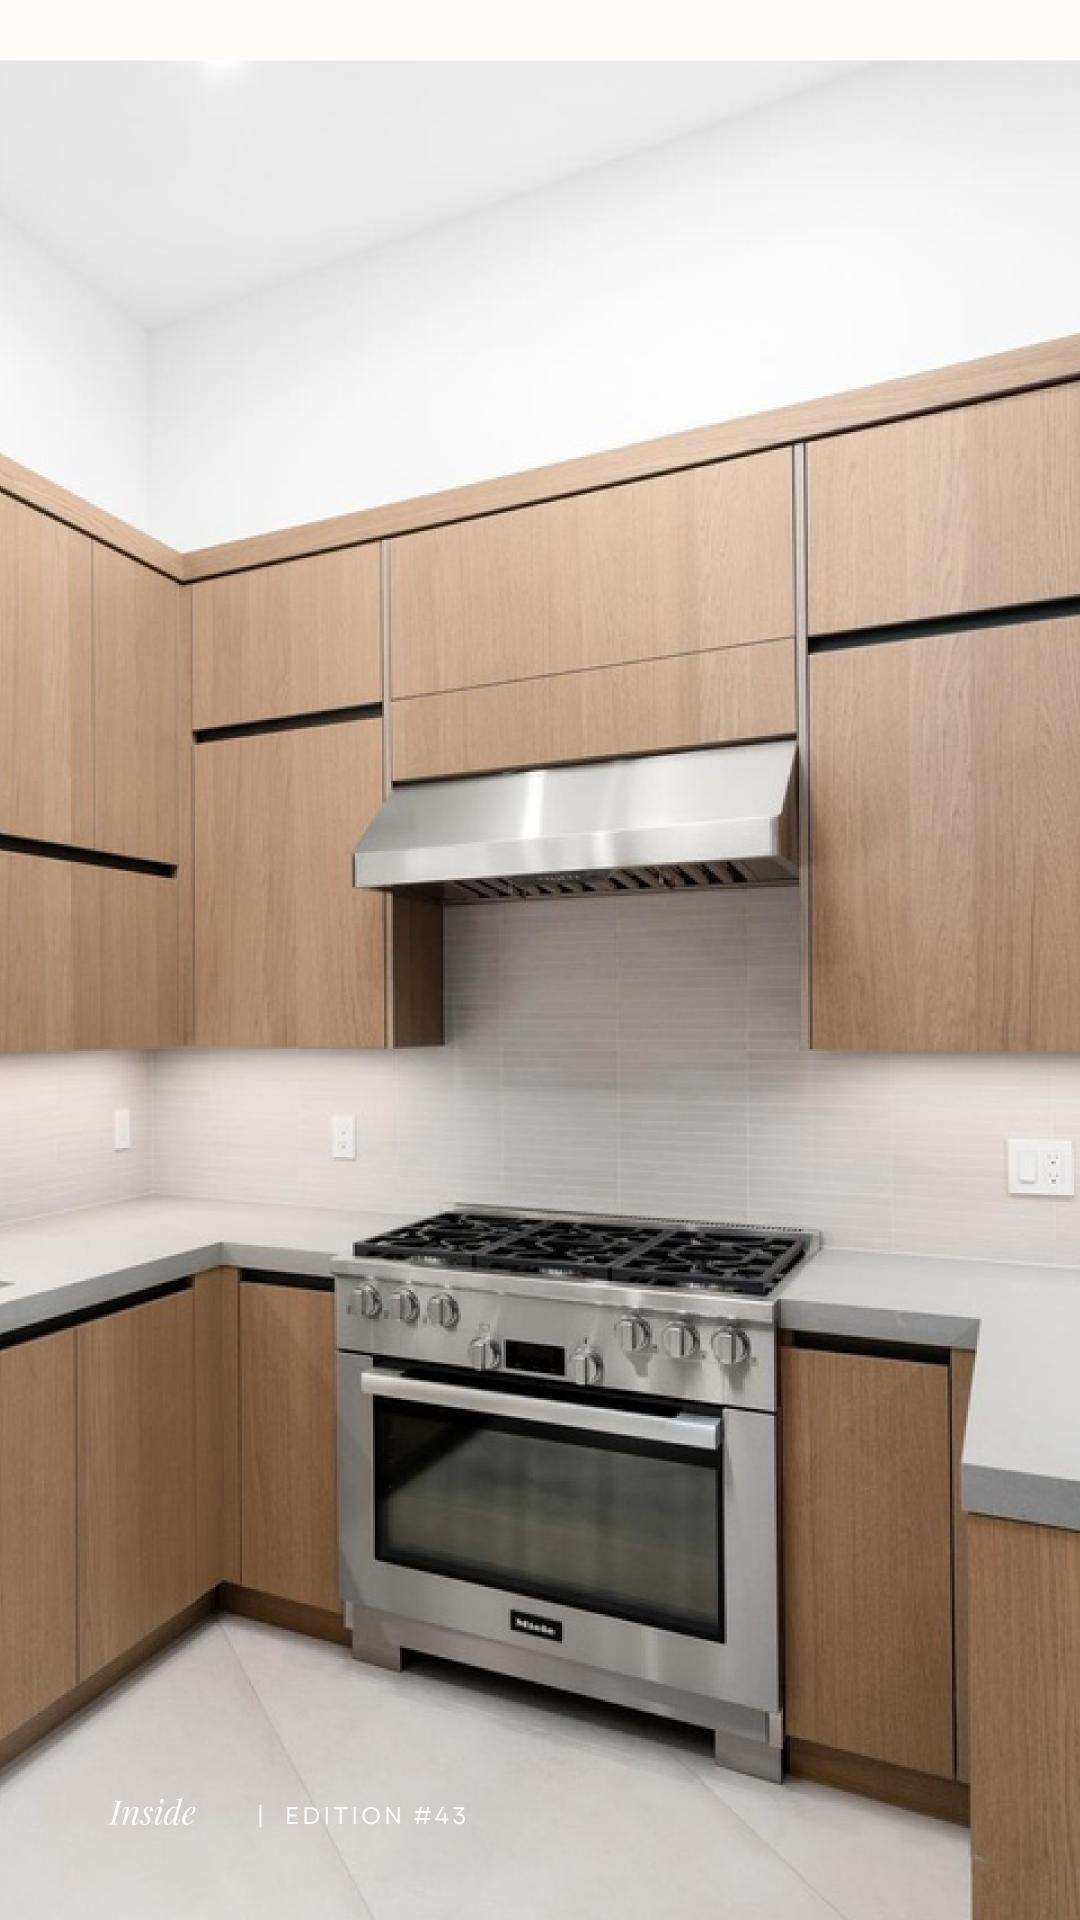

In a very spacious kitchen like this, creativity knows no bounds. The generous layout is adorned with exceptional features, including a luxurious striped white marble top gracing the expansive countertops and island. A substantial wooden base island commands attention, while a striking fluted wood hood cover crowns the stove area. The main kitchen embraces a tasteful minimalism, where wood, marble, and umber-colored leather coalesce seamlessly. Complementing this grandeur are leather counter stools with black aluminum legs, providing a captivating contrast and elevating the space to an extraordinary level of design and functionality. There's also a sophisticated butler's kitchen, serving as a hidden gem. Adjacent to it, a seated dining area, featuring exquisite caned dining chairs surrounding a rich, dark wood table. This additional space adds a layer of convenience and elegance