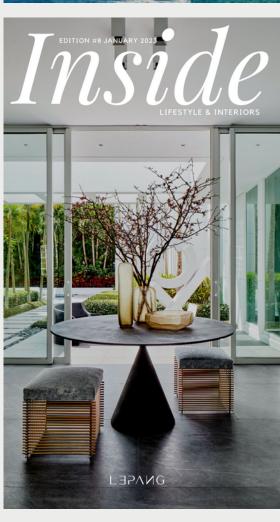

In a very spacious kitchen like this, creativity knows no bounds. The generous layout is adorned with exceptional features, including a luxurious striped white marble top gracing the expansive countertops and island. A substantial wooden base island commands attention, while a striking fluted wood hood cover crowns the stove area. The main kitchen embraces a tasteful minimalism, where wood, marble, and umber-colored leather coalesce seamlessly. Complementing this grandeur are leather counter stools with black aluminum legs, providing a captivating contrast and elevating the space to an extraordinary level of design and functionality. There's also a sophisticated butler's kitchen, serving as a hidden gem. Adjacent to it, a seated dining area, featuring exquisite caned dining chairs surrounding a rich, dark wood table. This additional space adds a layer of convenience and elegance