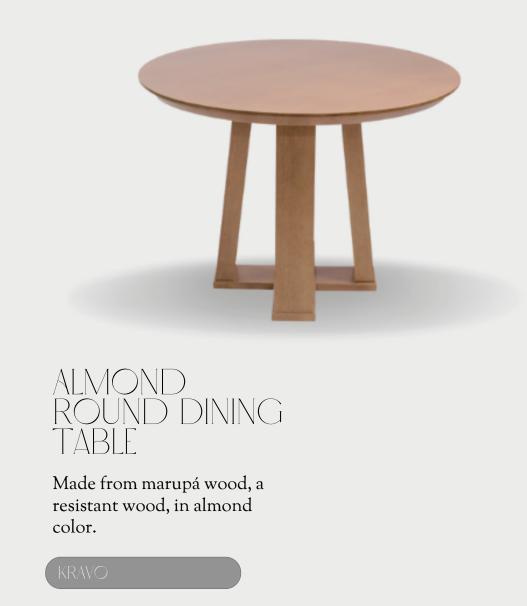

## CROSBY COFFEE TABLE

Reclaimed Peroba wood is supported by a textured faux shagreen base in soft gray.

PERICOL D

BACKENZAHN STOOL

Philipp Mainzer designed stool made from .solid oak and walnut

LUMINAIRE

CANVA STORIES