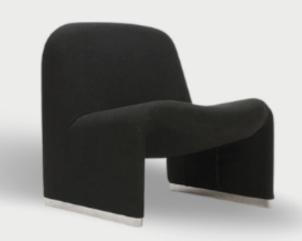

ALKY CHAIR

Black fabric modular chair by designer Giancarlo Piretti.

IST DIBS

DEEP CHAISE LOUNGE

Taft Fabric in Cement in a Performance Two-Toned Textured Weave.

CRATE & BARREL

Modern leather and steel frame counter stool.