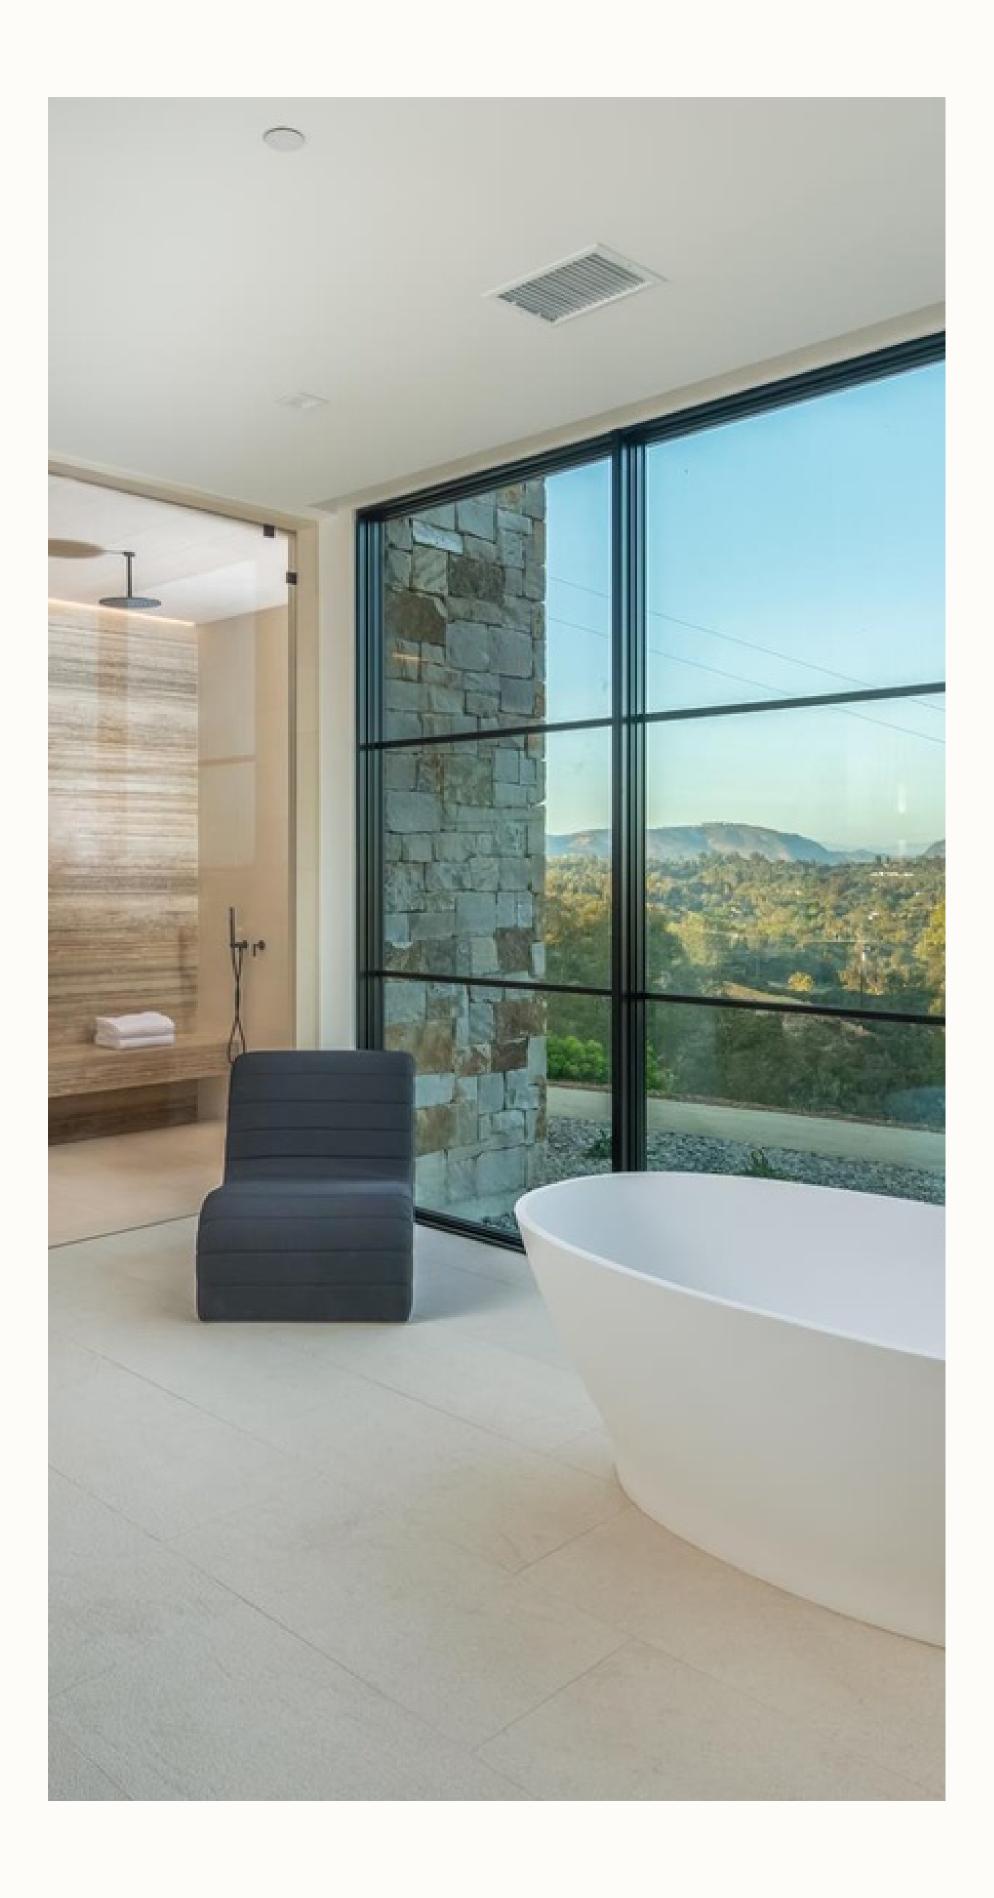

### SPANSIANS RENAISSANCE

This modern Spanish-style residence has been adorned with materials impeccably suited to both its architectural style and natural surroundings. Authentic elements like warm terracotta tiles, rich wooden beams, and wrought-iron accents punctuate the interior and exterior, echoing traditional Spanish aesthetics. Earthy stucco walls and rustic stone cladding enhance the façade, harmonizing with the environment's warm tones. Neutral color palettes, including soft creams, warm tans, and subtle grays, create a serene backdrop that complements the Mediterranean landscape. These carefully chosen materials and earthy, neutral hues imbue the home with an authentic Spanish charm, seamlessly blending it with the natural beauty of its surroundings, ensuring a harmonious and timeless appeal.

This remarkable home marries the timeless allure of Classic Spanish and the sleek sophistication of modern architecture. Modern elements, like the striking stone cladding on the front facade and the captivating cantilevered steel beam, infuse it with contemporary flair. The 21-foot cathedral ceilings and expansive transom windows flood the interiors with abundant natural light, creating a truly captivating and luminous living space. This fusion of styles and design elements delivers a home that is both elegant and cutting-edge. The exterior of this house seamlessly blends traditional Spanish aesthetics with modern design, exemplified by its captivating roofing. It preserves the classic allure with red ceramic-style roofing tiles while cleverly incorporating flat modern roofing techniques. This fusion not only preserves the timeless charm but also harmonizes two distinctive architectural styles into a captivating and cohesive whole.