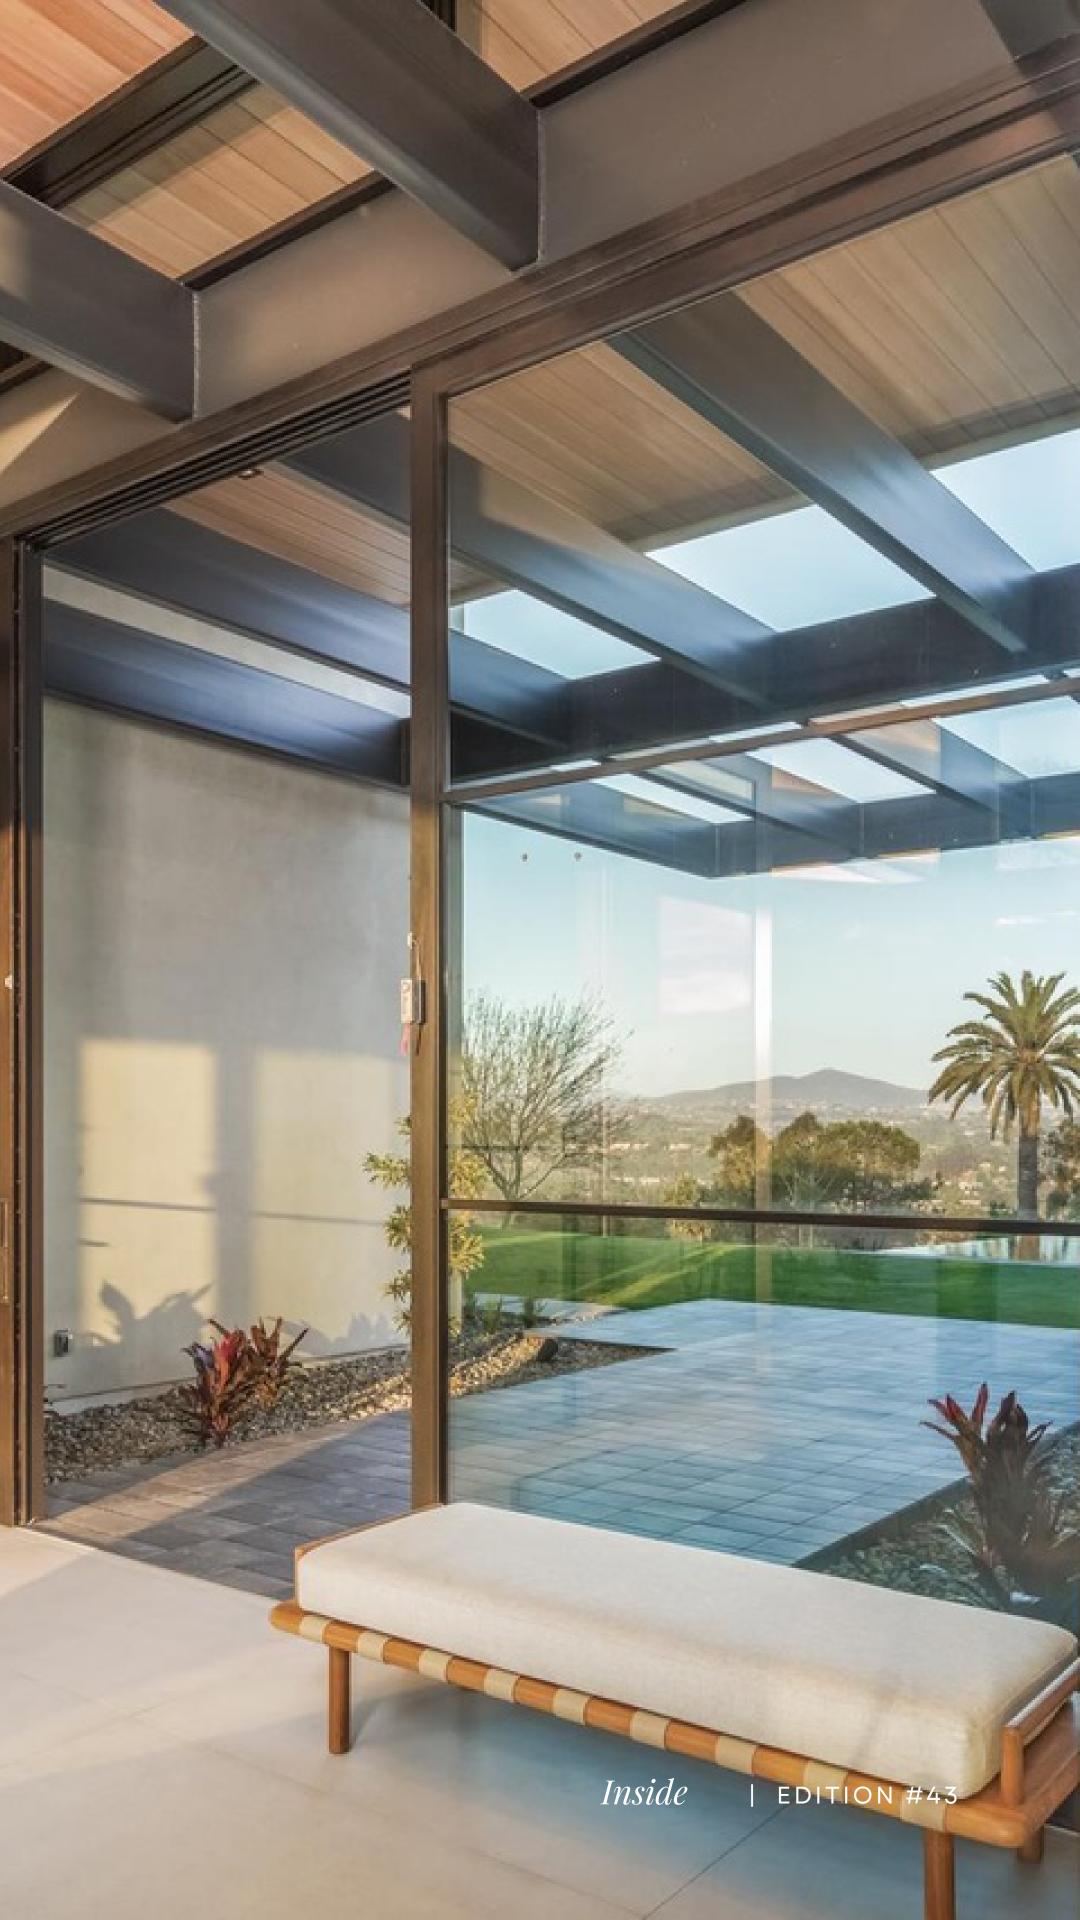

This remarkable home marries the timeless allure of Classic Spanish and the sleek sophistication of modern architecture. Modern elements, like the striking stone cladding on the front facade and the captivating cantilevered steel beam, infuse it with contemporary flair. The 21-foot cathedral ceilings and expansive transom windows flood the interiors with abundant natural light, creating a truly captivating and luminous living space. This fusion of styles and design elements delivers a home that is both elegant and cutting-edge. The exterior of this house seamlessly blends traditional Spanish aesthetics with modern design, exemplified by its captivating roofing. It preserves the classic allure with red ceramic-style roofing tiles while cleverly incorporating flat modern roofing techniques. This fusion not only preserves the timeless charm but also harmonizes two distinctive architectural styles into a captivating and cohesive whole.

IST DIBS

The outdoor expanse is expansive and welcoming, showcasing remarkable vistas. A masterfully crafted custom pool, mirroring the fluidity of a wave, elegantly envelopes one side of the backyard. This design blurs the boundaries between indoor and outdoor realms, rendering windows almost invisible. In this architectural marvel, lounges seamlessly merge with lush gardens, forging a serene and flexible haven. Whether you seek solitary introspection or shared moments with family, this space offers an oasis of tranquility and relaxation. Its versatility is its hallmark, catering to your every mood and desire, making it a cherished retreat for all occasions and all who visit.