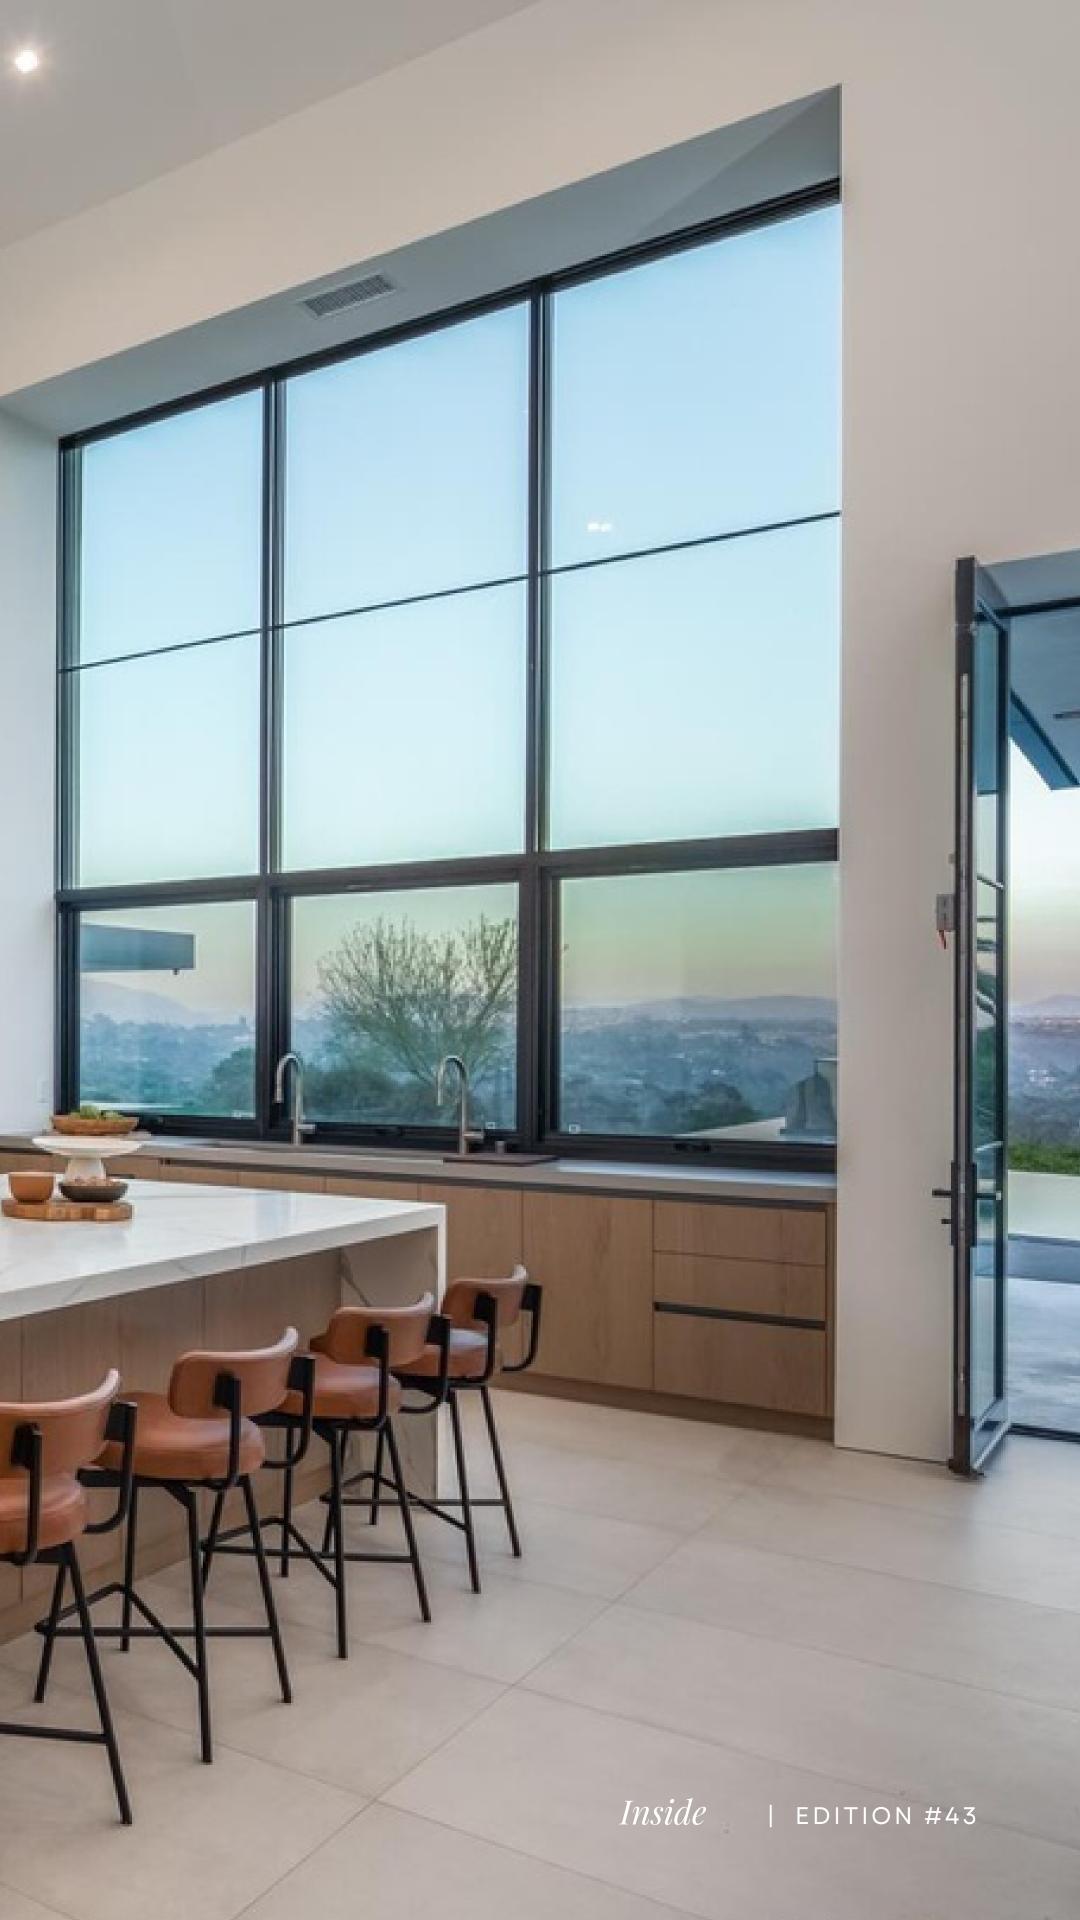

This remarkable home marries the timeless allure of Classic Spanish and the sleek sophistication of modern architecture. Modern elements, like the striking stone cladding on the front facade and the captivating cantilevered steel beam, infuse it with contemporary flair. The 21-foot cathedral ceilings and expansive transom windows flood the interiors with abundant natural light, creating a truly captivating and luminous living space. This fusion of styles and design elements delivers a home that is both elegant and cutting-edge. The exterior of this house seamlessly blends traditional Spanish aesthetics with modern design, exemplified by its captivating roofing. It preserves the classic allure with red ceramic-style roofing tiles while cleverly incorporating flat modern roofing techniques. This fusion not only preserves the timeless charm but also harmonizes two distinctive architectural styles into a captivating and cohesive whole.

In a very spacious kitchen like this, creativity knows no bounds. The generous layout is adorned with exceptional features, including a luxurious striped white marble top gracing the expansive countertops and island. A substantial wooden base island commands attention, while a striking fluted wood hood cover crowns the stove area. The main kitchen embraces a tasteful minimalism, where wood, marble, and umber-colored leather coalesce seamlessly. Complementing this grandeur are leather counter stools with black aluminum legs, providing a captivating contrast and elevating the space to an extraordinary level of design and functionality. There's also a sophisticated butler's kitchen, serving as a hidden gem. Adjacent to it, a seated dining area, featuring exquisite caned dining chairs surrounding a rich, dark wood table. This additional space adds a layer of convenience and elegance