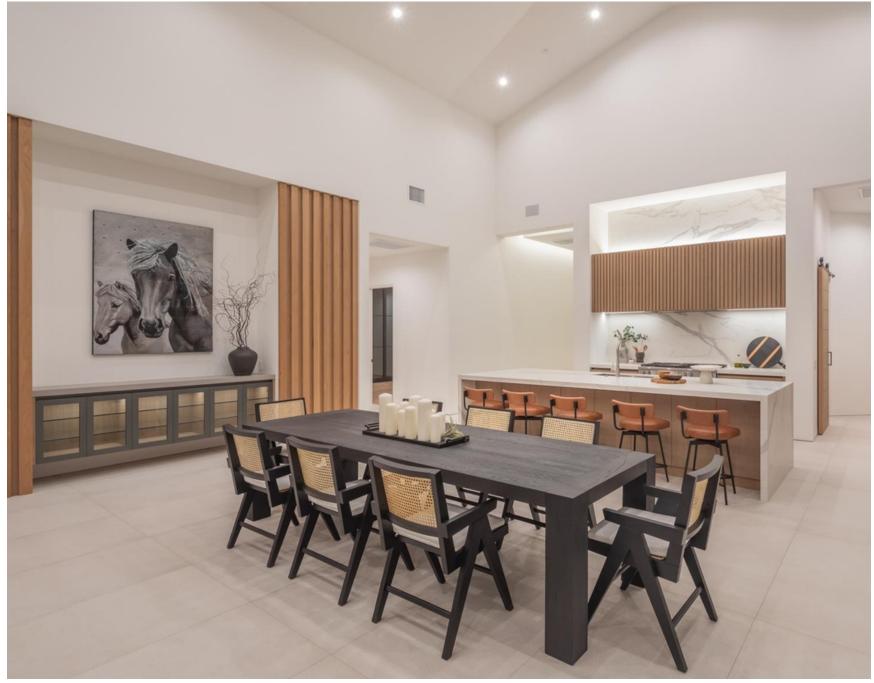

In a very spacious kitchen like this, creativity knows no bounds. The generous layout is adorned with exceptional features, including a luxurious striped white marble top gracing the expansive countertops and island. A substantial wooden base island commands attention, while a striking fluted wood hood cover crowns the stove area. The main kitchen embraces a tasteful minimalism, where wood, marble, and umber-colored leather coalesce seamlessly. Complementing this grandeur are leather counter stools with black aluminum legs, providing a captivating contrast and elevating the space to an extraordinary level of design and functionality. There's also a sophisticated butler's kitchen, serving as a hidden gem. Adjacent to it, a seated dining area, featuring exquisite caned dining chairs surrounding a rich, dark wood table. This additional space adds a layer of convenience and elegance