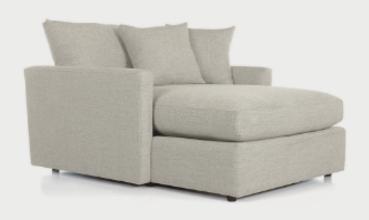

ALKY CHAIR

Black fabric modular chair by designer Giancarlo Piretti.

IST DIBS

DEEP CHAISE LOUNGE

Taft Fabric in Cement in a Performance Two-Toned Textured Weave.

CRATE & BARREL

Modern leather and steel frame counter stool.