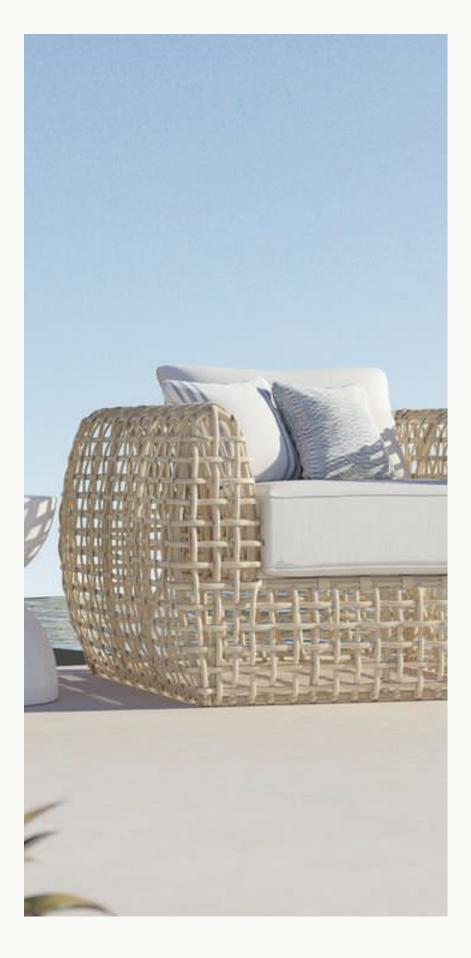

# 

THE CATALOGUE

Introducing the showstopper: The Kiawah Sofa from Azzurro Living brings the outdoors into your contemporary living area. It embodies nature's charm with a modern twist. Crafted in classic rattan style, it's built to brave the elements. Its spacious design promises supreme comfort, while all-weather handwoven wicker ensures long-lasting endurance.

KIAWAH CHAIR

Aluminum and Almond All-Weather Wicker chair.

AZZURRC

INSIDETRENDS Inside | EDITION #43