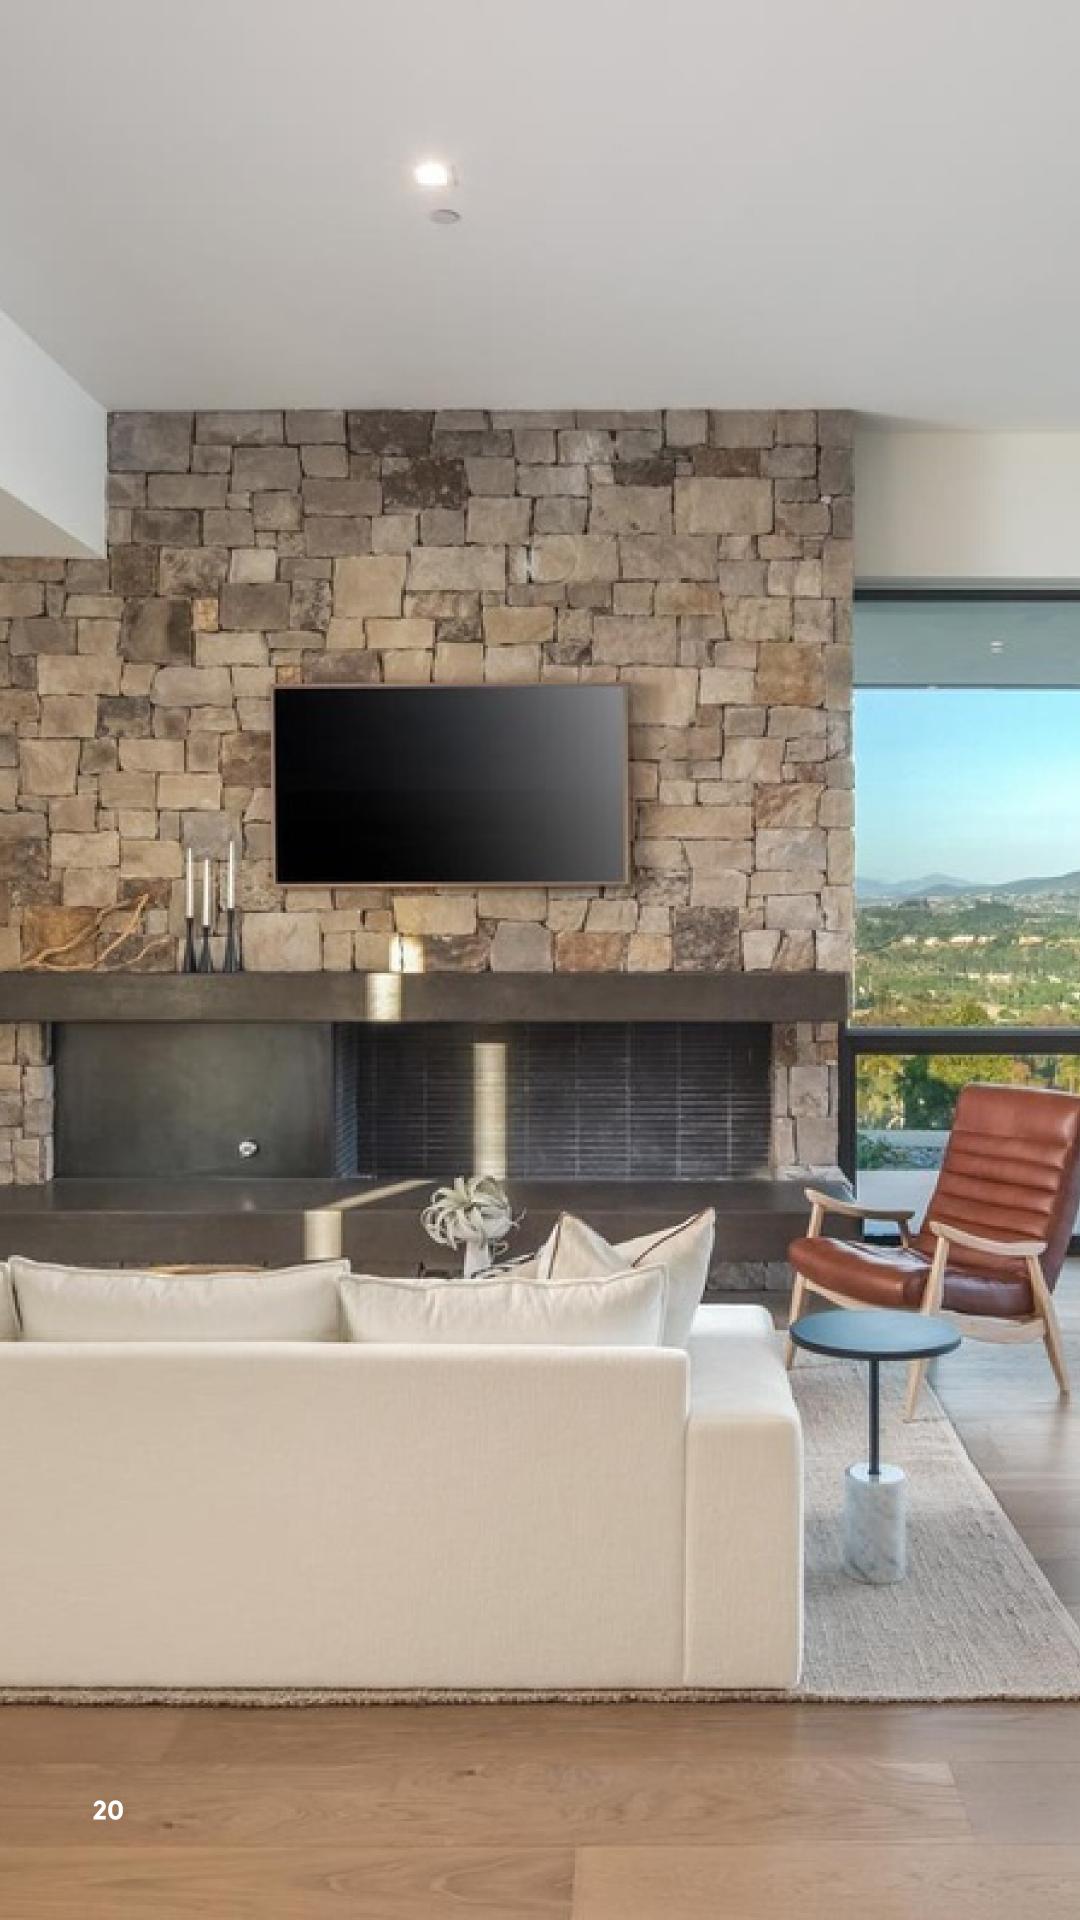

This remarkable home marries the timeless allure of Classic Spanish and the sleek sophistication of modern architecture. Modern elements, like the striking stone cladding on the front facade and the captivating cantilevered steel beam, infuse it with contemporary flair. The 21-foot cathedral ceilings and expansive transom windows flood the interiors with abundant natural light, creating a truly captivating and luminous living space. This fusion of styles and design elements delivers a home that is both elegant and cutting-edge. The exterior of this house seamlessly blends traditional Spanish aesthetics with modern design, exemplified by its captivating roofing. It preserves the classic allure with red ceramic-style roofing tiles while cleverly incorporating flat modern roofing techniques. This fusion not only preserves the timeless charm but also harmonizes two distinctive architectural styles into a captivating and cohesive whole.