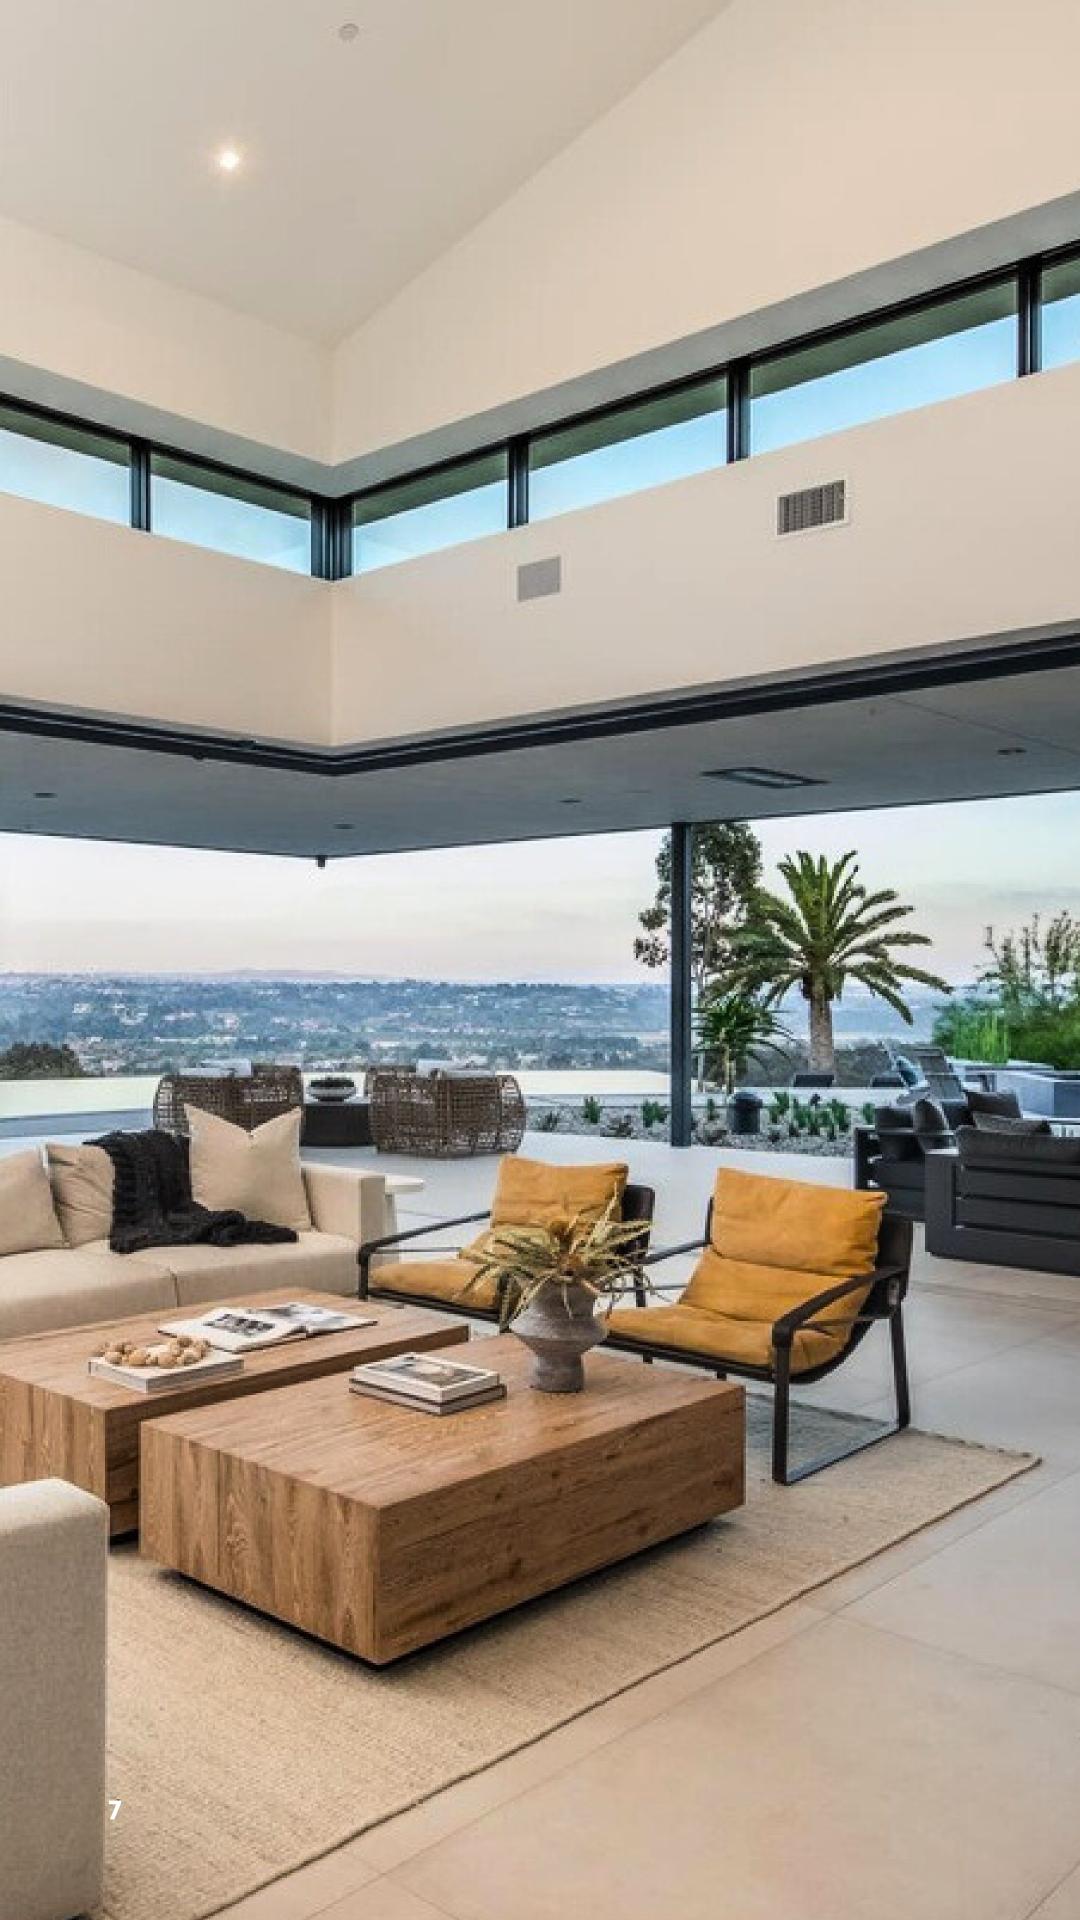

This remarkable home marries the timeless allure of Classic Spanish and the sleek sophistication of modern architecture. Modern elements, like the striking stone cladding on the front facade and the captivating cantilevered steel beam, infuse it with contemporary flair. The 21-foot cathedral ceilings and expansive transom windows flood the interiors with abundant natural light, creating a truly captivating and luminous living space. This fusion of styles and design elements delivers a home that is both elegant and cutting-edge. The exterior of this house seamlessly blends traditional Spanish aesthetics with modern design, exemplified by its captivating roofing. It preserves the classic allure with red ceramic-style roofing tiles while cleverly incorporating flat modern roofing techniques. This fusion not only preserves the timeless charm but also harmonizes two distinctive architectural styles into a captivating and cohesive whole.

Beyond its breathtaking ocean vistas, sprawling emerald lawn, and enchanting sunsets, this house accomplishes a remarkable feat. It seamlessly integrates with its natural surroundings, becoming one with the landscape. It doesn't just capture the essence of its environment; it does so with a captivating and effortless grace that immerses you in the beauty of nature at every turn.