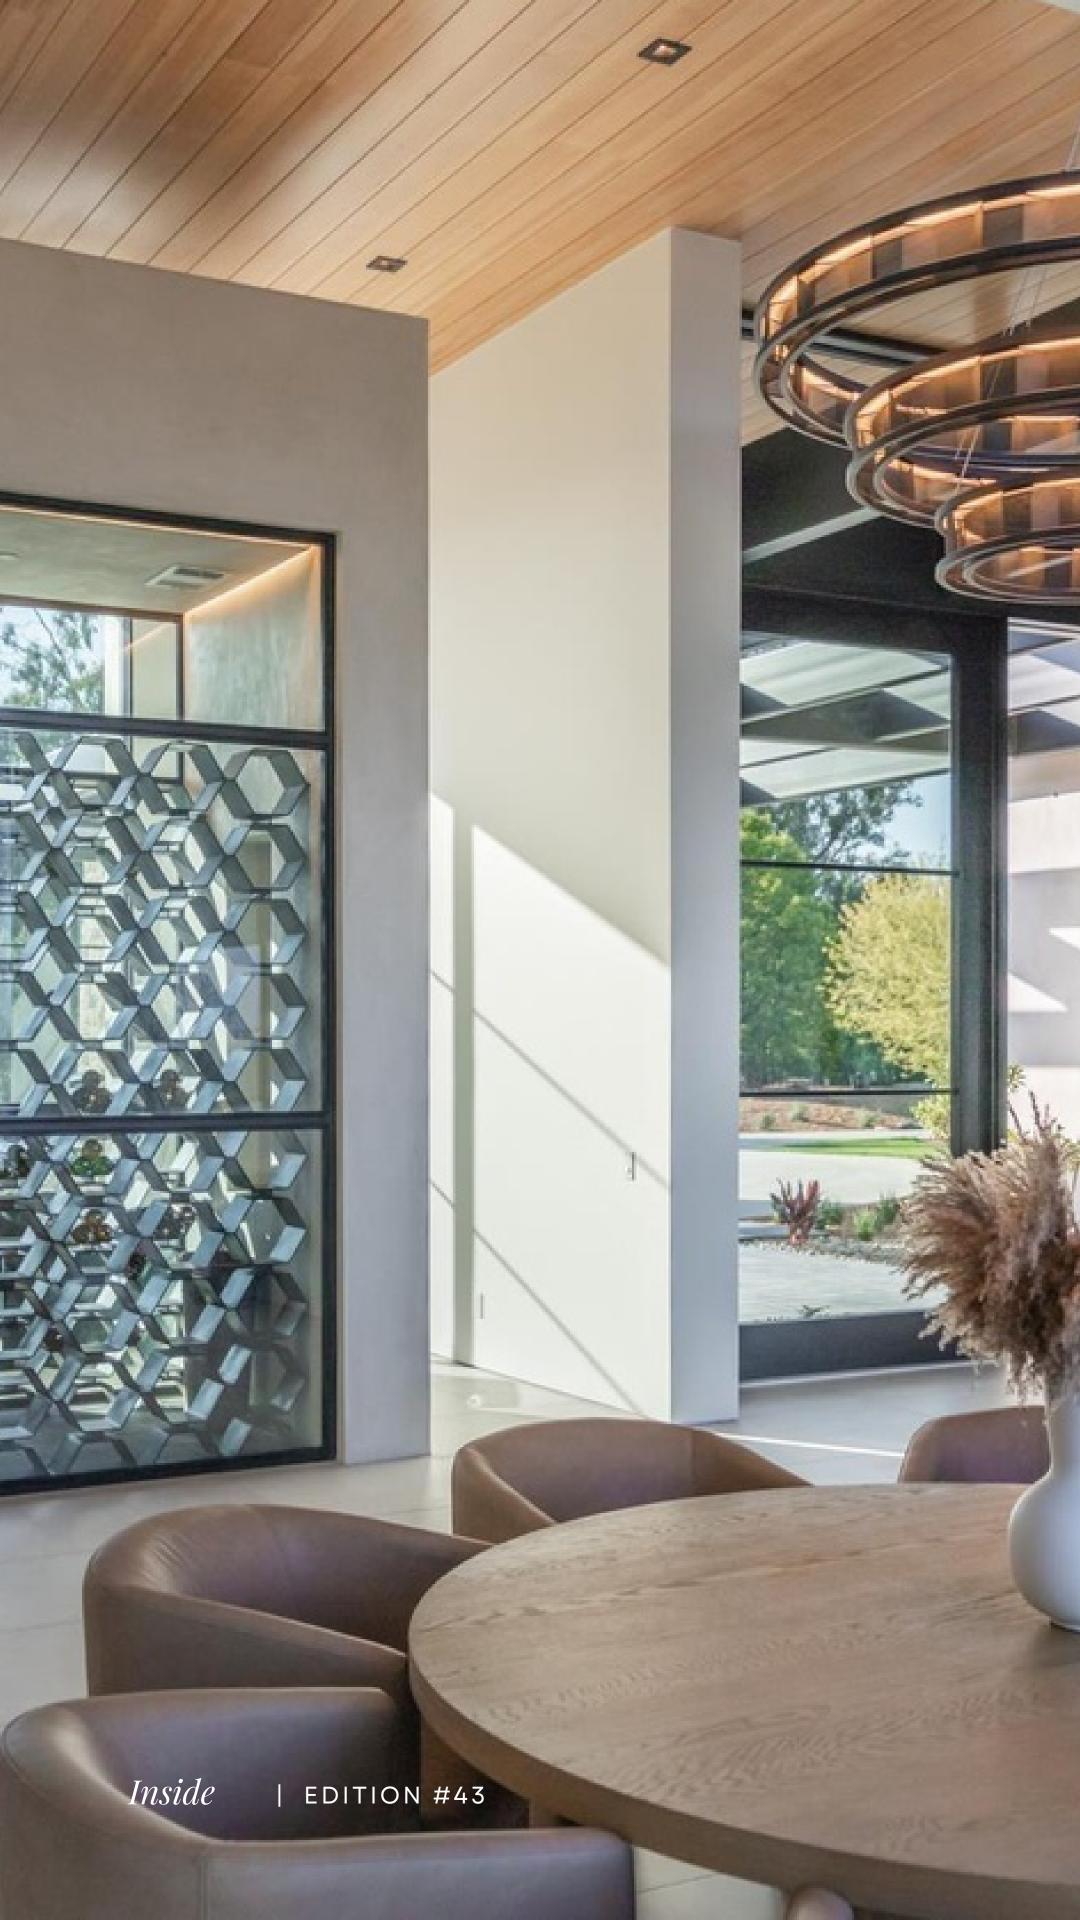

### SPANSIANS RENAISSANCE

This modern Spanish-style residence has been adorned with materials impeccably suited to both its architectural style and natural surroundings. Authentic elements like warm terracotta tiles, rich wooden beams, and wrought-iron accents punctuate the interior and exterior, echoing traditional Spanish aesthetics. Earthy stucco walls and rustic stone cladding enhance the façade, harmonizing with the environment's warm tones. Neutral color palettes, including soft creams, warm tans, and subtle grays, create a serene backdrop that complements the Mediterranean landscape. These carefully chosen materials and earthy, neutral hues imbue the home with an authentic Spanish charm, seamlessly blending it with the natural beauty of its surroundings, ensuring a harmonious and timeless appeal.

This remarkable home marries the timeless allure of Classic Spanish and the sleek sophistication of modern architecture. Modern elements, like the striking stone cladding on the front facade and the captivating cantilevered steel beam, infuse it with contemporary flair. The 21-foot cathedral ceilings and expansive transom windows flood the interiors with abundant natural light, creating a truly captivating and luminous living space. This fusion of styles and design elements delivers a home that is both elegant and cutting-edge. The exterior of this house seamlessly blends traditional Spanish aesthetics with modern design, exemplified by its captivating roofing. It preserves the classic allure with red ceramic-style roofing tiles while cleverly incorporating flat modern roofing techniques. This fusion not only preserves the timeless charm but also harmonizes two distinctive architectural styles into a captivating and cohesive whole.