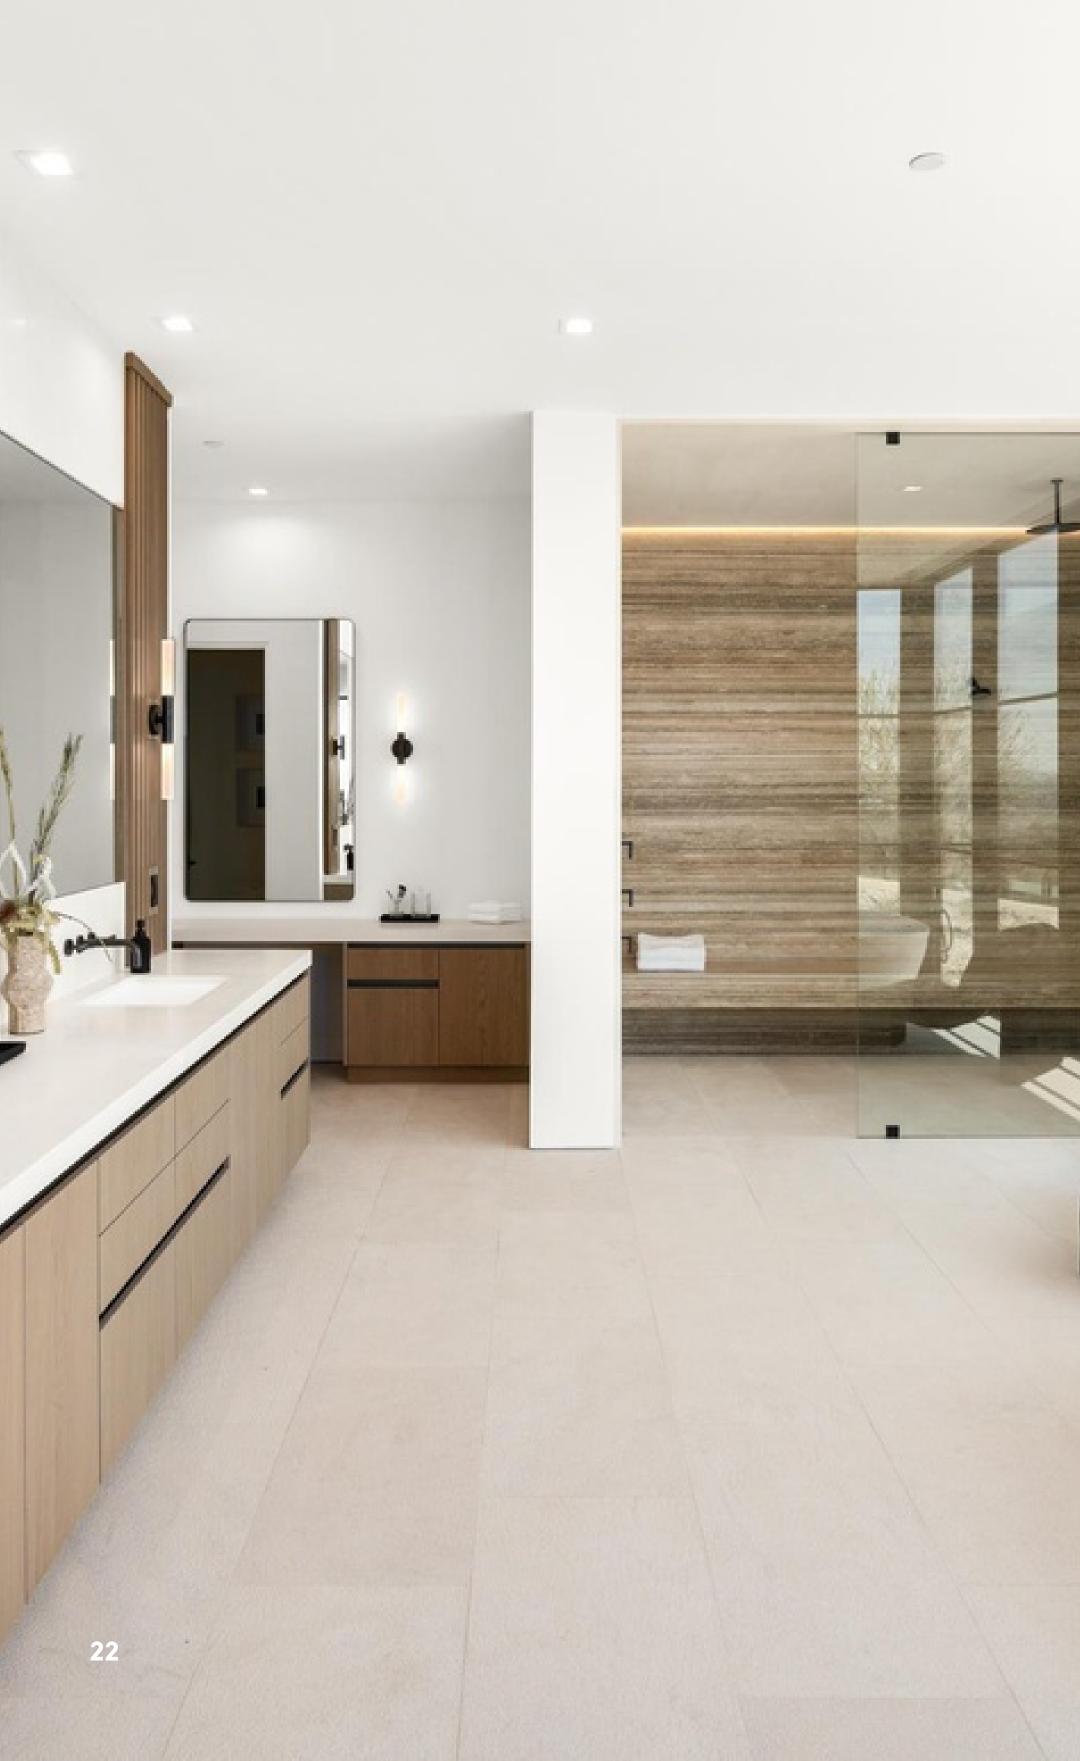

### SPANSIANS RENAISSANCE

This modern Spanish-style residence has been adorned with materials impeccably suited to both its architectural style and natural surroundings. Authentic elements like warm terracotta tiles, rich wooden beams, and wrought-iron accents punctuate the interior and exterior, echoing traditional Spanish aesthetics. Earthy stucco walls and rustic stone cladding enhance the façade, harmonizing with the environment's warm tones. Neutral color palettes, including soft creams, warm tans, and subtle grays, create a serene backdrop that complements the Mediterranean landscape. These carefully chosen materials and earthy, neutral hues imbue the home with an authentic Spanish charm, seamlessly blending it with the natural beauty of its surroundings, ensuring a harmonious and timeless appeal.