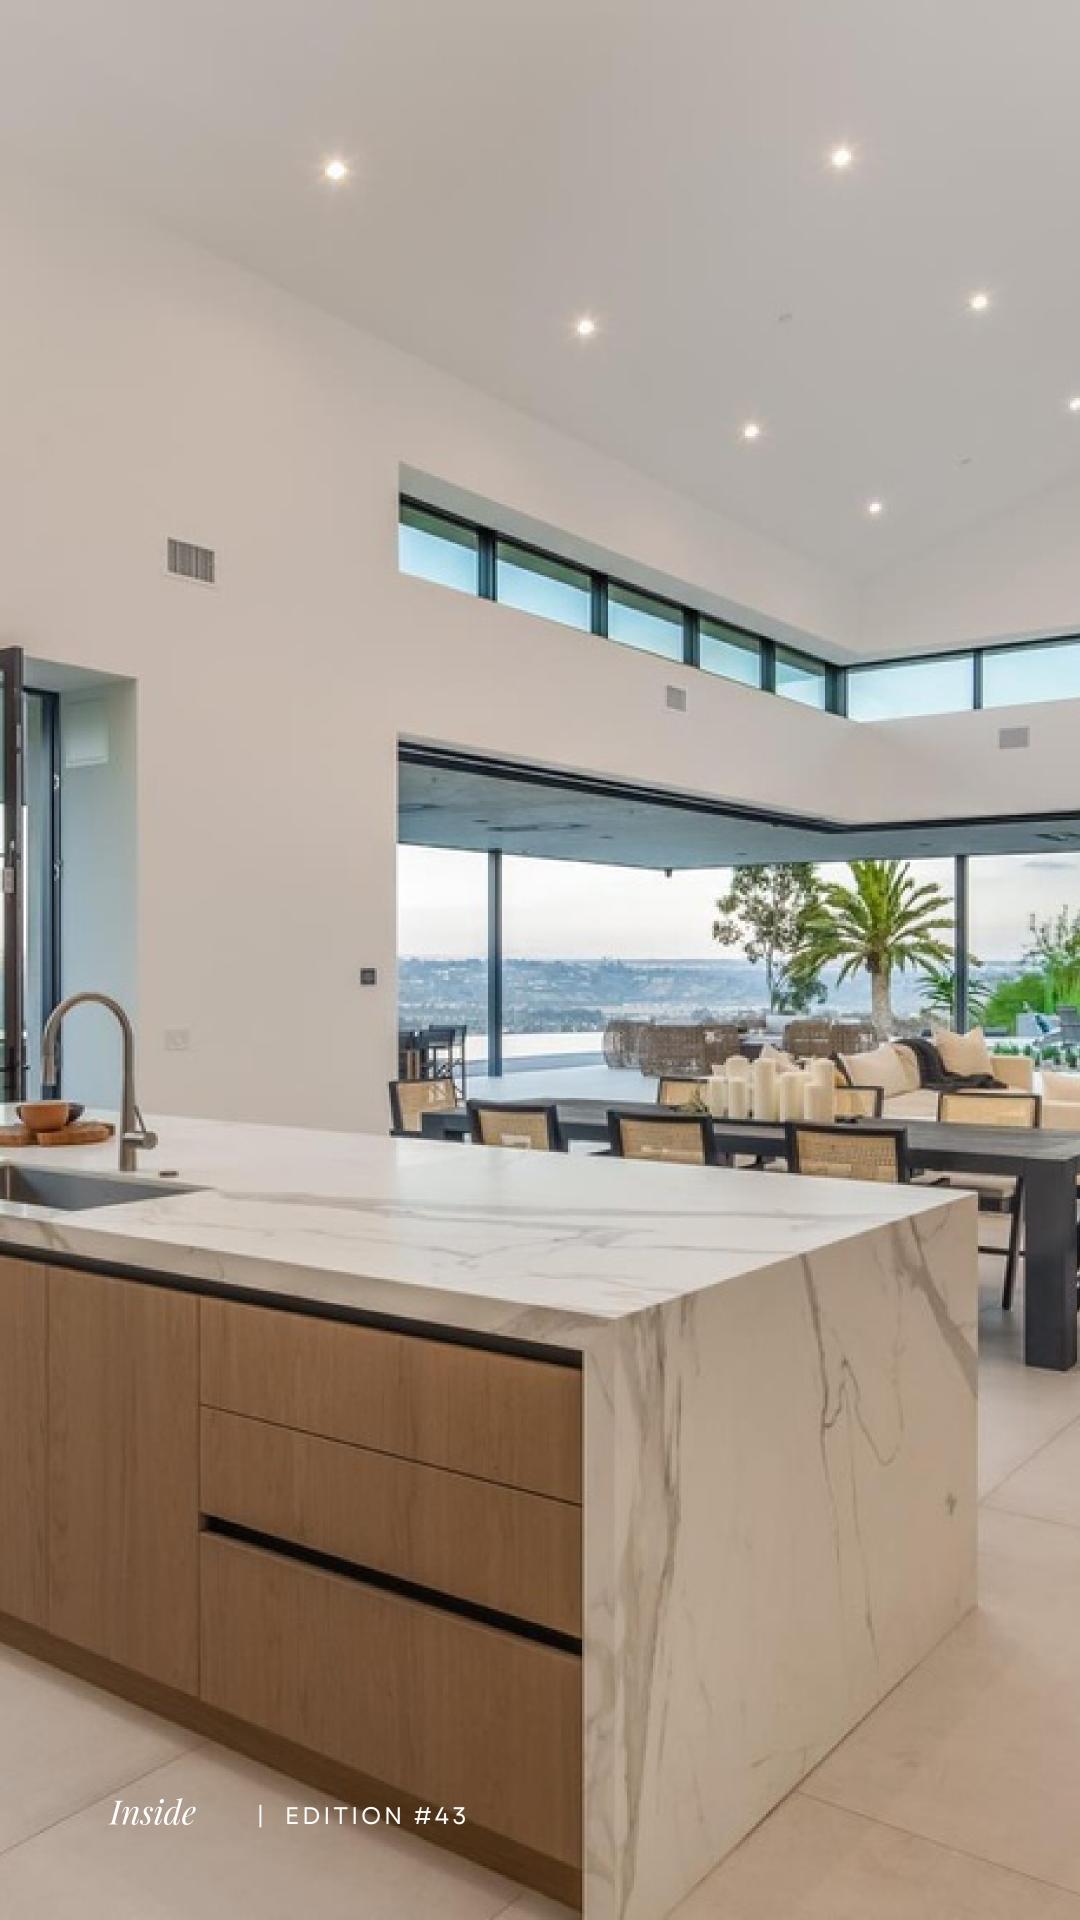

In a very spacious kitchen like this, creativity knows no bounds. The generous layout is adorned with exceptional features, including a luxurious striped white marble top gracing the expansive countertops and island. A substantial wooden base island commands attention, while a striking fluted wood hood cover crowns the stove area. The main kitchen embraces a tasteful minimalism, where wood, marble, and umber-colored leather coalesce seamlessly. Complementing this grandeur are leather counter stools with black aluminum legs, providing a captivating contrast and elevating the space to an extraordinary level of design and functionality. There's also a sophisticated butler's kitchen, serving as a hidden gem. Adjacent to it, a seated dining area, featuring exquisite caned dining chairs surrounding a rich, dark wood table. This additional space adds a layer of convenience and elegance

IST DIBS

The outdoor expanse is expansive and welcoming, showcasing remarkable vistas. A masterfully crafted custom pool, mirroring the fluidity of a wave, elegantly envelopes one side of the backyard. This design blurs the boundaries between indoor and outdoor realms, rendering windows almost invisible. In this architectural marvel, lounges seamlessly merge with lush gardens, forging a serene and flexible haven. Whether you seek solitary introspection or shared moments with family, this space offers an oasis of tranquility and relaxation. Its versatility is its hallmark, catering to your every mood and desire, making it a cherished retreat for all occasions and all who visit.