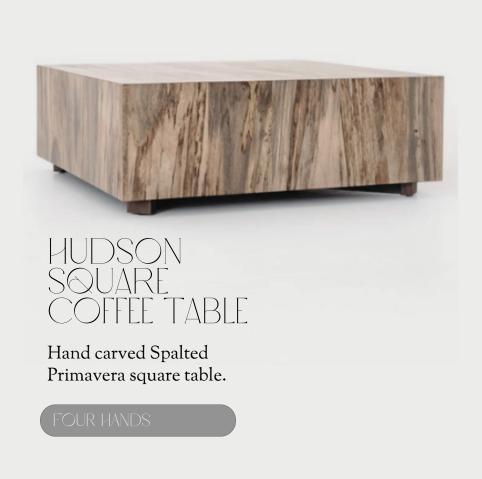

## CROSBY COFFEE TABLE

Reclaimed Peroba wood is supported by a textured faux shagreen base in soft gray.

PERICOL D

BACKENZAHN STOOL

Philipp Mainzer designed stool made from .solid oak and walnut

LUMINAIRE

CANVA STORIES