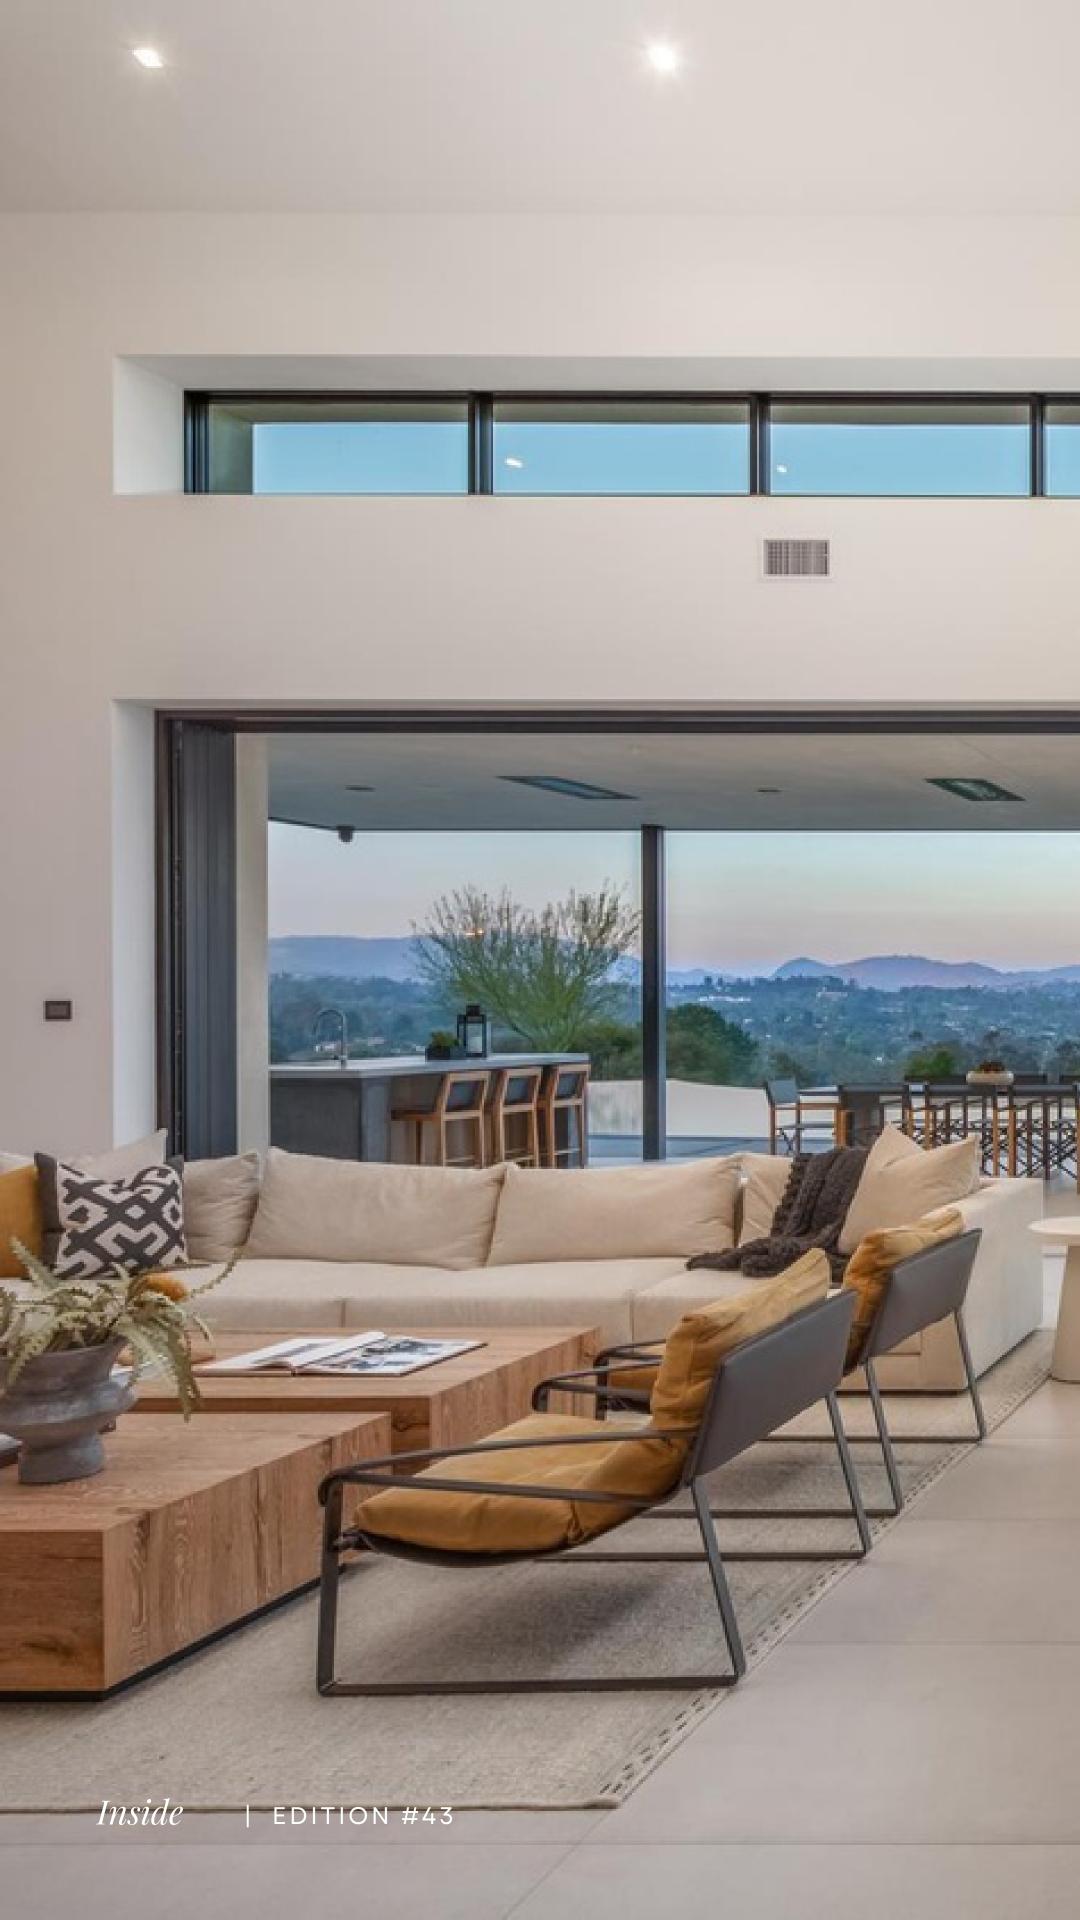

#### Inside

EDITION #43

Inside the modern Spanish masterpiece of Rancho Santa Fe's exclusive RSF West Covenant Estate, crafted by the versatile J Sylvester Construction. This dwelling is a captivating amalgamation of tradition and innovation, where old-world charm meets contemporary elegance. With meticulous attention to detail, it seamlessly blends classic Spanish design elements with modern comforts, creating a luxurious, timeless sanctuary in the heart of Southern California's sought-after enclave.

This remarkable home marries the timeless allure of Classic Spanish and the sleek sophistication of modern architecture. Modern elements, like the striking stone cladding on the front facade and the captivating cantilevered steel beam, infuse it with contemporary flair. The 21-foot cathedral ceilings and expansive transom windows flood the interiors with abundant natural light, creating a truly captivating and luminous living space. This fusion of styles and design elements delivers a home that is both elegant and cutting-edge. The exterior of this house seamlessly blends traditional Spanish aesthetics with modern design, exemplified by its captivating roofing. It preserves the classic allure with red ceramic-style roofing tiles while cleverly incorporating flat modern roofing techniques. This fusion not only preserves the timeless charm but also harmonizes two distinctive architectural styles into a captivating and cohesive whole.