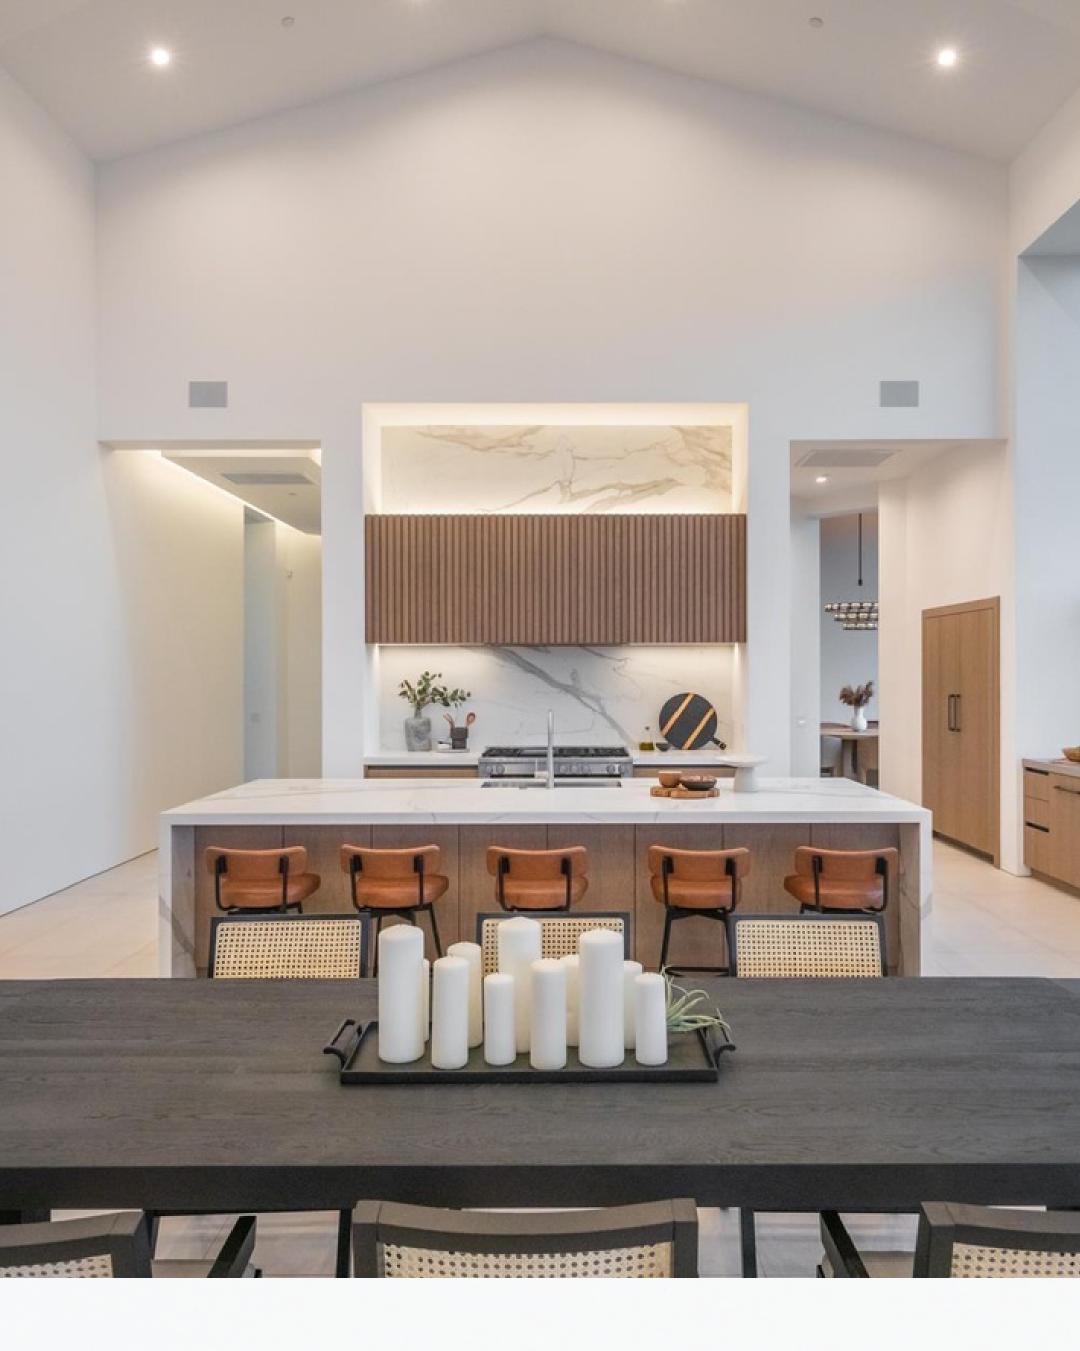

In a very spacious kitchen like this, creativity knows no bounds. The generous layout is adorned with exceptional features, including a luxurious striped white marble top gracing the expansive countertops and island. A substantial wooden base island commands attention, while a striking fluted wood hood cover crowns the stove area. The main kitchen embraces a tasteful minimalism, where wood, marble, and umber-colored leather coalesce seamlessly. Complementing this grandeur are leather counter stools with black aluminum legs, providing a captivating contrast and elevating the space to an extraordinary level of design and functionality. There's also a sophisticated butler's kitchen, serving as a hidden gem. Adjacent to it, a seated dining area, featuring exquisite caned dining chairs surrounding a rich, dark wood table. This additional space adds a layer of convenience and elegance