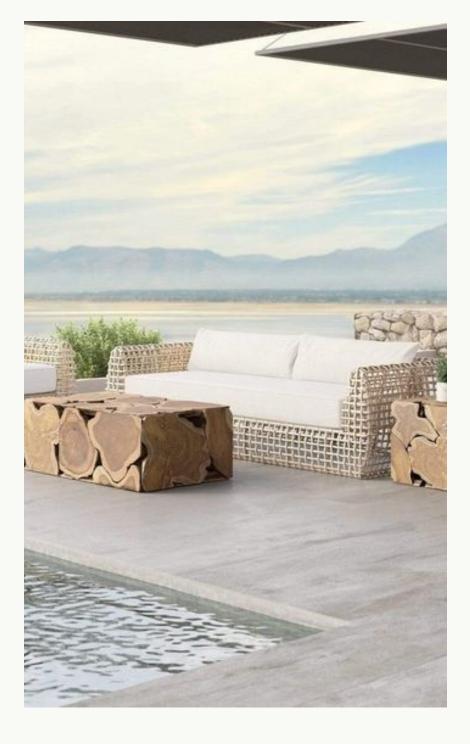

IST DIBS

The outdoor expanse is expansive and welcoming, showcasing remarkable vistas. A masterfully crafted custom pool, mirroring the fluidity of a wave, elegantly envelopes one side of the backyard. This design blurs the boundaries between indoor and outdoor realms, rendering windows almost invisible. In this architectural marvel, lounges seamlessly merge with lush gardens, forging a serene and flexible haven. Whether you seek solitary introspection or shared moments with family, this space offers an oasis of tranquility and relaxation. Its versatility is its hallmark, catering to your every mood and desire, making it a cherished retreat for all occasions and all who visit.