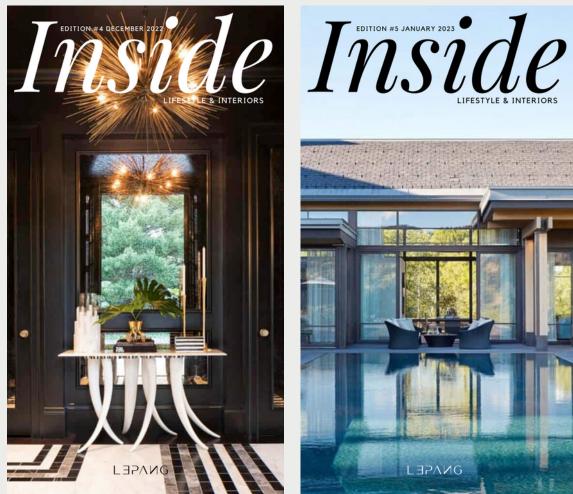

IST DIBS

The outdoor expanse is expansive and welcoming, showcasing remarkable vistas. A masterfully crafted custom pool, mirroring the fluidity of a wave, elegantly envelopes one side of the backyard. This design blurs the boundaries between indoor and outdoor realms, rendering windows almost invisible. In this architectural marvel, lounges seamlessly merge with lush gardens, forging a serene and flexible haven. Whether you seek solitary introspection or shared moments with family, this space offers an oasis of tranquility and relaxation. Its versatility is its hallmark, catering to your every mood and desire, making it a cherished retreat for all occasions and all who visit.