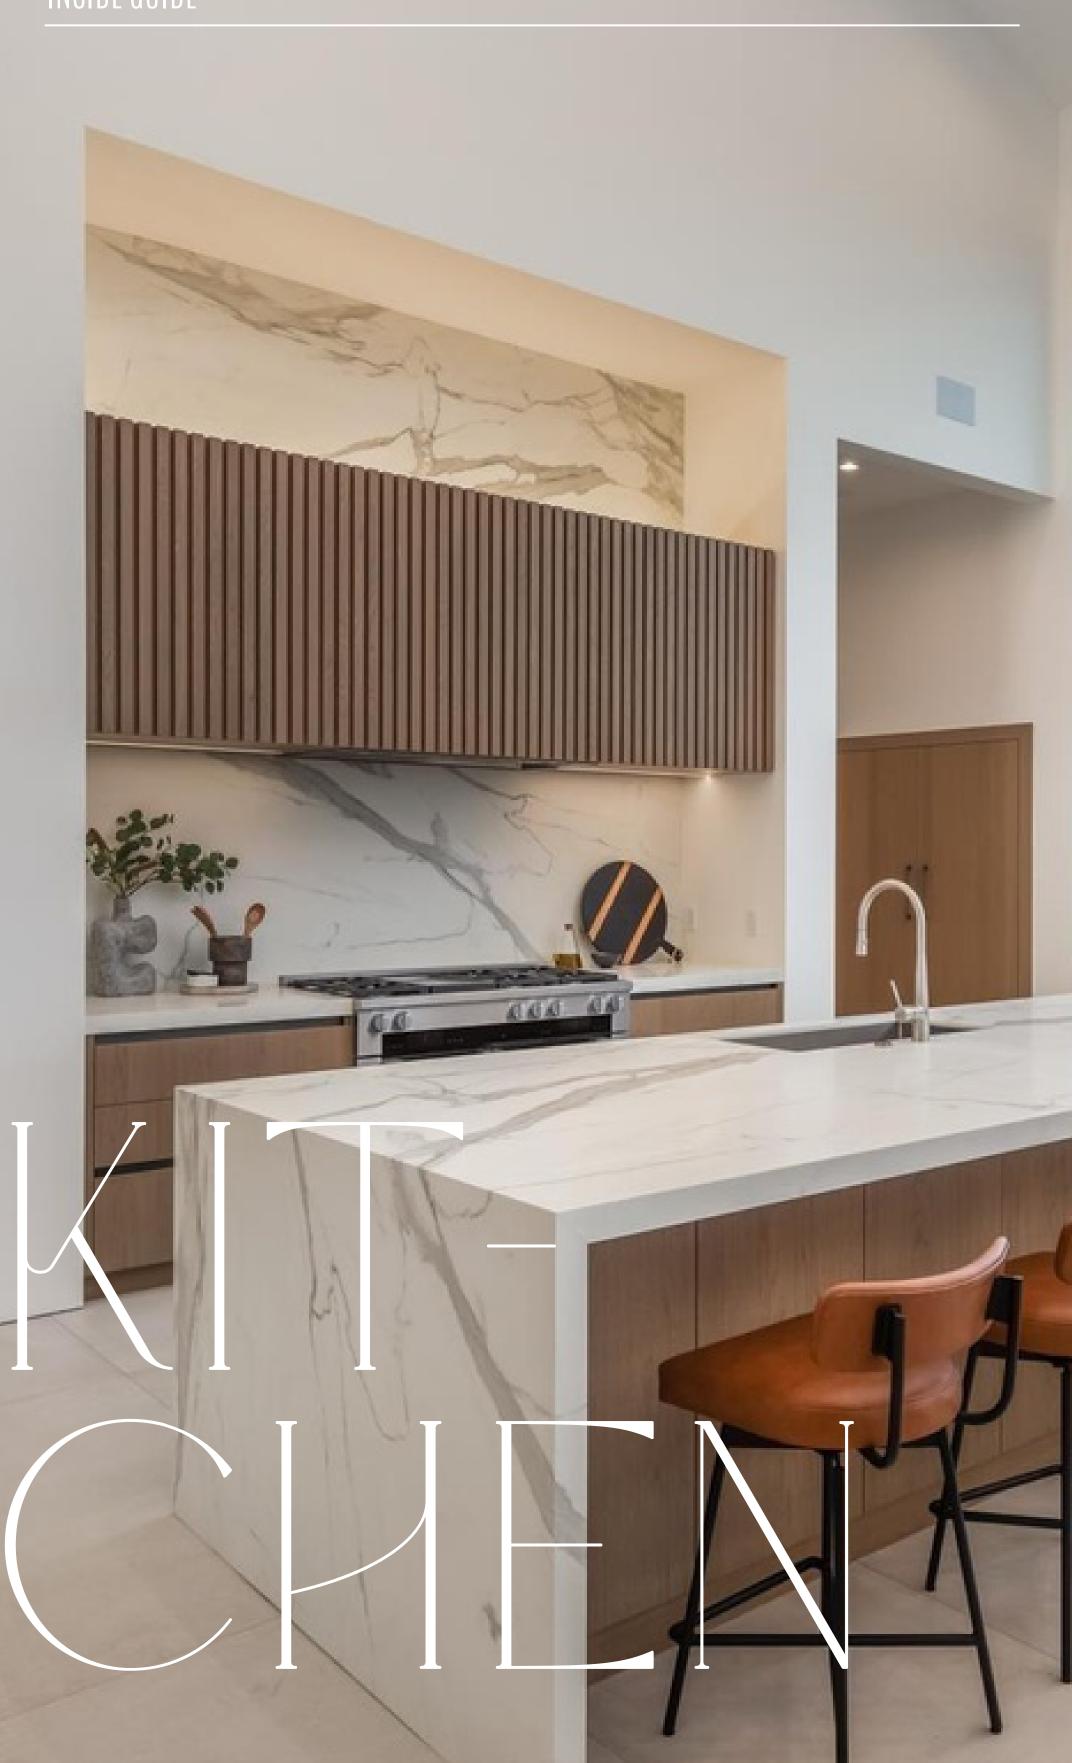

In a very spacious kitchen like this, creativity knows no bounds. The generous layout is adorned with exceptional features, including a luxurious striped white marble top gracing the expansive countertops and island. A substantial wooden base island commands attention, while a striking fluted wood hood cover crowns the stove area. The main kitchen embraces a tasteful minimalism, where wood, marble, and umber-colored leather coalesce seamlessly. Complementing this grandeur are leather counter stools with black aluminum legs, providing a captivating contrast and elevating the space to an extraordinary level of design and functionality. There's also a sophisticated butler's kitchen, serving as a hidden gem. Adjacent to it, a seated dining area, featuring exquisite caned dining chairs surrounding a rich, dark wood table. This additional space adds a layer of convenience and elegance