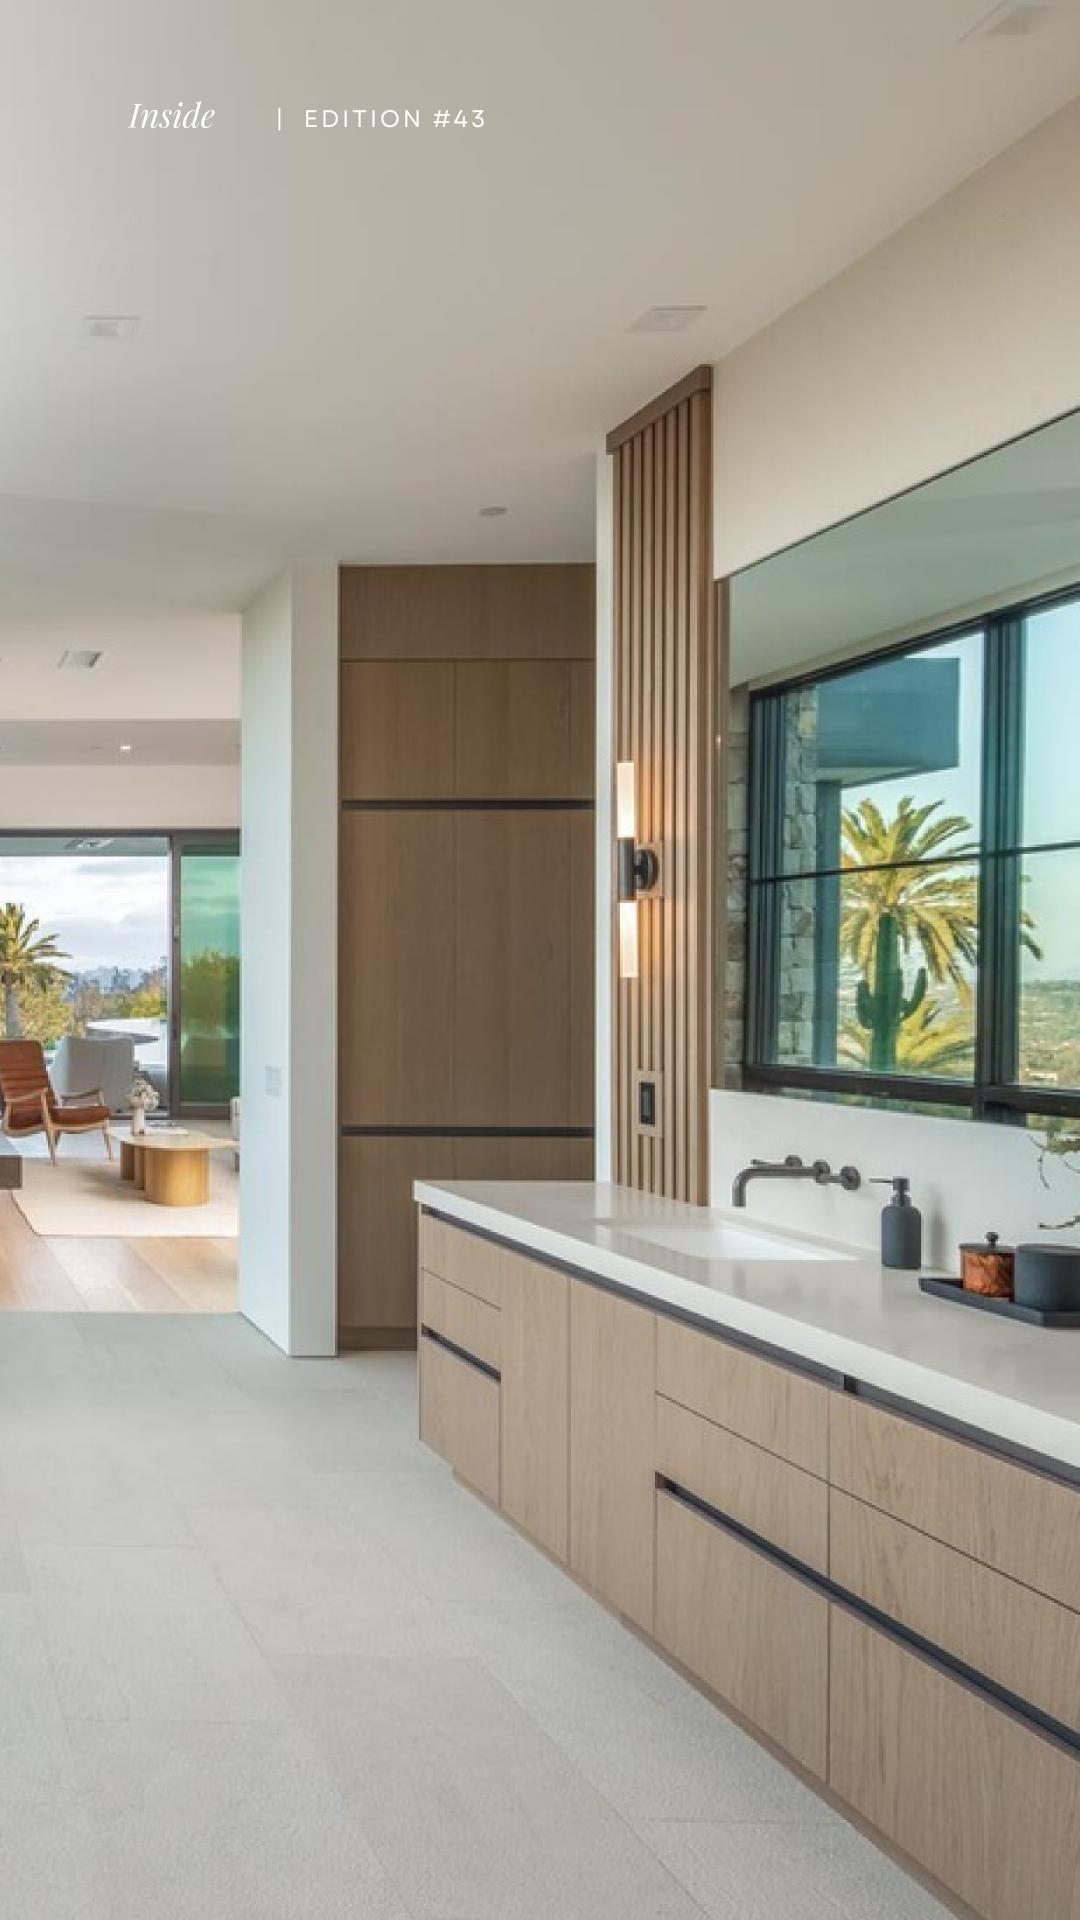

### SPANSIANS RENAISSANCE

This modern Spanish-style residence has been adorned with materials impeccably suited to both its architectural style and natural surroundings. Authentic elements like warm terracotta tiles, rich wooden beams, and wrought-iron accents punctuate the interior and exterior, echoing traditional Spanish aesthetics. Earthy stucco walls and rustic stone cladding enhance the façade, harmonizing with the environment's warm tones. Neutral color palettes, including soft creams, warm tans, and subtle grays, create a serene backdrop that complements the Mediterranean landscape. These carefully chosen materials and earthy, neutral hues imbue the home with an authentic Spanish charm, seamlessly blending it with the natural beauty of its surroundings, ensuring a harmonious and timeless appeal.

This remarkable home marries the timeless allure of Classic Spanish and the sleek sophistication of modern architecture. Modern elements, like the striking stone cladding on the front facade and the captivating cantilevered steel beam, infuse it with contemporary flair. The 21-foot cathedral ceilings and expansive transom windows flood the interiors with abundant natural light, creating a truly captivating and luminous living space. This fusion of styles and design elements delivers a home that is both elegant and cutting-edge. The exterior of this house seamlessly blends traditional Spanish aesthetics with modern design, exemplified by its captivating roofing. It preserves the classic allure with red ceramic-style roofing tiles while cleverly incorporating flat modern roofing techniques. This fusion not only preserves the timeless charm but also harmonizes two distinctive architectural styles into a captivating and cohesive whole.