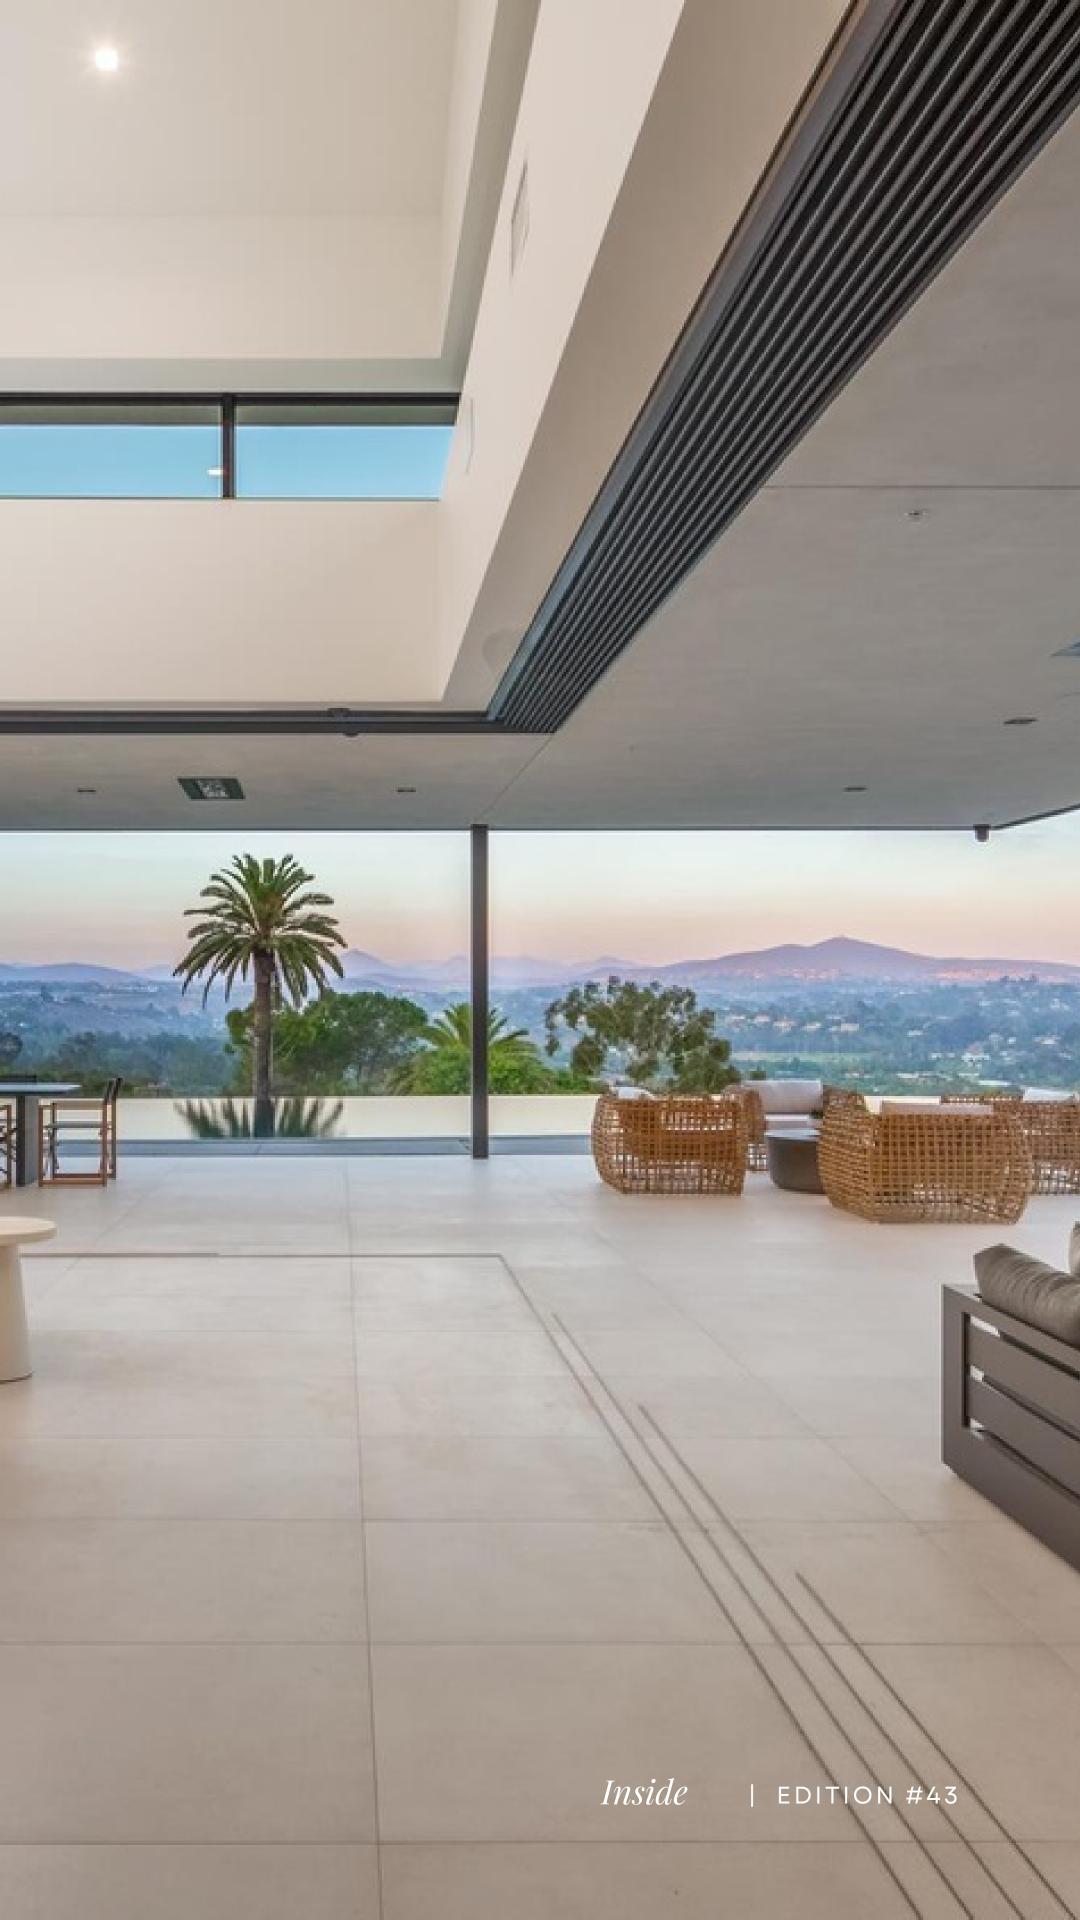

This remarkable home marries the timeless allure of Classic Spanish and the sleek sophistication of modern architecture. Modern elements, like the striking stone cladding on the front facade and the captivating cantilevered steel beam, infuse it with contemporary flair. The 21-foot cathedral ceilings and expansive transom windows flood the interiors with abundant natural light, creating a truly captivating and luminous living space. This fusion of styles and design elements delivers a home that is both elegant and cutting-edge. The exterior of this house seamlessly blends traditional Spanish aesthetics with modern design, exemplified by its captivating roofing. It preserves the classic allure with red ceramic-style roofing tiles while cleverly incorporating flat modern roofing techniques. This fusion not only preserves the timeless charm but also harmonizes two distinctive architectural styles into a captivating and cohesive whole.

Beyond its breathtaking ocean vistas, sprawling emerald lawn, and enchanting sunsets, this house accomplishes a remarkable feat. It seamlessly integrates with its natural surroundings, becoming one with the landscape. It doesn't just capture the essence of its environment; it does so with a captivating and effortless grace that immerses you in the beauty of nature at every turn.

IST DIBS

The outdoor expanse is expansive and welcoming, showcasing remarkable vistas. A masterfully crafted custom pool, mirroring the fluidity of a wave, elegantly envelopes one side of the backyard. This design blurs the boundaries between indoor and outdoor realms, rendering windows almost invisible. In this architectural marvel, lounges seamlessly merge with lush gardens, forging a serene and flexible haven. Whether you seek solitary introspection or shared moments with family, this space offers an oasis of tranquility and relaxation. Its versatility is its hallmark, catering to your every mood and desire, making it a cherished retreat for all occasions and all who visit.