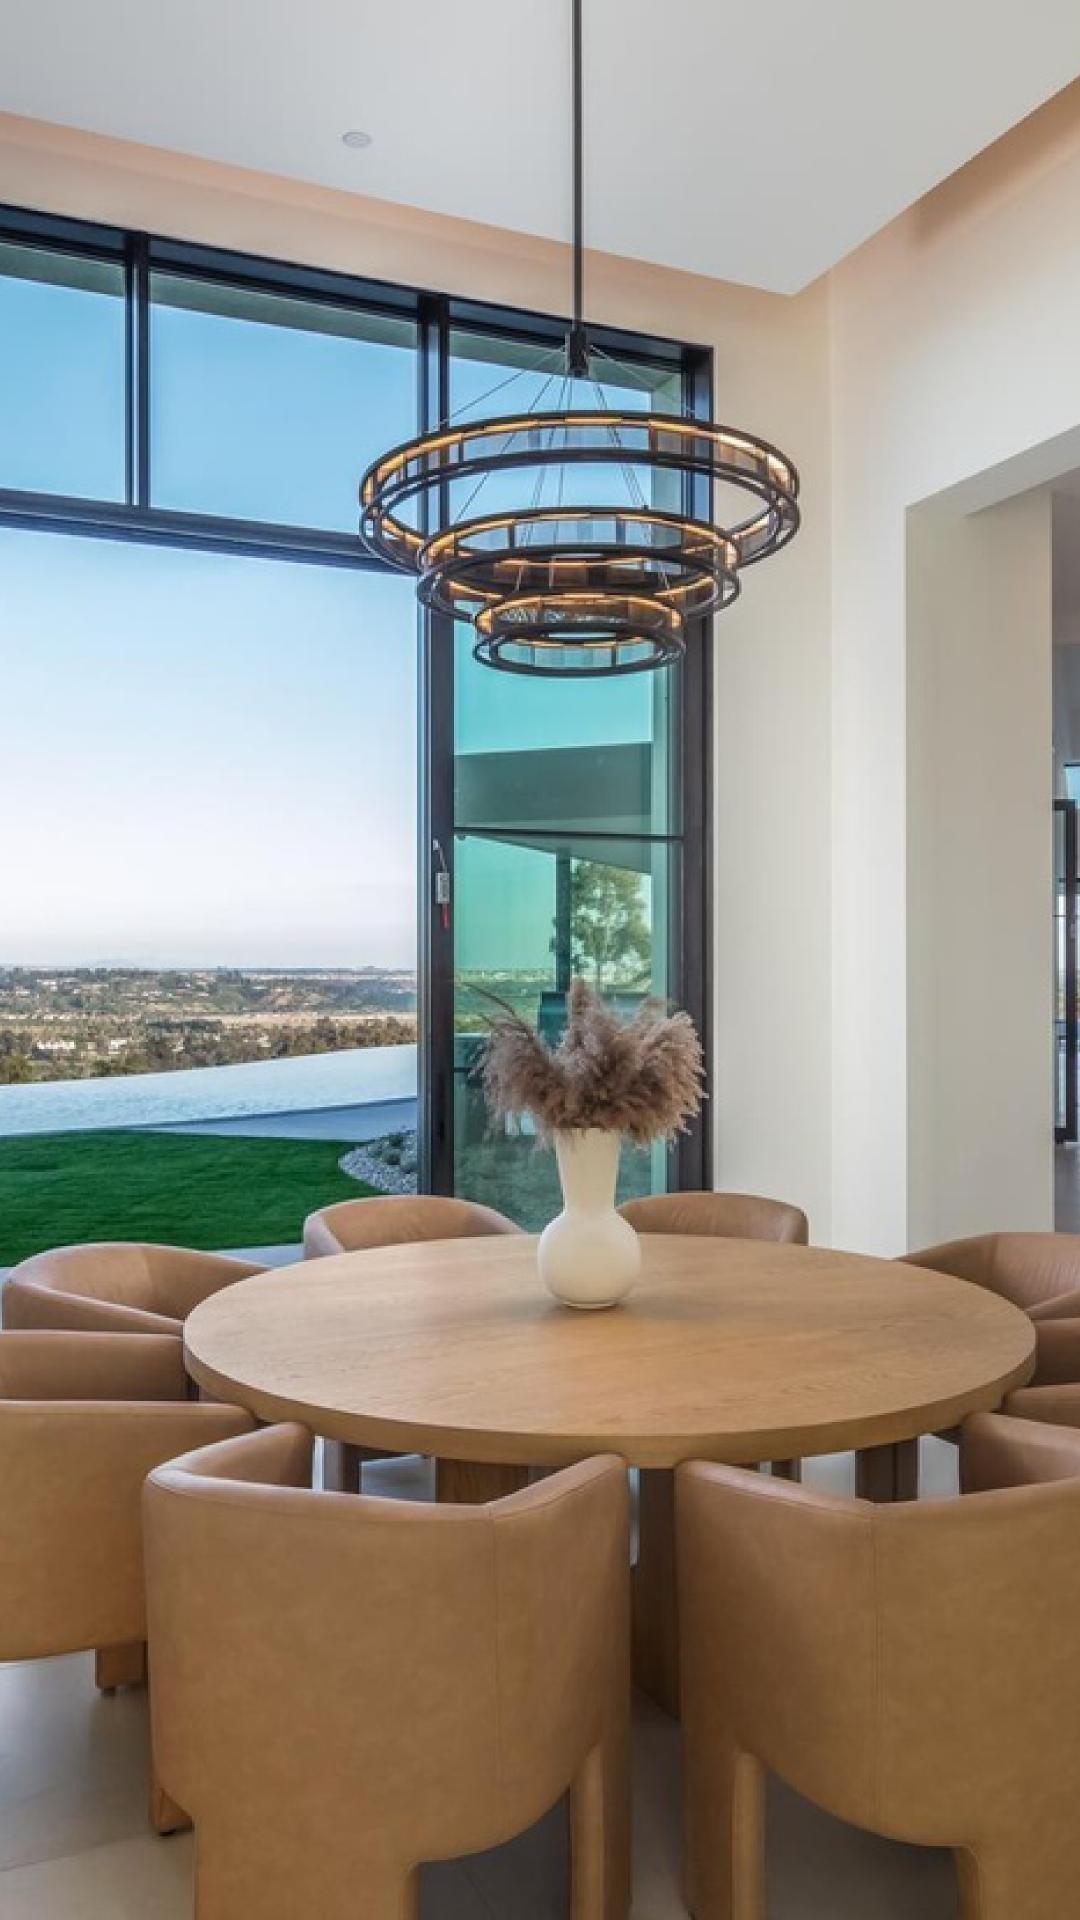

In a very spacious kitchen like this, creativity knows no bounds. The generous layout is adorned with exceptional features, including a luxurious striped white marble top gracing the expansive countertops and island. A substantial wooden base island commands attention, while a striking fluted wood hood cover crowns the stove area. The main kitchen embraces a tasteful minimalism, where wood, marble, and umber-colored leather coalesce seamlessly. Complementing this grandeur are leather counter stools with black aluminum legs, providing a captivating contrast and elevating the space to an extraordinary level of design and functionality. There's also a sophisticated butler's kitchen, serving as a hidden gem. Adjacent to it, a seated dining area, featuring exquisite caned dining chairs surrounding a rich, dark wood table. This additional space adds a layer of convenience and elegance

IST DIBS

The outdoor expanse is expansive and welcoming, showcasing remarkable vistas. A masterfully crafted custom pool, mirroring the fluidity of a wave, elegantly envelopes one side of the backyard. This design blurs the boundaries between indoor and outdoor realms, rendering windows almost invisible. In this architectural marvel, lounges seamlessly merge with lush gardens, forging a serene and flexible haven. Whether you seek solitary introspection or shared moments with family, this space offers an oasis of tranquility and relaxation. Its versatility is its hallmark, catering to your every mood and desire, making it a cherished retreat for all occasions and all who visit.