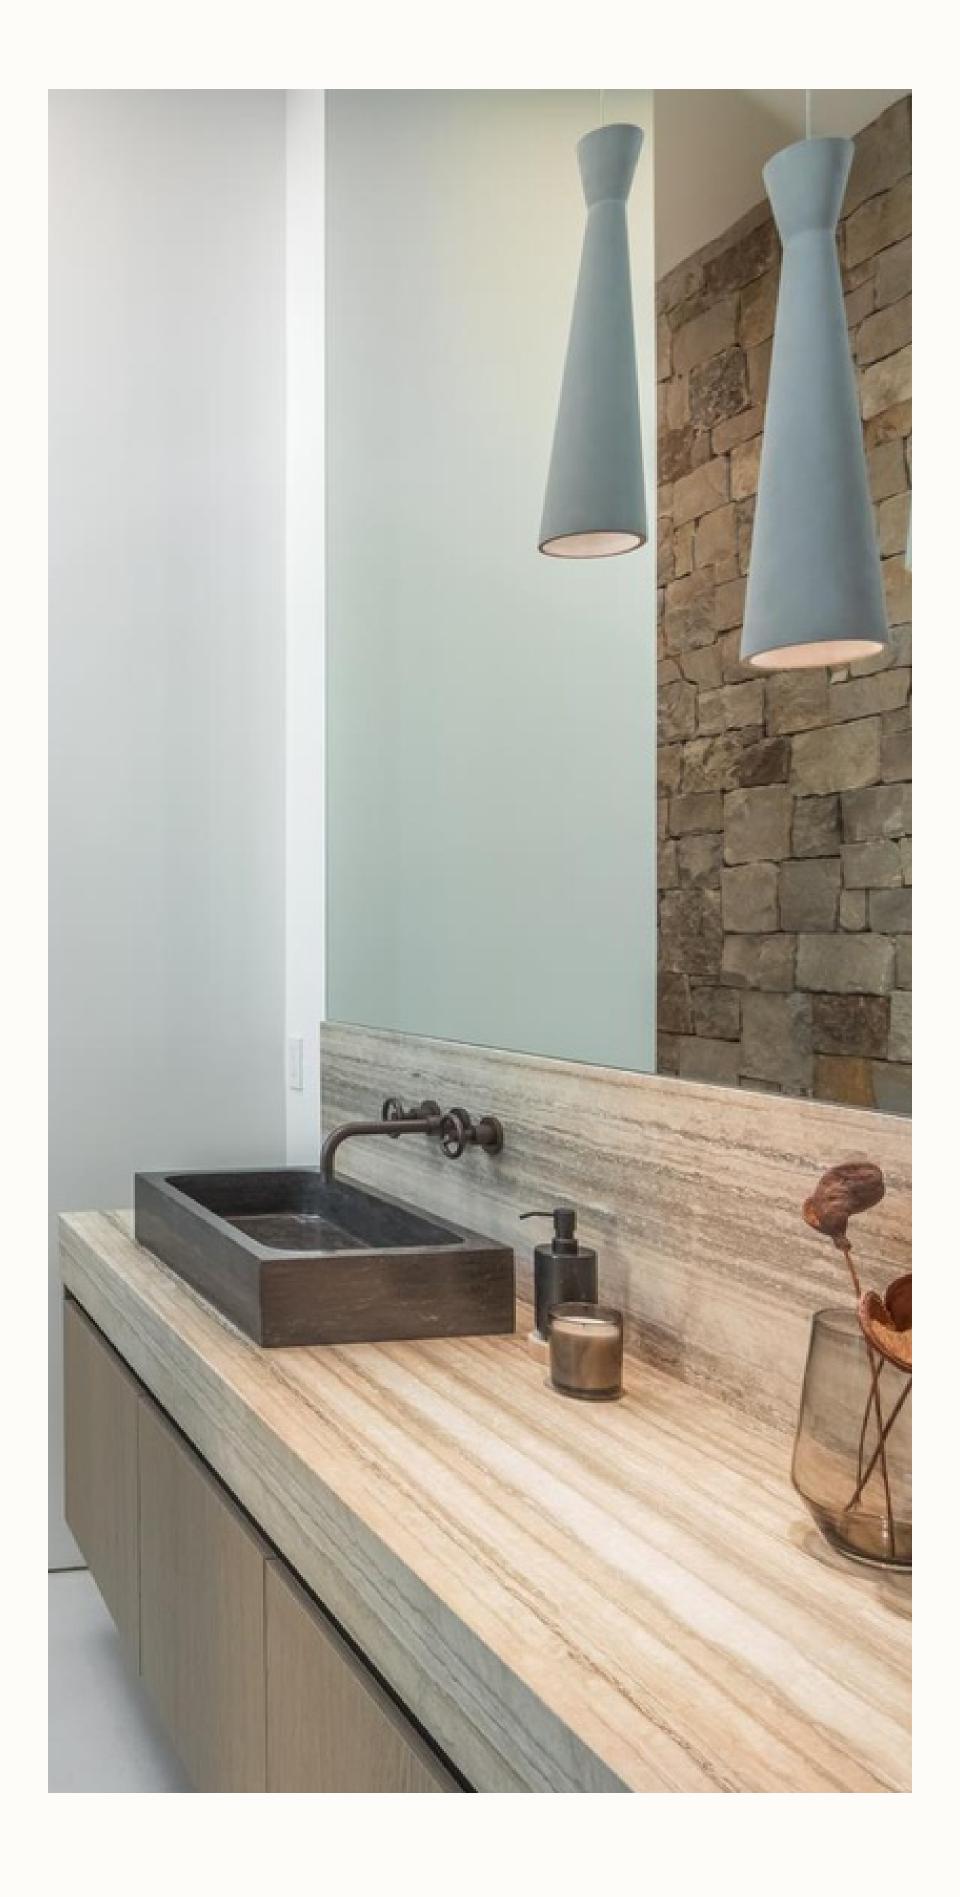

### SPANSIANS RENAISSANCE

This modern Spanish-style residence has been adorned with materials impeccably suited to both its architectural style and natural surroundings. Authentic elements like warm terracotta tiles, rich wooden beams, and wrought-iron accents punctuate the interior and exterior, echoing traditional Spanish aesthetics. Earthy stucco walls and rustic stone cladding enhance the façade, harmonizing with the environment's warm tones. Neutral color palettes, including soft creams, warm tans, and subtle grays, create a serene backdrop that complements the Mediterranean landscape. These carefully chosen materials and earthy, neutral hues imbue the home with an authentic Spanish charm, seamlessly blending it with the natural beauty of its surroundings, ensuring a harmonious and timeless appeal.