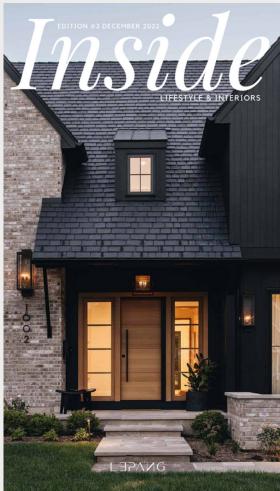

This remarkable home marries the timeless allure of Classic Spanish and the sleek sophistication of modern architecture. Modern elements, like the striking stone cladding on the front facade and the captivating cantilevered steel beam, infuse it with contemporary flair. The 21-foot cathedral ceilings and expansive transom windows flood the interiors with abundant natural light, creating a truly captivating and luminous living space. This fusion of styles and design elements delivers a home that is both elegant and cutting-edge. The exterior of this house seamlessly blends traditional Spanish aesthetics with modern design, exemplified by its captivating roofing. It preserves the classic allure with red ceramic-style roofing tiles while cleverly incorporating flat modern roofing techniques. This fusion not only preserves the timeless charm but also harmonizes two distinctive architectural styles into a captivating and cohesive whole.