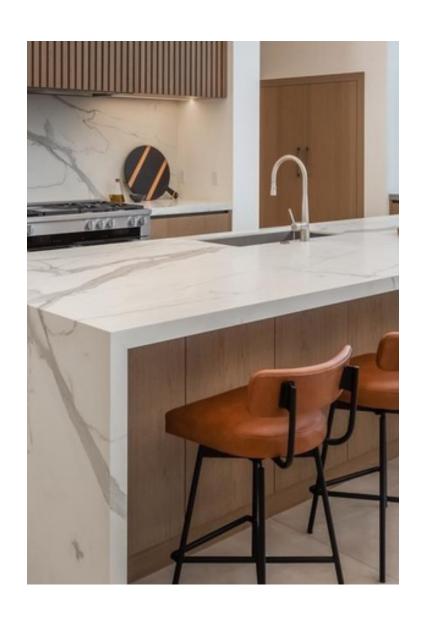

In a very spacious kitchen like this, creativity knows no bounds. The generous layout is adorned with exceptional features, including a luxurious striped white marble top gracing the expansive countertops and island. A substantial wooden base island commands attention, while a striking fluted wood hood cover crowns the stove area. The main kitchen embraces a tasteful minimalism, where wood, marble, and umber-colored leather coalesce seamlessly. Complementing this grandeur are leather counter stools with black aluminum legs, providing a captivating contrast and elevating the space to an extraordinary level of design and functionality. There's also a sophisticated butler's kitchen, serving as a hidden gem. Adjacent to it, a seated dining area, featuring exquisite caned dining chairs surrounding a rich, dark wood table. This additional space adds a layer of convenience and elegance