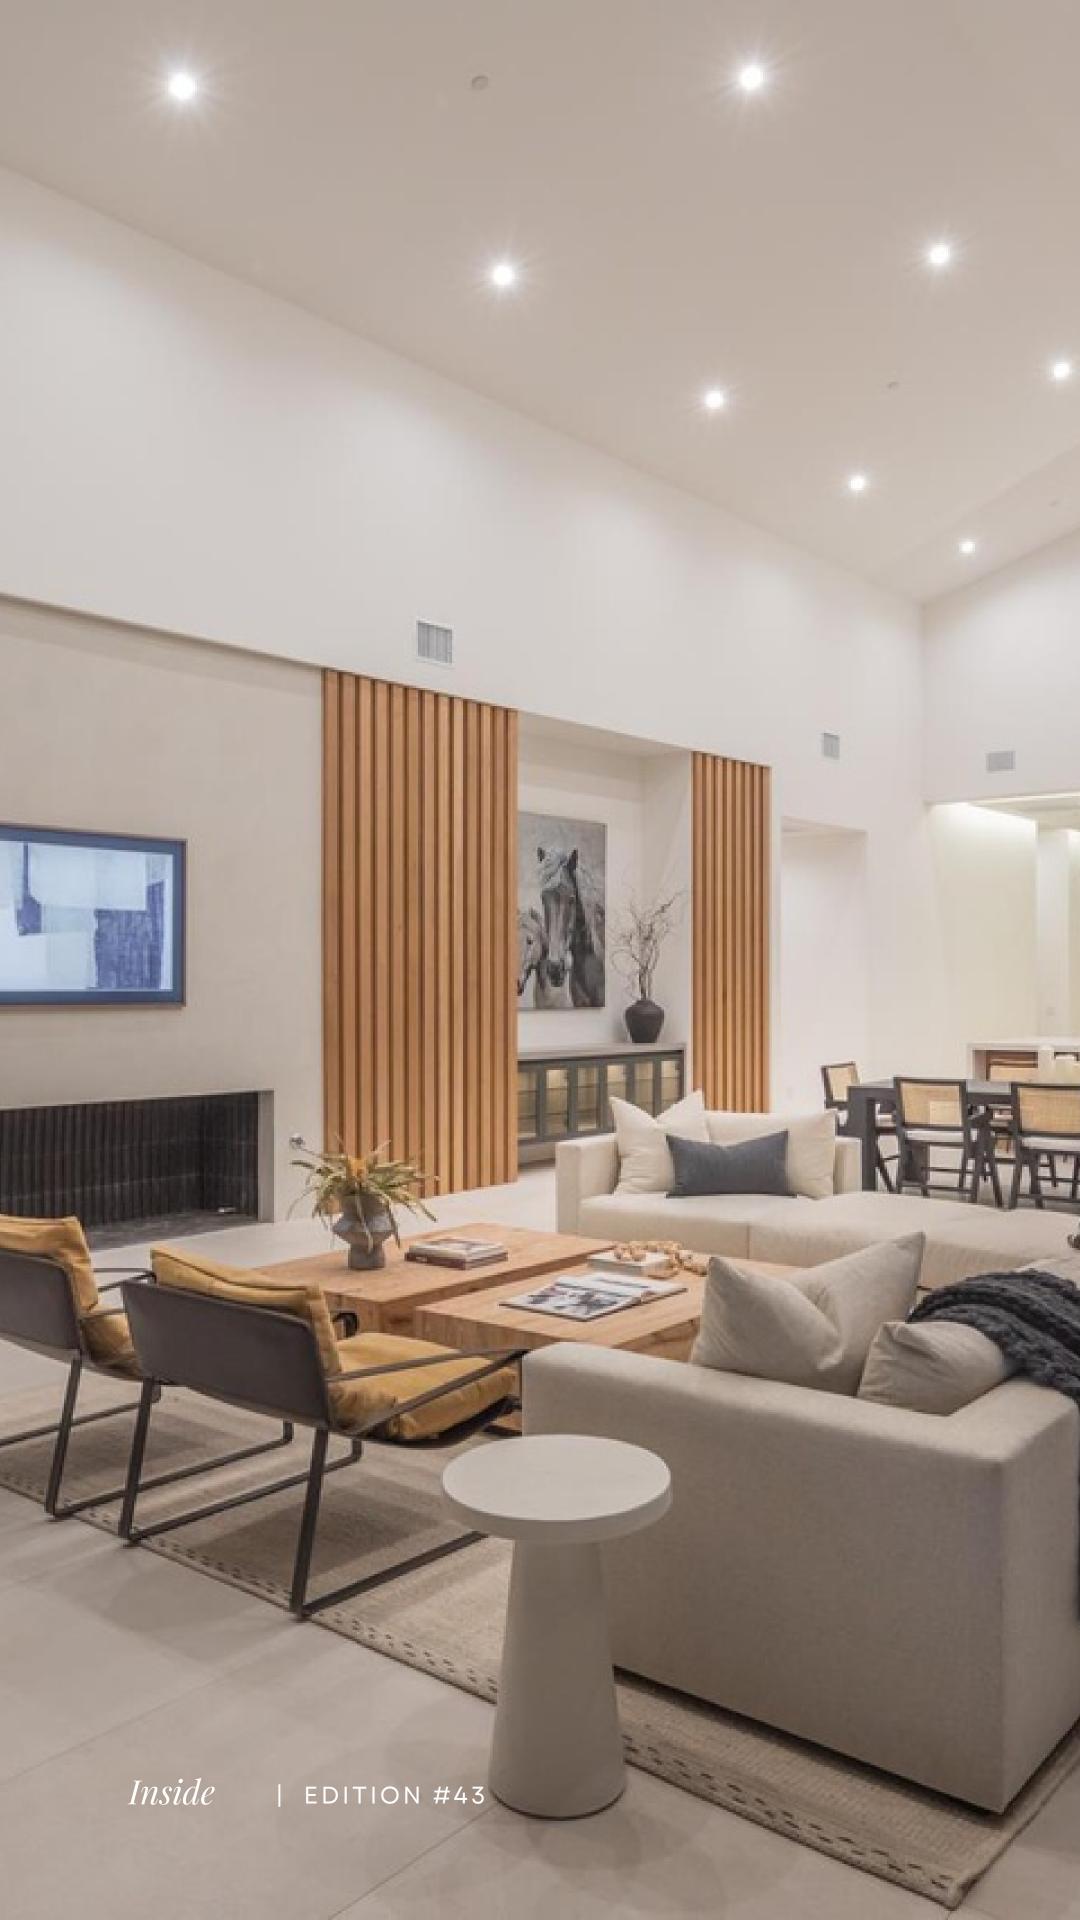

### SPANSIANS RENAISSANCE

This modern Spanish-style residence has been adorned with materials impeccably suited to both its architectural style and natural surroundings. Authentic elements like warm terracotta tiles, rich wooden beams, and wrought-iron accents punctuate the interior and exterior, echoing traditional Spanish aesthetics. Earthy stucco walls and rustic stone cladding enhance the façade, harmonizing with the environment's warm tones. Neutral color palettes, including soft creams, warm tans, and subtle grays, create a serene backdrop that complements the Mediterranean landscape. These carefully chosen materials and earthy, neutral hues imbue the home with an authentic Spanish charm, seamlessly blending it with the natural beauty of its surroundings, ensuring a harmonious and timeless appeal.

This remarkable home marries the timeless allure of Classic Spanish and the sleek sophistication of modern architecture. Modern elements, like the striking stone cladding on the front facade and the captivating cantilevered steel beam, infuse it with contemporary flair. The 21-foot cathedral ceilings and expansive transom windows flood the interiors with abundant natural light, creating a truly captivating and luminous living space. This fusion of styles and design elements delivers a home that is both elegant and cutting-edge. The exterior of this house seamlessly blends traditional Spanish aesthetics with modern design, exemplified by its captivating roofing. It preserves the classic allure with red ceramic-style roofing tiles while cleverly incorporating flat modern roofing techniques. This fusion not only preserves the timeless charm but also harmonizes two distinctive architectural styles into a captivating and cohesive whole.