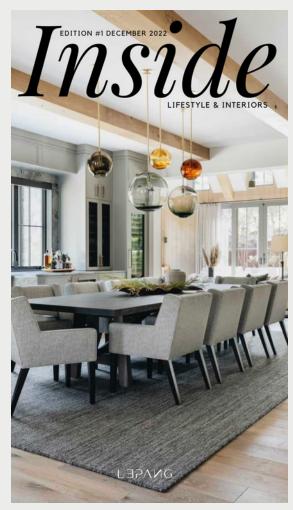

In a very spacious kitchen like this, creativity knows no bounds. The generous layout is adorned with exceptional features, including a luxurious striped white marble top gracing the expansive countertops and island. A substantial wooden base island commands attention, while a striking fluted wood hood cover crowns the stove area. The main kitchen embraces a tasteful minimalism, where wood, marble, and umber-colored leather coalesce seamlessly. Complementing this grandeur are leather counter stools with black aluminum legs, providing a captivating contrast and elevating the space to an extraordinary level of design and functionality. There's also a sophisticated butler's kitchen, serving as a hidden gem. Adjacent to it, a seated dining area, featuring exquisite caned dining chairs surrounding a rich, dark wood table. This additional space adds a layer of convenience and elegance