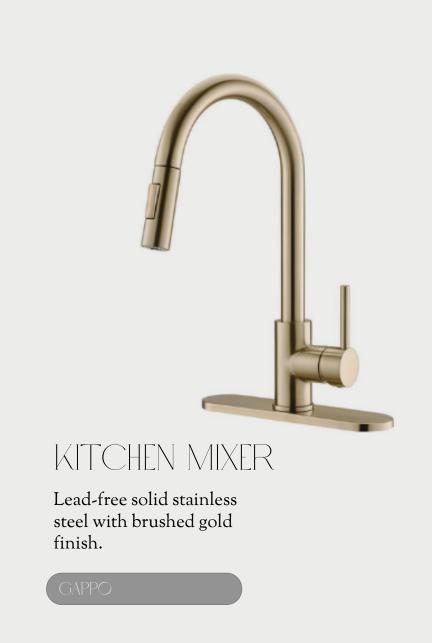

fa from Azzurro Living brings the outdoors into your contemporary living area. It embodies nature's charm with a modern twist. Crafted in classic rattan style, it's built to brave the elements. Its spacious design promises supreme comfort, while all-weather handwoven wicker ensures long-lasting endurance.







MALAGA SECTIONAL SOFA

Corner-blocked, kiln-dried solid and engineered hardwood frame sofa.

POLV & BARK

INSIDETRENDS Inside | EDITION #43









Modern Oak with black coating desk.

INSIDE TRENDS Inside EDITION #43



ALKY CHAIR

Black fabric modular chair by designer Giancarlo Piretti.

IST DIBS



DEEP CHAISE LOUNGE

Taft Fabric in Cement in a Performance Two-Toned Textured Weave.

CRATE & BARREL















Modern leather and steel frame counter stool.

INDLISTRY WEST











Curved and elegant blue/clear/silver finish shine lamp with linen shade.

BIRCH LANE



Solid cast brass silhouette mirror.

REGINA ANDREW







LEATHER WAVE CHAISE

Dior grey leather, this elegant chaise longue by Milo Baughman in leather & chrome.

IST DIBS













The outdoor expanse is expansive and welcoming, showcasing remarkable vistas. A masterfully crafted custom pool, mirroring the fluidity of a wave, elegantly envelopes one side of the backyard. This design blurs the boundaries between indoor and outdoor realms, rendering windows almost invisible. In this architectural marvel, lounges seamlessly merge with lush gardens, forging a serene and flexible haven. Whether you seek solitary introspection or shared moments with family, this space offers an oasis of tranquili