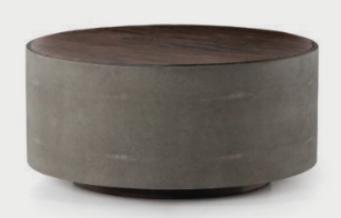

## CROSBY COFFEE TABLE

Reclaimed Peroba wood is supported by a textured faux shagreen base in soft gray.

PERICOL D

BACKENZAHN STOOL

Philipp Mainzer designed stool made from .solid oak and walnut

LUMINAIRE

CANVA STORIES