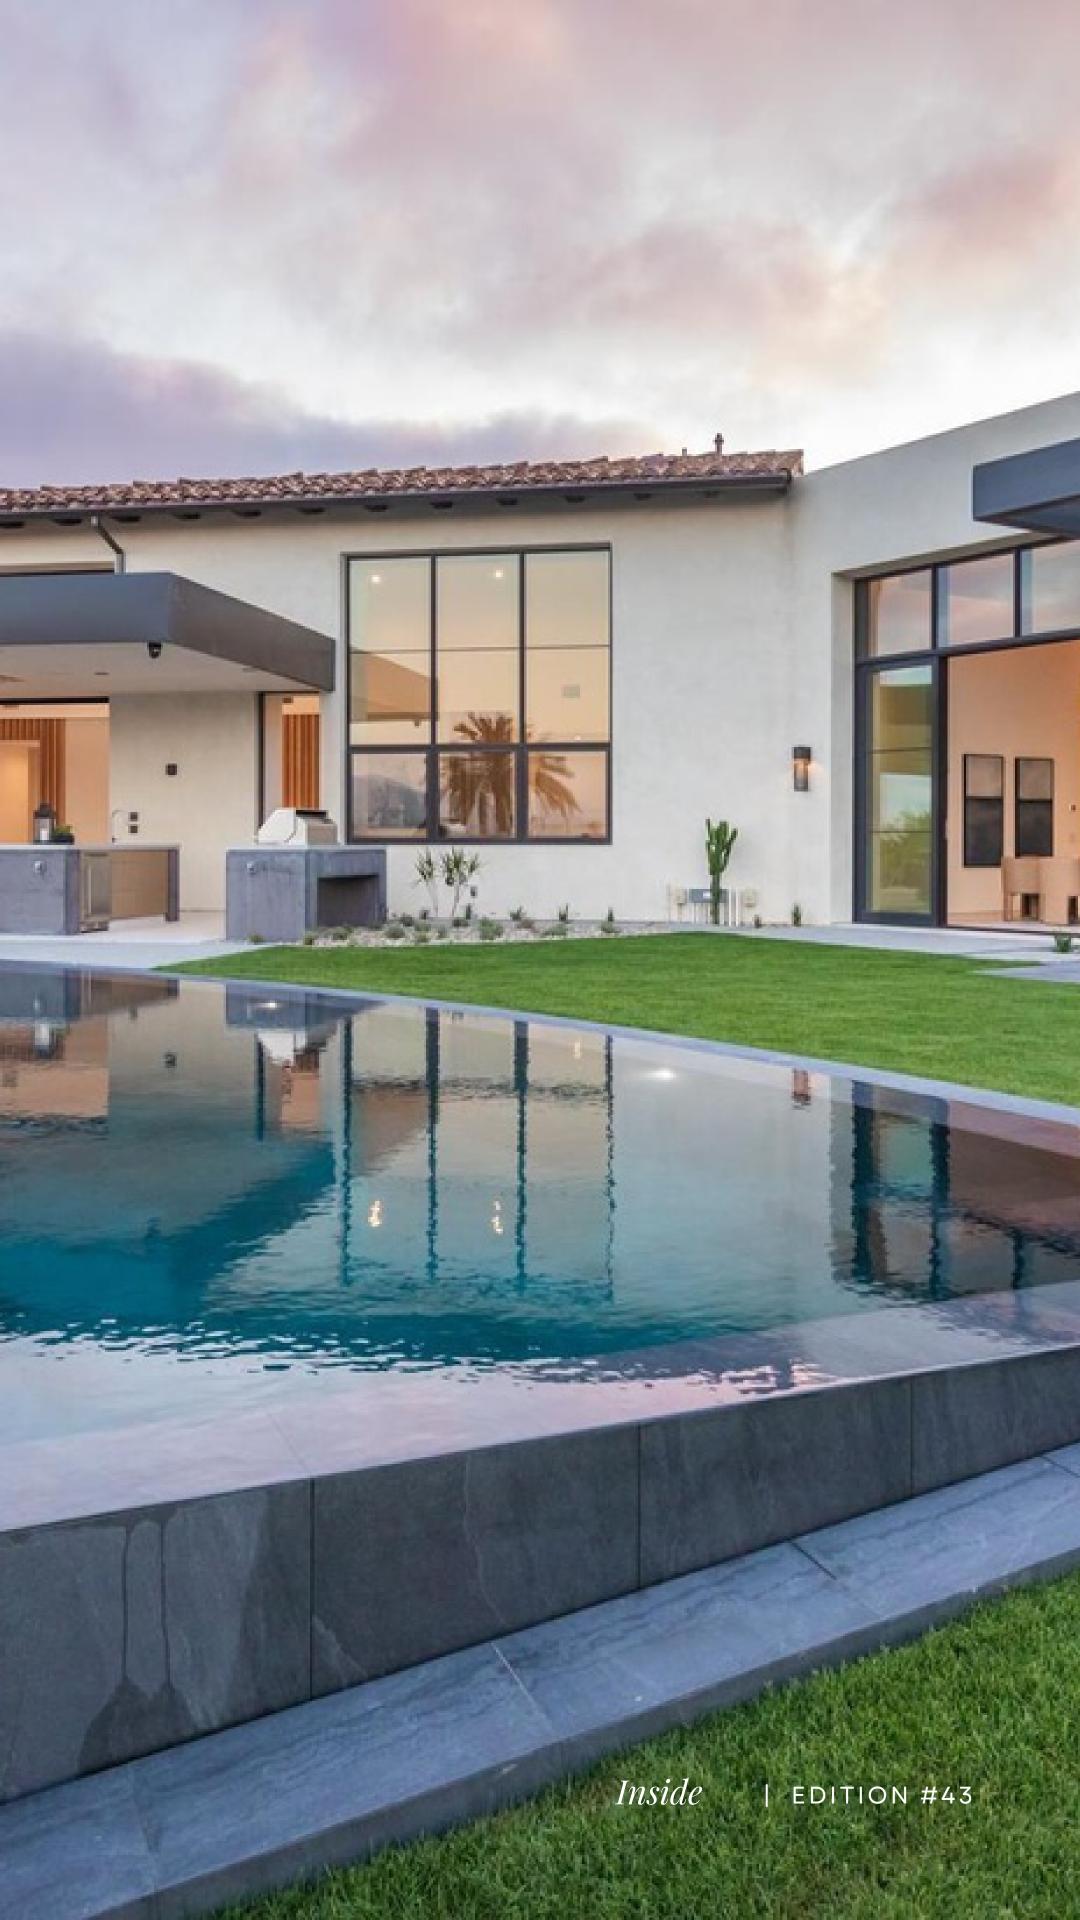

This remarkable home marries the timeless allure of Classic Spanish and the sleek sophistication of modern architecture. Modern elements, like the striking stone cladding on the front facade and the captivating cantilevered steel beam, infuse it with contemporary flair. The 21-foot cathedral ceilings and expansive transom windows flood the interiors with abundant natural light, creating a truly captivating and luminous living space. This fusion of styles and design elements delivers a home that is both elegant and cutting-edge. The exterior of this house seamlessly blends traditional Spanish aesthetics with modern design, exemplified by its captivating roofing. It preserves the classic allure with red ceramic-style roofing tiles while cleverly incorporating flat modern roofing techniques. This fusion not only preserves the timeless charm but also harmonizes two distinctive architectural styles into a captivating and cohesive whole.

Beyond its breathtaking ocean vistas, sprawling emerald lawn, and enchanting sunsets, this house accomplishes a remarkable feat. It seamlessly integrates with its natural surroundings, becoming one with the landscape. It doesn't just capture the essence of its environment; it does so with a captivating and effortless grace that immerses you in the beauty of nature at every turn.

IST DIBS

The outdoor expanse is expansive and welcoming, showcasing remarkable vistas. A masterfully crafted custom pool, mirroring the fluidity of a wave, elegantly envelopes one side of the backyard. This design blurs the boundaries between indoor and outdoor realms, rendering windows almost invisible. In this architectural marvel, lounges seamlessly merge with lush gardens, forging a serene and flexible haven. Whether you seek solitary introspection or shared moments with family, this space offers an oasis of tranquility and relaxation. Its versatility is its hallmark, catering to your every mood and desire, making it a cherished retreat for all occasions and all who visit.