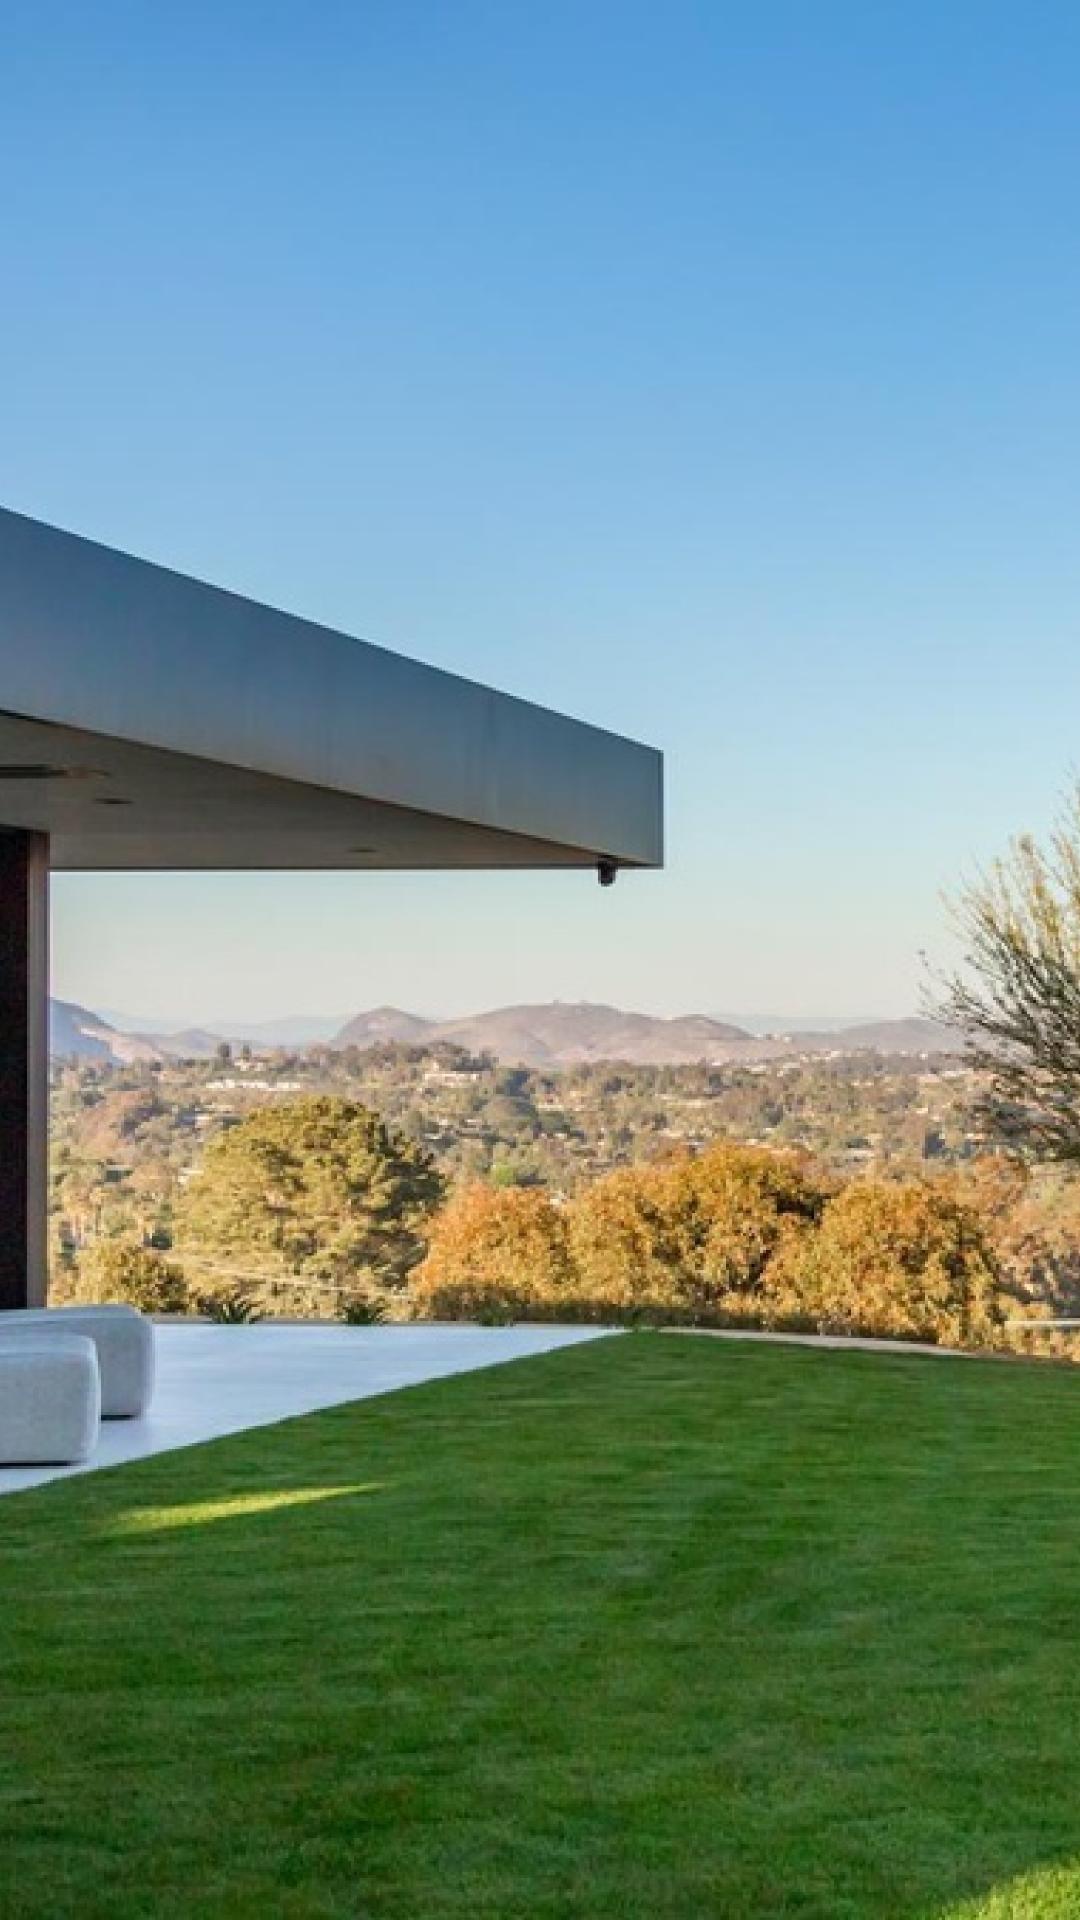

This remarkable home marries the timeless allure of Classic Spanish and the sleek sophistication of modern architecture. Modern elements, like the striking stone cladding on the front facade and the captivating cantilevered steel beam, infuse it with contemporary flair. The 21-foot cathedral ceilings and expansive transom windows flood the interiors with abundant natural light, creating a truly captivating and luminous living space. This fusion of styles and design elements delivers a home that is both elegant and cutting-edge. The exterior of this house seamlessly blends traditional Spanish aesthetics with modern design, exemplified by its captivating roofing. It preserves the classic allure with red ceramic-style roofing tiles while cleverly incorporating flat modern roofing techniques. This fusion not only preserves the timeless charm but also harmonizes two distinctive architectural styles into a captivating and cohesive whole.

Beyond its breathtaking ocean vistas, sprawling emerald lawn, and enchanting sunsets, this house accomplishes a remarkable feat. It seamlessly integrates with its natural surroundings, becoming one with the landscape. It doesn't just capture the essence of its environment; it does so with a captivating and effortless grace that immerses you in the beauty of nature at every turn.