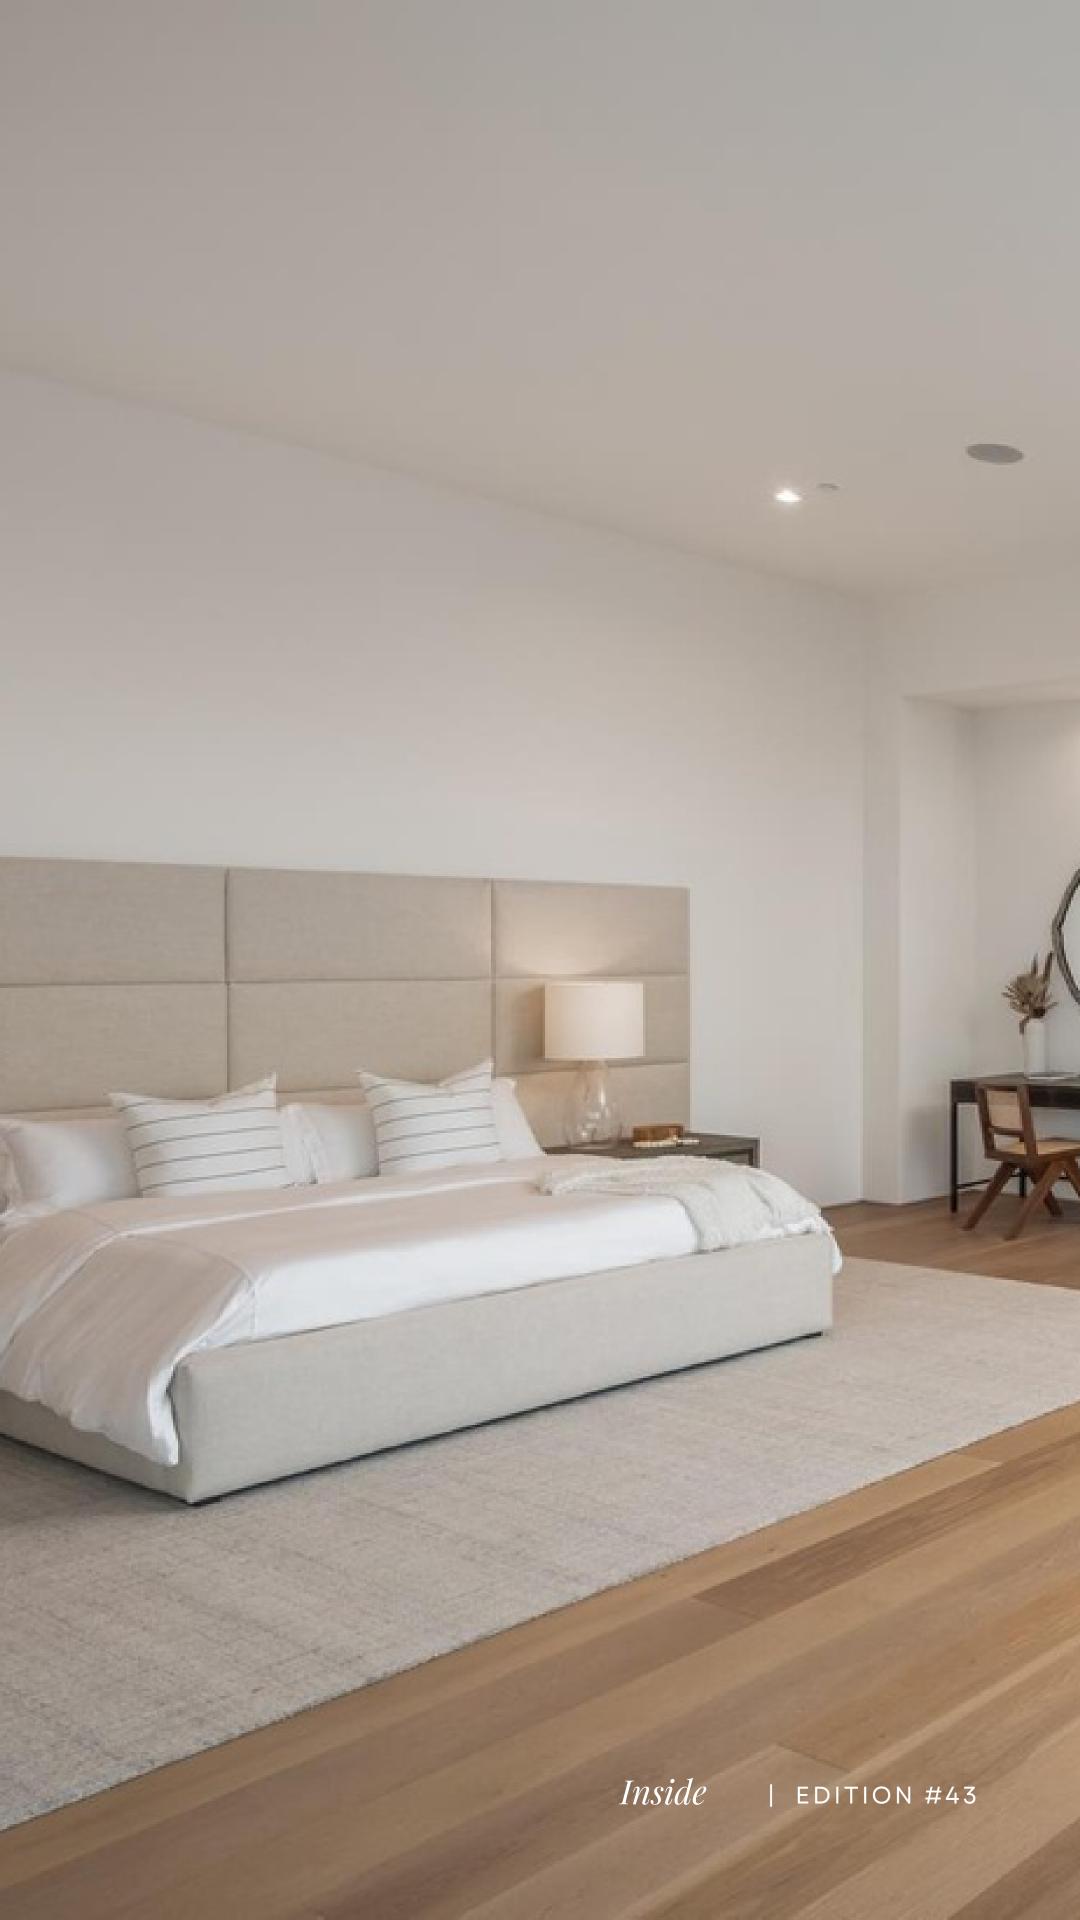

This remarkable home marries the timeless allure of Classic Spanish and the sleek sophistication of modern architecture. Modern elements, like the striking stone cladding on the front facade and the captivating cantilevered steel beam, infuse it with contemporary flair. The 21-foot cathedral ceilings and expansive transom windows flood the interiors with abundant natural light, creating a truly captivating and luminous living space. This fusion of styles and design elements delivers a home that is both elegant and cutting-edge. The exterior of this house seamlessly blends traditional Spanish aesthetics with modern design, exemplified by its captivating roofing. It preserves the classic allure with red ceramic-style roofing tiles while cleverly incorporating flat modern roofing techniques. This fusion not only preserves the timeless charm but also harmonizes two distinctive architectural styles into a captivating and cohesive whole.