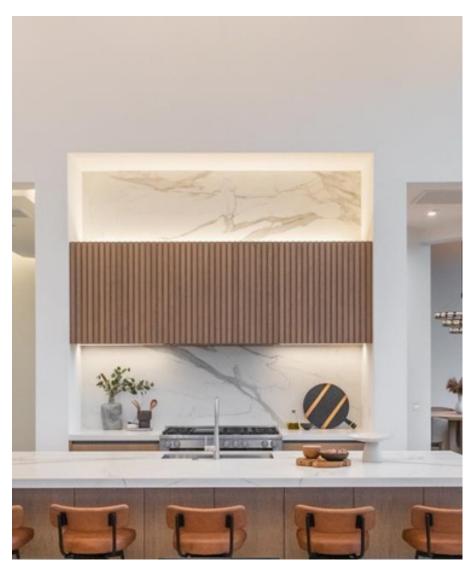

In a very spacious kitchen like this, creativity knows no bounds. The generous layout is adorned with exceptional features, including a luxurious striped white marble top gracing the expansive countertops and island. A substantial wooden base island commands attention, while a striking fluted wood hood cover crowns the stove area. The main kitchen embraces a tasteful minimalism, where wood, marble, and umber-colored leather coalesce seamlessly. Complementing this grandeur are leather counter stools with black aluminum legs, providing a captivating contrast and elevating the space to an extraordinary level of design and functionality. There's also a sophisticated butler's kitchen, serving as a hidden gem. Adjacent to it, a seated dining area, featuring exquisite caned dining chairs surrounding a rich, dark wood table. This additional space adds a layer of convenience and elegance