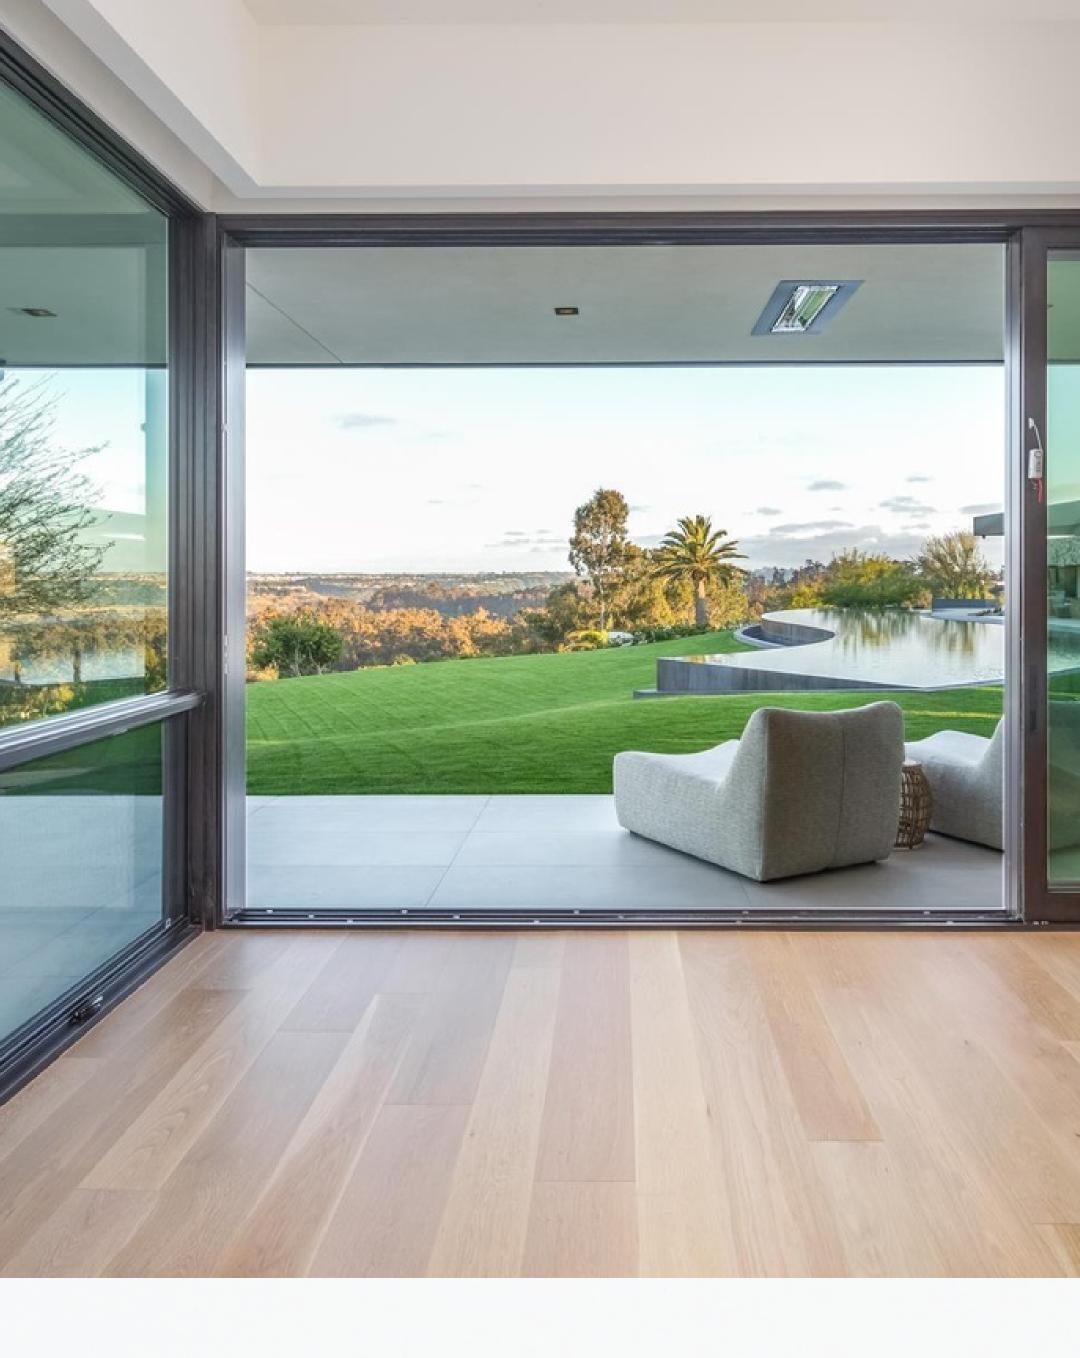

This remarkable home marries the timeless allure of Classic Spanish and the sleek sophistication of modern architecture. Modern elements, like the striking stone cladding on the front facade and the captivating cantilevered steel beam, infuse it with contemporary flair. The 21-foot cathedral ceilings and expansive transom windows flood the interiors with abundant natural light, creating a truly captivating and luminous living space. This fusion of styles and design elements delivers a home that is both elegant and cutting-edge. The exterior of this house seamlessly blends traditional Spanish aesthetics with modern design, exemplified by its captivating roofing. It preserves the classic allure with red ceramic-style roofing tiles while cleverly incorporating flat modern roofing techniques. This fusion not only preserves the timeless charm but also harmonizes two distinctive architectural styles into a captivating and cohesive whole.

Beyond its breathtaking ocean vistas, sprawling emerald lawn, and enchanting sunsets, this house accomplishes a remarkable feat. It seamlessly integrates with its natural surroundings, becoming one with the landscape. It doesn't just capture the essence of its environment; it does so with a captivating and effortless grace that immerses you in the beauty of nature at every turn.