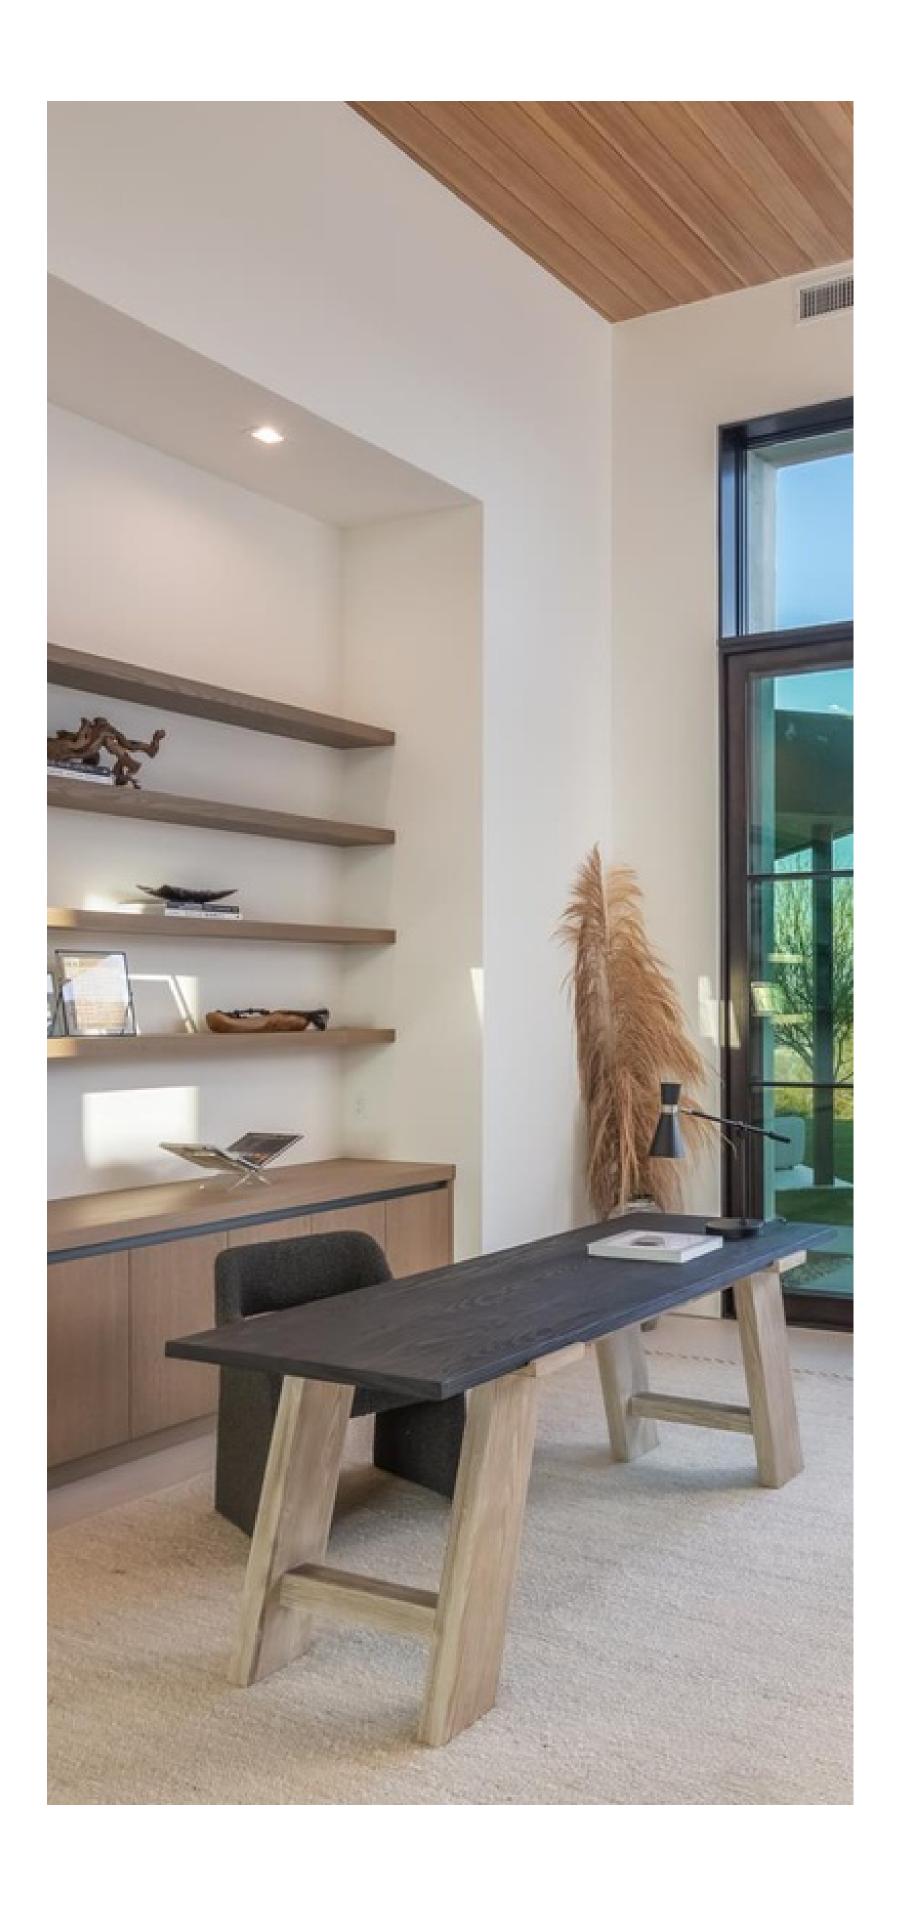

MALAGA SECTIONAL SOFA

Corner-blocked, kiln-dried solid and engineered hardwood frame sofa.

POLV & BARK

INSIDETRENDS Inside | EDITION #43

Modern Oak with black coating desk.

INSIDE TRENDS Inside EDITION #43