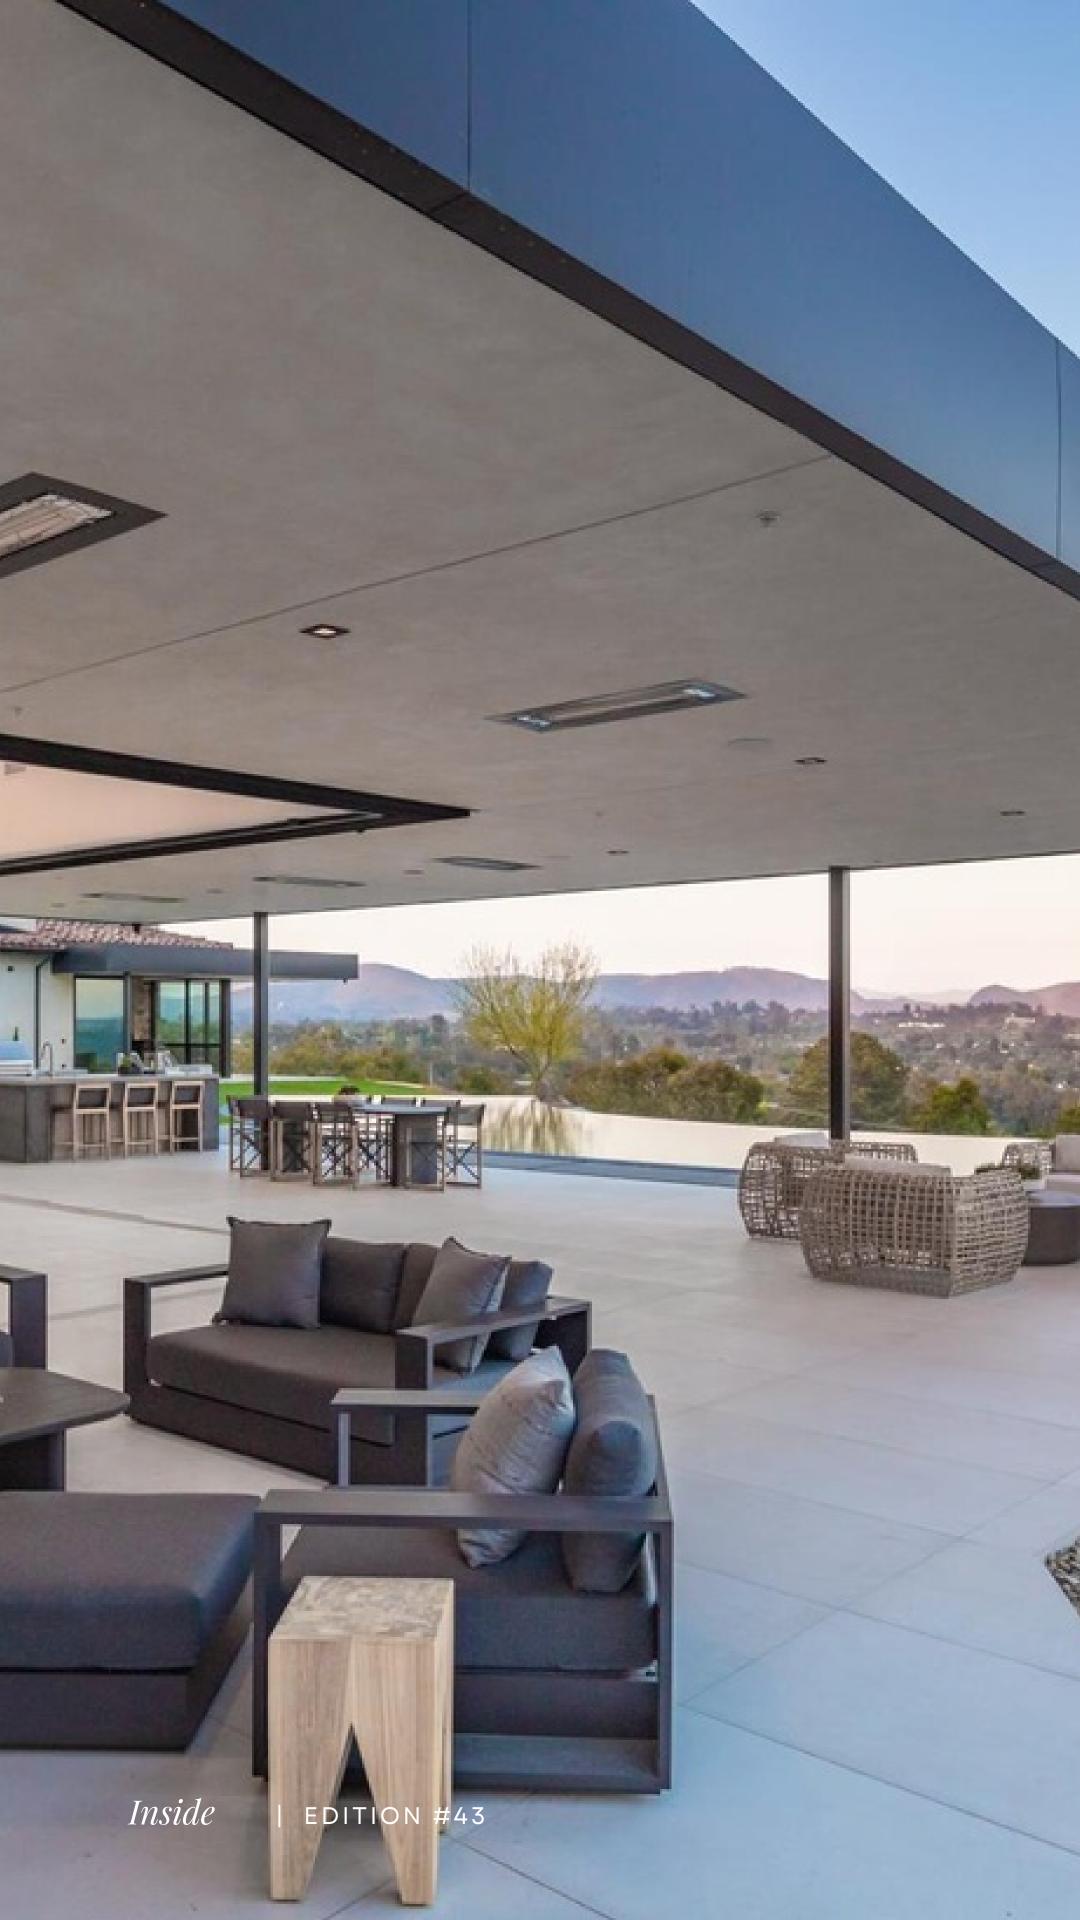

IST DIBS

The outdoor expanse is expansive and welcoming, showcasing remarkable vistas. A masterfully crafted custom pool, mirroring the fluidity of a wave, elegantly envelopes one side of the backyard. This design blurs the boundaries between indoor and outdoor realms, rendering windows almost invisible. In this architectural marvel, lounges seamlessly merge with lush gardens, forging a serene and flexible haven. Whether you seek solitary introspection or shared moments with family, this space offers an oasis of tranquility and relaxation. Its versatility is its hallmark, catering to your every mood and desire, making it a cherished retreat for all occasions and all who visit.