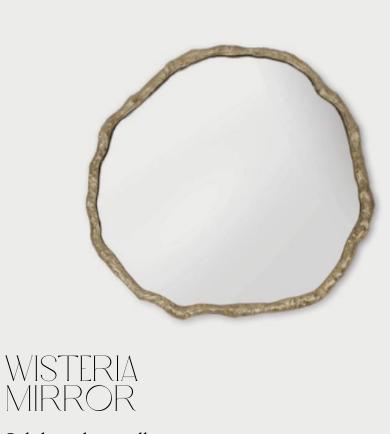

INDLISTRY WEST

Curved and elegant blue/clear/silver finish shine lamp with linen shade.

BIRCH LANE

Solid cast brass silhouette mirror.

REGINA ANDREW

LEATHER WAVE CHAISE

Dior grey leather, this elegant chaise longue by Milo Baughman in leather & chrome.