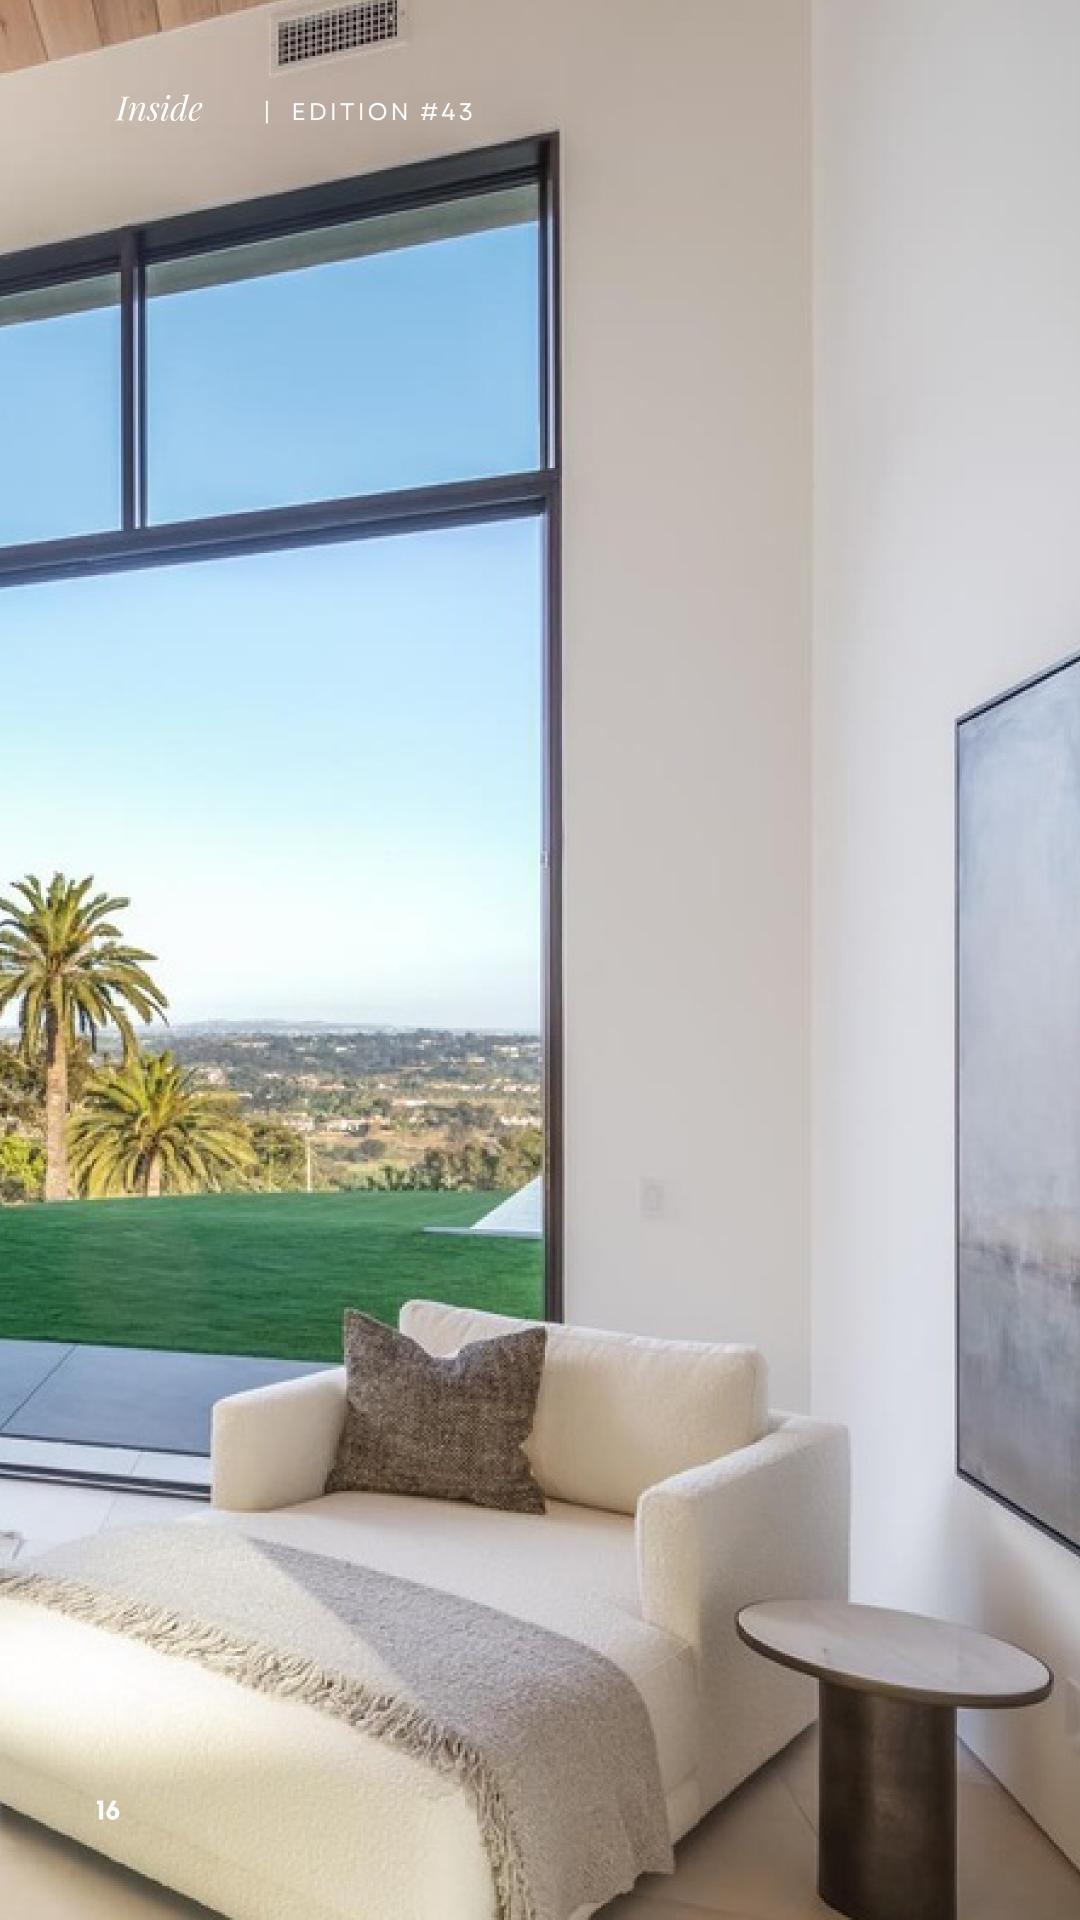

This remarkable home marries the timeless allure of Classic Spanish and the sleek sophistication of modern architecture. Modern elements, like the striking stone cladding on the front facade and the captivating cantilevered steel beam, infuse it with contemporary flair. The 21-foot cathedral ceilings and expansive transom windows flood the interiors with abundant natural light, creating a truly captivating and luminous living space. This fusion of styles and design elements delivers a home that is both elegant and cutting-edge. The exterior of this house seamlessly blends traditional Spanish aesthetics with modern design, exemplified by its captivating roofing. It preserves the classic allure with red ceramic-style roofing tiles while cleverly incorporating flat modern roofing techniques. This fusion not only preserves the timeless charm but also harmonizes two distinctive architectural styles into a captivating and cohesive whole.

Beyond its breathtaking ocean vistas, sprawling emerald lawn, and enchanting sunsets, this house accomplishes a remarkable feat. It seamlessly integrates with its natural surroundings, becoming one with the landscape. It doesn't just capture the essence of its environment; it does so with a captivating and effortless grace that immerses you in the beauty of nature at every turn.