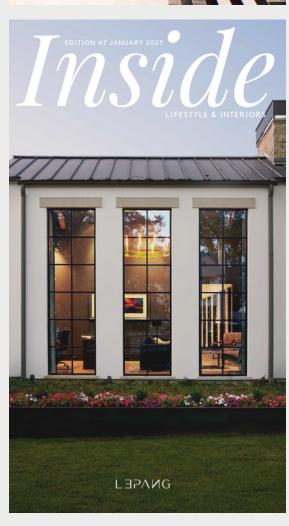

This remarkable home marries the timeless allure of Classic Spanish and the sleek sophistication of modern architecture. Modern elements, like the striking stone cladding on the front facade and the captivating cantilevered steel beam, infuse it with contemporary flair. The 21-foot cathedral ceilings and expansive transom windows flood the interiors with abundant natural light, creating a truly captivating and luminous living space. This fusion of styles and design elements delivers a home that is both elegant and cutting-edge. The exterior of this house seamlessly blends traditional Spanish aesthetics with modern design, exemplified by its captivating roofing. It preserves the classic allure with red ceramic-style roofing tiles while cleverly incorporating flat modern roofing techniques. This fusion not only preserves the timeless charm but also harmonizes two distinctive architectural styles into a captivating and cohesive whole.