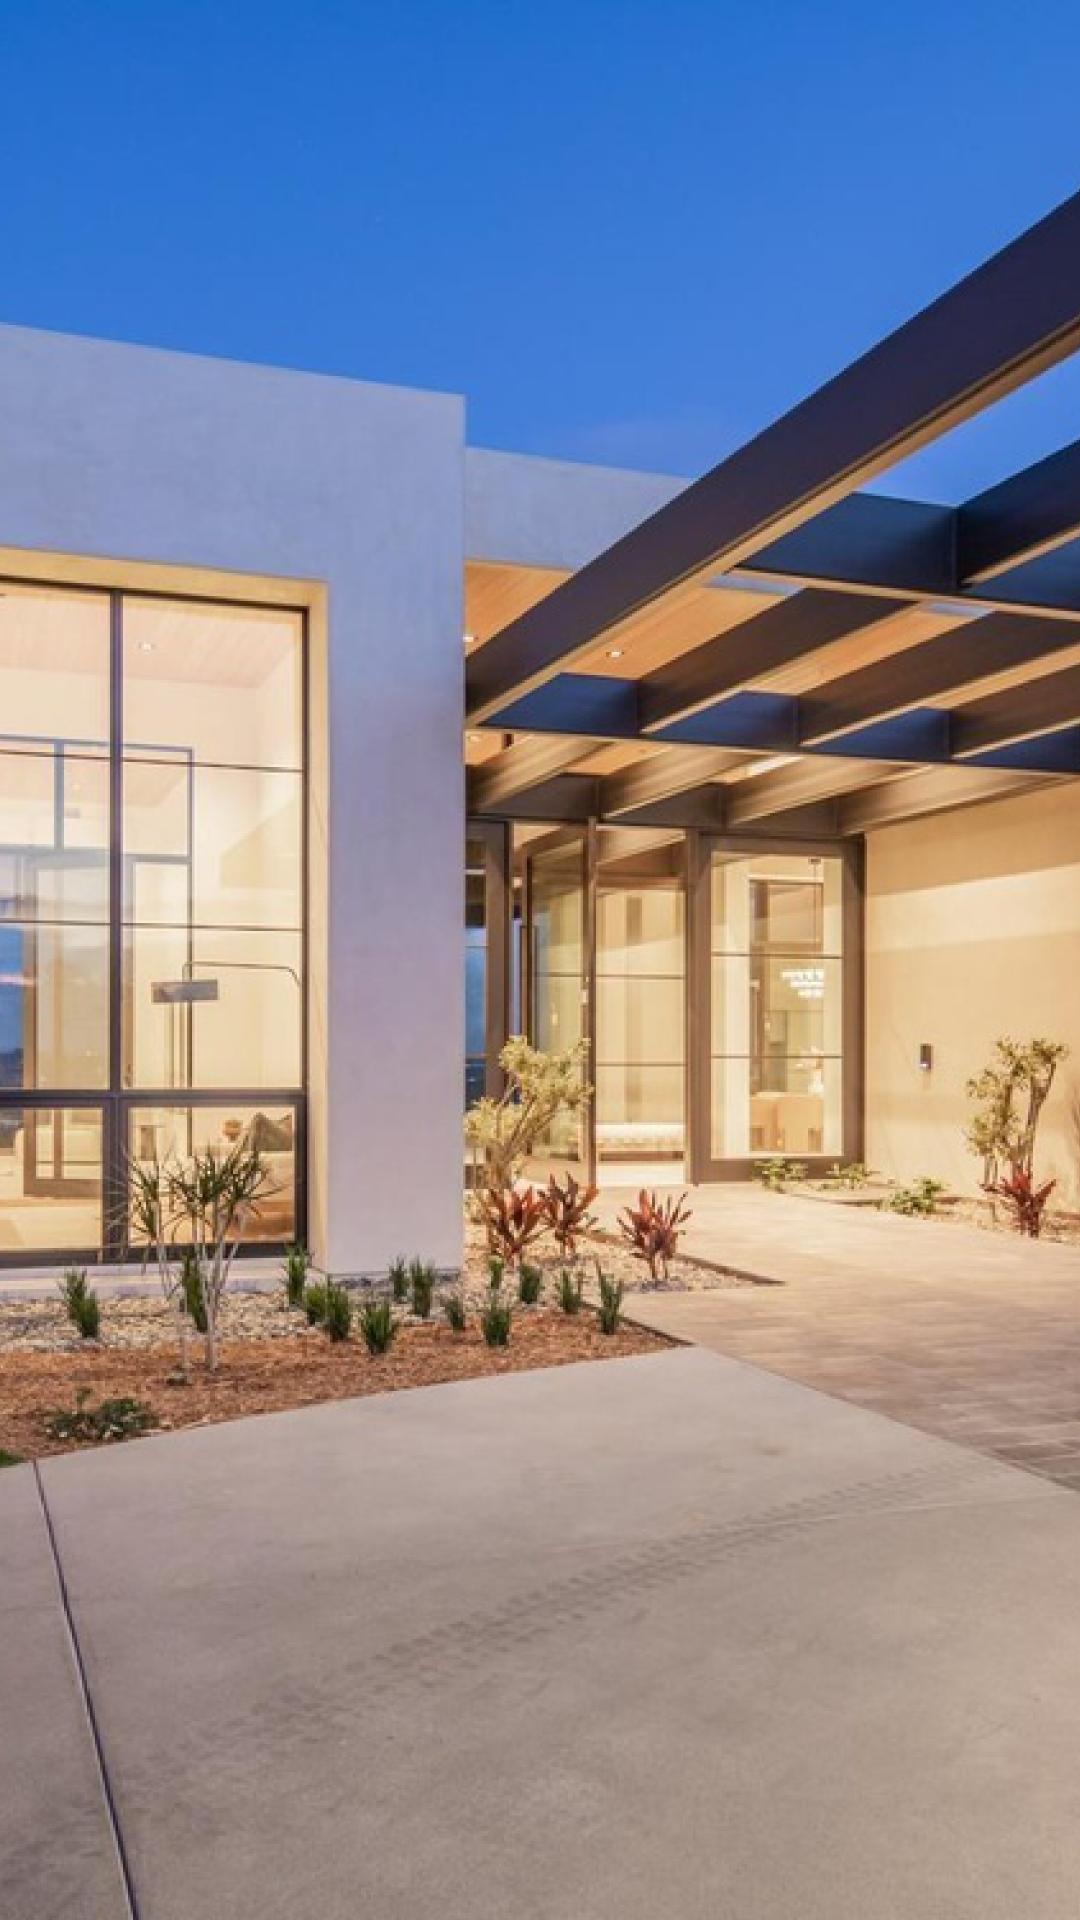

This remarkable home marries the timeless allure of Classic Spanish and the sleek sophistication of modern architecture. Modern elements, like the striking stone cladding on the front facade and the captivating cantilevered steel beam, infuse it with contemporary flair. The 21-foot cathedral ceilings and expansive transom windows flood the interiors with abundant natural light, creating a truly captivating and luminous living space. This fusion of styles and design elements delivers a home that is both elegant and cutting-edge. The exterior of this house seamlessly blends traditional Spanish aesthetics with modern design, exemplified by its captivating roofing. It preserves the classic allure with red ceramic-style roofing tiles while cleverly incorporating flat modern roofing techniques. This fusion not only preserves the timeless charm but also harmonizes two distinctive architectural styles into a captivating and cohesive whole.

Understanding the architecture and residential style specific to San Diego, especially in Santa Fe, is crucial for J Sylvester Construction to create homes that seamlessly integrate with the local aesthetic and climate. This knowledge ensures that their designs align with the region's cultural and architectural heritage, optimizing both functionality and aesthetics while complying with local regulations and preferences. It helps them deliver residences that feel like an organic part of the community, enhancing property value and client satisfaction.