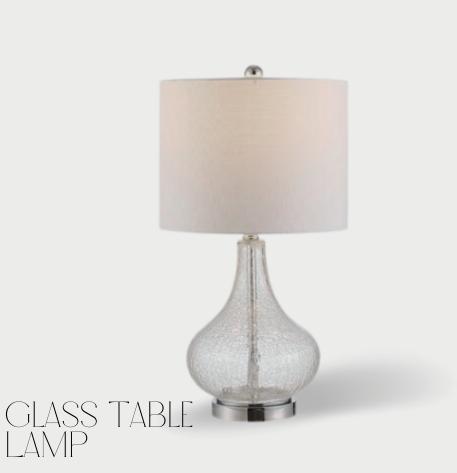

INDLISTRY WEST

Curved and elegant blue/clear/silver finish shine lamp with linen shade.

BIRCH LANE

Solid cast brass silhouette mirror.

REGINA ANDREW

LEATHER WAVE CHAISE

Dior grey leather, this elegant chaise longue by Milo Baughman in leather & chrome.