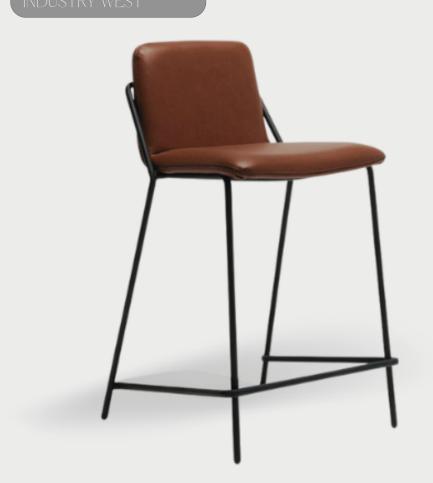

INDLISTRY WEST

Curved and elegant blue/clear/silver finish shine lamp with linen shade.

BIRCH LANE

Solid cast brass silhouette mirror.

REGINA ANDREW

LEATHER WAVE CHAISE

Dior grey leather, this elegant chaise longue by Milo Baughman in leather & chrome.