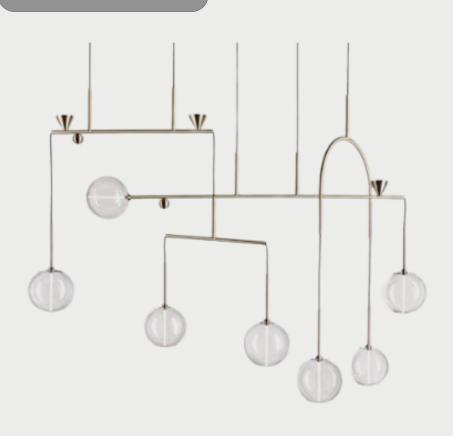

#### DEWDROPS LIGHT

Multilayered linear contemporary designer light.

GIOPATO 8 COOMBES