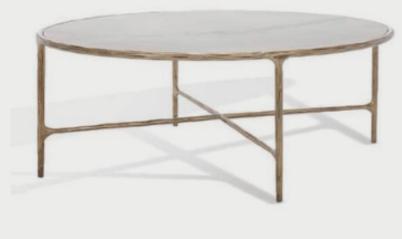

#### PACIFICA Double Chaise

Woven sunbleached driftwood double seater chaise with performance upholstery.

SERENA & LIL'

JESSA ROUND COFFEE TABLE

Iron brass finished glass top round table.

SAFAVIEH