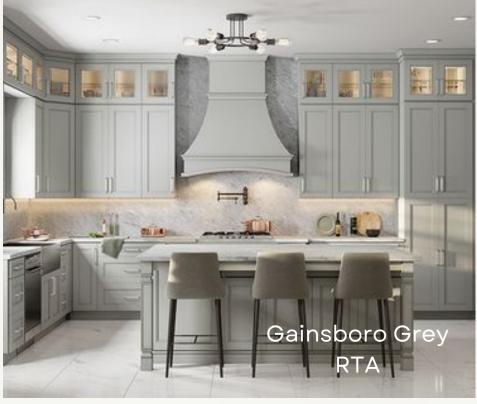

INSIDE GUIDE #47

THE CATALOGUE

Grey kitchens, utilizing shades like Dove grey, En Vogue grey, and Gainsboro grey, epitomize a trend that balances contemporary style and enduring elegance. They span a diverse range of designs, from sleek modern styles with clean lines to intricately detailed, traditional cabinetry. Charcoal and slate grey juxtapose, creating captivating contrasts and depth. Complemented by pewter and silver hardware, along with textured stone countertops and silver-flecked backsplashes, these kitchens exude refined sophistication. The versatility of the different greys in various styles showcases their adaptability, making them an ever-popular choice for those seeking both modern chicand timeless allure in their culinary space.