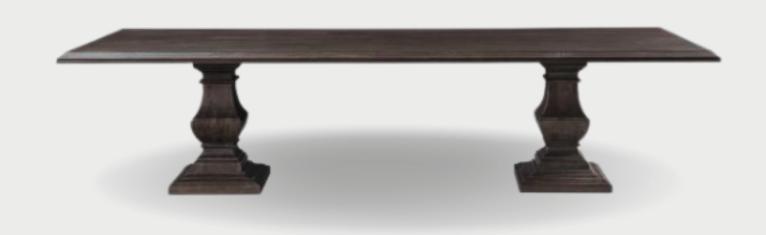

#### TOULON DINING TABLE

Vintage brown finish over solid mango wood triple beveled waterfall legs.

SCOUT & NIMBLE