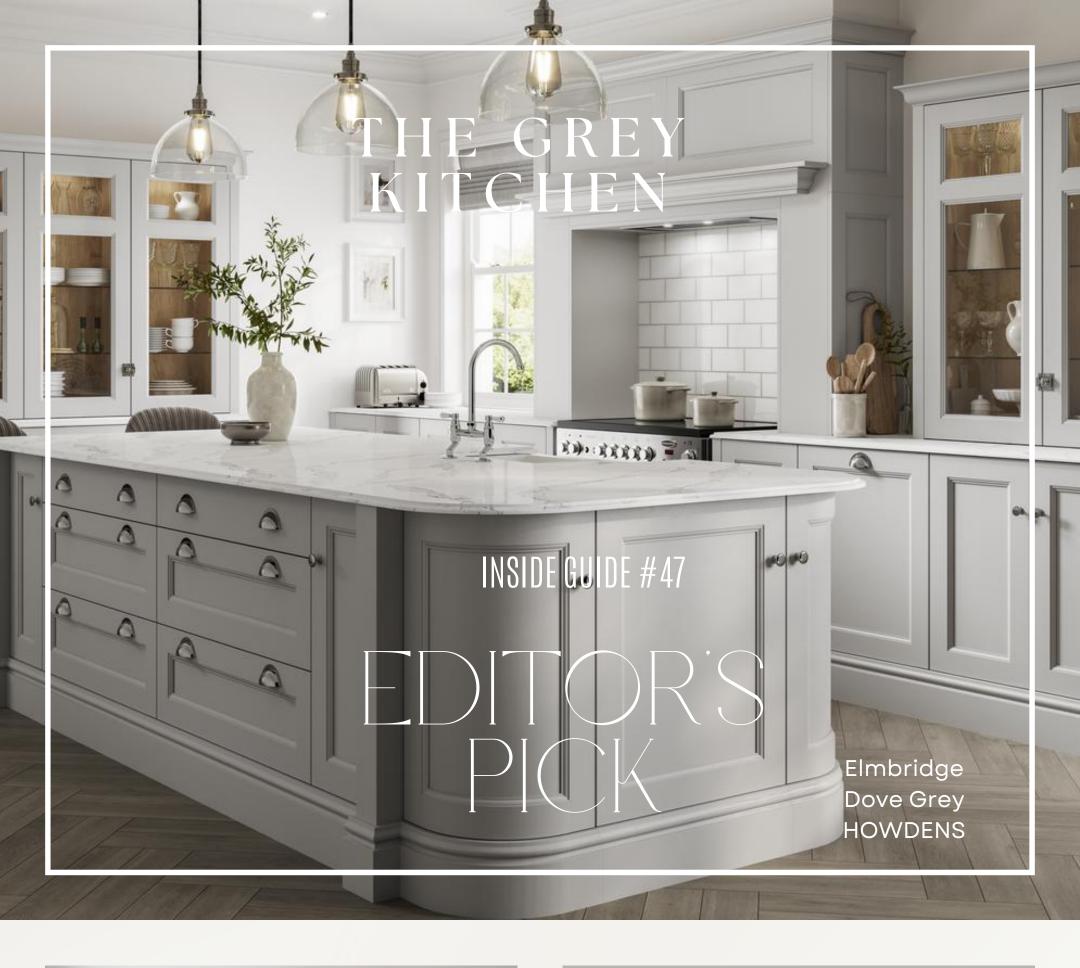

When envisioning a Mediterranean dwelling, one often conjures vibrant imagery of lively hues and intricate architectural detailing, from colorful backsplashes to the rustic allure of brick facades and arched wood-fired ovens. However, what truly captivates the essence of Mediterranean design is its remarkable versatility, allowing for a seamless blend of traditional and contemporary elements, each weaving a unique narrative of elegance and sophistication. As I gaze upon the dove-grey kitchen cabinetry, the Tudor-style essence is palpable, yet intricately adorned with arched patterns and shapes that effortlessly evoke a soft Mediterranean ambiance. The stove area, a centerpiece of artistry, boasts an ornate design concealing the hood, adorned with a delicate dove-grey diamond-shaped mosaic pattern that adds a touch of finesse. The grand, arched window, commanding attention, bathes the space in natural light, harmoniously complementing the oak and mahogany finished wood features. Two islands, strategically placed, serve distinct purposes, one dedicated to culinary endeavors while the other invites intimate dining experiences. This kitchen exudes a warm, sultry allure, seamlessly enhancing the splendor of this remarkable abode.

INSIDE GUIDE #47

THE CATALOGUE

Grey kitchens, utilizing shades like Dove grey, En Vogue grey, and Gainsboro grey, epitomize a trend that balances contemporary style and enduring elegance. They span a diverse range of designs, from sleek modern styles with clean lines to intricately detailed, traditional cabinetry. Charcoal and slate grey juxtapose, creating captivating contrasts and depth. Complemented by pewter and silver hardware, along with textured stone countertops and silver-flecked backsplashes, these kitchens exude refined sophistication. The versatility of the different greys in various styles showcases their adaptability, making them an ever-popular choice for those seeking both modern chicand timeless allure in their culinary space.