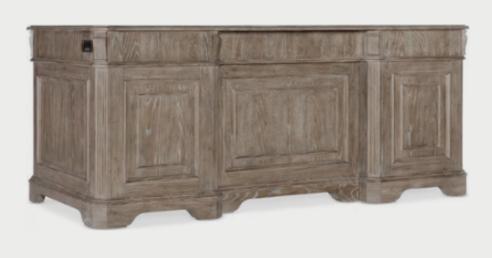

#### SUTTER EXECUTIVE DESK

Cathedral Oak Veneers in Claro finish classic designer desk.

AYLA GRAYCE