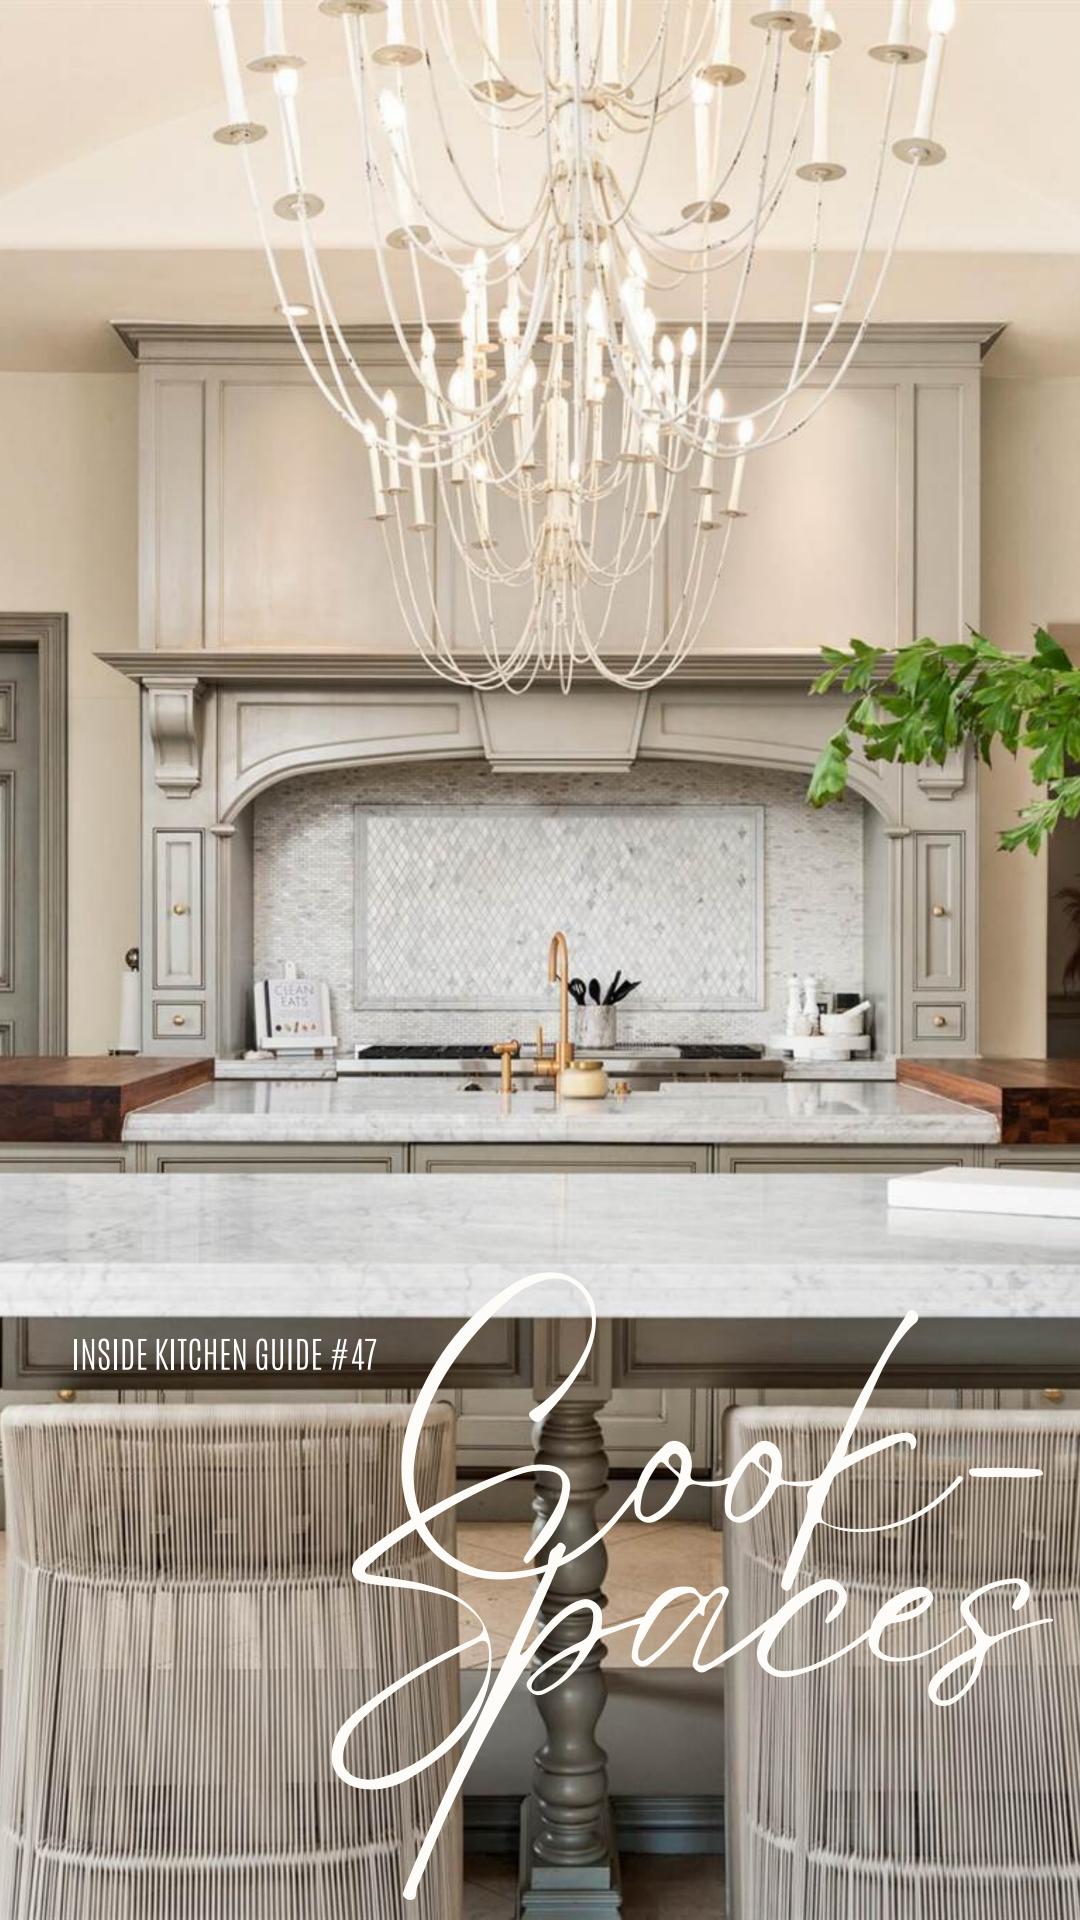

When envisioning a Mediterranean dwelling, one often conjures vibrant imagery of lively hues and intricate architectural detailing, from colorful backsplashes to the rustic allure of brick facades and arched wood-fired ovens. However, what truly captivates the essence of Mediterranean design is its remarkable versatility, allowing for a seamless blend of traditional and contemporary elements, each weaving a unique narrative of elegance and sophistication. As I gaze upon the dove-grey kitchen cabinetry, the Tudor-style essence is palpable, yet intricately adorned with arched patterns and shapes that effortlessly evoke a soft Mediterranean ambiance. The stove area, a centerpiece of artistry, boasts an ornate design concealing the hood, adorned with a delicate dove-grey diamond-shaped mosaic pattern that adds a touch of finesse. The grand, arched window, commanding attention, bathes the space in natural light, harmoniously complementing the oak and mahogany finished wood features. Two islands, strategically placed, serve distinct purposes, one dedicated to culinary endeavors while the other invites intimate dining experiences. This kitchen exudes a warm, sultry allure, seamlessly enhancing the splendor of this remarkable abode.

INSIDE GUIDE #47

THE CATALOGUE

Grey kitchens, utilizing shades like Dove grey, En Vogue grey, and Gainsboro grey, epitomize a trend that balances contemporary style and enduring elegance. They span a diverse range of designs, from sleek modern styles with clean lines to intricately detailed, traditional cabinetry. Charcoal and slate grey juxtapose, creating captivating contrasts and depth. Complemented by pewter and silver hardware, along with textured stone countertops and silver-flecked backsplashes, these kitchens exude refined sophistication. The versatility of the different greys in various styles showcases their adaptability, making them an ever-popular choice for those seeking both modern chicand timeless allure in their culinary space.