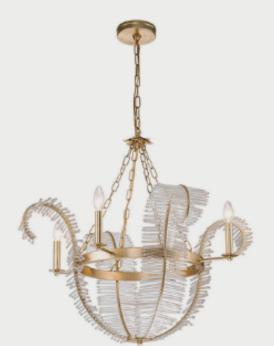

#### FLORAL CHANDELIER

Crystal palm leaf inspired chandelier with ultraslender glass crystal tubes.

VISUAL COMFORT