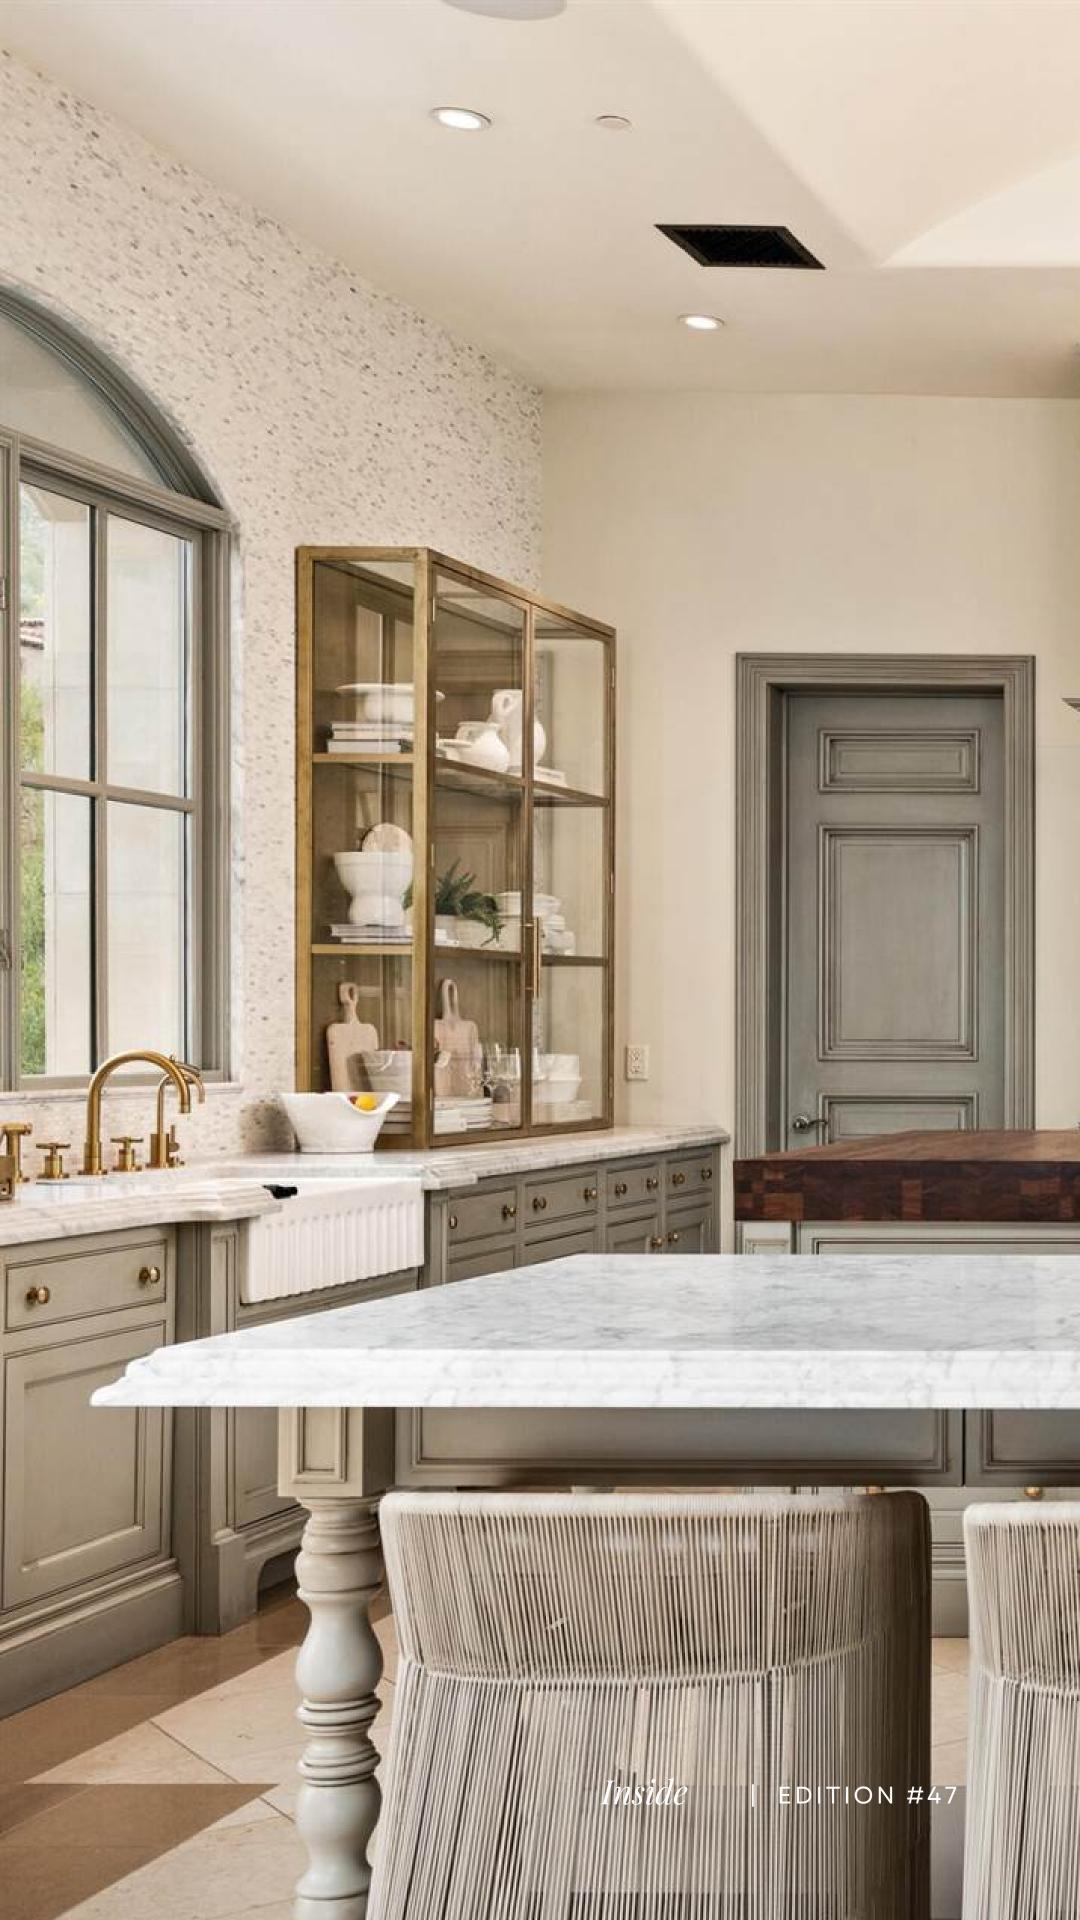

When envisioning a Mediterranean dwelling, one often conjures vibrant imagery of lively hues and intricate architectural detailing, from colorful backsplashes to the rustic allure of brick facades and arched wood-fired ovens. However, what truly captivates the essence of Mediterranean design is its remarkable versatility, allowing for a seamless blend of traditional and contemporary elements, each weaving a unique narrative of elegance and sophistication. As I gaze upon the dove-grey kitchen cabinetry, the Tudor-style essence is palpable, yet intricately adorned with arched patterns and shapes that effortlessly evoke a soft Mediterranean ambiance. The stove area, a centerpiece of artistry, boasts an ornate design concealing the hood, adorned with a delicate dove-grey diamond-shaped mosaic pattern that adds a touch of finesse. The grand, arched window, commanding attention, bathes the space in natural light, harmoniously complementing the oak and mahogany finished wood features. Two islands, strategically placed, serve distinct purposes, one dedicated to culinary endeavors while the other invites intimate dining experiences. This kitchen exudes a warm, sultry allure, seamlessly enhancing the splendor of this remarkable abode.