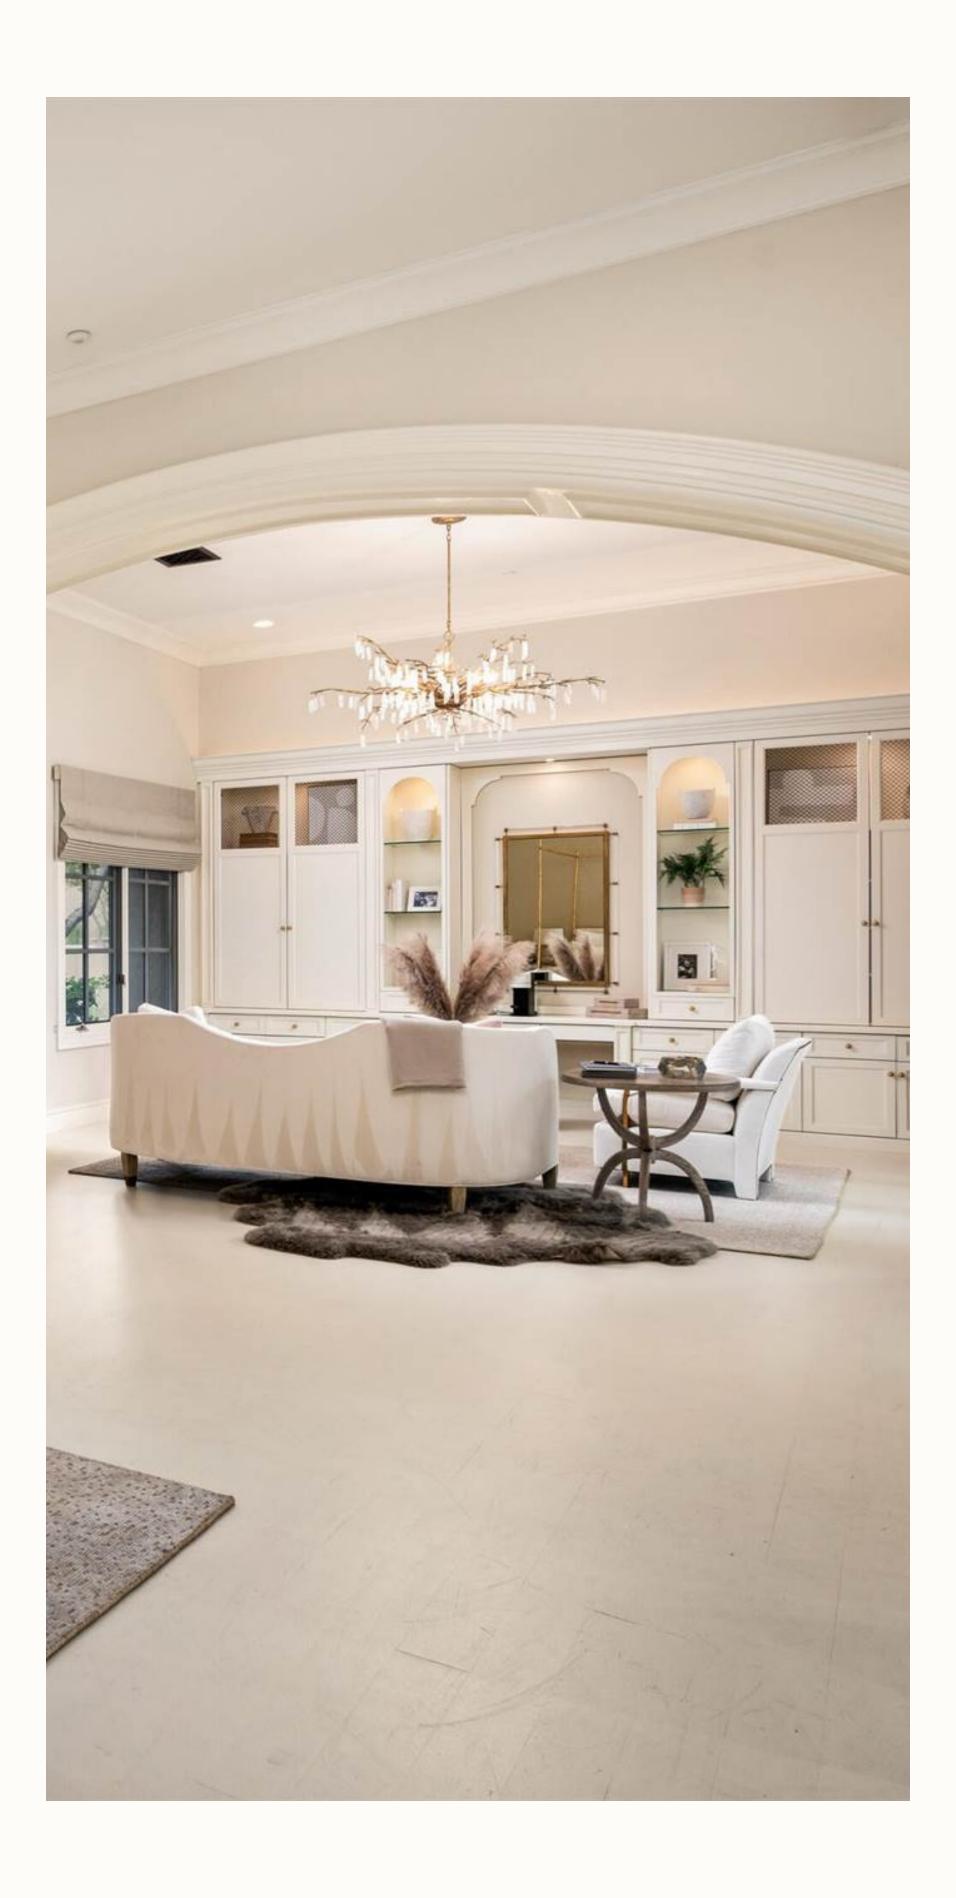

## BEDROOMLOUNGE Style

#### ECUME SOFA

Upholstered wave style designer modular sofa.

STUDIO TWENTY SOFA

#### FOREST DAWN Chandelier

Lucerne gold finish with quartz and crystal petals.

, LOOMLAN

Smoke finish oak arched 3-leg design end table.

LIGHTOLOG\