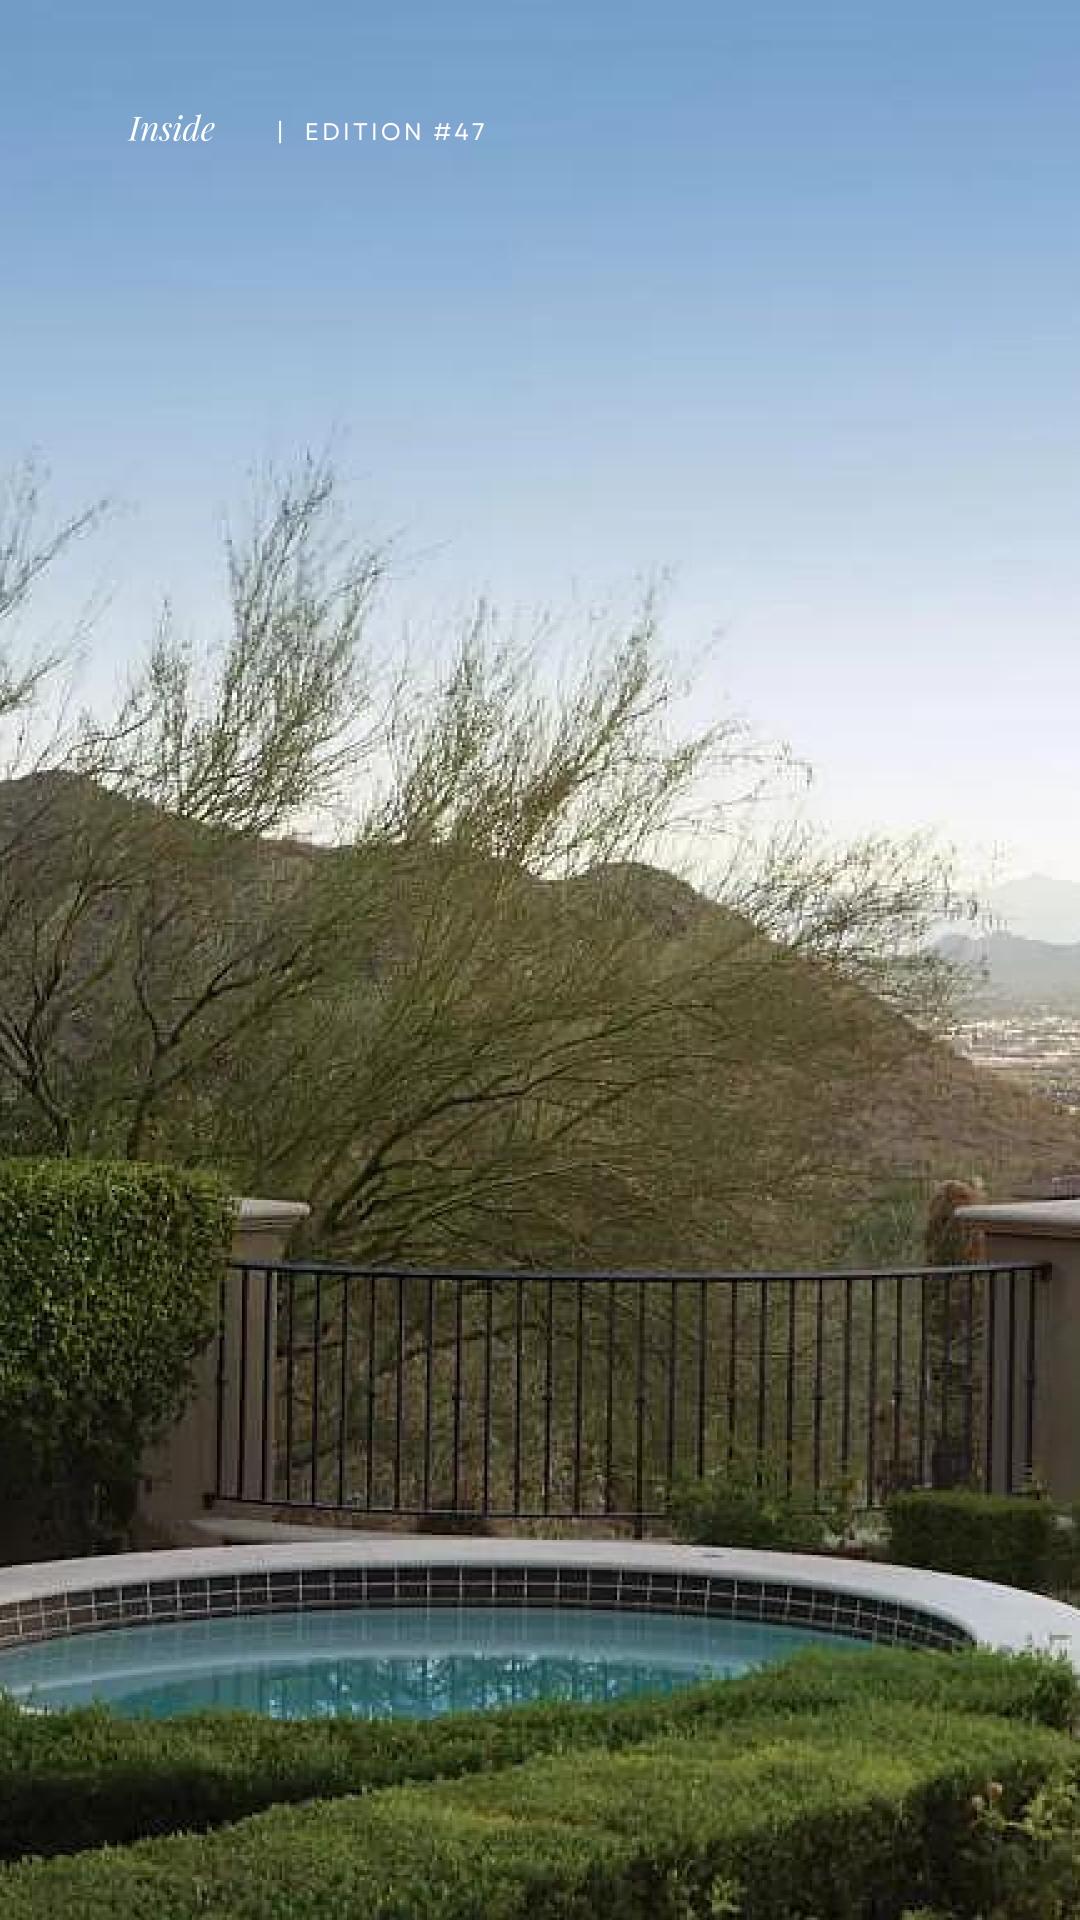

The outdoor spaces are nothing short of a paradise – a picturesque retreat for those pursuing life's finest treasures. A heated private pool and spa call for attention and easily entice a lifestyle of leisure and relaxation, while the bar area sets the stage for memorable gatherings with friends or cherished moments of solitude.

### MAKE AN APPOINTMENT

info@lepangluxuryinteriors.com

LJP//G LUXURY INTERIORS

One can't help but appreciate the beauty of a Mediterranean Hacienda, a house that evokes an era of aristocratic splendor, these residences, often nestled in the embrace of picturesque mountain landscapes, showcase an amazing blend of architectural prowess and natural beauty. Its roots delve into an era where summers were endless and sunsets painted the sky in hues that still resonate in the mountainous regions it often graces. The intricate play of multiple balconies and verandah spaces, complemented by a vibrant exterior and terracotta roof tiles, adds a touch of enchantment to the surroundings, evoking a sense of timelessness. The multilevel outdoor space, a veritable treasure, is enchanted with its azure blue mini mosaic-tiled water feature and central fountain, flanked by a pool that mirrors its splendor. The meticulously placed square tiles provide a sense of order amidst the lush surroundings, while the warm umber-striped recliners and patio chairs exude glamour. Here, one can revel in a sumptuous meal, and bask in the breathtaking panoramic views, all while being enveloped in an atmosphere that whispers tales of grandeur and prestige.