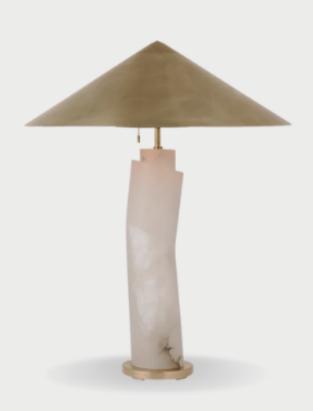

#### LEMAIRE LAMP

Alabaster form tilted base with a cone-shaped shade in antiqued-burnished brass

ALICE LANE HOME