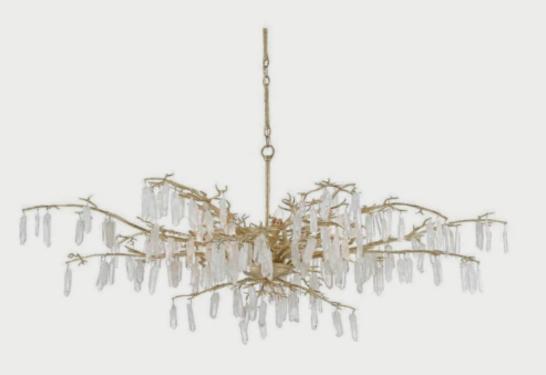

#### FOREST DAWN Chandelier

Lucerne gold finish with quartz and crystal petals.

, LOOMLAN

Smoke finish oak arched 3-leg design end table.

LIGHTOLOG\