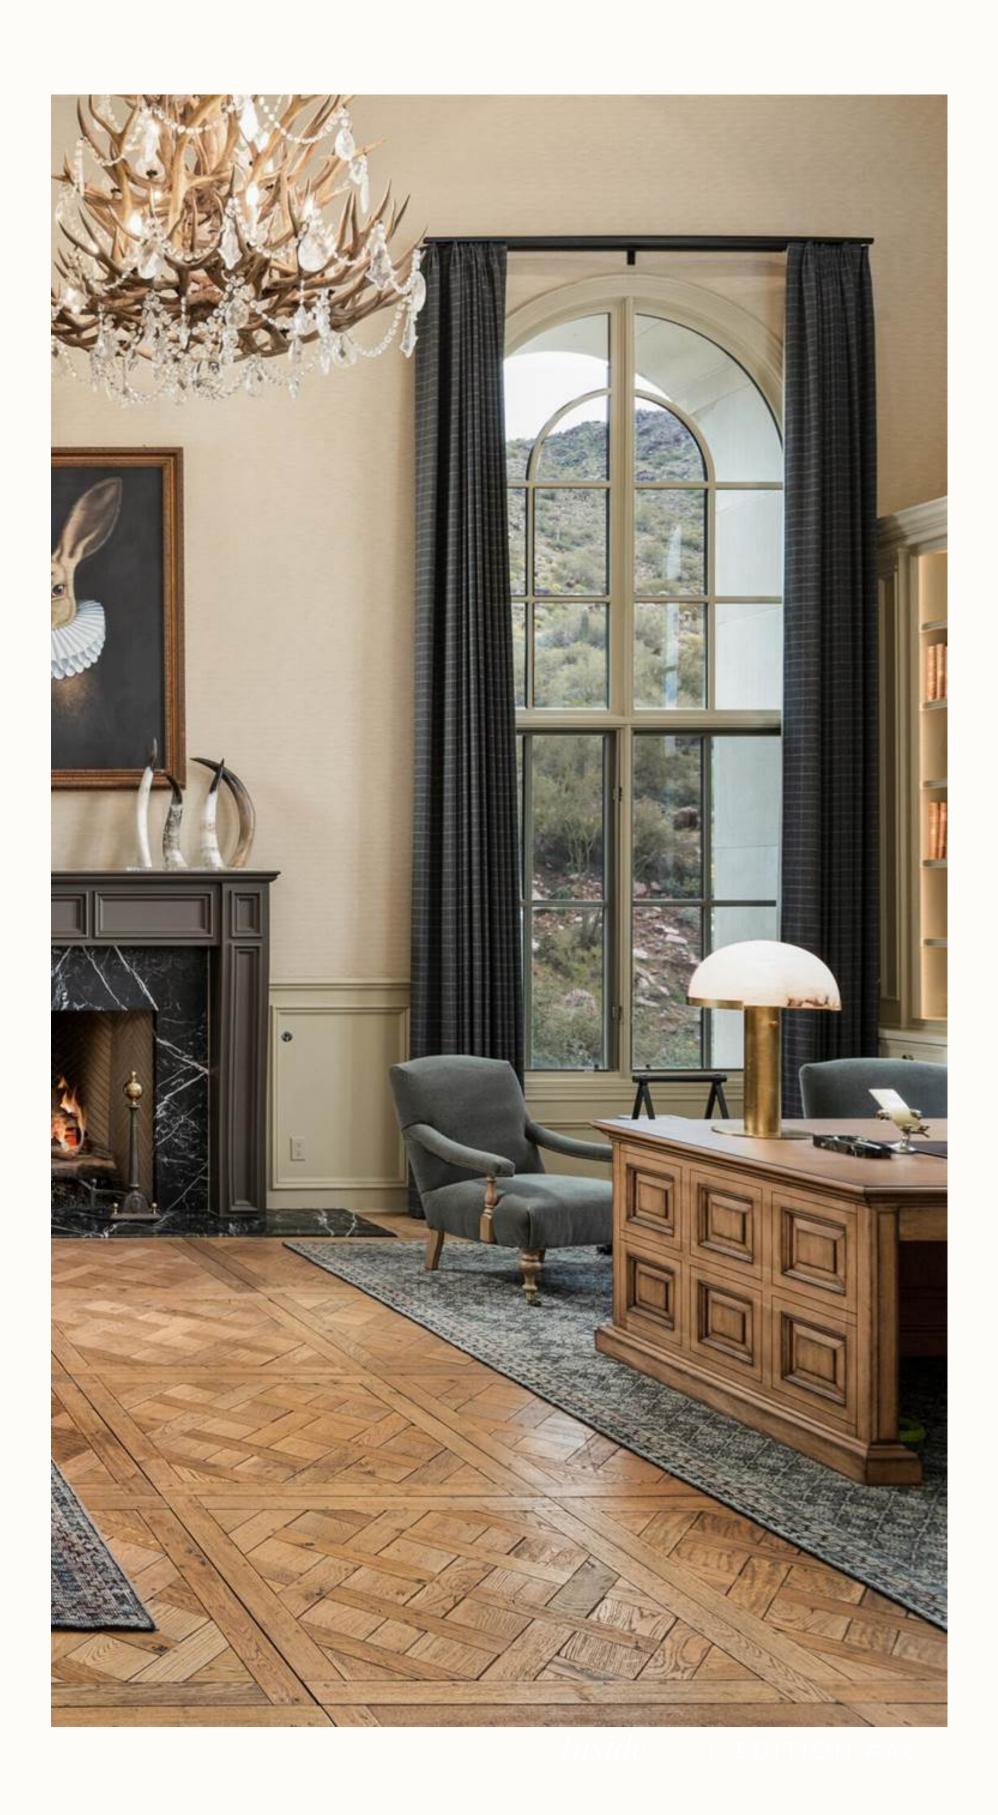

# STUDY

#### CONRAD SOFA

Top Grain Leather Cigar color Chesterfield sofa.

AYLA GRAYCE

#### SUTTER EXECUTIVE DESK

Cathedral Oak Veneers in Claro finish classic designer desk.

AYLA GRAYCE

#### MEGHAN ARMCHAIR

Upholstered in dark grey - colored corduroy ash wood with wenge finish armchair.

KAVE HOME