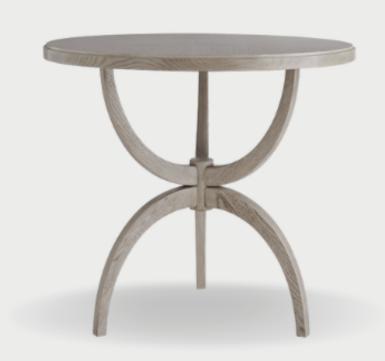

## DEWDROPS LIGHT

Multilayered linear contemporary designer light.

GIOPATO 8 COOMBES



#### WAKEFIELD SIDEBOARD

Hamptons style inspired buffet with rrown moulding and shaker style doors.

HAMPTON LANF



## BEDROOM Hyle



#### MODERN HISTORY ORGANIC BFD

Gold metal hand chiseled 4post bed with Neutral Linen Upholstered Headboard.

RP

#### MODERN SWIVEL FLOOR MIRROR

Sleek frame with rounded corners and a brushed brass finish

FICHHOLTZ NOVO



#### ARCHED BENCH

Upholstered sand color handcrafted bench.

( ALL MODERN



## BEDROOMLOUNGE Style

#### ECUME SOFA

Upholstered wave style designer modular sofa.

STUDIO TWENTY SOFA



#### FOREST DAWN Chandelier

Lucerne gold finish with quartz and crystal petals.

, LOOMLAN



Smoke finish oak arched 3-leg design end table.

LIGHTOLOG\





# BATHROOM

#### BATEAU TUB

Vintage style with modern luxury Pedestal Soaking Cast Iron Bathtub.

SIGNATURE HARDWARE



#### FLORAL CHANDELIER

Crystal palm leaf inspired chandelier with ultraslender glass crystal tubes.

VISUAL COMFORT



### COCKTAIL

Crypton Jumper Oatmeal upholstery fabric with metal brass finished legs.

CIRCLE FURNITURE





### MAKE AN APPOINTMENT

info@lepangluxuryinteriors.com

LJP//G LUXURY INTERIORS











One can't help but appreciate the beauty of a Mediterranean Hacienda, a house that evokes an era of aristocratic splendor, these residences, often nestled in the embrace of picturesque mountain landscapes, showcase an amazing blend of architectural prowess and natural beauty. Its roots delve into an era where summers were endless and sunsets painted the