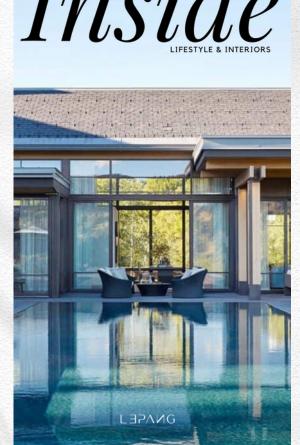

The outdoor spaces are nothing short of a paradise – a picturesque retreat for those pursuing life's finest treasures. A heated private pool and spa call for attention and easily entice a lifestyle of leisure and relaxation, while the bar area sets the stage for memorable gatherings with friends or cherished moments of solitude.

### MAKE AN APPOINTMENT

info@lepangluxuryinteriors.com

LJP//G LUXURY INTERIORS

One can't help but appreciate the beauty of a Mediterranean Hacienda, a house that evokes an era of aristocratic splendor, these residences, often nestled in the embrace of picturesque mountain landscapes, showcase an amazing blend of architectural prowess and natural beauty. Its roots delve into an era where summers were endless and sunsets painted the sky in hues that still resonate in the mountainous regions it often graces. The intricate play of multiple balconies and verandah spaces, complemented by a vibrant exterior and terracotta roof tiles, adds a touch of enchantment to the surroundings, evoking a sense of timelessness. The multilevel outdoor space, a veritable treasure, is enchanted with its azure blue mini mosaic-tiled water feature and central fountain, flanked by a pool that mirrors its splendor. The meticulously placed square tiles provide a sense of order amidst the lush surroundings, while the warm umber-striped recliners and patio chairs exude glamour. Here, one can revel in a sumptuous meal, and bask in the breathtaking panoramic views, all while being enveloped in an atmosphere that whispers tales of grandeur and prestige.