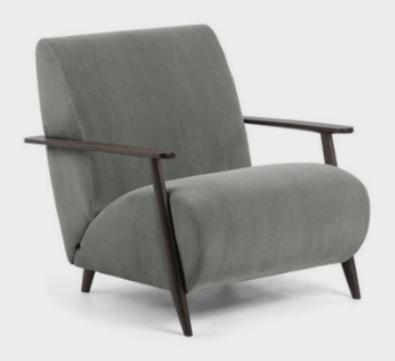

#### MEGHAN ARMCHAIR

Upholstered in dark grey - colored corduroy ash wood with wenge finish armchair.

KAVE HOME