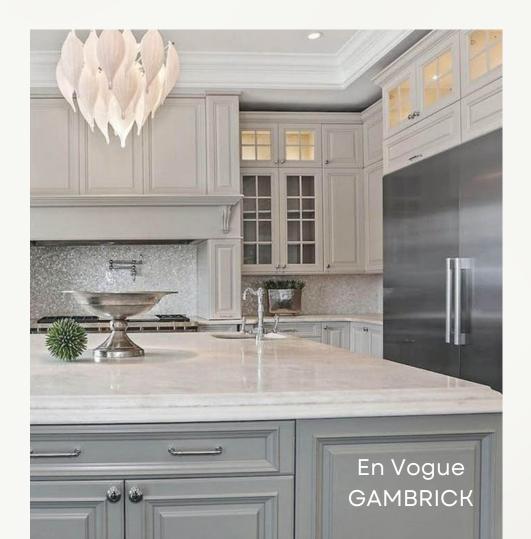

INSIDE GUIDE #47

THE CATALOGUE

Grey kitchens, utilizing shades like Dove grey, En Vogue grey, and Gainsboro grey, epitomize a trend that balances contemporary style and enduring elegance. They span a diverse range of designs, from sleek modern styles with clean lines to intricately detailed, traditional cabinetry. Charcoal and slate grey juxtapose, creating captivating contrasts and depth. Complemented by pewter and silver hardware, along with textured stone countertops and silver-flecked backsplashes, these kitchens exude refined sophistication. The versatility of the different greys in various styles showcases their adaptability, making them an ever-popular choice for those seeking both modern chicand timeless allure in their culinary space.