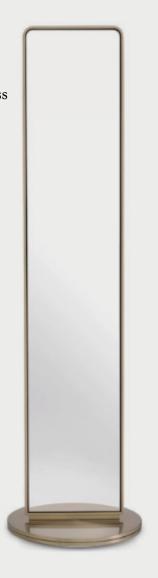

#### MODERN SWIVEL FLOOR MIRROR

Sleek frame with rounded corners and a brushed brass finish

FICHHOLTZ NOVO