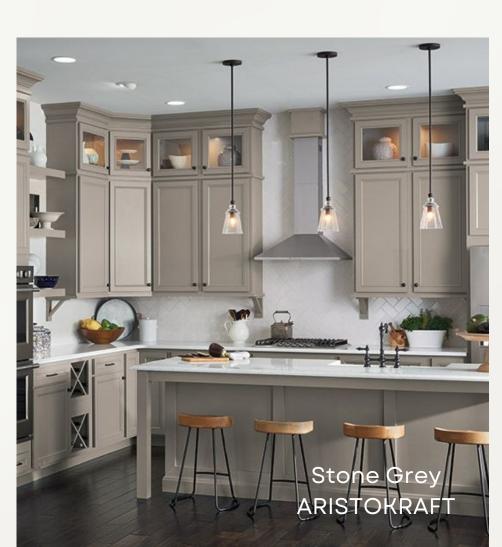

INSIDE GUIDE #47

THE CATALOGUE

Grey kitchens, utilizing shades like Dove grey, En Vogue grey, and Gainsboro grey, epitomize a trend that balances contemporary style and enduring elegance. They span a diverse range of designs, from sleek modern styles with clean lines to intricately detailed, traditional cabinetry. Charcoal and slate grey juxtapose, creating captivating contrasts and depth. Complemented by pewter and silver hardware, along with textured stone countertops and silver-flecked backsplashes, these kitchens exude refined sophistication. The versatility of the different greys in various styles showcases their adaptability, making them an ever-popular choice for those seeking both modern chicand timeless allure in their culinary space.