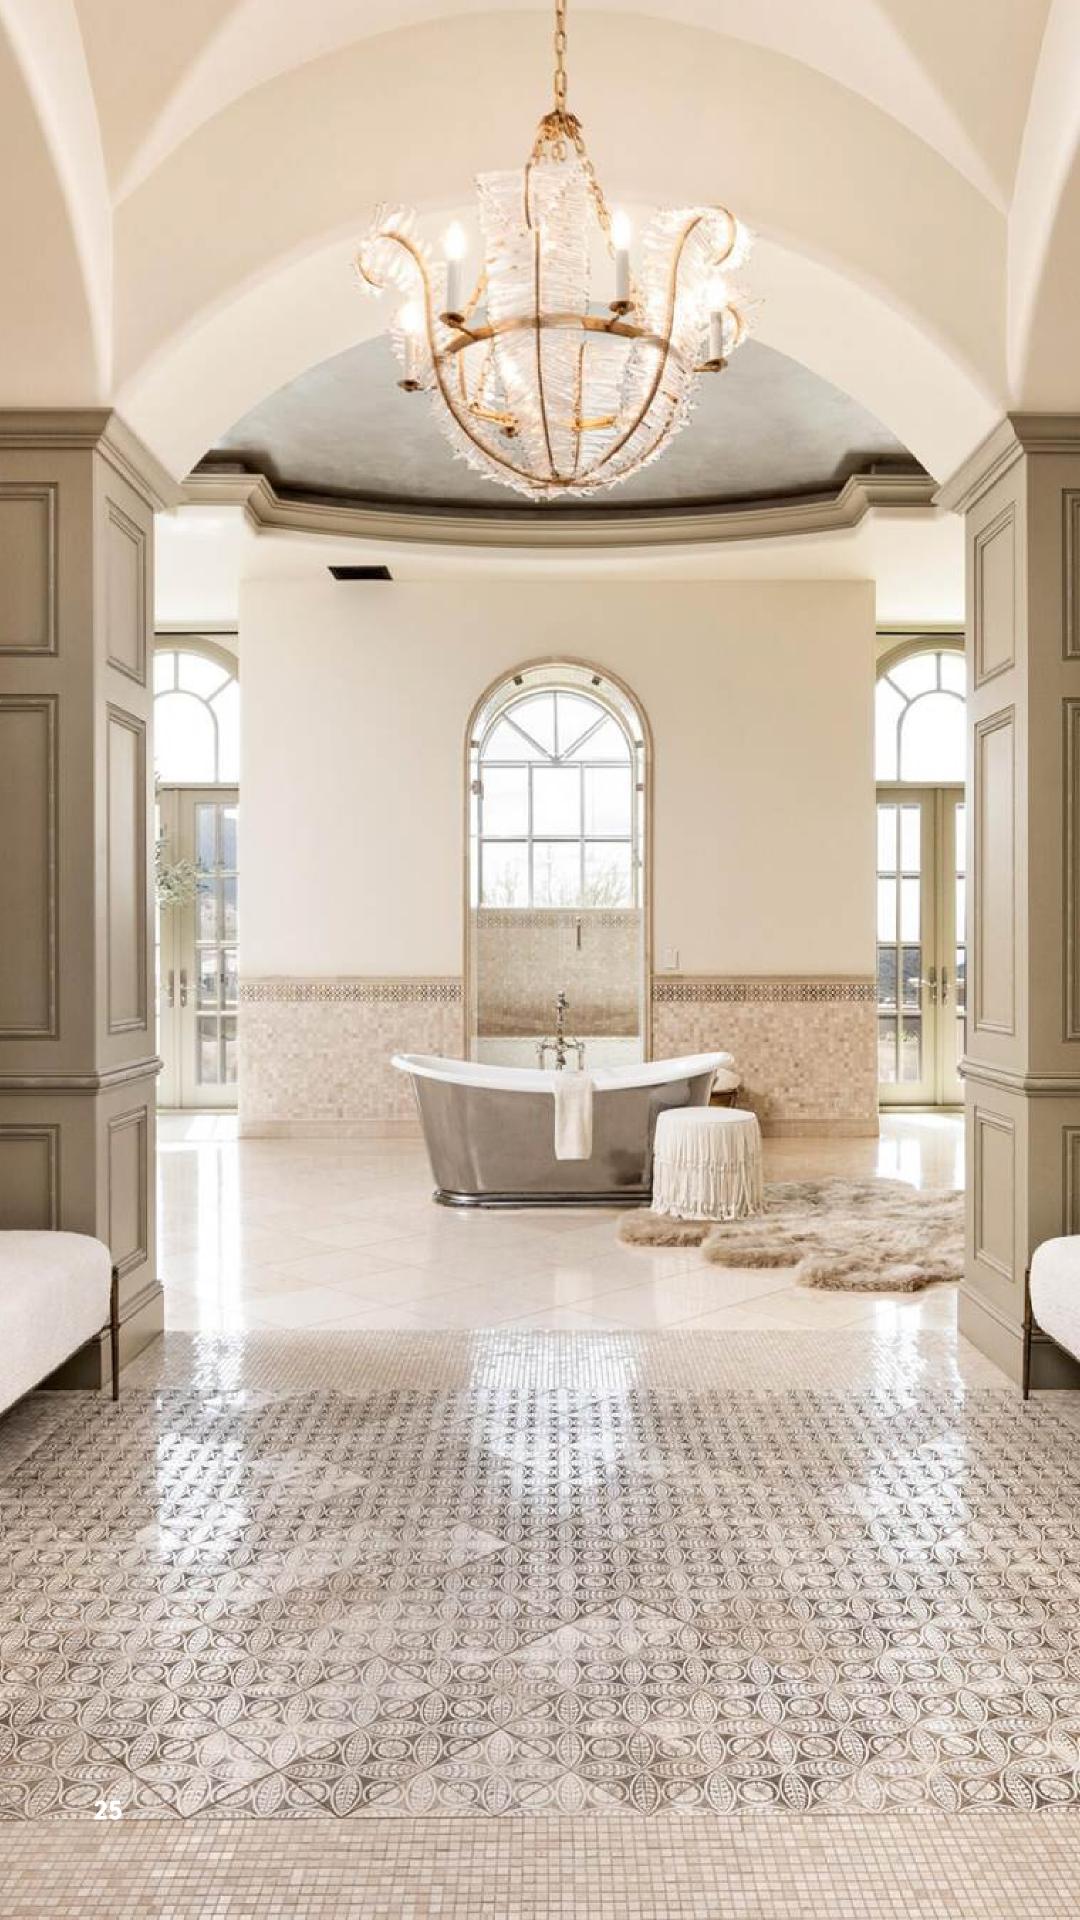

# BATHROOM

#### BATEAU TUB

Vintage style with modern luxury Pedestal Soaking Cast Iron Bathtub.

SIGNATURE HARDWARE

#### FLORAL CHANDELIER

Crystal palm leaf inspired chandelier with ultraslender glass crystal tubes.

VISUAL COMFORT