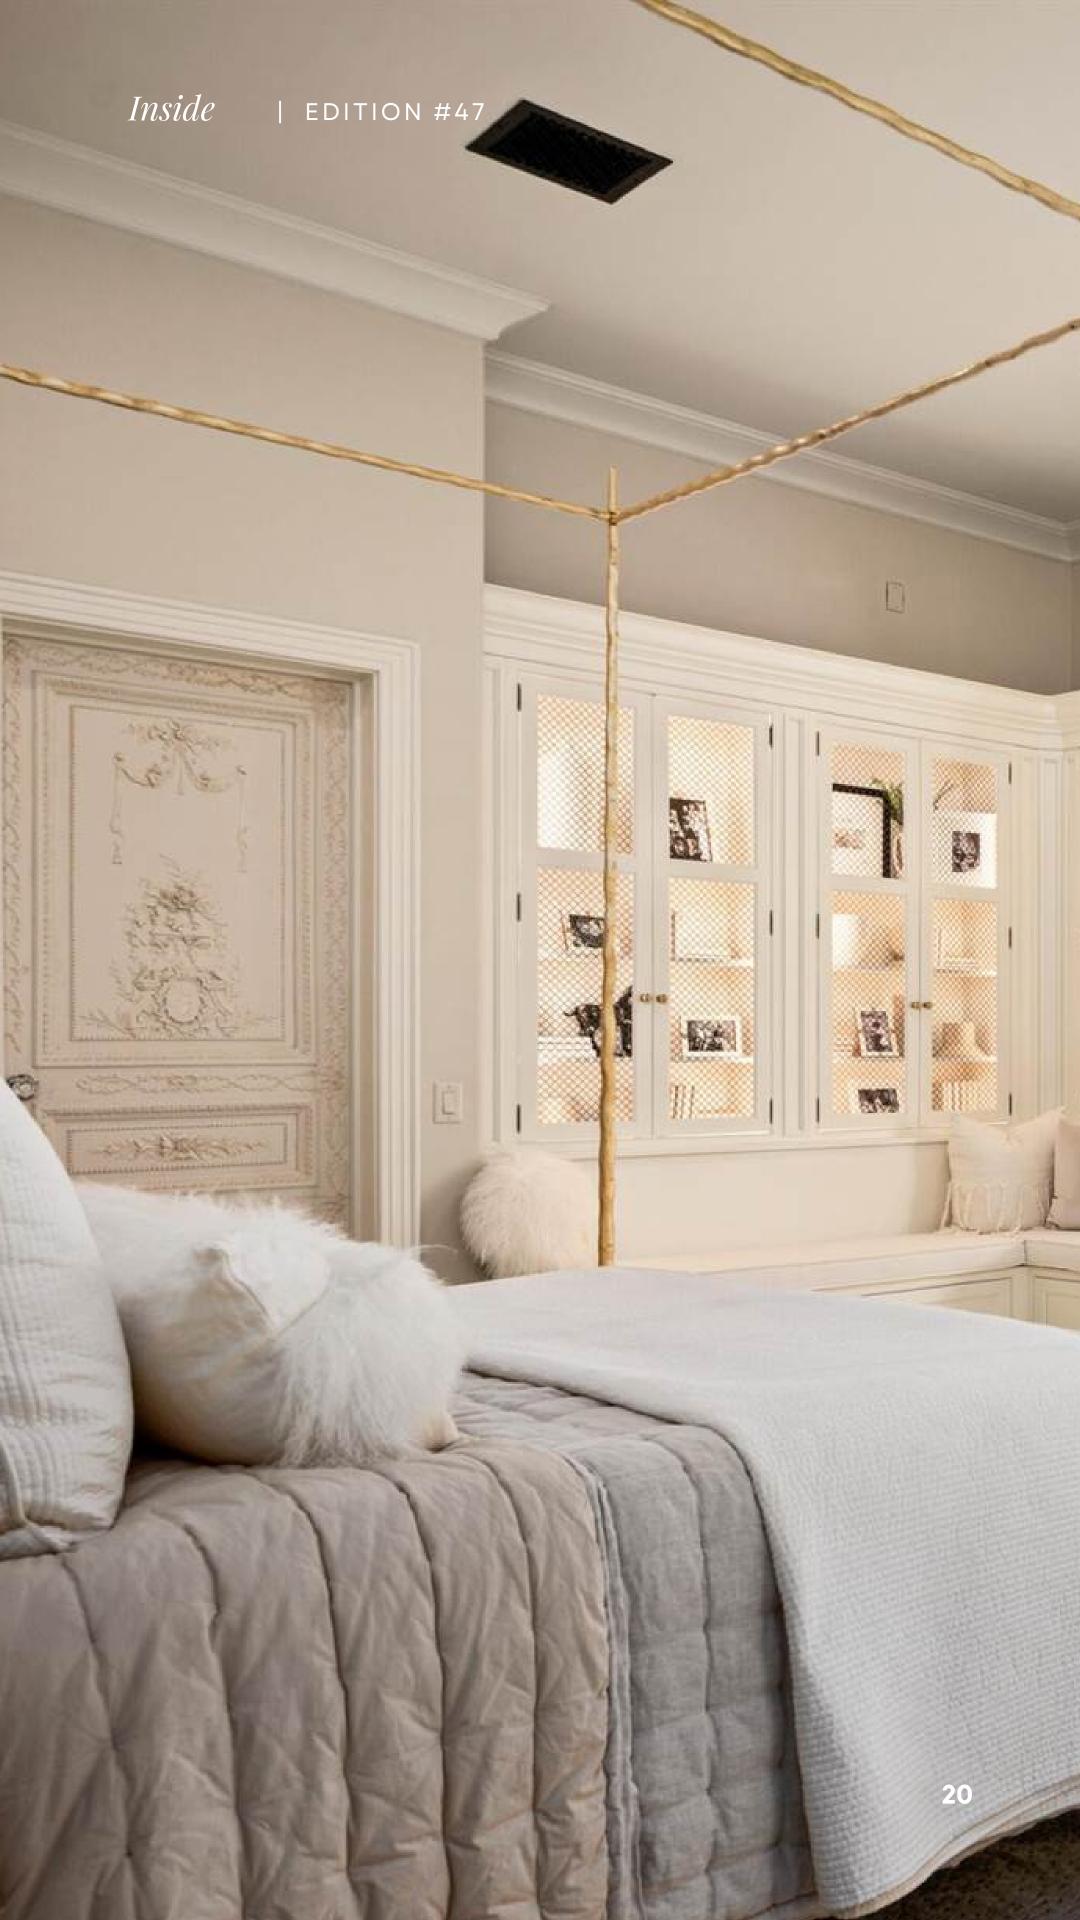

## BEDROOM Hyle

#### MODERN HISTORY ORGANIC BFD

Gold metal hand chiseled 4post bed with Neutral Linen Upholstered Headboard.

RP

#### MODERN SWIVEL FLOOR MIRROR

Sleek frame with rounded corners and a brushed brass finish

FICHHOLTZ NOVO

#### ARCHED BENCH

Upholstered sand color handcrafted bench.

( ALL MODERN