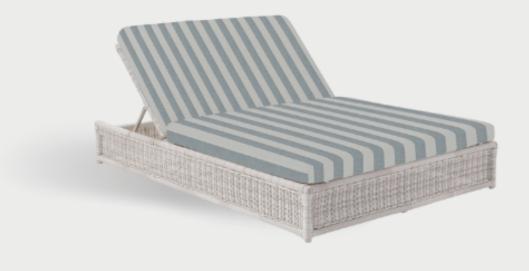

#### PACIFICA Double Chaise

Woven sunbleached driftwood double seater chaise with performance upholstery.

SERENA & LIL'

JESSA ROUND COFFEE TABLE

Iron brass finished glass top round table.

SAFAVIEH