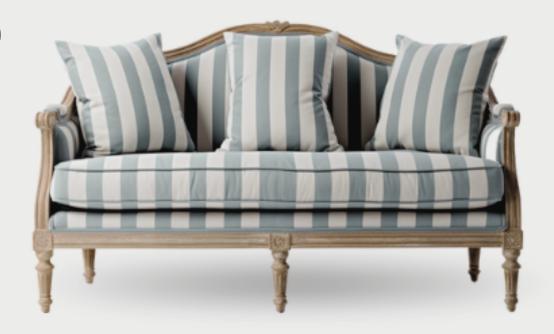

#### HAMPTONS SOFA

White oak 2 1/2 seater classic coastal sofa with striped upholstery.

LEPANG'