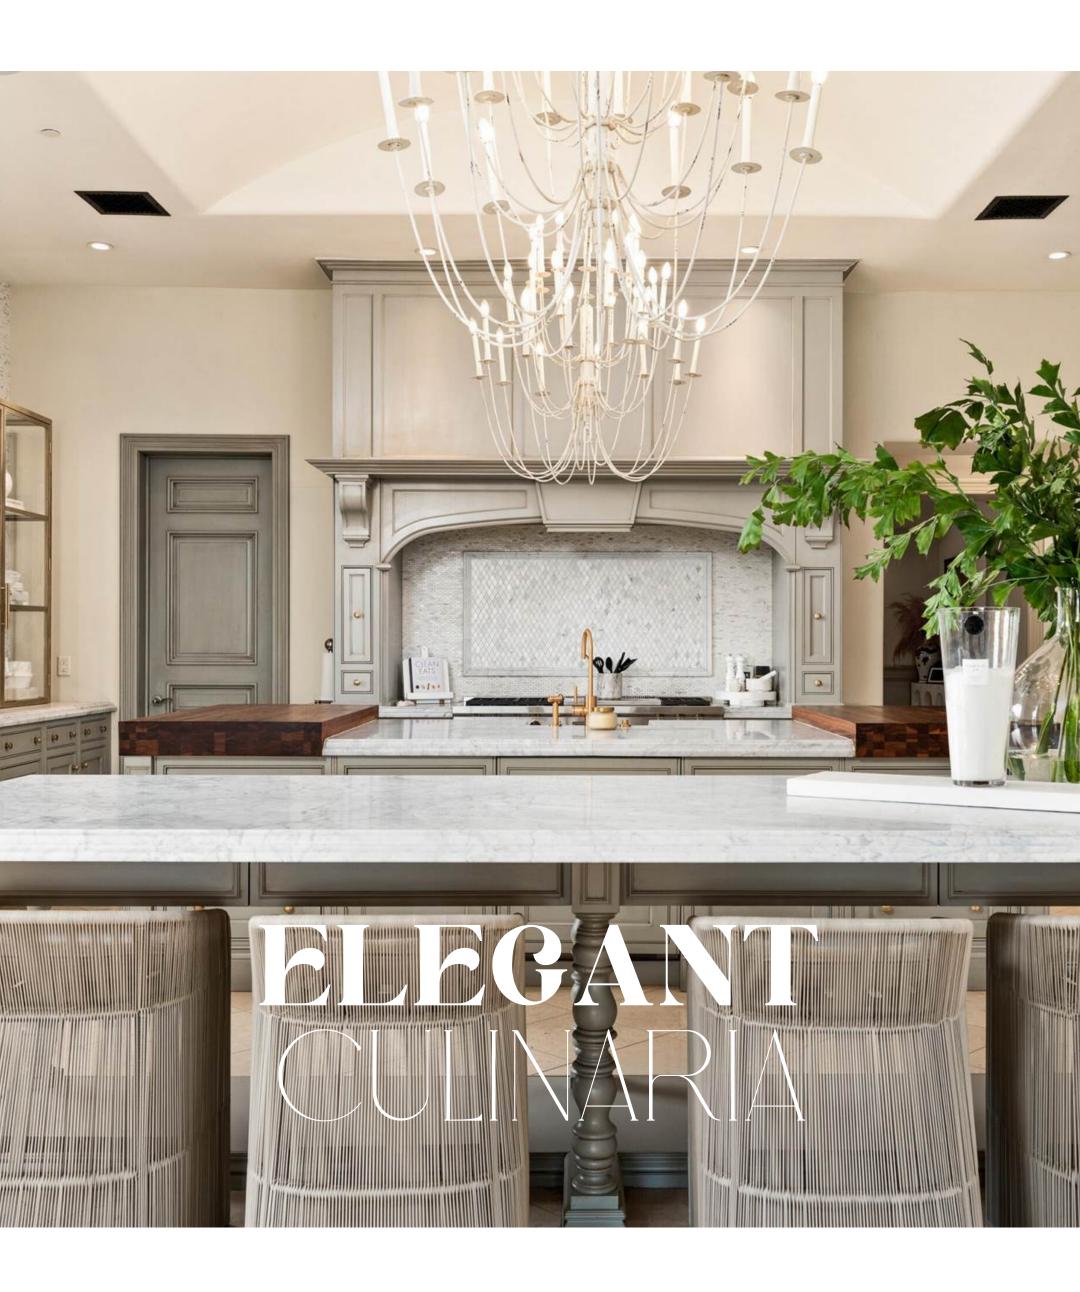

When envisioning a Mediterranean dwelling, one often conjures vibrant imagery of lively hues and intricate architectural detailing, from colorful backsplashes to the rustic allure of brick facades and arched wood-fired ovens. However, what truly captivates the essence of Mediterranean design is its remarkable versatility, allowing for a seamless blend of traditional and contemporary elements, each weaving a unique narrative of elegance and sophistication. As I gaze upon the dove-grey kitchen cabinetry, the Tudor-style essence is palpable, yet intricately adorned with arched patterns and shapes that effortlessly evoke a soft Mediterranean ambiance. The stove area, a centerpiece of artistry, boasts an ornate design concealing the hood, adorned with a delicate dove-grey diamond-shaped mosaic pattern that adds a touch of finesse. The grand, arched window, commanding attention, bathes the space in natural light, harmoniously complementing the oak and mahogany finished wood features. Two islands, strategically placed, serve distinct purposes, one dedicated to culinary endeavors while the other invites intimate dining experiences. This kitchen exudes a warm, sultry allure, seamlessly enhancing the splendor of this remarkable abode.