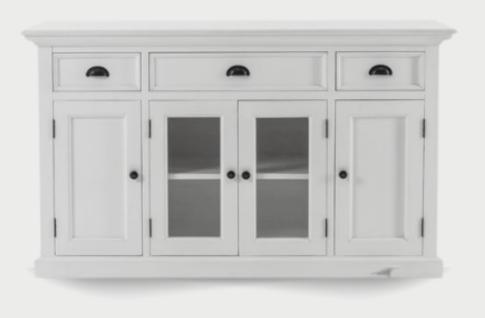

#### WAKEFIELD SIDEBOARD

Hamptons style inspired buffet with rrown moulding and shaker style doors.

HAMPTON LANF