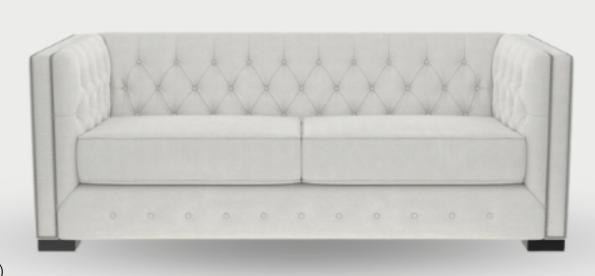

tional cabinetry. Charcoal and slate grey juxtapose, creating captivating contrasts and depth. Complemented by pewter and silver hardware, along with textured stone countertops and silver-flecked backsplashes, these kitchens exude refined sophistication. The versatility of the different greys in various styles showcases their adaptability, making them an ever-popular choice for those seeking both modern chicand timeless allure in their culinary space.





#### INSIDE TRENDS #47

## ENTRY

#### LUXXU ROUND TABLE

Modern round oak table with reeded base.

PALISSANDRE



#### BLEACHED OAK RIBBED SIDEBOARD

French oak material with bleached Caspar finish Sideboard.

ESCAPE



#### BETON LAMP

Reactive Ceramic Glazed textured lamp with linen shade.

CIRCA LIGHTING



#### INSIDE TRENDS #47





#### MIREL TUFTED SOFA

European linen upholstery tufted sofa.

HOMETHREADS

#### GLADSTONE TABLE

Solid cylindrical legs with oval marble top, made of Nero Marquina marble.

MINOTTI



#### LEMAIRE LAMP

Alabaster form tilted base with a cone-shaped shade in antiqued-burnished brass

ALICE LANE HOME



# STUDY

#### CONRAD SOFA

Top Grain Leather Cigar color Chesterfield sofa.

AYLA GRAYCE



#### SUTTER EXECUTIVE DESK

Cathedral Oak Veneers in Claro finish classic designer desk.

AYLA GRAYCE

#### MEGHAN ARMCHAIR

Upholstered in dark grey - colored corduroy ash wood with wenge finish armchair.

KAVE HOME





# KITCHEN

#### SMART DUAL STOVE

Café™ 48" Smart Dual-Fuel Commercial-Style Range with 6 Burners and Griddle

CAFÉ™ APPLIANCES



### HAVANA BAR & COUNTER STOOL

Frame crafted of