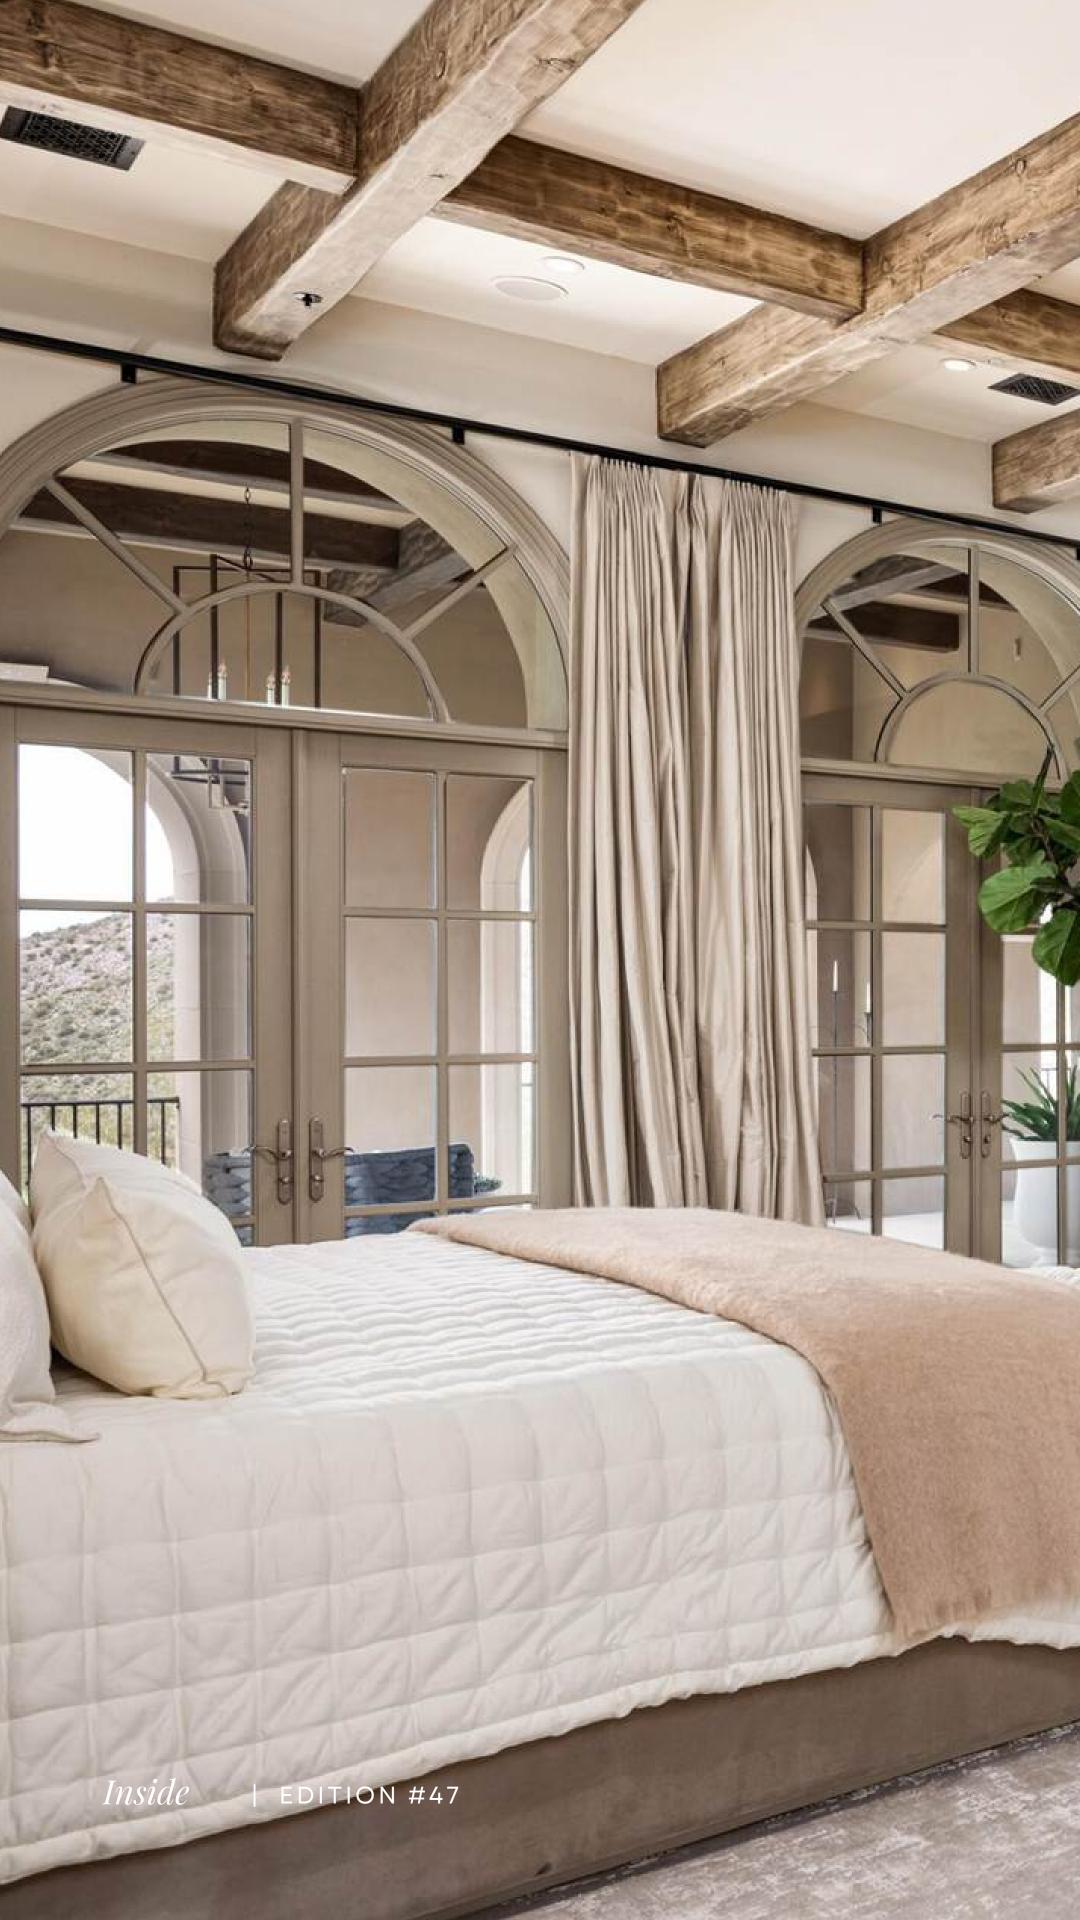

## BEDROOM Hyle

#### MODERN HISTORY ORGANIC BFD

Gold metal hand chiseled 4post bed with Neutral Linen Upholstered Headboard.

RP

#### ARCHED BENCH

Upholstered sand color handcrafted bench.

( ALL MODERN