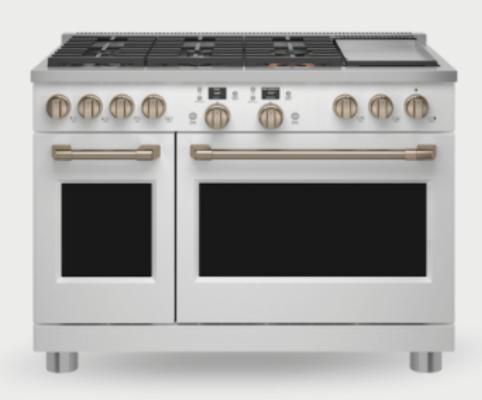

## CAFE

DISTINCT BY DESIGNT

Café™ 48" Smart Dual-Fuel Commercial-Style Range with 6 Burners and Griddle

WWW.CAFEAPPLIANCES.COM

#### SMART DUAL STOVE

Café™ 48" Smart Dual-Fuel Commercial-Style Range with 6 Burners and Griddle

CAFÉ™ APPLIANCES