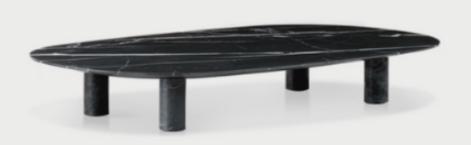

#### GLADSTONE TABLE

Solid cylindrical legs with oval marble top, made of Nero Marquina marble.

MINOTTI