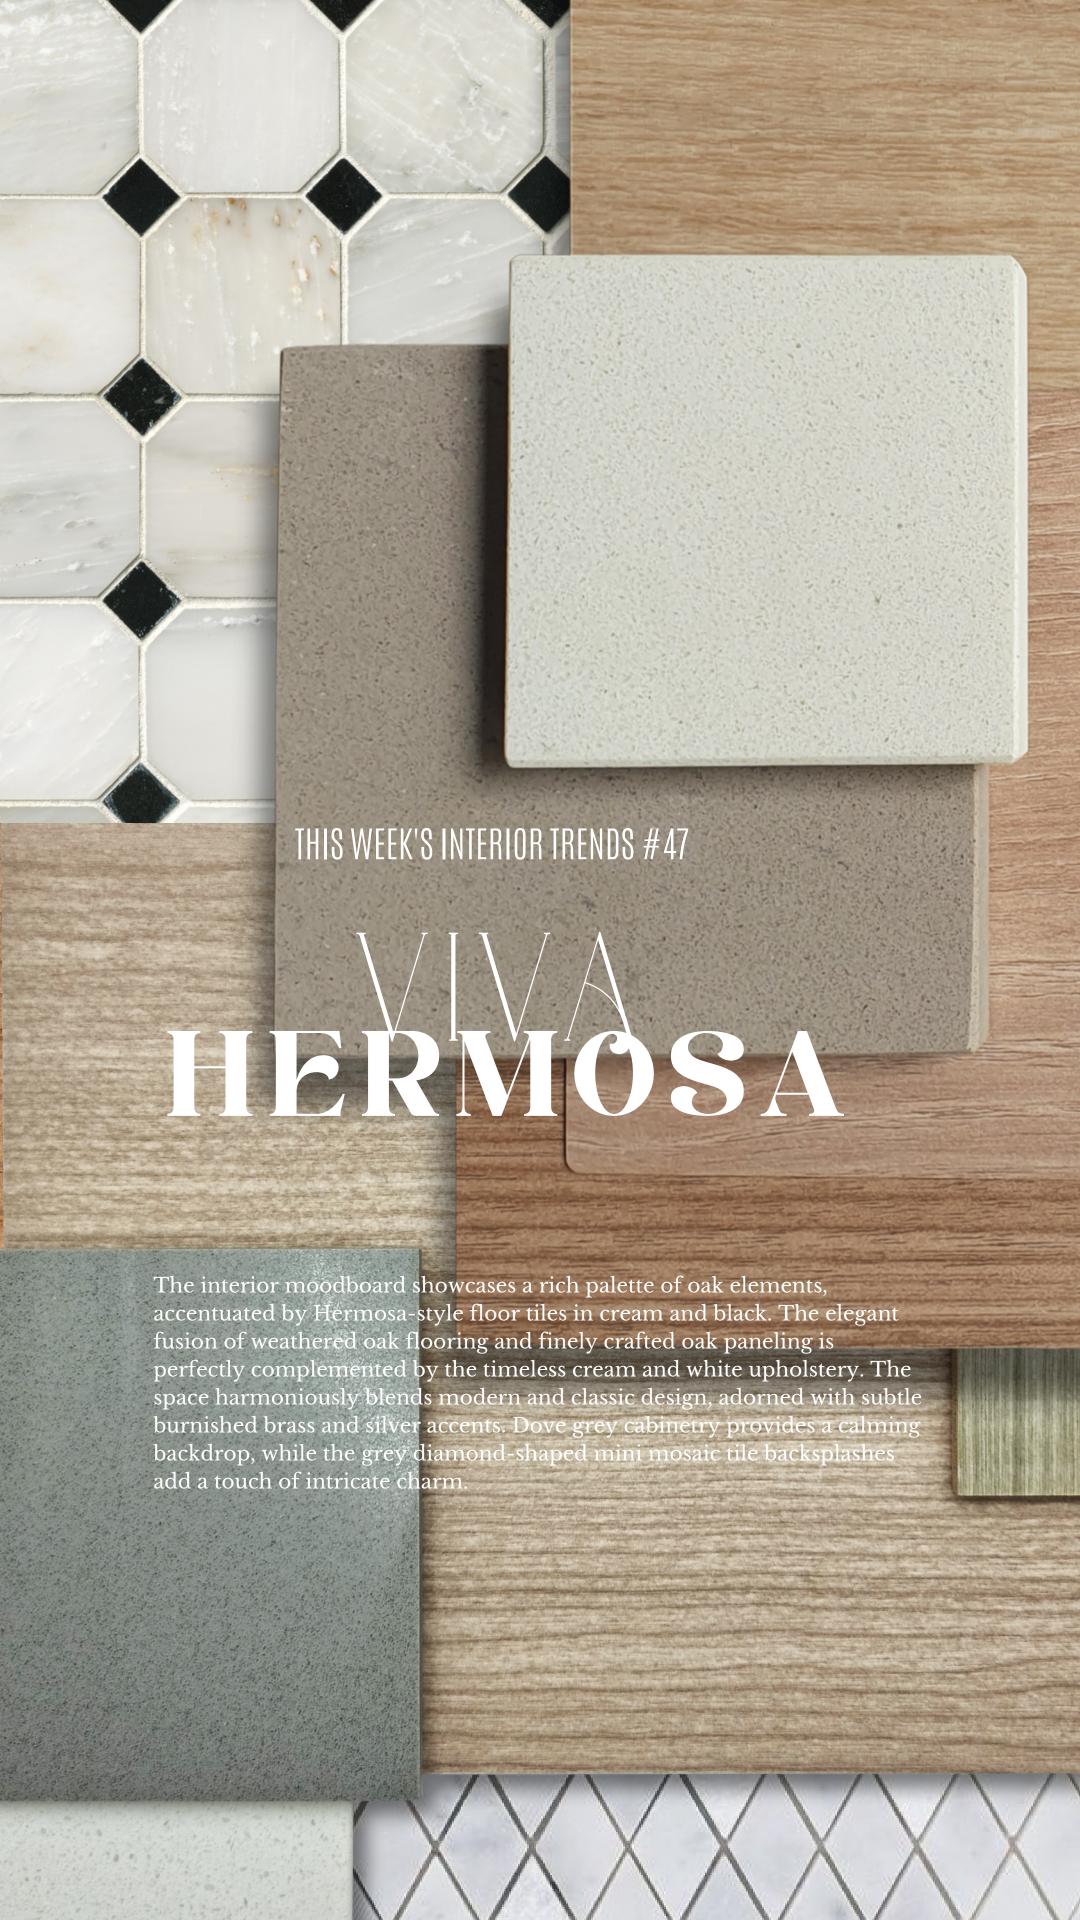

INSIDE GUIDE #47

THE CATALOGUE

Grey kitchens, utilizing shades like Dove grey, En Vogue grey, and Gainsboro grey, epitomize a trend that balances contemporary style and enduring elegance. They span a diverse range of designs, from sleek modern styles with clean lines to intricately detailed, traditional cabinetry. Charcoal and slate grey juxtapose, creating captivating contrasts and depth. Complemented by pewter and silver hardware, along with textured stone countertops and silver-flecked backsplashes, these kitchens exude refined sophistication. The versatility of the different greys in various styles showcases their adaptability, making them an ever-popular choice for those seeking both modern chicand timeless allure in their culinary space.

#### INSIDE TRENDS #47