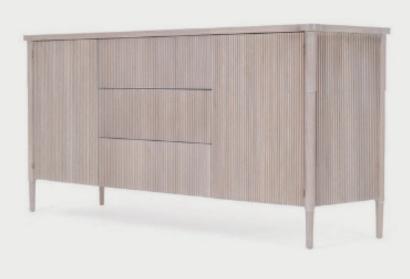

#### BLEACHED OAK RIBBED SIDEBOARD

French oak material with bleached Caspar finish Sideboard.

ESCAPE