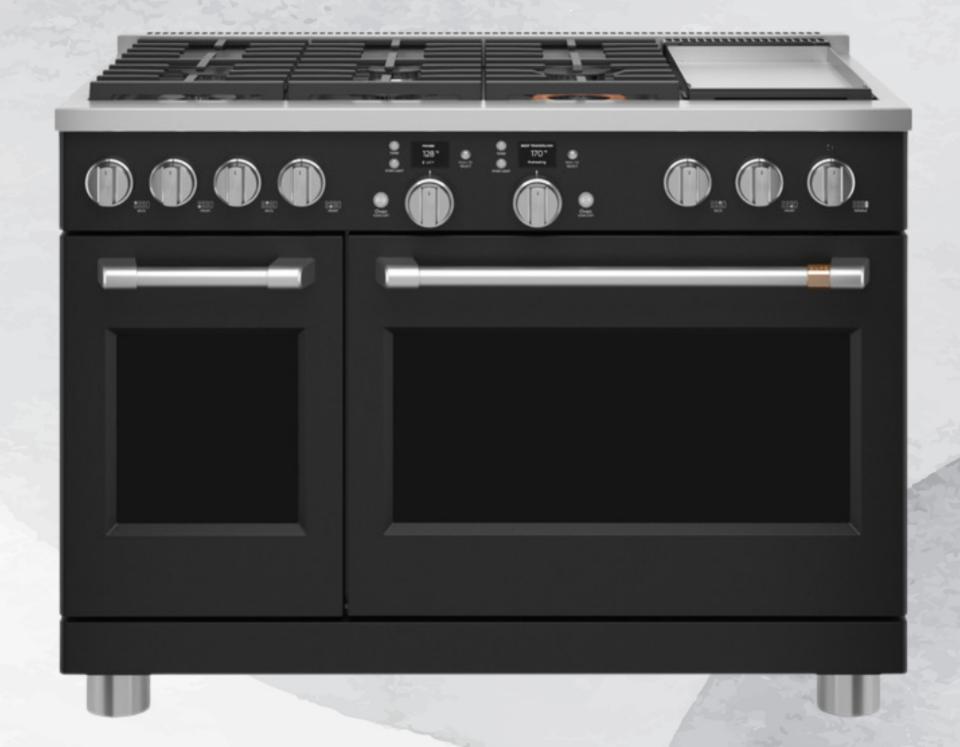

## CAFE

DISTINCT BY DESIGNT

Café™ 48" Smart Dual-Fuel Commercial-Style Range with 6 Burners and Griddle

WWW.CAFEAPPLIANCES.COM

#### SMART DUAL STOVE

Café™ 48" Smart Dual-Fuel Commercial-Style Range with 6 Burners and Griddle

CAFÉ™ APPLIANCES