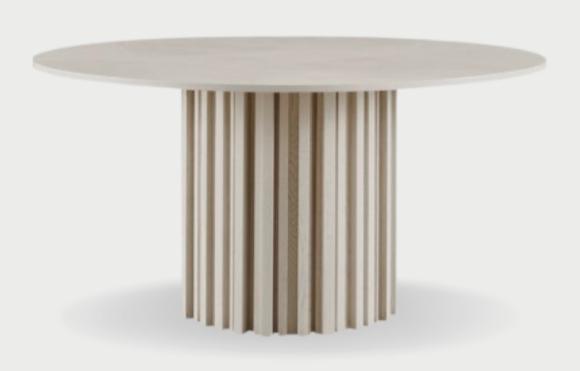

grey, En Vogue grey, and Gainsboro grey, epitomize a trend that balances contemporary style and enduring elegance. They span a diverse range of designs, from sleek modern styles with clean lines to intricately detailed, traditional cabinetry. Charcoal and slate grey juxtapose, creating captivating contrasts and depth. Complemented by pewter and silver hardware, along with textured stone countertops and silver-flecked backsplashes, these kitchens exude refined sophistication. The versatility of the different greys in various styles showcases their adaptability, making them an ever-popular choice for those seeking both modern chicand timeless allure in their culinary space.





#### INSIDE TRENDS #47

## ENTRY

#### LUXXU ROUND TABLE

Modern round oak table with reeded base.

PALISSANDRE



#### BLEACHED OAK RIBBED SIDEBOARD

French oak material with bleached Caspar finish Sideboard.

ESCAPE



#### BETON LAMP

Reactive Ceramic Glazed textured lamp with linen shade.

CIRCA LIGHTING



#### INSIDE TRENDS #47





#### MIREL TUFTED SOFA

European linen upholstery tufted sofa.

HOMETHREADS

#### GLADSTONE TABLE

Solid cylindrical legs with oval marble top, made of Nero Marquina marble.

MINOTTI



#### LEMAIRE LAMP

Alabaster form tilted base with a cone-shaped shade in antiqued-burnished brass

ALICE LANE HOME



# STUDY

#### CONRAD SOFA

Top Grain Leather Cigar color Chesterfield sofa.

AYLA GRAYCE



#### SUTTER EXECUTIVE DESK

Cathedral Oak Veneers in Claro finish classic designer desk.

AYLA GRAYCE

#### MEGHAN ARMCHAIR

Upholstered in dark grey - colored corduroy ash wo