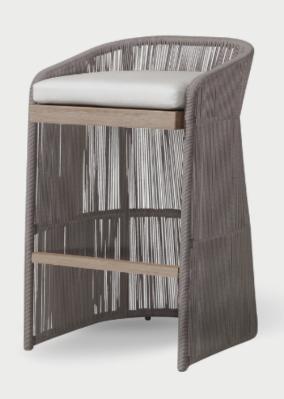

### HAVANA BAR & COUNTER STOOL

Frame crafted of durable aluminum wrapped in allweather cord in graphite

ERIKA CHANDELIER

Candle Style metal Candelabra chandelier.

VISUAL COMFORT

(RH