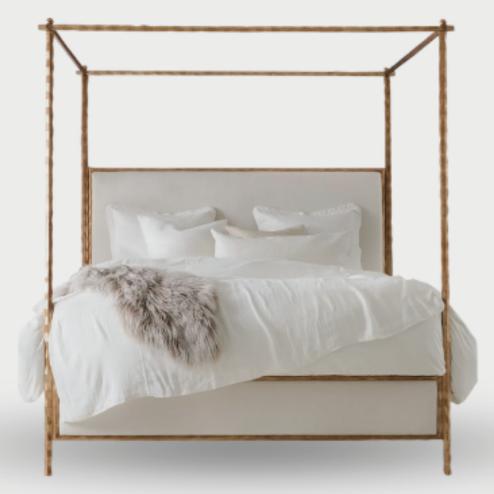

#### MODERN HISTORY ORGANIC BFD

Gold metal hand chiseled 4post bed with Neutral Linen Upholstered Headboard.

RP