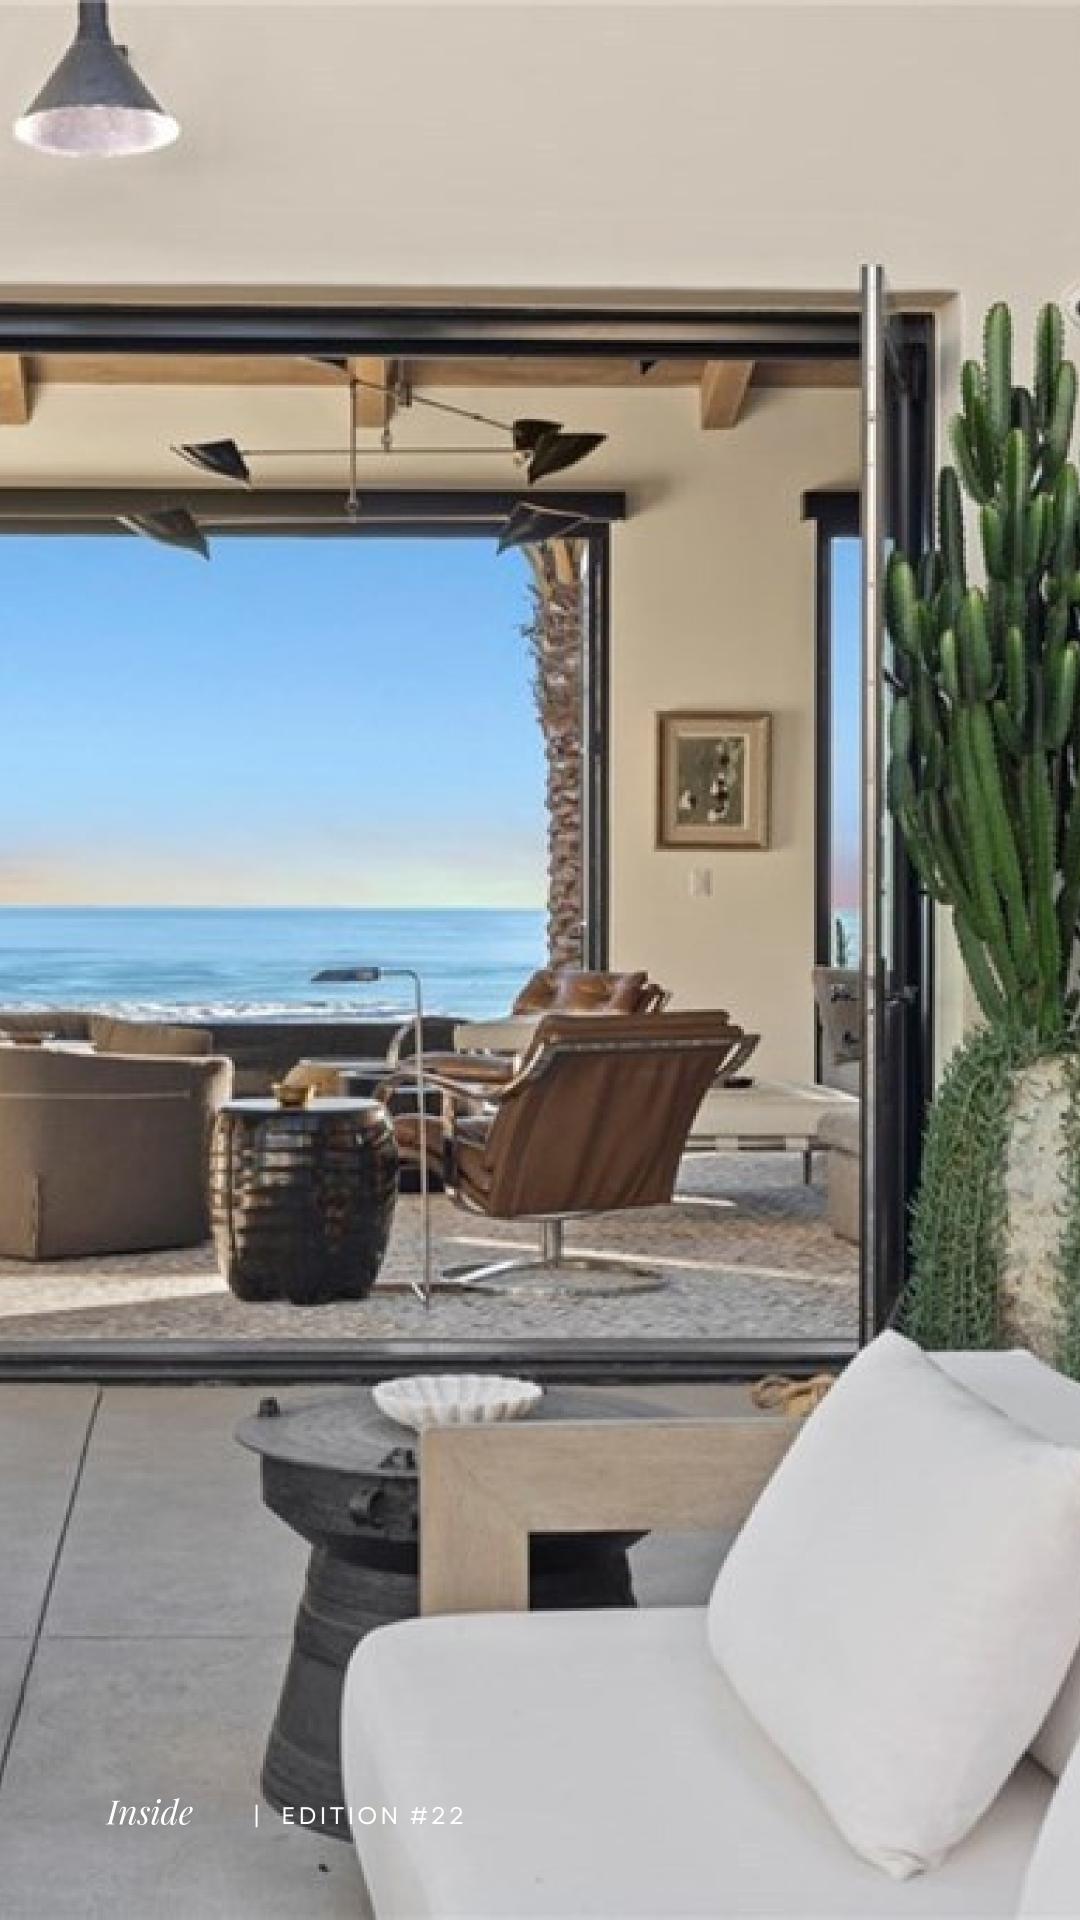

# Inside

EDITION #22

Inside an exclusive community in Newport Coast, California, lies a modern masterpiece designed by the legendary architect, Bob White. This exceptional residence offers a breathtaking view of the Pacific Ocean that leaves you spellbound. With its unparalleled design features and state-of-the-art technology, this home is more than just a living space. It's a work of art that seamlessly integrates indoor and outdoor living.

# AN EXPERIENCE

Luxury meets tranquility with this masterpiece estate in Newport Coast, California, which is unparalleled. This one-of-a-kind property, designed by the renowned architect Bob White, offers sweeping views of the Pacific Ocean, Abalone Point, and San Clemente Island, all perfectly framed by timeless design features.

The floor-to-ceiling windows, retractable doors, and covered loggia seamlessly connect indoor and outdoor living spaces, creating a feeling of openness and relaxation that is second to none.

We can describe this home as an experience rather than merely a residence because it evokes the feeling of a priceless work of art.