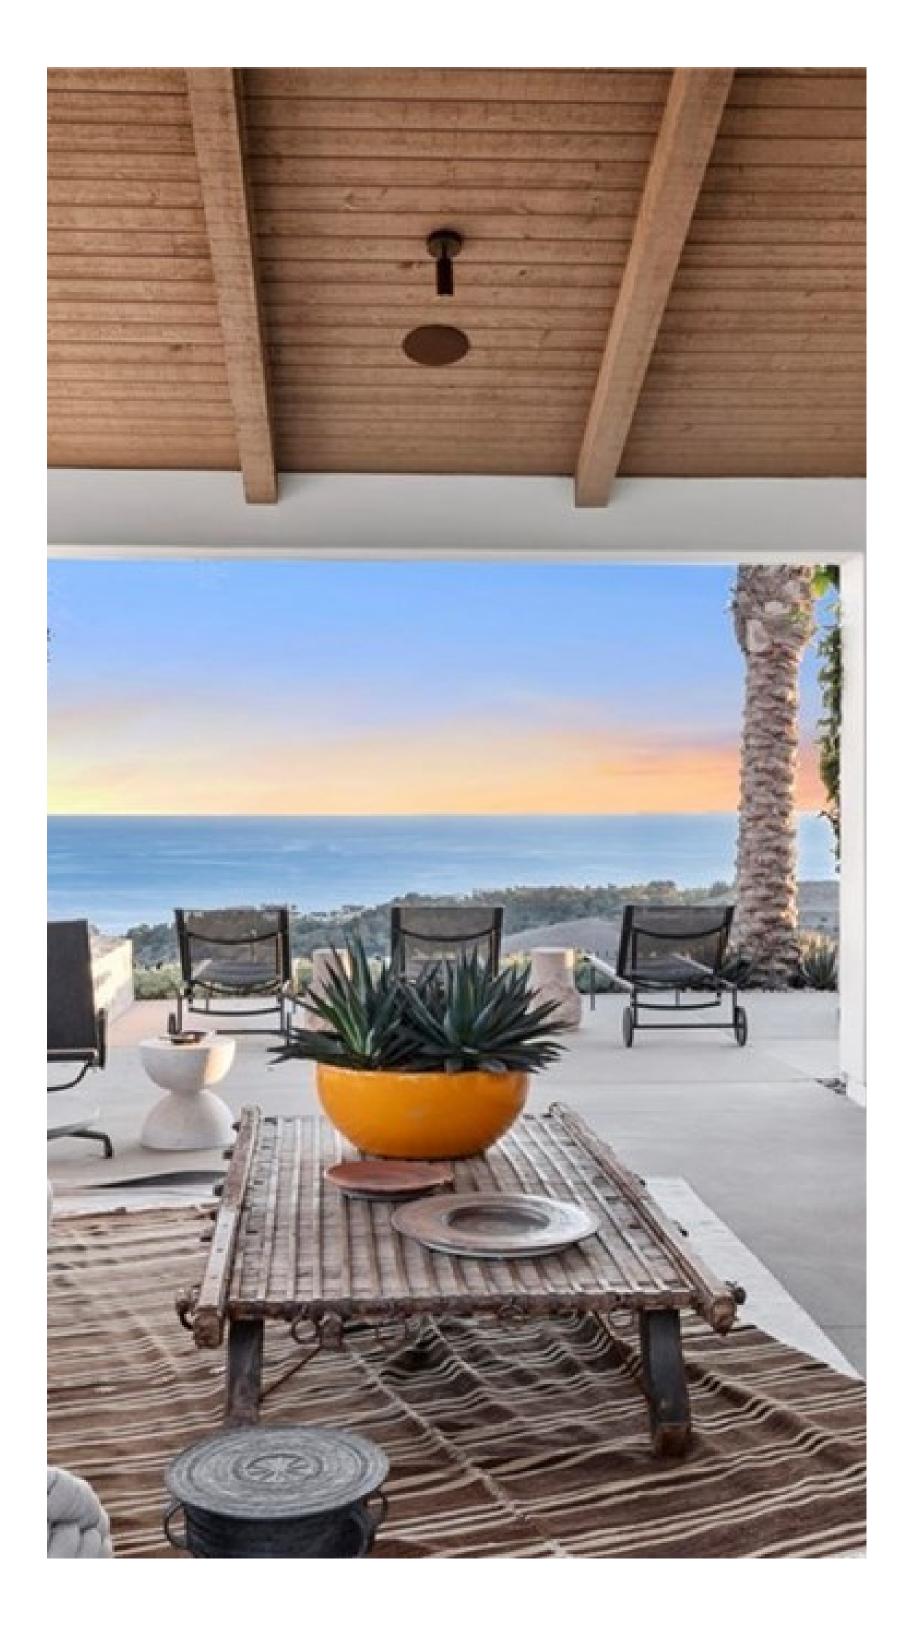

# AN EXPERIENCE

Luxury meets tranquility with this masterpiece estate in Newport Coast, California, which is unparalleled. This one-of-a-kind property, designed by the renowned architect Bob White, offers sweeping views of the Pacific Ocean, Abalone Point, and San Clemente Island, all perfectly framed by timeless design features.

The floor-to-ceiling windows, retractable doors, and covered loggia seamlessly connect indoor and outdoor living spaces, creating a feeling of openness and relaxation that is second to none.

We can describe this home as an experience rather than merely a residence because it evokes the feeling of a priceless work of art.

Inside

Inside a luxurious world of style and sophistication, this modern residence carries soft, neutral palettes and elegant furnishings that blend seamlessly, using a combination of neutral and warm tones, textures and materials