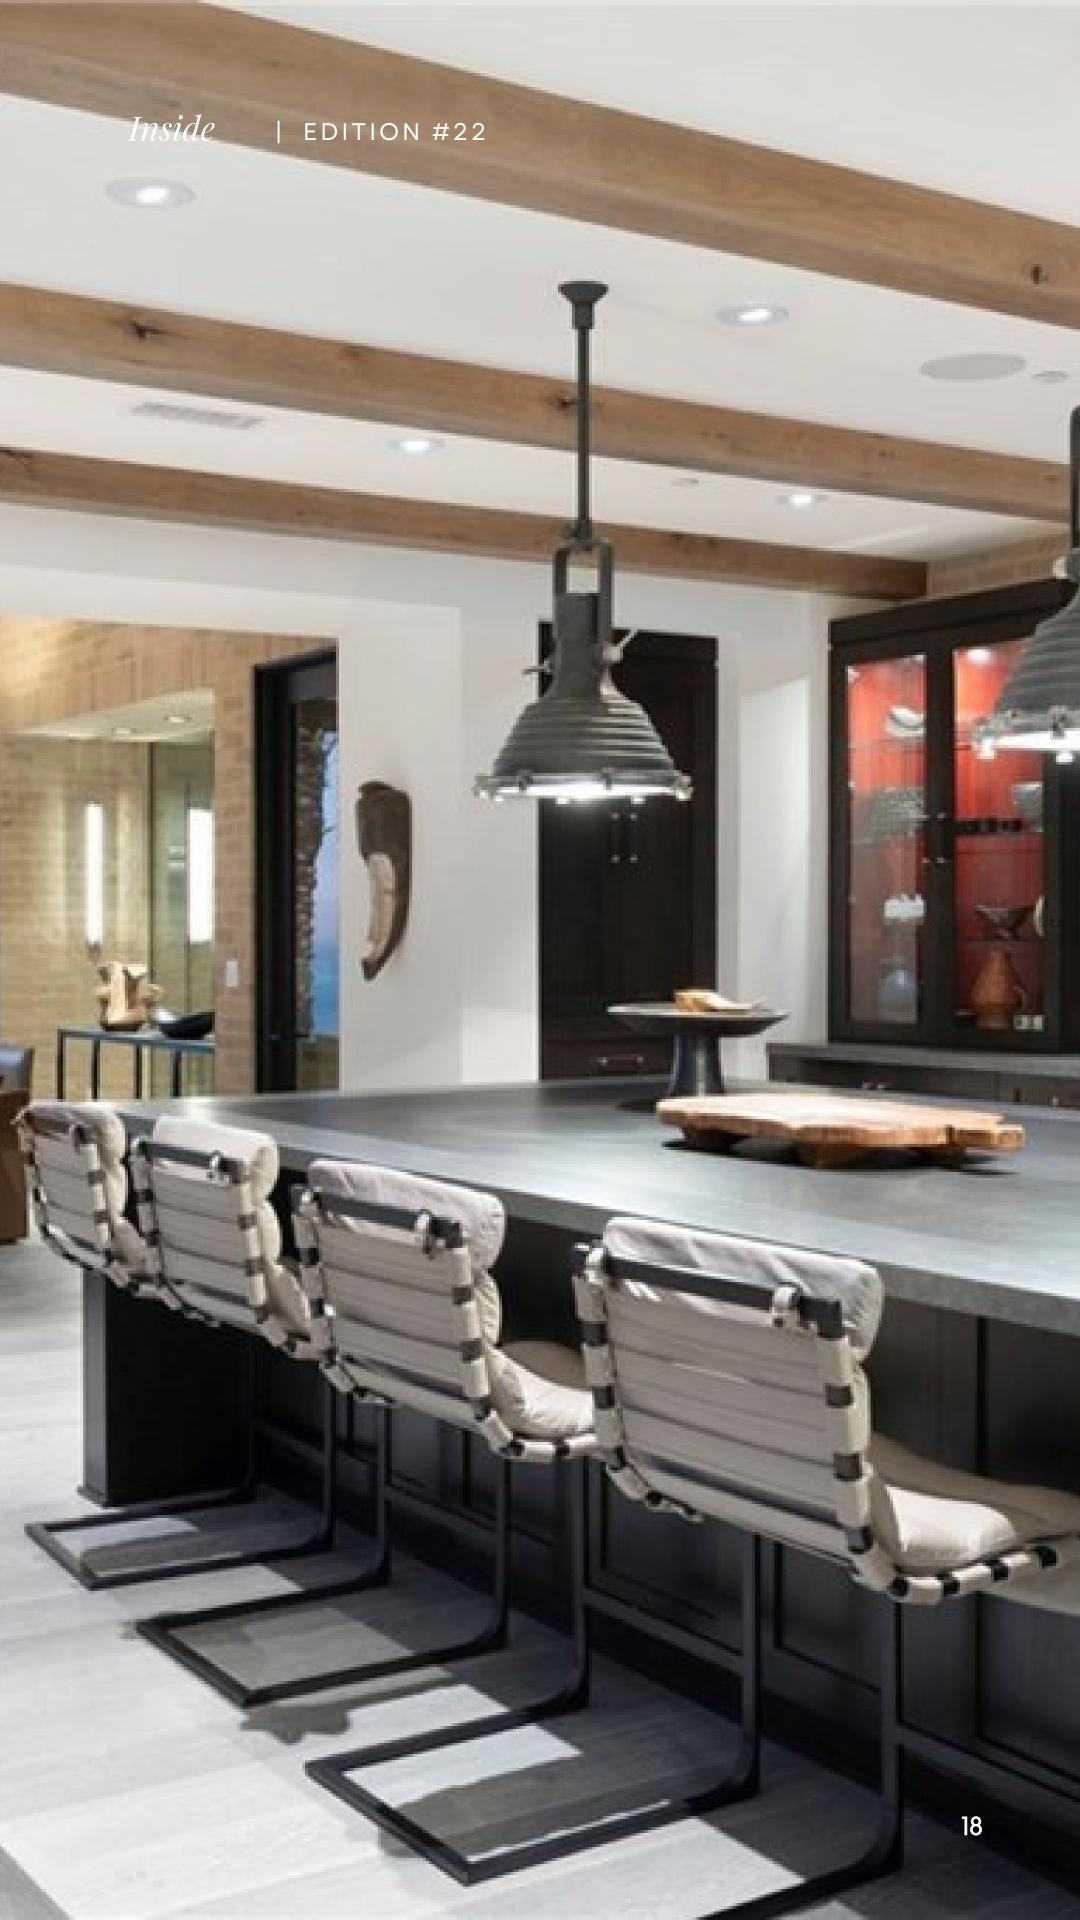

# KITCHEN

#### Inside | EDITION #22

Cuire Bar Stool Leather & Iron Modern

BLACK ROOSTER DECOR

#### STOVE

Café™ 48" Smart Dual-Fuel Commercial-Style Range with 6 Burners and Griddle Stainless Steel Modern Style

CAFÉ™