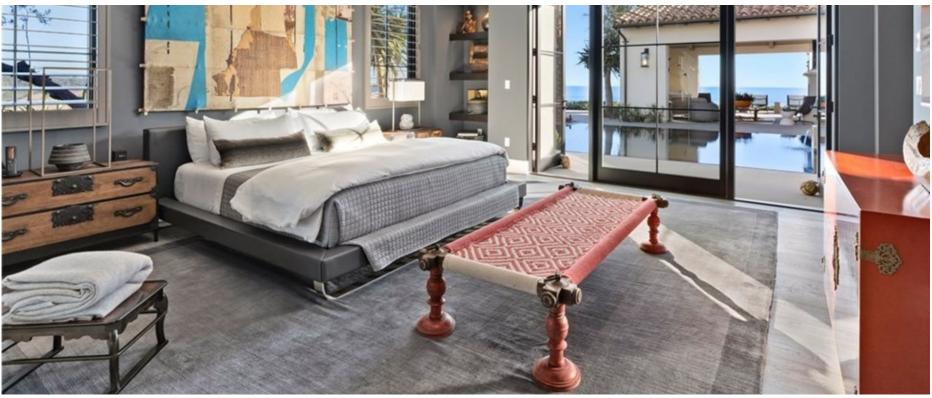

all perfectly framed by timeless design features.

The open-concept floor plan of the main floor allows the ocean to be visible from almost every room, including the master suite, dining room, living room, and climate-controlled wine room. The gourmet kitchen features state-of-the-art modern designer appliances, and the rest of the house is equipped with specialized automation, making it the perfect blend of sophistication and functionality.

The floor-to-ceiling windows, retractable doors, and covered loggia seamlessly connect indoor and outdoor living spaces, creating a feeling of openness and relaxation that is second to none.

We can describe this home as an experience rather than merely a residence because it evokes the feeling of a priceless work of art.









Inside

























Inside a luxurious world of style and sophistication, this modern residence carries soft, neutral palettes and elegant furnishings that blend seamlessly, using a combination of neutral and warm tones, textures and materials

# LIVING

#### Inside | EDITION #22



Mora Swivel Armchair Declan Fabric Mid-Century Style

**ROOM & BOARD** 





DRUM STOOL

Modern Wood Drum Stool *Teak Wood & Resin* Modern

MODISH STORE



Metal Finish Adjustable Lamp Brass Pharmacy Style

CAL LIGHTING



# DINING

#### Inside | EDITION #22

#### DINING CHAIR

Rufina Dining Chair Tobacco Leather Cottage Style

**VIRGIL STANIS** 





#### DINING TABLE

Live Edge Wood Table Solid Suar Wood Rustic Style

C LIFESTYLES



LOUISE ROE



# KITCHEN

#### Inside | EDITION #22



Cuire Bar Stool Leather & Iron