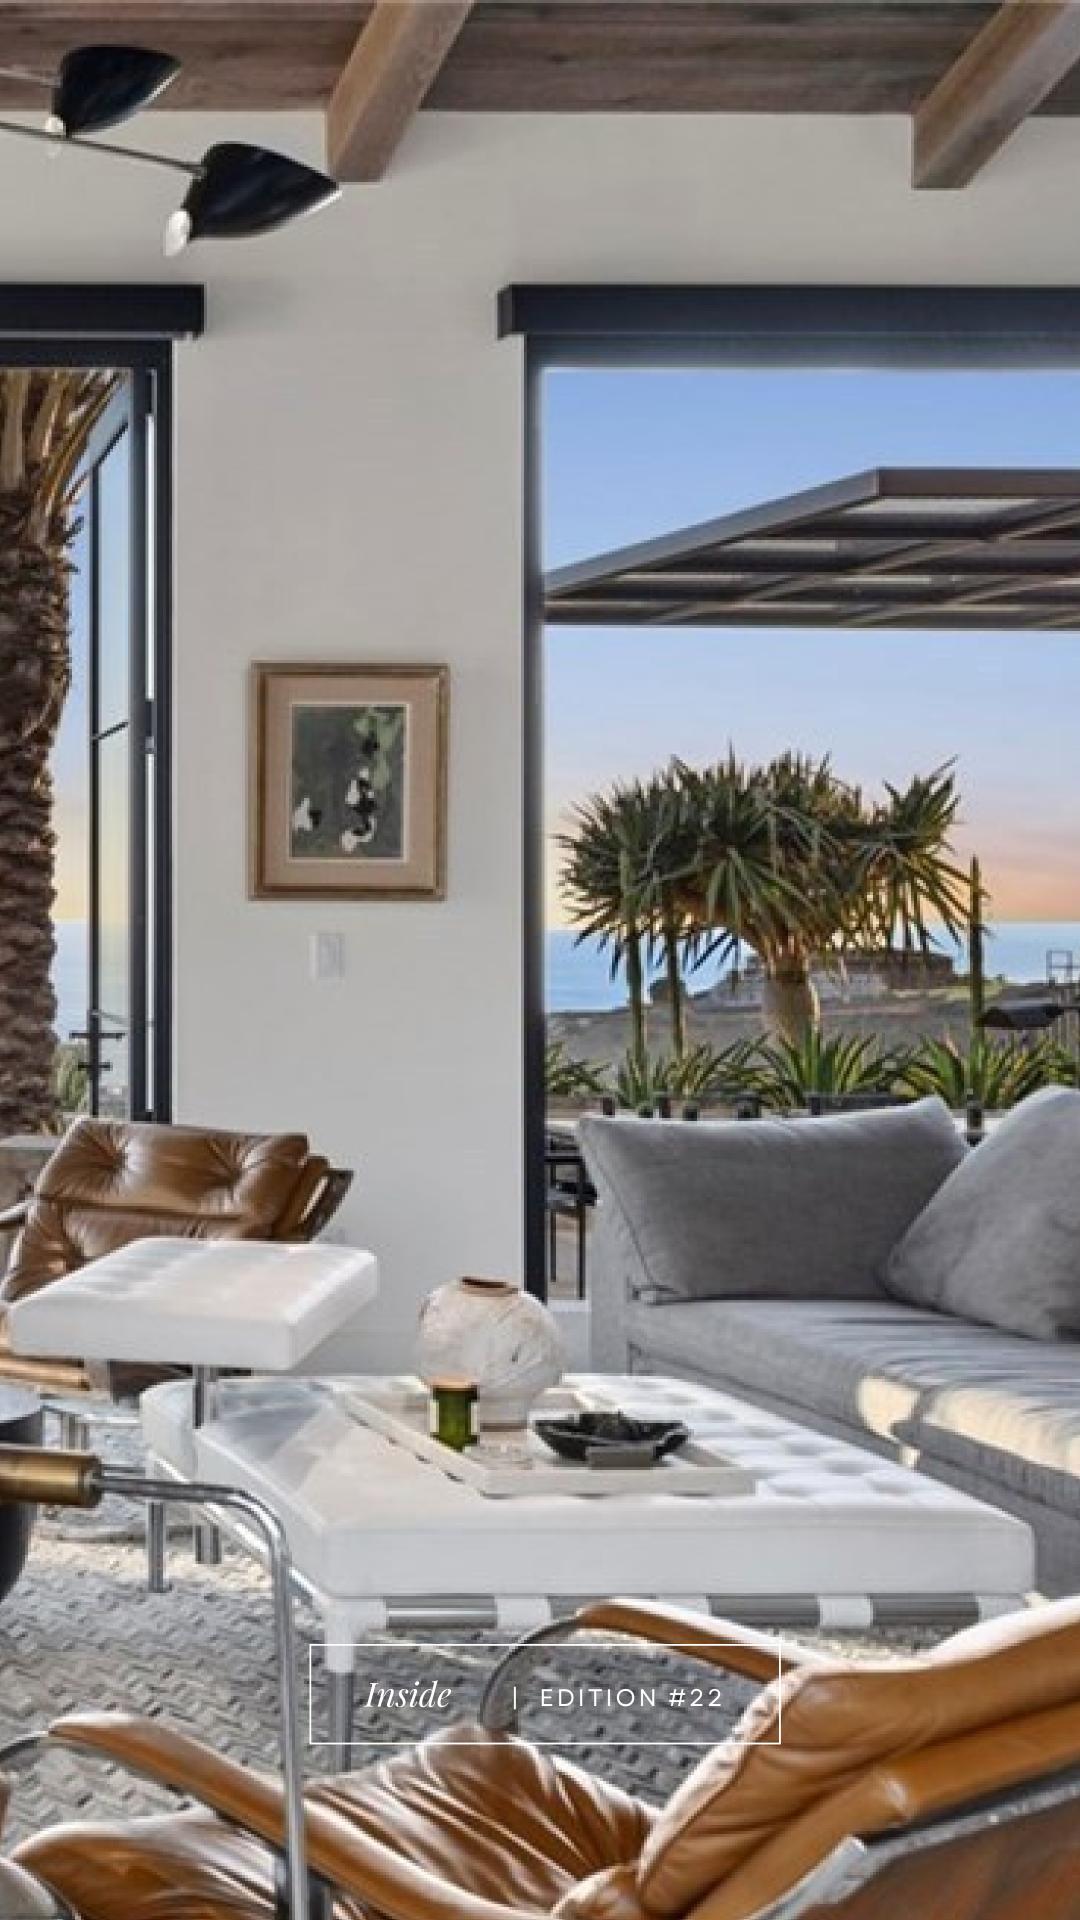

The open-concept floor plan of the main floor allows the ocean to be visible from almost every room, including the master suite, dining room, living room, and climate-controlled wine room. The gourmet kitchen features state-of-the-art modern designer appliances, and the rest of the house is equipped with specialized automation, making it the perfect blend of sophistication and functionality.

The floor-to-ceiling windows, retractable doors, and covered loggia seamlessly connect indoor and outdoor living spaces, creating a feeling of openness and relaxation that is second to none.

We can describe this home as an experience rather than merely a residence because it evokes the feeling of a priceless work of art.

Inside

Inside a luxurious world of style and sophistication, this modern residence carries soft, neutral palettes and elegant furnishings that blend seamlessly, using a combination of neutral and warm tones, textures and materials