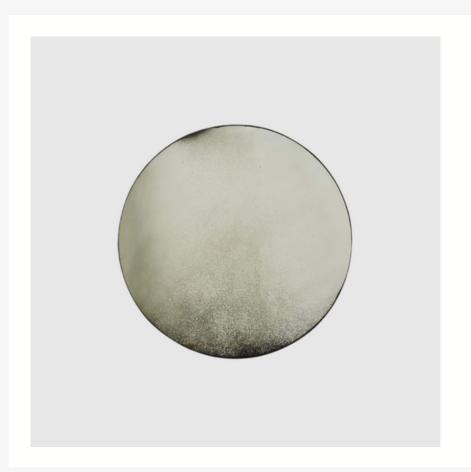

#### MIRROR

Antiquated Wall Mirror Black Iron Modern Style

**CRATE & BARREL** 

CHAIRISH

White Zellige Tile | White Oak | Concrete | Obsidian Black Wood Veneer | White Quartz Stone | Brown Dyed Concrete | White Ceramic | White White Porcelain Inside | EDITION #22