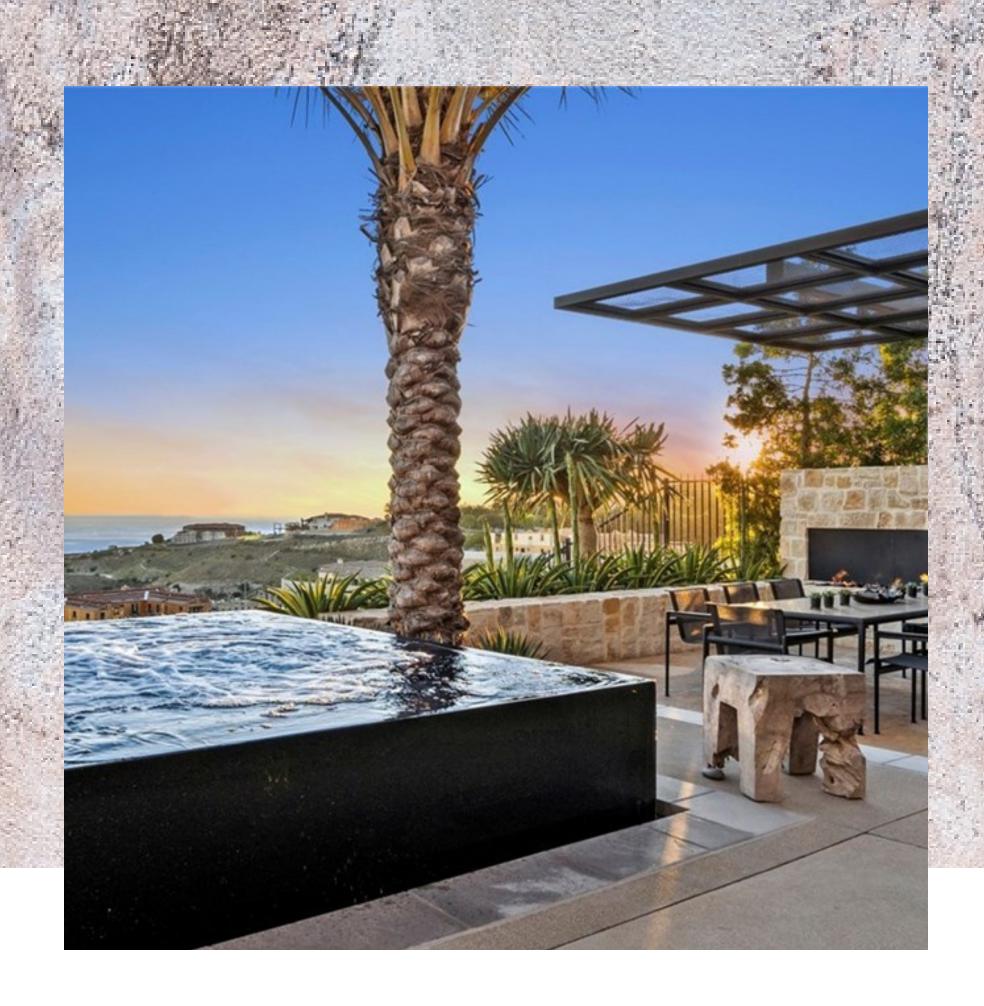

# AN EXPERIENCE

Luxury meets tranquility with this masterpiece estate in Newport Coast, California, which is unparalleled. This one-of-a-kind property, designed by the renowned architect Bob White, offers sweeping views of the Pacific Ocean, Abalone Point, and San Clemente Island, all perfectly framed by timeless design features.

The floor-to-ceiling windows, retractable doors, and covered loggia seamlessly connect indoor and outdoor living spaces, creating a feeling of openness and relaxation that is second to none.

We can describe this home as an experience rather than merely a residence because it evokes the feeling of a priceless work of art.