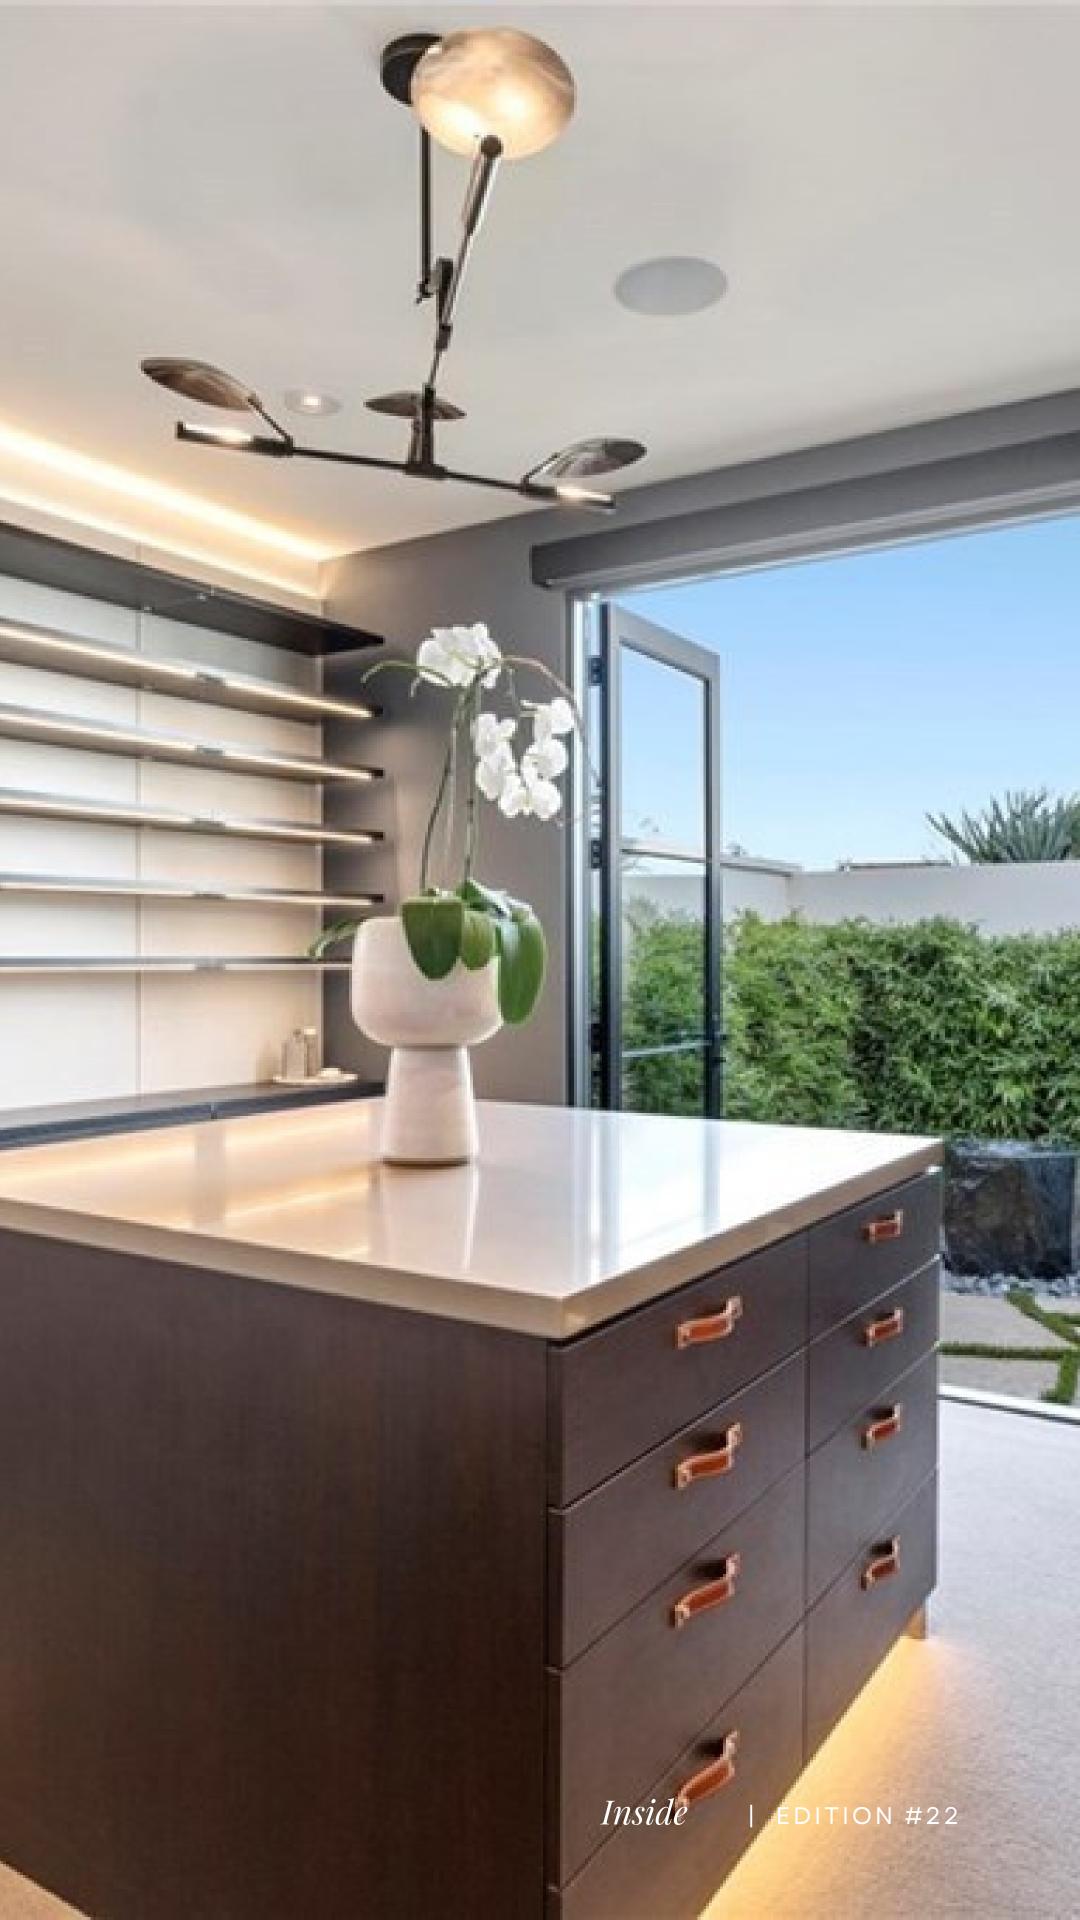

# KITCHEN

#### Inside | EDITION #22

Cuire Bar Stool Leather & Iron Modern

BLACK ROOSTER DECOR

#### PENDANT

One Light Pendant Light

Polished Nickel

Modern Style

MINKA LAVERY

#### STOVE

Café™ 48" Smart Dual-Fuel Commercial-Style Range with 6 Burners and Griddle Stainless Steel Modern Style

CAFÉ™