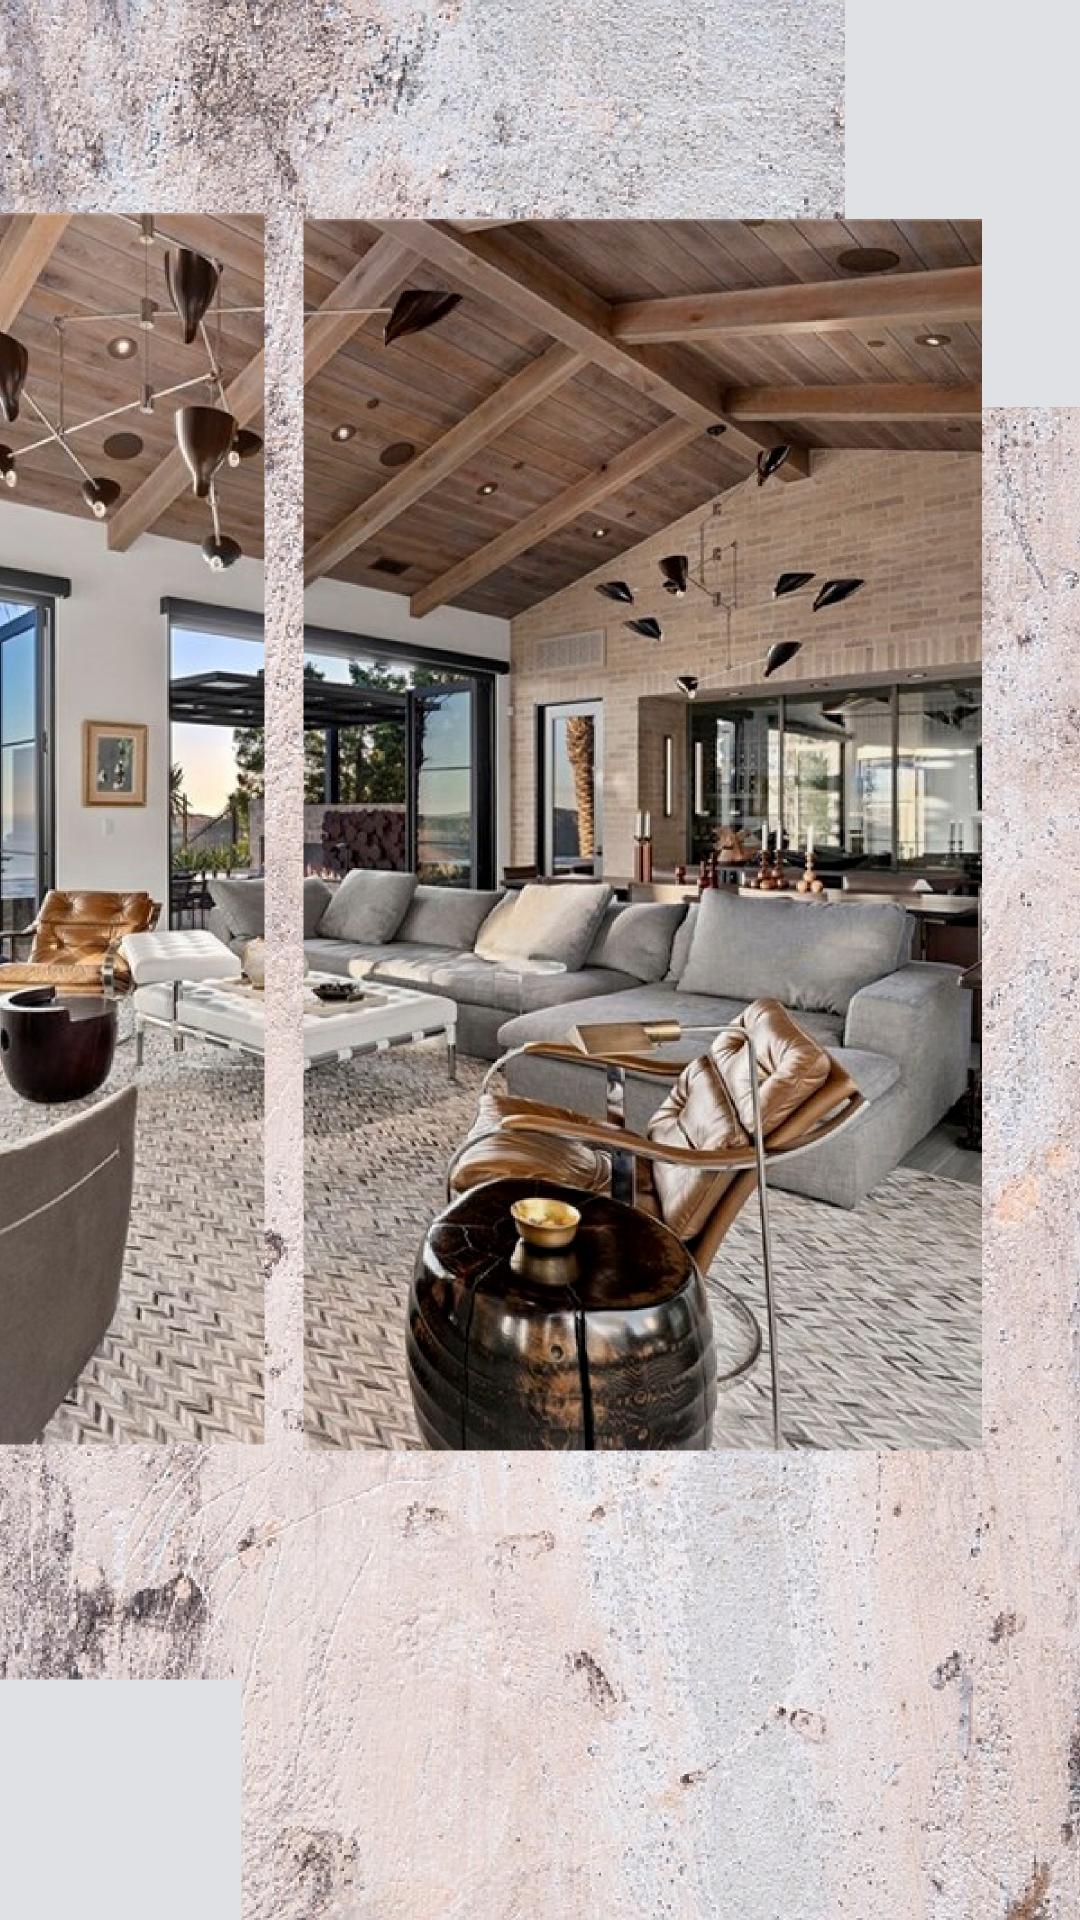

The open-concept floor plan of the main floor allows the ocean to be visible from almost every room, including the master suite, dining room, living room, and climate-controlled wine room. The gourmet kitchen features state-of-the-art modern designer appliances, and the rest of the house is equipped with specialized automation, making it the perfect blend of sophistication and functionality.

Inside

Inside a luxurious world of style and sophistication, this modern residence carries soft, neutral palettes and elegant furnishings that blend seamlessly, using a combination of neutral and warm tones, textures and materials