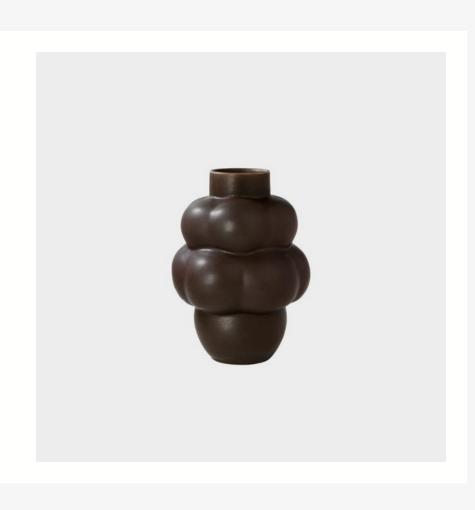

#### Inside | EDITION #22

Cuire Bar Stool Leather & Iron Modern

BLACK ROOSTER DECOR