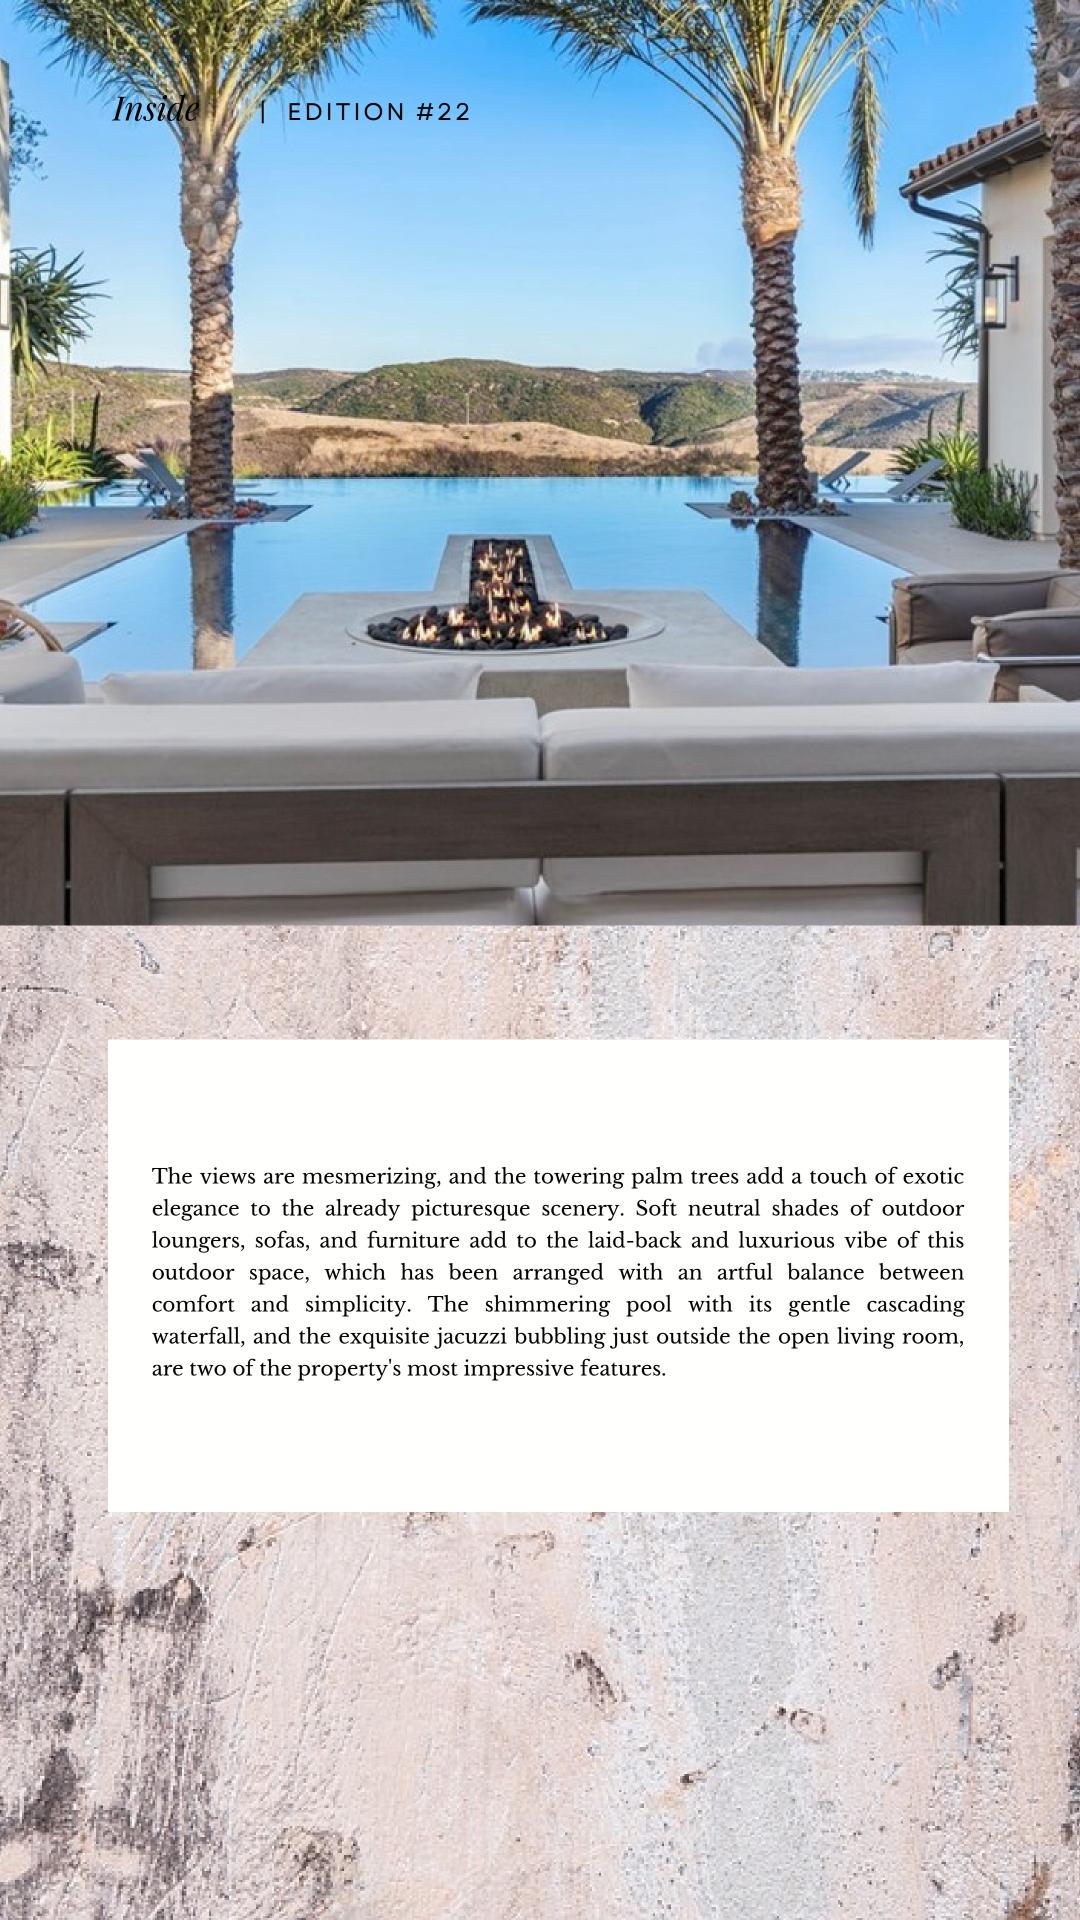

# AN EXPERIENCE

Luxury meets tranquility with this masterpiece estate in Newport Coast, California, which is unparalleled. This one-of-a-kind property, designed by the renowned architect Bob White, offers sweeping views of the Pacific Ocean, Abalone Point, and San Clemente Island, all perfectly framed by timeless design features.

The open-concept floor plan of the main floor allows the ocean to be visible from almost every room, including the master suite, dining room, living room, and climate-controlled wine room. The gourmet kitchen features state-of-the-art modern designer appliances, and the rest of the house is equipped with specialized automation, making it the perfect blend of sophistication and functionality.

The floor-to-ceiling windows, retractable doors, and covered loggia seamlessly connect indoor and outdoor living spaces, creating a feeling of openness and relaxation that is second to none.

We can describe this home as an experience rather than merely a residence because it evokes the feeling of a priceless work of art.