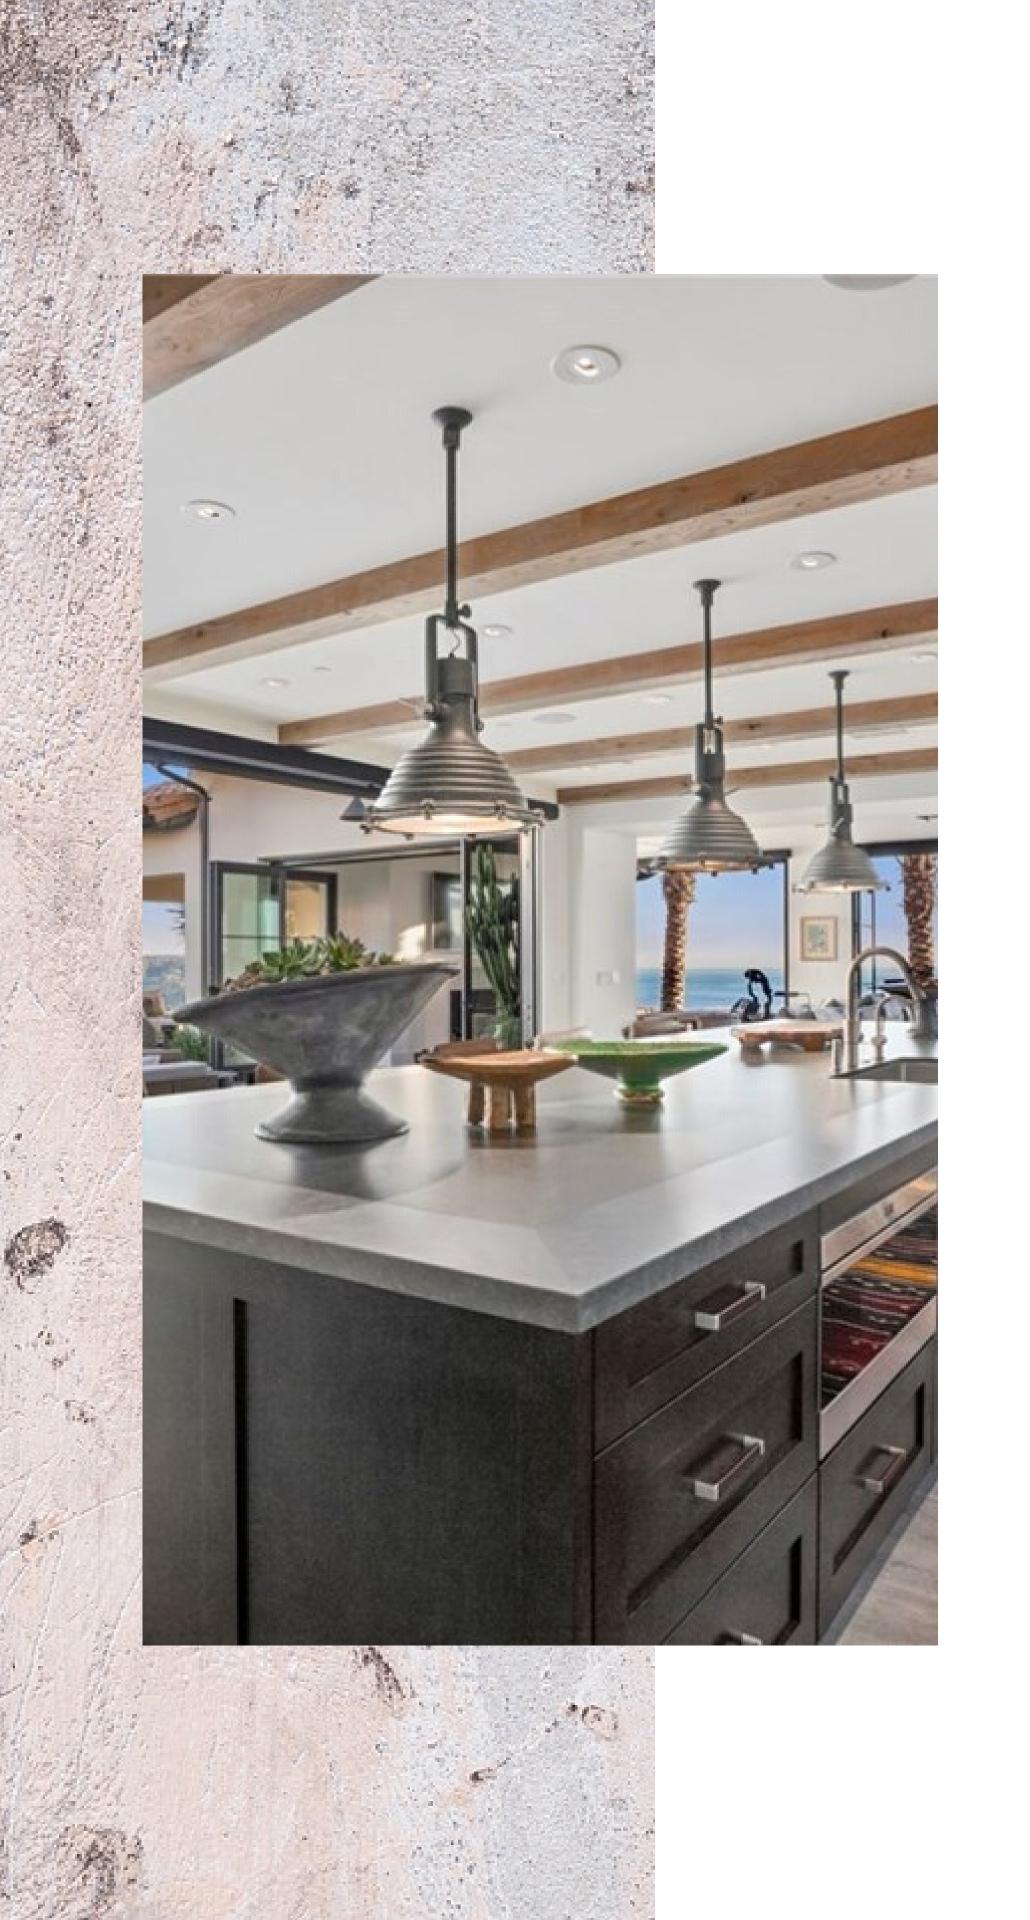

# KITCHEN

#### Inside | EDITION #22

Cuire Bar Stool Leather & Iron Modern

BLACK ROOSTER DECOR

#### PENDANT

One Light Pendant Light

Polished Nickel

Modern Style

MINKA LAVERY

#### STOVE

Café™ 48" Smart Dual-Fuel Commercial-Style Range with 6 Burners and Griddle Stainless Steel Modern Style

CAFÉ™