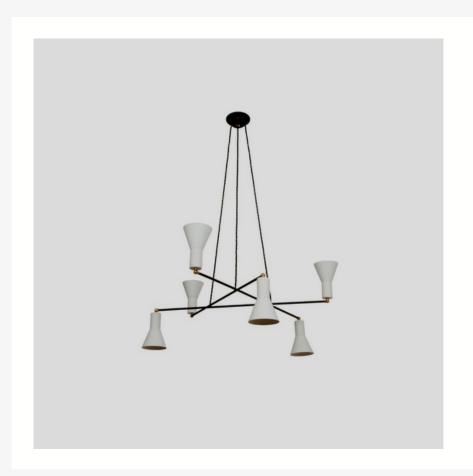

#### CHANDELIER

Multicone Chandelier

Aluminum,Brass,Metal

Mid-Century Modern

1ST DIBS