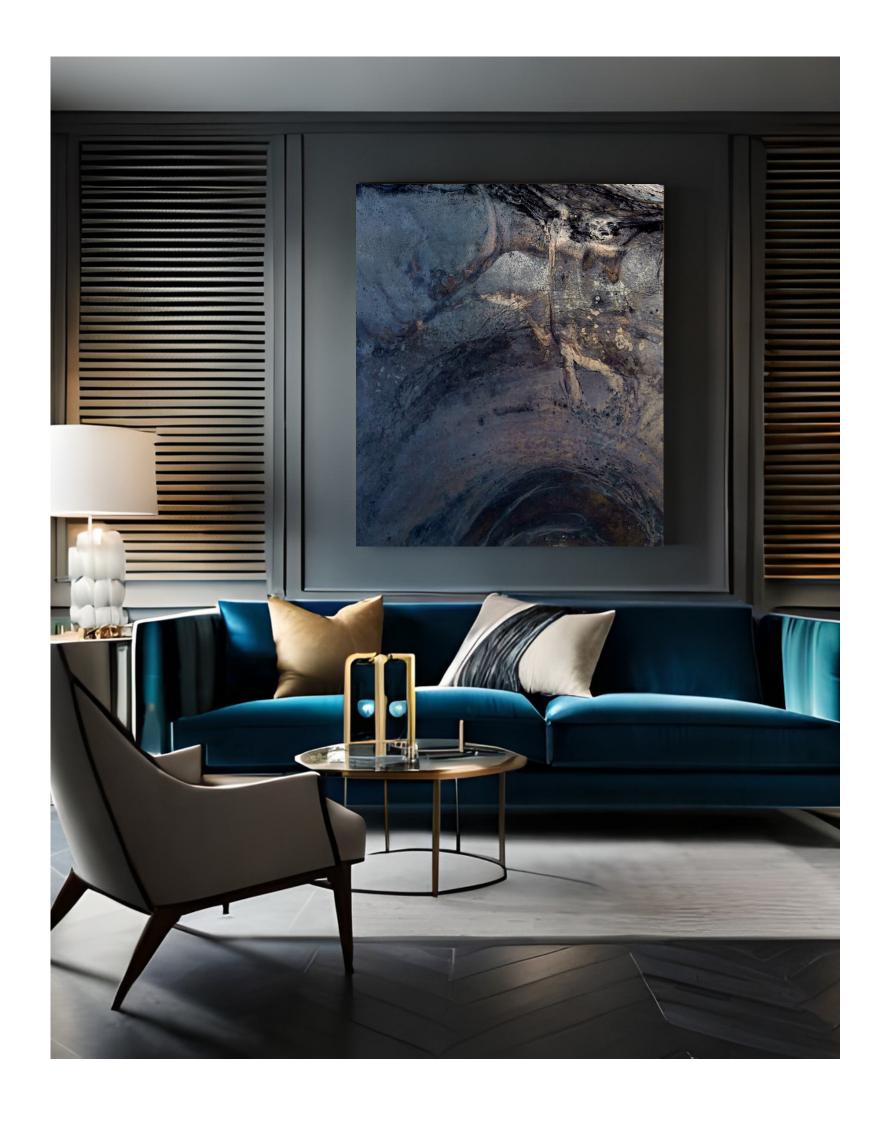

# LIVING

#### Inside | EDITION #22

Mora Swivel Armchair Declan Fabric Mid-Century Style

**ROOM & BOARD** 

DRUM STOOL

Modern Wood Drum Stool *Teak Wood & Resin* Modern

MODISH STORE

Metal Finish Adjustable Lamp Brass Pharmacy Style