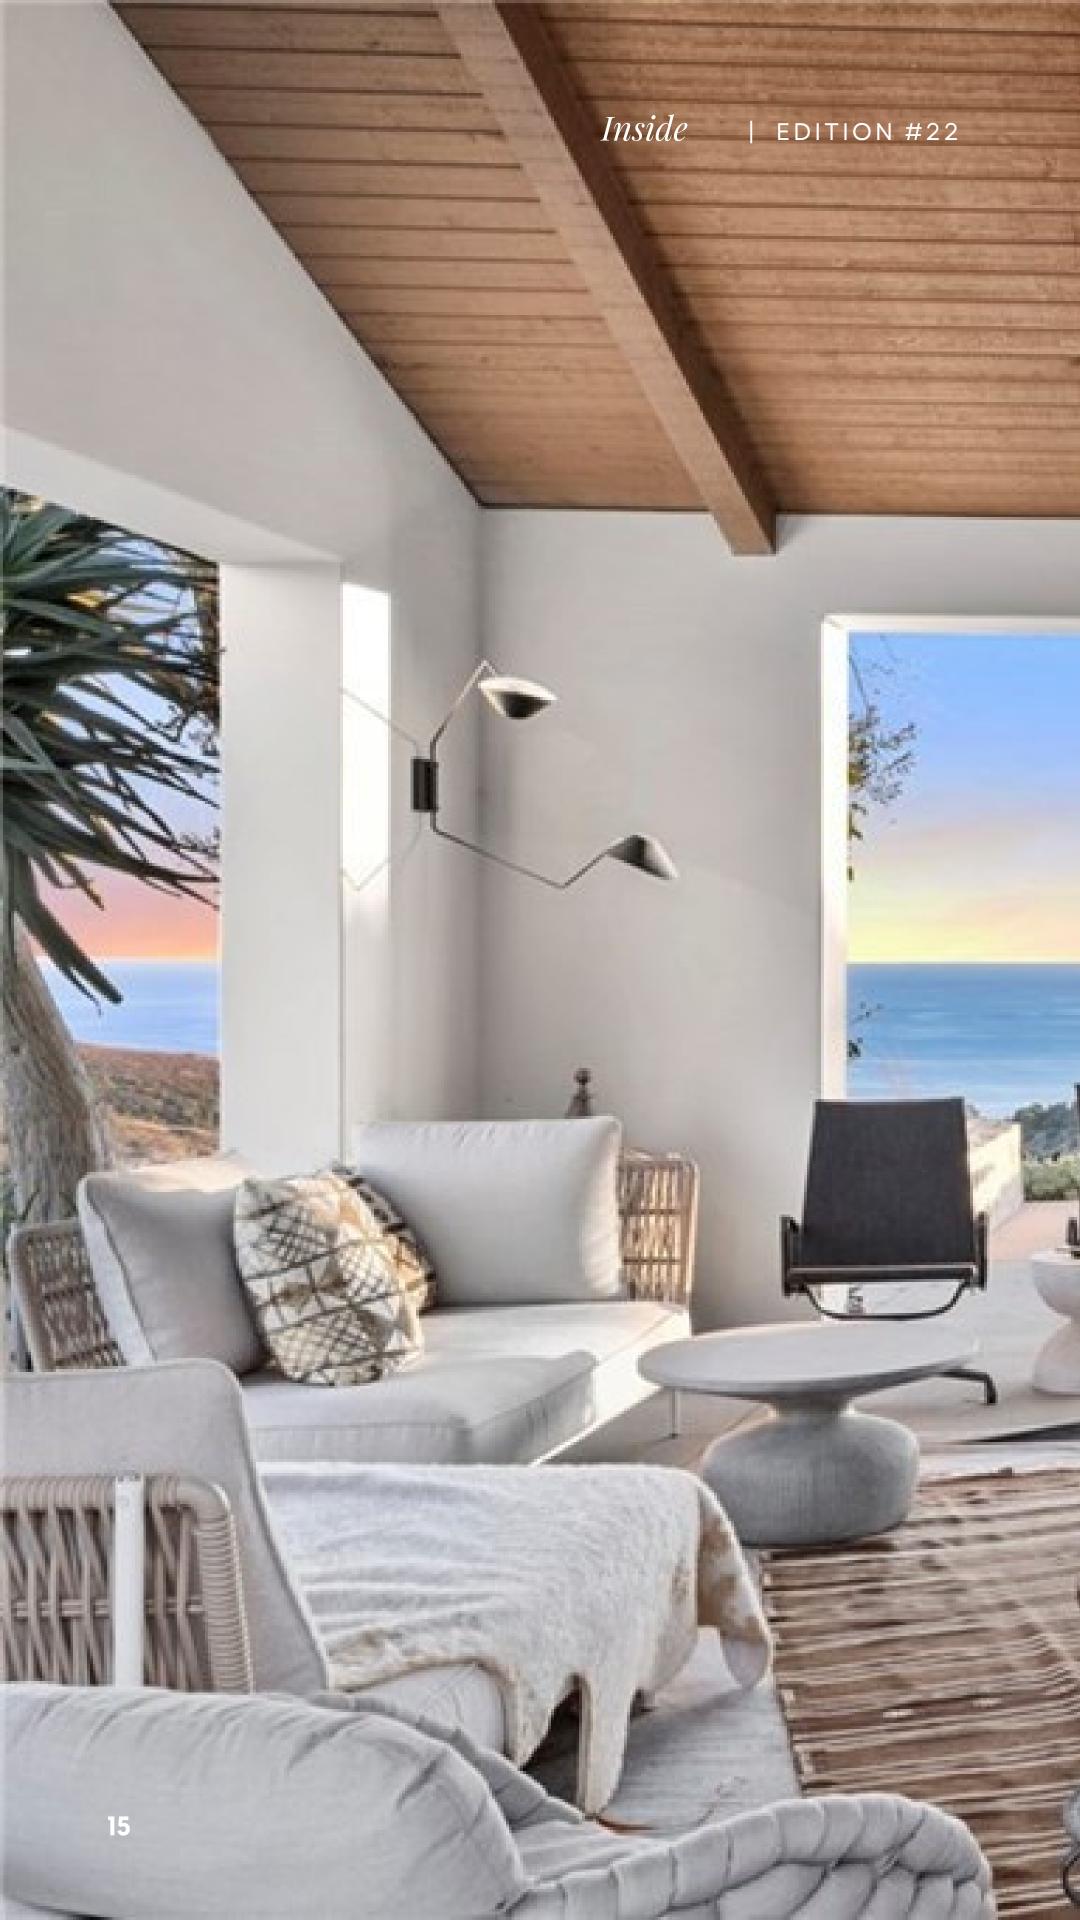

# Inside

EDITION #22

Inside an exclusive community in Newport Coast, California, lies a modern masterpiece designed by the legendary architect, Bob White. This exceptional residence offers a breathtaking view of the Pacific Ocean that leaves you spellbound. With its unparalleled design features and state-of-the-art technology, this home is more than just a living space. It's a work of art that seamlessly integrates indoor and outdoor living.

# AN EXPERIENCE

Luxury meets tranquility with this masterpiece estate in Newport Coast, California, which is unparalleled. This one-of-a-kind property, designed by the renowned architect Bob White, offers sweeping views of the Pacific Ocean, Abalone Point, and San Clemente Island, all perfectly framed by timeless design features.

The floor-to-ceiling windows, retractable doors, and covered loggia seamlessly connect indoor and outdoor living spaces, creating a feeling of openness and relaxation that is second to none.

We can describe this home as an experience rather than merely a residence because it evokes the feeling of a priceless work of art.

Inside

Inside a luxurious world of style and sophistication, this modern residence carries soft, neutral palettes and elegant furnishings that blend seamlessly, using a combination of neutral and warm tones, textures and materials

# OUTDOOR

#### OUTDOOR CHAIR

Slatted Outdoor Lounge Chair *Mahogany* Modern Style

**WEST ELM** 