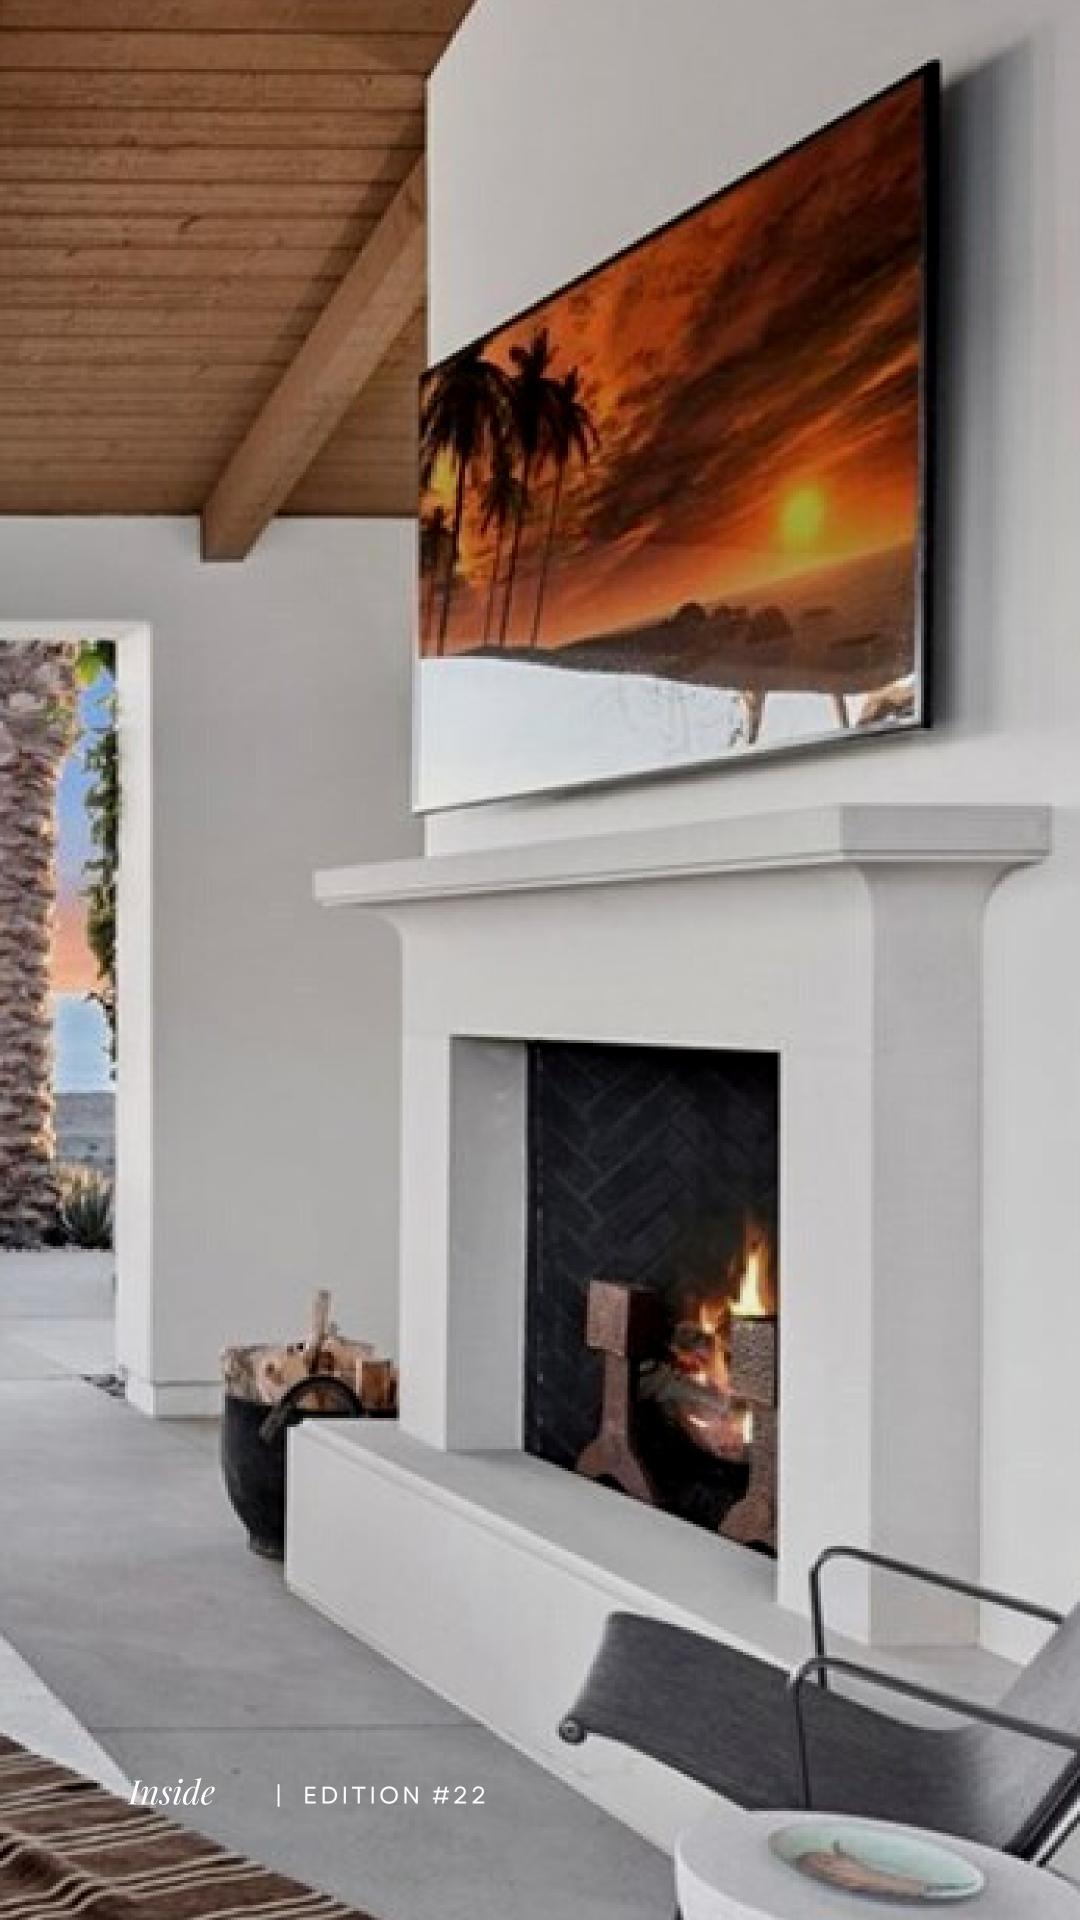

The open-concept floor plan of the main floor allows the ocean to be visible from almost every room, including the master suite, dining room, living room, and climate-controlled wine room. The gourmet kitchen features state-of-the-art modern designer appliances, and the rest of the house is equipped with specialized automation, making it the perfect blend of sophistication and functionality.

Inside

Inside a luxurious world of style and sophistication, this modern residence carries soft, neutral palettes and elegant furnishings that blend seamlessly, using a combination of neutral and warm tones, textures and materials