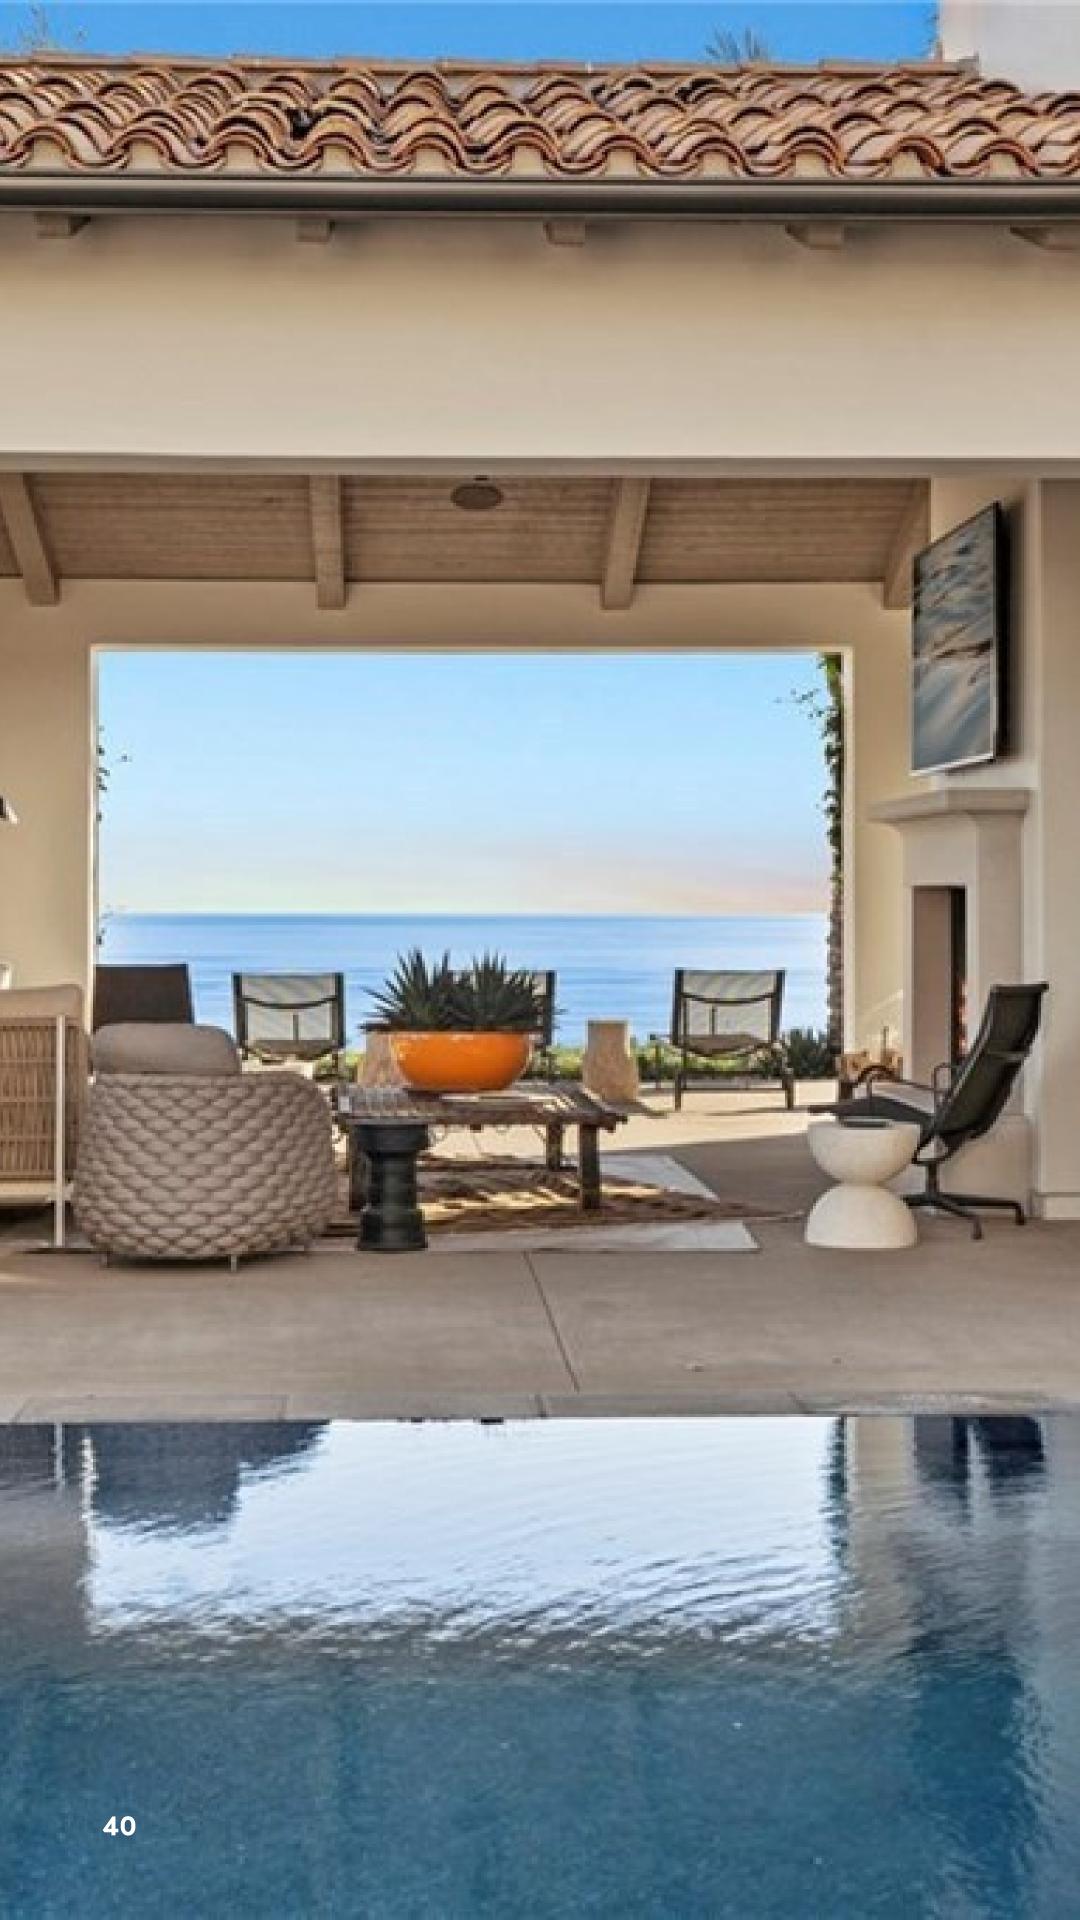

# Inside

EDITION #22

Inside an exclusive community in Newport Coast, California, lies a modern masterpiece designed by the legendary architect, Bob White. This exceptional residence offers a breathtaking view of the Pacific Ocean that leaves you spellbound. With its unparalleled design features and state-of-the-art technology, this home is more than just a living space. It's a work of art that seamlessly integrates indoor and outdoor living.

# AN EXPERIENCE

Luxury meets tranquility with this masterpiece estate in Newport Coast, California, which is unparalleled. This one-of-a-kind property, designed by the renowned architect Bob White, offers sweeping views of the Pacific Ocean, Abalone Point, and San Clemente Island, all perfectly framed by timeless design features.

The floor-to-ceiling windows, retractable doors, and covered loggia seamlessly connect indoor and outdoor living spaces, creating a feeling of openness and relaxation that is second to none.

We can describe this home as an experience rather than merely a residence because it evokes the feeling of a priceless work of art.