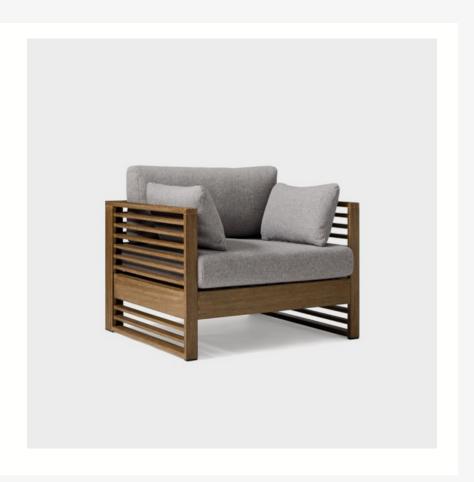

#### OUTDOOR CHAIR

Slatted Outdoor Lounge Chair *Mahogany* Modern Style

**WEST ELM** 