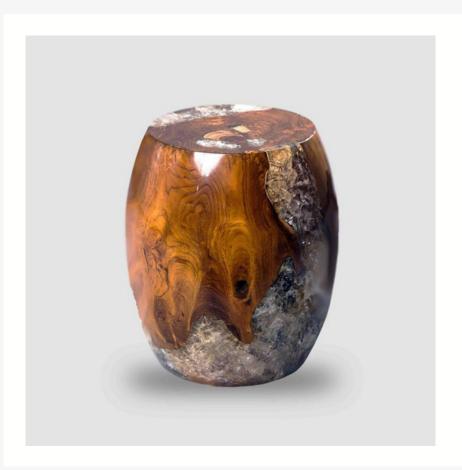

#### Inside | EDITION #22

Mora Swivel Armchair Declan Fabric Mid-Century Style

**ROOM & BOARD** 

DRUM STOOL

Modern Wood Drum Stool *Teak Wood & Resin* Modern

MODISH STORE

Metal Finish Adjustable Lamp Brass Pharmacy Style