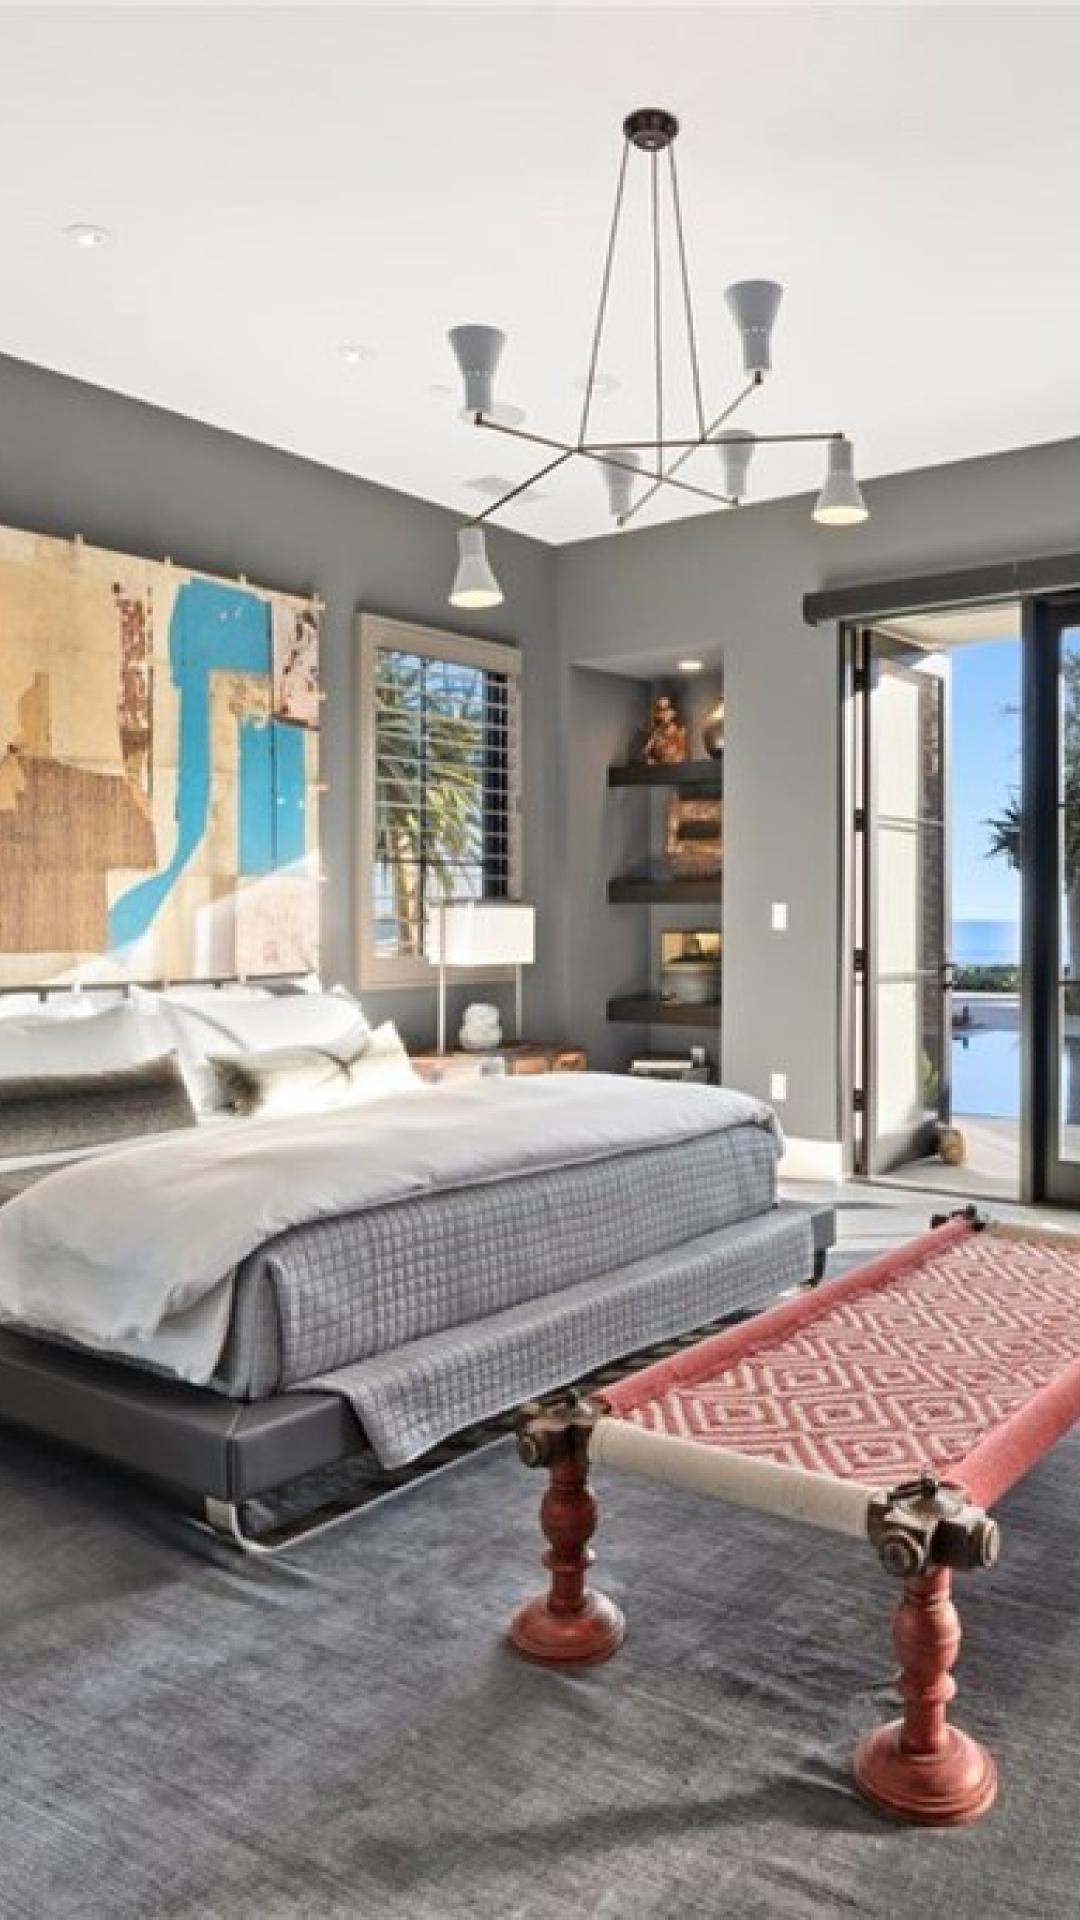

# BEDROOM

#### Inside | EDITION #22

#### CHANDELIER

Multicone Chandelier

Aluminum,Brass,Metal

Mid-Century Modern

1ST DIBS