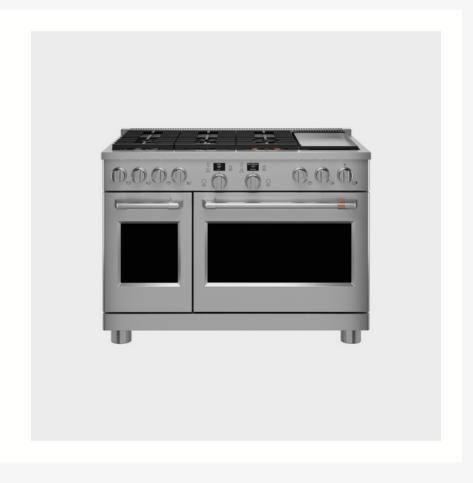

#### STOVE

Café™ 48" Smart Dual-Fuel Commercial-Style Range with 6 Burners and Griddle Stainless Steel Modern Style

CAFÉ™