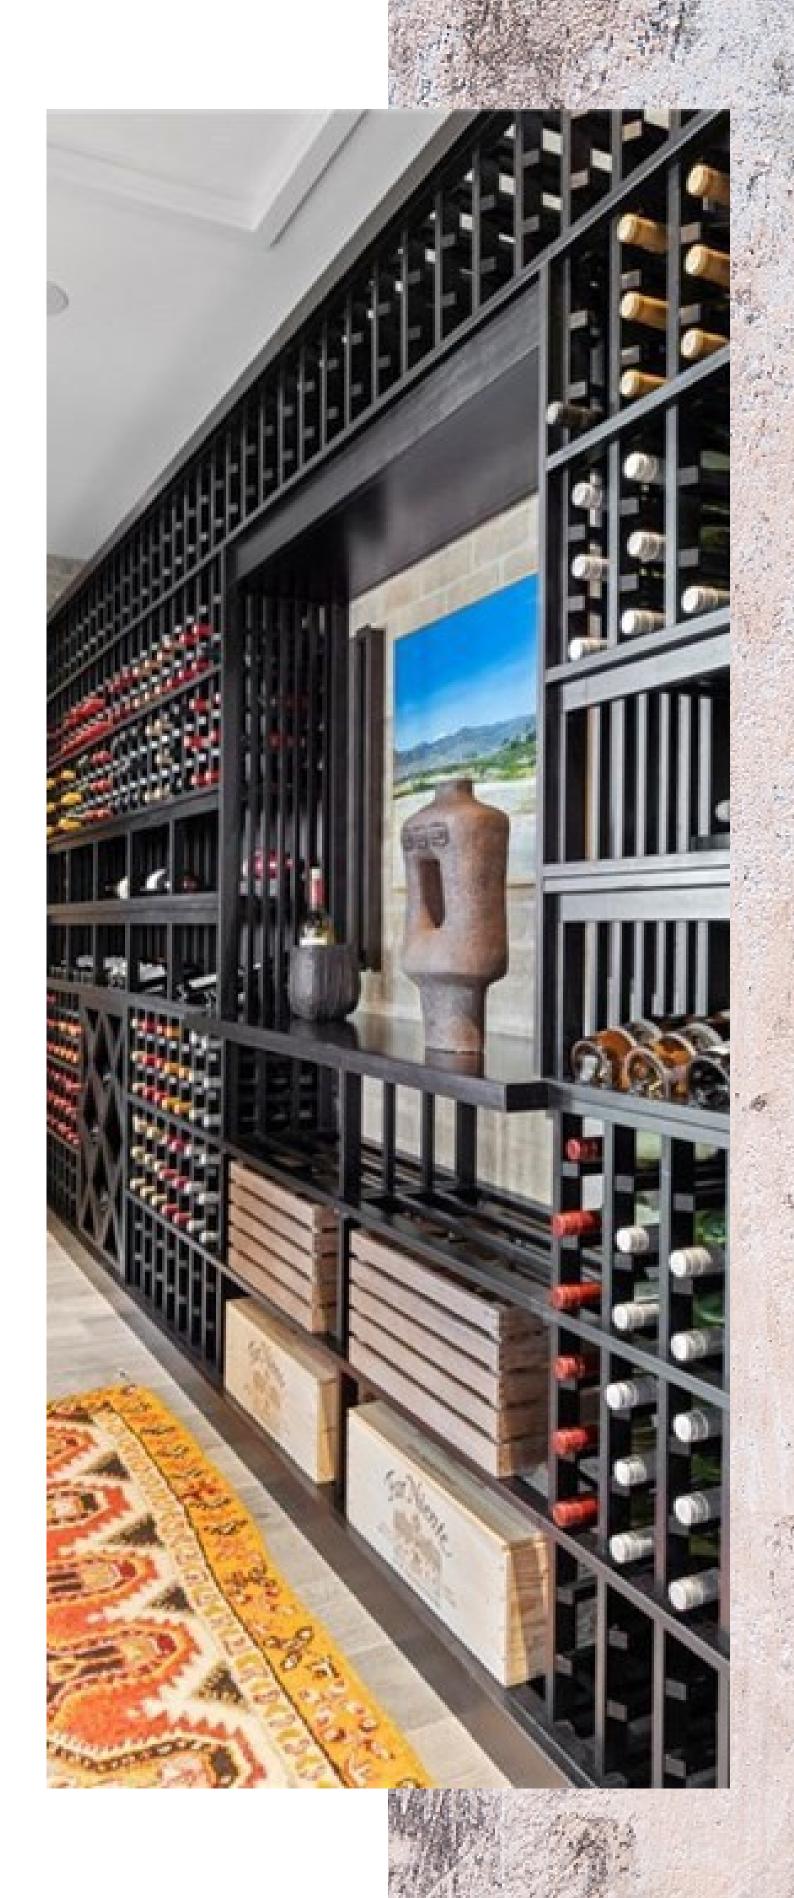

The open-concept floor plan of the main floor allows the ocean to be visible from almost every room, including the master suite, dining room, living room, and climate-controlled wine room. The gourmet kitchen features state-of-the-art modern designer appliances, and the rest of the house is equipped with specialized automation, making it the perfect blend of sophistication and functionality.