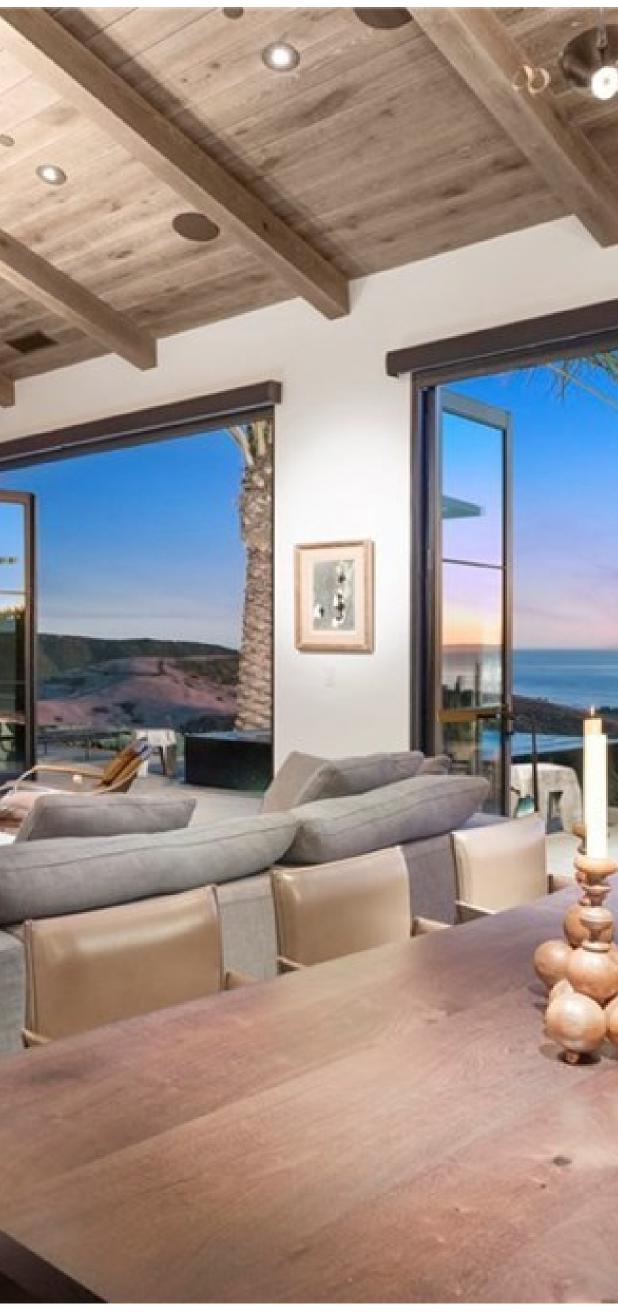

The open-concept floor plan of the main floor allows the ocean to be visible from almost every room, including the master suite, dining room, living room, and climate-controlled wine room. The gourmet kitchen features state-of-the-art modern designer appliances, and the rest of the house is equipped with specialized automation, making it the perfect blend of sophistication and functionality.

The floor-to-ceiling windows, retractable doors, and covered loggia seamlessly connect indoor and outdoor living spaces, creating a feeling of openness and relaxation that is second to none.

We can describe this home as an experience rather than merely a residence because it evokes the feeling of a priceless work of art.