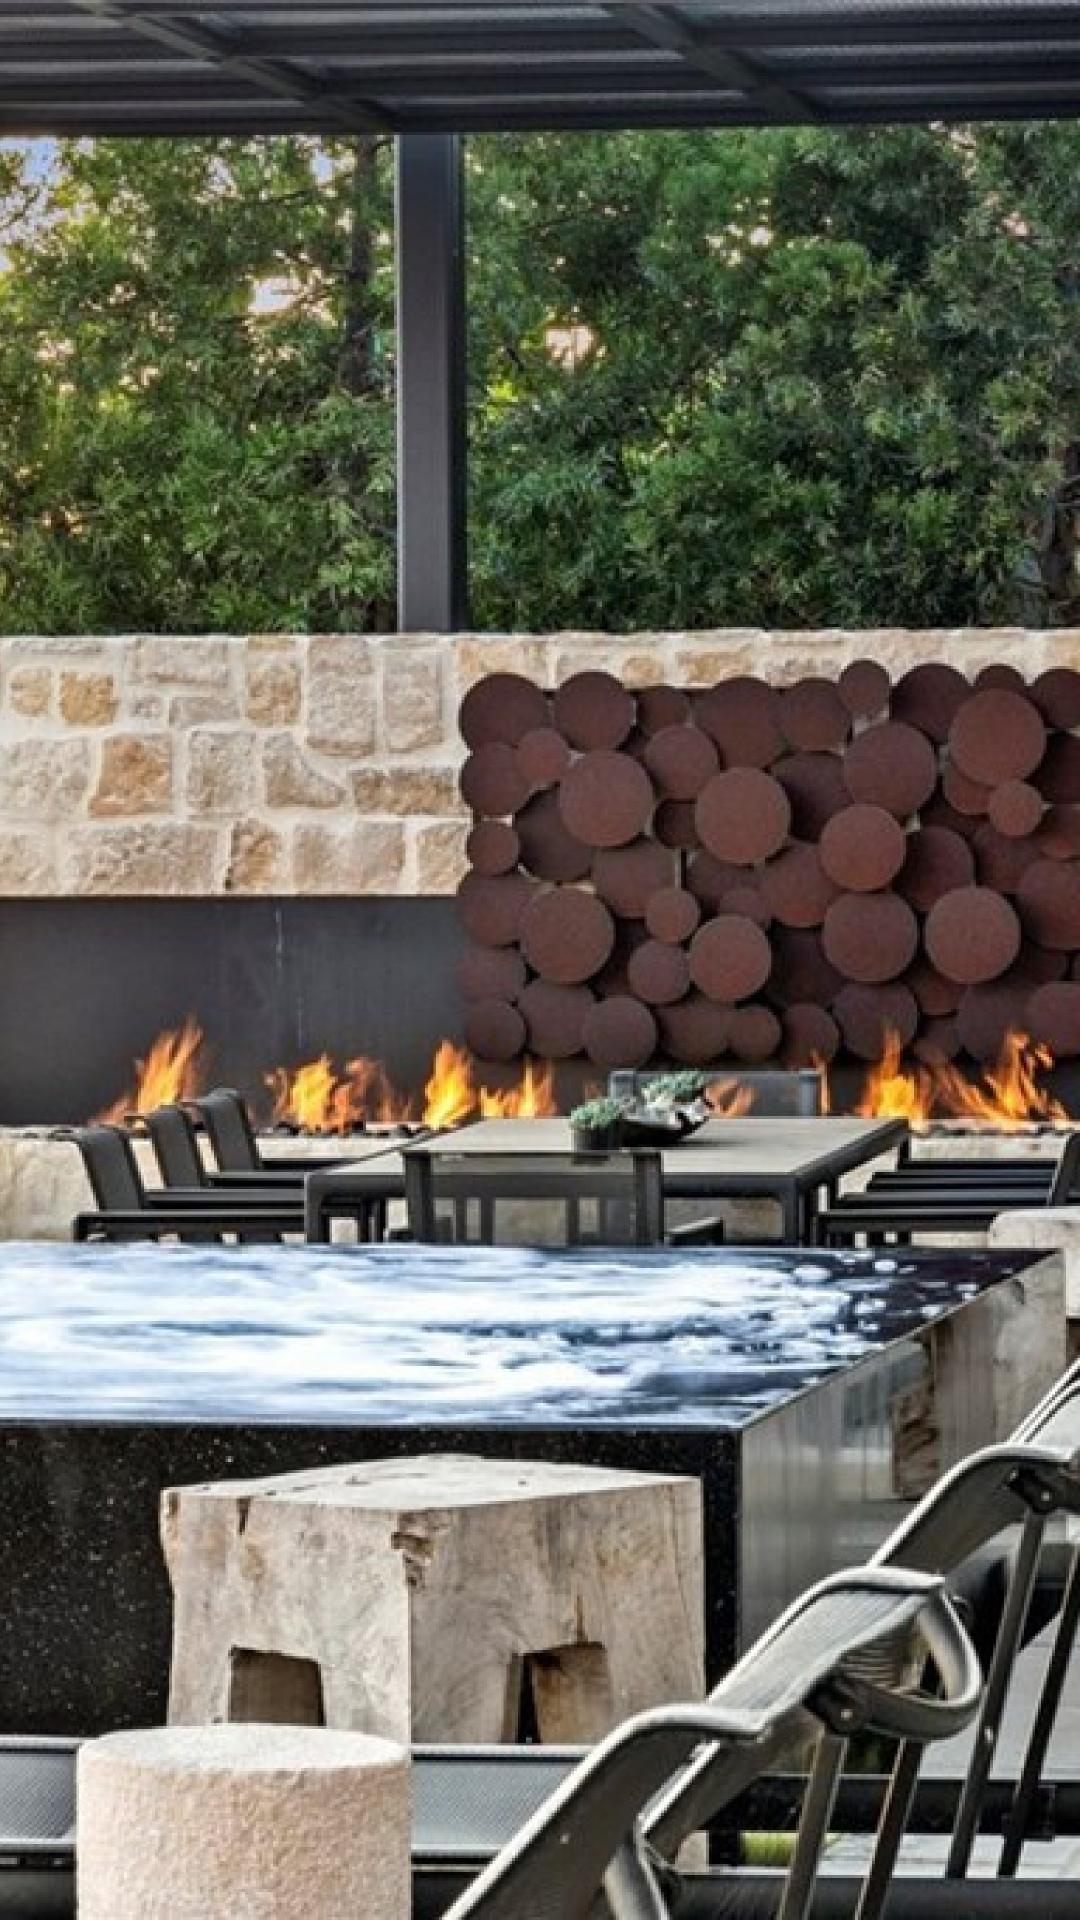

# OUTDOOR

#### Inside | EDITION #22

#### OUTDOOR CHAIR

Slatted Outdoor Lounge Chair *Mahogany* Modern Style

**WEST ELM** 

# CORROSION

### Collection

LJPANG