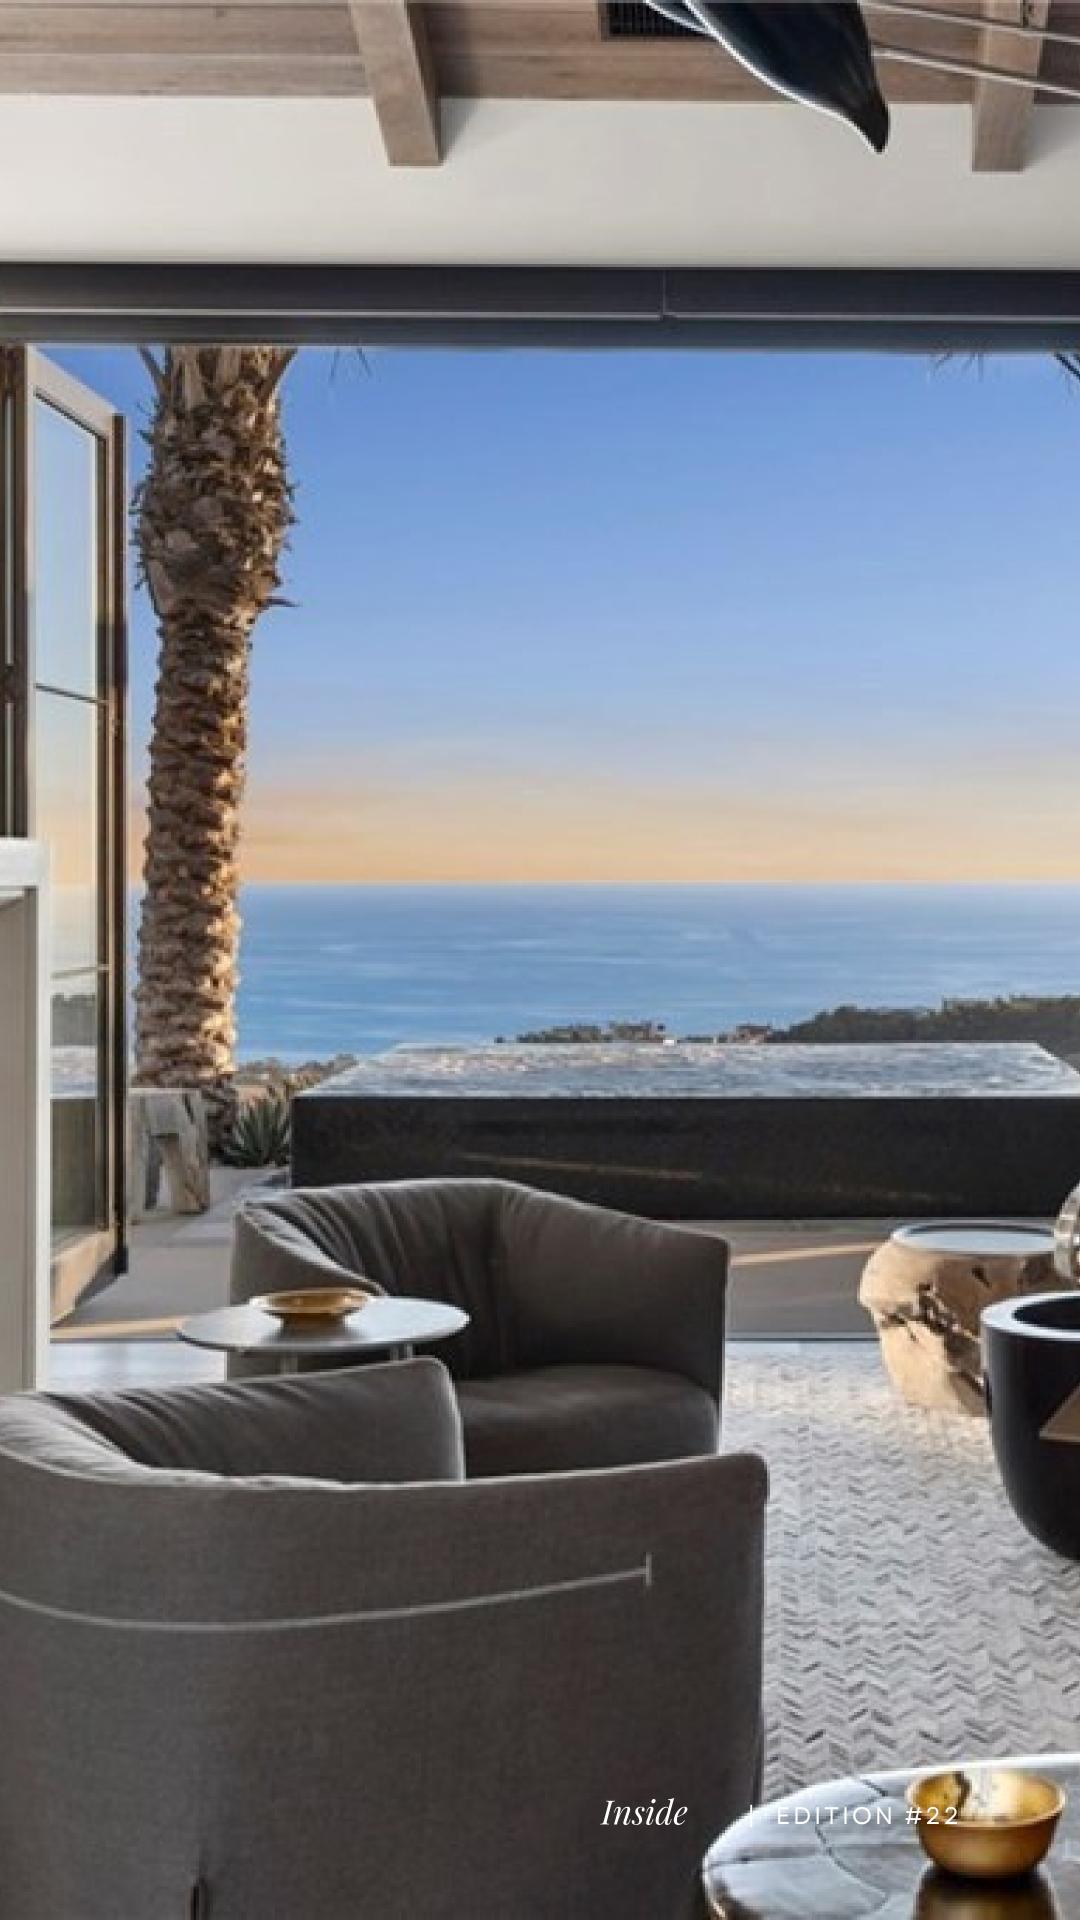

# Inside

EDITION #22

Inside an exclusive community in Newport Coast, California, lies a modern masterpiece designed by the legendary architect, Bob White. This exceptional residence offers a breathtaking view of the Pacific Ocean that leaves you spellbound. With its unparalleled design features and state-of-the-art technology, this home is more than just a living space. It's a work of art that seamlessly integrates indoor and outdoor living.

# AN EXPERIENCE

Luxury meets tranquility with this masterpiece estate in Newport Coast, California, which is unparalleled. This one-of-a-kind property, designed by the renowned architect Bob White, offers sweeping views of the Pacific Ocean, Abalone Point, and San Clemente Island, all perfectly framed by timeless design features.

The floor-to-ceiling windows, retractable doors, and covered loggia seamlessly connect indoor and outdoor living spaces, creating a feeling of openness and relaxation that is second to none.

We can describe this home as an experience rather than merely a residence because it evokes the feeling of a priceless work of art.