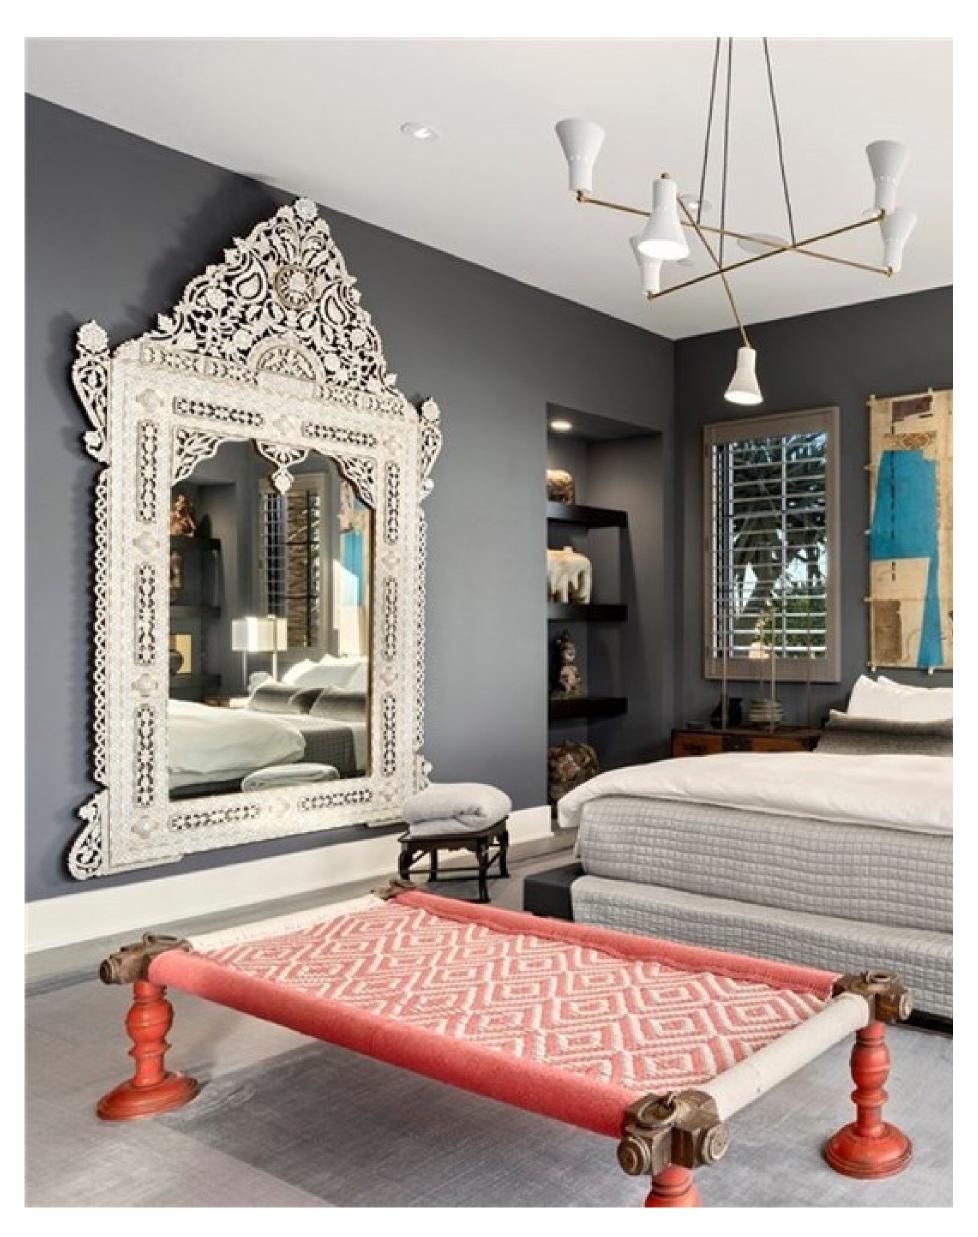

# BEDROOM

#### Inside | EDITION #22

#### MIRROR

Hand Carved Inlay Mirror *Wood* Antique Style

RH

#### CHANDELIER

Multicone Chandelier

Aluminum,Brass,Metal

Mid-Century Modern

1ST DIBS

#### END TABLE

Kobe End Table *Walnut* Modern

GINGKO