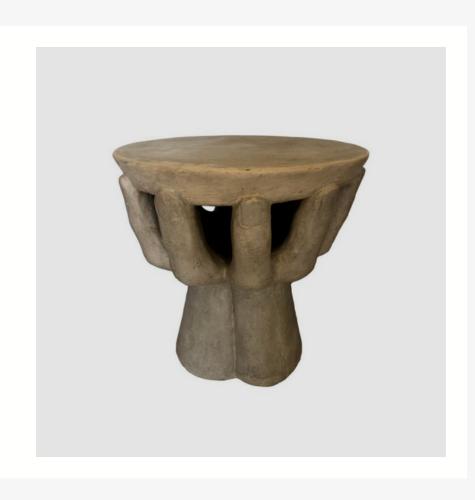

#### Inside | EDITION #22

Mora Swivel Armchair Declan Fabric Mid-Century Style

**ROOM & BOARD** 

DRUM STOOL

Modern Wood Drum Stool *Teak Wood & Resin* Modern

MODISH STORE

Metal Finish Adjustable Lamp Brass Pharmacy Style