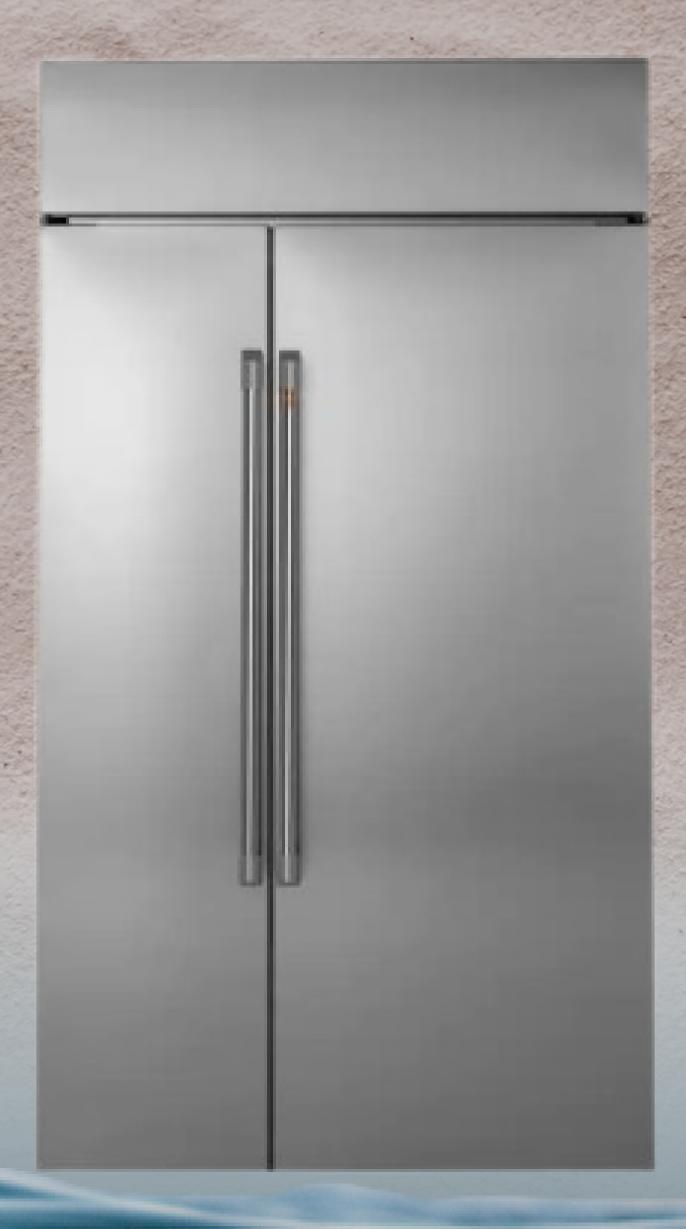

# CAFE

DISTINCT BY DESIGN™

Café™29.6 cu. ft. Smart Built-In Side by Side Refrigerator in Stainless Steel

shop collection

www.cafeappliances.com

13

Inside | LEDITION #22