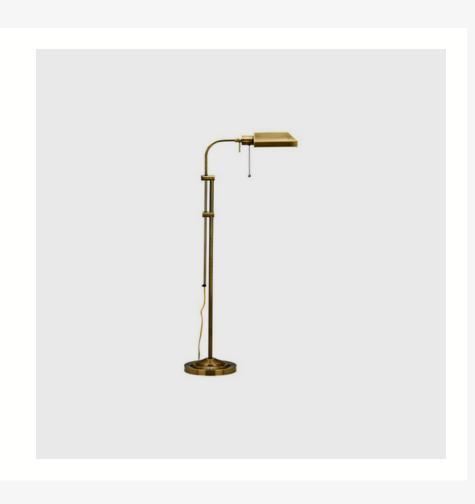

#### Inside | EDITION #22

Mora Swivel Armchair Declan Fabric Mid-Century Style

**ROOM & BOARD** 

DRUM STOOL

Modern Wood Drum Stool *Teak Wood & Resin* Modern

MODISH STORE

Metal Finish Adjustable Lamp Brass Pharmacy Style