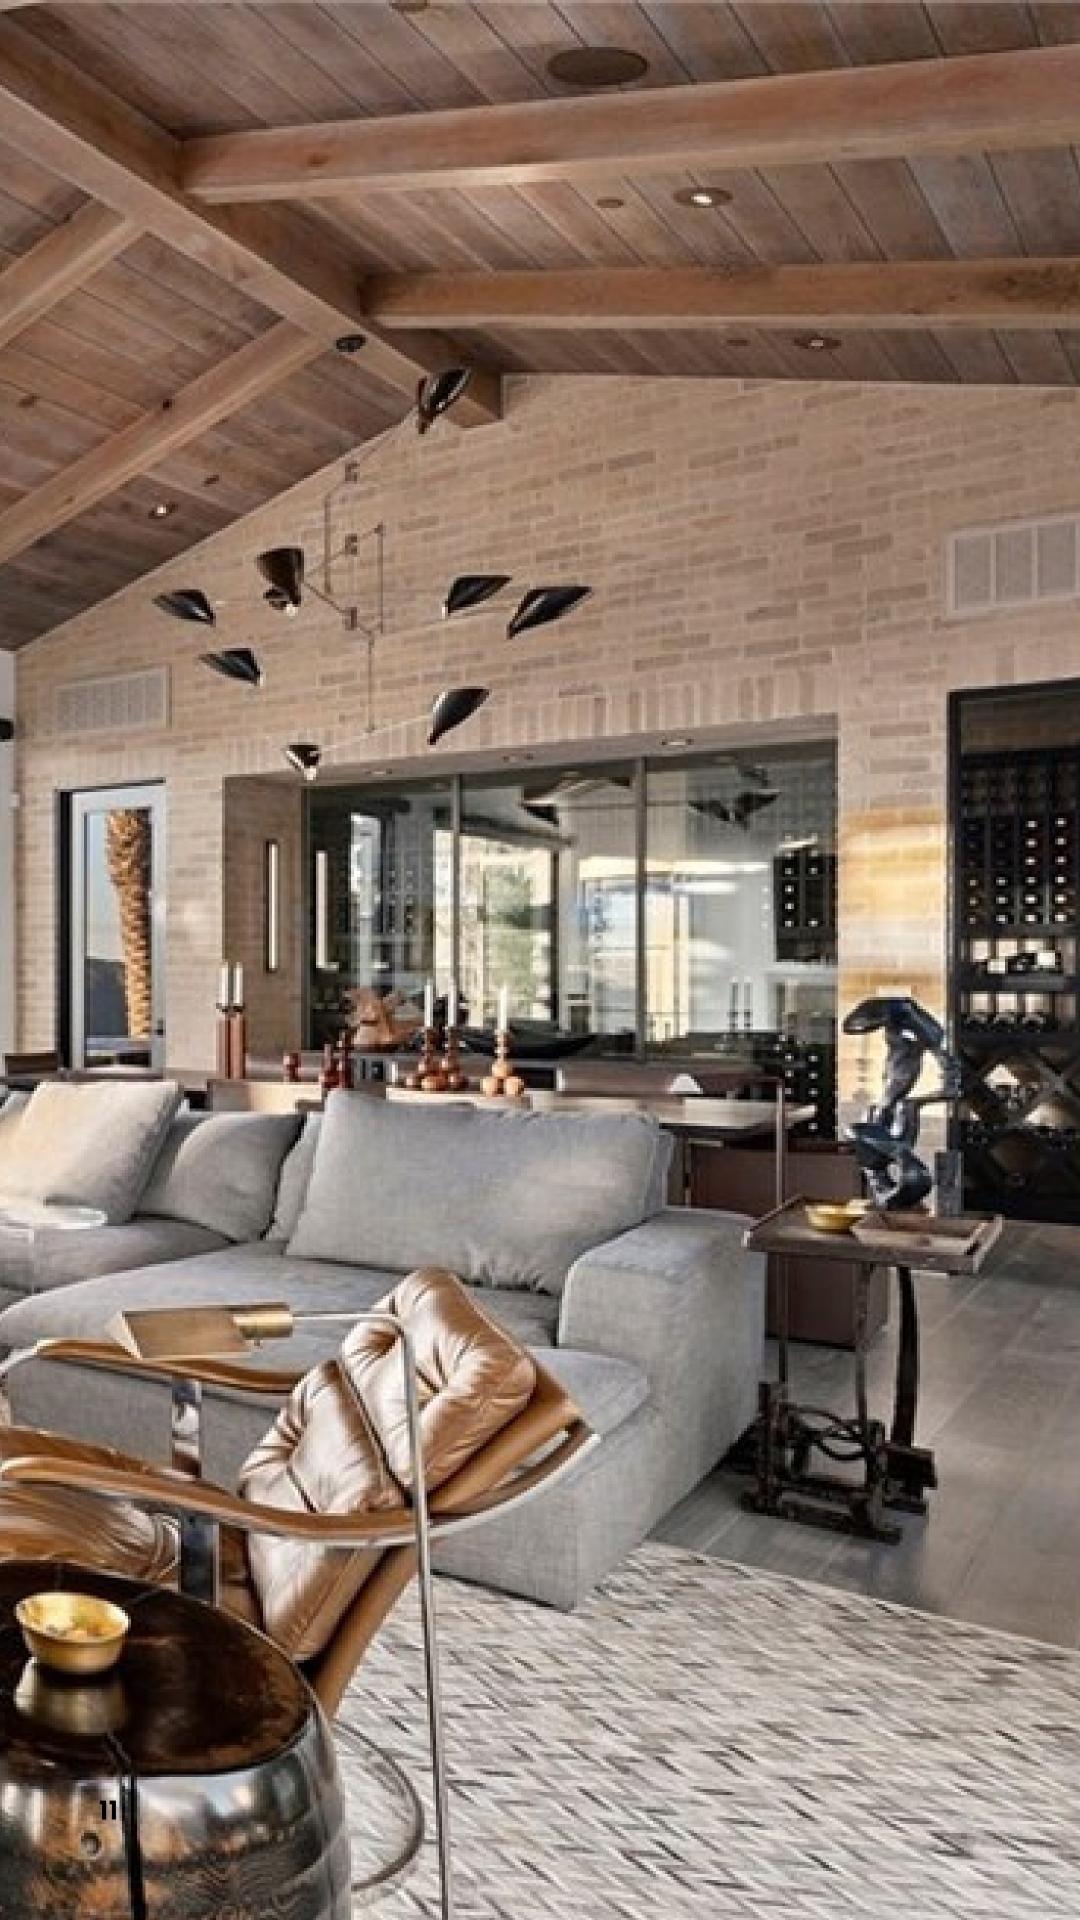

The open-concept floor plan of the main floor allows the ocean to be visible from almost every room, including the master suite, dining room, living room, and climate-controlled wine room. The gourmet kitchen features state-of-the-art modern designer appliances, and the rest of the house is equipped with specialized automation, making it the perfect blend of sophistication and functionality.

The floor-to-ceiling windows, retractable doors, and covered loggia seamlessly connect indoor and outdoor living spaces, creating a feeling of openness and relaxation that is second to none.

We can describe this home as an experience rather than merely a residence because it evokes the feeling of a priceless work of art.

Inside

Inside a luxurious world of style and sophistication, this modern residence carries soft, neutral palettes and elegant furnishings that blend seamlessly, using a combination of neutral and warm tones, textures and materials