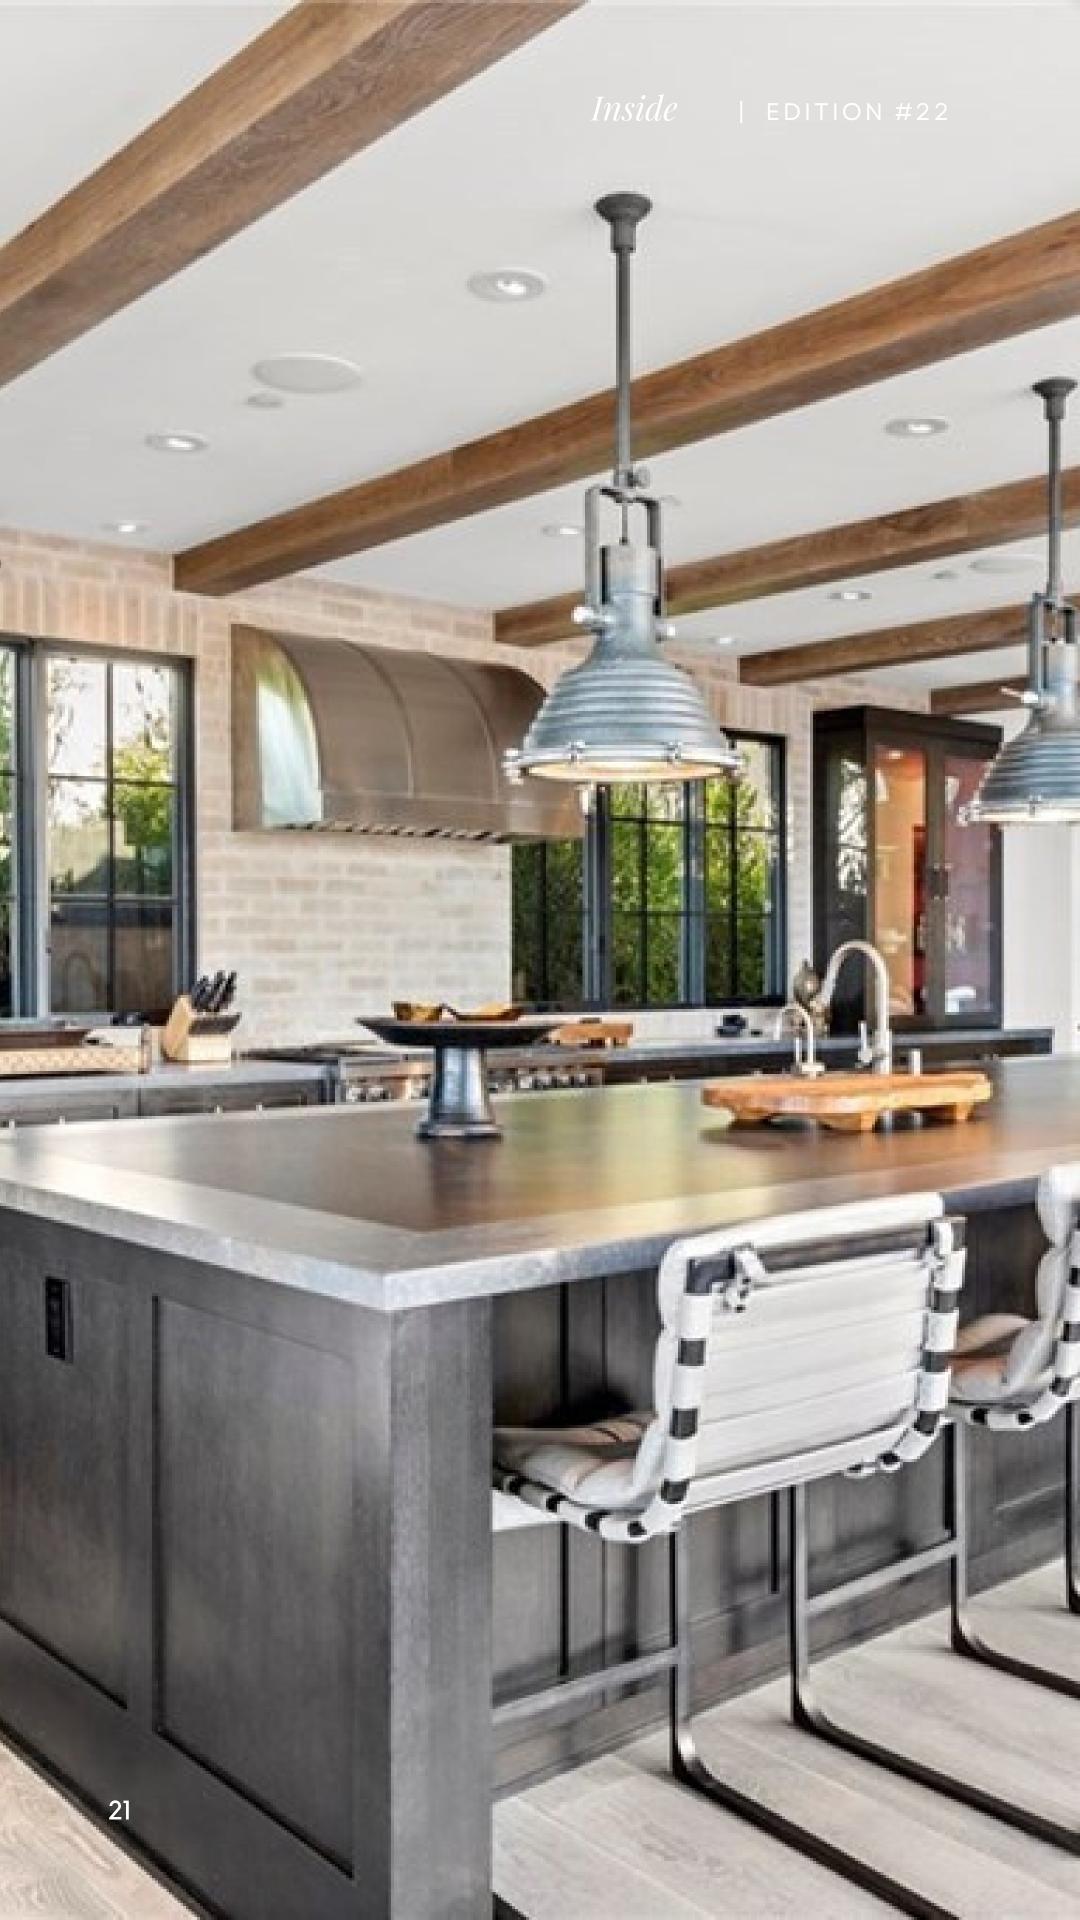

# Inside

EDITION #22

Inside an exclusive community in Newport Coast, California, lies a modern masterpiece designed by the legendary architect, Bob White. This exceptional residence offers a breathtaking view of the Pacific Ocean that leaves you spellbound. With its unparalleled design features and state-of-the-art technology, this home is more than just a living space. It's a work of art that seamlessly integrates indoor and outdoor living.

# AN EXPERIENCE

Luxury meets tranquility with this masterpiece estate in Newport Coast, California, which is unparalleled. This one-of-a-kind property, designed by the renowned architect Bob White, offers sweeping views of the Pacific Ocean, Abalone Point, and San Clemente Island, all perfectly framed by timeless design features.

The open-concept floor plan of the main floor allows the ocean to be visible from almost every room, including the master suite, dining room, living room, and climate-controlled wine room. The gourmet kitchen features state-of-the-art modern designer appliances, and the rest of the house is equipped with specialized automation, making it the perfect blend of sophistication and functionality.