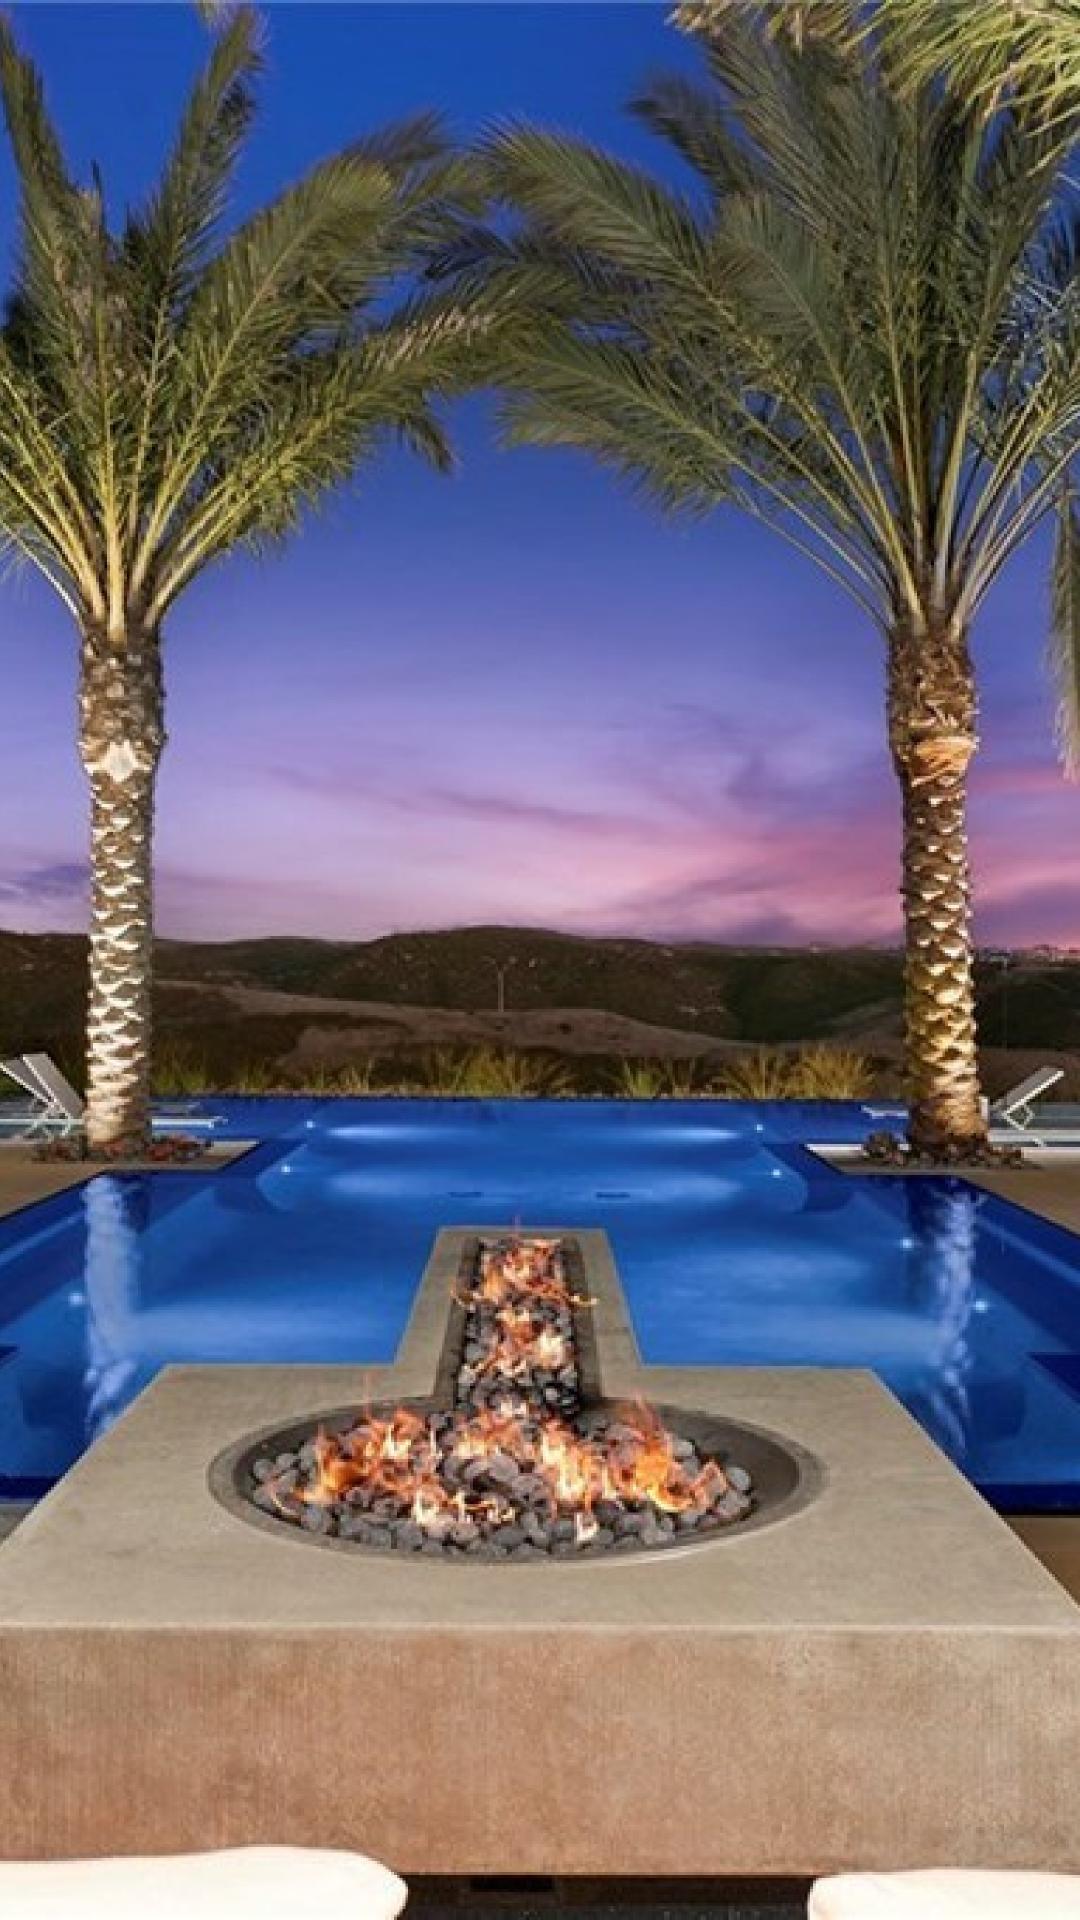

# AN EXPERIENCE

Luxury meets tranquility with this masterpiece estate in Newport Coast, California, which is unparalleled. This one-of-a-kind property, designed by the renowned architect Bob White, offers sweeping views of the Pacific Ocean, Abalone Point, and San Clemente Island, all perfectly framed by timeless design features.

The floor-to-ceiling windows, retractable doors, and covered loggia seamlessly connect indoor and outdoor living spaces, creating a feeling of openness and relaxation that is second to none.

We can describe this home as an experience rather than merely a residence because it evokes the feeling of a priceless work of art.