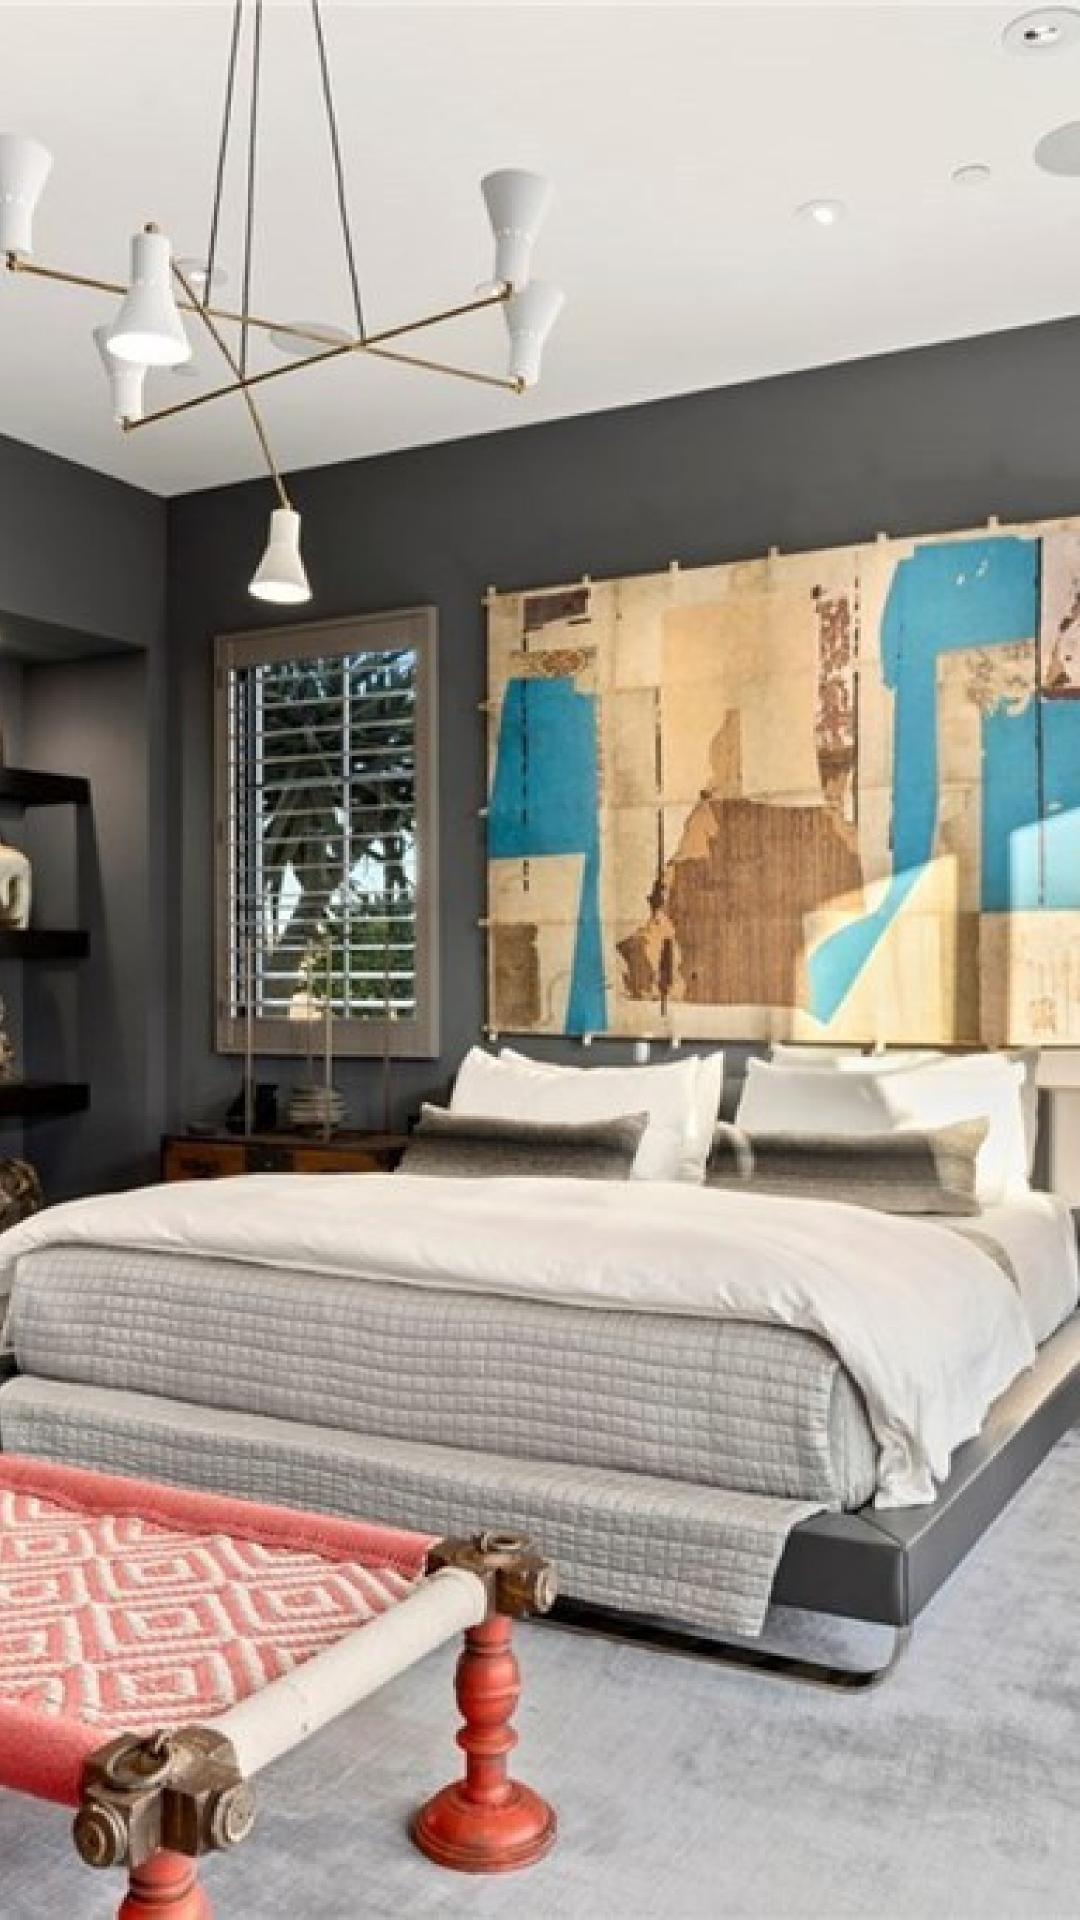

# BEDROOM

#### MIRROR

Hand Carved Inlay Mirror *Wood* Antique Style

RH

#### CHANDELIER

Multicone Chandelier

Aluminum,Brass,Metal

Mid-Century Modern

1ST DIBS

#### END TABLE

Kobe End Table *Walnut* Modern

GINGKO