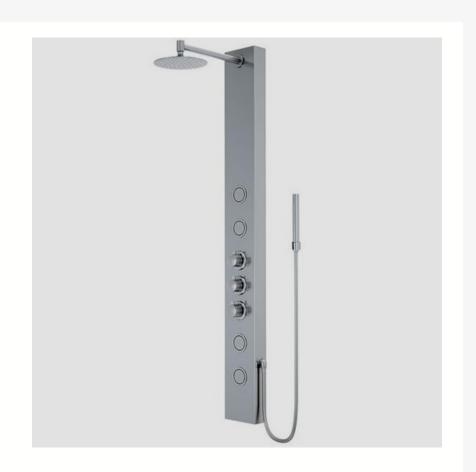

# OUDOOR SHOWER

Inside | EDITION #22

Adjustable Head and Hand Shower Stainless Steel Modern Style

VIGO