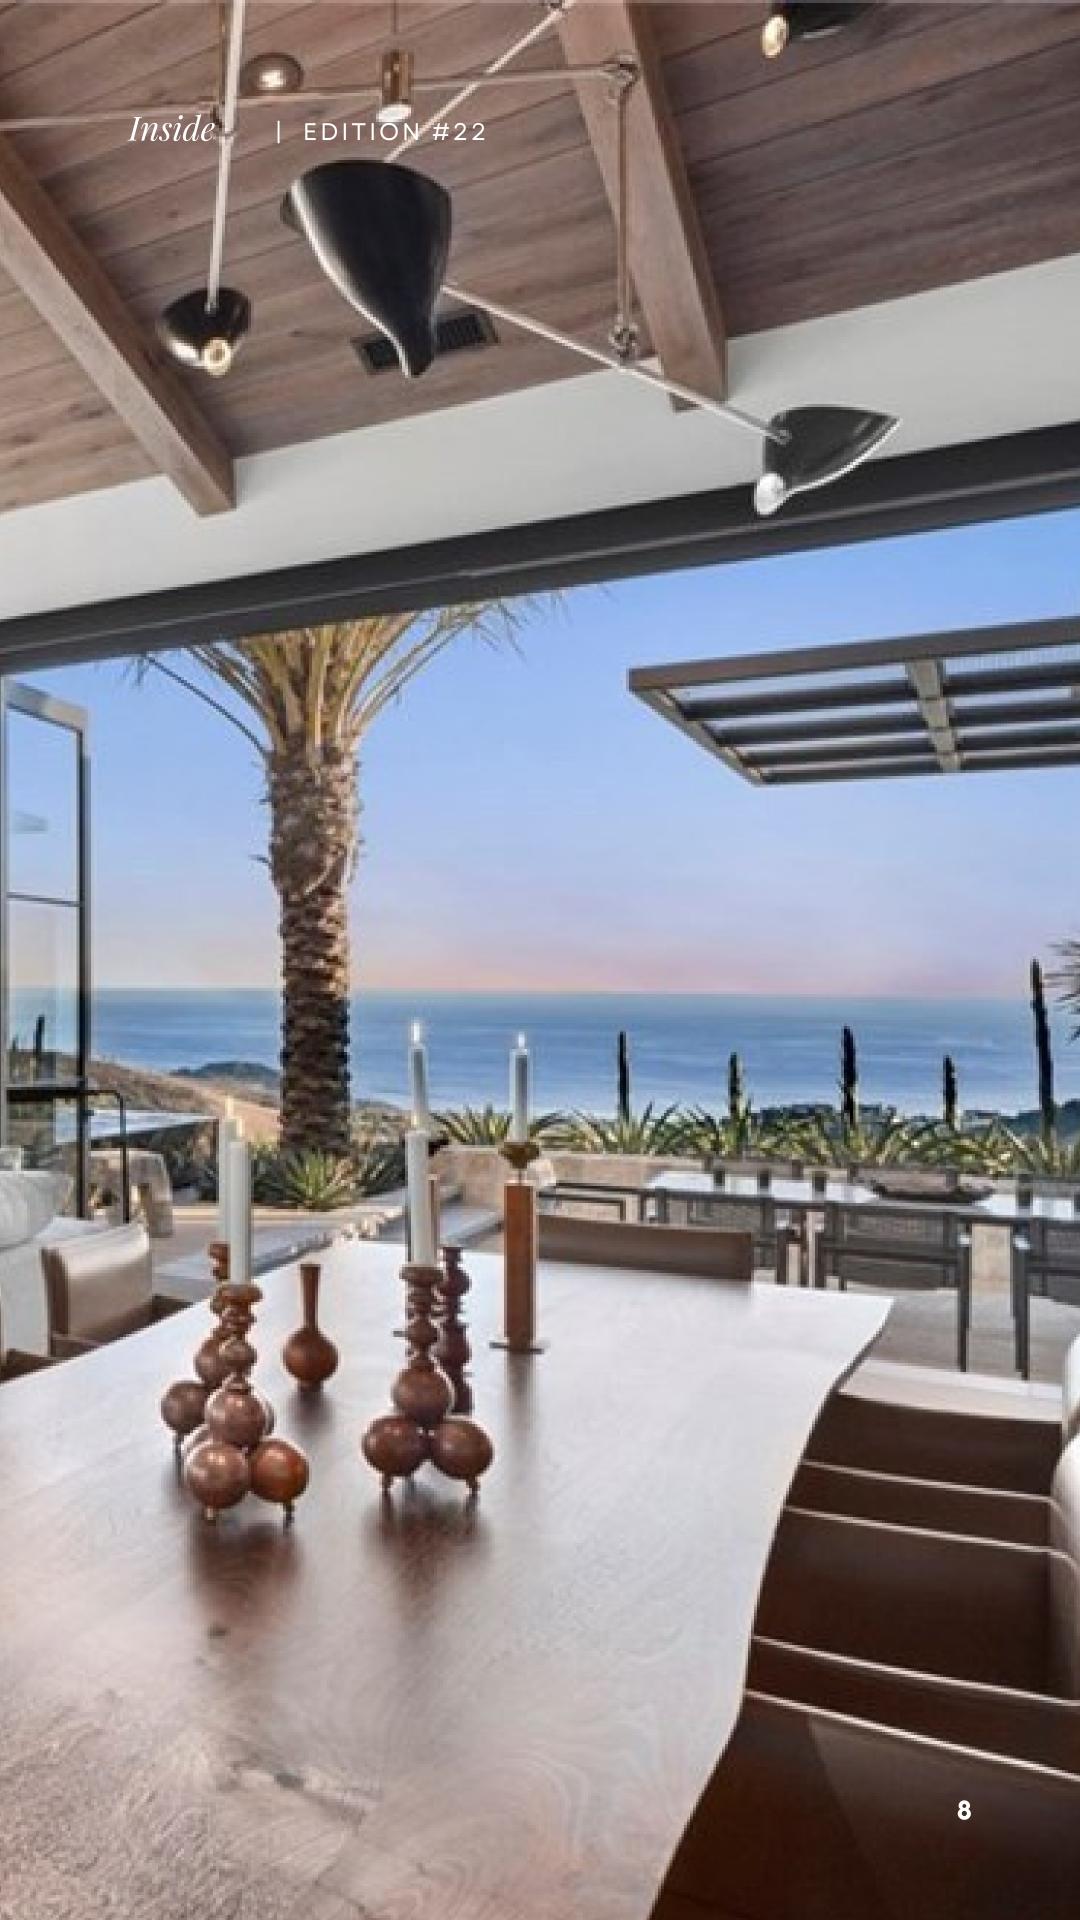

# Inside

EDITION #22

Inside an exclusive community in Newport Coast, California, lies a modern masterpiece designed by the legendary architect, Bob White. This exceptional residence offers a breathtaking view of the Pacific Ocean that leaves you spellbound. With its unparalleled design features and state-of-the-art technology, this home is more than just a living space. It's a work of art that seamlessly integrates indoor and outdoor living.

# AN EXPERIENCE

Luxury meets tranquility with this masterpiece estate in Newport Coast, California, which is unparalleled. This one-of-a-kind property, designed by the renowned architect Bob White, offers sweeping views of the Pacific Ocean, Abalone Point, and San Clemente Island, all perfectly framed by timeless design features.

The floor-to-ceiling windows, retractable doors, and covered loggia seamlessly connect indoor and outdoor living spaces, creating a feeling of openness and relaxation that is second to none.

We can describe this home as an experience rather than merely a residence because it evokes the feeling of a priceless work of art.