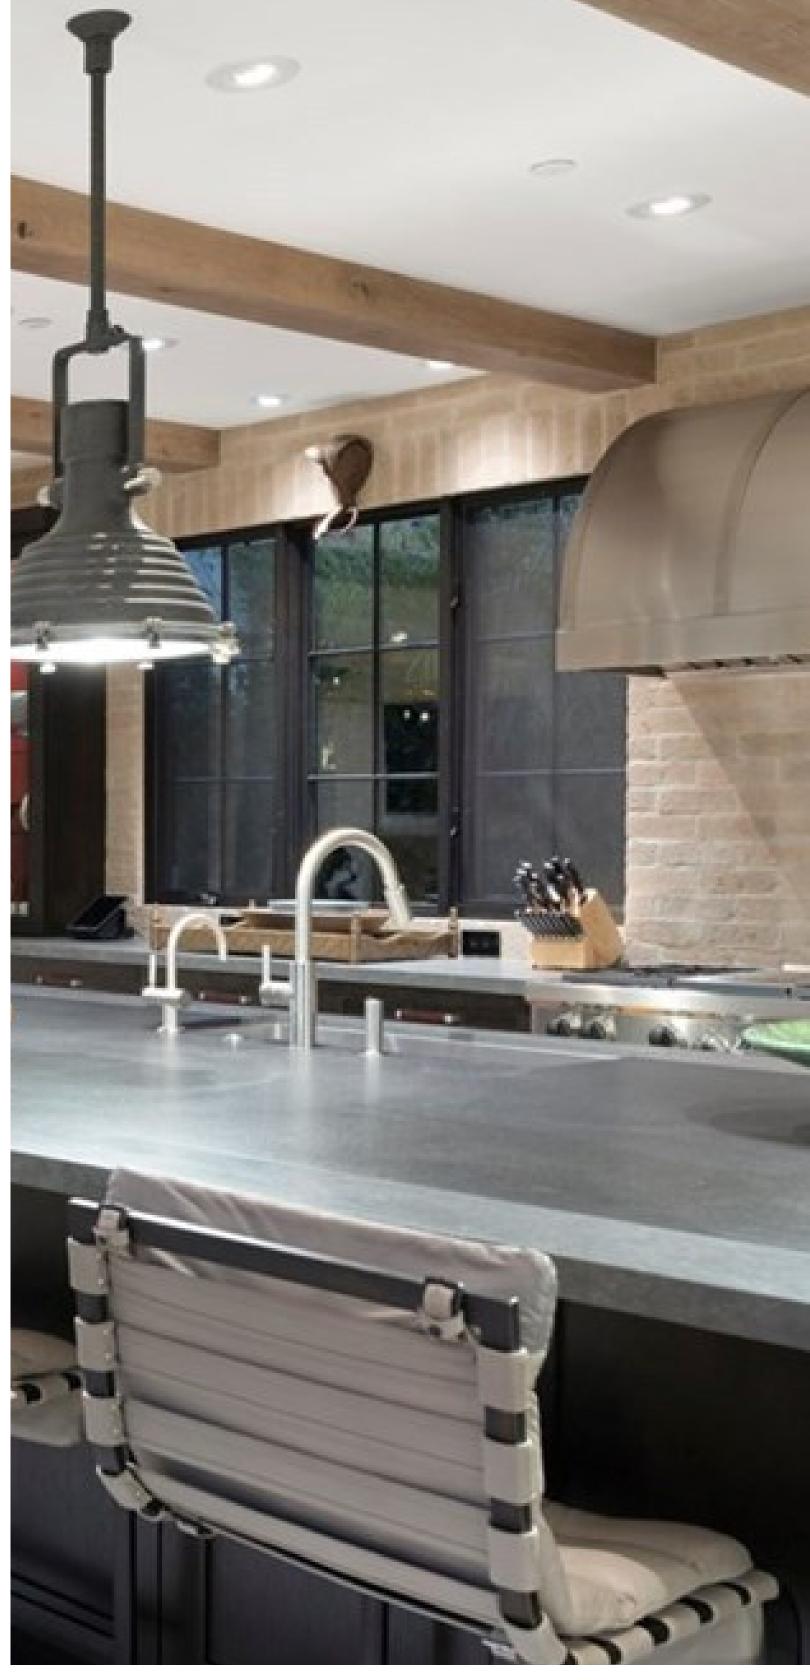

# KITCHEN

#### Inside | EDITION #22

Cuire Bar Stool Leather & Iron Modern

BLACK ROOSTER DECOR

#### STOVE

Café™ 48" Smart Dual-Fuel Commercial-Style Range with 6 Burners and Griddle Stainless Steel Modern Style

CAFÉ™