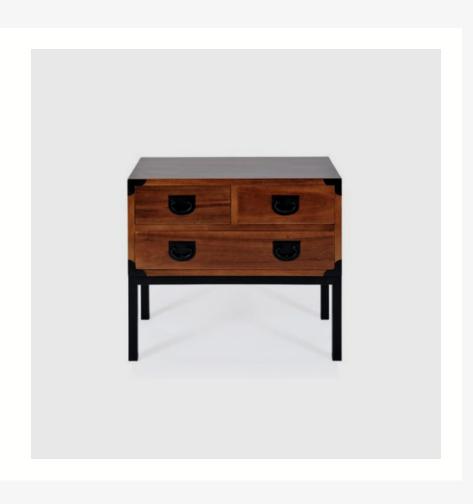

#### Inside | EDITION #22

Minimal Metal Dining Table Black Steel Minimal Style

FOROM

VASE

Prism Vase Copper Modern

D'ARTESANO

STOOL
Fortune Cookie Stool
Walnut
Modern Style

OSIDEA