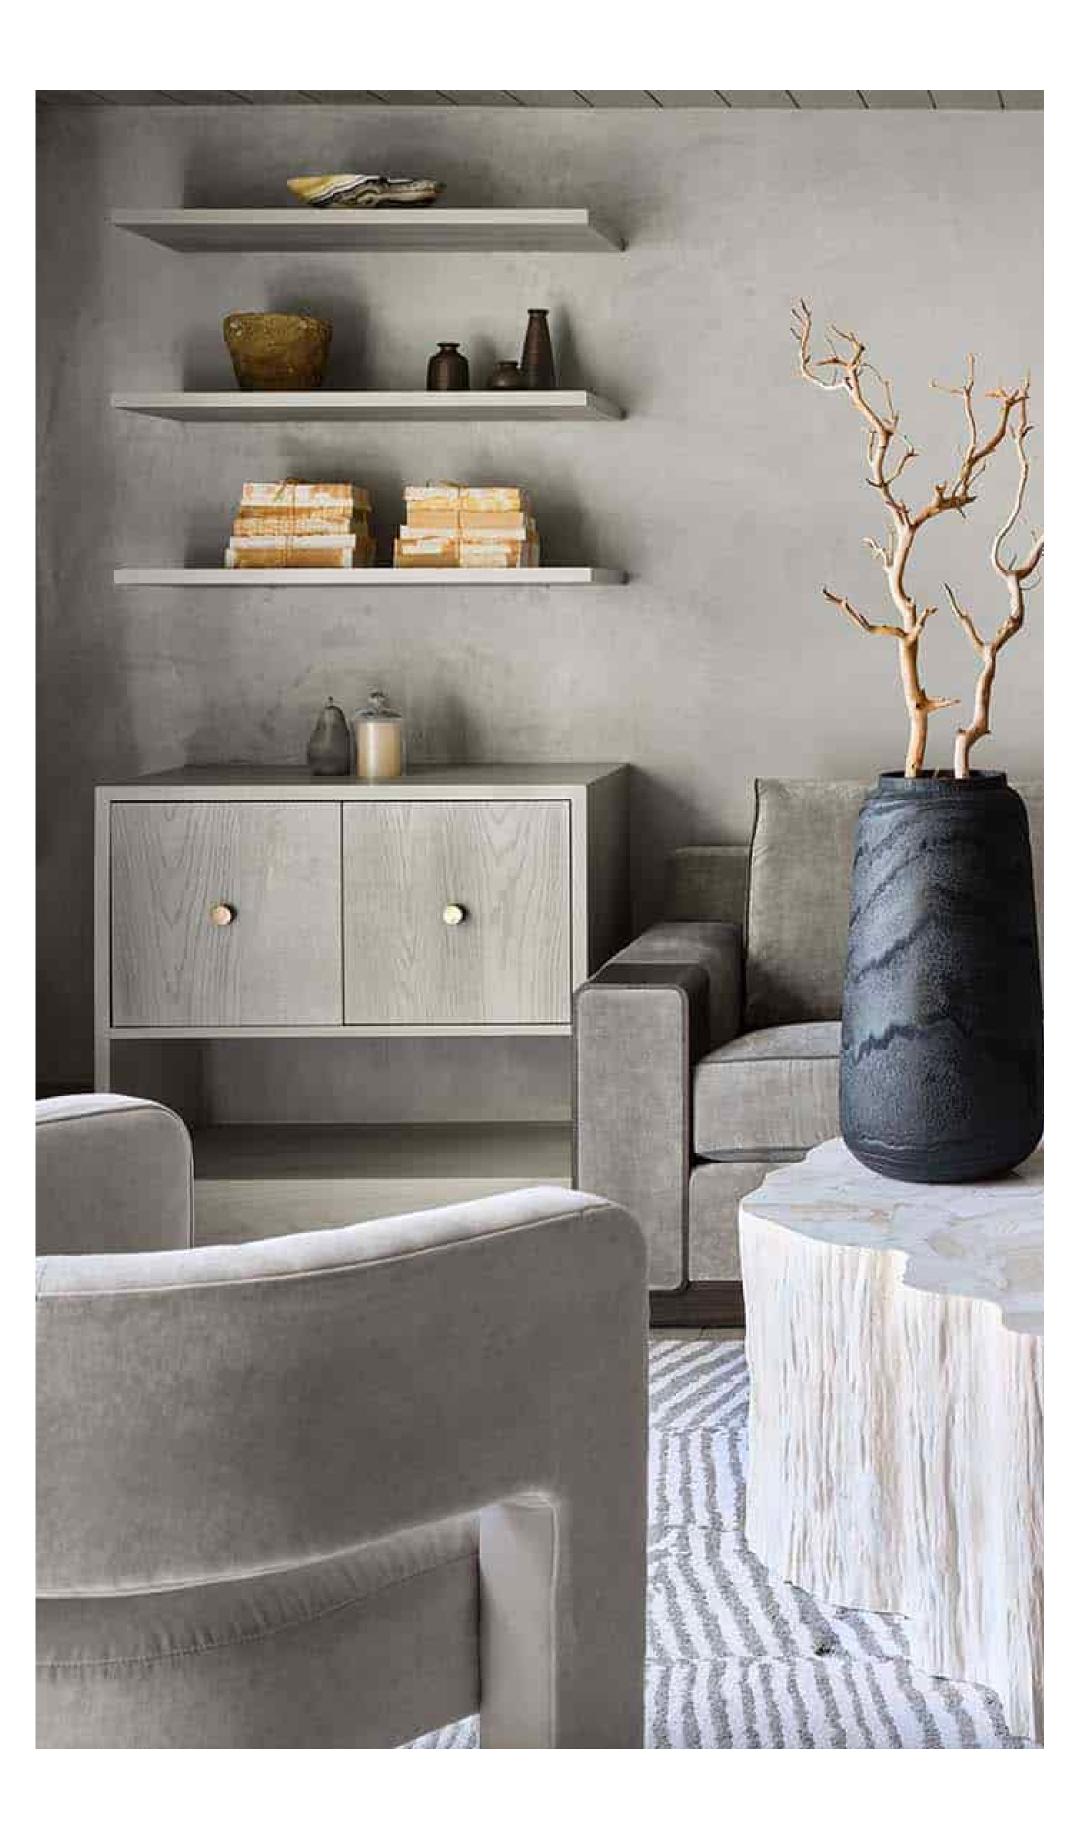

## Inside | EDITION #23

## SIDETABLE

Two Door Grained Cabinetstyle Side Table *Grey Ash Oak* Mid-Century Style

PERIGOLD

## COFFEE TABLE

Tree Trunk Inspired Table
Fossilized Clam shell
Modern Style

PURE SALT INTERIORS

## ARMCHAIR Round Back Swivel Chair

*Velvet* Mid-Century Style

ANDREW MARTIN