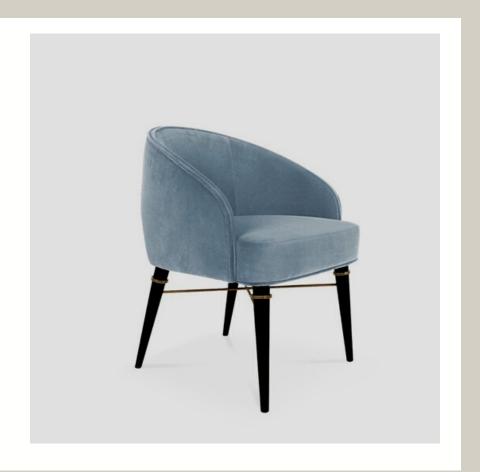

### DINING CHAIR

Round back Dining Chair Velvet, Beechwood & Brass Mid-Century Style

OTTIU