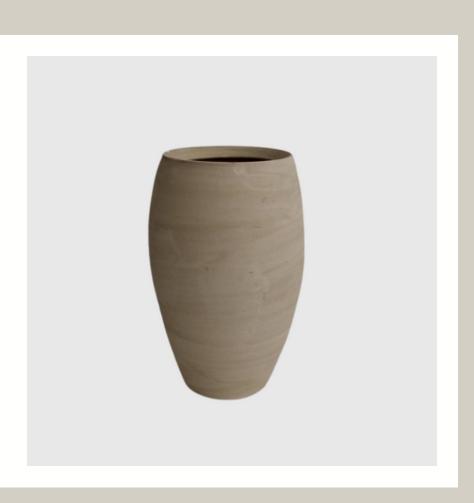

hitectural Minimalist Pendant Iron & Linen Contemporary Style

WEST ELM

### STOVE

Café™ 48" Smart Dual-Fuel Commercial-Style Range with 6 Burners and Griddle Matte White Modern Style

CAFÉ™



## ENTRY

## Inside | EDITION #23

### **CHEST**

18th Century Danish Front Chest in Original Color Wood & Bronze Antique Style

**1ST DIBS** 





## STOOL

Pagoda inspired textured stool *Iron* Medieval Style

LULU AND GEORGIA

## TABLE Round Hexagonal Shaped Cone Table Reclaimed Solid Wood Modern Style

FOUNDATION GOODS



## BEDROOM

## Inside | EDITION #23

### NIGHT STAND

Solid and Engineered Wood Night Stand *Mahogany* Modern Style

JOSS & MAIN





## CHAISE Single Arm Chaise Lounge Linen & Brass

Modern Style

ANTHROPOLOGIE

## PLANTER Natural Handmade Planter Concrete Modern Style

BOL



## BATHROOM

## Inside | EDITION #23

### CHAIR

Prevenche Chair

Velvet & Brass

Mid-Century Modern

Style

**1ST DIBS** 





## CHAISE

Vintage Chaise Upholstery Fabric & Mahogany Vintage Style

INTERIOR DEFINE

### END TABLE

Mini Vintage End Table

Antique Brass

Antique Style

NOIR



## SUNROOM

## Inside | EDITION #23

### LIGHT

Multi-Edge Light
Frosted Glass & Nickel
Vintage Style

TLV





## SOFA

Sleek Two Seater Sofa Upholstery Fabric Modern Style

MADE

### OTTOMAN

Broadway Cocktail Ottoman
Mahogany & Wool
Contemporary Style

BURKE DECOR



## LOUNGE

## Inside | EDITION #23

## SIDETABLE

Two Door Grained Cabinetstyle Side Table *Grey Ash Oak* Mid-Century Style

PERIGOLD





## COFFEE TABLE

Tree Trunk Inspired Table
Fossilized Clam shell
Modern Style

PURE SALT INTERIO