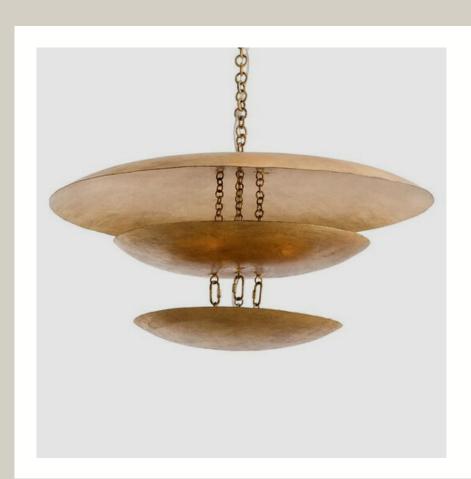

## CHANDELIER

Large Curved Disks Chandelier Brushed Brass Modern Style

ARTERIORS