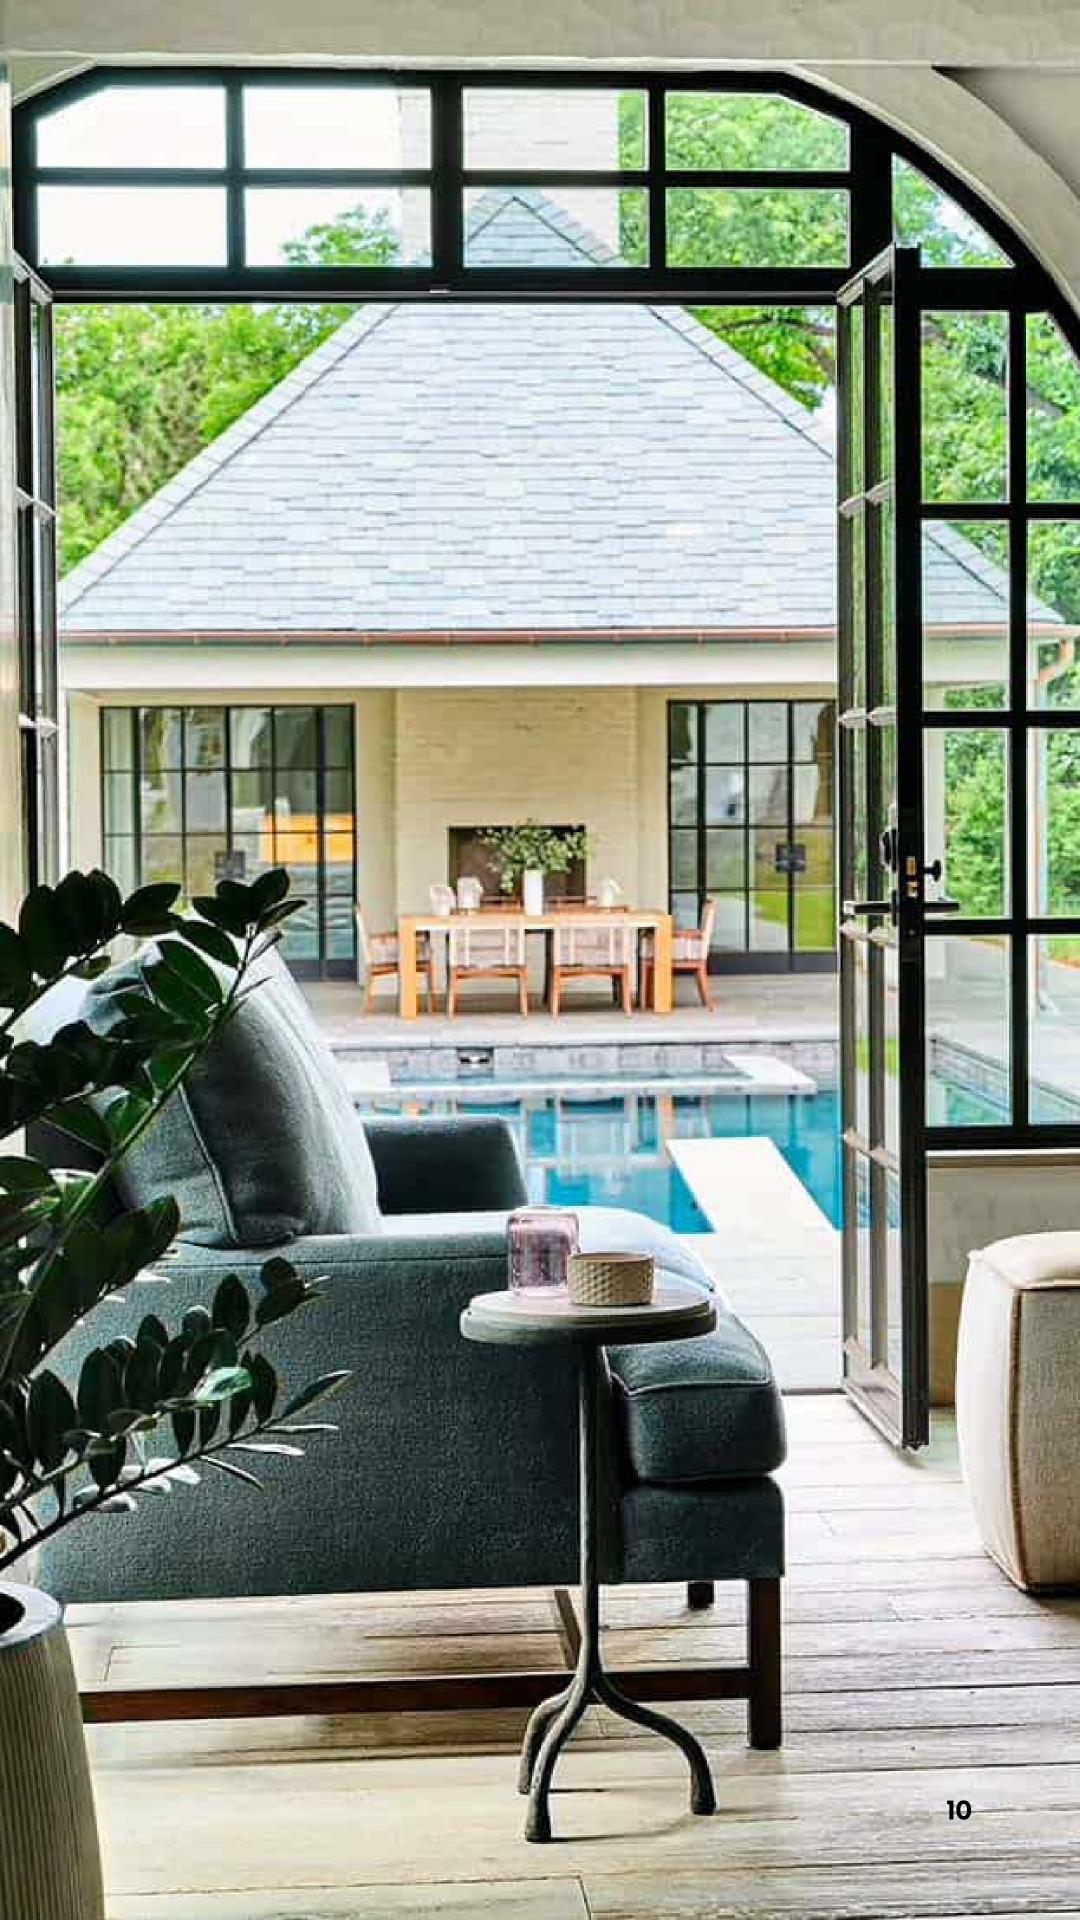

## O U T D O O R

## Inside | EDITION #23

Handmade Sculpted Chair *Teak* Modern Style

MICASA ITALIA