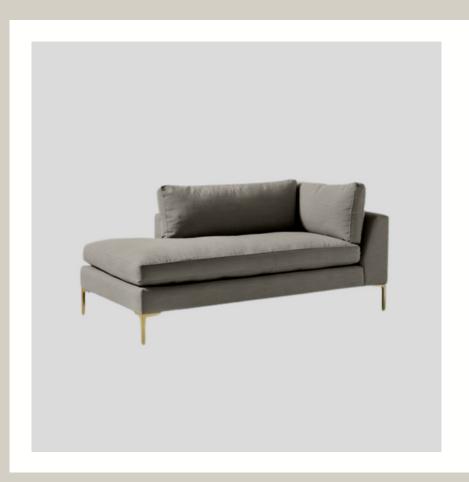

Inside | EDITION #23

### BAR STOOL

Ergonomic Design Barstool Linen & Poplar Plywood Modern Style

**ARTEMEST** 





## PENDANT

Angular & Architectural Minimalist Pendant Iron & Linen Contemporary Style

WEST ELM

### STOVE

Café™ 48" Smart Dual-Fuel Commercial-Style Range with 6 Burners and Griddle Matte White Modern Style

CAFÉ™



## ENTRY

## Inside | EDITION #23

### **CHEST**

18th Century Danish Front Chest in Original Color Wood & Bronze Antique Style

**1ST DIBS** 





## STOOL

Pagoda inspired textured stool *Iron* Medieval Style

LULU AND GEORGIA

## TABLE Round Hexagonal Shaped Cone Table Reclaimed Solid Wood Modern Style

FOUNDATION GOODS



## BEDROOM

## Inside | EDITION #23

### NIGHT STAND

Solid and Engineered Wood Night Stand *Mahogany* Modern Style

JOSS & MAIN





## CHAISE Single Arm Chaise Lounge Linen & Brass

Modern Style

ANTHROPOLOGIE

## PLANTER Natural Handmade Planter Concrete Modern Style

BOL



## BATHROOM

## Inside | EDITION #23

### CHAIR

Prevenche Chair

Velvet & Brass

Mid-Century Modern

Style

**1ST DIBS** 





## CHAISE

Vintage Chaise Upholstery Fabric & Mahogany Vintage Style

INTERIOR DEFINE

### END TABLE

Mini Vintage End Table

Antique Brass

Antique Style

NOIR



## SUNROOM

## Inside | EDITION #23

### LIGHT

Multi-Edge Light
Frosted Glass & Nickel
Vintage Style

TLV





## SOFA

Sleek Two Seater Sofa Upholstery Fabric Modern Style

MADE

### OTTOMAN

Broadway Cocktail Ottoman
Mahogany & Wool
Contemporary Style

BURKE DECOR



## LOUNGE

## Inside | EDITION #23

## SIDETABLE

Two Door Grained Cabinetstyle Side Table