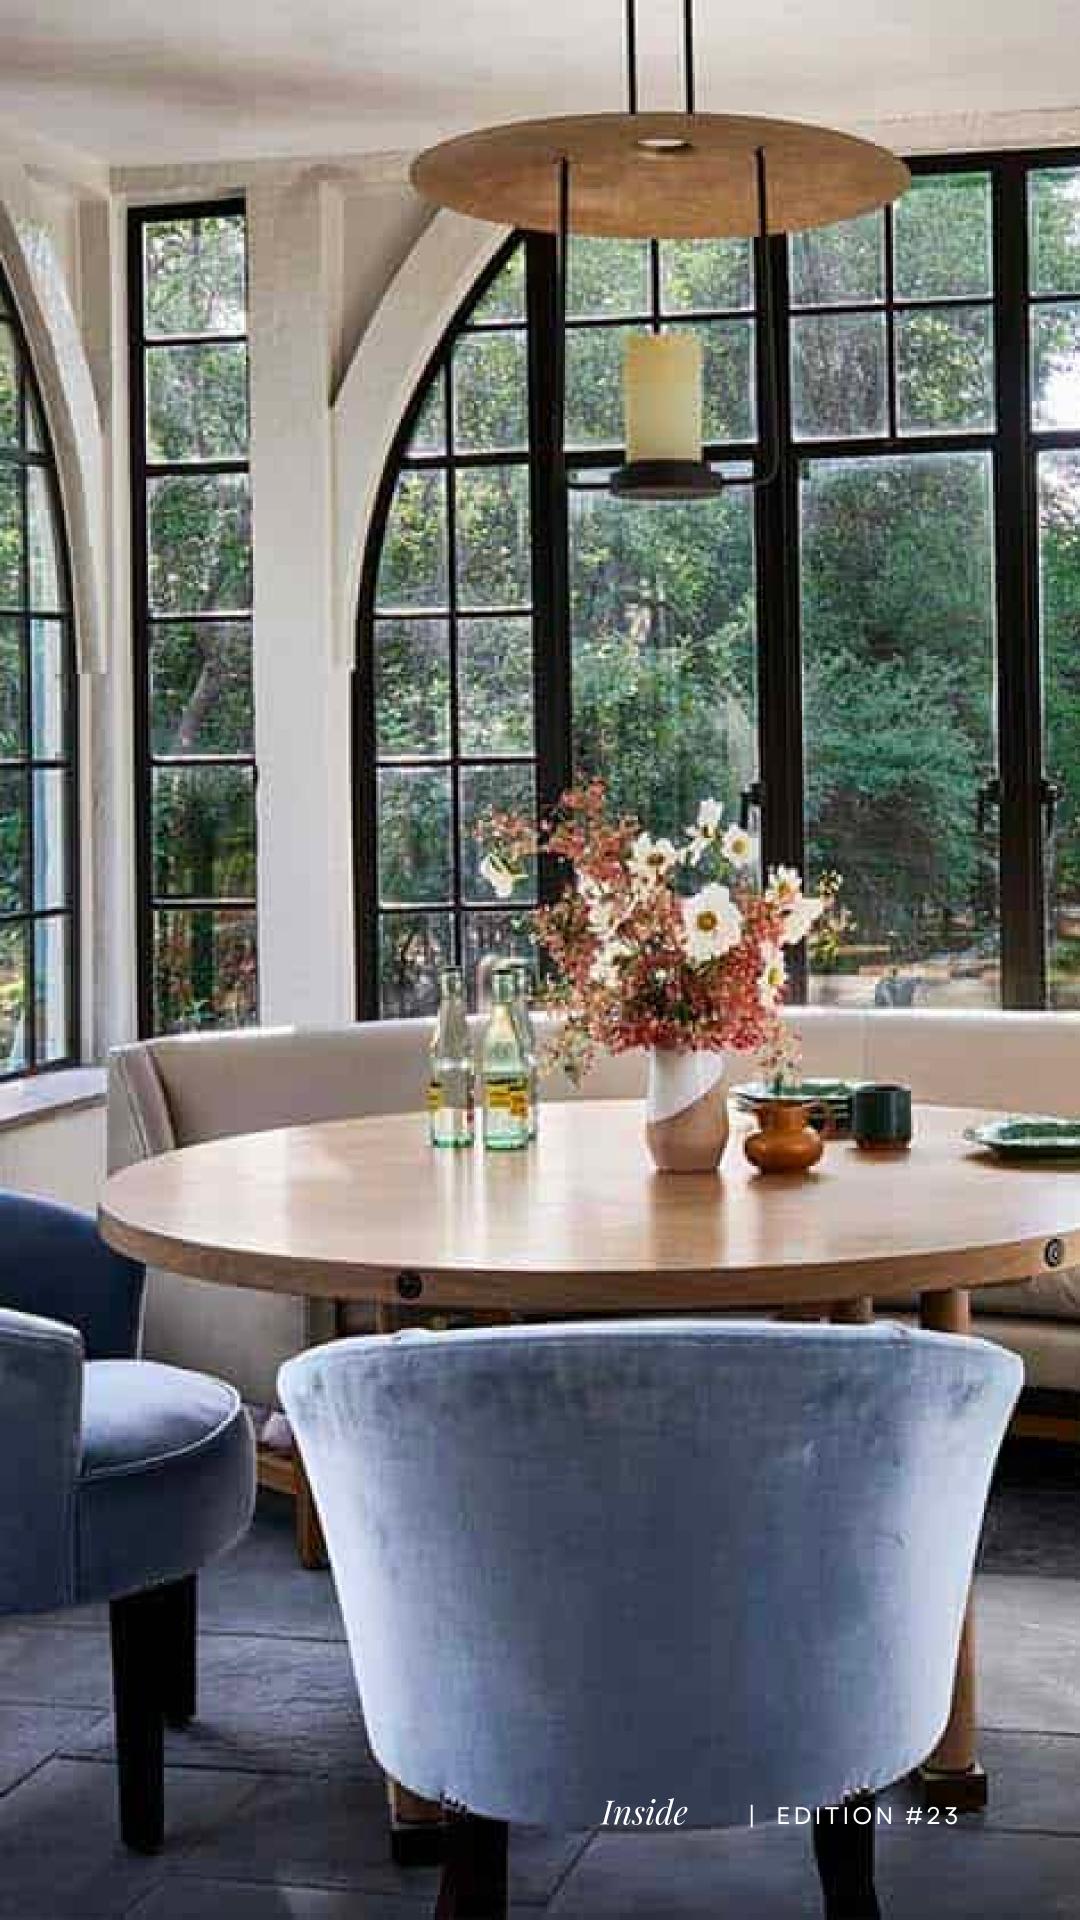

## DINING

## Inside | EDITION #23

### DINING CHAIR

Round back Dining Chair Velvet, Beechwood & Brass Mid-Century Style

OTTIU

## CHANDELIER

Large Curved Disks Chandelier Brushed Brass Modern Style

ARTERIORS

## DINING TABLE

Cutout Round Oak Table *Oak* Modern Style

HIGH FASHION HOME