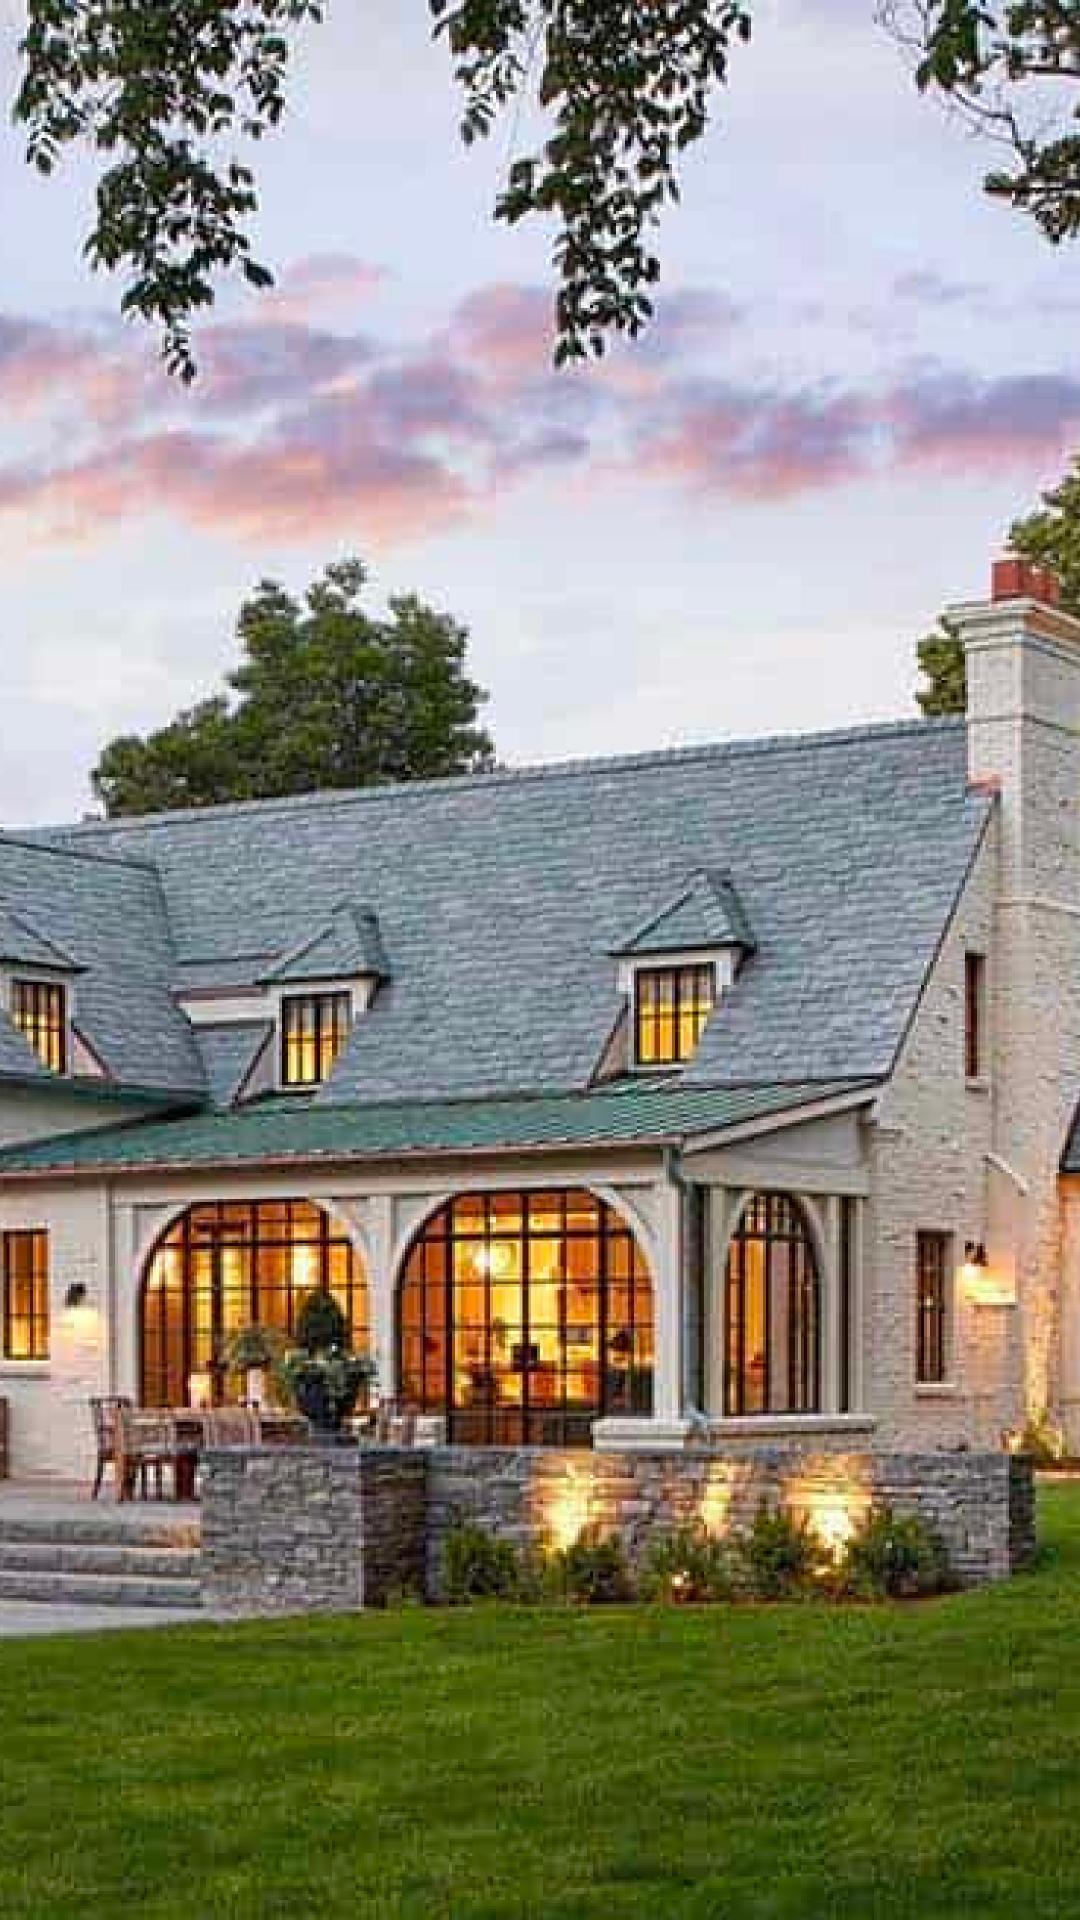

## Inside

EDITION #23

Inside the heart of Cherry Hill Village, Colorado, an exclusive Tudor-style cottage remodel reimagined by the renowned architect Paul Mahoney of KGA Studio Architects, this home is a true embodiment of timeless elegance and modern charm. The cottage exudes a romantic and rich impression of tradition, infused with the latest modern aesthetics, to create an enchanting and inviting atmosphere. A collaboration was formed between KGA Architects, Squibb Estates, Jeffrey Alan Marks & Design Workshops to create this impeccable home.

## AMODERY Lemonte

The home is a magnificent ode to the original 1930s brick Tudor, was painstakingly renovated over four years, with a keen eye toward preserving the essence of its heritage. Thanks to the expert guidance of KGA Studio Architects senior partner Paul Mahony, who had cultivated a close relationship with the homeowners for over a decade, a comprehensive blueprint emerged that balanced practical considerations with unwavering respect for the structure's emotional resonance.

The project also entailed addressing past renovation mishaps that had compromised the flow and aesthetic integrity of the home. The architect deftly navigated this delicate dance between honoring the home's past and embracing its future, resulting in a remarkable journey that culminated in the perfect synthesis of history and modernity.