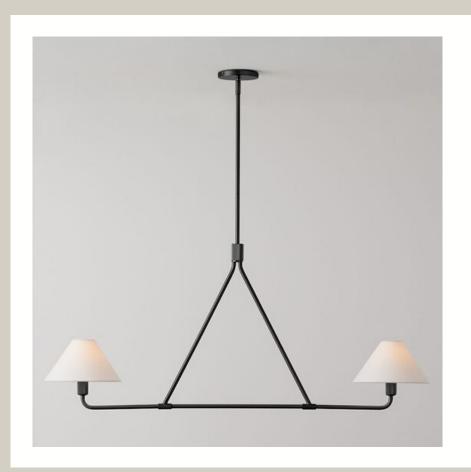

## CHANDELIER

Large Curved Disks Chandelier Brushed Brass Modern Style

ARTERIORS