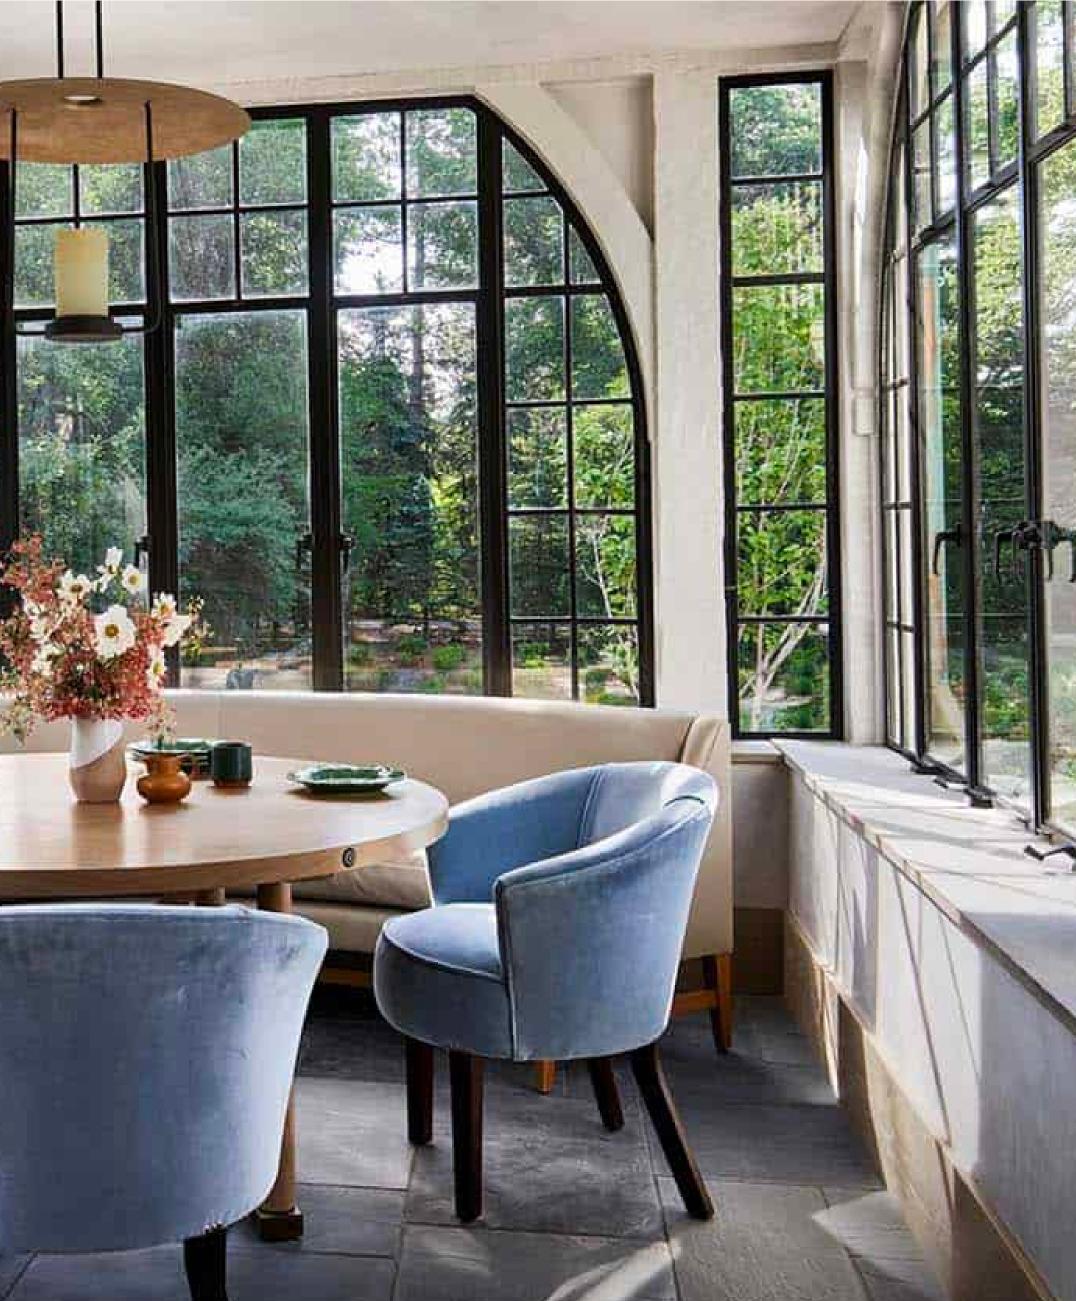

## DINING

## Inside | EDITION #23

### DINING CHAIR

Round back Dining Chair Velvet, Beechwood & Brass Mid-Century Style

OTTIU

## CHANDELIER

Large Curved Disks Chandelier Brushed Brass Modern Style

ARTERIORS

## DINING TABLE

Cutout Round Oak Table *Oak* Modern Style

HIGH FASHION HOME