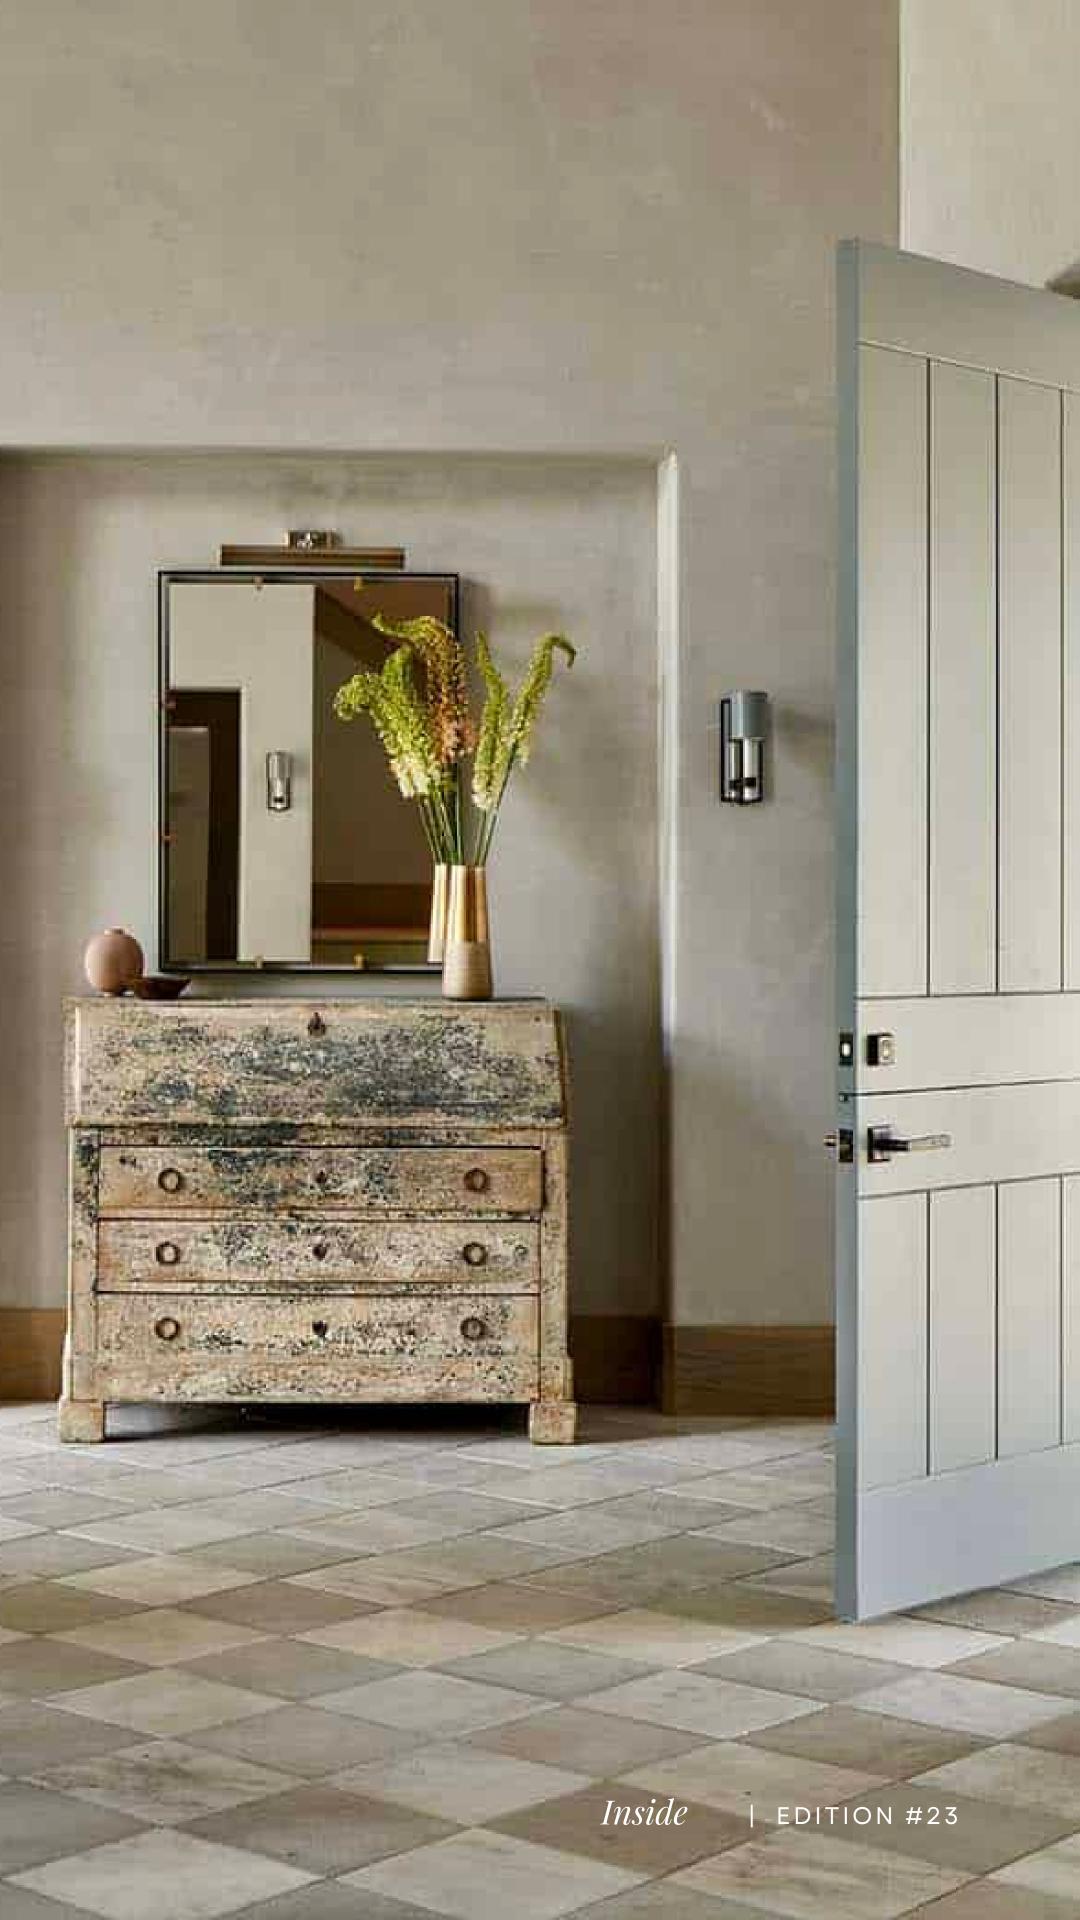

## ENTRY

## Inside | EDITION #23

### **CHEST**

18th Century Danish Front Chest in Original Color Wood & Bronze Antique Style

**1ST DIBS** 