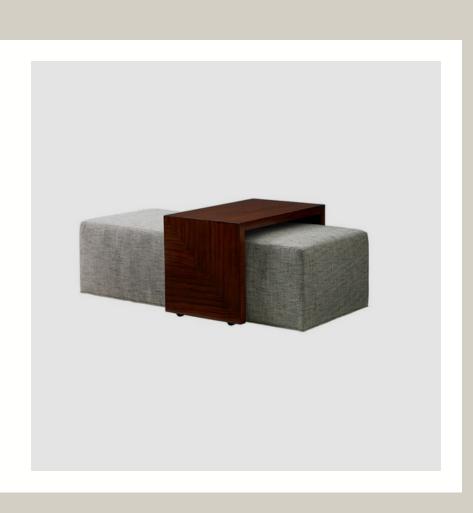

NIGHT STAND

Solid and Engineered Wood Night Stand *Mahogany* Modern Style

JOSS & MAIN





## CHAISE Single Arm Chaise Lounge Linen & Brass

Modern Style

ANTHROPOLOGIE

## PLANTER Natural Handmade Planter Concrete Modern Style

BOL



## BATHROOM

## Inside | EDITION #23

### CHAIR

Prevenche Chair

Velvet & Brass

Mid-Century Modern

Style

**1ST DIBS** 





## CHAISE

Vintage Chaise Upholstery Fabric & Mahogany Vintage Style

INTERIOR DEFINE

### END TABLE

Mini Vintage End Table

Antique Brass

Antique Style

NOIR



## SUNROOM

## Inside | EDITION #23

### LIGHT

Multi-Edge Light
Frosted Glass & Nickel
Vintage Style

TLV





## SOFA

Sleek Two Seater Sofa Upholstery Fabric Modern Style

MADE

### OTTOMAN

Broadway Cocktail Ottoman
Mahogany & Wool
Contemporary Style

BURKE DECOR



## LOUNGE

## Inside | EDITION #23

## SIDETABLE

Two Door Grained Cabinetstyle Side Table *Grey Ash Oak* Mid-Century Style

PERIGOLD





## COFFEE TABLE

Tree Trunk Inspired Table
Fossilized Clam shell
Modern Style

PURE SALT INTERIORS

## ARMCHAIR Round Back Swivel Chair

*Velvet* Mid-Century Style

ANDREW MARTIN









## O U T D O O R

## Inside | EDITION #23



Handmade Sculpted Chair *Teak* Modern Style

MICASA ITALIA





## DINING TABLE

Rectangular Outdoor Table *Teak* Modern Style

ETHNICRAFT

### LOUNGER

Sun Lounger

Anodized Aluminum and
Batyline Textile

Modern Style

BLU DOT













## CORROSION

## Collection



## DNASEJ



## 

LUXURY INTERIORS



HOSPITALITY + RESIDENTIAL + COMMERCIAL DESIGN

www.lepangferguson.com

FEEL THE SATISFACTION

# Editor

L3PANG FERGU