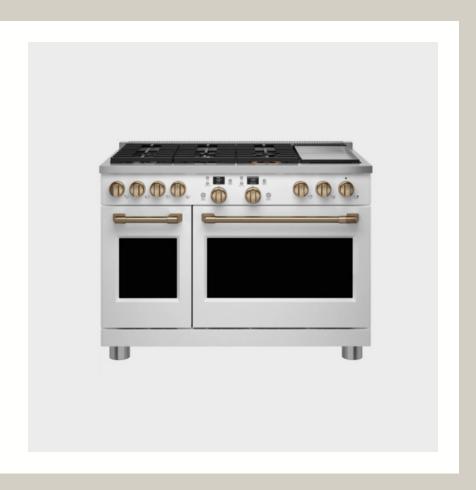

Café™ 36 Inch Wide All-Gas Professional Range with 6 Burners (Natural Gas)

shop collection

www.cafeappliances.com

### STOVE

Café™ 48" Smart Dual-Fuel Commercial-Style Range with 6 Burners and Griddle Matte White Modern Style

CAFÉ™