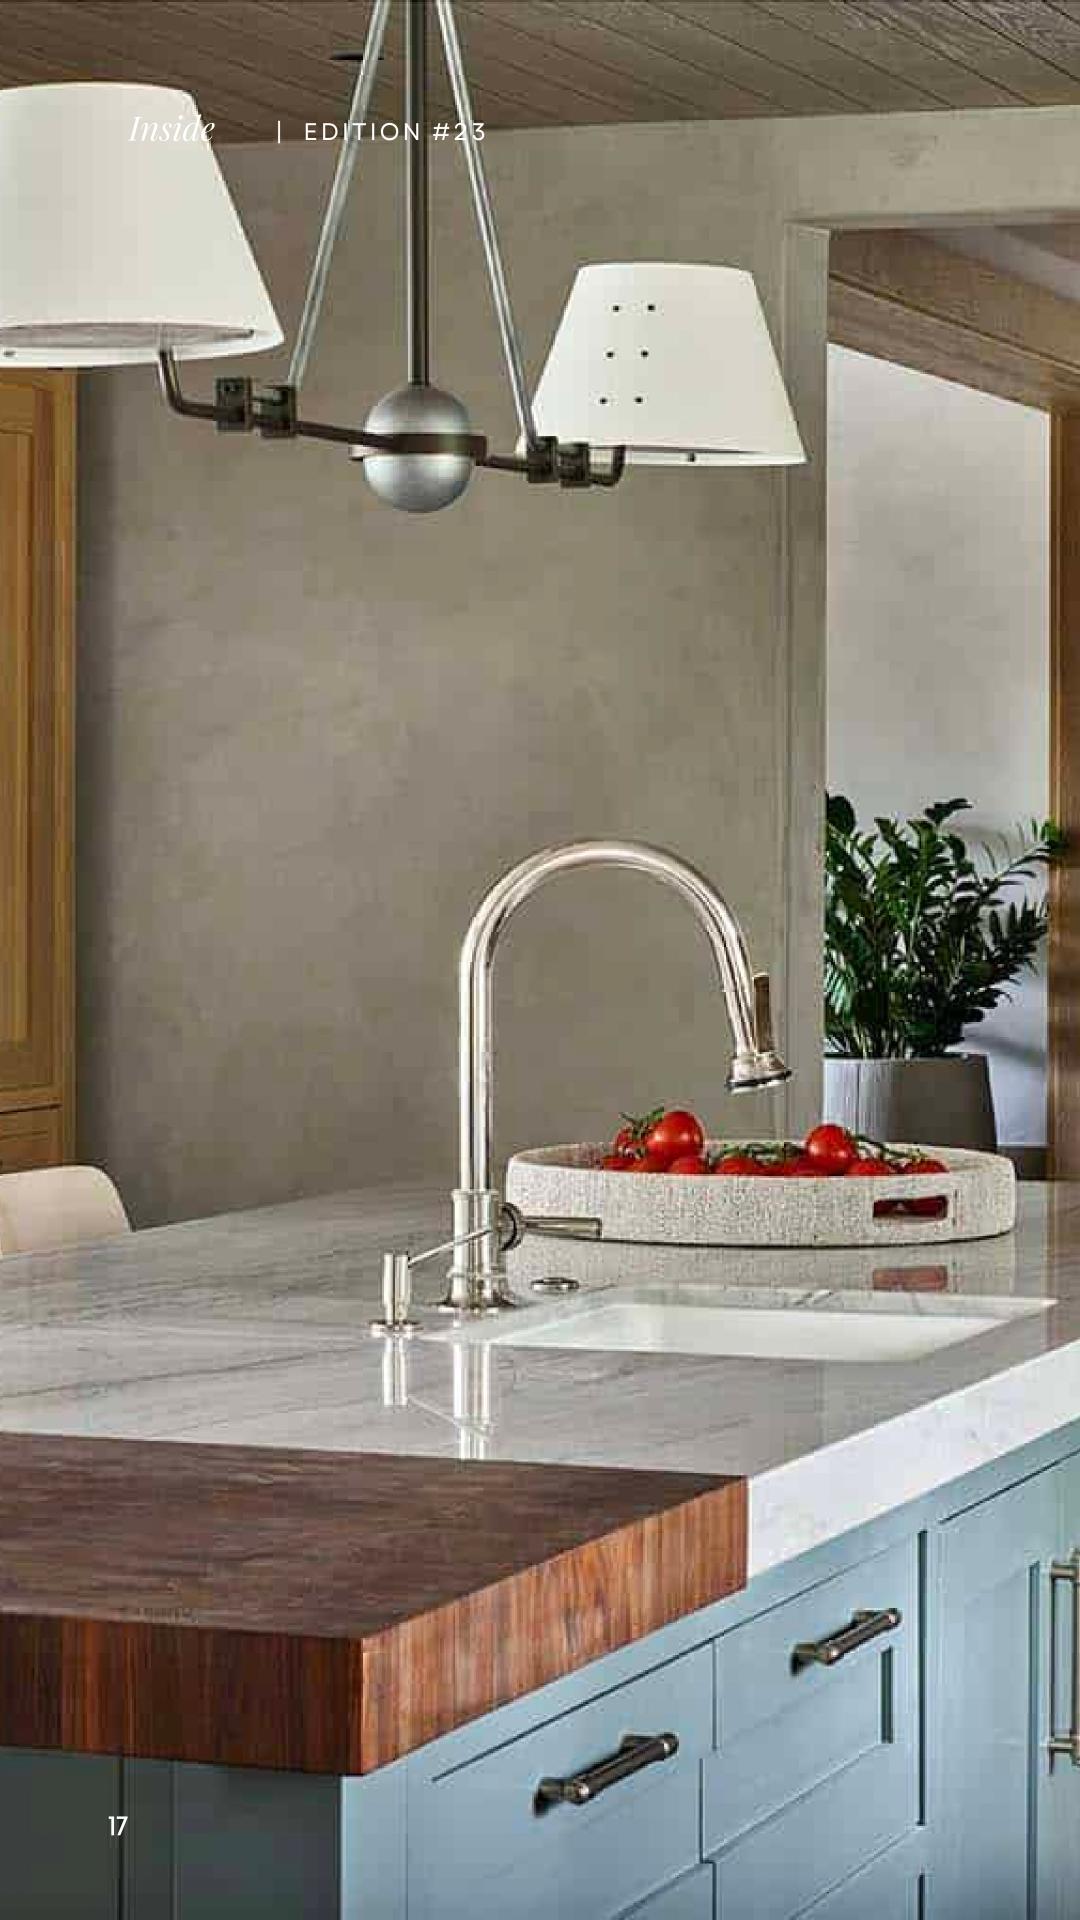

## Inside | EDITION #23

### BAR STOOL

Ergonomic Design Barstool Linen & Poplar Plywood Modern Style

**ARTEMEST** 

## PENDANT

Angular & Architectural Minimalist Pendant Iron & Linen Contemporary Style

WEST ELM

### STOVE

Café™ 48" Smart Dual-Fuel Commercial-Style Range with 6 Burners and Griddle Matte White Modern Style

CAFÉ™