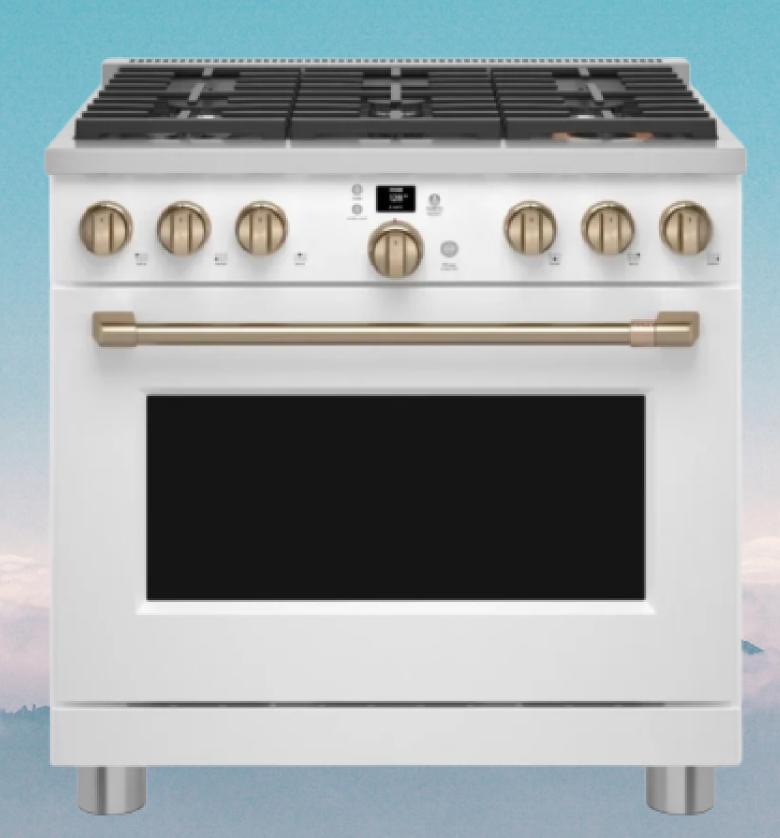

### STOVE

Café™ 48" Smart Dual-Fuel Commercial-Style Range with 6 Burners and Griddle Matte White Modern Style

CAFÉ™