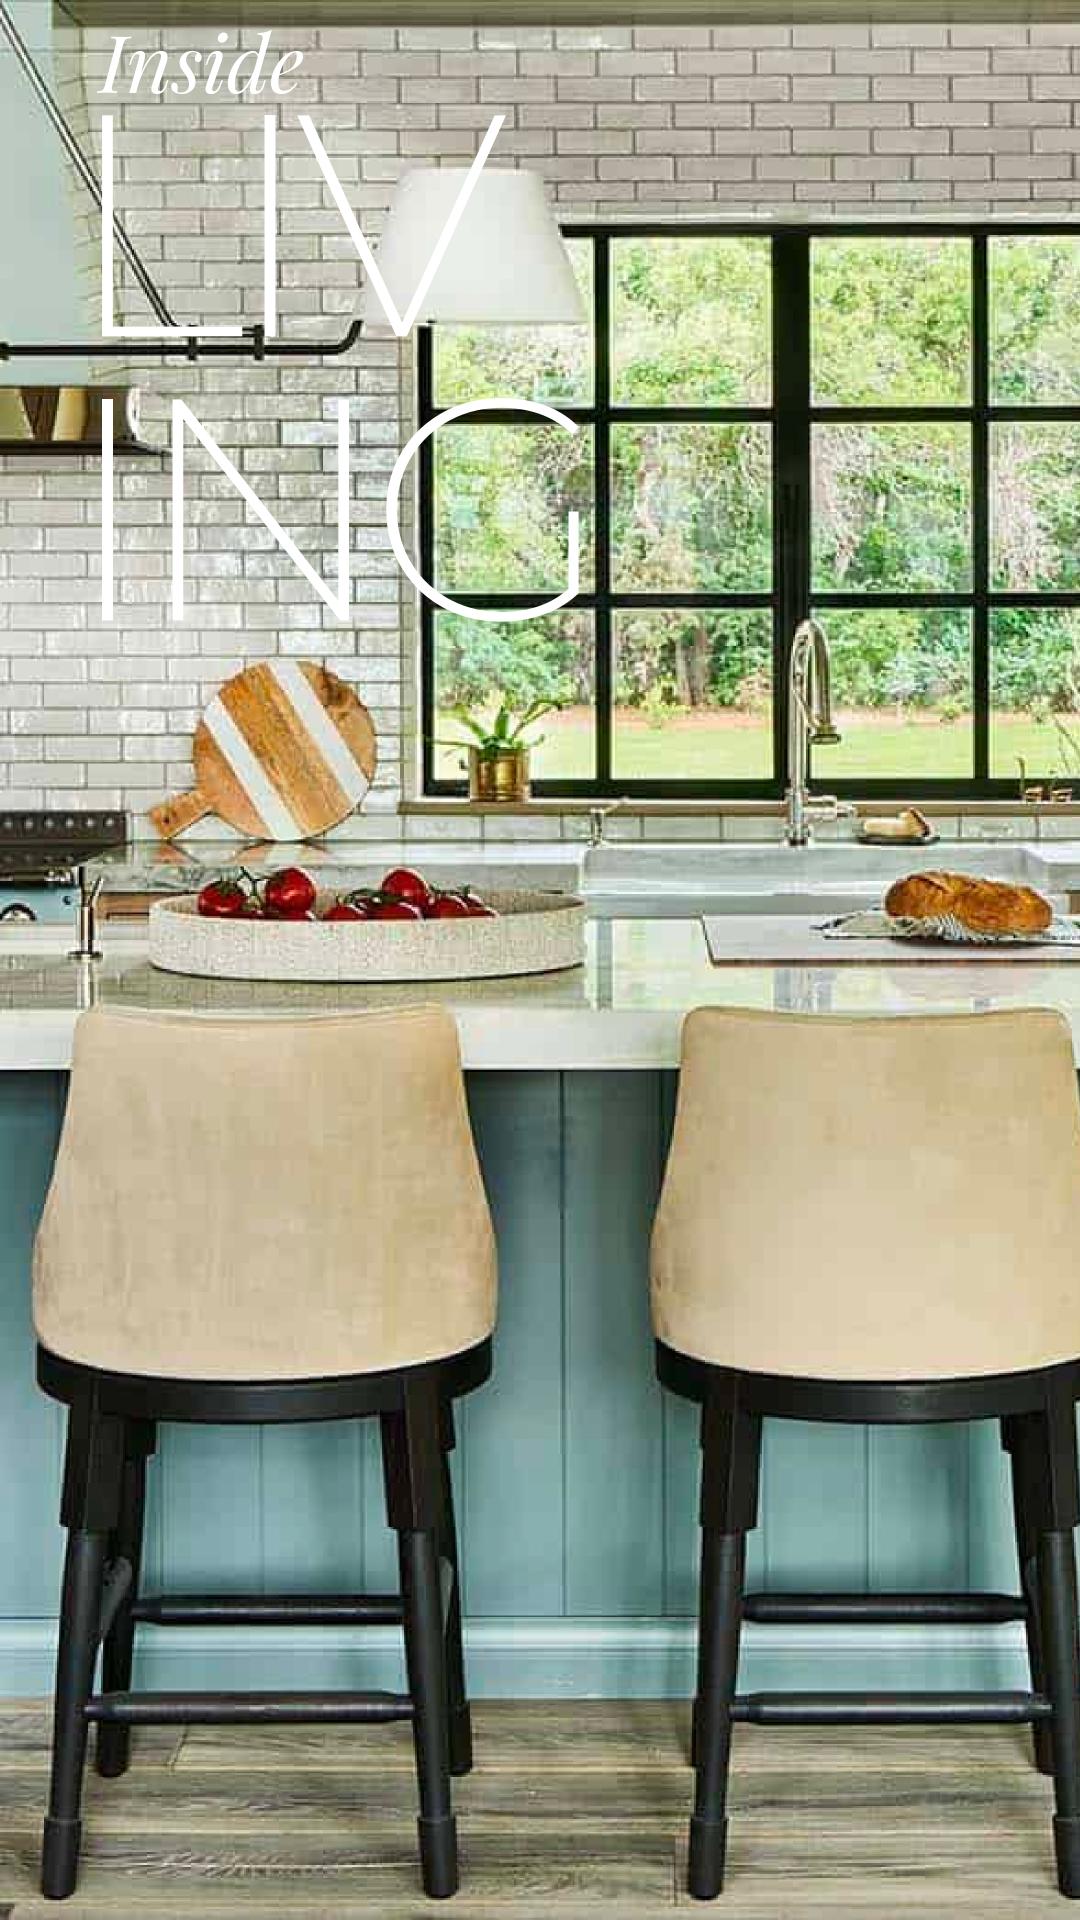

## KITCHEN

## Inside | EDITION #23

### BAR STOOL

Ergonomic Design Barstool Linen & Poplar Plywood Modern Style

**ARTEMEST** 

## PENDANT

Angular & Architectural Minimalist Pendant Iron & Linen Contemporary Style

WEST ELM

### STOVE

Café™ 48" Smart Dual-Fuel Commercial-Style Range with 6 Burners and Griddle Matte White Modern Style

CAFÉ™