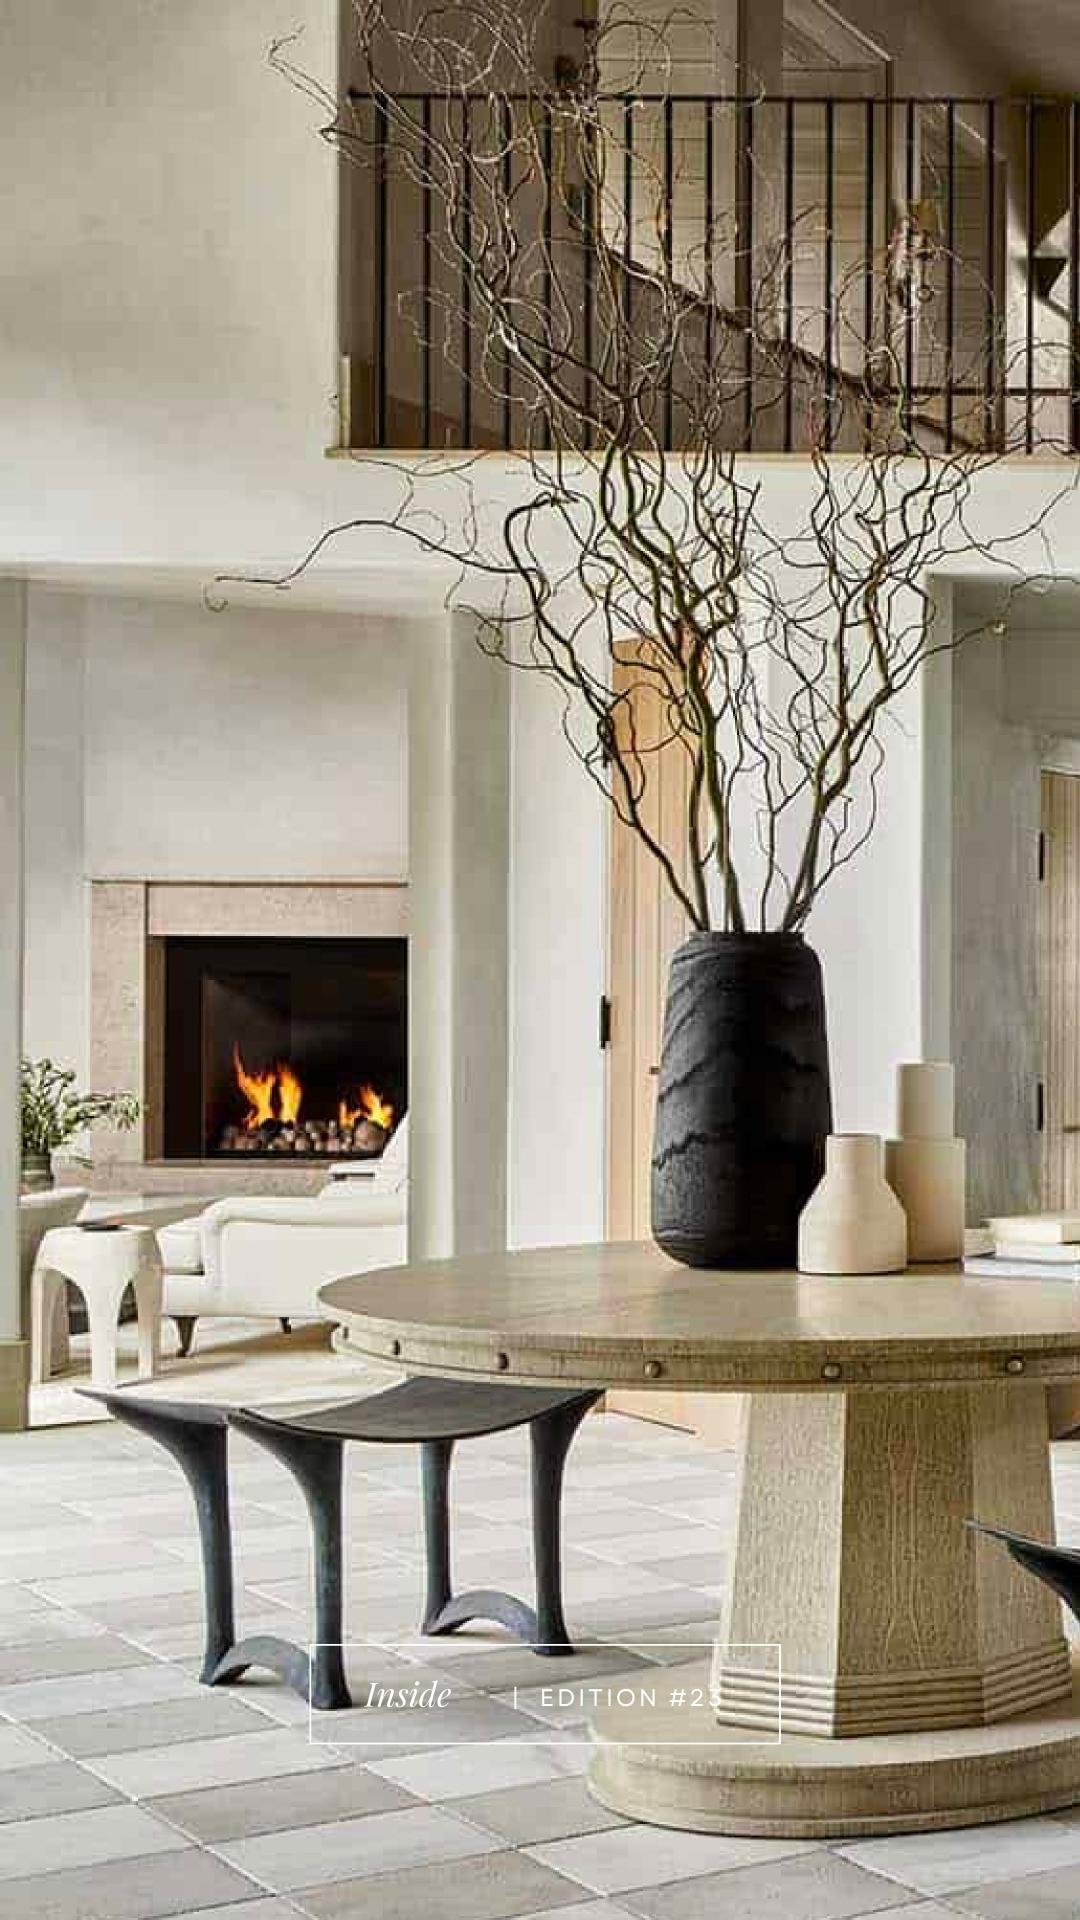

## Inside

EDITION #23

Inside the heart of Cherry Hill Village, Colorado, an exclusive Tudor-style cottage remodel reimagined by the renowned architect Paul Mahoney of KGA Studio Architects, this home is a true embodiment of timeless elegance and modern charm. The cottage exudes a romantic and rich impression of tradition, infused with the latest modern aesthetics, to create an enchanting and inviting atmosphere. A collaboration was formed between KGA Architects, Squibb Estates, Jeffrey Alan Marks & Design Workshops to create this impeccable home.

## Inside | EDITION #23