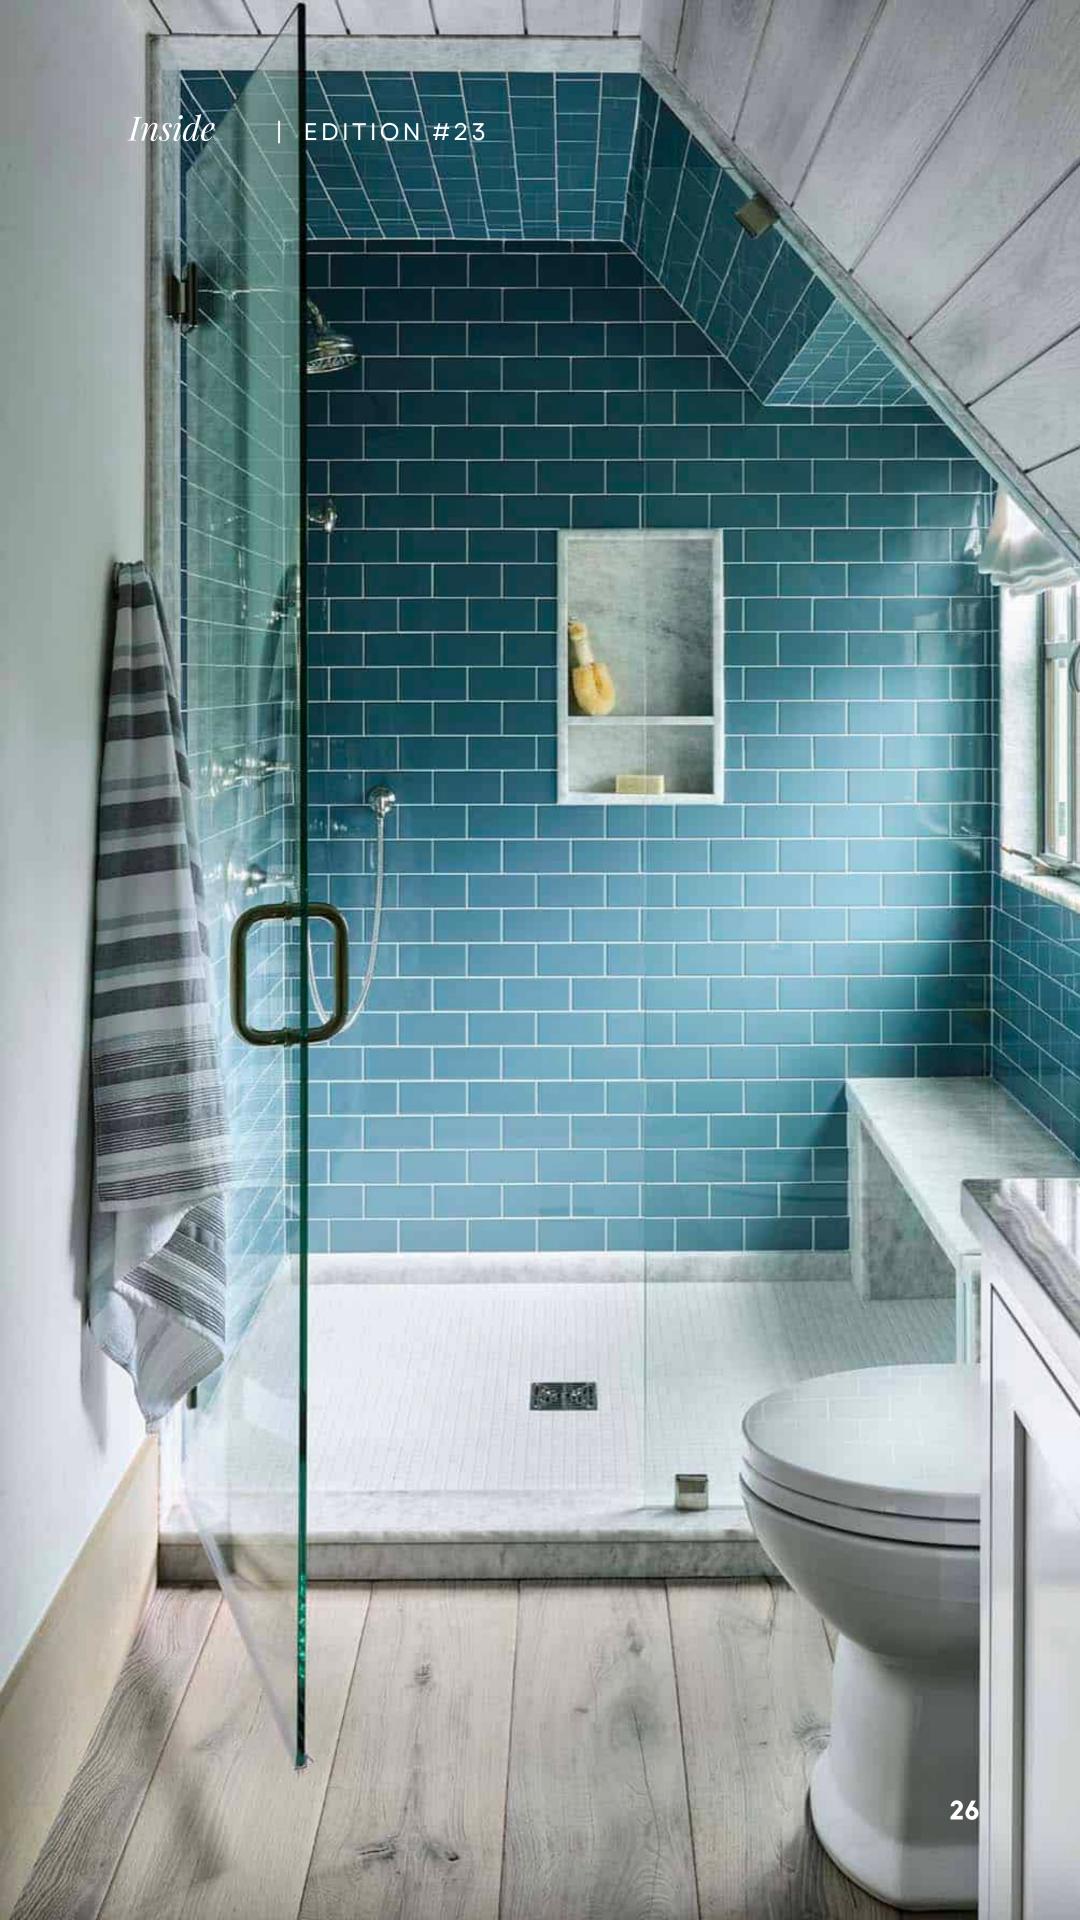

## BATHROOM

## Inside | EDITION #23

### CHAIR

Prevenche Chair

Velvet & Brass

Mid-Century Modern

Style

**1ST DIBS** 

## CHAISE

Vintage Chaise Upholstery Fabric & Mahogany Vintage Style

INTERIOR DEFINE

### END TABLE

Mini Vintage End Table

Antique Brass

Antique Style

NOIR