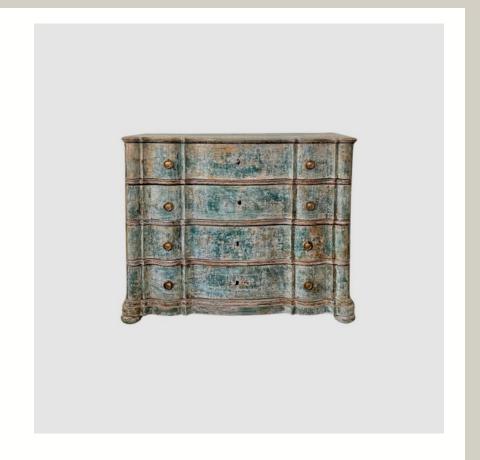

### **CHEST**

18th Century Danish Front Chest in Original Color Wood & Bronze Antique Style

**1ST DIBS** 