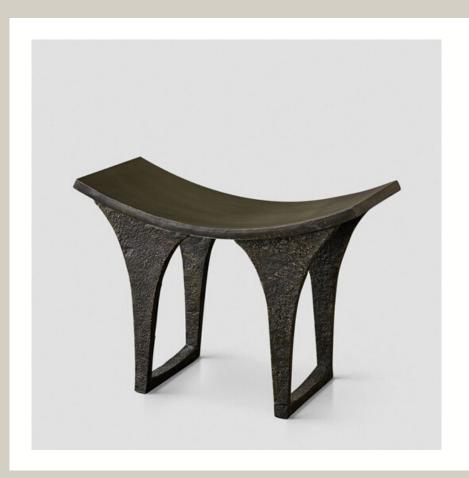

## STOOL

Pagoda inspired textured stool *Iron* Medieval Style

LULU AND GEORGIA