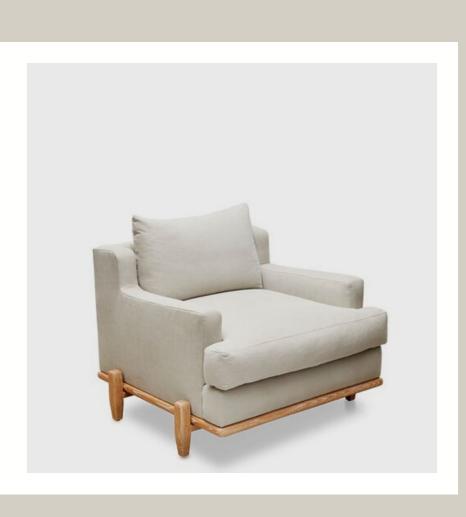

e where beauty is not just skin-deep; it's a part of every detail, every corner, and every texture that surrounds you.































# Inside Contractions of the second of the sec

Inside the doors of a modern rustic house and you'll find a perfect blend of vintage, modern, and classic styles that come together to create a warm and inviting living space. From the textures to the fittings, everything has been carefully chosen to evoke a sense of timeless charm and understated elegance.

## LIVING

## Inside | EDITION #23

### **BENCH**

Versatile Chaise Lounge Velvet Cerulean Mid-Century Style

### PERIGOLD





## COFFEE TABLE

Titus Coffee Table

Marble and Solid Wood

Modern Style

### ELM & IRON

### ARM CHAIR

Derby Lounge Chair Wool & Walnut Classic Style

LF GEORGE



## DINING

## Inside | EDITION #23

### DINING CHAIR

Round back Dining Chair Velvet, Beechwood & Brass Mid-Century Style

OTTIU





## CHANDELIER

Large Curved Disks Chandelier Brushed Brass Modern Style

ARTERIORS

## DINING TABLE

Cutout Round Oak Table *Oak* Modern Style

HIGH FASHION HOME



## KITCHEN

## Inside | EDITION #23

### BAR STOOL

Ergonomic Design Barstool Linen & Poplar Plywood Modern Style

**ARTEMEST** 





## PENDANT

Angular & Architectural Minimalist Pendant Iron & Linen Contemporary Style

WEST ELM

### STOVE

Café™ 48" Smart Dual-Fuel Commercial-Style Range with 6 Burners and Griddle Matte White Modern Style

CAFÉ™



## ENTRY

## Inside | EDITION #23

### **CHEST**

18th Century Danish Front Chest in Original Color Wood & Bronze Antique Style

**1ST DIBS**