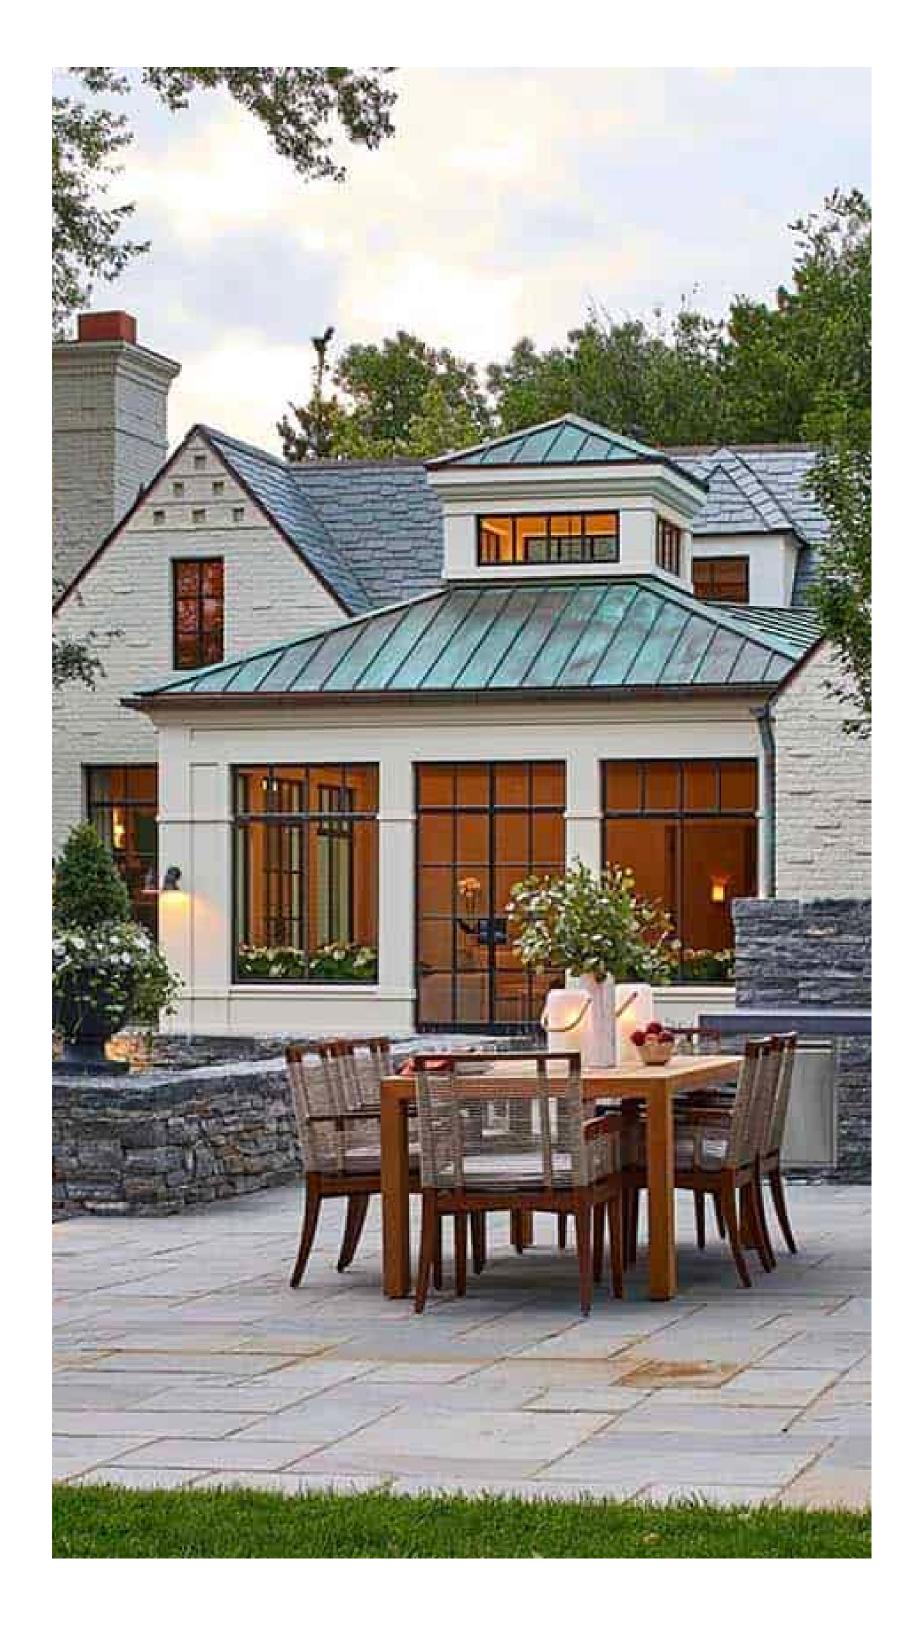

## Inside

EDITION #23

Inside the heart of Cherry Hill Village, Colorado, an exclusive Tudor-style cottage remodel reimagined by the renowned architect Paul Mahoney of KGA Studio Architects, this home is a true embodiment of timeless elegance and modern charm. The cottage exudes a romantic and rich impression of tradition, infused with the latest modern aesthetics, to create an enchanting and inviting atmosphere. A collaboration was formed between KGA Architects, Squibb Estates, Jeffrey Alan Marks & Design Workshops to create this impeccable home.

## AMODERY Lemonte

The home is a magnificent ode to the original 1930s brick Tudor, was painstakingly renovated over four years, with a keen eye toward preserving the essence of its heritage. Thanks to the expert guidance of KGA Studio Architects senior partner Paul Mahony, who had cultivated a close relationship with the homeowners for over a decade, a comprehensive blueprint emerged that balanced practical considerations with unwavering respect for the structure's emotional resonance.

The project also entailed addressing past renovation mishaps that had compromised the flow and aesthetic integrity of the home. The architect deftly navigated this delicate dance between honoring the home's past and embracing its future, resulting in a remarkable journey that culminated in the perfect synthesis of history and modernity.