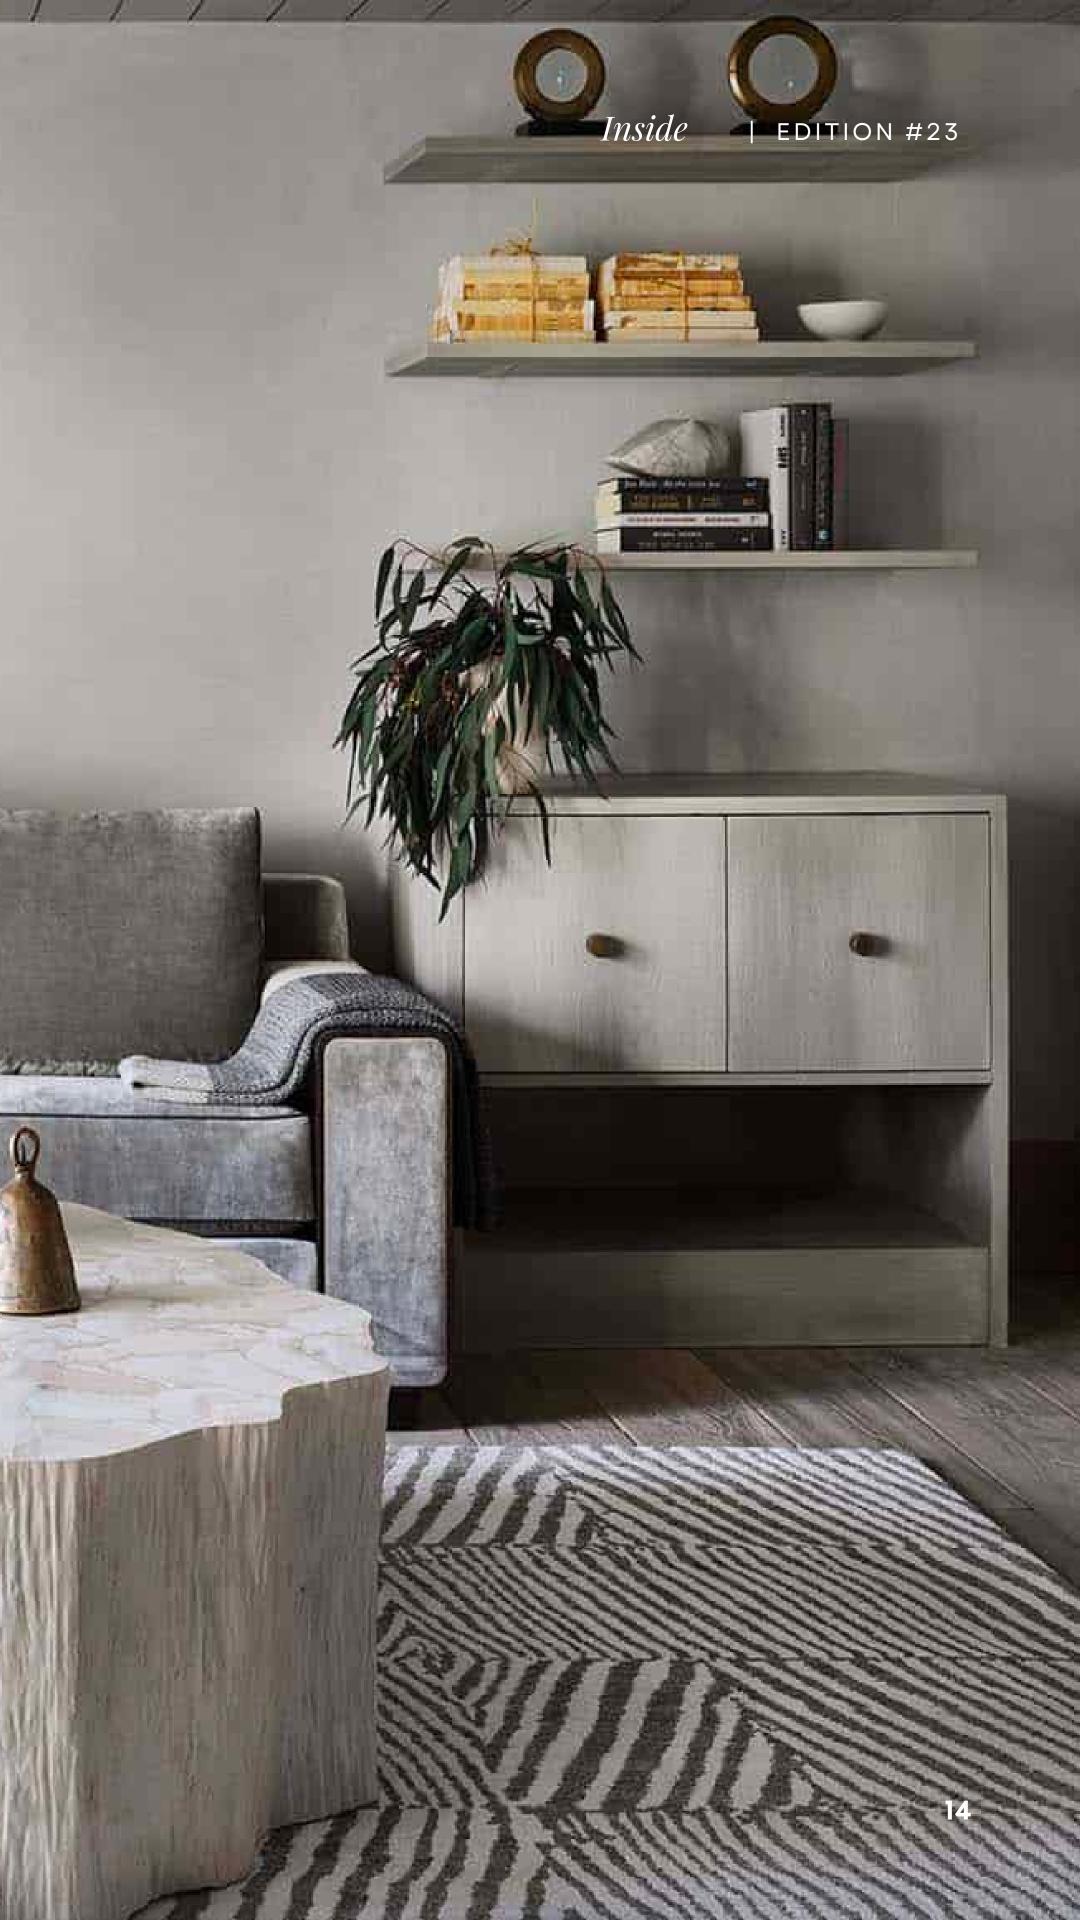

## Inside | EDITION #23

## SIDETABLE

Two Door Grained Cabinetstyle Side Table *Grey Ash Oak* Mid-Century Style

PERIGOLD

## COFFEE TABLE

Tree Trunk Inspired Table
Fossilized Clam shell
Modern Style

PURE SALT INTERIORS

## ARMCHAIR Round Back Swivel Chair

*Velvet* Mid-Century Style

ANDREW MARTIN