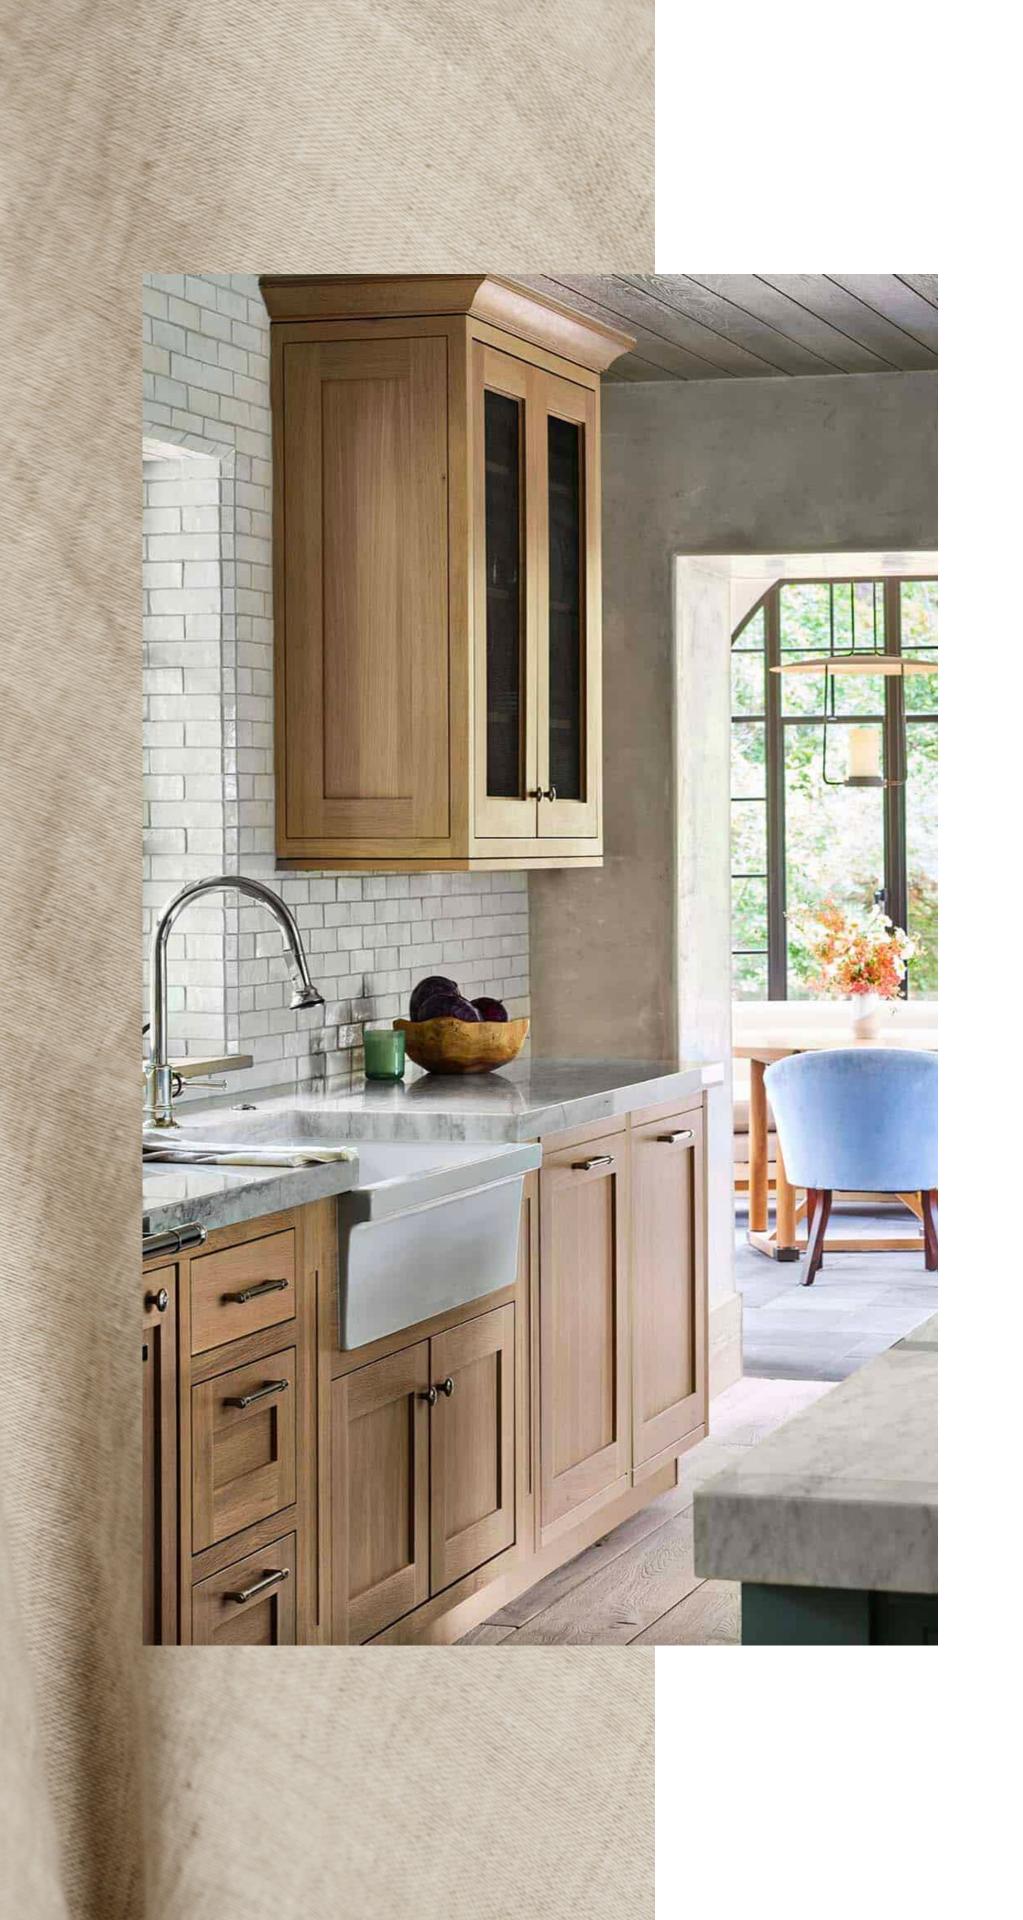

ure, resulting in a remarkable journey that culminated in the perfect synthesis of history and modernity.

The ornate furnishings and fittings are nothing short of mesmerizing, with most of them being custom-made to create a one-of-a-kind aesthetic. But it's not just the craftsmanship that sets this space apart - it's the textures that truly take it to the next level. Every surface is refined, soft, and natural, with a striking quality that captivates the senses. From the plush velvet chairs to the sleek marble countertops, every element has been thoughtfully selected to create a space that's as visually stunning as it is comfortable to live in. This is a place where beauty is not just skin-deep; it's a part of every detail, every corner, and every texture that surrounds you.































# Inside Contractions of the second of the sec

Inside the doors of a modern rustic house and you'll find a perfect blend of vintage, modern, and classic styles that come together to create a warm and inviting living space. From the textures to the fittings, everything has been carefully chosen to evoke a sense of timeless charm and understated elegance.

## LIVING

## Inside | EDITION #23

### **BENCH**

Versatile Chaise Lounge Velvet Cerulean Mid-Century Style

### PERIGOLD





## COFFEE TABLE

Titus Coffee Table

Marble and Solid Wood

Modern Style

### ELM & IRON

### ARM CHAIR

Derby Lounge Chair Wool & Walnut Classic Style

LF GEORGE



## DINING

## Inside | EDITION #23

### DINING CHAIR

Round back Dining Chair Velvet, Beechwood & Brass Mid-Century Style

OTTIU