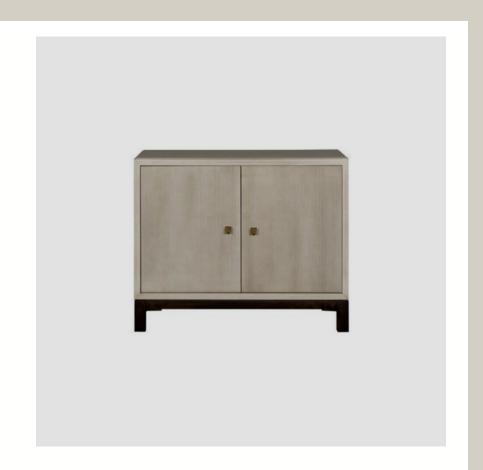

## SIDETABLE

Two Door Grained Cabinetstyle Side Table *Grey Ash Oak* Mid-Century Style

PERIGOLD