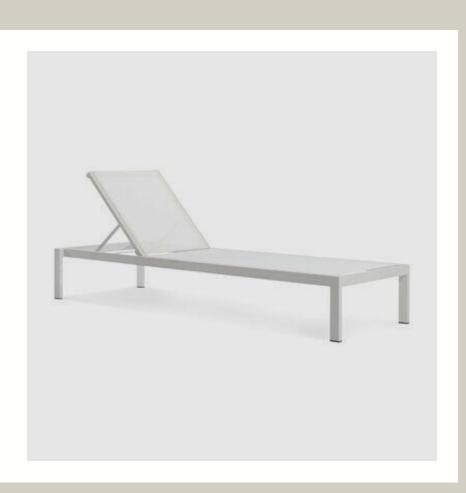

### LOUNGER

Sun Lounger

Anodized Aluminum and
Batyline Textile

Modern Style

BLU DOT