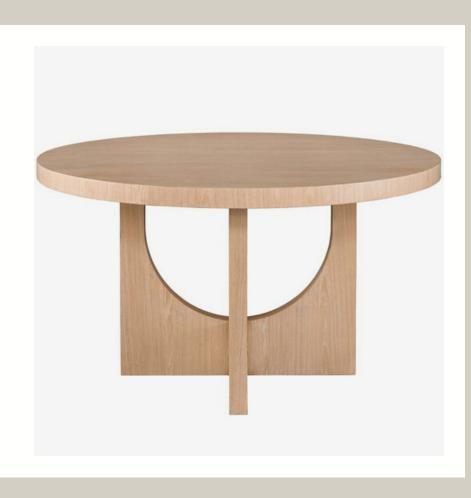

ssic styles that come together to create a warm and inviting living space. From the textures to the fittings, everything has been carefully chosen to evoke a sense of timeless charm and understated elegance.

## LIVING

## Inside | EDITION #23

### **BENCH**

Versatile Chaise Lounge Velvet Cerulean Mid-Century Style

### PERIGOLD





## COFFEE TABLE

Titus Coffee Table

Marble and Solid Wood

Modern Style

### ELM & IRON

### ARM CHAIR

Derby Lounge Chair Wool & Walnut Classic Style

LF GEORGE



## DINING

## Inside | EDITION #23

### DINING CHAIR

Round back Dining Chair Velvet, Beechwood & Brass Mid-Century Style

OTTIU





## CHANDELIER

Large Curved Disks Chandelier Brushed Brass Modern Style

ARTERIORS

## DINING TABLE

Cutout Round Oak Table *Oak* Modern Style

HIGH FASHION HOME



## KITCHEN

## Inside | EDITION #23

### BAR STOOL

Ergonomic Design Barstool Linen & Poplar Plywood Modern Style

**ARTEMEST** 





## PENDANT

Angular & Architectural Minimalist Pendant Iron & Linen Contemporary Style

WEST ELM

### STOVE

Café™ 48" Smart Dual-Fuel Commercial-Style Range with 6 Burners and Griddle Matte White Modern Style

CAFÉ™



## ENTRY

## Inside | EDITION #23

### **CHEST**

18th Century Danish Front Chest in Original Color Wood & Bronze Antique Style

**1ST DIBS** 





## STOOL

Pagoda inspired textured stool *Iron* Medieval Style

LULU AND GEORGIA

## TABLE Round Hexagonal Shaped Cone Table Reclaimed Solid Wood Modern Style

FOUNDATION GOODS



## BEDROOM

## Inside | EDITION #23

### NIGHT STAND

Solid and Engineered Wood Night Stand *Mahogany* Modern Style