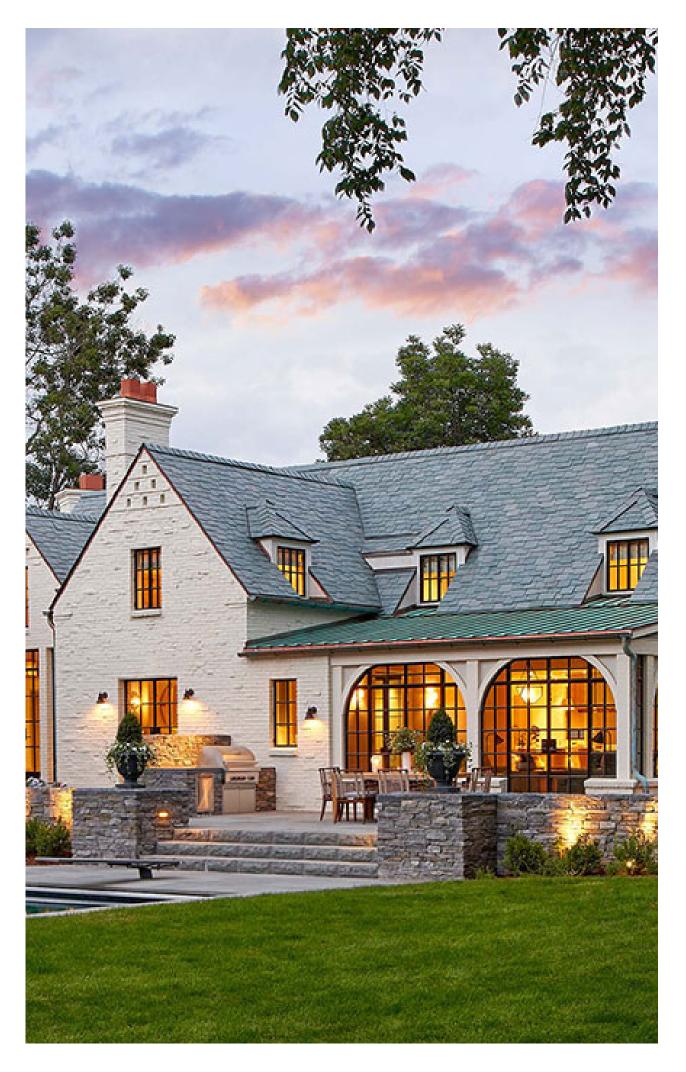

## AMODERY Lemonte

The home is a magnificent ode to the original 1930s brick Tudor, was painstakingly renovated over four years, with a keen eye toward preserving the essence of its heritage. Thanks to the expert guidance of KGA Studio Architects senior partner Paul Mahony, who had cultivated a close relationship with the homeowners for over a decade, a comprehensive blueprint emerged that balanced practical considerations with unwavering respect for the structure's emotional resonance.

The project also entailed addressing past renovation mishaps that had compromised the flow and aesthetic integrity of the home. The architect deftly navigated this delicate dance between honoring the home's past and embracing its future, resulting in a remarkable journey that culminated in the perfect synthesis of history and modernity.