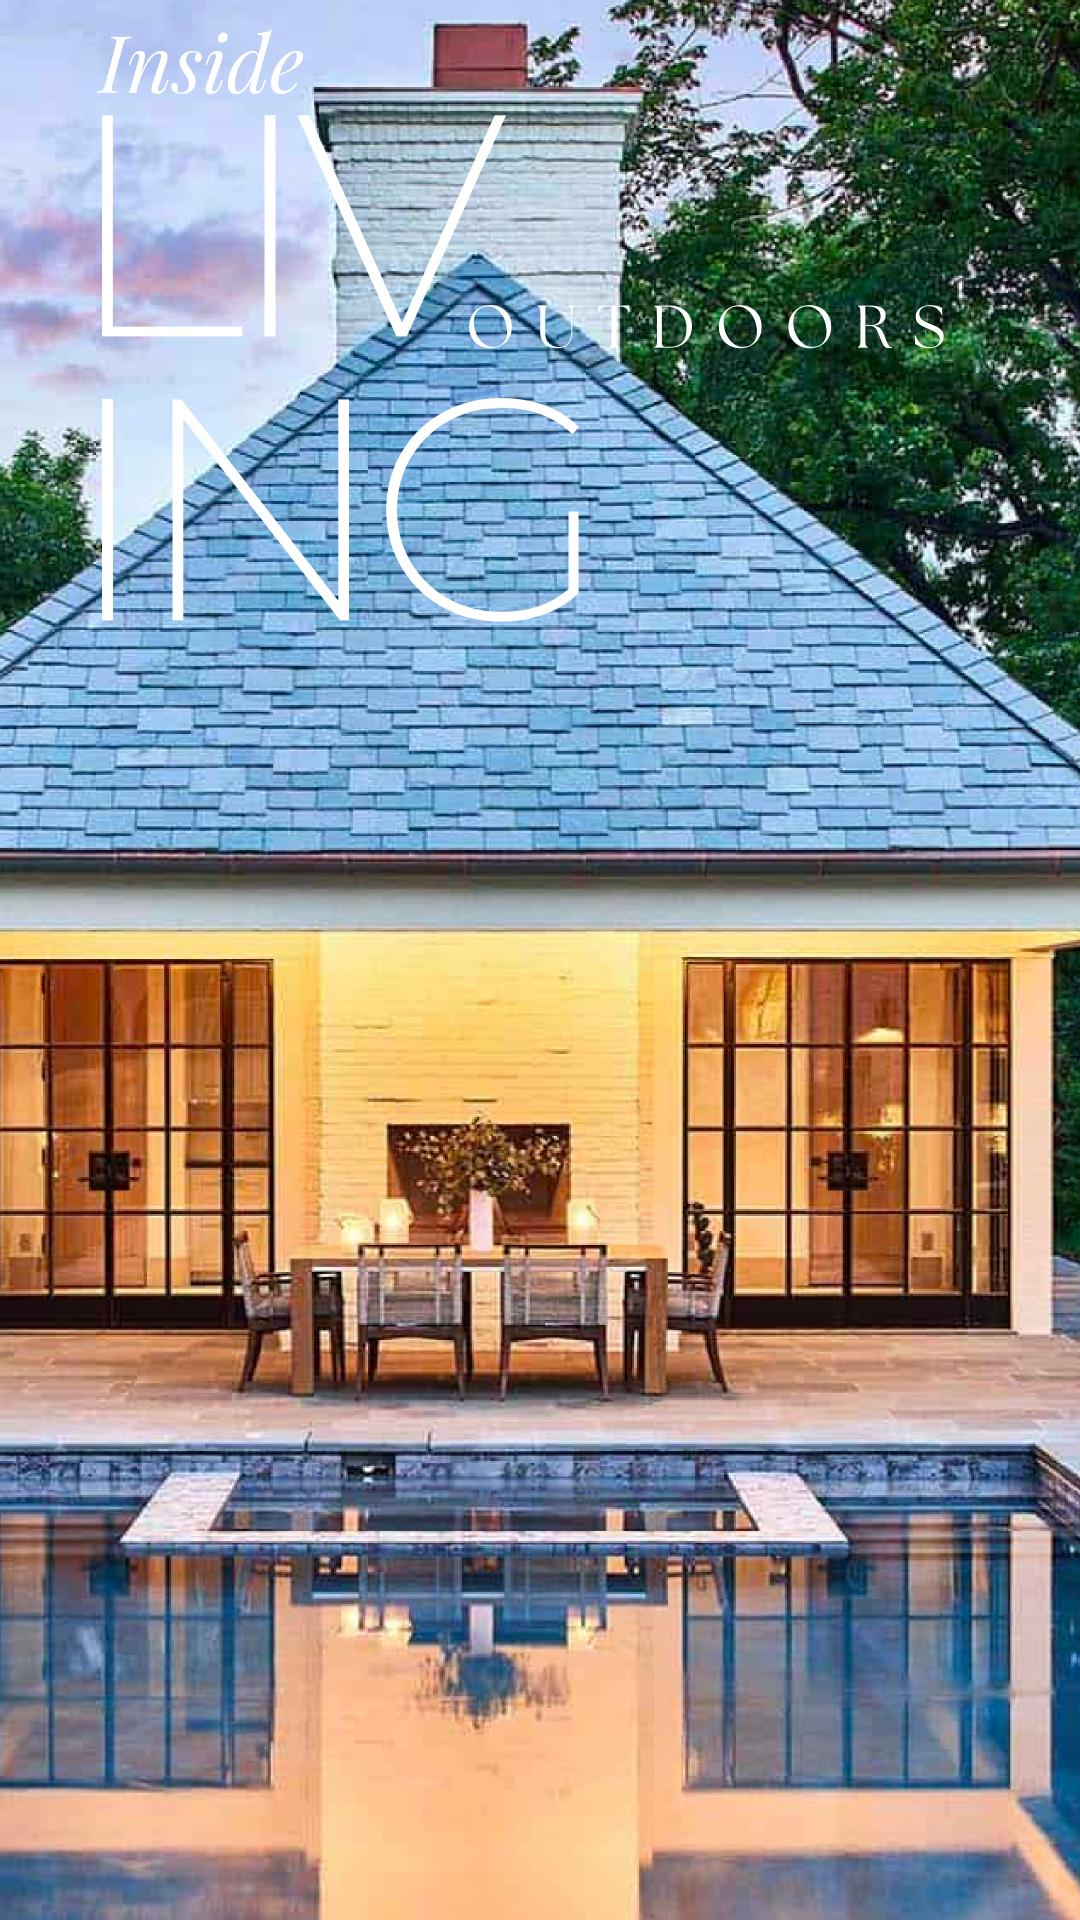

## Inside

EDITION #23

Inside the heart of Cherry Hill Village, Colorado, an exclusive Tudor-style cottage remodel reimagined by the renowned architect Paul Mahoney of KGA Studio Architects, this home is a true embodiment of timeless elegance and modern charm. The cottage exudes a romantic and rich impression of tradition, infused with the latest modern aesthetics, to create an enchanting and inviting atmosphere. A collaboration was formed between KGA Architects, Squibb Estates, Jeffrey Alan Marks & Design Workshops to create this impeccable home.

## AMODERY Lemonte

The home is a magnificent ode to the original 1930s brick Tudor, was painstakingly renovated over four years, with a keen eye toward preserving the essence of its heritage. Thanks to the expert guidance of KGA Studio Architects senior partner Paul Mahony, who had cultivated a close relationship with the homeowners for over a decade, a comprehensive blueprint emerged that balanced practical considerations with unwavering respect for the structure's emotional resonance.

## LIVING