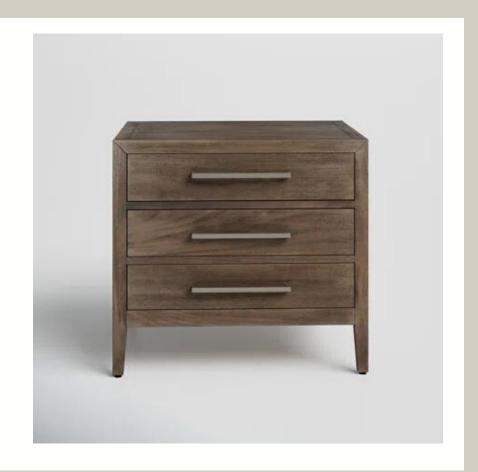

### NIGHT STAND

Solid and Engineered Wood Night Stand *Mahogany* Modern Style

JOSS & MAIN