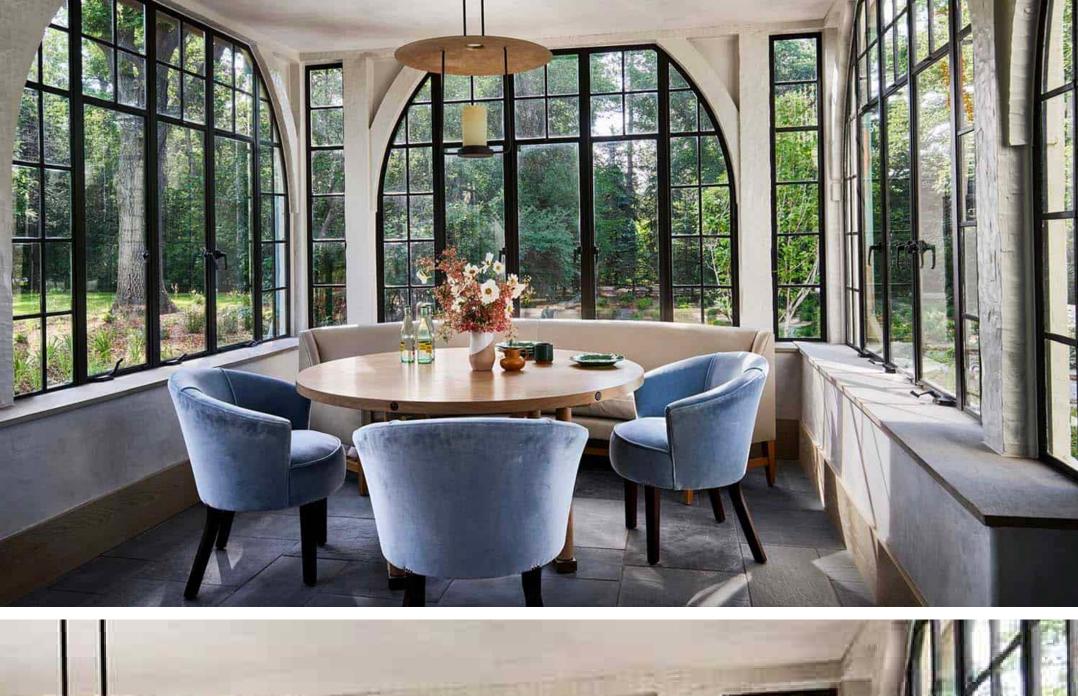

## DINING

## Inside | EDITION #23

### DINING CHAIR

Round back Dining Chair Velvet, Beechwood & Brass Mid-Century Style

OTTIU

## CHANDELIER

Large Curved Disks Chandelier Brushed Brass Modern Style

ARTERIORS

## DINING TABLE

Cutout Round Oak Table *Oak* Modern Style

HIGH FASHION HOME