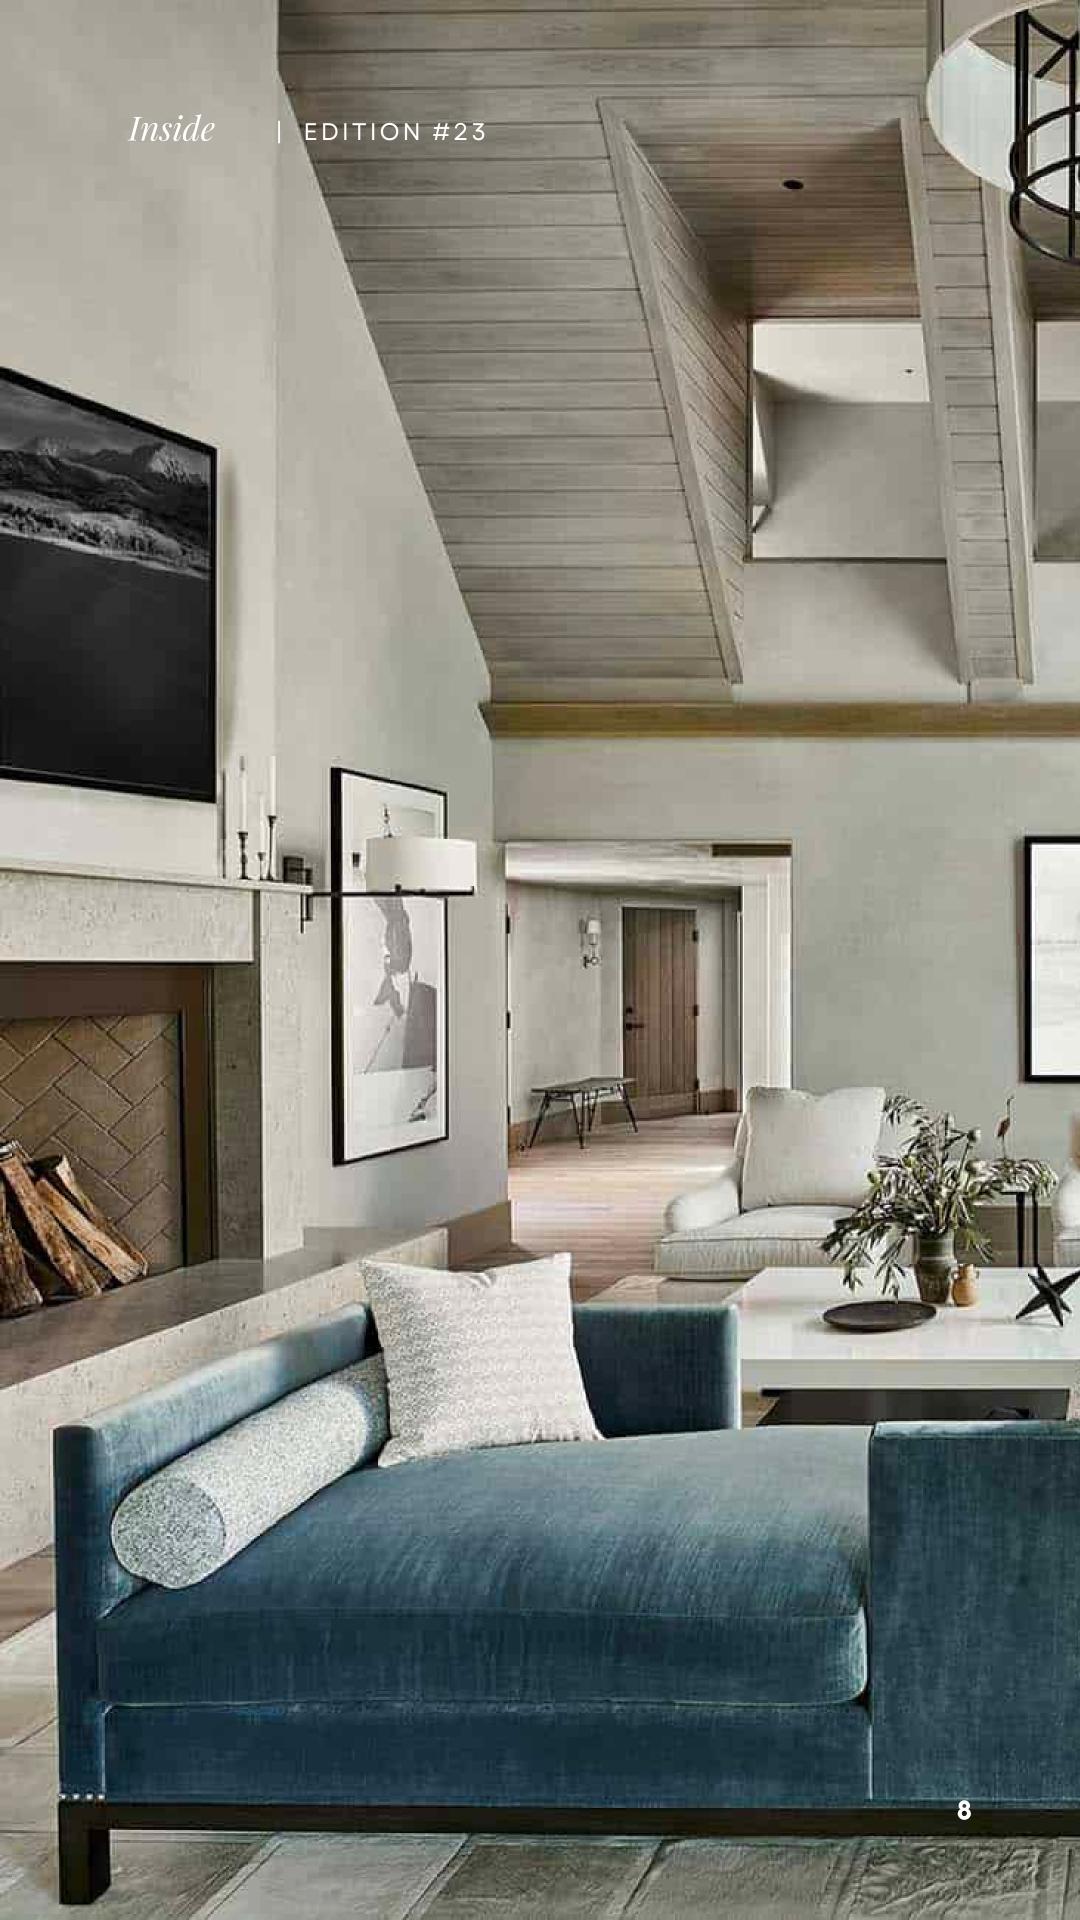

# Inside Contractions of the second of the sec

Inside the doors of a modern rustic house and you'll find a perfect blend of vintage, modern, and classic styles that come together to create a warm and inviting living space. From the textures to the fittings, everything has been carefully chosen to evoke a sense of timeless charm and understated elegance.

## LIVING

## Inside | EDITION #23