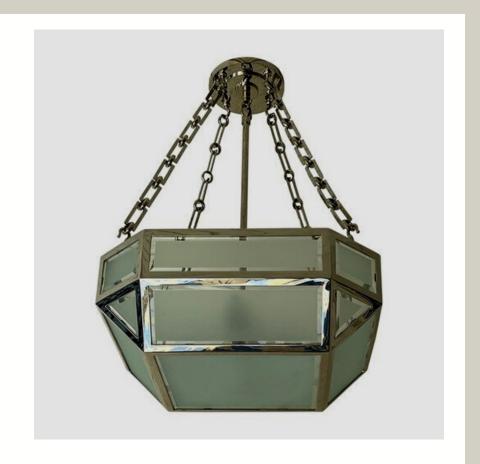

## CHANDELIER

Large Curved Disks Chandelier Brushed Brass Modern Style

ARTERIORS