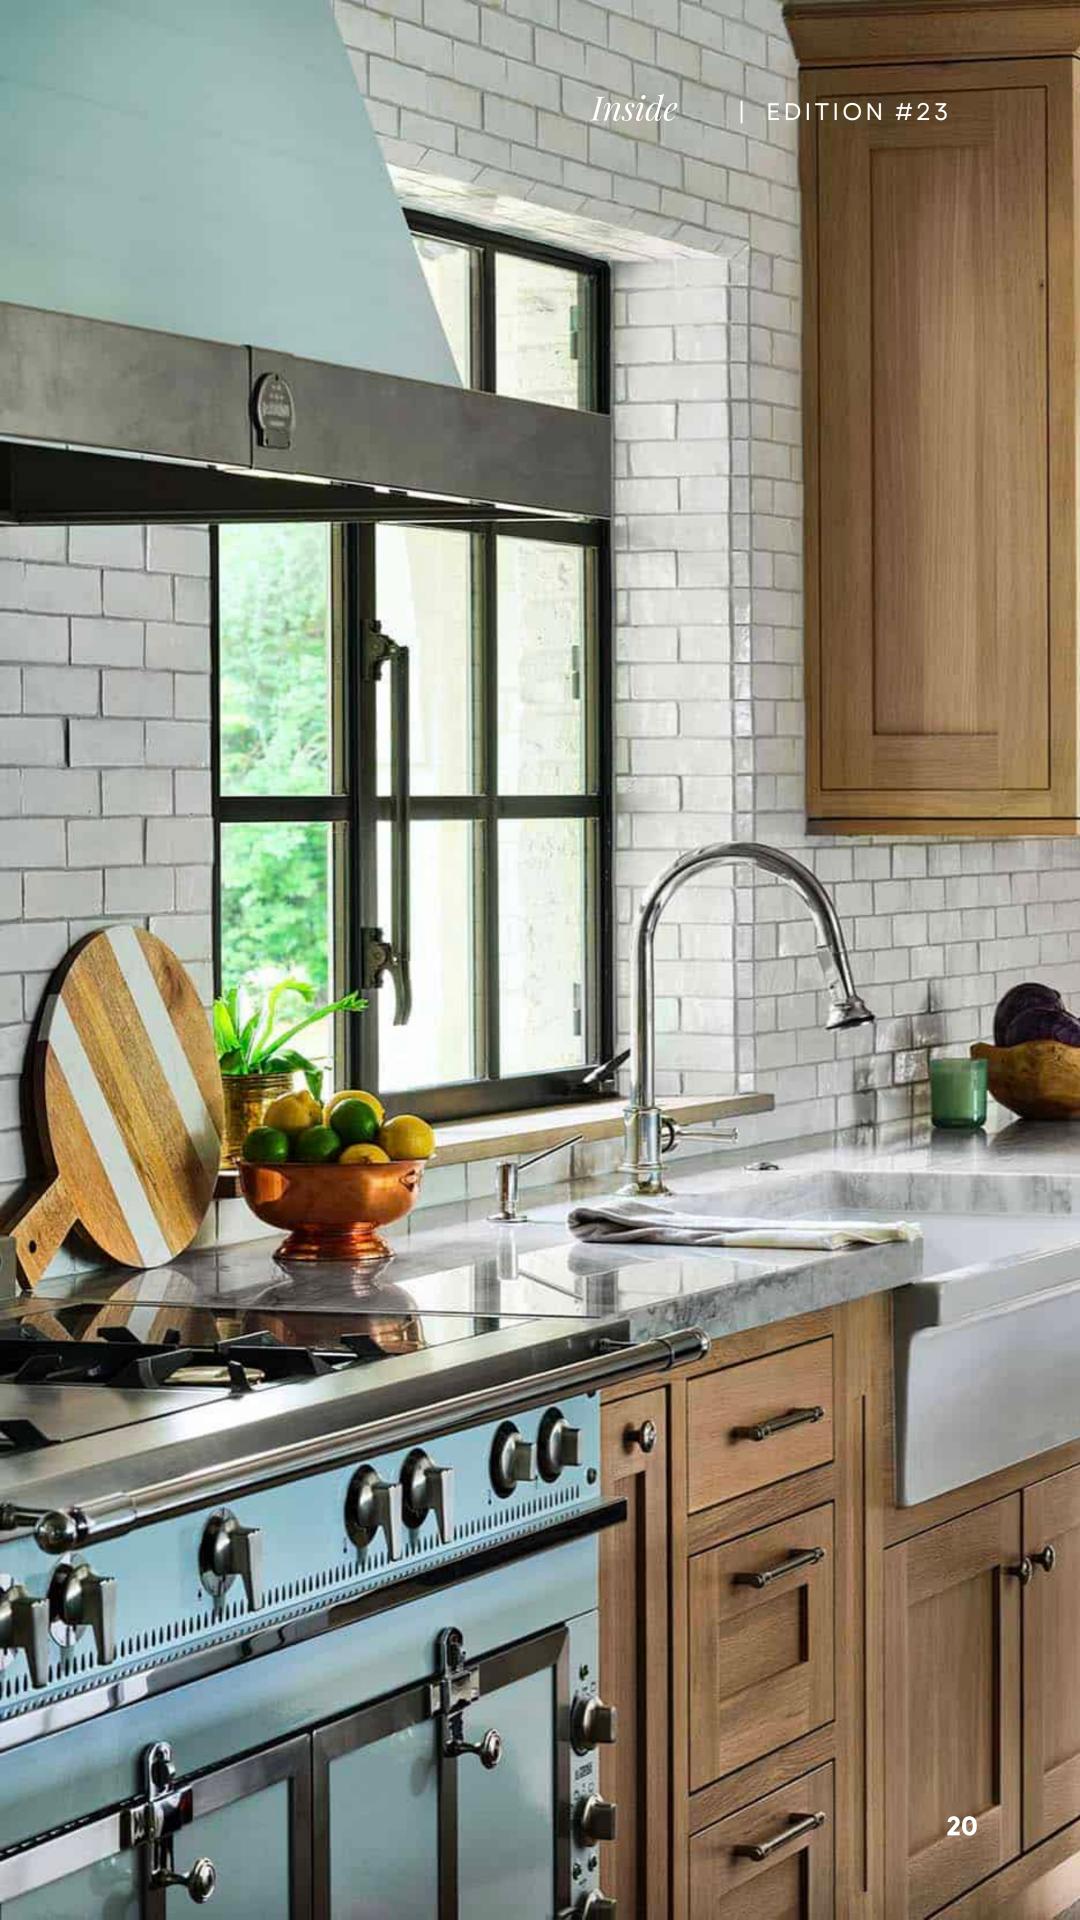

## Inside | EDITION #23

### STOVE

Café™ 48" Smart Dual-Fuel Commercial-Style Range with 6 Burners and Griddle Matte White Modern Style

CAFÉ™