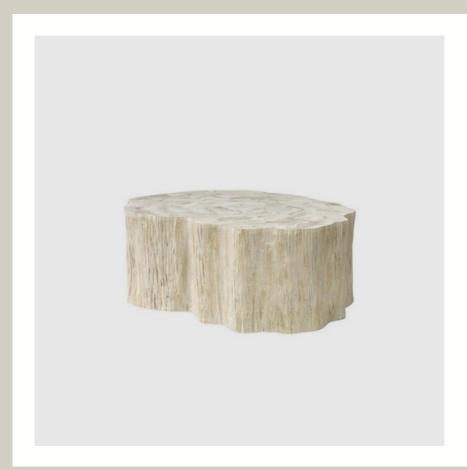

## COFFEE TABLE

Tree Trunk Inspired Table
Fossilized Clam shell
Modern Style

PURE SALT INTERIORS