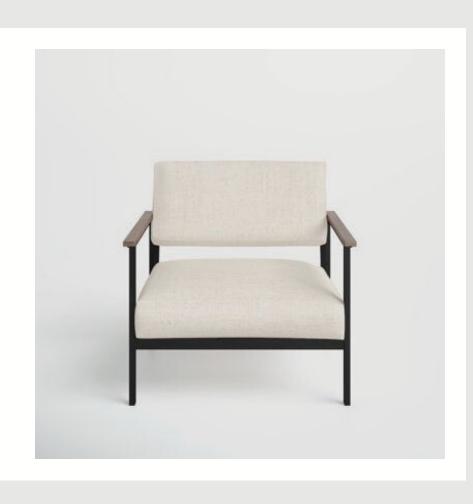

#### CHAIR

Mixed Material Armchair

Polyester, Iron & Wood Modern Style

JOSS & MAIN