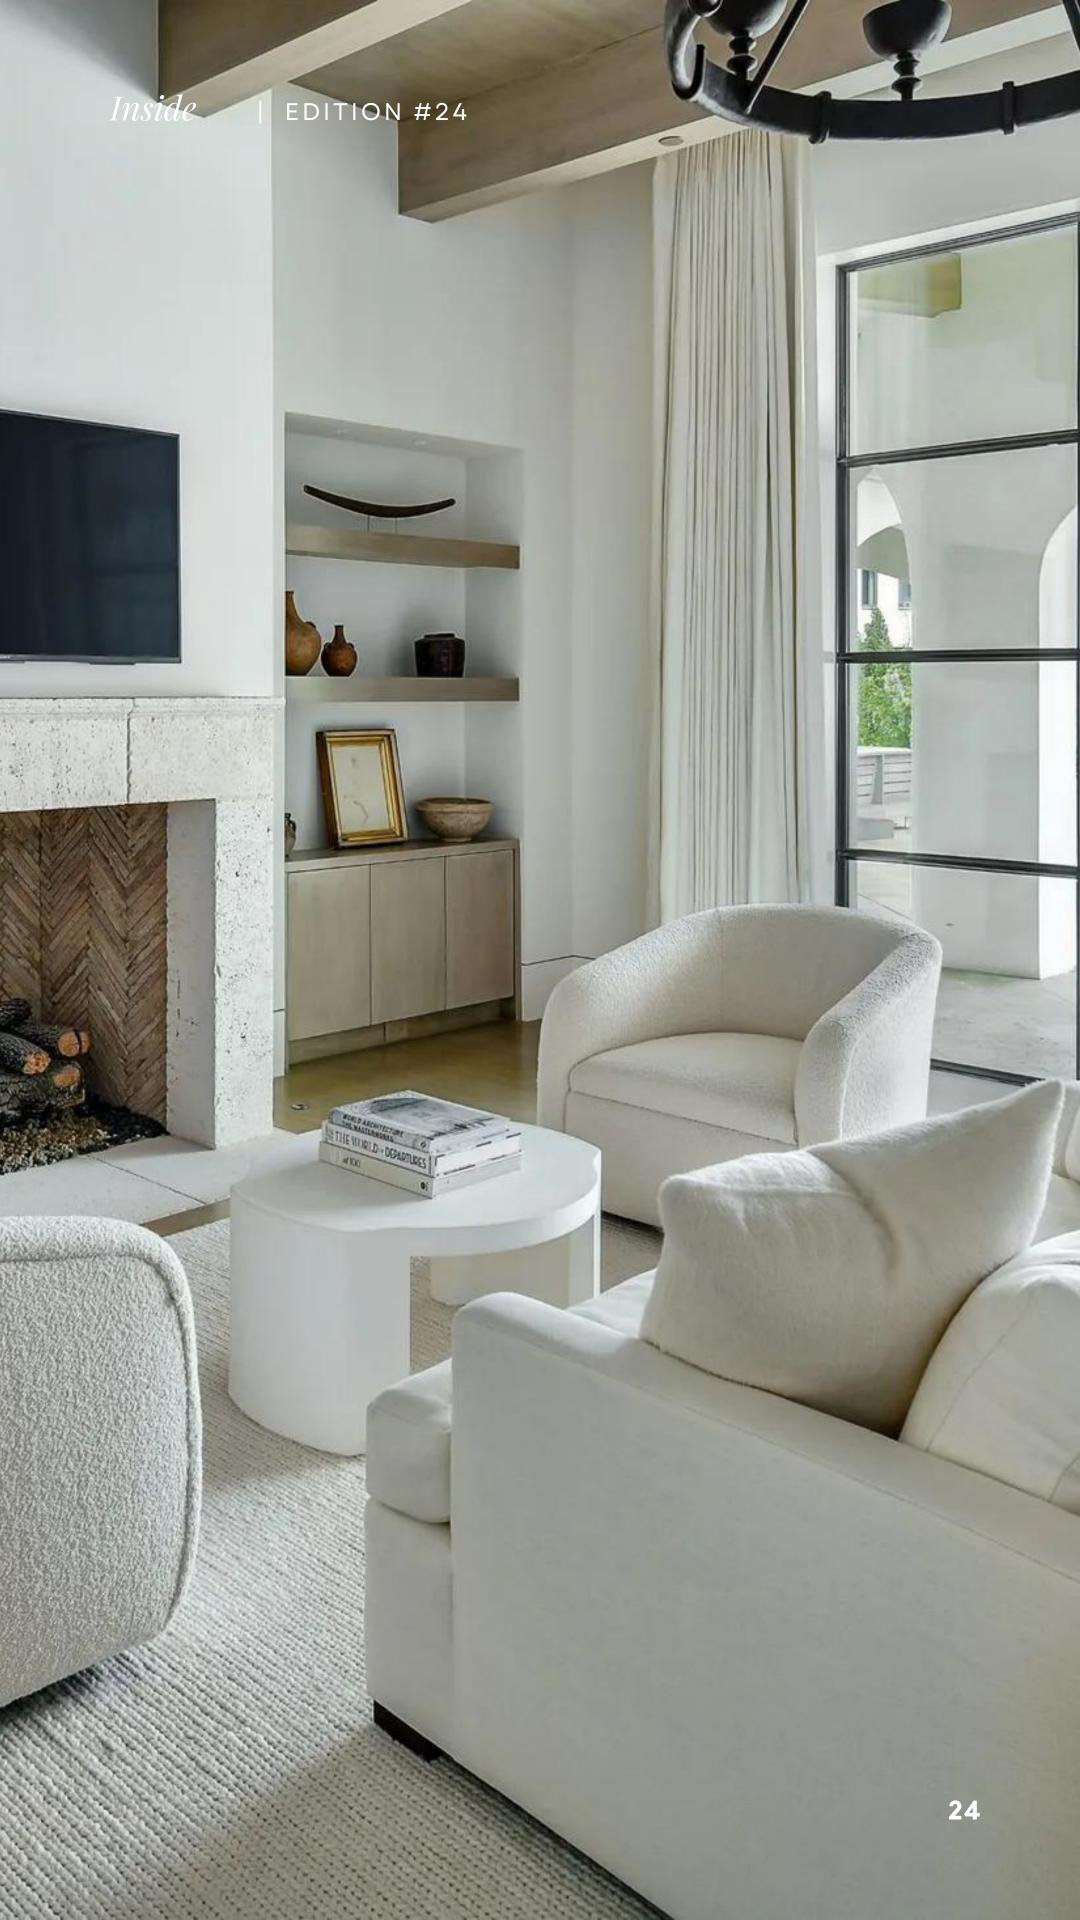

The main-floor primary bedroom suite is a sanctuary within itself, offering a captivating sitting area, a fireplace that dances with warmth, and a convenient coffee bar. The suite further entices with a private gym, an expansive bath suite featuring a steam shower and sumptuous tub, and not one but two walk-in closets adorned with custom built-ins. One of the closets even boasts a second level accessed by a spiral staircase that adds to the luxurious luster of the house. This is certainly one of our favorites.