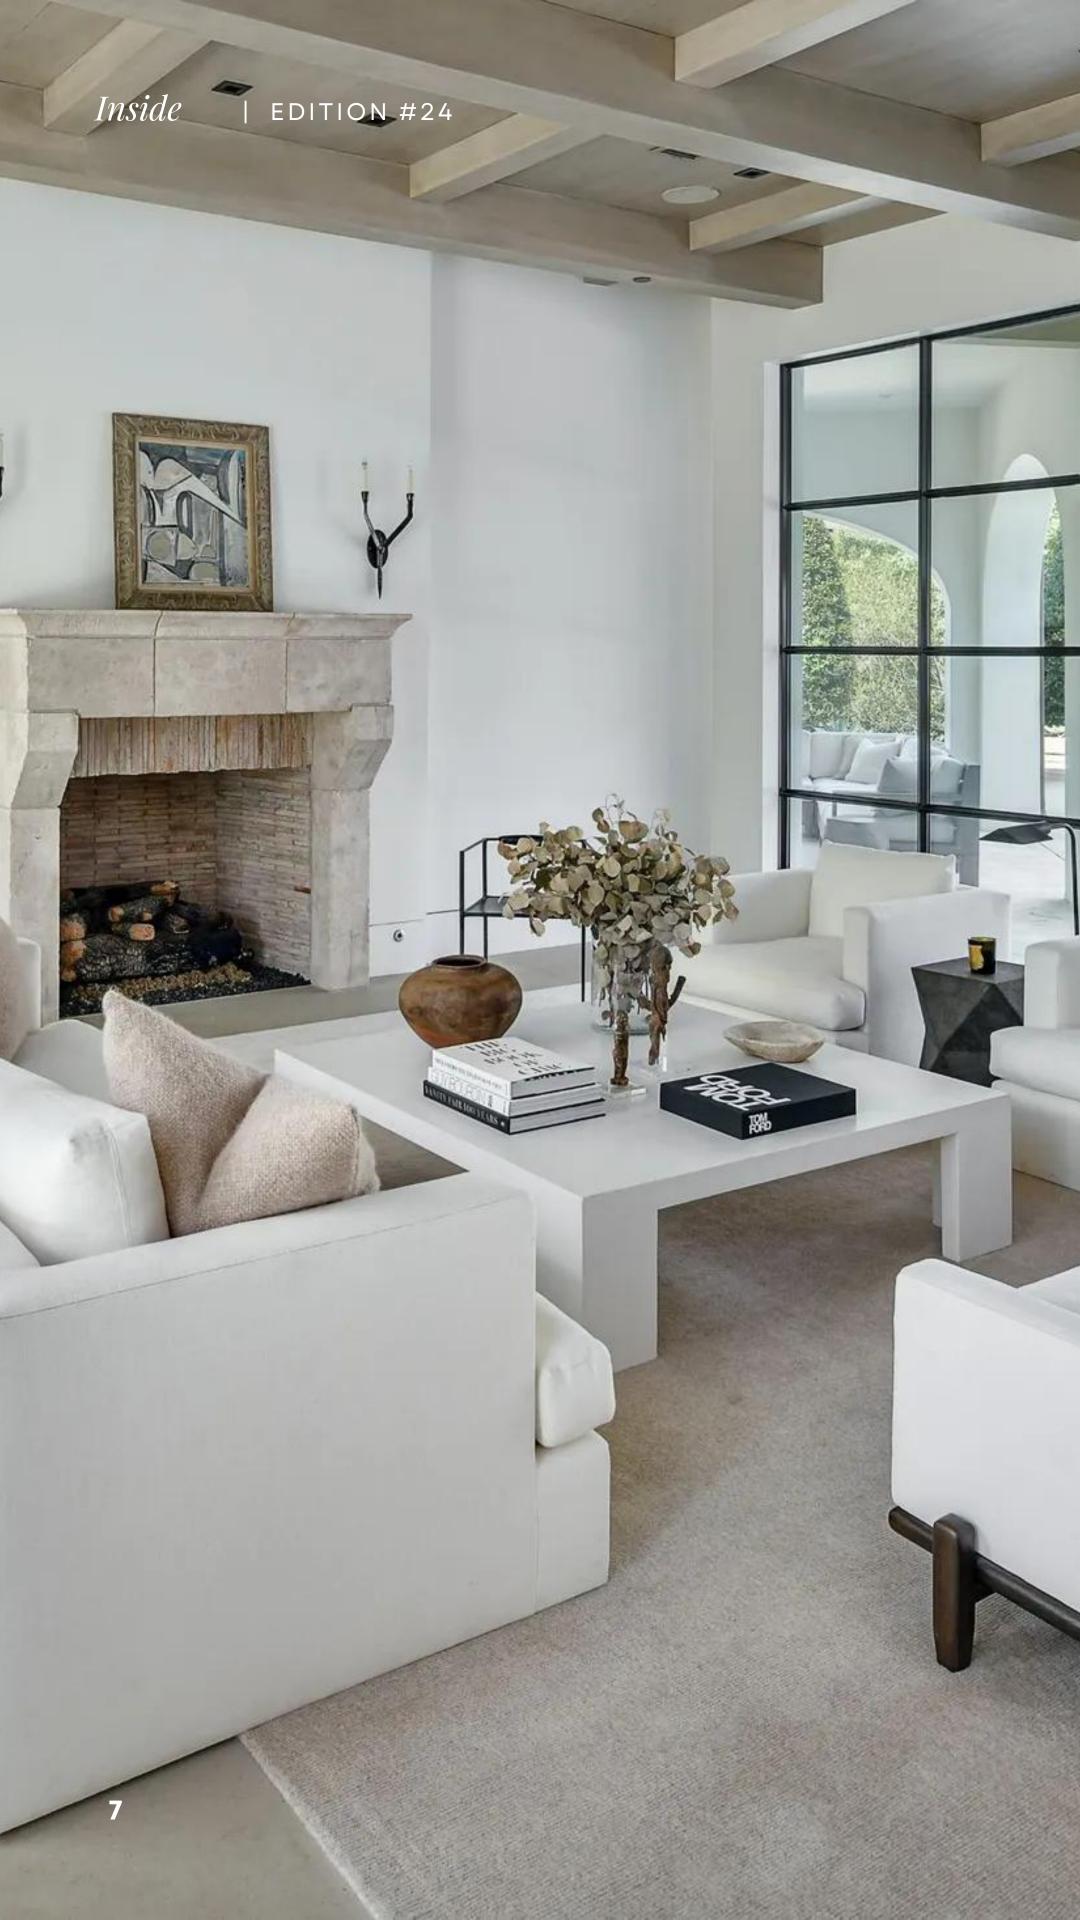

## Inside

EDITION #24

Inside a modern Mediterranean masterpiece in University Park, Texas, meticulously crafted by Coast Homes. Drawing inspiration from the opulent Montecito lifestyle, this architectural gem unveils a world of unparalleled grandeur. Solid spiral stairs ascend gracefully, leading the way to a haven of refined elegance. Arched windows bathe the open-plan house in a gentle cascade of natural light, imbuing each space with an airy and luminous ambiance. With its distinctive features and thoughtful design, this home is an embodiment of sophistication and an invitation to embrace a life of pure luxury.

# Spiendor Spiendor

An effortless ode to Modern Montecito style Mediterranean Architecture in the heart of Texas.

This modern interpretation of the enchanting Spanish Revival architecture which is clearly inspired by the pronounced architectural styles found in Santa Barbara and Montecito, exudes an unparalleled sense of grace and serenity.