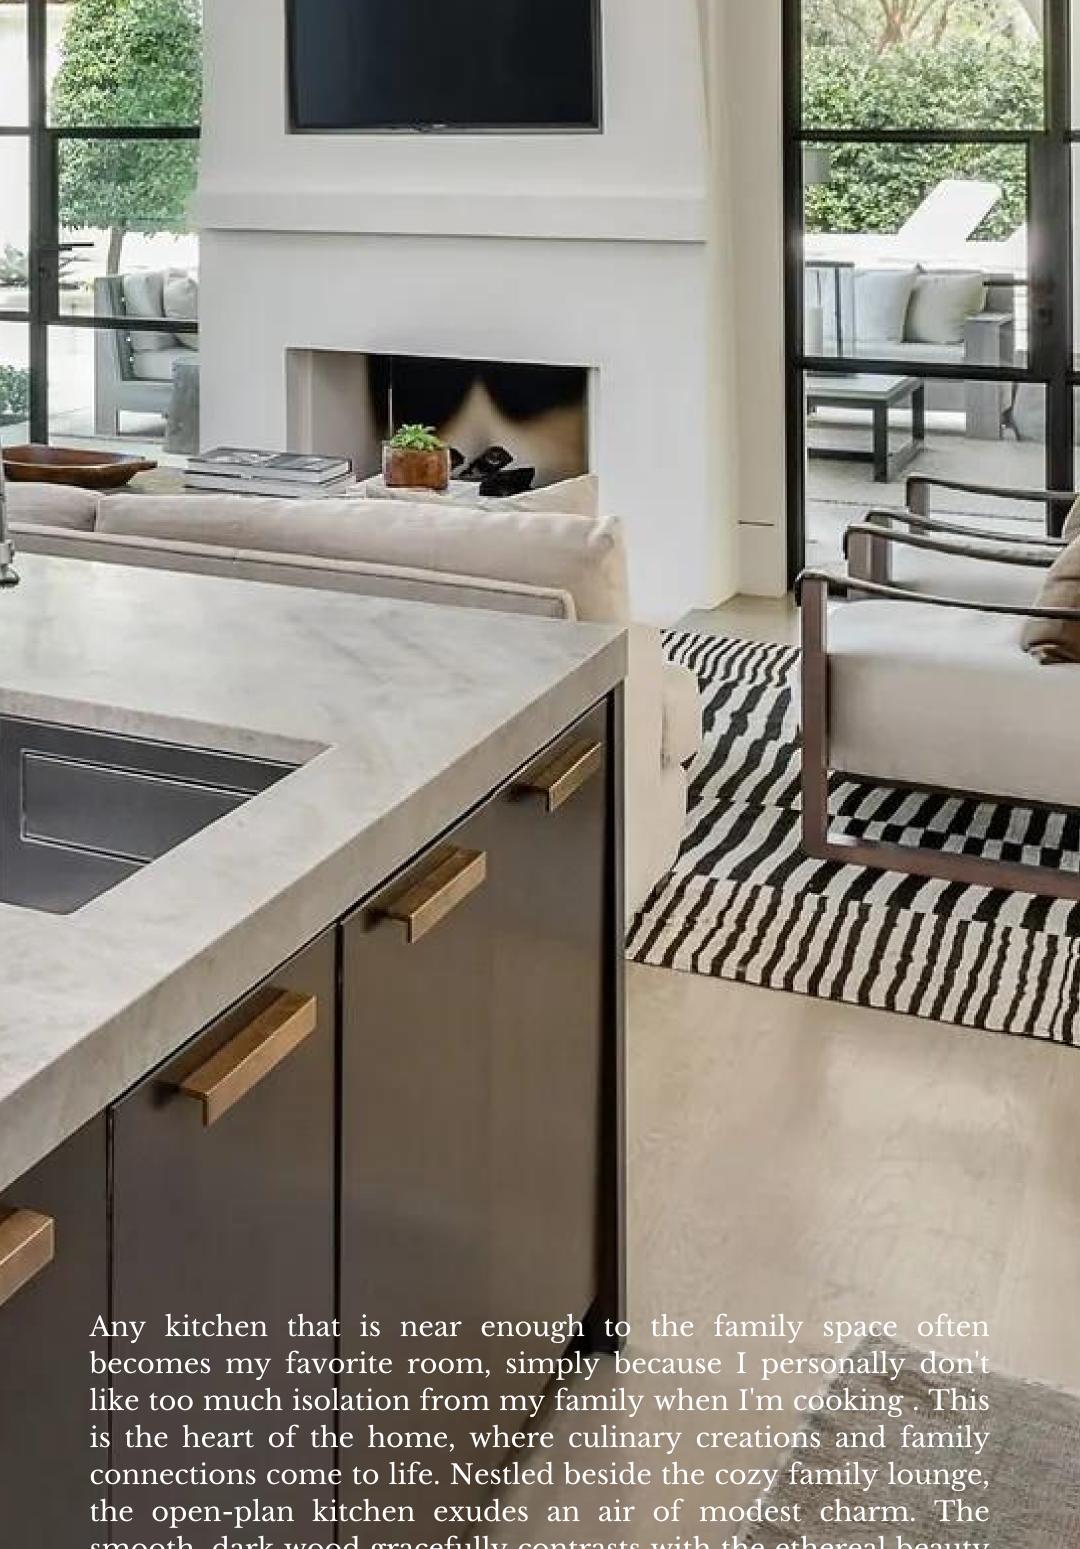

Within the walls of this resplendent sanctuary are two-island kitchens, boasting a magnificent French range as well as two dedicated home offices and an array of entertainment choices within the media room, billiards room, and soundproof video/game room.

smooth, dark wood gracefully contrasts with the ethereal beauty of the greyish Calacatta marble, while a chic grey marble cubic tile backsplash adorns the adjacent wall, embracing the built-in stove and custom hood. It's a space where simplicity meets sophistication, and where textures intertwine to perfect this culinary haven.