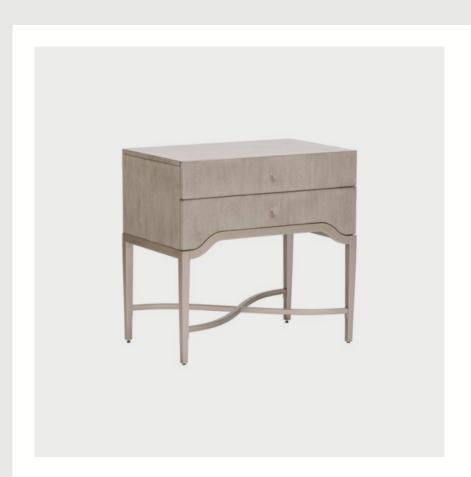

## NIGHTSTAND

2 Drawer Nightstand

Rubberwood Solids, Chinese Walnut Veneers Modern Style

HIGH FASHION HOME