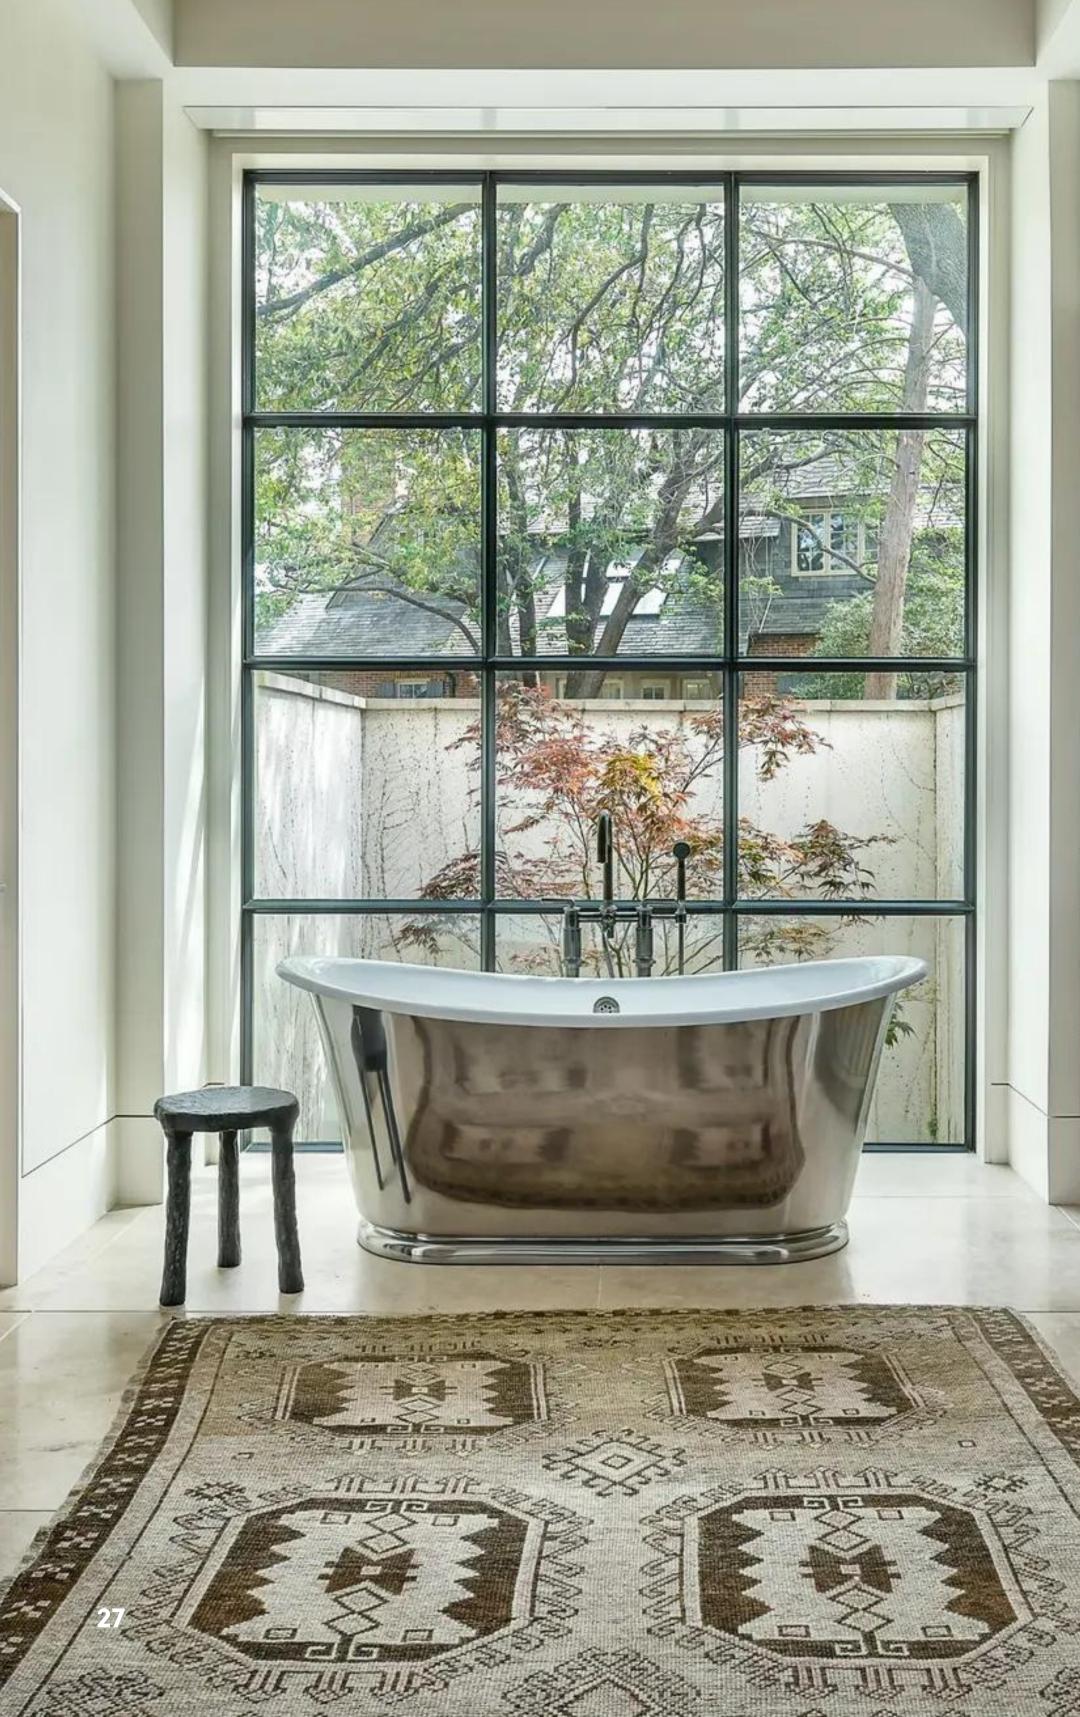

The main-floor primary bedroom suite is a sanctuary within itself, offering a captivating sitting area, a fireplace that dances with warmth, and a convenient coffee bar. The suite further entices with a private gym, an expansive bath suite featuring a steam shower and sumptuous tub, and not one but two walk-in closets adorned with custom built-ins. One of the closets even boasts a second level accessed by a spiral staircase that adds to the luxurious luster of the house. This is certainly one of our favorites.

## Inside | EDITION #24

Mirror Polished Freestanding Tub

Polished Chrome Classic Style

PENHAGLION