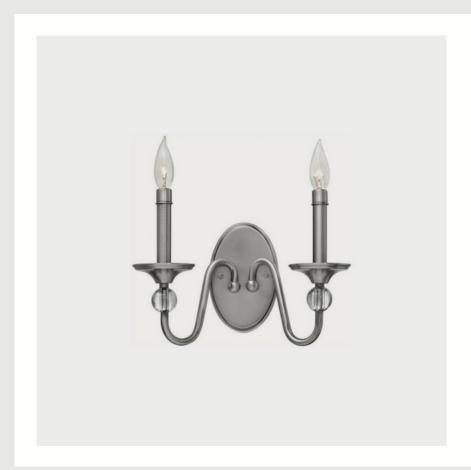

rmchair

Polyester, Iron & Wood Modern Style

JOSS & MAIN



#### DINING

#### Inside | EDITION #24

#### **CHANDELIER**

Cassiopeia Chandelier

Porcelain & Brass
Contemporary Style

**1ST DIBS** 





#### DINING CHAIR

Slip Covered Dining Chair

Linen

Classic Style

CRATE & BARREL

#### DINING TABLE

Natural Squared Dining Table

Solid Wood & Iron Modern Style

1ST DIBS



#### DINING NOOK

Inside | EDITION #24



Cup Style Square Chandelier

White Plaster
Contemporary Style

**ASPARA** 





#### DINING TABLE

Round Geometric Leg Table

Marble & Mahogany Modern Style

HOLLYWOOD GLAM

#### **CHAIR**

Classic Slipcovered Armchair

Slub Tweed
Classic Style

1ST DIBS



# KITCHEN

## Inside | EDITION #24

#### BAR STOOL

Merit Summer Stool

Teak & Rattan
Contemporary Style

BURKE DECOR





## LIGHT

Two Light Sconce

Polished Antique Nickel
Vintage Style

HINKLEY

## RUG

Marled Grey Rug

Cotton Modern Style

LD SHOPPE



# STUDY

## Inside | EDITION #24

# CHAIR & OTTMAN

Cassiopeia Chandelier

Porcelain & Brass
Contemporary Style

**HERMAN MILLER** 





## DESK

Sculptured Table/Desk

Resin & MDF
Contemporary Style

MOBLY

#### **PENDANT**

3 light Sputnik Pendant

Raw Brass Mid-Century Style

THE LIGHTING FACTORY



# BEDROOM

## Inside | EDITION #24

#### **ARMCHAIR**

Curved Barrel Shaped Chair

*Polyester* Mid-Century Style

PARKWAY AVENUE





## NIGHTSTAND

2 Drawer Nightstand

Rubberwood Solids, Chinese Walnut Veneers Modern Style

HIGH FASHION HOME

#### END TABLE

Oval-shaped Tabletop End Table

Clear Lacquered Eggshell on Wood Modern Style

PAYNES GRAY



# BA