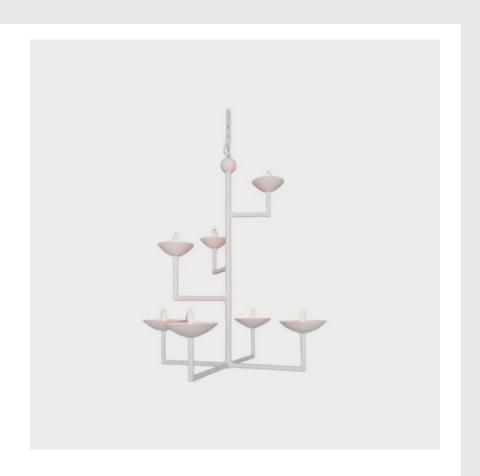

#### DINING NOOK

Inside | EDITION #24

Cup Style Square Chandelier

White Plaster
Contemporary Style

**ASPARA** 