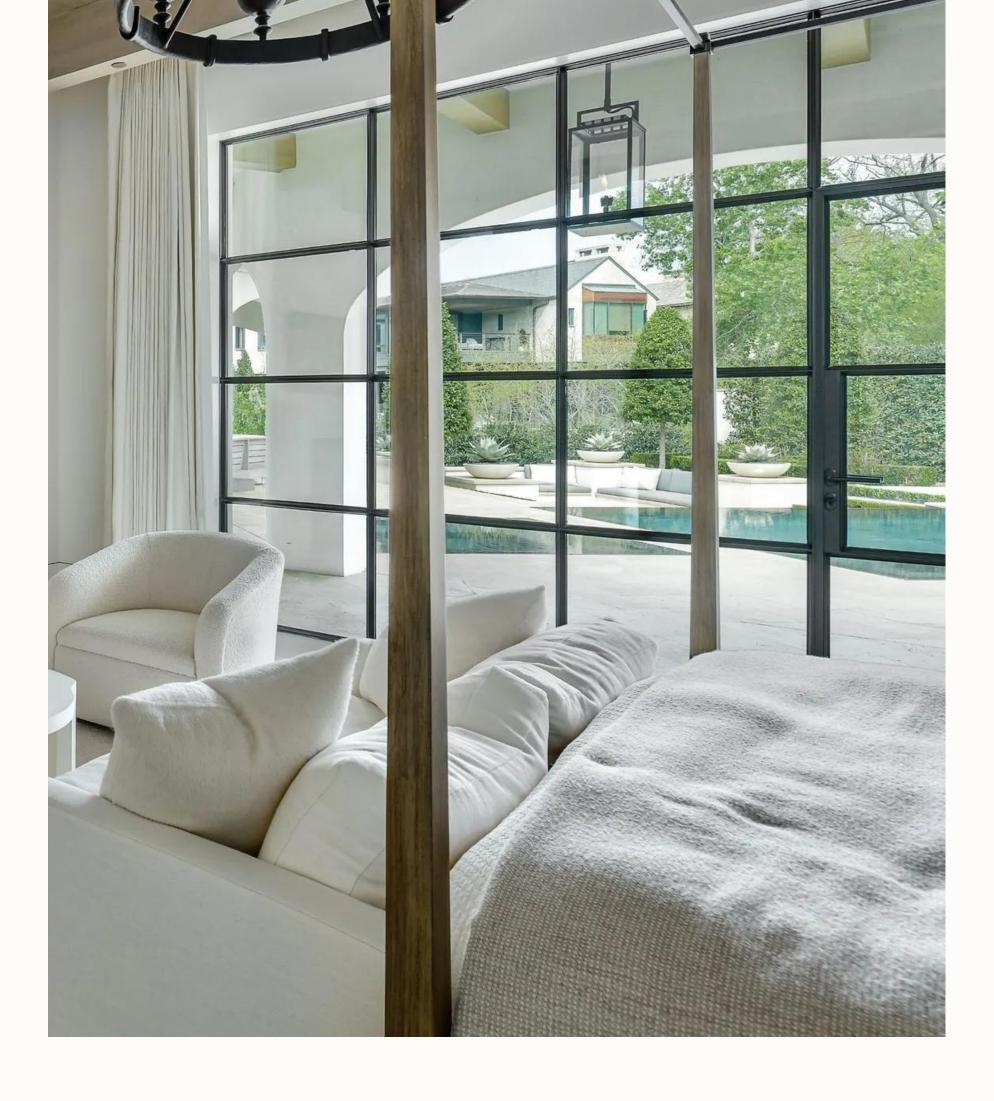

The main-floor primary bedroom suite is a sanctuary within itself, offering a captivating sitting area, a fireplace that dances with warmth, and a convenient coffee bar. The suite further entices with a private gym, an expansive bath suite featuring a steam shower and sumptuous tub, and not one but two walk-in closets adorned with custom built-ins. One of the closets even boasts a second level accessed by a spiral staircase that adds to the luxurious luster of the house. This is certainly one of our favorites.