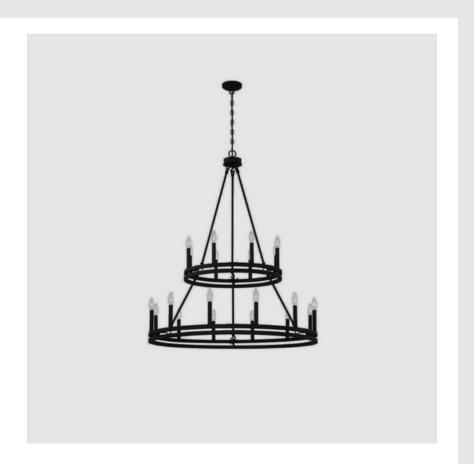

#### Inside | EDITION #24

Candle Style Tiered Chandelier

Steel

Vintage Style

ACROMA