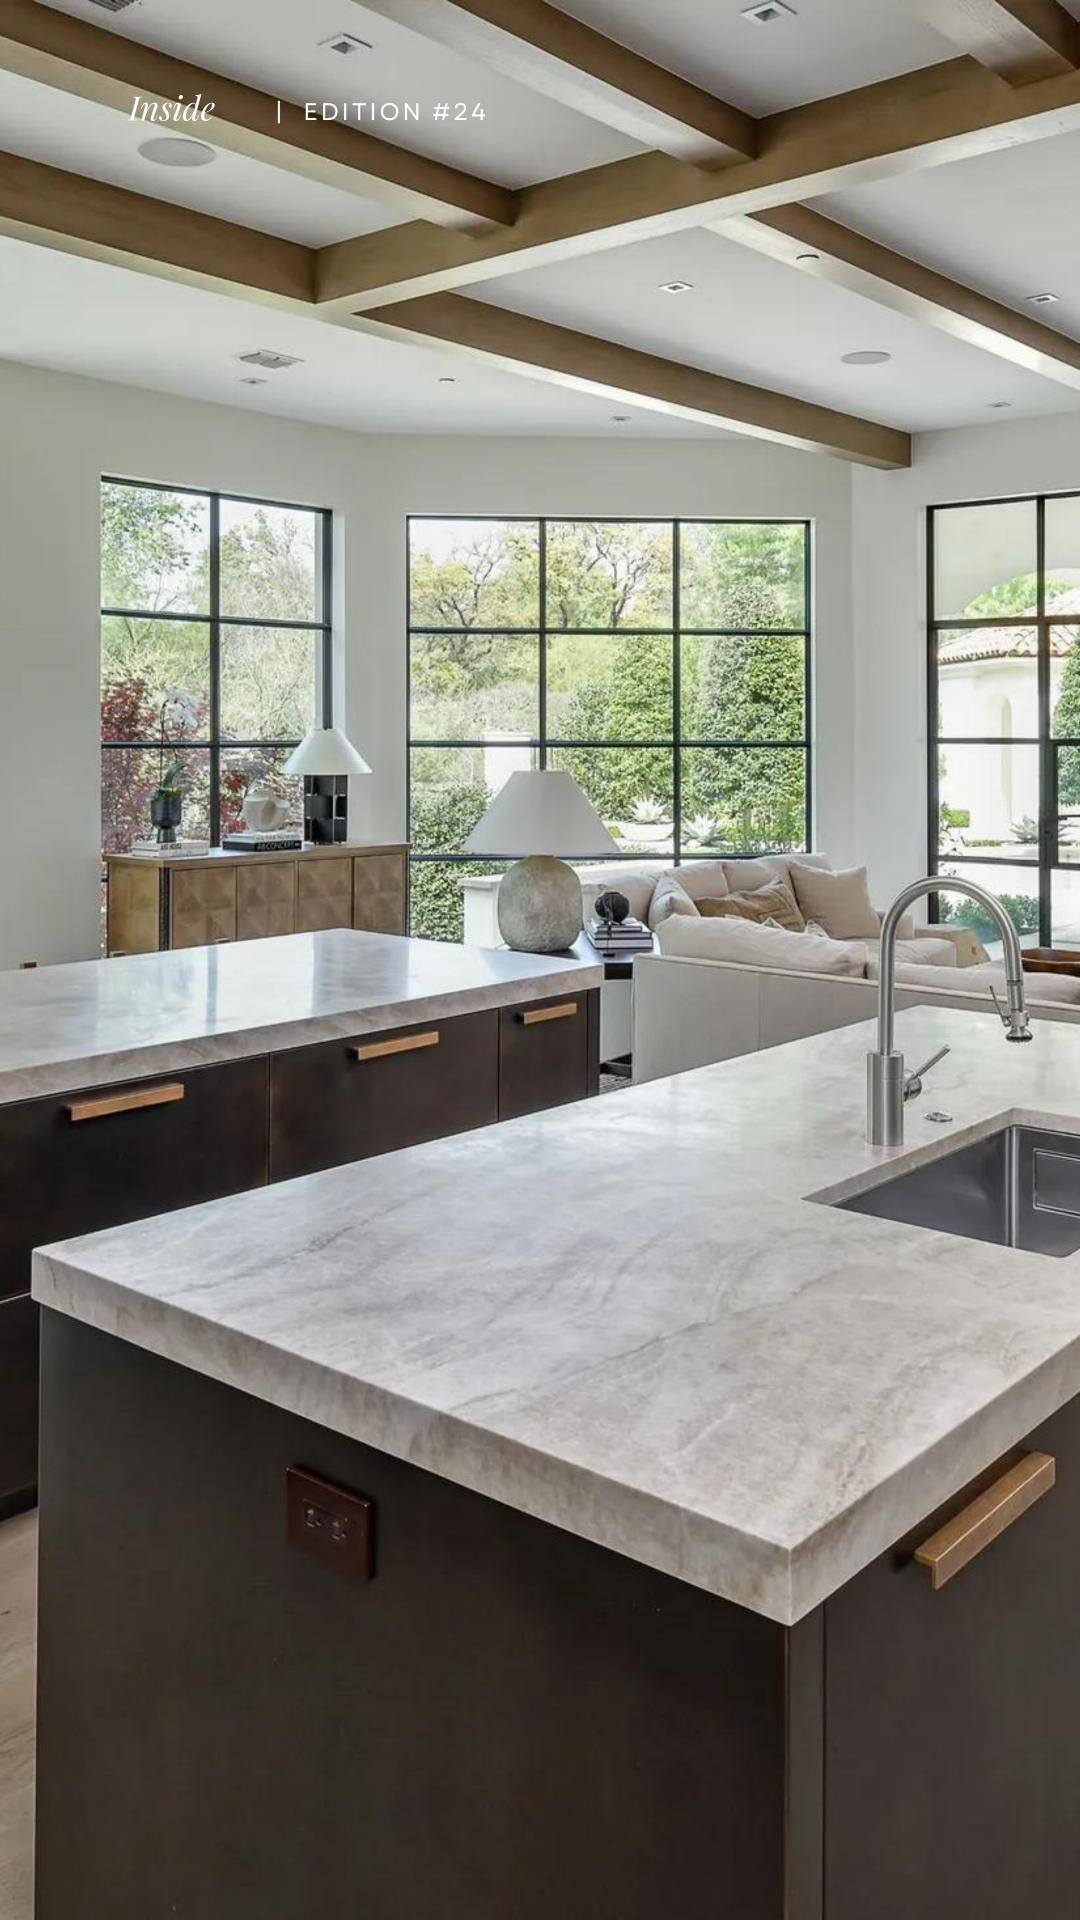

EDITION #24 MAY 2023 FESTYLE & INTERIOR

LAPVNC

## Inside

EDITION #24

Inside a modern Mediterranean masterpiece in University Park, Texas, meticulously crafted by Coast Homes. Drawing inspiration from the opulent Montecito lifestyle, this architectural gem unveils a world of unparalleled grandeur. Solid spiral stairs ascend gracefully, leading the way to a haven of refined elegance. Arched windows bathe the open-plan house in a gentle cascade of natural light, imbuing each space with an airy and luminous ambiance. With its distinctive features and thoughtful design, this home is an embodiment of sophistication and an invitation to embrace a life of pure luxury.