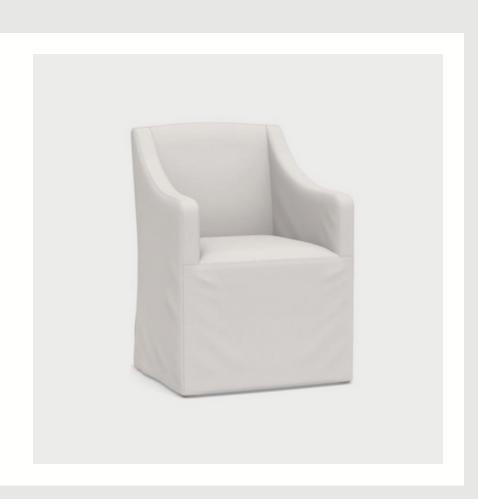

#### DINING CHAIR

Slip Covered Dining Chair

Linen

Classic Style

CRATE & BARREL