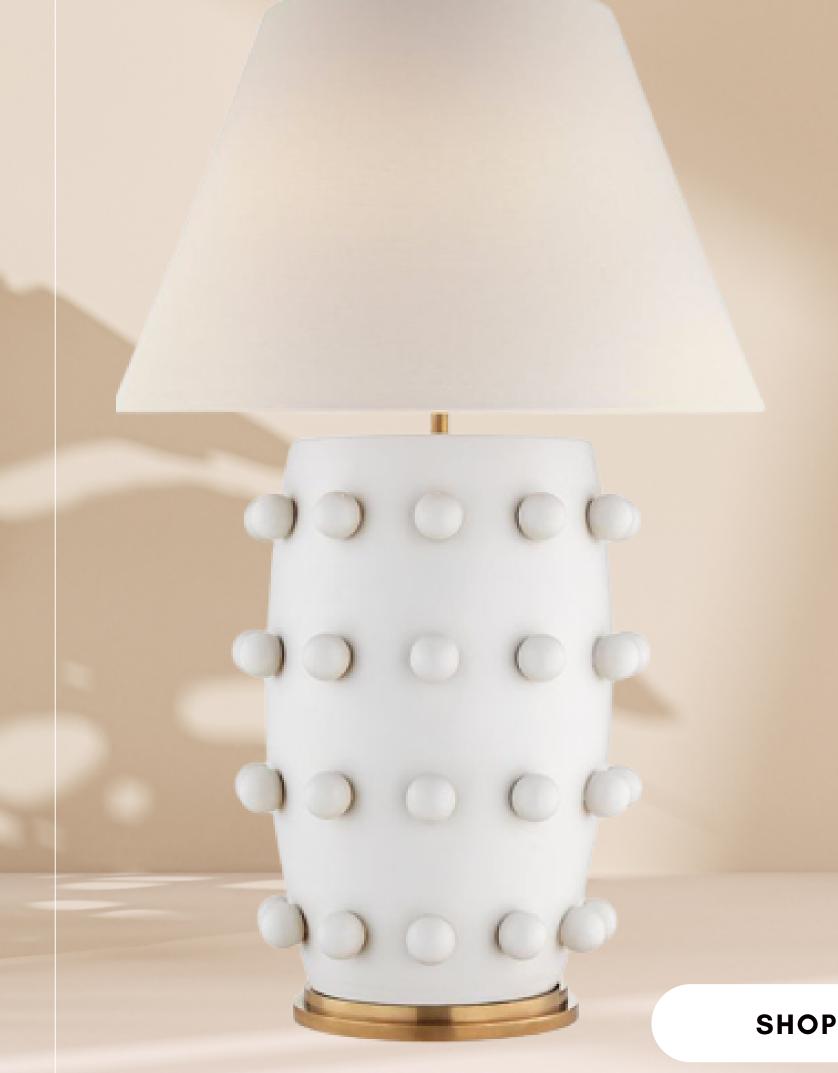

### EDITOR'S PICK

The ethereal Linden Table Lamp from McGee & Co. is Fashioned with the finest alchemy, its polished brass frame weaves a spellbinding tale of opulence. Crowned with a luminous linen shade, it casts a celestial glow, transforming any space into a sanctuary of timeless allure and captivating beauty.