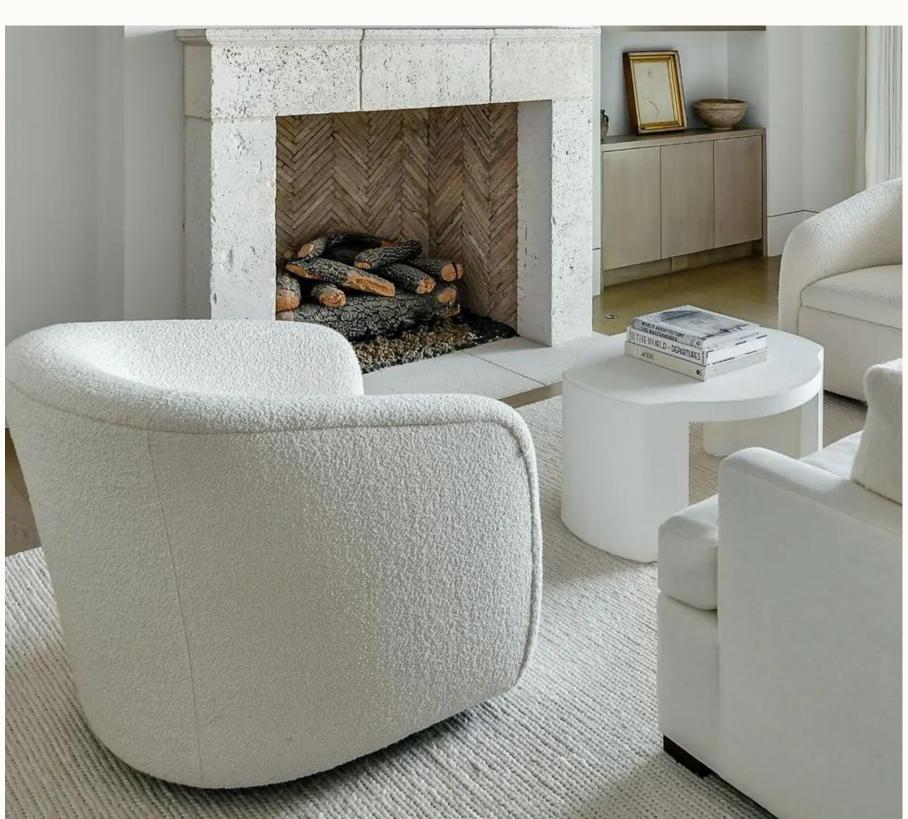

The main-floor primary bedroom suite is a sanctuary within itself, offering a captivating sitting area, a fireplace that dances with warmth, and a convenient coffee bar. The suite further entices with a private gym, an expansive bath suite featuring a steam shower and sumptuous tub, and not one but two walk-in closets adorned with custom built-ins. One of the closets even boasts a second level accessed by a spiral staircase that adds to the luxurious luster of the house. This is certainly one of our favorites.