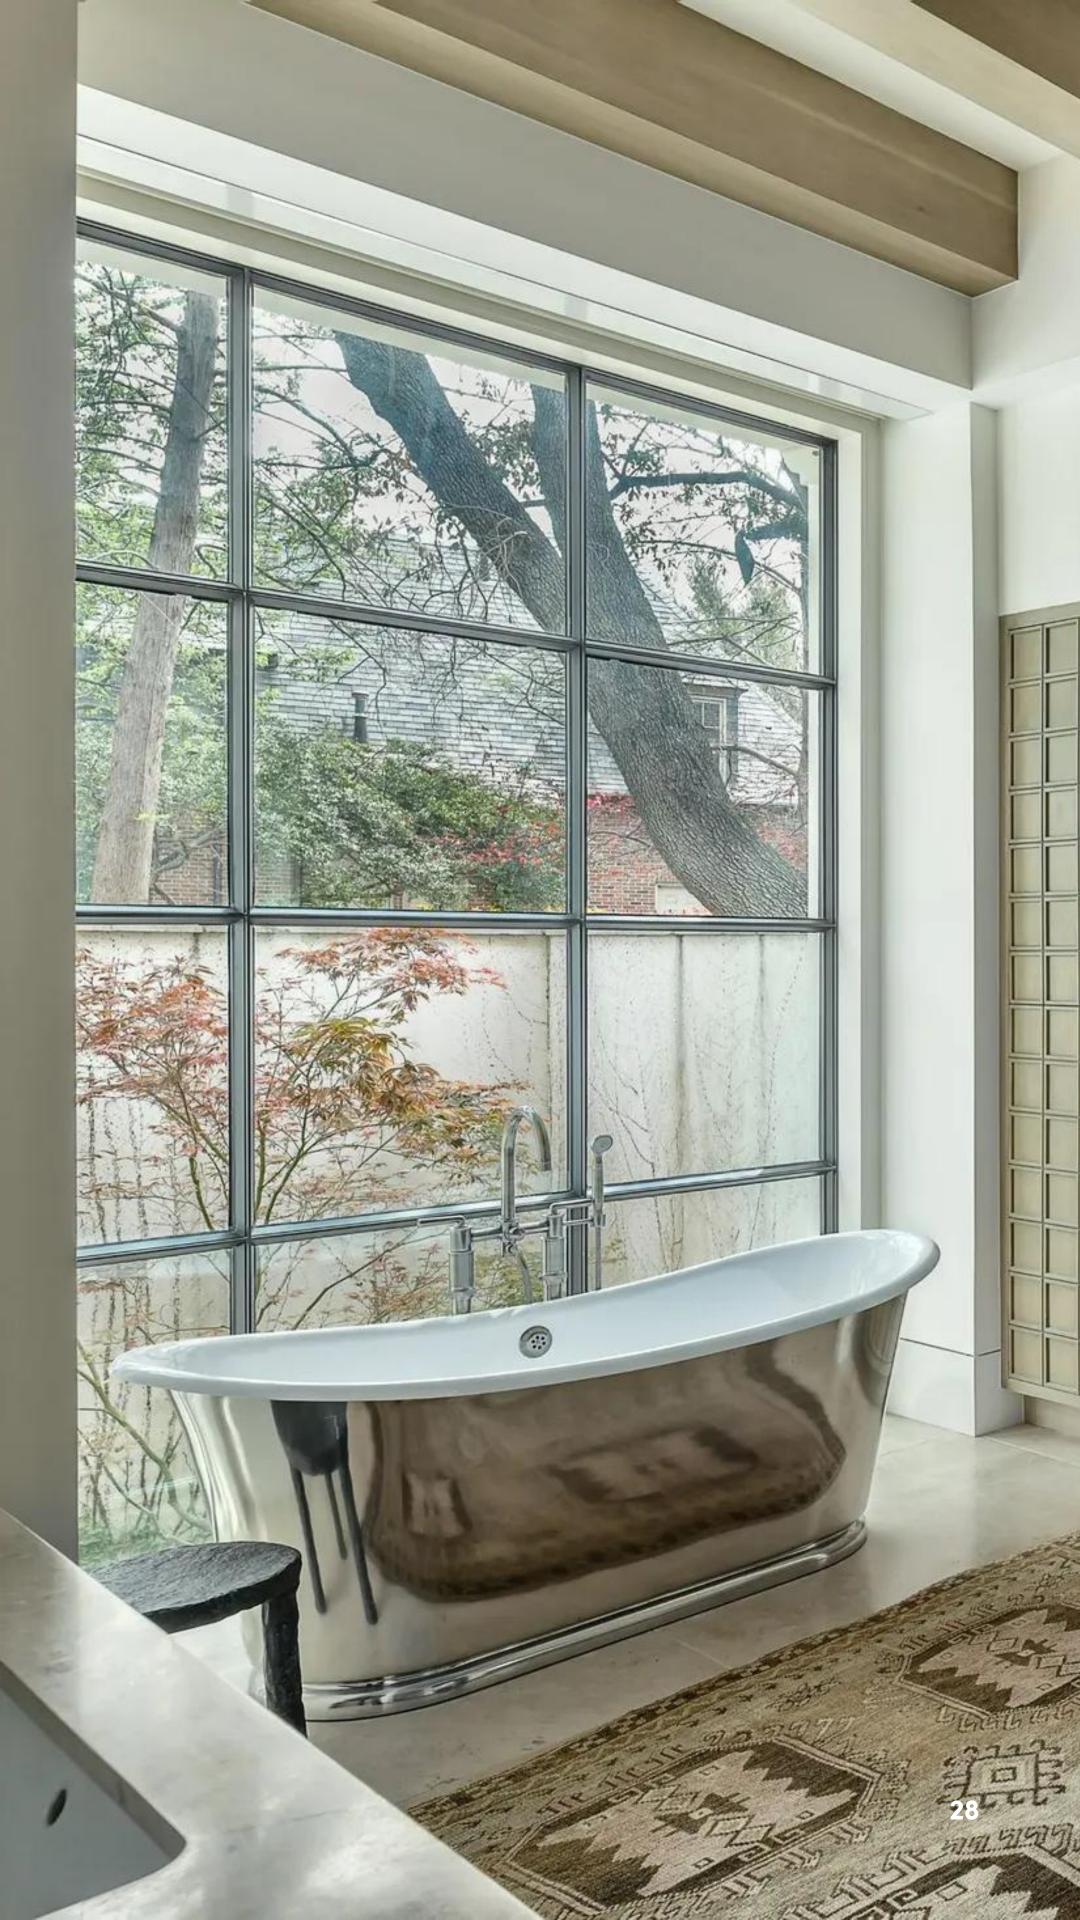

# BATHROOM

## Inside | EDITION #24

Mirror Polished Freestanding Tub

Polished Chrome Classic Style

PENHAGLION