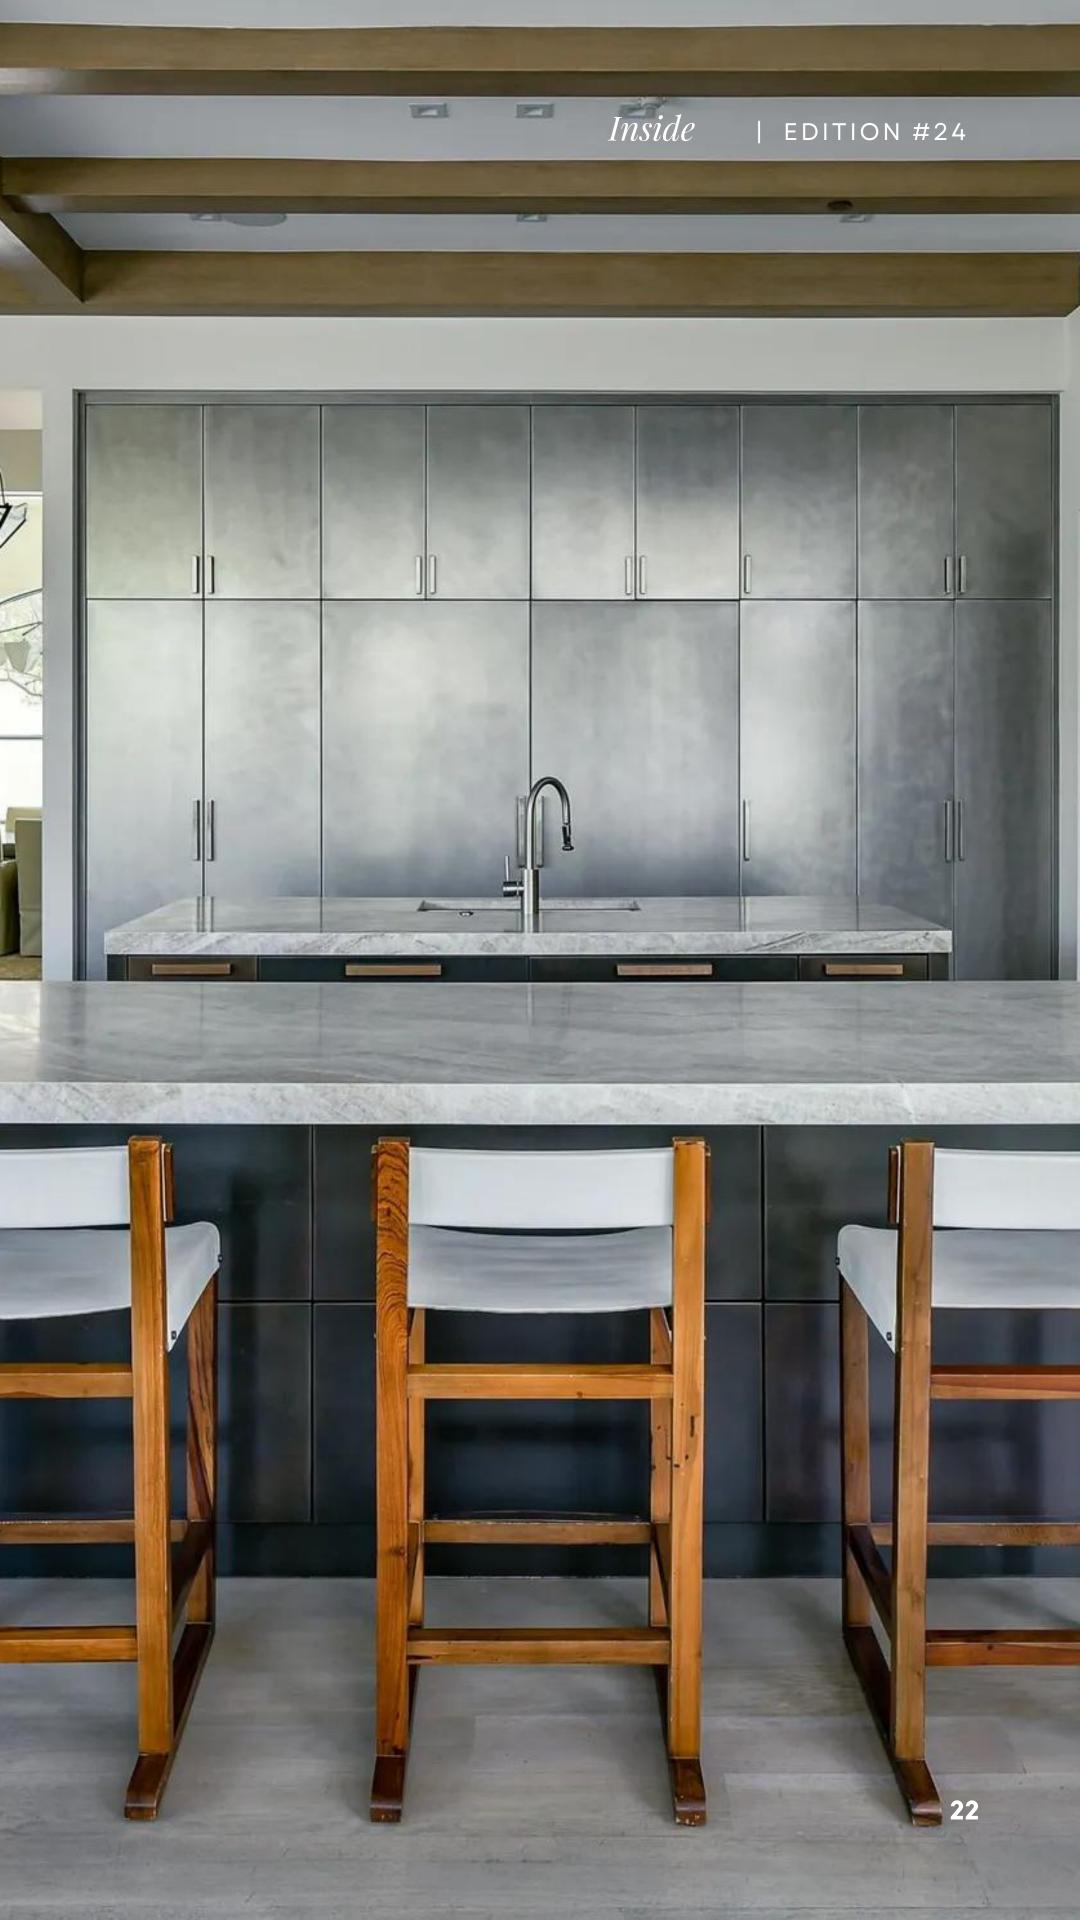

Within the walls of this resplendent sanctuary are two-island kitchens, boasting a magnificent French range as well as two dedicated home offices and an array of entertainment choices within the media room, billiards room, and soundproof video/game room.