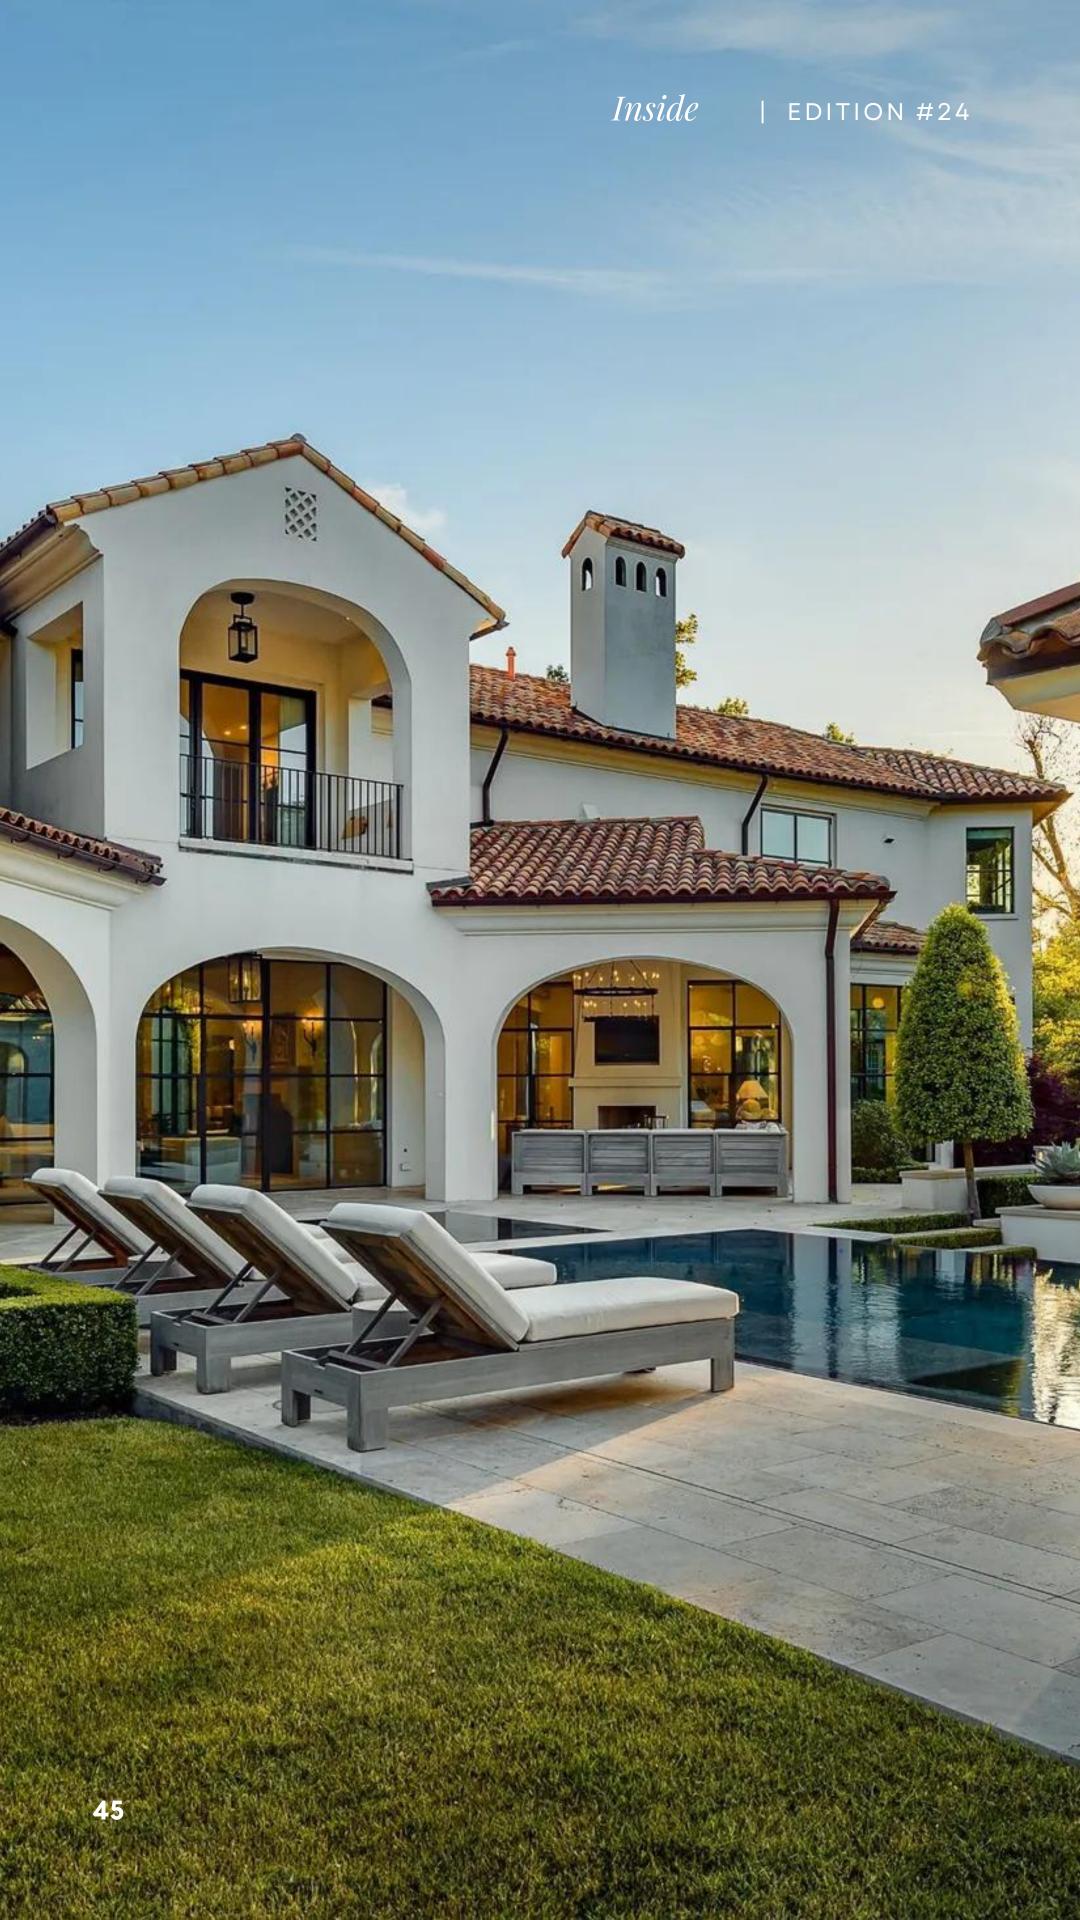

## Inside

EDITION #24

Inside a modern Mediterranean masterpiece in University Park, Texas, meticulously crafted by Coast Homes. Drawing inspiration from the opulent Montecito lifestyle, this architectural gem unveils a world of unparalleled grandeur. Solid spiral stairs ascend gracefully, leading the way to a haven of refined elegance. Arched windows bathe the open-plan house in a gentle cascade of natural light, imbuing each space with an airy and luminous ambiance. With its distinctive features and thoughtful design, this home is an embodiment of sophistication and an invitation to embrace a life of pure luxury.

# Spiendor Spiendor

An effortless ode to Modern Montecito style Mediterranean Architecture in the heart of Texas.

This modern interpretation of the enchanting Spanish Revival architecture which is clearly inspired by the pronounced architectural styles found in Santa Barbara and Montecito, exudes an unparalleled sense of grace and serenity.

A world of refined indulgence, where outdoor opulence awaits, this Delight in the caress of sunlight by the infinity-edge pool, while the cabana beckons you to unwind and the pool house, a hidden gem, reveals an outdoor living room adorned with a concealed kitchen, inviting fireplace, and a lower terrace overlooking the tranquil expanse of Turtle Creek.