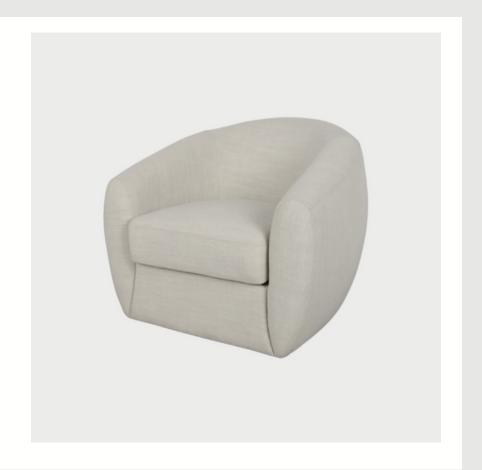

#### **ARMCHAIR**

Curved Barrel Shaped Chair

*Polyester* Mid-Century Style

PARKWAY AVENUE