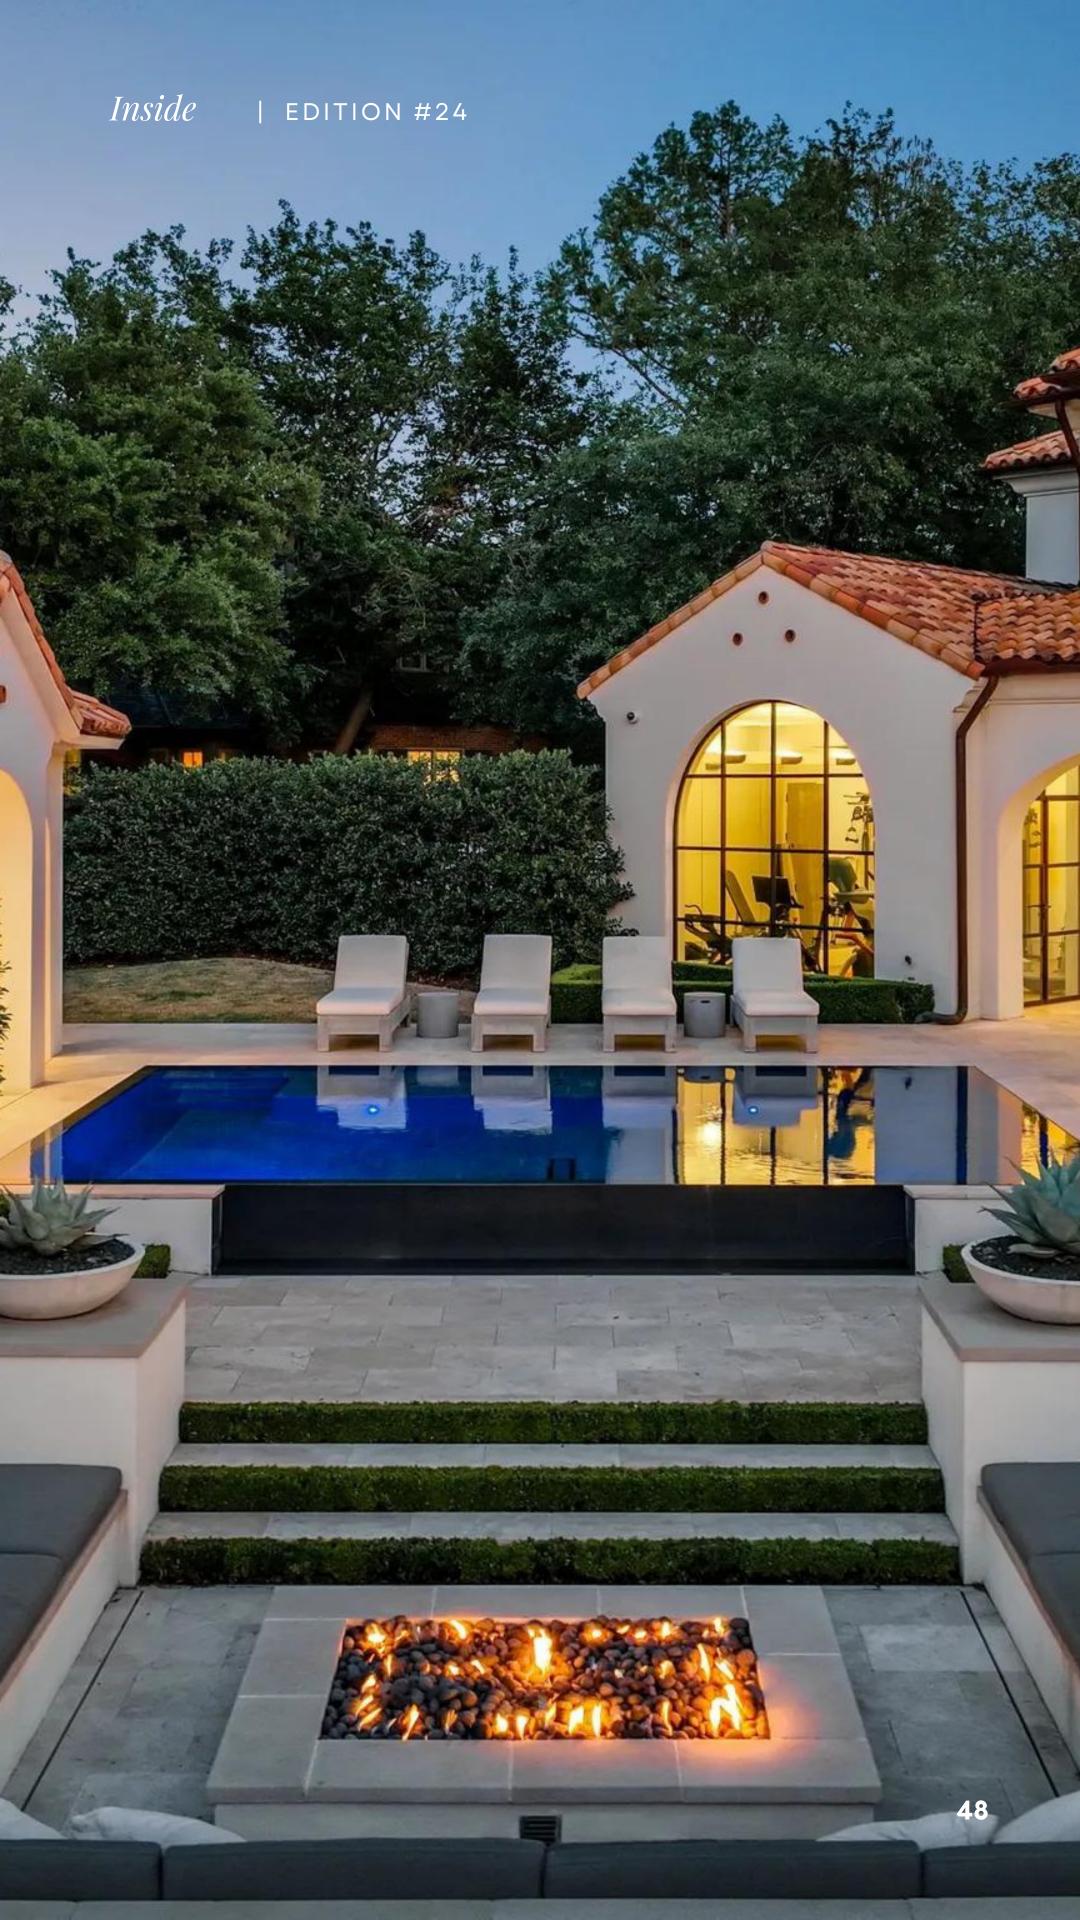

A world of refined indulgence, where outdoor opulence awaits, this Delight in the caress of sunlight by the infinity-edge pool, while the cabana beckons you to unwind and the pool house, a hidden gem, reveals an outdoor living room adorned with a concealed kitchen, inviting fireplace, and a lower terrace overlooking the tranquil expanse of Turtle Creek.

## WALL SCONCE

Matte Black 1-Light Sconce

*Anodized* Modern Style

SAVOY HOUSE

This garden is a testament to timeless elegance, embracing the essence of a French Manor Style oasis. Each element has been meticulously crafted to harmonize with the romantic ambiance. Cream fossil stone tiles create a mesmerizing path, gracefully leading you around the pool and toward the exquisitely designed fire pit area. Every detail, from the precision of the tile placement to the meticulous layout, resonates with the sophistication of this dreamlike garden.