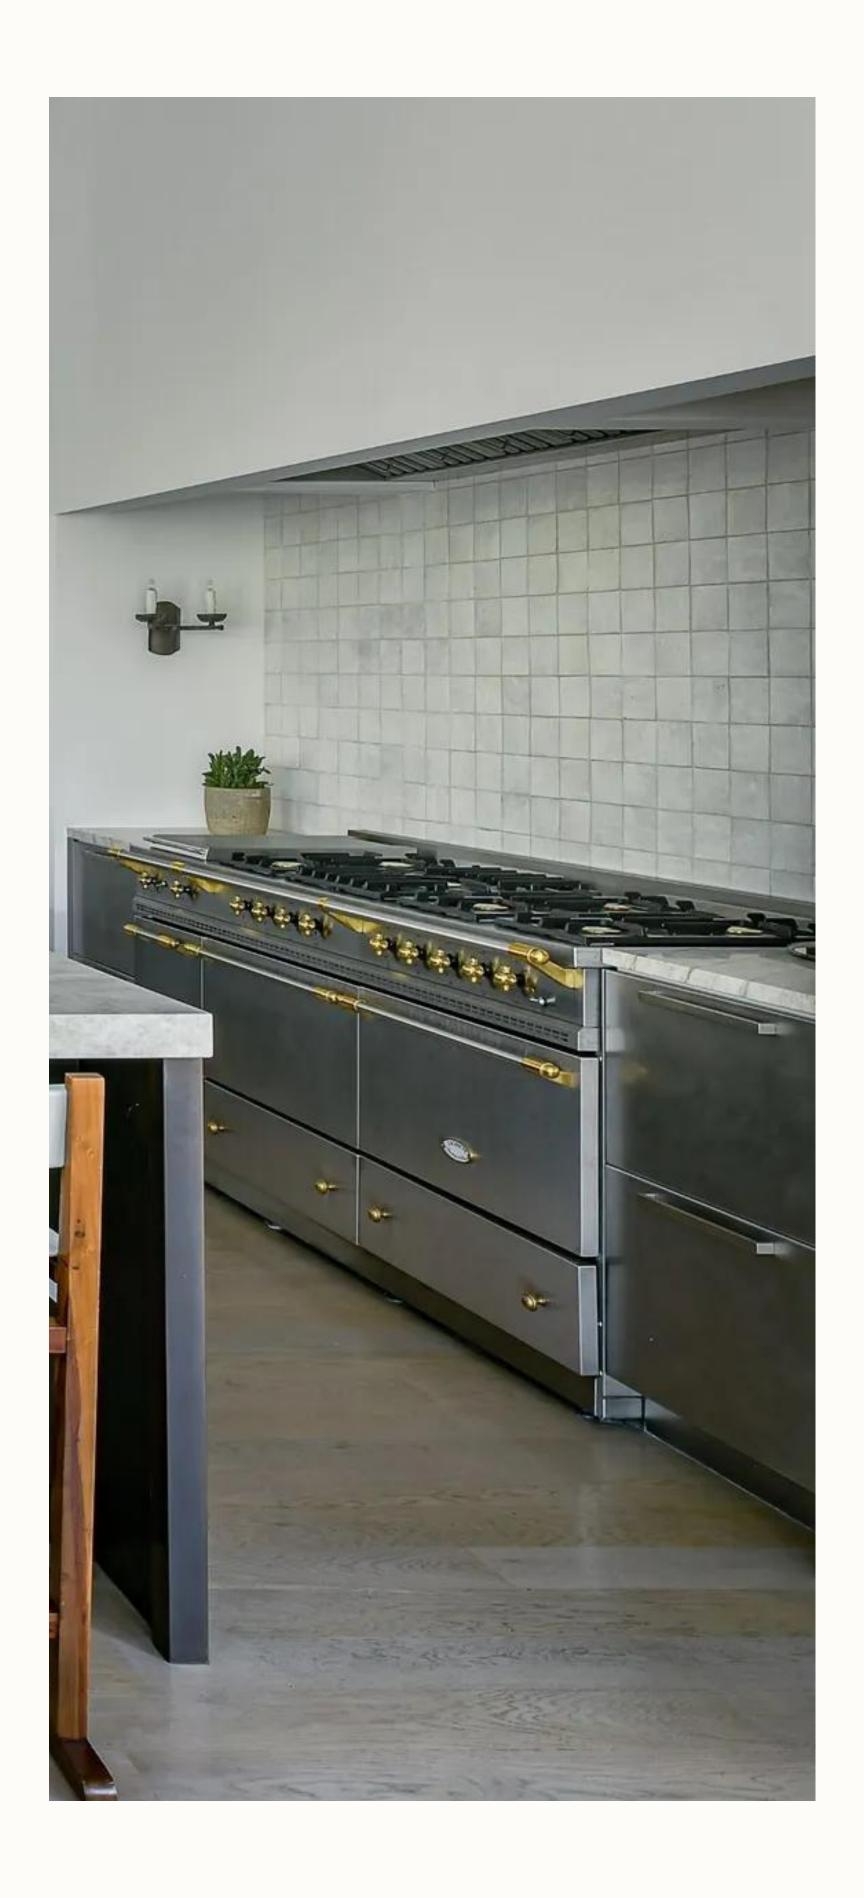

Within the walls of this resplendent sanctuary are two-island kitchens, boasting a magnificent French range as well as two dedicated home offices and an array of entertainment choices within the media room, billiards room, and soundproof video/game room.

smooth, dark wood gracefully contrasts with the ethereal beauty of the greyish Calacatta marble, while a chic grey marble cubic tile backsplash adorns the adjacent wall, embracing the built-in stove and custom hood. It's a space where simplicity meets sophistication, and where textures intertwine to perfect this culinary haven.