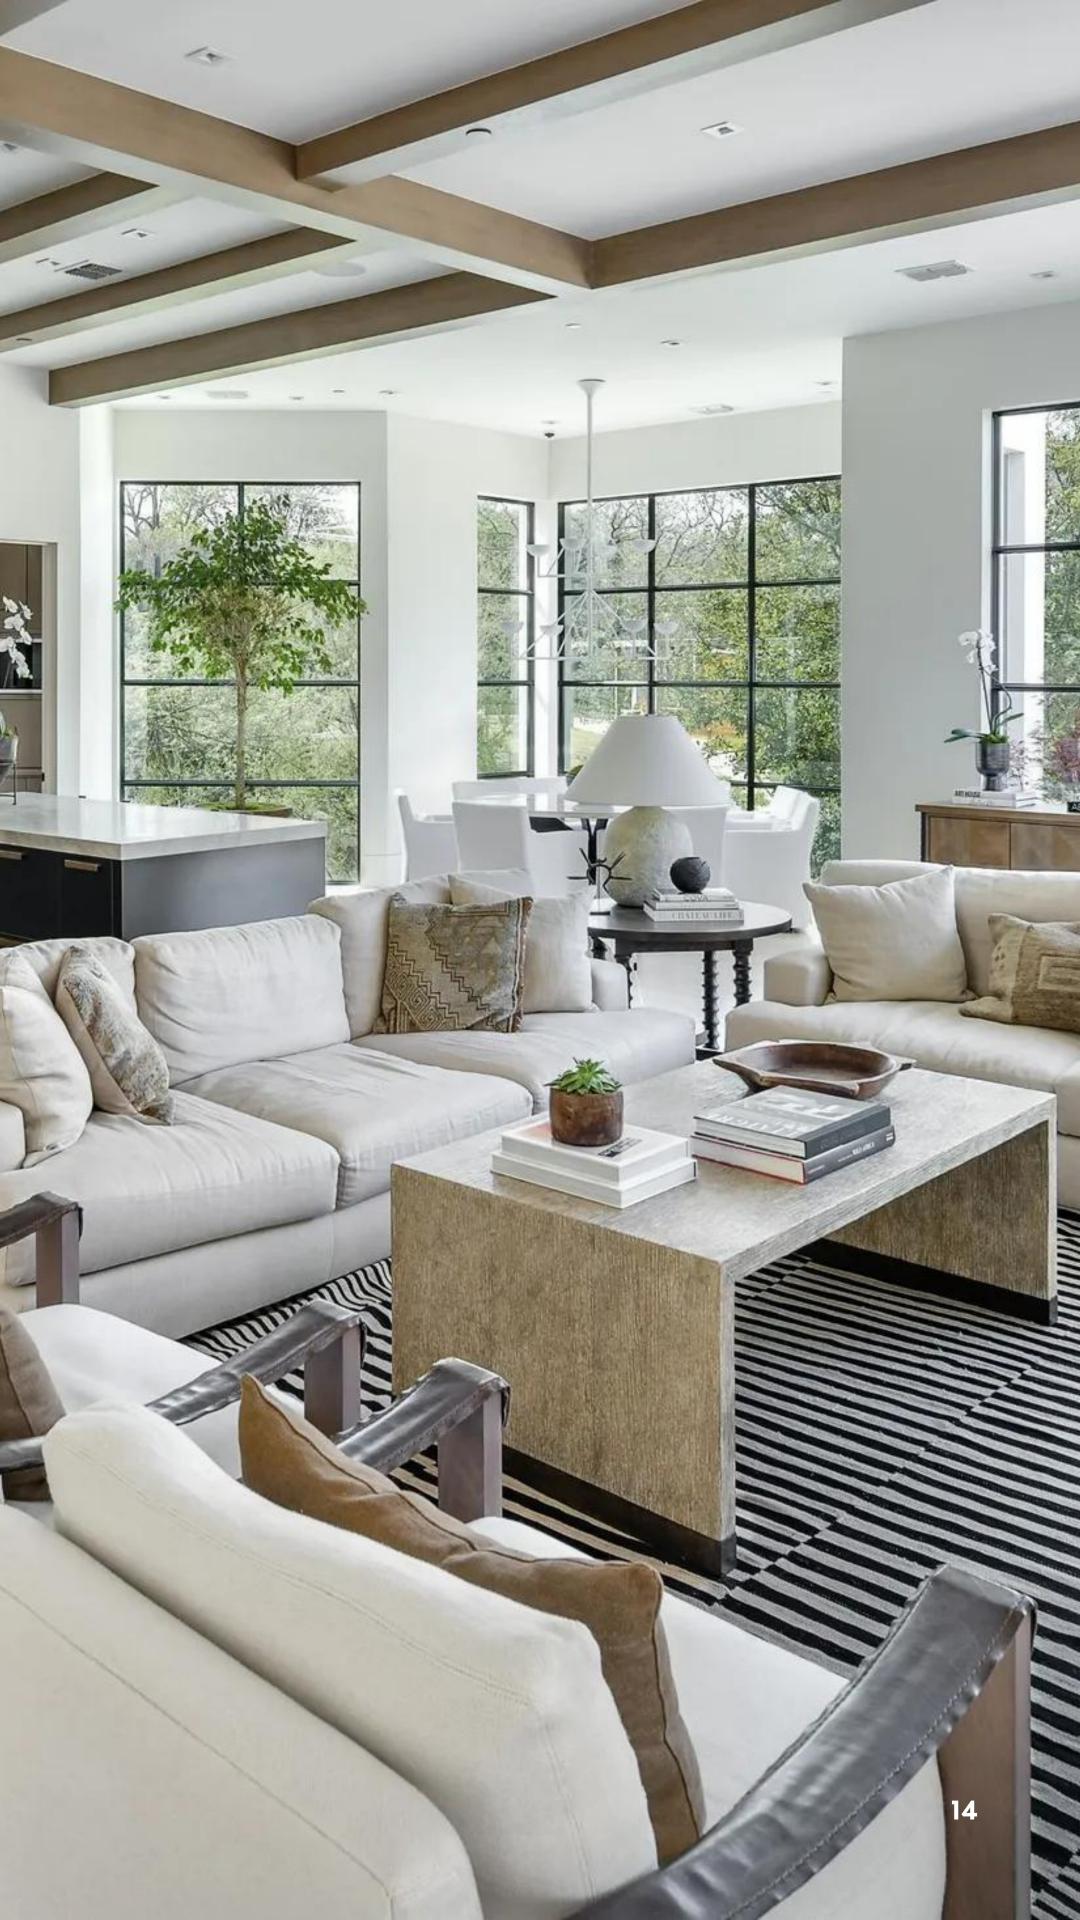

#### LIVING

#### Inside | EDITION #24

CHAIR
Antique Dining Chair

Wood
Antique Style

CHAIRISH

#### LOUNGE

#### Inside | EDITION #24

Geometric End Table

Concrete & Fibre Modern Style

LUXE DECOR

#### COFFEE TABLE

Slatted Coffee Table

Reclaimed Wood Farm Style

PURE SALT INTERIORS

#### CHAIR

Mixed Material Armchair

Polyester, Iron & Wood Modern Style

JOSS & MAIN