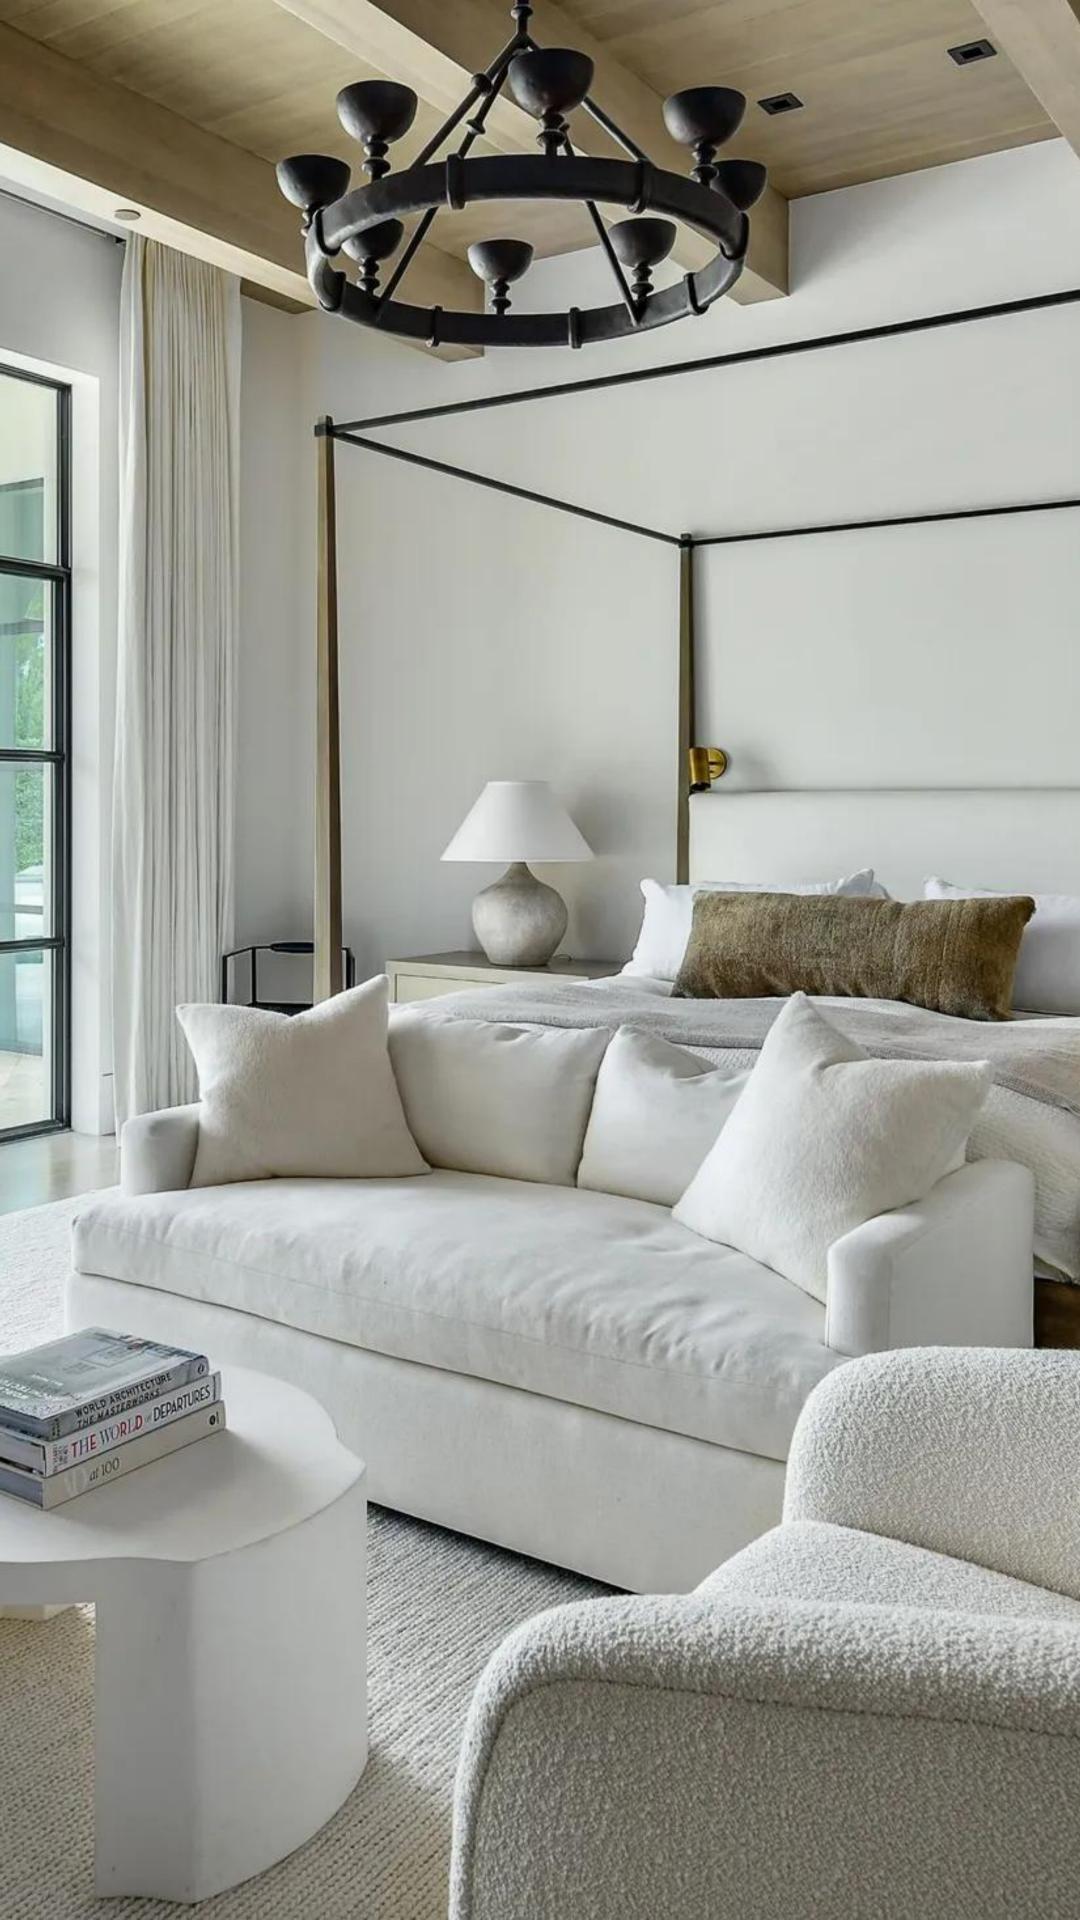

The main-floor primary bedroom suite is a sanctuary within itself, offering a captivating sitting area, a fireplace that dances with warmth, and a convenient coffee bar. The suite further entices with a private gym, an expansive bath suite featuring a steam shower and sumptuous tub, and not one but two walk-in closets adorned with custom built-ins. One of the closets even boasts a second level accessed by a spiral staircase that adds to the luxurious luster of the house. This is certainly one of our favorites.