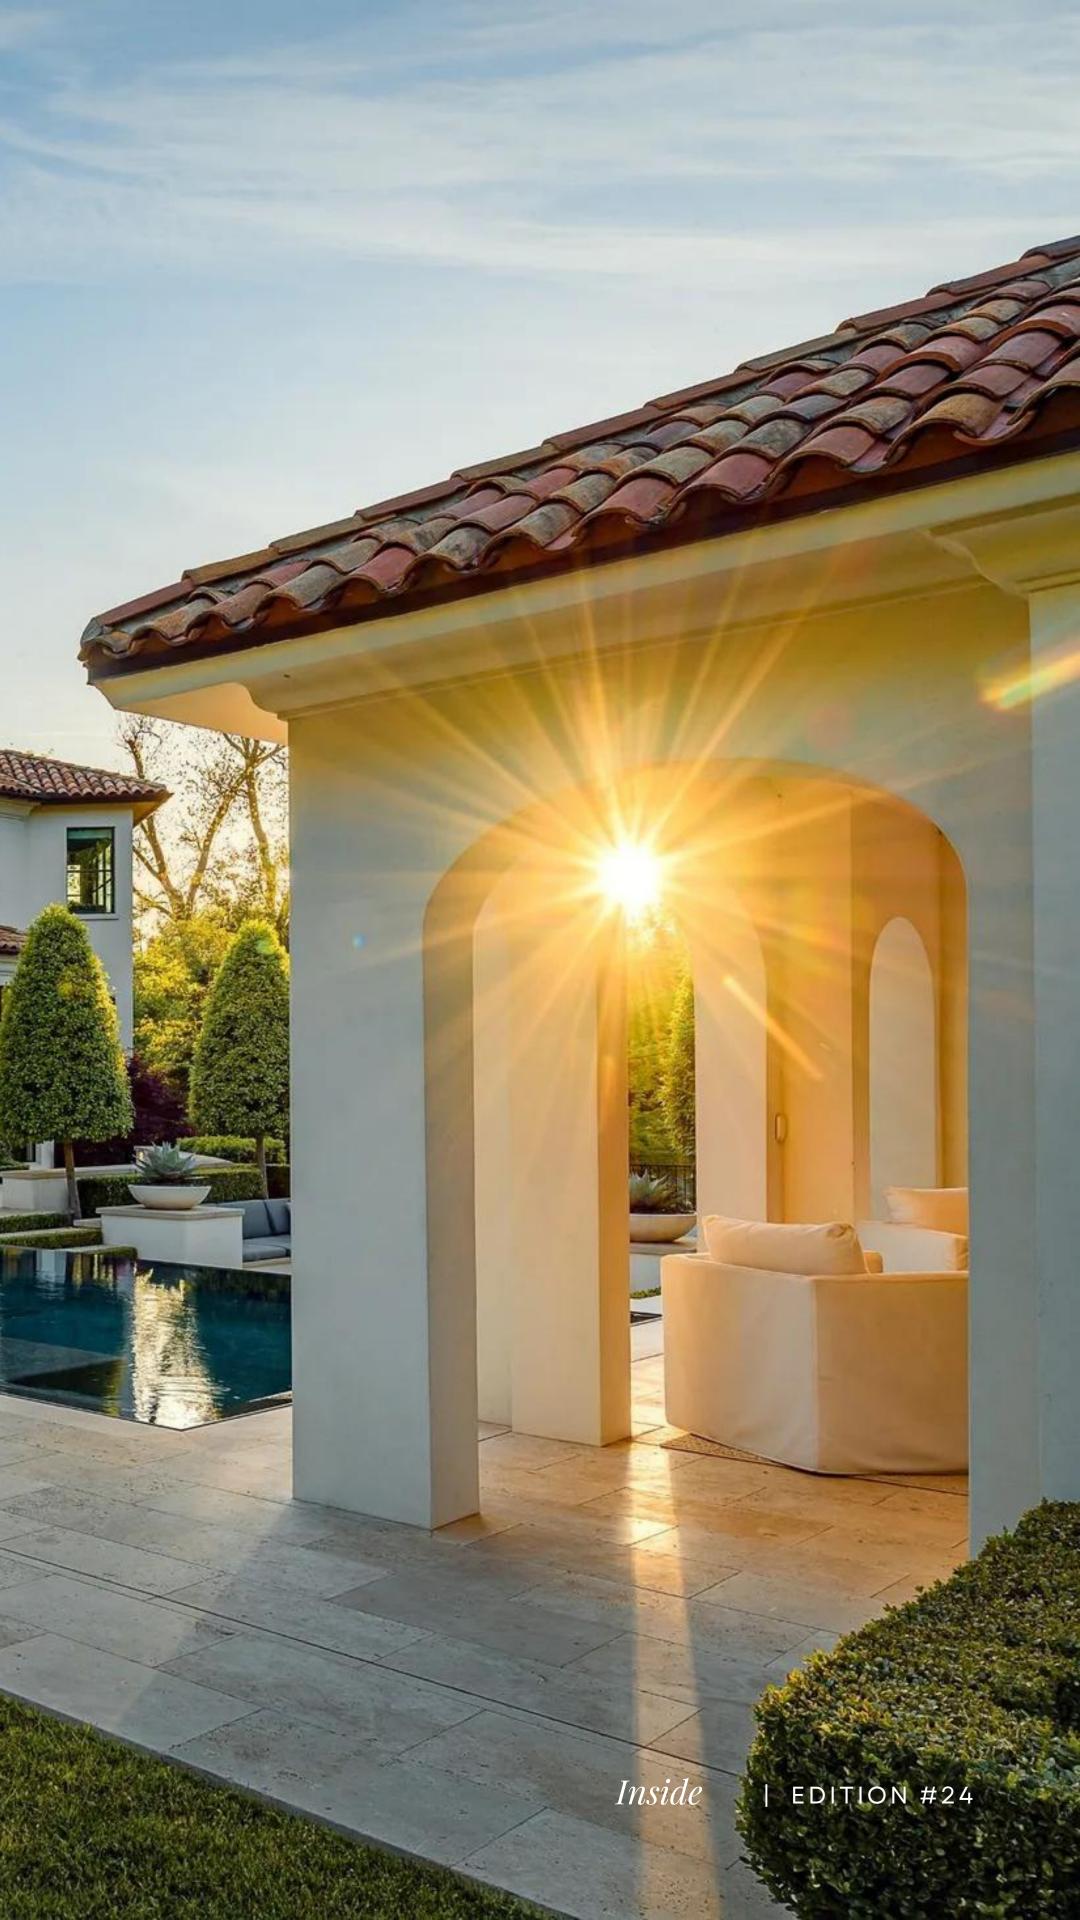

A world of refined indulgence, where outdoor opulence awaits, this Delight in the caress of sunlight by the infinity-edge pool, while the cabana beckons you to unwind and the pool house, a hidden gem, reveals an outdoor living room adorned with a concealed kitchen, inviting fireplace, and a lower terrace overlooking the tranquil expanse of Turtle Creek.

## WALL SCONCE

Matte Black 1-Light Sconce

*Anodized* Modern Style

SAVOY HOUSE

This garden is a testament to timeless elegance, embracing the essence of a French Manor Style oasis. Each element has been meticulously crafted to harmonize with the romantic ambiance. Cream fossil stone tiles create a mesmerizing path, gracefully leading you around the pool and toward the exquisitely designed fire pit area. Every detail, from the precision of the tile placement to the meticulous layout, resonates with the sophistication of this dreamlike garden.