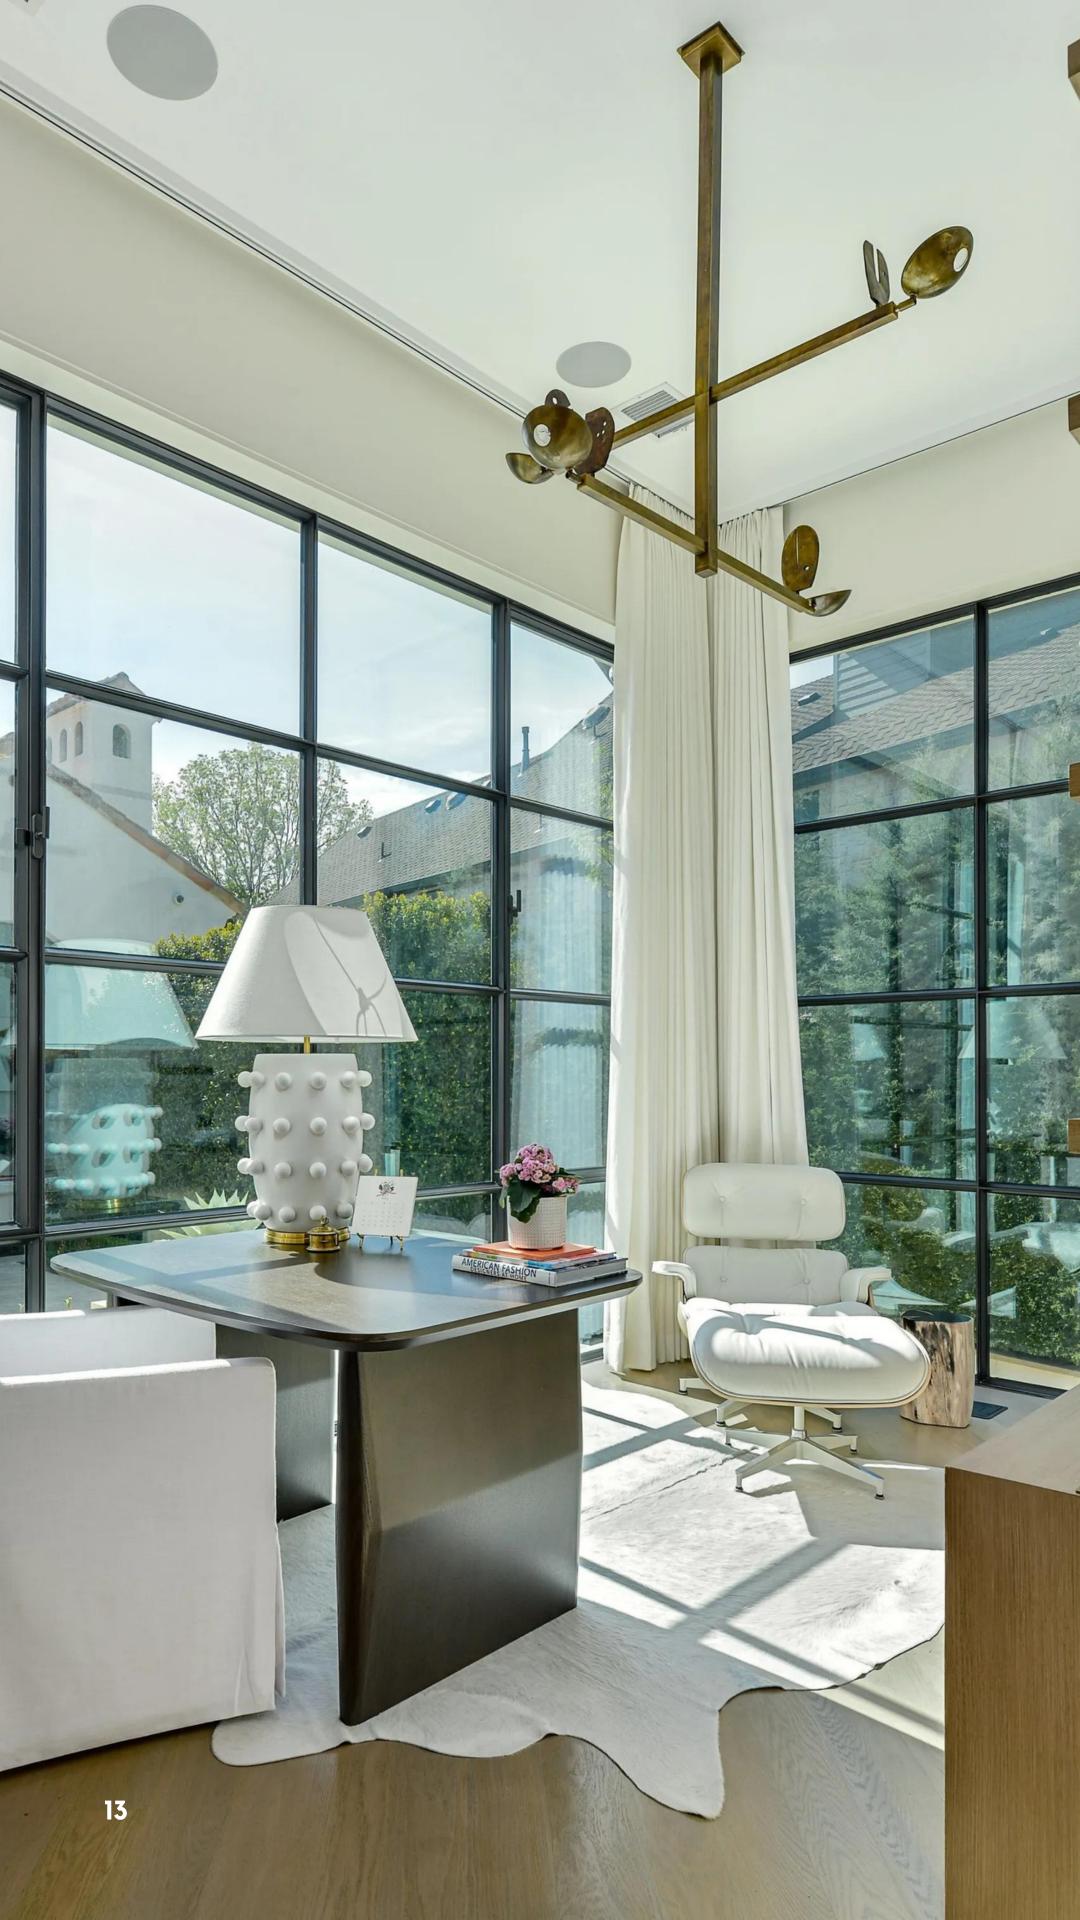

# STUDY

## Inside | EDITION #24

# CHAIR & OTTMAN

Cassiopeia Chandelier

Porcelain & Brass
Contemporary Style

**HERMAN MILLER** 

## DESK

Sculptured Table/Desk

Resin & MDF
Contemporary Style

MOBLY

#### **PENDANT**

3 light Sputnik Pendant

Raw Brass Mid-Century Style

THE LIGHTING FACTORY