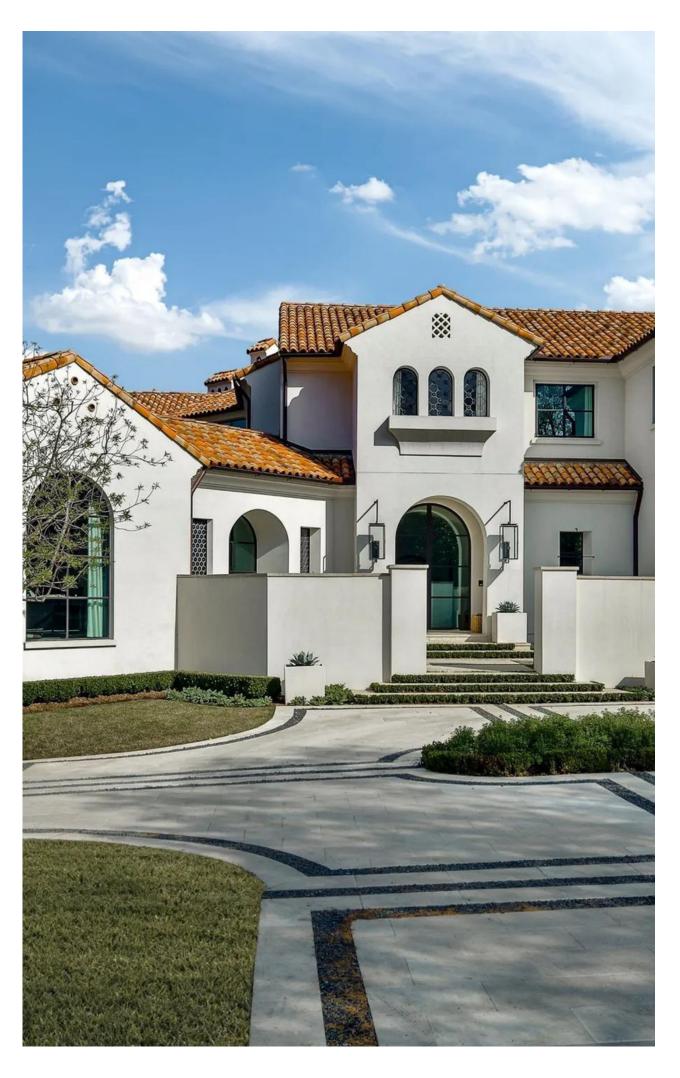

## Inside

EDITION #24

Inside a modern Mediterranean masterpiece in University Park, Texas, meticulously crafted by Coast Homes. Drawing inspiration from the opulent Montecito lifestyle, this architectural gem unveils a world of unparalleled grandeur. Solid spiral stairs ascend gracefully, leading the way to a haven of refined elegance. Arched windows bathe the open-plan house in a gentle cascade of natural light, imbuing each space with an airy and luminous ambiance. With its distinctive features and thoughtful design, this home is an embodiment of sophistication and an invitation to embrace a life of pure luxury.

# Spiendor Spiendor

An effortless ode to Modern Montecito style Mediterranean Architecture in the heart of Texas.

This modern interpretation of the enchanting Spanish Revival architecture which is clearly inspired by the pronounced architectural styles found in Santa Barbara and Montecito, exudes an unparalleled sense of grace and serenity.