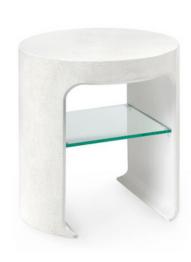

#### END TABLE

Oval-shaped Tabletop End Table

Clear Lacquered Eggshell on Wood Modern Style

PAYNES GRAY