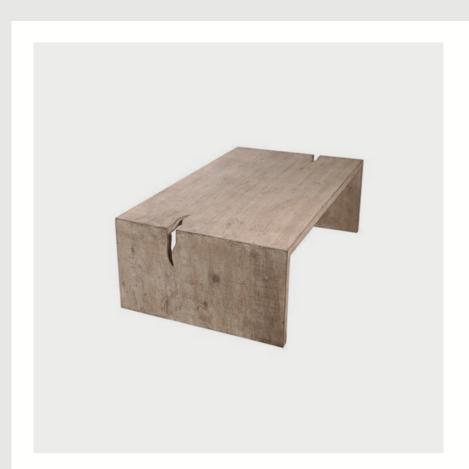

#### COFFEE TABLE

Slatted Coffee Table

Reclaimed Wood Farm Style

PURE SALT INTERIORS