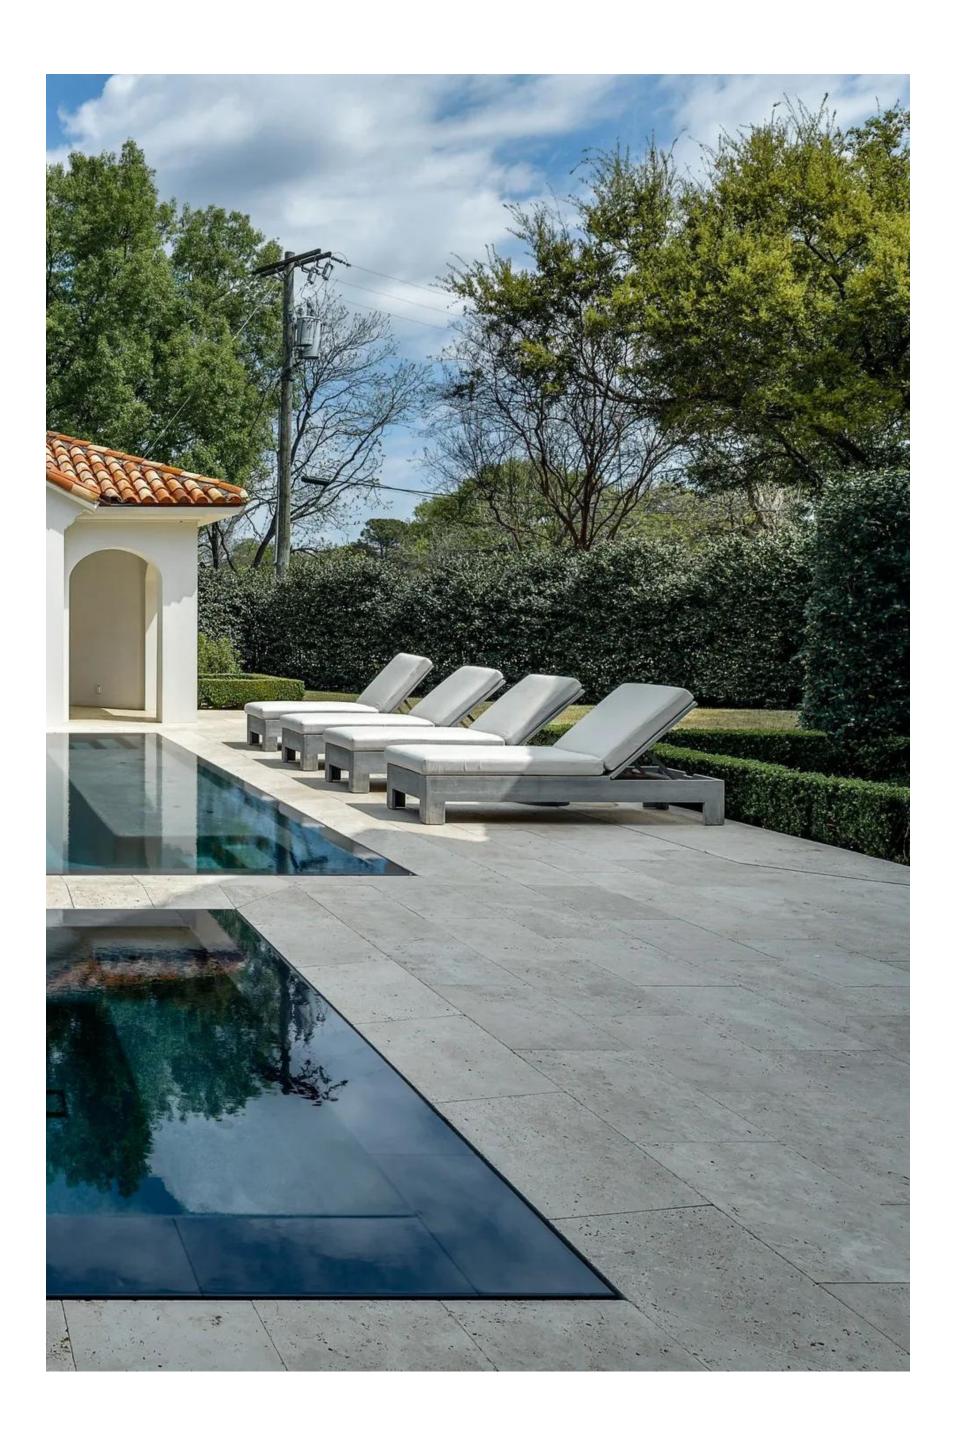

A world of refined indulgence, where outdoor opulence awaits, this Delight in the caress of sunlight by the infinity-edge pool, while the cabana beckons you to unwind and the pool house, a hidden gem, reveals an outdoor living room adorned with a concealed kitchen, inviting fireplace, and a lower terrace overlooking the tranquil expanse of Turtle Creek.

## WALL SCONCE

Matte Black 1-Light Sconce

*Anodized* Modern Style

SAVOY HOUSE

This garden is a testament to timeless elegance, embracing the essence of a French Manor Style oasis. Each element has been meticulously crafted to harmonize with the romantic ambiance. Cream fossil stone tiles create a mesmerizing path, gracefully leading you around the pool and toward the exquisitely designed fire pit area. Every detail, from the precision of the tile placement to the meticulous layout, resonates with the sophistication of this dreamlike garden.