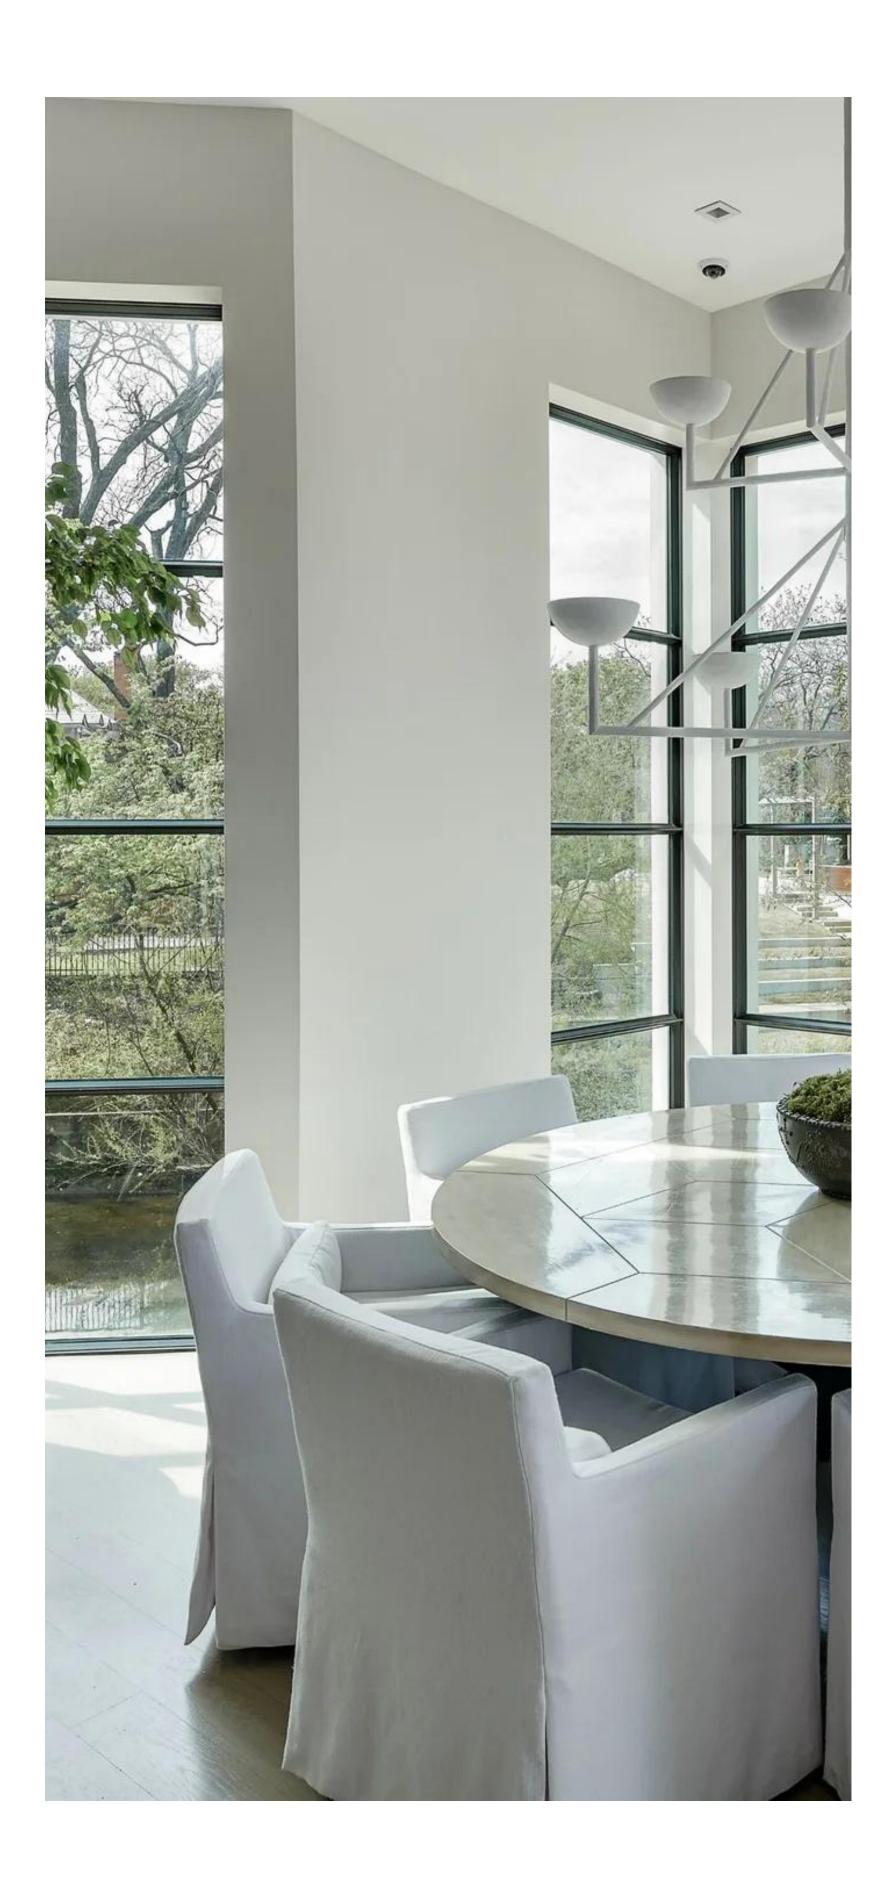

#### DINING

#### Inside | EDITION #24

#### DINING NOOK

Inside | EDITION #24

Cup Style Square Chandelier

White Plaster
Contemporary Style

**ASPARA** 