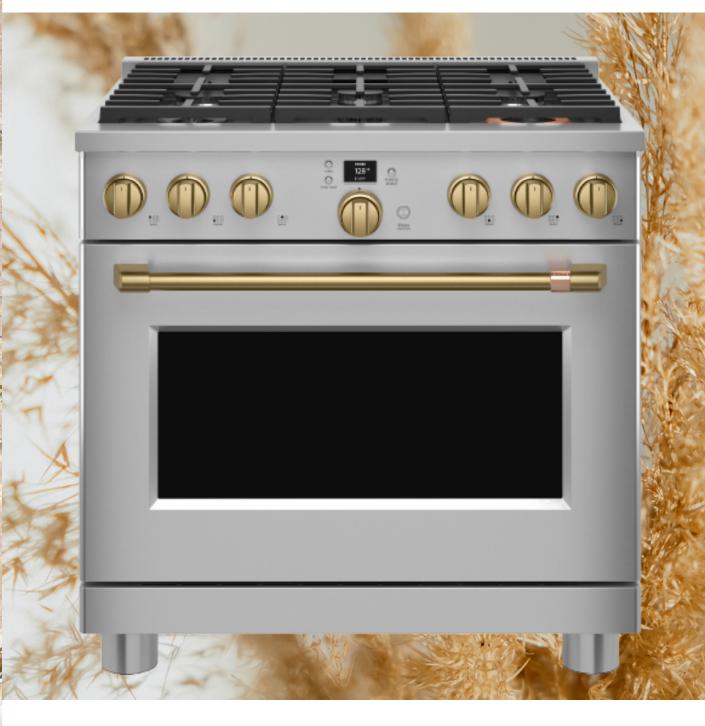

## CAFE

DISTINCT BY DESIGN

#### SHOP

Café™ 36 Inch Wide All-Gas Professional Range with 6 Burners (Natural Gas)

Distinction.

www.cafeappliances.com