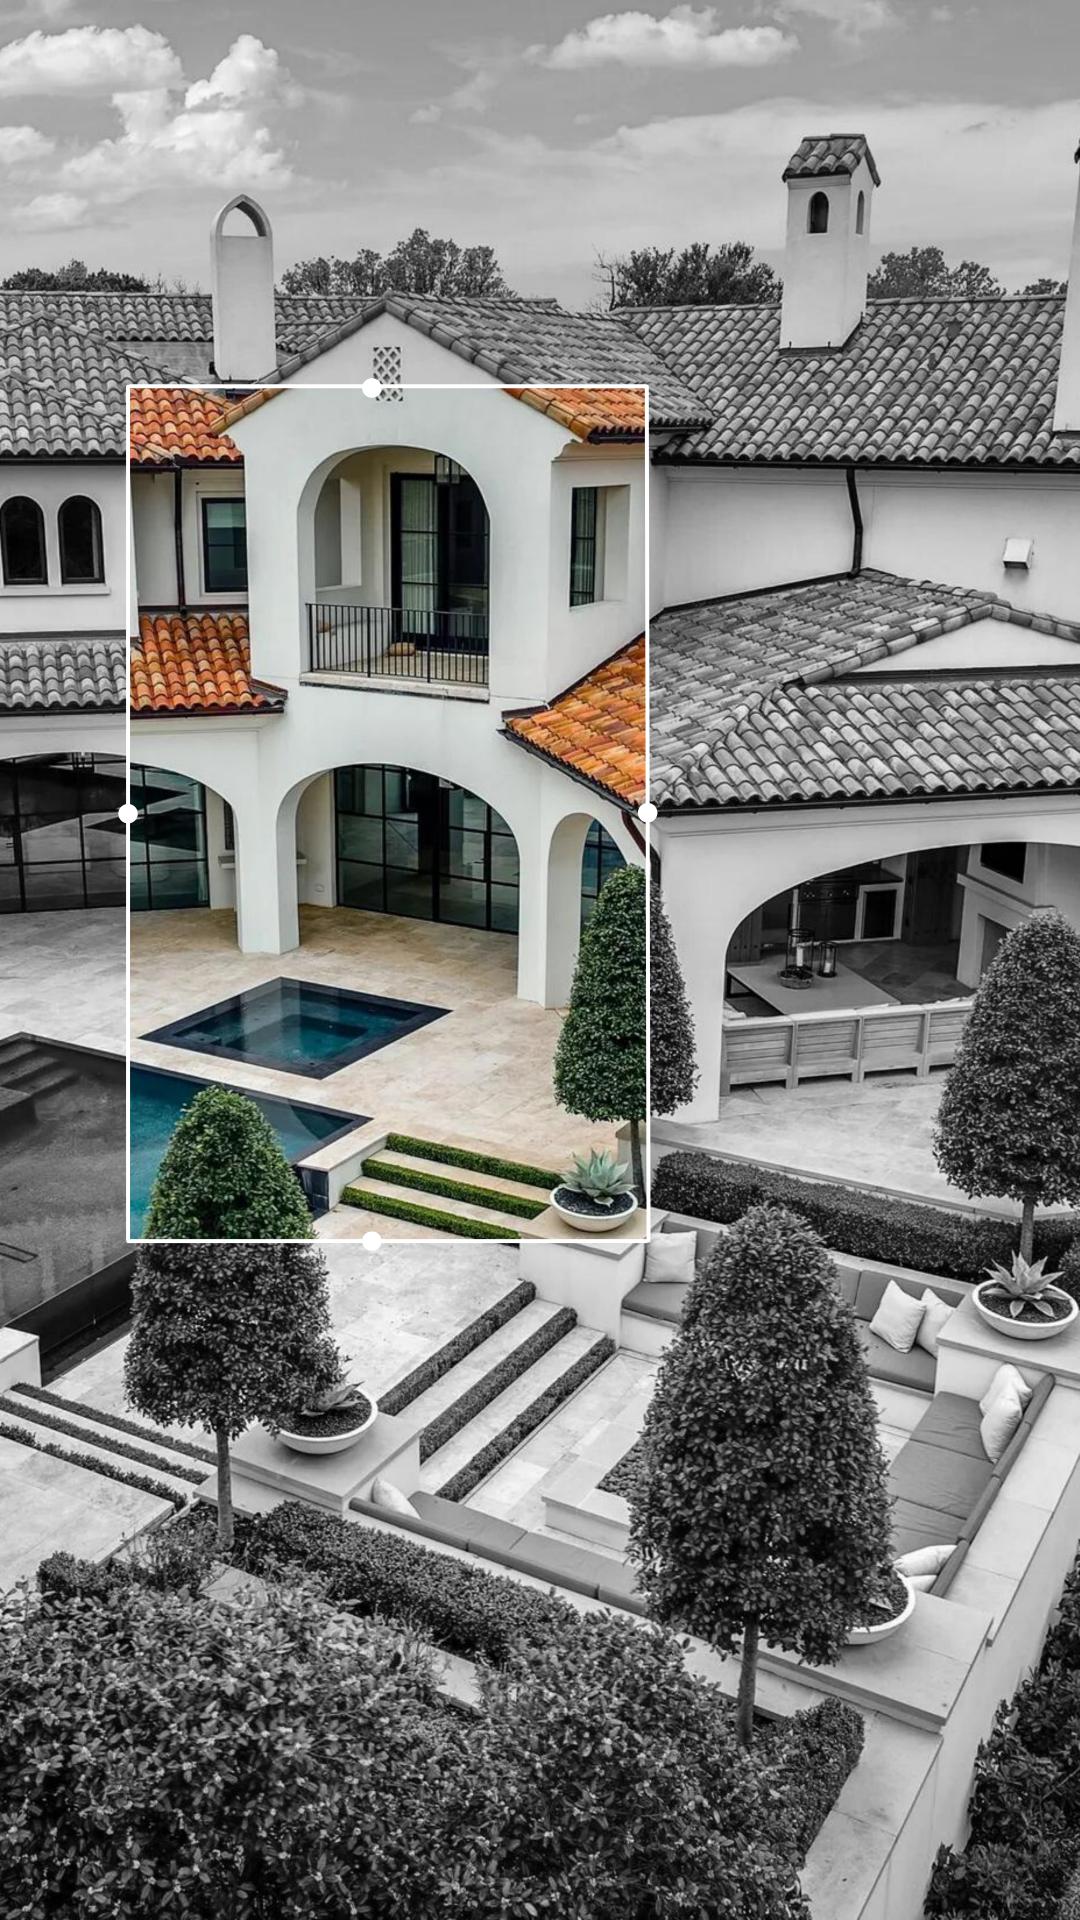

# Spiendor Spiendor

An effortless ode to Modern Montecito style Mediterranean Architecture in the heart of Texas.

This modern interpretation of the enchanting Spanish Revival architecture which is clearly inspired by the pronounced architectural styles found in Santa Barbara and Montecito, exudes an unparalleled sense of grace and serenity.

A world of refined indulgence, where outdoor opulence awaits, this Delight in the caress of sunlight by the infinity-edge pool, while the cabana beckons you to unwind and the pool house, a hidden gem, reveals an outdoor living room adorned with a concealed kitchen, inviting fireplace, and a lower terrace overlooking the tranquil expanse of Turtle Creek.

Within the walls of this resplendent sanctuary are two-island kitchens, boasting a magnificent French range as well as two dedicated home offices and an array of entertainment choices within the media room, billiards room, and soundproof video/game room.