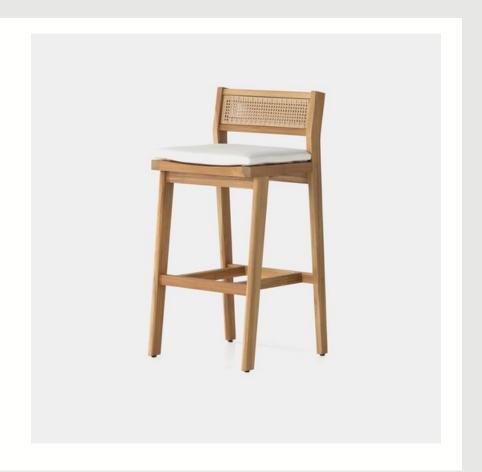

#### BAR STOOL

Merit Summer Stool

Teak & Rattan
Contemporary Style

BURKE DECOR