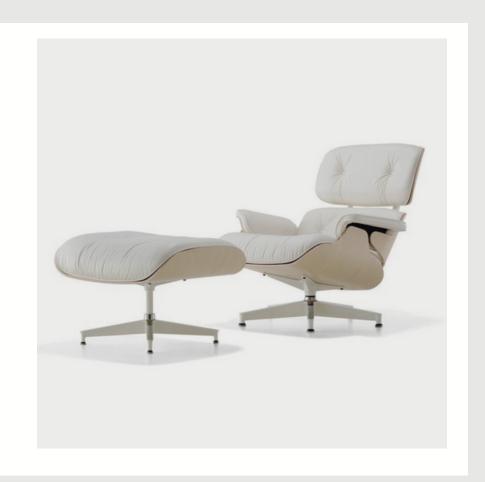

# CHAIR & OTTMAN

Cassiopeia Chandelier

Porcelain & Brass
Contemporary Style

**HERMAN MILLER** 