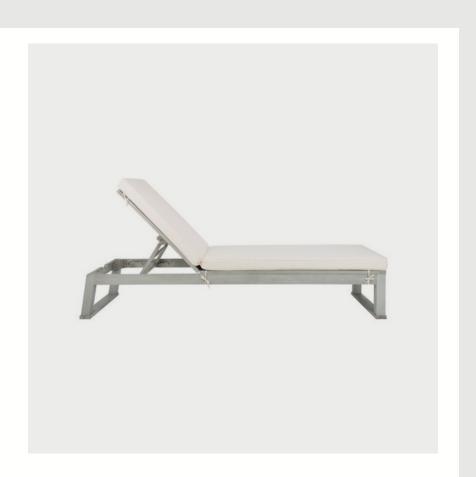

## Inside | EDITION #24

Outdoor Chaise Lounge

Eucalyptus Wood Modern Style

SAFAVIEH