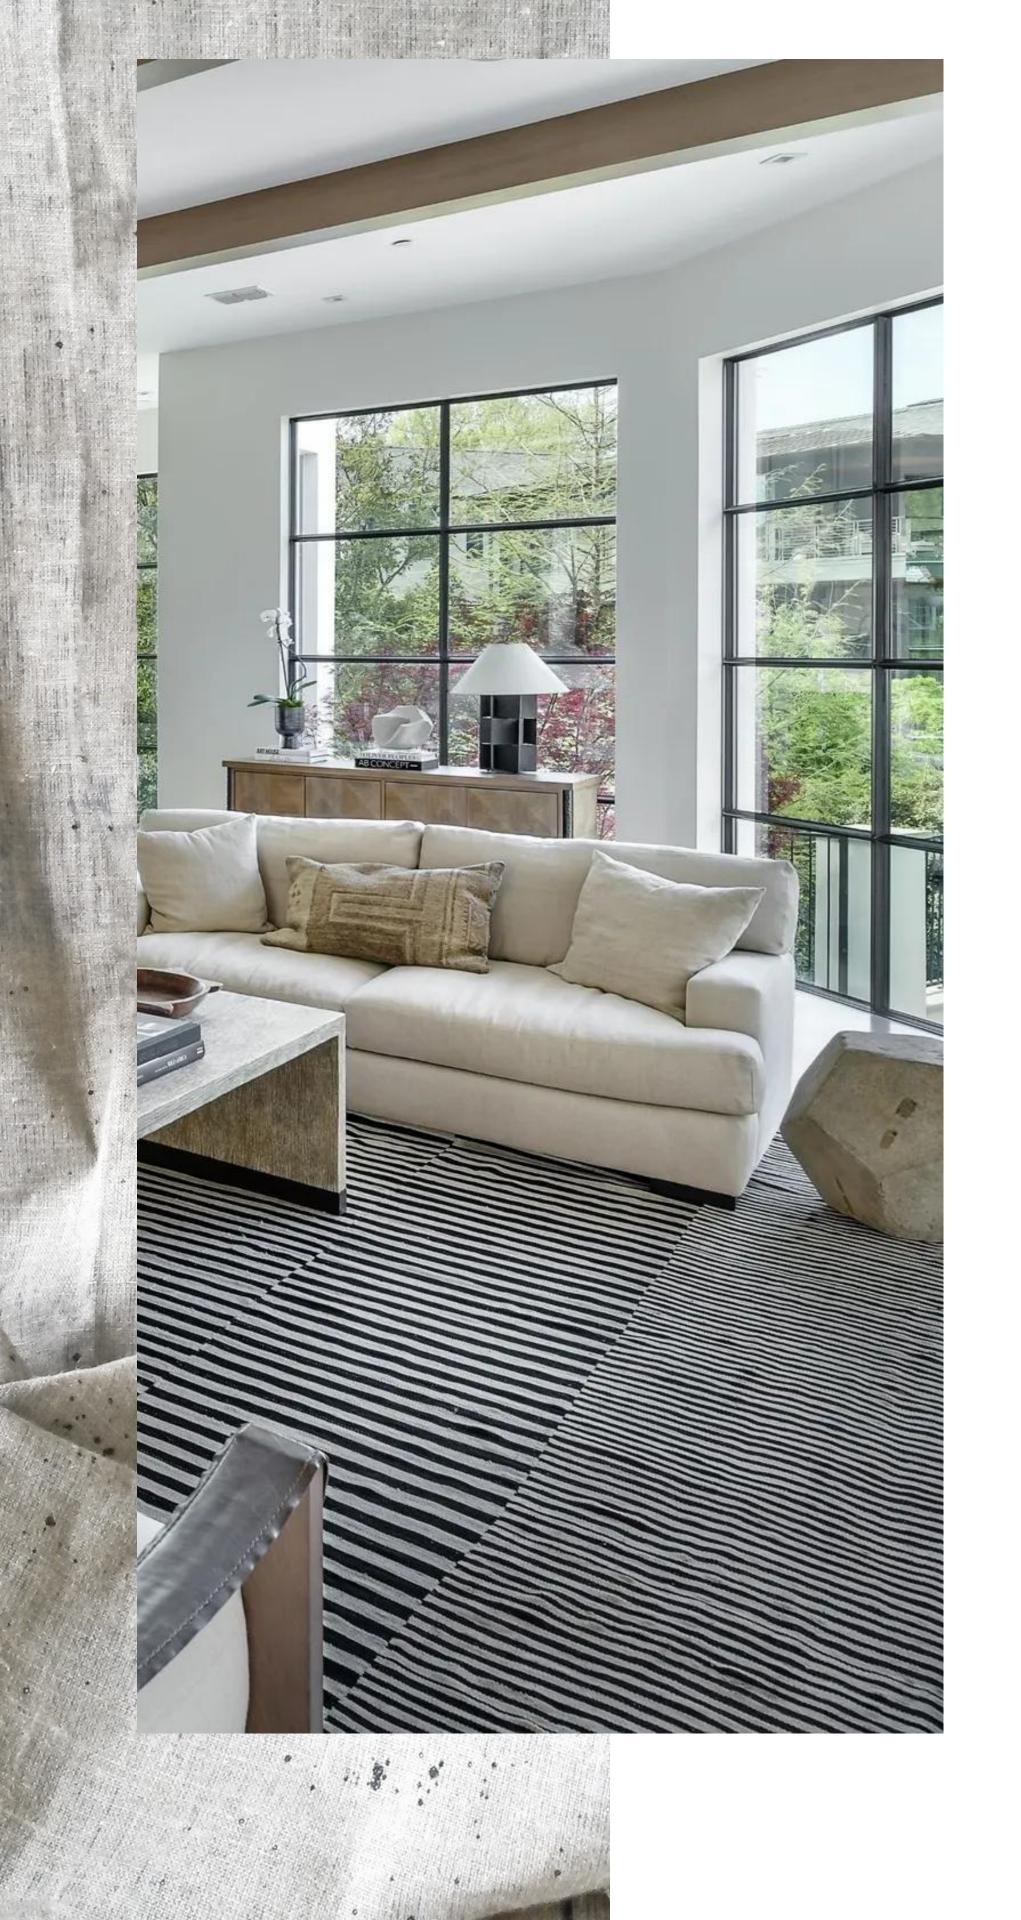

#### LIVING

#### Inside | EDITION #24

CHAIR
Antique Dining Chair

Wood
Antique Style

CHAIRISH

#### LOUNGE

#### Inside | EDITION #24

Geometric End Table

Concrete & Fibre Modern Style

LUXE DECOR

#### COFFEE TABLE

Slatted Coffee Table

Reclaimed Wood Farm Style

PURE SALT INTERIORS

#### CHAIR

Mixed Material Armchair

Polyester, Iron & Wood Modern Style

JOSS & MAIN