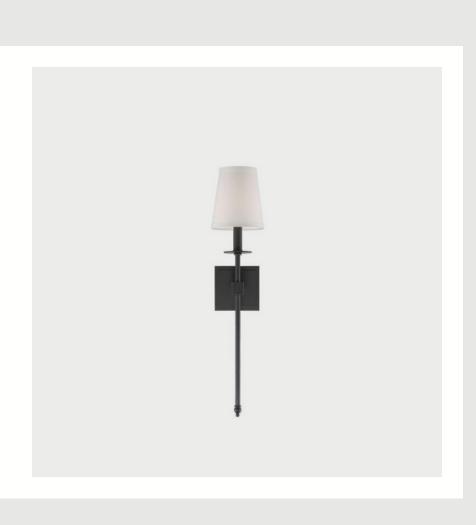

## WALL SCONCE

Matte Black 1-Light Sconce

*Anodized* Modern Style

SAVOY HOUSE

This garden is a testament to timeless elegance, embracing the essence of a French Manor Style oasis. Each element has been meticulously crafted to harmonize with the romantic ambiance. Cream fossil stone tiles create a mesmerizing path, gracefully leading you around the pool and toward the exquisitely designed fire pit area. Every detail, from the precision of the tile placement to the meticulous layout, resonates with the sophistication of this dreamlike garden.