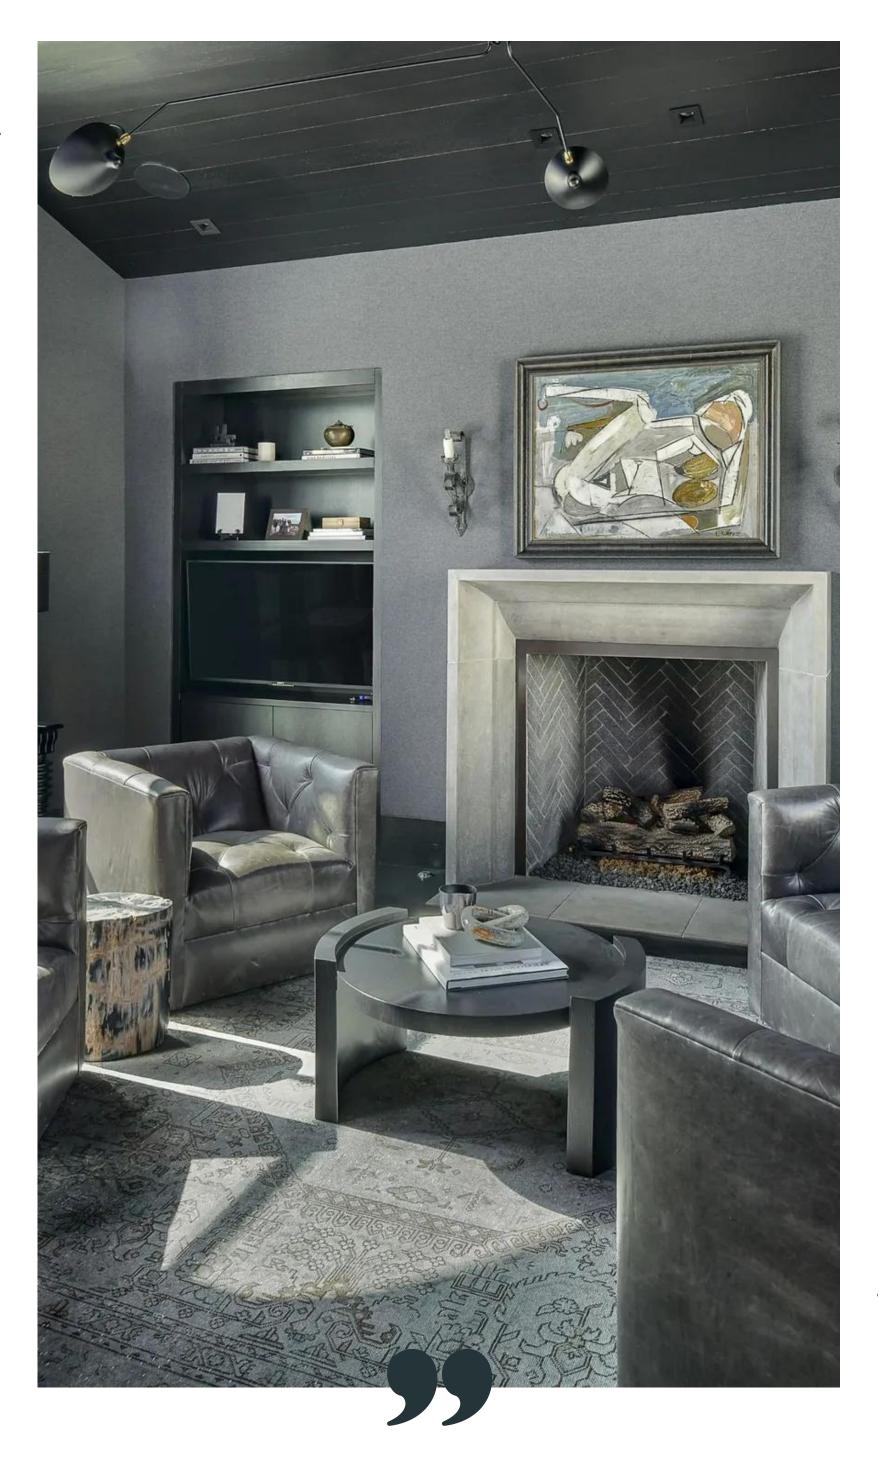

Within the walls of this resplendent sanctuary are two-island kitchens, boasting a magnificent French range as well as two dedicated home offices and an array of entertainment choices within the media room, billiards room, and soundproof video/game room.

An elevator guides you to the basement level, where a living, gaming area, and bar were created to engage family and friends in friendly matches on the indoor sports court, designed for exhilarating soccer and baseball experiences.