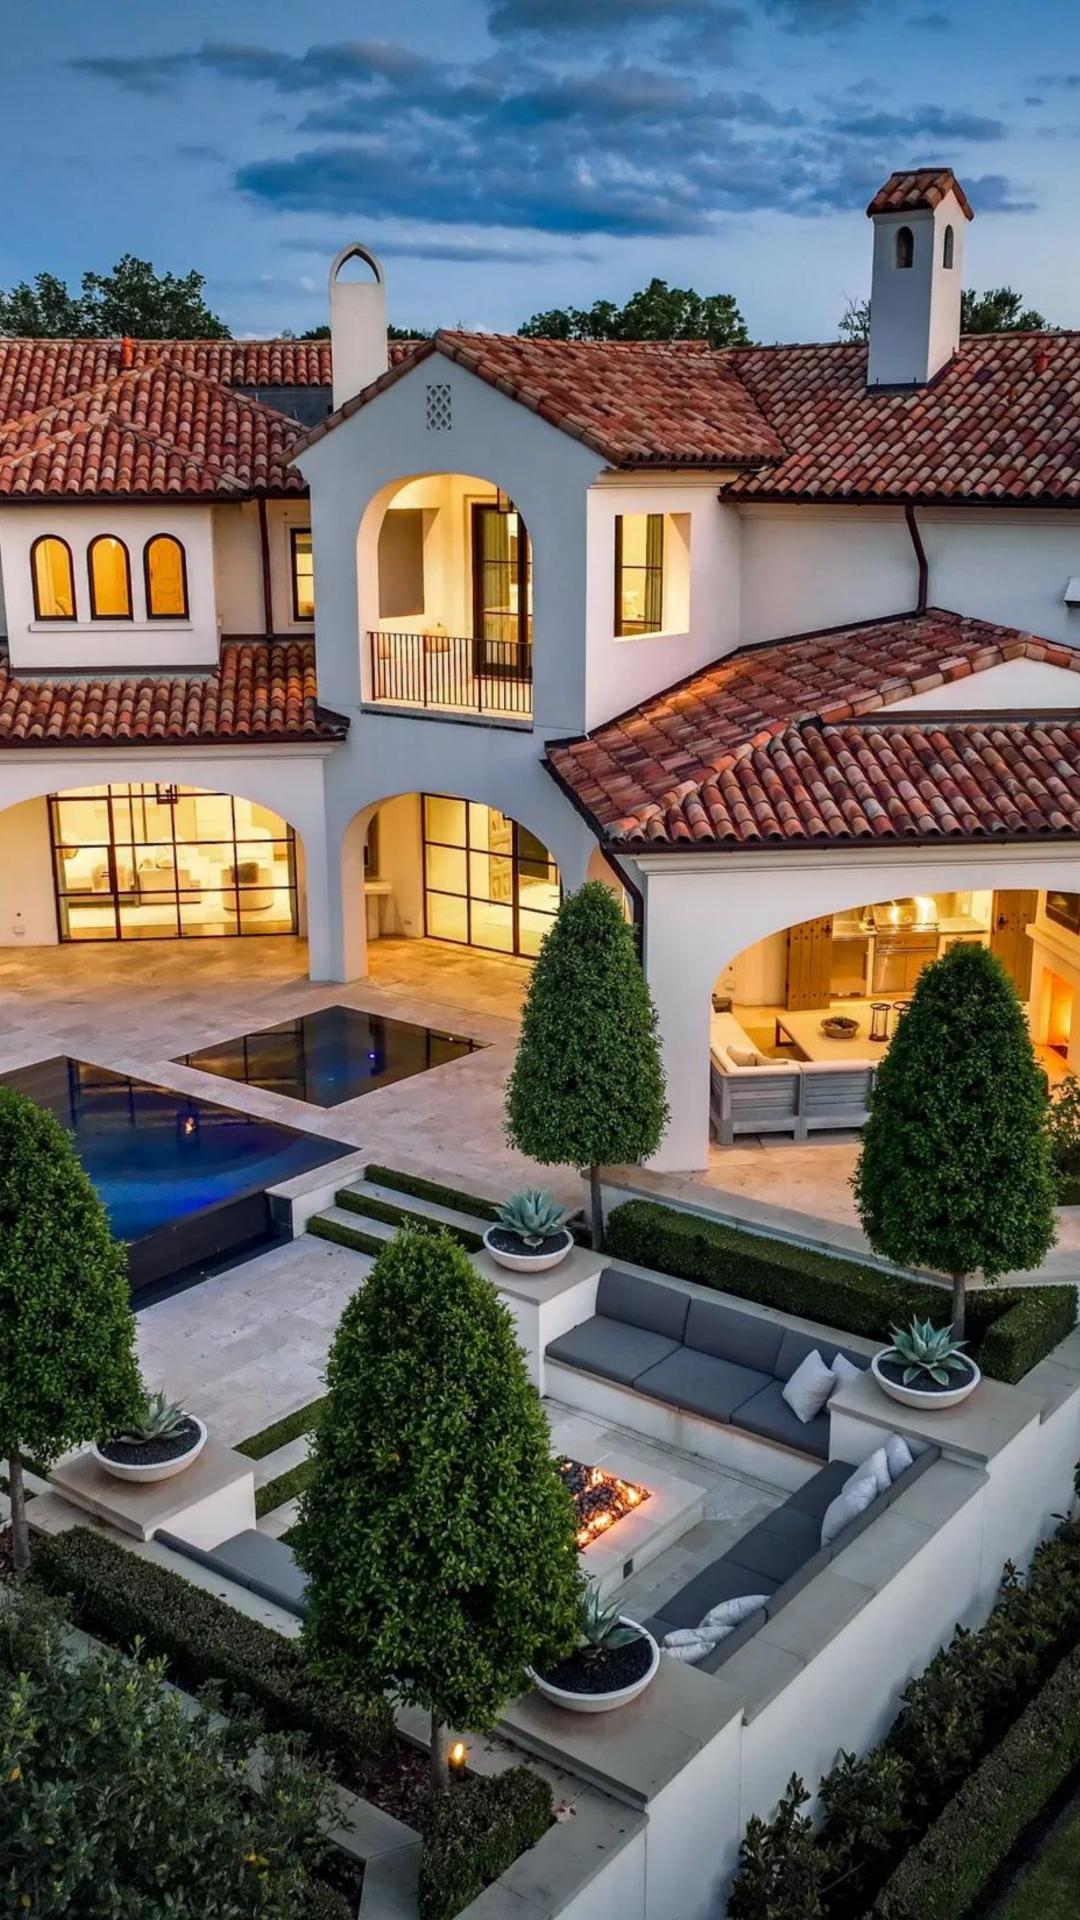

## Inside

EDITION #24

Inside a modern Mediterranean masterpiece in University Park, Texas, meticulously crafted by Coast Homes. Drawing inspiration from the opulent Montecito lifestyle, this architectural gem unveils a world of unparalleled grandeur. Solid spiral stairs ascend gracefully, leading the way to a haven of refined elegance. Arched windows bathe the open-plan house in a gentle cascade of natural light, imbuing each space with an airy and luminous ambiance. With its distinctive features and thoughtful design, this home is an embodiment of sophistication and an invitation to embrace a life of pure luxury.

# Spiendor Spiendor

An effortless ode to Modern Montecito style Mediterranean Architecture in the heart of Texas.

This modern interpretation of the enchanting Spanish Revival architecture which is clearly inspired by the pronounced architectural styles found in Santa Barbara and Montecito, exudes an unparalleled sense of grace and serenity.

A world of refined indulgence, where outdoor opulence awaits, this Delight in the caress of sunlight by the infinity-edge pool, while the cabana beckons you to unwind and the pool house, a hidden gem, reveals an outdoor living room adorned with a concealed kitchen, inviting fireplace, and a lower terrace overlooking the tranquil expanse of Turtle Creek.