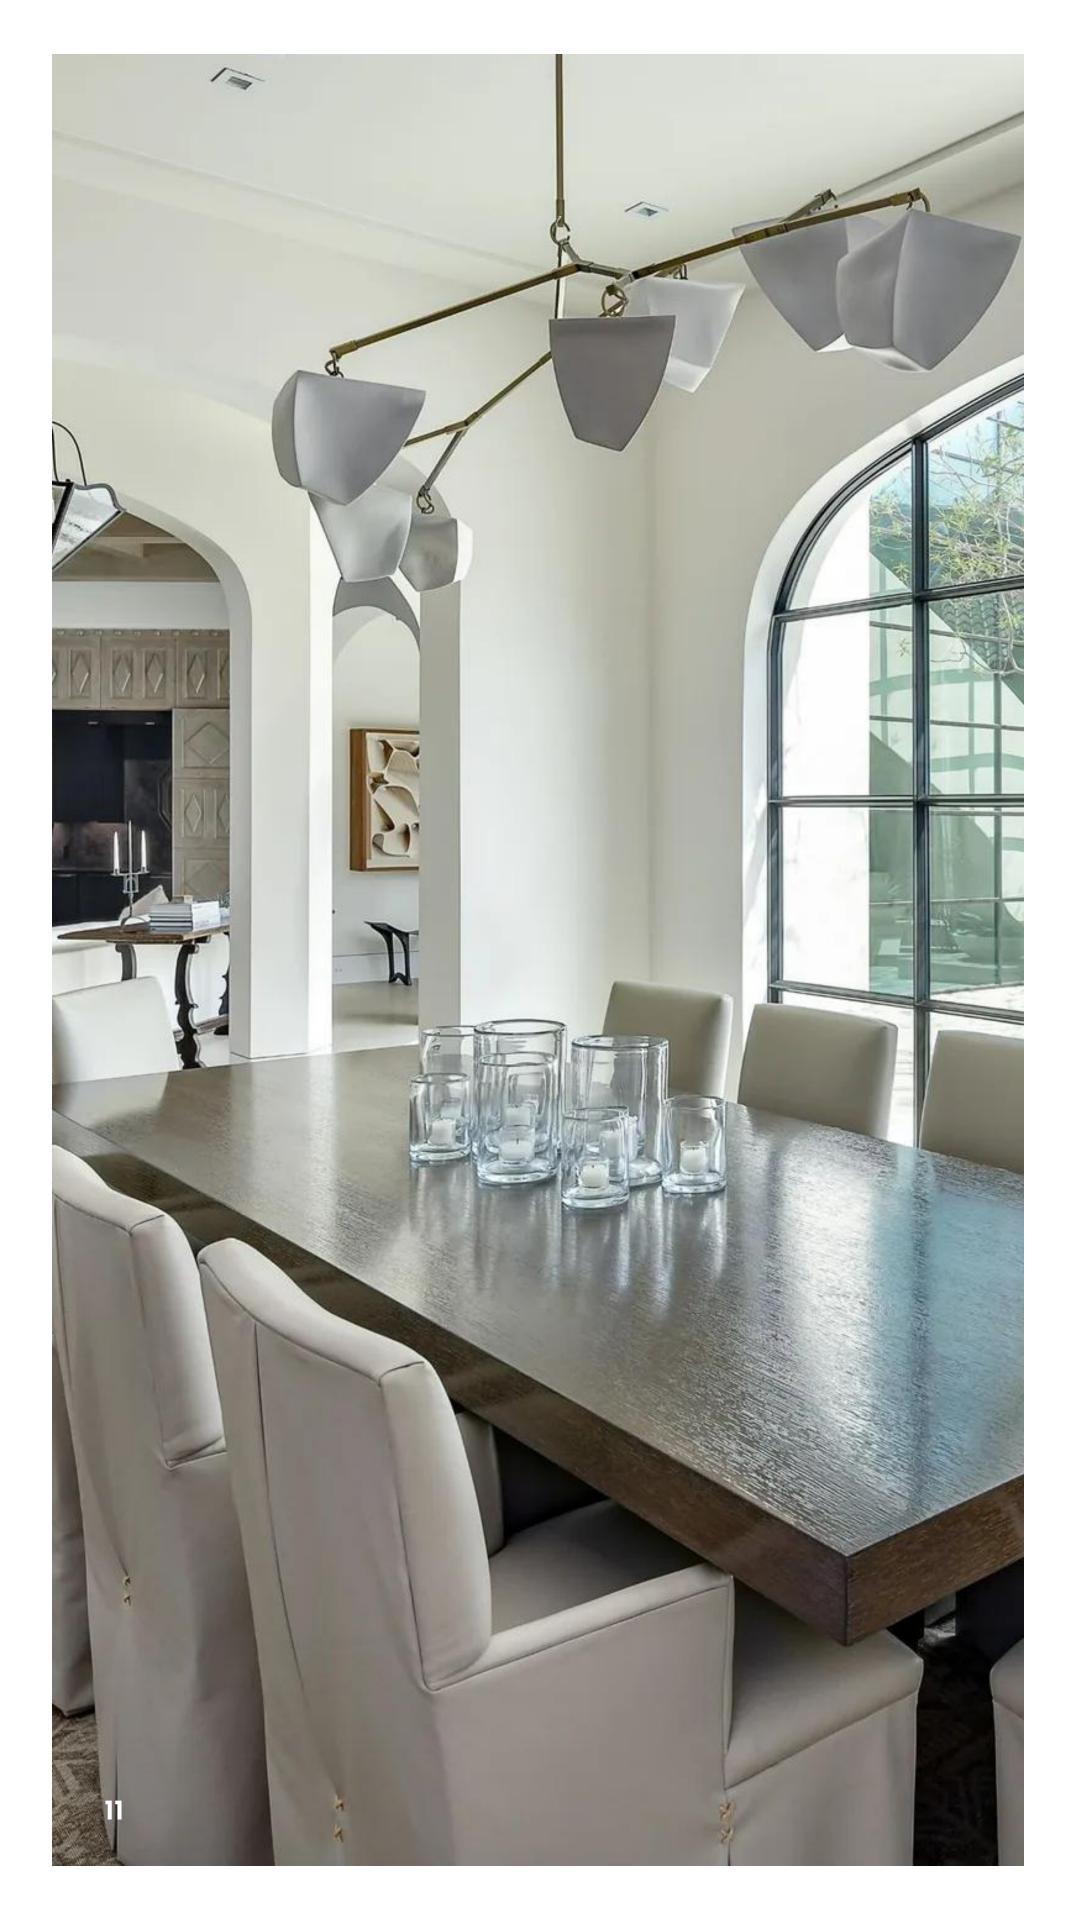

#### DINING

#### Inside | EDITION #24

#### **CHANDELIER**

Cassiopeia Chandelier

Porcelain & Brass
Contemporary Style

**1ST DIBS** 

#### DINING CHAIR

Slip Covered Dining Chair

Linen

Classic Style

CRATE & BARREL

#### DINING TABLE

Natural Squared Dining Table

Solid Wood & Iron Modern Style

1ST DIBS