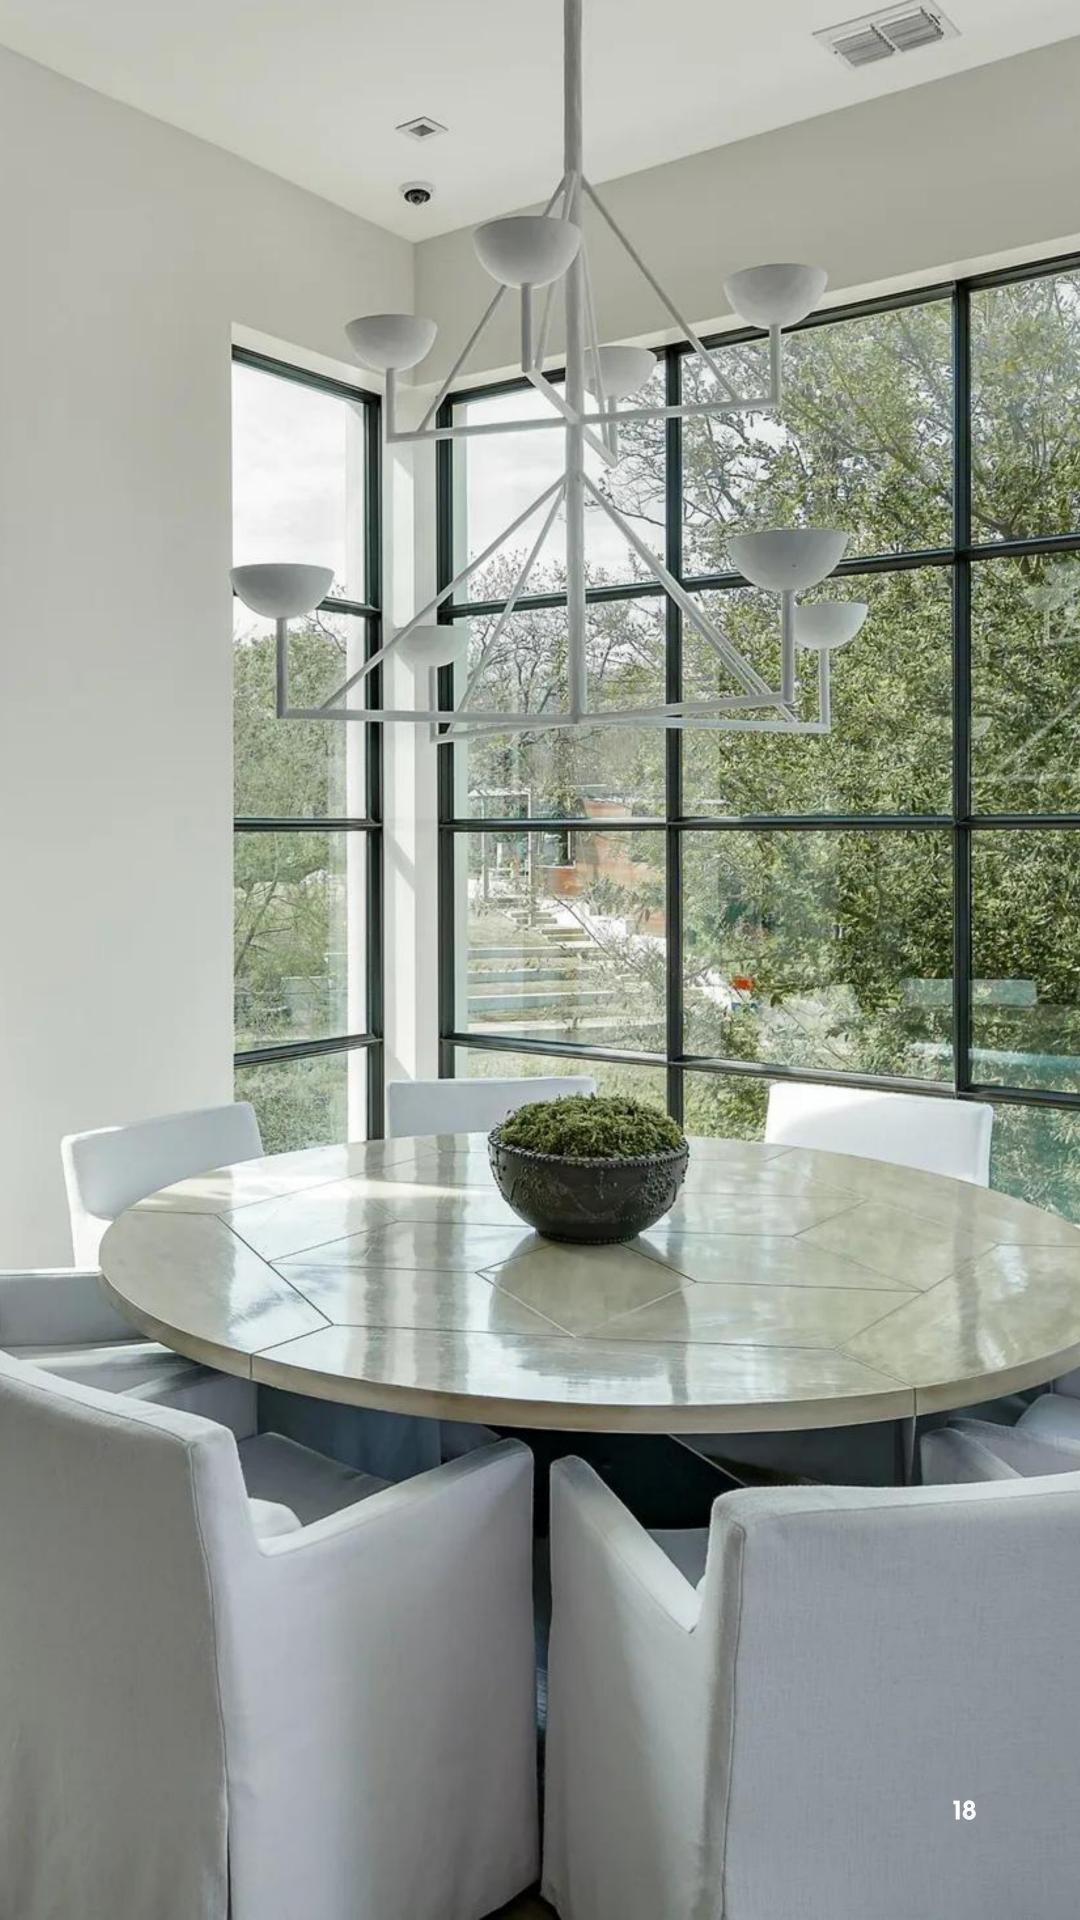

#### DINING NOOK

Inside | EDITION #24

Cup Style Square Chandelier

White Plaster
Contemporary Style

**ASPARA** 

#### DINING TABLE

Round Geometric Leg Table

Marble & Mahogany Modern Style

HOLLYWOOD GLAM

#### **CHAIR**

Classic Slipcovered Armchair

Slub Tweed
Classic Style

1ST DIBS