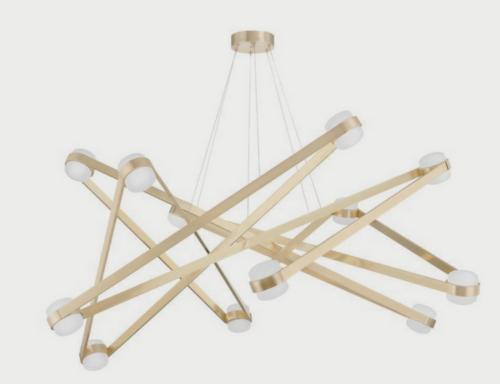

### **CHANDELIER**

Orbit 12 Light Chandelier

Aged Brass Contemporary Style

HUDSON VALLEY LIGHTING