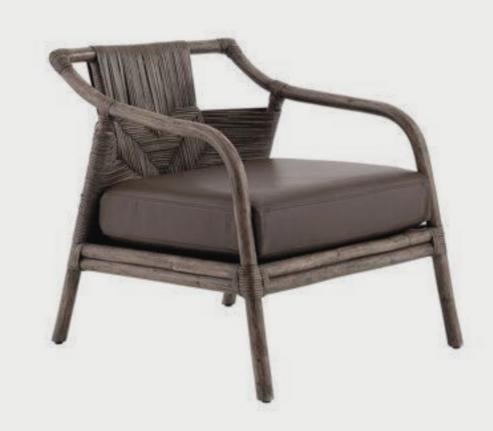

#### CHAIR

Tapestry Style Armchair Hardwood & Leather Modern Style

#### ARTERIORS