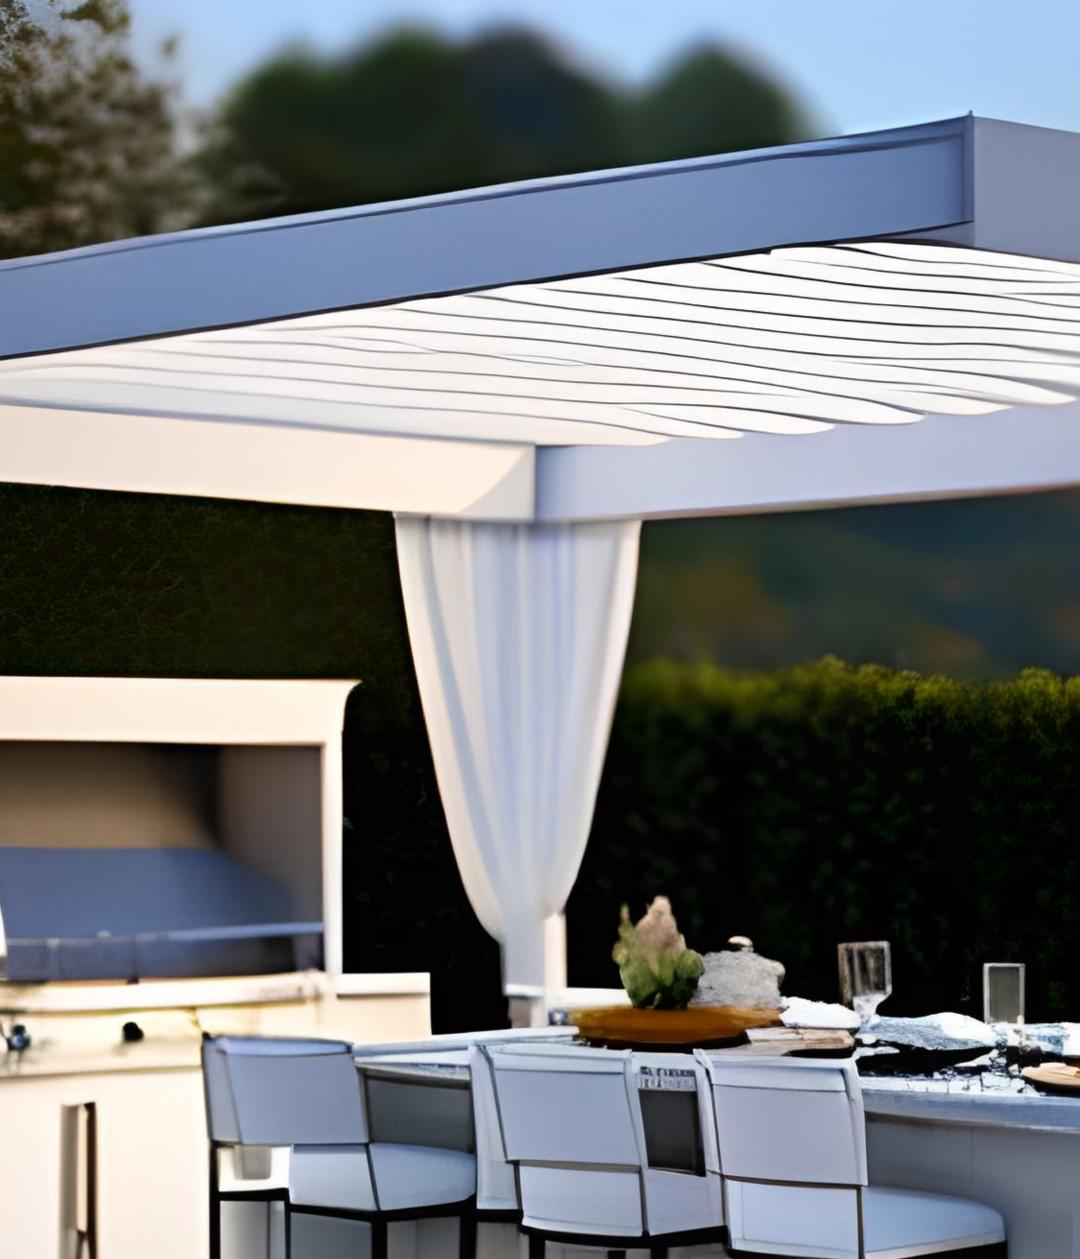

# Inside

The terrace and outdoor area of this marvelous house offer a breathtaking blend of beauty and serenity, and the bonus is that it is nestled in the heart of the city, where the surroundings are adorned with a view-scape, providing panoramic views of iconic landmarks such as the Alcatraz Island, Coit Tower & Bay Bridge, as well as being the perfect place to soak up some sun and enjoy sunsets with an idyllic view of the unparalleled charm of San Francisco.

# OUTDOOR LOUNGE

Inside | EDITION #25

### TERRACE

Inside | EDITION #25

CHAIR Ipanema Style Outdoor Chair Olefin & Teak