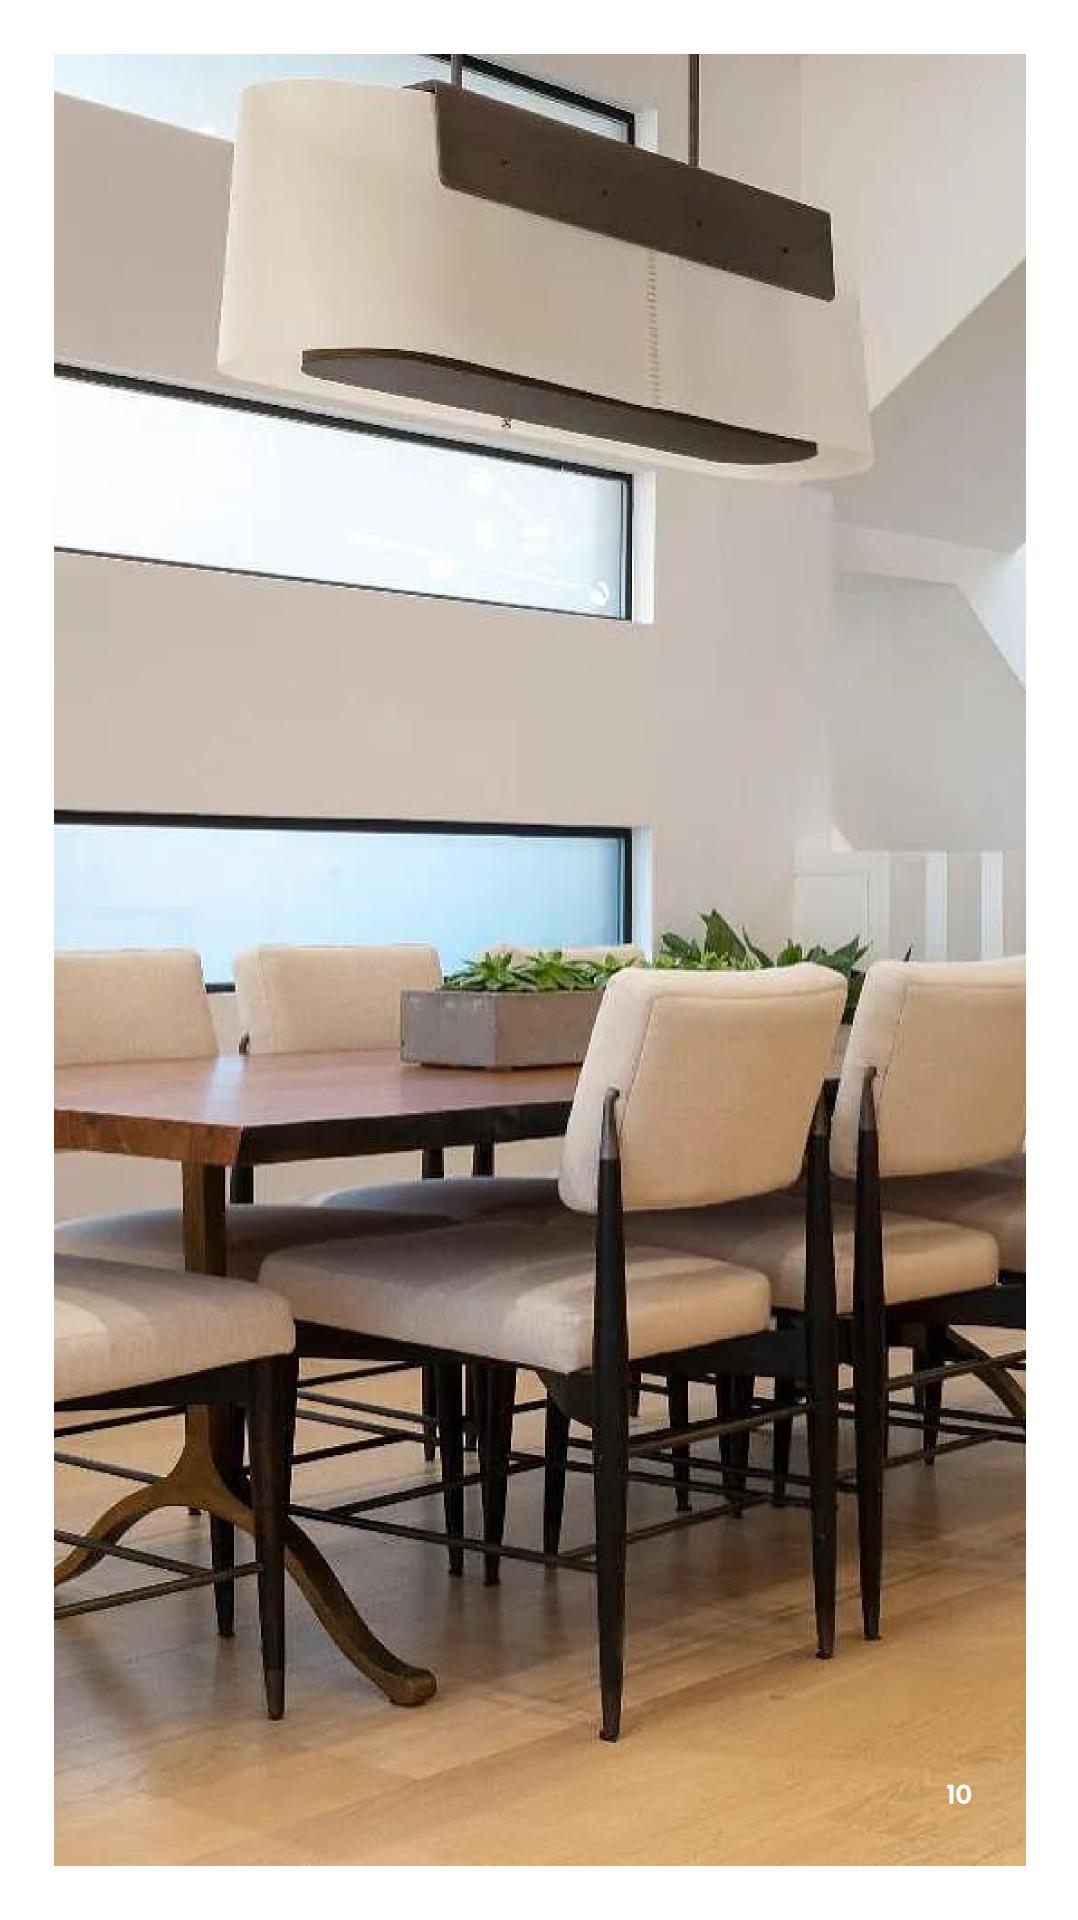

The open-plan kitchen serves as the heart of this residence, featuring a captivating marble focal point island. Its modern design boasts sleek white surfaces, including seamless cabinetry and near-invisible appliances, creating a minimalist yet sophisticated aesthetic. With double glass doors offering a perfect view, natural light floods the space, illuminating every detail and creating an ambient atmosphere.

### Inside | EDITION #25

Inside /1 EDITION #25

The natural, soft, and rich furnishings gracefully complement the simplicity and modernity of the home. From organic textures to plush fabrics and warm tones, they bring a sense of comfort and elegance, creating a harmonious balance between contemporary design and cozy aesthetics.