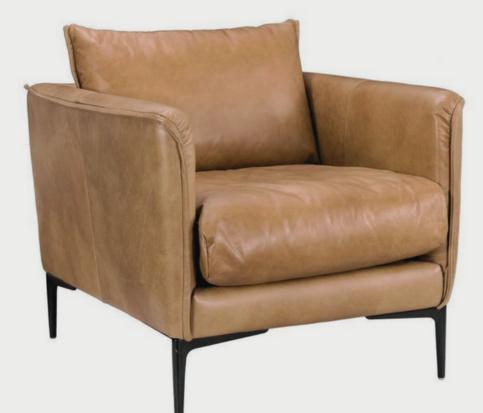

French Door Refrigerator Matte White Steel French Style





### PERIGOLD



### PENDANT

Verona Modular Pendant Wood & Acrylic Art Deco Style

ЈН СО.



STYLE ME GHD

# DINING

Inside | EDITION #25

### DINING TABL;E

Wishbone Dining Table Wood & Aged Brass Modern Style

### WEST ELM





### PLANTER

Concrete Style Table Planter Alpine Stone Modern Style

THE GARDEN GATES



### CHANDELIER

Tissot Beaded Chandelier *Delicate Brass Beads* French Style

EICHHOLTZ



### CHAIR Pleated Swivel Chair

Astor Velvet & Antique Brass Post Modern Style

**ROAR & RABBIT** 

## STUDY Inside | EDITION #25

COFFEE TABLE Round Organic Edged Table

Walnut and Brass Modern Style

### **1ST DIBS**



### DESK

Luxury 3 Drawer Desk Handstitched Micro-Suede Contemporary Style

### **ALCHEMY FINE HOME**







#### LAMP

Asymmetrical Disks Table Lamp Glass Stone Contemporary Style

NOMAD

#### CHAIR

Aged Silhouette Armchair Aged Leather & Iron Antique Style

HABITAT

## BEDROOM

Inside | EDITION #25

#### CHEST OF DRAWERS

Handcrafted 6 Drawer

Dresser

Hardwood

Modern Style

#### HOMETHREADS





#### SCONCE

Capsule Shape Wall Sconce Alabaster Mid-Century Style

#### **VISUAL COMFORT**



#### PENDANT

**Cascading Pendant** Polished Nickel Contemporary Style

#### LIGHTING DESIGN



#### BATH TUB Soaking Bath Tub Stone Modern Style

WETSTYLE

### BATHROOM

Inside | EDITION #25

#### SHOWER

Round RainShower Brushed Nickel Modern Style

#### DECOR PLANET







#### STOOL

Sculpted Shower Stool Stone Contemporary Style

SCAGNI



Call Cold Cold

# Inside



The terrace and outdoor area of t