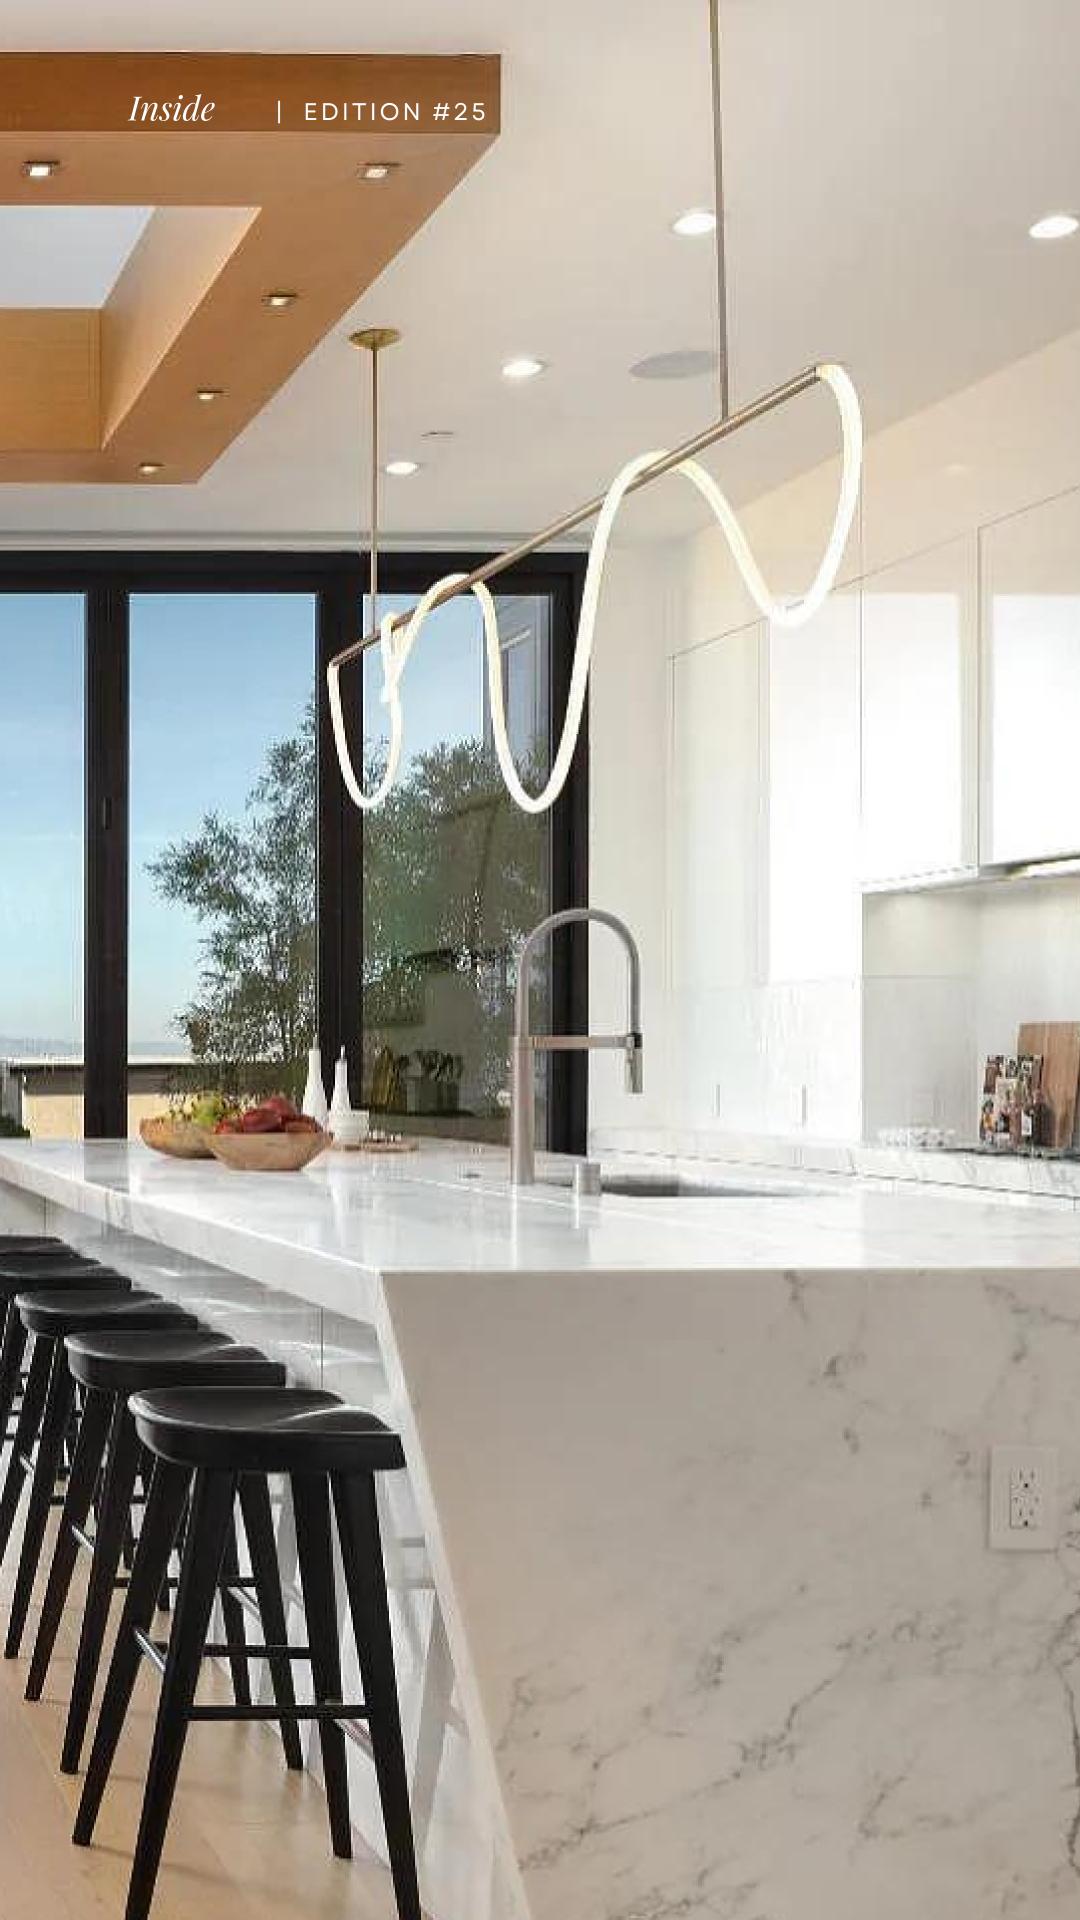

The kitchen is a culinary haven and a contemporary allure. Sleek, stainless steel appliances compliment modern pendant lights and marble countertops, with striking open shelving showcasing a curated collection of cookbooks.

The open-plan kitchen serves as the heart of this residence, featuring a captivating marble focal point island. Its modern design boasts sleek white surfaces, including seamless cabinetry and near-invisible appliances, creating a minimalist yet sophisticated aesthetic. With double glass doors offering a perfect view, natural light floods the space, illuminating every detail and creating an ambient atmosphere.