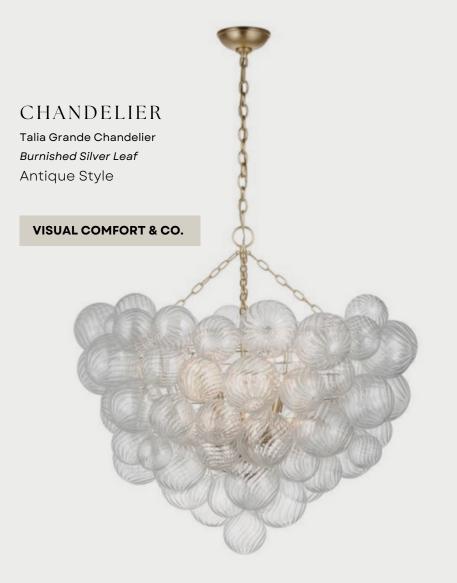

### **CHANDELIER**

Orbit 12 Light Chandelier

Aged Brass Contemporary Style

HUDSON VALLEY LIGHTING