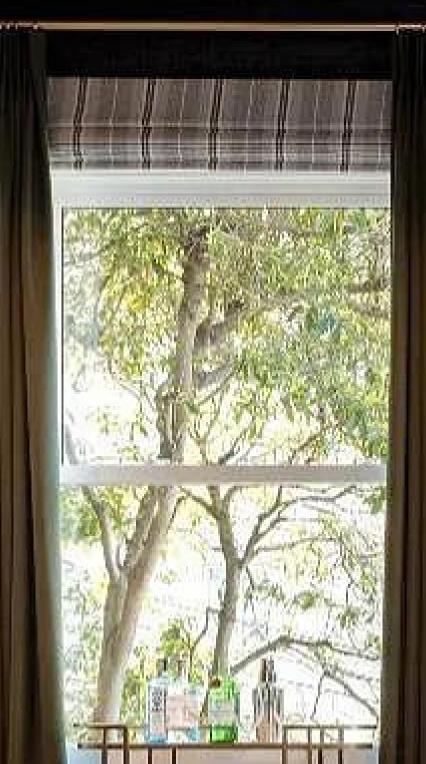

The living room, bathed in soft, golden light streaming through oversized windows, is a sanctuary of comfort and artistry. Vintage-inspired furniture, meticulously chosen for its timeless elegance, fills the space, while eclectic textiles and patterns add a whimsical touch. A grand fireplace, adorned with ornate carvings, stands as the heart of the room, exuding warmth and charm.