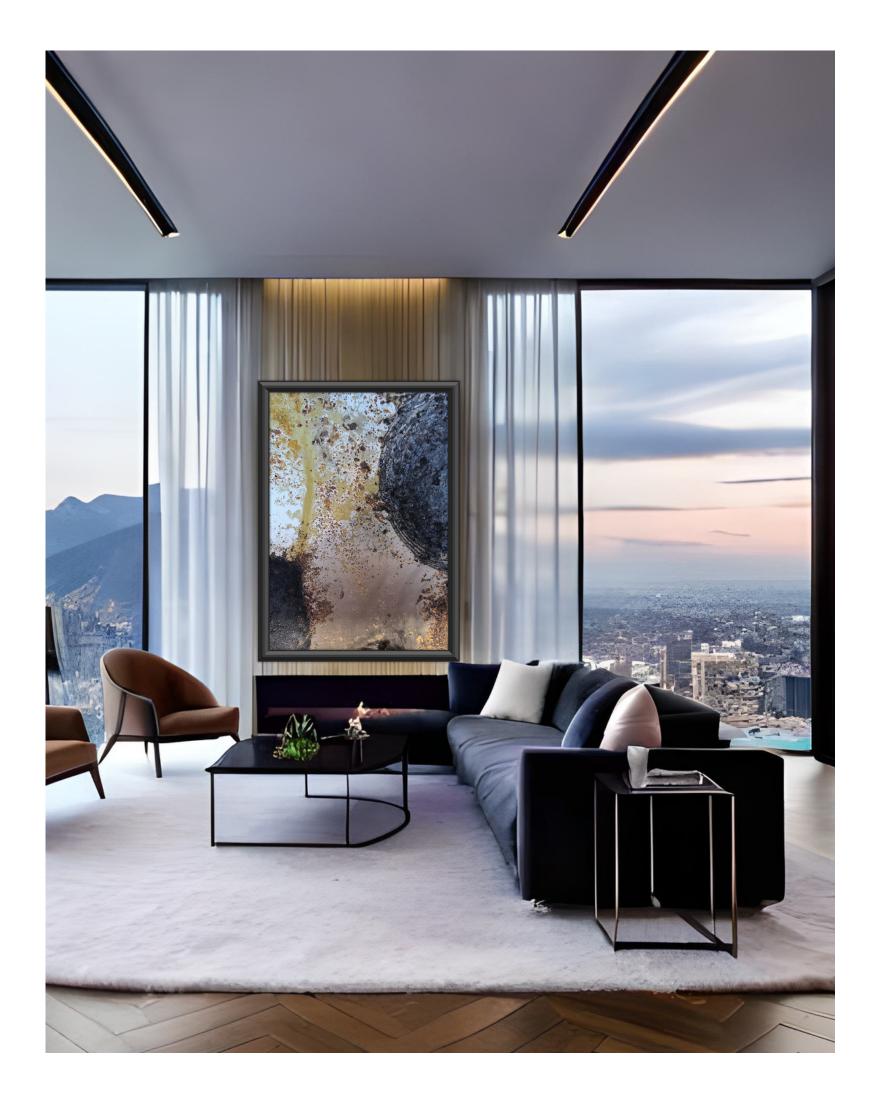

The living room, bathed in soft, golden light streaming through oversized windows, is a sanctuary of comfort and artistry. Vintage-inspired furniture, meticulously chosen for its timeless elegance, fills the space, while eclectic textiles and patterns add a whimsical touch. A grand fireplace, adorned with ornate carvings, stands as the heart of the room, exuding warmth and charm.

The open-plan residence has a pristine flow to it, very simple but exquisitely detailed. Every corner of this remarkable interior tells a story, a narrative that pays homage to the rich tapestry of San Francisco's history and culture-it is an embodiment of the city's soul.