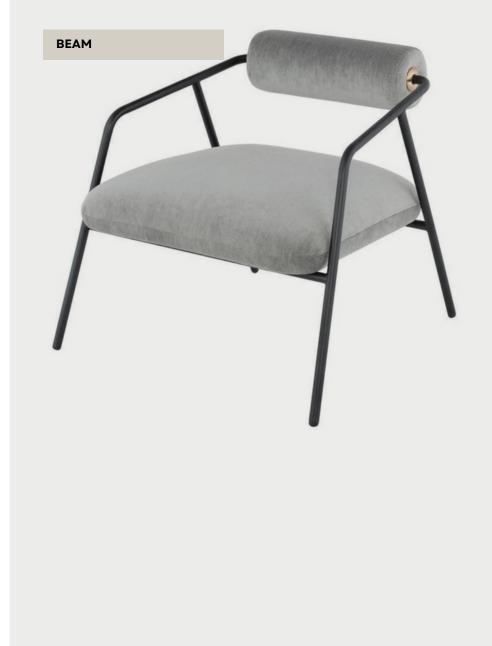

ozy aesthetics.



# EDITOR'S PICK

The allure of the Tristen Chair by Precedent Furniture, where form and function converge in perfect harmony. Its sophisticated design boasts clean lines and a captivating silhouette, while the sumptuous upholstery embraces you in luxurious comfort. Crafted with meticulous attention to detail, this chair exudes timeless elegance and promises to be a captivating centerpiece in any space.







### MIRROR

Round Accent Mirror *Gold Finish Metal* Modern Style

BIZ & HAUS

## ENTRY Inside | EDITION #25

### CONSOLE

Structured Console *Oak & Metallic Veneer* Modern Style

### ATELIER CLASSICO



LAMP Hexagonal Mercury Glass Lamp

*Glass & Faux Silk* Vintage Style

### MODISH STORE



### CHAIR Cylinder Backrest Occasional Chair Velvet & Iron Art Deco Style



### Nesting End Tables

Antique Brown Metal Antique Style

**BURKE DECOR** 

# LIVING

Inside | EDITION #25

#### CHAIR

Tapestry Style Armchair Hardwood & Leather Modern Style

#### ARTERIORS



### COFFEE TABLE

Modular Coffee Table Wood & Gloss Veneer Modern Style

#### **ENGLISH ELM**







### COFFEE TABLE

Tamela Coffee Table

Mindi Modern Style

NOIR

### **CHANDELIER**

Orbit 12 Light Chandelier

Aged Brass Contemporary Style

HUDSON VALLEY LIGHTING

# LOUNGE

Inside | EDITION #25

Wrap-around Cocoon Chair Velvet & Tapered Metal Mid-Century Modern Style

### SOHO HOUSE



### SOFA

Curved Modular Sofa Polyester Vis Mid-Century Style

### OROA



### BARSTOOL

Viro Multilevel Footrest Stool Black Elm Wood Modern Style

### **POTTERY BARN**





### PENDANT

Tracer Loop Suspension