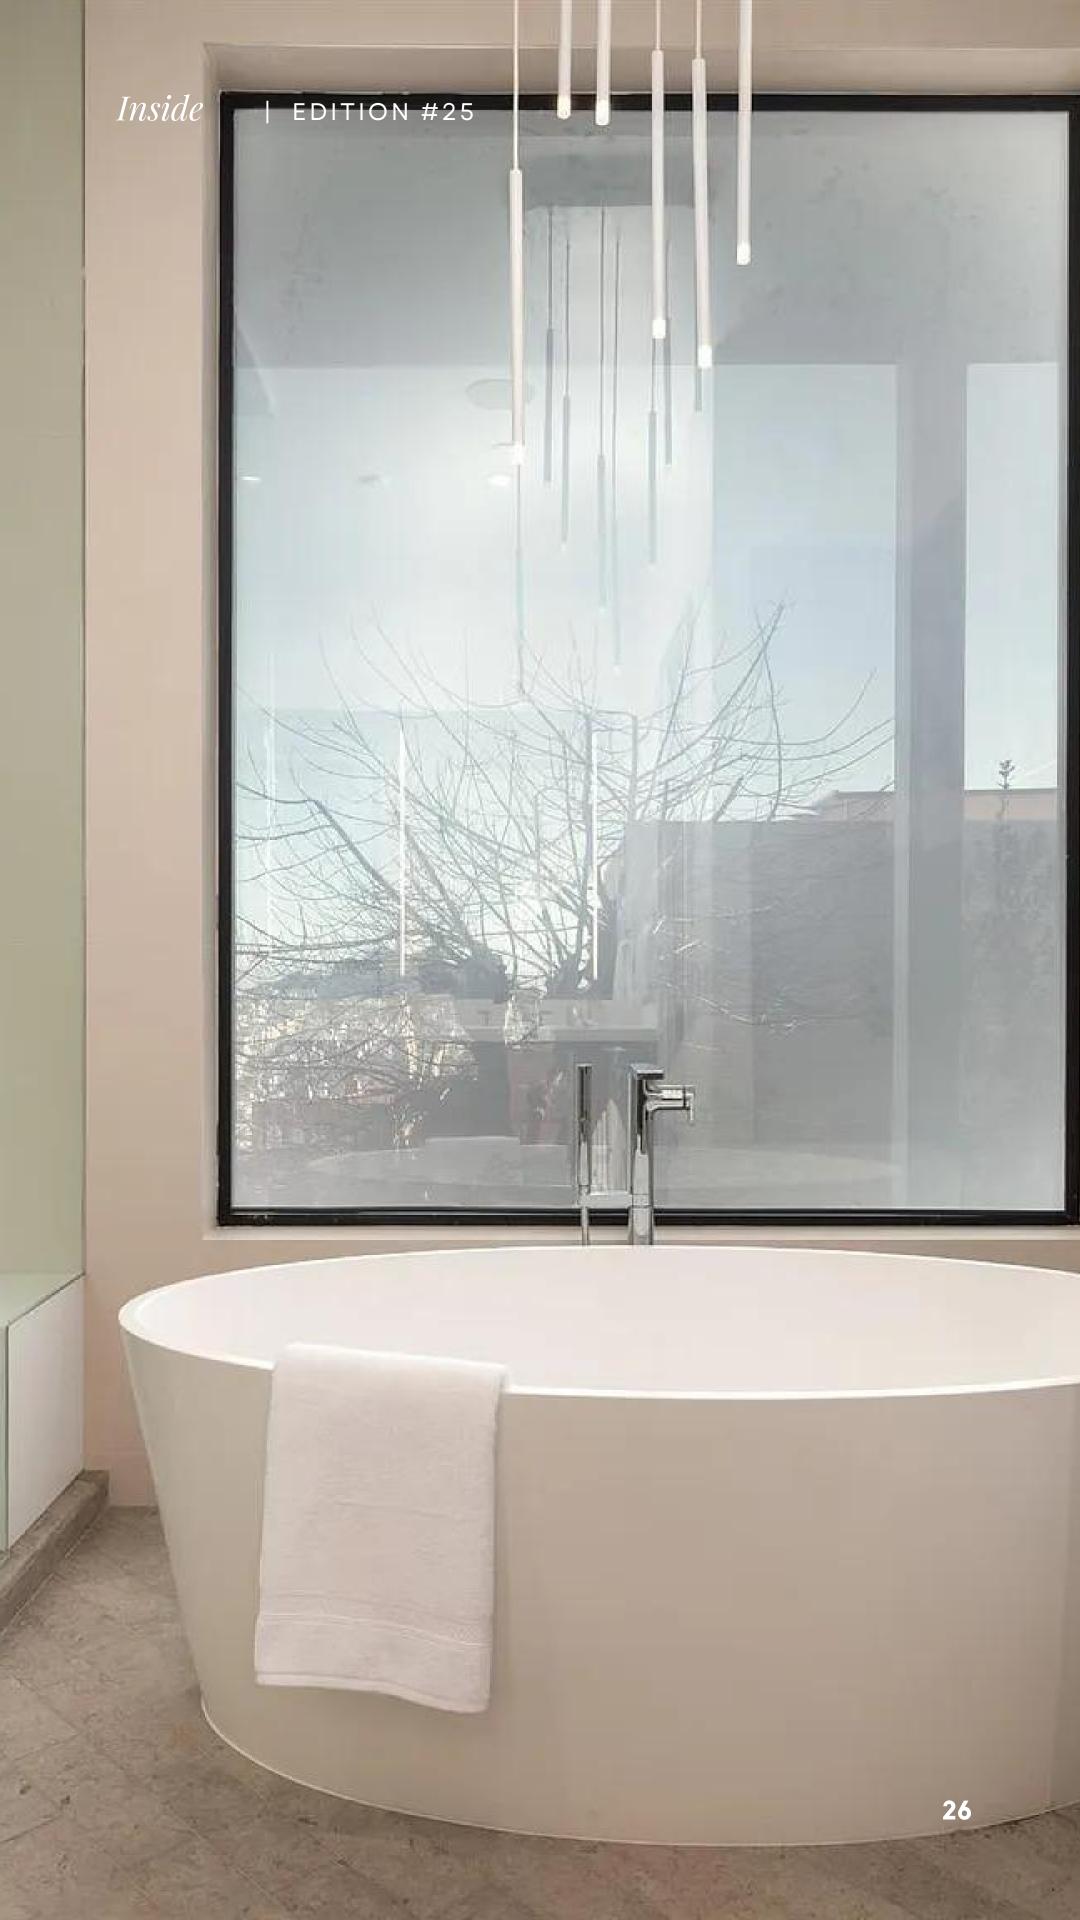

In the bathroom, elegance takes center stage. Gleaming fixtures and pristine white tiles create a spa-like oasis, with an oval freestanding bathtub neatly placed next to a clean-lined shower with a rainfall showerhead.

#### BATH TUB Soaking Bath Tub Stone Modern Style

WETSTYLE