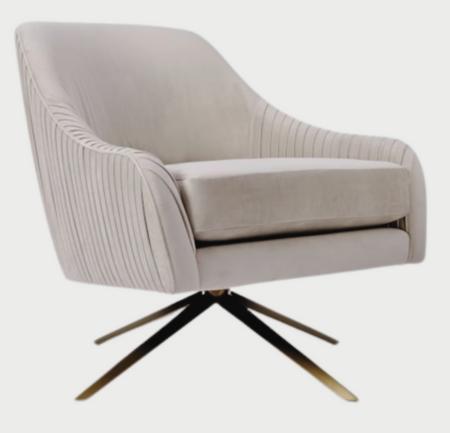

### CHAIR Pleated Swivel Chair

Astor Velvet & Antique Brass Post Modern Style

**ROAR & RABBIT** 