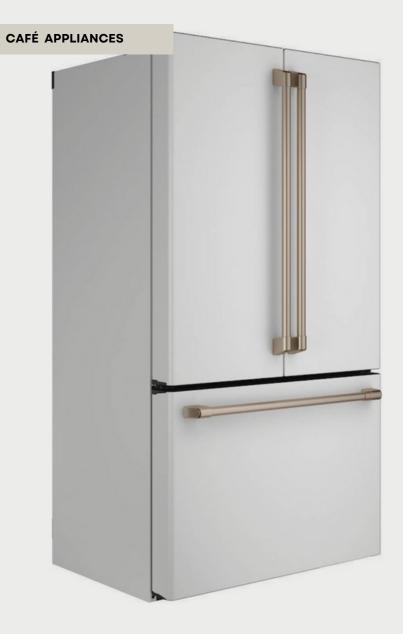

### Café<sup>™</sup> ENERGY STAR® 22.3 Cu. Ft. Smart Counter-Depth 4-Door French-Door Refrigerator

WWW.CAFEAPPLIANCES.COM

### FRIDGE

French Door Refrigerator Matte White Steel French Style

### PERIGOLD