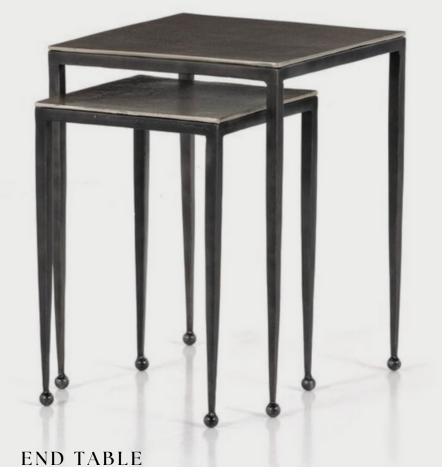

and elegance, creating a harmonious balance between contemporary design and cozy aesthetics.



# EDITOR'S PICK

The allure of the Tristen Chair by Precedent Furniture, where form and function converge in perfect harmony. Its sophisticated design boasts clean lines and a captivating silhouette, while the sumptuous upholstery embraces you in luxurious comfort. Crafted with meticulous attention to detail, this chair exudes timeless elegance and promises to be a captivating centerpiece in any space.







### MIRROR

Round Accent Mirror *Gold Finish Metal* Modern Style

BIZ & HAUS

## ENTRY Inside | EDITION #25

### CONSOLE

Structured Console *Oak & Metallic Veneer* Modern Style

### ATELIER CLASSICO



LAMP Hexagonal Mercury Glass Lamp

*Glass & Faux Silk* Vintage Style

### MODISH STORE



### CHAIR Cylinder Backrest Occasional Chair Velvet & Iron Art Deco Style



### Nesting End Tables

Antique Brown Metal Antique Style

**BURKE DECOR** 

# LIVING

Inside | EDITION #25

#### CHAIR

Tapestry Style Armchair Hardwood & Leather Modern Style

#### ARTERIORS



### COFFEE TABLE

Modular Coffee Table Wood & Gloss Veneer Modern Style

#### **ENGLISH ELM**







### COFFEE TABLE

Tamela Coffee Table

Mindi Modern Style

NOIR

### **CHANDELIER**

Orbit 12 Light Chandelier

Aged Brass Contemporary Style

HUDSON VALLEY LIGHTING

# LOUNGE

Inside | EDITION #25

Wrap-around Cocoon Chair Velvet & Tapered Metal Mid-Century Modern Style

### SOHO HOUSE



### SOFA

Curved Modular Sofa Polyester Vis Mid-Century Style

### OROA



### BARSTOOL

Viro Multilevel Footrest Stool Black Elm Woo