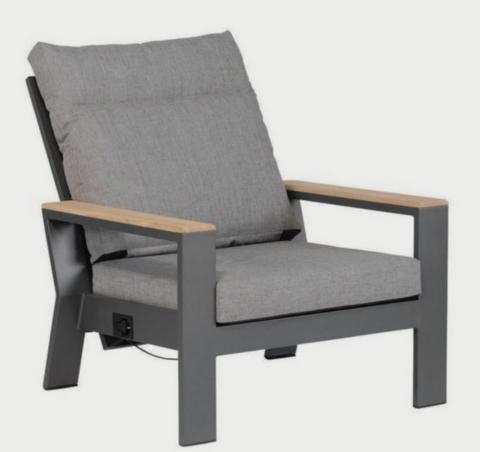

#### CHAIR

Low Lounge Outdoor Armchair Charcoal Aluminum & Oak Modern Style

EXOTAN