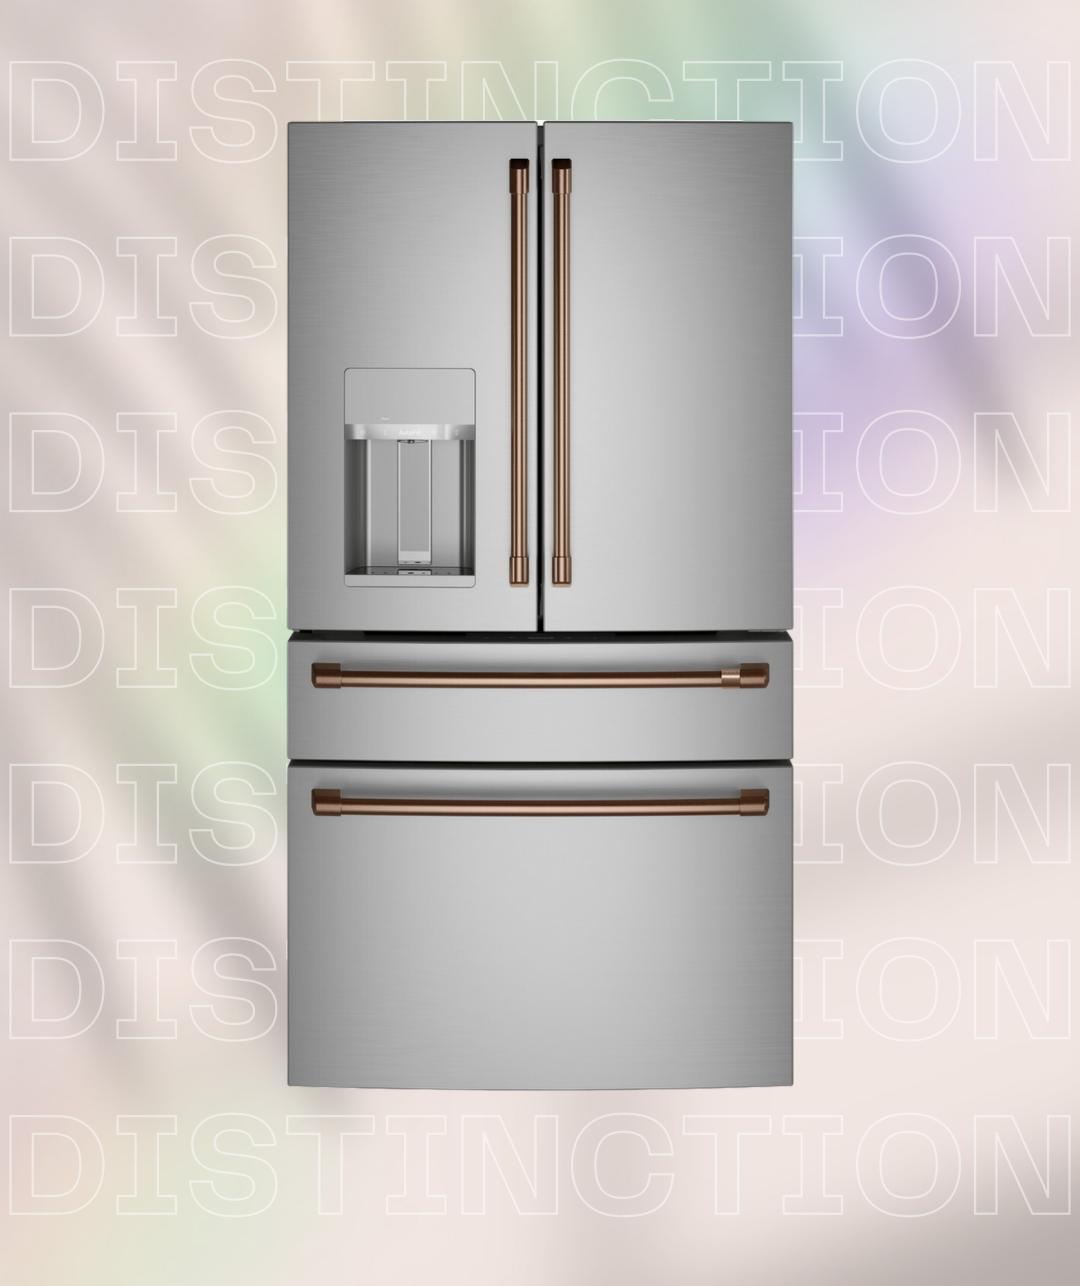

### Café<sup>™</sup> ENERGY STAR® 22.3 Cu. Ft. Smart Counter-Depth 4-Door French-Door Refrigerator

WWW.CAFEAPPLIANCES.COM