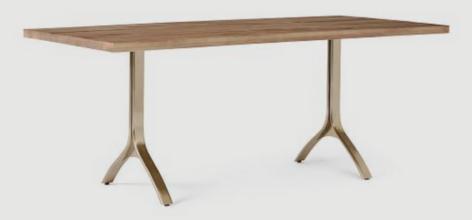

### DINING TABL;E

Wishbone Dining Table Wood & Aged Brass Modern Style

### WEST ELM