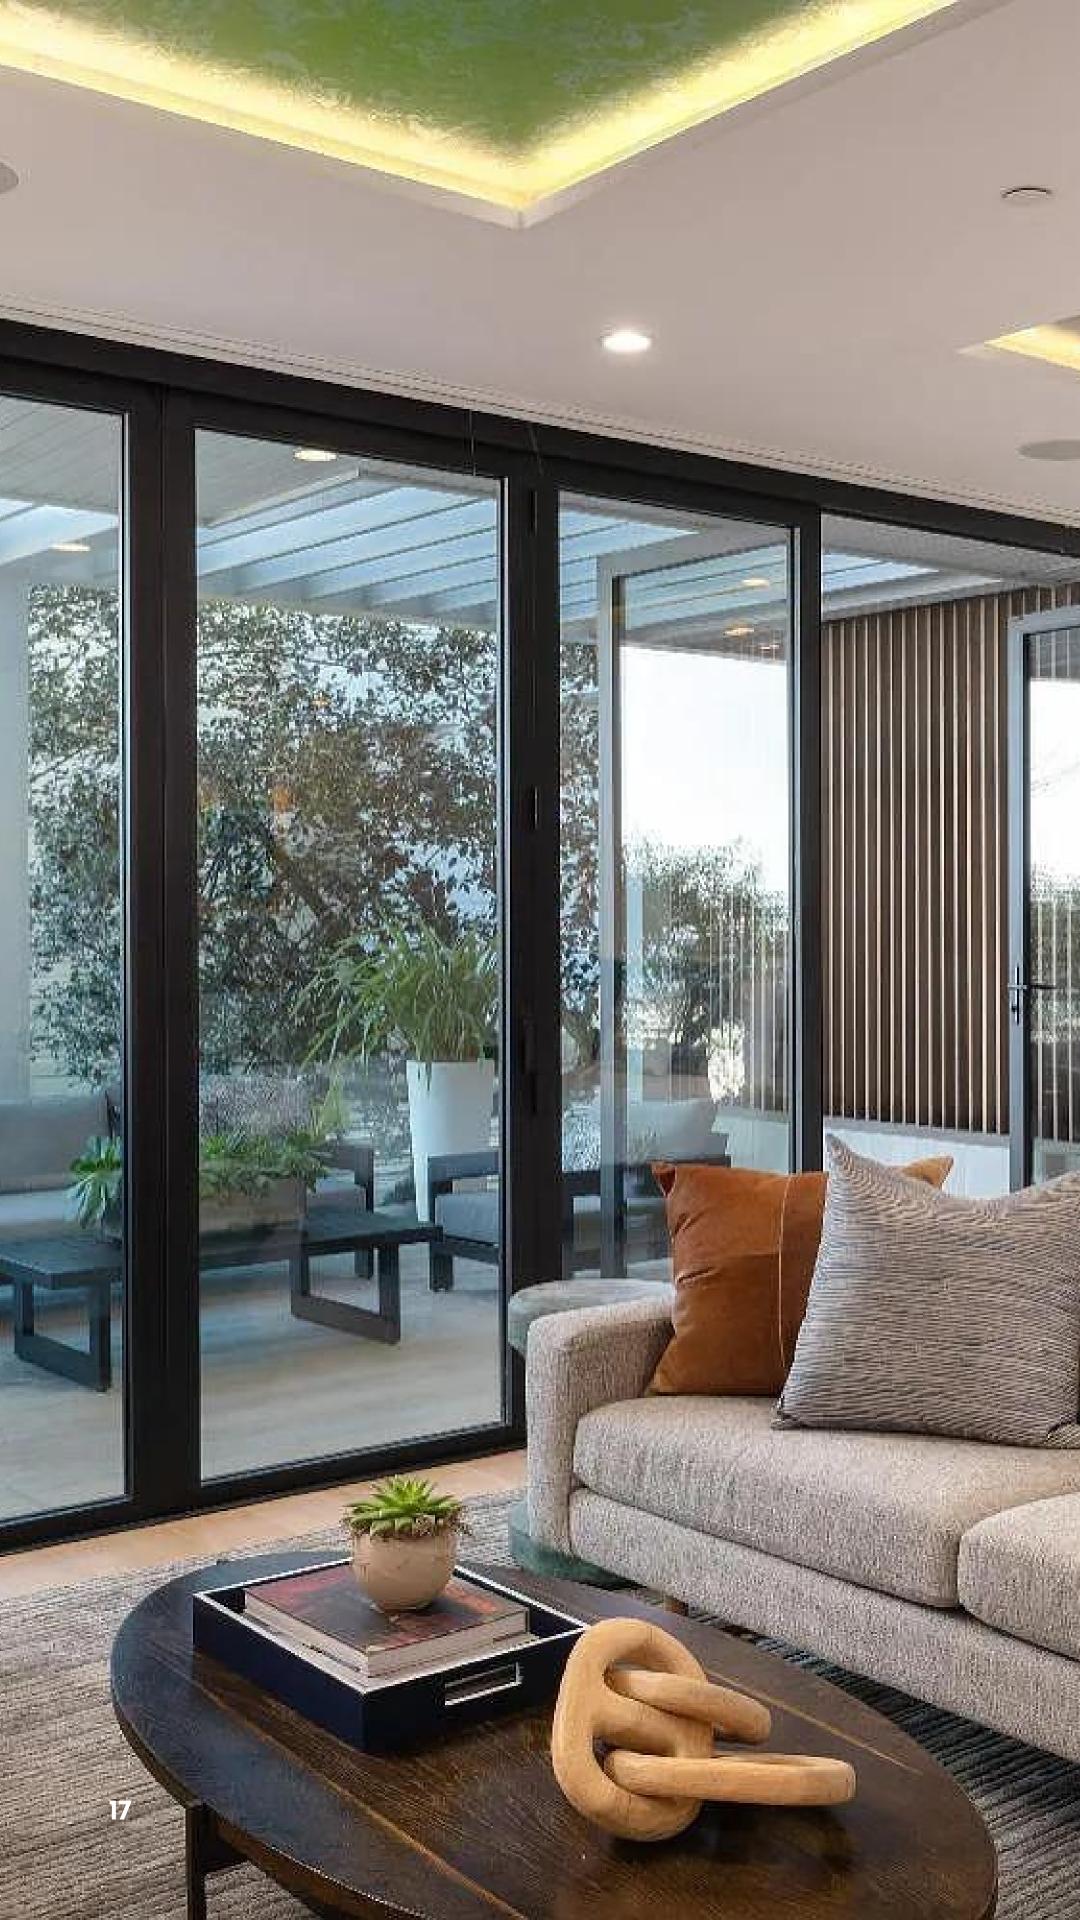

The living room, bathed in soft, golden light streaming through oversized windows, is a sanctuary of comfort and artistry. Vintage-inspired furniture, meticulously chosen for its timeless elegance, fills the space, while eclectic textiles and patterns add a whimsical touch. A grand fireplace, adorned with ornate carvings, stands as the heart of the room, exuding warmth and charm.

# Inside

The terrace and outdoor area of this marvelous house offer a breathtaking blend of beauty and serenity, and the bonus is that it is nestled in the heart of the city, where the surroundings are adorned with a view-scape, providing panoramic views of iconic landmarks such as the Alcatraz Island, Coit Tower & Bay Bridge, as well as being the perfect place to soak up some sun and enjoy sunsets with an idyllic view of the unparalleled charm of San Francisco.