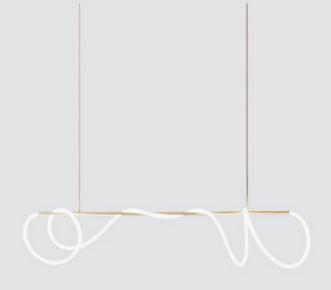

### PENDANT

Tracer Loop Suspension Light Silicone & Copper Contemporary Style

DEKORFINE