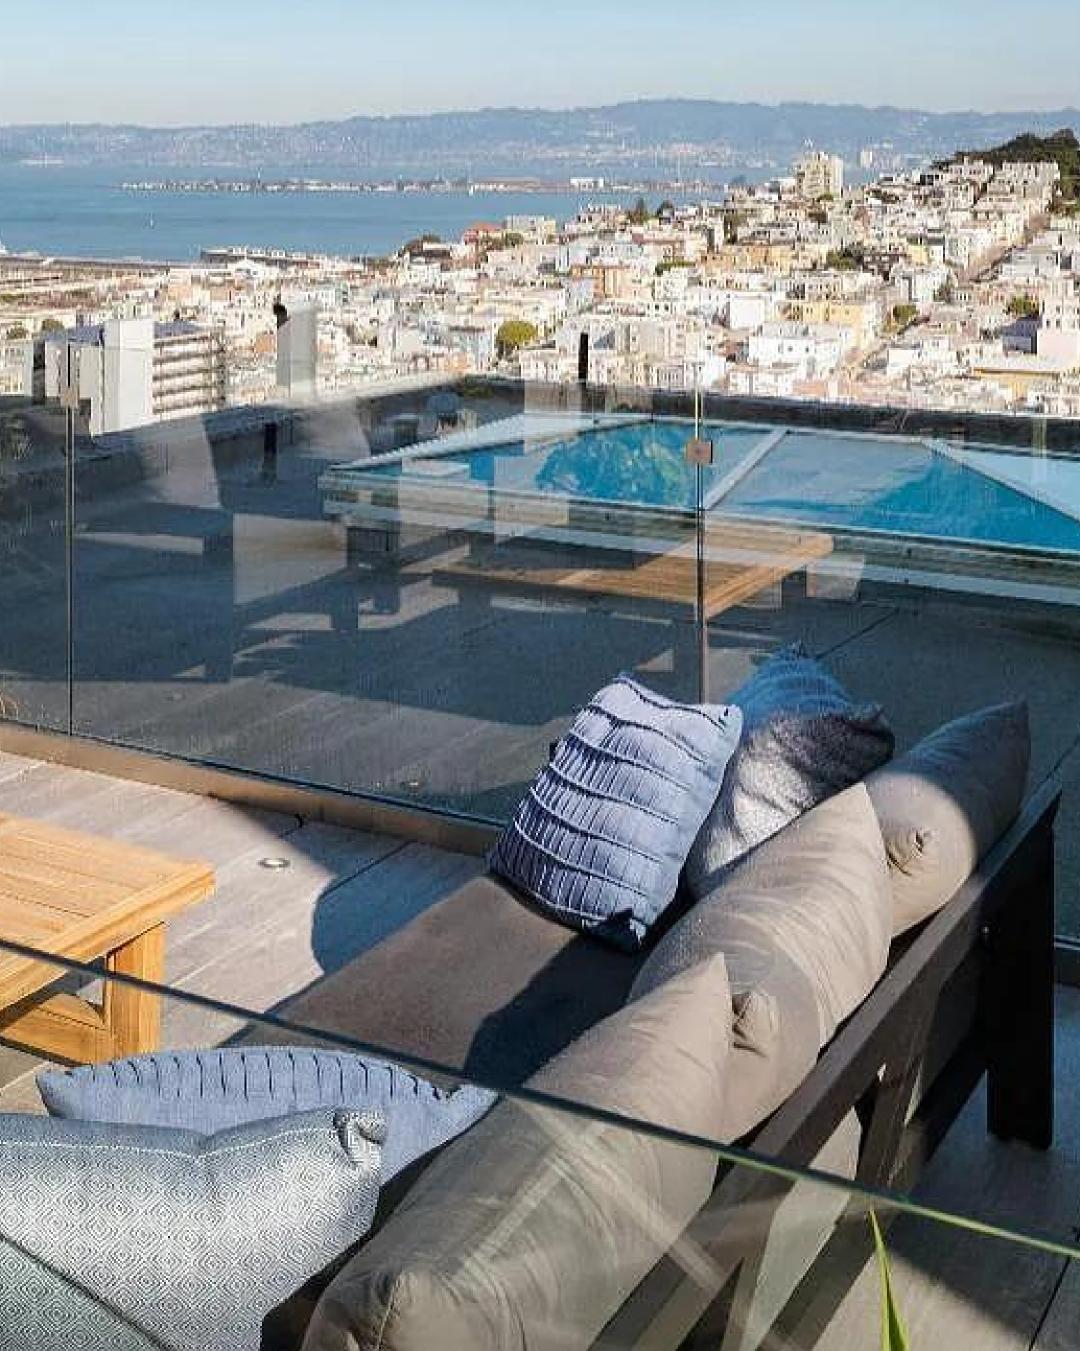

# Inside

The terrace and outdoor area of this marvelous house offer a breathtaking blend of beauty and serenity, and the bonus is that it is nestled in the heart of the city, where the surroundings are adorned with a view-scape, providing panoramic views of iconic landmarks such as the Alcatraz Island, Coit Tower & Bay Bridge, as well as being the perfect place to soak up some sun and enjoy sunsets with an idyllic view of the unparalleled charm of San Francisco.