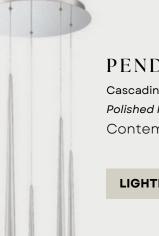

#### PENDANT

**Cascading Pendant** Polished Nickel Contemporary Style

#### LIGHTING DESIGN