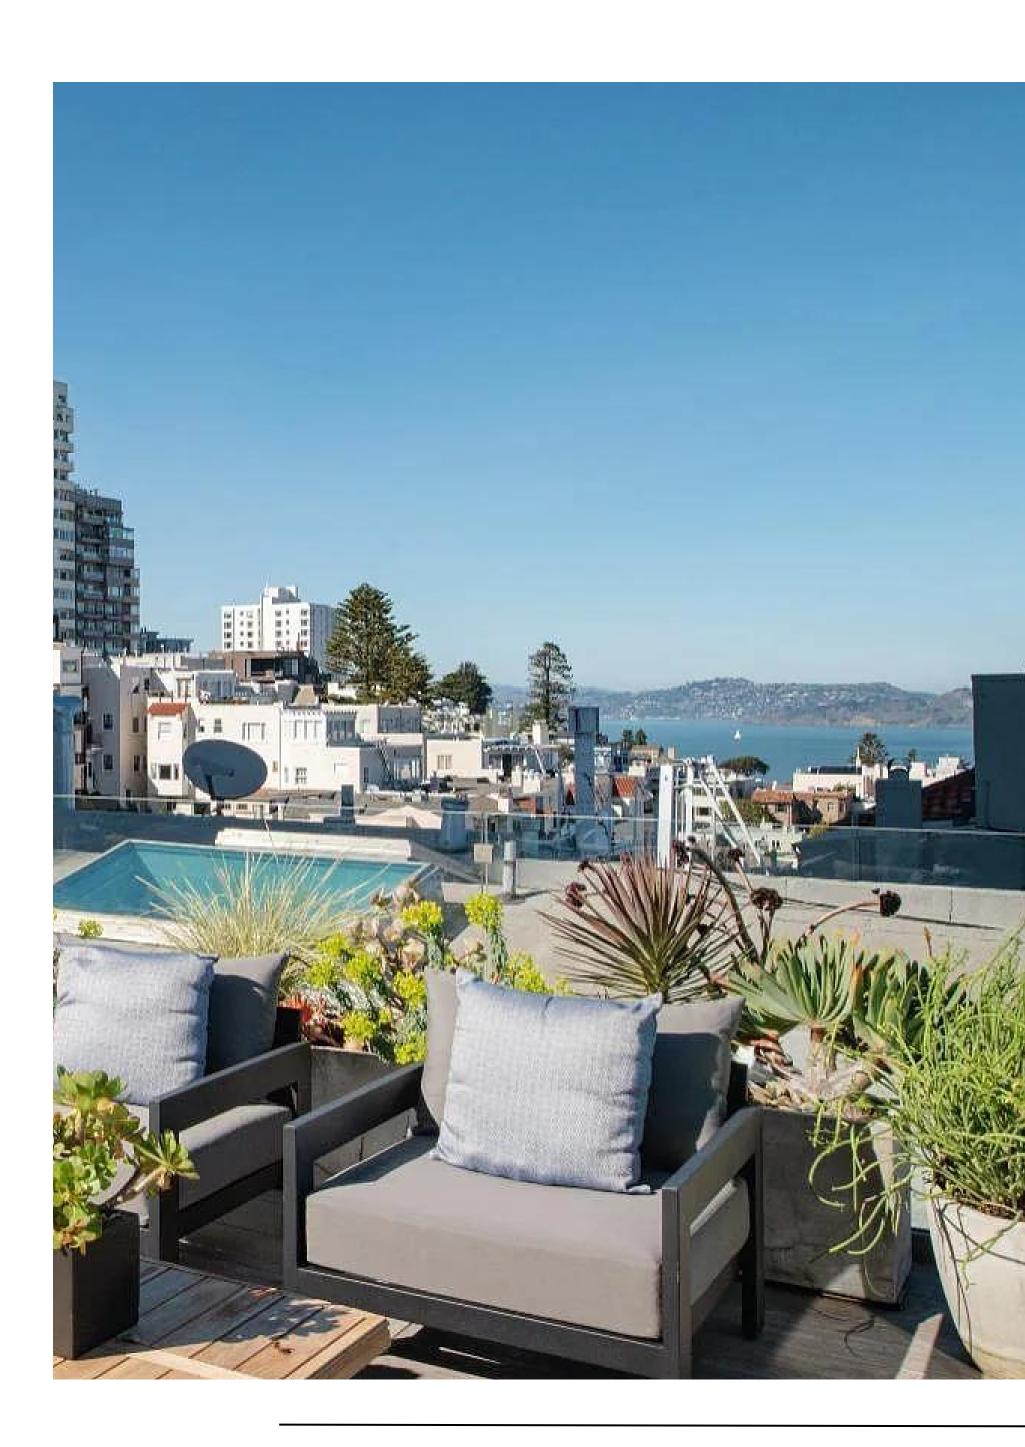

# Inside

The terrace and outdoor area of this marvelous house offer a breathtaking blend of beauty and serenity, and the bonus is that it is nestled in the heart of the city, where the surroundings are adorned with a view-scape, providing panoramic views of iconic landmarks such as the Alcatraz Island, Coit Tower & Bay Bridge, as well as being the perfect place to soak up some sun and enjoy sunsets with an idyllic view of the unparalleled charm of San Francisco.