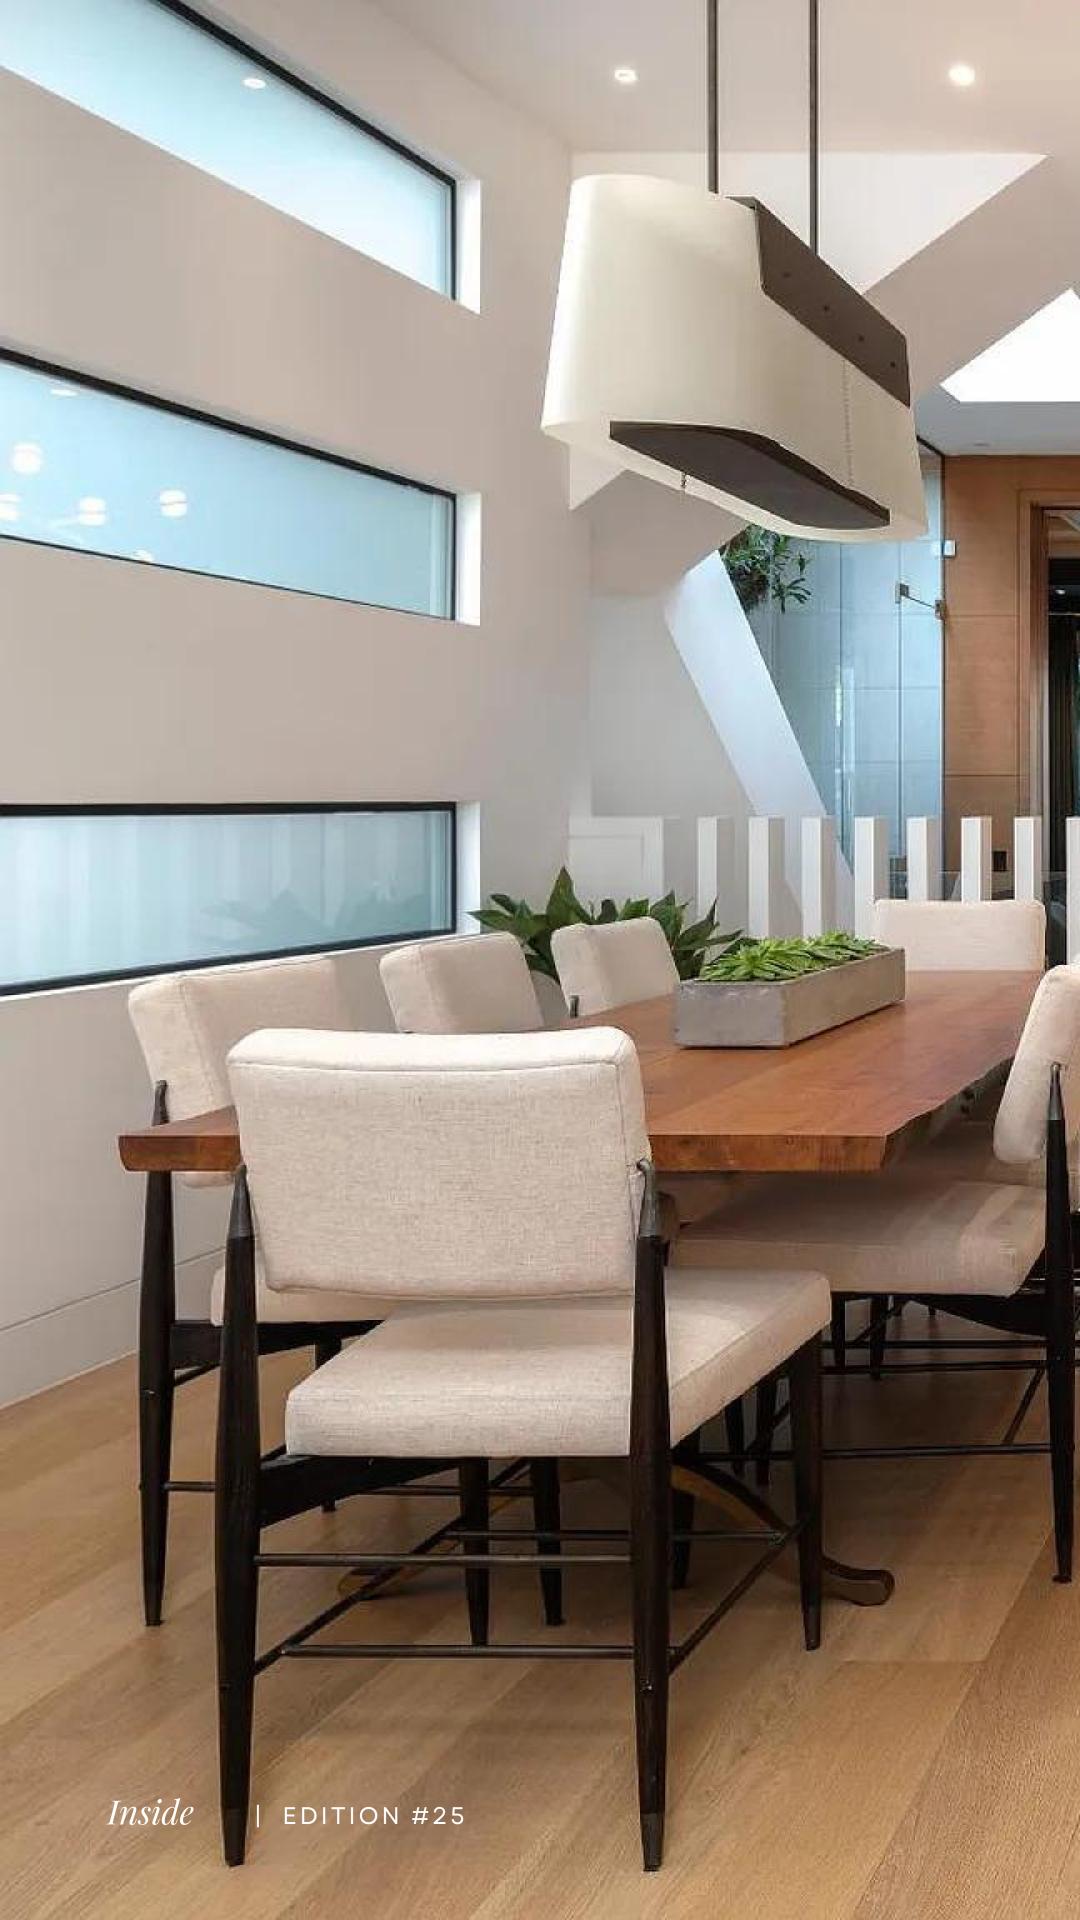

The open-plan kitchen serves as the heart of this residence, featuring a captivating marble focal point island. Its modern design boasts sleek white surfaces, including seamless cabinetry and near-invisible appliances, creating a minimalist yet sophisticated aesthetic. With double glass doors offering a perfect view, natural light floods the space, illuminating every detail and creating an ambient atmosphere.

### Inside | EDITION #25

Inside /1 EDITION #25

The natural, soft, and rich furnishings gracefully complement the simplicity and modernity of the home. From organic textures to plush fabrics and warm tones, they bring a sense of comfort and elegance, creating a harmonious balance between contemporary design and cozy aesthetics.