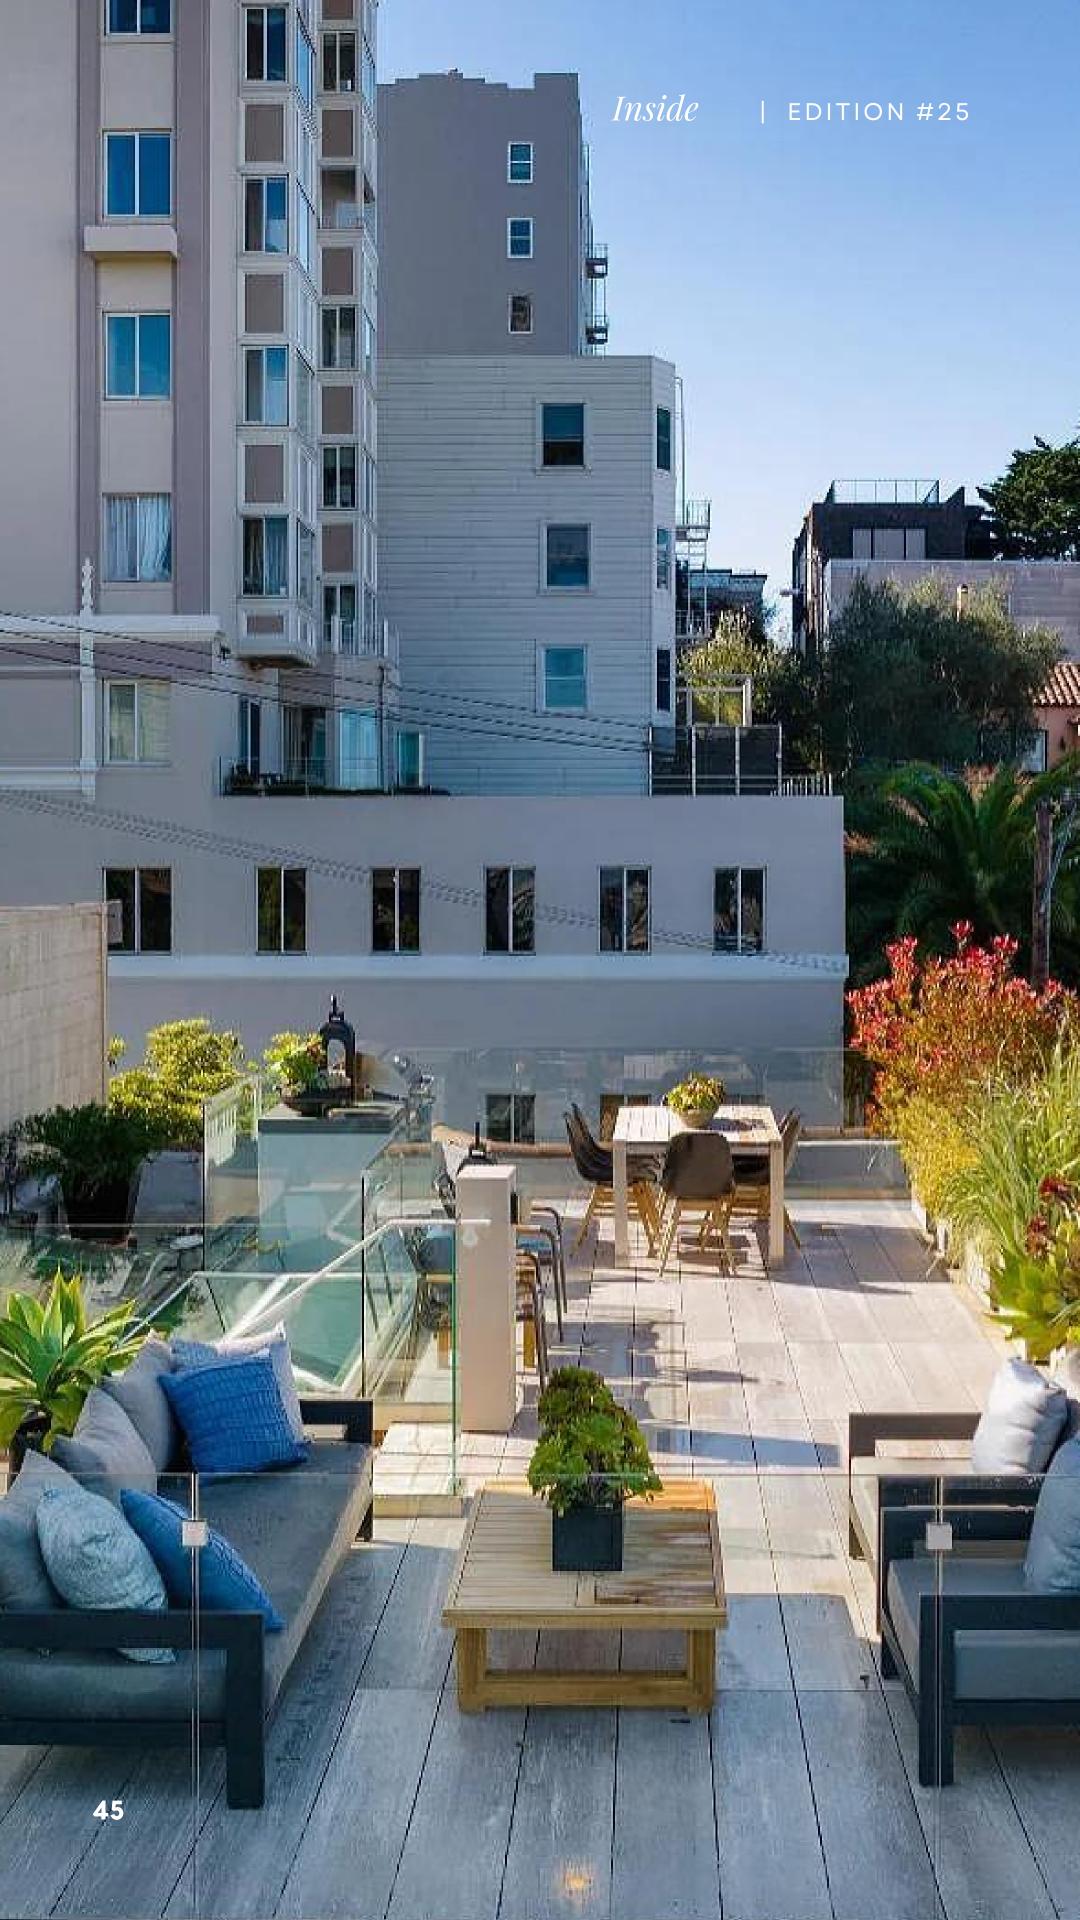

# Inside

The terrace and outdoor area of this marvelous house offer a breathtaking blend of beauty and serenity, and the bonus is that it is nestled in the heart of the city, where the surroundings are adorned with a view-scape, providing panoramic views of iconic landmarks such as the Alcatraz Island, Coit Tower & Bay Bridge, as well as being the perfect place to soak up some sun and enjoy sunsets with an idyllic view of the unparalleled charm of San Francisco.

### Inside | EDITION #25