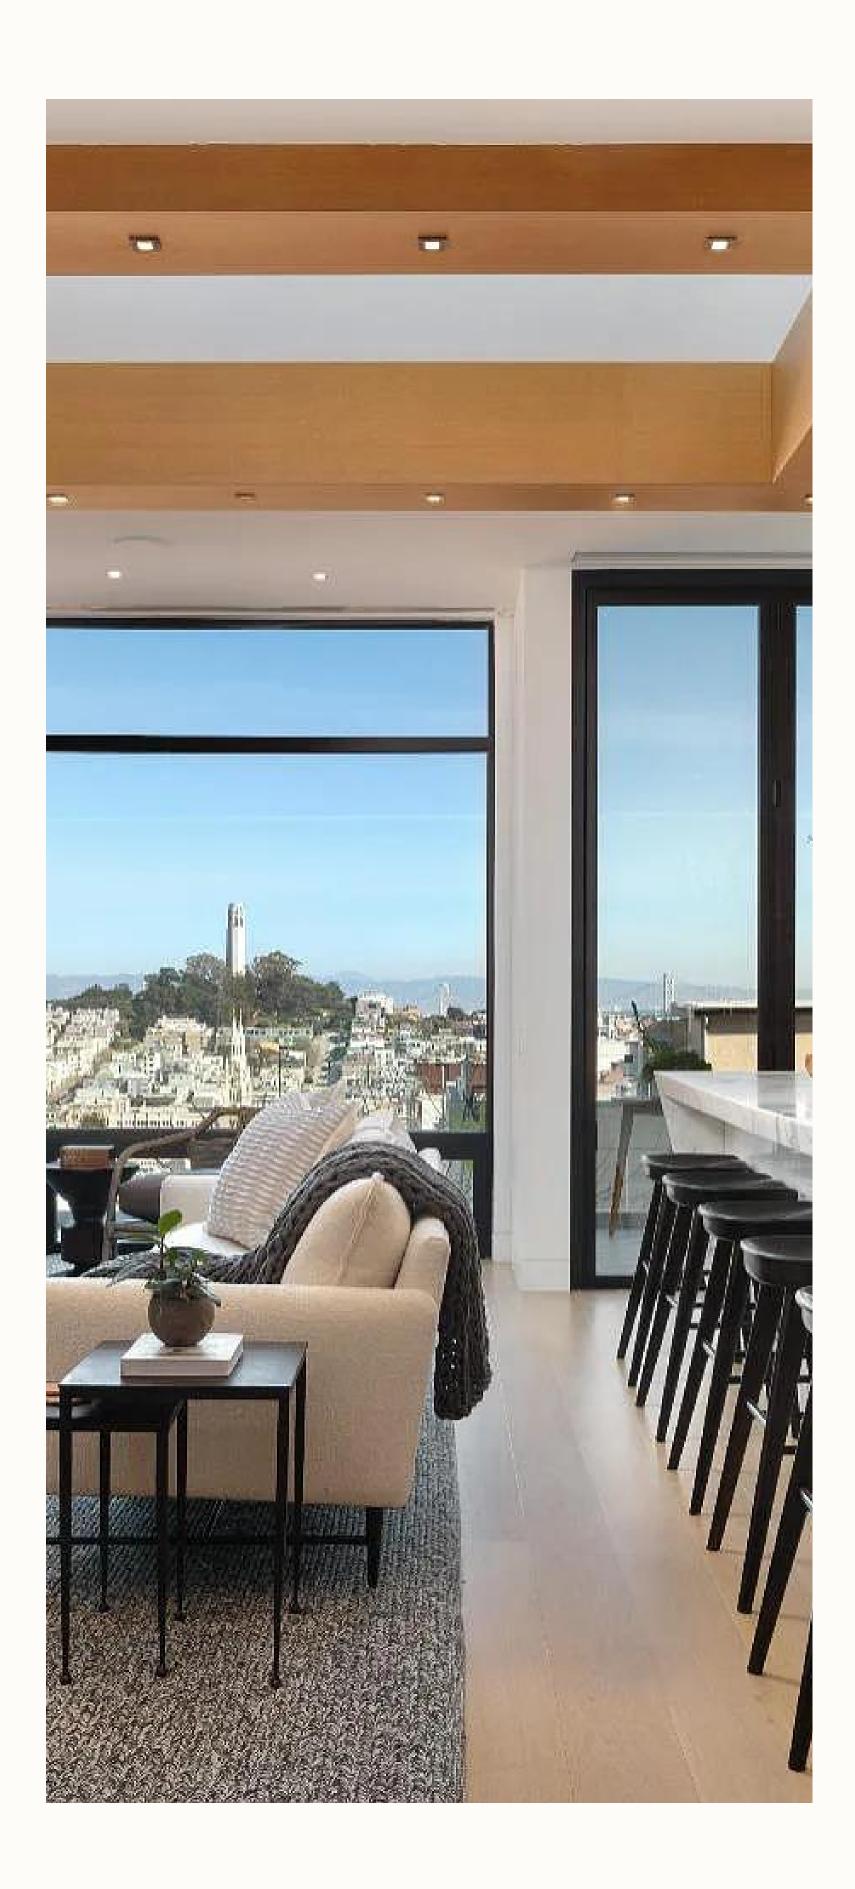

### Inside | EDITION #25

San Francisco, where fog-kissed hills meet vibrant streets, igniting creativity and embracing diversity.... A city that dances with life.

Vincent Leger/EAG Studio is a renowned architectural firm known for its exceptional designs that seamlessly blend past and present. Jeff Schlarb Design is a prestigious interior design firm celebrated for their exquisite curation of spaces that evoke comfort, sophistication, and vibrant storytelling. It comes as no surprise that the firms would be the perfect choice to remodel this nostalgic abode that embraces the spirit of San Francisco and weaves it into every inch of its being. As you step inside, a sense of awe washes over you, for you have entered a realm where past and present intertwine in a mesmerizing dance.

The living room, bathed in soft, golden light streaming through oversized windows, is a sanctuary of comfort and artistry. Vintage-inspired furniture, meticulously chosen for its timeless elegance, fills the space, while eclectic textiles and patterns add a whimsical touch. A grand fireplace, adorned with ornate carvings, stands as the heart of the room, exuding warmth and charm.

# Inside

The terrace and outdoor area of this marvelous house offer a breathtaking blend of beauty and serenity, and the bonus is that it is nestled in the heart of the city, where the surroundings are adorned with a view-scape, providing panoramic views of iconic landmarks such as the Alcatraz Island, Coit Tower & Bay Bridge, as well as being the perfect place to soak up some sun and enjoy sunsets with an idyllic view of the unparalleled charm of San Francisco.