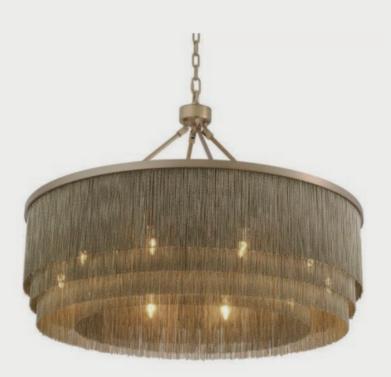

### CHANDELIER

Tissot Beaded Chandelier *Delicate Brass Beads* French Style

EICHHOLTZ