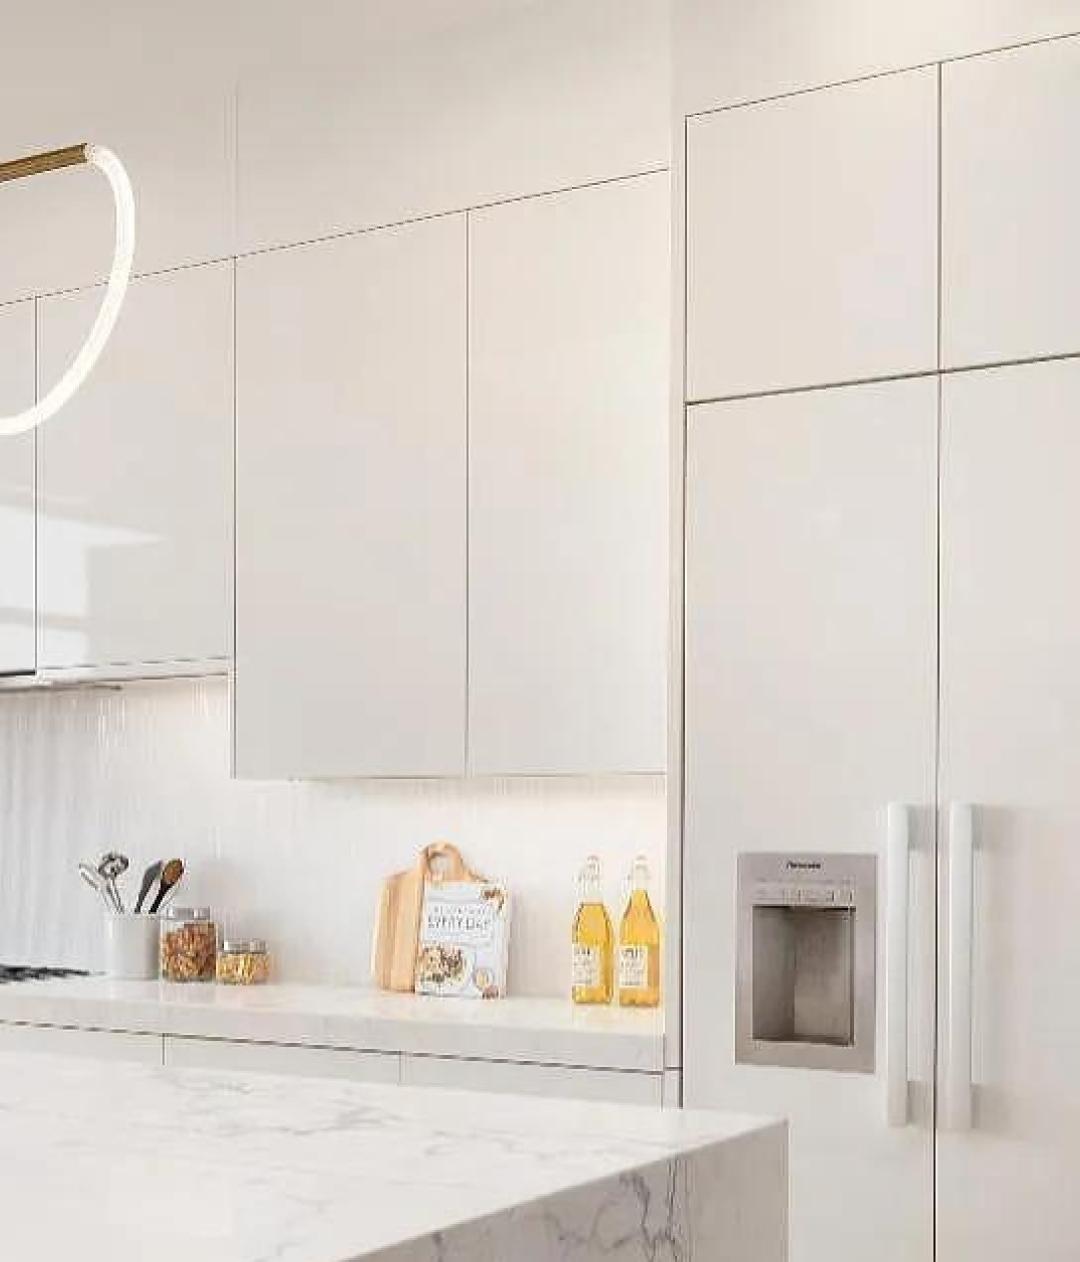

The kitchen is a culinary haven and a contemporary allure. Sleek, stainless steel appliances compliment modern pendant lights and marble countertops, with striking open shelving showcasing a curated collection of cookbooks.

The open-plan kitchen serves as the heart of this residence, featuring a captivating marble focal point island. Its modern design boasts sleek white surfaces, including seamless cabinetry and near-invisible appliances, creating a minimalist yet sophisticated aesthetic. With double glass doors offering a perfect view, natural light floods the space, illuminating every detail and creating an ambient atmosphere.