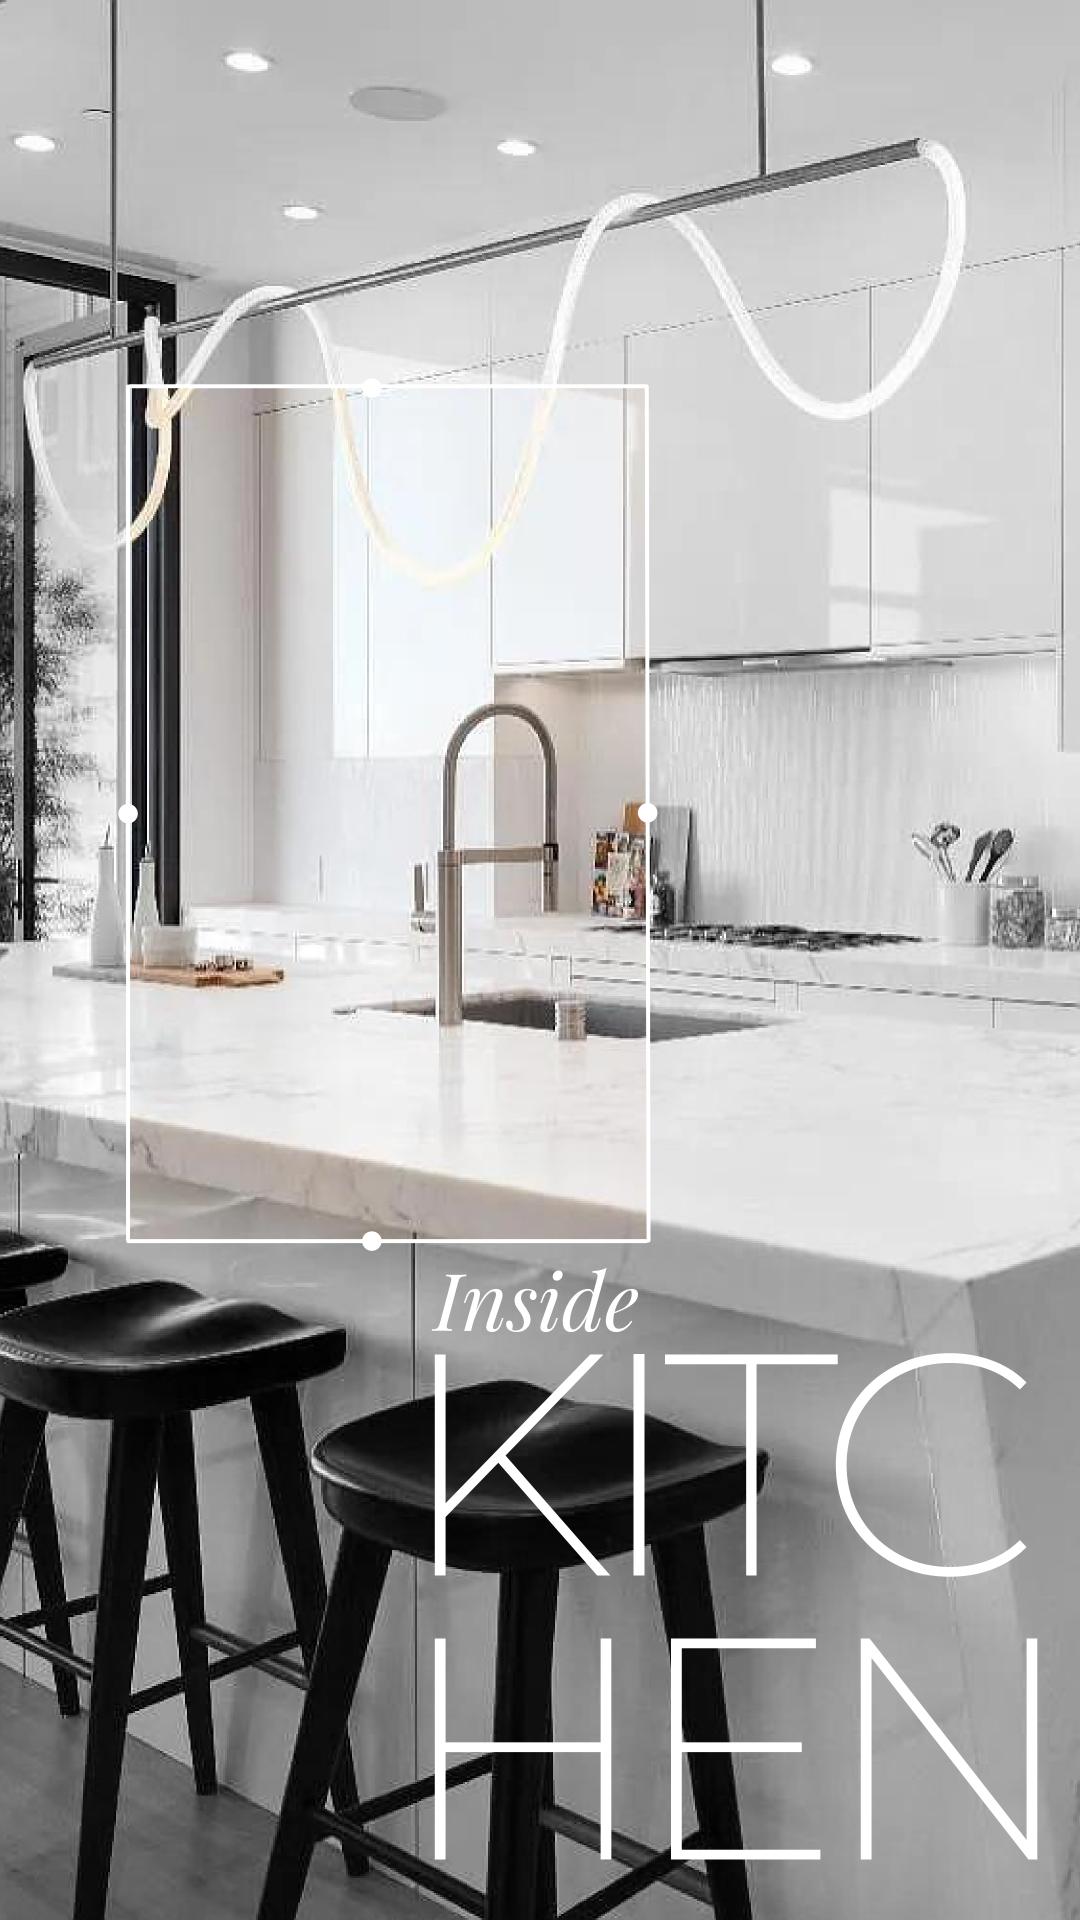

The kitchen is a culinary haven and a contemporary allure. Sleek, stainless steel appliances compliment modern pendant lights and marble countertops, with striking open shelving showcasing a curated collection of cookbooks.

The open-plan kitchen serves as the heart of this residence, featuring a captivating marble focal point island. Its modern design boasts sleek white surfaces, including seamless cabinetry and near-invisible appliances, creating a minimalist yet sophisticated aesthetic. With double glass doors offering a perfect view, natural light floods the space, illuminating every detail and creating an ambient atmosphere.