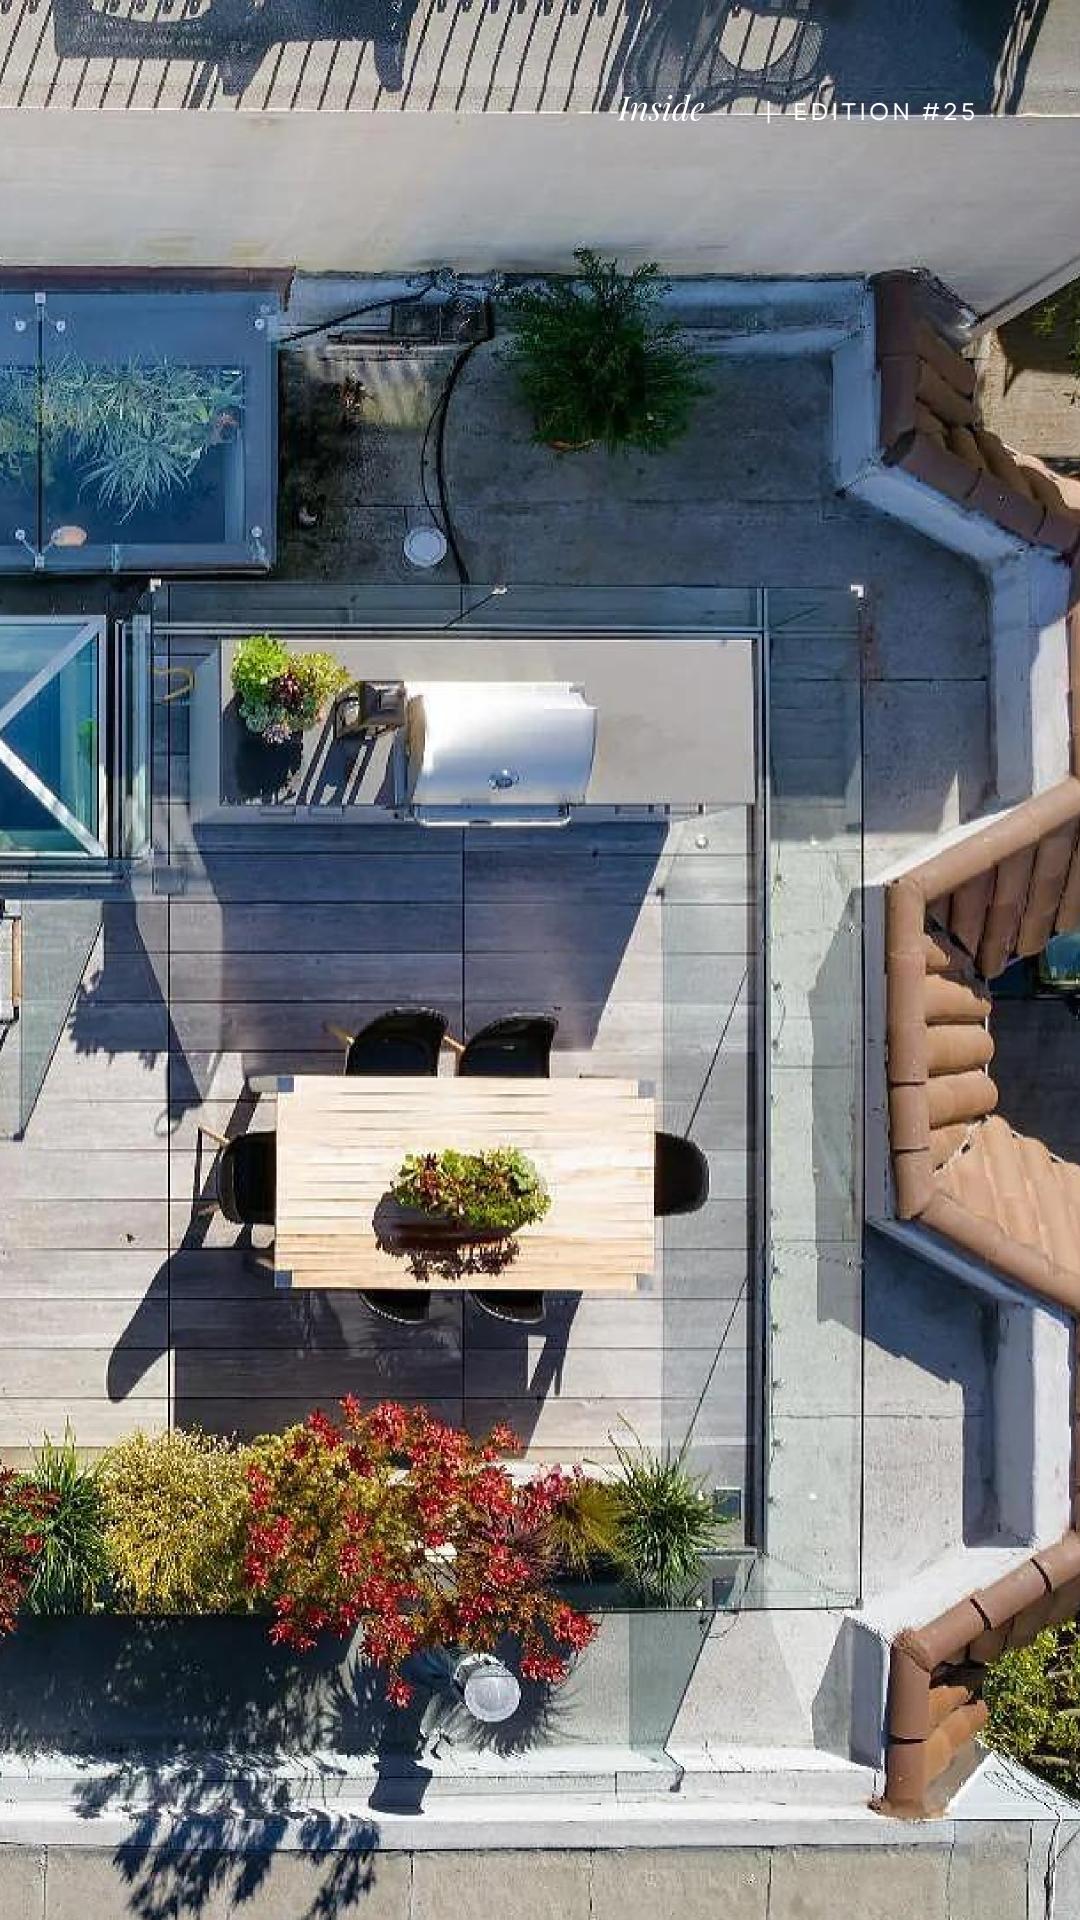

# Inside

The terrace and outdoor area of this marvelous house offer a breathtaking blend of beauty and serenity, and the bonus is that it is nestled in the heart of the city, where the surroundings are adorned with a view-scape, providing panoramic views of iconic landmarks such as the Alcatraz Island, Coit Tower & Bay Bridge, as well as being the perfect place to soak up some sun and enjoy sunsets with an idyllic view of the unparalleled charm of San Francisco.

#### COFFEE TABLE

Architectural Lines Inspired Coffee Tables Charcoal Aluminum Modern Style

**TERRA OUTDOOR LIVING** 

SOFA Tiburon Outdoor Sofa Charcoal Aluminum Modern Style

**TERRA OUTDOOR LIVING** 

# OUTDOOR LOUNGE

Inside | EDITION #25