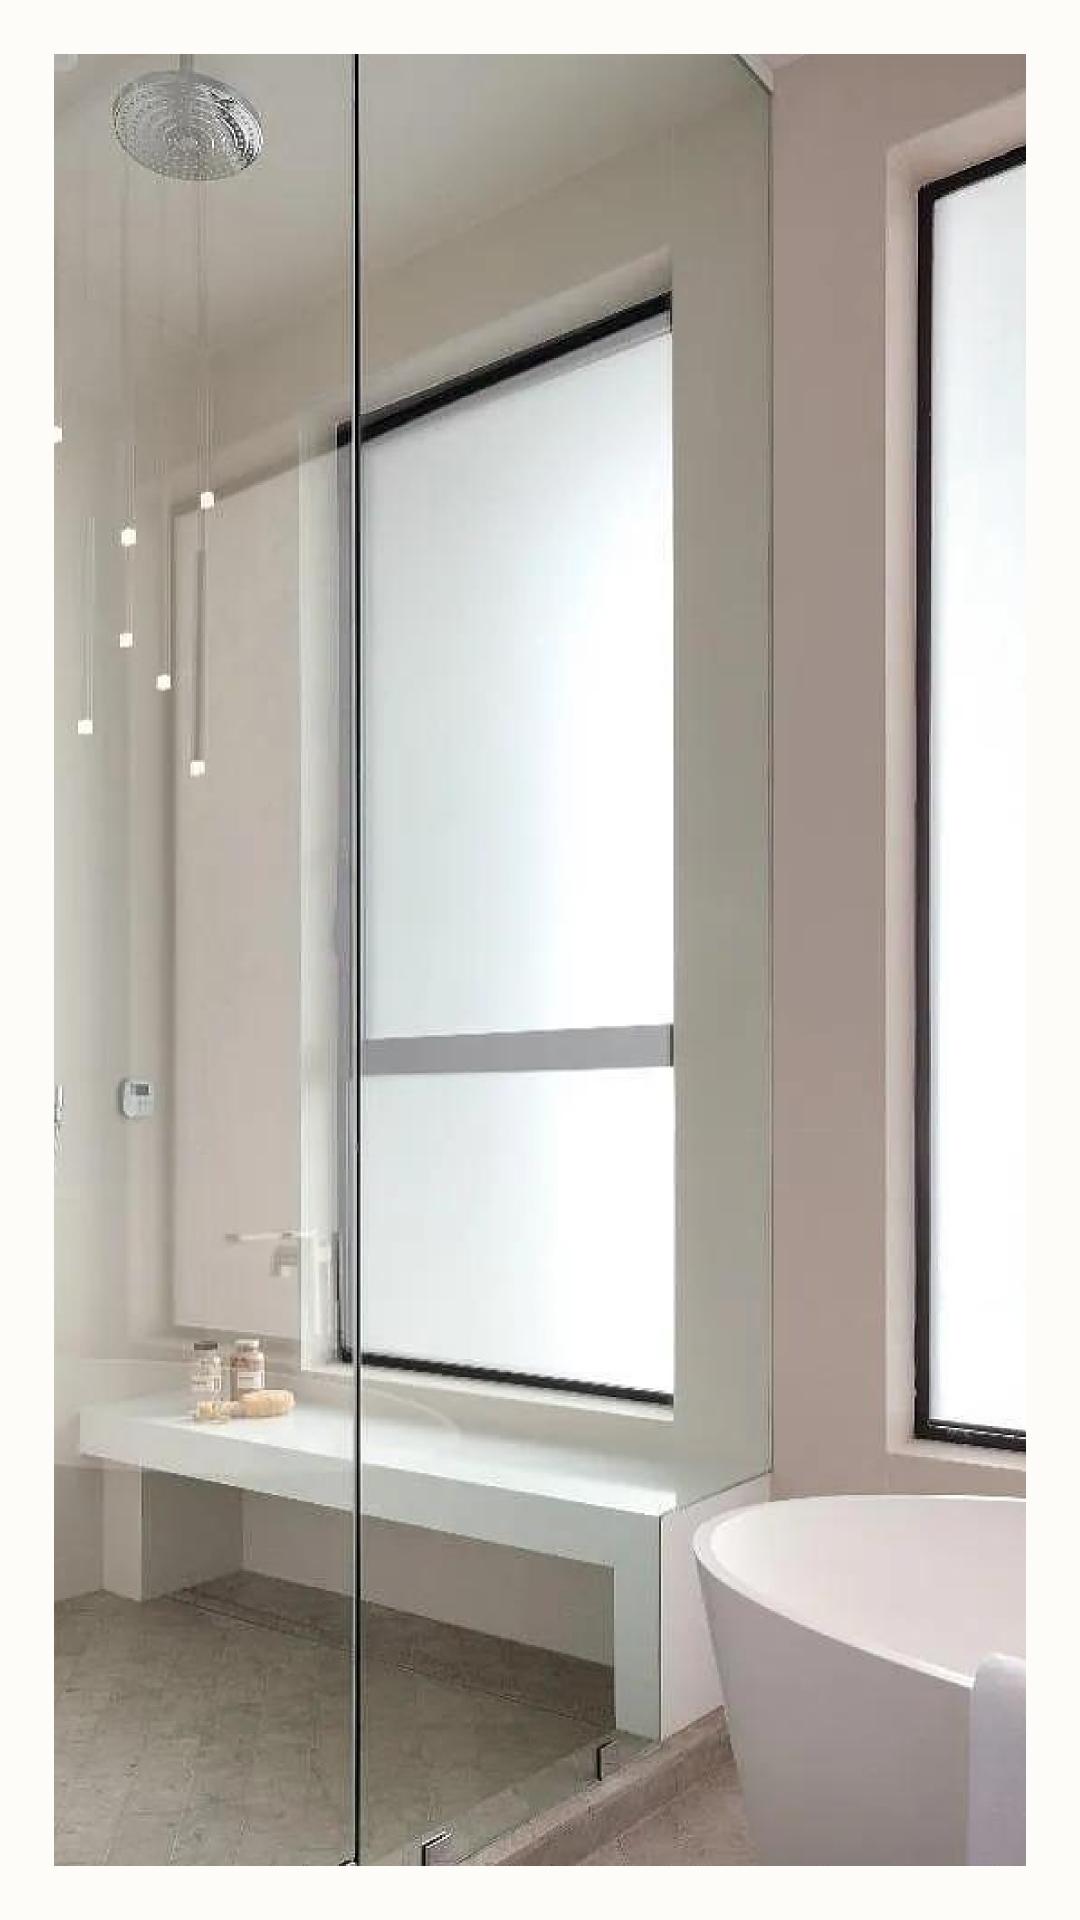

In the bathroom, elegance takes center stage. Gleaming fixtures and pristine white tiles create a spa-like oasis, with an oval freestanding bathtub neatly placed next to a clean-lined shower with a rainfall showerhead.

#### SHOWER

Round RainShower Brushed Nickel Modern Style