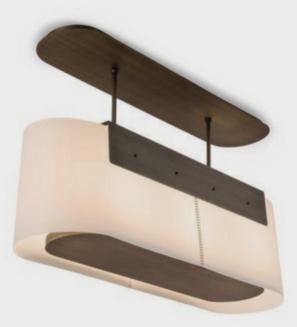

#### PENDANT

**Cascading Pendant** Polished Nickel Contemporary Style

#### LIGHTING DESIGN