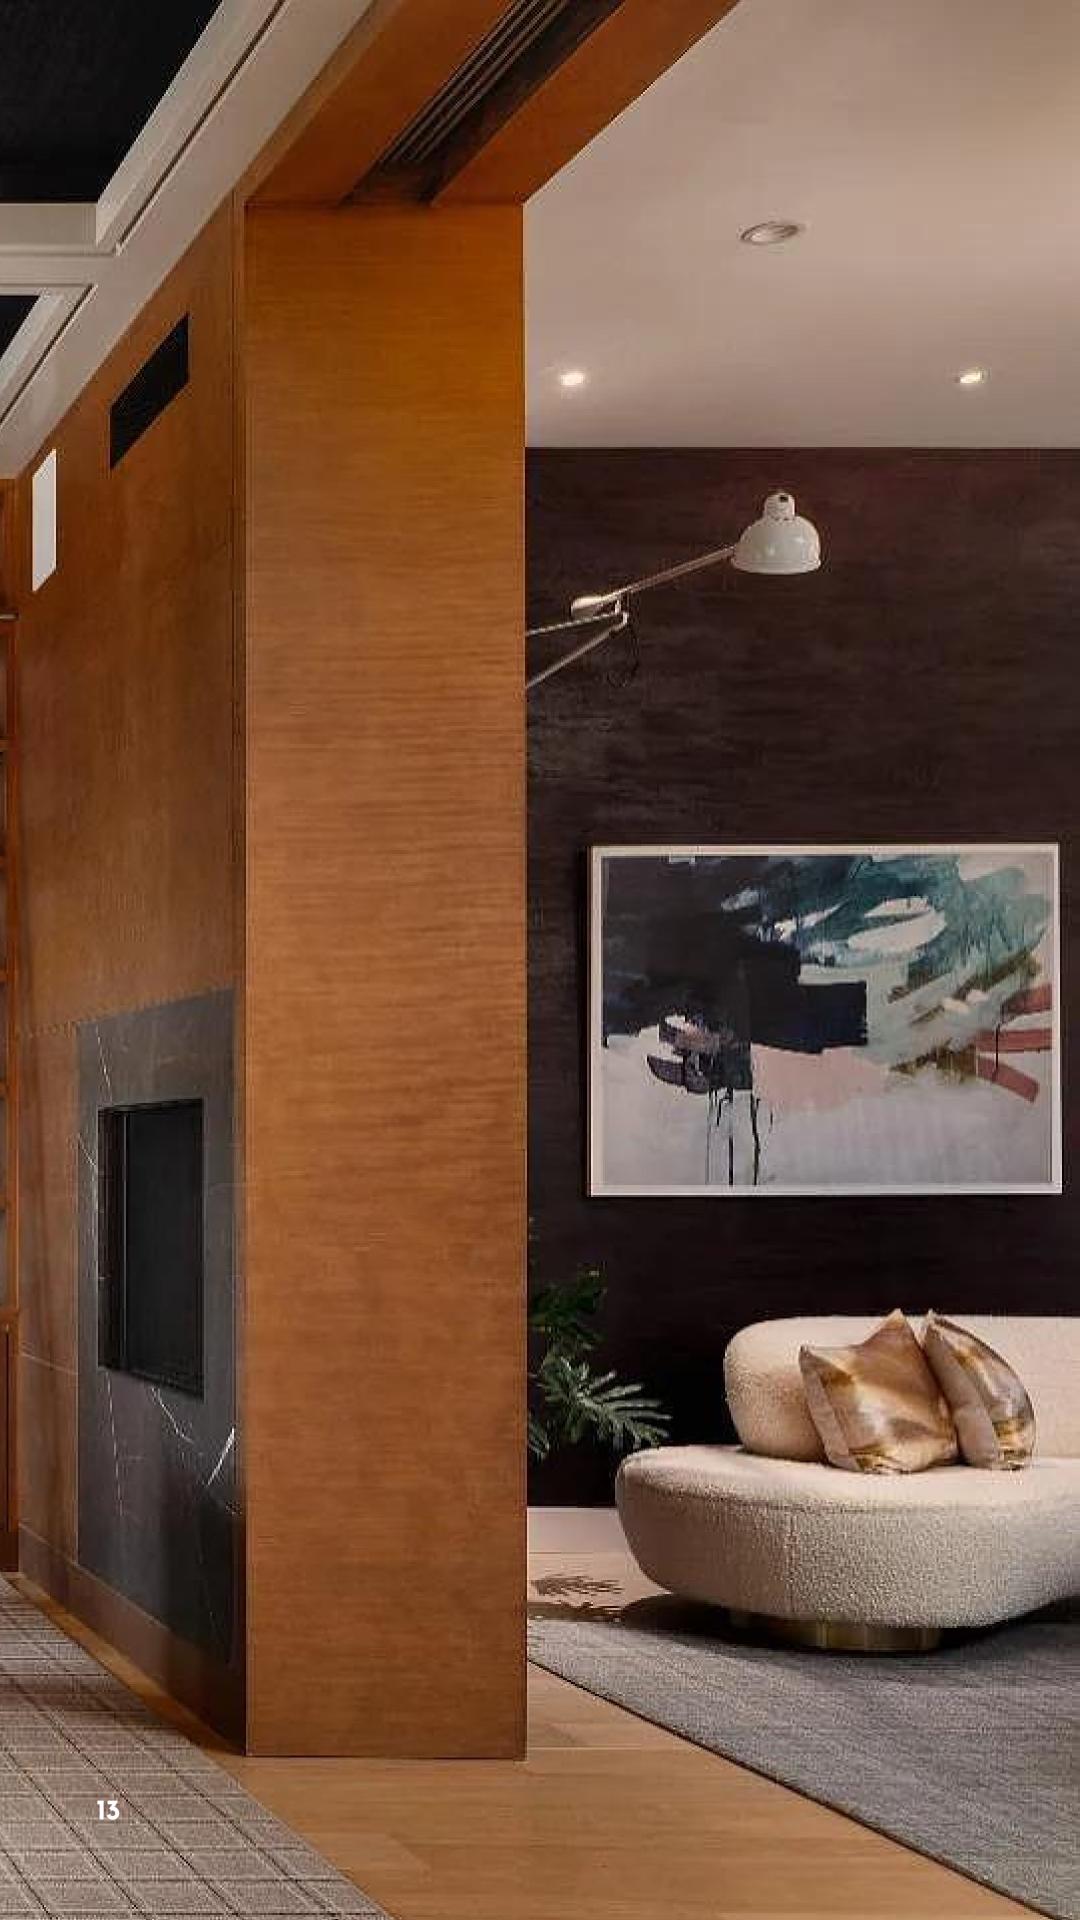

The living room, bathed in soft, golden light streaming through oversized windows, is a sanctuary of comfort and artistry. Vintage-inspired furniture, meticulously chosen for its timeless elegance, fills the space, while eclectic textiles and patterns add a whimsical touch. A grand fireplace, adorned with ornate carvings, stands as the heart of the room, exuding warmth and charm.

The open-plan residence has a pristine flow to it, very simple but exquisitely detailed. Every corner of this remarkable interior tells a story, a narrative that pays homage to the rich tapestry of San Francisco's history and culture-it is an embodiment of the city's soul.