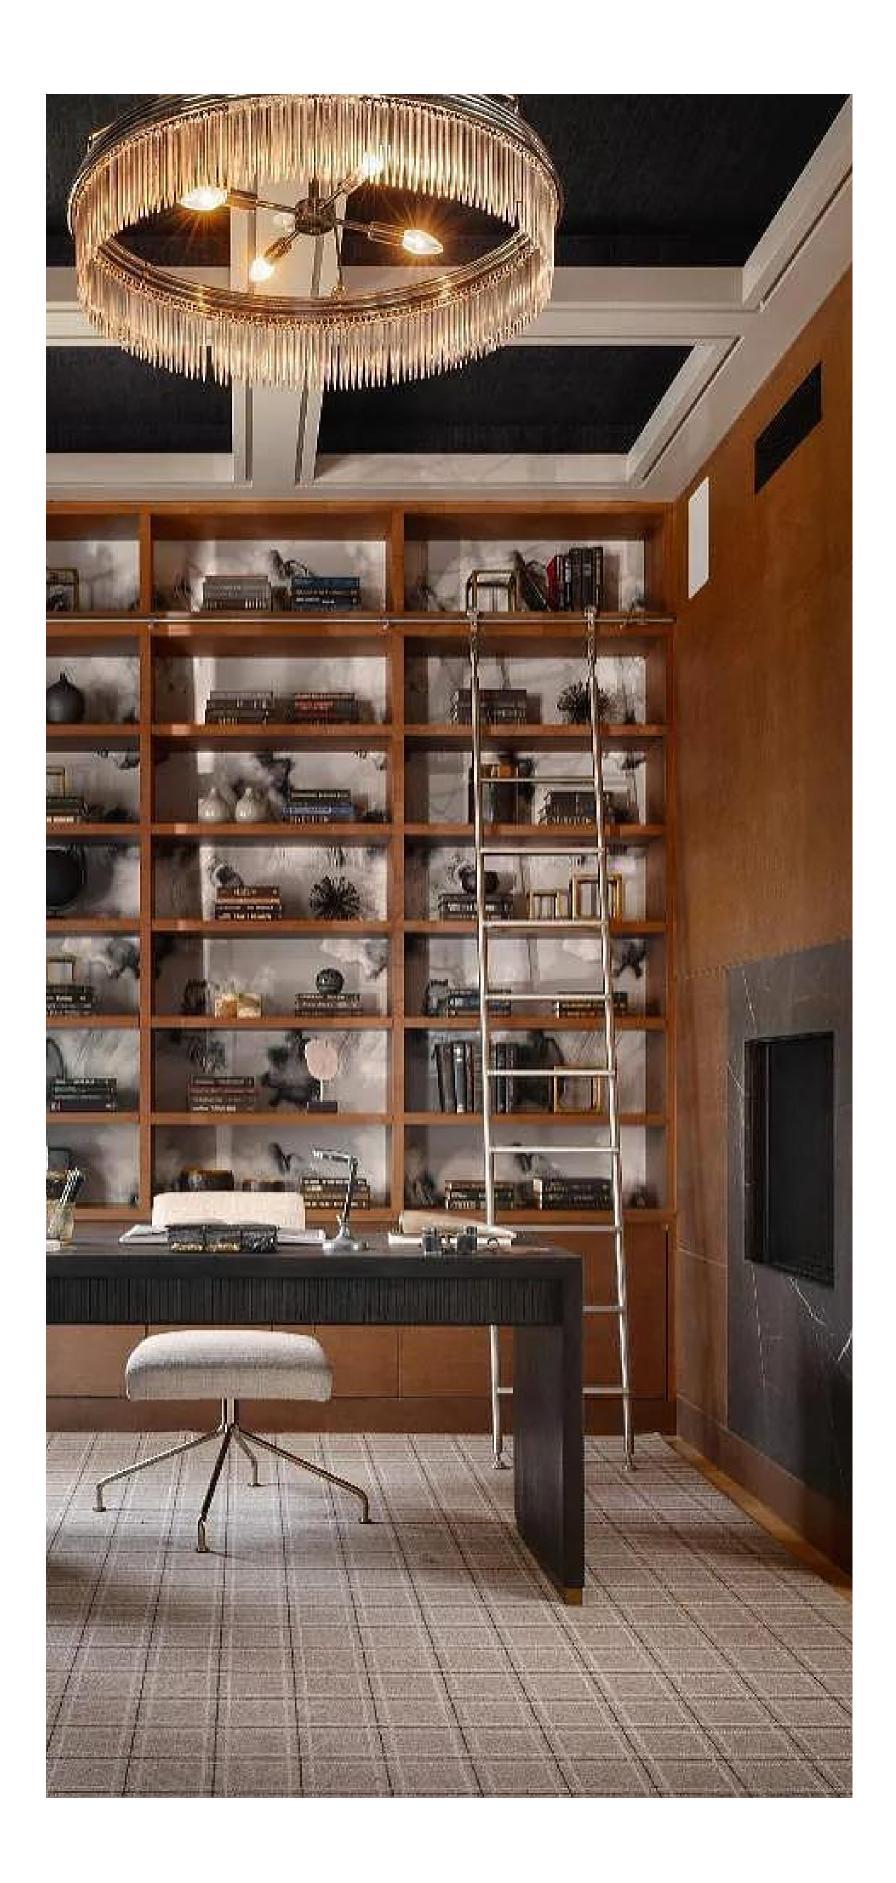

## STUDY Inside | EDITION #25

COFFEE TABLE Round Organic Edged Table

Walnut and Brass Modern Style

### DESK

Luxury 3 Drawer Desk Handstitched Micro-Suede Contemporary Style