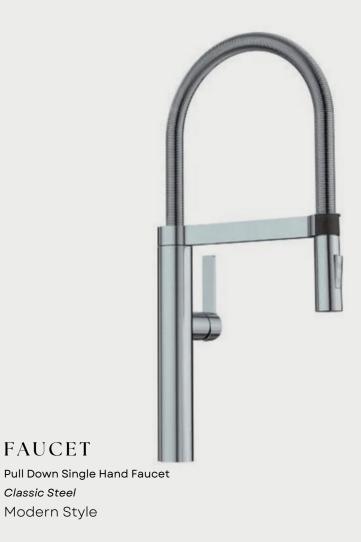

The kitchen is a culinary haven and a contemporary allure. Sleek, stainless steel appliances compliment modern pendant lights and marble countertops, with striking open shelving showcasing a curated collection of cookbooks.