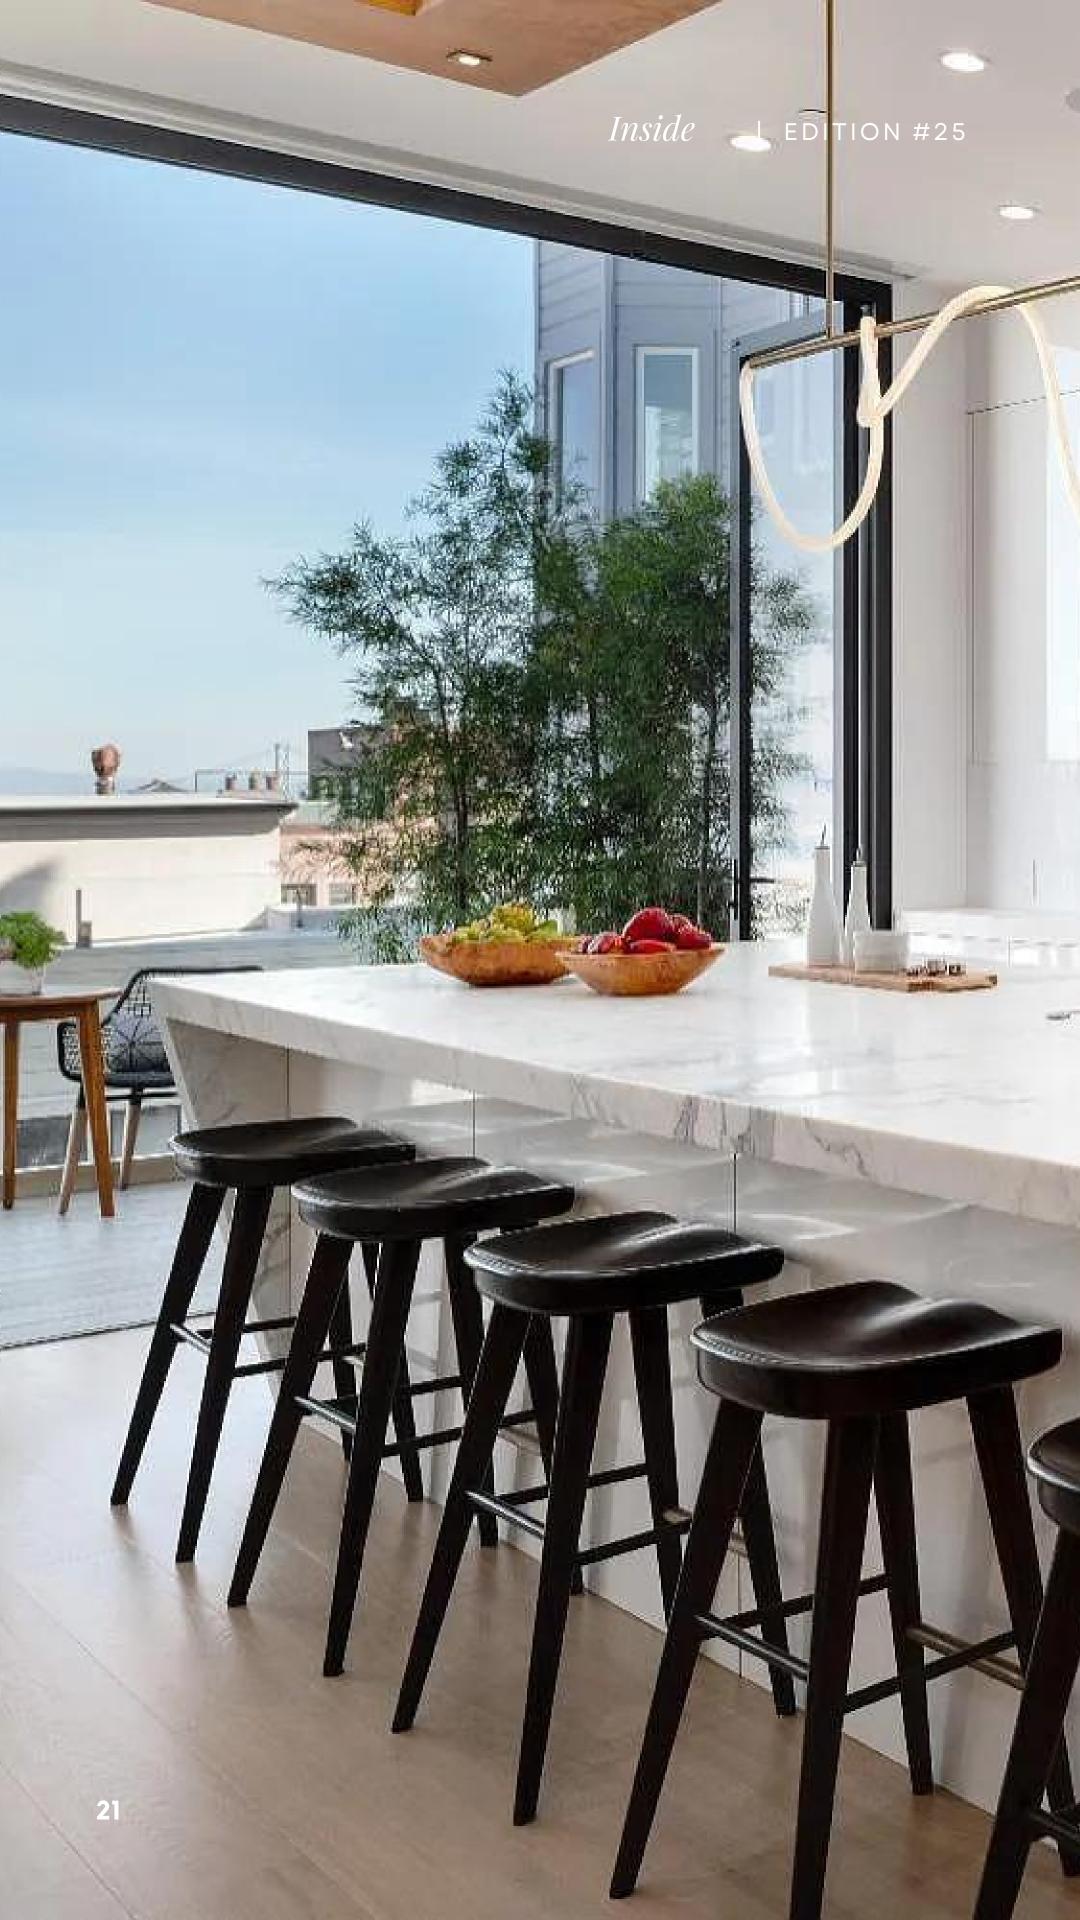

The kitchen is a culinary haven and a contemporary allure. Sleek, stainless steel appliances compliment modern pendant lights and marble countertops, with striking open shelving showcasing a curated collection of cookbooks.

The open-plan kitchen serves as the heart of this residence, featuring a captivating marble focal point island. Its modern design boasts sleek white surfaces, including seamless cabinetry and near-invisible appliances, creating a minimalist yet sophisticated aesthetic. With double glass doors offering a perfect view, natural light floods the space, illuminating every detail and creating an ambient atmosphere.

# Inside

The terrace and outdoor area of this marvelous house offer a breathtaking blend of beauty and serenity, and the bonus is that it is nestled in the heart of the city, where the surroundings are adorned with a view-scape, providing panoramic views of iconic landmarks such as the Alcatraz Island, Coit Tower & Bay Bridge, as well as being the perfect place to soak up some sun and enjoy sunsets with an idyllic view of the unparalleled charm of San Francisco.