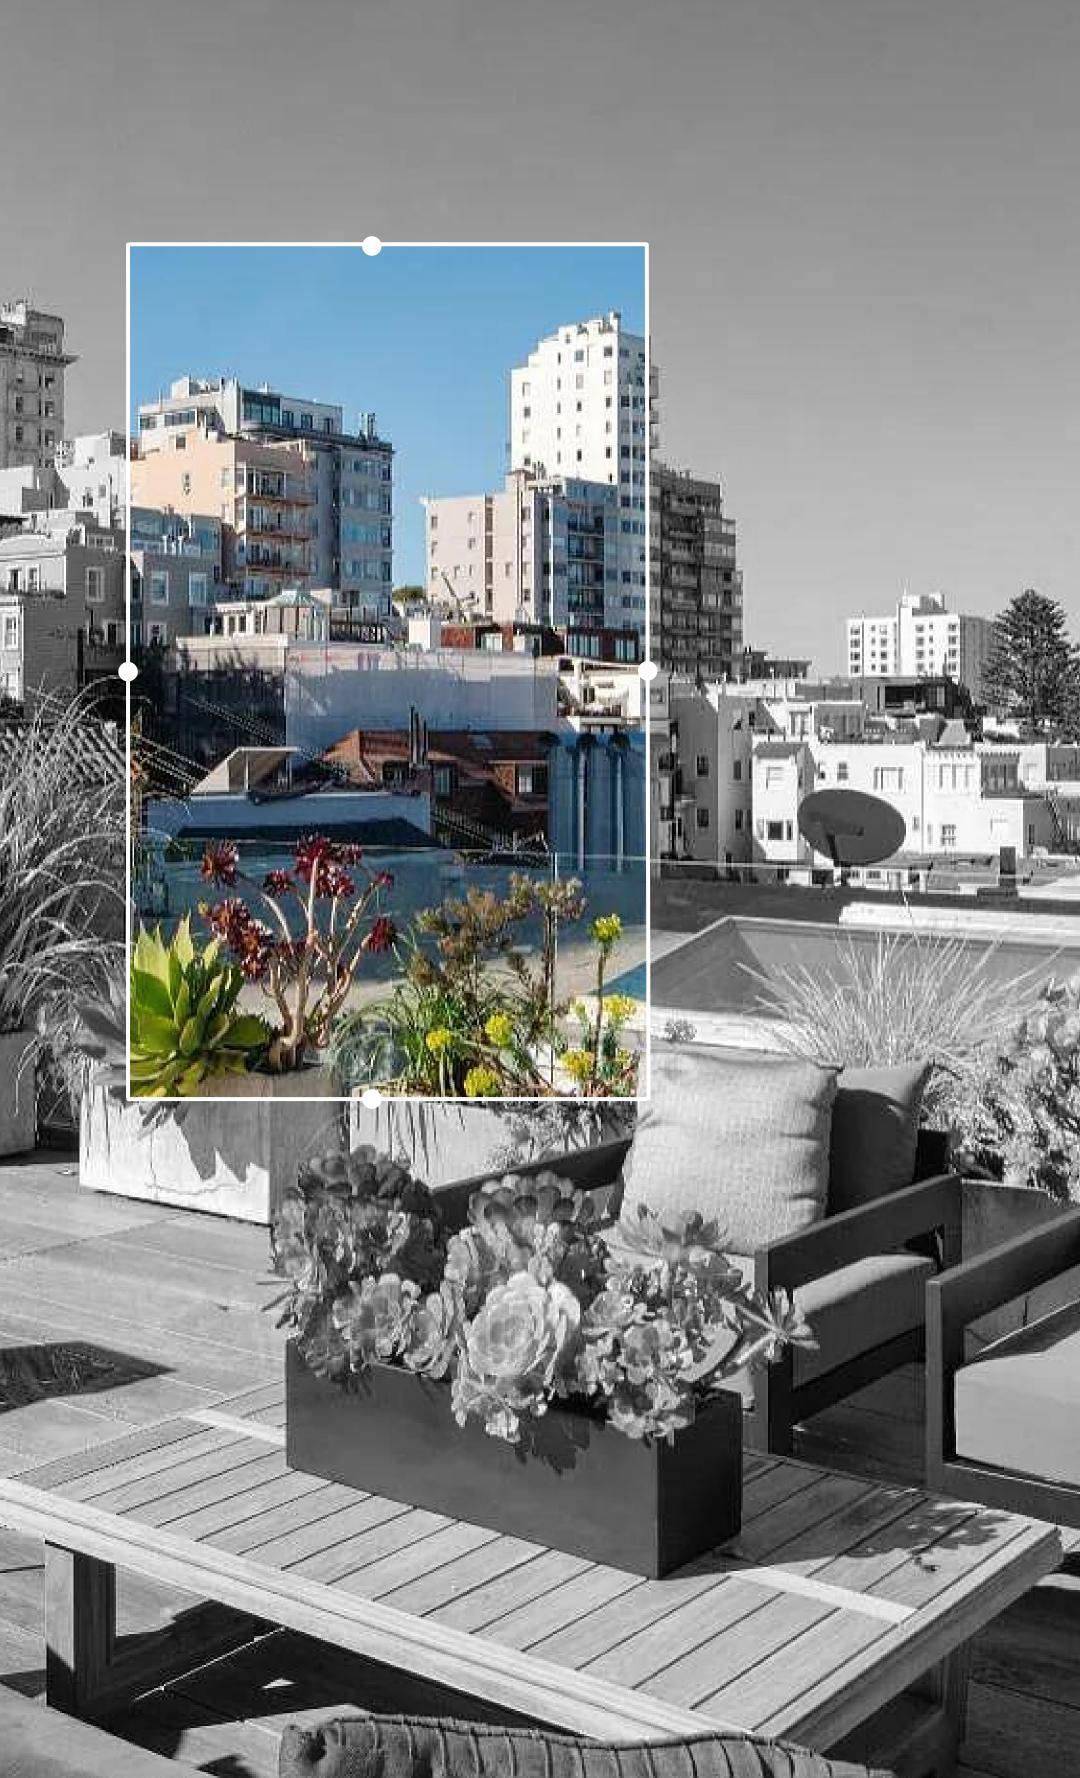

# Inside

The terrace and outdoor area of this marvelous house offer a breathtaking blend of beauty and serenity, and the bonus is that it is nestled in the heart of the city, where the surroundings are adorned with a view-scape, providing panoramic views of iconic landmarks such as the Alcatraz Island, Coit Tower & Bay Bridge, as well as being the perfect place to soak up some sun and enjoy sunsets with an idyllic view of the unparalleled charm of San Francisco.

#### COFFEE TABLE

Architectural Lines Inspired Coffee Tables Charcoal Aluminum Modern Style

**TERRA OUTDOOR LIVING** 

SOFA Tiburon Outdoor Sofa Charcoal Aluminum Modern Style

**TERRA OUTDOOR LIVING** 

# OUTDOOR LOUNGE

Inside | EDITION #25