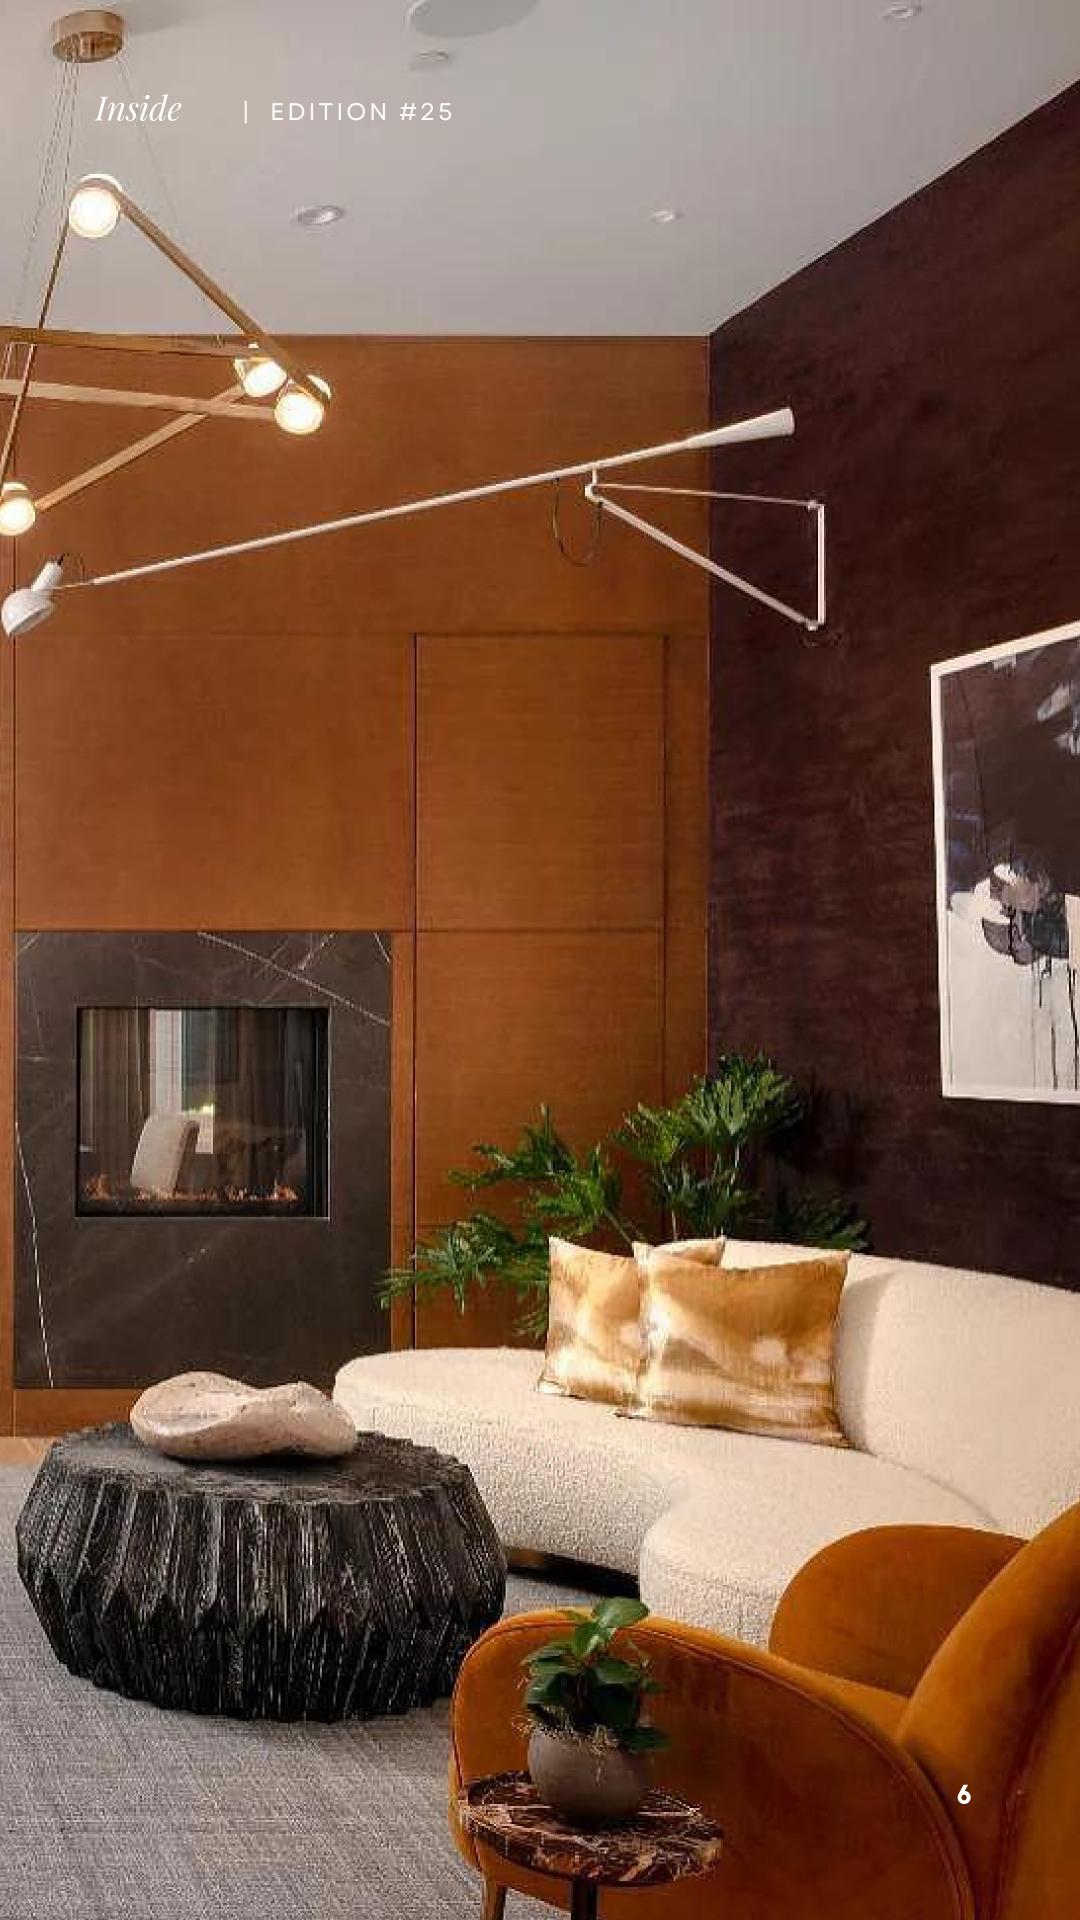

The living room, bathed in soft, golden light streaming through oversized windows, is a sanctuary of comfort and artistry. Vintage-inspired furniture, meticulously chosen for its timeless elegance, fills the space, while eclectic textiles and patterns add a whimsical touch. A grand fireplace, adorned with ornate carvings, stands as the heart of the room, exuding warmth and charm.