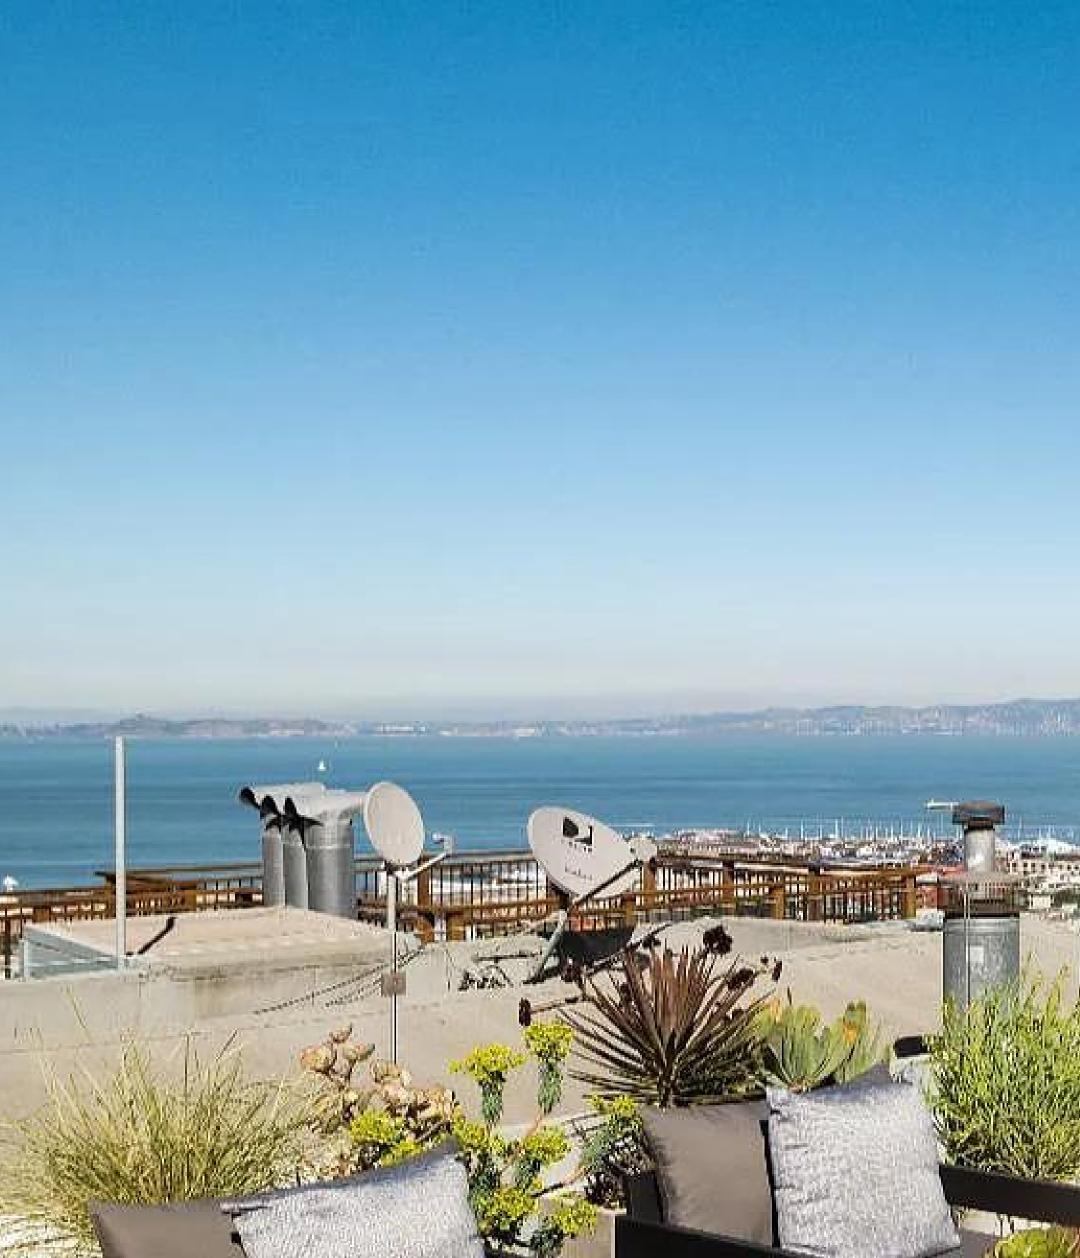

# Inside

The terrace and outdoor area of this marvelous house offer a breathtaking blend of beauty and serenity, and the bonus is that it is nestled in the heart of the city, where the surroundings are adorned with a view-scape, providing panoramic views of iconic landmarks such as the Alcatraz Island, Coit Tower & Bay Bridge, as well as being the perfect place to soak up some sun and enjoy sunsets with an idyllic view of the unparalleled charm of San Francisco.