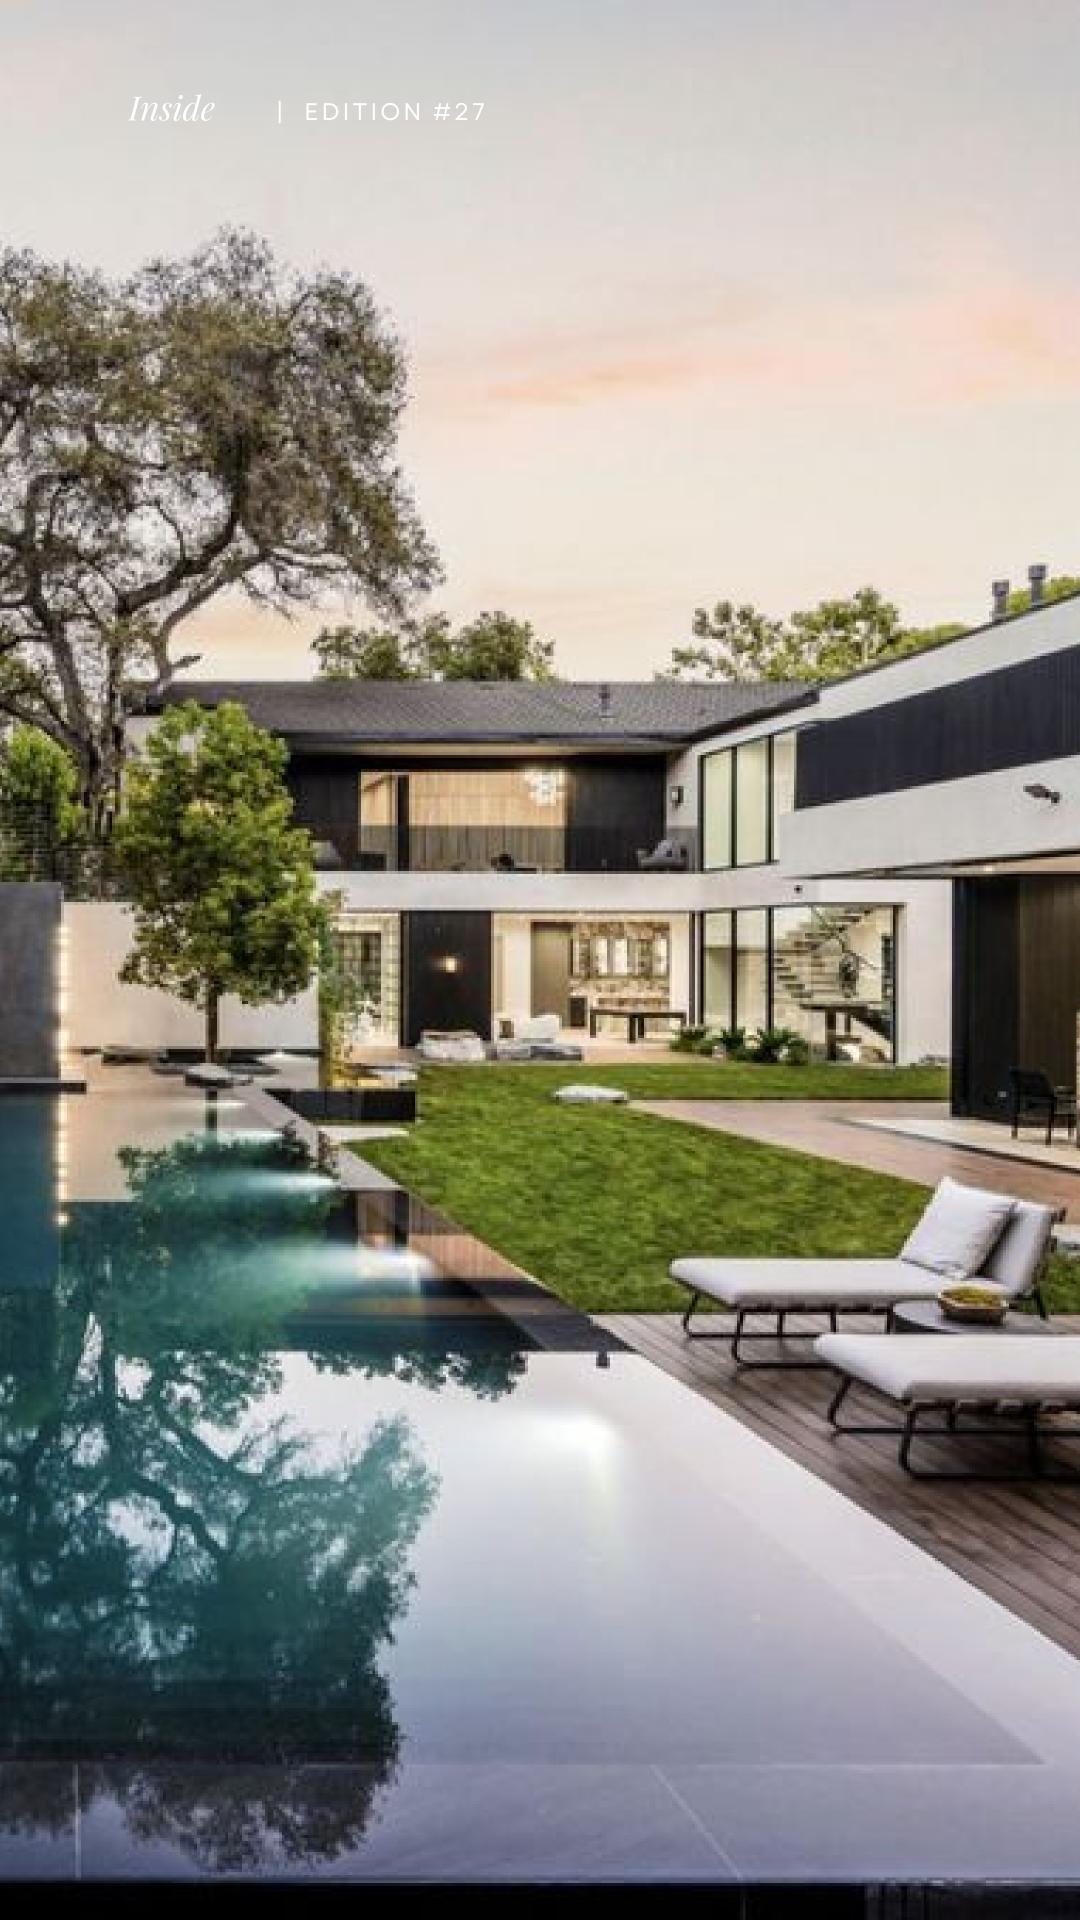

Drawing inspiration from traditional Japanese craftsmanship, the striking wooden facade of the home is achieved through the artful technique of shou-sugi-ban, complemented by meticulously hand-applied plaster work that exudes opulence. As you step through the 12-foot entry door, you are greeted by a double-height foyer adorned with exquisite book-matched slabs of marble, known as the Butterfly Pavilion, creating a captivating first impression. With artful reeded wood panels, seamless wooden flooring flows throughout the house, intelligent placement of contrasting features in dark and light tones, and creative applications of different kinds of stone, the house is well textured and has a smooth flow. One of my favorite features is the placement of Bonsai Trees in front of dark textured walls in two idyllic places outside.

High ceilings and the feeling of volume give this house an unprecedented attachment from the entry to the garden. Each space is thoughtfully illuminated by designer lighting, capturing the essence of authenticity and paying homage to the Japanese influence that underpins the design. Through the ONIN residence, this traditionally interwoven masterpiece is seamlessly articulated with the contemporary design and architectural elements of today's modern farmhouse, resulting in a breathtaking testament to the power of fusion and creativity.