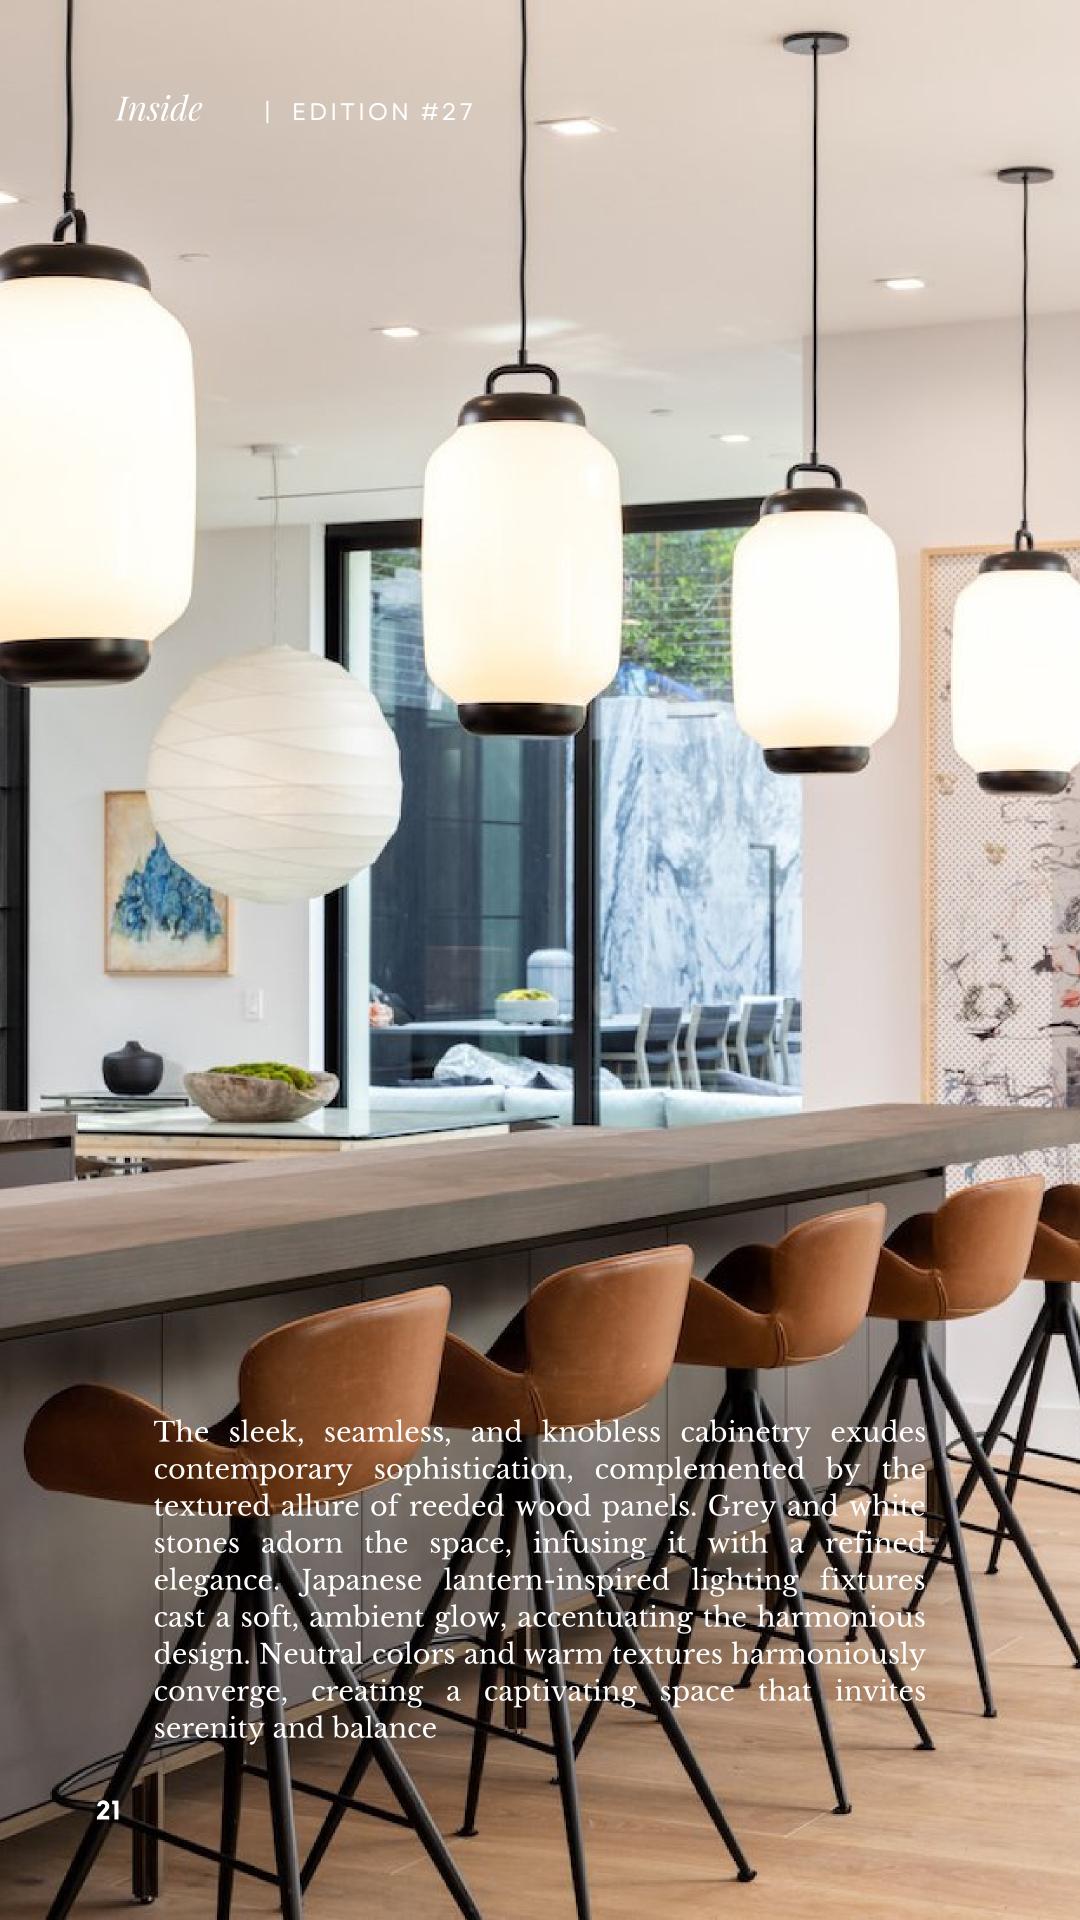

## KITCHEN

Inside | EDITION #27

#### BARSTOOL

Contoured Shape Swivel Barstool Eco-Pele Leather & Iron Modern Style

**SCAN DESIGN** 

#### PENDANT

Archetypal Japandi Lanterns Brass & Glass Japandi Style

ROLL & HILL