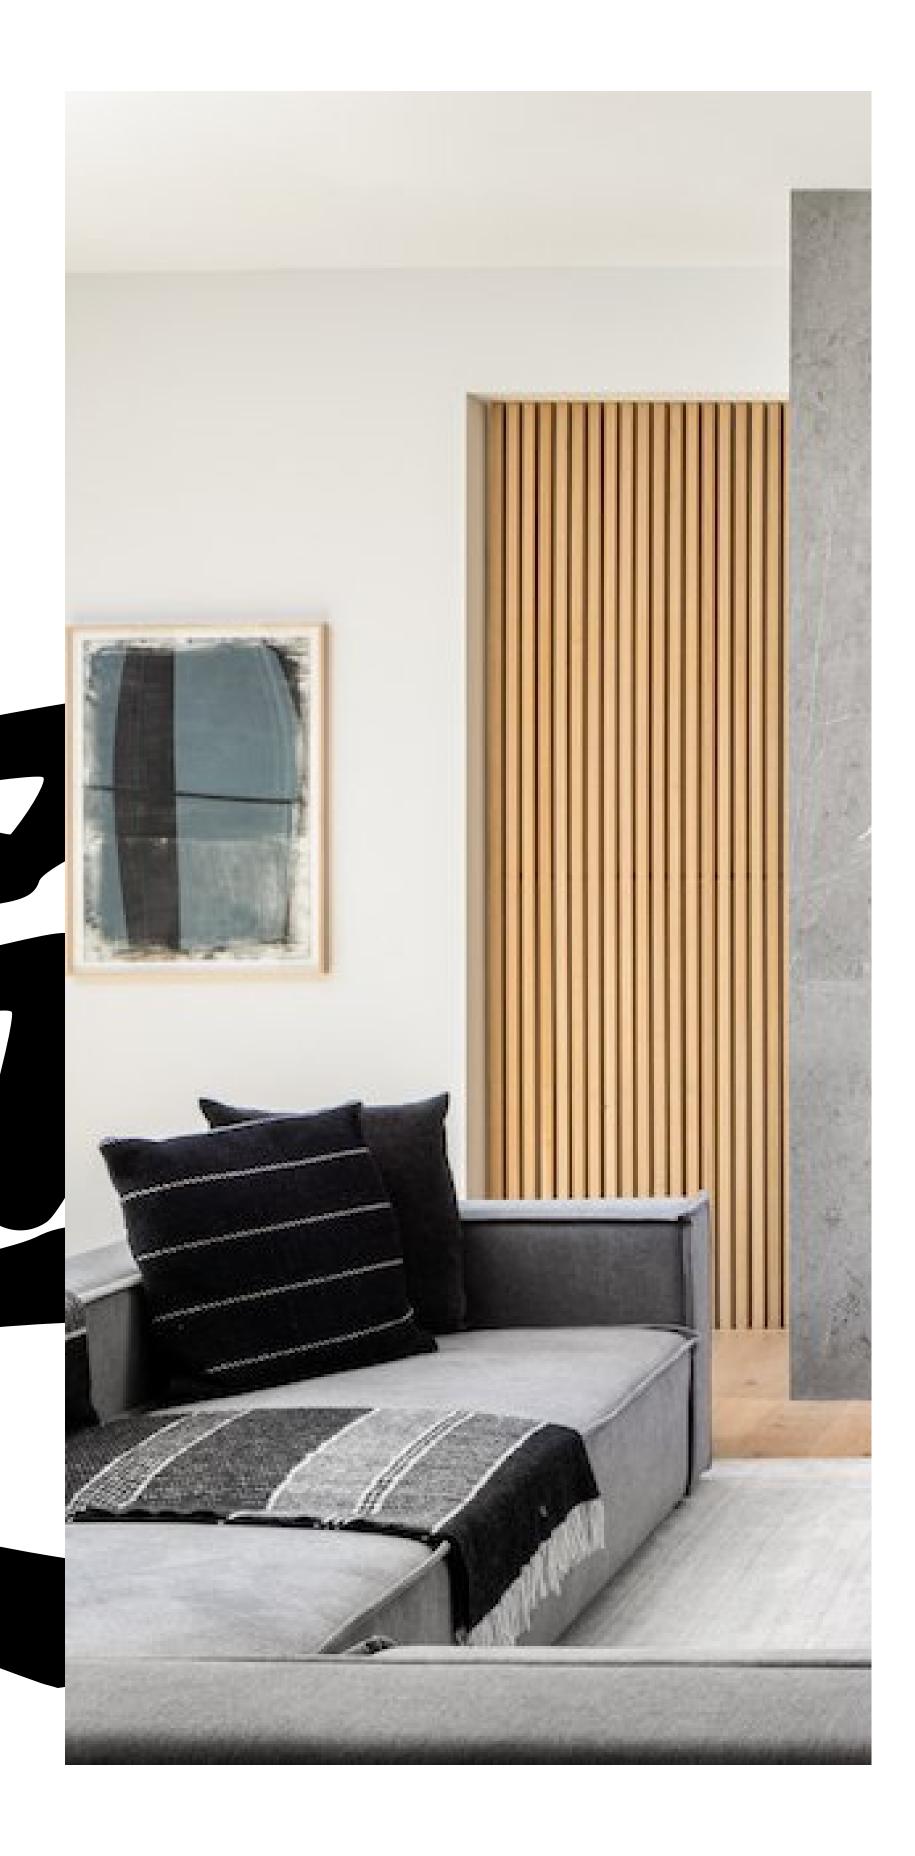

Drawing inspiration from traditional Japanese craftsmanship, the striking wooden facade of the home is achieved through the artful technique of shou-sugi-ban, complemented by meticulously hand-applied plaster work that exudes opulence. As you step through the 12-foot entry door, you are greeted by a double-height foyer adorned with exquisite book-matched slabs of marble, known as the Butterfly Pavilion, creating a captivating first impression. With artful reeded wood panels, seamless wooden flooring flows throughout the house, intelligent placement of contrasting features in dark and light tones, and creative applications of different kinds of stone, the house is well textured and has a smooth flow. One of my favorite features is the placement of Bonsai Trees in front of dark textured walls in two idyllic places outside.

## LOUNGE

Inside | EDITION #27