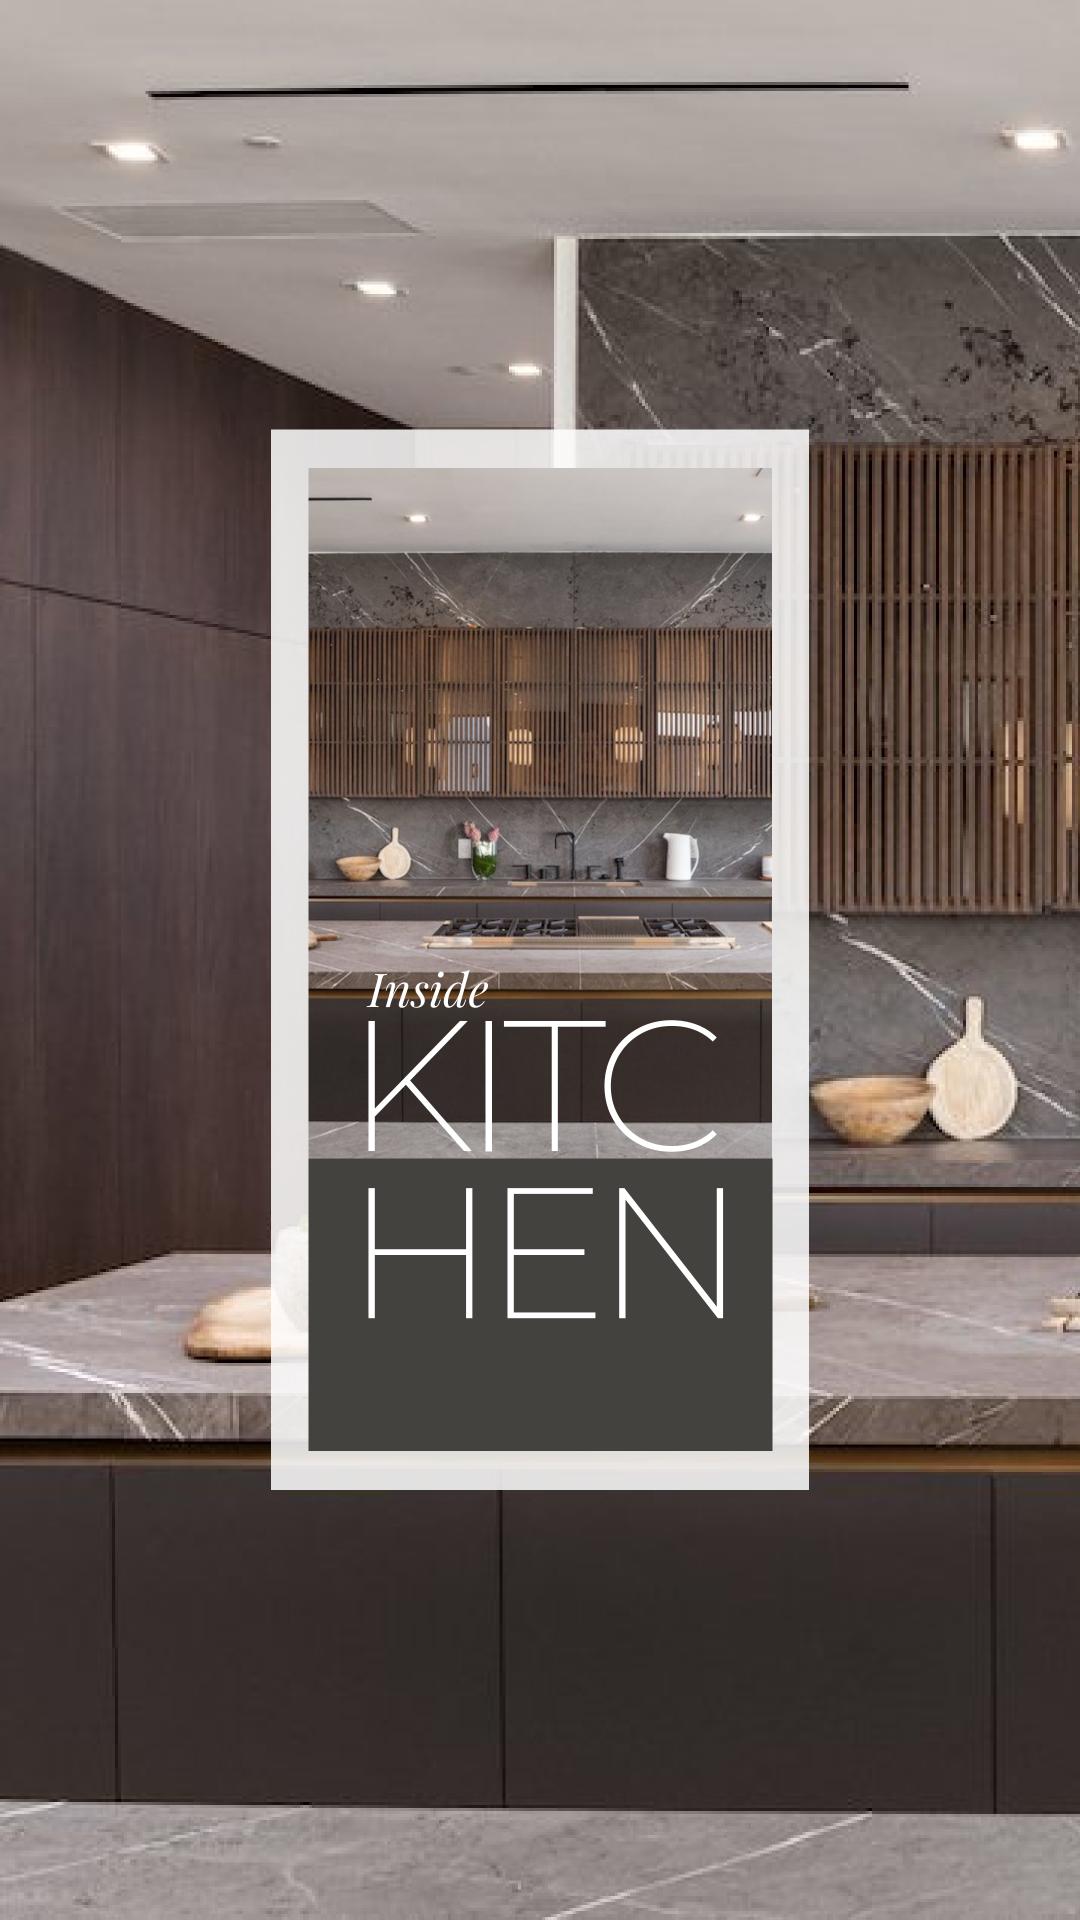

dark and light tones, and creative applications of different kinds of stone, the house is well textured and has a smooth flow. One of my favorite features is the placement of Bonsai Trees in front of dark textured walls in two idyllic places outside.

High ceilings and the feeling of volume give this house an unprecedented attachment from the entry to the garden. Each space is thoughtfully illuminated by designer lighting, capturing the essence of authenticity and paying homage to the Japanese influence that underpins the design. Through the ONIN residence, this traditionally interwoven masterpiece is seamlessly articulated with the contemporary design and architectural elements of today's modern farmhouse, resulting in a breathtaking testament to the power of fusion and creativity.



























# Inside Style

Inside a striking, culturally inspired and vibrant house with warm textures of wood, shapes, fabrics and furniture that is bold and authentically creative.

# EDITOR'S PICK

The Paperwood Coffee Table by Leibal is a testament to the power of creativity and beauty in design. With its unique combination of recycled paper and wood, it exudes a captivating charm, showcasing the harmonious fusion of artistry and sustainability.



### ENTRY

Inside | EDITION #27

#### CHANDELIER

Canopy Multi-Light Chandelier Porcelain & borosilicate glass Contemporary Style

BOCCI





#### SOFA

Beluga Sofa Solid Brass & Upholstery Fabric Modern Style

JEAN DE MERRY

#### COFFEE TABLE

Root Coffee Table Natural Teak & Glass Contemporary Style

HARBOUR OUTDOOR



# LIVING