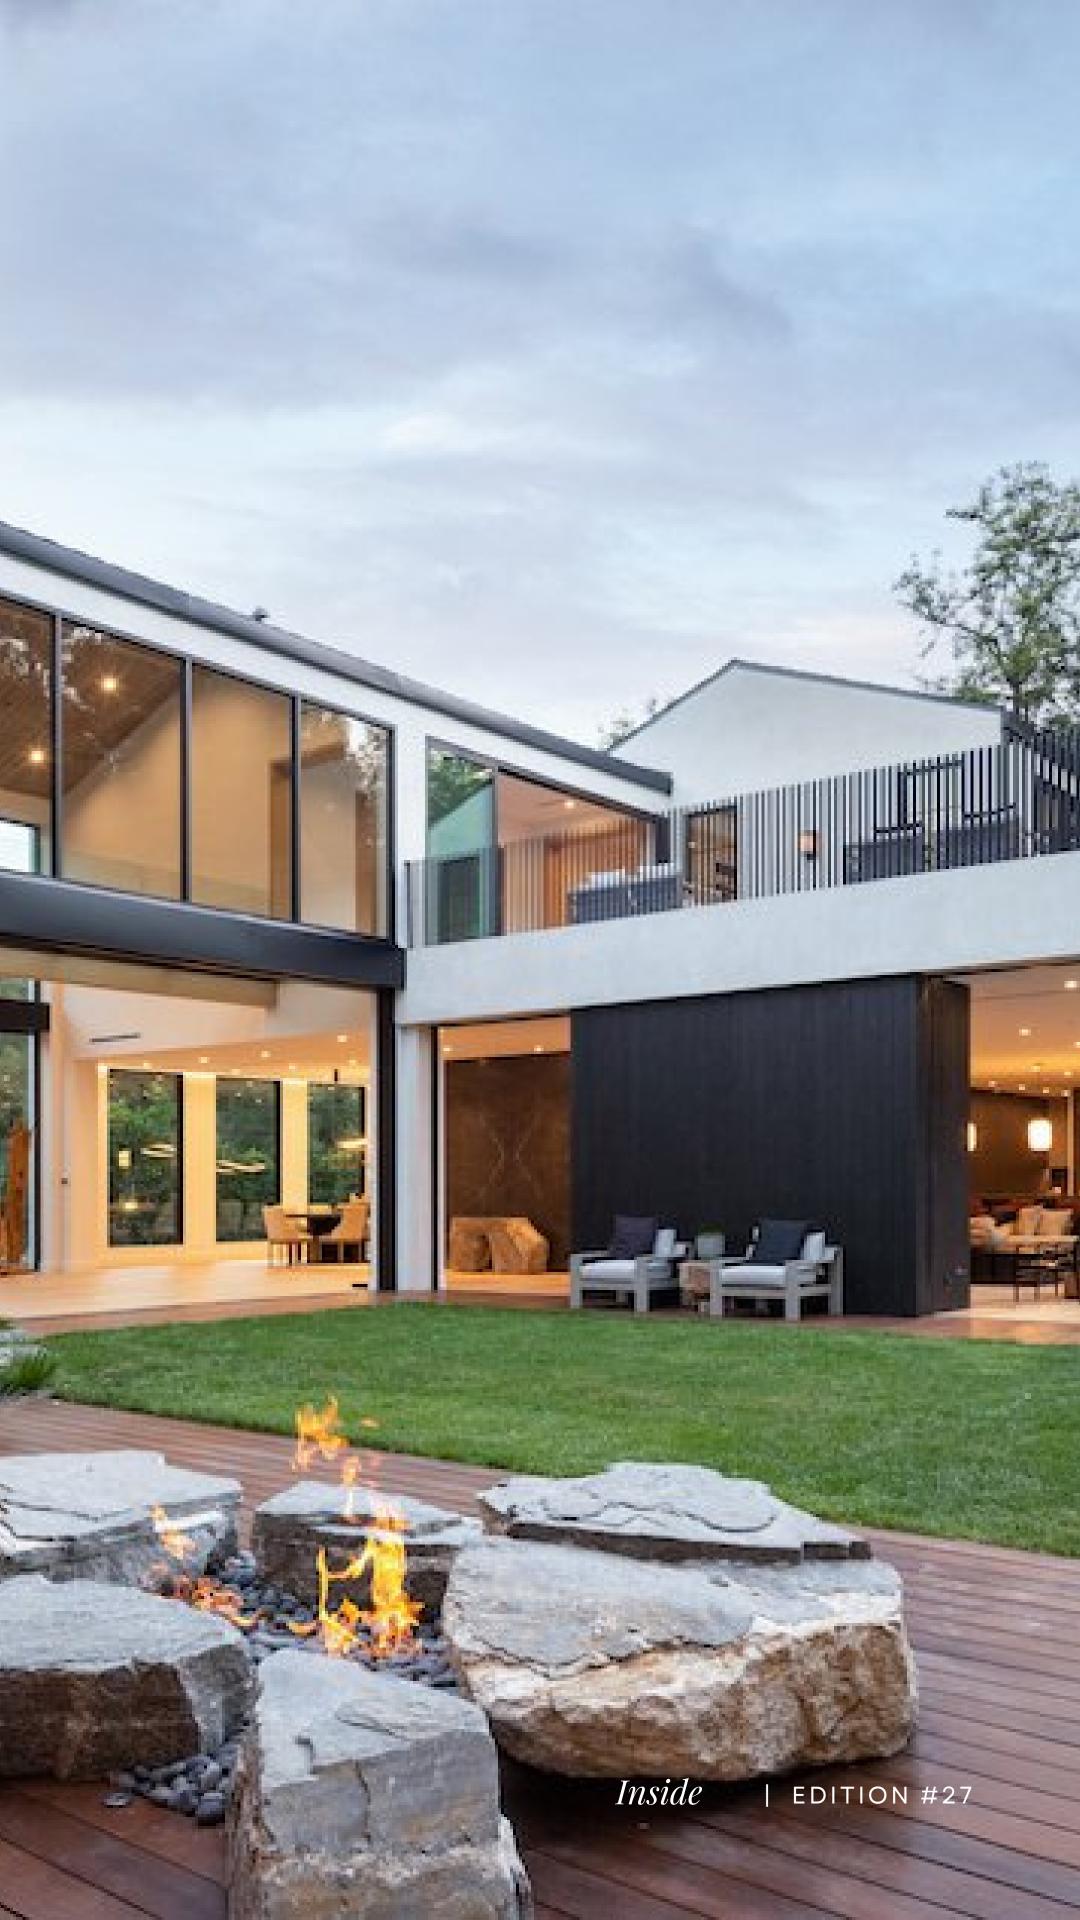

Drawing inspiration from traditional Japanese craftsmanship, the striking wooden facade of the home is achieved through the artful technique of shou-sugi-ban, complemented by meticulously hand-applied plaster work that exudes opulence. As you step through the 12-foot entry door, you are greeted by a double-height foyer adorned with exquisite book-matched slabs of marble, known as the Butterfly Pavilion, creating a captivating first impression. With artful reeded wood panels, seamless wooden flooring flows throughout the house, intelligent placement of contrasting features in dark and light tones, and creative applications of different kinds of stone, the house is well textured and has a smooth flow. One of my favorite features is the placement of Bonsai Trees in front of dark textured walls in two idyllic places outside.

High ceilings and the feeling of volume give this house an unprecedented attachment from the entry to the garden. Each space is thoughtfully illuminated by designer lighting, capturing the essence of authenticity and paying homage to the Japanese influence that underpins the design. Through the ONIN residence, this traditionally interwoven masterpiece is seamlessly articulated with the contemporary design and architectural elements of today's modern farmhouse, resulting in a breathtaking testament to the power of fusion and creativity.