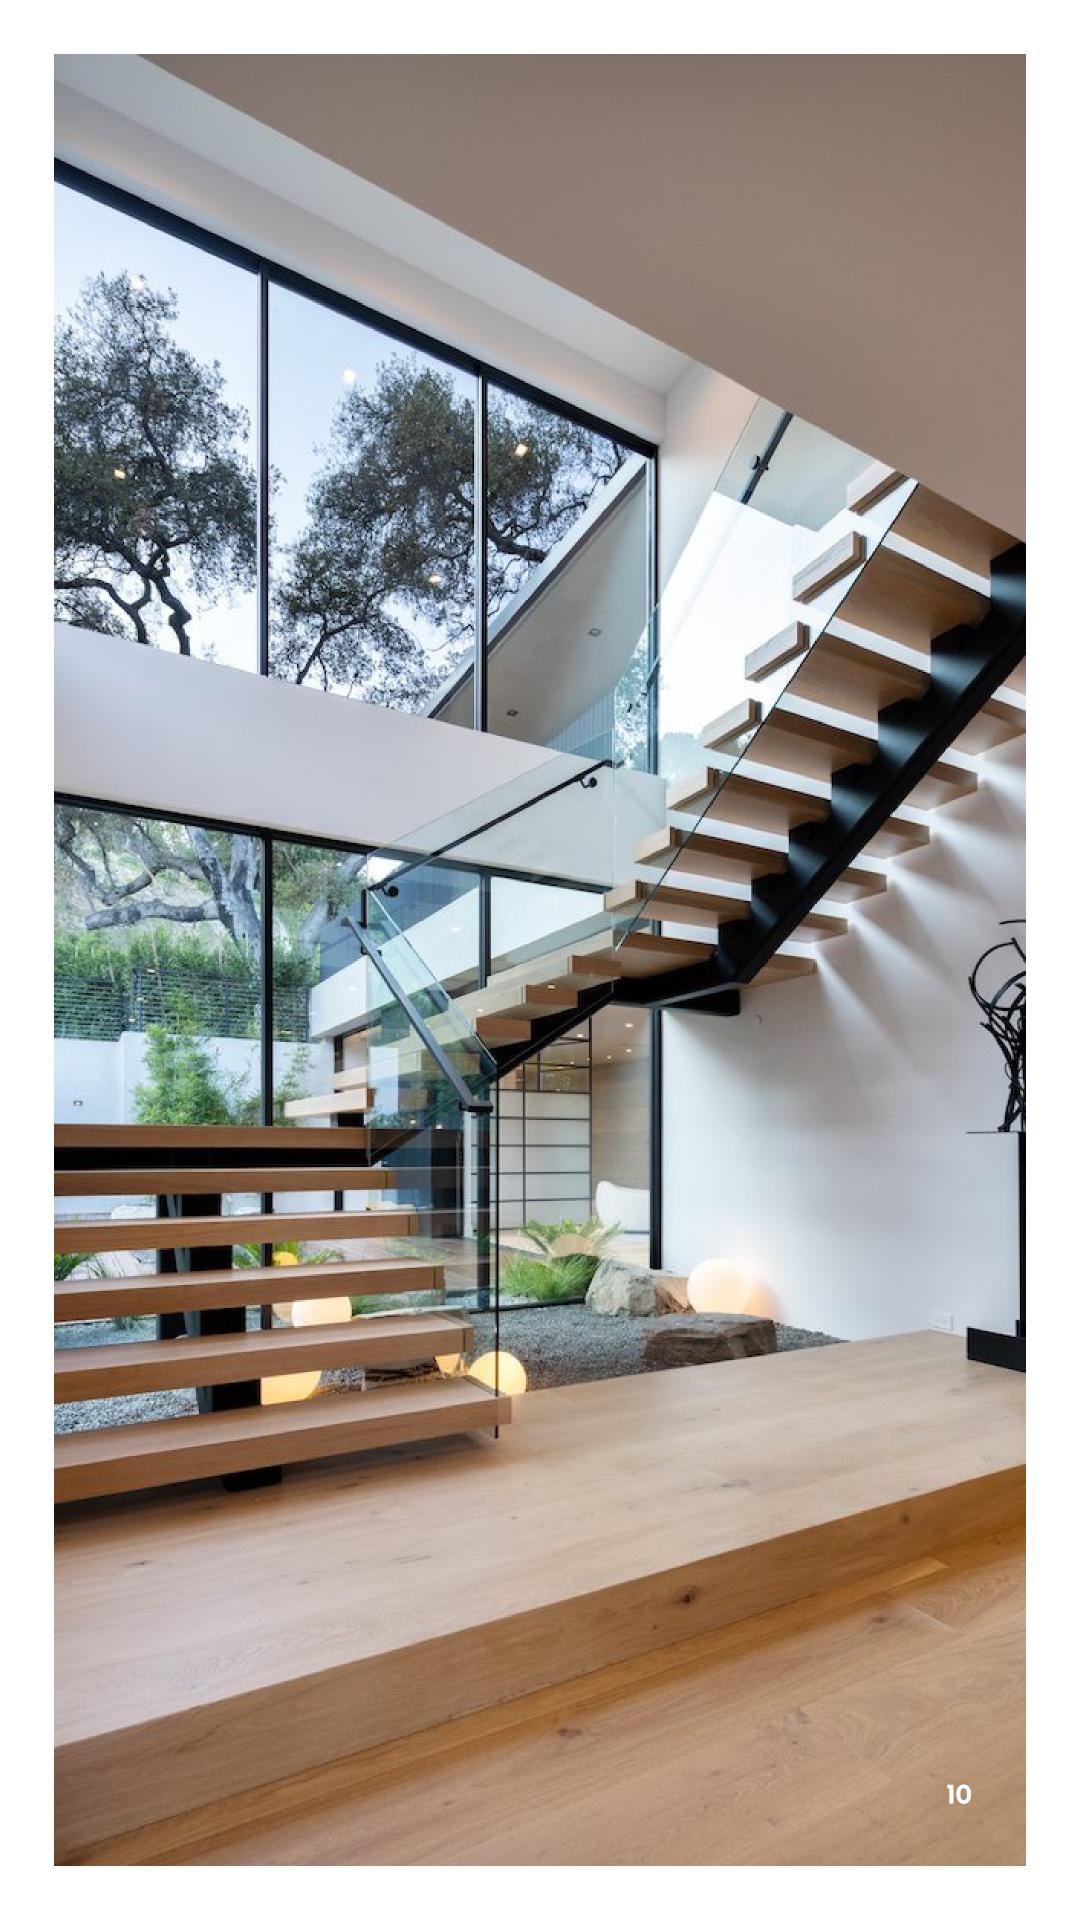

Drawing inspiration from traditional Japanese craftsmanship, the striking wooden facade of the home is achieved through the artful technique of shou-sugi-ban, complemented by meticulously hand-applied plaster work that exudes opulence. As you step through the 12-foot entry door, you are greeted by a double-height foyer adorned with exquisite book-matched slabs of marble, known as the Butterfly Pavilion, creating a captivating first impression. With artful reeded wood panels, seamless wooden flooring flows throughout the house, intelligent placement of contrasting features in dark and light tones, and creative applications of different kinds of stone, the house is well textured and has a smooth flow. One of my favorite features is the placement of Bonsai Trees in front of dark textured walls in two idyllic places outside.

High ceilings and the feeling of volume give this house an unprecedented attachment from the entry to the garden. Each space is thoughtfully illuminated by designer lighting, capturing the essence of authenticity and paying homage to the Japanese influence that underpins the design. Through the ONIN residence, this traditionally interwoven masterpiece is seamlessly articulated with the contemporary design and architectural elements of today's modern farmhouse, resulting in a breathtaking testament to the power of fusion and creativity.