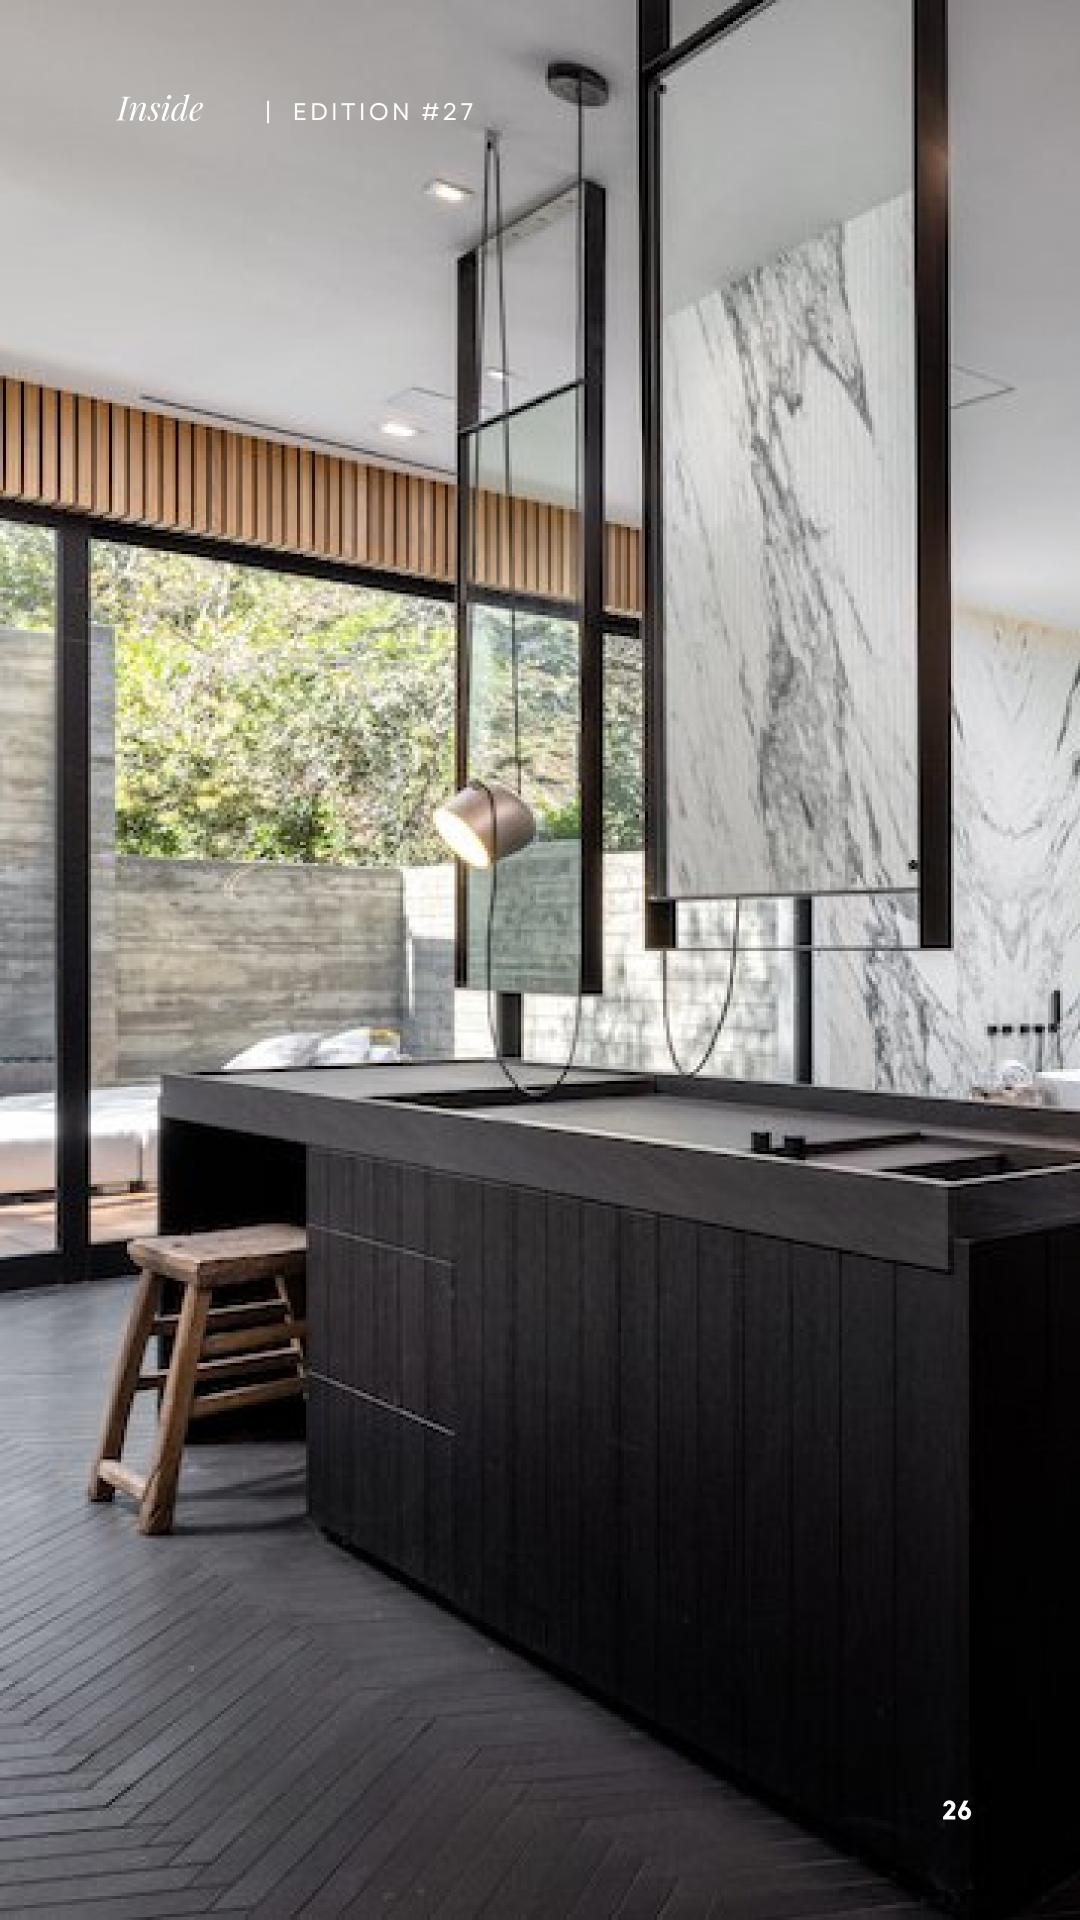

# BATHROOM

Inside | EDITION #27

#### VANITY

Reeded Vanity Solid Wood Plywood & Quartz Modern Style

**SCHOTS** 

#### PENDANT

B elts Combination Pendant Canvas, Iron & Metal Contemporary Style

VAKKERLIGHT

#### **FAUCET**

handheld Faucet & Showerhead Anodized Black Steel Modern Style

CASA INC