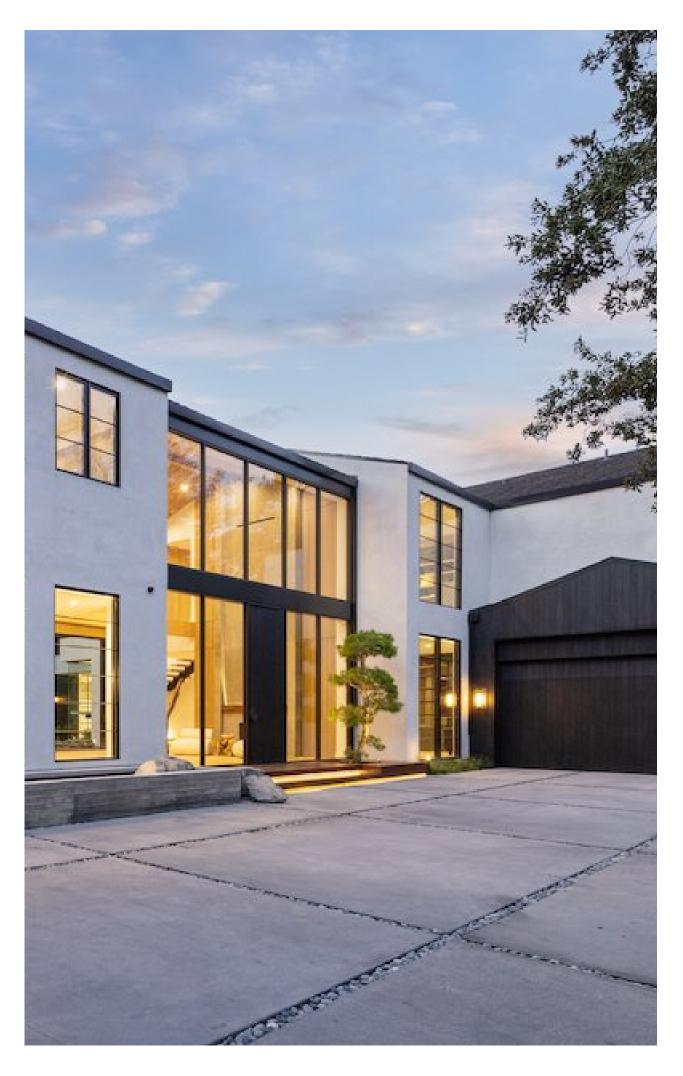

Drawing inspiration from traditional Japanese craftsmanship, the striking wooden facade of the home is achieved through the artful technique of shou-sugi-ban, complemented by meticulously hand-applied plaster work that exudes opulence. As you step through the 12-foot entry door, you are greeted by a double-height foyer adorned with exquisite book-matched slabs of marble, known as the Butterfly Pavilion, creating a captivating first impression. With artful reeded wood panels, seamless wooden flooring flows throughout the house, intelligent placement of contrasting features in dark and light tones, and creative applications of different kinds of stone, the house is well textured and has a smooth flow. One of my favorite features is the placement of Bonsai Trees in front of dark textured walls in two idyllic places outside.

High ceilings and the feeling of volume give this house an unprecedented attachment from the entry to the garden. Each space is thoughtfully illuminated by designer lighting, capturing the essence of authenticity and paying homage to the Japanese influence that underpins the design. Through the ONIN residence, this traditionally interwoven masterpiece is seamlessly articulated with the contemporary design and architectural elements of today's modern farmhouse, resulting in a breathtaking testament to the power of fusion and creativity.