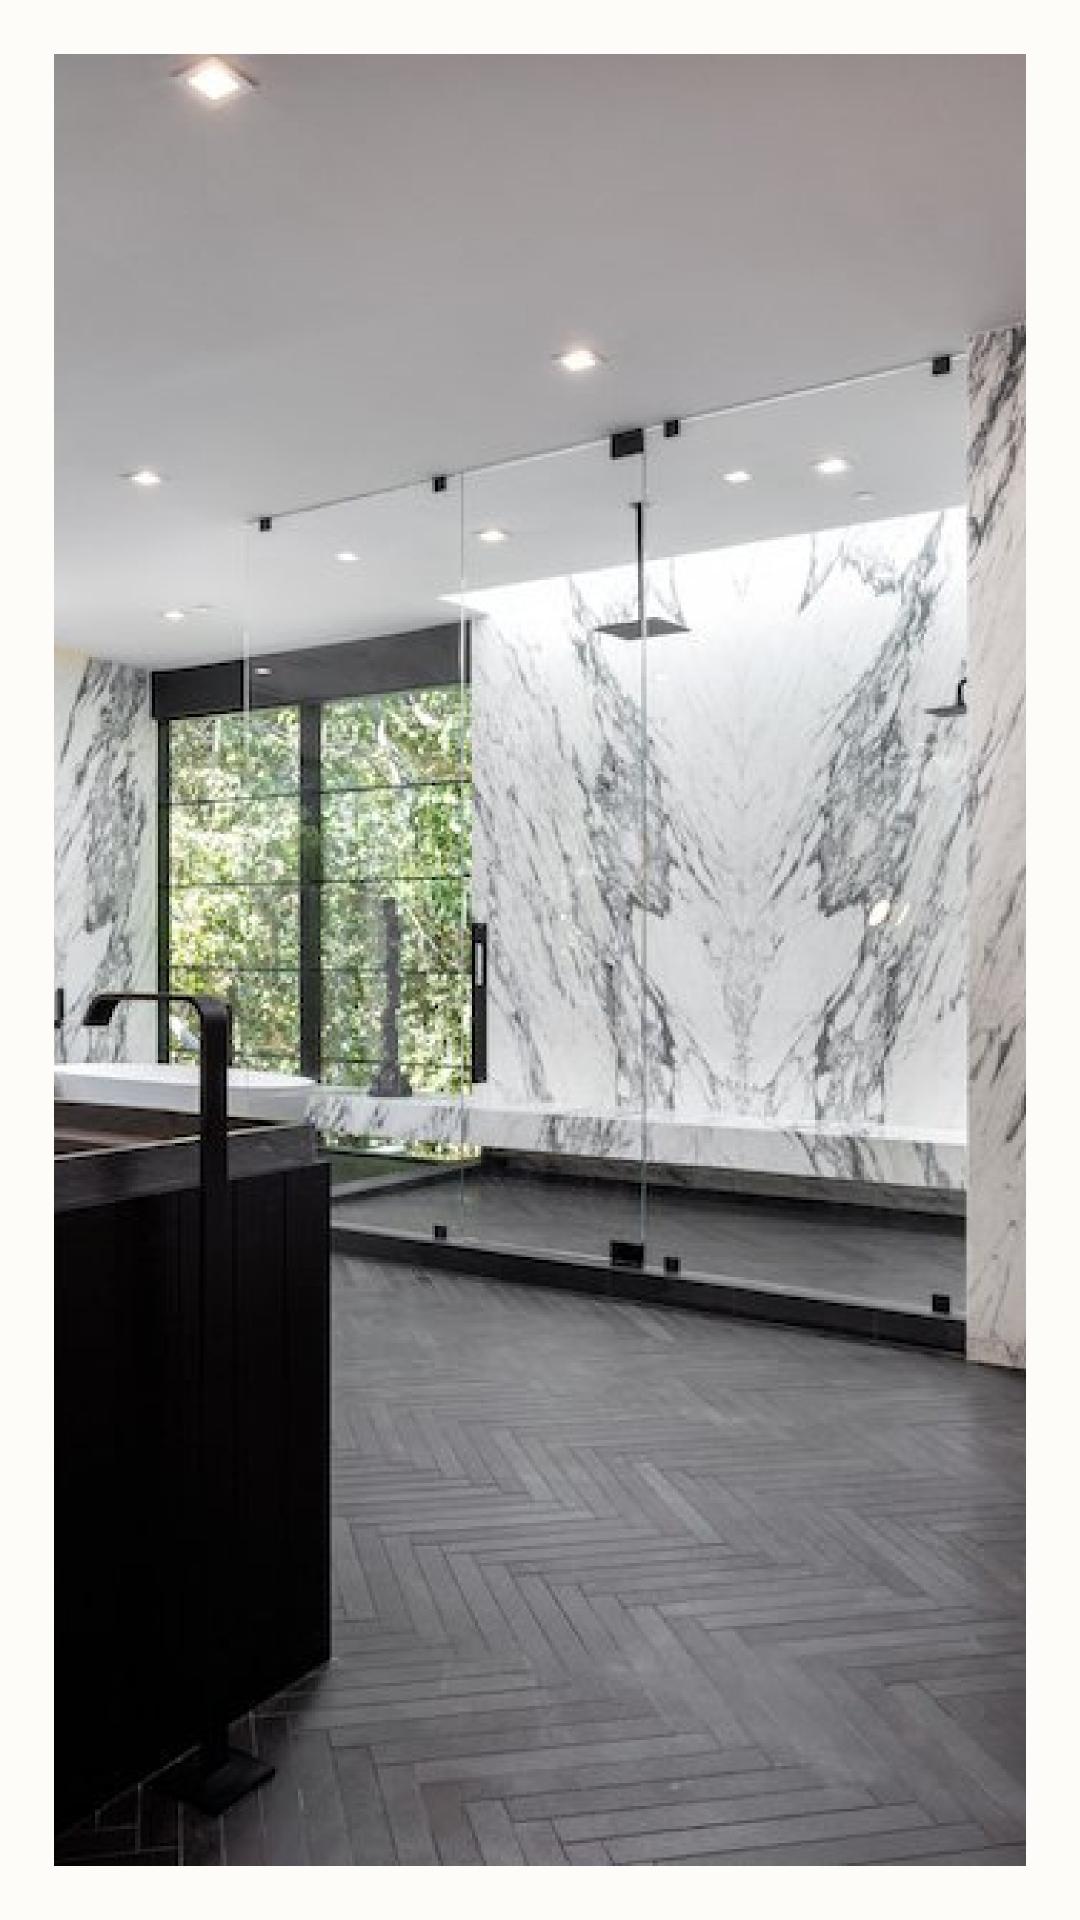

# BATHROOM

Inside | EDITION #27

#### **FAUCET**

handheld Faucet & Showerhead Anodized Black Steel Modern Style

CASA INC