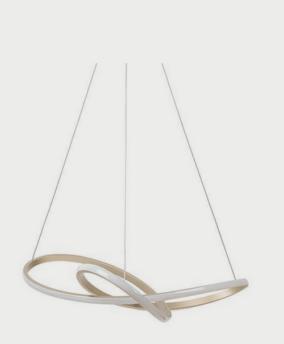

## DINING

Inside | EDITION #27

#### CHANDELIER

Ribbon Curved Light Acrylic & Brass Modern Style

HEAL'S