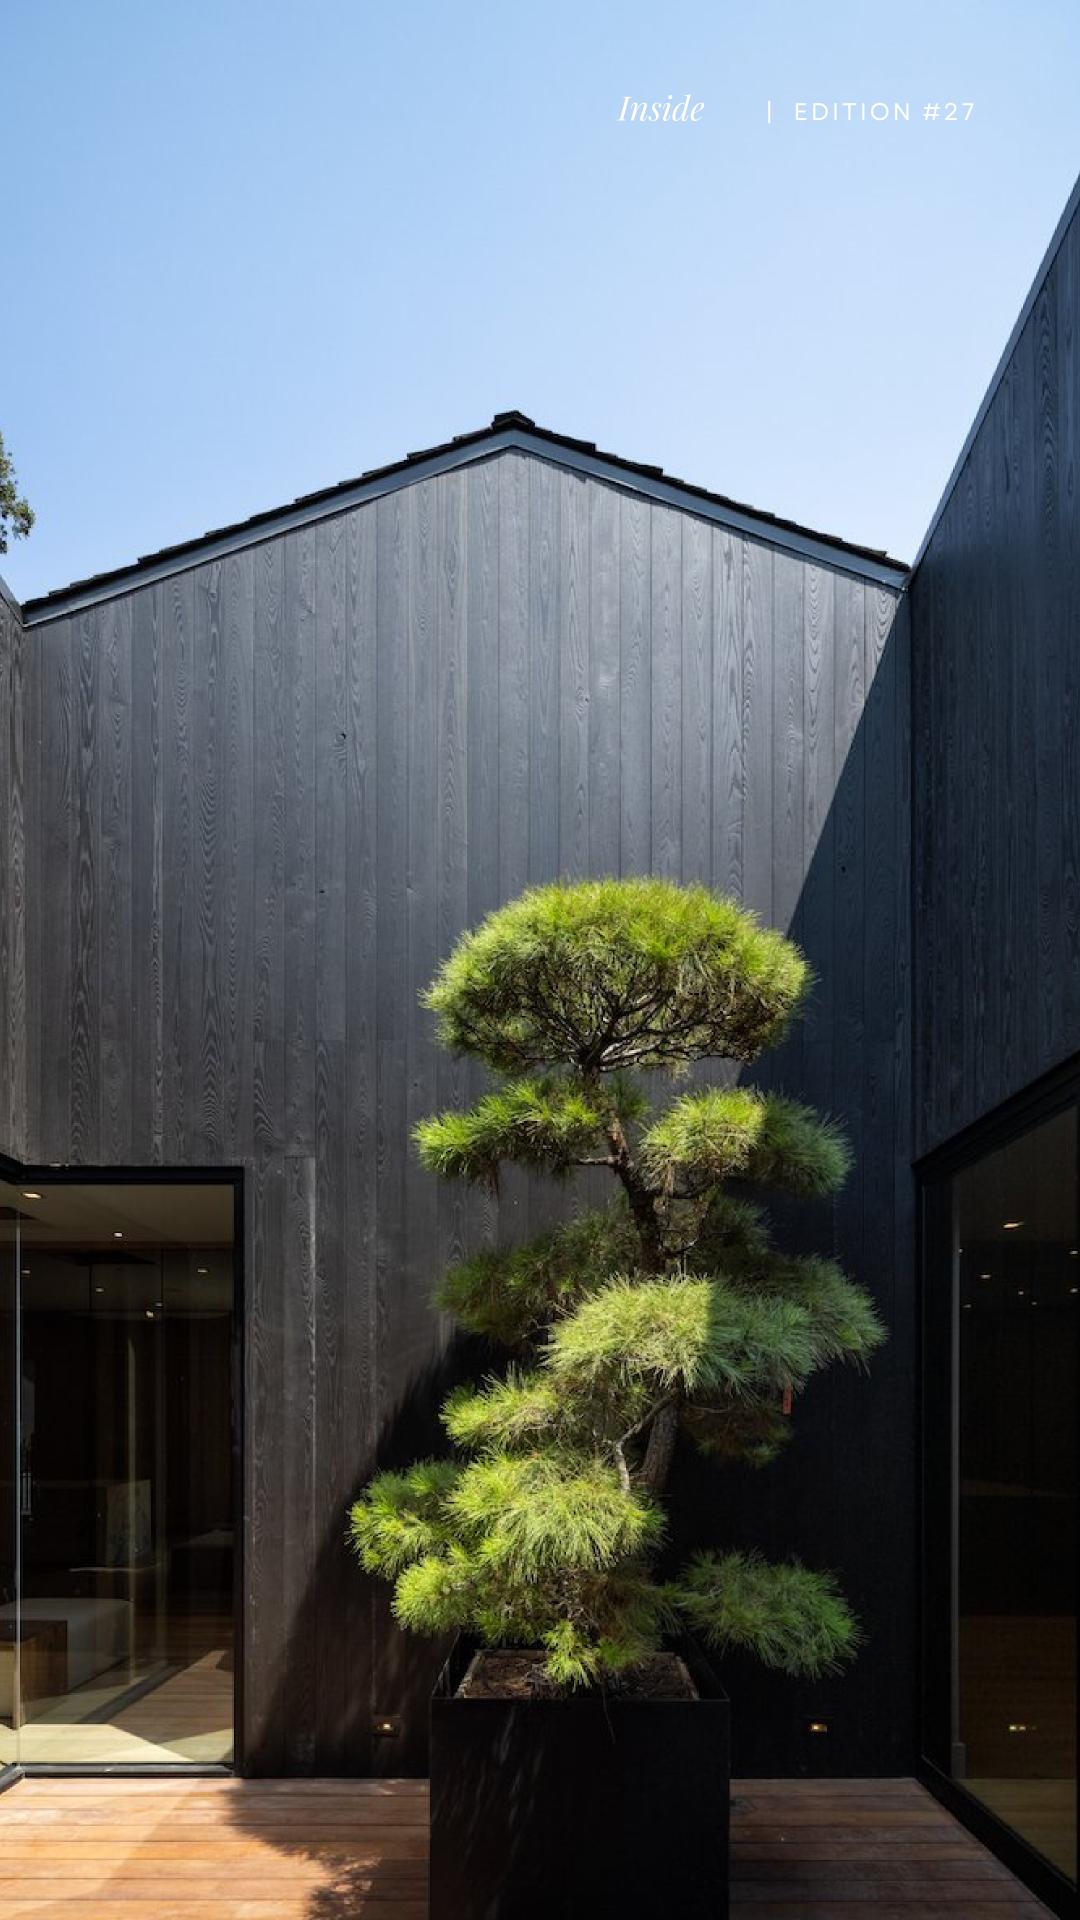

Drawing inspiration from traditional Japanese craftsmanship, the striking wooden facade of the home is achieved through the artful technique of shou-sugi-ban, complemented by meticulously hand-applied plaster work that exudes opulence. As you step through the 12-foot entry door, you are greeted by a double-height foyer adorned with exquisite book-matched slabs of marble, known as the Butterfly Pavilion, creating a captivating first impression. With artful reeded wood panels, seamless wooden flooring flows throughout the house, intelligent placement of contrasting features in dark and light tones, and creative applications of different kinds of stone, the house is well textured and has a smooth flow. One of my favorite features is the placement of Bonsai Trees in front of dark textured walls in two idyllic places outside.