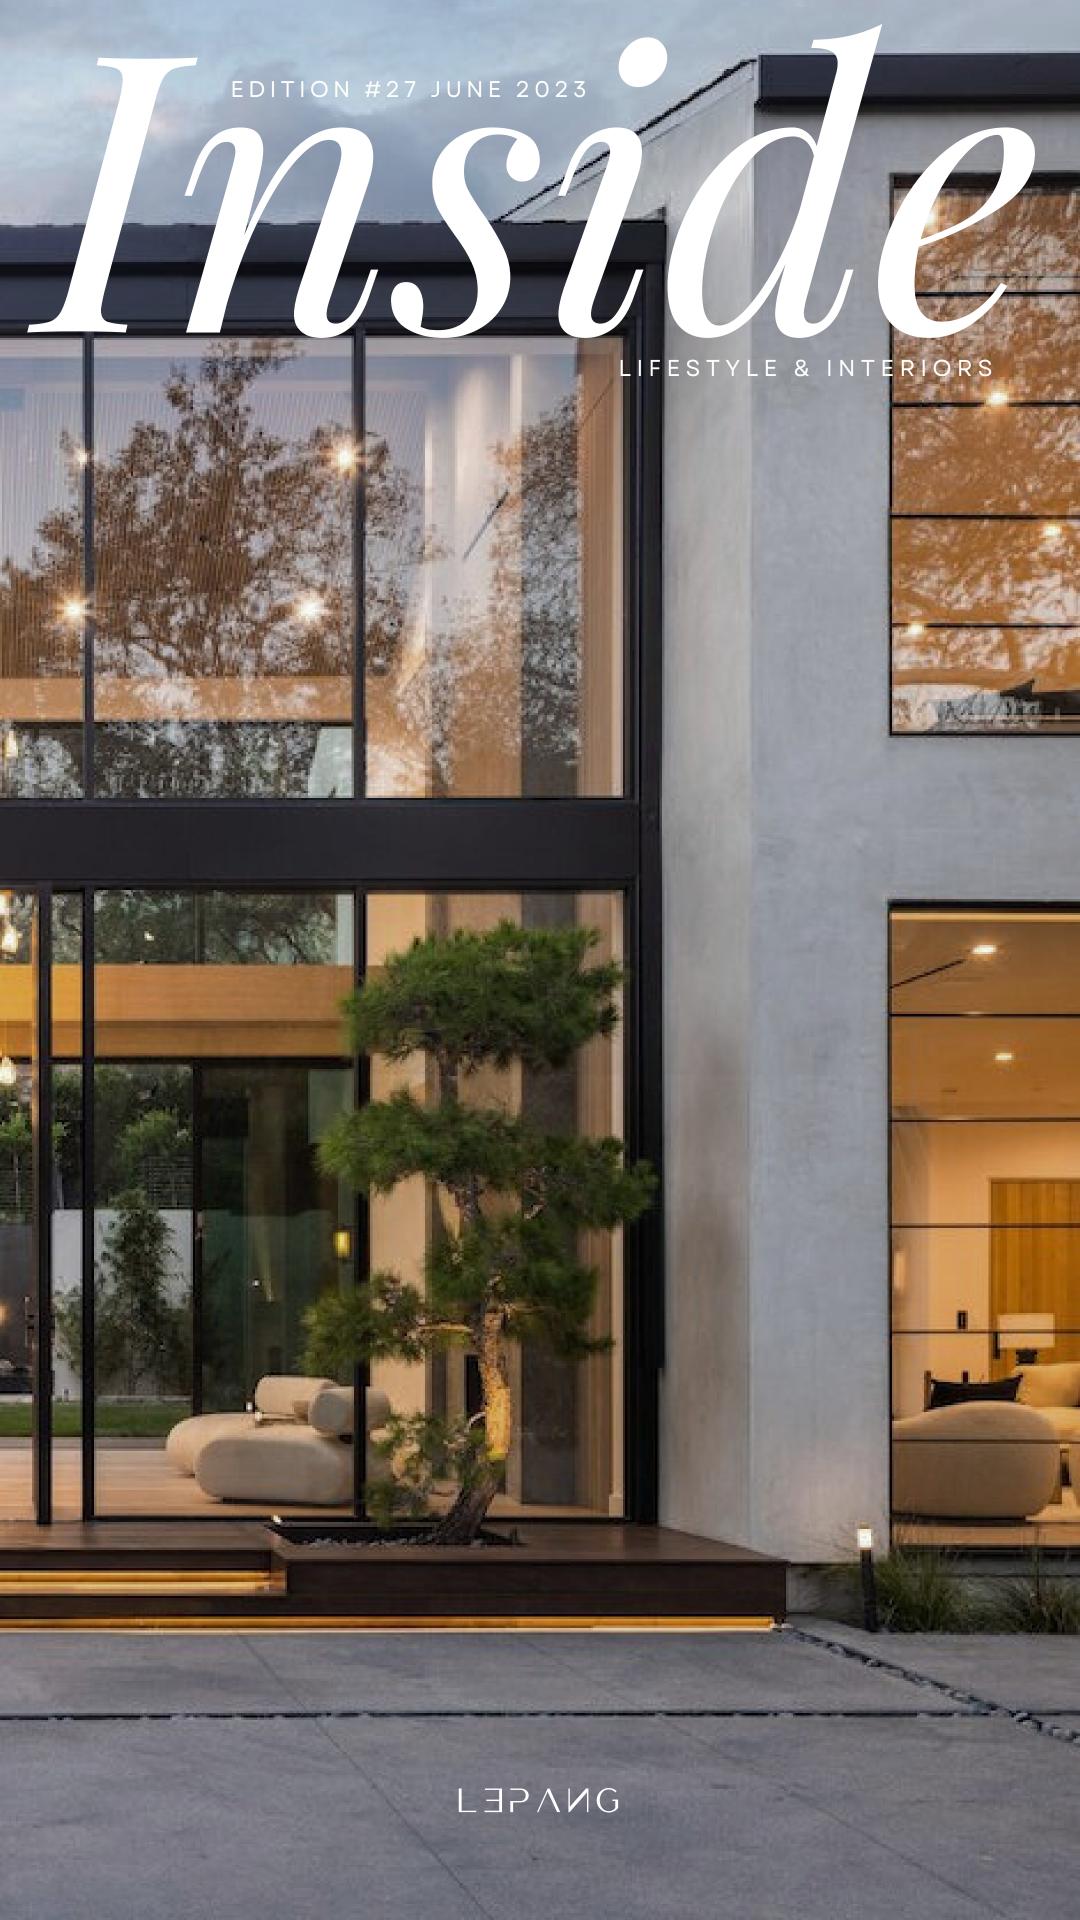

# Inside

EDITION #27

Inside a residence nestled within the lavish neighborhood of Encino, the remarkable ONIN, stands as an inspiring testament to the creative partnership of designer Jae Omar and architect Eran Gispan. This Japanese-inspired masterpiece showcases a fusion of extraordinary luxury and meticulous craftsmanship, utilizing exquisite natural and eco-friendly materials that transform the space into a realm of unparalleled beauty.

Created by the visionary collaboration of designer Jae Omar and architect Eran Gispan, the ONIN property is a true masterpiece that pays homage to the past, embraces the present, and envisions the future. Built within the exclusive Royal Oaks enclave, this extraordinary Japanese-inspired modern farmhouse is a testament to ancient Japanese wisdom, inspired design, and forward-thinking concepts.

Drawing inspiration from traditional Japanese craftsmanship, the striking wooden facade of the home is achieved through the artful technique of shou-sugi-ban, complemented by meticulously hand-applied plaster work that exudes opulence. As you step through the 12-foot entry door, you are greeted by a double-height foyer adorned with exquisite book-matched slabs of marble, known as the Butterfly Pavilion, creating a captivating first impression. With artful reeded wood panels, seamless wooden flooring flows throughout the house, intelligent placement of contrasting features in dark and light tones, and creative applications of different kinds of stone, the house is well textured and has a smooth flow. One of my favorite features is the placement of Bonsai Trees in front of dark textured walls in two idyllic places outside.