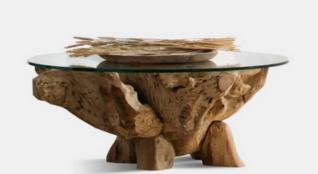

#### COFFEE TABLE

Root Coffee Table Natural Teak & Glass Contemporary Style

HARBOUR OUTDOOR