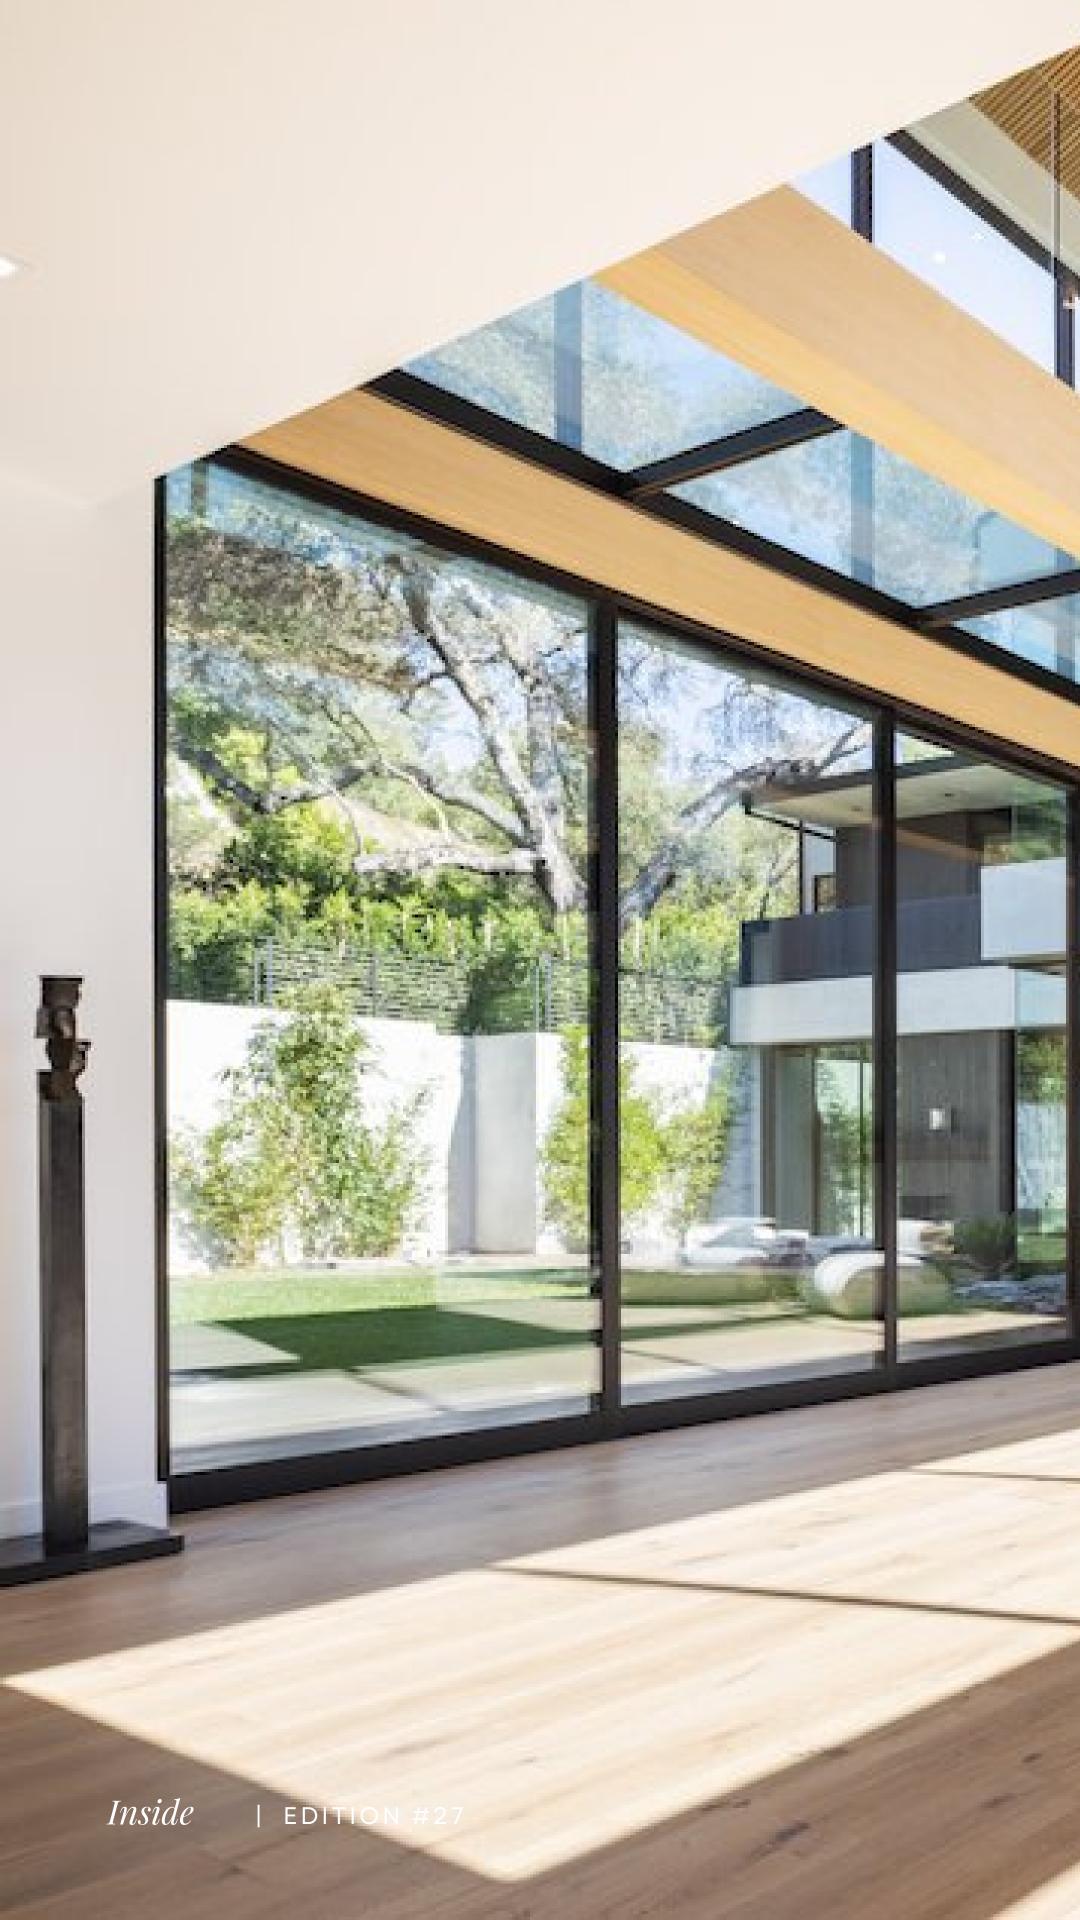

Drawing inspiration from traditional Japanese craftsmanship, the striking wooden facade of the home is achieved through the artful technique of shou-sugi-ban, complemented by meticulously hand-applied plaster work that exudes opulence. As you step through the 12-foot entry door, you are greeted by a double-height foyer adorned with exquisite book-matched slabs of marble, known as the Butterfly Pavilion, creating a captivating first impression. With artful reeded wood panels, seamless wooden flooring flows throughout the house, intelligent placement of contrasting features in dark and light tones, and creative applications of different kinds of stone, the house is well textured and has a smooth flow. One of my favorite features is the placement of Bonsai Trees in front of dark textured walls in two idyllic places outside.

High ceilings and the feeling of volume give this house an unprecedented attachment from the entry to the garden. Each space is thoughtfully illuminated by designer lighting, capturing the essence of authenticity and paying homage to the Japanese influence that underpins the design. Through the ONIN residence, this traditionally interwoven masterpiece is seamlessly articulated with the contemporary design and architectural elements of today's modern farmhouse, resulting in a breathtaking testament to the power of fusion and creativity.