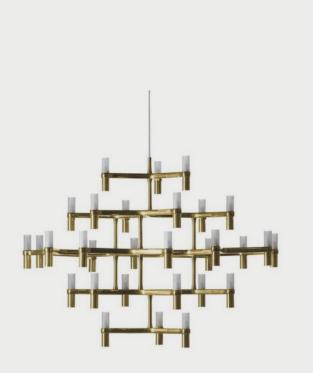

#### CHANDELIER

Canopy Multi-Light Chandelier Porcelain & borosilicate glass Contemporary Style

BOCCI