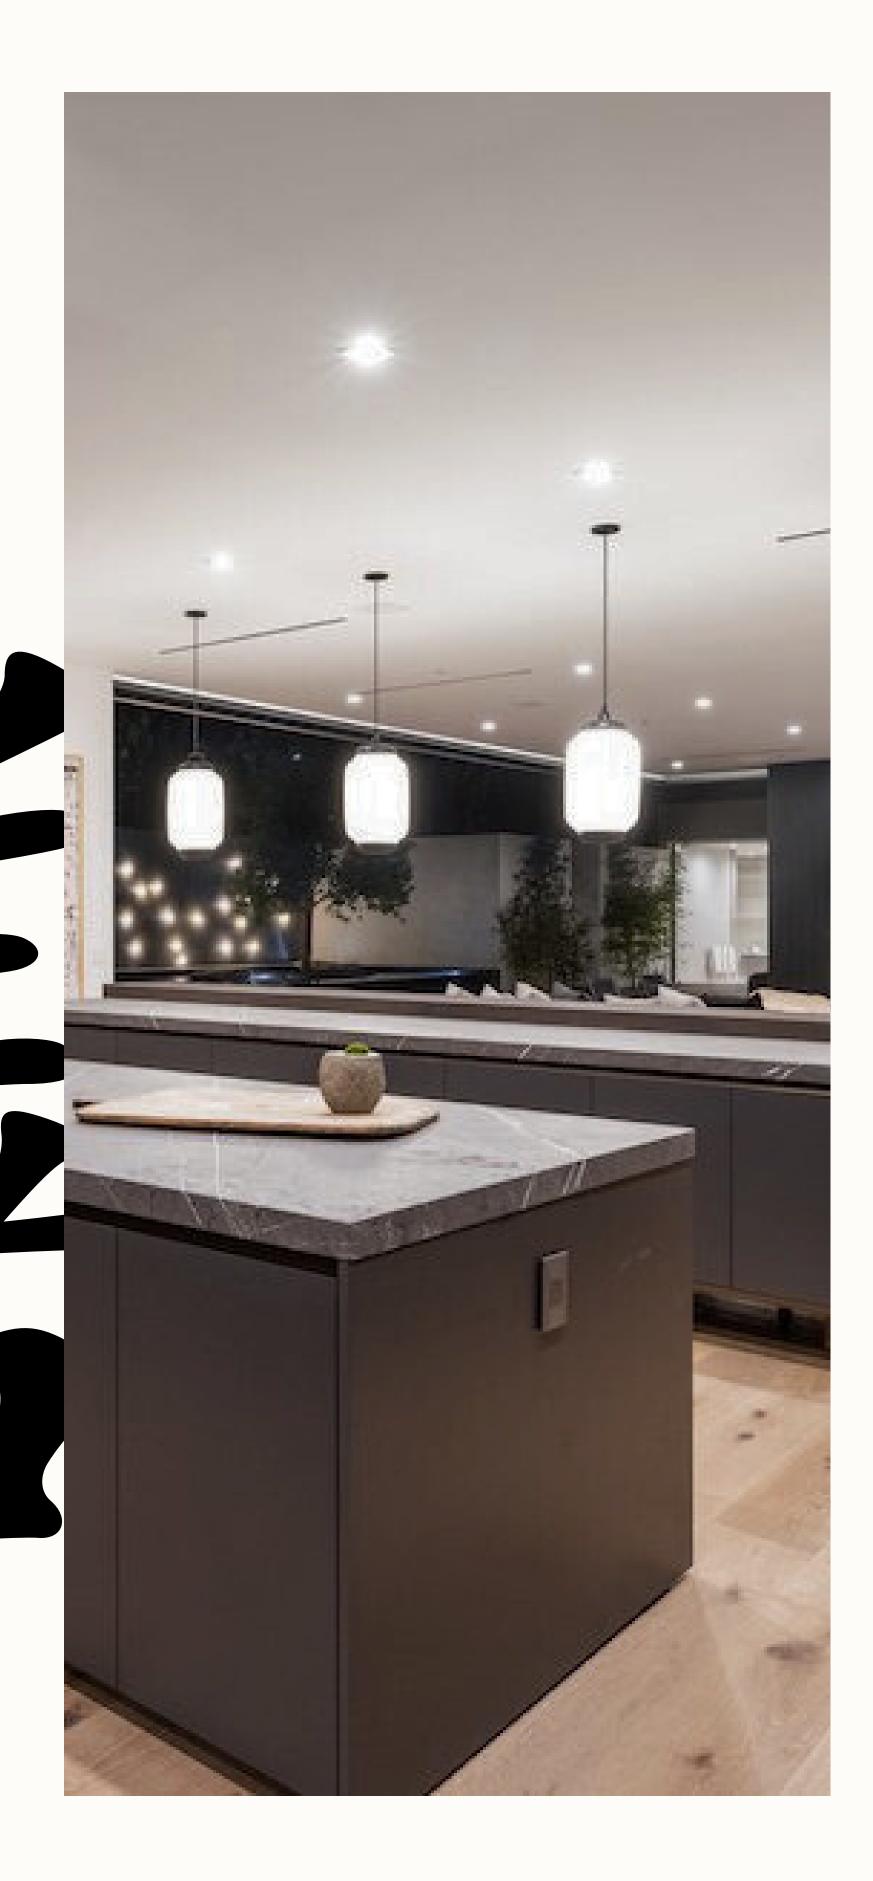

## KITCHEN

Inside | EDITION #27

#### BARSTOOL

Contoured Shape Swivel Barstool Eco-Pele Leather & Iron Modern Style

**SCAN DESIGN** 

#### PENDANT

Archetypal Japandi Lanterns Brass & Glass Japandi Style

ROLL & HILL

#### STOVE

30" Gas Cooktop Stainless Steel Modern Style

CAFÉ™ APPLIANCES