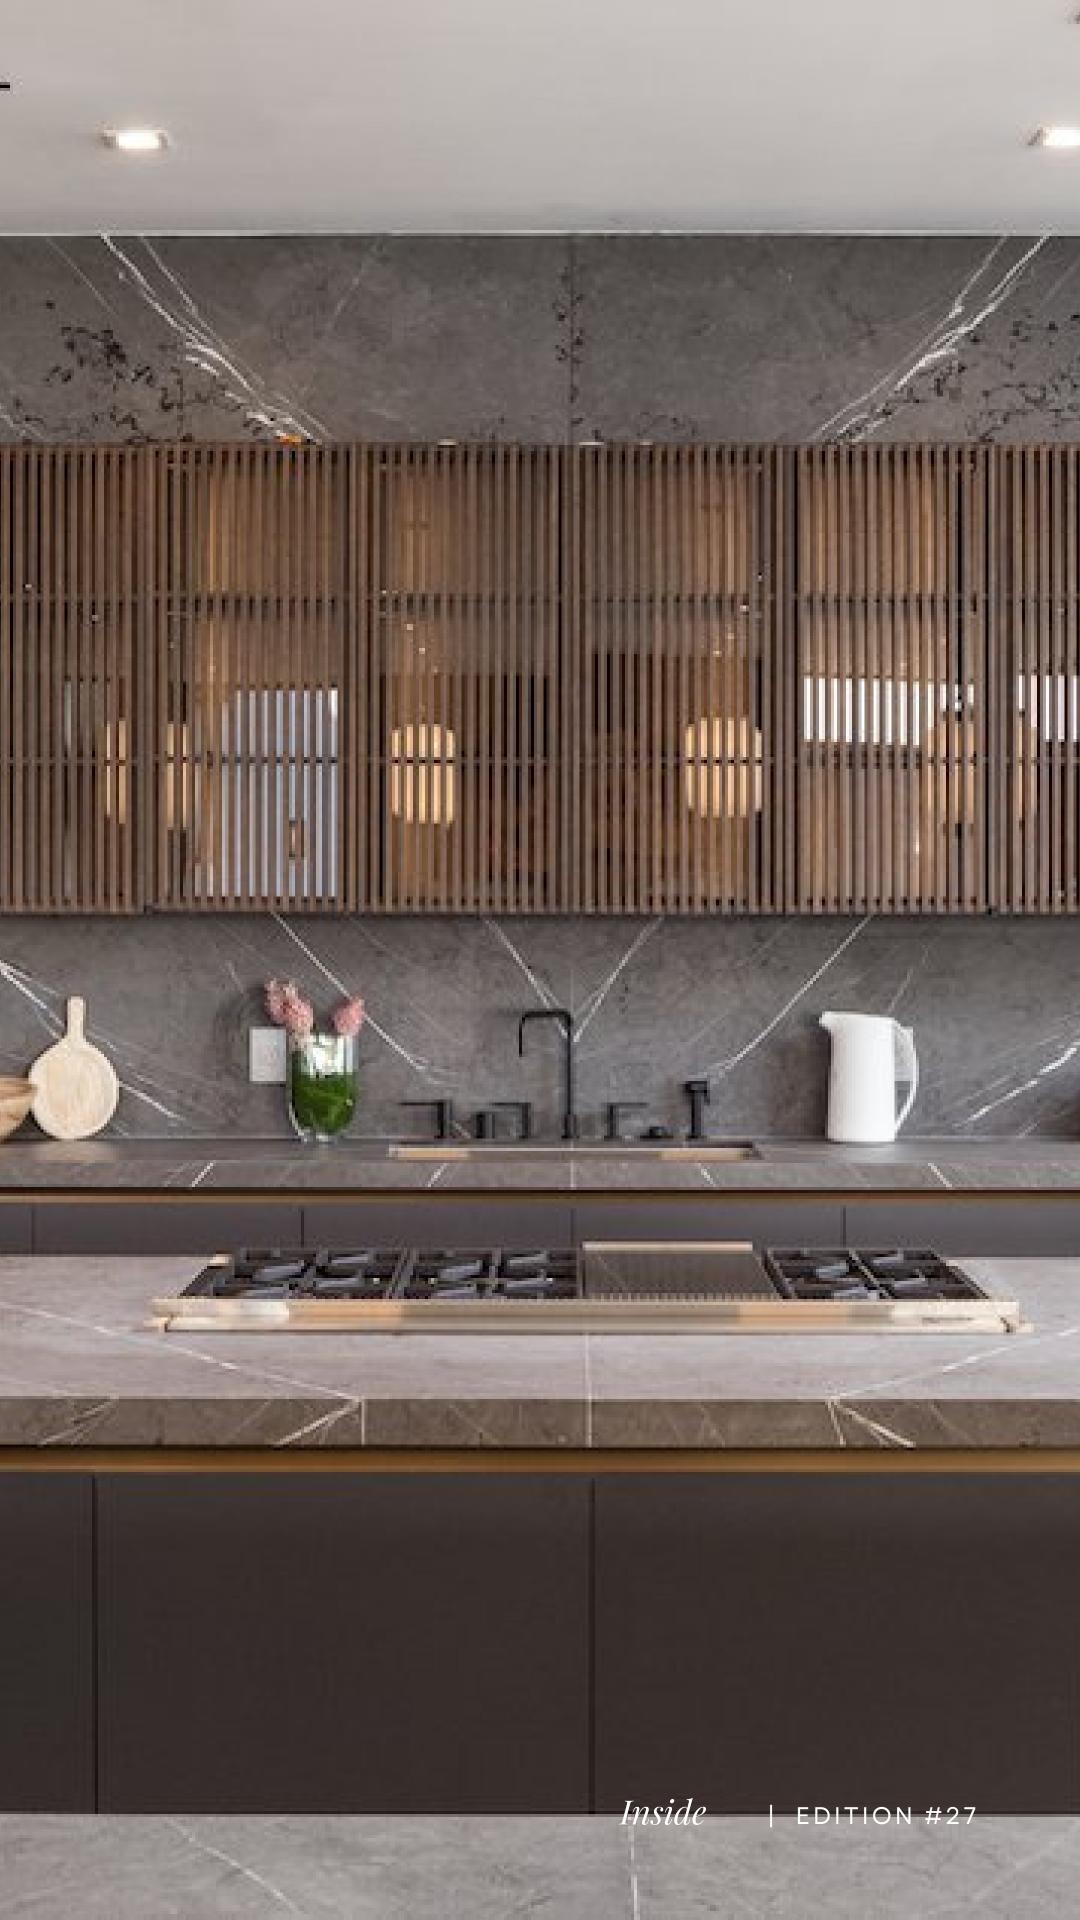

## KITCHEN

Inside | EDITION #27

#### STOVE

30" Gas Cooktop Stainless Steel Modern Style

CAFÉ™ APPLIANCES