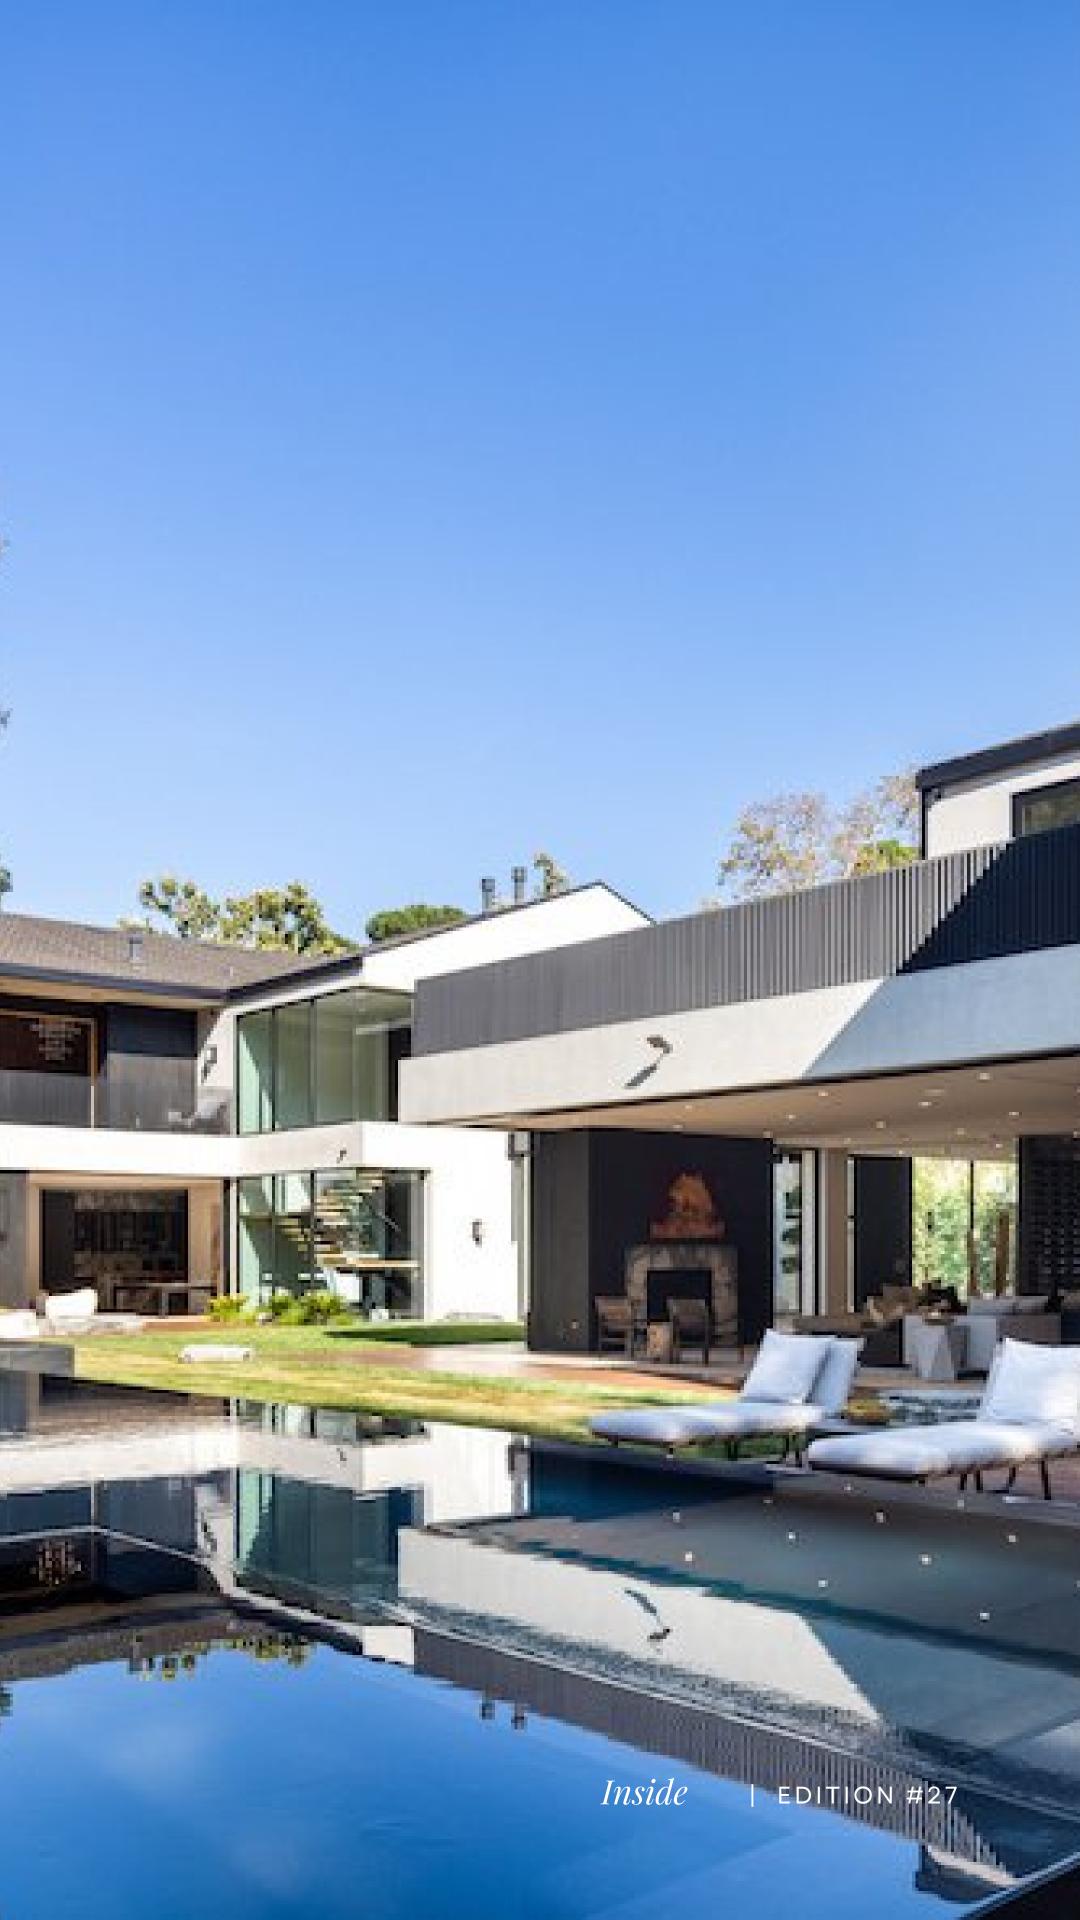

# Inside

EDITION #27

Inside a residence nestled within the lavish neighborhood of Encino, the remarkable ONIN, stands as an inspiring testament to the creative partnership of designer Jae Omar and architect Eran Gispan. This Japanese-inspired masterpiece showcases a fusion of extraordinary luxury and meticulous craftsmanship, utilizing exquisite natural and eco-friendly materials that transform the space into a realm of unparalleled beauty.

Created by the visionary collaboration of designer Jae Omar and architect Eran Gispan, the ONIN property is a true masterpiece that pays homage to the past, embraces the present, and envisions the future. Built within the exclusive Royal Oaks enclave, this extraordinary Japanese-inspired modern farmhouse is a testament to ancient Japanese wisdom, inspired design, and forward-thinking concepts.

Drawing inspiration from traditional Japanese craftsmanship, the striking wooden facade of the home is achieved through the artful technique of shou-sugi-ban, complemented by meticulously hand-applied plaster work that exudes opulence. As you step through the 12-foot entry door, you are greeted by a double-height foyer adorned with exquisite book-matched slabs of marble, known as the Butterfly Pavilion, creating a captivating first impression. With artful reeded wood panels, seamless wooden flooring flows throughout the house, intelligent placement of contrasting features in dark and light tones, and creative applications of different kinds of stone, the house is well textured and has a smooth flow. One of my favorite features is the placement of Bonsai Trees in front of dark textured walls in two idyllic places outside.