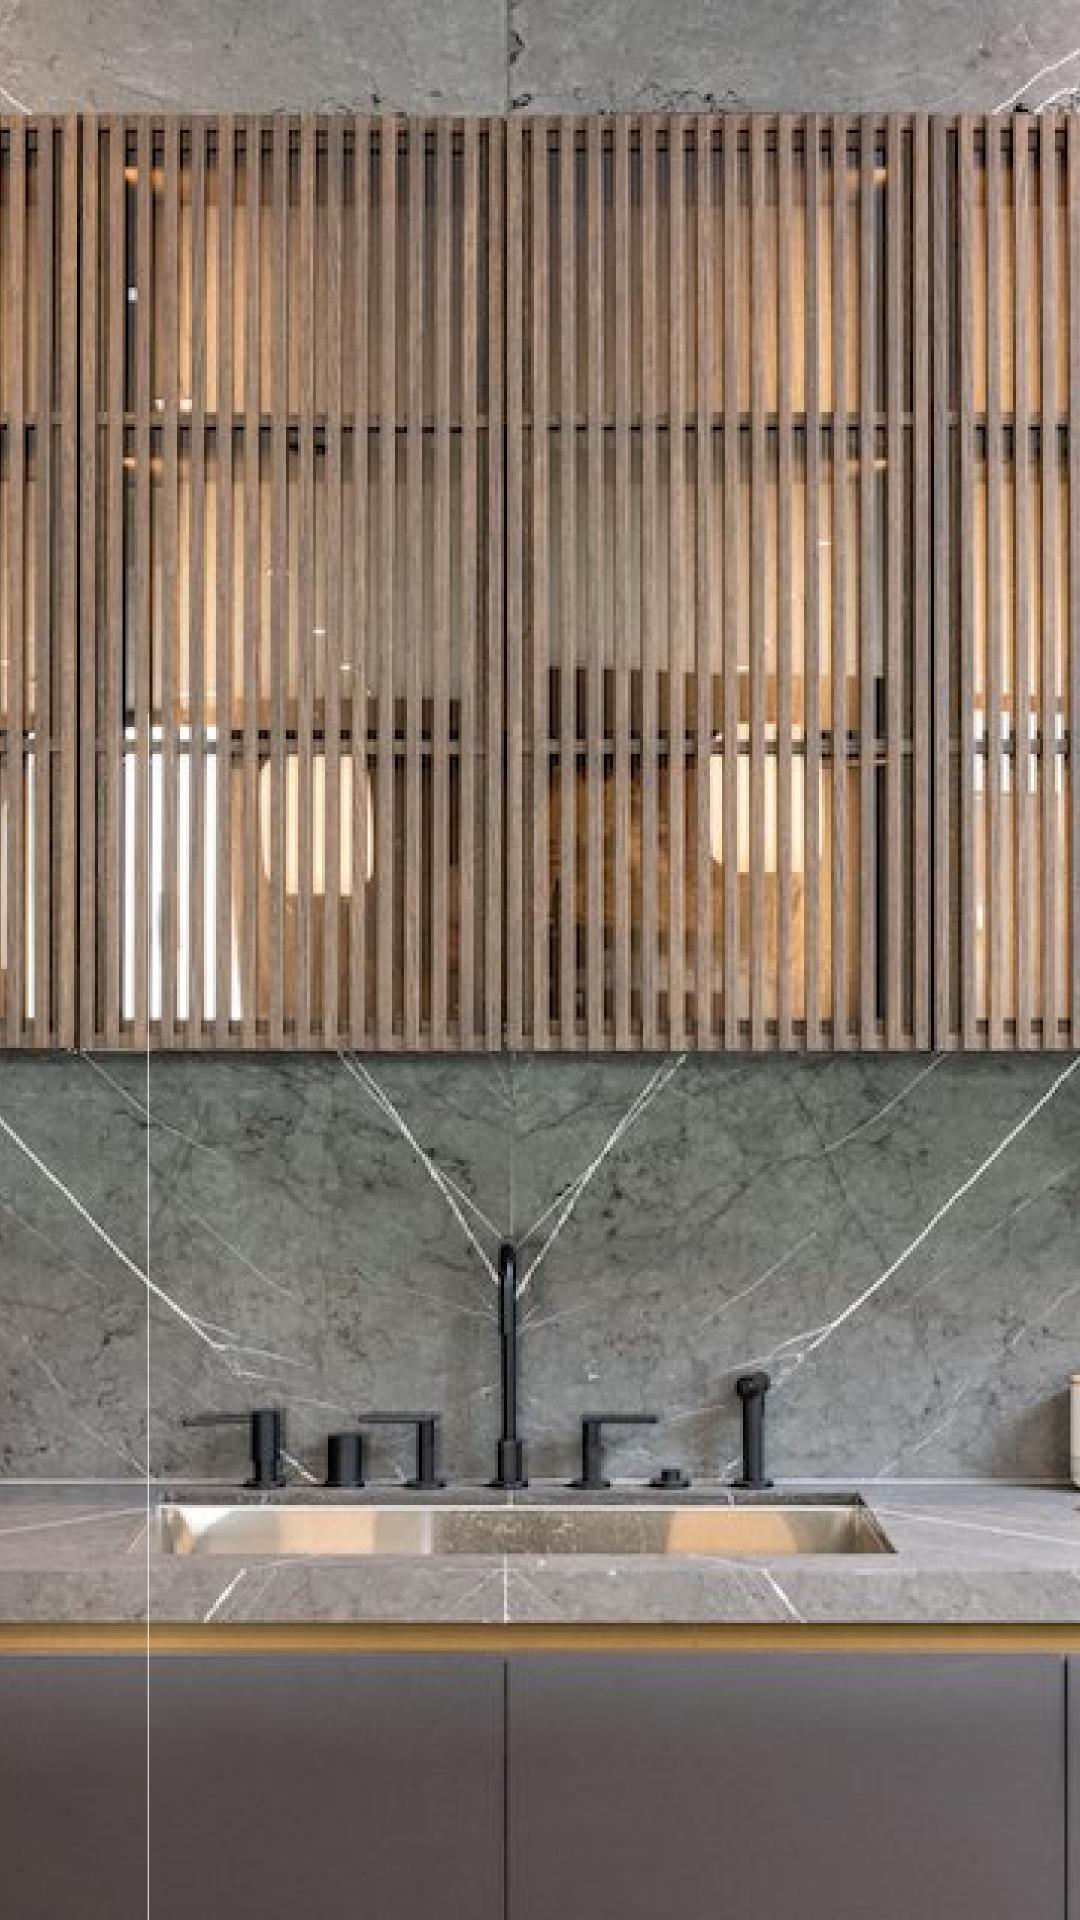

k and light tones, and creative applications of different kinds of stone, the house is well textured and has a smooth flow. One of my favorite features is the placement of Bonsai Trees in front of dark textured walls in two idyllic places outside.

High ceilings and the feeling of volume give this house an unprecedented attachment from the entry to the garden. Each space is thoughtfully illuminated by designer lighting, capturing the essence of authenticity and paying homage to the Japanese influence that underpins the design. Through the ONIN residence, this traditionally interwoven masterpiece is seamlessly articulated with the contemporary design and architectural elements of today's modern farmhouse, resulting in a breathtaking testament to the power of fusion and creativity.



























# Inside Style

Inside a striking, culturally inspired and vibrant house with warm textures of wood, shapes, fabrics and furniture that is bold and authentically creative.

# EDITOR'S PICK

The Paperwood Coffee Table by Leibal is a testament to the power of creativity and beauty in design. With its unique combination of recycled paper and wood, it exudes a captivating charm, showcasing the harmonious fusion of artistry and sustainability.



### ENTRY

Inside | EDITION #27

#### CHANDELIER

Canopy Multi-Light Chandelier Porcelain & borosilicate glass Contemporary Style

BOCCI





#### SOFA

Beluga Sofa Solid Brass & Upholstery Fabric Modern Style

JEAN DE MERRY

#### COFFEE TABLE

Root Coffee Table Natural Teak & Glass Contemporary Style

HARBOUR OUTDOOR



# LIVING

Ins