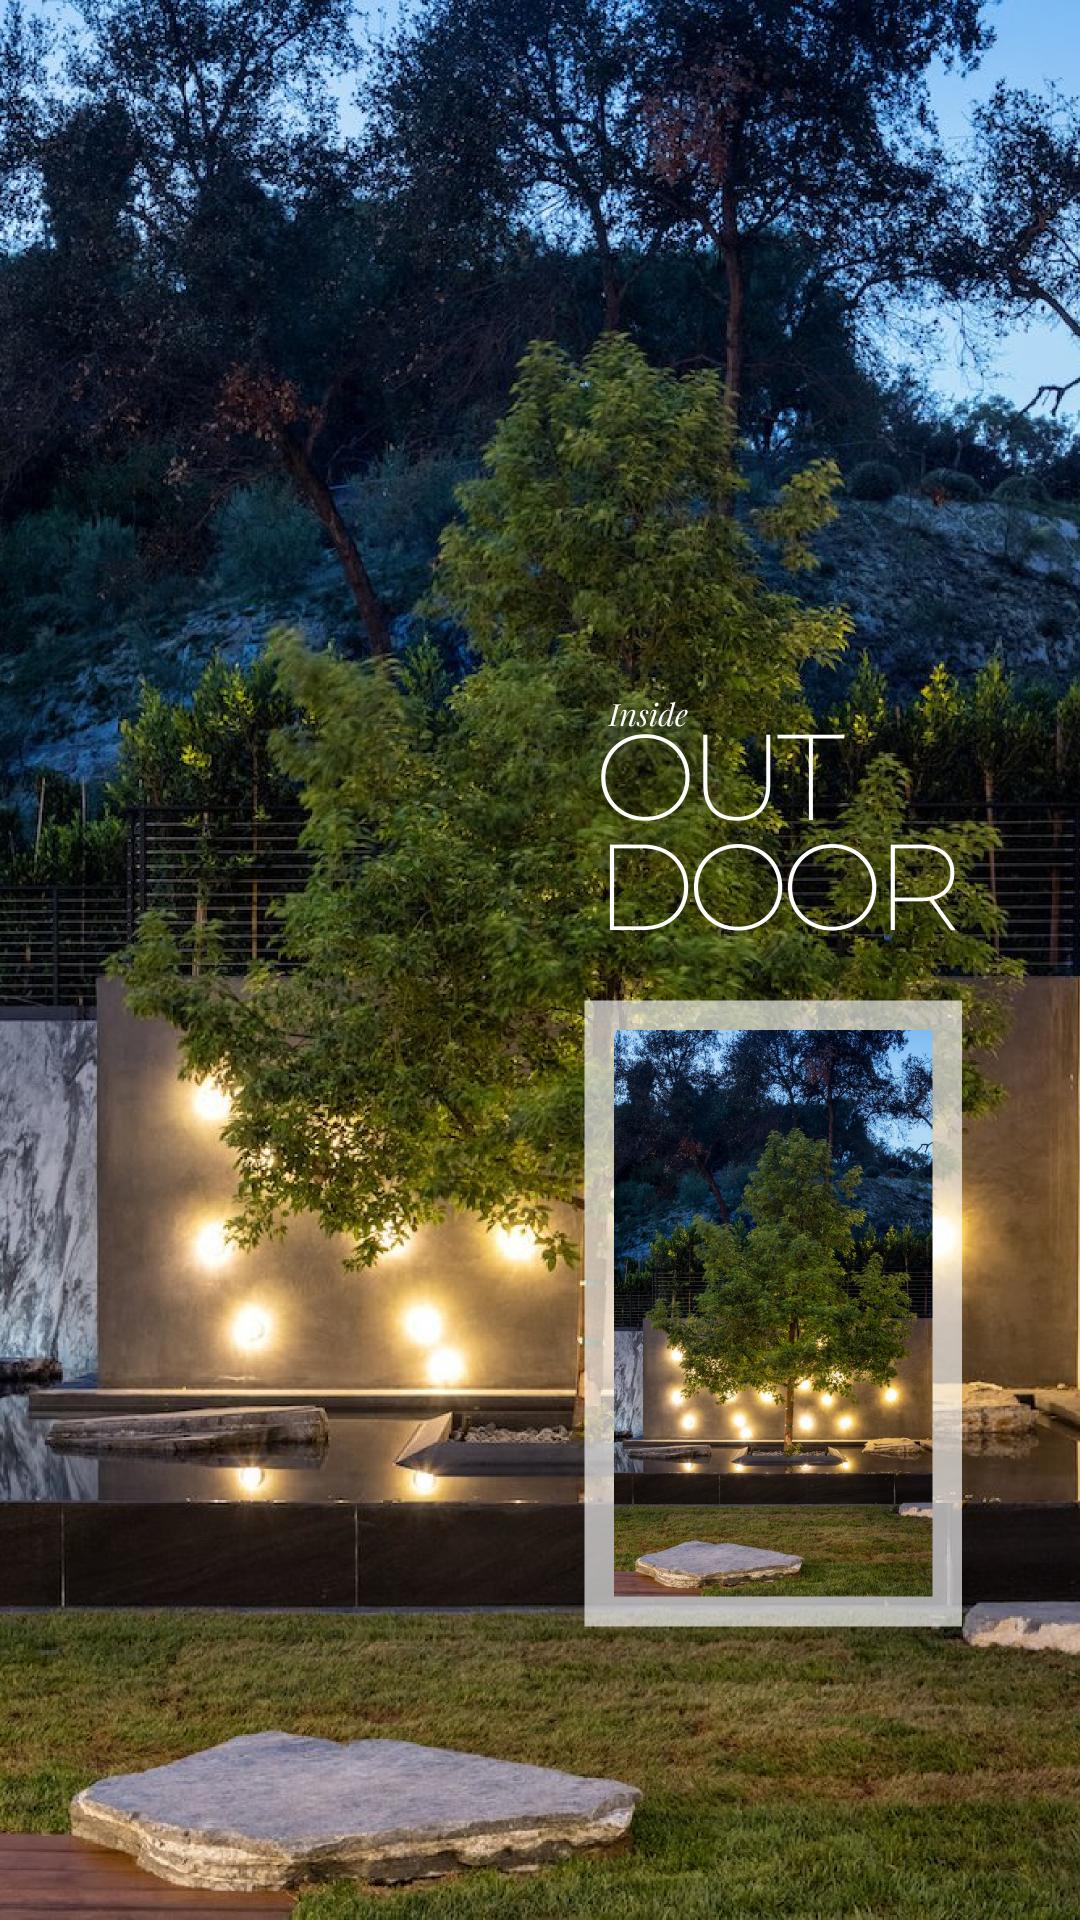

# OUTDOOR

Inside | EDITION #27

Drawing inspiration from traditional Japanese craftsmanship, the striking wooden facade of the home is achieved through the artful technique of shou-sugi-ban, complemented by meticulously hand-applied plaster work that exudes opulence. As you step through the 12-foot entry door, you are greeted by a double-height foyer adorned with exquisite book-matched slabs of marble, known as the Butterfly Pavilion, creating a captivating first impression. With artful reeded wood panels, seamless wooden flooring flows throughout the house, intelligent placement of contrasting features in dark and light tones, and creative applications of different kinds of stone, the house is well textured and has a smooth flow. One of my favorite features is the placement of Bonsai Trees in front of dark textured walls in two idyllic places outside.

High ceilings and the feeling of volume give this house an unprecedented attachment from the entry to the garden. Each space is thoughtfully illuminated by designer lighting, capturing the essence of authenticity and paying homage to the Japanese influence that underpins the design. Through the ONIN residence, this traditionally interwoven masterpiece is seamlessly articulated with the contemporary design and architectural elements of today's modern farmhouse, resulting in a breathtaking testament to the power of fusion and creativity.