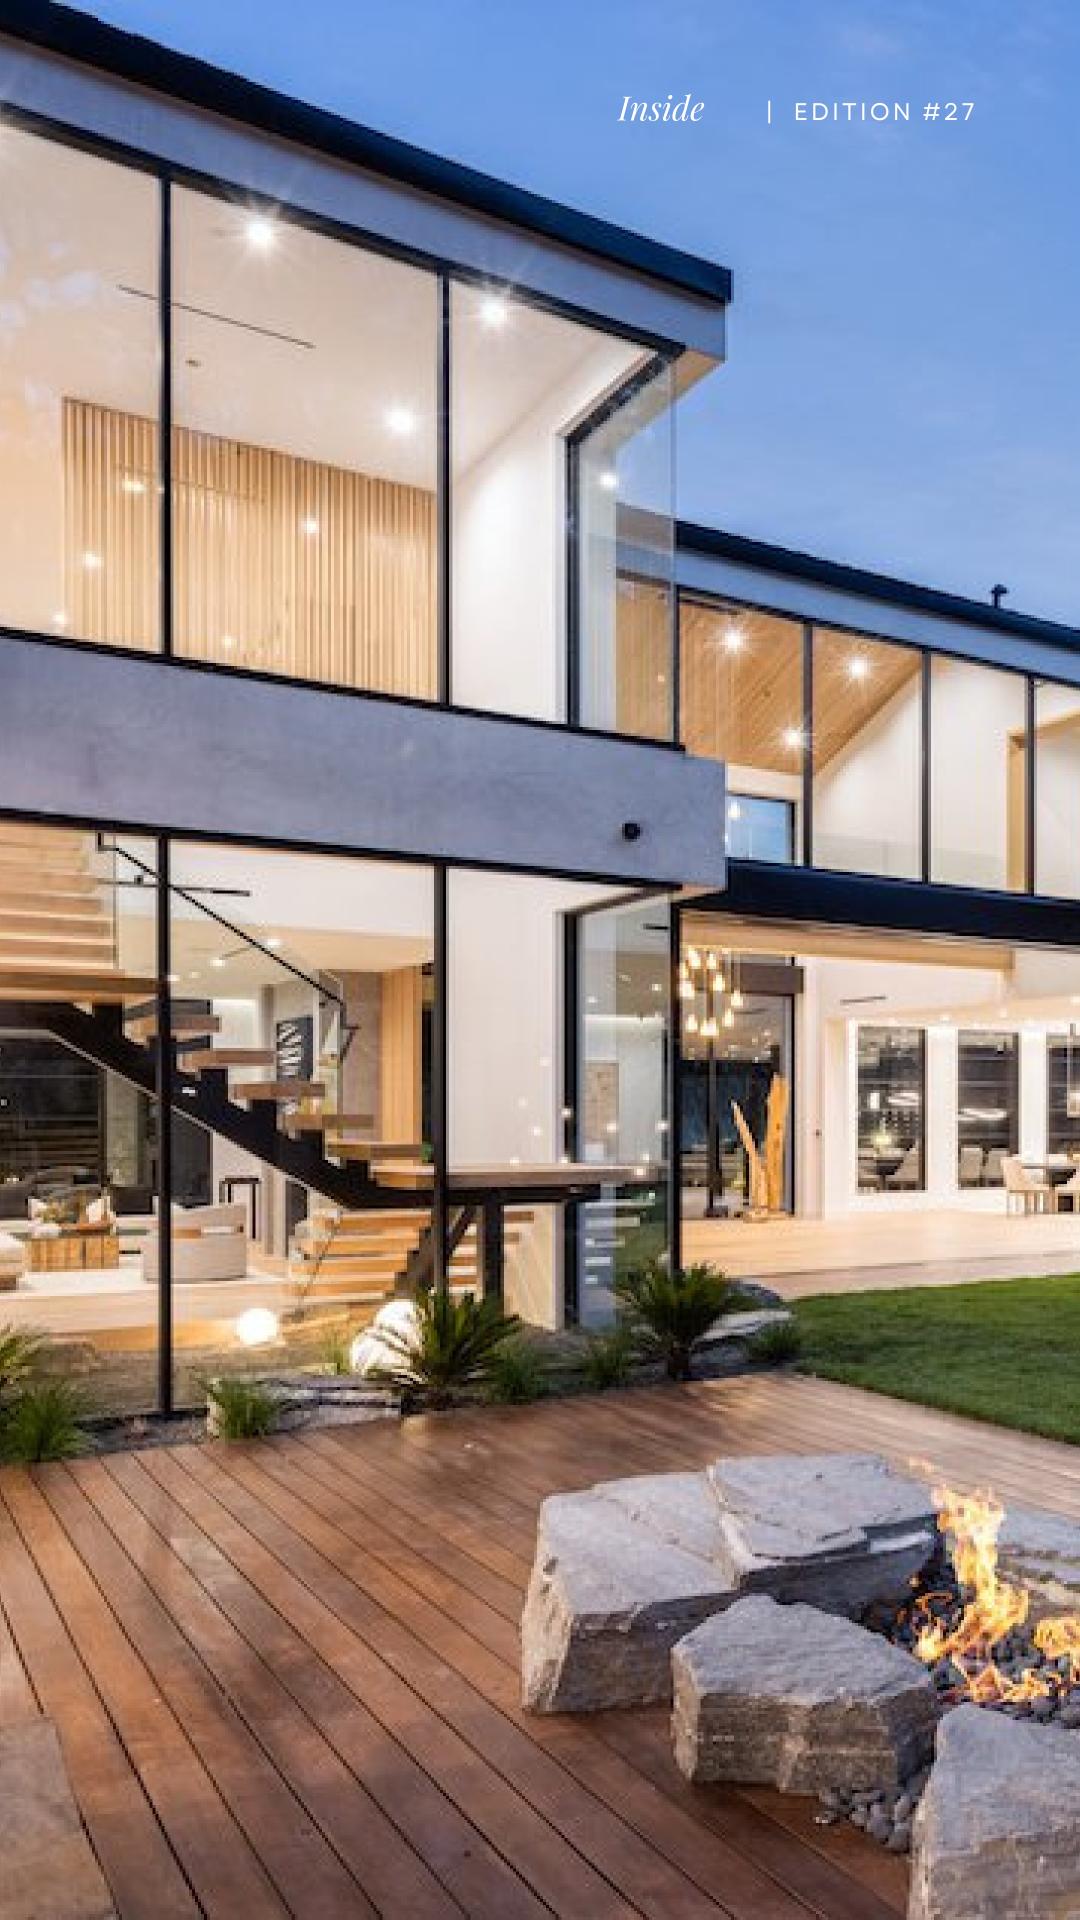

High ceilings and the feeling of volume give this house an unprecedented attachment from the entry to the garden. Each space is thoughtfully illuminated by designer lighting, capturing the essence of authenticity and paying homage to the Japanese influence that underpins the design. Through the ONIN residence, this traditionally interwoven masterpiece is seamlessly articulated with the contemporary design and architectural elements of today's modern farmhouse, resulting in a breathtaking testament to the power of fusion and creativity.