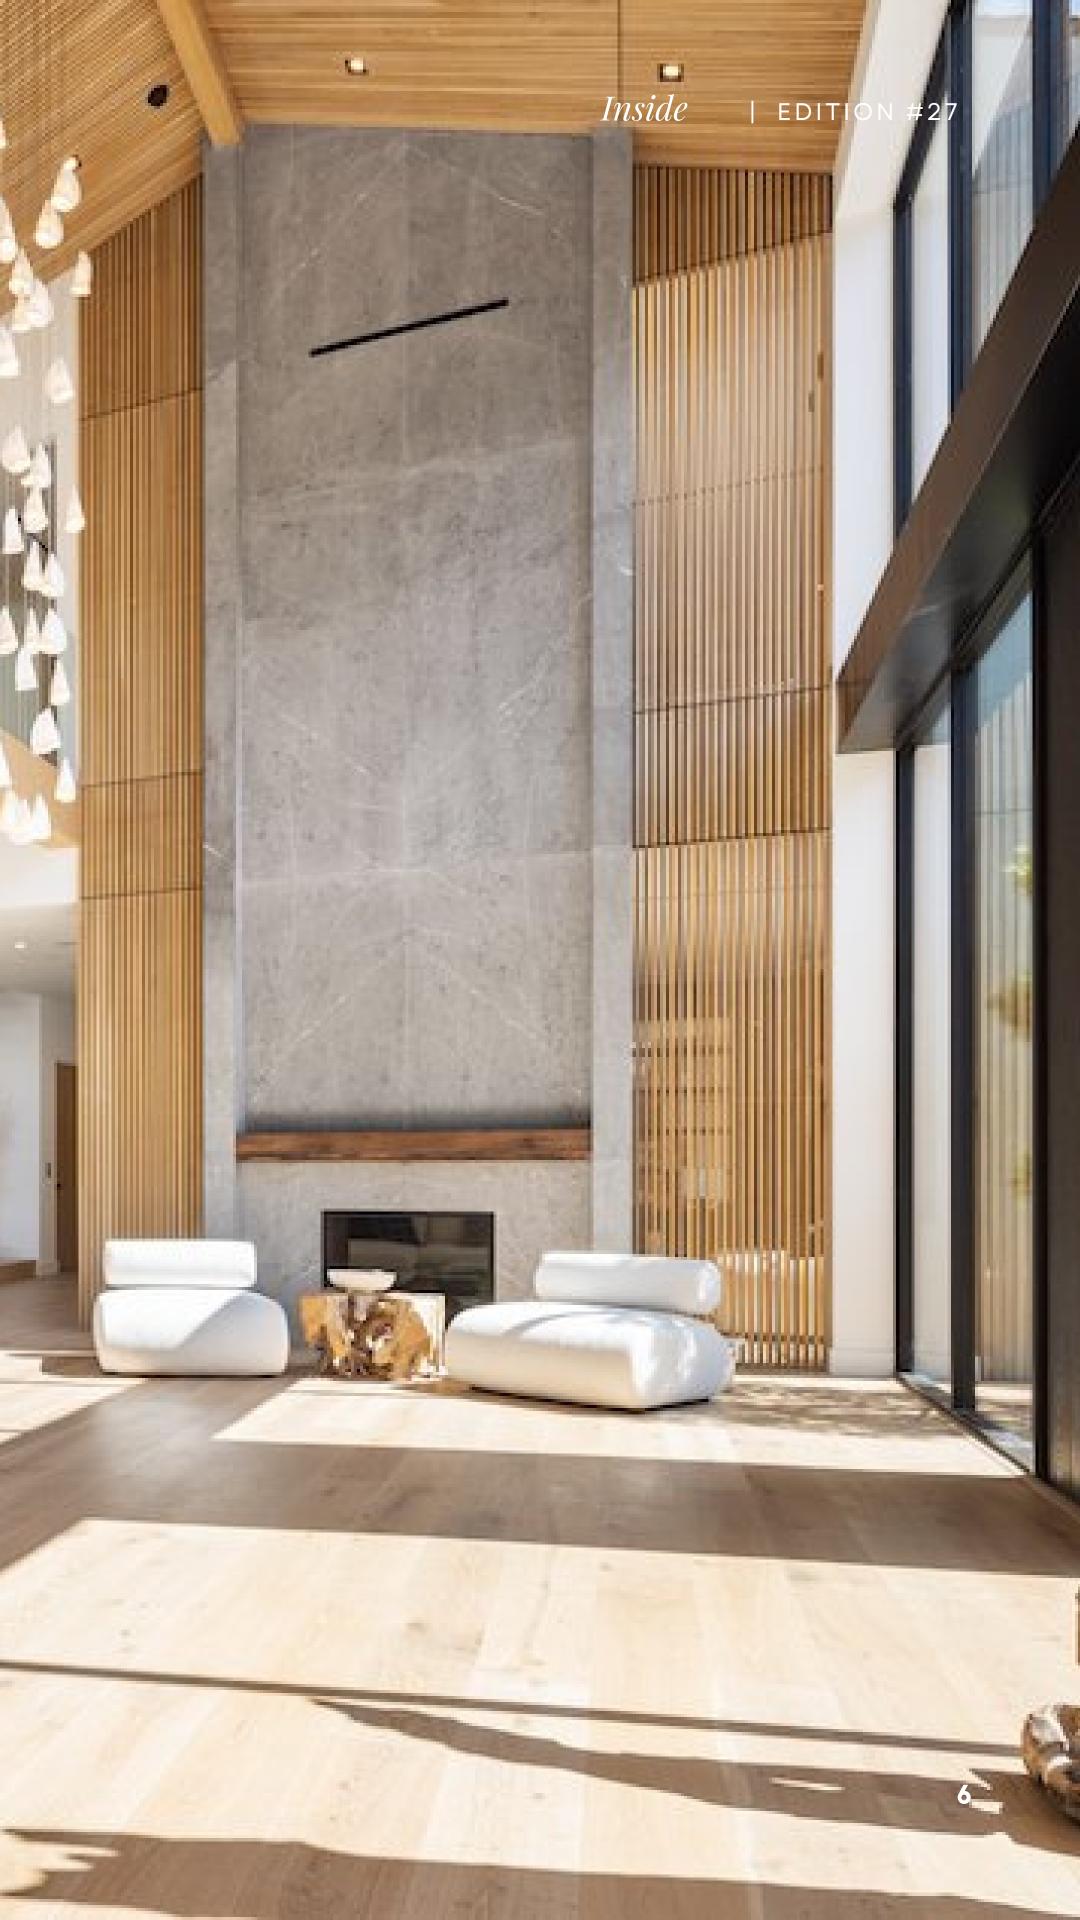

Drawing inspiration from traditional Japanese craftsmanship, the striking wooden facade of the home is achieved through the artful technique of shou-sugi-ban, complemented by meticulously hand-applied plaster work that exudes opulence. As you step through the 12-foot entry door, you are greeted by a double-height foyer adorned with exquisite book-matched slabs of marble, known as the Butterfly Pavilion, creating a captivating first impression. With artful reeded wood panels, seamless wooden flooring flows throughout the house, intelligent placement of contrasting features in dark and light tones, and creative applications of different kinds of stone, the house is well textured and has a smooth flow. One of my favorite features is the placement of Bonsai Trees in front of dark textured walls in two idyllic places outside.

High ceilings and the feeling of volume give this house an unprecedented attachment from the entry to the garden. Each space is thoughtfully illuminated by designer lighting, capturing the essence of authenticity and paying homage to the Japanese influence that underpins the design. Through the ONIN residence, this traditionally interwoven masterpiece is seamlessly articulated with the contemporary design and architectural elements of today's modern farmhouse, resulting in a breathtaking testament to the power of fusion and creativity.

### ENTRY

Inside | EDITION #27