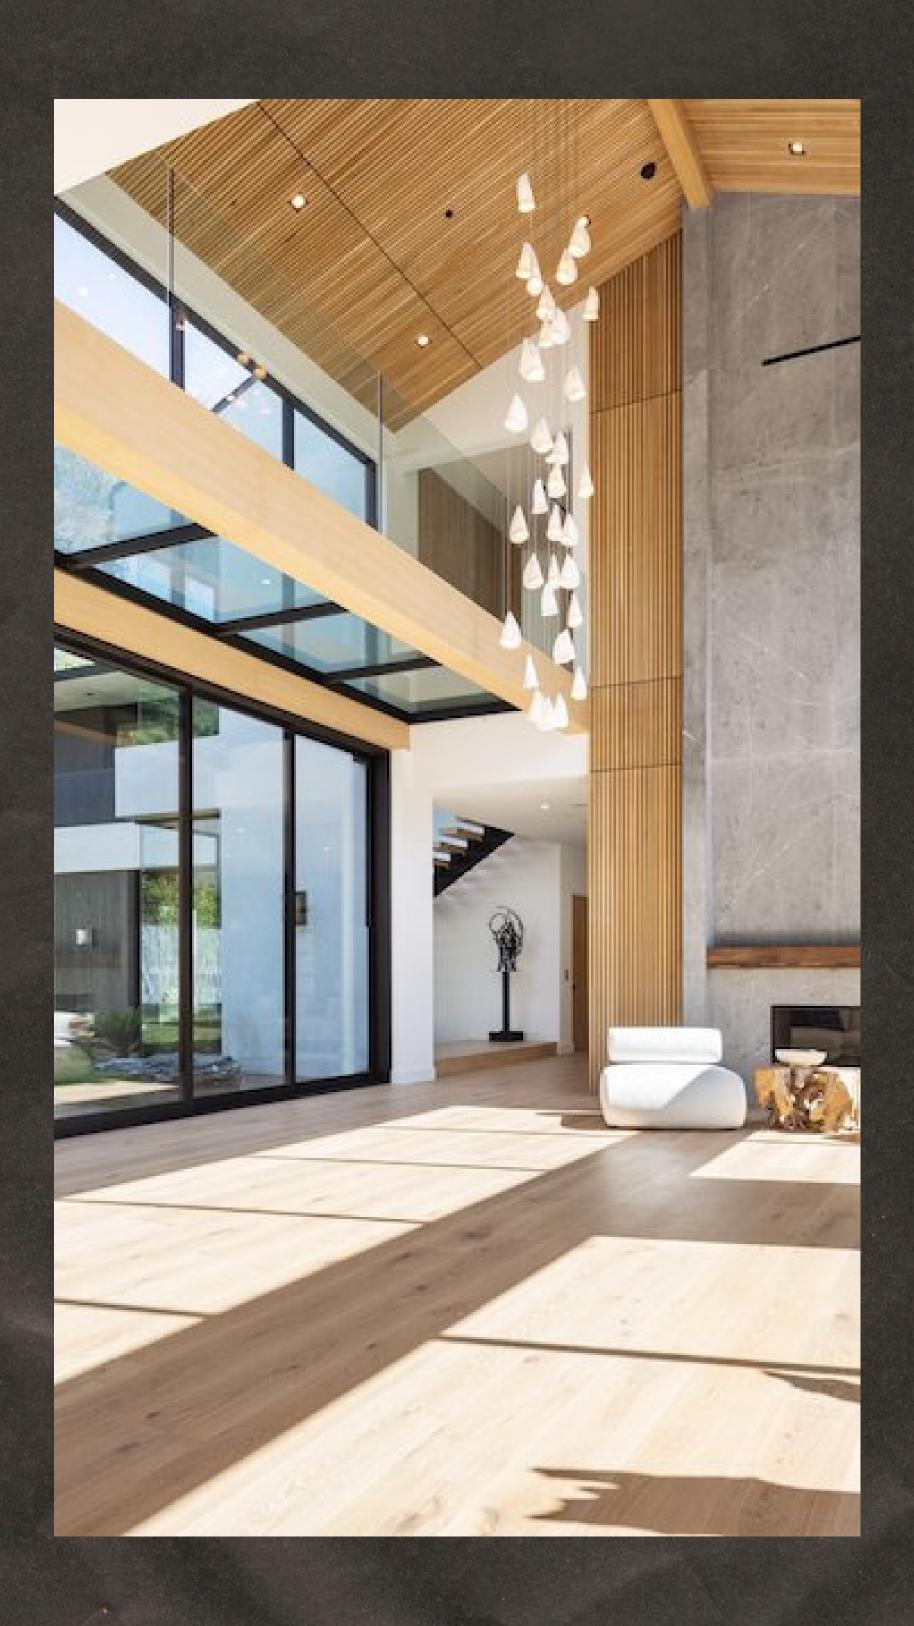

Drawing inspiration from traditional Japanese craftsmanship, the striking wooden facade of the home is achieved through the artful technique of shou-sugi-ban, complemented by meticulously hand-applied plaster work that exudes opulence. As you step through the 12-foot entry door, you are greeted by a double-height foyer adorned with exquisite book-matched slabs of marble, known as the Butterfly Pavilion, creating a captivating first impression. With artful reeded wood panels, seamless wooden flooring flows throughout the house, intelligent placement of contrasting features in dark and light tones, and creative applications of different kinds of stone, the house is well textured and has a smooth flow. One of my favorite features is the placement of Bonsai Trees in front of dark textured walls in two idyllic places outside.

High ceilings and the feeling of volume give this house an unprecedented attachment from the entry to the garden. Each space is thoughtfully illuminated by designer lighting, capturing the essence of authenticity and paying homage to the Japanese influence that underpins the design. Through the ONIN residence, this traditionally interwoven masterpiece is seamlessly articulated with the contemporary design and architectural elements of today's modern farmhouse, resulting in a breathtaking testament to the power of fusion and creativity.