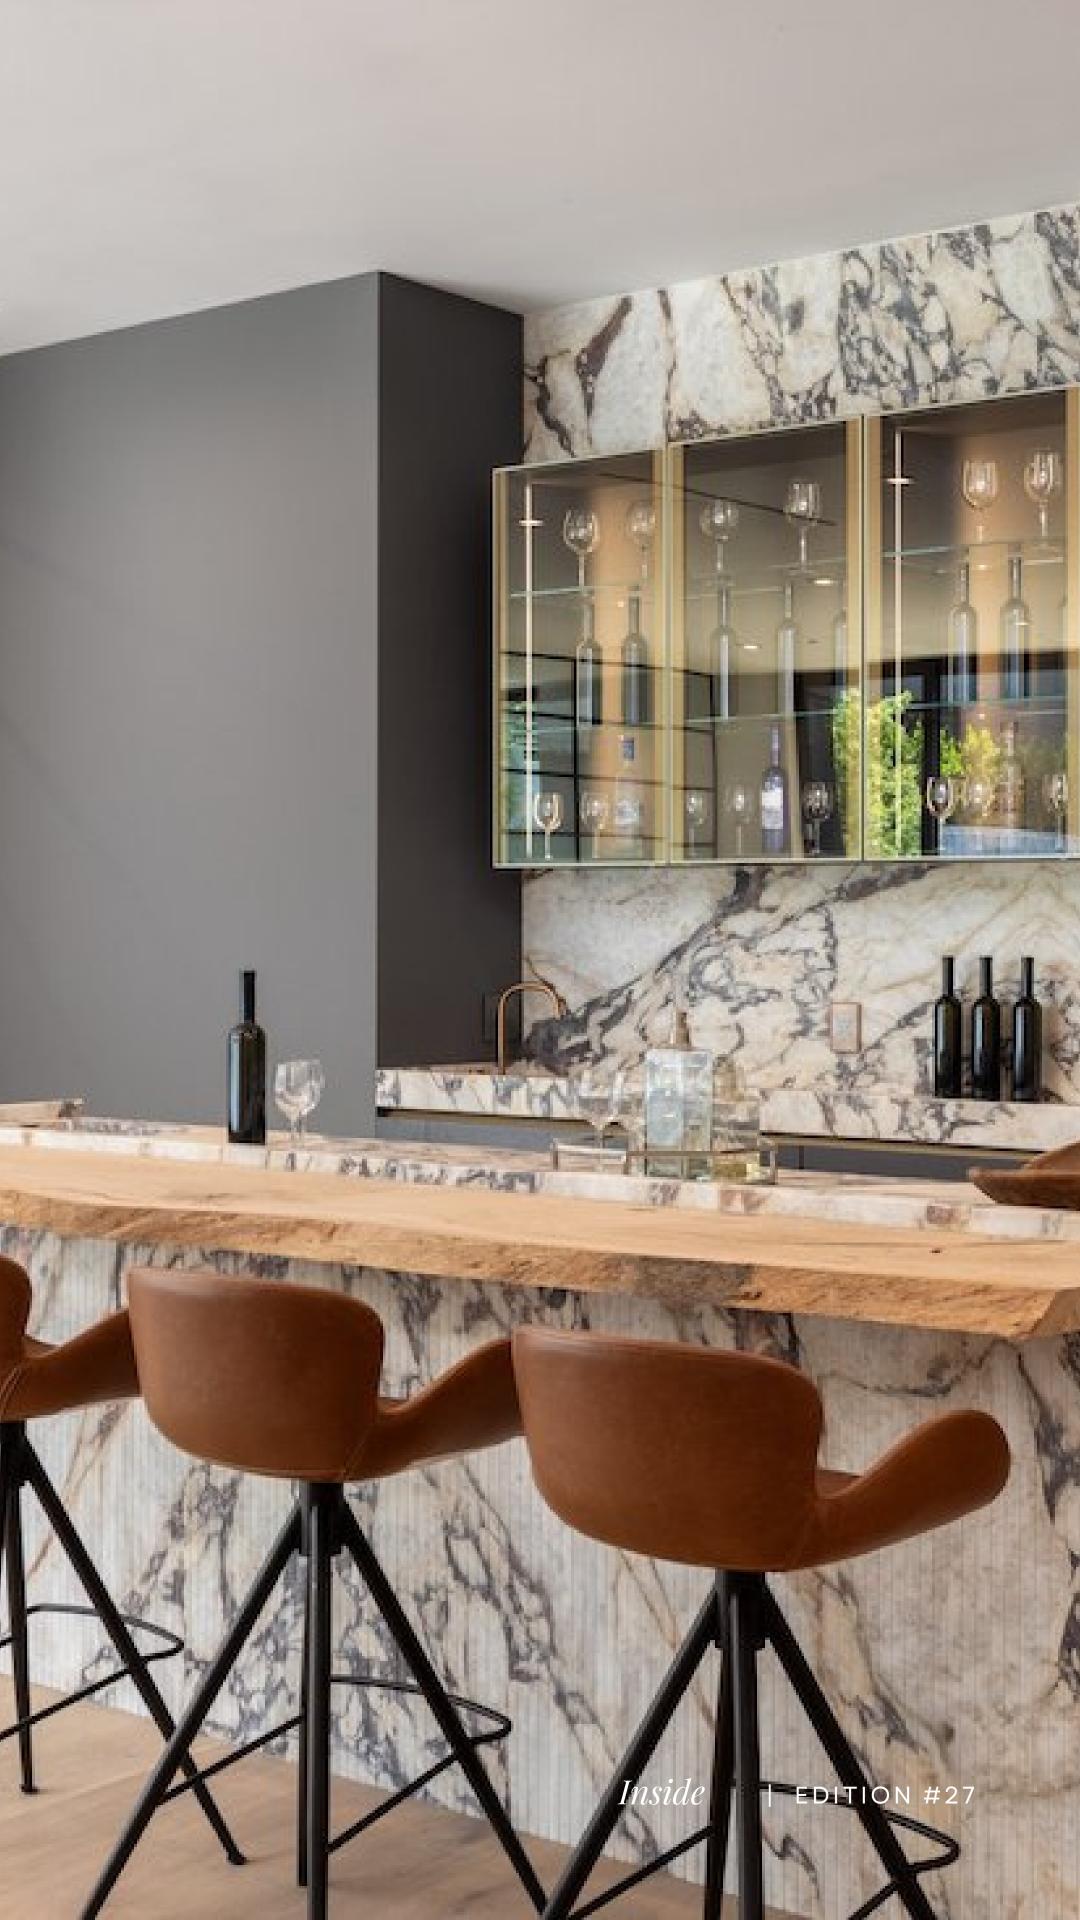

## DINING

Inside | EDITION #27

#### DINING TABLE

Plank Dining Table Driftwood Modern Style

**WEST ELM** 

#### CHANDELIER

Ribbon Curved Light Acrylic & Brass Modern Style

HEAL'S

#### DINING CHAIR

Tapering Scoop Back Chair Linen & Beechwood Modern Style

HIGH FASHION HOME