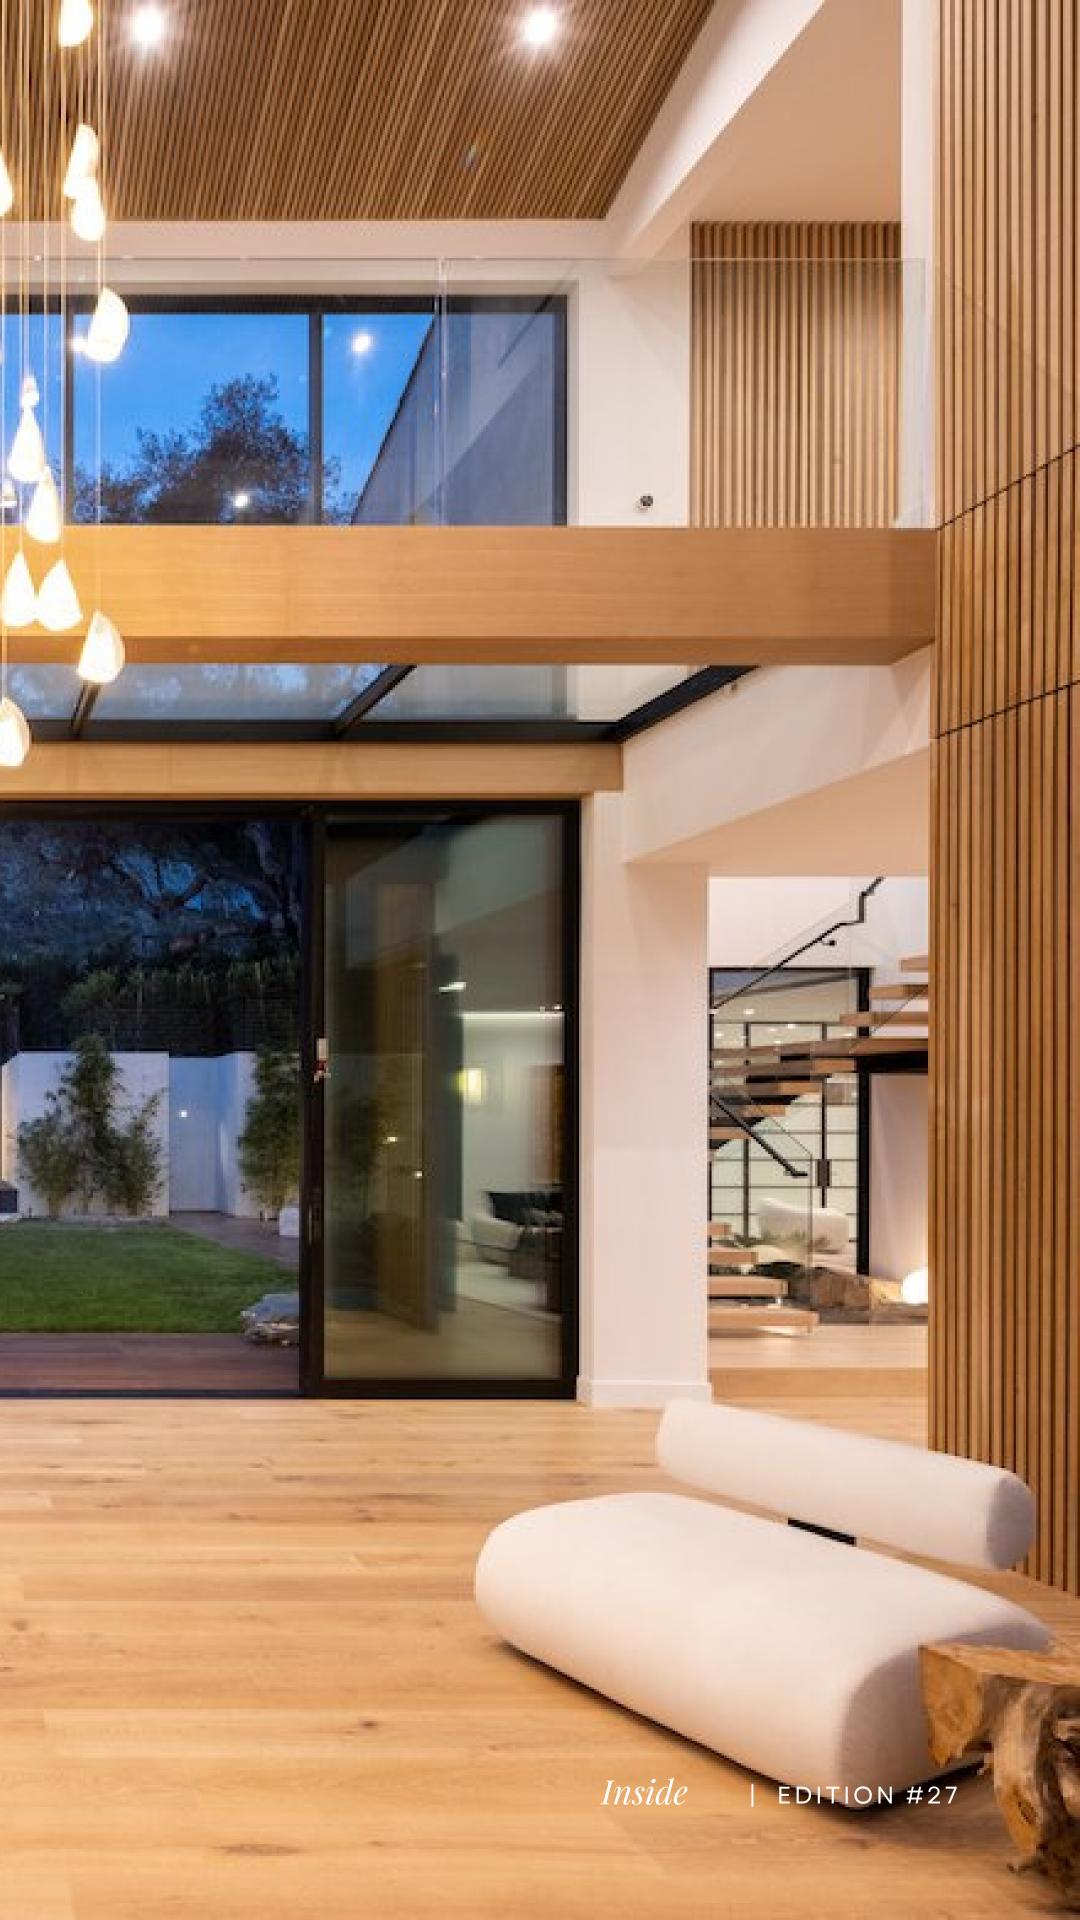

Drawing inspiration from traditional Japanese craftsmanship, the striking wooden facade of the home is achieved through the artful technique of shou-sugi-ban, complemented by meticulously hand-applied plaster work that exudes opulence. As you step through the 12-foot entry door, you are greeted by a double-height foyer adorned with exquisite book-matched slabs of marble, known as the Butterfly Pavilion, creating a captivating first impression. With artful reeded wood panels, seamless wooden flooring flows throughout the house, intelligent placement of contrasting features in dark and light tones, and creative applications of different kinds of stone, the house is well textured and has a smooth flow. One of my favorite features is the placement of Bonsai Trees in front of dark textured walls in two idyllic places outside.

High ceilings and the feeling of volume give this house an unprecedented attachment from the entry to the garden. Each space is thoughtfully illuminated by designer lighting, capturing the essence of authenticity and paying homage to the Japanese influence that underpins the design. Through the ONIN residence, this traditionally interwoven masterpiece is seamlessly articulated with the contemporary design and architectural elements of today's modern farmhouse, resulting in a breathtaking testament to the power of fusion and creativity.

### ENTRY

Inside | EDITION #27