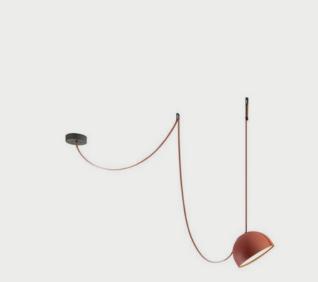

#### PENDANT

B elts Combination Pendant Canvas, Iron & Metal Contemporary Style

VAKKERLIGHT