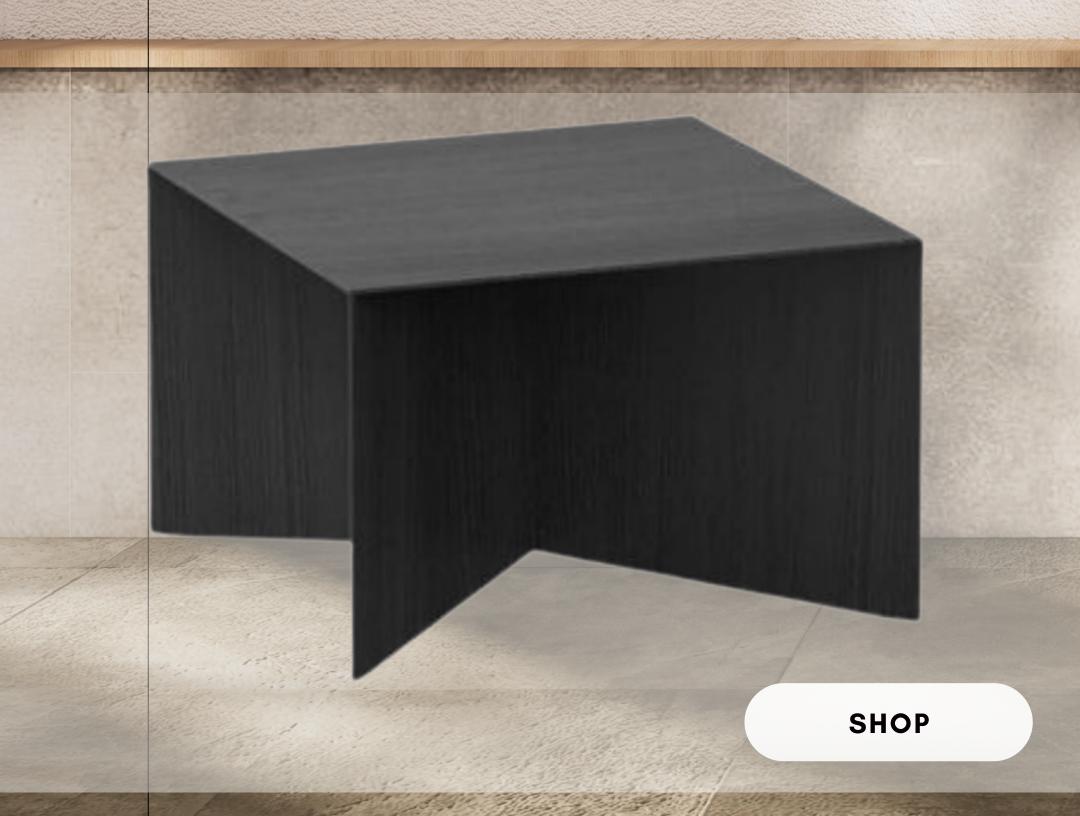

# EDITOR'S PICK

The Paperwood Coffee Table by Leibal is a testament to the power of creativity and beauty in design. With its unique combination of recycled paper and wood, it exudes a captivating charm, showcasing the harmonious fusion of artistry and sustainability.

#### COFFEE TABLE

Paperwood Coffee Table Solid Wood Contemporary Style

LEIBAL

ARTTextured Art Painting Oil/Acrylic Paints

Contemporary Style

**MESONART** 