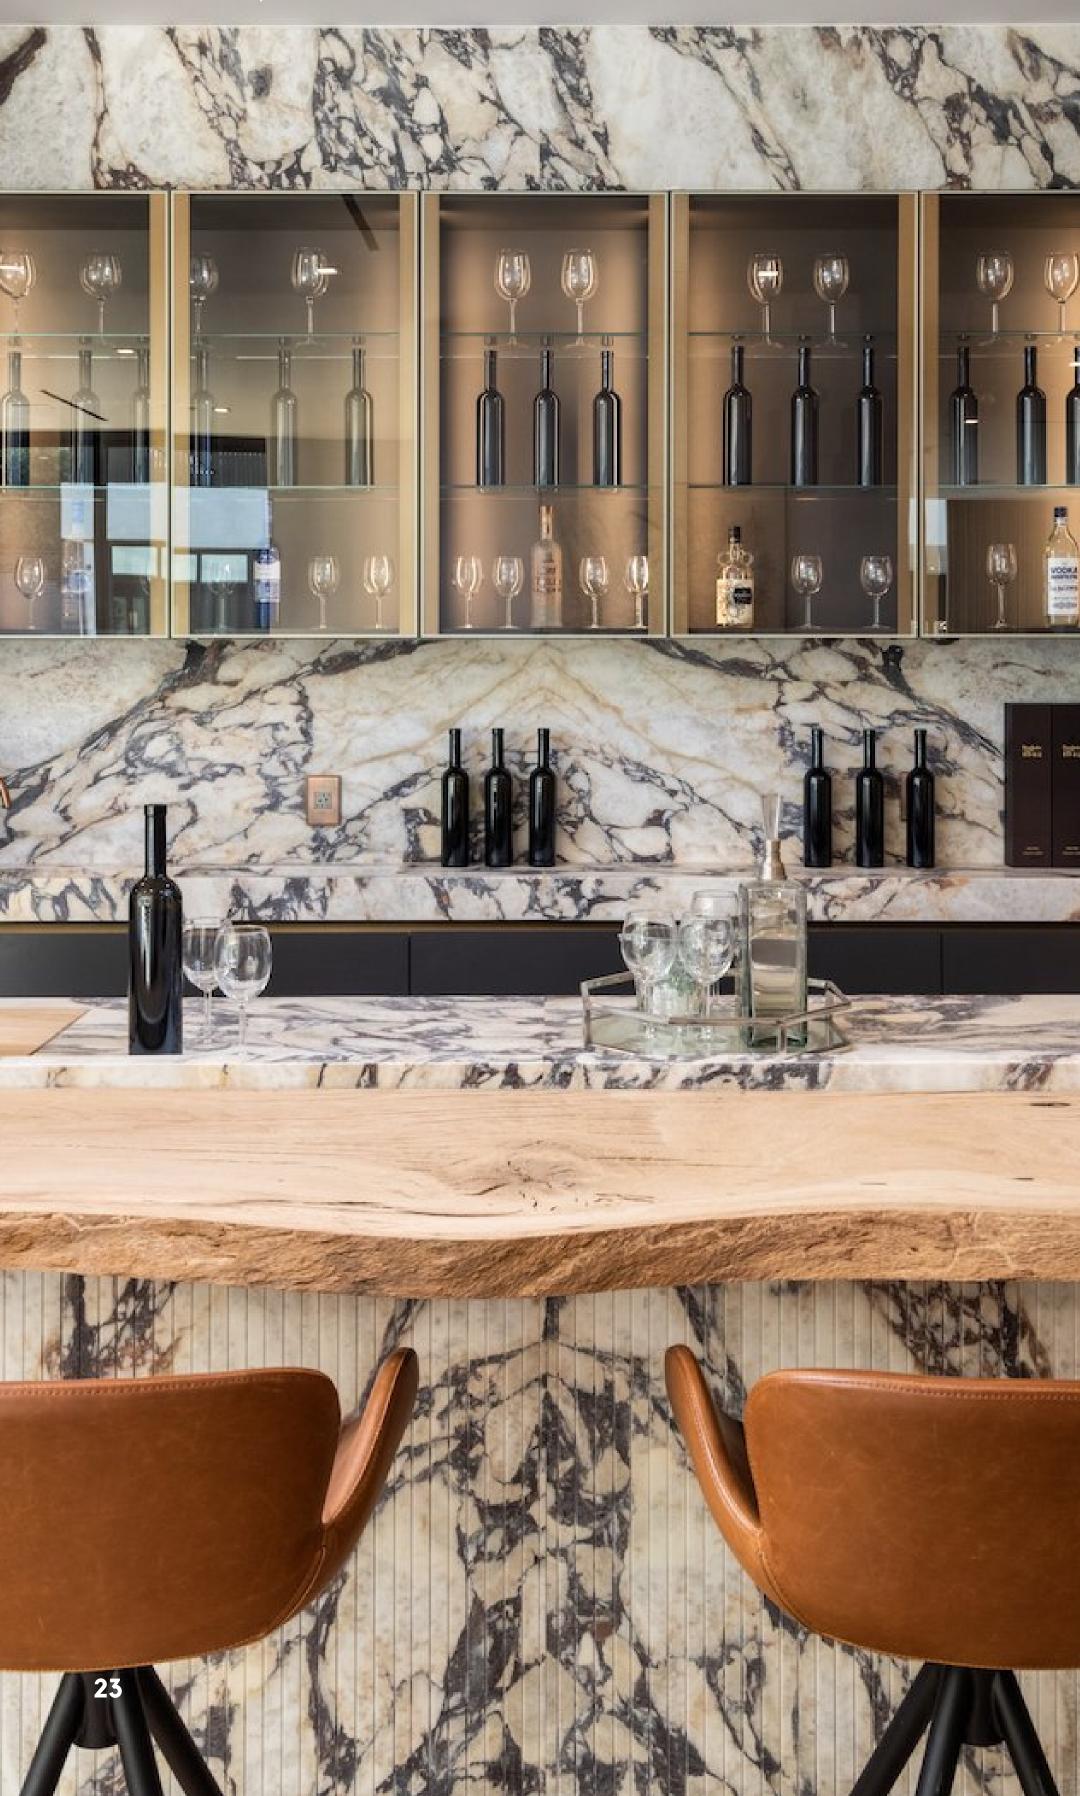

## DINING

Inside | EDITION #27

#### DINING TABLE

Plank Dining Table Driftwood Modern Style

**WEST ELM** 

#### CHANDELIER

Ribbon Curved Light Acrylic & Brass Modern Style

HEAL'S

#### DINING CHAIR

Tapering Scoop Back Chair Linen & Beechwood Modern Style

HIGH FASHION HOME