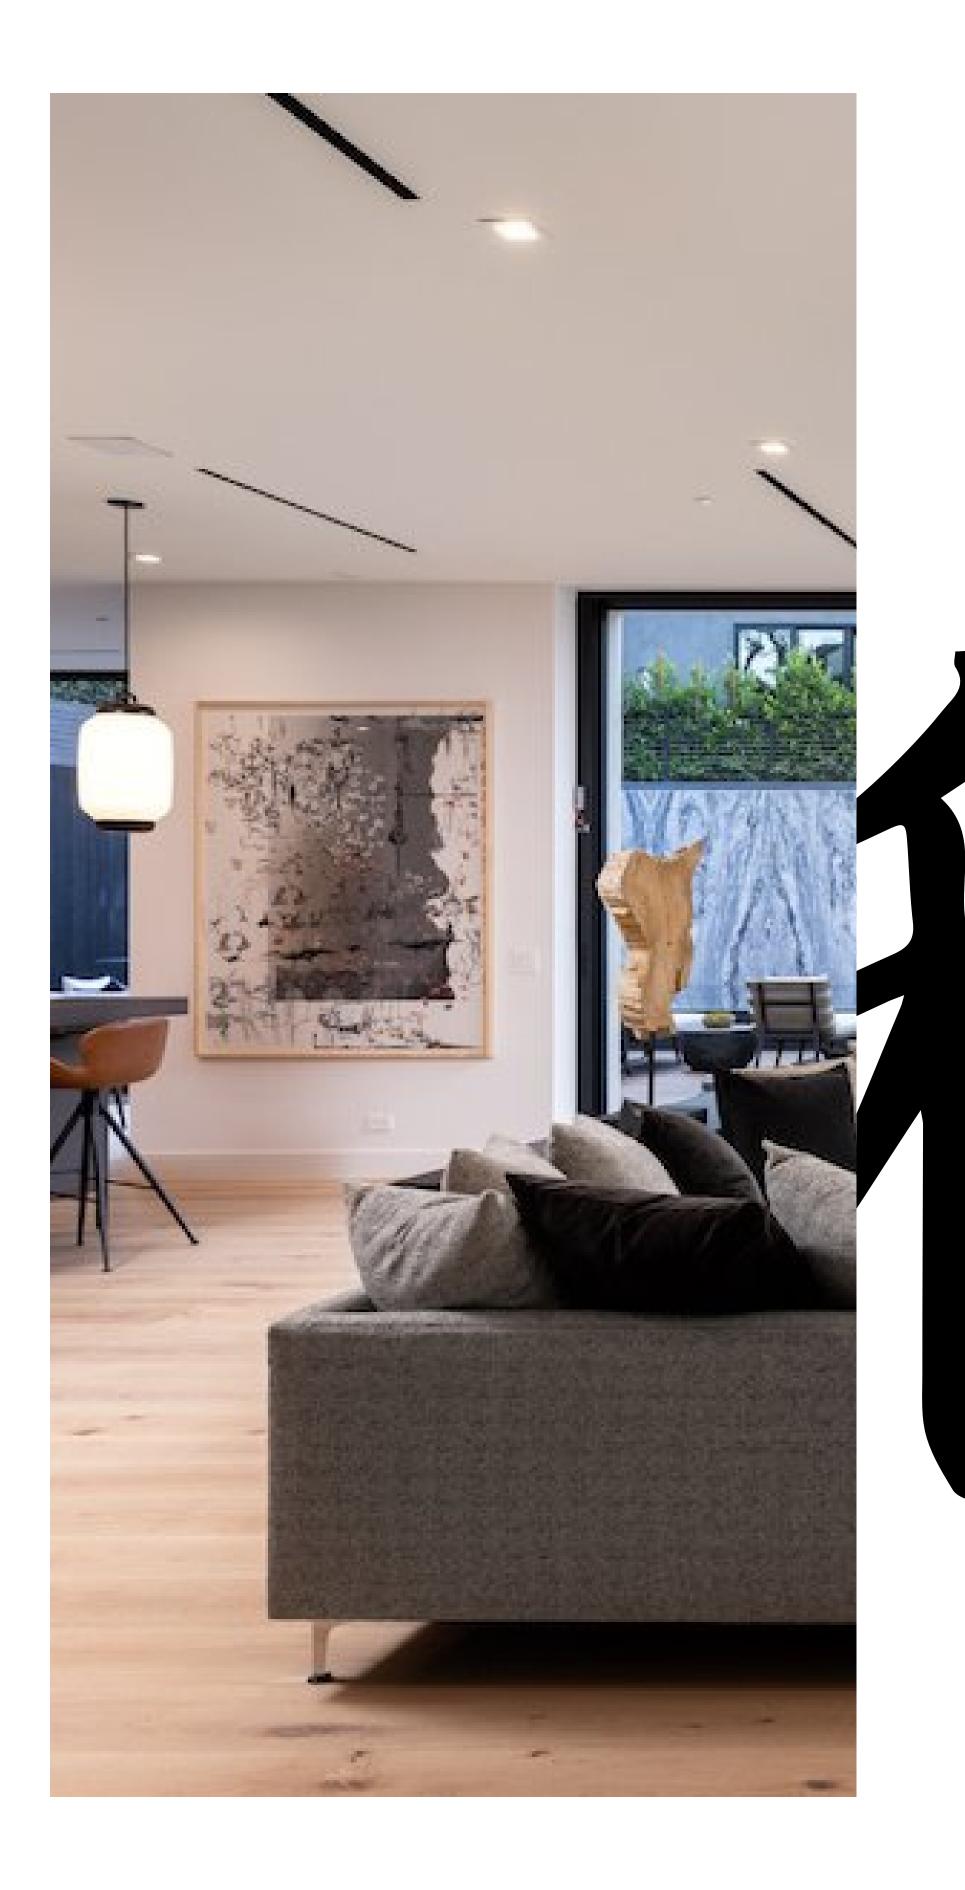

Drawing inspiration from traditional Japanese craftsmanship, the striking wooden facade of the home is achieved through the artful technique of shou-sugi-ban, complemented by meticulously hand-applied plaster work that exudes opulence. As you step through the 12-foot entry door, you are greeted by a double-height foyer adorned with exquisite book-matched slabs of marble, known as the Butterfly Pavilion, creating a captivating first impression. With artful reeded wood panels, seamless wooden flooring flows throughout the house, intelligent placement of contrasting features in dark and light tones, and creative applications of different kinds of stone, the house is well textured and has a smooth flow. One of my favorite features is the placement of Bonsai Trees in front of dark textured walls in two idyllic places outside.

# LIVING

Inside | EDITION #27