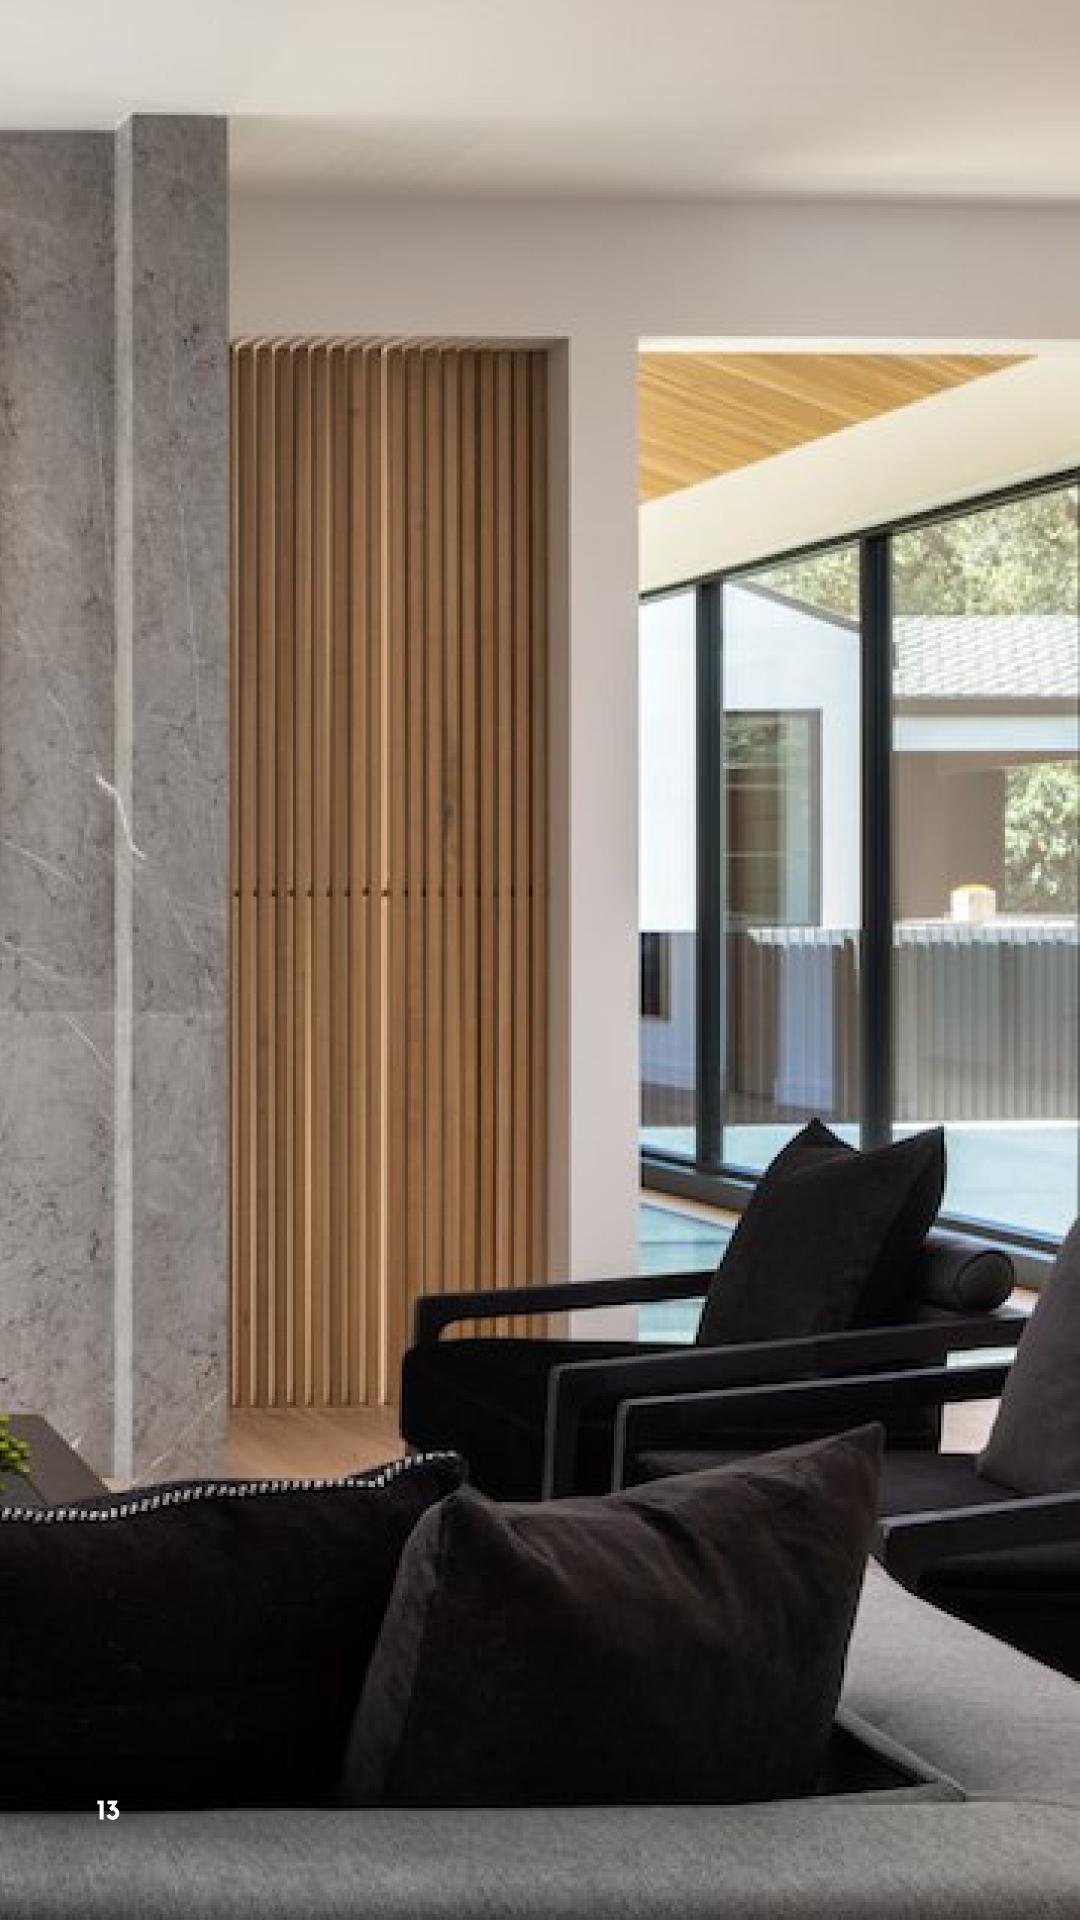

Drawing inspiration from traditional Japanese craftsmanship, the striking wooden facade of the home is achieved through the artful technique of shou-sugi-ban, complemented by meticulously hand-applied plaster work that exudes opulence. As you step through the 12-foot entry door, you are greeted by a double-height foyer adorned with exquisite book-matched slabs of marble, known as the Butterfly Pavilion, creating a captivating first impression. With artful reeded wood panels, seamless wooden flooring flows throughout the house, intelligent placement of contrasting features in dark and light tones, and creative applications of different kinds of stone, the house is well textured and has a smooth flow. One of my favorite features is the placement of Bonsai Trees in front of dark textured walls in two idyllic places outside.

High ceilings and the feeling of volume give this house an unprecedented attachment from the entry to the garden. Each space is thoughtfully illuminated by designer lighting, capturing the essence of authenticity and paying homage to the Japanese influence that underpins the design. Through the ONIN residence, this traditionally interwoven masterpiece is seamlessly articulated with the contemporary design and architectural elements of today's modern farmhouse, resulting in a breathtaking testament to the power of fusion and creativity.

## LOUNGE

Inside | EDITION #27