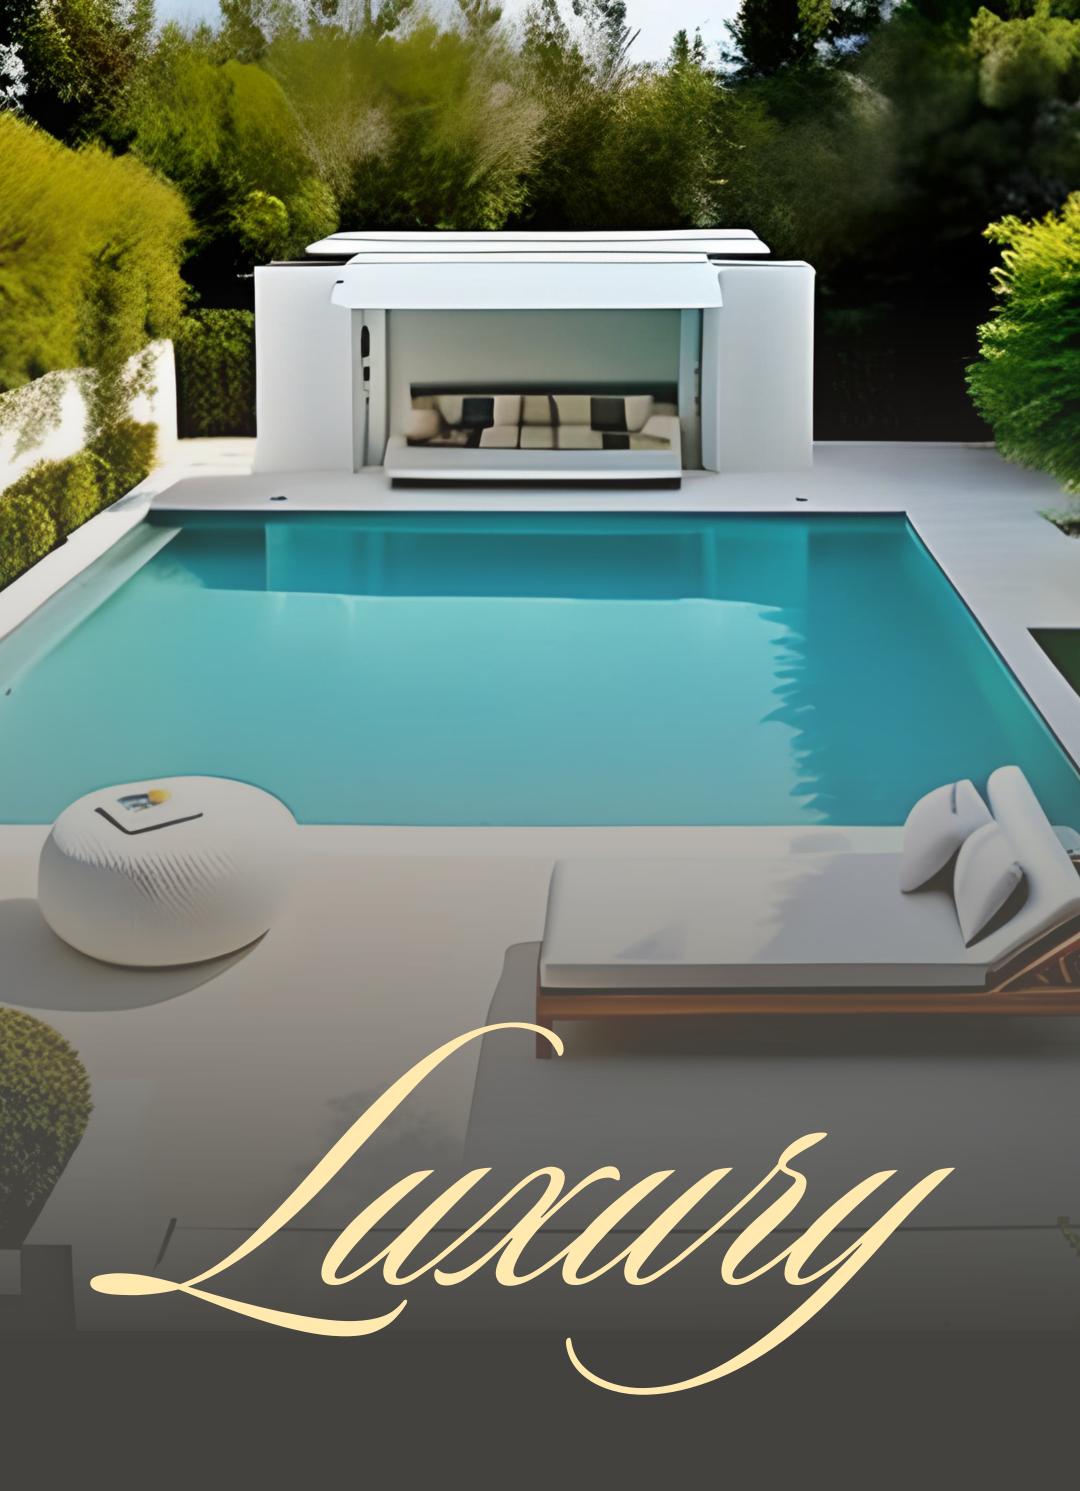

# OUTDOOR

Inside | EDITION #27

#### CHAISE LOUNGE

Caicos Reclinibg Chaise Lounge Teak & Wicker Modern Style

TEAK + TABLE

#### COFFEE TABLE

Outdoor Block Coffee Table Solid Oak Modern Style

HIGH FASHION HOME

#### RECLINER

Sonoma Style Outdoor Sofa Whitewashed Oak Coastal Style

STYLE ME GHD