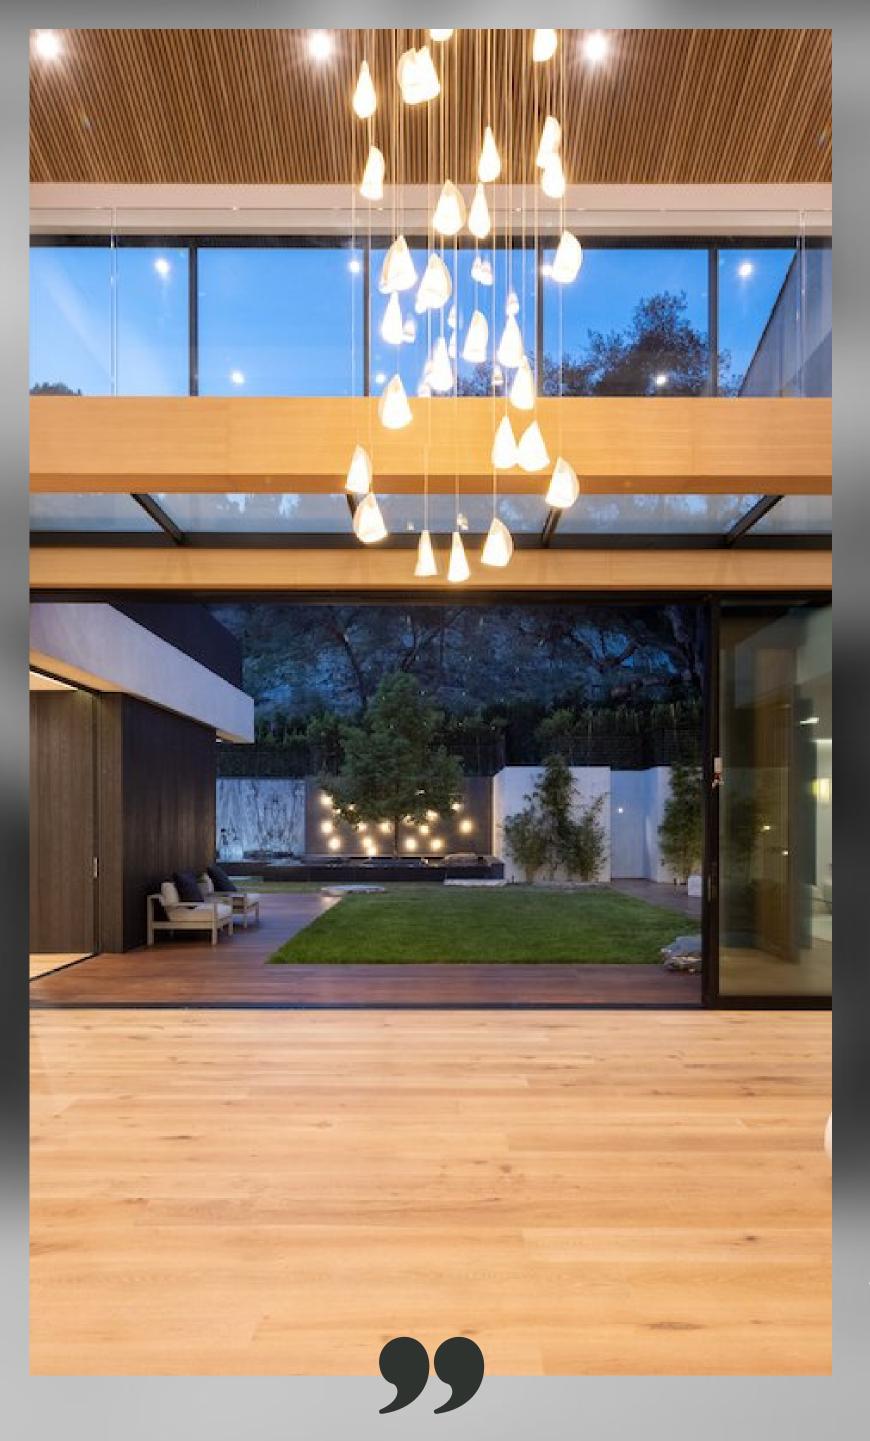

Drawing inspiration from traditional Japanese craftsmanship, the striking wooden facade of the home is achieved through the artful technique of shou-sugi-ban, complemented by meticulously hand-applied plaster work that exudes opulence. As you step through the 12-foot entry door, you are greeted by a double-height foyer adorned with exquisite book-matched slabs of marble, known as the Butterfly Pavilion, creating a captivating first impression. With artful reeded wood panels, seamless wooden flooring flows throughout the house, intelligent placement of contrasting features in dark and light tones, and creative applications of different kinds of stone, the house is well textured and has a smooth flow. One of my favorite features is the placement of Bonsai Trees in front of dark textured walls in two idyllic places outside.

High ceilings and the feeling of volume give this house an unprecedented attachment from the entry to the garden. Each space is thoughtfully illuminated by designer lighting, capturing the essence of authenticity and paying homage to the Japanese influence that underpins the design. Through the ONIN residence, this traditionally interwoven masterpiece is seamlessly articulated with the contemporary design and architectural elements of today's modern farmhouse, resulting in a breathtaking testament to the power of fusion and creativity.

### ENTRY

Inside | EDITION #27

#### CHANDELIER

Canopy Multi-Light Chandelier Porcelain & borosilicate glass Contemporary Style

BOCCI