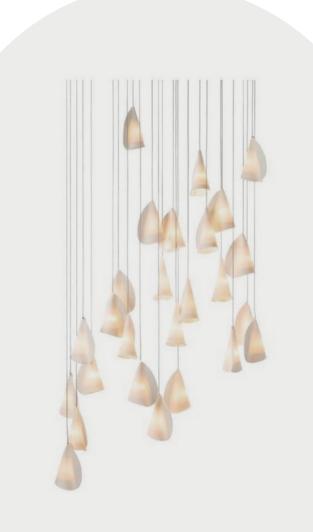

#### CHANDELIER

Canopy Multi-Light Chandelier Porcelain & borosilicate glass Contemporary Style

BOCCI