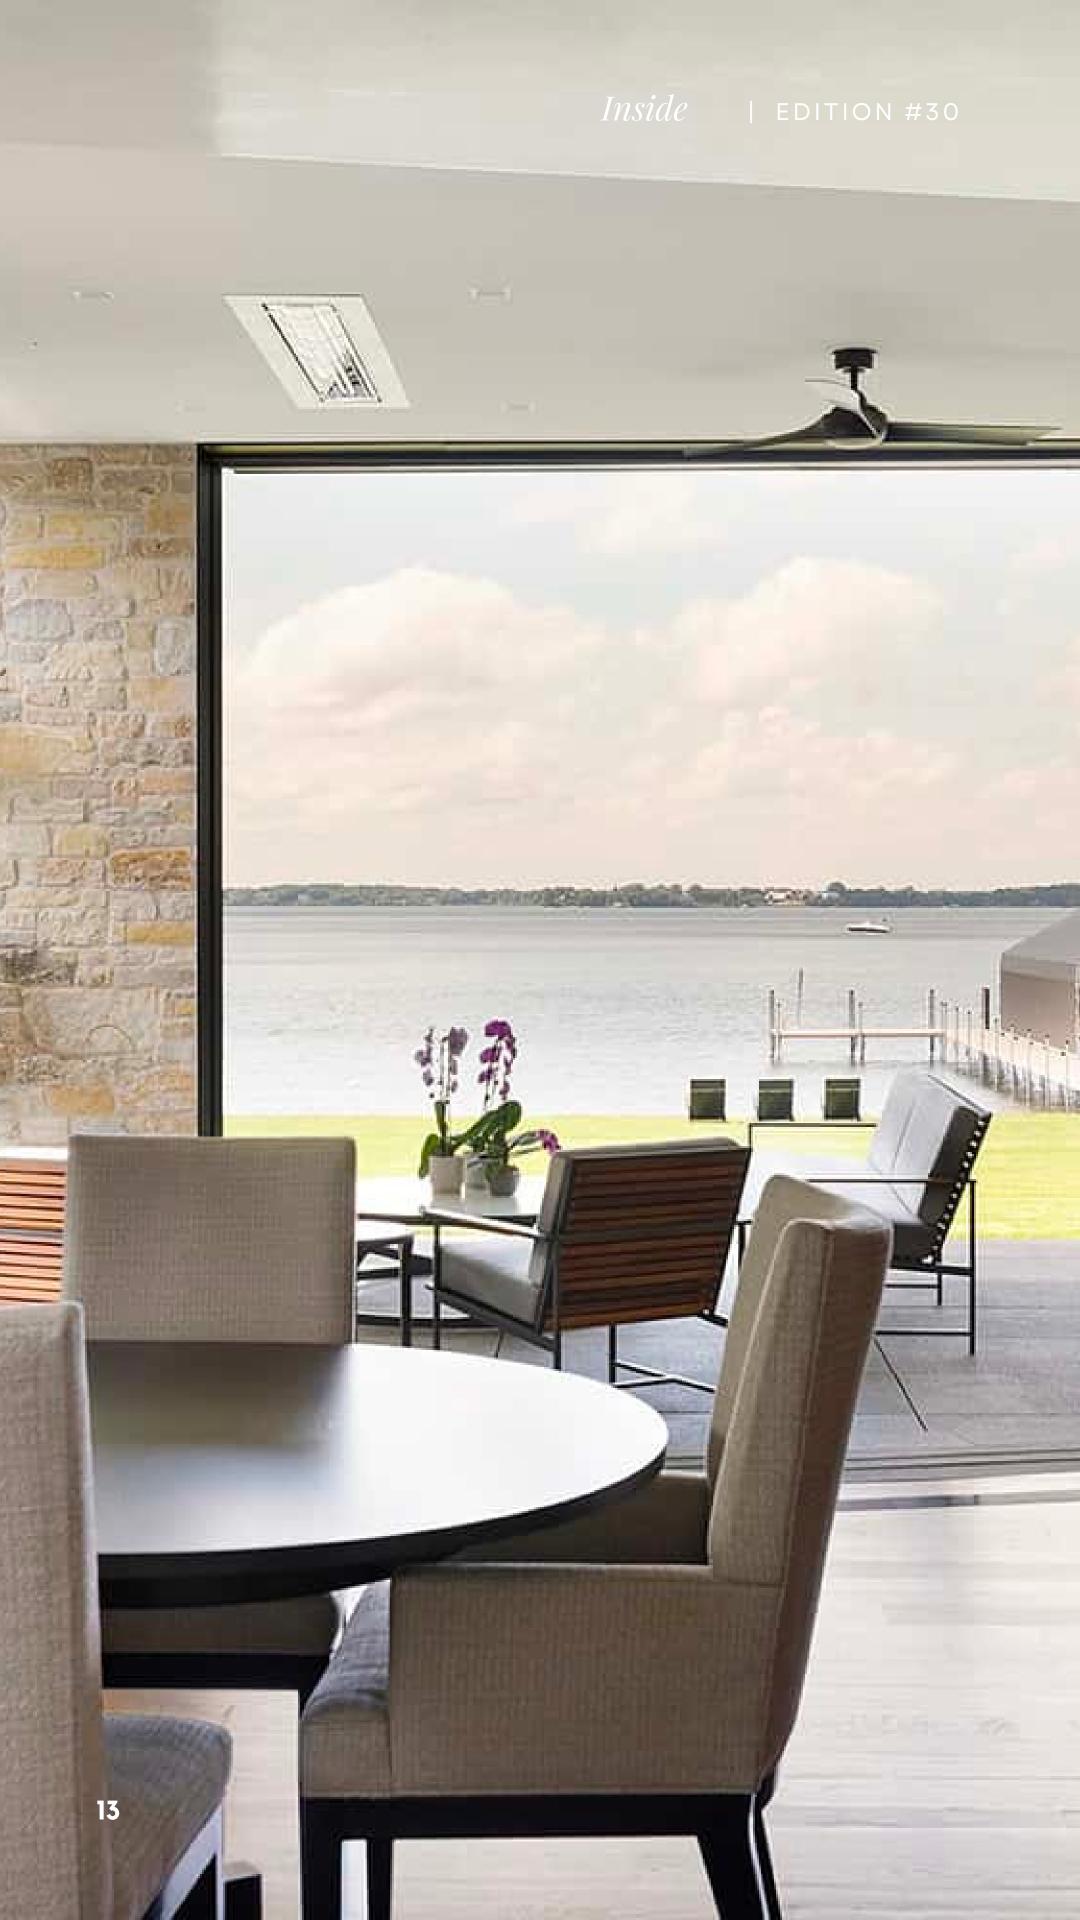

# NATURALLY Refreshing

Nestled along the picturesque shores of Robinson Bay, this extraordinary home stands as a testament to architectural excellence. Its exterior is adorned with dolomitic limestone, serving as a protective armor while providing breathtaking vistas through expansive glass panels. The selection of each stone was a meticulous process, spanning six months, ensuring that the hues and weathered edges harmonized seamlessly. Such attention to detail is vital when using natural stone, as it creates a cohesive and aesthetically pleasing facade, elevating the overall architectural design and contributing to a refined and polished look.

The architects embarked on a mission to craft an illusion of historical structures that were organically interconnected over time. From the moment one sets foot on the property, the meticulous thought and care are apparent. A graceful Ginko tree greets guests at the entrance, while a carefully curated material palette adorns every facet of the home. Stepping inside, the contemporary design welcomes with the comforting embrace of hand-scraped wood flooring, infusing warmth and character into the living spaces. But this residence is not only a work of architectural beauty; it also embraces sustainable practices. Built to meet the rigorous standards of the Department of Energy's Net Zero Energy program, the home integrates energy-efficient methods throughout. Solar panels grace the roof, generating the energy needed to power the residence. The polished ceilings play a vital role in the interior's ambiance, skillfully reflecting both natural and electric light. The result is a gentle dance of illumination that mimics the serene movements of water, adding an ethereal touch to the living spaces. Random-width oak floors, meticulously hand-scraped to create a warm patina, grace the main living areas, adding a touch of timeless elegance. Plaster walls and ceilings bring depth and texture to the home, subtly enhancing its visual allure. In the heart of the residence lies a luxurious kitchen, crafted by renowned Italian maker Valcucine. Beyond its aesthetic charm, the kitchen is designed with ecofriendly functionality, aligning with the home's commitment to sustainable living. This remarkable dwelling seamlessly blends architectural splendor, breathtaking views, and eco-conscious practices. It stands as a testament to the possibilities of creating a harmonious coexistence between nature, design, and the comforts of modern living.