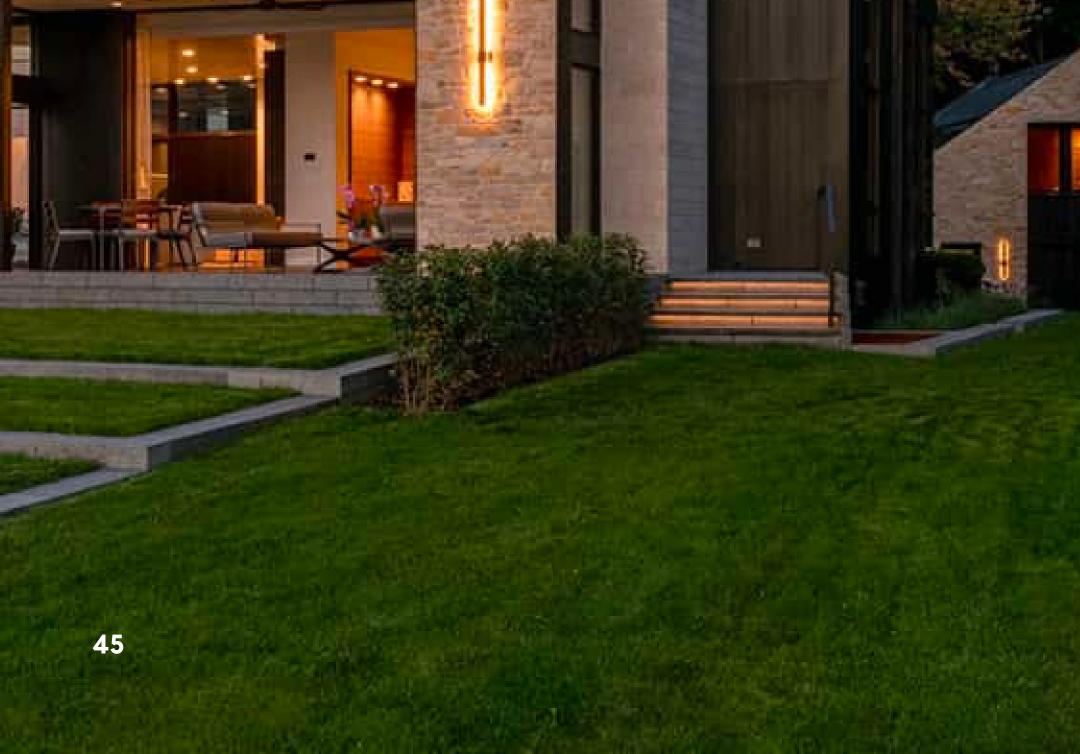

The architects embarked on a mission to craft an illusion of historical structures that were organically interconnected over time. From the moment one sets foot on the property, the meticulous thought and care are apparent. A graceful Ginko tree greets guests at the entrance, while a carefully curated material palette adorns every facet of the home. Stepping inside, the contemporary design welcomes with the comforting embrace of hand-scraped wood flooring, infusing warmth and character into the living spaces. But this residence is not only a work of architectural beauty; it also embraces sustainable practices. Built to meet the rigorous standards of the Department of Energy's Net Zero Energy program, the home integrates energy-efficient methods throughout. Solar panels grace the roof, generating the energy needed to power the residence. The polished ceilings play a vital role in the interior's ambiance, skillfully reflecting both natural and electric light. The result is a gentle dance of illumination that mimics the serene movements of water, adding an ethereal touch to the living spaces. Random-width oak floors, meticulously hand-scraped to create a warm patina, grace the main living areas, adding a touch of timeless elegance. Plaster walls and ceilings bring depth and texture to the home, subtly enhancing its visual allure. In the heart of the residence lies a luxurious kitchen, crafted by renowned Italian maker Valcucine. Beyond its aesthetic charm, the kitchen is designed with ecofriendly functionality, aligning with the home's commitment to sustainable living. This remarkable dwelling seamlessly blends architectural splendor, breathtaking views, and eco-conscious practices. It stands as a testament to the possibilities of creating a harmonious coexistence between nature, design, and the comforts of modern living.