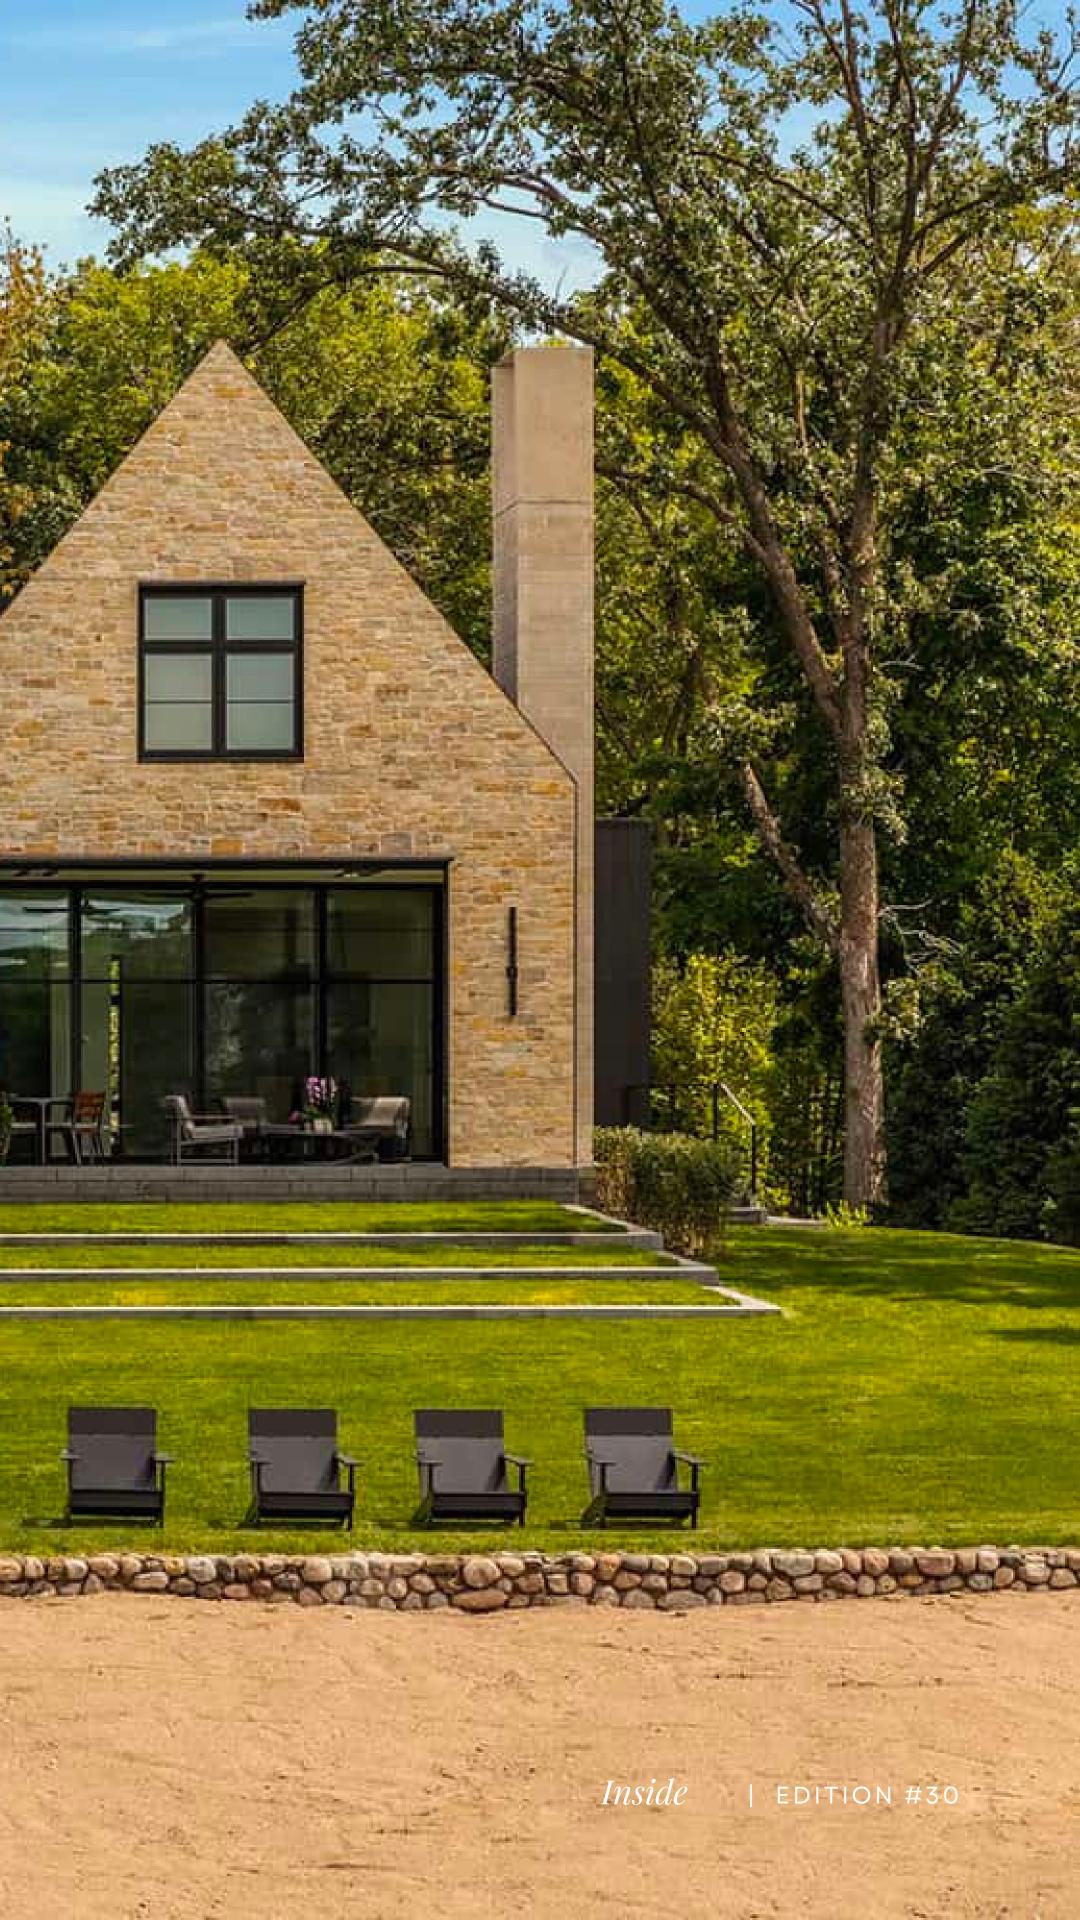

### EDITION #30

Inside Aulik Design Build's visionary creation, a lakeside oasis, graces Robinson Bay in Deephaven, Minnesota. This contemporary cottage harmoniously marries historic charm with modern allure. Through a collaborative journey, the architect and owners have woven together the timeless lines of tradition and the captivating essence of contemporary design.

# NATURALLY Refreshing

Nestled along the picturesque shores of Robinson Bay, this extraordinary home stands as a testament to architectural excellence. Its exterior is adorned with dolomitic limestone, serving as a protective armor while providing breathtaking vistas through expansive glass panels. The selection of each stone was a meticulous process, spanning six months, ensuring that the hues and weathered edges harmonized seamlessly. Such attention to detail is vital when using natural stone, as it creates a cohesive and aesthetically pleasing facade, elevating the overall architectural design and contributing to a refined and polished look.

The architects embarked on a mission to craft an illusion of historical structures that were organically interconnected over time. From the moment one sets foot on the property, the meticulous thought and care are apparent. A graceful Ginko tree greets guests at the entrance, while a carefully curated material palette adorns every facet of the home. Stepping inside, the contemporary design welcomes with the comforting embrace of hand-scraped wood flooring, infusing warmth and character into the living spaces. But this residence is not only a work of architectural beauty; it also embraces sustainable practices. Built to meet the rigorous standards of the Department of Energy's Net Zero Energy program, the home integrates energy-efficient methods throughout. Solar panels grace the roof, generating the energy needed to power the residence. The polished ceilings play a vital role in the interior's ambiance, skillfully reflecting both natural and electric light. The result is a gentle dance of illumination that mimics the serene movements of water, adding an ethereal touch to the living spaces. Random-width oak floors, meticulously hand-scraped to create a warm patina, grace the main living areas, adding a touch of timeless elegance. Plaster walls and ceilings bring depth and texture to the home, subtly enhancing its visual allure. In the heart of the residence lies a luxurious kitchen, crafted by renowned Italian maker Valcucine. Beyond its aesthetic charm, the kitchen is designed with ecofriendly functionality, aligning with the home's commitment to sustainable living. This remarkable dwelling seamlessly blends architectural splendor, breathtaking views, and eco-conscious practices. It stands as a testament to the possibilities of creating a harmonious coexistence between nature, design, and the comforts of modern living.