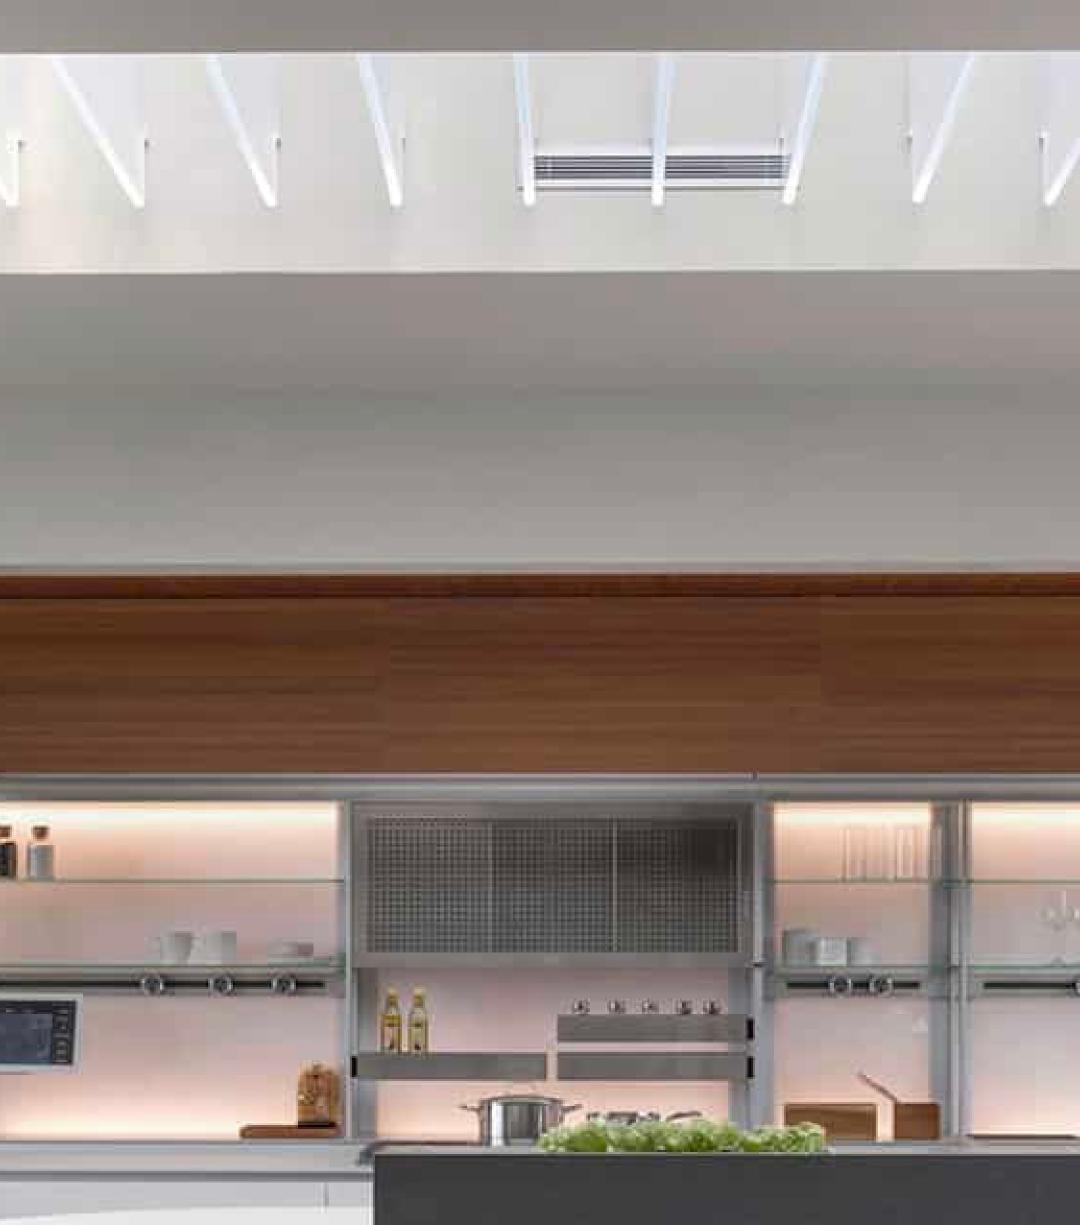

The architects embarked on a mission to craft an illusion of historical structures that were organically interconnected over time. From the moment one sets foot on the property, the meticulous thought and care are apparent. A graceful Ginko tree greets guests at the entrance, while a carefully curated material palette adorns every facet of the home. Stepping inside, the contemporary design welcomes with the comforting embrace of hand-scraped wood flooring, infusing warmth and character into the living spaces. But this residence is not only a work of architectural beauty; it also embraces sustainable practices. Built to meet the rigorous standards of the Department of Energy's Net Zero Energy program, the home integrates energy-efficient methods throughout. Solar panels grace the roof, generating the energy needed to power the residence. The polished ceilings play a vital role in the interior's ambiance, skillfully reflecting both natural and electric light. The result is a gentle dance of illumination that mimics the serene movements of water, adding an ethereal touch to the living spaces. Random-width oak floors, meticulously hand-scraped to create a warm patina, grace the main living areas, adding a touch of timeless elegance. Plaster walls and ceilings bring depth and texture to the home, subtly enhancing its visual allure. In the heart of the residence lies a luxurious kitchen, crafted by renowned Italian maker Valcucine. Beyond its aesthetic charm, the kitchen is designed with ecofriendly functionality, aligning with the home's commitment to sustainable living. This remarkable dwelling seamlessly blends architectural splendor, breathtaking views, and eco-conscious practices. It stands as a testament to the possibilities of creating a harmonious coexistence between nature, design, and the comforts of modern living.

### Inside | EDITION #30

and the second of the second second second

6

Valcucine, the Italian craftsman, excels in creating kitchen masterpieces that blend elegance, functionality, and sustainability. From impeccable design and eco-friendly materials to advanced technologies and thoughtful ergonomics, their kitchens inspire culinary excellence while reflecting a commitment to craftsmanship and innovation. This kitchen reflects movement, with its arched island taking the spotlight and breaking the monotony. The dark mahogany adds a touch of ultra, contrasting beautifully with the white countertop.