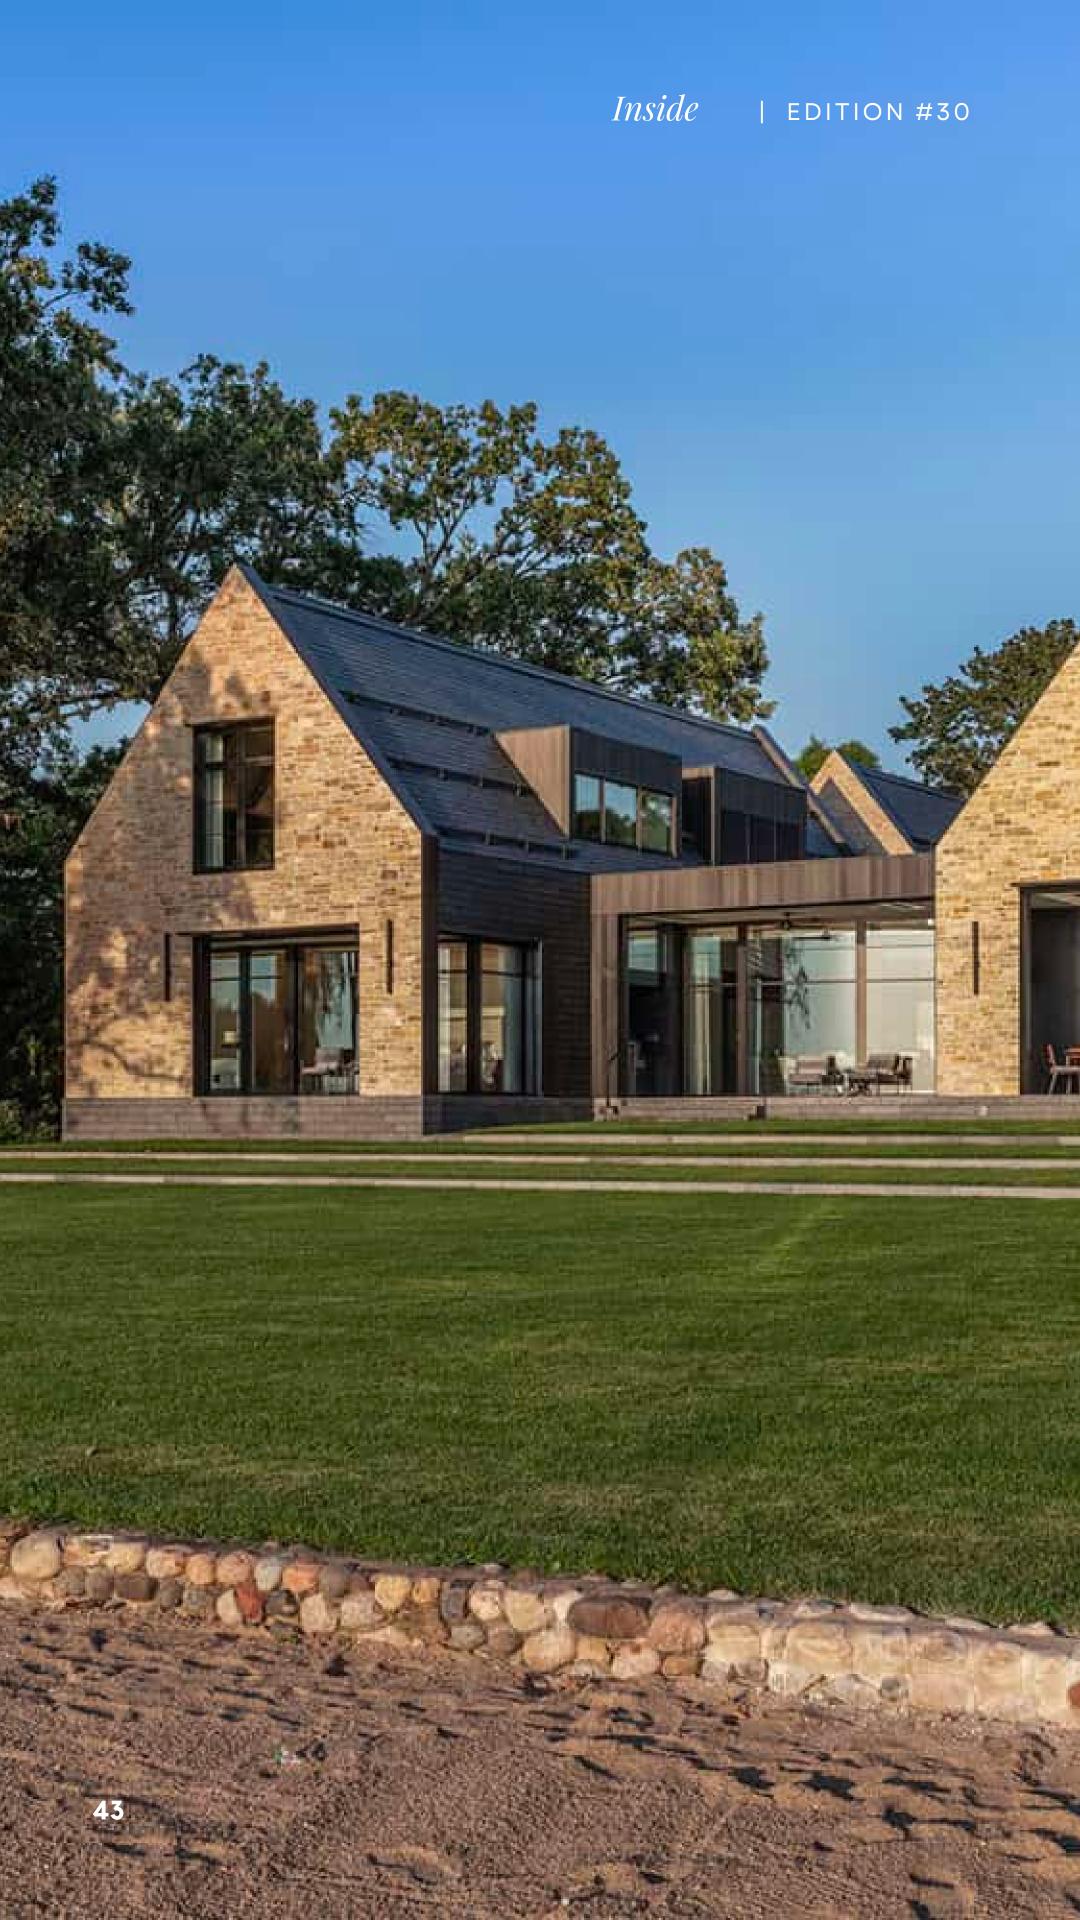

### EDITION #30

Inside Aulik Design Build's visionary creation, a lakeside oasis, graces Robinson Bay in Deephaven, Minnesota. This contemporary cottage harmoniously marries historic charm with modern allure. Through a collaborative journey, the architect and owners have woven together the timeless lines of tradition and the captivating essence of contemporary design.

# NATURALLY Refreshing

Nestled along the picturesque shores of Robinson Bay, this extraordinary home stands as a testament to architectural excellence. Its exterior is adorned with dolomitic limestone, serving as a protective armor while providing breathtaking vistas through expansive glass panels. The selection of each stone was a meticulous process, spanning six months, ensuring that the hues and weathered edges harmonized seamlessly. Such attention to detail is vital when using natural stone, as it creates a cohesive and aesthetically pleasing facade, elevating the overall architectural design and contributing to a refined and polished look.