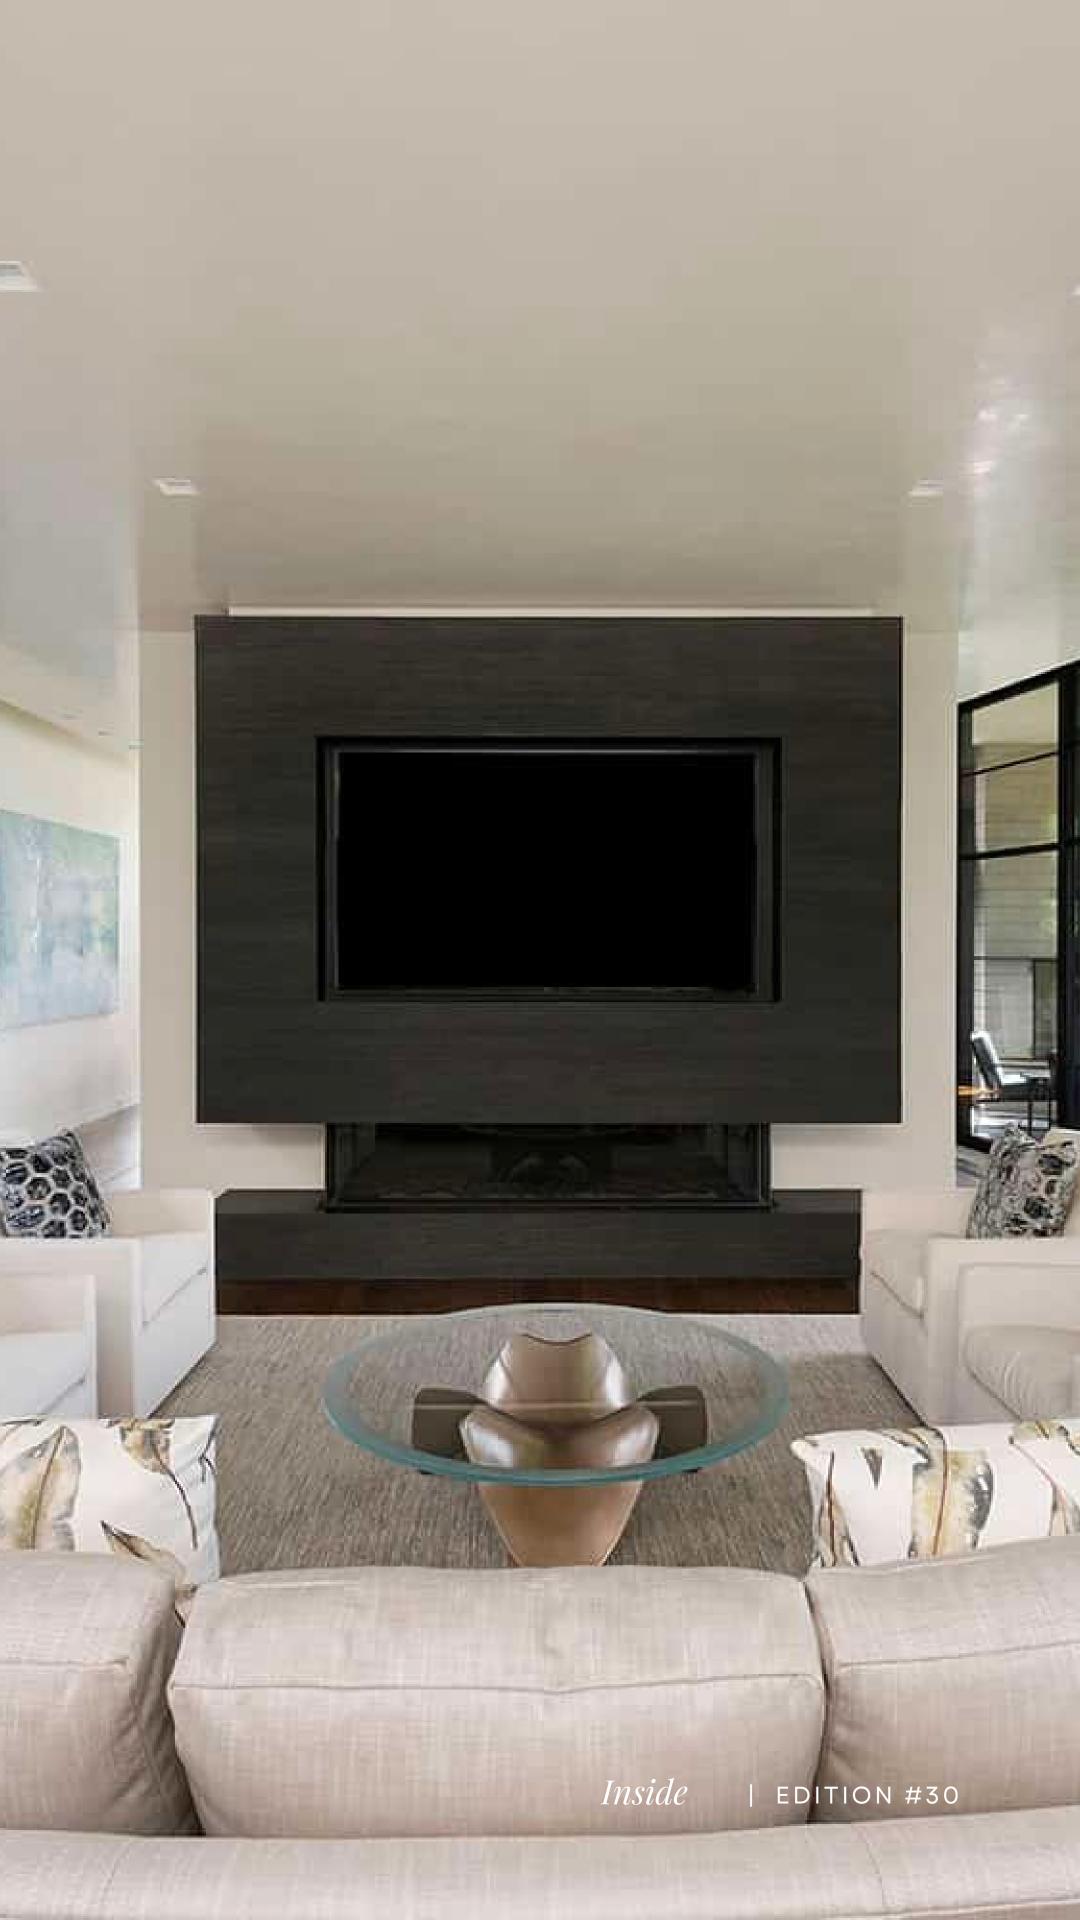

The architects embarked on a mission to craft an illusion of historical structures that were organically interconnected over time. From the moment one sets foot on the property, the meticulous thought and care are apparent. A graceful Ginko tree greets guests at the entrance, while a carefully curated material palette adorns every facet of the home. Stepping inside, the contemporary design welcomes with the comforting embrace of hand-scraped wood flooring, infusing warmth and character into the living spaces. But this residence is not only a work of architectural beauty; it also embraces sustainable practices. Built to meet the rigorous standards of the Department of Energy's Net Zero Energy program, the home integrates energy-efficient methods throughout. Solar panels grace the roof, generating the energy needed to power the residence. The polished ceilings play a vital role in the interior's ambiance, skillfully reflecting both natural and electric light. The result is a gentle dance of illumination that mimics the serene movements of water, adding an ethereal touch to the living spaces. Random-width oak floors, meticulously hand-scraped to create a warm patina, grace the main living areas, adding a touch of timeless elegance. Plaster walls and ceilings bring depth and texture to the home, subtly enhancing its visual allure. In the heart of the residence lies a luxurious kitchen, crafted by renowned Italian maker Valcucine. Beyond its aesthetic charm, the kitchen is designed with ecofriendly functionality, aligning with the home's commitment to sustainable living. This remarkable dwelling seamlessly blends architectural splendor, breathtaking views, and eco-conscious practices. It stands as a testament to the possibilities of creating a harmonious coexistence between nature, design, and the comforts of modern living.