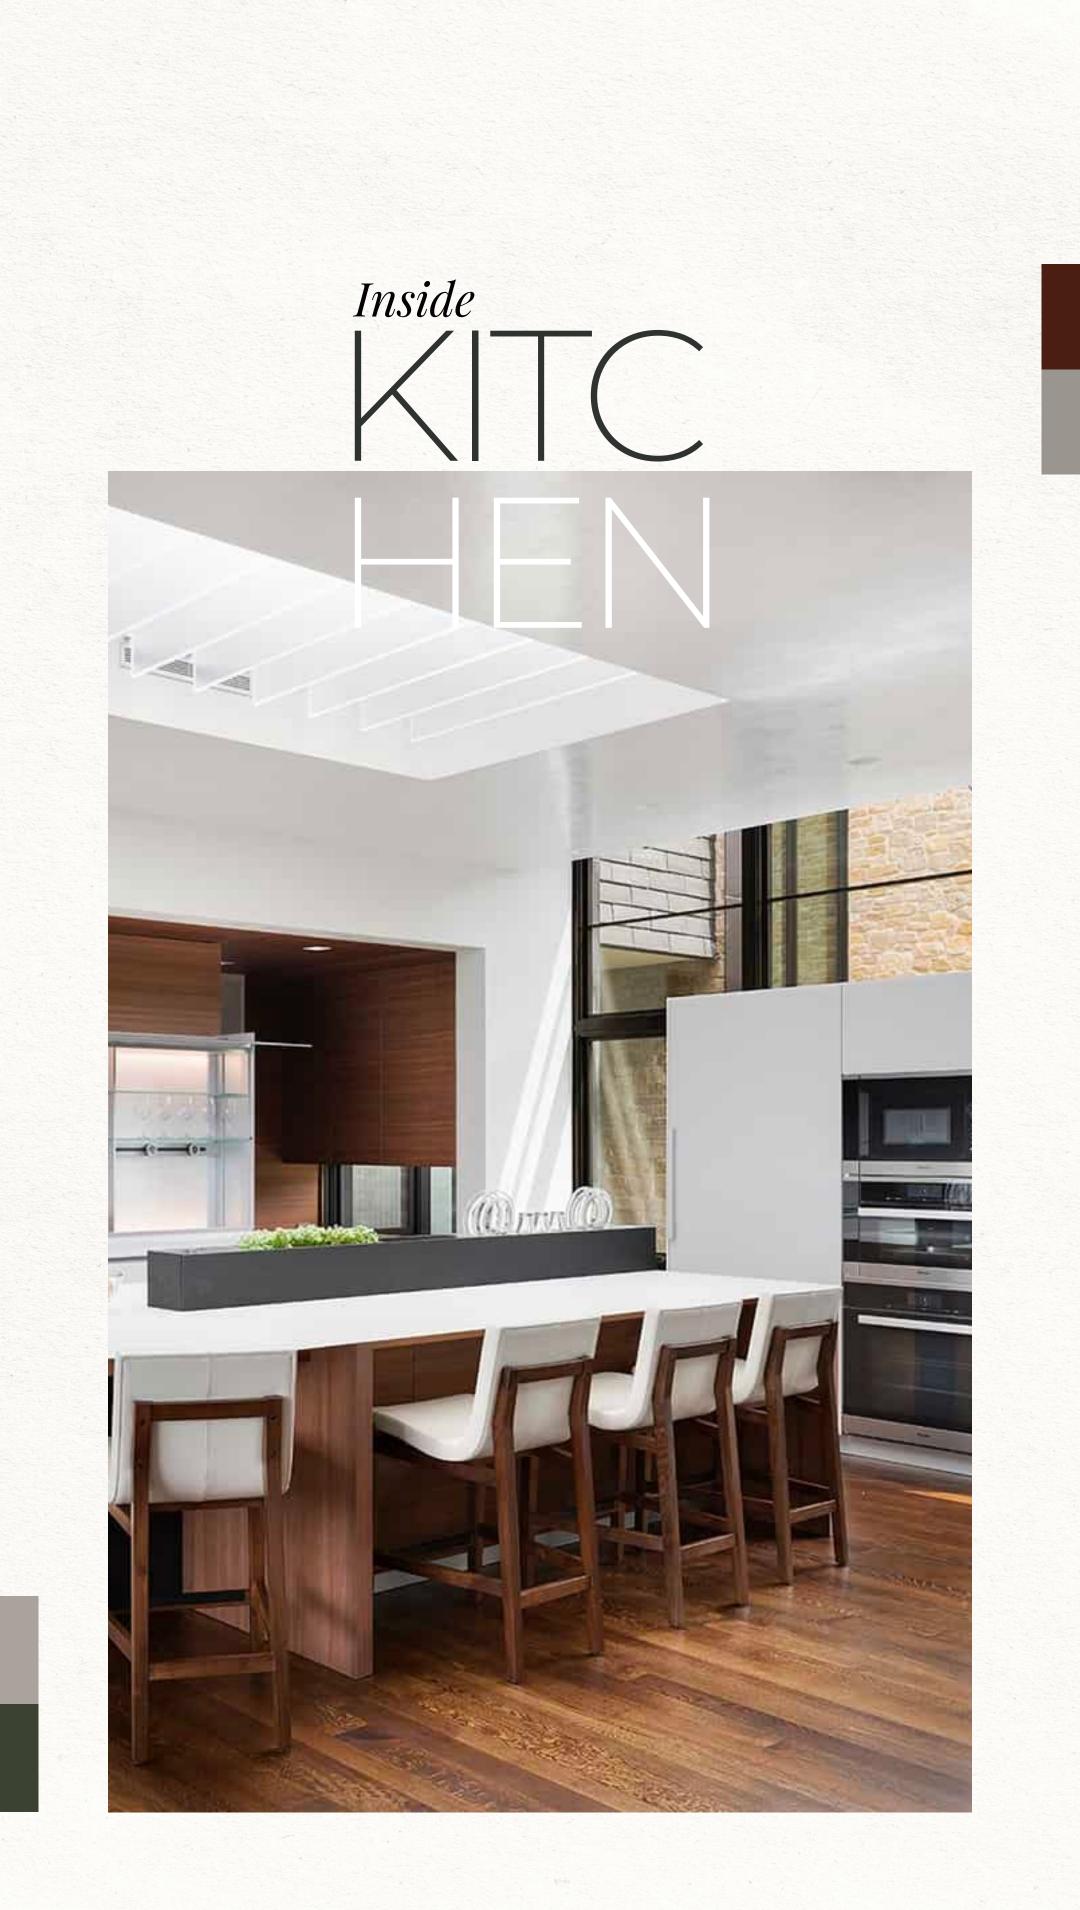

# KITCHEN

Inside | EDITION #30

### Inside | EDITION #30

and the second of the second second second

6

Valcucine, the Italian craftsman, excels in creating kitchen masterpieces that blend elegance, functionality, and sustainability. From impeccable design and eco-friendly materials to advanced technologies and thoughtful ergonomics, their kitchens inspire culinary excellence while reflecting a commitment to craftsmanship and innovation. This kitchen reflects movement, with its arched island taking the spotlight and breaking the monotony. The dark mahogany adds a touch of ultra, contrasting beautifully with the white countertop.