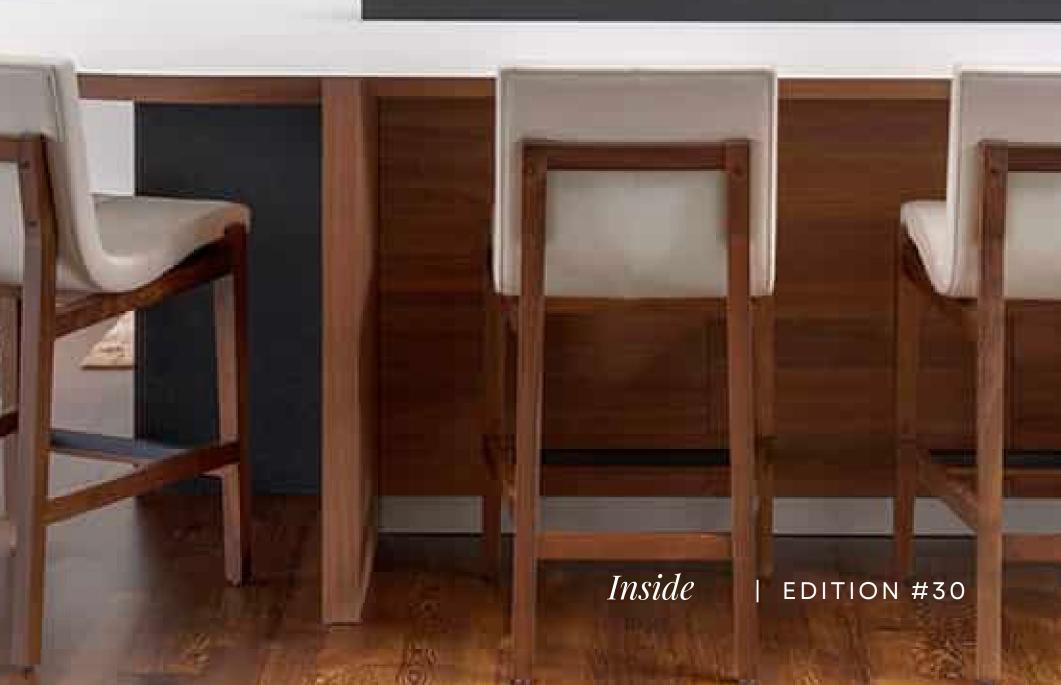

### Eiffel Wood Bar Stool

Contemporary stool with a comfortable upholstered seat and backrest on a solid walnut beech.

PERA DESIGN

19 M