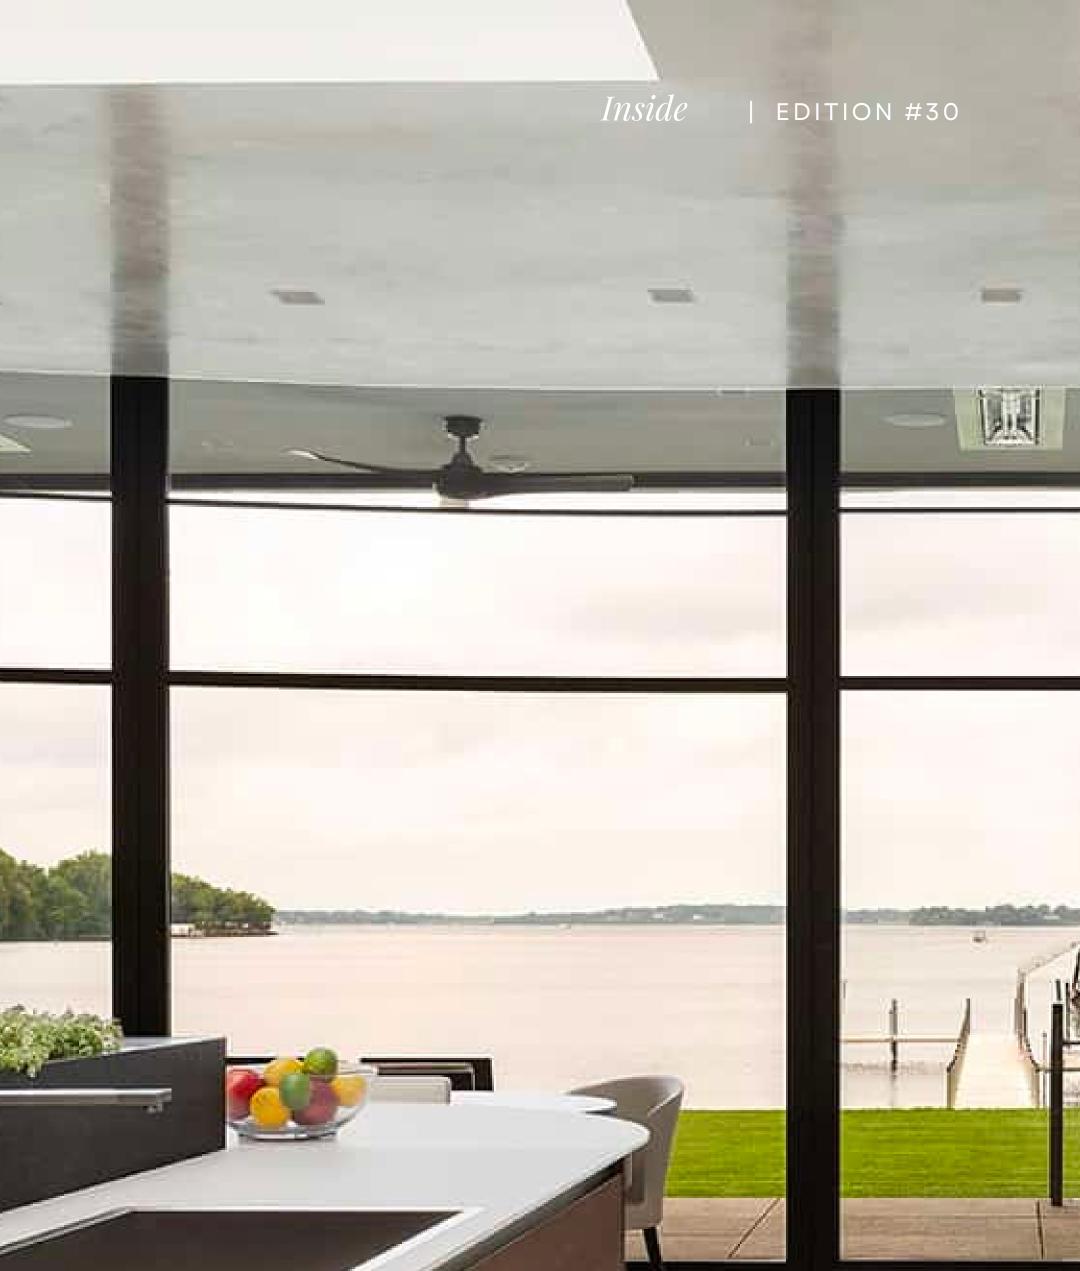

# NATURALLY Refreshing

Nestled along the picturesque shores of Robinson Bay, this extraordinary home stands as a testament to architectural excellence. Its exterior is adorned with dolomitic limestone, serving as a protective armor while providing breathtaking vistas through expansive glass panels. The selection of each stone was a meticulous process, spanning six months, ensuring that the hues and weathered edges harmonized seamlessly. Such attention to detail is vital when using natural stone, as it creates a cohesive and aesthetically pleasing facade, elevating the overall architectural design and contributing to a refined and polished look.

The architects embarked on a mission to craft an illusion of historical structures that were organically interconnected over time. From the moment one sets foot on the property, the meticulous thought and care are apparent. A graceful Ginko tree greets guests at the entrance, while a carefully curated material palette adorns every facet of the home. Stepping inside, the contemporary design welcomes with the comforting embrace of hand-scraped wood flooring, infusing warmth and character into the living spaces. But this residence is not only a work of architectural beauty; it also embraces sustainable practices. Built to meet the rigorous standards of the Department of Energy's Net Zero Energy program, the home integrates energy-efficient methods throughout. Solar panels grace the roof, generating the energy needed to power the residence. The polished ceilings play a vital role in the interior's ambiance, skillfully reflecting both natural and electric light. The result is a gentle dance of illumination that mimics the serene movements of water, adding an ethereal touch to the living spaces. Random-width oak floors, meticulously hand-scraped to create a warm patina, grace the main living areas, adding a touch of timeless elegance. Plaster walls and ceilings bring depth and texture to the home, subtly enhancing its visual allure. In the heart of the residence lies a luxurious kitchen, crafted by renowned Italian maker Valcucine. Beyond its aesthetic charm, the kitchen is designed with ecofriendly functionality, aligning with the home's commitment to sustainable living. This remarkable dwelling seamlessly blends architectural splendor, breathtaking views, and eco-conscious practices. It stands as a testament to the possibilities of creating a harmonious coexistence between nature, design, and the comforts of modern living.