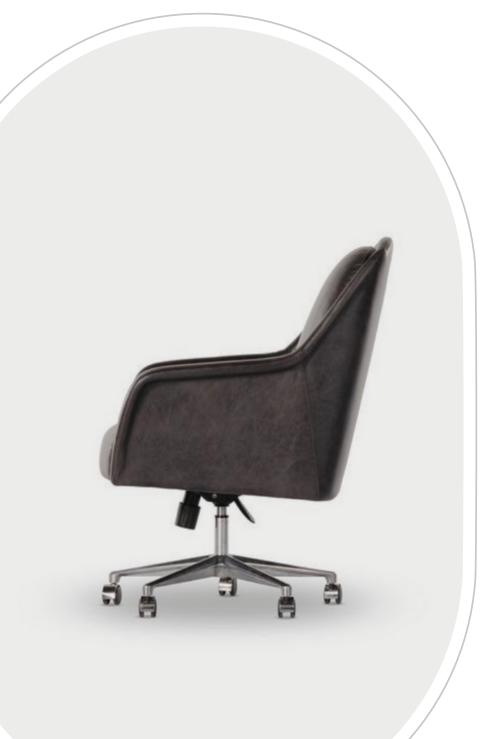

### Verne Leather Desk Chair

Fully upholstered in top grain leather with 360 swivel and casters.

HIGH FASHION HOME