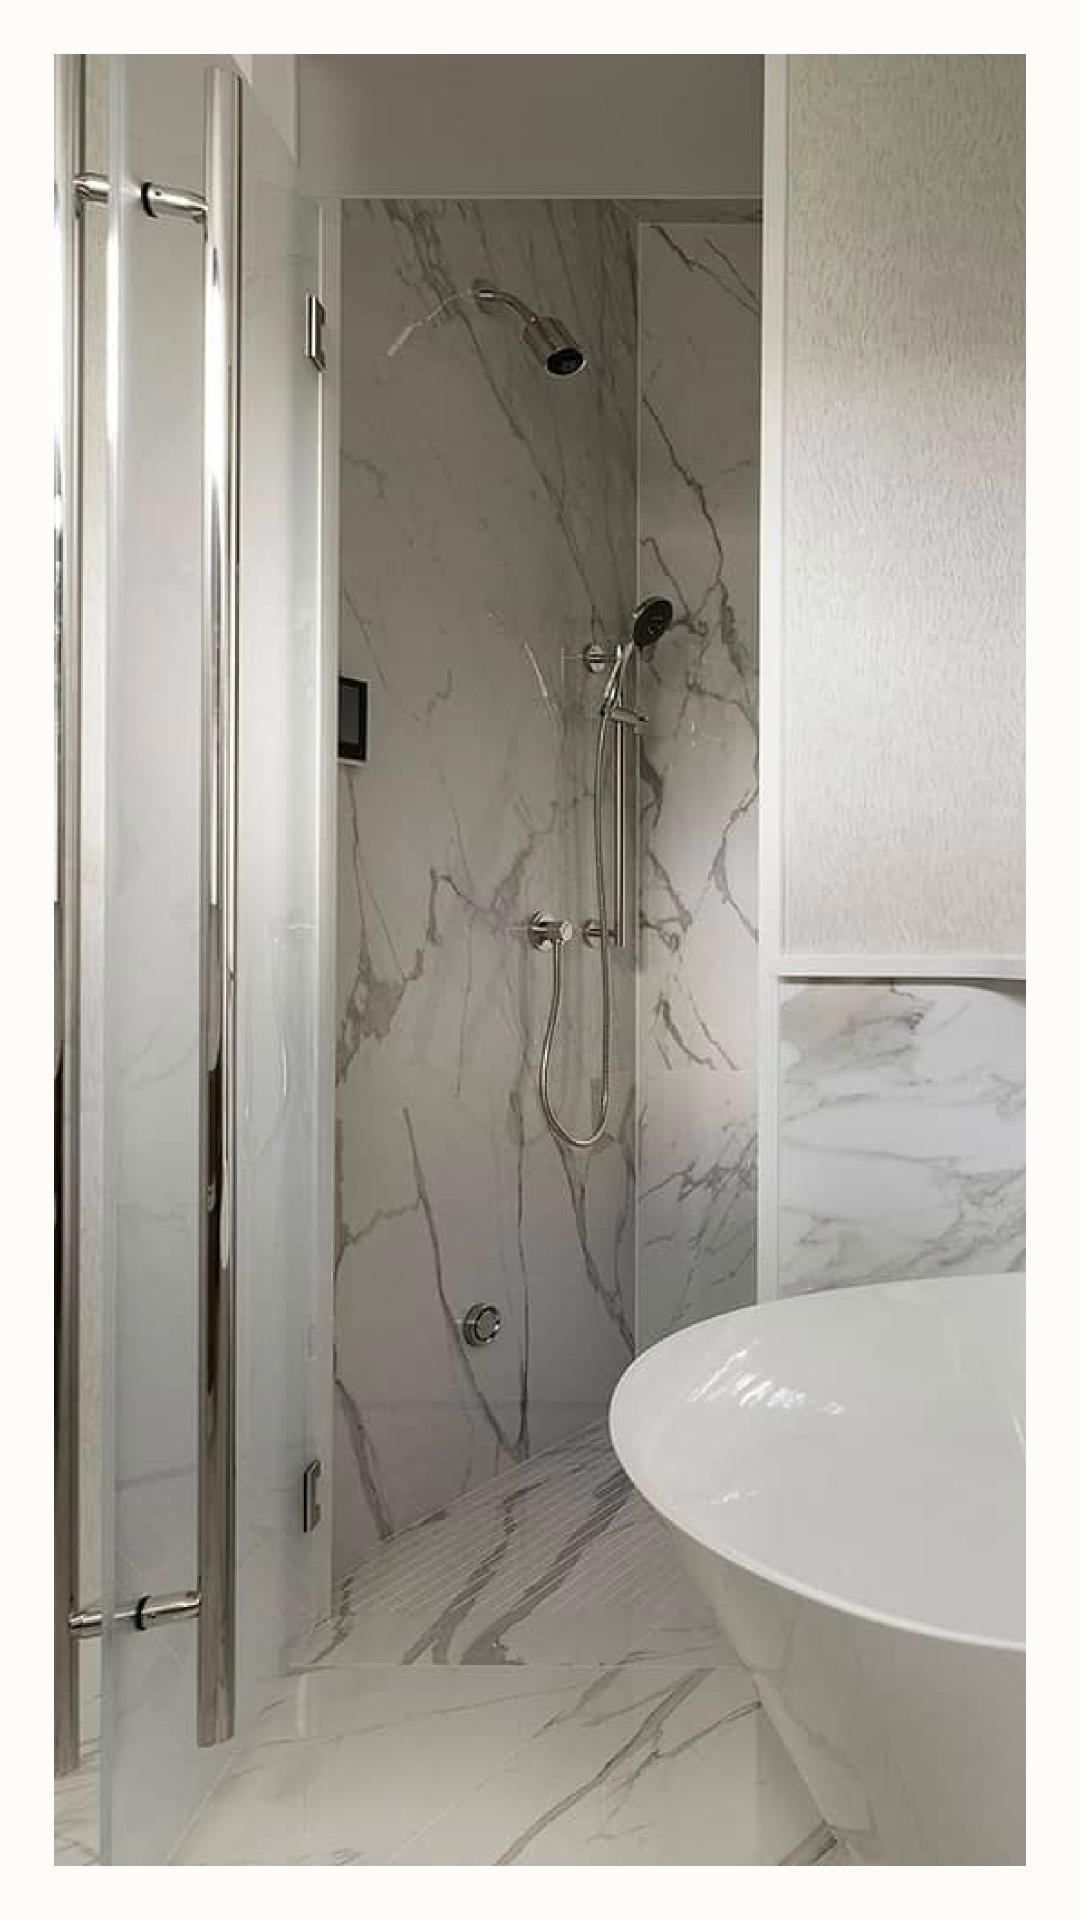

## BATHROOM

#### Inside | EDITION #30

## True Ofuro Soaking Tub

Modern interpretation of traditional Japanese Ofuro bathtub.

AQUATICA

#### Mod Wall Sconce

Bronze mounted mod wall sconce with LED light.

ESCUTCHEON