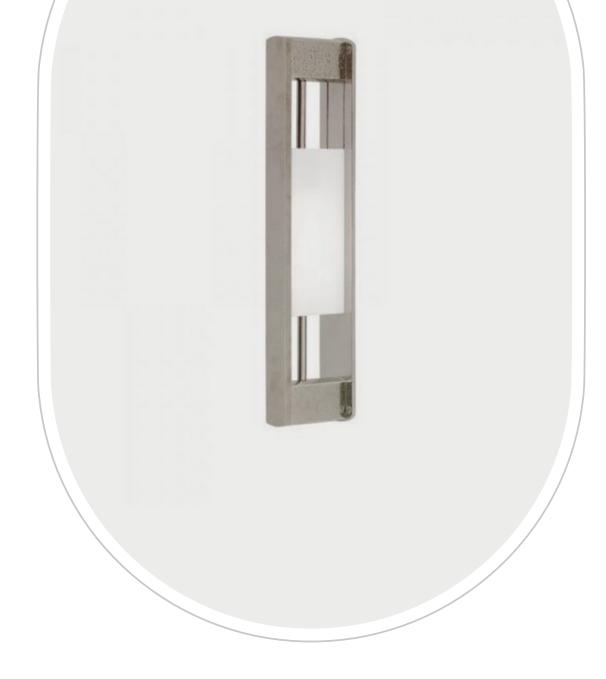

#### Mod Wall Sconce

Bronze mounted mod wall sconce with LED light.

ESCUTCHEON