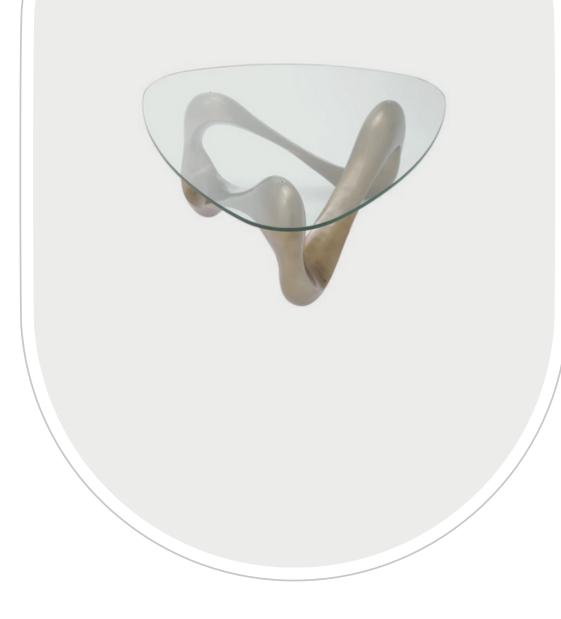

### Clear Glass Modern Coffee Table

Triangular clear glass tabletop sits on a modern, abstract brass sculpture.

EICHHOLTZ