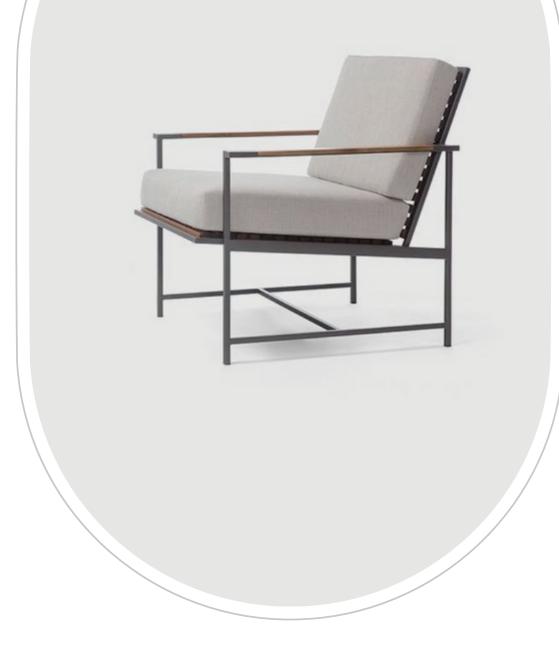

#### Daybreak Lounge Outdoor Chair

Polished Stainless Steel, Natural Teak and Cushions.

LINK DESIGN STUDIO