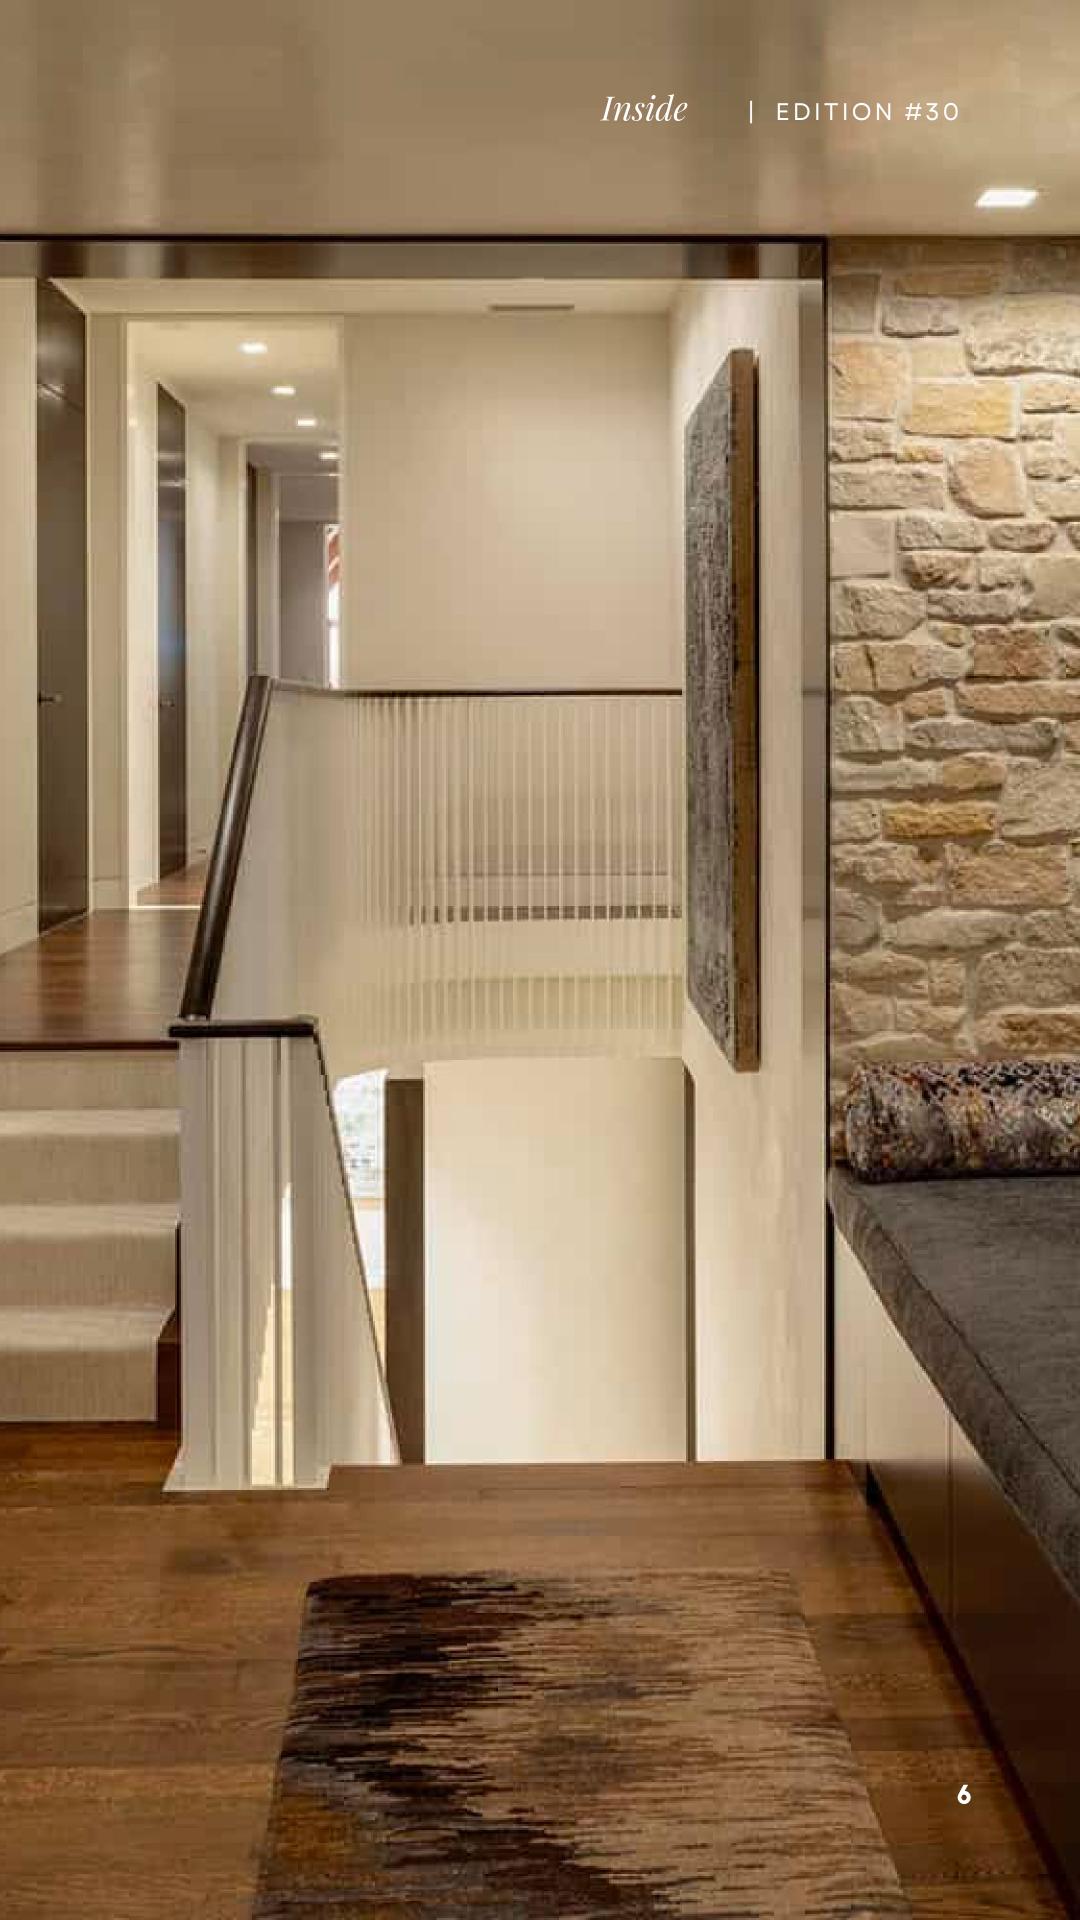

# HALLWAY

### Inside | EDITION #30

### Ryenn Rug

100% Cotton hand-tufted abstract rug.

PLUSH RUGS

### Mod Fabric & Wood Bench

Modern Cotton Velvet & Mahogany bench seating with removable cushions.

MEADOW BLU