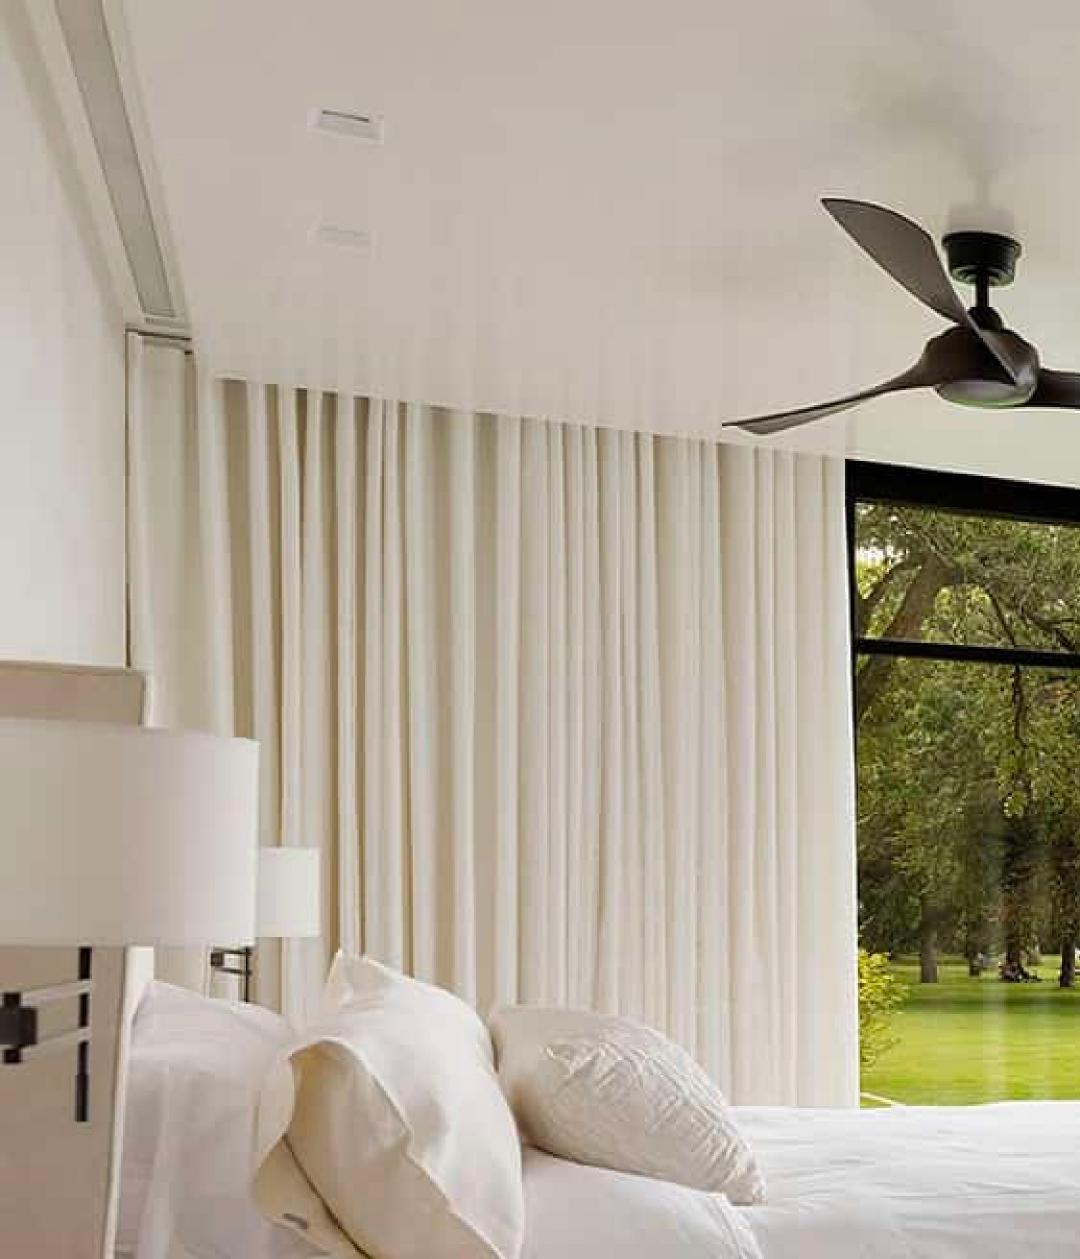

# BEDROOM

### Inside | EDITION #30

### Hand Beaded Floor Lamp

Off White Man-Made Linen outside and White Cotton inside round lamp.

LAYLA GRAYCE

### One Drawer Nightstand

Mid-Century style dark wood nightstand with brass pull.

DERING HALL