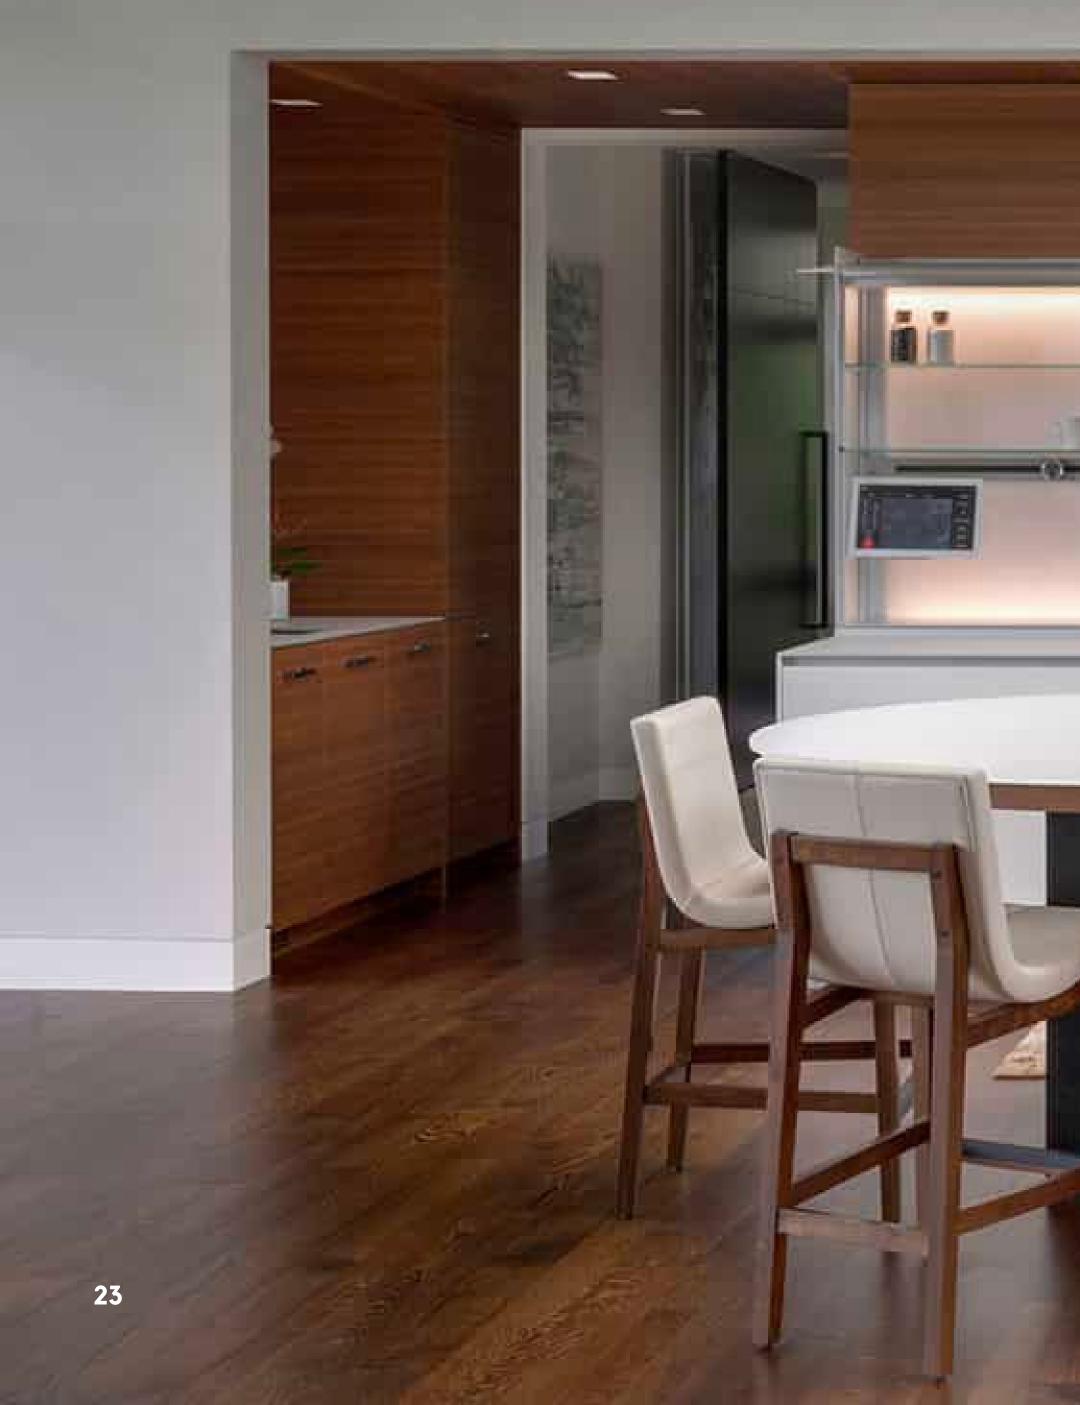

### Inside | EDITION #30

and the second of the second second second

6

Valcucine, the Italian craftsman, excels in creating kitchen masterpieces that blend elegance, functionality, and sustainability. From impeccable design and eco-friendly materials to advanced technologies and thoughtful ergonomics, their kitchens inspire culinary excellence while reflecting a commitment to craftsmanship and innovation. This kitchen reflects movement, with its arched island taking the spotlight and breaking the monotony. The dark mahogany adds a touch of ultra, contrasting beautifully with the white countertop.

# KITCHEN

Inside | EDITION #30

### Eiffel Wood Bar Stool

Contemporary stool with a comfortable upholstered seat and backrest on a solid walnut beech.

PERA DESIGN

19 M