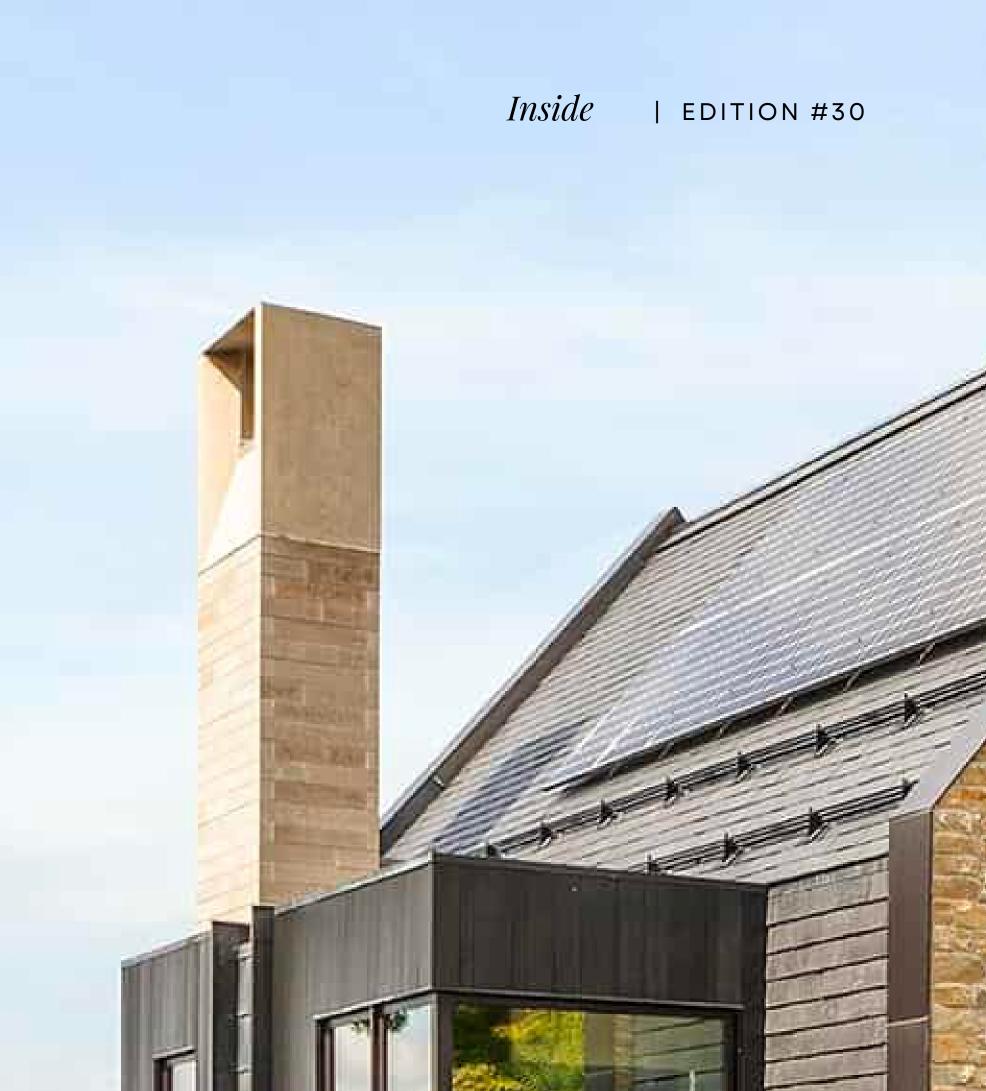

# NATURALLY Refreshing

Nestled along the picturesque shores of Robinson Bay, this extraordinary home stands as a testament to architectural excellence. Its exterior is adorned with dolomitic limestone, serving as a protective armor while providing breathtaking vistas through expansive glass panels. The selection of each stone was a meticulous process, spanning six months, ensuring that the hues and weathered edges harmonized seamlessly. Such attention to detail is vital when using natural stone, as it creates a cohesive and aesthetically pleasing facade, elevating the overall architectural design and contributing to a refined and polished look.

The architects embarked on a mission to craft an illusion of historical structures that were organically interconnected over time. From the moment one sets foot on the property, the meticulous thought and care are apparent. A graceful Ginko tree greets guests at the entrance, while a carefully curated material palette adorns every facet of the home. Stepping inside, the contemporary design welcomes with the comforting embrace of hand-scraped wood flooring, infusing warmth and character into the living spaces. But this residence is not only a work of architectural beauty; it also embraces sustainable practices. Built to meet the rigorous standards of the Department of Energy's Net Zero Energy program, the home integrates energy-efficient methods throughout. Solar panels grace the roof, generating the energy needed to power the residence. The polished ceilings play a vital role in the interior's ambiance, skillfully reflecting both natural and electric light. The result is a gentle dance of illumination that mimics the serene movements of water, adding an ethereal touch to the living spaces. Random-width oak floors, meticulously hand-scraped to create a warm patina, grace the main living areas, adding a touch of timeless elegance. Plaster walls and ceilings bring depth and texture to the home, subtly enhancing its visual allure. In the heart of the residence lies a luxurious kitchen, crafted by renowned Italian maker Valcucine. Beyond its aesthetic charm, the kitchen is designed with ecofriendly functionality, aligning with the home's commitment to sustainable living. This remarkable dwelling seamlessly blends architectural splendor, breathtaking views, and eco-conscious practices. It stands as a testament to the possibilities of creating a harmonious coexistence between nature, design, and the comforts of modern living.