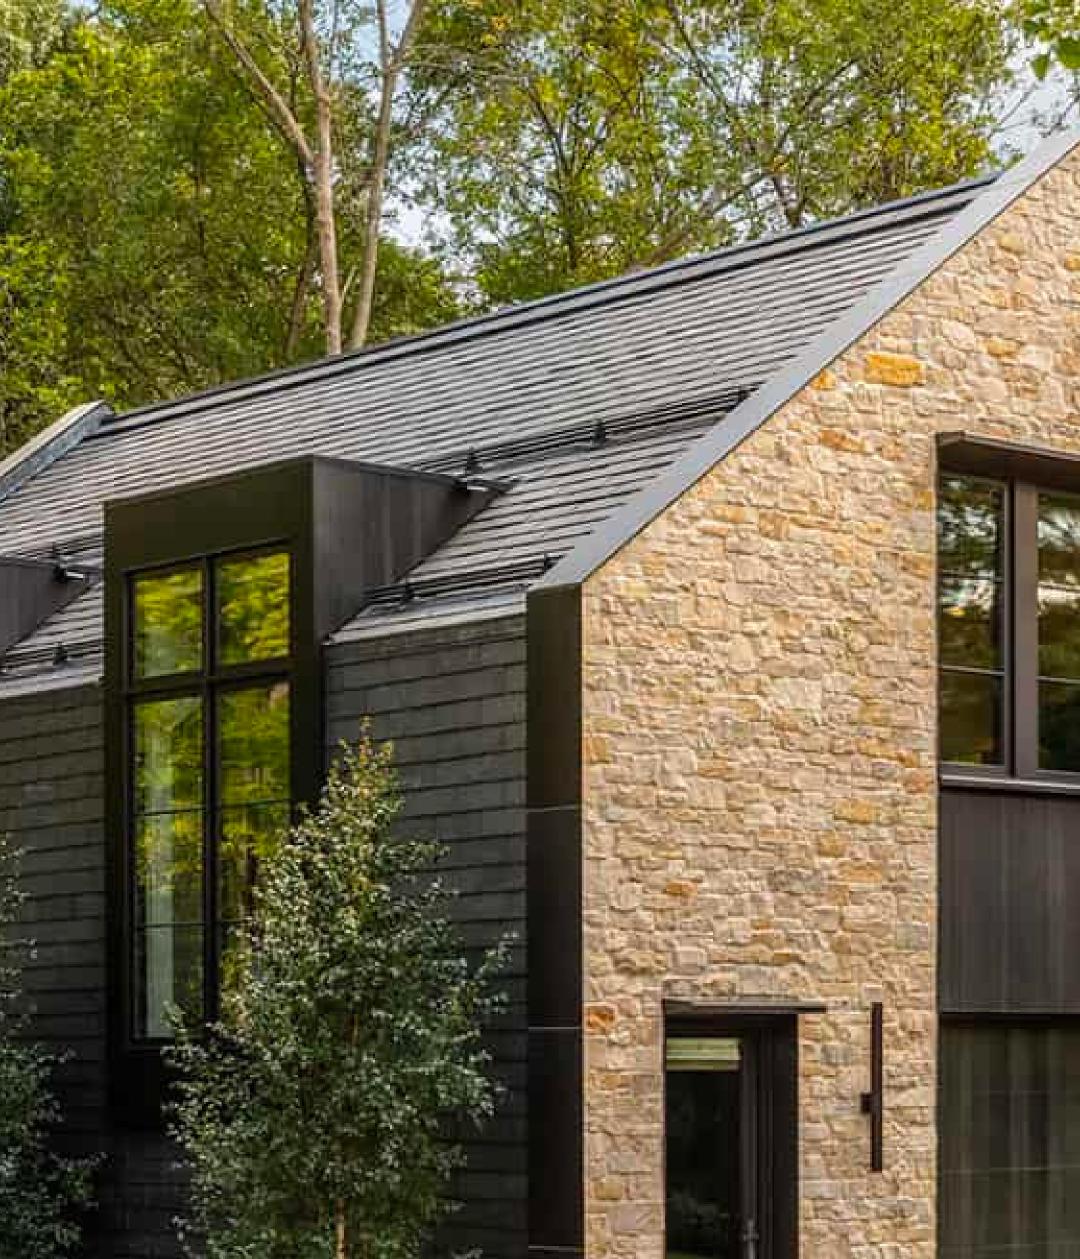

# NATURALLY Refreshing

Nestled along the picturesque shores of Robinson Bay, this extraordinary home stands as a testament to architectural excellence. Its exterior is adorned with dolomitic limestone, serving as a protective armor while providing breathtaking vistas through expansive glass panels. The selection of each stone was a meticulous process, spanning six months, ensuring that the hues and weathered edges harmonized seamlessly. Such attention to detail is vital when using natural stone, as it creates a cohesive and aesthetically pleasing facade, elevating the overall architectural design and contributing to a refined and polished look.

The architects embarked on a mission to craft an illusion of historical structures that were organically interconnected over time. From the moment one sets foot on the property, the meticulous thought and care are apparent. A graceful Ginko tree greets guests at the entrance, while a carefully curated material palette adorns every facet of the home. Stepping inside, the contemporary design welcomes with the comforting embrace of hand-scraped wood flooring, infusing warmth and character into the living spaces. But this residence is not only a work of architectural beauty; it also embraces sustainable practices. Built to meet the rigorous standards of the Department of Energy's Net Zero Energy program, the home integrates energy-efficient methods throughout. Solar panels grace the roof, generating the energy needed to power the residence. The polished ceilings play a vital role in the interior's ambiance, skillfully reflecting both natural and electric light. The result is a gentle dance of illumination that mimics the serene movements of water, adding an ethereal touch to the living spaces. Random-width oak floors, meticulously hand-scraped to create a warm patina, grace the main living areas, adding a touch of timeless elegance. Plaster walls and ceilings bring depth and texture to the home, subtly enhancing its visual allure. In the heart of the residence lies a luxurious kitchen, crafted by renowned Italian maker Valcucine. Beyond its aesthetic charm, the kitchen is designed with ecofriendly functionality, aligning with the home's commitment to sustainable living. This remarkable dwelling seamlessly blends architectural splendor, breathtaking views, and eco-conscious practices. It stands as a testament to the possibilities of creating a harmonious coexistence between nature, design, and the comforts of modern living.