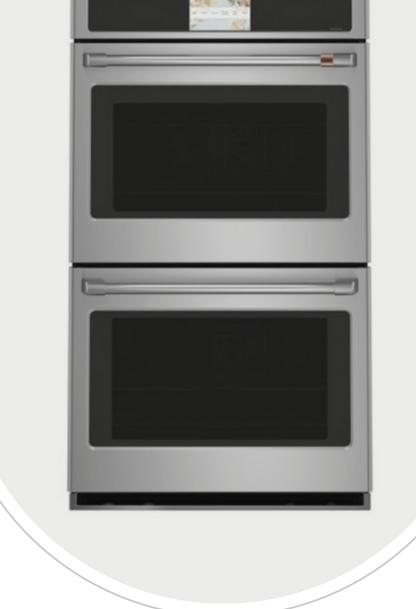

### Café™ 30 in. Double Oven

Combination Double Wall Oven with Convection and Advantium® Technology.

CAFÉ™ APPLIANCES