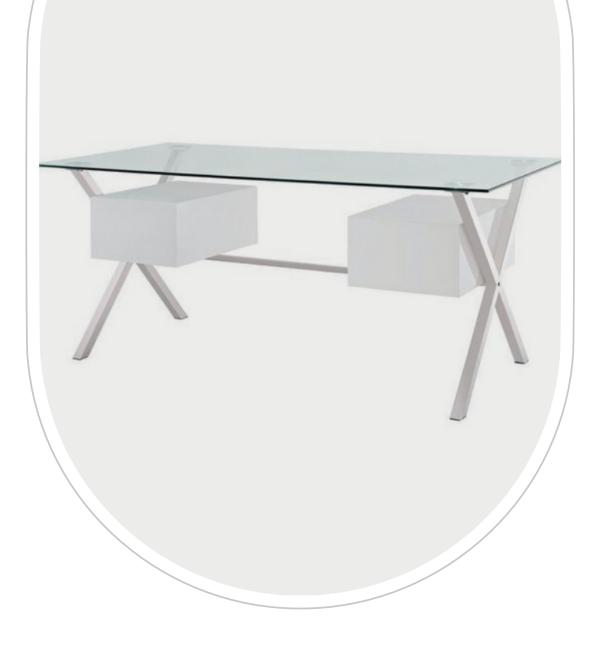

### Abeyance Office Desk

Suspended by a polished stainless steel frame and outfitted with a tempered glass top.

MODISH STORE