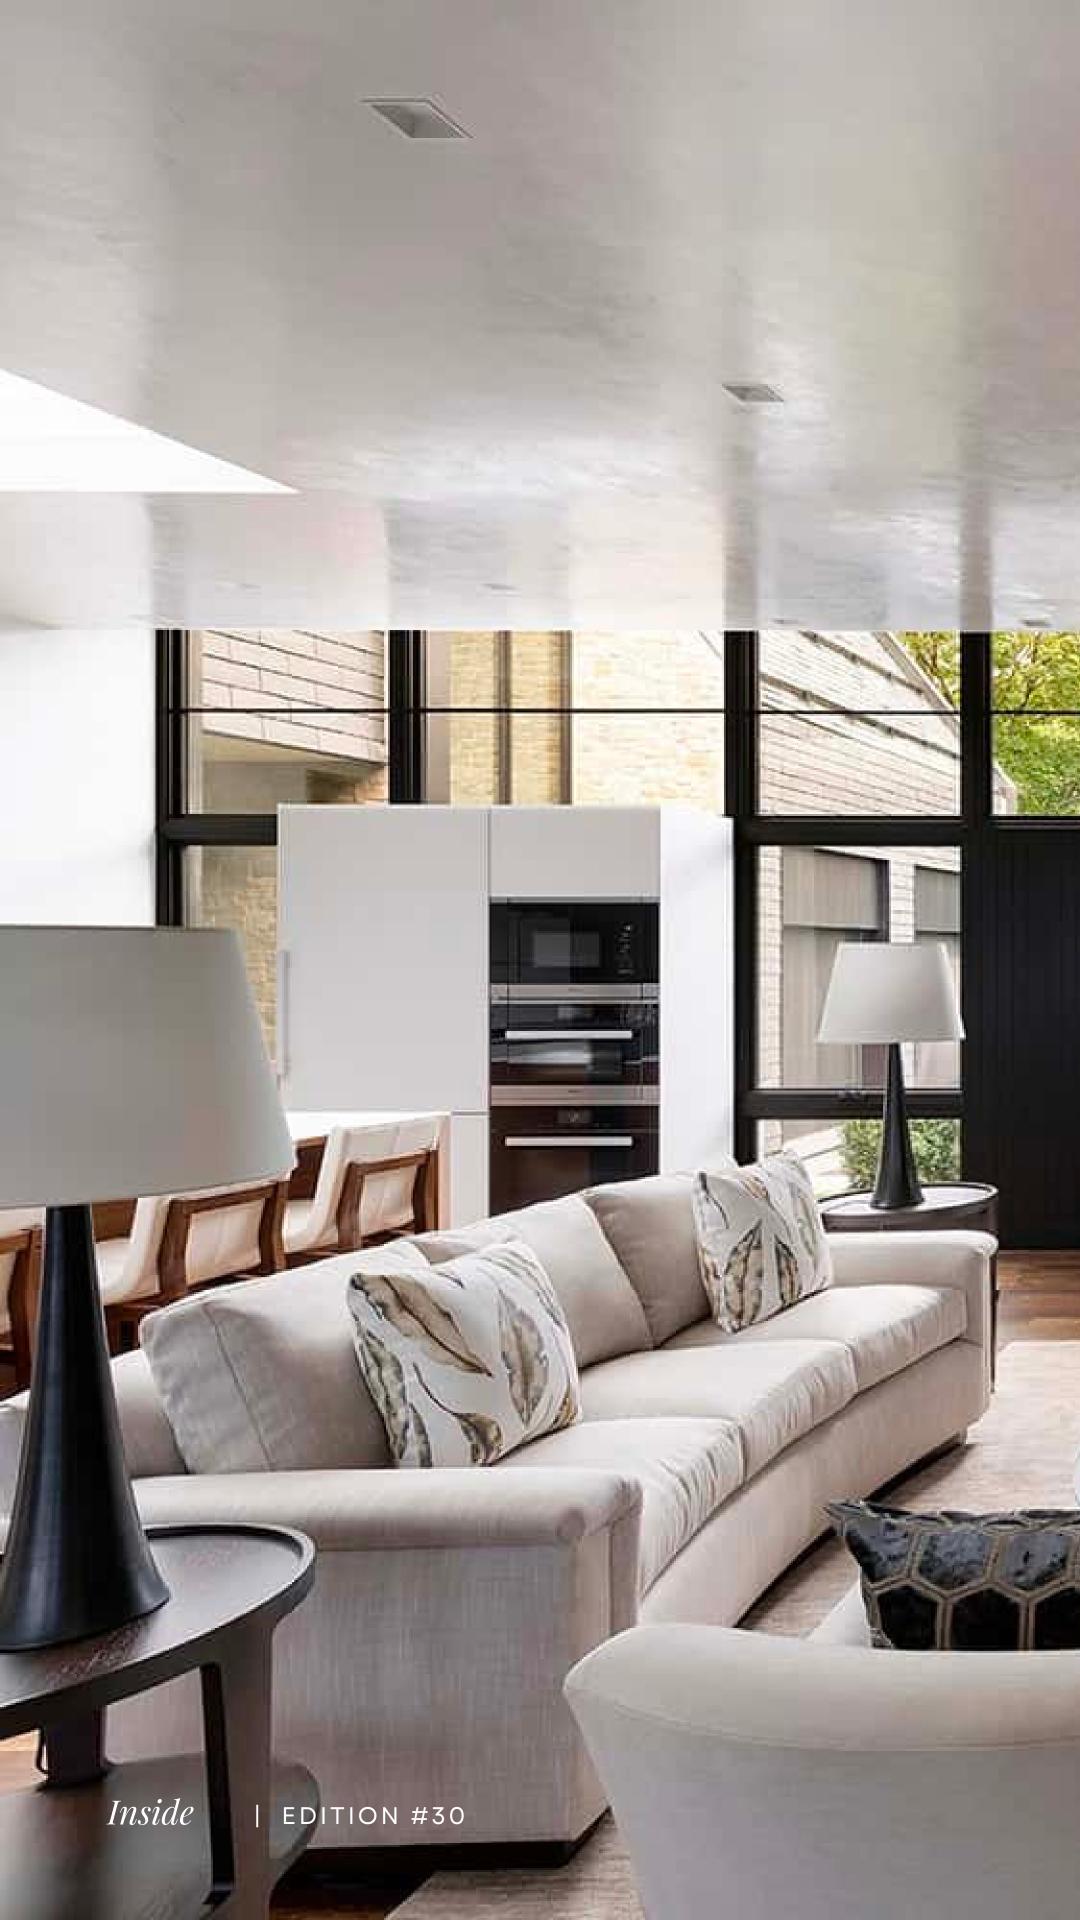

The architects embarked on a mission to craft an illusion of historical structures that were organically interconnected over time. From the moment one sets foot on the property, the meticulous thought and care are apparent. A graceful Ginko tree greets guests at the entrance, while a carefully curated material palette adorns every facet of the home. Stepping inside, the contemporary design welcomes with the comforting embrace of hand-scraped wood flooring, infusing warmth and character into the living spaces. But this residence is not only a work of architectural beauty; it also embraces sustainable practices. Built to meet the rigorous standards of the Department of Energy's Net Zero Energy program, the home integrates energy-efficient methods throughout. Solar panels grace the roof, generating the energy needed to power the residence. The polished ceilings play a vital role in the interior's ambiance, skillfully reflecting both natural and electric light. The result is a gentle dance of illumination that mimics the serene movements of water, adding an ethereal touch to the living spaces. Random-width oak floors, meticulously hand-scraped to create a warm patina, grace the main living areas, adding a touch of timeless elegance. Plaster walls and ceilings bring depth and texture to the home, subtly enhancing its visual allure. In the heart of the residence lies a luxurious kitchen, crafted by renowned Italian maker Valcucine. Beyond its aesthetic charm, the kitchen is designed with ecofriendly functionality, aligning with the home's commitment to sustainable living. This remarkable dwelling seamlessly blends architectural splendor, breathtaking views, and eco-conscious practices. It stands as a testament to the possibilities of creating a harmonious coexistence between nature, design, and the comforts of modern living.