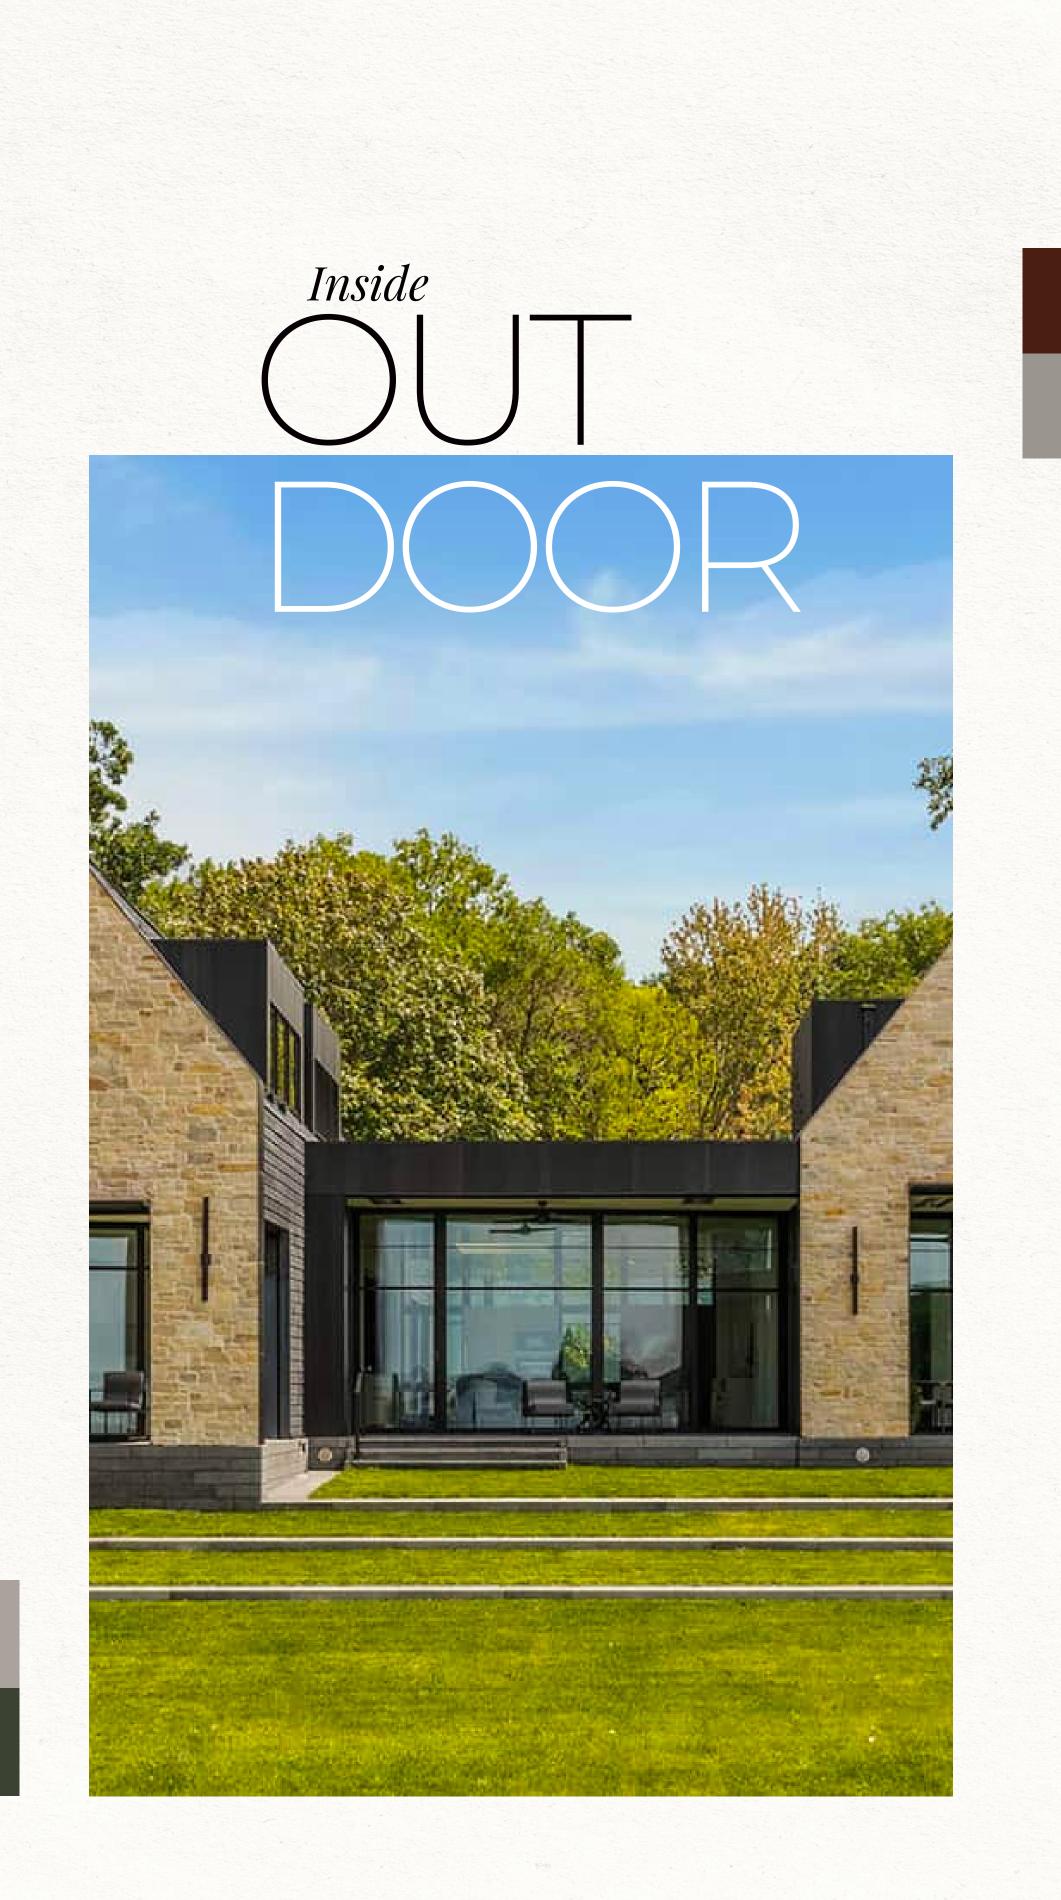

TUDIO

### Theodore Alexander Vree Dining Chair

Oak frames in Evening Finish and tailored upholstery.

DTS

# HALLWAY

### Inside | EDITION #30

### Ryenn Rug

100% Cotton hand-tufted abstract rug.

PLUSH RUGS





### Mod Fabric & Wood Bench

Modern Cotton Velvet & Mahogany bench seating with removable cushions.

MEADOW BLU

# BEDROOM

### Inside | EDITION #30

### Hand Beaded Floor Lamp

Off White Man-Made Linen outside and White Cotton inside round lamp.

LAYLA GRAYCE



### One Drawer Nightstand

Mid-Century style dark wood nightstand with brass pull.

DERING HALL

## BATHROOM

#### Inside | EDITION #30

## True Ofuro Soaking Tub

Modern interpretation of traditional Japanese Ofuro bathtub.

AQUATICA



#### Mod Wall Sconce

Bronze mounted mod wall sconce with LED light.

ESCUTCHEON









# OUTDOOR

Inside | EDITION #30

#### Marble Top Coffee Table

Calacatta Oro marble table structured in brass.

ARTEMEST



#### Daybreak Lounge Outdoor Chair

Polished Stainless Steel, Natural Teak and Cushions.

LINK DESIGN STUDIO

# O U T D O O R

#### Inside | EDITION #30

#### Contemporary Occasional Table

Thin black tapered metal legs that stretch upwards to support a round white marble top.

TALORTON



### Anabrenda Wall Light

Crafted from aluminum, this fixture features a streamlined bar-like silhouette with a square backplate that mounts to the wall.

WADE LOGAN









Enveral NEARSH



e



## **CORROSION** Collection



## LЭРЛИС



## LJPANG

HOSPITALITY + RESIDENTIAL + COMMERCIAL DESIGN

## FEEL THE SATISFACTION

-



# Enditor Lepang Ferguson





Designer, Artis