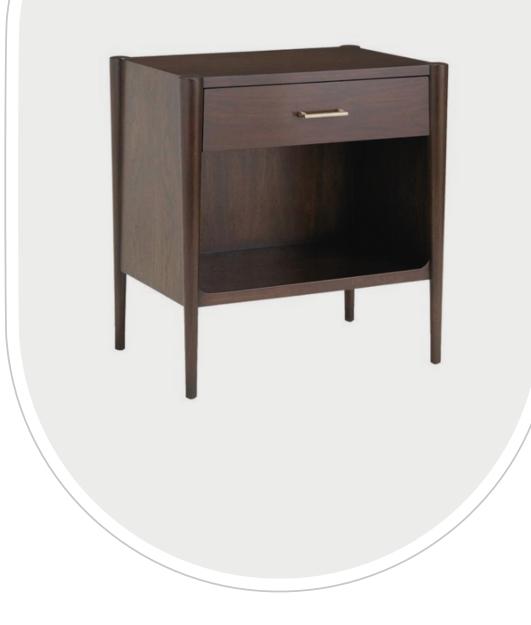

### One Drawer Nightstand

Mid-Century style dark wood nightstand with brass pull.

DERING HALL