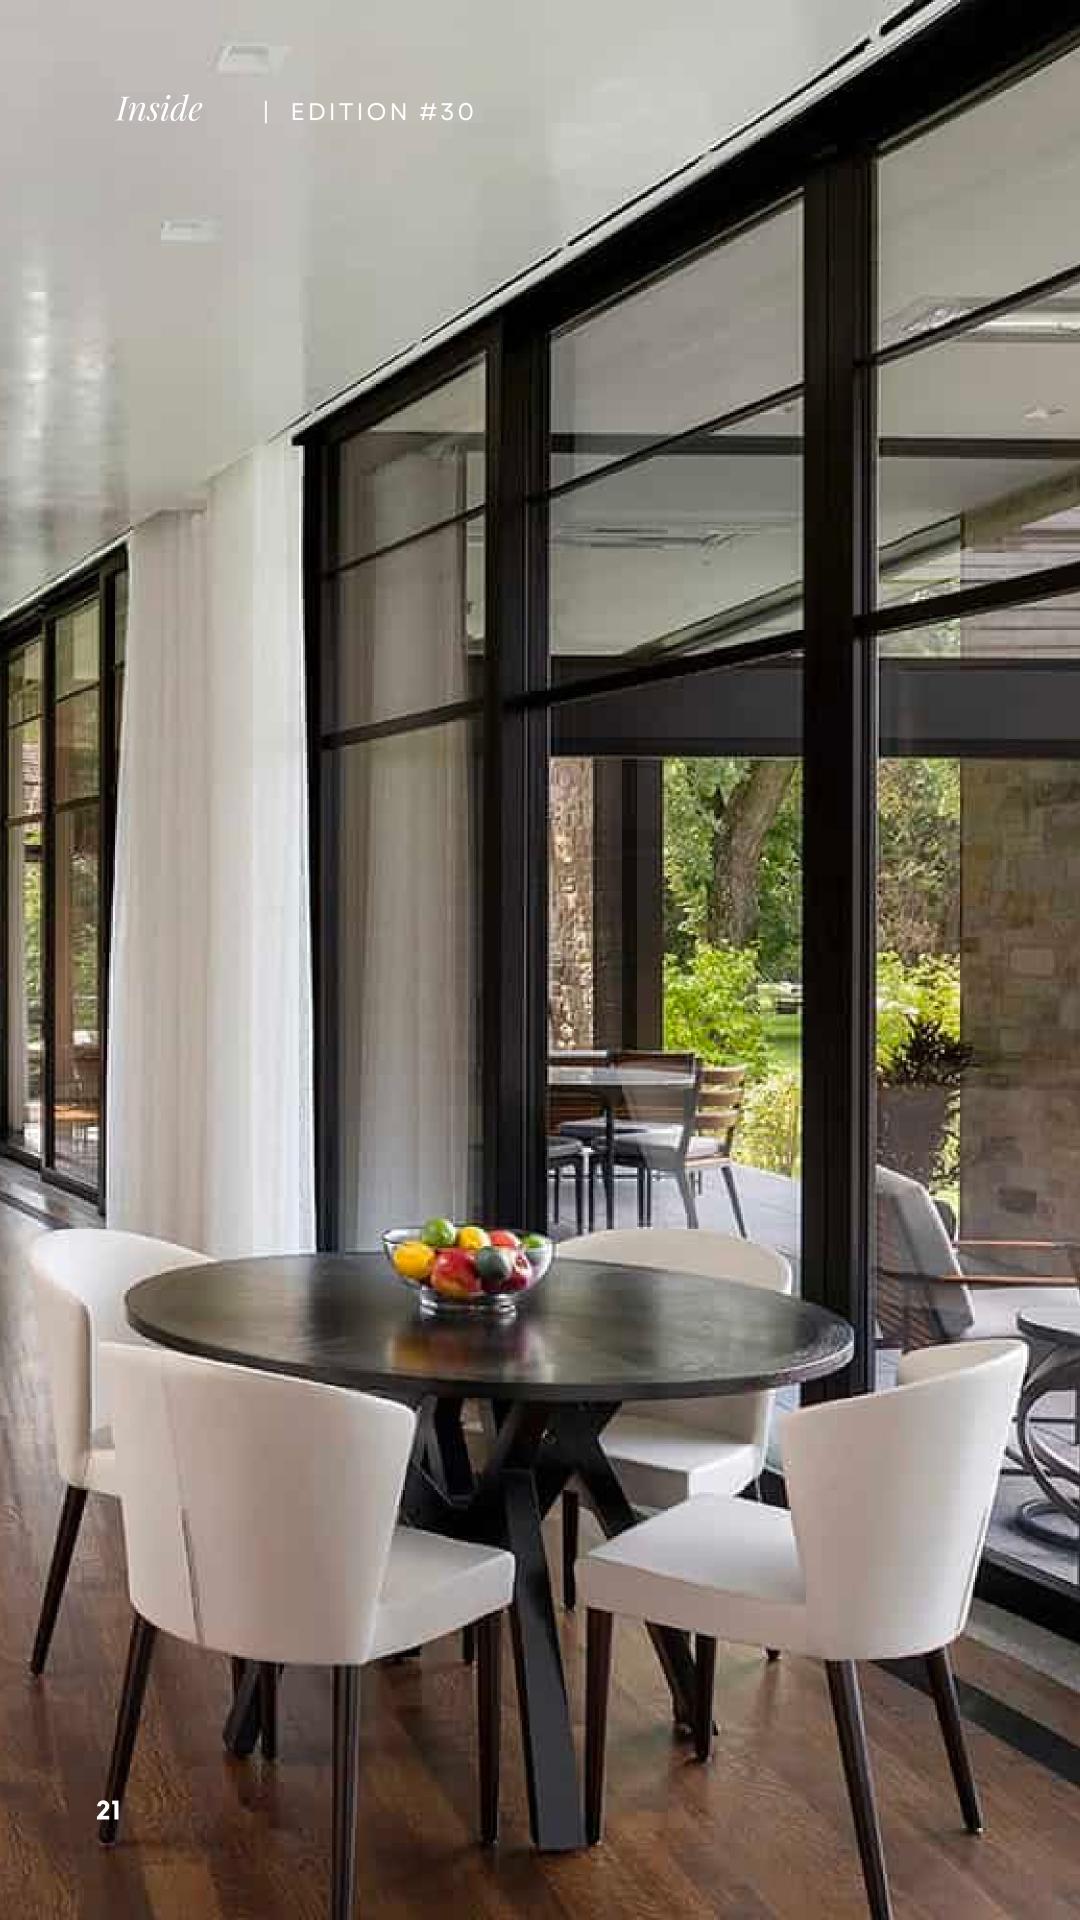

The architects embarked on a mission to craft an illusion of historical structures that were organically interconnected over time. From the moment one sets foot on the property, the meticulous thought and care are apparent. A graceful Ginko tree greets guests at the entrance, while a carefully curated material palette adorns every facet of the home. Stepping inside, the contemporary design welcomes with the comforting embrace of hand-scraped wood flooring, infusing warmth and character into the living spaces. But this residence is not only a work of architectural beauty; it also embraces sustainable practices. Built to meet the rigorous standards of the Department of Energy's Net Zero Energy program, the home integrates energy-efficient methods throughout. Solar panels grace the roof, generating the energy needed to power the residence. The polished ceilings play a vital role in the interior's ambiance, skillfully reflecting both natural and electric light. The result is a gentle dance of illumination that mimics the serene movements of water, adding an ethereal touch to the living spaces. Random-width oak floors, meticulously hand-scraped to create a warm patina, grace the main living areas, adding a touch of timeless elegance. Plaster walls and ceilings bring depth and texture to the home, subtly enhancing its visual allure. In the heart of the residence lies a luxurious kitchen, crafted by renowned Italian maker Valcucine. Beyond its aesthetic charm, the kitchen is designed with ecofriendly functionality, aligning with the home's commitment to sustainable living. This remarkable dwelling seamlessly blends architectural splendor, breathtaking views, and eco-conscious practices. It stands as a testament to the possibilities of creating a harmonious coexistence between nature, design, and the comforts of modern living.

# Inside

Inside the home, plush fabrics and exquisite

materials envelop every corner. Expensive woods like mahogany and walnut blend with opulent textiles.

Inside