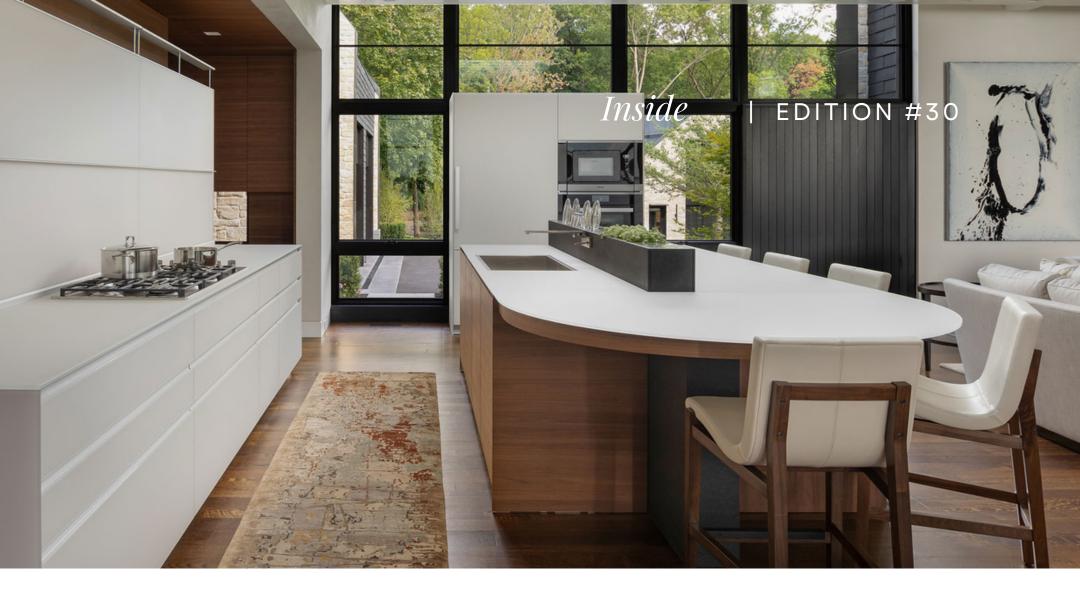

### Inside | EDITION #30

and the second of the second second second

6

Valcucine, the Italian craftsman, excels in creating kitchen masterpieces that blend elegance, functionality, and sustainability. From impeccable design and eco-friendly materials to advanced technologies and thoughtful ergonomics, their kitchens inspire culinary excellence while reflecting a commitment to craftsmanship and innovation. This kitchen reflects movement, with its arched island taking the spotlight and breaking the monotony. The dark mahogany adds a touch of ultra, contrasting beautifully with the white countertop.