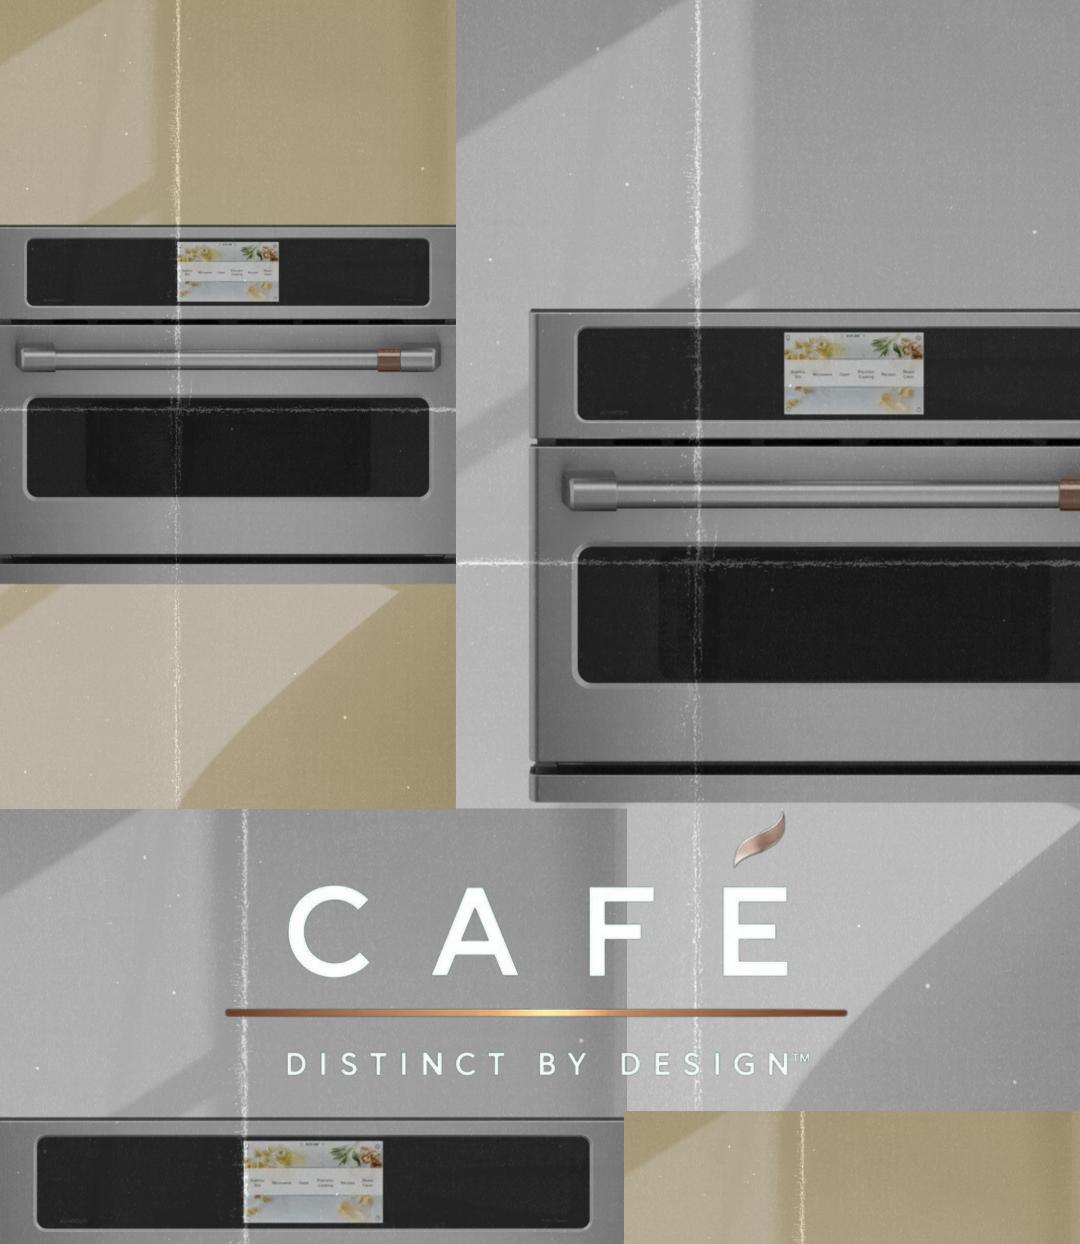

### Smart Five in One Oven with 120V Advantium® Technology

www.cafeappliances.com

### Café™ 30 in. Double Oven

Combination Double Wall Oven with Convection and Advantium® Technology.

CAFÉ™ APPLIANCES