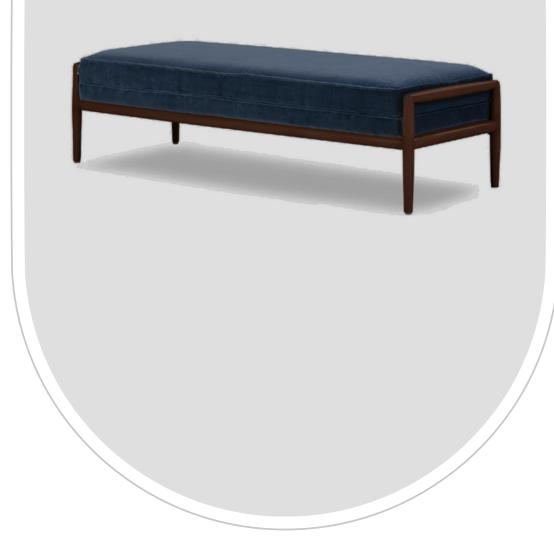

### Mod Fabric & Wood Bench

Modern Cotton Velvet & Mahogany bench seating with removable cushions.

MEADOW BLU