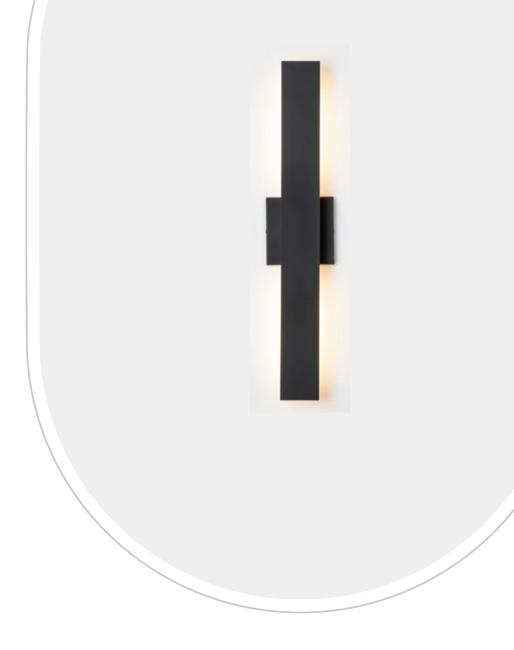

### Anabrenda Wall Light

Crafted from aluminum, this fixture features a streamlined bar-like silhouette with a square backplate that mounts to the wall.

WADE LOGAN

Enveral NEARSH

e