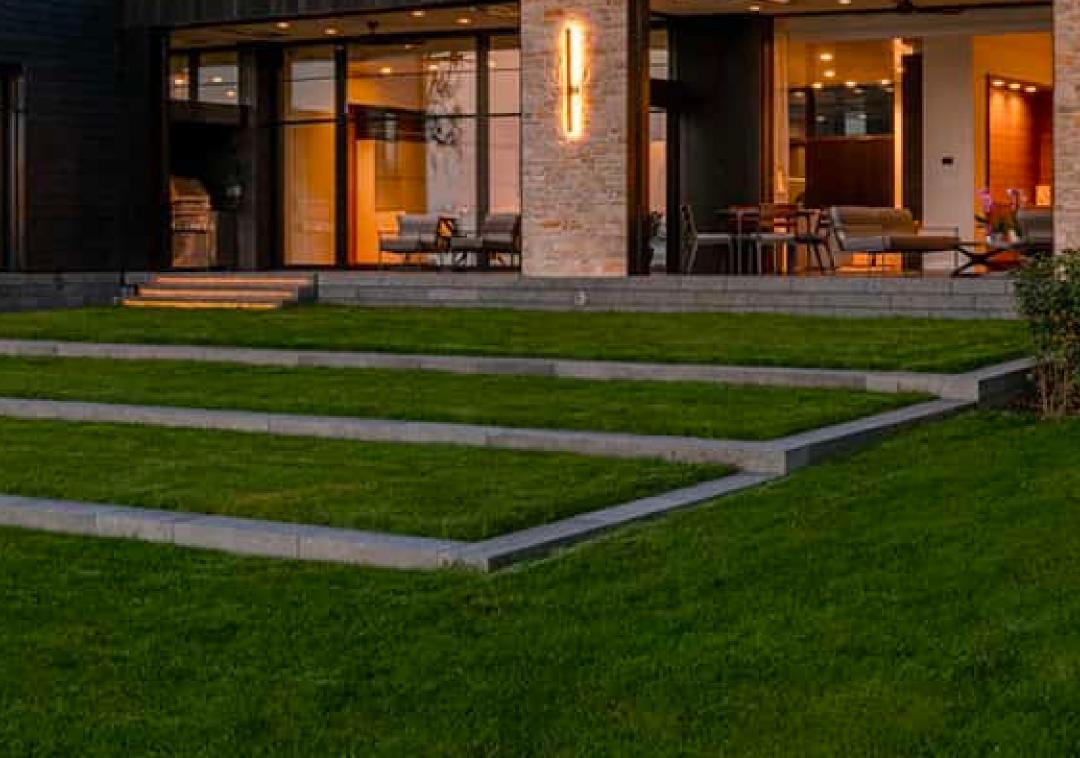

### EDITION #30

Inside Aulik Design Build's visionary creation, a lakeside oasis, graces Robinson Bay in Deephaven, Minnesota. This contemporary cottage harmoniously marries historic charm with modern allure. Through a collaborative journey, the architect and owners have woven together the timeless lines of tradition and the captivating essence of contemporary design.

# NATURALLY Refreshing

Nestled along the picturesque shores of Robinson Bay, this extraordinary home stands as a testament to architectural excellence. Its exterior is adorned with dolomitic limestone, serving as a protective armor while providing breathtaking vistas through expansive glass panels. The selection of each stone was a meticulous process, spanning six months, ensuring that the hues and weathered edges harmonized seamlessly. Such attention to detail is vital when using natural stone, as it creates a cohesive and aesthetically pleasing facade, elevating the overall architectural design and contributing to a refined and polished look.

The architects embarked on a mission to craft an illusion of historical structures that were organically interconnected over time. From the moment one sets foot on the property, the meticulous thought and care are apparent. A graceful Ginko tree greets guests at the entrance, while a carefully curated material palette adorns every facet of the home. Stepping inside, the contemporary design welcomes with the comforting embrace of hand-scraped wood flooring, infusing warmth and character into the living spaces. But this residence is not only a work of architectural beauty; it also embraces sustainable practices. Built to meet the rigorous standards of the Department of Energy's Net Zero Energy program, the home integrates energy-efficient methods throughout. Solar panels grace the roof, generating the energy needed to power the residence. The polished ceilings play a vital role in the interior's ambiance, skillfully reflecting both natural and electric light. The result is a gentle dance of illumination that mimics the serene movements of water, adding an ethereal touch to the living spaces. Random-width oak floors, meticulously hand-scraped to create a warm patina, grace the main living areas, adding a touch of timeless elegance. Plaster walls and ceilings bring depth and texture to the home, subtly enhancing its visual allure. In the heart of the residence lies a luxurious kitchen, crafted by renowned Italian maker Valcucine. Beyond its aesthetic charm, the kitchen is designed with ecofriendly functionality, aligning with the home's commitment to sustainable living. This remarkable dwelling seamlessly blends architectural splendor, breathtaking views, and eco-conscious practices. It stands as a testament to the possibilities of creating a harmonious coexistence between nature, design, and the comforts of modern living.