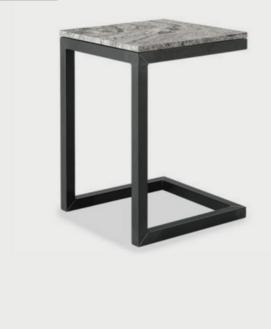

#### BALTHAZAR BATH

Clear Stone Freestanding Bath with stainless steel exterior

Wiscont white granite top with graphite base end table.