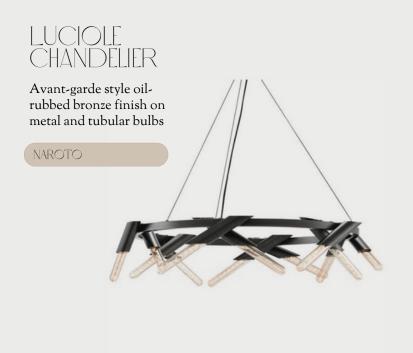

MADEIRA

Iron, stainless steel and oak mixed material oval dining room table.

CLAYTON GRAY HOME

LAYLA GRAYCE

CALEB ZIPPERER

Aged Brass suspension light with glass diffuser.

CASA LUMI

Japanese shoji screen inspired Solid ash wood with black stain and steel mesh with matte black finish seat.