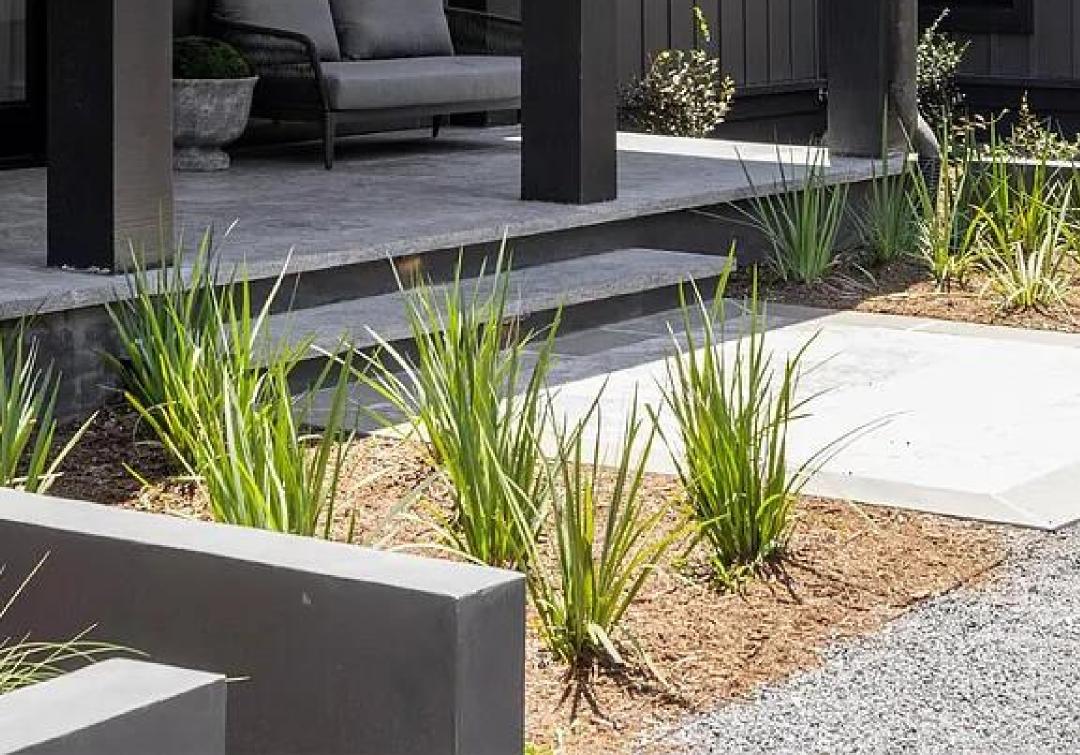

### OUTDOOR

The seamless connection between indoor and outdoor spaces is underpinned by a sophisticated design and engineering element. Employing a pedestal decking system, the main floor patios and balconies ensure perfectly level surfaces. The outdoor living space harmoniously combines water, fire, and meticulous landscaping, providing privacy and proximity to nature. An expansive outdoor kitchen and dining area, facilitates for cooking and entertaining. The pool boasts in-water lounge chairs and an umbrella, while an outdoor shower discreetly awaits around the corner, adjacent to the primary bath.