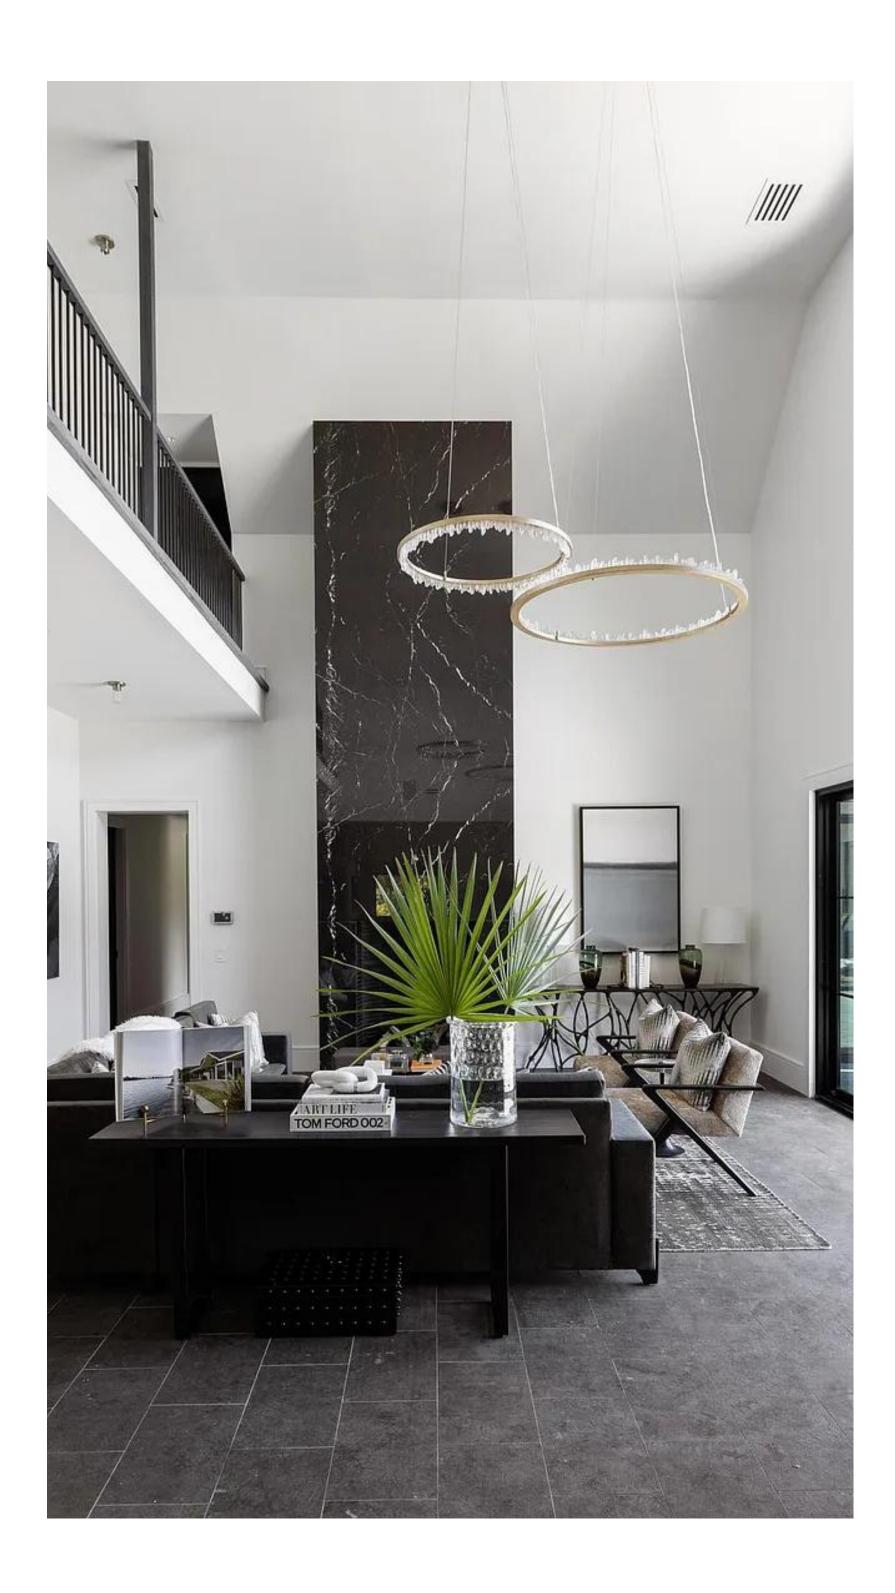

### SHOP AT OCHRE.NET

Crystal Quart & Aged Brass with crystal round chandelier combination.

Tempered glass & black steel rectangular glass-top coffee table.