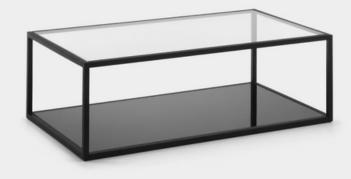

### SHOP AT OCHRE.NET

Crystal Quart & Aged Brass with crystal round chandelier combination.

Tempered glass & black steel rectangular glass-top coffee table.