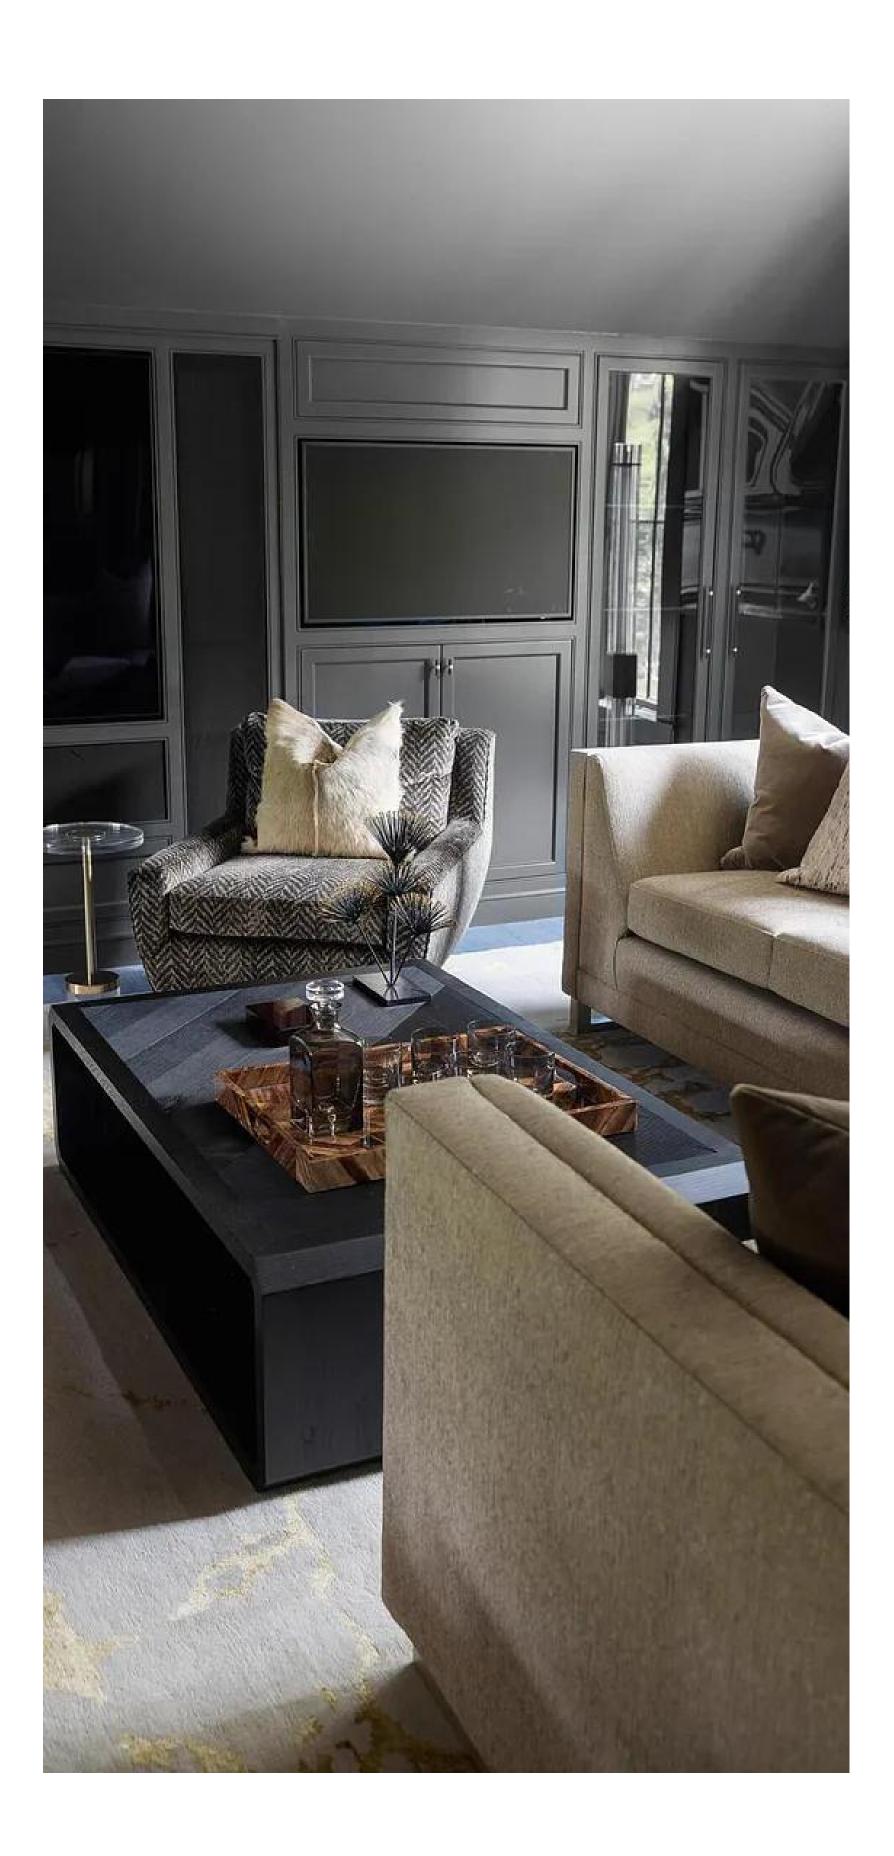

# Texture Contrasts

The kitchen stands out as an extravagant highlight of the house, boasting stunning black fixtures and furniture that beautifully align with the dark painted exterior and other rooms. From the chic tiles, flooring, and walls to the carefully chosen rugs, the entire space resonates with a luxurious and cohesive dark aesthetic, elevating the overall ambience of the residence.

### Inside | EDITION #33

<1 H

Inside the simply chic mansion, dark colors and rich

textures like metallics, linens, jacquards, and burnished metals intertwine to create a sophisticated ambiance. The elegant dark paint contrasts beautifully with eye-catching tiles, culminating in a luxurious and stylish interior.