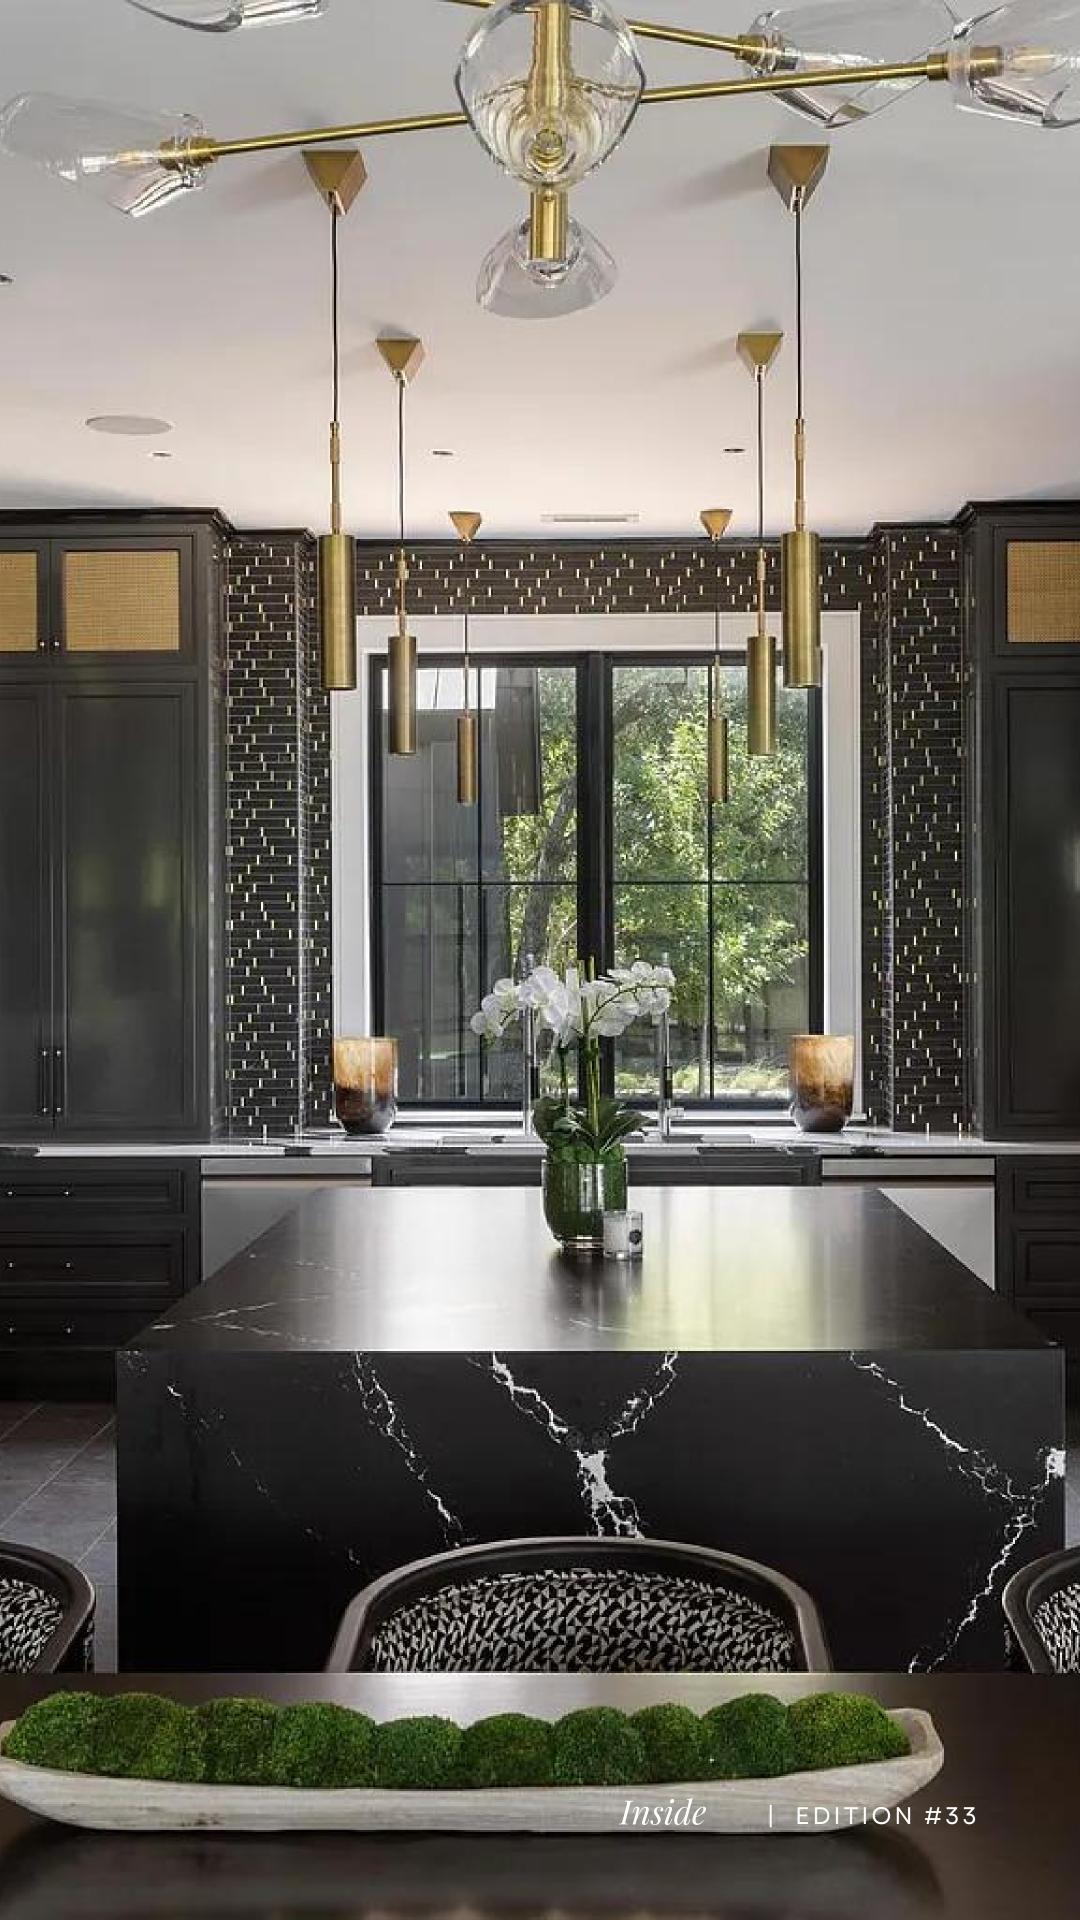

The kitchen exudes a captivating blend of elegance and modernity with its fusion of dark hues and golden accents. The contrasting abstract patterns of black and white in the tiles and upholstery of the kitchen dining chairs add a striking touch. A stunning Nero Marquina marble island serves as a beautiful centerpiece, adorned with cylindrical gold drop pendants above. The dark charcoal cabinetry, a mosaic of black and white tiles, and sleek dark flooring create a chic flow.

The kitchen showcases a captivating fusion elements from of both contemporary and glamorous interior styles. Dark tones and lustrous gold metals harmoniously intertwine, creating a visually striking atmosphere. Abstract black and white colors take center stage, adorning the tiles and upholstery that elegantly cover the kitchen dining chairs. A stunning Nero Marquina marble island serves as a focal point, its luxurious beauty accentuated by the presence of exquisite gold cylindrical drop pendants suspended above it. The dark charcoal cabinetry adds a touch of sophistication, while the mosaic of black and white tiles on the walls creates a captivating visual texture. The dark flooring completes the ensemble, contributing to the kitchen's overall chic ambiance. This carefully curated space showcases the perfect marriage of contemporary style and glamorous accents, where the interplay of dark hues, opulent gold, and contrasting patterns seamlessly combines to create a kitchen that exudes the word chic.