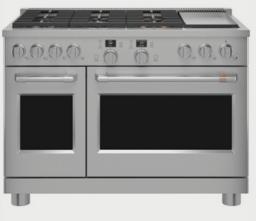

### Café<sup>™</sup> 48" Smart Built-In Side-by-Side Refrigerator WWW.CAFEAPPLIANCES.COM