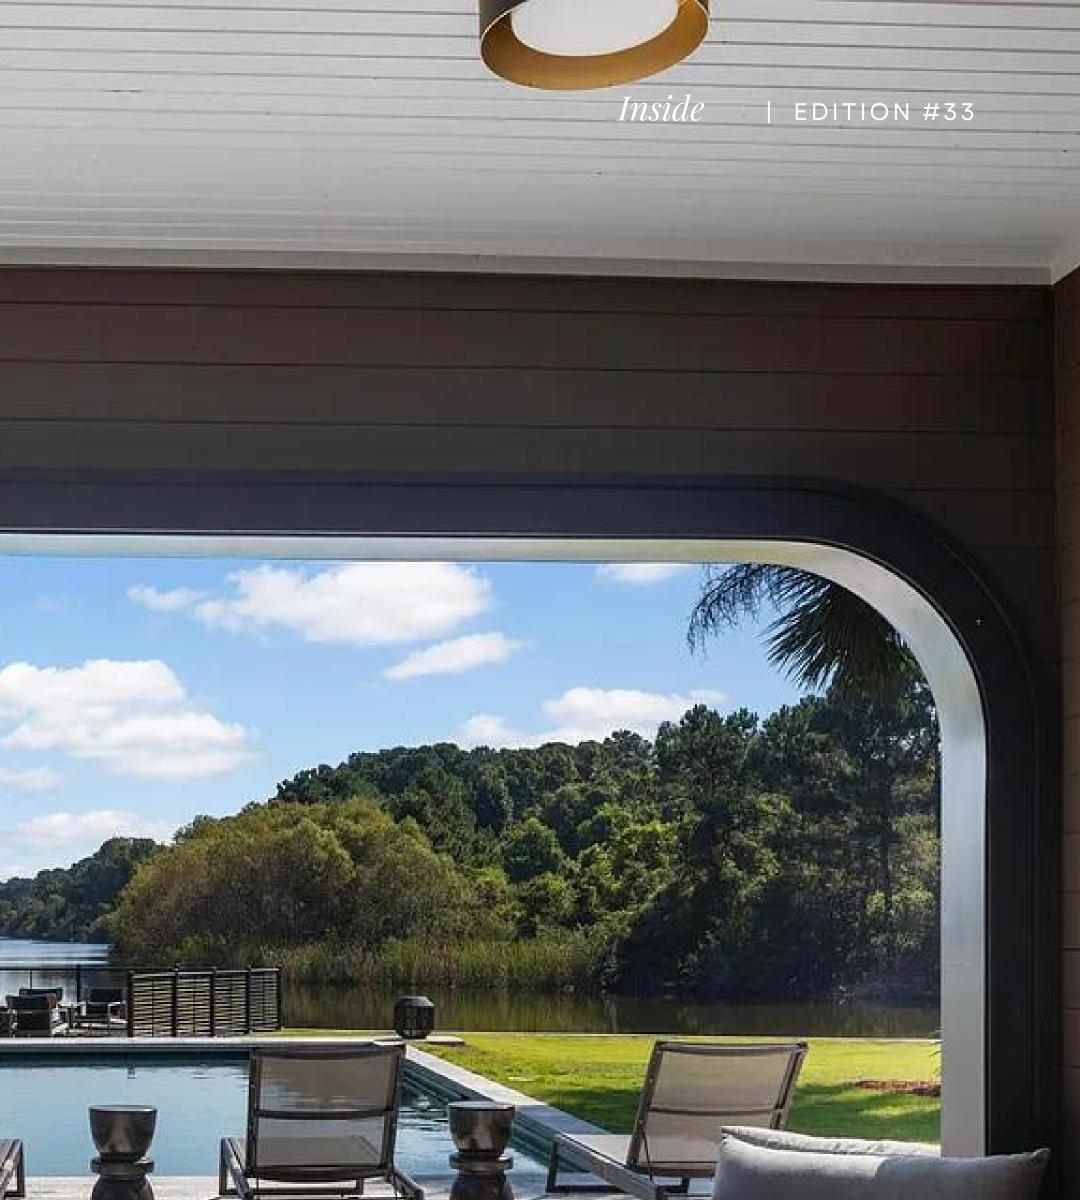

Nestled within Briars Creek, Charleston's coveted gated community, lies a private seven-acre estate that embodies the essence of modern luxury. This captivating retreat boasts a main house, two guest cottages, a pool, and a custom cabana, creating an oasis of relaxation and opulence. The property's allure is further elevated by a newly-built dock, providing panoramic views of a tranquil 60-acre lake and the seventh fairway of a golf course designed by the esteemed Rees Jones, a renowned golf course architect celebrated for his exceptional designs worldwide. Island Architects is a renowned architectural firm known for their visionary designs and innovative approach. With a reputation for creating exceptional spaces that seamlessly blend aesthetics and functionality, they have left a significant mark on the world of architecture. Millsite Custom Homes are renowned for their expertise in crafting architectural masterpieces. With a deep understanding of blending design and functionality, they are the go-to choice for building in a natural riverfront estate. Their commitment to preserving the beauty of the surroundings while creating luxurious and sustainable living spaces sets them apart. With such an extraordinary combination of natural beauty and architectural excellence. Yes, it is absolutely possible to build a chic residence in nature. By integrating sleek architectural elements, clean lines, and natural materials, the design can seamlessly blend with its surroundings, creating a luxurious yet harmonious retreat that celebrates the beauty of nature.

### OUTDOOR

The seamless connection between indoor and outdoor spaces is underpinned by a sophisticated design and engineering element. Employing a pedestal decking system, the main floor patios and balconies ensure perfectly level surfaces. The outdoor living space harmoniously combines water, fire, and meticulous landscaping, providing privacy and proximity to nature. An expansive outdoor kitchen and dining area, facilitates for cooking and entertaining. The pool boasts in-water lounge chairs and an umbrella, while an outdoor shower discreetly awaits around the corner, adjacent to the primary bath.