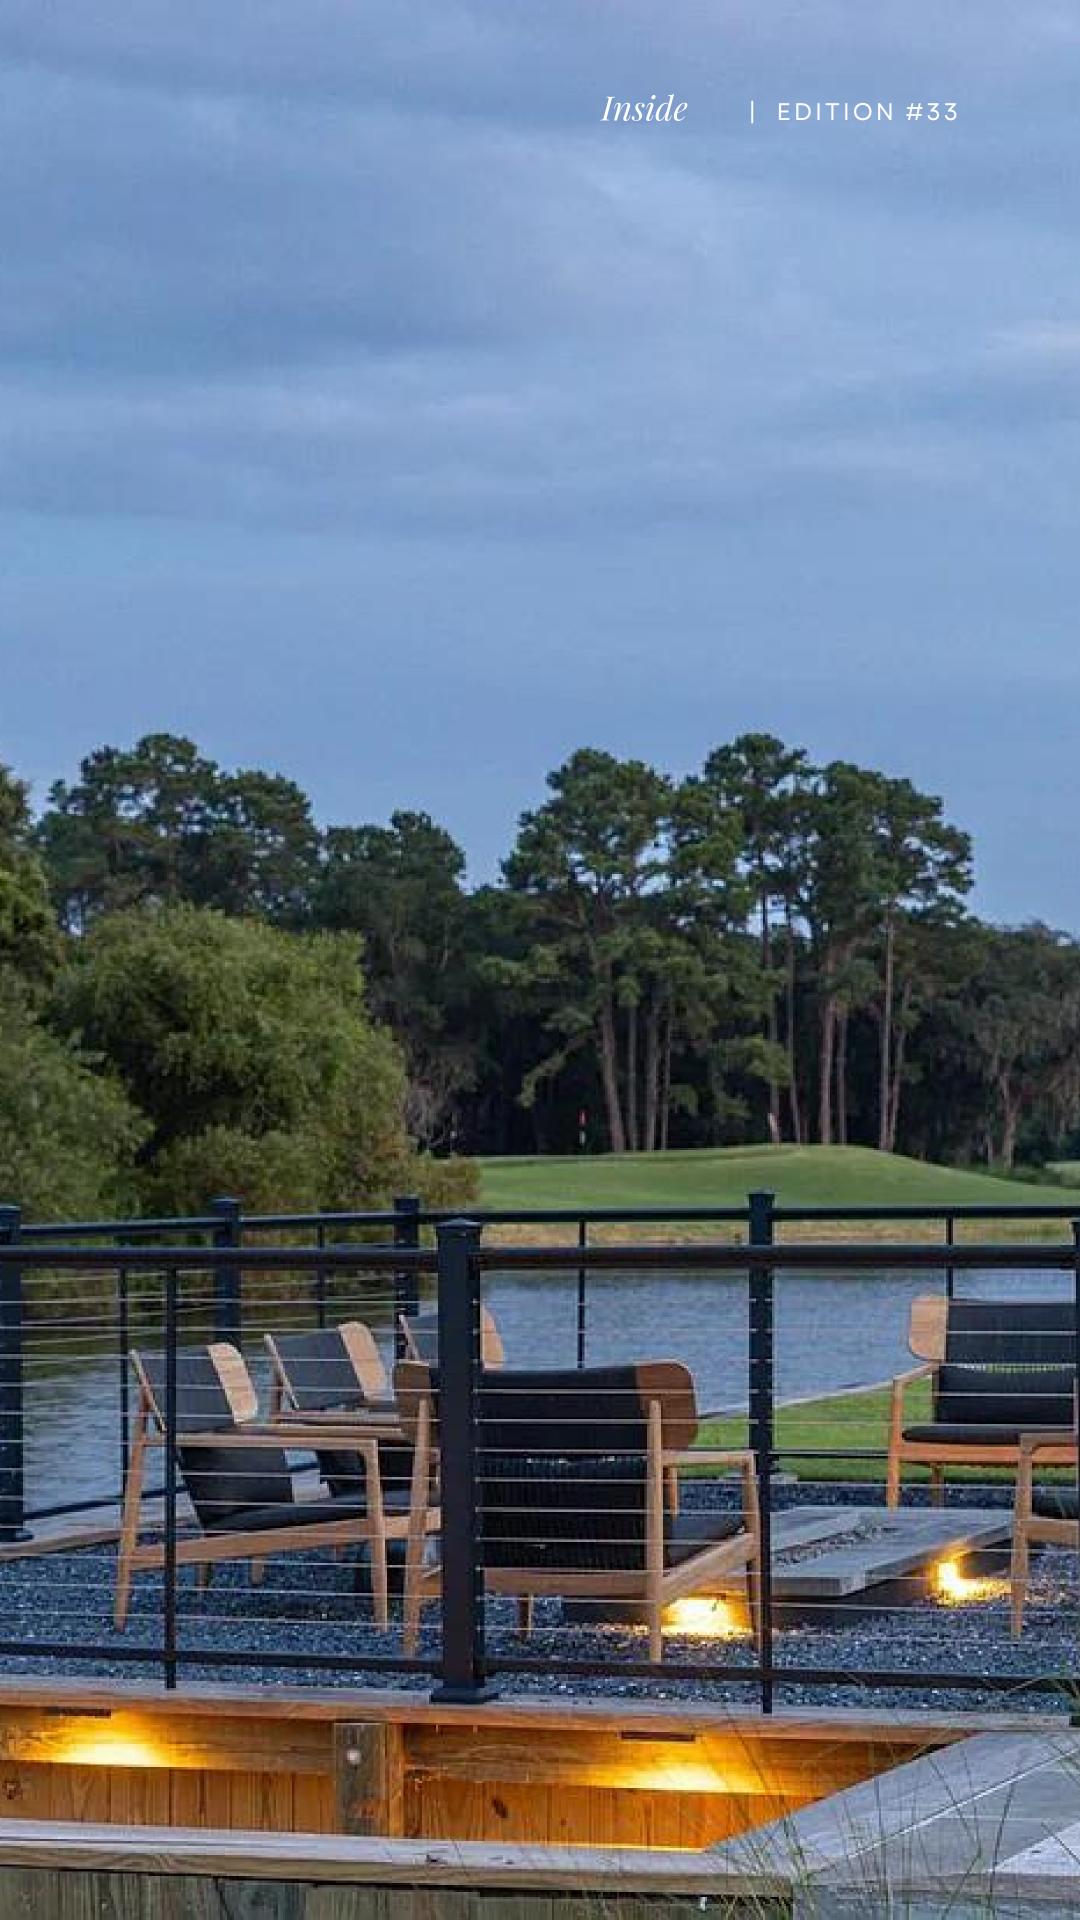

Nestled within Briars Creek, Charleston's coveted gated community, lies a private seven-acre estate that embodies the essence of modern luxury. This captivating retreat boasts a main house, two guest cottages, a pool, and a custom cabana, creating an oasis of relaxation and opulence. The property's allure is further elevated by a newly-built dock, providing panoramic views of a tranquil 60-acre lake and the seventh fairway of a golf course designed by the esteemed Rees Jones, a renowned golf course architect celebrated for his exceptional designs worldwide. Island Architects is a renowned architectural firm known for their visionary designs and innovative approach. With a reputation for creating exceptional spaces that seamlessly blend aesthetics and functionality, they have left a significant mark on the world of architecture. Millsite Custom Homes are renowned for their expertise in crafting architectural masterpieces. With a deep understanding of blending design and functionality, they are the go-to choice for building in a natural riverfront estate. Their commitment to preserving the beauty of the surroundings while creating luxurious and sustainable living spaces sets them apart. With such an extraordinary combination of natural beauty and architectural excellence. Yes, it is absolutely possible to build a chic residence in nature. By integrating sleek architectural elements, clean lines, and natural materials, the design can seamlessly blend with its surroundings, creating a luxurious yet harmonious retreat that celebrates the beauty of nature.

### OUTDOOR

The seamless connection between indoor and outdoor spaces is underpinned by a sophisticated design and engineering element. Employing a pedestal decking system, the main floor patios and balconies ensure perfectly level surfaces. The outdoor living space harmoniously combines water, fire, and meticulous landscaping, providing privacy and proximity to nature. An expansive outdoor kitchen and dining area, facilitates for cooking and entertaining. The pool boasts in-water lounge chairs and an umbrella, while an outdoor shower discreetly awaits around the corner, adjacent to the primary bath.