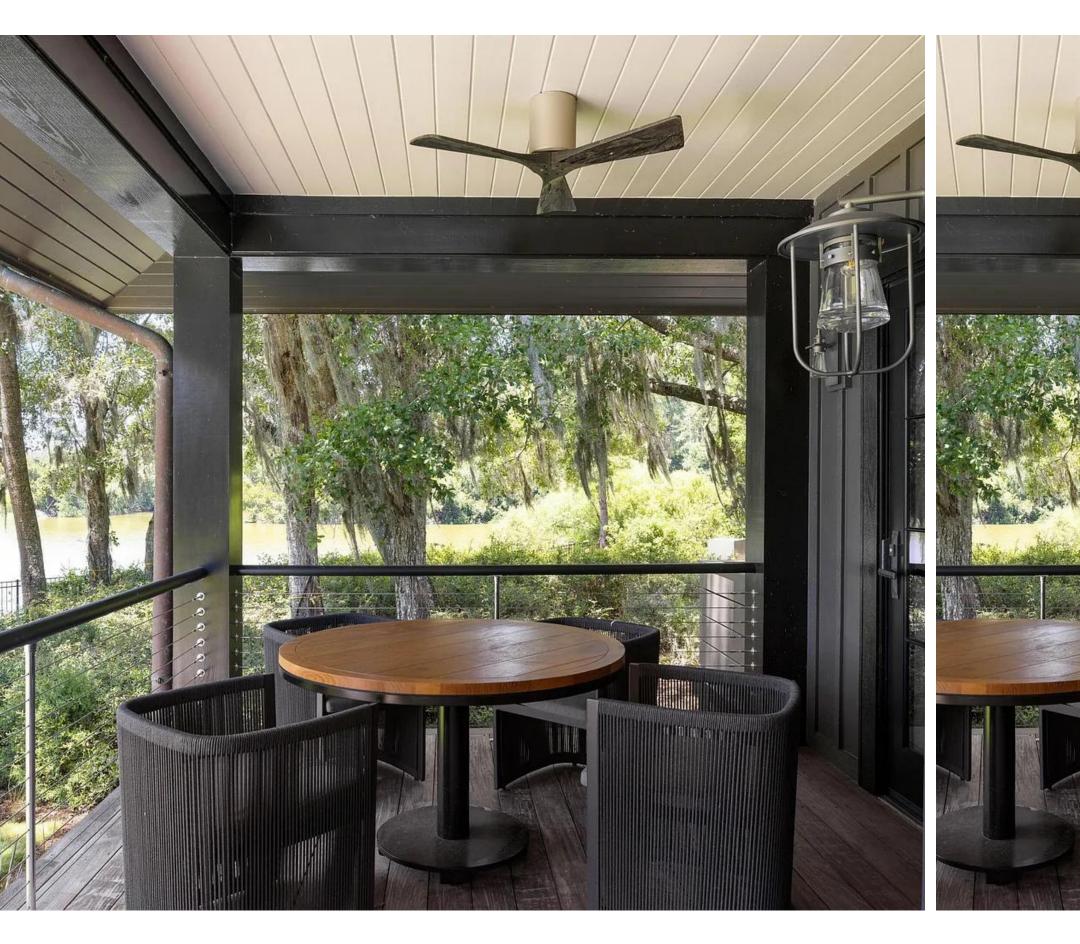

### OUTDOOR

The seamless connection between indoor and outdoor spaces is underpinned by a sophisticated design and engineering element. Employing a pedestal decking system, the main floor patios and balconies ensure perfectly level surfaces. The outdoor living space harmoniously combines water, fire, and meticulous landscaping, providing privacy and proximity to nature. An expansive outdoor kitchen and dining area, facilitates for cooking and entertaining. The pool boasts in-water lounge chairs and an umbrella, while an outdoor shower discreetly awaits around the corner, adjacent to the primary bath.