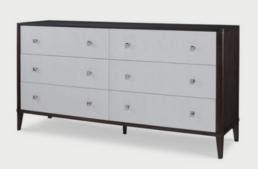

steel rectangular glass-top coffee table.

#### CRATE & BARREL







Spora fabric and Bronzed Nickel L-shaped sofa.

ANTONIO CITTERIO









Rounded alabaster secured with natural brass-finished metal framing.

REGINA ANDREW

S(

## NIZWA LARGE BAR

Charcoal and Brass Maple & Marquetry designed Bar Cabinet.

BETHAN GRAY





Antique Brass Cylinder Rolled Edges with off-white linen drum shade.

ARTERIORS









Dark Grey veneer finish lift-top coffee table.

MADEIRA





Iron, stainless steel and oak mixed material oval dining room table.

CLAYTON GRAY HOME









LAYLA GRAYCE



CALEB ZIPPERER







Aged Brass suspension light with glass diffuser.

CASA LUMI





Japanese shoji screen inspired Solid ash wood with black stain and steel mesh with matte black finish seat.















Walnut veneers paired with the brownstone finish 6drawer dresser.



#### 2 PIECE SECTIONAL

Performance fabricupholstered sectional slope arm and T-shape black iron base.

STYLE ME GHD



Side Table in Hand Rubbed Black Made of Mahogany and Veneer.









Powder-coated metal framed mirror featuring gently rounded corners.

NORM ARCHITECTS



Granlusso Calacatta White Marble counter top sink



#### BALTHAZAR BATH

Clear Stone Freestanding Bath with stainless steel exterior







Wiscont white granite top with graphite base end table.











### OUTDOOR



The seamless connection between indoor and outdoor spaces is underpinned by a sophisticated design and engineering element. Employing a pedestal decking system, the main floor patios and balconies ensure perfectly level surfac