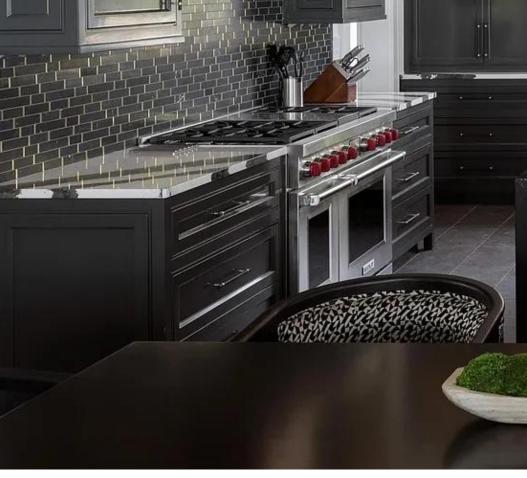

# Texture Contrasts

The kitchen stands out as an extravagant highlight of the house, boasting stunning black fixtures and furniture that beautifully align with the dark painted exterior and other rooms. From the chic tiles, flooring, and walls to the carefully chosen rugs, the entire space resonates with a luxurious and cohesive dark aesthetic, elevating the overall ambience of the residence.

The kitchen exudes a captivating blend of elegance and modernity with its fusion of dark hues and golden accents. The contrasting abstract patterns of black and white in the tiles and upholstery of the kitchen dining chairs add a striking touch. A stunning Nero Marquina marble island serves as a beautiful centerpiece, adorned with cylindrical gold drop pendants above. The dark charcoal cabinetry, a mosaic of black and white tiles, and sleek dark flooring create a chic flow.

The kitchen showcases a captivating fusion elements from of both contemporary and glamorous interior styles. Dark tones and lustrous gold metals harmoniously intertwine, creating a visually striking atmosphere. Abstract black and white colors take center stage, adorning the tiles and upholstery that elegantly cover the kitchen dining chairs. A stunning Nero Marquina marble island serves as a focal point, its luxurious beauty accentuated by the presence of exquisite gold cylindrical drop pendants suspended above it. The dark charcoal cabinetry adds a touch of sophistication, while the mosaic of black and white tiles on the walls creates a captivating visual texture. The dark flooring completes the ensemble, contributing to the kitchen's overall chic ambiance. This carefully curated space showcases the perfect marriage of contemporary style and glamorous accents, where the interplay of dark hues, opulent gold, and contrasting patterns seamlessly combines to create a kitchen that exudes the word chic.