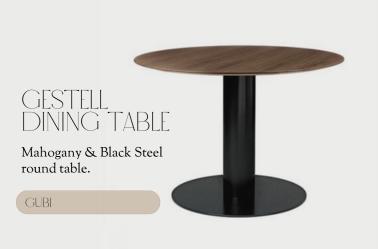

#### AOYAMA DINING TABLE

Dark wood round table with anodized steel decorative frame.

GUBI

glass flask coastal designed wall sconce.

2MODERN

Kenneth Cobonpue rattan & nylon construction designer chair.

IST DIBS