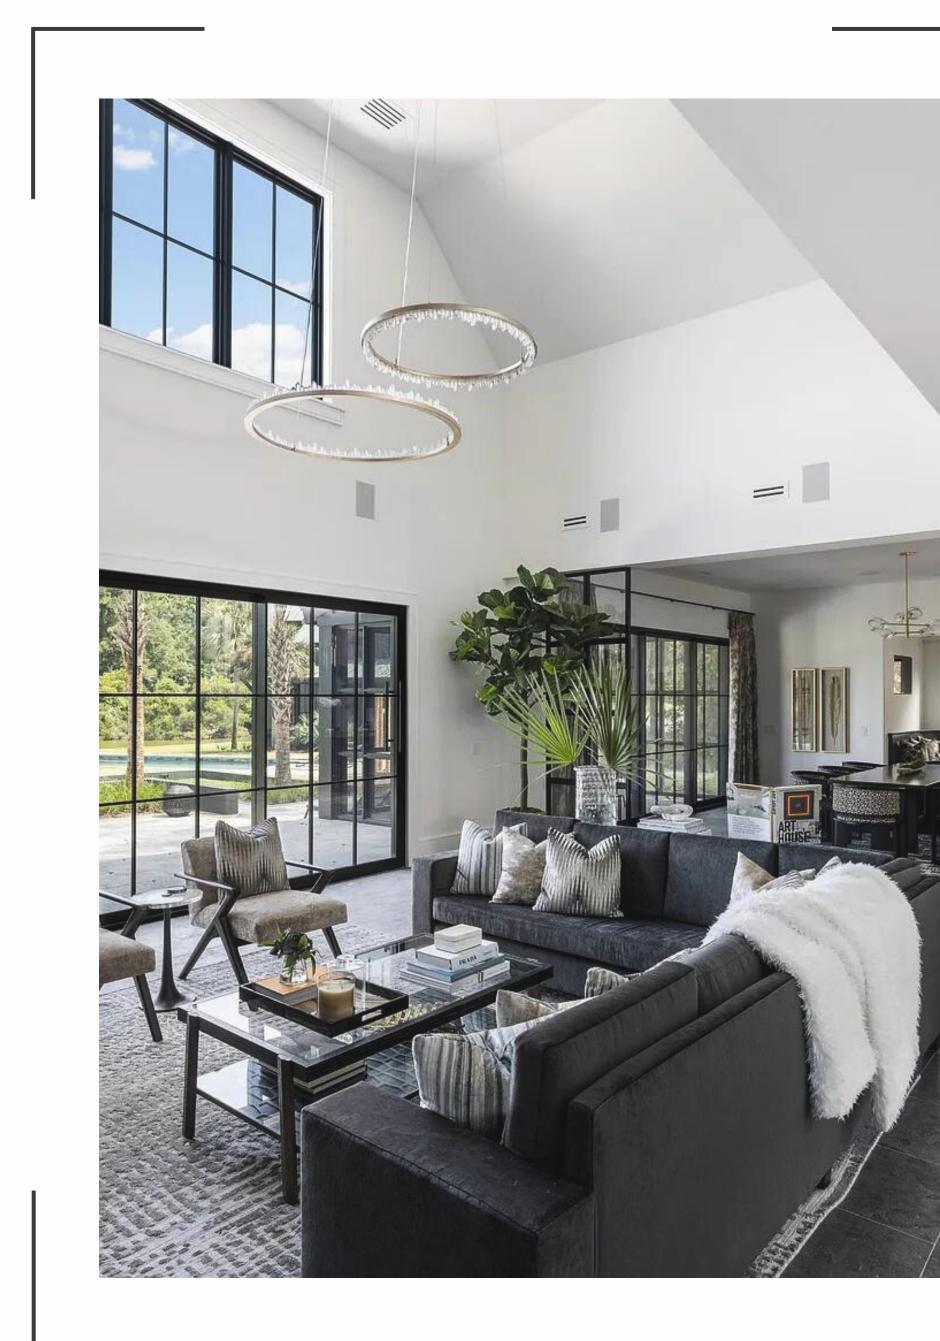

Nestled within Briars Creek, Charleston's coveted gated community, lies a private seven-acre estate that embodies the essence of modern luxury. This captivating retreat boasts a main house, two guest cottages, a pool, and a custom cabana, creating an oasis of relaxation and opulence. The property's allure is further elevated by a newly-built dock, providing panoramic views of a tranquil 60-acre lake and the seventh fairway of a golf course designed by the esteemed Rees Jones, a renowned golf course architect celebrated for his exceptional designs worldwide. Island Architects is a renowned architectural firm known for their visionary designs and innovative approach. With a reputation for creating exceptional spaces that seamlessly blend aesthetics and functionality, they have left a significant mark on the world of architecture. Millsite Custom Homes are renowned for their expertise in crafting architectural masterpieces. With a deep understanding of blending design and functionality, they are the go-to choice for building in a natural riverfront estate. Their commitment to preserving the beauty of the surroundings while creating luxurious and sustainable living spaces sets them apart. With such an extraordinary combination of natural beauty and architectural excellence. Yes, it is absolutely possible to build a chic residence in nature. By integrating sleek architectural elements, clean lines, and natural materials, the design can seamlessly blend with its surroundings, creating a luxurious yet harmonious retreat that celebrates the beauty of nature.

### OUTDOOR

The seamless connection between indoor and outdoor spaces is underpinned by a sophisticated design and engineering element. Employing a pedestal decking system, the main floor patios and balconies ensure perfectly level surfaces. The outdoor living space harmoniously combines water, fire, and meticulous landscaping, providing privacy and proximity to nature. An expansive outdoor kitchen and dining area, facilitates for cooking and entertaining. The pool boasts in-water lounge chairs and an umbrella, while an outdoor shower discreetly awaits around the corner, adjacent to the primary bath.