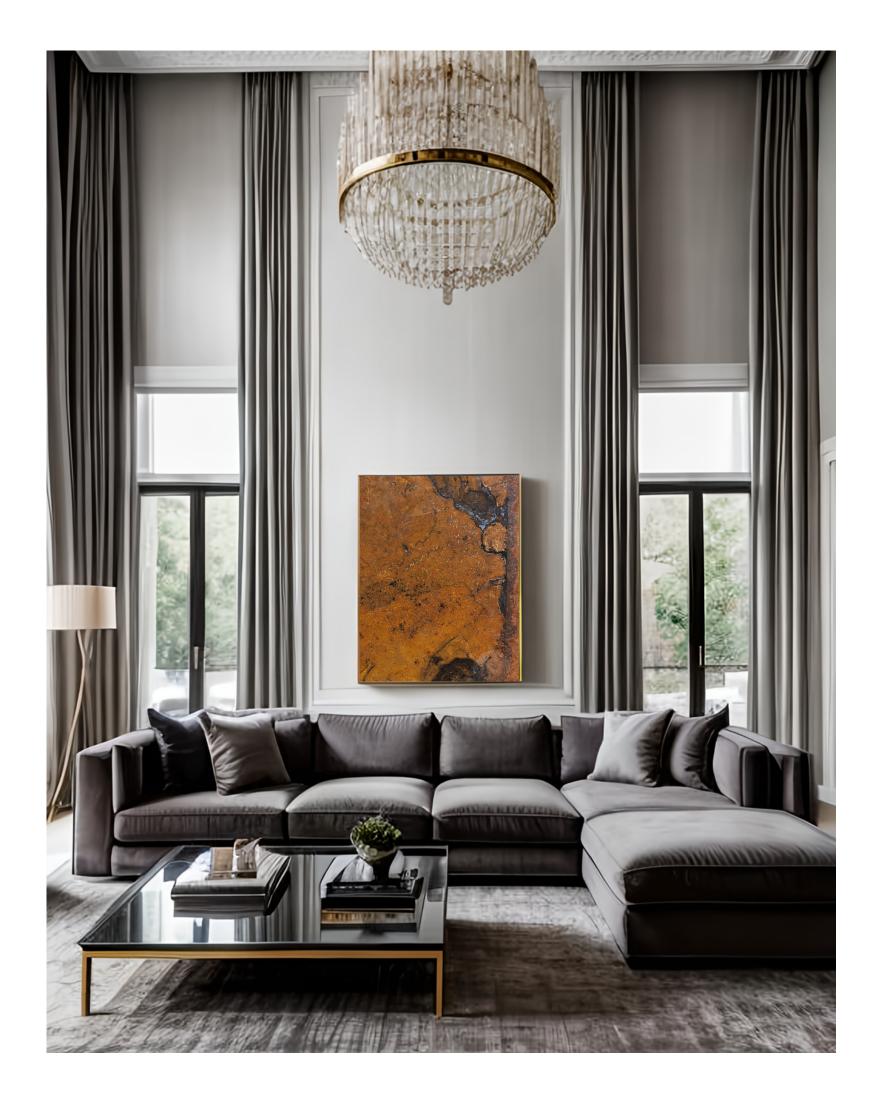

### Inside | EDITION #33

<1 H

Inside the simply chic mansion, dark colors and rich

textures like metallics, linens, jacquards, and burnished metals intertwine to create a sophisticated ambiance. The elegant dark paint contrasts beautifully with eye-catching tiles, culminating in a luxurious and stylish interior.

Ochre's Moonlight Murmuration installation emanates a soft, ethereal glow. The delicate

strands of light create a mesmerizing play of shadows and luminosity. The installation is made of solid glass drops illuminated by LEDs, brass caps, and white canopy and a selection in number between 20 and 64 lights can be installed in different silhouettes of waves or swoops.

### SHOP AT OCHRE.NET

Crystal Quart & Aged Brass with crystal round chandelier combination.

Tempered glass & black steel rectangular glass-top coffee table.