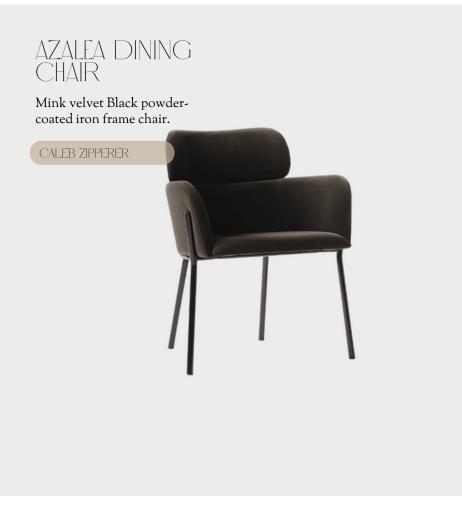

MADEIRA

Iron, stainless steel and oak mixed material oval dining room table.

CLAYTON GRAY HOME

LAYLA GRAYCE

CALEB ZIPPERER

Aged Brass suspension light with glass diffuser.

CASA LUMI

Japanese shoji screen inspired Solid ash wood with black stain and steel mesh with matte black finish seat.