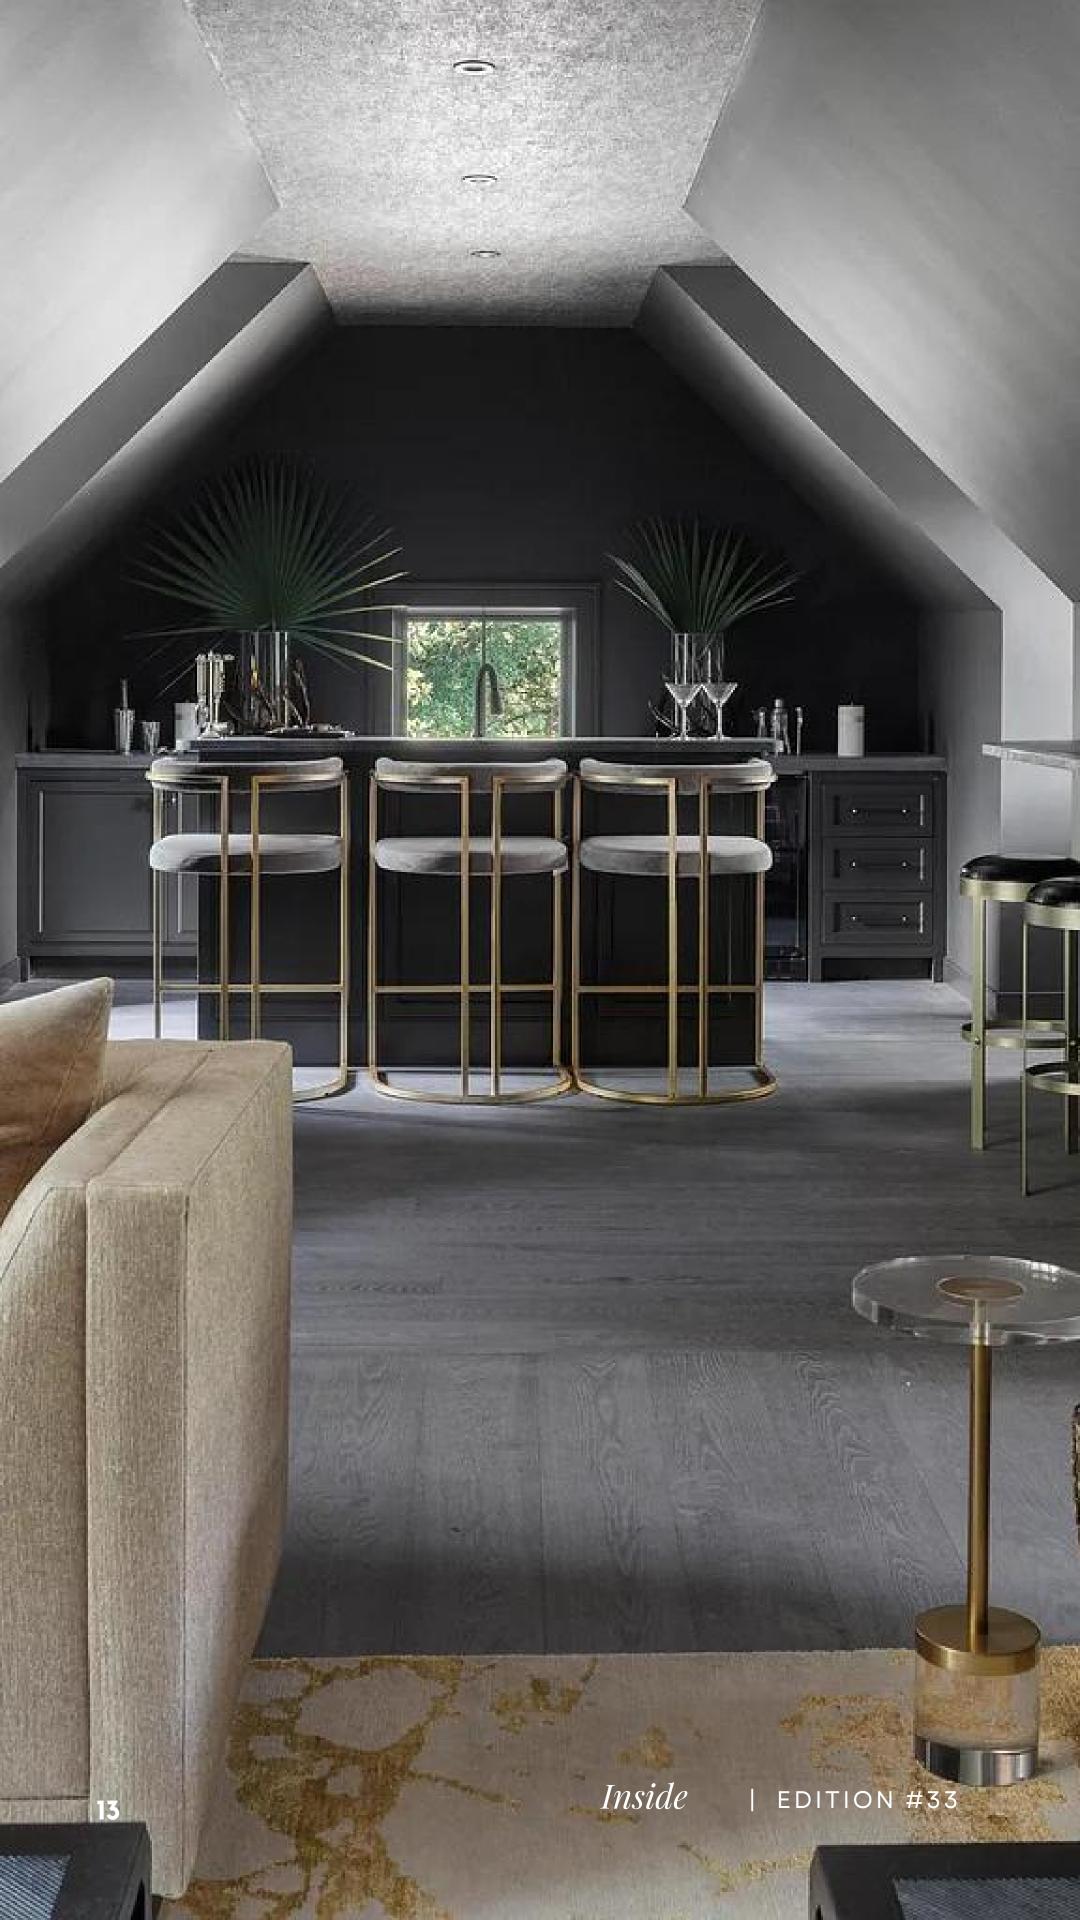

# Texture Contrasts

The kitchen stands out as an extravagant highlight of the house, boasting stunning black fixtures and furniture that beautifully align with the dark painted exterior and other rooms. From the chic tiles, flooring, and walls to the carefully chosen rugs, the entire space resonates with a luxurious and cohesive dark aesthetic, elevating the overall ambience of the residence.

The kitchen exudes a captivating blend of elegance and modernity with its fusion of dark hues and golden accents. The contrasting abstract patterns of black and white in the tiles and upholstery of the kitchen dining chairs add a striking touch. A stunning Nero Marquina marble island serves as a beautiful centerpiece, adorned with cylindrical gold drop pendants above. The dark charcoal cabinetry, a mosaic of black and white tiles, and sleek dark flooring create a chic flow.

The kitchen showcases a captivating fusion elements from of both contemporary and glamorous interior styles. Dark tones and lustrous gold metals harmoniously intertwine, creating a visually striking atmosphere. Abstract black and white colors take center stage, adorning the tiles and upholstery that elegantly cover the kitchen dining chairs. A stunning Nero Marquina marble island serves as a focal point, its luxurious beauty accentuated by the presence of exquisite gold cylindrical drop pendants suspended above it. The dark charcoal cabinetry adds a touch of sophistication, while the mosaic of black and white tiles on the walls creates a captivating visual texture. The dark flooring completes the ensemble, contributing to the kitchen's overall chic ambiance. This carefully curated space showcases the perfect marriage of contemporary style and glamorous accents, where the interplay of dark hues, opulent gold, and contrasting patterns seamlessly combines to create a kitchen that exudes the word chic.