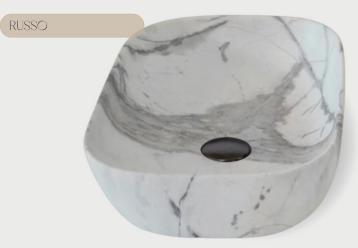

RTERIORS









Dark Grey veneer finish lift-top coffee table.

MADEIRA





Iron, stainless steel and oak mixed material oval dining room table.

CLAYTON GRAY HOME









LAYLA GRAYCE



CALEB ZIPPERER







Aged Brass suspension light with glass diffuser.

CASA LUMI





Japanese shoji screen inspired Solid ash wood with black stain and steel mesh with matte black finish seat.















Walnut veneers paired with the brownstone finish 6drawer dresser.



#### 2 PIECE SECTIONAL

Performance fabricupholstered sectional slope arm and T-shape black iron base.

STYLE ME GHD



Side Table in Hand Rubbed Black Made of Mahogany and Veneer.









Powder-coated metal framed mirror featuring gently rounded corners.

NORM ARCHITECTS



Granlusso Calacatta White Marble counter top sink



#### BALTHAZAR BATH

Clear Stone Freestanding Bath with stainless steel exterior







Wiscont white granite top with graphite base end table.











### OUTDOOR



The seamless connection between indoor and outdoor spaces is underpinned by a sophisticated design and engineering element. Employing a pedestal decking system, the main floor patios and balconies ensure perfectly level surfaces. The outdoor living space harmoniously combines water, fire, and meticulous landscaping, providing privacy and proximity to nature. An expansive outdoor kitchen and dining area, facilitates for cooking and entertaining. The pool boasts in-water lounge chairs and an umbrella, while an outdoor shower discreetly awaits around the corner, adjacent to the primary bath.

perfect HARMONY











####