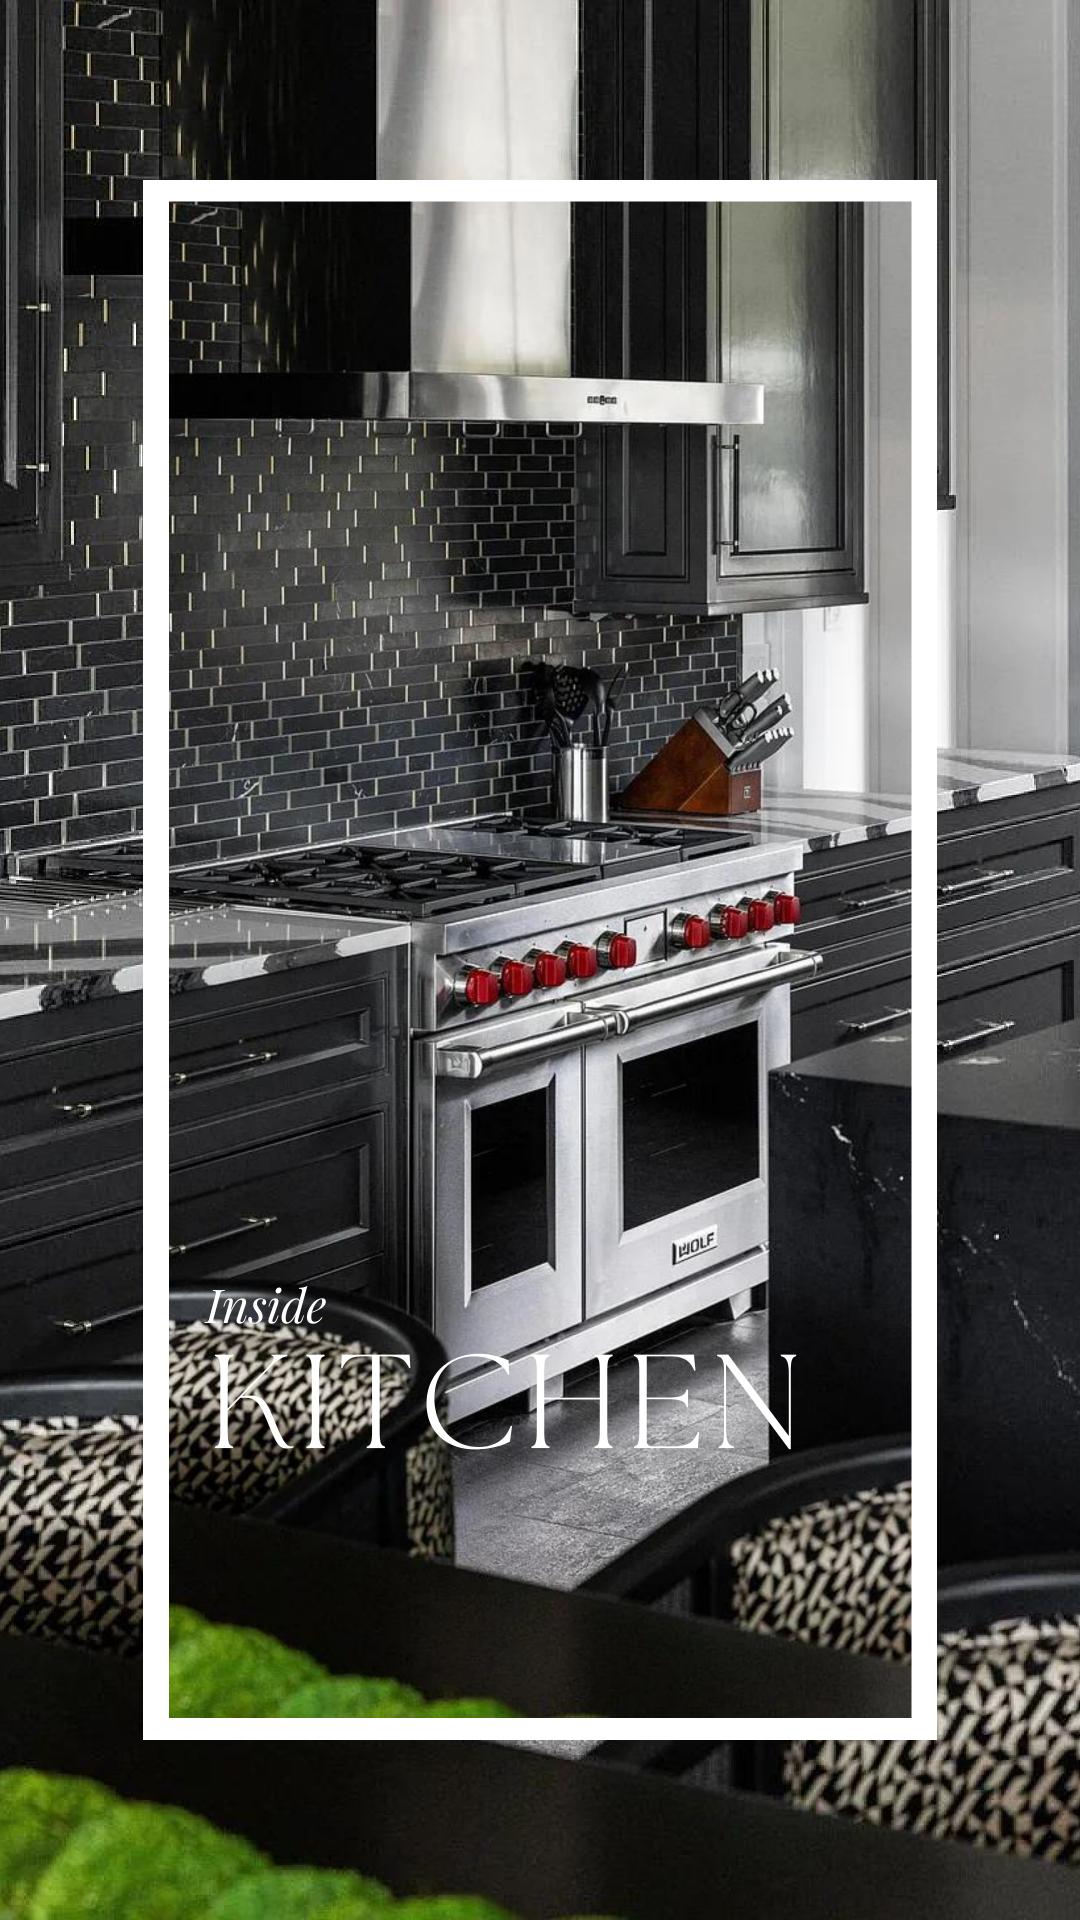

# Texture Contrasts

The kitchen stands out as an extravagant highlight of the house, boasting stunning black fixtures and furniture that beautifully align with the dark painted exterior and other rooms. From the chic tiles, flooring, and walls to the carefully chosen rugs, the entire space resonates with a luxurious and cohesive dark aesthetic, elevating the overall ambience of the residence.

The kitchen exudes a captivating blend of elegance and modernity with its fusion of dark hues and golden accents. The contrasting abstract patterns of black and white in the tiles and upholstery of the kitchen dining chairs add a striking touch. A stunning Nero Marquina marble island serves as a beautiful centerpiece, adorned with cylindrical gold drop pendants above. The dark charcoal cabinetry, a mosaic of black and white tiles, and sleek dark flooring create a chic flow.

The kitchen showcases a captivating fusion elements from of both contemporary and glamorous interior styles. Dark tones and lustrous gold metals harmoniously intertwine, creating a visually striking atmosphere. Abstract black and white colors take center stage, adorning the tiles and upholstery that elegantly cover the kitchen dining chairs. A stunning Nero Marquina marble island serves as a focal point, its luxurious beauty accentuated by the presence of exquisite gold cylindrical drop pendants suspended above it. The dark charcoal cabinetry adds a touch of sophistication, while the mosaic of black and white tiles on the walls creates a captivating visual texture. The dark flooring completes the ensemble, contributing to the kitchen's overall chic ambiance. This carefully curated space showcases the perfect marriage of contemporary style and glamorous accents, where the interplay of dark hues, opulent gold, and contrasting patterns seamlessly combines to create a kitchen that exudes the word chic.