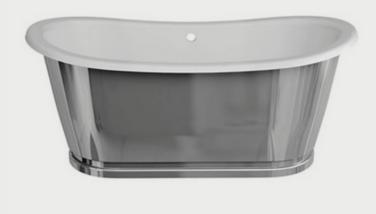

#### BALTHAZAR BATH

Clear Stone Freestanding Bath with stainless steel exterior

Wiscont white granite top with graphite base end table.