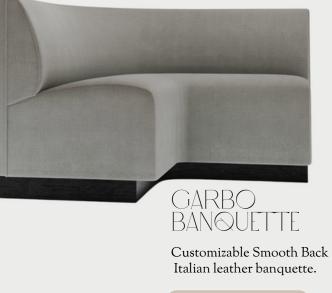

een 20 and 64 lights can be installed in different silhouettes of waves or swoops.

### SHOP AT OCHRE.NET







Crystal Quart & Aged Brass with crystal round chandelier combination.



Tempered glass & black steel rectangular glass-top coffee table.

#### CRATE & BARREL







Spora fabric and Bronzed Nickel L-shaped sofa.

ANTONIO CITTERIO









Rounded alabaster secured with natural brass-finished metal framing.

REGINA ANDREW

S(

## NIZWA LARGE BAR

Charcoal and Brass Maple & Marquetry designed Bar Cabinet.

BETHAN GRAY





Antique Brass Cylinder Rolled Edges with off-white linen drum shade.

ARTERIORS









Dark Grey veneer finish lift-top coffee table.

MADEIRA





Iron, stainless steel and oak mixed material oval dining room table.

CLAYTON GRAY HOME









LAYLA GRAYCE



CALEB ZIPPERER







Aged Brass suspension light with glass diffuser.

CASA LUMI





Japanese shoji screen inspired Solid ash wood with black stain and steel mesh with matte black finish seat.















Walnut veneers paired with the brownstone finish 6drawer dresser.



#### 2 PIECE SECTIONAL

Performance fabricupholstered sectional slope arm and T-shape black iron base.

STYLE ME GHD



Side Table in Hand Rubbed Black Made of Mahogany and Veneer.









Powder-coated metal framed mirror featuring gently rounded corners.

NORM ARCHITECTS



Granlusso Calacatta White Marble counter top sink



#### BALTHAZAR BATH

Clear Stone Freestanding Bath with stainless steel exterior







Wiscont white granite top with graphite base end table.











### OUTDOOR



The seamless conne