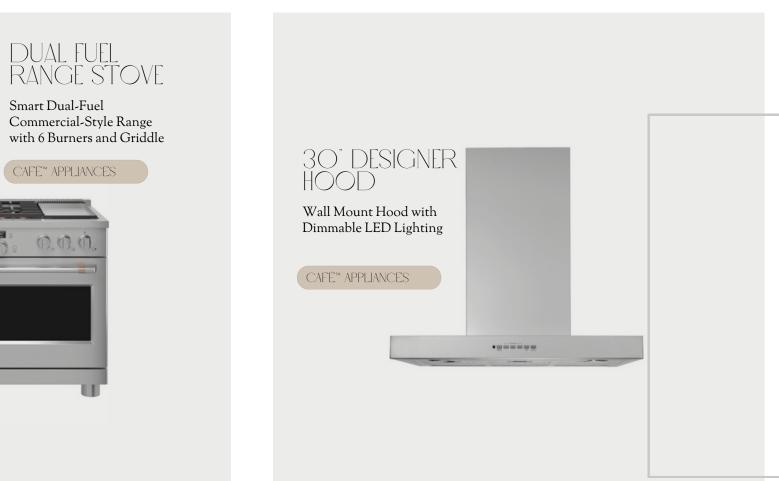

### Café<sup>™</sup> 48" Smart Built-In Side-by-Side Refrigerator WWW.CAFEAPPLIANCES.COM