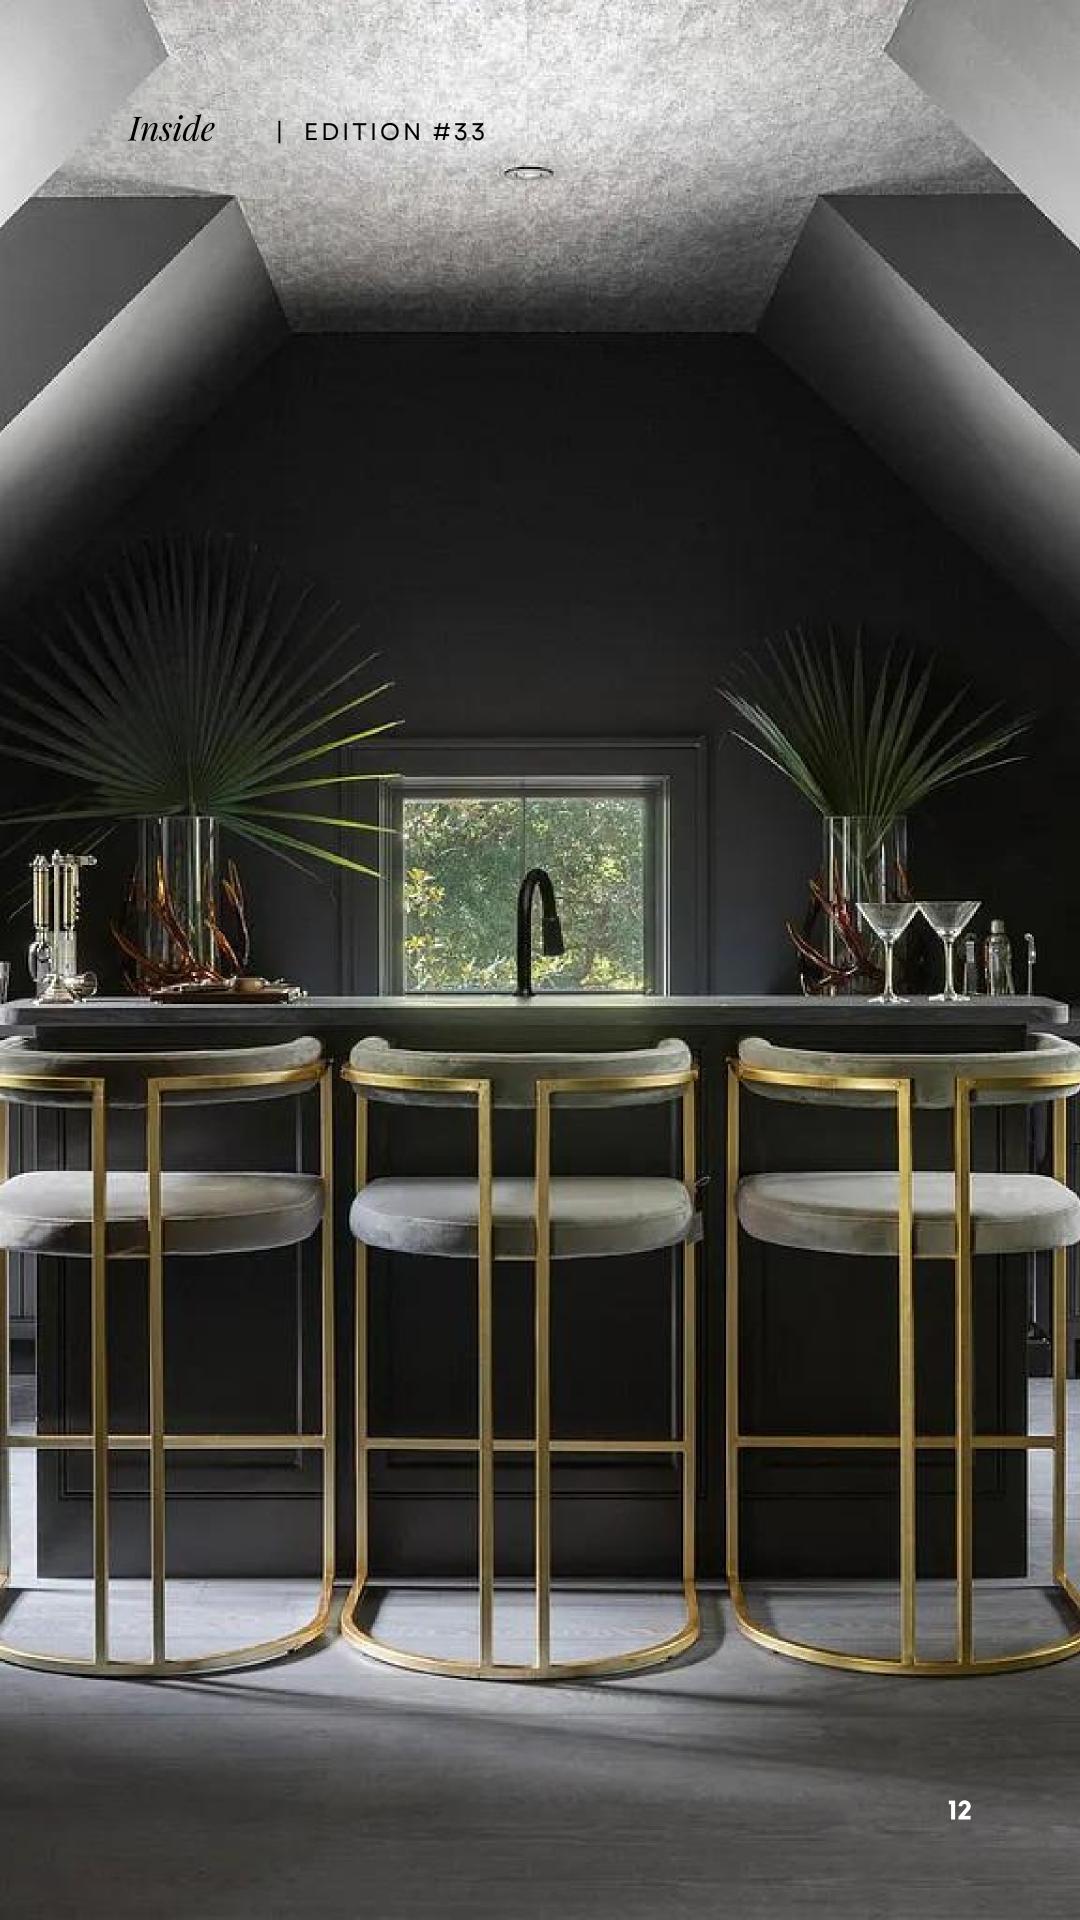

# Texture Contrasts

The kitchen stands out as an extravagant highlight of the house, boasting stunning black fixtures and furniture that beautifully align with the dark painted exterior and other rooms. From the chic tiles, flooring, and walls to the carefully chosen rugs, the entire space resonates with a luxurious and cohesive dark aesthetic, elevating the overall ambience of the residence.

### Inside | EDITION #33

<1 H

Inside the simply chic mansion, dark colors and rich

textures like metallics, linens, jacquards, and burnished metals intertwine to create a sophisticated ambiance. The elegant dark paint contrasts beautifully with eye-catching tiles, culminating in a luxurious and stylish interior.