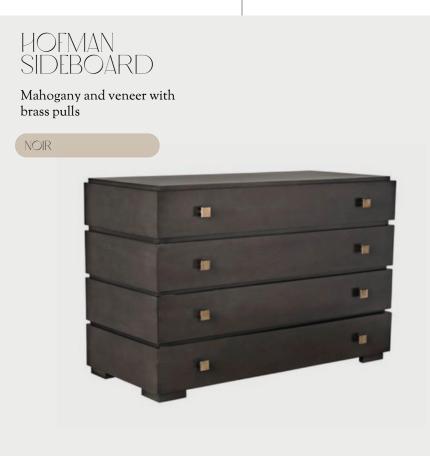

ertwine to create a sophisticated ambiance. The elegant dark paint contrasts beautifully with eye-catching tiles, culminating in a luxurious and stylish interior.



Ochre's Moonlight Murmuration installation emanates a soft, ethereal glow. The delicate

strands of light create a mesmerizing play of shadows and luminosity. The installation is made of solid glass drops illuminated by LEDs, brass caps, and white canopy and a selection in number between 20 and 64 lights can be installed in different silhouettes of waves or swoops.

### SHOP AT OCHRE.NET







Crystal Quart & Aged Brass with crystal round chandelier combination.



Tempered glass & black steel rectangular glass-top coffee table.

#### CRATE & BARREL







Spora fabric and Bronzed Nickel L-shaped sofa.

ANTONIO CITTERIO









Rounded alabaster secured with natural brass-finished metal framing.

REGINA ANDREW

S(

## NIZWA LARGE BAR

Charcoal and Brass Maple & Marquetry designed Bar Cabinet.

BETHAN GRAY





Antique Brass Cylinder Rolled Edges with off-white linen drum shade.

ARTERIORS









Dark Grey veneer finish lift-top coffee table.

MADEIRA





Iron, stainless steel and oak mixed material oval dining room table.

CLAYTON GRAY HOME









LAYLA GRAYCE



CALEB ZIPPERER







Aged Brass suspension light with glass diffuser.

CASA LUMI





Japanese shoji screen inspired Solid ash wood with black stain and steel mesh with matte black finish seat.















Walnut veneers paired with the brownstone finish 6drawer dresser.



#### 2 PIECE SECTIONAL

Performance fabricupholstered sectional slop