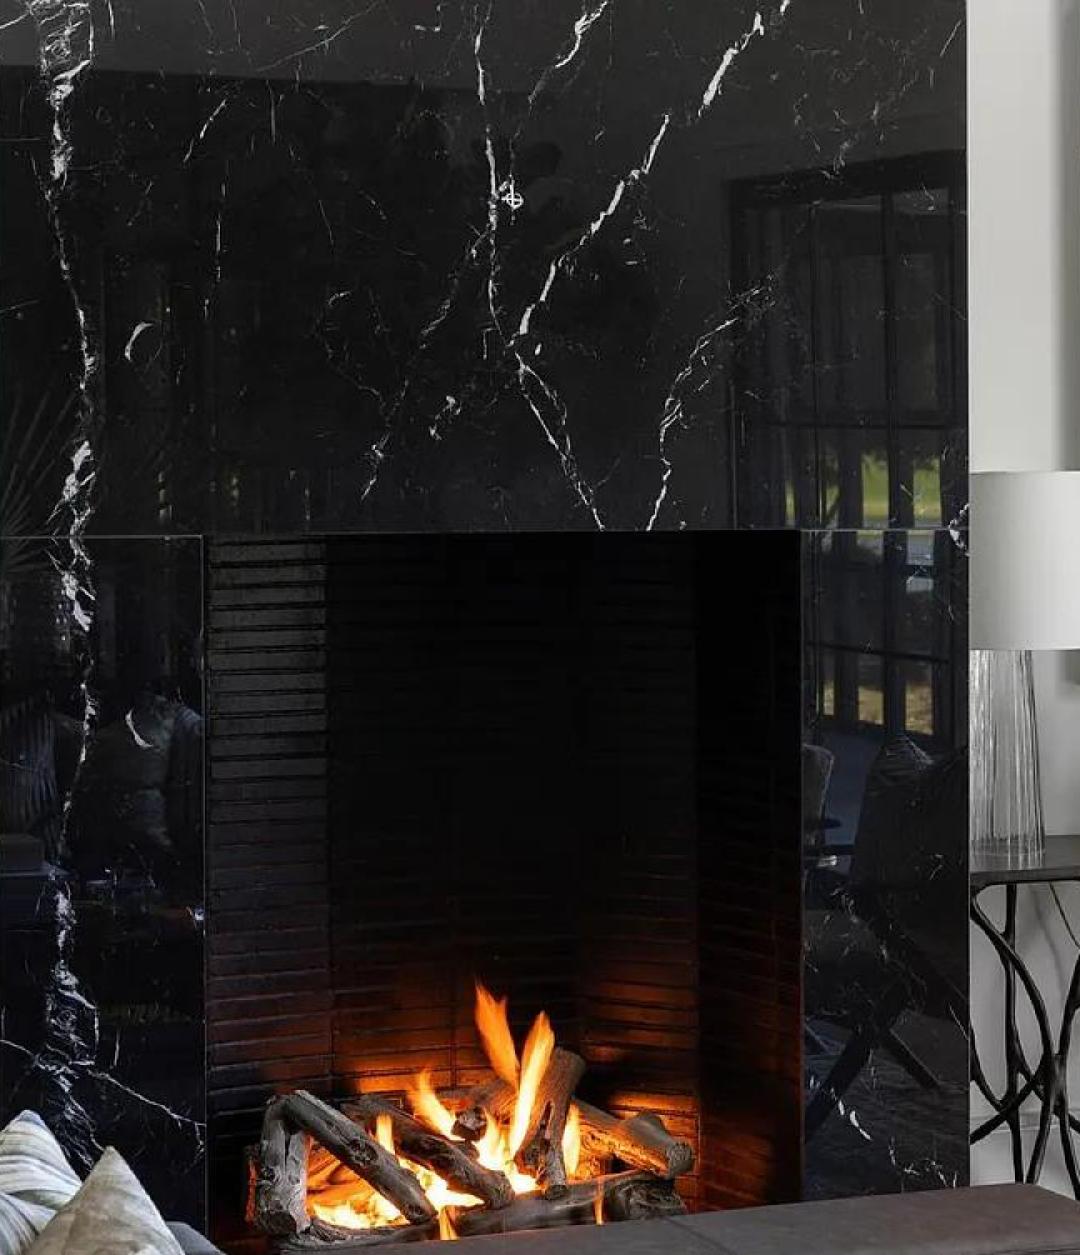

# Texture Contrasts

The kitchen stands out as an extravagant highlight of the house, boasting stunning black fixtures and furniture that beautifully align with the dark painted exterior and other rooms. From the chic tiles, flooring, and walls to the carefully chosen rugs, the entire space resonates with a luxurious and cohesive dark aesthetic, elevating the overall ambience of the residence.

### Inside | EDITION #33

<1 H

Inside the simply chic mansion, dark colors and rich

textures like metallics, linens, jacquards, and burnished metals intertwine to create a sophisticated ambiance. The elegant dark paint contrasts beautifully with eye-catching tiles, culminating in a luxurious and stylish interior.