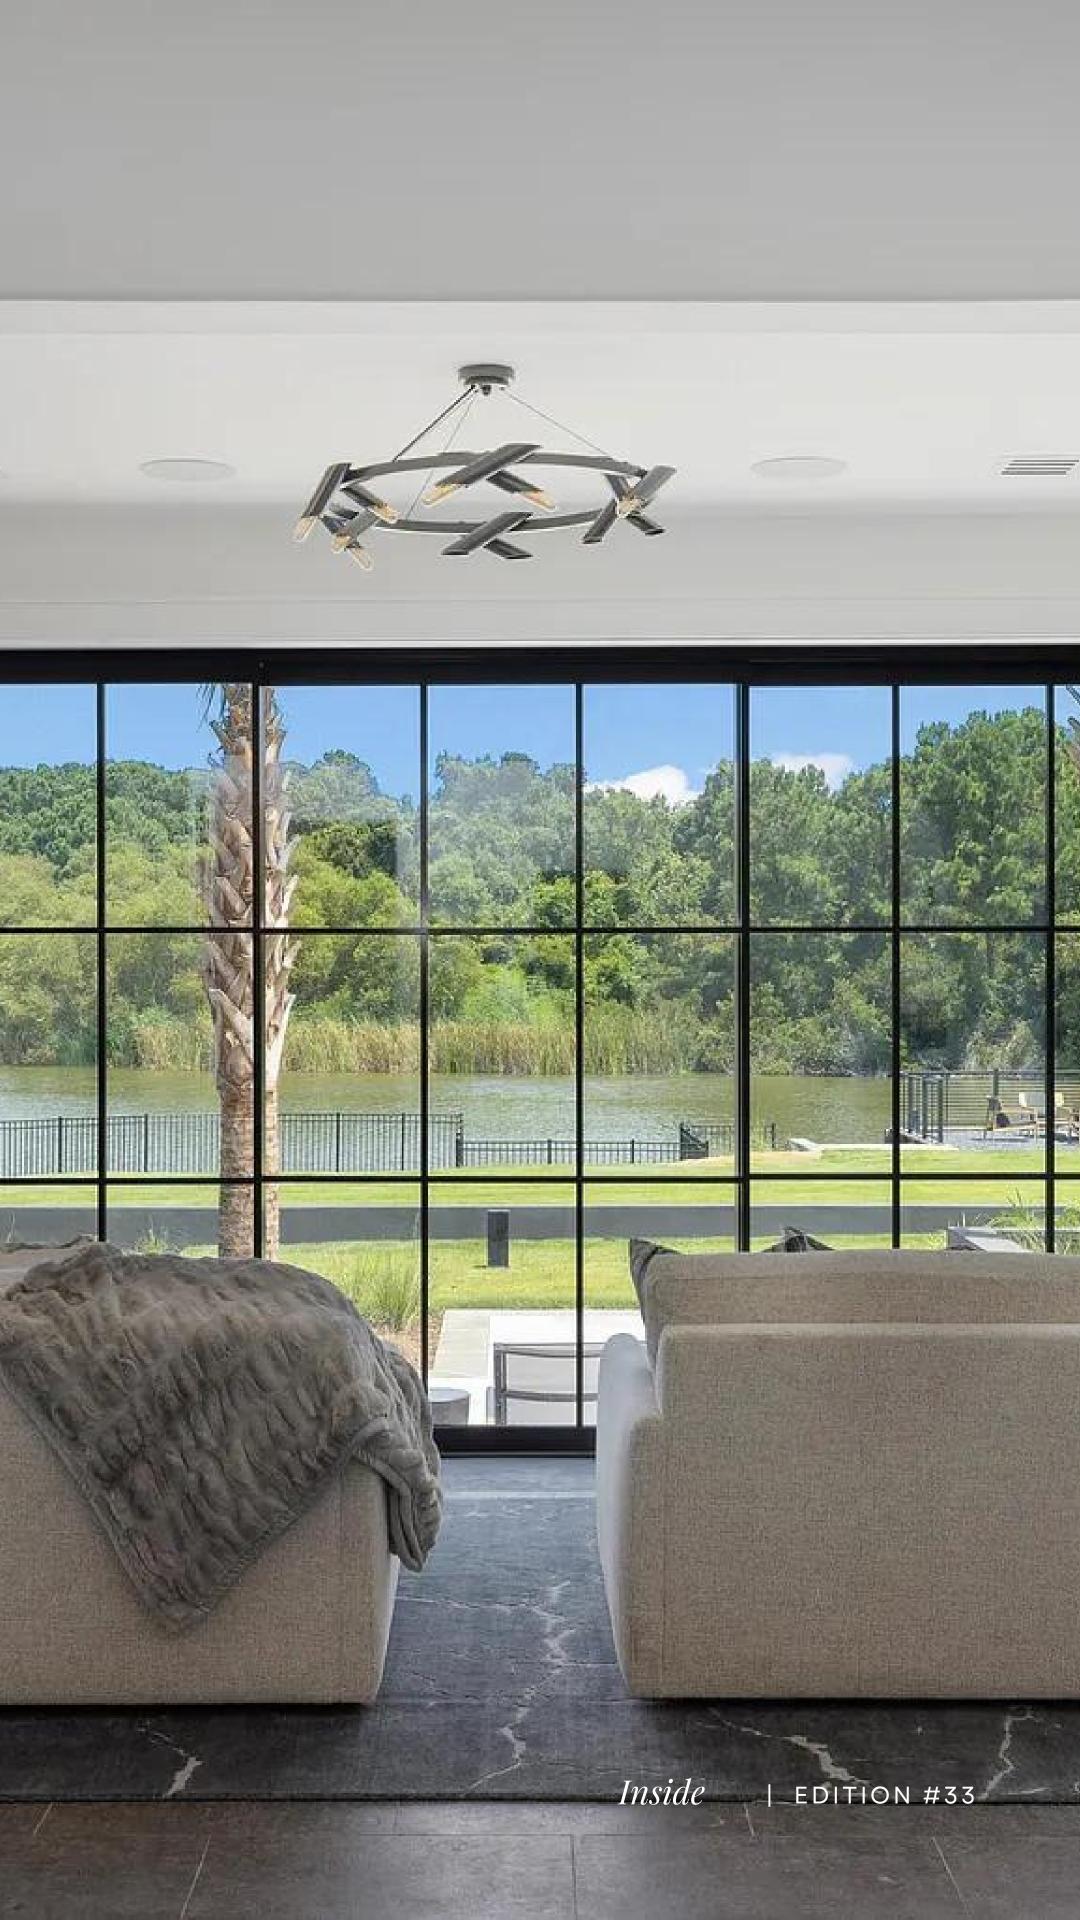

# CHIC NATURE

### LEPANG FERGUSON

Nature's surprises never cease to amaze me. Sometimes, unexpectedly stumbling upon breathtaking beauty leaves us longing for more. While it might not always be affordable, the allure of a stunning house in an ideal location resonates with our deepest desires. Living in such splendor becomes a dream many yearn for, making us wonder why it can't be a reality for all.

Nestled within Briars Creek, Charleston's coveted gated community, lies a private seven-acre estate that embodies the essence of modern luxury. This captivating retreat boasts a main house, two guest cottages, a pool, and a custom cabana, creating an oasis of relaxation and opulence. The property's allure is further elevated by a newly-built dock, providing panoramic views of a tranquil 60-acre lake and the seventh fairway of a golf course designed by the esteemed Rees Jones, a renowned golf course architect celebrated for his exceptional designs worldwide. Island Architects is a renowned architectural firm known for their visionary designs and innovative approach. With a reputation for creating exceptional spaces that seamlessly blend aesthetics and functionality, they have left a significant mark on the world of architecture. Millsite Custom Homes are renowned for their expertise in crafting architectural masterpieces. With a deep understanding of blending design and functionality, they are the go-to choice for building in a natural riverfront estate. Their commitment to preserving the beauty of the surroundings while creating luxurious and sustainable living spaces sets them apart. With such an extraordinary combination of natural beauty and architectural excellence. Yes, it is absolutely possible to build a chic residence in nature. By integrating sleek architectural elements, clean lines, and natural materials, the design can seamlessly blend with its surroundings, creating a luxurious yet harmonious retreat that celebrates the beauty of nature.

### Inside | EDITION #33

<1 H

Inside the simply chic mansion, dark colors and rich

textures like metallics, linens, jacquards, and burnished metals intertwine to create a sophisticated ambiance. The elegant dark paint contrasts beautifully with eye-catching tiles, culminating in a luxurious and stylish interior.