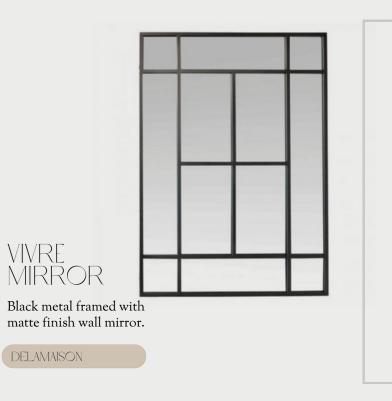

#### 2 PIECE SECTIONAL

Performance fabricupholstered sectional slope arm and T-shape black iron base.

STYLE ME GHD

Side Table in Hand Rubbed Black Made of Mahogany and Veneer.

Powder-coated metal framed mirror featuring gently rounded corners.