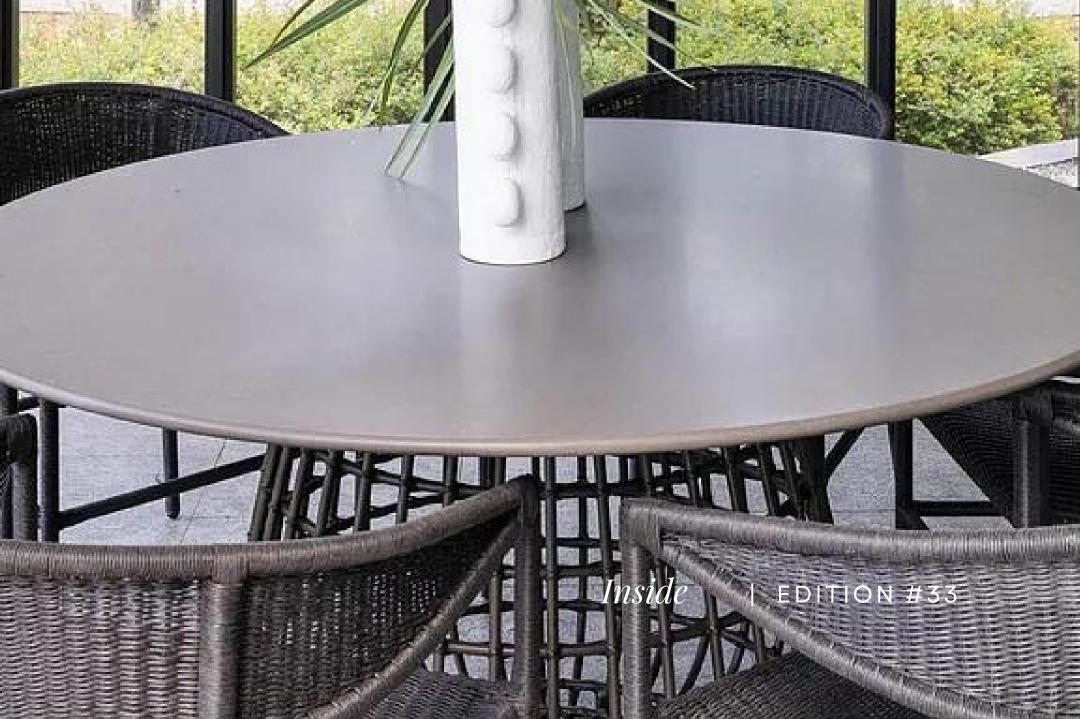

### OUTDOOR

The seamless connection between indoor and outdoor spaces is underpinned by a sophisticated design and engineering element. Employing a pedestal decking system, the main floor patios and balconies ensure perfectly level surfaces. The outdoor living space harmoniously combines water, fire, and meticulous landscaping, providing privacy and proximity to nature. An expansive outdoor kitchen and dining area, facilitates for cooking and entertaining. The pool boasts in-water lounge chairs and an umbrella, while an outdoor shower discreetly awaits around the corner, adjacent to the primary bath.