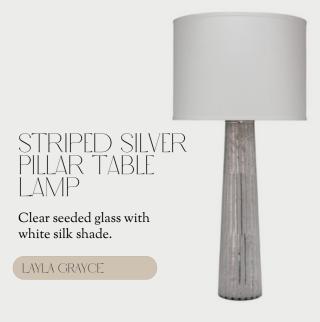

MADEIRA

Iron, stainless steel and oak mixed material oval dining room table.

CLAYTON GRAY HOME

LAYLA GRAYCE

CALEB ZIPPERER

Aged Brass suspension light with glass diffuser.

CASA LUMI

Japanese shoji screen inspired Solid ash wood with black stain and steel mesh with matte black finish seat.