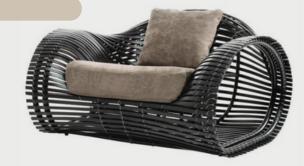

#### AOYAMA DINING TABLE

Dark wood round table with anodized steel decorative frame.

GUBI

glass flask coastal designed wall sconce.

2MODERN

Kenneth Cobonpue rattan & nylon construction designer chair.

IST DIBS