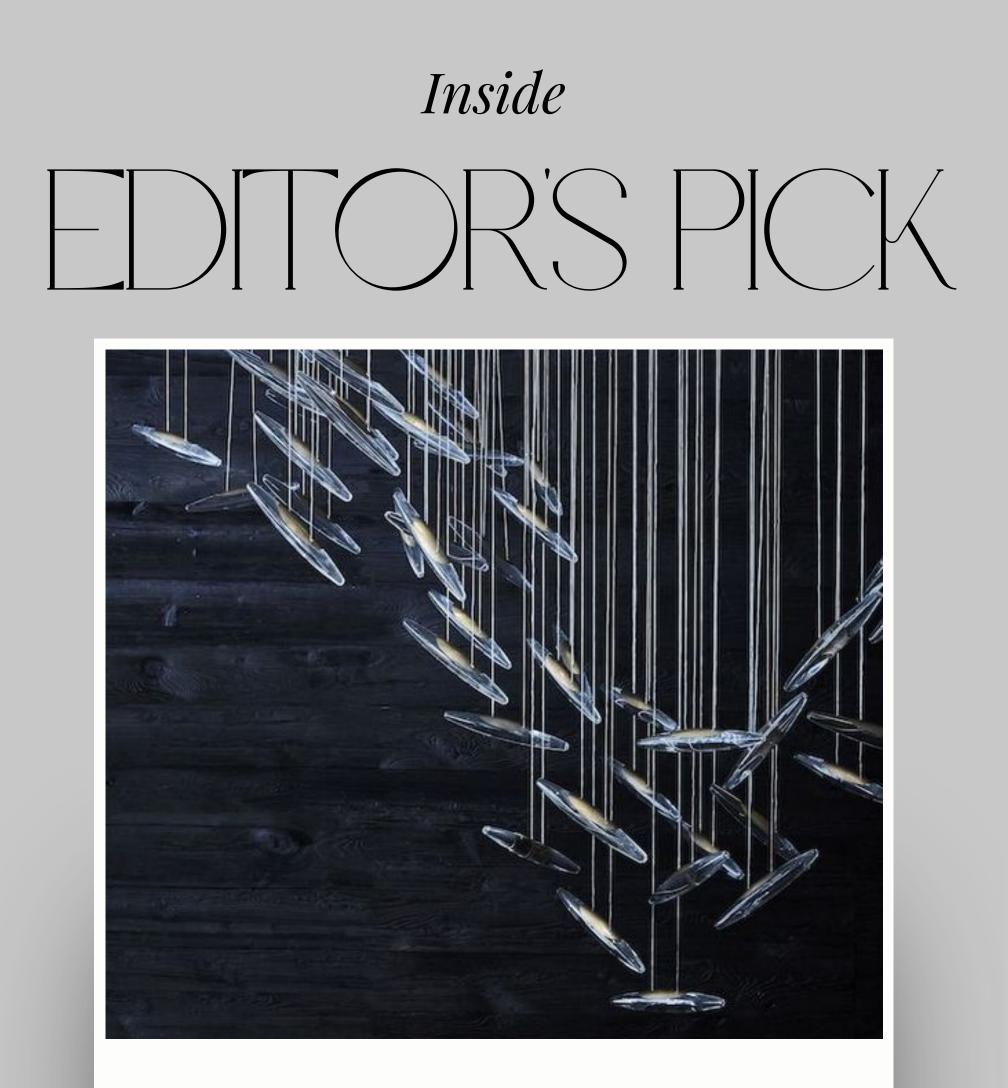

Ochre's Moonlight Murmuration installation emanates a soft, ethereal glow. The delicate

strands of light create a mesmerizing play of shadows and luminosity. The installation is made of solid glass drops illuminated by LEDs, brass caps, and white canopy and a selection in number between 20 and 64 lights can be installed in different silhouettes of waves or swoops.