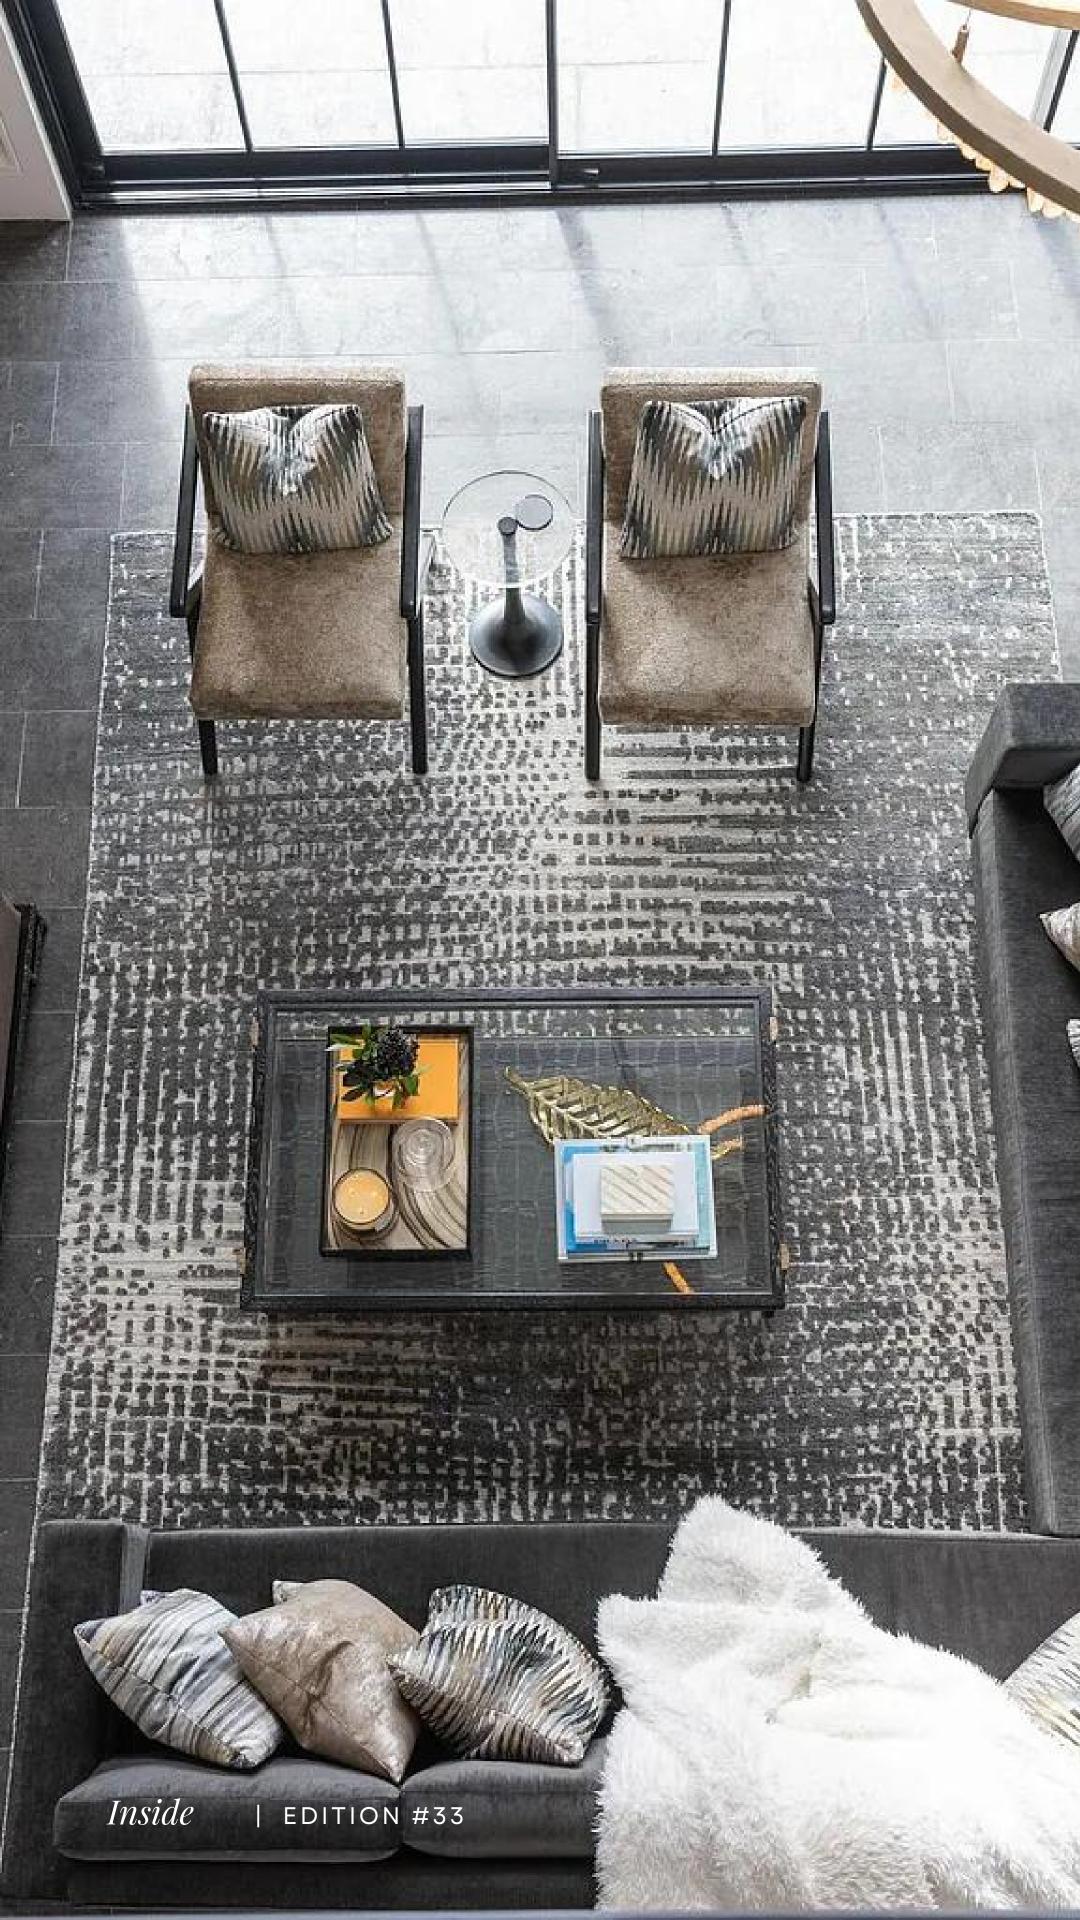

# Texture Contrasts

The kitchen stands out as an extravagant highlight of the house, boasting stunning black fixtures and furniture that beautifully align with the dark painted exterior and other rooms. From the chic tiles, flooring, and walls to the carefully chosen rugs, the entire space resonates with a luxurious and cohesive dark aesthetic, elevating the overall ambience of the residence.

### Inside | EDITION #33

<1 H

Inside the simply chic mansion, dark colors and rich

textures like metallics, linens, jacquards, and burnished metals intertwine to create a sophisticated ambiance. The elegant dark paint contrasts beautifully with eye-catching tiles, culminating in a luxurious and stylish interior.