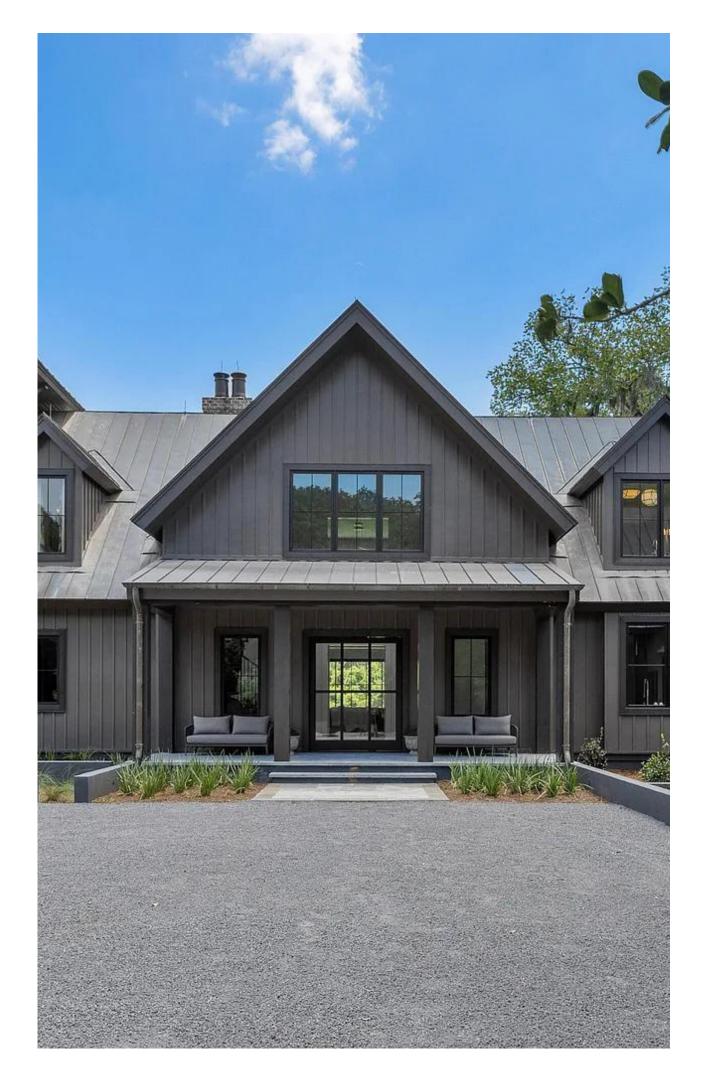

Nestled within Briars Creek, Charleston's coveted gated community, lies a private seven-acre estate that embodies the essence of modern luxury. This captivating retreat boasts a main house, two guest cottages, a pool, and a custom cabana, creating an oasis of relaxation and opulence. The property's allure is further elevated by a newly-built dock, providing panoramic views of a tranquil 60-acre lake and the seventh fairway of a golf course designed by the esteemed Rees Jones, a renowned golf course architect celebrated for his exceptional designs worldwide. Island Architects is a renowned architectural firm known for their visionary designs and innovative approach. With a reputation for creating exceptional spaces that seamlessly blend aesthetics and functionality, they have left a significant mark on the world of architecture. Millsite Custom Homes are renowned for their expertise in crafting architectural masterpieces. With a deep understanding of blending design and functionality, they are the go-to choice for building in a natural riverfront estate. Their commitment to preserving the beauty of the surroundings while creating luxurious and sustainable living spaces sets them apart. With such an extraordinary combination of natural beauty and architectural excellence. Yes, it is absolutely possible to build a chic residence in nature. By integrating sleek architectural elements, clean lines, and natural materials, the design can seamlessly blend with its surroundings, creating a luxurious yet harmonious retreat that celebrates the beauty of nature.

### OUTDOOR

The seamless connection between indoor and outdoor spaces is underpinned by a sophisticated design and engineering element. Employing a pedestal decking system, the main floor patios and balconies ensure perfectly level surfaces. The outdoor living space harmoniously combines water, fire, and meticulous landscaping, providing privacy and proximity to nature. An expansive outdoor kitchen and dining area, facilitates for cooking and entertaining. The pool boasts in-water lounge chairs and an umbrella, while an outdoor shower discreetly awaits around the corner, adjacent to the primary bath.