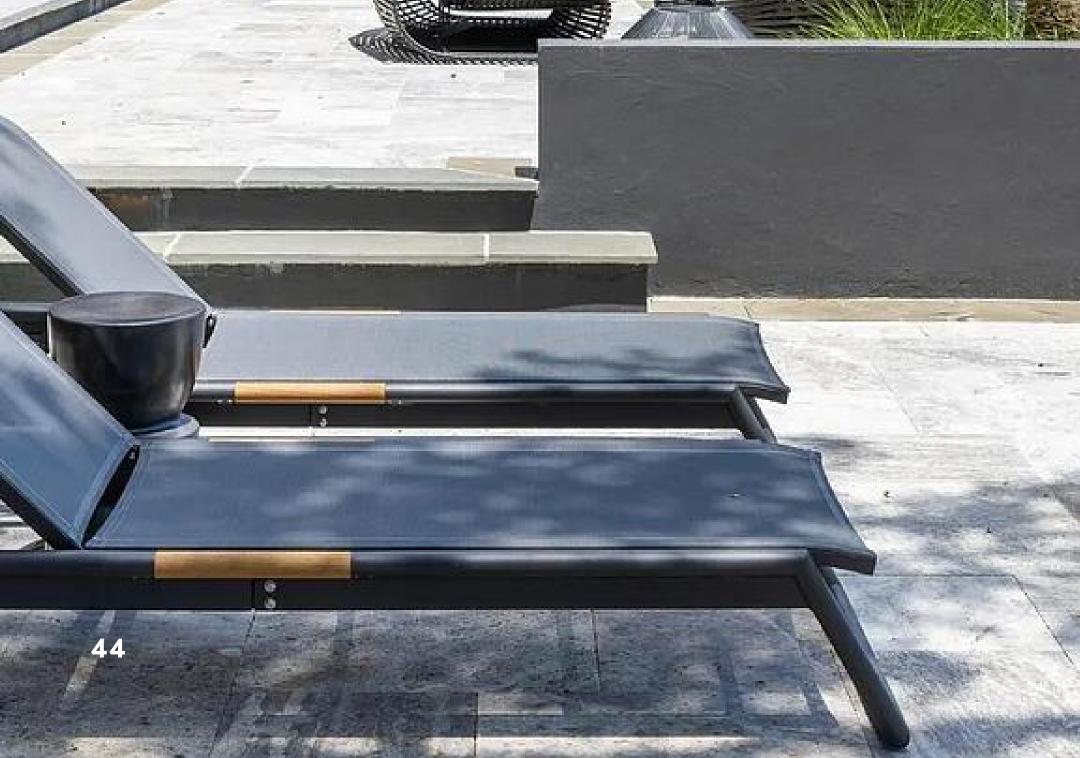

### OUTDOOR

The seamless connection between indoor and outdoor spaces is underpinned by a sophisticated design and engineering element. Employing a pedestal decking system, the main floor patios and balconies ensure perfectly level surfaces. The outdoor living space harmoniously combines water, fire, and meticulous landscaping, providing privacy and proximity to nature. An expansive outdoor kitchen and dining area, facilitates for cooking and entertaining. The pool boasts in-water lounge chairs and an umbrella, while an outdoor shower discreetly awaits around the corner, adjacent to the primary bath.