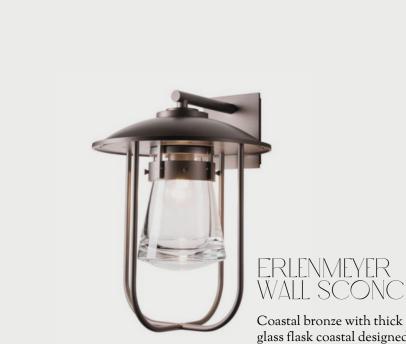

#### AOYAMA DINING TABLE

Dark wood round table with anodized steel decorative frame.

GUBI

glass flask coastal designed wall sconce.

2MODERN

Kenneth Cobonpue rattan & nylon construction designer chair.

IST DIBS