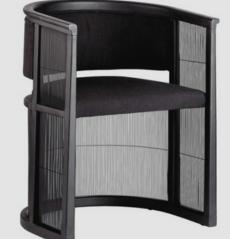

#### AOYAMA DINING TABLE

Dark wood round table with anodized steel decorative frame.

GUBI

glass flask coastal designed wall sconce.

2MODERN

Kenneth Cobonpue rattan & nylon construction designer chair.

IST DIBS