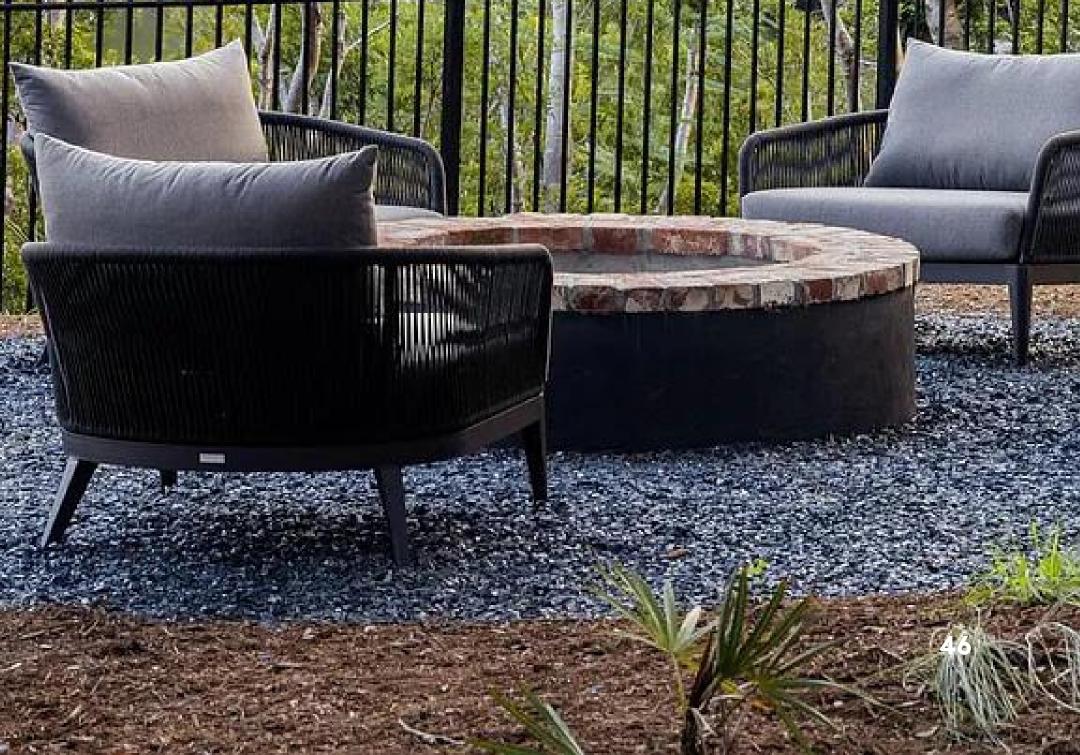

### OUTDOOR

The seamless connection between indoor and outdoor spaces is underpinned by a sophisticated design and engineering element. Employing a pedestal decking system, the main floor patios and balconies ensure perfectly level surfaces. The outdoor living space harmoniously combines water, fire, and meticulous landscaping, providing privacy and proximity to nature. An expansive outdoor kitchen and dining area, facilitates for cooking and entertaining. The pool boasts in-water lounge chairs and an umbrella, while an outdoor shower discreetly awaits around the corner, adjacent to the primary bath.