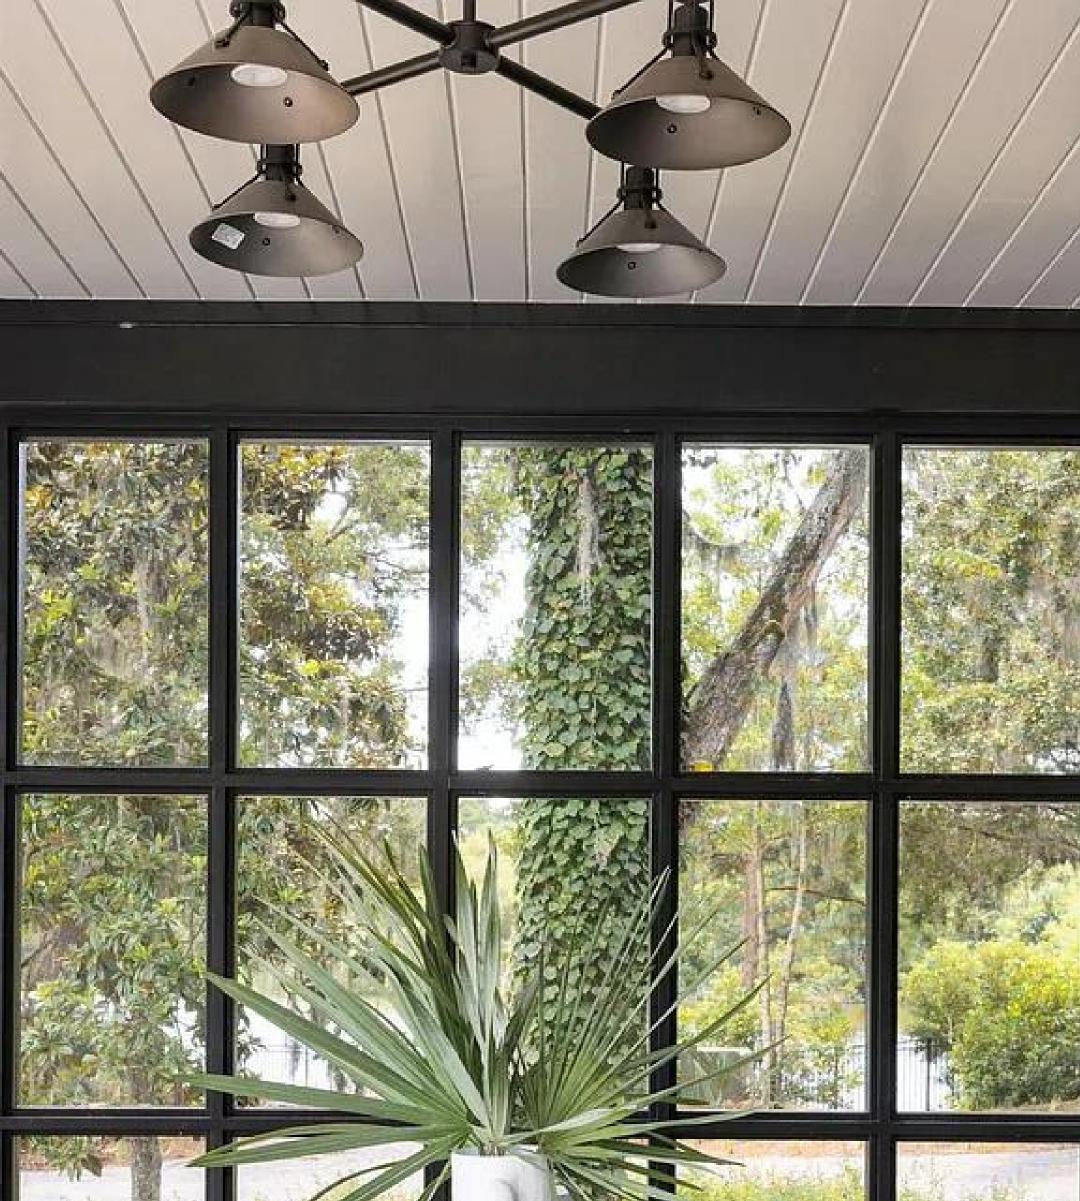

### OUTDOOR

The seamless connection between indoor and outdoor spaces is underpinned by a sophisticated design and engineering element. Employing a pedestal decking system, the main floor patios and balconies ensure perfectly level surfaces. The outdoor living space harmoniously combines water, fire, and meticulous landscaping, providing privacy and proximity to nature. An expansive outdoor kitchen and dining area, facilitates for cooking and entertaining. The pool boasts in-water lounge chairs and an umbrella, while an outdoor shower discreetly awaits around the corner, adjacent to the primary bath.