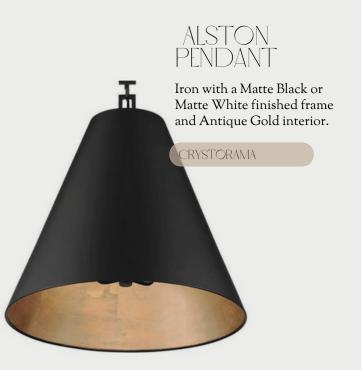

ion in number between 20 and 64 lights can be installed in different silhouettes of waves or swoops.

### SHOP AT OCHRE.NET







Crystal Quart & Aged Brass with crystal round chandelier combination.



Tempered glass & black steel rectangular glass-top coffee table.

#### CRATE & BARREL







Spora fabric and Bronzed Nickel L-shaped sofa.

ANTONIO CITTERIO









Rounded alabaster secured with natural brass-finished metal framing.

REGINA ANDREW

S(

## NIZWA LARGE BAR

Charcoal and Brass Maple & Marquetry designed Bar Cabinet.

BETHAN GRAY





Antique Brass Cylinder Rolled Edges with off-white linen drum shade.

ARTERIORS









Dark Grey veneer finish lift-top coffee table.

MADEIRA





Iron, stainless steel and oak mixed material oval dining room table.

CLAYTON GRAY HOME









LAYLA GRAYCE



CALEB ZIPPERER







Aged Brass suspension light with glass diffuser.

CASA LUMI





Japanese shoji screen inspired Solid ash wood with black stain and steel mesh with matte black finish seat.















Walnut veneers paired with the brownstone finish 6drawer dresser.



#### 2 PIECE SECTIONAL

Performance fabricupholstered sectional slope arm and T-shape black iron base.

STYLE ME GHD



Side Table in Hand Rubbed Black Made of Mahogany and Veneer.









Powder-coated metal framed mirror featuring gently rounded corners.

NORM ARCHITECTS



Granlusso Calacatta White Marble counter top sink



#### BALTHAZAR BATH

Clear Stone Freestanding Bath with stainless steel exterior







Wiscont white granite top with graphite base end table.











### OUTDOOR