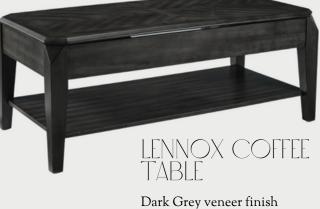

## NIZWA LARGE BAR

Charcoal and Brass Maple & Marquetry designed Bar Cabinet.

BETHAN GRAY

Antique Brass Cylinder Rolled Edges with off-white linen drum shade.

ARTERIORS

Dark Grey veneer finish lift-top coffee table.