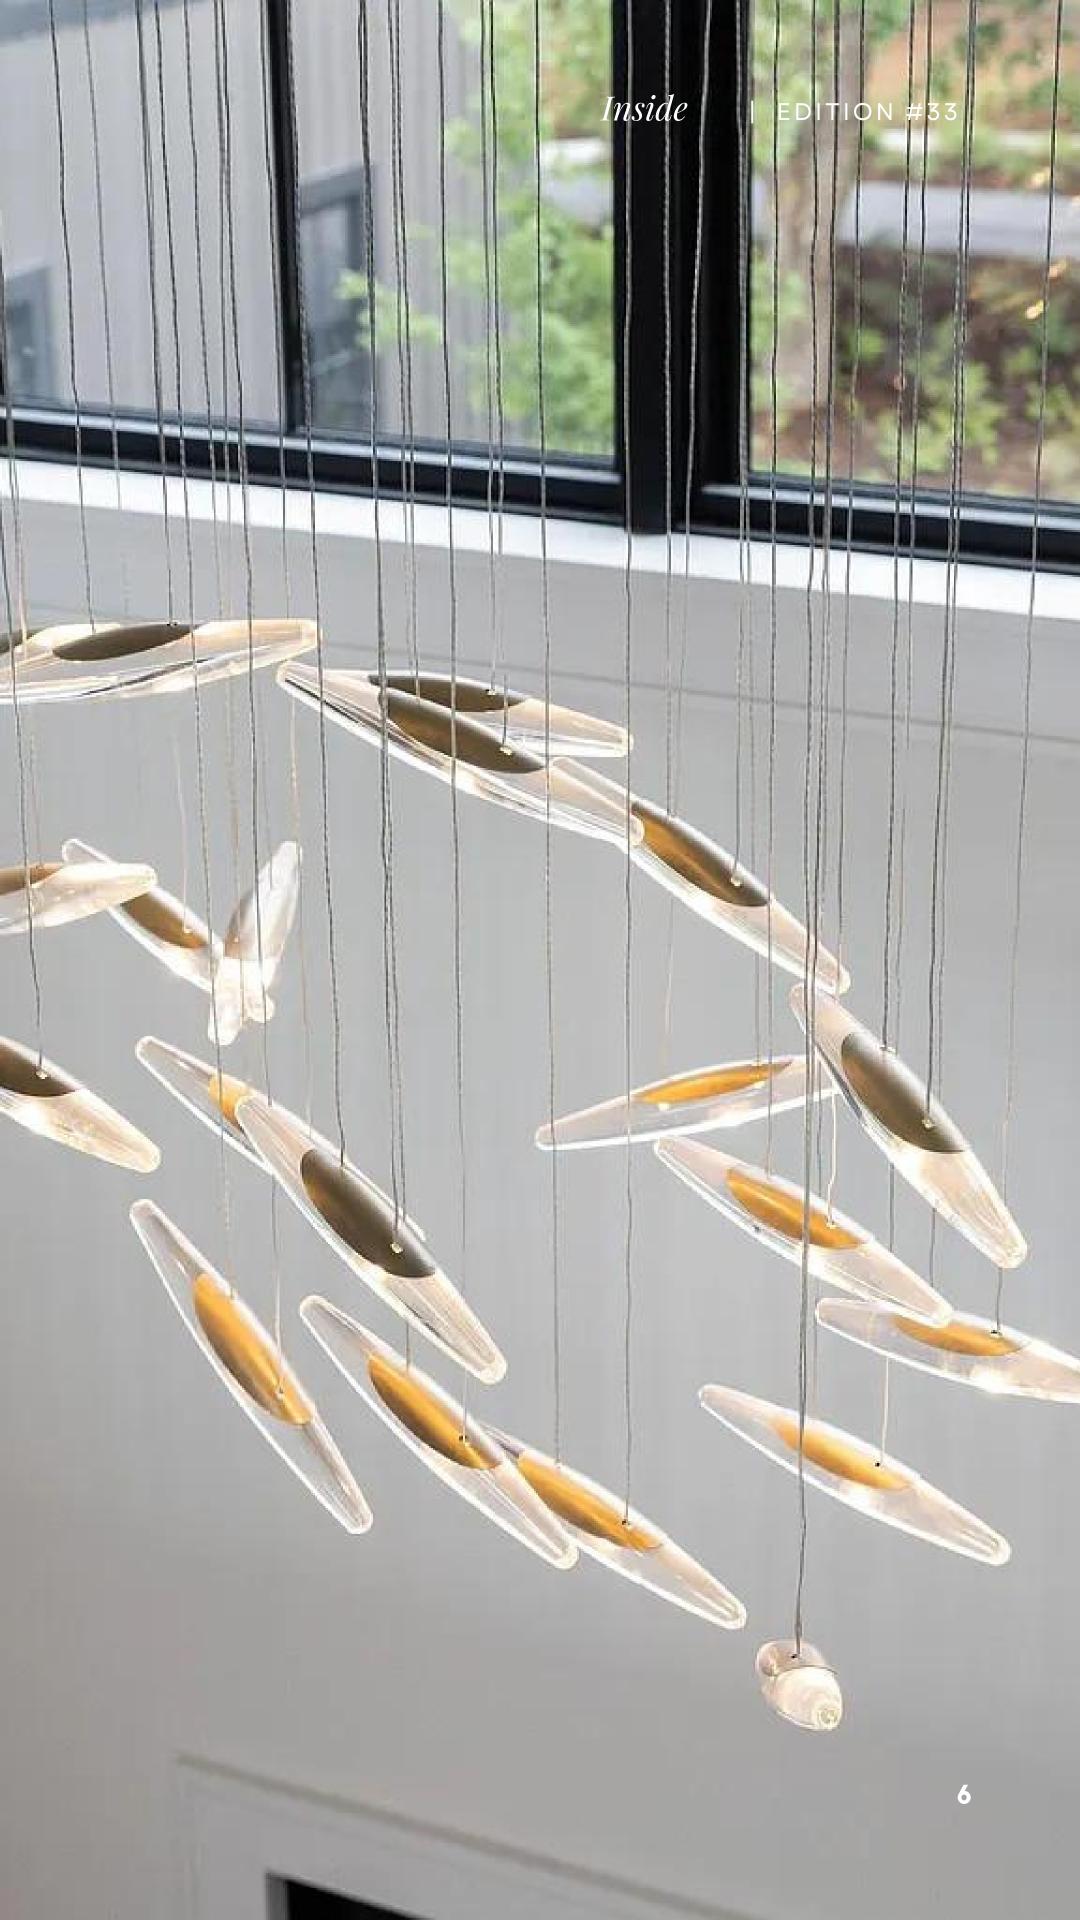

Ochre's Moonlight Murmuration installation emanates a soft, ethereal glow. The delicate

strands of light create a mesmerizing play of shadows and luminosity. The installation is made of solid glass drops illuminated by LEDs, brass caps, and white canopy and a selection in number between 20 and 64 lights can be installed in different silhouettes of waves or swoops.