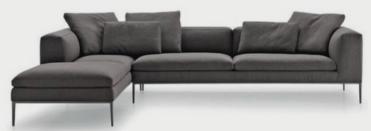

#### CRATE & BARREL

Spora fabric and Bronzed Nickel L-shaped sofa.

ANTONIO CITTERIO

Rounded alabaster secured with natural brass-finished metal framing.

REGINA ANDREW

S(