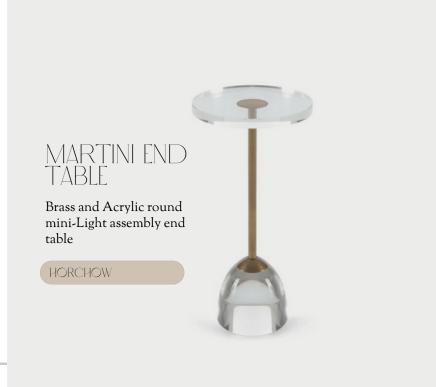

ate a mesmerizing play of shadows and luminosity. The installation is made of solid glass drops illuminated by LEDs, brass caps, and white canopy and a selection in number between 20 and 64 lights can be installed in different silhouettes of waves or swoops.

### SHOP AT OCHRE.NET







Crystal Quart & Aged Brass with crystal round chandelier combination.



Tempered glass & black steel rectangular glass-top coffee table.

#### CRATE & BARREL







Spora fabric and Bronzed Nickel L-shaped sofa.

ANTONIO CITTERIO









Rounded alabaster secured with natural brass-finished metal framing.

REGINA ANDREW

S(

## NIZWA LARGE BAR

Charcoal and Brass Maple & Marquetry designed Bar Cabinet.

BETHAN GRAY





Antique Brass Cylinder Rolled Edges with off-white linen drum shade.

ARTERIORS









Dark Grey veneer finish lift-top coffee table.

MADEIRA





Iron, stainless steel and oak mixed material oval dining room table.

CLAYTON GRAY HOME









LAYLA GRAYCE



CALEB ZIPPERER







Aged Brass suspension light with glass diffuser.

CASA LUMI





Japanese shoji screen inspired Solid ash wood with black stain and steel mesh with matte black finish seat.















Walnut veneers paired with the brownstone finish 6drawer dresser.



#### 2 PIECE SECTIONAL

Performance fabricupholstered sectional slope arm and T-shape black iron base.

STYLE ME GHD



Side Table in Hand Rubbed Black Made of Mahogany and Veneer.









Powder-coated metal framed mirror featuring gently rounded corners.

NORM ARCHITECTS



Granlusso Calacatta White Marble counter top sink



#### BALTHAZ