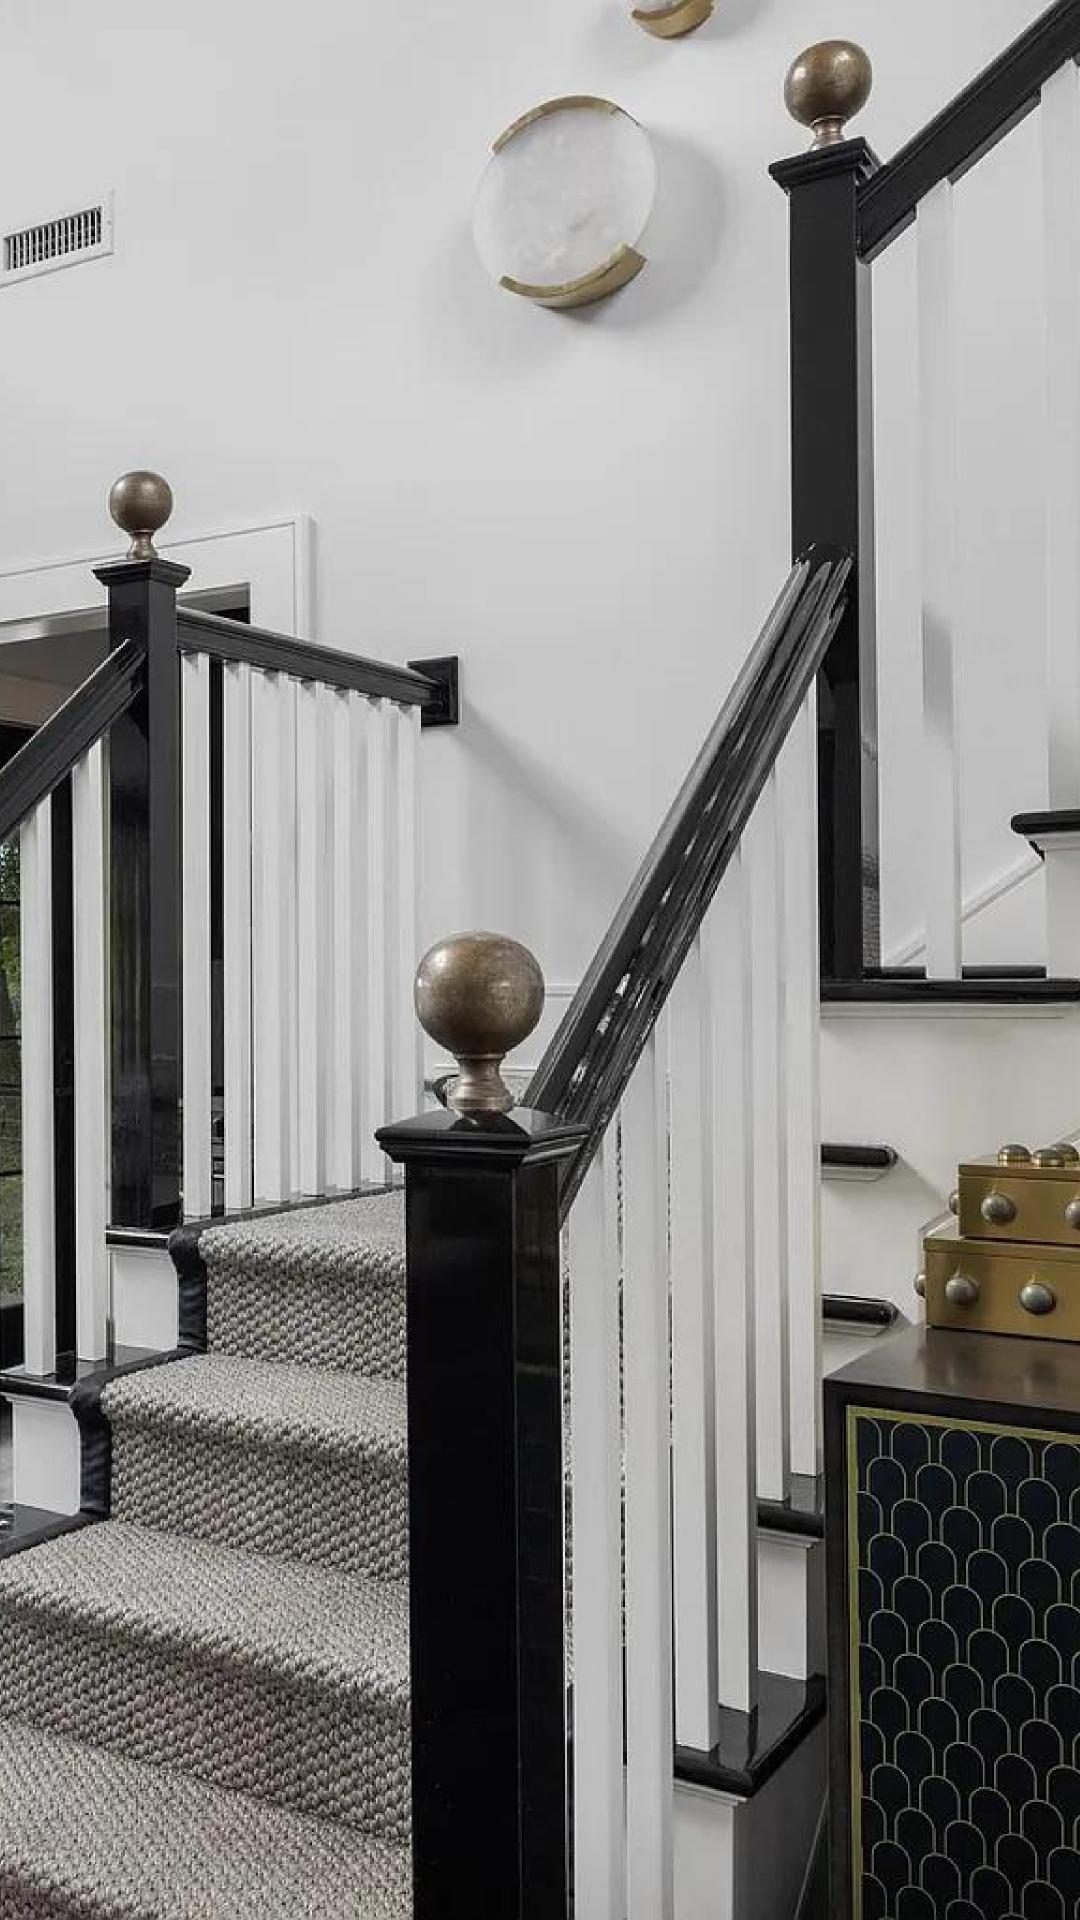

# Texture Contrasts

The kitchen stands out as an extravagant highlight of the house, boasting stunning black fixtures and furniture that beautifully align with the dark painted exterior and other rooms. From the chic tiles, flooring, and walls to the carefully chosen rugs, the entire space resonates with a luxurious and cohesive dark aesthetic, elevating the overall ambience of the residence.

### Inside | EDITION #33

<1 H

Inside the simply chic mansion, dark colors and rich

textures like metallics, linens, jacquards, and burnished metals intertwine to create a sophisticated ambiance. The elegant dark paint contrasts beautifully with eye-catching tiles, culminating in a luxurious and stylish interior.