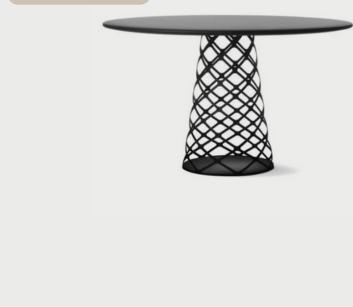

#### AOYAMA DINING TABLE

Dark wood round table with anodized steel decorative frame.

GUBI

glass flask coastal designed wall sconce.

2MODERN

Kenneth Cobonpue rattan & nylon construction designer chair.

IST DIBS