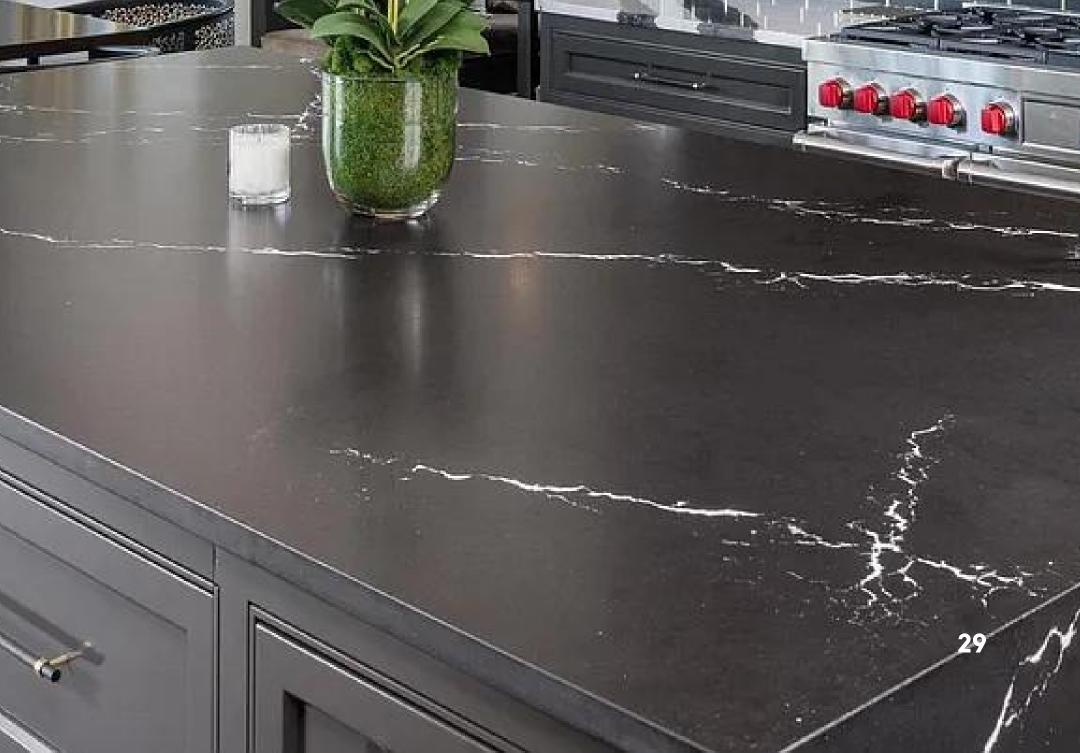

The kitchen exudes a captivating blend of elegance and modernity with its fusion of dark hues and golden accents. The contrasting abstract patterns of black and white in the tiles and upholstery of the kitchen dining chairs add a striking touch. A stunning Nero Marquina marble island serves as a beautiful centerpiece, adorned with cylindrical gold drop pendants above. The dark charcoal cabinetry, a mosaic of black and white tiles, and sleek dark flooring create a chic flow.

The kitchen showcases a captivating fusion elements from of both contemporary and glamorous interior styles. Dark tones and lustrous gold metals harmoniously intertwine, creating a visually striking atmosphere. Abstract black and white colors take center stage, adorning the tiles and upholstery that elegantly cover the kitchen dining chairs. A stunning Nero Marquina marble island serves as a focal point, its luxurious beauty accentuated by the presence of exquisite gold cylindrical drop pendants suspended above it. The dark charcoal cabinetry adds a touch of sophistication, while the mosaic of black and white tiles on the walls creates a captivating visual texture. The dark flooring completes the ensemble, contributing to the kitchen's overall chic ambiance. This carefully curated space showcases the perfect marriage of contemporary style and glamorous accents, where the interplay of dark hues, opulent gold, and contrasting patterns seamlessly combines to create a kitchen that exudes the word chic.