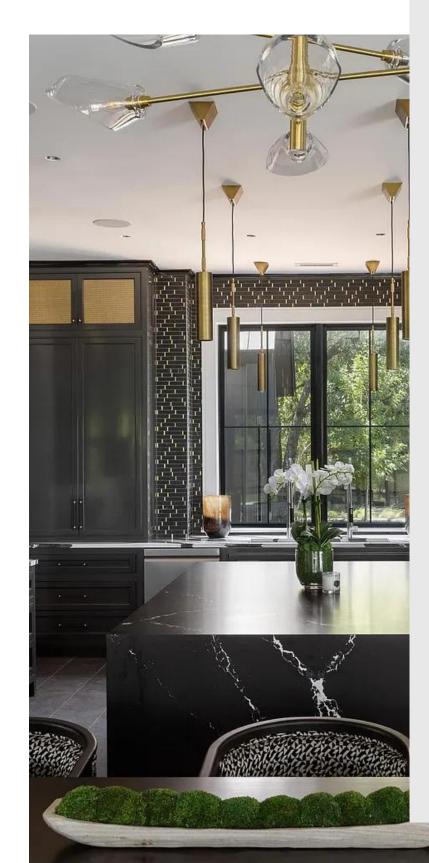

The kitchen exudes a captivating blend of elegance and modernity with its fusion of dark hues and golden accents. The contrasting abstract patterns of black and white in the tiles and upholstery of the kitchen dining chairs add a striking touch. A stunning Nero Marquina marble island serves as a beautiful centerpiece, adorned with cylindrical gold drop pendants above. The dark charcoal cabinetry, a mosaic of black and white tiles, and sleek dark flooring create a chic flow.

The kitchen showcases a captivating fusion elements from of both contemporary and glamorous interior styles. Dark tones and lustrous gold metals harmoniously intertwine, creating a visually striking atmosphere. Abstract black and white colors take center stage, adorning the tiles and upholstery that elegantly cover the kitchen dining chairs. A stunning Nero Marquina marble island serves as a focal point, its luxurious beauty accentuated by the presence of exquisite gold cylindrical drop pendants suspended above it. The dark charcoal cabinetry adds a touch of sophistication, while the mosaic of black and white tiles on the walls creates a captivating visual texture. The dark flooring completes the ensemble, contributing to the kitchen's overall chic ambiance. This carefully curated space showcases the perfect marriage of contemporary style and glamorous accents, where the interplay of dark hues, opulent gold, and contrasting patterns seamlessly combines to create a kitchen that exudes the word chic.