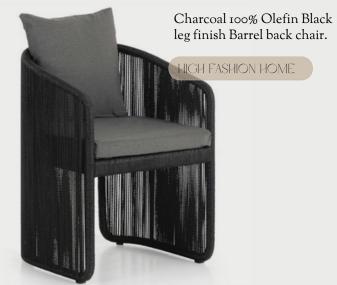

top sink



#### BALTHAZAR BATH

Clear Stone Freestanding Bath with stainless steel exterior







Wiscont white granite top with graphite base end table.











### OUTDOOR



The seamless connection between indoor and outdoor spaces is underpinned by a sophisticated design and engineering element. Employing a pedestal decking system, the main floor patios and balconies ensure perfectly level surfaces. The outdoor living space harmoniously combines water, fire, and meticulous landscaping, providing privacy and proximity to nature. An expansive outdoor kitchen and dining area, facilitates for cooking and entertaining. The pool boasts in-water lounge chairs and an umbrella, while an outdoor shower discreetly awaits around the corner, adjacent to the primary bath.

perfect HARMONY











#### AOYAMA DINING TABLE

Dark wood round table with anodized steel decorative frame.

GUBI



glass flask coastal designed wall sconce.

2MODERN







Kenneth Cobonpue rattan & nylon construction designer chair.

IST DIBS









VIESSO

Rustproof aluminum frame woven with Olephin rope.



Inside | EDITION #33









## Inside | EDITION #33





## **CORROSION** Collection



## LЭРЛИС



LUXURY INTERIORS

## POLISHED BRASS TABLE

VOLUDE TO VOLUTION



# LJPANG LUXURY INTERIORS

## FEEL THE SATISFACTION

LEPANG LUXURY INTERIORS IS A BESPOKE DESIGN & SOURCING FIRM THAT DESIGNS SPACES, FURNITURE & FIXTURES FOR RESIDENTIAL, HOSPITALITY & COMMERCIAL SPACES.



## @COLLECTIONSBYLEPANG

## Inside | EDITION #33

# Enditor Lepang Ferguson



Designer, Artist & Author, Lepang Ferguson ha