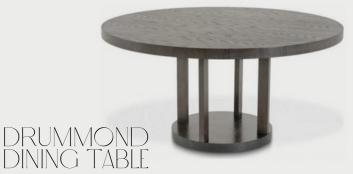

ction in number between 20 and 64 lights can be installed in different silhouettes of waves or swoops.

### SHOP AT OCHRE.NET







Crystal Quart & Aged Brass with crystal round chandelier combination.



Tempered glass & black steel rectangular glass-top coffee table.

#### CRATE & BARREL







Spora fabric and Bronzed Nickel L-shaped sofa.

ANTONIO CITTERIO









Rounded alabaster secured with natural brass-finished metal framing.

REGINA ANDREW

S(

## NIZWA LARGE BAR

Charcoal and Brass Maple & Marquetry designed Bar Cabinet.

BETHAN GRAY





Antique Brass Cylinder Rolled Edges with off-white linen drum shade.

ARTERIORS









Dark Grey veneer finish lift-top coffee table.

MADEIRA





Iron, stainless steel and oak mixed material oval dining room table.

CLAYTON GRAY HOME









LAYLA GRAYCE



CALEB ZIPPERER







Aged Brass suspension light with glass diffuser.

CASA LUMI





Japanese shoji screen inspired Solid ash wood with black stain and steel mesh with matte black finish seat.















Walnut veneers paired with the brownstone finish 6drawer dresser.



#### 2 PIECE SECTIONAL

Performance fabricupholstered sectional slope arm and T-shape black iron base.

STYLE ME GHD



Side Table in Hand Rubbed Black Made of Mahogany and Veneer.









Powder-coated metal framed mirror featuring gently rounded corners.

NORM ARCHITECTS



Granlusso Calacatta White Marble counter top sink



#### BALTHAZAR BATH

Clear Stone Freestanding Bath with stainless steel exterior







Wiscont white granite top with graphite base end table.











### OUTDOOR