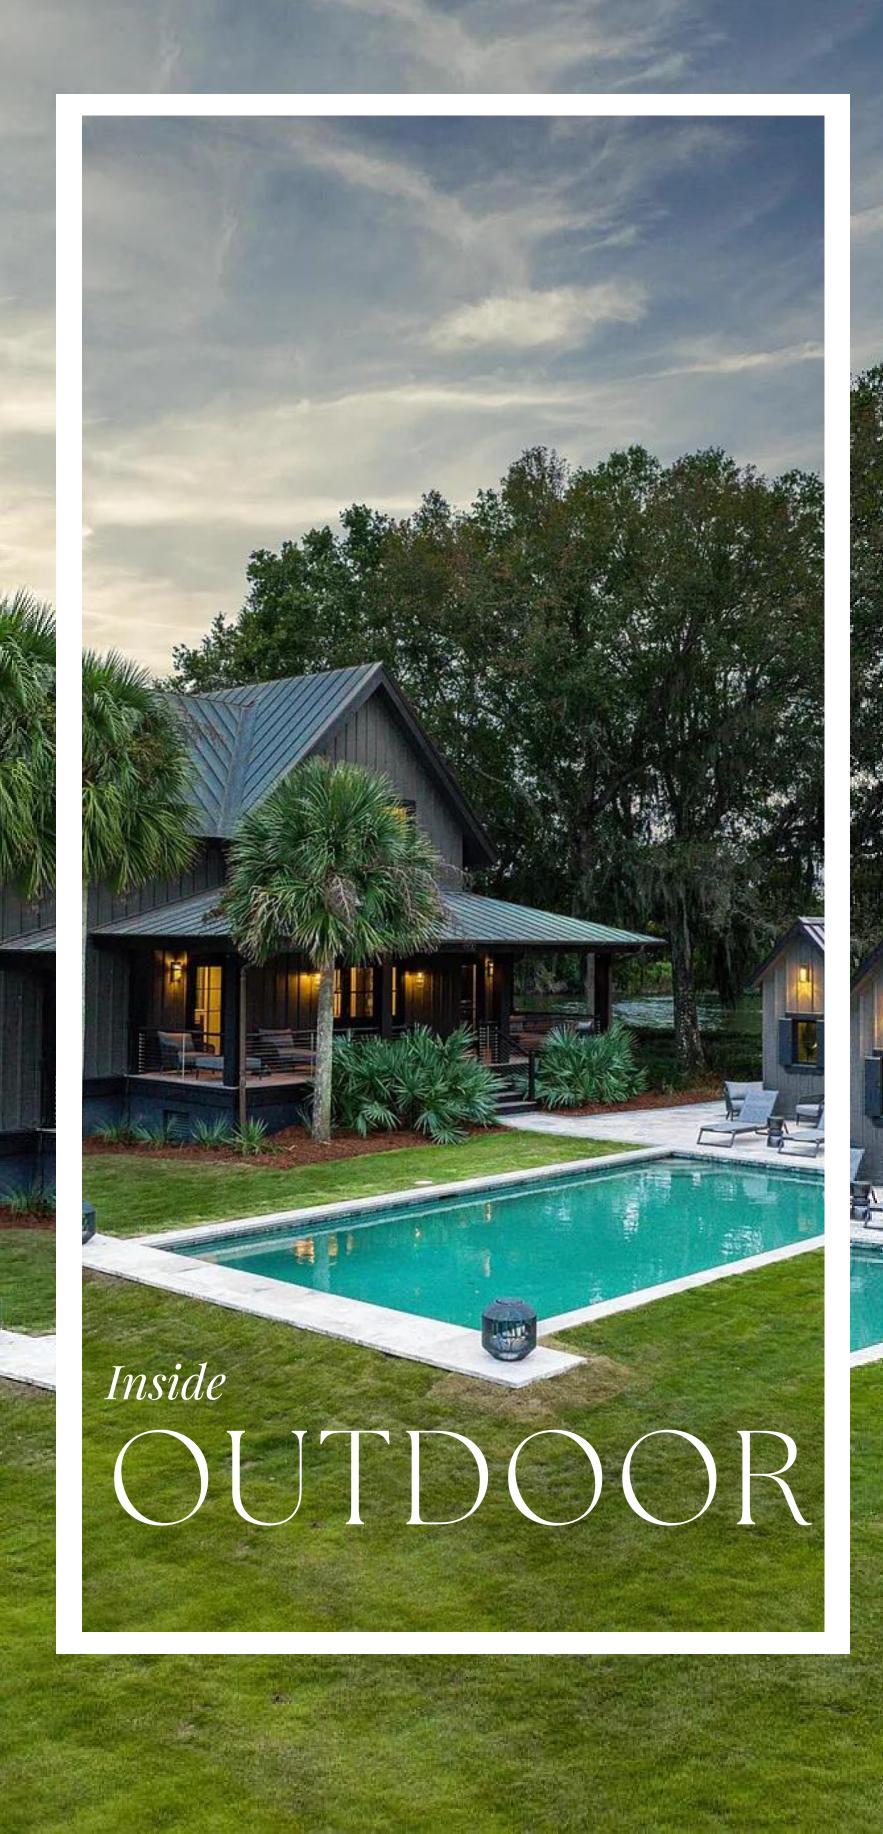

### OUTDOOR

The seamless connection between indoor and outdoor spaces is underpinned by a sophisticated design and engineering element. Employing a pedestal decking system, the main floor patios and balconies ensure perfectly level surfaces. The outdoor living space harmoniously combines water, fire, and meticulous landscaping, providing privacy and proximity to nature. An expansive outdoor kitchen and dining area, facilitates for cooking and entertaining. The pool boasts in-water lounge chairs and an umbrella, while an outdoor shower discreetly awaits around the corner, adjacent to the primary bath.