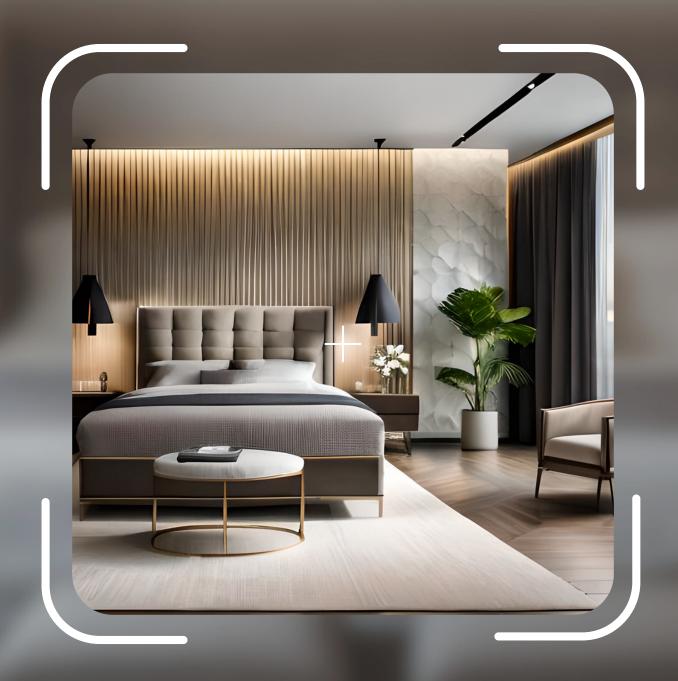

a perfect example of a contemporary use of patina'd steel. The steel panels are hand patina'd and hung on a steel frame with Z-clips so that there is a very concise tight joint. The fireplace door is a guillotine style screen that recesses up into the steel above. Clean lines and custom engineering.

\*Patina is a thin layer that variously forms on the surface of copper, brass, bronze and similar metals and metal alloys.

SHOP AT BRANDNERDESIGN.COM

#### Inside | EDITION #34

# ENTRY









# L James Constitution of the second se









#### Inside | EDITION #34

# KITCHEN

















GALLERY FUMI

# BEDROM





# BATHROOM













Inside | EDITION #34

### OUTDOOR DIMIG









## OUT LOOR















### CORROSION

### Collection



### DNASEJ





### LUXURY INTERIORS



Transforming spaces into timeless elegance - Experience luxury at its finest with our exquisite interior design.



@COLLECTIONSBYLEPANG

### Editor

### L3PANG FERGUSON



Designer, Artist & Author, Lepang Ferguson has been working in the lifestyle industry for many years, having spent most of her career as a graphic designer & product developer, her love for interior and industrial design grew, allowing her to develop her own collections and work seamlessly in the interior & lifestyle design industry.

@insideinteriorsmag