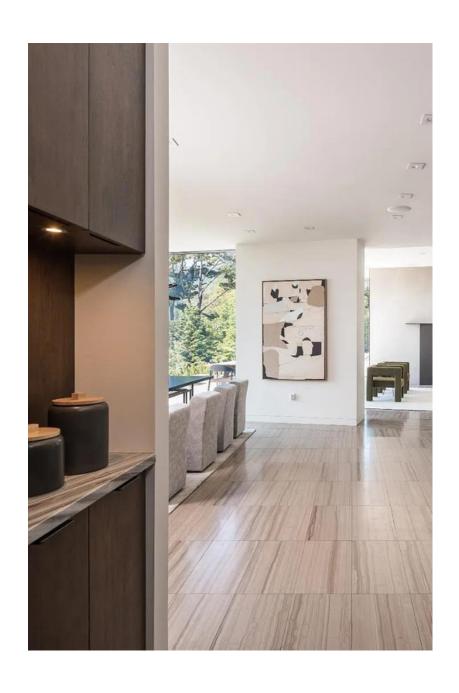

# ALURICO VALEY

Mill Valley, an idyllic Northern California haven, boasts a picturesque landscape enveloped by lush woodlands and serene canyons. Its allure lies in a lifestyle of luxury, with multi-million dollar homes catering to the wealthy seeking refuge amidst nature's grandeur. Architectural styles range from contemporary masterpieces with seamless indoor-outdoor living to traditional craftsman homes embracing the area's rich heritage. This harmonious blend of opulence and natural beauty creates an exclusive retreat for the discerning few. The residence stands as a testament to architectural brilliance, effortlessly fusing with the enchanting natural splendor that envelops it. In true indoor-outdoor style, this house harmoniously incorporates natural wood, oxidized steel, and rich zinc panels, effortlessly integrating them with the surrounding lush foliage. The seamless flow from inside to outside creates a captivating living experience, where nature becomes an integral part of the home's design and ambiance. The entrance exudes modern elegance with its striking black metal double door, a bold contrast against the sleek concrete walls. The door's minimalist design is adorned with subtle geometric patterns. An impressive entryway adorned with wooden panels, accentuating the floating staircase's captivating design leads into the 5 bedrooms, 5.5 bathroom house with mostly wooden flooring and double-height sliding doors that further extend the natural aesthetic.