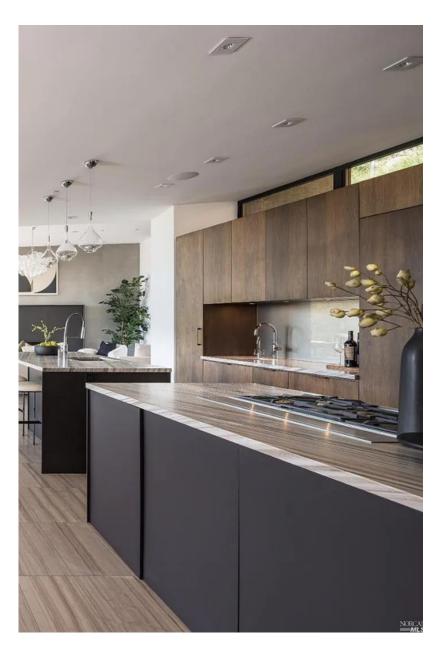

### ECO

The open-plan kitchen embraces a modern black and white approach. The kitchen exudes elegance with its minimalist design, showcasing exquisite White Macaubas Quartzite countertops that glisten under natural light. The coffee bamboo cabinetry adds a touch of warmth and sophistication, creating a harmonious contrast. This culinary haven captures the essence of refined living

# KITCHEN

GALLERY FUMI