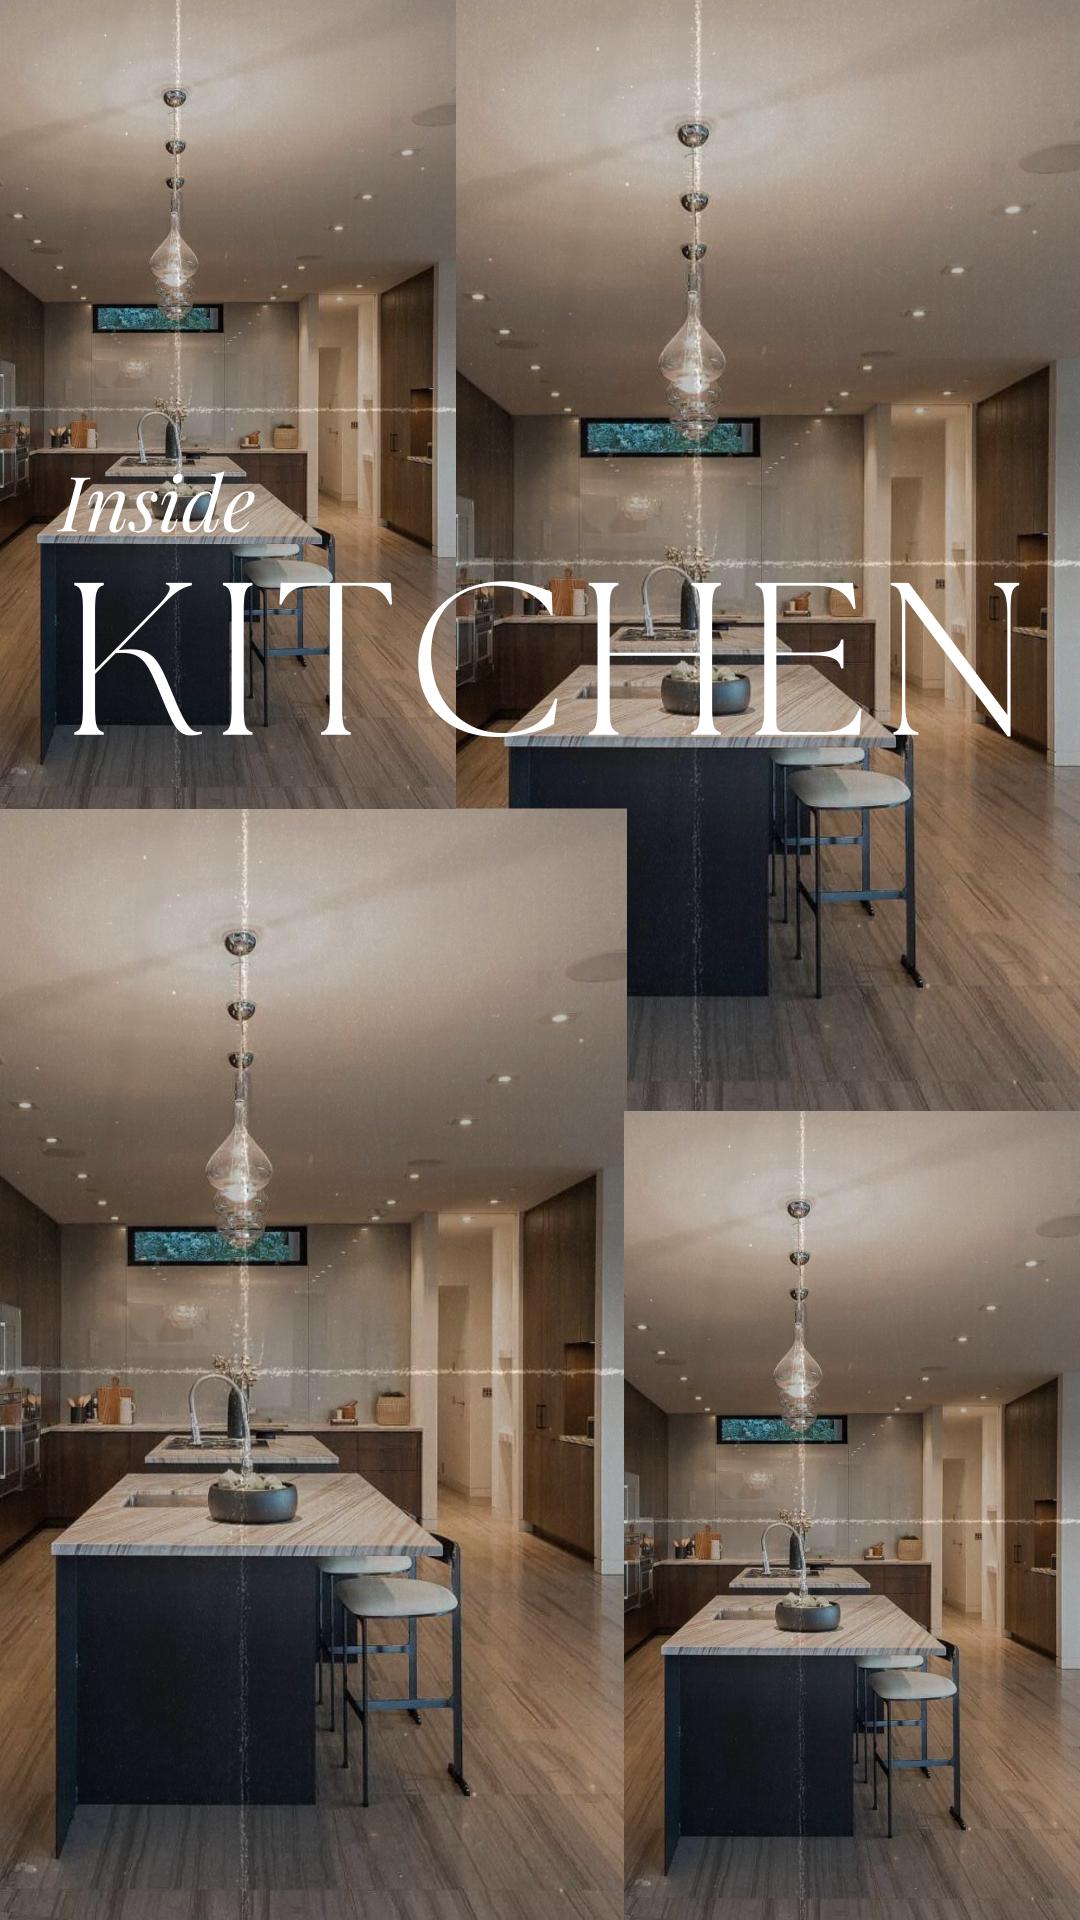

### ECO

The open-plan kitchen embraces a modern black and white approach. The kitchen exudes elegance with its minimalist design, showcasing exquisite White Macaubas Quartzite countertops that glisten under natural light. The coffee bamboo cabinetry adds a touch of warmth and sophistication, creating a harmonious contrast. This culinary haven captures the essence of refined living

# KITCHEN

GALLERY FUMI