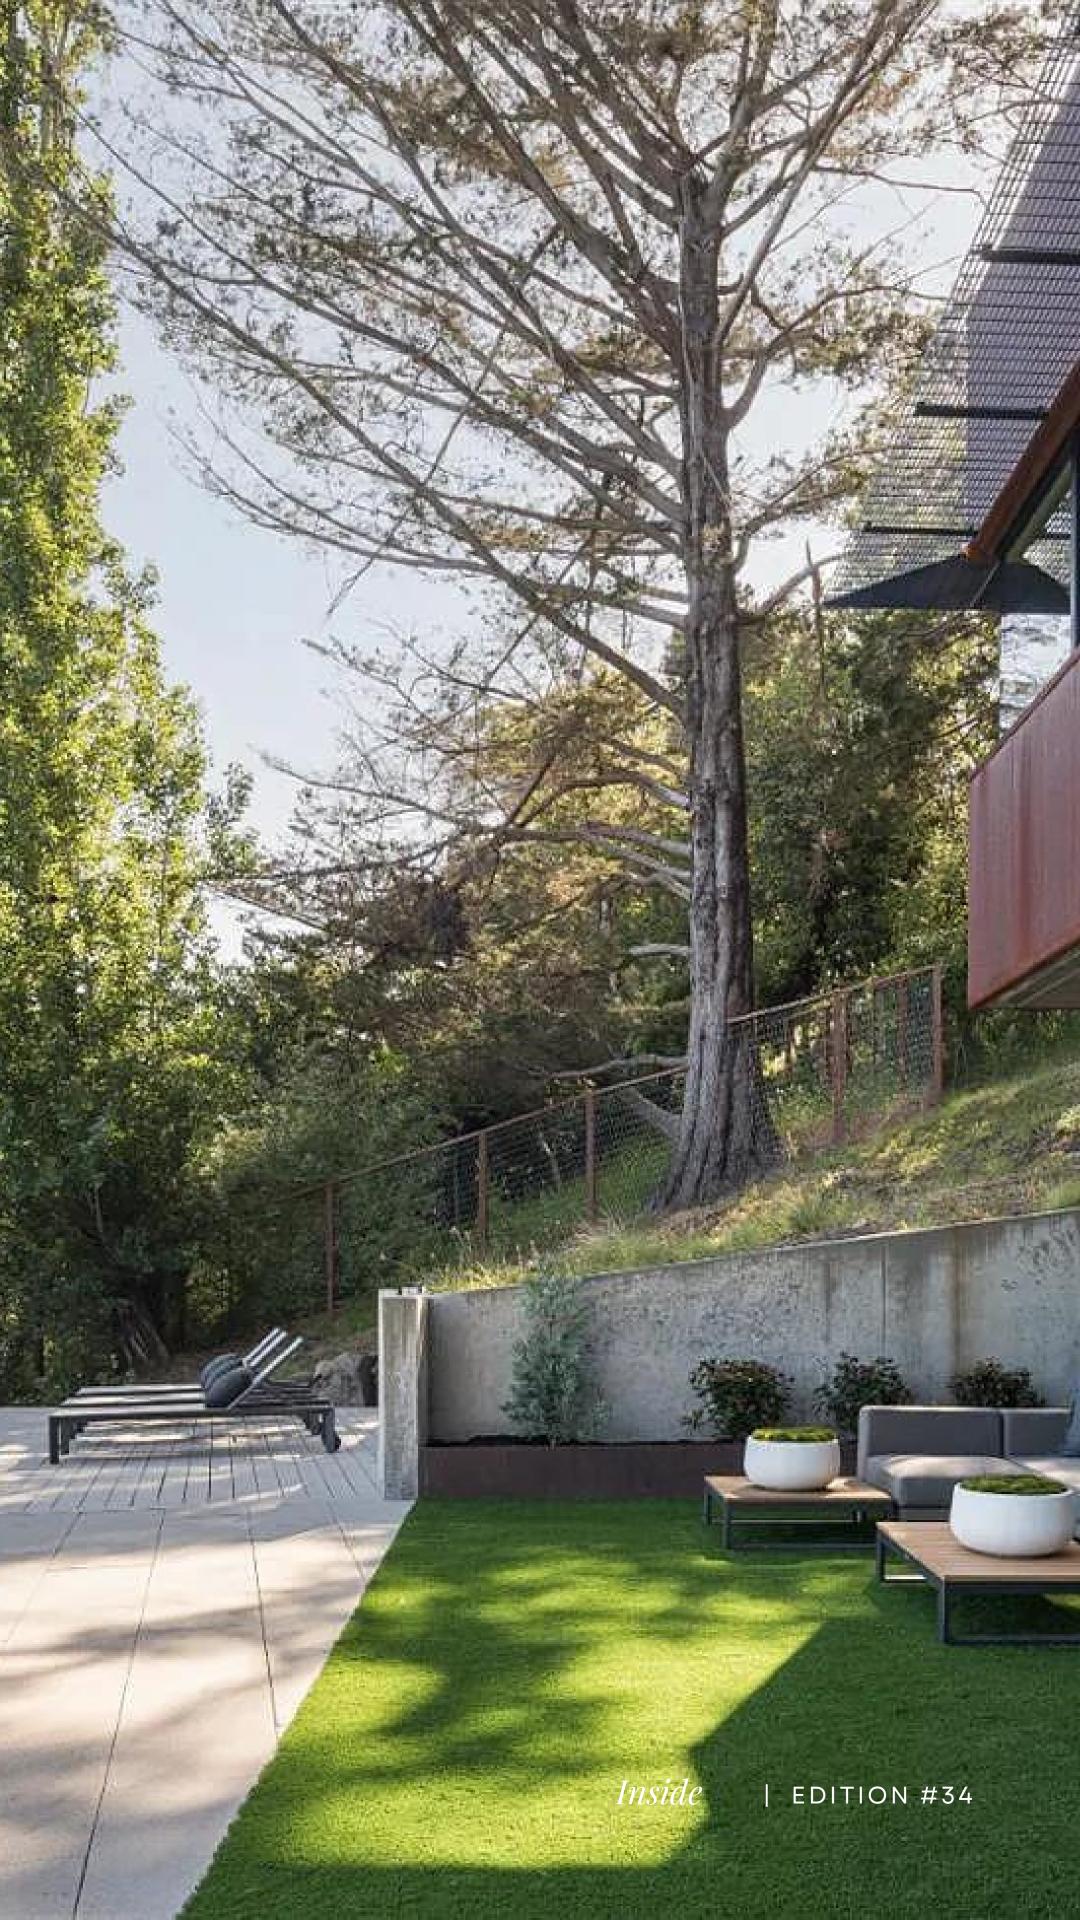

# ALURICO VALEY

Mill Valley, an idyllic Northern California haven, boasts a picturesque landscape enveloped by lush woodlands and serene canyons. Its allure lies in a lifestyle of luxury, with multi-million dollar homes catering to the wealthy seeking refuge amidst nature's grandeur. Architectural styles range from contemporary masterpieces with seamless indoor-outdoor living to traditional craftsman homes embracing the area's rich heritage. This harmonious blend of opulence and natural beauty creates an exclusive retreat for the discerning few. The residence stands as a testament to architectural brilliance, effortlessly fusing with the enchanting natural splendor that envelops it. In true indoor-outdoor style, this house harmoniously incorporates natural wood, oxidized steel, and rich zinc panels, effortlessly integrating them with the surrounding lush foliage. The seamless flow from inside to outside creates a captivating living experience, where nature becomes an integral part of the home's design and ambiance. The entrance exudes modern elegance with its striking black metal double door, a bold contrast against the sleek concrete walls. The door's minimalist design is adorned with subtle geometric patterns. An impressive entryway adorned with wooden panels, accentuating the floating staircase's captivating design leads into the 5 bedrooms, 5.5 bathroom house with mostly wooden flooring and double-height sliding doors that further extend the natural aesthetic.

### OUTDOOR DIMIG

## OUT LOOR