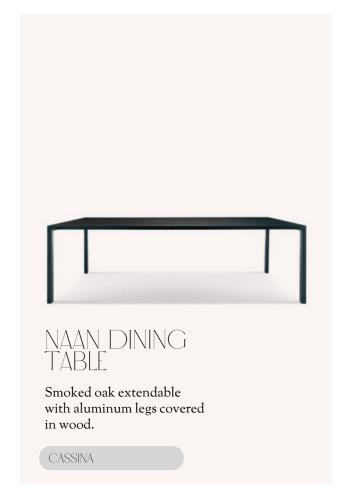

eautiful smooth stone, marble and wood textures, linens and wools in light to dark variations.

#### Inside

#### EDITOR'S PICK



The Indian Springs Guillotine Fireplace and blackened steel surround is a perfect example of a contemporary use of patina'd steel. The steel panels are hand patina'd and hung on a steel frame with Z-clips so that there is a very concise tight joint. The fireplace door is a guillotine style screen that recesses up into the steel above. Clean lines and custom engineering.

\*Patina is a thin layer that variously forms on the surface of copper, brass, bronze and similar metals and metal alloys.

SHOP AT BRANDNERDESIGN.COM

#### Inside | EDITION #34

# ENTRY









# L James Constitution of the second se









#### Inside | EDITION #34

# KITCHEN

















GALLERY FUMI

# BEDROM





# BATHROOM













Inside | EDITION #34

### OUTDOOR DIMIG









## OUT LOOR















### CORROSION

### Collection



### DNASEJ





### LUXURY INTERIORS



Transforming spaces into timeless elegance - Experience luxury at its finest with our exquisite interior design.



@COLLECTIONSBYLEPANG

### Editor

### L3PANG FERGUSON



Designer, Artist & Author, Lepang Ferguson has been working in the lifestyle industry for many years, having spent most of her career as a graphic designer & product developer, her love for interior and industrial design grew, allowing her to develop her own collections and work seamlessly in the interior & lifestyle design industry.

@insideinteriorsmag