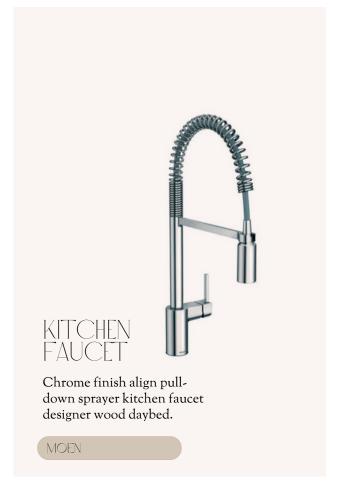

with beautiful smooth stone, marble and wood textures, linens and wools in light to dark variations.

#### Inside

#### EDITOR'S PICK



The Indian Springs Guillotine Fireplace and blackened steel surround is a perfect example of a contemporary use of patina'd steel. The steel panels are hand patina'd and hung on a steel frame with Z-clips so that there is a very concise tight joint. The fireplace door is a guillotine style screen that recesses up into the steel above. Clean lines and custom engineering.

\*Patina is a thin layer that variously forms on the surface of copper, brass, bronze and similar metals and metal alloys.

SHOP AT BRANDNERDESIGN.COM

#### Inside | EDITION #34

# ENTRY









# L James Constitution of the second se









#### Inside | EDITION #34

# KITCHEN

















GALLERY FUMI

# BEDROM





# BATHROOM













Inside | EDITION #34

### OUTDOOR DIMIG









## OUT LOOR















### CORROSION

### Collection



### DNASEJ





### LUXURY INTERIORS



Transforming spaces into timeless elegance - Experience luxury at its finest with our exquisite interior design.



@COLLECTIONSBYLEPANG

### Editor

### L3PANG FERGUSON



Designer, Artist & Author, Lepang Ferguson has been working in the lifestyle industry for many years, having spent most of her career as a graphic designer & product developer, her love for interior and industrial design grew, allowing her to develop her own collections and work seamlessly in the interior & lifestyle design industry.

@insideinteriorsmag