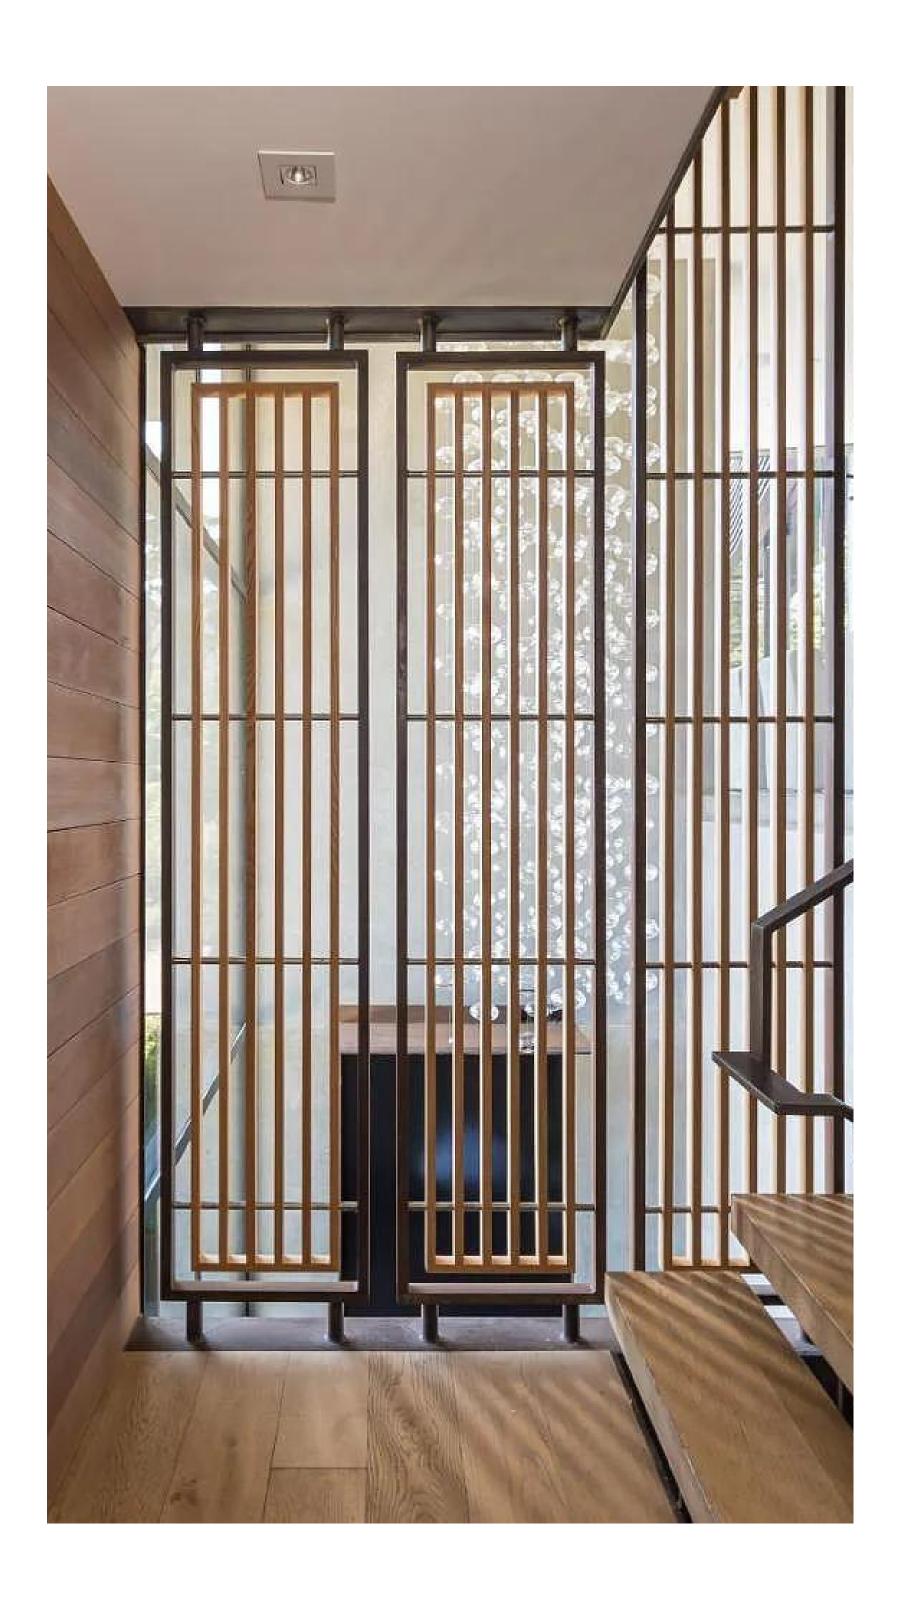

# ALURICO VALEY

Mill Valley, an idyllic Northern California haven, boasts a picturesque landscape enveloped by lush woodlands and serene canyons. Its allure lies in a lifestyle of luxury, with multi-million dollar homes catering to the wealthy seeking refuge amidst nature's grandeur. Architectural styles range from contemporary masterpieces with seamless indoor-outdoor living to traditional craftsman homes embracing the area's rich heritage. This harmonious blend of opulence and natural beauty creates an exclusive retreat for the discerning few. The residence stands as a testament to architectural brilliance, effortlessly fusing with the enchanting natural splendor that envelops it. In true indoor-outdoor style, this house harmoniously incorporates natural wood, oxidized steel, and rich zinc panels, effortlessly integrating them with the surrounding lush foliage. The seamless flow from inside to outside creates a captivating living experience, where nature becomes an integral part of the home's design and ambiance. The entrance exudes modern elegance with its striking black metal double door, a bold contrast against the sleek concrete walls. The door's minimalist design is adorned with subtle geometric patterns. An impressive entryway adorned with wooden panels, accentuating the floating staircase's captivating design leads into the 5 bedrooms, 5.5 bathroom house with mostly wooden flooring and double-height sliding doors that further extend the natural aesthetic.