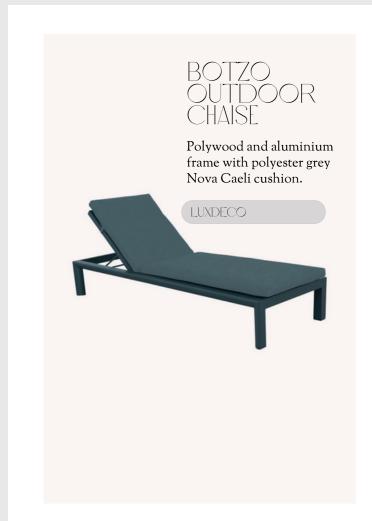

OR'S PICK



The Indian Springs Guillotine Fireplace and blackened steel surround is a perfect example of a contemporary use of patina'd steel. The steel panels are hand patina'd and hung on a steel frame with Z-clips so that there is a very concise tight joint. The fireplace door is a guillotine style screen that recesses up into the steel above. Clean lines and custom engineering.

\*Patina is a thin layer that variously forms on the surface of copper, brass, bronze and similar metals and metal alloys.

SHOP AT BRANDNERDESIGN.COM

#### Inside | EDITION #34

# ENTRY









# L James Constitution of the second se









#### Inside | EDITION #34

# KITCHEN

















GALLERY FUMI

# BEDROM





# BATHROOM













Inside | EDITION #34

### OUTDOOR DIMIG









## OUT LOOR















### CORROSION

### Collection



### DNASEJ





### LUXURY INTERIORS



Transforming spaces into timeless elegance - Experience luxury at its finest with our exquisite interior design.



@COLLECTIONSBYLEPANG

### Editor

### L3PANG FERGUSON



Designer, Artist & Author, Lepang Ferguson has been working in the lifestyle industry for many years, having spent most of her career as a graphic designer & product developer, her love for interior and industrial design grew, allowing her to develop her own collections and work seamlessly in the interior & lifestyle design industry.

@insideinteriorsmag