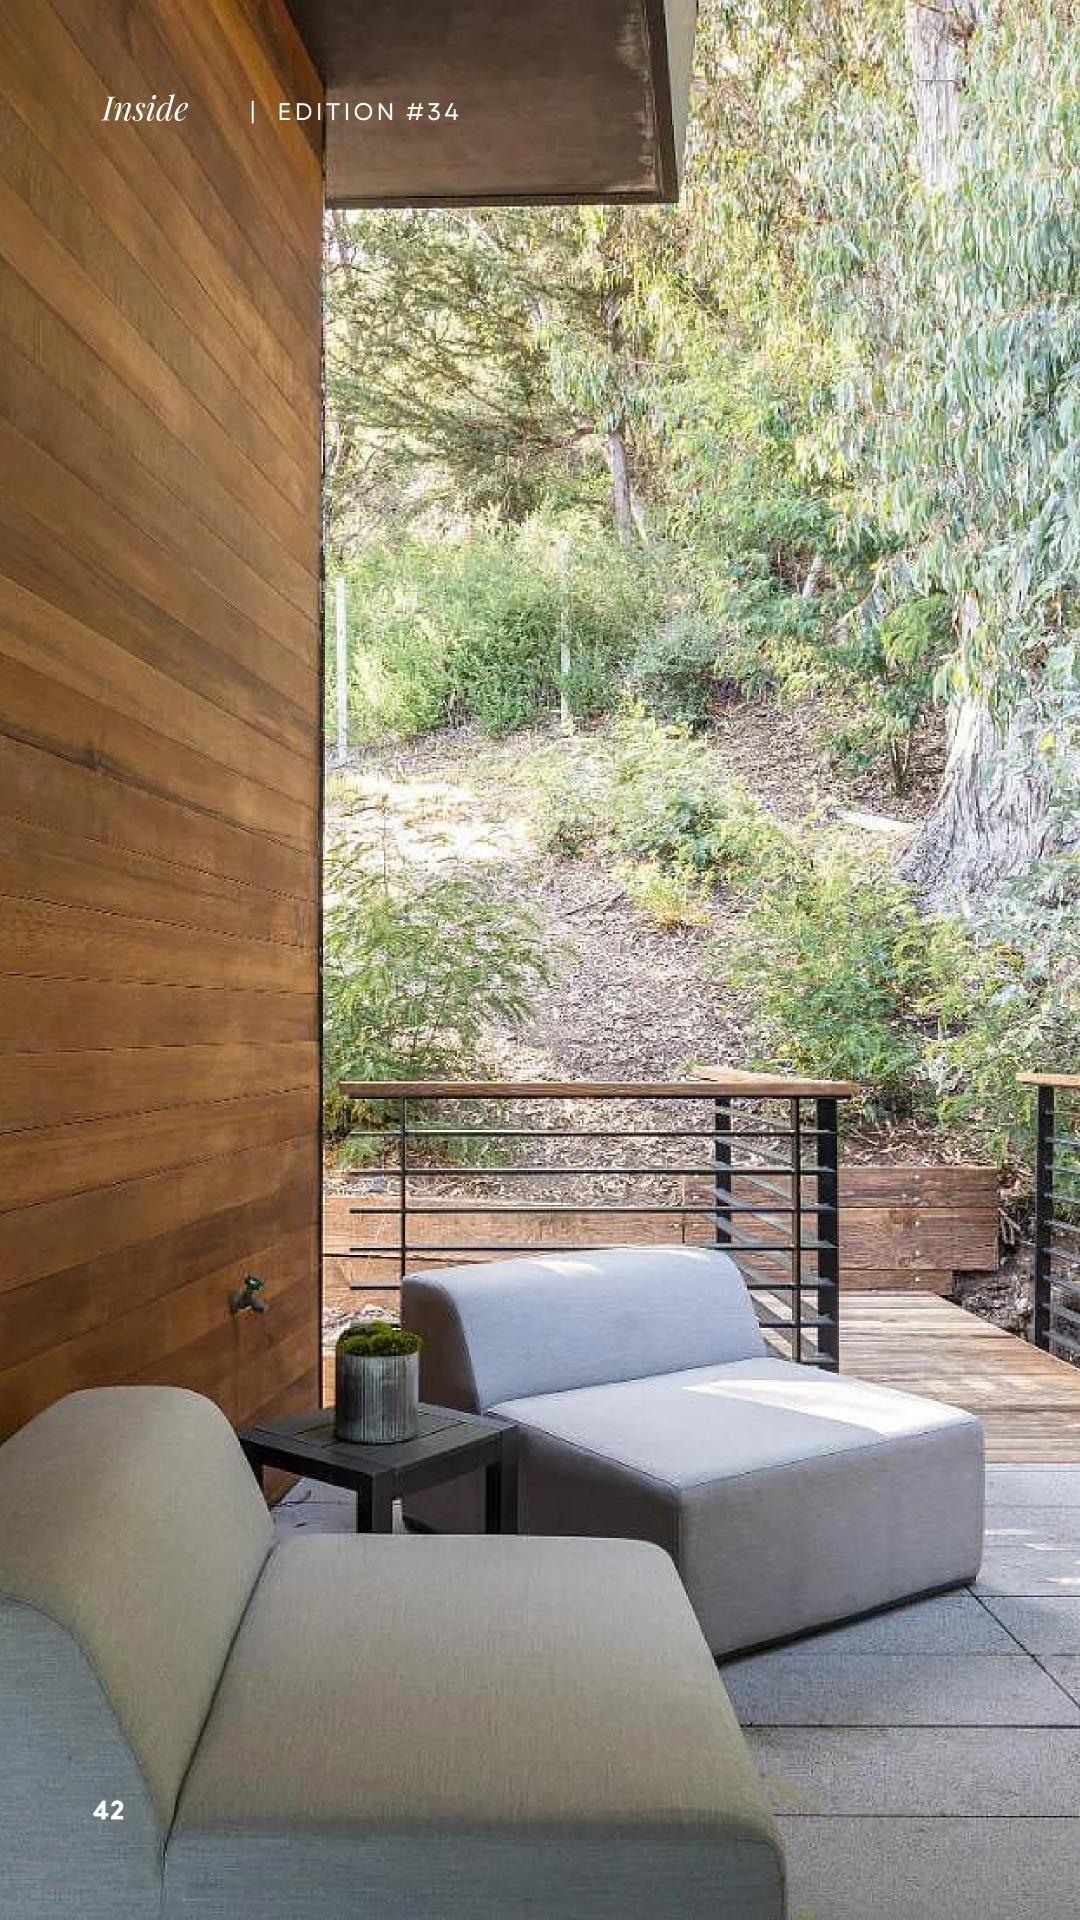

# ALURICO VALEY

Mill Valley, an idyllic Northern California haven, boasts a picturesque landscape enveloped by lush woodlands and serene canyons. Its allure lies in a lifestyle of luxury, with multi-million dollar homes catering to the wealthy seeking refuge amidst nature's grandeur. Architectural styles range from contemporary masterpieces with seamless indoor-outdoor living to traditional craftsman homes embracing the area's rich heritage. This harmonious blend of opulence and natural beauty creates an exclusive retreat for the discerning few. The residence stands as a testament to architectural brilliance, effortlessly fusing with the enchanting natural splendor that envelops it. In true indoor-outdoor style, this house harmoniously incorporates natural wood, oxidized steel, and rich zinc panels, effortlessly integrating them with the surrounding lush foliage. The seamless flow from inside to outside creates a captivating living experience, where nature becomes an integral part of the home's design and ambiance. The entrance exudes modern elegance with its striking black metal double door, a bold contrast against the sleek concrete walls. The door's minimalist design is adorned with subtle geometric patterns. An impressive entryway adorned with wooden panels, accentuating the floating staircase's captivating design leads into the 5 bedrooms, 5.5 bathroom house with mostly wooden flooring and double-height sliding doors that further extend the natural aesthetic.

### OUTDOOR DIMIG

## OUT LOOR