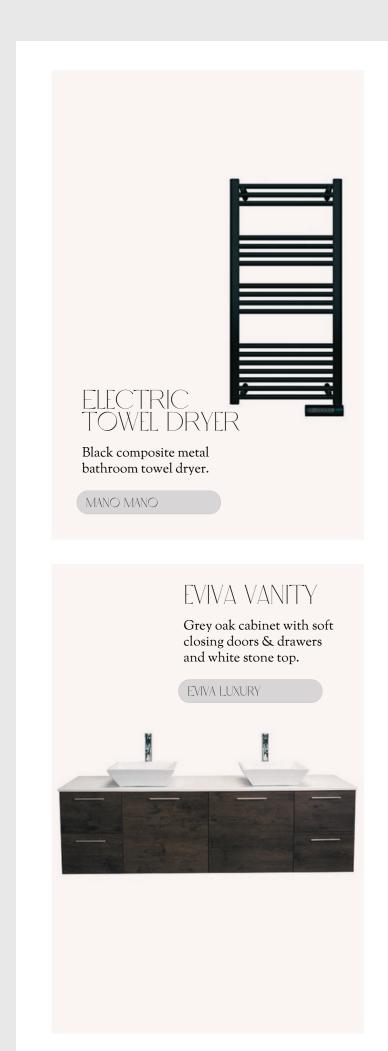

res, linens and wools in light to dark variations.

#### Inside

#### EDITOR'S PICK



The Indian Springs Guillotine Fireplace and blackened steel surround is a perfect example of a contemporary use of patina'd steel. The steel panels are hand patina'd and hung on a steel frame with Z-clips so that there is a very concise tight joint. The fireplace door is a guillotine style screen that recesses up into the steel above. Clean lines and custom engineering.

\*Patina is a thin layer that variously forms on the surface of copper, brass, bronze and similar metals and metal alloys.

SHOP AT BRANDNERDESIGN.COM

#### Inside | EDITION #34

# ENTRY









# L James Constitution of the second se









#### Inside | EDITION #34

# KITCHEN

















GALLERY FUMI

# BEDROM





# BATHROOM













Inside | EDITION #34

### OUTDOOR DIMIG









## OUT LOOR















### CORROSION

### Collection



### DNASEJ





### LUXURY INTERIORS



Transforming spaces into timeless elegance - Experience luxury at its finest with our exquisite interior design.



@COLLECTIONSBYLEPANG

### Editor

### L3PANG FERGUSON



Designer, Artist & Author, Lepang Ferguson has been working in the lifestyle industry for many years, having spent most of her career as a graphic designer & product developer, her love for interior and industrial design grew, allowing her to develop her own collections and work seamlessly in the interior & lifestyle design industry.

@insideinteriorsmag