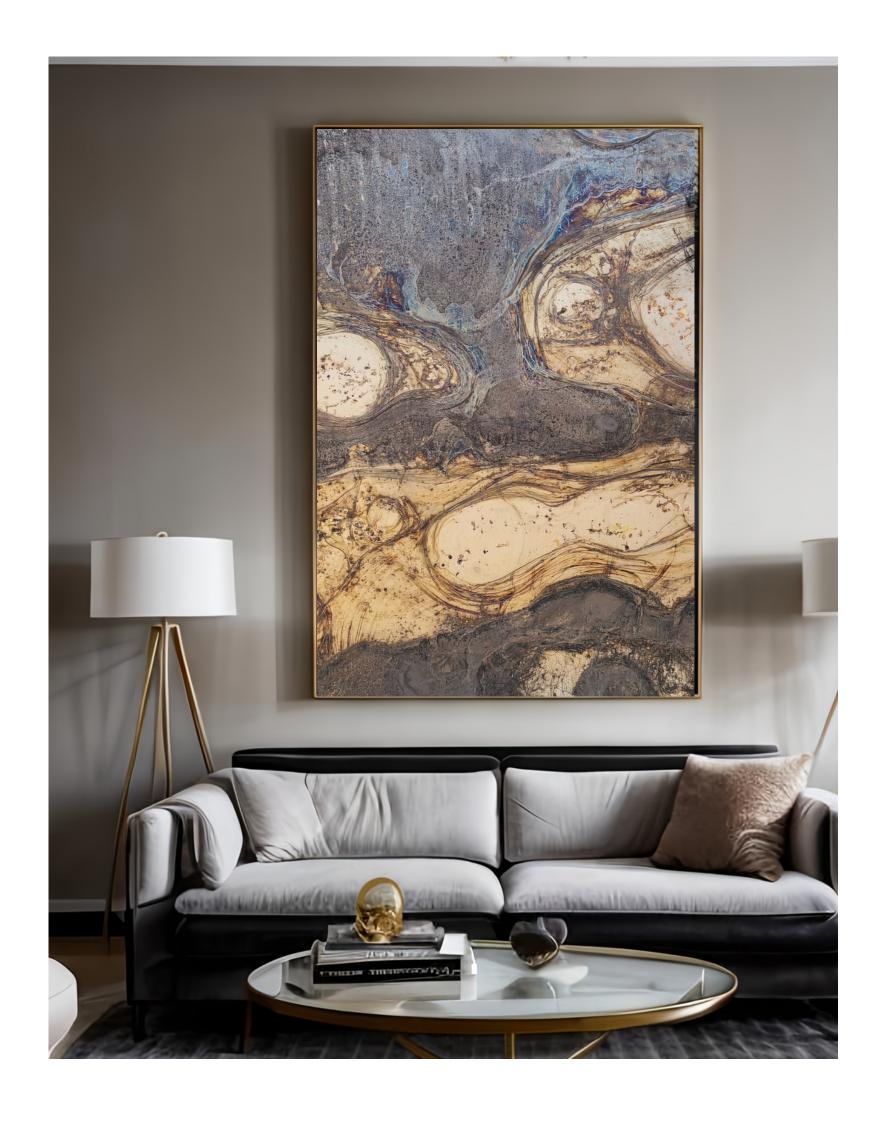

# Inside

In the ever-evolving world of design, the resurgence of wood and concrete elements is ushering in a new era of modern appeal, particularly in residential spaces. The natural allure of woods like reclaimed oak, walnut, and bamboo adds a touch of rustic elegance, while the industrial charm of exposed concrete walls and polished concrete floors exudes contemporary sophistication. As the design industry continues to embrace these materials, spaces are transformed into unique and captivating environments, making bold statements that stand the test of time.