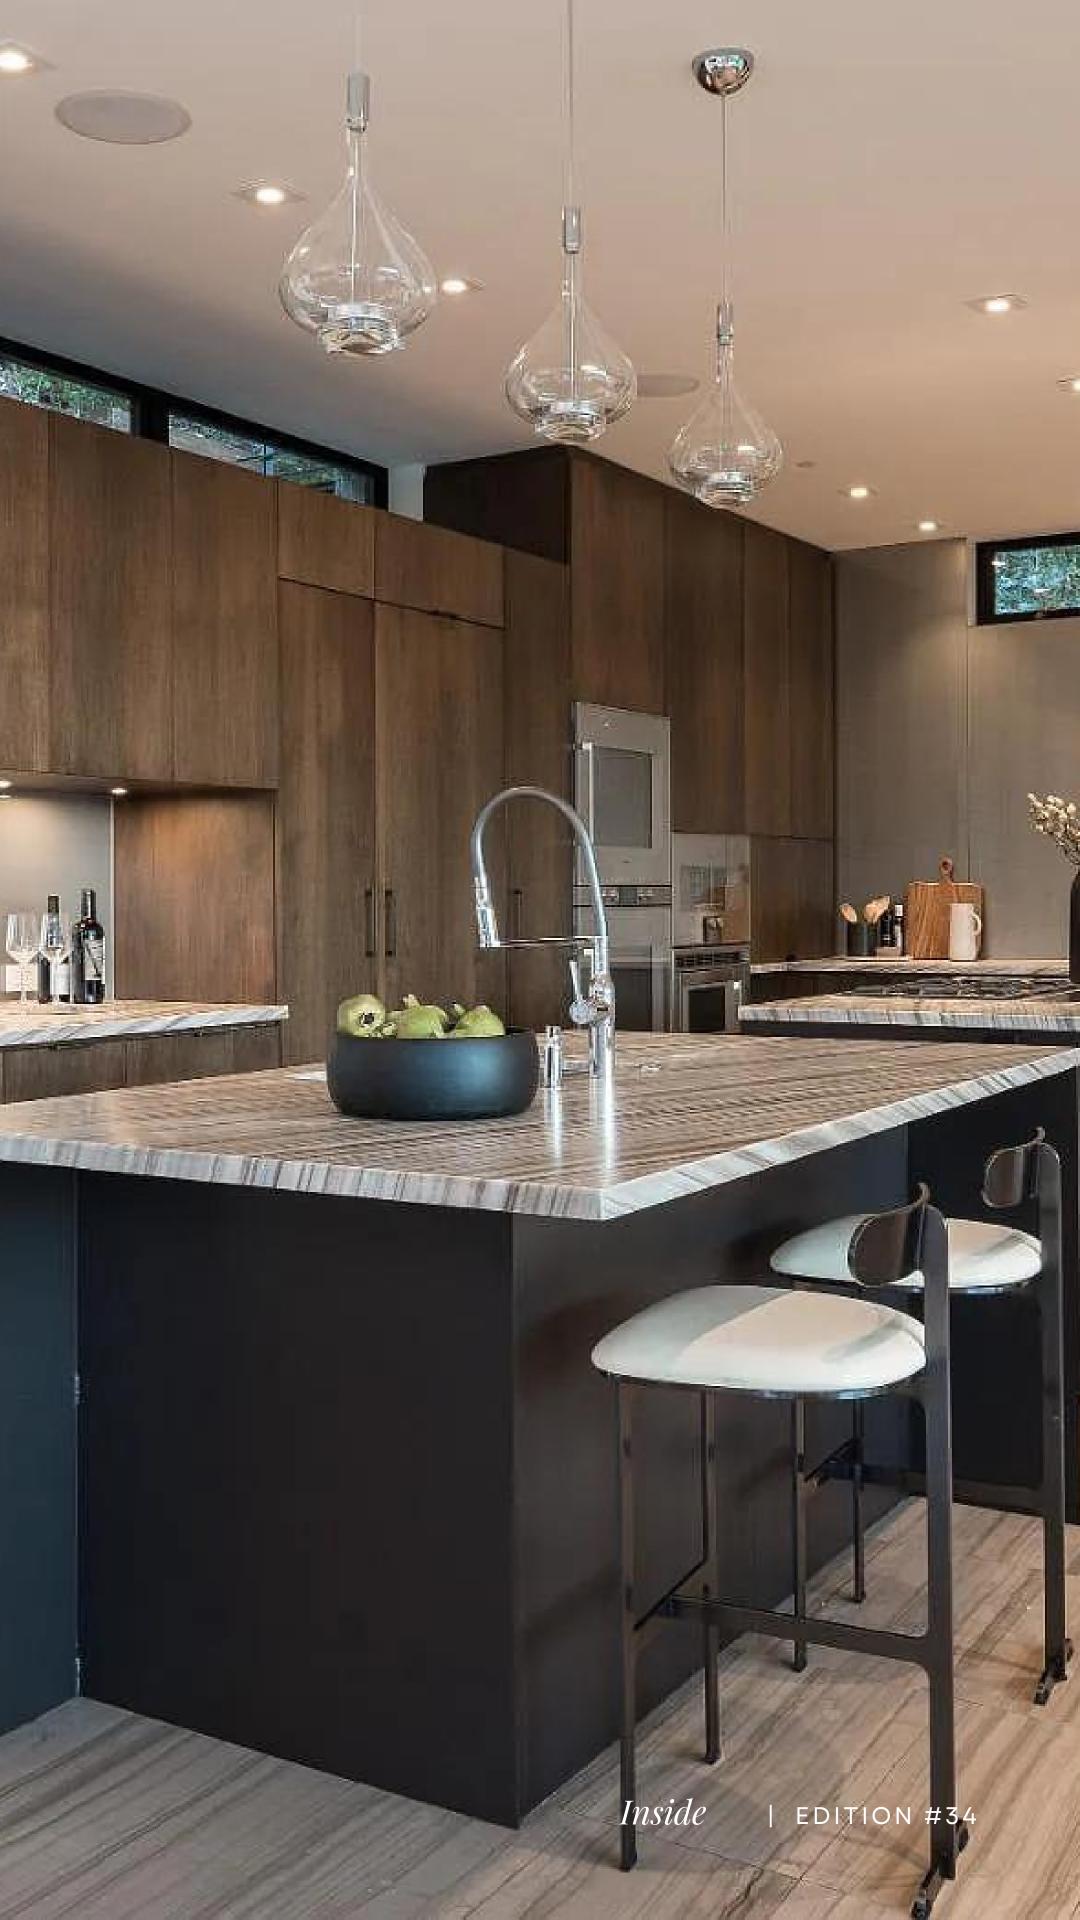

### ECO

The open-plan kitchen embraces a modern black and white approach. The kitchen exudes elegance with its minimalist design, showcasing exquisite White Macaubas Quartzite countertops that glisten under natural light. The coffee bamboo cabinetry adds a touch of warmth and sophistication, creating a harmonious contrast. This culinary haven captures the essence of refined living

# KITCHEN

GALLERY FUMI