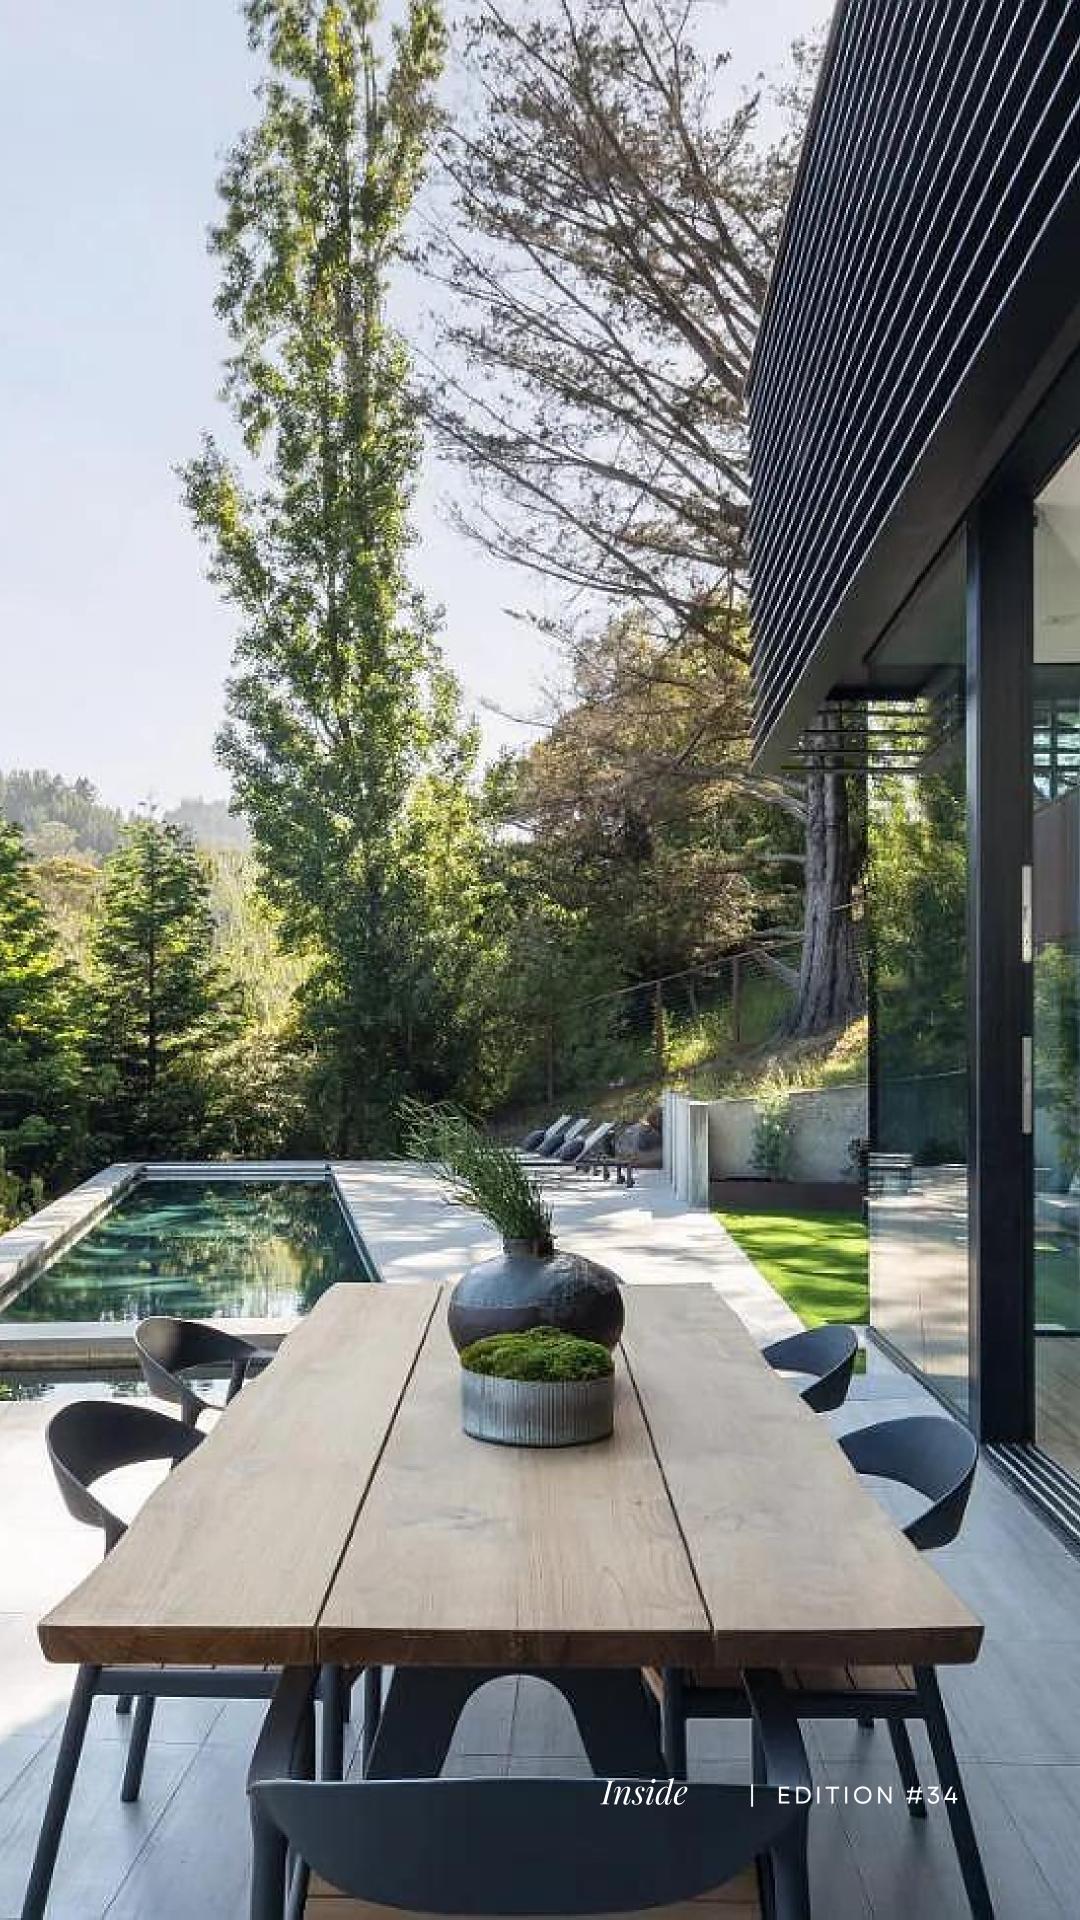

# ALURICO VALEY

Mill Valley, an idyllic Northern California haven, boasts a picturesque landscape enveloped by lush woodlands and serene canyons. Its allure lies in a lifestyle of luxury, with multi-million dollar homes catering to the wealthy seeking refuge amidst nature's grandeur. Architectural styles range from contemporary masterpieces with seamless indoor-outdoor living to traditional craftsman homes embracing the area's rich heritage. This harmonious blend of opulence and natural beauty creates an exclusive retreat for the discerning few. The residence stands as a testament to architectural brilliance, effortlessly fusing with the enchanting natural splendor that envelops it. In true indoor-outdoor style, this house harmoniously incorporates natural wood, oxidized steel, and rich zinc panels, effortlessly integrating them with the surrounding lush foliage. The seamless flow from inside to outside creates a captivating living experience, where nature becomes an integral part of the home's design and ambiance. The entrance exudes modern elegance with its striking black metal double door, a bold contrast against the sleek concrete walls. The door's minimalist design is adorned with subtle geometric patterns. An impressive entryway adorned with wooden panels, accentuating the floating staircase's captivating design leads into the 5 bedrooms, 5.5 bathroom house with mostly wooden flooring and double-height sliding doors that further extend the natural aesthetic.

### OUTDOOR DIMIG

## OUT LOOR