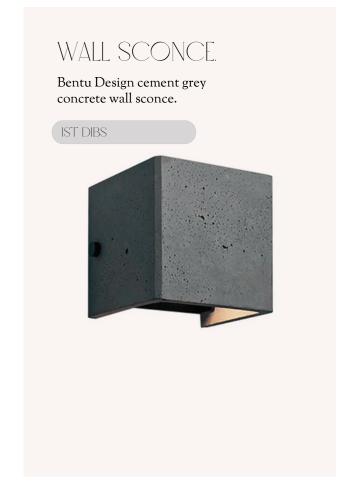

'S PICK



The Indian Springs Guillotine Fireplace and blackened steel surround is a perfect example of a contemporary use of patina'd steel. The steel panels are hand patina'd and hung on a steel frame with Z-clips so that there is a very concise tight joint. The fireplace door is a guillotine style screen that recesses up into the steel above. Clean lines and custom engineering.

\*Patina is a thin layer that variously forms on the surface of copper, brass, bronze and similar metals and metal alloys.

SHOP AT BRANDNERDESIGN.COM

#### Inside | EDITION #34

# ENTRY









# L James Constitution of the second se









#### Inside | EDITION #34

# KITCHEN

















GALLERY FUMI

# BEDROM





# BATHROOM













Inside | EDITION #34

### OUTDOOR DIMIG









## OUT LOOR















### CORROSION

### Collection



### DNASEJ





### LUXURY INTERIORS



Transforming spaces into timeless elegance - Experience luxury at its finest with our exquisite interior design.



@COLLECTIONSBYLEPANG

### Editor

### L3PANG FERGUSON



Designer, Artist & Author, Lepang Ferguson has been working in the lifestyle industry for many years, having spent most of her career as a graphic designer & product developer, her love for interior and industrial design grew, allowing her to develop her own collections and work seamlessly in the interior & lifestyle design industry.

@insideinteriorsmag