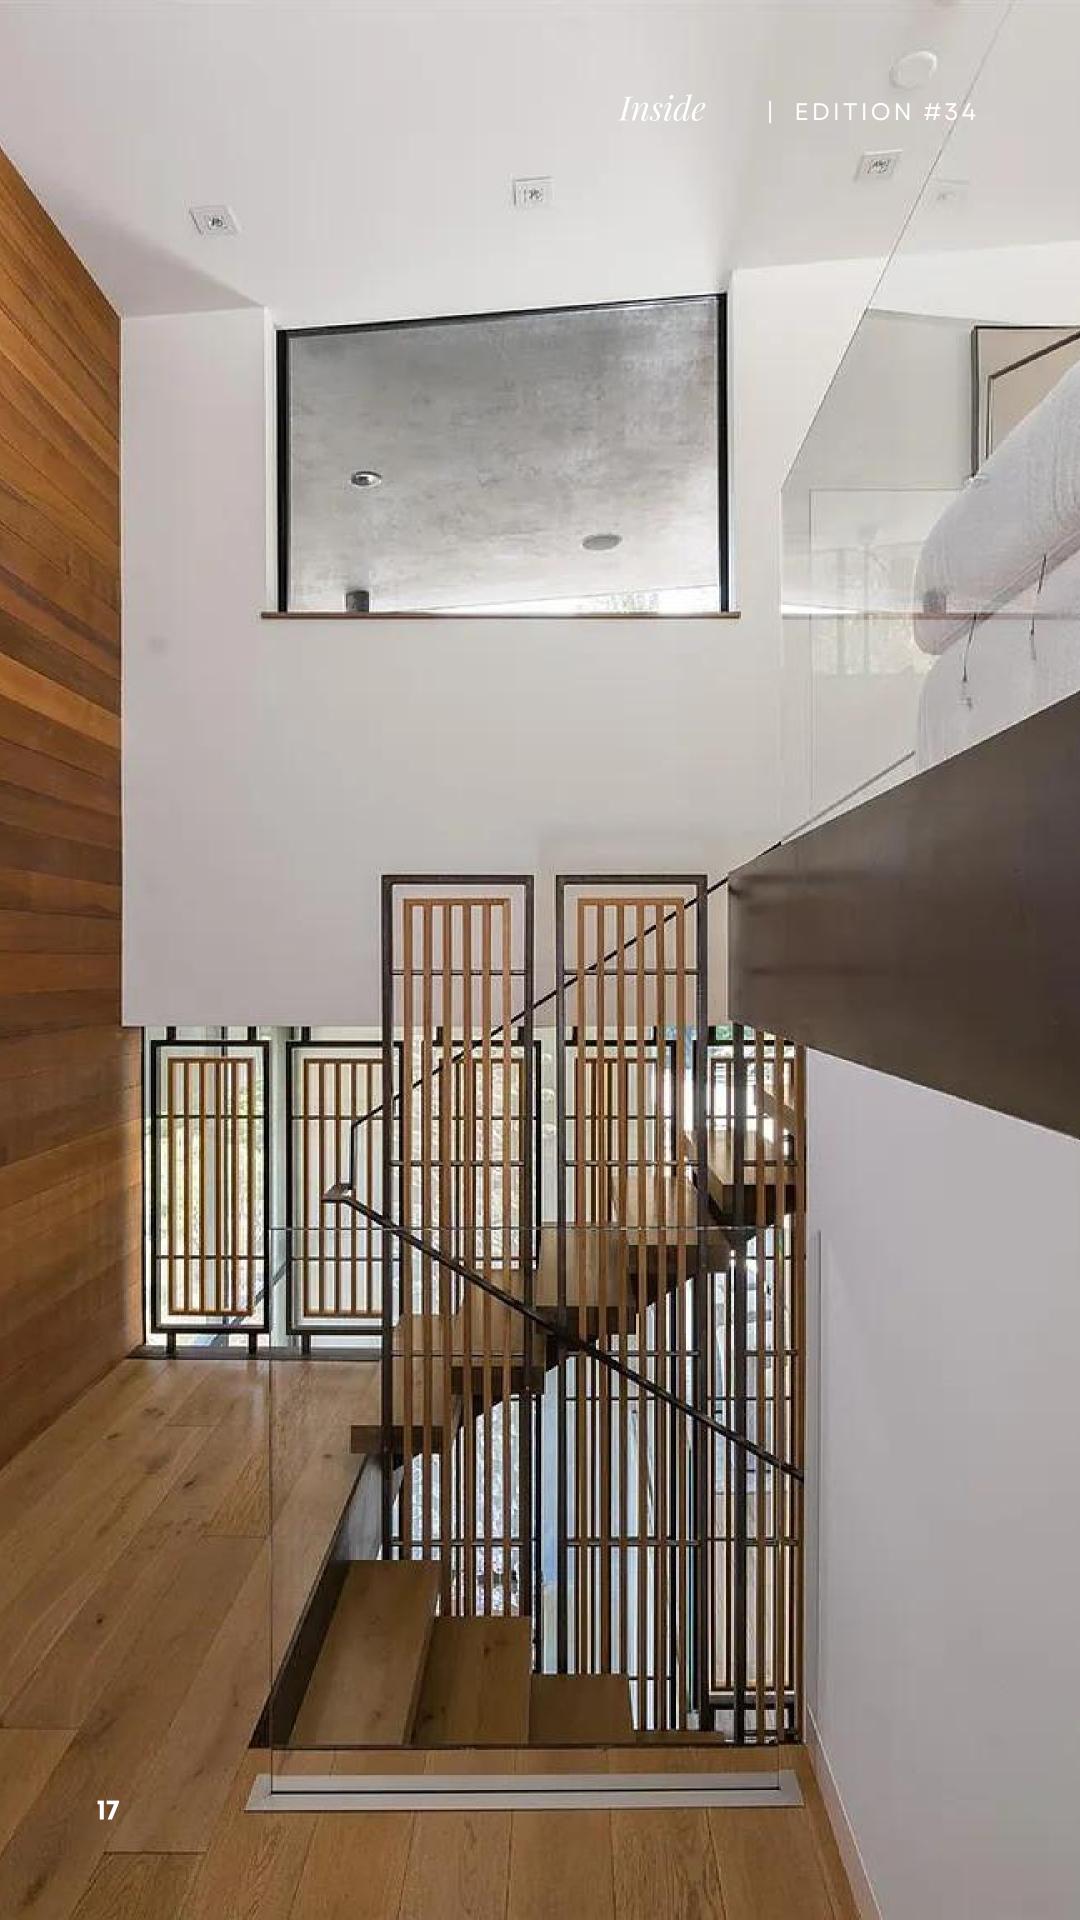

# ALURICO VALEY

Mill Valley, an idyllic Northern California haven, boasts a picturesque landscape enveloped by lush woodlands and serene canyons. Its allure lies in a lifestyle of luxury, with multi-million dollar homes catering to the wealthy seeking refuge amidst nature's grandeur. Architectural styles range from contemporary masterpieces with seamless indoor-outdoor living to traditional craftsman homes embracing the area's rich heritage. This harmonious blend of opulence and natural beauty creates an exclusive retreat for the discerning few. The residence stands as a testament to architectural brilliance, effortlessly fusing with the enchanting natural splendor that envelops it. In true indoor-outdoor style, this house harmoniously incorporates natural wood, oxidized steel, and rich zinc panels, effortlessly integrating them with the surrounding lush foliage. The seamless flow from inside to outside creates a captivating living experience, where nature becomes an integral part of the home's design and ambiance. The entrance exudes modern elegance with its striking black metal double door, a bold contrast against the sleek concrete walls. The door's minimalist design is adorned with subtle geometric patterns. An impressive entryway adorned with wooden panels, accentuating the floating staircase's captivating design leads into the 5 bedrooms, 5.5 bathroom house with mostly wooden flooring and double-height sliding doors that further extend the natural aesthetic.