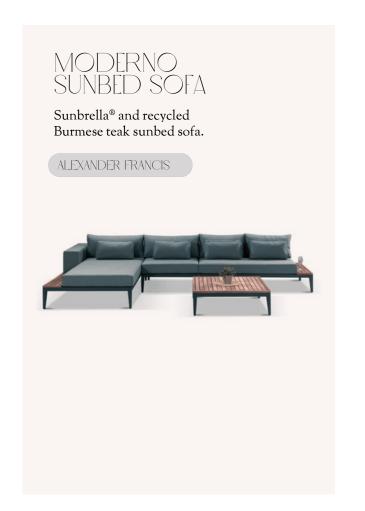

PICK



The Indian Springs Guillotine Fireplace and blackened steel surround is a perfect example of a contemporary use of patina'd steel. The steel panels are hand patina'd and hung on a steel frame with Z-clips so that there is a very concise tight joint. The fireplace door is a guillotine style screen that recesses up into the steel above. Clean lines and custom engineering.

\*Patina is a thin layer that variously forms on the surface of copper, brass, bronze and similar metals and metal alloys.

SHOP AT BRANDNERDESIGN.COM

#### Inside | EDITION #34

# ENTRY









# L James Constitution of the second se









#### Inside | EDITION #34

# KITCHEN

















GALLERY FUMI

# BEDROM





# BATHROOM













Inside | EDITION #34

### OUTDOOR DIMIG









## OUT LOOR















### CORROSION

### Collection



### DNASEJ





### LUXURY INTERIORS



Transforming spaces into timeless elegance - Experience luxury at its finest with our exquisite interior design.



@COLLECTIONSBYLEPANG

### Editor

### L3PANG FERGUSON



Designer, Artist & Author, Lepang Ferguson has been working in the lifestyle industry for many years, having spent most of her career as a graphic designer & product developer, her love for interior and industrial design grew, allowing her to develop her own collections and work seamlessly in the interior & lifestyle design industry.

@insideinteriorsmag