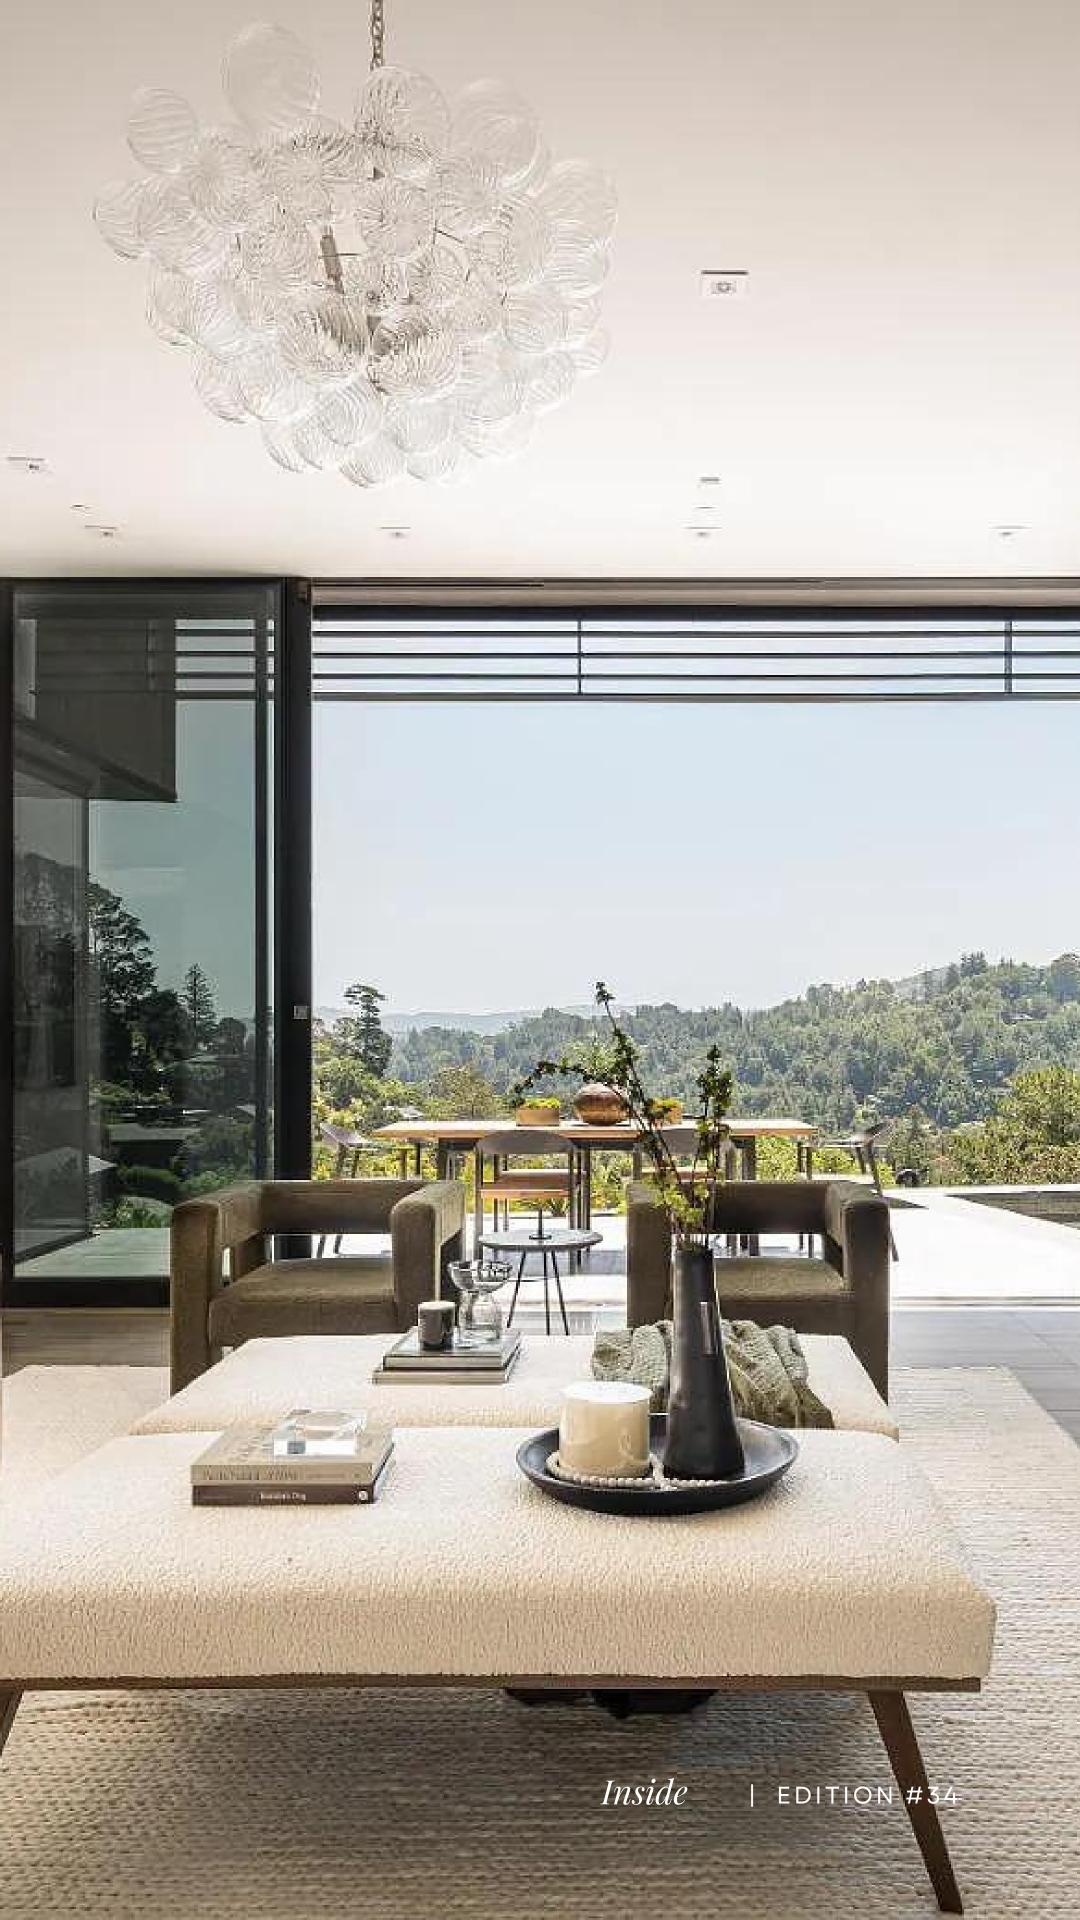

# ALURICO VALEY

Mill Valley, an idyllic Northern California haven, boasts a picturesque landscape enveloped by lush woodlands and serene canyons. Its allure lies in a lifestyle of luxury, with multi-million dollar homes catering to the wealthy seeking refuge amidst nature's grandeur. Architectural styles range from contemporary masterpieces with seamless indoor-outdoor living to traditional craftsman homes embracing the area's rich heritage. This harmonious blend of opulence and natural beauty creates an exclusive retreat for the discerning few. The residence stands as a testament to architectural brilliance, effortlessly fusing with the enchanting natural splendor that envelops it. In true indoor-outdoor style, this house harmoniously incorporates natural wood, oxidized steel, and rich zinc panels, effortlessly integrating them with the surrounding lush foliage. The seamless flow from inside to outside creates a captivating living experience, where nature becomes an integral part of the home's design and ambiance. The entrance exudes modern elegance with its striking black metal double door, a bold contrast against the sleek concrete walls. The door's minimalist design is adorned with subtle geometric patterns. An impressive entryway adorned with wooden panels, accentuating the floating staircase's captivating design leads into the 5 bedrooms, 5.5 bathroom house with mostly wooden flooring and double-height sliding doors that further extend the natural aesthetic.

# Inside a modern open plan home with beautiful smooth stone, marble and wood textures, linens and wools in light to dark variations.