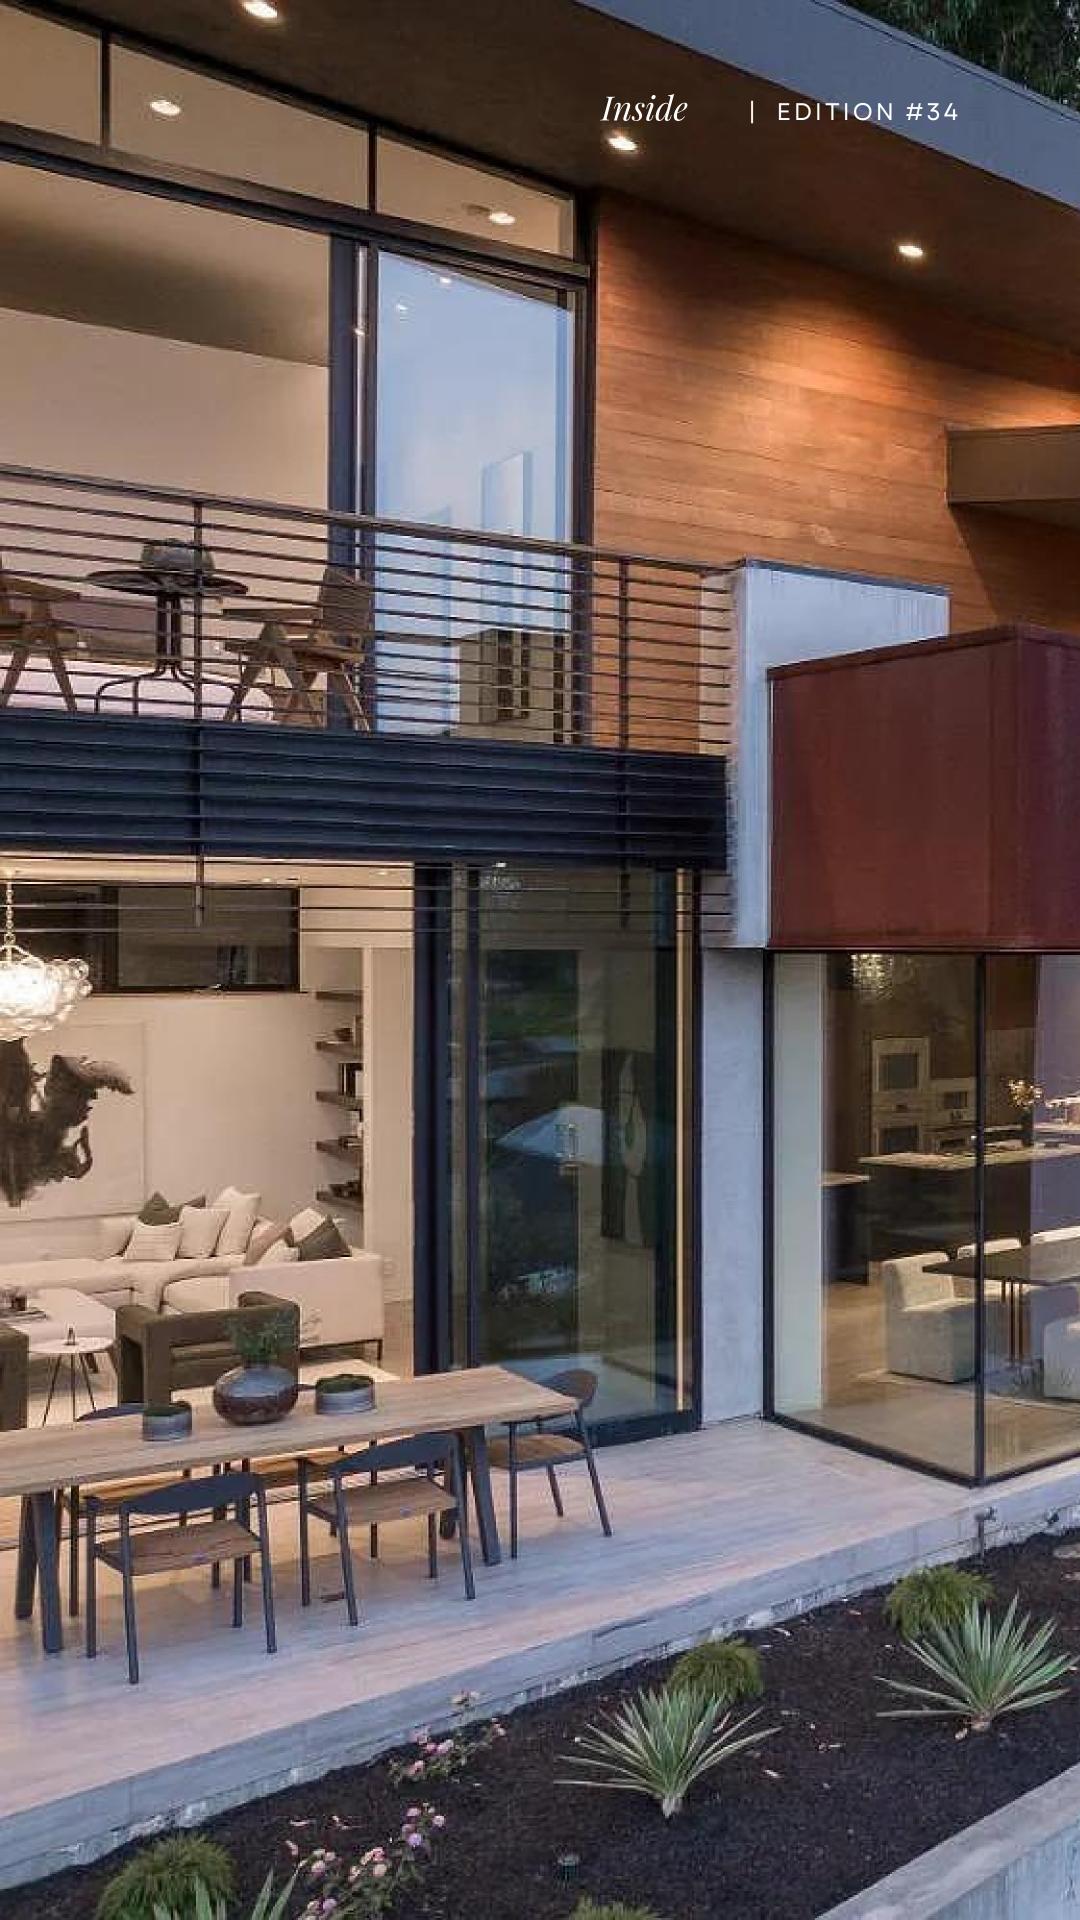

# ALURICO VALEY

Mill Valley, an idyllic Northern California haven, boasts a picturesque landscape enveloped by lush woodlands and serene canyons. Its allure lies in a lifestyle of luxury, with multi-million dollar homes catering to the wealthy seeking refuge amidst nature's grandeur. Architectural styles range from contemporary masterpieces with seamless indoor-outdoor living to traditional craftsman homes embracing the area's rich heritage. This harmonious blend of opulence and natural beauty creates an exclusive retreat for the discerning few. The residence stands as a testament to architectural brilliance, effortlessly fusing with the enchanting natural splendor that envelops it. In true indoor-outdoor style, this house harmoniously incorporates natural wood, oxidized steel, and rich zinc panels, effortlessly integrating them with the surrounding lush foliage. The seamless flow from inside to outside creates a captivating living experience, where nature becomes an integral part of the home's design and ambiance. The entrance exudes modern elegance with its striking black metal double door, a bold contrast against the sleek concrete walls. The door's minimalist design is adorned with subtle geometric patterns. An impressive entryway adorned with wooden panels, accentuating the floating staircase's captivating design leads into the 5 bedrooms, 5.5 bathroom house with mostly wooden flooring and double-height sliding doors that further extend the natural aesthetic.

### OUTDOOR DIMIG

## OUT LOOR