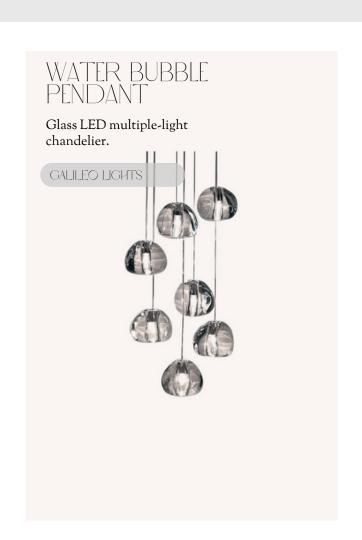

. This culinary haven captures the essence of refined living



# Inside a modern open plan home with beautiful smooth stone, marble and wood textures, linens and wools in light to dark variations.

#### Inside

#### EDITOR'S PICK



The Indian Springs Guillotine Fireplace and blackened steel surround is a perfect example of a contemporary use of patina'd steel. The steel panels are hand patina'd and hung on a steel frame with Z-clips so that there is a very concise tight joint. The fireplace door is a guillotine style screen that recesses up into the steel above. Clean lines and custom engineering.

\*Patina is a thin layer that variously forms on the surface of copper, brass, bronze and similar metals and metal alloys.

SHOP AT BRANDNERDESIGN.COM

#### Inside | EDITION #34

# ENTRY









# L James Constitution of the second se









#### Inside | EDITION #34

# KITCHEN

















GALLERY FUMI

# BEDROM





# BATHROOM













Inside | EDITION #34

### OUTDOOR DIMIG









## OUT LOOR















### CORROSION

### Collection



### DNASEJ





### LUXURY INTERIORS



Transforming spaces into timeless elegance - Experience luxury at its finest with our exquisite interior design.



@COLLECTIONSBYLEPANG

### Editor

### L3PANG FERGUSON



Designer, Artist & Author, Lepang Ferguson has been working in the lifestyle industry for many years, having spent most of her career as a graphic designer & product developer, her love for interior and industrial design grew, allowing her to develop her own collections and work seamlessly in the interior & lifestyle