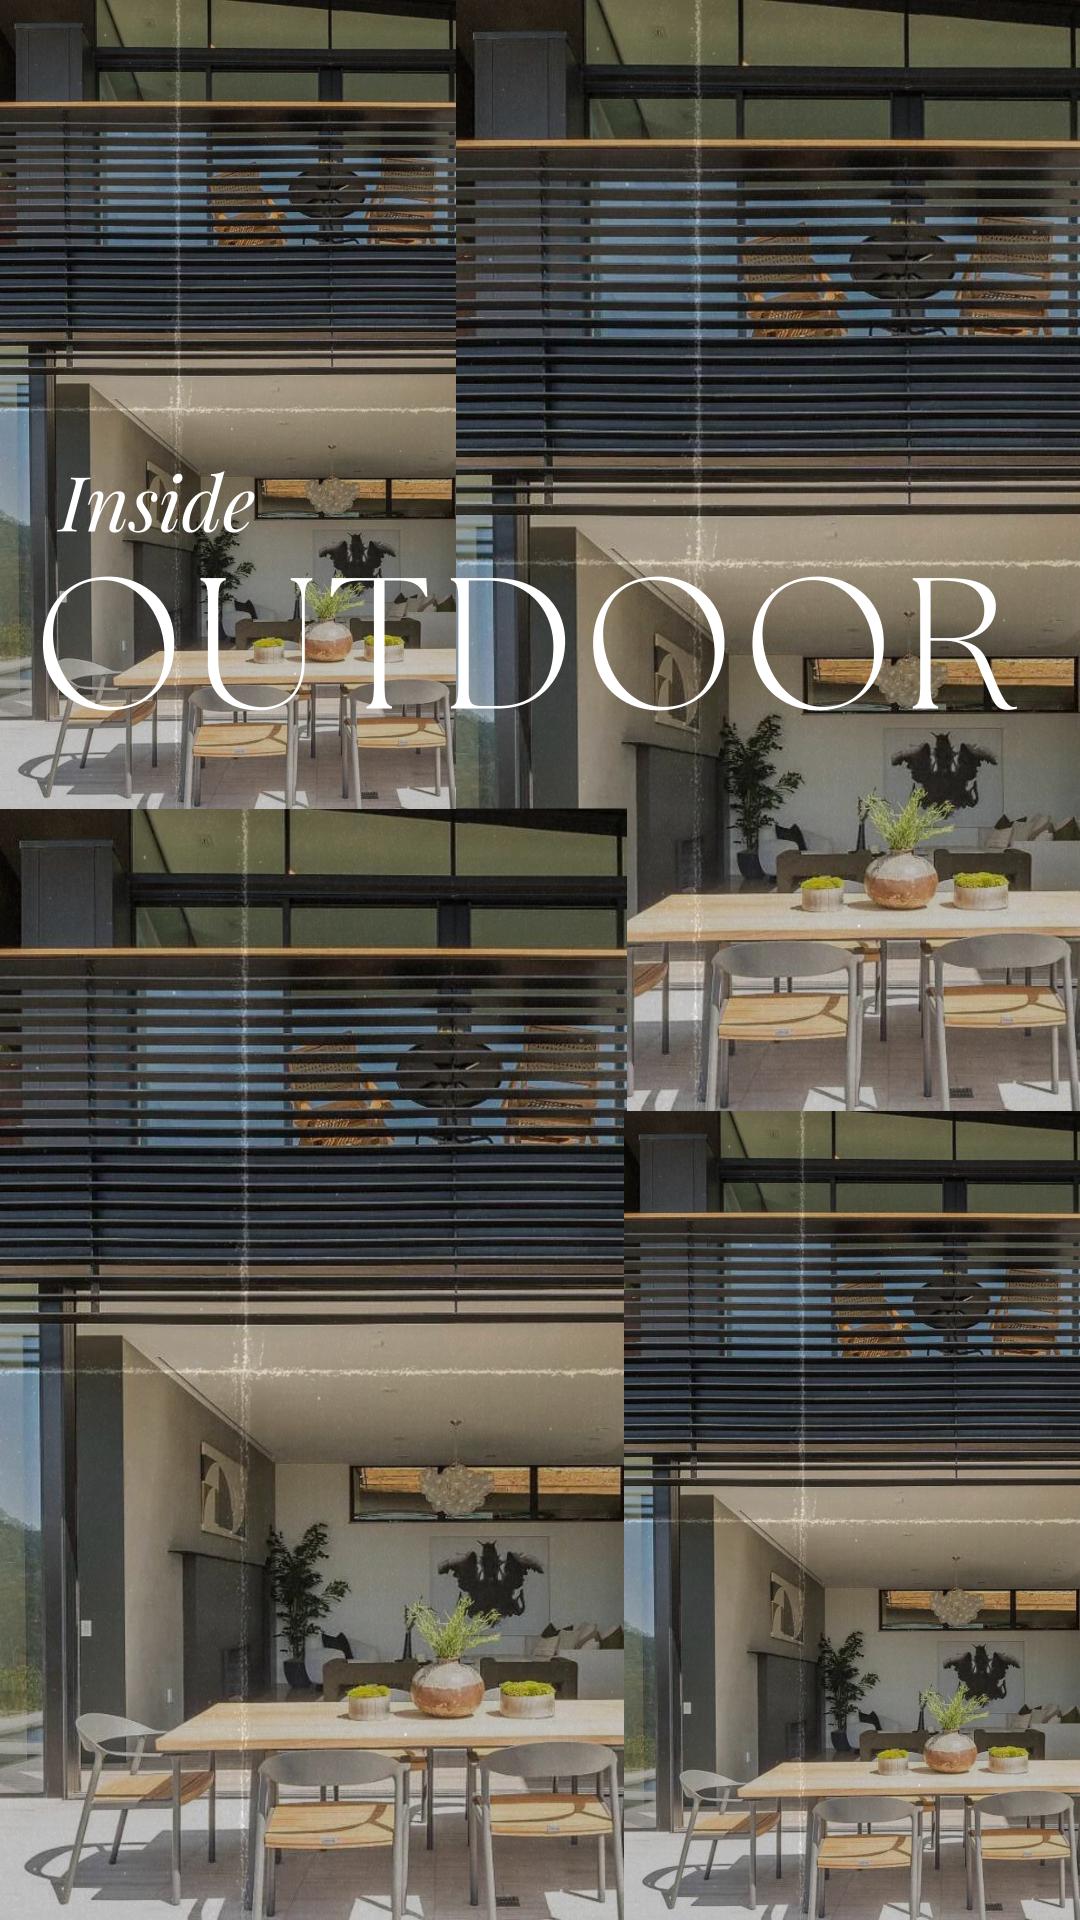

linens and wools in light to dark variations.

#### Inside

#### EDITOR'S PICK



The Indian Springs Guillotine Fireplace and blackened steel surround is a perfect example of a contemporary use of patina'd steel. The steel panels are hand patina'd and hung on a steel frame with Z-clips so that there is a very concise tight joint. The fireplace door is a guillotine style screen that recesses up into the steel above. Clean lines and custom engineering.

\*Patina is a thin layer that variously forms on the surface of copper, brass, bronze and similar metals and metal alloys.

SHOP AT BRANDNERDESIGN.COM

#### Inside | EDITION #34

# ENTRY









# L James Constitution of the second se









#### Inside | EDITION #34

# KITCHEN

















GALLERY FUMI

# BEDROM





# BATHROOM













Inside | EDITION #34

### OUTDOOR DIMIG









## OUT LOOR















### CORROSION

### Collection



### DNASEJ





### LUXURY INTERIORS



Transforming spaces into timeless elegance - Experience luxury at its finest with our exquisite interior design.



@COLLECTIONSBYLEPANG

### Editor

### L3PANG FERGUSON



Designer, Artist & Author, Lepang Ferguson has been working in the lifestyle industry for many years, having spent most of her career as a graphic designer & product developer, her love for interior and industrial design grew, allowing her to develop her own collections and work seamlessly in the interior & lifestyle design industry.

@insideinteriorsmag