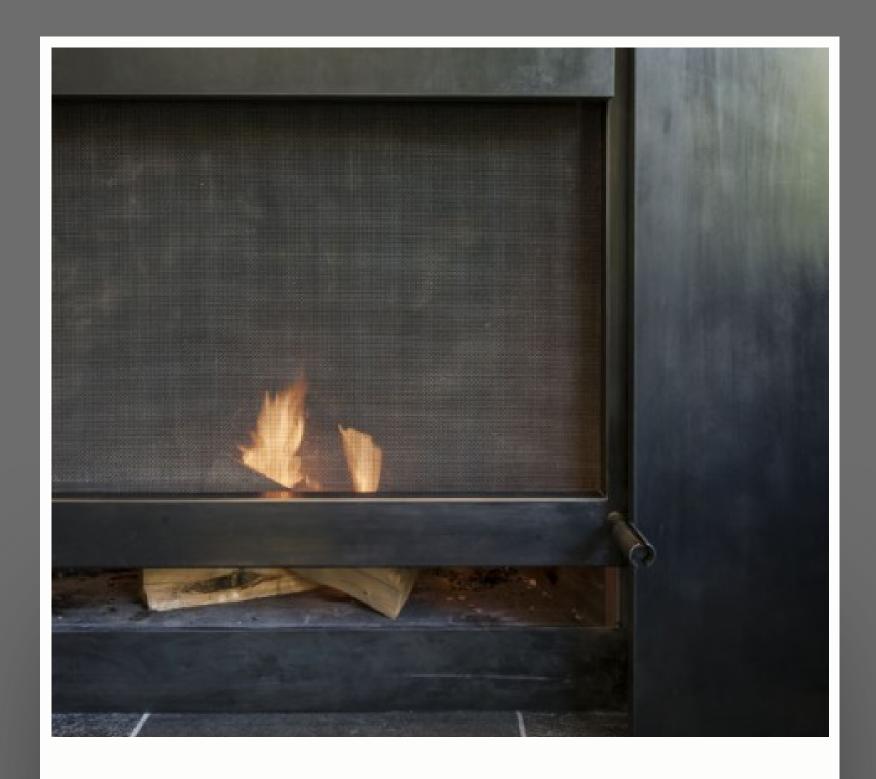

#### EDITOR'S PICK

The Indian Springs Guillotine Fireplace and blackened steel surround is a perfect example of a contemporary use of patina'd steel. The steel panels are hand patina'd and hung on a steel frame with Z-clips so that there is a very concise tight joint. The fireplace door is a guillotine style screen that recesses up into the steel above. Clean lines and custom engineering.

\*Patina is a thin layer that variously forms on the surface of copper, brass, bronze and similar metals and metal alloys.

SHOP AT BRANDNERDESIGN.COM