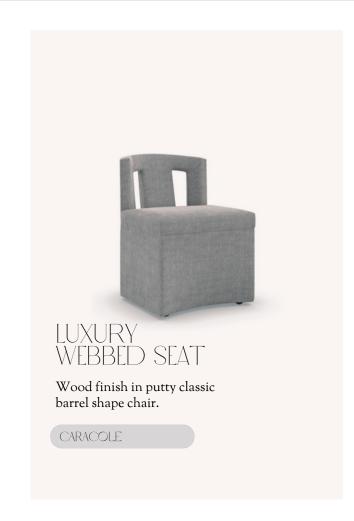

th beautiful smooth stone, marble and wood textures, linens and wools in light to dark variations.

#### Inside

#### EDITOR'S PICK



The Indian Springs Guillotine Fireplace and blackened steel surround is a perfect example of a contemporary use of patina'd steel. The steel panels are hand patina'd and hung on a steel frame with Z-clips so that there is a very concise tight joint. The fireplace door is a guillotine style screen that recesses up into the steel above. Clean lines and custom engineering.

\*Patina is a thin layer that variously forms on the surface of copper, brass, bronze and similar metals and metal alloys.

SHOP AT BRANDNERDESIGN.COM

#### Inside | EDITION #34

# ENTRY









# L James Constitution of the second se









#### Inside | EDITION #34

# KITCHEN

















GALLERY FUMI

# BEDROM





# BATHROOM













Inside | EDITION #34

### OUTDOOR DIMIG









## OUT LOOR















### CORROSION

### Collection



### DNASEJ





### LUXURY INTERIORS



Transforming spaces into timeless elegance - Experience luxury at its finest with our exquisite interior design.



@COLLECTIONSBYLEPANG

### Editor

### L3PANG FERGUSON



Designer, Artist & Author, Lepang Ferguson has been working in the lifestyle industry for many years, having spent most of her career as a graphic designer & product developer, her love for interior and industrial design grew, allowing her to develop her own collections and work seamlessly in the interior & lifestyle design industry.

@insideinteriorsmag