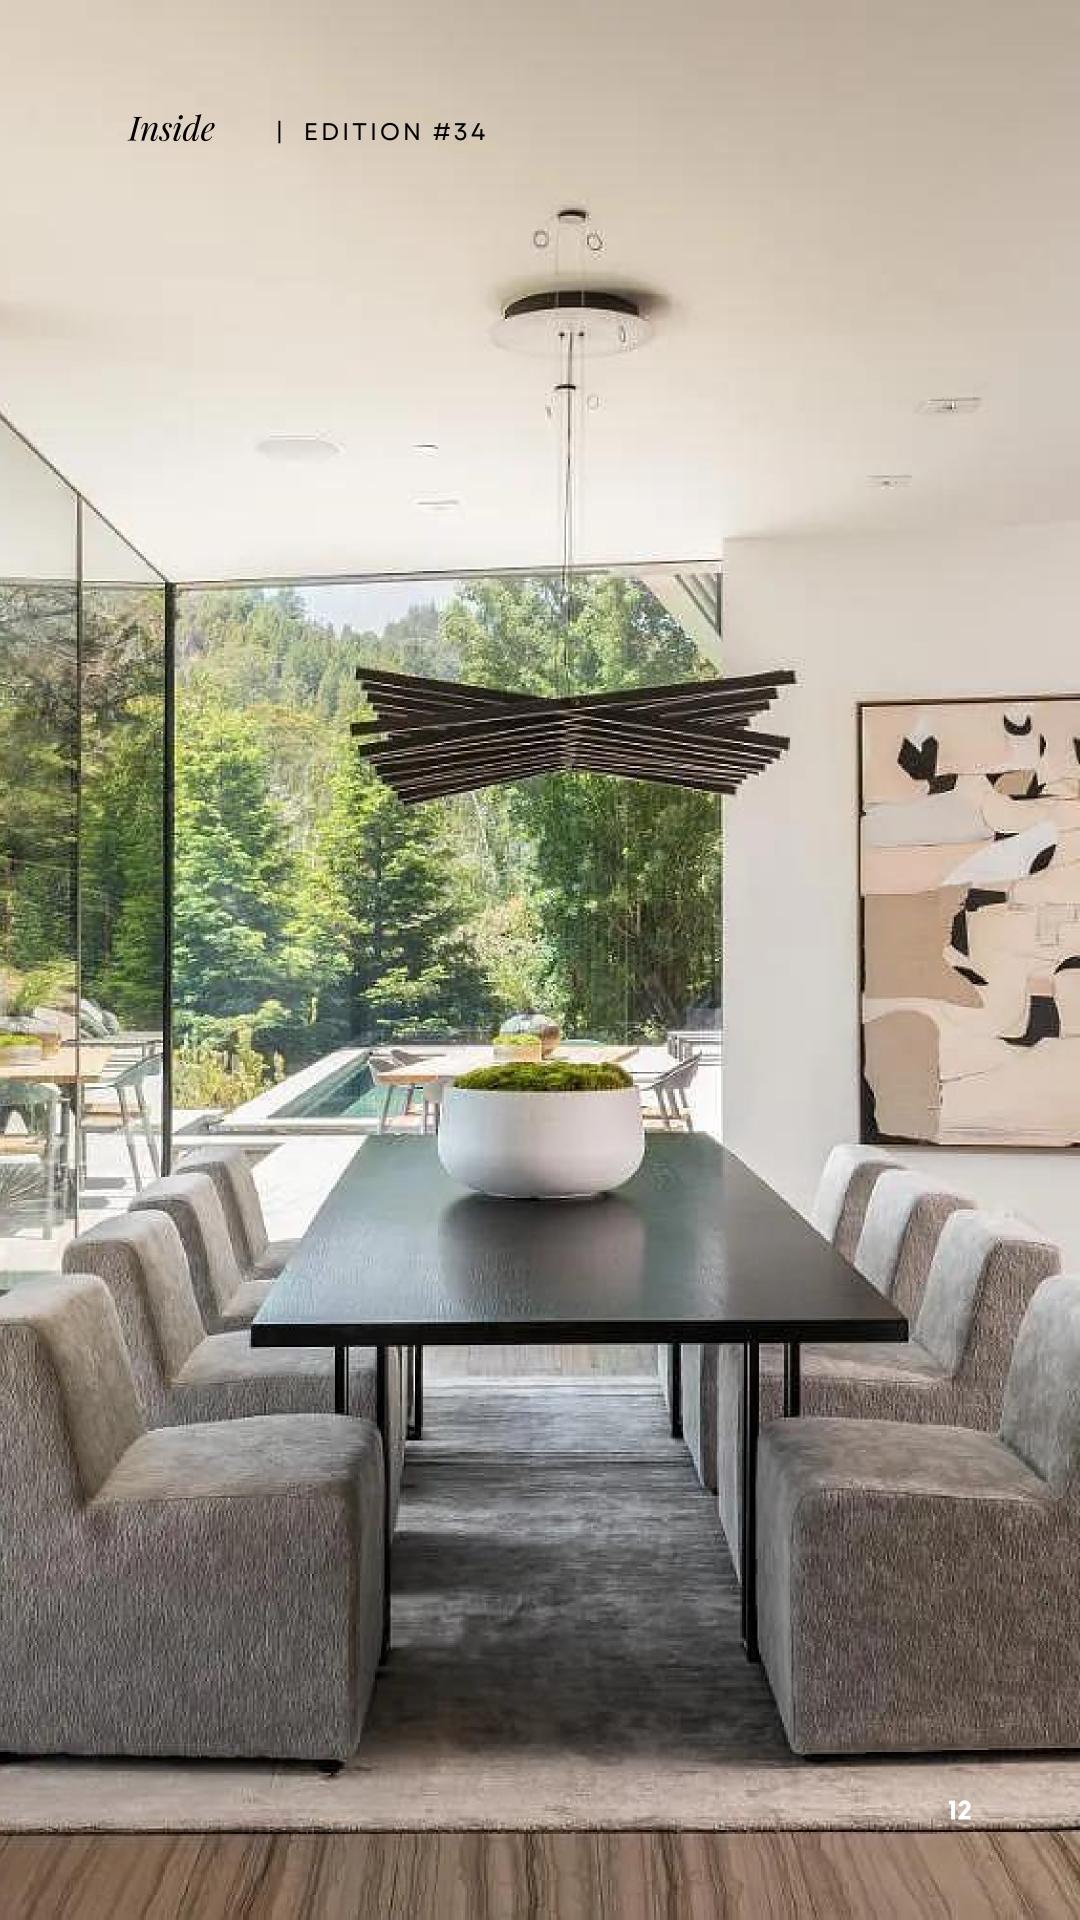

### ECO

The open-plan kitchen embraces a modern black and white approach. The kitchen exudes elegance with its minimalist design, showcasing exquisite White Macaubas Quartzite countertops that glisten under natural light. The coffee bamboo cabinetry adds a touch of warmth and sophistication, creating a harmonious contrast. This culinary haven captures the essence of refined living