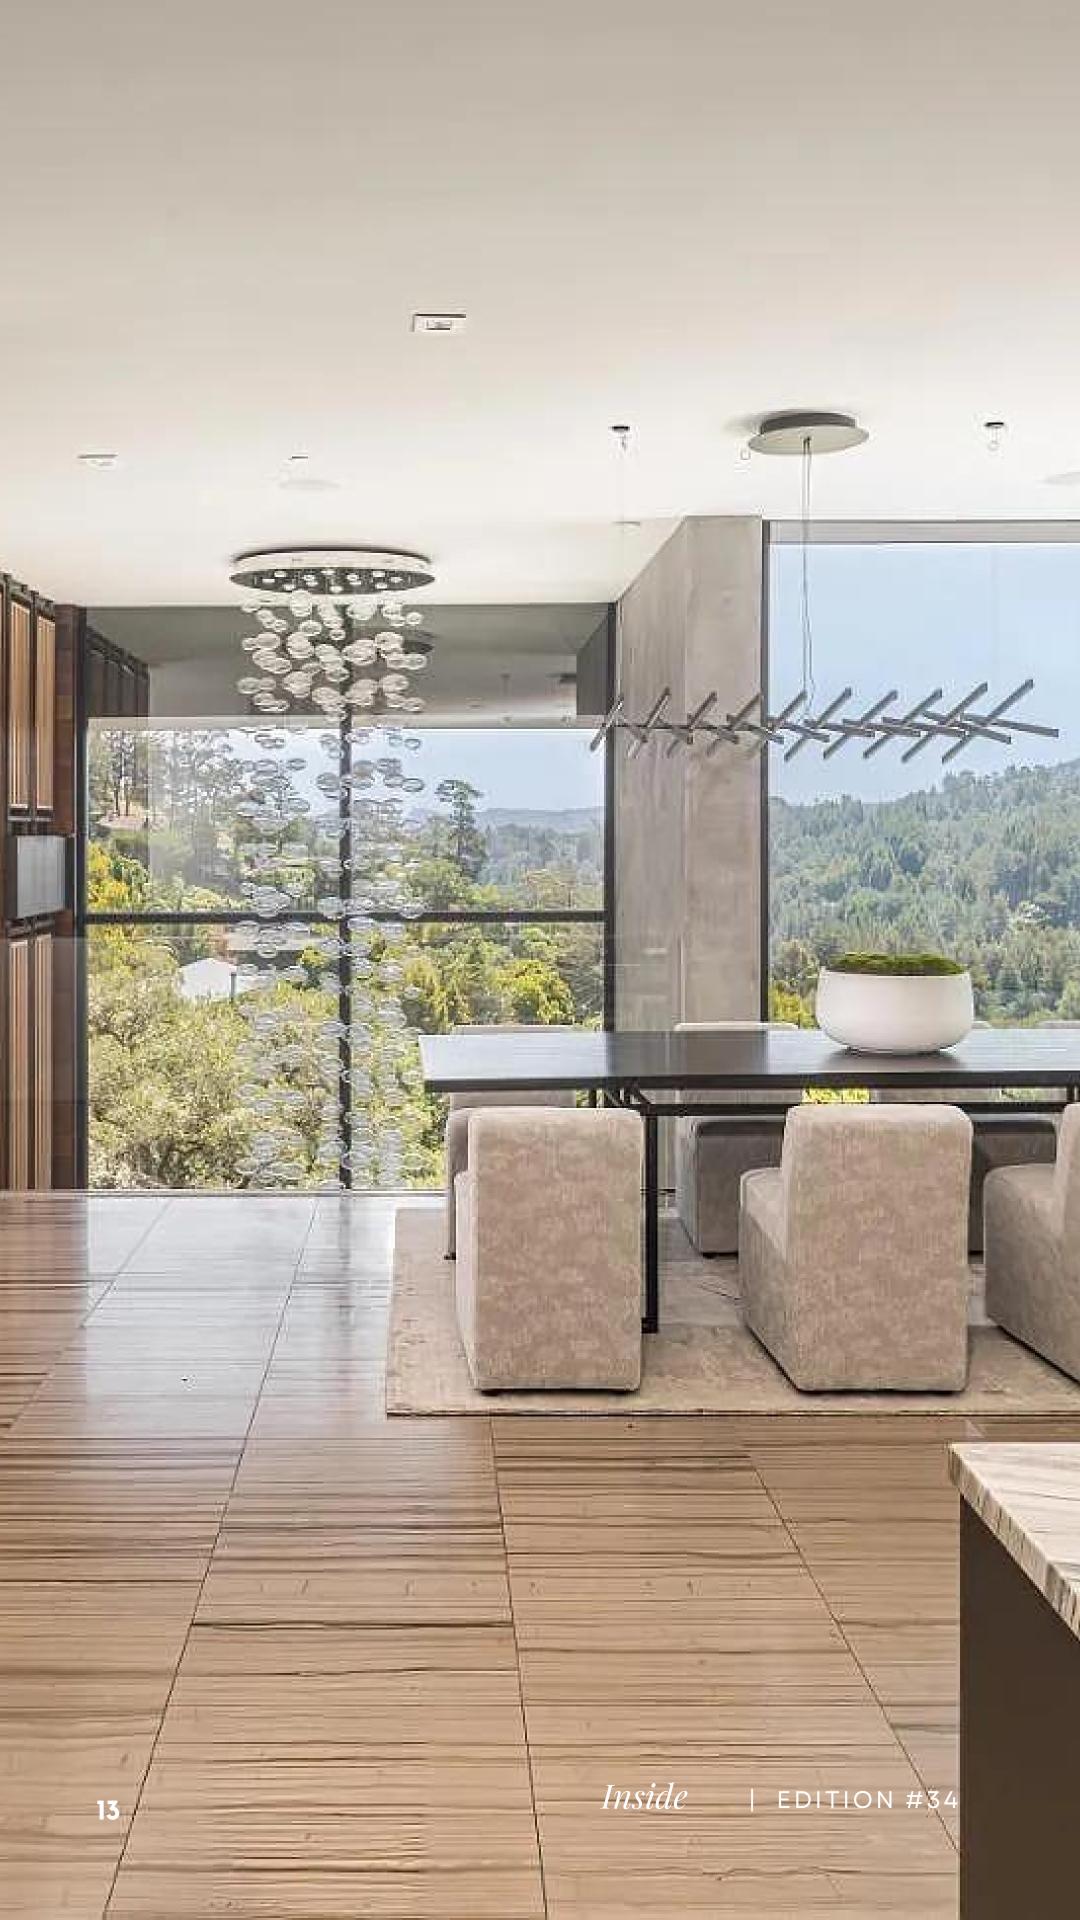

# ALURICO VALEY

Mill Valley, an idyllic Northern California haven, boasts a picturesque landscape enveloped by lush woodlands and serene canyons. Its allure lies in a lifestyle of luxury, with multi-million dollar homes catering to the wealthy seeking refuge amidst nature's grandeur. Architectural styles range from contemporary masterpieces with seamless indoor-outdoor living to traditional craftsman homes embracing the area's rich heritage. This harmonious blend of opulence and natural beauty creates an exclusive retreat for the discerning few. The residence stands as a testament to architectural brilliance, effortlessly fusing with the enchanting natural splendor that envelops it. In true indoor-outdoor style, this house harmoniously incorporates natural wood, oxidized steel, and rich zinc panels, effortlessly integrating them with the surrounding lush foliage. The seamless flow from inside to outside creates a captivating living experience, where nature becomes an integral part of the home's design and ambiance. The entrance exudes modern elegance with its striking black metal double door, a bold contrast against the sleek concrete walls. The door's minimalist design is adorned with subtle geometric patterns. An impressive entryway adorned with wooden panels, accentuating the floating staircase's captivating design leads into the 5 bedrooms, 5.5 bathroom house with mostly wooden flooring and double-height sliding doors that further extend the natural aesthetic.