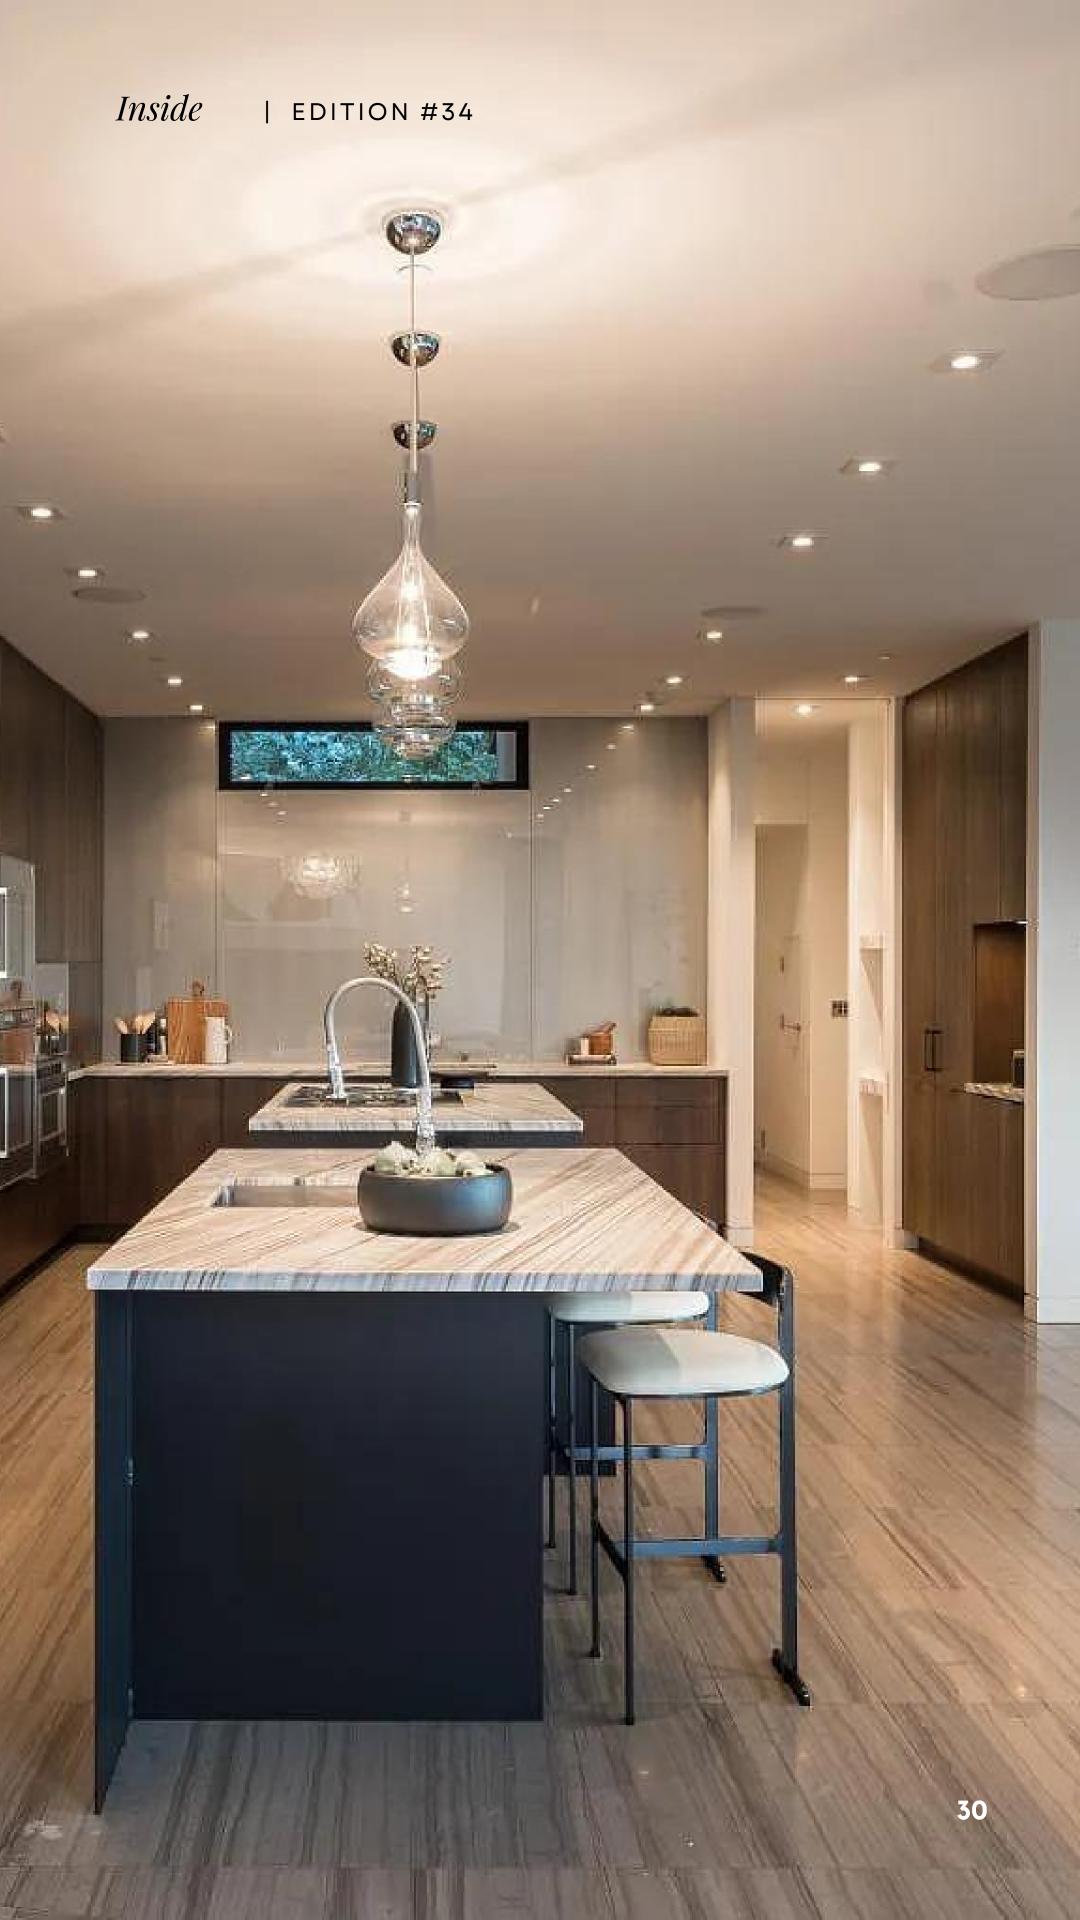

### ECO

The open-plan kitchen embraces a modern black and white approach. The kitchen exudes elegance with its minimalist design, showcasing exquisite White Macaubas Quartzite countertops that glisten under natural light. The coffee bamboo cabinetry adds a touch of warmth and sophistication, creating a harmonious contrast. This culinary haven captures the essence of refined living

# ALURICO VALEY

Mill Valley, an idyllic Northern California haven, boasts a picturesque landscape enveloped by lush woodlands and serene canyons. Its allure lies in a lifestyle of luxury, with multi-million dollar homes catering to the wealthy seeking refuge amidst nature's grandeur. Architectural styles range from contemporary masterpieces with seamless indoor-outdoor living to traditional craftsman homes embracing the area's rich heritage. This harmonious blend of opulence and natural beauty creates an exclusive retreat for the discerning few. The residence stands as a testament to architectural brilliance, effortlessly fusing with the enchanting natural splendor that envelops it. In true indoor-outdoor style, this house harmoniously incorporates natural wood, oxidized steel, and rich zinc panels, effortlessly integrating them with the surrounding lush foliage. The seamless flow from inside to outside creates a captivating living experience, where nature becomes an integral part of the home's design and ambiance. The entrance exudes modern elegance with its striking black metal double door, a bold contrast against the sleek concrete walls. The door's minimalist design is adorned with subtle geometric patterns. An impressive entryway adorned with wooden panels, accentuating the floating staircase's captivating design leads into the 5 bedrooms, 5.5 bathroom house with mostly wooden flooring and double-height sliding doors that further extend the natural aesthetic.