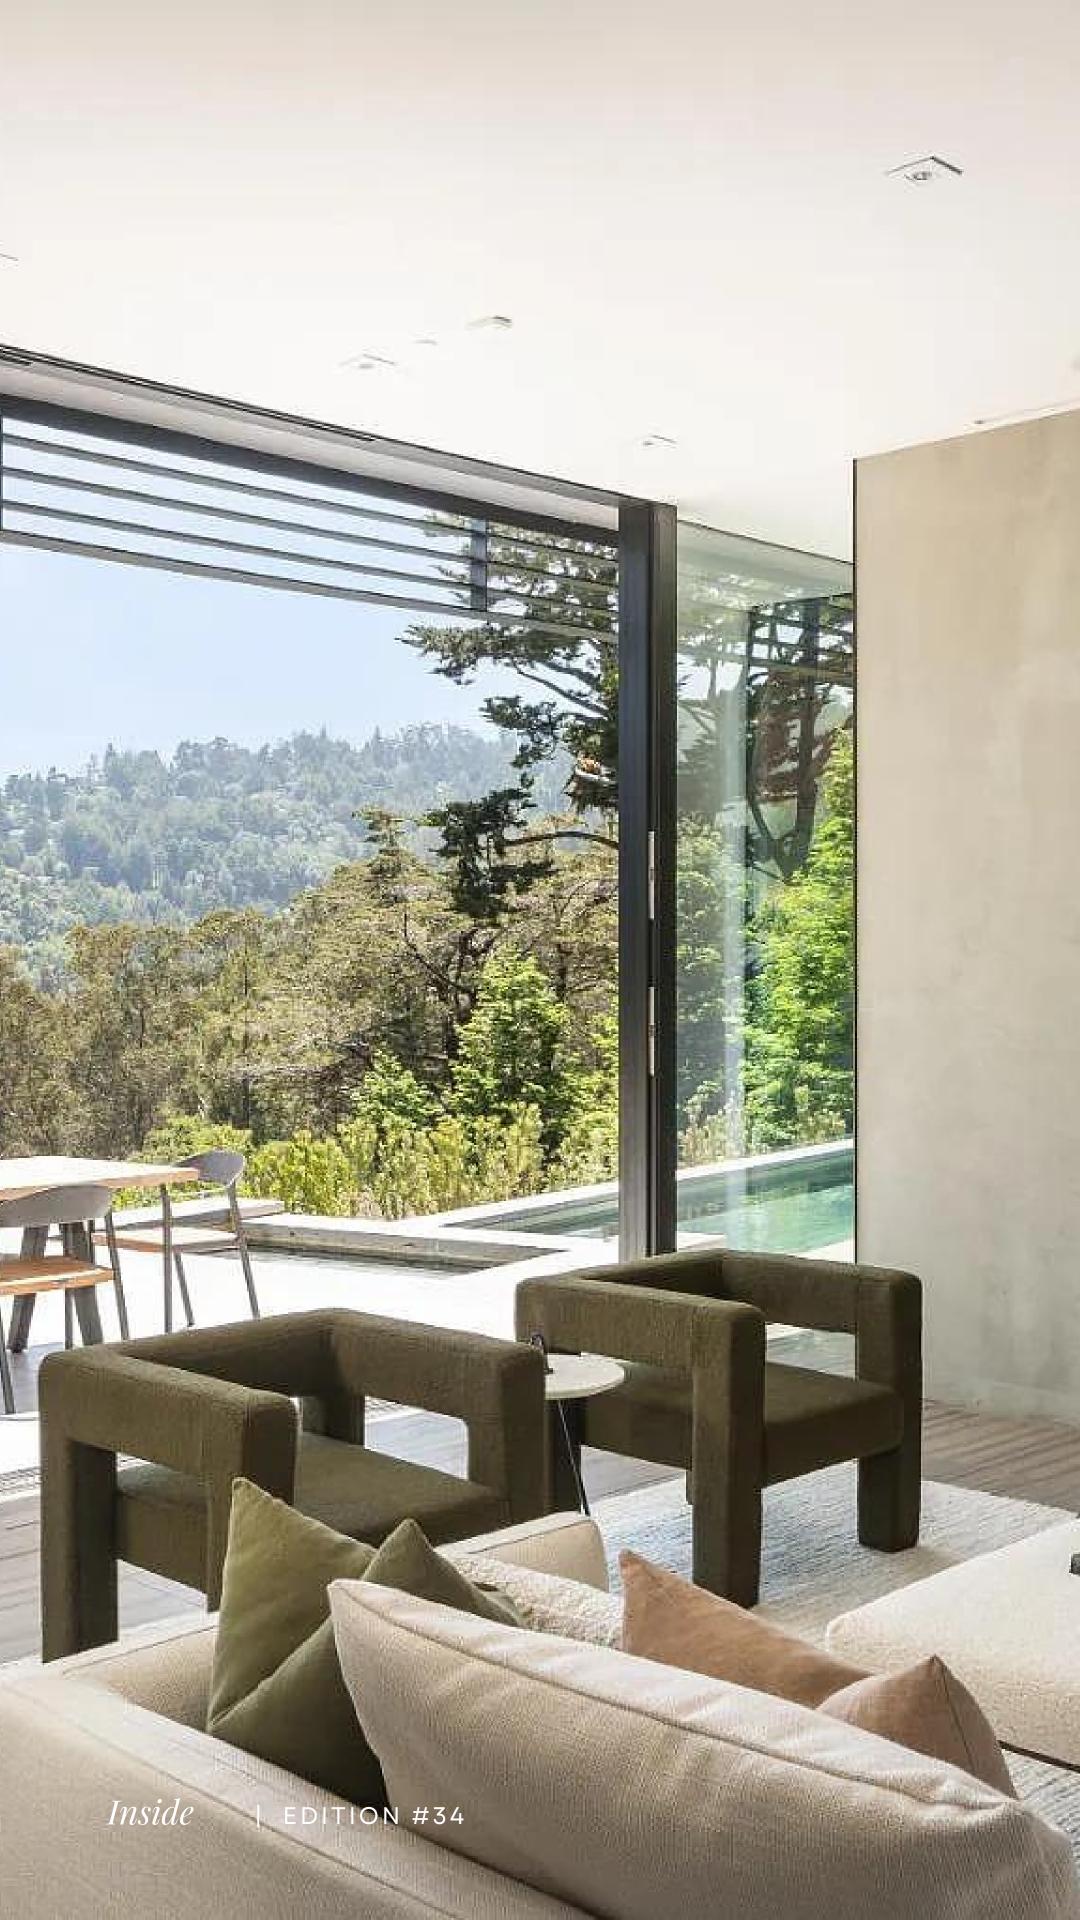

# ALURICO VALEY

Mill Valley, an idyllic Northern California haven, boasts a picturesque landscape enveloped by lush woodlands and serene canyons. Its allure lies in a lifestyle of luxury, with multi-million dollar homes catering to the wealthy seeking refuge amidst nature's grandeur. Architectural styles range from contemporary masterpieces with seamless indoor-outdoor living to traditional craftsman homes embracing the area's rich heritage. This harmonious blend of opulence and natural beauty creates an exclusive retreat for the discerning few. The residence stands as a testament to architectural brilliance, effortlessly fusing with the enchanting natural splendor that envelops it. In true indoor-outdoor style, this house harmoniously incorporates natural wood, oxidized steel, and rich zinc panels, effortlessly integrating them with the surrounding lush foliage. The seamless flow from inside to outside creates a captivating living experience, where nature becomes an integral part of the home's design and ambiance. The entrance exudes modern elegance with its striking black metal double door, a bold contrast against the sleek concrete walls. The door's minimalist design is adorned with subtle geometric patterns. An impressive entryway adorned with wooden panels, accentuating the floating staircase's captivating design leads into the 5 bedrooms, 5.5 bathroom house with mostly wooden flooring and double-height sliding doors that further extend the natural aesthetic.