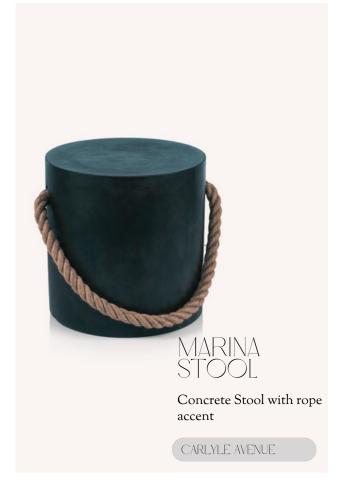

side

#### EDITOR'S PICK



The Indian Springs Guillotine Fireplace and blackened steel surround is a perfect example of a contemporary use of patina'd steel. The steel panels are hand patina'd and hung on a steel frame with Z-clips so that there is a very concise tight joint. The fireplace door is a guillotine style screen that recesses up into the steel above. Clean lines and custom engineering.

\*Patina is a thin layer that variously forms on the surface of copper, brass, bronze and similar metals and metal alloys.

SHOP AT BRANDNERDESIGN.COM

#### Inside | EDITION #34

# ENTRY









# L James Constitution of the second se









#### Inside | EDITION #34

# KITCHEN

















GALLERY FUMI

# BEDROM





# BATHROOM













Inside | EDITION #34

### OUTDOOR DIMIG









## OUT LOOR















### CORROSION

### Collection



### DNASEJ





### LUXURY INTERIORS



Transforming spaces into timeless elegance - Experience luxury at its finest with our exquisite interior design.



@COLLECTIONSBYLEPANG

### Editor

### L3PANG FERGUSON



Designer, Artist & Author, Lepang Ferguson has been working in the lifestyle industry for many years, having spent most of her career as a graphic designer & product developer, her love for interior and industrial design grew, allowing her to develop her own collections and work seamlessly in the interior & lifestyle design industry.

@insideinteriorsmag