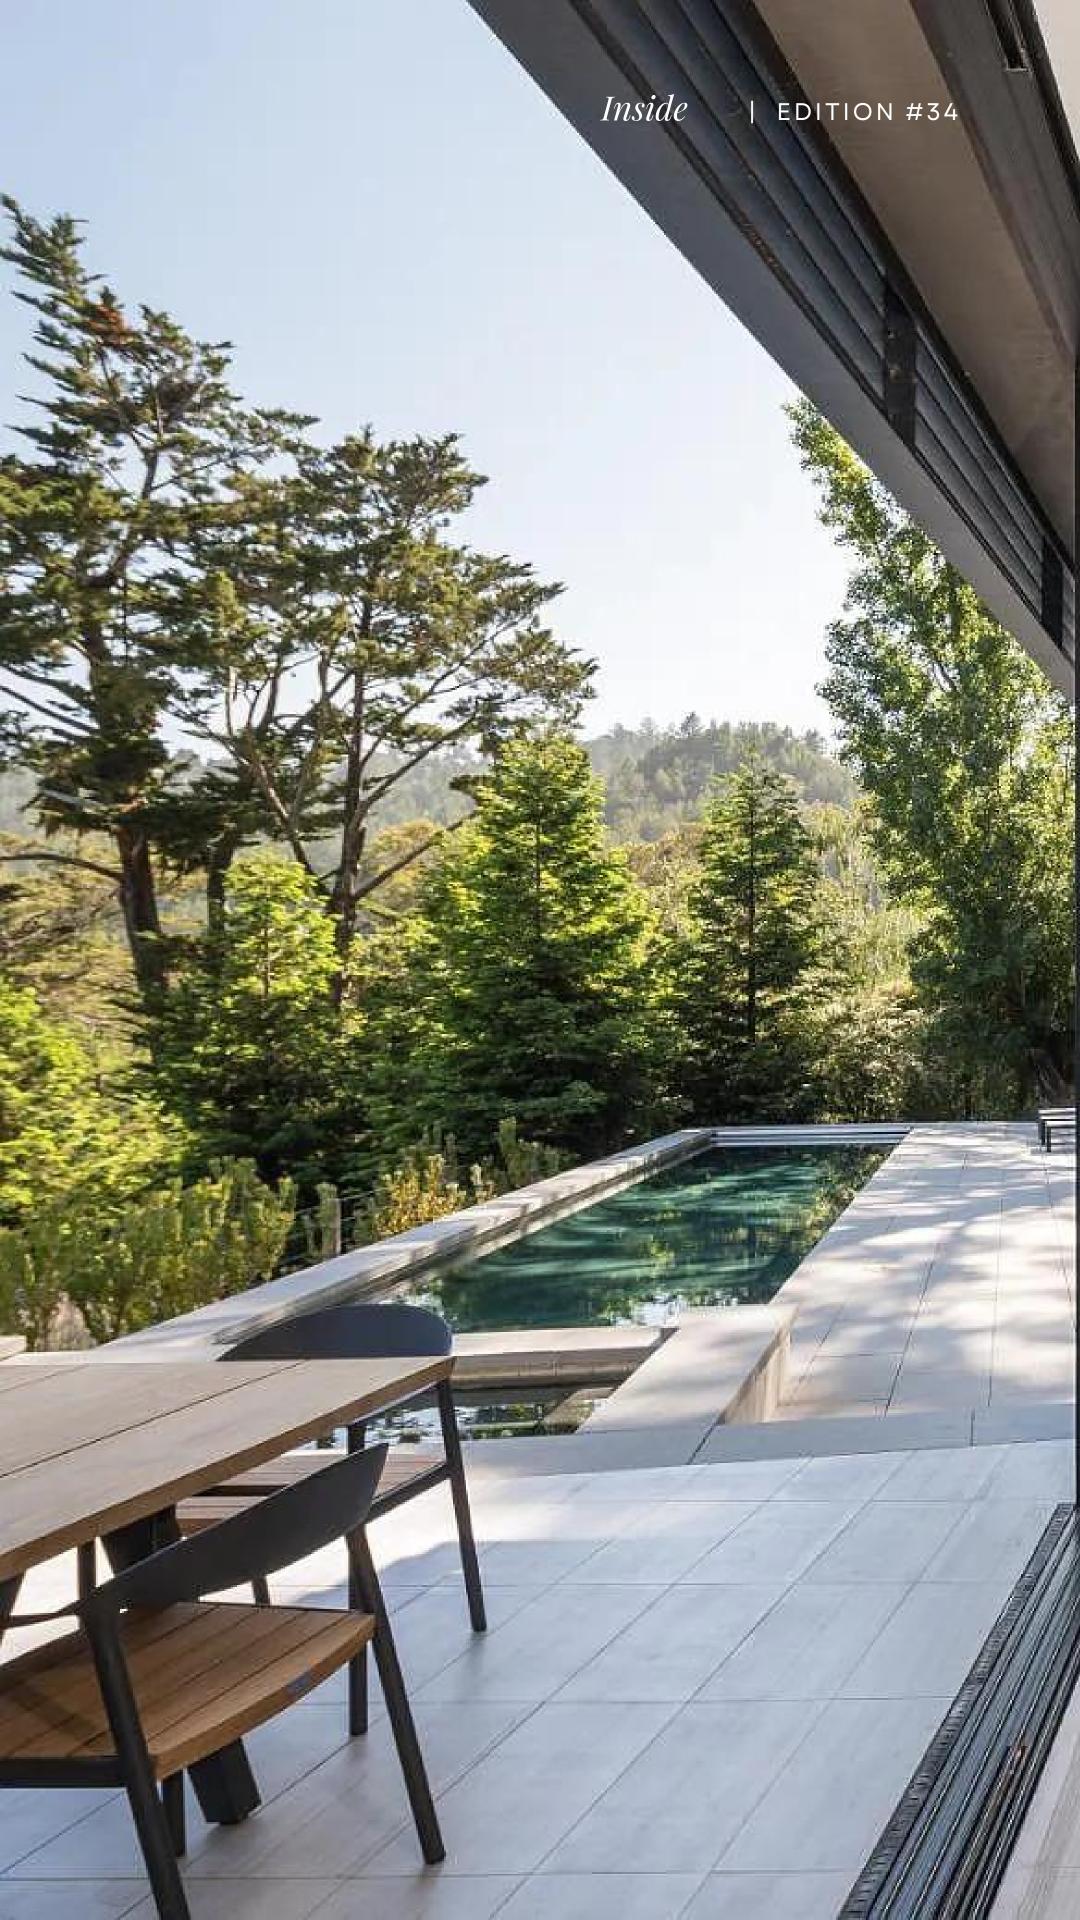

# ALURICO VALEY

Mill Valley, an idyllic Northern California haven, boasts a picturesque landscape enveloped by lush woodlands and serene canyons. Its allure lies in a lifestyle of luxury, with multi-million dollar homes catering to the wealthy seeking refuge amidst nature's grandeur. Architectural styles range from contemporary masterpieces with seamless indoor-outdoor living to traditional craftsman homes embracing the area's rich heritage. This harmonious blend of opulence and natural beauty creates an exclusive retreat for the discerning few. The residence stands as a testament to architectural brilliance, effortlessly fusing with the enchanting natural splendor that envelops it. In true indoor-outdoor style, this house harmoniously incorporates natural wood, oxidized steel, and rich zinc panels, effortlessly integrating them with the surrounding lush foliage. The seamless flow from inside to outside creates a captivating living experience, where nature becomes an integral part of the home's design and ambiance. The entrance exudes modern elegance with its striking black metal double door, a bold contrast against the sleek concrete walls. The door's minimalist design is adorned with subtle geometric patterns. An impressive entryway adorned with wooden panels, accentuating the floating staircase's captivating design leads into the 5 bedrooms, 5.5 bathroom house with mostly wooden flooring and double-height sliding doors that further extend the natural aesthetic.

### OUTDOOR DIMIG

## OUT LOOR