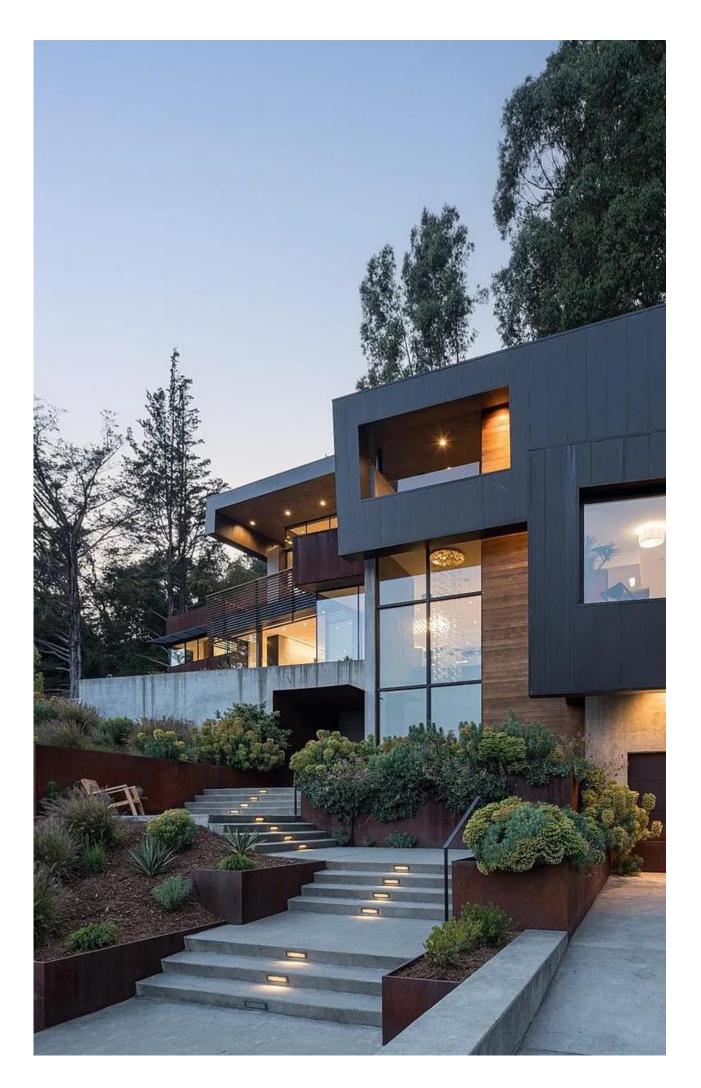

# ALURICO VALEY

Mill Valley, an idyllic Northern California haven, boasts a picturesque landscape enveloped by lush woodlands and serene canyons. Its allure lies in a lifestyle of luxury, with multi-million dollar homes catering to the wealthy seeking refuge amidst nature's grandeur. Architectural styles range from contemporary masterpieces with seamless indoor-outdoor living to traditional craftsman homes embracing the area's rich heritage. This harmonious blend of opulence and natural beauty creates an exclusive retreat for the discerning few. The residence stands as a testament to architectural brilliance, effortlessly fusing with the enchanting natural splendor that envelops it. In true indoor-outdoor style, this house harmoniously incorporates natural wood, oxidized steel, and rich zinc panels, effortlessly integrating them with the surrounding lush foliage. The seamless flow from inside to outside creates a captivating living experience, where nature becomes an integral part of the home's design and ambiance. The entrance exudes modern elegance with its striking black metal double door, a bold contrast against the sleek concrete walls. The door's minimalist design is adorned with subtle geometric patterns. An impressive entryway adorned with wooden panels, accentuating the floating staircase's captivating design leads into the 5 bedrooms, 5.5 bathroom house with mostly wooden flooring and double-height sliding doors that further extend the natural aesthetic.

This house stands as a testament to the architect's foundational principles of design. Every aspect of the residence reflects their unwavering commitment to craftsmanship, functionality, and aesthetics, showcasing their enduring passion and vision for creating exceptional spaces.