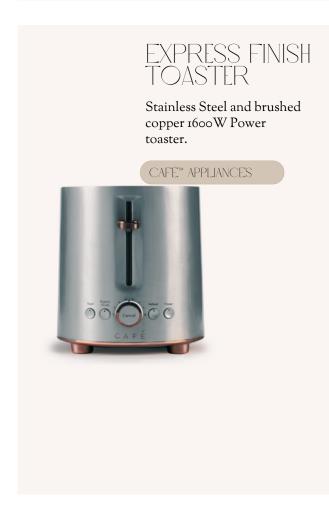

ome with beautiful smooth stone, marble and wood textures, linens and wools in light to dark variations.

#### Inside

#### EDITOR'S PICK



The Indian Springs Guillotine Fireplace and blackened steel surround is a perfect example of a contemporary use of patina'd steel. The steel panels are hand patina'd and hung on a steel frame with Z-clips so that there is a very concise tight joint. The fireplace door is a guillotine style screen that recesses up into the steel above. Clean lines and custom engineering.

\*Patina is a thin layer that variously forms on the surface of copper, brass, bronze and similar metals and metal alloys.

SHOP AT BRANDNERDESIGN.COM

#### Inside | EDITION #34

# ENTRY









# L James Constitution of the second se









#### Inside | EDITION #34

# KITCHEN

















GALLERY FUMI

# BEDROM





# BATHROOM













Inside | EDITION #34

### OUTDOOR DIMIG









## OUT LOOR















### CORROSION

### Collection



### DNASEJ





### LUXURY INTERIORS



Transforming spaces into timeless elegance - Experience luxury at its finest with our exquisite interior design.



@COLLECTIONSBYLEPANG

### Editor

### L3PANG FERGUSON



Designer, Artist & Author, Lepang Ferguson has been working in the lifestyle industry for many years, having spent most of her career as a graphic designer & product developer, her love for interior and industrial design grew, allowing her to develop her own collections and work seamlessly in the interior & lifestyle design industry.

@insideinteriorsmag