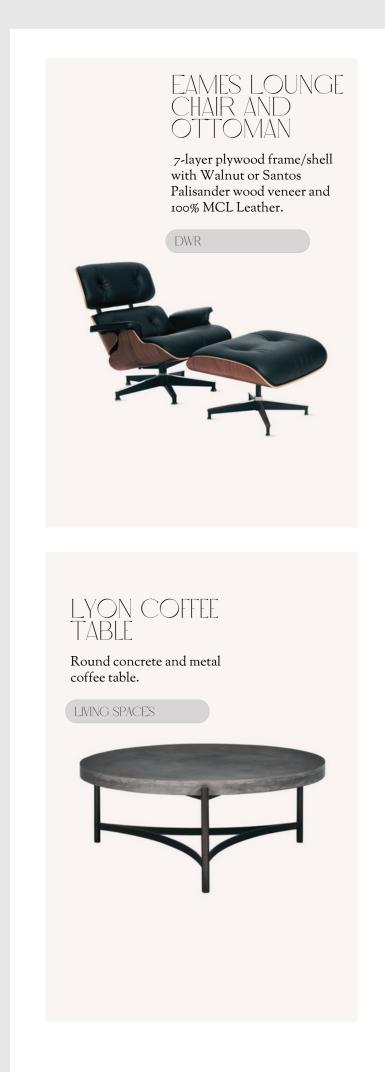

e and wood textures, linens and wools in light to dark variations.

#### Inside

#### EDITOR'S PICK



The Indian Springs Guillotine Fireplace and blackened steel surround is a perfect example of a contemporary use of patina'd steel. The steel panels are hand patina'd and hung on a steel frame with Z-clips so that there is a very concise tight joint. The fireplace door is a guillotine style screen that recesses up into the steel above. Clean lines and custom engineering.

\*Patina is a thin layer that variously forms on the surface of copper, brass, bronze and similar metals and metal alloys.

SHOP AT BRANDNERDESIGN.COM

#### Inside | EDITION #34

# ENTRY









# L James Constitution of the second se









#### Inside | EDITION #34

# KITCHEN

















GALLERY FUMI

# BEDROM





# BATHROOM













Inside | EDITION #34

### OUTDOOR DIMIG









## OUT LOOR















### CORROSION

### Collection



### DNASEJ





### LUXURY INTERIORS



Transforming spaces into timeless elegance - Experience luxury at its finest with our exquisite interior design.



@COLLECTIONSBYLEPANG

### Editor

### L3PANG FERGUSON



Designer, Artist & Author, Lepang Ferguson has been working in the lifestyle industry for many years, having spent most of her career as a graphic designer & product developer, her love for interior and industrial design grew, allowing her to develop her own collections and work seamlessly in the interior & lifestyle design industry.

@insideinteriorsmag