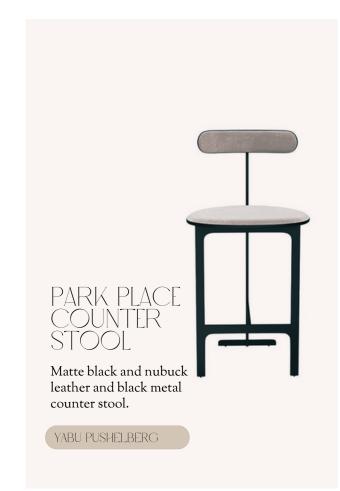

home with beautiful smooth stone, marble and wood textures, linens and wools in light to dark variations.

#### Inside

#### EDITOR'S PICK



The Indian Springs Guillotine Fireplace and blackened steel surround is a perfect example of a contemporary use of patina'd steel. The steel panels are hand patina'd and hung on a steel frame with Z-clips so that there is a very concise tight joint. The fireplace door is a guillotine style screen that recesses up into the steel above. Clean lines and custom engineering.

\*Patina is a thin layer that variously forms on the surface of copper, brass, bronze and similar metals and metal alloys.

SHOP AT BRANDNERDESIGN.COM

#### Inside | EDITION #34

# ENTRY









# L James Constitution of the second se









#### Inside | EDITION #34

# KITCHEN

















GALLERY FUMI

# BEDROM





# BATHROOM













Inside | EDITION #34

### OUTDOOR DIMIG









## OUT LOOR















### CORROSION

### Collection



### DNASEJ





### LUXURY INTERIORS



Transforming spaces into timeless elegance - Experience luxury at its finest with our exquisite interior design.



@COLLECTIONSBYLEPANG

### Editor

### L3PANG FERGUSON



Designer, Artist & Author, Lepang Ferguson has been working in the lifestyle industry for many years, having spent most of her career as a graphic designer & product developer, her love for interior and industrial design grew, allowing her to develop her own collections and work seamlessly in the interior & lifestyle design industry.

@insideinteriorsmag