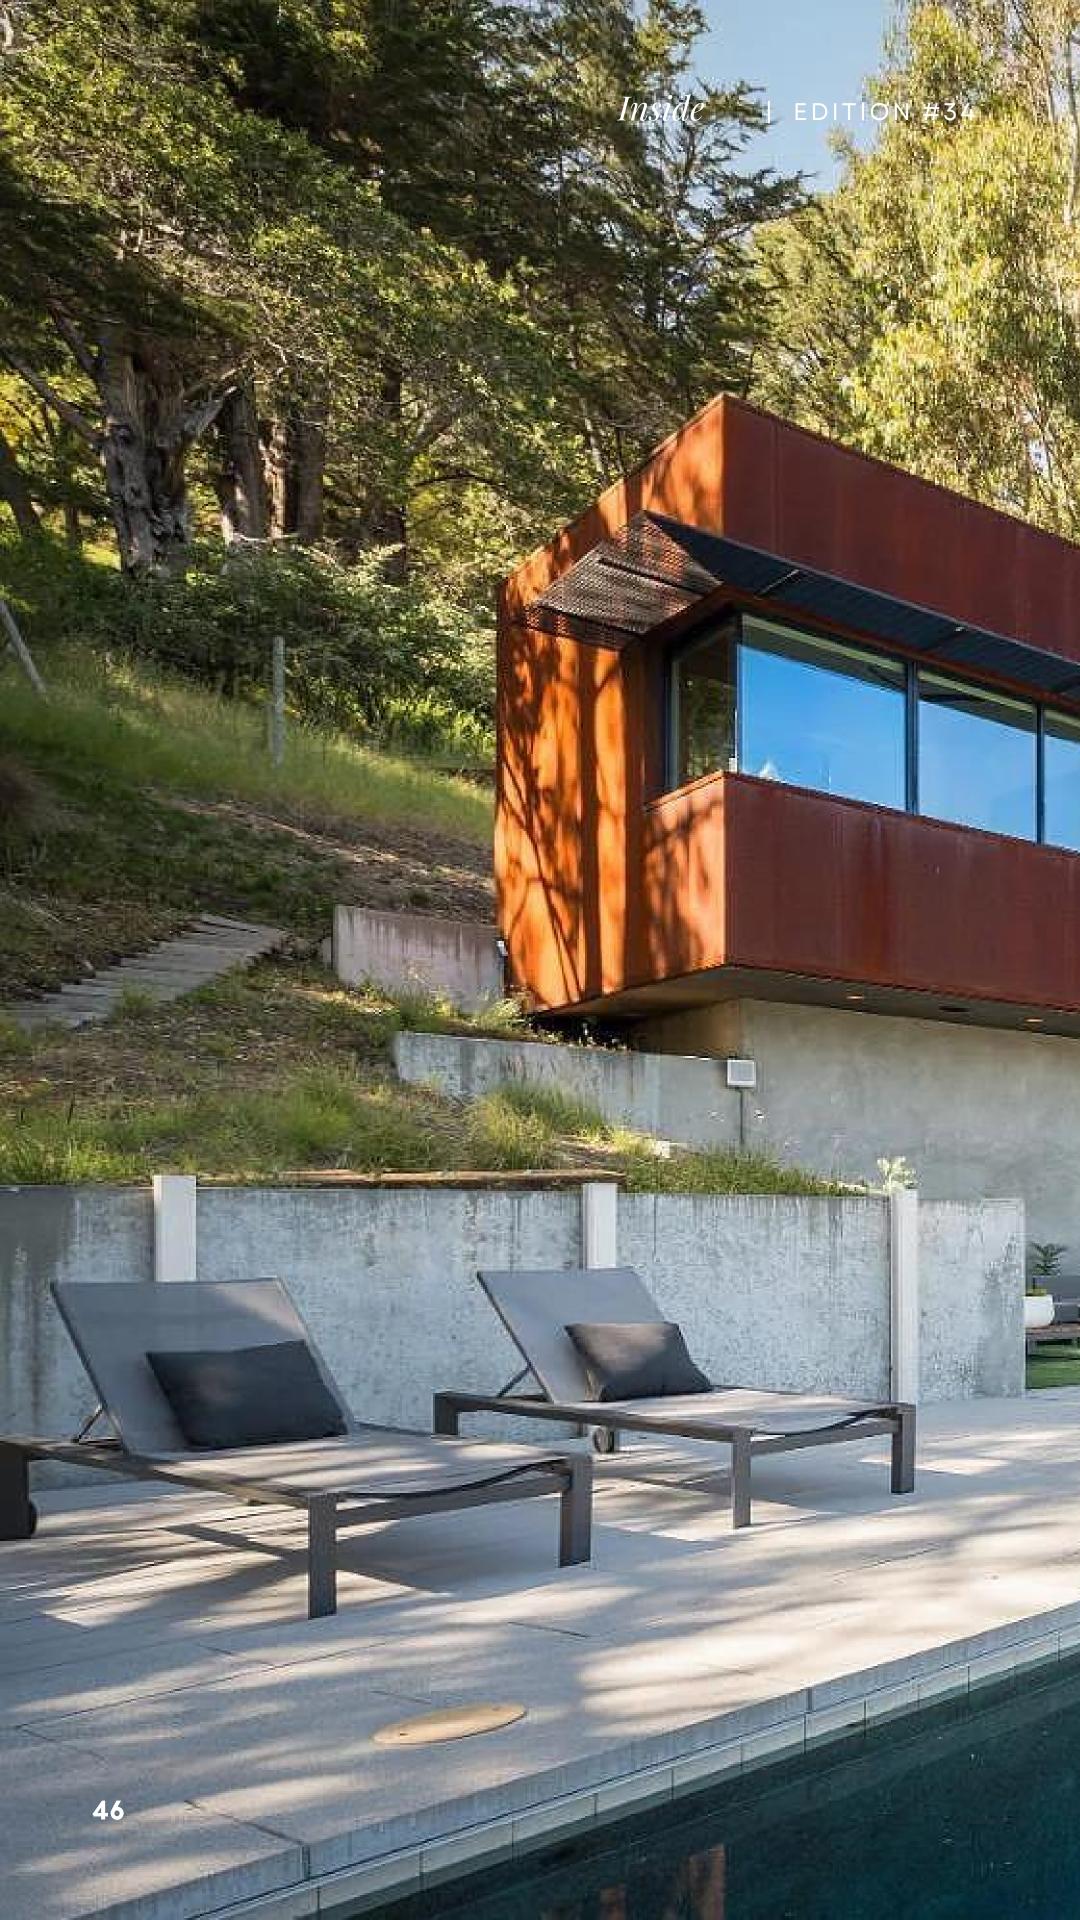

# ALURICO VALEY

Mill Valley, an idyllic Northern California haven, boasts a picturesque landscape enveloped by lush woodlands and serene canyons. Its allure lies in a lifestyle of luxury, with multi-million dollar homes catering to the wealthy seeking refuge amidst nature's grandeur. Architectural styles range from contemporary masterpieces with seamless indoor-outdoor living to traditional craftsman homes embracing the area's rich heritage. This harmonious blend of opulence and natural beauty creates an exclusive retreat for the discerning few. The residence stands as a testament to architectural brilliance, effortlessly fusing with the enchanting natural splendor that envelops it. In true indoor-outdoor style, this house harmoniously incorporates natural wood, oxidized steel, and rich zinc panels, effortlessly integrating them with the surrounding lush foliage. The seamless flow from inside to outside creates a captivating living experience, where nature becomes an integral part of the home's design and ambiance. The entrance exudes modern elegance with its striking black metal double door, a bold contrast against the sleek concrete walls. The door's minimalist design is adorned with subtle geometric patterns. An impressive entryway adorned with wooden panels, accentuating the floating staircase's captivating design leads into the 5 bedrooms, 5.5 bathroom house with mostly wooden flooring and double-height sliding doors that further extend the natural aesthetic.

### CORROSION