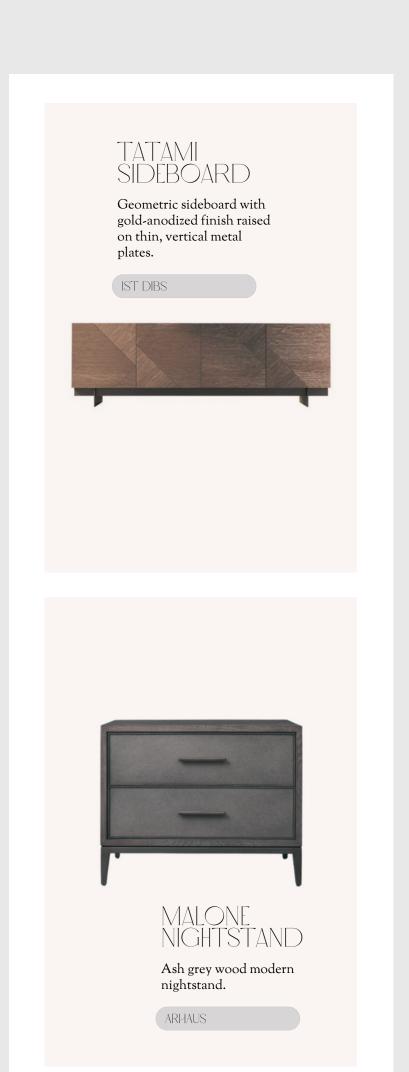

and wood textures, linens and wools in light to dark variations.

#### Inside

#### EDITOR'S PICK



The Indian Springs Guillotine Fireplace and blackened steel surround is a perfect example of a contemporary use of patina'd steel. The steel panels are hand patina'd and hung on a steel frame with Z-clips so that there is a very concise tight joint. The fireplace door is a guillotine style screen that recesses up into the steel above. Clean lines and custom engineering.

\*Patina is a thin layer that variously forms on the surface of copper, brass, bronze and similar metals and metal alloys.

SHOP AT BRANDNERDESIGN.COM

#### Inside | EDITION #34

# ENTRY









# L James Constitution of the second se









#### Inside | EDITION #34

# KITCHEN

















GALLERY FUMI

# BEDROM





# BATHROOM













Inside | EDITION #34

### OUTDOOR DIMIG









## OUT LOOR















### CORROSION

### Collection



### DNASEJ





### LUXURY INTERIORS



Transforming spaces into timeless elegance - Experience luxury at its finest with our exquisite interior design.



@COLLECTIONSBYLEPANG

### Editor

### L3PANG FERGUSON



Designer, Artist & Author, Lepang Ferguson has been working in the lifestyle industry for many years, having spent most of her career as a graphic designer & product developer, her love for interior and industrial design grew, allowing her to develop her own collections and work seamlessly in the interior & lifestyle design industry.

@insideinteriorsmag