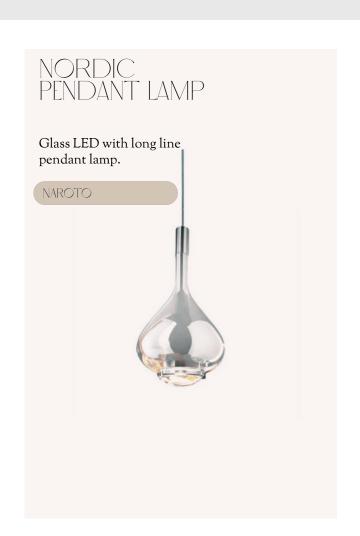

e with beautiful smooth stone, marble and wood textures, linens and wools in light to dark variations.

#### Inside

#### EDITOR'S PICK



The Indian Springs Guillotine Fireplace and blackened steel surround is a perfect example of a contemporary use of patina'd steel. The steel panels are hand patina'd and hung on a steel frame with Z-clips so that there is a very concise tight joint. The fireplace door is a guillotine style screen that recesses up into the steel above. Clean lines and custom engineering.

\*Patina is a thin layer that variously forms on the surface of copper, brass, bronze and similar metals and metal alloys.

SHOP AT BRANDNERDESIGN.COM

#### Inside | EDITION #34

# ENTRY









# L James Constitution of the second se









#### Inside | EDITION #34

# KITCHEN

















GALLERY FUMI

# BEDROM





# BATHROOM













Inside | EDITION #34

### OUTDOOR DIMIG









## OUT LOOR















### CORROSION

### Collection



### DNASEJ





### LUXURY INTERIORS



Transforming spaces into timeless elegance - Experience luxury at its finest with our exquisite interior design.



@COLLECTIONSBYLEPANG

### Editor

### L3PANG FERGUSON



Designer, Artist & Author, Lepang Ferguson has been working in the lifestyle industry for many years, having spent most of her career as a graphic designer & product developer, her love for interior and industrial design grew, allowing her to develop her own collections and work seamlessly in the interior & lifestyle design industry.

@insideinteriorsmag