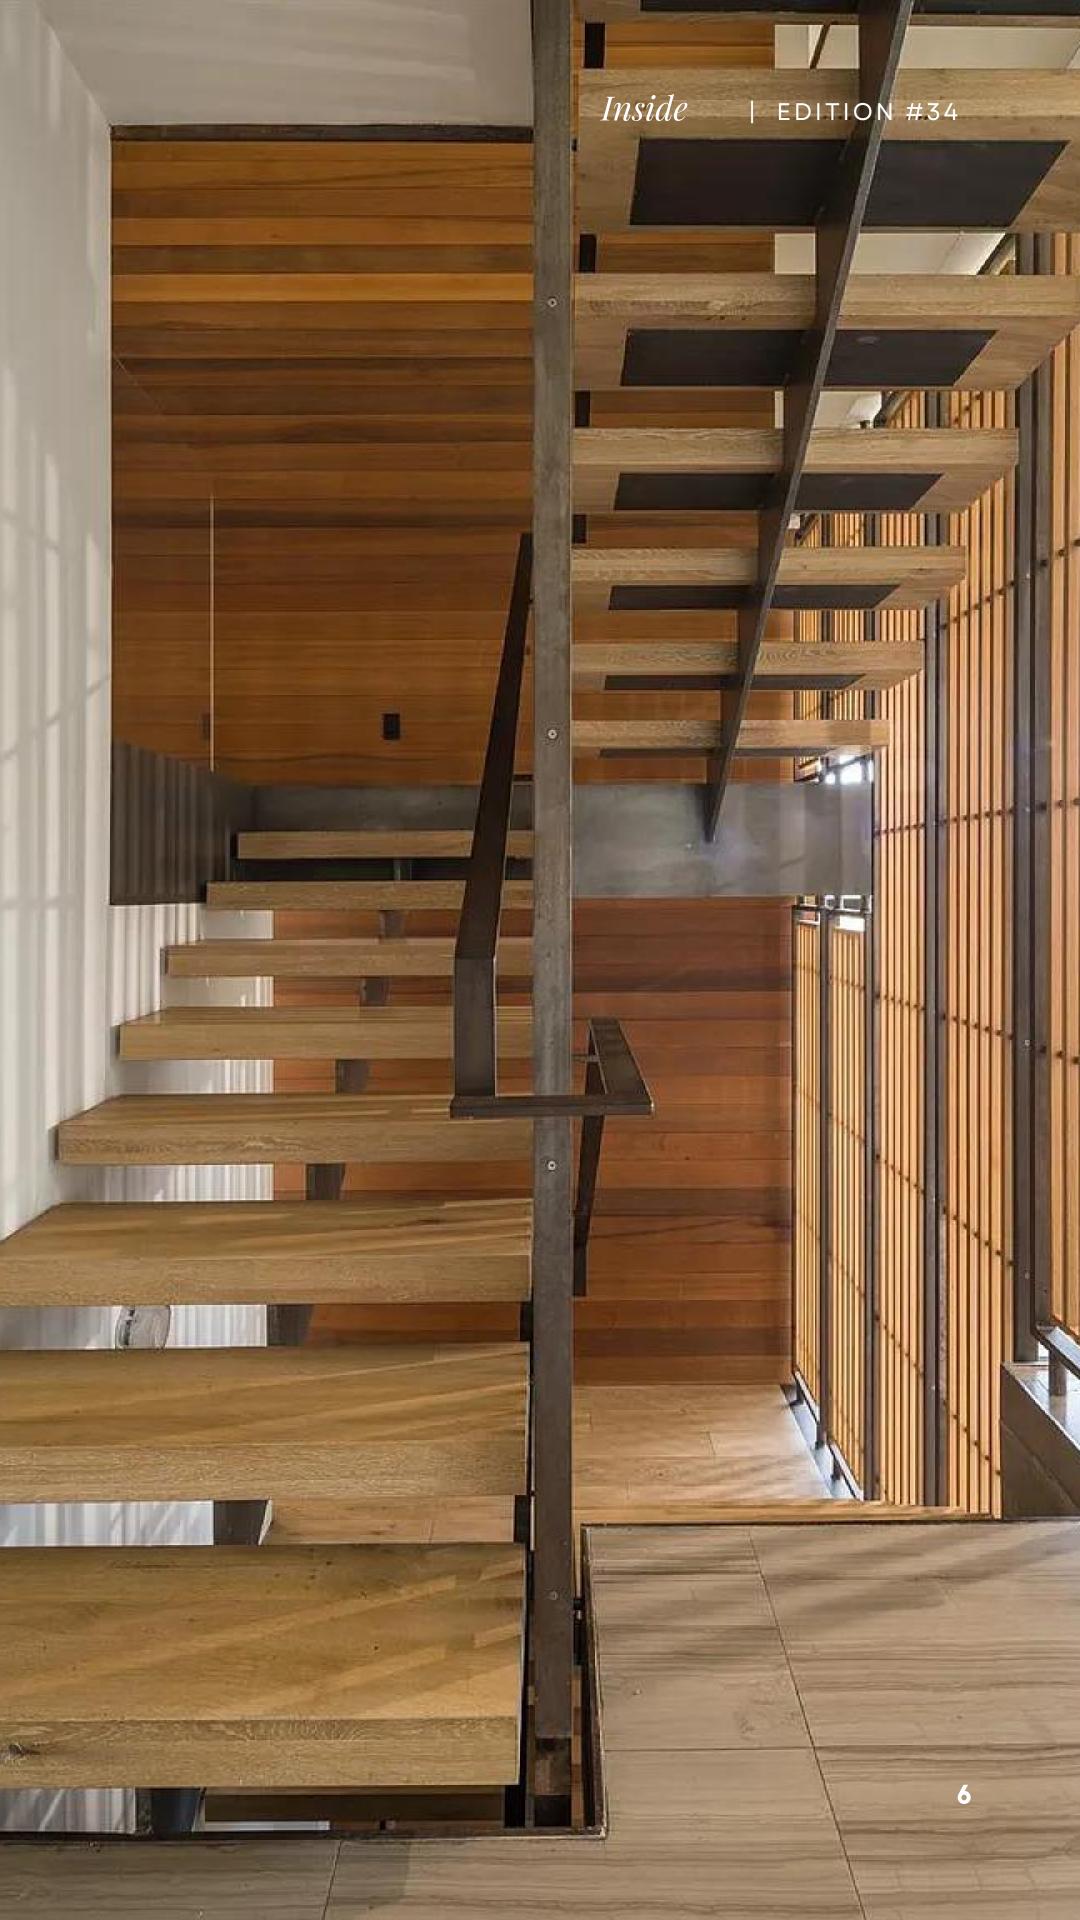

# ALURICO VALEY

Mill Valley, an idyllic Northern California haven, boasts a picturesque landscape enveloped by lush woodlands and serene canyons. Its allure lies in a lifestyle of luxury, with multi-million dollar homes catering to the wealthy seeking refuge amidst nature's grandeur. Architectural styles range from contemporary masterpieces with seamless indoor-outdoor living to traditional craftsman homes embracing the area's rich heritage. This harmonious blend of opulence and natural beauty creates an exclusive retreat for the discerning few. The residence stands as a testament to architectural brilliance, effortlessly fusing with the enchanting natural splendor that envelops it. In true indoor-outdoor style, this house harmoniously incorporates natural wood, oxidized steel, and rich zinc panels, effortlessly integrating them with the surrounding lush foliage. The seamless flow from inside to outside creates a captivating living experience, where nature becomes an integral part of the home's design and ambiance. The entrance exudes modern elegance with its striking black metal double door, a bold contrast against the sleek concrete walls. The door's minimalist design is adorned with subtle geometric patterns. An impressive entryway adorned with wooden panels, accentuating the floating staircase's captivating design leads into the 5 bedrooms, 5.5 bathroom house with mostly wooden flooring and double-height sliding doors that further extend the natural aesthetic.