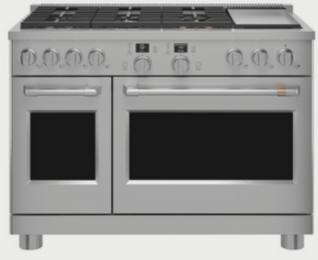

#### **INSIDE TRENDS**

SmartHQ app controlled icemaker with premium integrated water filtration.

CAFÉ™ APPLIANCES

Brushed brass and bronze metal shade light.

CIRCA LIGHTING

Weathered Sand oak 3drawer butcher block table.