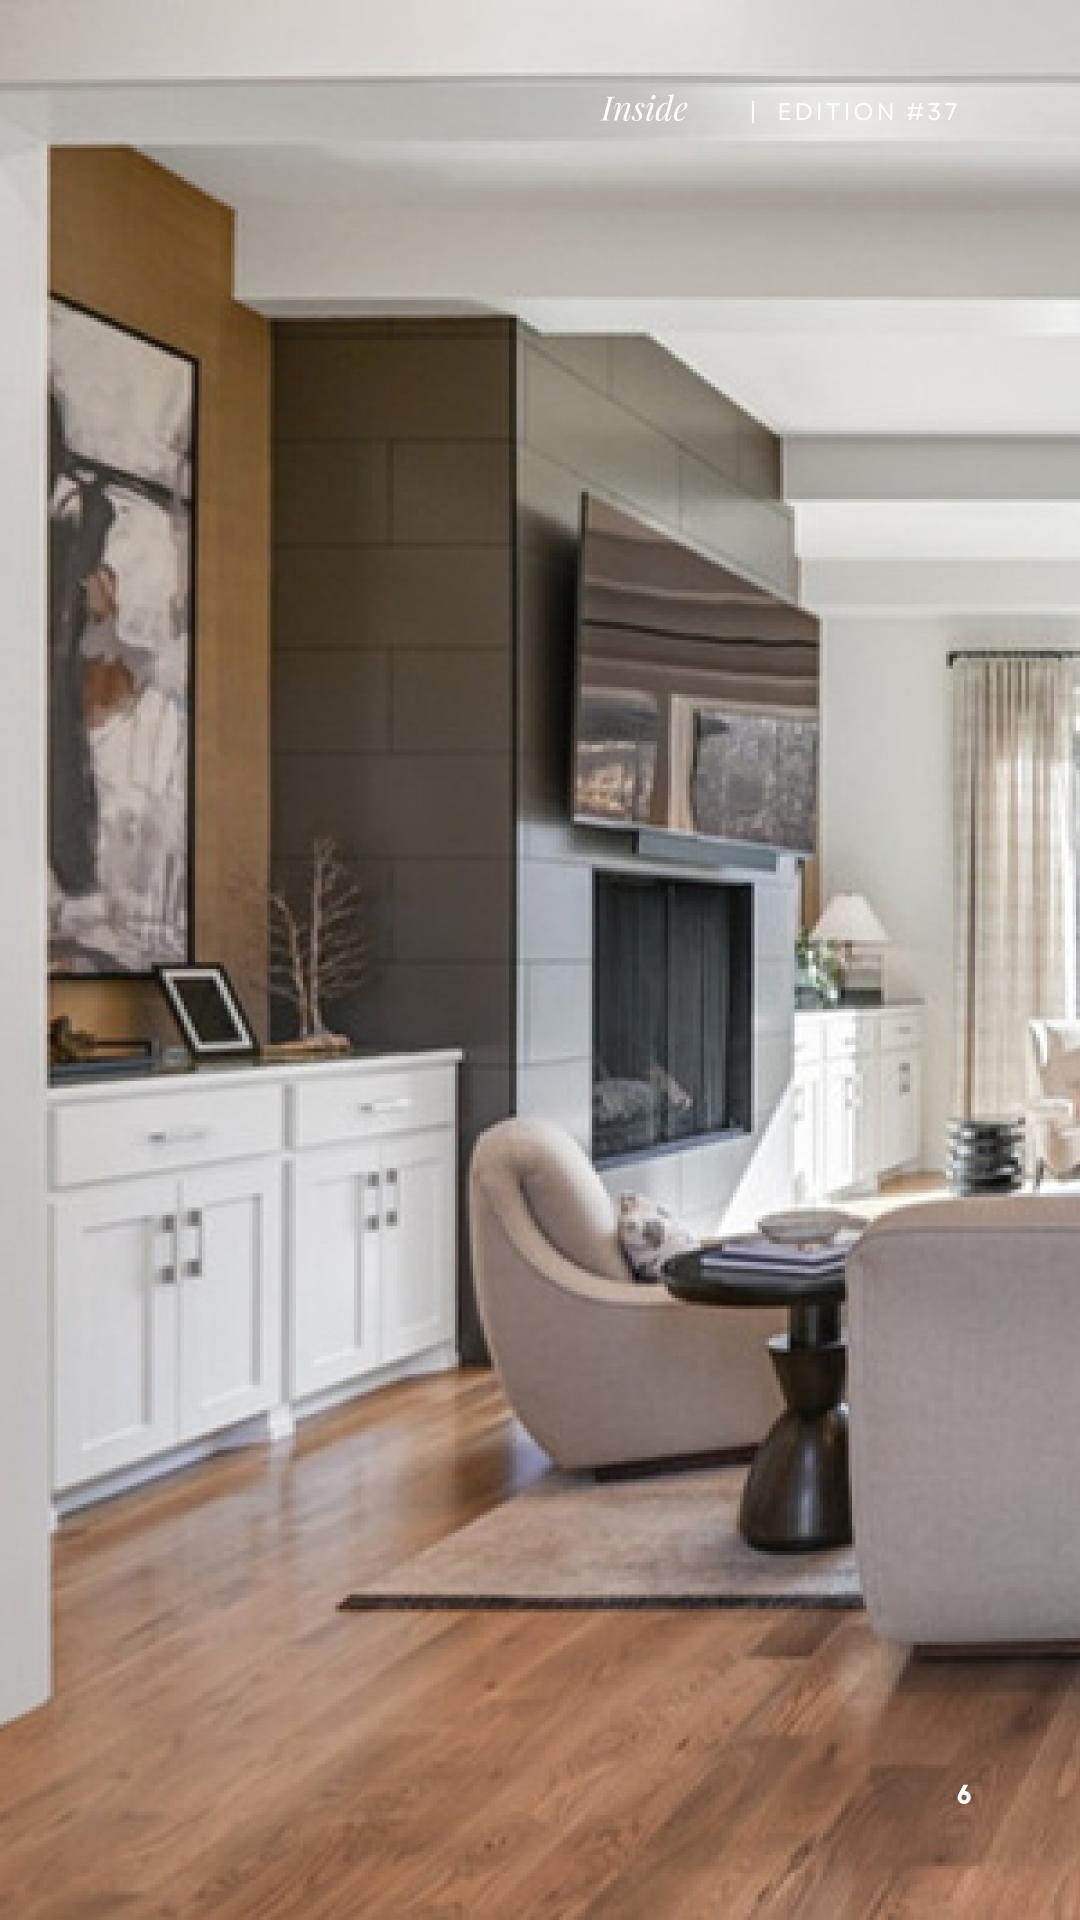

This inviting home features rich oak flooring that extends warmth throughout. The white farmhouse-style ceilings evoke a sense of openness, enhanced by modern brass lighting that adds a touch of sophistication. The walls exude a welcoming hue, setting the tone for relaxation in the comfortable seating areas adorned with plush carpets. Wooden art pieces and accent furniture enhance the aesthetic, while abundant natural light streams through expansive double-height windows and doors, creating a harmonious blend of comfort and elegance. The remarkable collaboration between Frazier Home Design and Kole Home Custom Builders has brought forth this exceptional residence. Frazier Home Design's impeccable design sensibility is seamlessly intertwined with Kole Home Custom Builders' unparalleled building expertise. Frazier's innovative approach to design harmoniously complements Kole's commitment to precision construction, resulting in a home that radiates sophistication and functionality. Frazier Home Design's mastery of creating timeless and captivating interiors is perfectly balanced by Kole Home Custom Builders' dedication to crafting structurally sound and aesthetically pleasing homes. Their combined efforts have resulted in a dwelling where every detail exudes finesse, from the layout and finishes to the intricate woodwork and architectural elements. Both firms stand at the forefront of their respective fields in Tennessee, with Frazier Home Design's penchant for elegant, livable spaces resonating with Kole Home Custom Builders' reputation for constructing homes that are not only visually stunning but also built to stand the test of time. This collaboration in College Grove showcases the pinnacle of their abilities, reflecting their shared commitment to excellence and innovation in the realm of design and building.