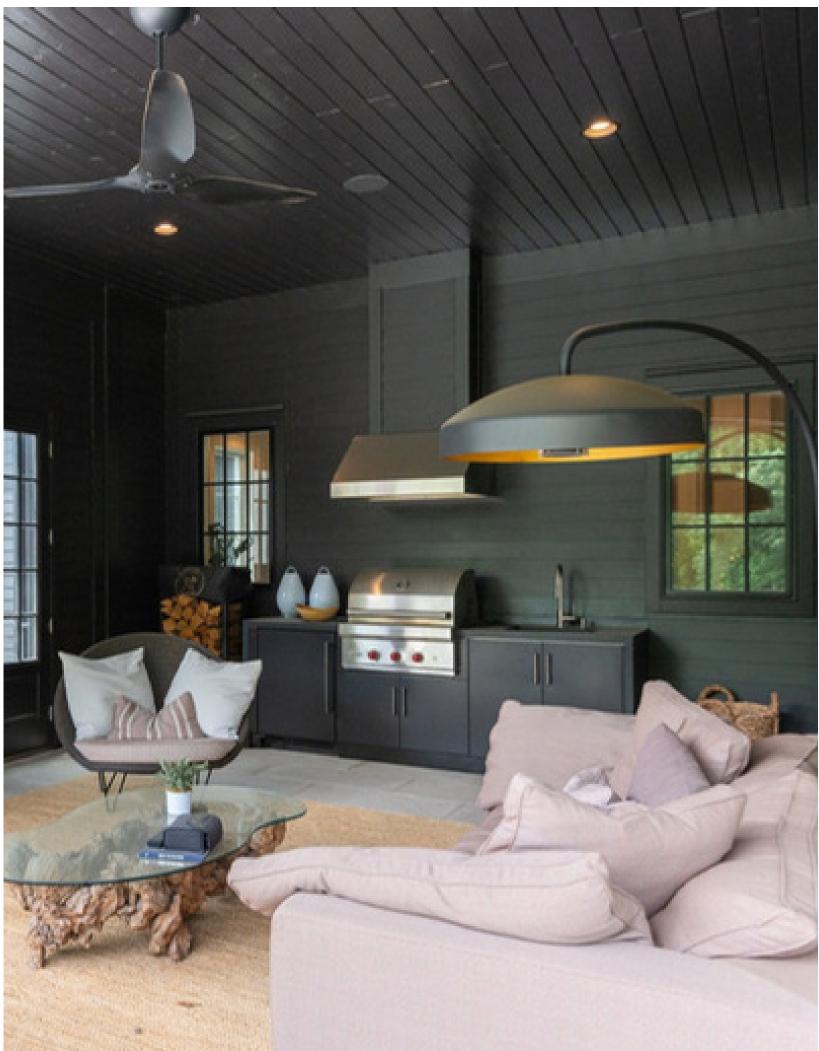

#### ► INSIDE GUIDE

A farmhouse-style kitchen evokes a sense of warmth and nostalgia. Its rustic charm and cozy atmosphere make you feel instantly at ease, like stepping into a timeless sanctuary. The combination of vintage details, natural materials, and a welcoming ambiance creates a space that embraces both comfort and tradition. The cabinetry, finished in a blend of classic white and natural wood, offers ample storage. The style is an elegant fusion of modern and rustic, accentuated by pendant lighting that casts a warm glow on the center island. Subtle metallic accents and sleek handles add refinement to the space. Thoughtful accessories like ceramic jars and a farmhouse sink complete the look. This kitchen strikes the perfect balance between aesthetics and practicality.

# Inside the second secon

Within the walls of this spectacular residence, modern comfortable sofas and leather chairs with complementing wooden accent furniture, art and

objects.