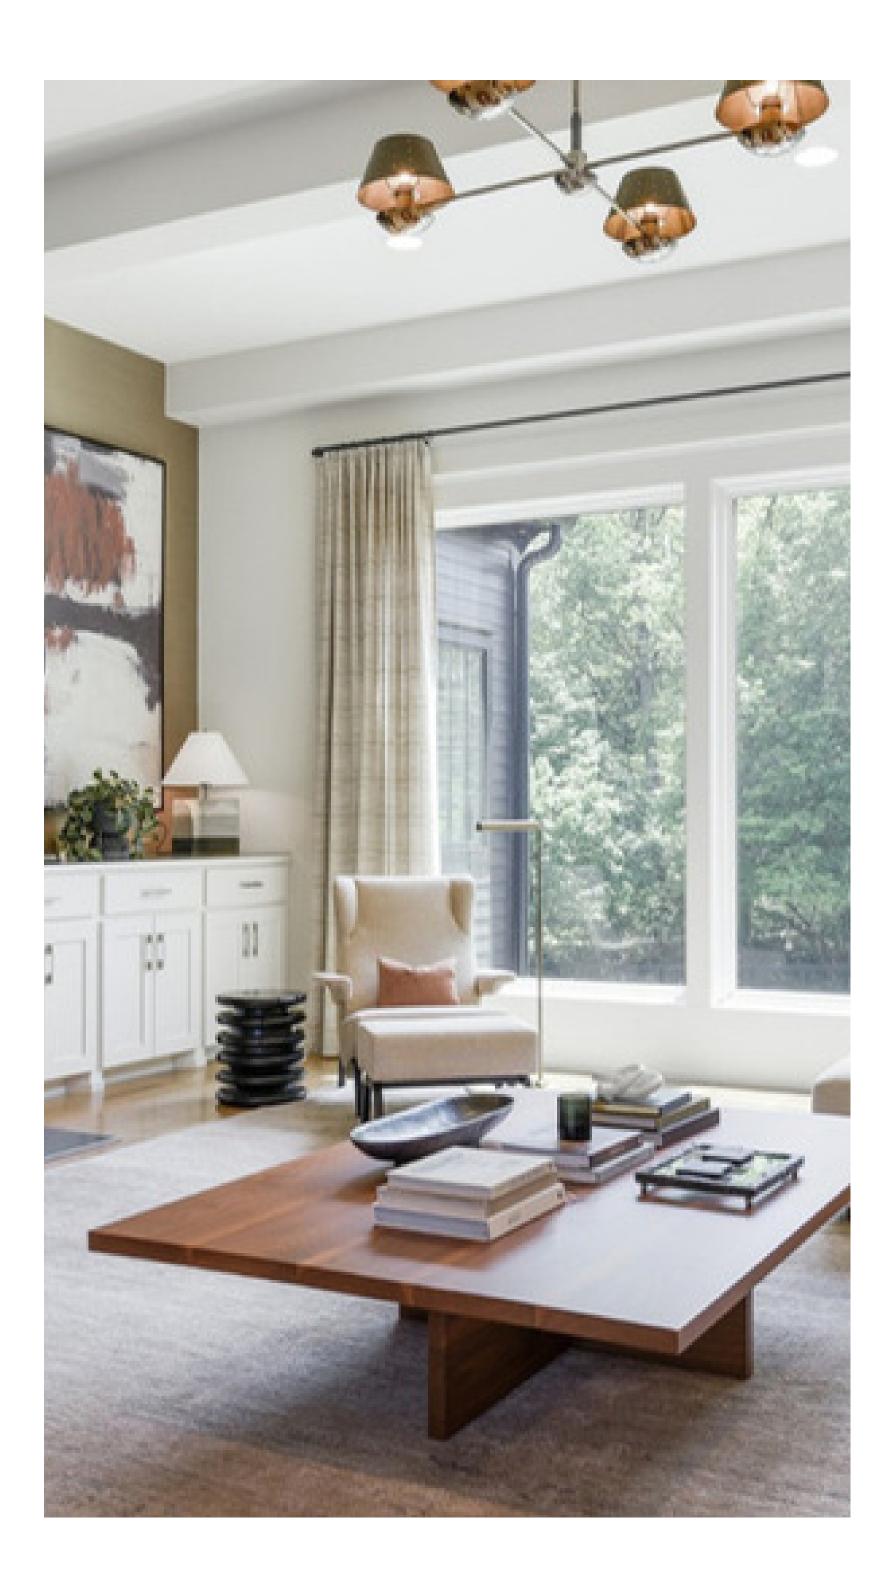

This inviting home features rich oak flooring that extends warmth throughout. The white farmhouse-style ceilings evoke a sense of openness, enhanced by modern brass lighting that adds a touch of sophistication. The walls exude a welcoming hue, setting the tone for relaxation in the comfortable seating areas adorned with plush carpets. Wooden art pieces and accent furniture enhance the aesthetic, while abundant natural light streams through expansive double-height windows and doors, creating a harmonious blend of comfort and elegance. The remarkable collaboration between Frazier Home Design and Kole Home Custom Builders has brought forth this exceptional residence. Frazier Home Design's impeccable design sensibility is seamlessly intertwined with Kole Home Custom Builders' unparalleled building expertise. Frazier's innovative approach to design harmoniously complements Kole's commitment to precision construction, resulting in a home that radiates sophistication and functionality. Frazier Home Design's mastery of creating timeless and captivating interiors is perfectly balanced by Kole Home Custom Builders' dedication to crafting structurally sound and aesthetically pleasing homes. Their combined efforts have resulted in a dwelling where every detail exudes finesse, from the layout and finishes to the intricate woodwork and architectural elements. Both firms stand at the forefront of their respective fields in Tennessee, with Frazier Home Design's penchant for elegant, livable spaces resonating with Kole Home Custom Builders' reputation for constructing homes that are not only visually stunning but also built to stand the test of time. This collaboration in College Grove showcases the pinnacle of their abilities, reflecting their shared commitment to excellence and innovation in the realm of design and building.