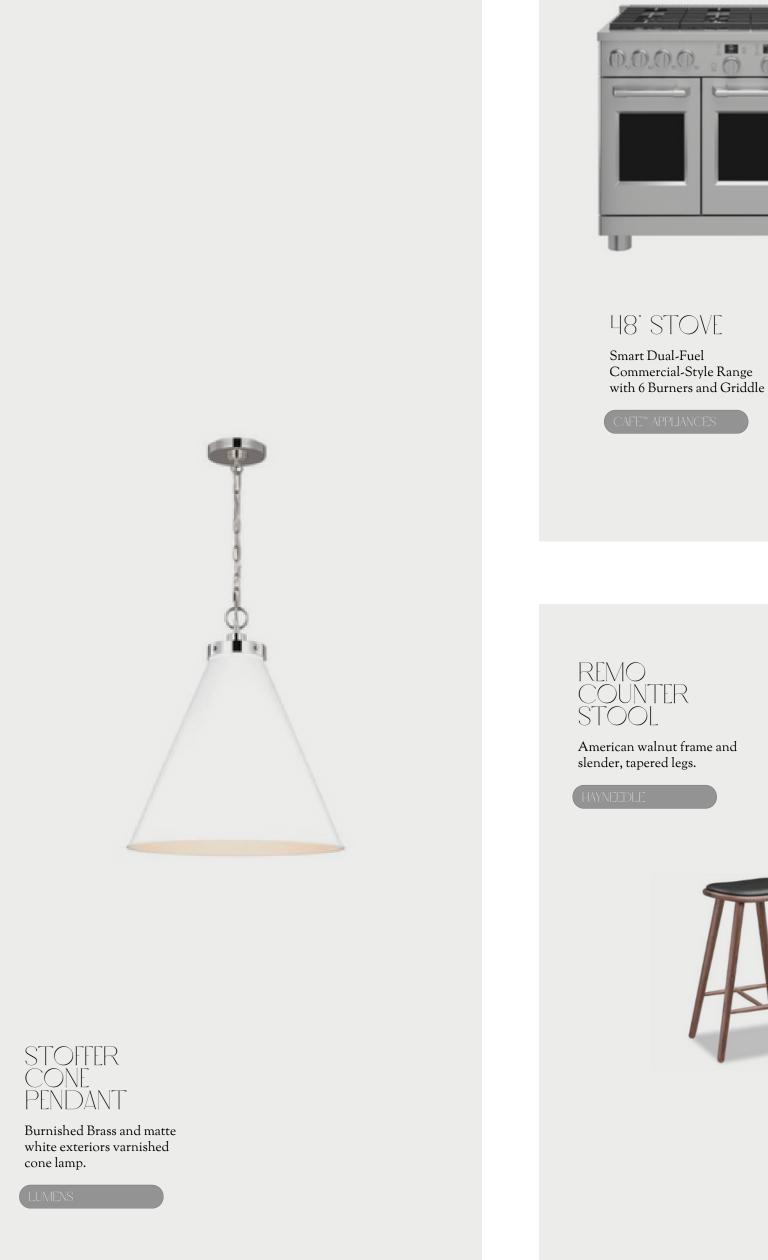

TRIAD PENDANT Solid brass, or with handcast porcelain cones.

STUDIO COMO

EOOS CHAIR

Oak framed leather dining and accent chair.

CARL HANSEN

Hard wax oil finish in solid oak with a smooth top

PURE SALT INTERIORS