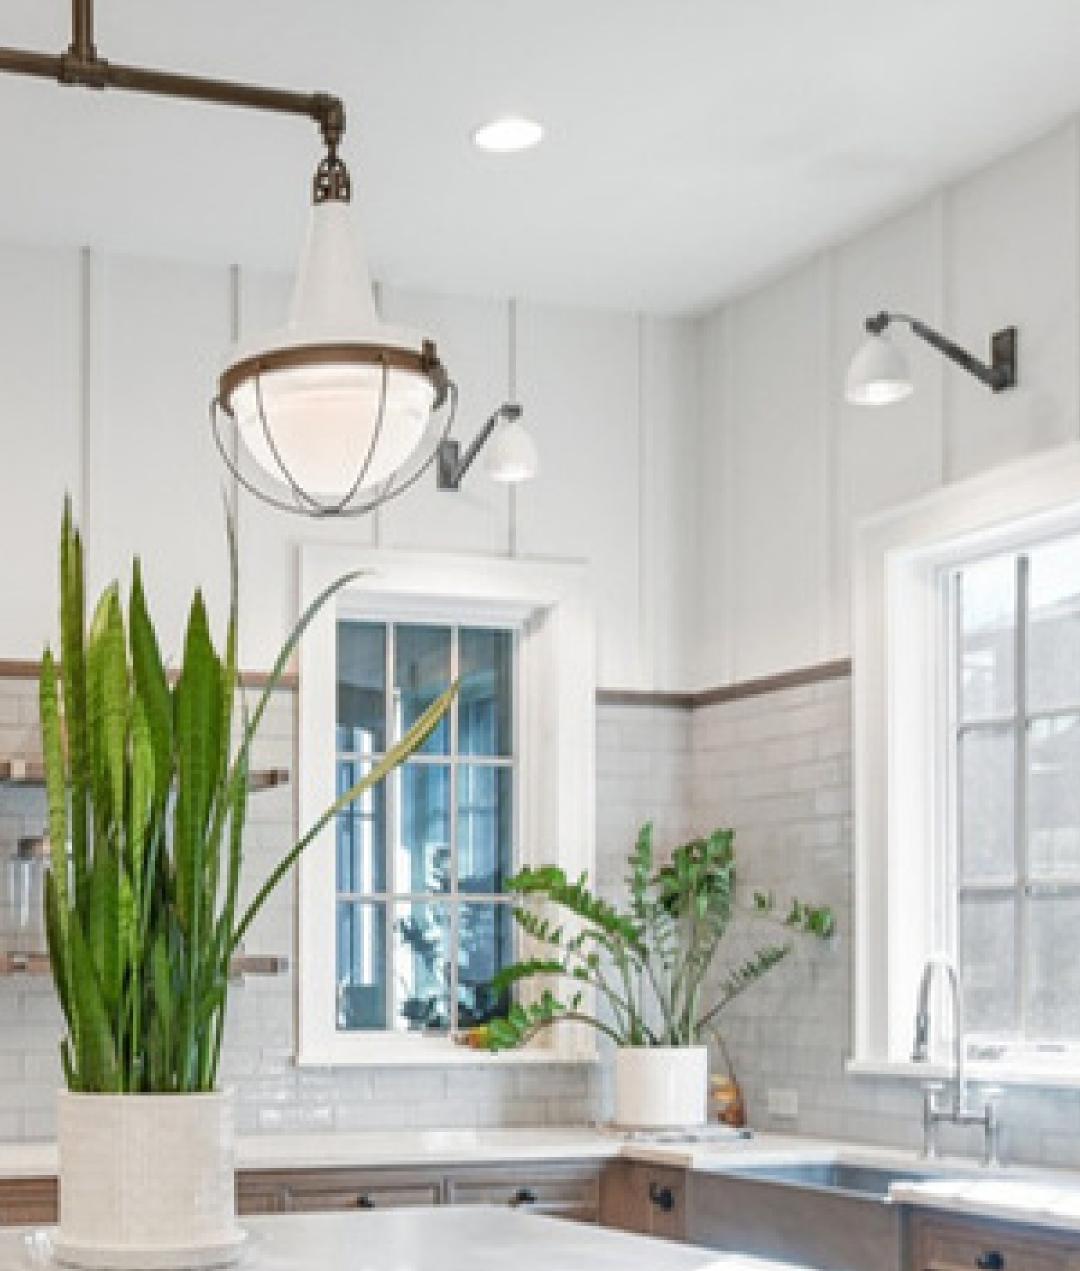

#### ► INSIDE GUIDE

A farmhouse-style kitchen evokes a sense of warmth and nostalgia. Its rustic charm and cozy atmosphere make you feel instantly at ease, like stepping into a timeless sanctuary. The combination of vintage details, natural materials, and a welcoming ambiance creates a space that embraces both comfort and tradition. The cabinetry, finished in a blend of classic white and natural wood, offers ample storage. The style is an elegant fusion of modern and rustic, accentuated by pendant lighting that casts a warm glow on the center island. Subtle metallic accents and sleek handles add refinement to the space. Thoughtful accessories like ceramic jars and a farmhouse sink complete the look. This kitchen strikes the perfect balance between aesthetics and practicality.