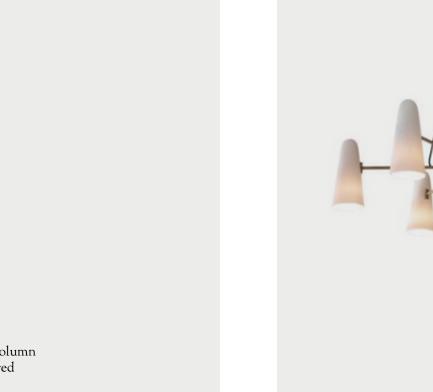

Walnut four post column bed with upholstered headboard.

Solid brass with shades that are handmade of white porcelain.

Beige bronze studded round ottoman with white oak base.

Framed in beech and topped with neatly tailored cushions upholstered in shearling-style fabric