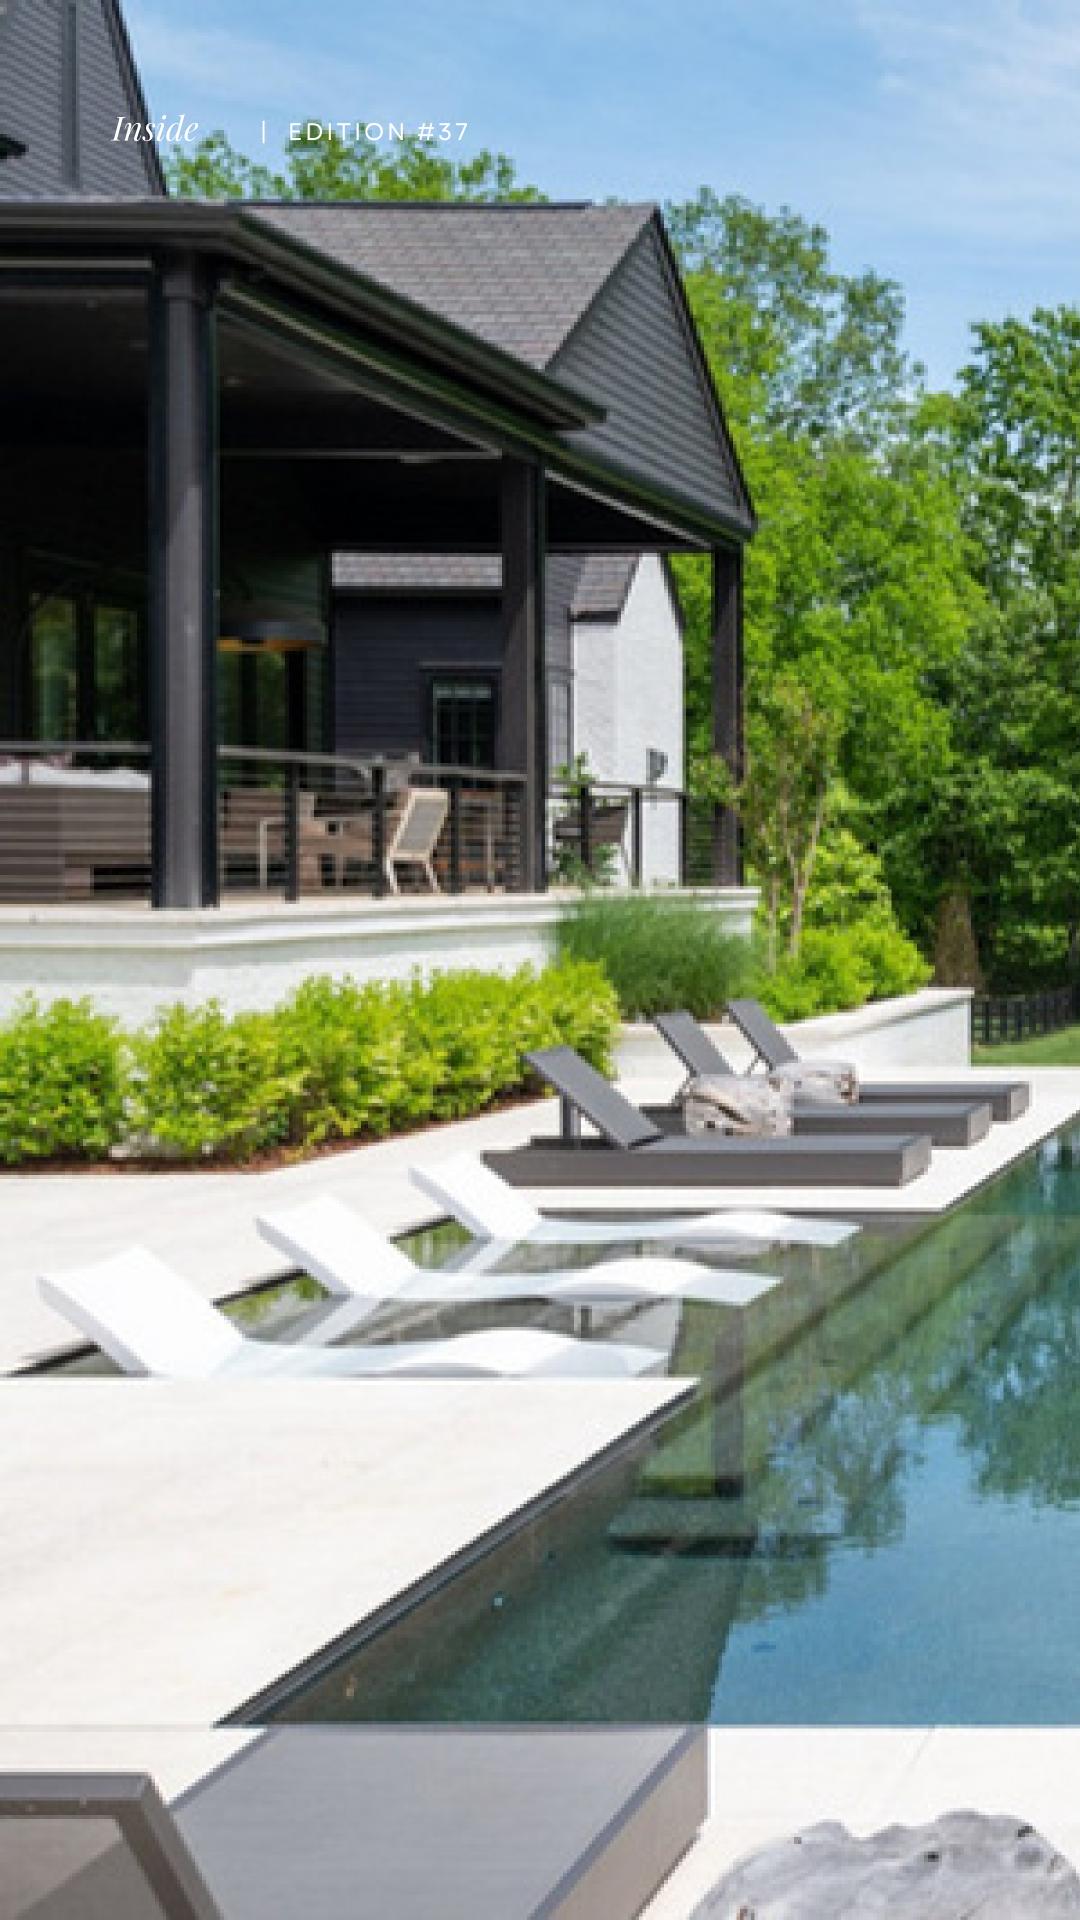

This amazingly large property in College Grove, Tennessee is a beautiful rendition of the fusion of modern and traditional. In a large gated property, lies a modern Georgian Farmhouse style house that boasts a striking black and white exterior facade. Its dark roofing adds a bold contrast, accentuating the architectural details. This fusion of classic Georgian design elements and contemporary monochrome aesthetics has created a visually captivating home with includes a primary residence, separate garage, and carriage-style studio, accompanied by a swimming pool, poolside structure, and cabana.

REBEKKA NIELSEN

Thoughtfully placed outdoor style furniture and decor elements create inviting nooks for relaxation. The landscaping features a seamless blend of native plants and ornamental flora, framing the space beautifully. The arrangement encourages al fresco gatherings while offering a serene escape. This outdoor oasis is a testament to the careful curation of aesthetics and functionality, making it a focal point of the property's allure.