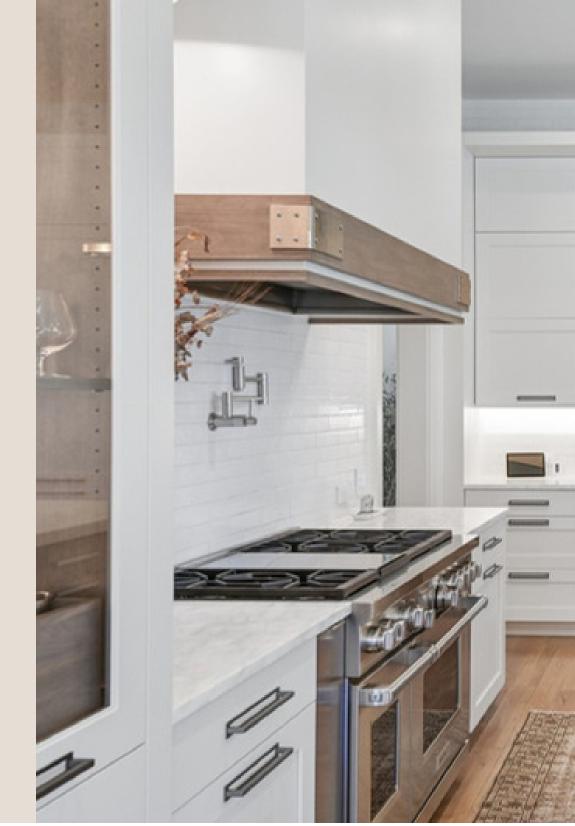

#### ► INSIDE GUIDE

A farmhouse-style kitchen evokes a sense of warmth and nostalgia. Its rustic charm and cozy atmosphere make you feel instantly at ease, like stepping into a timeless sanctuary. The combination of vintage details, natural materials, and a welcoming ambiance creates a space that embraces both comfort and tradition. The cabinetry, finished in a blend of classic white and natural wood, offers ample storage. The style is an elegant fusion of modern and rustic, accentuated by pendant lighting that casts a warm glow on the center island. Subtle metallic accents and sleek handles add refinement to the space. Thoughtful accessories like ceramic jars and a farmhouse sink complete the look. This kitchen strikes the perfect balance between aesthetics and practicality.