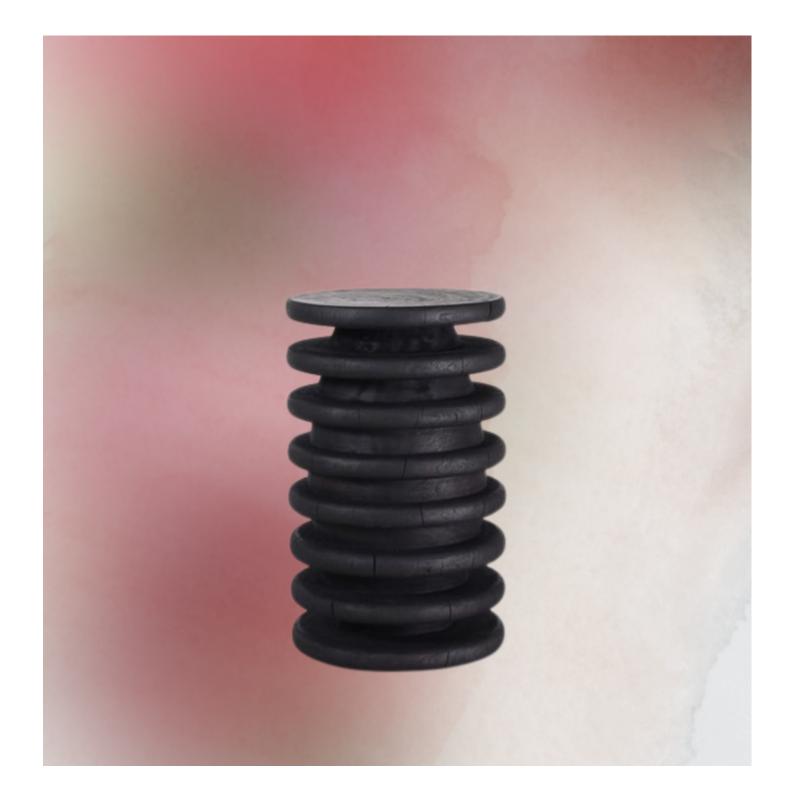

## EDITOR'S PICK

The Ring Stool Table by Pfeifer Studio, available in Ebony, exudes modern sophistication with its sleek design and deep, rich hue. This striking piece serves as a versatile accent, adding a touch of elegance to any space. Additionally, Pfeifer Studio offers a range of finishes, including Walnut and Oak, each providing a distinct aesthetic. The variety of options allows you to tailor the Ring Stool Table to your interior design preferences.