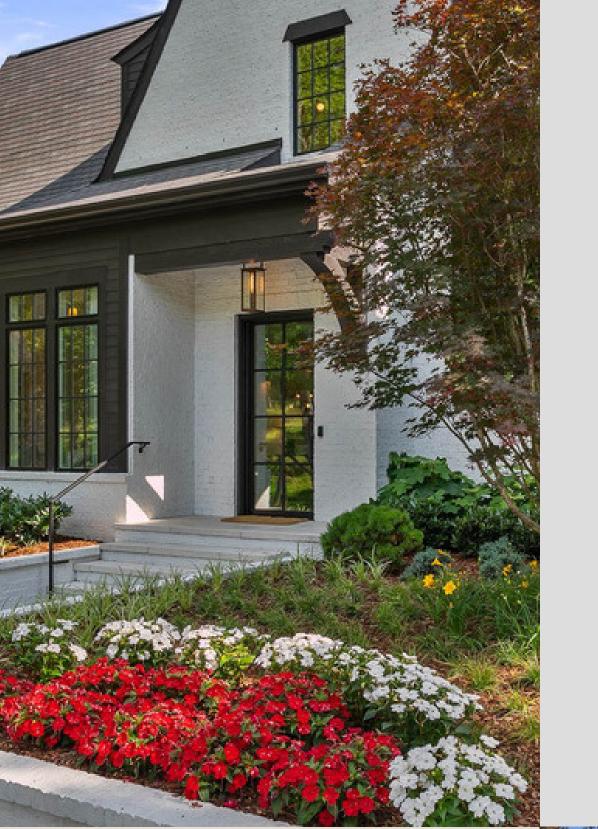

This amazingly large property in College Grove, Tennessee is a beautiful rendition of the fusion of modern and traditional. In a large gated property, lies a modern Georgian Farmhouse style house that boasts a striking black and white exterior facade. Its dark roofing adds a bold contrast, accentuating the architectural details. This fusion of classic Georgian design elements and contemporary monochrome aesthetics has created a visually captivating home with includes a primary residence, separate garage, and carriage-style studio, accompanied by a swimming pool, poolside structure, and cabana.

REBEKKA NIELSEN

Thoughtfully placed outdoor style furniture and decor elements create inviting nooks for relaxation. The landscaping features a seamless blend of native plants and ornamental flora, framing the space beautifully. The arrangement encourages al fresco gatherings while offering a serene escape. This outdoor oasis is a testament to the careful curation of aesthetics and functionality, making it a focal point of the property's allure.