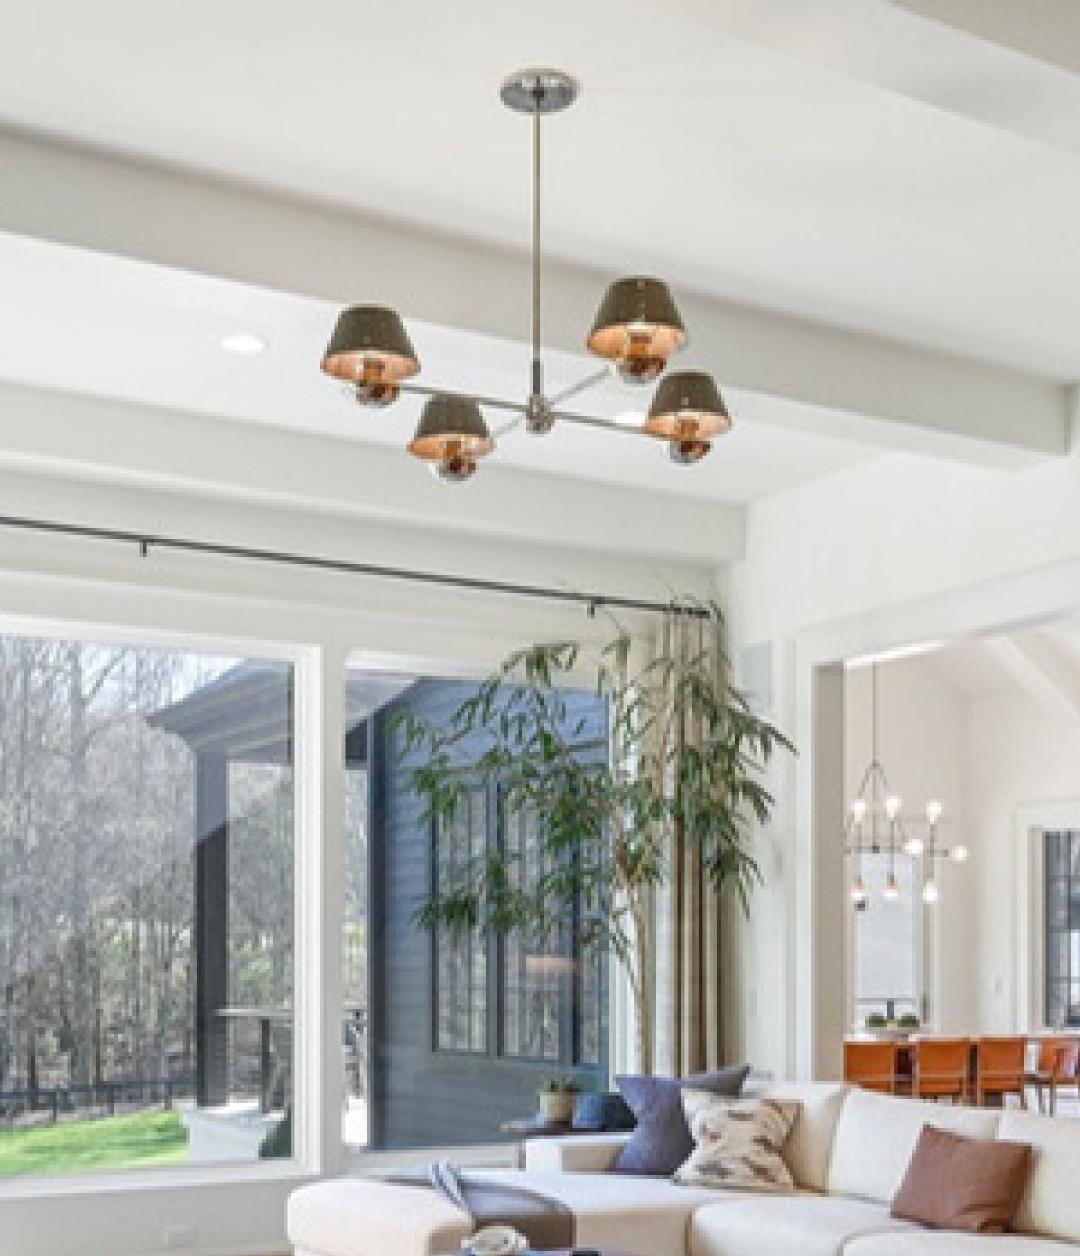

### WEEK'S INTERIOR TRENDS

The residence boasts luxurious wooden floors crafted from rich oak, maple, and walnut, each grain telling a unique story underfoot. Plush fabrics like velvet and chenille adorn furniture, cocooning you in comfort. The tactile textures range from the smoothness of polished mahogany to the softness of cashmere upholstery. Brass fixtures, including brushed and antique finishes, add a regal touch - think aged brass pendant lights and polished brass cabinet hardware. The interplay of these materials creates an ambiance of refined opulence throughout the living spaces.

This inviting home features rich oak flooring that extends warmth throughout. The white farmhouse-style ceilings evoke a sense of openness, enhanced by modern brass lighting that adds a touch of sophistication. The walls exude a welcoming hue, setting the tone for relaxation in the comfortable seating areas adorned with plush carpets. Wooden art pieces and accent furniture enhance the aesthetic, while abundant natural light streams through expansive double-height windows and doors, creating a harmonious blend of comfort and elegance. The remarkable collaboration between Frazier Home Design and Kole Home Custom Builders has brought forth this exceptional residence. Frazier Home Design's impeccable design sensibility is seamlessly intertwined with Kole Home Custom Builders' unparalleled building expertise. Frazier's innovative approach to design harmoniously complements Kole's commitment to precision construction, resulting in a home that radiates sophistication and functionality. Frazier Home Design's mastery of creating timeless and captivating interiors is perfectly balanced by Kole Home Custom Builders' dedication to crafting structurally sound and aesthetically pleasing homes. Their combined efforts have resulted in a dwelling where every detail exudes finesse, from the layout and finishes to the intricate woodwork and architectural elements. Both firms stand at the forefront of their respective fields in Tennessee, with Frazier Home Design's penchant for elegant, livable spaces resonating with Kole Home Custom Builders' reputation for constructing homes that are not only visually stunning but also built to stand the test of time. This collaboration in College Grove showcases the pinnacle of their abilities, reflecting their shared commitment to excellence and innovation in the realm of design and building.