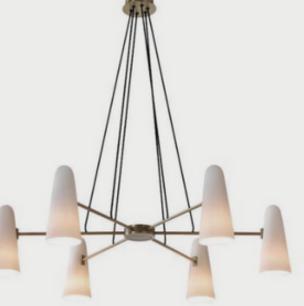

TRIAD PENDANT Solid brass, or with handcast porcelain cones.

STUDIO COMO

EOOS CHAIR

Oak framed leather dining and accent chair.

CARL HANSEN

Hard wax oil finish in solid oak with a smooth top

PURE SALT INTERIORS