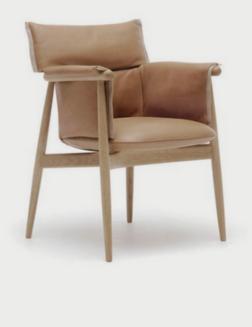

TRIAD PENDANT Solid brass, or with handcast porcelain cones.

STUDIO COMO

EOOS CHAIR

Oak framed leather dining and accent chair.

CARL HANSEN

Hard wax oil finish in solid oak with a smooth top

PURE SALT INTERIORS