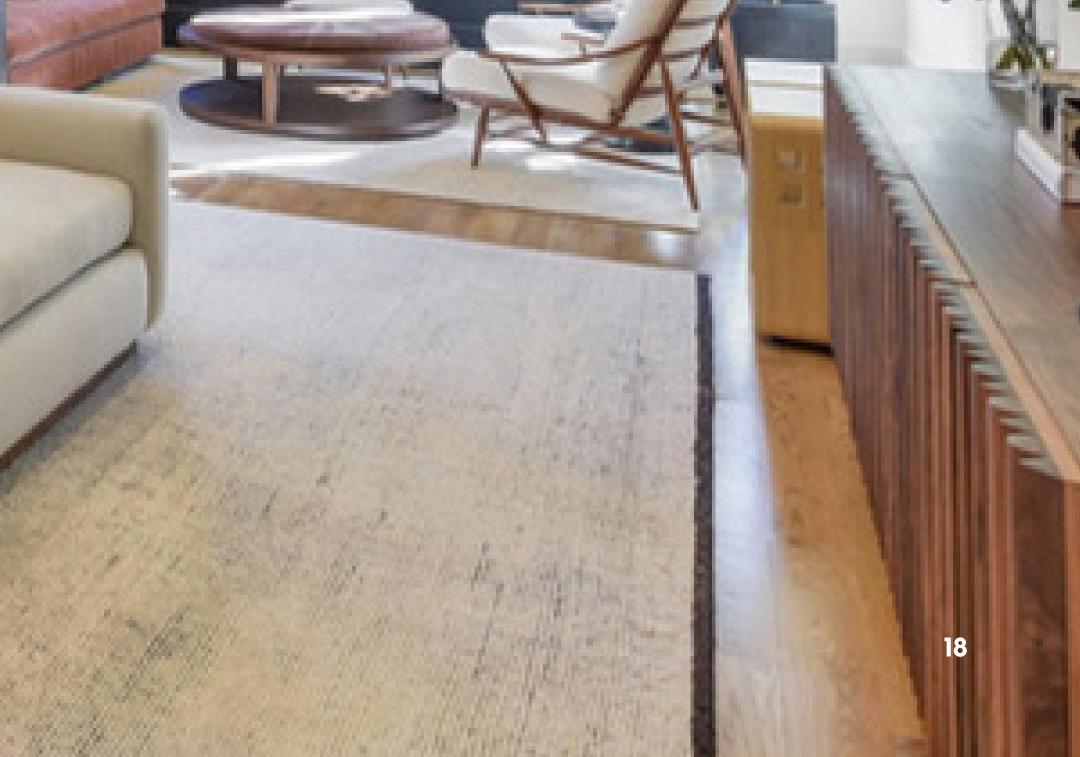

This inviting home features rich oak flooring that extends warmth throughout. The white farmhouse-style ceilings evoke a sense of openness, enhanced by modern brass lighting that adds a touch of sophistication. The walls exude a welcoming hue, setting the tone for relaxation in the comfortable seating areas adorned with plush carpets. Wooden art pieces and accent furniture enhance the aesthetic, while abundant natural light streams through expansive double-height windows and doors, creating a harmonious blend of comfort and elegance. The remarkable collaboration between Frazier Home Design and Kole Home Custom Builders has brought forth this exceptional residence. Frazier Home Design's impeccable design sensibility is seamlessly intertwined with Kole Home Custom Builders' unparalleled building expertise. Frazier's innovative approach to design harmoniously complements Kole's commitment to precision construction, resulting in a home that radiates sophistication and functionality. Frazier Home Design's mastery of creating timeless and captivating interiors is perfectly balanced by Kole Home Custom Builders' dedication to crafting structurally sound and aesthetically pleasing homes. Their combined efforts have resulted in a dwelling where every detail exudes finesse, from the layout and finishes to the intricate woodwork and architectural elements. Both firms stand at the forefront of their respective fields in Tennessee, with Frazier Home Design's penchant for elegant, livable spaces resonating with Kole Home Custom Builders' reputation for constructing homes that are not only visually stunning but also built to stand the test of time. This collaboration in College Grove showcases the pinnacle of their abilities, reflecting their shared commitment to excellence and innovation in the realm of design and building.

# Inside the second secon

Within the walls of this spectacular residence, modern comfortable sofas and leather chairs with complementing wooden accent furniture, art and

objects.