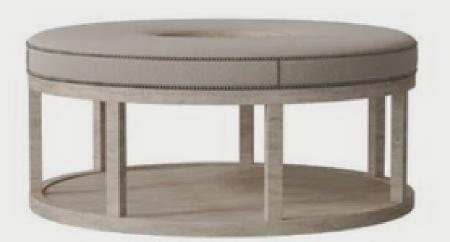

## EDITOR'S PICK

The Ring Stool Table by Pfeifer Studio, available in Ebony, exudes modern sophistication with its sleek design and deep, rich hue. This striking piece serves as a versatile accent, adding a touch of elegance to any space. Additionally, Pfeifer Studio offers a range of finishes, including Walnut and Oak, each providing a distinct aesthetic. The variety of options allows you to tailor the Ring Stool Table to your interior design preferences.

Walnut four post column bed with upholstered headboard.

Solid brass with shades that are handmade of white porcelain.

Beige bronze studded round ottoman with white oak base.

Framed in beech and topped with neatly tailored cushions upholstered in shearling-style fabric