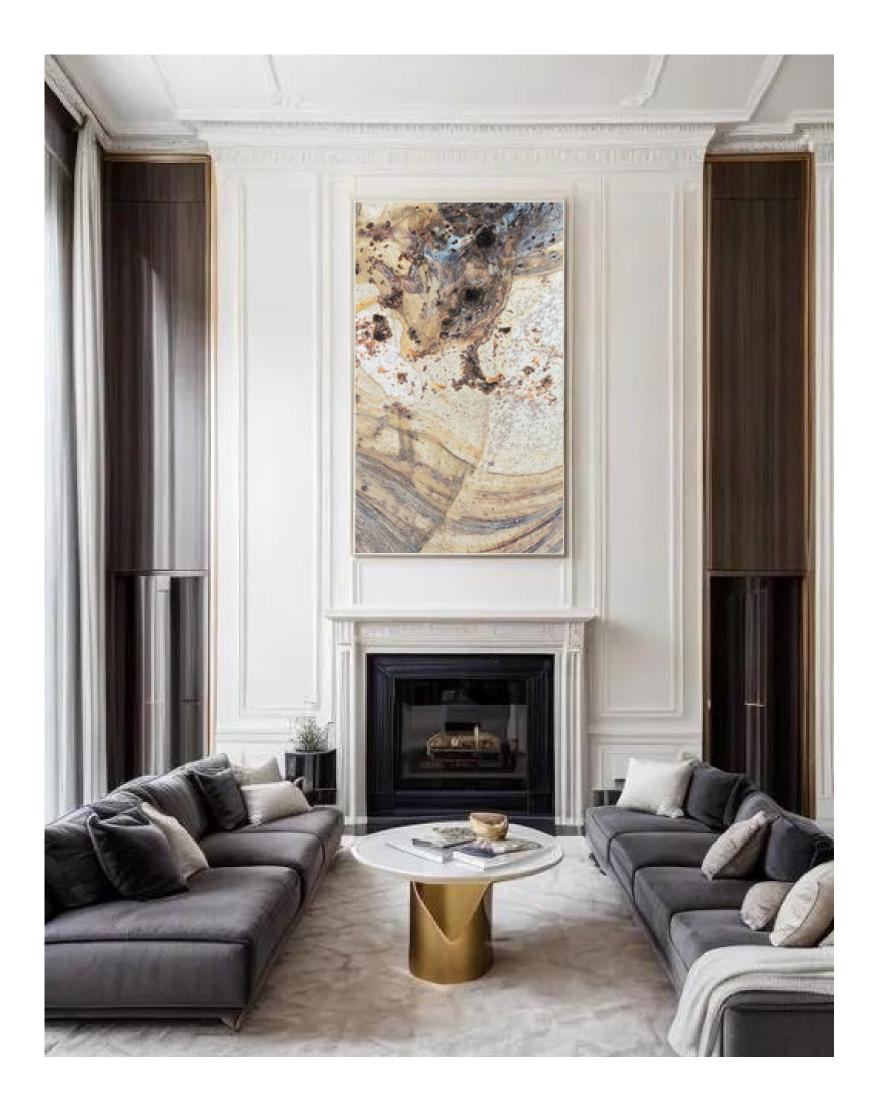

### WEEK'S INTERIOR TRENDS

The residence boasts luxurious wooden floors crafted from rich oak, maple, and walnut, each grain telling a unique story underfoot. Plush fabrics like velvet and chenille adorn furniture, cocooning you in comfort. The tactile textures range from the smoothness of polished mahogany to the softness of cashmere upholstery. Brass fixtures, including brushed and antique finishes, add a regal touch - think aged brass pendant lights and polished brass cabinet hardware. The interplay of these materials creates an ambiance of refined opulence throughout the living spaces.