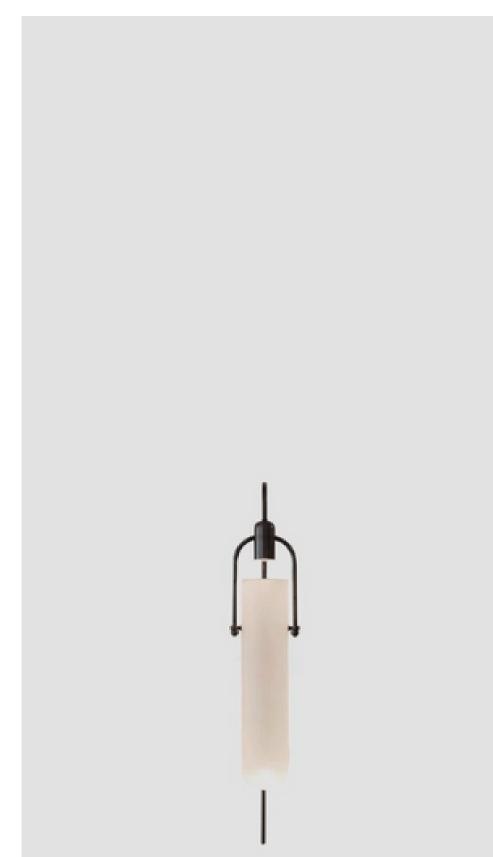

TRIAD PENDANT Solid brass, or with handcast porcelain cones.

STUDIO COMO

EOOS CHAIR

Oak framed leather dining and accent chair.

CARL HANSEN

Hard wax oil finish in solid oak with a smooth top

PURE SALT INTERIORS