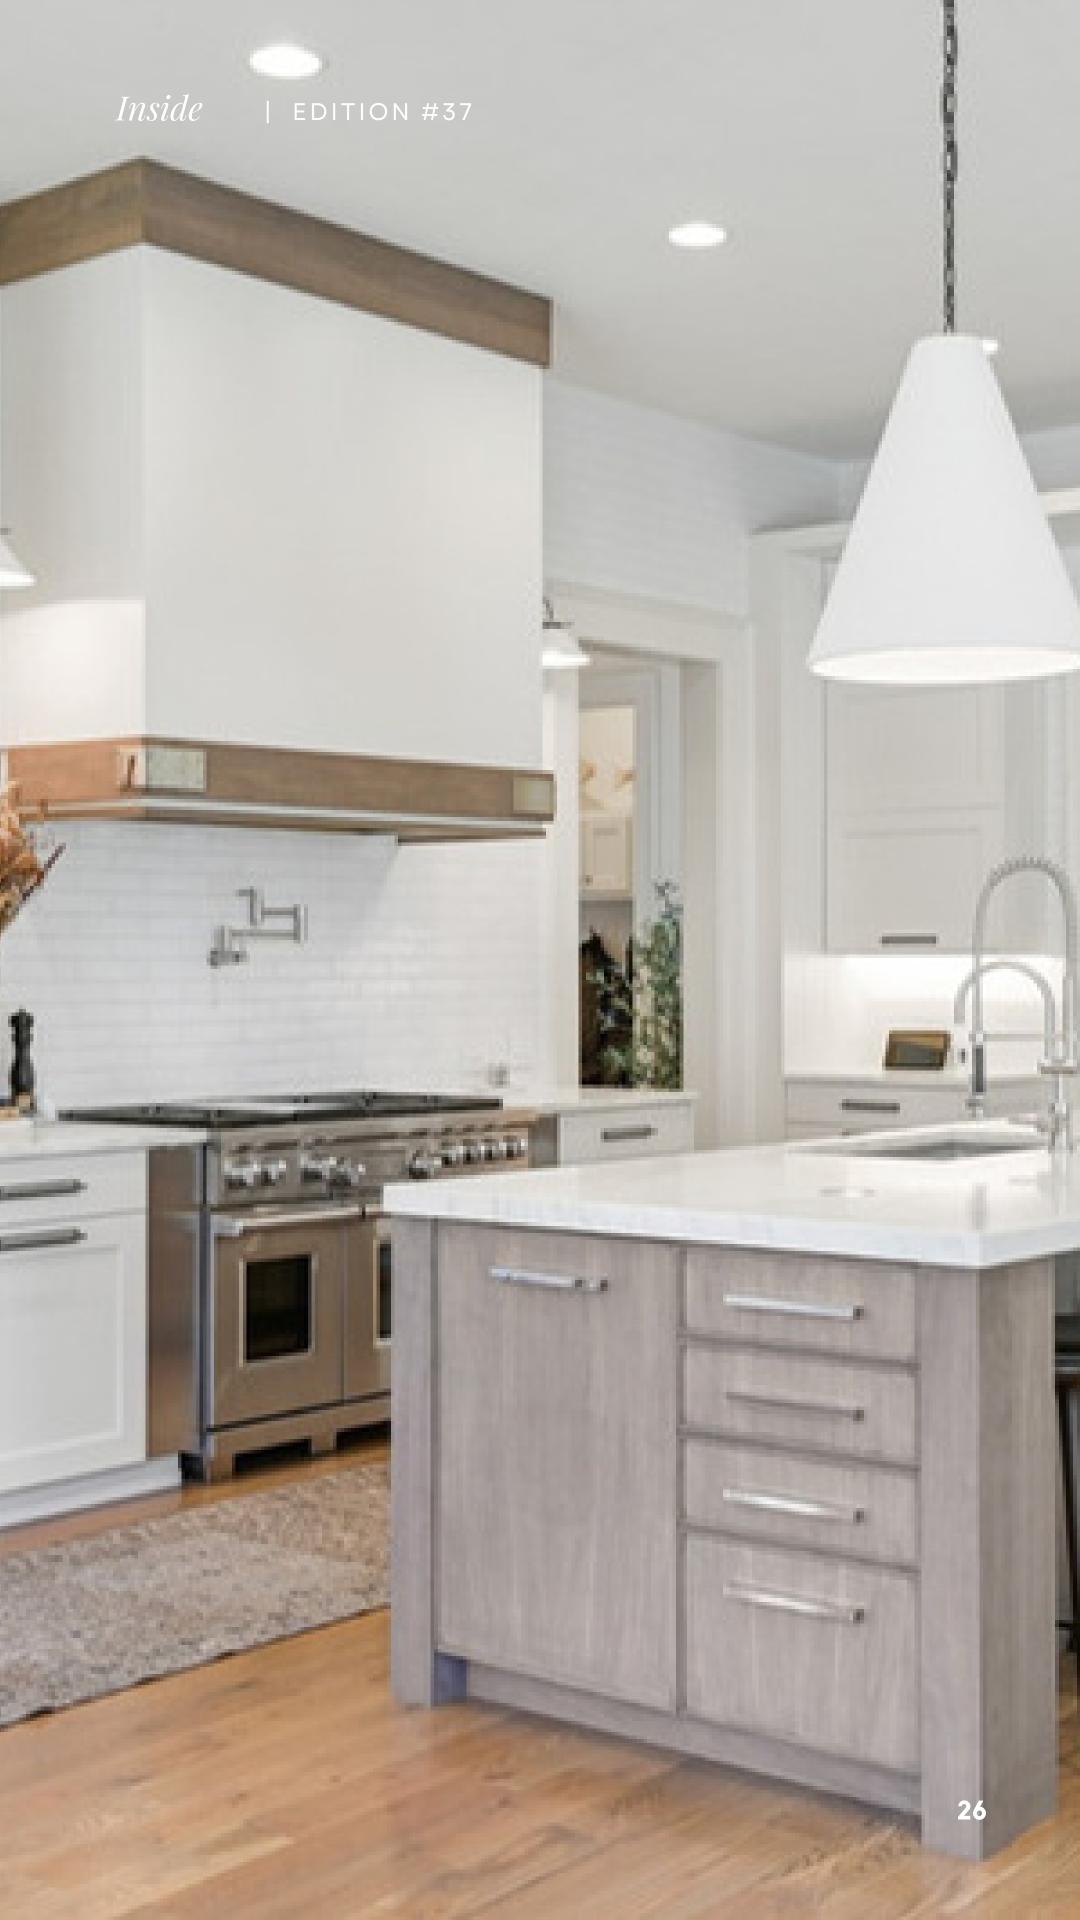

#### ► INSIDE GUIDE

A farmhouse-style kitchen evokes a sense of warmth and nostalgia. Its rustic charm and cozy atmosphere make you feel instantly at ease, like stepping into a timeless sanctuary. The combination of vintage details, natural materials, and a welcoming ambiance creates a space that embraces both comfort and tradition. The cabinetry, finished in a blend of classic white and natural wood, offers ample storage. The style is an elegant fusion of modern and rustic, accentuated by pendant lighting that casts a warm glow on the center island. Subtle metallic accents and sleek handles add refinement to the space. Thoughtful accessories like ceramic jars and a farmhouse sink complete the look. This kitchen strikes the perfect balance between aesthetics and practicality.

This inviting home features rich oak flooring that extends warmth throughout. The white farmhouse-style ceilings evoke a sense of openness, enhanced by modern brass lighting that adds a touch of sophistication. The walls exude a welcoming hue, setting the tone for relaxation in the comfortable seating areas adorned with plush carpets. Wooden art pieces and accent furniture enhance the aesthetic, while abundant natural light streams through expansive double-height windows and doors, creating a harmonious blend of comfort and elegance. The remarkable collaboration between Frazier Home Design and Kole Home Custom Builders has brought forth this exceptional residence. Frazier Home Design's impeccable design sensibility is seamlessly intertwined with Kole Home Custom Builders' unparalleled building expertise. Frazier's innovative approach to design harmoniously complements Kole's commitment to precision construction, resulting in a home that radiates sophistication and functionality. Frazier Home Design's mastery of creating timeless and captivating interiors is perfectly balanced by Kole Home Custom Builders' dedication to crafting structurally sound and aesthetically pleasing homes. Their combined efforts have resulted in a dwelling where every detail exudes finesse, from the layout and finishes to the intricate woodwork and architectural elements. Both firms stand at the forefront of their respective fields in Tennessee, with Frazier Home Design's penchant for elegant, livable spaces resonating with Kole Home Custom Builders' reputation for constructing homes that are not only visually stunning but also built to stand the test of time. This collaboration in College Grove showcases the pinnacle of their abilities, reflecting their shared commitment to excellence and innovation in the realm of design and building.