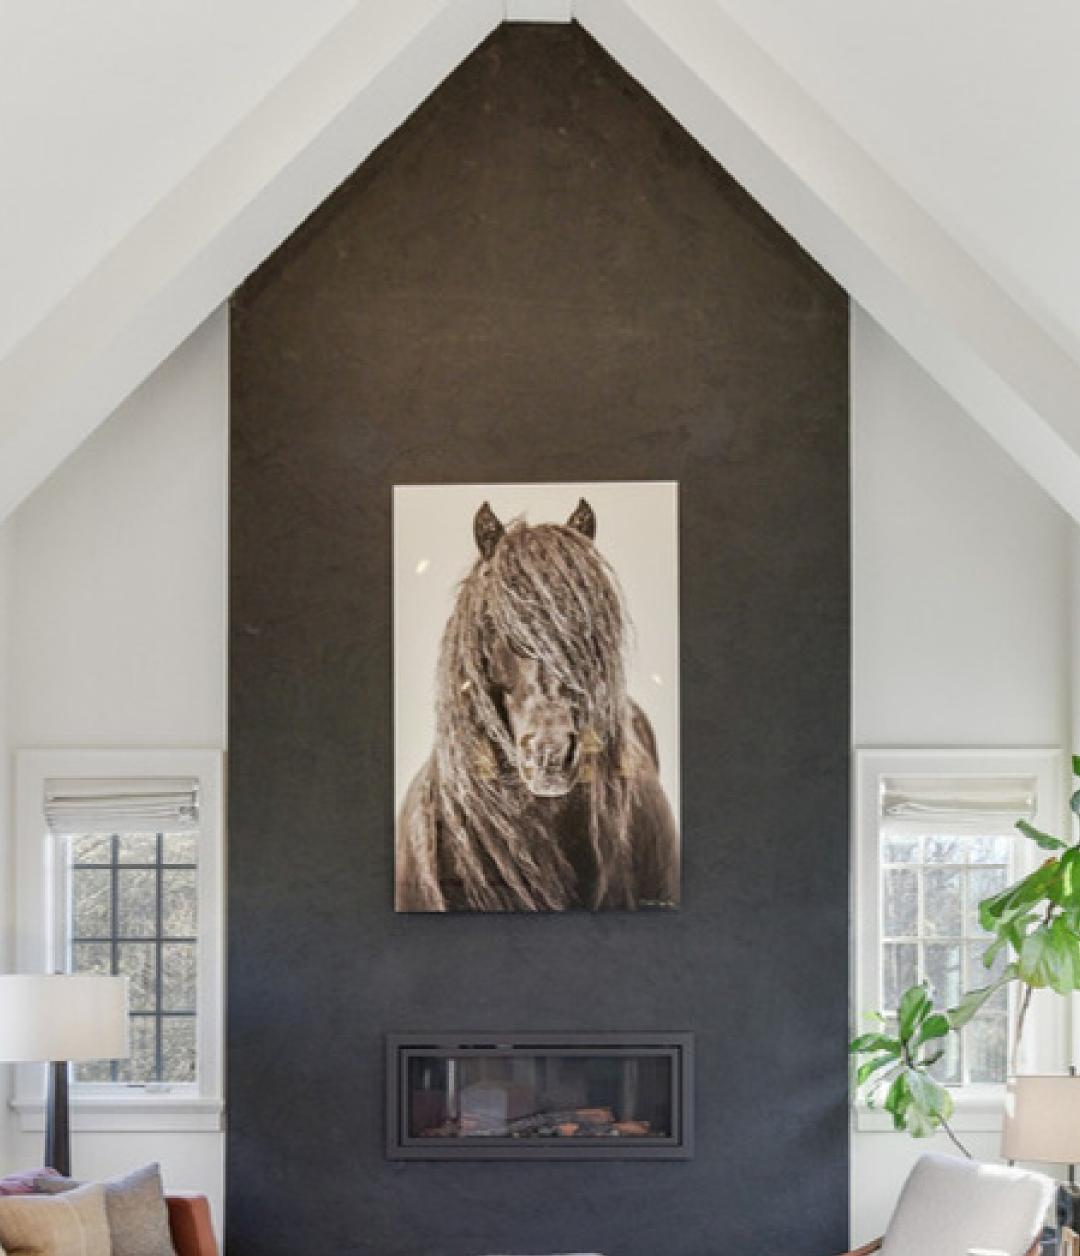

This inviting home features rich oak flooring that extends warmth throughout. The white farmhouse-style ceilings evoke a sense of openness, enhanced by modern brass lighting that adds a touch of sophistication. The walls exude a welcoming hue, setting the tone for relaxation in the comfortable seating areas adorned with plush carpets. Wooden art pieces and accent furniture enhance the aesthetic, while abundant natural light streams through expansive double-height windows and doors, creating a harmonious blend of comfort and elegance. The remarkable collaboration between Frazier Home Design and Kole Home Custom Builders has brought forth this exceptional residence. Frazier Home Design's impeccable design sensibility is seamlessly intertwined with Kole Home Custom Builders' unparalleled building expertise. Frazier's innovative approach to design harmoniously complements Kole's commitment to precision construction, resulting in a home that radiates sophistication and functionality. Frazier Home Design's mastery of creating timeless and captivating interiors is perfectly balanced by Kole Home Custom Builders' dedication to crafting structurally sound and aesthetically pleasing homes. Their combined efforts have resulted in a dwelling where every detail exudes finesse, from the layout and finishes to the intricate woodwork and architectural elements. Both firms stand at the forefront of their respective fields in Tennessee, with Frazier Home Design's penchant for elegant, livable spaces resonating with Kole Home Custom Builders' reputation for constructing homes that are not only visually stunning but also built to stand the test of time. This collaboration in College Grove showcases the pinnacle of their abilities, reflecting their shared commitment to excellence and innovation in the realm of design and building.