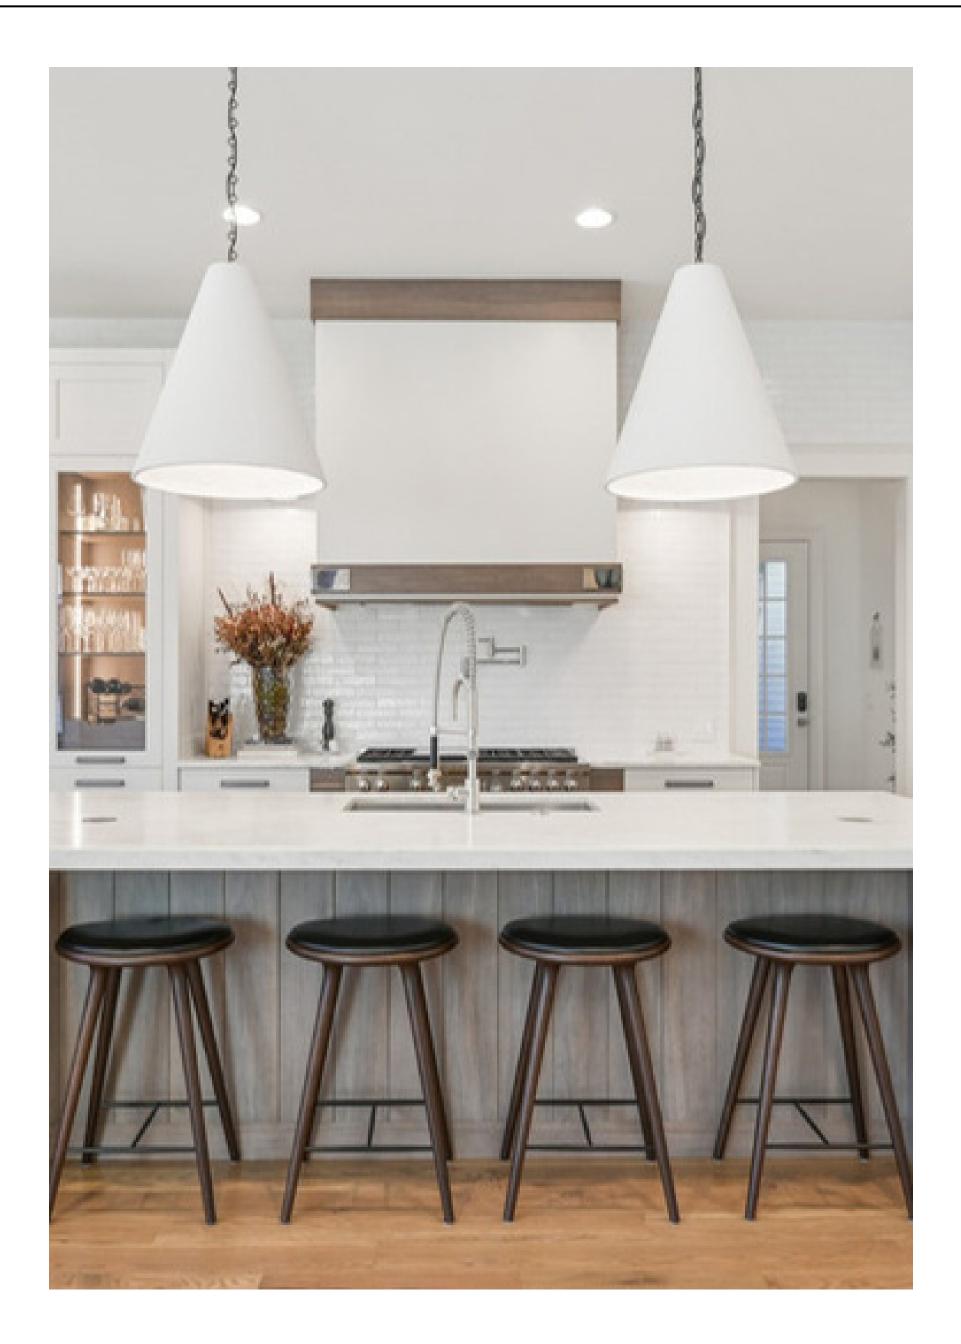

#### ► INSIDE GUIDE

A farmhouse-style kitchen evokes a sense of warmth and nostalgia. Its rustic charm and cozy atmosphere make you feel instantly at ease, like stepping into a timeless sanctuary. The combination of vintage details, natural materials, and a welcoming ambiance creates a space that embraces both comfort and tradition. The cabinetry, finished in a blend of classic white and natural wood, offers ample storage. The style is an elegant fusion of modern and rustic, accentuated by pendant lighting that casts a warm glow on the center island. Subtle metallic accents and sleek handles add refinement to the space. Thoughtful accessories like ceramic jars and a farmhouse sink complete the look. This kitchen strikes the perfect balance between aesthetics and practicality.