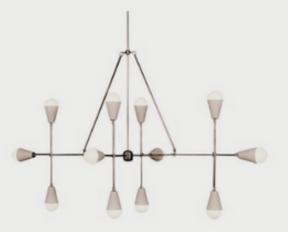

TRIAD PENDANT Solid brass, or with handcast porcelain cones.

STUDIO COMO

EOOS CHAIR

Oak framed leather dining and accent chair.

CARL HANSEN

Hard wax oil finish in solid oak with a smooth top

PURE SALT INTERIORS