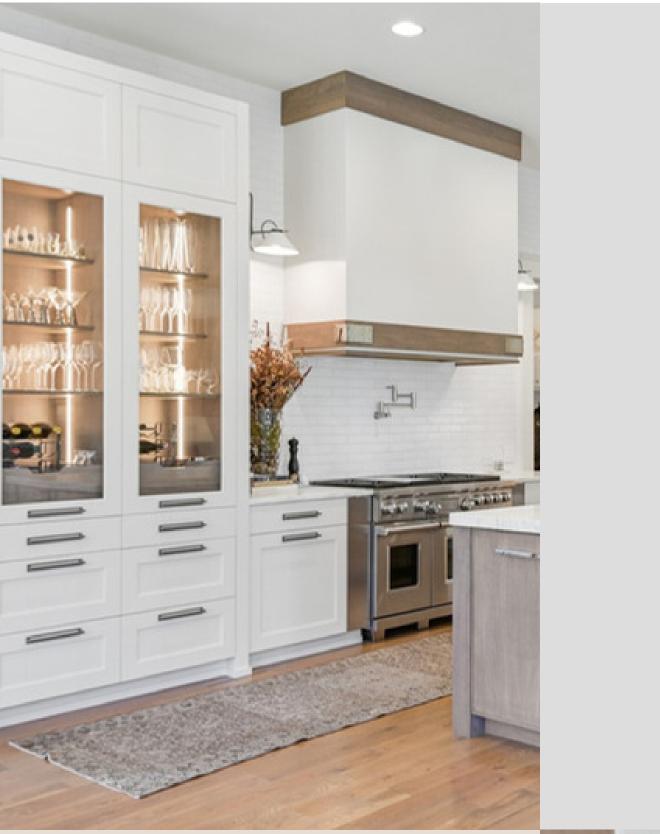

#### ► INSIDE GUIDE

A farmhouse-style kitchen evokes a sense of warmth and nostalgia. Its rustic charm and cozy atmosphere make you feel instantly at ease, like stepping into a timeless sanctuary. The combination of vintage details, natural materials, and a welcoming ambiance creates a space that embraces both comfort and tradition. The cabinetry, finished in a blend of classic white and natural wood, offers ample storage. The style is an elegant fusion of modern and rustic, accentuated by pendant lighting that casts a warm glow on the center island. Subtle metallic accents and sleek handles add refinement to the space. Thoughtful accessories like ceramic jars and a farmhouse sink complete the look. This kitchen strikes the perfect balance between aesthetics and practicality.