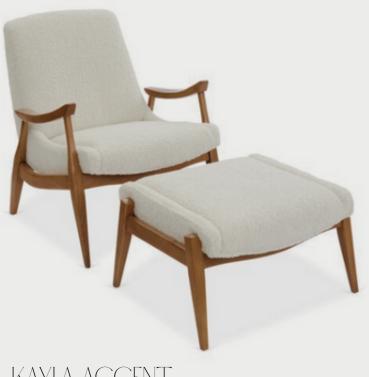

#### **INSIDE TRENDS**

SmartHQ app controlled icemaker with premium integrated water filtration.

CAFÉ™ APPLIANCES

Brushed brass and bronze metal shade light.

CIRCA LIGHTING

Weathered Sand oak 3drawer butcher block table.