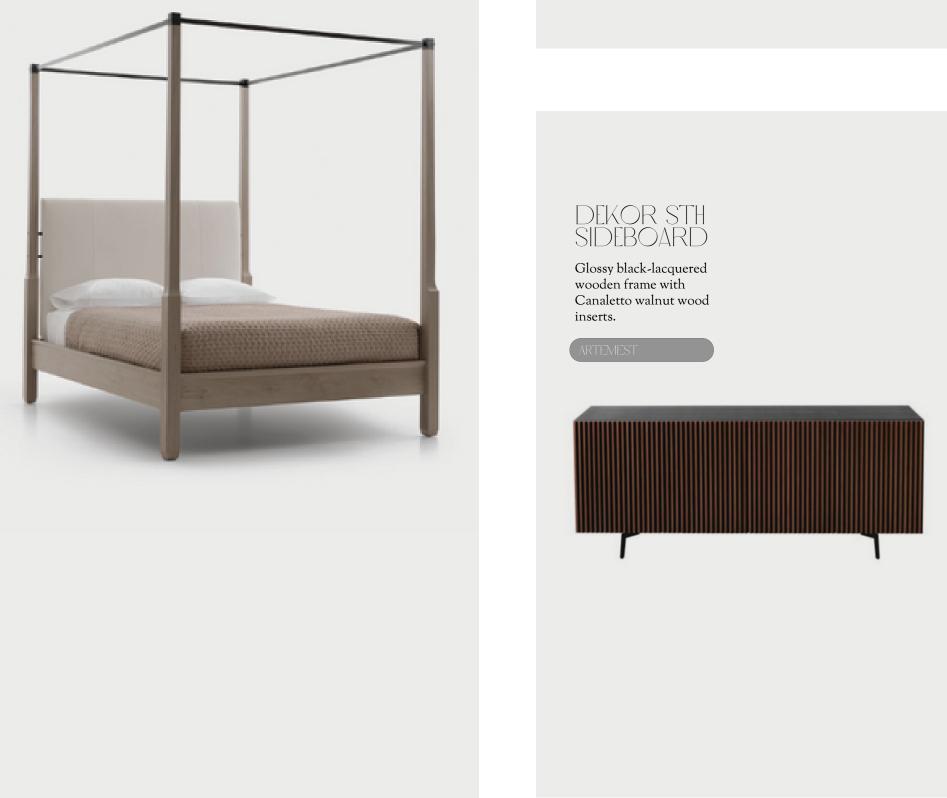

Walnut four post column bed with upholstered headboard.

Solid brass with shades that are handmade of white porcelain.

Beige bronze studded round ottoman with white oak base.

Framed in beech and topped with neatly tailored cushions upholstered in shearling-style fabric