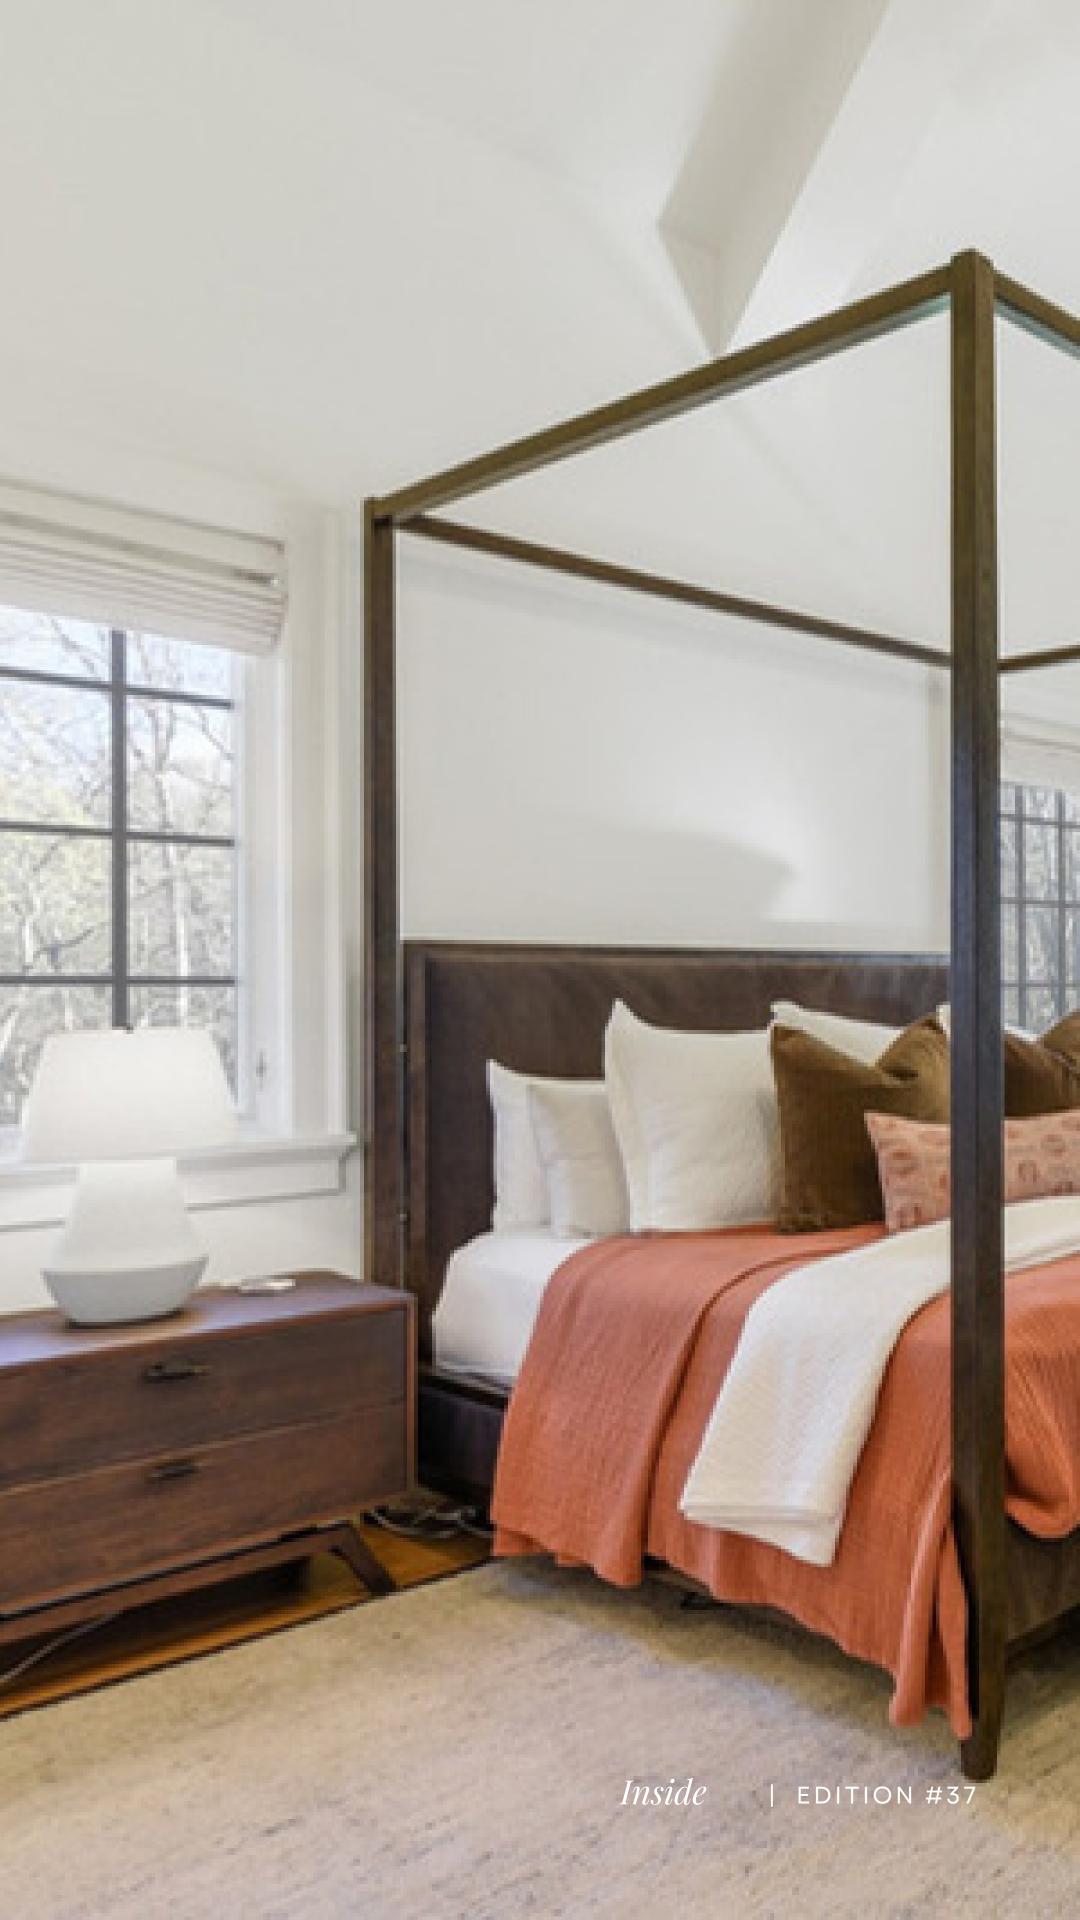

Walnut four post column bed with upholstered headboard.

Solid brass with shades that are handmade of white porcelain.

Beige bronze studded round ottoman with white oak base.

Framed in beech and topped with neatly tailored cushions upholstered in shearling-style fabric