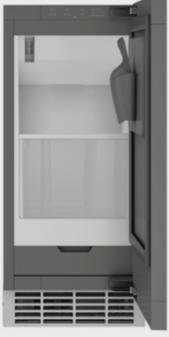

## DISTINCT BY DESIGN

Café™ 36" Integrated Bottom-Freezer Refrigerator

WWW.CAFEAPPLIANCES.COM

-

#### **INSIDE TRENDS**

SmartHQ app controlled icemaker with premium integrated water filtration.

CAFÉ™ APPLIANCES

Brushed brass and bronze metal shade light.

CIRCA LIGHTING

Weathered Sand oak 3drawer butcher block table.