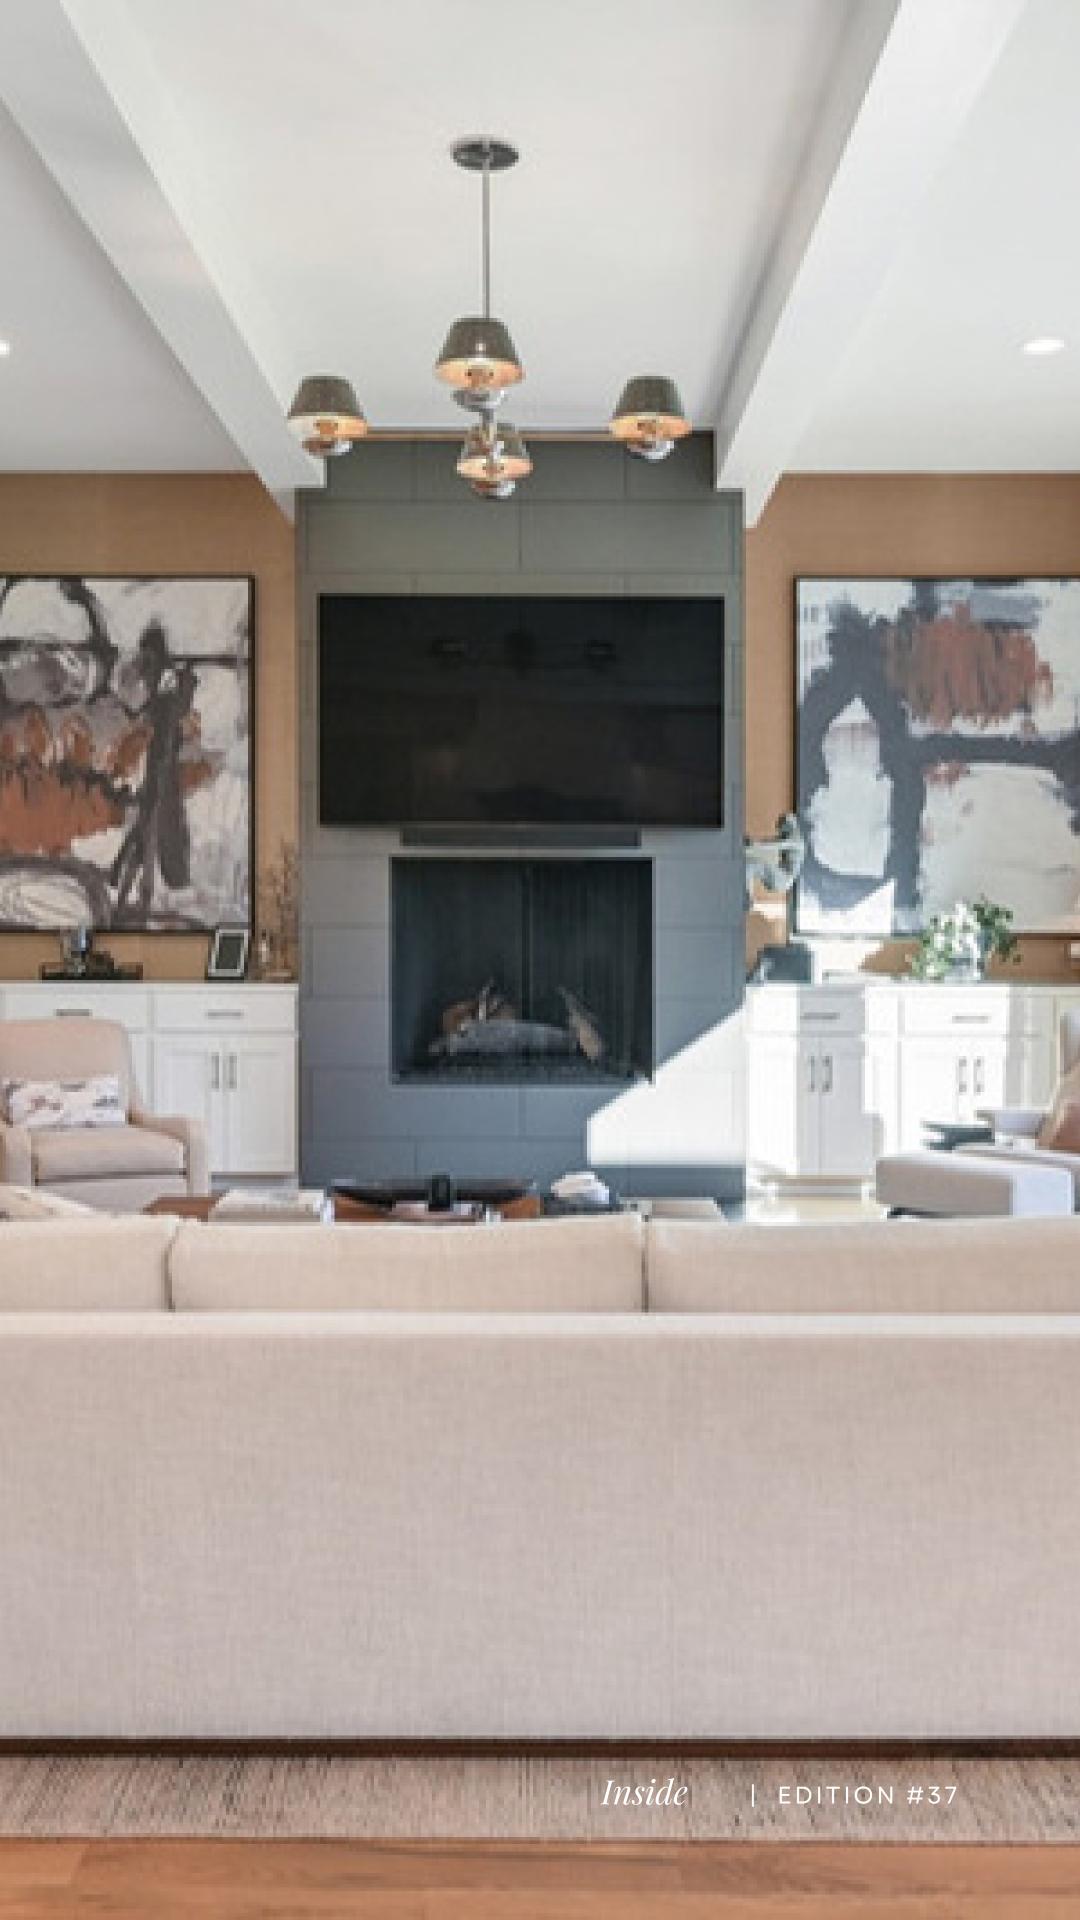

### WEEK'S INTERIOR TRENDS

The residence boasts luxurious wooden floors crafted from rich oak, maple, and walnut, each grain telling a unique story underfoot. Plush fabrics like velvet and chenille adorn furniture, cocooning you in comfort. The tactile textures range from the smoothness of polished mahogany to the softness of cashmere upholstery. Brass fixtures, including brushed and antique finishes, add a regal touch - think aged brass pendant lights and polished brass cabinet hardware. The interplay of these materials creates an ambiance of refined opulence throughout the living spaces.

This inviting home features rich oak flooring that extends warmth throughout. The white farmhouse-style ceilings evoke a sense of openness, enhanced by modern brass lighting that adds a touch of sophistication. The walls exude a welcoming hue, setting the tone for relaxation in the comfortable seating areas adorned with plush carpets. Wooden art pieces and accent furniture enhance the aesthetic, while abundant natural light streams through expansive double-height windows and doors, creating a harmonious blend of comfort and elegance. The remarkable collaboration between Frazier Home Design and Kole Home Custom Builders has brought forth this exceptional residence. Frazier Home Design's impeccable design sensibility is seamlessly intertwined with Kole Home Custom Builders' unparalleled building expertise. Frazier's innovative approach to design harmoniously complements Kole's commitment to precision construction, resulting in a home that radiates sophistication and functionality. Frazier Home Design's mastery of creating timeless and captivating interiors is perfectly balanced by Kole Home Custom Builders' dedication to crafting structurally sound and aesthetically pleasing homes. Their combined efforts have resulted in a dwelling where every detail exudes finesse, from the layout and finishes to the intricate woodwork and architectural elements. Both firms stand at the forefront of their respective fields in Tennessee, with Frazier Home Design's penchant for elegant, livable spaces resonating with Kole Home Custom Builders' reputation for constructing homes that are not only visually stunning but also built to stand the test of time. This collaboration in College Grove showcases the pinnacle of their abilities, reflecting their shared commitment to excellence and innovation in the realm of design and building.

#### ► INSIDE GUIDE

A farmhouse-style kitchen evokes a sense of warmth and nostalgia. Its rustic charm and cozy atmosphere make you feel instantly at ease, like stepping into a timeless sanctuary. The combination of vintage details, natural materials, and a welcoming ambiance creates a space that embraces both comfort and tradition. The cabinetry, finished in a blend of classic white and natural wood, offers ample storage. The style is an elegant fusion of modern and rustic, accentuated by pendant lighting that casts a warm glow on the center island. Subtle metallic accents and sleek handles add refinement to the space. Thoughtful accessories like ceramic jars and a farmhouse sink complete the look. This kitchen strikes the perfect balance between aesthetics and practicality.