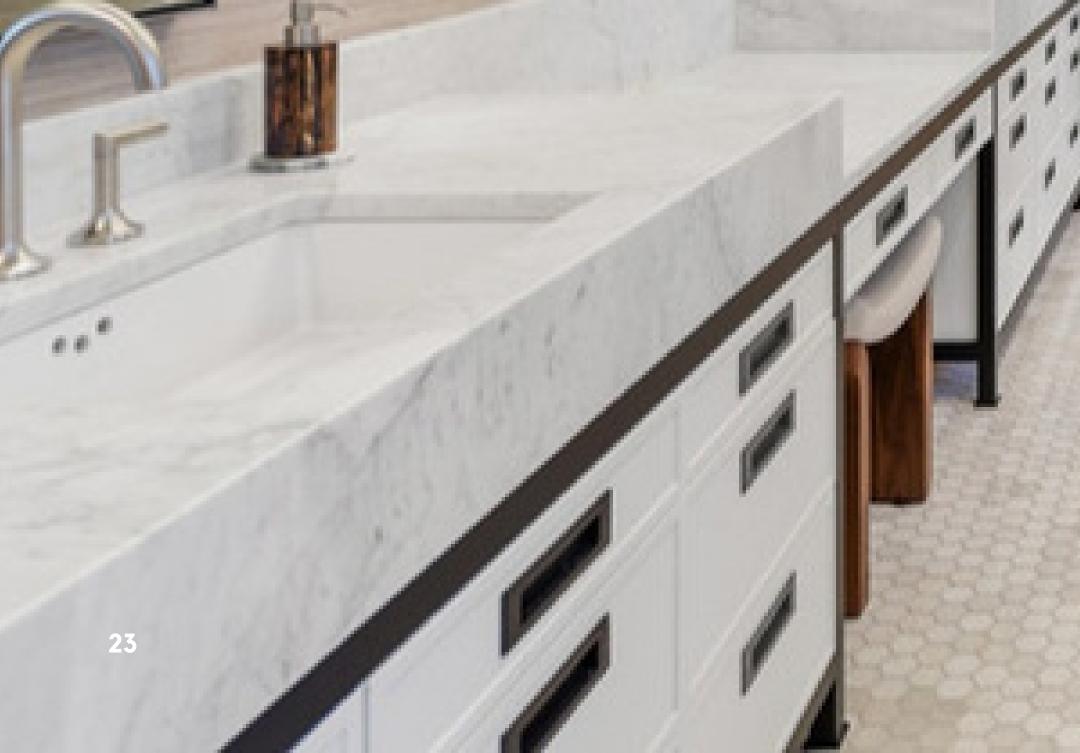

#### ► INSIDE GUIDE

A farmhouse-style kitchen evokes a sense of warmth and nostalgia. Its rustic charm and cozy atmosphere make you feel instantly at ease, like stepping into a timeless sanctuary. The combination of vintage details, natural materials, and a welcoming ambiance creates a space that embraces both comfort and tradition. The cabinetry, finished in a blend of classic white and natural wood, offers ample storage. The style is an elegant fusion of modern and rustic, accentuated by pendant lighting that casts a warm glow on the center island. Subtle metallic accents and sleek handles add refinement to the space. Thoughtful accessories like ceramic jars and a farmhouse sink complete the look. This kitchen strikes the perfect balance between aesthetics and practicality.