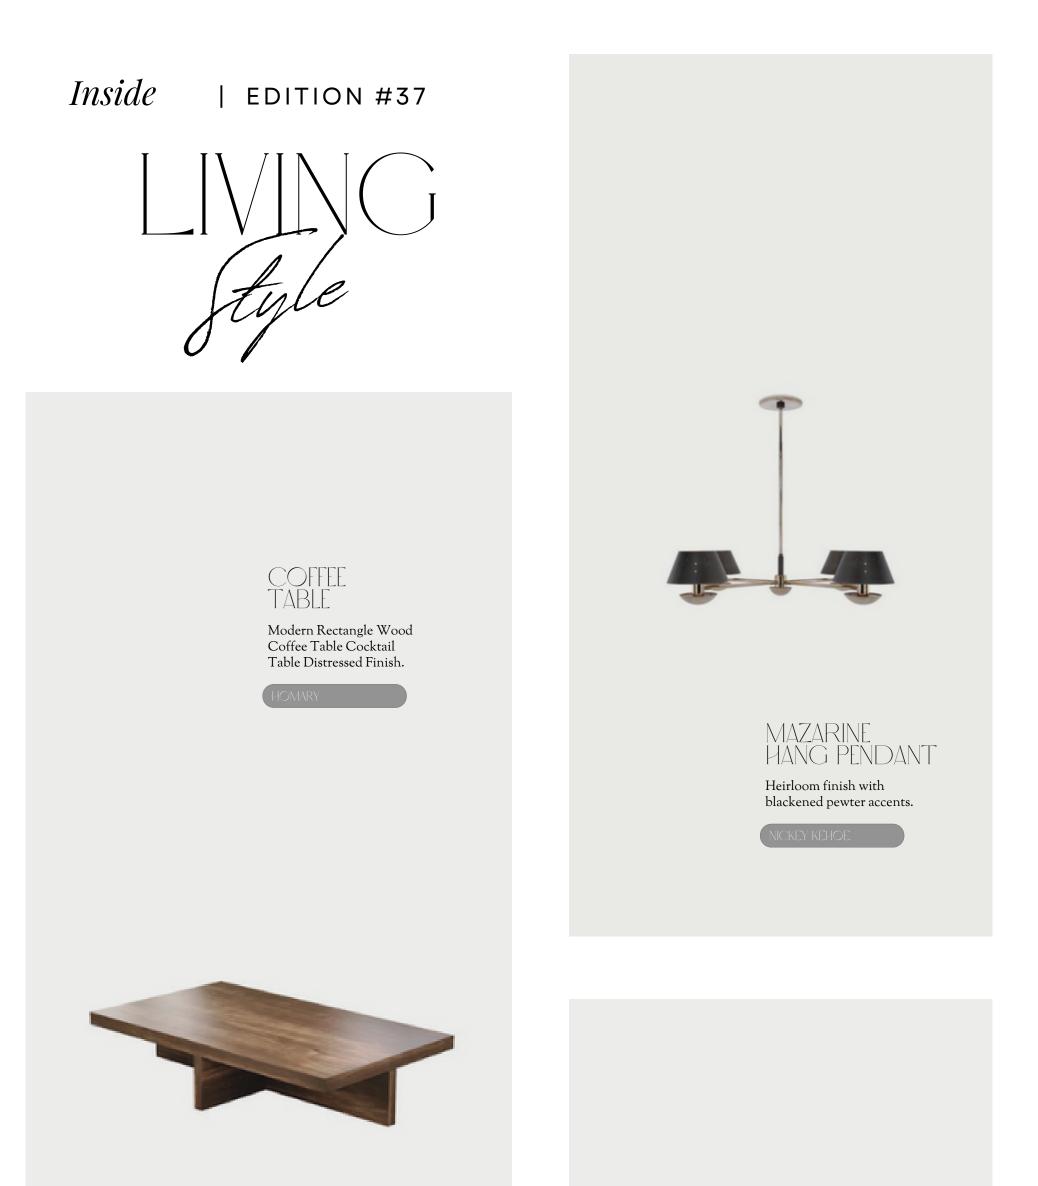

### WEEK'S INTERIOR TRENDS

The residence boasts luxurious wooden floors crafted from rich oak, maple, and walnut, each grain telling a unique story underfoot. Plush fabrics like velvet and chenille adorn furniture, cocooning you in comfort. The tactile textures range from the smoothness of polished mahogany to the softness of cashmere upholstery. Brass fixtures, including brushed and antique finishes, add a regal touch - think aged brass pendant lights and polished brass cabinet hardware. The interplay of these materials creates an ambiance of refined opulence throughout the living spaces.