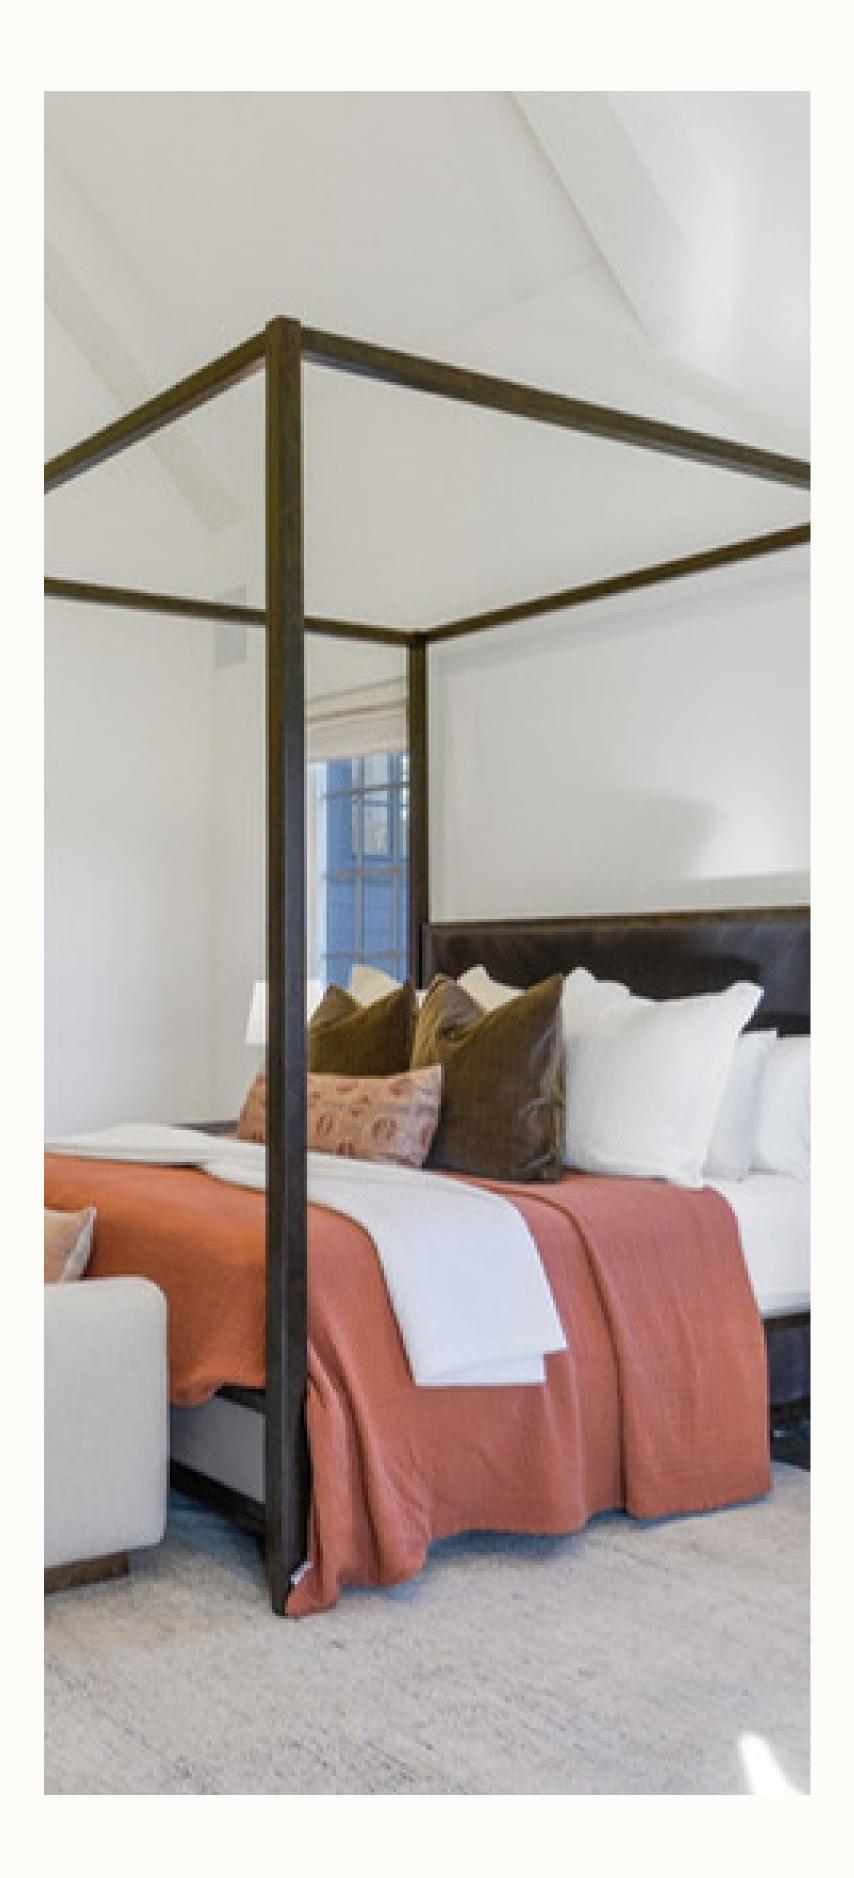

Walnut four post column bed with upholstered headboard.

Solid brass with shades that are handmade of white porcelain.

Beige bronze studded round ottoman with white oak base.

Framed in beech and topped with neatly tailored cushions upholstered in shearling-style fabric