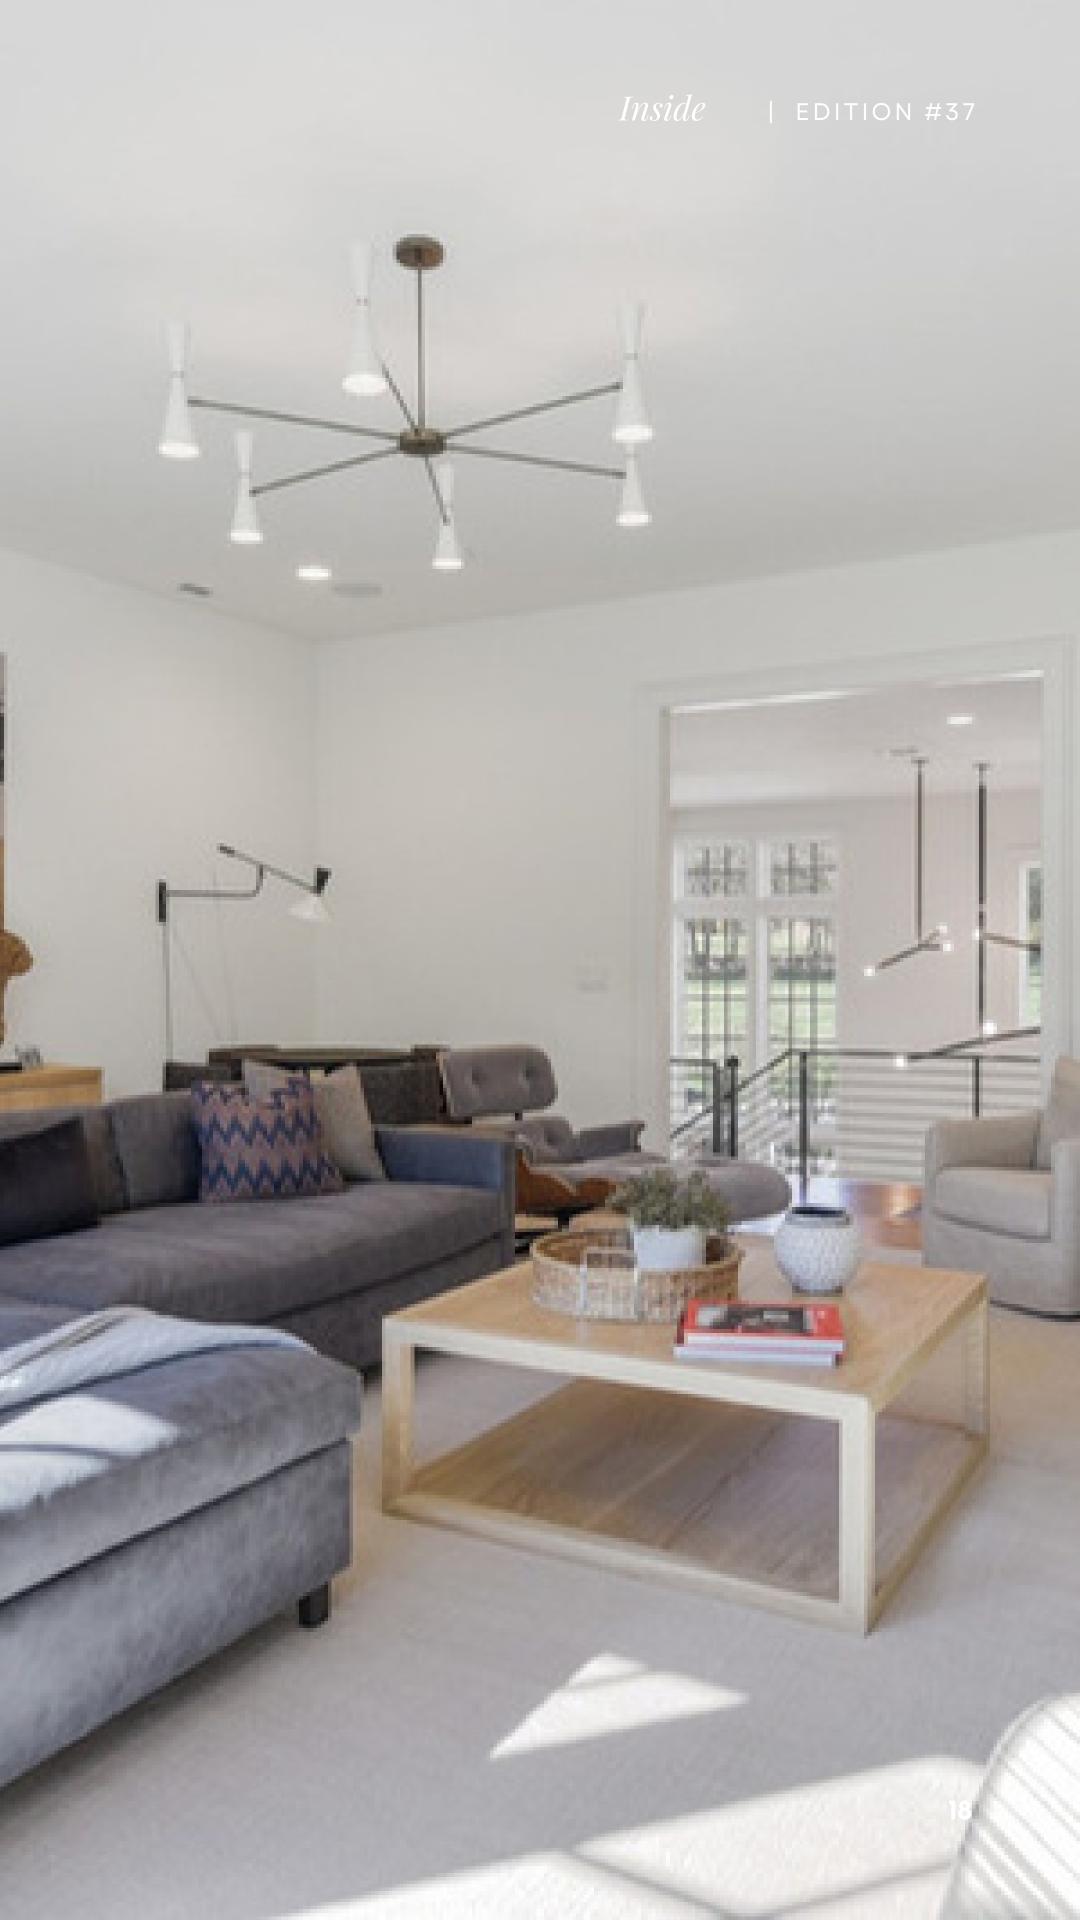

This inviting home features rich oak flooring that extends warmth throughout. The white farmhouse-style ceilings evoke a sense of openness, enhanced by modern brass lighting that adds a touch of sophistication. The walls exude a welcoming hue, setting the tone for relaxation in the comfortable seating areas adorned with plush carpets. Wooden art pieces and accent furniture enhance the aesthetic, while abundant natural light streams through expansive double-height windows and doors, creating a harmonious blend of comfort and elegance. The remarkable collaboration between Frazier Home Design and Kole Home Custom Builders has brought forth this exceptional residence. Frazier Home Design's impeccable design sensibility is seamlessly intertwined with Kole Home Custom Builders' unparalleled building expertise. Frazier's innovative approach to design harmoniously complements Kole's commitment to precision construction, resulting in a home that radiates sophistication and functionality. Frazier Home Design's mastery of creating timeless and captivating interiors is perfectly balanced by Kole Home Custom Builders' dedication to crafting structurally sound and aesthetically pleasing homes. Their combined efforts have resulted in a dwelling where every detail exudes finesse, from the layout and finishes to the intricate woodwork and architectural elements. Both firms stand at the forefront of their respective fields in Tennessee, with Frazier Home Design's penchant for elegant, livable spaces resonating with Kole Home Custom Builders' reputation for constructing homes that are not only visually stunning but also built to stand the test of time. This collaboration in College Grove showcases the pinnacle of their abilities, reflecting their shared commitment to excellence and innovation in the realm of design and building.

# Inside the second secon

Within the walls of this spectacular residence, modern comfortable sofas and leather chairs with complementing wooden accent furniture, art and

objects.