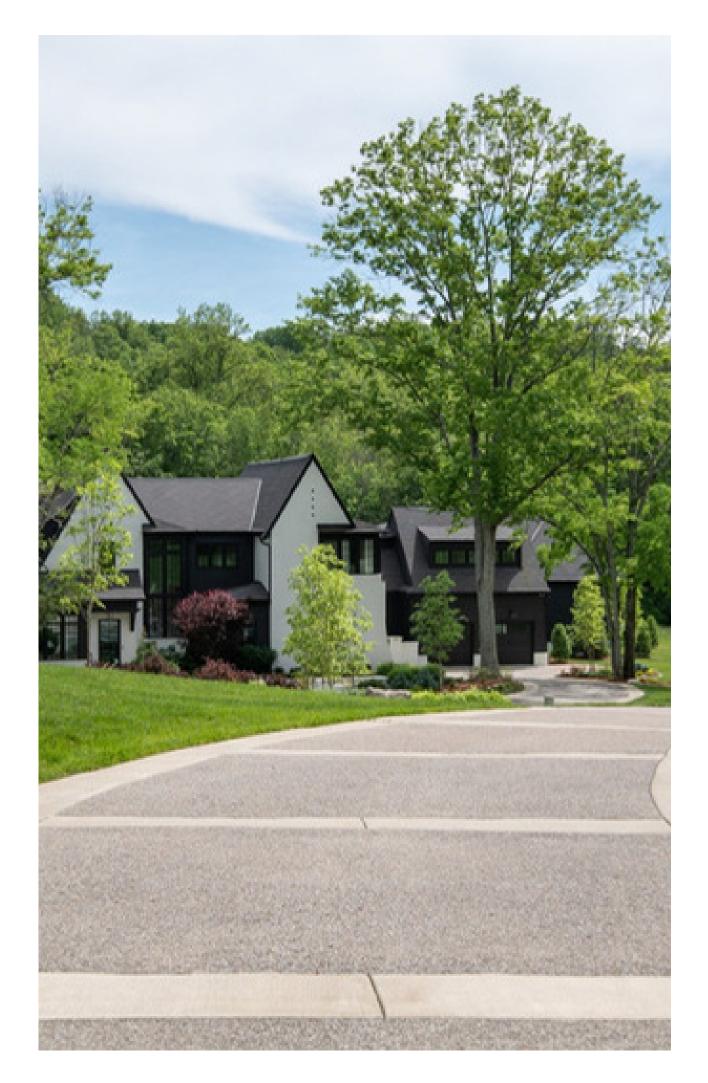

This amazingly large property in College Grove, Tennessee is a beautiful rendition of the fusion of modern and traditional. In a large gated property, lies a modern Georgian Farmhouse style house that boasts a striking black and white exterior facade. Its dark roofing adds a bold contrast, accentuating the architectural details. This fusion of classic Georgian design elements and contemporary monochrome aesthetics has created a visually captivating home with includes a primary residence, separate garage, and carriage-style studio, accompanied by a swimming pool, poolside structure, and cabana.