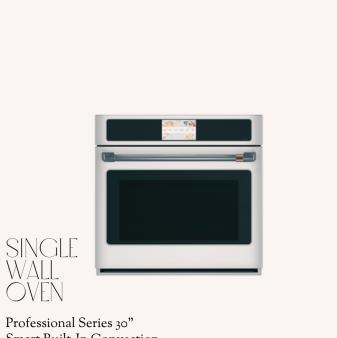

#### NUVO LIGHTING

Professional Series 30" Smart Built-In Convection Single Wall Oven

CAFÉ™ APPLIANCES

Gris fabric covered base and headboard hand assembled bed.

JOQUER

High backrest nest uplhostered chair.