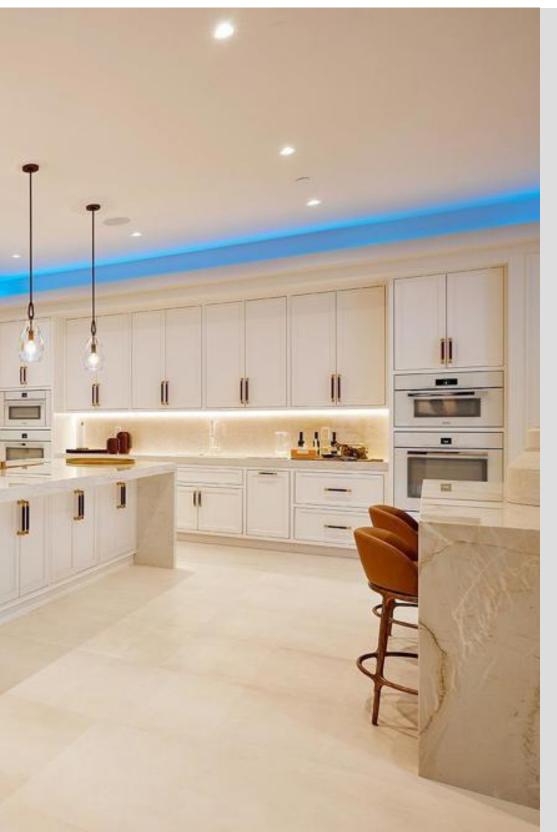

#### **INSIDE GUIDE**

The kitchen is a palatial culinary realm, where luxury and functionality merge seamlessly. This expansive kitchen, enveloped in the opulence of marble, boasts not one but two white gold-streaked islands. One, a culinary masterpiece designed for cooking prowess, and the other, a regal expanse serving as a communal table. Nestled adjacent to the living room, this arrangement transforms the space into a captivating hub. A harmonious palette of white, cream, and gold orchestrates an ambiance that is nothing short of lavish, casting an ethereal glow upon every corner.