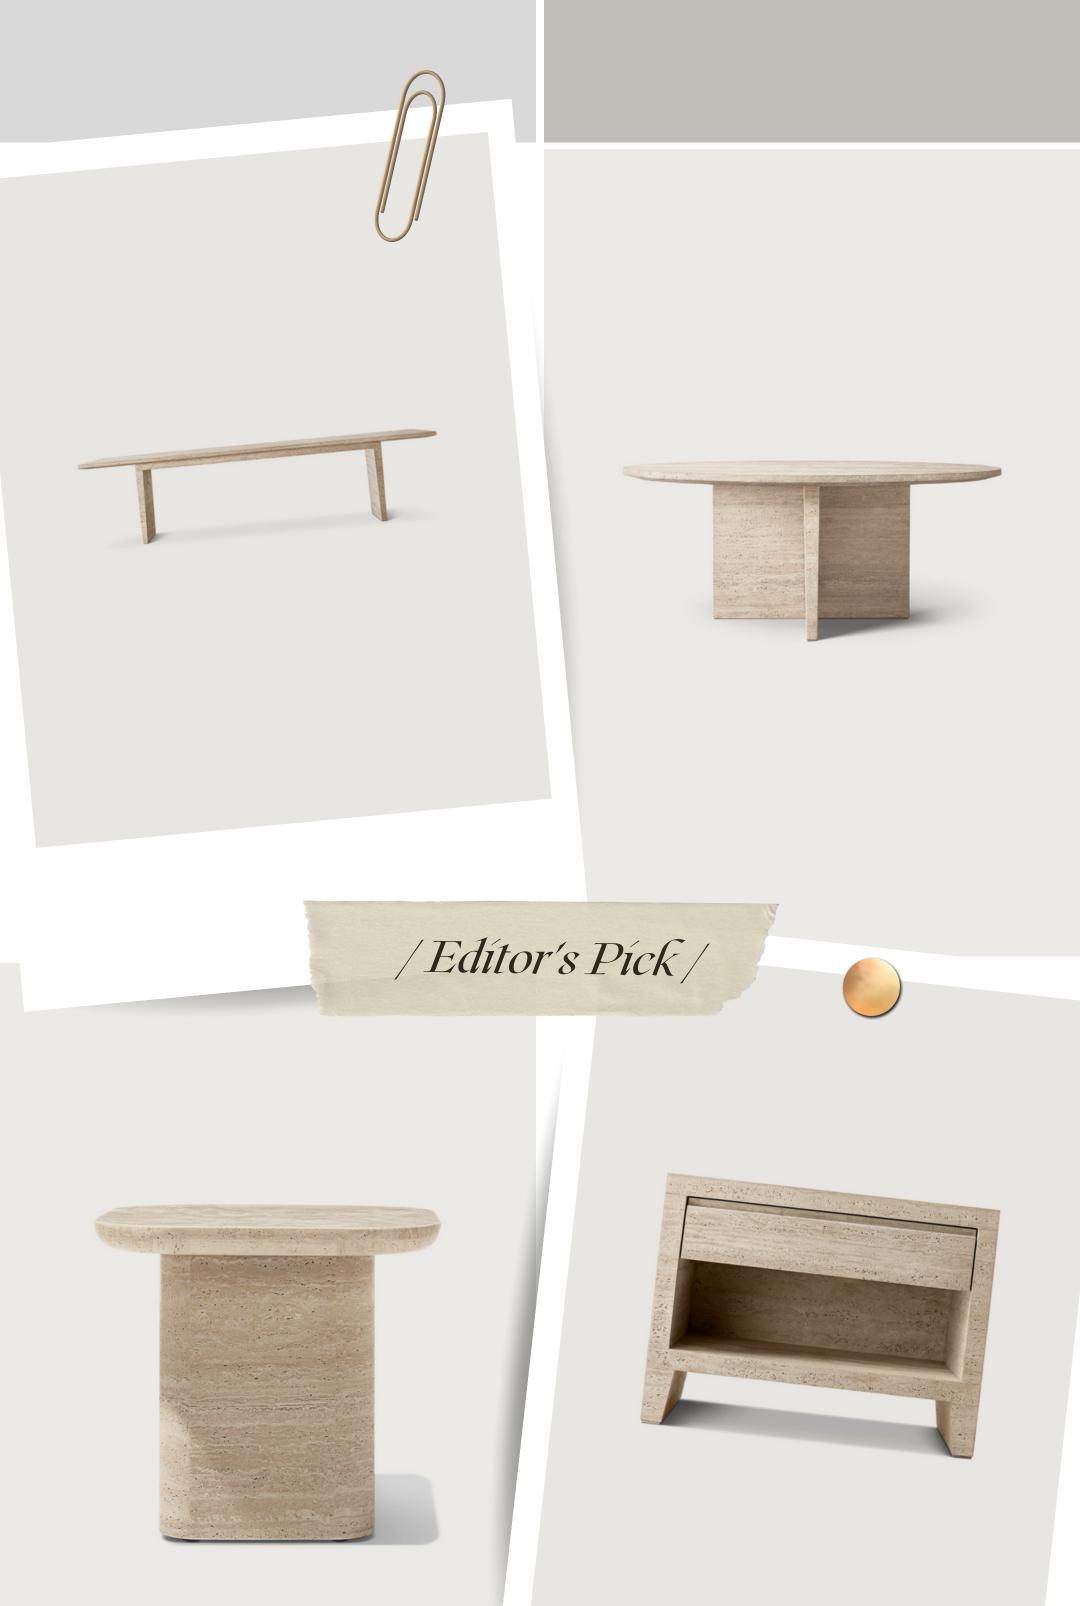

情

Restoration Hardware assumed a commanding presence by showcasing its distinguished travertine collection, comprising an array of end, coffee, and dining tables. The travertine pieces serve as both functional and artistic focal points, harmonizing form and function. The collection's inherent elegance elevates spaces, offering a tasteful blend of aesthetics and practicality that captivates discerning connoisseurs of design.

#### **INSIDE TRENDS**

Carved and hand finished from solid blocks of veincut Italian travertine.

Encased in a large white circular canopy with a broad Oak disc and nine Brass grips.

White marble hand carved designer vase.

#### **INSIDE TRENDS**

Modular armchair with double back cushion.

ROVE CONCEPTS

Kiln-dried burl wood grain end table.

DENTITE

#### **INSIDE TRENDS**

Pearl left orientation upholstery linen modular sofa.

Italian Classico Travertine is honed and sealed for a satin finish.

Seirafi crafted modular dining chair.

#### RALPH PUCCI

Vanilla Pigmented Lacquered Heavy Linen Burl wood table.