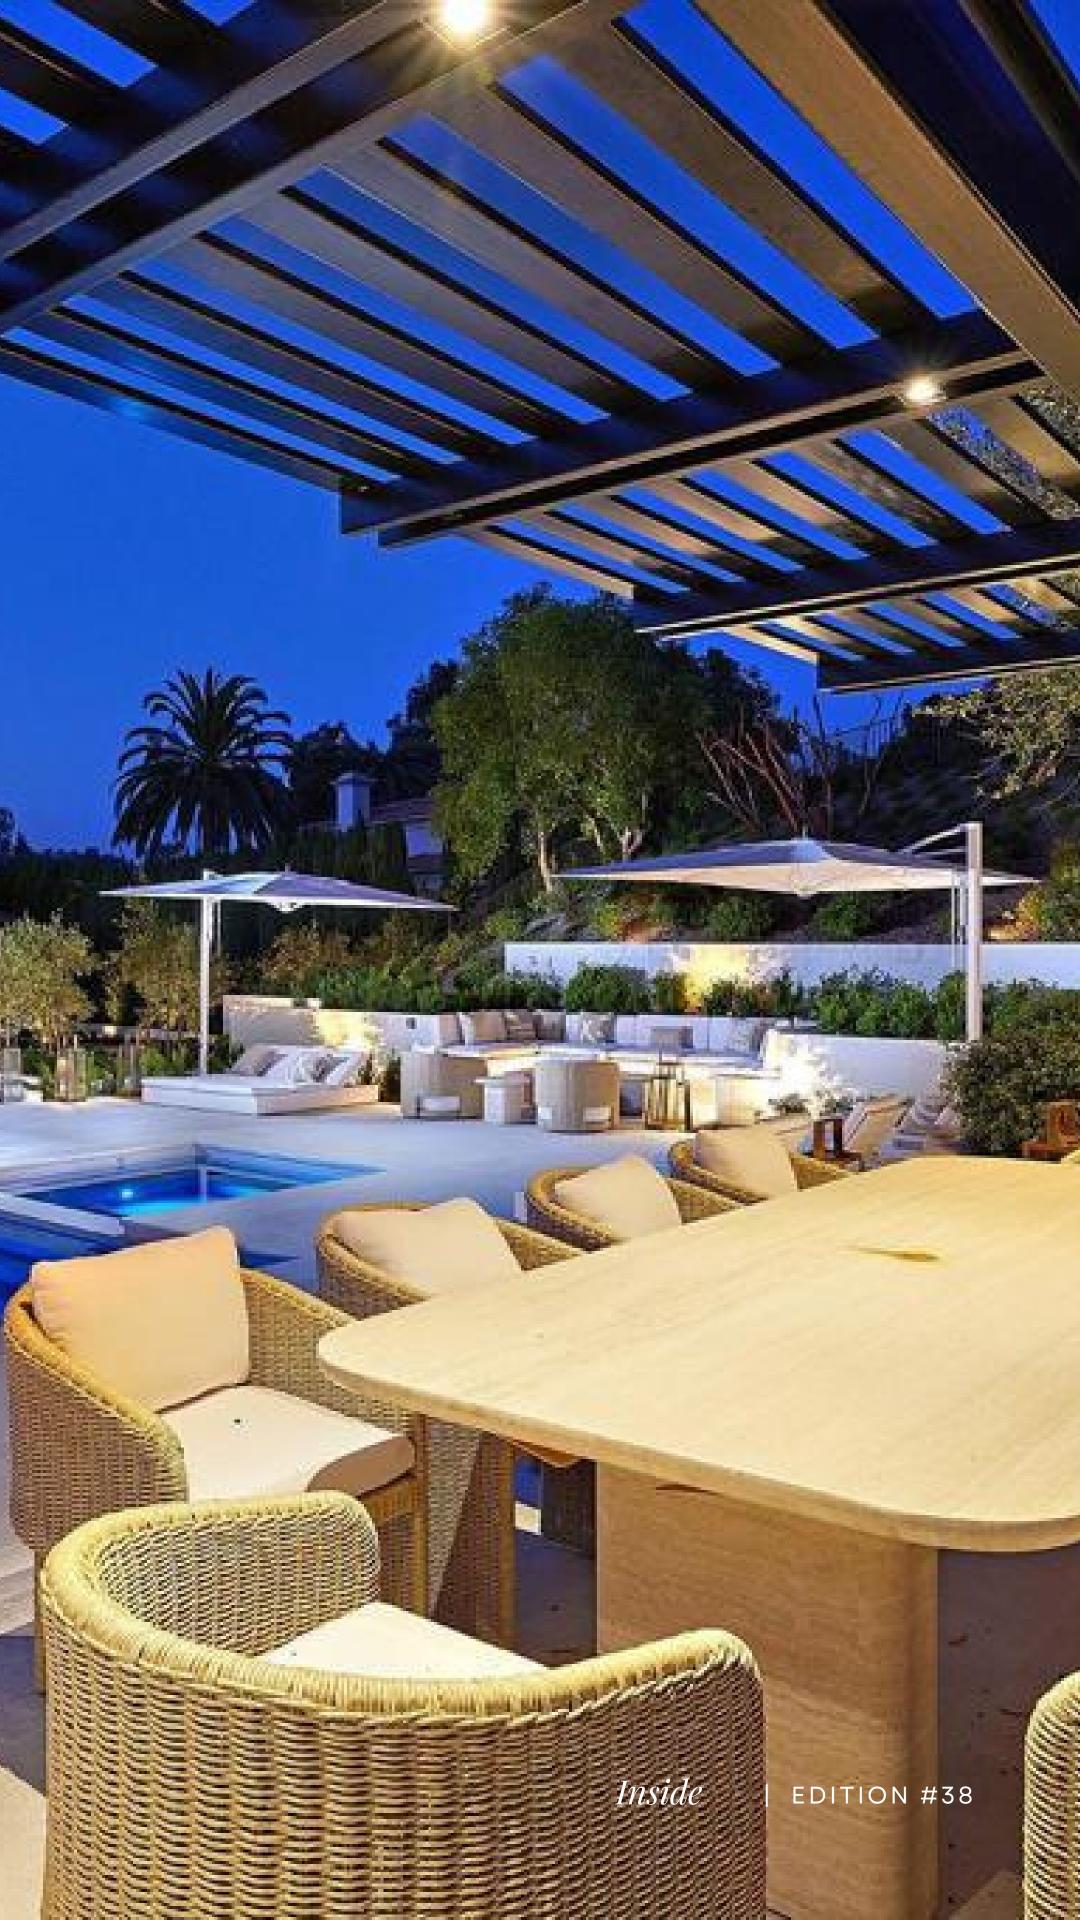

This was one of the outdoor spaces that I felt were the epitome of outdoor living amid the captivating aesthetics and ambiance of this exquisite outdoor oasis that is designed for hosting. The tranquil pool and spa are completely encircled by a rich snowwhite quartzite. The outdoor kitchen boasts leathered granite countertops. A lounge area includes a Lumacast fire pit and multiple balconies, each framing panoramic views. The property is surrounded by mature olive trees sourced directly from a Napa Valley orchard, and the beauty comes out at night through the ambient luminescence exuding from LED lighting beneath every stair tread.