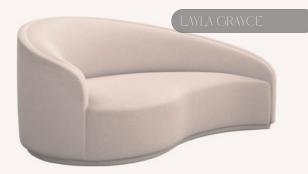

## Inside | EDITION #38

ELEGANT

DESIGN

Natural Mahogany Solids and Abaca Rope outdoor dining armchair.

LAYLA GRAYCE

White terrazzo sculpted outdoor end table.

Handcrafted of solid teak, constructed using mortiseand-tenon joinery.