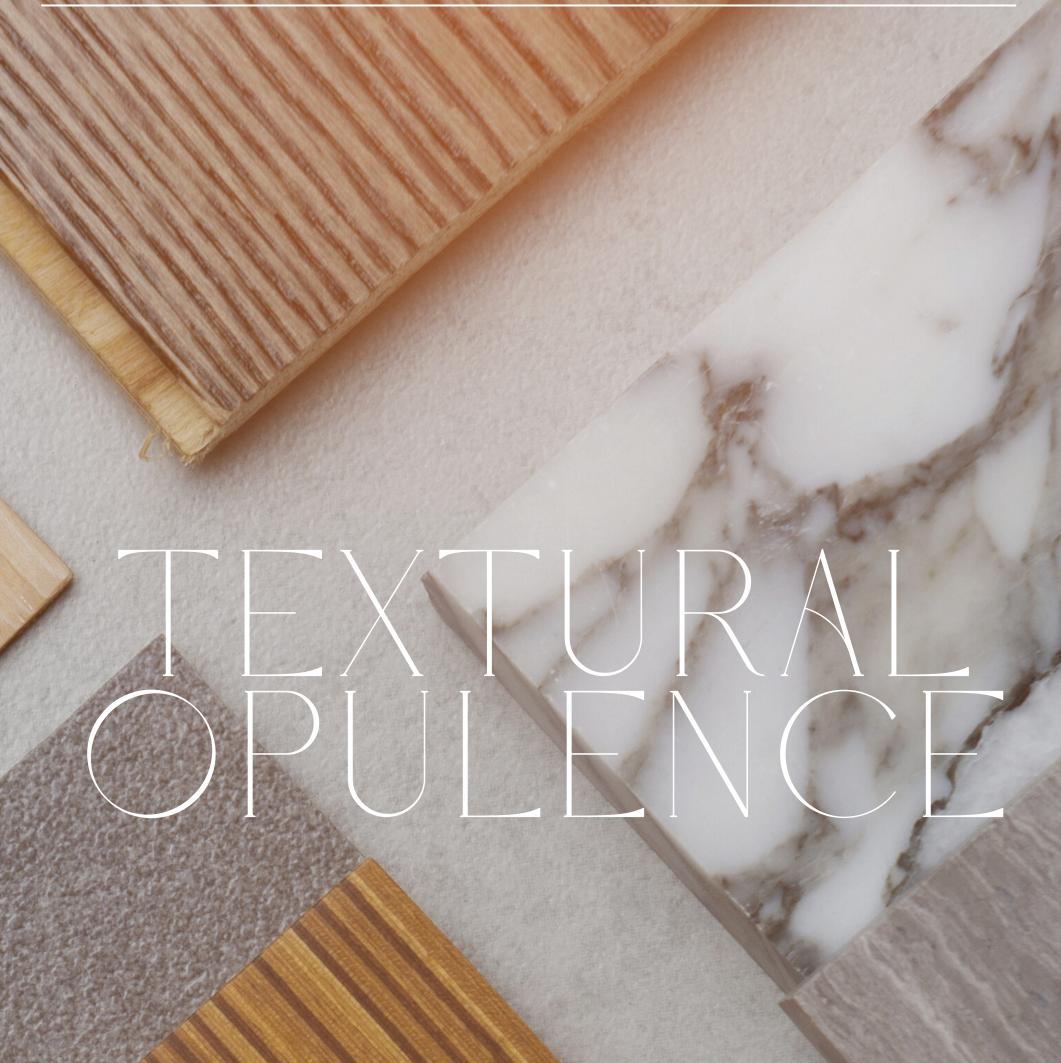

# THIS WEEK'S INTERIOR TRENDS

The residence exudes a captivating palette that elegantly weaves together whites, golds, and browns, forming a symphony of opulence. Diverse woods, including mahogany, oak, and walnut, imbue the space with warmth and character. Luxurious fabrics like velvet, silk, and leather grace furnishings, indulging in comfort. Gold metals and marbles, like travertine and gold-streaked white marble

27

ш  $\bigcirc$ Z ш \_  $\supset$ ٩ 0

The residence is a tactile masterpiece, weaving together the richness of stone, wood, and fabric seamlessly. Every material, fixture, and fitting

harmonizes in perfect unity, creating a symphony of textures that spans the entirety of the space.