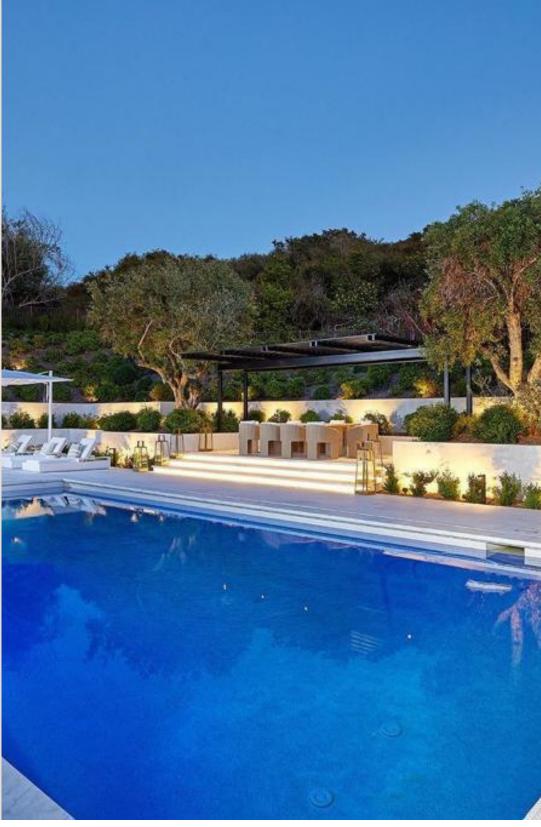

This was one of the outdoor spaces that I felt were the epitome of outdoor living amid the captivating aesthetics and ambiance of this exquisite outdoor oasis that is designed for hosting. The tranquil pool and spa are completely encircled by a rich snowwhite quartzite. The outdoor kitchen boasts leathered granite countertops. A lounge area includes a Lumacast fire pit and multiple balconies, each framing panoramic views. The property is surrounded by mature olive trees sourced directly from a Napa Valley orchard, and the beauty comes out at night through the ambient luminescence exuding from LED lighting beneath every stair tread.