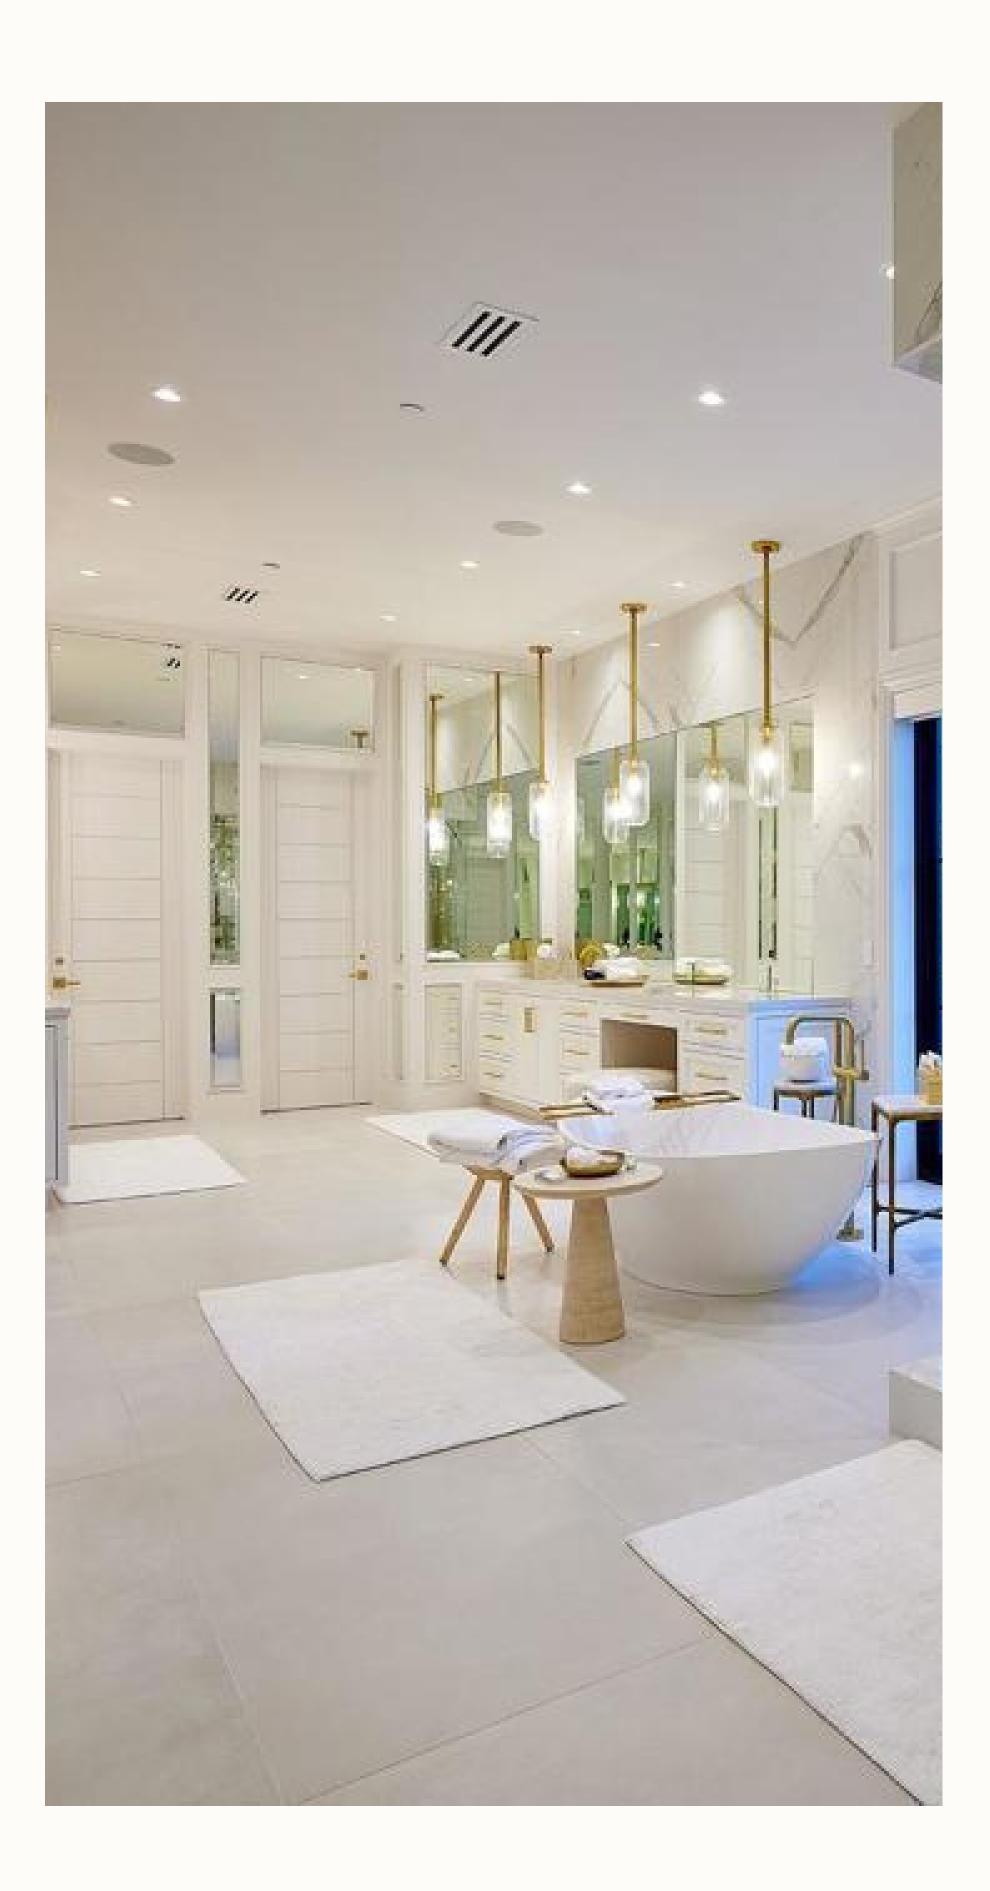

This impression resonates throughout, where modernity and refinement unite. Hints of white and gold exude opulence. Brass, bronze, and gold accents elevate aesthetics. Crystal chandeliers cast luminous splendor, boucle fabric and ivory rugs enhance luxury. The result: a sumptuous tapestry of design that captivates the senses.

#### **INSIDE GUIDE**

The kitchen is a palatial culinary realm, where luxury and functionality merge seamlessly. This expansive kitchen, enveloped in the opulence of marble, boasts not one but two white gold-streaked islands. One, a culinary masterpiece designed for cooking prowess, and the other, a regal expanse serving as a communal table. Nestled adjacent to the living room, this arrangement transforms the space into a captivating hub. A harmonious palette of white, cream, and gold orchestrates an ambiance that is nothing short of lavish, casting an ethereal glow upon every corner.

27

ш  $\bigcirc$ Z ш \_  $\supset$ ٩ 0

The residence is a tactile masterpiece, weaving together the richness of stone, wood, and fabric seamlessly. Every material, fixture, and fitting

harmonizes in perfect unity, creating a symphony of textures that spans the entirety of the space.