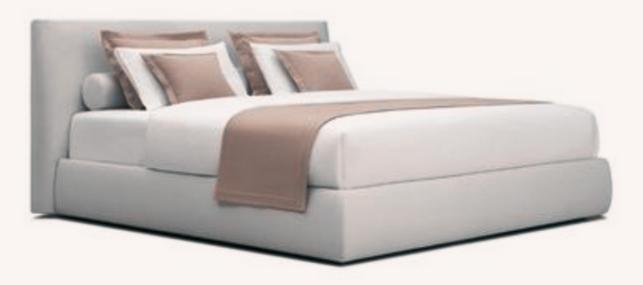

#### NUVO LIGHTING

Professional Series 30" Smart Built-In Convection Single Wall Oven

CAFÉ™ APPLIANCES

Gris fabric covered base and headboard hand assembled bed.

JOQUER

High backrest nest uplhostered chair.