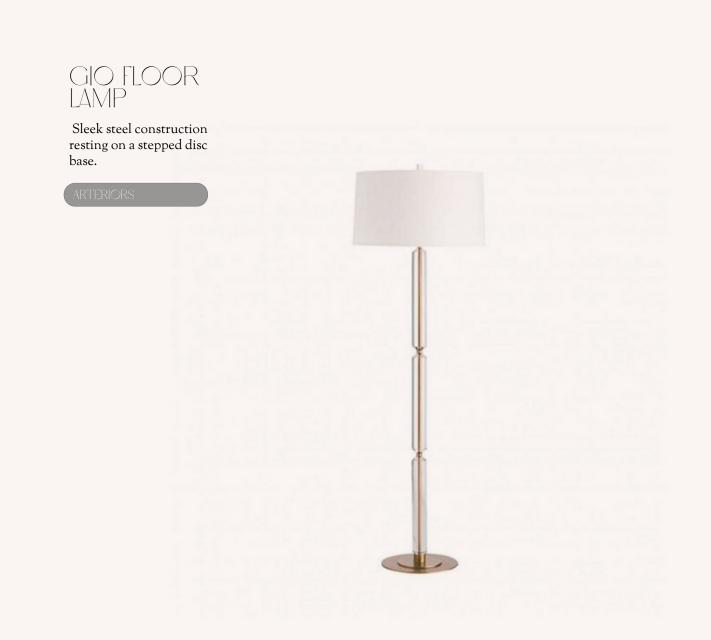

#### **INSIDE TRENDS**

Carved and hand finished from solid blocks of veincut Italian travertine.

Encased in a large white circular canopy with a broad Oak disc and nine Brass grips.

White marble hand carved designer vase.