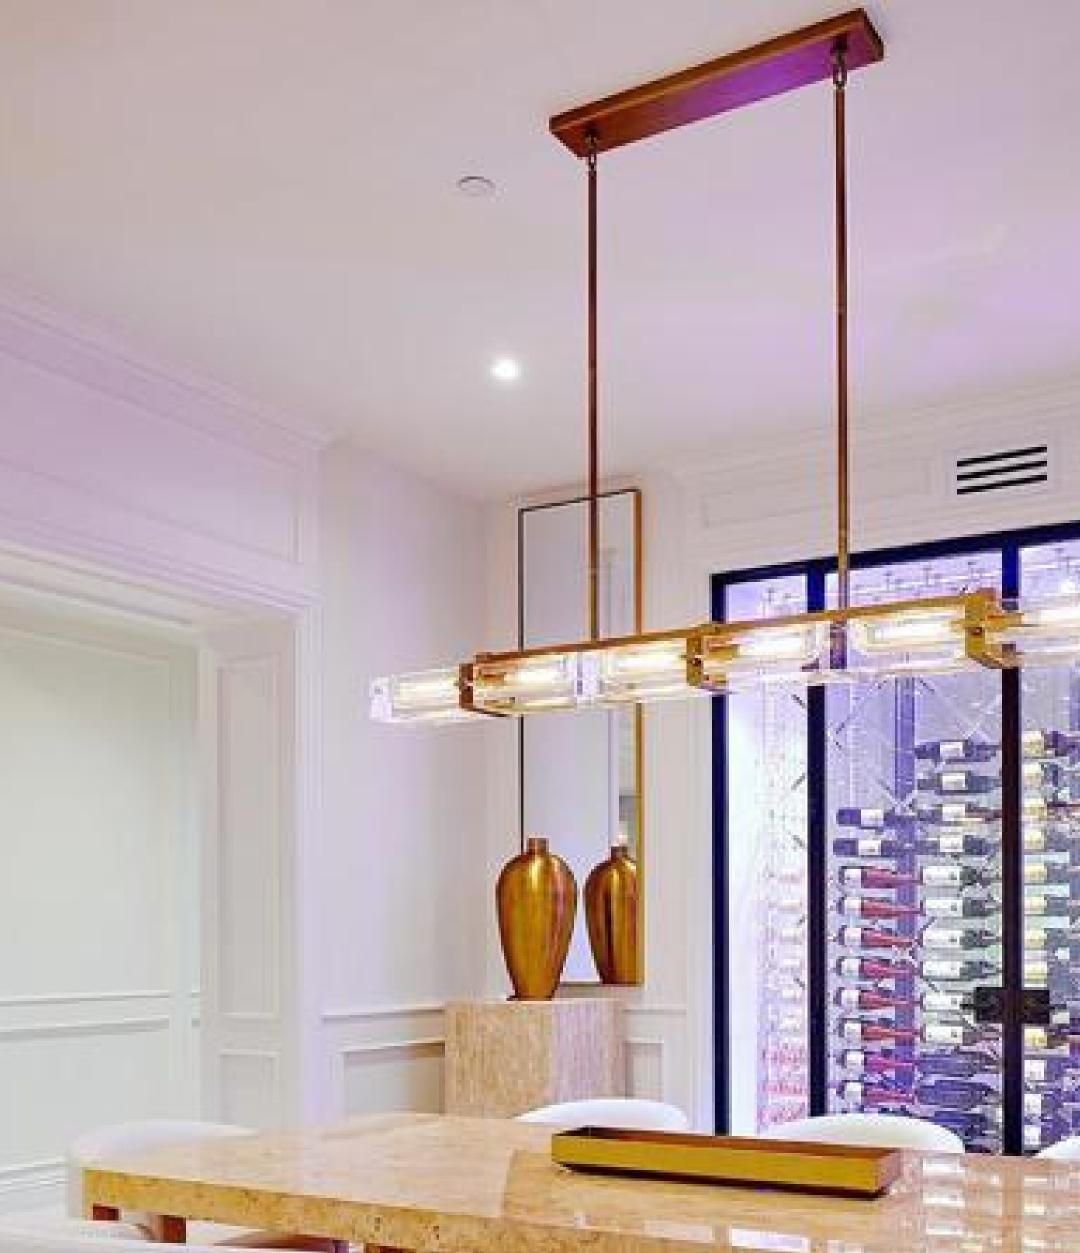

The expansive entrance offers an unobstructed vista, seamlessly blending modernity and sophistication. At its core, a substantial travertine marble table is illuminated by a multi-light pendant. An exquisite white vase sets a precedent for the contemporary elegance pervading every inch. Notably, classic-style wall panels interweave with the home's modernity.

This impression resonates throughout, where modernity and refinement unite. Hints of white and gold exude opulence. Brass, bronze, and gold accents elevate aesthetics. Crystal chandeliers cast luminous splendor, boucle fabric and ivory rugs enhance luxury. The result: a sumptuous tapestry of design that captivates the senses.