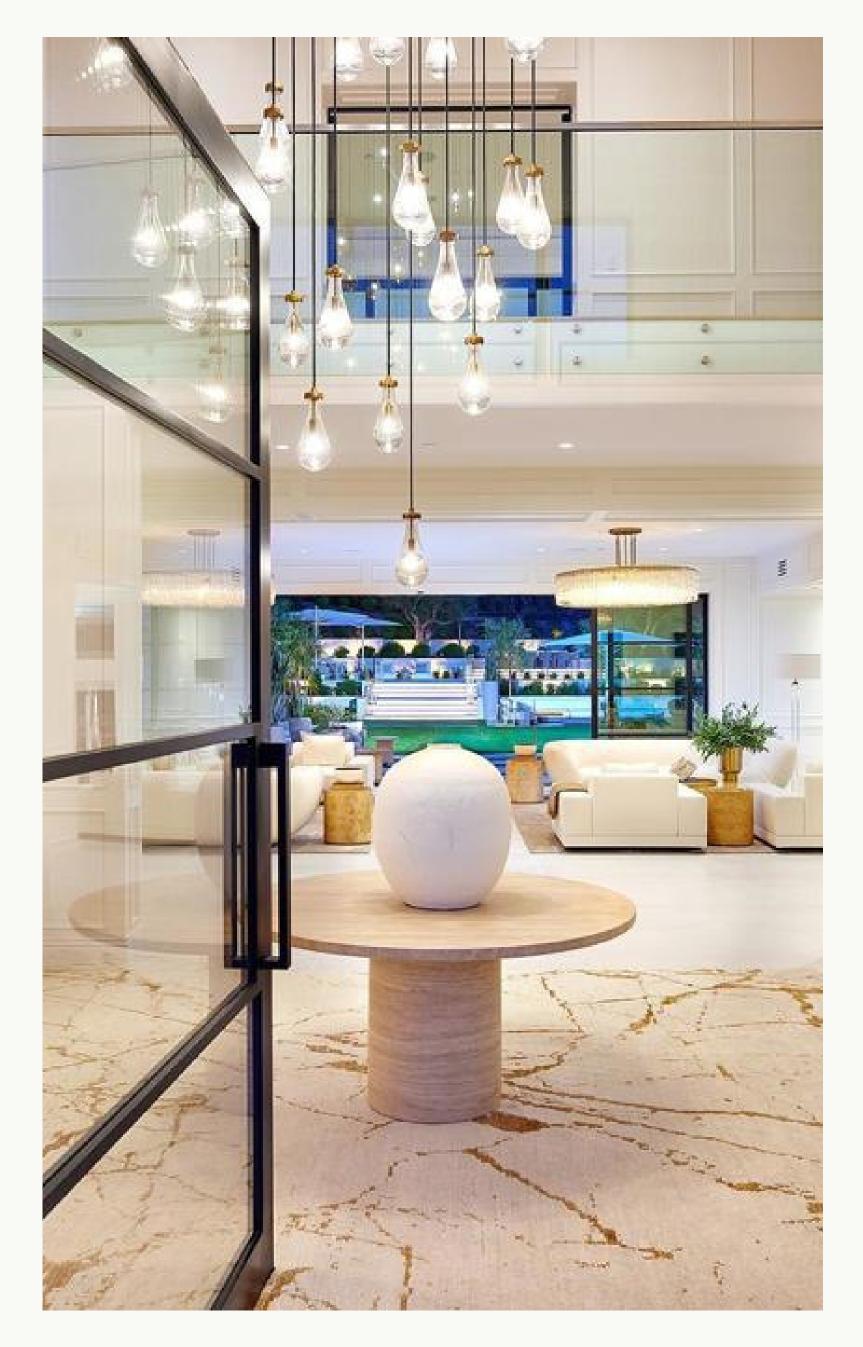

The residence has undergone an extensive transformation, emerging as essentially new. Contemporary architecture captivates with its allure, a pristine white façade complemented by an elegantly paved pathway adorned with subtle in-lit accents beneath stairs. The massive double door, a black iron and glass masterpiece, commands attention. Square windows align strategically, evoking visual harmony that unveils the property's grandeur.

The expansive entrance offers an unobstructed vista, seamlessly blending modernity and sophistication. At its core, a substantial travertine marble table is illuminated by a multi-light pendant. An exquisite white vase sets a precedent for the contemporary elegance pervading every inch. Notably, classic-style wall panels interweave with the home's modernity.

This impression resonates throughout, where modernity and refinement unite. Hints of white and gold exude opulence. Brass, bronze, and gold accents elevate aesthetics. Crystal chandeliers cast luminous splendor, boucle fabric and ivory rugs enhance luxury. The result: a sumptuous tapestry of design that captivates the senses.