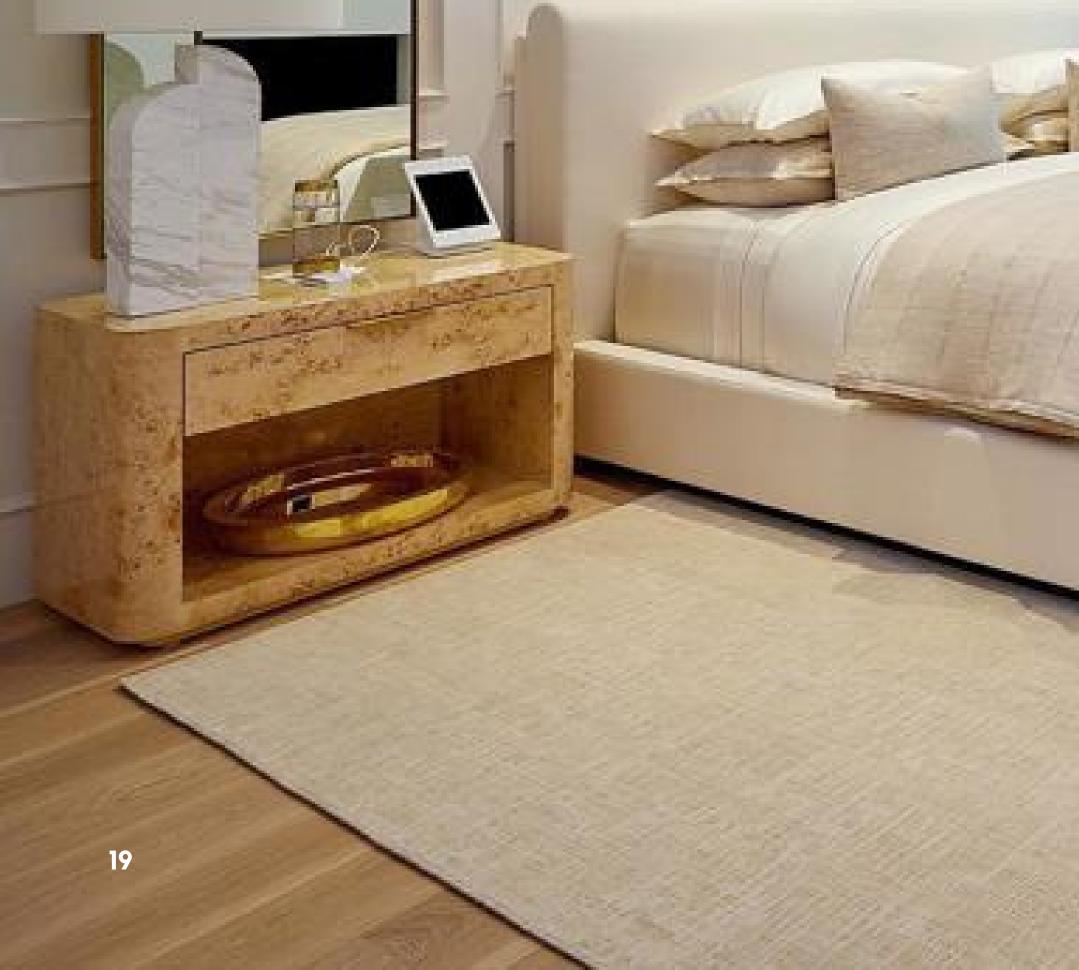

#### **INSIDE TRENDS**

Modular armchair with double back cushion.

ROVE CONCEPTS

Kiln-dried burl wood grain end table.

DENTITE