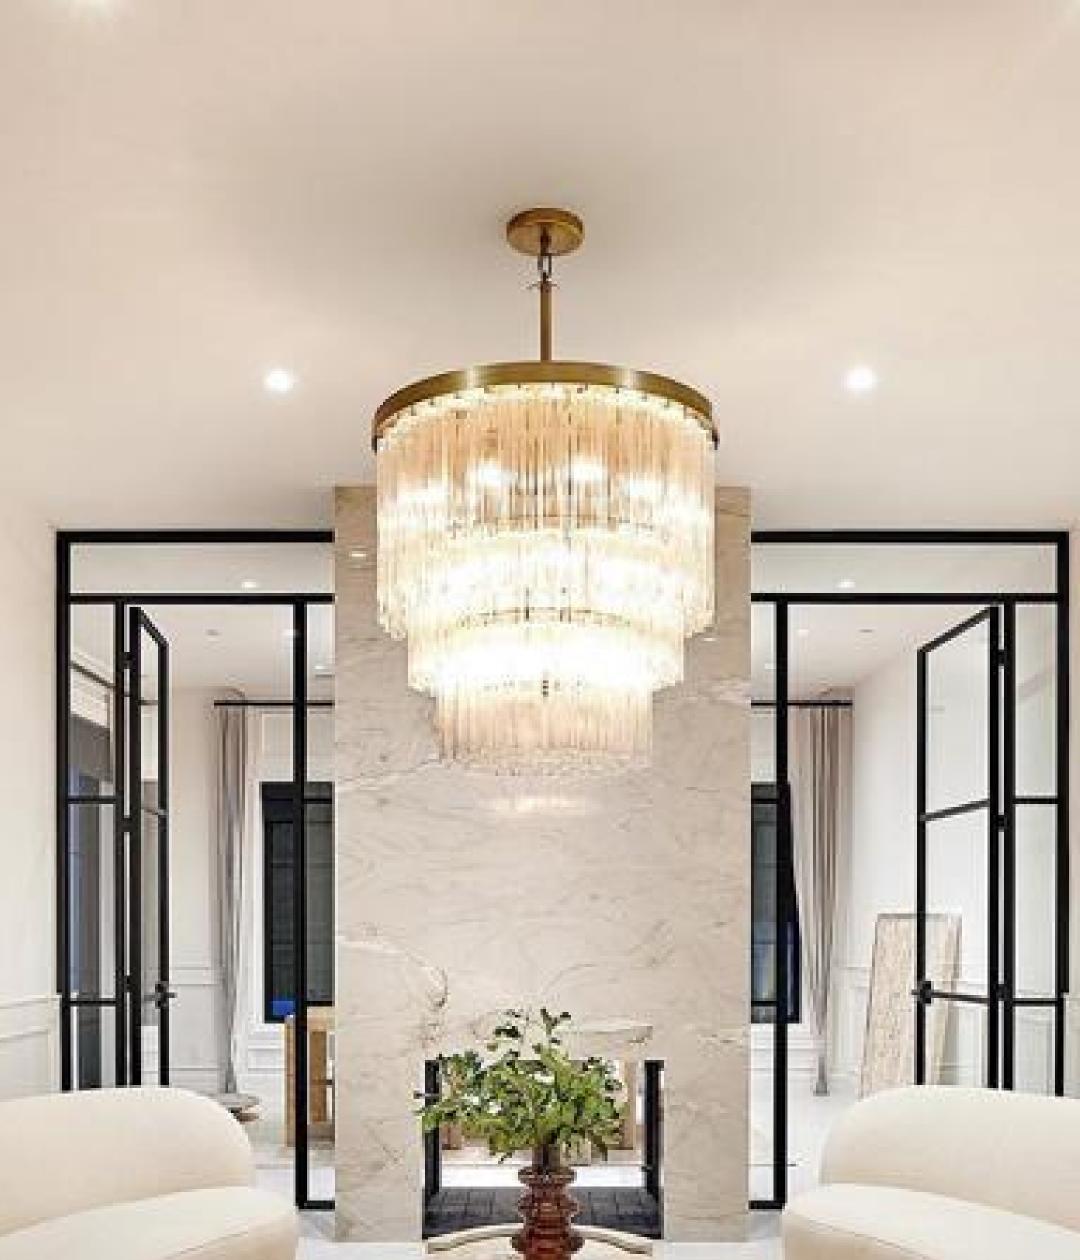

The expansive entrance offers an unobstructed vista, seamlessly blending modernity and sophistication. At its core, a substantial travertine marble table is illuminated by a multi-light pendant. An exquisite white vase sets a precedent for the contemporary elegance pervading every inch. Notably, classic-style wall panels interweave with the home's modernity.

This impression resonates throughout, where modernity and refinement unite. Hints of white and gold exude opulence. Brass, bronze, and gold accents elevate aesthetics. Crystal chandeliers cast luminous splendor, boucle fabric and ivory rugs enhance luxury. The result: a sumptuous tapestry of design that captivates the senses.

#### **INSIDE TRENDS**

Carved and hand finished from solid blocks of veincut Italian travertine.

Encased in a large white circular canopy with a broad Oak disc and nine Brass grips.

White marble hand carved designer vase.