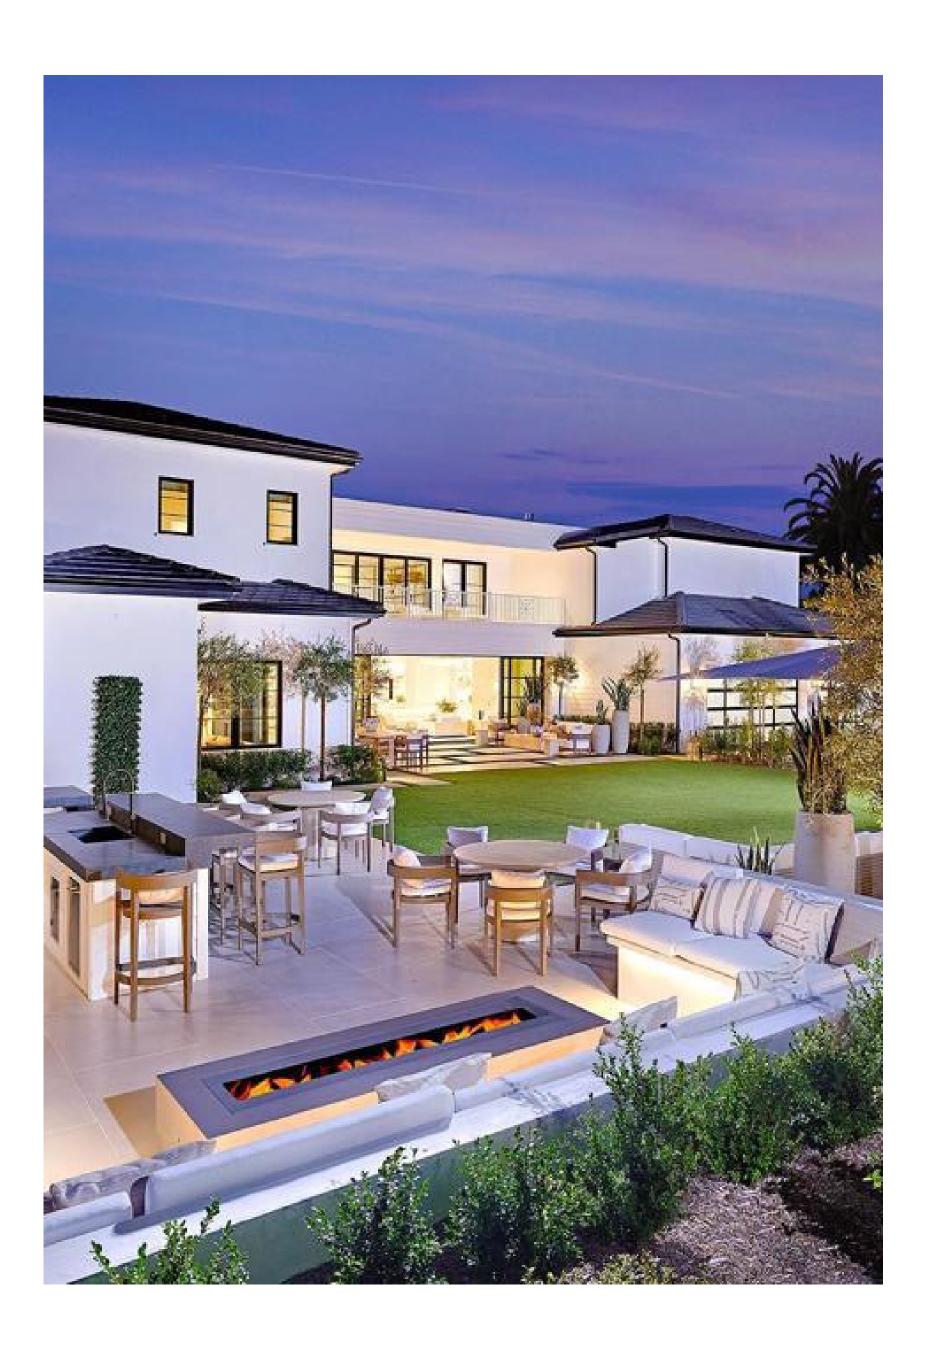

#### EDITION #38

Inside a transformative remodel by Make My Dream Custom Build and Remodel, a captivating modern residence in Rancho Santa Fe unfolds. This exquisite home seamlessly blends beauty and functionality. With meticulous craftsmanship evident in every detail, it's an embodiment of elegance. The fusion of modern design elements and sophisticated charm creates an inviting haven that redefines luxurious living.

Within this luxurious estate, each room presents an option: sweeping golf course vistas or

glimpses into the serene backyard. Make My Dream Custom Build and Remodel in Rancho Santa Fe is an artisanal haven for bespoke living. A trailblazer in architectural transformation, the firm harmonizes dreams with design, crafting homes that epitomize individuality. With meticulous attention, they curate opulent residences, merging innovation and timeless elegance. Their portfolio attests to dedication, turning visions into reality, and shaping Rancho Santa Fe's landscape.

The residence has undergone an extensive transformation, emerging as essentially new. Contemporary architecture captivates with its allure, a pristine white façade complemented by an elegantly paved pathway adorned with subtle in-lit accents beneath stairs. The massive double door, a black iron and glass masterpiece, commands attention. Square windows align strategically, evoking visual harmony that unveils the property's grandeur.

This was one of the outdoor spaces that I felt were the epitome of outdoor living amid the captivating aesthetics and ambiance of this exquisite outdoor oasis that is designed for hosting. The tranquil pool and spa are completely encircled by a rich snowwhite quartzite. The outdoor kitchen boasts leathered granite countertops. A lounge area includes a Lumacast fire pit and multiple balconies, each framing panoramic views. The property is surrounded by mature olive trees sourced directly from a Napa Valley orchard, and the beauty comes out at night through the ambient luminescence exuding from LED lighting beneath every stair tread.