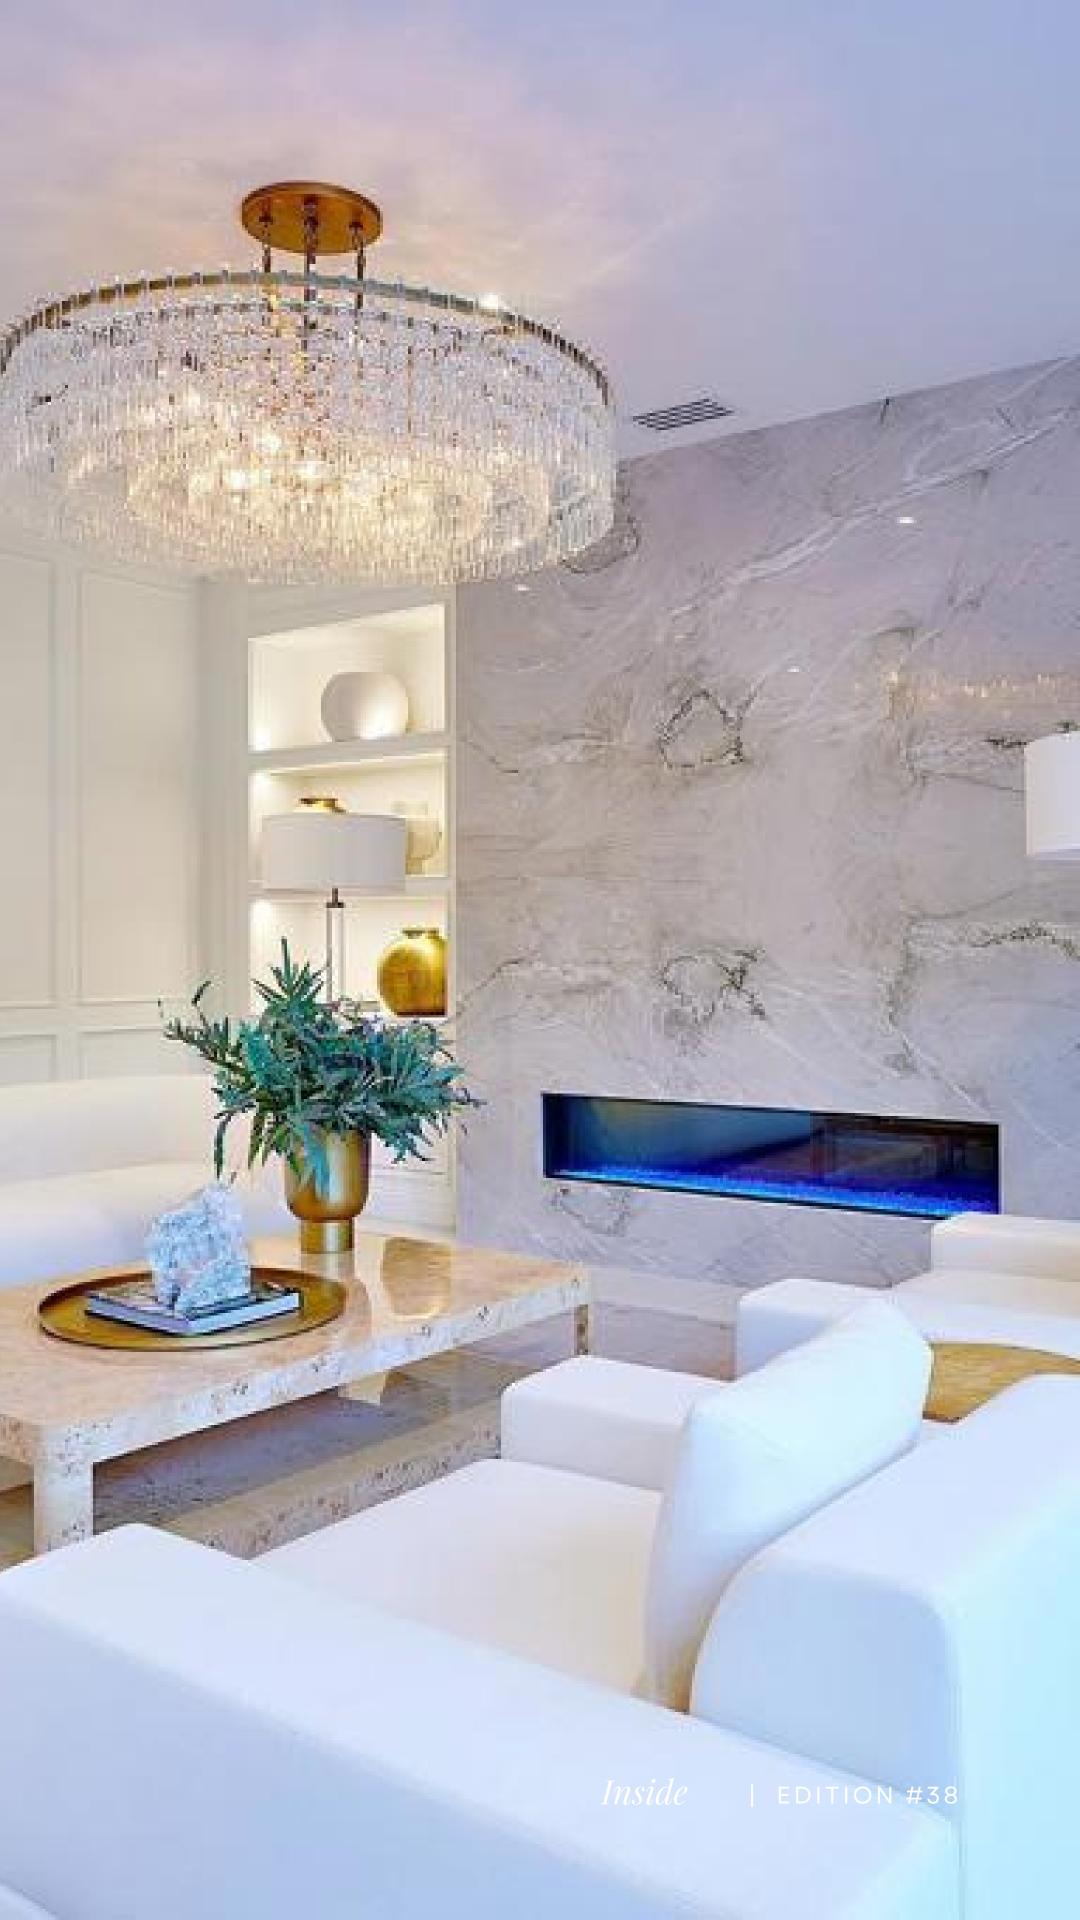

The residence has undergone an extensive transformation, emerging as essentially new. Contemporary architecture captivates with its allure, a pristine white façade complemented by an elegantly paved pathway adorned with subtle in-lit accents beneath stairs. The massive double door, a black iron and glass masterpiece, commands attention. Square windows align strategically, evoking visual harmony that unveils the property's grandeur.

The expansive entrance offers an unobstructed vista, seamlessly blending modernity and sophistication. At its core, a substantial travertine marble table is illuminated by a multi-light pendant. An exquisite white vase sets a precedent for the contemporary elegance pervading every inch. Notably, classic-style wall panels interweave with the home's modernity.

This impression resonates throughout, where modernity and refinement unite. Hints of white and gold exude opulence. Brass, bronze, and gold accents elevate aesthetics. Crystal chandeliers cast luminous splendor, boucle fabric and ivory rugs enhance luxury. The result: a sumptuous tapestry of design that captivates the senses.