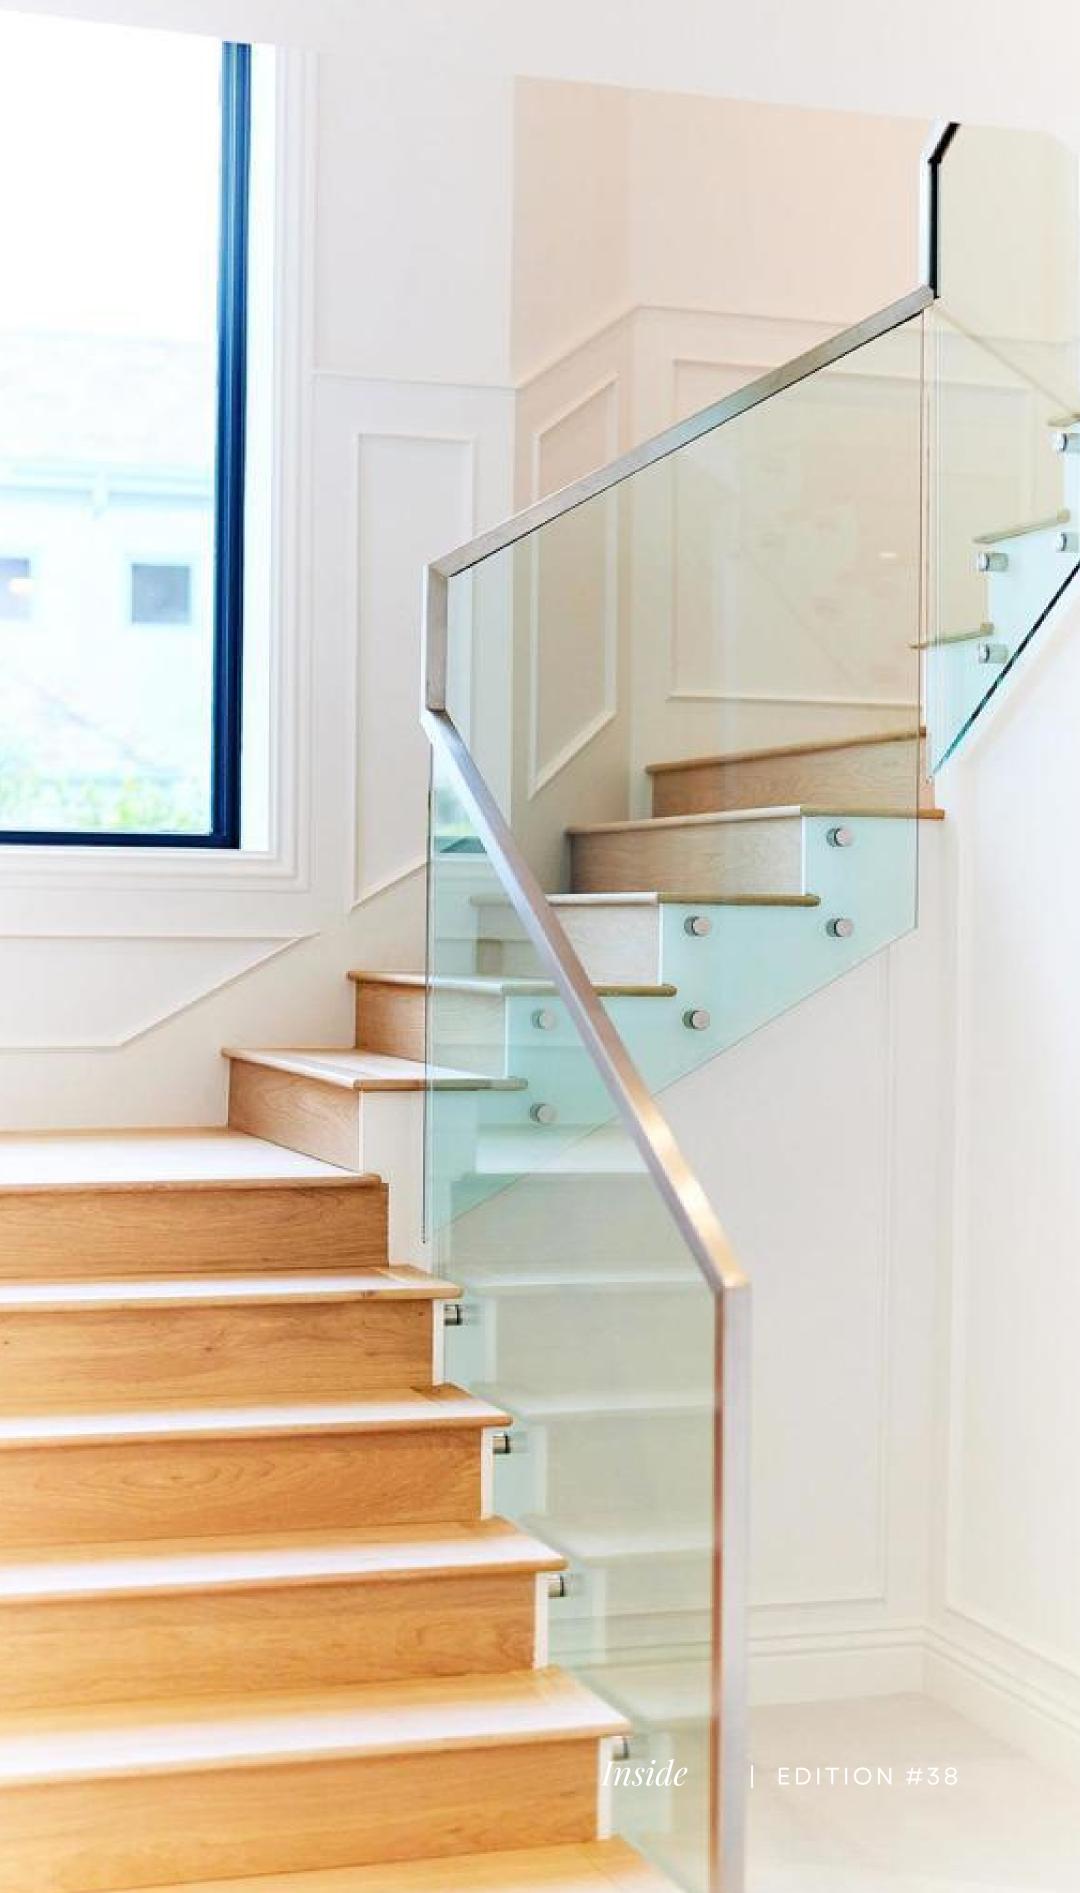

This was one of the outdoor spaces that I felt were the epitome of outdoor living amid the captivating aesthetics and ambiance of this exquisite outdoor oasis that is designed for hosting. The tranquil pool and spa are completely encircled by a rich snowwhite quartzite. The outdoor kitchen boasts leathered granite countertops. A lounge area includes a Lumacast fire pit and multiple balconies, each framing panoramic views. The property is surrounded by mature olive trees sourced directly from a Napa Valley orchard, and the beauty comes out at night through the ambient luminescence exuding from LED lighting beneath every stair tread.