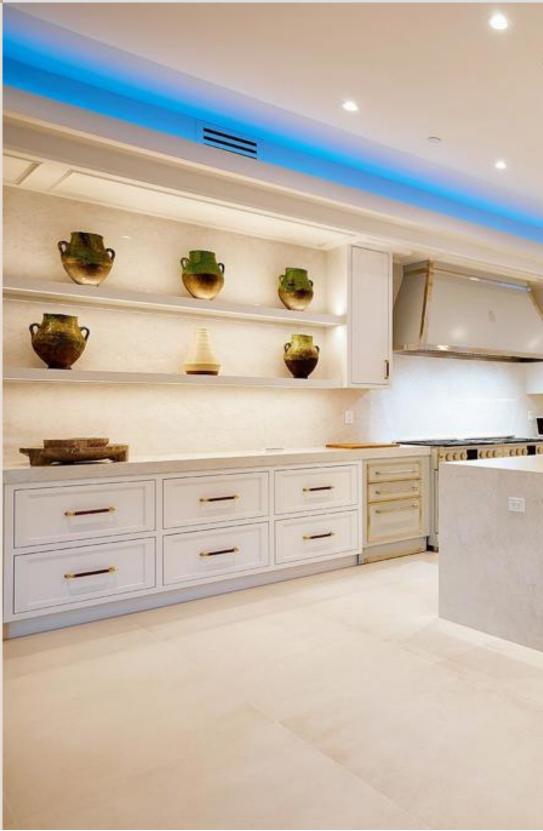

#### **INSIDE GUIDE**

The kitchen is a palatial culinary realm, where luxury and functionality merge seamlessly. This expansive kitchen, enveloped in the opulence of marble, boasts not one but two white gold-streaked islands. One, a culinary masterpiece designed for cooking prowess, and the other, a regal expanse serving as a communal table. Nestled adjacent to the living room, this arrangement transforms the space into a captivating hub. A harmonious palette of white, cream, and gold orchestrates an ambiance that is nothing short of lavish, casting an ethereal glow upon every corner.