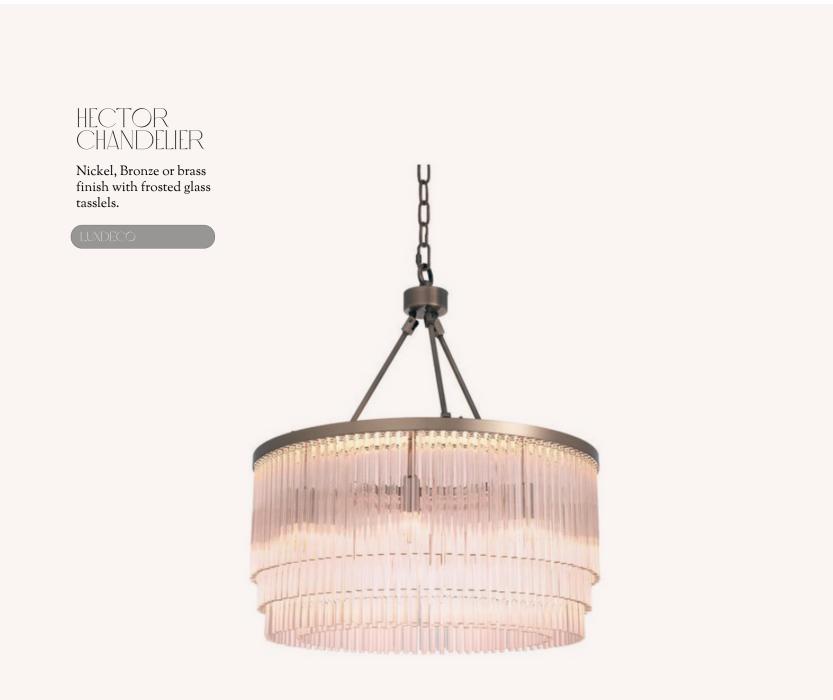

wcasing its distinguished travertine collection, comprising an array of end, coffee, and dining tables. The travertine pieces serve as both functional and artistic focal points, harmonizing form and function. The collection's inherent elegance elevates spaces, offering a tasteful blend of aesthetics and practicality that captivates discerning connoisseurs of design.



#### **INSIDE TRENDS**







Carved and hand finished from solid blocks of veincut Italian travertine.









Encased in a large white circular canopy with a broad Oak disc and nine Brass grips.



White marble hand carved designer vase.

MONC XIII



TALA

#### **INSIDE TRENDS**







Modular armchair with double back cushion.

ROVE CONCEPTS





Kiln-dried burl wood grain end table.

DENTITE

#### **INSIDE TRENDS**







Pearl left orientation upholstery linen modular sofa.







Italian Classico Travertine is honed and sealed for a satin finish.









Seirafi crafted modular dining chair.

#### RALPH PUCCI



Vanilla Pigmented Lacquered Heavy Linen Burl wood table.

#### VILLA & HOUSE







Leather upholstered seat and backrest on a steel and wood base.

SOHO CONCEPT







Black Finish with Vintage Brass Accents and Clear Glass.

#### NUVO LIGHTING



Professional Series 30" Smart Built-In Convection Single Wall Oven

CAFÉ™ APPLIANCES





Gris fabric covered base and headboard hand assembled bed.

JOQUER





High backrest nest uplhostered chair.

GIORGETTI





Upholstered curved contemporary designed bench.

THAMES





Classical Body Material Brass Spout Material Brass Hand Shower.

LAFAYETT