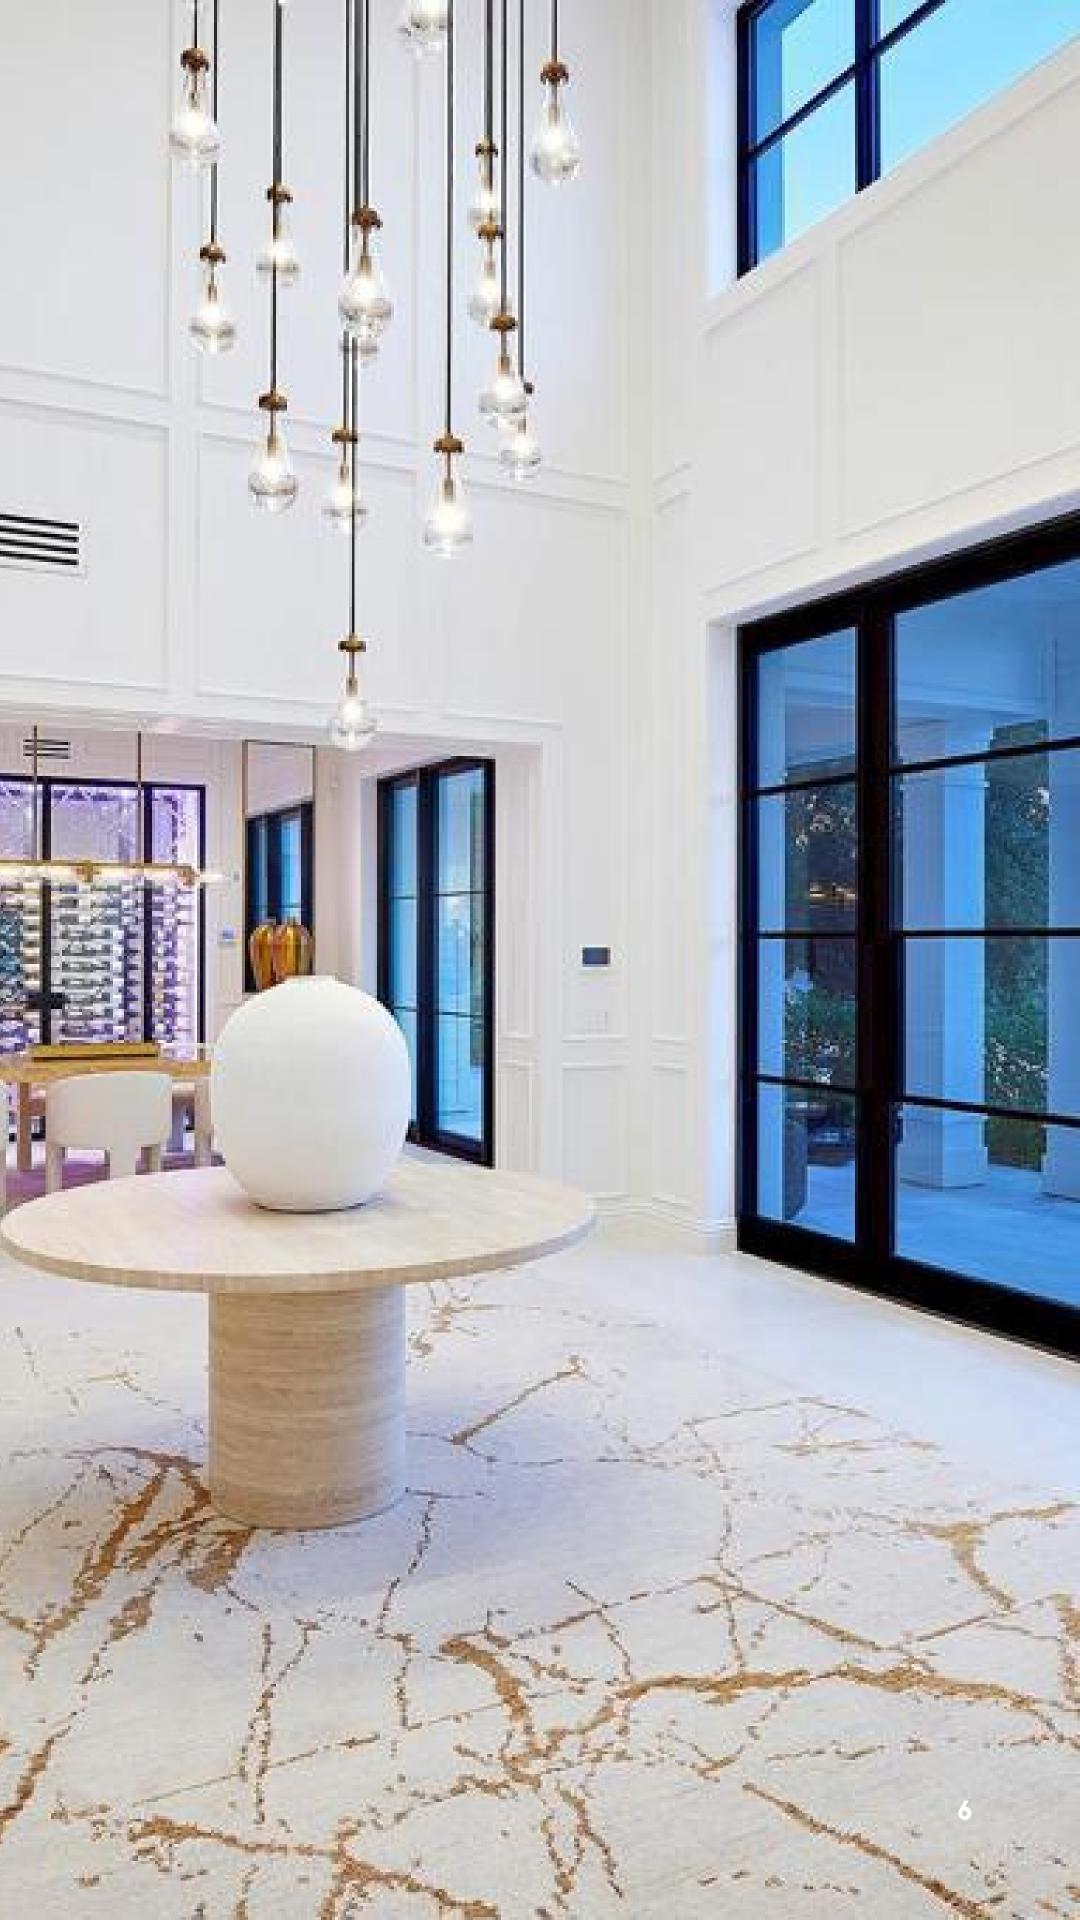

The expansive entrance offers an unobstructed vista, seamlessly blending modernity and sophistication. At its core, a substantial travertine marble table is illuminated by a multi-light pendant. An exquisite white vase sets a precedent for the contemporary elegance pervading every inch. Notably, classic-style wall panels interweave with the home's modernity.

This impression resonates throughout, where modernity and refinement unite. Hints of white and gold exude opulence. Brass, bronze, and gold accents elevate aesthetics. Crystal chandeliers cast luminous splendor, boucle fabric and ivory rugs enhance luxury. The result: a sumptuous tapestry of design that captivates the senses.