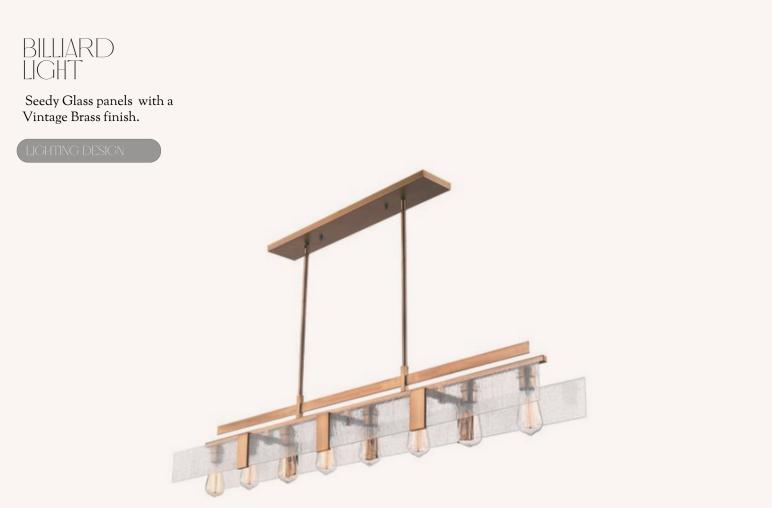

#### VILLA & HOUSE

Leather upholstered seat and backrest on a steel and wood base.

SOHO CONCEPT

Black Finish with Vintage Brass Accents and Clear Glass.