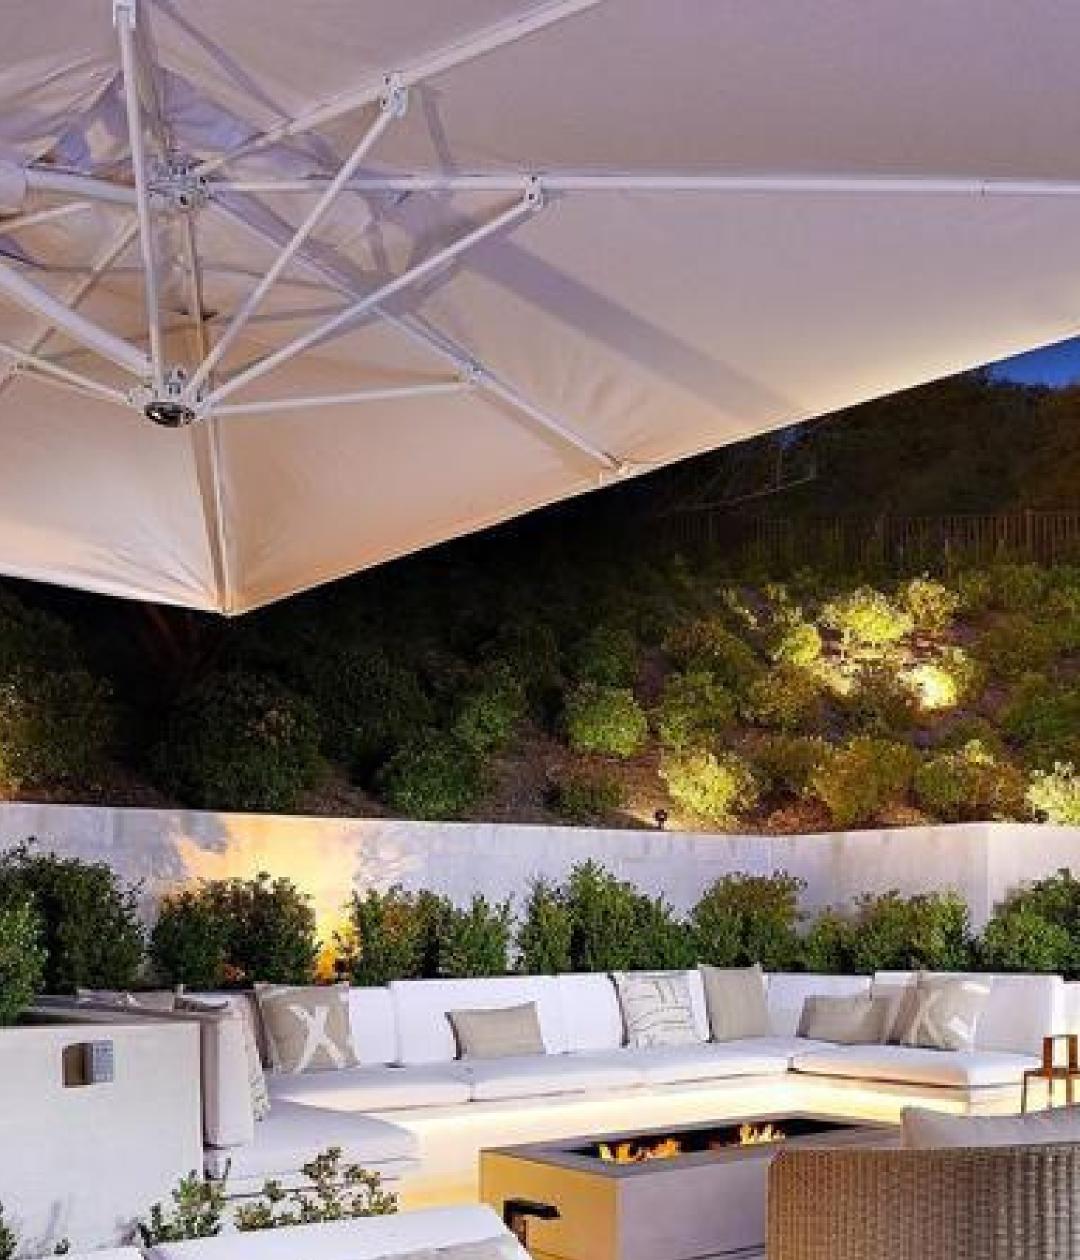

This was one of the outdoor spaces that I felt were the epitome of outdoor living amid the captivating aesthetics and ambiance of this exquisite outdoor oasis that is designed for hosting. The tranquil pool and spa are completely encircled by a rich snowwhite quartzite. The outdoor kitchen boasts leathered granite countertops. A lounge area includes a Lumacast fire pit and multiple balconies, each framing panoramic views. The property is surrounded by mature olive trees sourced directly from a Napa Valley orchard, and the beauty comes out at night through the ambient luminescence exuding from LED lighting beneath every stair tread.