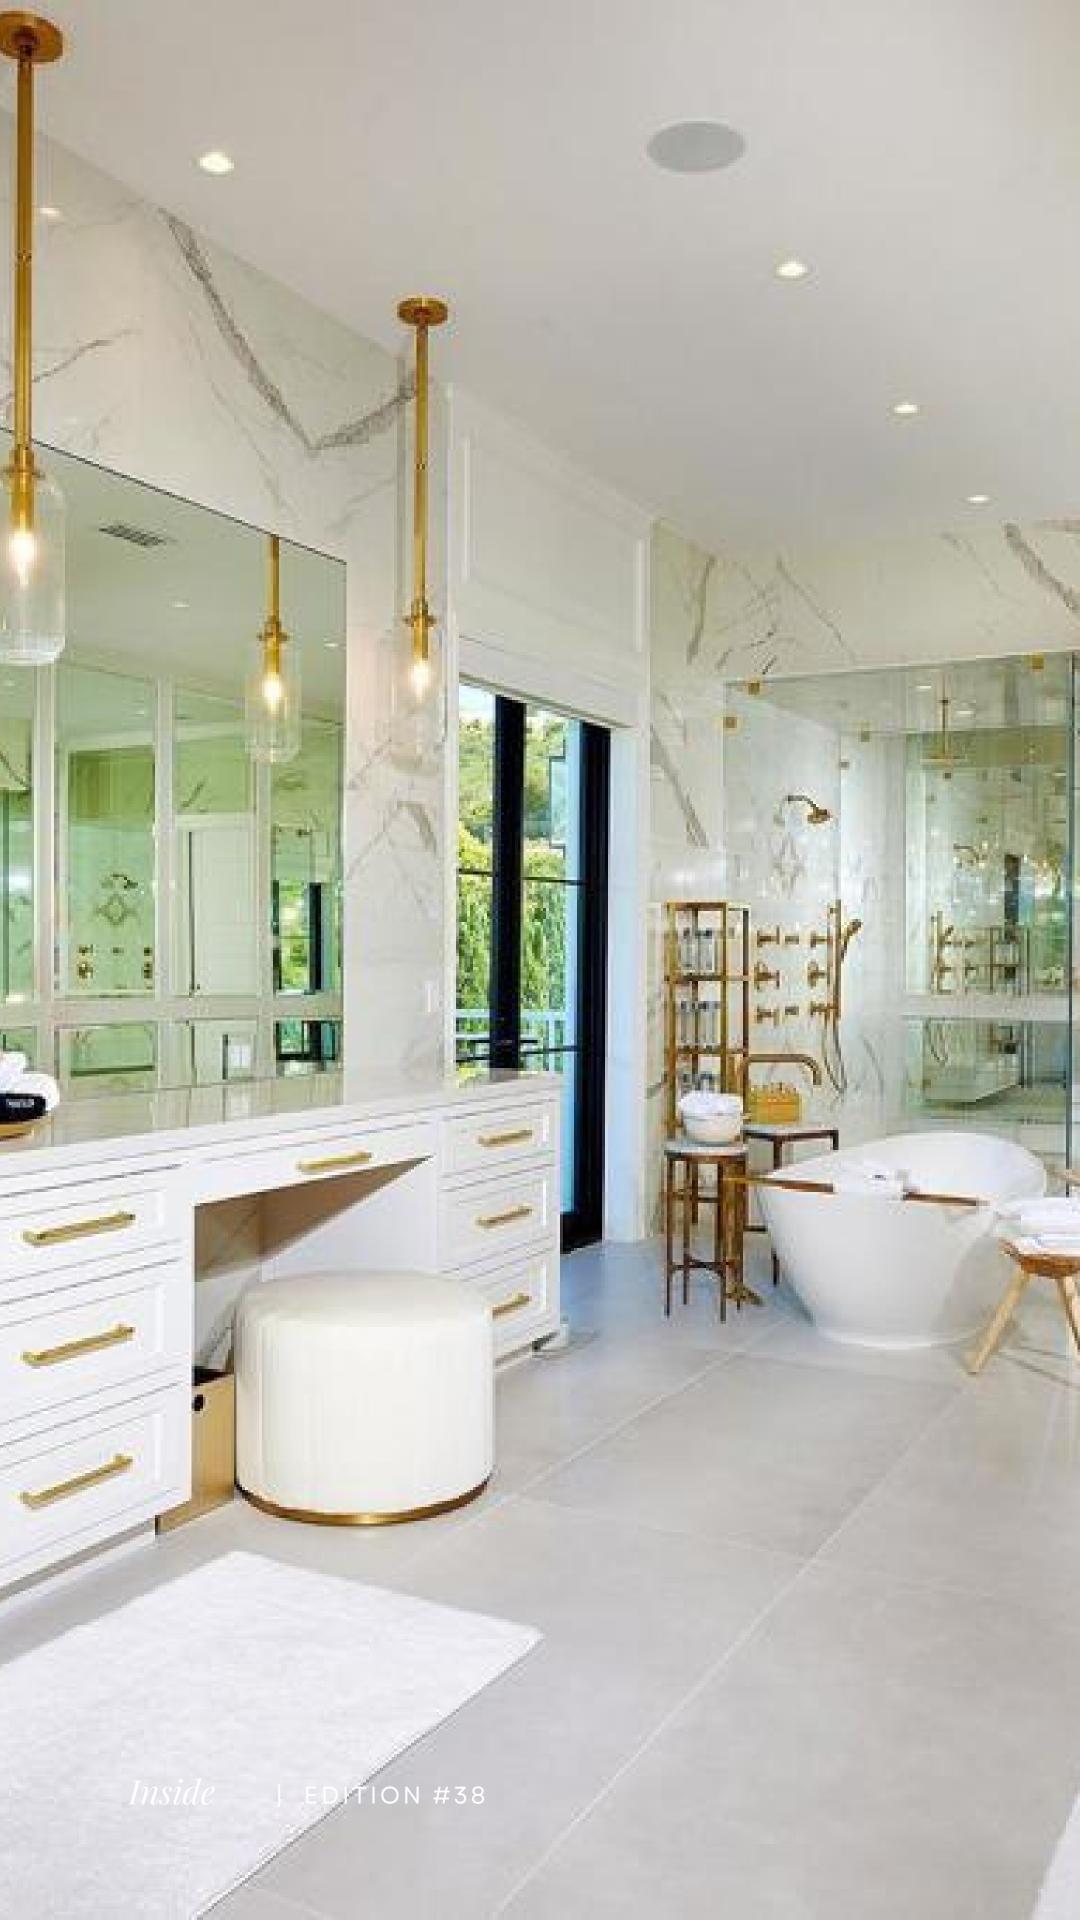

This impression resonates throughout, where modernity and refinement unite. Hints of white and gold exude opulence. Brass, bronze, and gold accents elevate aesthetics. Crystal chandeliers cast luminous splendor, boucle fabric and ivory rugs enhance luxury. The result: a sumptuous tapestry of design that captivates the senses.

27

ш  $\bigcirc$ Z ш \_  $\supset$ ٩ 0

The residence is a tactile masterpiece, weaving together the richness of stone, wood, and fabric seamlessly. Every material, fixture, and fitting

harmonizes in perfect unity, creating a symphony of textures that spans the entirety of the space.