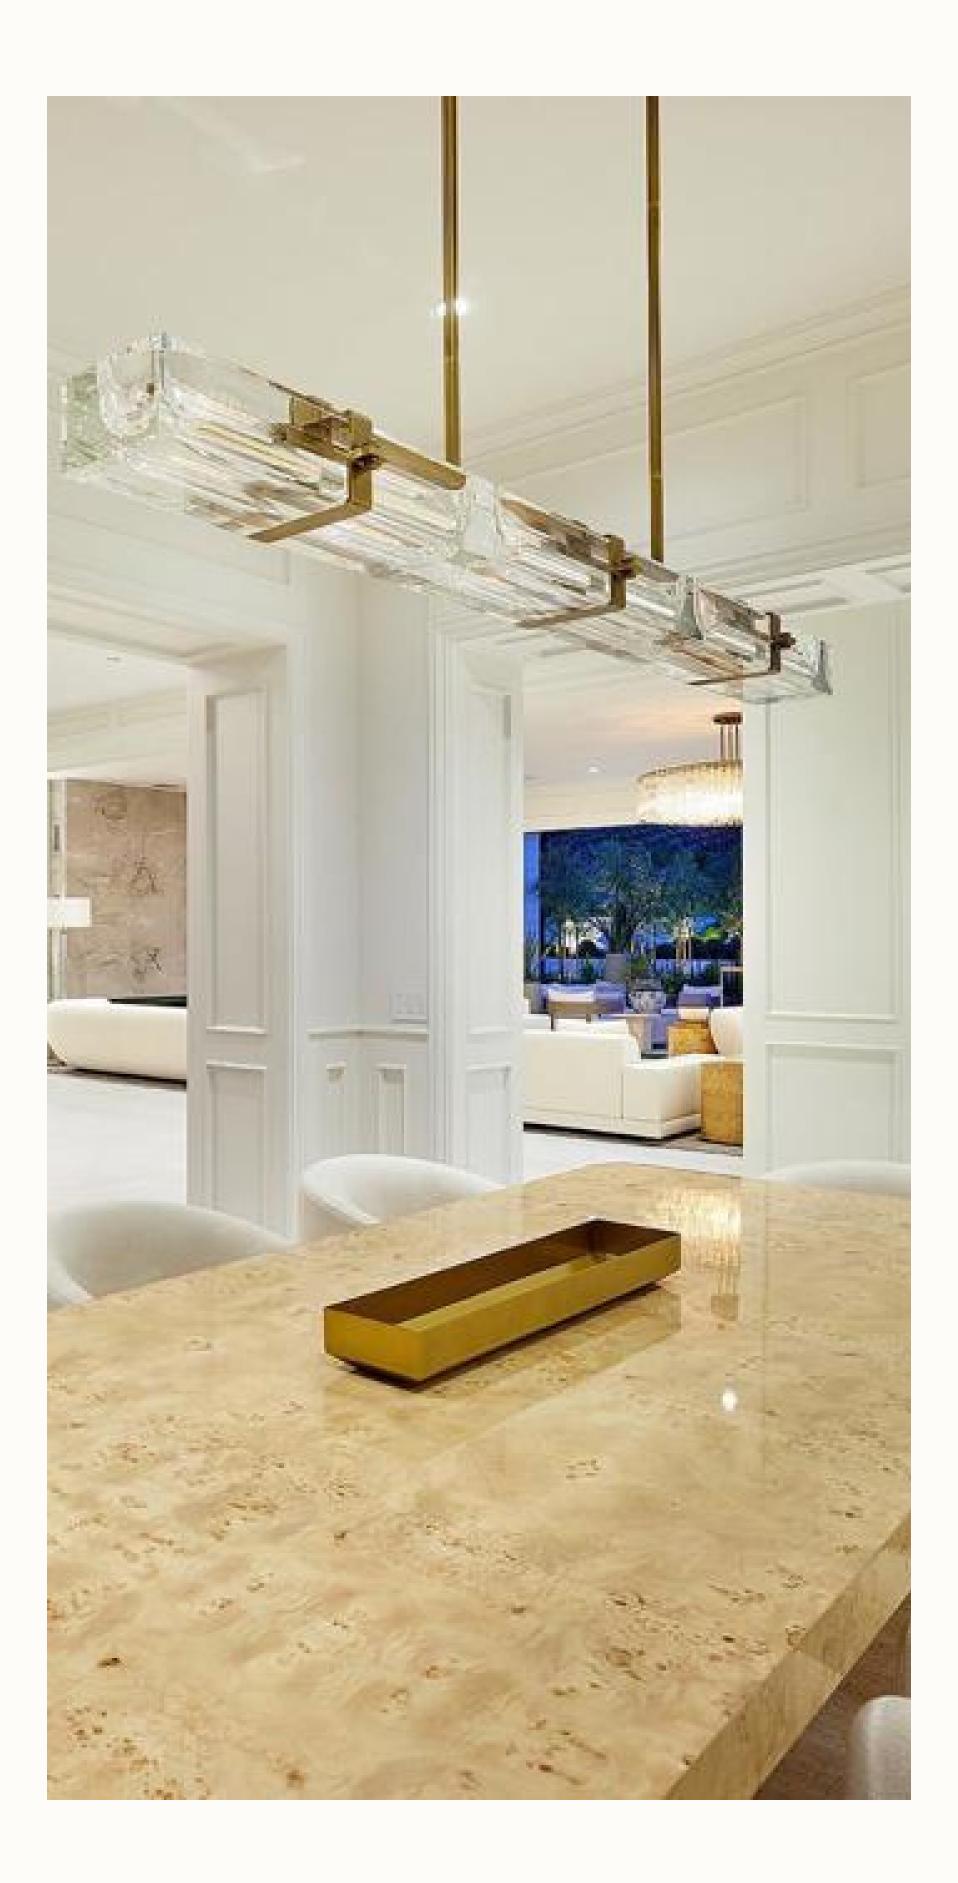

The expansive entrance offers an unobstructed vista, seamlessly blending modernity and sophistication. At its core, a substantial travertine marble table is illuminated by a multi-light pendant. An exquisite white vase sets a precedent for the contemporary elegance pervading every inch. Notably, classic-style wall panels interweave with the home's modernity.

This impression resonates throughout, where modernity and refinement unite. Hints of white and gold exude opulence. Brass, bronze, and gold accents elevate aesthetics. Crystal chandeliers cast luminous splendor, boucle fabric and ivory rugs enhance luxury. The result: a sumptuous tapestry of design that captivates the senses.

#### **INSIDE GUIDE**

The kitchen is a palatial culinary realm, where luxury and functionality merge seamlessly. This expansive kitchen, enveloped in the opulence of marble, boasts not one but two white gold-streaked islands. One, a culinary masterpiece designed for cooking prowess, and the other, a regal expanse serving as a communal table. Nestled adjacent to the living room, this arrangement transforms the space into a captivating hub. A harmonious palette of white, cream, and gold orchestrates an ambiance that is nothing short of lavish, casting an ethereal glow upon every corner.