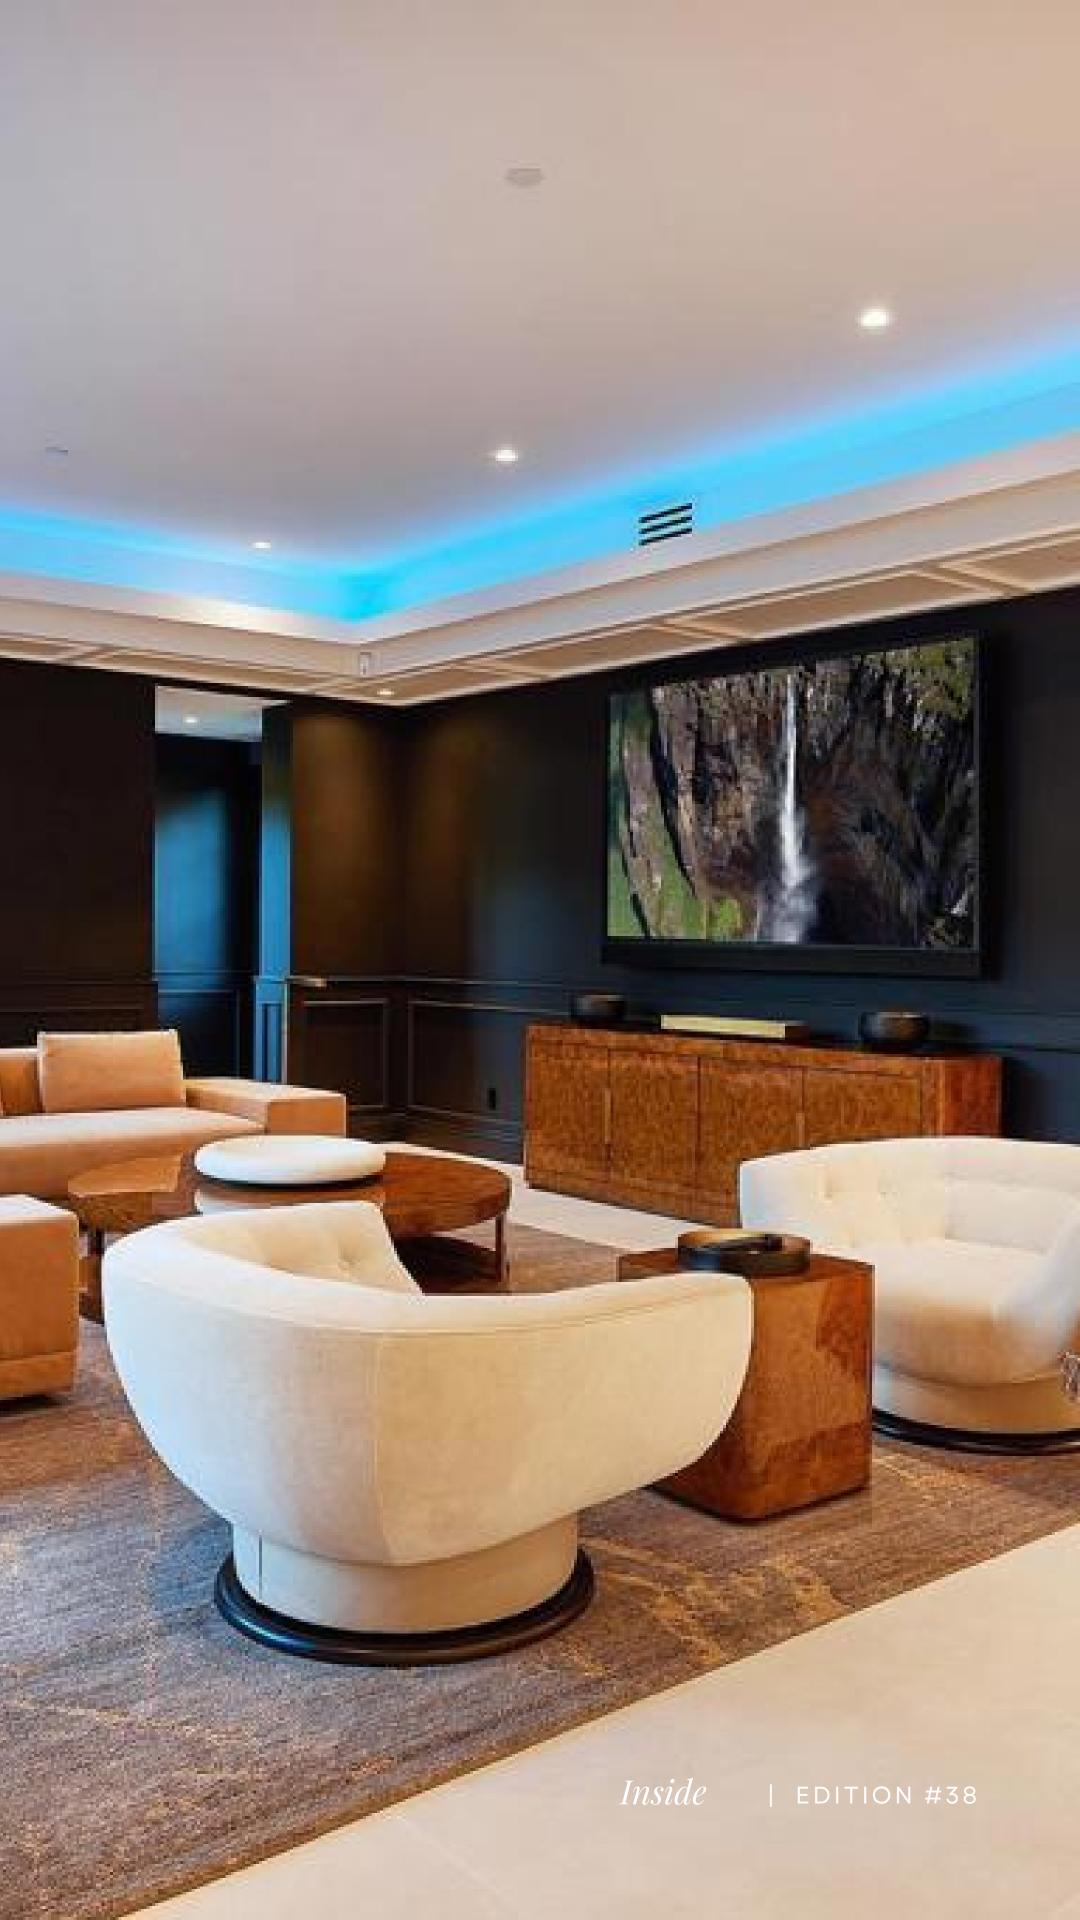

#### **INSIDE GUIDE**

The kitchen is a palatial culinary realm, where luxury and functionality merge seamlessly. This expansive kitchen, enveloped in the opulence of marble, boasts not one but two white gold-streaked islands. One, a culinary masterpiece designed for cooking prowess, and the other, a regal expanse serving as a communal table. Nestled adjacent to the living room, this arrangement transforms the space into a captivating hub. A harmonious palette of white, cream, and gold orchestrates an ambiance that is nothing short of lavish, casting an ethereal glow upon every corner.

27

ш  $\bigcirc$ Z ш \_  $\supset$ ٩ 0

The residence is a tactile masterpiece, weaving together the richness of stone, wood, and fabric seamlessly. Every material, fixture, and fitting

harmonizes in perfect unity, creating a symphony of textures that spans the entirety of the space.