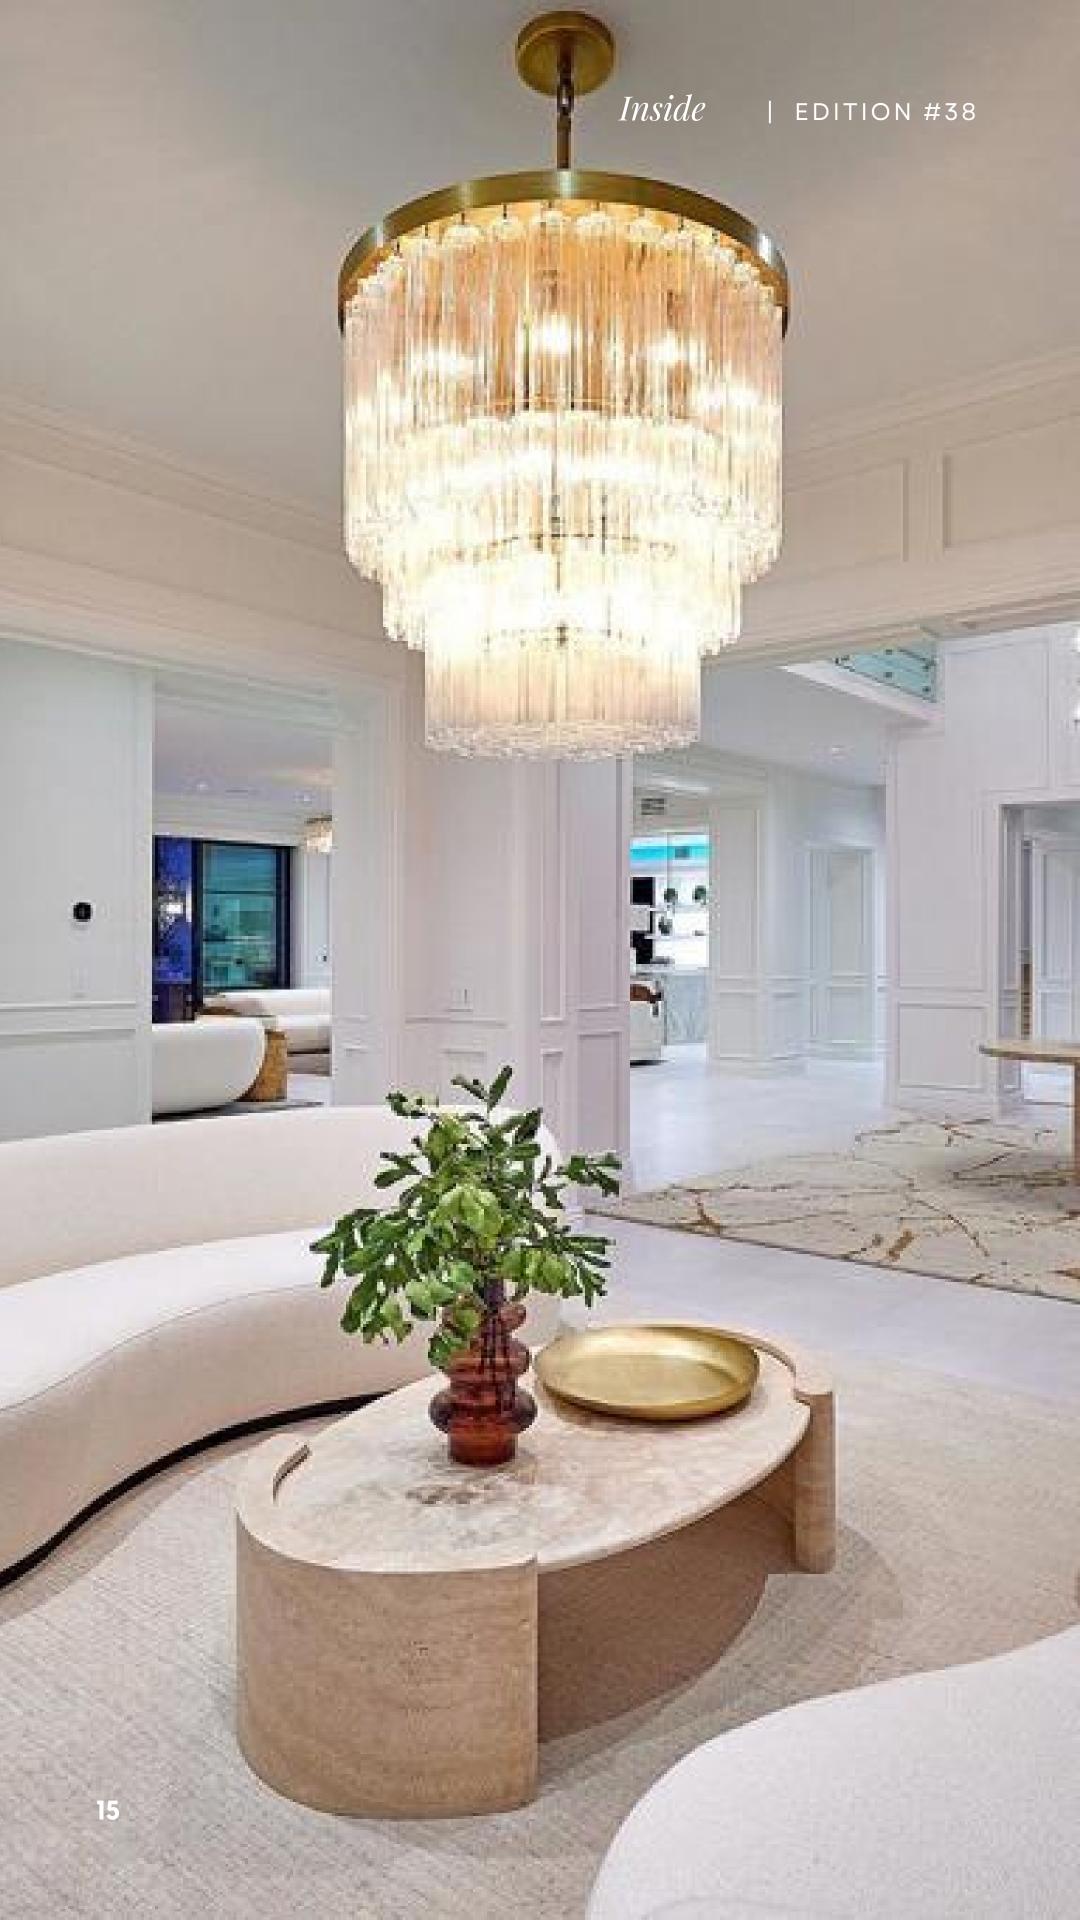

The expansive entrance offers an unobstructed vista, seamlessly blending modernity and sophistication. At its core, a substantial travertine marble table is illuminated by a multi-light pendant. An exquisite white vase sets a precedent for the contemporary elegance pervading every inch. Notably, classic-style wall panels interweave with the home's modernity.

This impression resonates throughout, where modernity and refinement unite. Hints of white and gold exude opulence. Brass, bronze, and gold accents elevate aesthetics. Crystal chandeliers cast luminous splendor, boucle fabric and ivory rugs enhance luxury. The result: a sumptuous tapestry of design that captivates the senses.

#### **INSIDE TRENDS**

Carved and hand finished from solid blocks of veincut Italian travertine.

Encased in a large white circular canopy with a broad Oak disc and nine Brass grips.

White marble hand carved designer vase.