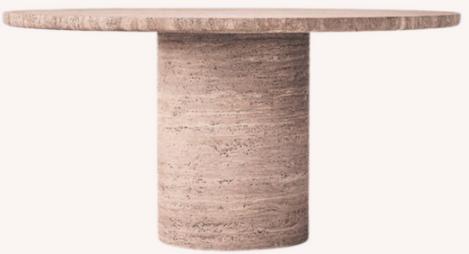

情

Restoration Hardware assumed a commanding presence by showcasing its distinguished travertine collection, comprising an array of end, coffee, and dining tables. The travertine pieces serve as both functional and artistic focal points, harmonizing form and function. The collection's inherent elegance elevates spaces, offering a tasteful blend of aesthetics and practicality that captivates discerning connoisseurs of design.

#### **INSIDE TRENDS**

Carved and hand finished from solid blocks of veincut Italian travertine.

Encased in a large white circular canopy with a broad Oak disc and nine Brass grips.

White marble hand carved designer vase.

#### **INSIDE TRENDS**

Pearl left orientation upholstery linen modular sofa.

Italian Classico Travertine is honed and sealed for a satin finish.

Seirafi crafted modular dining chair.