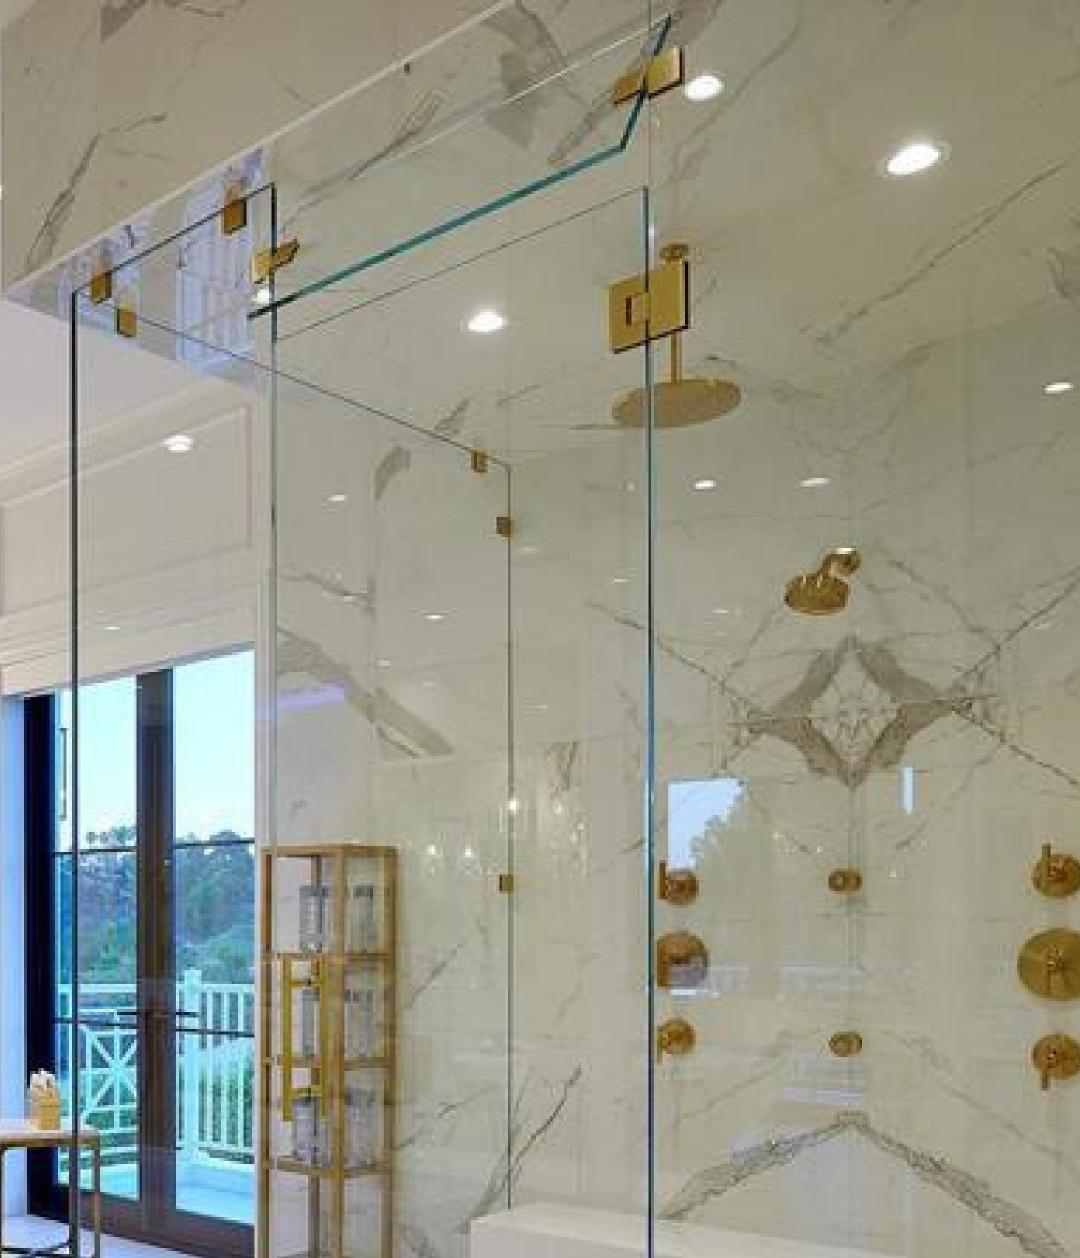

This impression resonates throughout, where modernity and refinement unite. Hints of white and gold exude opulence. Brass, bronze, and gold accents elevate aesthetics. Crystal chandeliers cast luminous splendor, boucle fabric and ivory rugs enhance luxury. The result: a sumptuous tapestry of design that captivates the senses.

27

ш  $\bigcirc$ Z ш \_  $\supset$ ٩ 0

The residence is a tactile masterpiece, weaving together the richness of stone, wood, and fabric seamlessly. Every material, fixture, and fitting

harmonizes in perfect unity, creating a symphony of textures that spans the entirety of the space.