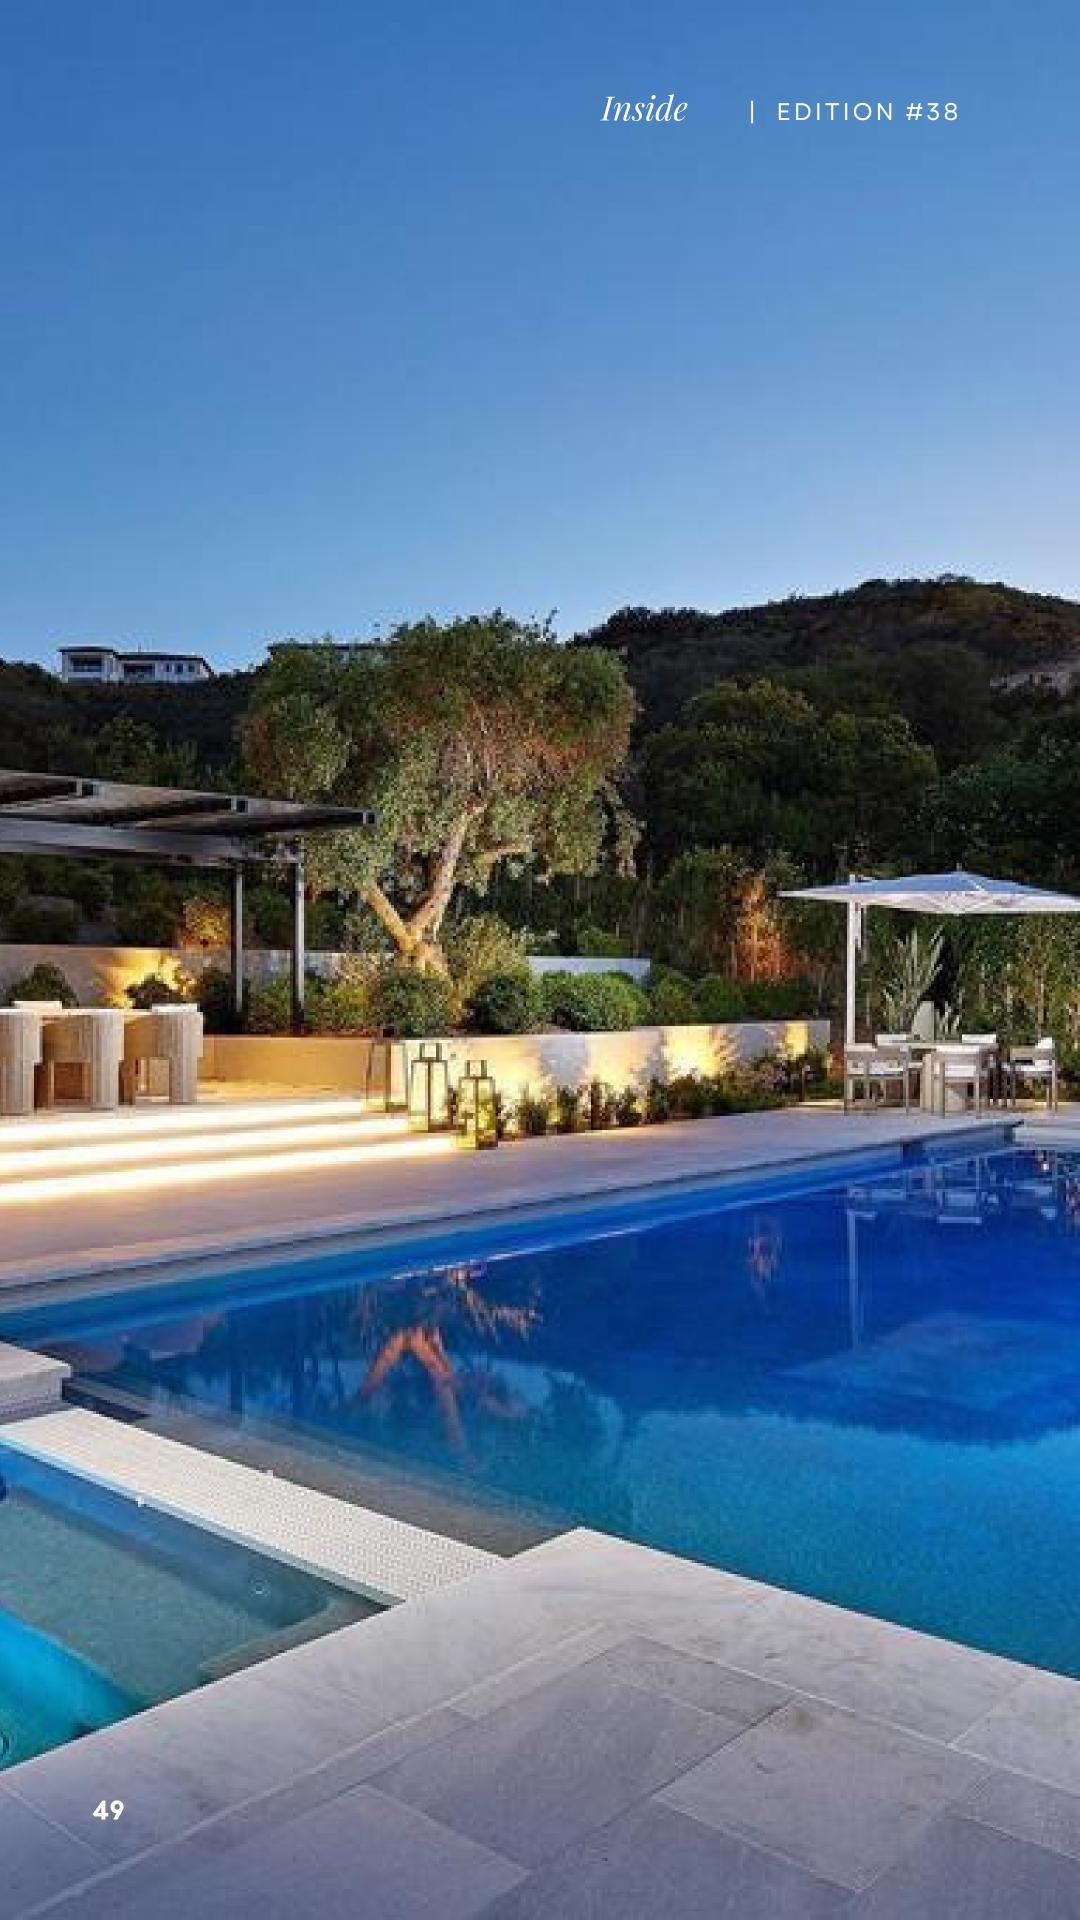

This was one of the outdoor spaces that I felt were the epitome of outdoor living amid the captivating aesthetics and ambiance of this exquisite outdoor oasis that is designed for hosting. The tranquil pool and spa are completely encircled by a rich snowwhite quartzite. The outdoor kitchen boasts leathered granite countertops. A lounge area includes a Lumacast fire pit and multiple balconies, each framing panoramic views. The property is surrounded by mature olive trees sourced directly from a Napa Valley orchard, and the beauty comes out at night through the ambient luminescence exuding from LED lighting beneath every stair tread.