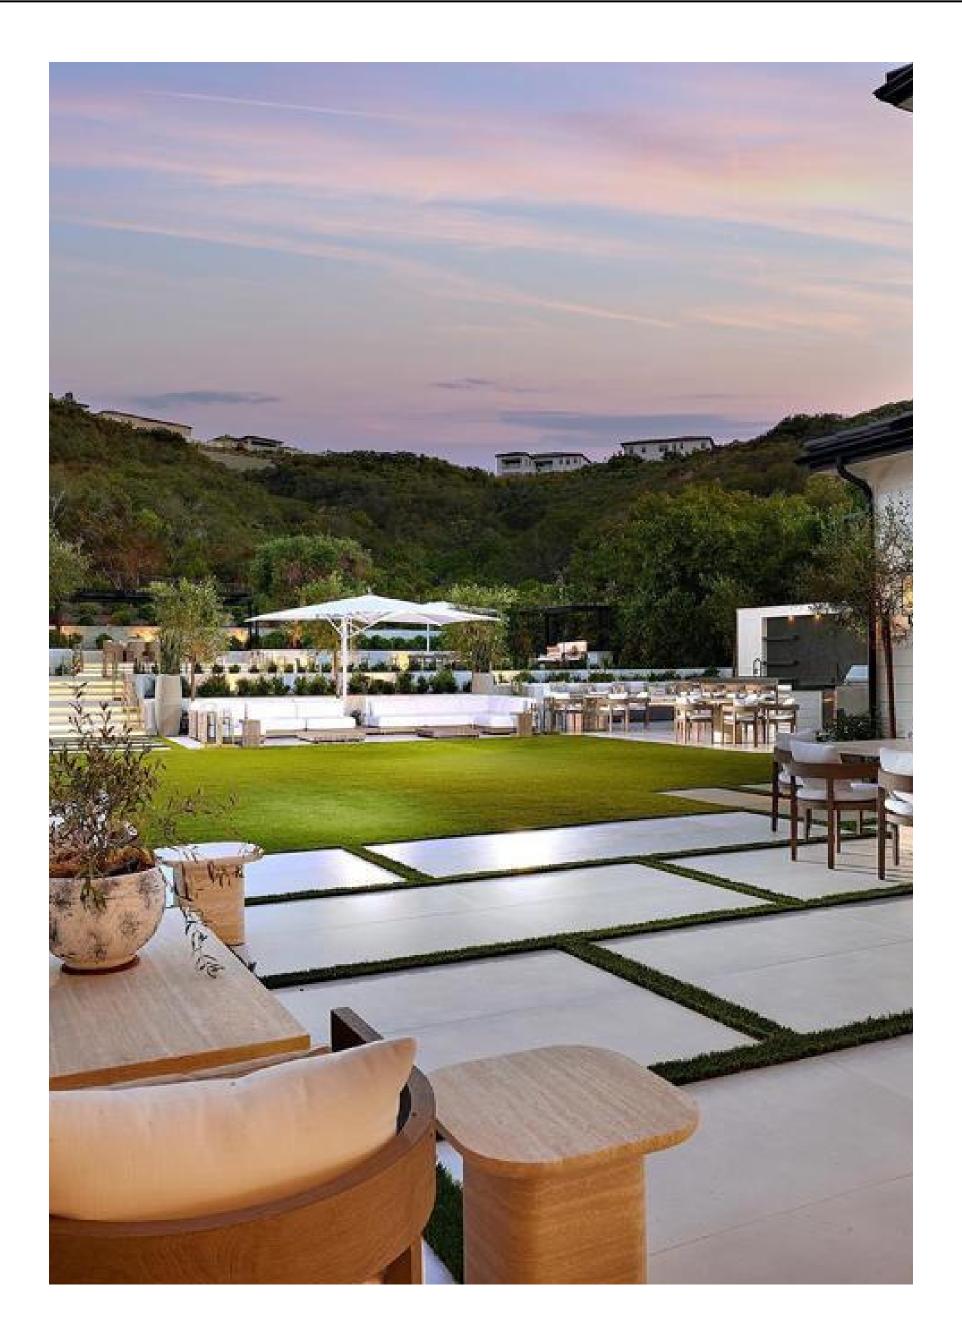

This was one of the outdoor spaces that I felt were the epitome of outdoor living amid the captivating aesthetics and ambiance of this exquisite outdoor oasis that is designed for hosting. The tranquil pool and spa are completely encircled by a rich snowwhite quartzite. The outdoor kitchen boasts leathered granite countertops. A lounge area includes a Lumacast fire pit and multiple balconies, each framing panoramic views. The property is surrounded by mature olive trees sourced directly from a Napa Valley orchard, and the beauty comes out at night through the ambient luminescence exuding from LED lighting beneath every stair tread.