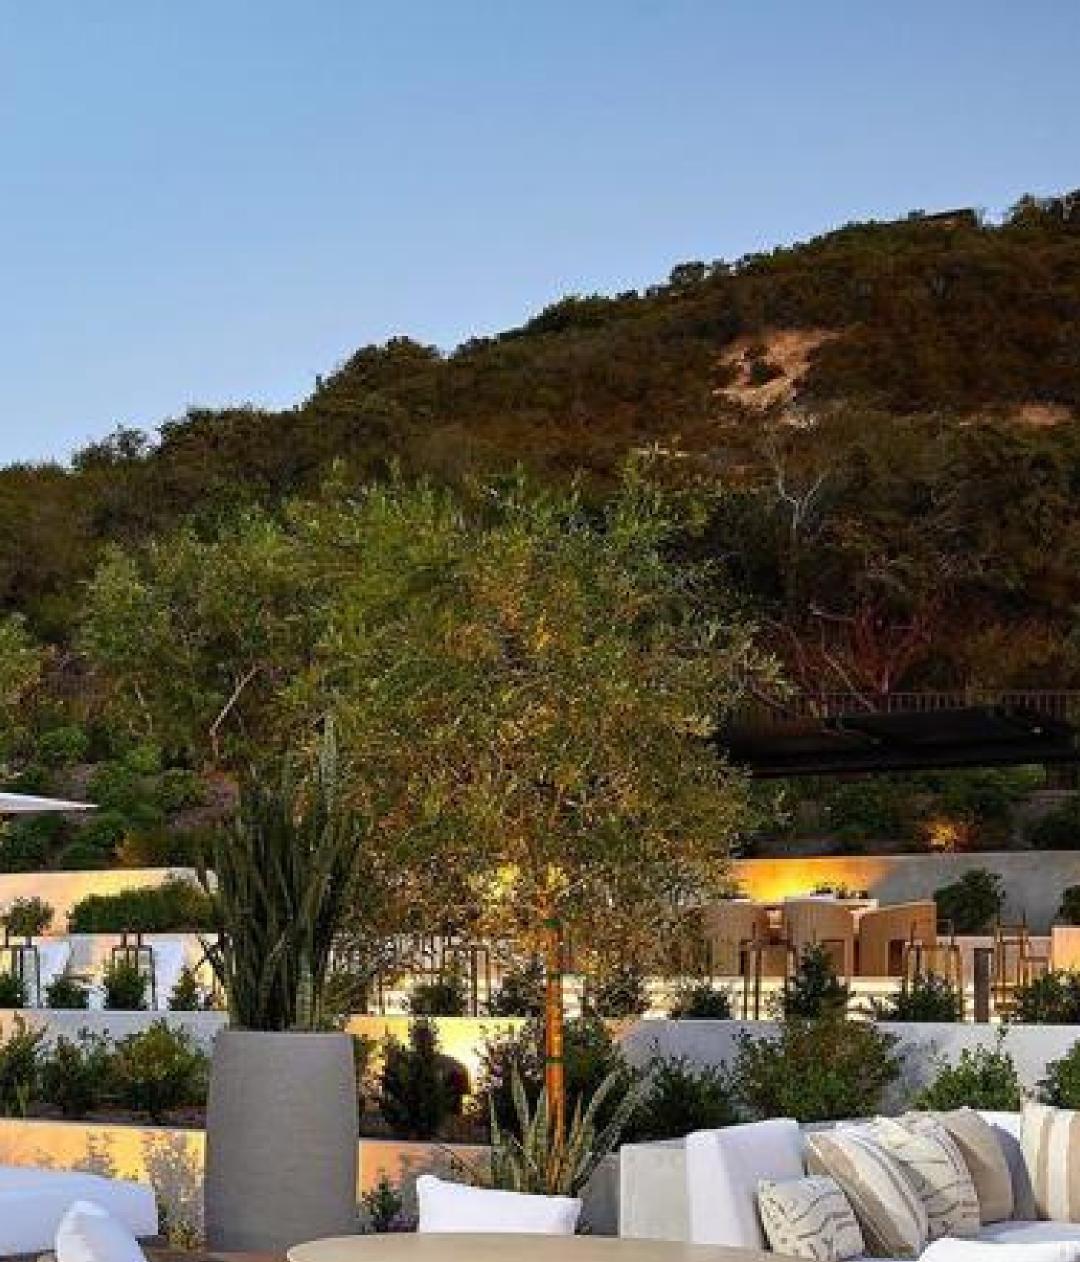

This was one of the outdoor spaces that I felt were the epitome of outdoor living amid the captivating aesthetics and ambiance of this exquisite outdoor oasis that is designed for hosting. The tranquil pool and spa are completely encircled by a rich snowwhite quartzite. The outdoor kitchen boasts leathered granite countertops. A lounge area includes a Lumacast fire pit and multiple balconies, each framing panoramic views. The property is surrounded by mature olive trees sourced directly from a Napa Valley orchard, and the beauty comes out at night through the ambient luminescence exuding from LED lighting beneath every stair tread.