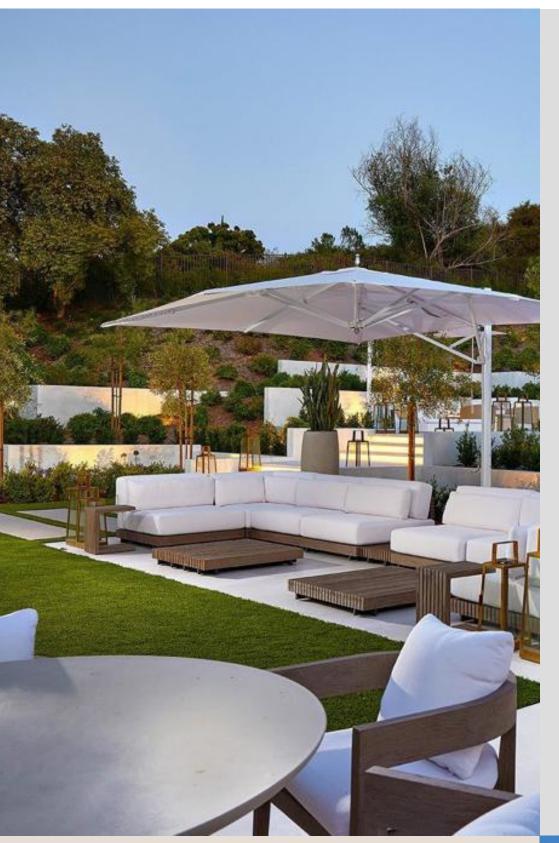

This was one of the outdoor spaces that I felt were the epitome of outdoor living amid the captivating aesthetics and ambiance of this exquisite outdoor oasis that is designed for hosting. The tranquil pool and spa are completely encircled by a rich snowwhite quartzite. The outdoor kitchen boasts leathered granite countertops. A lounge area includes a Lumacast fire pit and multiple balconies, each framing panoramic views. The property is surrounded by mature olive trees sourced directly from a Napa Valley orchard, and the beauty comes out at night through the ambient luminescence exuding from LED lighting beneath every stair tread.