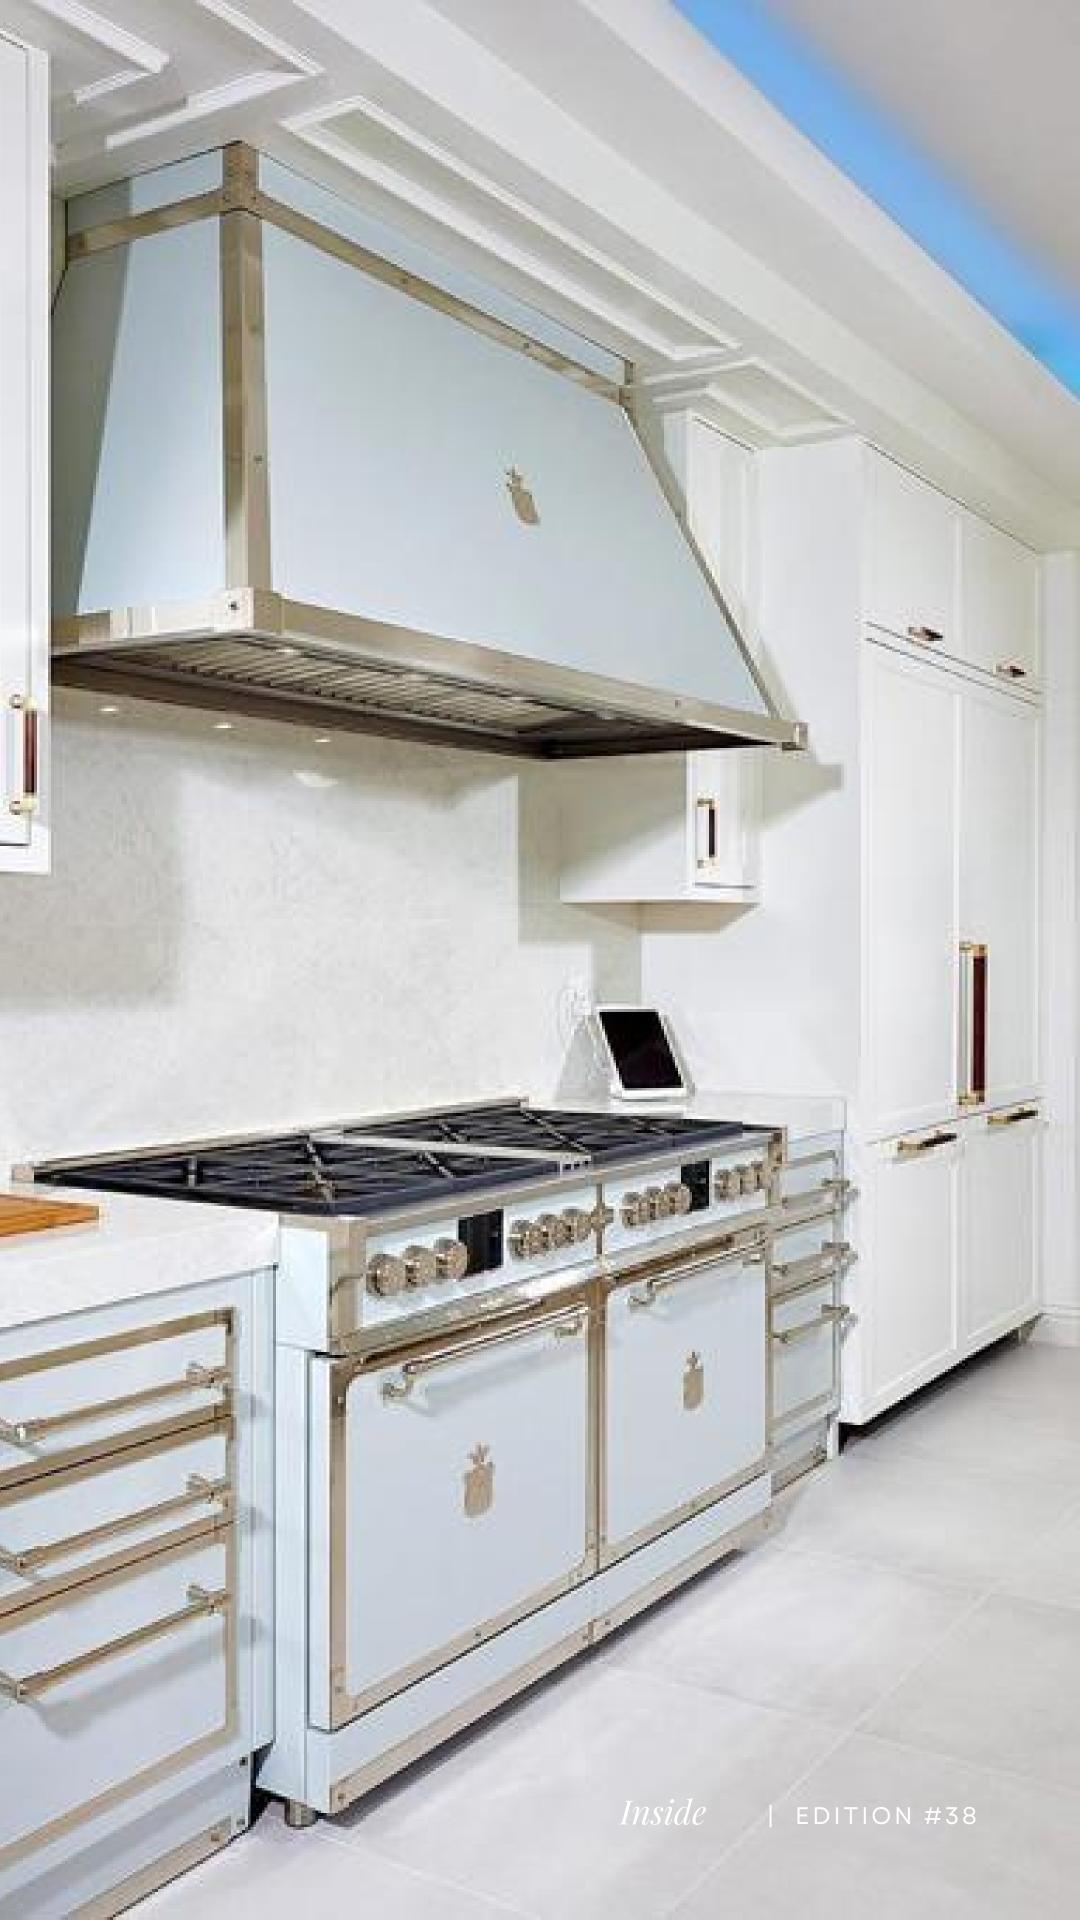

#### **INSIDE GUIDE**

The kitchen is a palatial culinary realm, where luxury and functionality merge seamlessly. This expansive kitchen, enveloped in the opulence of marble, boasts not one but two white gold-streaked islands. One, a culinary masterpiece designed for cooking prowess, and the other, a regal expanse serving as a communal table. Nestled adjacent to the living room, this arrangement transforms the space into a captivating hub. A harmonious palette of white, cream, and gold orchestrates an ambiance that is nothing short of lavish, casting an ethereal glow upon every corner.

#### NUVO LIGHTING

Professional Series 30" Smart Built-In Convection Single Wall Oven

CAFÉ™ APPLIANCES

Gris fabric covered base and headboard hand assembled bed.

JOQUER

High backrest nest uplhostered chair.