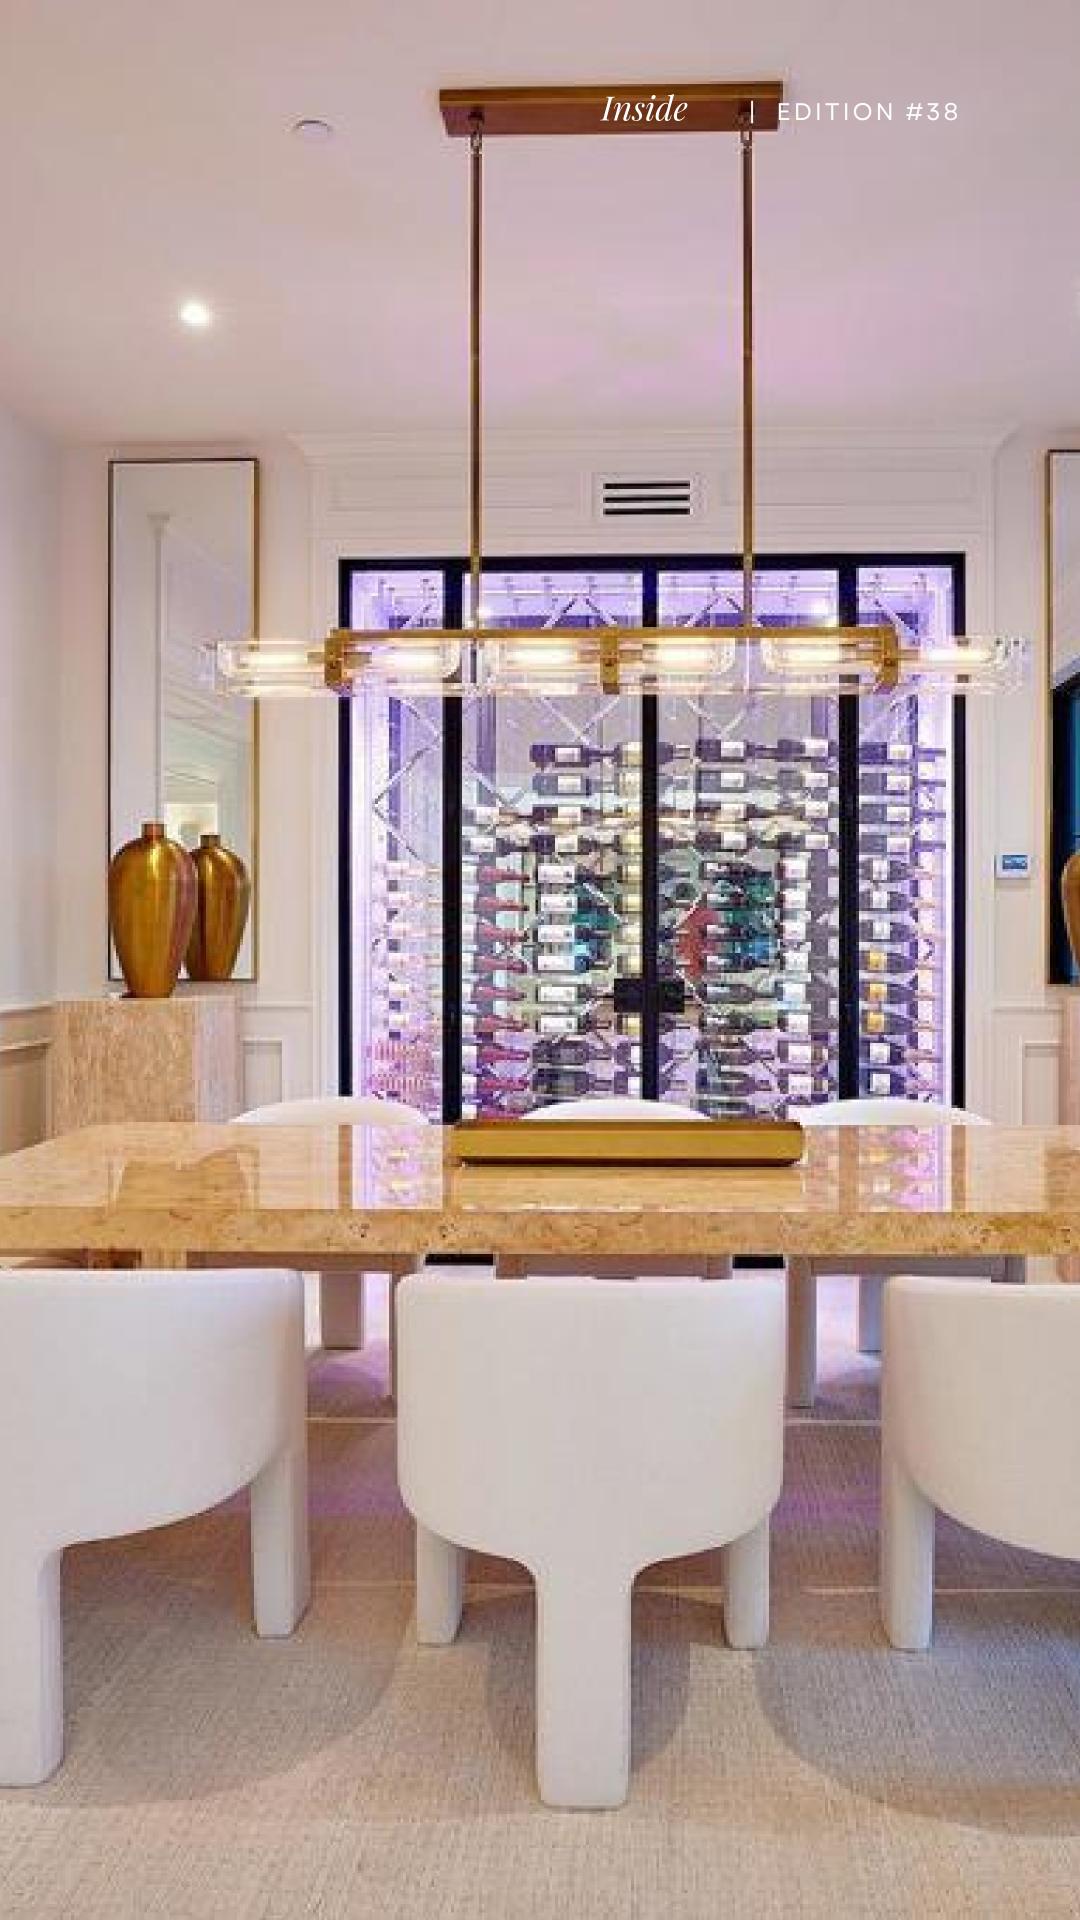

The expansive entrance offers an unobstructed vista, seamlessly blending modernity and sophistication. At its core, a substantial travertine marble table is illuminated by a multi-light pendant. An exquisite white vase sets a precedent for the contemporary elegance pervading every inch. Notably, classic-style wall panels interweave with the home's modernity.

This impression resonates throughout, where modernity and refinement unite. Hints of white and gold exude opulence. Brass, bronze, and gold accents elevate aesthetics. Crystal chandeliers cast luminous splendor, boucle fabric and ivory rugs enhance luxury. The result: a sumptuous tapestry of design that captivates the senses.