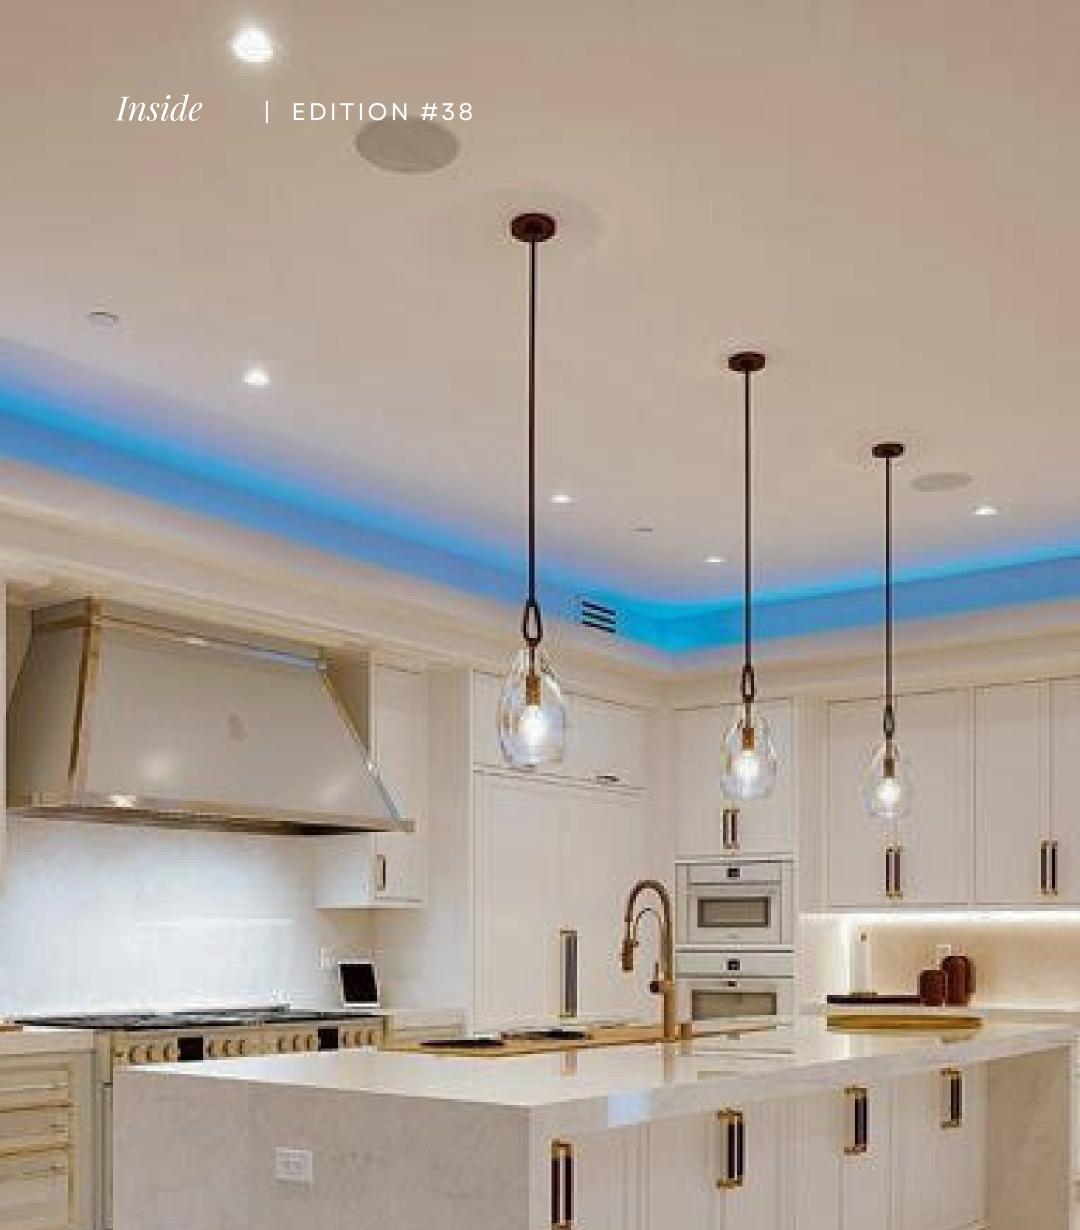

#### **INSIDE GUIDE**

The kitchen is a palatial culinary realm, where luxury and functionality merge seamlessly. This expansive kitchen, enveloped in the opulence of marble, boasts not one but two white gold-streaked islands. One, a culinary masterpiece designed for cooking prowess, and the other, a regal expanse serving as a communal table. Nestled adjacent to the living room, this arrangement transforms the space into a captivating hub. A harmonious palette of white, cream, and gold orchestrates an ambiance that is nothing short of lavish, casting an ethereal glow upon every corner.