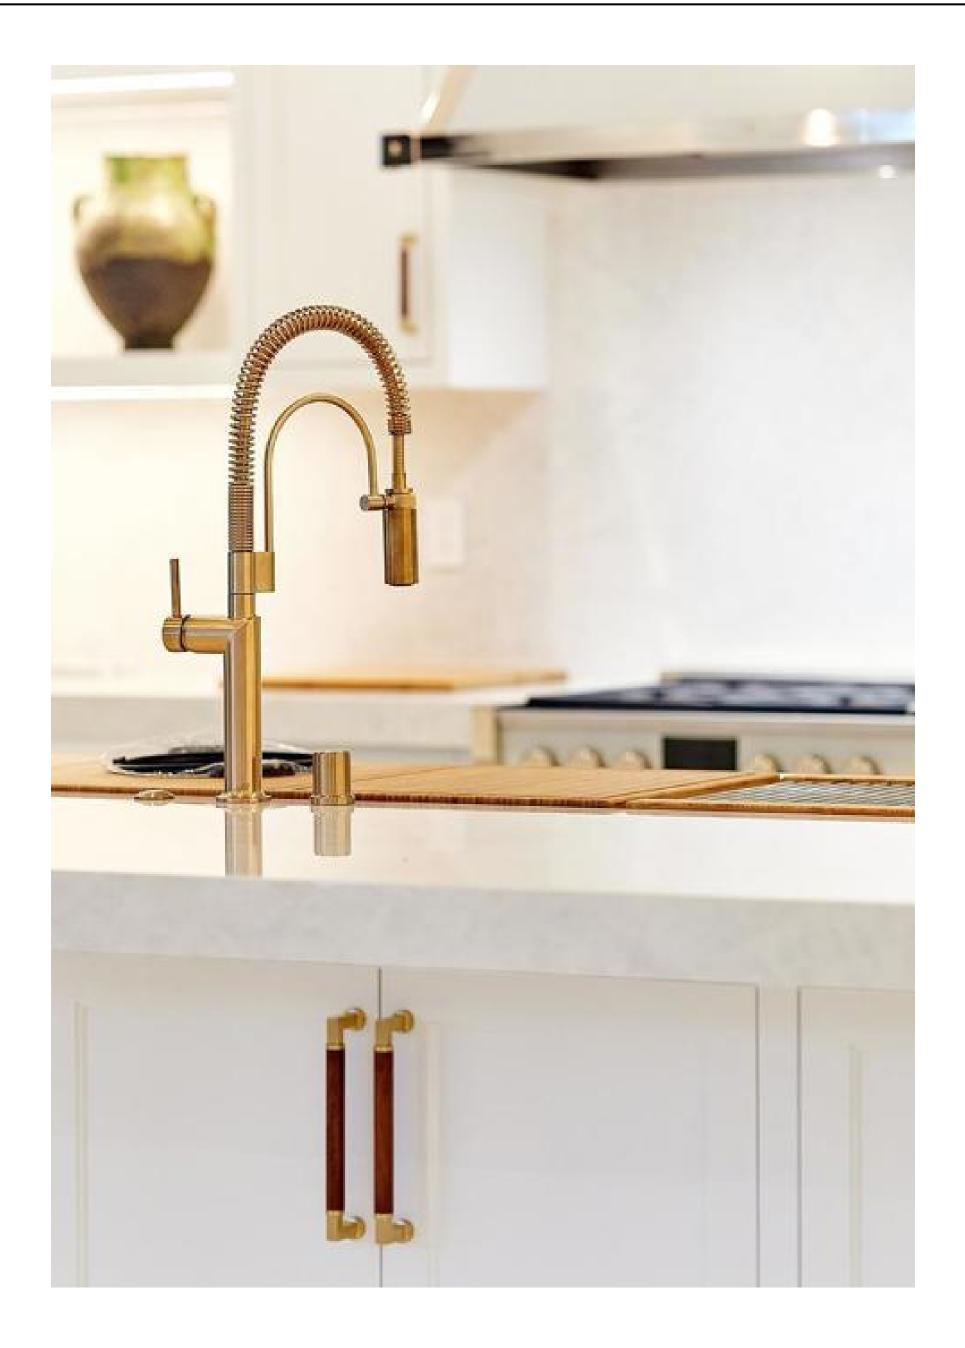

#### **INSIDE GUIDE**

The kitchen is a palatial culinary realm, where luxury and functionality merge seamlessly. This expansive kitchen, enveloped in the opulence of marble, boasts not one but two white gold-streaked islands. One, a culinary masterpiece designed for cooking prowess, and the other, a regal expanse serving as a communal table. Nestled adjacent to the living room, this arrangement transforms the space into a captivating hub. A harmonious palette of white, cream, and gold orchestrates an ambiance that is nothing short of lavish, casting an ethereal glow upon every corner.

27

ш  $\bigcirc$ Z ш \_  $\supset$ ٩ 0

The residence is a tactile masterpiece, weaving together the richness of stone, wood, and fabric seamlessly. Every material, fixture, and fitting

harmonizes in perfect unity, creating a symphony of textures that spans the entirety of the space.