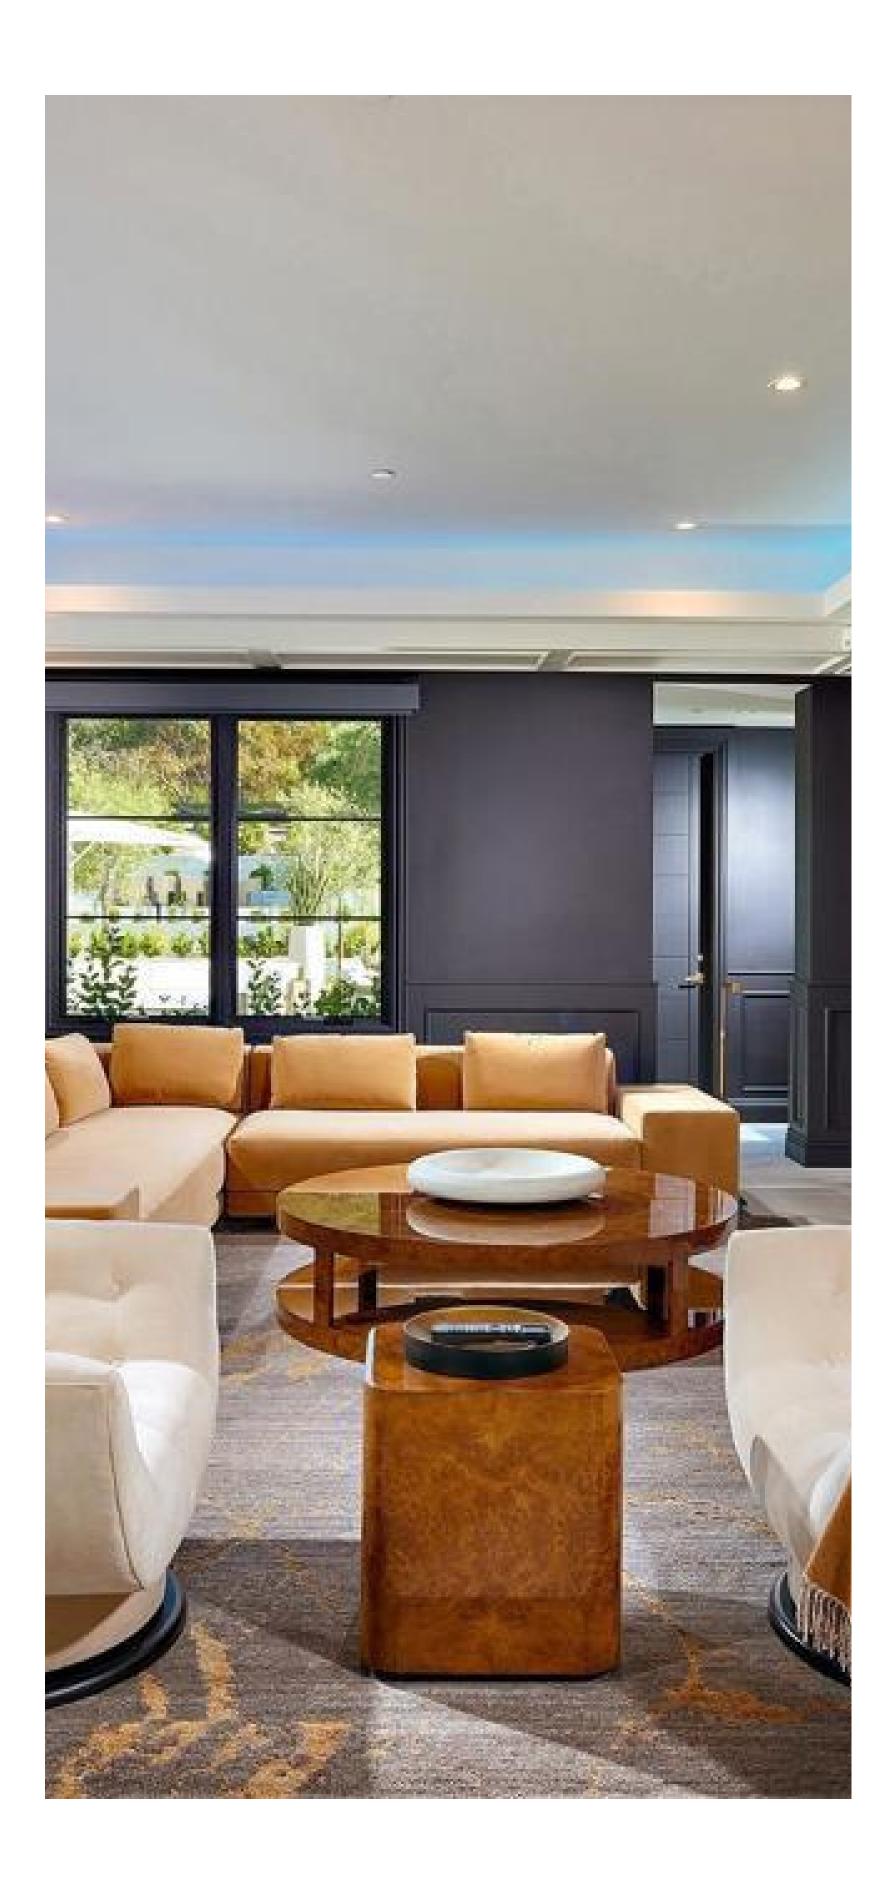

This impression resonates throughout, where modernity and refinement unite. Hints of white and gold exude opulence. Brass, bronze, and gold accents elevate aesthetics. Crystal chandeliers cast luminous splendor, boucle fabric and ivory rugs enhance luxury. The result: a sumptuous tapestry of design that captivates the senses.

27

ш  $\bigcirc$ Z ш \_  $\supset$ ٩ 0

The residence is a tactile masterpiece, weaving together the richness of stone, wood, and fabric seamlessly. Every material, fixture, and fitting

harmonizes in perfect unity, creating a symphony of textures that spans the entirety of the space.