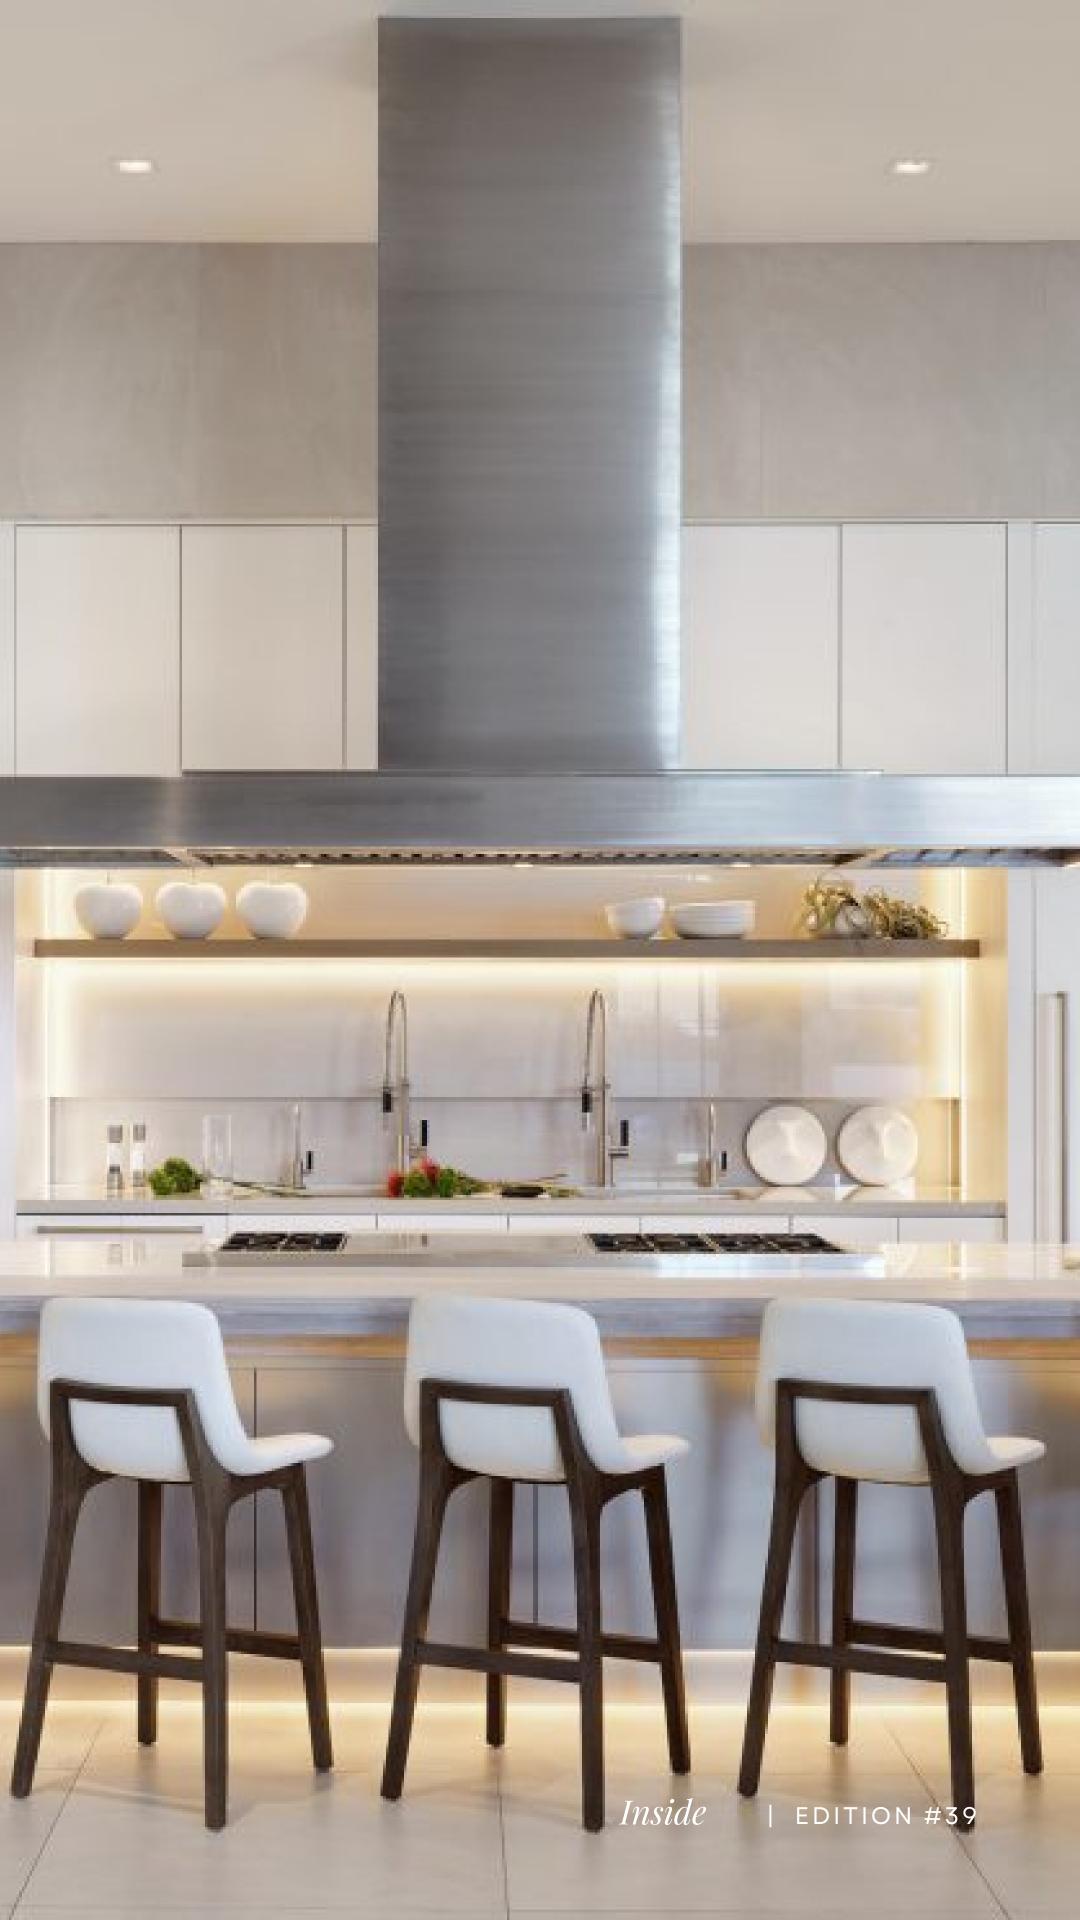

# MODERN STYLE

The expansive open-plan kitchen exemplifies minimalist artistry. A grand design range hood commands attention above the white stone island. Contrast is created by the sleek black stovetop juxtaposed against white and wood counter stools. This modern flair complements the backdrop of pristine white minimal cabinetry. A clean workspace with a contemporary sink is skillfully etched in the center. Aligned with the home's focus on entertainment, the kitchen functions as the nexus for familial and social connections. Positioned to the far right, a neatly integrated nook features a cushioned semicircle bench. A round marble table takes center stage, accentuated by a three-ball glass-blown chandelier that elegantly melds warm and dark tones.