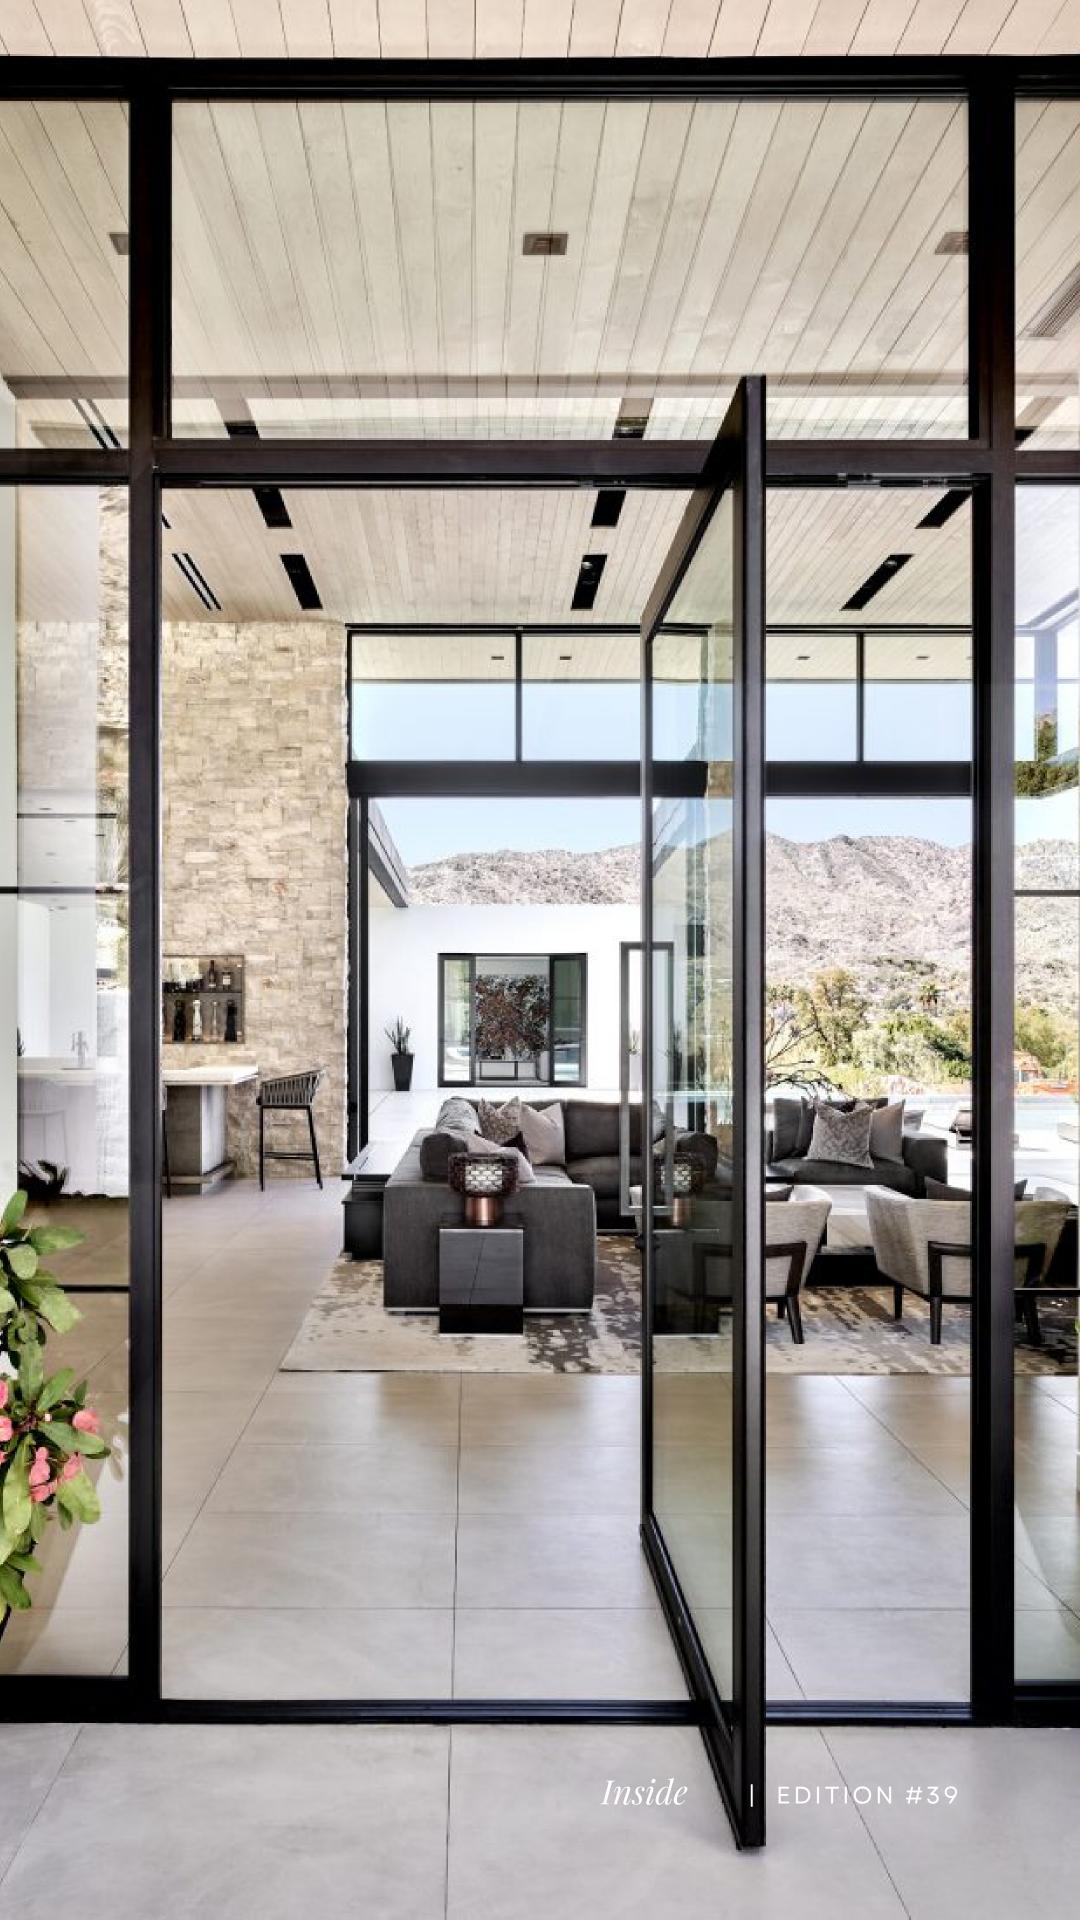

Situated in Paradise Valley, Arizona, this desert haven is a contemporary architectural refuge. It's a recipient of numerous accolades, including the 2021 Gold Award in Best in American Awards, 2022 Silver Award in The Nationals for Best Interiors of a Custom Home, and 2021 Grand Award in Gold Nugget Awards for Best Interior Design of a Custom Home. Notably, these awards are exclusively for this house, not others by Drewett Works. Despite being an 8-yearold firm, such recognition is due to experience. The residence, orchestrated by Founder and Principal Architect C.P. Drewett, is a symphony of luxury. Drewett, with a history in building and architecture, understands clients desire stewardship, leadership, and vision, traits his firm delivers. Collaborating with Arizona's Bedrock Developers and Mara Interior Design, the project caters to a nature-loving family's lifestyle. Over nearly three years, this contemporary masterpiece blends neutral tones and textures, creating an elegant woods, and subdued metals converge, forming a tactile symphony. Sleek paving unites outdoors with indoors, while expansive windows bridge interior and landscape. The flat roof with a bold black border contrasts against neutrality, capturing attention and accentuating clean lines. Upon entering, the patio beckons with an exquisite stone arrangement. Inside, the living room showcases dark brown furniture against pervasive beige and complemented by tasteful d'art accents. Ceilings boast white oak paneling with protruding black steel, integrating roofing structure. Subtle downlights and air vents align with the ceiling. Circular steel beams connect indoor-outdoor bar, creating design continuity. The house is a superlative curation, transcending global standards, and providing an ideal stage for collaborative endeavors.

interplay of materials that honor the environment. Weathered stones, aged limestone cladding. Opulent carpets and upholstery enrich communal areas,