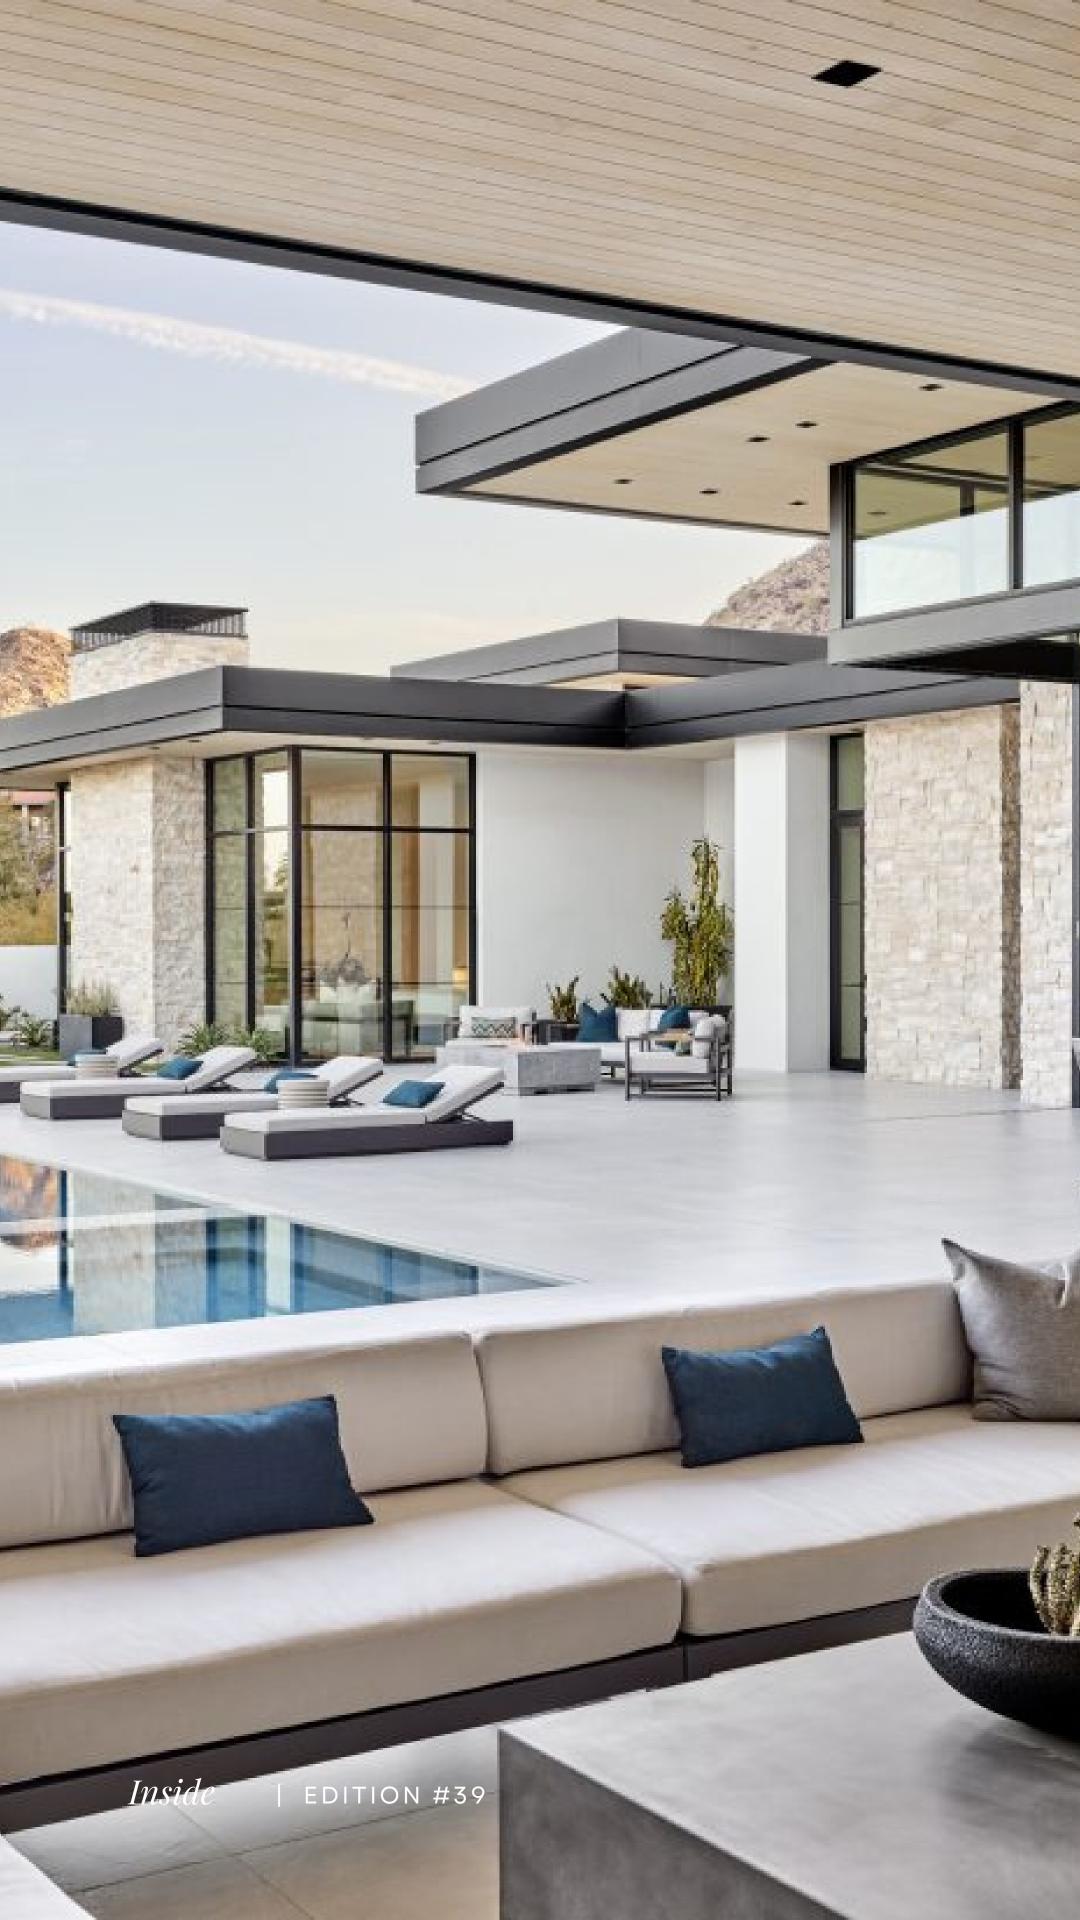

#### KOOKU

OP

m Z

PLAN

A MODERN OASIS

Perched in scenic Paradise Valley, the property harmonizes with the mountainous backdrop, framed by azure skies and gentle hill peaks that grace the residence's roof. The exterior boasts creamy sandstone, seamlessly merging with the environment. An elongated staircase by the poolside gracefully leads to an expansive green garden. Thoughtfully arranged outdoor

furniture offers spaces for relaxation, dining, and cooling off in the pool. With white ledge loungers, cushioned pool recliners, designer chairs, and outdoor sofas, the setting invites residents to bask in nature's beauty while embracing comfort and style amidst the captivating landscape.