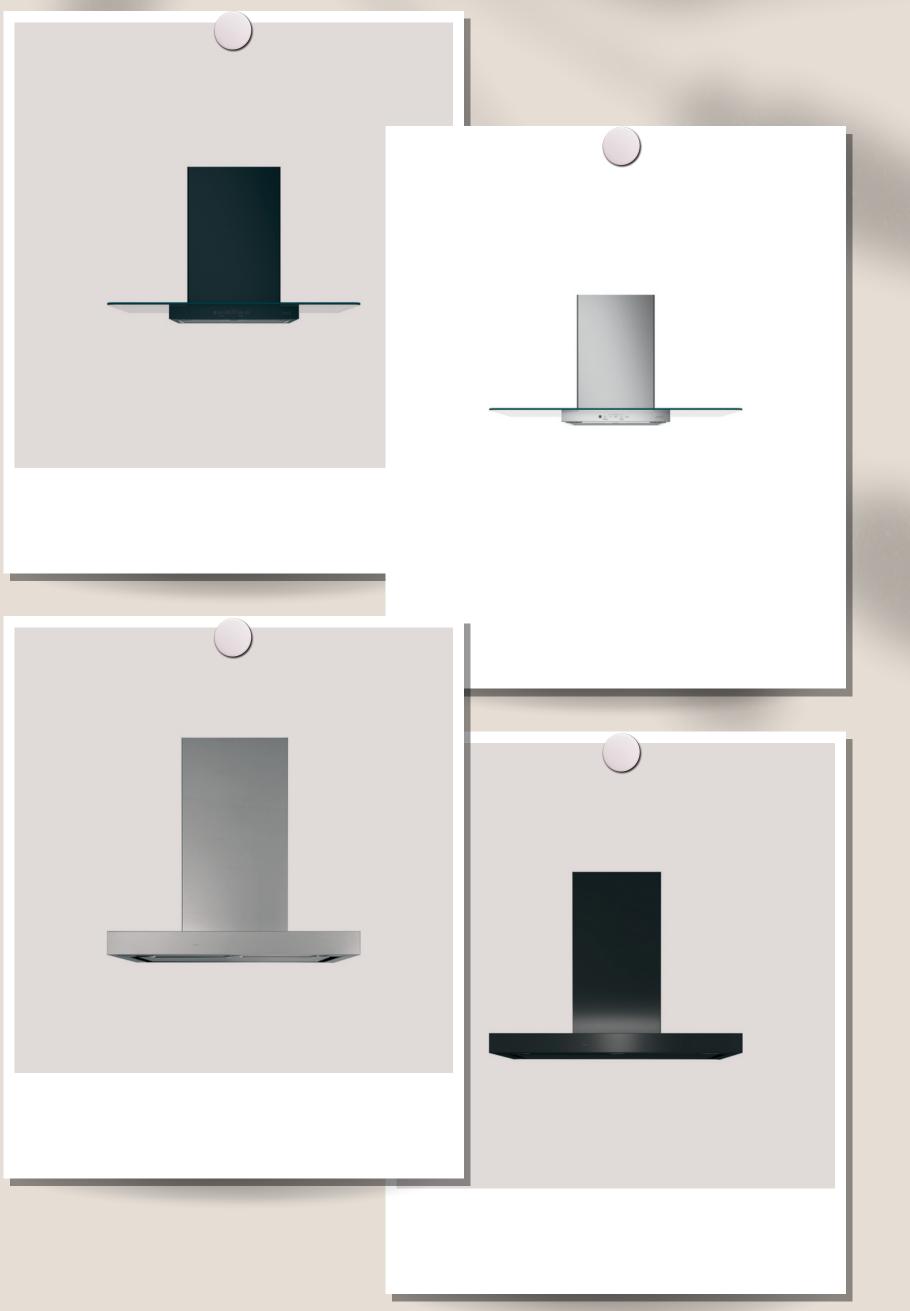

## THE CATALOGUE

Cafe Appliances Hood ranges epitomize kitchen ventilation excellence. They offer a range of styles, from sleek wall-mounted to island hoods, ensuring optimal air quality. Choose from stainless steel or matte black finishes to match any kitchen aesthetic. With versatile ventilation options like ducted and recirculating, these hoods accommodate diverse layouts. Cafe Appliances Hood ranges brilliantly combine form and function, elevating kitchens with their cutting-edge designs and trendsetting appeal.