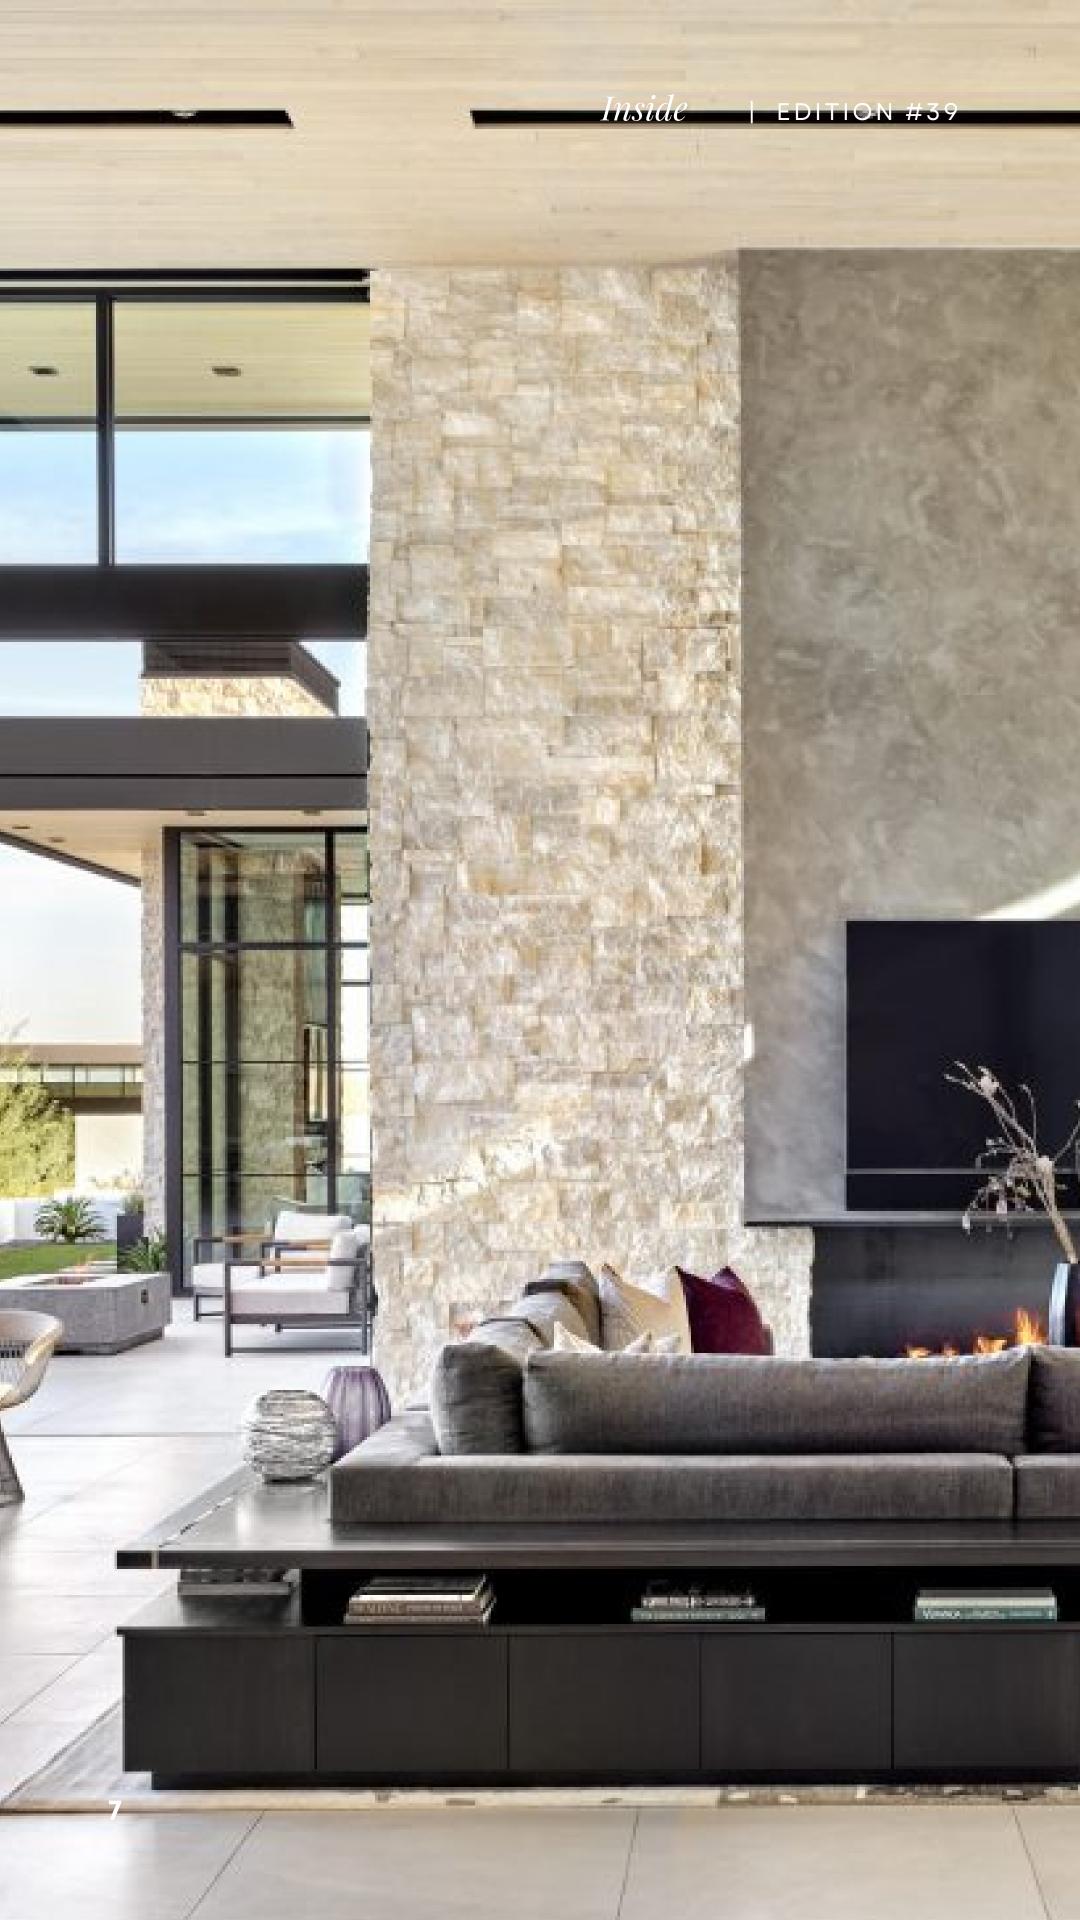

## REDUNE REDREAT

The house embraces a palette of natural, sustainable, and neutral materials, weaving a tapestry of serene hues and organic textures. Stone accents grace the foundation, infusing solidity and timeless elegance. Concrete walls exude modernity while grounding the space in authenticity. Natural paints adorn the surfaces, breathing life into the rooms with subtle, earthy tones. Light woods, meticulously chosen, add warmth and harmony, forming a delicate balance between nature and design. This harmonious blend of stone, concrete, natural paints, and light woods harmonizes to create an environment that both honors the earth's resources and crafts a haven of contemporary comfort.

Situated in Paradise Valley, Arizona, this desert haven is a contemporary architectural refuge. It's a recipient of numerous accolades, including the 2021 Gold Award in Best in American Awards, 2022 Silver Award in The Nationals for Best Interiors of a Custom Home, and 2021 Grand Award in Gold Nugget Awards for Best Interior Design of a Custom Home. Notably, these awards are exclusively for this house, not others by Drewett Works. Despite being an 8-yearold firm, such recognition is due to experience. The residence, orchestrated by Founder and Principal Architect C.P. Drewett, is a symphony of luxury. Drewett, with a history in building and architecture, understands clients desire stewardship, leadership, and vision, traits his firm delivers. Collaborating with Arizona's Bedrock Developers and Mara Interior Design, the project caters to a nature-loving family's lifestyle. Over nearly three years, this contemporary masterpiece blends neutral tones and textures, creating an elegant woods, and subdued metals converge, forming a tactile symphony. Sleek paving unites outdoors with indoors, while expansive windows bridge interior and landscape. The flat roof with a bold black border contrasts against neutrality, capturing attention and accentuating clean lines. Upon entering, the patio beckons with an exquisite stone arrangement. Inside, the living room showcases dark brown furniture against pervasive beige and complemented by tasteful d'art accents. Ceilings boast white oak paneling with protruding black steel, integrating roofing structure. Subtle downlights and air vents align with the ceiling. Circular steel beams connect indoor-outdoor bar, creating design continuity. The house is a superlative curation, transcending global standards, and providing an ideal stage for collaborative endeavors.

interplay of materials that honor the environment. Weathered stones, aged limestone cladding. Opulent carpets and upholstery enrich communal areas,