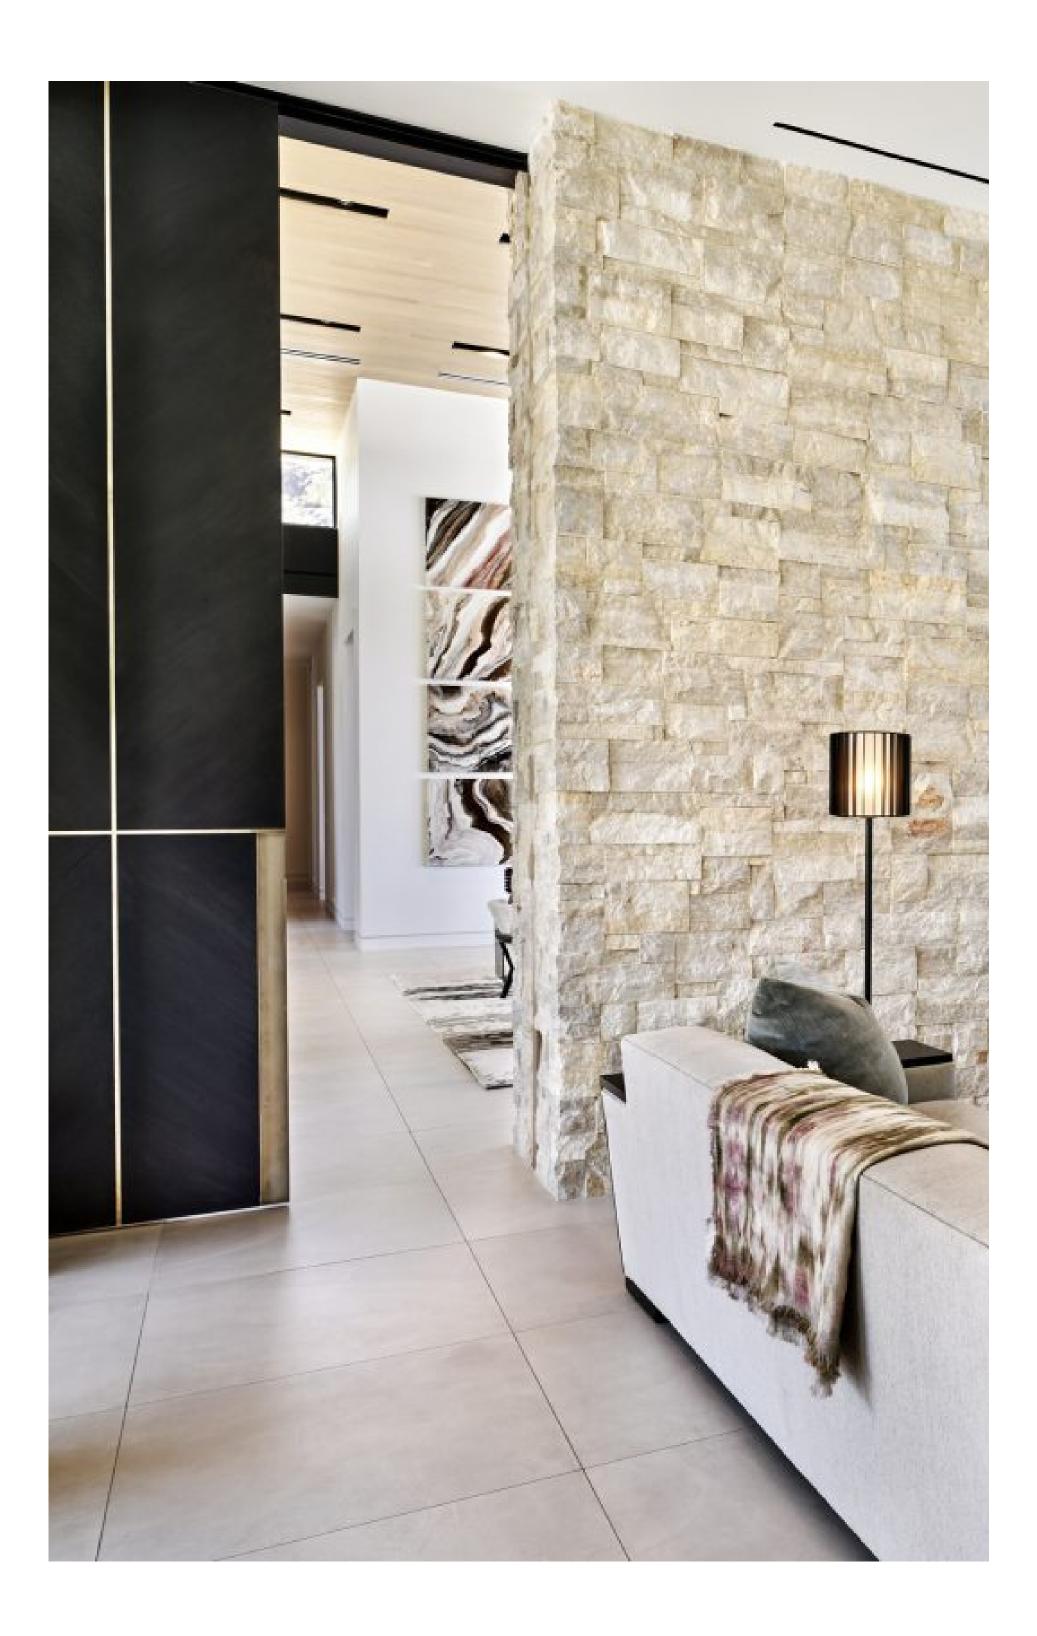

## REDUNE REDREAT

The house embraces a palette of natural, sustainable, and neutral materials, weaving a tapestry of serene hues and organic textures. Stone accents grace the foundation, infusing solidity and timeless elegance. Concrete walls exude modernity while grounding the space in authenticity. Natural paints adorn the surfaces, breathing life into the rooms with subtle, earthy tones. Light woods, meticulously chosen, add warmth and harmony, forming a delicate balance between nature and design. This harmonious blend of stone, concrete, natural paints, and light woods harmonizes to create an environment that both honors the earth's resources and crafts a haven of contemporary comfort.

Situated in Paradise Valley, Arizona, this desert haven is a contemporary architectural refuge. It's a recipient of numerous accolades, including the 2021 Gold Award in Best in American Awards, 2022 Silver Award in The Nationals for Best Interiors of a Custom Home, and 2021 Grand Award in Gold Nugget Awards for Best Interior Design of a Custom Home. Notably, these awards are exclusively for this house, not others by Drewett Works. Despite being an 8-yearold firm, such recognition is due to experience. The residence, orchestrated by Founder and Principal Architect C.P. Drewett, is a symphony of luxury. Drewett, with a history in building and architecture, understands clients desire stewardship, leadership, and vision, traits his firm delivers. Collaborating with Arizona's Bedrock Developers and Mara Interior Design, the project caters to a nature-loving family's lifestyle. Over nearly three years, this contemporary masterpiece blends neutral tones and textures, creating an elegant woods, and subdued metals converge, forming a tactile symphony. Sleek paving unites outdoors with indoors, while expansive windows bridge interior and landscape. The flat roof with a bold black border contrasts against neutrality, capturing attention and accentuating clean lines. Upon entering, the patio beckons with an exquisite stone arrangement. Inside, the living room showcases dark brown furniture against pervasive beige and complemented by tasteful d'art accents. Ceilings boast white oak paneling with protruding black steel, integrating roofing structure. Subtle downlights and air vents align with the ceiling. Circular steel beams connect indoor-outdoor bar, creating design continuity. The house is a superlative curation, transcending global standards, and providing an ideal stage for collaborative endeavors.

interplay of materials that honor the environment. Weathered stones, aged limestone cladding. Opulent carpets and upholstery enrich communal areas,