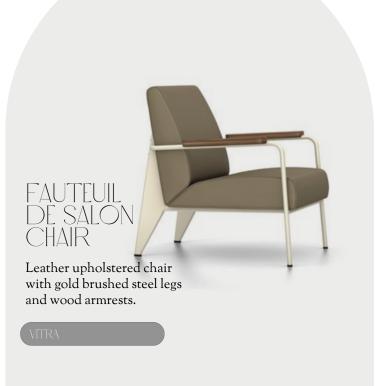

excellence. They offer a range of styles, from sleek wall-mounted to island hoods, ensuring optimal air quality. Choose from stainless steel or matte black finishes to match any kitchen aesthetic. With versatile ventilation options like ducted and recirculating, these hoods accommodate diverse layouts. Cafe Appliances Hood ranges brilliantly combine form and function, elevating kitchens with their cutting-edge designs and trendsetting appeal.









Pecan-finished birch wood with ivory linen-blend seating.







### INGRAIN COFFEE TABLE

Mexican oak ingrain composite coffee table.

ROVE CONCEPTS



Dramatic channeling and deep tufting mini-bench ottoman.







### WARWICK COFFEE TABLE

Sycamore black finished wood table with ebonized edging and polished nickel molding.

IST DIBS











Black walnut and white oak desk with brass inlay.

LASKASAS





ARGENT CHANDELIER

Metal discs formed into clusters in stainless steel.



ROVE CONCEPTS







Pull-down dual spray function solid nickel faucet.



LAYLA GRAYCE







Custom upholstered multiple configuration curved and corner banquette.

WILLIAMS SONOMA









Frame is handcrafted of kiln-dried solid oak with oak veneers with sandblasted finish.



#### AMBELLA BENCH

Channeled seat raised over tusk shaped solid beech legs and short arms.





White embossed leather console drawers in a black walnut frame and brass inlay legs.

#### LAYLA GRAYCE



#### RUMBA CHAIR

Curved silhouette upholstered chair with mahogany wood frame.

ADRIANA HOYOS





IP Link Double 1300 Polished Brass Wall Light.

#### IST DIBS



Rou