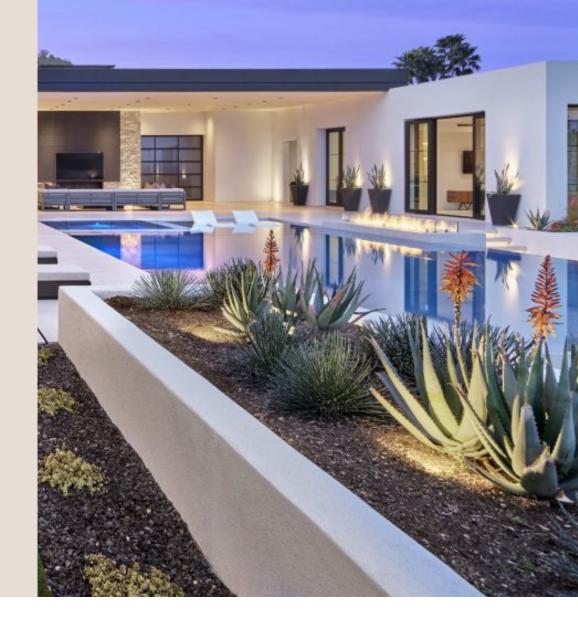

#### KOOKU

OP

m Z

PLAN

A MODERN OASIS

Perched in scenic Paradise Valley, the property harmonizes with the mountainous backdrop, framed by azure skies and gentle hill peaks that grace the residence's roof. The exterior boasts creamy sandstone, seamlessly merging with the environment. An elongated staircase by the poolside gracefully leads to an expansive green garden. Thoughtfully arranged outdoor

furniture offers spaces for relaxation, dining, and cooling off in the pool. With white ledge loungers, cushioned pool recliners, designer chairs, and outdoor sofas, the setting invites residents to bask in nature's beauty while embracing comfort and style amidst the captivating landscape.