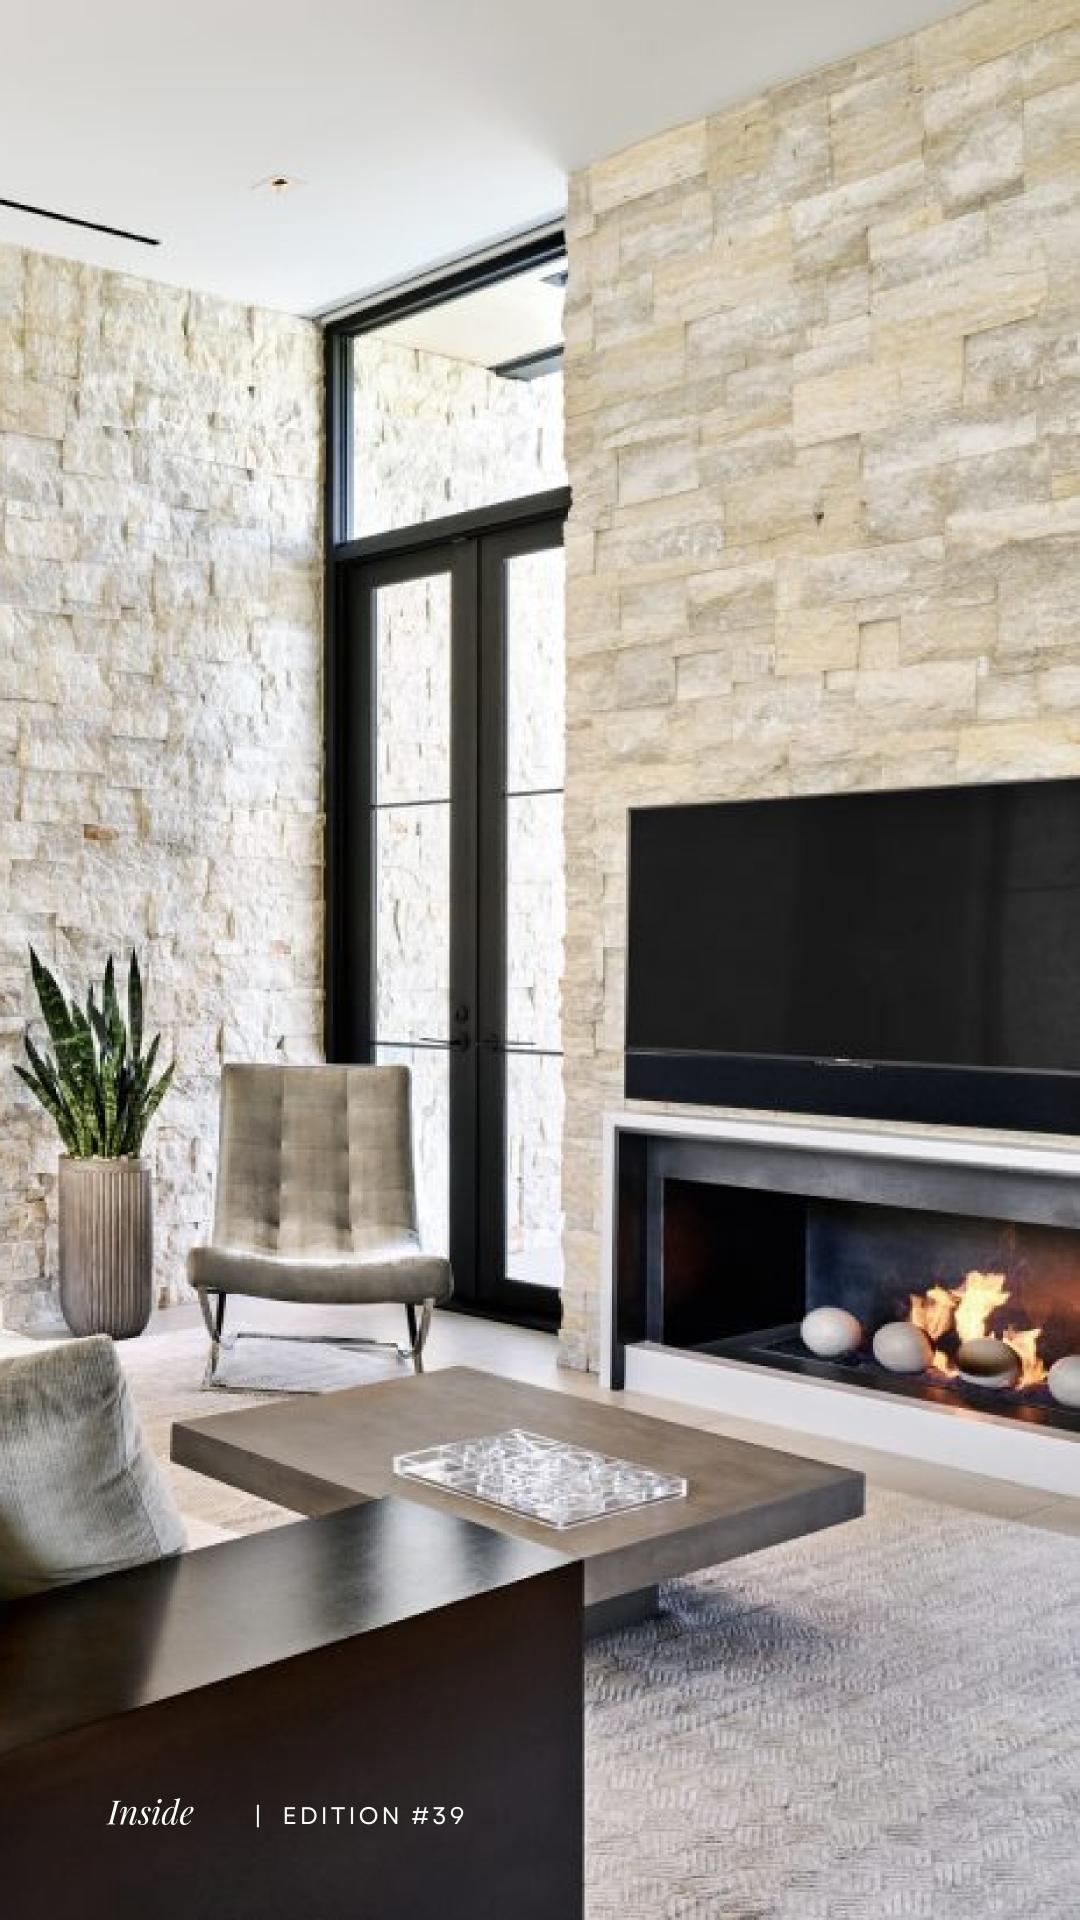

## REDUNE REDREAT

The house embraces a palette of natural, sustainable, and neutral materials, weaving a tapestry of serene hues and organic textures. Stone accents grace the foundation, infusing solidity and timeless elegance. Concrete walls exude modernity while grounding the space in authenticity. Natural paints adorn the surfaces, breathing life into the rooms with subtle, earthy tones. Light woods, meticulously chosen, add warmth and harmony, forming a delicate balance between nature and design. This harmonious blend of stone, concrete, natural paints, and light woods harmonizes to create an environment that both honors the earth's resources and crafts a haven of contemporary comfort.

Situated in Paradise Valley, Arizona, this desert haven is a contemporary architectural refuge. It's a recipient of numerous accolades, including the 2021 Gold Award in Best in American Awards, 2022 Silver Award in The Nationals for Best Interiors of a Custom Home, and 2021 Grand Award in Gold Nugget Awards for Best Interior Design of a Custom Home. Notably, these awards are exclusively for this house, not others by Drewett Works. Despite being an 8-yearold firm, such recognition is due to experience. The residence, orchestrated by Founder and Principal Architect C.P. Drewett, is a symphony of luxury. Drewett, with a history in building and architecture, understands clients desire stewardship, leadership, and vision, traits his firm delivers. Collaborating with Arizona's Bedrock Developers and Mara Interior Design, the project caters to a nature-loving family's lifestyle. Over nearly three years, this contemporary masterpiece blends neutral tones and textures, creating an elegant woods, and subdued metals converge, forming a tactile symphony. Sleek paving unites outdoors with indoors, while expansive windows bridge interior and landscape. The flat roof with a bold black border contrasts against neutrality, capturing attention and accentuating clean lines. Upon entering, the patio beckons with an exquisite stone arrangement. Inside, the living room showcases dark brown furniture against pervasive beige and complemented by tasteful d'art accents. Ceilings boast white oak paneling with protruding black steel, integrating roofing structure. Subtle downlights and air vents align with the ceiling. Circular steel beams connect indoor-outdoor bar, creating design continuity. The house is a superlative curation, transcending global standards, and providing an ideal stage for collaborative endeavors.

interplay of materials that honor the environment. Weathered stones, aged limestone cladding. Opulent carpets and upholstery enrich communal areas,