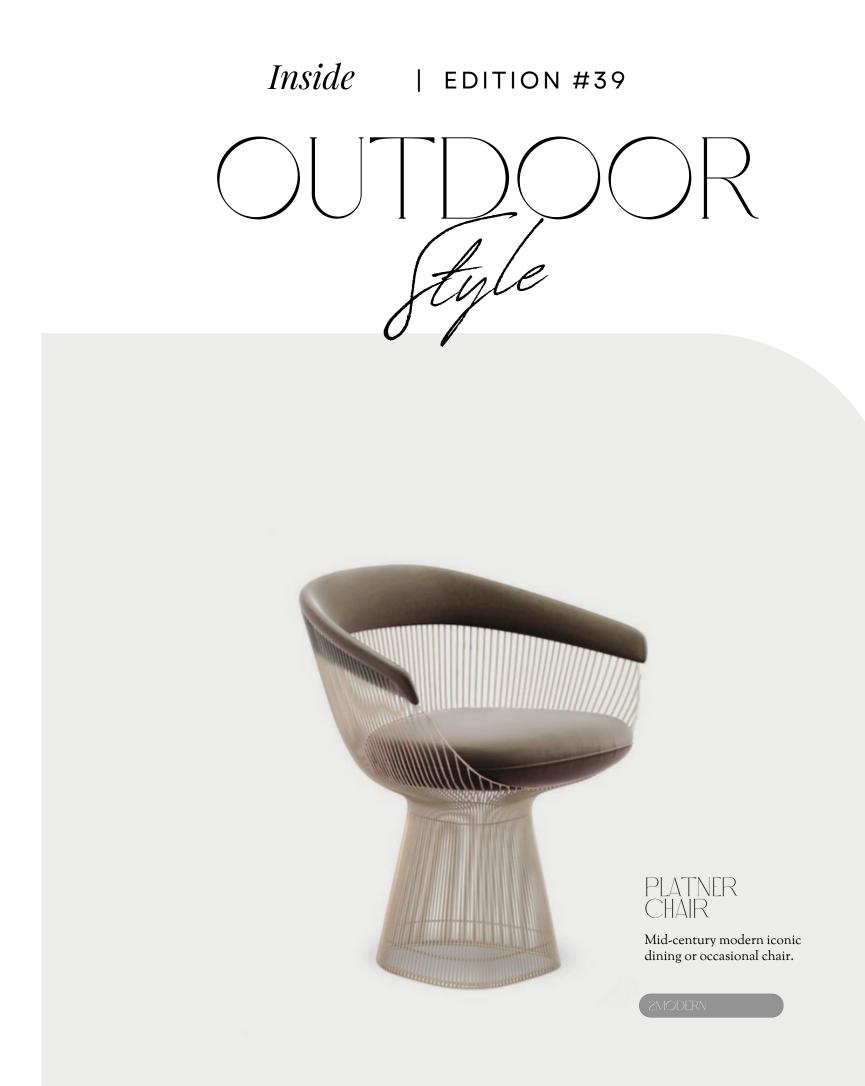

### EDITION #39

Inside Paradise Valley, Arizona is a haven envisioned by Drewett Works, built by Bedrock Developers, and adorned by Mara Interior Design. This refuge boasts a sandstone façade and natural tiling, harmoniously blending into its surroundings. The open-plan layout seamlessly integrates with the environment, creating a serene and captivating sanctuary.

## DESIGNING OUTDOOR SPACES