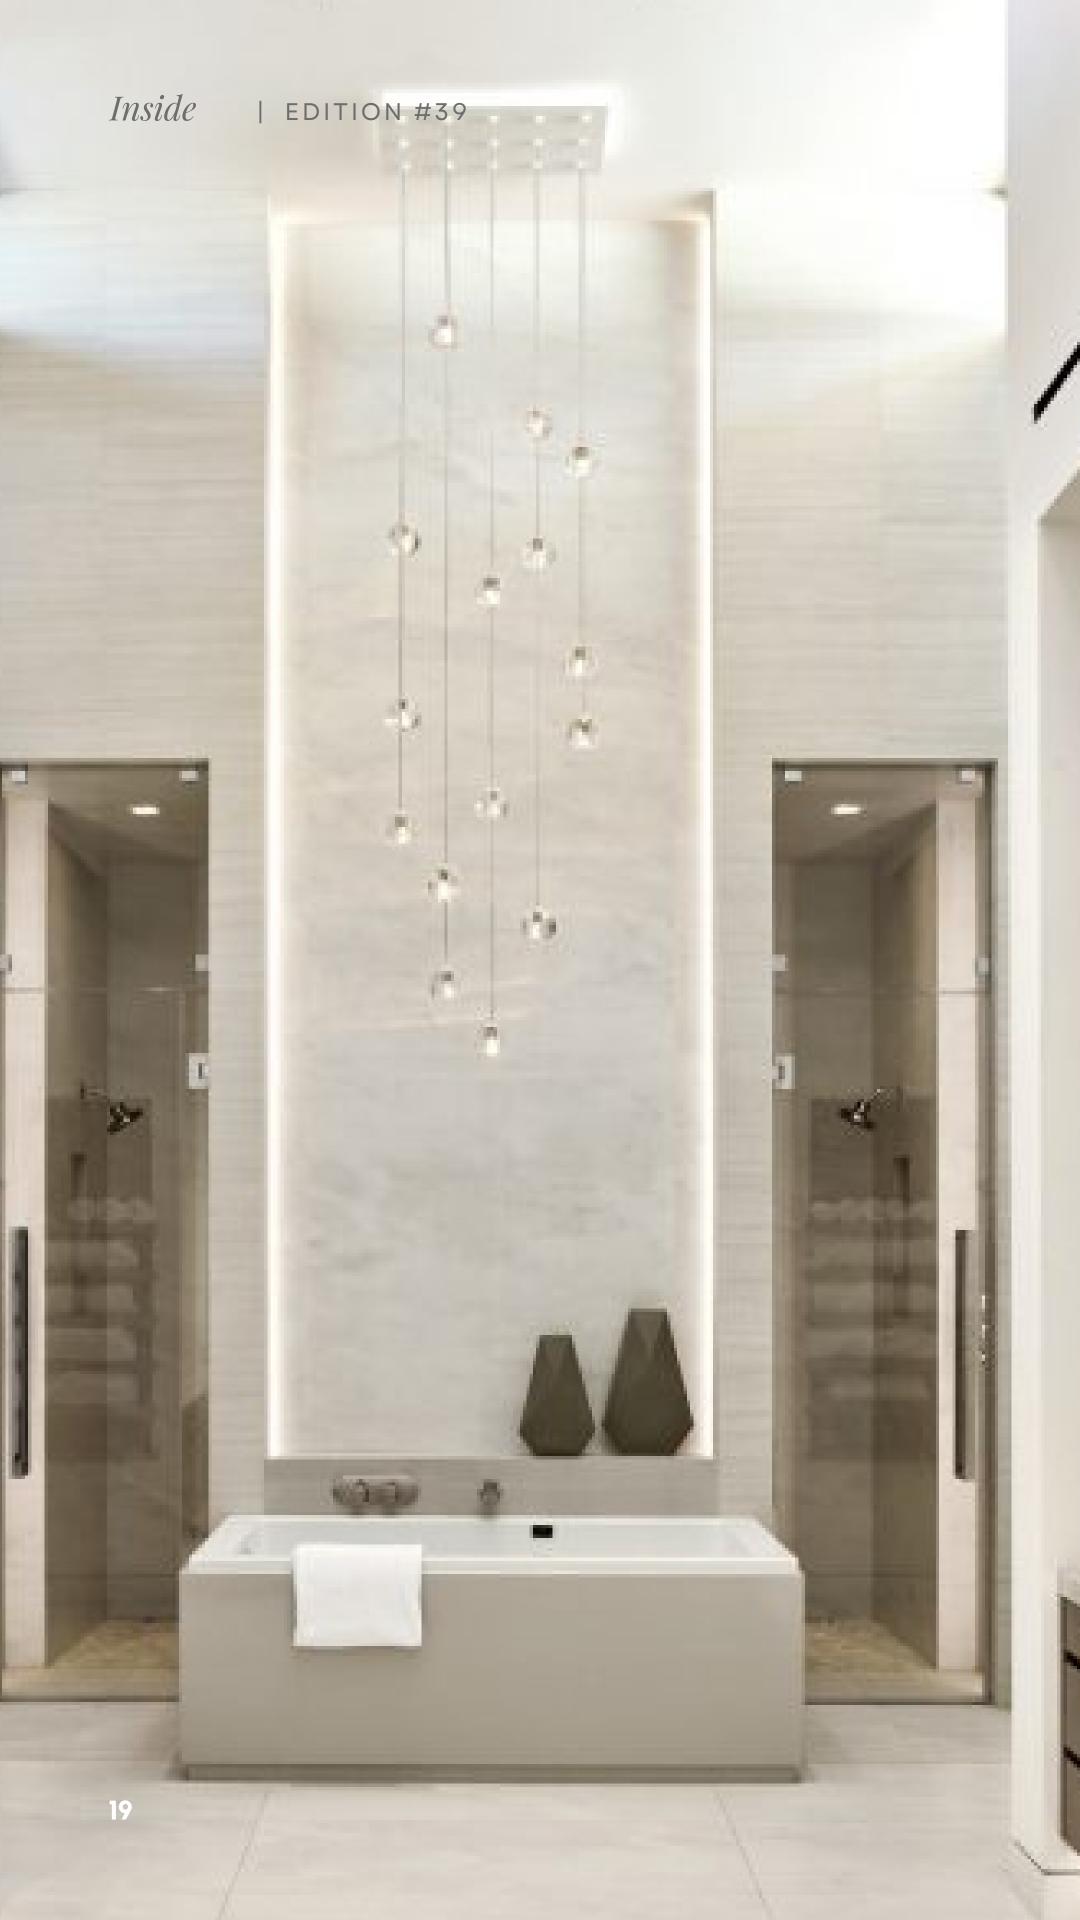

apturing attention and accentuating clean lines. Upon entering, the patio beckons with an exquisite stone arrangement. Inside, the living room showcases dark brown furniture against pervasive beige and complemented by tasteful d'art accents. Ceilings boast white oak paneling with protruding black steel, integrating roofing structure. Subtle downlights and air vents align with the ceiling. Circular steel beams connect indoor-outdoor bar, creating design continuity. The house is a superlative curation, transcending global standards, and providing an ideal stage for collaborative endeavors.

interplay of materials that honor the environment. Weathered stones, aged limestone cladding. Opulent carpets and upholstery enrich communal areas,

## Inside | EDITION #39







Inside | EDITION #39













## INSIDE GUIDE







A MODERN OASIS

## OPEN PLAN

# MODERN STYLE

The expansive open-plan kitchen exemplifies minimalist artistry. A grand design range hood commands attention above the white stone island. Contrast is created by the sleek black stovetop juxtaposed against white and wood counter stools. This modern flair complements the backdrop of pristine white minimal cabinetry. A clean workspace with a contemporary sink is skillfully etched in the center. Aligned with the home's focus on entertainment, the kitchen functions as the nexus for familial and social connections. Positioned to the far right, a neatly integrated nook features a cushioned semicircle bench. A round marble table takes center stage, accentuated by a three-ball glass-blown chandelier that elegantly meld