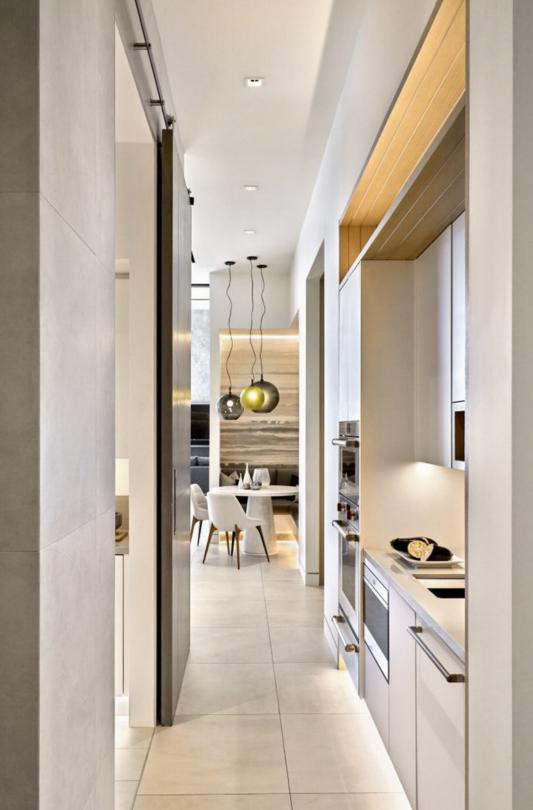

Situated in Paradise Valley, Arizona, this desert haven is a contemporary architectural refuge. It's a recipient of numerous accolades, including the 2021 Gold Award in Best in American Awards, 2022 Silver Award in The Nationals for Best Interiors of a Custom Home, and 2021 Grand Award in Gold Nugget Awards for Best Interior Design of a Custom Home. Notably, these awards are exclusively for this house, not others by Drewett Works. Despite being an 8-yearold firm, such recognition is due to experience. The residence, orchestrated by Founder and Principal Architect C.P. Drewett, is a symphony of luxury. Drewett, with a history in building and architecture, understands clients desire stewardship, leadership, and vision, traits his firm delivers. Collaborating with Arizona's Bedrock Developers and Mara Interior Design, the project caters to a nature-loving family's lifestyle. Over nearly three years, this contemporary masterpiece blends neutral tones and textures, creating an elegant woods, and subdued metals converge, forming a tactile symphony. Sleek paving unites outdoors with indoors, while expansive windows bridge interior and landscape. The flat roof with a bold black border contrasts against neutrality, capturing attention and accentuating clean lines. Upon entering, the patio beckons with an exquisite stone arrangement. Inside, the living room showcases dark brown furniture against pervasive beige and complemented by tasteful d'art accents. Ceilings boast white oak paneling with protruding black steel, integrating roofing structure. Subtle downlights and air vents align with the ceiling. Circular steel beams connect indoor-outdoor bar, creating design continuity. The house is a superlative curation, transcending global standards, and providing an ideal stage for collaborative endeavors.