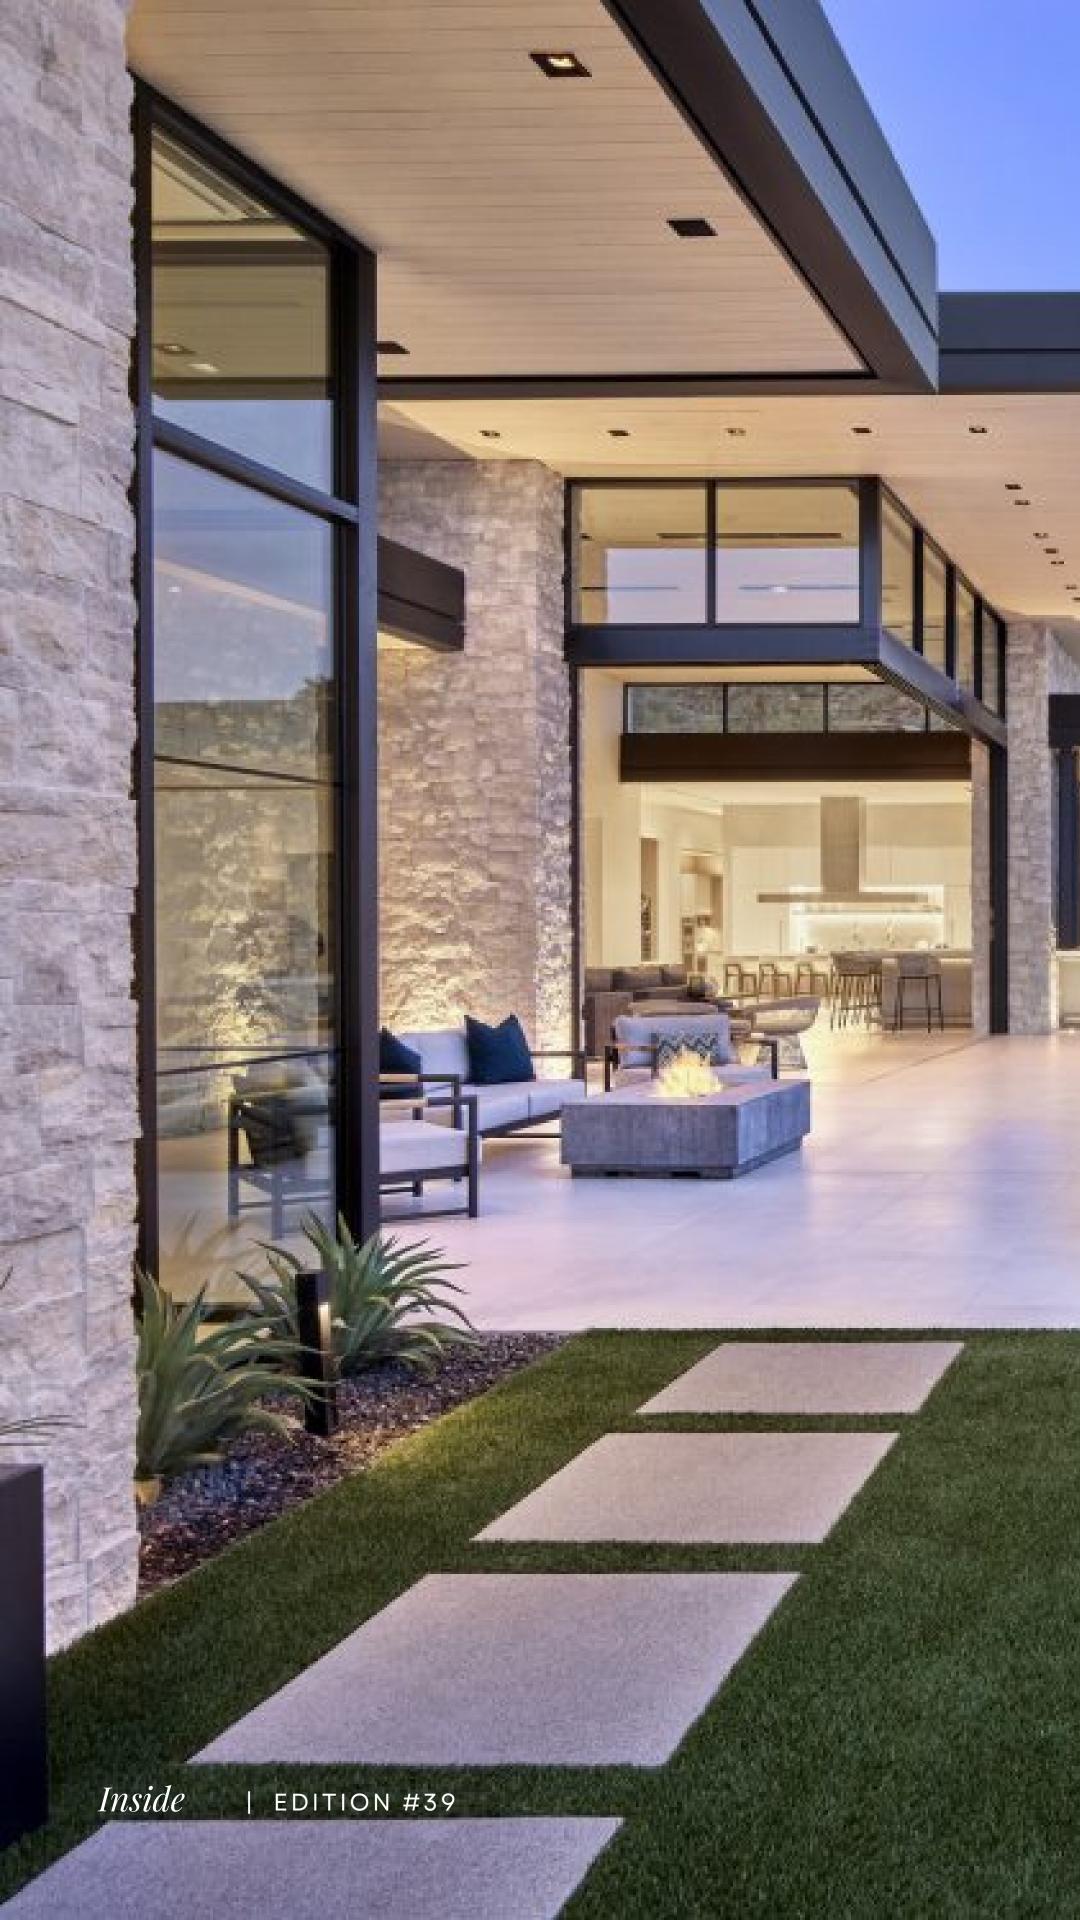

Situated in Paradise Valley, Arizona, this desert haven is a contemporary architectural refuge. It's a recipient of numerous accolades, including the 2021 Gold Award in Best in American Awards, 2022 Silver Award in The Nationals for Best Interiors of a Custom Home, and 2021 Grand Award in Gold Nugget Awards for Best Interior Design of a Custom Home. Notably, these awards are exclusively for this house, not others by Drewett Works. Despite being an 8-yearold firm, such recognition is due to experience. The residence, orchestrated by Founder and Principal Architect C.P. Drewett, is a symphony of luxury. Drewett, with a history in building and architecture, understands clients desire stewardship, leadership, and vision, traits his firm delivers. Collaborating with Arizona's Bedrock Developers and Mara Interior Design, the project caters to a nature-loving family's lifestyle. Over nearly three years, this contemporary masterpiece blends neutral tones and textures, creating an elegant woods, and subdued metals converge, forming a tactile symphony. Sleek paving unites outdoors with indoors, while expansive windows bridge interior and landscape. The flat roof with a bold black border contrasts against neutrality, capturing attention and accentuating clean lines. Upon entering, the patio beckons with an exquisite stone arrangement. Inside, the living room showcases dark brown furniture against pervasive beige and complemented by tasteful d'art accents. Ceilings boast white oak paneling with protruding black steel, integrating roofing structure. Subtle downlights and air vents align with the ceiling. Circular steel beams connect indoor-outdoor bar, creating design continuity. The house is a superlative curation, transcending global standards, and providing an ideal stage for collaborative endeavors.

## DESIGNING OUTDOOR SPACES