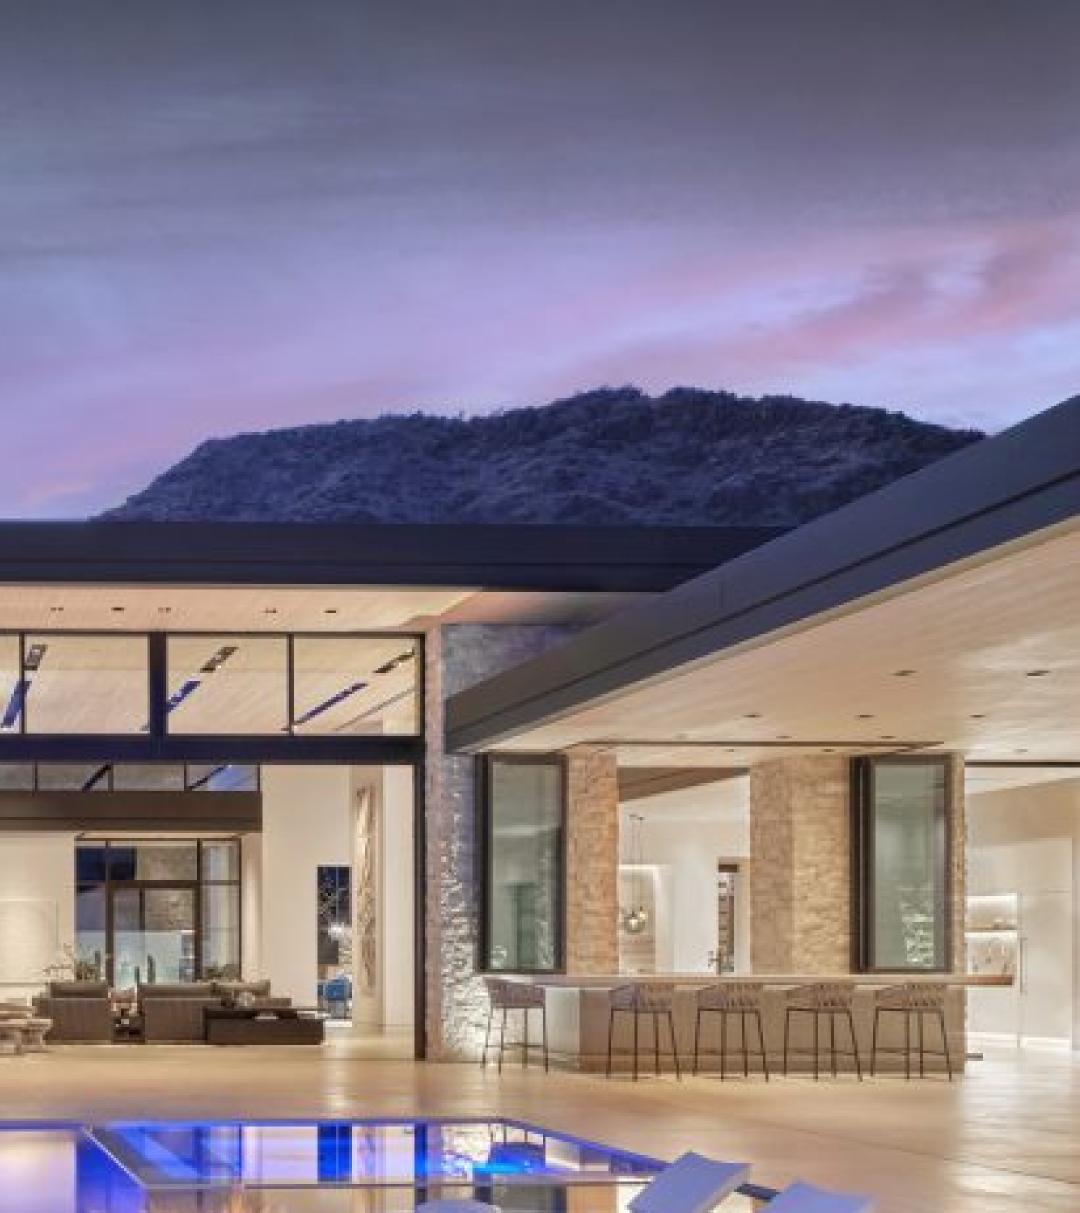

Situated in Paradise Valley, Arizona, this desert haven is a contemporary architectural refuge. It's a recipient of numerous accolades, including the 2021 Gold Award in Best in American Awards, 2022 Silver Award in The Nationals for Best Interiors of a Custom Home, and 2021 Grand Award in Gold Nugget Awards for Best Interior Design of a Custom Home. Notably, these awards are exclusively for this house, not others by Drewett Works. Despite being an 8-yearold firm, such recognition is due to experience. The residence, orchestrated by Founder and Principal Architect C.P. Drewett, is a symphony of luxury. Drewett, with a history in building and architecture, understands clients desire stewardship, leadership, and vision, traits his firm delivers. Collaborating with Arizona's Bedrock Developers and Mara Interior Design, the project caters to a nature-loving family's lifestyle. Over nearly three years, this contemporary masterpiece blends neutral tones and textures, creating an elegant woods, and subdued metals converge, forming a tactile symphony. Sleek paving unites outdoors with indoors, while expansive windows bridge interior and landscape. The flat roof with a bold black border contrasts against neutrality, capturing attention and accentuating clean lines. Upon entering, the patio beckons with an exquisite stone arrangement. Inside, the living room showcases dark brown furniture against pervasive beige and complemented by tasteful d'art accents. Ceilings boast white oak paneling with protruding black steel, integrating roofing structure. Subtle downlights and air vents align with the ceiling. Circular steel beams connect indoor-outdoor bar, creating design continuity. The house is a superlative curation, transcending global standards, and providing an ideal stage for collaborative endeavors.

# MODERN STYLE

The expansive open-plan kitchen exemplifies minimalist artistry. A grand design range hood commands attention above the white stone island. Contrast is created by the sleek black stovetop juxtaposed against white and wood counter stools. This modern flair complements the backdrop of pristine white minimal cabinetry. A clean workspace with a contemporary sink is skillfully etched in the center. Aligned with the home's focus on entertainment, the kitchen functions as the nexus for familial and social connections. Positioned to the far right, a neatly integrated nook features a cushioned semicircle bench. A round marble table takes center stage, accentuated by a three-ball glass-blown chandelier that elegantly melds warm and dark tones.