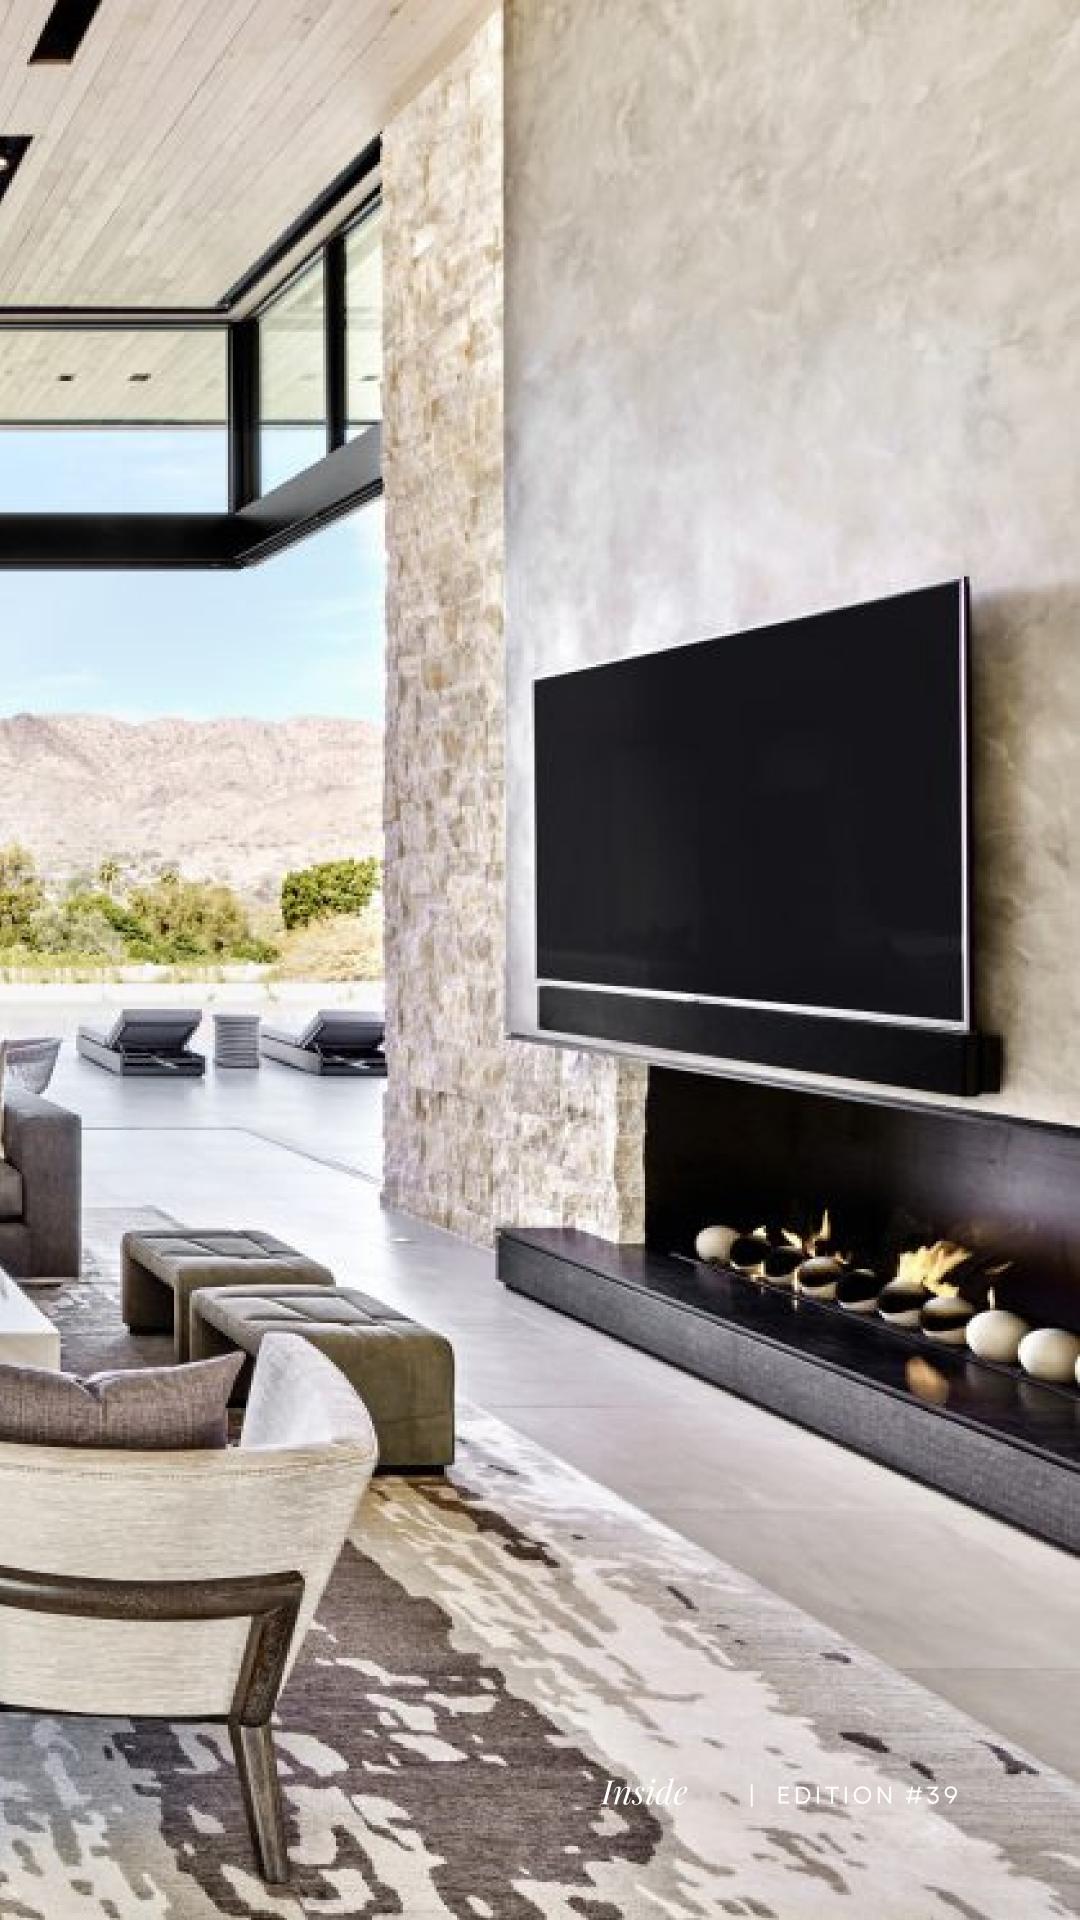

## REDUNE REDREAT

The house embraces a palette of natural, sustainable, and neutral materials, weaving a tapestry of serene hues and organic textures. Stone accents grace the foundation, infusing solidity and timeless elegance. Concrete walls exude modernity while grounding the space in authenticity. Natural paints adorn the surfaces, breathing life into the rooms with subtle, earthy tones. Light woods, meticulously chosen, add warmth and harmony, forming a delicate balance between nature and design. This harmonious blend of stone, concrete, natural paints, and light woods harmonizes to create an environment that both honors the earth's resources and crafts a haven of contemporary comfort.

Situated in Paradise Valley, Arizona, this desert haven is a contemporary architectural refuge. It's a recipient of numerous accolades, including the 2021 Gold Award in Best in American Awards, 2022 Silver Award in The Nationals for Best Interiors of a Custom Home, and 2021 Grand Award in Gold Nugget Awards for Best Interior Design of a Custom Home. Notably, these awards are exclusively for this house, not others by Drewett Works. Despite being an 8-yearold firm, such recognition is due to experience. The residence, orchestrated by Founder and Principal Architect C.P. Drewett, is a symphony of luxury. Drewett, with a history in building and architecture, understands clients desire stewardship, leadership, and vision, traits his firm delivers. Collaborating with Arizona's Bedrock Developers and Mara Interior Design, the project caters to a nature-loving family's lifestyle. Over nearly three years, this contemporary masterpiece blends neutral tones and textures, creating an elegant woods, and subdued metals converge, forming a tactile symphony. Sleek paving unites outdoors with indoors, while expansive windows bridge interior and landscape. The flat roof with a bold black border contrasts against neutrality, capturing attention and accentuating clean lines. Upon entering, the patio beckons with an exquisite stone arrangement. Inside, the living room showcases dark brown furniture against pervasive beige and complemented by tasteful d'art accents. Ceilings boast white oak paneling with protruding black steel, integrating roofing structure. Subtle downlights and air vents align with the ceiling. Circular steel beams connect indoor-outdoor bar, creating design continuity. The house is a superlative curation, transcending global standards, and providing an ideal stage for collaborative endeavors.

interplay of materials that honor the environment. Weathered stones, aged limestone cladding. Opulent carpets and upholstery enrich communal areas,