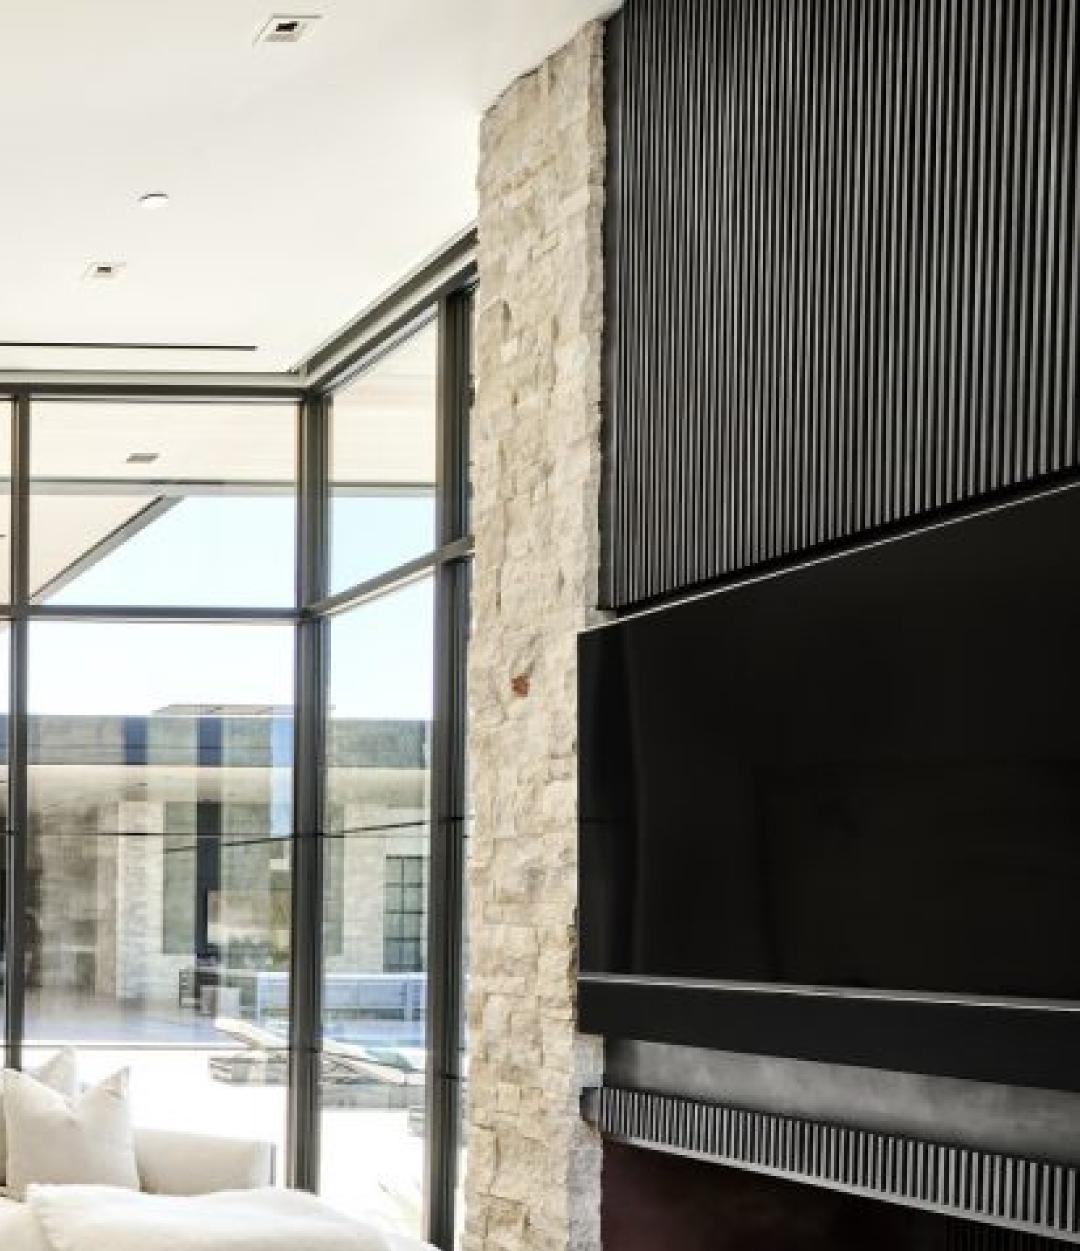

Situated in Paradise Valley, Arizona, this desert haven is a contemporary architectural refuge. It's a recipient of numerous accolades, including the 2021 Gold Award in Best in American Awards, 2022 Silver Award in The Nationals for Best Interiors of a Custom Home, and 2021 Grand Award in Gold Nugget Awards for Best Interior Design of a Custom Home. Notably, these awards are exclusively for this house, not others by Drewett Works. Despite being an 8-yearold firm, such recognition is due to experience. The residence, orchestrated by Founder and Principal Architect C.P. Drewett, is a symphony of luxury. Drewett, with a history in building and architecture, understands clients desire stewardship, leadership, and vision, traits his firm delivers. Collaborating with Arizona's Bedrock Developers and Mara Interior Design, the project caters to a nature-loving family's lifestyle. Over nearly three years, this contemporary masterpiece blends neutral tones and textures, creating an elegant woods, and subdued metals converge, forming a tactile symphony. Sleek paving unites outdoors with indoors, while expansive windows bridge interior and landscape. The flat roof with a bold black border contrasts against neutrality, capturing attention and accentuating clean lines. Upon entering, the patio beckons with an exquisite stone arrangement. Inside, the living room showcases dark brown furniture against pervasive beige and complemented by tasteful d'art accents. Ceilings boast white oak paneling with protruding black steel, integrating roofing structure. Subtle downlights and air vents align with the ceiling. Circular steel beams connect indoor-outdoor bar, creating design continuity. The house is a superlative curation, transcending global standards, and providing an ideal stage for collaborative endeavors.

interplay of materials that honor the environment. Weathered stones, aged limestone cladding. Opulent carpets and upholstery enrich communal areas,