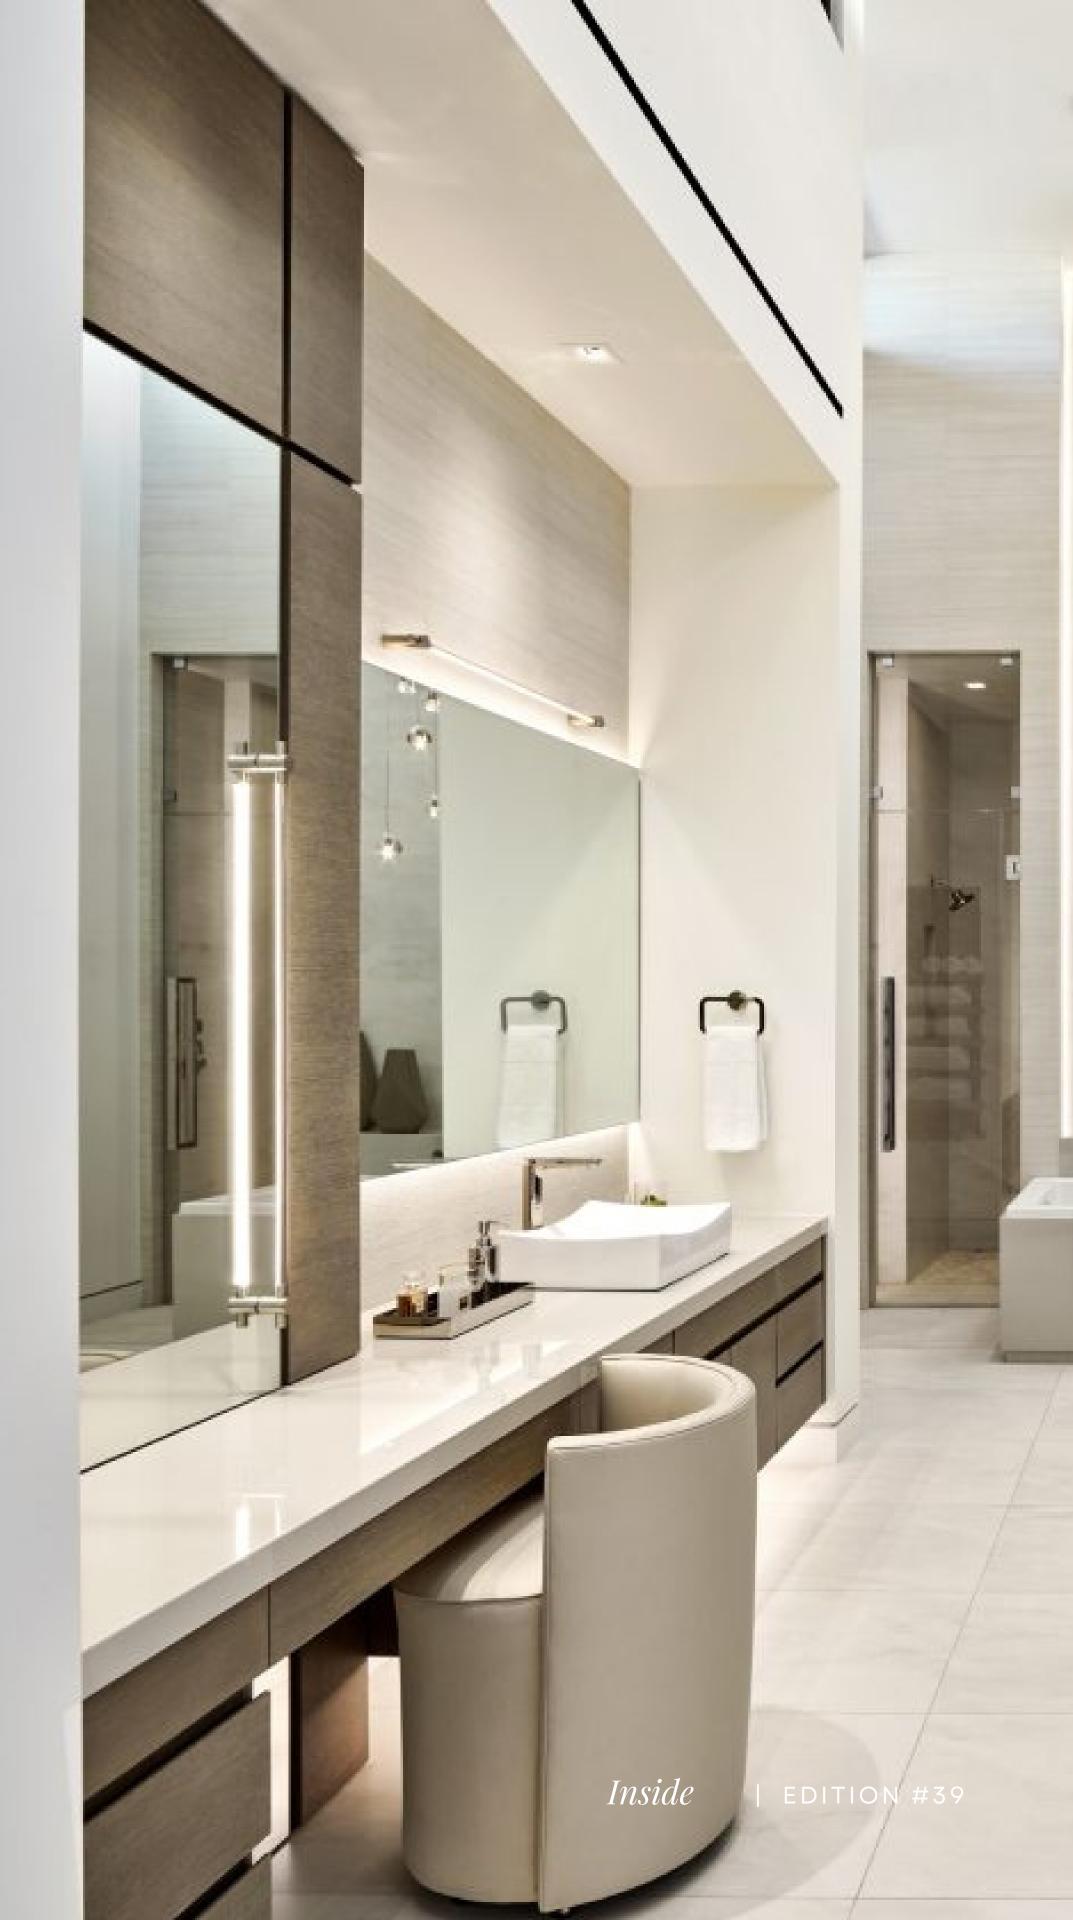

Situated in Paradise Valley, Arizona, this desert haven is a contemporary architectural refuge. It's a recipient of numerous accolades, including the 2021 Gold Award in Best in American Awards, 2022 Silver Award in The Nationals for Best Interiors of a Custom Home, and 2021 Grand Award in Gold Nugget Awards for Best Interior Design of a Custom Home. Notably, these awards are exclusively for this house, not others by Drewett Works. Despite being an 8-yearold firm, such recognition is due to experience. The residence, orchestrated by Founder and Principal Architect C.P. Drewett, is a symphony of luxury. Drewett, with a history in building and architecture, understands clients desire stewardship, leadership, and vision, traits his firm delivers. Collaborating with Arizona's Bedrock Developers and Mara Interior Design, the project caters to a nature-loving family's lifestyle. Over nearly three years, this contemporary masterpiece blends neutral tones and textures, creating an elegant woods, and subdued metals converge, forming a tactile symphony. Sleek paving unites outdoors with indoors, while expansive windows bridge interior and landscape. The flat roof with a bold black border contrasts against neutrality, capturing attention and accentuating clean lines. Upon entering, the patio beckons with an exquisite stone arrangement. Inside, the living room showcases dark brown furniture against pervasive beige and complemented by tasteful d'art accents. Ceilings boast white oak paneling with protruding black steel, integrating roofing structure. Subtle downlights and air vents align with the ceiling. Circular steel beams connect indoor-outdoor bar, creating design continuity. The house is a superlative curation, transcending global standards, and providing an ideal stage for collaborative endeavors.

interplay of materials that honor the environment. Weathered stones, aged limestone cladding. Opulent carpets and upholstery enrich communal areas,