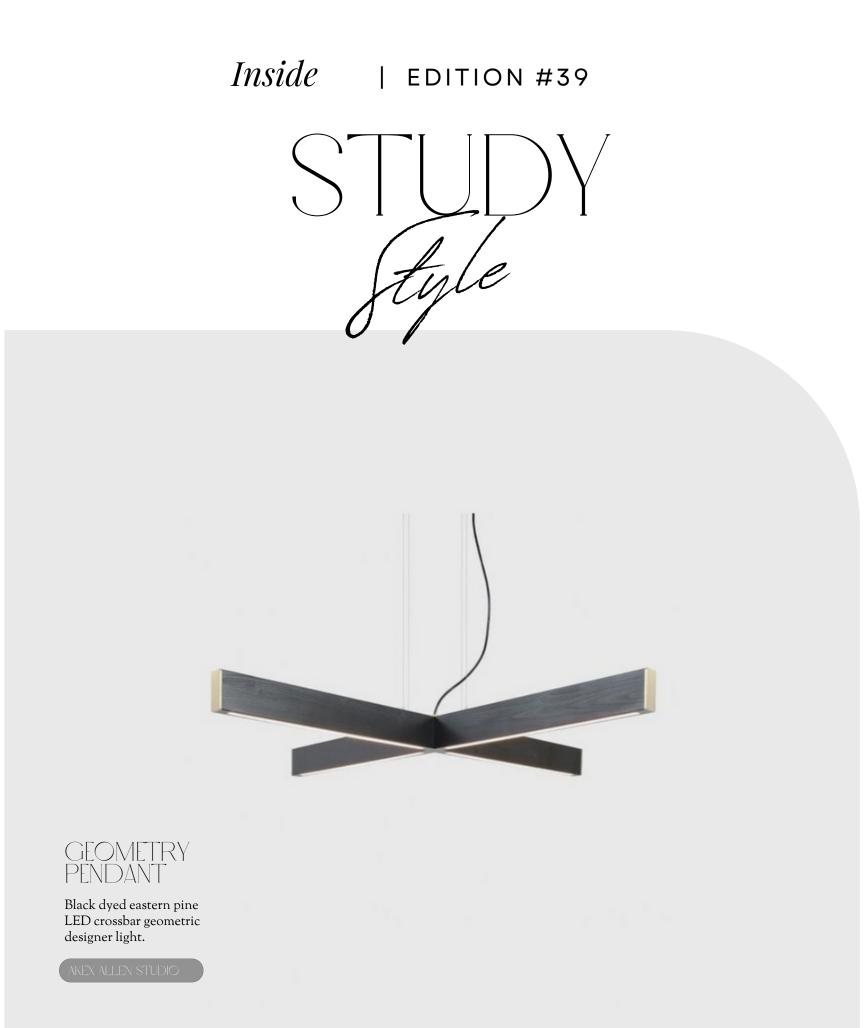

on excellence. They offer a range of styles, from sleek wall-mounted to island hoods, ensuring optimal air quality. Choose from stainless steel or matte black finishes to match any kitchen aesthetic. With versatile ventilation options like ducted and recirculating, these hoods accommodate diverse layouts. Cafe Appliances Hood ranges brilliantly combine form and function, elevating kitchens with their cutting-edge designs and trendsetting appeal.









Pecan-finished birch wood with ivory linen-blend seating.







### INGRAIN COFFEE TABLE

Mexican oak ingrain composite coffee table.

ROVE CONCEPTS



Dramatic channeling and deep tufting mini-bench ottoman.







### WARWICK COFFEE TABLE

Sycamore black finished wood table with ebonized edging and polished nickel molding.

IST DIBS











Black walnut and white oak desk with brass inlay.

LASKASAS





ARGENT CHANDELIER

Metal discs formed into clusters in stainless steel.



ROVE CONCEPTS







Pull-down dual spray function solid nickel faucet.



LAYLA GRAYCE







Custom upholstered multiple configuration curved and corner banquette.

WILLIAMS SONOMA









Frame is handcrafted of kiln-dried solid oak with oak veneers with sandblasted finish.



#### AMBELLA BENCH

Channeled seat raised over tusk shaped solid beech legs and short arms.





White embossed leather console drawers in a black walnut frame and brass inlay legs.

#### LAYLA GRAYCE



#### RUMBA CHAIR

Curved silhouette upholstered chair with mahogany wood frame.

ADRIANA HOYOS





IP Link Double 1300 Polished Brass Wall Light.

#### IST DIBS



R