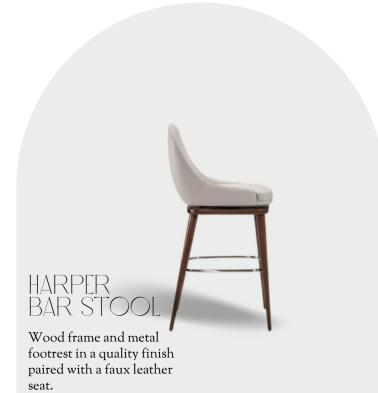

es to match any kitchen aesthetic. With versatile ventilation options like ducted and recirculating, these hoods accommodate diverse layouts. Cafe Appliances Hood ranges brilliantly combine form and function, elevating kitchens with their cutting-edge designs and trendsetting appeal.









Pecan-finished birch wood with ivory linen-blend seating.







### INGRAIN COFFEE TABLE

Mexican oak ingrain composite coffee table.

ROVE CONCEPTS



Dramatic channeling and deep tufting mini-bench ottoman.







### WARWICK COFFEE TABLE

Sycamore black finished wood table with ebonized edging and polished nickel molding.

IST DIBS











Black walnut and white oak desk with brass inlay.

LASKASAS





ARGENT CHANDELIER

Metal discs formed into clusters in stainless steel.



ROVE CONCEPTS







Pull-down dual spray function solid nickel faucet.



LAYLA GRAYCE







Custom upholstered multiple configuration curved and corner banquette.

WILLIAMS SONOMA









Frame is handcrafted of kiln-dried solid oak with oak veneers with sandblasted finish.



#### AMBELLA BENCH

Channeled seat raised over tusk shaped solid beech legs and short arms.





White embossed leather console drawers in a black walnut frame and brass inlay legs.

#### LAYLA GRAYCE



#### RUMBA CHAIR

Curved silhouette upholstered chair with mahogany wood frame.

ADRIANA HOYOS





IP Link Double 1300 Polished Brass Wall Light.

#### IST DIBS



Round blown borosilicate glass low voltage LED or xenon lamp.

MILIA

## **INSIDE GUIDE**



## 







#### AND AND AND

Inside

### EDITION #39



ELEGANT