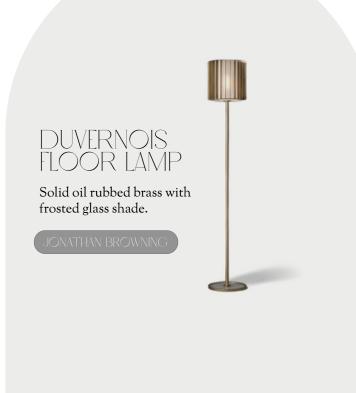

#### RUMBA CHAIR

Curved silhouette upholstered chair with mahogany wood frame.

ADRIANA HOYOS

IP Link Double 1300 Polished Brass Wall Light.

#### IST DIBS

Round blown borosilicate glass low voltage LED or xenon lamp.

MILIA