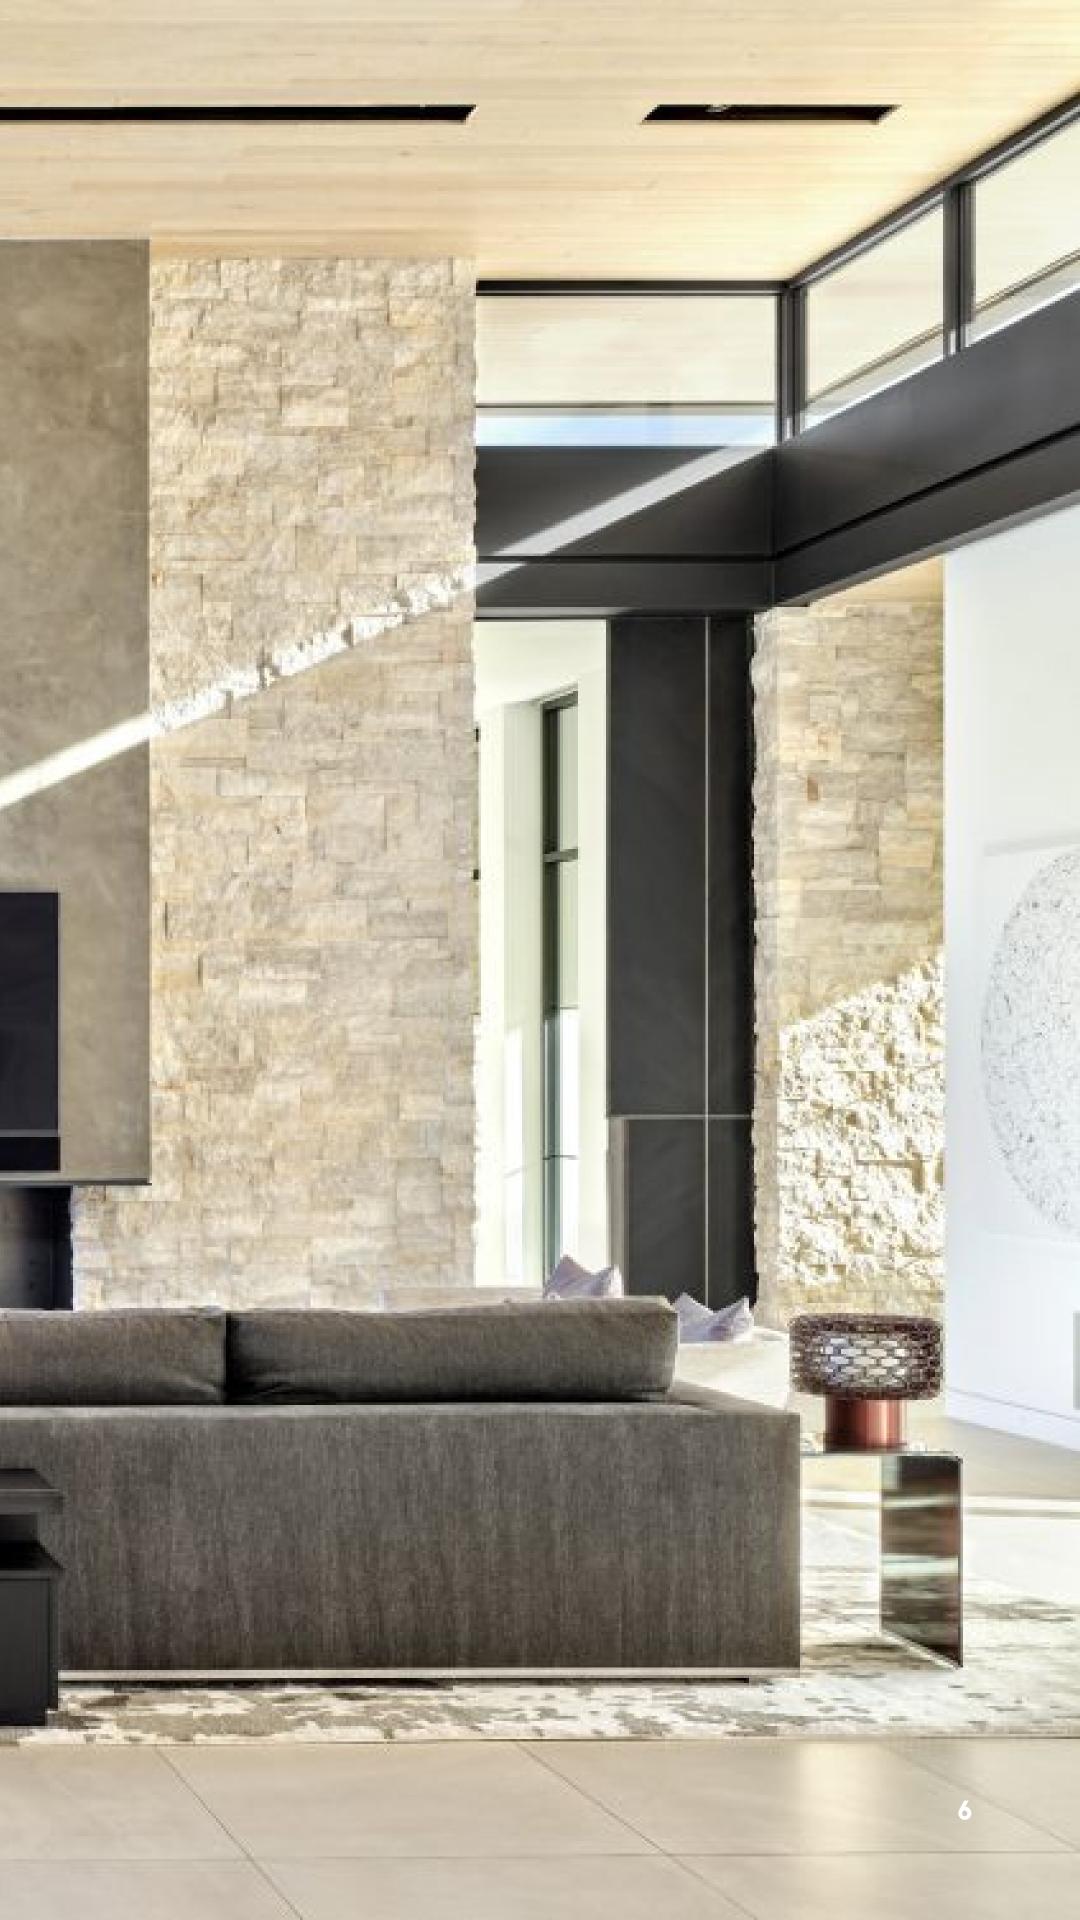

## REDUNE REDREAT

The house embraces a palette of natural, sustainable, and neutral materials, weaving a tapestry of serene hues and organic textures. Stone accents grace the foundation, infusing solidity and timeless elegance. Concrete walls exude modernity while grounding the space in authenticity. Natural paints adorn the surfaces, breathing life into the rooms with subtle, earthy tones. Light woods, meticulously chosen, add warmth and harmony, forming a delicate balance between nature and design. This harmonious blend of stone, concrete, natural paints, and light woods harmonizes to create an environment that both honors the earth's resources and crafts a haven of contemporary comfort.

Situated in Paradise Valley, Arizona, this desert haven is a contemporary architectural refuge. It's a recipient of numerous accolades, including the 2021 Gold Award in Best in American Awards, 2022 Silver Award in The Nationals for Best Interiors of a Custom Home, and 2021 Grand Award in Gold Nugget Awards for Best Interior Design of a Custom Home. Notably, these awards are exclusively for this house, not others by Drewett Works. Despite being an 8-yearold firm, such recognition is due to experience. The residence, orchestrated by Founder and Principal Architect C.P. Drewett, is a symphony of luxury. Drewett, with a history in building and architecture, understands clients desire stewardship, leadership, and vision, traits his firm delivers. Collaborating with Arizona's Bedrock Developers and Mara Interior Design, the project caters to a nature-loving family's lifestyle. Over nearly three years, this contemporary masterpiece blends neutral tones and textures, creating an elegant woods, and subdued metals converge, forming a tactile symphony. Sleek paving unites outdoors with indoors, while expansive windows bridge interior and landscape. The flat roof with a bold black border contrasts against neutrality, capturing attention and accentuating clean lines. Upon entering, the patio beckons with an exquisite stone arrangement. Inside, the living room showcases dark brown furniture against pervasive beige and complemented by tasteful d'art accents. Ceilings boast white oak paneling with protruding black steel, integrating roofing structure. Subtle downlights and air vents align with the ceiling. Circular steel beams connect indoor-outdoor bar, creating design continuity. The house is a superlative curation, transcending global standards, and providing an ideal stage for collaborative endeavors.