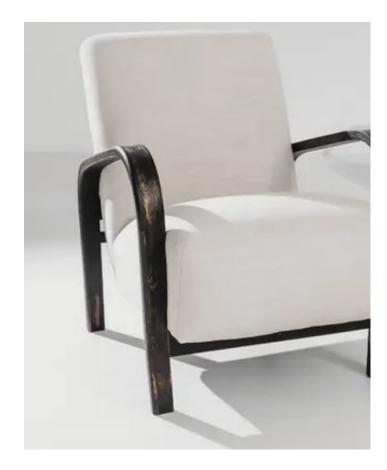

#### RUMBA CHAIR

Curved silhouette upholstered chair with mahogany wood frame.

ADRIANA HOYOS

IP Link Double 1300 Polished Brass Wall Light.