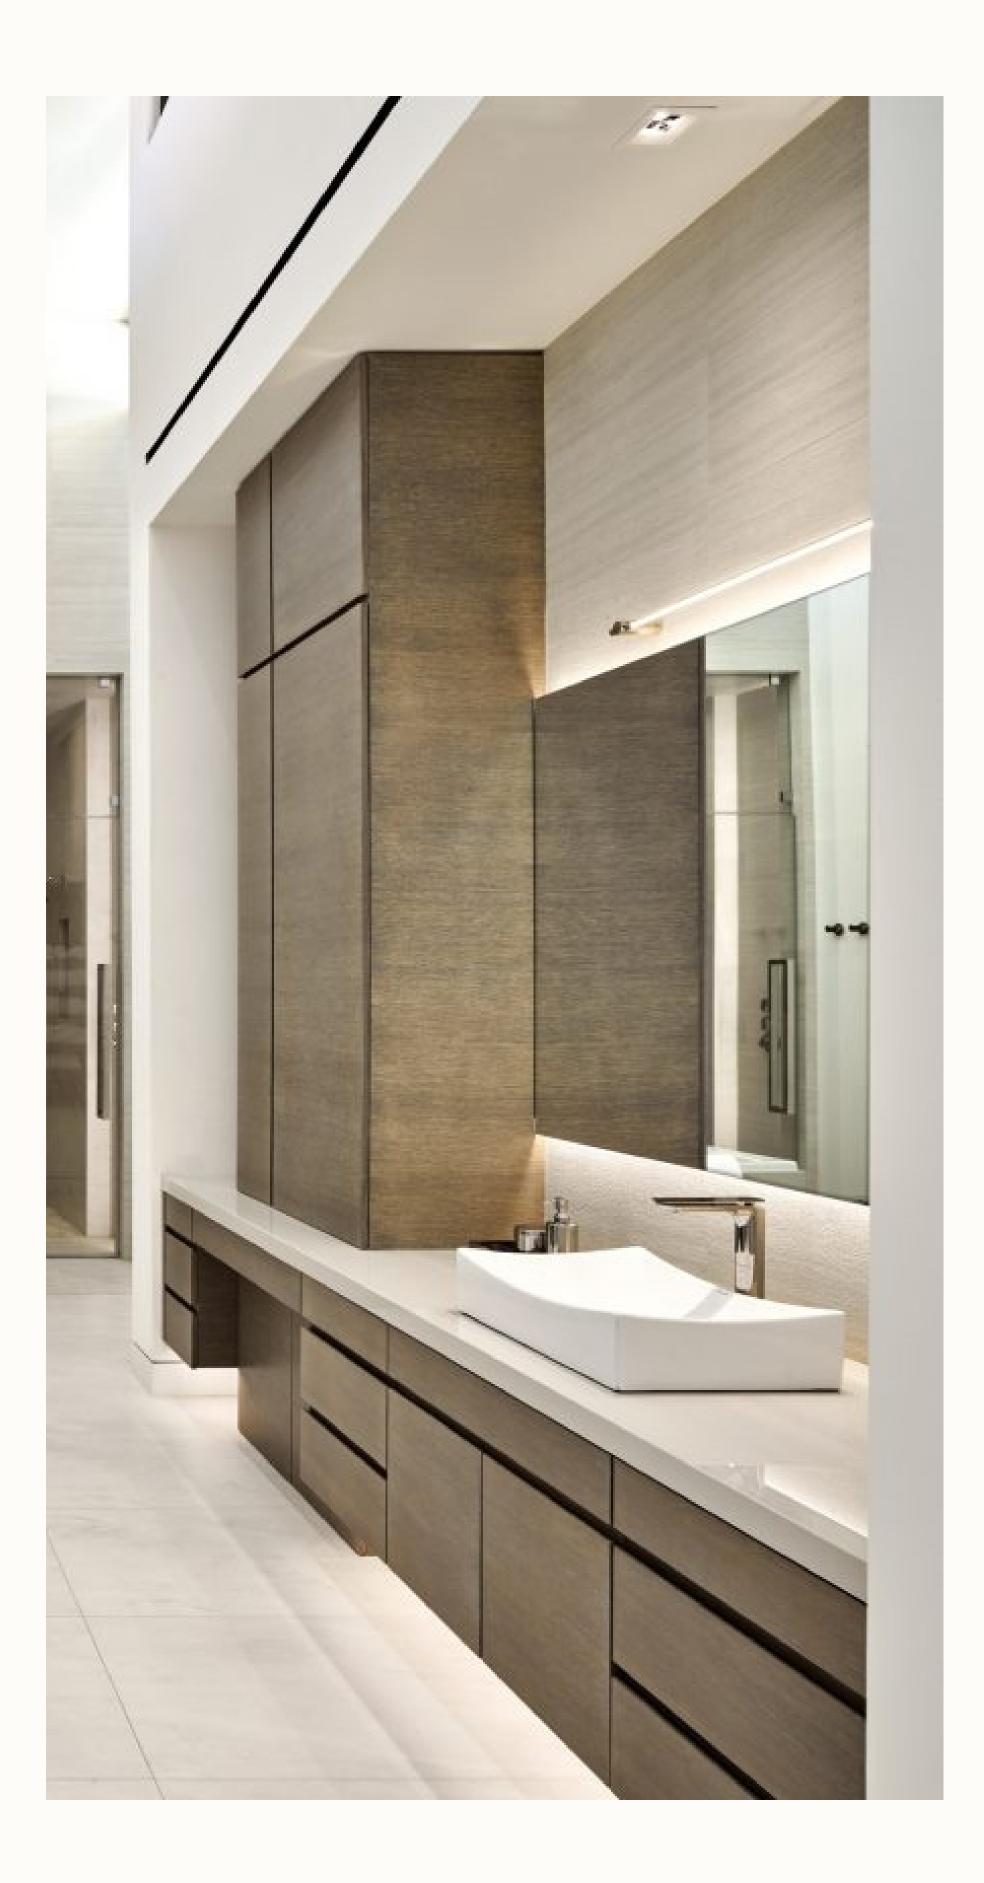

Situated in Paradise Valley, Arizona, this desert haven is a contemporary architectural refuge. It's a recipient of numerous accolades, including the 2021 Gold Award in Best in American Awards, 2022 Silver Award in The Nationals for Best Interiors of a Custom Home, and 2021 Grand Award in Gold Nugget Awards for Best Interior Design of a Custom Home. Notably, these awards are exclusively for this house, not others by Drewett Works. Despite being an 8-yearold firm, such recognition is due to experience. The residence, orchestrated by Founder and Principal Architect C.P. Drewett, is a symphony of luxury. Drewett, with a history in building and architecture, understands clients desire stewardship, leadership, and vision, traits his firm delivers. Collaborating with Arizona's Bedrock Developers and Mara Interior Design, the project caters to a nature-loving family's lifestyle. Over nearly three years, this contemporary masterpiece blends neutral tones and textures, creating an elegant woods, and subdued metals converge, forming a tactile symphony. Sleek paving unites outdoors with indoors, while expansive windows bridge interior and landscape. The flat roof with a bold black border contrasts against neutrality, capturing attention and accentuating clean lines. Upon entering, the patio beckons with an exquisite stone arrangement. Inside, the living room showcases dark brown furniture against pervasive beige and complemented by tasteful d'art accents. Ceilings boast white oak paneling with protruding black steel, integrating roofing structure. Subtle downlights and air vents align with the ceiling. Circular steel beams connect indoor-outdoor bar, creating design continuity. The house is a superlative curation, transcending global standards, and providing an ideal stage for collaborative endeavors.

interplay of materials that honor the environment. Weathered stones, aged limestone cladding. Opulent carpets and upholstery enrich communal areas,