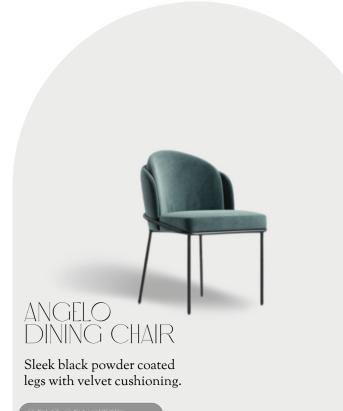

island hoods, ensuring optimal air quality. Choose from stainless steel or matte black finishes to match any kitchen aesthetic. With versatile ventilation options like ducted and recirculating, these hoods accommodate diverse layouts. Cafe Appliances Hood ranges brilliantly combine form and function, elevating kitchens with their cutting-edge designs and trendsetting appeal.









Pecan-finished birch wood with ivory linen-blend seating.







### INGRAIN COFFEE TABLE

Mexican oak ingrain composite coffee table.

ROVE CONCEPTS



Dramatic channeling and deep tufting mini-bench ottoman.







### WARWICK COFFEE TABLE

Sycamore black finished wood table with ebonized edging and polished nickel molding.

IST DIBS











Black walnut and white oak desk with brass inlay.

LASKASAS





ARGENT CHANDELIER

Metal discs formed into clusters in stainless steel.



ROVE CONCEPTS







Pull-down dual spray function solid nickel faucet.



LAYLA GRAYCE







Custom upholstered multiple configuration curved and corner banquette.

WILLIAMS SONOMA









Frame is handcrafted of kiln-dried solid oak with oak veneers with sandblasted finish.



#### AMBELLA BENCH

Channeled seat raised over tusk shaped solid beech legs and short arms.





White embossed leather console drawers in a black walnut frame and brass inlay legs.

#### LAYLA GRAYCE



#### RUMBA CHAIR

Curved silhouette upholstered chair with mahogany wood frame.

ADRIANA HOYOS





IP Link Double 1300 Polished Brass Wall Light.

#### IST DIBS



Round blown borosilicate glass low voltage LED or xenon lamp.

MILIA

##