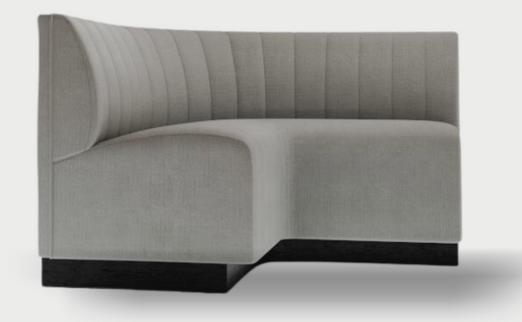

ROVE CONCEPTS

Pull-down dual spray function solid nickel faucet.

LAYLA GRAYCE

Custom upholstered multiple configuration curved and corner banquette.

WILLIAMS SONOMA

Frame is handcrafted of kiln-dried solid oak with oak veneers with sandblasted finish.