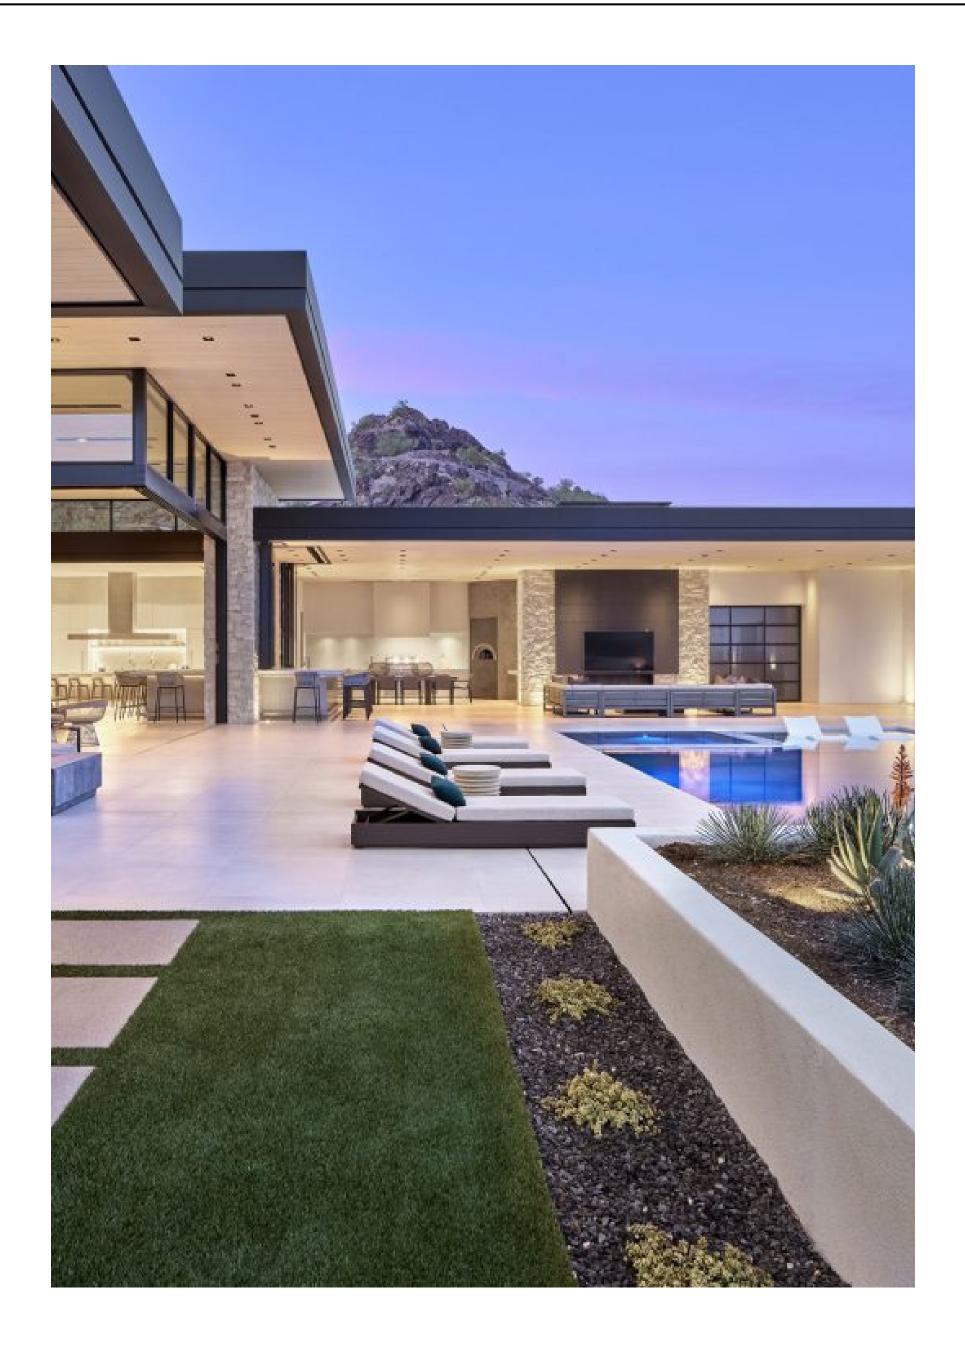

Situated in Paradise Valley, Arizona, this desert haven is a contemporary architectural refuge. It's a recipient of numerous accolades, including the 2021 Gold Award in Best in American Awards, 2022 Silver Award in The Nationals for Best Interiors of a Custom Home, and 2021 Grand Award in Gold Nugget Awards for Best Interior Design of a Custom Home. Notably, these awards are exclusively for this house, not others by Drewett Works. Despite being an 8-yearold firm, such recognition is due to experience. The residence, orchestrated by Founder and Principal Architect C.P. Drewett, is a symphony of luxury. Drewett, with a history in building and architecture, understands clients desire stewardship, leadership, and vision, traits his firm delivers. Collaborating with Arizona's Bedrock Developers and Mara Interior Design, the project caters to a nature-loving family's lifestyle. Over nearly three years, this contemporary masterpiece blends neutral tones and textures, creating an elegant woods, and subdued metals converge, forming a tactile symphony. Sleek paving unites outdoors with indoors, while expansive windows bridge interior and landscape. The flat roof with a bold black border contrasts against neutrality, capturing attention and accentuating clean lines. Upon entering, the patio beckons with an exquisite stone arrangement. Inside, the living room showcases dark brown furniture against pervasive beige and complemented by tasteful d'art accents. Ceilings boast white oak paneling with protruding black steel, integrating roofing structure. Subtle downlights and air vents align with the ceiling. Circular steel beams connect indoor-outdoor bar, creating design continuity. The house is a superlative curation, transcending global standards, and providing an ideal stage for collaborative endeavors.

#### KOOKU

OP

m Z

PLAN

A MODERN OASIS

Perched in scenic Paradise Valley, the property harmonizes with the mountainous backdrop, framed by azure skies and gentle hill peaks that grace the residence's roof. The exterior boasts creamy sandstone, seamlessly merging with the environment. An elongated staircase by the poolside gracefully leads to an expansive green garden. Thoughtfully arranged outdoor

furniture offers spaces for relaxation, dining, and cooling off in the pool. With white ledge loungers, cushioned pool recliners, designer chairs, and outdoor sofas, the setting invites residents to bask in nature's beauty while embracing comfort and style amidst the captivating landscape.