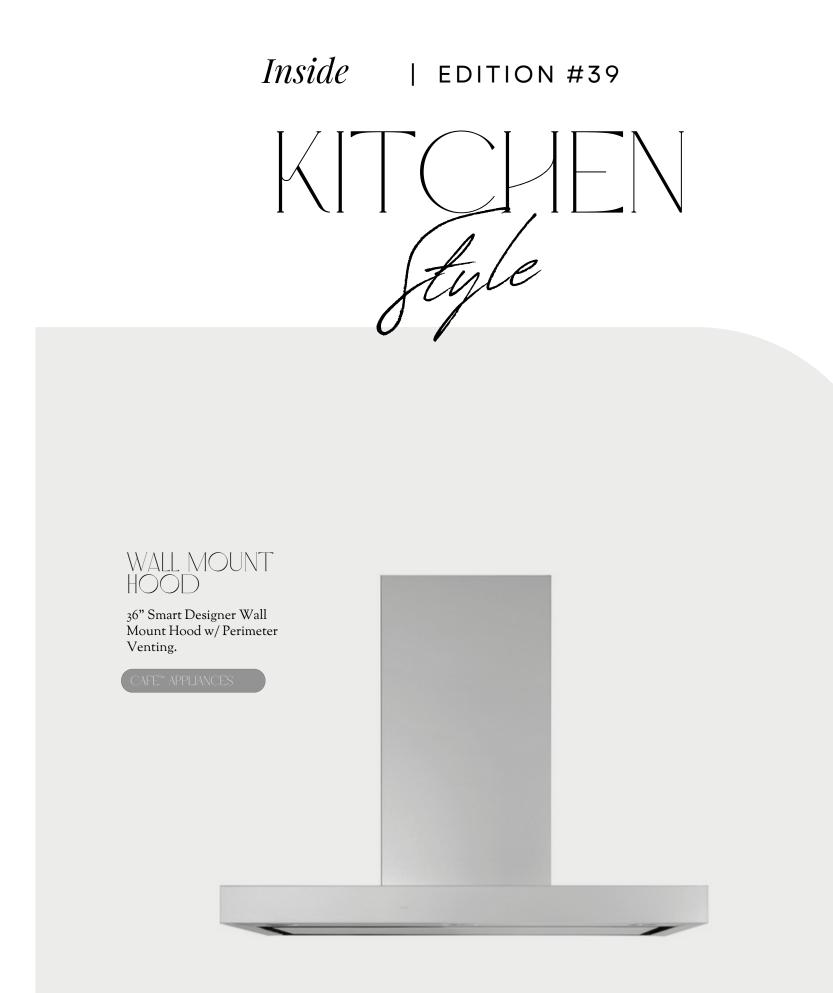

## THE CATALOGUE

Cafe Appliances Hood ranges epitomize kitchen ventilation excellence. They offer a range of styles, from sleek wall-mounted to island hoods, ensuring optimal air quality. Choose from stainless steel or matte black finishes to match any kitchen aesthetic. With versatile ventilation options like ducted and recirculating, these hoods accommodate diverse layouts. Cafe Appliances Hood ranges brilliantly combine form and function, elevating kitchens with their cutting-edge designs and trendsetting appeal.