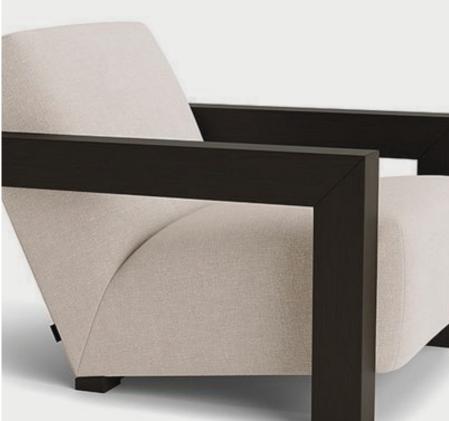

ive open-plan kitchen exemplifies minimalist artistry. A grand design range hood commands attention above the white stone island. Contrast is created by the sleek black stovetop juxtaposed against white and wood counter stools. This modern flair complements the backdrop of pristine white minimal cabinetry. A clean workspace with a contemporary sink is skillfully etched in the center. Aligned with the home's focus on entertainment, the kitchen functions as the nexus for familial and social connections. Positioned to the far right, a neatly integrated nook features a cushioned semicircle bench. A round marble table takes center stage, accentuated by a three-ball glass-blown chandelier that elegantly melds warm and dark tones.







O A S I S

wood, wool, linen



## something beautiful.









### Inside | EDITION #39









## THE CATALOGUE





Cafe Appliances Hood ranges epitomize kitchen ventilation excellence. They offer a range of styles, from sleek wall-mounted to island hoods, ensuring optimal air quality. Choose from stainless steel or matte black finishes to match any kitchen aesthetic. With versatile ventilation options like ducted and recirculating, these hoods accommodate diverse layouts. Cafe Appliances Hood ranges brilliantly combine form and function, elevating kitchens with their cutting-edge designs and trendsetting appeal.









Pecan-finished birch wood with ivory linen-blend seating.







### INGRAIN COFFEE TABLE

Mexican oak ingrain composite coffee table.

ROVE CONCEPTS



Dramatic channeling and deep tufting mini-bench ottoman.







### WAR