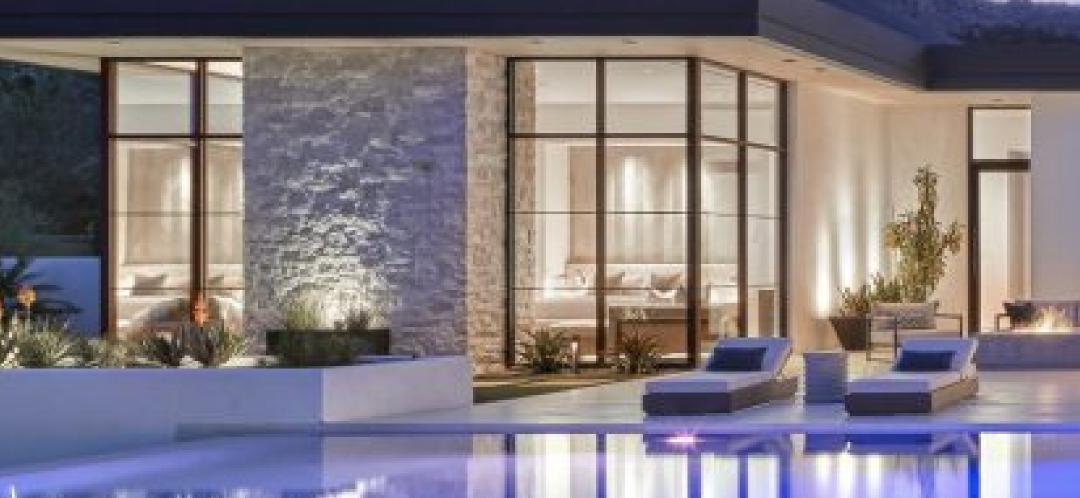

Situated in Paradise Valley, Arizona, this desert haven is a contemporary architectural refuge. It's a recipient of numerous accolades, including the 2021 Gold Award in Best in American Awards, 2022 Silver Award in The Nationals for Best Interiors of a Custom Home, and 2021 Grand Award in Gold Nugget Awards for Best Interior Design of a Custom Home. Notably, these awards are exclusively for this house, not others by Drewett Works. Despite being an 8-yearold firm, such recognition is due to experience. The residence, orchestrated by Founder and Principal Architect C.P. Drewett, is a symphony of luxury. Drewett, with a history in building and architecture, understands clients desire stewardship, leadership, and vision, traits his firm delivers. Collaborating with Arizona's Bedrock Developers and Mara Interior Design, the project caters to a nature-loving family's lifestyle. Over nearly three years, this contemporary masterpiece blends neutral tones and textures, creating an elegant woods, and subdued metals converge, forming a tactile symphony. Sleek paving unites outdoors with indoors, while expansive windows bridge interior and landscape. The flat roof with a bold black border contrasts against neutrality, capturing attention and accentuating clean lines. Upon entering, the patio beckons with an exquisite stone arrangement. Inside, the living room showcases dark brown furniture against pervasive beige and complemented by tasteful d'art accents. Ceilings boast white oak paneling with protruding black steel, integrating roofing structure. Subtle downlights and air vents align with the ceiling. Circular steel beams connect indoor-outdoor bar, creating design continuity. The house is a superlative curation, transcending global standards, and providing an ideal stage for collaborative endeavors.

#### KOOKU

OP

m Z

PLAN

A MODERN OASIS

Perched in scenic Paradise Valley, the property harmonizes with the mountainous backdrop, framed by azure skies and gentle hill peaks that grace the residence's roof. The exterior boasts creamy sandstone, seamlessly merging with the environment. An elongated staircase by the poolside gracefully leads to an expansive green garden. Thoughtfully arranged outdoor

furniture offers spaces for relaxation, dining, and cooling off in the pool. With white ledge loungers, cushioned pool recliners, designer chairs, and outdoor sofas, the setting invites residents to bask in nature's beauty while embracing comfort and style amidst the captivating landscape.