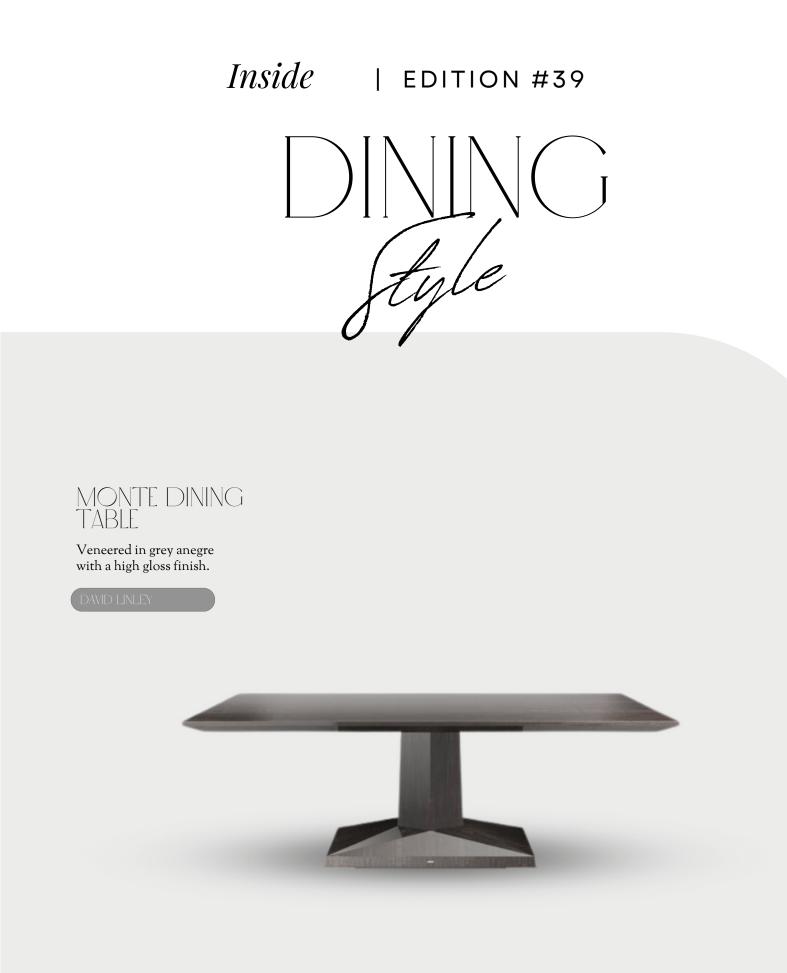

to island hoods, ensuring optimal air quality. Choose from stainless steel or matte black finishes to match any kitchen aesthetic. With versatile ventilation options like ducted and recirculating, these hoods accommodate diverse layouts. Cafe Appliances Hood ranges brilliantly combine form and function, elevating kitchens with their cutting-edge designs and trendsetting appeal.









Pecan-finished birch wood with ivory linen-blend seating.







### INGRAIN COFFEE TABLE

Mexican oak ingrain composite coffee table.

ROVE CONCEPTS



Dramatic channeling and deep tufting mini-bench ottoman.







### WARWICK COFFEE TABLE

Sycamore black finished wood table with ebonized edging and polished nickel molding.

IST DIBS











Black walnut and white oak desk with brass inlay.

LASKASAS





ARGENT CHANDELIER

Metal discs formed into clusters in stainless steel.



ROVE CONCEPTS







Pull-down dual spray function solid nickel faucet.



LAYLA GRAYCE







Custom upholstered multiple configuration curved and corner banquette.

WILLIAMS SONOMA









Frame is handcrafted of kiln-dried solid oak with oak veneers with sandblasted finish.



#### AMBELLA BENCH

Channeled seat raised over tusk shaped solid beech legs and short arms.





White embossed leather console drawers in a black walnut frame and brass inlay legs.

#### LAYLA GRAYCE



#### RUMBA CHAIR

Curved silhouette upholstered chair with mahogany wood frame.

ADRIANA HOYOS





IP Link Double 1300 Polished Brass Wall Light.

#### IST DIBS



Round blown borosilicate glass low voltage LED or xenon lamp.

MILIA