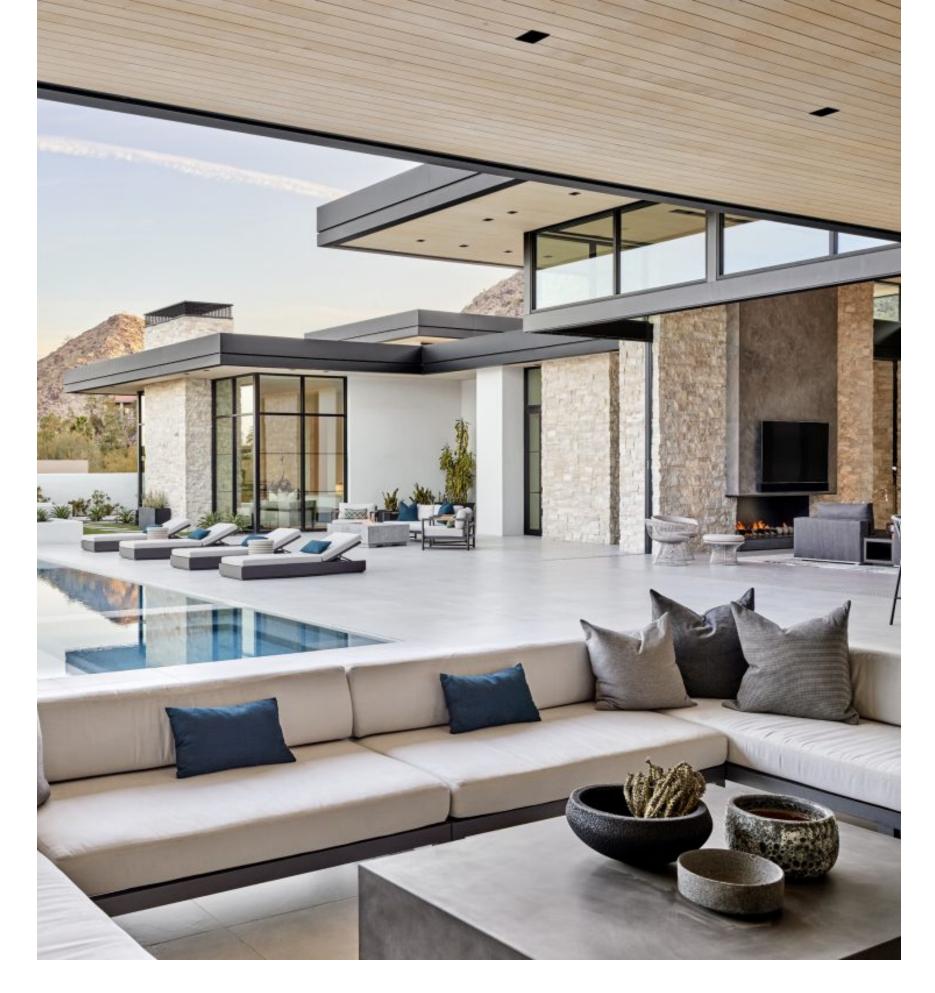

Situated in Paradise Valley, Arizona, this desert haven is a contemporary architectural refuge. It's a recipient of numerous accolades, including the 2021 Gold Award in Best in American Awards, 2022 Silver Award in The Nationals for Best Interiors of a Custom Home, and 2021 Grand Award in Gold Nugget Awards for Best Interior Design of a Custom Home. Notably, these awards are exclusively for this house, not others by Drewett Works. Despite being an 8-yearold firm, such recognition is due to experience. The residence, orchestrated by Founder and Principal Architect C.P. Drewett, is a symphony of luxury. Drewett, with a history in building and architecture, understands clients desire stewardship, leadership, and vision, traits his firm delivers. Collaborating with Arizona's Bedrock Developers and Mara Interior Design, the project caters to a nature-loving family's lifestyle. Over nearly three years, this contemporary masterpiece blends neutral tones and textures, creating an elegant woods, and subdued metals converge, forming a tactile symphony. Sleek paving unites outdoors with indoors, while expansive windows bridge interior and landscape. The flat roof with a bold black border contrasts against neutrality, capturing attention and accentuating clean lines. Upon entering, the patio beckons with an exquisite stone arrangement. Inside, the living room showcases dark brown furniture against pervasive beige and complemented by tasteful d'art accents. Ceilings boast white oak paneling with protruding black steel, integrating roofing structure. Subtle downlights and air vents align with the ceiling. Circular steel beams connect indoor-outdoor bar, creating design continuity. The house is a superlative curation, transcending global standards, and providing an ideal stage for collaborative endeavors.

#### KOOKU

OP

m Z

PLAN

A MODERN OASIS

Perched in scenic Paradise Valley, the property harmonizes with the mountainous backdrop, framed by azure skies and gentle hill peaks that grace the residence's roof. The exterior boasts creamy sandstone, seamlessly merging with the environment. An elongated staircase by the poolside gracefully leads to an expansive green garden. Thoughtfully arranged outdoor

furniture offers spaces for relaxation, dining, and cooling off in the pool. With white ledge loungers, cushioned pool recliners, designer chairs, and outdoor sofas, the setting invites residents to bask in nature's beauty while embracing comfort and style amidst the captivating landscape.