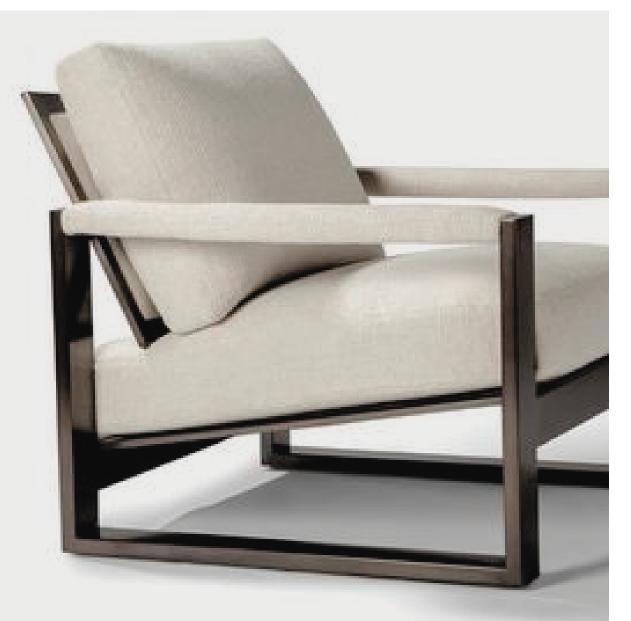

### INGRAIN COFFEE TABLE

Mexican oak ingrain composite coffee table.

ROVE CONCEPTS

Dramatic channeling and deep tufting mini-bench ottoman.

### WARWICK COFFEE TABLE

Sycamore black finished wood table with ebonized edging and polished nickel molding.

IST DIBS

Black walnut and white oak desk with brass inlay.

LASKASAS

ARGENT CHANDELIER

Metal discs formed into clusters in stainless steel.