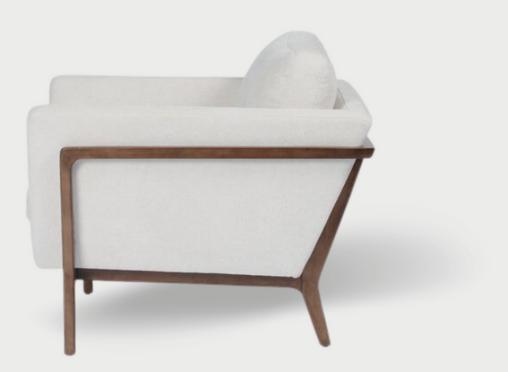

ge, accentuated by a three-ball glass-blown chandelier that elegantly melds warm and dark tones.







O A S I S

wood, wool, linen



## something beautiful.









### Inside | EDITION #39









## THE CATALOGUE





Cafe Appliances Hood ranges epitomize kitchen ventilation excellence. They offer a range of styles, from sleek wall-mounted to island hoods, ensuring optimal air quality. Choose from stainless steel or matte black finishes to match any kitchen aesthetic. With versatile ventilation options like ducted and recirculating, these hoods accommodate diverse layouts. Cafe Appliances Hood ranges brilliantly combine form and function, elevating kitchens with their cutting-edge designs and trendsetting appeal.









Pecan-finished birch wood with ivory linen-blend seating.







### INGRAIN COFFEE TABLE

Mexican oak ingrain composite coffee table.

ROVE CONCEPTS



Dramatic channeling and deep tufting mini-bench ottoman.







### WARWICK COFFEE TABLE

Sycamore black finished wood table with ebonized edging and polished nickel molding.

IST DIBS











Black walnut and white oak desk with brass inlay.

LASKASAS





ARGENT CHANDELIER

Metal discs formed into clusters in stainless steel.



ROVE CONCEPTS







Pull-down dual spray function solid nickel faucet.



LAYLA GRAYCE







Custom upholstered multiple configuration curved and corner banquette.

WILLIAMS SONOMA









Frame is handcrafted of kiln-dried solid oak with oak veneers with sandblasted finish.



#### AMBELLA BENCH

Channeled seat raised over tusk shaped solid beech legs and short arms