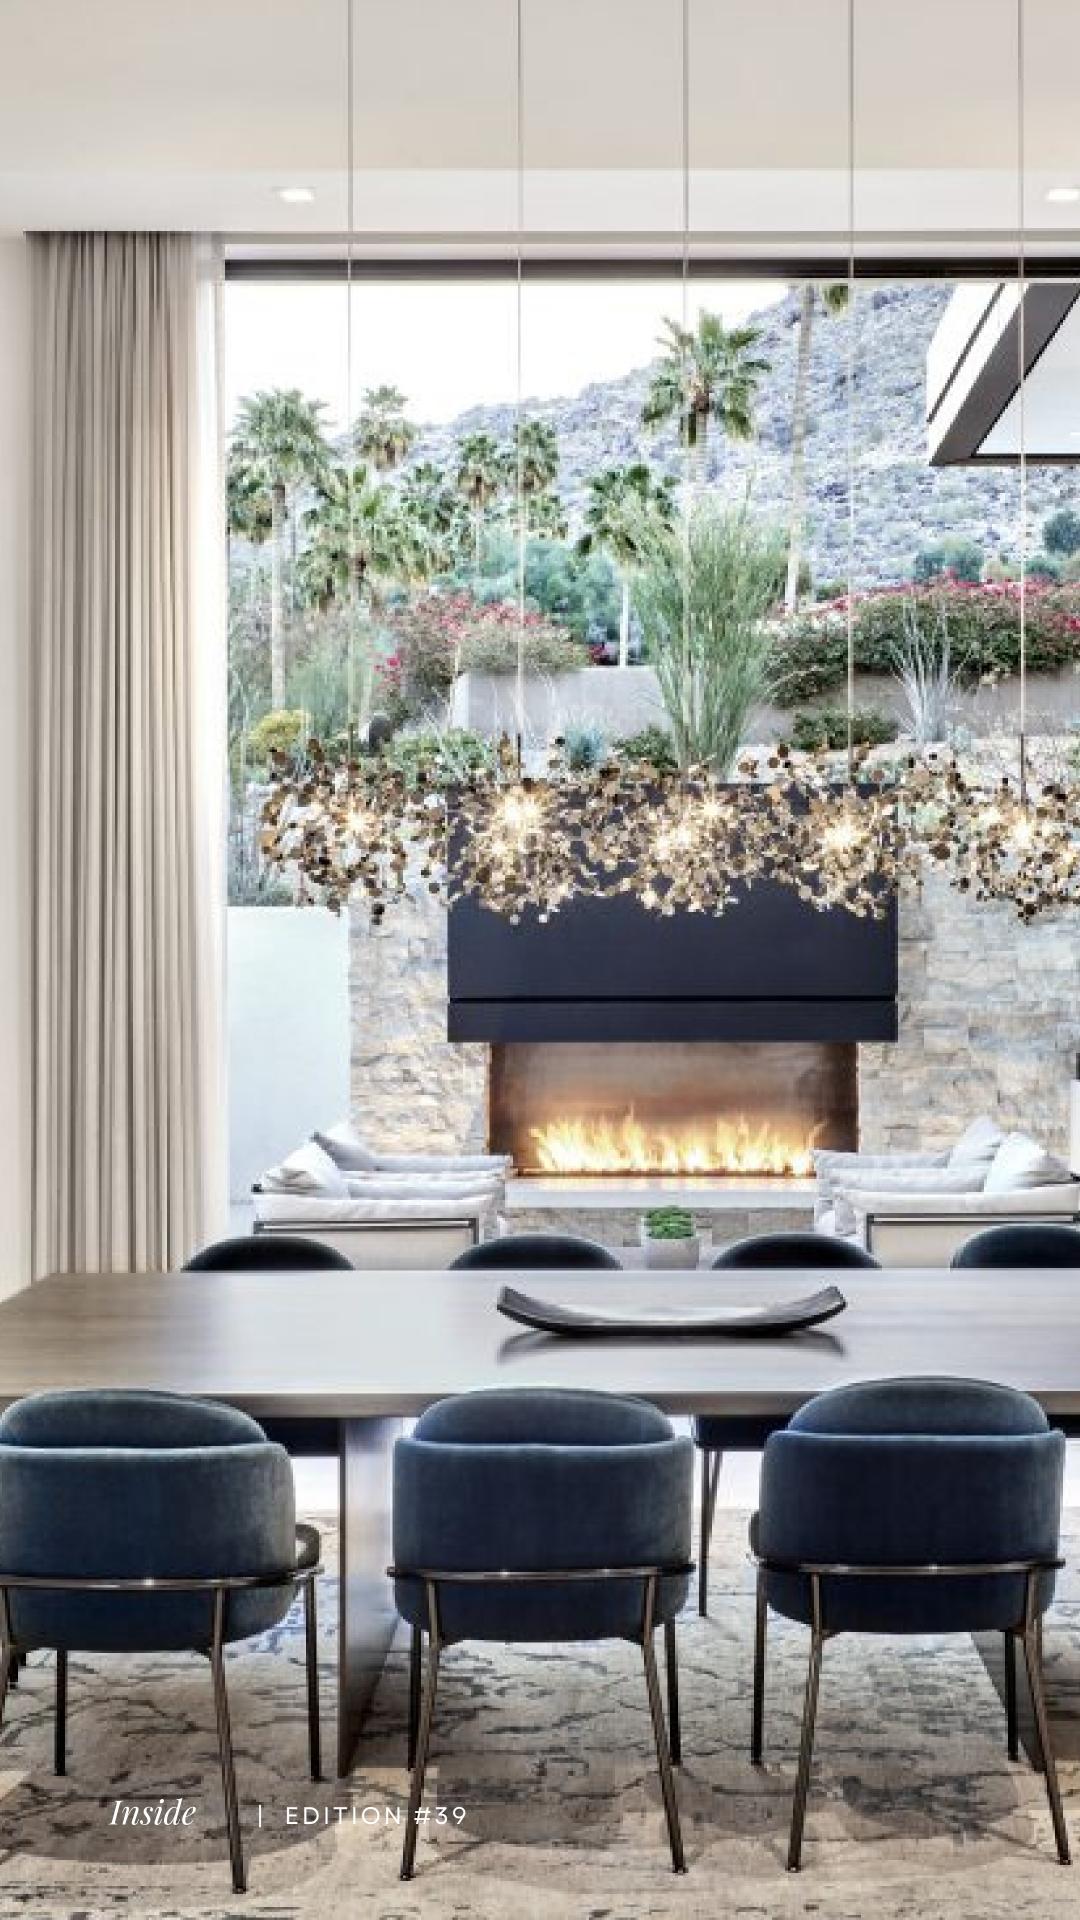

Situated in Paradise Valley, Arizona, this desert haven is a contemporary architectural refuge. It's a recipient of numerous accolades, including the 2021 Gold Award in Best in American Awards, 2022 Silver Award in The Nationals for Best Interiors of a Custom Home, and 2021 Grand Award in Gold Nugget Awards for Best Interior Design of a Custom Home. Notably, these awards are exclusively for this house, not others by Drewett Works. Despite being an 8-yearold firm, such recognition is due to experience. The residence, orchestrated by Founder and Principal Architect C.P. Drewett, is a symphony of luxury. Drewett, with a history in building and architecture, understands clients desire stewardship, leadership, and vision, traits his firm delivers. Collaborating with Arizona's Bedrock Developers and Mara Interior Design, the project caters to a nature-loving family's lifestyle. Over nearly three years, this contemporary masterpiece blends neutral tones and textures, creating an elegant woods, and subdued metals converge, forming a tactile symphony. Sleek paving unites outdoors with indoors, while expansive windows bridge interior and landscape. The flat roof with a bold black border contrasts against neutrality, capturing attention and accentuating clean lines. Upon entering, the patio beckons with an exquisite stone arrangement. Inside, the living room showcases dark brown furniture against pervasive beige and complemented by tasteful d'art accents. Ceilings boast white oak paneling with protruding black steel, integrating roofing structure. Subtle downlights and air vents align with the ceiling. Circular steel beams connect indoor-outdoor bar, creating design continuity. The house is a superlative curation, transcending global standards, and providing an ideal stage for collaborative endeavors.

interplay of materials that honor the environment. Weathered stones, aged limestone cladding. Opulent carpets and upholstery enrich communal areas,

#### KOOKU

OP

m Z

PLAN

A MODERN OASIS

Perched in scenic Paradise Valley, the property harmonizes with the mountainous backdrop, framed by azure skies and gentle hill peaks that grace the residence's roof. The exterior boasts creamy sandstone, seamlessly merging with the environment. An elongated staircase by the poolside gracefully leads to an expansive green garden. Thoughtfully arranged outdoor

furniture offers spaces for relaxation, dining, and cooling off in the pool. With white ledge loungers, cushioned pool recliners, designer chairs, and outdoor sofas, the setting invites residents to bask in nature's beauty while embracing comfort and style amidst the captivating landscape.