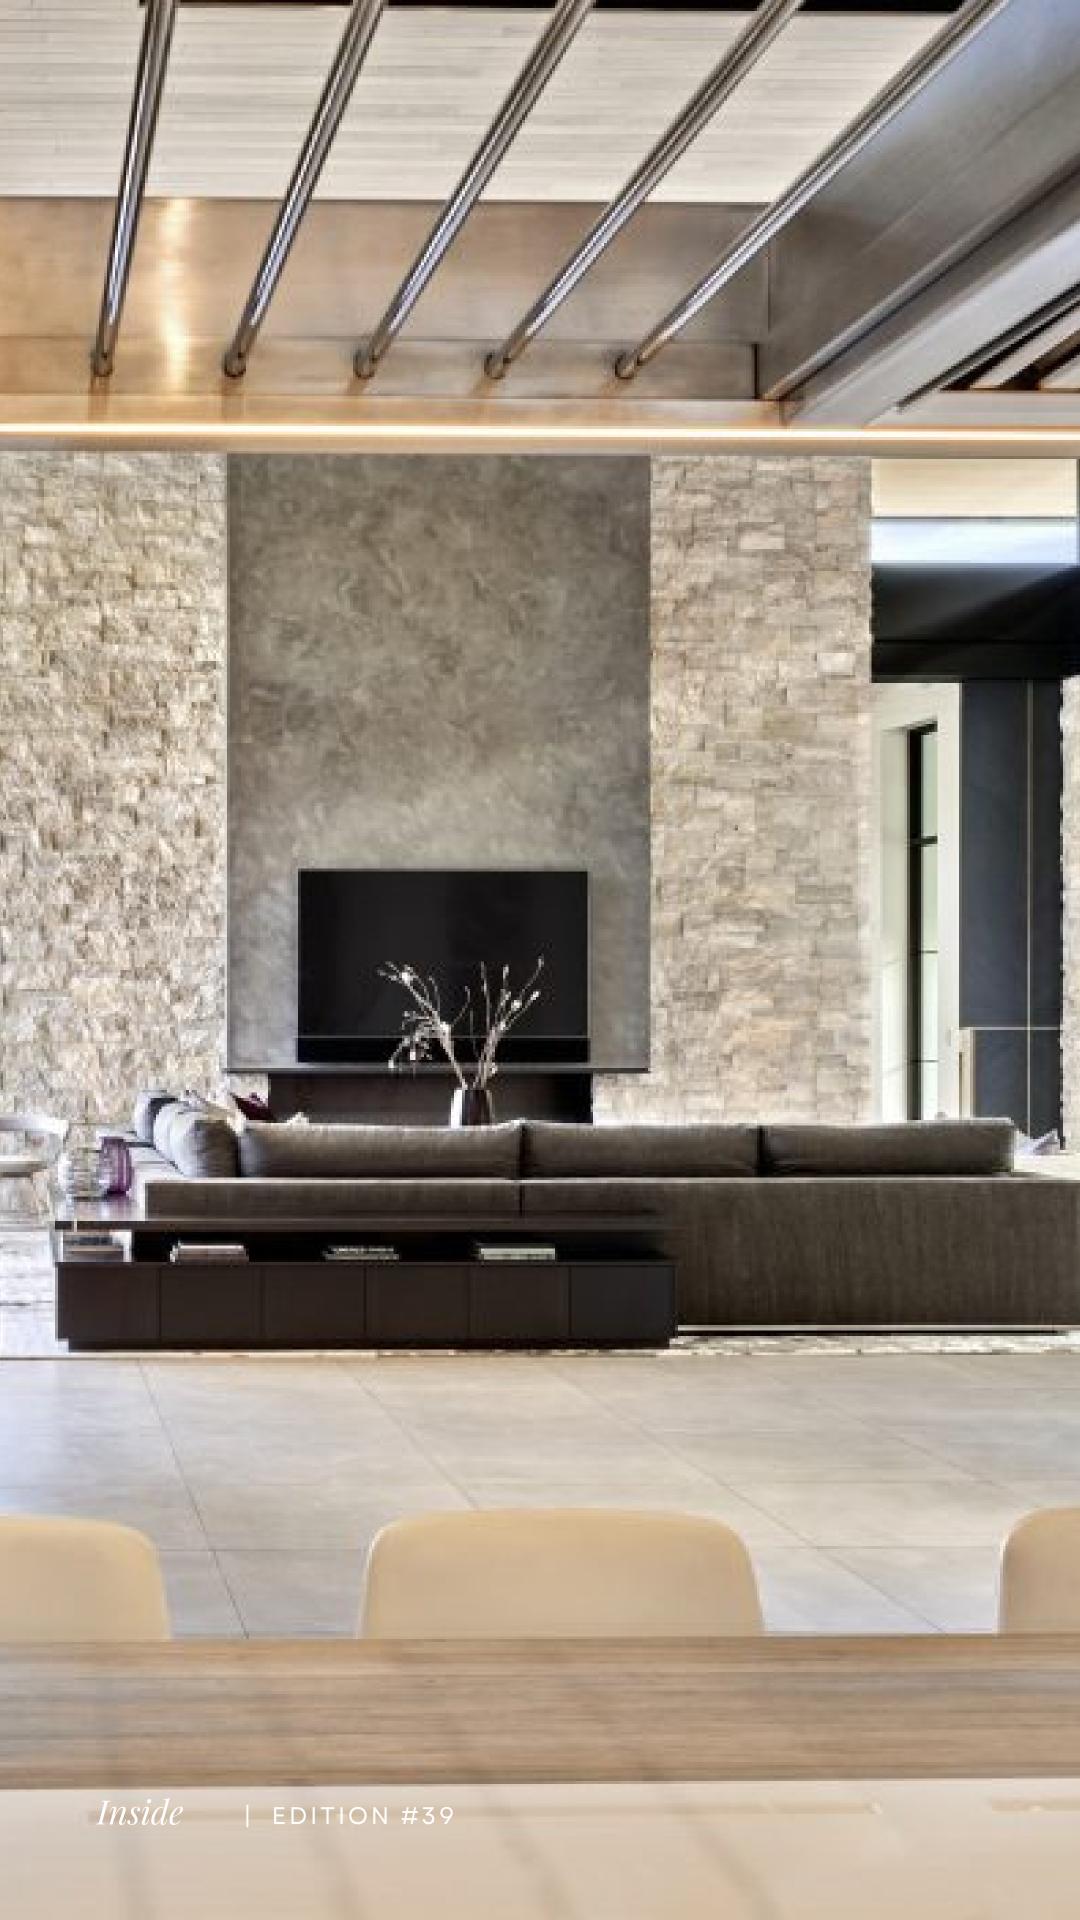

## REDUNE REDREAT

The house embraces a palette of natural, sustainable, and neutral materials, weaving a tapestry of serene hues and organic textures. Stone accents grace the foundation, infusing solidity and timeless elegance. Concrete walls exude modernity while grounding the space in authenticity. Natural paints adorn the surfaces, breathing life into the rooms with subtle, earthy tones. Light woods, meticulously chosen, add warmth and harmony, forming a delicate balance between nature and design. This harmonious blend of stone, concrete, natural paints, and light woods harmonizes to create an environment that both honors the earth's resources and crafts a haven of contemporary comfort.

Situated in Paradise Valley, Arizona, this desert haven is a contemporary architectural refuge. It's a recipient of numerous accolades, including the 2021 Gold Award in Best in American Awards, 2022 Silver Award in The Nationals for Best Interiors of a Custom Home, and 2021 Grand Award in Gold Nugget Awards for Best Interior Design of a Custom Home. Notably, these awards are exclusively for this house, not others by Drewett Works. Despite being an 8-yearold firm, such recognition is due to experience. The residence, orchestrated by Founder and Principal Architect C.P. Drewett, is a symphony of luxury. Drewett, with a history in building and architecture, understands clients desire stewardship, leadership, and vision, traits his firm delivers. Collaborating with Arizona's Bedrock Developers and Mara Interior Design, the project caters to a nature-loving family's lifestyle. Over nearly three years, this contemporary masterpiece blends neutral tones and textures, creating an elegant woods, and subdued metals converge, forming a tactile symphony. Sleek paving unites outdoors with indoors, while expansive windows bridge interior and landscape. The flat roof with a bold black border contrasts against neutrality, capturing attention and accentuating clean lines. Upon entering, the patio beckons with an exquisite stone arrangement. Inside, the living room showcases dark brown furniture against pervasive beige and complemented by tasteful d'art accents. Ceilings boast white oak paneling with protruding black steel, integrating roofing structure. Subtle downlights and air vents align with the ceiling. Circular steel beams connect indoor-outdoor bar, creating design continuity. The house is a superlative curation, transcending global standards, and providing an ideal stage for collaborative endeavors.

interplay of materials that honor the environment. Weathered stones, aged limestone cladding. Opulent carpets and upholstery enrich communal areas,