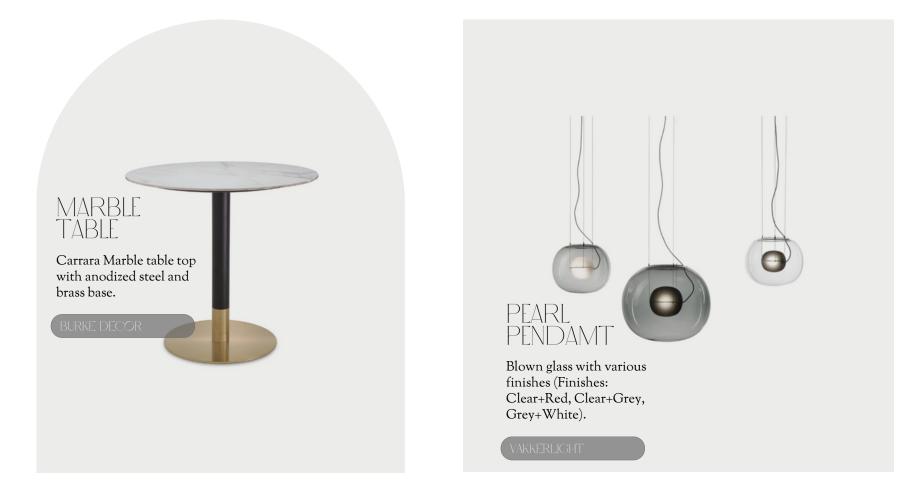

### INGRAIN COFFEE TABLE

Mexican oak ingrain composite coffee table.

ROVE CONCEPTS

Dramatic channeling and deep tufting mini-bench ottoman.

### WARWICK COFFEE TABLE

Sycamore black finished wood table with ebonized edging and polished nickel molding.

IST DIBS

Black walnut and white oak desk with brass inlay.

LASKASAS

ARGENT CHANDELIER

Metal discs formed into clusters in stainless steel.