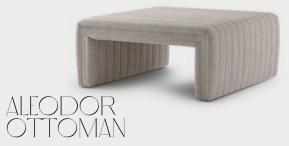

### INGRAIN COFFEE TABLE

Mexican oak ingrain composite coffee table.

ROVE CONCEPTS

Dramatic channeling and deep tufting mini-bench ottoman.