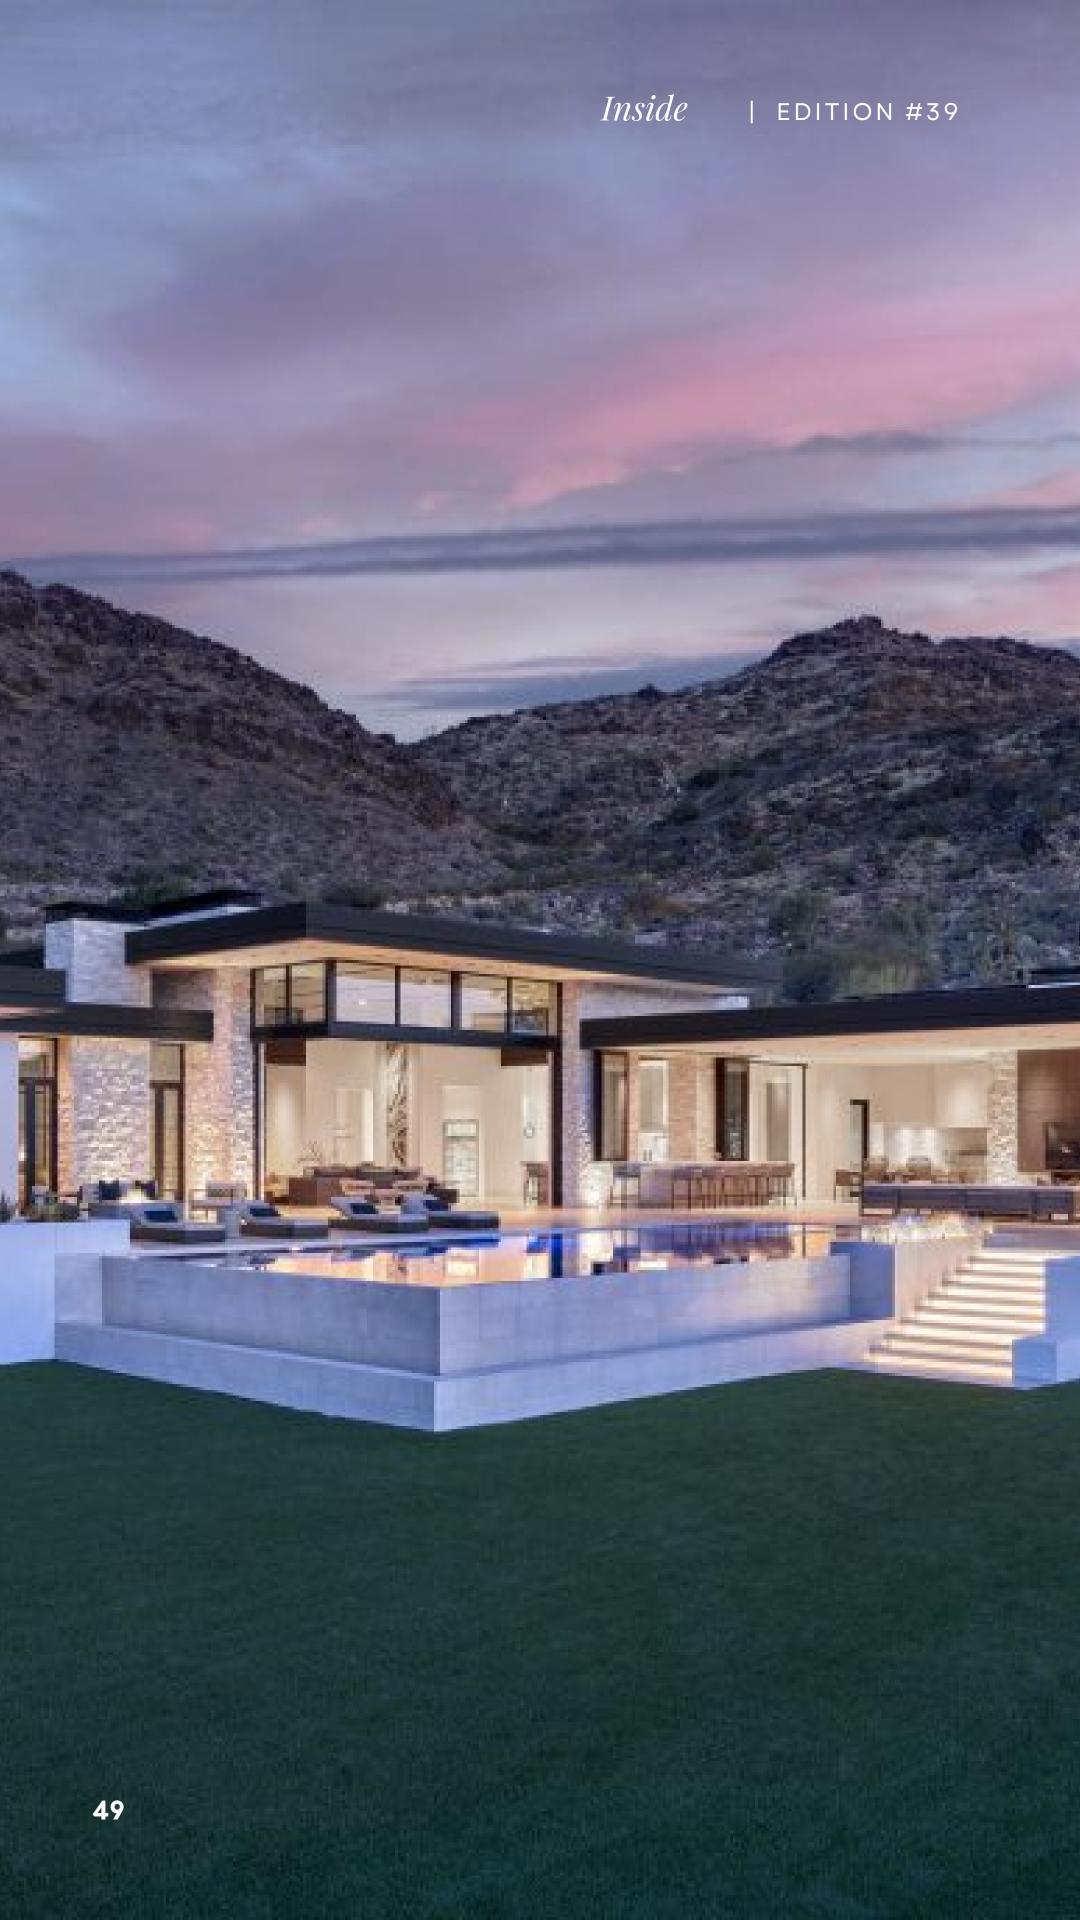

### EDITION #39

Inside Paradise Valley, Arizona is a haven envisioned by Drewett Works, built by Bedrock Developers, and adorned by Mara Interior Design. This refuge boasts a sandstone façade and natural tiling, harmoniously blending into its surroundings. The open-plan layout seamlessly integrates with the environment, creating a serene and captivating sanctuary.

Situated in Paradise Valley, Arizona, this desert haven is a contemporary architectural refuge. It's a recipient of numerous accolades, including the 2021 Gold Award in Best in American Awards, 2022 Silver Award in The Nationals for Best Interiors of a Custom Home, and 2021 Grand Award in Gold Nugget Awards for Best Interior Design of a Custom Home. Notably, these awards are exclusively for this house, not others by Drewett Works. Despite being an 8-yearold firm, such recognition is due to experience. The residence, orchestrated by Founder and Principal Architect C.P. Drewett, is a symphony of luxury. Drewett, with a history in building and architecture, understands clients desire stewardship, leadership, and vision, traits his firm delivers. Collaborating with Arizona's Bedrock Developers and Mara Interior Design, the project caters to a nature-loving family's lifestyle. Over nearly three years, this contemporary masterpiece blends neutral tones and textures, creating an elegant woods, and subdued metals converge, forming a tactile symphony. Sleek paving unites outdoors with indoors, while expansive windows bridge interior and landscape. The flat roof with a bold black border contrasts against neutrality, capturing attention and accentuating clean lines. Upon entering, the patio beckons with an exquisite stone arrangement. Inside, the living room showcases dark brown furniture against pervasive beige and complemented by tasteful d'art accents. Ceilings boast white oak paneling with protruding black steel, integrating roofing structure. Subtle downlights and air vents align with the ceiling. Circular steel beams connect indoor-outdoor bar, creating design continuity. The house is a superlative curation, transcending global standards, and providing an ideal stage for collaborative endeavors.

#### KOOKU

OP

m Z

PLAN

A MODERN OASIS

Perched in scenic Paradise Valley, the property harmonizes with the mountainous backdrop, framed by azure skies and gentle hill peaks that grace the residence's roof. The exterior boasts creamy sandstone, seamlessly merging with the environment. An elongated staircase by the poolside gracefully leads to an expansive green garden. Thoughtfully arranged outdoor