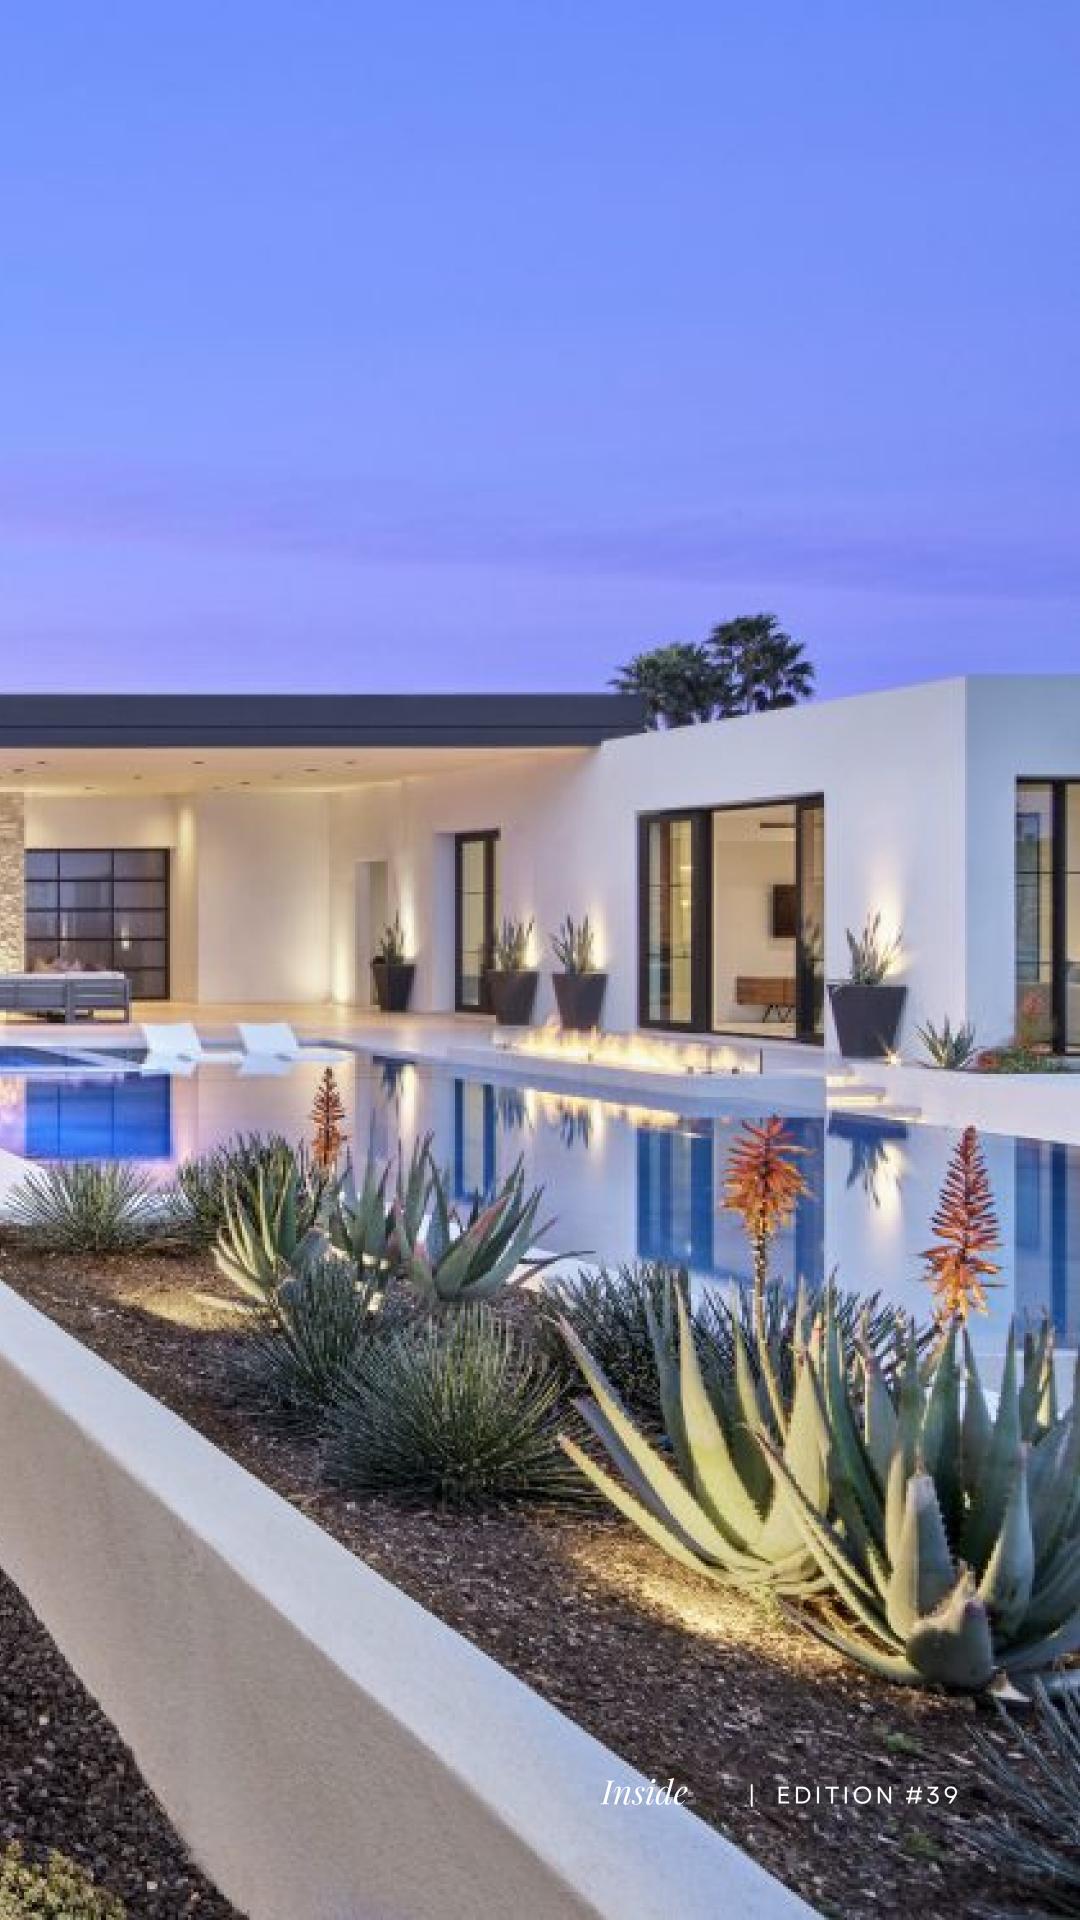

### EDITION #39

Inside Paradise Valley, Arizona is a haven envisioned by Drewett Works, built by Bedrock Developers, and adorned by Mara Interior Design. This refuge boasts a sandstone façade and natural tiling, harmoniously blending into its surroundings. The open-plan layout seamlessly integrates with the environment, creating a serene and captivating sanctuary.

Situated in Paradise Valley, Arizona, this desert haven is a contemporary architectural refuge. It's a recipient of numerous accolades, including the 2021 Gold Award in Best in American Awards, 2022 Silver Award in The Nationals for Best Interiors of a Custom Home, and 2021 Grand Award in Gold Nugget Awards for Best Interior Design of a Custom Home. Notably, these awards are exclusively for this house, not others by Drewett Works. Despite being an 8-yearold firm, such recognition is due to experience. The residence, orchestrated by Founder and Principal Architect C.P. Drewett, is a symphony of luxury. Drewett, with a history in building and architecture, understands clients desire stewardship, leadership, and vision, traits his firm delivers. Collaborating with Arizona's Bedrock Developers and Mara Interior Design, the project caters to a nature-loving family's lifestyle. Over nearly three years, this contemporary masterpiece blends neutral tones and textures, creating an elegant woods, and subdued metals converge, forming a tactile symphony. Sleek paving unites outdoors with indoors, while expansive windows bridge interior and landscape. The flat roof with a bold black border contrasts against neutrality, capturing attention and accentuating clean lines. Upon entering, the patio beckons with an exquisite stone arrangement. Inside, the living room showcases dark brown furniture against pervasive beige and complemented by tasteful d'art accents. Ceilings boast white oak paneling with protruding black steel, integrating roofing structure. Subtle downlights and air vents align with the ceiling. Circular steel beams connect indoor-outdoor bar, creating design continuity. The house is a superlative curation, transcending global standards, and providing an ideal stage for collaborative endeavors.

#### KOOKU

OP

m Z

PLAN

A MODERN OASIS

Perched in scenic Paradise Valley, the property harmonizes with the mountainous backdrop, framed by azure skies and gentle hill peaks that grace the residence's roof. The exterior boasts creamy sandstone, seamlessly merging with the environment. An elongated staircase by the poolside gracefully leads to an expansive green garden. Thoughtfully arranged outdoor

furniture offers spaces for relaxation, dining, and cooling off in the pool. With white ledge loungers, cushioned pool recliners, designer chairs, and outdoor sofas, the setting invites residents to bask in nature's beauty while embracing comfort and style amidst the captivating landscape.