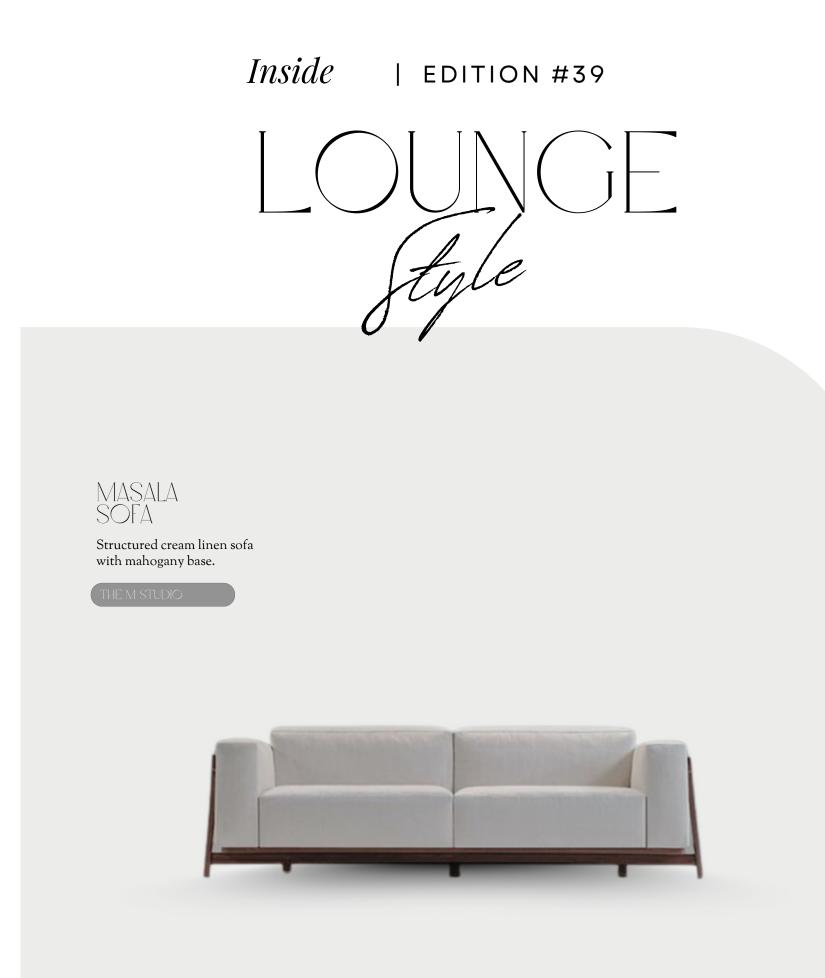

utiful.









### Inside | EDITION #39









## THE CATALOGUE





Cafe Appliances Hood ranges epitomize kitchen ventilation excellence. They offer a range of styles, from sleek wall-mounted to island hoods, ensuring optimal air quality. Choose from stainless steel or matte black finishes to match any kitchen aesthetic. With versatile ventilation options like ducted and recirculating, these hoods accommodate diverse layouts. Cafe Appliances Hood ranges brilliantly combine form and function, elevating kitchens with their cutting-edge designs and trendsetting appeal.









Pecan-finished birch wood with ivory linen-blend seating.







### INGRAIN COFFEE TABLE

Mexican oak ingrain composite coffee table.

ROVE CONCEPTS



Dramatic channeling and deep tufting mini-bench ottoman.







### WARWICK COFFEE TABLE

Sycamore black finished wood table with ebonized edging and polished nickel molding.

IST DIBS











Black walnut and white oak desk with brass inlay.

LASKASAS





ARGENT CHANDELIER

Metal discs formed into clusters in stainless steel.



ROVE CONCEPTS







Pull-down dual spray function solid nickel faucet.



LAYLA GRAYCE







Custom upholstered multiple configuration curved and corner banquette.

WILLIAMS SONOMA









Frame is handcrafted of kiln-dried solid oak with oak veneers with sandblasted finish.



#### AMBELLA BENCH

Channeled seat raised over tusk shaped solid beech legs and short arms.





White embossed leather console drawers in a black walnut frame and brass inlay legs.

#### LAYLA GRAYCE



#### RUMBA CHAIR

Curved silhouette up