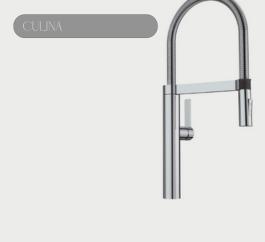

ROVE CONCEPTS

Pull-down dual spray function solid nickel faucet.

LAYLA GRAYCE

Custom upholstered multiple configuration curved and corner banquette.

WILLIAMS SONOMA

Frame is handcrafted of kiln-dried solid oak with oak veneers with sandblasted finish.