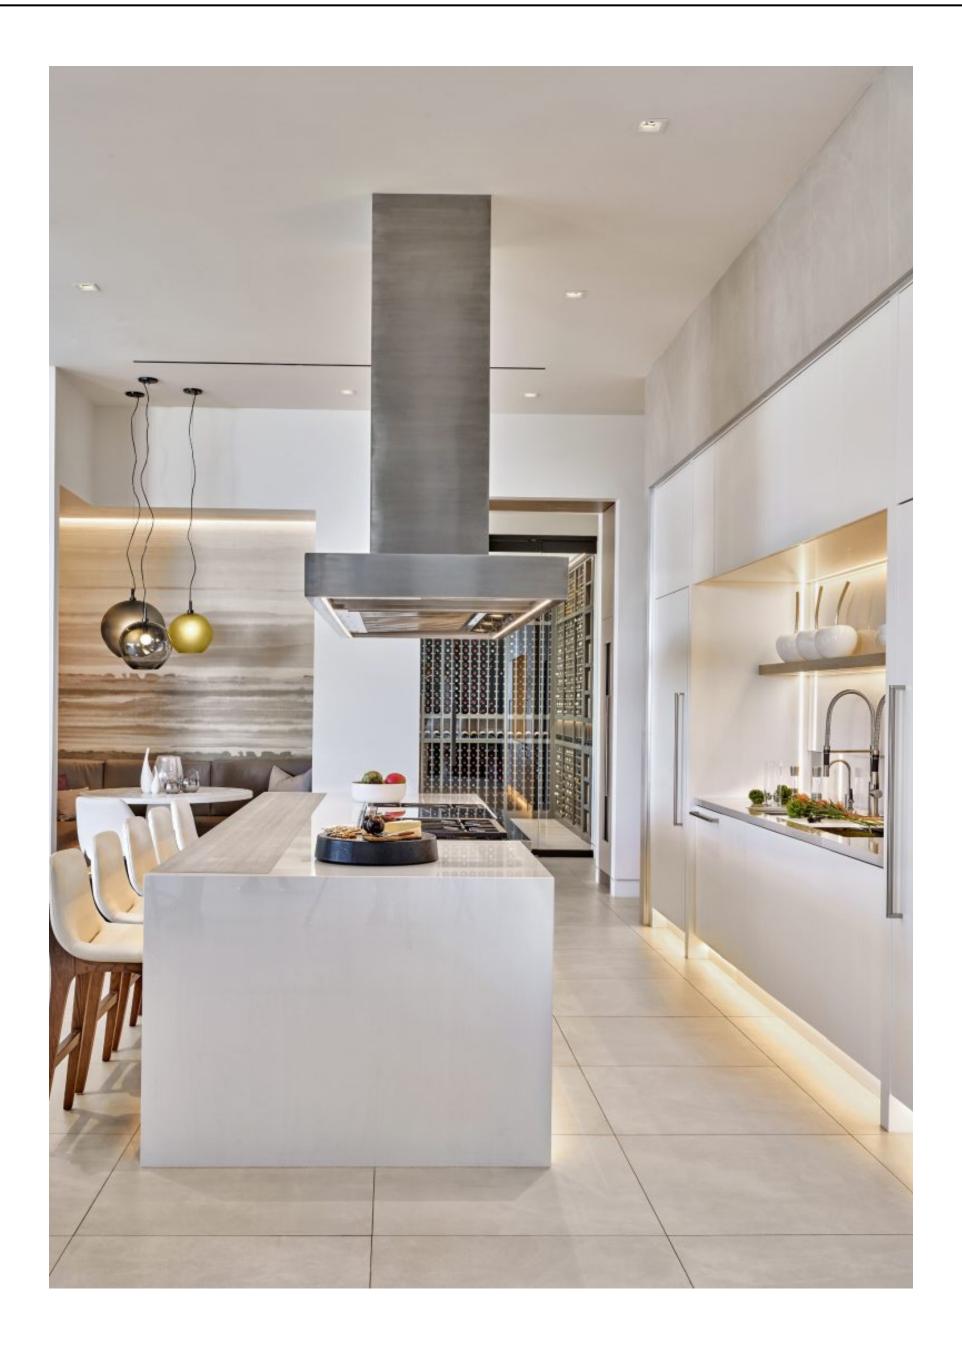

# MODERN STYLE

The expansive open-plan kitchen exemplifies minimalist artistry. A grand design range hood commands attention above the white stone island. Contrast is created by the sleek black stovetop juxtaposed against white and wood counter stools. This modern flair complements the backdrop of pristine white minimal cabinetry. A clean workspace with a contemporary sink is skillfully etched in the center. Aligned with the home's focus on entertainment, the kitchen functions as the nexus for familial and social connections. Positioned to the far right, a neatly integrated nook features a cushioned semicircle bench. A round marble table takes center stage, accentuated by a three-ball glass-blown chandelier that elegantly melds warm and dark tones.