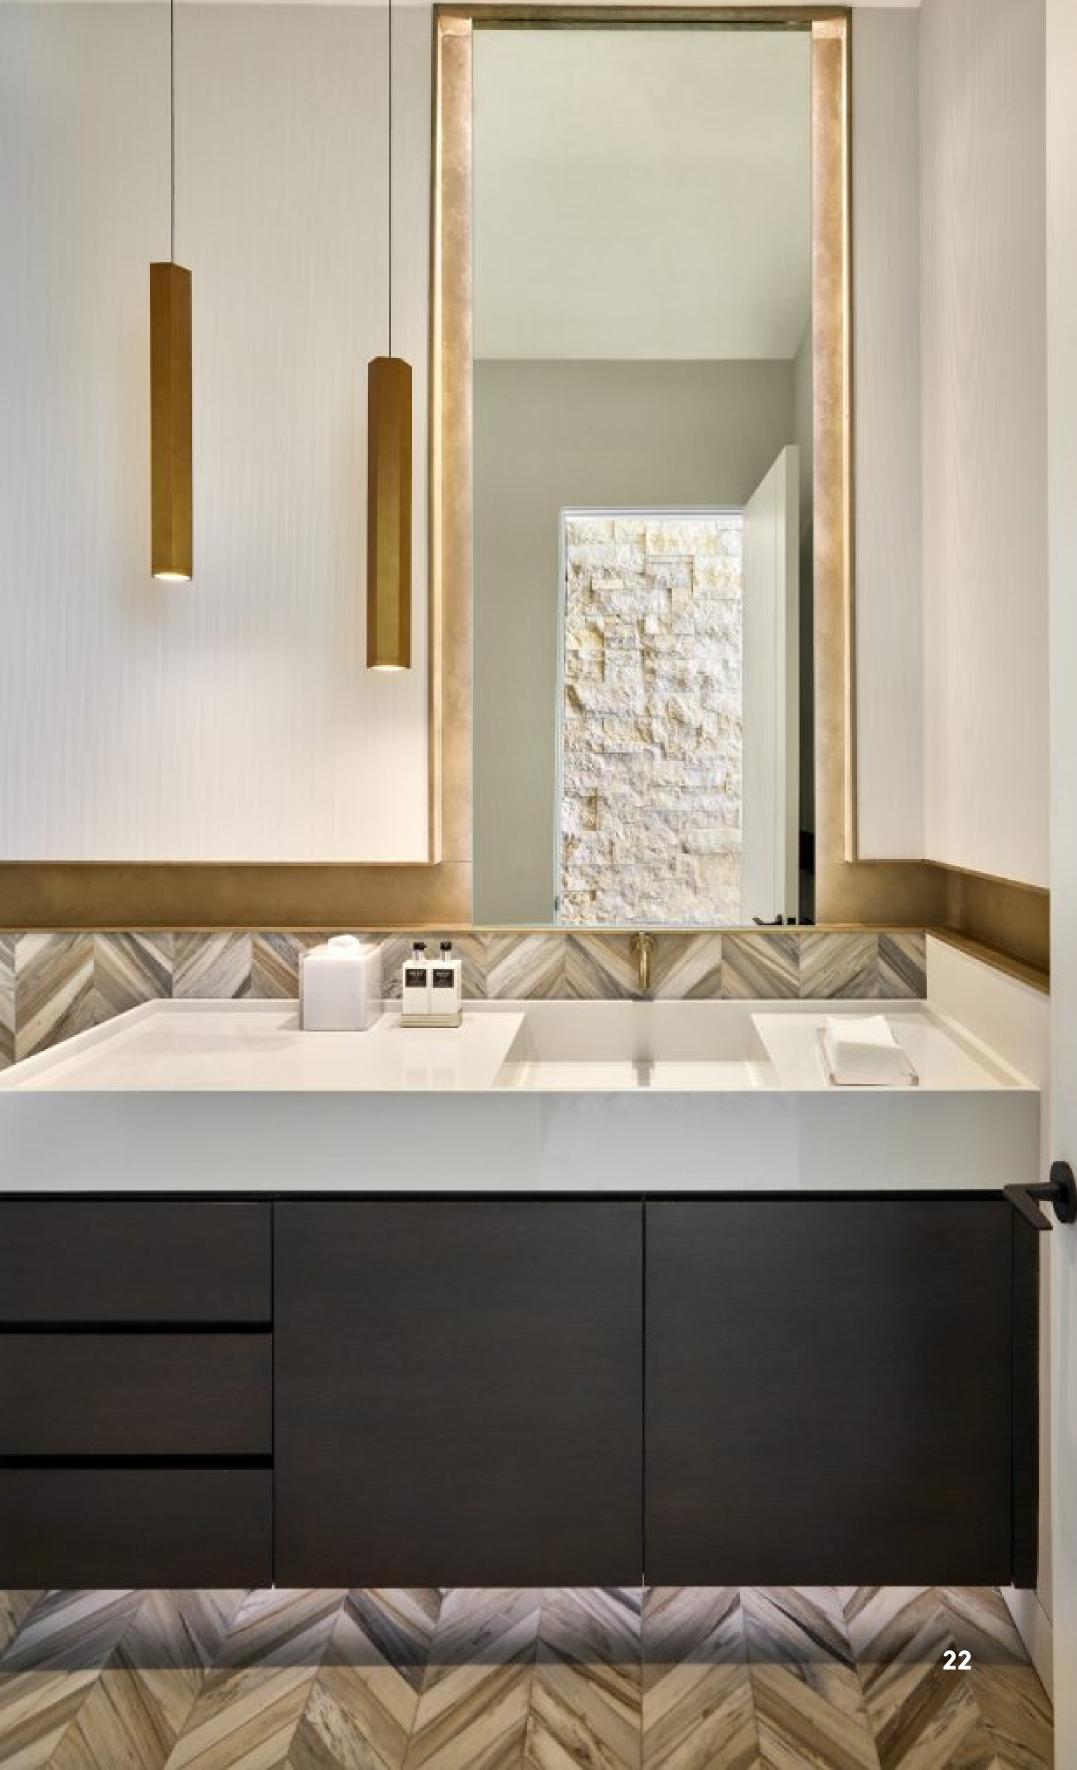

Situated in Paradise Valley, Arizona, this desert haven is a contemporary architectural refuge. It's a recipient of numerous accolades, including the 2021 Gold Award in Best in American Awards, 2022 Silver Award in The Nationals for Best Interiors of a Custom Home, and 2021 Grand Award in Gold Nugget Awards for Best Interior Design of a Custom Home. Notably, these awards are exclusively for this house, not others by Drewett Works. Despite being an 8-yearold firm, such recognition is due to experience. The residence, orchestrated by Founder and Principal Architect C.P. Drewett, is a symphony of luxury. Drewett, with a history in building and architecture, understands clients desire stewardship, leadership, and vision, traits his firm delivers. Collaborating with Arizona's Bedrock Developers and Mara Interior Design, the project caters to a nature-loving family's lifestyle. Over nearly three years, this contemporary masterpiece blends neutral tones and textures, creating an elegant woods, and subdued metals converge, forming a tactile symphony. Sleek paving unites outdoors with indoors, while expansive windows bridge interior and landscape. The flat roof with a bold black border contrasts against neutrality, capturing attention and accentuating clean lines. Upon entering, the patio beckons with an exquisite stone arrangement. Inside, the living room showcases dark brown furniture against pervasive beige and complemented by tasteful d'art accents. Ceilings boast white oak paneling with protruding black steel, integrating roofing structure. Subtle downlights and air vents align with the ceiling. Circular steel beams connect indoor-outdoor bar, creating design continuity. The house is a superlative curation, transcending global standards, and providing an ideal stage for collaborative endeavors.

interplay of materials that honor the environment. Weathered stones, aged limestone cladding. Opulent carpets and upholstery enrich communal areas,