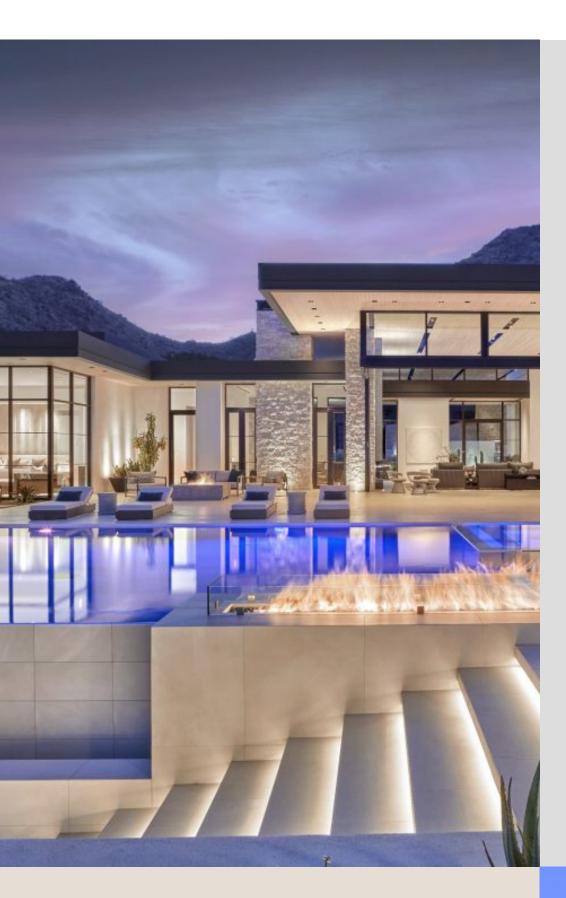

#### KOOKU

OP

m Z

PLAN

A MODERN OASIS

Perched in scenic Paradise Valley, the property harmonizes with the mountainous backdrop, framed by azure skies and gentle hill peaks that grace the residence's roof. The exterior boasts creamy sandstone, seamlessly merging with the environment. An elongated staircase by the poolside gracefully leads to an expansive green garden. Thoughtfully arranged outdoor

furniture offers spaces for relaxation, dining, and cooling off in the pool. With white ledge loungers, cushioned pool recliners, designer chairs, and outdoor sofas, the setting invites residents to bask in nature's beauty while embracing comfort and style amidst the captivating landscape.