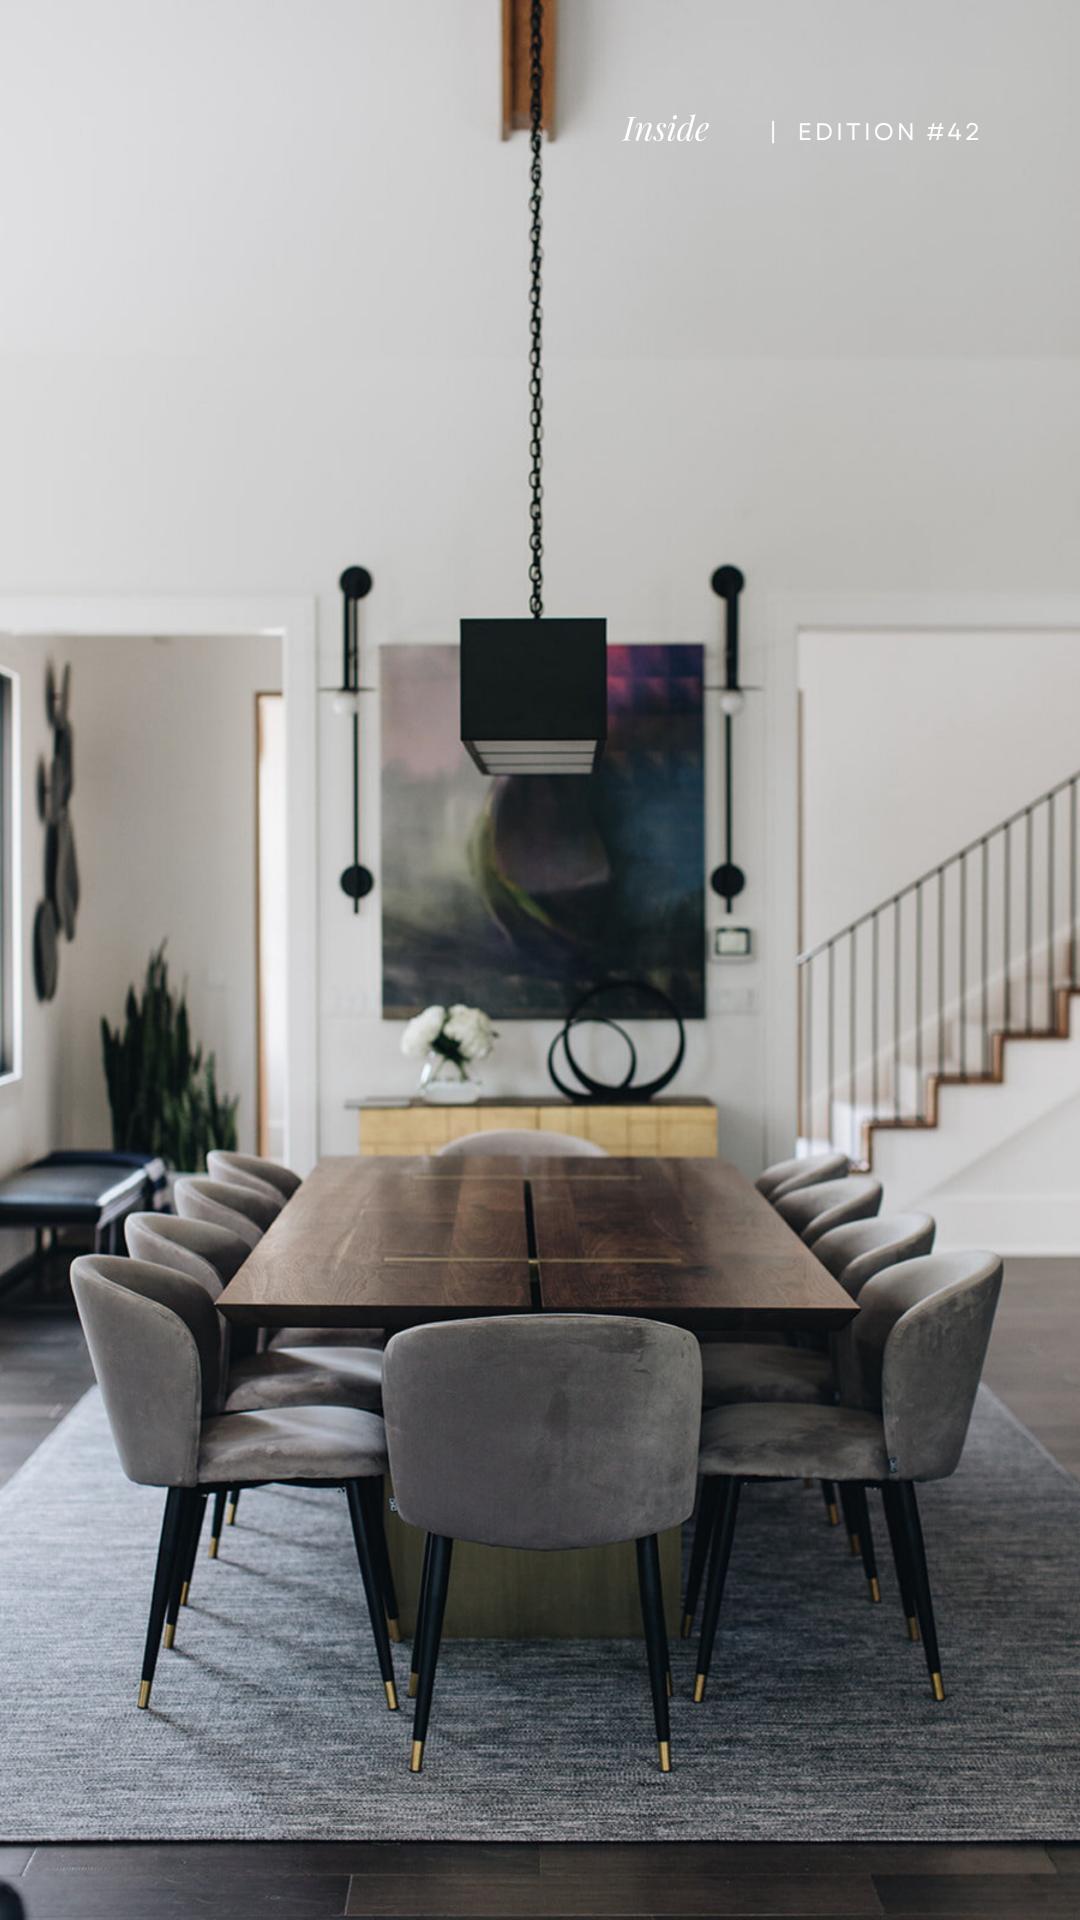

The expansive great room features a high, vaulted ceiling adorned with white-oak beams and generous window dormers. These architectural elements flood the room with abundant, invigorating natural light. This residence artfully combines an eclectic array of materials while adhering to a serene, neutral color palette. The interior is a canvas of crisp, pristine white walls that serve as a striking backdrop for furnishings meticulously tailored to perfection. The thoughtful juxtaposition of textures and the generous incorporation of white elements breathe a radiant luminosity into every corner of the house, creating an ambiance reminiscent of the sunlight's gentle embrace. This effect is further heightened by the expansive, double-height windows that grace the entirety of the residence, allowing the interior to resonate with the natural radiance streaming in from the outdoors. This residence serves as an exquisite backdrop radiating style and finesse. Every detail, from its architectural elements to interior design, embodies a seamless blend of sophistication and elegance, creating a timeless and captivating living environment.