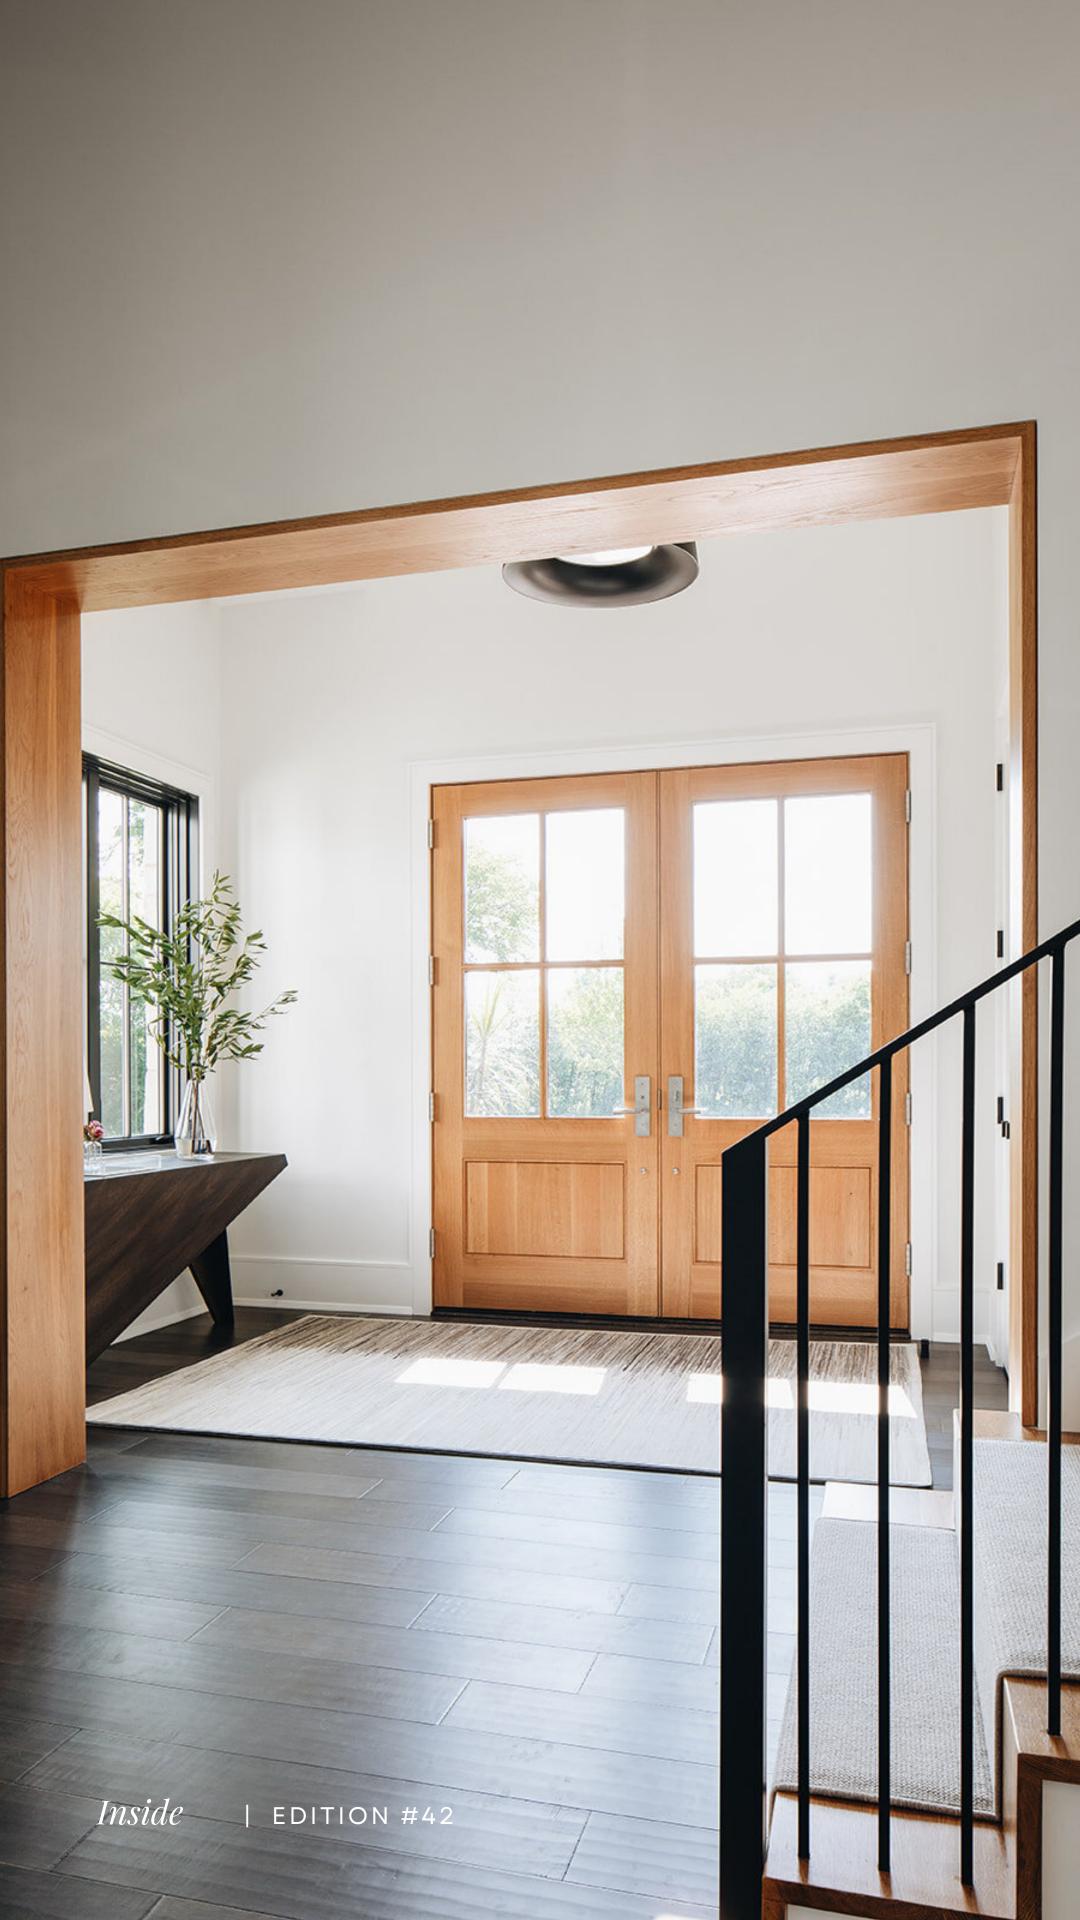

## Inside

EDITION #42

Inside a Chicago, Illinois chic modern farmhouse that stands adorned in white vertical board and batten siding, elegantly complemented by the rugged charm of Wisconsin limestone. The home's aesthetic is further enriched by the striking contrast of black metal windows and an aluminum standing seam metal roof. A collaboration between architect Richard Olsen, skilled builder Patrick J. Murphy, and designer Amy Storm, this residence is a harmonious fusion of timeless design and modern elegance.

The expansive great room features a high, vaulted ceiling adorned with white-oak beams and generous window dormers. These architectural elements flood the room with abundant, invigorating natural light. This residence artfully combines an eclectic array of materials while adhering to a serene, neutral color palette. The interior is a canvas of crisp, pristine white walls that serve as a striking backdrop for furnishings meticulously tailored to perfection. The thoughtful juxtaposition of textures and the generous incorporation of white elements breathe a radiant luminosity into every corner of the house, creating an ambiance reminiscent of the sunlight's gentle embrace. This effect is further heightened by the expansive, double-height windows that grace the entirety of the residence, allowing the interior to resonate with the natural radiance streaming in from the outdoors. This residence serves as an exquisite backdrop radiating style and finesse. Every detail, from its architectural elements to interior design, embodies a seamless blend of sophistication and elegance, creating a timeless and captivating living environment.