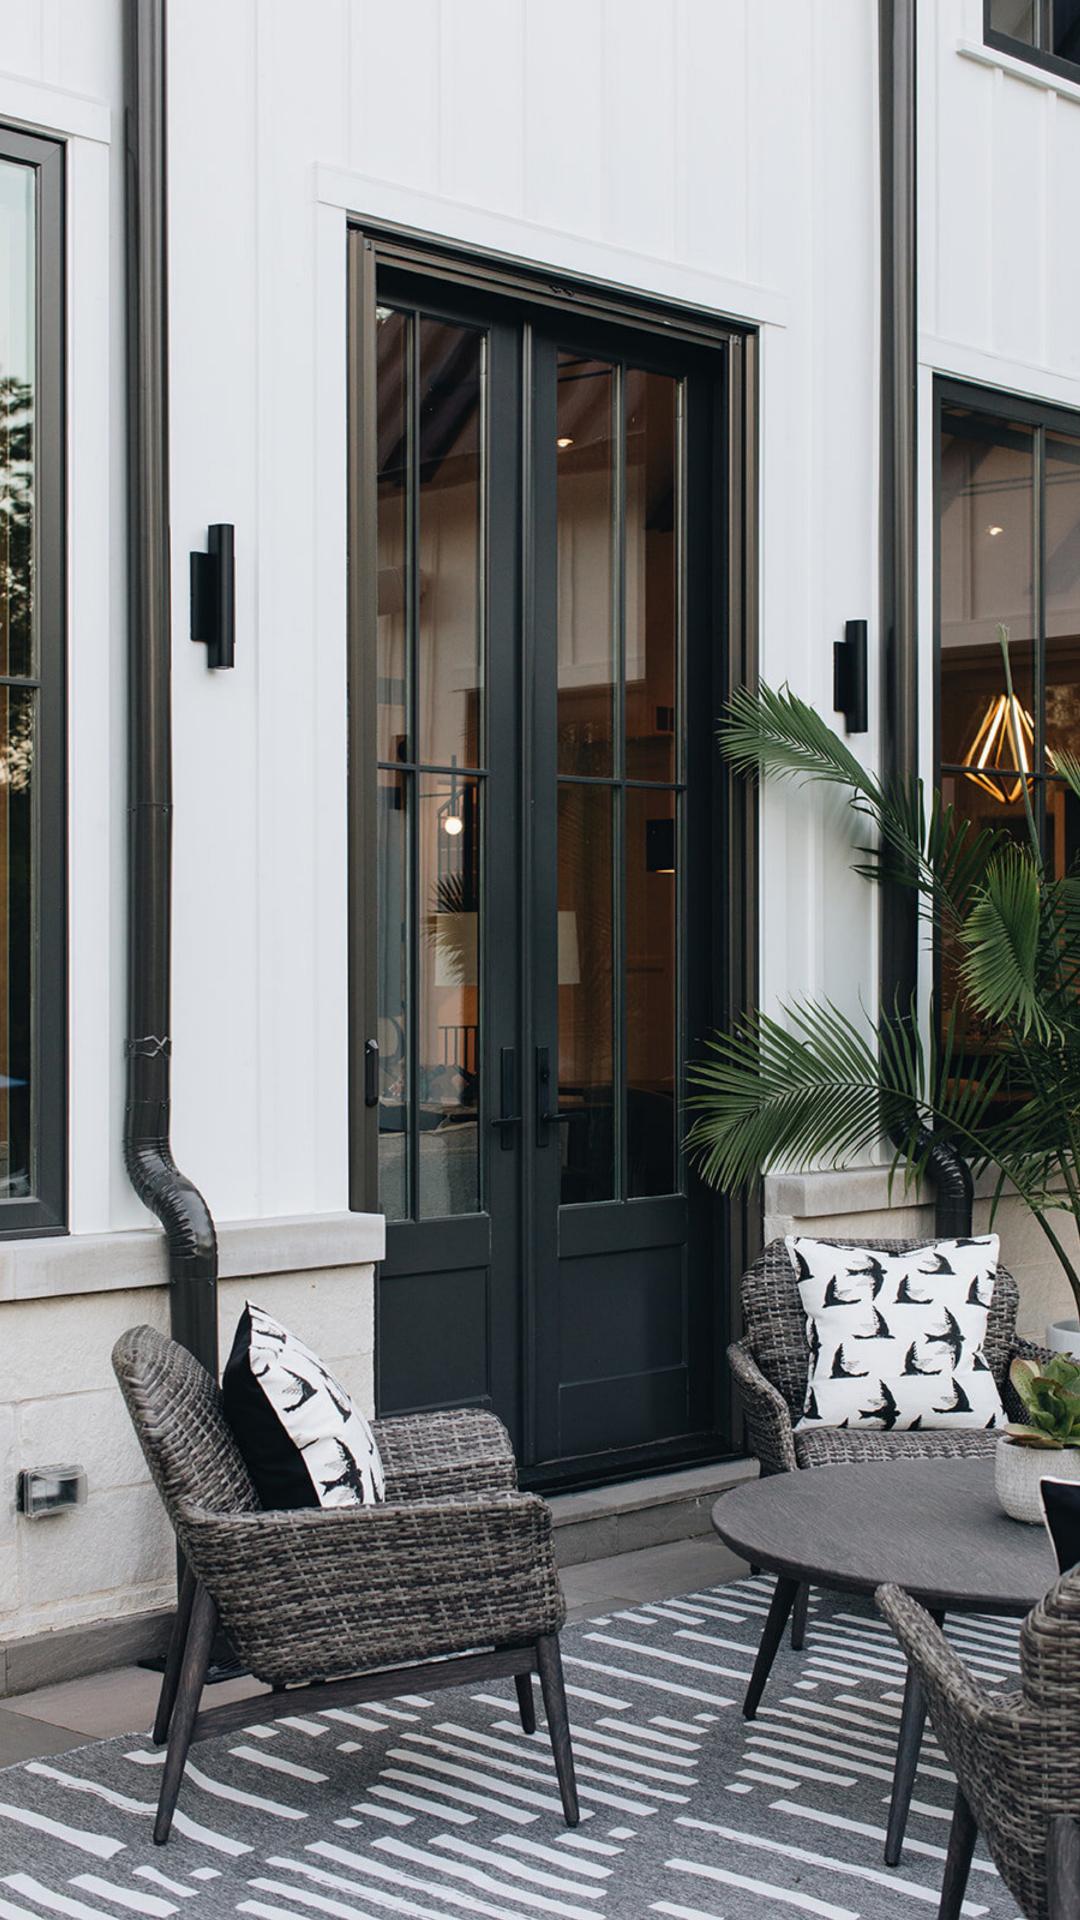

The expansive great room features a high, vaulted ceiling adorned with white-oak beams and generous window dormers. These architectural elements flood the room with abundant, invigorating natural light. This residence artfully combines an eclectic array of materials while adhering to a serene, neutral color palette. The interior is a canvas of crisp, pristine white walls that serve as a striking backdrop for furnishings meticulously tailored to perfection. The thoughtful juxtaposition of textures and the generous incorporation of white elements breathe a radiant luminosity into every corner of the house, creating an ambiance reminiscent of the sunlight's gentle embrace. This effect is further heightened by the expansive, double-height windows that grace the entirety of the residence, allowing the interior to resonate with the natural radiance streaming in from the outdoors. This residence serves as an exquisite backdrop radiating style and finesse. Every detail, from its architectural elements to interior design, embodies a seamless blend of sophistication and elegance, creating a timeless and captivating living environment.

OUTDOOR ARMCHAIR

Water-resistant synthetic wicker, solid acacia legs.

INSIDE TRENDS Inside | EDITION #42

Industrial look tubular wall sconce design.

0 മ C Φ

LJP / MG