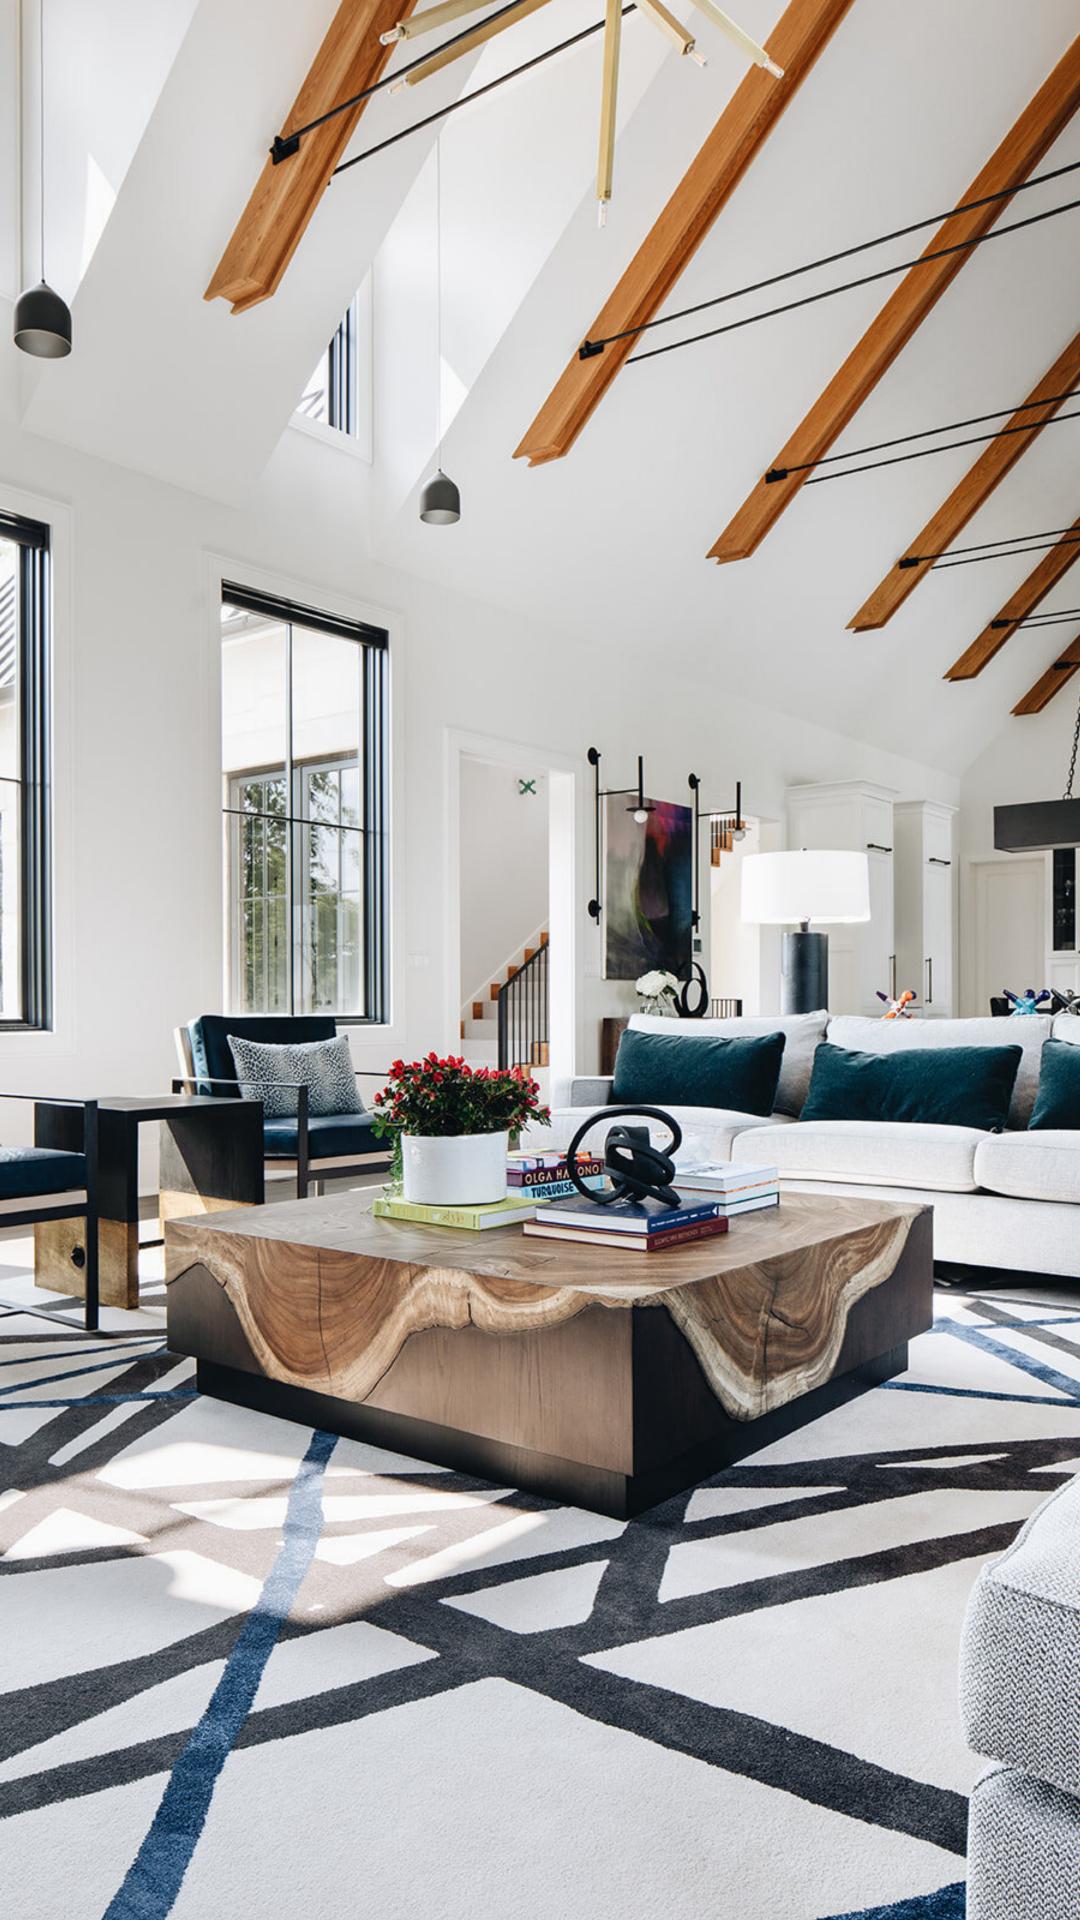

The expansive great room features a high, vaulted ceiling adorned with white-oak beams and generous window dormers. These architectural elements flood the room with abundant, invigorating natural light. This residence artfully combines an eclectic array of materials while adhering to a serene, neutral color palette. The interior is a canvas of crisp, pristine white walls that serve as a striking backdrop for furnishings meticulously tailored to perfection. The thoughtful juxtaposition of textures and the generous incorporation of white elements breathe a radiant luminosity into every corner of the house, creating an ambiance reminiscent of the sunlight's gentle embrace. This effect is further heightened by the expansive, double-height windows that grace the entirety of the residence, allowing the interior to resonate with the natural radiance streaming in from the outdoors. This residence serves as an exquisite backdrop radiating style and finesse. Every detail, from its architectural elements to interior design, embodies a seamless blend of sophistication and elegance, creating a timeless and captivating living environment.