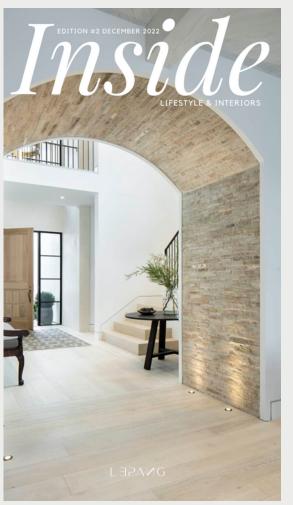

The expansive great room features a high, vaulted ceiling adorned with white-oak beams and generous window dormers. These architectural elements flood the room with abundant, invigorating natural light. This residence artfully combines an eclectic array of materials while adhering to a serene, neutral color palette. The interior is a canvas of crisp, pristine white walls that serve as a striking backdrop for furnishings meticulously tailored to perfection. The thoughtful juxtaposition of textures and the generous incorporation of white elements breathe a radiant luminosity into every corner of the house, creating an ambiance reminiscent of the sunlight's gentle embrace. This effect is further heightened by the expansive, double-height windows that grace the entirety of the residence, allowing the interior to resonate with the natural radiance streaming in from the outdoors. This residence serves as an exquisite backdrop radiating style and finesse. Every detail, from its architectural elements to interior design, embodies a seamless blend of sophistication and elegance, creating a timeless and captivating living environment.