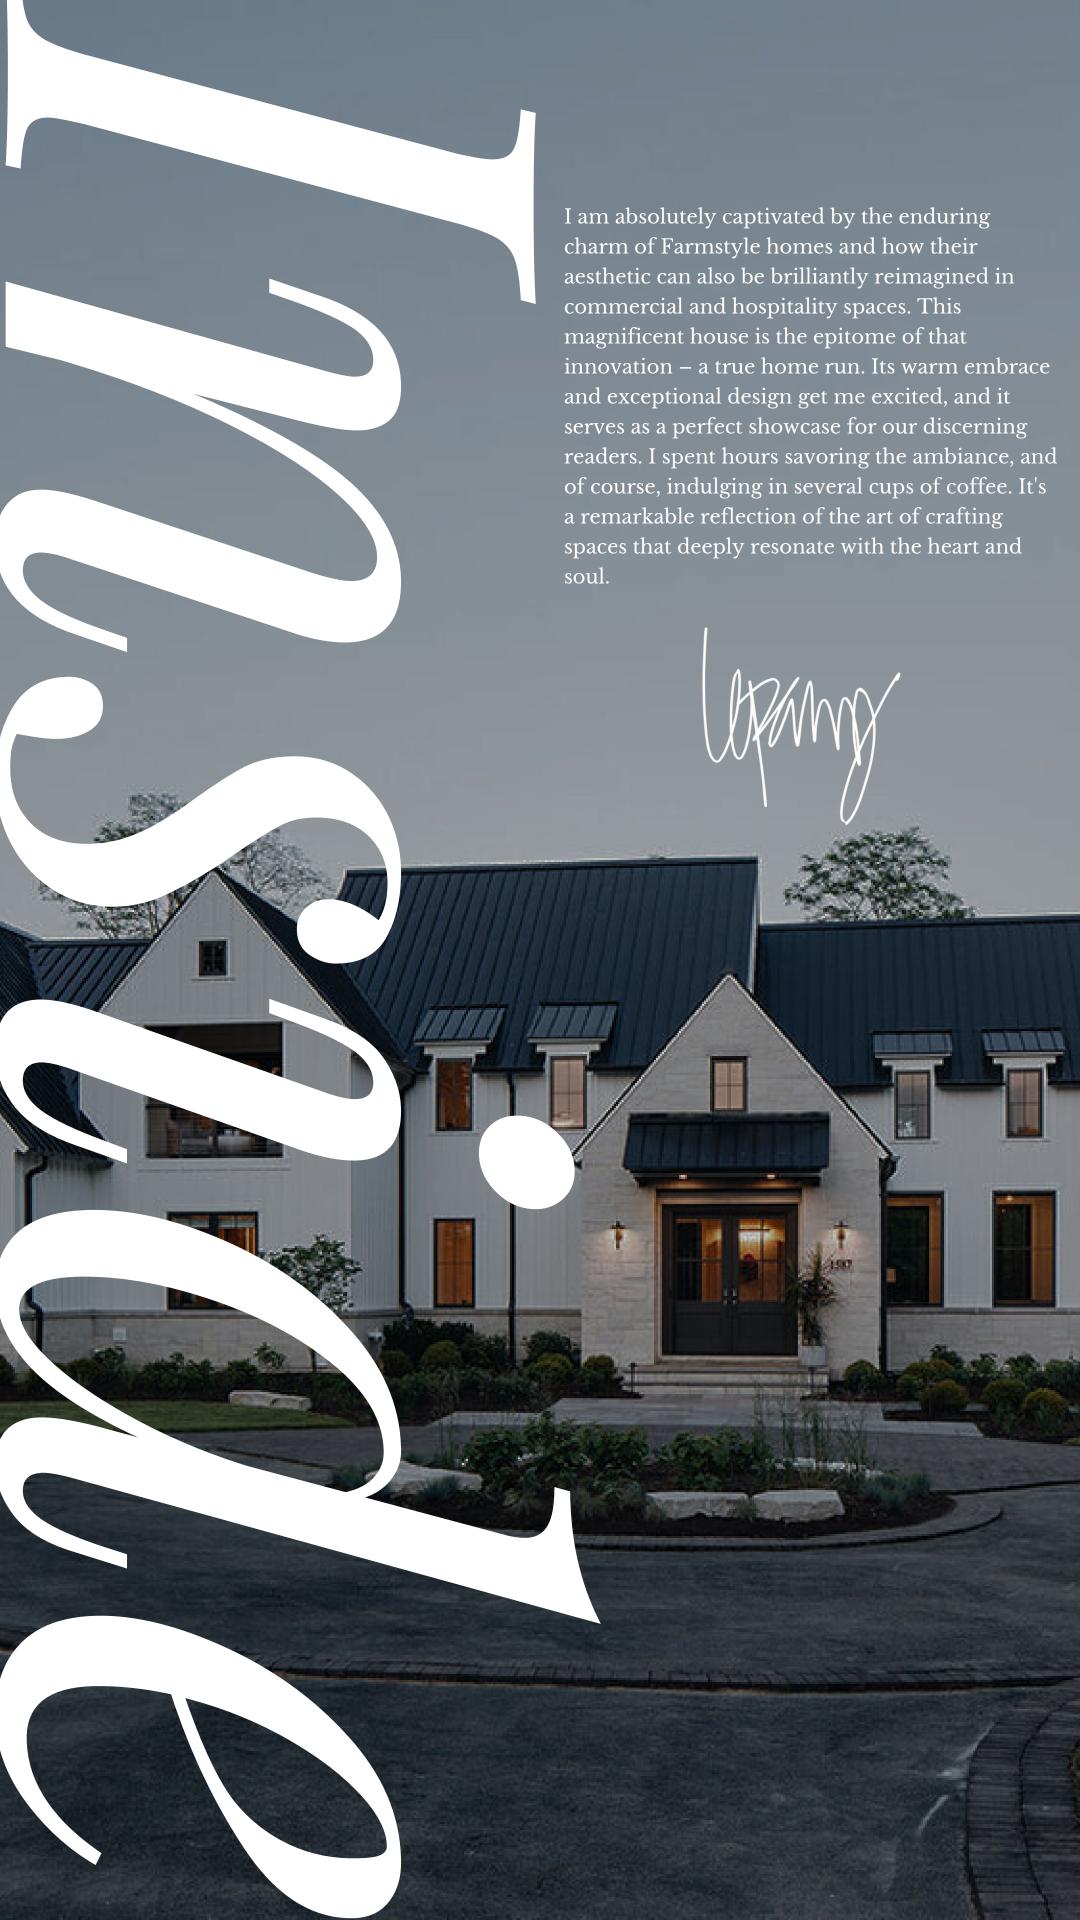

## Inside

EDITION #42

Inside a Chicago, Illinois chic modern farmhouse that stands adorned in white vertical board and batten siding, elegantly complemented by the rugged charm of Wisconsin limestone. The home's aesthetic is further enriched by the striking contrast of black metal windows and an aluminum standing seam metal roof. A collaboration between architect Richard Olsen, skilled builder Patrick J. Murphy, and designer Amy Storm, this residence is a harmonious fusion of timeless design and modern elegance.

Farmstyle architecture has experienced a remarkable resurgence in recent years, and it's easy to see why. This timeless design captures the essence of rustic charm, blending nostalgia with contemporary living in a way that's simply irresistible. What makes it so fascinating and trendy today? Well, it's all about the fusion of the past and the present. Farmhouses evoke a sense of simplicity, authenticity, and connection to nature that modern homeowners crave in our increasingly fast-paced, digital world. Now picture a home thoughtfully designed for a dynamic middle-aged couple, their nest now empty, and their yearning for a lifestyle defined by ease and opulence fully realized. This residence is not merely a house; it's a refuge, an oasis where each element speaks to the art of elegant living. In every nook, there's a subtle touch of luxury, and every room invites you to relish the joys of a well-enjoyed life.

Bringing together the visionary architect Richard Olsen, the master builder Patrick J. Murphy, and the creative designer Amy Storm, they embarked on an extraordinary journey. Their mission? To craft a sprawling residence that elegantly embraces a terraced poolside oasis, a verdant canvas brought to life by the artistic touch of landscaper extraordinaire, Brian Casey.