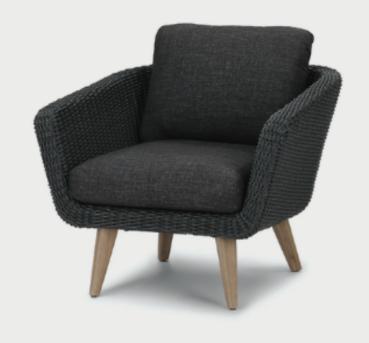

OUTDOOR ARMCHAIR

Water-resistant synthetic wicker, solid acacia legs.

INSIDE TRENDS Inside | EDITION #42

Industrial look tubular wall sconce design.

0 മ C Φ

LJP / MG