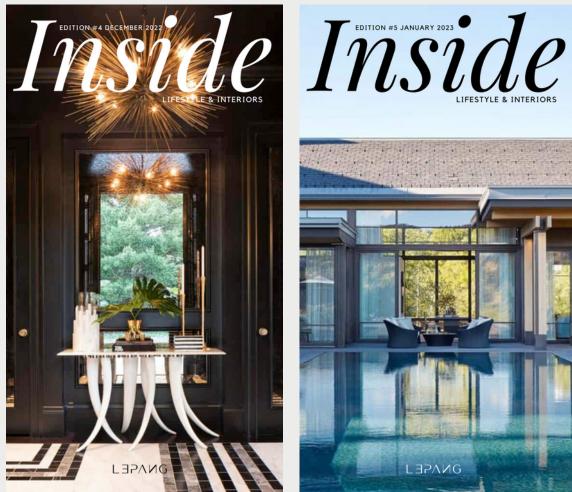

The expansive great room features a high, vaulted ceiling adorned with white-oak beams and generous window dormers. These architectural elements flood the room with abundant, invigorating natural light. This residence artfully combines an eclectic array of materials while adhering to a serene, neutral color palette. The interior is a canvas of crisp, pristine white walls that serve as a striking backdrop for furnishings meticulously tailored to perfection. The thoughtful juxtaposition of textures and the generous incorporation of white elements breathe a radiant luminosity into every corner of the house, creating an ambiance reminiscent of the sunlight's gentle embrace. This effect is further heightened by the expansive, double-height windows that grace the entirety of the residence, allowing the interior to resonate with the natural radiance streaming in from the outdoors. This residence serves as an exquisite backdrop radiating style and finesse. Every detail, from its architectural elements to interior design, embodies a seamless blend of sophistication and elegance, creating a timeless and captivating living environment.

ABSTRACT BRASS PENDANT

Atom inspired spherical metal hub with several exposed bulbs.

HUDSON VALLEY

The outdoor space unveils a sweeping staircase, gracefully guiding you to a spacious rectangular swimming pool adorned with natural stone-clad steps and a captivating water-sprouting feature. Surrounding the lower pool area, you'll find sleek and modern garden furniture and pool accents, creating a contemporary oasis. Looking upward, you are drawn to the striking contrast of the white and black house. Brian Casey, the visionary landscape designer, is renowned for crafting outdoor havens that seamlessly blend form and function. His work showcases mastery in landscape design, exemplifying the harmonious blend of nature and modernity, inviting individuals to fully enjoy the beauty of outdoor living.