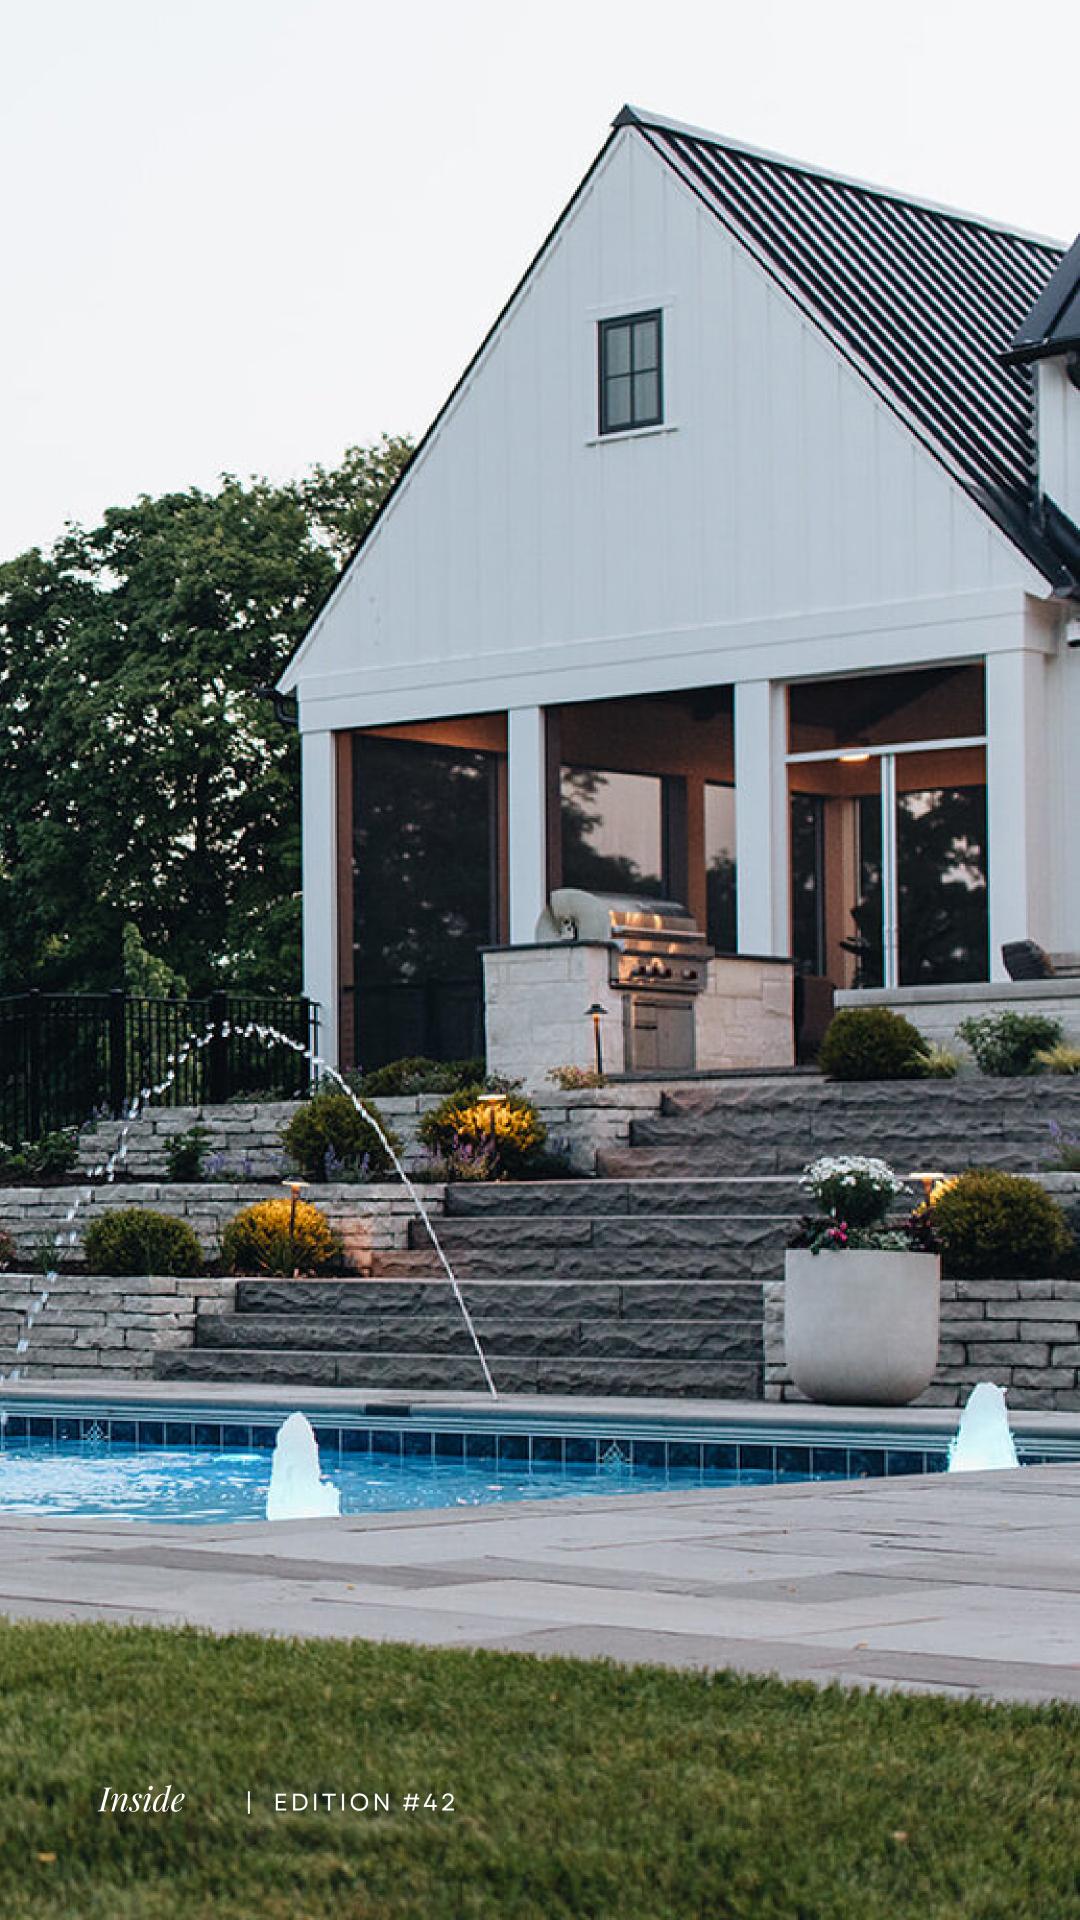

ABSTRACT BRASS PENDANT

Atom inspired spherical metal hub with several exposed bulbs.

HUDSON VALLEY

The outdoor space unveils a sweeping staircase, gracefully guiding you to a spacious rectangular swimming pool adorned with natural stone-clad steps and a captivating water-sprouting feature. Surrounding the lower pool area, you'll find sleek and modern garden furniture and pool accents, creating a contemporary oasis. Looking upward, you are drawn to the striking contrast of the white and black house. Brian Casey, the visionary landscape designer, is renowned for crafting outdoor havens that seamlessly blend form and function. His work showcases mastery in landscape design, exemplifying the harmonious blend of nature and modernity, inviting individuals to fully enjoy the beauty of outdoor living.

Envision a stunning black cabinet-clad kitchen where contrasts reign supreme. Here, white elements elegantly interplay with bold black accents, creating a dynamic visual harmony. The meticulous balance between black and white, both in cabinetry and countertops, is akin to a beautifully choreographed dance. Golden accents grace this culinary masterpiece, adding a touch of opulence. Creative diamond-shaped pendants elegantly arch over expansive islands, casting captivating patterns of light. Golden classic-mode barstools offer a regal perch for sipping morning coffee. And at the heart of it all stands a colossal commercial range stove and hood. Indeed, it's the kind of space that inspires you to eagerly rise with the first light, to enjoy that first cup of coffee.