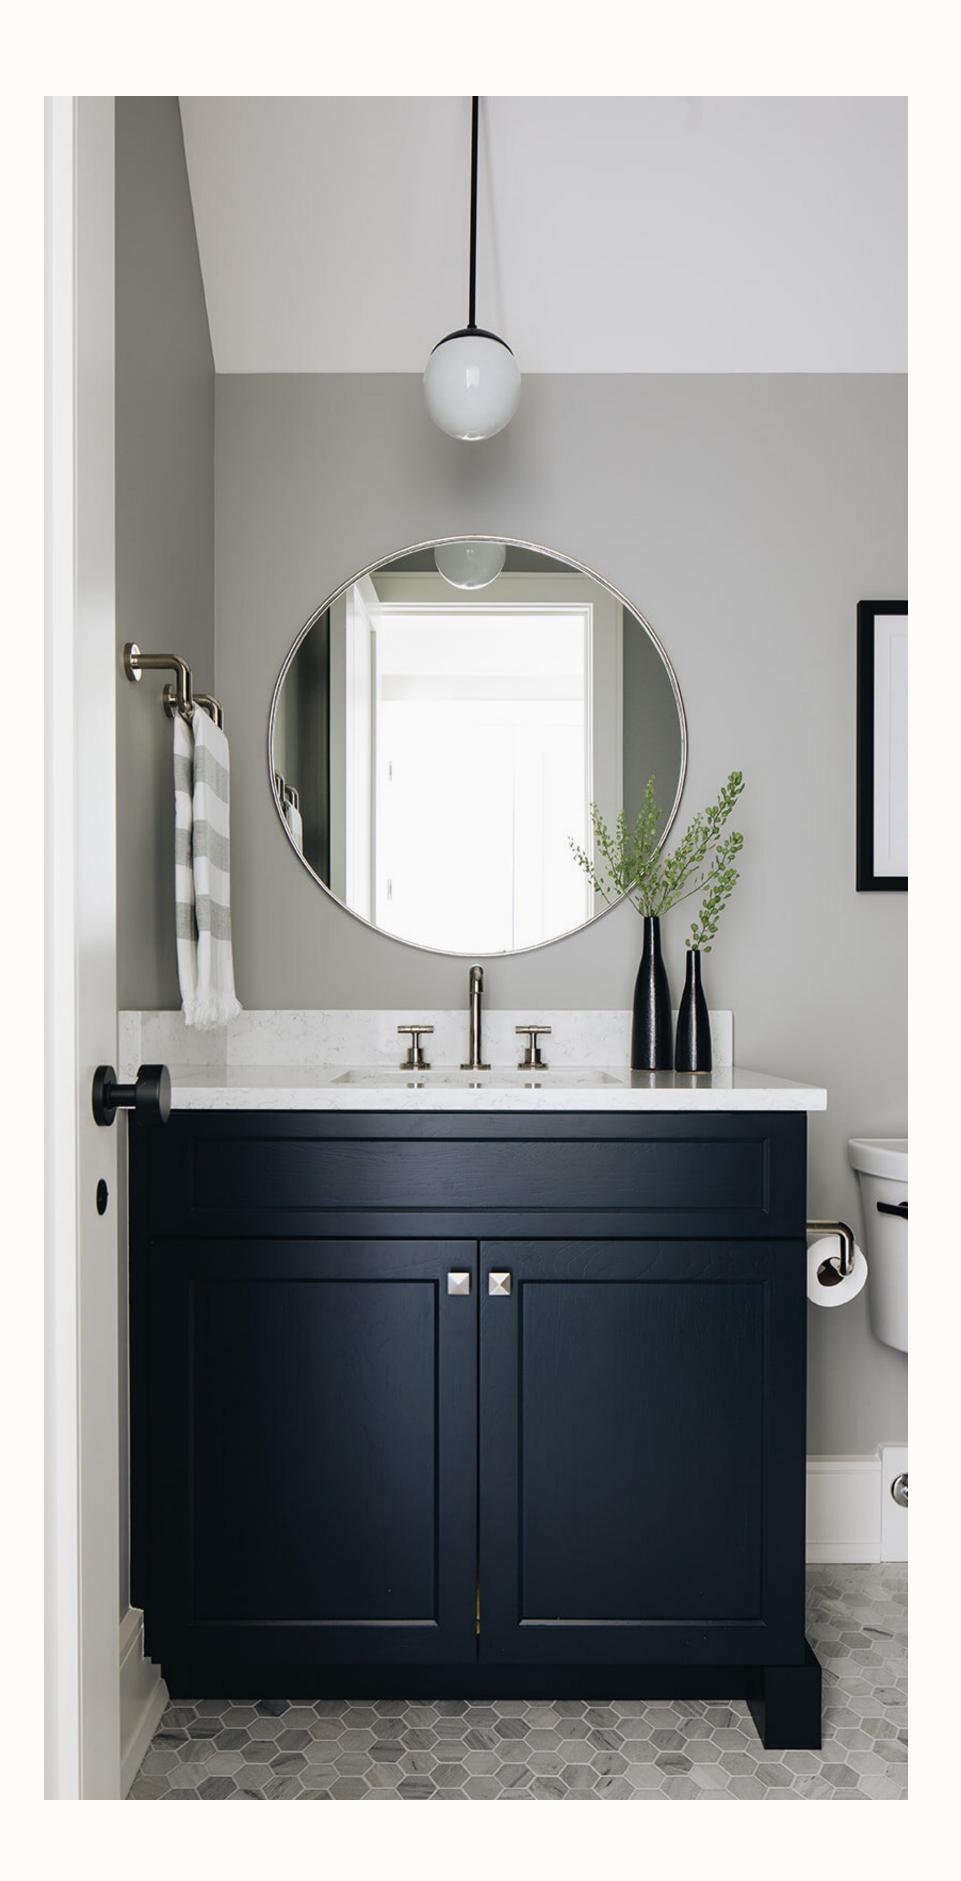

The expansive great room features a high, vaulted ceiling adorned with white-oak beams and generous window dormers. These architectural elements flood the room with abundant, invigorating natural light. This residence artfully combines an eclectic array of materials while adhering to a serene, neutral color palette. The interior is a canvas of crisp, pristine white walls that serve as a striking backdrop for furnishings meticulously tailored to perfection. The thoughtful juxtaposition of textures and the generous incorporation of white elements breathe a radiant luminosity into every corner of the house, creating an ambiance reminiscent of the sunlight's gentle embrace. This effect is further heightened by the expansive, double-height windows that grace the entirety of the residence, allowing the interior to resonate with the natural radiance streaming in from the outdoors. This residence serves as an exquisite backdrop radiating style and finesse. Every detail, from its architectural elements to interior design, embodies a seamless blend of sophistication and elegance, creating a timeless and captivating living environment.