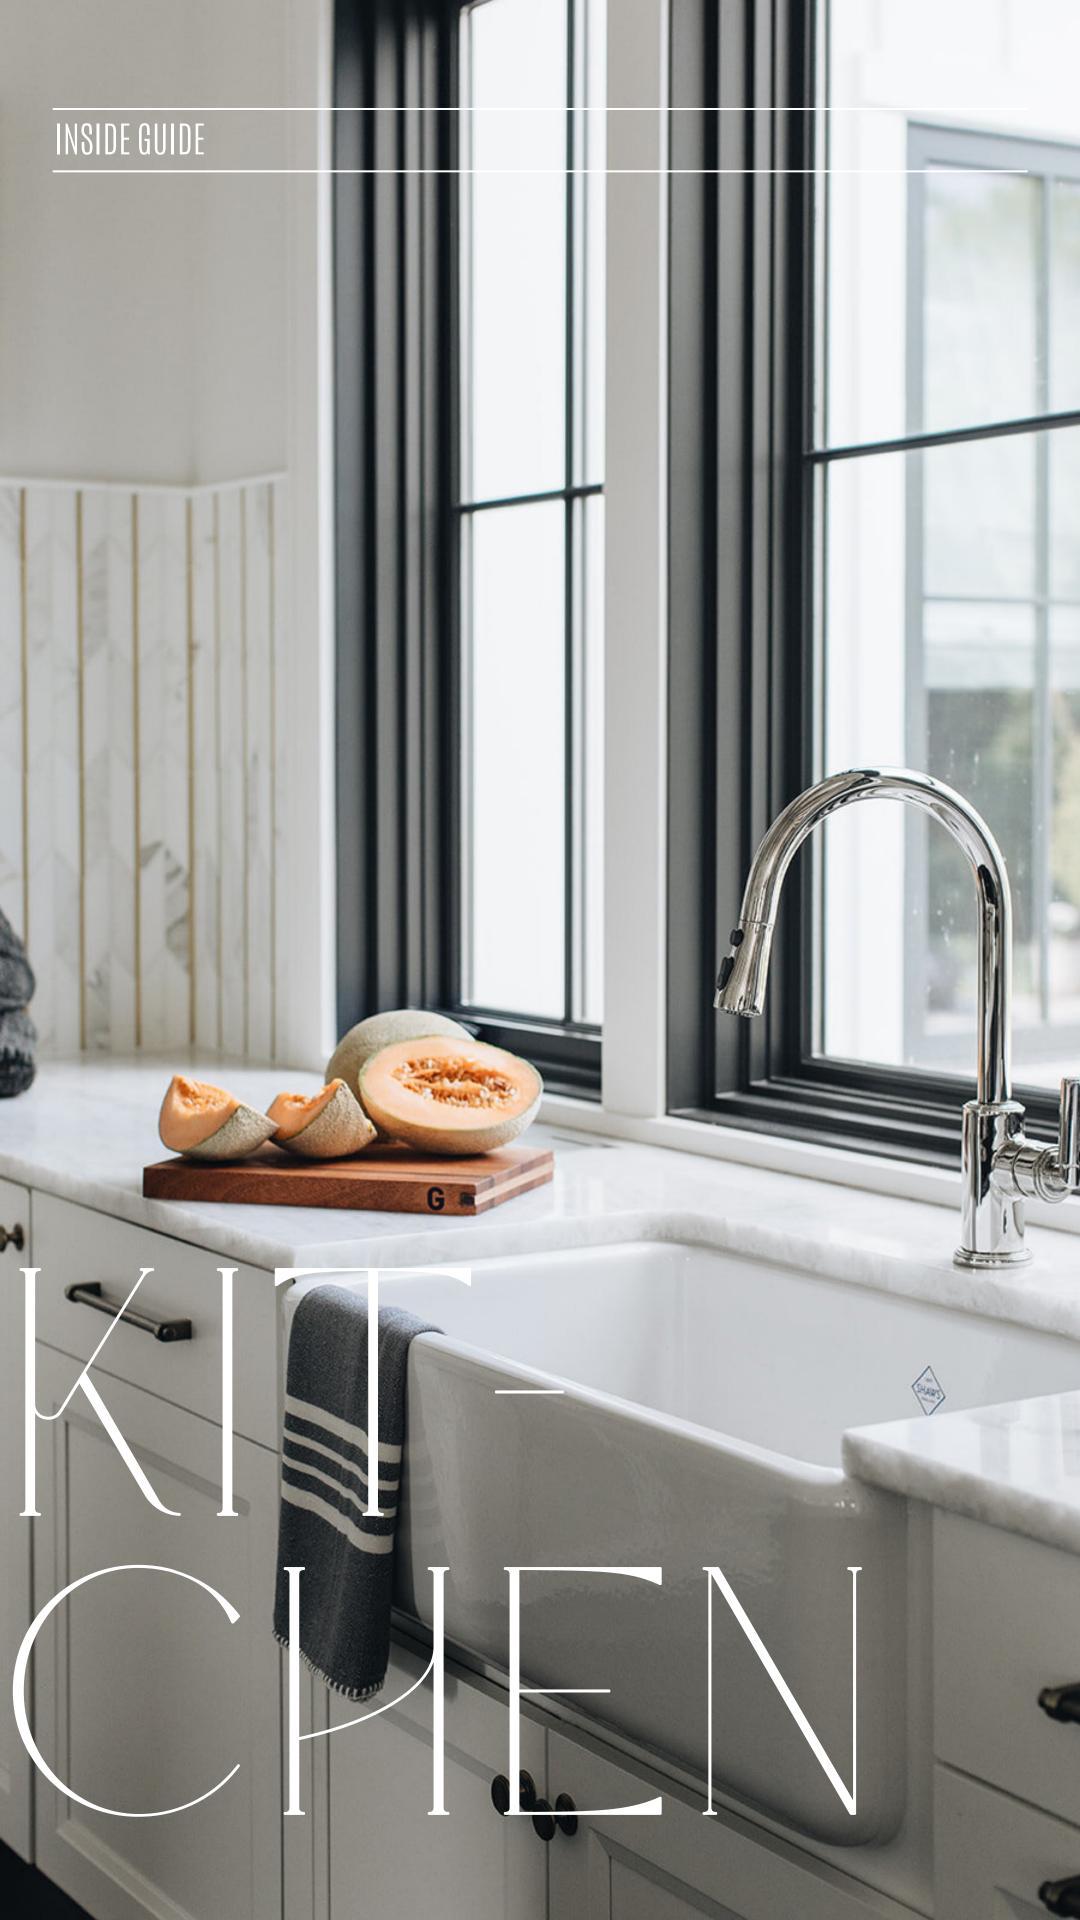

Envision a stunning black cabinet-clad kitchen where contrasts reign supreme. Here, white elements elegantly interplay with bold black accents, creating a dynamic visual harmony. The meticulous balance between black and white, both in cabinetry and countertops, is akin to a beautifully choreographed dance. Golden accents grace this culinary masterpiece, adding a touch of opulence. Creative diamond-shaped pendants elegantly arch over expansive islands, casting captivating patterns of light. Golden classic-mode barstools offer a regal perch for sipping morning coffee. And at the heart of it all stands a colossal commercial range stove and hood. Indeed, it's the kind of space that inspires you to eagerly rise with the first light, to enjoy that first cup of coffee.