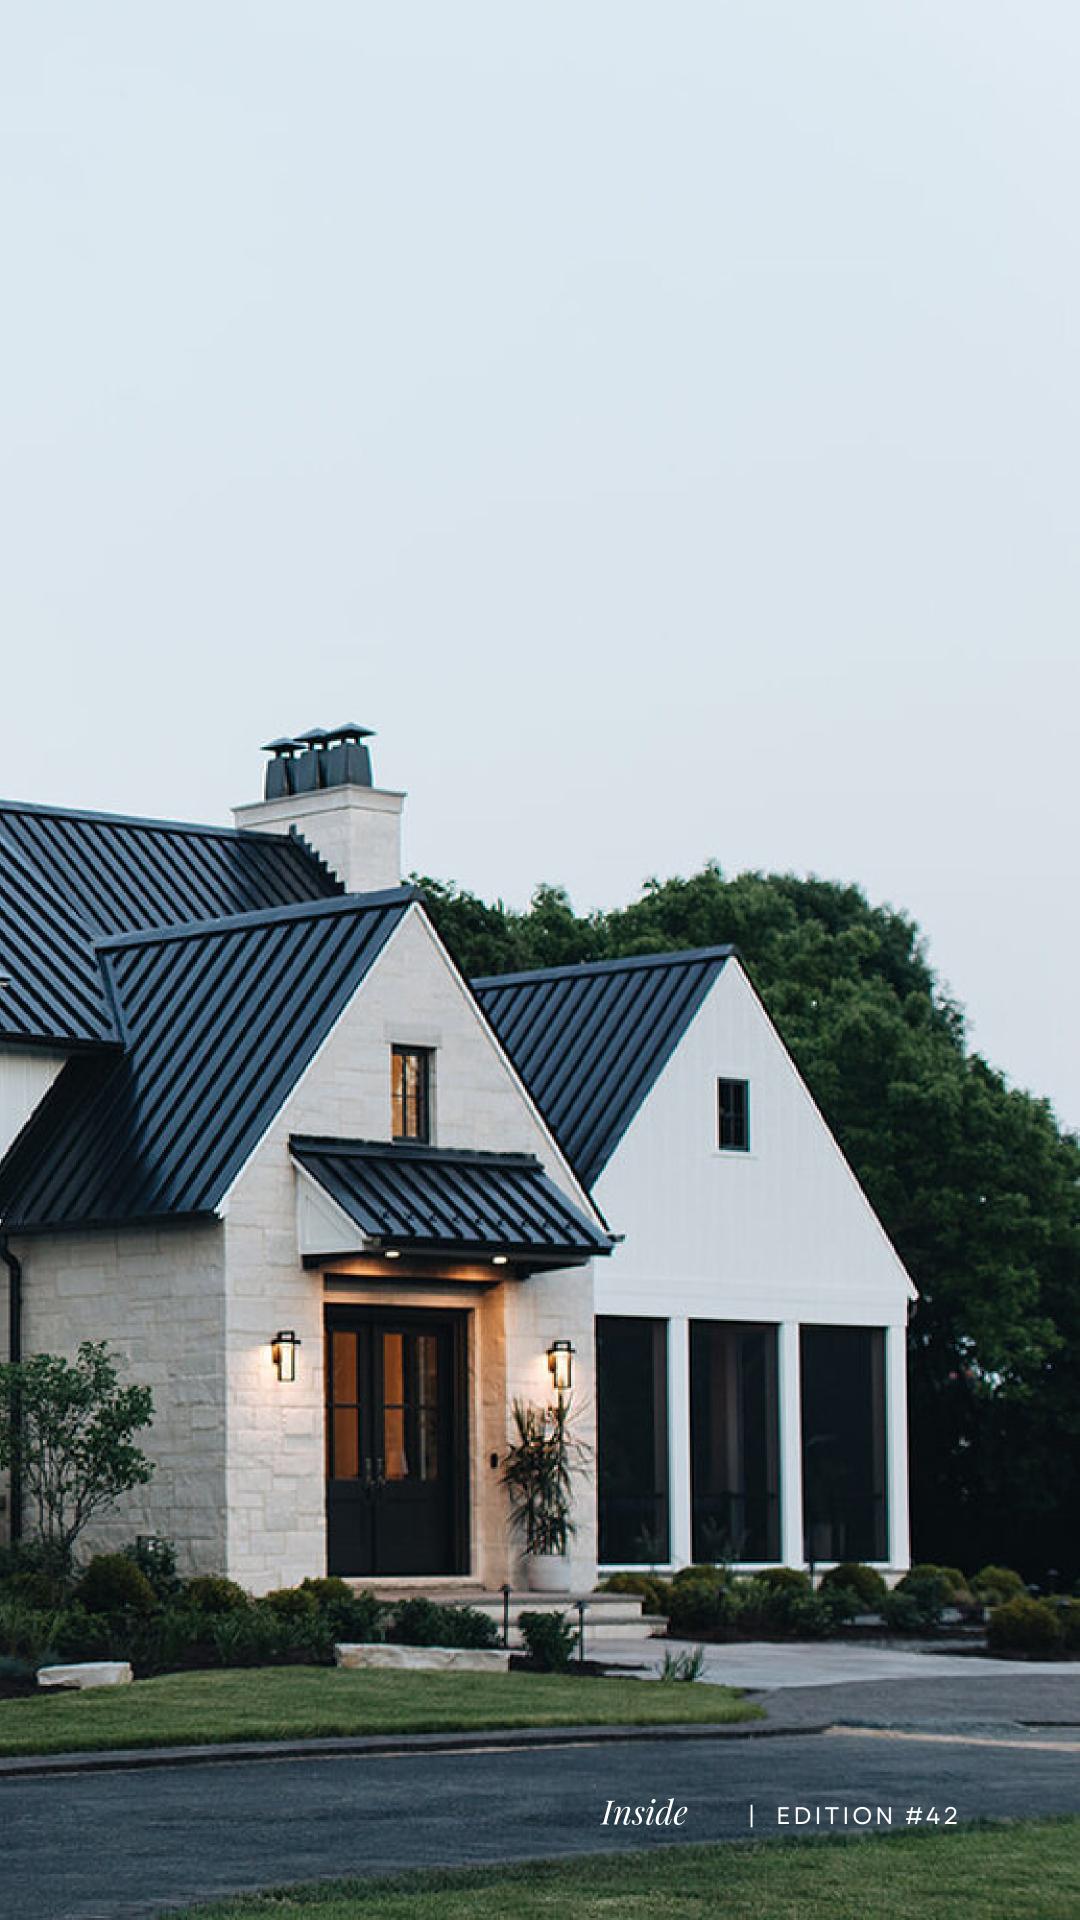

## Inside

EDITION #42

Inside a Chicago, Illinois chic modern farmhouse that stands adorned in white vertical board and batten siding, elegantly complemented by the rugged charm of Wisconsin limestone. The home's aesthetic is further enriched by the striking contrast of black metal windows and an aluminum standing seam metal roof. A collaboration between architect Richard Olsen, skilled builder Patrick J. Murphy, and designer Amy Storm, this residence is a harmonious fusion of timeless design and modern elegance.