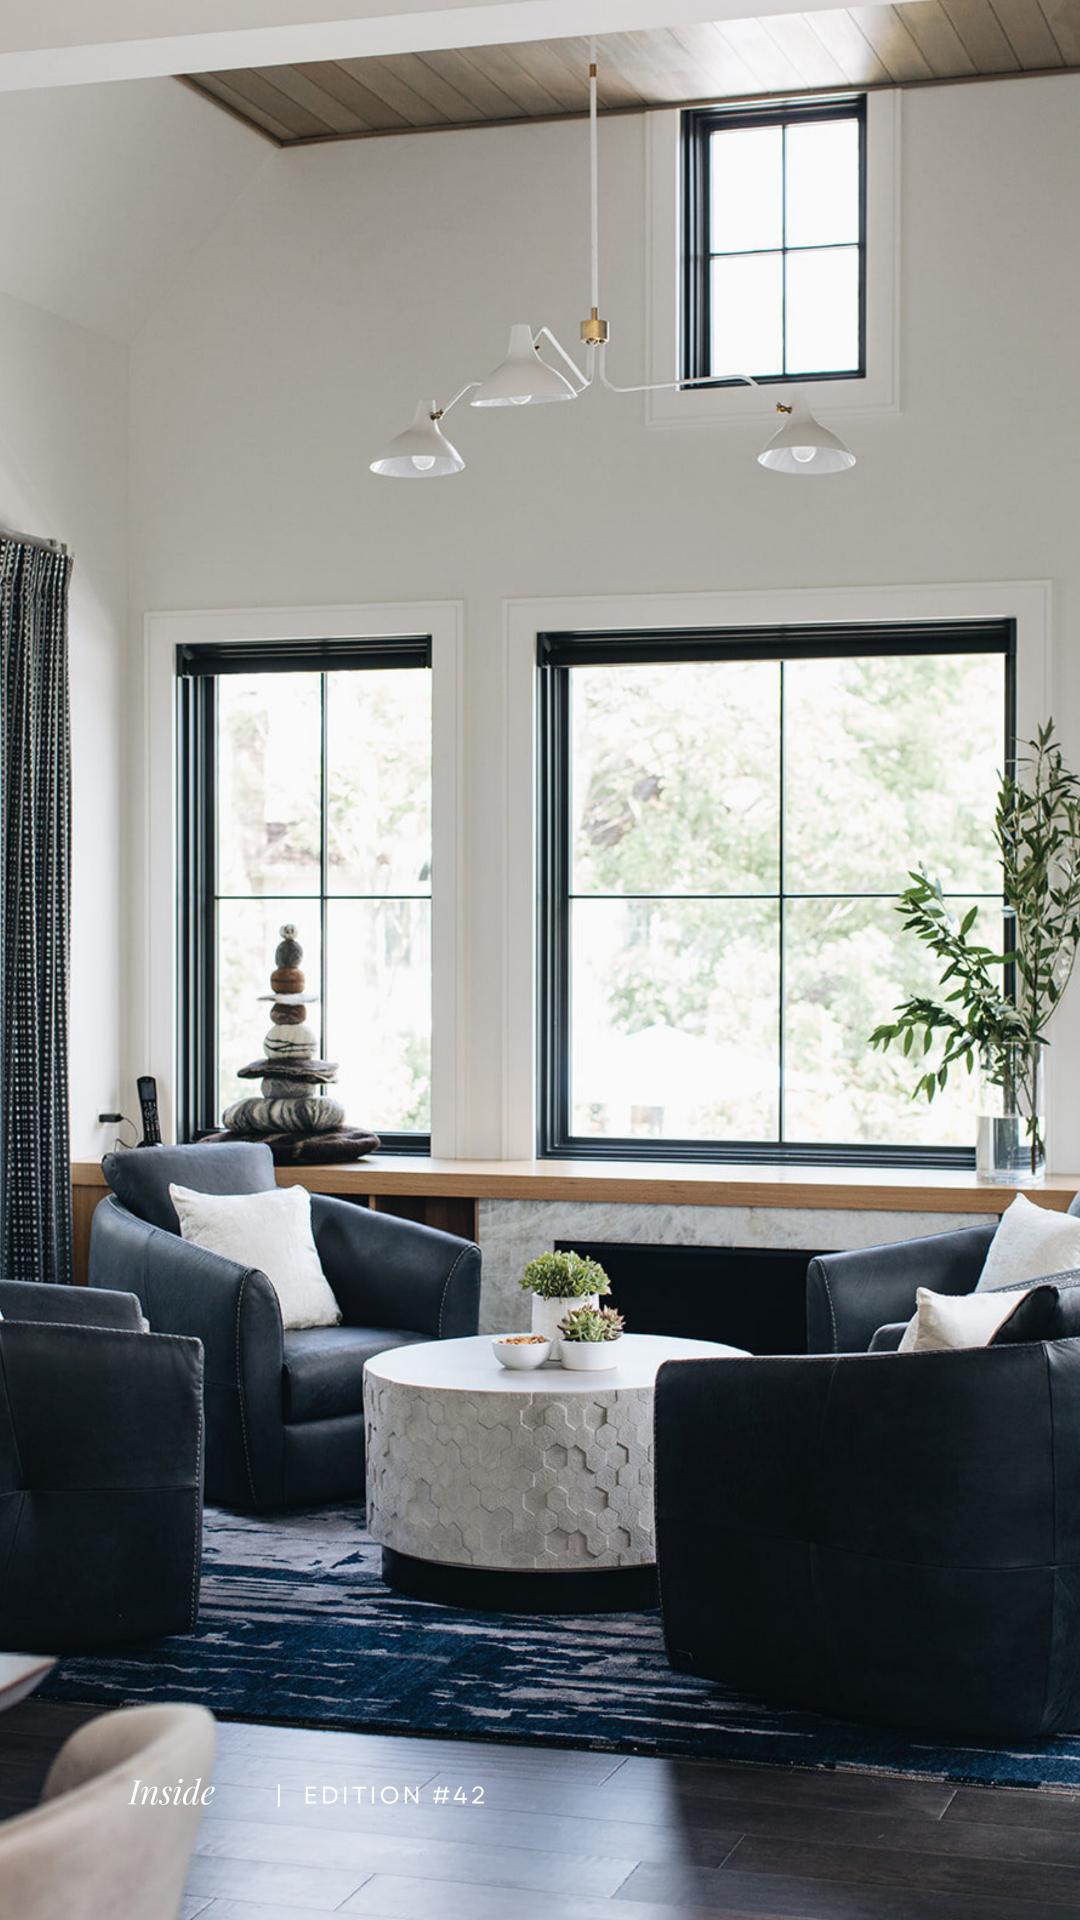

The expansive great room features a high, vaulted ceiling adorned with white-oak beams and generous window dormers. These architectural elements flood the room with abundant, invigorating natural light. This residence artfully combines an eclectic array of materials while adhering to a serene, neutral color palette. The interior is a canvas of crisp, pristine white walls that serve as a striking backdrop for furnishings meticulously tailored to perfection. The thoughtful juxtaposition of textures and the generous incorporation of white elements breathe a radiant luminosity into every corner of the house, creating an ambiance reminiscent of the sunlight's gentle embrace. This effect is further heightened by the expansive, double-height windows that grace the entirety of the residence, allowing the interior to resonate with the natural radiance streaming in from the outdoors. This residence serves as an exquisite backdrop radiating style and finesse. Every detail, from its architectural elements to interior design, embodies a seamless blend of sophistication and elegance, creating a timeless and captivating living environment.