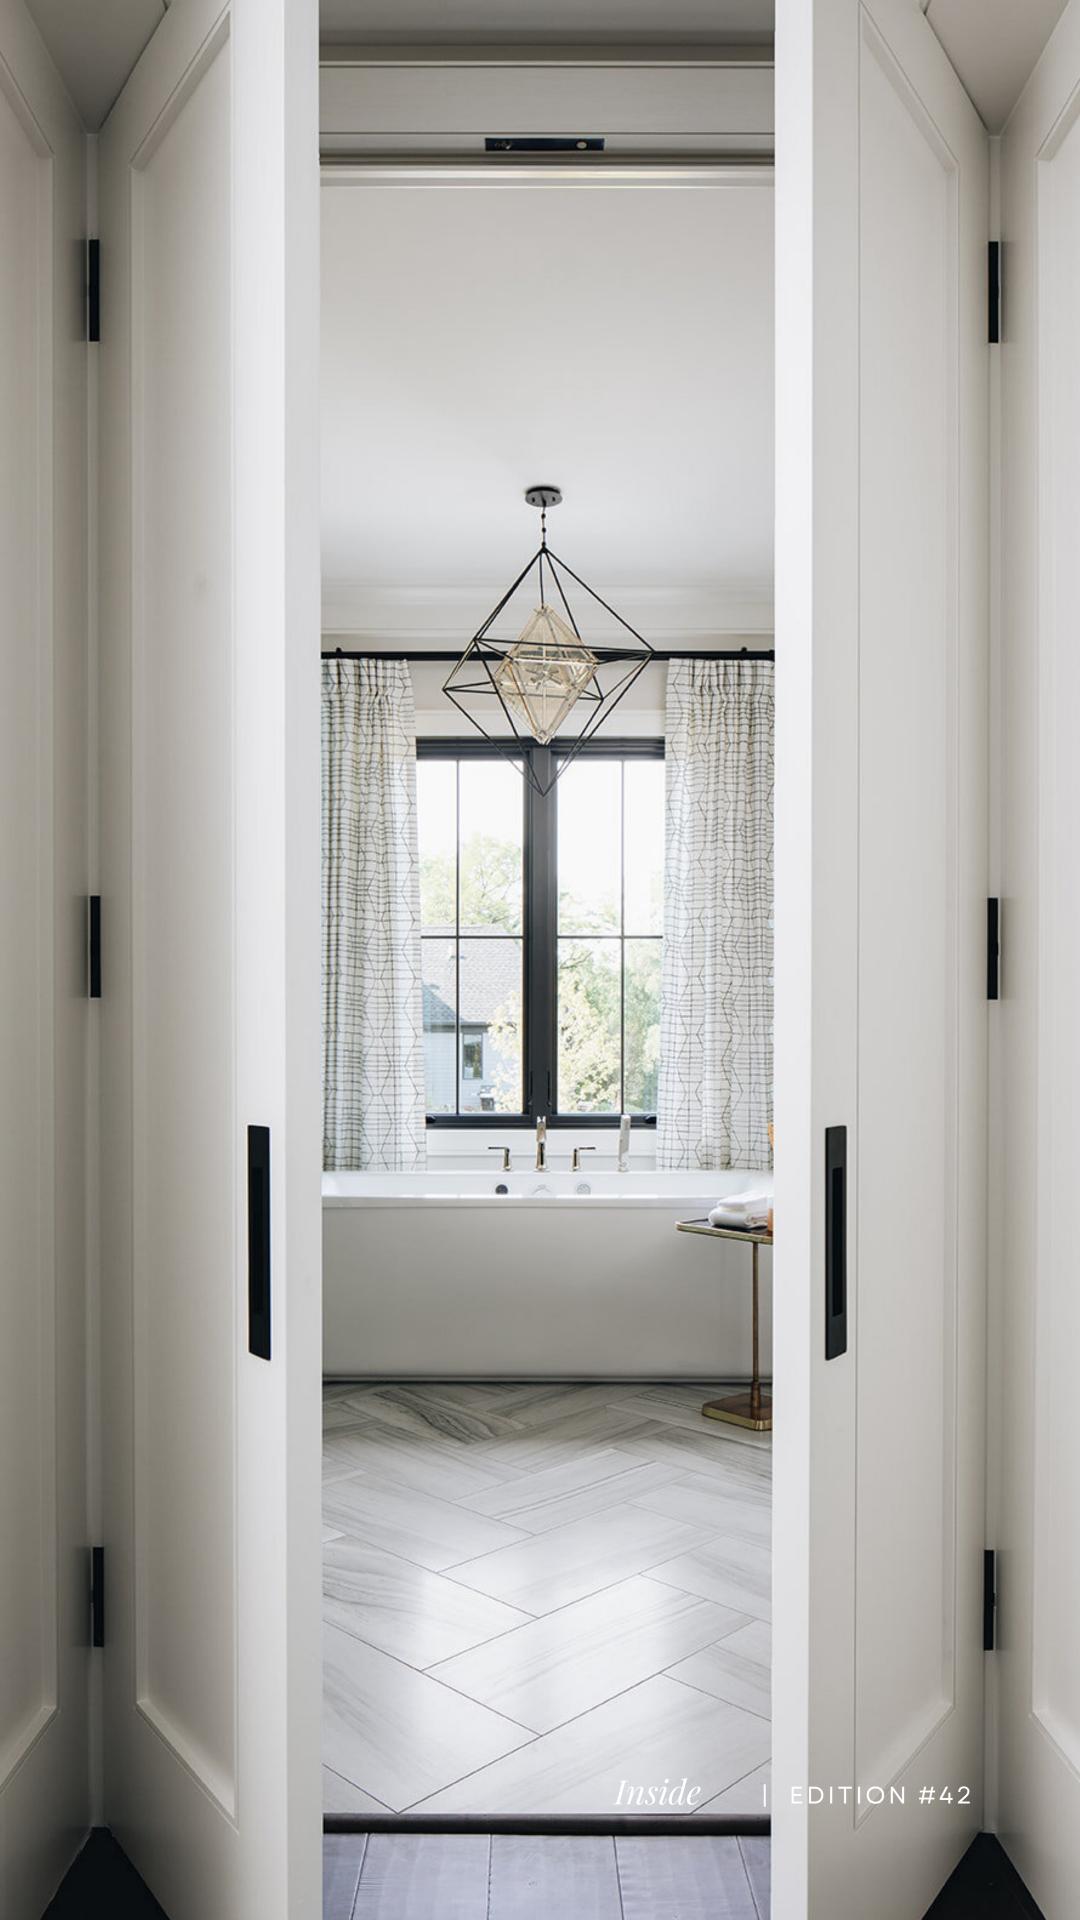

The expansive great room features a high, vaulted ceiling adorned with white-oak beams and generous window dormers. These architectural elements flood the room with abundant, invigorating natural light. This residence artfully combines an eclectic array of materials while adhering to a serene, neutral color palette. The interior is a canvas of crisp, pristine white walls that serve as a striking backdrop for furnishings meticulously tailored to perfection. The thoughtful juxtaposition of textures and the generous incorporation of white elements breathe a radiant luminosity into every corner of the house, creating an ambiance reminiscent of the sunlight's gentle embrace. This effect is further heightened by the expansive, double-height windows that grace the entirety of the residence, allowing the interior to resonate with the natural radiance streaming in from the outdoors. This residence serves as an exquisite backdrop radiating style and finesse. Every detail, from its architectural elements to interior design, embodies a seamless blend of sophistication and elegance, creating a timeless and captivating living environment.