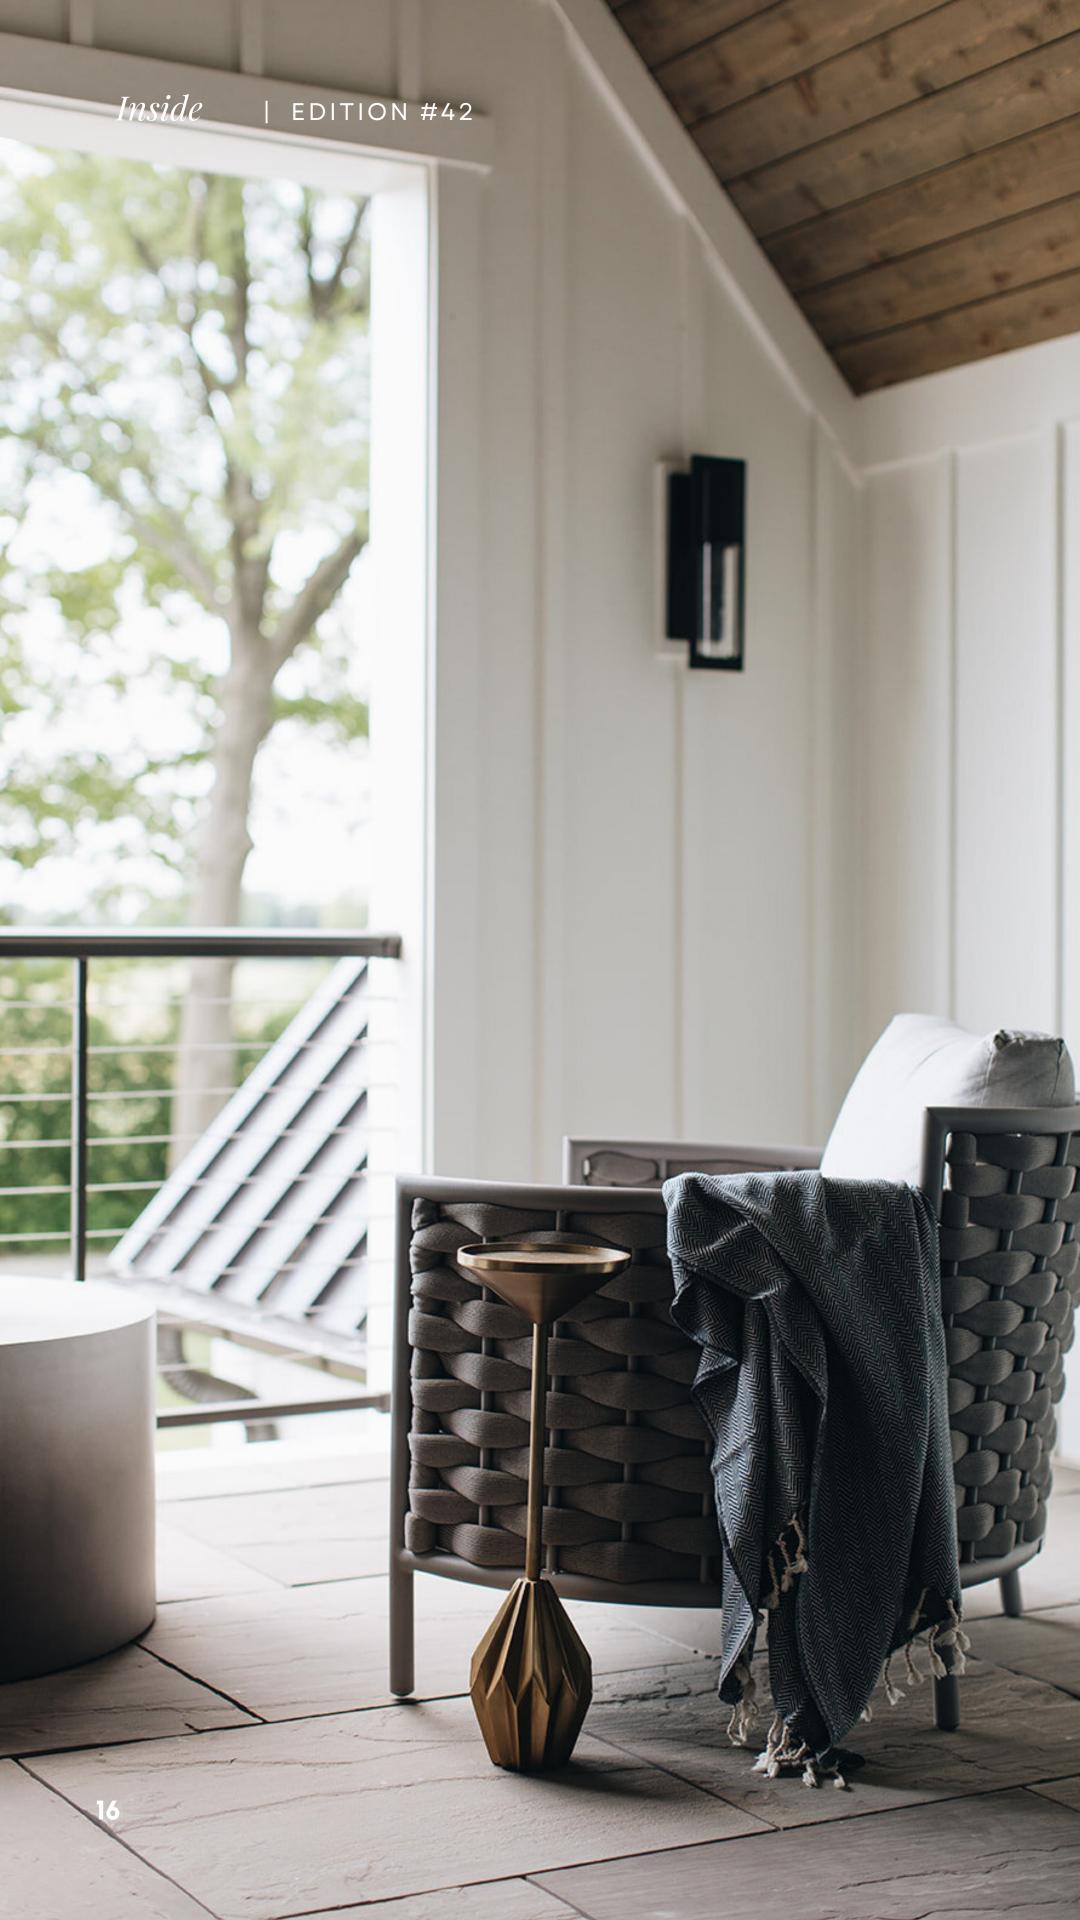

OUTDOOR ARMCHAIR

Water-resistant synthetic wicker, solid acacia legs.

INSIDE TRENDS Inside | EDITION #42

Industrial look tubular wall sconce design.

0 മ C Φ

LJP / MG