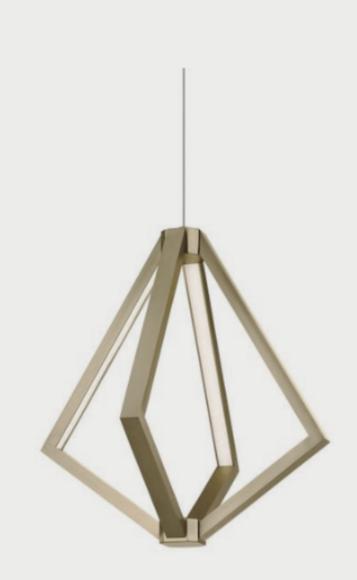

## EVEREST PEN

White etched acrylic diffuser encased in brushed brass.

ÉLAN

HUNTER Daybed

Square polished stainless steel legs and soft upholstery fabric.

MGBW

INSIDETRENDS Inside | EDITION #42

INSIDETRENDS Inside | EDITION #42