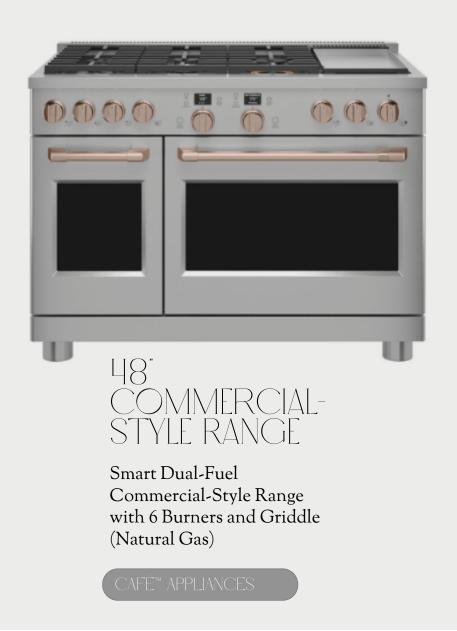

## CAFE

DISTINCT BY DESIGN"

Café™ ENERGY STAR® 22.3 Cu. Ft. Smart Counter-Depth 4-Door French-Door Refrigerator in Platinum Glass

WWW.CAFEAPPLIANCES.COM

This interior exudes a captivating blend of textures and materials. Various wood types and their natural textures stand out against a backdrop of elegant white and bold black. Leather furniture adds a touch of luxury, while linen seating introduces comfort and softness. Gold and brass accents sparkle throughout. Neutral flooring grounds the space, providing a balanced foundation for the design. White walls serve as a canvas, allowing the interplay of these elements to take center stage—an artful fusion of materials.

Envision a stunning black cabinet-clad kitchen where contrasts reign supreme. Here, white elements elegantly interplay with bold black accents, creating a dynamic visual harmony. The meticulous balance between black and white, both in cabinetry and countertops, is akin to a beautifully choreographed dance. Golden accents grace this culinary masterpiece, adding a touch of opulence. Creative diamond-shaped pendants elegantly arch over expansive islands, casting captivating patterns of light. Golden classic-mode barstools offer a regal perch for sipping morning coffee. And at the heart of it all stands a colossal commercial range stove and hood. Indeed, it's the kind of space that inspires you to eagerly rise with the first light, to enjoy that first cup of coffee.