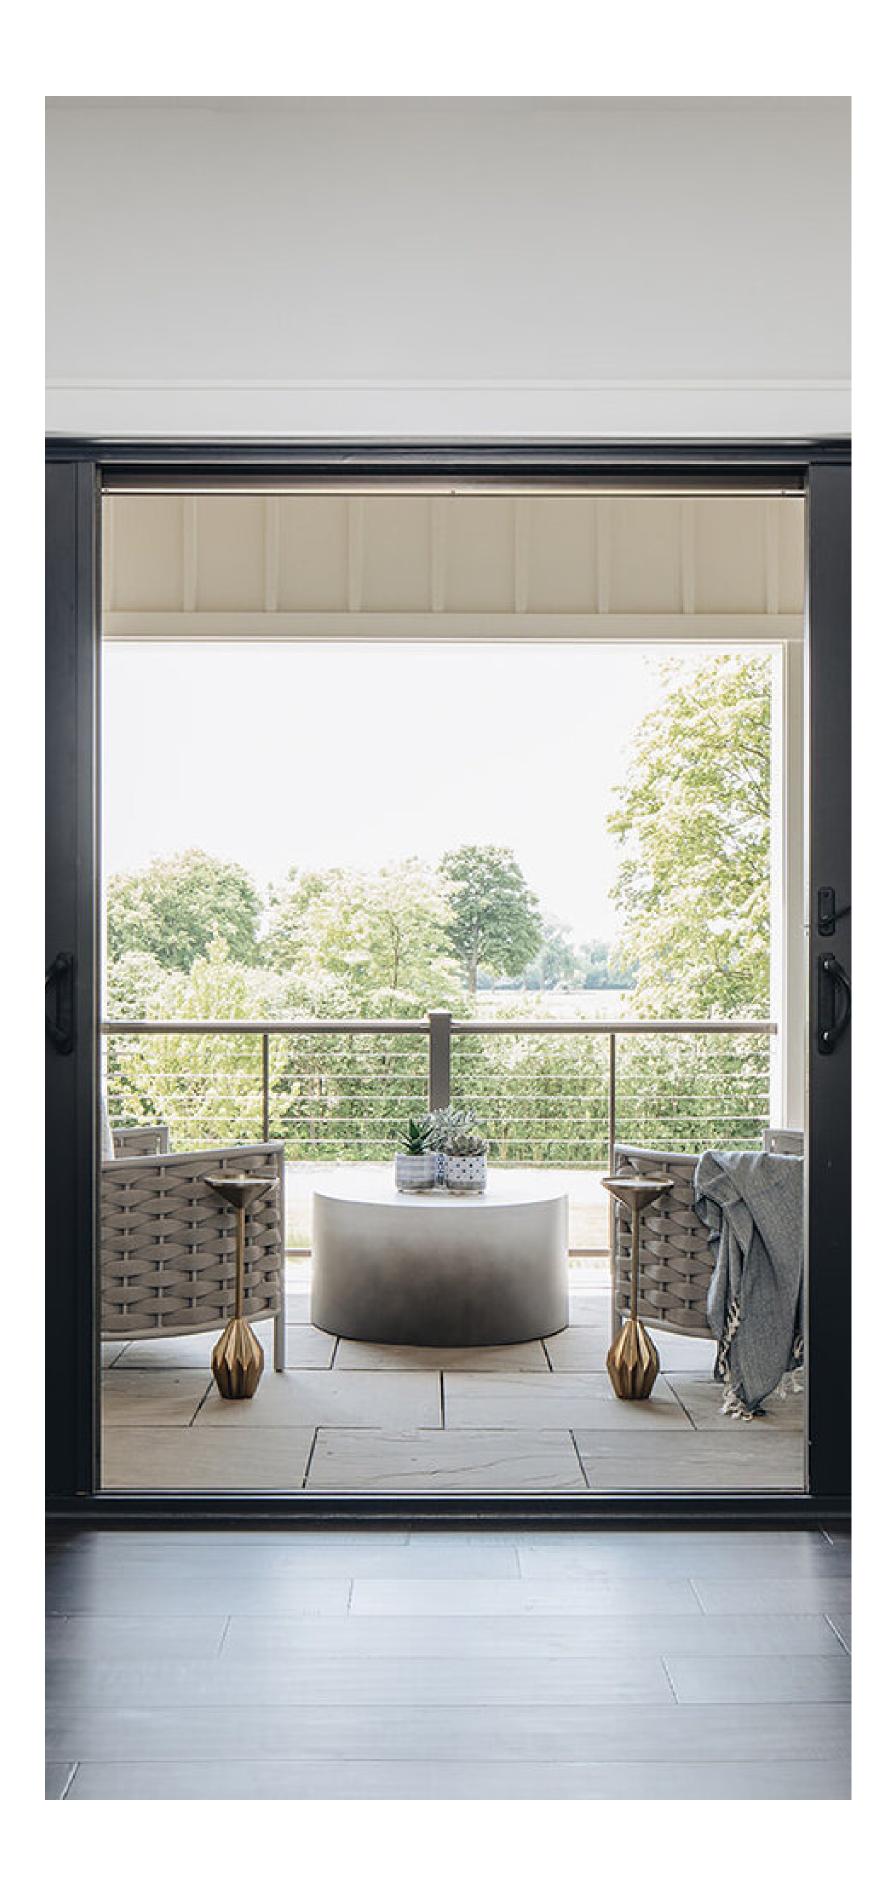

OUTDOOR ARMCHAIR

Water-resistant synthetic wicker, solid acacia legs.

INSIDE TRENDS Inside | EDITION #42

Industrial look tubular wall sconce design.

0 മ C Φ

LJP / MG