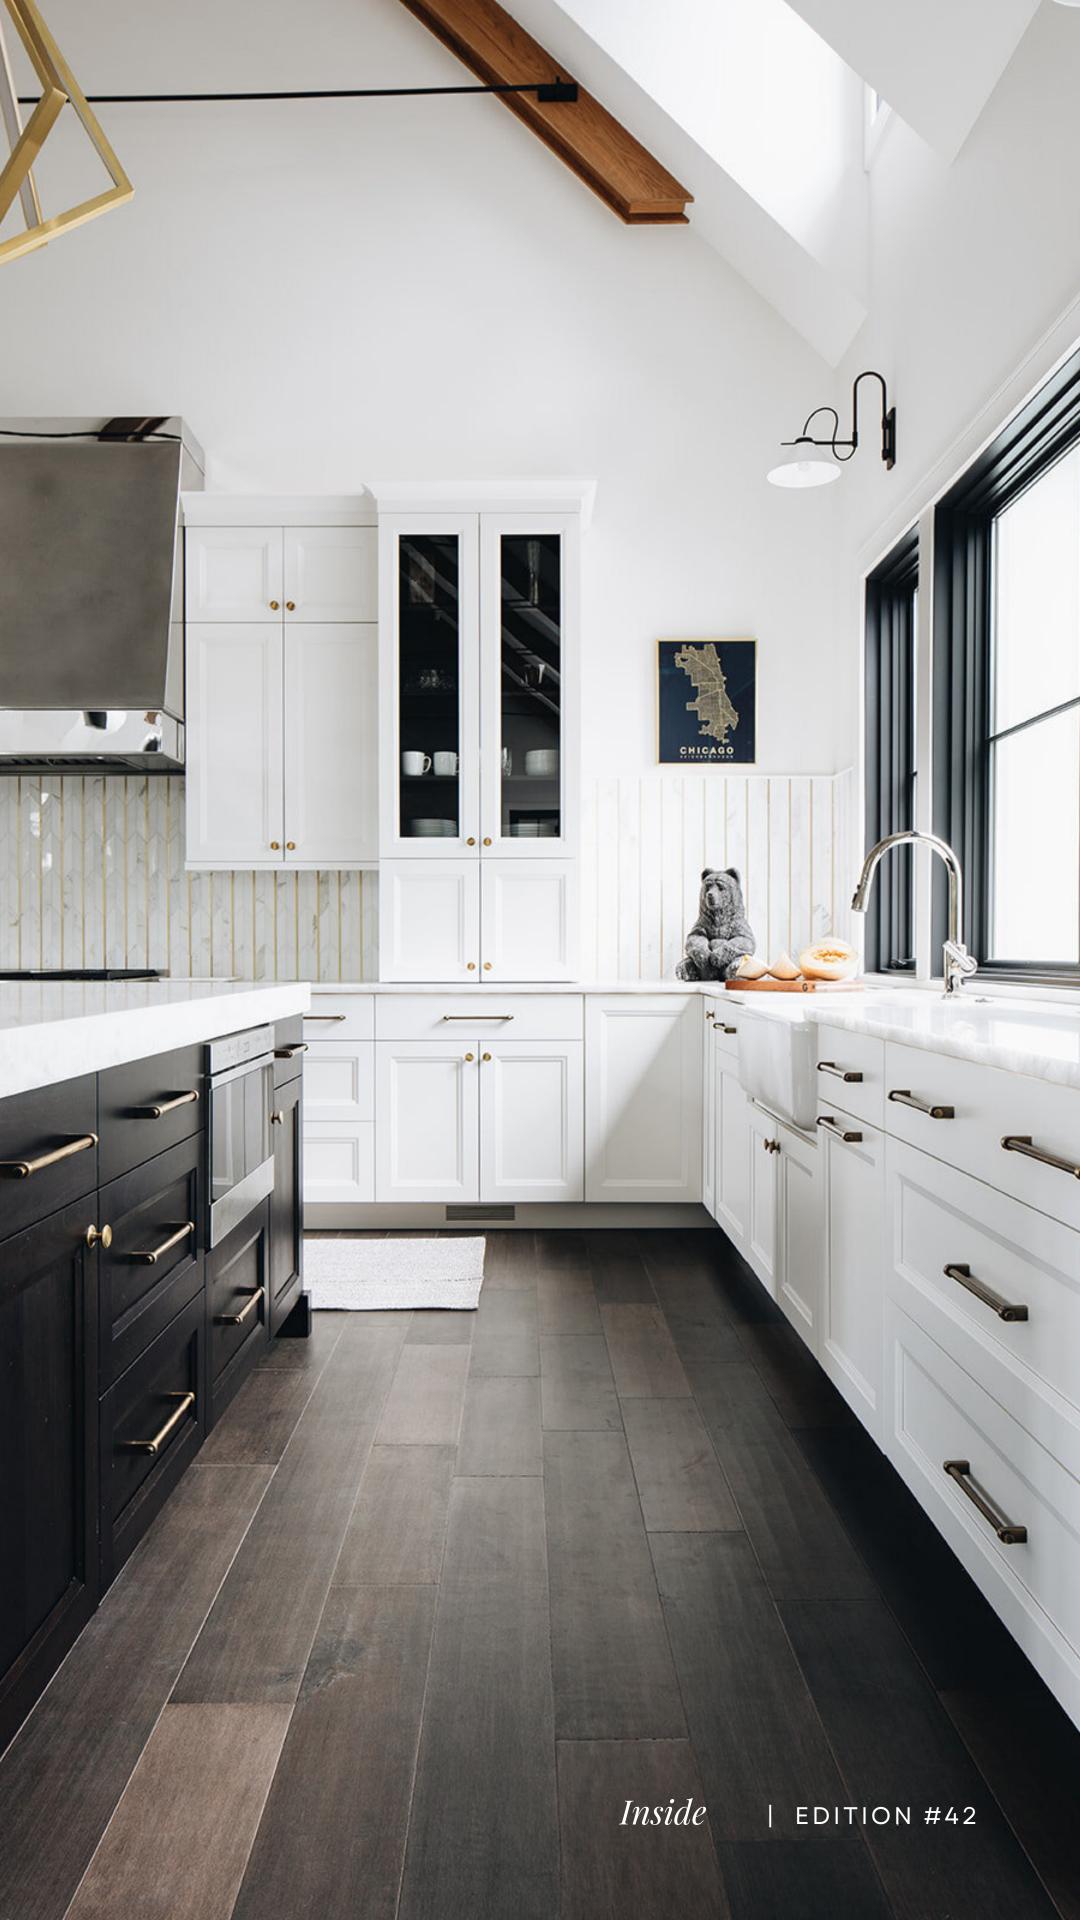

The expansive great room features a high, vaulted ceiling adorned with white-oak beams and generous window dormers. These architectural elements flood the room with abundant, invigorating natural light. This residence artfully combines an eclectic array of materials while adhering to a serene, neutral color palette. The interior is a canvas of crisp, pristine white walls that serve as a striking backdrop for furnishings meticulously tailored to perfection. The thoughtful juxtaposition of textures and the generous incorporation of white elements breathe a radiant luminosity into every corner of the house, creating an ambiance reminiscent of the sunlight's gentle embrace. This effect is further heightened by the expansive, double-height windows that grace the entirety of the residence, allowing the interior to resonate with the natural radiance streaming in from the outdoors. This residence serves as an exquisite backdrop radiating style and finesse. Every detail, from its architectural elements to interior design, embodies a seamless blend of sophistication and elegance, creating a timeless and captivating living environment.

Envision a stunning black cabinet-clad kitchen where contrasts reign supreme. Here, white elements elegantly interplay with bold black accents, creating a dynamic visual harmony. The meticulous balance between black and white, both in cabinetry and countertops, is akin to a beautifully choreographed dance. Golden accents grace this culinary masterpiece, adding a touch of opulence. Creative diamond-shaped pendants elegantly arch over expansive islands, casting captivating patterns of light. Golden classic-mode barstools offer a regal perch for sipping morning coffee. And at the heart of it all stands a colossal commercial range stove and hood. Indeed, it's the kind of space that inspires you to eagerly rise with the first light, to enjoy that first cup of coffee.