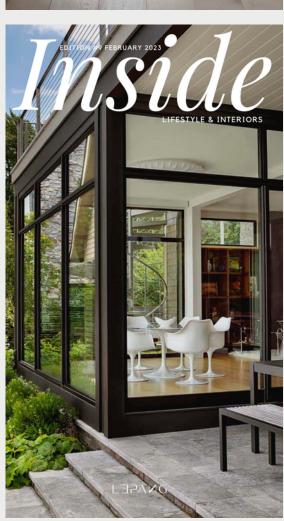

## Inside

EDITION #42

Inside a Chicago, Illinois chic modern farmhouse that stands adorned in white vertical board and batten siding, elegantly complemented by the rugged charm of Wisconsin limestone. The home's aesthetic is further enriched by the striking contrast of black metal windows and an aluminum standing seam metal roof. A collaboration between architect Richard Olsen, skilled builder Patrick J. Murphy, and designer Amy Storm, this residence is a harmonious fusion of timeless design and modern elegance.

Farmstyle architecture has experienced a remarkable resurgence in recent years, and it's easy to see why. This timeless design captures the essence of rustic charm, blending nostalgia with contemporary living in a way that's simply irresistible. What makes it so fascinating and trendy today? Well, it's all about the fusion of the past and the present. Farmhouses evoke a sense of simplicity, authenticity, and connection to nature that modern homeowners crave in our increasingly fast-paced, digital world. Now picture a home thoughtfully designed for a dynamic middle-aged couple, their nest now empty, and their yearning for a lifestyle defined by ease and opulence fully realized. This residence is not merely a house; it's a refuge, an oasis where each element speaks to the art of elegant living. In every nook, there's a subtle touch of luxury, and every room invites you to relish the joys of a well-enjoyed life.

The expansive great room features a high, vaulted ceiling adorned with white-oak beams and generous window dormers. These architectural elements flood the room with abundant, invigorating natural light. This residence artfully combines an eclectic array of materials while adhering to a serene, neutral color palette. The interior is a canvas of crisp, pristine white walls that serve as a striking backdrop for furnishings meticulously tailored to perfection. The thoughtful juxtaposition of textures and the generous incorporation of white elements breathe a radiant luminosity into every corner of the house, creating an ambiance reminiscent of the sunlight's gentle embrace. This effect is further heightened by the expansive, double-height windows that grace the entirety of the residence, allowing the interior to resonate with the natural radiance streaming in from the outdoors. This residence serves as an exquisite backdrop radiating style and finesse. Every detail, from its architectural elements to interior design, embodies a seamless blend of sophistication and elegance, creating a timeless and captivating living environment.