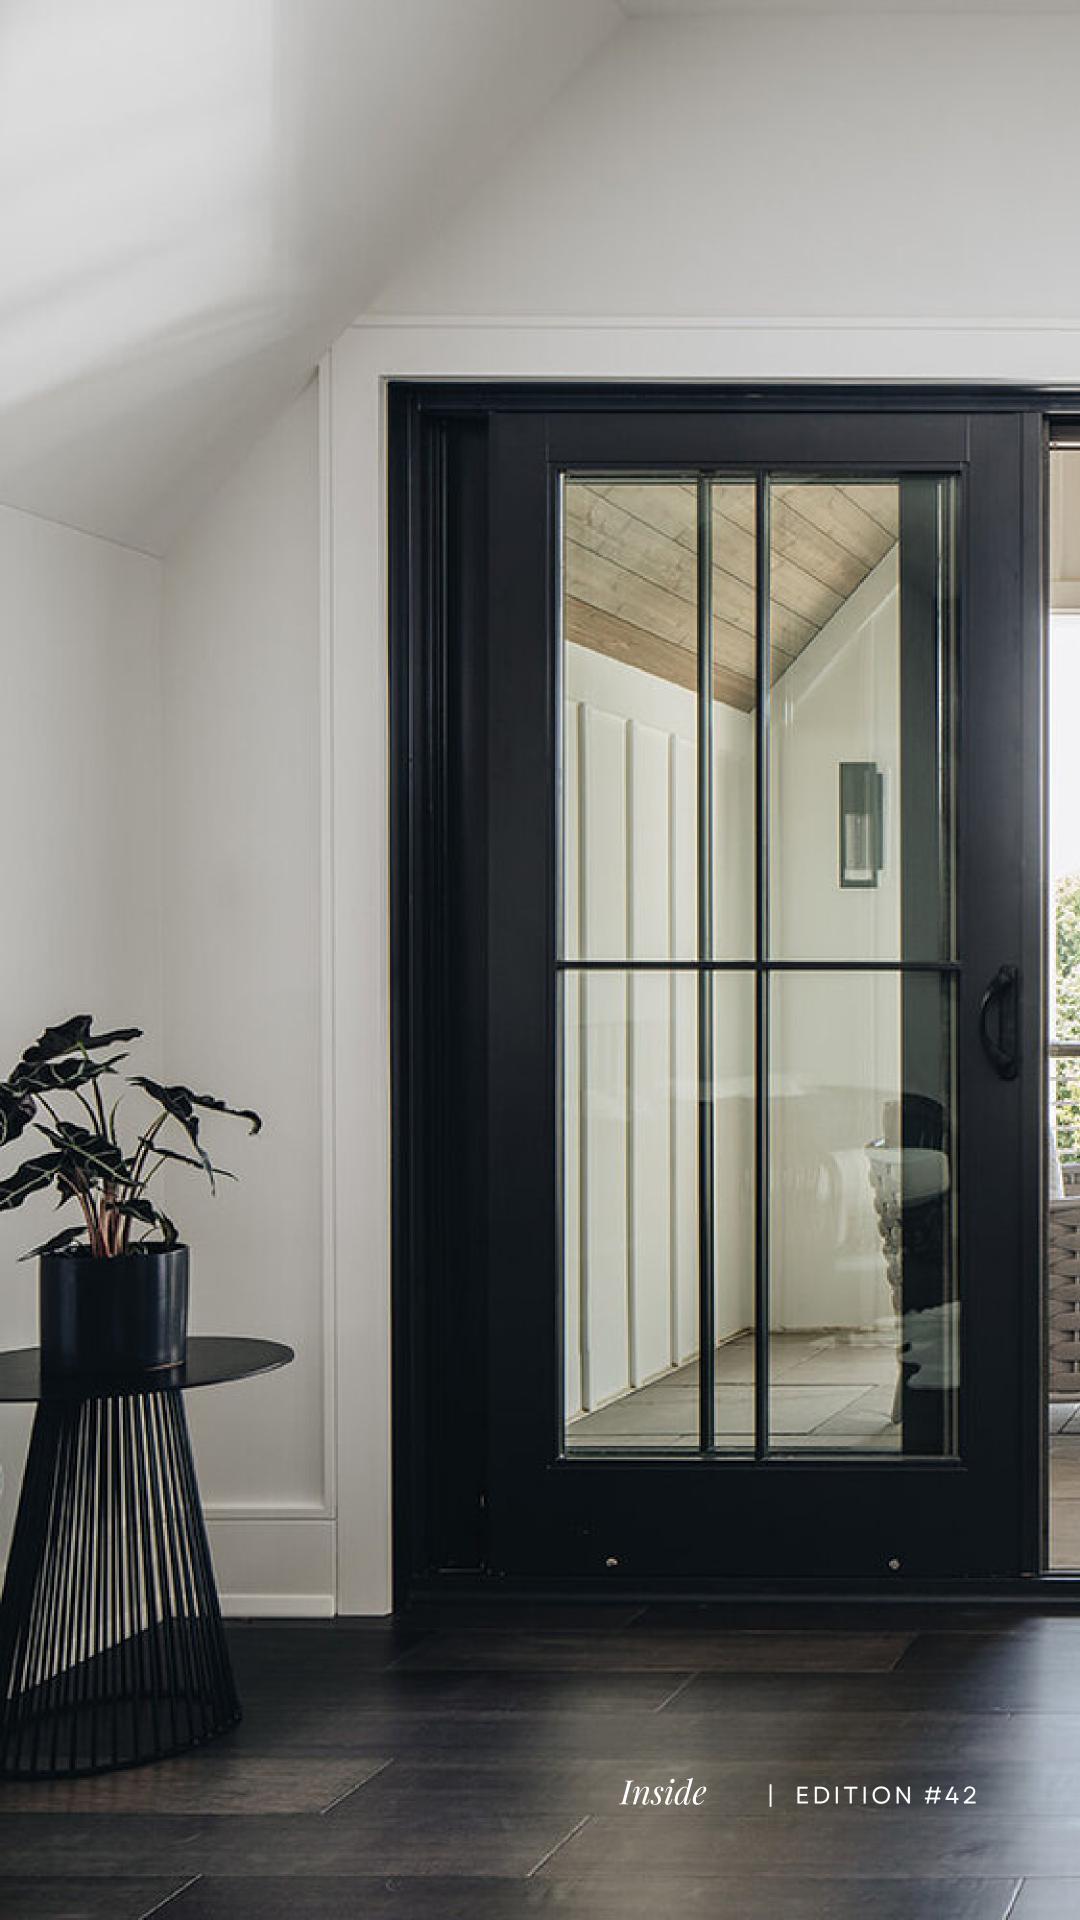

## Inside

EDITION #42

Inside a Chicago, Illinois chic modern farmhouse that stands adorned in white vertical board and batten siding, elegantly complemented by the rugged charm of Wisconsin limestone. The home's aesthetic is further enriched by the striking contrast of black metal windows and an aluminum standing seam metal roof. A collaboration between architect Richard Olsen, skilled builder Patrick J. Murphy, and designer Amy Storm, this residence is a harmonious fusion of timeless design and modern elegance.

The expansive great room features a high, vaulted ceiling adorned with white-oak beams and generous window dormers. These architectural elements flood the room with abundant, invigorating natural light. This residence artfully combines an eclectic array of materials while adhering to a serene, neutral color palette. The interior is a canvas of crisp, pristine white walls that serve as a striking backdrop for furnishings meticulously tailored to perfection. The thoughtful juxtaposition of textures and the generous incorporation of white elements breathe a radiant luminosity into every corner of the house, creating an ambiance reminiscent of the sunlight's gentle embrace. This effect is further heightened by the expansive, double-height windows that grace the entirety of the residence, allowing the interior to resonate with the natural radiance streaming in from the outdoors. This residence serves as an exquisite backdrop radiating style and finesse. Every detail, from its architectural elements to interior design, embodies a seamless blend of sophistication and elegance, creating a timeless and captivating living environment.