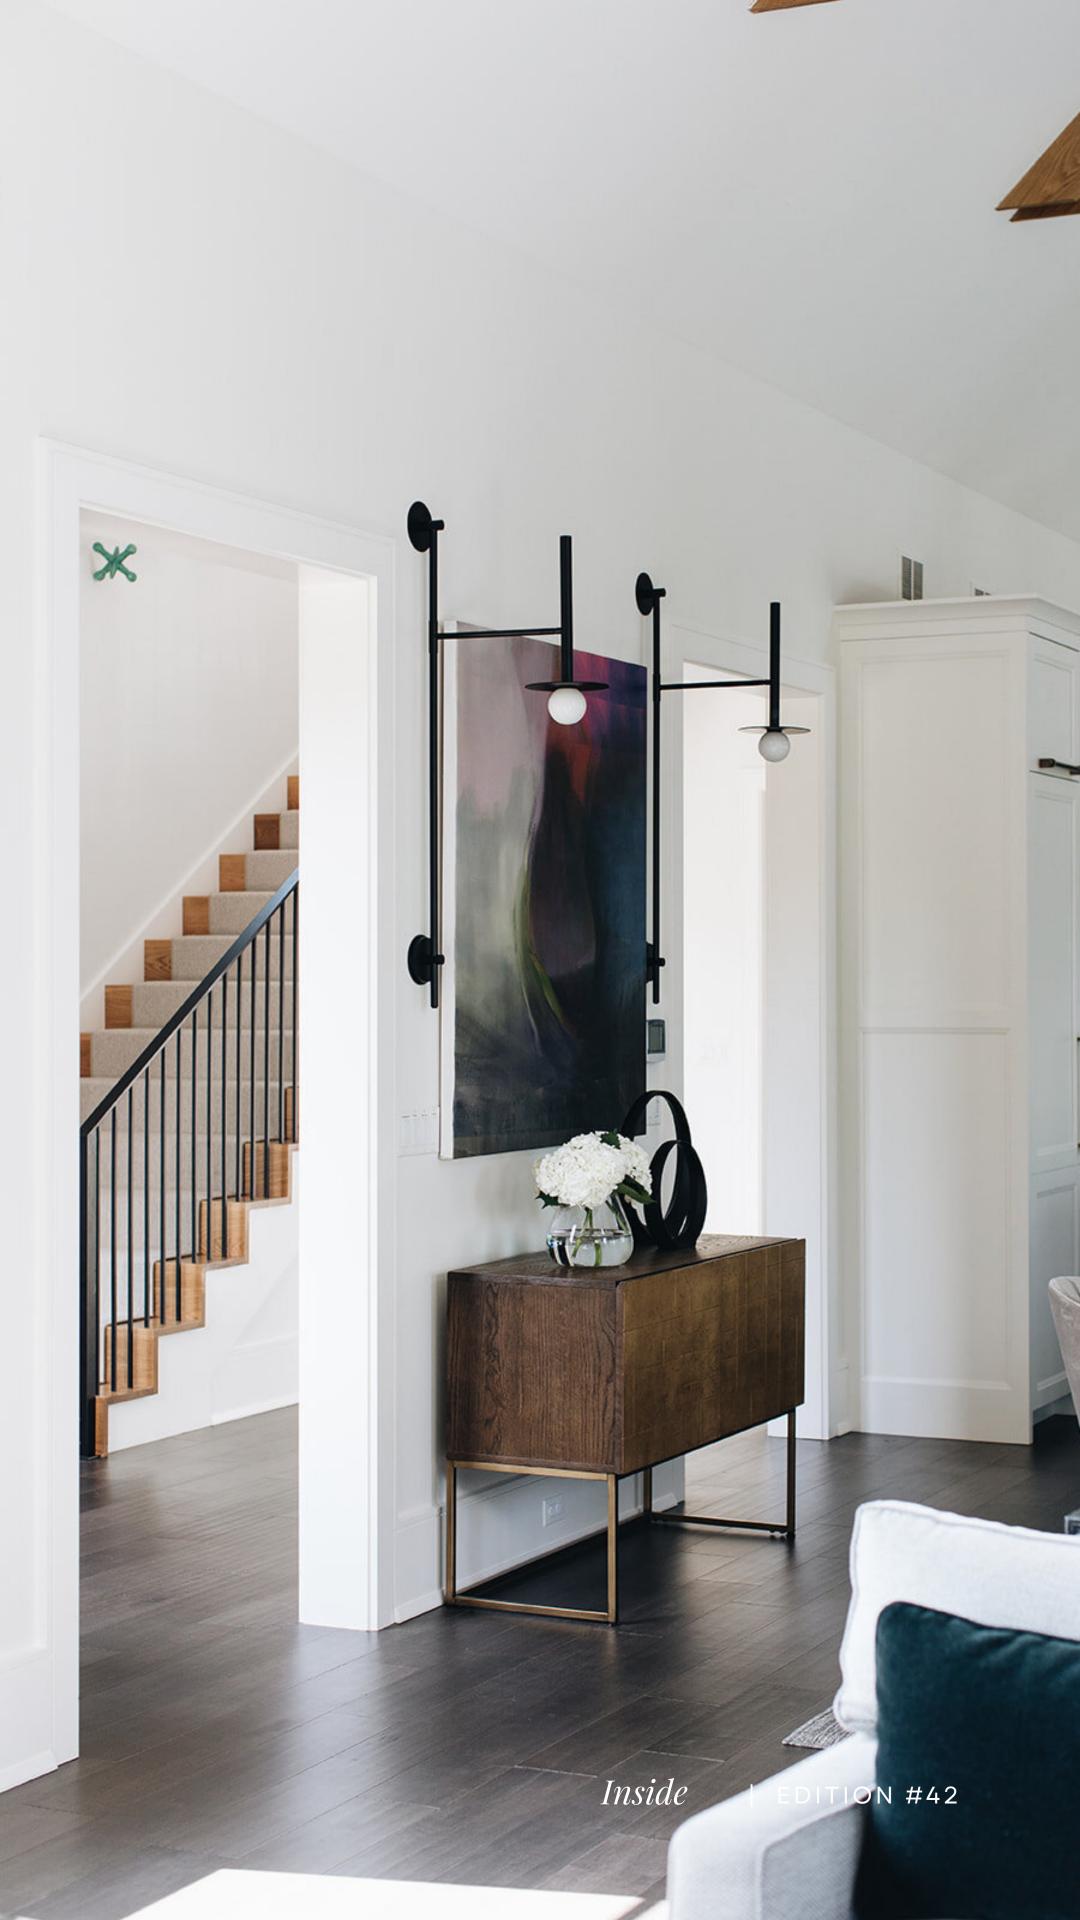

The expansive great room features a high, vaulted ceiling adorned with white-oak beams and generous window dormers. These architectural elements flood the room with abundant, invigorating natural light. This residence artfully combines an eclectic array of materials while adhering to a serene, neutral color palette. The interior is a canvas of crisp, pristine white walls that serve as a striking backdrop for furnishings meticulously tailored to perfection. The thoughtful juxtaposition of textures and the generous incorporation of white elements breathe a radiant luminosity into every corner of the house, creating an ambiance reminiscent of the sunlight's gentle embrace. This effect is further heightened by the expansive, double-height windows that grace the entirety of the residence, allowing the interior to resonate with the natural radiance streaming in from the outdoors. This residence serves as an exquisite backdrop radiating style and finesse. Every detail, from its architectural elements to interior design, embodies a seamless blend of sophistication and elegance, creating a timeless and captivating living environment.