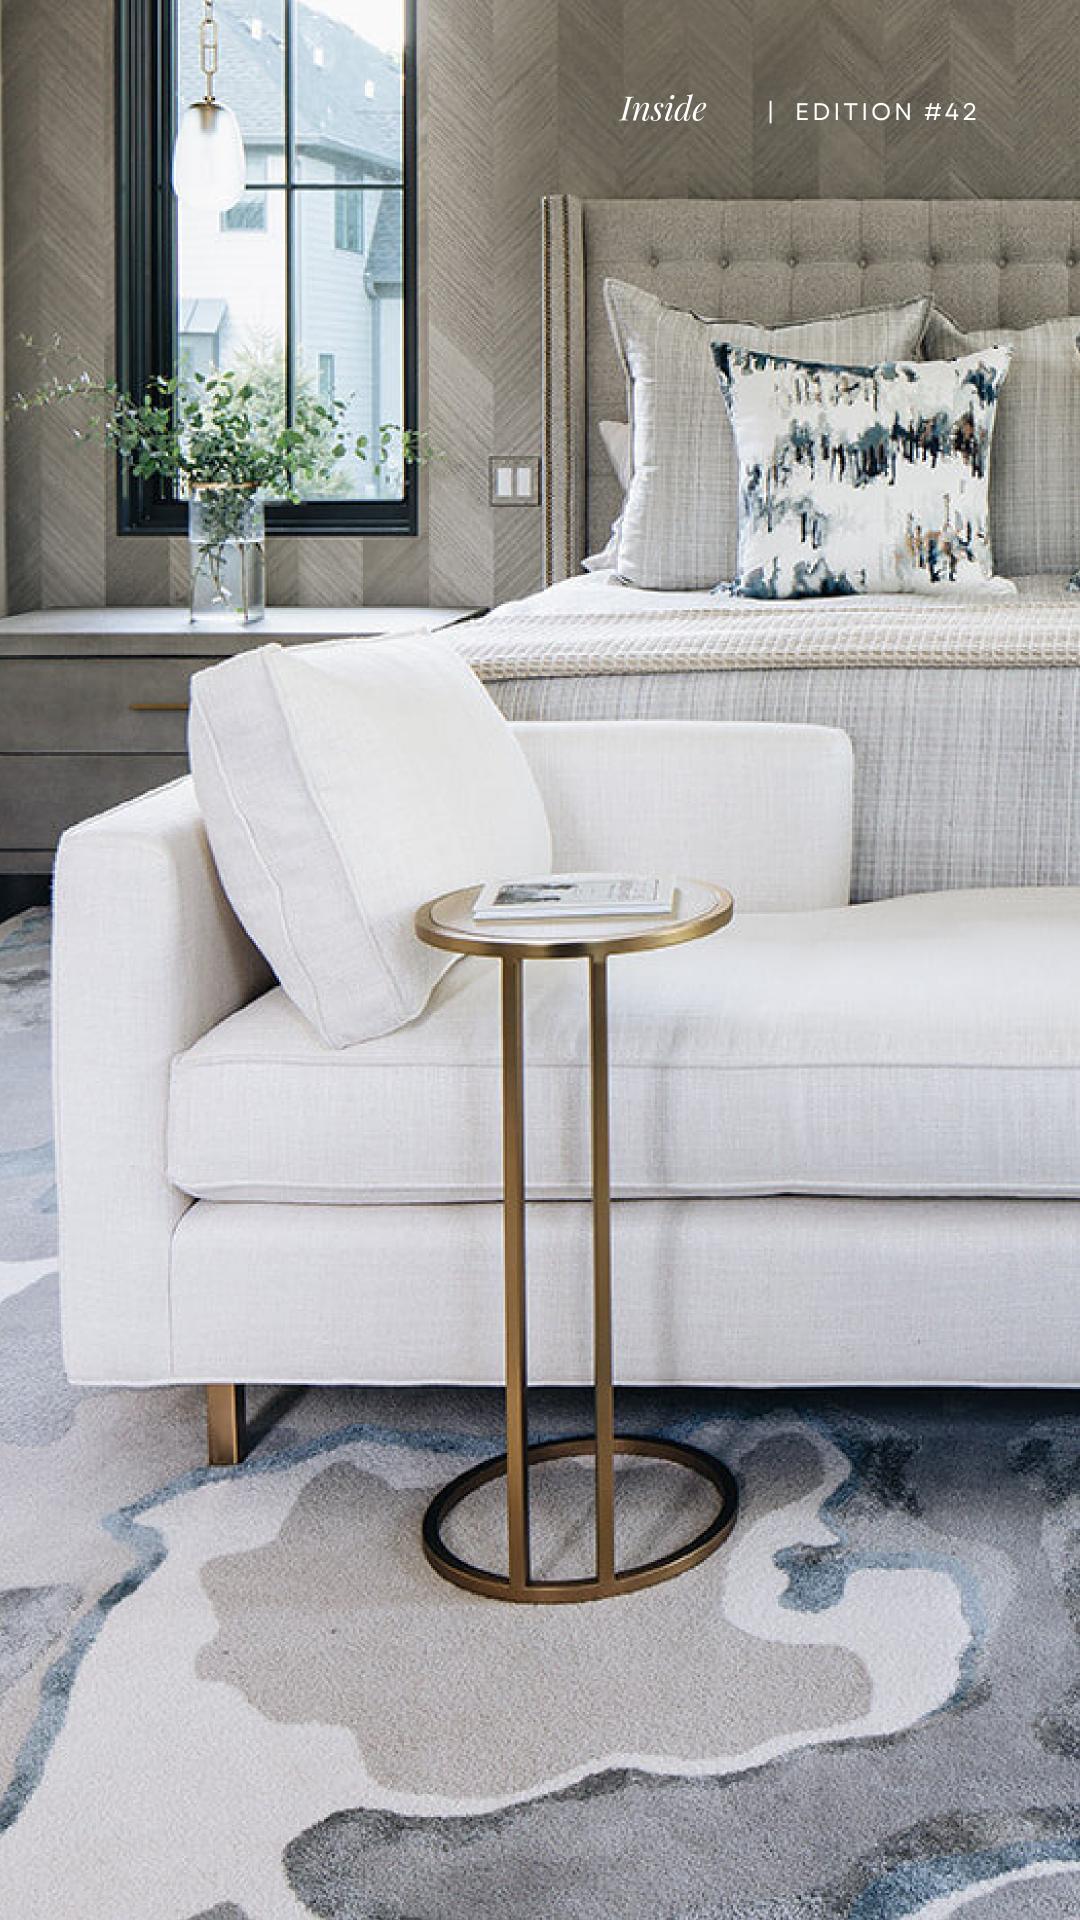

The expansive great room features a high, vaulted ceiling adorned with white-oak beams and generous window dormers. These architectural elements flood the room with abundant, invigorating natural light. This residence artfully combines an eclectic array of materials while adhering to a serene, neutral color palette. The interior is a canvas of crisp, pristine white walls that serve as a striking backdrop for furnishings meticulously tailored to perfection. The thoughtful juxtaposition of textures and the generous incorporation of white elements breathe a radiant luminosity into every corner of the house, creating an ambiance reminiscent of the sunlight's gentle embrace. This effect is further heightened by the expansive, double-height windows that grace the entirety of the residence, allowing the interior to resonate with the natural radiance streaming in from the outdoors. This residence serves as an exquisite backdrop radiating style and finesse. Every detail, from its architectural elements to interior design, embodies a seamless blend of sophistication and elegance, creating a timeless and captivating living environment.