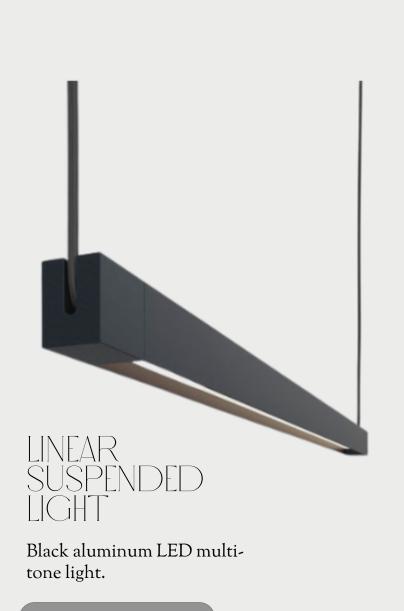

OUTDOOR ARMCHAIR

Water-resistant synthetic wicker, solid acacia legs.

INSIDE TRENDS Inside | EDITION #42

Industrial look tubular wall sconce design.

0 മ C Φ

LJP / MG