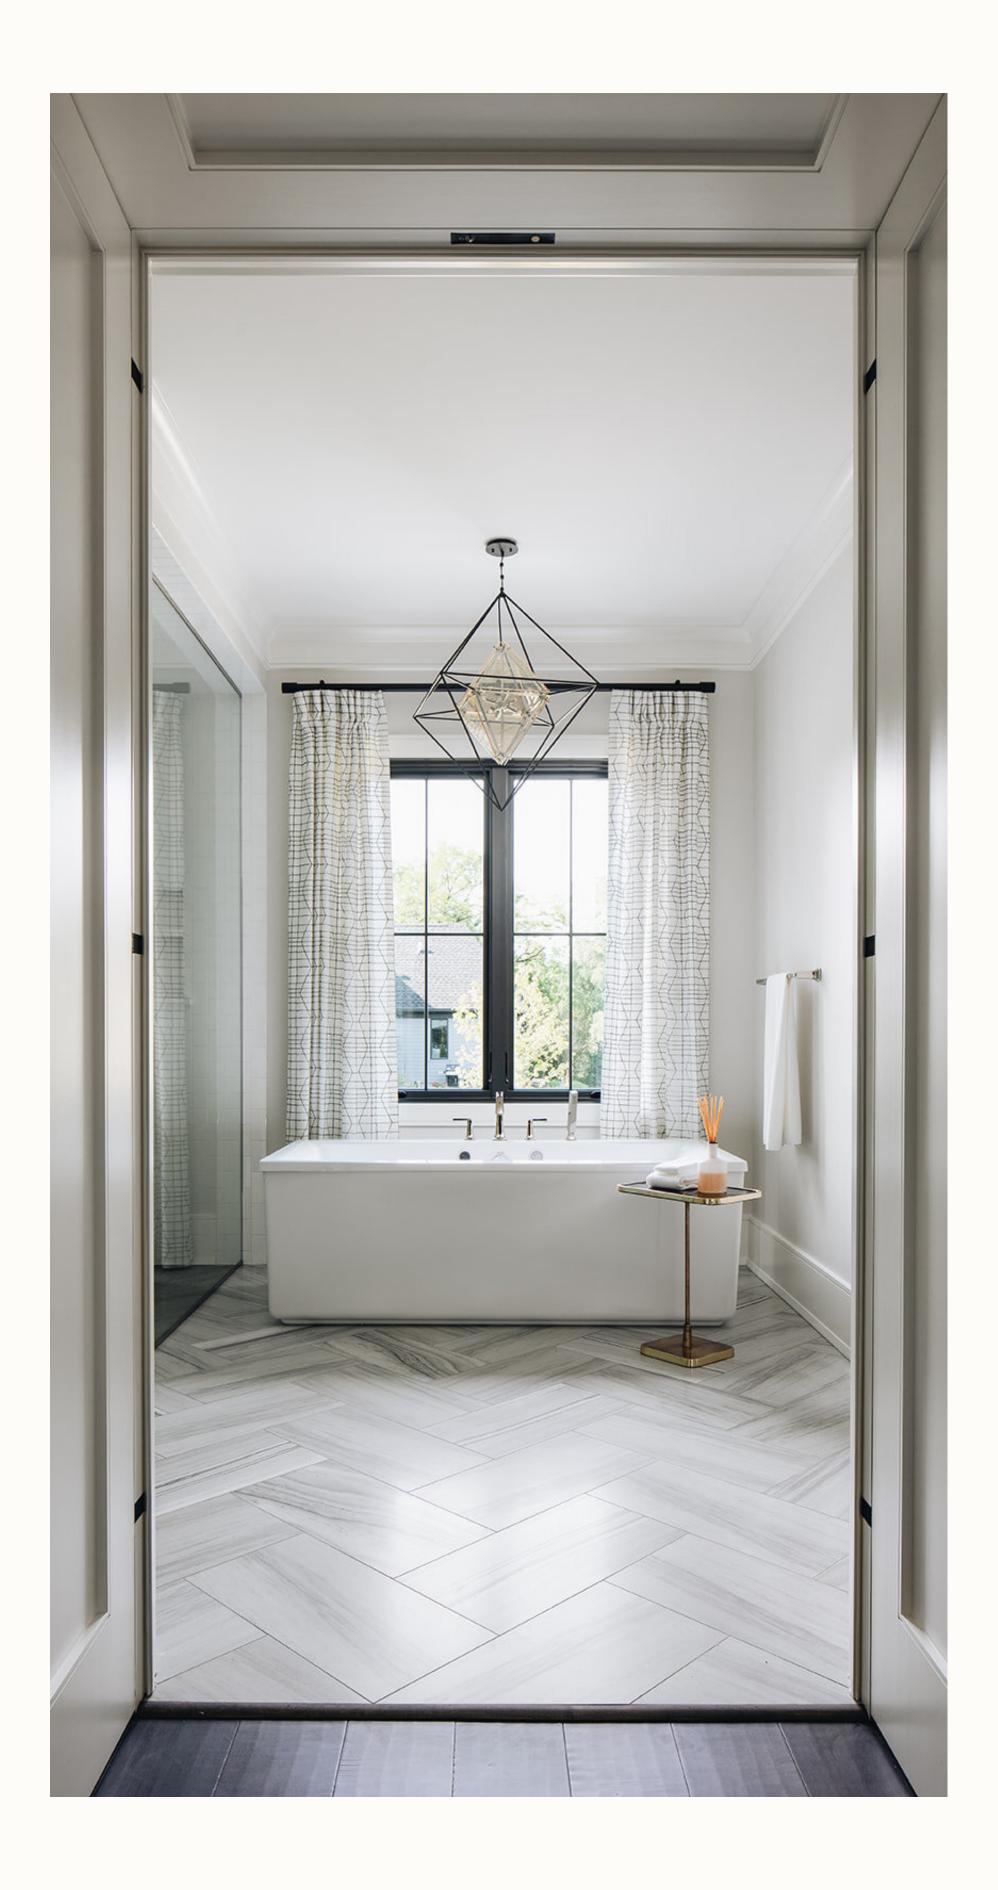

The expansive great room features a high, vaulted ceiling adorned with white-oak beams and generous window dormers. These architectural elements flood the room with abundant, invigorating natural light. This residence artfully combines an eclectic array of materials while adhering to a serene, neutral color palette. The interior is a canvas of crisp, pristine white walls that serve as a striking backdrop for furnishings meticulously tailored to perfection. The thoughtful juxtaposition of textures and the generous incorporation of white elements breathe a radiant luminosity into every corner of the house, creating an ambiance reminiscent of the sunlight's gentle embrace. This effect is further heightened by the expansive, double-height windows that grace the entirety of the residence, allowing the interior to resonate with the natural radiance streaming in from the outdoors. This residence serves as an exquisite backdrop radiating style and finesse. Every detail, from its architectural elements to interior design, embodies a seamless blend of sophistication and elegance, creating a timeless and captivating living environment.