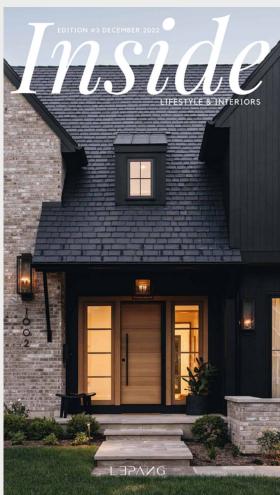

## Inside

EDITION #42

Inside a Chicago, Illinois chic modern farmhouse that stands adorned in white vertical board and batten siding, elegantly complemented by the rugged charm of Wisconsin limestone. The home's aesthetic is further enriched by the striking contrast of black metal windows and an aluminum standing seam metal roof. A collaboration between architect Richard Olsen, skilled builder Patrick J. Murphy, and designer Amy Storm, this residence is a harmonious fusion of timeless design and modern elegance.

Farmstyle architecture has experienced a remarkable resurgence in recent years, and it's easy to see why. This timeless design captures the essence of rustic charm, blending nostalgia with contemporary living in a way that's simply irresistible. What makes it so fascinating and trendy today? Well, it's all about the fusion of the past and the present. Farmhouses evoke a sense of simplicity, authenticity, and connection to nature that modern homeowners crave in our increasingly fast-paced, digital world. Now picture a home thoughtfully designed for a dynamic middle-aged couple, their nest now empty, and their yearning for a lifestyle defined by ease and opulence fully realized. This residence is not merely a house; it's a refuge, an oasis where each element speaks to the art of elegant living. In every nook, there's a subtle touch of luxury, and every room invites you to relish the joys of a well-enjoyed life.