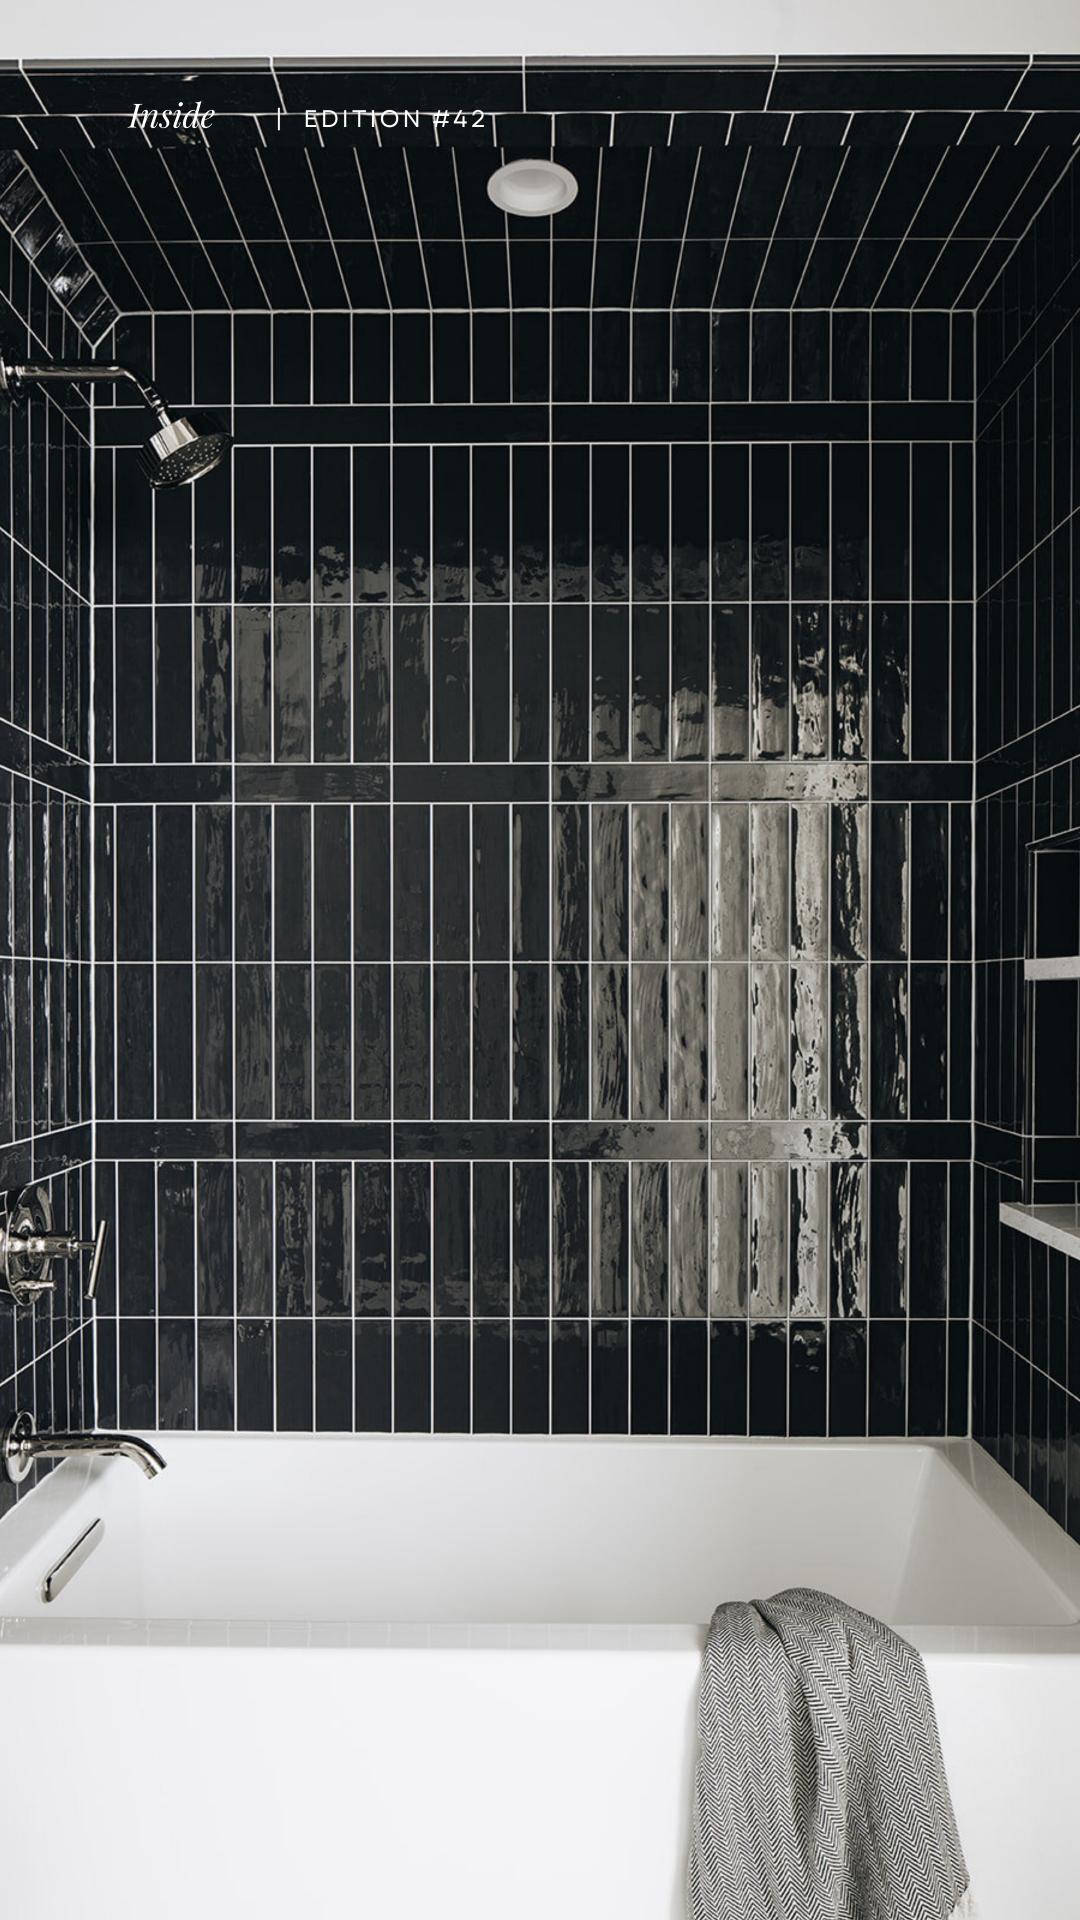

The expansive great room features a high, vaulted ceiling adorned with white-oak beams and generous window dormers. These architectural elements flood the room with abundant, invigorating natural light. This residence artfully combines an eclectic array of materials while adhering to a serene, neutral color palette. The interior is a canvas of crisp, pristine white walls that serve as a striking backdrop for furnishings meticulously tailored to perfection. The thoughtful juxtaposition of textures and the generous incorporation of white elements breathe a radiant luminosity into every corner of the house, creating an ambiance reminiscent of the sunlight's gentle embrace. This effect is further heightened by the expansive, double-height windows that grace the entirety of the residence, allowing the interior to resonate with the natural radiance streaming in from the outdoors. This residence serves as an exquisite backdrop radiating style and finesse. Every detail, from its architectural elements to interior design, embodies a seamless blend of sophistication and elegance, creating a timeless and captivating living environment.