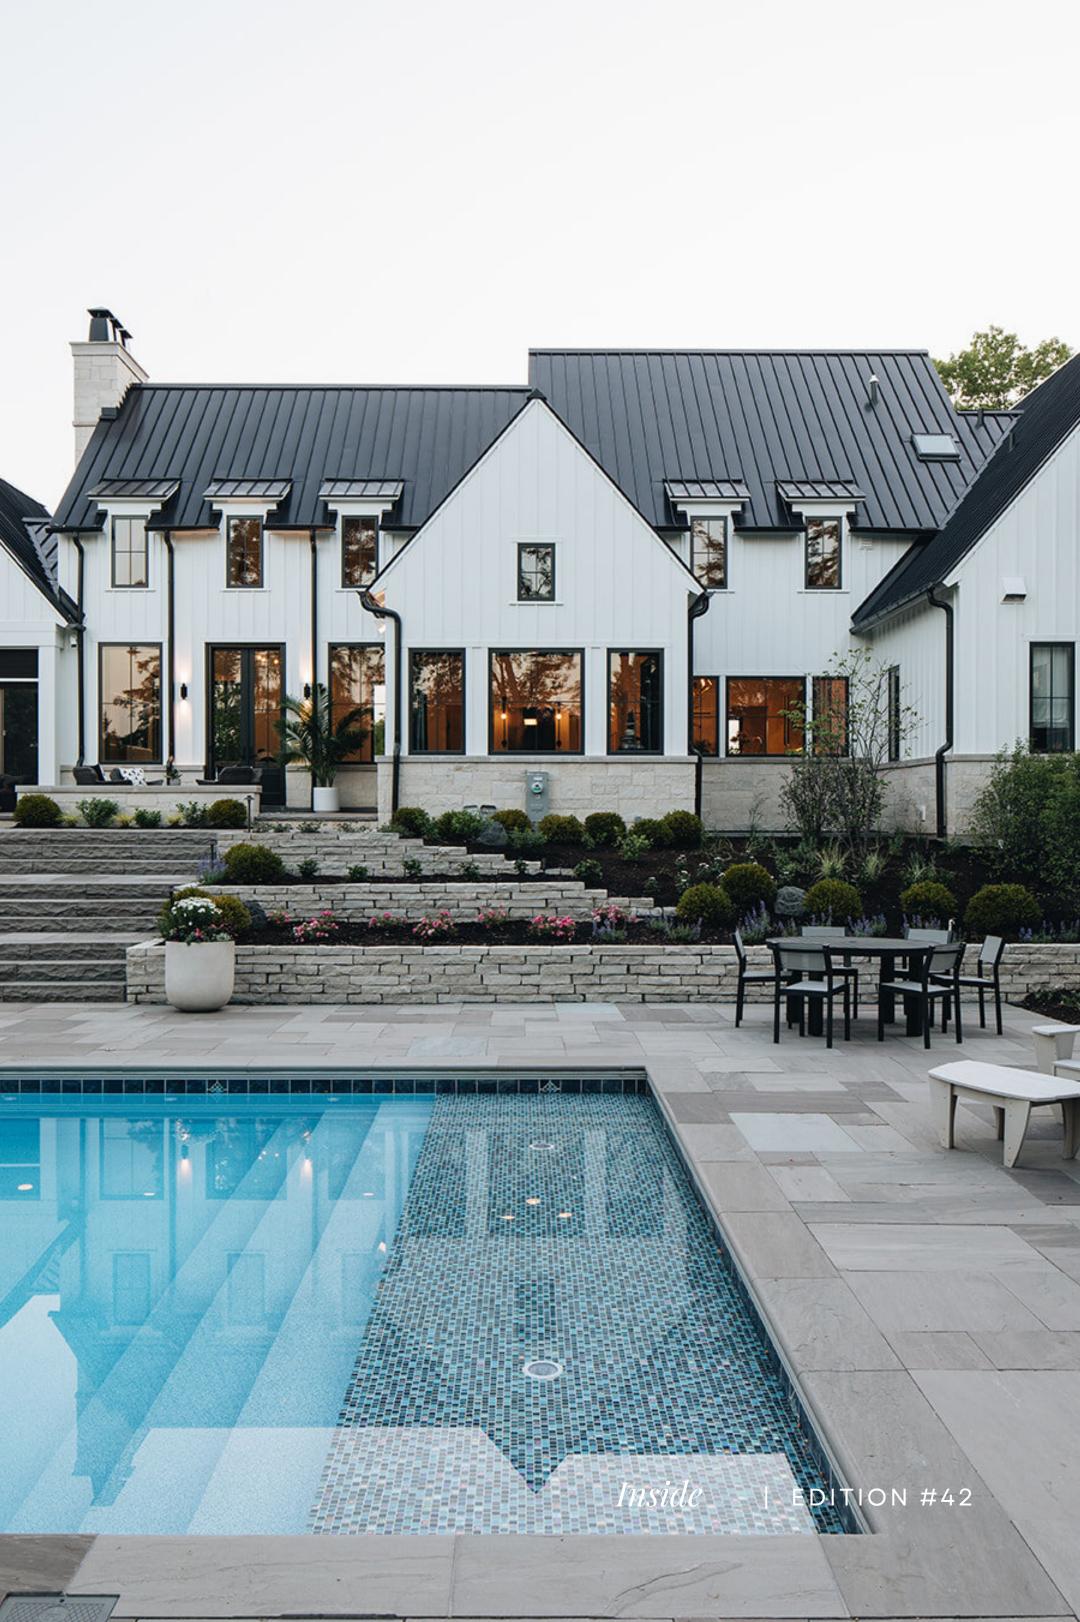

## Inside

EDITION #42

Inside a Chicago, Illinois chic modern farmhouse that stands adorned in white vertical board and batten siding, elegantly complemented by the rugged charm of Wisconsin limestone. The home's aesthetic is further enriched by the striking contrast of black metal windows and an aluminum standing seam metal roof. A collaboration between architect Richard Olsen, skilled builder Patrick J. Murphy, and designer Amy Storm, this residence is a harmonious fusion of timeless design and modern elegance.

Farmstyle architecture has experienced a remarkable resurgence in recent years, and it's easy to see why. This timeless design captures the essence of rustic charm, blending nostalgia with contemporary living in a way that's simply irresistible. What makes it so fascinating and trendy today? Well, it's all about the fusion of the past and the present. Farmhouses evoke a sense of simplicity, authenticity, and connection to nature that modern homeowners crave in our increasingly fast-paced, digital world. Now picture a home thoughtfully designed for a dynamic middle-aged couple, their nest now empty, and their yearning for a lifestyle defined by ease and opulence fully realized. This residence is not merely a house; it's a refuge, an oasis where each element speaks to the art of elegant living. In every nook, there's a subtle touch of luxury, and every room invites you to relish the joys of a well-enjoyed life.

Bringing together the visionary architect Richard Olsen, the master builder Patrick J. Murphy, and the creative designer Amy Storm, they embarked on an extraordinary journey. Their mission? To craft a sprawling residence that elegantly embraces a terraced poolside oasis, a verdant canvas brought to life by the artistic touch of landscaper extraordinaire, Brian Casey.