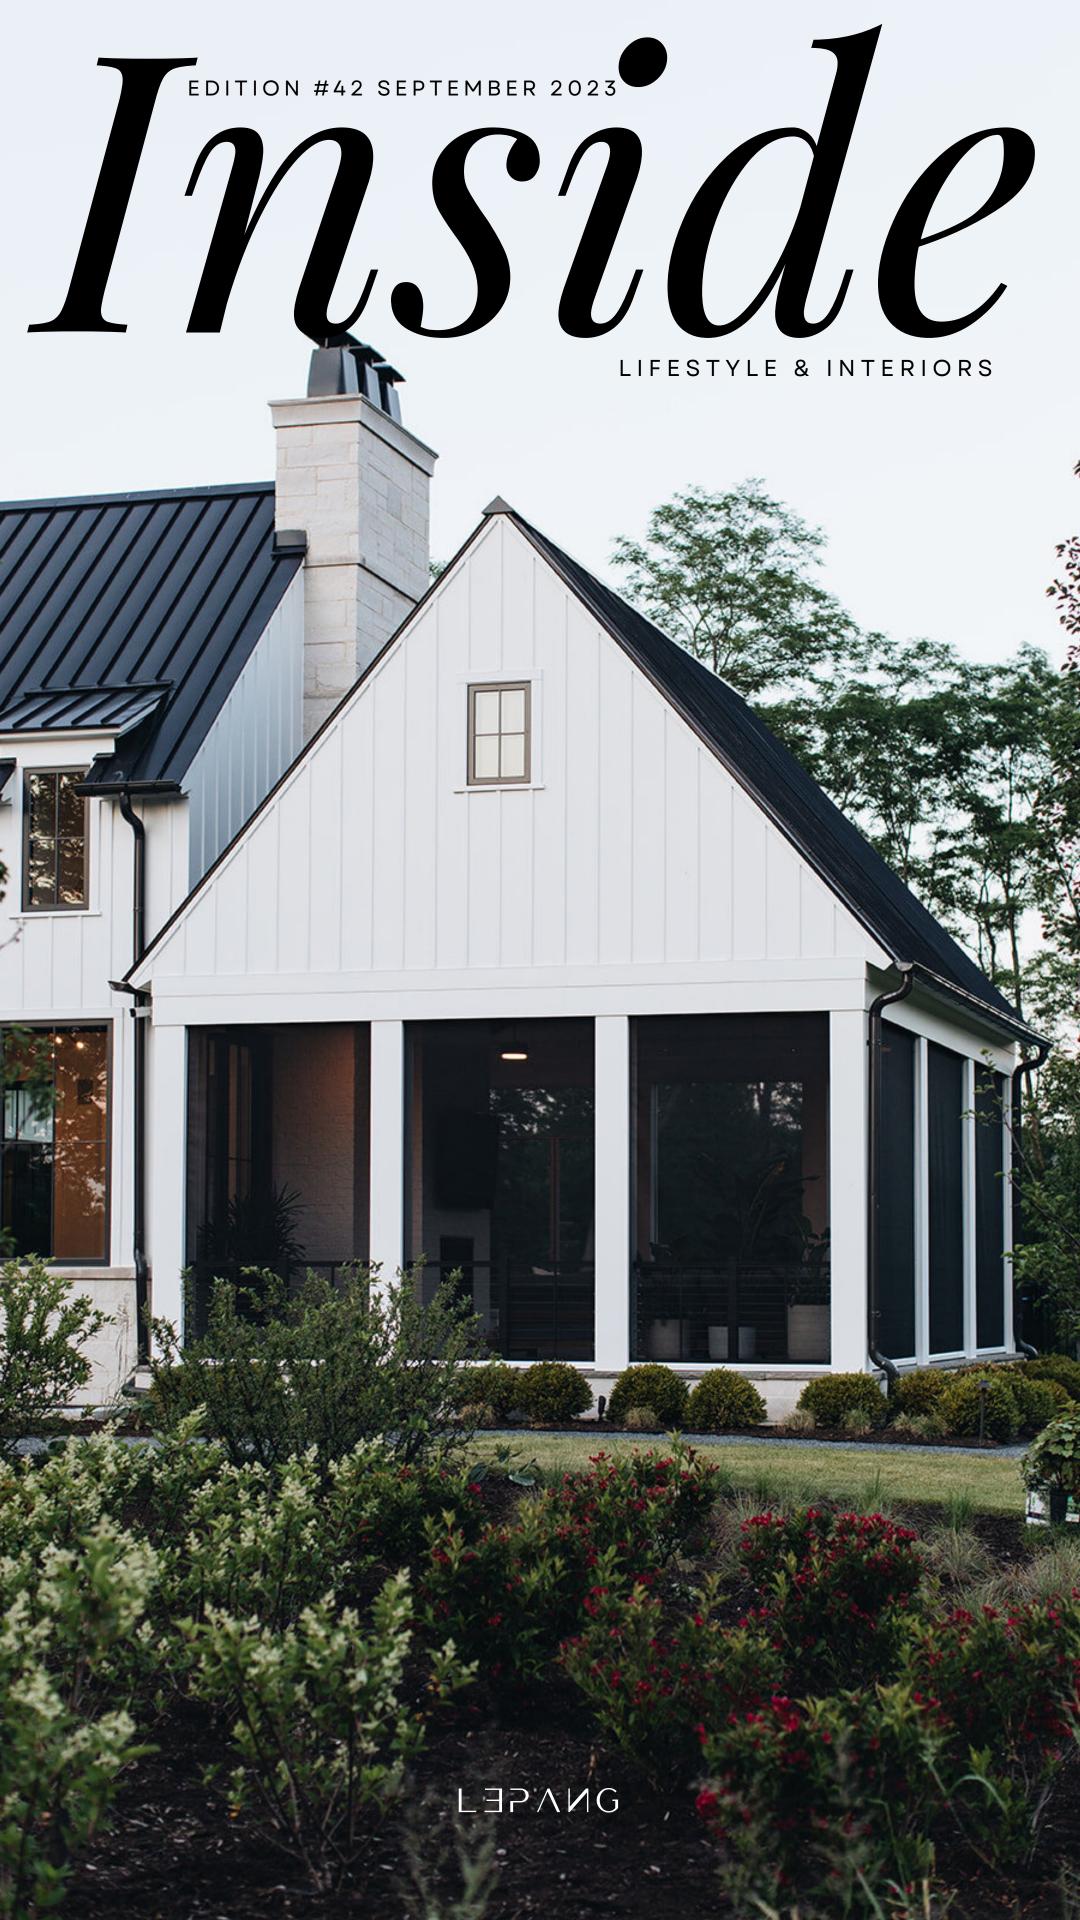

## Inside

EDITION #42

Inside a Chicago, Illinois chic modern farmhouse that stands adorned in white vertical board and batten siding, elegantly complemented by the rugged charm of Wisconsin limestone. The home's aesthetic is further enriched by the striking contrast of black metal windows and an aluminum standing seam metal roof. A collaboration between architect Richard Olsen, skilled builder Patrick J. Murphy, and designer Amy Storm, this residence is a harmonious fusion of timeless design and modern elegance.

Farmstyle architecture has experienced a remarkable resurgence in recent years, and it's easy to see why. This timeless design captures the essence of rustic charm, blending nostalgia with contemporary living in a way that's simply irresistible. What makes it so fascinating and trendy today? Well, it's all about the fusion of the past and the present. Farmhouses evoke a sense of simplicity, authenticity, and connection to nature that modern homeowners crave in our increasingly fast-paced, digital world. Now picture a home thoughtfully designed for a dynamic middle-aged couple, their nest now empty, and their yearning for a lifestyle defined by ease and opulence fully realized. This residence is not merely a house; it's a refuge, an oasis where each element speaks to the art of elegant living. In every nook, there's a subtle touch of luxury, and every room invites you to relish the joys of a well-enjoyed life.

Bringing together the visionary architect Richard Olsen, the master builder Patrick J. Murphy, and the creative designer Amy Storm, they embarked on an extraordinary journey. Their mission? To craft a sprawling residence that elegantly embraces a terraced poolside oasis, a verdant canvas brought to life by the artistic touch of landscaper extraordinaire, Brian Casey.