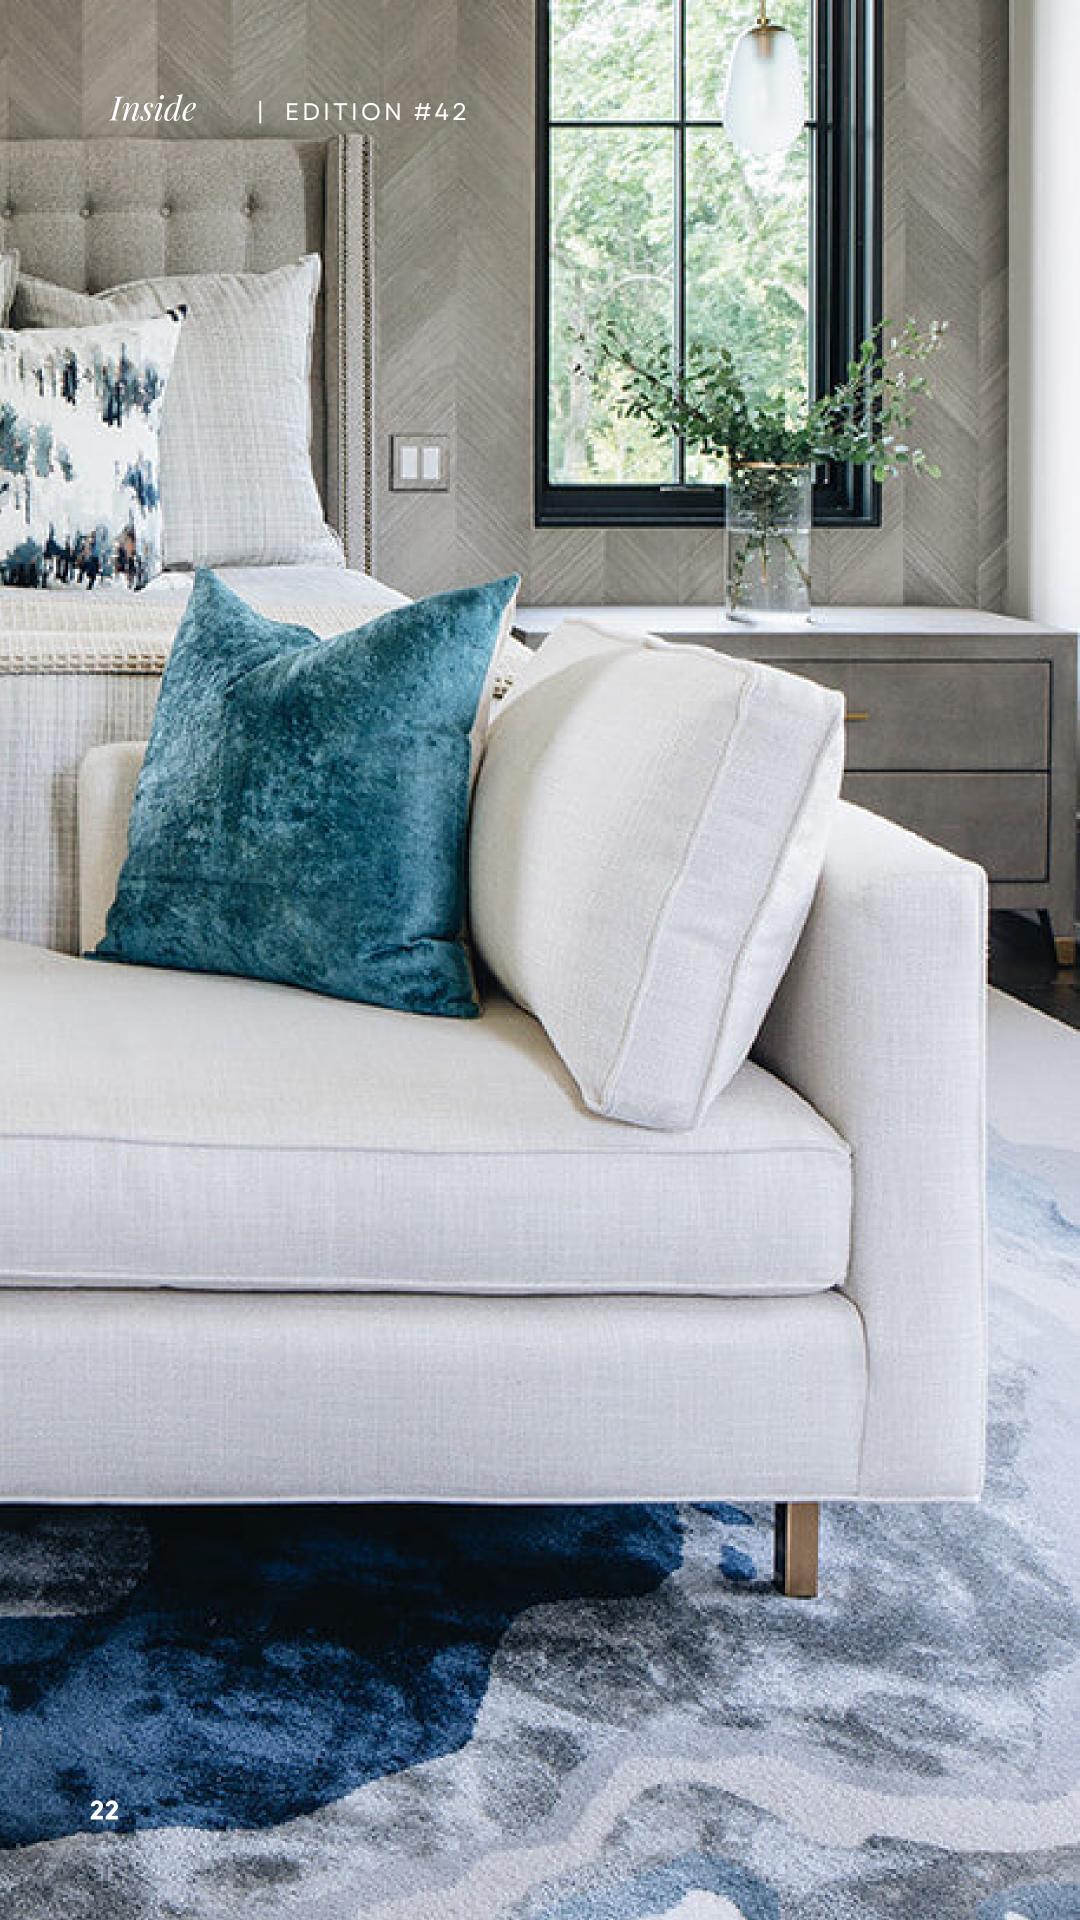

The expansive great room features a high, vaulted ceiling adorned with white-oak beams and generous window dormers. These architectural elements flood the room with abundant, invigorating natural light. This residence artfully combines an eclectic array of materials while adhering to a serene, neutral color palette. The interior is a canvas of crisp, pristine white walls that serve as a striking backdrop for furnishings meticulously tailored to perfection. The thoughtful juxtaposition of textures and the generous incorporation of white elements breathe a radiant luminosity into every corner of the house, creating an ambiance reminiscent of the sunlight's gentle embrace. This effect is further heightened by the expansive, double-height windows that grace the entirety of the residence, allowing the interior to resonate with the natural radiance streaming in from the outdoors. This residence serves as an exquisite backdrop radiating style and finesse. Every detail, from its architectural elements to interior design, embodies a seamless blend of sophistication and elegance, creating a timeless and captivating living environment.