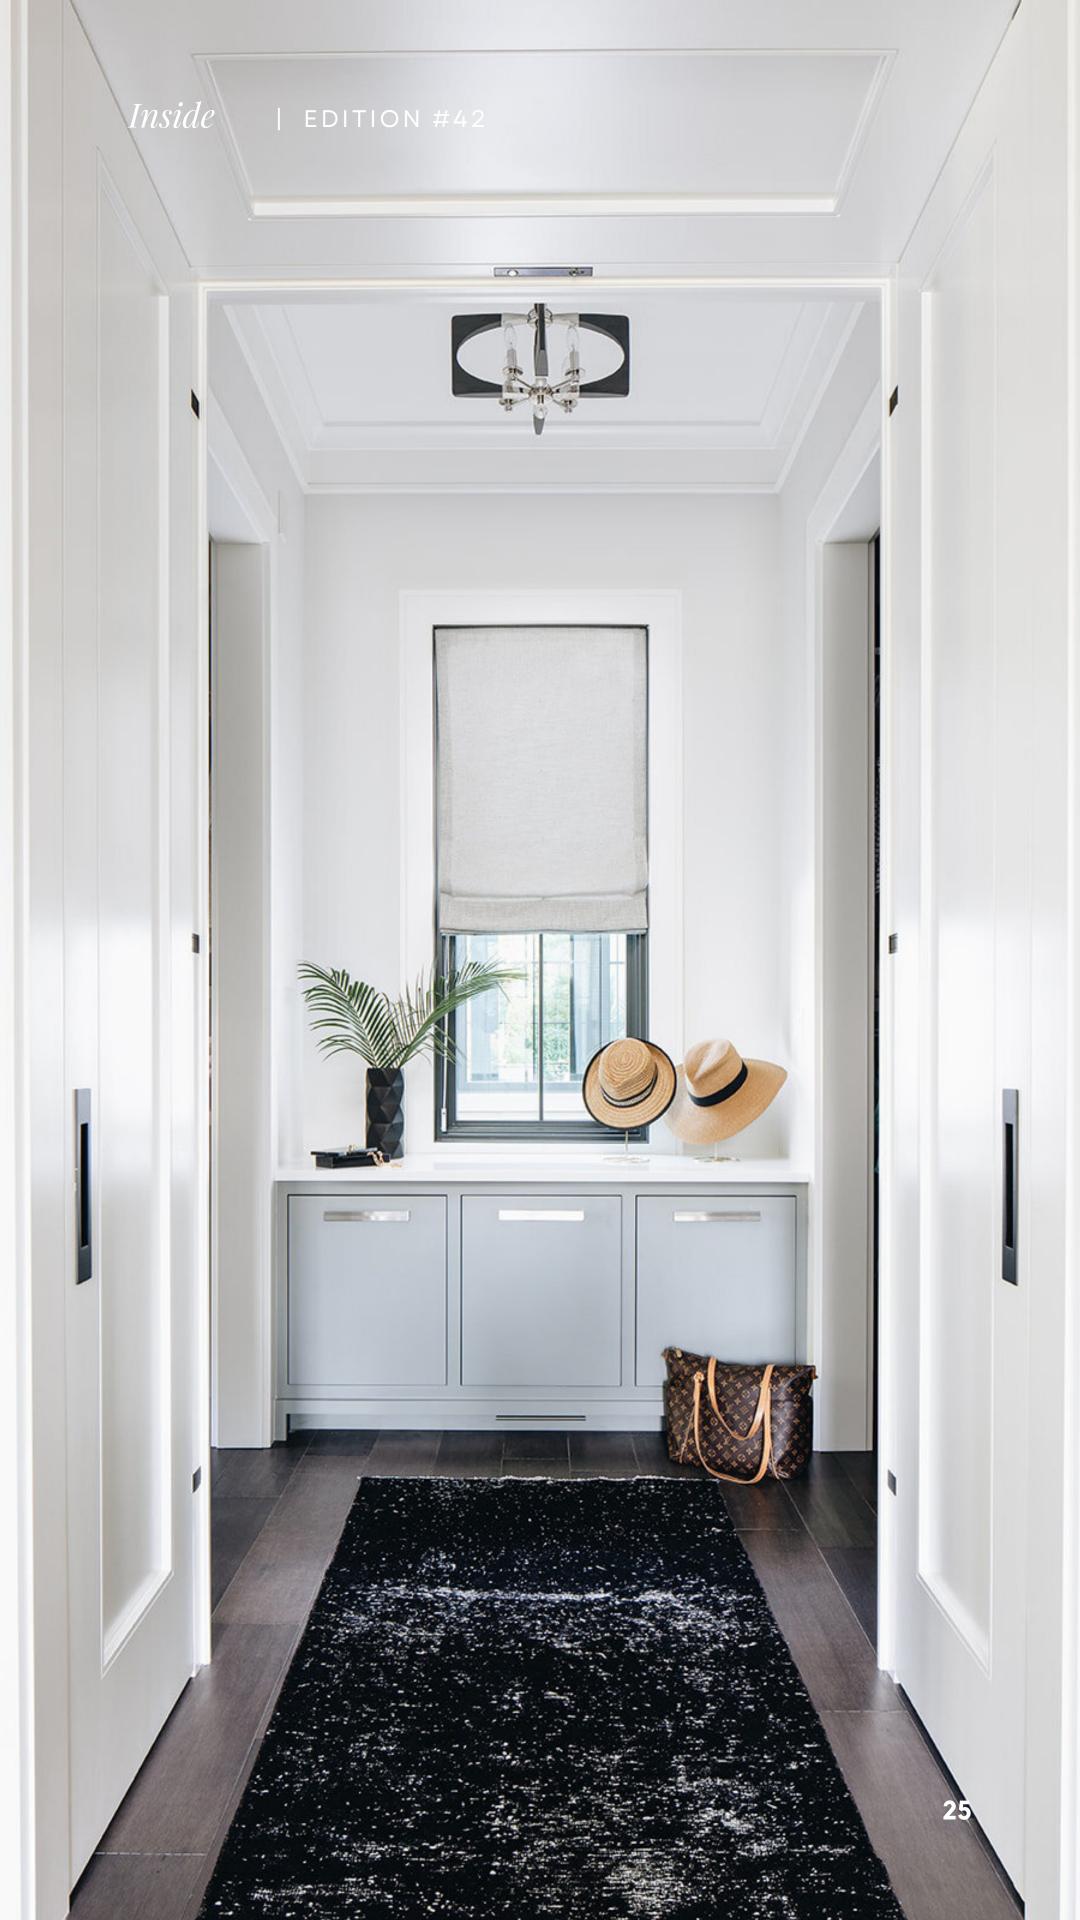

The expansive great room features a high, vaulted ceiling adorned with white-oak beams and generous window dormers. These architectural elements flood the room with abundant, invigorating natural light. This residence artfully combines an eclectic array of materials while adhering to a serene, neutral color palette. The interior is a canvas of crisp, pristine white walls that serve as a striking backdrop for furnishings meticulously tailored to perfection. The thoughtful juxtaposition of textures and the generous incorporation of white elements breathe a radiant luminosity into every corner of the house, creating an ambiance reminiscent of the sunlight's gentle embrace. This effect is further heightened by the expansive, double-height windows that grace the entirety of the residence, allowing the interior to resonate with the natural radiance streaming in from the outdoors. This residence serves as an exquisite backdrop radiating style and finesse. Every detail, from its architectural elements to interior design, embodies a seamless blend of sophistication and elegance, creating a timeless and captivating living environment.