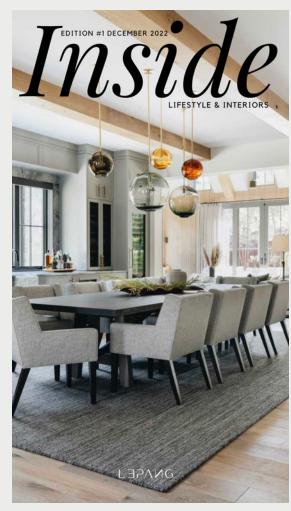

The expansive great room features a high, vaulted ceiling adorned with white-oak beams and generous window dormers. These architectural elements flood the room with abundant, invigorating natural light. This residence artfully combines an eclectic array of materials while adhering to a serene, neutral color palette. The interior is a canvas of crisp, pristine white walls that serve as a striking backdrop for furnishings meticulously tailored to perfection. The thoughtful juxtaposition of textures and the generous incorporation of white elements breathe a radiant luminosity into every corner of the house, creating an ambiance reminiscent of the sunlight's gentle embrace. This effect is further heightened by the expansive, double-height windows that grace the entirety of the residence, allowing the interior to resonate with the natural radiance streaming in from the outdoors. This residence serves as an exquisite backdrop radiating style and finesse. Every detail, from its architectural elements to interior design, embodies a seamless blend of sophistication and elegance, creating a timeless and captivating living environment.

Envision a stunning black cabinet-clad kitchen where contrasts reign supreme. Here, white elements elegantly interplay with bold black accents, creating a dynamic visual harmony. The meticulous balance between black and white, both in cabinetry and countertops, is akin to a beautifully choreographed dance. Golden accents grace this culinary masterpiece, adding a touch of opulence. Creative diamond-shaped pendants elegantly arch over expansive islands, casting captivating patterns of light. Golden classic-mode barstools offer a regal perch for sipping morning coffee. And at the heart of it all stands a colossal commercial range stove and hood. Indeed, it's the kind of space that inspires you to eagerly rise with the first light, to enjoy that first cup of coffee.