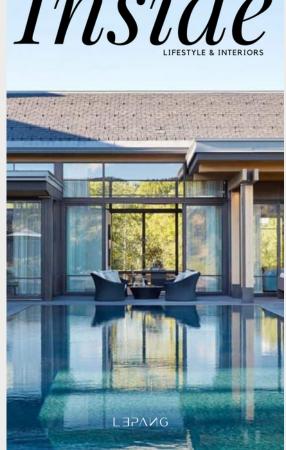

ABSTRACT BRASS PENDANT

Atom inspired spherical metal hub with several exposed bulbs.

HUDSON VALLEY

The outdoor space unveils a sweeping staircase, gracefully guiding you to a spacious rectangular swimming pool adorned with natural stone-clad steps and a captivating water-sprouting feature. Surrounding the lower pool area, you'll find sleek and modern garden furniture and pool accents, creating a contemporary oasis. Looking upward, you are drawn to the striking contrast of the white and black house. Brian Casey, the visionary landscape designer, is renowned for crafting outdoor havens that seamlessly blend form and function. His work showcases mastery in landscape design, exemplifying the harmonious blend of nature and modernity, inviting individuals to fully enjoy the beauty of outdoor living.