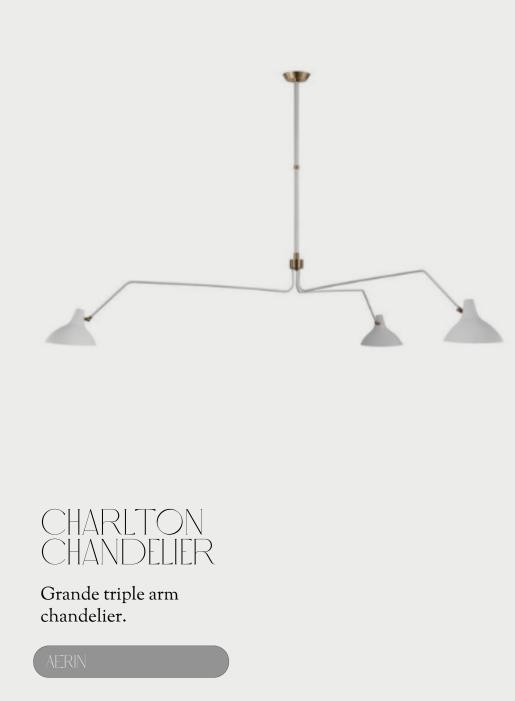

of light. Golden classic-mode barstools offer a regal perch for sipping morning coffee. And at the heart of it all stands a colossal commercial range stove and hood. Indeed, it's the kind of space that inspires you to eagerly rise with the first light, to enjoy that first cup of coffee.













## Insaid Adale

THE CATALOGUE



Omexco's "Infinity - INF3110" Eco-friendly
Wood Veneer Wallpaper strikes a
harmonious balance between sustainability
and style. Crafted with genuine wood
veneer on a non-woven backing, it
elegantly merges nature and design. This
eco-conscious choice brings the timeless
beauty of wood into your space while
respecting the environment.







INSIDE TRENDS Inside | EDITION #42





VUELTO COFFEE TABLE

Dark Walnut wood square block coffee table.

COCO REPUBLIC





INSIDE TRENDS Inside | EDITION #42



COCKTAIL TABLE

Whitewashed hardwood round hand sculpted table.

BERNHARDT INTERIORS



ULTRA Modern Swivfi

Modern round leather swivel armchair.

HW HOME





INSIDETRENDS Inside | EDITION #42









INSIDETRENDS Inside | EDITION #42



Kravitz. Supple leather and

brushed steel frame

slick metal with brass-plated



## EVEREST PEN

White etched acrylic diffuser encased in brushed brass.

ÉLAN





HUNTER Daybed

Square polished stainless steel legs and soft upholstery fabric.

MGBW

INSIDETRENDS Inside | EDITION #42









INSIDETRENDS Inside | EDITION #42



ABSTRACT BRASS PENDANT

Atom inspired spherical metal hub with several exposed bulbs.

HUDSON VALLEY











The outdoor space unveils a sweeping staircase, gracefully guiding you to