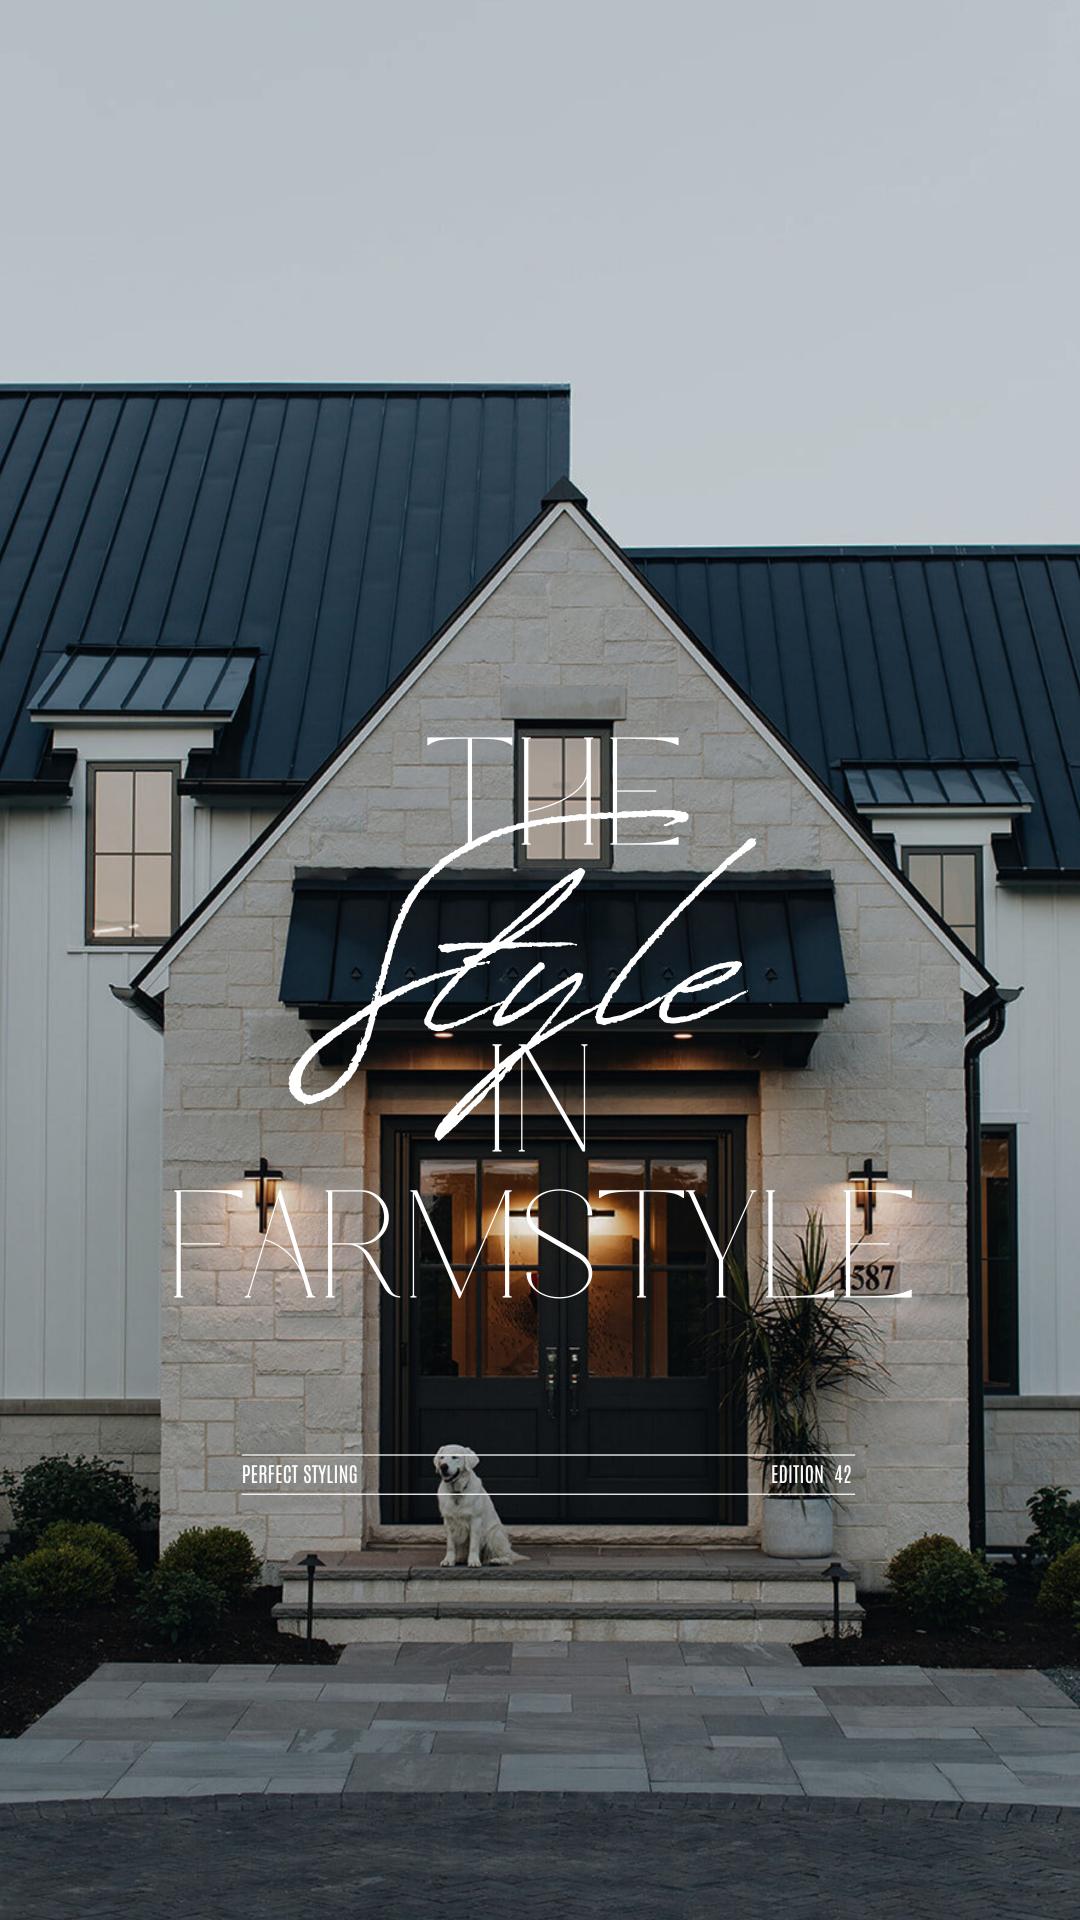

## Inside

EDITION #42

Inside a Chicago, Illinois chic modern farmhouse that stands adorned in white vertical board and batten siding, elegantly complemented by the rugged charm of Wisconsin limestone. The home's aesthetic is further enriched by the striking contrast of black metal windows and an aluminum standing seam metal roof. A collaboration between architect Richard Olsen, skilled builder Patrick J. Murphy, and designer Amy Storm, this residence is a harmonious fusion of timeless design and modern elegance.

Farmstyle architecture has experienced a remarkable resurgence in recent years, and it's easy to see why. This timeless design captures the essence of rustic charm, blending nostalgia with contemporary living in a way that's simply irresistible. What makes it so fascinating and trendy today? Well, it's all about the fusion of the past and the present. Farmhouses evoke a sense of simplicity, authenticity, and connection to nature that modern homeowners crave in our increasingly fast-paced, digital world. Now picture a home thoughtfully designed for a dynamic middle-aged couple, their nest now empty, and their yearning for a lifestyle defined by ease and opulence fully realized. This residence is not merely a house; it's a refuge, an oasis where each element speaks to the art of elegant living. In every nook, there's a subtle touch of luxury, and every room invites you to relish the joys of a well-enjoyed life.

Bringing together the visionary architect Richard Olsen, the master builder Patrick J. Murphy, and the creative designer Amy Storm, they embarked on an extraordinary journey. Their mission? To craft a sprawling residence that elegantly embraces a terraced poolside oasis, a verdant canvas brought to life by the artistic touch of landscaper extraordinaire, Brian Casey.