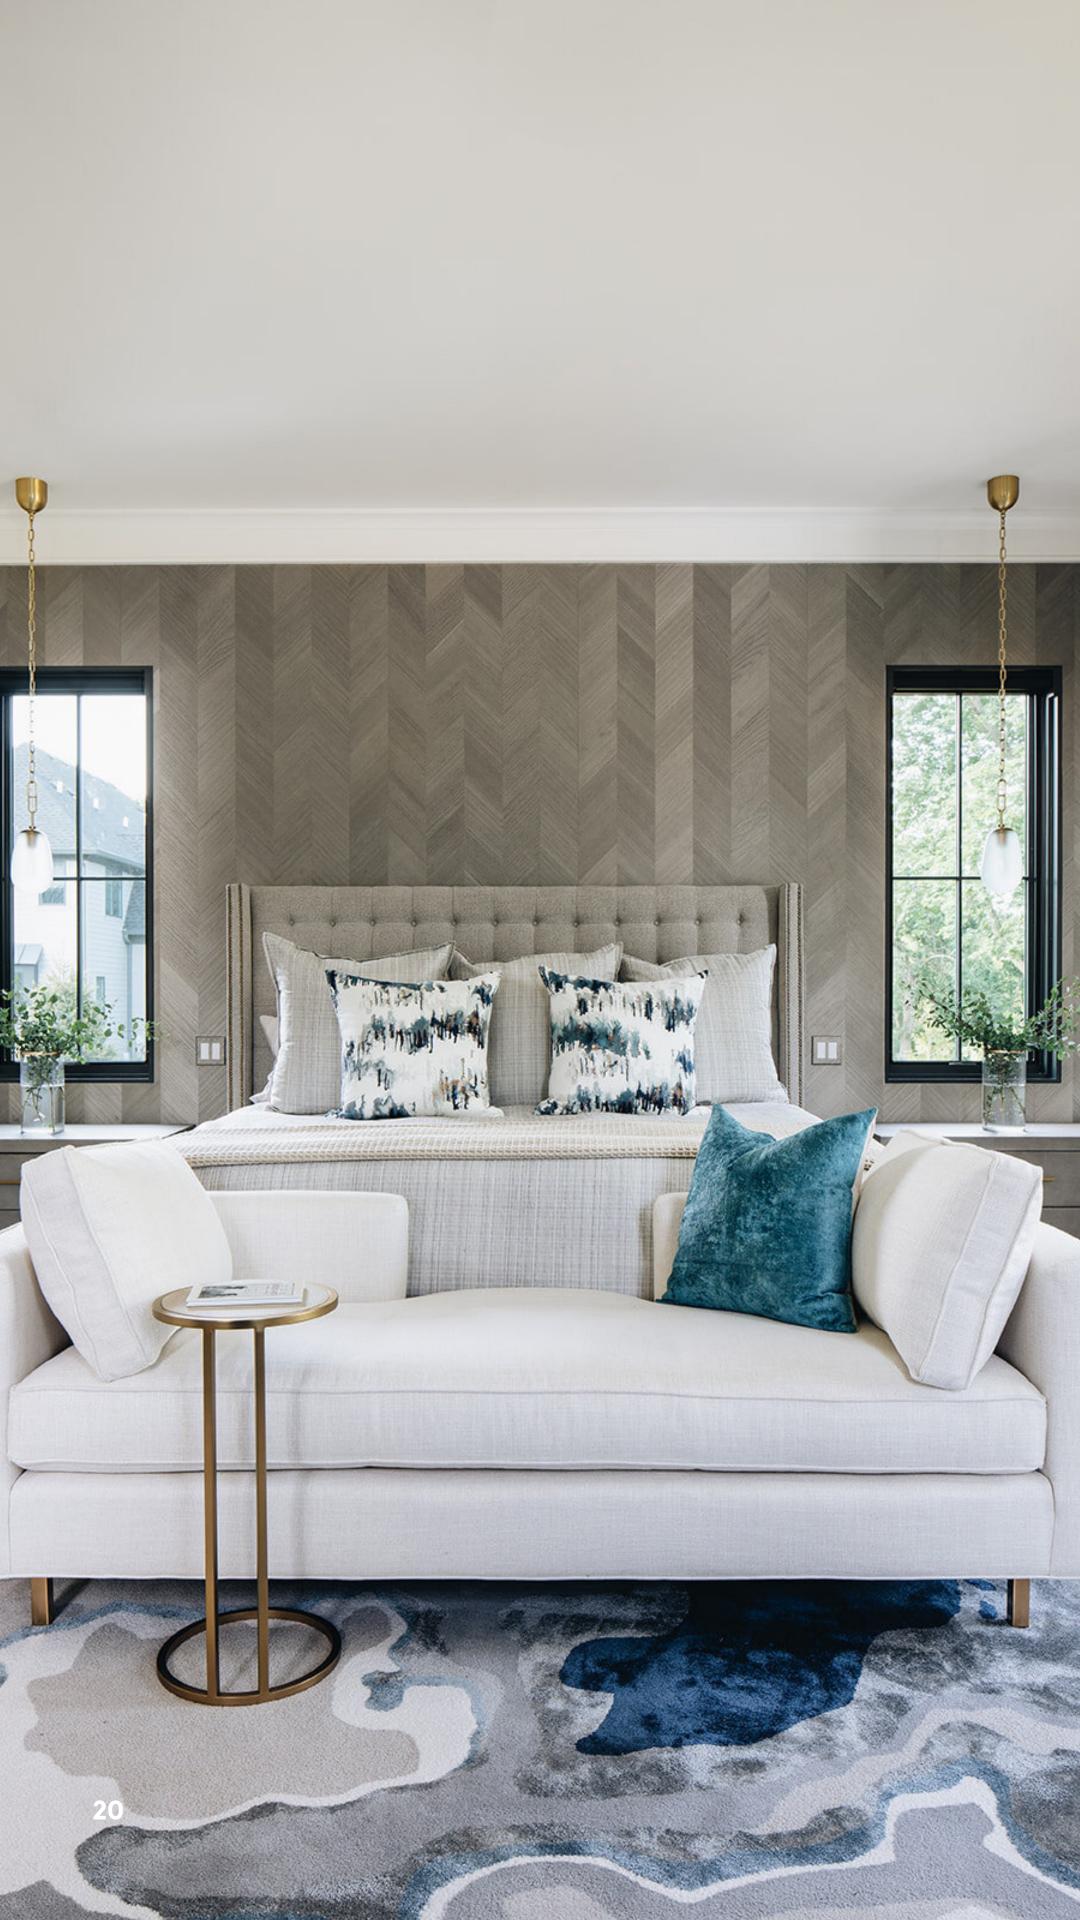

The expansive great room features a high, vaulted ceiling adorned with white-oak beams and generous window dormers. These architectural elements flood the room with abundant, invigorating natural light. This residence artfully combines an eclectic array of materials while adhering to a serene, neutral color palette. The interior is a canvas of crisp, pristine white walls that serve as a striking backdrop for furnishings meticulously tailored to perfection. The thoughtful juxtaposition of textures and the generous incorporation of white elements breathe a radiant luminosity into every corner of the house, creating an ambiance reminiscent of the sunlight's gentle embrace. This effect is further heightened by the expansive, double-height windows that grace the entirety of the residence, allowing the interior to resonate with the natural radiance streaming in from the outdoors. This residence serves as an exquisite backdrop radiating style and finesse. Every detail, from its architectural elements to interior design, embodies a seamless blend of sophistication and elegance, creating a timeless and captivating living environment.