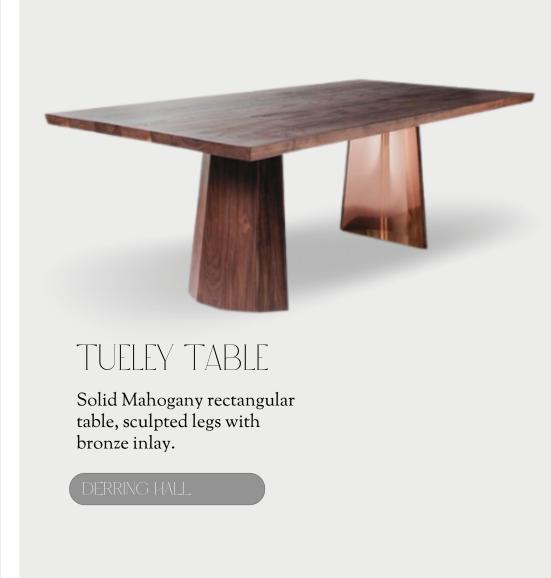

INSIDE TRENDS Inside | EDITION #42

VUELTO COFFEE TABLE

Dark Walnut wood square block coffee table.

COCO REPUBLIC

INSIDE TRENDS Inside | EDITION #42

COCKTAIL TABLE

Whitewashed hardwood round hand sculpted table.