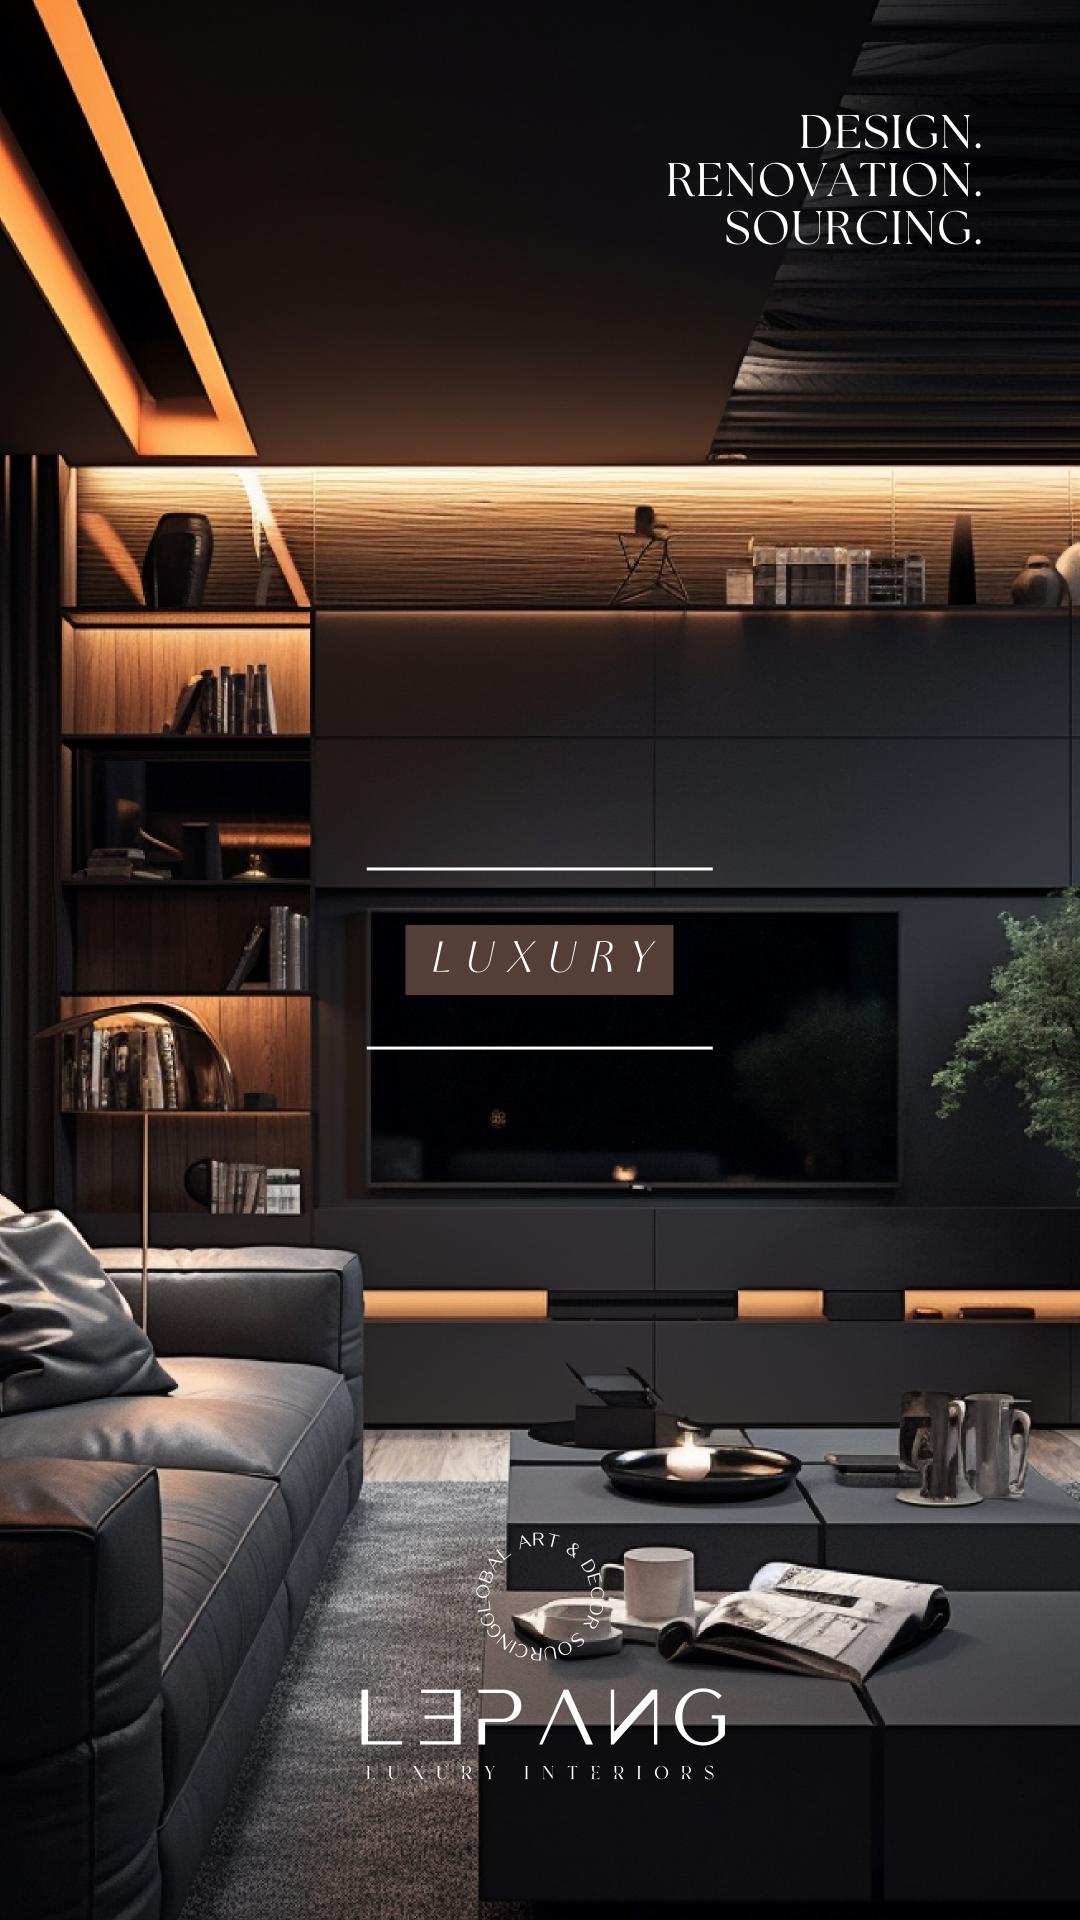

## CAFE

DISTINCT BY DESIGN"

Café™ ENERGY STAR® 22.3 Cu. Ft. Smart Counter-Depth 4-Door French-Door Refrigerator in Platinum Glass

WWW.CAFEAPPLIANCES.COM

This interior exudes a captivating blend of textures and materials. Various wood types and their natural textures stand out against a backdrop of elegant white and bold black. Leather furniture adds a touch of luxury, while linen seating introduces comfort and softness. Gold and brass accents sparkle throughout. Neutral flooring grounds the space, providing a balanced foundation for the design. White walls serve as a canvas, allowing the interplay of these elements to take center stage—an artful fusion of materials.