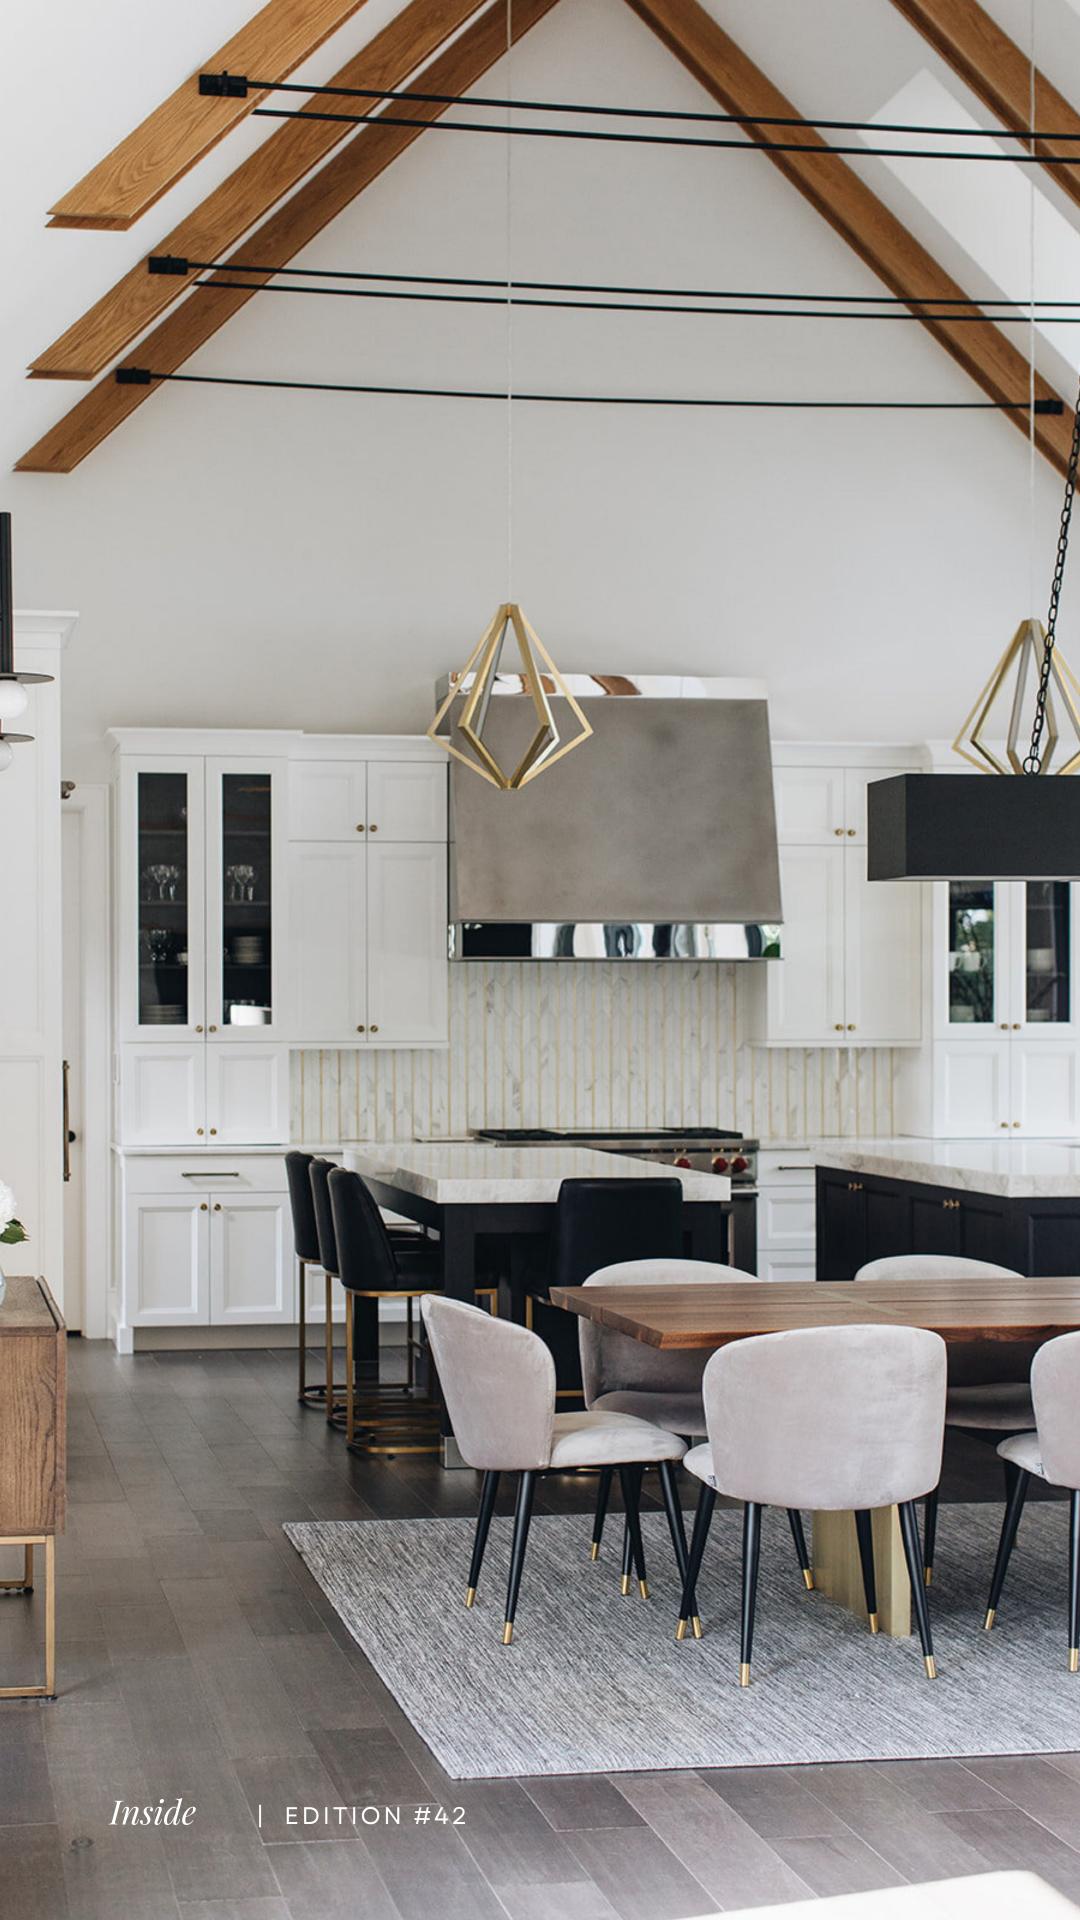

The expansive great room features a high, vaulted ceiling adorned with white-oak beams and generous window dormers. These architectural elements flood the room with abundant, invigorating natural light. This residence artfully combines an eclectic array of materials while adhering to a serene, neutral color palette. The interior is a canvas of crisp, pristine white walls that serve as a striking backdrop for furnishings meticulously tailored to perfection. The thoughtful juxtaposition of textures and the generous incorporation of white elements breathe a radiant luminosity into every corner of the house, creating an ambiance reminiscent of the sunlight's gentle embrace. This effect is further heightened by the expansive, double-height windows that grace the entirety of the residence, allowing the interior to resonate with the natural radiance streaming in from the outdoors. This residence serves as an exquisite backdrop radiating style and finesse. Every detail, from its architectural elements to interior design, embodies a seamless blend of sophistication and elegance, creating a timeless and captivating living environment.

Envision a stunning black cabinet-clad kitchen where contrasts reign supreme. Here, white elements elegantly interplay with bold black accents, creating a dynamic visual harmony. The meticulous balance between black and white, both in cabinetry and countertops, is akin to a beautifully choreographed dance. Golden accents grace this culinary masterpiece, adding a touch of opulence. Creative diamond-shaped pendants elegantly arch over expansive islands, casting captivating patterns of light. Golden classic-mode barstools offer a regal perch for sipping morning coffee. And at the heart of it all stands a colossal commercial range stove and hood. Indeed, it's the kind of space that inspires you to eagerly rise with the first light, to enjoy that first cup of coffee.