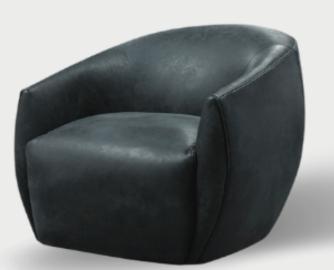

BERNHARDT INTERIORS

ULTRA Modern Swivfi

Modern round leather swivel armchair.

HW HOME

INSIDETRENDS Inside | EDITION #42

INSIDETRENDS Inside | EDITION #42

Kravitz. Supple leather and

brushed steel frame