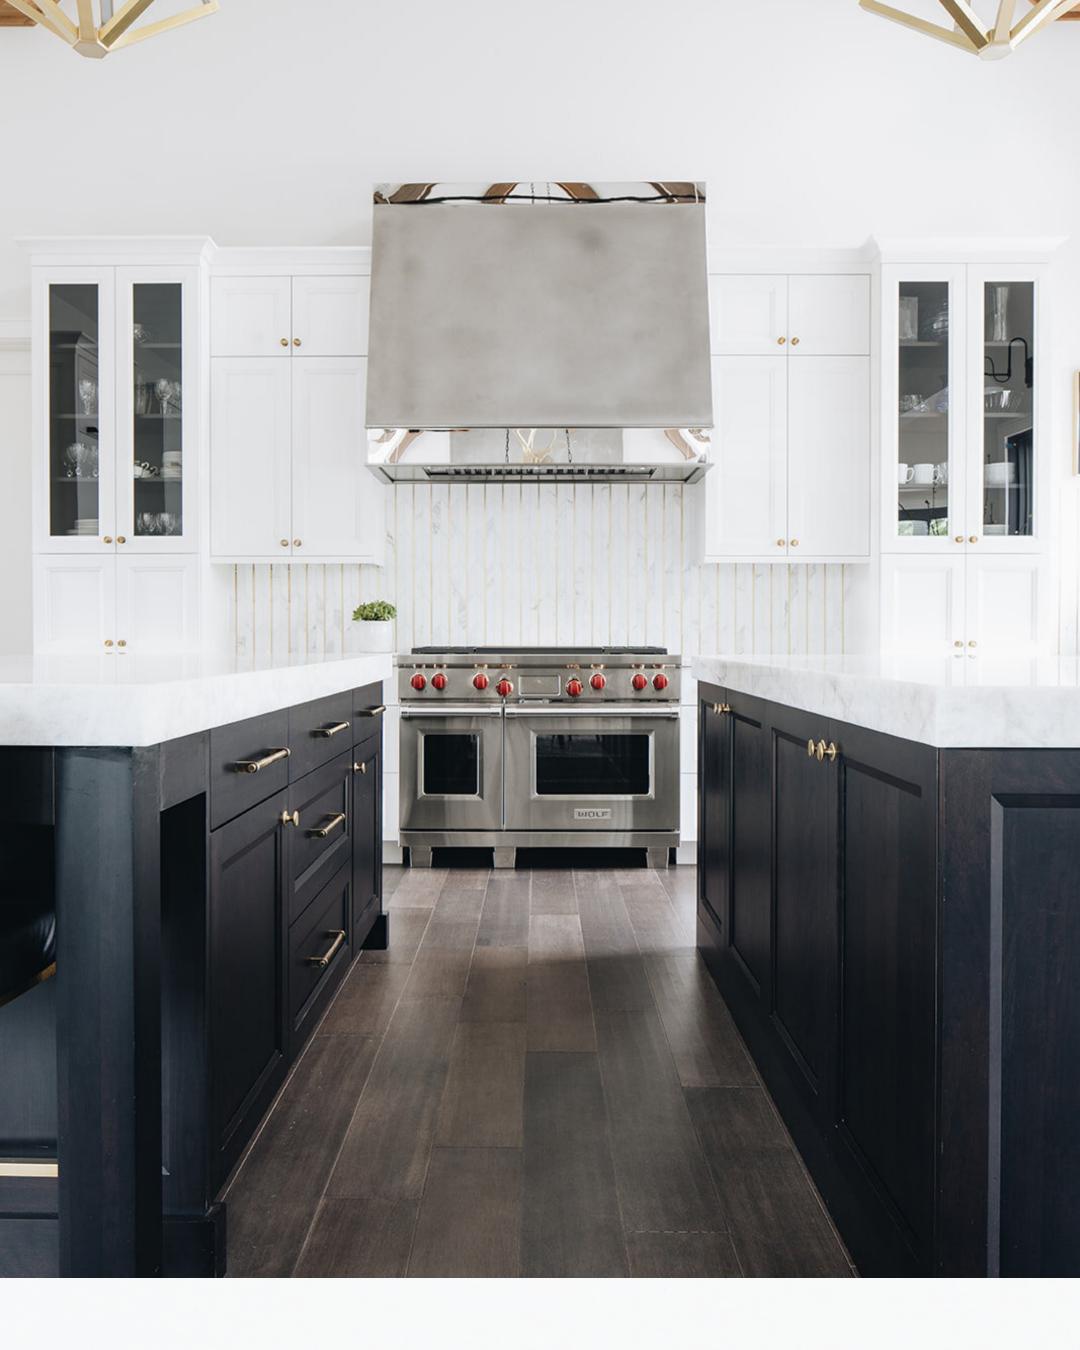

Envision a stunning black cabinet-clad kitchen where contrasts reign supreme. Here, white elements elegantly interplay with bold black accents, creating a dynamic visual harmony. The meticulous balance between black and white, both in cabinetry and countertops, is akin to a beautifully choreographed dance. Golden accents grace this culinary masterpiece, adding a touch of opulence. Creative diamond-shaped pendants elegantly arch over expansive islands, casting captivating patterns of light. Golden classic-mode barstools offer a regal perch for sipping morning coffee. And at the heart of it all stands a colossal commercial range stove and hood. Indeed, it's the kind of space that inspires you to eagerly rise with the first light, to enjoy that first cup of coffee.