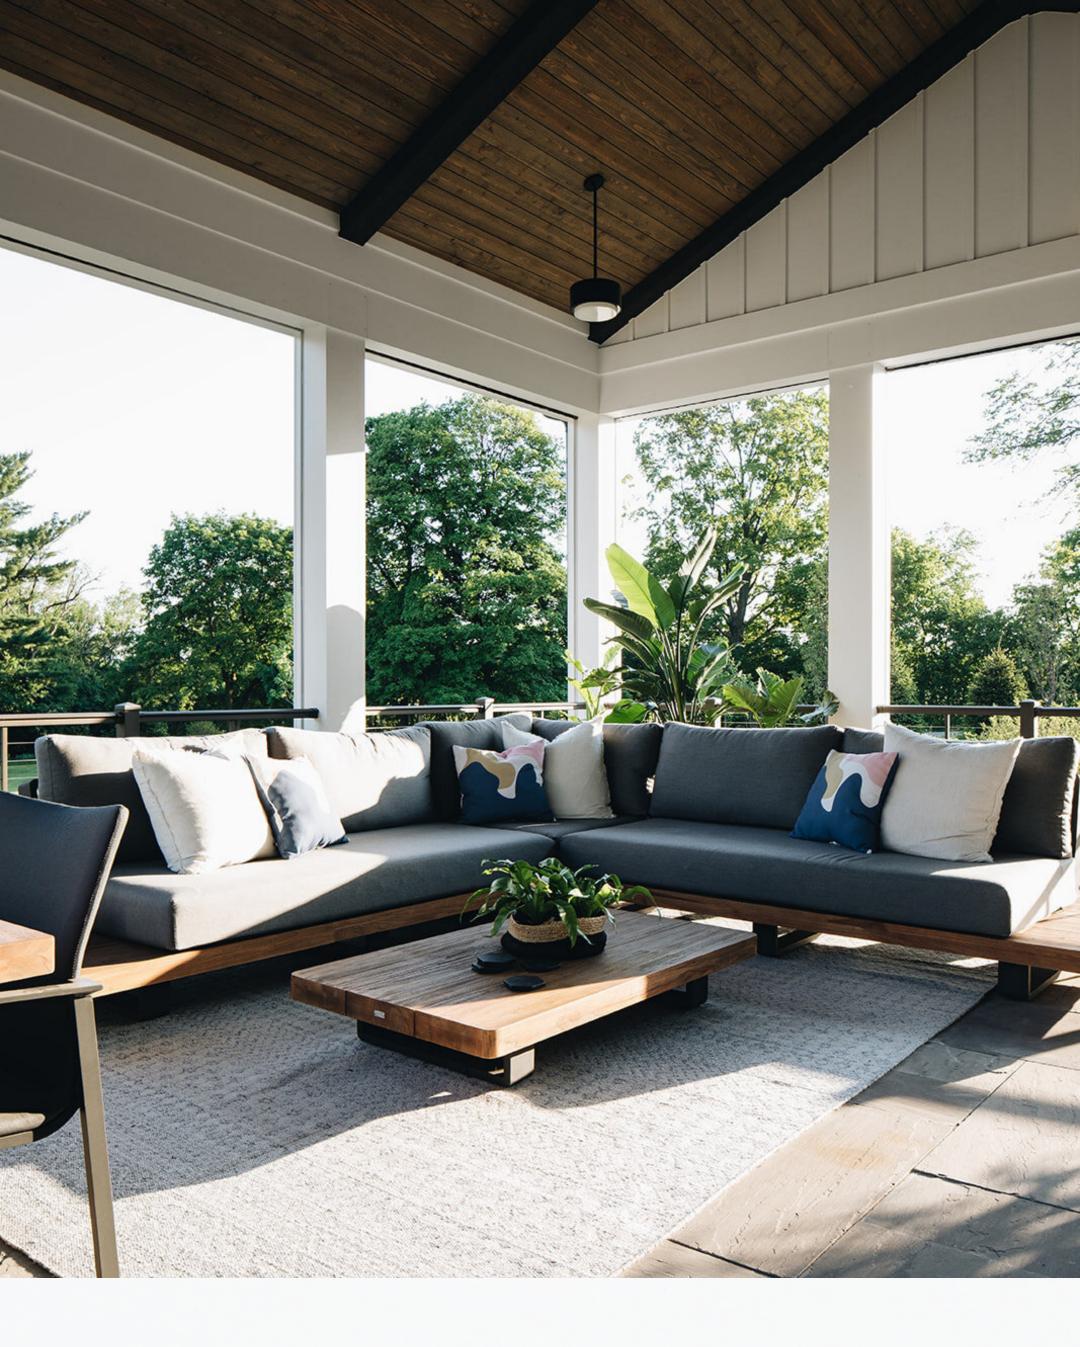

The expansive great room features a high, vaulted ceiling adorned with white-oak beams and generous window dormers. These architectural elements flood the room with abundant, invigorating natural light. This residence artfully combines an eclectic array of materials while adhering to a serene, neutral color palette. The interior is a canvas of crisp, pristine white walls that serve as a striking backdrop for furnishings meticulously tailored to perfection. The thoughtful juxtaposition of textures and the generous incorporation of white elements breathe a radiant luminosity into every corner of the house, creating an ambiance reminiscent of the sunlight's gentle embrace. This effect is further heightened by the expansive, double-height windows that grace the entirety of the residence, allowing the interior to resonate with the natural radiance streaming in from the outdoors. This residence serves as an exquisite backdrop radiating style and finesse. Every detail, from its architectural elements to interior design, embodies a seamless blend of sophistication and elegance, creating a timeless and captivating living environment.