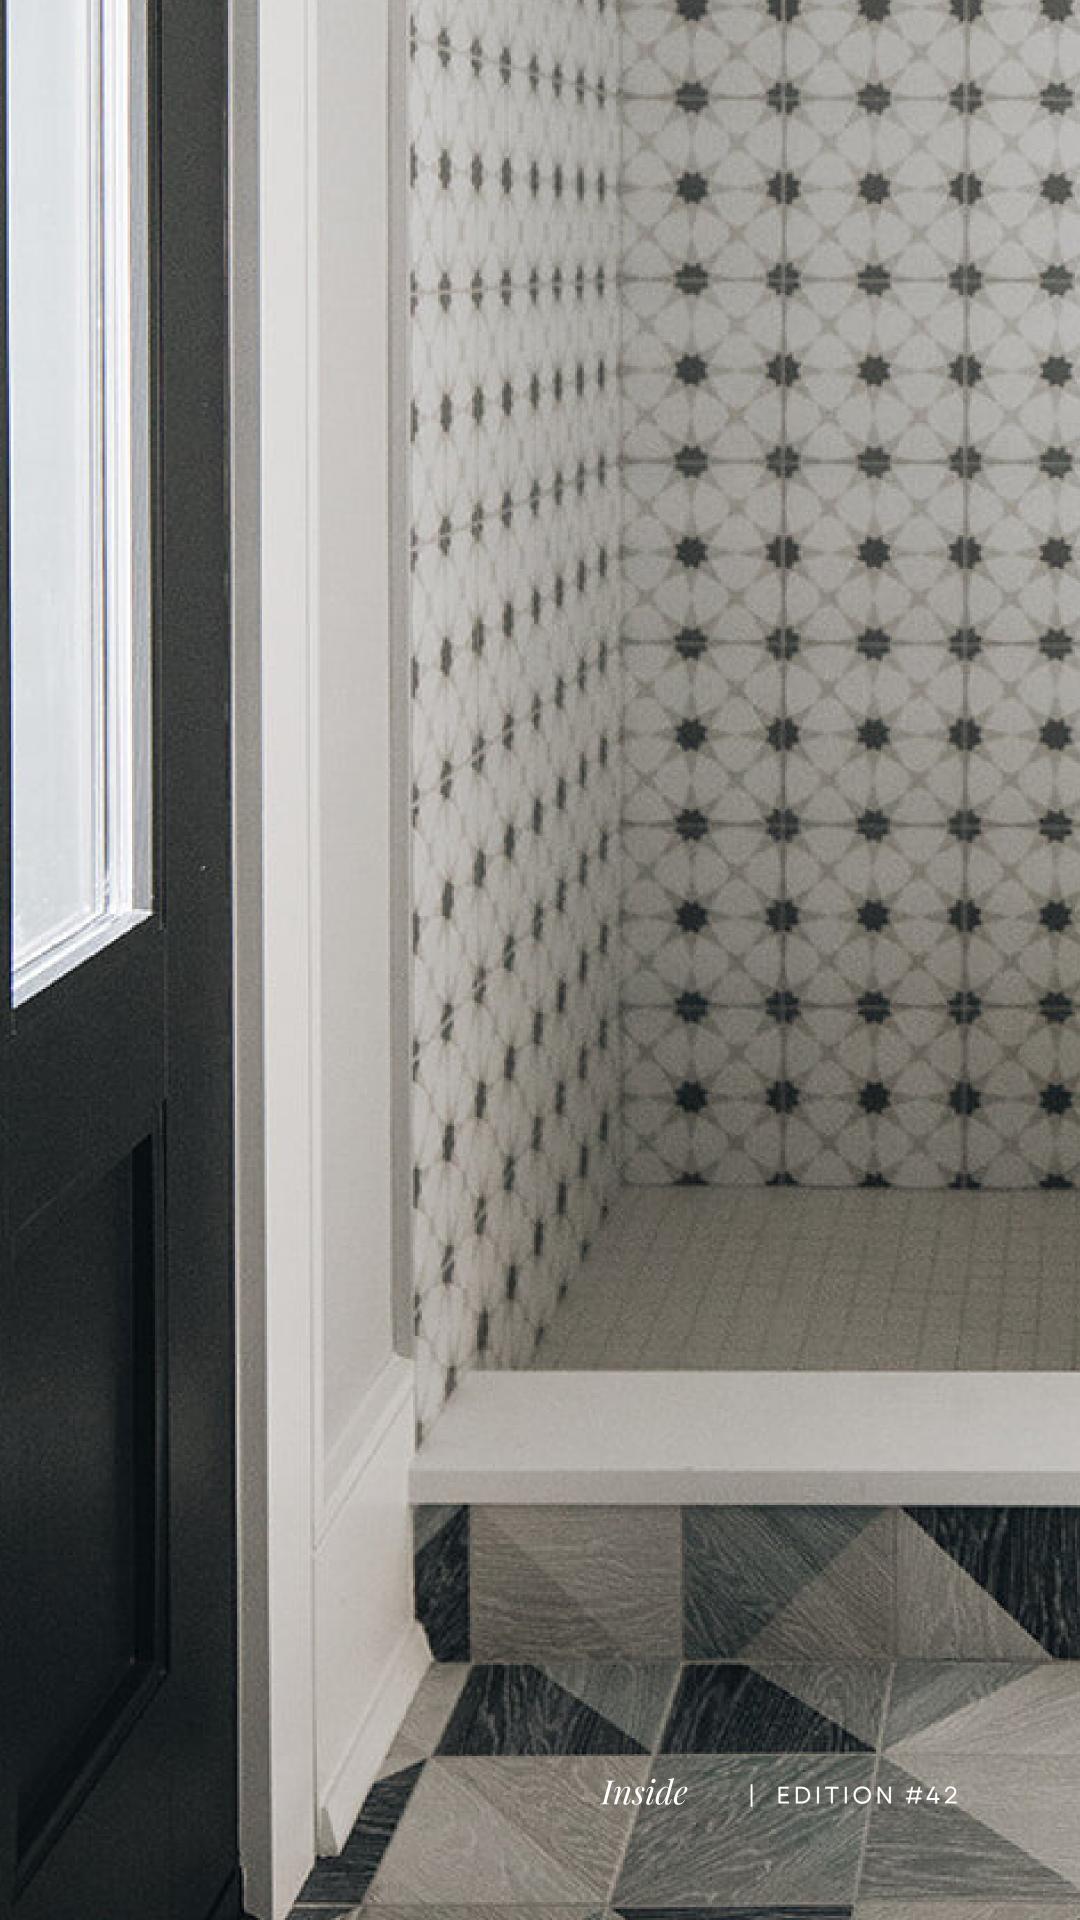

The expansive great room features a high, vaulted ceiling adorned with white-oak beams and generous window dormers. These architectural elements flood the room with abundant, invigorating natural light. This residence artfully combines an eclectic array of materials while adhering to a serene, neutral color palette. The interior is a canvas of crisp, pristine white walls that serve as a striking backdrop for furnishings meticulously tailored to perfection. The thoughtful juxtaposition of textures and the generous incorporation of white elements breathe a radiant luminosity into every corner of the house, creating an ambiance reminiscent of the sunlight's gentle embrace. This effect is further heightened by the expansive, double-height windows that grace the entirety of the residence, allowing the interior to resonate with the natural radiance streaming in from the outdoors. This residence serves as an exquisite backdrop radiating style and finesse. Every detail, from its architectural elements to interior design, embodies a seamless blend of sophistication and elegance, creating a timeless and captivating living environment.