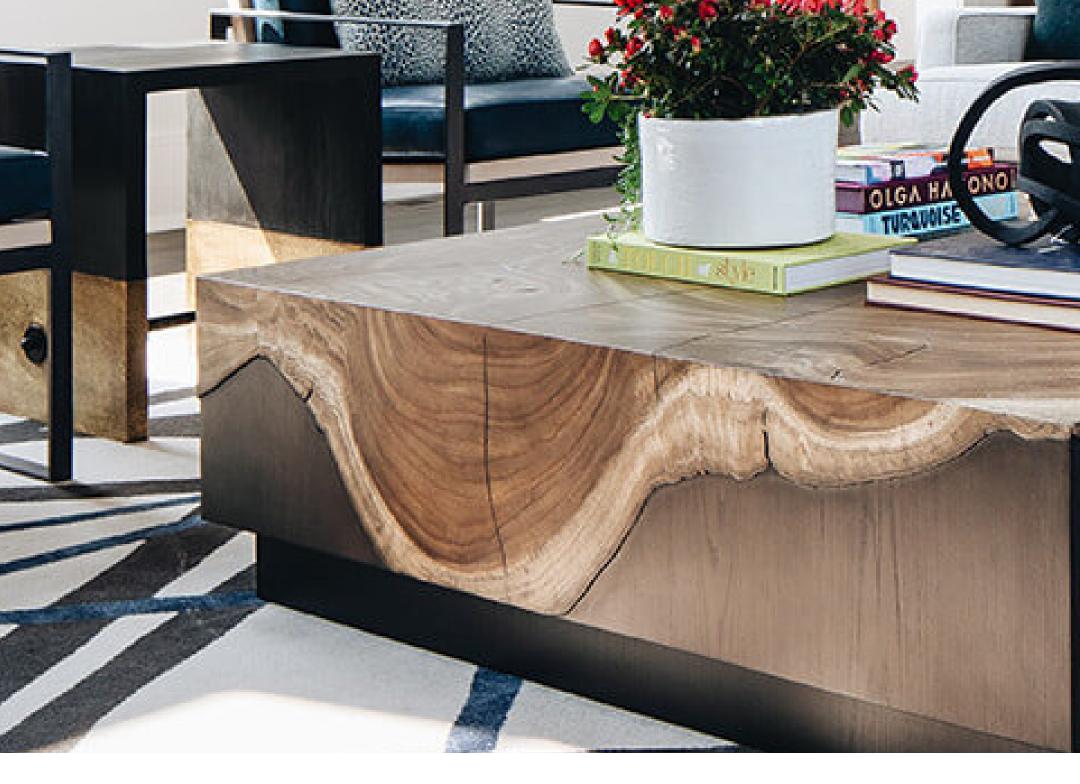

INSIDE TRENDS Inside | EDITION #42

VUELTO COFFEE TABLE

Dark Walnut wood square block coffee table.

COCO REPUBLIC

INSIDE TRENDS Inside | EDITION #42

COCKTAIL TABLE

Whitewashed hardwood round hand sculpted table.