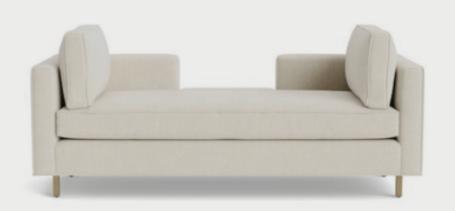

## EVEREST PEN

White etched acrylic diffuser encased in brushed brass.

ÉLAN

HUNTER Daybed

Square polished stainless steel legs and soft upholstery fabric.

MGBW

INSIDETRENDS Inside | EDITION #42

INSIDETRENDS Inside | EDITION #42