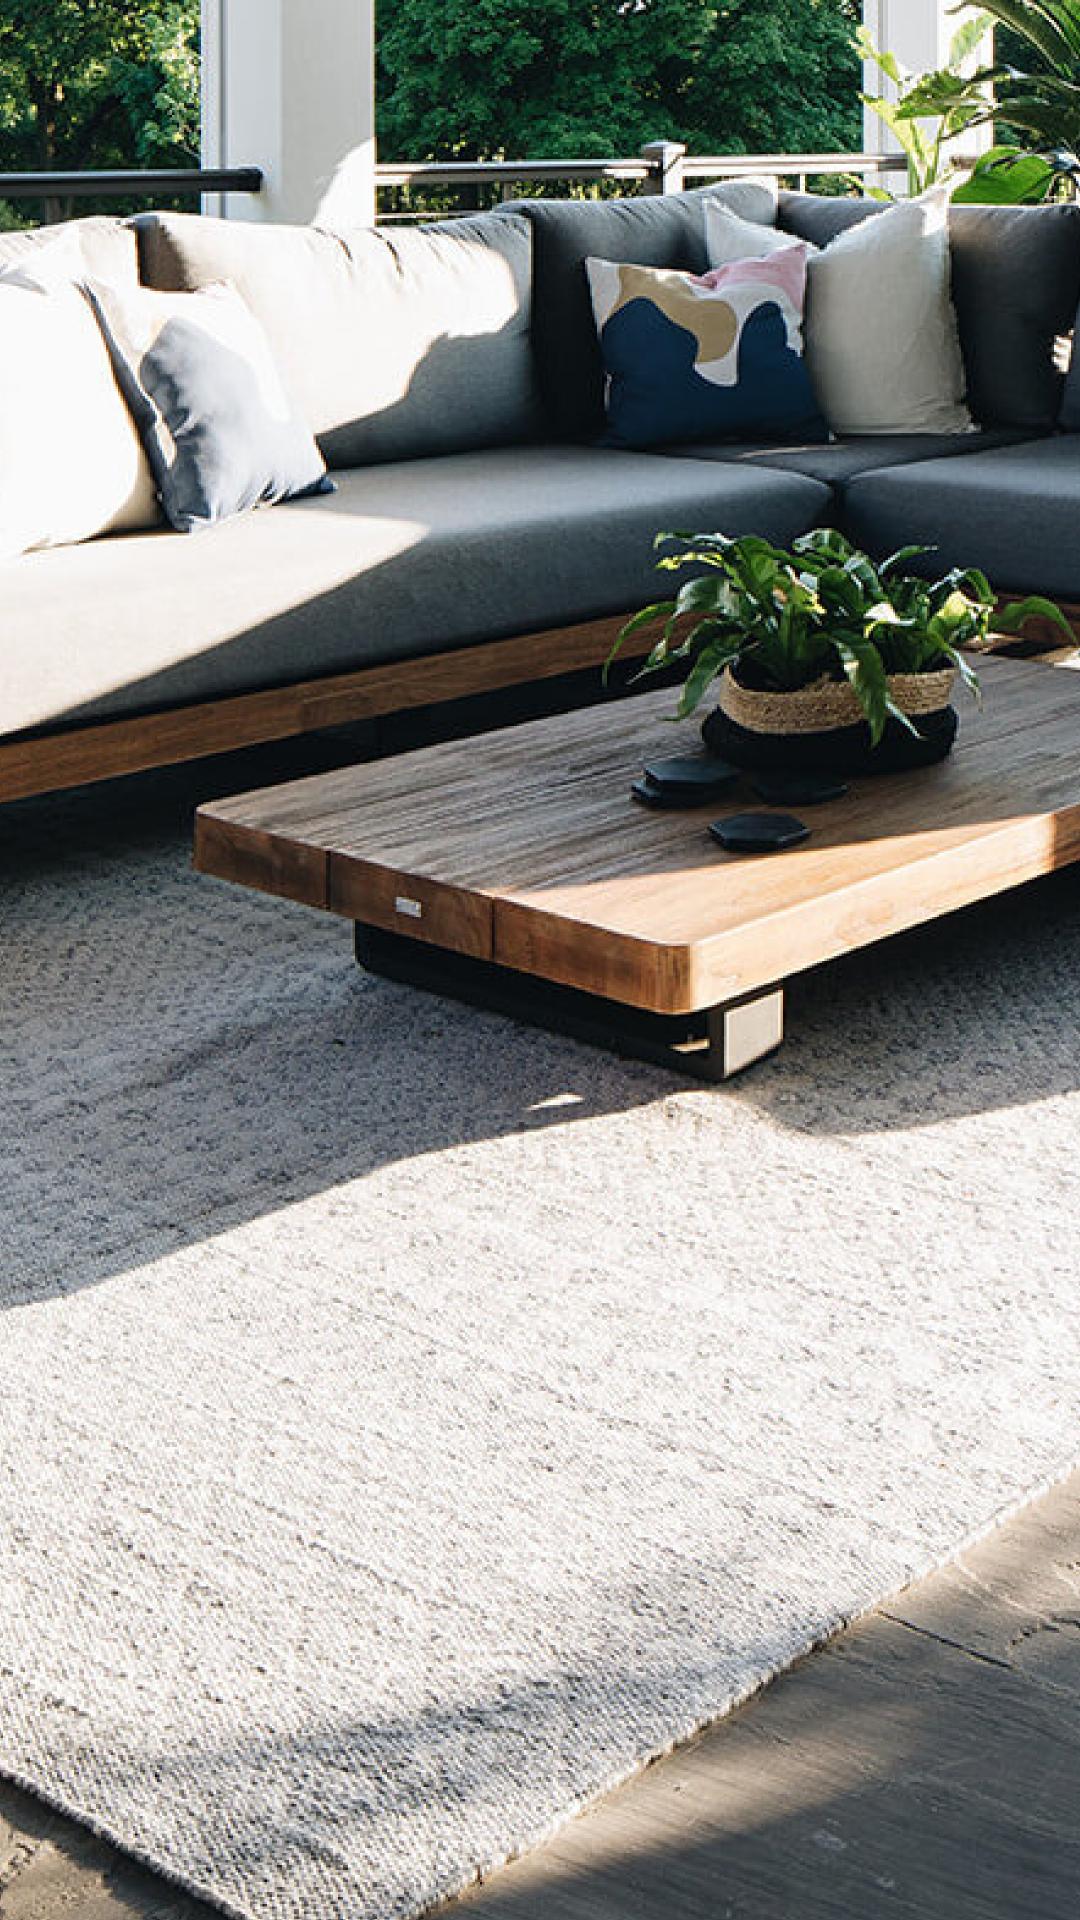

The expansive great room features a high, vaulted ceiling adorned with white-oak beams and generous window dormers. These architectural elements flood the room with abundant, invigorating natural light. This residence artfully combines an eclectic array of materials while adhering to a serene, neutral color palette. The interior is a canvas of crisp, pristine white walls that serve as a striking backdrop for furnishings meticulously tailored to perfection. The thoughtful juxtaposition of textures and the generous incorporation of white elements breathe a radiant luminosity into every corner of the house, creating an ambiance reminiscent of the sunlight's gentle embrace. This effect is further heightened by the expansive, double-height windows that grace the entirety of the residence, allowing the interior to resonate with the natural radiance streaming in from the outdoors. This residence serves as an exquisite backdrop radiating style and finesse. Every detail, from its architectural elements to interior design, embodies a seamless blend of sophistication and elegance, creating a timeless and captivating living environment.

ABSTRACT BRASS PENDANT

Atom inspired spherical metal hub with several exposed bulbs.

HUDSON VALLEY

The outdoor space unveils a sweeping staircase, gracefully guiding you to a spacious rectangular swimming pool adorned with natural stone-clad steps and a captivating water-sprouting feature. Surrounding the lower pool area, you'll find sleek and modern garden furniture and pool accents, creating a contemporary oasis. Looking upward, you are drawn to the striking contrast of the white and black house. Brian Casey, the visionary landscape designer, is renowned for crafting outdoor havens that seamlessly blend form and function. His work showcases mastery in landscape design, exemplifying the harmonious blend of nature and modernity, inviting individuals to fully enjoy the beauty of outdoor living.