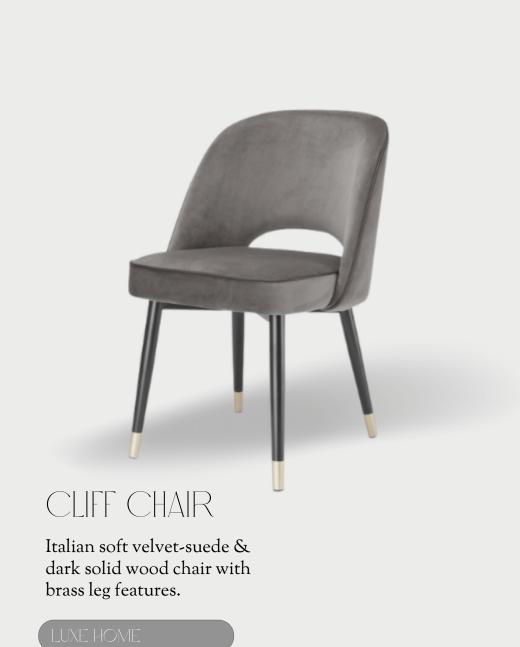

BERNHARDT INTERIORS

ULTRA Modern Swivfi

Modern round leather swivel armchair.

HW HOME

INSIDETRENDS Inside | EDITION #42

INSIDETRENDS Inside | EDITION #42

Kravitz. Supple leather and

brushed steel frame