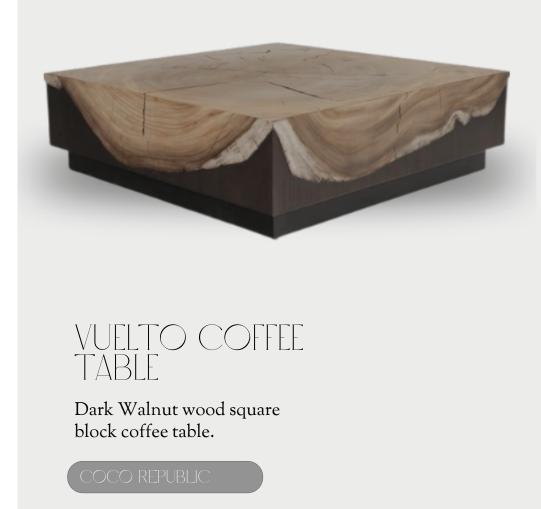

INSIDE TRENDS Inside | EDITION #42

VUELTO COFFEE TABLE

Dark Walnut wood square block coffee table.

COCO REPUBLIC

INSIDE TRENDS Inside | EDITION #42

COCKTAIL TABLE

Whitewashed hardwood round hand sculpted table.