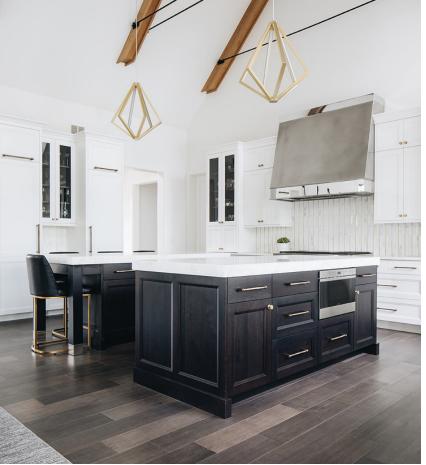

Envision a stunning black cabinet-clad kitchen where contrasts reign supreme. Here, white elements elegantly interplay with bold black accents, creating a dynamic visual harmony. The meticulous balance between black and white, both in cabinetry and countertops, is akin to a beautifully choreographed dance. Golden accents grace this culinary masterpiece, adding a touch of opulence. Creative diamond-shaped pendants elegantly arch over expansive islands, casting captivating patterns of light. Golden classic-mode barstools offer a regal perch for sipping morning coffee. And at the heart of it all stands a colossal commercial range stove and hood. Indeed, it's the kind of space that inspires you to eagerly rise with the first light, to enjoy that first cup of coffee.