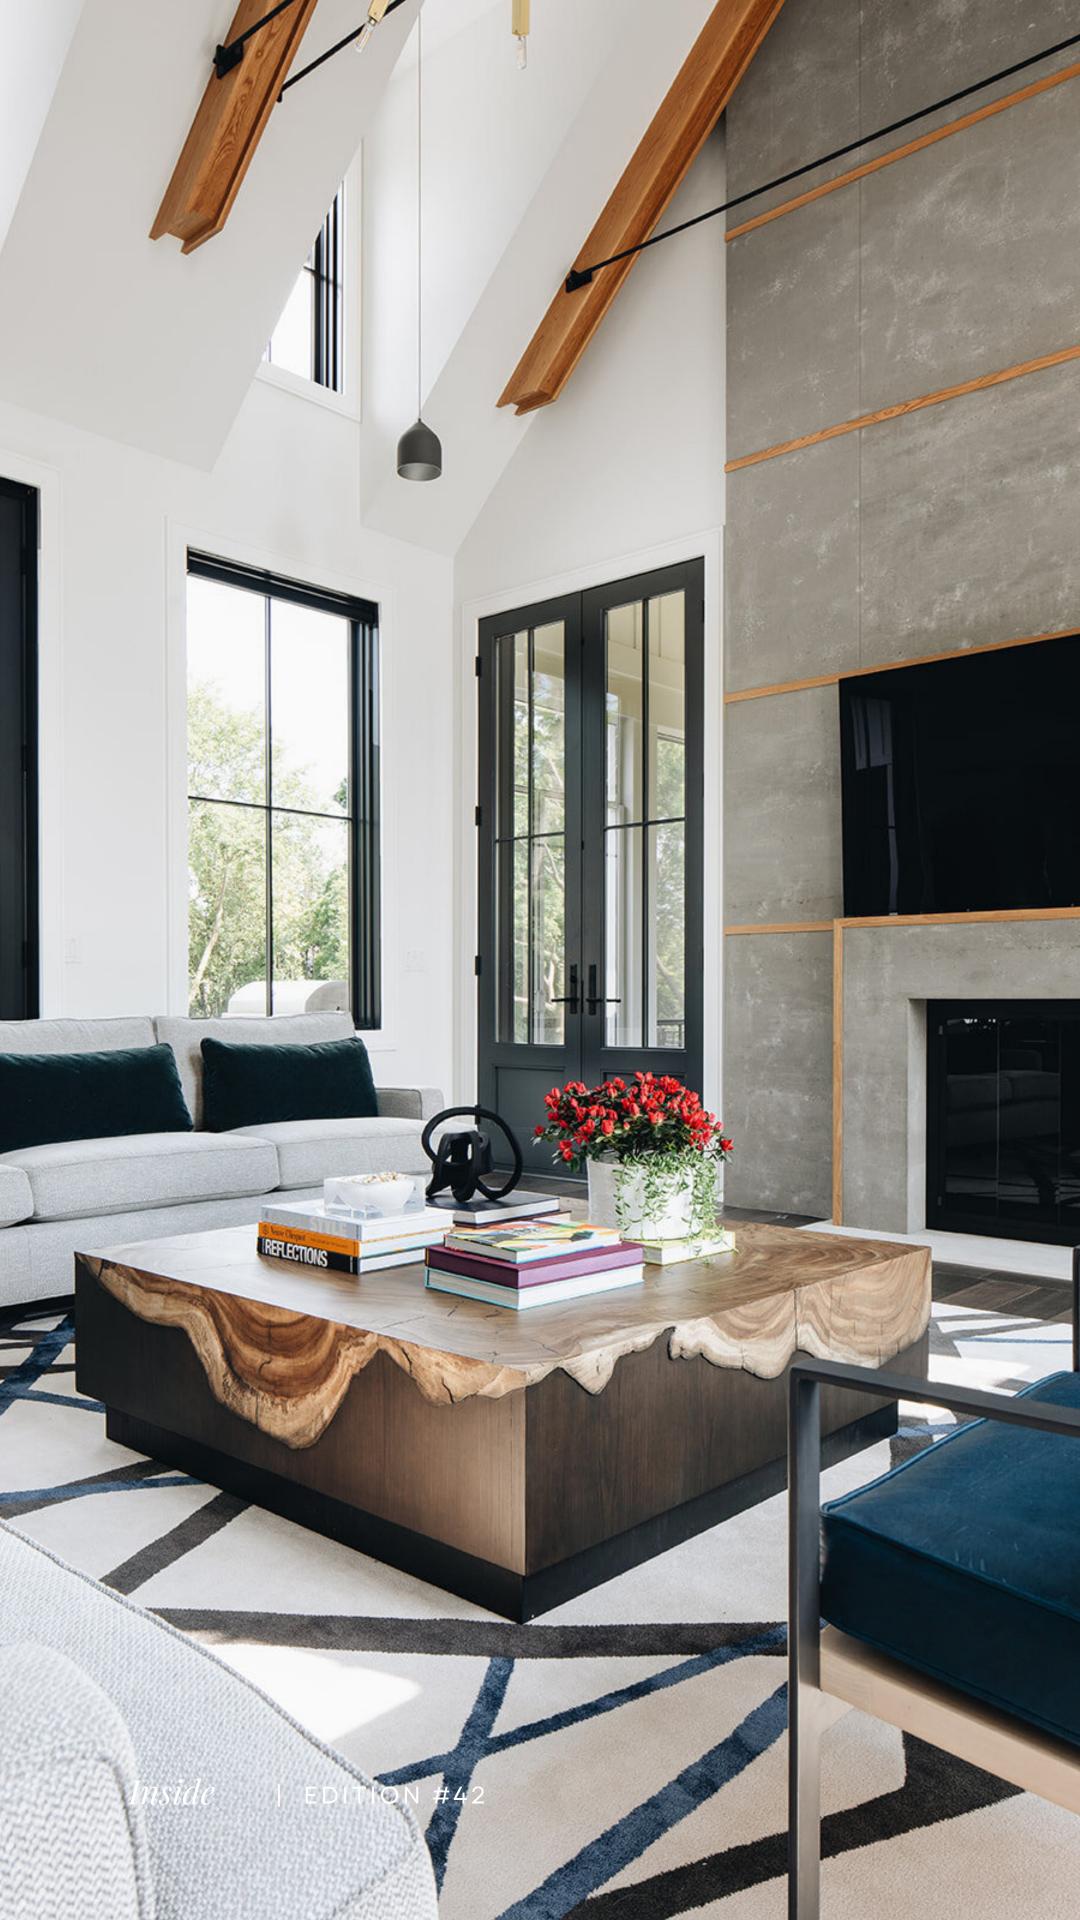

The expansive great room features a high, vaulted ceiling adorned with white-oak beams and generous window dormers. These architectural elements flood the room with abundant, invigorating natural light. This residence artfully combines an eclectic array of materials while adhering to a serene, neutral color palette. The interior is a canvas of crisp, pristine white walls that serve as a striking backdrop for furnishings meticulously tailored to perfection. The thoughtful juxtaposition of textures and the generous incorporation of white elements breathe a radiant luminosity into every corner of the house, creating an ambiance reminiscent of the sunlight's gentle embrace. This effect is further heightened by the expansive, double-height windows that grace the entirety of the residence, allowing the interior to resonate with the natural radiance streaming in from the outdoors. This residence serves as an exquisite backdrop radiating style and finesse. Every detail, from its architectural elements to interior design, embodies a seamless blend of sophistication and elegance, creating a timeless and captivating living environment.