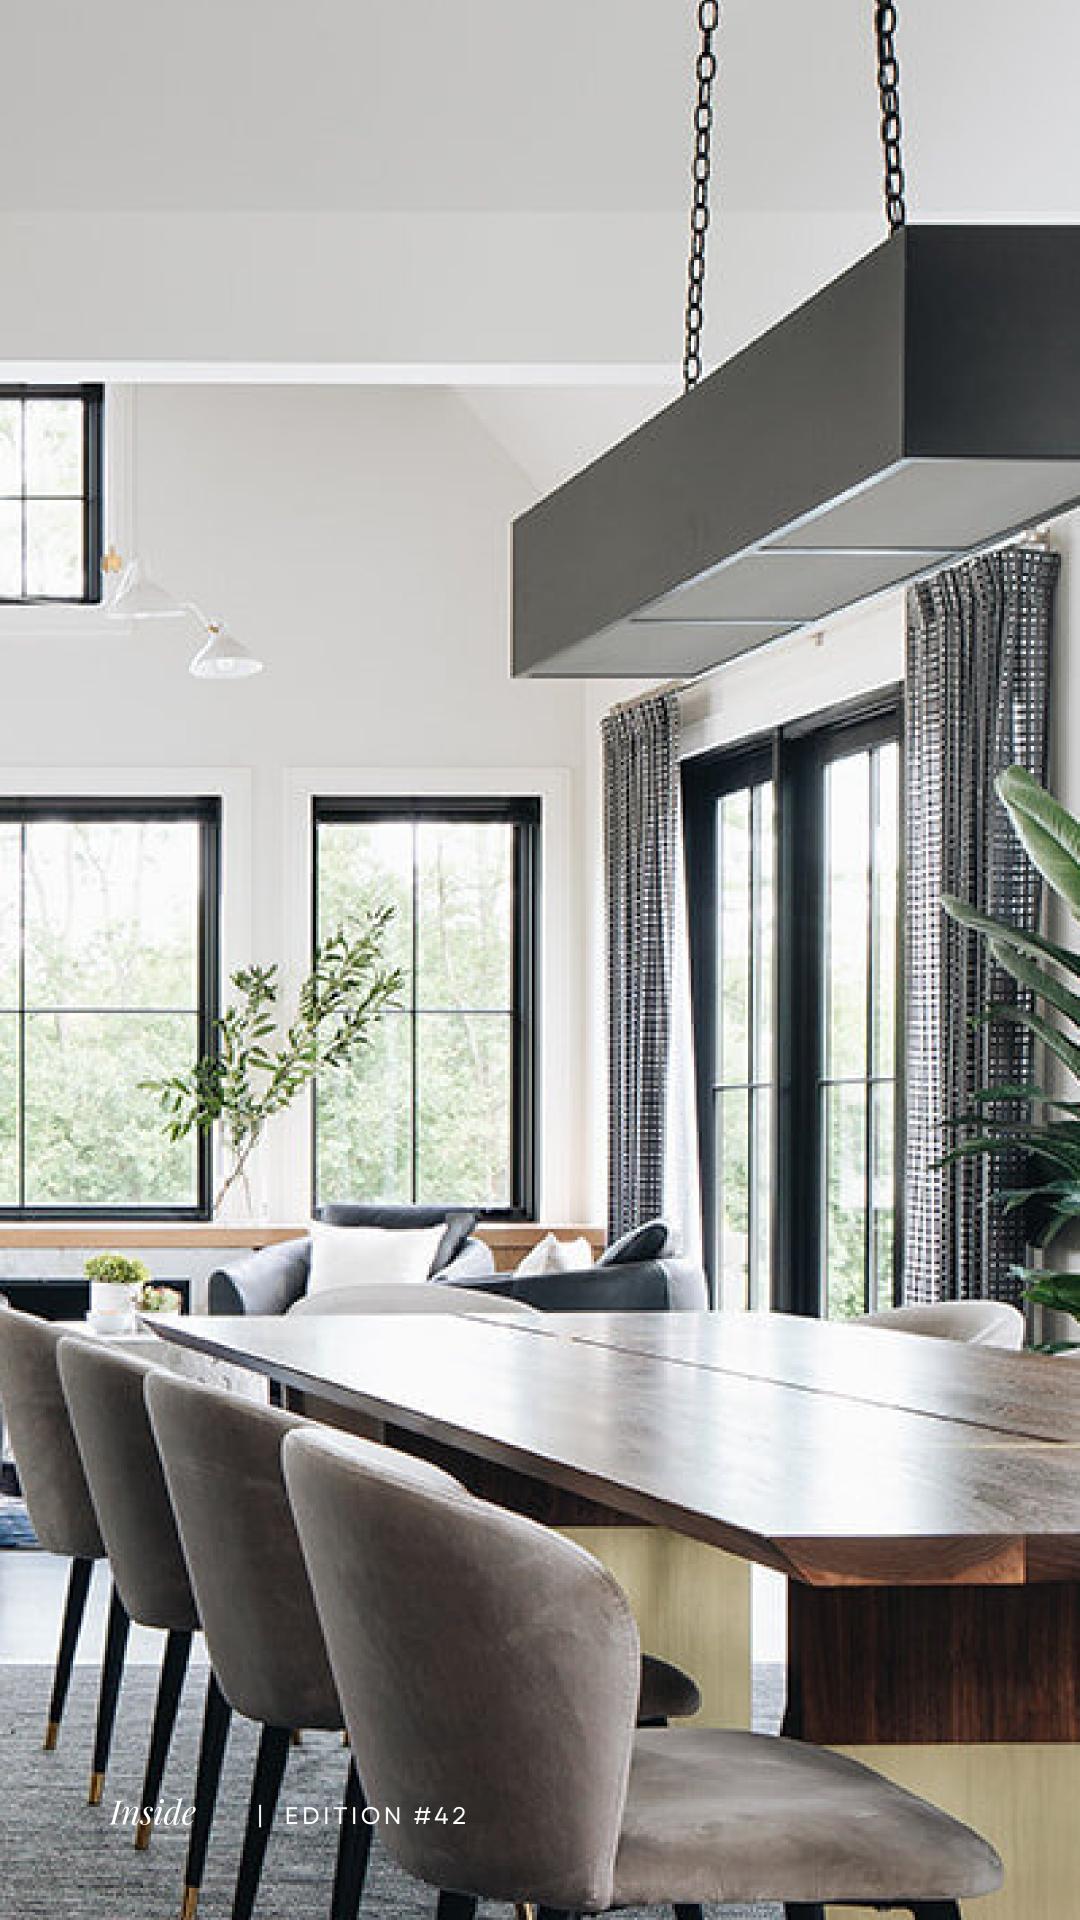

The expansive great room features a high, vaulted ceiling adorned with white-oak beams and generous window dormers. These architectural elements flood the room with abundant, invigorating natural light. This residence artfully combines an eclectic array of materials while adhering to a serene, neutral color palette. The interior is a canvas of crisp, pristine white walls that serve as a striking backdrop for furnishings meticulously tailored to perfection. The thoughtful juxtaposition of textures and the generous incorporation of white elements breathe a radiant luminosity into every corner of the house, creating an ambiance reminiscent of the sunlight's gentle embrace. This effect is further heightened by the expansive, double-height windows that grace the entirety of the residence, allowing the interior to resonate with the natural radiance streaming in from the outdoors. This residence serves as an exquisite backdrop radiating style and finesse. Every detail, from its architectural elements to interior design, embodies a seamless blend of sophistication and elegance, creating a timeless and captivating living environment.