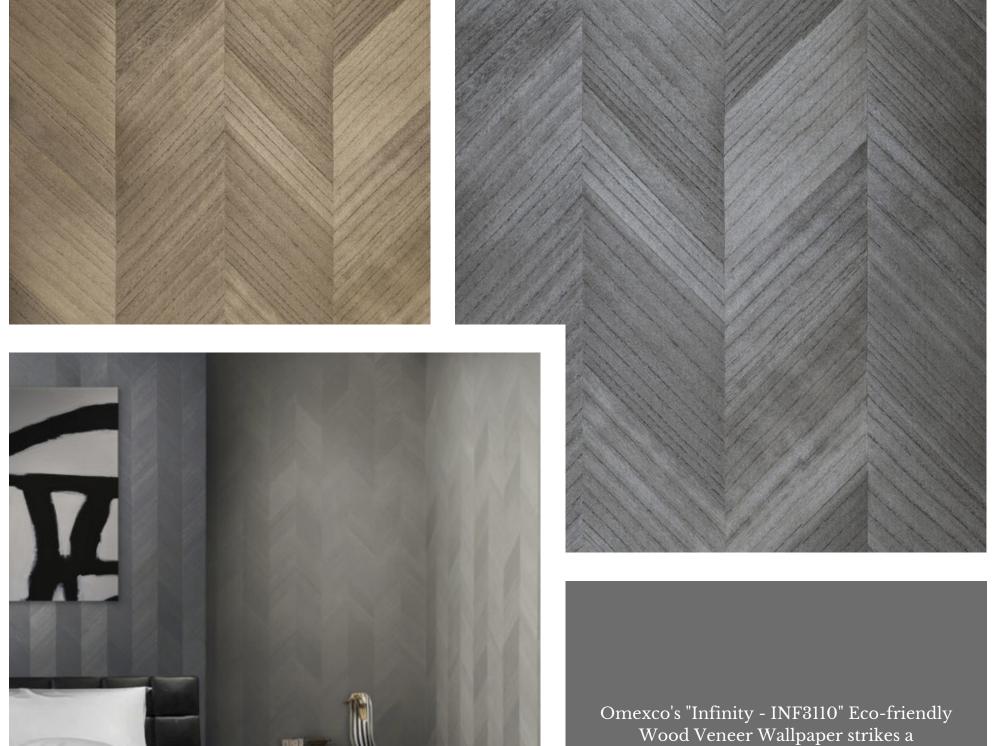

## Insaid Adale

THE CATALOGUE

Omexco's "Infinity - INF3110" Eco-friendly
Wood Veneer Wallpaper strikes a
harmonious balance between sustainability
and style. Crafted with genuine wood
veneer on a non-woven backing, it
elegantly merges nature and design. This
eco-conscious choice brings the timeless
beauty of wood into your space while
respecting the environment.