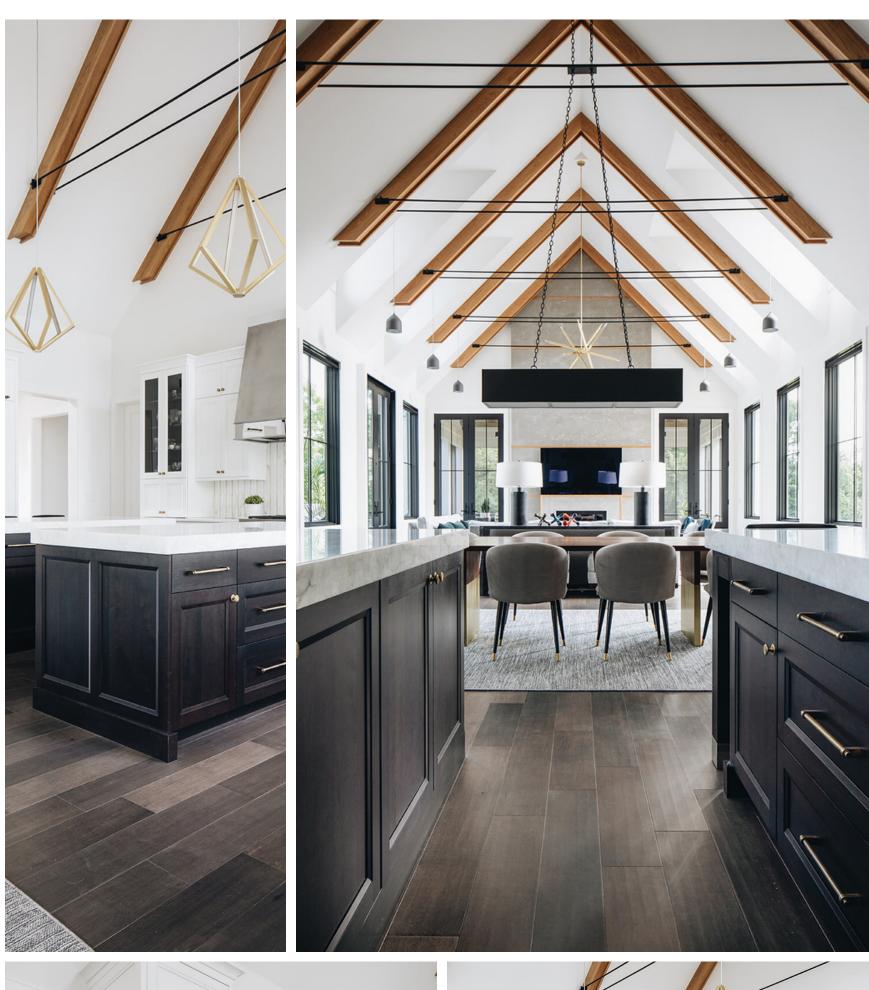

The expansive great room features a high, vaulted ceiling adorned with white-oak beams and generous window dormers. These architectural elements flood the room with abundant, invigorating natural light. This residence artfully combines an eclectic array of materials while adhering to a serene, neutral color palette. The interior is a canvas of crisp, pristine white walls that serve as a striking backdrop for furnishings meticulously tailored to perfection. The thoughtful juxtaposition of textures and the generous incorporation of white elements breathe a radiant luminosity into every corner of the house, creating an ambiance reminiscent of the sunlight's gentle embrace. This effect is further heightened by the expansive, double-height windows that grace the entirety of the residence, allowing the interior to resonate with the natural radiance streaming in from the outdoors. This residence serves as an exquisite backdrop radiating style and finesse. Every detail, from its architectural elements to interior design, embodies a seamless blend of sophistication and elegance, creating a timeless and captivating living environment.