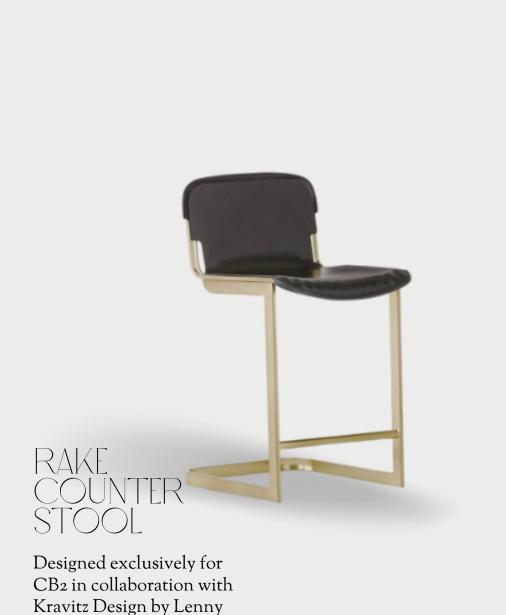

BERNHARDT INTERIORS

ULTRA Modern Swivfi

Modern round leather swivel armchair.

HW HOME

INSIDETRENDS Inside | EDITION #42

INSIDETRENDS Inside | EDITION #42

Kravitz. Supple leather and

brushed steel frame