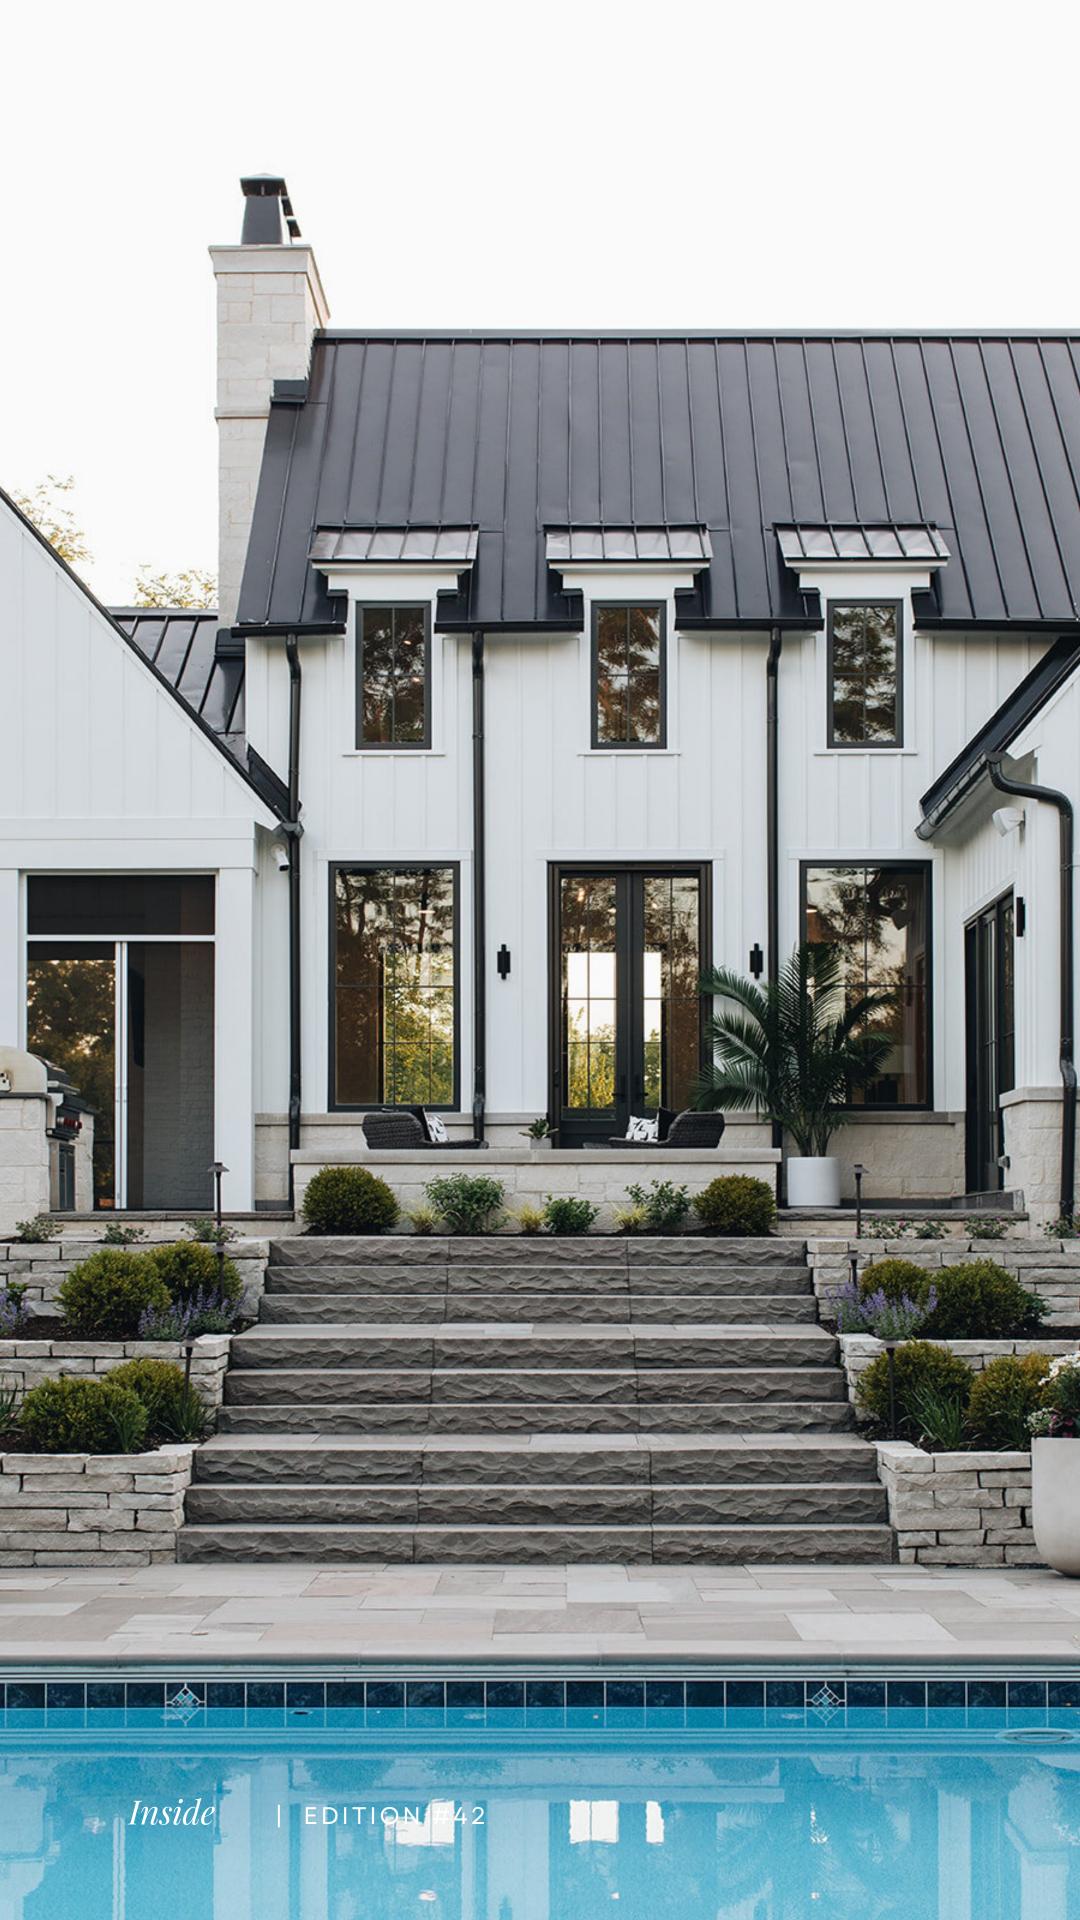

## Inside

EDITION #42

Inside a Chicago, Illinois chic modern farmhouse that stands adorned in white vertical board and batten siding, elegantly complemented by the rugged charm of Wisconsin limestone. The home's aesthetic is further enriched by the striking contrast of black metal windows and an aluminum standing seam metal roof. A collaboration between architect Richard Olsen, skilled builder Patrick J. Murphy, and designer Amy Storm, this residence is a harmonious fusion of timeless design and modern elegance.

Bringing together the visionary architect Richard Olsen, the master builder Patrick J. Murphy, and the creative designer Amy Storm, they embarked on an extraordinary journey. Their mission? To craft a sprawling residence that elegantly embraces a terraced poolside oasis, a verdant canvas brought to life by the artistic touch of landscaper extraordinaire, Brian Casey.

ABSTRACT BRASS PENDANT

Atom inspired spherical metal hub with several exposed bulbs.

HUDSON VALLEY

The outdoor space unveils a sweeping staircase, gracefully guiding you to a spacious rectangular swimming pool adorned with natural stone-clad steps and a captivating water-sprouting feature. Surrounding the lower pool area, you'll find sleek and modern garden furniture and pool accents, creating a contemporary oasis. Looking upward, you are drawn to the striking contrast of the white and black house. Brian Casey, the visionary landscape designer, is renowned for crafting outdoor havens that seamlessly blend form and function. His work showcases mastery in landscape design, exemplifying the harmonious blend of nature and modernity, inviting individuals to fully enjoy the beauty of outdoor living.