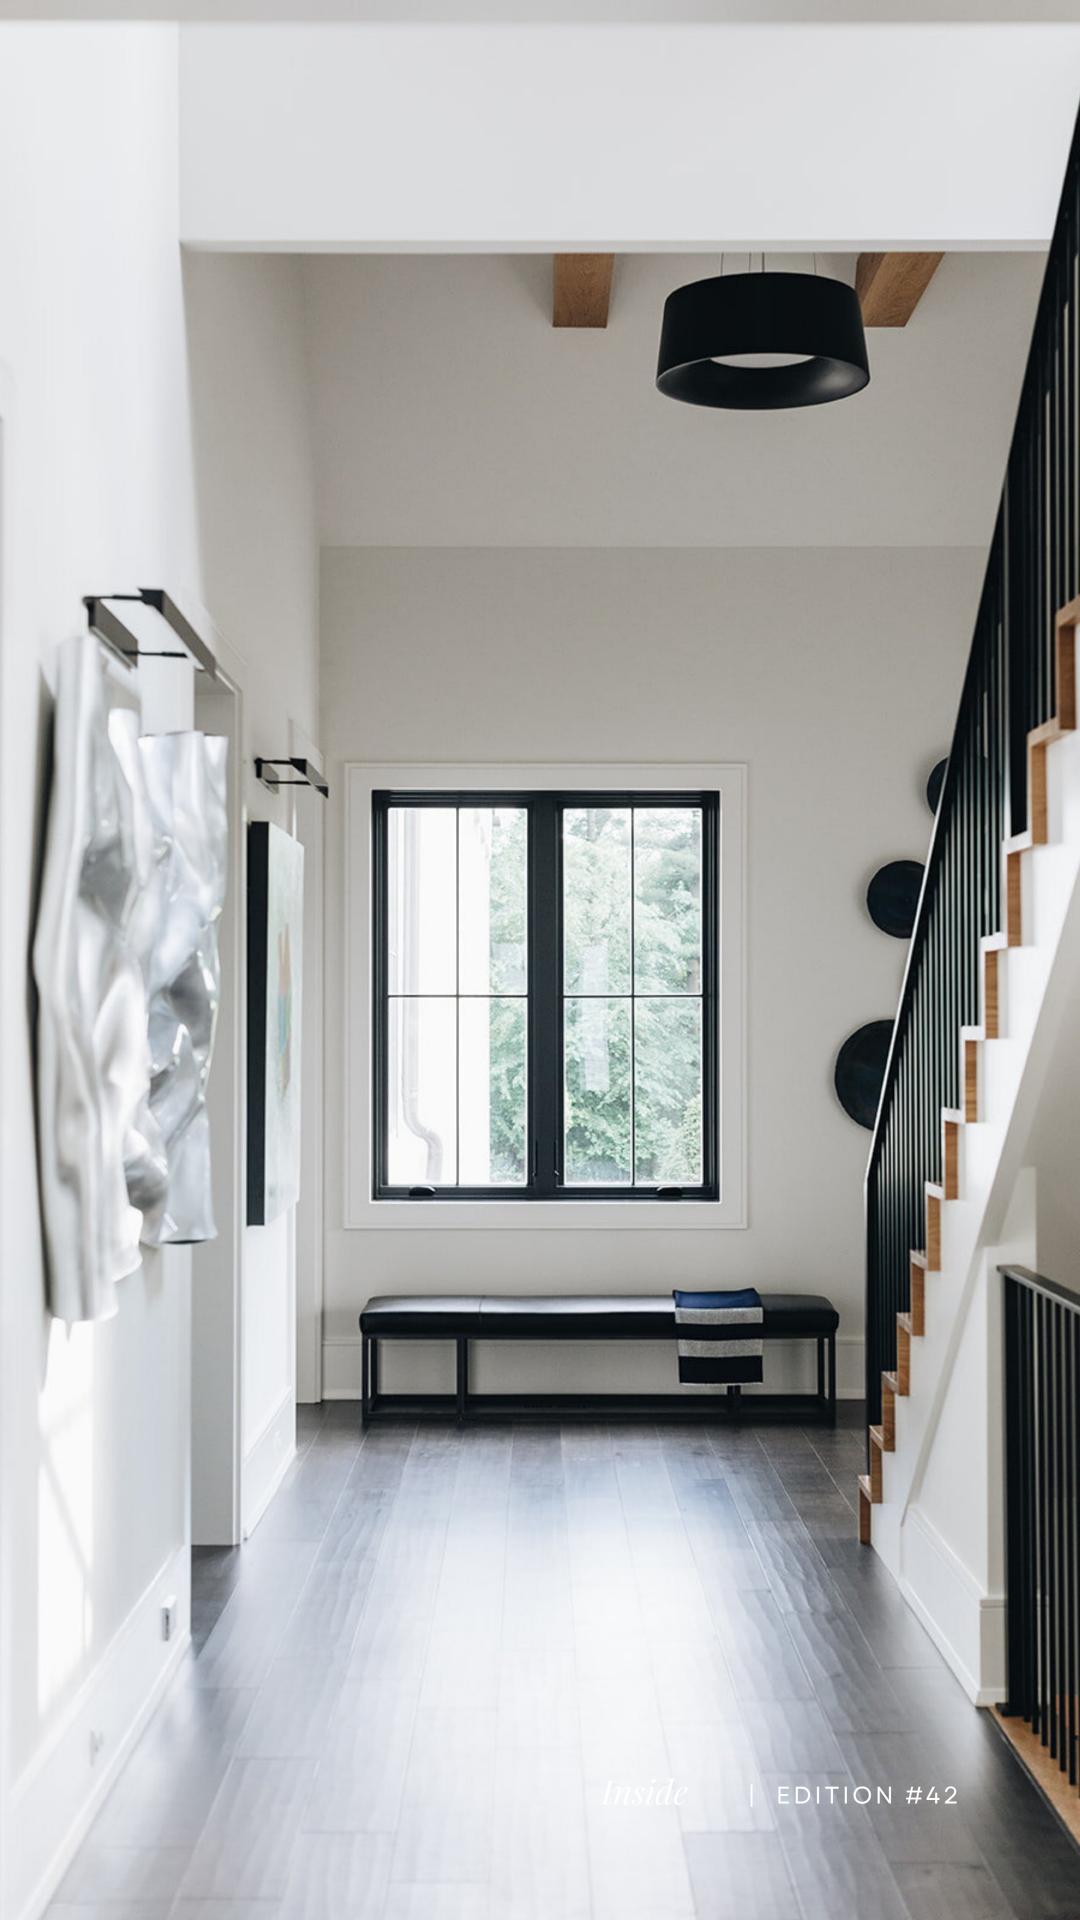

The expansive great room features a high, vaulted ceiling adorned with white-oak beams and generous window dormers. These architectural elements flood the room with abundant, invigorating natural light. This residence artfully combines an eclectic array of materials while adhering to a serene, neutral color palette. The interior is a canvas of crisp, pristine white walls that serve as a striking backdrop for furnishings meticulously tailored to perfection. The thoughtful juxtaposition of textures and the generous incorporation of white elements breathe a radiant luminosity into every corner of the house, creating an ambiance reminiscent of the sunlight's gentle embrace. This effect is further heightened by the expansive, double-height windows that grace the entirety of the residence, allowing the interior to resonate with the natural radiance streaming in from the outdoors. This residence serves as an exquisite backdrop radiating style and finesse. Every detail, from its architectural elements to interior design, embodies a seamless blend of sophistication and elegance, creating a timeless and captivating living environment.