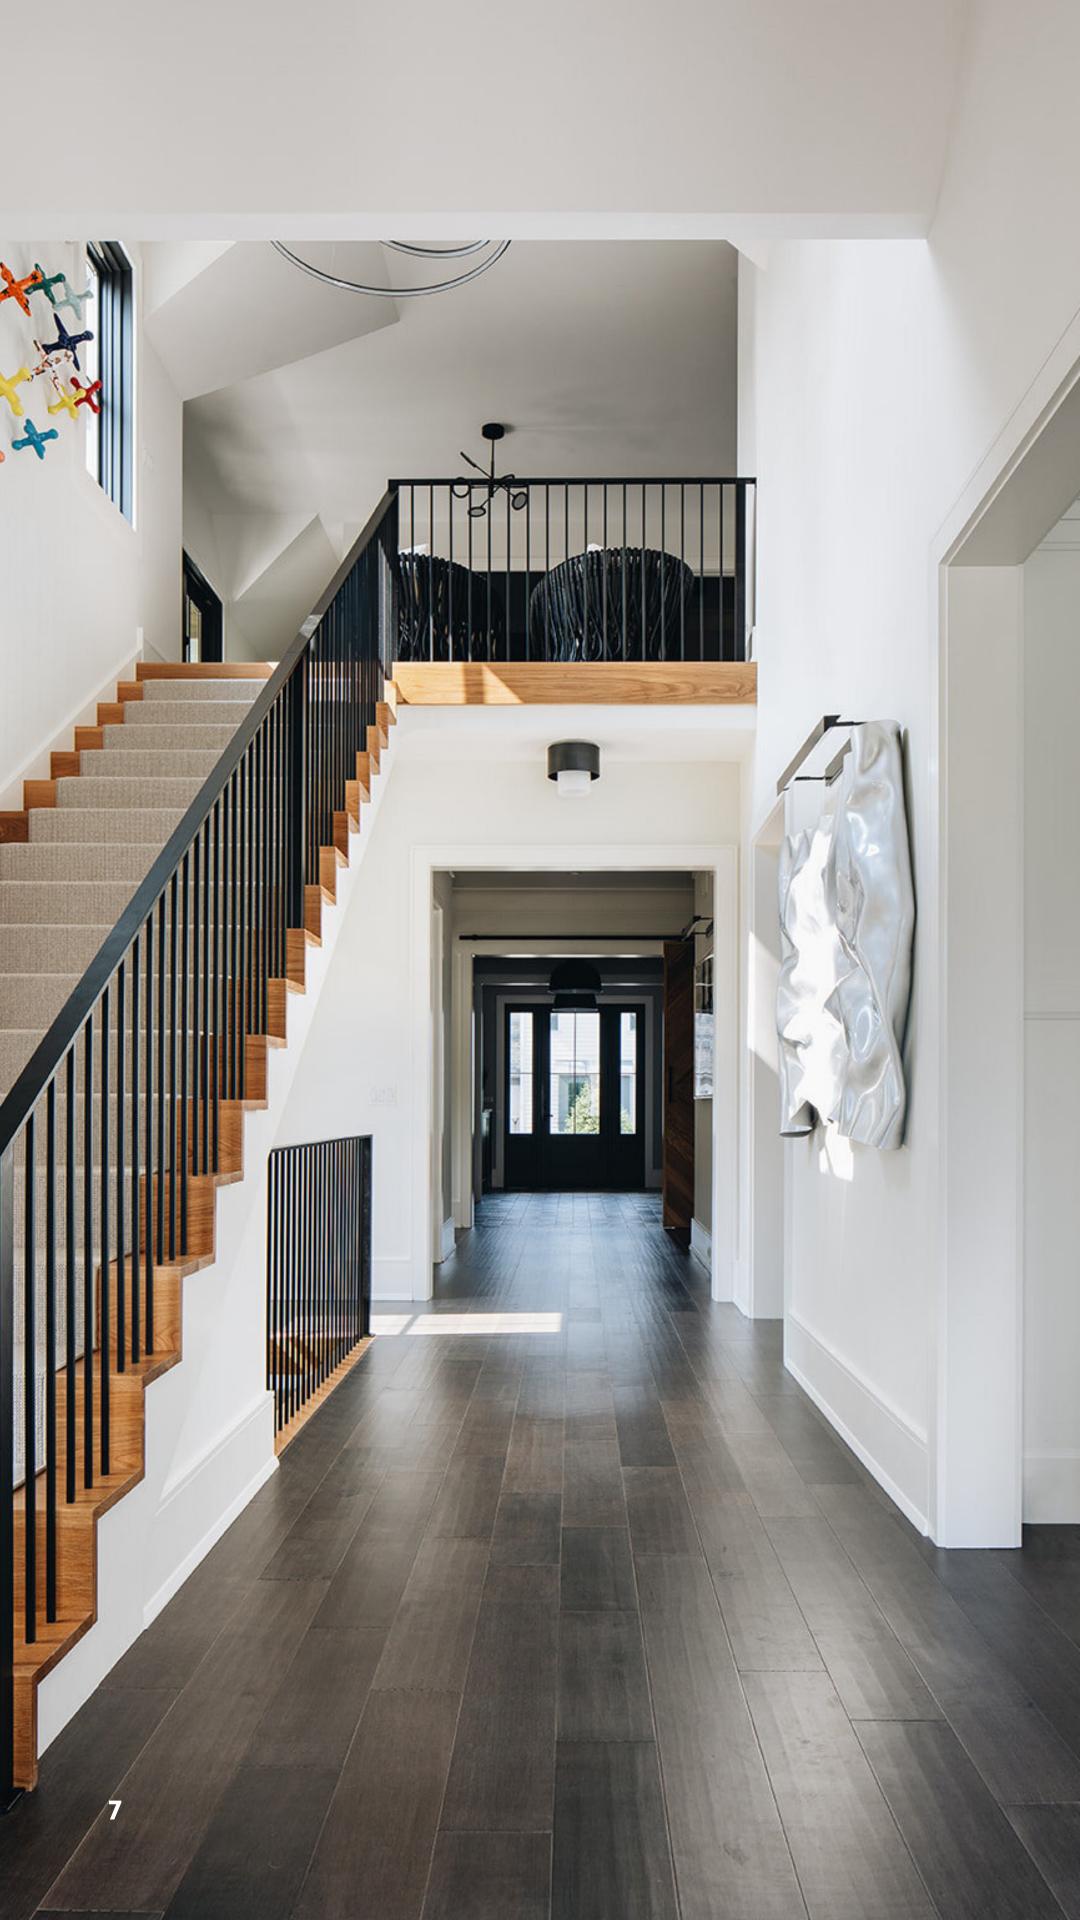

The expansive great room features a high, vaulted ceiling adorned with white-oak beams and generous window dormers. These architectural elements flood the room with abundant, invigorating natural light. This residence artfully combines an eclectic array of materials while adhering to a serene, neutral color palette. The interior is a canvas of crisp, pristine white walls that serve as a striking backdrop for furnishings meticulously tailored to perfection. The thoughtful juxtaposition of textures and the generous incorporation of white elements breathe a radiant luminosity into every corner of the house, creating an ambiance reminiscent of the sunlight's gentle embrace. This effect is further heightened by the expansive, double-height windows that grace the entirety of the residence, allowing the interior to resonate with the natural radiance streaming in from the outdoors. This residence serves as an exquisite backdrop radiating style and finesse. Every detail, from its architectural elements to interior design, embodies a seamless blend of sophistication and elegance, creating a timeless and captivating living environment.