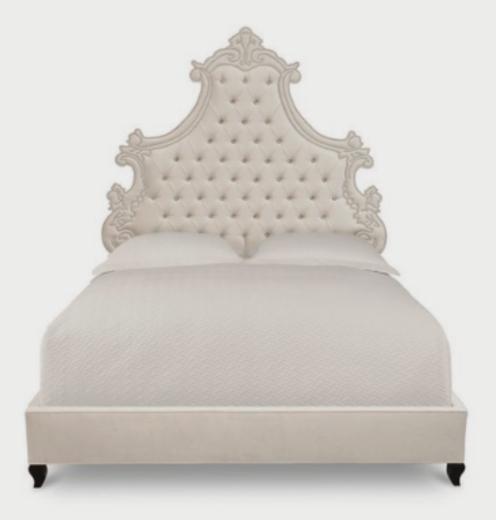

#### GUSTAV BED

Velvet tufted with crystal buttons, and alder wood legs in a dark walnut finish.

HAUTE HOUSE HOME