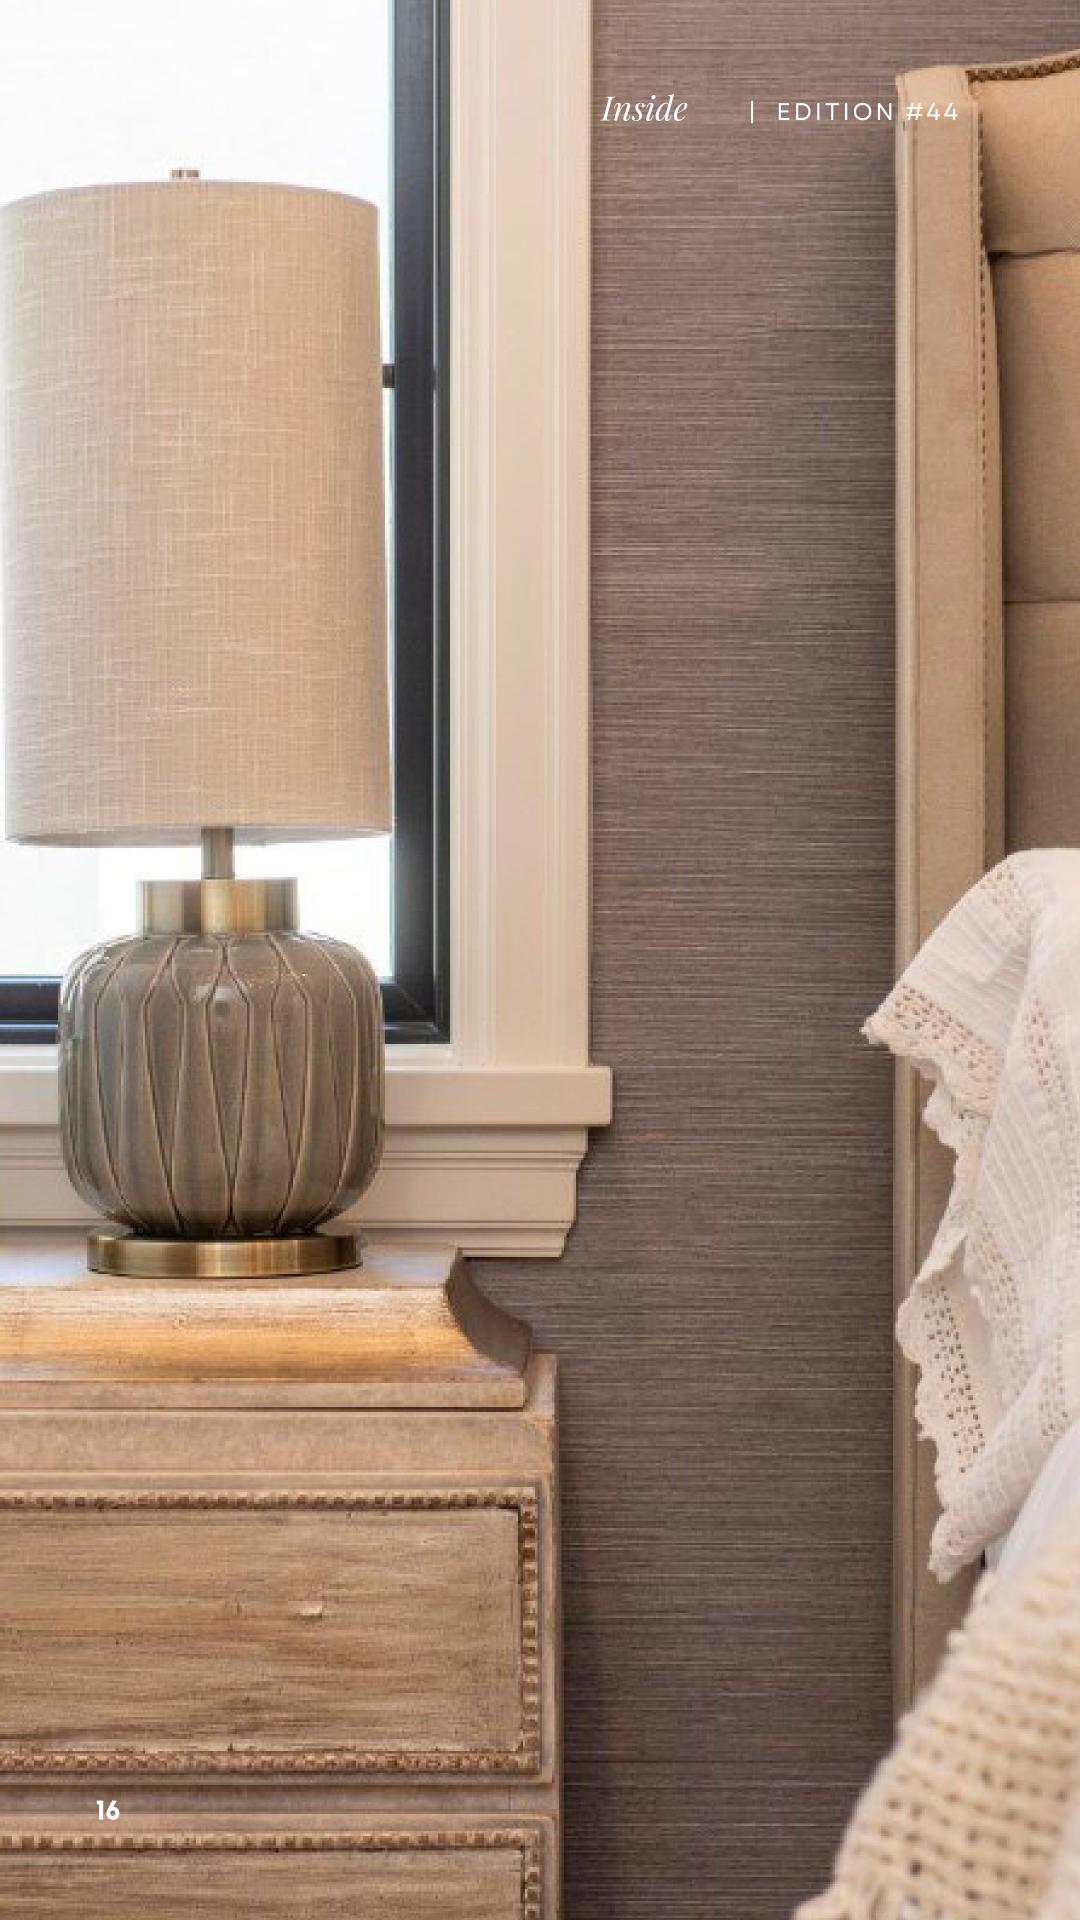

#### MAISON CLOSED NIGHTSTAND

Made from Antiqued Grey Oak distressed solid hardwood.

RL

### VERCANA TABLE LAMP

Smoked Mercury glass accented with brushed Nickel metal details.