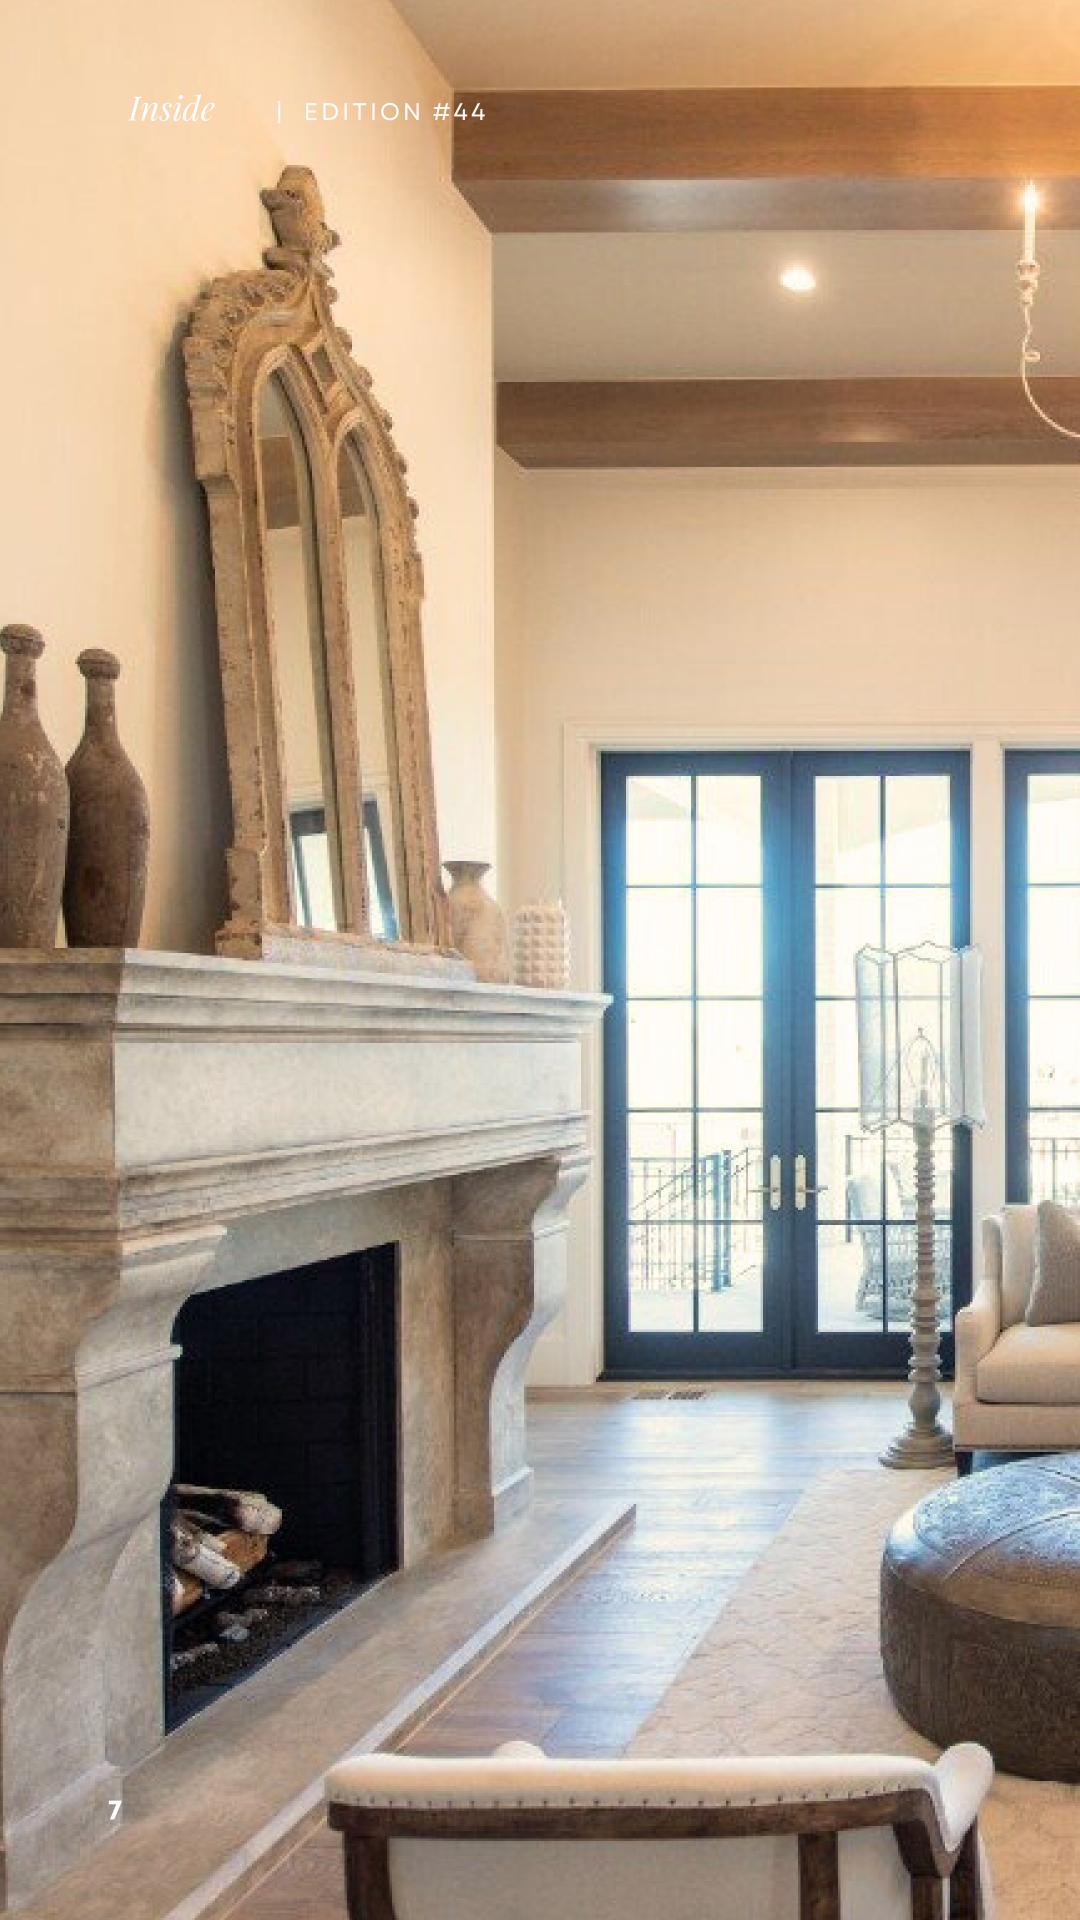

## Inside

EDITION #44

Inside the "Meraki" by Raykon Construction in Utah, a massive, meticulously designed period-inspired home. Its multi-level structure boasts an intricate and elaborate interior, showcasing an abundance of detail and craftsmanship. This residence epitomizes architectural excellence and offers a luxurious journey through a bygone era of grandeur.

With impeccable attention to detail woven into every fiber of their work, Raykon transforms mere buildings into thoughtfully designed, well-crafted works of art. Dubbed the North Star of construction and project management in Utah, Raykon Construction has illuminated the industry with its brilliance. Their latest masterpiece, "The Meraki," effortlessly weaves French-style opulence, neo-classical grace, and Southern charm into every exquisite detail. This bespoke home envelops you in an irresistible embrace, offering the warm familiarity of a countryside farmhouse in Provence. It strikes a perfect harmony between modern sensibilities and the enchanting allure of a bygone era. Stepping into "The Meraki" is like stepping into a living memory, a captivating blend of timeless nostalgia and contemporary elegance, where every fixture and finish tells a story of artistry and sophistication. In this exquisite home, a delicate and neutral palette sets the stage, casting a luminous and ethereal atmosphere. It's a sanctuary of serenity, with materials like whitewashed oak, ash grey teak, reclaimed oak, brushed bronze, and brass gracing every corner.

The kitchen is a masterpiece, with cream embossed tiles enveloping an intricately hand-carved white wood hood, juxtaposed beautifully against brushed brass accents. The interiors exude comfort, featuring fabrics like linen, including elements of French Flax linen, that add a touch of rustic elegance. The lighting, reminiscent of French sophistication, showcases multi-light chandeliers with elaborate curves and strategically placed crystals. These fixtures infuse warmth and a graceful glow into the living spaces. French-style beds, characterized by their ornate detailing and timeless elegance, take center stage in the bedrooms, creating havens of tranquility. Carved arched mirrors are thoughtfully positioned throughout, reflecting the home's refined charm and adding a touch of visual intrigue to this elegant masterpiece.