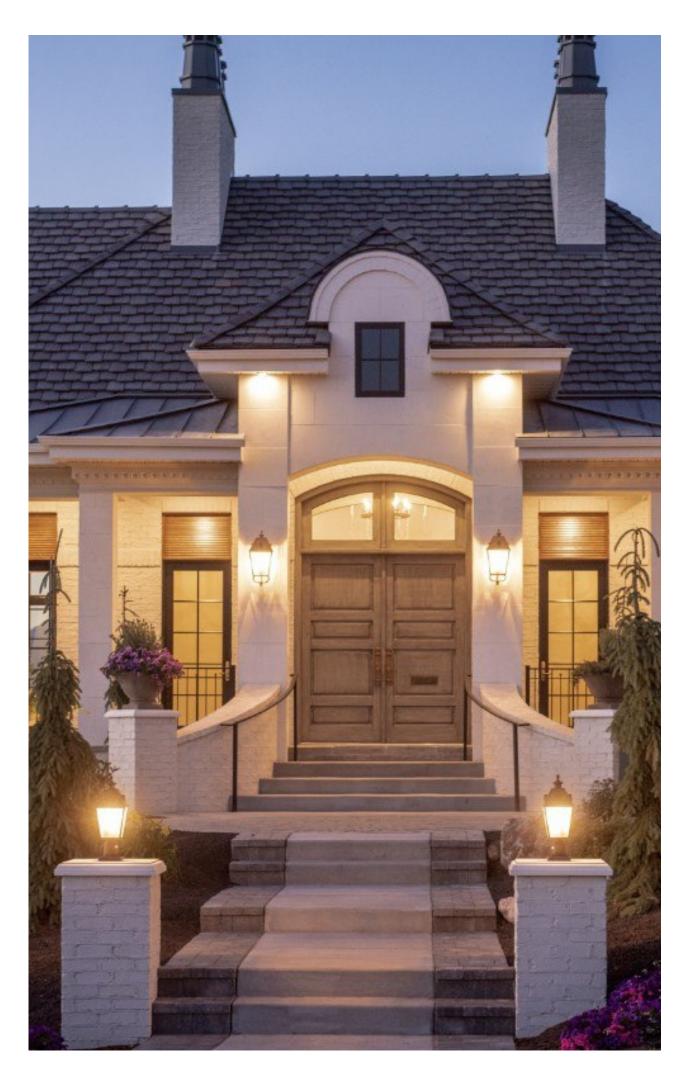

With impeccable attention to detail woven into every fiber of their work, Raykon transforms mere buildings into thoughtfully designed, well-crafted works of art. Dubbed the North Star of construction and project management in Utah, Raykon Construction has illuminated the industry with its brilliance. Their latest masterpiece, "The Meraki," effortlessly weaves French-style opulence, neo-classical grace, and Southern charm into every exquisite detail. This bespoke home envelops you in an irresistible embrace, offering the warm familiarity of a countryside farmhouse in Provence. It strikes a perfect harmony between modern sensibilities and the enchanting allure of a bygone era. Stepping into "The Meraki" is like stepping into a living memory, a captivating blend of timeless nostalgia and contemporary elegance, where every fixture and finish tells a story of artistry and sophistication. In this exquisite home, a delicate and neutral palette sets the stage, casting a luminous and ethereal atmosphere. It's a sanctuary of serenity, with materials like whitewashed oak, ash grey teak, reclaimed oak, brushed bronze, and brass gracing every corner.

The kitchen is a masterpiece, with cream embossed tiles enveloping an intricately hand-carved white wood hood, juxtaposed beautifully against brushed brass accents. The interiors exude comfort, featuring fabrics like linen, including elements of French Flax linen, that add a touch of rustic elegance. The lighting, reminiscent of French sophistication, showcases multi-light chandeliers with elaborate curves and strategically placed crystals. These fixtures infuse warmth and a graceful glow into the living spaces. French-style beds, characterized by their ornate detailing and timeless elegance, take center stage in the bedrooms, creating havens of tranquility. Carved arched mirrors are thoughtfully positioned throughout, reflecting the home's refined charm and adding a touch of visual intrigue to this elegant masterpiece.