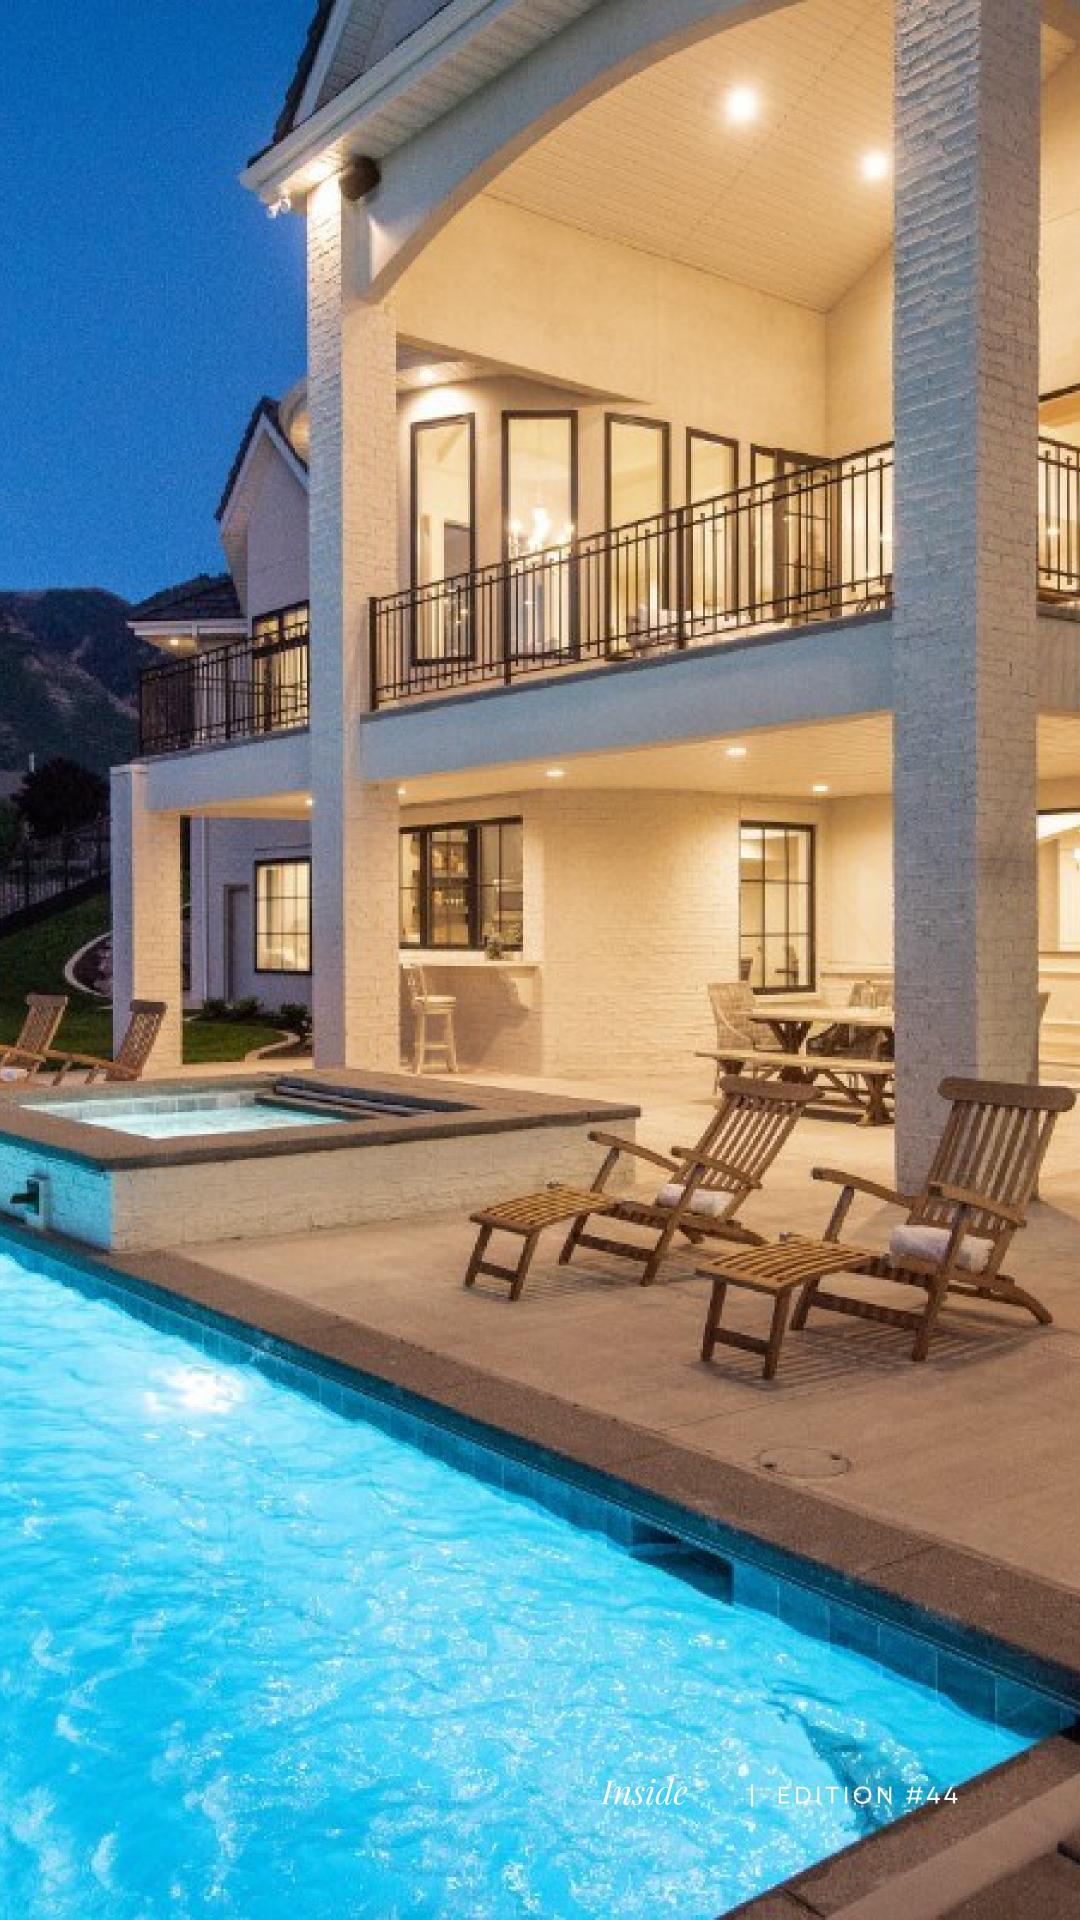

## Simple & Elegant CLASSIC REVIVAL

Within this classic revival garden, a modern landscape unfolds, adorned with French farmhouse-style decor and furniture. The dominant color scheme centers on pristine white reclaimed wood, imbuing the space with a sense of enduring grace. Classic wall-mounted light fixtures and traditional lighting elements are thoughtfully positioned throughout, casting a gentle, welcoming radiance. At the heart of this picturesque scene lies a rectangular pool, enhanced by a skillfully crafted rock feature. This custom-designed rock feature channels a tranquil waterfall that gracefully spills into the pristine waters of the pool, creating a soothing, rhythmic soundscape. The garden's arrangement of classic furniture is inviting, beckoning visitors to linger and appreciate the picturesque surroundings. This outdoor haven harmoniously blends classic aesthetics with modern landscape design, offering a timeless and serene retreat.