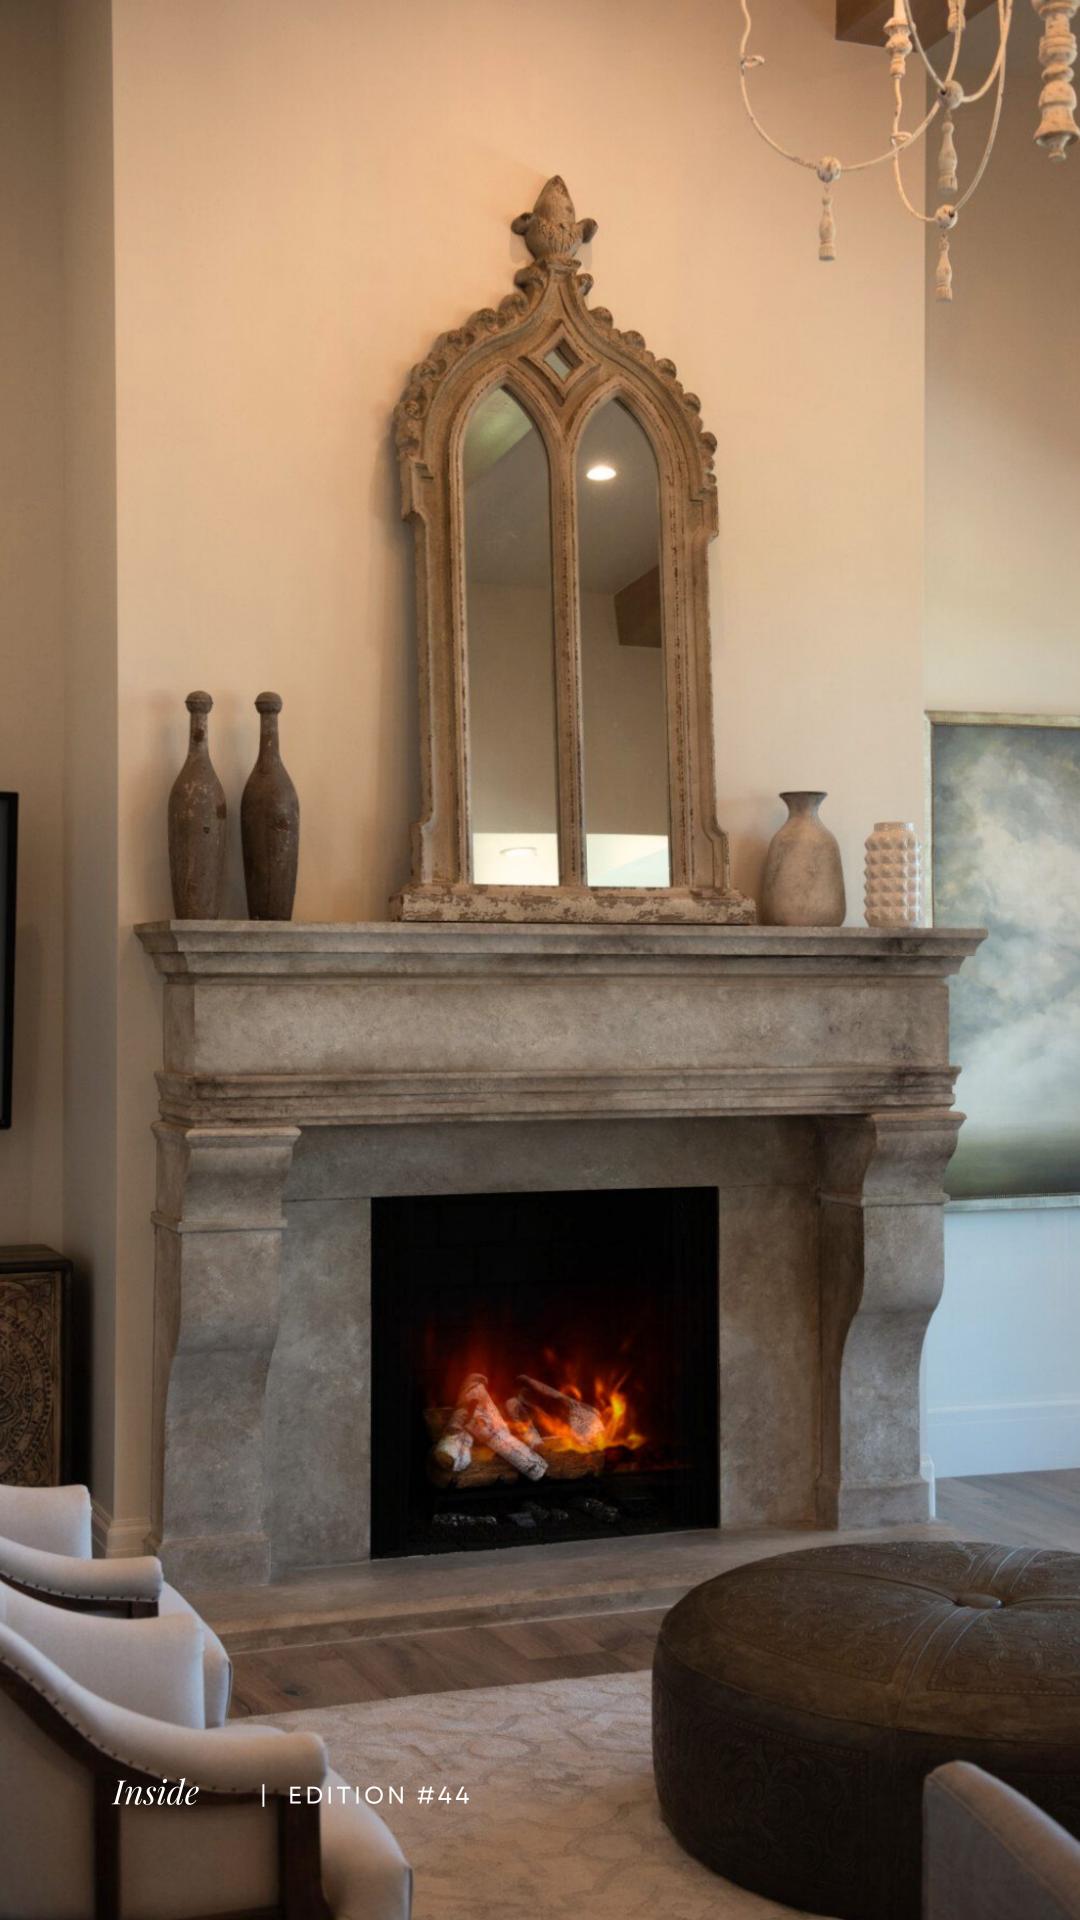

## Inside

EDITION #44

Inside the "Meraki" by Raykon Construction in Utah, a massive, meticulously designed period-inspired home. Its multi-level structure boasts an intricate and elaborate interior, showcasing an abundance of detail and craftsmanship. This residence epitomizes architectural excellence and offers a luxurious journey through a bygone era of grandeur.

With impeccable attention to detail woven into every fiber of their work, Raykon transforms mere buildings into thoughtfully designed, well-crafted works of art. Dubbed the North Star of construction and project management in Utah, Raykon Construction has illuminated the industry with its brilliance. Their latest masterpiece, "The Meraki," effortlessly weaves French-style opulence, neo-classical grace, and Southern charm into every exquisite detail. This bespoke home envelops you in an irresistible embrace, offering the warm familiarity of a countryside farmhouse in Provence. It strikes a perfect harmony between modern sensibilities and the enchanting allure of a bygone era. Stepping into "The Meraki" is like stepping into a living memory, a captivating blend of timeless nostalgia and contemporary elegance, where every fixture and finish tells a story of artistry and sophistication. In this exquisite home, a delicate and neutral palette sets the stage, casting a luminous and ethereal atmosphere. It's a sanctuary of serenity, with materials like whitewashed oak, ash grey teak, reclaimed oak, brushed bronze, and brass gracing every corner.

The kitchen is a masterpiece, with cream embossed tiles enveloping an intricately hand-carved white wood hood, juxtaposed beautifully against brushed brass accents. The interiors exude comfort, featuring fabrics like linen, including elements of French Flax linen, that add a touch of rustic elegance. The lighting, reminiscent of French sophistication, showcases multi-light chandeliers with elaborate curves and strategically placed crystals. These fixtures infuse warmth and a graceful glow into the living spaces. French-style beds, characterized by their ornate detailing and timeless elegance, take center stage in the bedrooms, creating havens of tranquility. Carved arched mirrors are thoughtfully positioned throughout, reflecting the home's refined charm and adding a touch of visual intrigue to this elegant masterpiece.