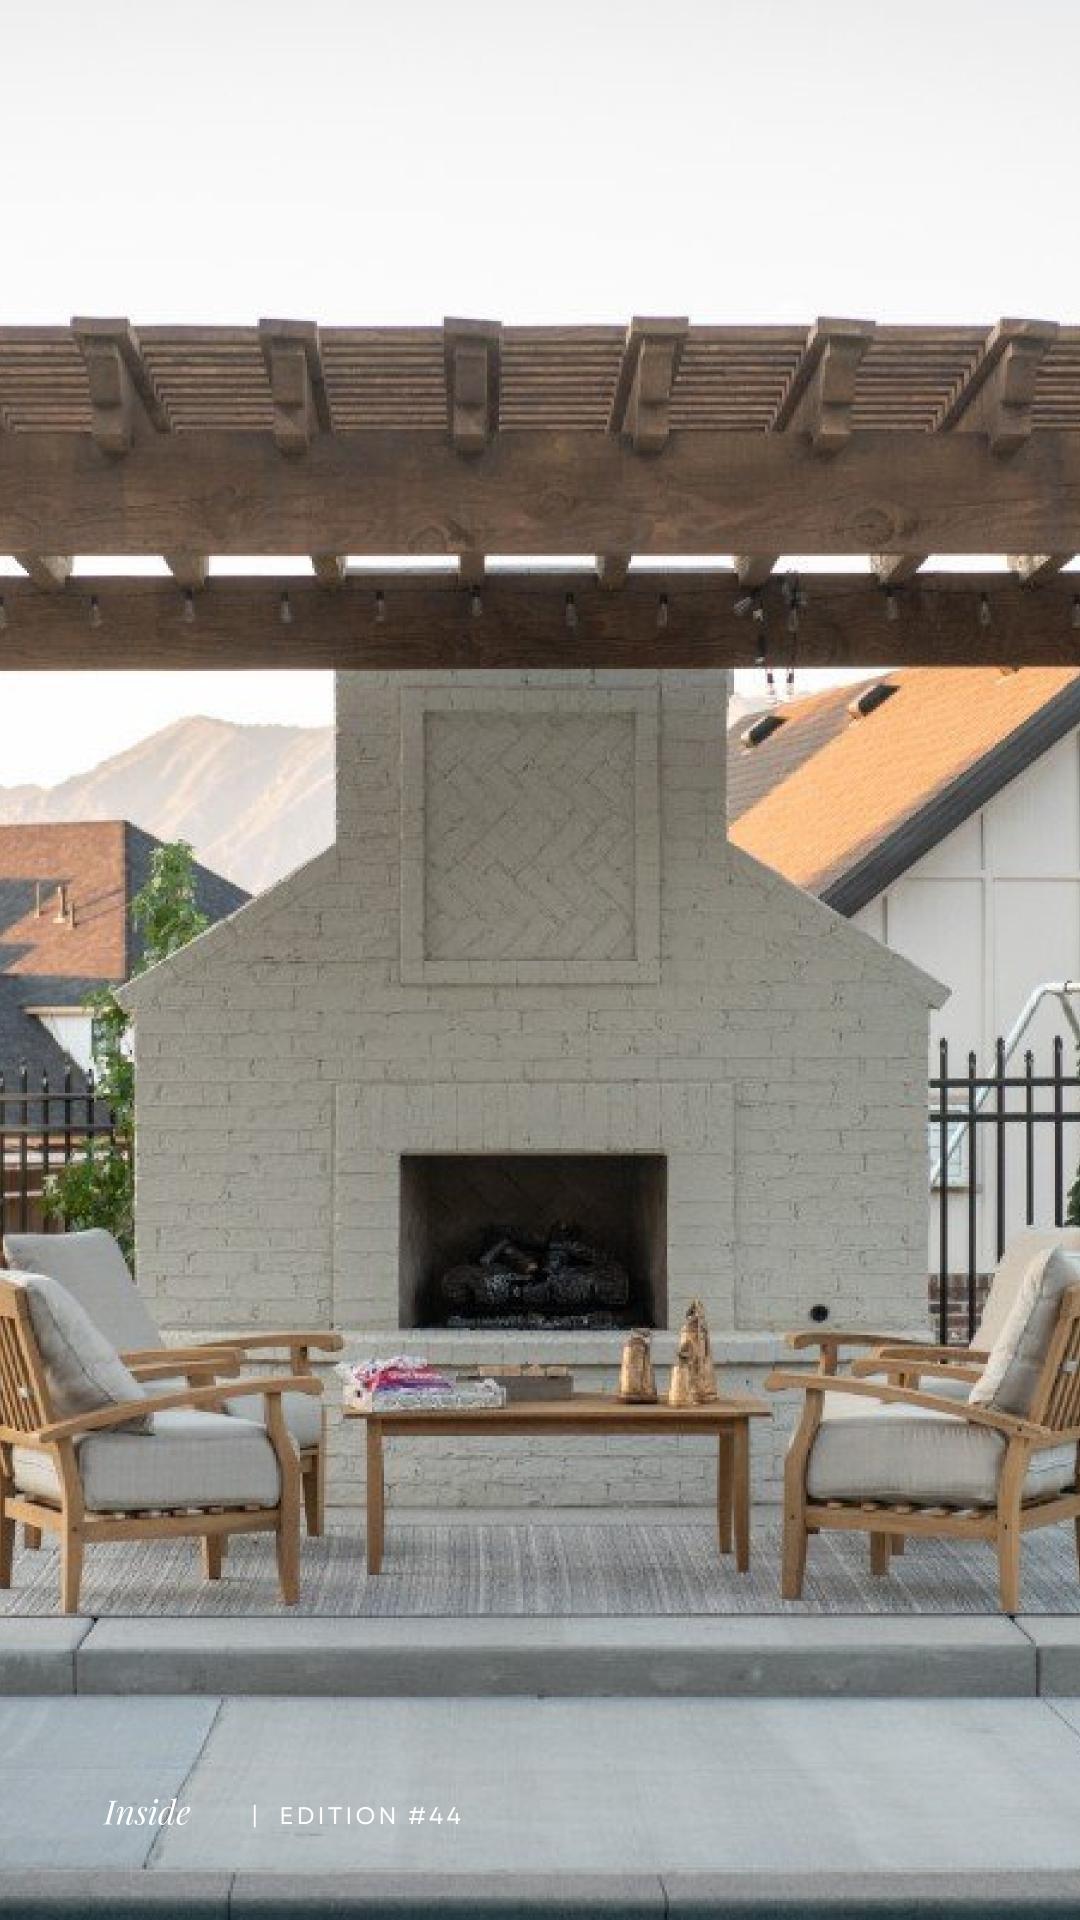

## Simple & Elegant CLASSIC REVIVAL

Within this classic revival garden, a modern landscape unfolds, adorned with French farmhouse-style decor and furniture. The dominant color scheme centers on pristine white reclaimed wood, imbuing the space with a sense of enduring grace. Classic wall-mounted light fixtures and traditional lighting elements are thoughtfully positioned throughout, casting a gentle, welcoming radiance. At the heart of this picturesque scene lies a rectangular pool, enhanced by a skillfully crafted rock feature. This custom-designed rock feature channels a tranquil waterfall that gracefully spills into the pristine waters of the pool, creating a soothing, rhythmic soundscape. The garden's arrangement of classic furniture is inviting, beckoning visitors to linger and appreciate the picturesque surroundings. This outdoor haven harmoniously blends classic aesthetics with modern landscape design, offering a timeless and serene retreat.

# OUT DOOR

#### BALMAIN TEAK RECTANGULAR COFFEE TABLE

Weathered Teak is a handcrafted, multistep finish.

#### LOIRE LEAK LOUNGE CHAIR

Handcrafted from solid teak which is weathered, with luxury performance Limonta fabric.

ACME FURNITURE