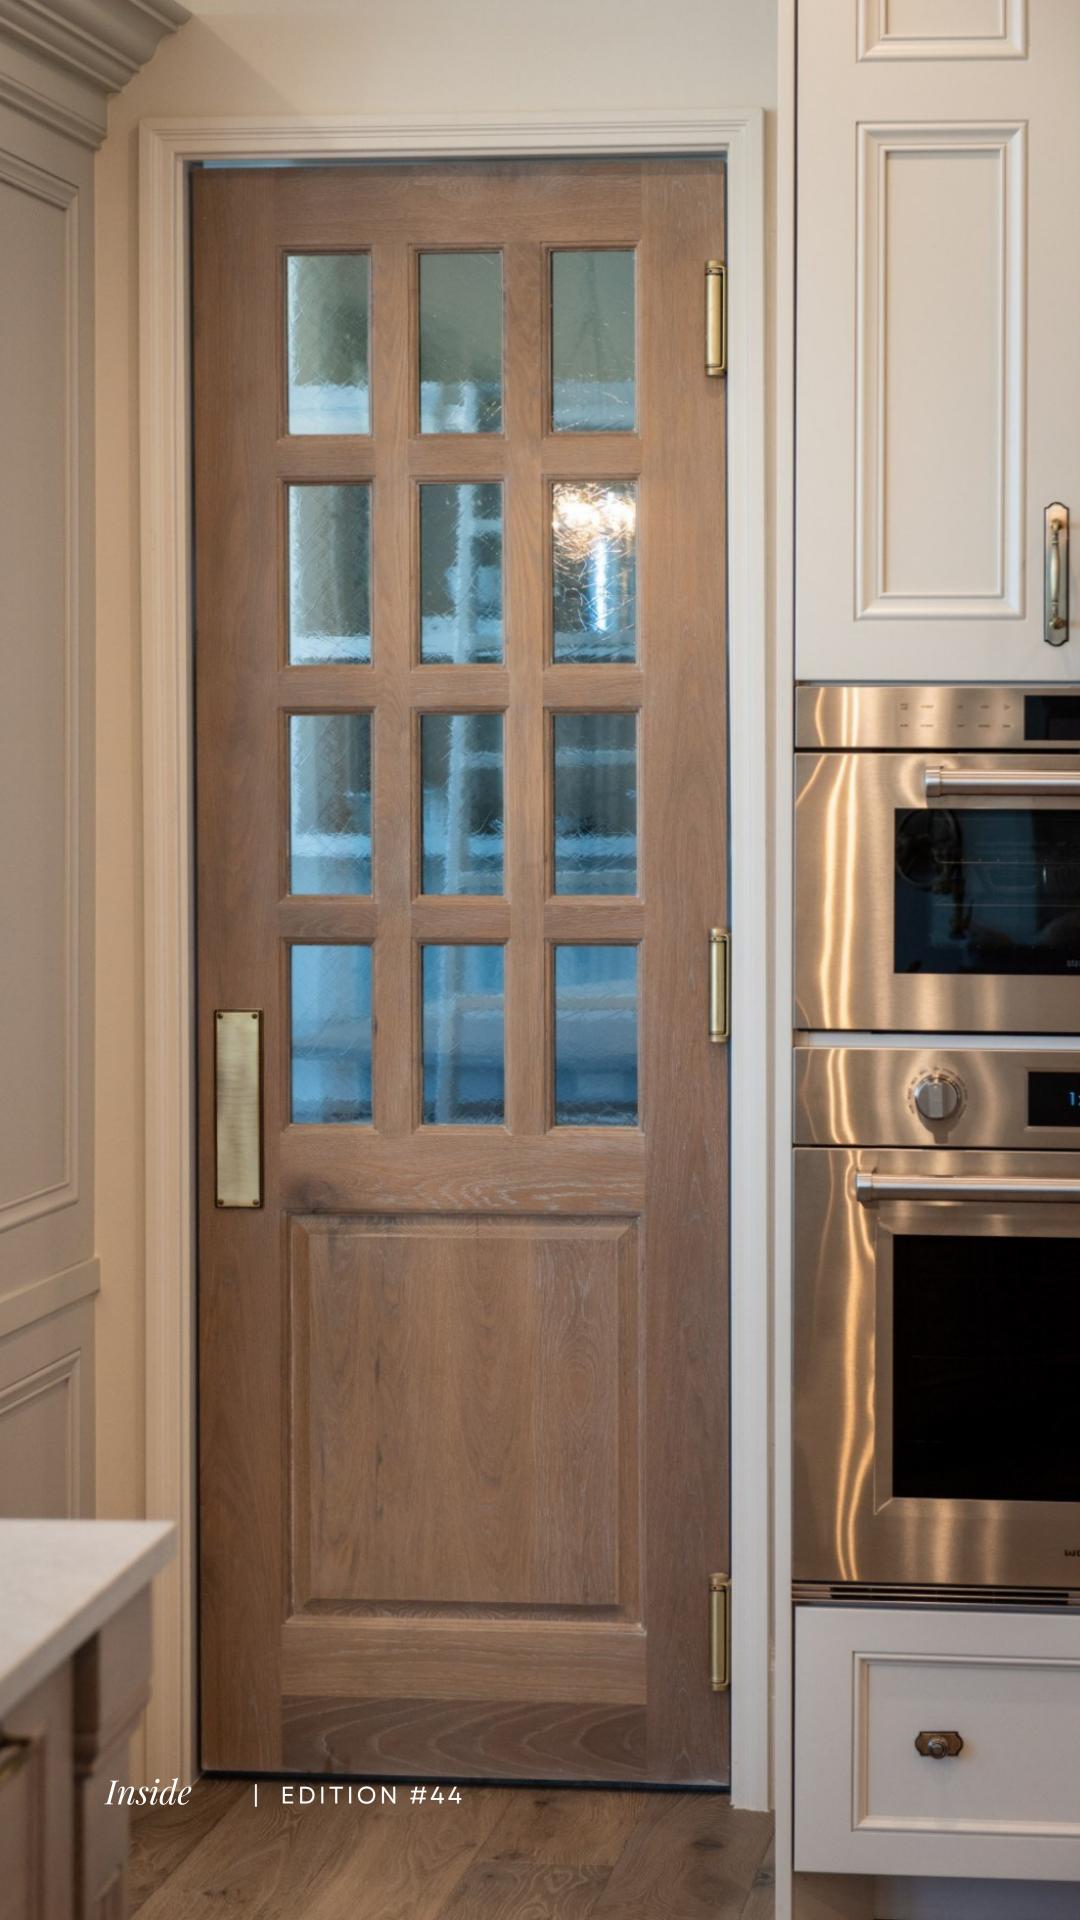

With impeccable attention to detail woven into every fiber of their work, Raykon transforms mere buildings into thoughtfully designed, well-crafted works of art. Dubbed the North Star of construction and project management in Utah, Raykon Construction has illuminated the industry with its brilliance. Their latest masterpiece, "The Meraki," effortlessly weaves French-style opulence, neo-classical grace, and Southern charm into every exquisite detail. This bespoke home envelops you in an irresistible embrace, offering the warm familiarity of a countryside farmhouse in Provence. It strikes a perfect harmony between modern sensibilities and the enchanting allure of a bygone era. Stepping into "The Meraki" is like stepping into a living memory, a captivating blend of timeless nostalgia and contemporary elegance, where every fixture and finish tells a story of artistry and sophistication. In this exquisite home, a delicate and neutral palette sets the stage, casting a luminous and ethereal atmosphere. It's a sanctuary of serenity, with materials like whitewashed oak, ash grey teak, reclaimed oak, brushed bronze, and brass gracing every corner.

The kitchen is a masterpiece, with cream embossed tiles enveloping an intricately hand-carved white wood hood, juxtaposed beautifully against brushed brass accents. The interiors exude comfort, featuring fabrics like linen, including elements of French Flax linen, that add a touch of rustic elegance. The lighting, reminiscent of French sophistication, showcases multi-light chandeliers with elaborate curves and strategically placed crystals. These fixtures infuse warmth and a graceful glow into the living spaces. French-style beds, characterized by their ornate detailing and timeless elegance, take center stage in the bedrooms, creating havens of tranquility. Carved arched mirrors are thoughtfully positioned throughout, reflecting the home's refined charm and adding a touch of visual intrigue to this elegant masterpiece.