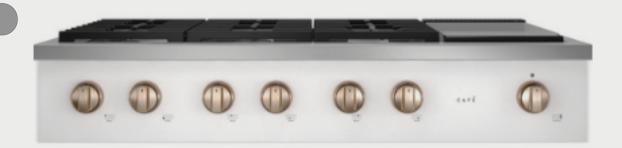

#### COMMERCIAL-STYLE GAS RANGETOP

Café<sup>™</sup> 48" Commercial-Style Gas Rangetop with 6 Burners and Integrated Griddle

CAFÉ™ APPLIANCES