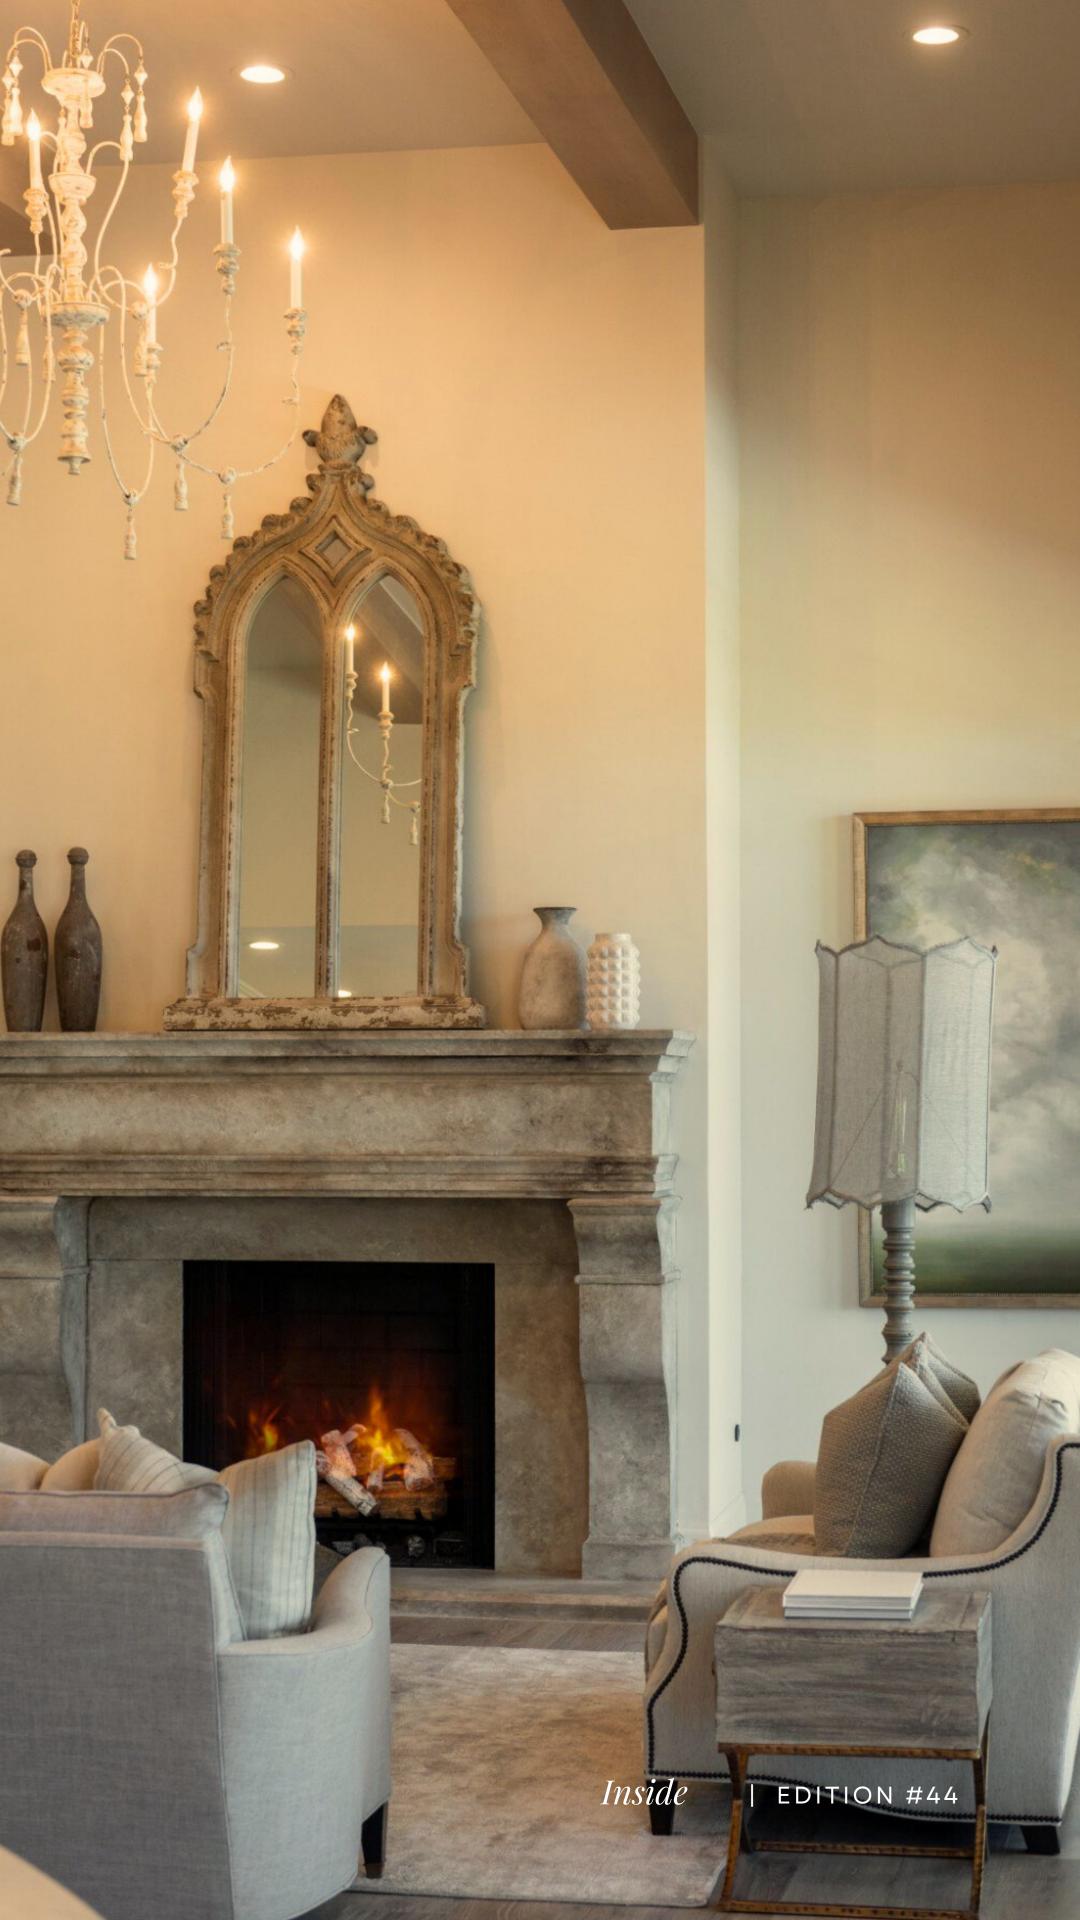

## Inside

EDITION #44

Inside the "Meraki" by Raykon Construction in Utah, a massive, meticulously designed period-inspired home. Its multi-level structure boasts an intricate and elaborate interior, showcasing an abundance of detail and craftsmanship. This residence epitomizes architectural excellence and offers a luxurious journey through a bygone era of grandeur.

With impeccable attention to detail woven into every fiber of their work, Raykon transforms mere buildings into thoughtfully designed, well-crafted works of art. Dubbed the North Star of construction and project management in Utah, Raykon Construction has illuminated the industry with its brilliance. Their latest masterpiece, "The Meraki," effortlessly weaves French-style opulence, neo-classical grace, and Southern charm into every exquisite detail. This bespoke home envelops you in an irresistible embrace, offering the warm familiarity of a countryside farmhouse in Provence. It strikes a perfect harmony between modern sensibilities and the enchanting allure of a bygone era. Stepping into "The Meraki" is like stepping into a living memory, a captivating blend of timeless nostalgia and contemporary elegance, where every fixture and finish tells a story of artistry and sophistication. In this exquisite home, a delicate and neutral palette sets the stage, casting a luminous and ethereal atmosphere. It's a sanctuary of serenity, with materials like whitewashed oak, ash grey teak, reclaimed oak, brushed bronze, and brass gracing every corner.

The kitchen is a masterpiece, with cream embossed tiles enveloping an intricately hand-carved white wood hood, juxtaposed beautifully against brushed brass accents. The interiors exude comfort, featuring fabrics like linen, including elements of French Flax linen, that add a touch of rustic elegance. The lighting, reminiscent of French sophistication, showcases multi-light chandeliers with elaborate curves and strategically placed crystals. These fixtures infuse warmth and a graceful glow into the living spaces. French-style beds, characterized by their ornate detailing and timeless elegance, take center stage in the bedrooms, creating havens of tranquility. Carved arched mirrors are thoughtfully positioned throughout, reflecting the home's refined charm and adding a touch of visual intrigue to this elegant masterpiece.