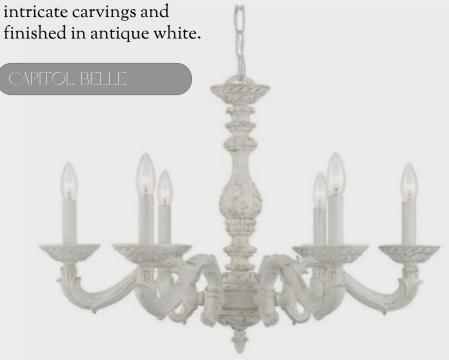

### ARMHOUSE HANDELIER

Made of wrought iron with intricate carvings and finished in antique white.