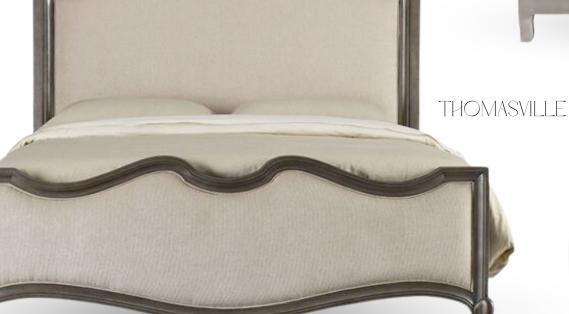

# Humber

French-style classic beds are characterized by their ornate designs, intricate detailing, and opulent materials. They feature curved lines, carved motifs, and often include upholstered headboards and footboards. What makes them unique and classy is their timeless elegance, which adds a touch of luxury and sophistication to any bedroom, making it a statement piece of furniture.