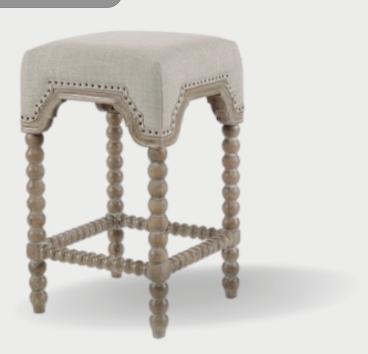

#### RUE COUNTER STOOL

Bisque French Linen with Natural Gray Ash wood.

LOOMLAN