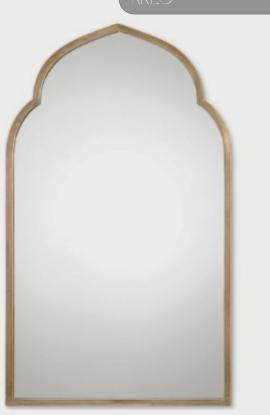

#### JARROD ARCH METAL WALL MIRROR

Lightly Antique Gold arched-top mirror.

ARLO