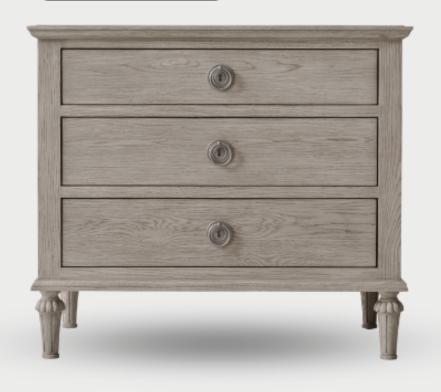

#### MAISON CLOSED NIGHTSTAND

Made from Antiqued Grey Oak distressed solid hardwood.

RL