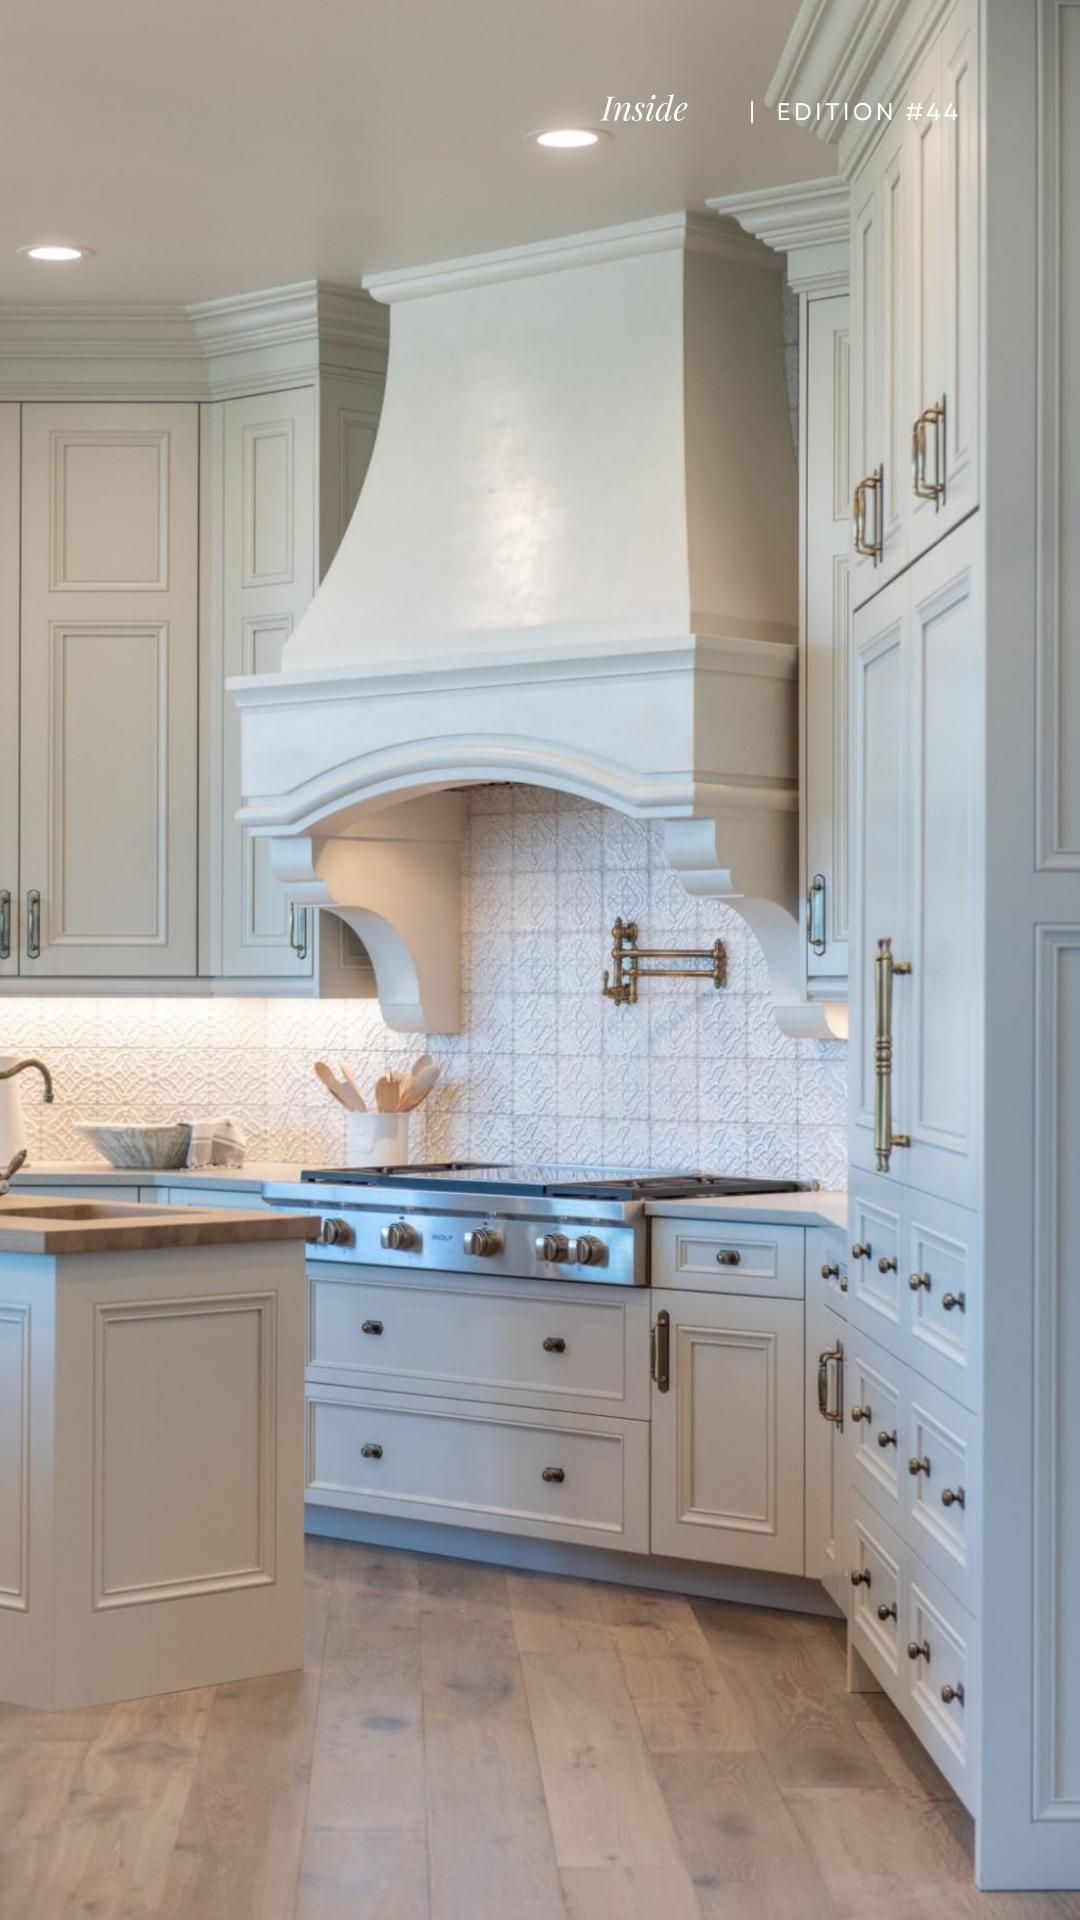

The kitchen is a masterpiece, with cream embossed tiles enveloping an intricately hand-carved white wood hood, juxtaposed beautifully against brushed brass accents. The interiors exude comfort, featuring fabrics like linen, including elements of French Flax linen, that add a touch of rustic elegance. The lighting, reminiscent of French sophistication, showcases multi-light chandeliers with elaborate curves and strategically placed crystals. These fixtures infuse warmth and a graceful glow into the living spaces. French-style beds, characterized by their ornate detailing and timeless elegance, take center stage in the bedrooms, creating havens of tranquility. Carved arched mirrors are thoughtfully positioned throughout, reflecting the home's refined charm and adding a touch of visual intrigue to this elegant masterpiece.

### French Style CULINARY HAVEN

In this meticulously crafted kitchen, the essence of detailed French classic style reigns supreme. The color palette is a harmonious blend of white and grey wood cabinetry, creating a refined contrast that exudes timeless sophistication. Every element is a testament to meticulous craftsmanship, with intricate detailing adorning the cabinetry, from ornate handles to delicate molding and trim work. The result is a visual masterpiece that evokes the classic charm of a French chateau. A focal point of this culinary haven is the classic-style white hood that commands attention above the cooking area. Its elegant design marries functionality with aesthetics, serving as both a powerful ventilation system and a work of art. Custom-designed fittings add a personalized touch, ensuring that every aspect of this kitchen is tailored to perfection. Brass feature pendants dangle gracefully from above, their warm metallic hue casting a soft glow that complements the cabinetry's color scheme. In this detailed and classic French-inspired kitchen, every element is thoughtfully chosen and expertly crafted.

#### INSIDE GUIDE #44

Francois & Co's Classic Range Kitchen Hoods epitomize timeless luxury. These meticulously crafted hoods are artistic masterpieces, gracing custom-built homes with elegance. Choose from a diverse array of materials such as marble, limestone, copper, and brass, ensuring both opulence and durability. These hoods are not just beautiful; they're highly functional, effectively removing smoke, odors, and grease. Customization options abound, allowing you to tailor the hood's size, shape, and design to your kitchen's unique character. Whether your style is traditional or contemporary, Francois & Co's Classic Range Kitchen Hoods merge classic aesthetics with modern performance, enhancing both the beauty and functionality of your kitchen space.