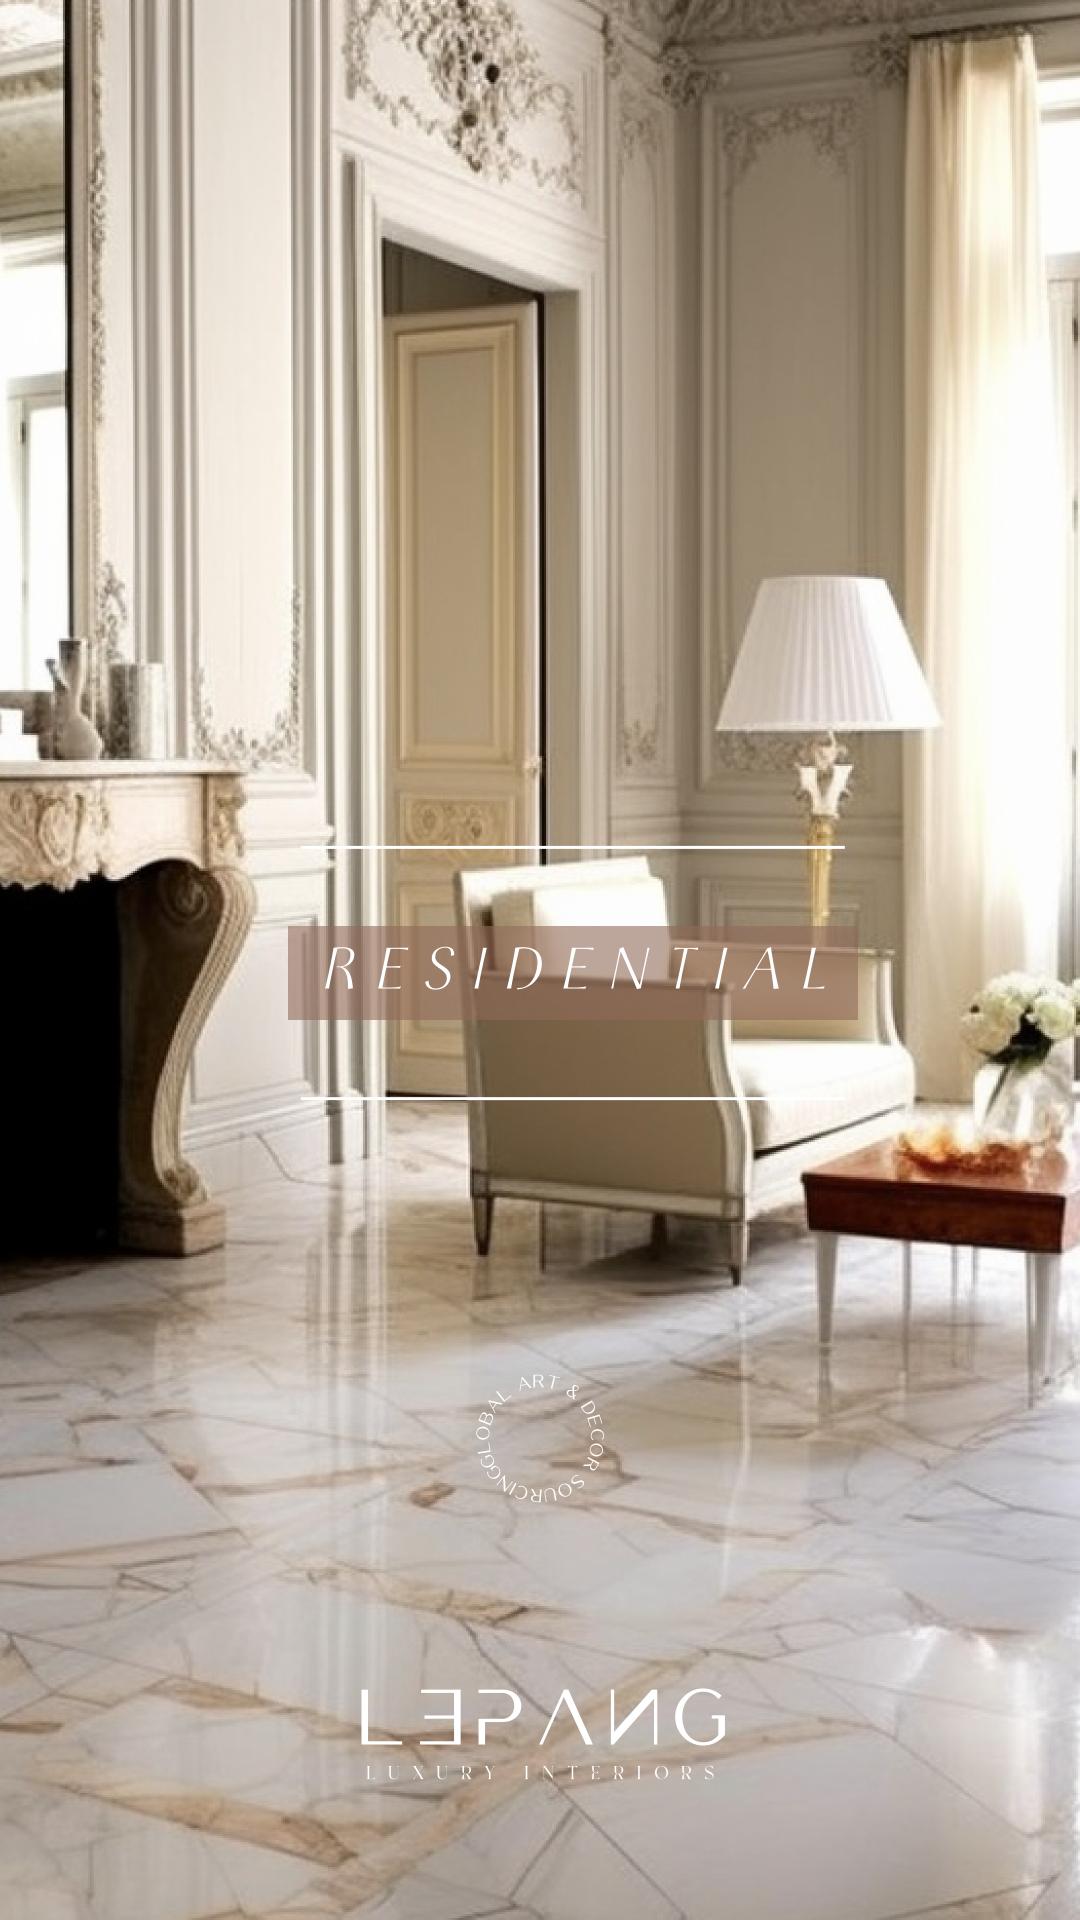

## Inside

EDITION #44

Inside the "Meraki" by Raykon Construction in Utah, a massive, meticulously designed period-inspired home. Its multi-level structure boasts an intricate and elaborate interior, showcasing an abundance of detail and craftsmanship. This residence epitomizes architectural excellence and offers a luxurious journey through a bygone era of grandeur.

With impeccable attention to detail woven into every fiber of their work, Raykon transforms mere buildings into thoughtfully designed, well-crafted works of art. Dubbed the North Star of construction and project management in Utah, Raykon Construction has illuminated the industry with its brilliance. Their latest masterpiece, "The Meraki," effortlessly weaves French-style opulence, neo-classical grace, and Southern charm into every exquisite detail. This bespoke home envelops you in an irresistible embrace, offering the warm familiarity of a countryside farmhouse in Provence. It strikes a perfect harmony between modern sensibilities and the enchanting allure of a bygone era. Stepping into "The Meraki" is like stepping into a living memory, a captivating blend of timeless nostalgia and contemporary elegance, where every fixture and finish tells a story of artistry and sophistication. In this exquisite home, a delicate and neutral palette sets the stage, casting a luminous and ethereal atmosphere. It's a sanctuary of serenity, with materials like whitewashed oak, ash grey teak, reclaimed oak, brushed bronze, and brass gracing every corner.