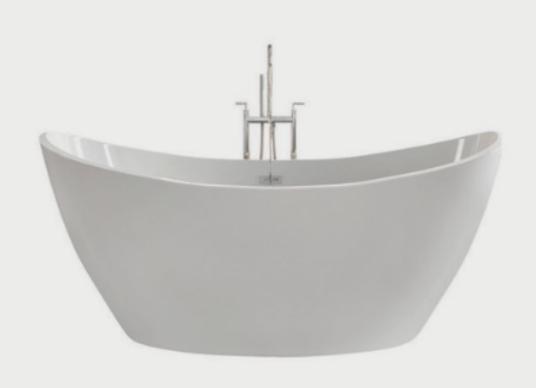

### ARMHOUSE HANDELIER

Made of wrought iron with intricate carvings and finished in antique white.



# KITCHEN

#### COMMERCIAL-STYLE GAS RANGETOP

Café<sup>™</sup> 48" Commercial-Style Gas Rangetop with 6 Burners and Integrated Griddle

CAFÉ™ APPLIANCES



#### RUE COUNTER STOOL

Bisque French Linen with Natural Gray Ash wood.

LOOMLAN



#### CAGE PENDANT

Brushed brass and glass Cage style pendant.



## BEDROOM Hyle

#### GUSTAV BED

Velvet tufted with crystal buttons, and alder wood legs in a dark walnut finish.

HAUTE HOUSE HOME



#### MAISON CLOSED NIGHTSTAND

Made from Antiqued Grey Oak distressed solid hardwood.

RL



### VERCANA TABLE LAMP

Smoked Mercury glass accented with brushed Nickel metal details.



# BATHROM

#### BELLA BATH

Acrylic Free-Standing Bathtub.

FVIVA



#### GORSED VANITY STOOL

Veneer Composite wood in Fabric & Golden Ivory Finish.

ACME FURNITURE



#### JARROD ARCH METAL WALL MIRROR

Lightly Antique Gold arched-top mirror.

ARLO





# Humber

French-style classic beds are characterized by their ornate designs, intricate detailing, and opulent materials. They feature curved lines, carved motifs, and often include upholstered headboards and footboards. What makes them unique and classy is their timeless elegance, which adds a touch of luxury and sophistication to any bedroom, making it a statement piece of furniture.

POMPIDOU









LAYLA GRAYCE

HORCHOW

Inside

| EDITION #44











## Simple & Elegant CLASSIC REVIVAL

Within this classic revival garden, a modern landscape unfolds, adorned with French farmhouse-style decor and