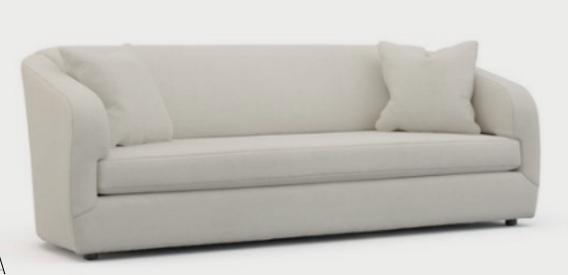

CYRUS SOFA

Curved edge sofa with soft precision-cream upholstery fabric.

HICKORY WHITE