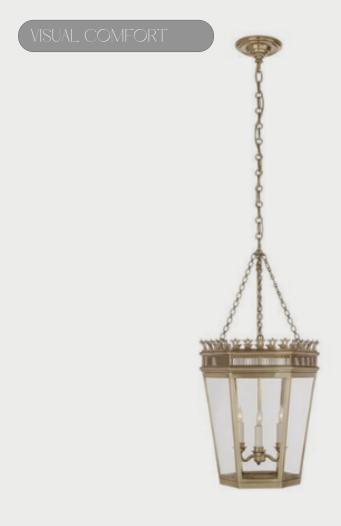

both the beauty and functionality of your kitchen space.





CYRUS SOFA

Curved edge sofa with soft precision-cream upholstery fabric.

HICKORY WHITE



#### FRANNY ROUND OTTOMAN

Leather stitched tapered ottoman with wood block feet.

POLY & BARK







Antique oak finish reclaimed wood dining table.



Ultra-modern farmhouse style with a slipcover stitched of highperformance fabric.



### ARMHOUSE HANDELIER

Made of wrought iron with intricate carvings and finished in antique white.



# KITCHEN

#### COMMERCIAL-STYLE GAS RANGETOP

Café<sup>™</sup> 48" Commercial-Style Gas Rangetop with 6 Burners and Integrated Griddle

CAFÉ™ APPLIANCES



#### RUE COUNTER STOOL

Bisque French Linen with Natural Gray Ash wood.

LOOMLAN



#### CAGE PENDANT

Brushed brass and glass Cage style pendant.



## BEDROOM Hyle

#### GUSTAV BED

Velvet tufted with crystal buttons, and alder wood legs in a dark walnut finish.

HAUTE HOUSE HOME



#### MAISON CLOSED NIGHTSTAND

Made from Antiqued Grey Oak distressed solid hardwood.

RL



### VERCANA TABLE LAMP

Smoked Mercury glass accented with brushed Nickel metal details.



# BATHROM

#### BELLA BATH

Acrylic Free-Standing Bathtub.

FVIVA



#### GORSED VANITY STOOL

Veneer Composite wood in Fabric & Golden Ivory Finish.

ACME FURNITURE



#### JARROD ARCH METAL WALL MIRROR

Lightly Antique Gold arched-top mirror.

ARLO





# Humber

French-style classic beds are characterized by their ornate designs, intricate detailing, and opulent materials. They feature curved lines, carved motifs, and often include upholstered headboards and footboards.