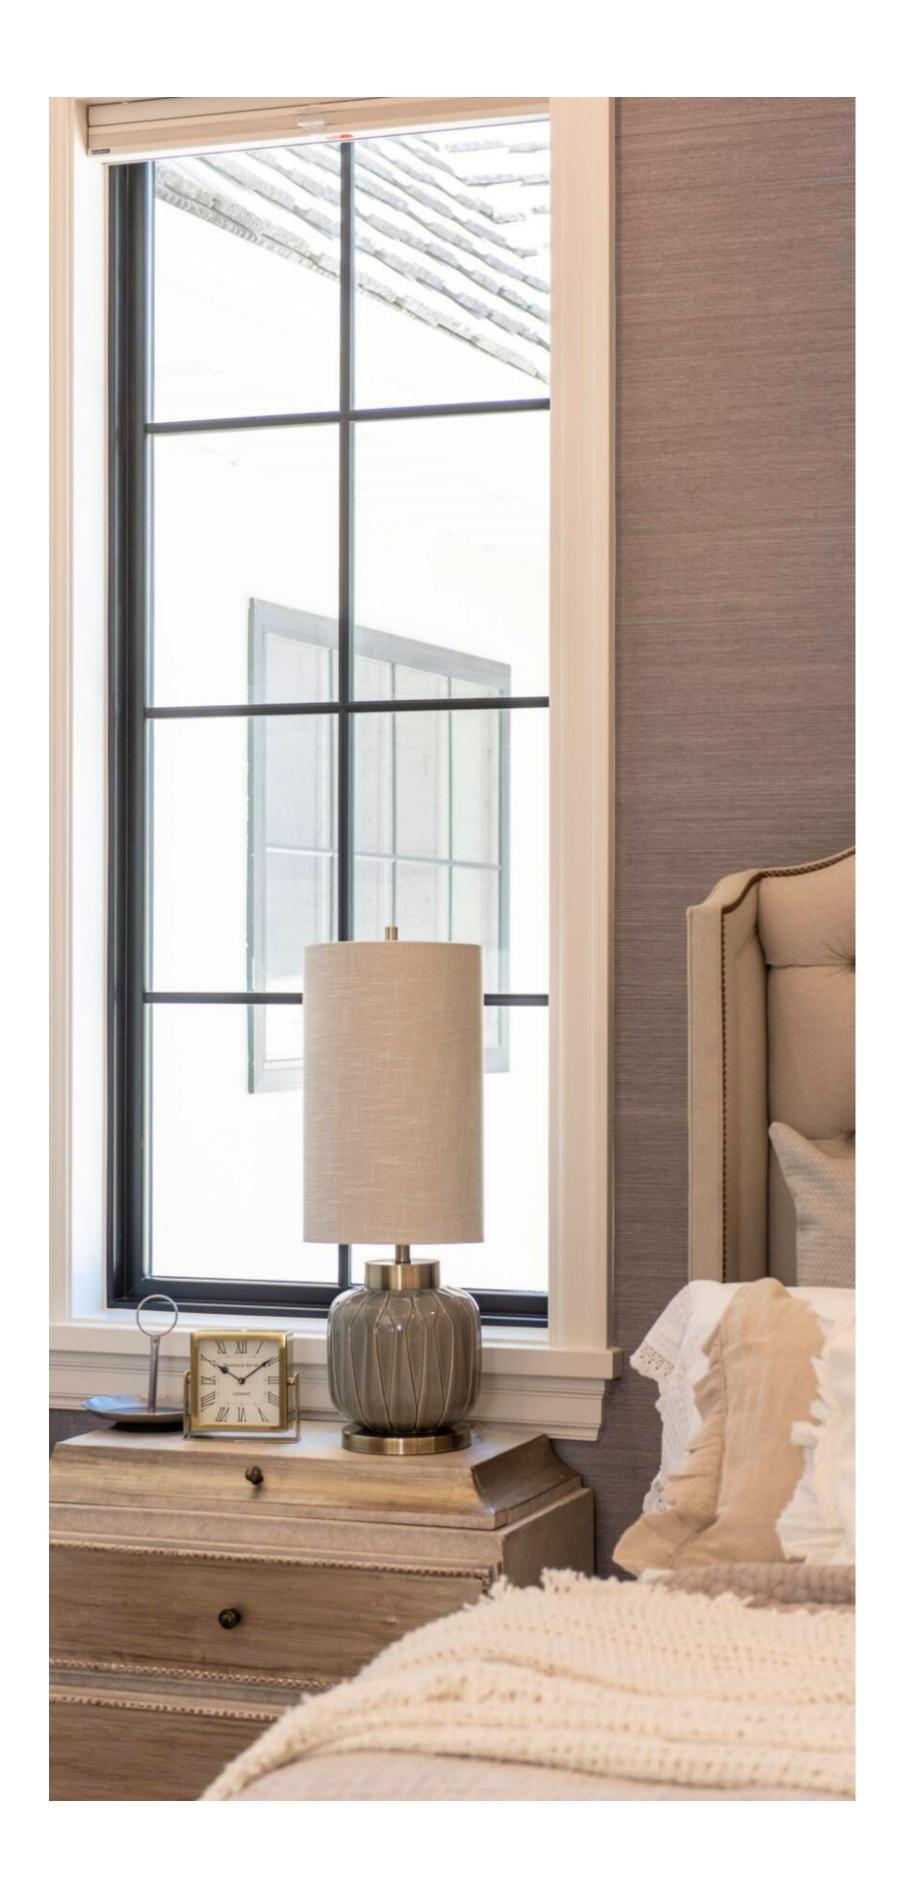

#### MAISON CLOSED NIGHTSTAND

Made from Antiqued Grey Oak distressed solid hardwood.

RL

### VERCANA TABLE LAMP

Smoked Mercury glass accented with brushed Nickel metal details.