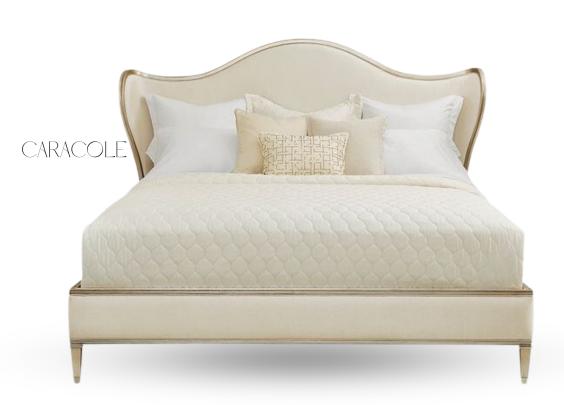

#### GUSTAV BED

Velvet tufted with crystal buttons, and alder wood legs in a dark walnut finish.

HAUTE HOUSE HOME