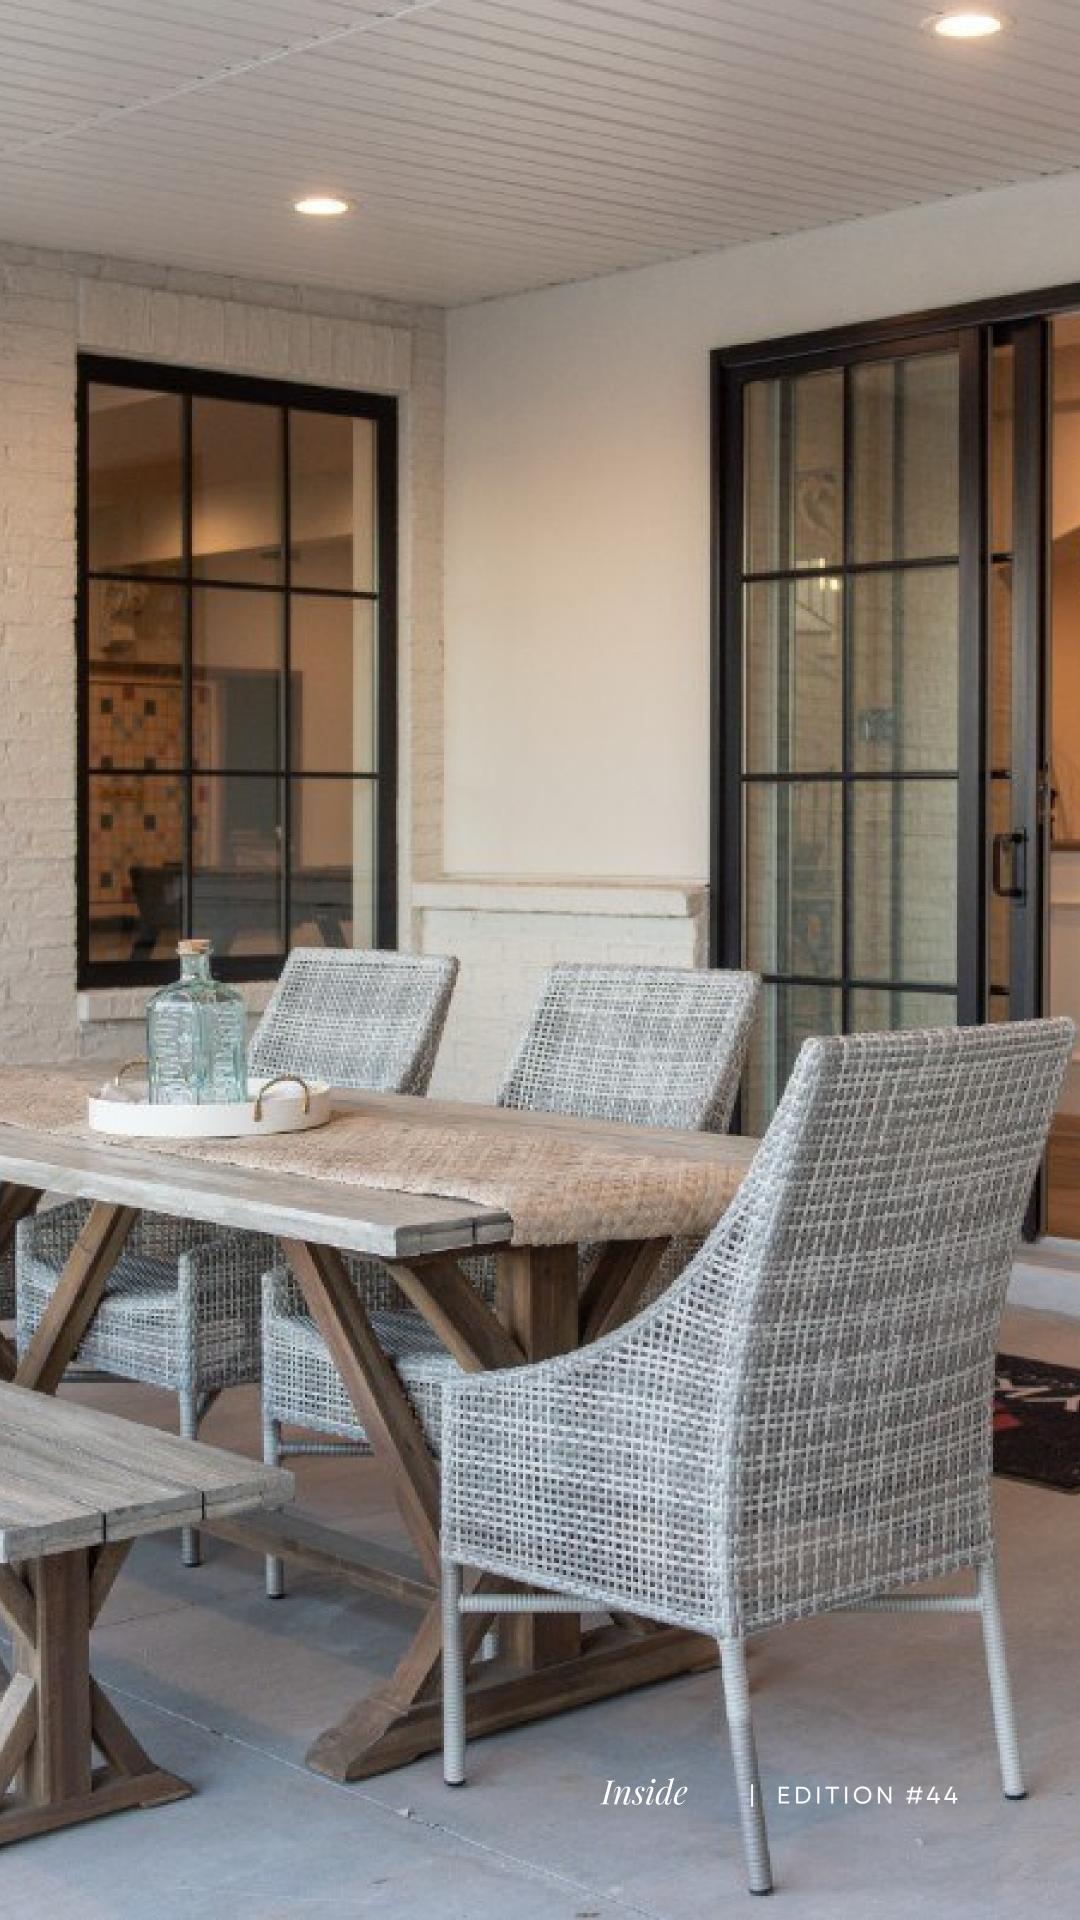

## Simple & Elegant CLASSIC REVIVAL

Within this classic revival garden, a modern landscape unfolds, adorned with French farmhouse-style decor and furniture. The dominant color scheme centers on pristine white reclaimed wood, imbuing the space with a sense of enduring grace. Classic wall-mounted light fixtures and traditional lighting elements are thoughtfully positioned throughout, casting a gentle, welcoming radiance. At the heart of this picturesque scene lies a rectangular pool, enhanced by a skillfully crafted rock feature. This custom-designed rock feature channels a tranquil waterfall that gracefully spills into the pristine waters of the pool, creating a soothing, rhythmic soundscape. The garden's arrangement of classic furniture is inviting, beckoning visitors to linger and appreciate the picturesque surroundings. This outdoor haven harmoniously blends classic aesthetics with modern landscape design, offering a timeless and serene retreat.