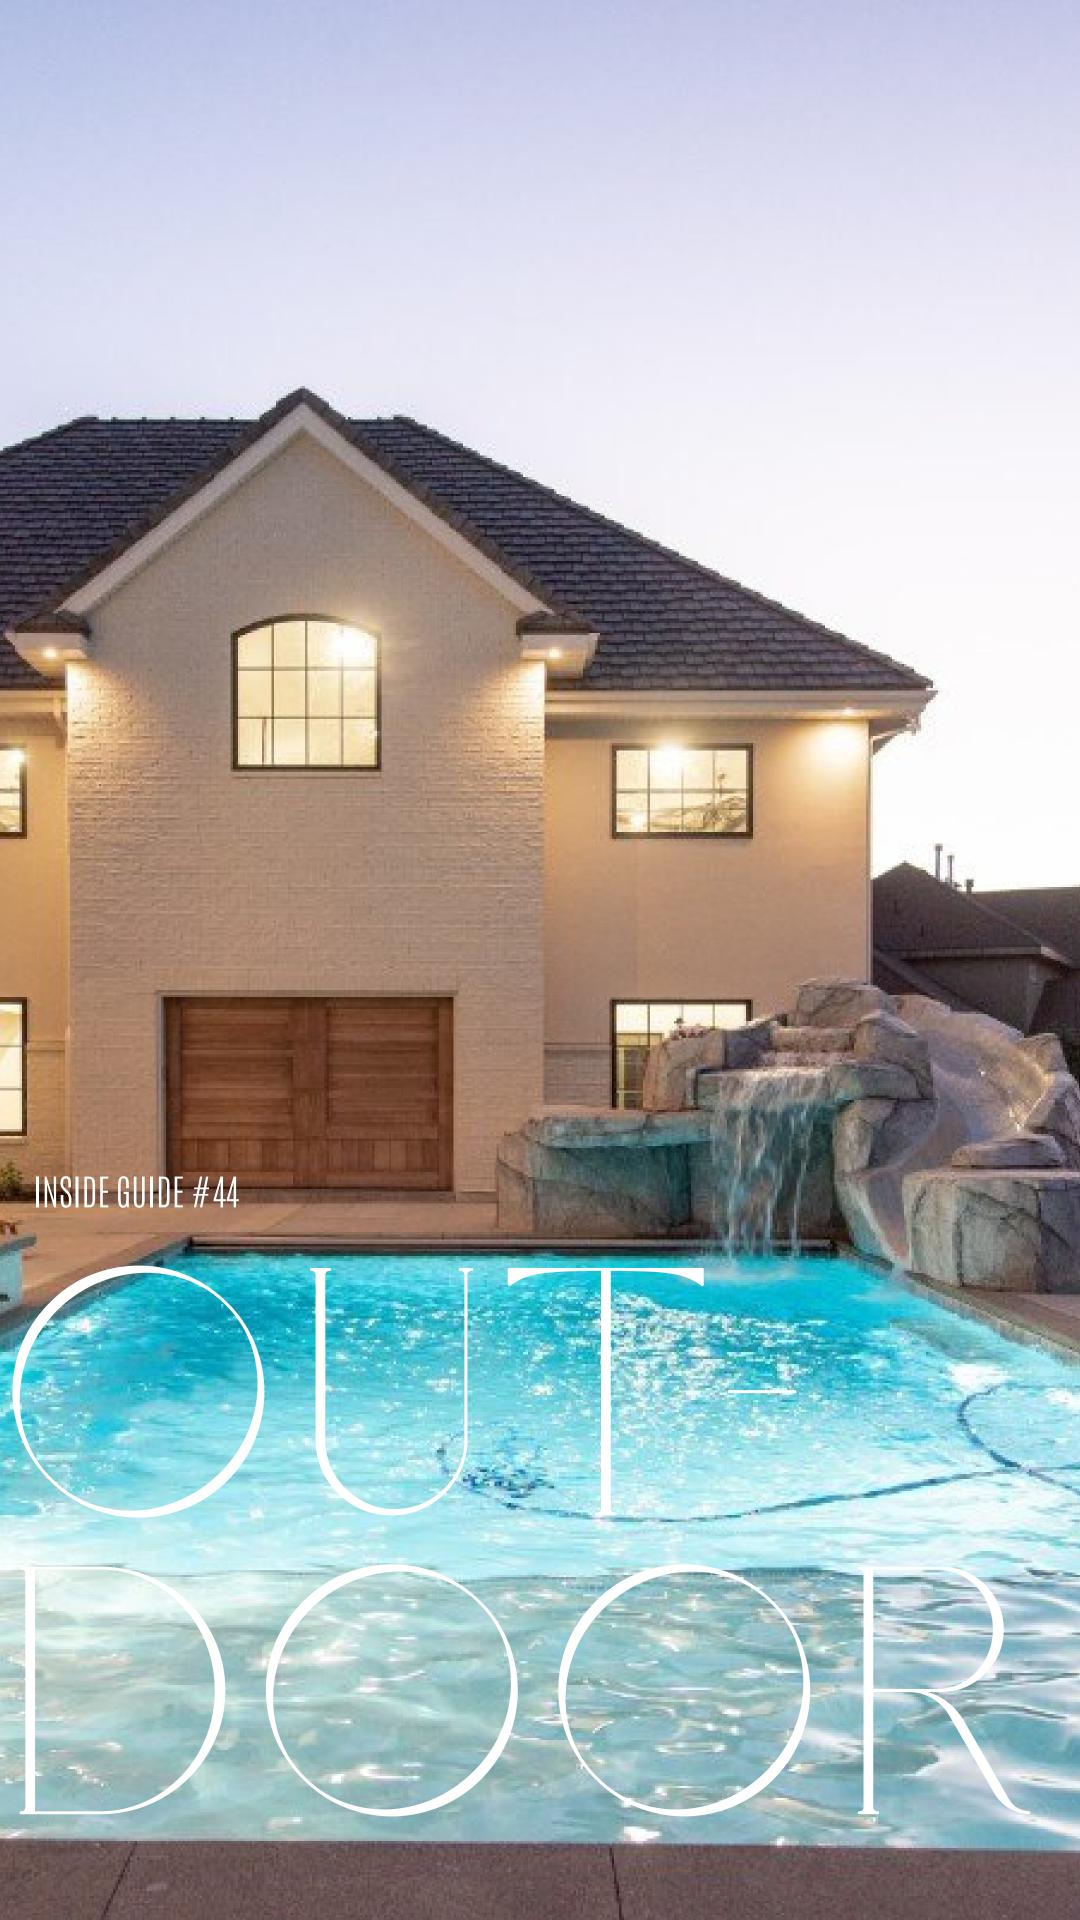

## Simple & Elegant CLASSIC REVIVAL

Within this classic revival garden, a modern landscape unfolds, adorned with French farmhouse-style decor and furniture. The dominant color scheme centers on pristine white reclaimed wood, imbuing the space with a sense of enduring grace. Classic wall-mounted light fixtures and traditional lighting elements are thoughtfully positioned throughout, casting a gentle, welcoming radiance. At the heart of this picturesque scene lies a rectangular pool, enhanced by a skillfully crafted rock feature. This custom-designed rock feature channels a tranquil waterfall that gracefully spills into the pristine waters of the pool, creating a soothing, rhythmic soundscape. The garden's arrangement of classic furniture is inviting, beckoning visitors to linger and appreciate the picturesque surroundings. This outdoor haven harmoniously blends classic aesthetics with modern landscape design, offering a timeless and serene retreat.

# OUT DOOR