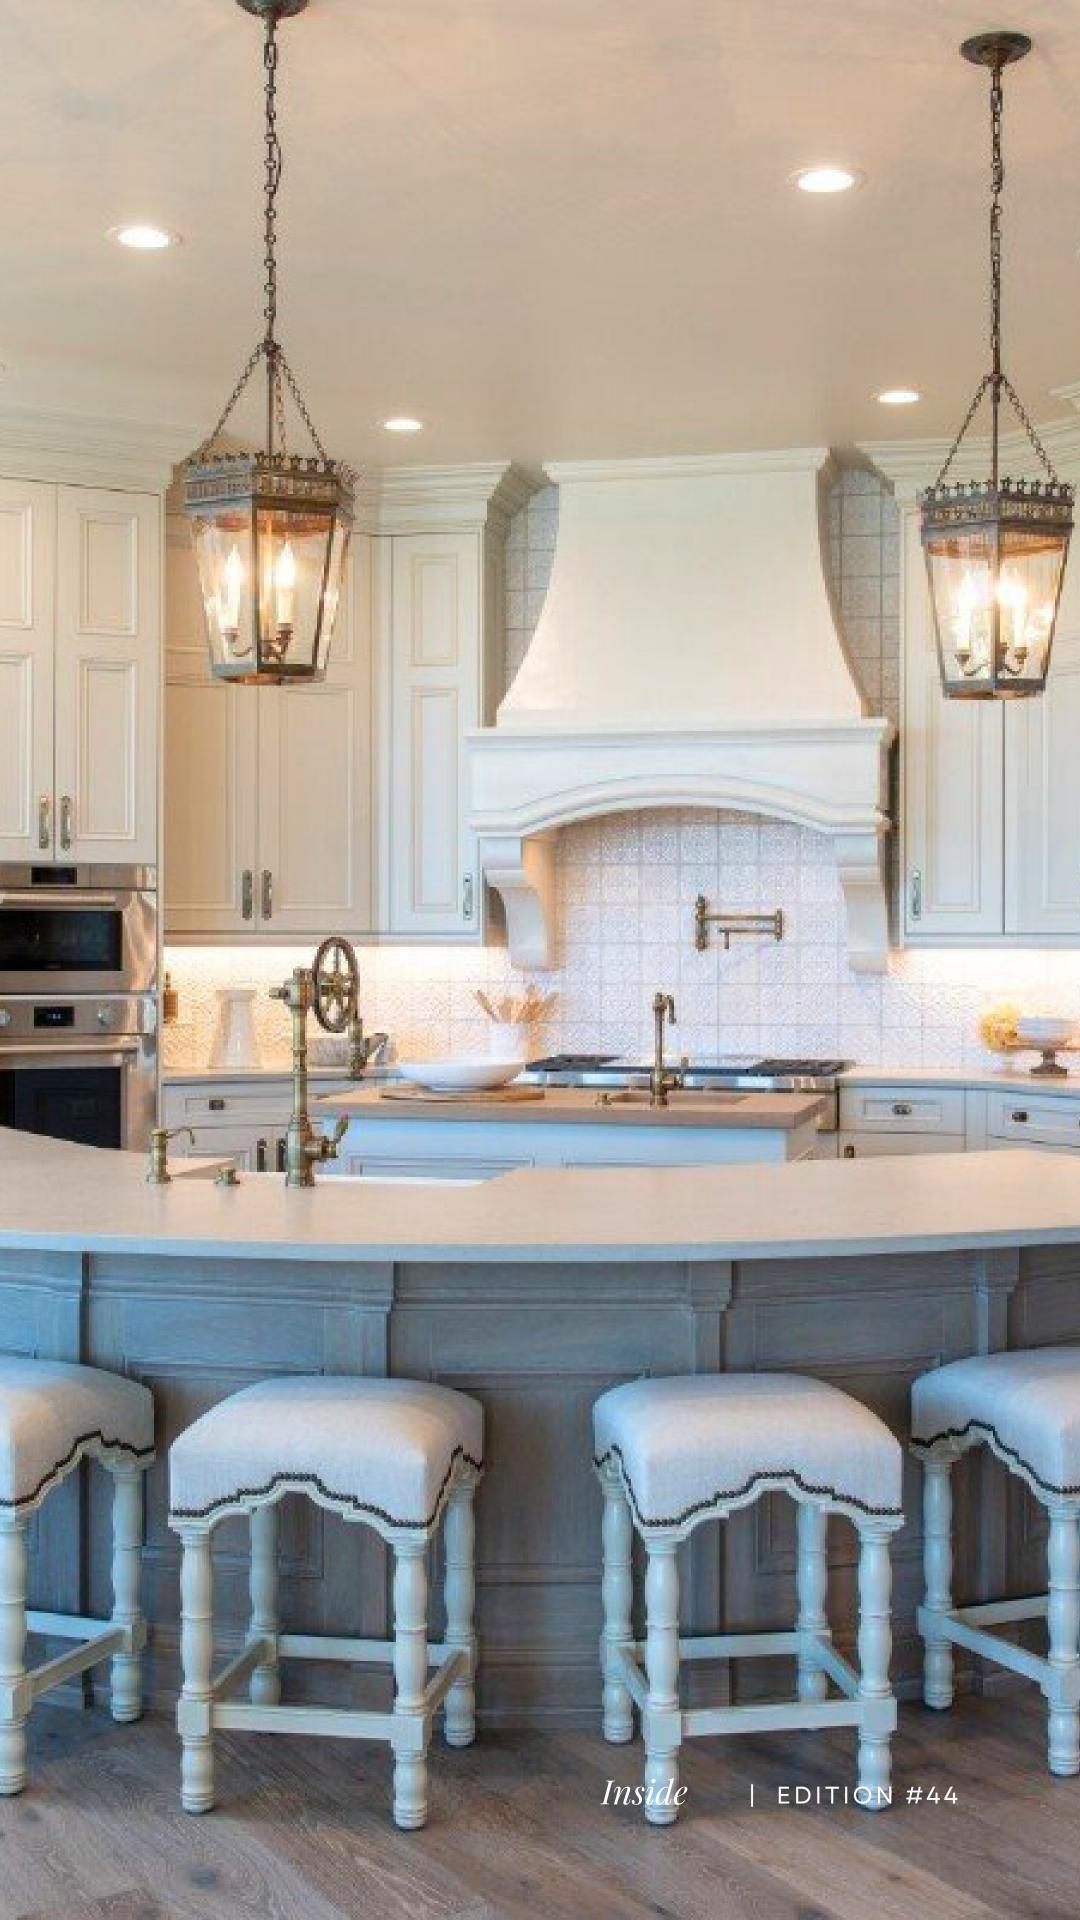

The kitchen is a masterpiece, with cream embossed tiles enveloping an intricately hand-carved white wood hood, juxtaposed beautifully against brushed brass accents. The interiors exude comfort, featuring fabrics like linen, including elements of French Flax linen, that add a touch of rustic elegance. The lighting, reminiscent of French sophistication, showcases multi-light chandeliers with elaborate curves and strategically placed crystals. These fixtures infuse warmth and a graceful glow into the living spaces. French-style beds, characterized by their ornate detailing and timeless elegance, take center stage in the bedrooms, creating havens of tranquility. Carved arched mirrors are thoughtfully positioned throughout, reflecting the home's refined charm and adding a touch of visual intrigue to this elegant masterpiece.

### French Style CULINARY HAVEN

In this meticulously crafted kitchen, the essence of detailed French classic style reigns supreme. The color palette is a harmonious blend of white and grey wood cabinetry, creating a refined contrast that exudes timeless sophistication. Every element is a testament to meticulous craftsmanship, with intricate detailing adorning the cabinetry, from ornate handles to delicate molding and trim work. The result is a visual masterpiece that evokes the classic charm of a French chateau. A focal point of this culinary haven is the classic-style white hood that commands attention above the cooking area. Its elegant design marries functionality with aesthetics, serving as both a powerful ventilation system and a work of art. Custom-designed fittings add a personalized touch, ensuring that every aspect of this kitchen is tailored to perfection. Brass feature pendants dangle gracefully from above, their warm metallic hue casting a soft glow that complements the cabinetry's color scheme. In this detailed and classic French-inspired kitchen, every element is thoughtfully chosen and expertly crafted.

#### INSIDE GUIDE #44

Francois & Co's Classic Range Kitchen Hoods epitomize timeless luxury. These meticulously crafted hoods are artistic masterpieces, gracing custom-built homes with elegance. Choose from a diverse array of materials such as marble, limestone, copper, and brass, ensuring both opulence and durability. These hoods are not just beautiful; they're highly functional, effectively removing smoke, odors, and grease. Customization options abound, allowing you to tailor the hood's size, shape, and design to your kitchen's unique character. Whether your style is traditional or contemporary, Francois & Co's Classic Range Kitchen Hoods merge classic aesthetics with modern performance, enhancing both the beauty and functionality of your kitchen space.