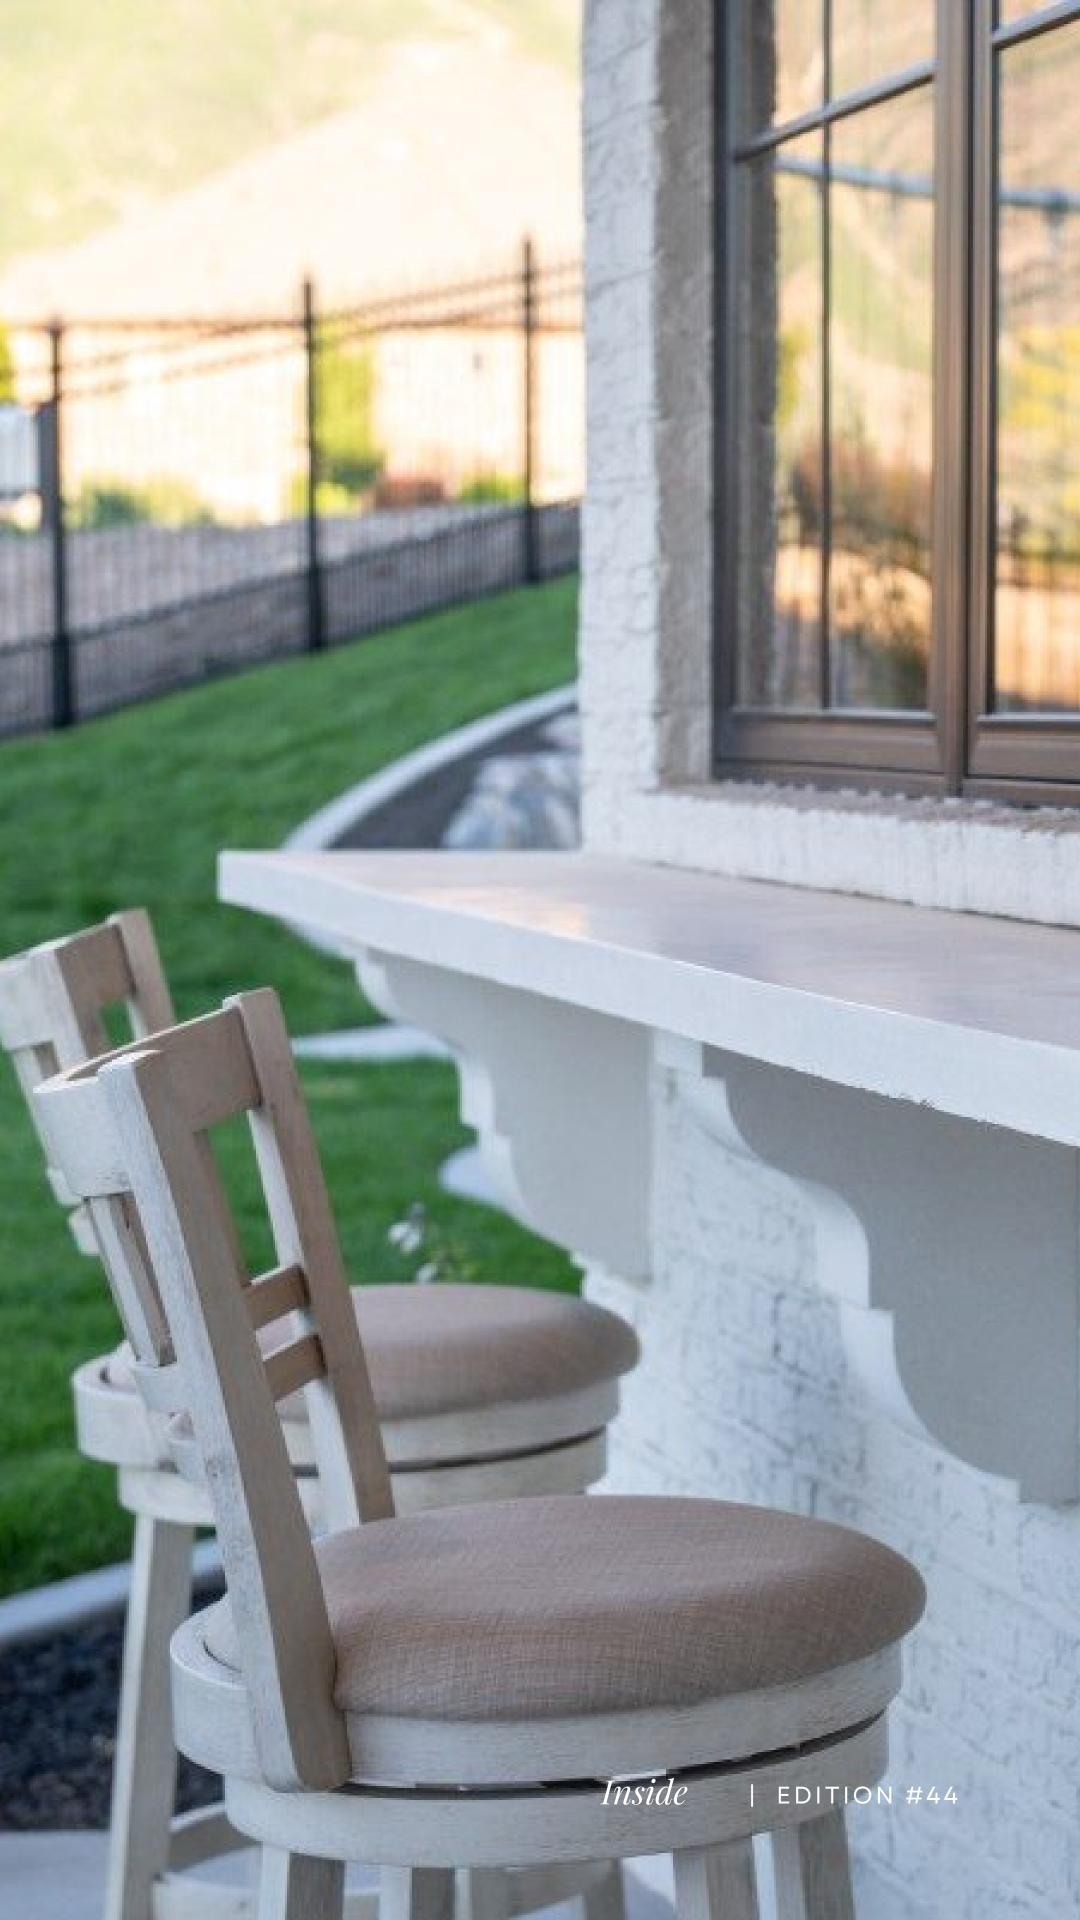

#### RUE COUNTER STOOL

Bisque French Linen with Natural Gray Ash wood.

LOOMLAN