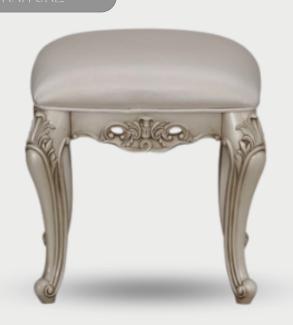

#### GORSED VANITY STOOL

Veneer Composite wood in Fabric & Golden Ivory Finish.

ACME FURNITURE