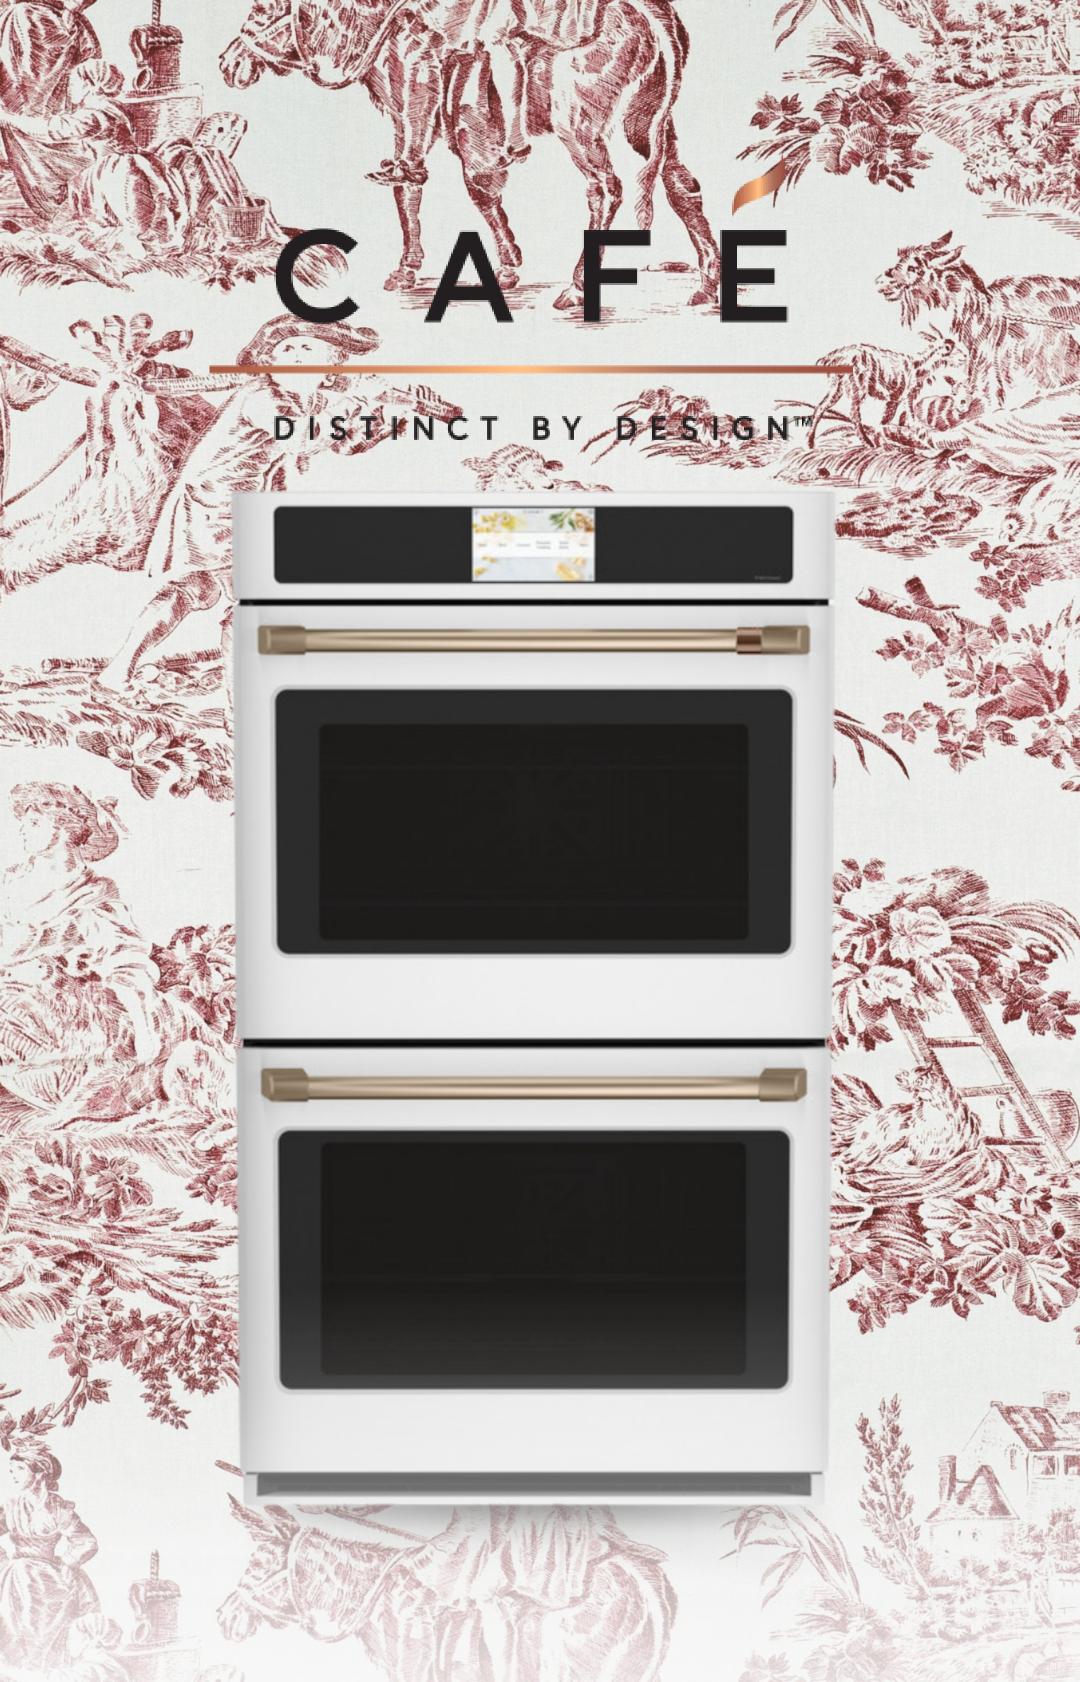

Café™ Professional Series 30" Smart Built-In Convection Double Wall Oven

WWW.CAFEAPPLIANCES.COM