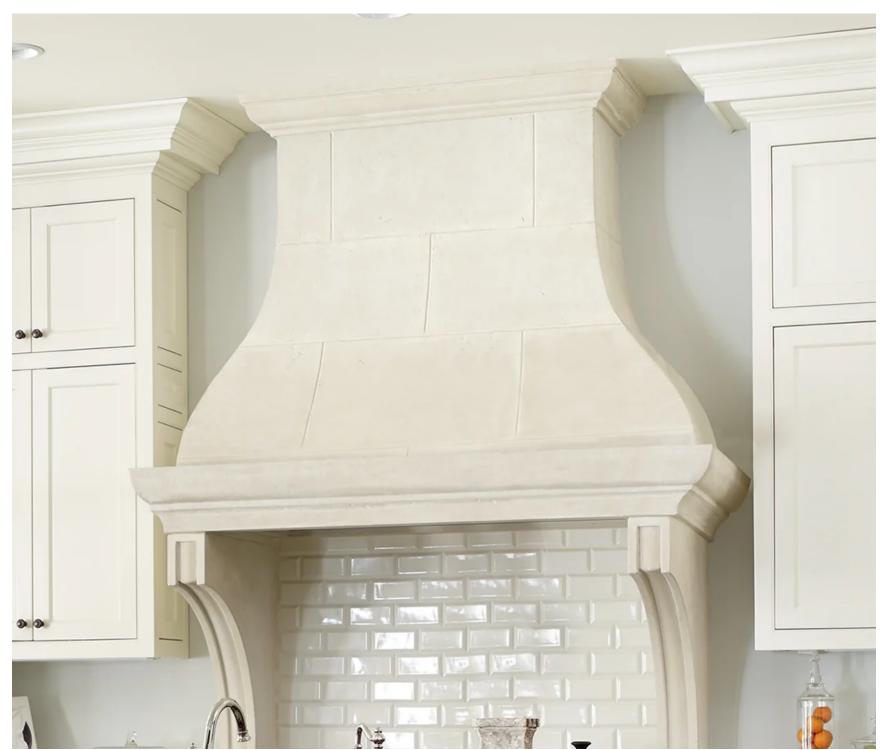

The kitchen is a masterpiece, with cream embossed tiles enveloping an intricately hand-carved white wood hood, juxtaposed beautifully against brushed brass accents. The interiors exude comfort, featuring fabrics like linen, including elements of French Flax linen, that add a touch of rustic elegance. The lighting, reminiscent of French sophistication, showcases multi-light chandeliers with elaborate curves and strategically placed crystals. These fixtures infuse warmth and a graceful glow into the living spaces. French-style beds, characterized by their ornate detailing and timeless elegance, take center stage in the bedrooms, creating havens of tranquility. Carved arched mirrors are thoughtfully positioned throughout, reflecting the home's refined charm and adding a touch of visual intrigue to this elegant masterpiece.

### French Style CULINARY HAVEN

In this meticulously crafted kitchen, the essence of detailed French classic style reigns supreme. The color palette is a harmonious blend of white and grey wood cabinetry, creating a refined contrast that exudes timeless sophistication. Every element is a testament to meticulous craftsmanship, with intricate detailing adorning the cabinetry, from ornate handles to delicate molding and trim work. The result is a visual masterpiece that evokes the classic charm of a French chateau. A focal point of this culinary haven is the classic-style white hood that commands attention above the cooking area. Its elegant design marries functionality with aesthetics, serving as both a powerful ventilation system and a work of art. Custom-designed fittings add a personalized touch, ensuring that every aspect of this kitchen is tailored to perfection. Brass feature pendants dangle gracefully from above, their warm metallic hue casting a soft glow that complements the cabinetry's color scheme. In this detailed and classic French-inspired kitchen, every element is thoughtfully chosen and expertly crafted.

#### INSIDE GUIDE #44

Francois & Co's Classic Range Kitchen Hoods epitomize timeless luxury. These meticulously crafted hoods are artistic masterpieces, gracing custom-built homes with elegance. Choose from a diverse array of materials such as marble, limestone, copper, and brass, ensuring both opulence and durability. These hoods are not just beautiful; they're highly functional, effectively removing smoke, odors, and grease. Customization options abound, allowing you to tailor the hood's size, shape, and design to your kitchen's unique character. Whether your style is traditional or contemporary, Francois & Co's Classic Range Kitchen Hoods merge classic aesthetics with modern performance, enhancing both the beauty and functionality of your kitchen space.