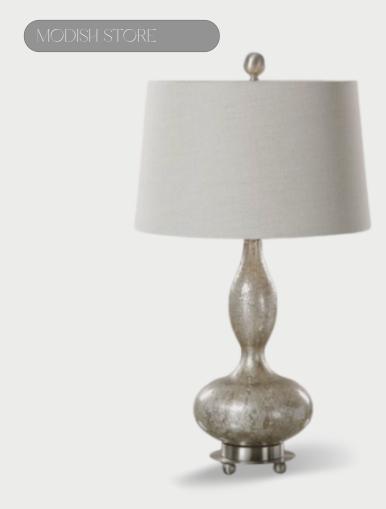

### VERCANA TABLE LAMP

Smoked Mercury glass accented with brushed Nickel metal details.