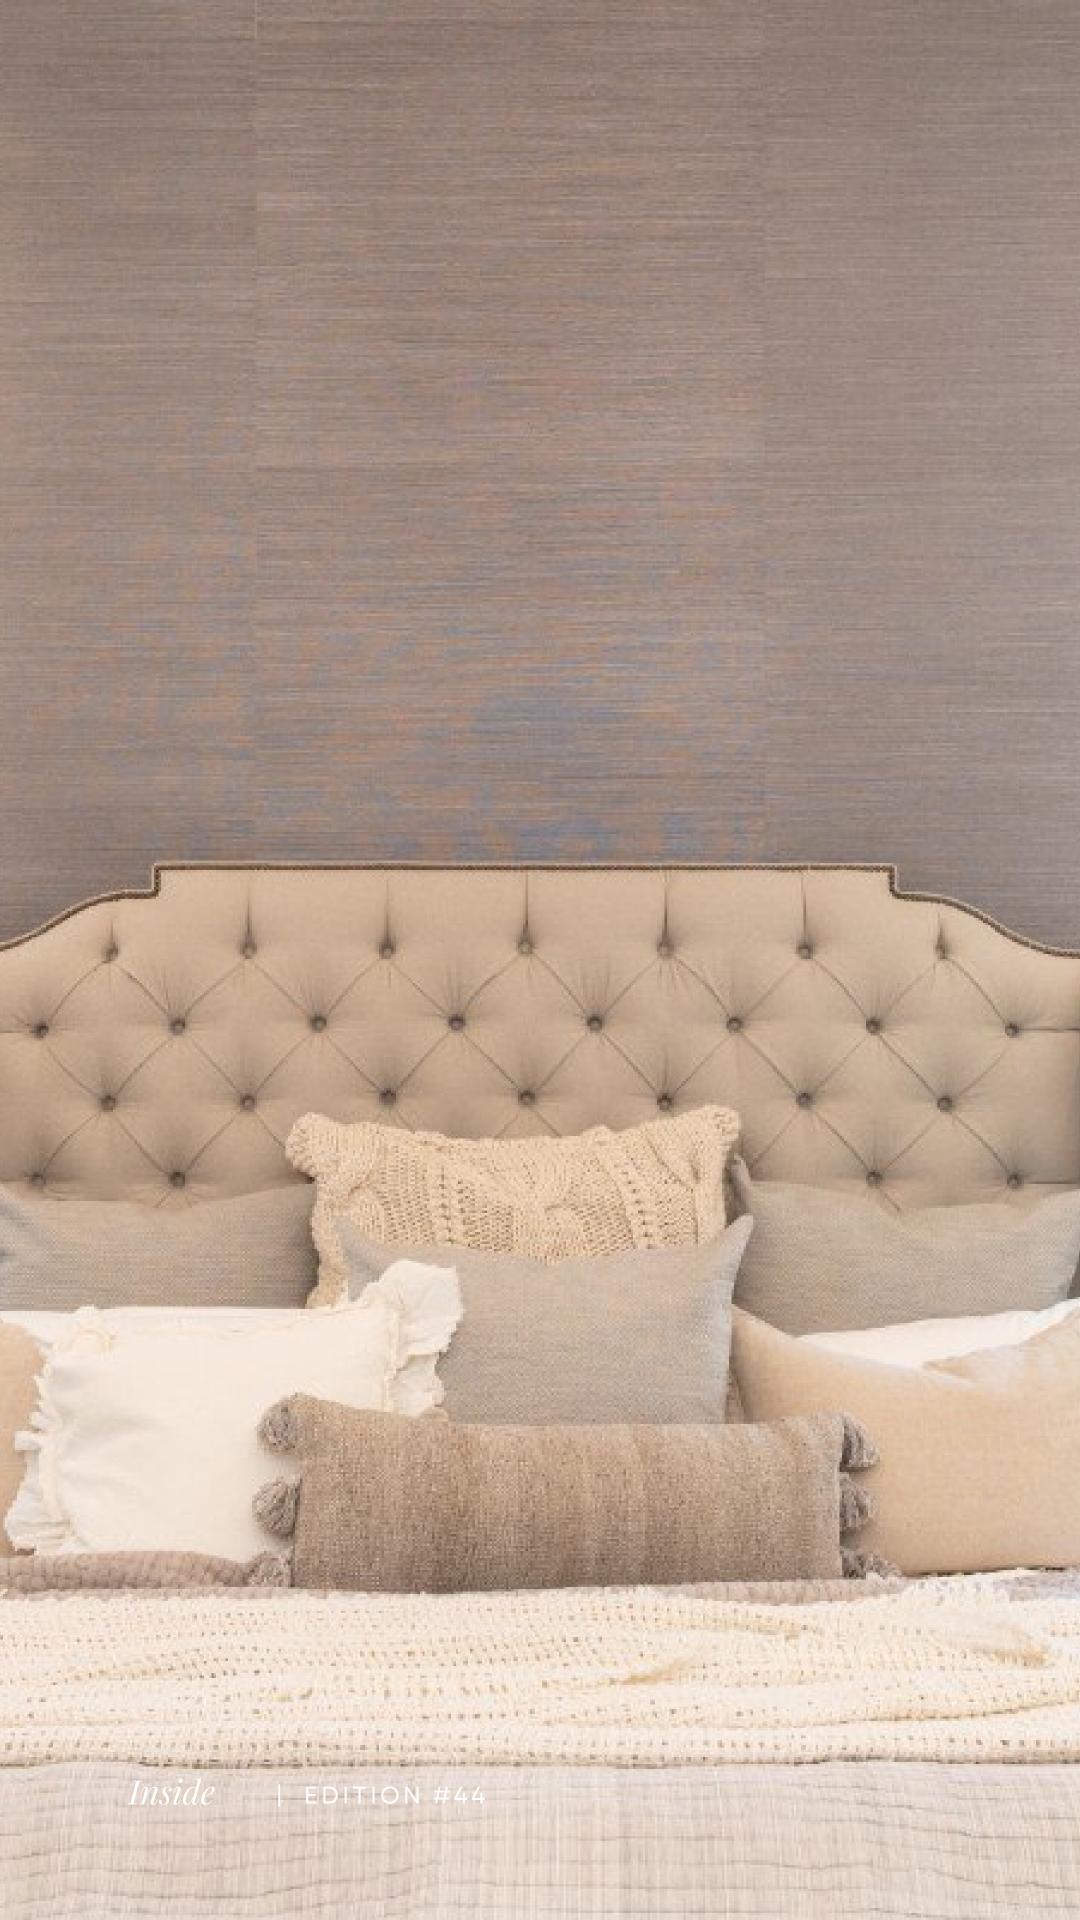

The kitchen is a masterpiece, with cream embossed tiles enveloping an intricately hand-carved white wood hood, juxtaposed beautifully against brushed brass accents. The interiors exude comfort, featuring fabrics like linen, including elements of French Flax linen, that add a touch of rustic elegance. The lighting, reminiscent of French sophistication, showcases multi-light chandeliers with elaborate curves and strategically placed crystals. These fixtures infuse warmth and a graceful glow into the living spaces. French-style beds, characterized by their ornate detailing and timeless elegance, take center stage in the bedrooms, creating havens of tranquility. Carved arched mirrors are thoughtfully positioned throughout, reflecting the home's refined charm and adding a touch of visual intrigue to this elegant masterpiece.

# Humber

French-style classic beds are characterized by their ornate designs, intricate detailing, and opulent materials. They feature curved lines, carved motifs, and often include upholstered headboards and footboards. What makes them unique and classy is their timeless elegance, which adds a touch of luxury and sophistication to any bedroom, making it a statement piece of furniture.