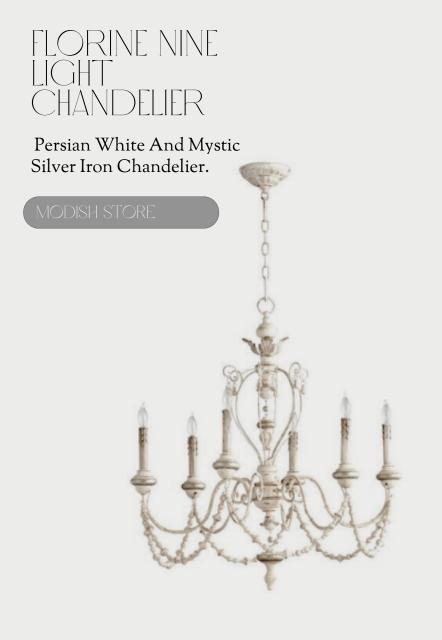

### ARMHOUSE HANDELIER

Made of wrought iron with intricate carvings and finished in antique white.