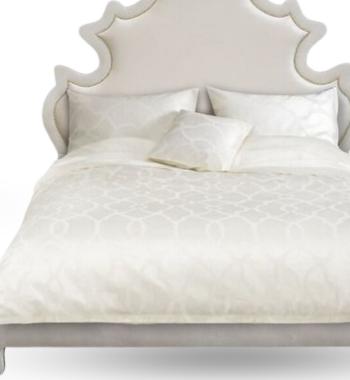

# Humber

French-style classic beds are characterized by their ornate designs, intricate detailing, and opulent materials. They feature curved lines, carved motifs, and often include upholstered headboards and footboards. What makes them unique and classy is their timeless elegance, which adds a touch of luxury and sophistication to any bedroom, making it a statement piece of furniture.