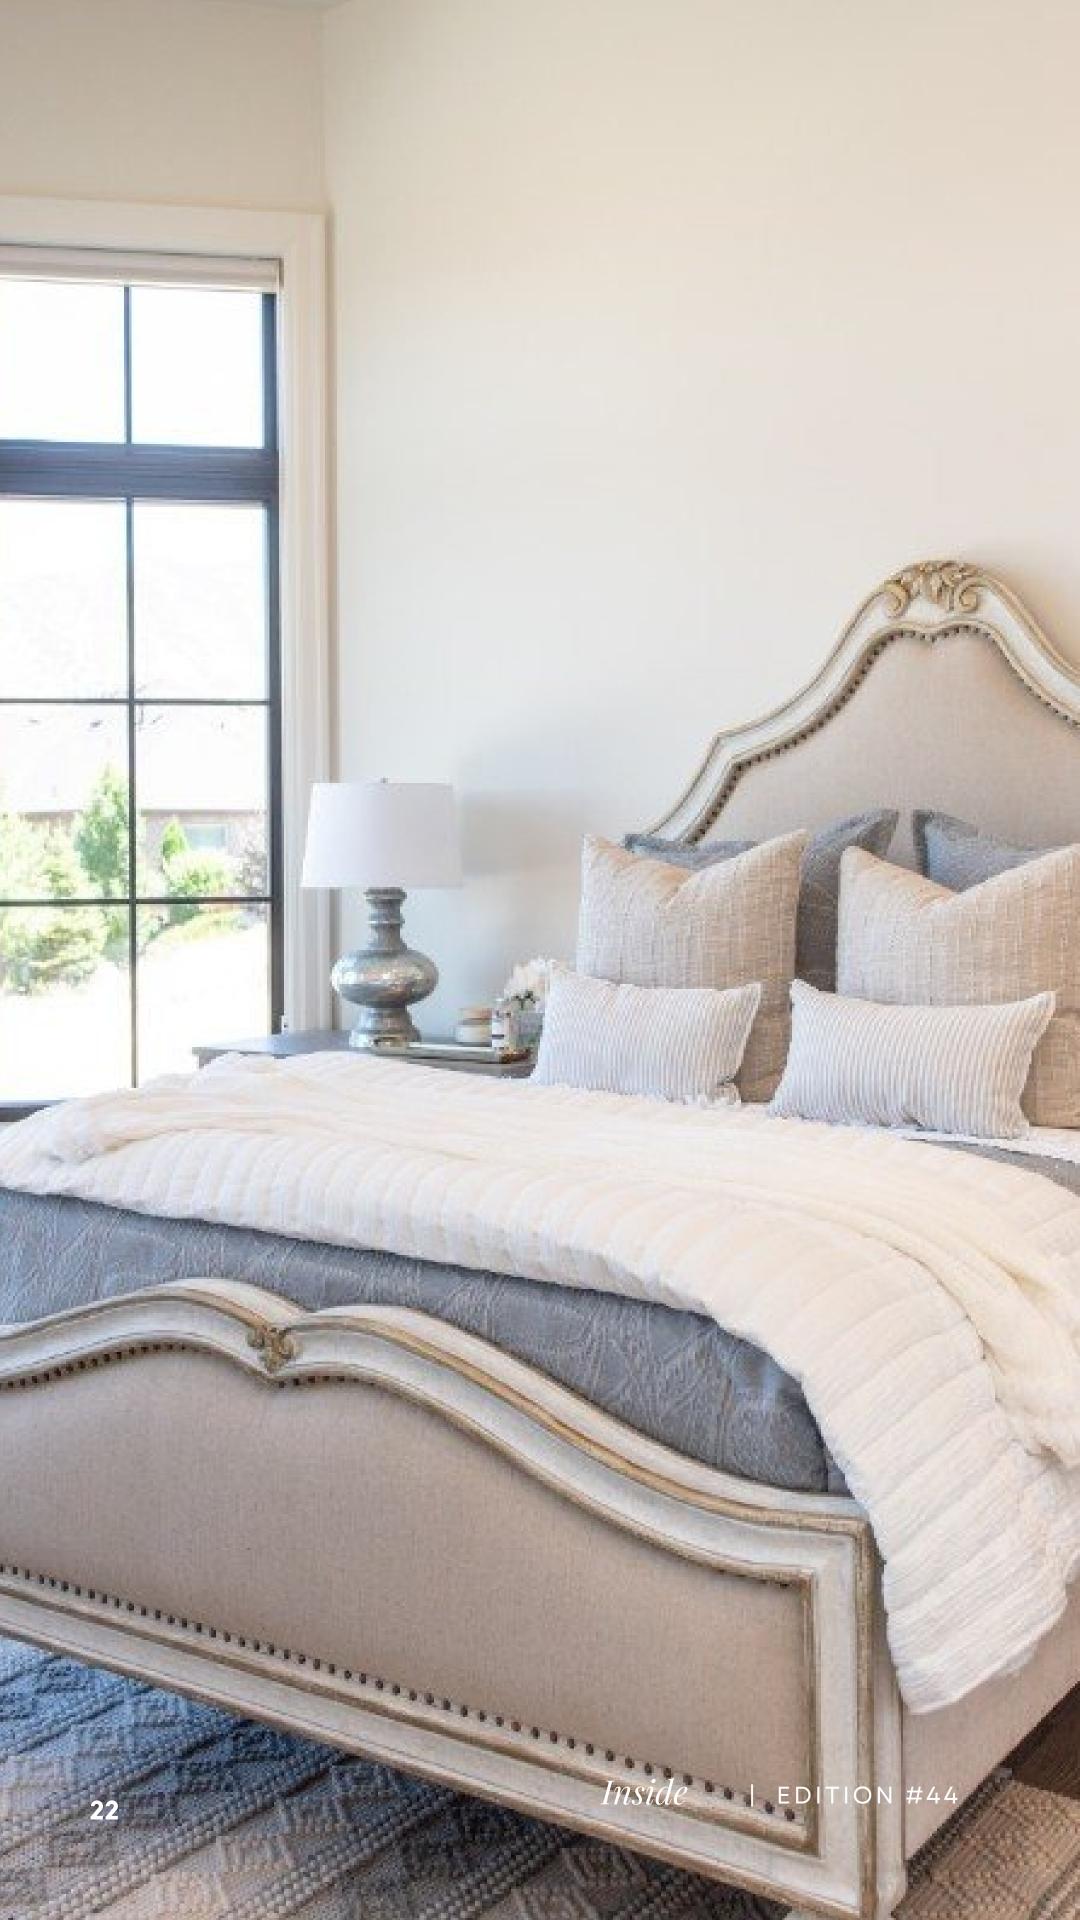

The kitchen is a masterpiece, with cream embossed tiles enveloping an intricately hand-carved white wood hood, juxtaposed beautifully against brushed brass accents. The interiors exude comfort, featuring fabrics like linen, including elements of French Flax linen, that add a touch of rustic elegance. The lighting, reminiscent of French sophistication, showcases multi-light chandeliers with elaborate curves and strategically placed crystals. These fixtures infuse warmth and a graceful glow into the living spaces. French-style beds, characterized by their ornate detailing and timeless elegance, take center stage in the bedrooms, creating havens of tranquility. Carved arched mirrors are thoughtfully positioned throughout, reflecting the home's refined charm and adding a touch of visual intrigue to this elegant masterpiece.

# Humber

French-style classic beds are characterized by their ornate designs, intricate detailing, and opulent materials. They feature curved lines, carved motifs, and often include upholstered headboards and footboards. What makes them unique and classy is their timeless elegance, which adds a touch of luxury and sophistication to any bedroom, making it a statement piece of furniture.