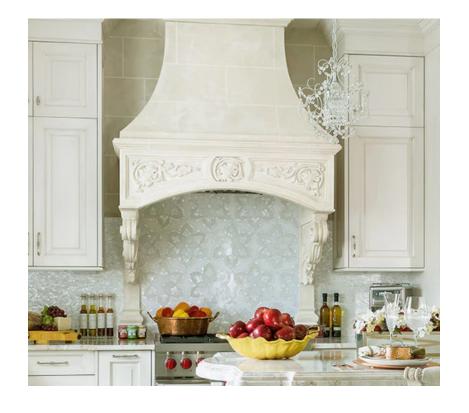

The kitchen is a masterpiece, with cream embossed tiles enveloping an intricately hand-carved white wood hood, juxtaposed beautifully against brushed brass accents. The interiors exude comfort, featuring fabrics like linen, including elements of French Flax linen, that add a touch of rustic elegance. The lighting, reminiscent of French sophistication, showcases multi-light chandeliers with elaborate curves and strategically placed crystals. These fixtures infuse warmth and a graceful glow into the living spaces. French-style beds, characterized by their ornate detailing and timeless elegance, take center stage in the bedrooms, creating havens of tranquility. Carved arched mirrors are thoughtfully positioned throughout, reflecting the home's refined charm and adding a touch of visual intrigue to this elegant masterpiece.

### French Style CULINARY HAVEN

In this meticulously crafted kitchen, the essence of detailed French classic style reigns supreme. The color palette is a harmonious blend of white and grey wood cabinetry, creating a refined contrast that exudes timeless sophistication. Every element is a testament to meticulous craftsmanship, with intricate detailing adorning the cabinetry, from ornate handles to delicate molding and trim work. The result is a visual masterpiece that evokes the classic charm of a French chateau. A focal point of this culinary haven is the classic-style white hood that commands attention above the cooking area. Its elegant design marries functionality with aesthetics, serving as both a powerful ventilation system and a work of art. Custom-designed fittings add a personalized touch, ensuring that every aspect of this kitchen is tailored to perfection. Brass feature pendants dangle gracefully from above, their warm metallic hue casting a soft glow that complements the cabinetry's color scheme. In this detailed and classic French-inspired kitchen, every element is thoughtfully chosen and expertly crafted.