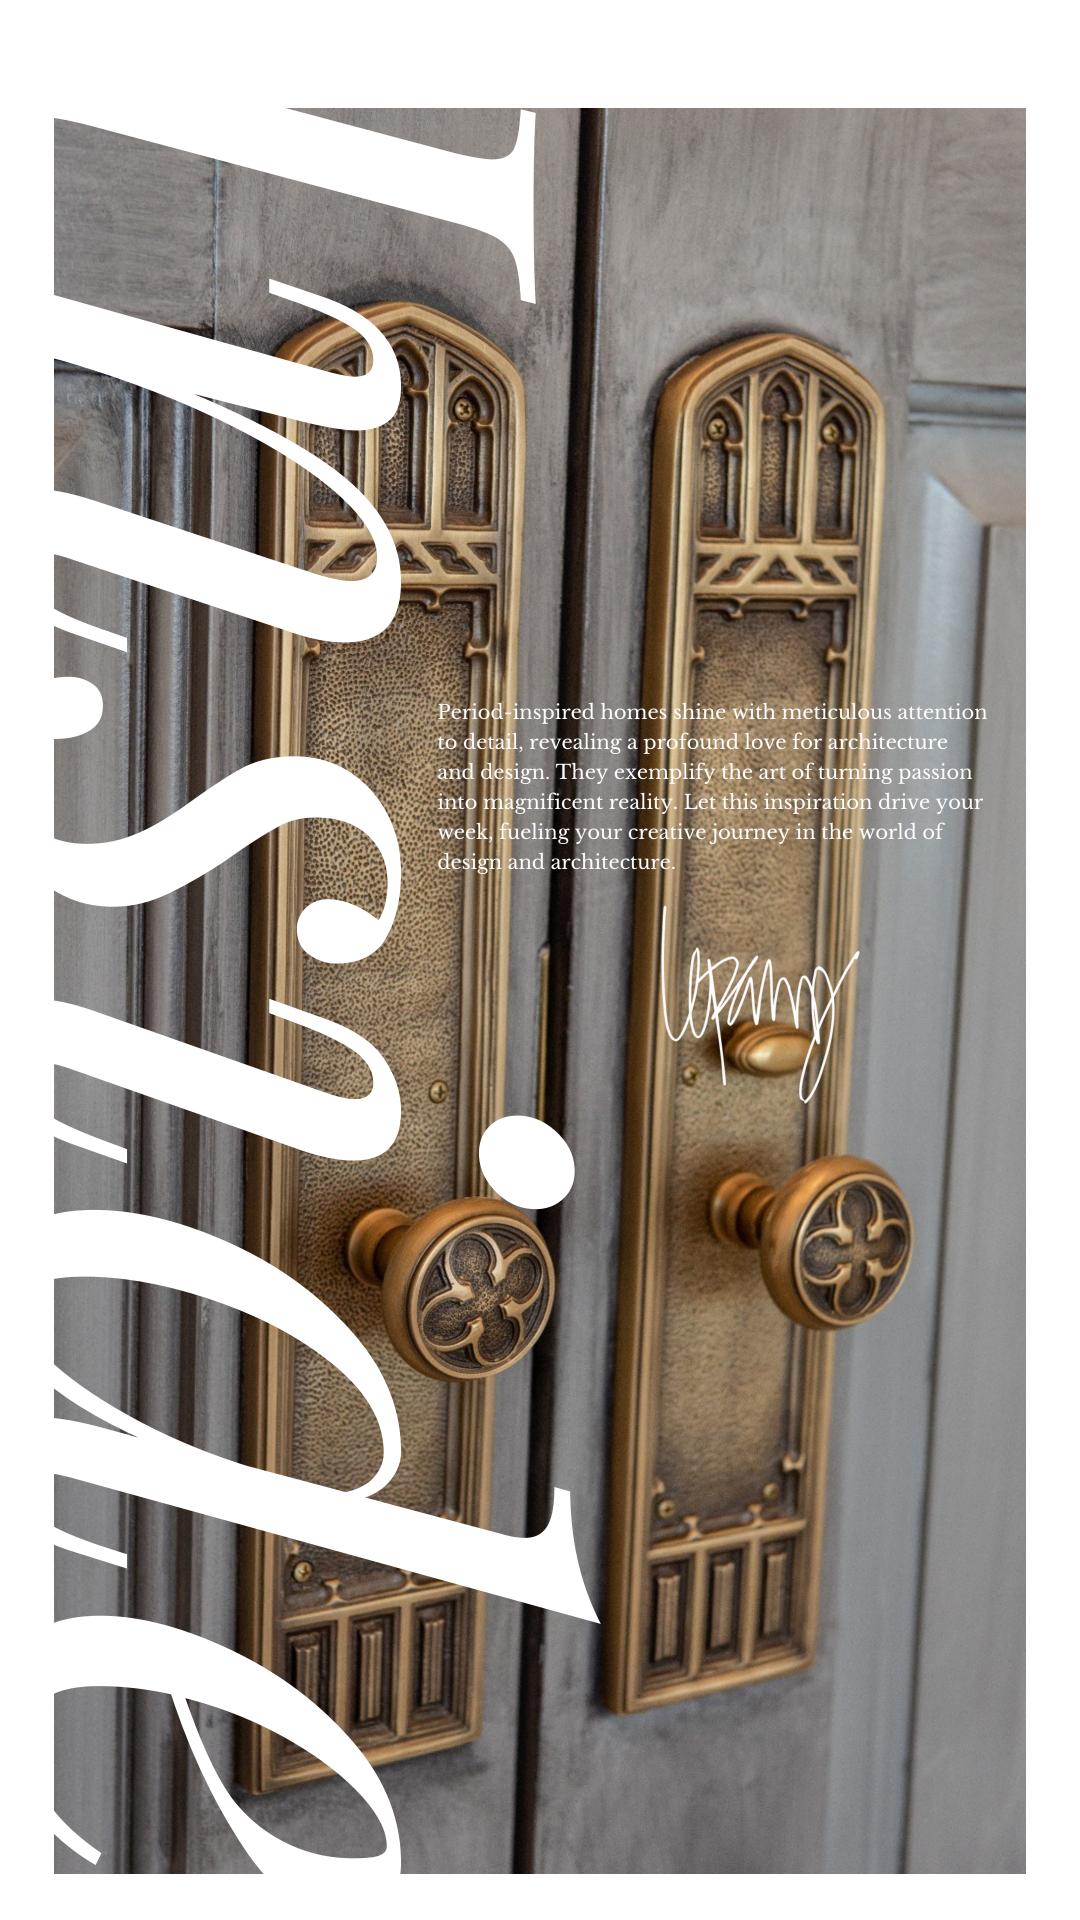

## Inside

EDITION #44

Inside the "Meraki" by Raykon Construction in Utah, a massive, meticulously designed period-inspired home. Its multi-level structure boasts an intricate and elaborate interior, showcasing an abundance of detail and craftsmanship. This residence epitomizes architectural excellence and offers a luxurious journey through a bygone era of grandeur.

With impeccable attention to detail woven into every fiber of their work, Raykon transforms mere buildings into thoughtfully designed, well-crafted works of art. Dubbed the North Star of construction and project management in Utah, Raykon Construction has illuminated the industry with its brilliance. Their latest masterpiece, "The Meraki," effortlessly weaves French-style opulence, neo-classical grace, and Southern charm into every exquisite detail. This bespoke home envelops you in an irresistible embrace, offering the warm familiarity of a countryside farmhouse in Provence. It strikes a perfect harmony between modern sensibilities and the enchanting allure of a bygone era. Stepping into "The Meraki" is like stepping into a living memory, a captivating blend of timeless nostalgia and contemporary elegance, where every fixture and finish tells a story of artistry and sophistication. In this exquisite home, a delicate and neutral palette sets the stage, casting a luminous and ethereal atmosphere. It's a sanctuary of serenity, with materials like whitewashed oak, ash grey teak, reclaimed oak, brushed bronze, and brass gracing every corner.