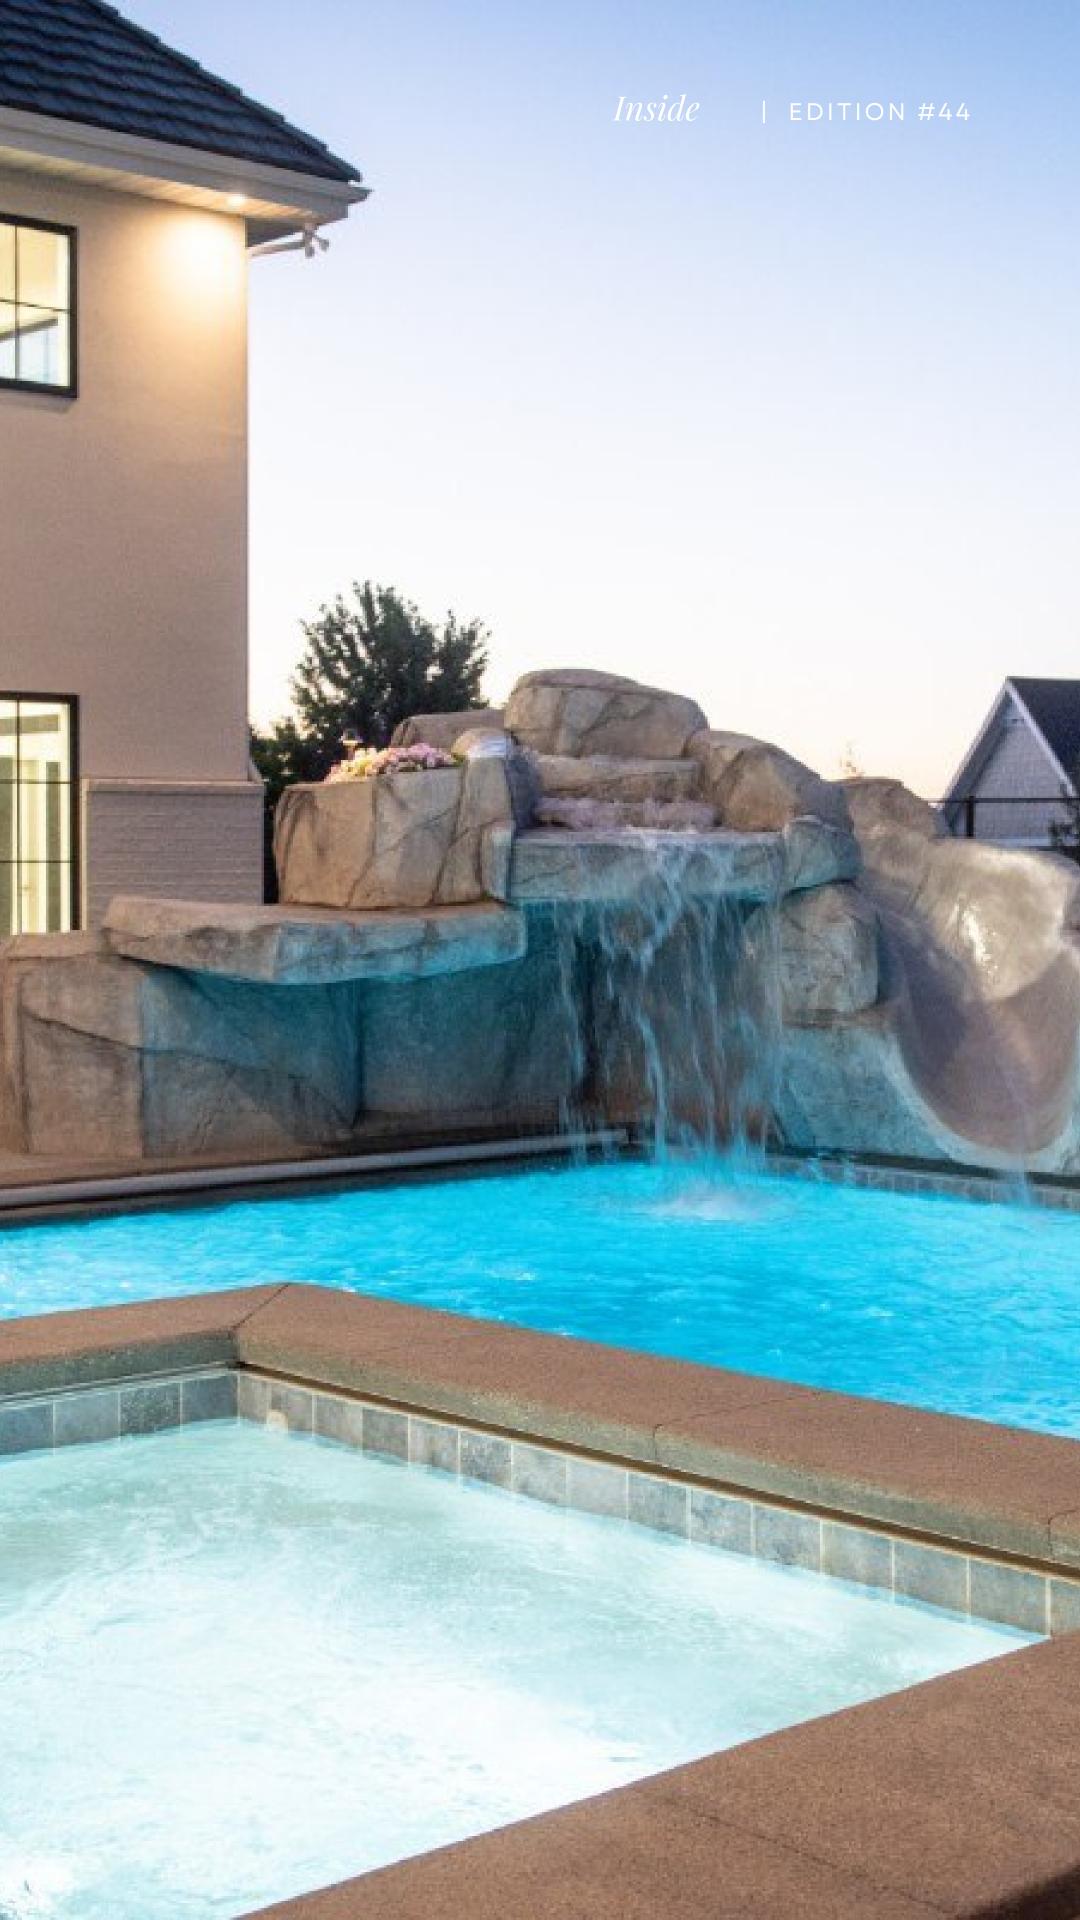

## Simple & Elegant CLASSIC REVIVAL

Within this classic revival garden, a modern landscape unfolds, adorned with French farmhouse-style decor and furniture. The dominant color scheme centers on pristine white reclaimed wood, imbuing the space with a sense of enduring grace. Classic wall-mounted light fixtures and traditional lighting elements are thoughtfully positioned throughout, casting a gentle, welcoming radiance. At the heart of this picturesque scene lies a rectangular pool, enhanced by a skillfully crafted rock feature. This custom-designed rock feature channels a tranquil waterfall that gracefully spills into the pristine waters of the pool, creating a soothing, rhythmic soundscape. The garden's arrangement of classic furniture is inviting, beckoning visitors to linger and appreciate the picturesque surroundings. This outdoor haven harmoniously blends classic aesthetics with modern landscape design, offering a timeless and serene retreat.