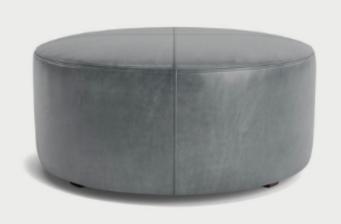

#### FRANNY ROUND OTTOMAN

Leather stitched tapered ottoman with wood block feet.

POLY & BARK

Antique oak finish reclaimed wood dining table.

Ultra-modern farmhouse style with a slipcover stitched of highperformance fabric.