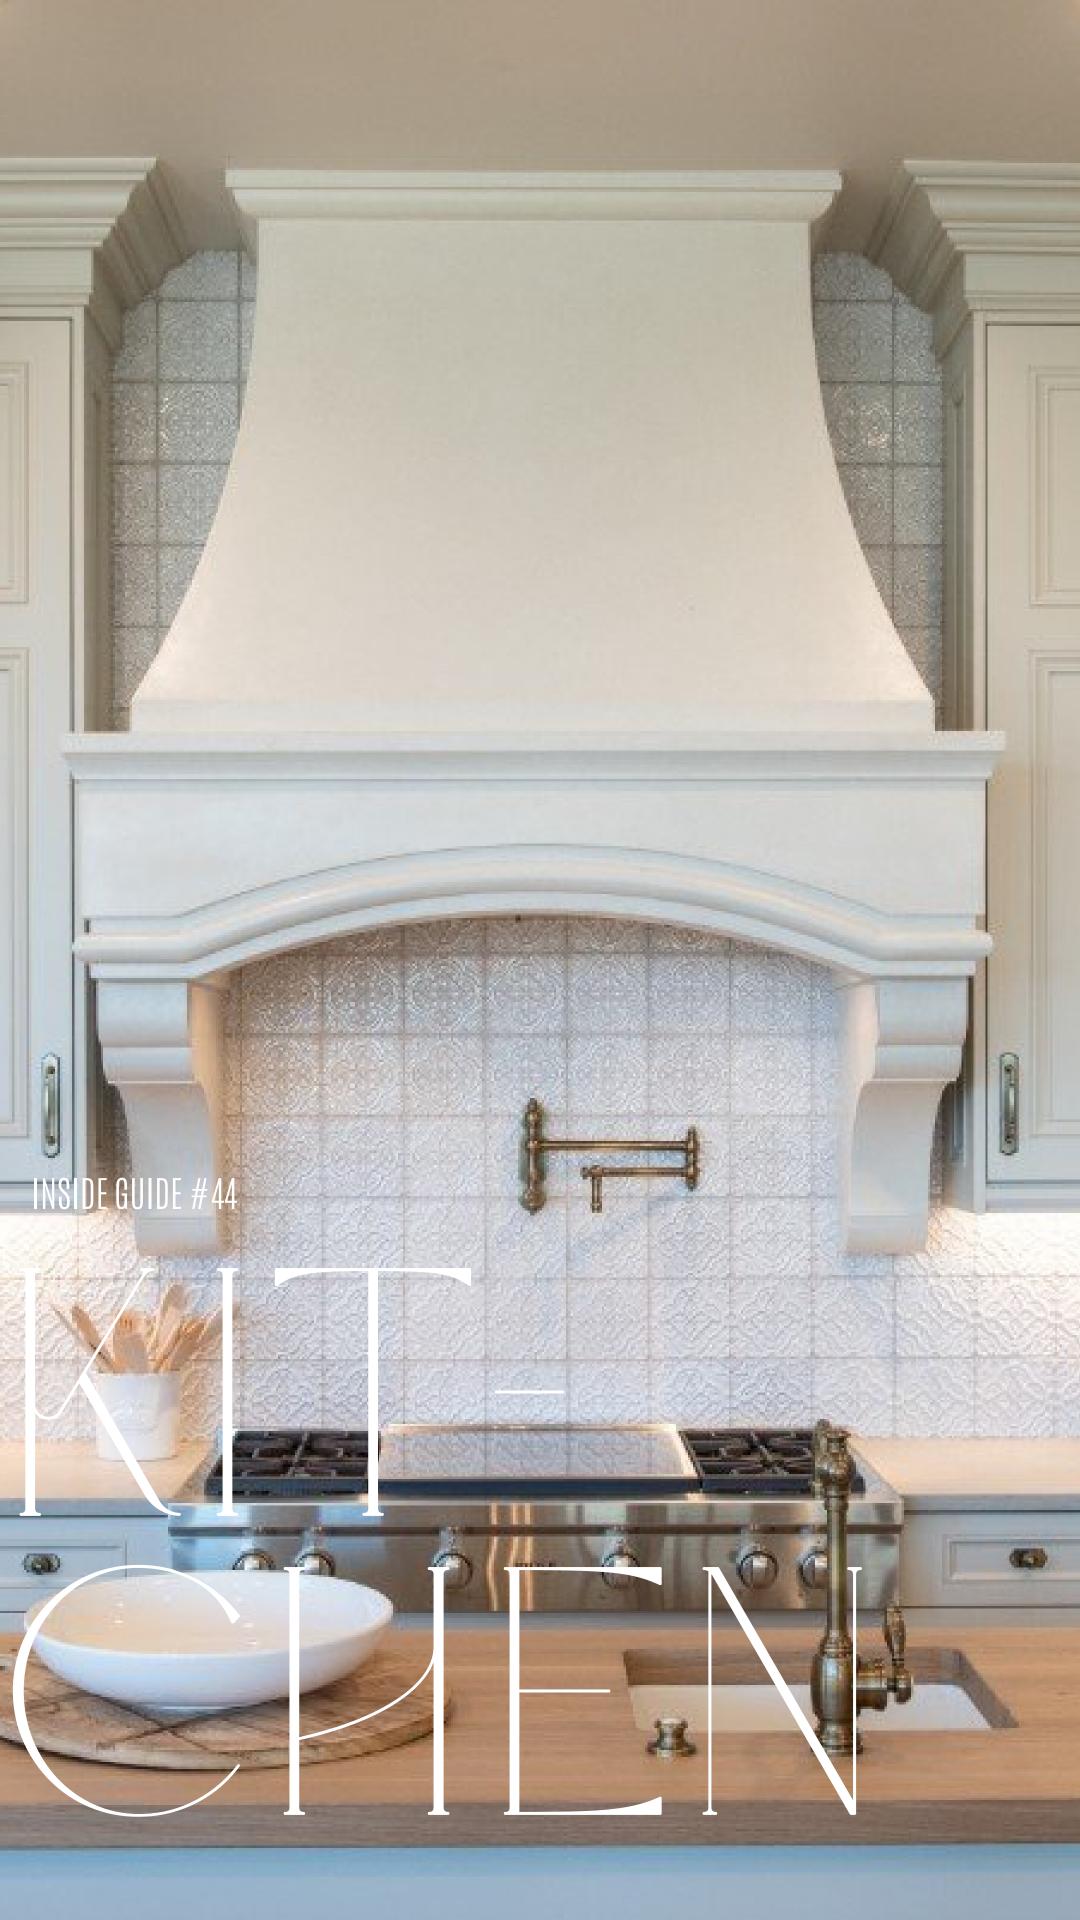

The kitchen is a masterpiece, with cream embossed tiles enveloping an intricately hand-carved white wood hood, juxtaposed beautifully against brushed brass accents. The interiors exude comfort, featuring fabrics like linen, including elements of French Flax linen, that add a touch of rustic elegance. The lighting, reminiscent of French sophistication, showcases multi-light chandeliers with elaborate curves and strategically placed crystals. These fixtures infuse warmth and a graceful glow into the living spaces. French-style beds, characterized by their ornate detailing and timeless elegance, take center stage in the bedrooms, creating havens of tranquility. Carved arched mirrors are thoughtfully positioned throughout, reflecting the home's refined charm and adding a touch of visual intrigue to this elegant masterpiece.

### French Style CULINARY HAVEN

In this meticulously crafted kitchen, the essence of detailed French classic style reigns supreme. The color palette is a harmonious blend of white and grey wood cabinetry, creating a refined contrast that exudes timeless sophistication. Every element is a testament to meticulous craftsmanship, with intricate detailing adorning the cabinetry, from ornate handles to delicate molding and trim work. The result is a visual masterpiece that evokes the classic charm of a French chateau. A focal point of this culinary haven is the classic-style white hood that commands attention above the cooking area. Its elegant design marries functionality with aesthetics, serving as both a powerful ventilation system and a work of art. Custom-designed fittings add a personalized touch, ensuring that every aspect of this kitchen is tailored to perfection. Brass feature pendants dangle gracefully from above, their warm metallic hue casting a soft glow that complements the cabinetry's color scheme. In this detailed and classic French-inspired kitchen, every element is thoughtfully chosen and expertly crafted.

#### INSIDE GUIDE #44

Francois & Co's Classic Range Kitchen Hoods epitomize timeless luxury. These meticulously crafted hoods are artistic masterpieces, gracing custom-built homes with elegance. Choose from a diverse array of materials such as marble, limestone, copper, and brass, ensuring both opulence and durability. These hoods are not just beautiful; they're highly functional, effectively removing smoke, odors, and grease. Customization options abound, allowing you to tailor the hood's size, shape, and design to your kitchen's unique character. Whether your style is traditional or contemporary, Francois & Co's Classic Range Kitchen Hoods merge classic aesthetics with modern performance, enhancing both the beauty and functionality of your kitchen space.