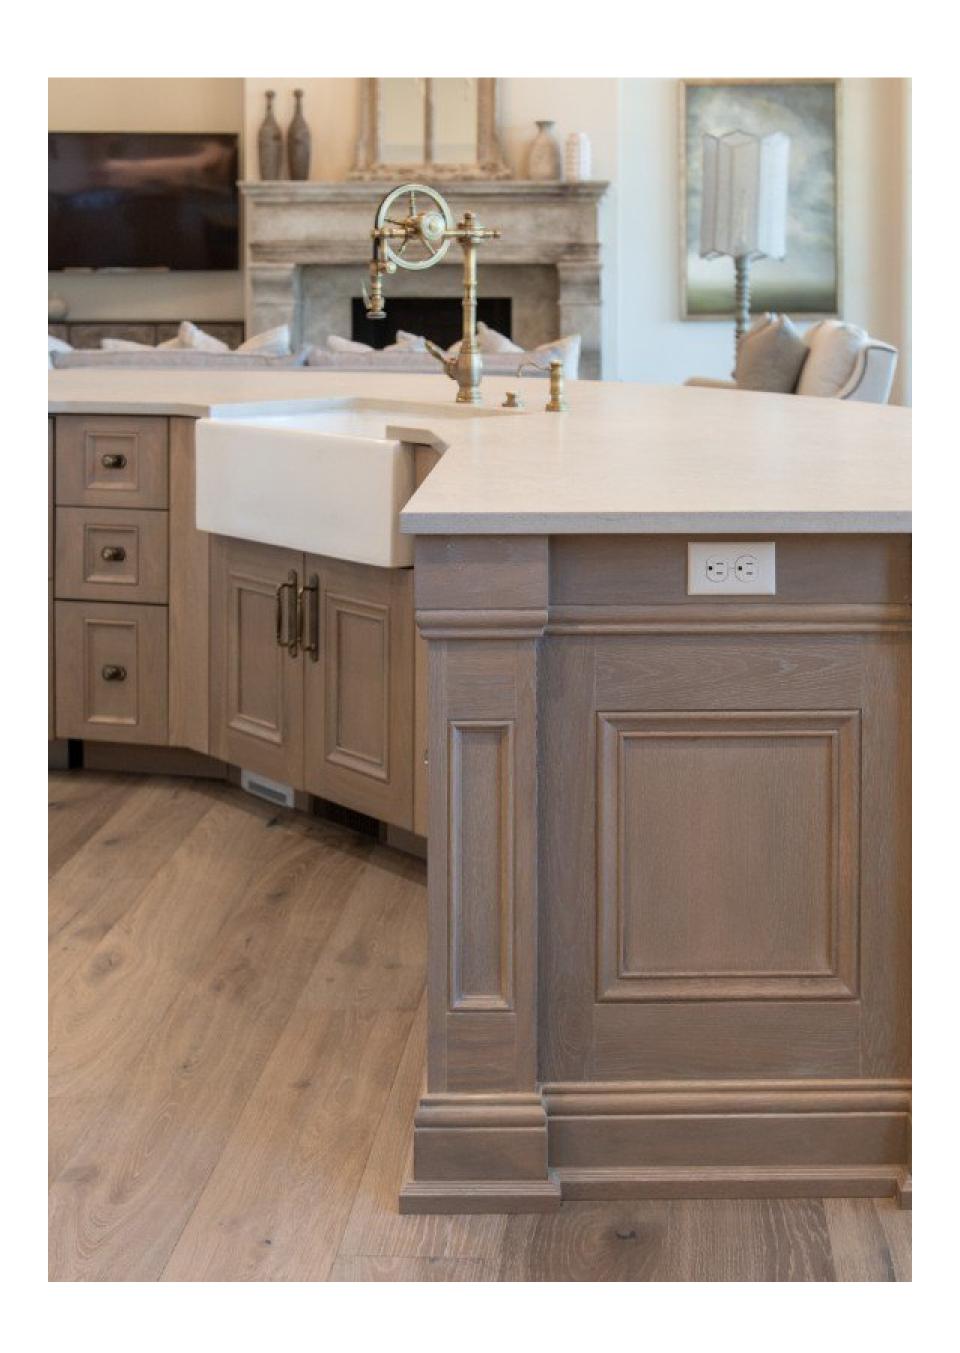

With impeccable attention to detail woven into every fiber of their work, Raykon transforms mere buildings into thoughtfully designed, well-crafted works of art. Dubbed the North Star of construction and project management in Utah, Raykon Construction has illuminated the industry with its brilliance. Their latest masterpiece, "The Meraki," effortlessly weaves French-style opulence, neo-classical grace, and Southern charm into every exquisite detail. This bespoke home envelops you in an irresistible embrace, offering the warm familiarity of a countryside farmhouse in Provence. It strikes a perfect harmony between modern sensibilities and the enchanting allure of a bygone era. Stepping into "The Meraki" is like stepping into a living memory, a captivating blend of timeless nostalgia and contemporary elegance, where every fixture and finish tells a story of artistry and sophistication. In this exquisite home, a delicate and neutral palette sets the stage, casting a luminous and ethereal atmosphere. It's a sanctuary of serenity, with materials like whitewashed oak, ash grey teak, reclaimed oak, brushed bronze, and brass gracing every corner.

The kitchen is a masterpiece, with cream embossed tiles enveloping an intricately hand-carved white wood hood, juxtaposed beautifully against brushed brass accents. The interiors exude comfort, featuring fabrics like linen, including elements of French Flax linen, that add a touch of rustic elegance. The lighting, reminiscent of French sophistication, showcases multi-light chandeliers with elaborate curves and strategically placed crystals. These fixtures infuse warmth and a graceful glow into the living spaces. French-style beds, characterized by their ornate detailing and timeless elegance, take center stage in the bedrooms, creating havens of tranquility. Carved arched mirrors are thoughtfully positioned throughout, reflecting the home's refined charm and adding a touch of visual intrigue to this elegant masterpiece.

### French Style CULINARY HAVEN

In this meticulously crafted kitchen, the essence of detailed French classic style reigns supreme. The color palette is a harmonious blend of white and grey wood cabinetry, creating a refined contrast that exudes timeless sophistication. Every element is a testament to meticulous craftsmanship, with intricate detailing adorning the cabinetry, from ornate handles to delicate molding and trim work. The result is a visual masterpiece that evokes the classic charm of a French chateau. A focal point of this culinary haven is the classic-style white hood that commands attention above the cooking area. Its elegant design marries functionality with aesthetics, serving as both a powerful ventilation system and a work of art. Custom-designed fittings add a personalized touch, ensuring that every aspect of this kitchen is tailored to perfection. Brass feature pendants dangle gracefully from above, their warm metallic hue casting a soft glow that complements the cabinetry's color scheme. In this detailed and classic French-inspired kitchen, every element is thoughtfully chosen and expertly crafted.