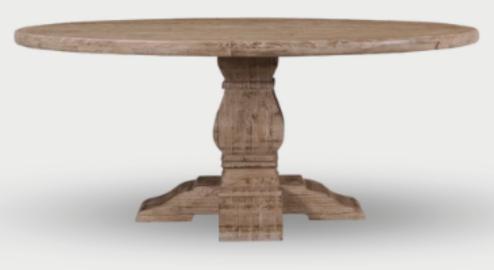

#### FRANNY ROUND OTTOMAN

Leather stitched tapered ottoman with wood block feet.

POLY & BARK

Antique oak finish reclaimed wood dining table.

Ultra-modern farmhouse style with a slipcover stitched of highperformance fabric.