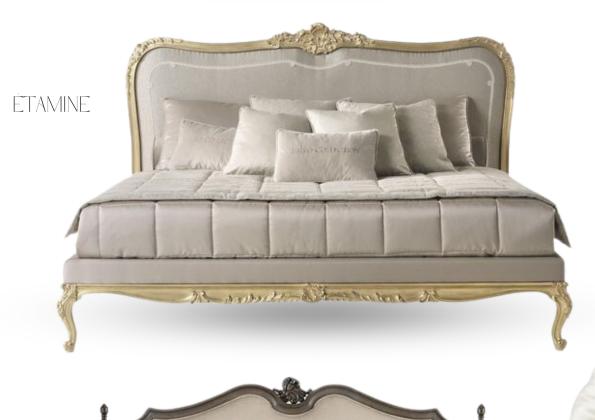

# Humber

French-style classic beds are characterized by their ornate designs, intricate detailing, and opulent materials. They feature curved lines, carved motifs, and often include upholstered headboards and footboards. What makes them unique and classy is their timeless elegance, which adds a touch of luxury and sophistication to any bedroom, making it a statement piece of furniture.