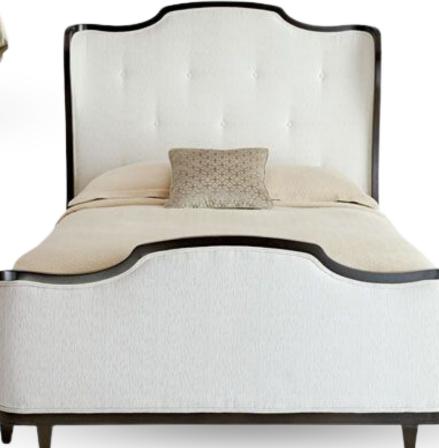

# Humber

French-style classic beds are characterized by their ornate designs, intricate detailing, and opulent materials. They feature curved lines, carved motifs, and often include upholstered headboards and footboards. What makes them unique and classy is their timeless elegance, which adds a touch of luxury and sophistication to any bedroom, making it a statement piece of furniture.