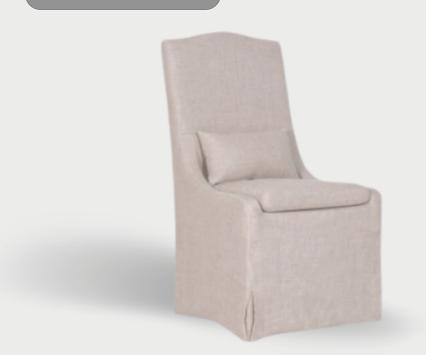

CYRUS SOFA

Curved edge sofa with soft precision-cream upholstery fabric.

HICKORY WHITE