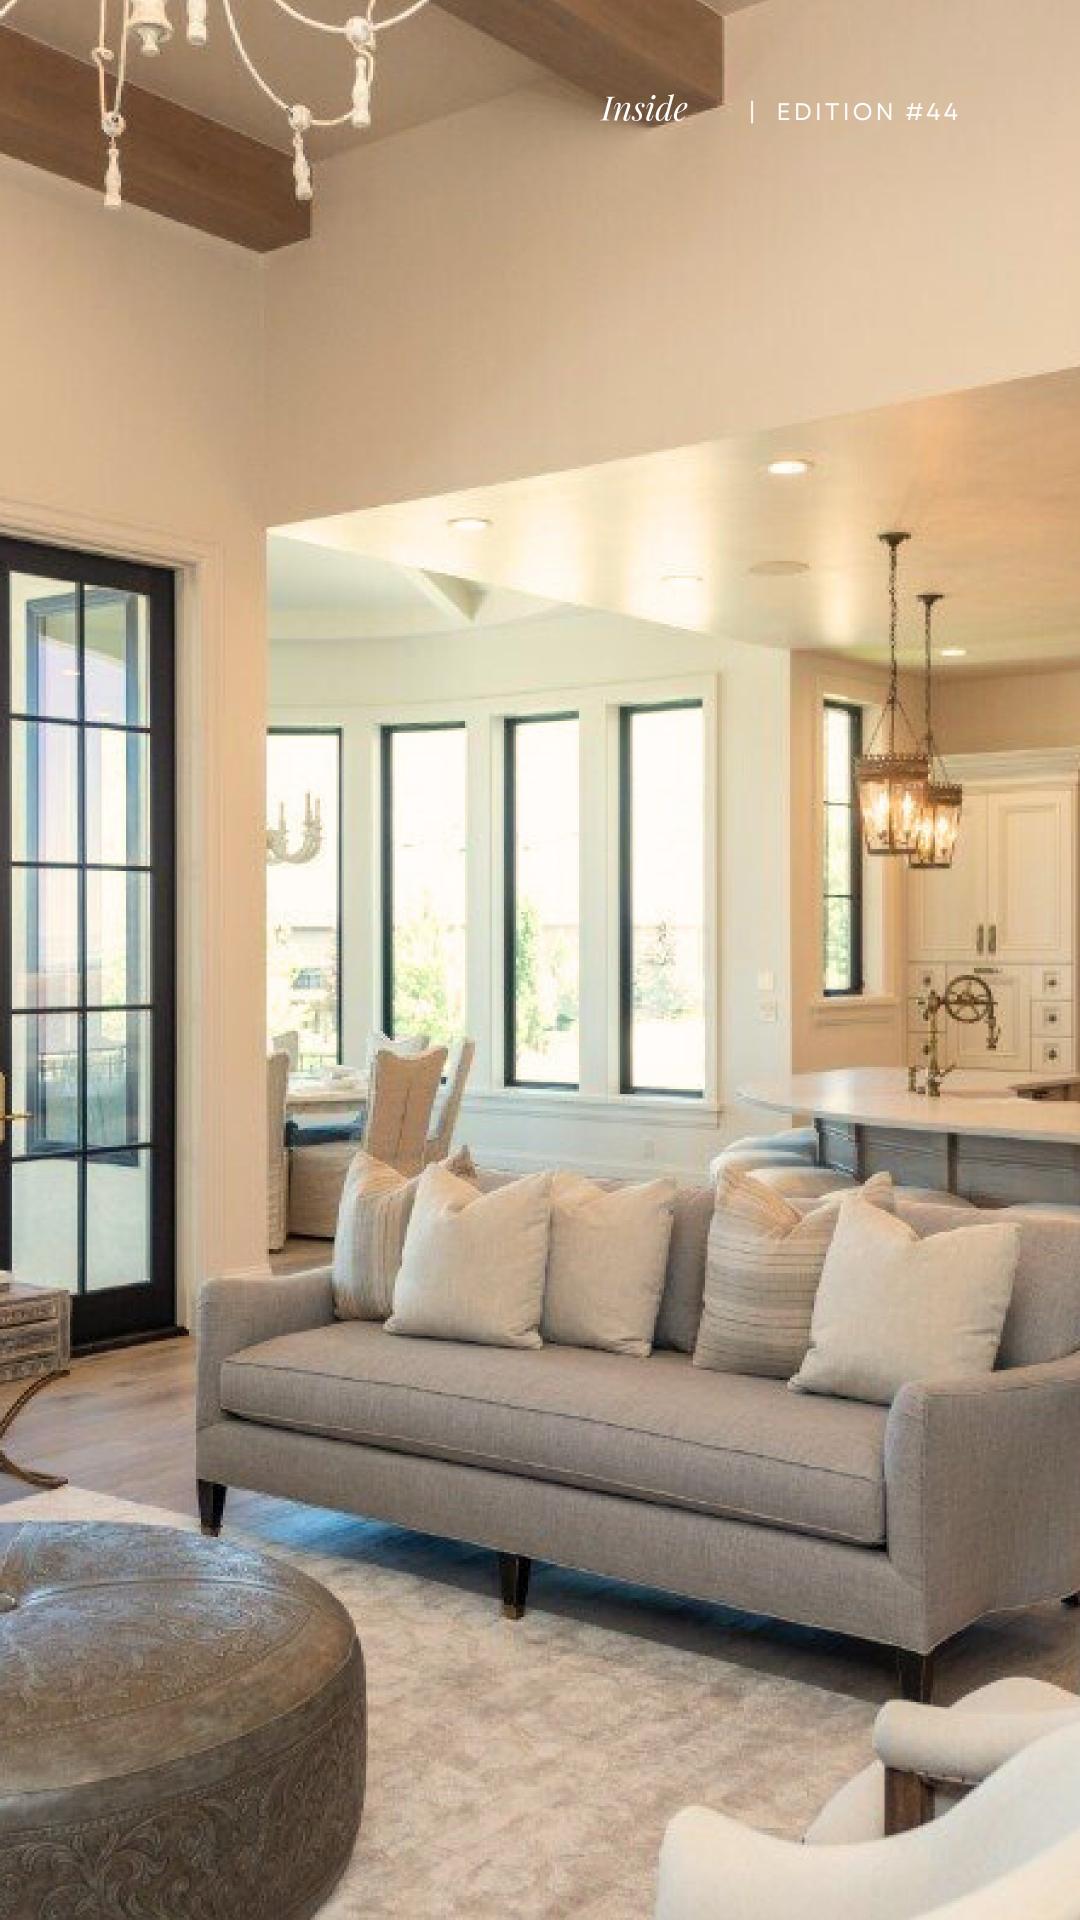

## Inside

EDITION #44

Inside the "Meraki" by Raykon Construction in Utah, a massive, meticulously designed period-inspired home. Its multi-level structure boasts an intricate and elaborate interior, showcasing an abundance of detail and craftsmanship. This residence epitomizes architectural excellence and offers a luxurious journey through a bygone era of grandeur.

With impeccable attention to detail woven into every fiber of their work, Raykon transforms mere buildings into thoughtfully designed, well-crafted works of art. Dubbed the North Star of construction and project management in Utah, Raykon Construction has illuminated the industry with its brilliance. Their latest masterpiece, "The Meraki," effortlessly weaves French-style opulence, neo-classical grace, and Southern charm into every exquisite detail. This bespoke home envelops you in an irresistible embrace, offering the warm familiarity of a countryside farmhouse in Provence. It strikes a perfect harmony between modern sensibilities and the enchanting allure of a bygone era. Stepping into "The Meraki" is like stepping into a living memory, a captivating blend of timeless nostalgia and contemporary elegance, where every fixture and finish tells a story of artistry and sophistication. In this exquisite home, a delicate and neutral palette sets the stage, casting a luminous and ethereal atmosphere. It's a sanctuary of serenity, with materials like whitewashed oak, ash grey teak, reclaimed oak, brushed bronze, and brass gracing every corner.

The kitchen is a masterpiece, with cream embossed tiles enveloping an intricately hand-carved white wood hood, juxtaposed beautifully against brushed brass accents. The interiors exude comfort, featuring fabrics like linen, including elements of French Flax linen, that add a touch of rustic elegance. The lighting, reminiscent of French sophistication, showcases multi-light chandeliers with elaborate curves and strategically placed crystals. These fixtures infuse warmth and a graceful glow into the living spaces. French-style beds, characterized by their ornate detailing and timeless elegance, take center stage in the bedrooms, creating havens of tranquility. Carved arched mirrors are thoughtfully positioned throughout, reflecting the home's refined charm and adding a touch of visual intrigue to this elegant masterpiece.