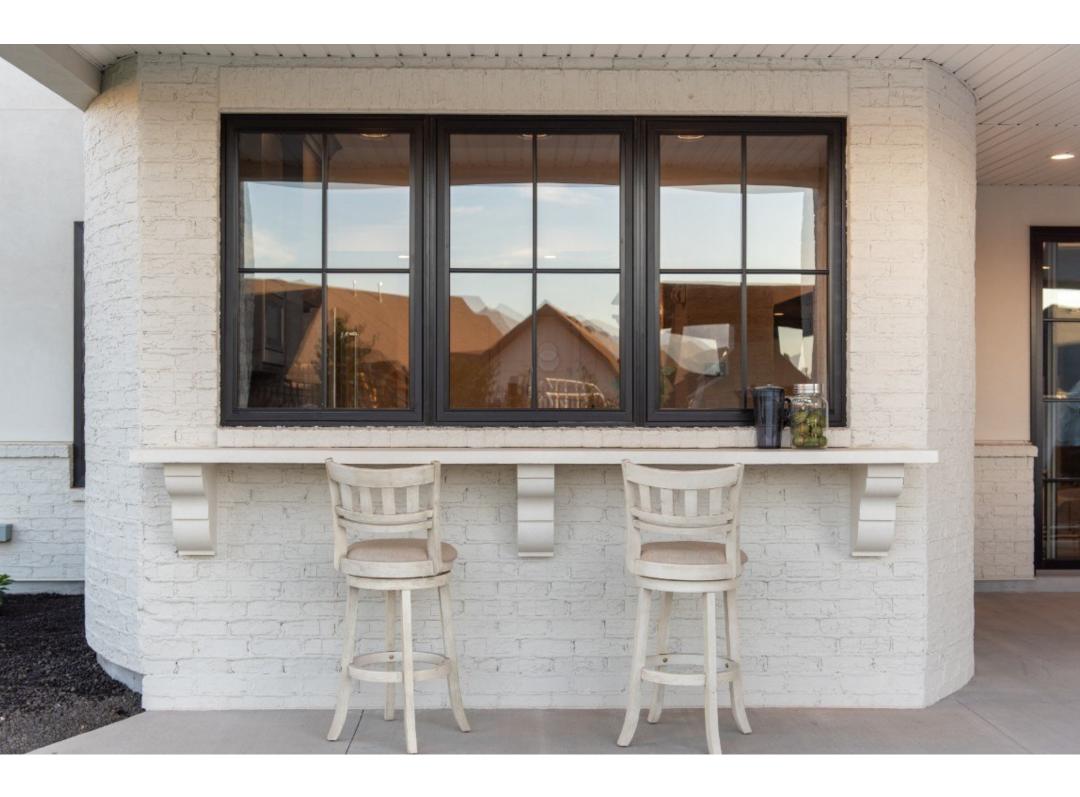

With impeccable attention to detail woven into every fiber of their work, Raykon transforms mere buildings into thoughtfully designed, well-crafted works of art. Dubbed the North Star of construction and project management in Utah, Raykon Construction has illuminated the industry with its brilliance. Their latest masterpiece, "The Meraki," effortlessly weaves French-style opulence, neo-classical grace, and Southern charm into every exquisite detail. This bespoke home envelops you in an irresistible embrace, offering the warm familiarity of a countryside farmhouse in Provence. It strikes a perfect harmony between modern sensibilities and the enchanting allure of a bygone era. Stepping into "The Meraki" is like stepping into a living memory, a captivating blend of timeless nostalgia and contemporary elegance, where every fixture and finish tells a story of artistry and sophistication. In this exquisite home, a delicate and neutral palette sets the stage, casting a luminous and ethereal atmosphere. It's a sanctuary of serenity, with materials like whitewashed oak, ash grey teak, reclaimed oak, brushed bronze, and brass gracing every corner.

#### RUE COUNTER STOOL

Bisque French Linen with Natural Gray Ash wood.

LOOMLAN