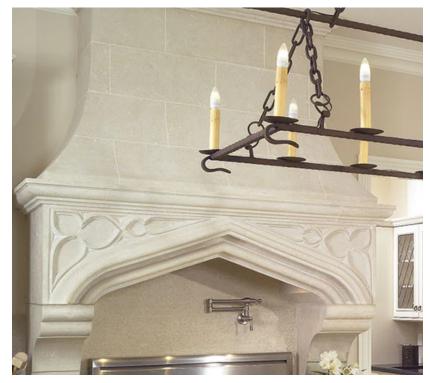

The kitchen is a masterpiece, with cream embossed tiles enveloping an intricately hand-carved white wood hood, juxtaposed beautifully against brushed brass accents. The interiors exude comfort, featuring fabrics like linen, including elements of French Flax linen, that add a touch of rustic elegance. The lighting, reminiscent of French sophistication, showcases multi-light chandeliers with elaborate curves and strategically placed crystals. These fixtures infuse warmth and a graceful glow into the living spaces. French-style beds, characterized by their ornate detailing and timeless elegance, take center stage in the bedrooms, creating havens of tranquility. Carved arched mirrors are thoughtfully positioned throughout, reflecting the home's refined charm and adding a touch of visual intrigue to this elegant masterpiece.

### French Style CULINARY HAVEN

In this meticulously crafted kitchen, the essence of detailed French classic style reigns supreme. The color palette is a harmonious blend of white and grey wood cabinetry, creating a refined contrast that exudes timeless sophistication. Every element is a testament to meticulous craftsmanship, with intricate detailing adorning the cabinetry, from ornate handles to delicate molding and trim work. The result is a visual masterpiece that evokes the classic charm of a French chateau. A focal point of this culinary haven is the classic-style white hood that commands attention above the cooking area. Its elegant design marries functionality with aesthetics, serving as both a powerful ventilation system and a work of art. Custom-designed fittings add a personalized touch, ensuring that every aspect of this kitchen is tailored to perfection. Brass feature pendants dangle gracefully from above, their warm metallic hue casting a soft glow that complements the cabinetry's color scheme. In this detailed and classic French-inspired kitchen, every element is thoughtfully chosen and expertly crafted.

#### INSIDE GUIDE #44

Francois & Co's Classic Range Kitchen Hoods epitomize timeless luxury. These meticulously crafted hoods are artistic masterpieces, gracing custom-built homes with elegance. Choose from a diverse array of materials such as marble, limestone, copper, and brass, ensuring both opulence and durability. These hoods are not just beautiful; they're highly functional, effectively removing smoke, odors, and grease. Customization options abound, allowing you to tailor the hood's size, shape, and design to your kitchen's unique character. Whether your style is traditional or contemporary, Francois & Co's Classic Range Kitchen Hoods merge classic aesthetics with modern performance, enhancing both the beauty and functionality of your kitchen space.