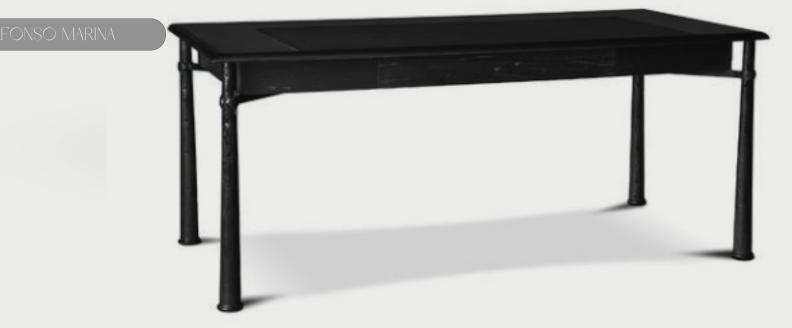

With









Dark-hued Brazilian wood dresser with brass knobs.

MADE GOODS

#### SPHERES TABLE



#### Oak Veneer Black cerused Oak with Satin Brass Patina

#### STUDIO A



#### PENDANT

8-Light Pendant in geometric frame with two overlapping iron triangles.





### MILLIE SOFA

Autumnal orange sofa with buttoned detailing.





Persian White And Mystic Silver Iron Chandelier.

#### JEAN LOUIS DENIOT





Blackened oak and bronze decorative end table.

#### OLYVIA STONE









Branch design gold metallic and glass end table.



Upholstered contemporary rounded wingback chair

#### swivel chair.

#### KASALA



## GRACE CHANDELIER

Large weathered oak ring with organic texture complemented by a decorative black inner ring.

#### SEAN LANVIN







Rustic anodized Steel writing desk.







#### CHAIR

Bolster back cushioned velvet and iron chair.

#### ARTERIORS



Rectangle canopy carved bronze technique aged Iron finish linear pendant light.

#### WEST OF MAIN









LUMOS LIGHT

Modern layered leather and fabric dining chair.

#### THEODORE ALEXANDER



Danish designed multi-light blown glass pendant.









Café<sup>™</sup> 48" Smart Dual-Fuel Commercial-Style Range with 6 Burners and Griddle

CAFÉ™ APPLIANCES





Linen upholstered

whitewashed oak counter stool.





#### MICHAELA WALL SCONCE

Handcrafted sconce made of burnished steel and frosted glass.

RALPH LAUREN



### NOIR DRESSER

Pale Mahogany curved contemporary dresser.

PAYNES GRAY





Classic Olean spindle chair with solid wood frame turned bulbs in a brushed charcoal finish.





Hand-forged me