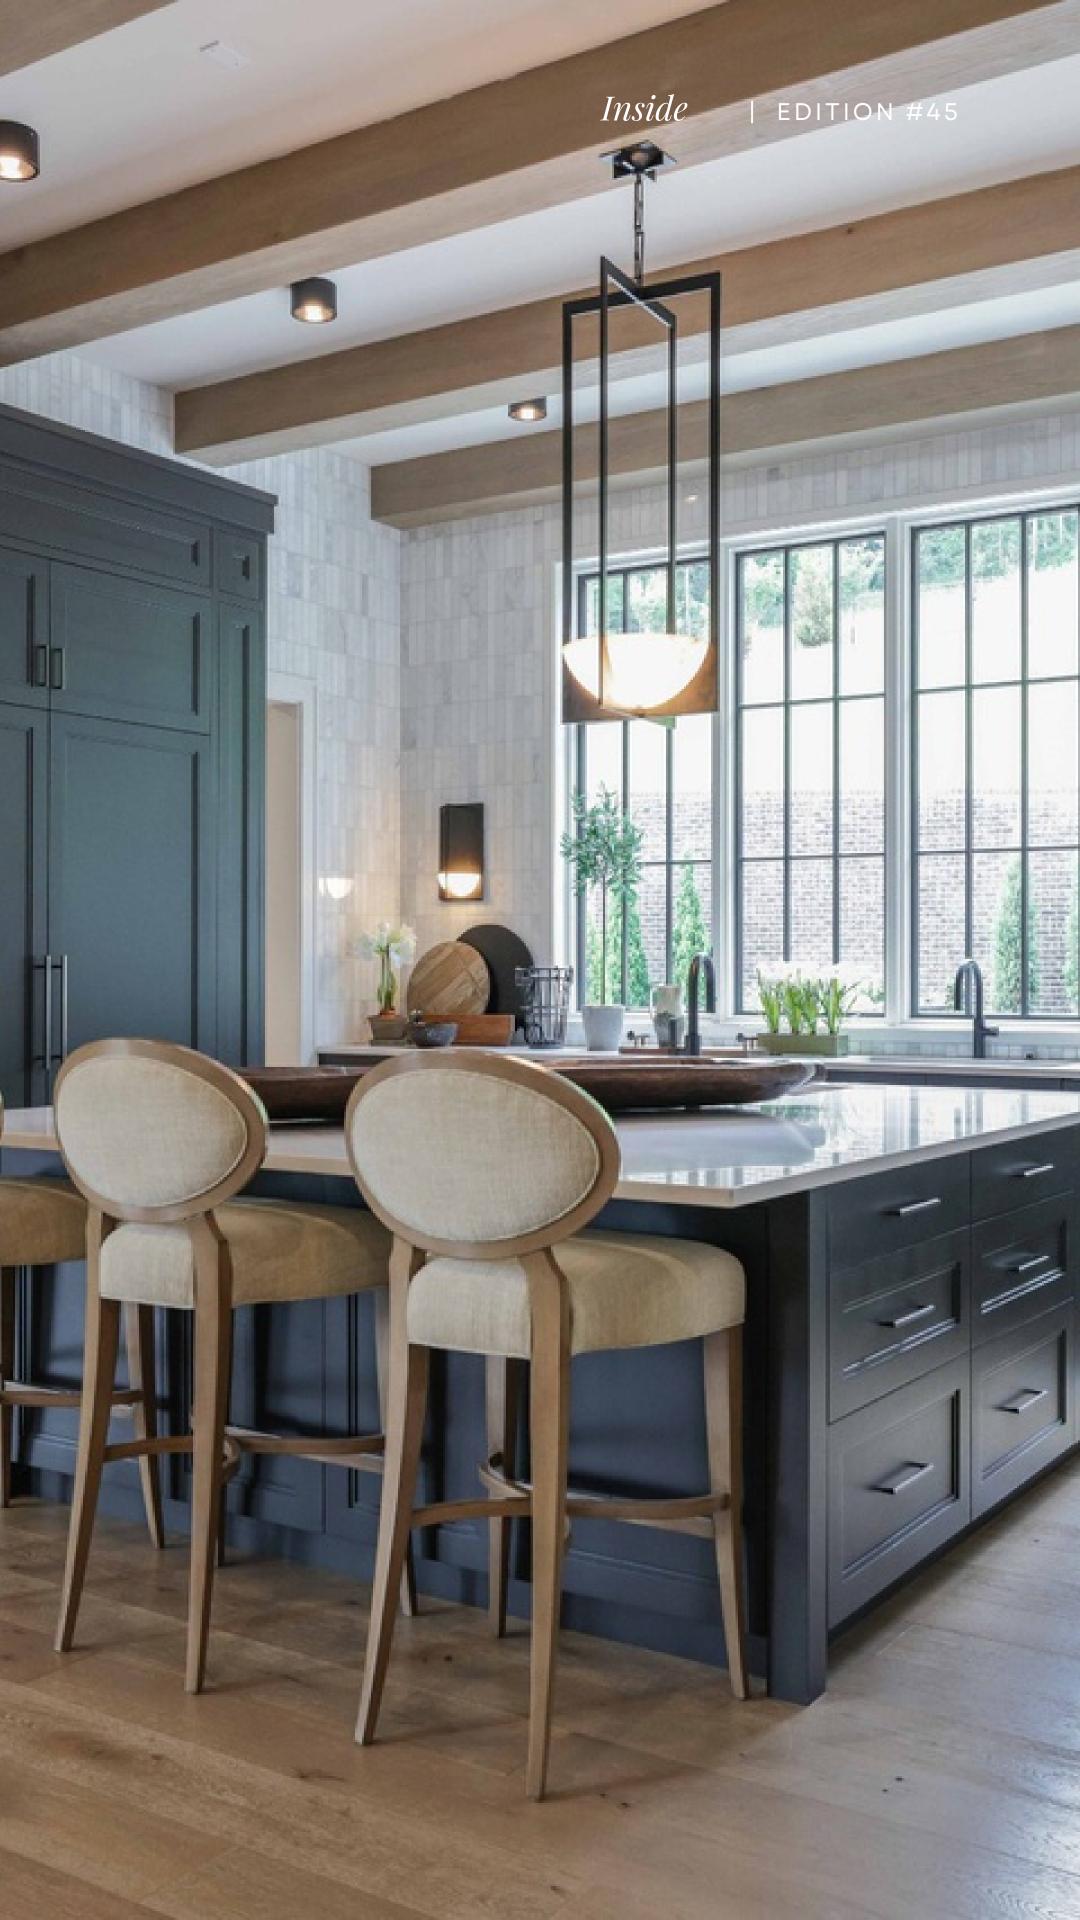

# EBDARG

Inside

EDITION #45

Inside the stunning Brentwood, Tennessee residence by Trace Construction, a renowned Nashville Custom Builder. This modern transitional Tudor home called "The Martin, is nestled behind a striking brick facade, and boasts double-height elongated windows that invite natural light to dance across its interiors. The dark contrasted roof and sides add an alluring touch of contemporary elegance.

Among these architectural treasures, you'll find homes that have earned accolades for their outstanding design, recognized by experts in the field. These honors celebrate the creativity and vision of the architects and designers behind these masterpieces. One such property is our featured residence by Trace Construction, which has earned a well-deserved reputation as one of the premier custom builders in the city. What sets Trace Construction apart is its unwavering dedication to its clients' dreams. They understand that a home is more than bricks and mortar; it's a canvas where life's most cherished moments will unfold. The firm has an extensive knowledge of the Nashville area. They're intimately familiar with the city's neighborhoods, each with its unique character and charm. This allows them to guide clients in choosing the perfect location for their dream home, whether it's a historic neighborhood with tree-lined streets or a more modern development with all the amenities. This exceptional residence harmoniously combines modern American and Tudor styles. Its dark red brick facade, a standout feature, is accentuated by stunning double-height windows that flood the interior with natural light. The choice of a dark roof, in perfect contrast, complements the red brick, while dark grey accents add a contemporary touch. This home exudes modern transitional elegance with an ingenious design. Two adjacent doorways frame a generous middle window, creating a grand entrance. The spacious hallway boasts lofty walls, magnifying the sense of size and style. The external dark grey accent seamlessly extends into the interior, creating a harmonious and captivating aesthetic flow throughout the home. A captivating walkway guides you into the living room, passing beneath the upper balcony, leading to an open and light-filled space. The high vaulted ceiling, adorned with wood panels and beams, echoes the flooring throughout the house. The open plan seamlessly extends into the kitchen and dining room, maintaining a seamless transitional aesthetic with oak vertical beams in the kitchen. The home fosters a profound sense of connectivity, with a dark iron and wood staircase adjacent to the dining room, providing a panoramic view of the interconnected elements. The play of dark and light walls, coupled with neutral furnishings and dark wood accents, marries an old-world charm with contemporary elegance, accentuated by striking artwork. This home seamlessly embodies a contemporary transitional design, meticulously harmonizing color contrasts, textures, furnishings, and decor. The boundary between the indoors and outdoors blurs as the entire aesthetic weaves a cohesive narrative throughout the residence, creating a stunning and unified theme.