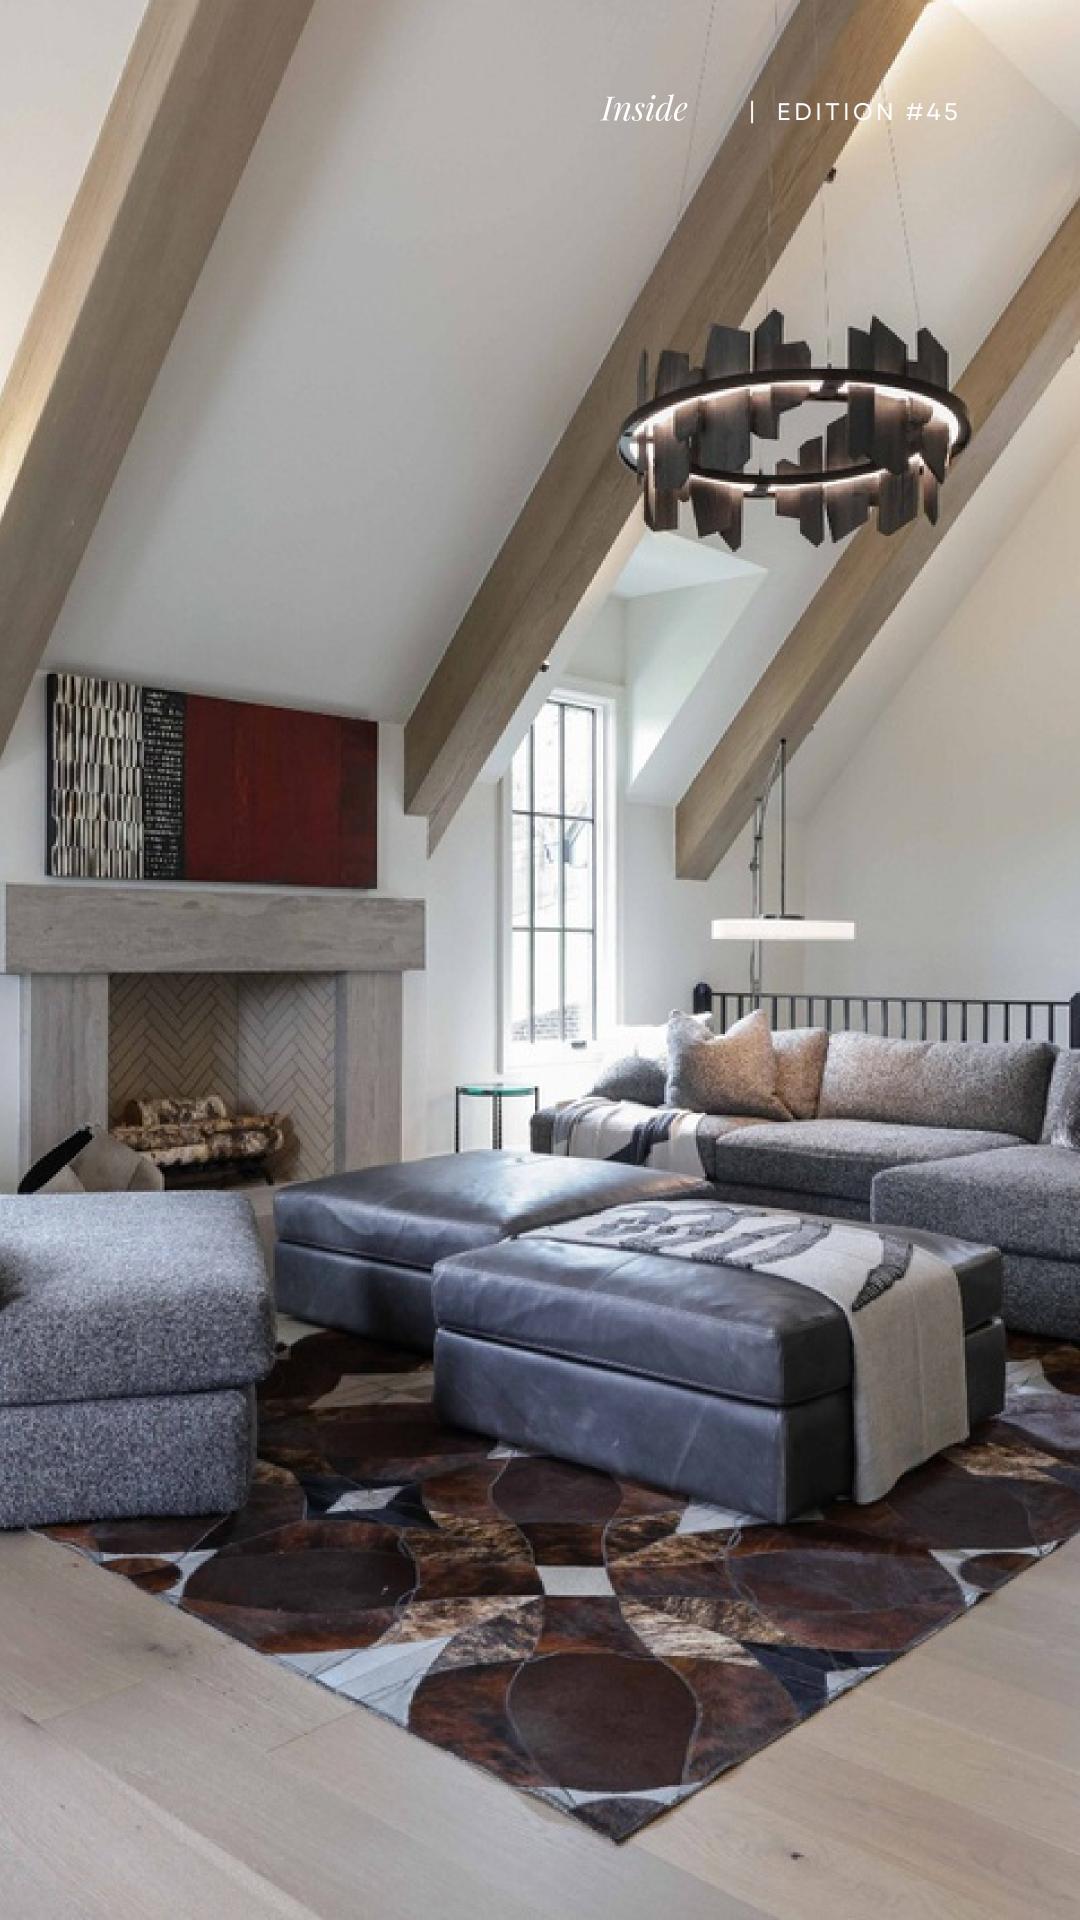

# EBDARG

Inside

EDITION #45

Inside the stunning Brentwood, Tennessee residence by Trace Construction, a renowned Nashville Custom Builder. This modern transitional Tudor home called "The Martin, is nestled behind a striking brick facade, and boasts double-height elongated windows that invite natural light to dance across its interiors. The dark contrasted roof and sides add an alluring touch of contemporary elegance.

### HIS WEEK'S INTERIOR TRENDS #45

Grey tones, with their understated elegance, create a refined backdrop. The striking contrast of dark and white paint amplifies the aesthetics. Wood and neutral fabrics provide a soothing, natural balance. Hints of umber and rustic colors infuse vibrance, like brushstrokes of life within the serene canvas.