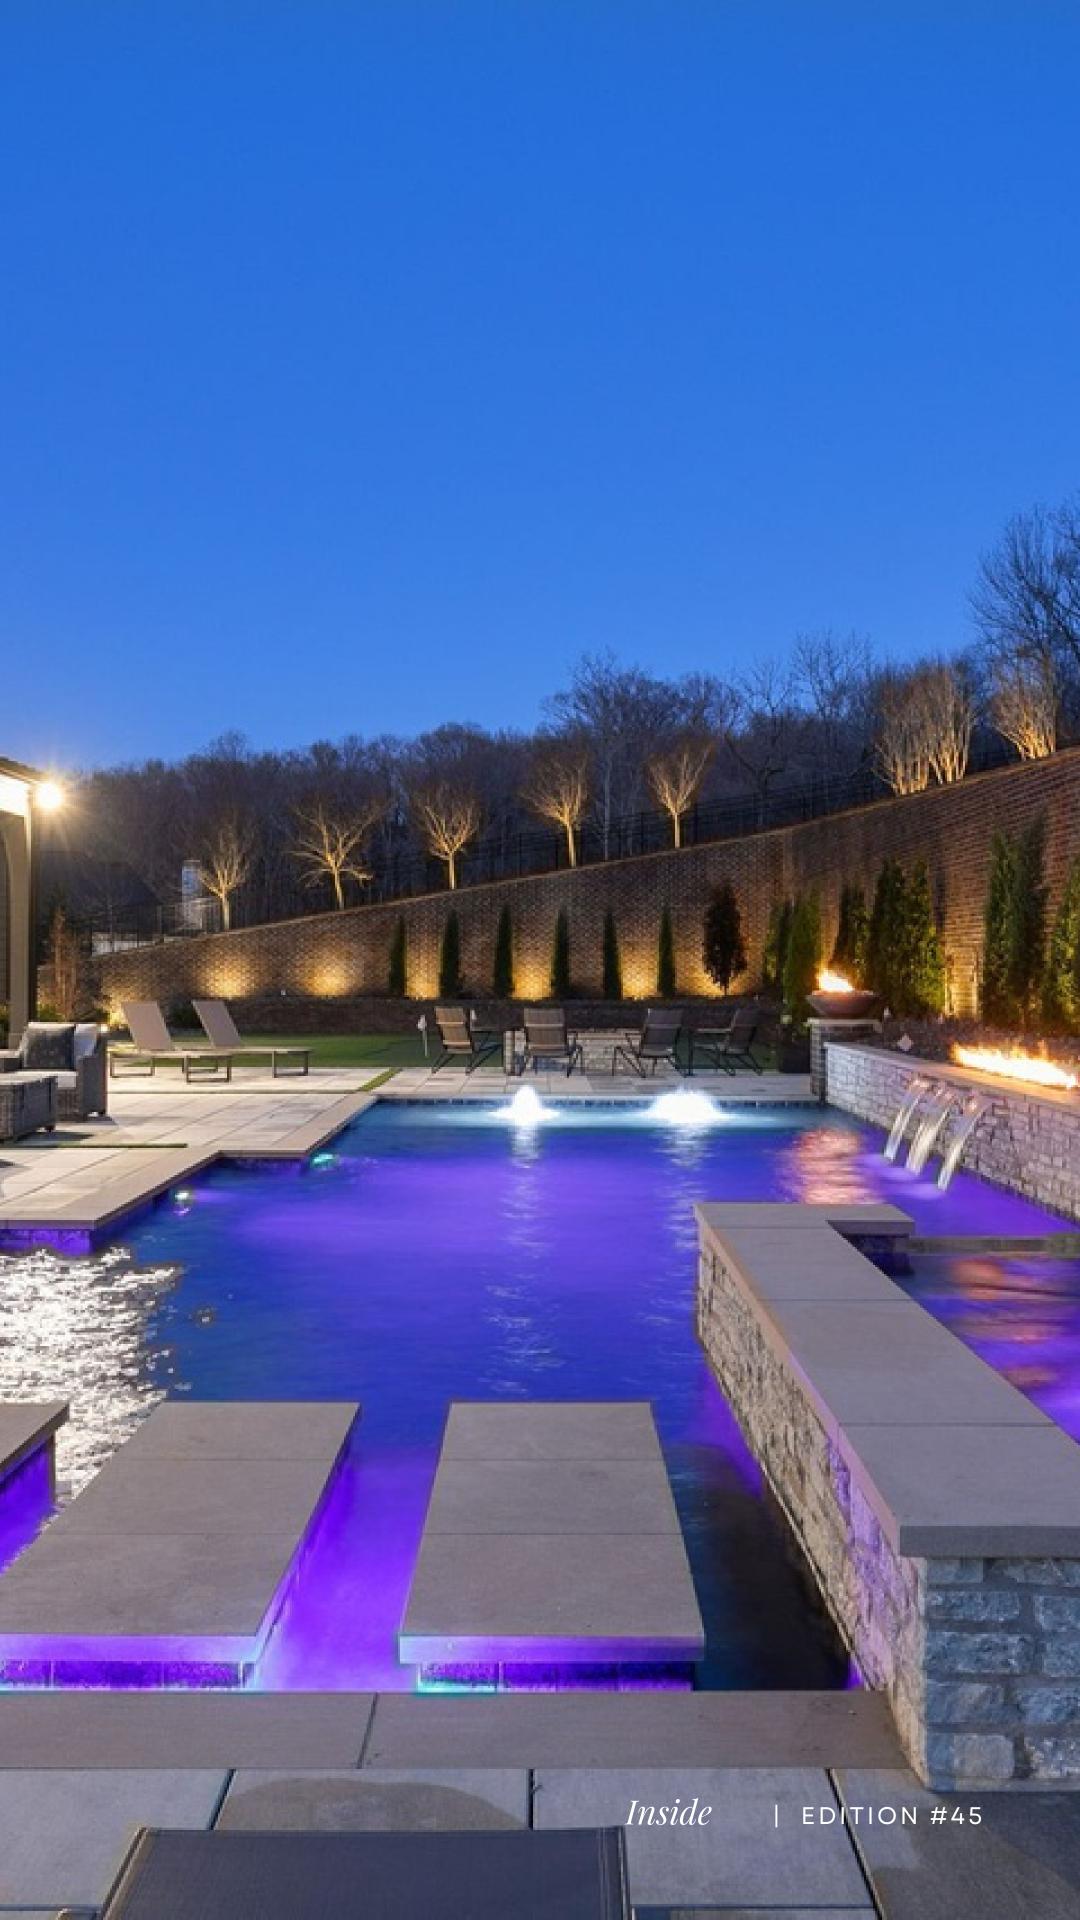

## TĀBLĒ

Stone hand-carved side table.

Hand-welded polished stainless steel finished in black nickel.

Inside | EDITION #45

Nature & 

The sprawling property presents a masterful fusion of style and functionality, showcasing a contemporary rectangular swimming pool at its heart. This oasis is meticulously positioned, offering a refreshing escape amid nature's embrace. A playful golf-putting playground adds a touch of leisure, while ample seating and lounging spaces in and around the pool invite relaxation and social gatherings. A low wall thoughtfully segments the backyard, delineating the outdoor haven from the verdant woods beyond. Nestled between the outdoor lounge area and the pool, a fireplace, gracefully carved into the brick facade, exudes warmth and elegance. The pool is encircled by a smart arrangement of tiles, while black stones define the garden, punctuated with abundant greenery. For chilly nights, a round firepit beckons, creating a perfect haven for cozy gatherings and starlit conversations. This outdoor sanctuary offers an all-encompassing experience of relaxation and leisure.