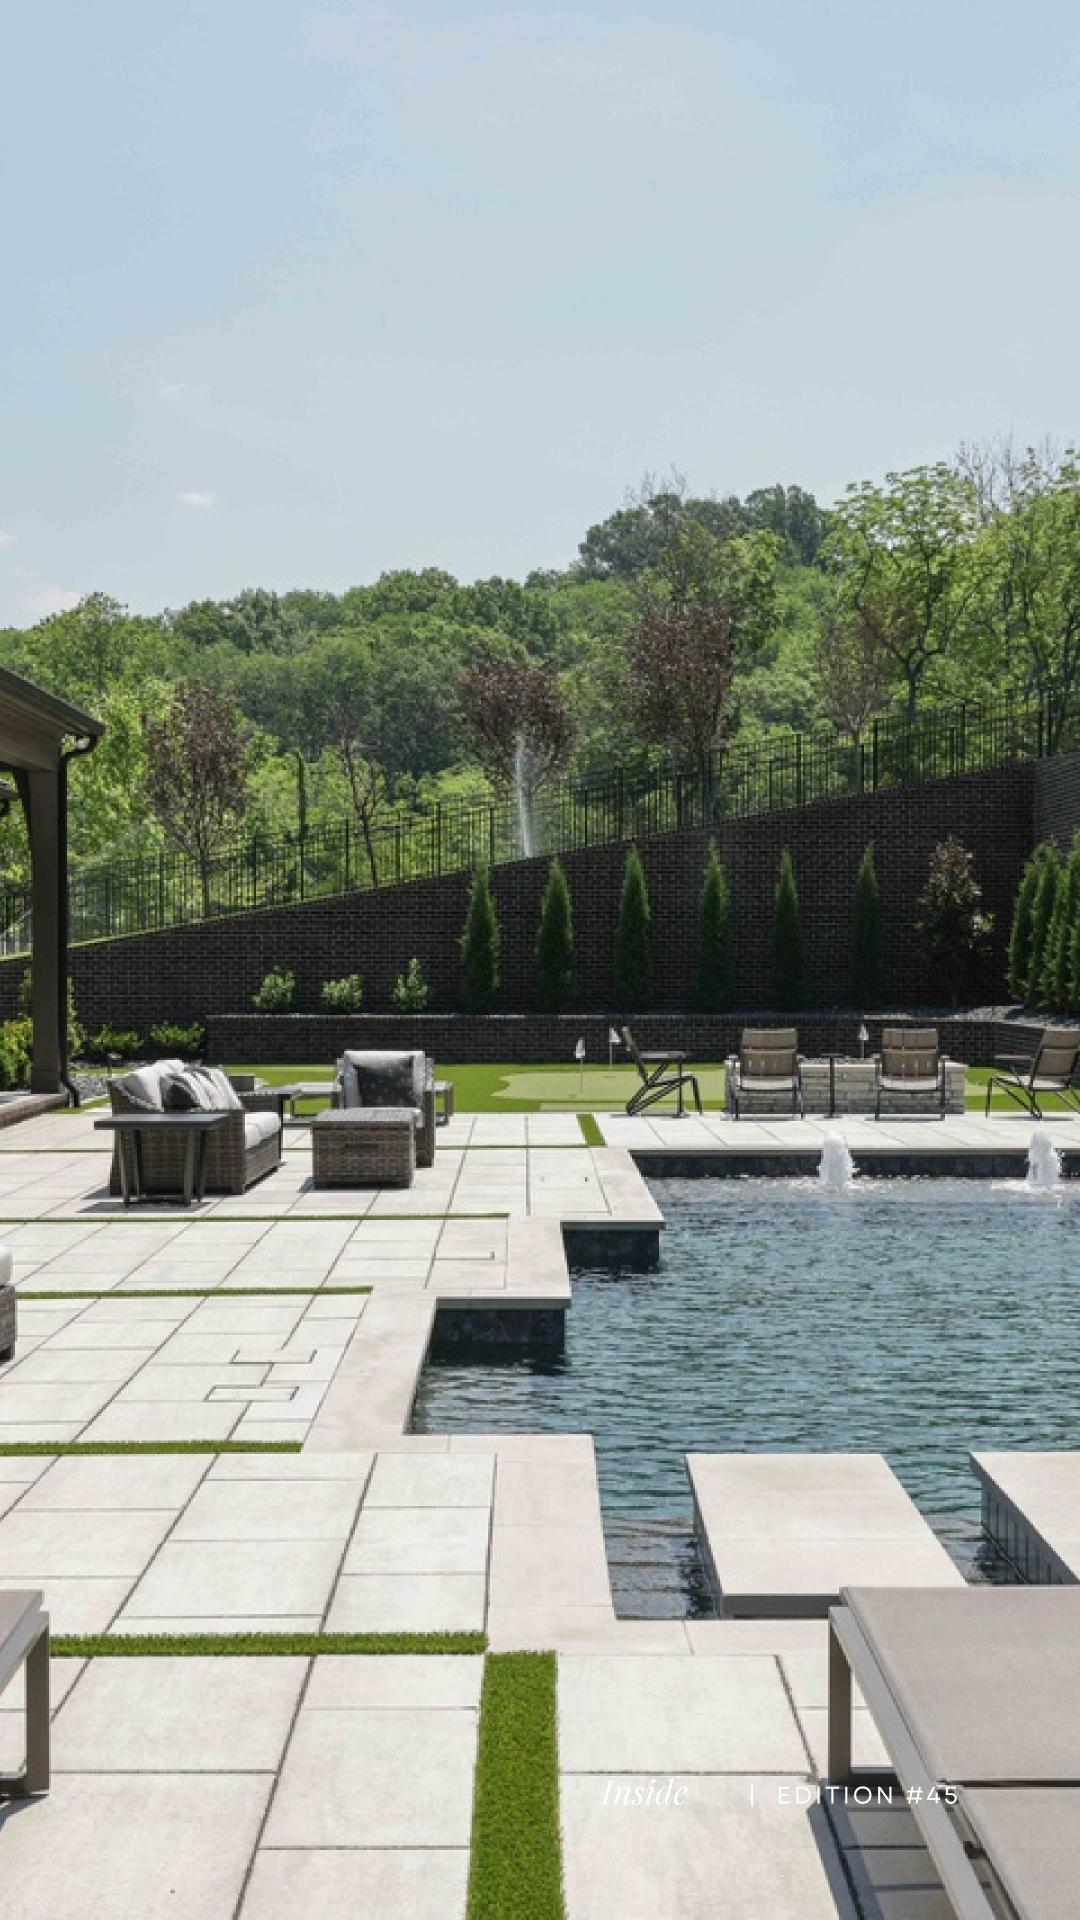

## TĀBLĒ

Stone hand-carved side table.

Hand-welded polished stainless steel finished in black nickel.

Inside | EDITION #45

Nature & 

The sprawling property presents a masterful fusion of style and functionality, showcasing a contemporary rectangular swimming pool at its heart. This oasis is meticulously positioned, offering a refreshing escape amid nature's embrace. A playful golf-putting playground adds a touch of leisure, while ample seating and lounging spaces in and around the pool invite relaxation and social gatherings. A low wall thoughtfully segments the backyard, delineating the outdoor haven from the verdant woods beyond. Nestled between the outdoor lounge area and the pool, a fireplace, gracefully carved into the brick facade, exudes warmth and elegance. The pool is encircled by a smart arrangement of tiles, while black stones define the garden, punctuated with abundant greenery. For chilly nights, a round firepit beckons, creating a perfect haven for cozy gatherings and starlit conversations. This outdoor sanctuary offers an all-encompassing experience of relaxation and leisure.