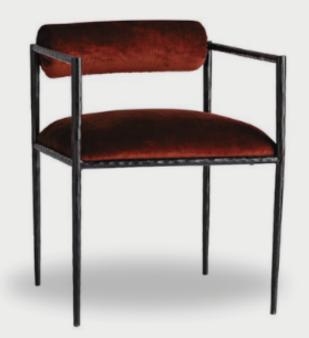

# SPHERES TABLE



#### Oak Veneer Black cerused Oak with Satin Brass Patina

#### STUDIO A



#### PENDANT

8-Light Pendant in geometric frame with two overlapping iron triangles.





### MILLIE SOFA

Autumnal orange sofa with buttoned detailing.





Persian White And Mystic Silver Iron Chandelier.

#### JEAN LOUIS DENIOT





Blackened oak and bronze decorative end table.

#### OLYVIA STONE









Branch design gold metallic and glass end table.



Upholstered contemporary rounded wingback chair

#### swivel chair.

#### KASALA



## GRACE CHANDELIER

Large weathered oak ring with organic texture complemented by a decorative black inner ring.

#### SEAN LANVIN







Rustic anodized Steel writing desk.







#### CHAIR

Bolster back cushioned velvet and iron chair.

#### ARTERIORS



Rectangle canopy carved bronze technique aged Iron finish linear pendant light.

#### WEST OF MAIN









LUMOS LIGHT

Modern layered leather and fabric dining chair.

#### THEODORE ALEXANDER



Danish designed multi-light blown glass pendant.









Café<sup>™</sup> 48" Smart Dual-Fuel Commercial-Style Range with 6 Burners and Griddle

CAFÉ™ APPLIANCES





Linen upholstered

whitewashed oak counter stool.





#### MICHAELA WALL SCONCE

Handcrafted sconce made of burnished steel and frosted glass.

RALPH LAUREN



### NOIR DRESSER

Pale Mahogany curved contemporary dresser.

PAYNES GRAY





Classic Olean spindle chair with solid wood frame turned bulbs in a brushed charcoal finish.





Hand-forged metal base stool with tailored upholstery.







Double-walled acrylic bathtub rei