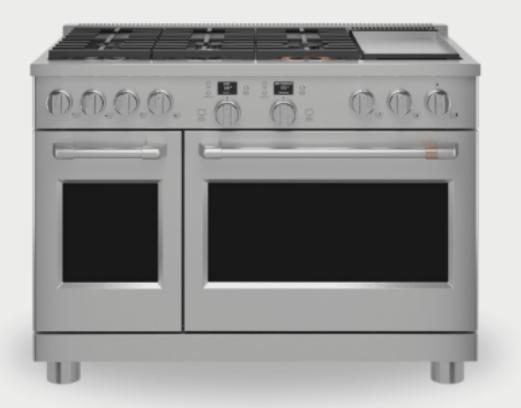

#### THEODORE ALEXANDER

Danish designed multi-light blown glass pendant.

Café<sup>™</sup> 48" Smart Dual-Fuel Commercial-Style Range with 6 Burners and Griddle

CAFÉ™ APPLIANCES

Linen upholstered

whitewashed oak counter stool.