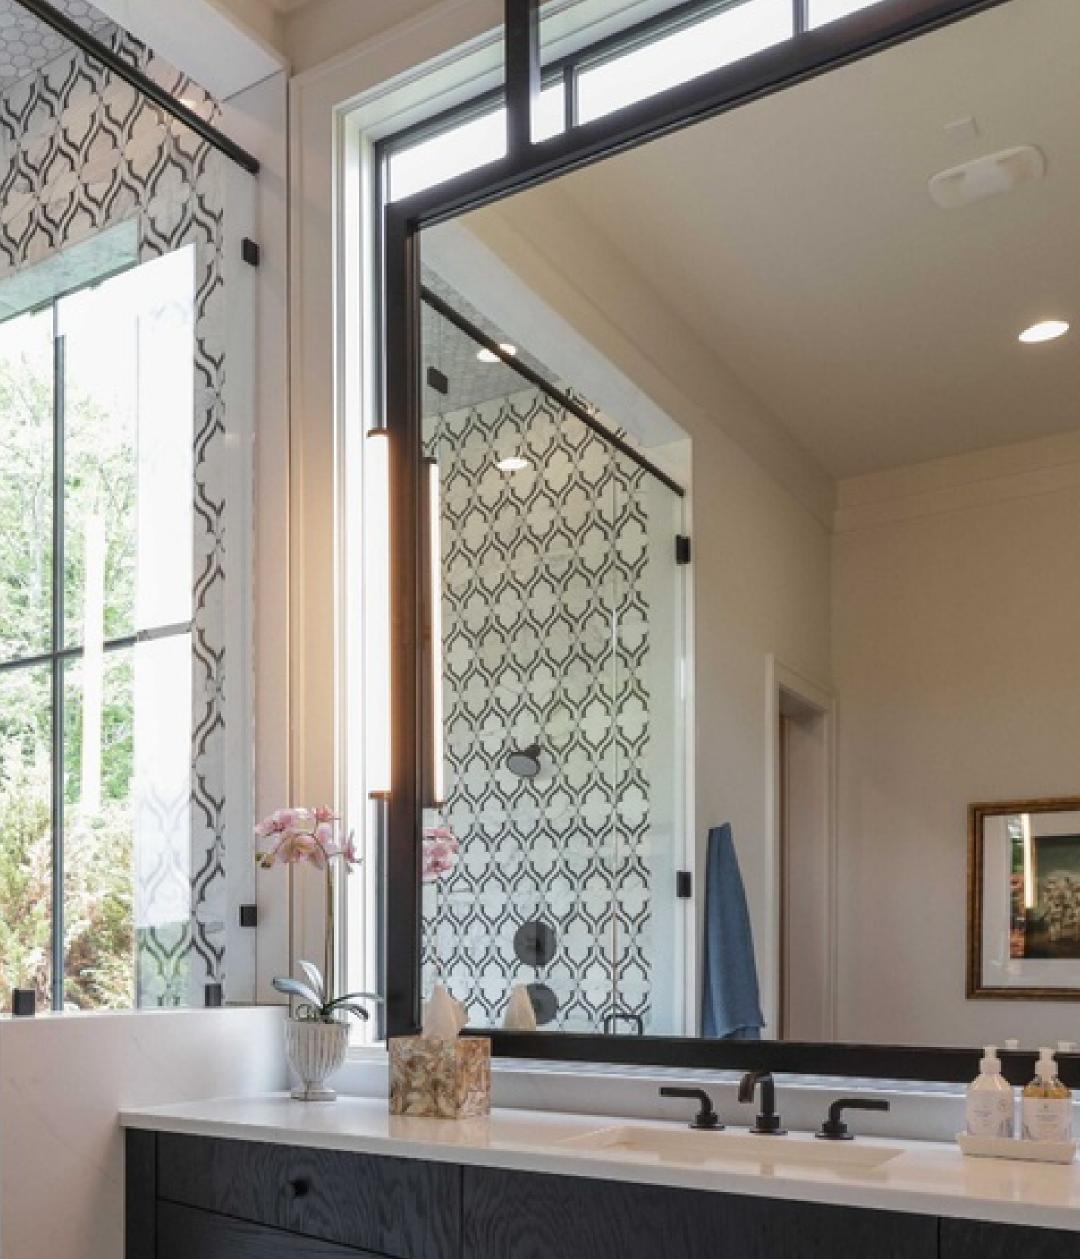

## INSIDE GUIDE #45

Black and white wall tiles weave a spell of vintage allure, infusing the space with a classic yet opulent ambiance. From the intricate marble patina to the mesmerizing mosaic patterns, each tile tells a story of timeless elegance. Some boast whimsical wavy designs, while others exude the regal charm of arabesque highlights. The interplay of these varied styles creates a captivating tapestry. When employed with finesse, these tiles transcend mere decor, becoming an artistic statement that elevates the entire space.

 1.
 Bette Marquina Marble Mosaic Floor Tile
 2. Fontaine Marquina Marble Mosaic Wall and Floor Tile
 3. Charlotte White w/Black

 Marquina Marble Mosaic Wall Tile
 4. Sheridan White with Black Marquina Marble Mosaic Wall and Floor Tile
 5. Lucille with

 Vintage Patina Stone Mosaic Floor and Wall Tile
 5. Lucille With
 5. Lucille With

Dark-hued Brazilian wood dresser with brass knobs.

MADE GOODS