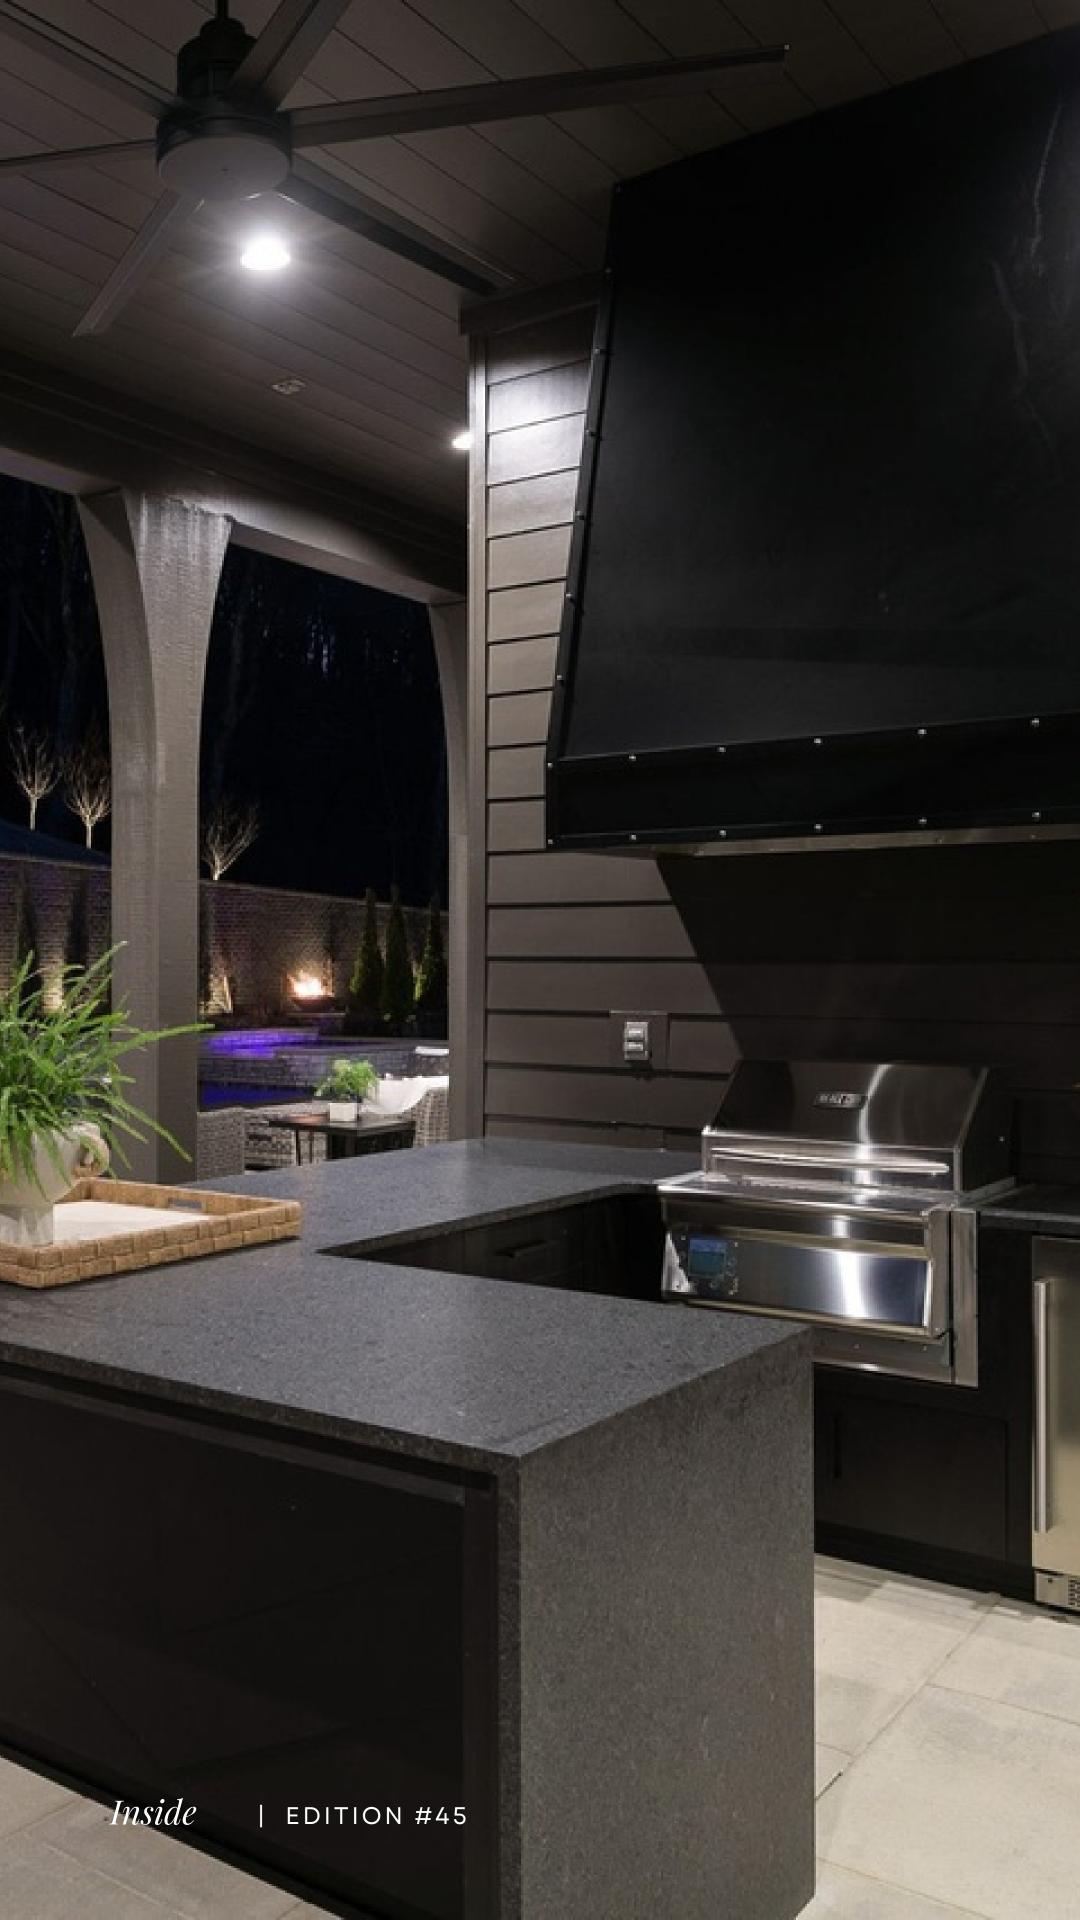

### 

The kitchen exudes a bold statement with its dark custom cabinetry, infusing the space with a sense of unparalleled warmth. Wall-to-wall fog gray ceramic subway tiles, artfully stacked vertically, create a modern yet inviting backdrop. The expansive square island, adorned with the same custom cabinetry, boasts white stone countertops, blending functionality with style seamlessly. A timeless white hood, with a delicately carved wood base, serves as a striking centerpiece, perfectly complementing the transitional ambiance. Drawing the eye upward, the hand-forged iron Ralph Lauren chandelier takes center stage, casting a warm, inviting glow over the heart of the home. Linear oak beams, meticulously aligned across the ceiling, evoke a picturesque modern farmhouse charm, lending an air of rustic sophistication. The double stainless steel gas stove and oven stand as a testament to both form and function, catering to the culinary enthusiast. To the left, the pantry, ensconced in all-white colonial-style cabinetry, offers a seamless fusion of practicality and timeless elegance.