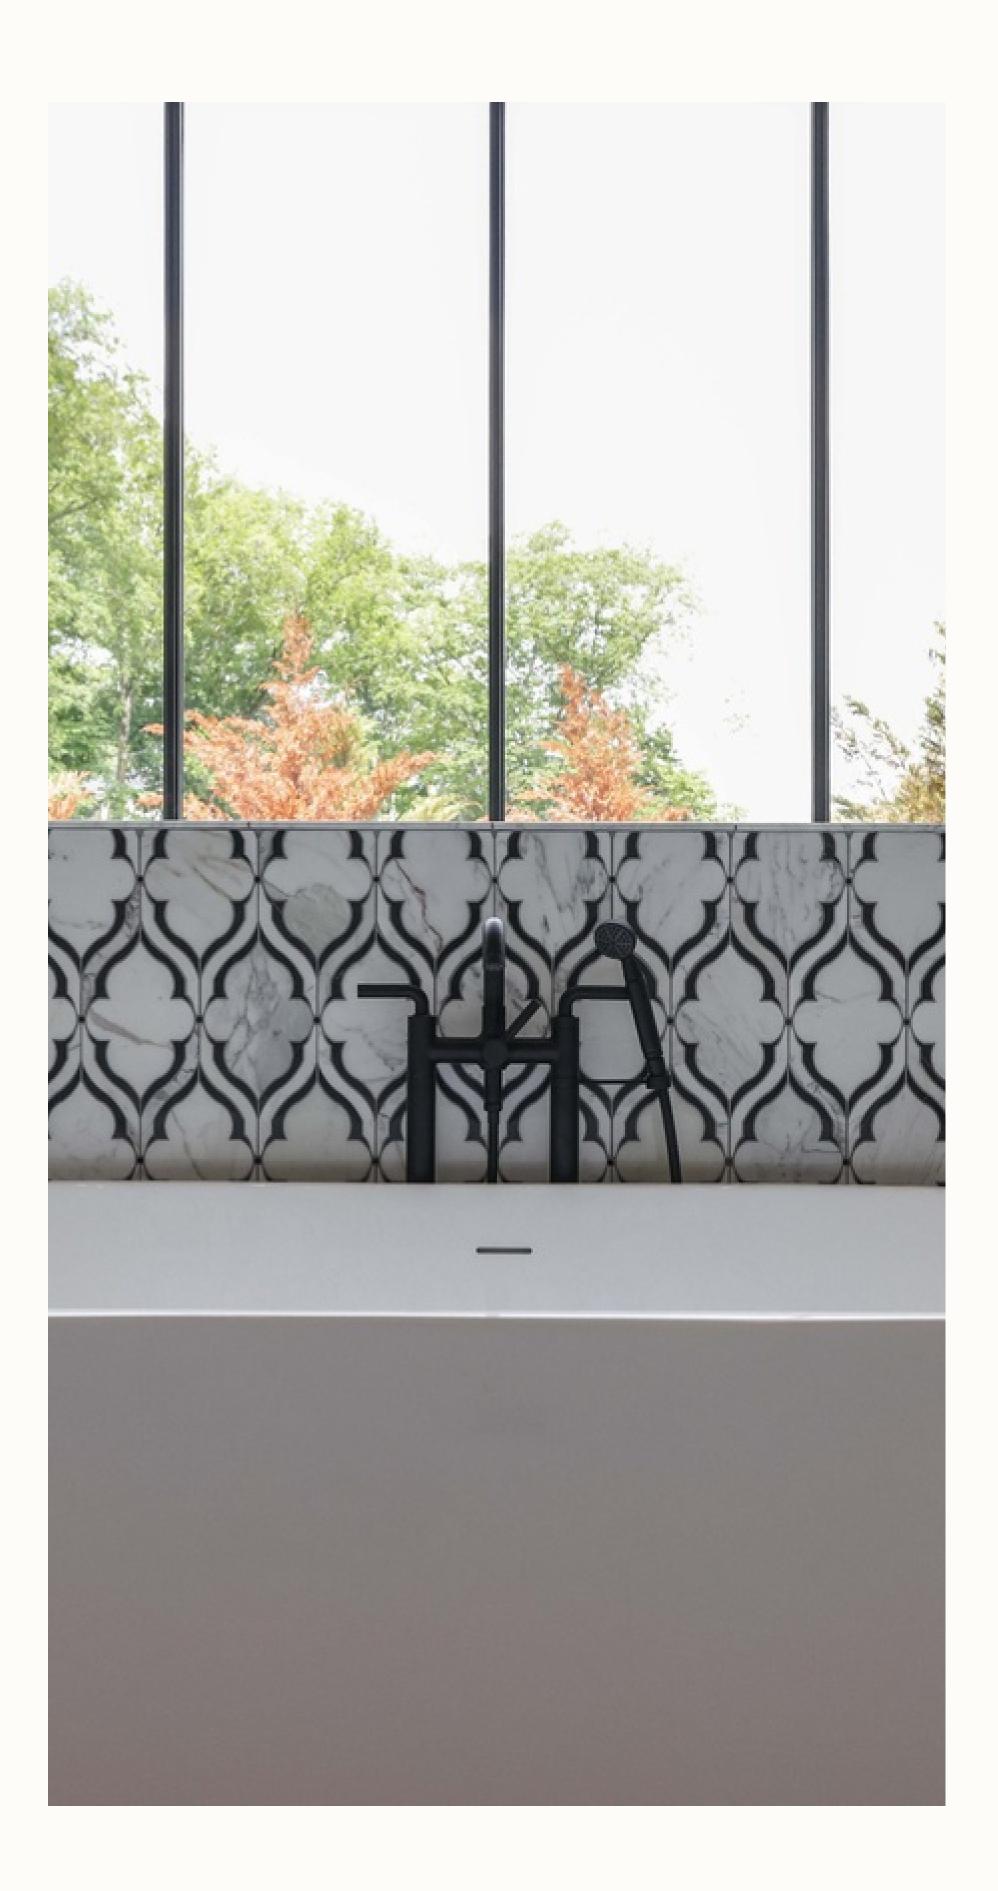

## INSIDE GUIDE #45

Black and white wall tiles weave a spell of vintage allure, infusing the space with a classic yet opulent ambiance. From the intricate marble patina to the mesmerizing mosaic patterns, each tile tells a story of timeless elegance. Some boast whimsical wavy designs, while others exude the regal charm of arabesque highlights. The interplay of these varied styles creates a captivating tapestry. When employed with finesse, these tiles transcend mere decor, becoming an artistic statement that elevates the entire space.

Double-walled acrylic bathtub reinforced with fiberglass.