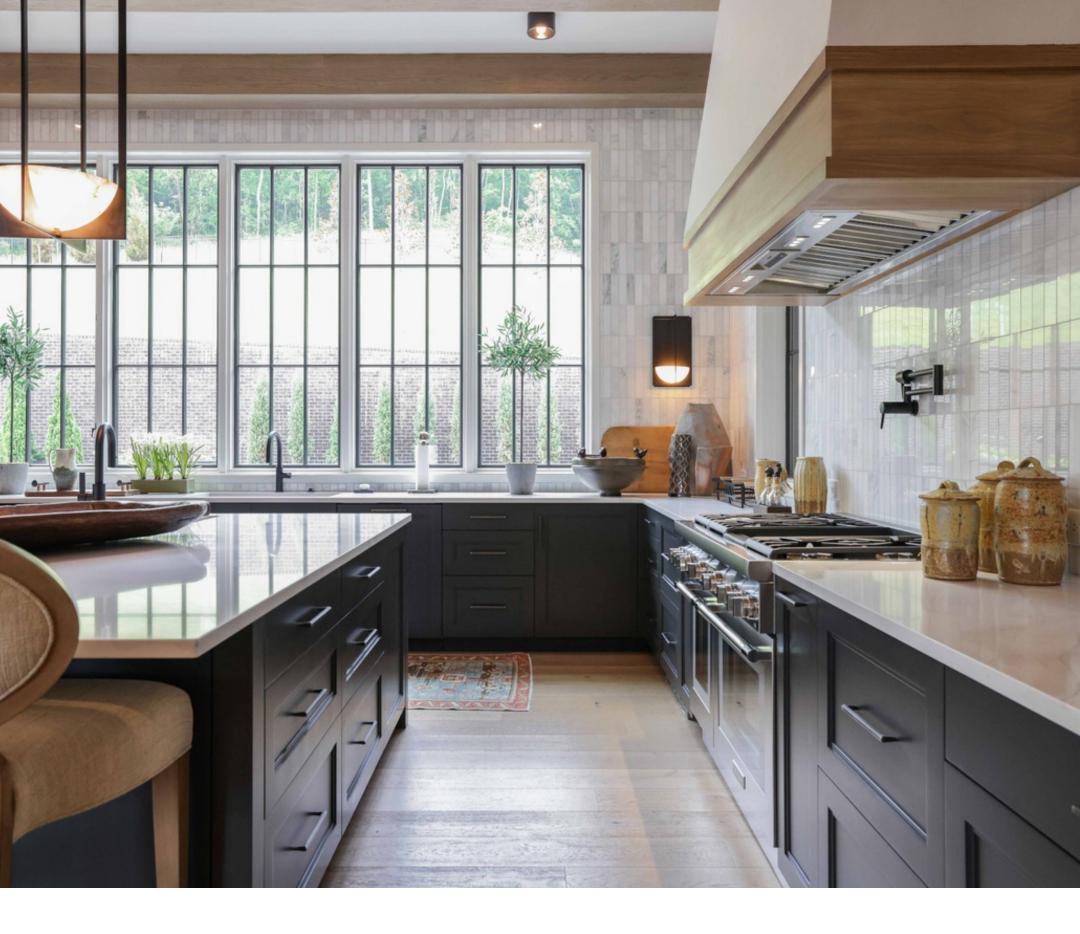

### 

The kitchen exudes a bold statement with its dark custom cabinetry, infusing the space with a sense of unparalleled warmth. Wall-to-wall fog gray ceramic subway tiles, artfully stacked vertically, create a modern yet inviting backdrop. The expansive square island, adorned with the same custom cabinetry, boasts white stone countertops, blending functionality with style seamlessly. A timeless white hood, with a delicately carved wood base, serves as a striking centerpiece, perfectly complementing the transitional ambiance. Drawing the eye upward, the hand-forged iron Ralph Lauren chandelier takes center stage, casting a warm, inviting glow over the heart of the home. Linear oak beams, meticulously aligned across the ceiling, evoke a picturesque modern farmhouse charm, lending an air of rustic sophistication. The double stainless steel gas stove and oven stand as a testament to both form and function, catering to the culinary enthusiast. To the left, the pantry, ensconced in all-white colonial-style cabinetry, offers a seamless fusion of practicality and timeless elegance.