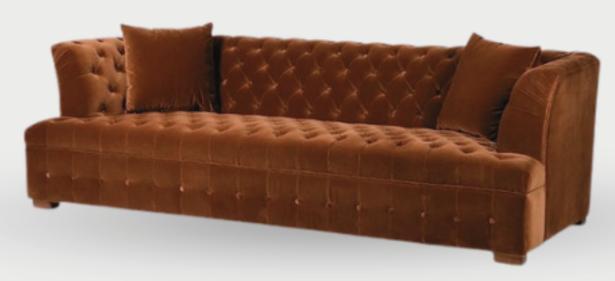

### MILLIE SOFA

Autumnal orange sofa with buttoned detailing.

Persian White And Mystic Silver Iron Chandelier.