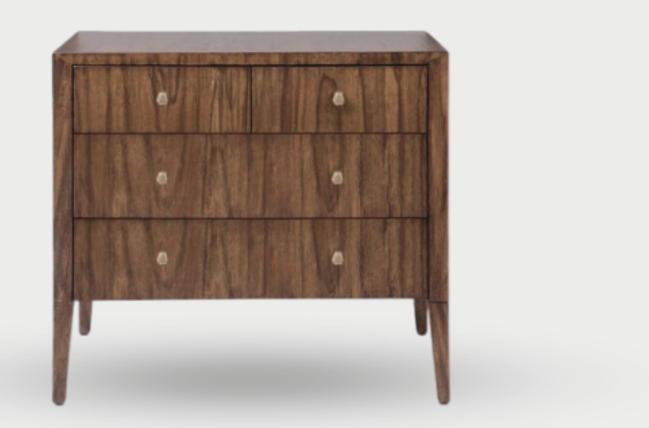

 Vintage Patina Stone Mosaic Floor and Wall Tile
 5. Lucille With
 5. Lucille With

Dark-hued Brazilian wood dresser with brass knobs.

MADE GOODS