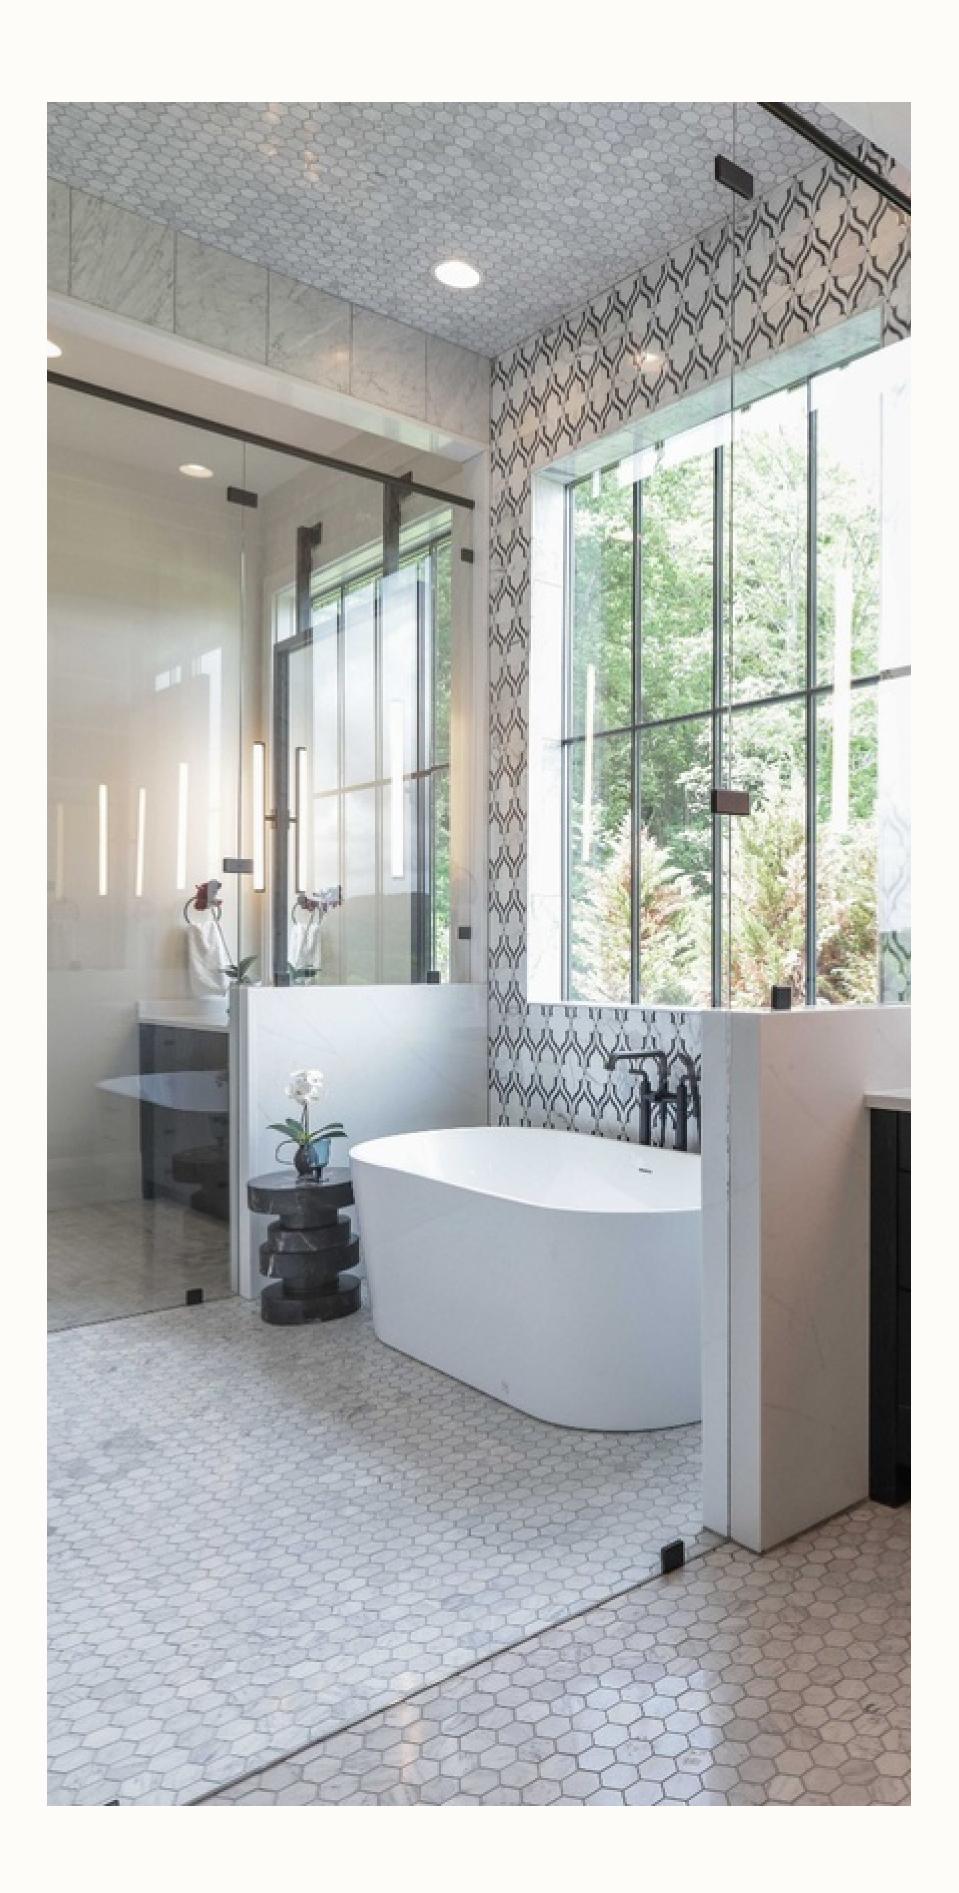

## INSIDE GUIDE #45

Black and white wall tiles weave a spell of vintage allure, infusing the space with a classic yet opulent ambiance. From the intricate marble patina to the mesmerizing mosaic patterns, each tile tells a story of timeless elegance. Some boast whimsical wavy designs, while others exude the regal charm of arabesque highlights. The interplay of these varied styles creates a captivating tapestry. When employed with finesse, these tiles transcend mere decor, becoming an artistic statement that elevates the entire space.

 1.
 Bette Marquina Marble Mosaic Floor Tile
 2. Fontaine Marquina Marble Mosaic Wall and Floor Tile
 3. Charlotte White w/Black

 Marquina Marble Mosaic Wall Tile
 4. Sheridan White with Black Marquina Marble Mosaic Wall and Floor Tile
 5. Lucille with

 Vintage Patina Stone Mosaic Floor and Wall Tile
 5. Lucille With
 5. Lucille With

Dark-hued Brazilian wood dresser with brass knobs.

MADE GOODS

Double-walled acrylic bathtub reinforced with fiberglass.