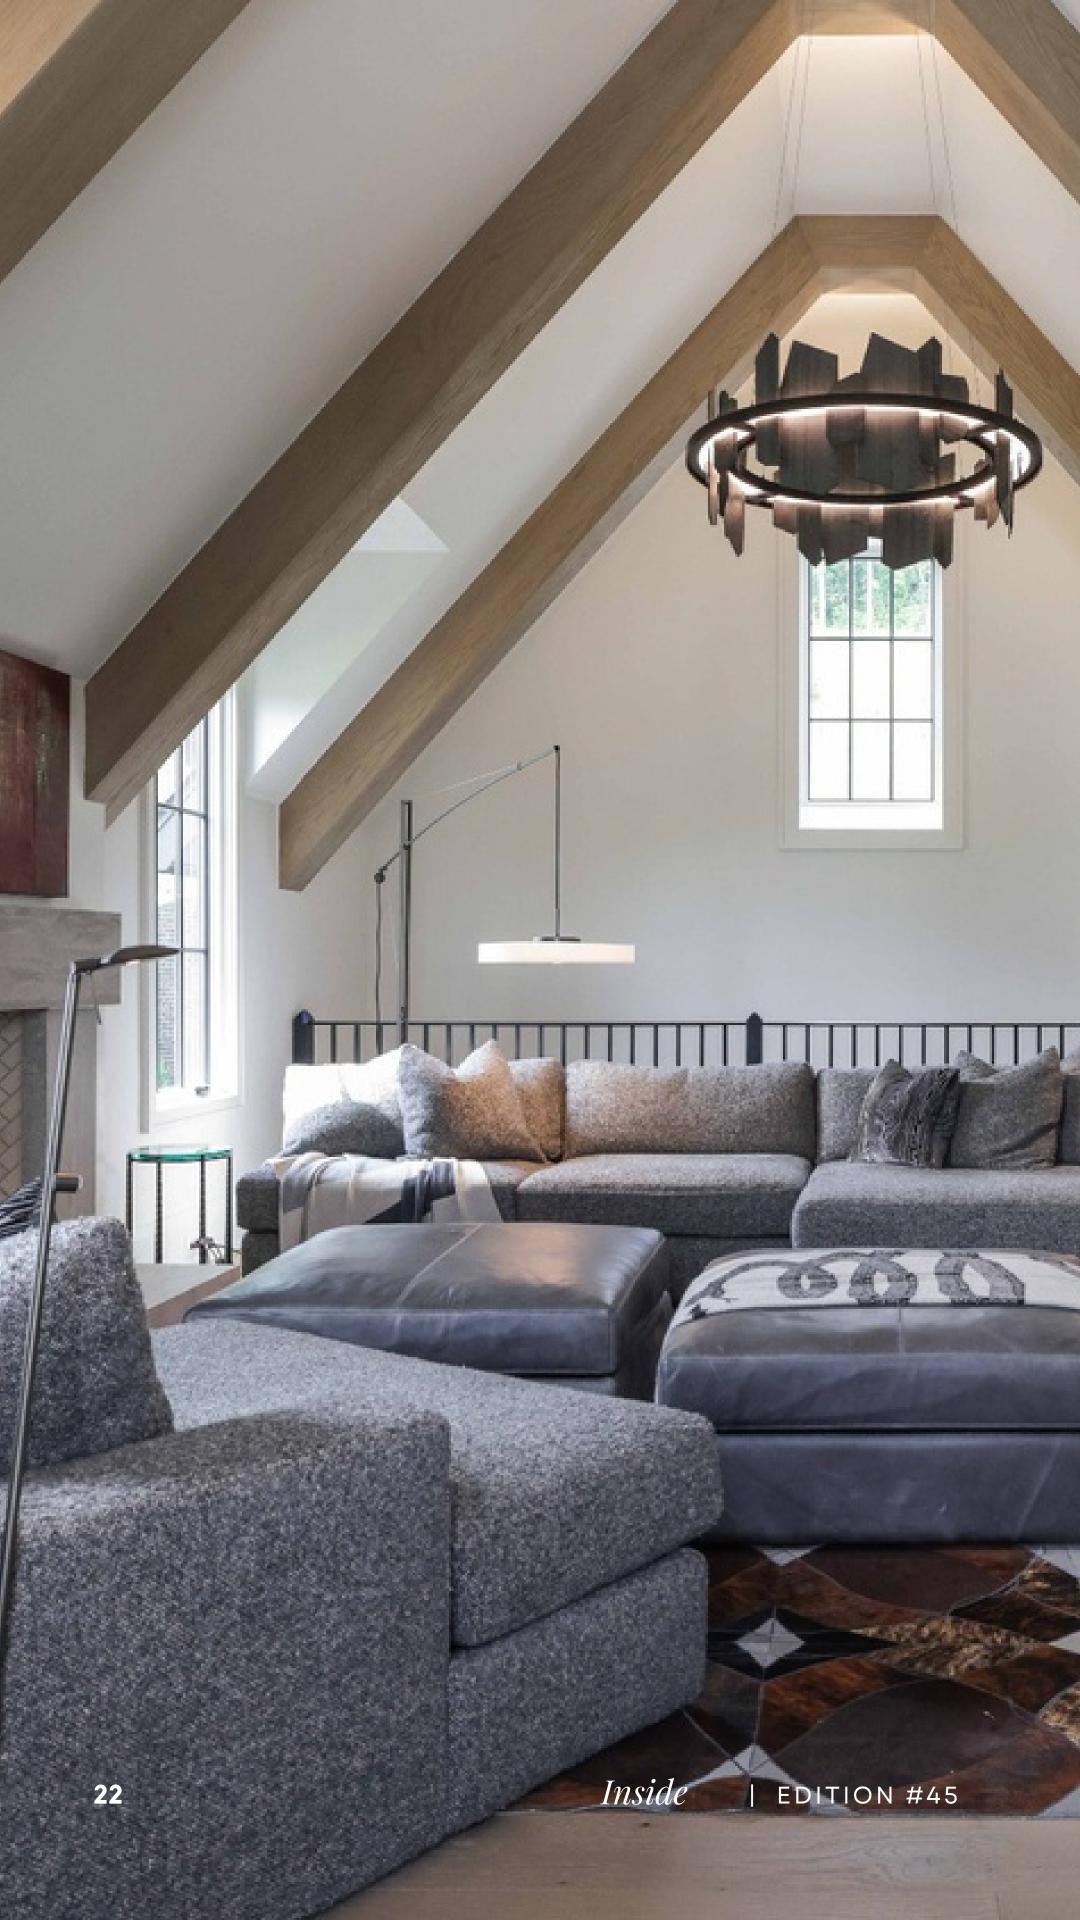

# EBDARG

Inside

EDITION #45

Inside the stunning Brentwood, Tennessee residence by Trace Construction, a renowned Nashville Custom Builder. This modern transitional Tudor home called "The Martin, is nestled behind a striking brick facade, and boasts double-height elongated windows that invite natural light to dance across its interiors. The dark contrasted roof and sides add an alluring touch of contemporary elegance.

### HIS WEEK'S INTERIOR TRENDS #45

Grey tones, with their understated elegance, create a refined backdrop. The striking contrast of dark and white paint amplifies the aesthetics. Wood and neutral fabrics provide a soothing, natural balance. Hints of umber and rustic colors infuse vibrance, like brushstrokes of life within the serene canvas.