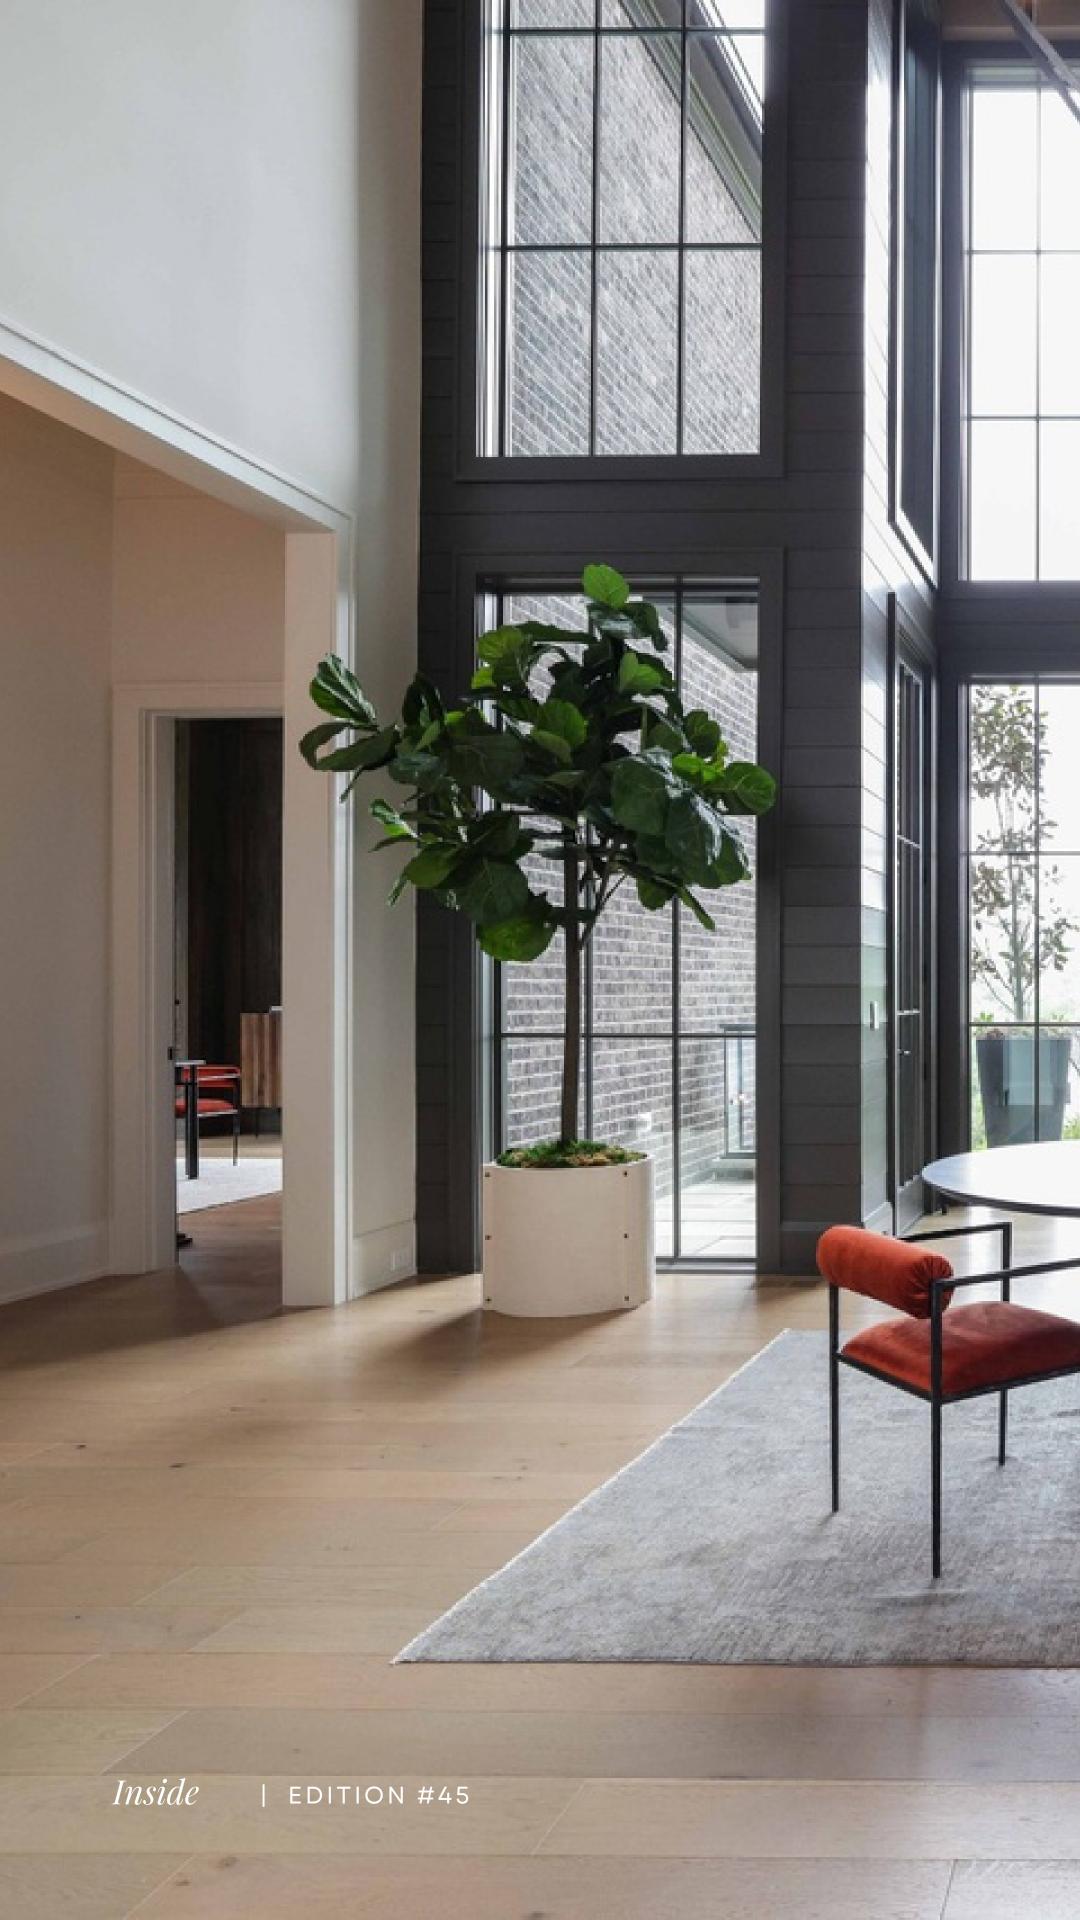

Among these architectural treasures, you'll find homes that have earned accolades for their outstanding design, recognized by experts in the field. These honors celebrate the creativity and vision of the architects and designers behind these masterpieces. One such property is our featured residence by Trace Construction, which has earned a well-deserved reputation as one of the premier custom builders in the city. What sets Trace Construction apart is its unwavering dedication to its clients' dreams. They understand that a home is more than bricks and mortar; it's a canvas where life's most cherished moments will unfold. The firm has an extensive knowledge of the Nashville area. They're intimately familiar with the city's neighborhoods, each with its unique character and charm. This allows them to guide clients in choosing the perfect location for their dream home, whether it's a historic neighborhood with tree-lined streets or a more modern development with all the amenities. This exceptional residence harmoniously combines modern American and Tudor styles. Its dark red brick facade, a standout feature, is accentuated by stunning double-height windows that flood the interior with natural light. The choice of a dark roof, in perfect contrast, complements the red brick, while dark grey accents add a contemporary touch. This home exudes modern transitional elegance with an ingenious design. Two adjacent doorways frame a generous middle window, creating a grand entrance. The spacious hallway boasts lofty walls, magnifying the sense of size and style. The external dark grey accent seamlessly extends into the interior, creating a harmonious and captivating aesthetic flow throughout the home. A captivating walkway guides you into the living room, passing beneath the upper balcony, leading to an open and light-filled space. The high vaulted ceiling, adorned with wood panels and beams, echoes the flooring throughout the house. The open plan seamlessly extends into the kitchen and dining room, maintaining a seamless transitional aesthetic with oak vertical beams in the kitchen. The home fosters a profound sense of connectivity, with a dark iron and wood staircase adjacent to the dining room, providing a panoramic view of the interconnected elements. The play of dark and light walls, coupled with neutral furnishings and dark wood accents, marries an old-world charm with contemporary elegance, accentuated by striking artwork. This home seamlessly embodies a contemporary transitional design, meticulously harmonizing color contrasts, textures, furnishings, and decor. The boundary between the indoors and outdoors blurs as the entire aesthetic weaves a cohesive narrative throughout the residence, creating a stunning and unified theme.