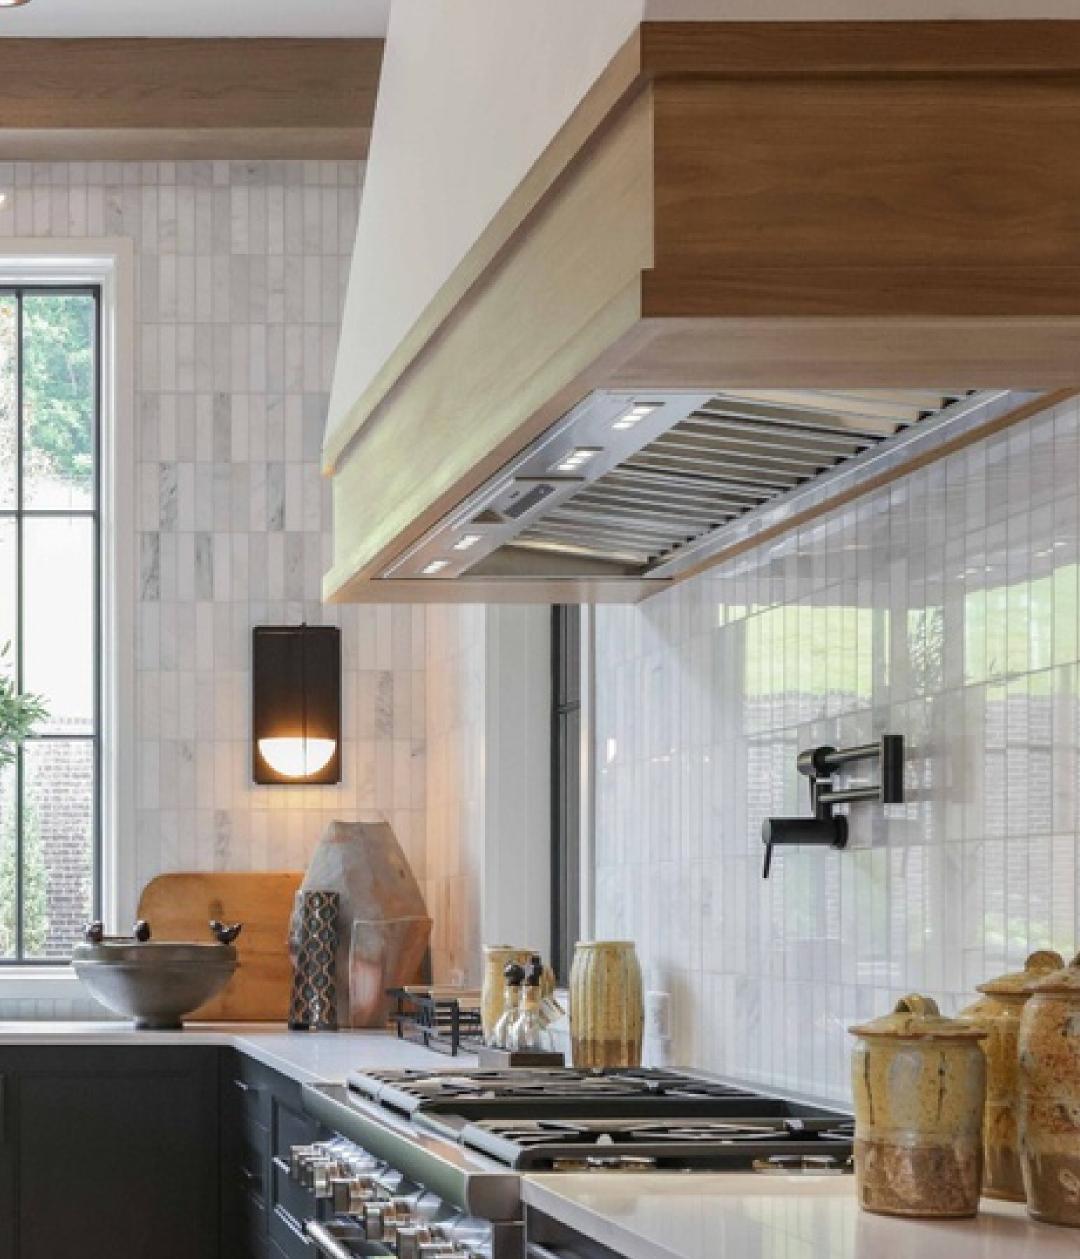

### 

The kitchen exudes a bold statement with its dark custom cabinetry, infusing the space with a sense of unparalleled warmth. Wall-to-wall fog gray ceramic subway tiles, artfully stacked vertically, create a modern yet inviting backdrop. The expansive square island, adorned with the same custom cabinetry, boasts white stone countertops, blending functionality with style seamlessly. A timeless white hood, with a delicately carved wood base, serves as a striking centerpiece, perfectly complementing the transitional ambiance. Drawing the eye upward, the hand-forged iron Ralph Lauren chandelier takes center stage, casting a warm, inviting glow over the heart of the home. Linear oak beams, meticulously aligned across the ceiling, evoke a picturesque modern farmhouse charm, lending an air of rustic sophistication. The double stainless steel gas stove and oven stand as a testament to both form and function, catering to the culinary enthusiast. To the left, the pantry, ensconced in all-white colonial-style cabinetry, offers a seamless fusion of practicality and timeless elegance.