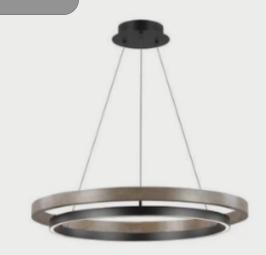

## GRACE CHANDELIER

Large weathered oak ring with organic texture complemented by a decorative black inner ring.