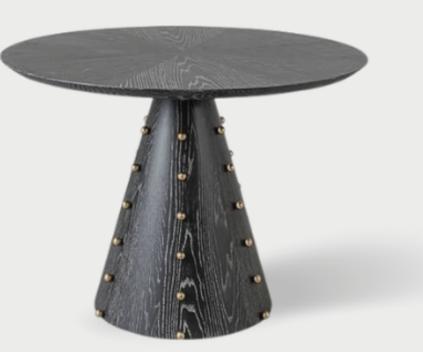

e. Some boast whimsical wavy designs, while others exude the regal charm of arabesque highlights. The interplay of these varied styles creates a captivating tapestry. When employed with finesse, these tiles transcend mere decor, becoming an artistic statement that elevates the entire space.

 1.
 Bette Marquina Marble Mosaic Floor Tile
 2. Fontaine Marquina Marble Mosaic Wall and Floor Tile
 3. Charlotte White w/Black

 Marquina Marble Mosaic Wall Tile
 4. Sheridan White with Black Marquina Marble Mosaic Wall and Floor Tile
 5. Lucille with

 Vintage Patina Stone Mosaic Floor and Wall Tile
 5. Lucille With
 5. Lucille With









Dark-hued Brazilian wood dresser with brass knobs.

MADE GOODS

#### SPHERES TABLE



#### Oak Veneer Black cerused Oak with Satin Brass Patina

#### STUDIO A



#### PENDANT

8-Light Pendant in geometric frame with two overlapping iron triangles.





### MILLIE SOFA

Autumnal orange sofa with buttoned detailing.





Persian White And Mystic Silver Iron Chandelier.

#### JEAN LOUIS DENIOT





Blackened oak and bronze decorative end table.

#### OLYVIA STONE









Branch design gold metallic and glass end table.



Upholstered contemporary rounded wingback chair

#### swivel chair.

#### KASALA



## GRACE CHANDELIER

Large weathered oak ring with organic texture complemented by a decorative black inner ring.

#### SEAN LANVIN







Rustic anodized Steel writing desk.







#### CHAIR

Bolster back cushioned velvet and iron chair.

#### ARTERIORS



Rectangle canopy carved bronze technique aged Iron finish linear pendant light.

#### WEST