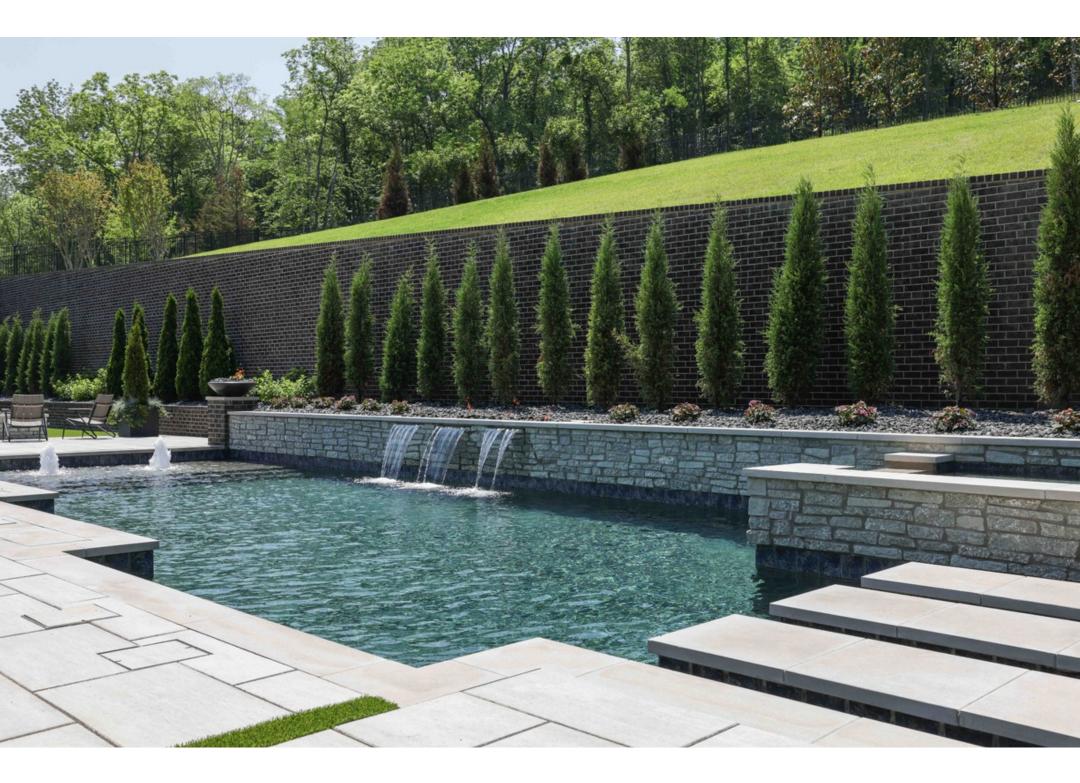

## TĀBLĒ

Stone hand-carved side table.

Hand-welded polished stainless steel finished in black nickel.

Inside | EDITION #45

Nature & 

The sprawling property presents a masterful fusion of style and functionality, showcasing a contemporary rectangular swimming pool at its heart. This oasis is meticulously positioned, offering a refreshing escape amid nature's embrace. A playful golf-putting playground adds a touch of leisure, while ample seating and lounging spaces in and around the pool invite relaxation and social gatherings. A low wall thoughtfully segments the backyard, delineating the outdoor haven from the verdant woods beyond. Nestled between the outdoor lounge area and the pool, a fireplace, gracefully carved into the brick facade, exudes warmth and elegance. The pool is encircled by a smart arrangement of tiles, while black stones define the garden, punctuated with abundant greenery. For chilly nights, a round firepit beckons, creating a perfect haven for cozy gatherings and starlit conversations. This outdoor sanctuary offers an all-encompassing experience of relaxation and leisure.