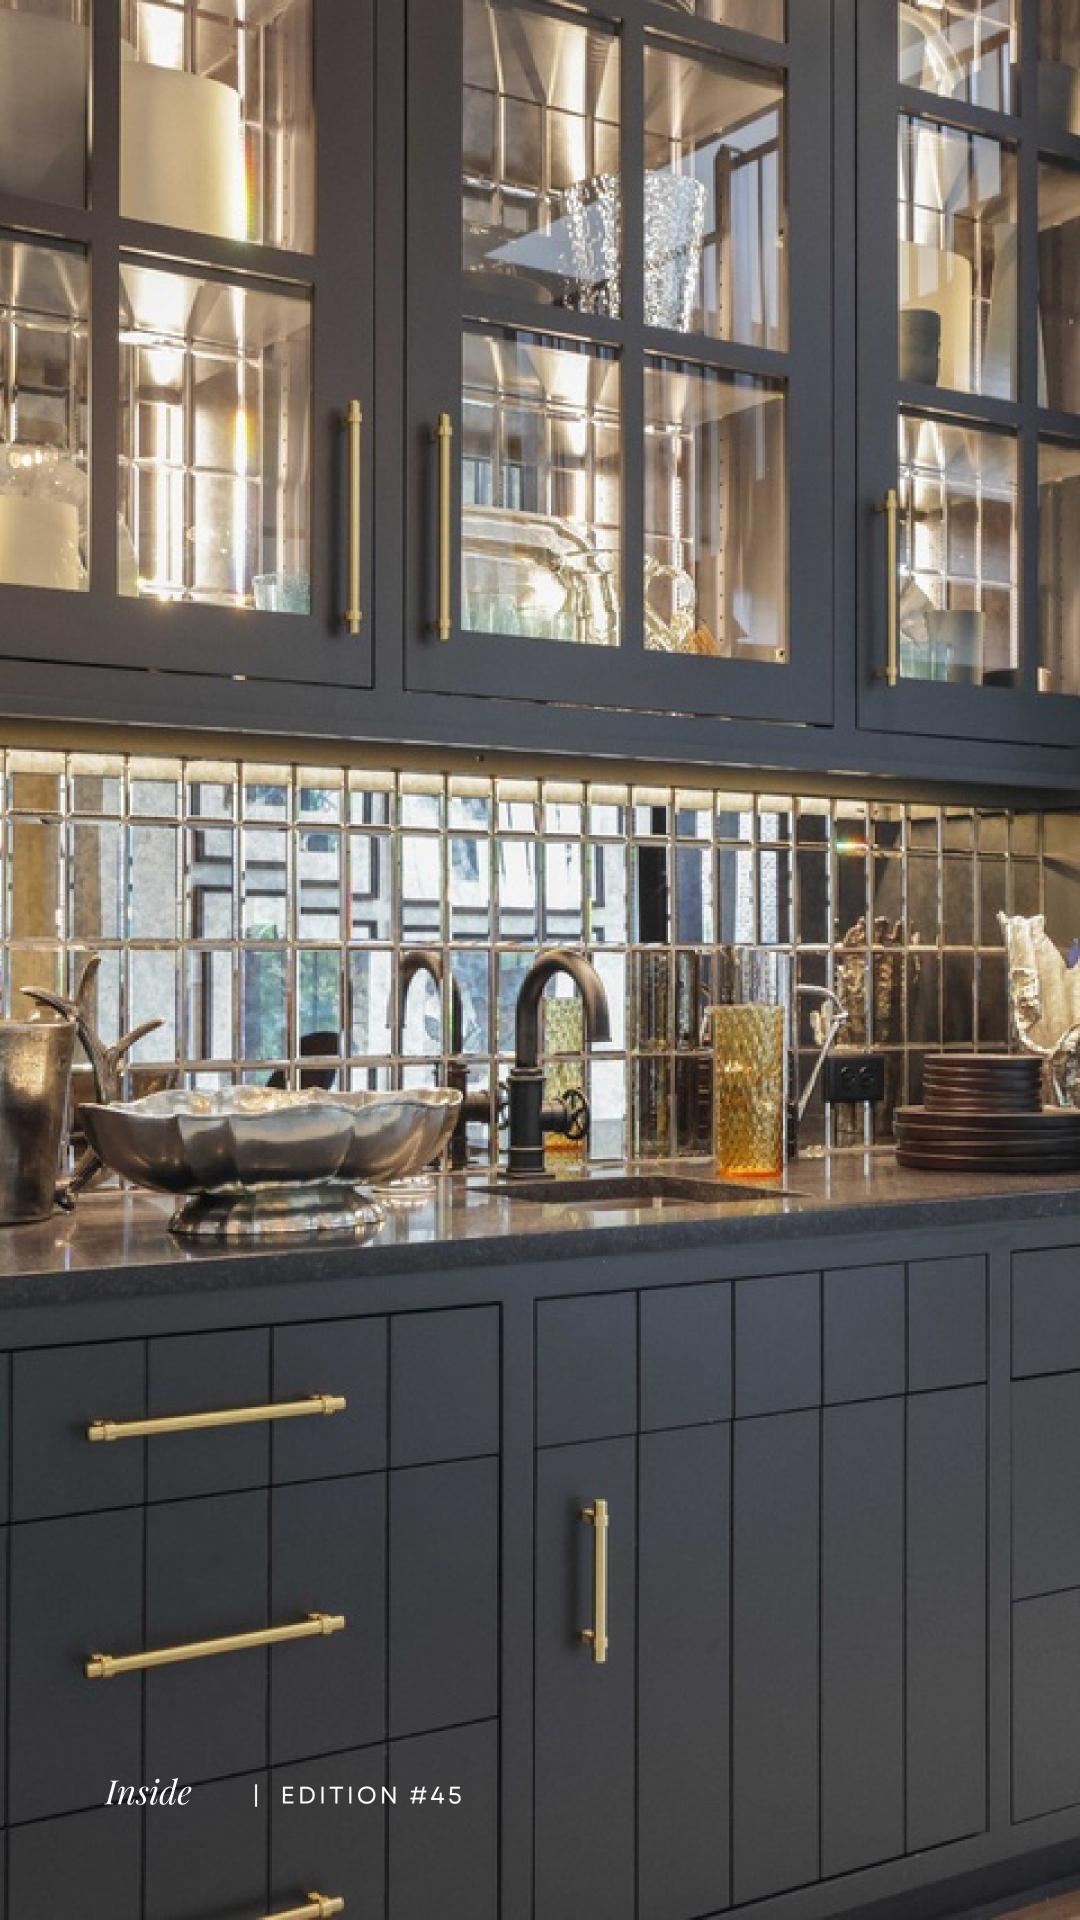

# Grande TRANSITIONAL

The homes in Brentwood, a captivating showcase of architectural excellence, are known for their meticulous design, thoughtful craftsmanship, and custom colonial-style cabinetry that adorns every corner of these luxurious residences. Immaculately designed, the colonial-style custom cabinetry adds a touch of timeless elegance to each house, elevating the overall aesthetic.

### 

The kitchen exudes a bold statement with its dark custom cabinetry, infusing the space with a sense of unparalleled warmth. Wall-to-wall fog gray ceramic subway tiles, artfully stacked vertically, create a modern yet inviting backdrop. The expansive square island, adorned with the same custom cabinetry, boasts white stone countertops, blending functionality with style seamlessly. A timeless white hood, with a delicately carved wood base, serves as a striking centerpiece, perfectly complementing the transitional ambiance. Drawing the eye upward, the hand-forged iron Ralph Lauren chandelier takes center stage, casting a warm, inviting glow over the heart of the home. Linear oak beams, meticulously aligned across the ceiling, evoke a picturesque modern farmhouse charm, lending an air of rustic sophistication. The double stainless steel gas stove and oven stand as a testament to both form and function, catering to the culinary enthusiast. To the left, the pantry, ensconced in all-white colonial-style cabinetry, offers a seamless fusion of practicality and timeless elegance.