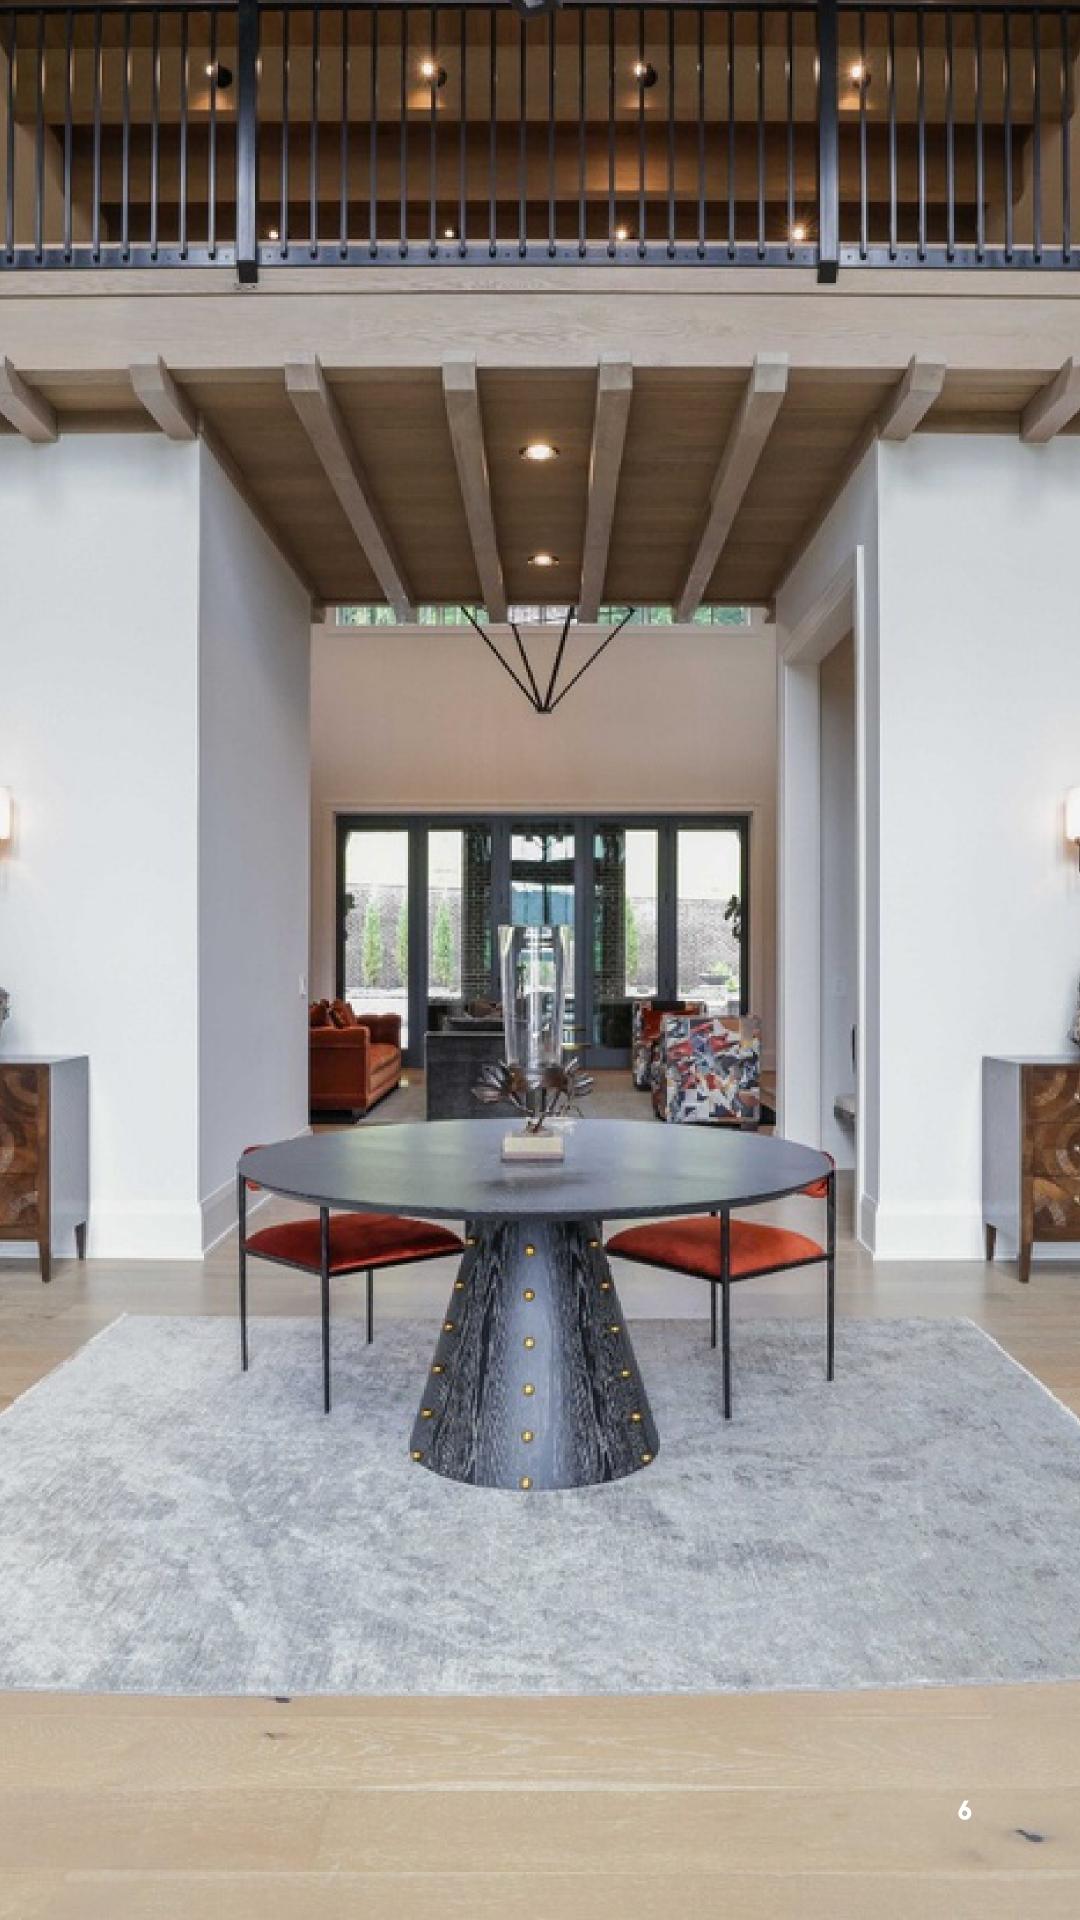

Among these architectural treasures, you'll find homes that have earned accolades for their outstanding design, recognized by experts in the field. These honors celebrate the creativity and vision of the architects and designers behind these masterpieces. One such property is our featured residence by Trace Construction, which has earned a well-deserved reputation as one of the premier custom builders in the city. What sets Trace Construction apart is its unwavering dedication to its clients' dreams. They understand that a home is more than bricks and mortar; it's a canvas where life's most cherished moments will unfold. The firm has an extensive knowledge of the Nashville area. They're intimately familiar with the city's neighborhoods, each with its unique character and charm. This allows them to guide clients in choosing the perfect location for their dream home, whether it's a historic neighborhood with tree-lined streets or a more modern development with all the amenities. This exceptional residence harmoniously combines modern American and Tudor styles. Its dark red brick facade, a standout feature, is accentuated by stunning double-height windows that flood the interior with natural light. The choice of a dark roof, in perfect contrast, complements the red brick, while dark grey accents add a contemporary touch. This home exudes modern transitional elegance with an ingenious design. Two adjacent doorways frame a generous middle window, creating a grand entrance. The spacious hallway boasts lofty walls, magnifying the sense of size and style. The external dark grey accent seamlessly extends into the interior, creating a harmonious and captivating aesthetic flow throughout the home. A captivating walkway guides you into the living room, passing beneath the upper balcony, leading to an open and light-filled space. The high vaulted ceiling, adorned with wood panels and beams, echoes the flooring throughout the house. The open plan seamlessly extends into the kitchen and dining room, maintaining a seamless transitional aesthetic with oak vertical beams in the kitchen. The home fosters a profound sense of connectivity, with a dark iron and wood staircase adjacent to the dining room, providing a panoramic view of the interconnected elements. The play of dark and light walls, coupled with neutral furnishings and dark wood accents, marries an old-world charm with contemporary elegance, accentuated by striking artwork. This home seamlessly embodies a contemporary transitional design, meticulously harmonizing color contrasts, textures, furnishings, and decor. The boundary between the indoors and outdoors blurs as the entire aesthetic weaves a cohesive narrative throughout the residence, creating a stunning and unified theme.