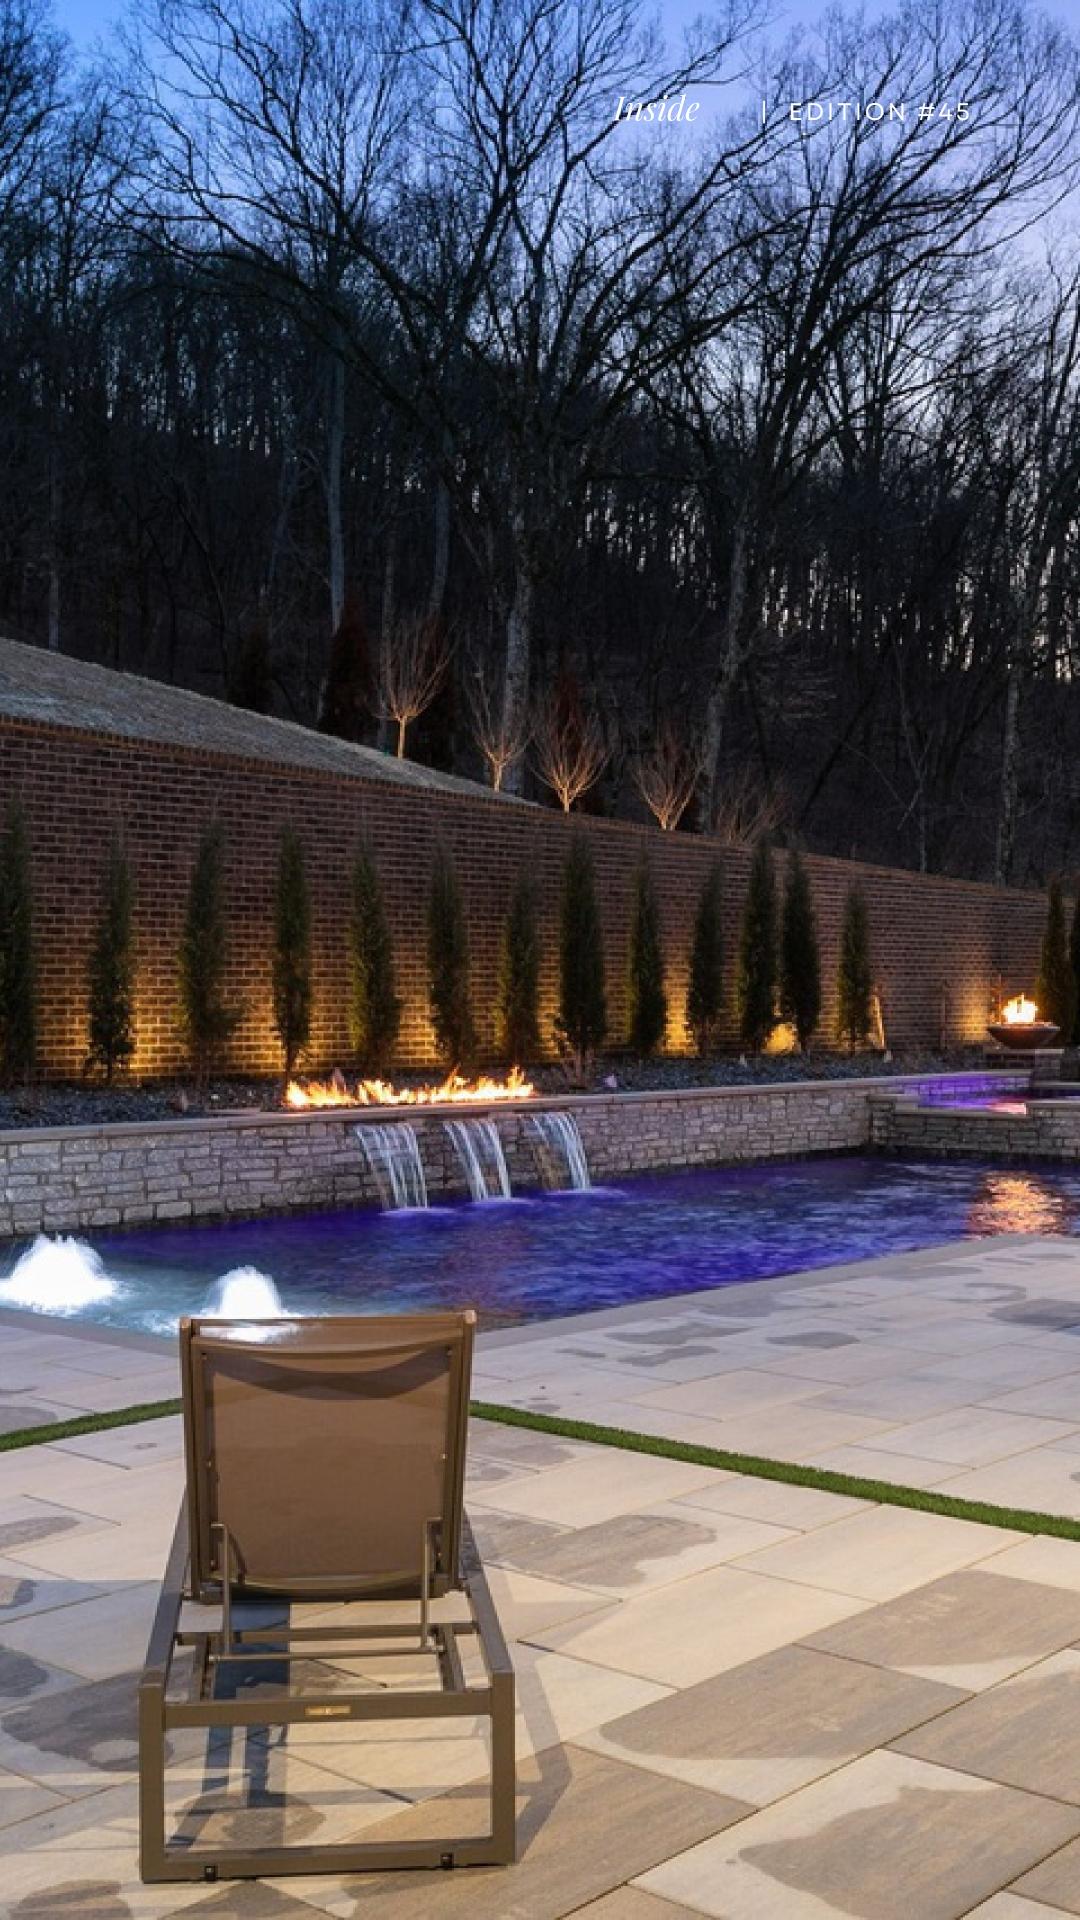

## TĀBLĒ

Stone hand-carved side table.

Hand-welded polished stainless steel finished in black nickel.

Inside | EDITION #45

Nature & 

The sprawling property presents a masterful fusion of style and functionality, showcasing a contemporary rectangular swimming pool at its heart. This oasis is meticulously positioned, offering a refreshing escape amid nature's embrace. A playful golf-putting playground adds a touch of leisure, while ample seating and lounging spaces in and around the pool invite relaxation and social gatherings. A low wall thoughtfully segments the backyard, delineating the outdoor haven from the verdant woods beyond. Nestled between the outdoor lounge area and the pool, a fireplace, gracefully carved into the brick facade, exudes warmth and elegance. The pool is encircled by a smart arrangement of tiles, while black stones define the garden, punctuated with abundant greenery. For chilly nights, a round firepit beckons, creating a perfect haven for cozy gatherings and starlit conversations. This outdoor sanctuary offers an all-encompassing experience of relaxation and leisure.