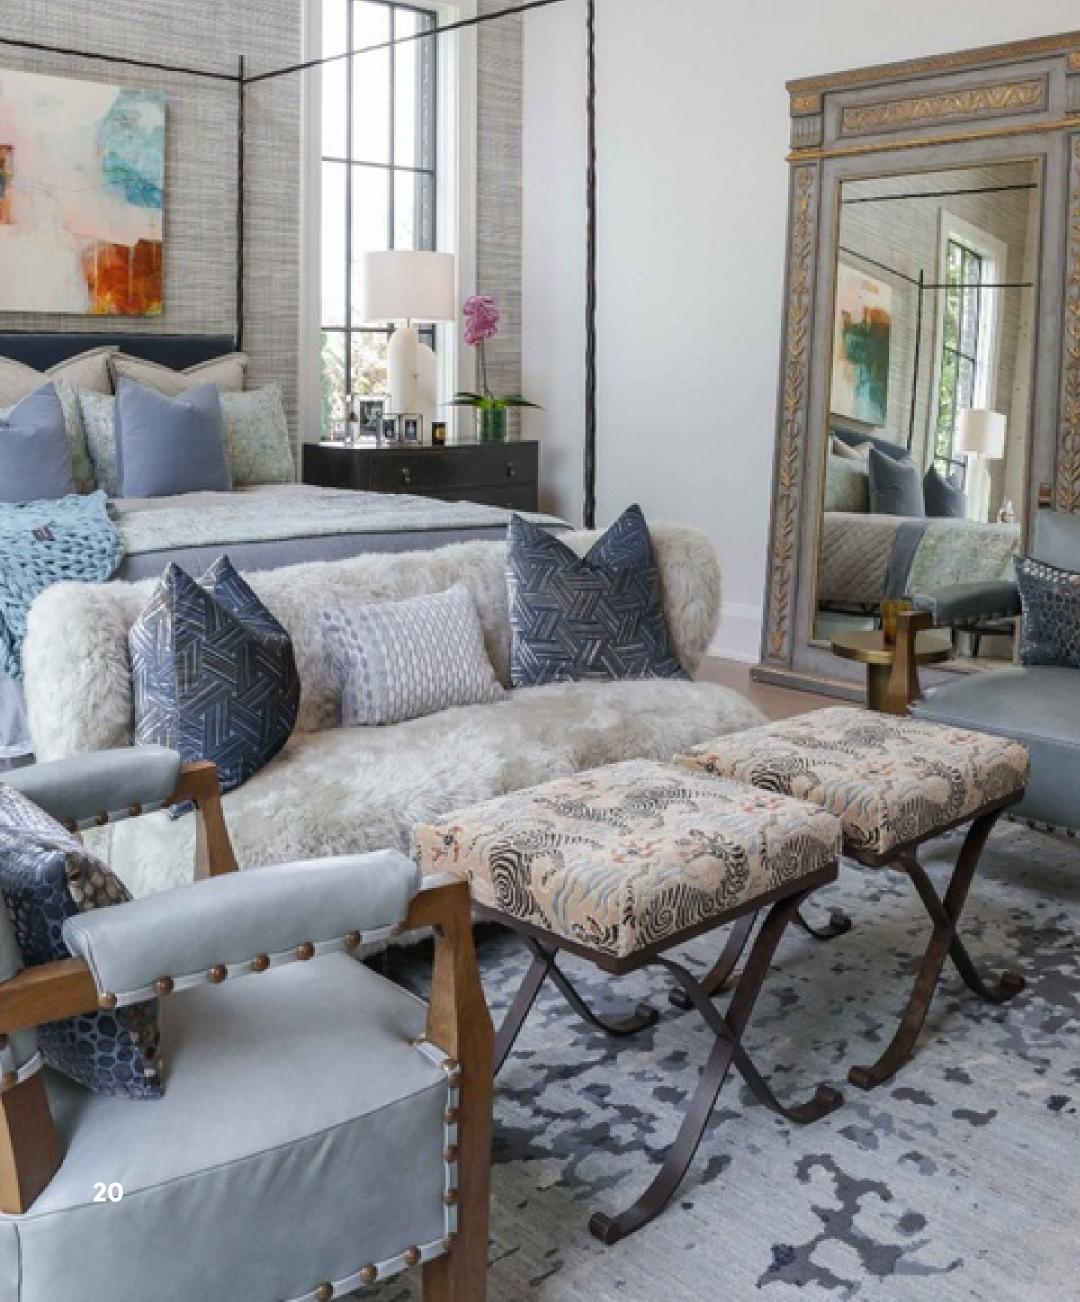

### HIS WEEK'S INTERIOR TRENDS #45

Grey tones, with their understated elegance, create a refined backdrop. The striking contrast of dark and white paint amplifies the aesthetics. Wood and neutral fabrics provide a soothing, natural balance. Hints of umber and rustic colors infuse vibrance, like brushstrokes of life within the serene canvas.

Among these architectural treasures, you'll find homes that have earned accolades for their outstanding design, recognized by experts in the field. These honors celebrate the creativity and vision of the architects and designers behind these masterpieces. One such property is our featured residence by Trace Construction, which has earned a well-deserved reputation as one of the premier custom builders in the city. What sets Trace Construction apart is its unwavering dedication to its clients' dreams. They understand that a home is more than bricks and mortar; it's a canvas where life's most cherished moments will unfold. The firm has an extensive knowledge of the Nashville area. They're intimately familiar with the city's neighborhoods, each with its unique character and charm. This allows them to guide clients in choosing the perfect location for their dream home, whether it's a historic neighborhood with tree-lined streets or a more modern development with all the amenities. This exceptional residence harmoniously combines modern American and Tudor styles. Its dark red brick facade, a standout feature, is accentuated by stunning double-height windows that flood the interior with natural light. The choice of a dark roof, in perfect contrast, complements the red brick, while dark grey accents add a contemporary touch. This home exudes modern transitional elegance with an ingenious design. Two adjacent doorways frame a generous middle window, creating a grand entrance. The spacious hallway boasts lofty walls, magnifying the sense of size and style. The external dark grey accent seamlessly extends into the interior, creating a harmonious and captivating aesthetic flow throughout the home. A captivating walkway guides you into the living room, passing beneath the upper balcony, leading to an open and light-filled space. The high vaulted ceiling, adorned with wood panels and beams, echoes the flooring throughout the house. The open plan seamlessly extends into the kitchen and dining room, maintaining a seamless transitional aesthetic with oak vertical beams in the kitchen. The home fosters a profound sense of connectivity, with a dark iron and wood staircase adjacent to the dining room, providing a panoramic view of the interconnected elements. The play of dark and light walls, coupled with neutral furnishings and dark wood accents, marries an old-world charm with contemporary elegance, accentuated by striking artwork. This home seamlessly embodies a contemporary transitional design, meticulously harmonizing color contrasts, textures, furnishings, and decor. The boundary between the indoors and outdoors blurs as the entire aesthetic weaves a cohesive narrative throughout the residence, creating a stunning and unified theme.