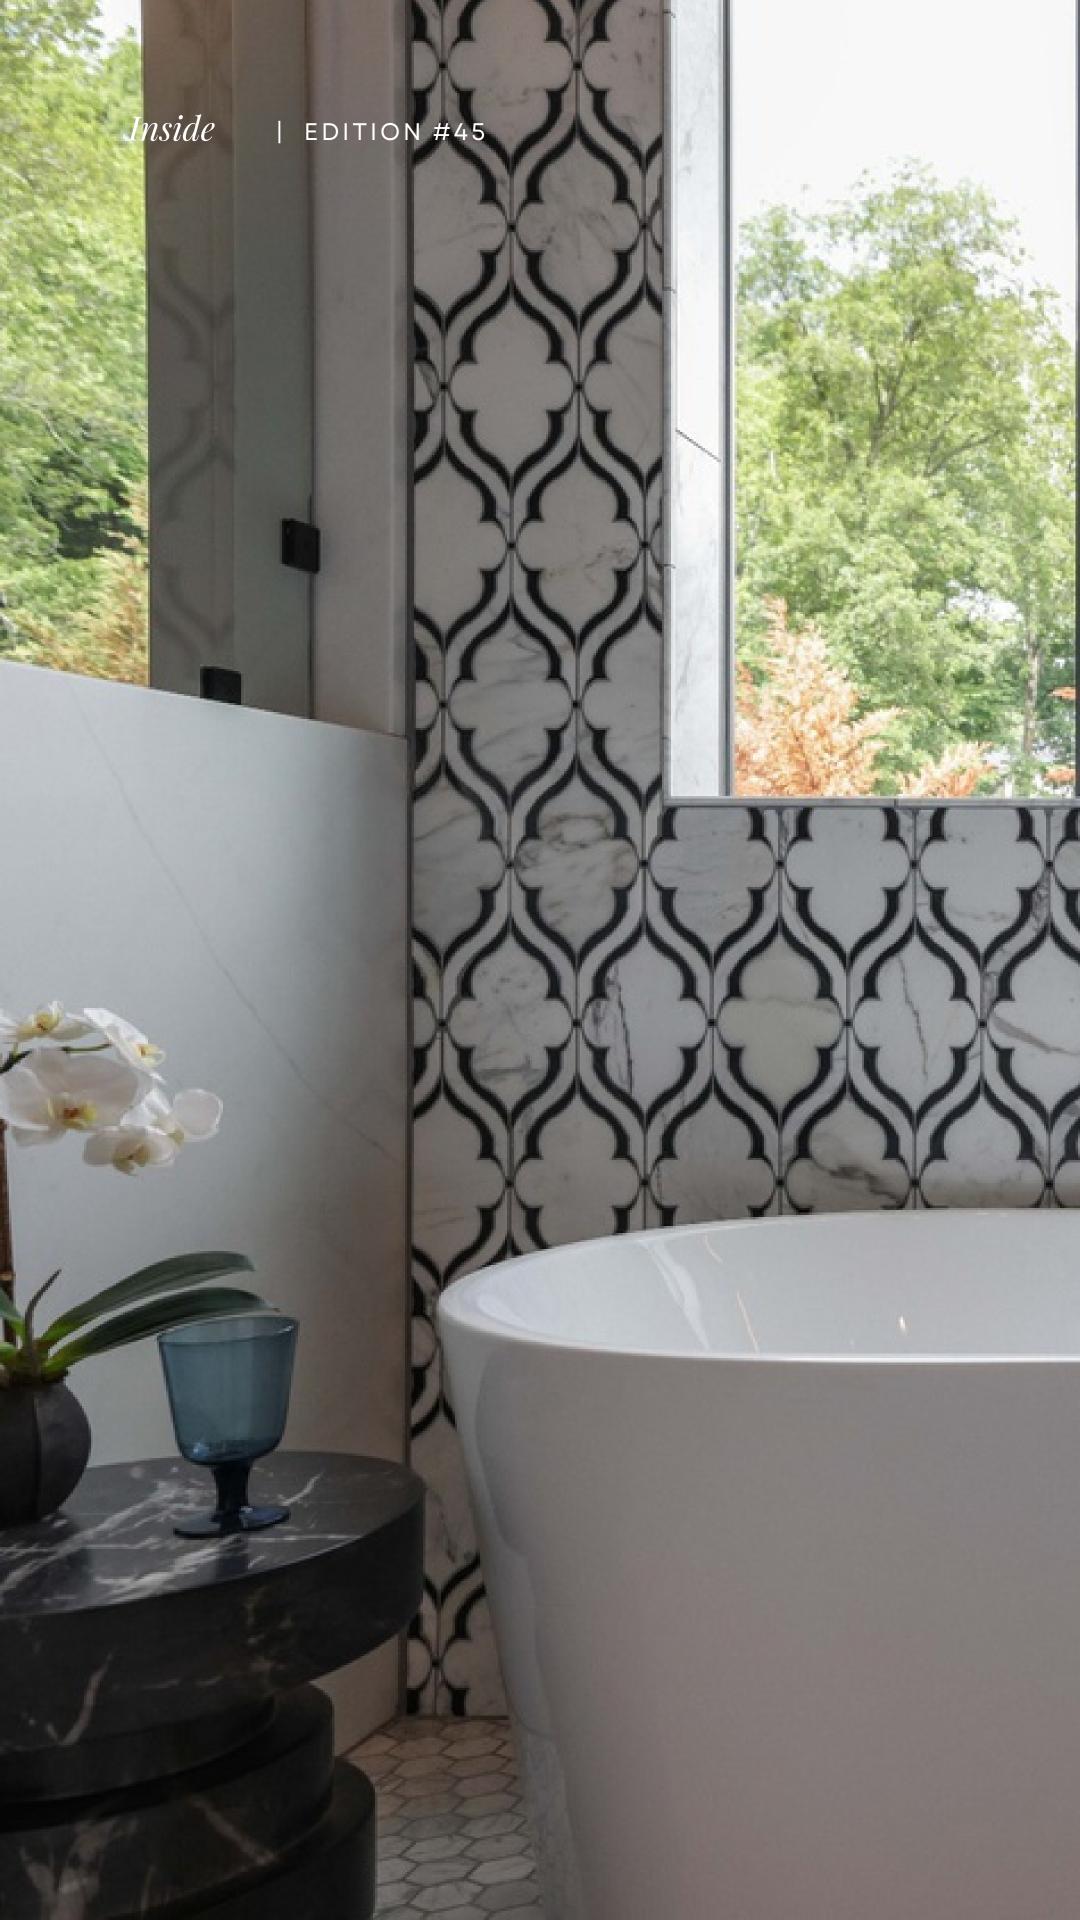

## INSIDE GUIDE #45

Black and white wall tiles weave a spell of vintage allure, infusing the space with a classic yet opulent ambiance. From the intricate marble patina to the mesmerizing mosaic patterns, each tile tells a story of timeless elegance. Some boast whimsical wavy designs, while others exude the regal charm of arabesque highlights. The interplay of these varied styles creates a captivating tapestry. When employed with finesse, these tiles transcend mere decor, becoming an artistic statement that elevates the entire space.

 1.
 Bette Marquina Marble Mosaic Floor Tile
 2. Fontaine Marquina Marble Mosaic Wall and Floor Tile
 3. Charlotte White w/Black

 Marquina Marble Mosaic Wall Tile
 4. Sheridan White with Black Marquina Marble Mosaic Wall and Floor Tile
 5. Lucille with

 Vintage Patina Stone Mosaic Floor and Wall Tile
 5. Lucille With
 5. Lucille With

Dark-hued Brazilian wood dresser with brass knobs.

MADE GOODS