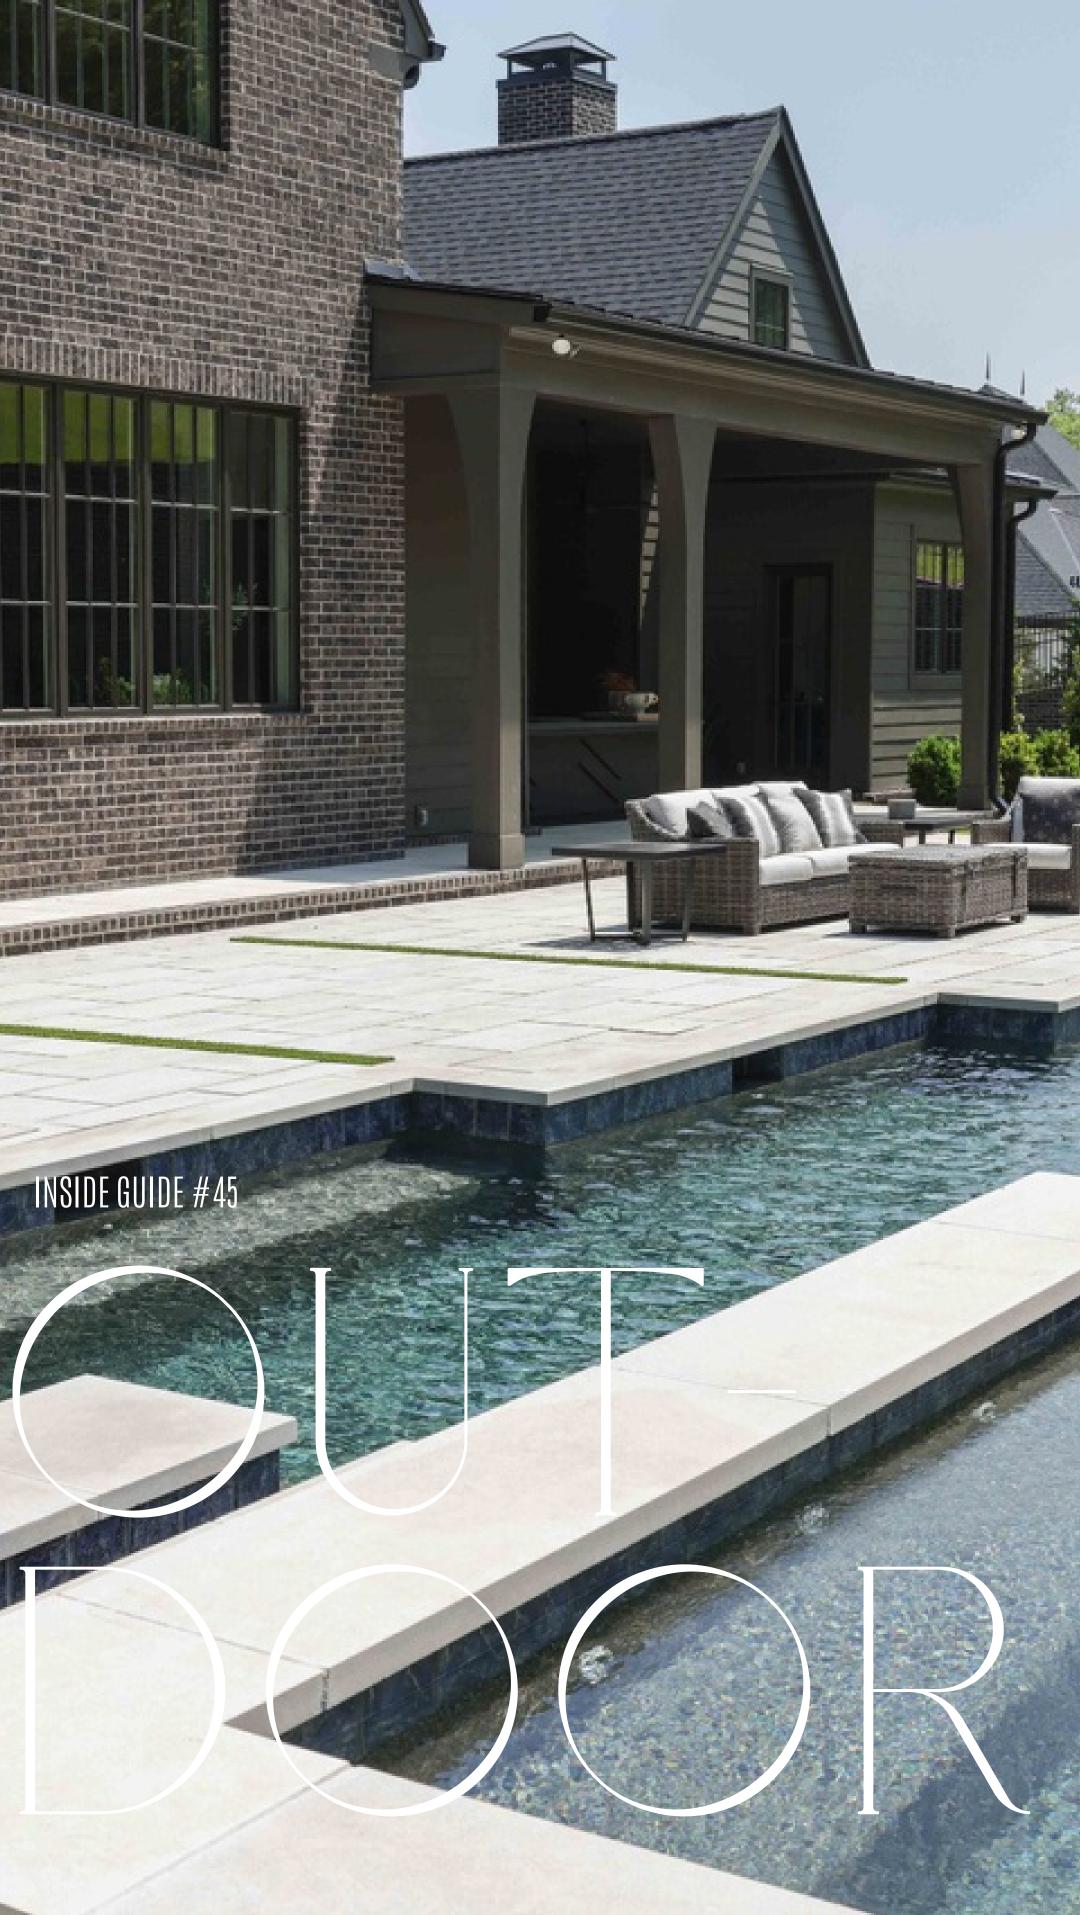

## TĀBLĒ

Stone hand-carved side table.

Hand-welded polished stainless steel finished in black nickel.

Inside | EDITION #45

Nature & 

The sprawling property presents a masterful fusion of style and functionality, showcasing a contemporary rectangular swimming pool at its heart. This oasis is meticulously positioned, offering a refreshing escape amid nature's embrace. A playful golf-putting playground adds a touch of leisure, while ample seating and lounging spaces in and around the pool invite relaxation and social gatherings. A low wall thoughtfully segments the backyard, delineating the outdoor haven from the verdant woods beyond. Nestled between the outdoor lounge area and the pool, a fireplace, gracefully carved into the brick facade, exudes warmth and elegance. The pool is encircled by a smart arrangement of tiles, while black stones define the garden, punctuated with abundant greenery. For chilly nights, a round firepit beckons, creating a perfect haven for cozy gatherings and starlit conversations. This outdoor sanctuary offers an all-encompassing experience of relaxation and leisure.