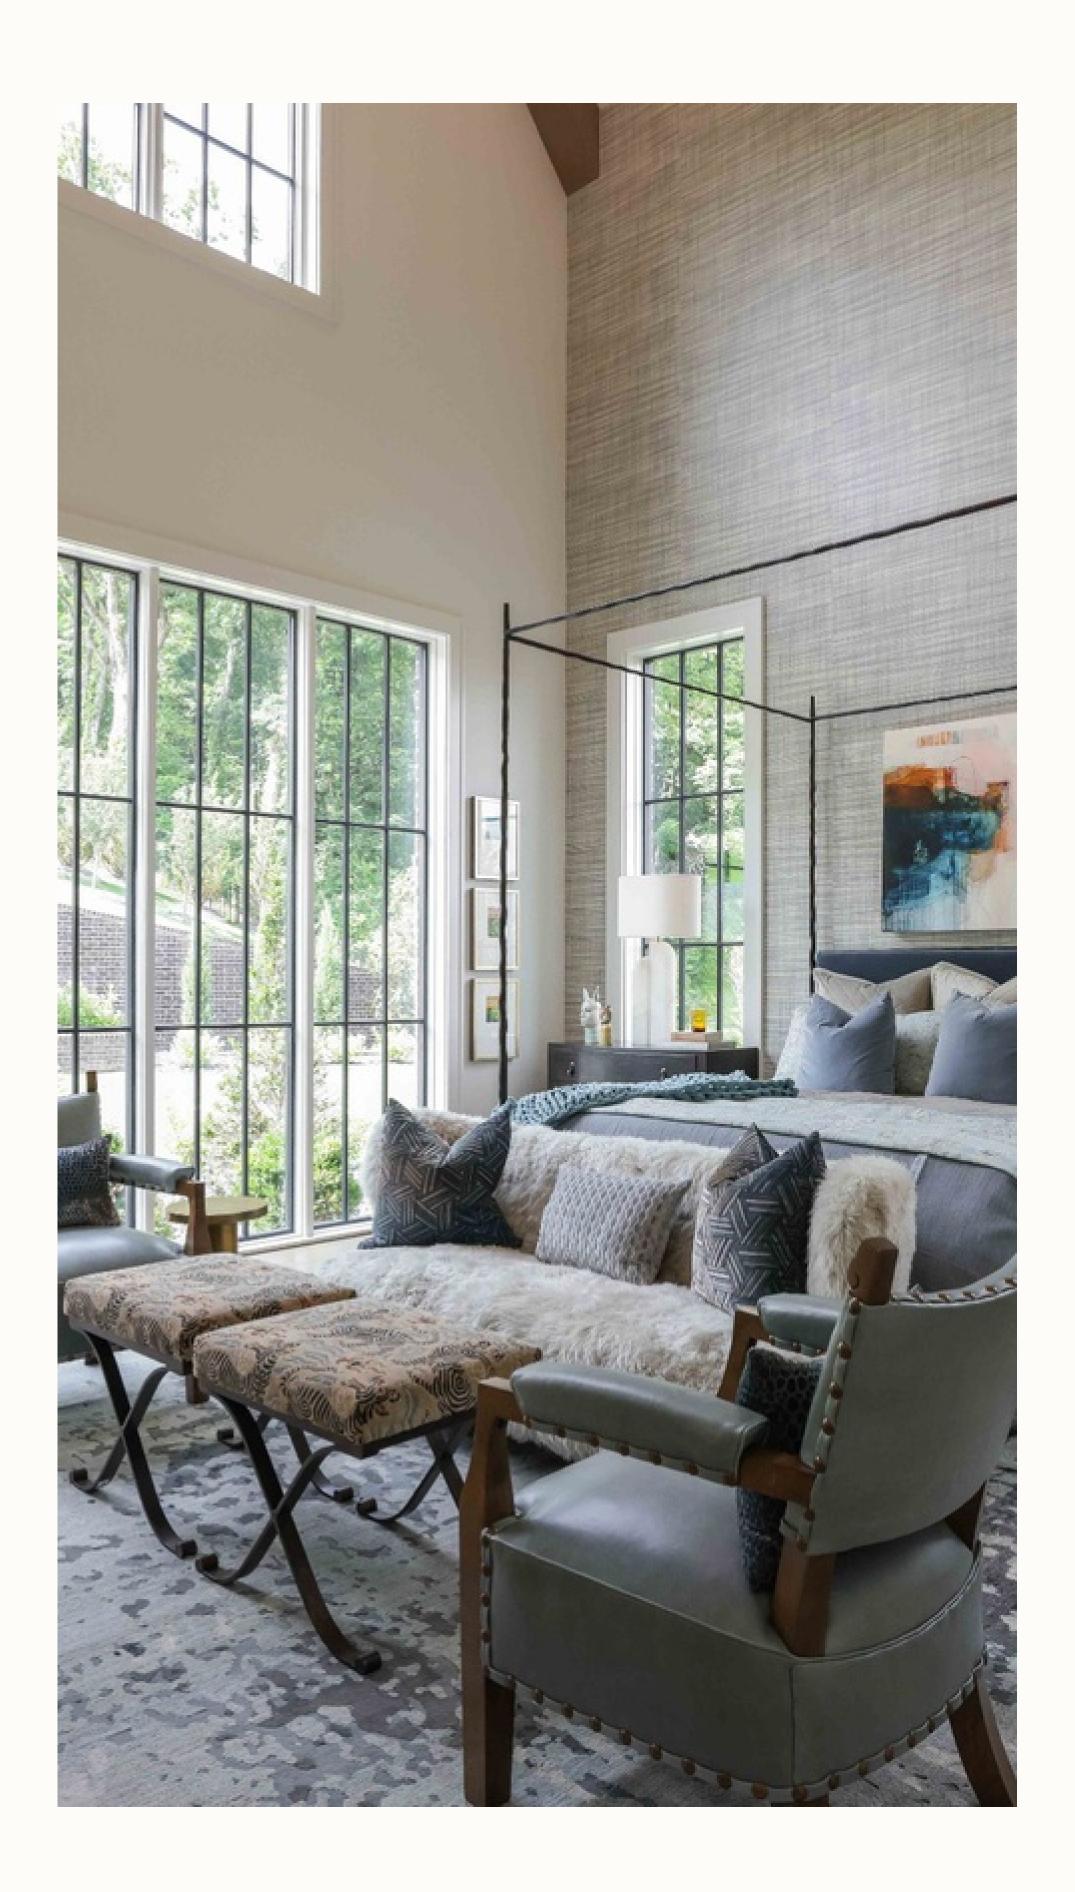

### HIS WEEK'S INTERIOR TRENDS #45

Grey tones, with their understated elegance, create a refined backdrop. The striking contrast of dark and white paint amplifies the aesthetics. Wood and neutral fabrics provide a soothing, natural balance. Hints of umber and rustic colors infuse vibrance, like brushstrokes of life within the serene canvas.

Among these architectural treasures, you'll find homes that have earned accolades for their outstanding design, recognized by experts in the field. These honors celebrate the creativity and vision of the architects and designers behind these masterpieces. One such property is our featured residence by Trace Construction, which has earned a well-deserved reputation as one of the premier custom builders in the city. What sets Trace Construction apart is its unwavering dedication to its clients' dreams. They understand that a home is more than bricks and mortar; it's a canvas where life's most cherished moments will unfold. The firm has an extensive knowledge of the Nashville area. They're intimately familiar with the city's neighborhoods, each with its unique character and charm. This allows them to guide clients in choosing the perfect location for their dream home, whether it's a historic neighborhood with tree-lined streets or a more modern development with all the amenities. This exceptional residence harmoniously combines modern American and Tudor styles. Its dark red brick facade, a standout feature, is accentuated by stunning double-height windows that flood the interior with natural light. The choice of a dark roof, in perfect contrast, complements the red brick, while dark grey accents add a contemporary touch. This home exudes modern transitional elegance with an ingenious design. Two adjacent doorways frame a generous middle window, creating a grand entrance. The spacious hallway boasts lofty walls, magnifying the sense of size and style. The external dark grey accent seamlessly extends into the interior, creating a harmonious and captivating aesthetic flow throughout the home. A captivating walkway guides you into the living room, passing beneath the upper balcony, leading to an open and light-filled space. The high vaulted ceiling, adorned with wood panels and beams, echoes the flooring throughout the house. The open plan seamlessly extends into the kitchen and dining room, maintaining a seamless transitional aesthetic with oak vertical beams in the kitchen. The home fosters a profound sense of connectivity, with a dark iron and wood staircase adjacent to the dining room, providing a panoramic view of the interconnected elements. The play of dark and light walls, coupled with neutral furnishings and dark wood accents, marries an old-world charm with contemporary elegance, accentuated by striking artwork. This home seamlessly embodies a contemporary transitional design, meticulously harmonizing color contrasts, textures, furnishings, and decor. The boundary between the indoors and outdoors blurs as the entire aesthetic weaves a cohesive narrative throughout the residence, creating a stunning and unified theme.