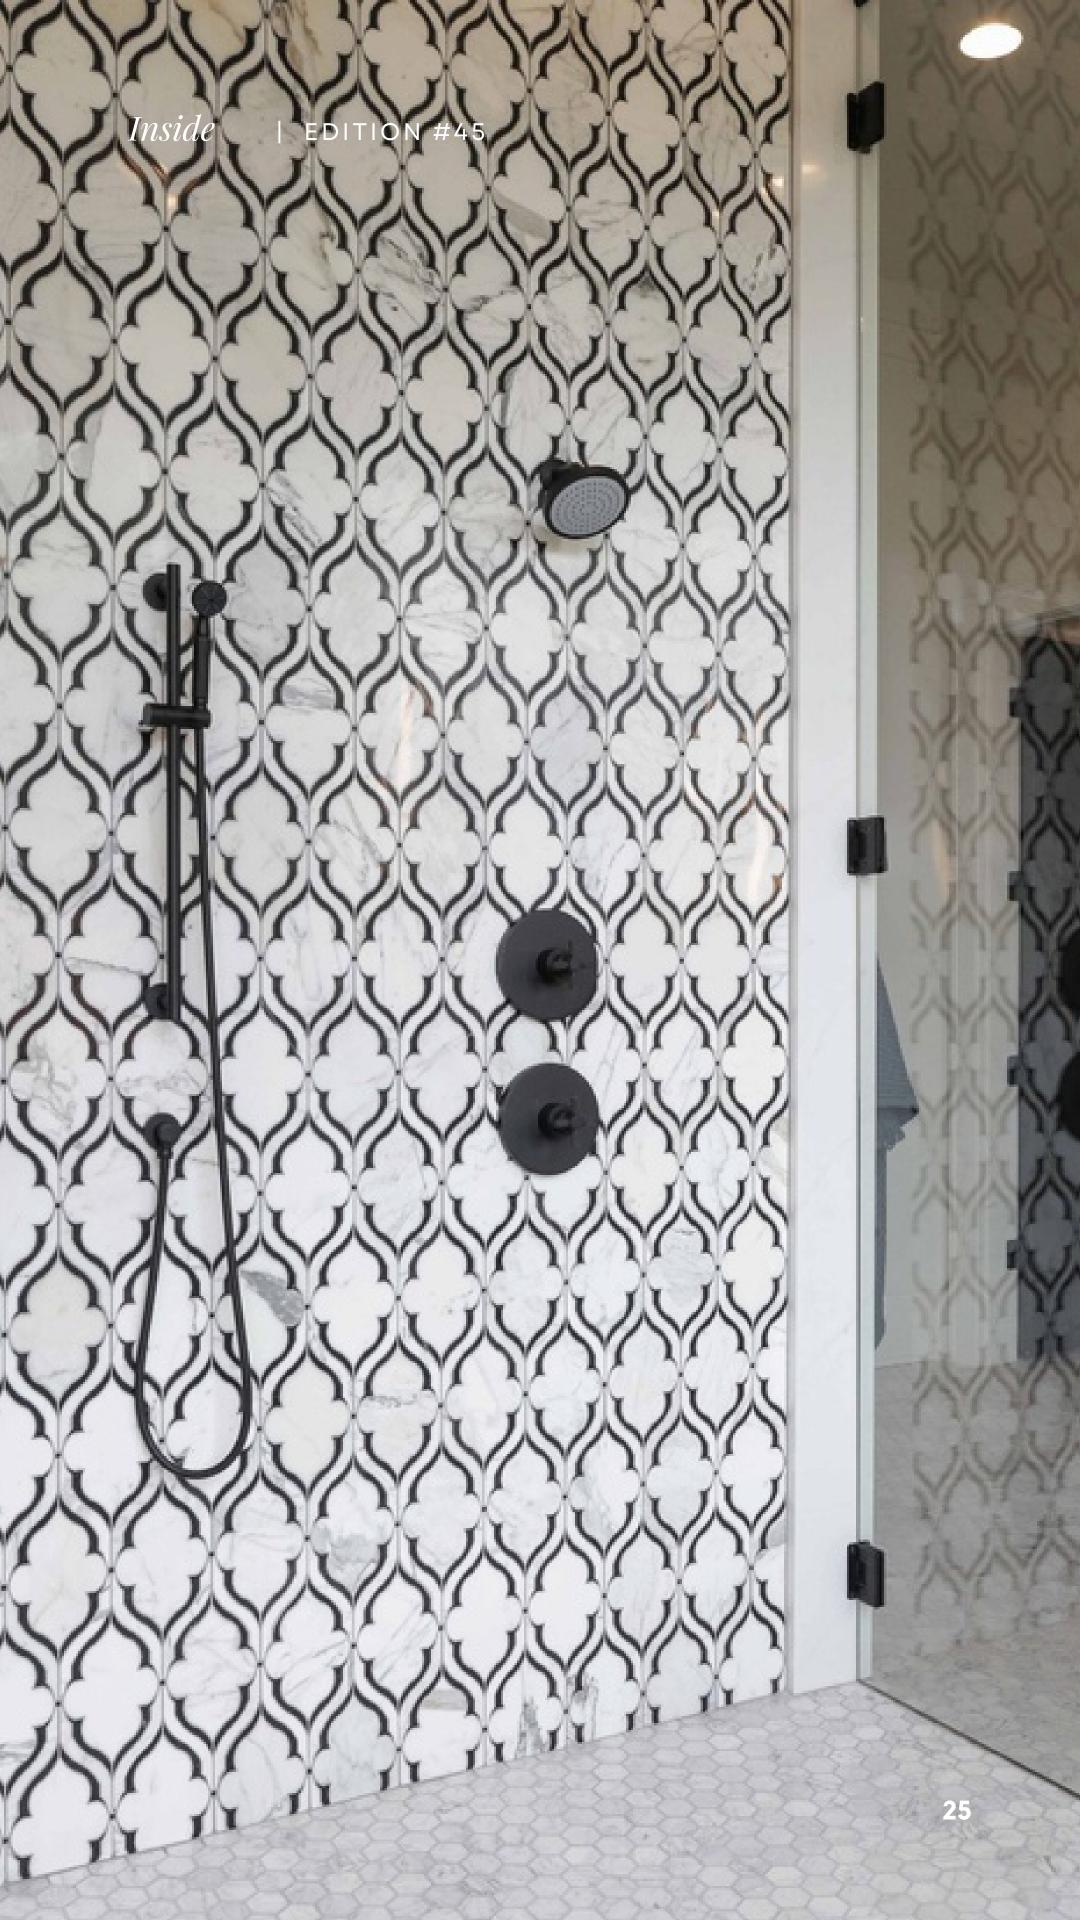

## INSIDE GUIDE #45

Black and white wall tiles weave a spell of vintage allure, infusing the space with a classic yet opulent ambiance. From the intricate marble patina to the mesmerizing mosaic patterns, each tile tells a story of timeless elegance. Some boast whimsical wavy designs, while others exude the regal charm of arabesque highlights. The interplay of these varied styles creates a captivating tapestry. When employed with finesse, these tiles transcend mere decor, becoming an artistic statement that elevates the entire space.

 1.
 Bette Marquina Marble Mosaic Floor Tile
 2. Fontaine Marquina Marble Mosaic Wall and Floor Tile
 3. Charlotte White w/Black

 Marquina Marble Mosaic Wall Tile
 4. Sheridan White with Black Marquina Marble Mosaic Wall and Floor Tile
 5. Lucille with

 Vintage Patina Stone Mosaic Floor and Wall Tile
 5. Lucille With
 5. Lucille With

Dark-hued Brazilian wood dresser with brass knobs.

MADE GOODS