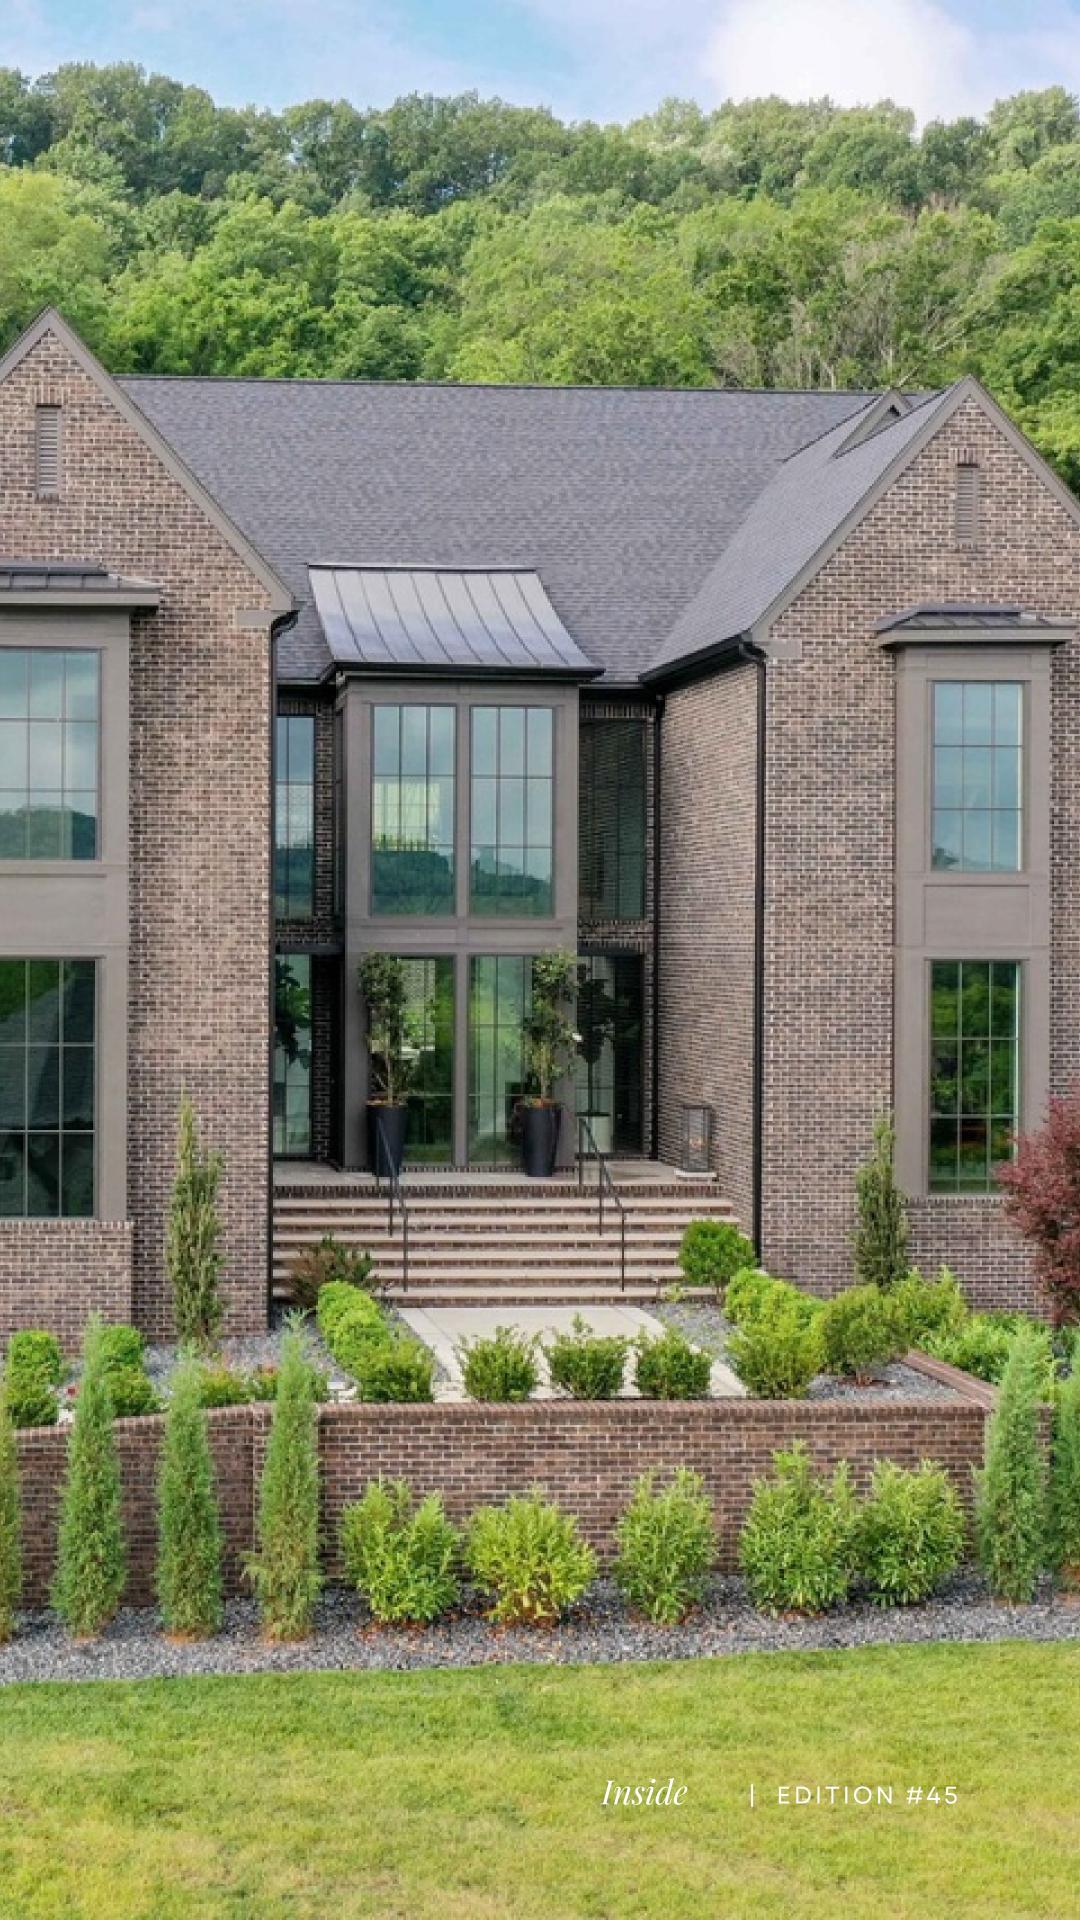

# EBDARG

Inside

EDITION #45

Inside the stunning Brentwood, Tennessee residence by Trace Construction, a renowned Nashville Custom Builder. This modern transitional Tudor home called "The Martin, is nestled behind a striking brick facade, and boasts double-height elongated windows that invite natural light to dance across its interiors. The dark contrasted roof and sides add an alluring touch of contemporary elegance.

Among these architectural treasures, you'll find homes that have earned accolades for their outstanding design, recognized by experts in the field. These honors celebrate the creativity and vision of the architects and designers behind these masterpieces. One such property is our featured residence by Trace Construction, which has earned a well-deserved reputation as one of the premier custom builders in the city. What sets Trace Construction apart is its unwavering dedication to its clients' dreams. They understand that a home is more than bricks and mortar; it's a canvas where life's most cherished moments will unfold. The firm has an extensive knowledge of the Nashville area. They're intimately familiar with the city's neighborhoods, each with its unique character and charm. This allows them to guide clients in choosing the perfect location for their dream home, whether it's a historic neighborhood with tree-lined streets or a more modern development with all the amenities. This exceptional residence harmoniously combines modern American and Tudor styles. Its dark red brick facade, a standout feature, is accentuated by stunning double-height windows that flood the interior with natural light. The choice of a dark roof, in perfect contrast, complements the red brick, while dark grey accents add a contemporary touch. This home exudes modern transitional elegance with an ingenious design. Two adjacent doorways frame a generous middle window, creating a grand entrance. The spacious hallway boasts lofty walls, magnifying the sense of size and style. The external dark grey accent seamlessly extends into the interior, creating a harmonious and captivating aesthetic flow throughout the home. A captivating walkway guides you into the living room, passing beneath the upper balcony, leading to an open and light-filled space. The high vaulted ceiling, adorned with wood panels and beams, echoes the flooring throughout the house. The open plan seamlessly extends into the kitchen and dining room, maintaining a seamless transitional aesthetic with oak vertical beams in the kitchen. The home fosters a profound sense of connectivity, with a dark iron and wood staircase adjacent to the dining room, providing a panoramic view of the interconnected elements. The play of dark and light walls, coupled with neutral furnishings and dark wood accents, marries an old-world charm with contemporary elegance, accentuated by striking artwork. This home seamlessly embodies a contemporary transitional design, meticulously harmonizing color contrasts, textures, furnishings, and decor. The boundary between the indoors and outdoors blurs as the entire aesthetic weaves a cohesive narrative throughout the residence, creating a stunning and unified theme.