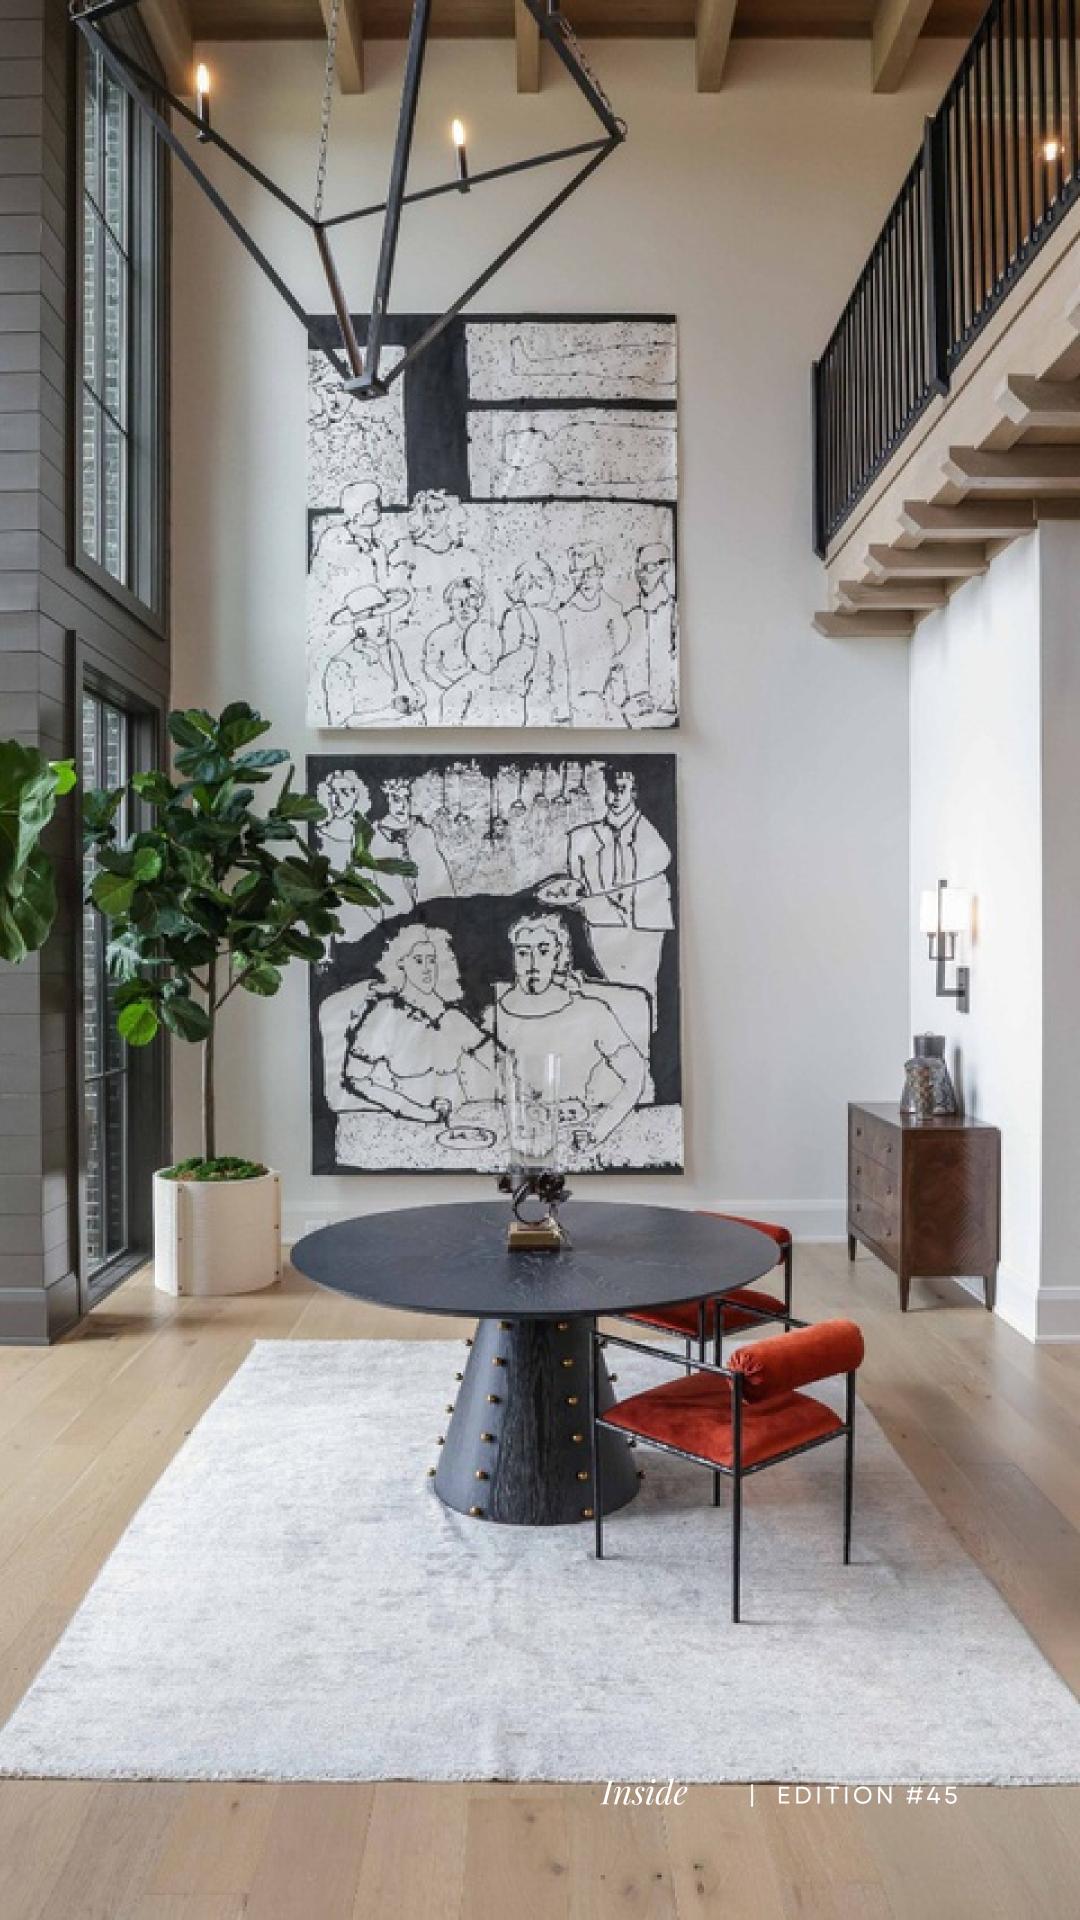

Among these architectural treasures, you'll find homes that have earned accolades for their outstanding design, recognized by experts in the field. These honors celebrate the creativity and vision of the architects and designers behind these masterpieces. One such property is our featured residence by Trace Construction, which has earned a well-deserved reputation as one of the premier custom builders in the city. What sets Trace Construction apart is its unwavering dedication to its clients' dreams. They understand that a home is more than bricks and mortar; it's a canvas where life's most cherished moments will unfold. The firm has an extensive knowledge of the Nashville area. They're intimately familiar with the city's neighborhoods, each with its unique character and charm. This allows them to guide clients in choosing the perfect location for their dream home, whether it's a historic neighborhood with tree-lined streets or a more modern development with all the amenities. This exceptional residence harmoniously combines modern American and Tudor styles. Its dark red brick facade, a standout feature, is accentuated by stunning double-height windows that flood the interior with natural light. The choice of a dark roof, in perfect contrast, complements the red brick, while dark grey accents add a contemporary touch. This home exudes modern transitional elegance with an ingenious design. Two adjacent doorways frame a generous middle window, creating a grand entrance. The spacious hallway boasts lofty walls, magnifying the sense of size and style. The external dark grey accent seamlessly extends into the interior, creating a harmonious and captivating aesthetic flow throughout the home. A captivating walkway guides you into the living room, passing beneath the upper balcony, leading to an open and light-filled space. The high vaulted ceiling, adorned with wood panels and beams, echoes the flooring throughout the house. The open plan seamlessly extends into the kitchen and dining room, maintaining a seamless transitional aesthetic with oak vertical beams in the kitchen. The home fosters a profound sense of connectivity, with a dark iron and wood staircase adjacent to the dining room, providing a panoramic view of the interconnected elements. The play of dark and light walls, coupled with neutral furnishings and dark wood accents, marries an old-world charm with contemporary elegance, accentuated by striking artwork. This home seamlessly embodies a contemporary transitional design, meticulously harmonizing color contrasts, textures, furnishings, and decor. The boundary between the indoors and outdoors blurs as the entire aesthetic weaves a cohesive narrative throughout the residence, creating a stunning and unified theme.