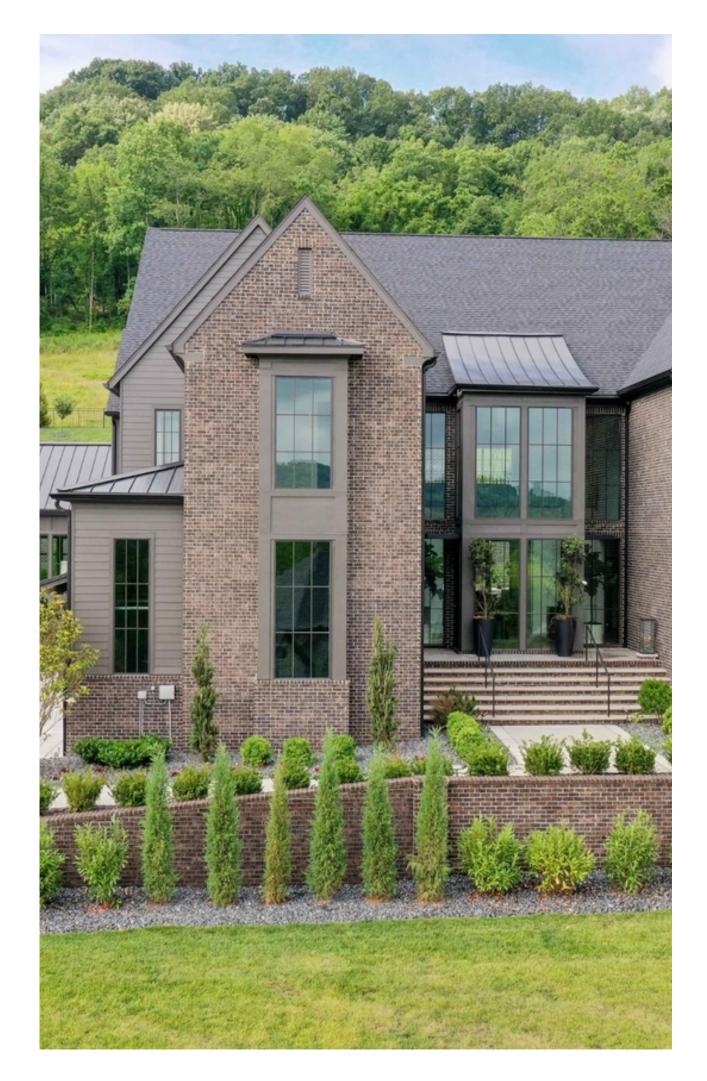

# EBDARG

Inside

EDITION #45

Inside the stunning Brentwood, Tennessee residence by Trace Construction, a renowned Nashville Custom Builder. This modern transitional Tudor home called "The Martin, is nestled behind a striking brick facade, and boasts double-height elongated windows that invite natural light to dance across its interiors. The dark contrasted roof and sides add an alluring touch of contemporary elegance.

Among these architectural treasures, you'll find homes that have earned accolades for their outstanding design, recognized by experts in the field. These honors celebrate the creativity and vision of the architects and designers behind these masterpieces. One such property is our featured residence by Trace Construction, which has earned a well-deserved reputation as one of the premier custom builders in the city. What sets Trace Construction apart is its unwavering dedication to its clients' dreams. They understand that a home is more than bricks and mortar; it's a canvas where life's most cherished moments will unfold. The firm has an extensive knowledge of the Nashville area. They're intimately familiar with the city's neighborhoods, each with its unique character and charm. This allows them to guide clients in choosing the perfect location for their dream home, whether it's a historic neighborhood with tree-lined streets or a more modern development with all the amenities. This exceptional residence harmoniously combines modern American and Tudor styles. Its dark red brick facade, a standout feature, is accentuated by stunning double-height windows that flood the interior with natural light. The choice of a dark roof, in perfect contrast, complements the red brick, while dark grey accents add a contemporary touch. This home exudes modern transitional elegance with an ingenious design. Two adjacent doorways frame a generous middle window, creating a grand entrance. The spacious hallway boasts lofty walls, magnifying the sense of size and style. The external dark grey accent seamlessly extends into the interior, creating a harmonious and captivating aesthetic flow throughout the home. A captivating walkway guides you into the living room, passing beneath the upper balcony, leading to an open and light-filled space. The high vaulted ceiling, adorned with wood panels and beams, echoes the flooring throughout the house. The open plan seamlessly extends into the kitchen and dining room, maintaining a seamless transitional aesthetic with oak vertical beams in the kitchen. The home fosters a profound sense of connectivity, with a dark iron and wood staircase adjacent to the dining room, providing a panoramic view of the interconnected elements. The play of dark and light walls, coupled with neutral furnishings and dark wood accents, marries an old-world charm with contemporary elegance, accentuated by striking artwork. This home seamlessly embodies a contemporary transitional design, meticulously harmonizing color contrasts, textures, furnishings, and decor. The boundary between the indoors and outdoors blurs as the entire aesthetic weaves a cohesive narrative throughout the residence, creating a stunning and unified theme.