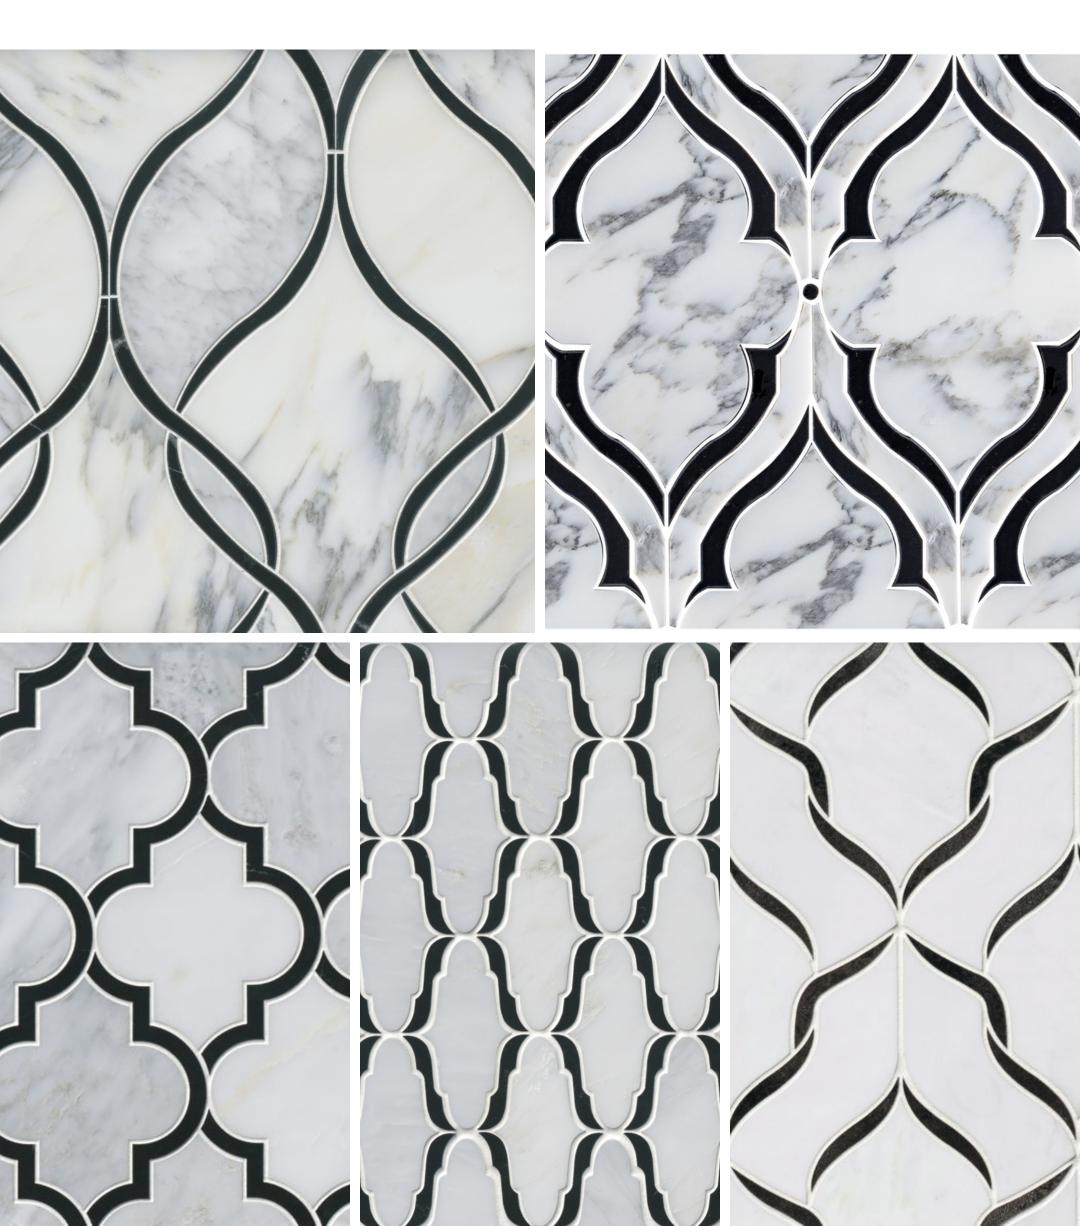

## INSIDE GUIDE #45

Black and white wall tiles weave a spell of vintage allure, infusing the space with a classic yet opulent ambiance. From the intricate marble patina to the mesmerizing mosaic patterns, each tile tells a story of timeless elegance. Some boast whimsical wavy designs, while others exude the regal charm of arabesque highlights. The interplay of these varied styles creates a captivating tapestry. When employed with finesse, these tiles transcend mere decor, becoming an artistic statement that elevates the entire space.

 1.
 Bette Marquina Marble Mosaic Floor Tile
 2. Fontaine Marquina Marble Mosaic Wall and Floor Tile
 3. Charlotte White w/Black

 Marquina Marble Mosaic Wall Tile
 4. Sheridan White with Black Marquina Marble Mosaic Wall and Floor Tile
 5. Lucille with

 Vintage Patina Stone Mosaic Floor and Wall Tile
 5. Lucille With
 5. Lucille With

Dark-hued Brazilian wood dresser with brass knobs.

MADE GOODS