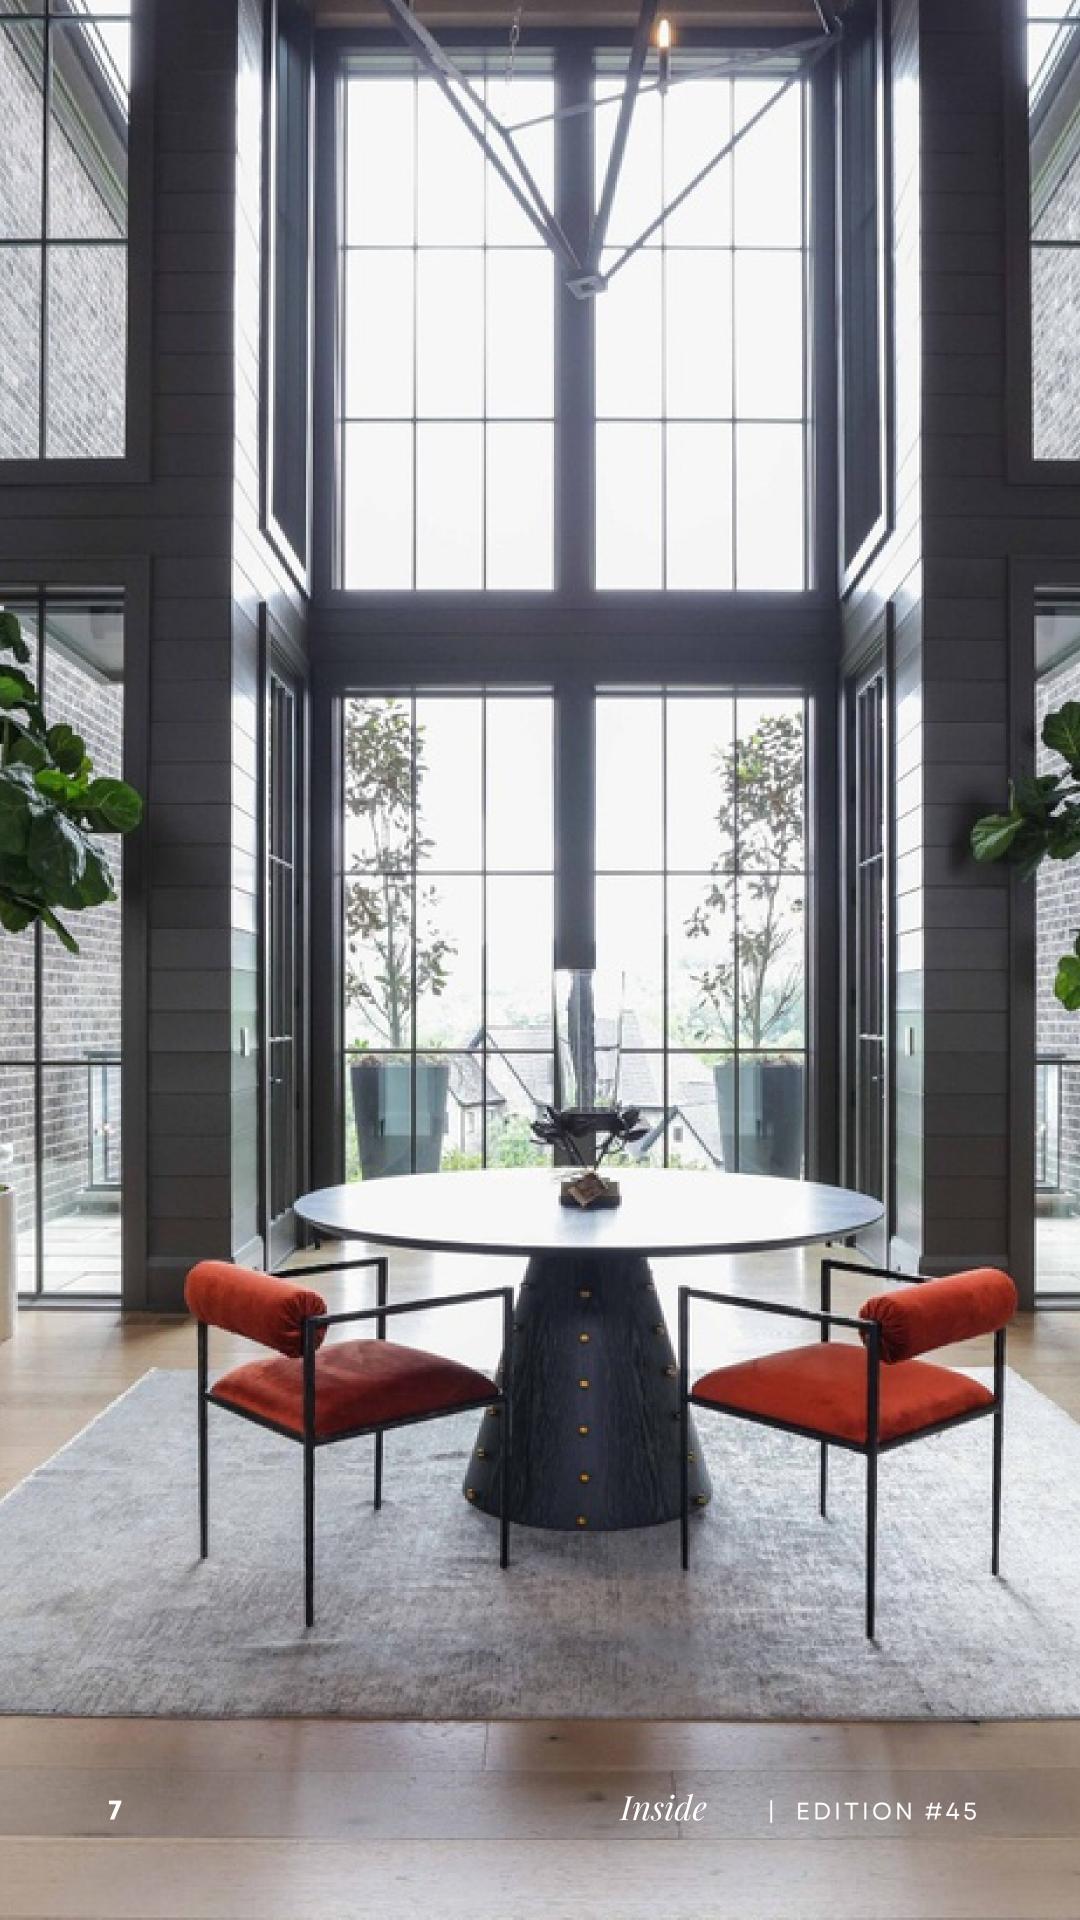

# EBDARG

Inside

EDITION #45

Inside the stunning Brentwood, Tennessee residence by Trace Construction, a renowned Nashville Custom Builder. This modern transitional Tudor home called "The Martin, is nestled behind a striking brick facade, and boasts double-height elongated windows that invite natural light to dance across its interiors. The dark contrasted roof and sides add an alluring touch of contemporary elegance.

Among these architectural treasures, you'll find homes that have earned accolades for their outstanding design, recognized by experts in the field. These honors celebrate the creativity and vision of the architects and designers behind these masterpieces. One such property is our featured residence by Trace Construction, which has earned a well-deserved reputation as one of the premier custom builders in the city. What sets Trace Construction apart is its unwavering dedication to its clients' dreams. They understand that a home is more than bricks and mortar; it's a canvas where life's most cherished moments will unfold. The firm has an extensive knowledge of the Nashville area. They're intimately familiar with the city's neighborhoods, each with its unique character and charm. This allows them to guide clients in choosing the perfect location for their dream home, whether it's a historic neighborhood with tree-lined streets or a more modern development with all the amenities. This exceptional residence harmoniously combines modern American and Tudor styles. Its dark red brick facade, a standout feature, is accentuated by stunning double-height windows that flood the interior with natural light. The choice of a dark roof, in perfect contrast, complements the red brick, while dark grey accents add a contemporary touch. This home exudes modern transitional elegance with an ingenious design. Two adjacent doorways frame a generous middle window, creating a grand entrance. The spacious hallway boasts lofty walls, magnifying the sense of size and style. The external dark grey accent seamlessly extends into the interior, creating a harmonious and captivating aesthetic flow throughout the home. A captivating walkway guides you into the living room, passing beneath the upper balcony, leading to an open and light-filled space. The high vaulted ceiling, adorned with wood panels and beams, echoes the flooring throughout the house. The open plan seamlessly extends into the kitchen and dining room, maintaining a seamless transitional aesthetic with oak vertical beams in the kitchen. The home fosters a profound sense of connectivity, with a dark iron and wood staircase adjacent to the dining room, providing a panoramic view of the interconnected elements. The play of dark and light walls, coupled with neutral furnishings and dark wood accents, marries an old-world charm with contemporary elegance, accentuated by striking artwork. This home seamlessly embodies a contemporary transitional design, meticulously harmonizing color contrasts, textures, furnishings, and decor. The boundary between the indoors and outdoors blurs as the entire aesthetic weaves a cohesive narrative throughout the residence, creating a stunning and unified theme.