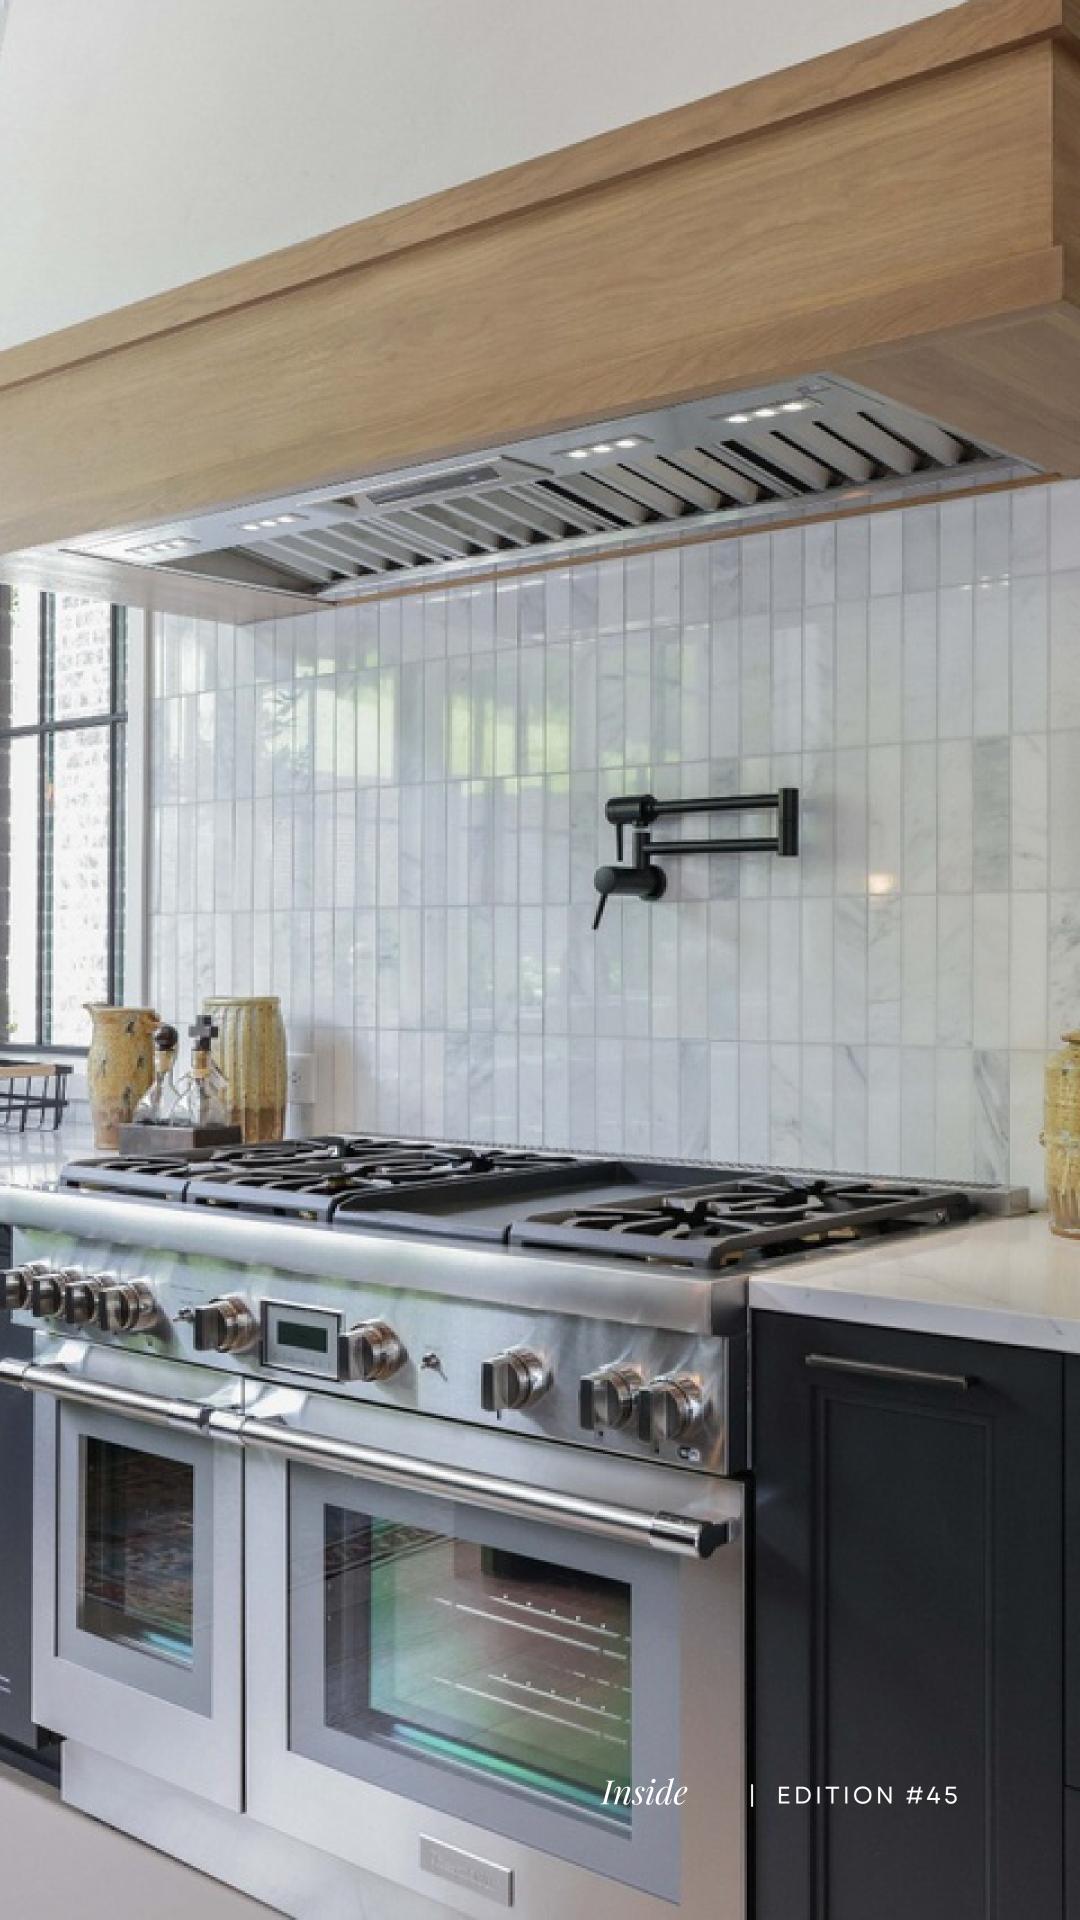

### 

The kitchen exudes a bold statement with its dark custom cabinetry, infusing the space with a sense of unparalleled warmth. Wall-to-wall fog gray ceramic subway tiles, artfully stacked vertically, create a modern yet inviting backdrop. The expansive square island, adorned with the same custom cabinetry, boasts white stone countertops, blending functionality with style seamlessly. A timeless white hood, with a delicately carved wood base, serves as a striking centerpiece, perfectly complementing the transitional ambiance. Drawing the eye upward, the hand-forged iron Ralph Lauren chandelier takes center stage, casting a warm, inviting glow over the heart of the home. Linear oak beams, meticulously aligned across the ceiling, evoke a picturesque modern farmhouse charm, lending an air of rustic sophistication. The double stainless steel gas stove and oven stand as a testament to both form and function, catering to the culinary enthusiast. To the left, the pantry, ensconced in all-white colonial-style cabinetry, offers a seamless fusion of practicality and timeless elegance.