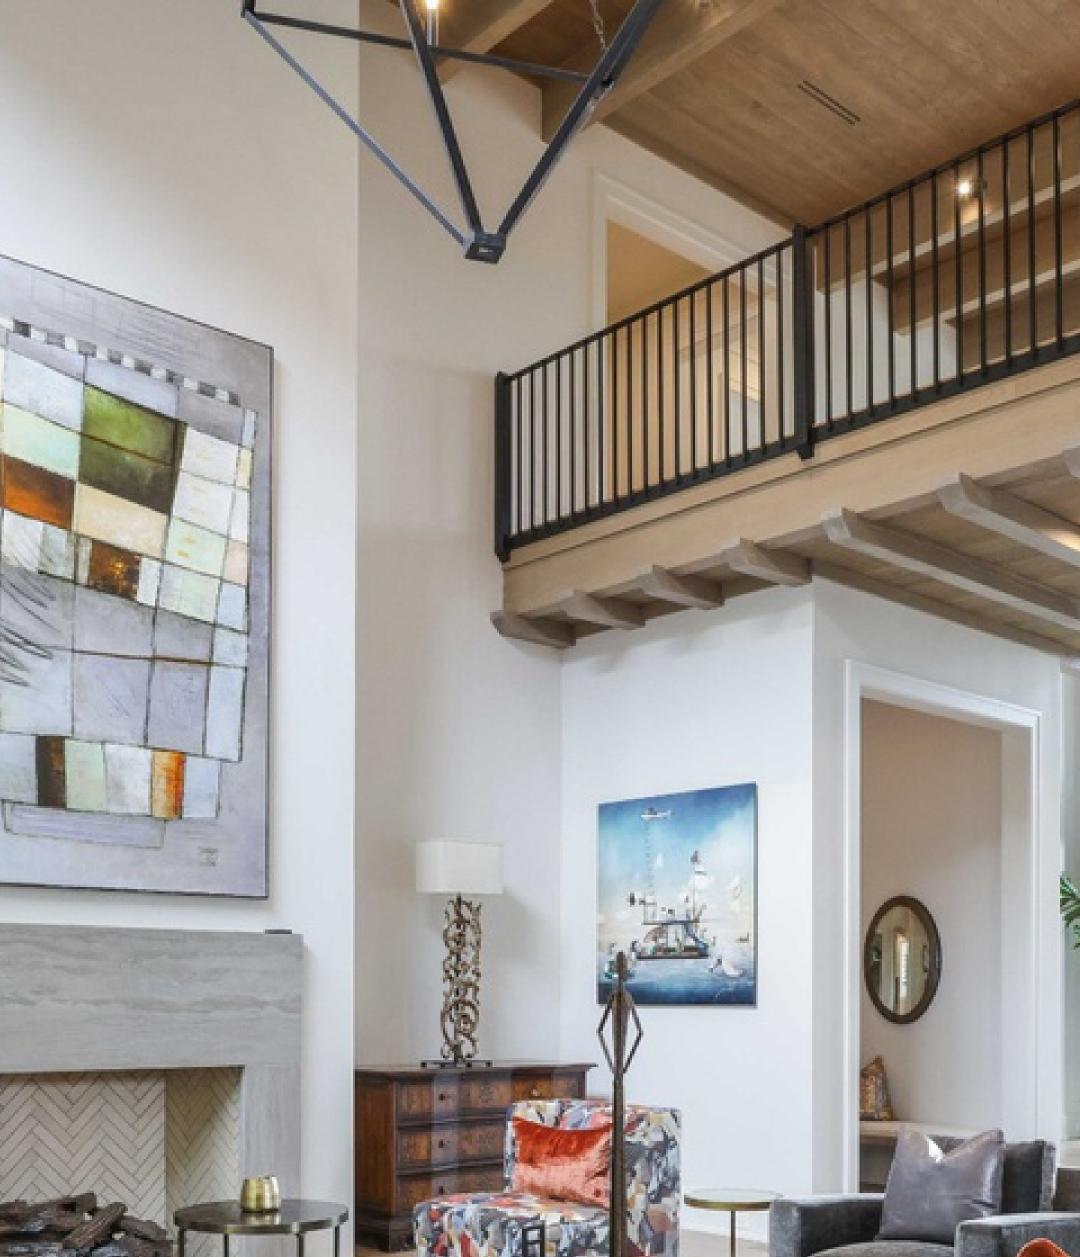

Among these architectural treasures, you'll find homes that have earned accolades for their outstanding design, recognized by experts in the field. These honors celebrate the creativity and vision of the architects and designers behind these masterpieces. One such property is our featured residence by Trace Construction, which has earned a well-deserved reputation as one of the premier custom builders in the city. What sets Trace Construction apart is its unwavering dedication to its clients' dreams. They understand that a home is more than bricks and mortar; it's a canvas where life's most cherished moments will unfold. The firm has an extensive knowledge of the Nashville area. They're intimately familiar with the city's neighborhoods, each with its unique character and charm. This allows them to guide clients in choosing the perfect location for their dream home, whether it's a historic neighborhood with tree-lined streets or a more modern development with all the amenities. This exceptional residence harmoniously combines modern American and Tudor styles. Its dark red brick facade, a standout feature, is accentuated by stunning double-height windows that flood the interior with natural light. The choice of a dark roof, in perfect contrast, complements the red brick, while dark grey accents add a contemporary touch. This home exudes modern transitional elegance with an ingenious design. Two adjacent doorways frame a generous middle window, creating a grand entrance. The spacious hallway boasts lofty walls, magnifying the sense of size and style. The external dark grey accent seamlessly extends into the interior, creating a harmonious and captivating aesthetic flow throughout the home. A captivating walkway guides you into the living room, passing beneath the upper balcony, leading to an open and light-filled space. The high vaulted ceiling, adorned with wood panels and beams, echoes the flooring throughout the house. The open plan seamlessly extends into the kitchen and dining room, maintaining a seamless transitional aesthetic with oak vertical beams in the kitchen. The home fosters a profound sense of connectivity, with a dark iron and wood staircase adjacent to the dining room, providing a panoramic view of the interconnected elements. The play of dark and light walls, coupled with neutral furnishings and dark wood accents, marries an old-world charm with contemporary elegance, accentuated by striking artwork. This home seamlessly embodies a contemporary transitional design, meticulously harmonizing color contrasts, textures, furnishings, and decor. The boundary between the indoors and outdoors blurs as the entire aesthetic weaves a cohesive narrative throughout the residence, creating a stunning and unified theme.