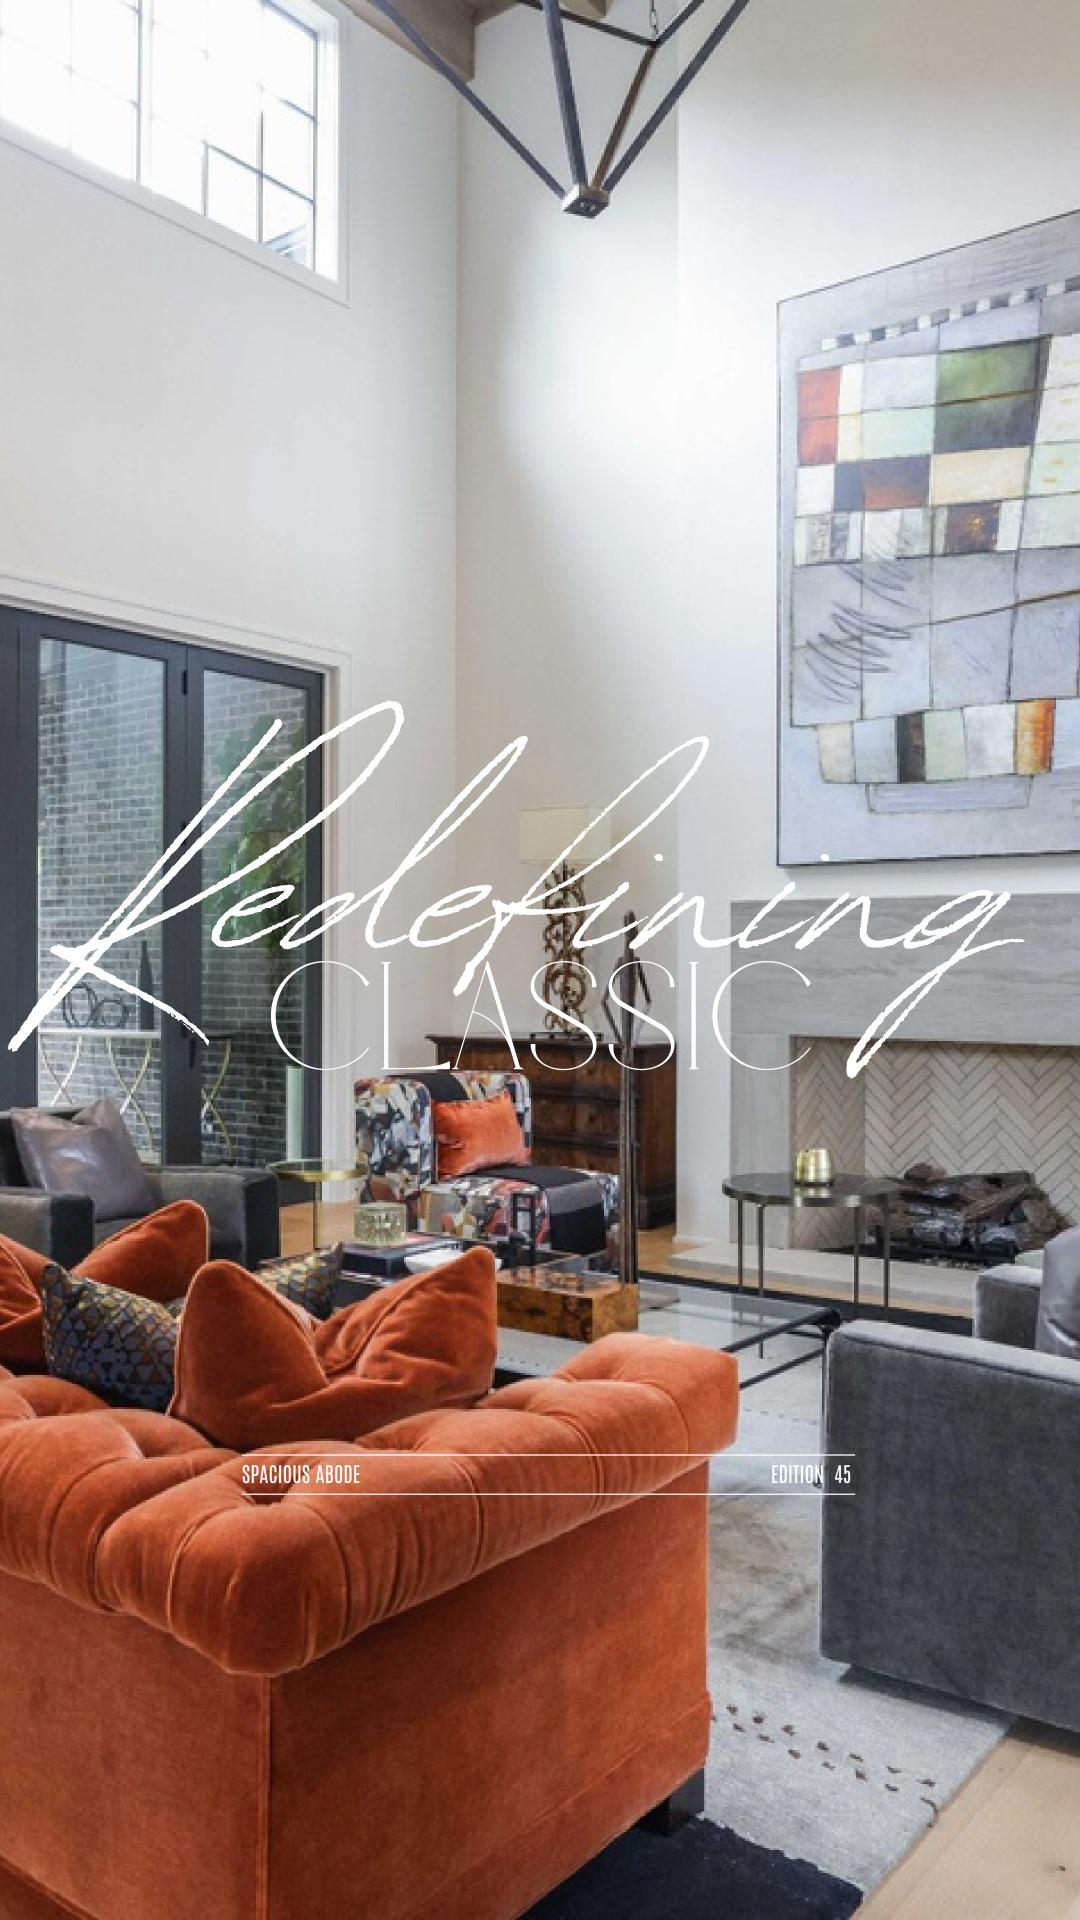

# EBDARG

Inside

EDITION #45

Inside the stunning Brentwood, Tennessee residence by Trace Construction, a renowned Nashville Custom Builder. This modern transitional Tudor home called "The Martin, is nestled behind a striking brick facade, and boasts double-height elongated windows that invite natural light to dance across its interiors. The dark contrasted roof and sides add an alluring touch of contemporary elegance.

Among these architectural treasures, you'll find homes that have earned accolades for their outstanding design, recognized by experts in the field. These honors celebrate the creativity and vision of the architects and designers behind these masterpieces. One such property is our featured residence by Trace Construction, which has earned a well-deserved reputation as one of the premier custom builders in the city. What sets Trace Construction apart is its unwavering dedication to its clients' dreams. They understand that a home is more than bricks and mortar; it's a canvas where life's most cherished moments will unfold. The firm has an extensive knowledge of the Nashville area. They're intimately familiar with the city's neighborhoods, each with its unique character and charm. This allows them to guide clients in choosing the perfect location for their dream home, whether it's a historic neighborhood with tree-lined streets or a more modern development with all the amenities. This exceptional residence harmoniously combines modern American and Tudor styles. Its dark red brick facade, a standout feature, is accentuated by stunning double-height windows that flood the interior with natural light. The choice of a dark roof, in perfect contrast, complements the red brick, while dark grey accents add a contemporary touch. This home exudes modern transitional elegance with an ingenious design. Two adjacent doorways frame a generous middle window, creating a grand entrance. The spacious hallway boasts lofty walls, magnifying the sense of size and style. The external dark grey accent seamlessly extends into the interior, creating a harmonious and captivating aesthetic flow throughout the home. A captivating walkway guides you into the living room, passing beneath the upper balcony, leading to an open and light-filled space. The high vaulted ceiling, adorned with wood panels and beams, echoes the flooring throughout the house. The open plan seamlessly extends into the kitchen and dining room, maintaining a seamless transitional aesthetic with oak vertical beams in the kitchen. The home fosters a profound sense of connectivity, with a dark iron and wood staircase adjacent to the dining room, providing a panoramic view of the interconnected elements. The play of dark and light walls, coupled with neutral furnishings and dark wood accents, marries an old-world charm with contemporary elegance, accentuated by striking artwork. This home seamlessly embodies a contemporary transitional design, meticulously harmonizing color contrasts, textures, furnishings, and decor. The boundary between the indoors and outdoors blurs as the entire aesthetic weaves a cohesive narrative throughout the residence, creating a stunning and unified theme.