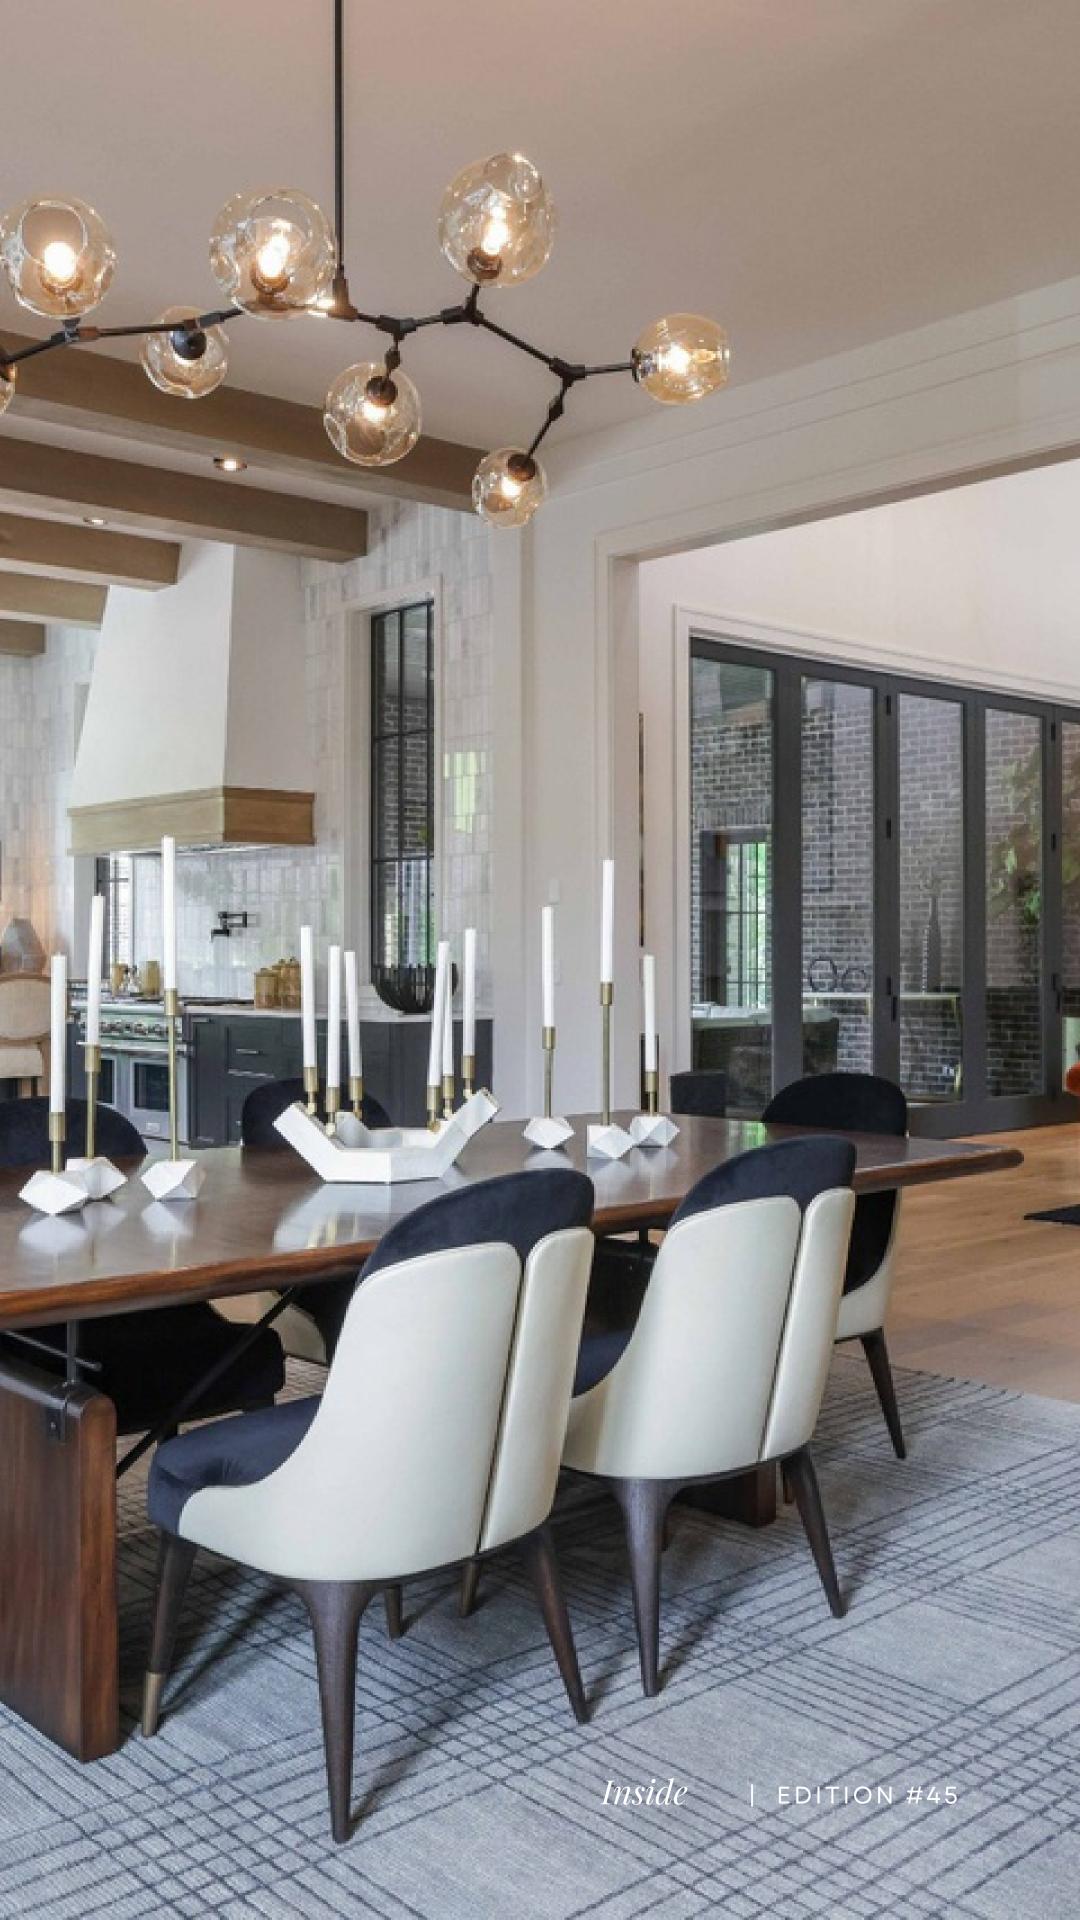

Among these architectural treasures, you'll find homes that have earned accolades for their outstanding design, recognized by experts in the field. These honors celebrate the creativity and vision of the architects and designers behind these masterpieces. One such property is our featured residence by Trace Construction, which has earned a well-deserved reputation as one of the premier custom builders in the city. What sets Trace Construction apart is its unwavering dedication to its clients' dreams. They understand that a home is more than bricks and mortar; it's a canvas where life's most cherished moments will unfold. The firm has an extensive knowledge of the Nashville area. They're intimately familiar with the city's neighborhoods, each with its unique character and charm. This allows them to guide clients in choosing the perfect location for their dream home, whether it's a historic neighborhood with tree-lined streets or a more modern development with all the amenities. This exceptional residence harmoniously combines modern American and Tudor styles. Its dark red brick facade, a standout feature, is accentuated by stunning double-height windows that flood the interior with natural light. The choice of a dark roof, in perfect contrast, complements the red brick, while dark grey accents add a contemporary touch. This home exudes modern transitional elegance with an ingenious design. Two adjacent doorways frame a generous middle window, creating a grand entrance. The spacious hallway boasts lofty walls, magnifying the sense of size and style. The external dark grey accent seamlessly extends into the interior, creating a harmonious and captivating aesthetic flow throughout the home. A captivating walkway guides you into the living room, passing beneath the upper balcony, leading to an open and light-filled space. The high vaulted ceiling, adorned with wood panels and beams, echoes the flooring throughout the house. The open plan seamlessly extends into the kitchen and dining room, maintaining a seamless transitional aesthetic with oak vertical beams in the kitchen. The home fosters a profound sense of connectivity, with a dark iron and wood staircase adjacent to the dining room, providing a panoramic view of the interconnected elements. The play of dark and light walls, coupled with neutral furnishings and dark wood accents, marries an old-world charm with contemporary elegance, accentuated by striking artwork. This home seamlessly embodies a contemporary transitional design, meticulously harmonizing color contrasts, textures, furnishings, and decor. The boundary between the indoors and outdoors blurs as the entire aesthetic weaves a cohesive narrative throughout the residence, creating a stunning and unified theme.