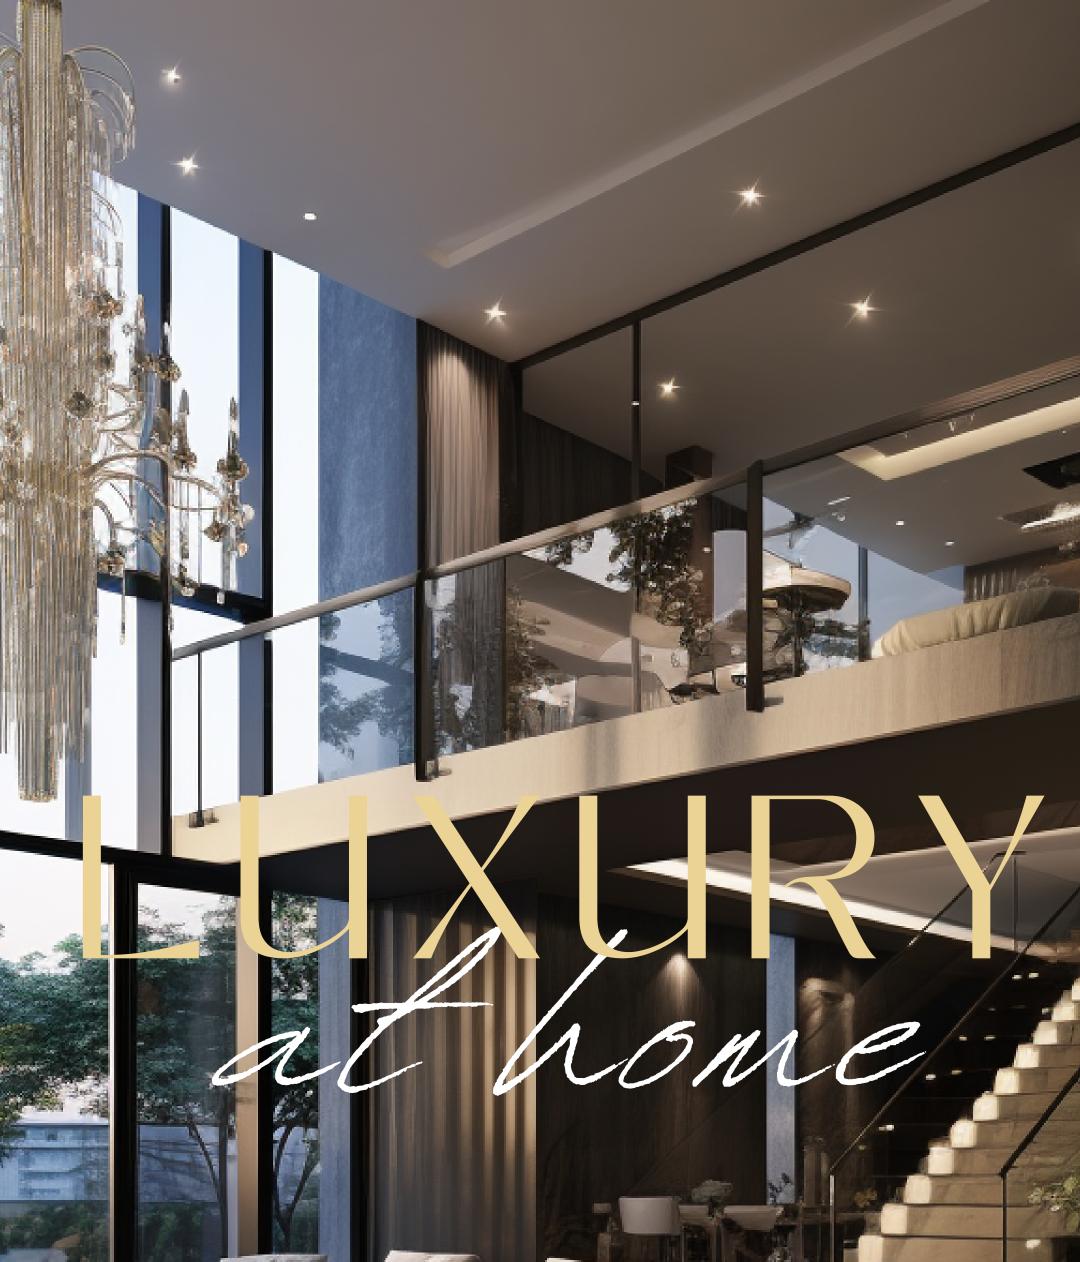

## Transitional FNARRACE

### 

The kitchen exudes a bold statement with its dark custom cabinetry, infusing the space with a sense of unparalleled warmth. Wall-to-wall fog gray ceramic subway tiles, artfully stacked vertically, create a modern yet inviting backdrop. The expansive square island, adorned with the same custom cabinetry, boasts white stone countertops, blending functionality with style seamlessly. A timeless white hood, with a delicately carved wood base, serves as a striking centerpiece, perfectly complementing the transitional ambiance. Drawing the eye upward, the hand-forged iron Ralph Lauren chandelier takes center stage, casting a warm, inviting glow over the heart of the home. Linear oak beams, meticulously aligned across the ceiling, evoke a picturesque modern farmhouse charm, lending an air of rustic sophistication. The double stainless steel gas stove and oven stand as a testament to both form and function, catering to the culinary enthusiast. To the left, the pantry, ensconced in all-white colonial-style cabinetry, offers a seamless fusion of practicality and timeless elegance.