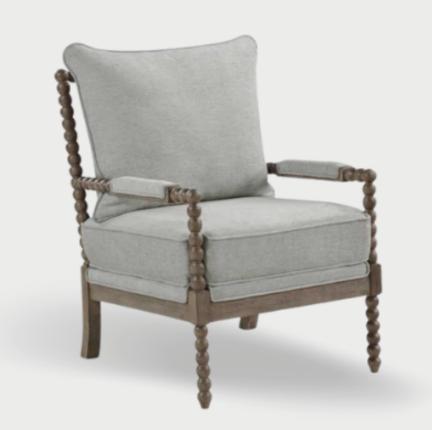

el writing desk.







#### CHAIR

Bolster back cushioned velvet and iron chair.

#### ARTERIORS



Rectangle canopy carved bronze technique aged Iron finish linear pendant light.

#### WEST OF MAIN









LUMOS LIGHT

Modern layered leather and fabric dining chair.

#### THEODORE ALEXANDER



Danish designed multi-light blown glass pendant.









Café<sup>™</sup> 48" Smart Dual-Fuel Commercial-Style Range with 6 Burners and Griddle

CAFÉ™ APPLIANCES





Linen upholstered

whitewashed oak counter stool.





#### MICHAELA WALL SCONCE

Handcrafted sconce made of burnished steel and frosted glass.

RALPH LAUREN



### NOIR DRESSER

Pale Mahogany curved contemporary dresser.

PAYNES GRAY





Classic Olean spindle chair with solid wood frame turned bulbs in a brushed charcoal finish.





Hand-forged metal base stool with tailored upholstery.







Double-walled acrylic bathtub reinforced with fiberglass.







## TĀBLĒ

Stone hand-carved side table.



Hand-welded polished stainless steel finished in black nickel.











Inside | EDITION #45





Nature & 

The sprawling property presents a masterful fusion of style and functionality, showcasing a contemporary rectangular swimming pool at its heart. This oasis is meticulously positioned, offering a refreshing escape amid nature's embrace. A playful golf-putting playground adds a touch of leisure, while ample seating and lounging spaces in and around the pool invite relaxation and social gatherings. A low wall thoughtfully segments the backyard, delineating the outdoor haven from the verdant woods beyond. Nestled