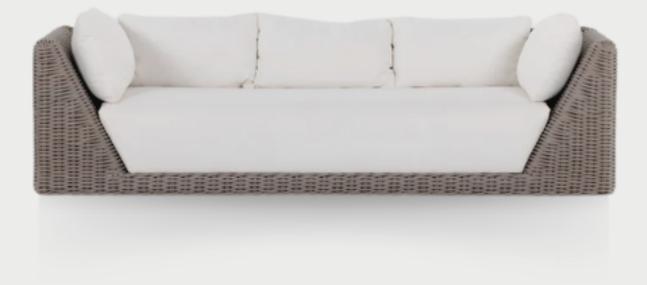

Natural Ivory, Natural Woven all-weather wicker outdoor sofa.

Handwoven variegated all-weather wicker chair.

White concrete hand crafted table.

ROLIN