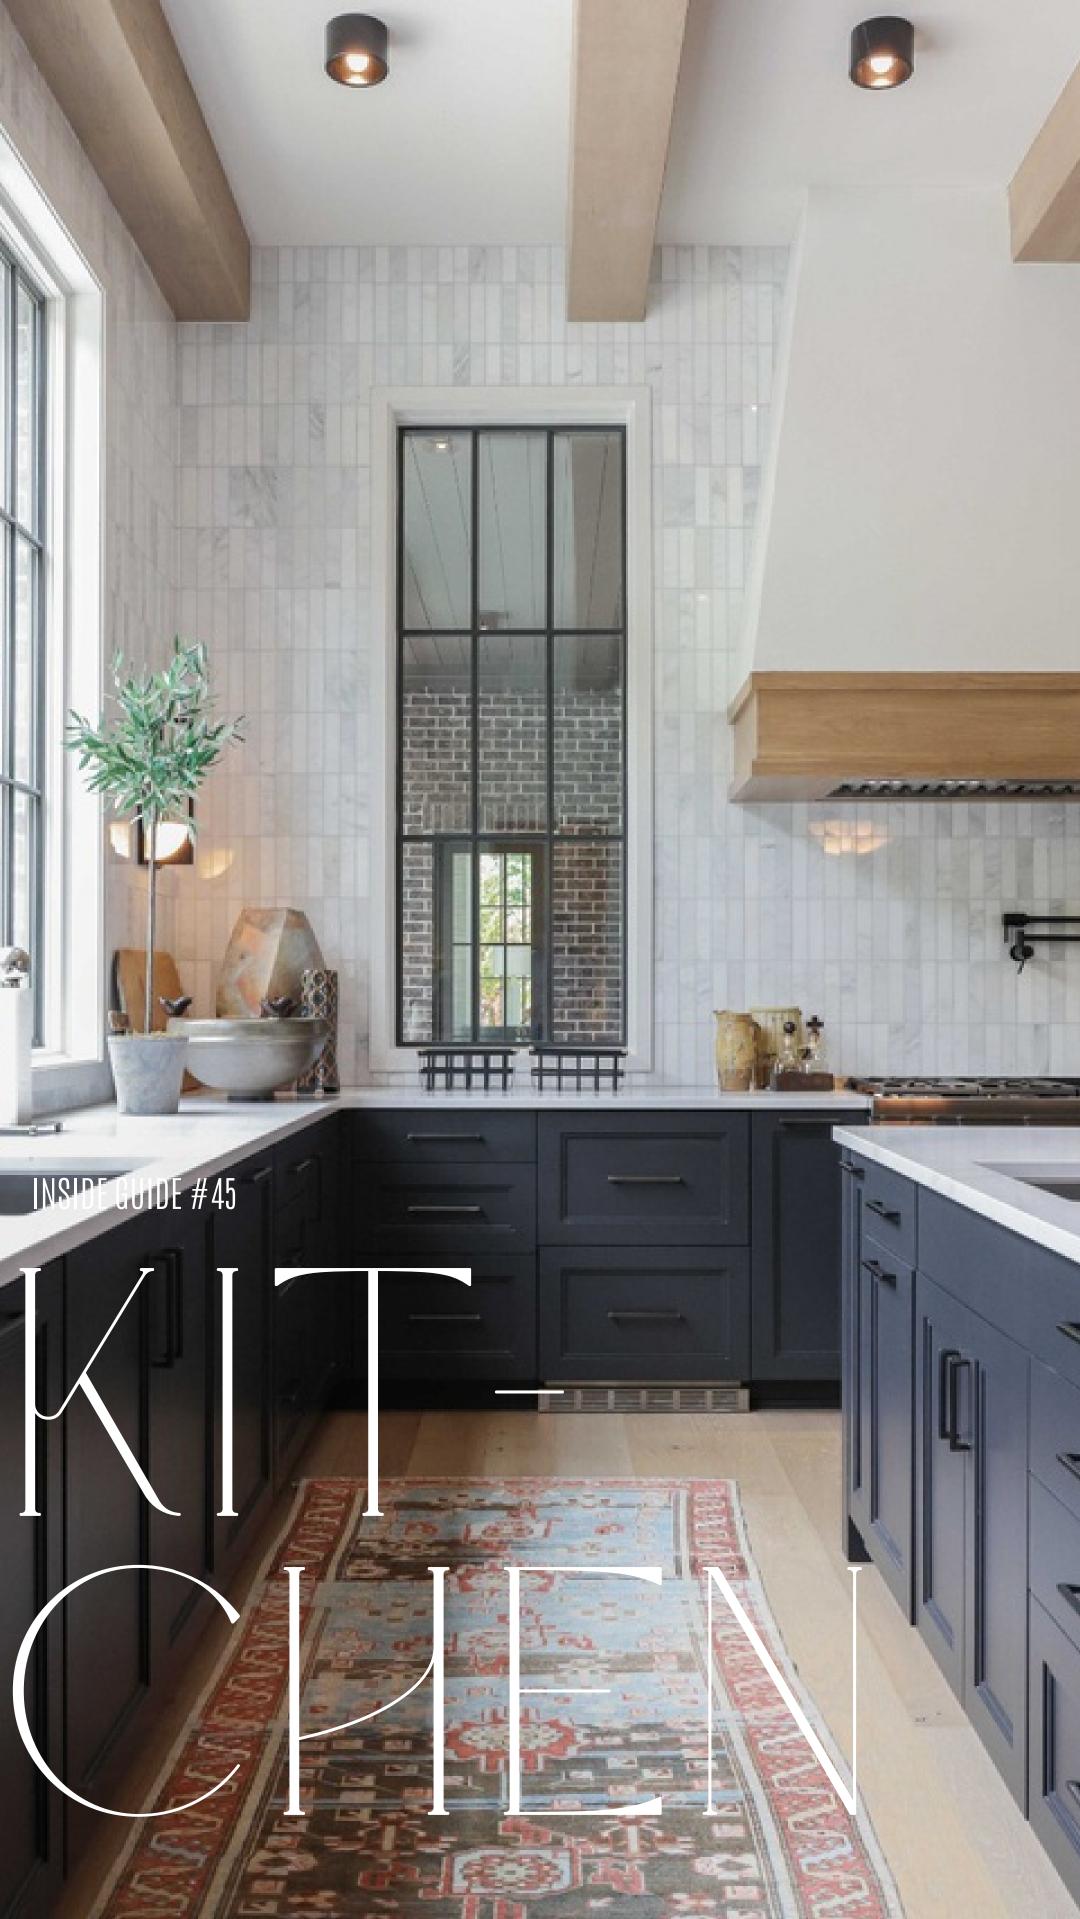

## Transitional FNARRACE

### 

The kitchen exudes a bold statement with its dark custom cabinetry, infusing the space with a sense of unparalleled warmth. Wall-to-wall fog gray ceramic subway tiles, artfully stacked vertically, create a modern yet inviting backdrop. The expansive square island, adorned with the same custom cabinetry, boasts white stone countertops, blending functionality with style seamlessly. A timeless white hood, with a delicately carved wood base, serves as a striking centerpiece, perfectly complementing the transitional ambiance. Drawing the eye upward, the hand-forged iron Ralph Lauren chandelier takes center stage, casting a warm, inviting glow over the heart of the home. Linear oak beams, meticulously aligned across the ceiling, evoke a picturesque modern farmhouse charm, lending an air of rustic sophistication. The double stainless steel gas stove and oven stand as a testament to both form and function, catering to the culinary enthusiast. To the left, the pantry, ensconced in all-white colonial-style cabinetry, offers a seamless fusion of practicality and timeless elegance.