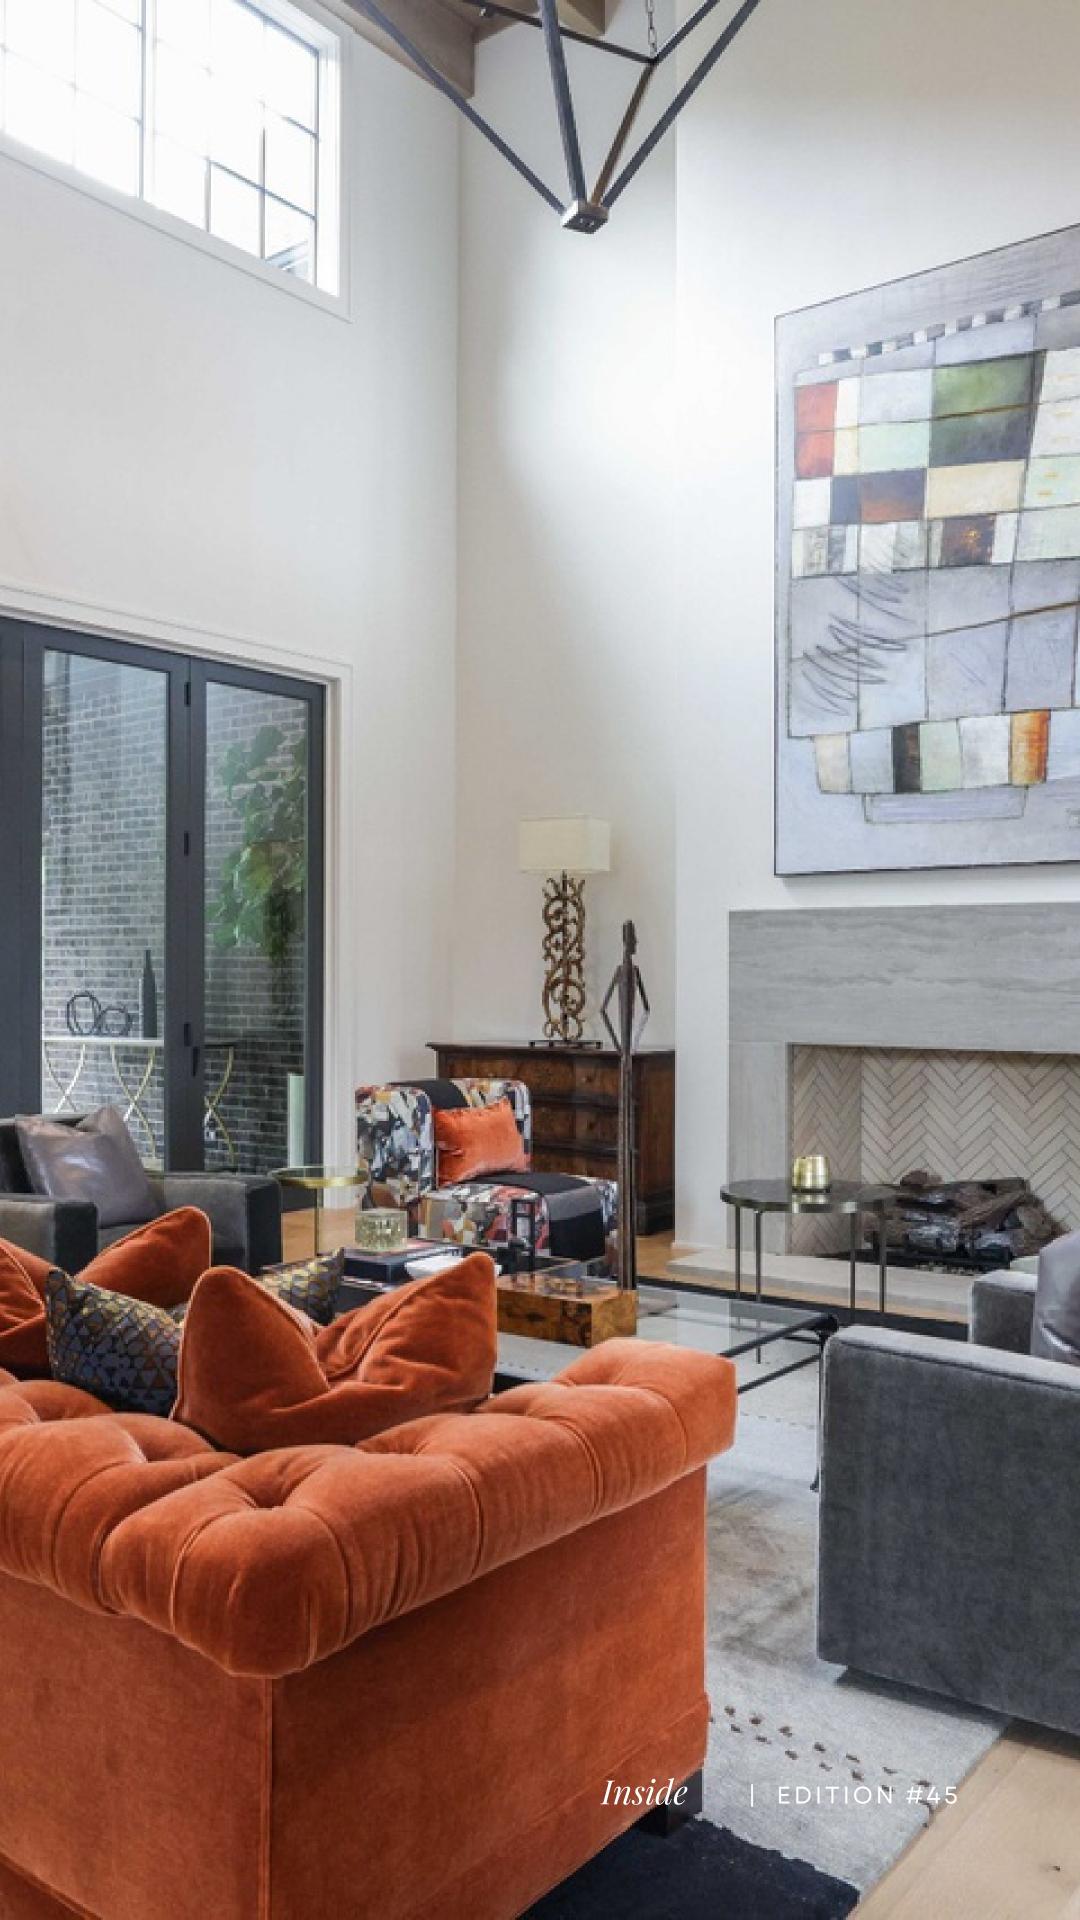

# EBDARG

Inside

EDITION #45

Inside the stunning Brentwood, Tennessee residence by Trace Construction, a renowned Nashville Custom Builder. This modern transitional Tudor home called "The Martin, is nestled behind a striking brick facade, and boasts double-height elongated windows that invite natural light to dance across its interiors. The dark contrasted roof and sides add an alluring touch of contemporary elegance.

Among these architectural treasures, you'll find homes that have earned accolades for their outstanding design, recognized by experts in the field. These honors celebrate the creativity and vision of the architects and designers behind these masterpieces. One such property is our featured residence by Trace Construction, which has earned a well-deserved reputation as one of the premier custom builders in the city. What sets Trace Construction apart is its unwavering dedication to its clients' dreams. They understand that a home is more than bricks and mortar; it's a canvas where life's most cherished moments will unfold. The firm has an extensive knowledge of the Nashville area. They're intimately familiar with the city's neighborhoods, each with its unique character and charm. This allows them to guide clients in choosing the perfect location for their dream home, whether it's a historic neighborhood with tree-lined streets or a more modern development with all the amenities. This exceptional residence harmoniously combines modern American and Tudor styles. Its dark red brick facade, a standout feature, is accentuated by stunning double-height windows that flood the interior with natural light. The choice of a dark roof, in perfect contrast, complements the red brick, while dark grey accents add a contemporary touch. This home exudes modern transitional elegance with an ingenious design. Two adjacent doorways frame a generous middle window, creating a grand entrance. The spacious hallway boasts lofty walls, magnifying the sense of size and style. The external dark grey accent seamlessly extends into the interior, creating a harmonious and captivating aesthetic flow throughout the home. A captivating walkway guides you into the living room, passing beneath the upper balcony, leading to an open and light-filled space. The high vaulted ceiling, adorned with wood panels and beams, echoes the flooring throughout the house. The open plan seamlessly extends into the kitchen and dining room, maintaining a seamless transitional aesthetic with oak vertical beams in the kitchen. The home fosters a profound sense of connectivity, with a dark iron and wood staircase adjacent to the dining room, providing a panoramic view of the interconnected elements. The play of dark and light walls, coupled with neutral furnishings and dark wood accents, marries an old-world charm with contemporary elegance, accentuated by striking artwork. This home seamlessly embodies a contemporary transitional design, meticulously harmonizing color contrasts, textures, furnishings, and decor. The boundary between the indoors and outdoors blurs as the entire aesthetic weaves a cohesive narrative throughout the residence, creating a stunning and unified theme.