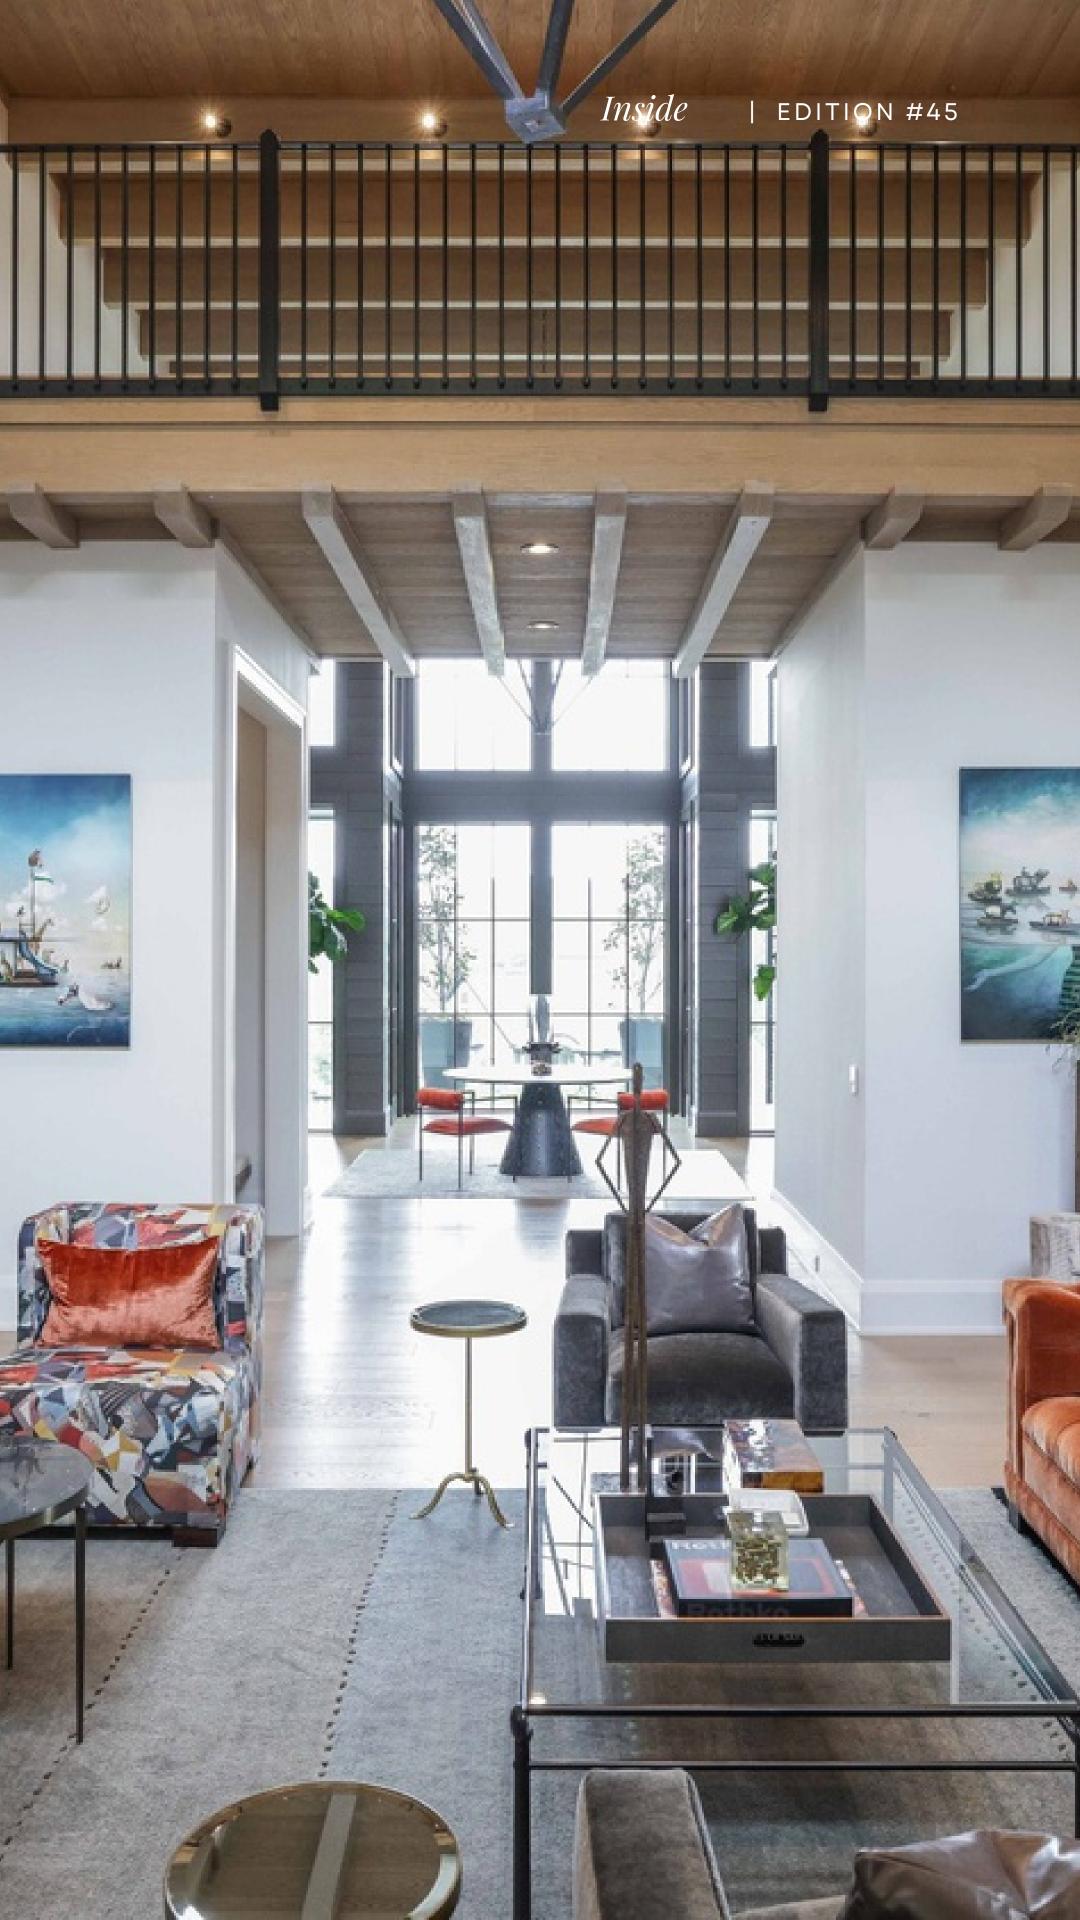

Among these architectural treasures, you'll find homes that have earned accolades for their outstanding design, recognized by experts in the field. These honors celebrate the creativity and vision of the architects and designers behind these masterpieces. One such property is our featured residence by Trace Construction, which has earned a well-deserved reputation as one of the premier custom builders in the city. What sets Trace Construction apart is its unwavering dedication to its clients' dreams. They understand that a home is more than bricks and mortar; it's a canvas where life's most cherished moments will unfold. The firm has an extensive knowledge of the Nashville area. They're intimately familiar with the city's neighborhoods, each with its unique character and charm. This allows them to guide clients in choosing the perfect location for their dream home, whether it's a historic neighborhood with tree-lined streets or a more modern development with all the amenities. This exceptional residence harmoniously combines modern American and Tudor styles. Its dark red brick facade, a standout feature, is accentuated by stunning double-height windows that flood the interior with natural light. The choice of a dark roof, in perfect contrast, complements the red brick, while dark grey accents add a contemporary touch. This home exudes modern transitional elegance with an ingenious design. Two adjacent doorways frame a generous middle window, creating a grand entrance. The spacious hallway boasts lofty walls, magnifying the sense of size and style. The external dark grey accent seamlessly extends into the interior, creating a harmonious and captivating aesthetic flow throughout the home. A captivating walkway guides you into the living room, passing beneath the upper balcony, leading to an open and light-filled space. The high vaulted ceiling, adorned with wood panels and beams, echoes the flooring throughout the house. The open plan seamlessly extends into the kitchen and dining room, maintaining a seamless transitional aesthetic with oak vertical beams in the kitchen. The home fosters a profound sense of connectivity, with a dark iron and wood staircase adjacent to the dining room, providing a panoramic view of the interconnected elements. The play of dark and light walls, coupled with neutral furnishings and dark wood accents, marries an old-world charm with contemporary elegance, accentuated by striking artwork. This home seamlessly embodies a contemporary transitional design, meticulously harmonizing color contrasts, textures, furnishings, and decor. The boundary between the indoors and outdoors blurs as the entire aesthetic weaves a cohesive narrative throughout the residence, creating a stunning and unified theme.