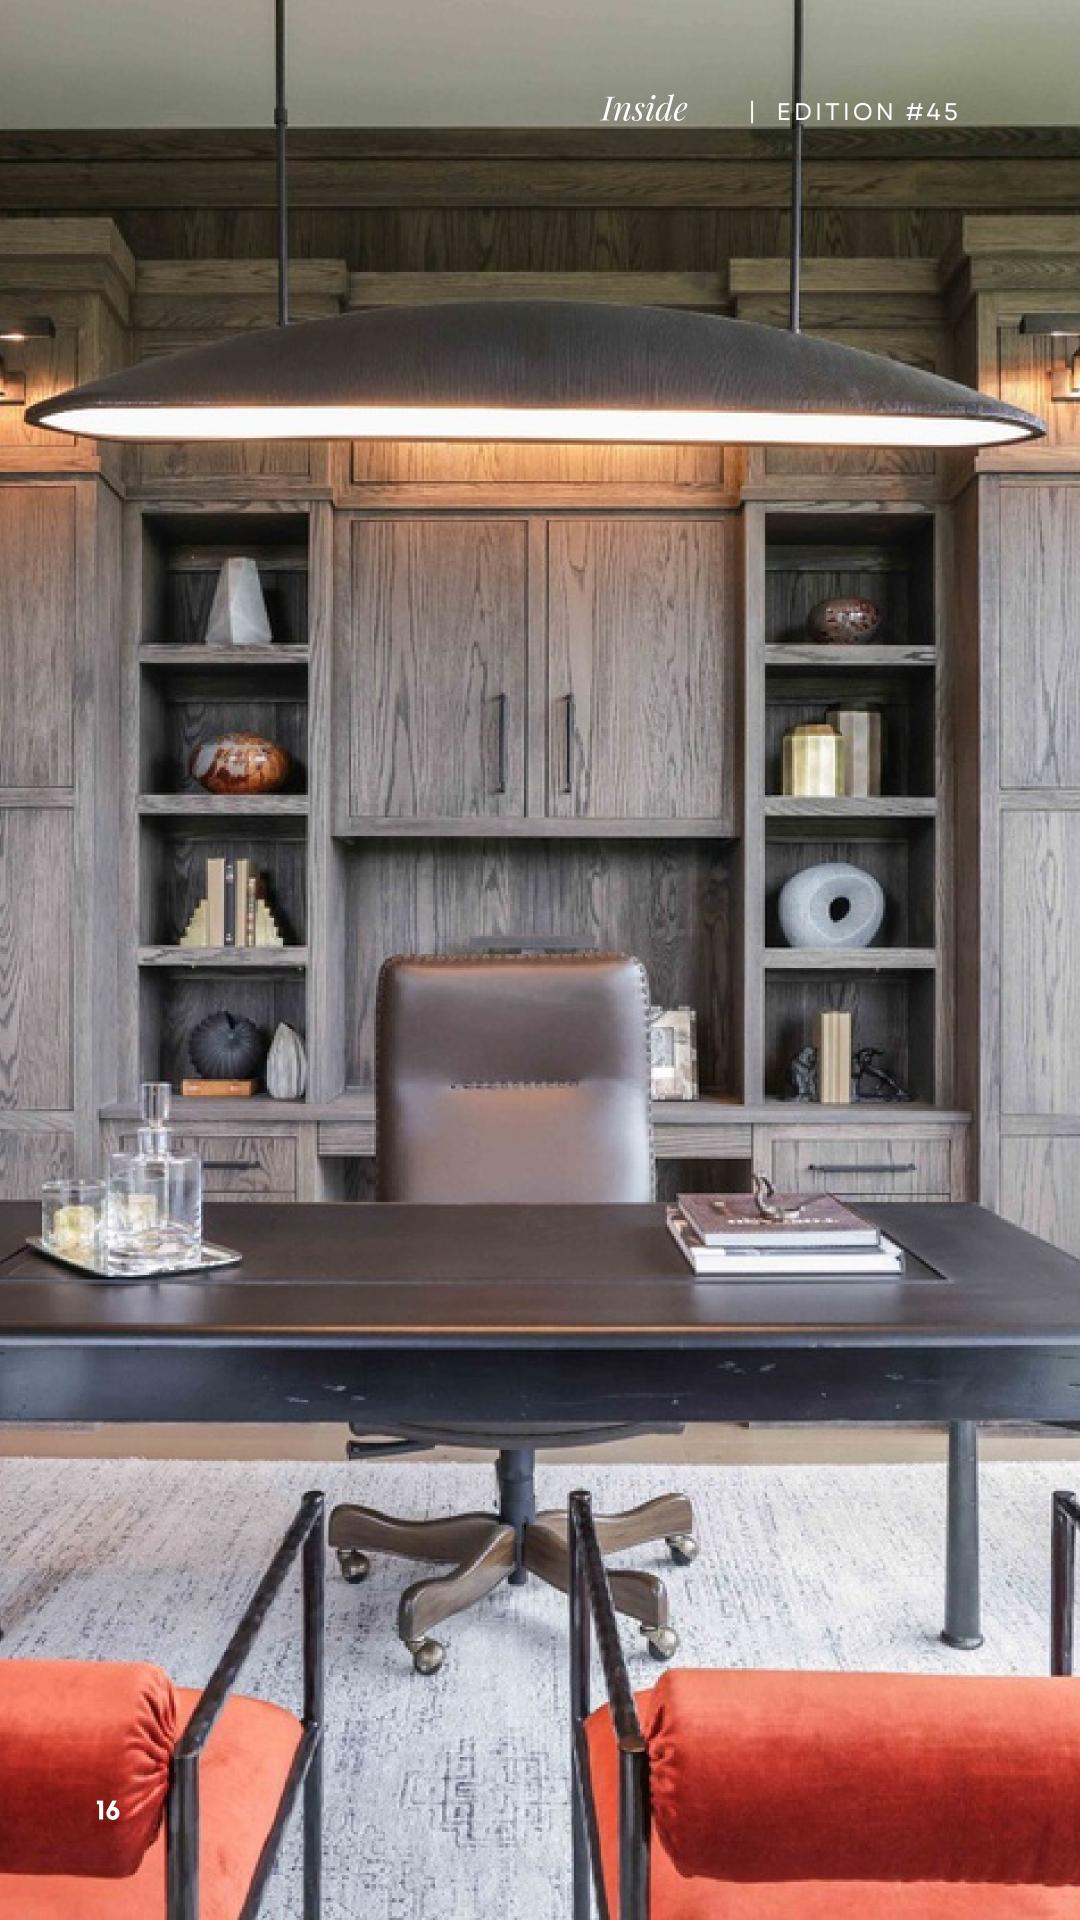

Among these architectural treasures, you'll find homes that have earned accolades for their outstanding design, recognized by experts in the field. These honors celebrate the creativity and vision of the architects and designers behind these masterpieces. One such property is our featured residence by Trace Construction, which has earned a well-deserved reputation as one of the premier custom builders in the city. What sets Trace Construction apart is its unwavering dedication to its clients' dreams. They understand that a home is more than bricks and mortar; it's a canvas where life's most cherished moments will unfold. The firm has an extensive knowledge of the Nashville area. They're intimately familiar with the city's neighborhoods, each with its unique character and charm. This allows them to guide clients in choosing the perfect location for their dream home, whether it's a historic neighborhood with tree-lined streets or a more modern development with all the amenities. This exceptional residence harmoniously combines modern American and Tudor styles. Its dark red brick facade, a standout feature, is accentuated by stunning double-height windows that flood the interior with natural light. The choice of a dark roof, in perfect contrast, complements the red brick, while dark grey accents add a contemporary touch. This home exudes modern transitional elegance with an ingenious design. Two adjacent doorways frame a generous middle window, creating a grand entrance. The spacious hallway boasts lofty walls, magnifying the sense of size and style. The external dark grey accent seamlessly extends into the interior, creating a harmonious and captivating aesthetic flow throughout the home. A captivating walkway guides you into the living room, passing beneath the upper balcony, leading to an open and light-filled space. The high vaulted ceiling, adorned with wood panels and beams, echoes the flooring throughout the house. The open plan seamlessly extends into the kitchen and dining room, maintaining a seamless transitional aesthetic with oak vertical beams in the kitchen. The home fosters a profound sense of connectivity, with a dark iron and wood staircase adjacent to the dining room, providing a panoramic view of the interconnected elements. The play of dark and light walls, coupled with neutral furnishings and dark wood accents, marries an old-world charm with contemporary elegance, accentuated by striking artwork. This home seamlessly embodies a contemporary transitional design, meticulously harmonizing color contrasts, textures, furnishings, and decor. The boundary between the indoors and outdoors blurs as the entire aesthetic weaves a cohesive narrative throughout the residence, creating a stunning and unified theme.