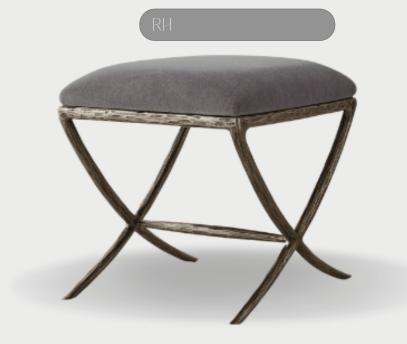

### NOIR DRESSER

Pale Mahogany curved contemporary dresser.

PAYNES GRAY

Classic Olean spindle chair with solid wood frame turned bulbs in a brushed charcoal finish.

Hand-forged metal base stool with tailored upholstery.