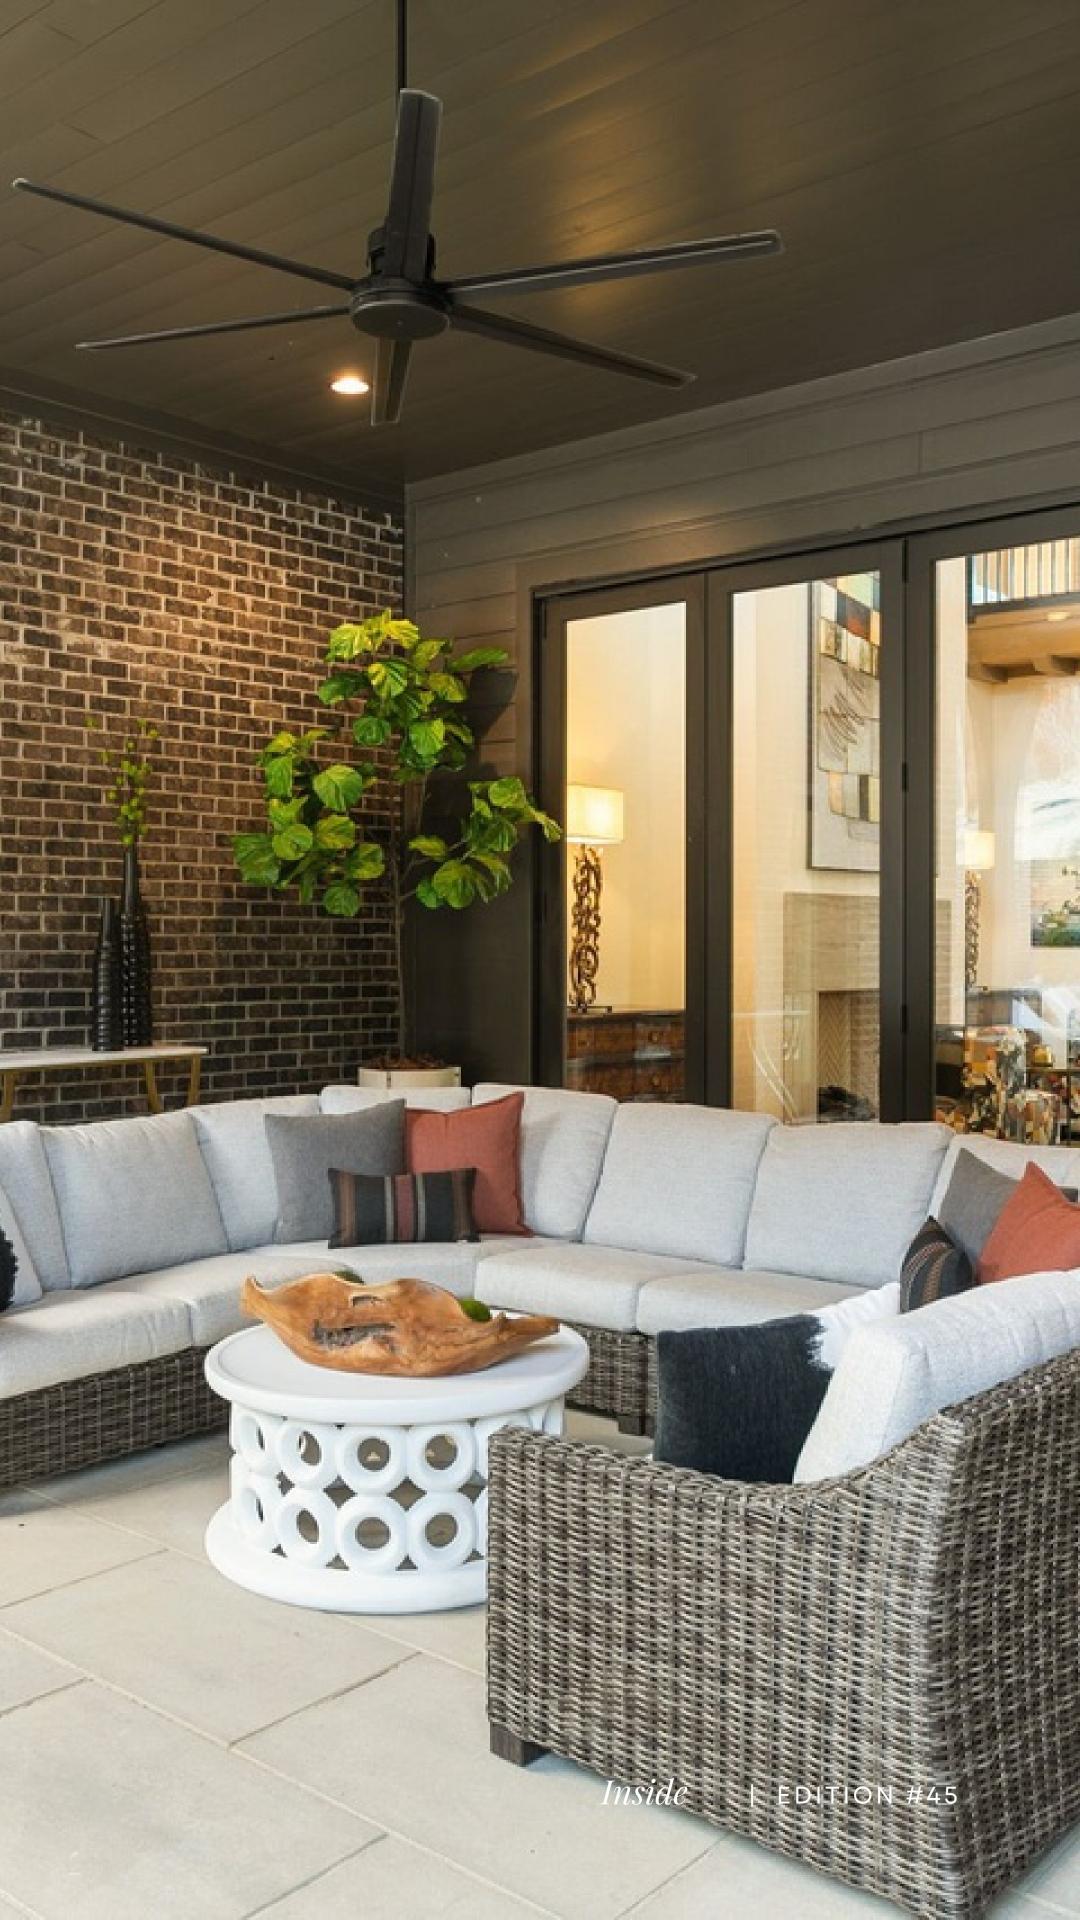

## TĀBLĒ

Stone hand-carved side table.

Hand-welded polished stainless steel finished in black nickel.

Inside | EDITION #45

Nature & 

The sprawling property presents a masterful fusion of style and functionality, showcasing a contemporary rectangular swimming pool at its heart. This oasis is meticulously positioned, offering a refreshing escape amid nature's embrace. A playful golf-putting playground adds a touch of leisure, while ample seating and lounging spaces in and around the pool invite relaxation and social gatherings. A low wall thoughtfully segments the backyard, delineating the outdoor haven from the verdant woods beyond. Nestled between the outdoor lounge area and the pool, a fireplace, gracefully carved into the brick facade, exudes warmth and elegance. The pool is encircled by a smart arrangement of tiles, while black stones define the garden, punctuated with abundant greenery. For chilly nights, a round firepit beckons, creating a perfect haven for cozy gatherings and starlit conversations. This outdoor sanctuary offers an all-encompassing experience of relaxation and leisure.