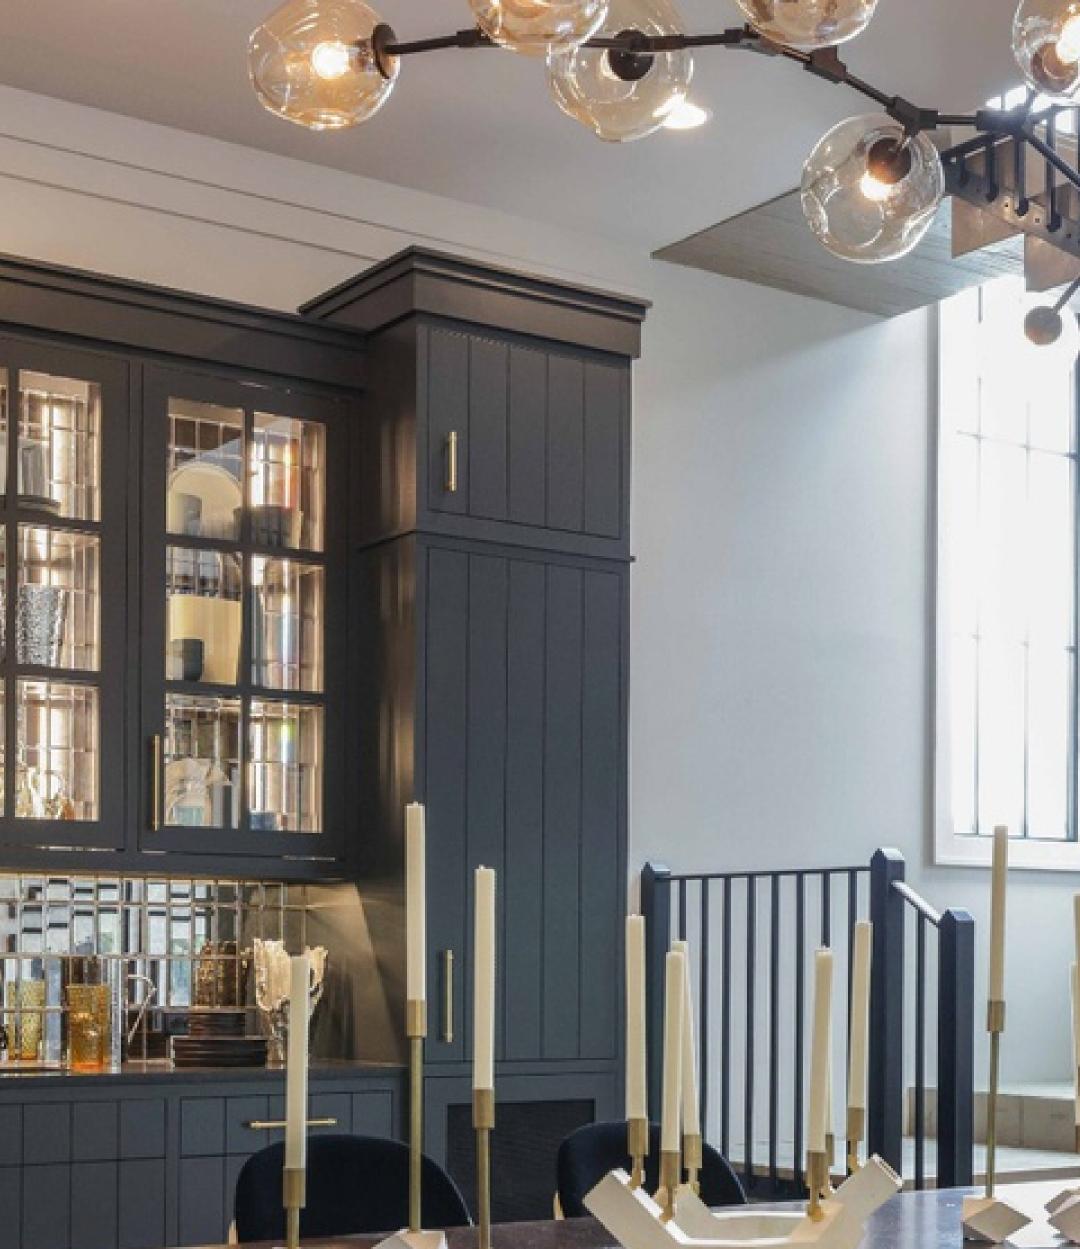

Among these architectural treasures, you'll find homes that have earned accolades for their outstanding design, recognized by experts in the field. These honors celebrate the creativity and vision of the architects and designers behind these masterpieces. One such property is our featured residence by Trace Construction, which has earned a well-deserved reputation as one of the premier custom builders in the city. What sets Trace Construction apart is its unwavering dedication to its clients' dreams. They understand that a home is more than bricks and mortar; it's a canvas where life's most cherished moments will unfold. The firm has an extensive knowledge of the Nashville area. They're intimately familiar with the city's neighborhoods, each with its unique character and charm. This allows them to guide clients in choosing the perfect location for their dream home, whether it's a historic neighborhood with tree-lined streets or a more modern development with all the amenities. This exceptional residence harmoniously combines modern American and Tudor styles. Its dark red brick facade, a standout feature, is accentuated by stunning double-height windows that flood the interior with natural light. The choice of a dark roof, in perfect contrast, complements the red brick, while dark grey accents add a contemporary touch. This home exudes modern transitional elegance with an ingenious design. Two adjacent doorways frame a generous middle window, creating a grand entrance. The spacious hallway boasts lofty walls, magnifying the sense of size and style. The external dark grey accent seamlessly extends into the interior, creating a harmonious and captivating aesthetic flow throughout the home. A captivating walkway guides you into the living room, passing beneath the upper balcony, leading to an open and light-filled space. The high vaulted ceiling, adorned with wood panels and beams, echoes the flooring throughout the house. The open plan seamlessly extends into the kitchen and dining room, maintaining a seamless transitional aesthetic with oak vertical beams in the kitchen. The home fosters a profound sense of connectivity, with a dark iron and wood staircase adjacent to the dining room, providing a panoramic view of the interconnected elements. The play of dark and light walls, coupled with neutral furnishings and dark wood accents, marries an old-world charm with contemporary elegance, accentuated by striking artwork. This home seamlessly embodies a contemporary transitional design, meticulously harmonizing color contrasts, textures, furnishings, and decor. The boundary between the indoors and outdoors blurs as the entire aesthetic weaves a cohesive narrative throughout the residence, creating a stunning and unified theme.