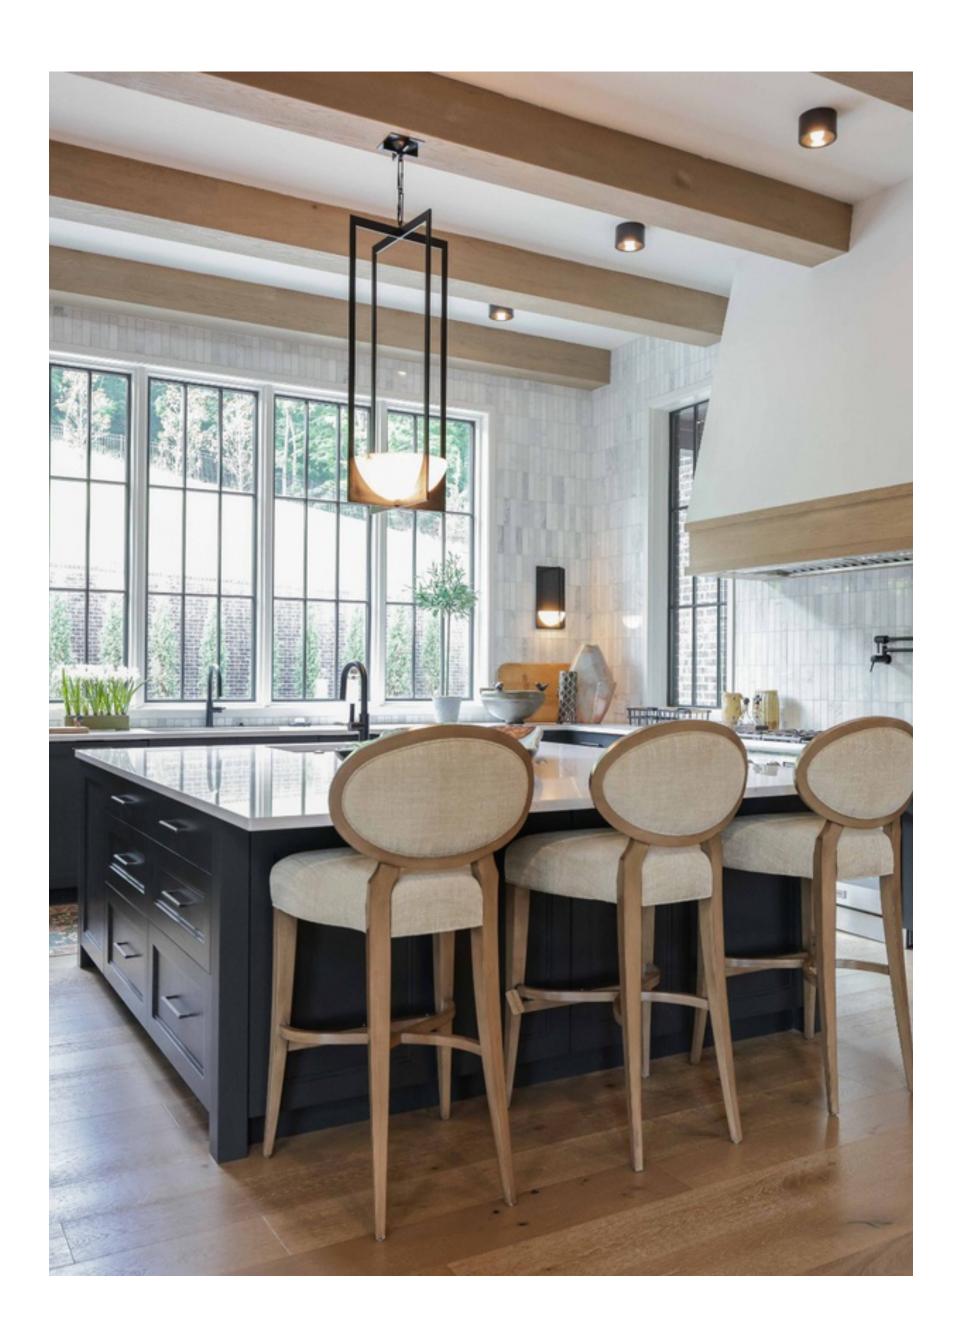

Among these architectural treasures, you'll find homes that have earned accolades for their outstanding design, recognized by experts in the field. These honors celebrate the creativity and vision of the architects and designers behind these masterpieces. One such property is our featured residence by Trace Construction, which has earned a well-deserved reputation as one of the premier custom builders in the city. What sets Trace Construction apart is its unwavering dedication to its clients' dreams. They understand that a home is more than bricks and mortar; it's a canvas where life's most cherished moments will unfold. The firm has an extensive knowledge of the Nashville area. They're intimately familiar with the city's neighborhoods, each with its unique character and charm. This allows them to guide clients in choosing the perfect location for their dream home, whether it's a historic neighborhood with tree-lined streets or a more modern development with all the amenities. This exceptional residence harmoniously combines modern American and Tudor styles. Its dark red brick facade, a standout feature, is accentuated by stunning double-height windows that flood the interior with natural light. The choice of a dark roof, in perfect contrast, complements the red brick, while dark grey accents add a contemporary touch. This home exudes modern transitional elegance with an ingenious design. Two adjacent doorways frame a generous middle window, creating a grand entrance. The spacious hallway boasts lofty walls, magnifying the sense of size and style. The external dark grey accent seamlessly extends into the interior, creating a harmonious and captivating aesthetic flow throughout the home. A captivating walkway guides you into the living room, passing beneath the upper balcony, leading to an open and light-filled space. The high vaulted ceiling, adorned with wood panels and beams, echoes the flooring throughout the house. The open plan seamlessly extends into the kitchen and dining room, maintaining a seamless transitional aesthetic with oak vertical beams in the kitchen. The home fosters a profound sense of connectivity, with a dark iron and wood staircase adjacent to the dining room, providing a panoramic view of the interconnected elements. The play of dark and light walls, coupled with neutral furnishings and dark wood accents, marries an old-world charm with contemporary elegance, accentuated by striking artwork. This home seamlessly embodies a contemporary transitional design, meticulously harmonizing color contrasts, textures, furnishings, and decor. The boundary between the indoors and outdoors blurs as the entire aesthetic weaves a cohesive narrative throughout the residence, creating a stunning and unified theme.

### 

The kitchen exudes a bold statement with its dark custom cabinetry, infusing the space with a sense of unparalleled warmth. Wall-to-wall fog gray ceramic subway tiles, artfully stacked vertically, create a modern yet inviting backdrop. The expansive square island, adorned with the same custom cabinetry, boasts white stone countertops, blending functionality with style seamlessly. A timeless white hood, with a delicately carved wood base, serves as a striking centerpiece, perfectly complementing the transitional ambiance. Drawing the eye upward, the hand-forged iron Ralph Lauren chandelier takes center stage, casting a warm, inviting glow over the heart of the home. Linear oak beams, meticulously aligned across the ceiling, evoke a picturesque modern farmhouse charm, lending an air of rustic sophistication. The double stainless steel gas stove and oven stand as a testament to both form and function, catering to the culinary enthusiast. To the left, the pantry, ensconced in all-white colonial-style cabinetry, offers a seamless fusion of practicality and timeless elegance.