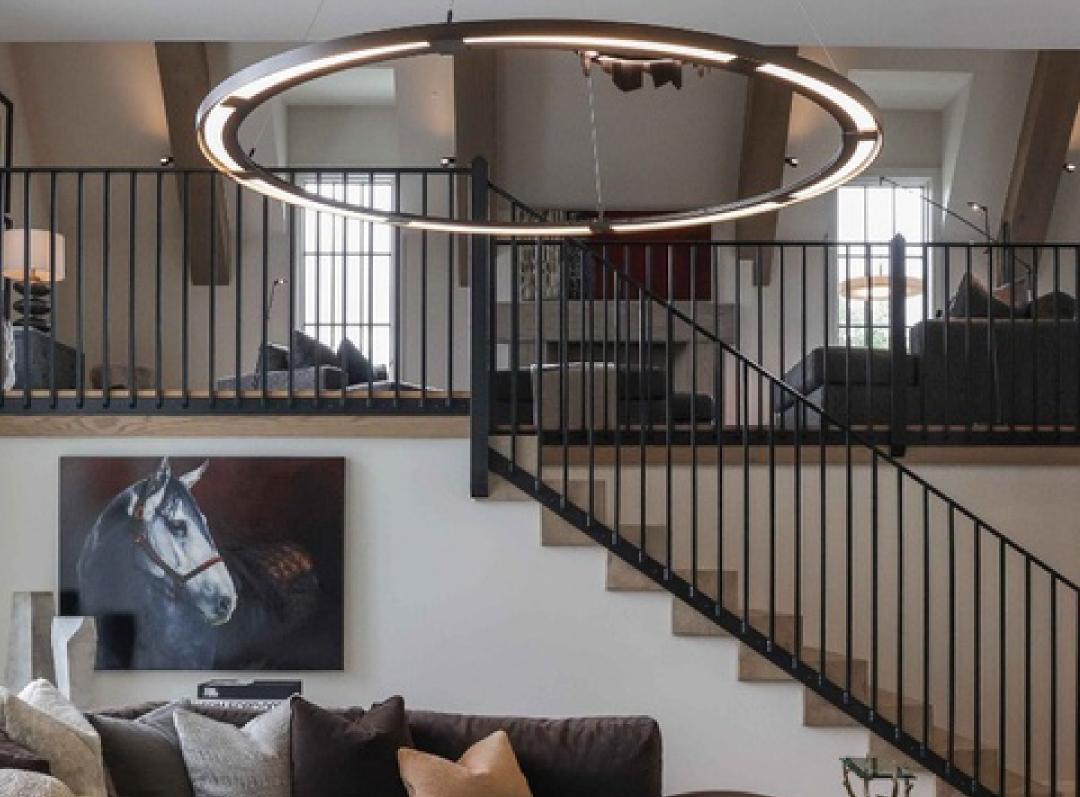

Among these architectural treasures, you'll find homes that have earned accolades for their outstanding design, recognized by experts in the field. These honors celebrate the creativity and vision of the architects and designers behind these masterpieces. One such property is our featured residence by Trace Construction, which has earned a well-deserved reputation as one of the premier custom builders in the city. What sets Trace Construction apart is its unwavering dedication to its clients' dreams. They understand that a home is more than bricks and mortar; it's a canvas where life's most cherished moments will unfold. The firm has an extensive knowledge of the Nashville area. They're intimately familiar with the city's neighborhoods, each with its unique character and charm. This allows them to guide clients in choosing the perfect location for their dream home, whether it's a historic neighborhood with tree-lined streets or a more modern development with all the amenities. This exceptional residence harmoniously combines modern American and Tudor styles. Its dark red brick facade, a standout feature, is accentuated by stunning double-height windows that flood the interior with natural light. The choice of a dark roof, in perfect contrast, complements the red brick, while dark grey accents add a contemporary touch. This home exudes modern transitional elegance with an ingenious design. Two adjacent doorways frame a generous middle window, creating a grand entrance. The spacious hallway boasts lofty walls, magnifying the sense of size and style. The external dark grey accent seamlessly extends into the interior, creating a harmonious and captivating aesthetic flow throughout the home. A captivating walkway guides you into the living room, passing beneath the upper balcony, leading to an open and light-filled space. The high vaulted ceiling, adorned with wood panels and beams, echoes the flooring throughout the house. The open plan seamlessly extends into the kitchen and dining room, maintaining a seamless transitional aesthetic with oak vertical beams in the kitchen. The home fosters a profound sense of connectivity, with a dark iron and wood staircase adjacent to the dining room, providing a panoramic view of the interconnected elements. The play of dark and light walls, coupled with neutral furnishings and dark wood accents, marries an old-world charm with contemporary elegance, accentuated by striking artwork. This home seamlessly embodies a contemporary transitional design, meticulously harmonizing color contrasts, textures, furnishings, and decor. The boundary between the indoors and outdoors blurs as the entire aesthetic weaves a cohesive narrative throughout the residence, creating a stunning and unified theme.