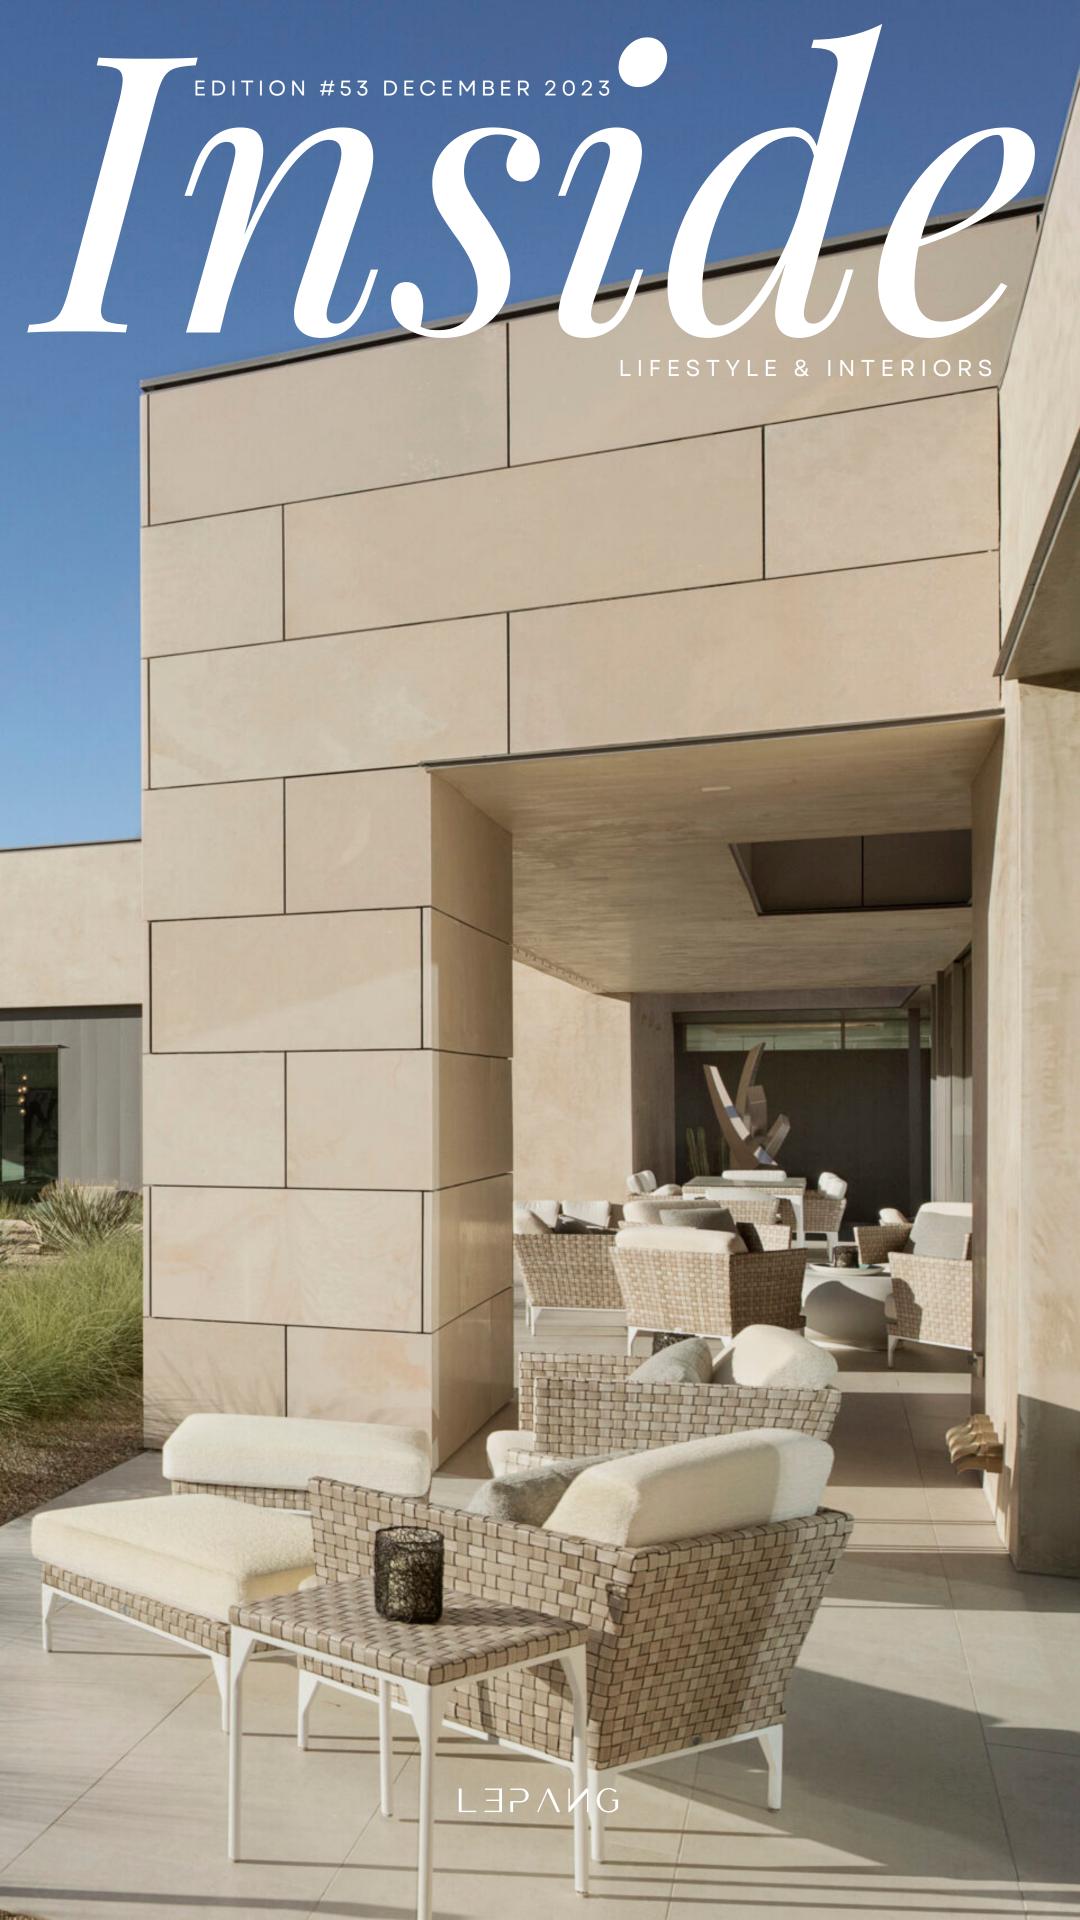

#### EDITION #53

Inside this remarkable residence, meticulously designed by architect Cushing Terrell, the interior seamlessly merges with the desert landscape. The curated use of granite, marble, and a cool palette of whites, blacks, and greys creates a sophisticated tone. The open kitchen, a culinary masterpiece, features contrasting counter stools and a unique tile motif. The outdoor oasis extends the living space, embracing the natural surroundings. With woven wicker and concrete furnishings, the entertainment haven complements the acid-washed concrete, culminating in an infinity-edge pool—a serene glass-like retreat on sandy horizons.

# PICTURESQUE CANVAS

Architect Cushing Terrell, celebrated for his seamless integration of modern aesthetics with contextual sensitivity, has adorned this opulent residence. His work, adorned with accolades, reflects a distinctive style that harmonizes architectural prowess with natural surroundings. The residence invites one to witness a unique amalgamation of sophistication and desert serenity, making it a distinguished jewel in the vibrant tapestry of Las Vegas living. Named the Sunset Summit Residence, this architectural marvel sprawls across an expansive 14,500 square feet, accompanied by a 3,500-square-foot guest house, a 1,400-square-foot pool casita, and a grand 2,700-square-foot garage. Nestled within the gated confines of the exclusive Summit Club residential resort community, this five-acre property offers panoramic views of the surrounding landscape. Its crowning glory lies in the remarkable vistas of Red Rock Canyon, Calico Hills, and the Spring Mountains. Notably, due to its adjacency to a national conservation area, these breathtaking views are forever protected, ensuring an enduring connection with the natural splendor that envelops this extraordinary residence.

element, meticulously curated, contributes to a refined aesthetic.

The exterior of this residence is a tactile masterpiece, boasting a rich interplay of textures. Stone cladding, smooth grey stucco, charcoal-grey metal windows, acid-washed concrete, and tumbled stone pavers coalesce to create a visually striking and multidimensional facade. Each material, carefully selected, contributes to the sensory experience of the exterior, offering a tactile journey that enhances the overall architectural narrative. The residence exudes an airy ambiance, masterfully achieved through meticulous design. A perfect equilibrium of neutral tones is punctuated by vibrant pops of colorful art, creating a dynamic visual symphony. Stone, marble, and granite grace the kitchen countertops and bathroom walls, lending an exquisite touch. Upstairs, a gallery-esque long hallway is a chic masterpiece, adorned with artwork at both ends, forming a scenic floating walkway. Large frameless windows and doors seamlessly merge indoor and outdoor spaces, inviting the outside in. Soft furniture, draped in pristine linens and fabrics, completes this refined living canvas.