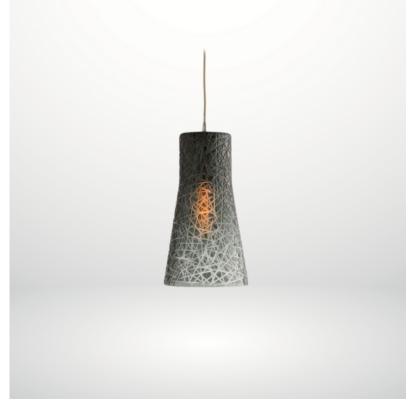

#### HOBSON PENDANT

Diamond shaped grooved glass infused with smoke color and subtle ombre effect.

#### ARTERIORS