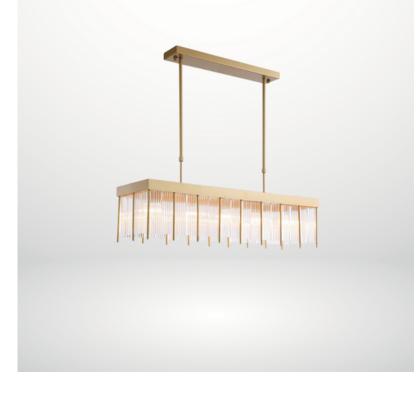

#### VICTORIA CHANDELIER

Rectangular-shaped crystal & gold finish frame and canopy.