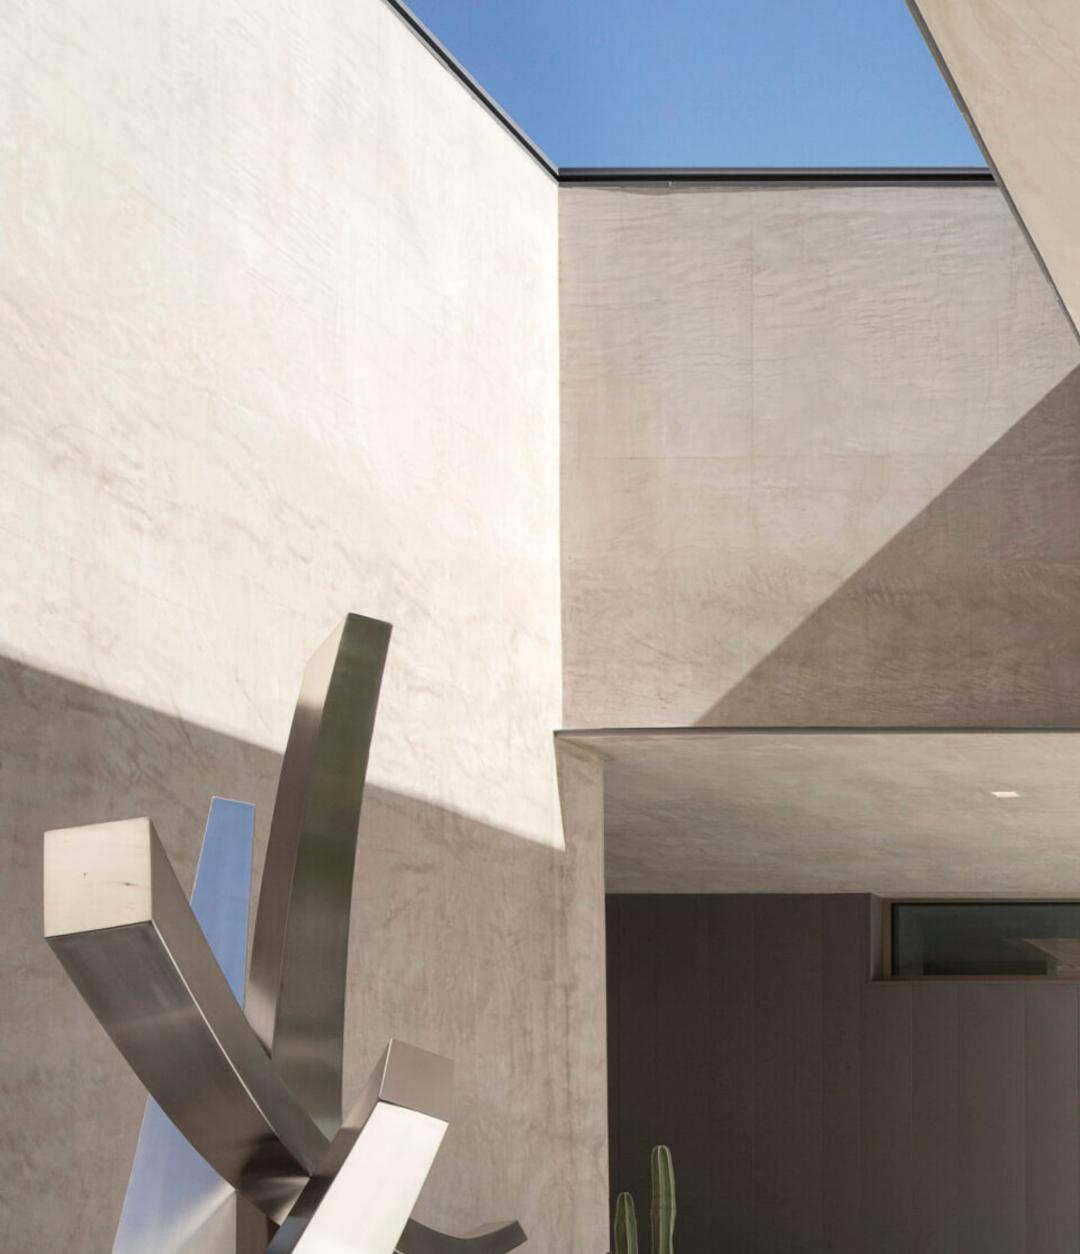

element, meticulously curated, contributes to a refined aesthetic.

The exterior of this residence is a tactile masterpiece, boasting a rich interplay of textures. Stone cladding, smooth grey stucco, charcoal-grey metal windows, acid-washed concrete, and tumbled stone pavers coalesce to create a visually striking and multidimensional facade. Each material, carefully selected, contributes to the sensory experience of the exterior, offering a tactile journey that enhances the overall architectural narrative. The residence exudes an airy ambiance, masterfully achieved through meticulous design. A perfect equilibrium of neutral tones is punctuated by vibrant pops of colorful art, creating a dynamic visual symphony. Stone, marble, and granite grace the kitchen countertops and bathroom walls, lending an exquisite touch. Upstairs, a gallery-esque long hallway is a chic masterpiece, adorned with artwork at both ends, forming a scenic floating walkway. Large frameless windows and doors seamlessly merge indoor and outdoor spaces, inviting the outside in. Soft furniture, draped in pristine linens and fabrics, completes this refined living canvas.