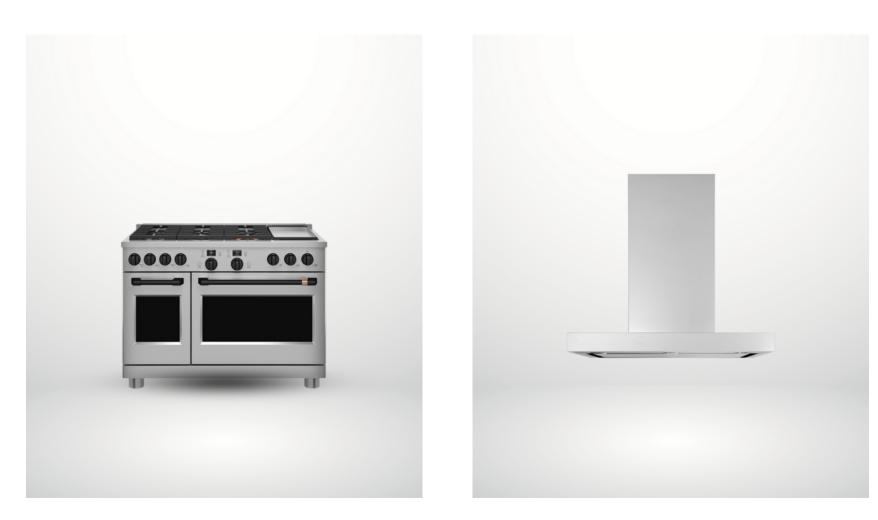

#### COMMERCIAL-STYLE RANGE

Café<sup>™</sup> 48" Smart Dual-Fuel Commercial-Style Range with 6 Burners and Griddle.

CAFÉ™ APPLIANCES

#### DESIGNER WALL MOUNT HOOD

30" Smart Designer Wall Mount Hood w/ Perimeter Venting

CAFÉ™ APPLIANCES