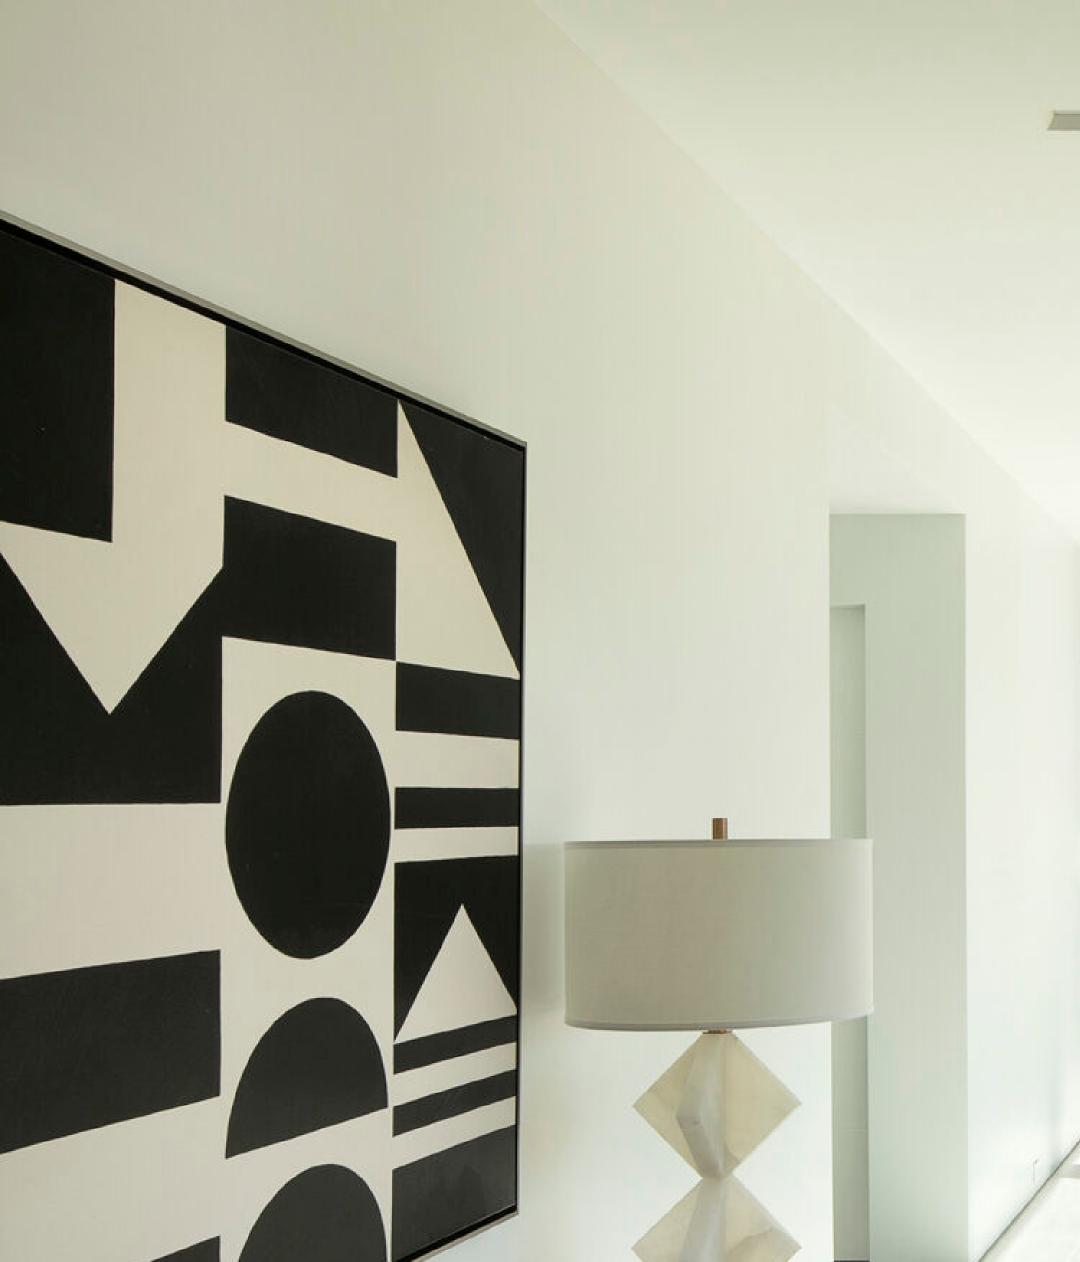

# WARNA DERRAM

In crafting the interior moodboard of this exceptional residence, a rich tapestry of materials and textures unfolds. Luxurious granite and marble

surfaces introduce opulence, seamlessly merging with a sophisticated palette of cool whites, blacks, and greys. The interplay of woven wicker and concrete furnishings adds tactile depth, while acid-washed concrete provides a subtle yet impactful backdrop. Linen-covered and rich leather chairs invite tactile indulgence, soft plush rugs create a comforting underfoot experience, and bursts of color from paintings and art pieces punctuate the space. Sculpted objects and lamps add a nuanced layer, elevating this curated selection to a symphony of visual and tactile brilliance.

element, meticulously curated, contributes to a refined aesthetic.

The exterior of this residence is a tactile masterpiece, boasting a rich interplay of textures. Stone cladding, smooth grey stucco, charcoal-grey metal windows, acid-washed concrete, and tumbled stone pavers coalesce to create a visually striking and multidimensional facade. Each material, carefully selected, contributes to the sensory experience of the exterior, offering a tactile journey that enhances the overall architectural narrative. The residence exudes an airy ambiance, masterfully achieved through meticulous design. A perfect equilibrium of neutral tones is punctuated by vibrant pops of colorful art, creating a dynamic visual symphony. Stone, marble, and granite grace the kitchen countertops and bathroom walls, lending an exquisite touch. Upstairs, a gallery-esque long hallway is a chic masterpiece, adorned with artwork at both ends, forming a scenic floating walkway. Large frameless windows and doors seamlessly merge indoor and outdoor spaces, inviting the outside in. Soft furniture, draped in pristine linens and fabrics, completes this refined living canvas.