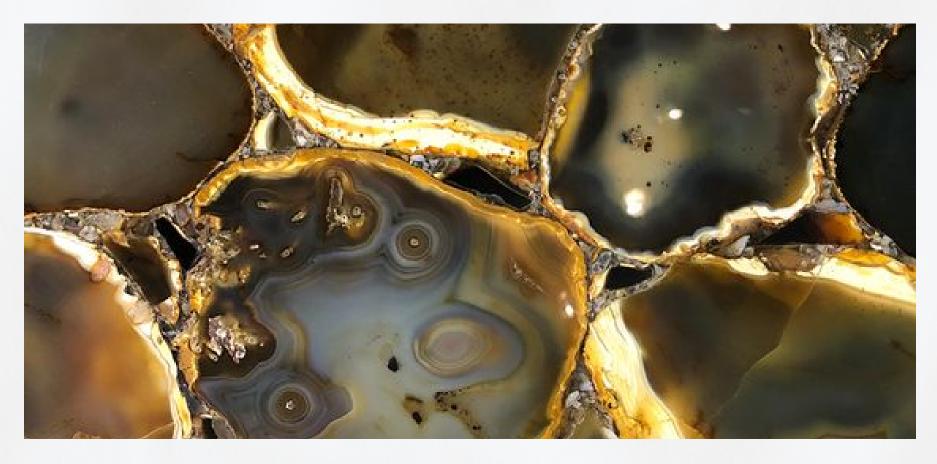

## EDITOR'S PICK

Onyx and marble backlit panels epitomize modern luxury. These exquisite panels showcase translucent stones intricately carved to reveal their natural veins, offering a mesmerizing interplay of light and color. Created by strategically embedding LED lights behind the stone, they radiate a soft, ethereal glow, transforming any space into an opulent sanctuary. The trend has surged due to its ability to evoke a sense of sophistication and modernity, harmonizing traditional elegance with contemporary design. These luminous panels not only amplify the aesthetic appeal of onyx and marble but also symbolize the fusion of cutting-edge technology with timeless opulence, making them a coveted element in upscale interiors.