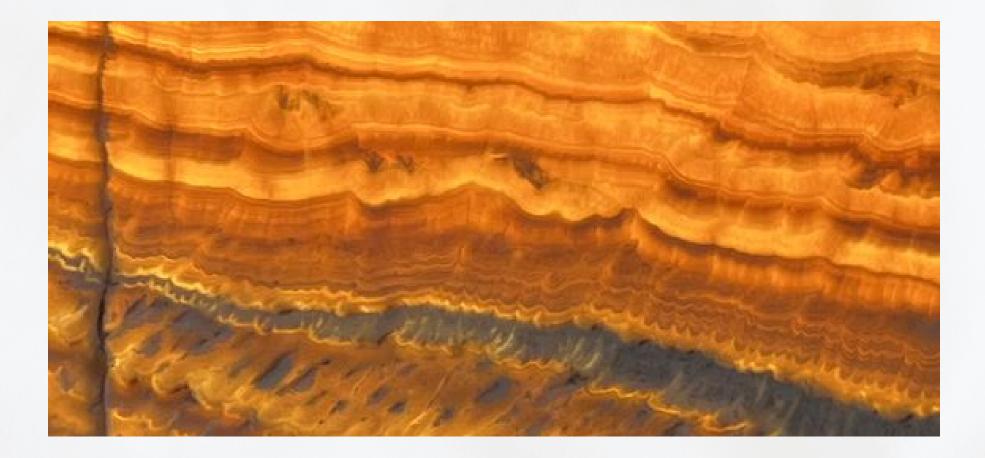

## EDITOR'S PICK

Onyx and marble backlit panels epitomize modern luxury. These exquisite panels showcase translucent stones intricately carved to reveal their natural veins, offering a mesmerizing interplay of light and color. Created by strategically embedding LED lights behind the stone, they radiate a soft, ethereal glow, transforming any space into an opulent sanctuary. The trend has surged due to its ability to evoke a sense of sophistication and modernity, harmonizing traditional elegance with contemporary design. These luminous panels not only amplify the aesthetic appeal of onyx and marble but also symbolize the fusion of cutting-edge technology with timeless opulence, making them a coveted element in upscale interiors.