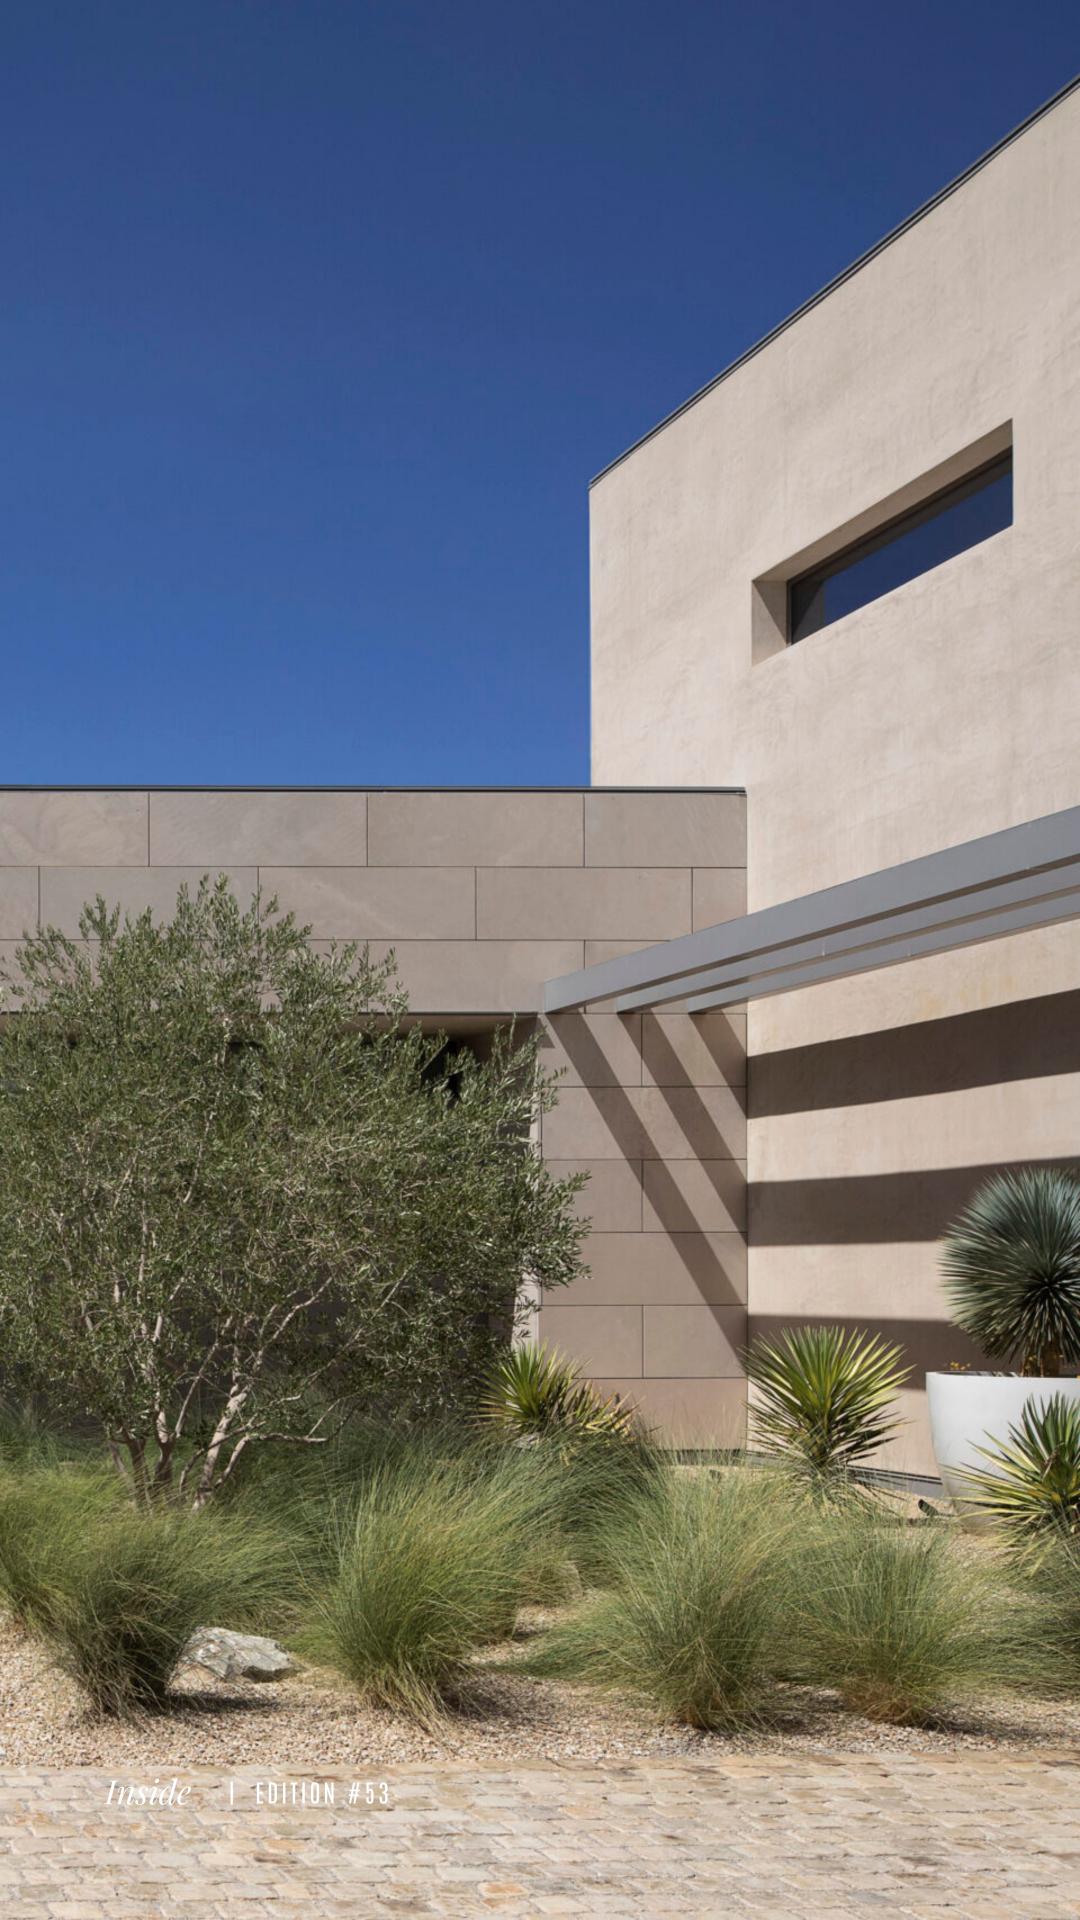

element, meticulously curated, contributes to a refined aesthetic.

The exterior of this residence is a tactile masterpiece, boasting a rich interplay of textures. Stone cladding, smooth grey stucco, charcoal-grey metal windows, acid-washed concrete, and tumbled stone pavers coalesce to create a visually striking and multidimensional facade. Each material, carefully selected, contributes to the sensory experience of the exterior, offering a tactile journey that enhances the overall architectural narrative. The residence exudes an airy ambiance, masterfully achieved through meticulous design. A perfect equilibrium of neutral tones is punctuated by vibrant pops of colorful art, creating a dynamic visual symphony. Stone, marble, and granite grace the kitchen countertops and bathroom walls, lending an exquisite touch. Upstairs, a gallery-esque long hallway is a chic masterpiece, adorned with artwork at both ends, forming a scenic floating walkway. Large frameless windows and doors seamlessly merge indoor and outdoor spaces, inviting the outside in. Soft furniture, draped in pristine linens and fabrics, completes this refined living canvas.