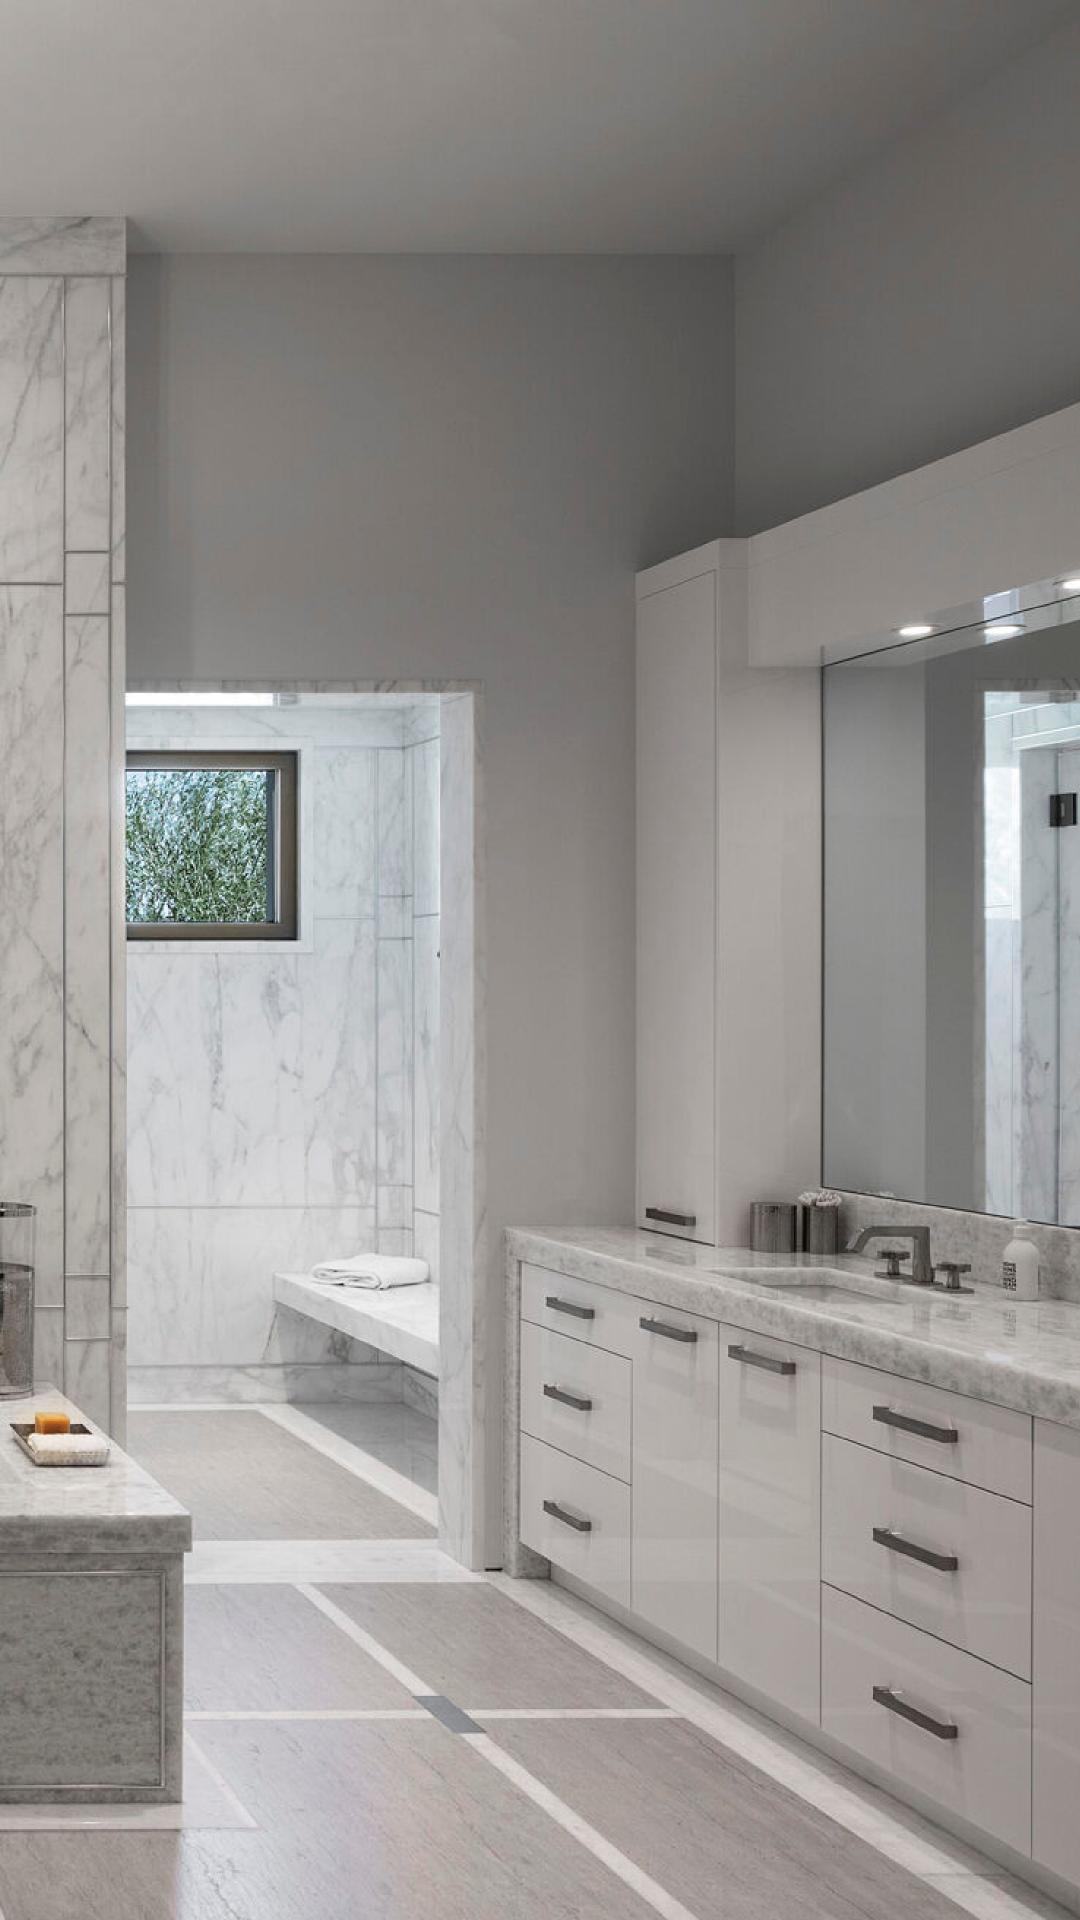

element, meticulously curated, contributes to a refined aesthetic.

The exterior of this residence is a tactile masterpiece, boasting a rich interplay of textures. Stone cladding, smooth grey stucco, charcoal-grey metal windows, acid-washed concrete, and tumbled stone pavers coalesce to create a visually striking and multidimensional facade. Each material, carefully selected, contributes to the sensory experience of the exterior, offering a tactile journey that enhances the overall architectural narrative. The residence exudes an airy ambiance, masterfully achieved through meticulous design. A perfect equilibrium of neutral tones is punctuated by vibrant pops of colorful art, creating a dynamic visual symphony. Stone, marble, and granite grace the kitchen countertops and bathroom walls, lending an exquisite touch. Upstairs, a gallery-esque long hallway is a chic masterpiece, adorned with artwork at both ends, forming a scenic floating walkway. Large frameless windows and doors seamlessly merge indoor and outdoor spaces, inviting the outside in. Soft furniture, draped in pristine linens and fabrics, completes this refined living canvas.