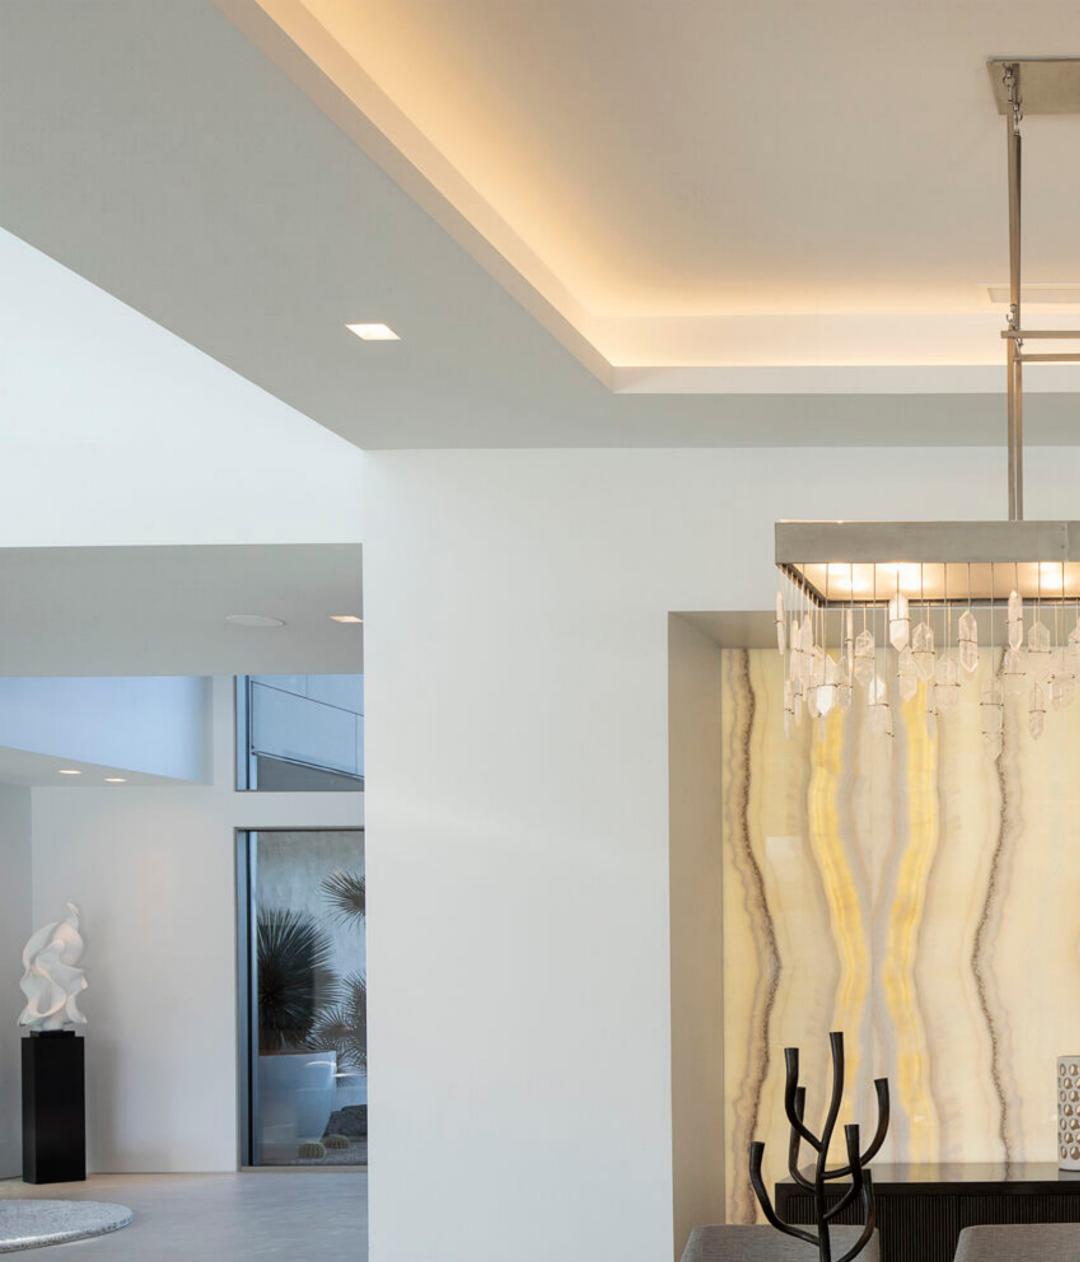

## EDITOR'S PICK

Onyx and marble backlit panels epitomize modern luxury. These exquisite panels showcase translucent stones intricately carved to reveal their natural veins, offering a mesmerizing interplay of light and color. Created by strategically embedding LED lights behind the stone, they radiate a soft, ethereal glow, transforming any space into an opulent sanctuary. The trend has surged due to its ability to evoke a sense of sophistication and modernity, harmonizing traditional elegance with contemporary design. These luminous panels not only amplify the aesthetic appeal of onyx and marble but also symbolize the fusion of cutting-edge technology with timeless opulence, making them a coveted element in upscale interiors.