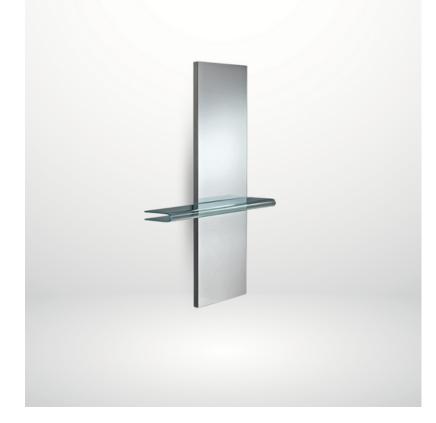

C





#### VICTORIA CHANDELIER

Rectangular-shaped crystal & gold finish frame and canopy.

#### HERRERA CONSOLE

Sleek design, full black finish firdeep wood grain console.

HOMARY

#### MOOONI

### BEDROOM STYLE





#### MODENA BED

Base and trim crafted of oak with leather button tufted headboard.

#### STACKED BOX CHEST

Black walnut stacked design modern chest.

LAWSON FENNING





### FERRIS TABLE LAMP

Combination of smoked and champagne colored crystal base and linen shade.

#### YATES CREDENZA

Crown ash veneer and brushed brass accents.

SCOUT DESIGN

ARTERIORS

## INSIDE TRENDS #53 BATHRONG STATES





#### DOGHE BATHTUB

Natural Stone rectangular freestanding designer bathtub.

HENRI TIMI

#### AQUALUMINA LIGHT

Watery glass elements sculpted into a fluid bowl shape.

SB∖





#### HARWICH WALL SCONCE

Curved piastra glass shade with thick cylindrical metal frame and rectangular backplate.

#### FIAM MIRROR

Mirror console in 8 mmthick curved glass.

#### IST DIBS

HUDSON VALLEY



## shopfabrics

info@lepangluxuryinteriors.com

MIDI PEAR STUART GRAHAM



## INSIDE OUTDOOR GUIDE #53







1.10









This outdoor oasis unfolds like a garden in the desert, where a luxury house is meticulously positioned to harmonize with the natural surroundings. It's a perfect alignment, where the expansive blue skies become an integral part of the canvas framed by the house's distinctive architectural style. Abundant seating, crafted from woven wicker and concrete, transforms this space into an extraordinary entertainment haven. The acid-washed concrete serves as a subtle