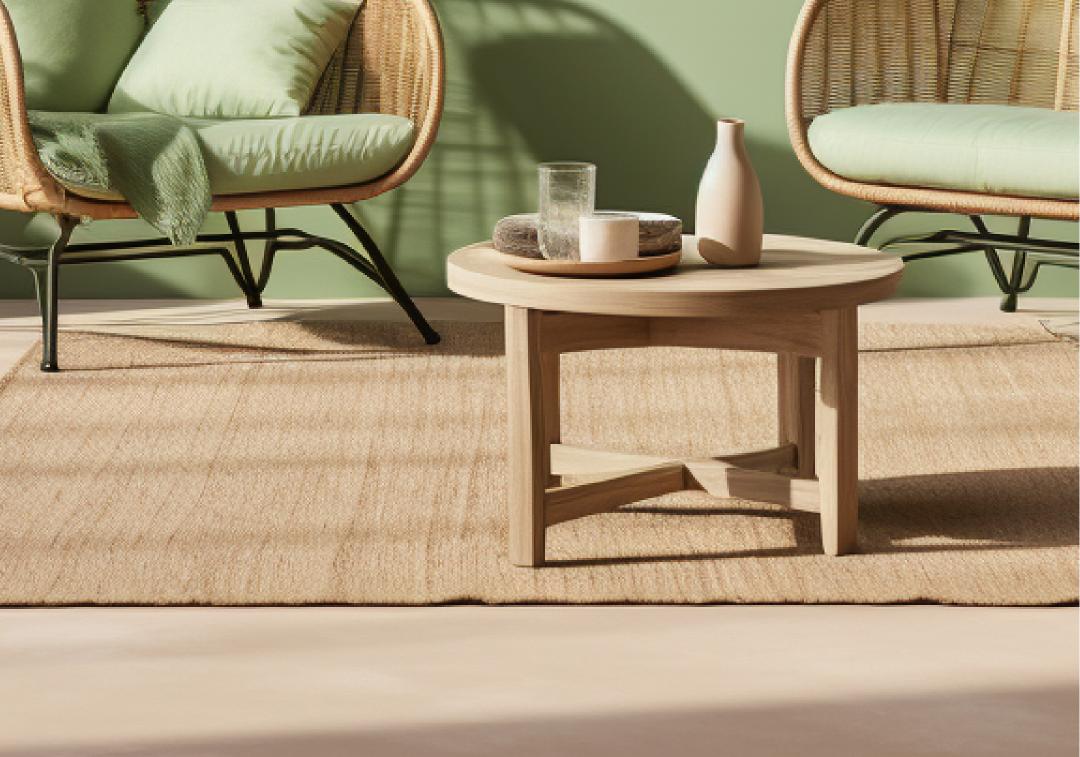

## INSIDE OUTDOOR GUIDE #53

1.10

This outdoor oasis unfolds like a garden in the desert, where a luxury house is meticulously positioned to harmonize with the natural surroundings. It's a perfect alignment, where the expansive blue skies become an integral part of the canvas framed by the house's distinctive architectural style. Abundant seating, crafted from woven wicker and concrete, transforms this space into an extraordinary entertainment haven. The acid-washed concrete serves as a subtle yet impactful container for the ensemble. The infinity-edge pool, resembling glass on sand, adds a touch of serene elegance, inviting a seamless connection with the vast beauty of the desert landscape, creating a tranquil retreat that seamlessly merges luxury with nature.

#### PEBBLE COFFEE TABLE

White cement with protective coating carved into a pebble shape.

CRATE & BARREL

AUTHENTEAK