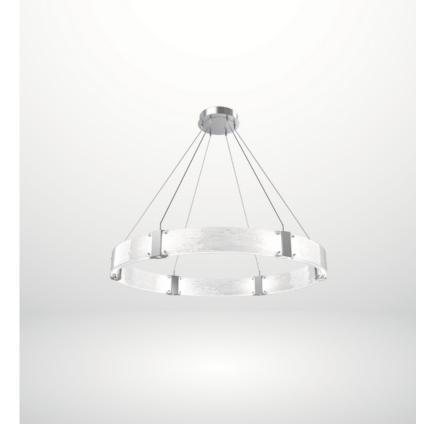

#### PARALLEL RING CHANDELIER

Floating LED-illuminated panels of glittering kiln fused & hand textured glass.