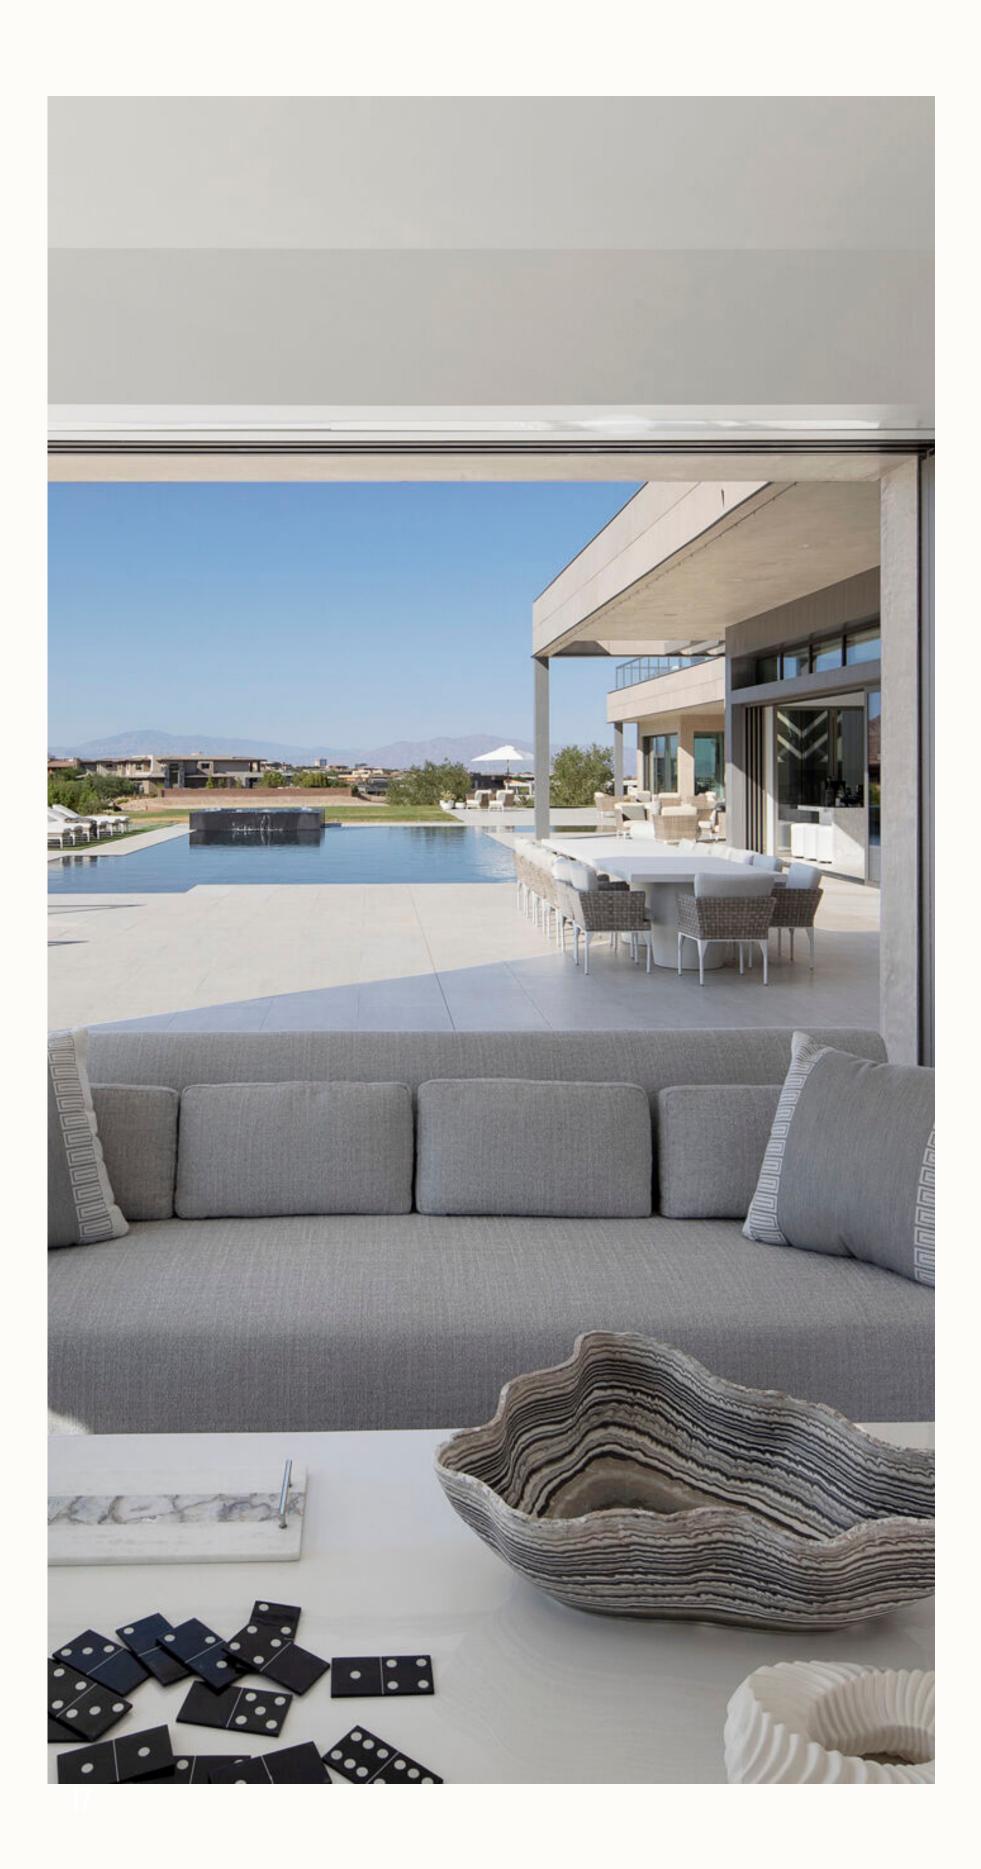

## INSIDE OUTDOOR GUIDE #53

1.10

This outdoor oasis unfolds like a garden in the desert, where a luxury house is meticulously positioned to harmonize with the natural surroundings. It's a perfect alignment, where the expansive blue skies become an integral part of the canvas framed by the house's distinctive architectural style. Abundant seating, crafted from woven wicker and concrete, transforms this space into an extraordinary entertainment haven. The acid-washed concrete serves as a subtle yet impactful container for the ensemble. The infinity-edge pool, resembling glass on sand, adds a touch of serene elegance, inviting a seamless connection with the vast beauty of the desert landscape, creating a tranquil retreat that seamlessly merges luxury with nature.

#### EDITION #53

Inside this remarkable residence, meticulously designed by architect Cushing Terrell, the interior seamlessly merges with the desert landscape. The curated use of granite, marble, and a cool palette of whites, blacks, and greys creates a sophisticated tone. The open kitchen, a culinary masterpiece, features contrasting counter stools and a unique tile motif. The outdoor oasis extends the living space, embracing the natural surroundings. With woven wicker and concrete furnishings, the entertainment haven complements the acid-washed concrete, culminating in an infinity-edge pool—a serene glass-like retreat on sandy horizons.