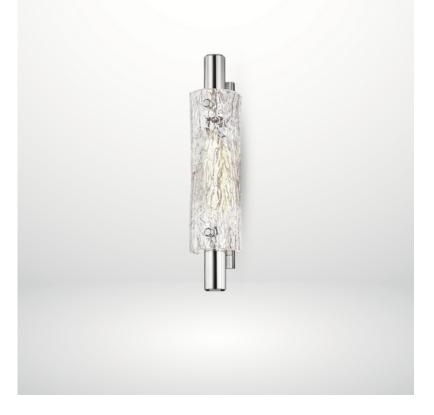

#### HARWICH WALL SCONCE

Curved piastra glass shade with thick cylindrical metal frame and rectangular backplate.