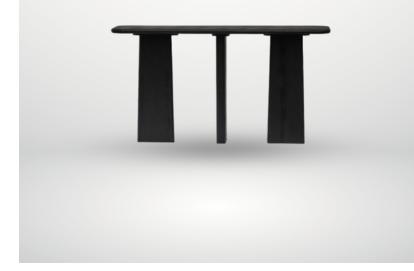

with velvet Fabric and Brushed Brass accents.

#### MOJAVE COFFEE TABLE

Seamed linen top and streamlined wood base.

#### HOLLY HUNT

ASTER

## KICHEN SIYLE

INSIDE TRENDS #53



#### COMMERCIAL-STYLE RANGE

Café<sup>™</sup> 48" Smart Dual-Fuel Commercial-Style Range with 6 Burners and Griddle.

CAFÉ™ APPLIANCES

#### DESIGNER WALL MOUNT HOOD

30" Smart Designer Wall Mount Hood w/ Perimeter Venting

CAFÉ™ APPLIANCES





#### HOBSON PENDANT

Diamond shaped grooved glass infused with smoke color and subtle ombre effect.

#### ARTERIORS

#### MISTY COUNTER STOOL

Grey leather and beech wood modern counter stool.

#### MUMU



#### TULIA DINING TABLE

Solid wood table top on a black patinated steel base.

#### BOSTOB TUB ARMCHAIR

Linen & beech wood tub shaped armchair.

WOLFE

FERN NYC





#### VICTORIA CHANDELIER

Rectangular-shaped crystal & gold finish frame and canopy.

#### HERRERA CONSOLE

Sleek design, full black finish firdeep wood grain console.

HOMARY

#### MOOONI

### BEDROOM STYLE





#### MODENA BED

Base and trim crafted of oak with leather button tufted headboard.

#### STACKED BOX CHEST

Black walnut stacked design modern chest.

LAWSON FENNING





### FERRIS TABLE LAMP

Combination of smoked and champagne colored crystal base and linen shade.

#### YATES CREDENZA

Crown ash veneer and brushed brass accents.

SCOUT DESIGN

ARTERIORS

## INSIDE TRENDS #53 BATHRONG STATES





#### DOGHE BATHTUB

Natural Stone rectangular freestanding designer bathtub.

HENRI TIMI

#### AQUALUMINA LIGHT

Watery glass elements sculpted into a fluid bowl shape.

SB∖





###