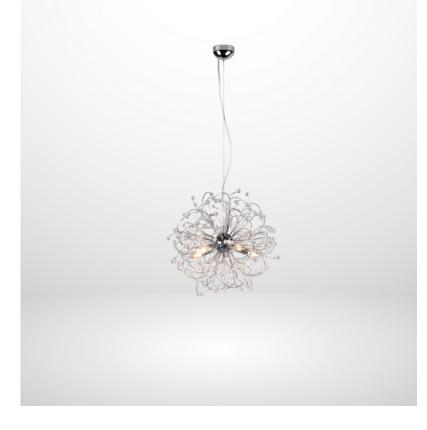

r natural veins, offering a mesmerizing interplay of light and color. Created by strategically embedding LED lights behind the stone, they radiate a soft, ethereal glow, transforming any space into an opulent sanctuary. The trend has surged due to its ability to evoke a sense of sophistication and modernity, harmonizing traditional elegance with contemporary design. These luminous panels not only amplify the aesthetic appeal of onyx and marble but also symbolize the fusion of cutting-edge technology with timeless opulence, making them a coveted element in upscale interiors.

#### Inside | EDITION #53



#### VORTICE SIDEBOARD

White high gloss lacquer with geometric multi-dimensional pattern.



#### CLASSIC WINGBACK

Wingback Chair Body in cream fabric and mahogany frame.

CARACOLE

ZUR





#### GLORIA PENDANT

Made from metal and chrome with multiple mini glass bulbs.

#### FAUVEX

### TWIG COLLECTION LAMP

Nickel Brass Lamp with wrapped twig around the base.

REDFORD HOUSE





#### YARA LEATHER COUCH

Modern Mink Collection accent bench with high gloss ebony base & curved legs.

#### BENSON TABLE LAMP

Tapered base of honed white marble with a round white shade.

EICHHOLTZ

LEPANG™





#### PARALLEL RING CHANDELIER

Floating LED-illuminated panels of glittering kiln fused & hand textured glass.



#### HOLDEN SIDE TABLE

Espresso and Shell Grey side table.

REDFORD HOUSE



#### MIRO MODULAR SOFA

Fabric upholstered modular lounger.

#### ANDORRA TABLE LAMP

Made of aluminum in a nickel finish, with asymmetrical legs and branch silhouette.

LAYLA GRAYCE

LEPANG™