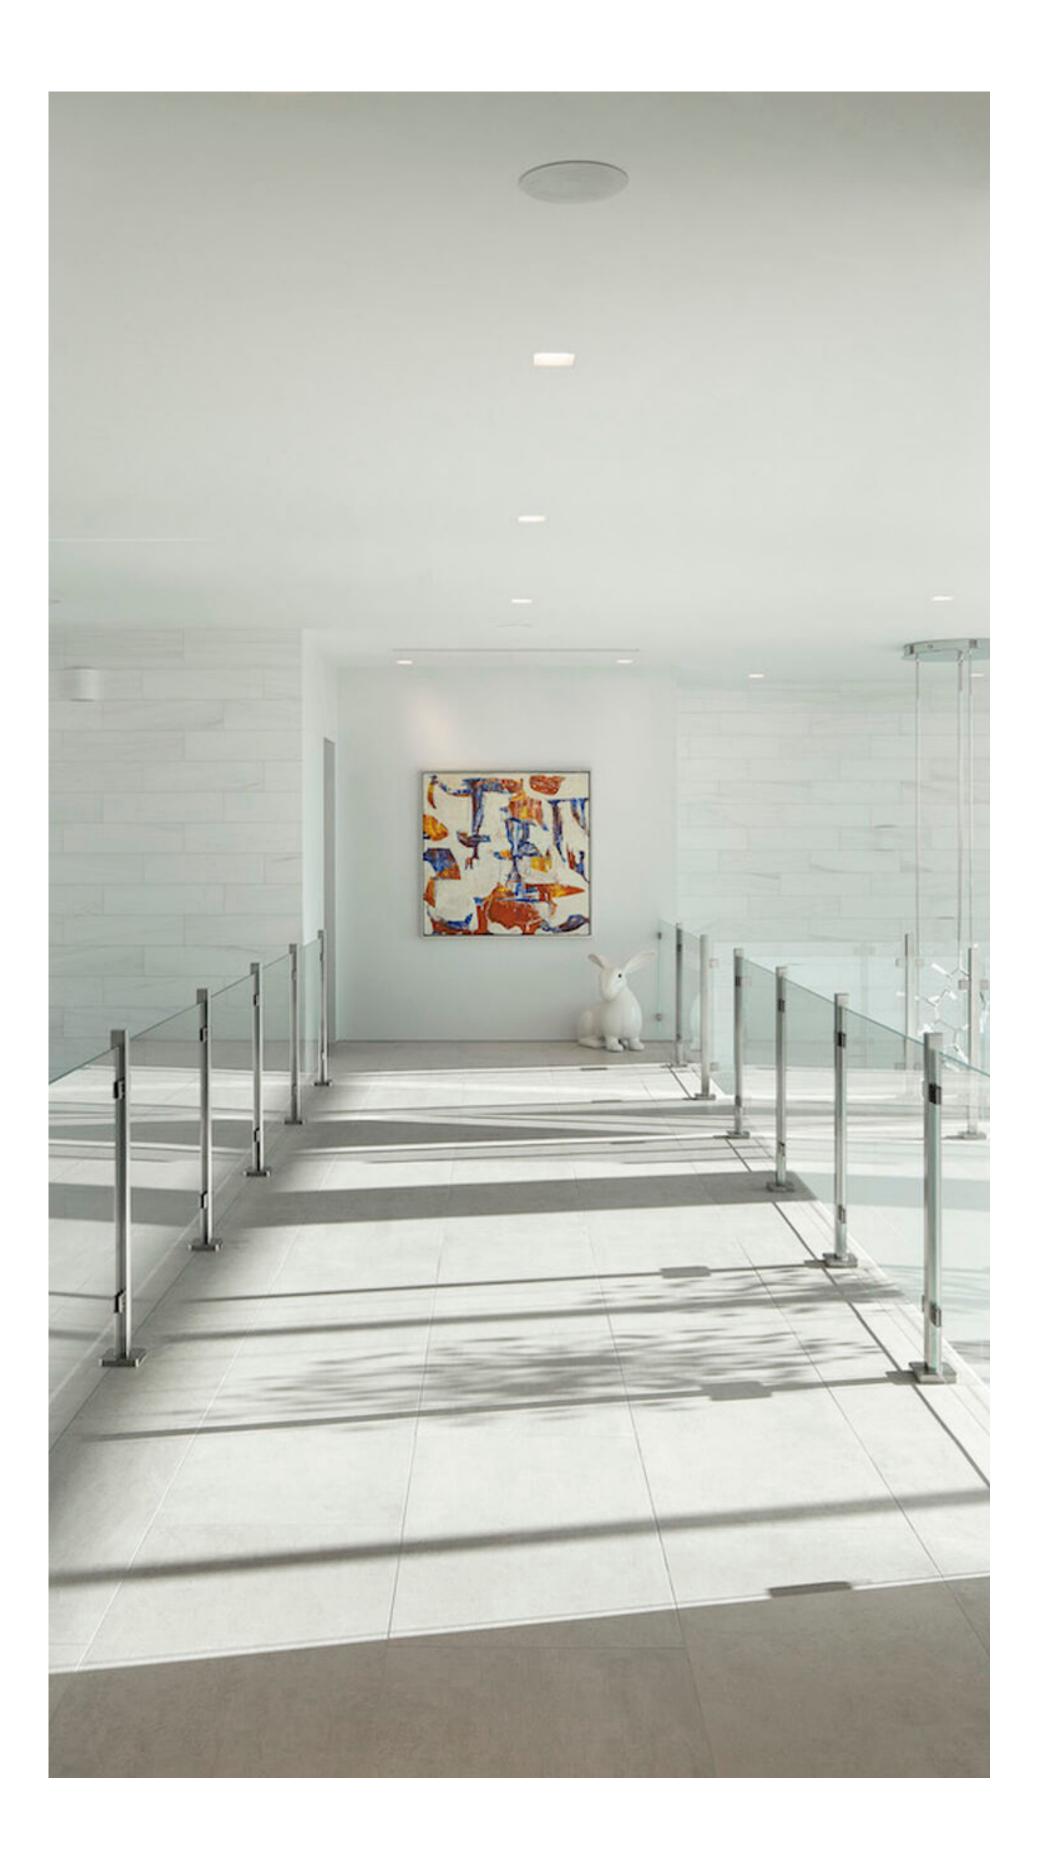

element, meticulously curated, contributes to a refined aesthetic.

The exterior of this residence is a tactile masterpiece, boasting a rich interplay of textures. Stone cladding, smooth grey stucco, charcoal-grey metal windows, acid-washed concrete, and tumbled stone pavers coalesce to create a visually striking and multidimensional facade. Each material, carefully selected, contributes to the sensory experience of the exterior, offering a tactile journey that enhances the overall architectural narrative. The residence exudes an airy ambiance, masterfully achieved through meticulous design. A perfect equilibrium of neutral tones is punctuated by vibrant pops of colorful art, creating a dynamic visual symphony. Stone, marble, and granite grace the kitchen countertops and bathroom walls, lending an exquisite touch. Upstairs, a gallery-esque long hallway is a chic masterpiece, adorned with artwork at both ends, forming a scenic floating walkway. Large frameless windows and doors seamlessly merge indoor and outdoor spaces, inviting the outside in. Soft furniture, draped in pristine linens and fabrics, completes this refined living canvas.