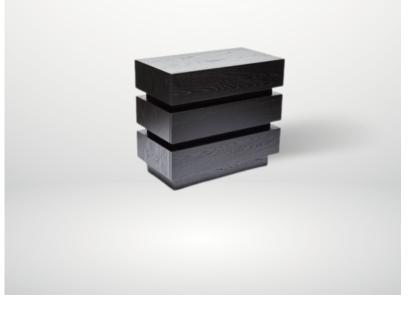

#### STACKED BOX CHEST

Black walnut stacked design modern chest.

LAWSON FENNING