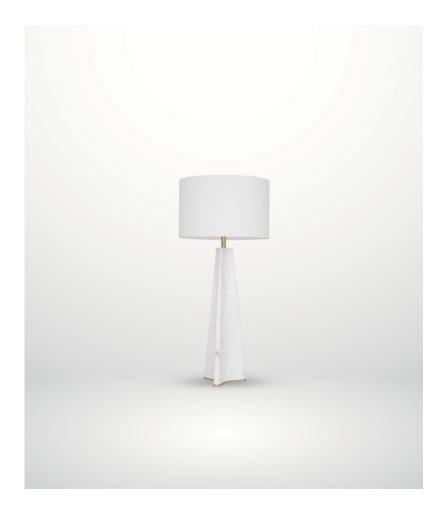

#### BENSON TABLE LAMP

Tapered base of honed white marble with a round white shade.

EICHHOLTZ

LEPANG™