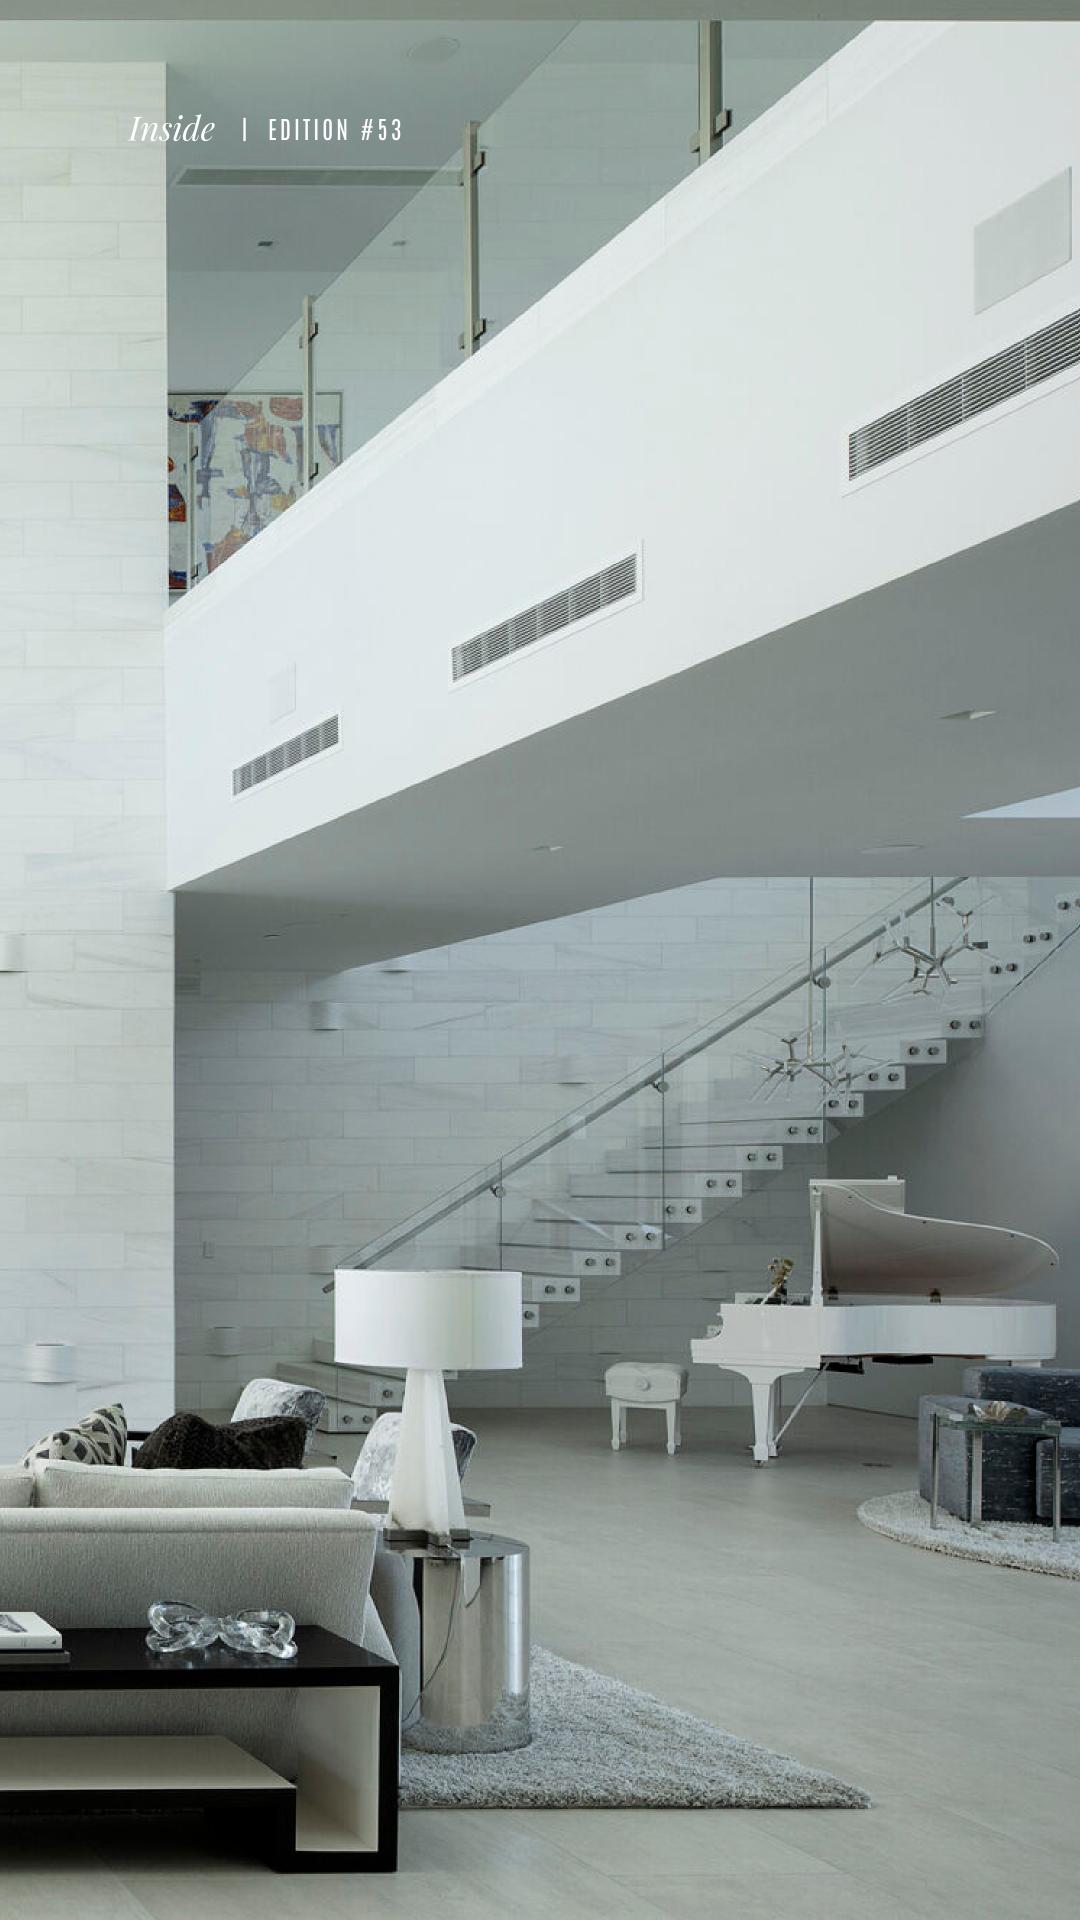

#### EDITION #53

Inside this remarkable residence, meticulously designed by architect Cushing Terrell, the interior seamlessly merges with the desert landscape. The curated use of granite, marble, and a cool palette of whites, blacks, and greys creates a sophisticated tone. The open kitchen, a culinary masterpiece, features contrasting counter stools and a unique tile motif. The outdoor oasis extends the living space, embracing the natural surroundings. With woven wicker and concrete furnishings, the entertainment haven complements the acid-washed concrete, culminating in an infinity-edge pool—a serene glass-like retreat on sandy horizons.

# WARNA DERRAM

In crafting the interior moodboard of this exceptional residence, a rich tapestry of materials and textures unfolds. Luxurious granite and marble

surfaces introduce opulence, seamlessly merging with a sophisticated palette of cool whites, blacks, and greys. The interplay of woven wicker and concrete furnishings adds tactile depth, while acid-washed concrete provides a subtle yet impactful backdrop. Linen-covered and rich leather chairs invite tactile indulgence, soft plush rugs create a comforting underfoot experience, and bursts of color from paintings and art pieces punctuate the space. Sculpted objects and lamps add a nuanced layer, elevating this curated selection to a symphony of visual and tactile brilliance.

element, meticulously curated, contributes to a refined aesthetic.

The exterior of this residence is a tactile masterpiece, boasting a rich interplay of textures. Stone cladding, smooth grey stucco, charcoal-grey metal windows, acid-washed concrete, and tumbled stone pavers coalesce to create a visually striking and multidimensional facade. Each material, carefully selected, contributes to the sensory experience of the exterior, offering a tactile journey that enhances the overall architectural narrative. The residence exudes an airy ambiance, masterfully achieved through meticulous design. A perfect equilibrium of neutral tones is punctuated by vibrant pops of colorful art, creating a dynamic visual symphony. Stone, marble, and granite grace the kitchen countertops and bathroom walls, lending an exquisite touch. Upstairs, a gallery-esque long hallway is a chic masterpiece, adorned with artwork at both ends, forming a scenic floating walkway. Large frameless windows and doors seamlessly merge indoor and outdoor spaces, inviting the outside in. Soft furniture, draped in pristine linens and fabrics, completes this refined living canvas.

#### INSIDE KITCHEN GUIDE #53

Cool Melodrama

In this residence, an open kitchen emerges as a masterpiece, showcasing a seamless fusion of granite and marble in a sophisticated palette of whites, blacks, and greys. The cool tone is enhanced by a stunning tile motif as a backsplash, a visual symphony that captivates the eye. Two sets of counter stools, each in contrasting colors, line the islands—one for prep and breakfast, the other for dining—creating an informal dining space within this avant-garde culinary haven. The result is a melodramatic combination of elements, a unique and sophisticated blend that elevates the kitchen to the realms of both artistry and functionality.