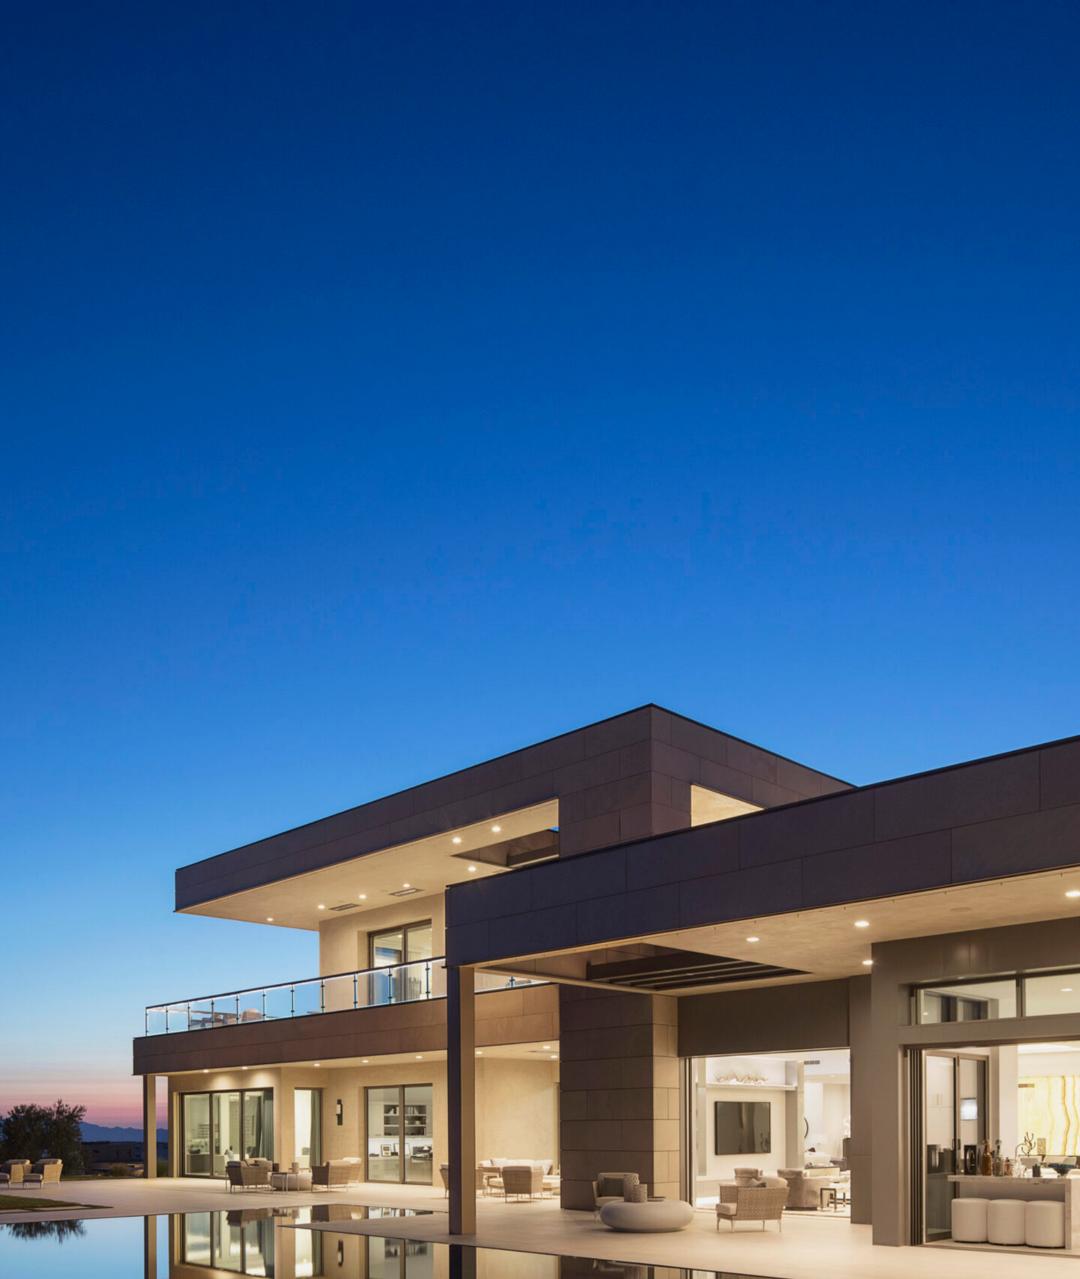

# PICTURESQUE CANVAS

Architect Cushing Terrell, celebrated for his seamless integration of modern aesthetics with contextual sensitivity, has adorned this opulent residence. His work, adorned with accolades, reflects a distinctive style that harmonizes architectural prowess with natural surroundings. The residence invites one to witness a unique amalgamation of sophistication and desert serenity, making it a distinguished jewel in the vibrant tapestry of Las Vegas living. Named the Sunset Summit Residence, this architectural marvel sprawls across an expansive 14,500 square feet, accompanied by a 3,500-square-foot guest house, a 1,400-square-foot pool casita, and a grand 2,700-square-foot garage. Nestled within the gated confines of the exclusive Summit Club residential resort community, this five-acre property offers panoramic views of the surrounding landscape. Its crowning glory lies in the remarkable vistas of Red Rock Canyon, Calico Hills, and the Spring Mountains. Notably, due to its adjacency to a national conservation area, these breathtaking views are forever protected, ensuring an enduring connection with the natural splendor that envelops this extraordinary residence.

element, meticulously curated, contributes to a refined aesthetic.

The exterior of this residence is a tactile masterpiece, boasting a rich interplay of textures. Stone cladding, smooth grey stucco, charcoal-grey metal windows, acid-washed concrete, and tumbled stone pavers coalesce to create a visually striking and multidimensional facade. Each material, carefully selected, contributes to the sensory experience of the exterior, offering a tactile journey that enhances the overall architectural narrative. The residence exudes an airy ambiance, masterfully achieved through meticulous design. A perfect equilibrium of neutral tones is punctuated by vibrant pops of colorful art, creating a dynamic visual symphony. Stone, marble, and granite grace the kitchen countertops and bathroom walls, lending an exquisite touch. Upstairs, a gallery-esque long hallway is a chic masterpiece, adorned with artwork at both ends, forming a scenic floating walkway. Large frameless windows and doors seamlessly merge indoor and outdoor spaces, inviting the outside in. Soft furniture, draped in pristine linens and fabrics, completes this refined living canvas.

## INSIDE OUTDOOR GUIDE #53

1.10

This outdoor oasis unfolds like a garden in the desert, where a luxury house is meticulously positioned to harmonize with the natural surroundings. It's a perfect alignment, where the expansive blue skies become an integral part of the canvas framed by the house's distinctive architectural style. Abundant seating, crafted from woven wicker and concrete, transforms this space into an extraordinary entertainment haven. The acid-washed concrete serves as a subtle yet impactful container for the ensemble. The infinity-edge pool, resembling glass on sand, adds a touch of serene elegance, inviting a seamless connection with the vast beauty of the desert landscape, creating a tranquil retreat that seamlessly merges luxury with nature.