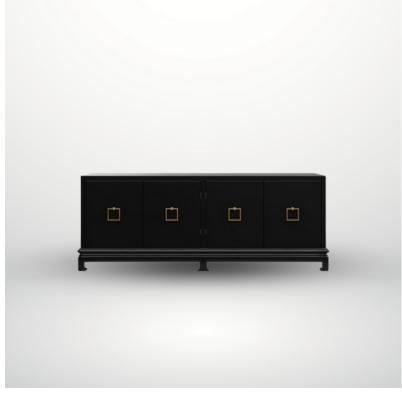

#### HERRERA CONSOLE

Sleek design, full black finish firdeep wood grain console.

HOMARY