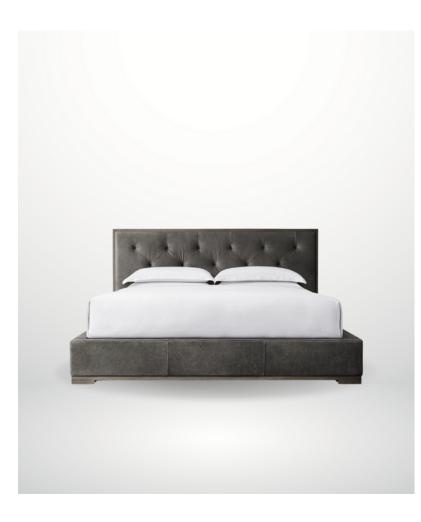

#### MODENA BED

Base and trim crafted of oak with leather button tufted headboard.