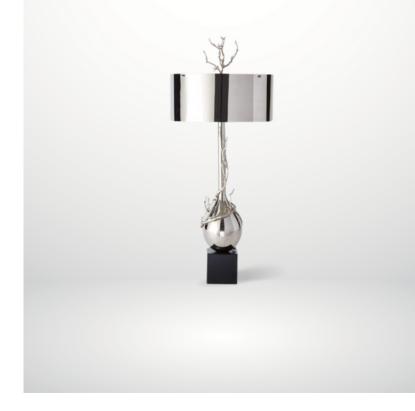

### TWIG COLLECTION LAMP

Nickel Brass Lamp with wrapped twig around the base.

REDFORD HOUSE