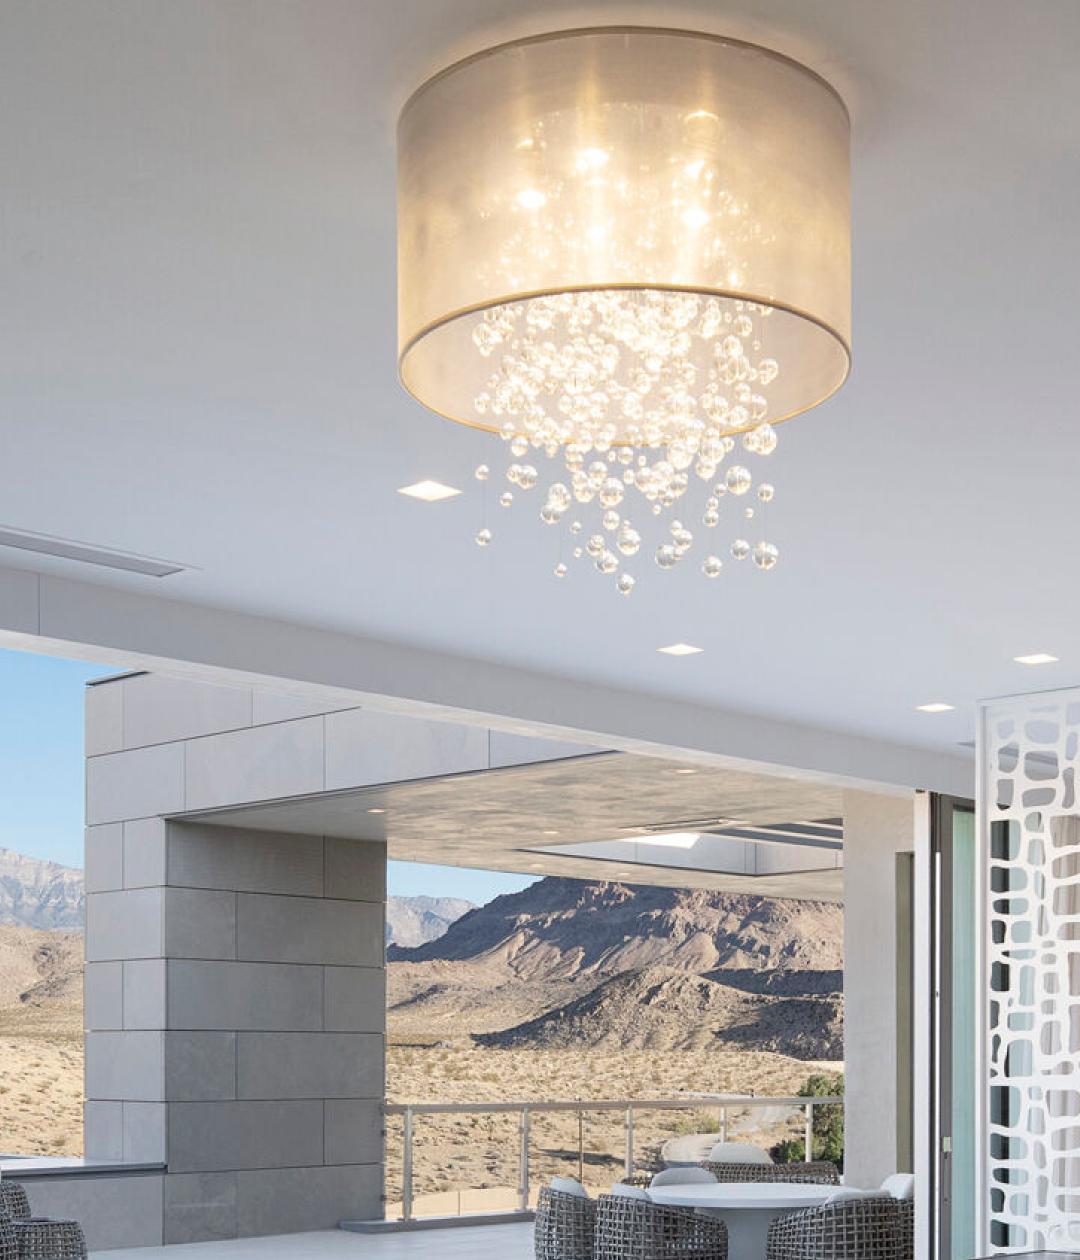

# PICTURESQUE CANVAS

Architect Cushing Terrell, celebrated for his seamless integration of modern aesthetics with contextual sensitivity, has adorned this opulent residence. His work, adorned with accolades, reflects a distinctive style that harmonizes architectural prowess with natural surroundings. The residence invites one to witness a unique amalgamation of sophistication and desert serenity, making it a distinguished jewel in the vibrant tapestry of Las Vegas living. Named the Sunset Summit Residence, this architectural marvel sprawls across an expansive 14,500 square feet, accompanied by a 3,500-square-foot guest house, a 1,400-square-foot pool casita, and a grand 2,700-square-foot garage. Nestled within the gated confines of the exclusive Summit Club residential resort community, this five-acre property offers panoramic views of the surrounding landscape. Its crowning glory lies in the remarkable vistas of Red Rock Canyon, Calico Hills, and the Spring Mountains. Notably, due to its adjacency to a national conservation area, these breathtaking views are forever protected, ensuring an enduring connection with the natural splendor that envelops this extraordinary residence.

element, meticulously curated, contributes to a refined aesthetic.

The exterior of this residence is a tactile masterpiece, boasting a rich interplay of textures. Stone cladding, smooth grey stucco, charcoal-grey metal windows, acid-washed concrete, and tumbled stone pavers coalesce to create a visually striking and multidimensional facade. Each material, carefully selected, contributes to the sensory experience of the exterior, offering a tactile journey that enhances the overall architectural narrative. The residence exudes an airy ambiance, masterfully achieved through meticulous design. A perfect equilibrium of neutral tones is punctuated by vibrant pops of colorful art, creating a dynamic visual symphony. Stone, marble, and granite grace the kitchen countertops and bathroom walls, lending an exquisite touch. Upstairs, a gallery-esque long hallway is a chic masterpiece, adorned with artwork at both ends, forming a scenic floating walkway. Large frameless windows and doors seamlessly merge indoor and outdoor spaces, inviting the outside in. Soft furniture, draped in pristine linens and fabrics, completes this refined living canvas.