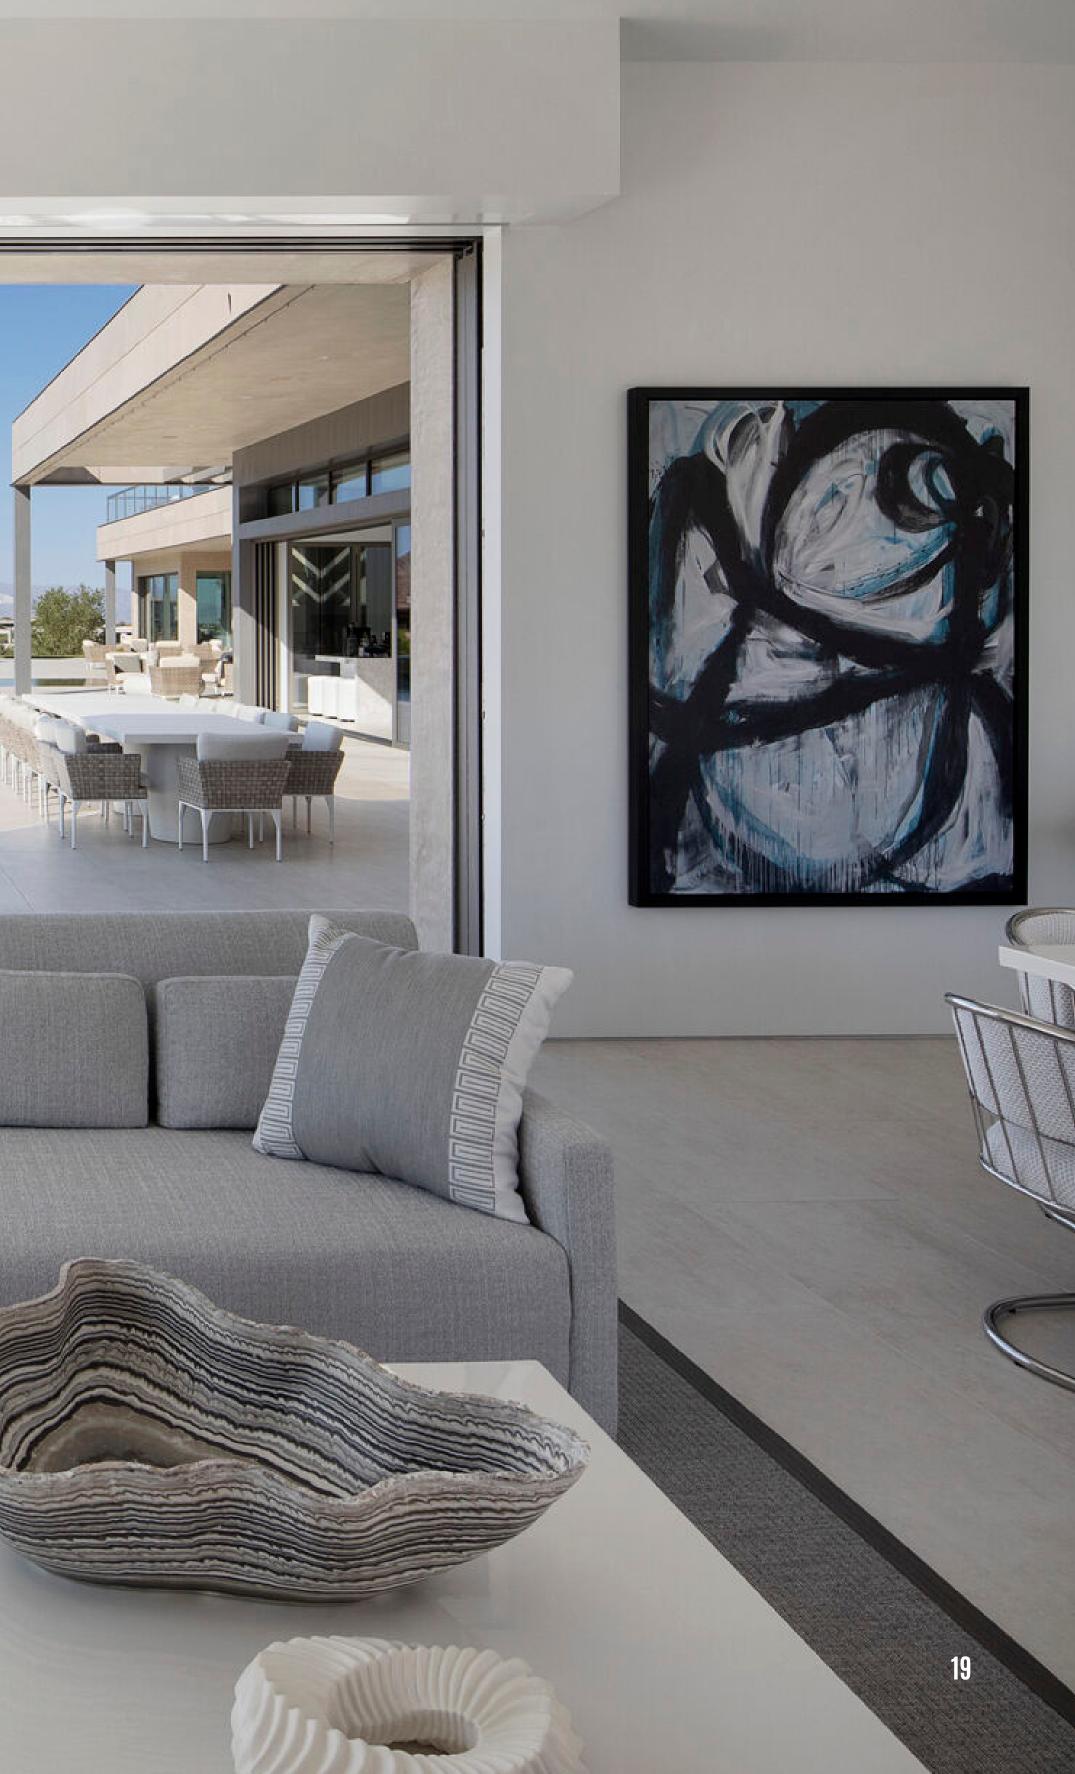

element, meticulously curated, contributes to a refined aesthetic.

The exterior of this residence is a tactile masterpiece, boasting a rich interplay of textures. Stone cladding, smooth grey stucco, charcoal-grey metal windows, acid-washed concrete, and tumbled stone pavers coalesce to create a visually striking and multidimensional facade. Each material, carefully selected, contributes to the sensory experience of the exterior, offering a tactile journey that enhances the overall architectural narrative. The residence exudes an airy ambiance, masterfully achieved through meticulous design. A perfect equilibrium of neutral tones is punctuated by vibrant pops of colorful art, creating a dynamic visual symphony. Stone, marble, and granite grace the kitchen countertops and bathroom walls, lending an exquisite touch. Upstairs, a gallery-esque long hallway is a chic masterpiece, adorned with artwork at both ends, forming a scenic floating walkway. Large frameless windows and doors seamlessly merge indoor and outdoor spaces, inviting the outside in. Soft furniture, draped in pristine linens and fabrics, completes this refined living canvas.