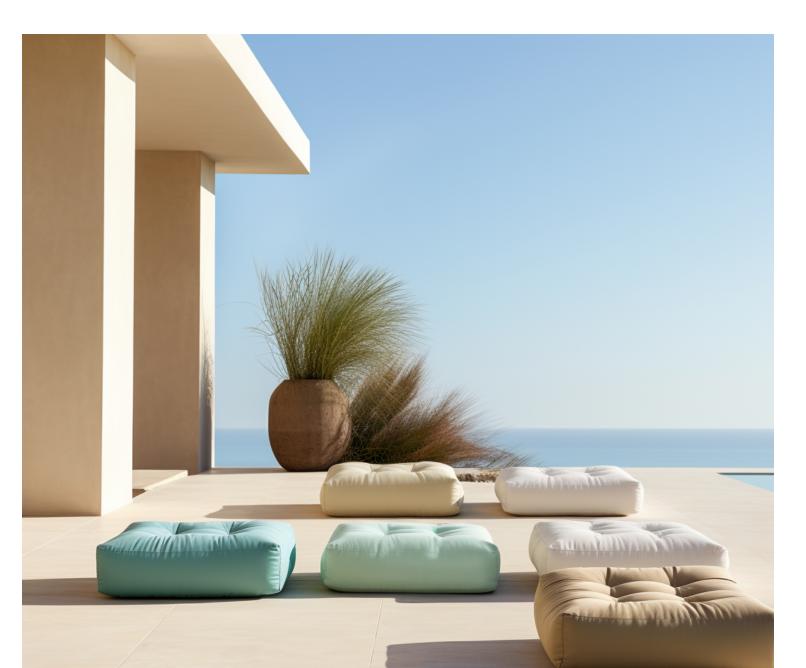

## INSIDE OUTDOOR GUIDE #53

1.10

This outdoor oasis unfolds like a garden in the desert, where a luxury house is meticulously positioned to harmonize with the natural surroundings. It's a perfect alignment, where the expansive blue skies become an integral part of the canvas framed by the house's distinctive architectural style. Abundant seating, crafted from woven wicker and concrete, transforms this space into an extraordinary entertainment haven. The acid-washed concrete serves as a subtle yet impactful container for the ensemble. The infinity-edge pool, resembling glass on sand, adds a touch of serene elegance, inviting a seamless connection with the vast beauty of the desert landscape, creating a tranquil retreat that seamlessly merges luxury with nature.