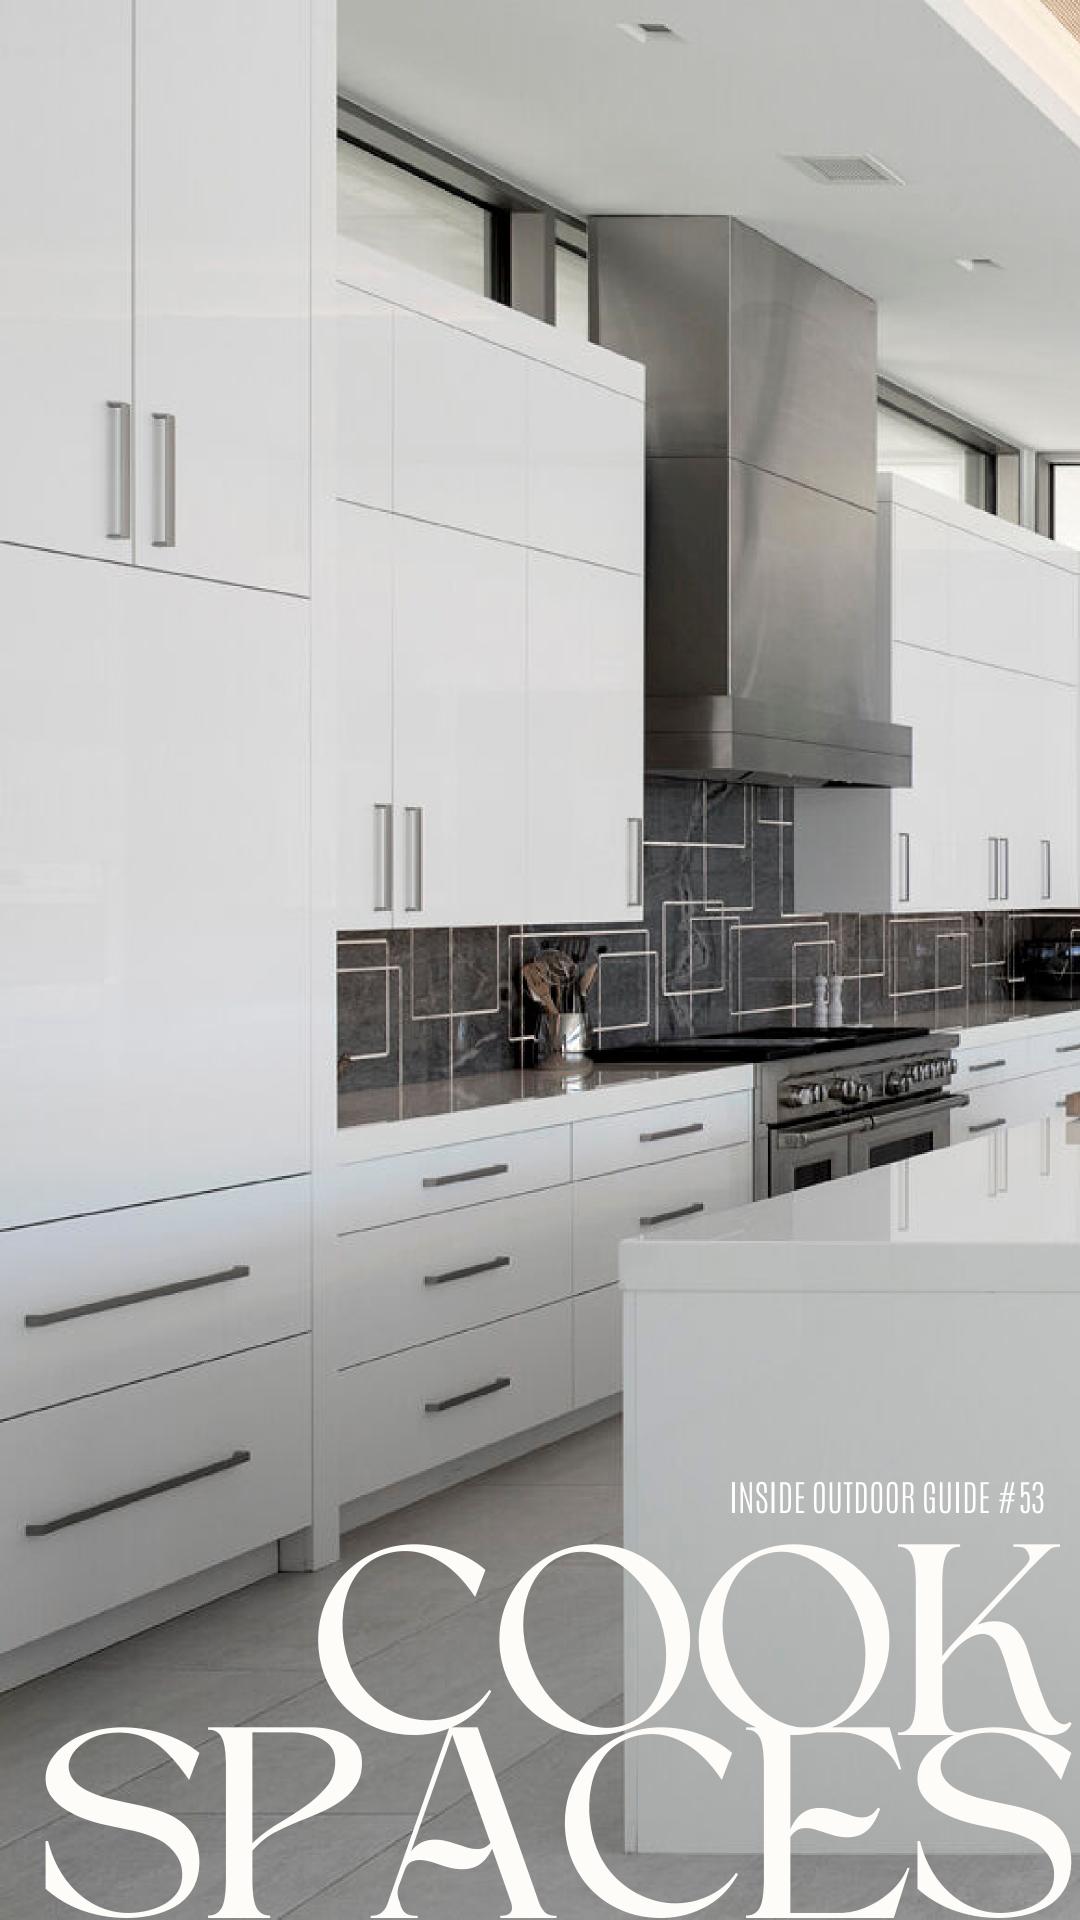

#### INSIDE KITCHEN GUIDE #53

Cool Melodrama

In this residence, an open kitchen emerges as a masterpiece, showcasing a seamless fusion of granite and marble in a sophisticated palette of whites, blacks, and greys. The cool tone is enhanced by a stunning tile motif as a backsplash, a visual symphony that captivates the eye. Two sets of counter stools, each in contrasting colors, line the islands—one for prep and breakfast, the other for dining—creating an informal dining space within this avant-garde culinary haven. The result is a melodramatic combination of elements, a unique and sophisticated blend that elevates the kitchen to the realms of both artistry and functionality.