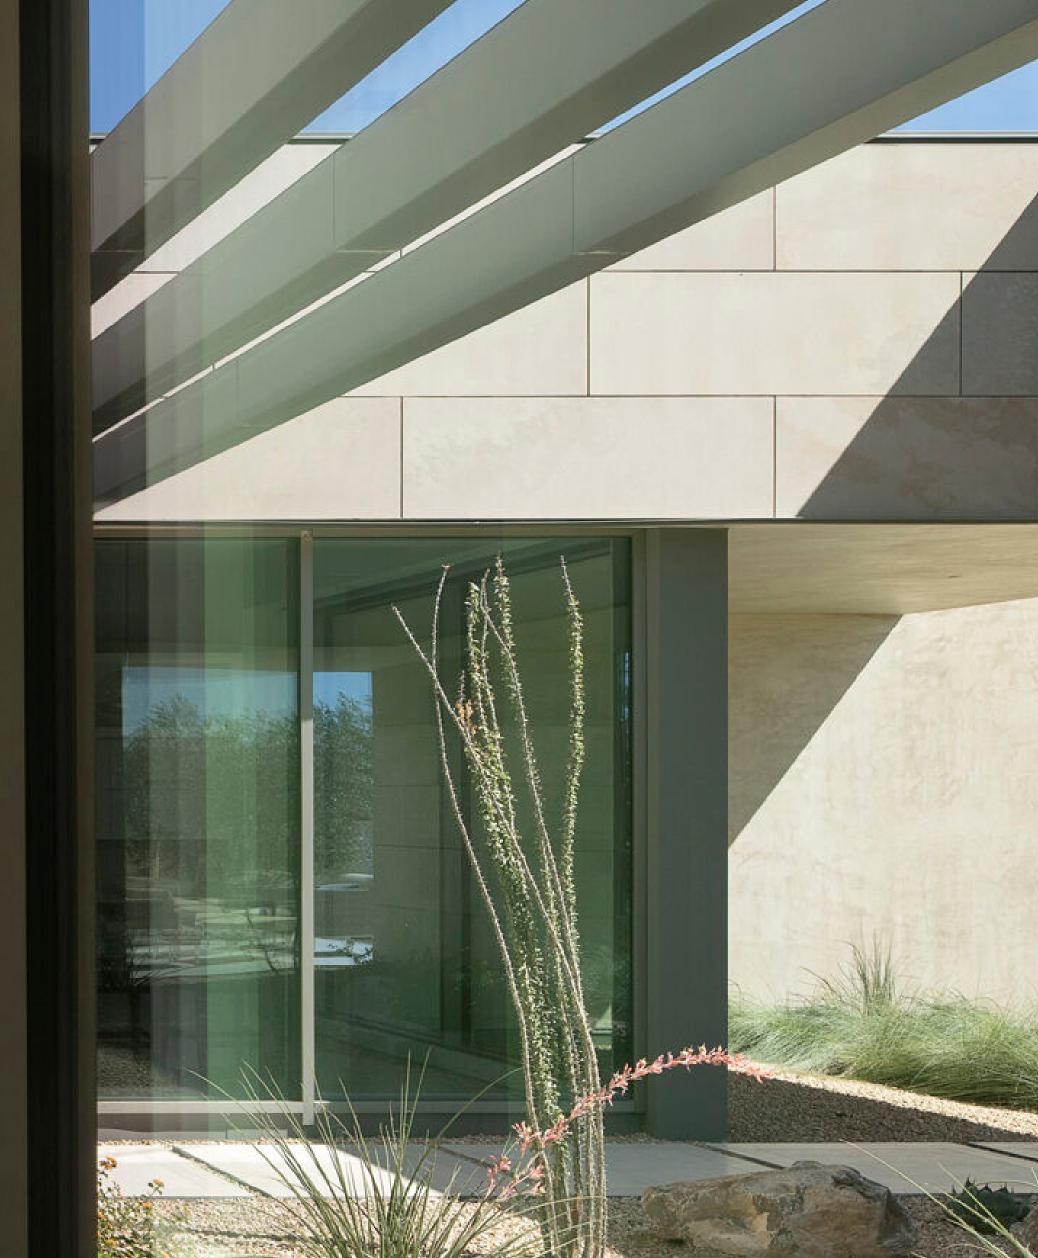

# PICTURESQUE CANVAS

Architect Cushing Terrell, celebrated for his seamless integration of modern aesthetics with contextual sensitivity, has adorned this opulent residence. His work, adorned with accolades, reflects a distinctive style that harmonizes architectural prowess with natural surroundings. The residence invites one to witness a unique amalgamation of sophistication and desert serenity, making it a distinguished jewel in the vibrant tapestry of Las Vegas living. Named the Sunset Summit Residence, this architectural marvel sprawls across an expansive 14,500 square feet, accompanied by a 3,500-square-foot guest house, a 1,400-square-foot pool casita, and a grand 2,700-square-foot garage. Nestled within the gated confines of the exclusive Summit Club residential resort community, this five-acre property offers panoramic views of the surrounding landscape. Its crowning glory lies in the remarkable vistas of Red Rock Canyon, Calico Hills, and the Spring Mountains. Notably, due to its adjacency to a national conservation area, these breathtaking views are forever protected, ensuring an enduring connection with the natural splendor that envelops this extraordinary residence.

element, meticulously curated, contributes to a refined aesthetic.

The exterior of this residence is a tactile masterpiece, boasting a rich interplay of textures. Stone cladding, smooth grey stucco, charcoal-grey metal windows, acid-washed concrete, and tumbled stone pavers coalesce to create a visually striking and multidimensional facade. Each material, carefully selected, contributes to the sensory experience of the exterior, offering a tactile journey that enhances the overall architectural narrative. The residence exudes an airy ambiance, masterfully achieved through meticulous design. A perfect equilibrium of neutral tones is punctuated by vibrant pops of colorful art, creating a dynamic visual symphony. Stone, marble, and granite grace the kitchen countertops and bathroom walls, lending an exquisite touch. Upstairs, a gallery-esque long hallway is a chic masterpiece, adorned with artwork at both ends, forming a scenic floating walkway. Large frameless windows and doors seamlessly merge indoor and outdoor spaces, inviting the outside in. Soft furniture, draped in pristine linens and fabrics, completes this refined living canvas.

## INSIDE OUTDOOR GUIDE #53

1.10

This outdoor oasis unfolds like a garden in the desert, where a luxury house is meticulously positioned to harmonize with the natural surroundings. It's a perfect alignment, where the expansive blue skies become an integral part of the canvas framed by the house's distinctive architectural style. Abundant seating, crafted from woven wicker and concrete, transforms this space into an extraordinary entertainment haven. The acid-washed concrete serves as a subtle yet impactful container for the ensemble. The infinity-edge pool, resembling glass on sand, adds a touch of serene elegance, inviting a seamless connection with the vast beauty of the desert landscape, creating a tranquil retreat that seamlessly merges luxury with nature.