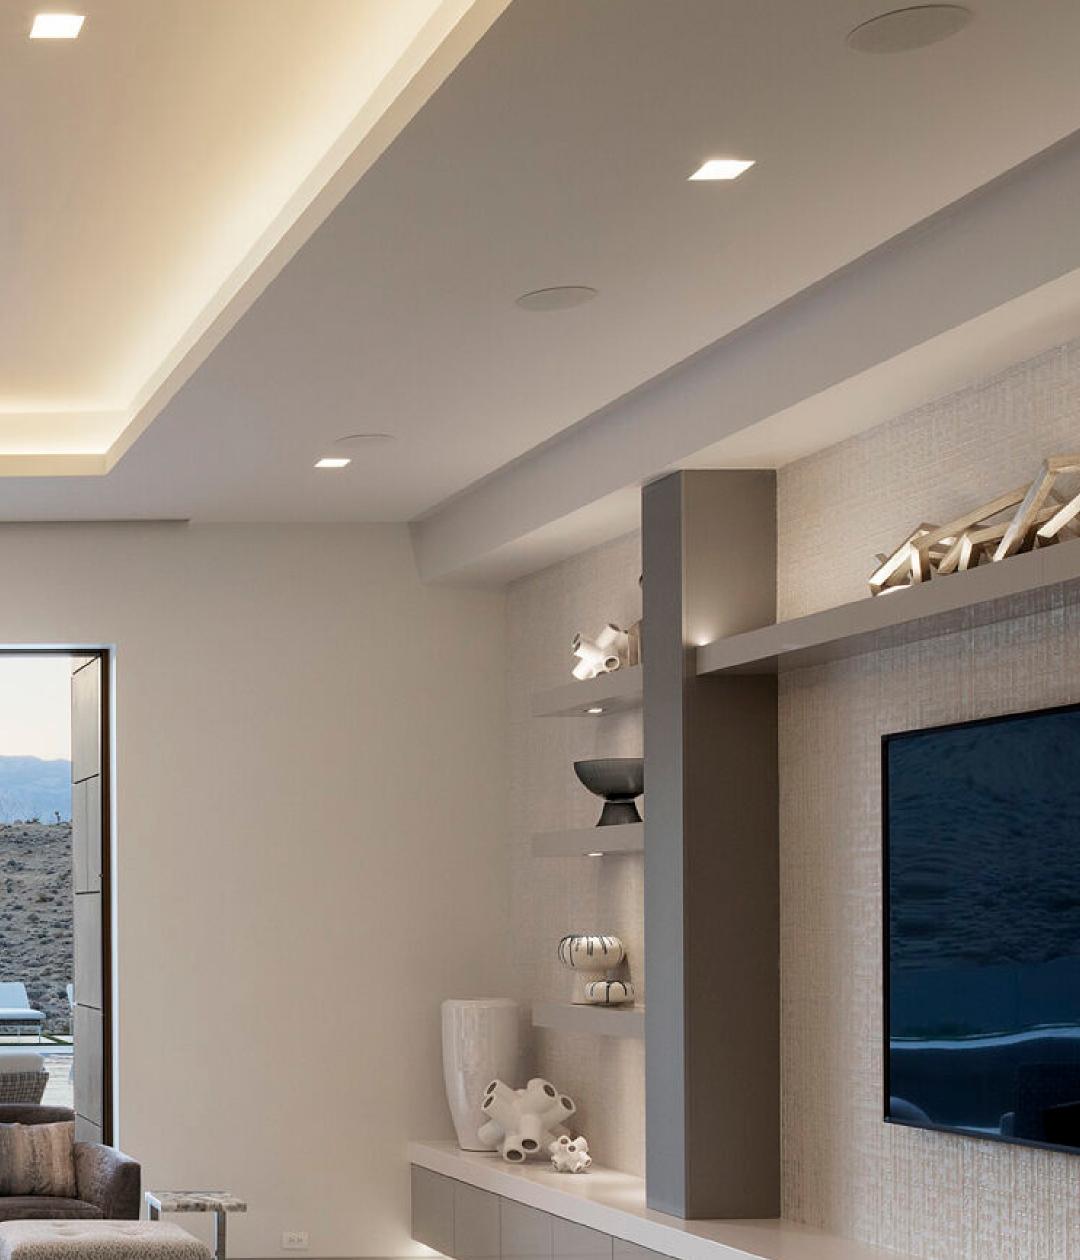

element, meticulously curated, contributes to a refined aesthetic.

The exterior of this residence is a tactile masterpiece, boasting a rich interplay of textures. Stone cladding, smooth grey stucco, charcoal-grey metal windows, acid-washed concrete, and tumbled stone pavers coalesce to create a visually striking and multidimensional facade. Each material, carefully selected, contributes to the sensory experience of the exterior, offering a tactile journey that enhances the overall architectural narrative. The residence exudes an airy ambiance, masterfully achieved through meticulous design. A perfect equilibrium of neutral tones is punctuated by vibrant pops of colorful art, creating a dynamic visual symphony. Stone, marble, and granite grace the kitchen countertops and bathroom walls, lending an exquisite touch. Upstairs, a gallery-esque long hallway is a chic masterpiece, adorned with artwork at both ends, forming a scenic floating walkway. Large frameless windows and doors seamlessly merge indoor and outdoor spaces, inviting the outside in. Soft furniture, draped in pristine linens and fabrics, completes this refined living canvas.