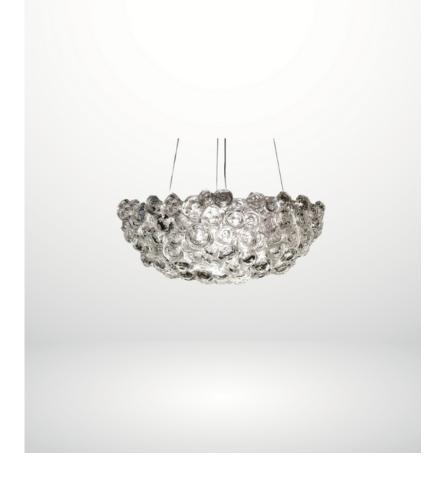

#### PARALLEL RING CHANDELIER

Floating LED-illuminated panels of glittering kiln fused & hand textured glass.