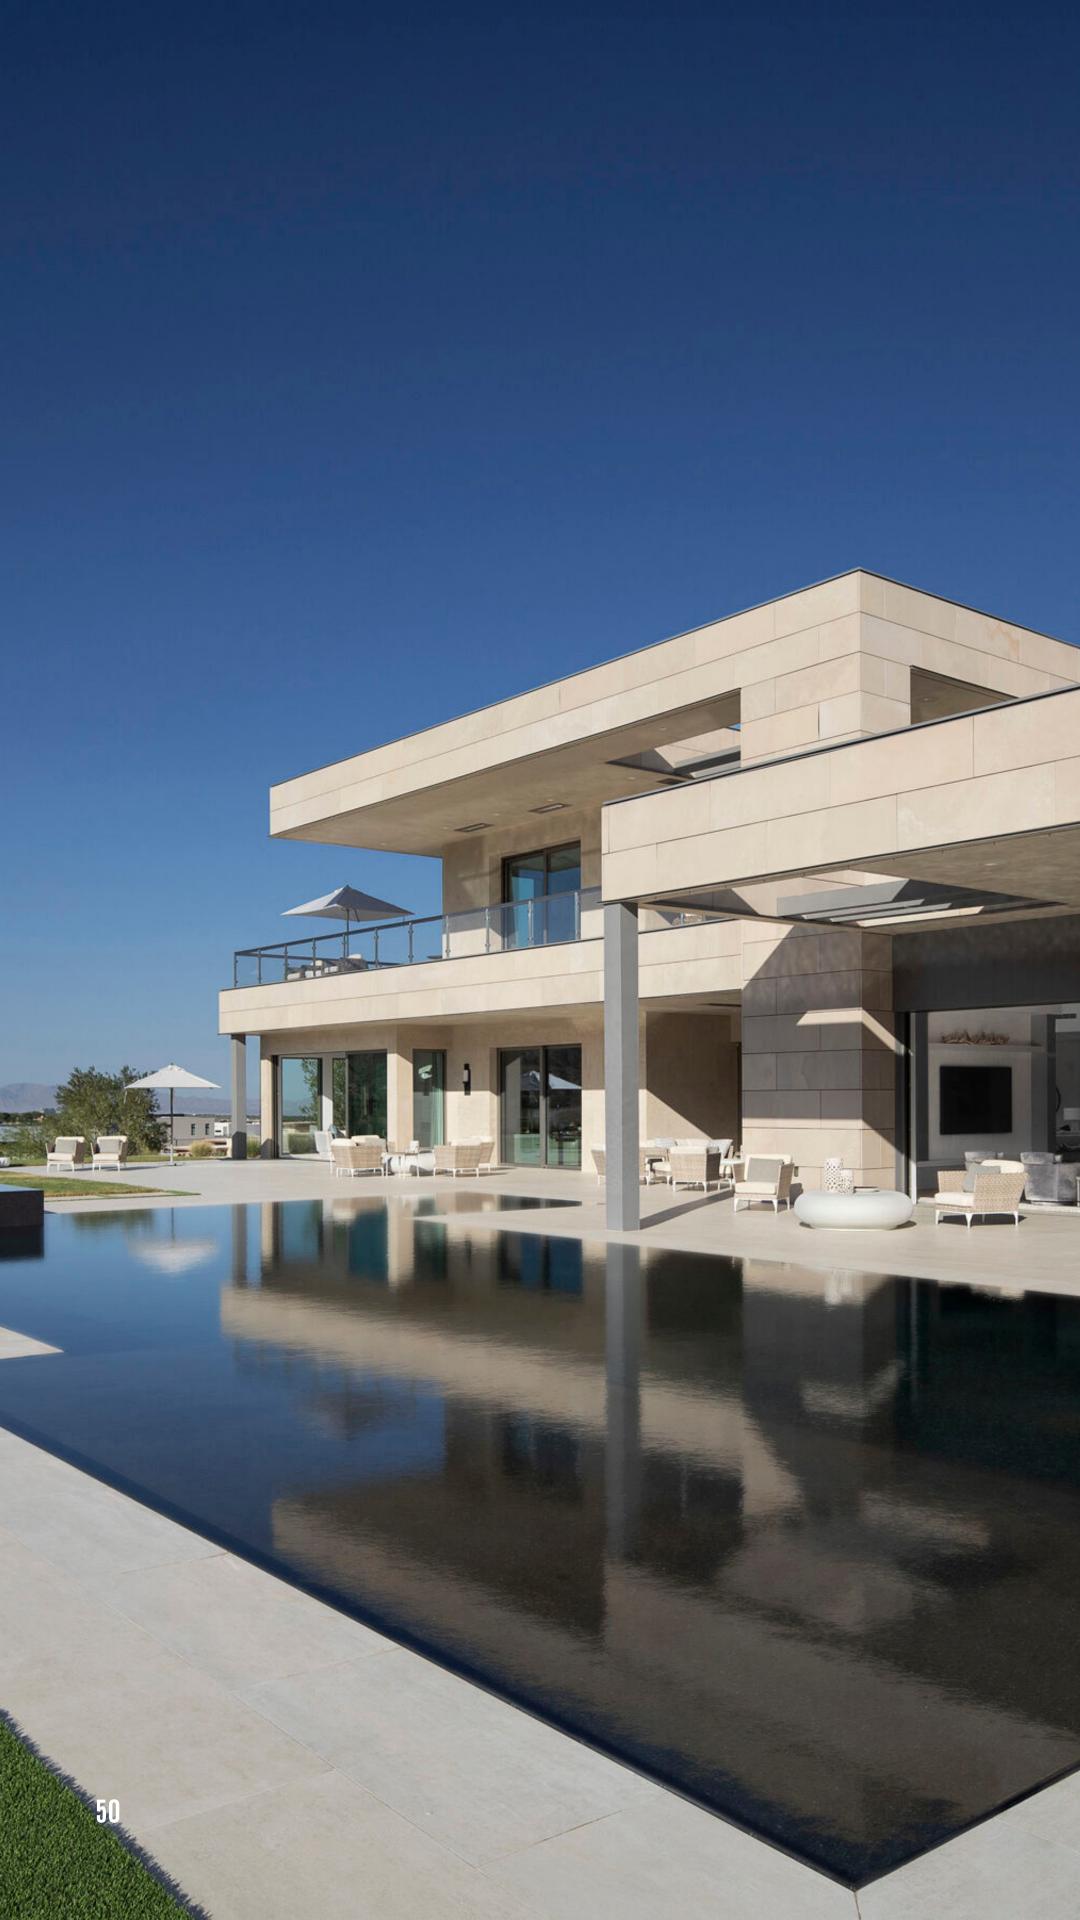

# PICTURESQUE CANVAS

Architect Cushing Terrell, celebrated for his seamless integration of modern aesthetics with contextual sensitivity, has adorned this opulent residence. His work, adorned with accolades, reflects a distinctive style that harmonizes architectural prowess with natural surroundings. The residence invites one to witness a unique amalgamation of sophistication and desert serenity, making it a distinguished jewel in the vibrant tapestry of Las Vegas living. Named the Sunset Summit Residence, this architectural marvel sprawls across an expansive 14,500 square feet, accompanied by a 3,500-square-foot guest house, a 1,400-square-foot pool casita, and a grand 2,700-square-foot garage. Nestled within the gated confines of the exclusive Summit Club residential resort community, this five-acre property offers panoramic views of the surrounding landscape. Its crowning glory lies in the remarkable vistas of Red Rock Canyon, Calico Hills, and the Spring Mountains. Notably, due to its adjacency to a national conservation area, these breathtaking views are forever protected, ensuring an enduring connection with the natural splendor that envelops this extraordinary residence.

## INSIDE OUTDOOR GUIDE #53

1.10

This outdoor oasis unfolds like a garden in the desert, where a luxury house is meticulously positioned to harmonize with the natural surroundings. It's a perfect alignment, where the expansive blue skies become an integral part of the canvas framed by the house's distinctive architectural style. Abundant seating, crafted from woven wicker and concrete, transforms this space into an extraordinary entertainment haven. The acid-washed concrete serves as a subtle yet impactful container for the ensemble. The infinity-edge pool, resembling glass on sand, adds a touch of serene elegance, inviting a seamless connection with the vast beauty of the desert landscape, creating a tranquil retreat that seamlessly merges luxury with nature.