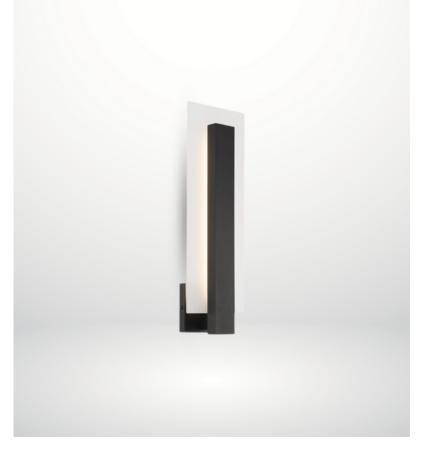

#### CARTA OUTDOOR LIGHT

Black and white mixes linear metal framing with a frosted glass flat light bar.