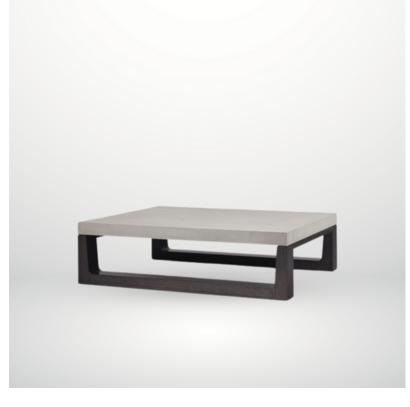

#### GLORIA PENDANT

Made from metal and chrome with multiple mini glass bulbs.

#### FAUVEX

### TWIG COLLECTION LAMP

Nickel Brass Lamp with wrapped twig around the base.

REDFORD HOUSE





#### YARA LEATHER COUCH

Modern Mink Collection accent bench with high gloss ebony base & curved legs.

#### BENSON TABLE LAMP

Tapered base of honed white marble with a round white shade.

EICHHOLTZ

LEPANG™





#### PARALLEL RING CHANDELIER

Floating LED-illuminated panels of glittering kiln fused & hand textured glass.



#### HOLDEN SIDE TABLE

Espresso and Shell Grey side table.

REDFORD HOUSE



#### MIRO MODULAR SOFA

Fabric upholstered modular lounger.

#### ANDORRA TABLE LAMP

Made of aluminum in a nickel finish, with asymmetrical legs and branch silhouette.

LAYLA GRAYCE

LEPANG™





#### ARTHUR ARMCHAIR

Moka Oak Stain Matte Wood with velvet Fabric and Brushed Brass accents.

#### MOJAVE COFFEE TABLE

Seamed linen top and streamlined wood base.

#### HOLLY HUNT

ASTER

## KICHEN SIYLE

INSIDE TRENDS #53



#### COMMERCIAL-STYLE RANGE

Café<sup>™</sup> 48" Smart Dual-Fuel Commercial-Style Range with 6 Burners and Griddle.

CAFÉ™ APPLIANCES

#### DESIGNER WALL MOUNT HOOD

30" Smart Designer Wall Mount Hood w/ Perimeter Venting

CAFÉ™ APPLIANCES





#### HOBSON PENDANT

Diamond shaped grooved glass infused with smoke color and subtle ombre effect.

#### ARTERIORS

#### MISTY COUNTER STOOL

Grey leather and beech wood modern counter stool.

#### MUMU



#### TULIA DINING TABLE

Solid wood table top on a black patinated steel base.

#### BOSTOB TUB ARMCHAIR

Linen & bee