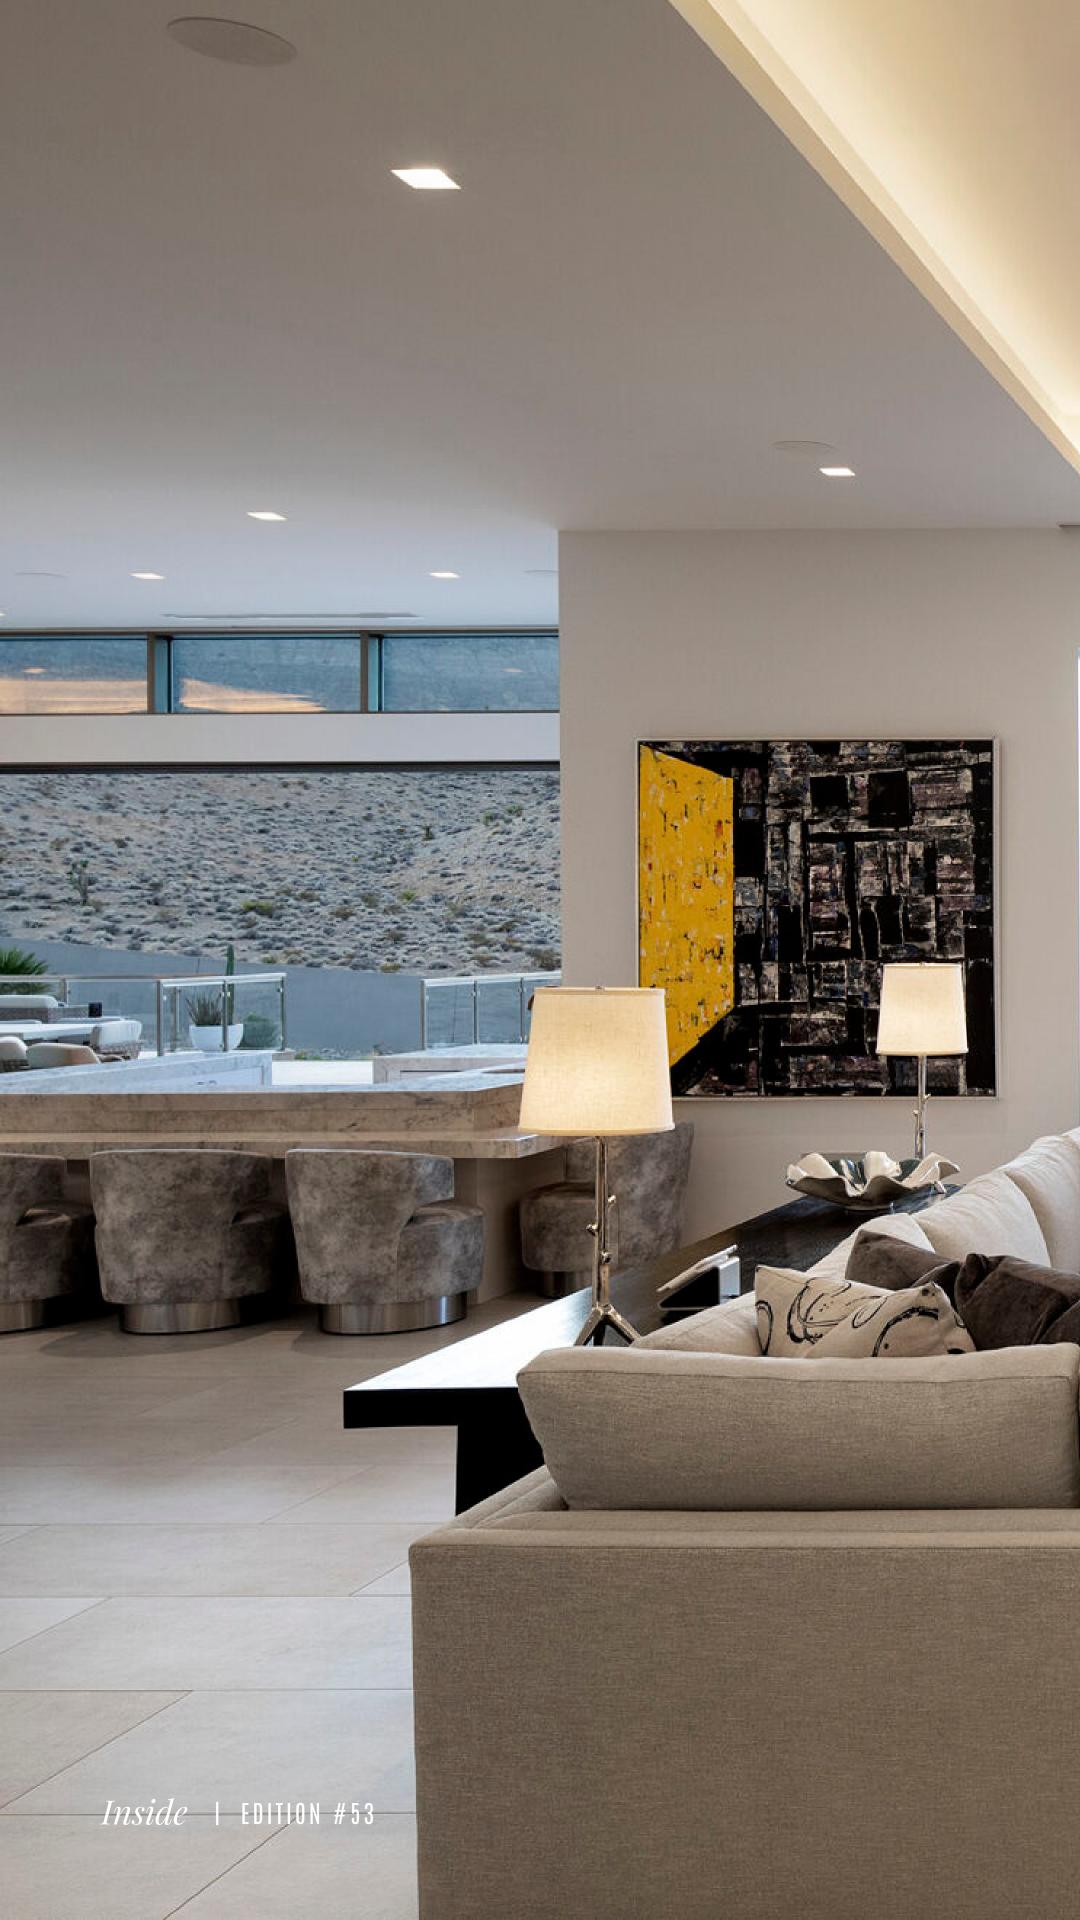

#### EDITION #53

Inside this remarkable residence, meticulously designed by architect Cushing Terrell, the interior seamlessly merges with the desert landscape. The curated use of granite, marble, and a cool palette of whites, blacks, and greys creates a sophisticated tone. The open kitchen, a culinary masterpiece, features contrasting counter stools and a unique tile motif. The outdoor oasis extends the living space, embracing the natural surroundings. With woven wicker and concrete furnishings, the entertainment haven complements the acid-washed concrete, culminating in an infinity-edge pool—a serene glass-like retreat on sandy horizons.

# WARNA DERRAM

In crafting the interior moodboard of this exceptional residence, a rich tapestry of materials and textures unfolds. Luxurious granite and marble

surfaces introduce opulence, seamlessly merging with a sophisticated palette of cool whites, blacks, and greys. The interplay of woven wicker and concrete furnishings adds tactile depth, while acid-washed concrete provides a subtle yet impactful backdrop. Linen-covered and rich leather chairs invite tactile indulgence, soft plush rugs create a comforting underfoot experience, and bursts of color from paintings and art pieces punctuate the space. Sculpted objects and lamps add a nuanced layer, elevating this curated selection to a symphony of visual and tactile brilliance.

element, meticulously curated, contributes to a refined aesthetic.

The exterior of this residence is a tactile masterpiece, boasting a rich interplay of textures. Stone cladding, smooth grey stucco, charcoal-grey metal windows, acid-washed concrete, and tumbled stone pavers coalesce to create a visually striking and multidimensional facade. Each material, carefully selected, contributes to the sensory experience of the exterior, offering a tactile journey that enhances the overall architectural narrative. The residence exudes an airy ambiance, masterfully achieved through meticulous design. A perfect equilibrium of neutral tones is punctuated by vibrant pops of colorful art, creating a dynamic visual symphony. Stone, marble, and granite grace the kitchen countertops and bathroom walls, lending an exquisite touch. Upstairs, a gallery-esque long hallway is a chic masterpiece, adorned with artwork at both ends, forming a scenic floating walkway. Large frameless windows and doors seamlessly merge indoor and outdoor spaces, inviting the outside in. Soft furniture, draped in pristine linens and fabrics, completes this refined living canvas.