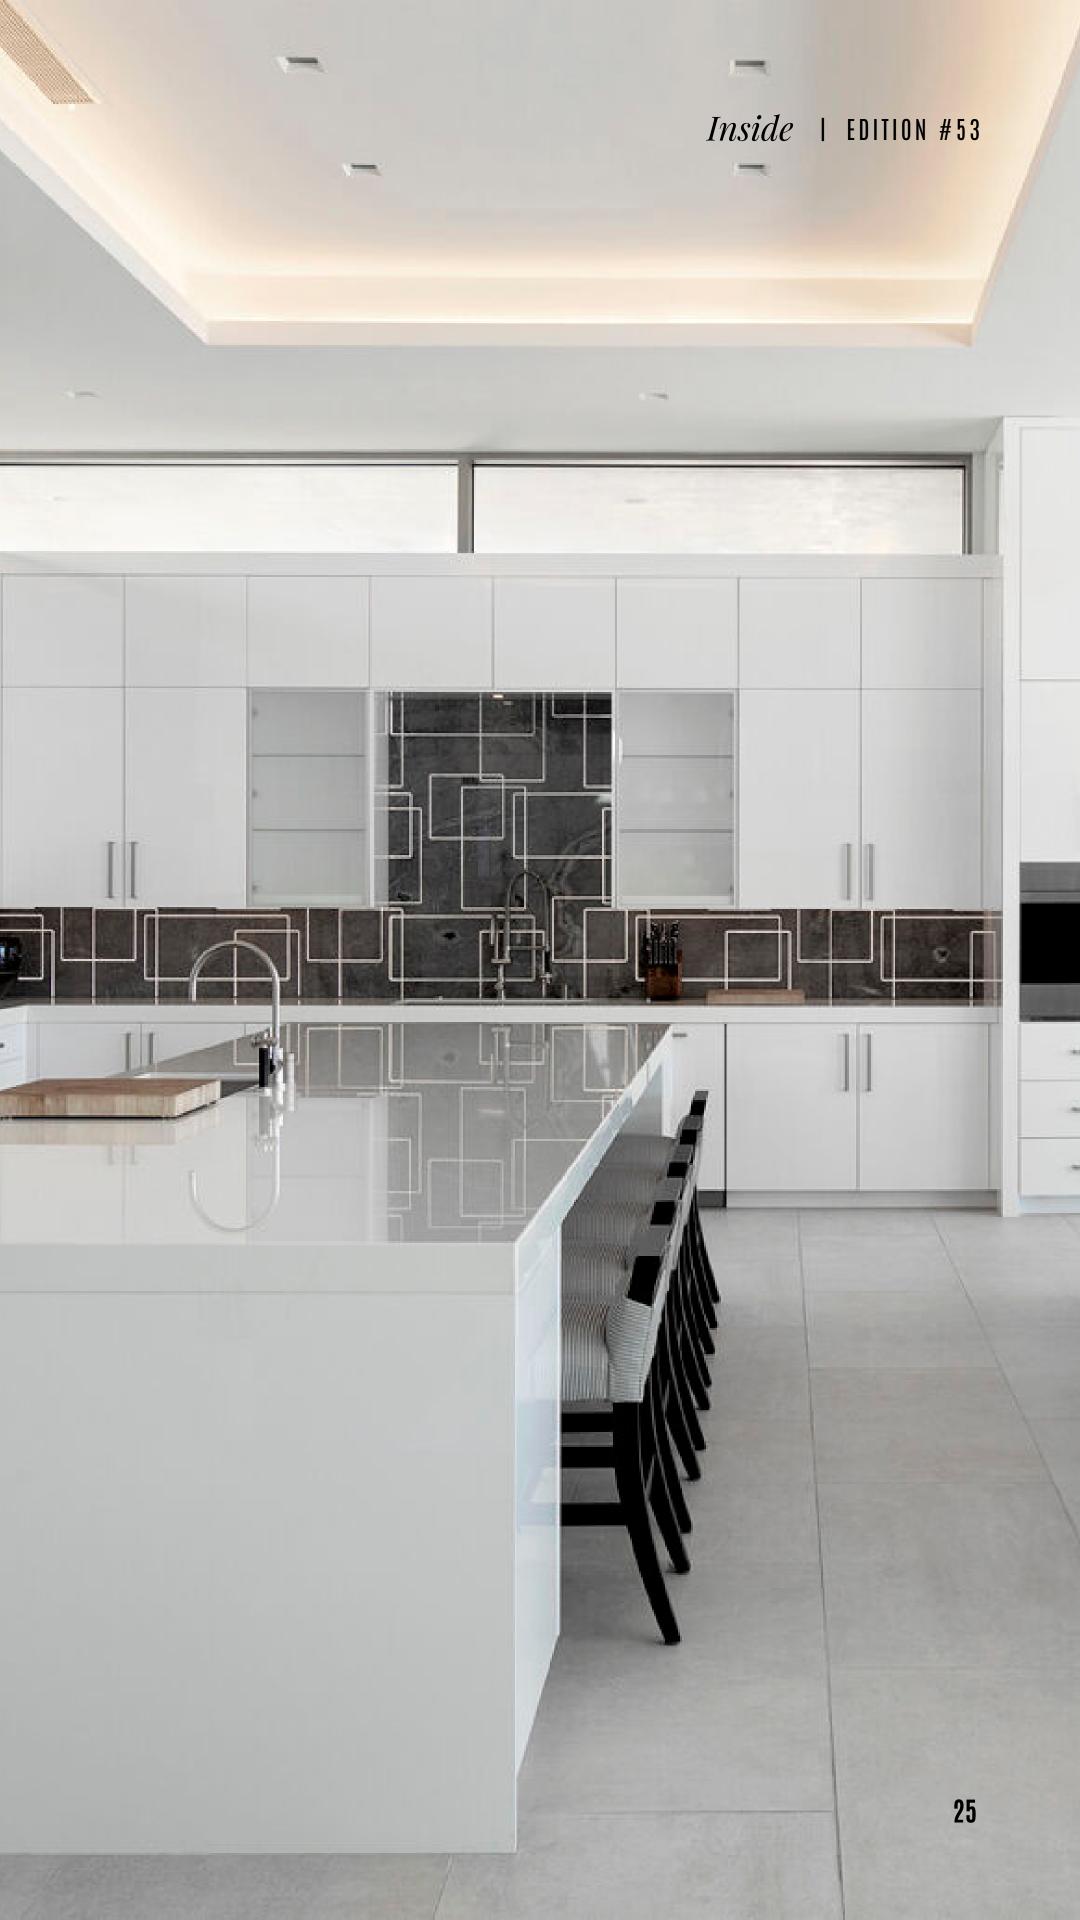

#### INSIDE KITCHEN GUIDE #53

Cool Melodrama

In this residence, an open kitchen emerges as a masterpiece, showcasing a seamless fusion of granite and marble in a sophisticated palette of whites, blacks, and greys. The cool tone is enhanced by a stunning tile motif as a backsplash, a visual symphony that captivates the eye. Two sets of counter stools, each in contrasting colors, line the islands—one for prep and breakfast, the other for dining—creating an informal dining space within this avant-garde culinary haven. The result is a melodramatic combination of elements, a unique and sophisticated blend that elevates the kitchen to the realms of both artistry and functionality.