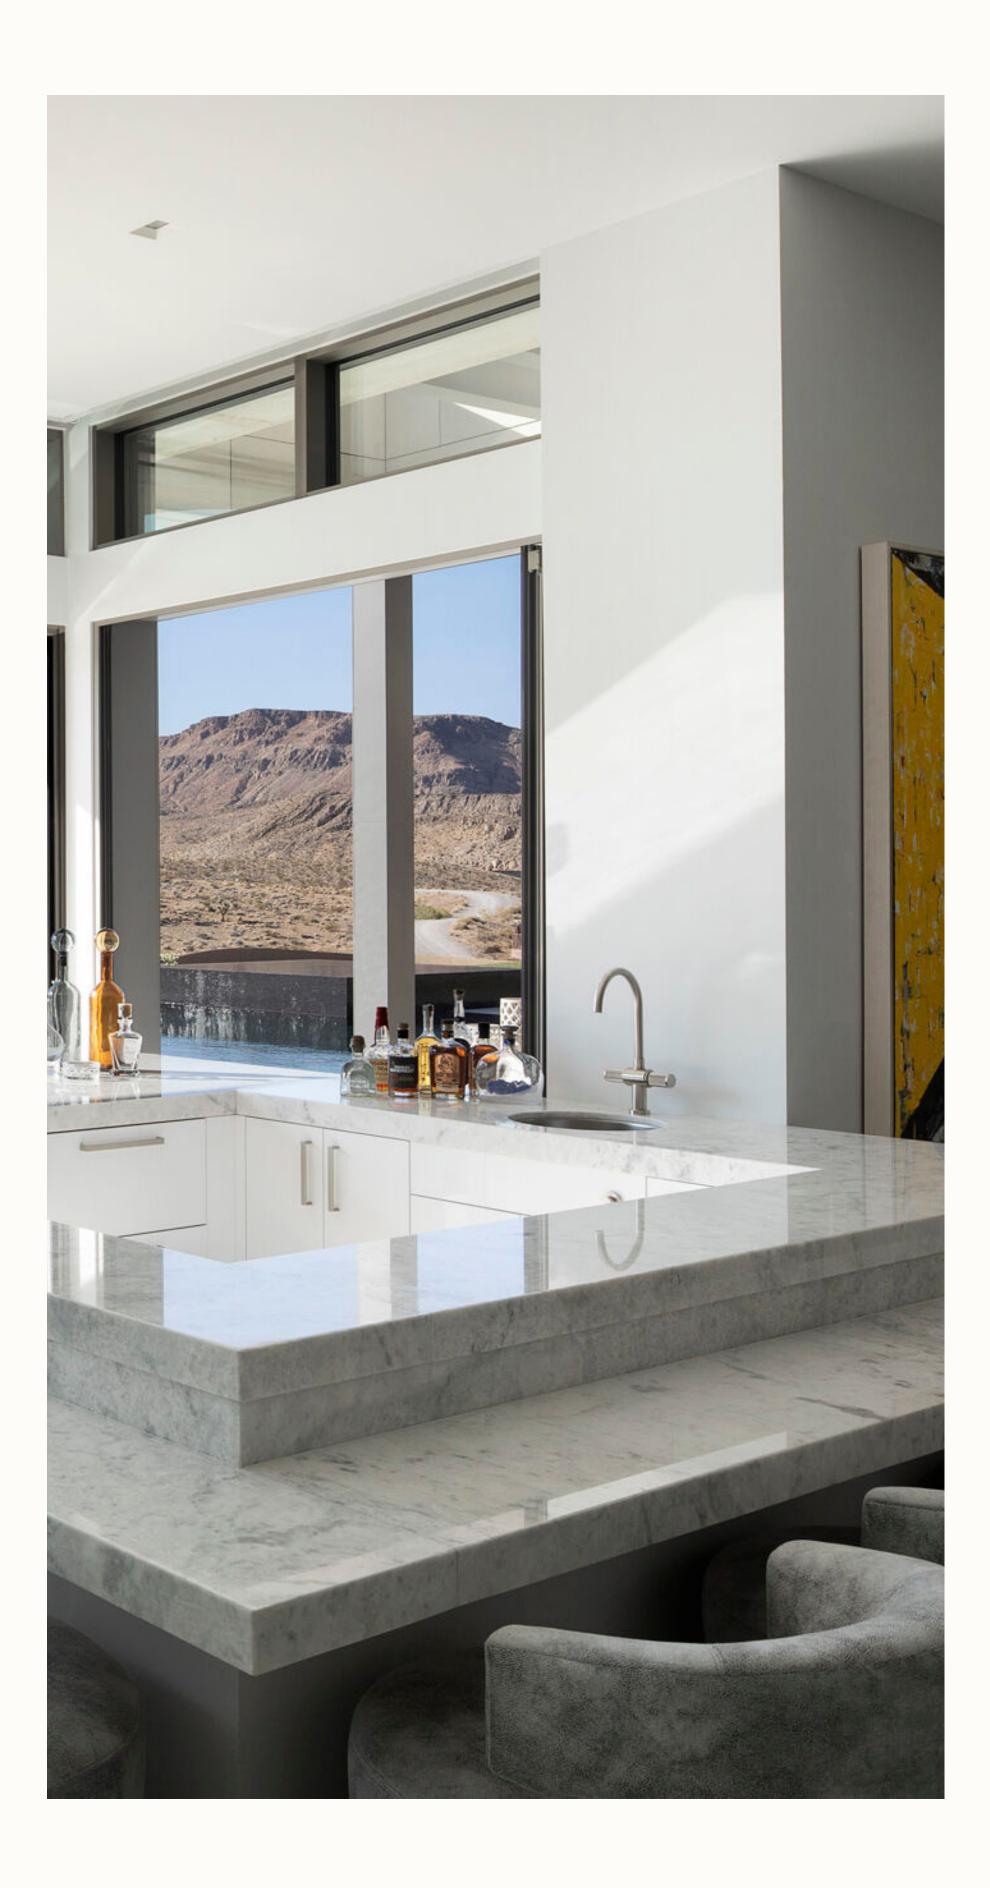

#### INSIDE KITCHEN GUIDE #53

Cool Melodrama

In this residence, an open kitchen emerges as a masterpiece, showcasing a seamless fusion of granite and marble in a sophisticated palette of whites, blacks, and greys. The cool tone is enhanced by a stunning tile motif as a backsplash, a visual symphony that captivates the eye. Two sets of counter stools, each in contrasting colors, line the islands—one for prep and breakfast, the other for dining—creating an informal dining space within this avant-garde culinary haven. The result is a melodramatic combination of elements, a unique and sophisticated blend that elevates the kitchen to the realms of both artistry and functionality.

#### EDITION #53

Inside this remarkable residence, meticulously designed by architect Cushing Terrell, the interior seamlessly merges with the desert landscape. The curated use of granite, marble, and a cool palette of whites, blacks, and greys creates a sophisticated tone. The open kitchen, a culinary masterpiece, features contrasting counter stools and a unique tile motif. The outdoor oasis extends the living space, embracing the natural surroundings. With woven wicker and concrete furnishings, the entertainment haven complements the acid-washed concrete, culminating in an infinity-edge pool—a serene glass-like retreat on sandy horizons.