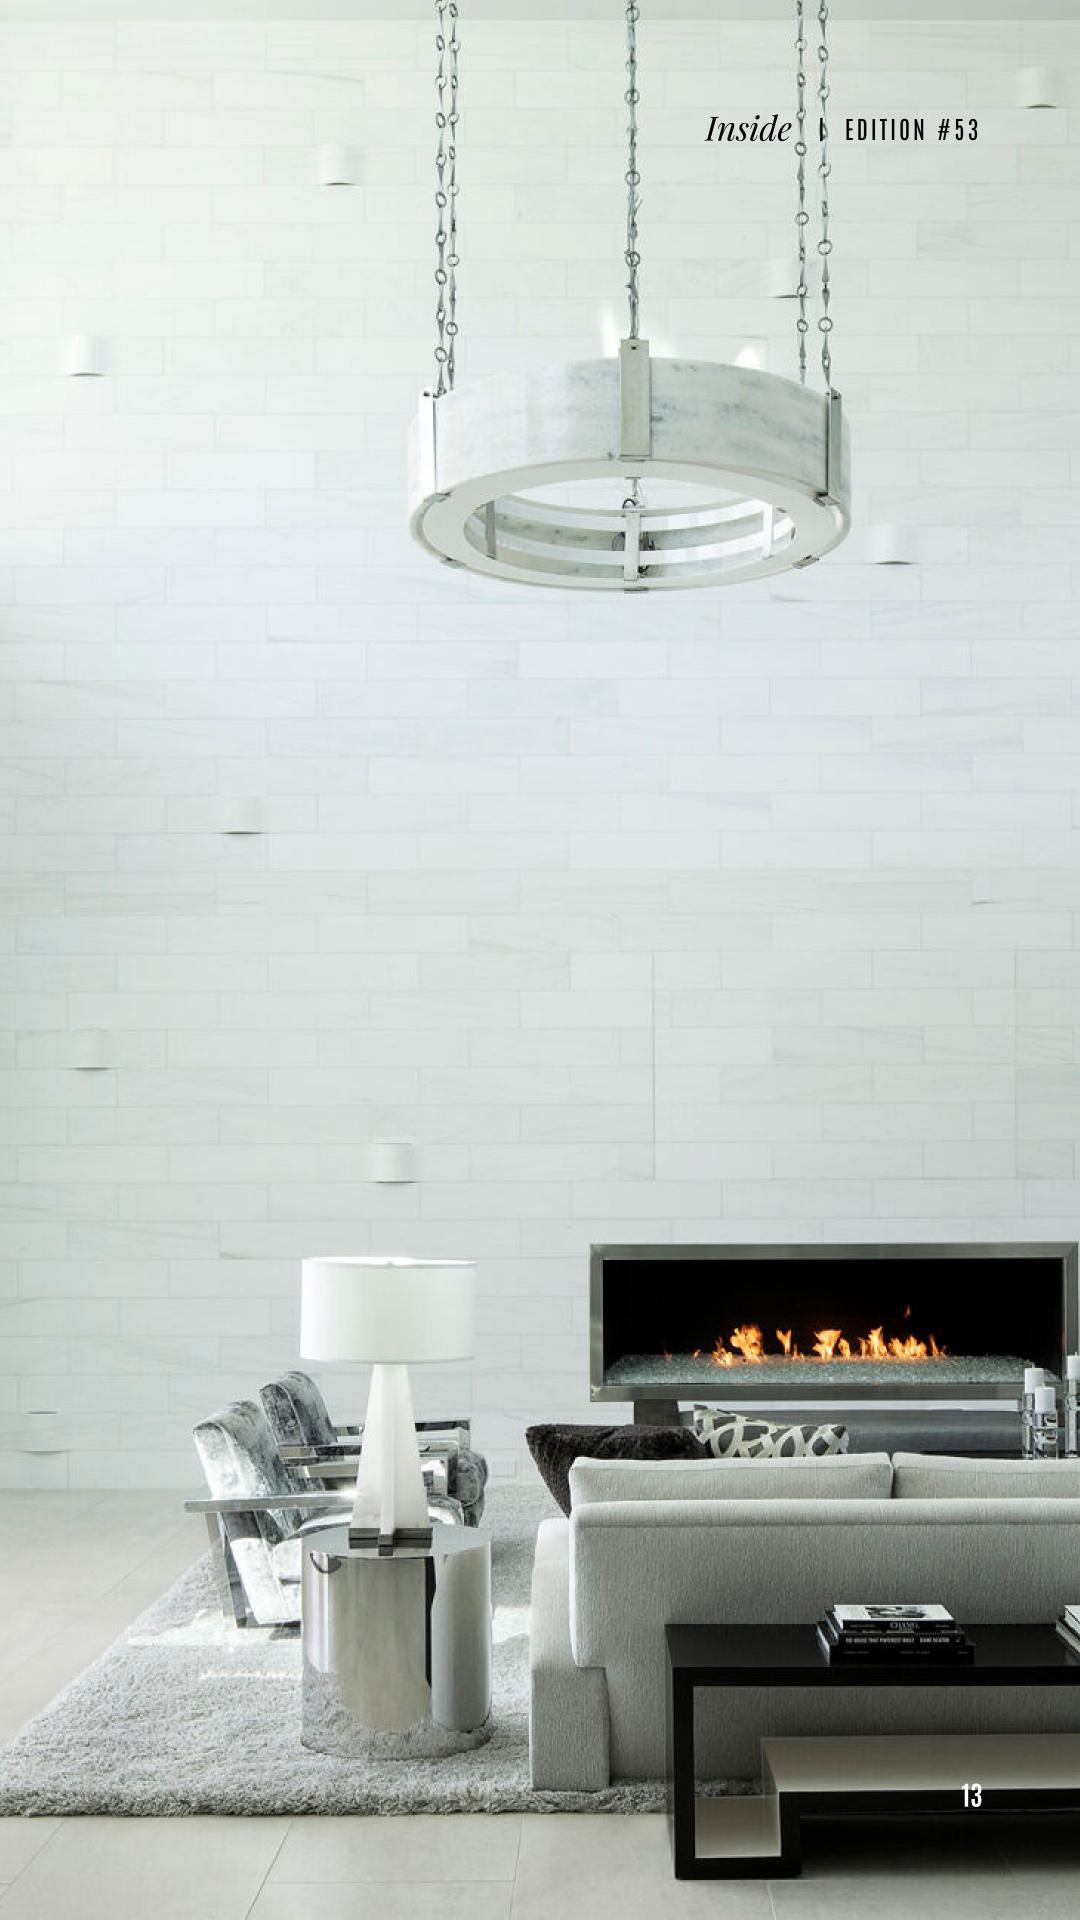

# WARNA DERRAM

In crafting the interior moodboard of this exceptional residence, a rich tapestry of materials and textures unfolds. Luxurious granite and marble

surfaces introduce opulence, seamlessly merging with a sophisticated palette of cool whites, blacks, and greys. The interplay of woven wicker and concrete furnishings adds tactile depth, while acid-washed concrete provides a subtle yet impactful backdrop. Linen-covered and rich leather chairs invite tactile indulgence, soft plush rugs create a comforting underfoot experience, and bursts of color from paintings and art pieces punctuate the space. Sculpted objects and lamps add a nuanced layer, elevating this curated selection to a symphony of visual and tactile brilliance.

element, meticulously curated, contributes to a refined aesthetic.

The exterior of this residence is a tactile masterpiece, boasting a rich interplay of textures. Stone cladding, smooth grey stucco, charcoal-grey metal windows, acid-washed concrete, and tumbled stone pavers coalesce to create a visually striking and multidimensional facade. Each material, carefully selected, contributes to the sensory experience of the exterior, offering a tactile journey that enhances the overall architectural narrative. The residence exudes an airy ambiance, masterfully achieved through meticulous design. A perfect equilibrium of neutral tones is punctuated by vibrant pops of colorful art, creating a dynamic visual symphony. Stone, marble, and granite grace the kitchen countertops and bathroom walls, lending an exquisite touch. Upstairs, a gallery-esque long hallway is a chic masterpiece, adorned with artwork at both ends, forming a scenic floating walkway. Large frameless windows and doors seamlessly merge indoor and outdoor spaces, inviting the outside in. Soft furniture, draped in pristine linens and fabrics, completes this refined living canvas.