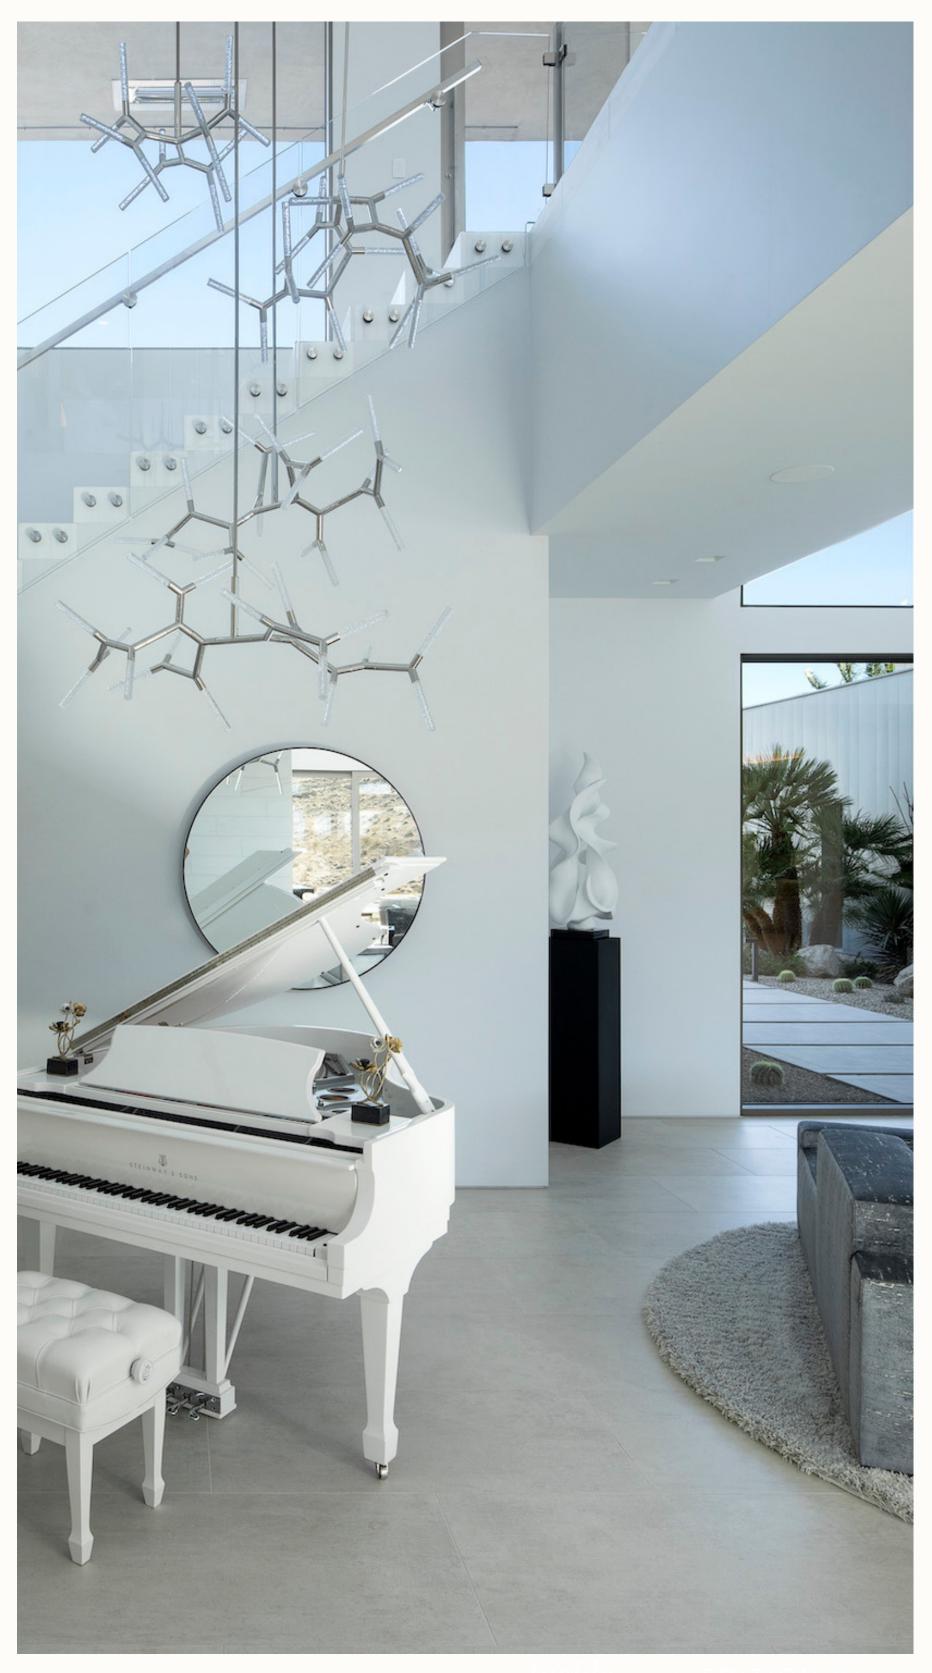

# PICTURESQUE CANVAS

Architect Cushing Terrell, celebrated for his seamless integration of modern aesthetics with contextual sensitivity, has adorned this opulent residence. His work, adorned with accolades, reflects a distinctive style that harmonizes architectural prowess with natural surroundings. The residence invites one to witness a unique amalgamation of sophistication and desert serenity, making it a distinguished jewel in the vibrant tapestry of Las Vegas living. Named the Sunset Summit Residence, this architectural marvel sprawls across an expansive 14,500 square feet, accompanied by a 3,500-square-foot guest house, a 1,400-square-foot pool casita, and a grand 2,700-square-foot garage. Nestled within the gated confines of the exclusive Summit Club residential resort community, this five-acre property offers panoramic views of the surrounding landscape. Its crowning glory lies in the remarkable vistas of Red Rock Canyon, Calico Hills, and the Spring Mountains. Notably, due to its adjacency to a national conservation area, these breathtaking views are forever protected, ensuring an enduring connection with the natural splendor that envelops this extraordinary residence.

element, meticulously curated, contributes to a refined aesthetic.

The exterior of this residence is a tactile masterpiece, boasting a rich interplay of textures. Stone cladding, smooth grey stucco, charcoal-grey metal windows, acid-washed concrete, and tumbled stone pavers coalesce to create a visually striking and multidimensional facade. Each material, carefully selected, contributes to the sensory experience of the exterior, offering a tactile journey that enhances the overall architectural narrative. The residence exudes an airy ambiance, masterfully achieved through meticulous design. A perfect equilibrium of neutral tones is punctuated by vibrant pops of colorful art, creating a dynamic visual symphony. Stone, marble, and granite grace the kitchen countertops and bathroom walls, lending an exquisite touch. Upstairs, a gallery-esque long hallway is a chic masterpiece, adorned with artwork at both ends, forming a scenic floating walkway. Large frameless windows and doors seamlessly merge indoor and outdoor spaces, inviting the outside in. Soft furniture, draped in pristine linens and fabrics, completes this refined living canvas.

#### INSIDE KITCHEN GUIDE #53

Cool Melodrama

In this residence, an open kitchen emerges as a masterpiece, showcasing a seamless fusion of granite and marble in a sophisticated palette of whites, blacks, and greys. The cool tone is enhanced by a stunning tile motif as a backsplash, a visual symphony that captivates the eye. Two sets of counter stools, each in contrasting colors, line the islands—one for prep and breakfast, the other for dining—creating an informal dining space within this avant-garde culinary haven. The result is a melodramatic combination of elements, a unique and sophisticated blend that elevates the kitchen to the realms of both artistry and functionality.