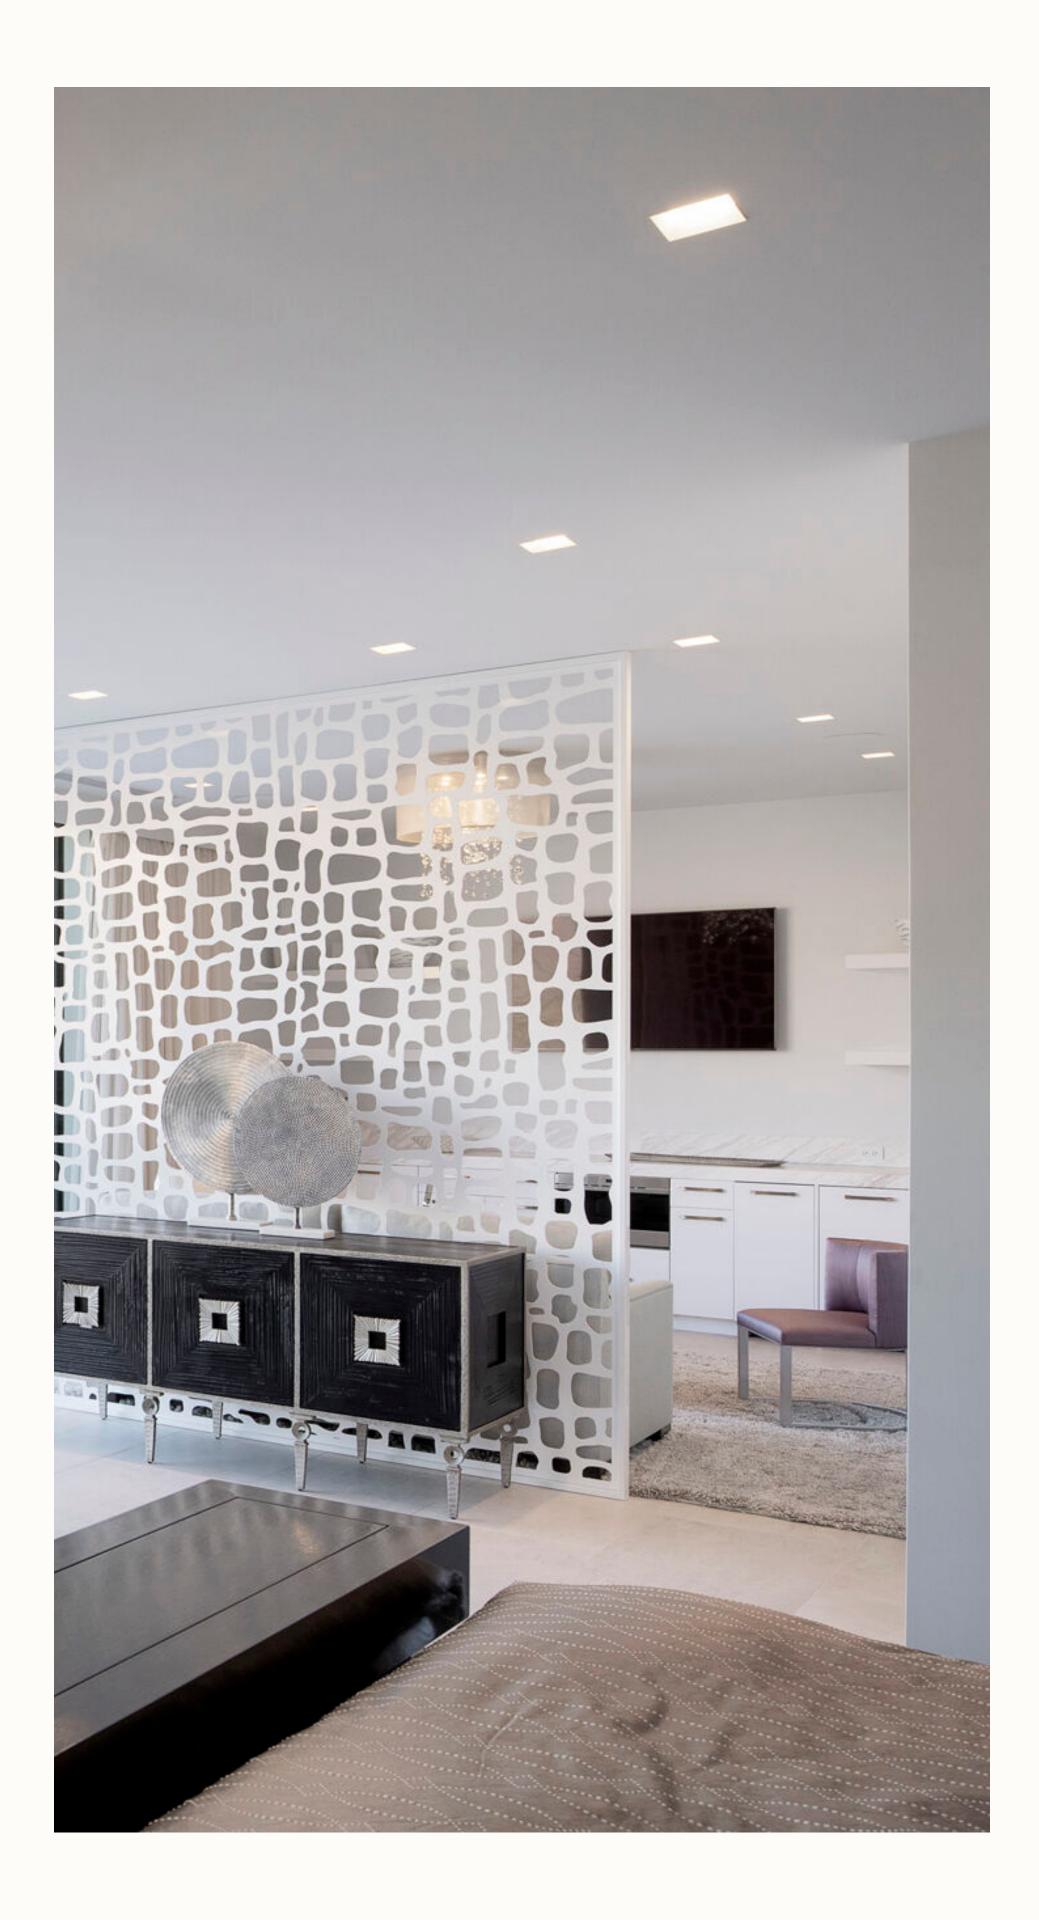

element, meticulously curated, contributes to a refined aesthetic.

The exterior of this residence is a tactile masterpiece, boasting a rich interplay of textures. Stone cladding, smooth grey stucco, charcoal-grey metal windows, acid-washed concrete, and tumbled stone pavers coalesce to create a visually striking and multidimensional facade. Each material, carefully selected, contributes to the sensory experience of the exterior, offering a tactile journey that enhances the overall architectural narrative. The residence exudes an airy ambiance, masterfully achieved through meticulous design. A perfect equilibrium of neutral tones is punctuated by vibrant pops of colorful art, creating a dynamic visual symphony. Stone, marble, and granite grace the kitchen countertops and bathroom walls, lending an exquisite touch. Upstairs, a gallery-esque long hallway is a chic masterpiece, adorned with artwork at both ends, forming a scenic floating walkway. Large frameless windows and doors seamlessly merge indoor and outdoor spaces, inviting the outside in. Soft furniture, draped in pristine linens and fabrics, completes this refined living canvas.