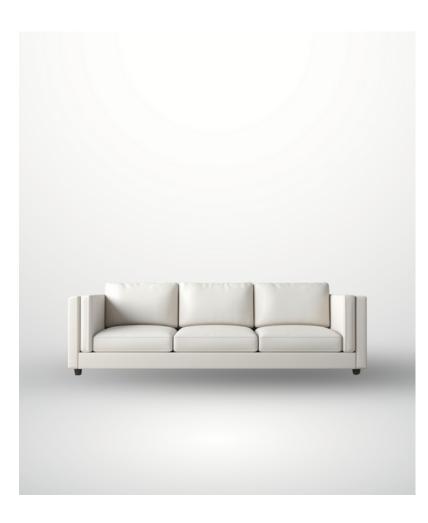

into an opulent sanctuary. The trend has surged due to its ability to evoke a sense of sophistication and modernity, harmonizing traditional elegance with contemporary design. These luminous panels not only amplify the aesthetic appeal of onyx and marble but also symbolize the fusion of cutting-edge technology with timeless opulence, making them a coveted element in upscale interiors.

#### Inside | EDITION #53



#### VORTICE SIDEBOARD

White high gloss lacquer with geometric multi-dimensional pattern.



#### CLASSIC WINGBACK

Wingback Chair Body in cream fabric and mahogany frame.

CARACOLE

ZUR





#### GLORIA PENDANT

Made from metal and chrome with multiple mini glass bulbs.

#### FAUVEX

### TWIG COLLECTION LAMP

Nickel Brass Lamp with wrapped twig around the base.

REDFORD HOUSE





#### YARA LEATHER COUCH

Modern Mink Collection accent bench with high gloss ebony base & curved legs.

#### BENSON TABLE LAMP

Tapered base of honed white marble with a round white shade.

EICHHOLTZ

LEPANG™





#### PARALLEL RING CHANDELIER

Floating LED-illuminated panels of glittering kiln fused & hand textured glass.



#### HOLDEN SIDE TABLE

Espresso and Shell Grey side table.

REDFORD HOUSE



#### MIRO MODULAR SOFA

Fabric upholstered modular lounger.

#### ANDORRA TABLE LAMP

Made of aluminum in a nickel finish, with asymmetrical legs and branch silhouette.

LAYLA GRAYCE

LEPANG™





#### ARTHUR ARMCHAIR

Moka Oak Stain Matte Wood with velvet Fabric and Brushed Brass accents.

#### MOJAVE COFFEE TABLE

Seamed linen top and streamlined wood base.

#### HOLLY HUNT

ASTER

##