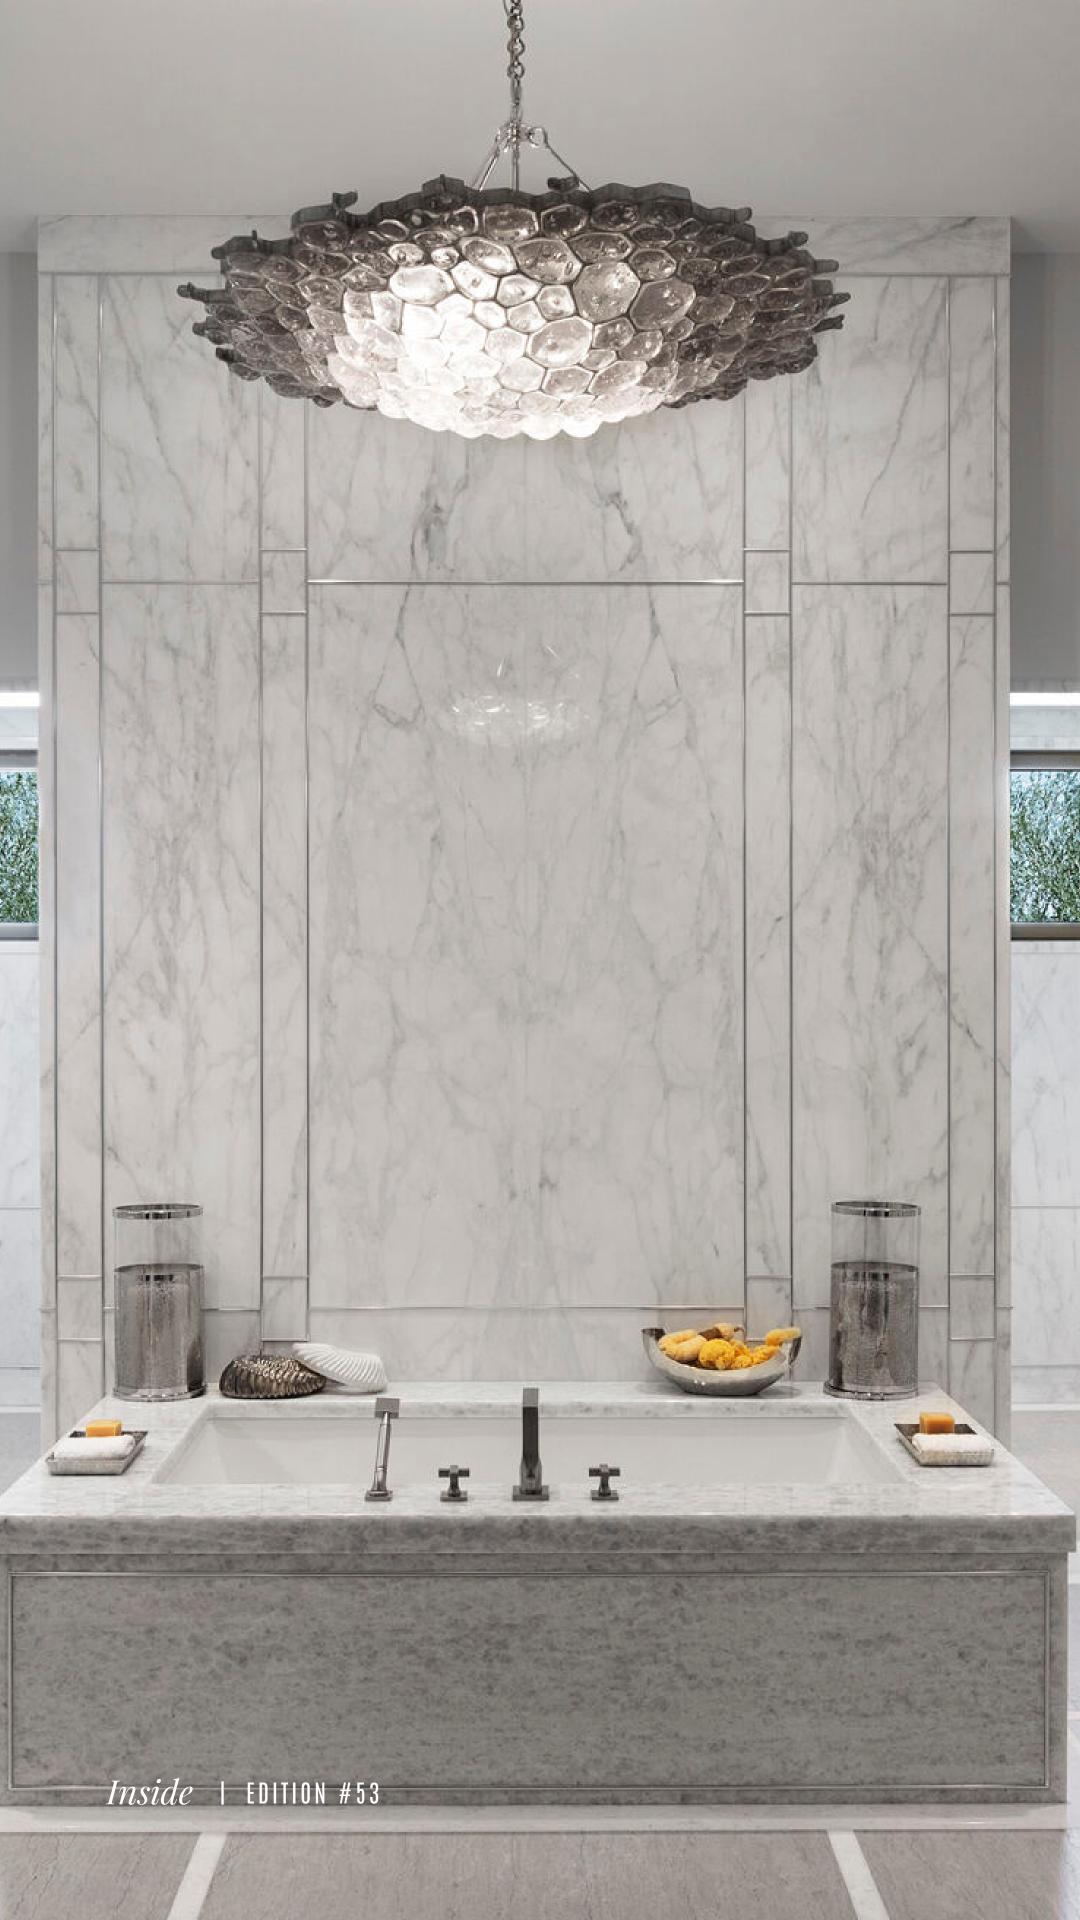

element, meticulously curated, contributes to a refined aesthetic.

The exterior of this residence is a tactile masterpiece, boasting a rich interplay of textures. Stone cladding, smooth grey stucco, charcoal-grey metal windows, acid-washed concrete, and tumbled stone pavers coalesce to create a visually striking and multidimensional facade. Each material, carefully selected, contributes to the sensory experience of the exterior, offering a tactile journey that enhances the overall architectural narrative. The residence exudes an airy ambiance, masterfully achieved through meticulous design. A perfect equilibrium of neutral tones is punctuated by vibrant pops of colorful art, creating a dynamic visual symphony. Stone, marble, and granite grace the kitchen countertops and bathroom walls, lending an exquisite touch. Upstairs, a gallery-esque long hallway is a chic masterpiece, adorned with artwork at both ends, forming a scenic floating walkway. Large frameless windows and doors seamlessly merge indoor and outdoor spaces, inviting the outside in. Soft furniture, draped in pristine linens and fabrics, completes this refined living canvas.