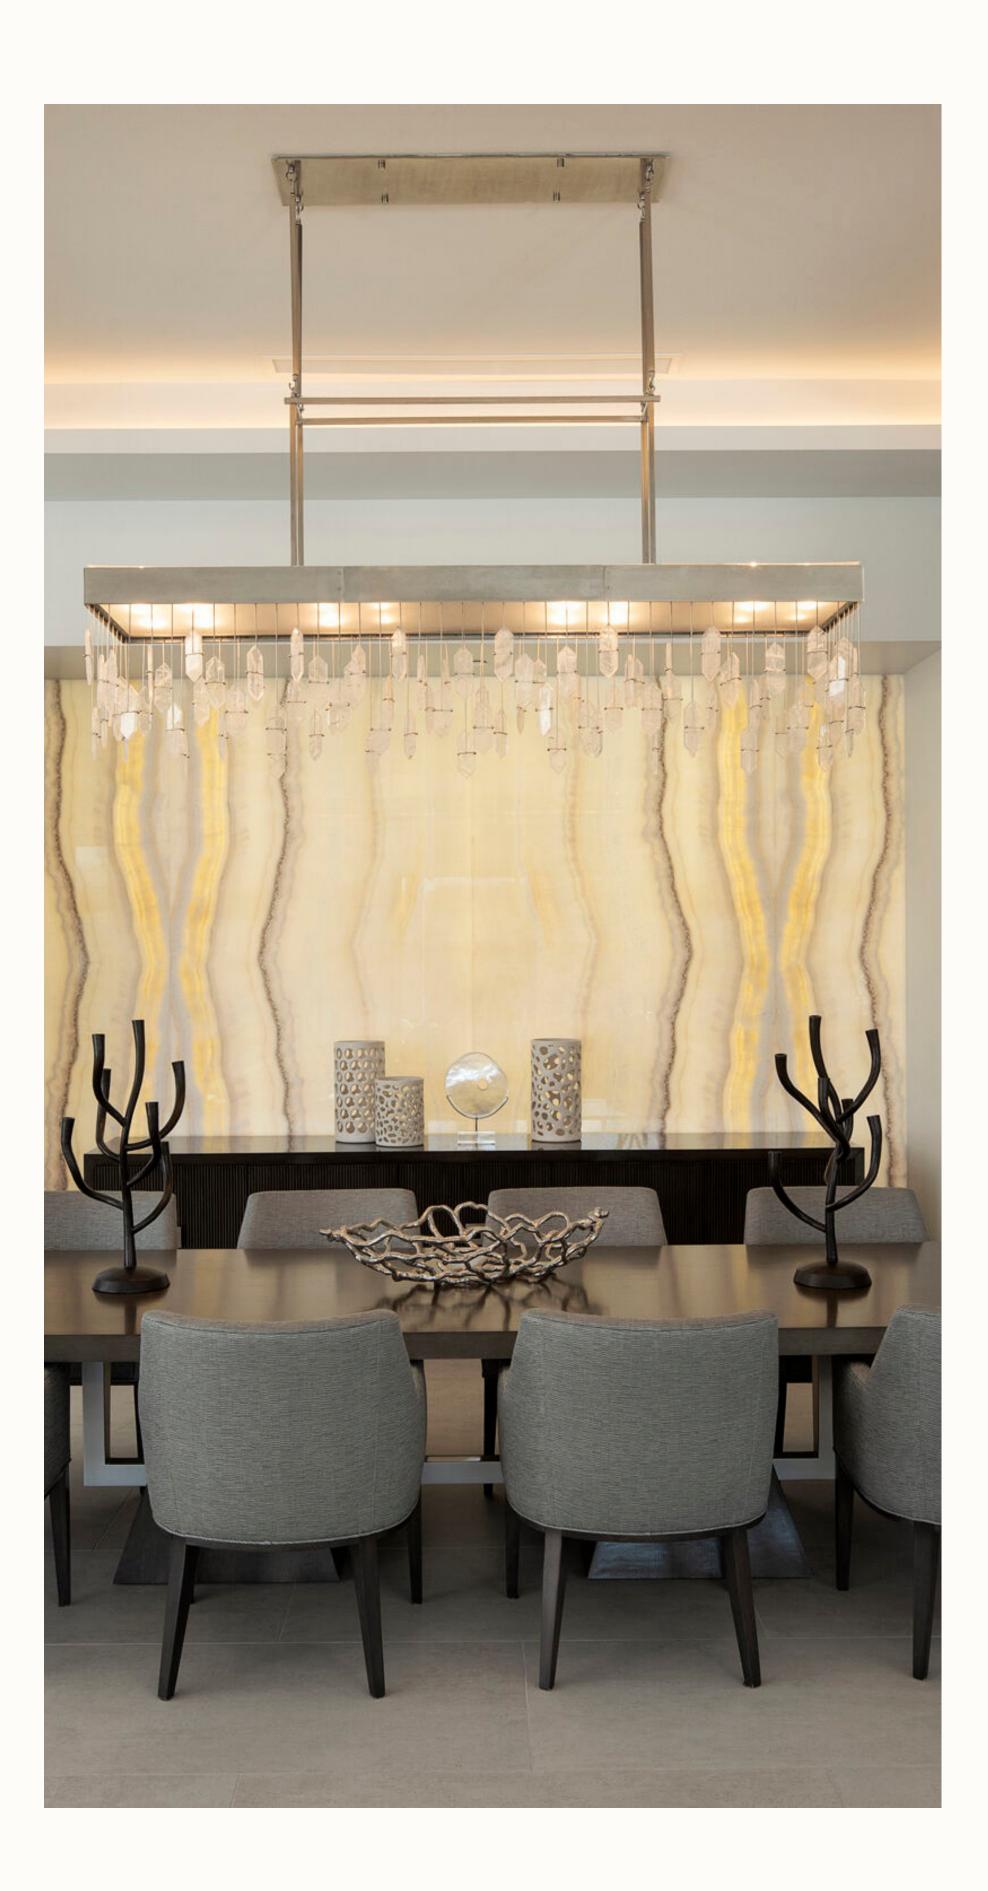

## EDITOR'S PICK

Onyx and marble backlit panels epitomize modern luxury. These exquisite panels showcase translucent stones intricately carved to reveal their natural veins, offering a mesmerizing interplay of light and color. Created by strategically embedding LED lights behind the stone, they radiate a soft, ethereal glow, transforming any space into an opulent sanctuary. The trend has surged due to its ability to evoke a sense of sophistication and modernity, harmonizing traditional elegance with contemporary design. These luminous panels not only amplify the aesthetic appeal of onyx and marble but also symbolize the fusion of cutting-edge technology with timeless opulence, making them a coveted element in upscale interiors.