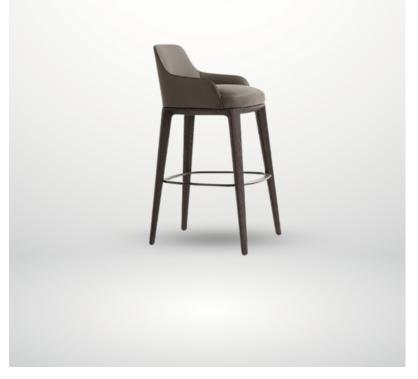

#### MISTY COUNTER STOOL

Grey leather and beech wood modern counter stool.

#### MUMU