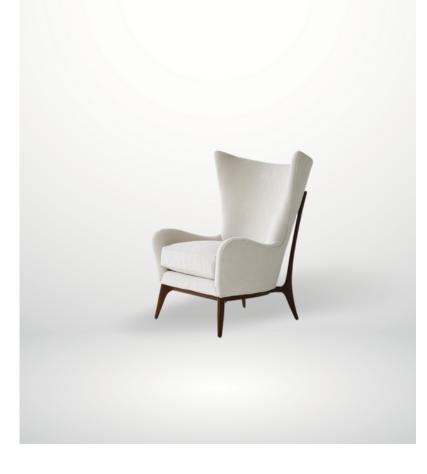

#### CLASSIC WINGBACK

Wingback Chair Body in cream fabric and mahogany frame.

CARACOLE

ZUR