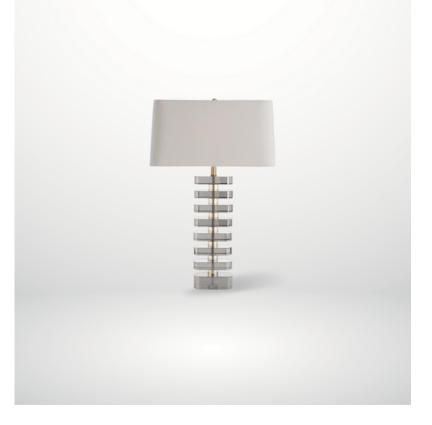

### FERRIS TABLE LAMP

Combination of smoked and champagne colored crystal base and linen shade.