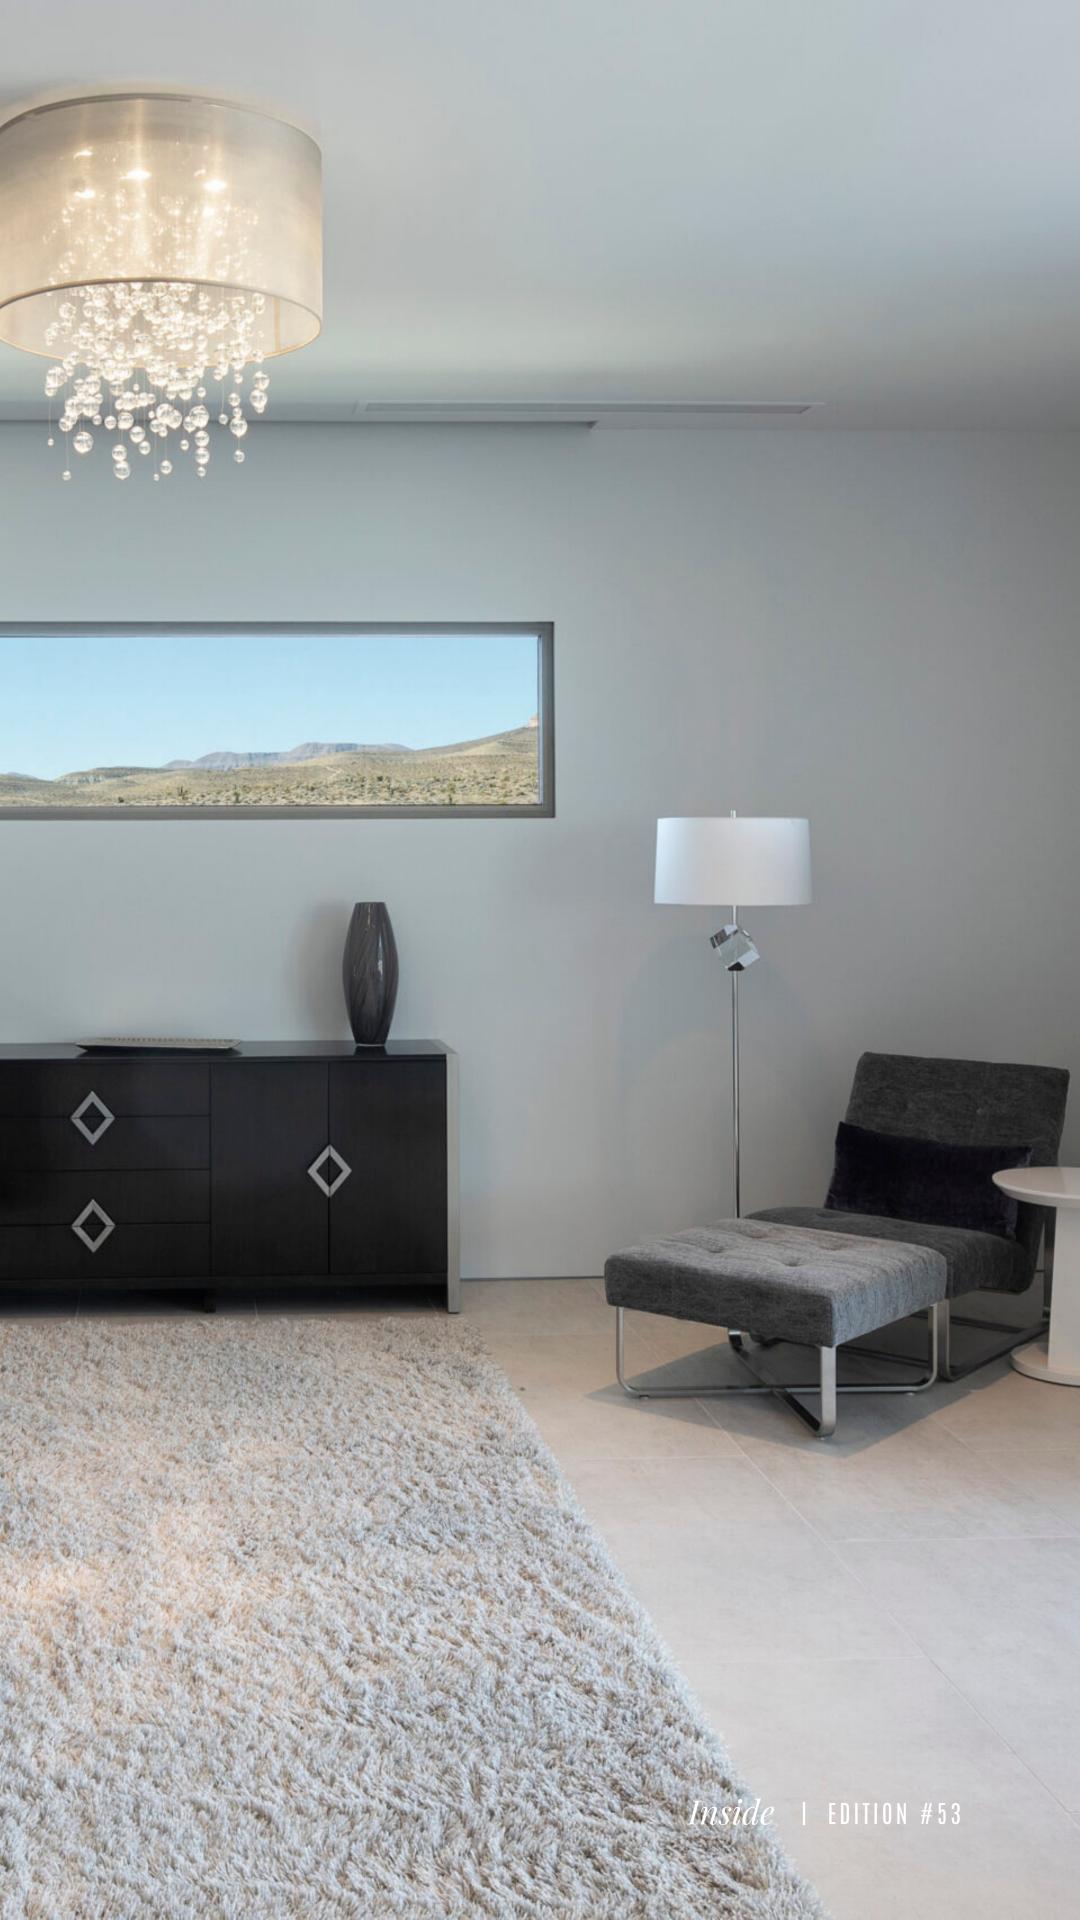

# WARNA DERRAM

In crafting the interior moodboard of this exceptional residence, a rich tapestry of materials and textures unfolds. Luxurious granite and marble

surfaces introduce opulence, seamlessly merging with a sophisticated palette of cool whites, blacks, and greys. The interplay of woven wicker and concrete furnishings adds tactile depth, while acid-washed concrete provides a subtle yet impactful backdrop. Linen-covered and rich leather chairs invite tactile indulgence, soft plush rugs create a comforting underfoot experience, and bursts of color from paintings and art pieces punctuate the space. Sculpted objects and lamps add a nuanced layer, elevating this curated selection to a symphony of visual and tactile brilliance.

element, meticulously curated, contributes to a refined aesthetic.

The exterior of this residence is a tactile masterpiece, boasting a rich interplay of textures. Stone cladding, smooth grey stucco, charcoal-grey metal windows, acid-washed concrete, and tumbled stone pavers coalesce to create a visually striking and multidimensional facade. Each material, carefully selected, contributes to the sensory experience of the exterior, offering a tactile journey that enhances the overall architectural narrative. The residence exudes an airy ambiance, masterfully achieved through meticulous design. A perfect equilibrium of neutral tones is punctuated by vibrant pops of colorful art, creating a dynamic visual symphony. Stone, marble, and granite grace the kitchen countertops and bathroom walls, lending an exquisite touch. Upstairs, a gallery-esque long hallway is a chic masterpiece, adorned with artwork at both ends, forming a scenic floating walkway. Large frameless windows and doors seamlessly merge indoor and outdoor spaces, inviting the outside in. Soft furniture, draped in pristine linens and fabrics, completes this refined living canvas.