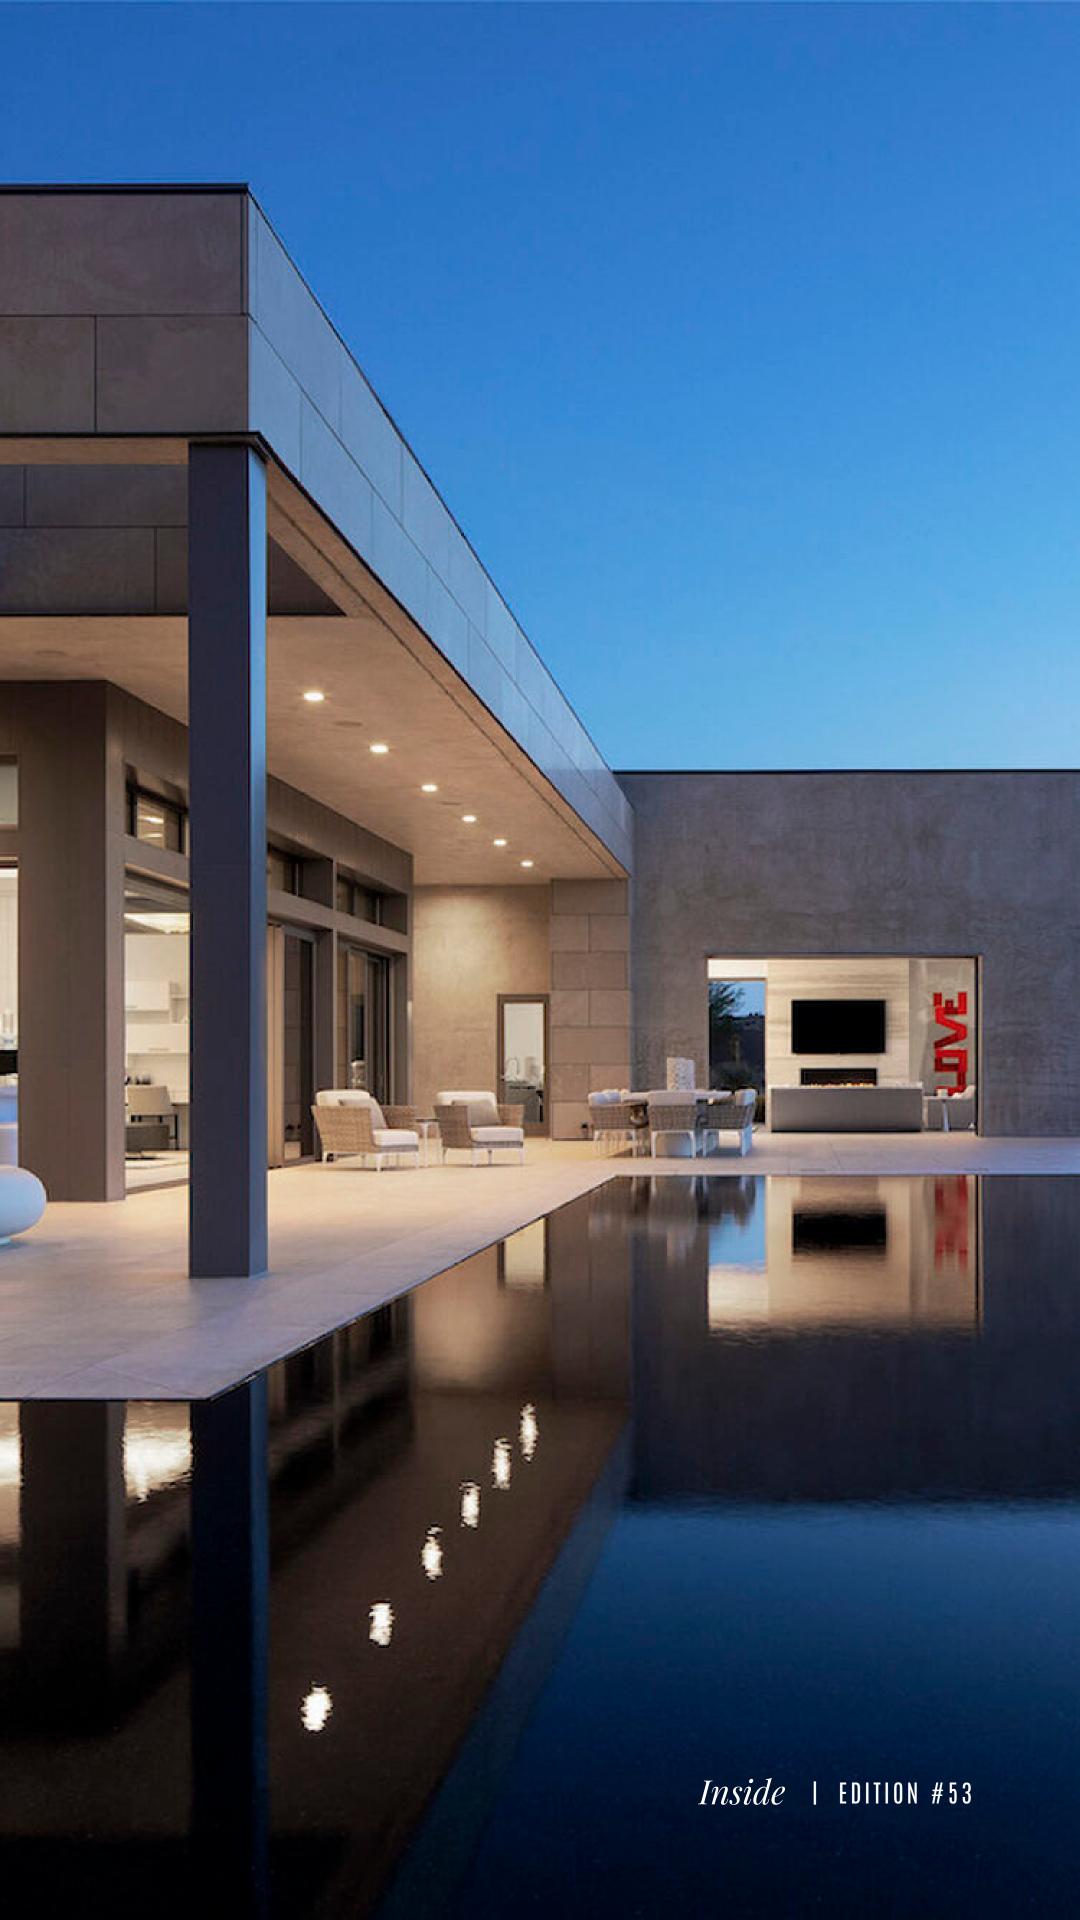

#### EDITION #53

Inside this remarkable residence, meticulously designed by architect Cushing Terrell, the interior seamlessly merges with the desert landscape. The curated use of granite, marble, and a cool palette of whites, blacks, and greys creates a sophisticated tone. The open kitchen, a culinary masterpiece, features contrasting counter stools and a unique tile motif. The outdoor oasis extends the living space, embracing the natural surroundings. With woven wicker and concrete furnishings, the entertainment haven complements the acid-washed concrete, culminating in an infinity-edge pool—a serene glass-like retreat on sandy horizons.

## INSIDE OUTDOOR GUIDE #53

1.10

This outdoor oasis unfolds like a garden in the desert, where a luxury house is meticulously positioned to harmonize with the natural surroundings. It's a perfect alignment, where the expansive blue skies become an integral part of the canvas framed by the house's distinctive architectural style. Abundant seating, crafted from woven wicker and concrete, transforms this space into an extraordinary entertainment haven. The acid-washed concrete serves as a subtle yet impactful container for the ensemble. The infinity-edge pool, resembling glass on sand, adds a touch of serene elegance, inviting a seamless connection with the vast beauty of the desert landscape, creating a tranquil retreat that seamlessly merges luxury with nature.