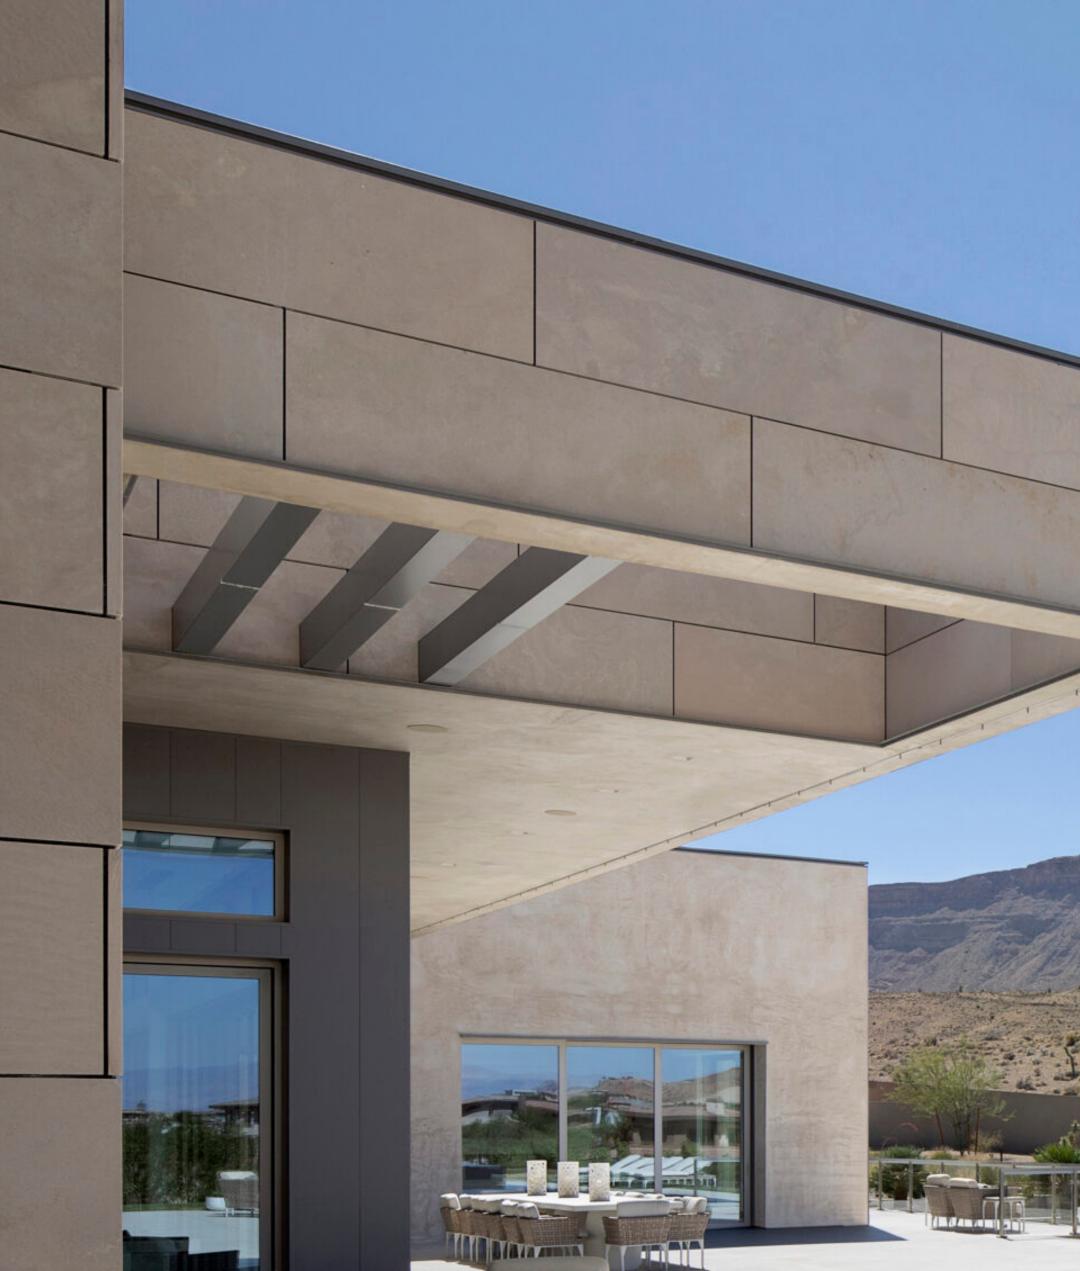

element, meticulously curated, contributes to a refined aesthetic.

The exterior of this residence is a tactile masterpiece, boasting a rich interplay of textures. Stone cladding, smooth grey stucco, charcoal-grey metal windows, acid-washed concrete, and tumbled stone pavers coalesce to create a visually striking and multidimensional facade. Each material, carefully selected, contributes to the sensory experience of the exterior, offering a tactile journey that enhances the overall architectural narrative. The residence exudes an airy ambiance, masterfully achieved through meticulous design. A perfect equilibrium of neutral tones is punctuated by vibrant pops of colorful art, creating a dynamic visual symphony. Stone, marble, and granite grace the kitchen countertops and bathroom walls, lending an exquisite touch. Upstairs, a gallery-esque long hallway is a chic masterpiece, adorned with artwork at both ends, forming a scenic floating walkway. Large frameless windows and doors seamlessly merge indoor and outdoor spaces, inviting the outside in. Soft furniture, draped in pristine linens and fabrics, completes this refined living canvas.