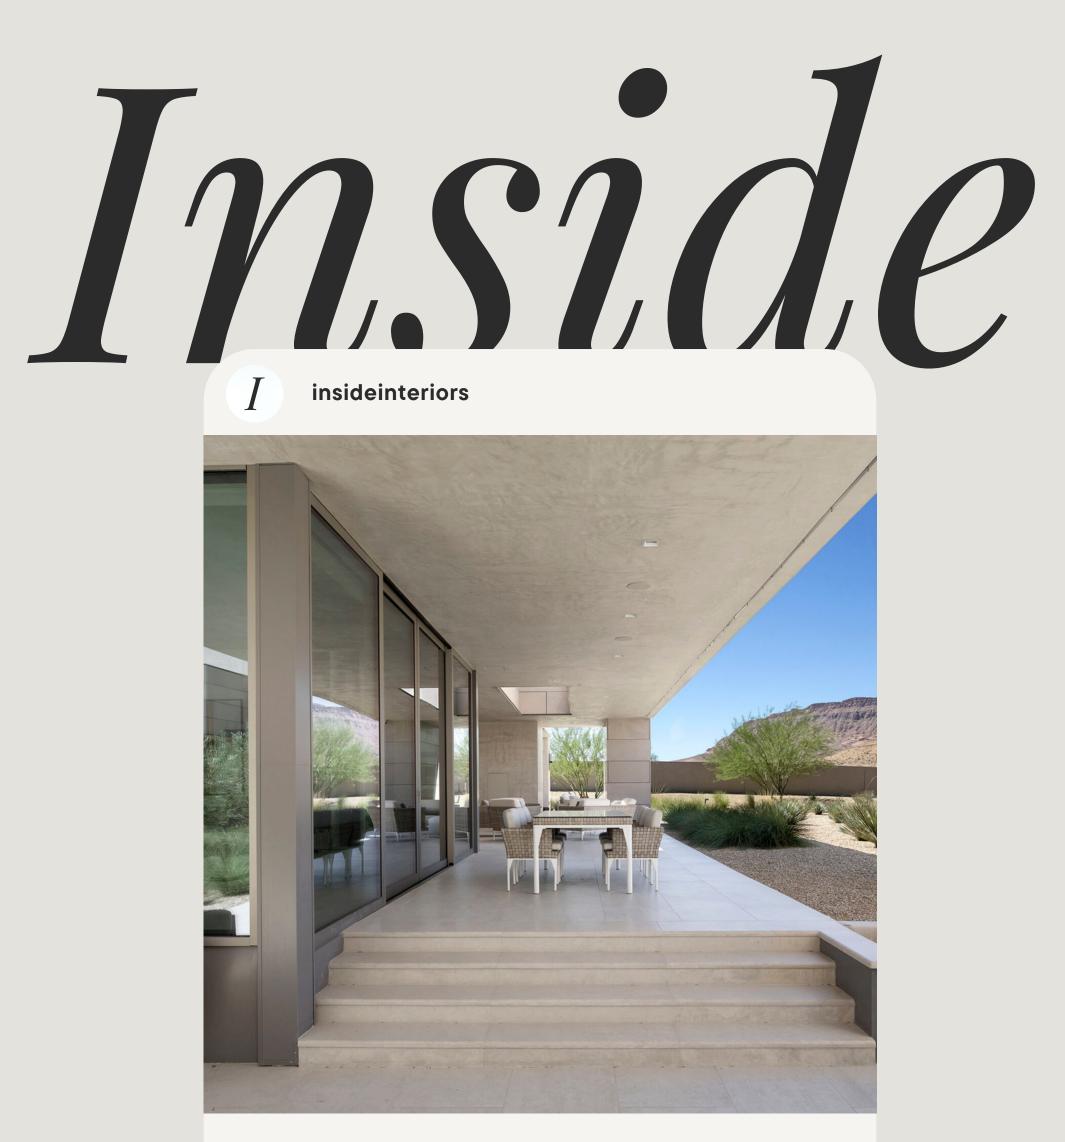

## INSIDE OUTDOOR GUIDE #53

1.10

This outdoor oasis unfolds like a garden in the desert, where a luxury house is meticulously positioned to harmonize with the natural surroundings. It's a perfect alignment, where the expansive blue skies become an integral part of the canvas framed by the house's distinctive architectural style. Abundant seating, crafted from woven wicker and concrete, transforms this space into an extraordinary entertainment haven. The acid-washed concrete serves as a subtle yet impactful container for the ensemble. The infinity-edge pool, resembling glass on sand, adds a touch of serene elegance, inviting a seamless connection with the vast beauty of the desert landscape, creating a tranquil retreat that seamlessly merges luxury with nature.