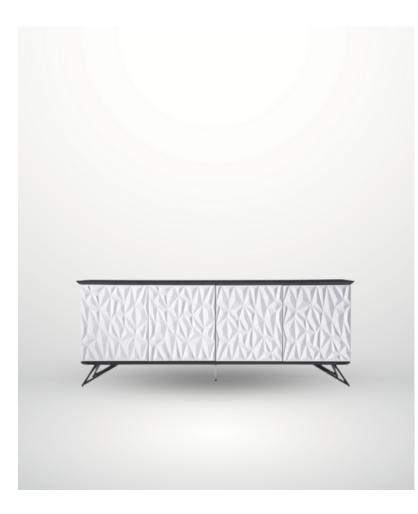

#### VORTICE SIDEBOARD

White high gloss lacquer with geometric multi-dimensional pattern.