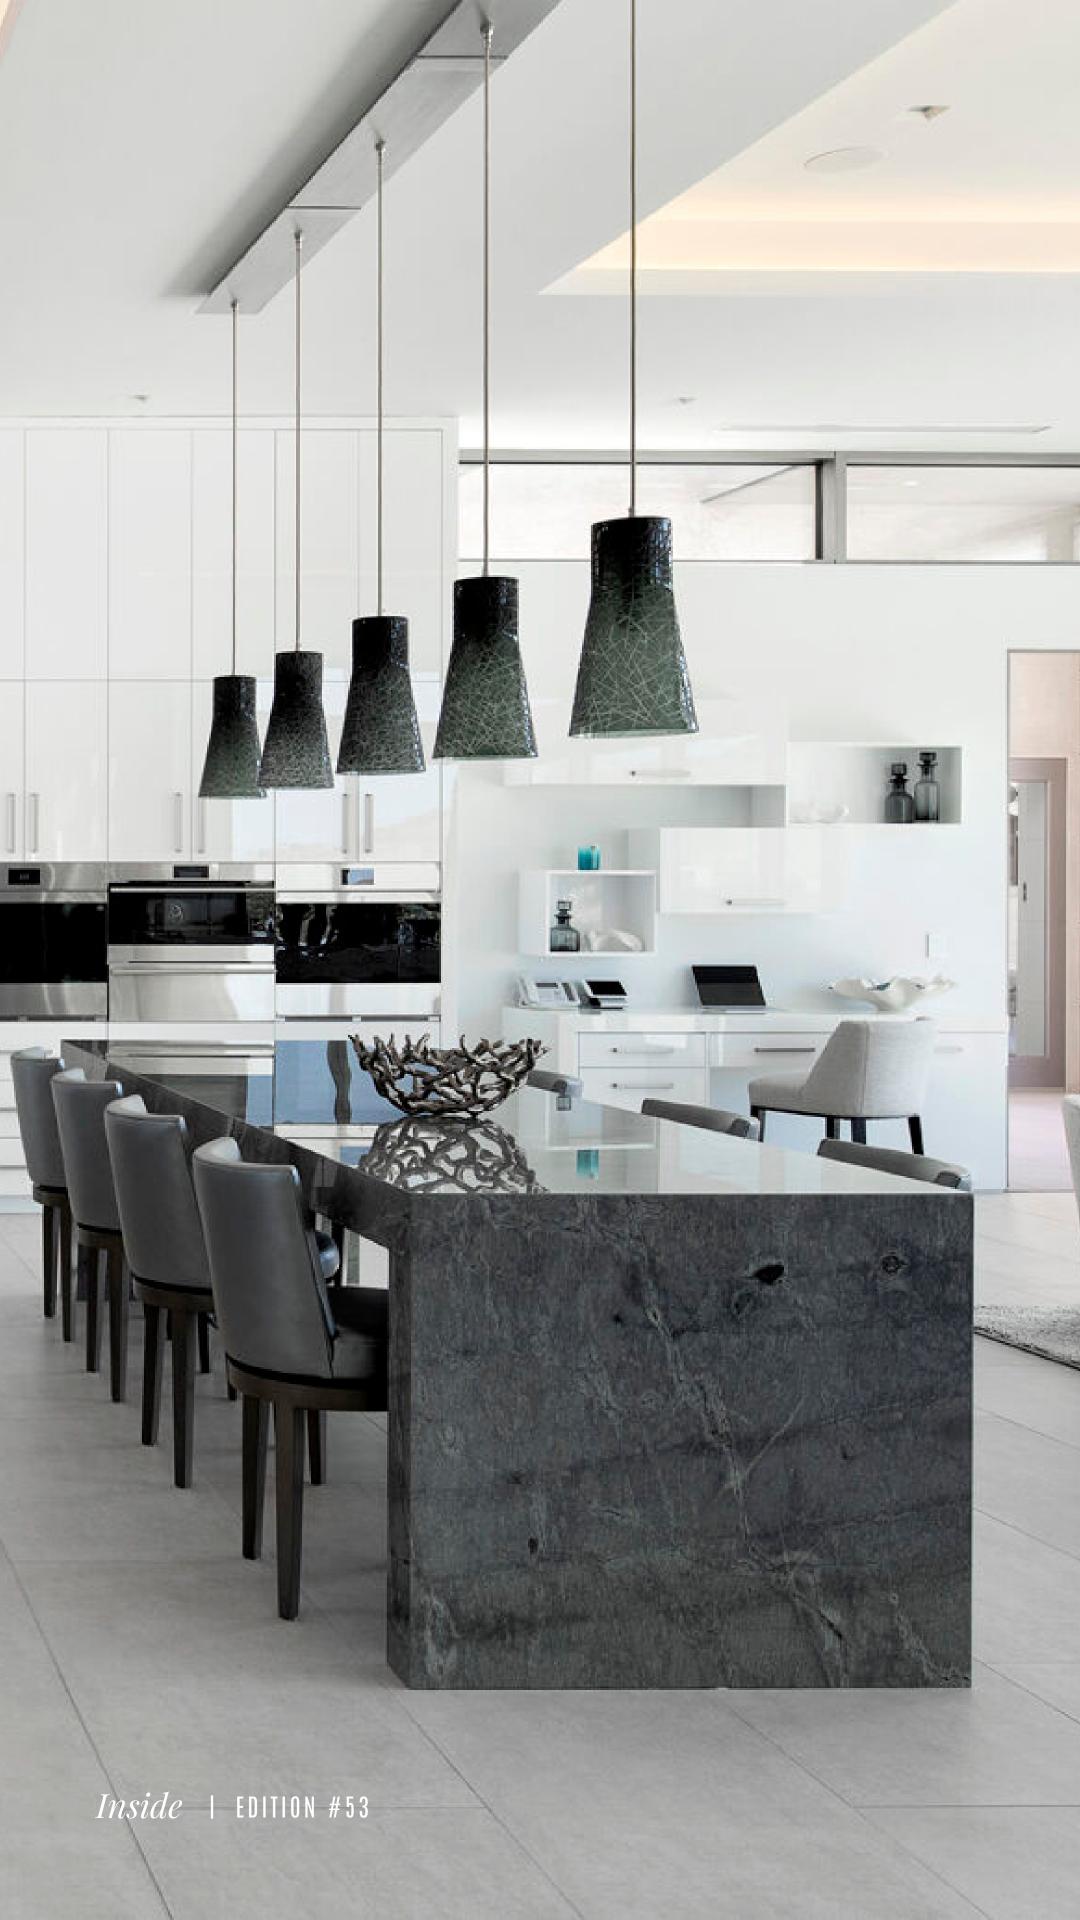

#### INSIDE KITCHEN GUIDE #53

Cool Melodrama

In this residence, an open kitchen emerges as a masterpiece, showcasing a seamless fusion of granite and marble in a sophisticated palette of whites, blacks, and greys. The cool tone is enhanced by a stunning tile motif as a backsplash, a visual symphony that captivates the eye. Two sets of counter stools, each in contrasting colors, line the islands—one for prep and breakfast, the other for dining—creating an informal dining space within this avant-garde culinary haven. The result is a melodramatic combination of elements, a unique and sophisticated blend that elevates the kitchen to the realms of both artistry and functionality.