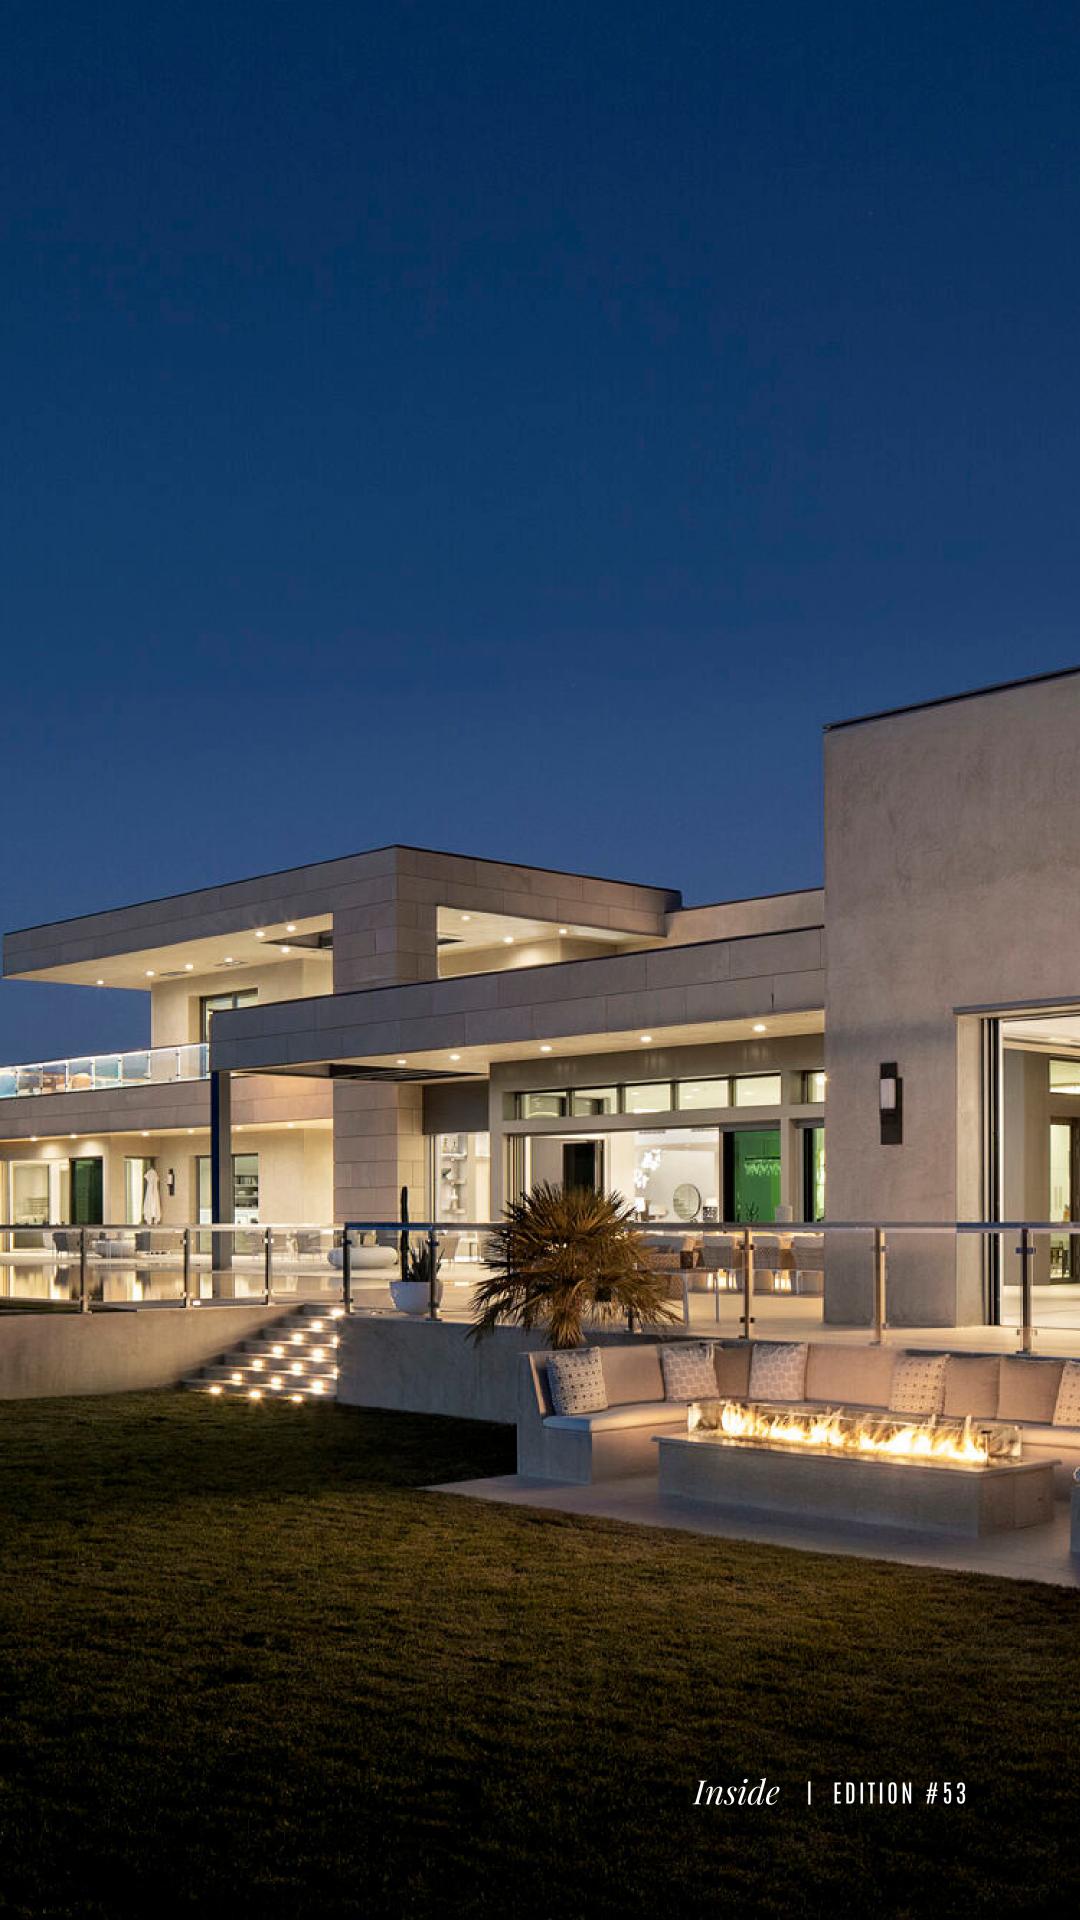

# PICTURESQUE CANVAS

Architect Cushing Terrell, celebrated for his seamless integration of modern aesthetics with contextual sensitivity, has adorned this opulent residence. His work, adorned with accolades, reflects a distinctive style that harmonizes architectural prowess with natural surroundings. The residence invites one to witness a unique amalgamation of sophistication and desert serenity, making it a distinguished jewel in the vibrant tapestry of Las Vegas living. Named the Sunset Summit Residence, this architectural marvel sprawls across an expansive 14,500 square feet, accompanied by a 3,500-square-foot guest house, a 1,400-square-foot pool casita, and a grand 2,700-square-foot garage. Nestled within the gated confines of the exclusive Summit Club residential resort community, this five-acre property offers panoramic views of the surrounding landscape. Its crowning glory lies in the remarkable vistas of Red Rock Canyon, Calico Hills, and the Spring Mountains. Notably, due to its adjacency to a national conservation area, these breathtaking views are forever protected, ensuring an enduring connection with the natural splendor that envelops this extraordinary residence.

element, meticulously curated, contributes to a refined aesthetic.

The exterior of this residence is a tactile masterpiece, boasting a rich interplay of textures. Stone cladding, smooth grey stucco, charcoal-grey metal windows, acid-washed concrete, and tumbled stone pavers coalesce to create a visually striking and multidimensional facade. Each material, carefully selected, contributes to the sensory experience of the exterior, offering a tactile journey that enhances the overall architectural narrative. The residence exudes an airy ambiance, masterfully achieved through meticulous design. A perfect equilibrium of neutral tones is punctuated by vibrant pops of colorful art, creating a dynamic visual symphony. Stone, marble, and granite grace the kitchen countertops and bathroom walls, lending an exquisite touch. Upstairs, a gallery-esque long hallway is a chic masterpiece, adorned with artwork at both ends, forming a scenic floating walkway. Large frameless windows and doors seamlessly merge indoor and outdoor spaces, inviting the outside in. Soft furniture, draped in pristine linens and fabrics, completes this refined living canvas.