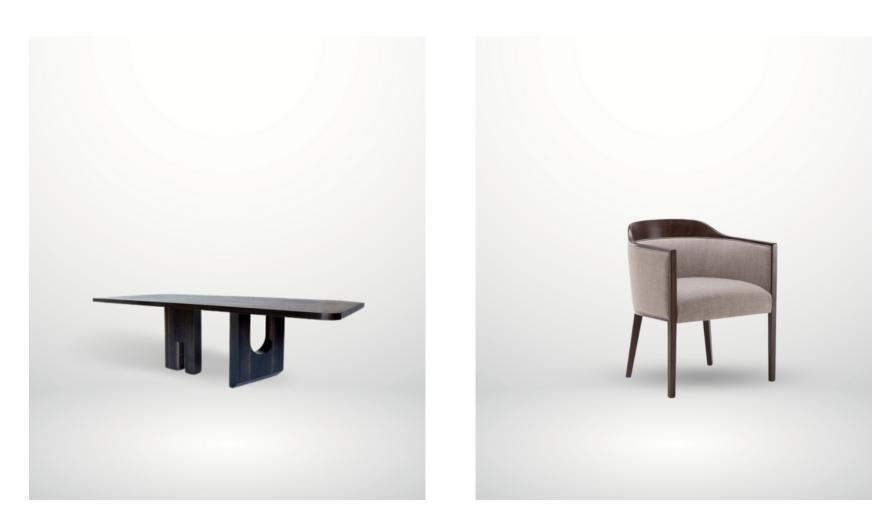

#### TULIA DINING TABLE

Solid wood table top on a black patinated steel base.

#### ARTHUR ARMCHAIR

Moka Oak Stain Matte Wood with velvet Fabric and Brushed Brass accents.