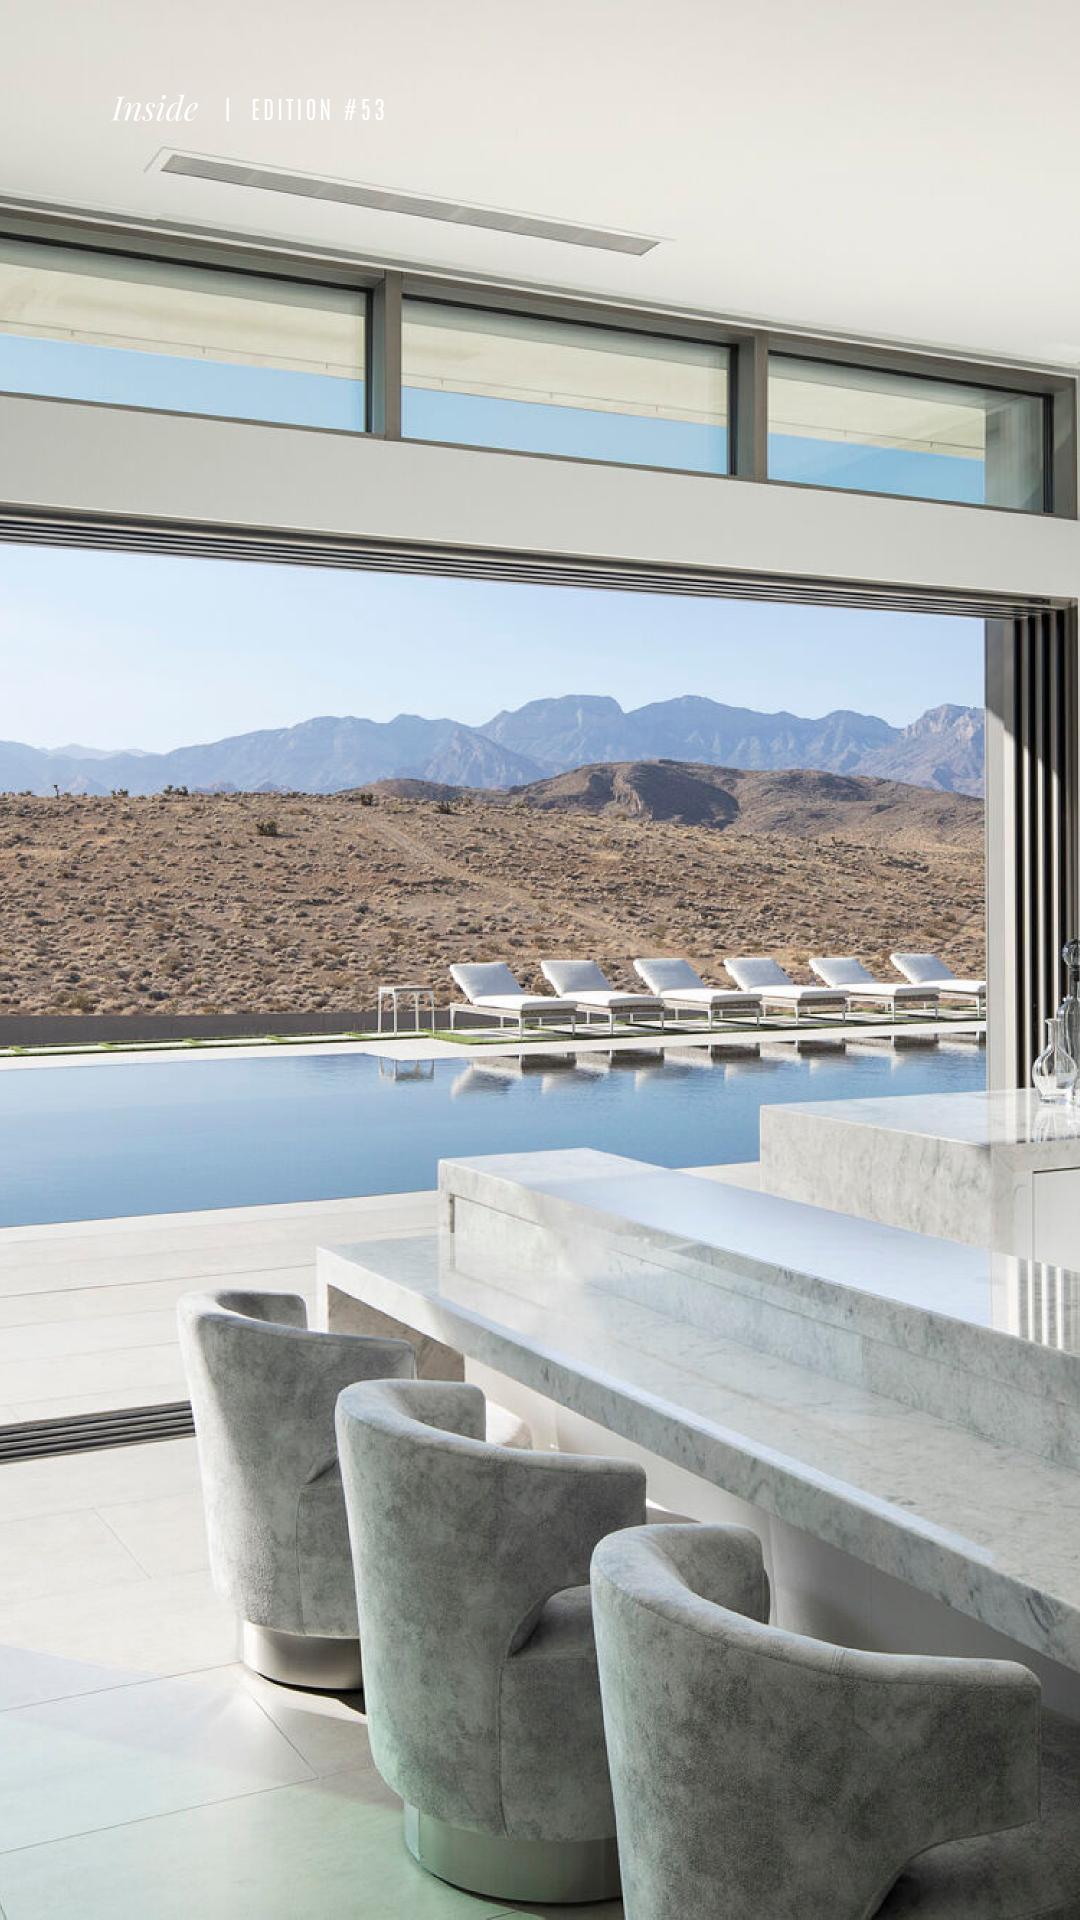

#### EDITION #53

Inside this remarkable residence, meticulously designed by architect Cushing Terrell, the interior seamlessly merges with the desert landscape. The curated use of granite, marble, and a cool palette of whites, blacks, and greys creates a sophisticated tone. The open kitchen, a culinary masterpiece, features contrasting counter stools and a unique tile motif. The outdoor oasis extends the living space, embracing the natural surroundings. With woven wicker and concrete furnishings, the entertainment haven complements the acid-washed concrete, culminating in an infinity-edge pool—a serene glass-like retreat on sandy horizons.

## INSIDE OUTDOOR GUIDE #53

1.10

This outdoor oasis unfolds like a garden in the desert, where a luxury house is meticulously positioned to harmonize with the natural surroundings. It's a perfect alignment, where the expansive blue skies become an integral part of the canvas framed by the house's distinctive architectural style. Abundant seating, crafted from woven wicker and concrete, transforms this space into an extraordinary entertainment haven. The acid-washed concrete serves as a subtle yet impactful container for the ensemble. The infinity-edge pool, resembling glass on sand, adds a touch of serene elegance, inviting a seamless connection with the vast beauty of the desert landscape, creating a tranquil retreat that seamlessly merges luxury with nature.

#### INSIDE KITCHEN GUIDE #53

Cool Melodrama

In this residence, an open kitchen emerges as a masterpiece, showcasing a seamless fusion of granite and marble in a sophisticated palette of whites, blacks, and greys. The cool tone is enhanced by a stunning tile motif as a backsplash, a visual symphony that captivates the eye. Two sets of counter stools, each in contrasting colors, line the islands—one for prep and breakfast, the other for dining—creating an informal dining space within this avant-garde culinary haven. The result is a melodramatic combination of elements, a unique and sophisticated blend that elevates the kitchen to the realms of both artistry and functionality.