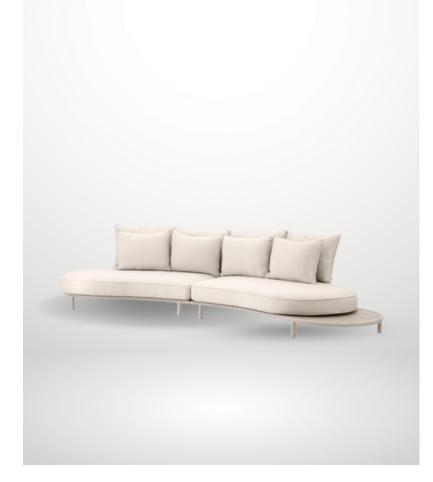

ment, where the expansive blue skies become an integral part of the canvas framed by the house's distinctive architectural style. Abundant seating, crafted from woven wicker and concrete, transforms this space into an extraordinary entertainment haven. The acid-washed concrete serves as a subtle yet impactful container for the ensemble. The infinity-edge pool, resembling glass on sand, adds a touch of serene elegance, inviting a seamless connection with the vast beauty of the desert landscape, creating a tranquil retreat that seamlessly merges luxury with nature.

#### Inside | EDITION #53





#### BRAFTA ARMCHAIR

Seashell finish and high-density woven polyethylene.

#### PEBBLE COFFEE TABLE

White cement with protective coating carved into a pebble shape.

CRATE & BARREL

AUTHENTEAK





#### CARTA OUTDOOR LIGHT

Black and white mixes linear metal framing with a frosted glass flat light bar.

#### LAGUNO SOFA

Sand finished off white curved shaped outdoor sofa.

#### EICHHOLTZ

#### EUROPHASE



Inside | EDITION #53

#### INFO@LEPANGLUXURYINTERIORS.COM



#### lepangluxuryinteriors



### **lepangluxuryinteriors** This is one of the reasons why we love Summer!

#### BREEZE SUMMER COLLECTION

## LEPANGG LUXURY INTERIORS SETTING THE STANDARD

## RESIDENTIAL | COMMERCIAL | HOSPITALITY



## **MORERN**



## LUXURY INTERIORS



Editor

#### LJPANG FERGUSON

Designer, Artist & Author, Lepang Ferguson has been working in the lifestyle industry for many years, having spent most of her career as a graphic designer & product developer, her love for interior and industrial design