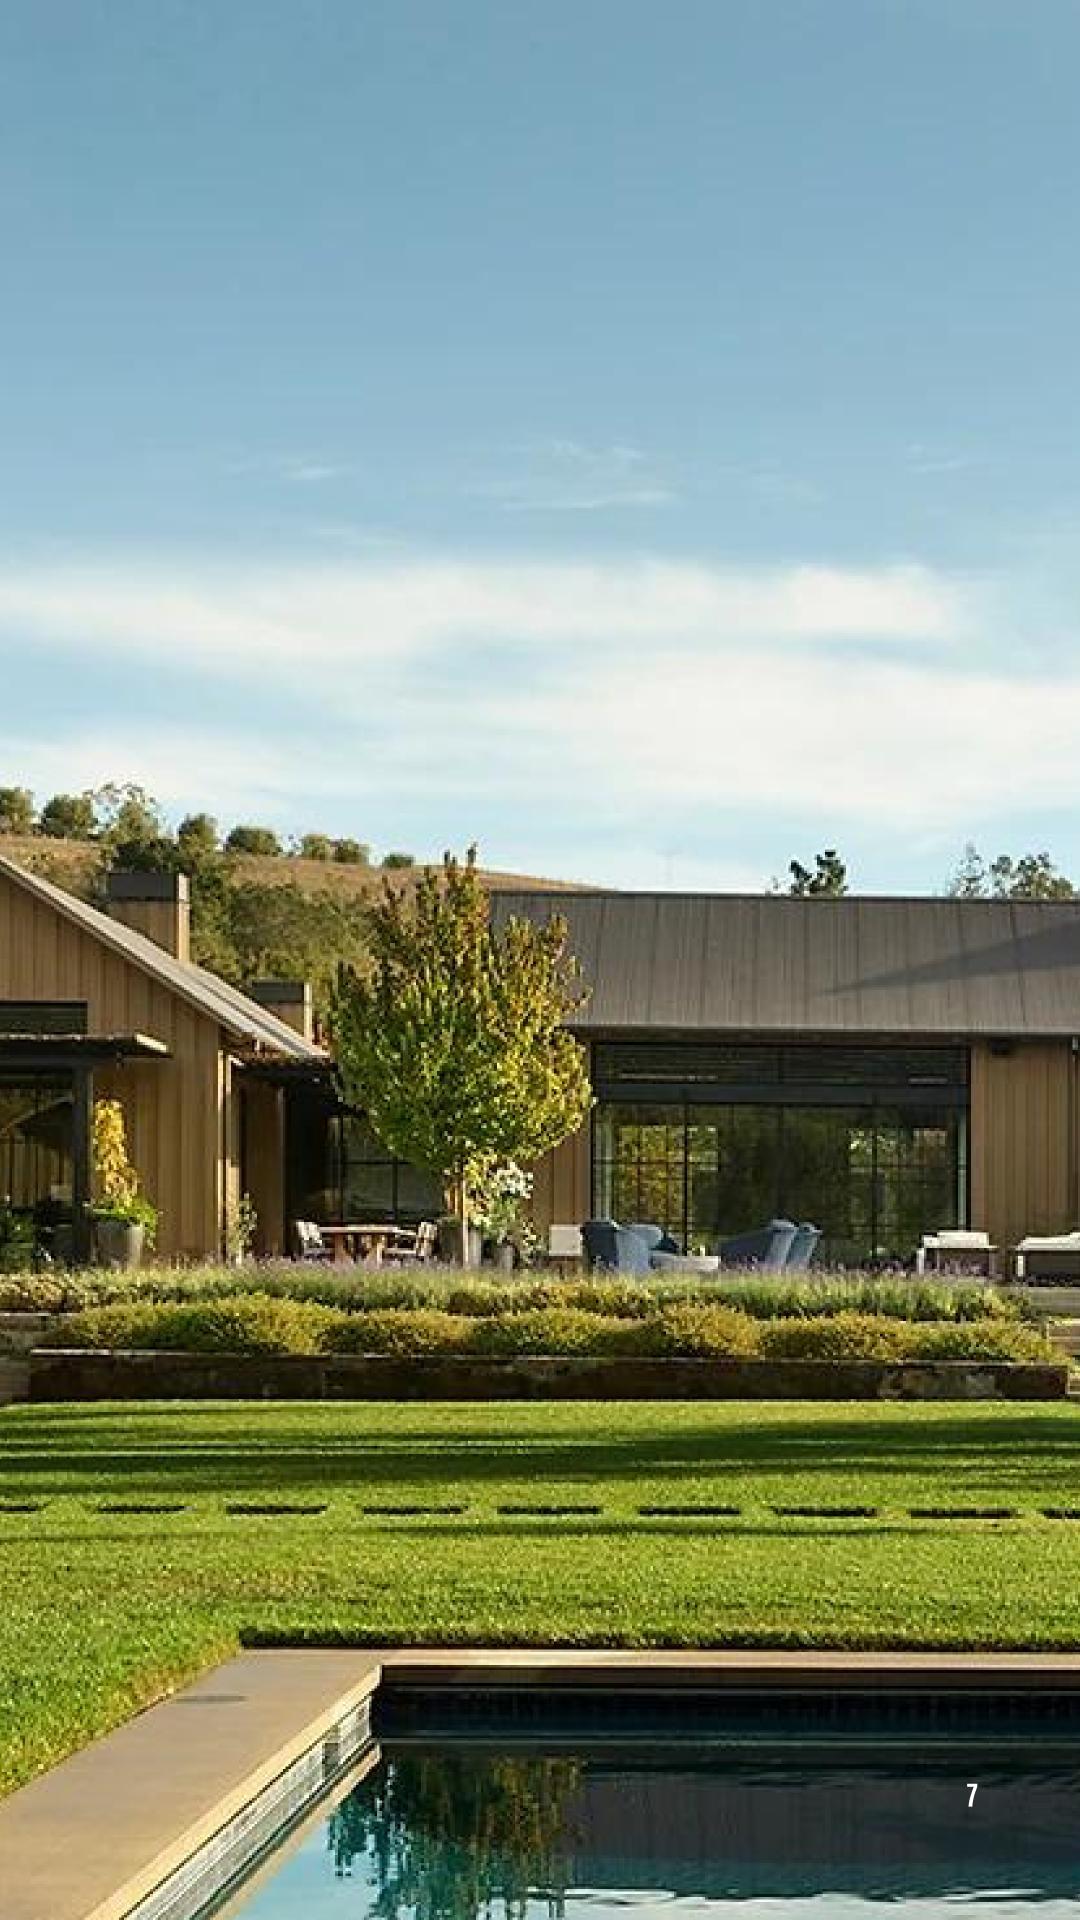

As one approaches the Valley Compound, the first striking impression is the harmonious blend of traditional forms and contemporary details. The compound's minimalist modern farmhouse approach transcends creative genius, creating an architectural masterpiece that seamlessly integrates with the surrounding hills and valleys. The exterior facade, meticulously constructed with woods, various types of stone, and stone cladding, exudes a timeless elegance.

The entrance, marked by a black steel-cased see-through gate, beckons one into a meticulously paved front yard adorned with plush bushes. A captivating water feature takes center stage, introducing a sense of serenity that pervades the entire estate. The "houses" form a U-shaped configuration, leading to the central garden area characterized by a long rectangular pool paved with dark limestone tiles, creating a seamless and sophisticated aesthetic.