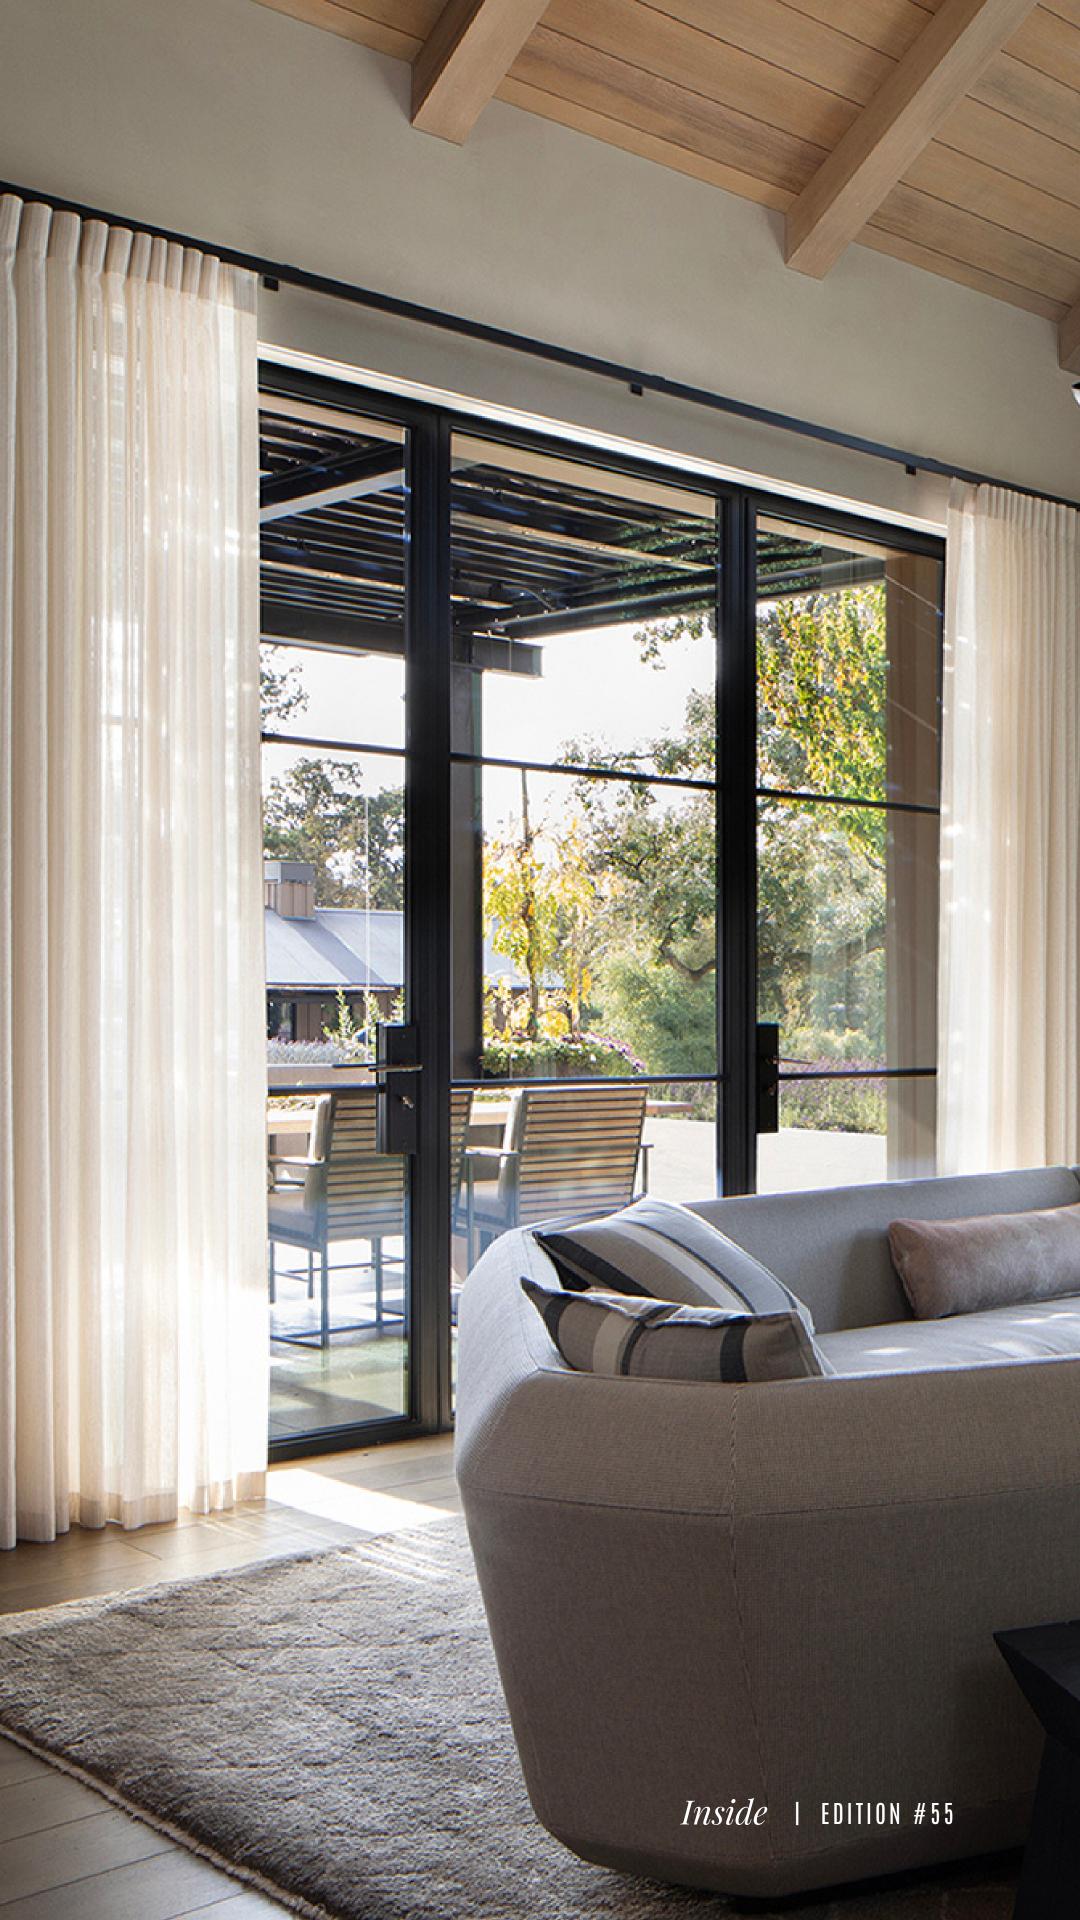

Large windows, dressed in sheer drapery, invite natural light and further contribute to the layered effect within the rooms. The seamless flow between spaces is a testament to meticulous design, ensuring that each room offers a unique yet cohesive experience. The courtyards, strategically positioned and open to different rooms, evoke a sense of being on a perpetual holiday—inviting residents to step out into the valley, whether to relax or dine, and immerse themselves in the breathtaking surroundings.

The living rooms, adorned with large soft sofas, bespoke cushions, and post-modern coffee tables, exude a rich textural look. The curated interiors strike a delicate balance between contemporary aesthetics and a comforting softness, creating spaces that are visually appealing and inviting.