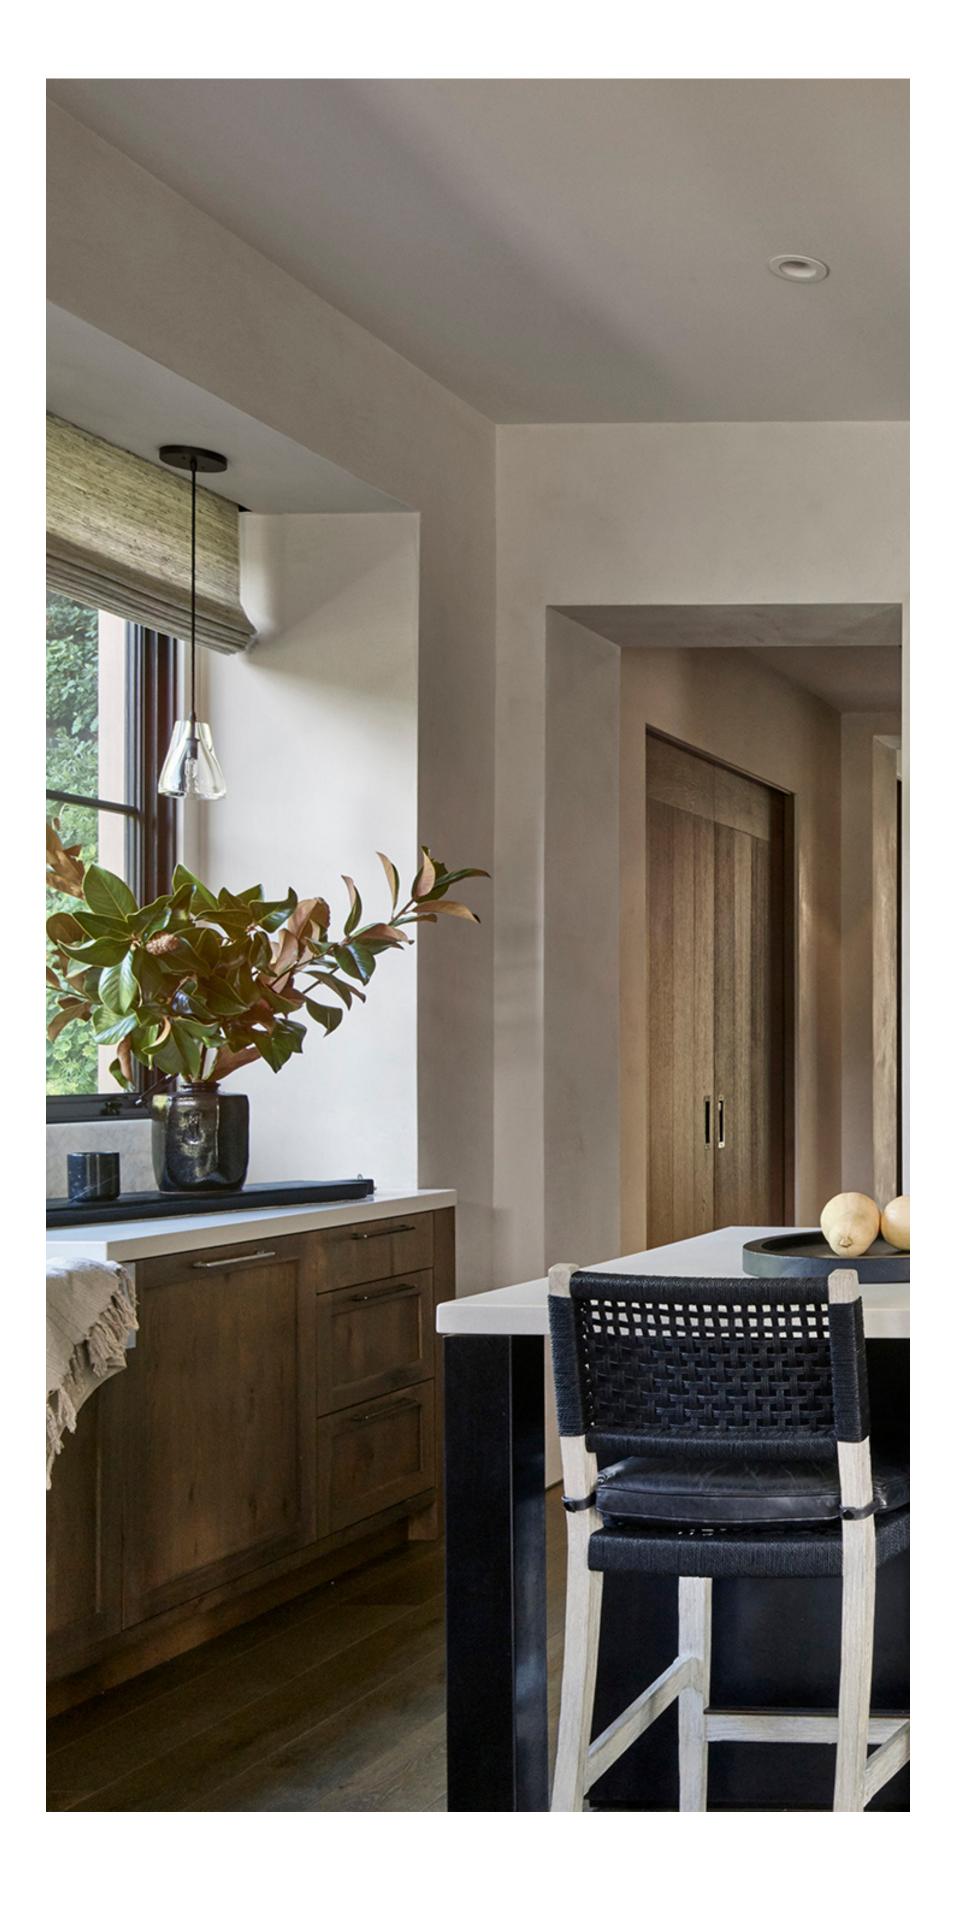

Featuring two exceptional kitchen spaces, each radiating individuality while embracing natural luxury, these culinary havens embody spacious simplicity and understated richness. The primary kitchen boasts a striking dark hardwood base island crowned with a creamy stone countertop.

Complementing this centerpiece are black woven-back oak counter stools, mirroring the island's appeal. The oven hood, echoing the island's deep hue, harmonizes with a cream marble backsplash. Mahogany cabinetry imparts a sophisticated, classy ambiance, contributing to the fluid color contrasts throughout. Together, these kitchens achieve a perfect harmony of elegance and functionality, making them not just cooking spaces but true culinary sanctuaries with a distinctive, refined aesthetic.