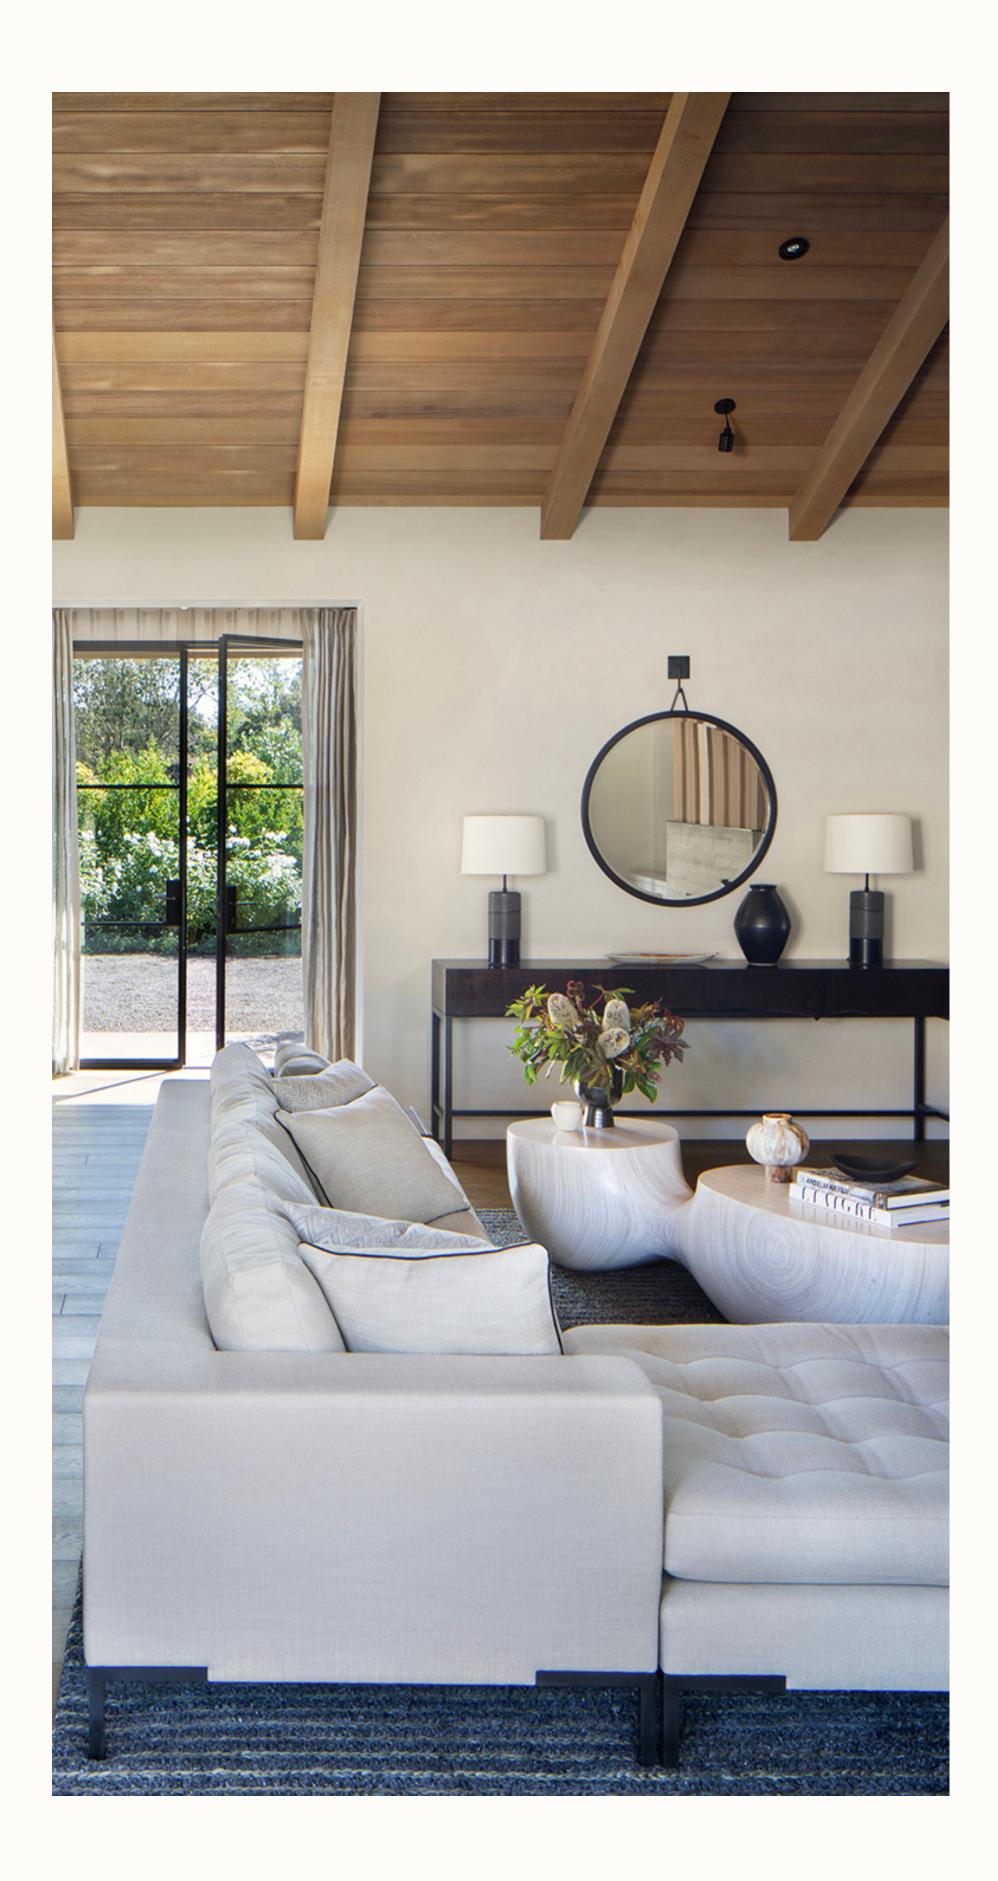

Stepping into the main house, one is greeted by a striking open living room with oak vaulted ceilings. A fusion of farmhouse and art deco furnishings adds character to the space, balancing softness with a sense of stability. Neutral colors and luxurious fabrics and textures further enhance the ambiance, creating an inviting and refined living experience.

The living rooms, adorned with large soft sofas, bespoke cushions, and post-modern coffee tables, exude a rich textural look. The curated interiors strike a delicate balance between contemporary aesthetics and a comforting softness, creating spaces that are visually appealing and inviting.

Large windows, dressed in sheer drapery, invite natural light and further contribute to the layered effect within the rooms. The seamless flow between spaces is a testament to meticulous design, ensuring that each room offers a unique yet cohesive experience. The courtyards, strategically positioned and open to different rooms, evoke a sense of being on a perpetual holiday—inviting residents to step out into the valley, whether to relax or dine, and immerse themselves in the breathtaking surroundings.