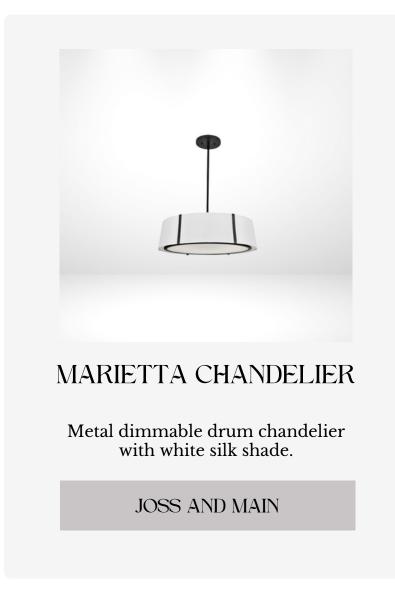

ry kitchen boasts a striking dark hardwood base island crowned with a creamy stone countertop.

Complementing this centerpiece are black woven-back oak counter stools, mirroring the island's appeal. The oven hood, echoing the island's deep hue, harmonizes with a cream marble backsplash. Mahogany cabinetry imparts a sophisticated, classy ambiance, contributing to the fluid color contrasts throughout. Together, these kitchens achieve a perfect harmony of elegance and functionality, making them not just cooking spaces but true culinary sanctuaries with a distinctive, refined aesthetic.

EDITION 55
@insideinteriorsmag















Inside | EDITION #55



Inside | EDITION #54







INSIDE GUIDE #55

# 

THE CATALOGUE

# STYLE STYLE









# LOUNGE









# KITCHEN









# DINING









# SDEN STYLE









# BEDROOM STYLE









# BATHROM STYLE











## SHOP WITH US IN





ACCESSORIES

info@lepangluxuryinteriors.com







# OUTDOOR STYLE



















lepangluxuryinteriors



**lepangluxuryinteriors** Monochrome contrast will never go out of style!

INFO@LEPANGLUXURYINTERIORS.COM





LJP///G LUXURY INTERIORS



## Becoming a Creative Maestro & Unveiling the Symphony of Design

Inside my world, I'm not just a designer, artist, or author; I'm the curator of dreams, an architect of emotions, and a storyteller in every stroke. My journey through the vast canvas of the lifestyle industry started with graphic design and product development, but it was my love for interior and industrial design that sparked my soul. I've finally carved my niche, crafting col