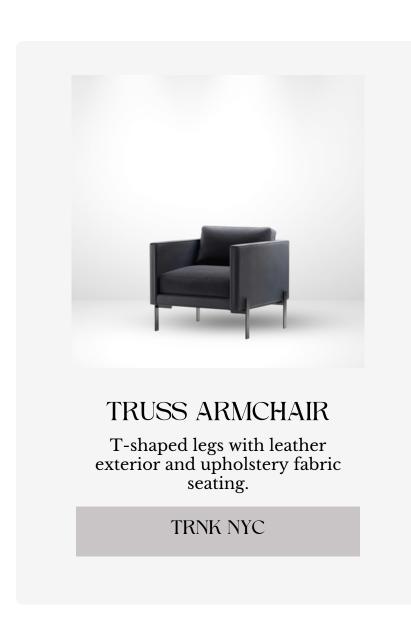

a striking dark hardwood base island crowned with a creamy stone countertop.

Complementing this centerpiece are black woven-back oak counter stools, mirroring the island's appeal. The oven hood, echoing the island's deep hue, harmonizes with a cream marble backsplash. Mahogany cabinetry imparts a sophisticated, classy ambiance, contributing to the fluid color contrasts throughout. Together, these kitchens achieve a perfect harmony of elegance and functionality, making them not just cooking spaces but true culinary sanctuaries with a distinctive, refined aesthetic.

EDITION 55
@insideinteriorsmag















Inside | EDITION #55



Inside | EDITION #54







INSIDE GUIDE #55

# 

THE CATALOGUE

# STYLE STYLE









# LOUNGE









# KITCHEN









# DINING









# SDEN STYLE









# BEDROOM STYLE









# BATHROM STYLE











## SHOP WITH US IN





ACCESSORIES

info@lepangluxuryinteriors.com







# OUTDOOR STYLE



















lepangluxuryinteriors



**lepangluxuryinteriors** Monochrome contrast will never go out of style!

INFO@LEPANGLUXURYINTERIORS.COM





LJP///G LUXURY INTERIORS



## Becoming a Creative Maestro & Unveiling the Symphony of Design

Inside my world, I'm not just a designer, artist, or author; I'm the curator of dreams, an architect of emotions, and a storyteller in every stroke. My journey through the vast canvas of the lifestyle industry started with graphic design and product development, but it was my love for interior and industrial design that sparked my soul. I've finally carved my niche, crafting collections that spea