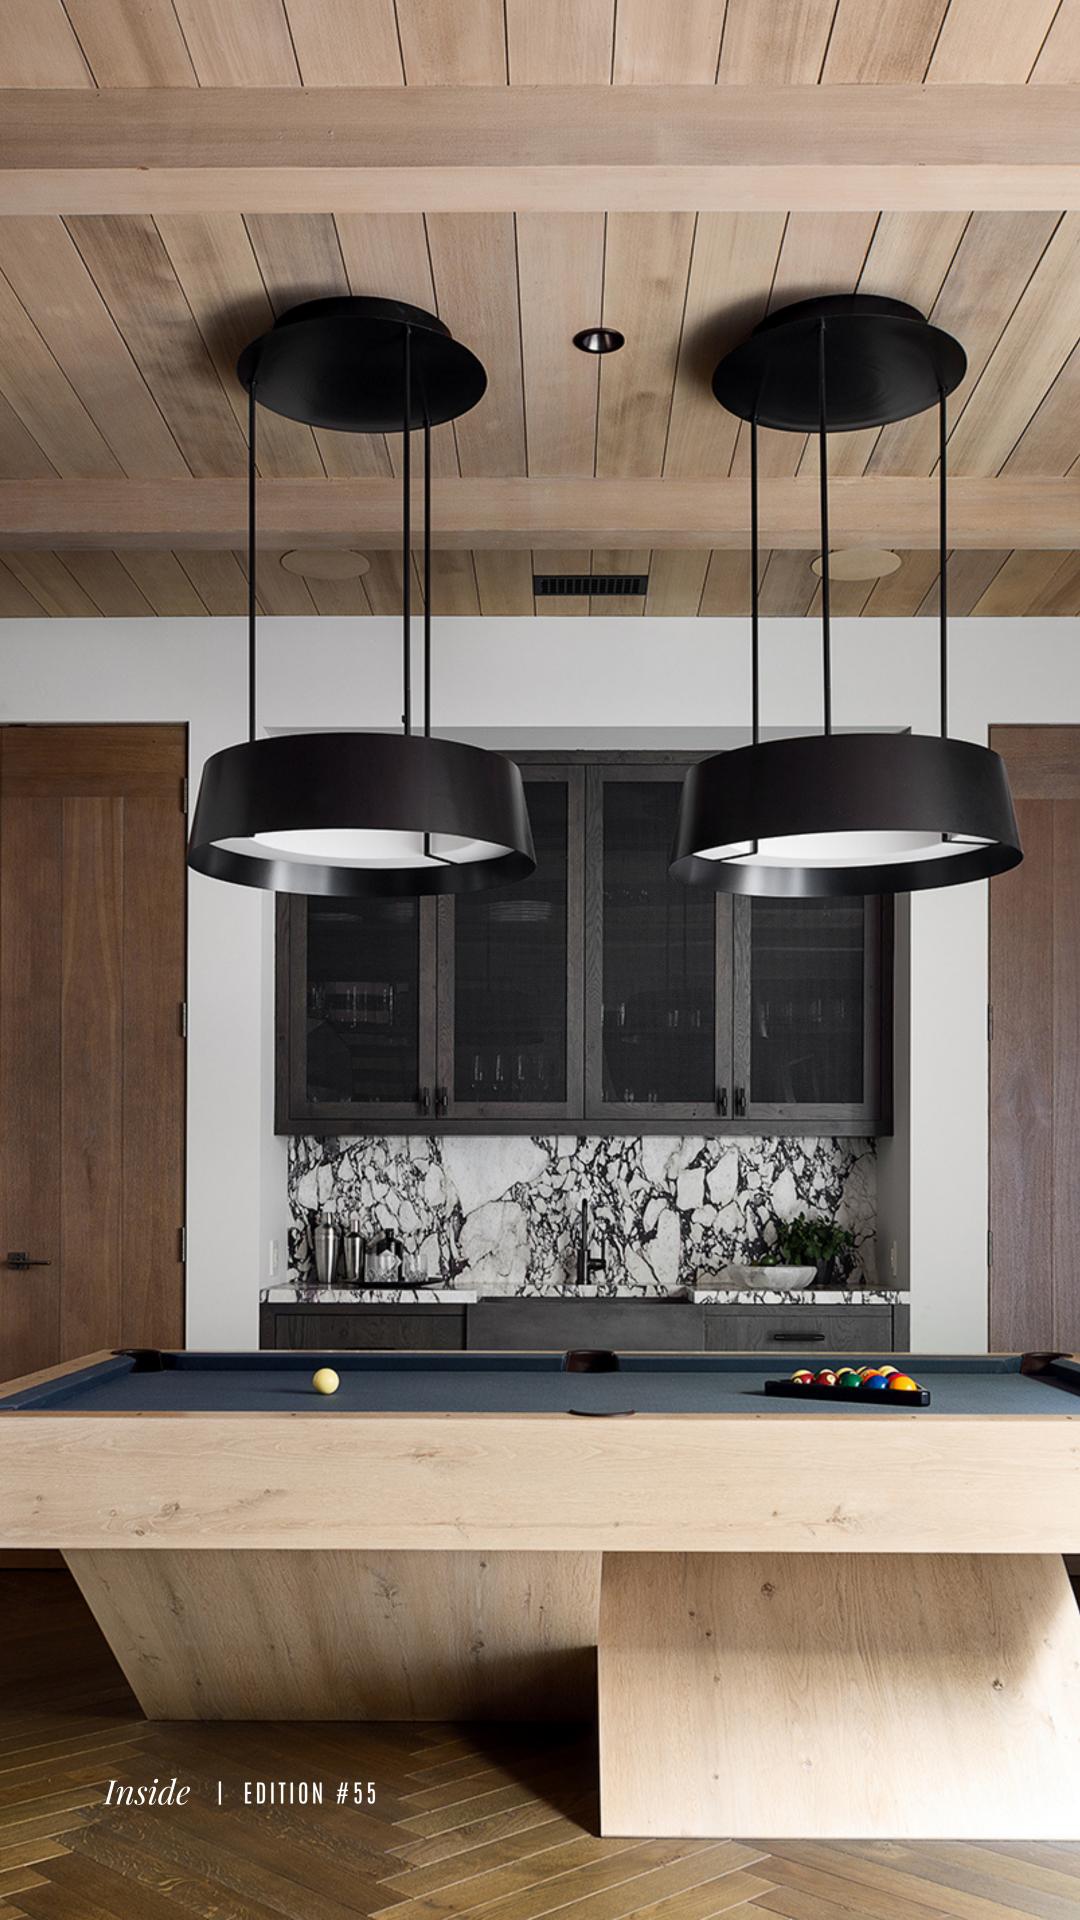

Stepping into the main house, one is greeted by a striking open living room with oak vaulted ceilings. A fusion of farmhouse and art deco furnishings adds character to the space, balancing softness with a sense of stability. Neutral colors and luxurious fabrics and textures further enhance the ambiance, creating an inviting and refined living experience.

Throughout the compound, the open-plan theme allows for a layering effect through color and texture. Different types of wood, thoughtfully selected to complement the ceilings, grace the dining tables, flooring, and walls. Elements of stone, borrowed from the exterior, are artfully incorporated to create feature walls, such as the one in the entertainment den and wine cellar.

The living rooms, adorned with large soft sofas, bespoke cushions, and post-modern coffee tables, exude a rich textural look. The curated interiors strike a delicate balance between contemporary aesthetics and a comforting softness, creating spaces that are visually appealing and inviting.