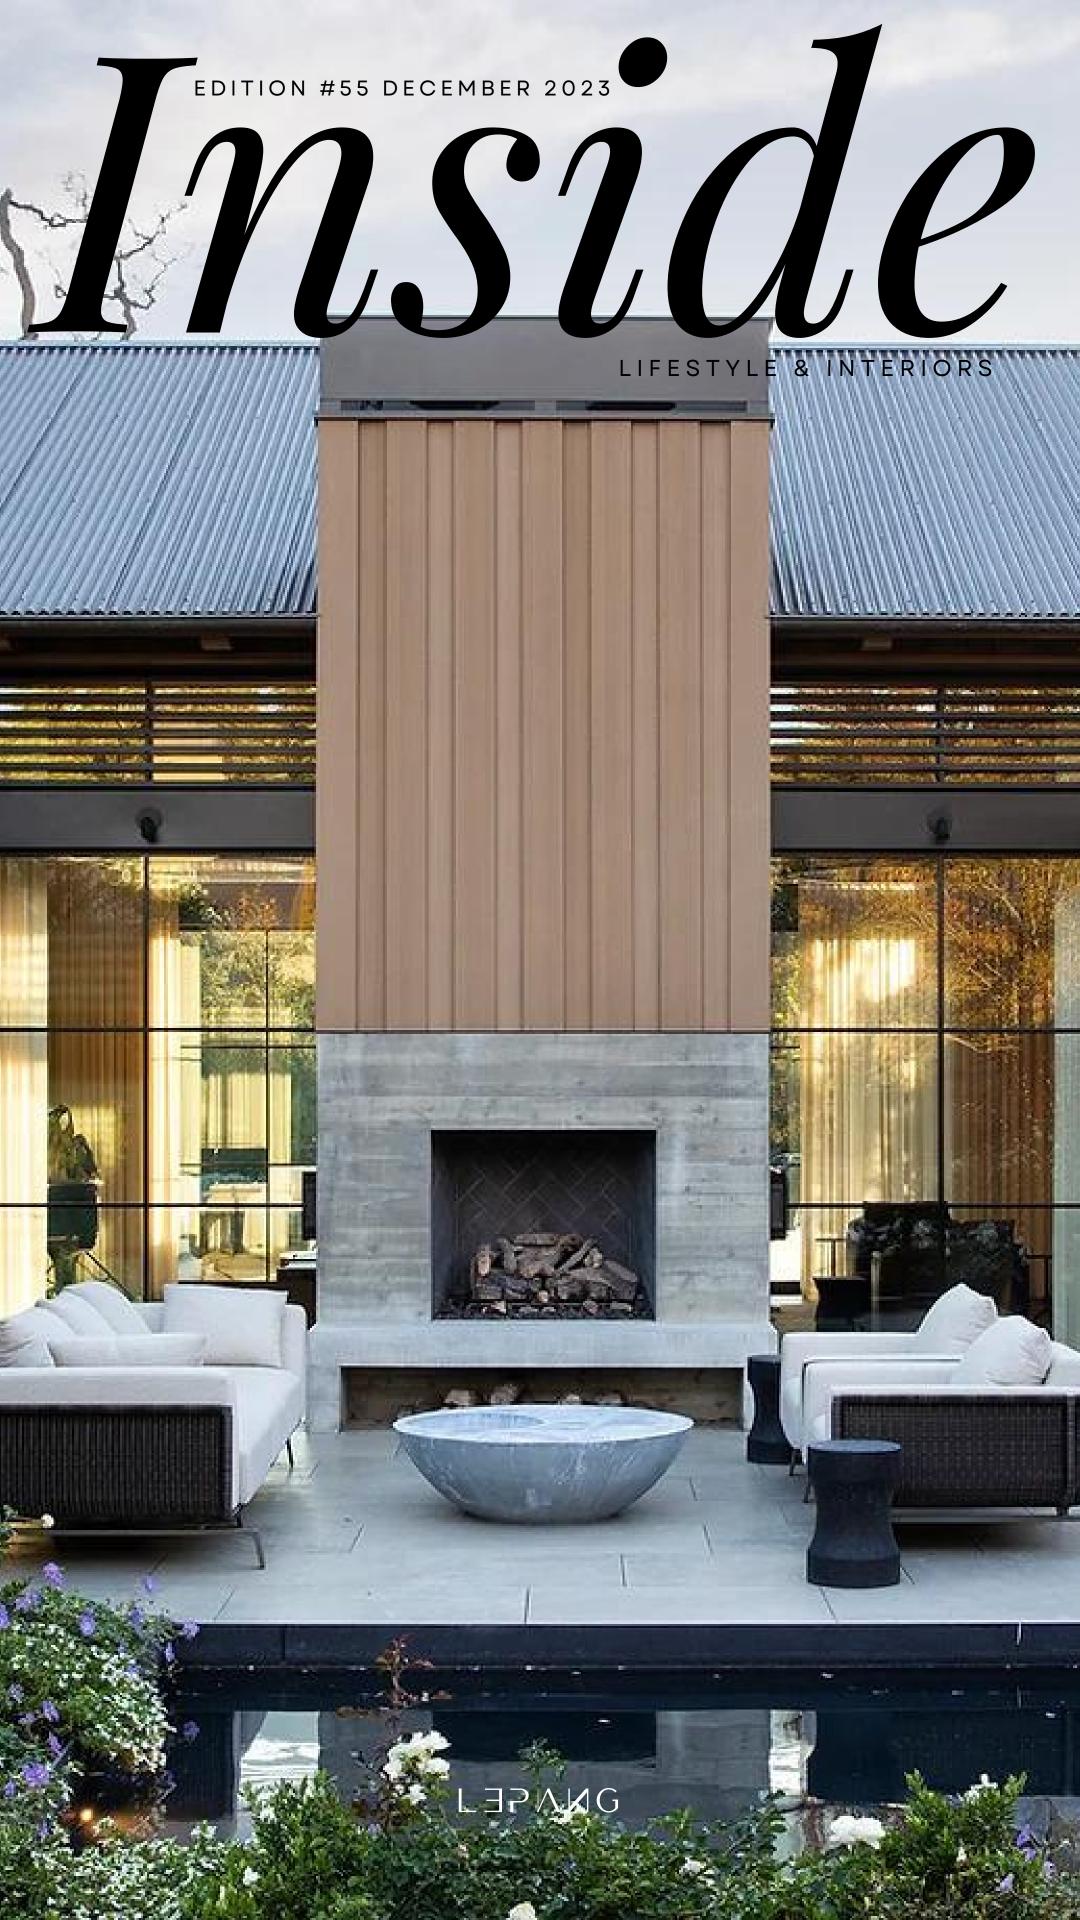

## Inside

EDITION #55

Inside the Valley Compound, an idyllic meadow residence nestled in a Bay Area valley, Arcanum Architecture, Behrens-Curry Homes, Jennifer Robin Interiors, and Lutsko Associates have woven a harmonious compound-style villa. This collaboration seamlessly integrates the allure of nature, creating a serene retreat that captures the essence of architectural excellence within the embrace of the picturesque environment.

### EDITION 55

The extraordinary collaboration between Arcanum Architecture, Behrens-Curry Homes, Jennifer Robin Interiors, and Lutsko Associates has forged the epitome of excellence. Together, they've crafted an unparalleled luxury retreat, surpassing all expectations. Their collective genius has not just met but exceeded the project's demands, making this team the unequivocal best choice. This brings us to an amazing residence in the the heart of the Bay Area, where the rolling hills and verdant valleys create a tapestry of natural beauty, the Valley Compound emerges as a testament to architectural excellence and refined luxury. This compound-style residence, thoughtfully oriented around a central courtyard, captures the essence of a serene meadow nestled amidst the picturesque landscapes.

As one approaches the Valley Compound, the first striking impression is the harmonious blend of traditional forms and contemporary details. The compound's minimalist modern farmhouse approach transcends creative genius, creating an architectural masterpiece that seamlessly integrates with the surrounding hills and valleys. The exterior facade, meticulously constructed with woods, various types of stone, and stone cladding, exudes a timeless elegance.

The entrance, marked by a black steel-cased see-through gate, beckons one into a meticulously paved front yard adorned with plush bushes. A captivating water feature takes center stage, introducing a sense of serenity that pervades the entire estate. The "houses" form a U-shaped configuration, leading to the central garden area characterized by a long rectangular pool paved with dark limestone tiles, creating a seamless and sophisticated aesthetic.