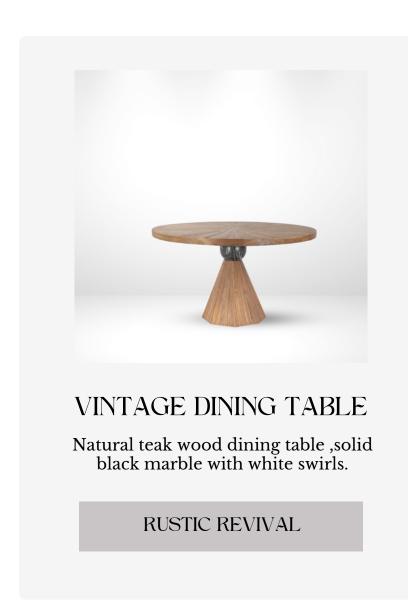

rimary kitchen boasts a striking dark hardwood base island crowned with a creamy stone countertop.

Complementing this centerpiece are black woven-back oak counter stools, mirroring the island's appeal. The oven hood, echoing the island's deep hue, harmonizes with a cream marble backsplash. Mahogany cabinetry imparts a sophisticated, classy ambiance, contributing to the fluid color contrasts throughout. Together, these kitchens achieve a perfect harmony of elegance and functionality, making them not just cooking spaces but true culinary sanctuaries with a distinctive, refined aesthetic.

EDITION 55
@insideinteriorsmag















Inside | EDITION #55



Inside | EDITION #54







INSIDE GUIDE #55

# 

THE CATALOGUE

# STYLE STYLE









# LOUNGE









# KITCHEN









# DINING









# SDEN STYLE









# BEDROOM STYLE









# BATHROM STYLE











## SHOP WITH US IN





ACCESSORIES

info@lepangluxuryinteriors.com







# OUTDOOR STYLE



















lepangluxuryinteriors



**lepangluxuryinteriors** Monochrome contrast will never go out of style!

INFO@LEPANGLUXURYINTERIORS.COM





LJP///G LUXURY INTERIORS



## Becoming a Creative Maestro & Unveiling the Symphony of Design

Inside my world, I'm not just a designer, artist, or author; I'm the curator of dreams, an architect of emotions, and a storyteller in every stroke. My journey through the vast canvas of the lifestyle industry started with graphic design and product development, but it was my love for interior and industrial design that sparked my soul. I've finally carved my niche, crafting