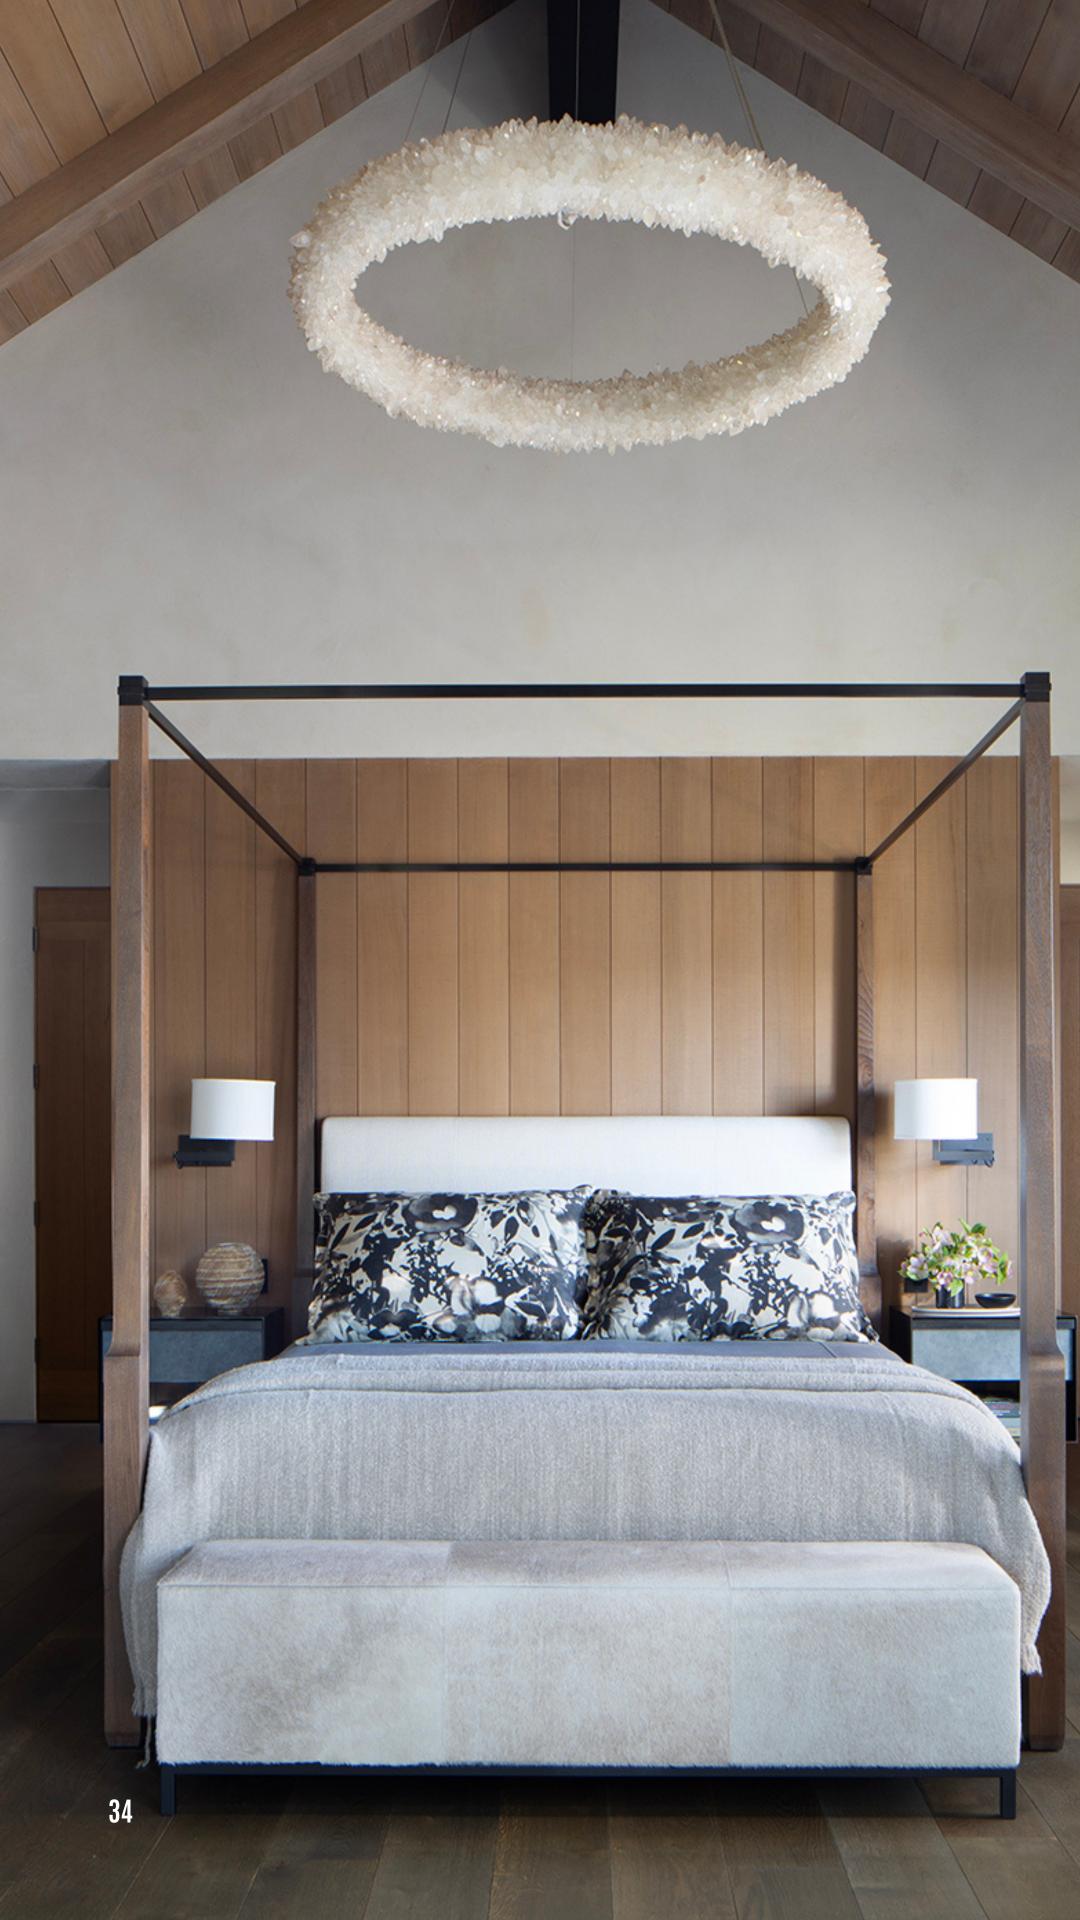

Throughout the compound, the open-plan theme allows for a layering effect through color and texture. Different types of wood, thoughtfully selected to complement the ceilings, grace the dining tables, flooring, and walls. Elements of stone, borrowed from the exterior, are artfully incorporated to create feature walls, such as the one in the entertainment den and wine cellar.