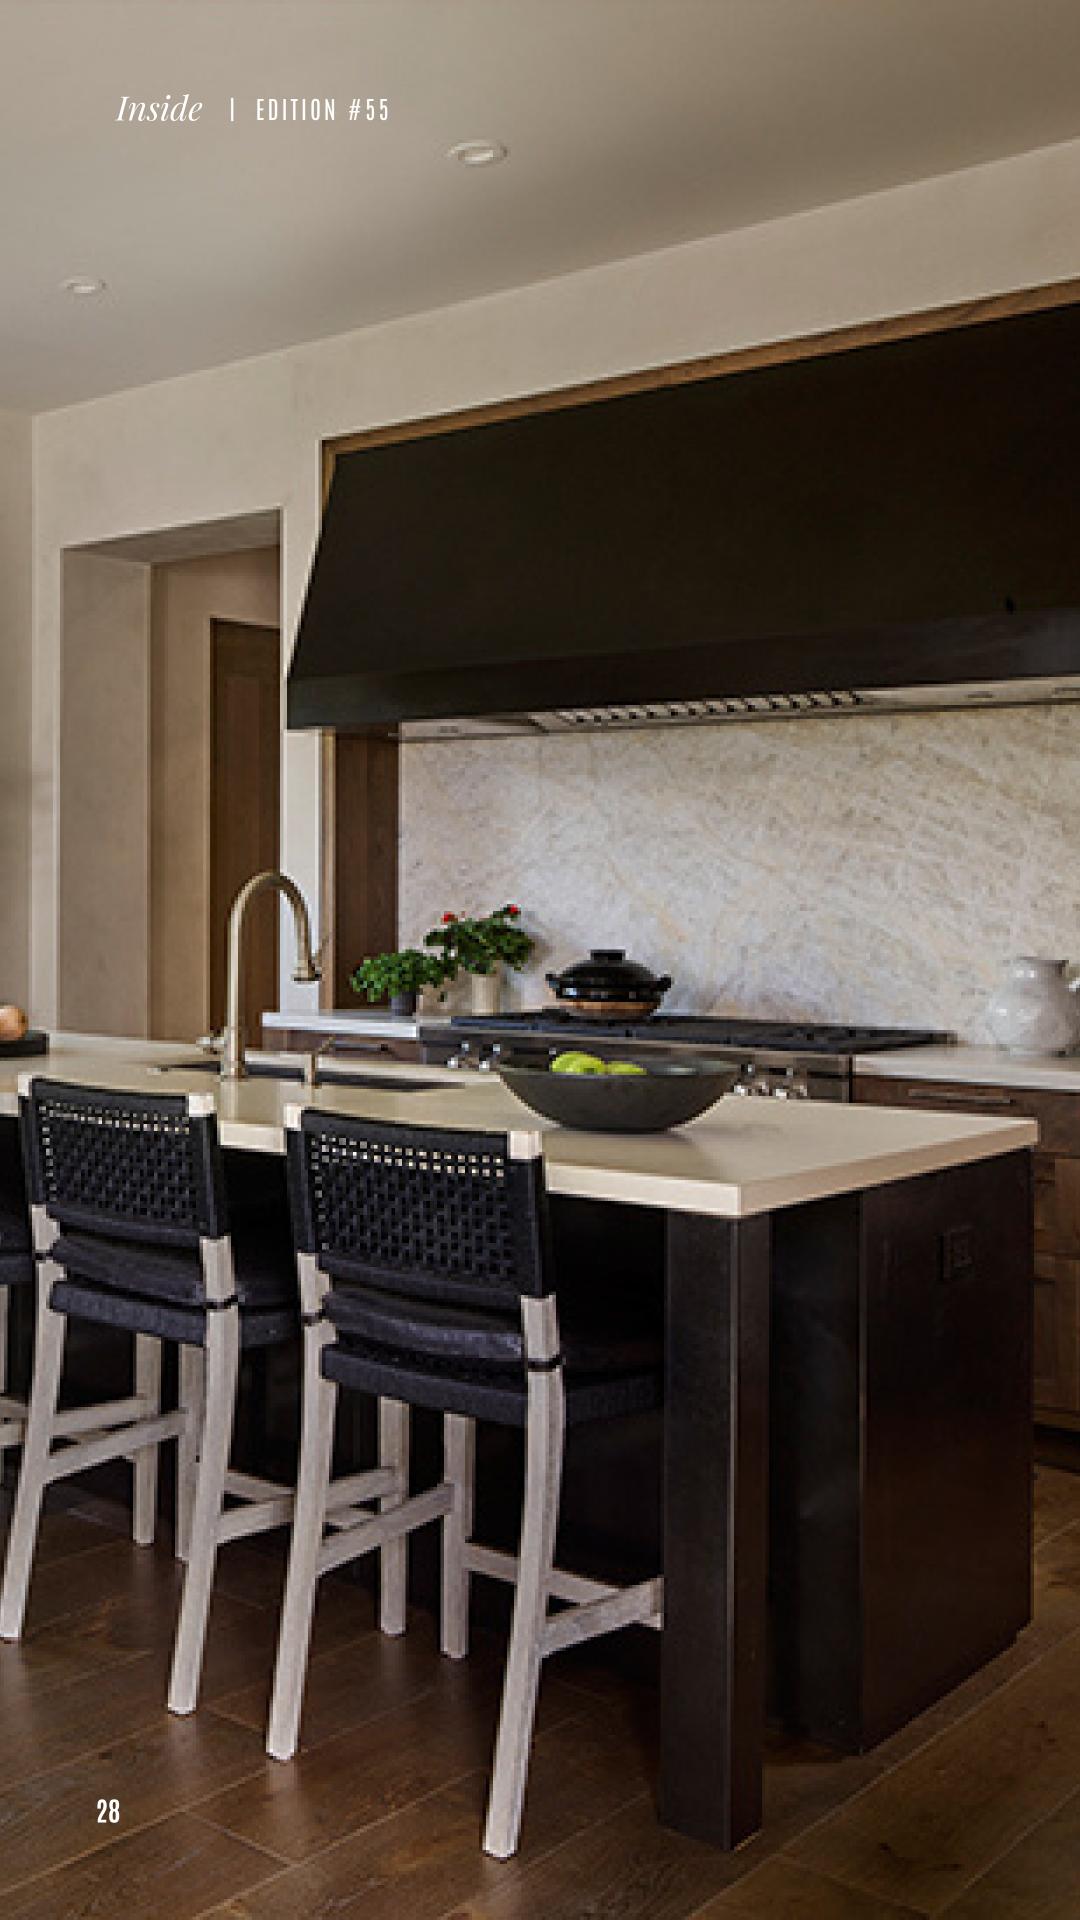

Featuring two exceptional kitchen spaces, each radiating individuality while embracing natural luxury, these culinary havens embody spacious simplicity and understated richness. The primary kitchen boasts a striking dark hardwood base island crowned with a creamy stone countertop.

Complementing this centerpiece are black woven-back oak counter stools, mirroring the island's appeal. The oven hood, echoing the island's deep hue, harmonizes with a cream marble backsplash. Mahogany cabinetry imparts a sophisticated, classy ambiance, contributing to the fluid color contrasts throughout. Together, these kitchens achieve a perfect harmony of elegance and functionality, making them not just cooking spaces but true culinary sanctuaries with a distinctive, refined aesthetic.