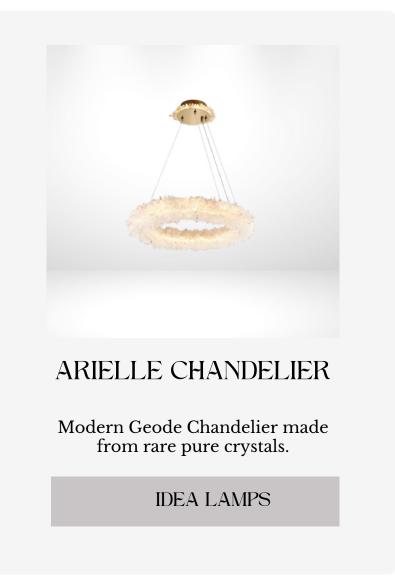

sland crowned with a creamy stone countertop.

Complementing this centerpiece are black woven-back oak counter stools, mirroring the island's appeal. The oven hood, echoing the island's deep hue, harmonizes with a cream marble backsplash. Mahogany cabinetry imparts a sophisticated, classy ambiance, contributing to the fluid color contrasts throughout. Together, these kitchens achieve a perfect harmony of elegance and functionality, making them not just cooking spaces but true culinary sanctuaries with a distinctive, refined aesthetic.

EDITION 55
@insideinteriorsmag















Inside | EDITION #55



Inside | EDITION #54







INSIDE GUIDE #55

# 

THE CATALOGUE

# STYLE STYLE









# LOUNGE









# KITCHEN









# DINING









# SDEN STYLE









# BEDROOM STYLE









# BATHROM STYLE











## SHOP WITH US IN





ACCESSORIES

info@lepangluxuryinteriors.com







# OUTDOOR STYLE



















lepangluxuryinteriors



**lepangluxuryinteriors** Monochrome contrast will never go out of style!

INFO@LEPANGLUXURYINTERIORS.COM





LJP///G LUXURY INTERIORS



## Becoming a Creative Maestro & Unveiling the Symphony of Design

Inside my world, I'm not just a designer, artist, or author; I'm the curator of dreams, an architect of emotions, and a storyteller in every stroke. My journey through the vast canvas of the lifestyle industry started with graphic design and product development, but it was my love for interior and industrial design that sparked my soul. I've finally carved my niche, crafting collections that speak the language of luxury and li