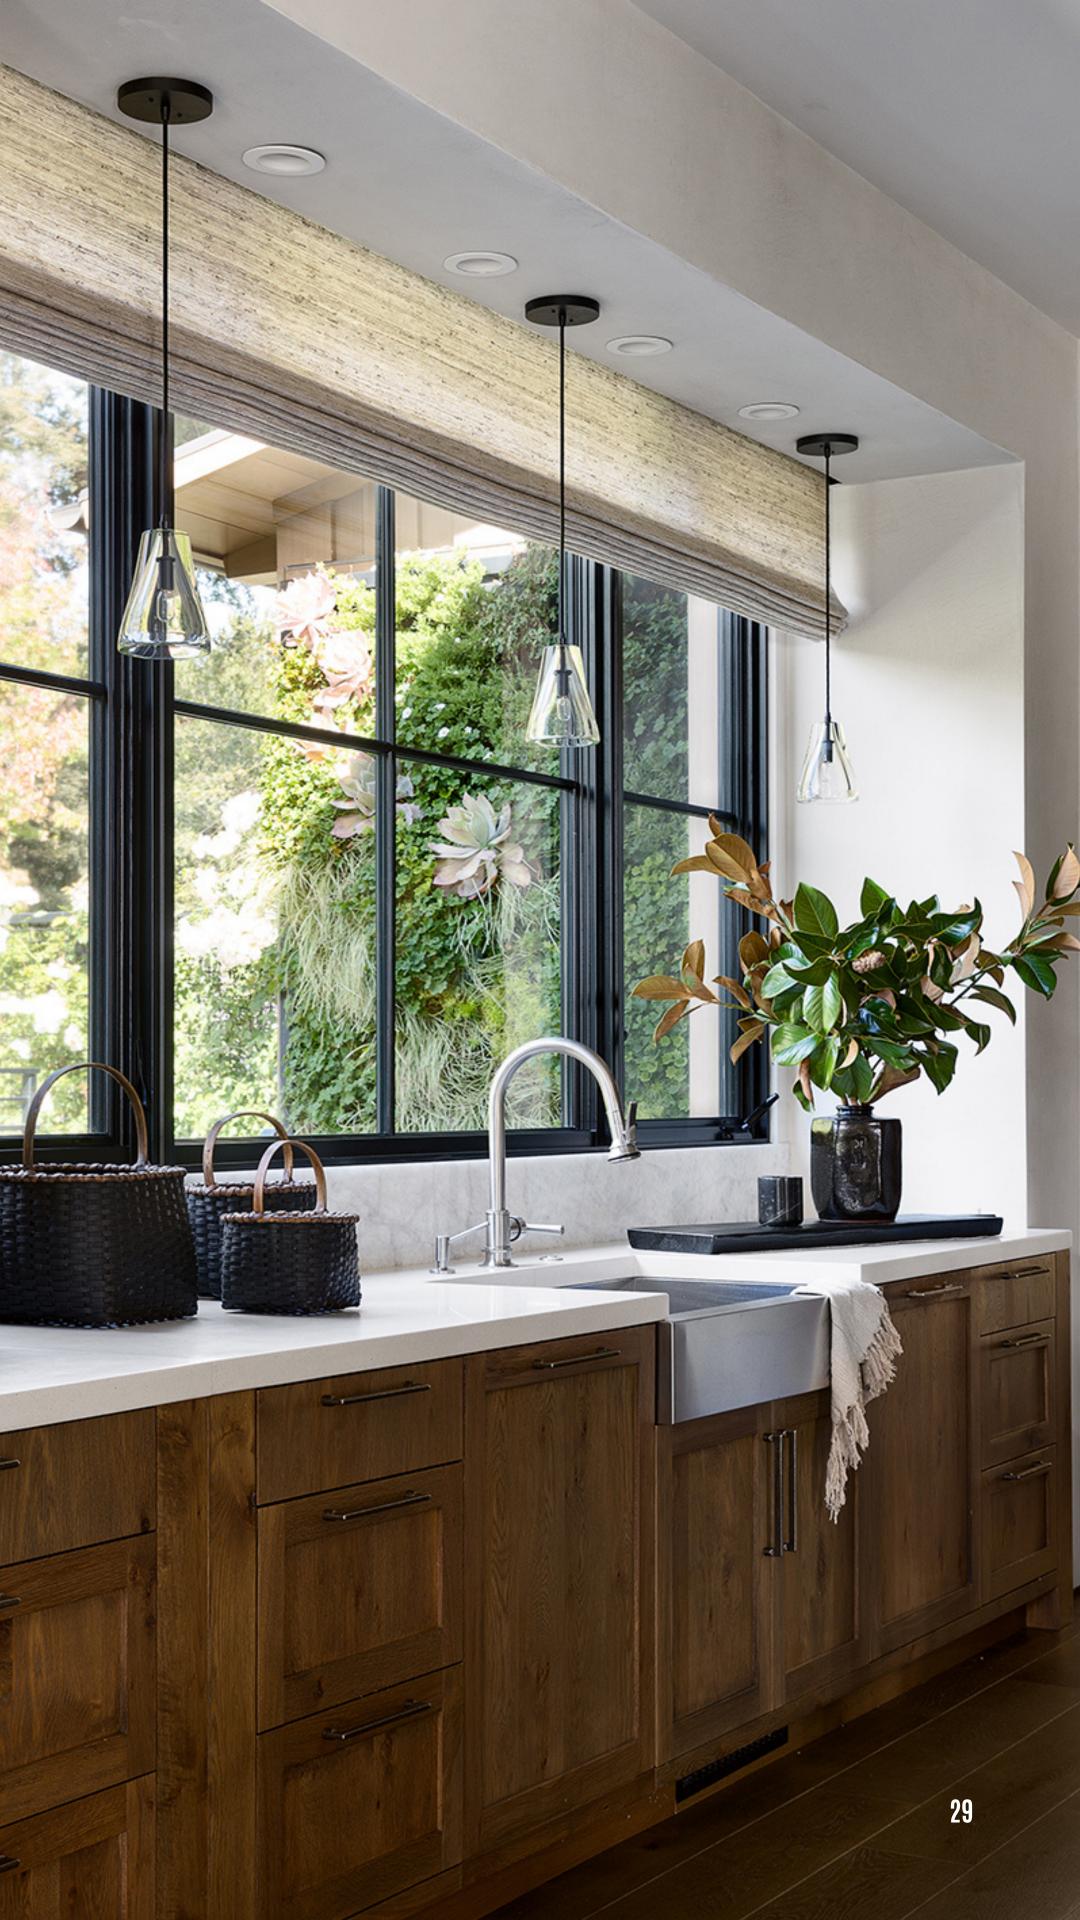

Large windows, dressed in sheer drapery, invite natural light and further contribute to the layered effect within the rooms. The seamless flow between spaces is a testament to meticulous design, ensuring that each room offers a unique yet cohesive experience. The courtyards, strategically positioned and open to different rooms, evoke a sense of being on a perpetual holiday—inviting residents to step out into the valley, whether to relax or dine, and immerse themselves in the breathtaking surroundings.

Featuring two exceptional kitchen spaces, each radiating individuality while embracing natural luxury, these culinary havens embody spacious simplicity and understated richness. The primary kitchen boasts a striking dark hardwood base island crowned with a creamy stone countertop.