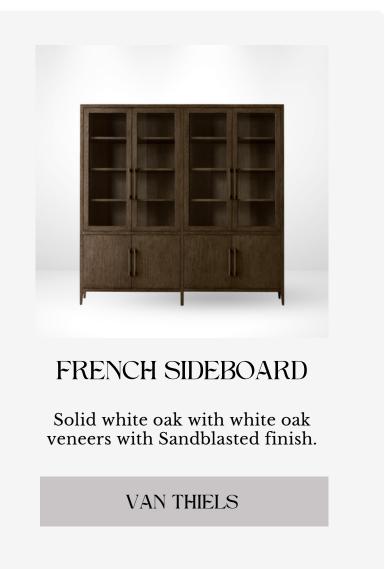

kitchen boasts a striking dark hardwood base island crowned with a creamy stone countertop.

Complementing this centerpiece are black woven-back oak counter stools, mirroring the island's appeal. The oven hood, echoing the island's deep hue, harmonizes with a cream marble backsplash. Mahogany cabinetry imparts a sophisticated, classy ambiance, contributing to the fluid color contrasts throughout. Together, these kitchens achieve a perfect harmony of elegance and functionality, making them not just cooking spaces but true culinary sanctuaries with a distinctive, refined aesthetic.

EDITION 55
@insideinteriorsmag















Inside | EDITION #55



Inside | EDITION #54







INSIDE GUIDE #55

# 

THE CATALOGUE

# STYLE STYLE









# LOUNGE









# KITCHEN









# DINING









# SDEN STYLE









# BEDROOM STYLE









# BATHROM STYLE











## SHOP WITH US IN





ACCESSORIES

info@lepangluxuryinteriors.com







# OUTDOOR STYLE



















lepangluxuryinteriors



**lepangluxuryinteriors** Monochrome contrast will never go out of style!

INFO@LEPANGLUXURYINTERIORS.COM





LJP///G LUXURY INTERIORS



## Becoming a Creative Maestro & Unveiling the Symphony of Design

Inside my world, I'm not just a designer, artist, or author; I'm the curator of dreams, an architect of emotions, and a storyteller in every stroke. My journey through the vast canvas of the lifestyle industry started with graphic design and product development, but it was my love for interior and industrial design that sparked my soul. I've finally carved my niche, crafting colle