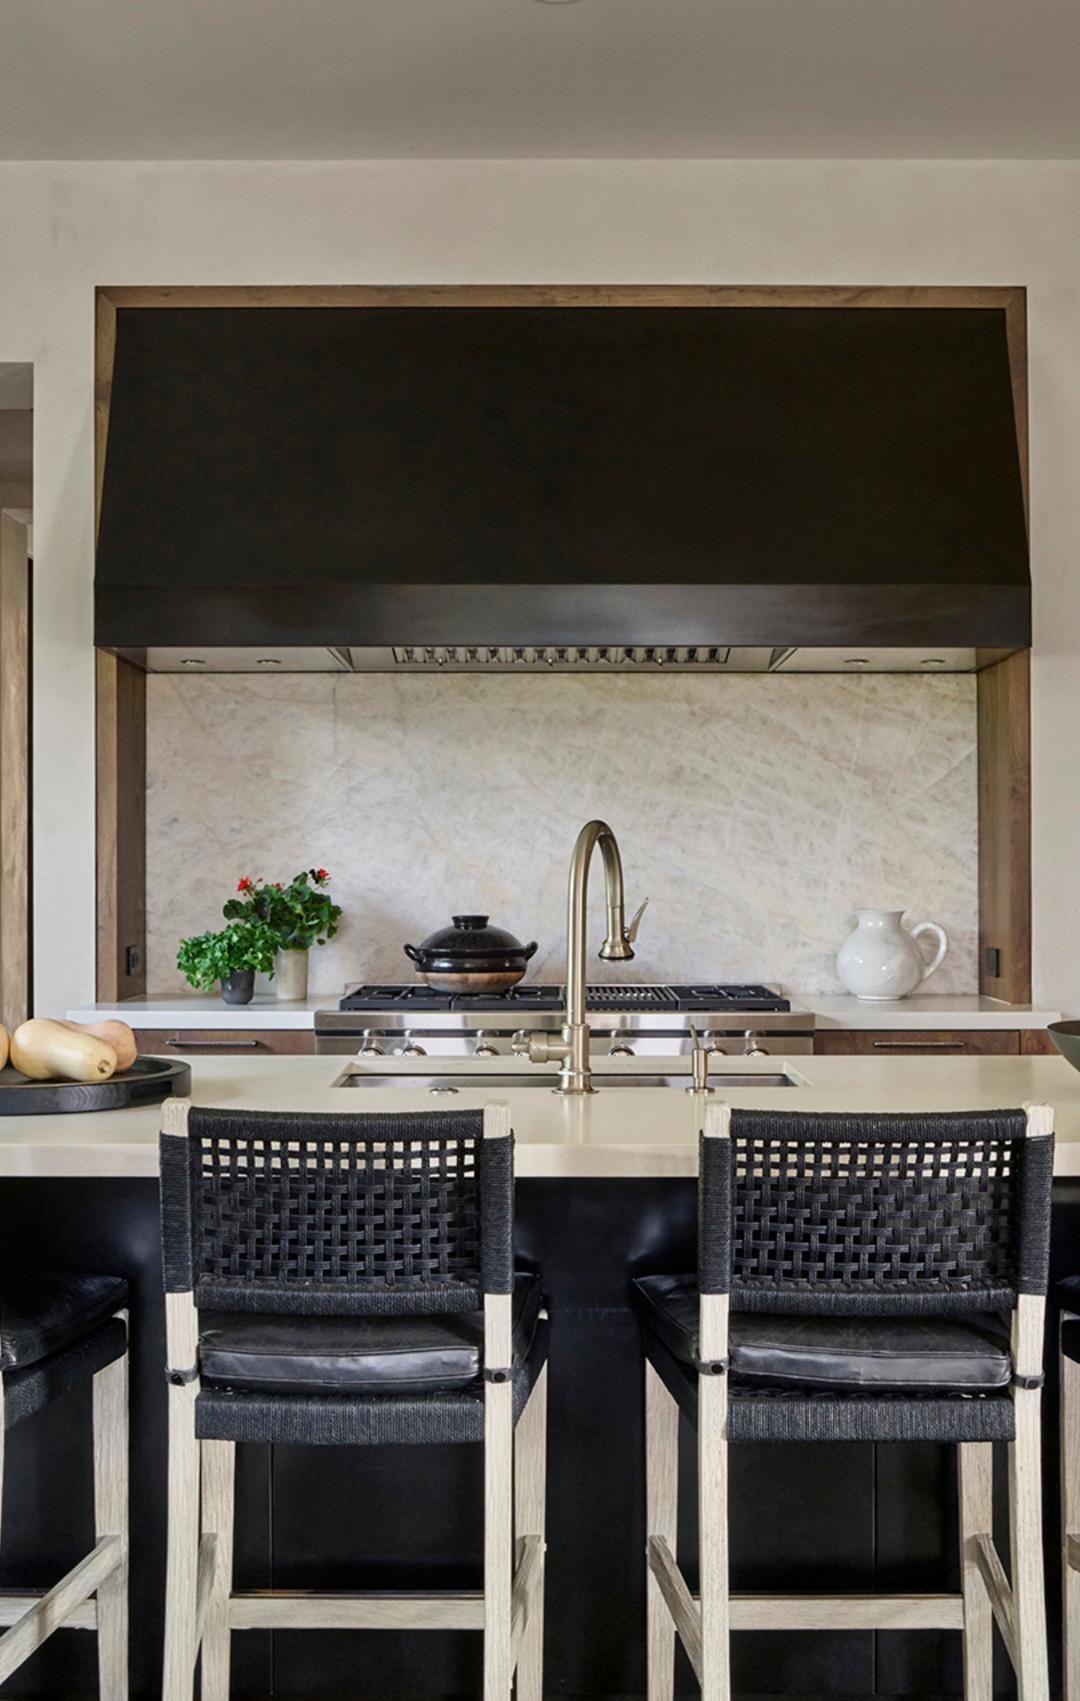

Featuring two exceptional kitchen spaces, each radiating individuality while embracing natural luxury, these culinary havens embody spacious simplicity and understated richness. The primary kitchen boasts a striking dark hardwood base island crowned with a creamy stone countertop.

Complementing this centerpiece are black woven-back oak counter stools, mirroring the island's appeal. The oven hood, echoing the island's deep hue, harmonizes with a cream marble backsplash. Mahogany cabinetry imparts a sophisticated, classy ambiance, contributing to the fluid color contrasts throughout. Together, these kitchens achieve a perfect harmony of elegance and functionality, making them not just cooking spaces but true culinary sanctuaries with a distinctive, refined aesthetic.