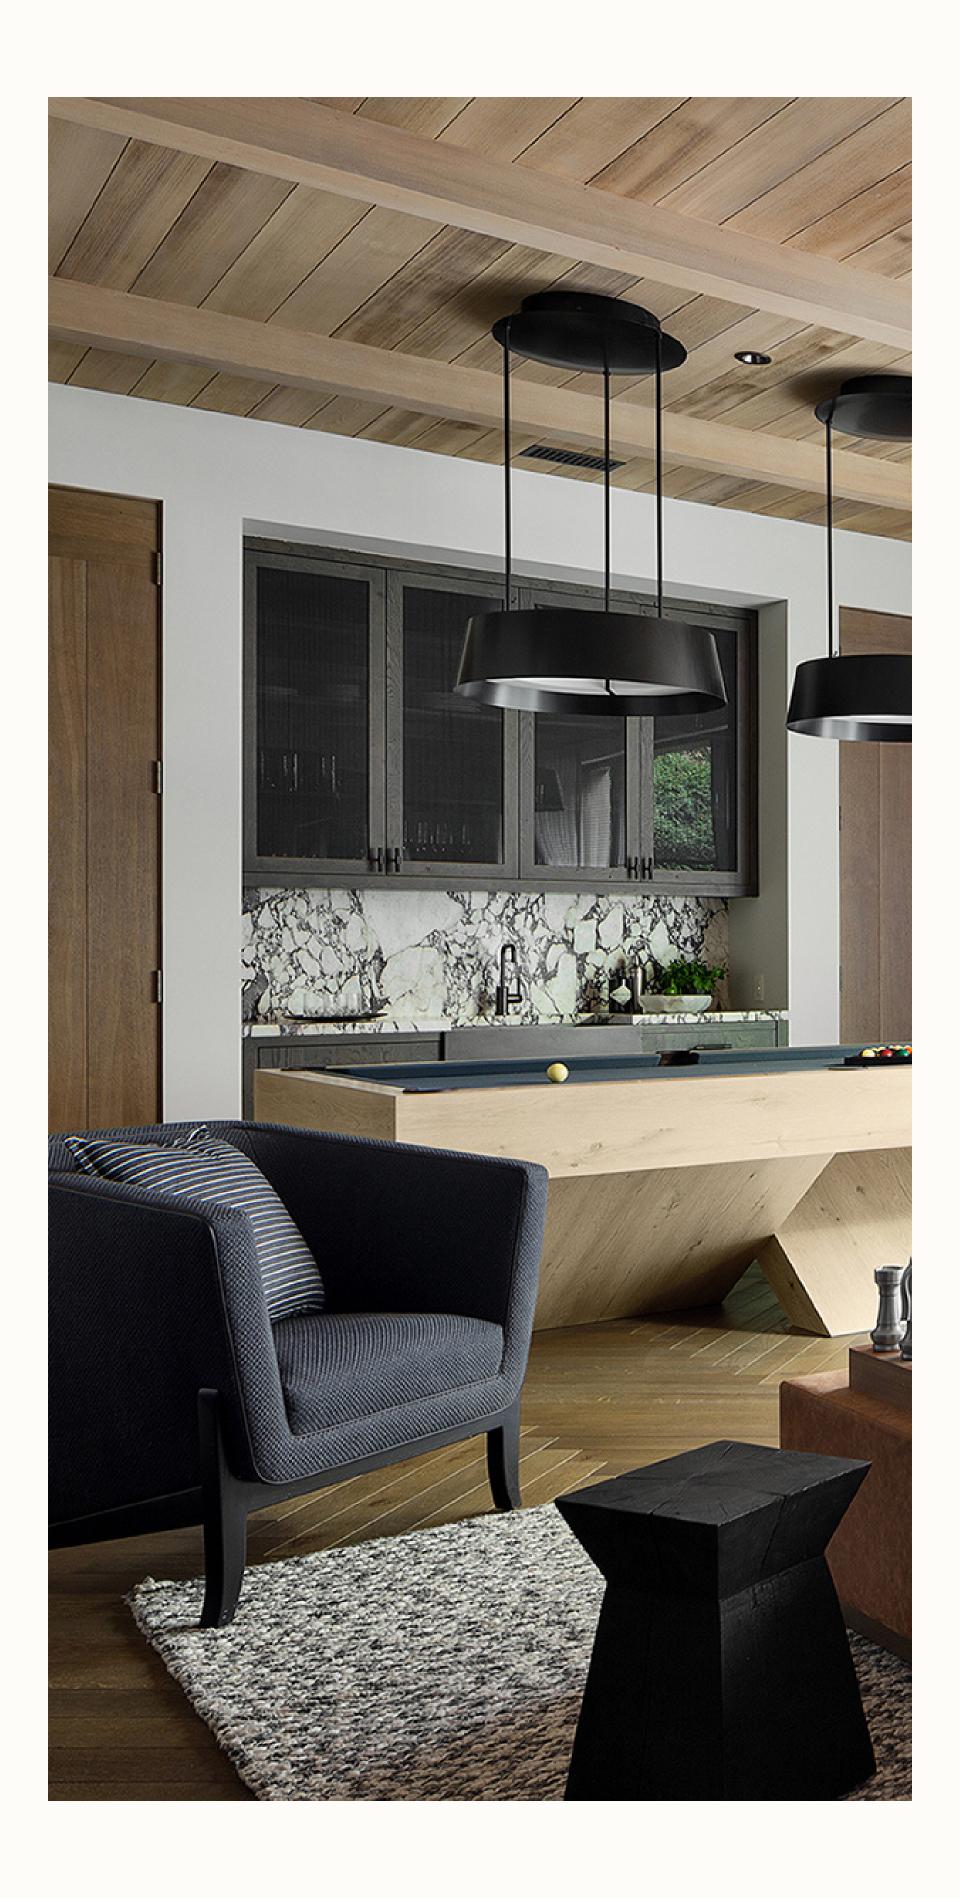

Throughout the compound, the open-plan theme allows for a layering effect through color and texture. Different types of wood, thoughtfully selected to complement the ceilings, grace the dining tables, flooring, and walls. Elements of stone, borrowed from the exterior, are artfully incorporated to create feature walls, such as the one in the entertainment den and wine cellar.

The living rooms, adorned with large soft sofas, bespoke cushions, and post-modern coffee tables, exude a rich textural look. The curated interiors strike a delicate balance between contemporary aesthetics and a comforting softness, creating spaces that are visually appealing and inviting.