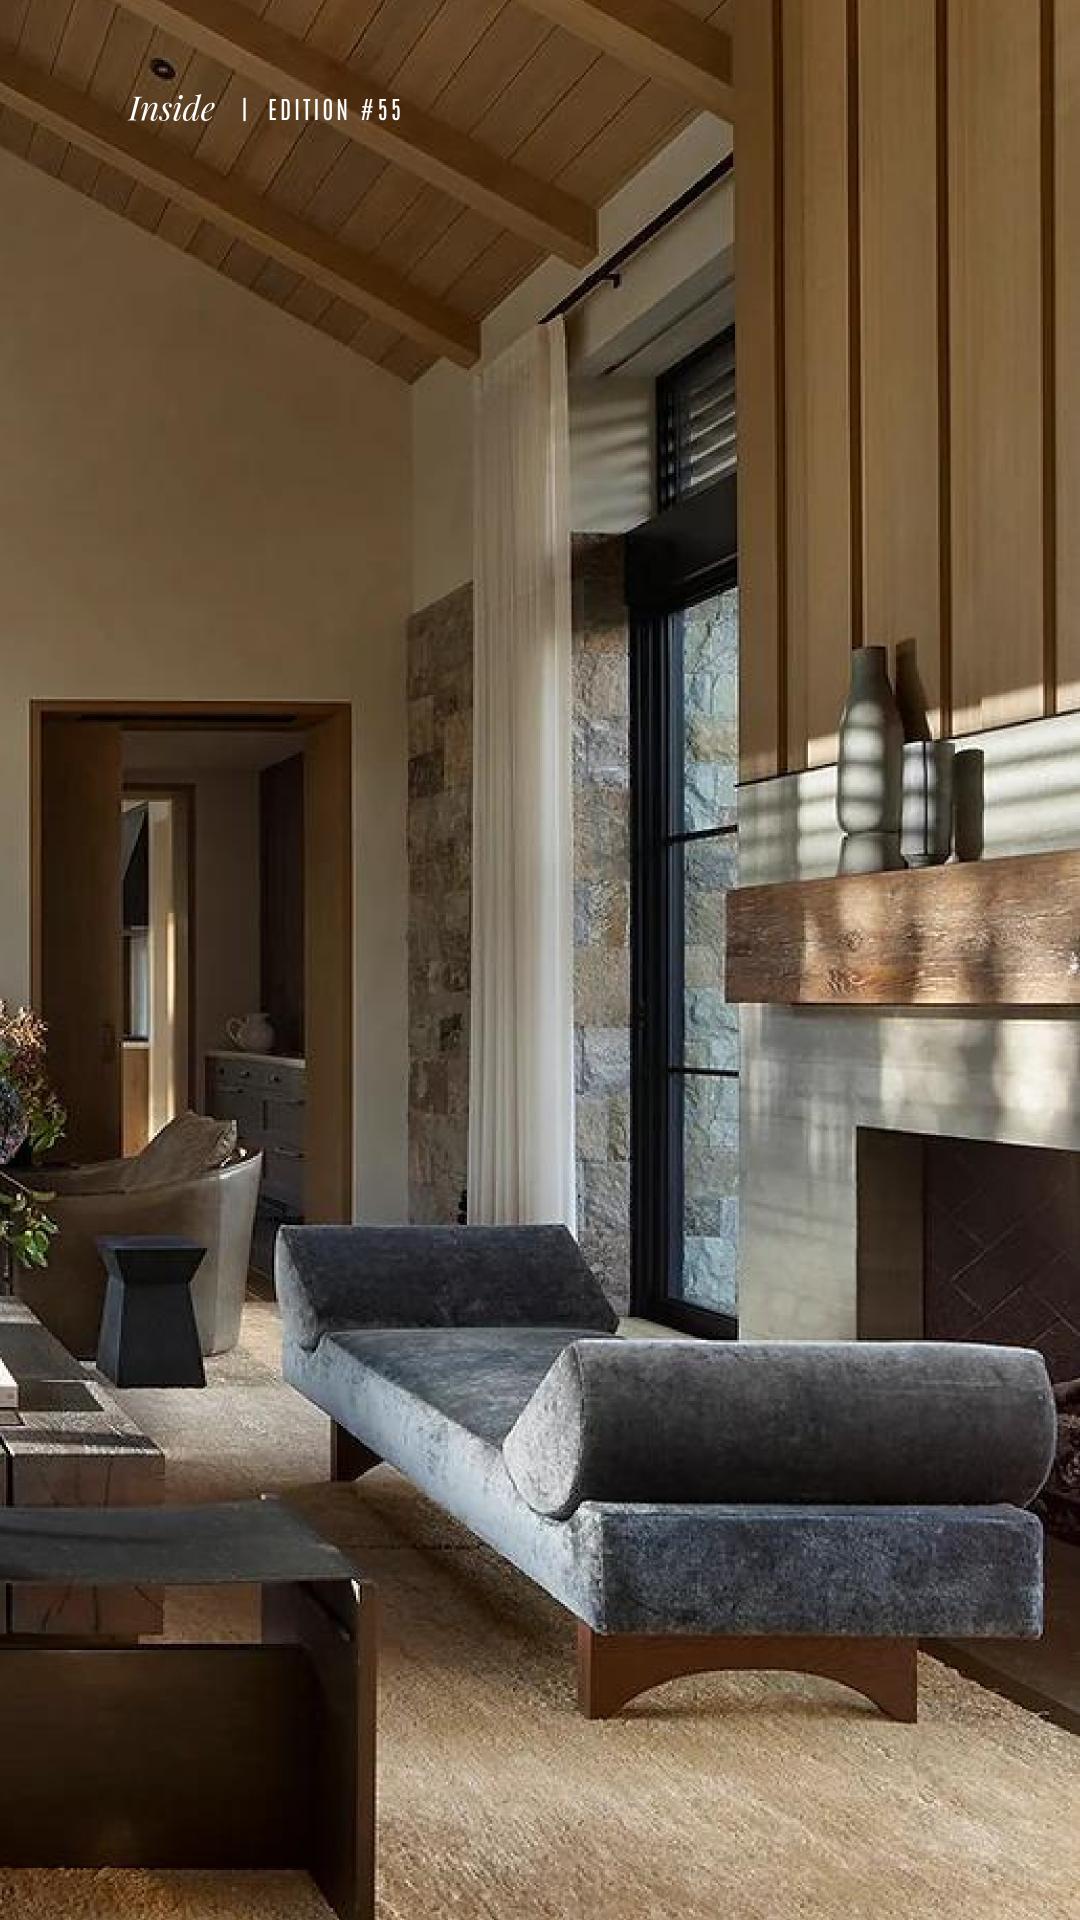

Throughout the compound, the open-plan theme allows for a layering effect through color and texture. Different types of wood, thoughtfully selected to complement the ceilings, grace the dining tables, flooring, and walls. Elements of stone, borrowed from the exterior, are artfully incorporated to create feature walls, such as the one in the entertainment den and wine cellar.

The living rooms, adorned with large soft sofas, bespoke cushions, and post-modern coffee tables, exude a rich textural look. The curated interiors strike a delicate balance between contemporary aesthetics and a comforting softness, creating spaces that are visually appealing and inviting.