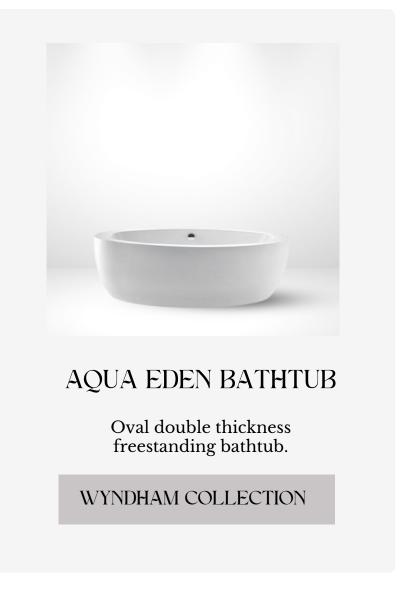

creamy stone countertop.

Complementing this centerpiece are black woven-back oak counter stools, mirroring the island's appeal. The oven hood, echoing the island's deep hue, harmonizes with a cream marble backsplash. Mahogany cabinetry imparts a sophisticated, classy ambiance, contributing to the fluid color contrasts throughout. Together, these kitchens achieve a perfect harmony of elegance and functionality, making them not just cooking spaces but true culinary sanctuaries with a distinctive, refined aesthetic.

EDITION 55
@insideinteriorsmag















Inside | EDITION #55



Inside | EDITION #54







INSIDE GUIDE #55

# 

THE CATALOGUE

# STYLE STYLE









# LOUNGE









# KITCHEN









# DINING









# SDEN STYLE









# BEDROOM STYLE









# BATHROM STYLE











## SHOP WITH US IN





ACCESSORIES

info@lepangluxuryinteriors.com







# OUTDOOR STYLE



















lepangluxuryinteriors



**lepangluxuryinteriors** Monochrome contrast will never go out of style!

INFO@LEPANGLUXURYINTERIORS.COM





LJP///G LUXURY INTERIORS



## Becoming a Creative Maestro & Unveiling the Symphony of Design

Inside my world, I'm not just a designer, artist, or author; I'm the curator of dreams, an architect of emotions, and a storyteller in every stroke. My journey through the vast canvas of the lifestyle industry started with graphic design and product development, but it was my love for interior and industrial design that sparked my soul. I've finally carved my niche, crafting collections that speak the language of luxury and lifestyle. Join me on t