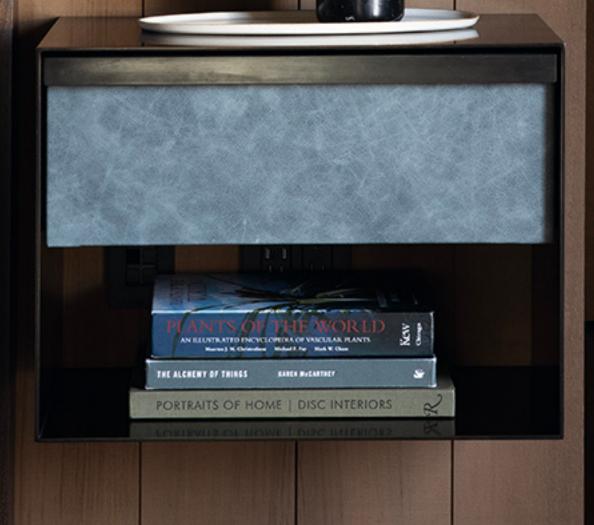

Throughout the compound, the open-plan theme allows for a layering effect through color and texture. Different types of wood, thoughtfully selected to complement the ceilings, grace the dining tables, flooring, and walls. Elements of stone, borrowed from the exterior, are artfully incorporated to create feature walls, such as the one in the entertainment den and wine cellar.

The living rooms, adorned with large soft sofas, bespoke cushions, and post-modern coffee tables, exude a rich textural look. The curated interiors strike a delicate balance between contemporary aesthetics and a comforting softness, creating spaces that are visually appealing and inviting.