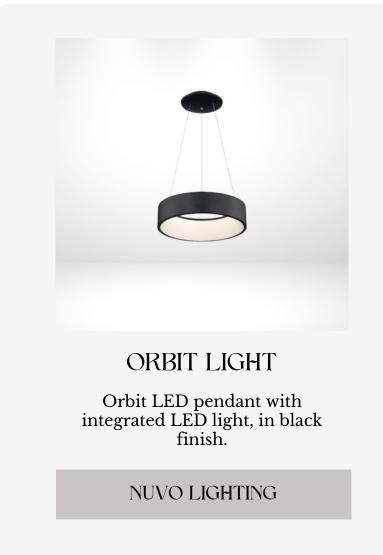

riking dark hardwood base island crowned with a creamy stone countertop.

Complementing this centerpiece are black woven-back oak counter stools, mirroring the island's appeal. The oven hood, echoing the island's deep hue, harmonizes with a cream marble backsplash. Mahogany cabinetry imparts a sophisticated, classy ambiance, contributing to the fluid color contrasts throughout. Together, these kitchens achieve a perfect harmony of elegance and functionality, making them not just cooking spaces but true culinary sanctuaries with a distinctive, refined aesthetic.

EDITION 55
@insideinteriorsmag















Inside | EDITION #55



Inside | EDITION #54







INSIDE GUIDE #55

# 

THE CATALOGUE

# STYLE STYLE









# LOUNGE









# KITCHEN









# DINING









# SDEN STYLE









# BEDROOM STYLE









# BATHROM STYLE











## SHOP WITH US IN





ACCESSORIES

info@lepangluxuryinteriors.com







# OUTDOOR STYLE



















lepangluxuryinteriors



**lepangluxuryinteriors** Monochrome contrast will never go out of style!

INFO@LEPANGLUXURYINTERIORS.COM





LJP///G LUXURY INTERIORS



## Becoming a Creative Maestro & Unveiling the Symphony of Design

Inside my world, I'm not just a designer, artist, or author; I'm the curator of dreams, an architect of emotions, and a storyteller in every stroke. My journey through the vast canvas of the lifestyle industry started with graphic design and product development, but it was my love for interior and industrial design that sparked my soul. I've finally carved my niche, crafting collections that speak th