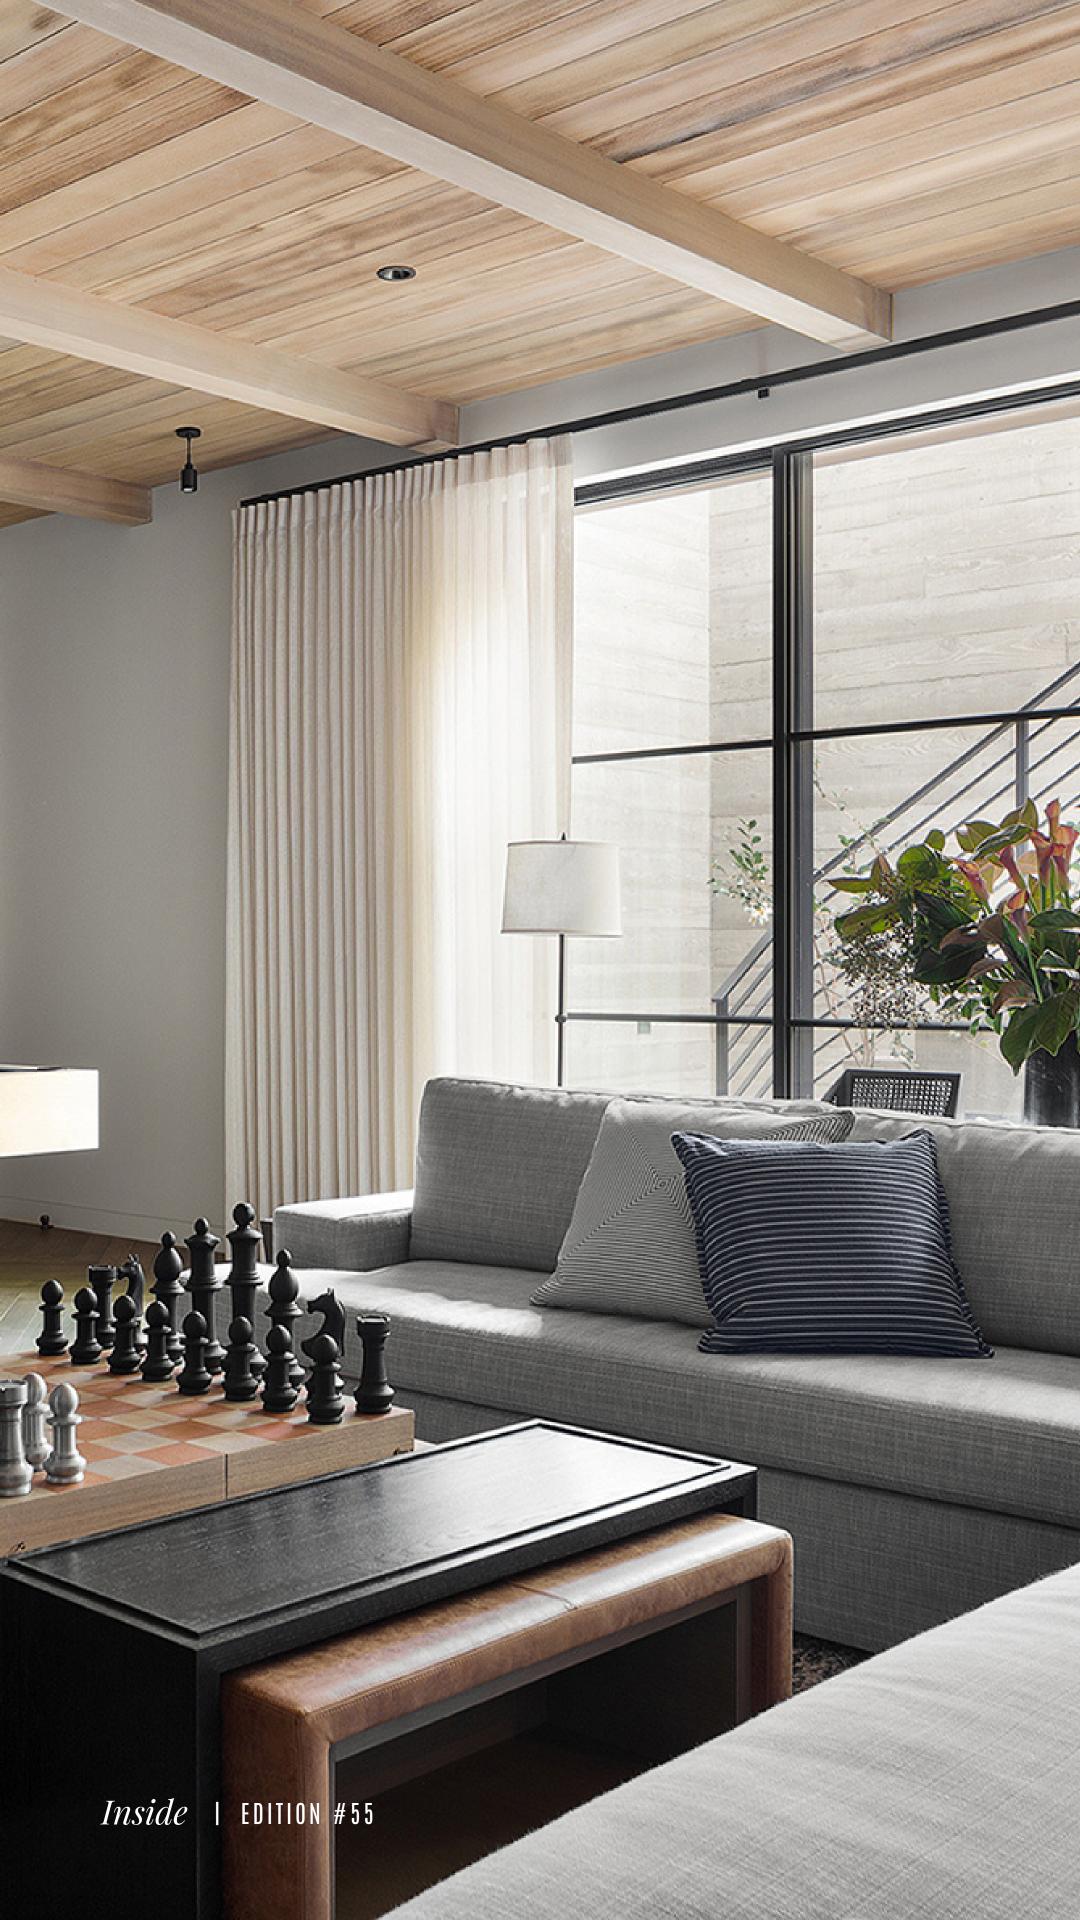

The living rooms, adorned with large soft sofas, bespoke cushions, and post-modern coffee tables, exude a rich textural look. The curated interiors strike a delicate balance between contemporary aesthetics and a comforting softness, creating spaces that are visually appealing and inviting.

Large windows, dressed in sheer drapery, invite natural light and further contribute to the layered effect within the rooms. The seamless flow between spaces is a testament to meticulous design, ensuring that each room offers a unique yet cohesive experience. The courtyards, strategically positioned and open to different rooms, evoke a sense of being on a perpetual holiday—inviting residents to step out into the valley, whether to relax or dine, and immerse themselves in the breathtaking surroundings.