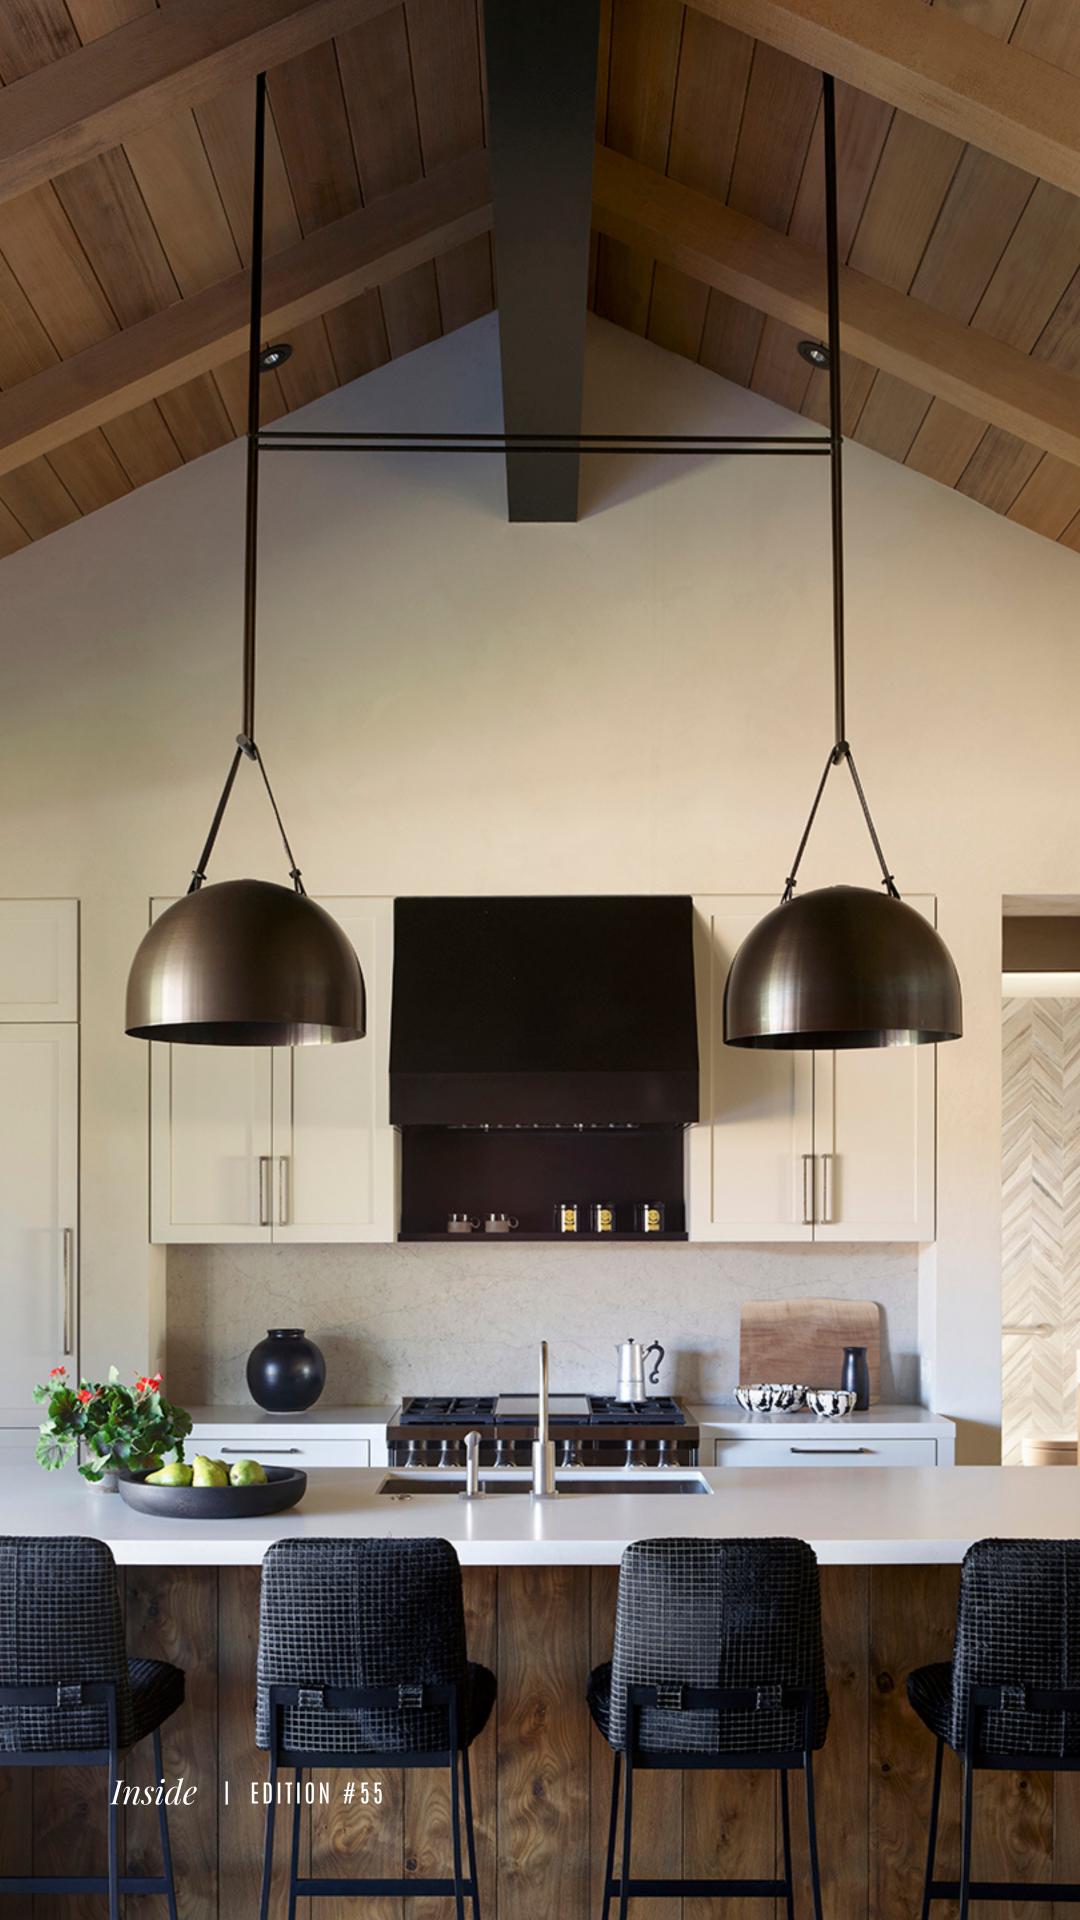

Featuring two exceptional kitchen spaces, each radiating individuality while embracing natural luxury, these culinary havens embody spacious simplicity and understated richness. The primary kitchen boasts a striking dark hardwood base island crowned with a creamy stone countertop.

Complementing this centerpiece are black woven-back oak counter stools, mirroring the island's appeal. The oven hood, echoing the island's deep hue, harmonizes with a cream marble backsplash. Mahogany cabinetry imparts a sophisticated, classy ambiance, contributing to the fluid color contrasts throughout. Together, these kitchens achieve a perfect harmony of elegance and functionality, making them not just cooking spaces but true culinary sanctuaries with a distinctive, refined aesthetic.