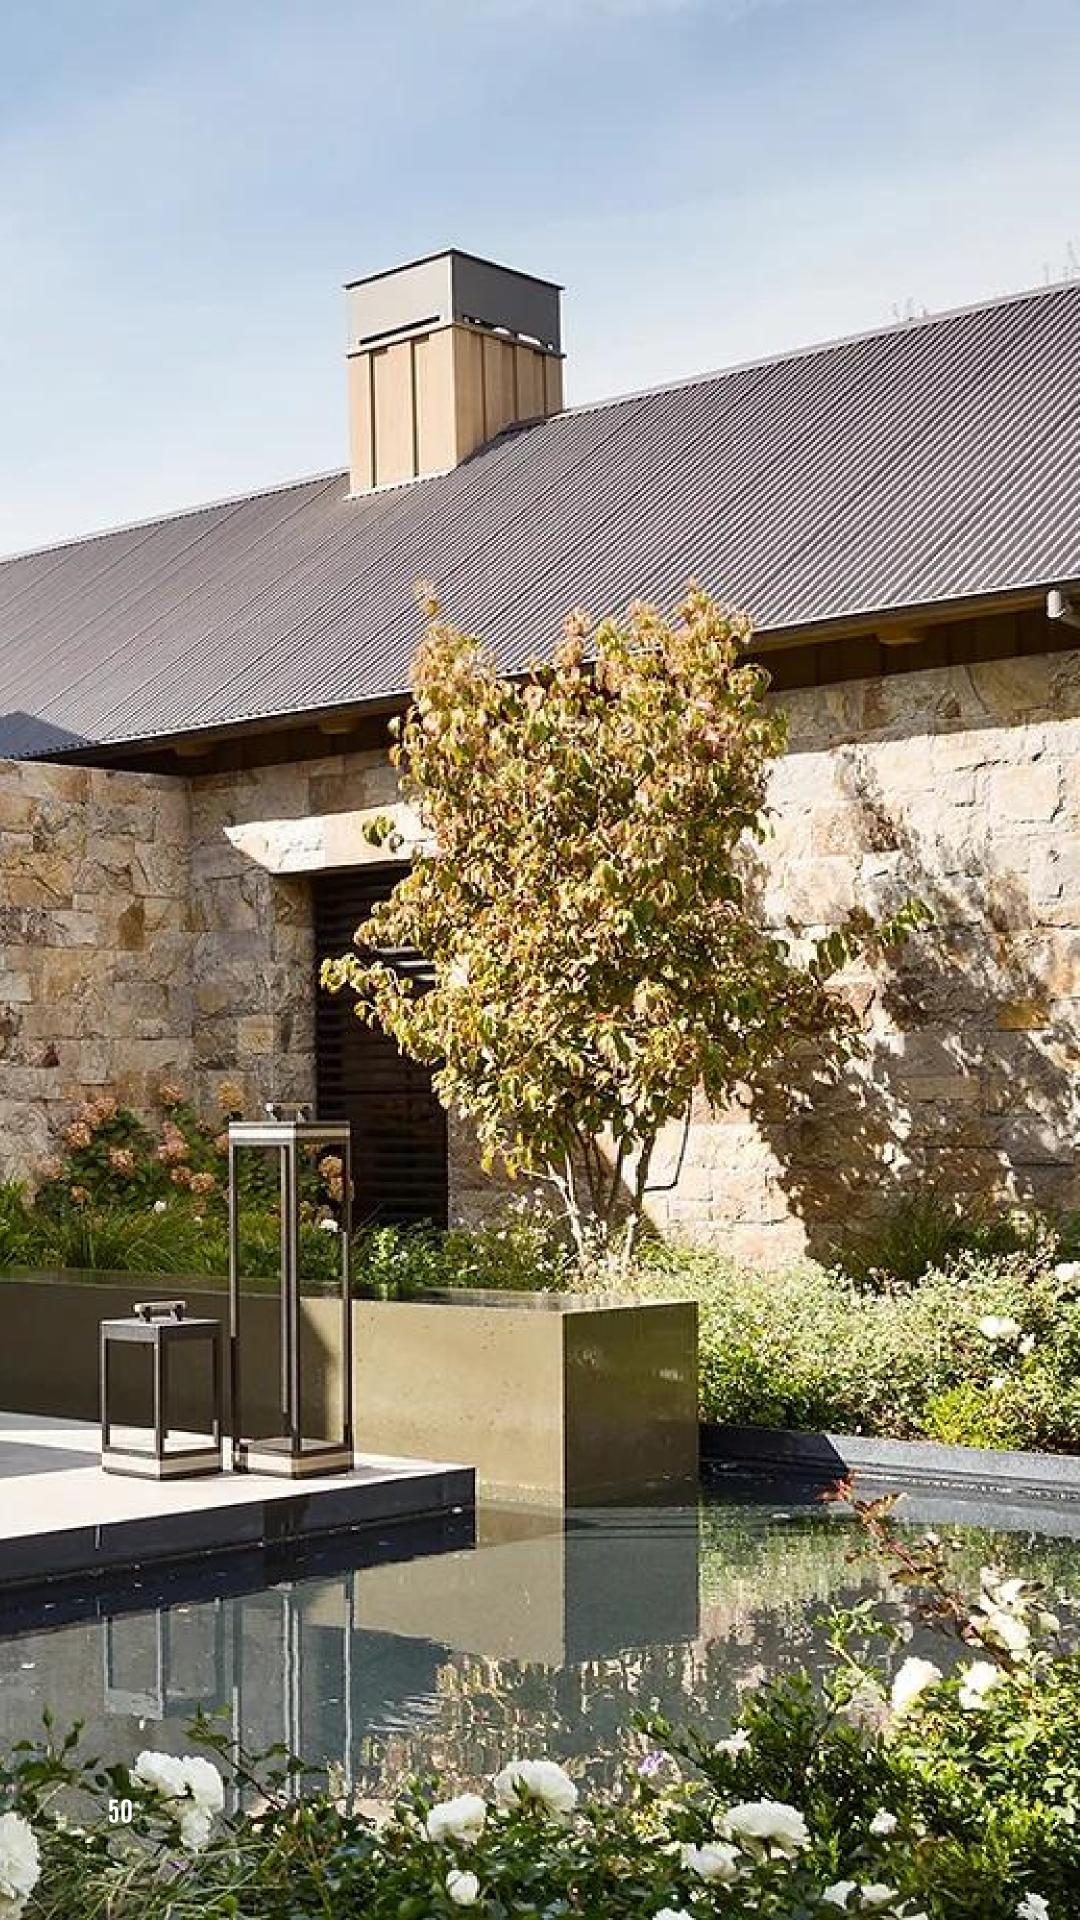

As one approaches the Valley Compound, the first striking impression is the harmonious blend of traditional forms and contemporary details. The compound's minimalist modern farmhouse approach transcends creative genius, creating an architectural masterpiece that seamlessly integrates with the surrounding hills and valleys. The exterior facade, meticulously constructed with woods, various types of stone, and stone cladding, exudes a timeless elegance.

The entrance, marked by a black steel-cased see-through gate, beckons one into a meticulously paved front yard adorned with plush bushes. A captivating water feature takes center stage, introducing a sense of serenity that pervades the entire estate. The "houses" form a U-shaped configuration, leading to the central garden area characterized by a long rectangular pool paved with dark limestone tiles, creating a seamless and sophisticated aesthetic.

Throughout the compound, the open-plan theme allows for a layering effect through color and texture. Different types of wood, thoughtfully selected to complement the ceilings, grace the dining tables, flooring, and walls. Elements of stone, borrowed from the exterior, are artfully incorporated to create feature walls, such as the one in the entertainment den and wine cellar.