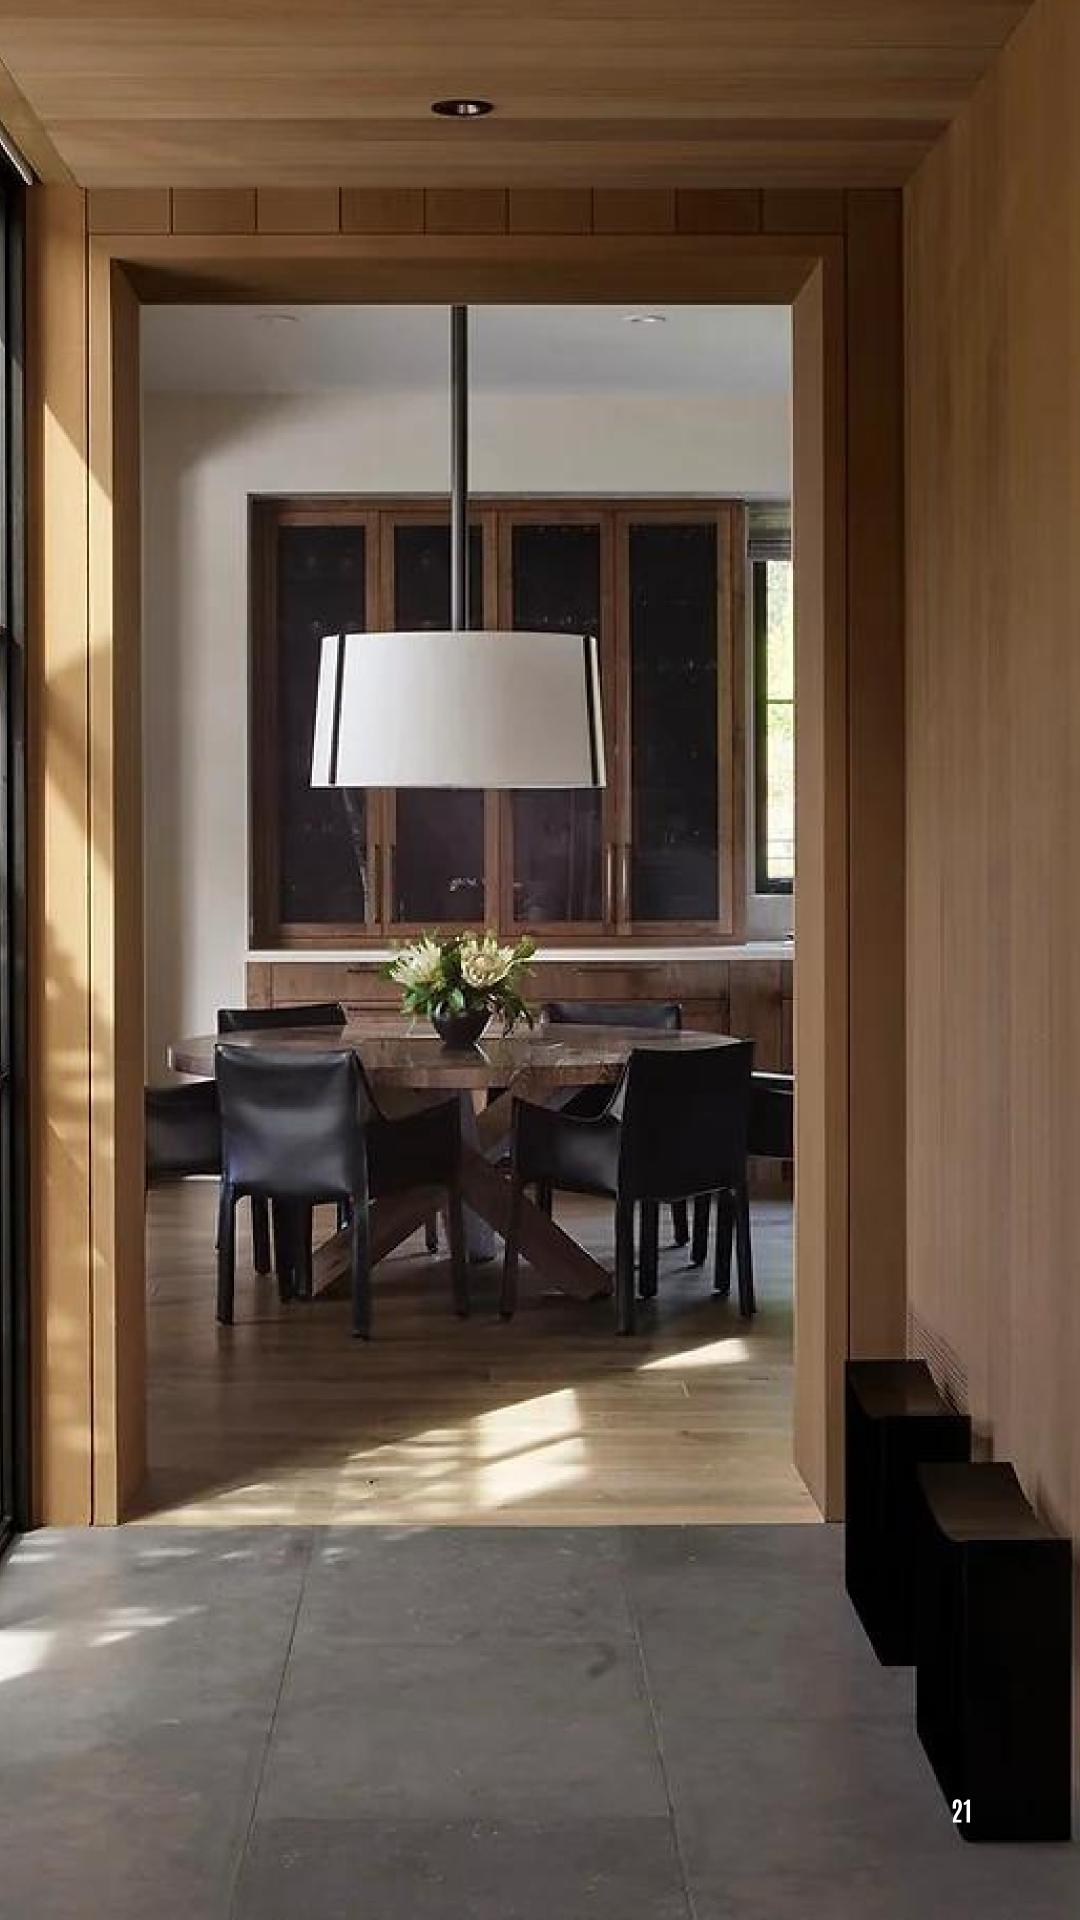

Throughout the compound, the open-plan theme allows for a layering effect through color and texture. Different types of wood, thoughtfully selected to complement the ceilings, grace the dining tables, flooring, and walls. Elements of stone, borrowed from the exterior, are artfully incorporated to create feature walls, such as the one in the entertainment den and wine cellar.