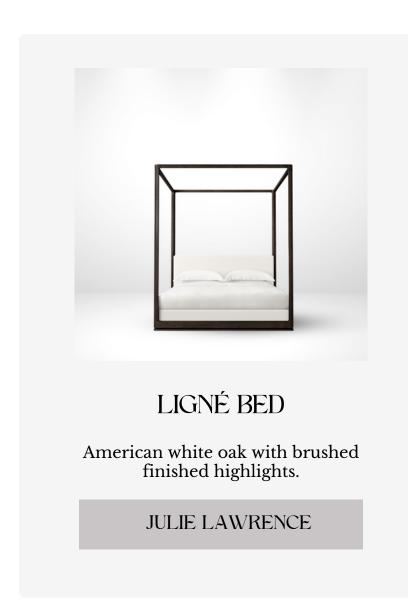

base island crowned with a creamy stone countertop.

Complementing this centerpiece are black woven-back oak counter stools, mirroring the island's appeal. The oven hood, echoing the island's deep hue, harmonizes with a cream marble backsplash. Mahogany cabinetry imparts a sophisticated, classy ambiance, contributing to the fluid color contrasts throughout. Together, these kitchens achieve a perfect harmony of elegance and functionality, making them not just cooking spaces but true culinary sanctuaries with a distinctive, refined aesthetic.

EDITION 55
@insideinteriorsmag















Inside | EDITION #55



Inside | EDITION #54







INSIDE GUIDE #55

# 

THE CATALOGUE

# STYLE STYLE









# LOUNGE









# KITCHEN









# DINING









# SDEN STYLE









# BEDROOM STYLE









# BATHROM STYLE











## SHOP WITH US IN





ACCESSORIES

info@lepangluxuryinteriors.com







# OUTDOOR STYLE



















lepangluxuryinteriors



**lepangluxuryinteriors** Monochrome contrast will never go out of style!

INFO@LEPANGLUXURYINTERIORS.COM





LJP///G LUXURY INTERIORS



## Becoming a Creative Maestro & Unveiling the Symphony of Design

Inside my world, I'm not just a designer, artist, or author; I'm the curator of dreams, an architect of emotions, and a storyteller in every stroke. My journey through the vast canvas of the lifestyle industry started with graphic design and product development, but it was my love for interior and industrial design that sparked my soul. I've finally carved my niche, crafting collections that speak the language of luxury