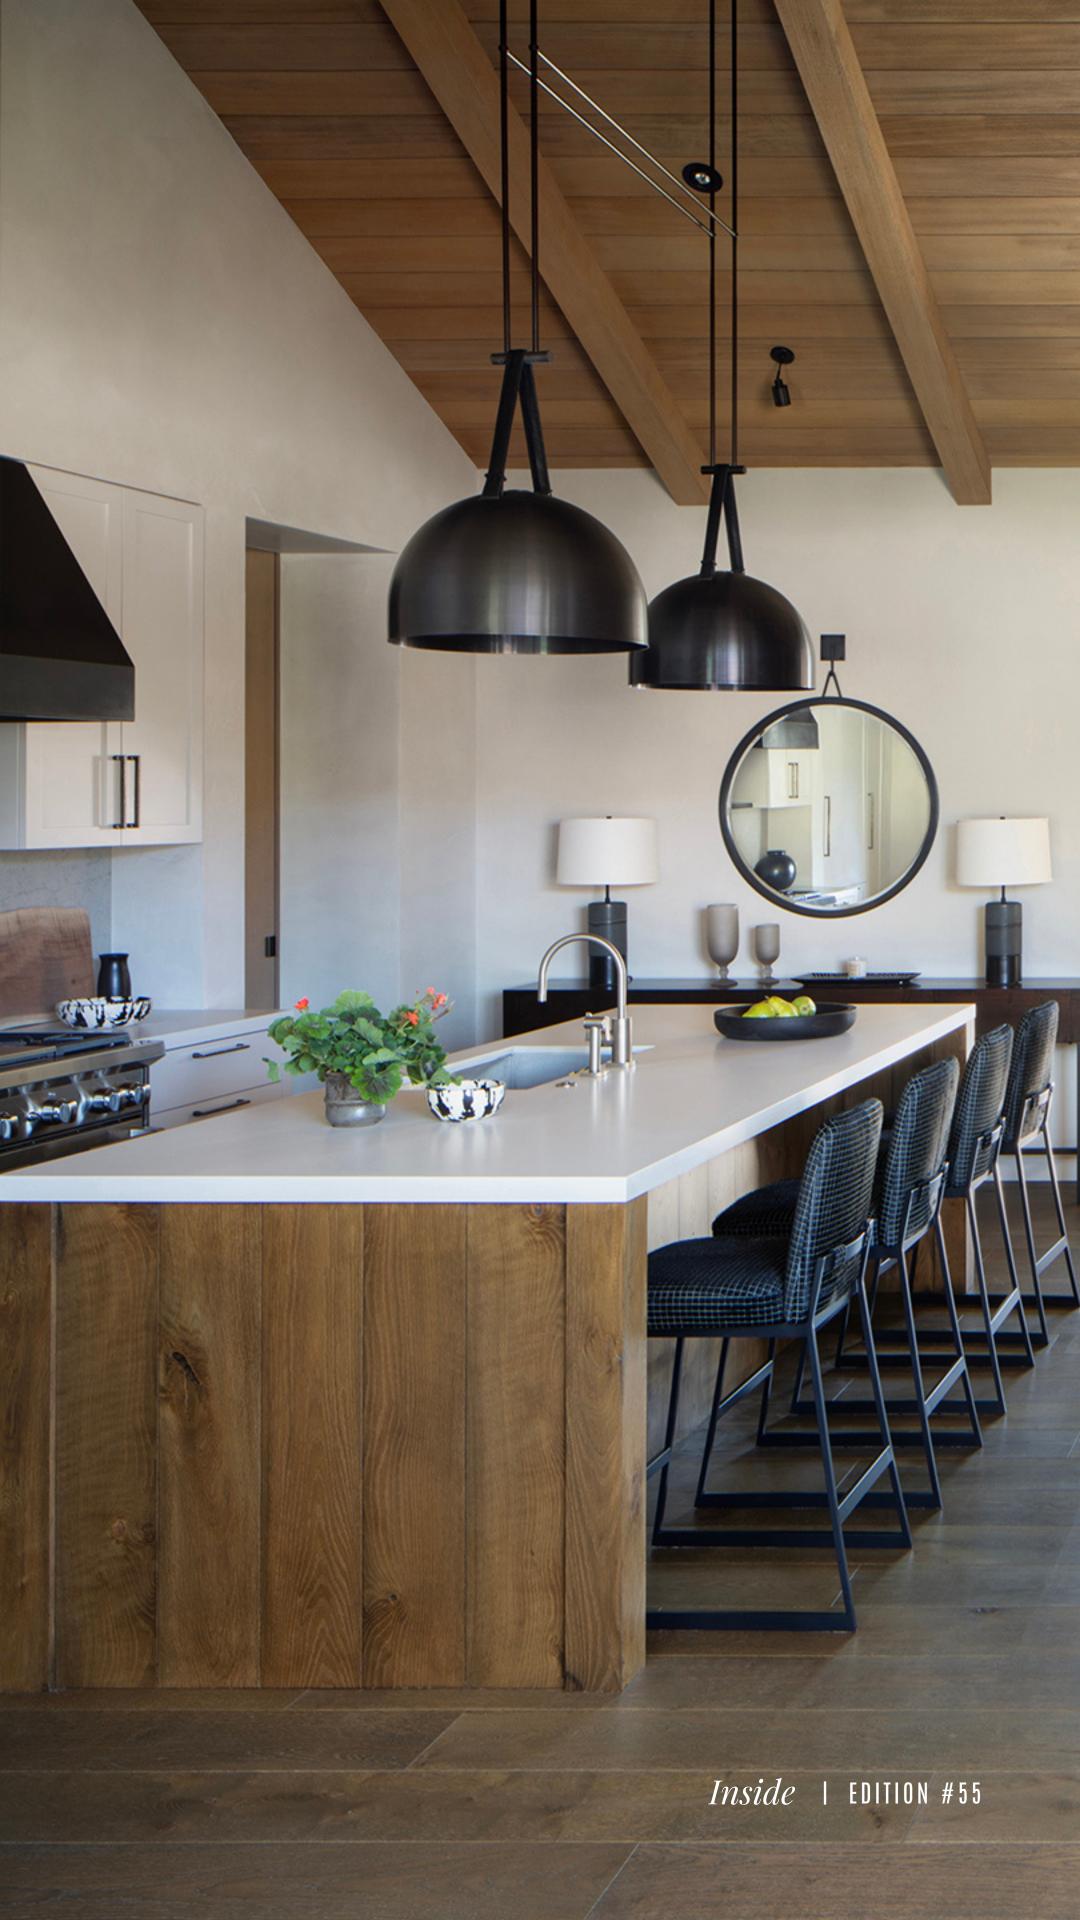

Featuring two exceptional kitchen spaces, each radiating individuality while embracing natural luxury, these culinary havens embody spacious simplicity and understated richness. The primary kitchen boasts a striking dark hardwood base island crowned with a creamy stone countertop.

Complementing this centerpiece are black woven-back oak counter stools, mirroring the island's appeal. The oven hood, echoing the island's deep hue, harmonizes with a cream marble backsplash. Mahogany cabinetry imparts a sophisticated, classy ambiance, contributing to the fluid color contrasts throughout. Together, these kitchens achieve a perfect harmony of elegance and functionality, making them not just cooking spaces but true culinary sanctuaries with a distinctive, refined aesthetic.