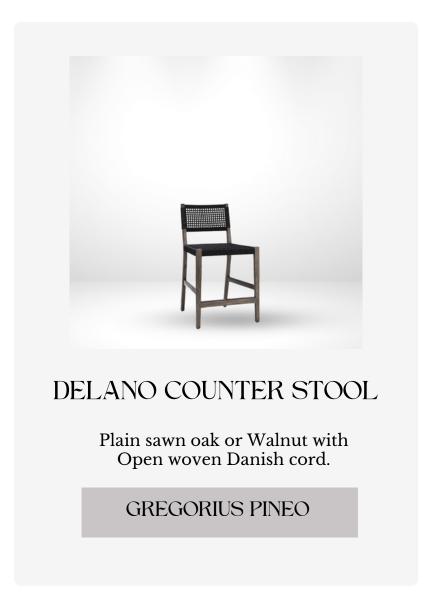

richness. The primary kitchen boasts a striking dark hardwood base island crowned with a creamy stone countertop.

Complementing this centerpiece are black woven-back oak counter stools, mirroring the island's appeal. The oven hood, echoing the island's deep hue, harmonizes with a cream marble backsplash. Mahogany cabinetry imparts a sophisticated, classy ambiance, contributing to the fluid color contrasts throughout. Together, these kitchens achieve a perfect harmony of elegance and functionality, making them not just cooking spaces but true culinary sanctuaries with a distinctive, refined aesthetic.

EDITION 55
@insideinteriorsmag















Inside | EDITION #55



Inside | EDITION #54







INSIDE GUIDE #55

# 

THE CATALOGUE

# STYLE STYLE









# LOUNGE









# KITCHEN









# DINING









# SDEN STYLE









# BEDROOM STYLE









# BATHROM STYLE











## SHOP WITH US IN





ACCESSORIES

info@lepangluxuryinteriors.com







# OUTDOOR STYLE



















lepangluxuryinteriors



**lepangluxuryinteriors** Monochrome contrast will never go out of style!

INFO@LEPANGLUXURYINTERIORS.COM





LJP///G LUXURY INTERIORS



## Becoming a Creative Maestro & Unveiling the Symphony of Design

Inside my world, I'm not just a designer, artist, or author; I'm the curator of dreams, an architect of emotions, and a storyteller in every stroke. My journey through the vast canvas of the lifestyle industry started with graphic design and product development, but it was my love for interior and industrial design that sparked my soul. I've finally carved my