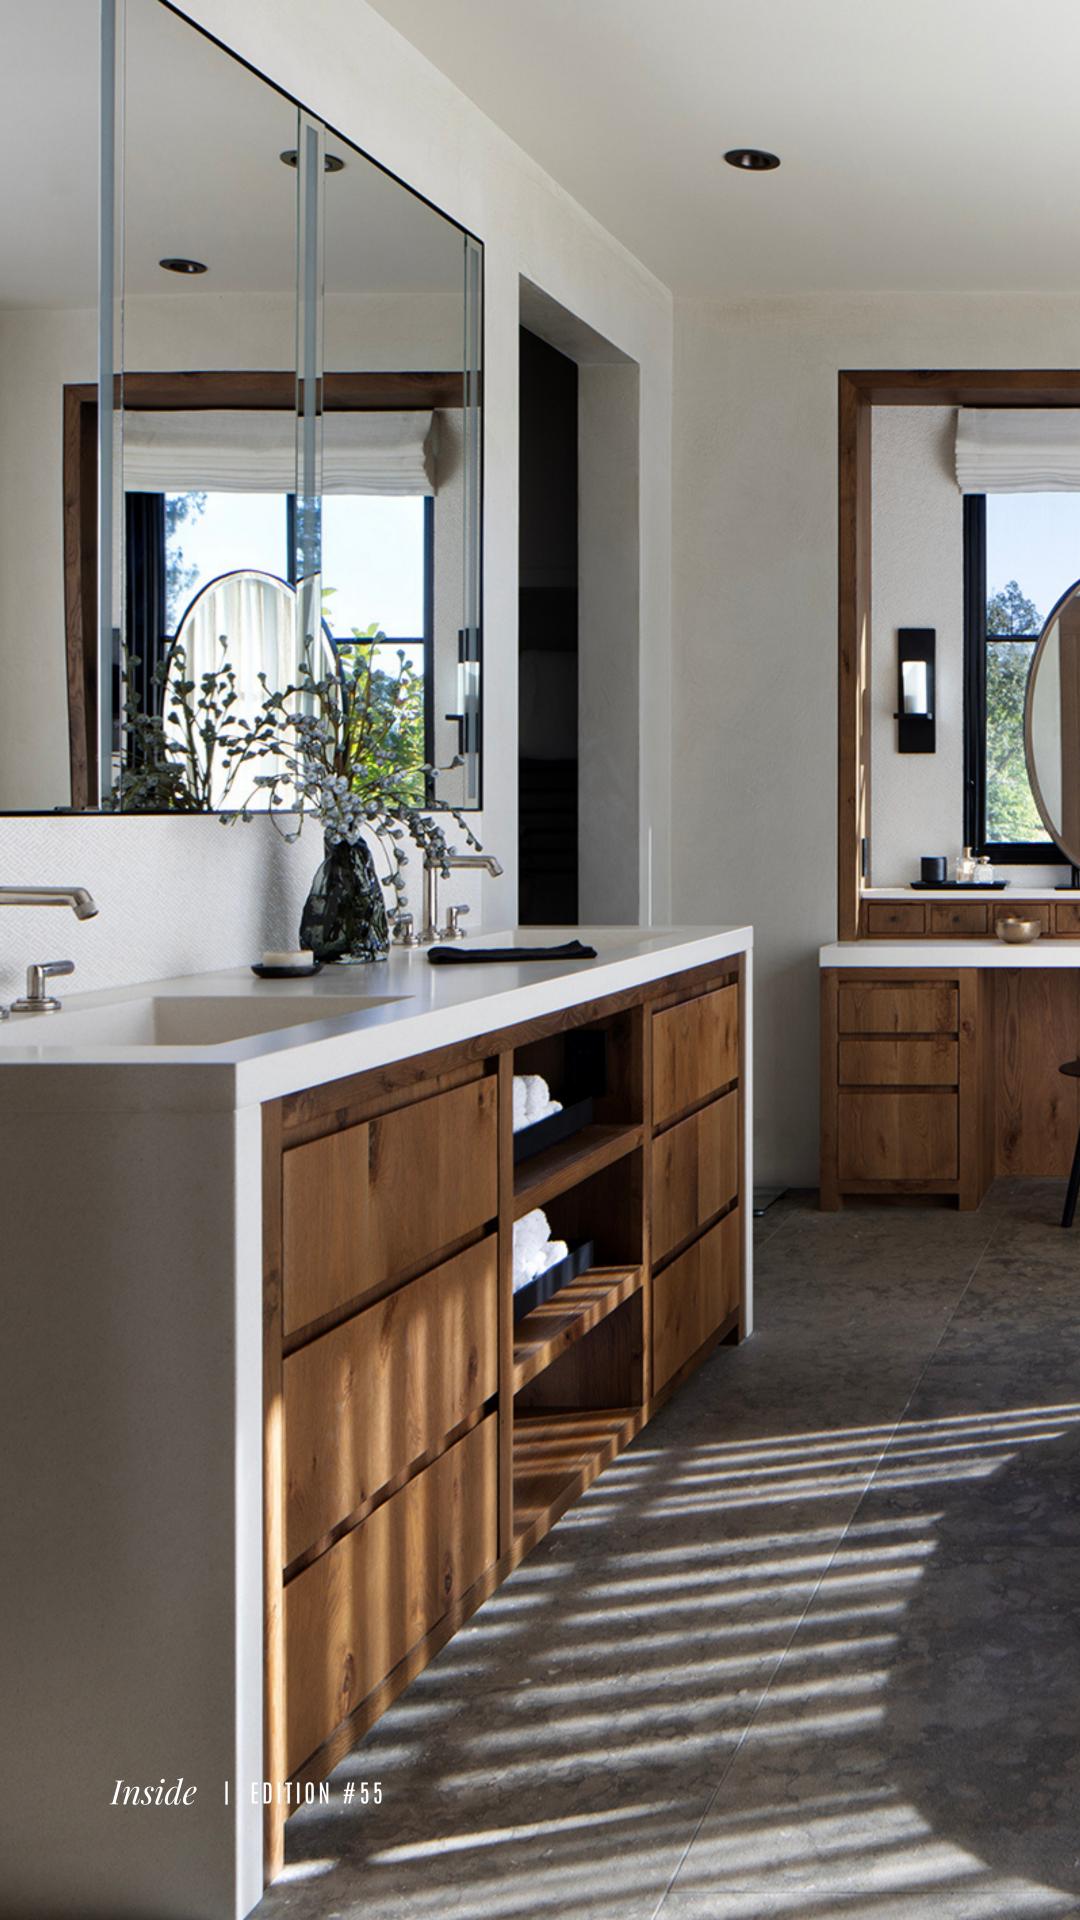

Featuring two exceptional kitchen spaces, each radiating individuality while embracing natural luxury, these culinary havens embody spacious simplicity and understated richness. The primary kitchen boasts a striking dark hardwood base island crowned with a creamy stone countertop.

Complementing this centerpiece are black woven-back oak counter stools, mirroring the island's appeal. The oven hood, echoing the island's deep hue, harmonizes with a cream marble backsplash. Mahogany cabinetry imparts a sophisticated, classy ambiance, contributing to the fluid color contrasts throughout. Together, these kitchens achieve a perfect harmony of elegance and functionality, making them not just cooking spaces but true culinary sanctuaries with a distinctive, refined aesthetic.