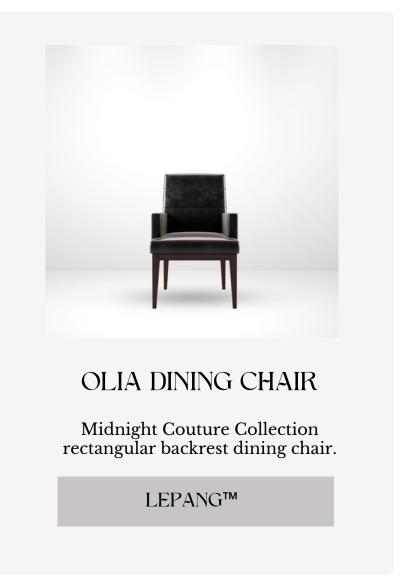

mary kitchen boasts a striking dark hardwood base island crowned with a creamy stone countertop.

Complementing this centerpiece are black woven-back oak counter stools, mirroring the island's appeal. The oven hood, echoing the island's deep hue, harmonizes with a cream marble backsplash. Mahogany cabinetry imparts a sophisticated, classy ambiance, contributing to the fluid color contrasts throughout. Together, these kitchens achieve a perfect harmony of elegance and functionality, making them not just cooking spaces but true culinary sanctuaries with a distinctive, refined aesthetic.

EDITION 55
@insideinteriorsmag















Inside | EDITION #55



Inside | EDITION #54







INSIDE GUIDE #55

# 

THE CATALOGUE

# STYLE STYLE









# LOUNGE









# KITCHEN









# DINING









# SDEN STYLE









# BEDROOM STYLE









# BATHROM STYLE











## SHOP WITH US IN





ACCESSORIES

info@lepangluxuryinteriors.com







# OUTDOOR STYLE



















lepangluxuryinteriors



**lepangluxuryinteriors** Monochrome contrast will never go out of style!

INFO@LEPANGLUXURYINTERIORS.COM





LJP///G LUXURY INTERIORS



## Becoming a Creative Maestro & Unveiling the Symphony of Design

Inside my world, I'm not just a designer, artist, or author; I'm the curator of dreams, an architect of emotions, and a storyteller in every stroke. My journey through the vast canvas of the lifestyle industry started with graphic design and product development, but it was my love for interior and industrial design that sparked my soul. I've finally carved my niche, crafting c