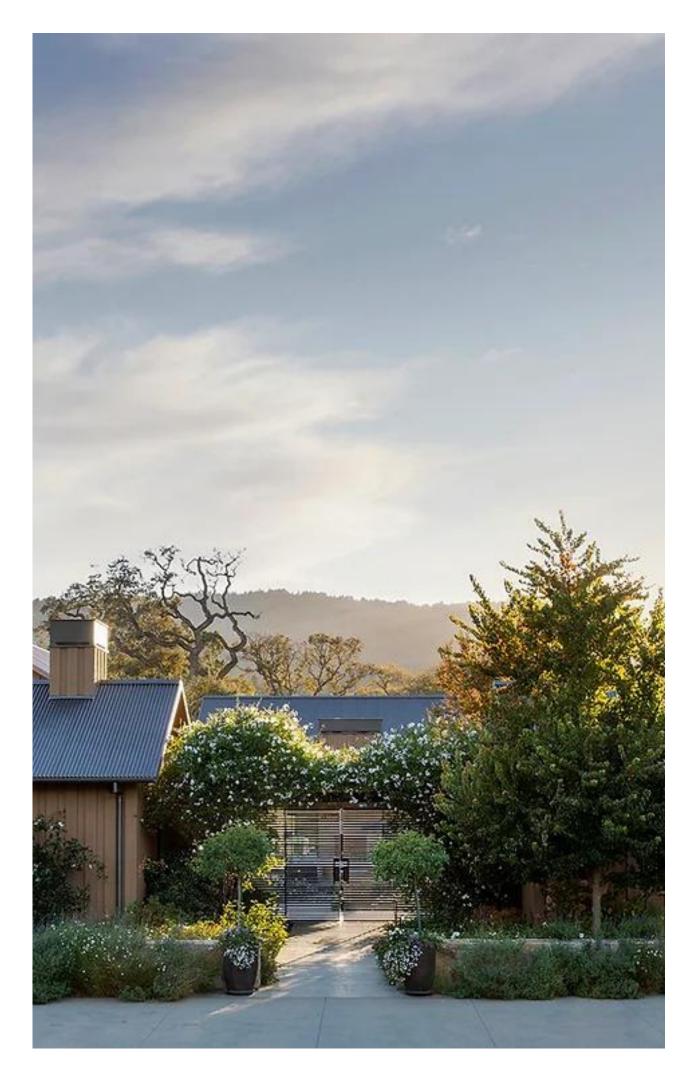

As one approaches the Valley Compound, the first striking impression is the harmonious blend of traditional forms and contemporary details. The compound's minimalist modern farmhouse approach transcends creative genius, creating an architectural masterpiece that seamlessly integrates with the surrounding hills and valleys. The exterior facade, meticulously constructed with woods, various types of stone, and stone cladding, exudes a timeless elegance.

The entrance, marked by a black steel-cased see-through gate, beckons one into a meticulously paved front yard adorned with plush bushes. A captivating water feature takes center stage, introducing a sense of serenity that pervades the entire estate. The "houses" form a U-shaped configuration, leading to the central garden area characterized by a long rectangular pool paved with dark limestone tiles, creating a seamless and sophisticated aesthetic.