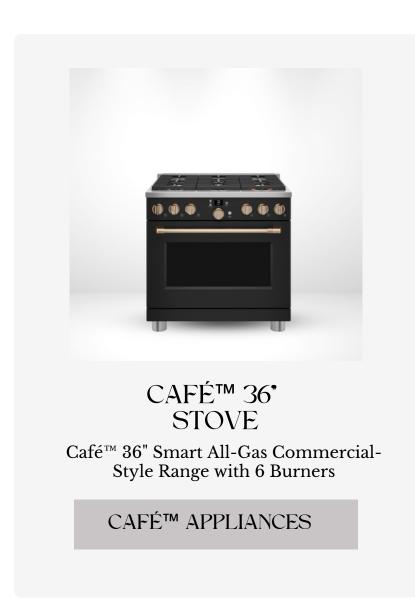

ed richness. The primary kitchen boasts a striking dark hardwood base island crowned with a creamy stone countertop.

Complementing this centerpiece are black woven-back oak counter stools, mirroring the island's appeal. The oven hood, echoing the island's deep hue, harmonizes with a cream marble backsplash. Mahogany cabinetry imparts a sophisticated, classy ambiance, contributing to the fluid color contrasts throughout. Together, these kitchens achieve a perfect harmony of elegance and functionality, making them not just cooking spaces but true culinary sanctuaries with a distinctive, refined aesthetic.

EDITION 55
@insideinteriorsmag















Inside | EDITION #55



Inside | EDITION #54







INSIDE GUIDE #55

# 

THE CATALOGUE

# STYLE STYLE









# LOUNGE









# KITCHEN









# DINING









# SDEN STYLE









# BEDROOM STYLE









# BATHROM STYLE











## SHOP WITH US IN





ACCESSORIES

info@lepangluxuryinteriors.com







# OUTDOOR STYLE



















lepangluxuryinteriors



**lepangluxuryinteriors** Monochrome contrast will never go out of style!

INFO@LEPANGLUXURYINTERIORS.COM





LJP///G LUXURY INTERIORS



## Becoming a Creative Maestro & Unveiling the Symphony of Design

Inside my world, I'm not just a designer, artist, or author; I'm the curator of dreams, an architect of emotions, and a storyteller in every stroke. My journey through the vast canvas of the lifestyle industry started with graphic design and product development, but it was my love for interior and industrial design that sparked my soul. I've finally carved