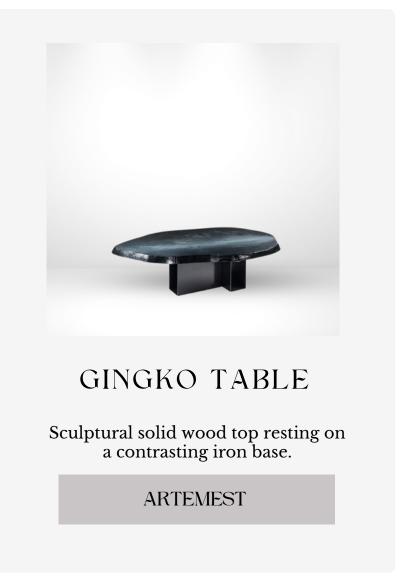

Throughout the compound, the open-plan theme allows for a layering effect through color and texture. Different types of wood, thoughtfully selected to complement the ceilings, grace the dining tables, flooring, and walls. Elements of stone, borrowed from the exterior, are artfully incorporated to create feature walls, such as the one in the entertainment den and wine cellar.