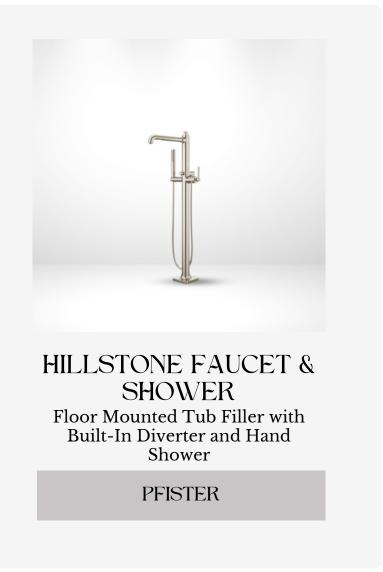

my stone countertop.

Complementing this centerpiece are black woven-back oak counter stools, mirroring the island's appeal. The oven hood, echoing the island's deep hue, harmonizes with a cream marble backsplash. Mahogany cabinetry imparts a sophisticated, classy ambiance, contributing to the fluid color contrasts throughout. Together, these kitchens achieve a perfect harmony of elegance and functionality, making them not just cooking spaces but true culinary sanctuaries with a distinctive, refined aesthetic.

EDITION 55
@insideinteriorsmag















Inside | EDITION #55



Inside | EDITION #54







INSIDE GUIDE #55

# 

THE CATALOGUE

# STYLE STYLE









# LOUNGE









# KITCHEN









# DINING









# SDEN STYLE









# BEDROOM STYLE









# BATHROM STYLE











## SHOP WITH US IN





ACCESSORIES

info@lepangluxuryinteriors.com







# OUTDOOR STYLE



















lepangluxuryinteriors



**lepangluxuryinteriors** Monochrome contrast will never go out of style!

INFO@LEPANGLUXURYINTERIORS.COM





LJP///G LUXURY INTERIORS



## Becoming a Creative Maestro & Unveiling the Symphony of Design

Inside my world, I'm not just a designer, artist, or author; I'm the curator of dreams, an architect of emotions, and a storyteller in every stroke. My journey through the vast canvas of the lifestyle industry started with graphic design and product development, but it was my love for interior and industrial design that sparked my soul. I've finally carved my niche, crafting collections that speak the language of luxury and lifestyle. Join me on this