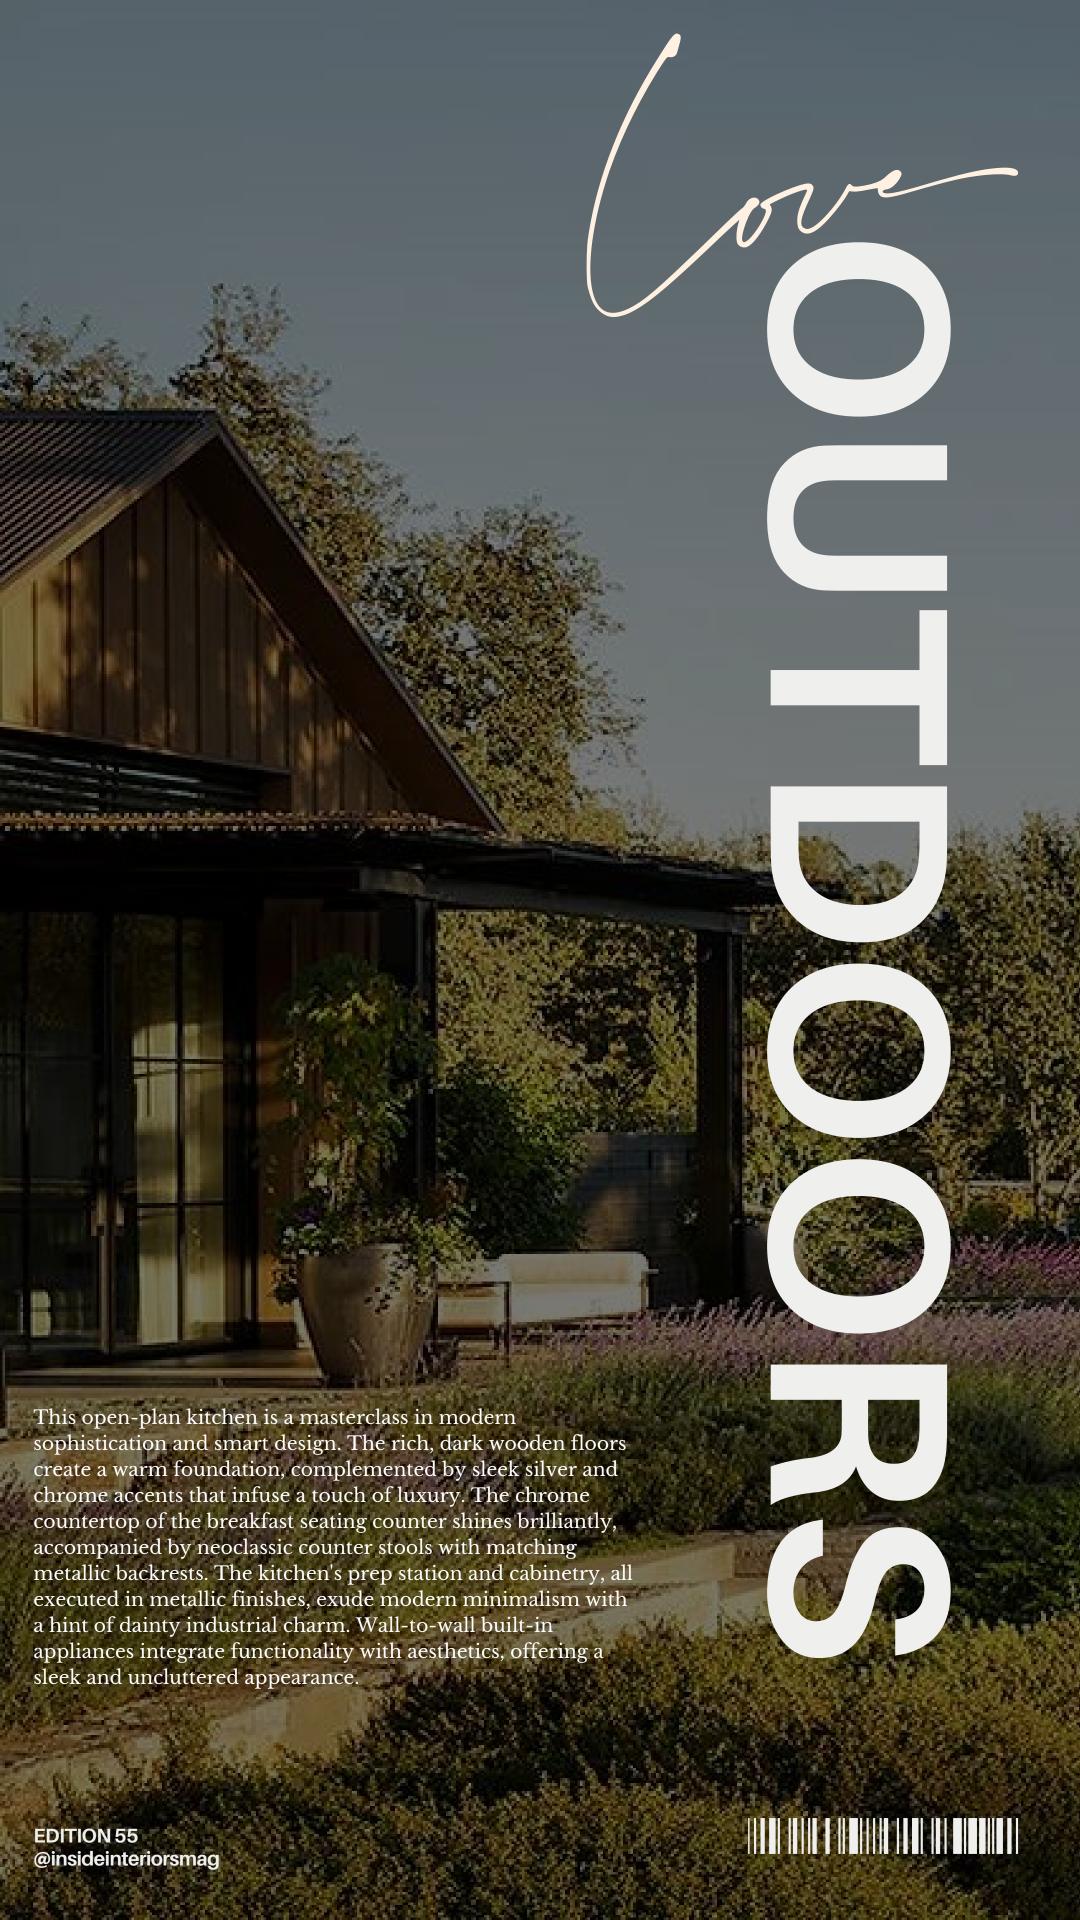

### EDITION 55

The extraordinary collaboration between Arcanum Architecture, Behrens-Curry Homes, Jennifer Robin Interiors, and Lutsko Associates has forged the epitome of excellence. Together, they've crafted an unparalleled luxury retreat, surpassing all expectations. Their collective genius has not just met but exceeded the project's demands, making this team the unequivocal best choice. This brings us to an amazing residence in the the heart of the Bay Area, where the rolling hills and verdant valleys create a tapestry of natural beauty, the Valley Compound emerges as a testament to architectural excellence and refined luxury. This compound-style residence, thoughtfully oriented around a central courtyard, captures the essence of a serene meadow nestled amidst the picturesque landscapes.

As one approaches the Valley Compound, the first striking impression is the harmonious blend of traditional forms and contemporary details. The compound's minimalist modern farmhouse approach transcends creative genius, creating an architectural masterpiece that seamlessly integrates with the surrounding hills and valleys. The exterior facade, meticulously constructed with woods, various types of stone, and stone cladding, exudes a timeless elegance.

The entrance, marked by a black steel-cased see-through gate, beckons one into a meticulously paved front yard adorned with plush bushes. A captivating water feature takes center stage, introducing a sense of serenity that pervades the entire estate. The "houses" form a U-shaped configuration, leading to the central garden area characterized by a long rectangular pool paved with dark limestone tiles, creating a seamless and sophisticated aesthetic.