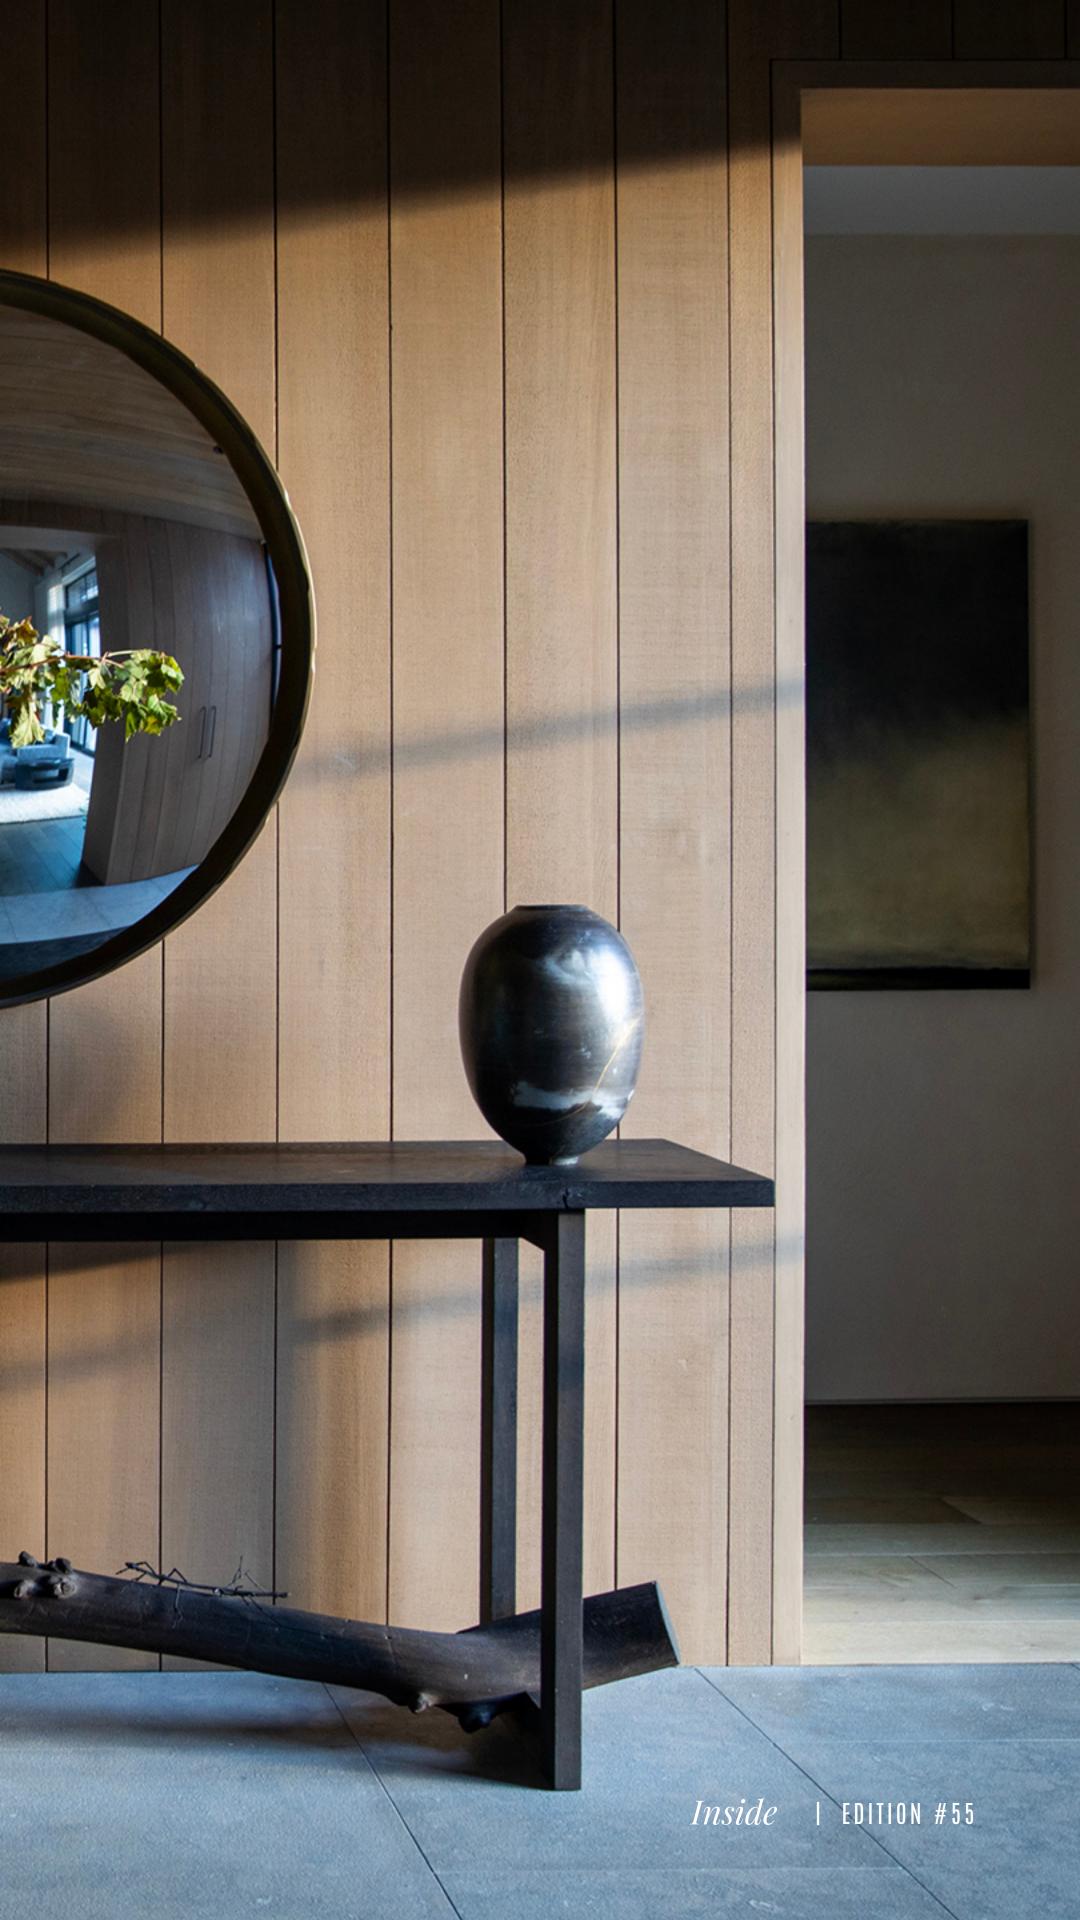

Stepping into the main house, one is greeted by a striking open living room with oak vaulted ceilings. A fusion of farmhouse and art deco furnishings adds character to the space, balancing softness with a sense of stability. Neutral colors and luxurious fabrics and textures further enhance the ambiance, creating an inviting and refined living experience.

Throughout the compound, the open-plan theme allows for a layering effect through color and texture. Different types of wood, thoughtfully selected to complement the ceilings, grace the dining tables, flooring, and walls. Elements of stone, borrowed from the exterior, are artfully incorporated to create feature walls, such as the one in the entertainment den and wine cellar.

The living rooms, adorned with large soft sofas, bespoke cushions, and post-modern coffee tables, exude a rich textural look. The curated interiors strike a delicate balance between contemporary aesthetics and a comforting softness, creating spaces that are visually appealing and inviting.