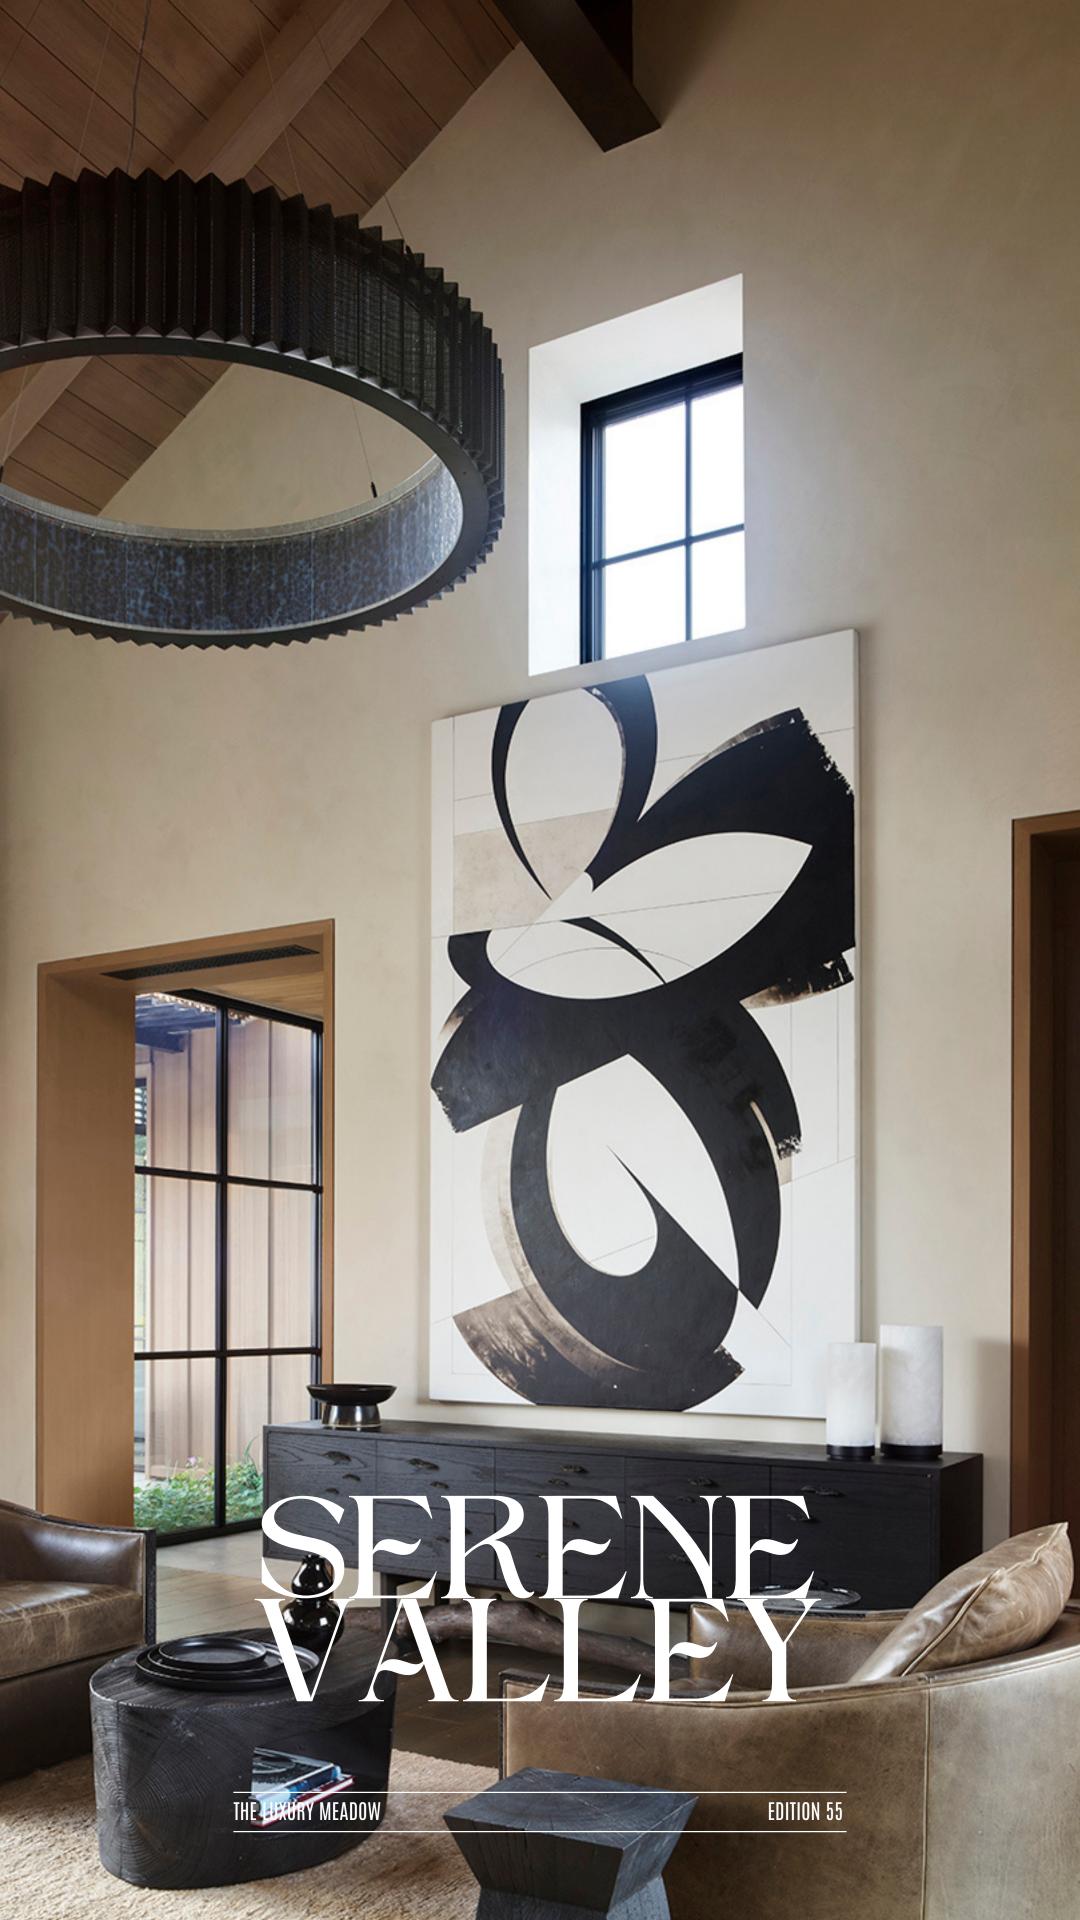

Stepping into the main house, one is greeted by a striking open living room with oak vaulted ceilings. A fusion of farmhouse and art deco furnishings adds character to the space, balancing softness with a sense of stability. Neutral colors and luxurious fabrics and textures further enhance the ambiance, creating an inviting and refined living experience.

Throughout the compound, the open-plan theme allows for a layering effect through color and texture. Different types of wood, thoughtfully selected to complement the ceilings, grace the dining tables, flooring, and walls. Elements of stone, borrowed from the exterior, are artfully incorporated to create feature walls, such as the one in the entertainment den and wine cellar.

The living rooms, adorned with large soft sofas, bespoke cushions, and post-modern coffee tables, exude a rich textural look. The curated interiors strike a delicate balance between contemporary aesthetics and a comforting softness, creating spaces that are visually appealing and inviting.