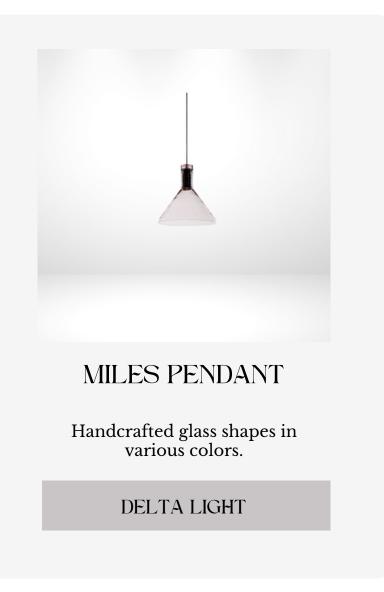

hness. The primary kitchen boasts a striking dark hardwood base island crowned with a creamy stone countertop.

Complementing this centerpiece are black woven-back oak counter stools, mirroring the island's appeal. The oven hood, echoing the island's deep hue, harmonizes with a cream marble backsplash. Mahogany cabinetry imparts a sophisticated, classy ambiance, contributing to the fluid color contrasts throughout. Together, these kitchens achieve a perfect harmony of elegance and functionality, making them not just cooking spaces but true culinary sanctuaries with a distinctive, refined aesthetic.

EDITION 55
@insideinteriorsmag















Inside | EDITION #55



Inside | EDITION #54







INSIDE GUIDE #55

# 

THE CATALOGUE

# STYLE STYLE









# LOUNGE









# KITCHEN









# DINING









# SDEN STYLE









# BEDROOM STYLE









# BATHROM STYLE











## SHOP WITH US IN





ACCESSORIES

info@lepangluxuryinteriors.com







# OUTDOOR STYLE



















lepangluxuryinteriors



**lepangluxuryinteriors** Monochrome contrast will never go out of style!

INFO@LEPANGLUXURYINTERIORS.COM





LJP///G LUXURY INTERIORS



## Becoming a Creative Maestro & Unveiling the Symphony of Design

Inside my world, I'm not just a designer, artist, or author; I'm the curator of dreams, an architect of emotions, and a storyteller in every stroke. My journey through the vast canvas of the lifestyle industry started with graphic design and product development, but it was my love for interior and industrial design that sparked my soul. I've finally carved my nic