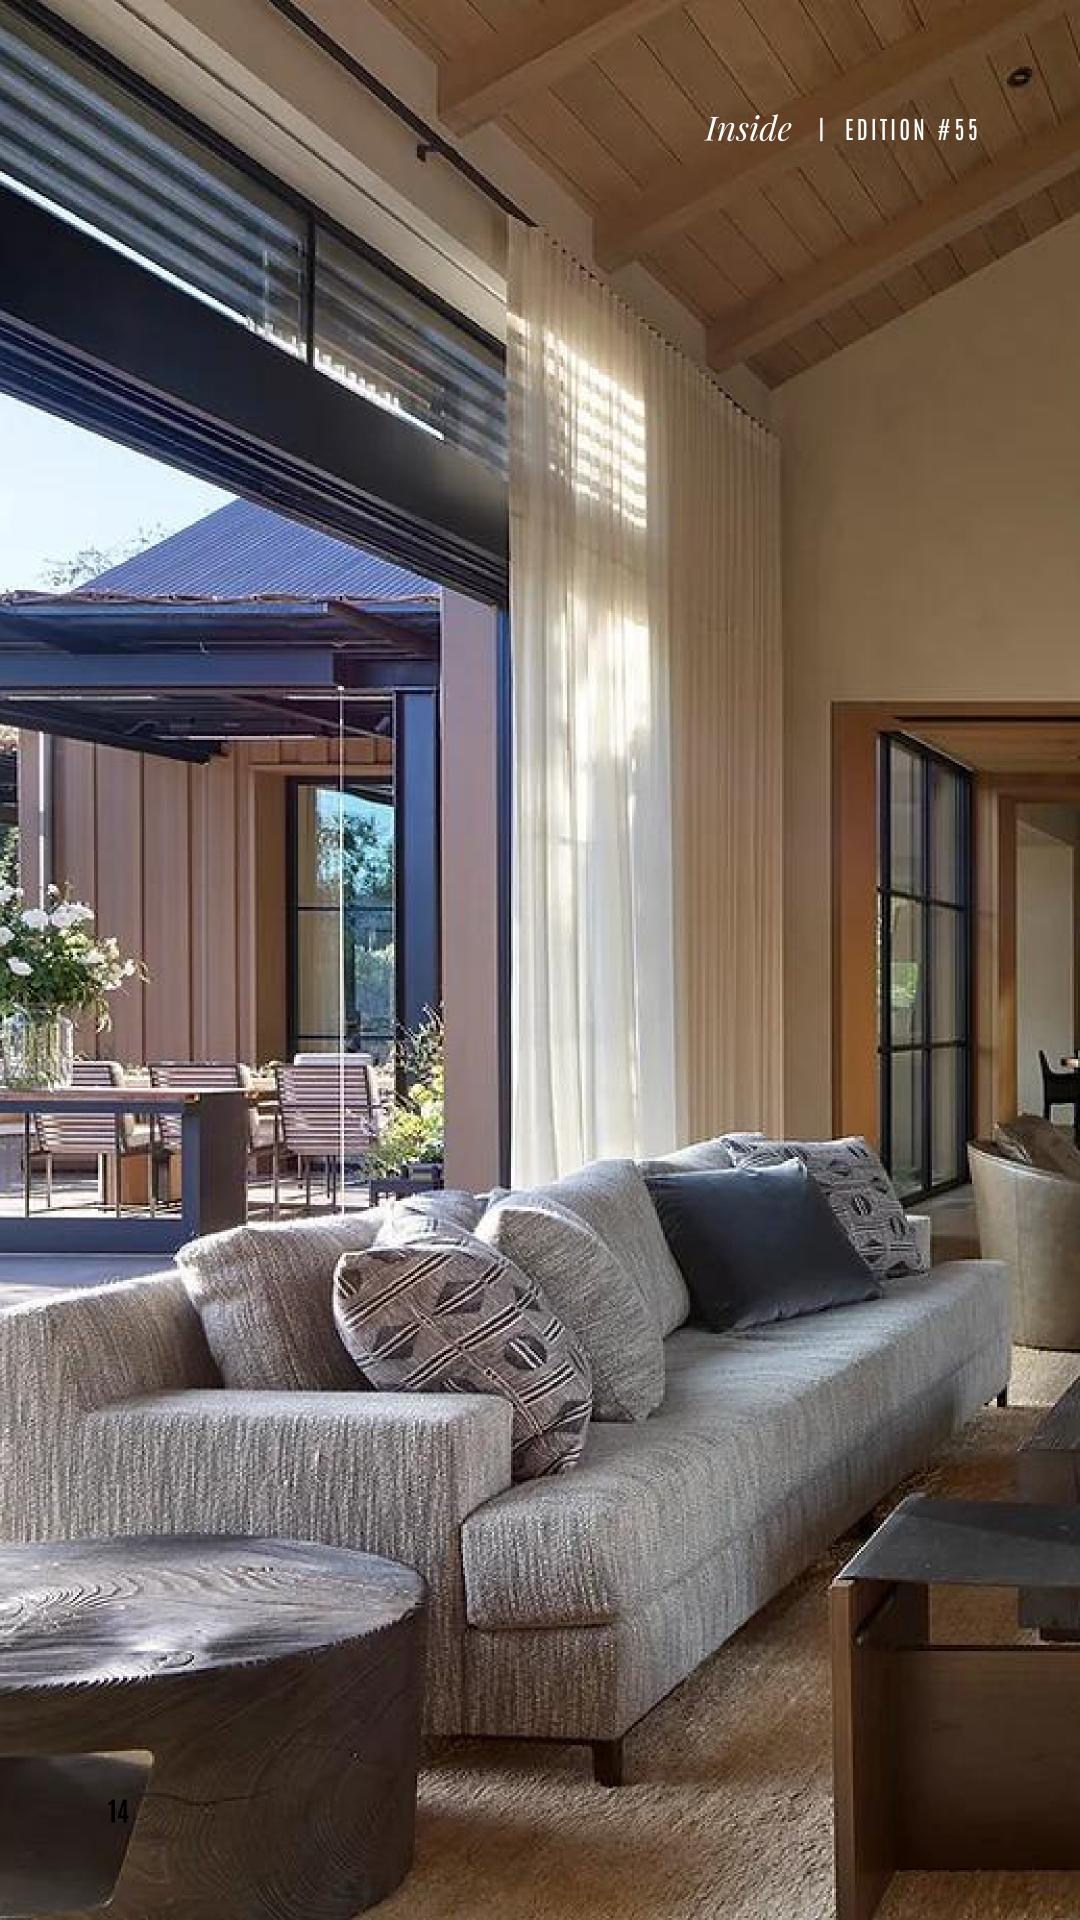

The living rooms, adorned with large soft sofas, bespoke cushions, and post-modern coffee tables, exude a rich textural look. The curated interiors strike a delicate balance between contemporary aesthetics and a comforting softness, creating spaces that are visually appealing and inviting.

Large windows, dressed in sheer drapery, invite natural light and further contribute to the layered effect within the rooms. The seamless flow between spaces is a testament to meticulous design, ensuring that each room offers a unique yet cohesive experience. The courtyards, strategically positioned and open to different rooms, evoke a sense of being on a perpetual holiday—inviting residents to step out into the valley, whether to relax or dine, and immerse themselves in the breathtaking surroundings.