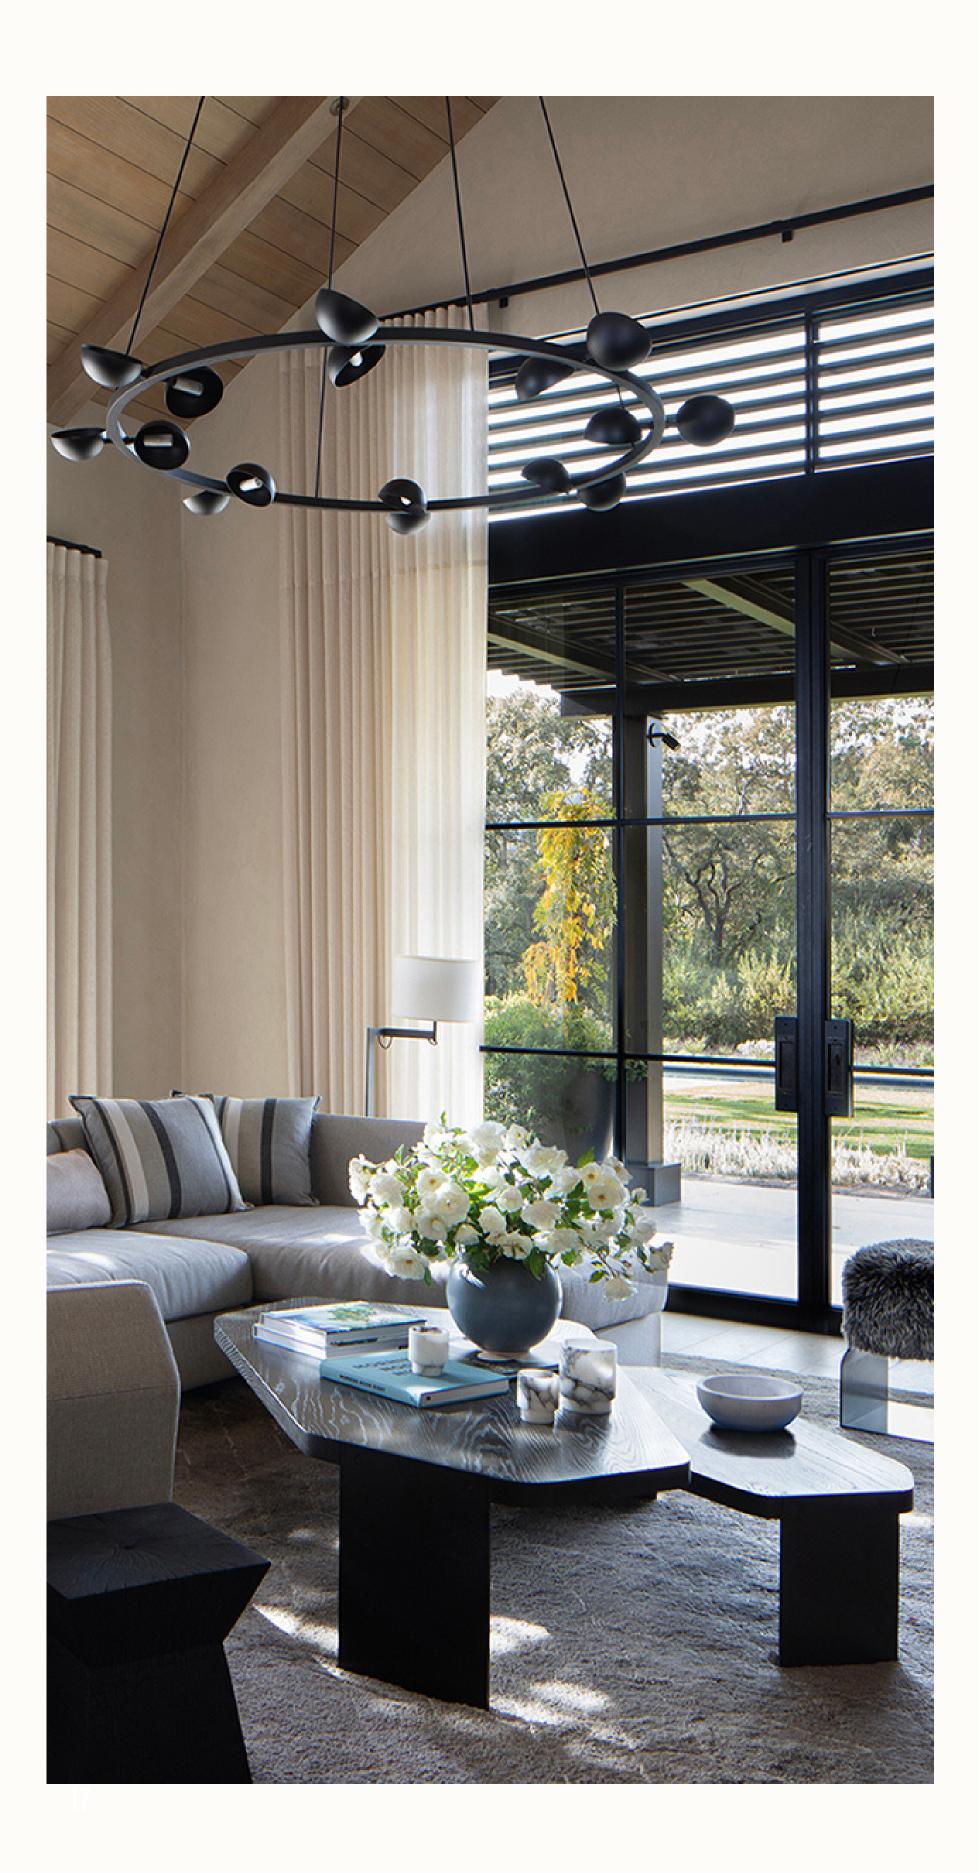

The living rooms, adorned with large soft sofas, bespoke cushions, and post-modern coffee tables, exude a rich textural look. The curated interiors strike a delicate balance between contemporary aesthetics and a comforting softness, creating spaces that are visually appealing and inviting.

Large windows, dressed in sheer drapery, invite natural light and further contribute to the layered effect within the rooms. The seamless flow between spaces is a testament to meticulous design, ensuring that each room offers a unique yet cohesive experience. The courtyards, strategically positioned and open to different rooms, evoke a sense of being on a perpetual holiday—inviting residents to step out into the valley, whether to relax or dine, and immerse themselves in the breathtaking surroundings.