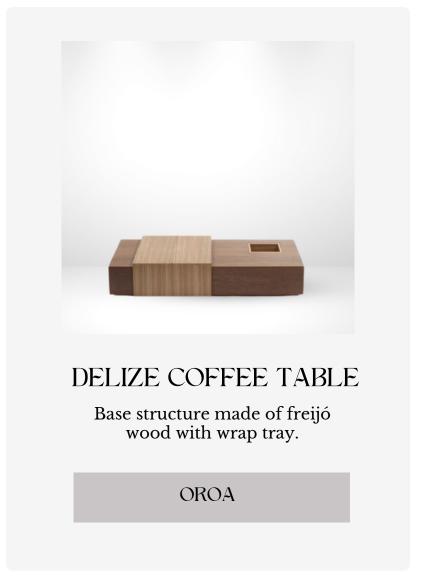

striking dark hardwood base island crowned with a creamy stone countertop.

Complementing this centerpiece are black woven-back oak counter stools, mirroring the island's appeal. The oven hood, echoing the island's deep hue, harmonizes with a cream marble backsplash. Mahogany cabinetry imparts a sophisticated, classy ambiance, contributing to the fluid color contrasts throughout. Together, these kitchens achieve a perfect harmony of elegance and functionality, making them not just cooking spaces but true culinary sanctuaries with a distinctive, refined aesthetic.

EDITION 55
@insideinteriorsmag















Inside | EDITION #55



Inside | EDITION #54







INSIDE GUIDE #55

# 

THE CATALOGUE

# STYLE STYLE









# LOUNGE









# KITCHEN









# DINING









# SDEN STYLE









# BEDROOM STYLE









# BATHROM STYLE











## SHOP WITH US IN





ACCESSORIES

info@lepangluxuryinteriors.com







# OUTDOOR STYLE



















lepangluxuryinteriors



**lepangluxuryinteriors** Monochrome contrast will never go out of style!

INFO@LEPANGLUXURYINTERIORS.COM





LJP///G LUXURY INTERIORS



## Becoming a Creative Maestro & Unveiling the Symphony of Design

Inside my world, I'm not just a designer, artist, or author; I'm the curator of dreams, an architect of emotions, and a storyteller in every stroke. My journey through the vast canvas of the lifestyle industry started with graphic design and product development, but it was my love for interior and industrial design that sparked my soul. I've finally carved my niche, crafting collections that speak