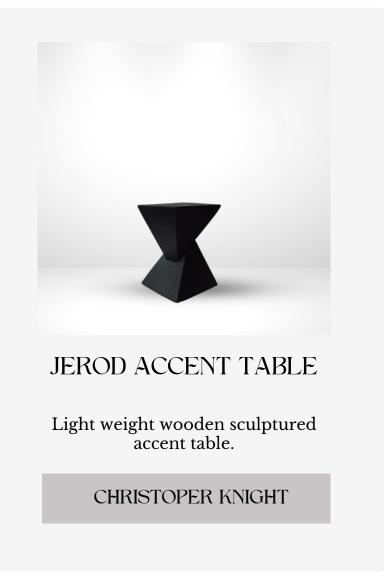

king dark hardwood base island crowned with a creamy stone countertop.

Complementing this centerpiece are black woven-back oak counter stools, mirroring the island's appeal. The oven hood, echoing the island's deep hue, harmonizes with a cream marble backsplash. Mahogany cabinetry imparts a sophisticated, classy ambiance, contributing to the fluid color contrasts throughout. Together, these kitchens achieve a perfect harmony of elegance and functionality, making them not just cooking spaces but true culinary sanctuaries with a distinctive, refined aesthetic.

EDITION 55
@insideinteriorsmag















Inside | EDITION #55



Inside | EDITION #54







INSIDE GUIDE #55

# 

THE CATALOGUE

# STYLE STYLE









# LOUNGE









# KITCHEN









# DINING









# SDEN STYLE









# BEDROOM STYLE









# BATHROM STYLE











## SHOP WITH US IN





ACCESSORIES

info@lepangluxuryinteriors.com







# OUTDOOR STYLE



















lepangluxuryinteriors



**lepangluxuryinteriors** Monochrome contrast will never go out of style!

INFO@LEPANGLUXURYINTERIORS.COM





LJP///G LUXURY INTERIORS



## Becoming a Creative Maestro & Unveiling the Symphony of Design

Inside my world, I'm not just a designer, artist, or author; I'm the curator of dreams, an architect of emotions, and a storyteller in every stroke. My journey through the vast canvas of the lifestyle industry started with graphic design and product development, but it was my love for interior and industrial design that sparked my soul. I've finally carved my niche, crafting collections that speak the