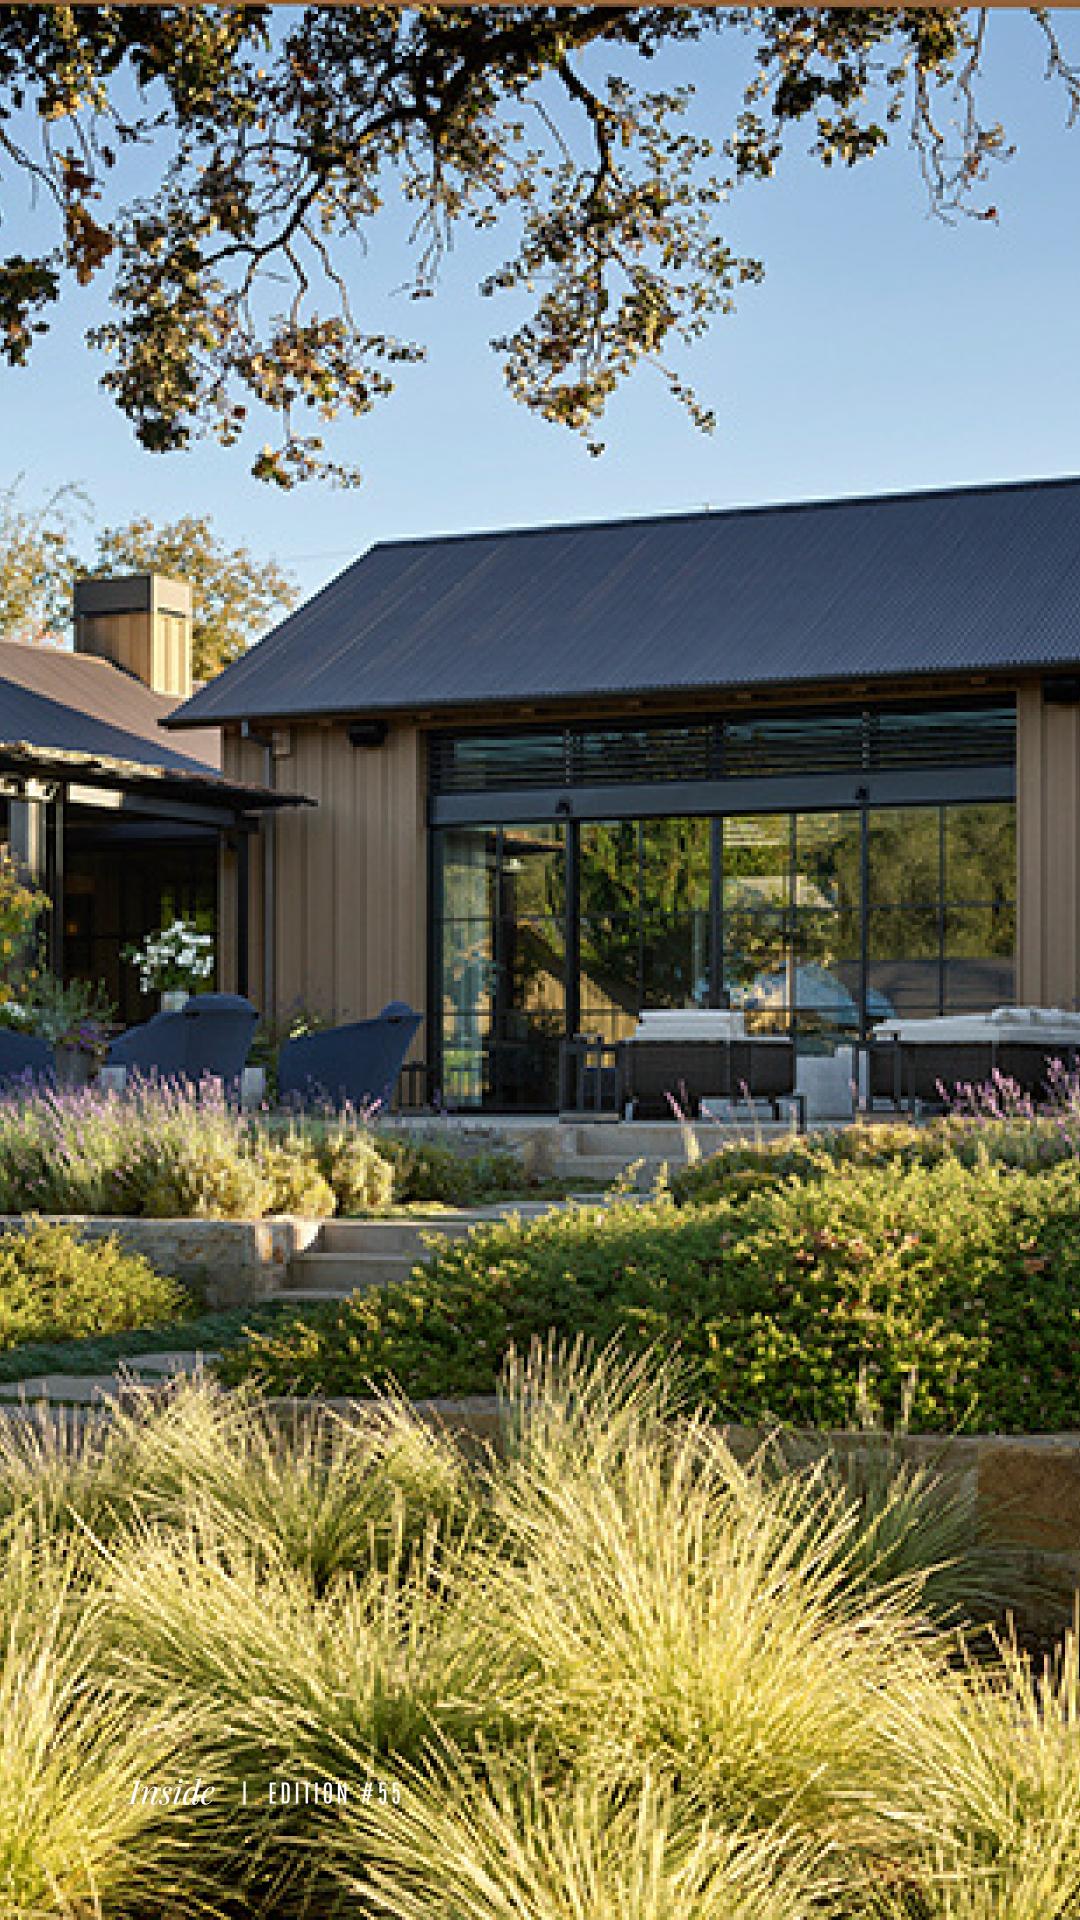

As one approaches the Valley Compound, the first striking impression is the harmonious blend of traditional forms and contemporary details. The compound's minimalist modern farmhouse approach transcends creative genius, creating an architectural masterpiece that seamlessly integrates with the surrounding hills and valleys. The exterior facade, meticulously constructed with woods, various types of stone, and stone cladding, exudes a timeless elegance.

The entrance, marked by a black steel-cased see-through gate, beckons one into a meticulously paved front yard adorned with plush bushes. A captivating water feature takes center stage, introducing a sense of serenity that pervades the entire estate. The "houses" form a U-shaped configuration, leading to the central garden area characterized by a long rectangular pool paved with dark limestone tiles, creating a seamless and sophisticated aesthetic.

Large windows, dressed in sheer drapery, invite natural light and further contribute to the layered effect within the rooms. The seamless flow between spaces is a testament to meticulous design, ensuring that each room offers a unique yet cohesive experience. The courtyards, strategically positioned and open to different rooms, evoke a sense of being on a perpetual holiday—inviting residents to step out into the valley, whether to relax or dine, and immerse themselves in the breathtaking surroundings.