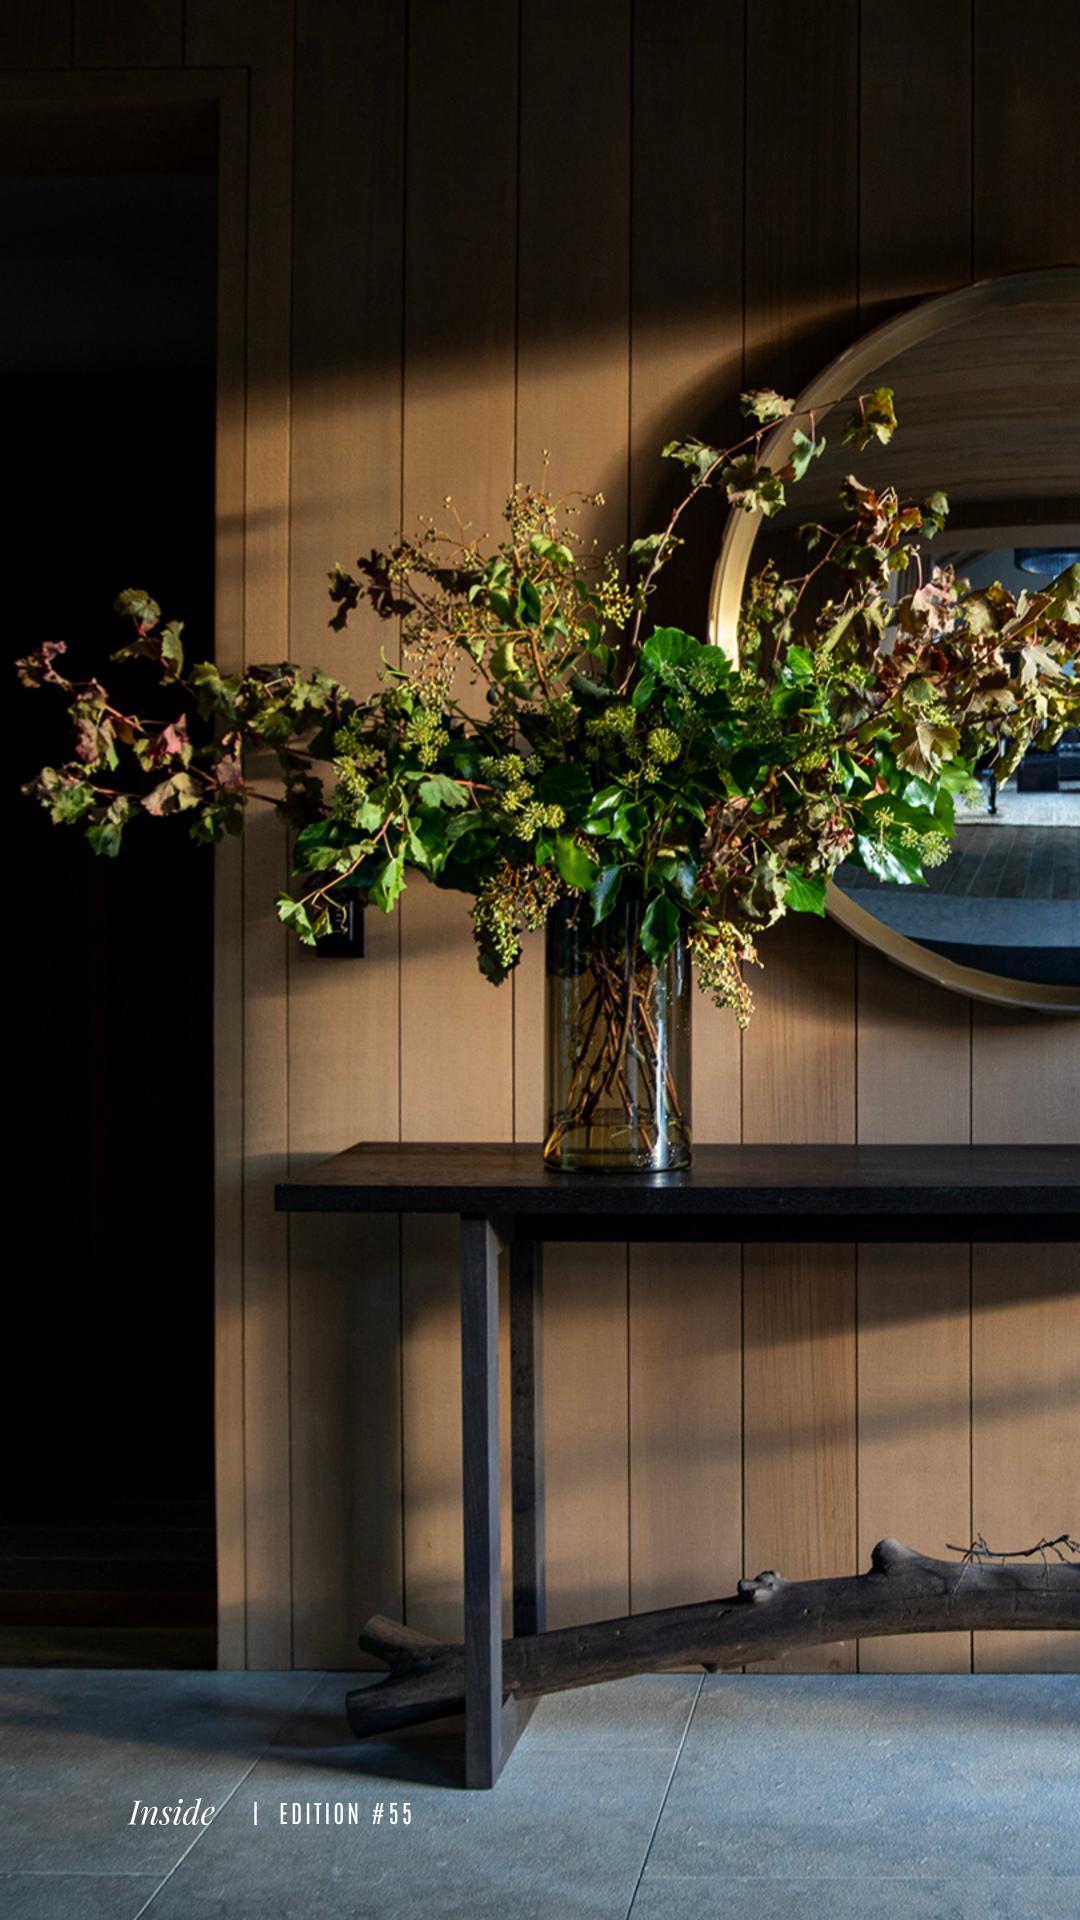

Throughout the compound, the open-plan theme allows for a layering effect through color and texture. Different types of wood, thoughtfully selected to complement the ceilings, grace the dining tables, flooring, and walls. Elements of stone, borrowed from the exterior, are artfully incorporated to create feature walls, such as the one in the entertainment den and wine cellar.

The living rooms, adorned with large soft sofas, bespoke cushions, and post-modern coffee tables, exude a rich textural look. The curated interiors strike a delicate balance between contemporary aesthetics and a comforting softness, creating spaces that are visually appealing and inviting.