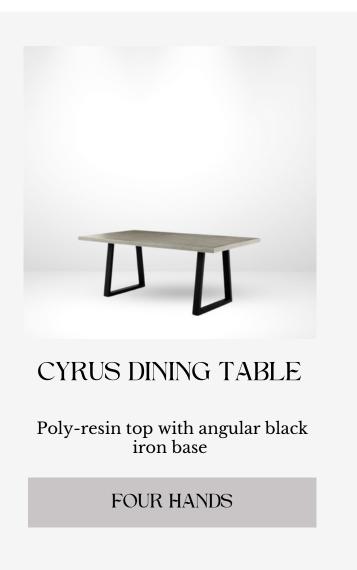

Throughout the compound, the open-plan theme allows for a layering effect through color and texture. Different types of wood, thoughtfully selected to complement the ceilings, grace the dining tables, flooring, and walls. Elements of stone, borrowed from the exterior, are artfully incorporated to create feature walls, such as the one in the entertainment den and wine cellar.