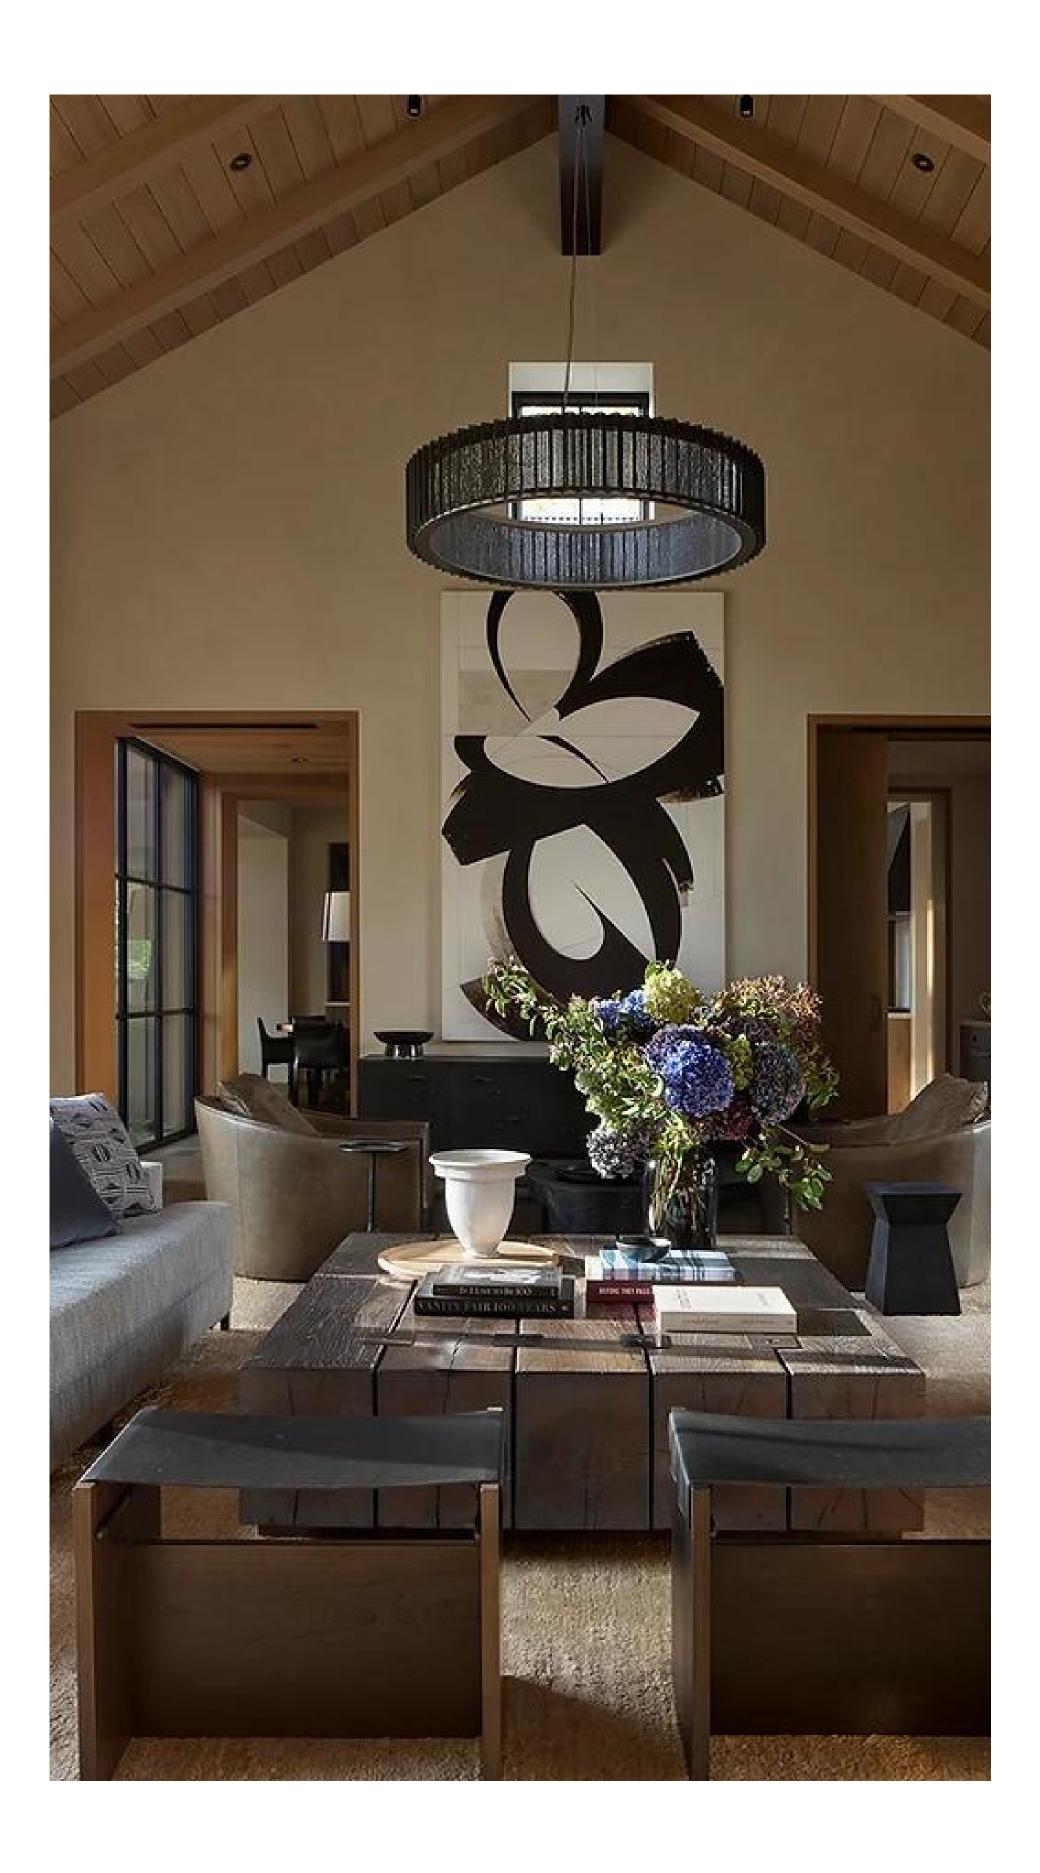

Stepping into the main house, one is greeted by a striking open living room with oak vaulted ceilings. A fusion of farmhouse and art deco furnishings adds character to the space, balancing softness with a sense of stability. Neutral colors and luxurious fabrics and textures further enhance the ambiance, creating an inviting and refined living experience.

Throughout the compound, the open-plan theme allows for a layering effect through color and texture. Different types of wood, thoughtfully selected to complement the ceilings, grace the dining tables, flooring, and walls. Elements of stone, borrowed from the exterior, are artfully incorporated to create feature walls, such as the one in the entertainment den and wine cellar.

The living rooms, adorned with large soft sofas, bespoke cushions, and post-modern coffee tables, exude a rich textural look. The curated interiors strike a delicate balance between contemporary aesthetics and a comforting softness, creating spaces that are visually appealing and inviting.