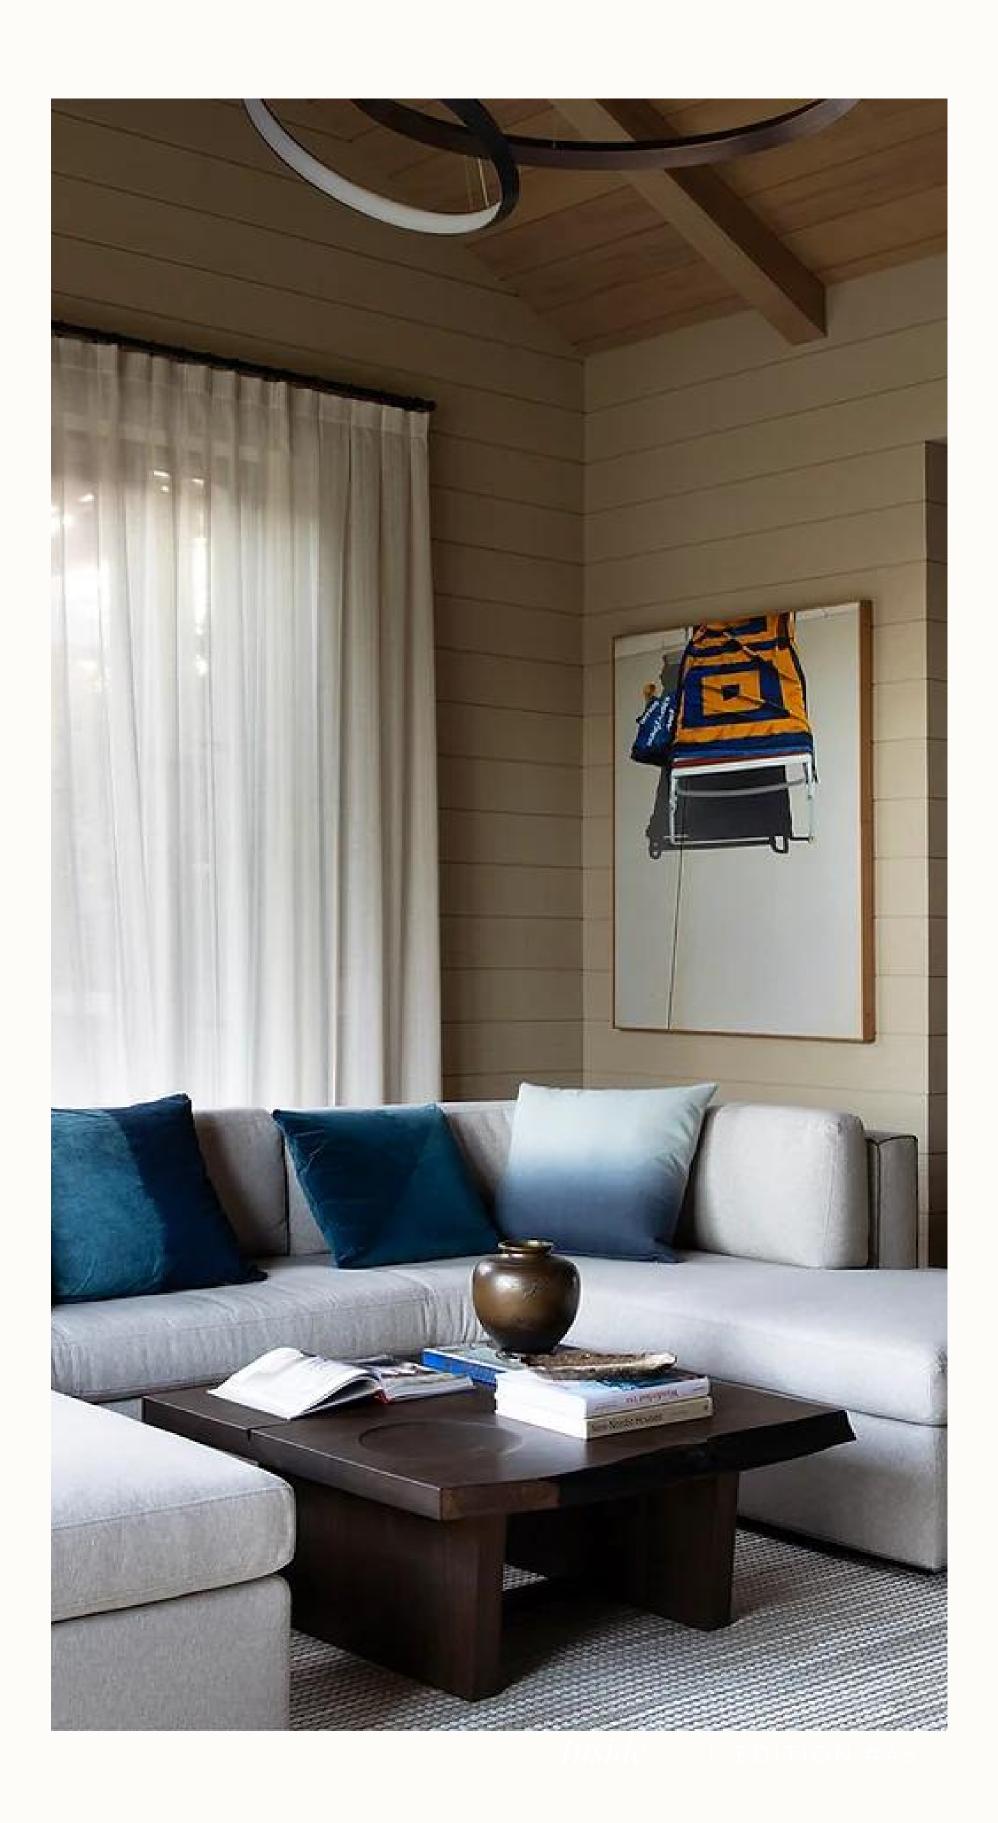

The living rooms, adorned with large soft sofas, bespoke cushions, and post-modern coffee tables, exude a rich textural look. The curated interiors strike a delicate balance between contemporary aesthetics and a comforting softness, creating spaces that are visually appealing and inviting.

Large windows, dressed in sheer drapery, invite natural light and further contribute to the layered effect within the rooms. The seamless flow between spaces is a testament to meticulous design, ensuring that each room offers a unique yet cohesive experience. The courtyards, strategically positioned and open to different rooms, evoke a sense of being on a perpetual holiday—inviting residents to step out into the valley, whether to relax or dine, and immerse themselves in the breathtaking surroundings.