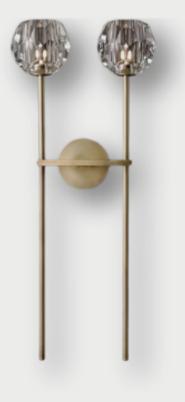

#### DIPTYCH DESK

Covered with ivory vellum detailed with columned feet of burnished brass.

Handcrafted Metal pedestal chair on an Antiqued Brass finish base.

RH

K9 crystal ball irregular cut crystal double-light wall sconce.