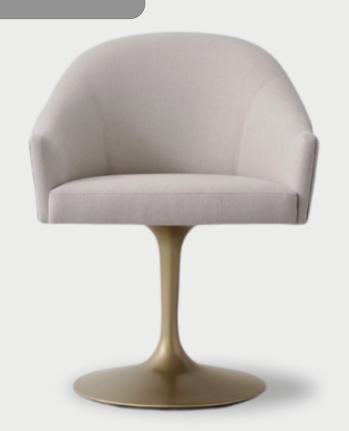

#### DIPTYCH DESK

Covered with ivory vellum detailed with columned feet of burnished brass.

Handcrafted Metal pedestal chair on an Antiqued Brass finish base.

RH

K9 crystal ball irregular cut crystal double-light wall sconce.