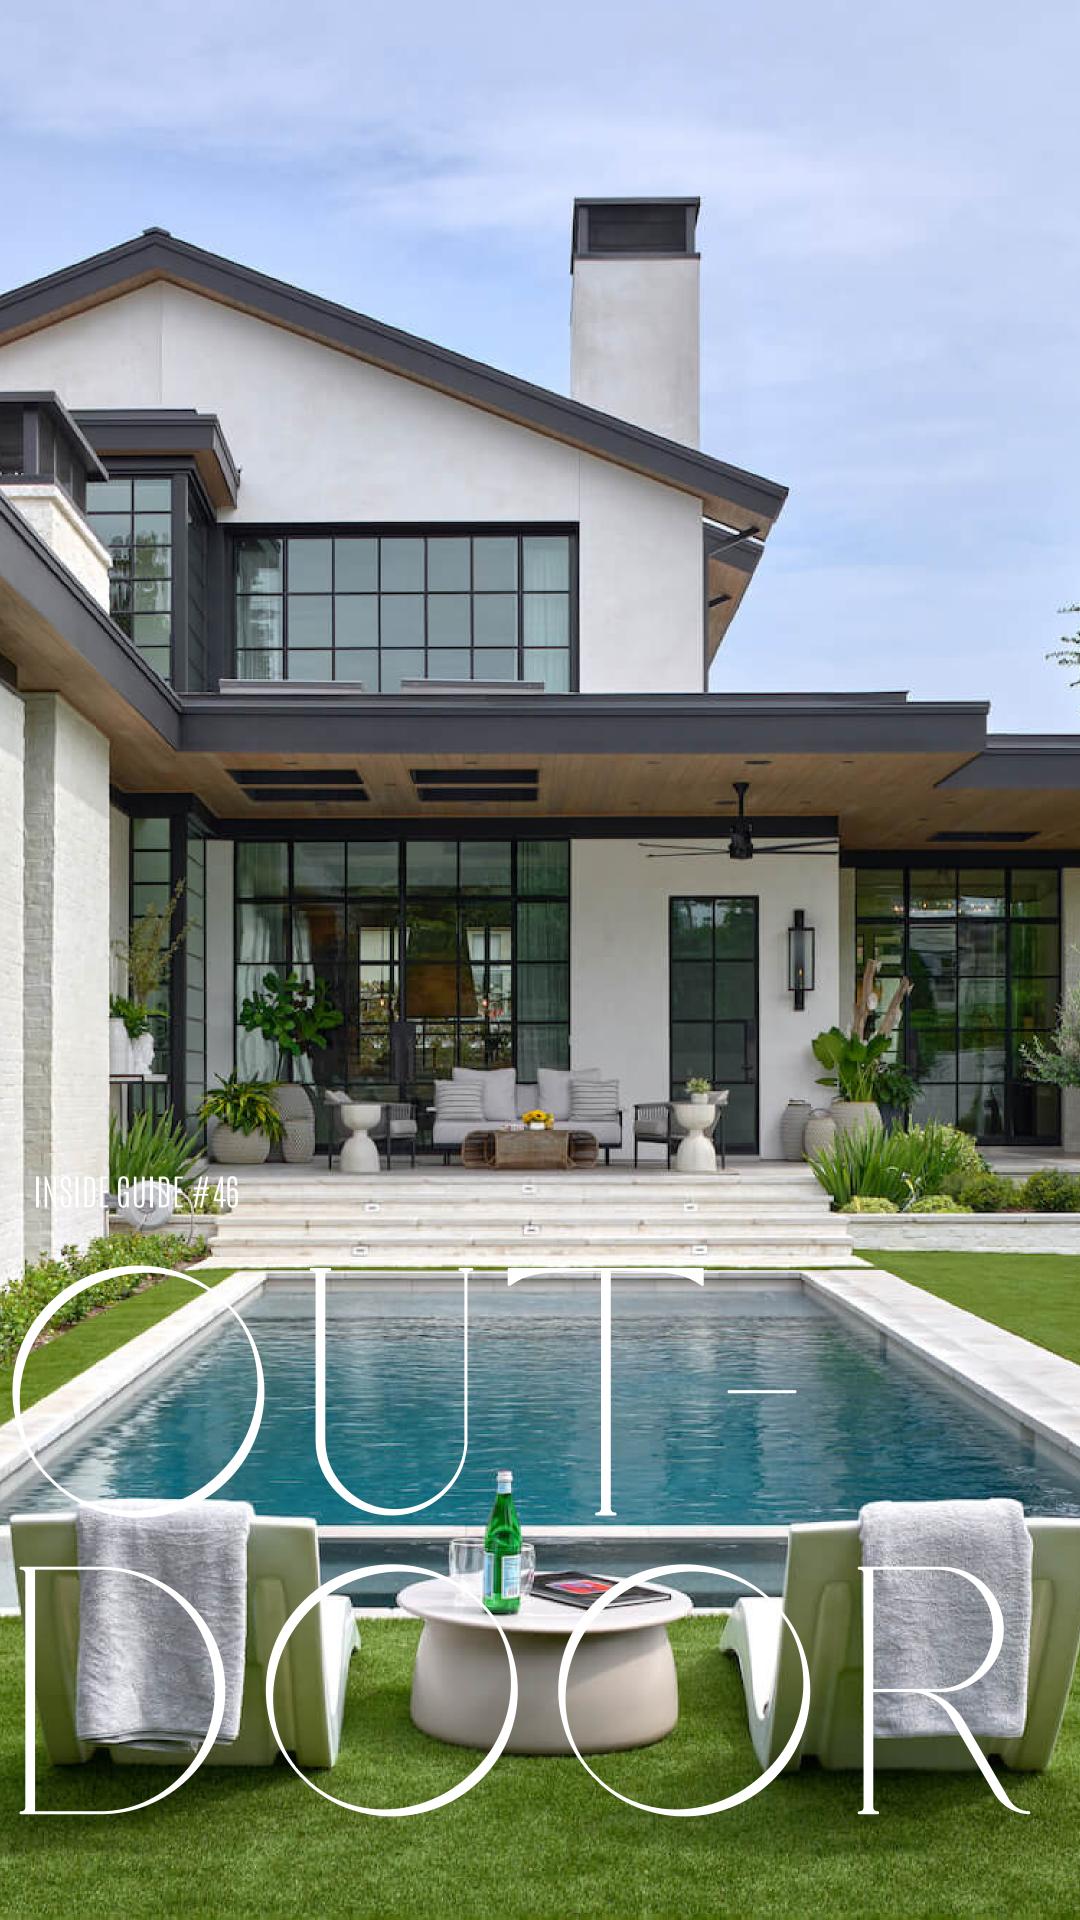

## 

The outdoor space evokes the captivating allure of Old Hollywood's Art Deco era, radiating a timeless glamor that transcends trends. A rectangular pool, surrounded by velvety grass, sets the stage for ultimate relaxation. Plush, carefully selected natural seating exudes a luxurious charm, offering comfort amidst the sophisticated setting. Soft colors and textures dominate the scene, creating an atmosphere of tranquility and refined elegance. The meticulously planned white stone-tiled landscaping adds a delicate touch, harmoniously integrating with the surroundings. Every element within this outdoor sanctuary speaks of meticulous design and careful curation, reflecting a commitment to creating an outdoor haven that seamlessly combines luxury and sophistication.