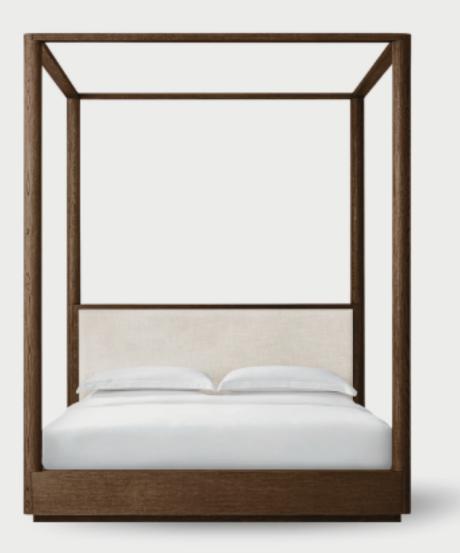

# INSIDE TRENDS #46 BEDROOM

Crafted with rift-cut European oak and wire brushed.

۲H

GINGKO LIGHT

Artisan crafted with brushed brass accents, leather and lati veneers finished in a decadently deep Cardamon finish.