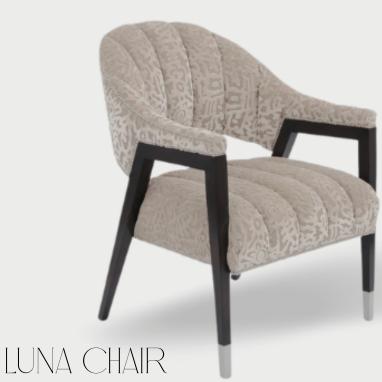

with flange.





Brass tripod Edwardian style floor lamp.

SIGNATURE COLLECTION





#### DIPTYCH DESK

Covered with ivory vellum detailed with columned feet of burnished brass.





Handcrafted Metal pedestal chair on an Antiqued Brass finish base.

RH





K9 crystal ball irregular cut crystal double-light wall sconce.









Café<sup>™</sup> Professional Series 30" Smart Built-In Convection Single Wall Oven







Wide black shade layers on

Multi-toned woven back and soft cushioned seat.



dark contrast and a refined silhouette black and brass sconce light.









Rowan Primavera veneer and Komodo embossed leather frieze with tapering beech legs and rounded exterior edges.

IST DIBS





Burnished brass waterfall chandelier with large ivory multi-petal frosted glass canopy.







Espresso finish Beech solid dining armchair.



# INSIDE TRENDS #46 BEDROOM





Crafted with rift-cut European oak and wire brushed.

۲H



GINGKO LIGHT

Artisan crafted with brushed brass accents, leather and lati veneers finished in a decadently deep Cardamon finish.

#### THEODORE ALEXANDER



Ceramic ginkgo tree petal chandelier in brass frame.





# **INSIDE TRENDS #46** BATHROO



Matte Black & White finish soaking bath tub.







#### CHANDELIER

Handcrafted chandelier with quartz crystal details.



Contemporary style round marble high side table design.









47



Inside









## 

The outdoor space evokes the captivating allure of Old Hollywood's Art Deco era, radiating a timeless glamor that transcends trends. A rectangular pool, surrounded by velvety grass, sets the