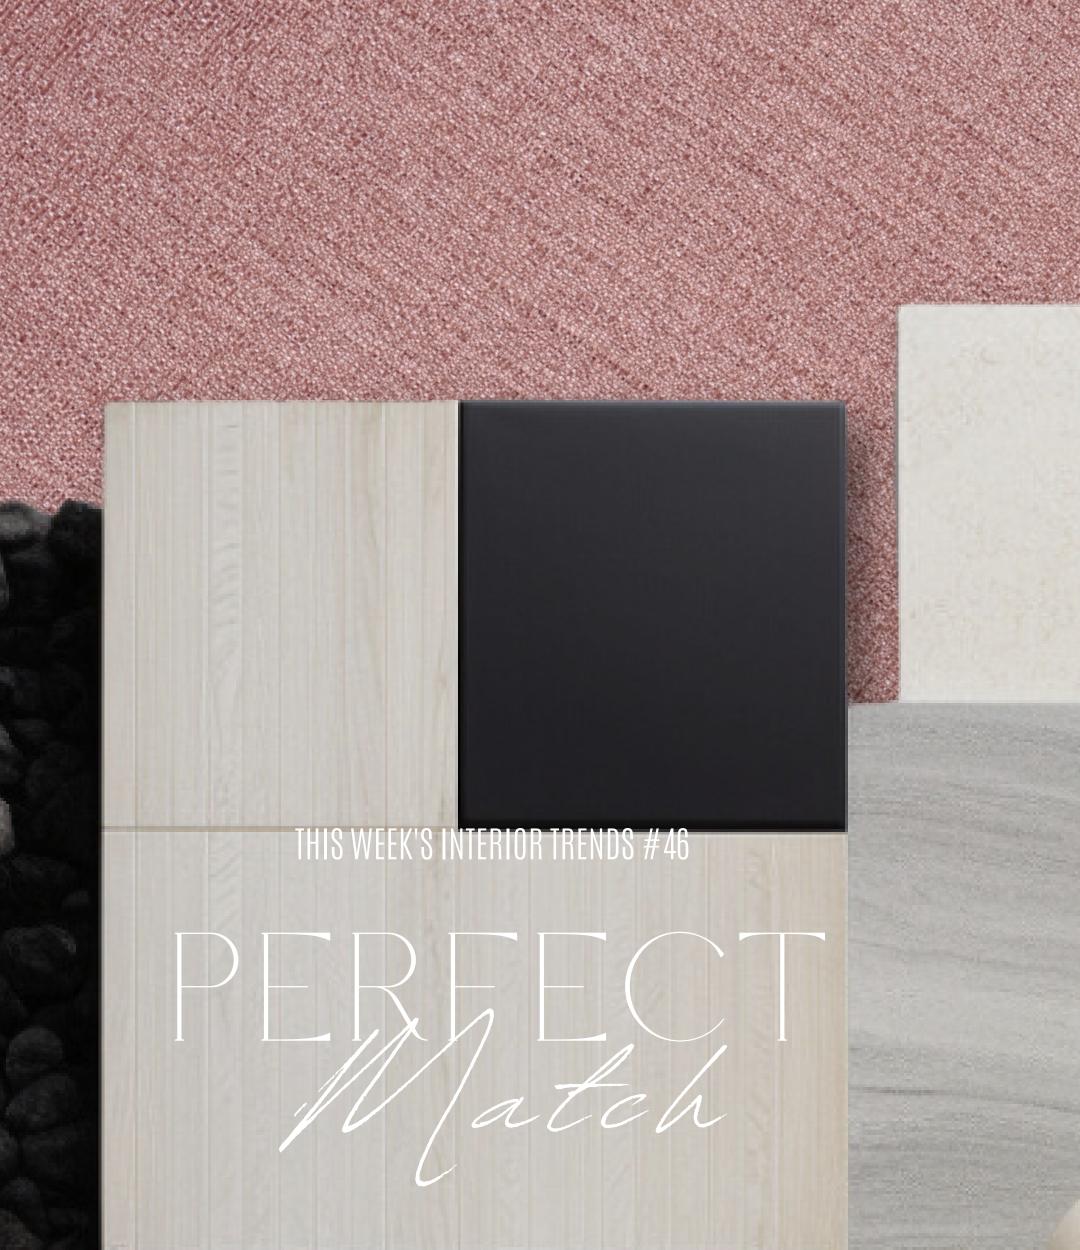

The moodboard encapsulates a rich tapestry of textures and materials. The lustrous oak elements evoke a warm and inviting ambiance, harmonizing effortlessly with the sleek, contrasting black accents. Delicate gold embellishments add a touch of refined luxury, enhancing the overall opulent theme. The introduction of white and grey marble surfaces infuses an element of sophistication, while the interplay of various textures creates a captivating visual harmony that defines the mood and character of the space.