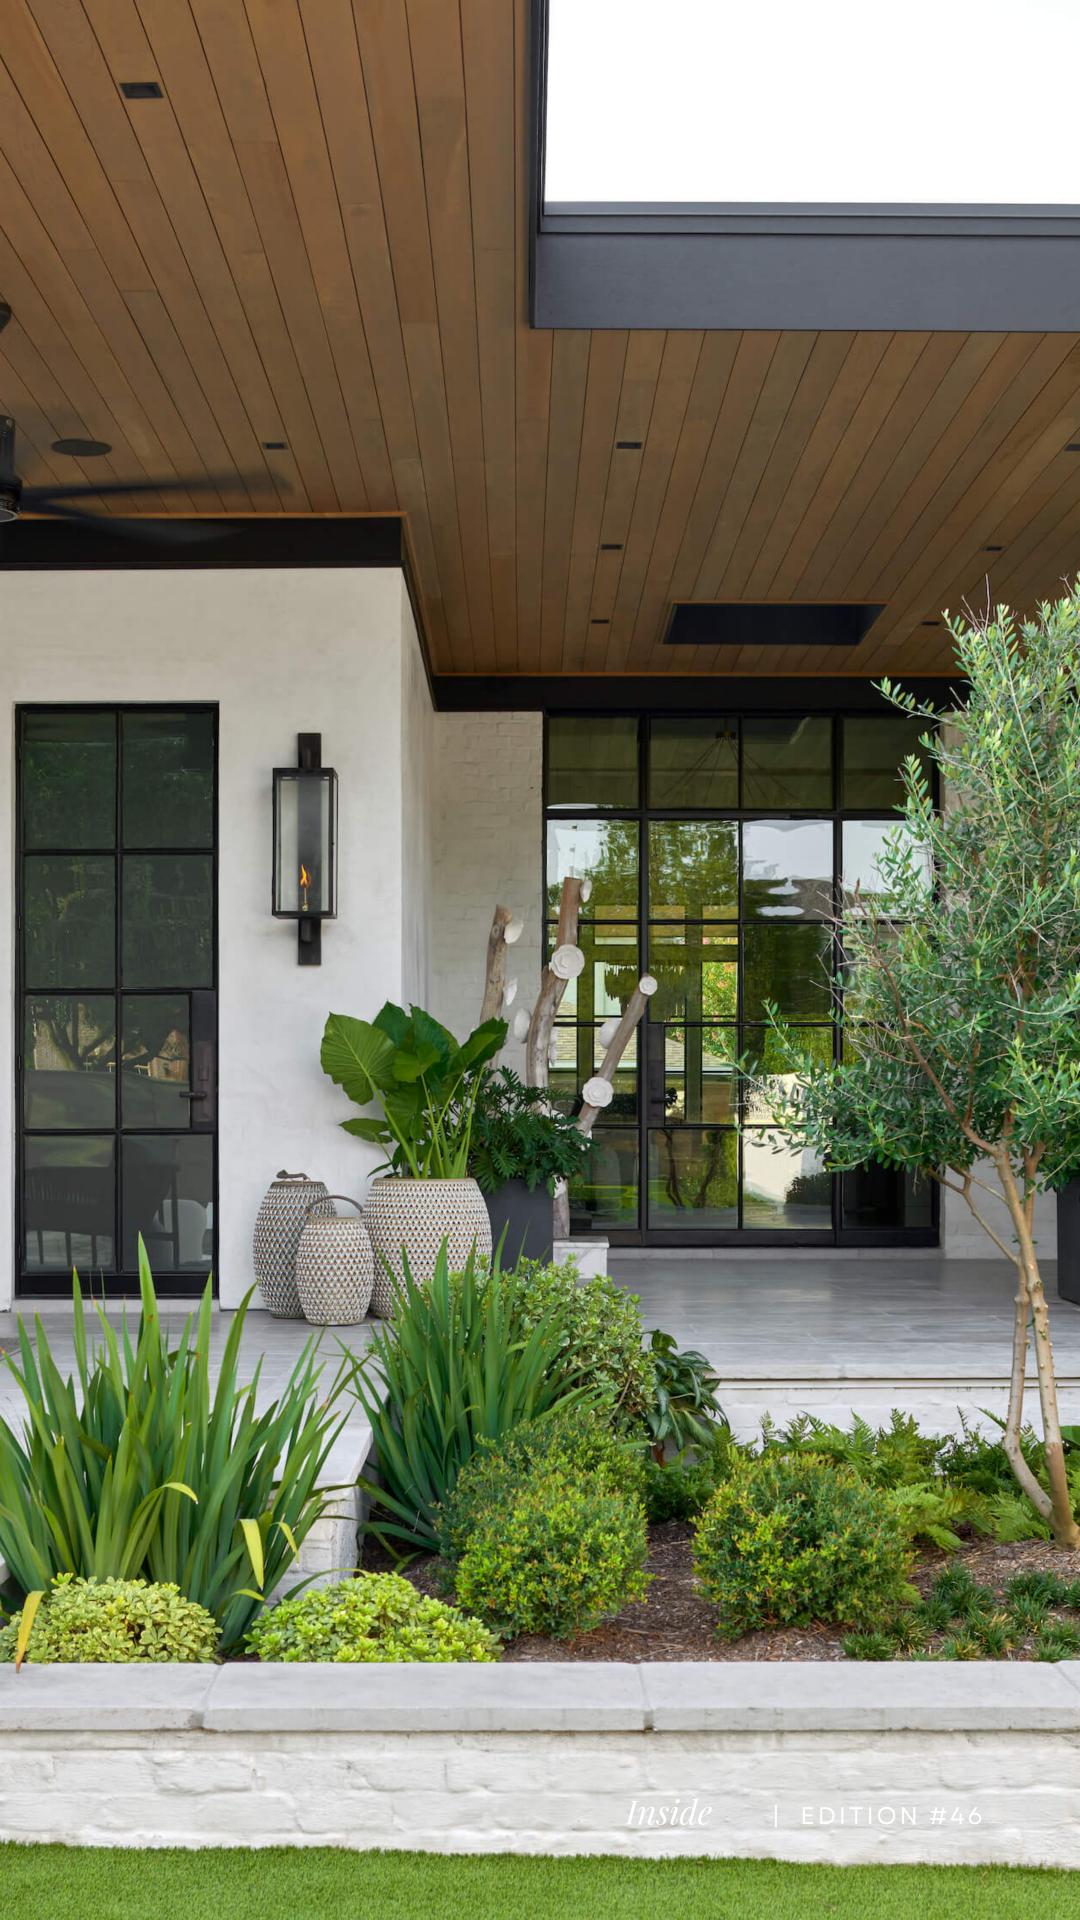

Inside

EDITION #46

Inside the Beverly Lane residence in the heeart of Houston, designed by the renowned firm Regan & Andre, marries bespoke Art Deco and classic elements, forming a captivating fusion of transitional styles,

Beyond the walls, the outdoor landscape curated by the visionary Heath J. Thibodeaux unfolds like a mesmerizing natural canvas. Delicate flora and purposefully designed hardscape elements create an enchanting retreat that complements the contemporary allure of the residence. The exterior seamlessly merges with the interior, blurring the boundaries between the sophisticated living space and the serene natural environment.

## 

The outdoor space evokes the captivating allure of Old Hollywood's Art Deco era, radiating a timeless glamor that transcends trends. A rectangular pool, surrounded by velvety grass, sets the stage for ultimate relaxation. Plush, carefully selected natural seating exudes a luxurious charm, offering comfort amidst the sophisticated setting. Soft colors and textures dominate the scene, creating an atmosphere of tranquility and refined elegance. The meticulously planned white stone-tiled landscaping adds a delicate touch, harmoniously integrating with the surroundings. Every element within this outdoor sanctuary speaks of meticulous design and careful curation, reflecting a commitment to creating an outdoor haven that seamlessly combines luxury and sophistication.