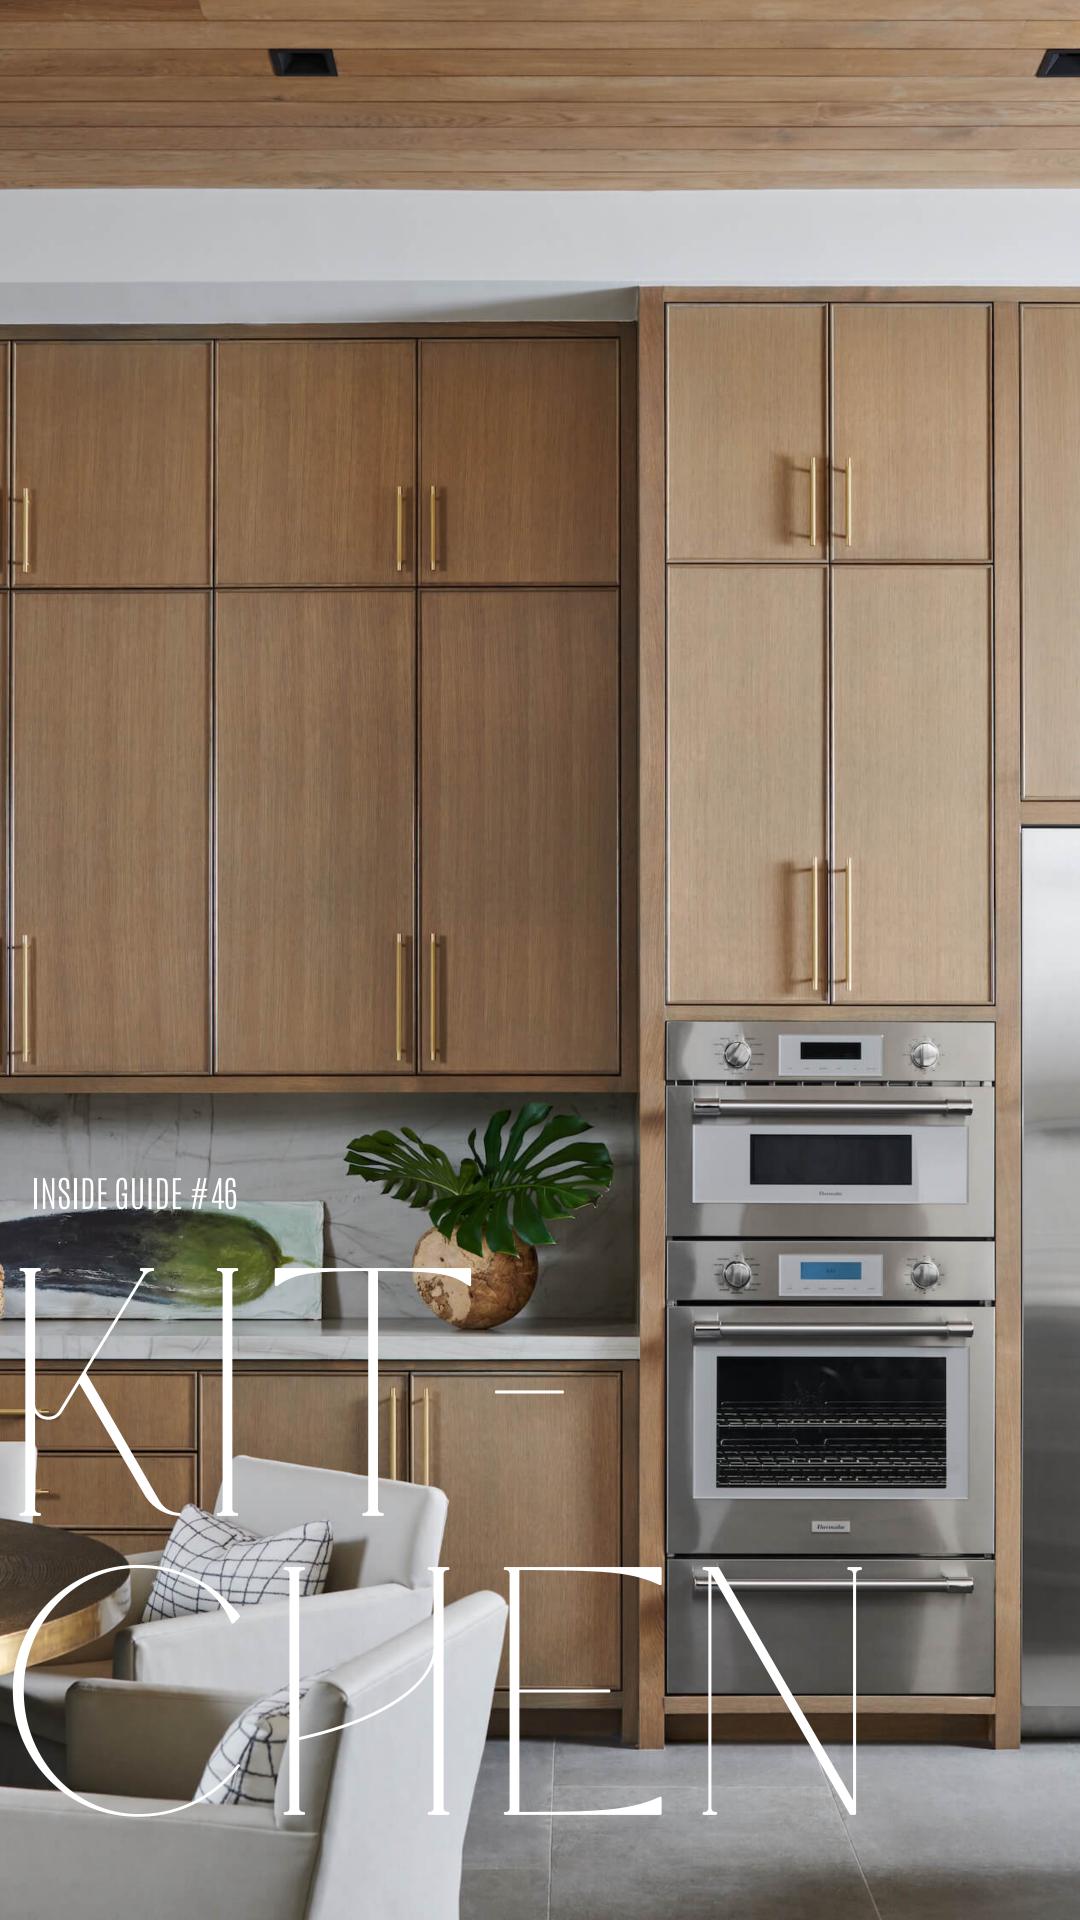

In

....

The kitchen exudes elegance with its rich oak cabinetry, emanating a sense of warmth and luxury. The minimal gold hardware and accessories accentuate the opulence, while the white and grey marble countertops provide a striking visual contrast. The sleek black cabinetry beneath the stove adds a touch of drama, harmonizing with the overall aesthetic. The interplay of textures between the smooth marble and the grainy oak creates a captivating tactile experience, enhancing the kitchen. Completing the narrative is the charming kitchen nook, adorned with soft grey seating and a round table boasting a captivating gold metallic finish, adding a touch of elegance to the perfect setting.