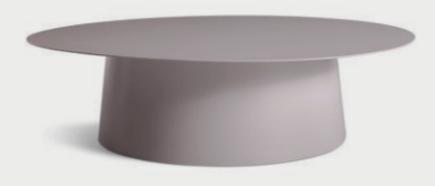

## **INSIDE TRENDS #46** $\prec$ tyle

3-seater chestnut woven rattan kvadrat high performance fabric.

Round powder-coated aluminum coffee table.

Open-form constructed rattan woven table.