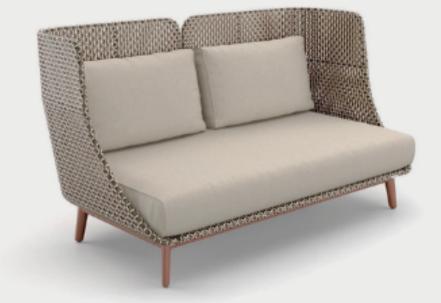

## **INSIDE TRENDS #46** $\prec$ tyle

3-seater chestnut woven rattan kvadrat high performance fabric.

Round powder-coated aluminum coffee table.

Open-form constructed rattan woven table.