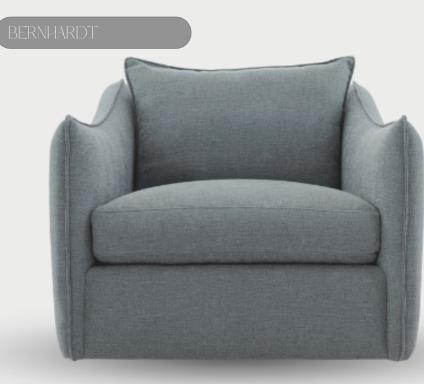

, ensures enduring elegance in outdoor settings. The interplay of sophisticated textures harmonizes with its sleek, minimalist design, accentuated by a seamless fusion of form and function. From the luxuriously soft upholstery to the



resilient, fade-resistant frame, every element exudes a timelessness, promising comfort and durability. Mbarq's refined fusion of modernity and extravagance epitomizes a pinnacle of outdoor luxury, redefining sophisticated alfresco living.









QUOIZEL LIGHT

Epoxy marble style artwork on stone.

#### LOESJE KLEEVEN



Transitional aged brass 6light chandelier with clear reeded glass shade.

#### DESTINATION LIGHTING











Hand-forged iron with thick polished flush fit glass top with a flat edge.



Fiber covered seating - knife edge with flange.





Brass tripod Edwardian style floor lamp.

SIGNATURE COLLECTION





#### DIPTYCH DESK

Covered with ivory vellum detailed with columned feet of burnished brass.





Handcrafted Metal pedestal chair on an Antiqued Brass finish base.

RH





K9 crystal ball irregular cut crystal double-light wall sconce.









Café<sup>™</sup> Professional Series 30" Smart Built-In Convection Single Wall Oven







Wide black shade layers on

Multi-toned woven back and soft cushioned seat.



dark contrast and a refined silhouette black and brass sconce light.









Rowan Primavera veneer and Komodo embossed leather frieze with tapering beech legs and rounded exterior edges.

IST DIBS





Burnished brass waterfall chandelier with large ivory multi-petal frosted glass canopy.







Espresso fin