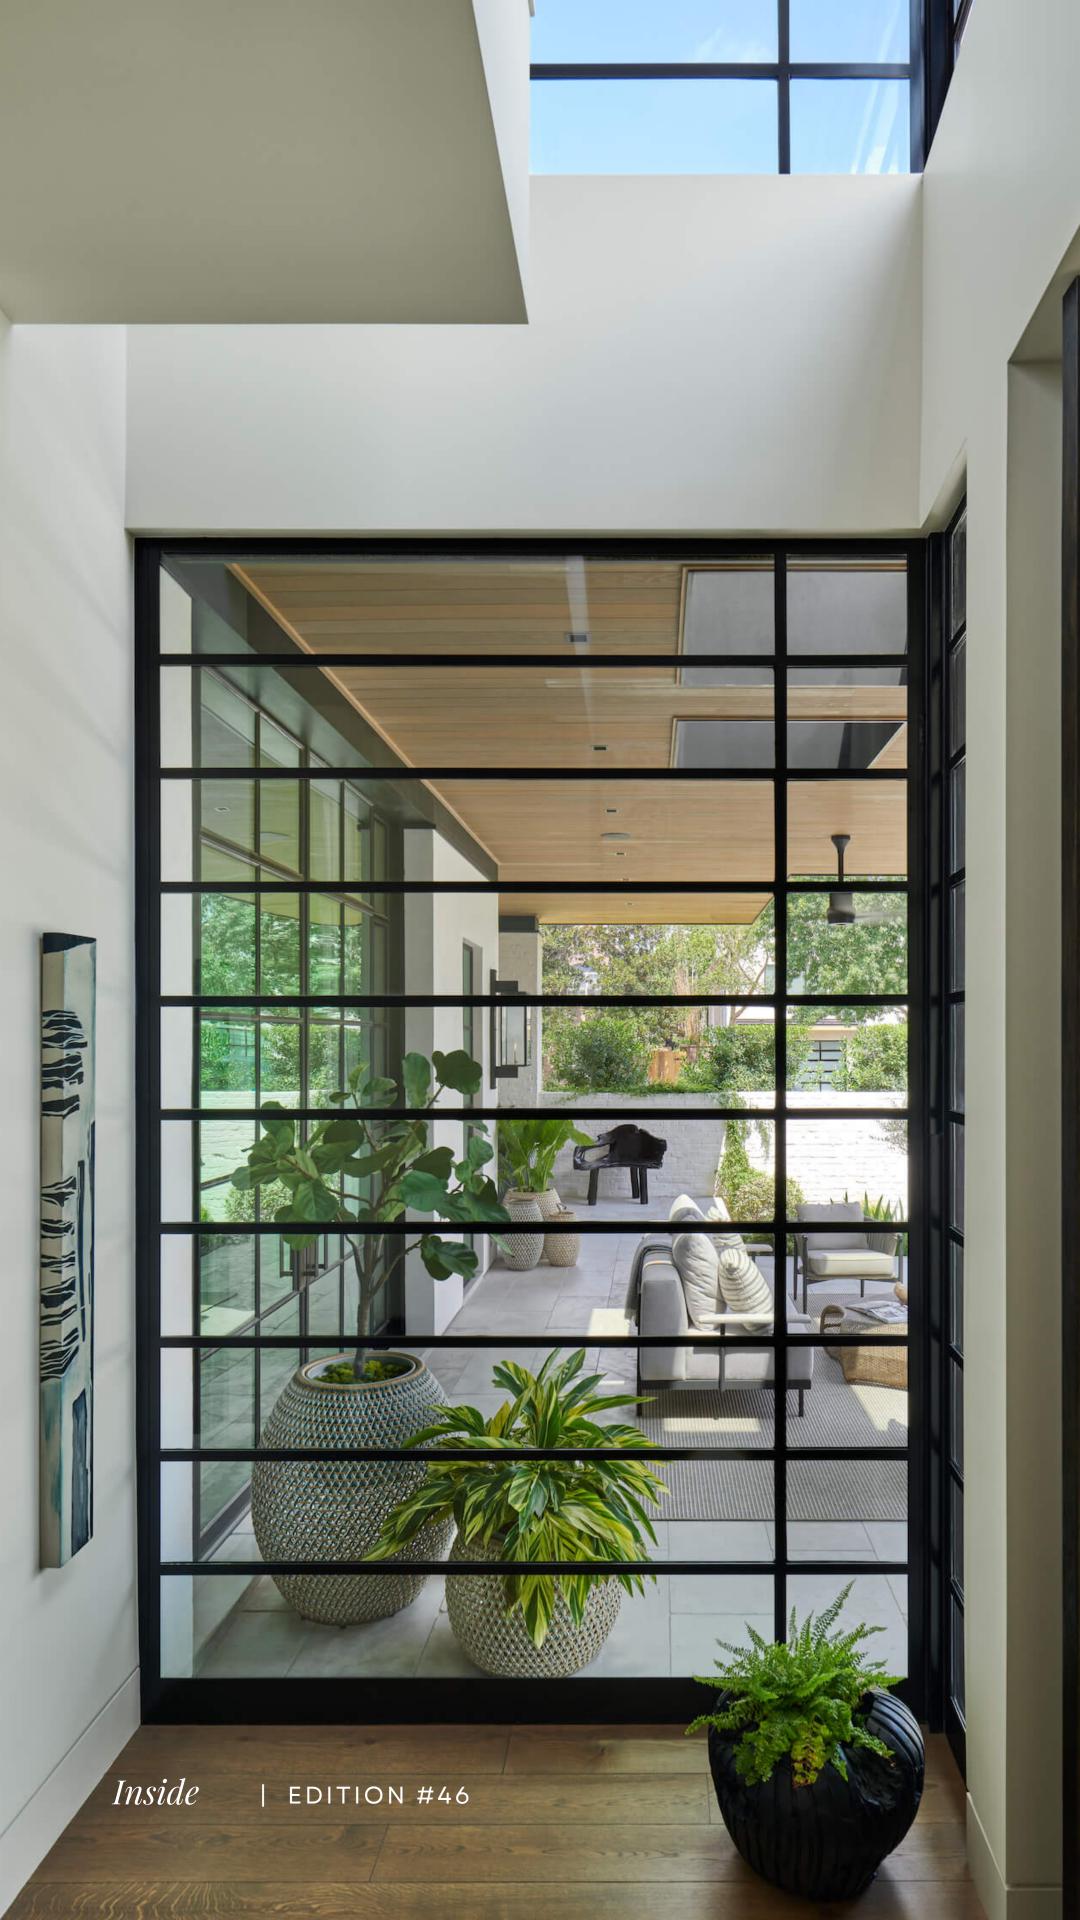

Beyond the walls, the outdoor landscape curated by the visionary Heath J. Thibodeaux unfolds like a mesmerizing natural canvas. Delicate flora and purposefully designed hardscape elements create an enchanting retreat that complements the contemporary allure of the residence. The exterior seamlessly merges with the interior, blurring the boundaries between the sophisticated living space and the serene natural environment.

## 

The outdoor space evokes the captivating allure of Old Hollywood's Art Deco era, radiating a timeless glamor that transcends trends. A rectangular pool, surrounded by velvety grass, sets the stage for ultimate relaxation. Plush, carefully selected natural seating exudes a luxurious charm, offering comfort amidst the sophisticated setting. Soft colors and textures dominate the scene, creating an atmosphere of tranquility and refined elegance. The meticulously planned white stone-tiled landscaping adds a delicate touch, harmoniously integrating with the surroundings. Every element within this outdoor sanctuary speaks of meticulous design and careful curation, reflecting a commitment to creating an outdoor haven that seamlessly combines luxury and sophistication.