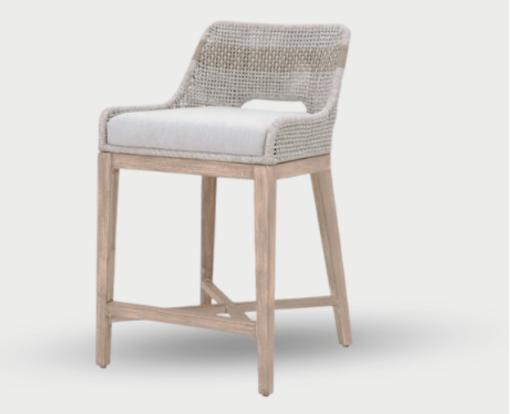

UOIZEL LIGHT

Epoxy marble style artwork on stone.

#### LOESJE KLEEVEN



Transitional aged brass 6light chandelier with clear reeded glass shade.

#### DESTINATION LIGHTING











Hand-forged iron with thick polished flush fit glass top with a flat edge.



Fiber covered seating - knife edge with flange.





Brass tripod Edwardian style floor lamp.

SIGNATURE COLLECTION





#### DIPTYCH DESK

Covered with ivory vellum detailed with columned feet of burnished brass.





Handcrafted Metal pedestal chair on an Antiqued Brass finish base.

RH





K9 crystal ball irregular cut crystal double-light wall sconce.









Café<sup>™</sup> Professional Series 30" Smart Built-In Convection Single Wall Oven







Wide black shade layers on

Multi-toned woven back and soft cushioned seat.



dark contrast and a refined silhouette black and brass sconce light.









Rowan Primavera veneer and Komodo embossed leather frieze with tapering beech legs and rounded exterior edges.

IST DIBS





Burnished brass waterfall chandelier with large ivory multi-petal frosted glass canopy.







Espresso finish Beech solid dining armchair.



# INSIDE TRENDS #46 BEDROOM





Crafted with rift-cut European oak and wire brushed.

۲H



GINGKO LIGHT

Artisan crafted with brushed brass accents, leather and lati veneers finished in a decadently deep Cardamon finish.

#### THEODORE ALEXANDER



Ceramic ginkgo tree petal chandelier in brass frame.





# **INSIDE TRENDS #46** BATHROO



Matte Black & White finish soaking bath tub.







#### CHANDELIER

Handcrafted chandelier with quartz cry