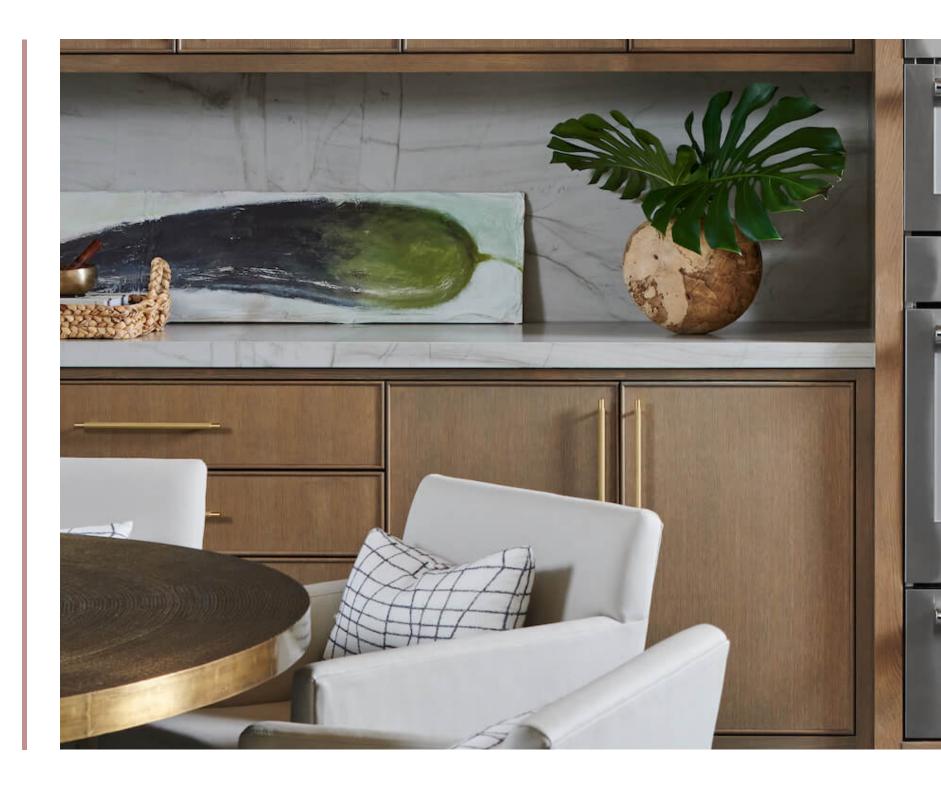

In

....

The kitchen exudes elegance with its rich oak cabinetry, emanating a sense of warmth and luxury. The minimal gold hardware and accessories accentuate the opulence, while the white and grey marble countertops provide a striking visual contrast. The sleek black cabinetry beneath the stove adds a touch of drama, harmonizing with the overall aesthetic. The interplay of textures between the smooth marble and the grainy oak creates a captivating tactile experience, enhancing the kitchen. Completing the narrative is the charming kitchen nook, adorned with soft grey seating and a round table boasting a captivating gold metallic finish, adding a touch of elegance to the perfect setting.