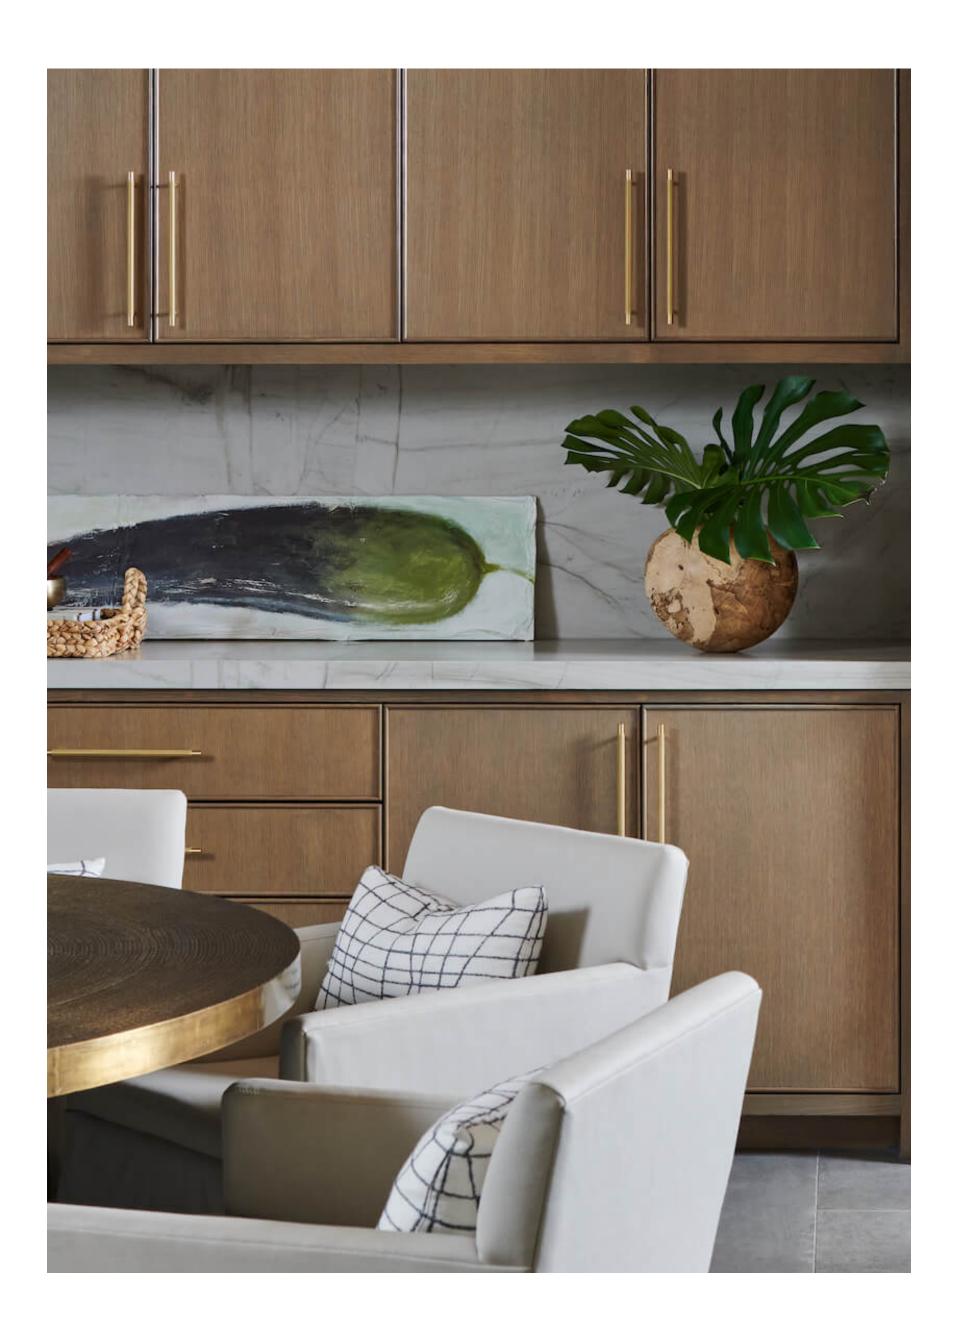

In

....

The kitchen exudes elegance with its rich oak cabinetry, emanating a sense of warmth and luxury. The minimal gold hardware and accessories accentuate the opulence, while the white and grey marble countertops provide a striking visual contrast. The sleek black cabinetry beneath the stove adds a touch of drama, harmonizing with the overall aesthetic. The interplay of textures between the smooth marble and the grainy oak creates a captivating tactile experience, enhancing the kitchen. Completing the narrative is the charming kitchen nook, adorned with soft grey seating and a round table boasting a captivating gold metallic finish, adding a touch of elegance to the perfect setting.