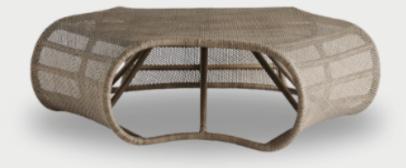

## **INSIDE TRENDS #46** $\prec$ tyle

3-seater chestnut woven rattan kvadrat high performance fabric.

Round powder-coated aluminum coffee table.

Open-form constructed rattan woven table.