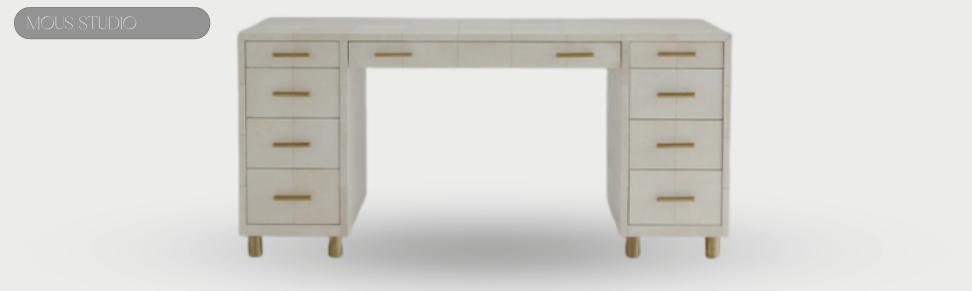

#### DIPTYCH DESK

Covered with ivory vellum detailed with columned feet of burnished brass.

Handcrafted Metal pedestal chair on an Antiqued Brass finish base.

RH

K9 crystal ball irregular cut crystal double-light wall sconce.