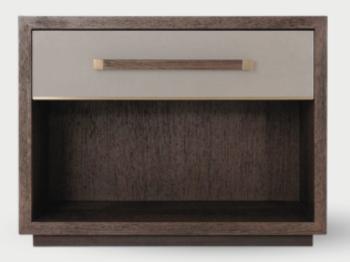

# INSIDE TRENDS #46 BEDROOM

Crafted with rift-cut European oak and wire brushed.

۲H

GINGKO LIGHT

Artisan crafted with brushed brass accents, leather and lati veneers finished in a decadently deep Cardamon finish.