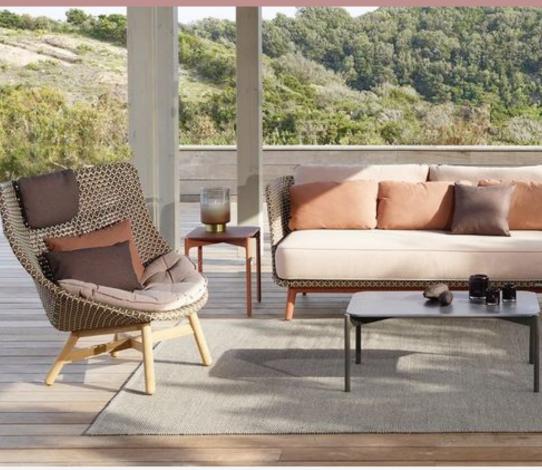

## 

The outdoor space evokes the captivating allure of Old Hollywood's Art Deco era, radiating a timeless glamor that transcends trends. A rectangular pool, surrounded by velvety grass, sets the stage for ultimate relaxation. Plush, carefully selected natural seating exudes a luxurious charm, offering comfort amidst the sophisticated setting. Soft colors and textures dominate the scene, creating an atmosphere of tranquility and refined elegance. The meticulously planned white stone-tiled landscaping adds a delicate touch, harmoniously integrating with the surroundings. Every element within this outdoor sanctuary speaks of meticulous design and careful curation, reflecting a commitment to creating an outdoor haven that seamlessly combines luxury and sophistication.

## **INSIDE TRENDS #46** $\prec$ tyle

3-seater chestnut woven rattan kvadrat high performance fabric.

Round powder-coated aluminum coffee table.

Open-form constructed rattan woven table.