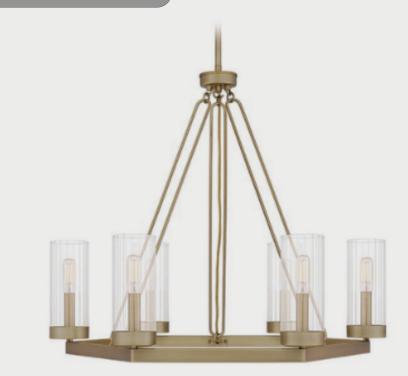

#### LOESJE KLEEVEN

Transitional aged brass 6light chandelier with clear reeded glass shade.