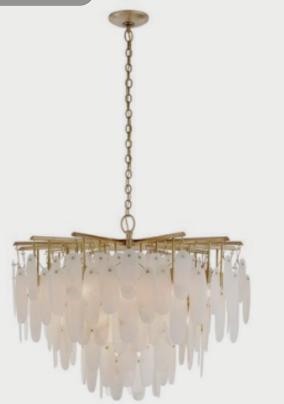

#### CHANDELIER

Handcrafted chandelier with quartz crystal details.

Contemporary style round marble high side table design.

47

Inside