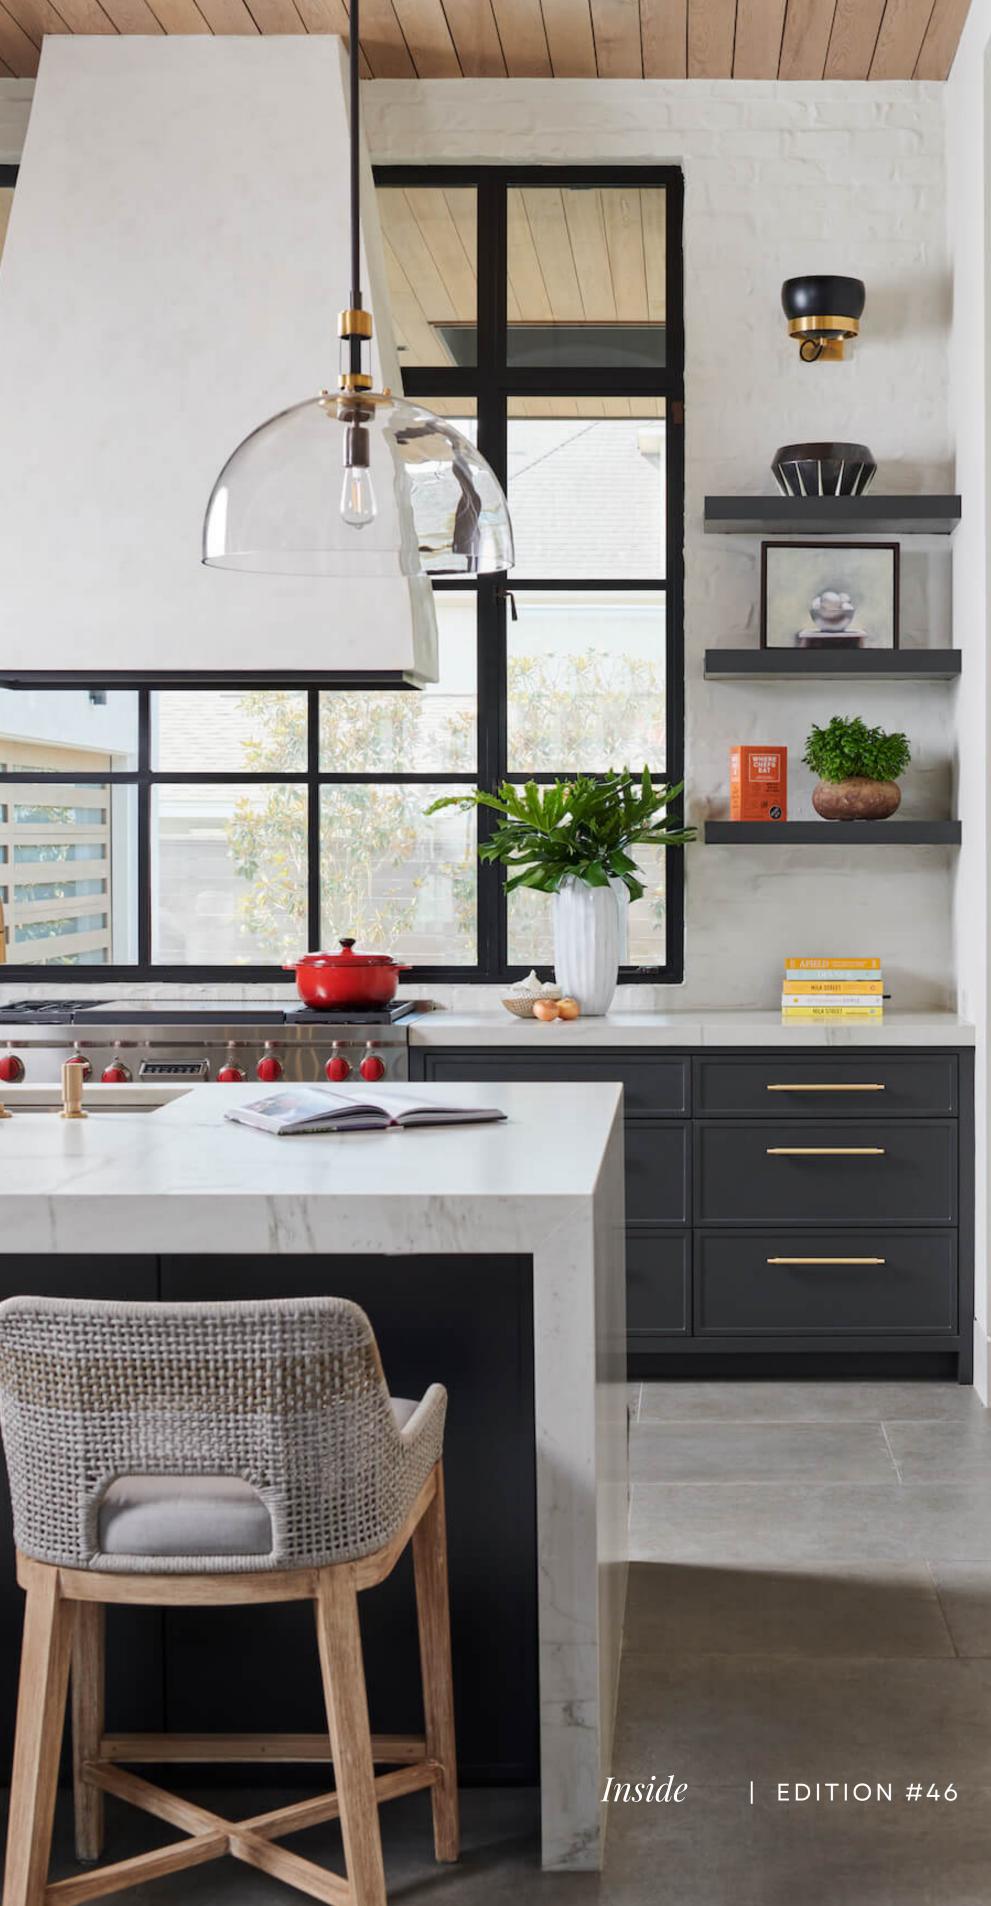

In

....

The kitchen exudes elegance with its rich oak cabinetry, emanating a sense of warmth and luxury. The minimal gold hardware and accessories accentuate the opulence, while the white and grey marble countertops provide a striking visual contrast. The sleek black cabinetry beneath the stove adds a touch of drama, harmonizing with the overall aesthetic. The interplay of textures between the smooth marble and the grainy oak creates a captivating tactile experience, enhancing the kitchen. Completing the narrative is the charming kitchen nook, adorned with soft grey seating and a round table boasting a captivating gold metallic finish, adding a touch of elegance to the perfect setting.