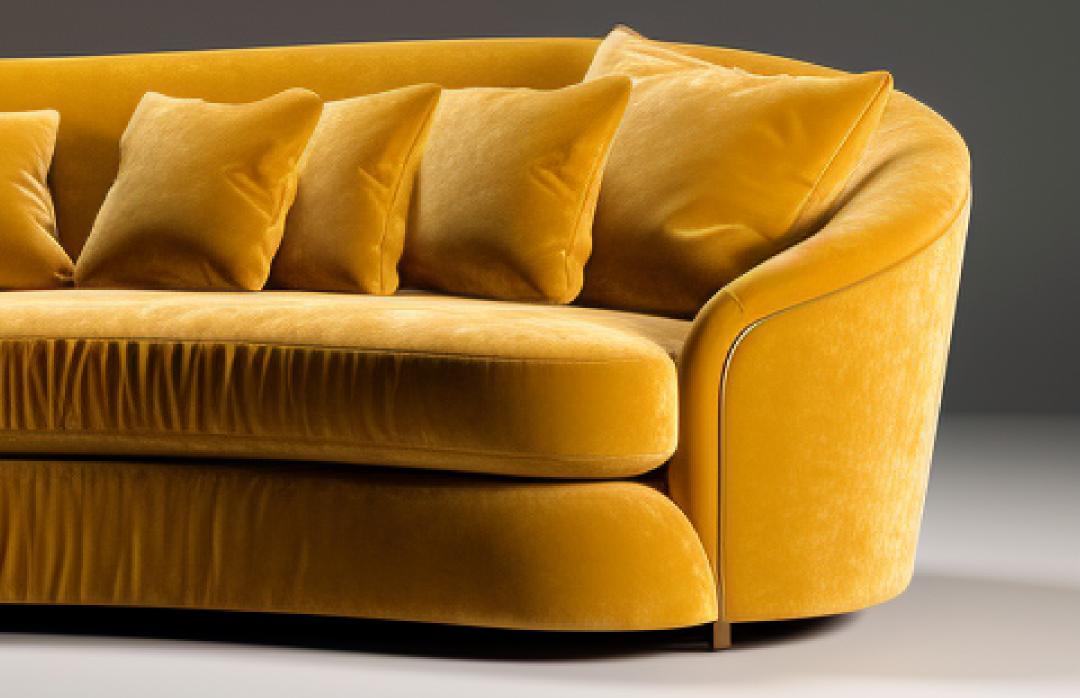

## **INSIDE TRENDS #46** $\prec$ tyle

3-seater chestnut woven rattan kvadrat high performance fabric.

Round powder-coated aluminum coffee table.

Open-form constructed rattan woven table.