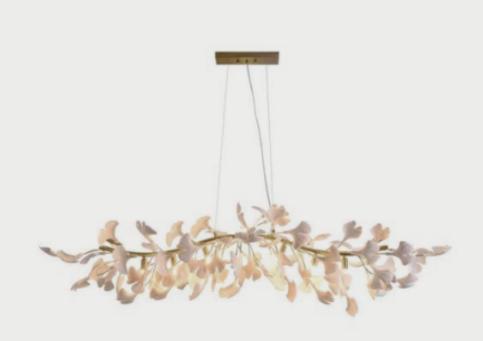

ional Series 30" Smart Built-In Convection Single Wall Oven







Wide black shade layers on

Multi-toned woven back and soft cushioned seat.



dark contrast and a refined silhouette black and brass sconce light.









Rowan Primavera veneer and Komodo embossed leather frieze with tapering beech legs and rounded exterior edges.

IST DIBS





Burnished brass waterfall chandelier with large ivory multi-petal frosted glass canopy.







Espresso finish Beech solid dining armchair.



# INSIDE TRENDS #46 BEDROOM





Crafted with rift-cut European oak and wire brushed.

۲H



GINGKO LIGHT

Artisan crafted with brushed brass accents, leather and lati veneers finished in a decadently deep Cardamon finish.

#### THEODORE ALEXANDER



Ceramic ginkgo tree petal chandelier in brass frame.





# **INSIDE TRENDS #46** BATHROO



Matte Black & White finish soaking bath tub.







#### CHANDELIER

Handcrafted chandelier with quartz crystal details.



Contemporary style round marble high side table design.









47



Inside









## 

The outdoor space evokes the captivating allure of Old Hollywood's Art Deco era, radiating a timeless glamor that transcends trends. A rectangular pool, surrounded by velvety grass, sets the stage for ultimate relaxation. Plush, carefully selected natural seating exudes a luxurious charm, offering comfort amidst the sophisticated setting. Soft colors and textures dominate the scene, creating an atmosphere of tranquility and refined elegance. The meticulously planned white stone-tiled landscaping adds a delicate touch, harmoniously integratin