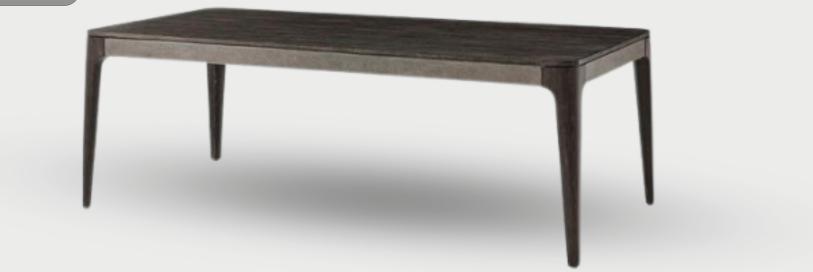

Rowan Primavera veneer and Komodo embossed leather frieze with tapering beech legs and rounded exterior edges.

IST DIBS

Burnished brass waterfall chandelier with large ivory multi-petal frosted glass canopy.