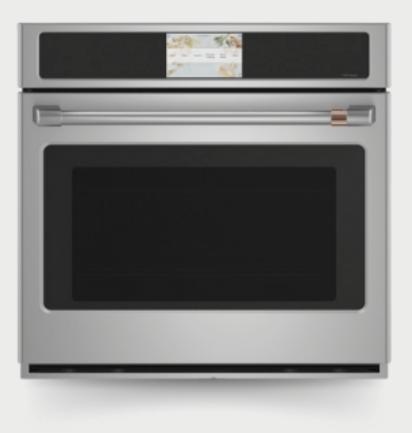

Café<sup>™</sup> Professional Series 30" Smart Built-In Convection Single Wall Oven

Wide black shade layers on

Multi-toned woven back and soft cushioned seat.

dark contrast and a refined silhouette black and brass sconce light.