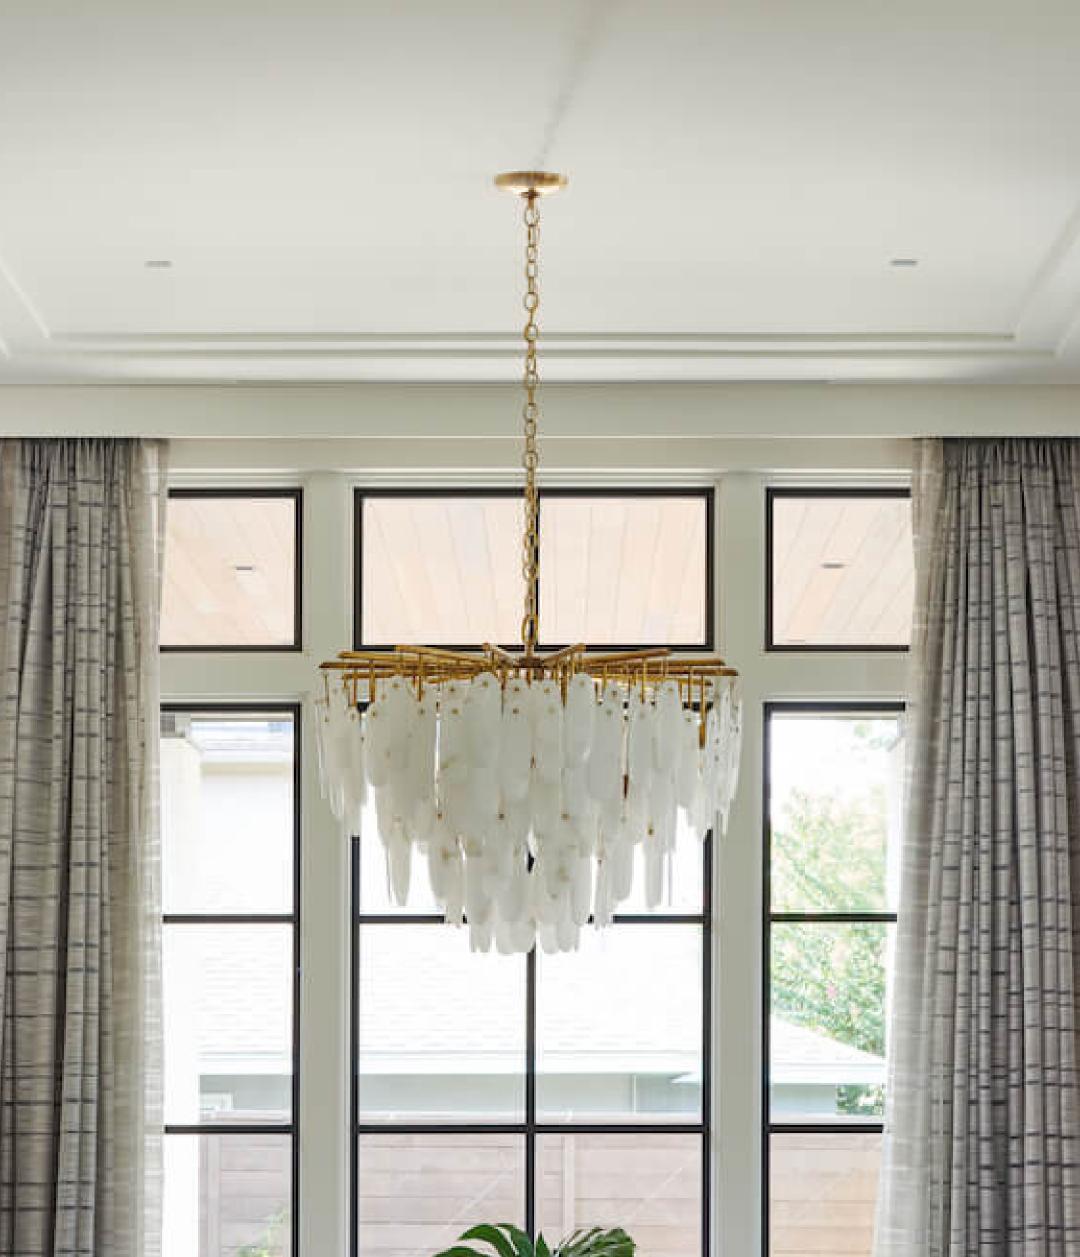

In

....

The kitchen exudes elegance with its rich oak cabinetry, emanating a sense of warmth and luxury. The minimal gold hardware and accessories accentuate the opulence, while the white and grey marble countertops provide a striking visual contrast. The sleek black cabinetry beneath the stove adds a touch of drama, harmonizing with the overall aesthetic. The interplay of textures between the smooth marble and the grainy oak creates a captivating tactile experience, enhancing the kitchen. Completing the narrative is the charming kitchen nook, adorned with soft grey seating and a round table boasting a captivating gold metallic finish, adding a touch of elegance to the perfect setting.