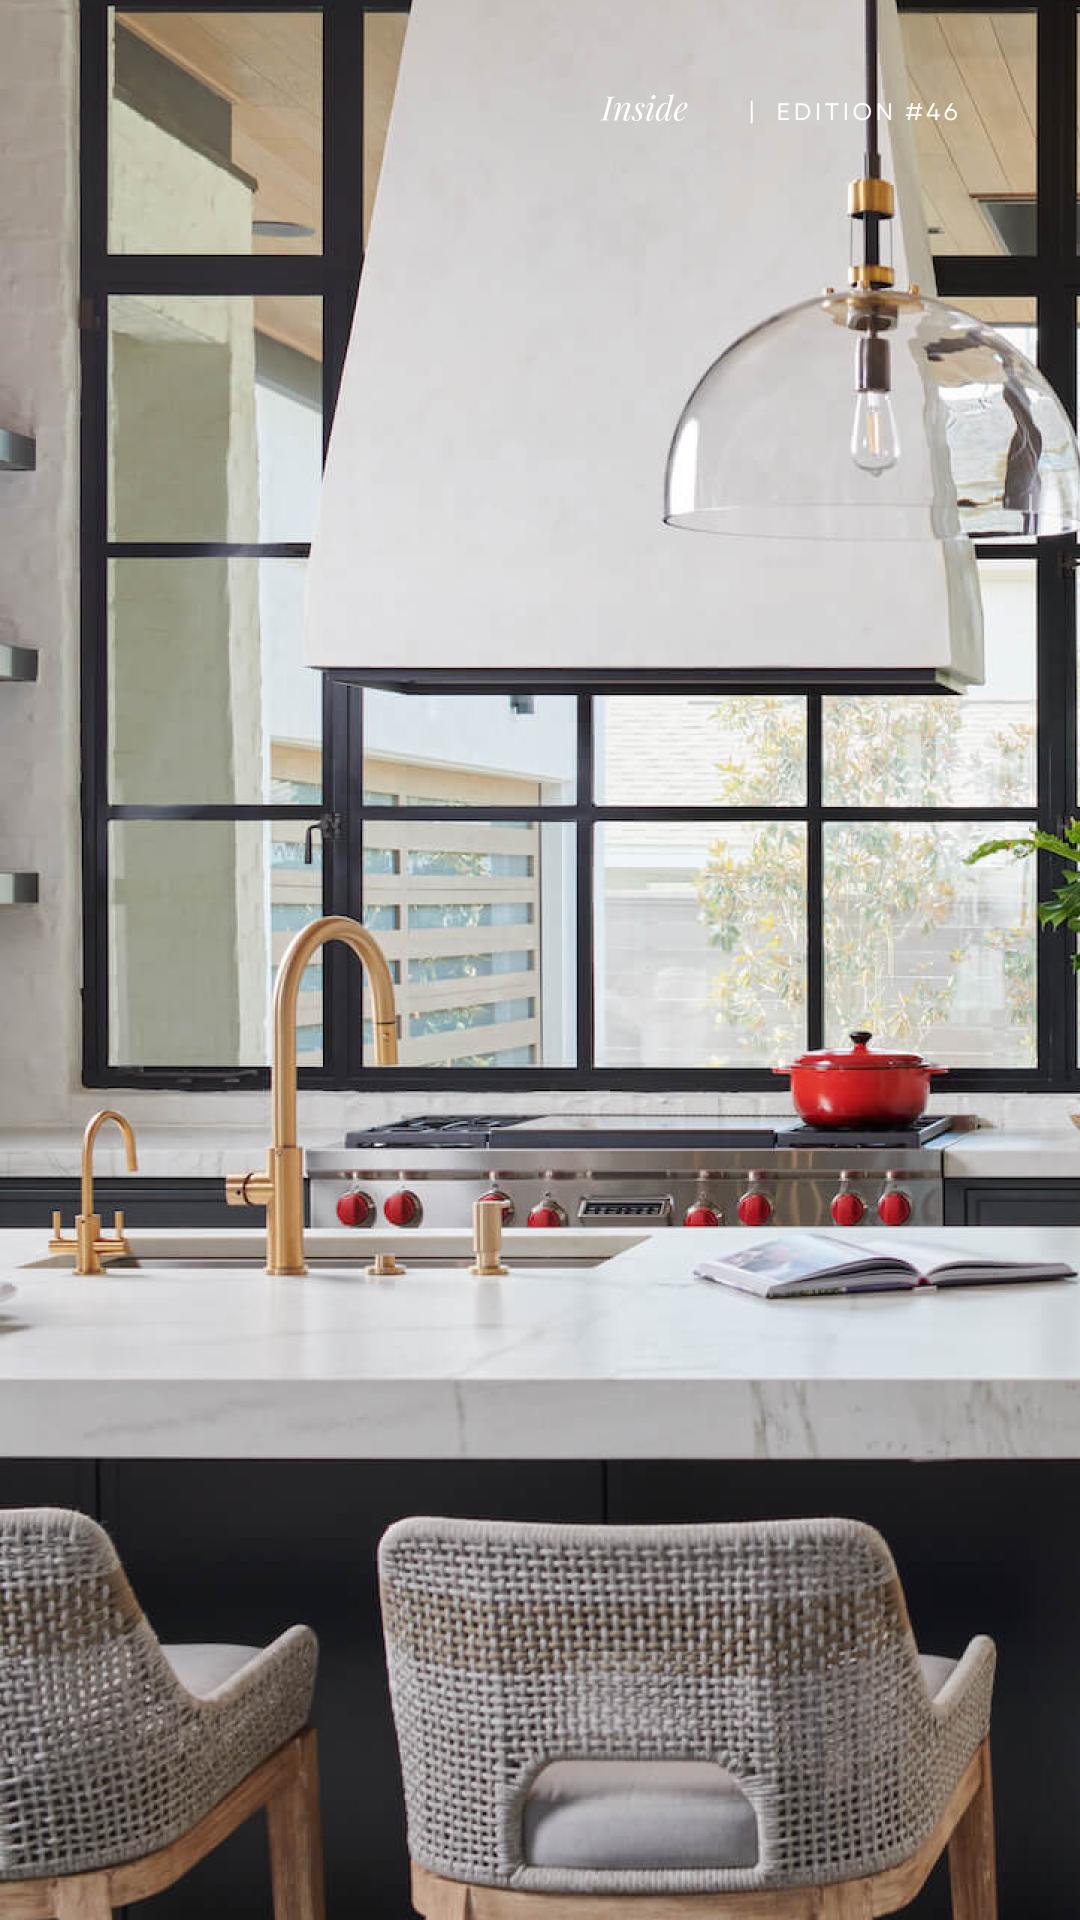

In

....

The kitchen exudes elegance with its rich oak cabinetry, emanating a sense of warmth and luxury. The minimal gold hardware and accessories accentuate the opulence, while the white and grey marble countertops provide a striking visual contrast. The sleek black cabinetry beneath the stove adds a touch of drama, harmonizing with the overall aesthetic. The interplay of textures between the smooth marble and the grainy oak creates a captivating tactile experience, enhancing the kitchen. Completing the narrative is the charming kitchen nook, adorned with soft grey seating and a round table boasting a captivating gold metallic finish, adding a touch of elegance to the perfect setting.