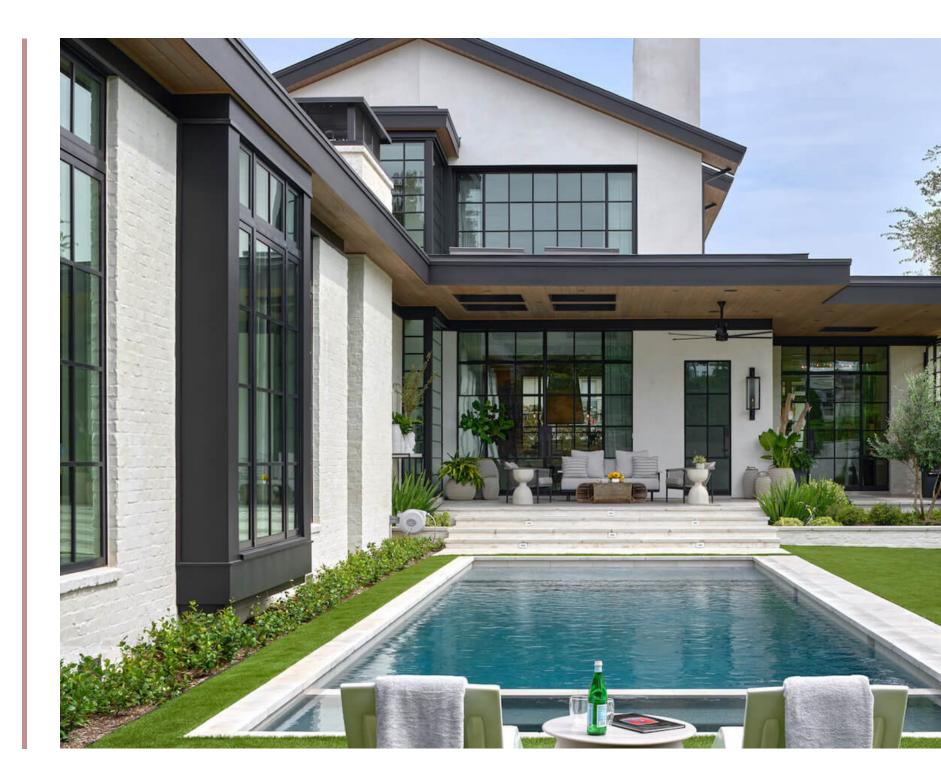

## 

The outdoor space evokes the captivating allure of Old Hollywood's Art Deco era, radiating a timeless glamor that transcends trends. A rectangular pool, surrounded by velvety grass, sets the stage for ultimate relaxation. Plush, carefully selected natural seating exudes a luxurious charm, offering comfort amidst the sophisticated setting. Soft colors and textures dominate the scene, creating an atmosphere of tranquility and refined elegance. The meticulously planned white stone-tiled landscaping adds a delicate touch, harmoniously integrating with the surroundings. Every element within this outdoor sanctuary speaks of meticulous design and careful curation, reflecting a commitment to creating an outdoor haven that seamlessly combines luxury and sophistication.

Beyond the walls, the outdoor landscape curated by the visionary Heath J. Thibodeaux unfolds like a mesmerizing natural canvas. Delicate flora and purposefully designed hardscape elements create an enchanting retreat that complements the contemporary allure of the residence. The exterior seamlessly merges with the interior, blurring the boundaries between the sophisticated living space and the serene natural environment.