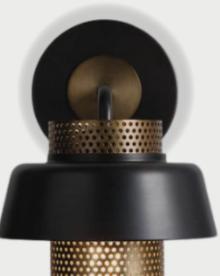

Café<sup>™</sup> Professional Series 30" Smart Built-In Convection Single Wall Oven

Wide black shade layers on

Multi-toned woven back and soft cushioned seat.

dark contrast and a refined silhouette black and brass sconce light.