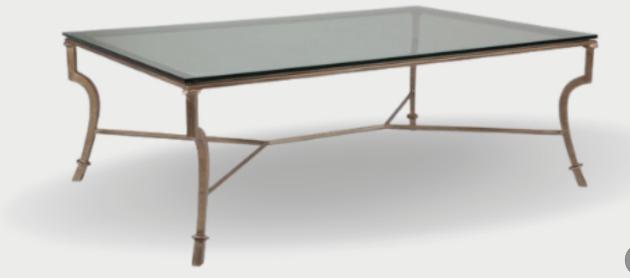

#### DESTINATION LIGHTING

Hand-forged iron with thick polished flush fit glass top with a flat edge.

Fiber covered seating - knife edge with flange.

Brass tripod Edwardian style floor lamp.

SIGNATURE COLLECTION