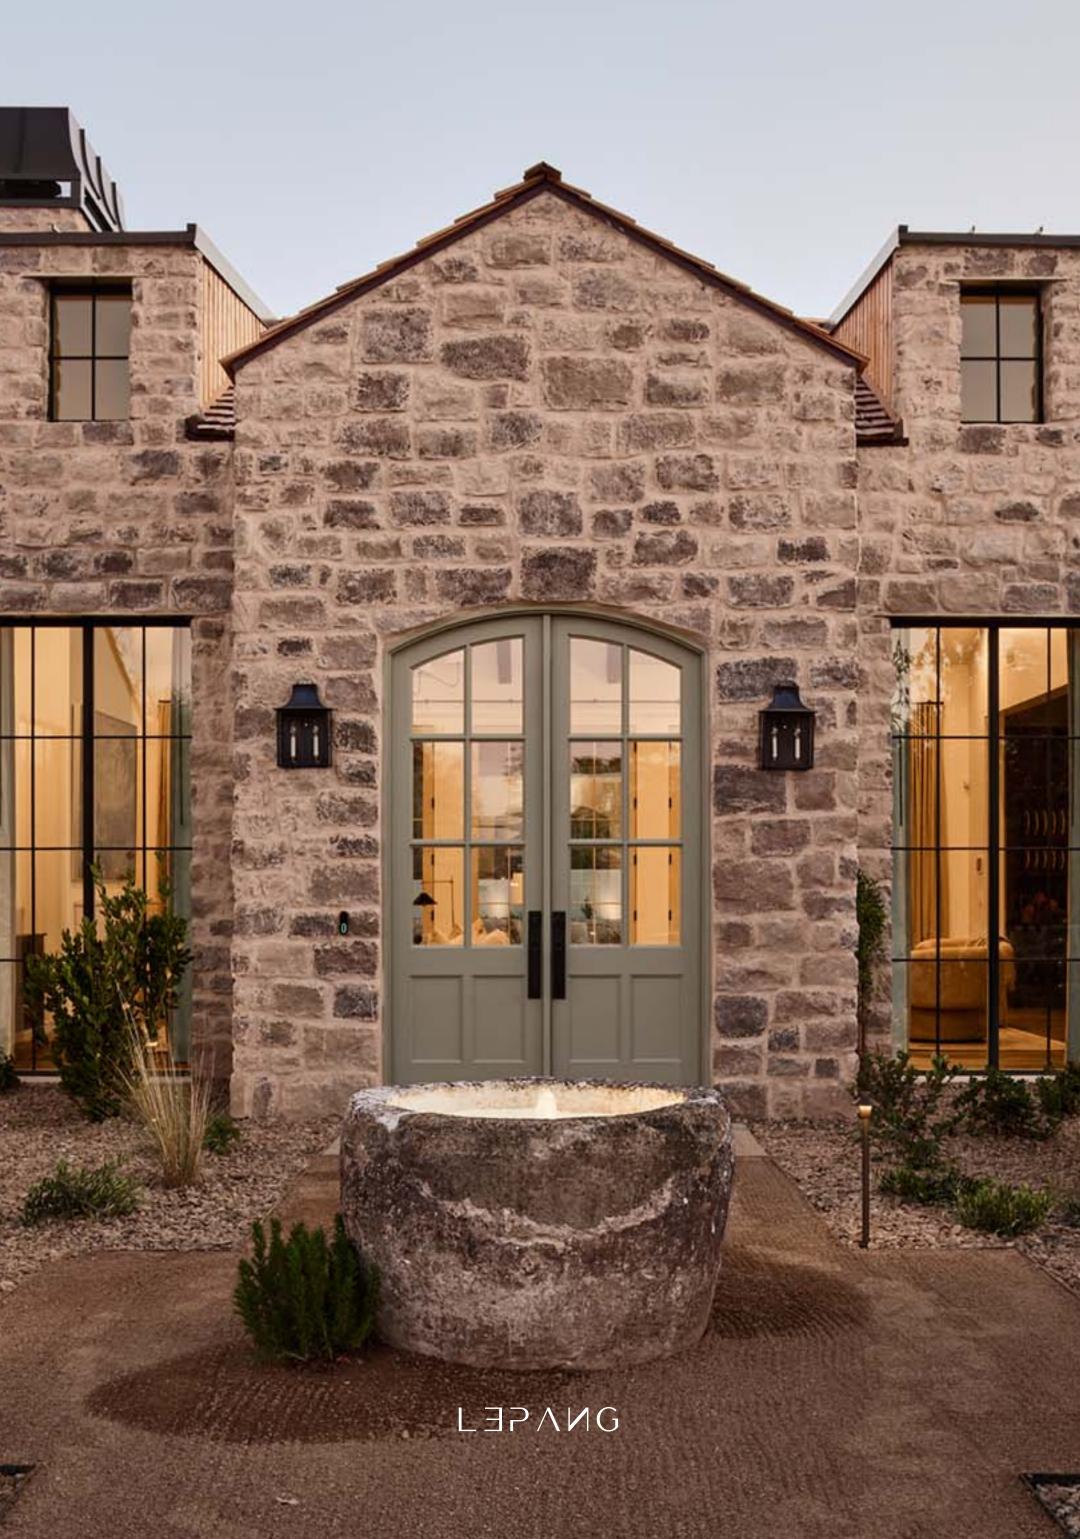

Imagine a secluded haven, a luxurious retreat concealed amidst the sprawling countryside. It is adorned with unique touches of luxury that transform it into mesmerizing creations. A central gable-style section, reminiscent of a rustic barn, injects character, while authentic red clay roof tiles contribute Santa Barbara-esque elegance. The thoughtfully designed layout, complete with charming courtyards, radiates warmth, inviting a sense of familial belonging.

The interior, named *English Country*, envelops the dwelling in an embrace of warmth. Creamy walls and wooden beams create a backdrop, complemented by abundant natural light streaming through strategically placed windows. Neutral palettes and earthy tones dominate, creating an atmosphere reminiscent of a stately manor. Cathedral-style vaulted ceilings adorned with reclaimed wood beams add a touch of grandeur to the living spaces. Plush, natural upholstered sofas and traditional rugs in lighter hues impart a sense of coziness, while dark wood furniture paired with light fabrics strikes a perfect equilibrium. The courtyards are a marvel, with a centrally placed imported stone bowl fountain evoking the ambiance of a traditional European estate. The poolside oasis, a true gem, features an elevated pool adorned with the same stone bricks, occupying a substantial portion of the expansive garden. Pool chaises surround it, creating an idyllic retreat within the property. Entering this haven, one is transported into a realm of refined elegance. The ambiance echoes that of a storybook manor, with each element meticulously curated to evoke