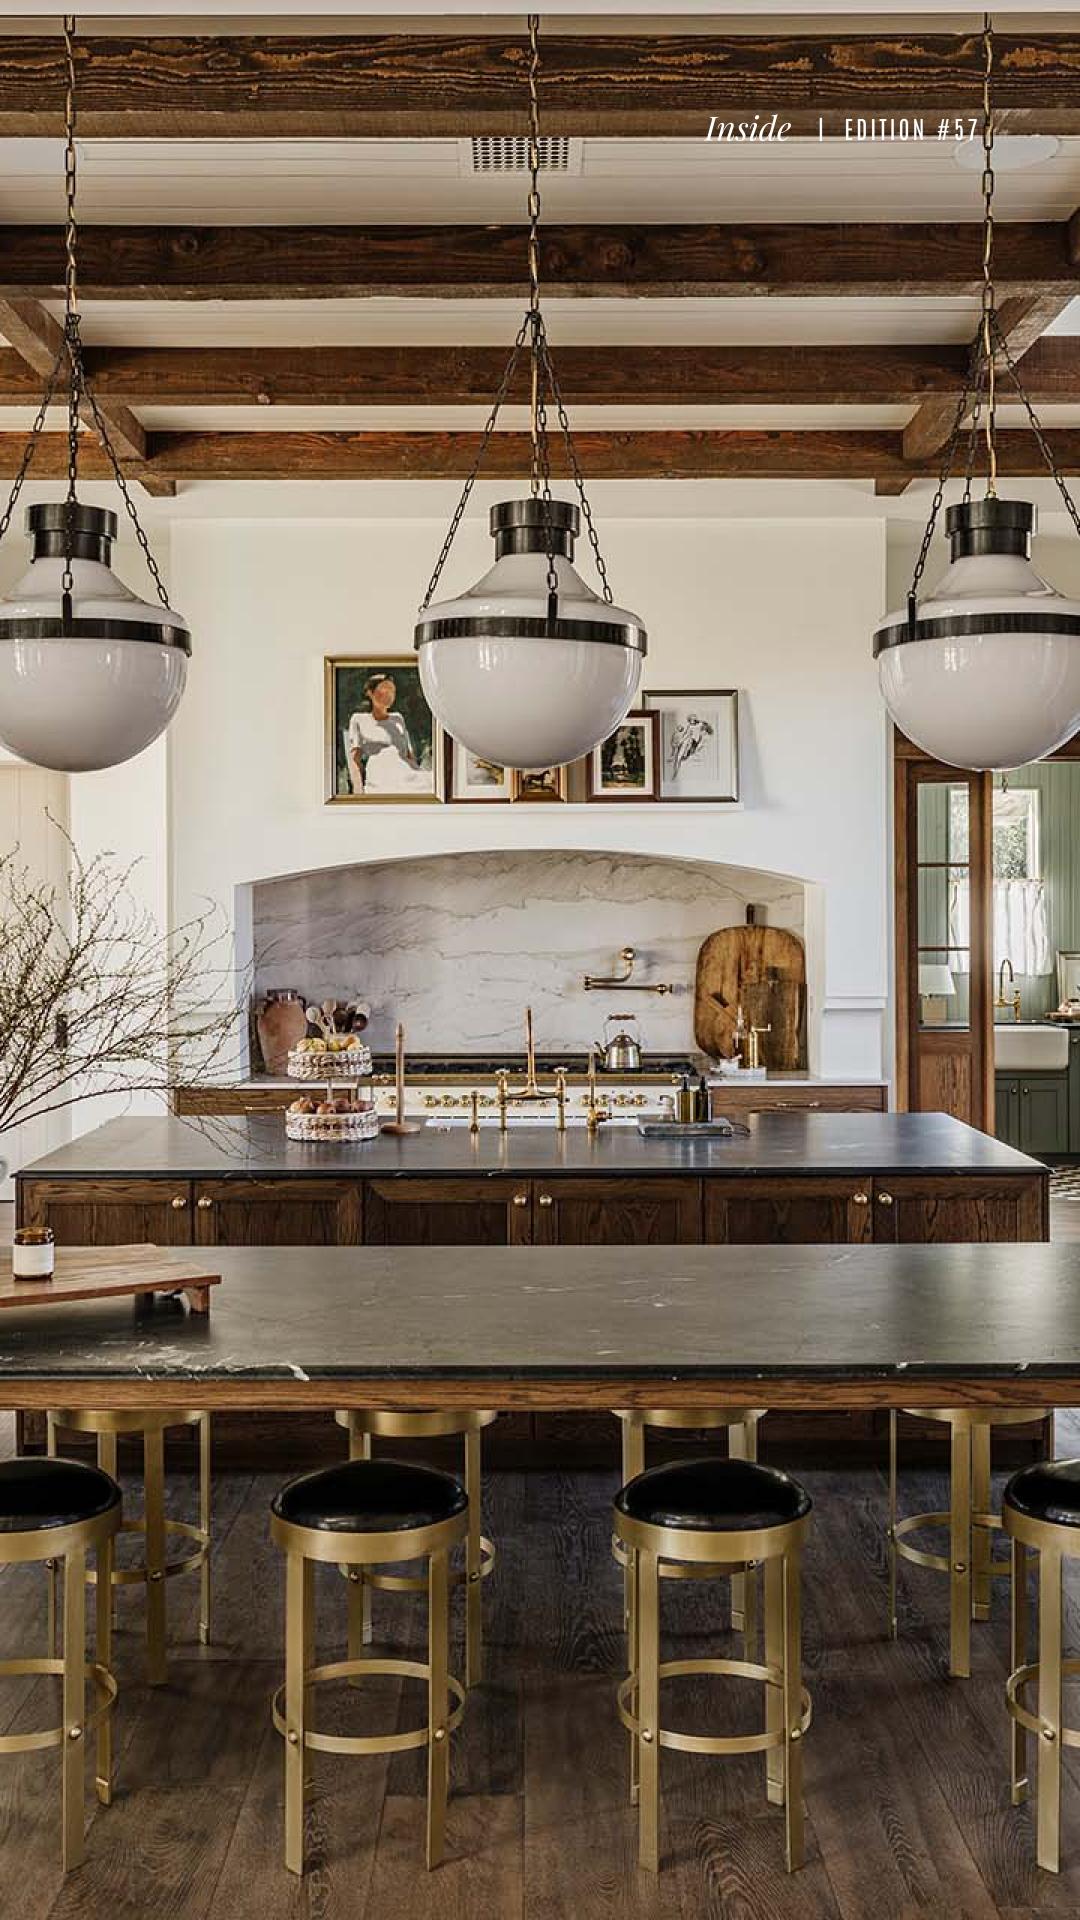

The interior, named *English Country*, envelops the dwelling in an embrace of warmth. Creamy walls and wooden beams create a backdrop, complemented by abundant natural light streaming through strategically placed windows. Neutral palettes and earthy tones dominate, creating an atmosphere reminiscent of a stately manor. Cathedral-style vaulted ceilings adorned with reclaimed wood beams add a touch of grandeur to the living spaces. Plush, natural upholstered sofas and traditional rugs in lighter hues impart a sense of coziness, while dark wood furniture paired with light fabrics strikes a perfect equilibrium. The courtyards are a marvel, with a centrally placed imported stone bowl fountain evoking the ambiance of a traditional European estate. The poolside oasis, a true gem, features an elevated pool adorned with the same stone bricks, occupying a substantial portion of the expansive garden. Pool chaises surround it, creating an idyllic retreat within the property. Entering this haven, one is transported into a realm of refined elegance. The ambiance echoes that of a storybook manor, with each element meticulously curated to evoke

### KITCHEN STYLE

- CAFÉ™ 48" RANGE / **CAFÉ™ APPLIANCES**Smart Dual-Fuel Commercial-Style Range with 6 Burners and Griddle
- VERWOOD DINING TABLE / ONE KINGS LANE
  Distressed honeycomb finish on the tabletop and sable finish base
- PRINCE COUNTER STOOL / LAYLA GRAYCE
  Thick circular bands of brass metal with leather seating
- MODERN SCHOOLHOUSE PENDANT / LIGHTOPIA
  Bulbous frosted glass and antique brass accents