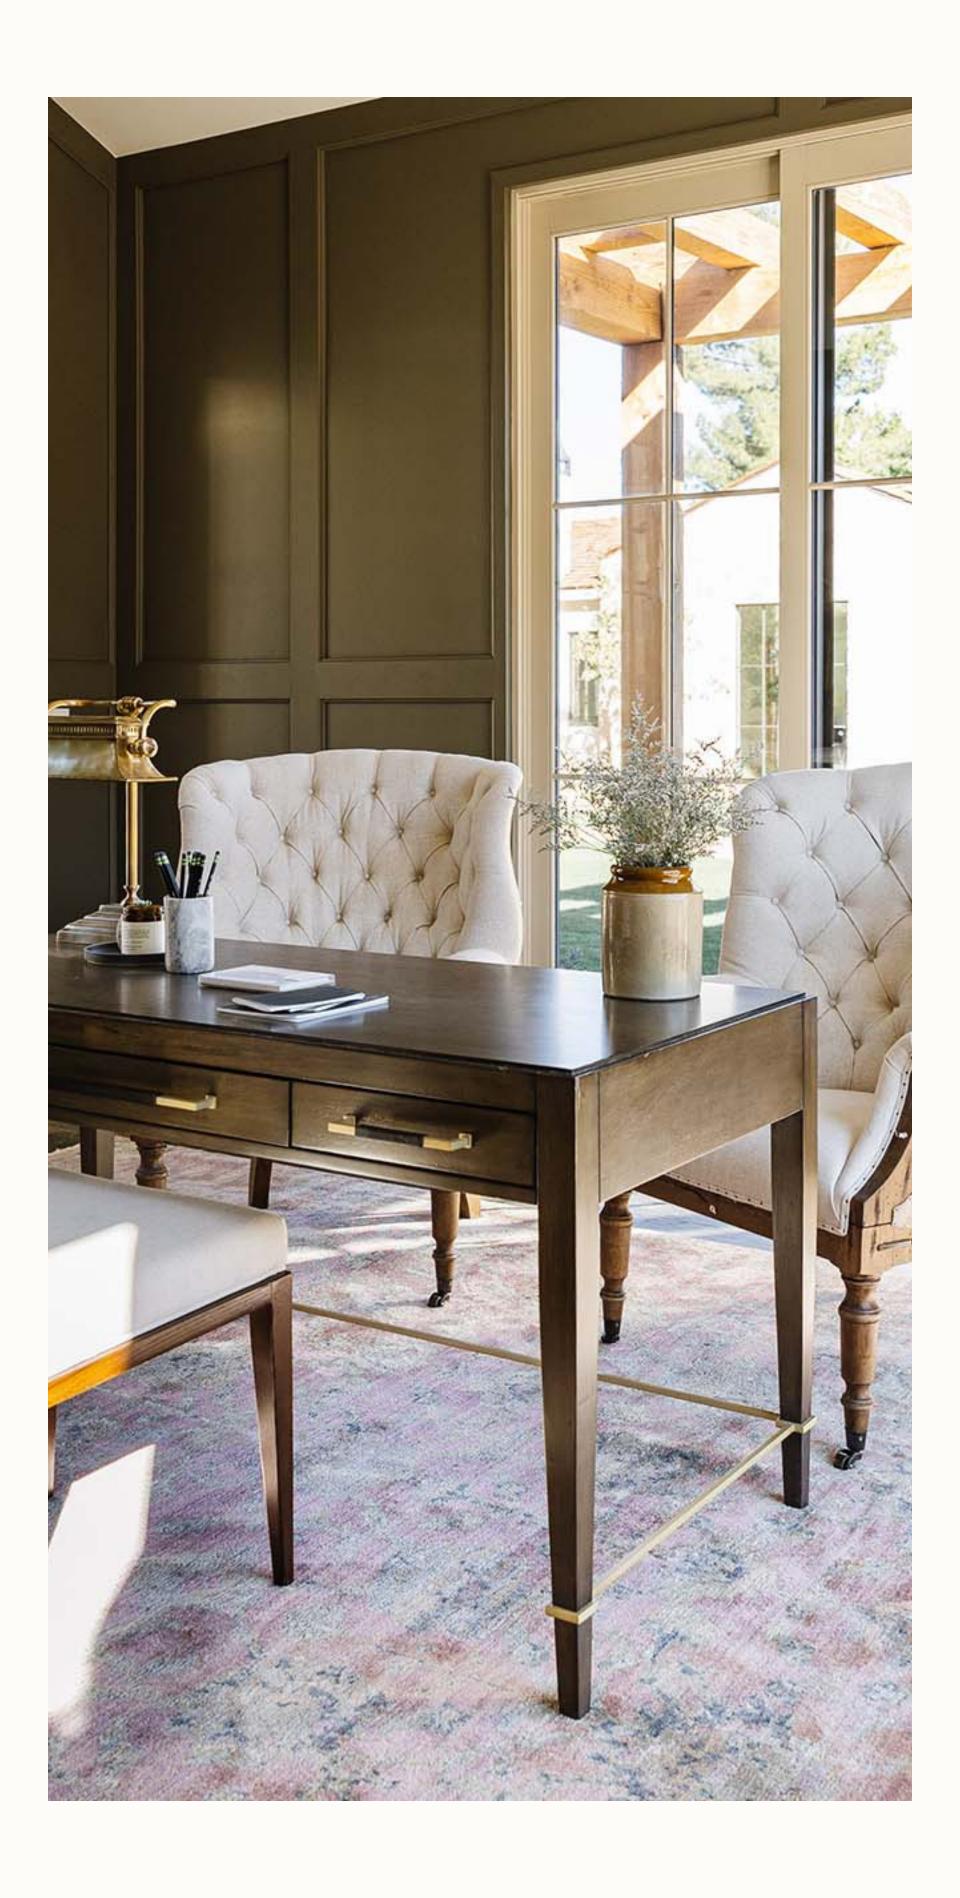

The interior, named *English Country*, envelops the dwelling in an embrace of warmth. Creamy walls and wooden beams create a backdrop, complemented by abundant natural light streaming through strategically placed windows. Neutral palettes and earthy tones dominate, creating an atmosphere reminiscent of a stately manor. Cathedral-style vaulted ceilings adorned with reclaimed wood beams add a touch of grandeur to the living spaces. Plush, natural upholstered sofas and traditional rugs in lighter hues impart a sense of coziness, while dark wood furniture paired with light fabrics strikes a perfect equilibrium. The courtyards are a marvel, with a centrally placed imported stone bowl fountain evoking the ambiance of a traditional European estate. The poolside oasis, a true gem, features an elevated pool adorned with the same stone bricks, occupying a substantial portion of the expansive garden. Pool chaises surround it, creating an idyllic retreat within the property. Entering this haven, one is transported into a realm of refined elegance. The ambiance echoes that of a storybook manor, with each element meticulously curated to evoke

## STUDY

- FRENCH ARMCHAIR/ BELLE ESCAPE
  French Provincial style fabric and wood with tufted back chair
- MID-CENTURY DESK / WISTERIA
  Mid-Century style desk with 3-drawers
- BURNSIDE CHAIR / POTTERY BARN