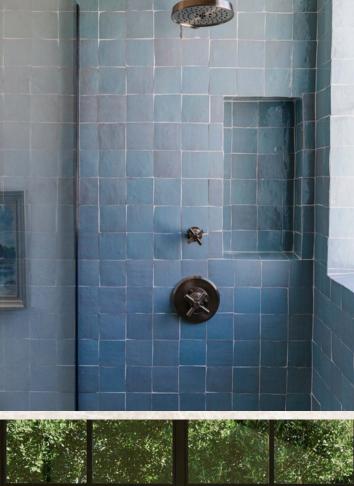

The interior, named *English Country*, envelops the dwelling in an embrace of warmth. Creamy walls and wooden beams create a backdrop, complemented by abundant natural light streaming through strategically placed windows. Neutral palettes and earthy tones dominate, creating an atmosphere reminiscent of a stately manor. Cathedral-style vaulted ceilings adorned with reclaimed wood beams add a touch of grandeur to the living spaces. Plush, natural upholstered sofas and traditional rugs in lighter hues impart a sense of coziness, while dark wood furniture paired with light fabrics strikes a perfect equilibrium. The courtyards are a marvel, with a centrally placed imported stone bowl fountain evoking the ambiance of a traditional European estate. The poolside oasis, a true gem, features an elevated pool adorned with the same stone bricks, occupying a substantial portion of the expansive garden. Pool chaises surround it, creating an idyllic retreat within the property. Entering this haven, one is transported into a realm of refined elegance. The ambiance echoes that of a storybook manor, with each element meticulously curated to evoke