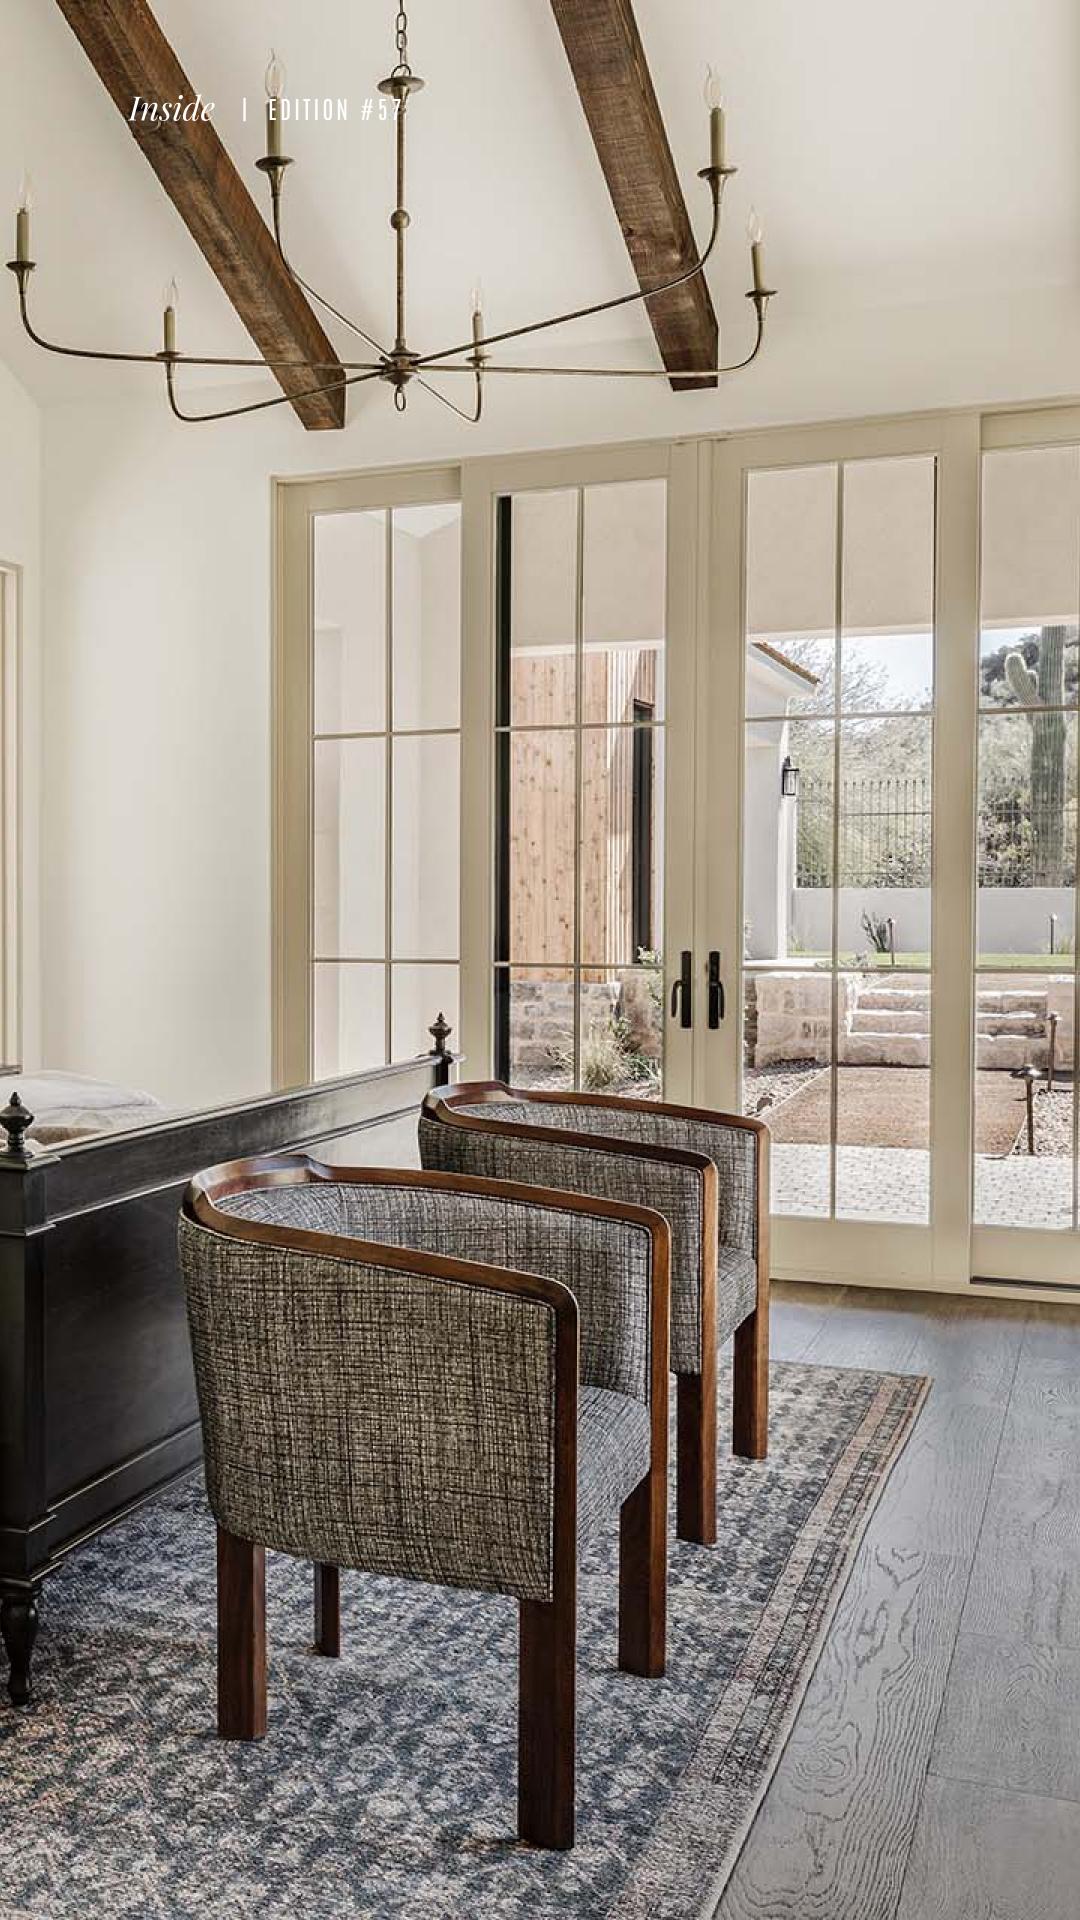

The interior, named *English Country*, envelops the dwelling in an embrace of warmth. Creamy walls and wooden beams create a backdrop, complemented by abundant natural light streaming through strategically placed windows. Neutral palettes and earthy tones dominate, creating an atmosphere reminiscent of a stately manor. Cathedral-style vaulted ceilings adorned with reclaimed wood beams add a touch of grandeur to the living spaces. Plush, natural upholstered sofas and traditional rugs in lighter hues impart a sense of coziness, while dark wood furniture paired with light fabrics strikes a perfect equilibrium. The courtyards are a marvel, with a centrally placed imported stone bowl fountain evoking the ambiance of a traditional European estate. The poolside oasis, a true gem, features an elevated pool adorned with the same stone bricks, occupying a substantial portion of the expansive garden. Pool chaises surround it, creating an idyllic retreat within the property. Entering this haven, one is transported into a realm of refined elegance. The ambiance echoes that of a storybook manor, with each element meticulously curated to evoke

echoes that of a storybook manor, with each element meticulously curated to evoke sophistication and natural splendor. From the soft linens and natural fibers to the harmonious blend of stone, clay, marble, and glass, every detail contributes to the seamless cohesion of design elements.