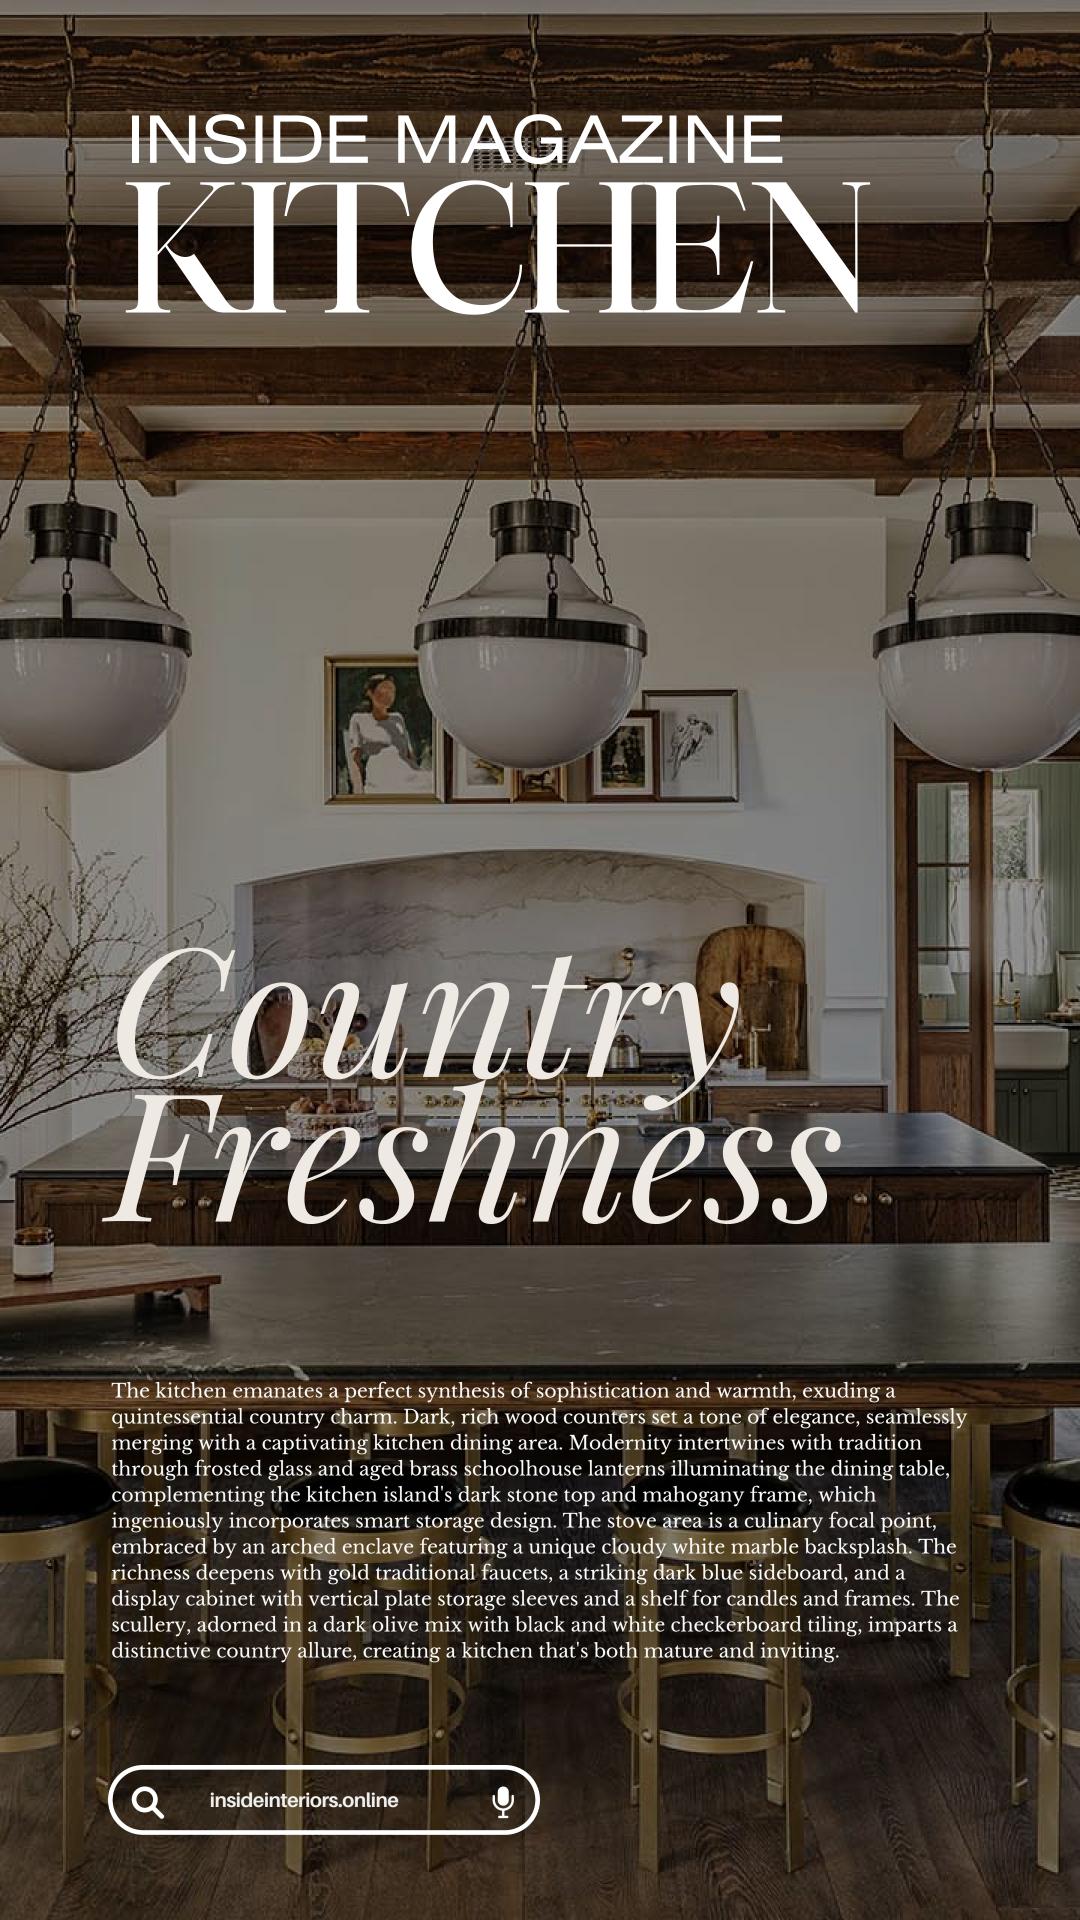

The interior, named *English Country*, envelops the dwelling in an embrace of warmth. Creamy walls and wooden beams create a backdrop, complemented by abundant natural light streaming through strategically placed windows. Neutral palettes and earthy tones dominate, creating an atmosphere reminiscent of a stately manor. Cathedral-style vaulted ceilings adorned with reclaimed wood beams add a touch of grandeur to the living spaces. Plush, natural upholstered sofas and traditional rugs in lighter hues impart a sense of coziness, while dark wood furniture paired with light fabrics strikes a perfect equilibrium. The courtyards are a marvel, with a centrally placed imported stone bowl fountain evoking the ambiance of a traditional European estate. The poolside oasis, a true gem, features an elevated pool adorned with the same stone bricks, occupying a substantial portion of the expansive garden. Pool chaises surround it, creating an idyllic retreat within the property. Entering this haven, one is transported into a realm of refined elegance. The ambiance echoes that of a storybook manor, with each element meticulously curated to evoke

echoes that of a storybook manor, with each element meticulously curated to evoke sophistication and natural splendor. From the soft linens and natural fibers to the harmonious blend of stone, clay, marble, and glass, every detail contributes to the seamless cohesion of design elements.