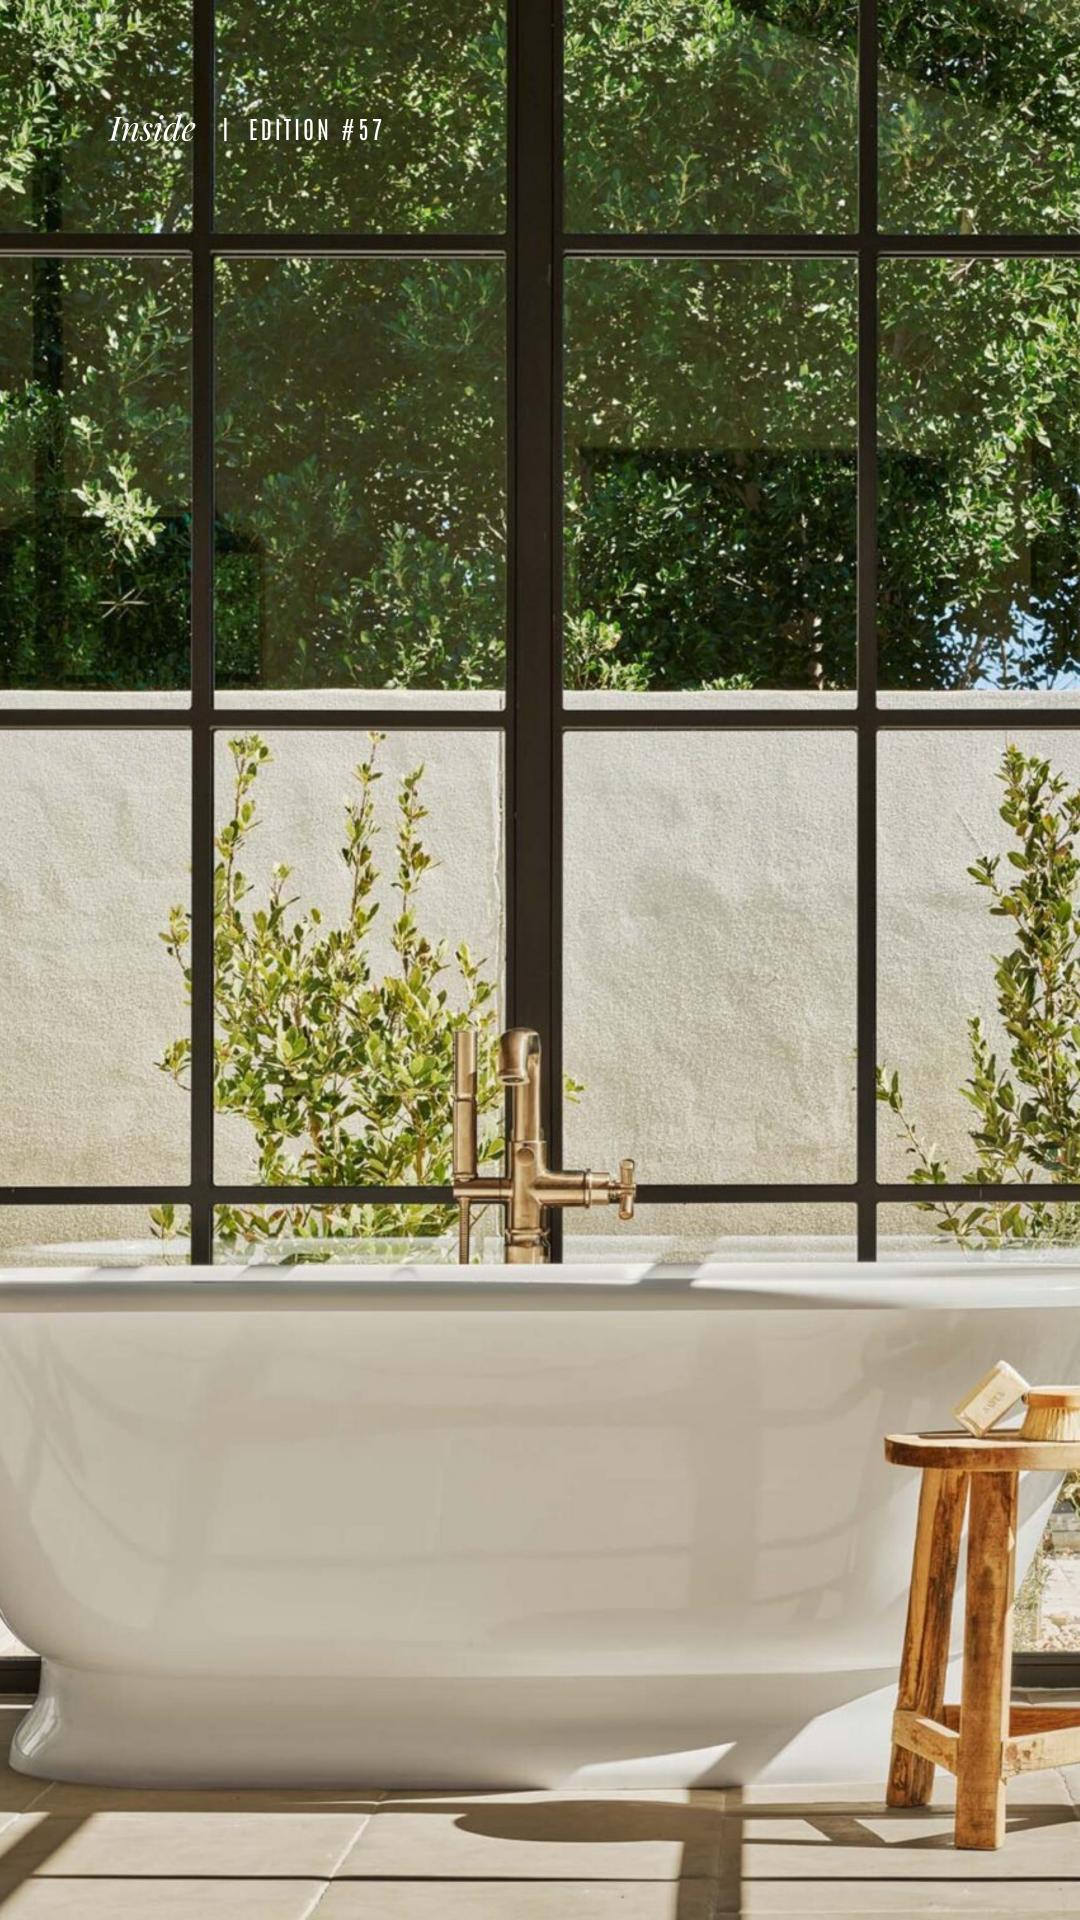

The interior, named *English Country*, envelops the dwelling in an embrace of warmth. Creamy walls and wooden beams create a backdrop, complemented by abundant natural light streaming through strategically placed windows. Neutral palettes and earthy tones dominate, creating an atmosphere reminiscent of a stately manor. Cathedral-style vaulted ceilings adorned with reclaimed wood beams add a touch of grandeur to the living spaces. Plush, natural upholstered sofas and traditional rugs in lighter hues impart a sense of coziness, while dark wood furniture paired with light fabrics strikes a perfect equilibrium. The courtyards are a marvel, with a centrally placed imported stone bowl fountain evoking the ambiance of a traditional European estate. The poolside oasis, a true gem, features an elevated pool adorned with the same stone bricks, occupying a substantial portion of the expansive garden. Pool chaises surround it, creating an idyllic retreat within the property. Entering this haven, one is transported into a realm of refined elegance. The ambiance echoes that of a storybook manor, with each element meticulously curated to evoke

### BATHROM STYLE

- PORTOLA SOAKING TUB / VINTAGE TUB & BATH Modern Traditional sustainable resin material soaking tub
- MOEN FAUCET / RONA CA
  Modern Luxury valve system faucet and shower
- TABITHA WALL SCONCE / **MEADOW BLU**Aged Brass and decorative clear glass wall sconce
- LUXE MIRROR / LULU AND GEORGIA
  Gold foiled modern French mirror