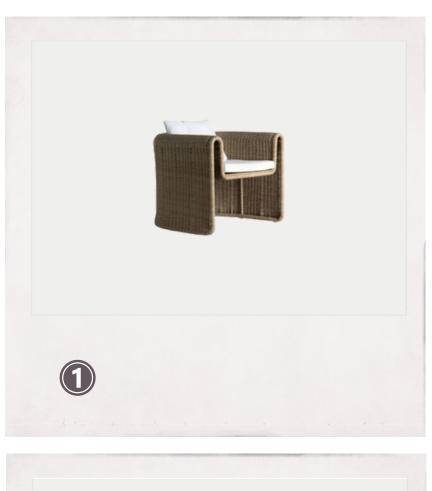

### OUTDOOR STYLE

- MONICA WOVEN OUTDOOR CHAIR / MODERN NEST Stinson White Olefin & Polyethylene woven chair
- DELMAR OUTDOOR DINING CHAIR / FOUR HANDS
  Weathered grey teak frames woven with ivory rope
- ASHMORE SIDE TABLE / LAYLA GRAYCE