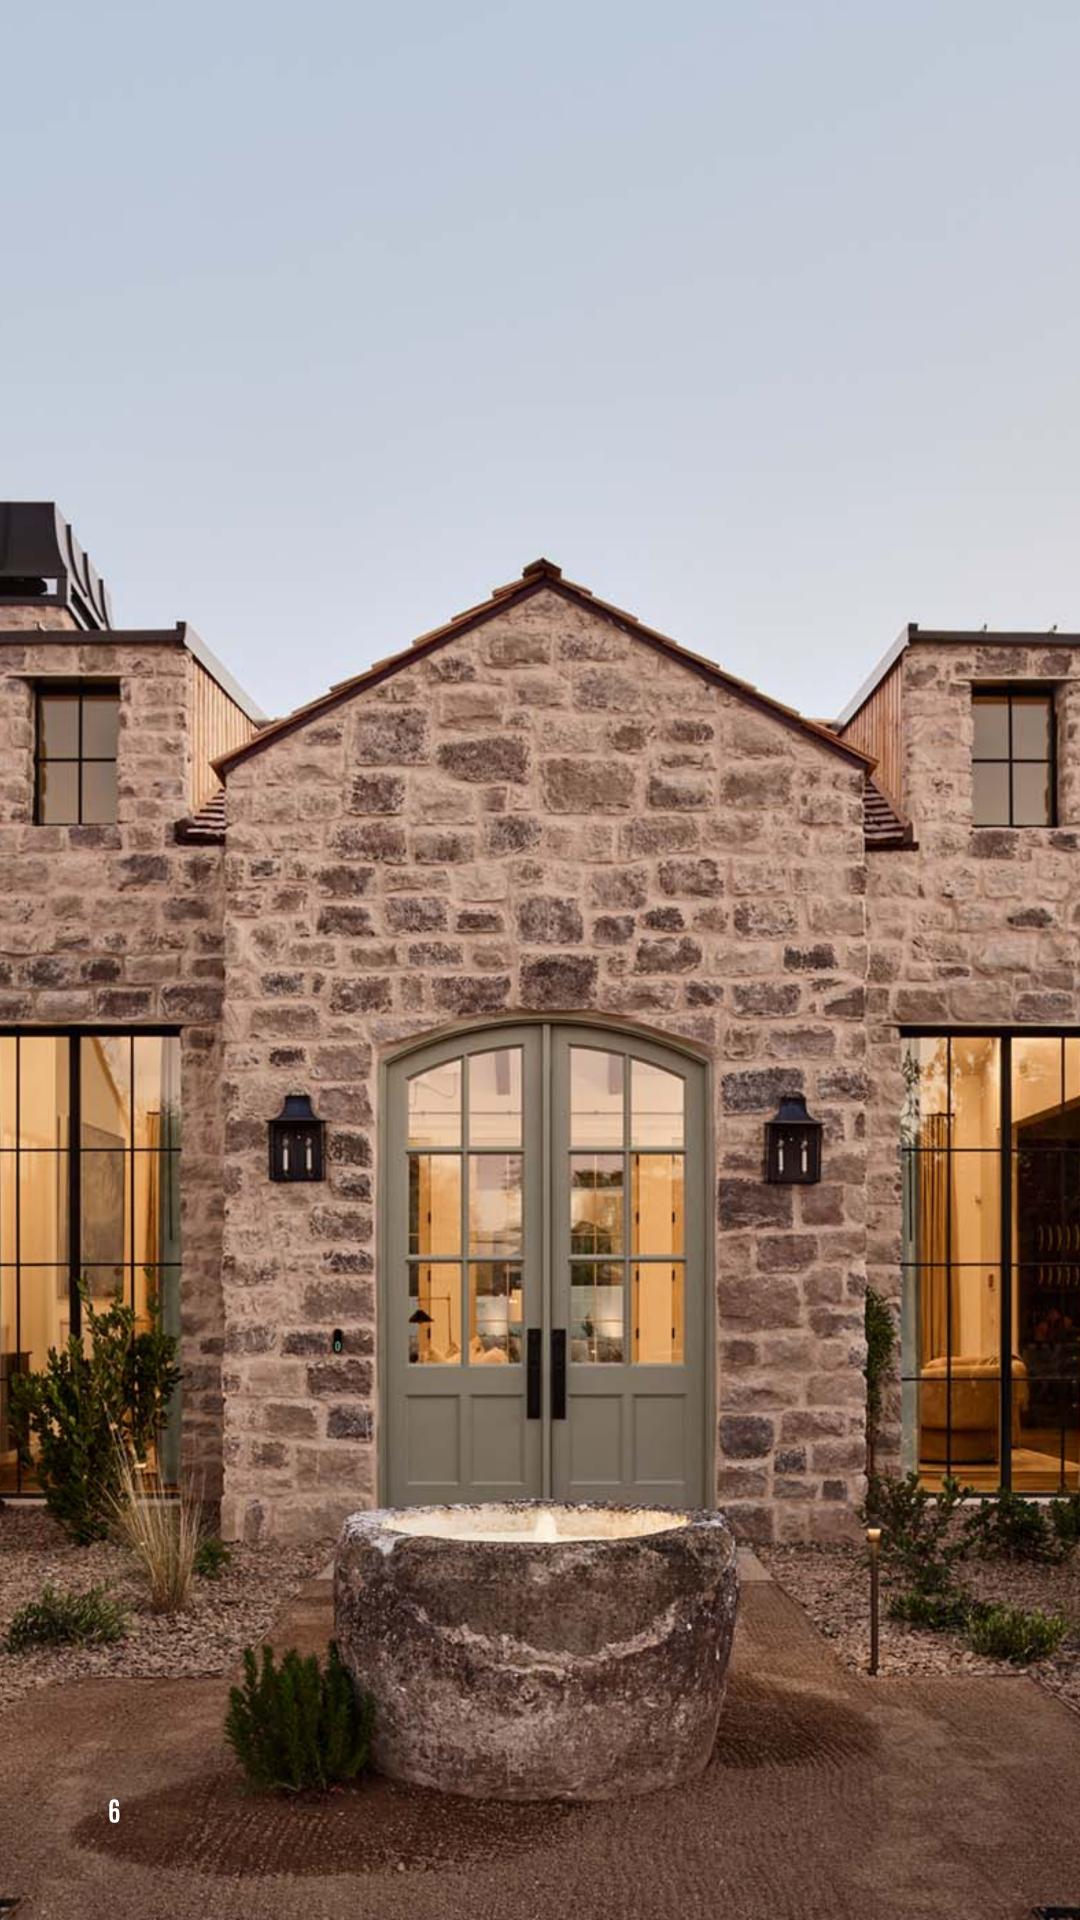

Imagine a secluded haven, a luxurious retreat concealed amidst the sprawling countryside. It is adorned with unique touches of luxury that transform it into mesmerizing creations. A central gable-style section, reminiscent of a rustic barn, injects character, while authentic red clay roof tiles contribute Santa Barbara-esque elegance. The thoughtfully designed layout, complete with charming courtyards, radiates warmth, inviting a sense of familial belonging.

The interior, named *English Country*, envelops the dwelling in an embrace of warmth. Creamy walls and wooden beams create a backdrop, complemented by abundant natural light streaming through strategically placed windows. Neutral palettes and earthy tones dominate, creating an atmosphere reminiscent of a stately manor. Cathedral-style vaulted ceilings adorned with reclaimed wood beams add a touch of grandeur to the living spaces. Plush, natural upholstered sofas and traditional rugs in lighter hues impart a sense of coziness, while dark wood furniture paired with light fabrics strikes a perfect equilibrium. The courtyards are a marvel, with a centrally placed imported stone bowl fountain evoking the ambiance of a traditional European estate. The poolside oasis, a true gem, features an elevated pool adorned with the same stone bricks, occupying a substantial portion of the expansive garden. Pool chaises surround it, creating an idyllic retreat within the property. Entering this haven, one is transported into a realm of refined elegance. The ambiance echoes that of a storybook manor, with each element meticulously curated to evoke