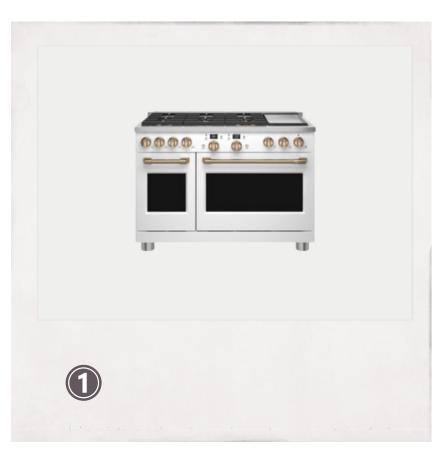

### KITCHEN STYLE

- CAFÉ™ 48" RANGE / **CAFÉ™ APPLIANCES**Smart Dual-Fuel Commercial-Style Range with 6 Burners and Griddle
- VERWOOD DINING TABLE / ONE KINGS LANE
  Distressed honeycomb finish on the tabletop and sable finish base
- PRINCE COUNTER STOOL / LAYLA GRAYCE
  Thick circular bands of brass metal with leather seating
- MODERN SCHOOLHOUSE PENDANT / LIGHTOPIA
  Bulbous frosted glass and antique brass accents