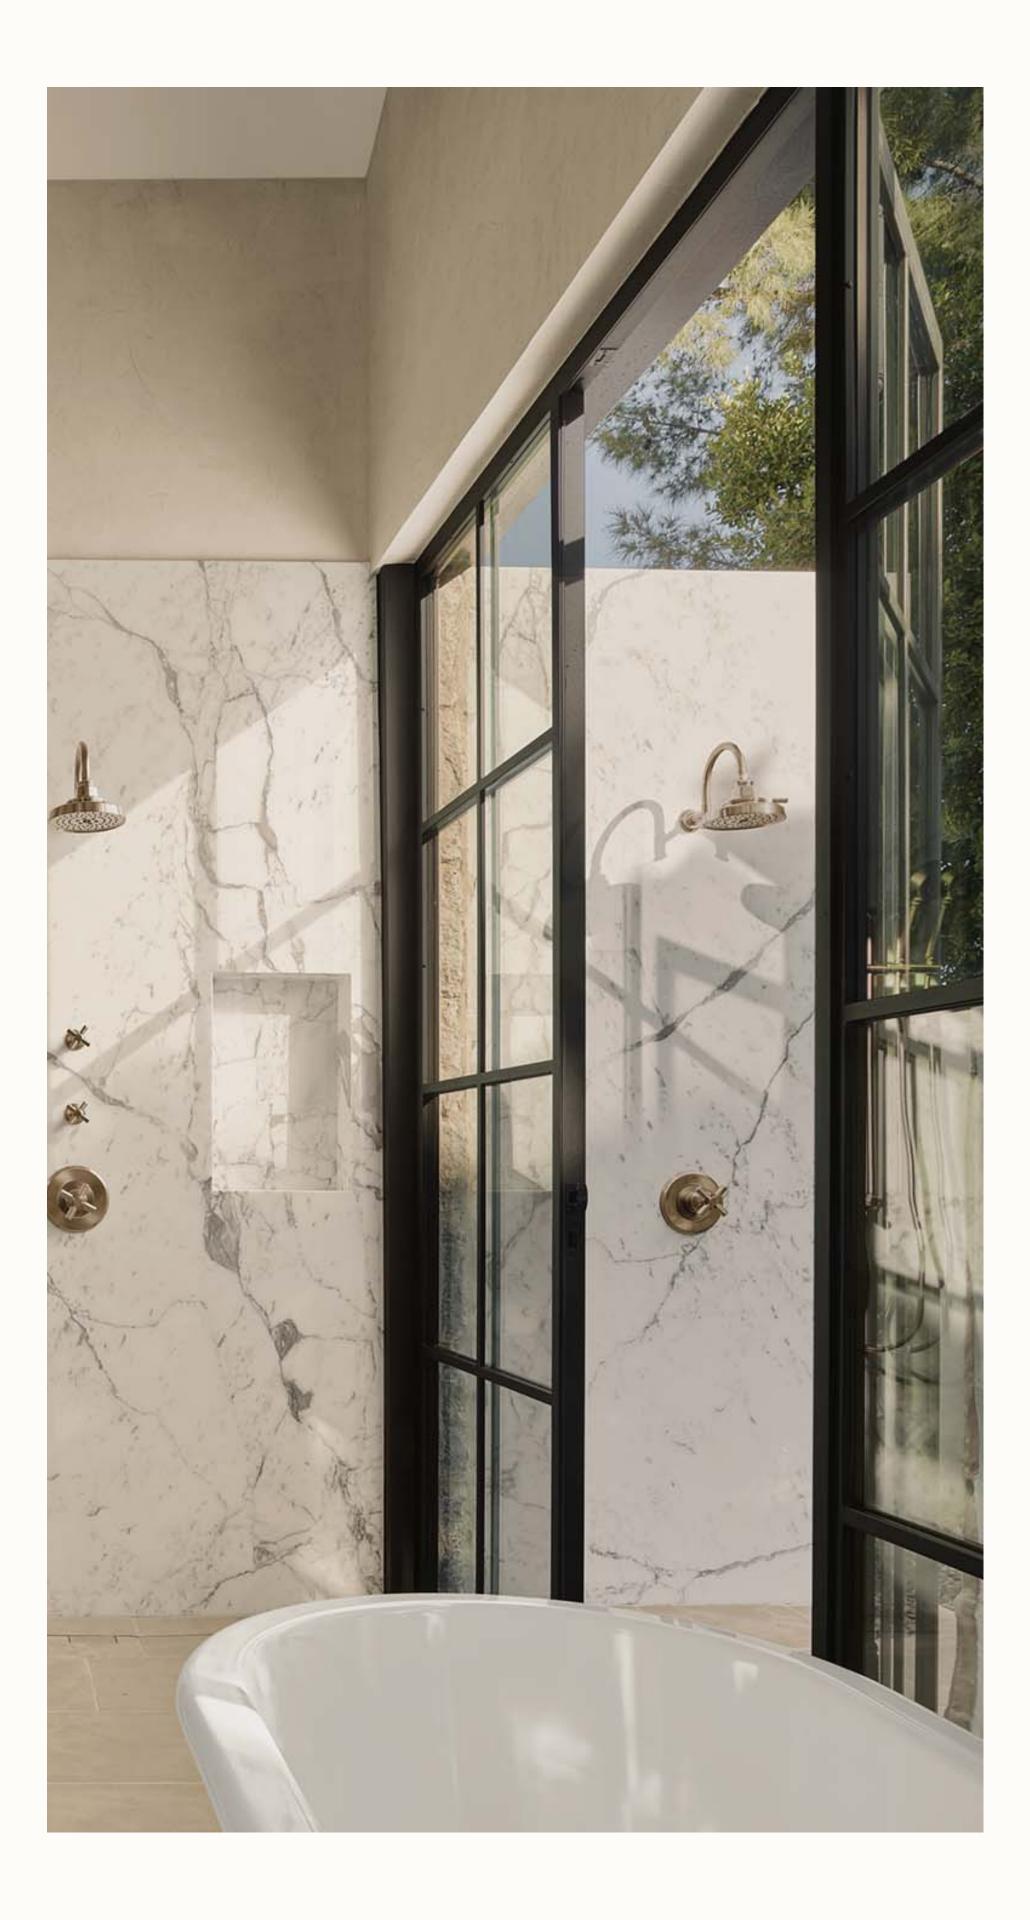

The interior, named *English Country*, envelops the dwelling in an embrace of warmth. Creamy walls and wooden beams create a backdrop, complemented by abundant natural light streaming through strategically placed windows. Neutral palettes and earthy tones dominate, creating an atmosphere reminiscent of a stately manor. Cathedral-style vaulted ceilings adorned with reclaimed wood beams add a touch of grandeur to the living spaces. Plush, natural upholstered sofas and traditional rugs in lighter hues impart a sense of coziness, while dark wood furniture paired with light fabrics strikes a perfect equilibrium. The courtyards are a marvel, with a centrally placed imported stone bowl fountain evoking the ambiance of a traditional European estate. The poolside oasis, a true gem, features an elevated pool adorned with the same stone bricks, occupying a substantial portion of the expansive garden. Pool chaises surround it, creating an idyllic retreat within the property. Entering this haven, one is transported into a realm of refined elegance. The ambiance echoes that of a storybook manor, with each element meticulously curated to evoke

echoes that of a storybook manor, with each element meticulously curated to evoke sophistication and natural splendor. From the soft linens and natural fibers to the harmonious blend of stone, clay, marble, and glass, every detail contributes to the seamless cohesion of design elements.