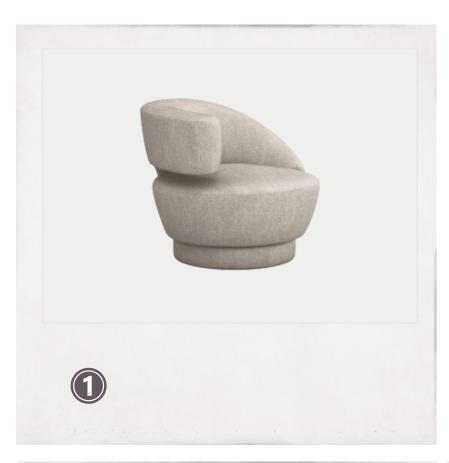

### LIVING

- RAYA CHAIR / BURKE DECOR

  Velvety feel fabric armchairchair with curved base
- GEZST END TABLE / STUDIO NORDHAVEN
  Dark Mahogany 3 Leg end table
- BISHOP TASK FLOOR LAMP / 1ST DIBS
  Blackened-steel hand-spun shade & brushed-brass curved neck
- SANTIAGO FABRIC SOFA / CRATE & BARREL White linen fabric modern sofa with soft seating