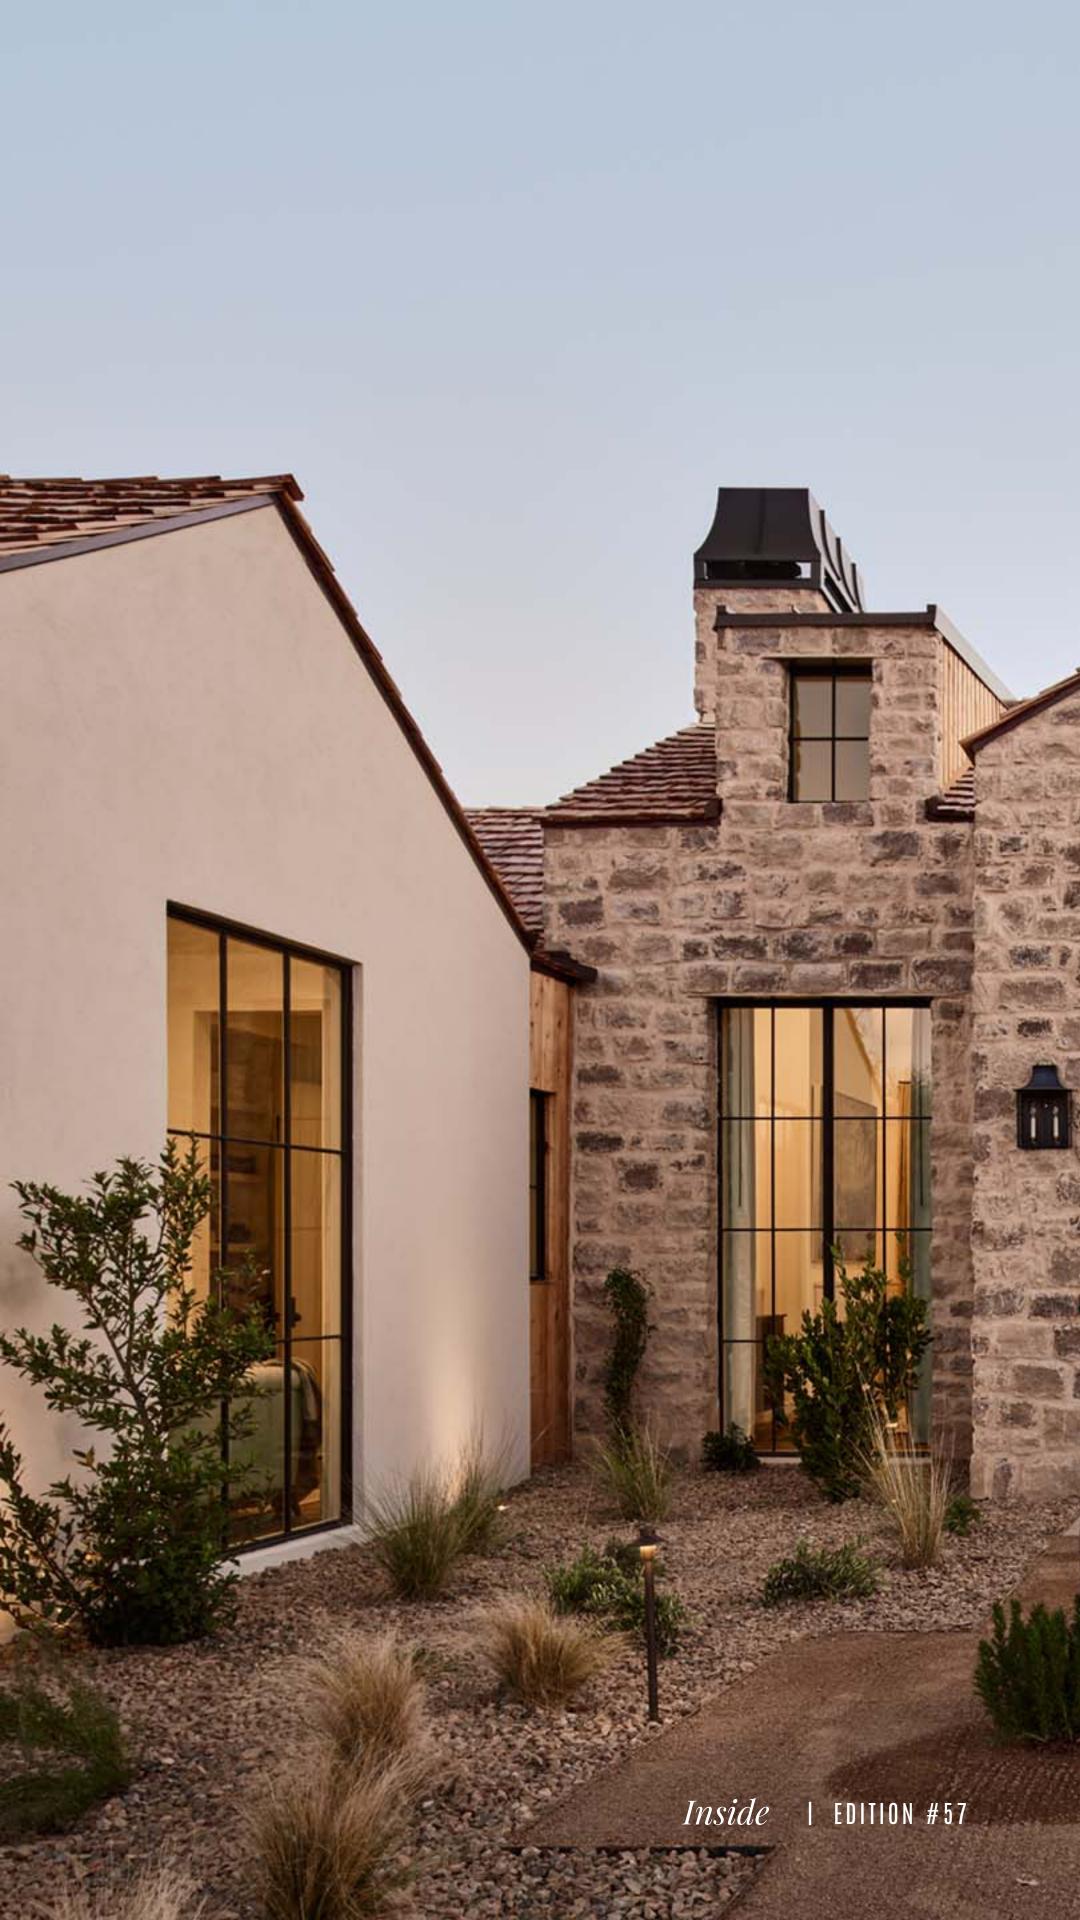

Imagine a secluded haven, a luxurious retreat concealed amidst the sprawling countryside. It is adorned with unique touches of luxury that transform it into mesmerizing creations. A central gable-style section, reminiscent of a rustic barn, injects character, while authentic red clay roof tiles contribute Santa Barbara-esque elegance. The thoughtfully designed layout, complete with charming courtyards, radiates warmth, inviting a sense of familial belonging.

The interior, named *English Country*, envelops the dwelling in an embrace of warmth. Creamy walls and wooden beams create a backdrop, complemented by abundant natural light streaming through strategically placed windows. Neutral palettes and earthy tones dominate, creating an atmosphere reminiscent of a stately manor. Cathedral-style vaulted ceilings adorned with reclaimed wood beams add a touch of grandeur to the living spaces. Plush, natural upholstered sofas and traditional rugs in lighter hues impart a sense of coziness, while dark wood furniture paired with light fabrics strikes a perfect equilibrium. The courtyards are a marvel, with a centrally placed imported stone bowl fountain evoking the ambiance of a traditional European estate. The poolside oasis, a true gem, features an elevated pool adorned with the same stone bricks, occupying a substantial portion of the expansive garden. Pool chaises surround it, creating an idyllic retreat within the property. Entering this haven, one is transported into a realm of refined elegance. The ambiance echoes that of a storybook manor, with each element meticulously curated to evoke