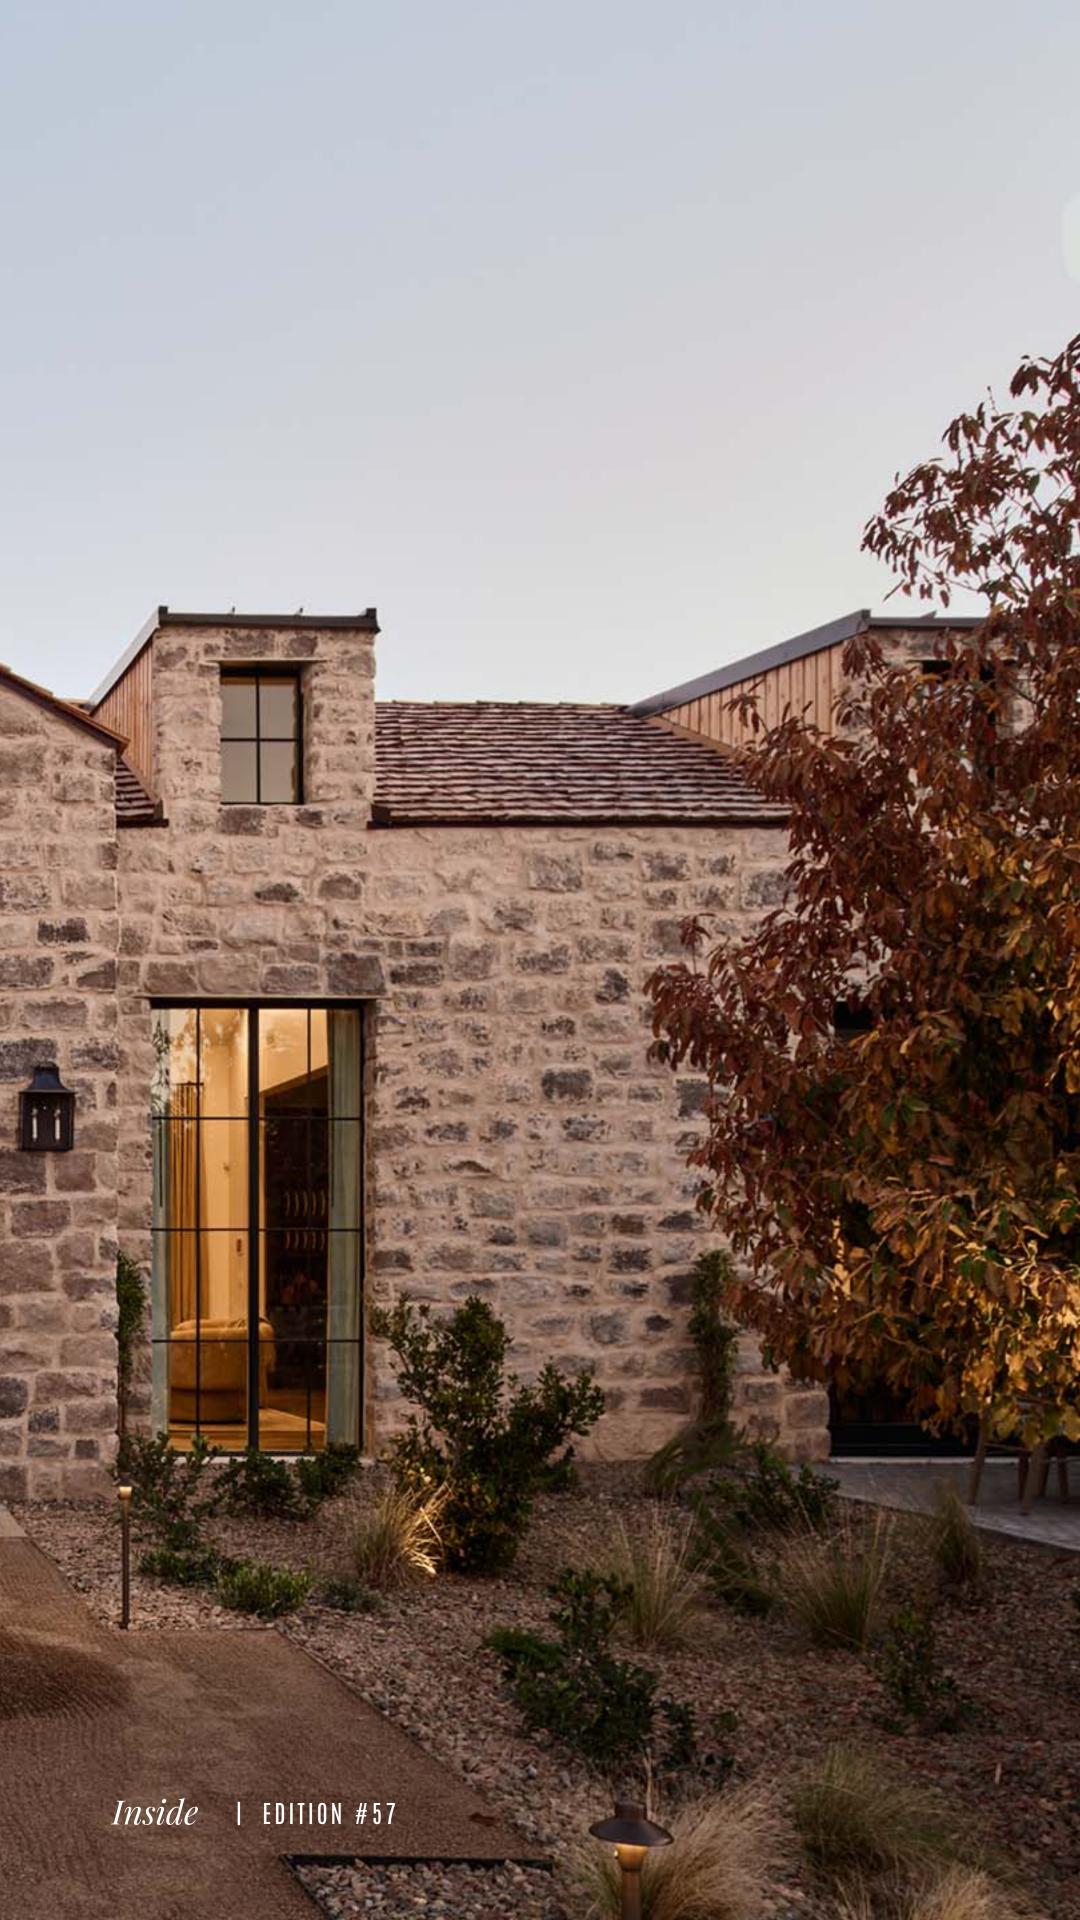

## Inside

EDITION #57

Inside an opulent residence in Paradise Valley, Arizona, a fusion of luxury and rustic elegance with stone and wood accents dancing against the arid backdrop, creating a home that transcends construction, designed by architects Brendan and Jillian Nader of Modern Nest. With an English Country interior, cathedral-style vaulted ceilings, and enchanting courtyards, each detail is a brushstroke of passion, inviting immersion in a haven where sophistication meets nature.

Imagine a secluded haven, a luxurious retreat concealed amidst the sprawling countryside. It is adorned with unique touches of luxury that transform it into mesmerizing creations. A central gable-style section, reminiscent of a rustic barn, injects character, while authentic red clay roof tiles contribute Santa Barbara-esque elegance. The thoughtfully designed layout, complete with charming courtyards, radiates warmth, inviting a sense of familial belonging.

In the heart of Paradise Valley, these residences are not merely constructions but timeless masterpieces that transcend architecture. Welcome to the epitome of desert luxury, where every detail is a brushstroke of passion and purpose, inviting you to immerse yourself in a setting where sophistication meets the beauty of the arid terrain.