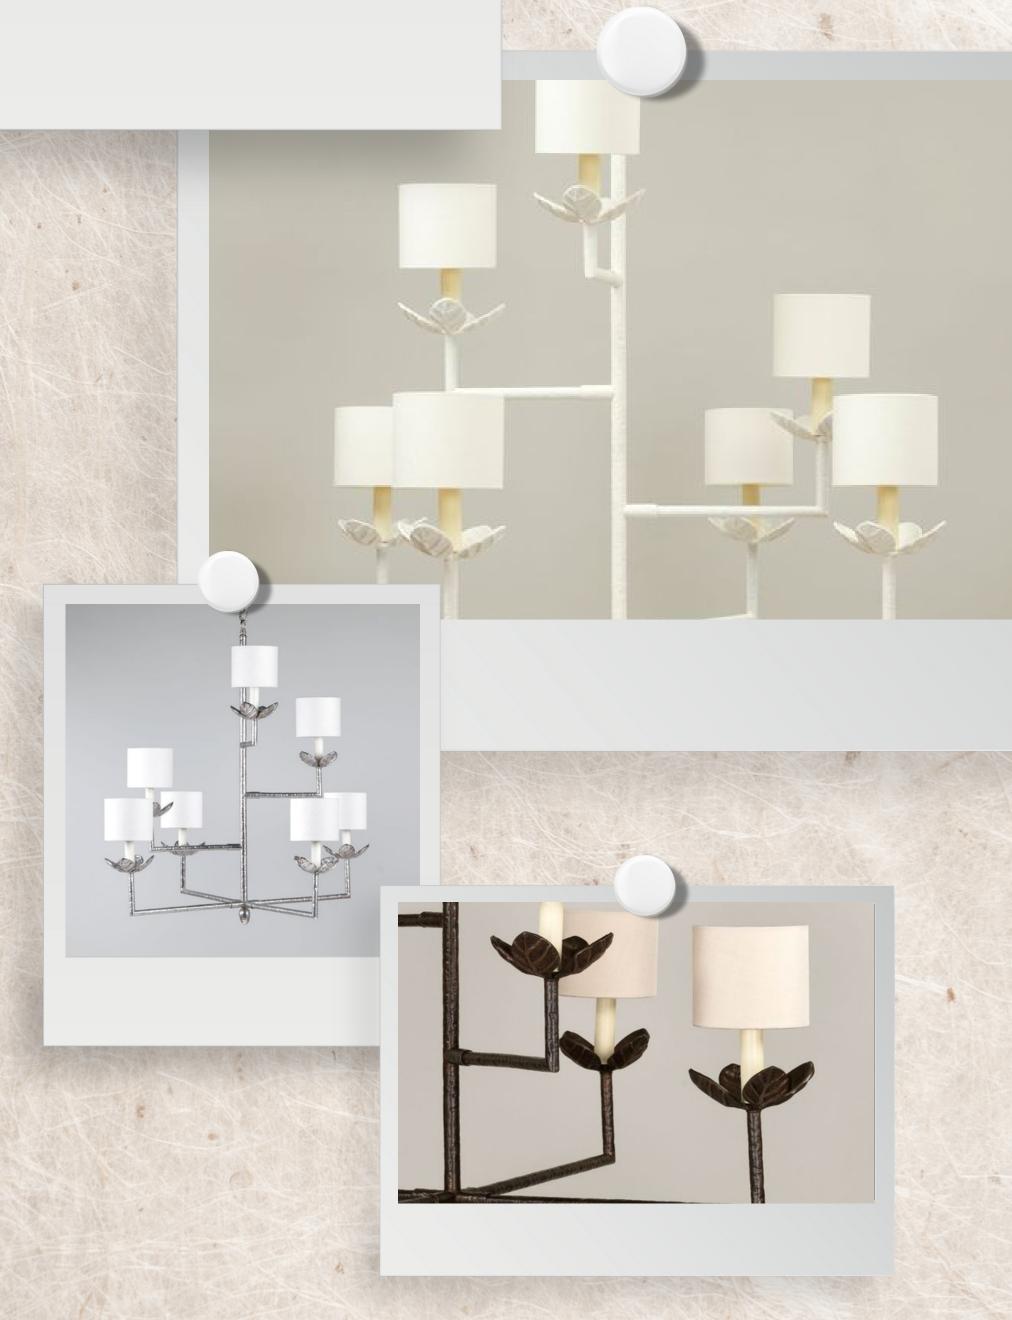

### BEDROOM STYLE

- NOIR OWEN BED / **MEADOW BLUE**Hand carved mahogany modern monastic design bed
- SUMIKO PEDESTAL / PAYNES GRAY Solid mahogany pedestal with low drawer
- LORSCHEIDER CHAIR / ARTERIORS
  Curved back satin walnut wood armchair
- NOTTAWAY CHANDELIER / LAYLA GRAYCE
  Six candle silver light with ornamented dainty ring

## EDITOR'S PICK

The Colombier Chandelier by Vaughan Designs epitomizes luxury with solid cast brass components meticulously silversoldered onto mottled brass tubing. This exquisite piece offers a choice of finishes, including brass, bronze, nickel, or a chalk white painted finish. Its defining feature lies in its asymmetrical design, adorned with hand-applied sculpted leaves on a textured metal frame. The brass-textured frame harmoniously complements the sculpted leaves encircling each of the seven light fittings, creating a stunning interplay of craftsmanship and design. The Colombier Chandelier stands as a testament to Vaughan Designs' commitment to elegance and meticulous detailing in lighting design.