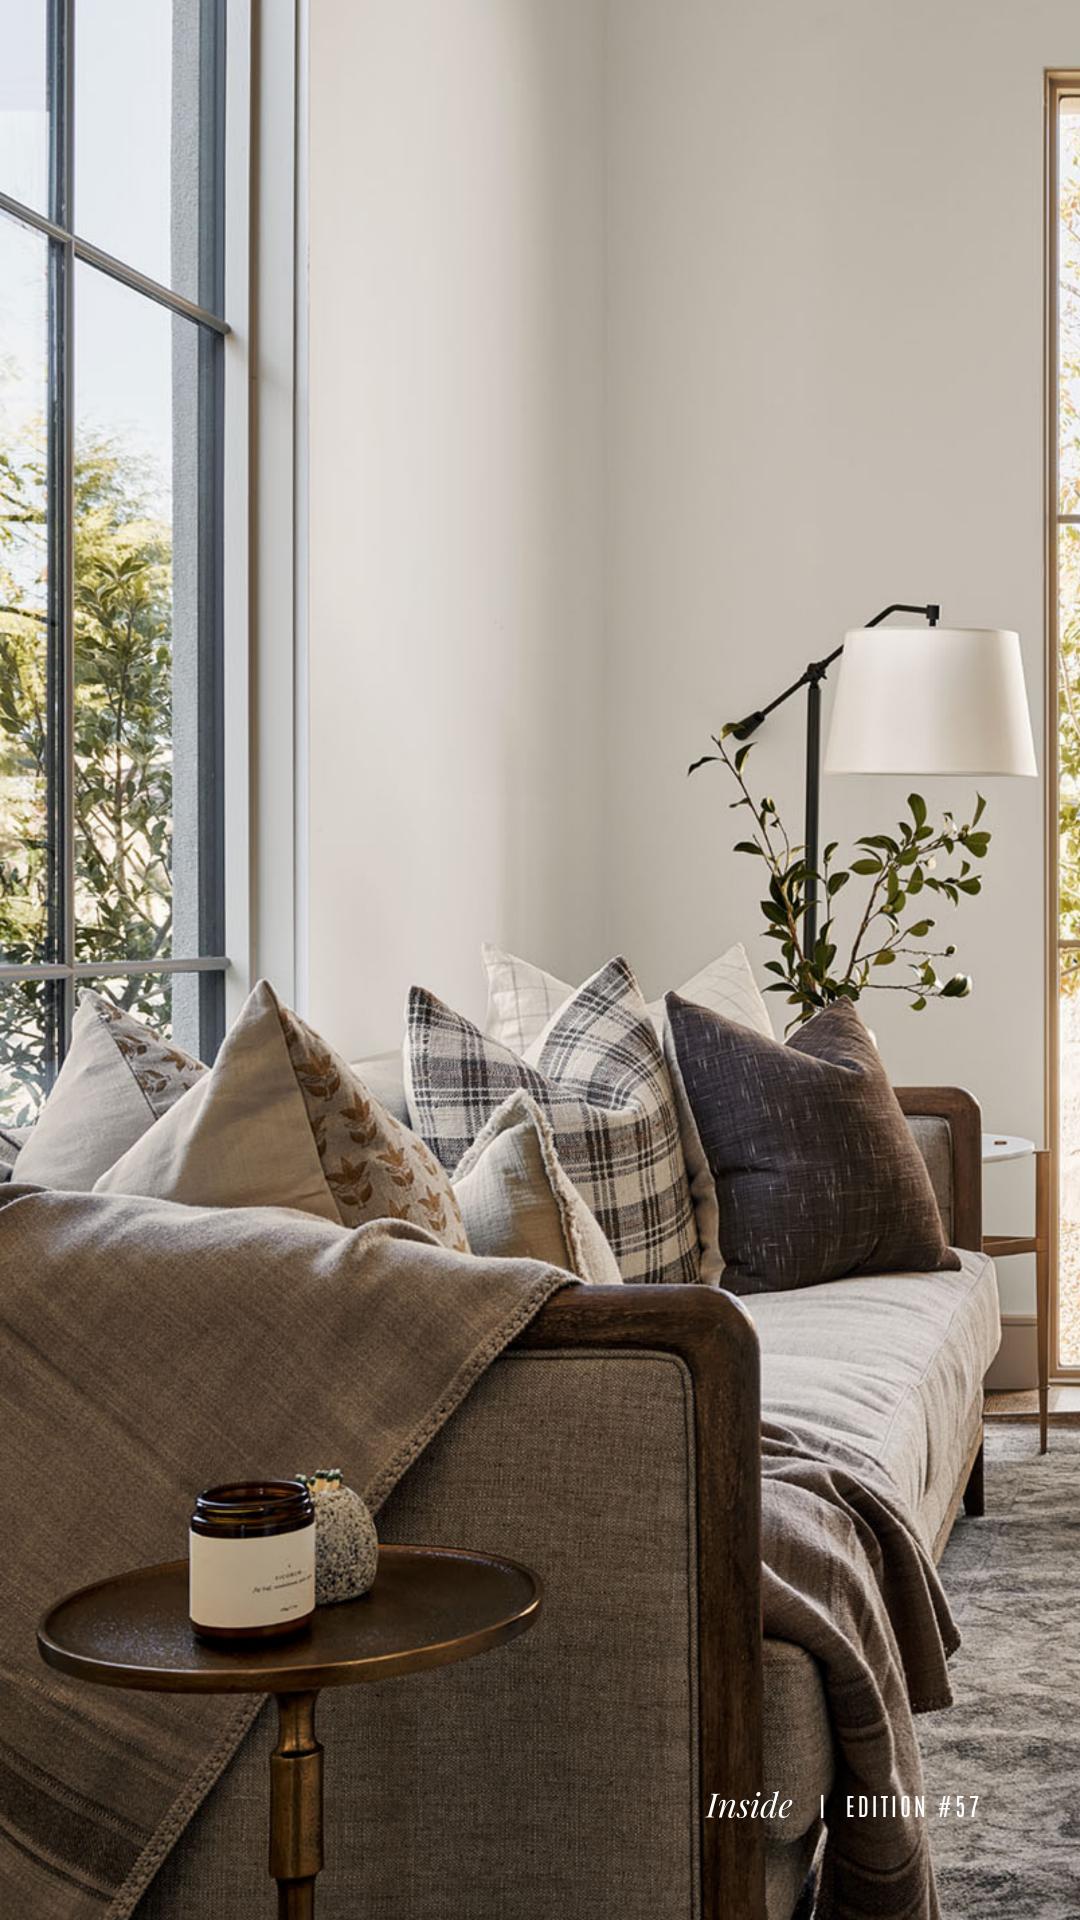

The interior, named *English Country*, envelops the dwelling in an embrace of warmth. Creamy walls and wooden beams create a backdrop, complemented by abundant natural light streaming through strategically placed windows. Neutral palettes and earthy tones dominate, creating an atmosphere reminiscent of a stately manor. Cathedral-style vaulted ceilings adorned with reclaimed wood beams add a touch of grandeur to the living spaces. Plush, natural upholstered sofas and traditional rugs in lighter hues impart a sense of coziness, while dark wood furniture paired with light fabrics strikes a perfect equilibrium. The courtyards are a marvel, with a centrally placed imported stone bowl fountain evoking the ambiance of a traditional European estate. The poolside oasis, a true gem, features an elevated pool adorned with the same stone bricks, occupying a substantial portion of the expansive garden. Pool chaises surround it, creating an idyllic retreat within the property. Entering this haven, one is transported into a realm of refined elegance. The ambiance echoes that of a storybook manor, with each element meticulously curated to evoke

echoes that of a storybook manor, with each element meticulously curated to evoke sophistication and natural splendor. From the soft linens and natural fibers to the harmonious blend of stone, clay, marble, and glass, every detail contributes to the seamless cohesion of design elements.