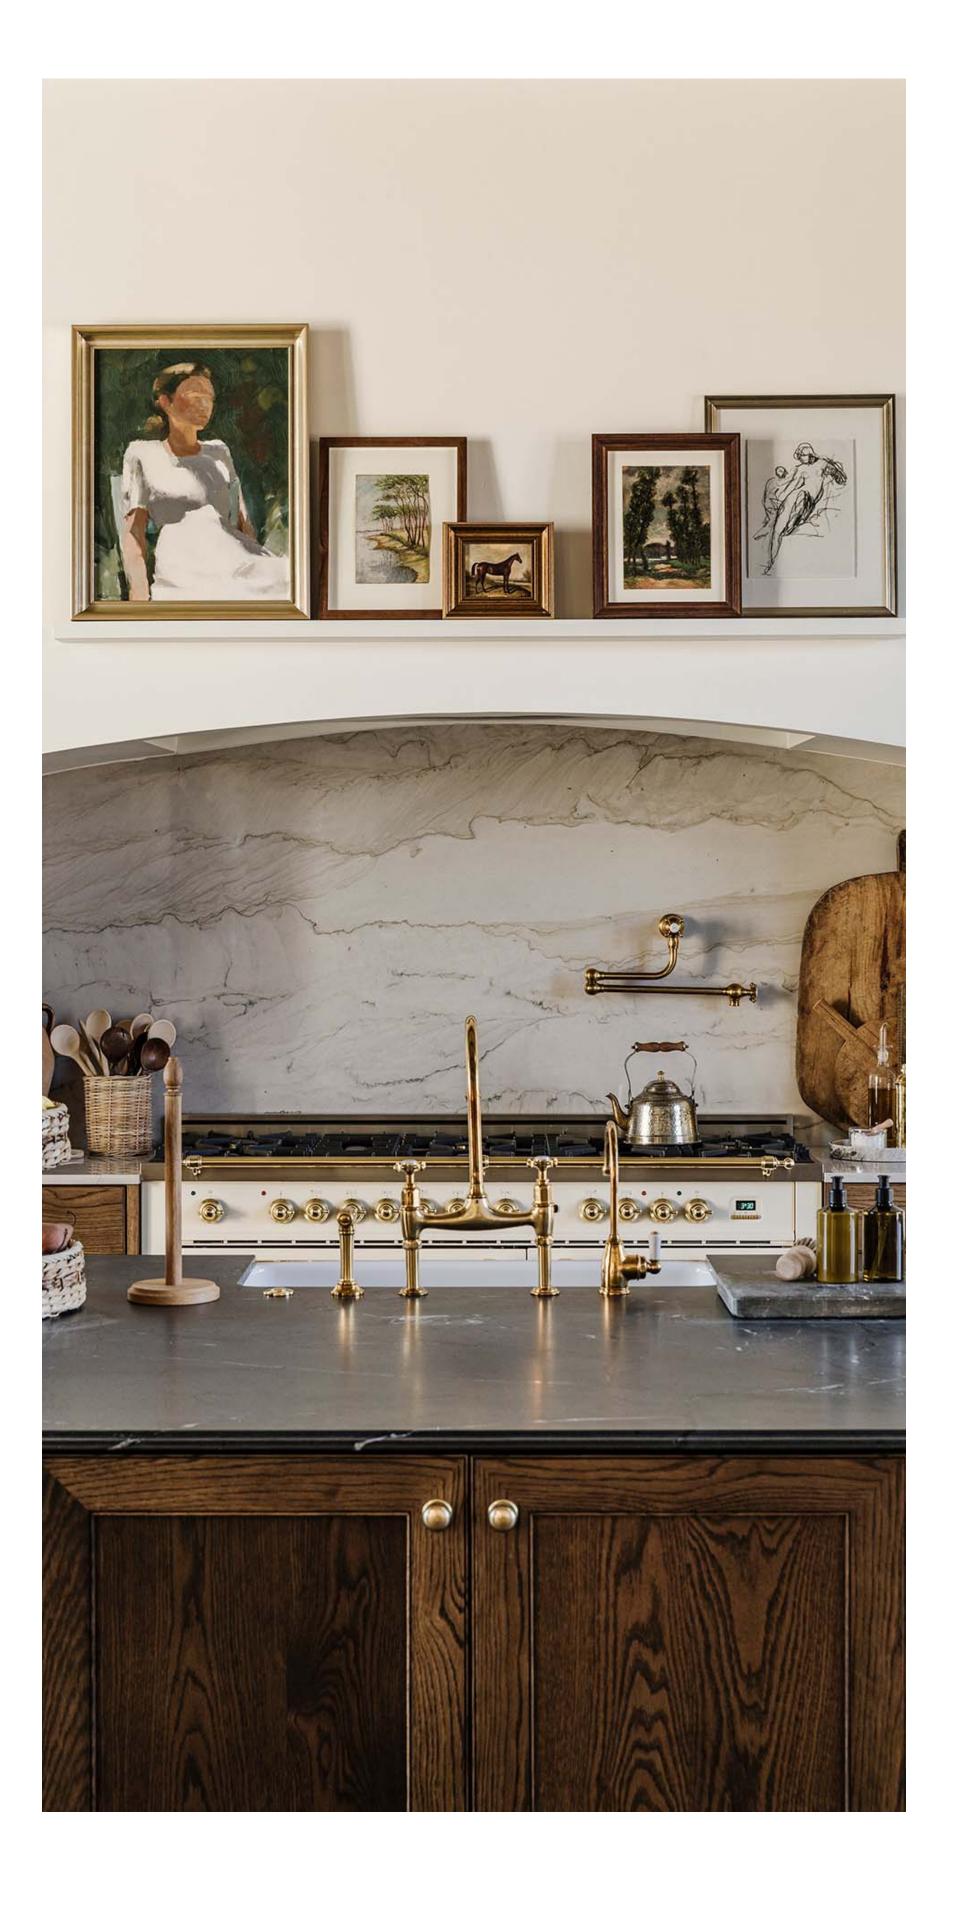

The interior, named *English Country*, envelops the dwelling in an embrace of warmth. Creamy walls and wooden beams create a backdrop, complemented by abundant natural light streaming through strategically placed windows. Neutral palettes and earthy tones dominate, creating an atmosphere reminiscent of a stately manor. Cathedral-style vaulted ceilings adorned with reclaimed wood beams add a touch of grandeur to the living spaces. Plush, natural upholstered sofas and traditional rugs in lighter hues impart a sense of coziness, while dark wood furniture paired with light fabrics strikes a perfect equilibrium. The courtyards are a marvel, with a centrally placed imported stone bowl fountain evoking the ambiance of a traditional European estate. The poolside oasis, a true gem, features an elevated pool adorned with the same stone bricks, occupying a substantial portion of the expansive garden. Pool chaises surround it, creating an idyllic retreat within the property. Entering this haven, one is transported into a realm of refined elegance. The ambiance echoes that of a storybook manor, with each element meticulously curated to evoke

echoes that of a storybook manor, with each element meticulously curated to evoke sophistication and natural splendor. From the soft linens and natural fibers to the harmonious blend of stone, clay, marble, and glass, every detail contributes to the seamless cohesion of design elements.