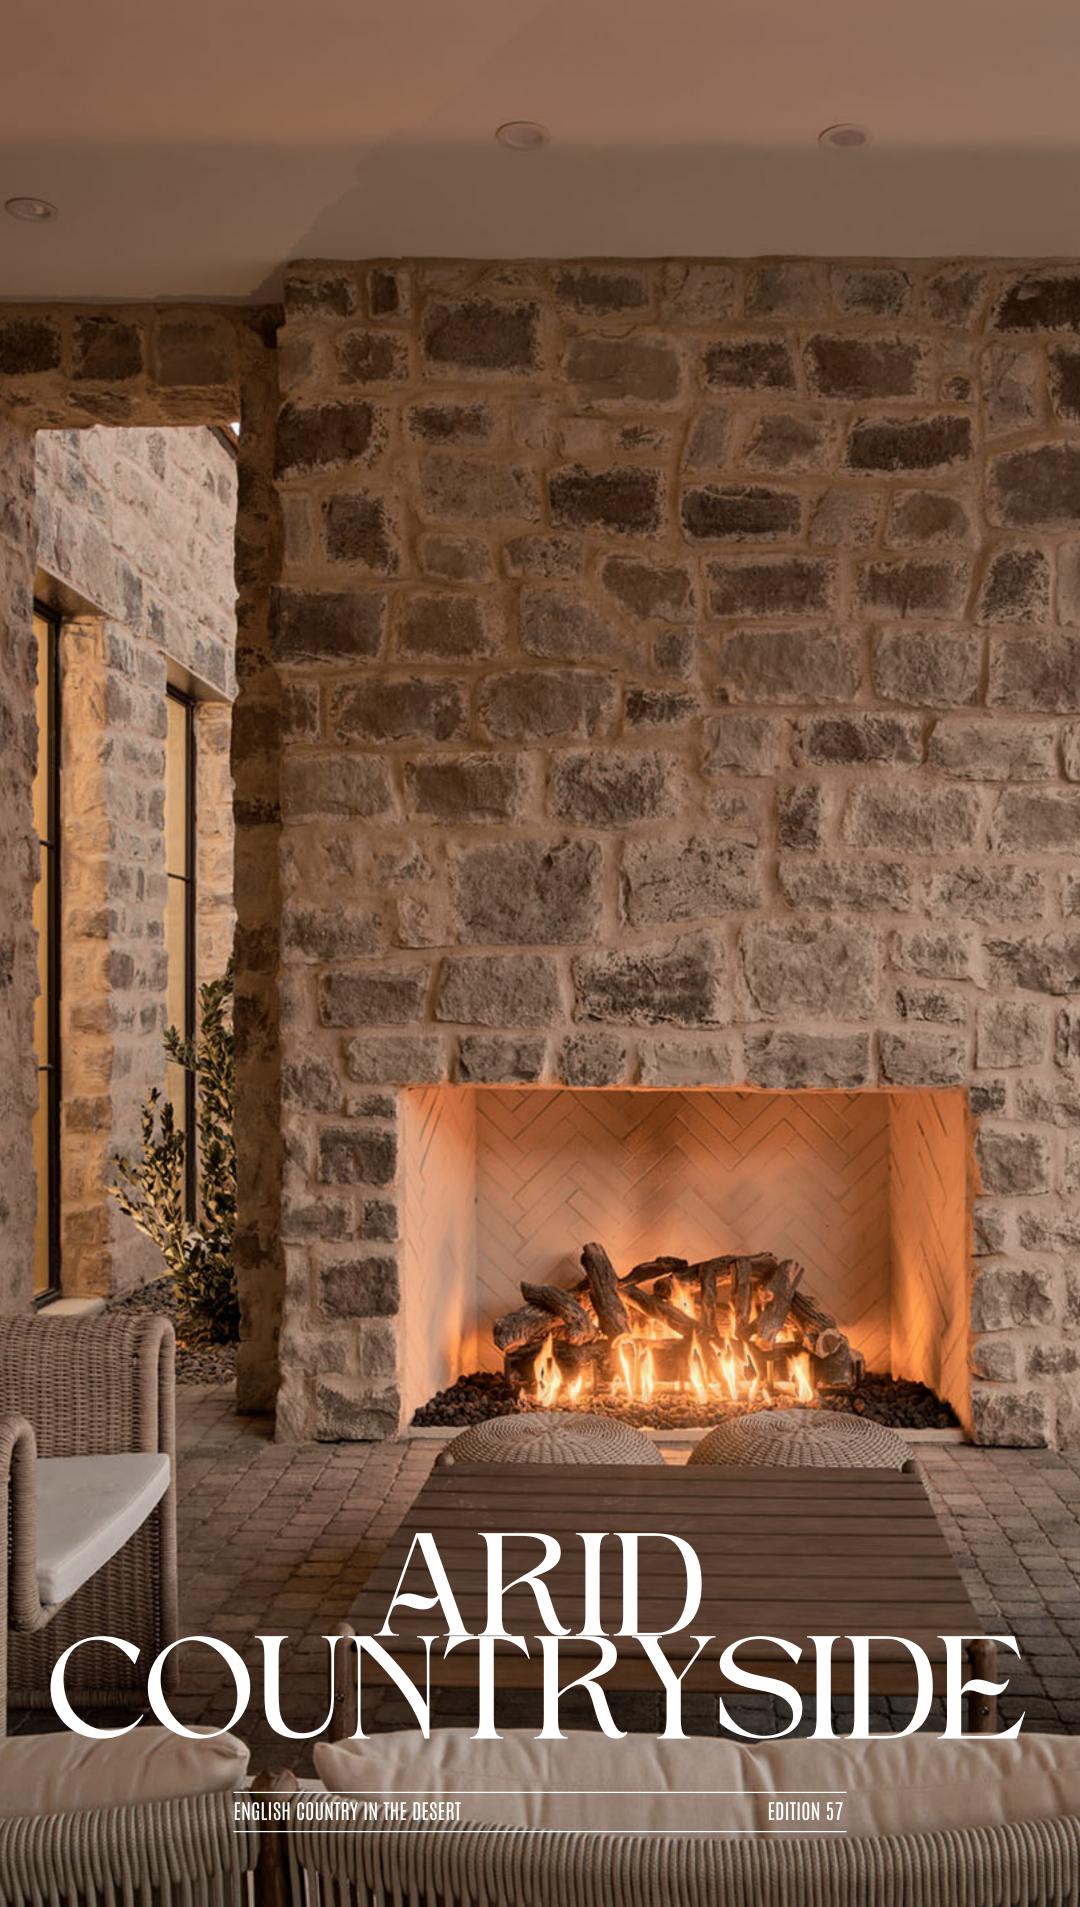

The interior, named *English Country*, envelops the dwelling in an embrace of warmth. Creamy walls and wooden beams create a backdrop, complemented by abundant natural light streaming through strategically placed windows. Neutral palettes and earthy tones dominate, creating an atmosphere reminiscent of a stately manor. Cathedral-style vaulted ceilings adorned with reclaimed wood beams add a touch of grandeur to the living spaces. Plush, natural upholstered sofas and traditional rugs in lighter hues impart a sense of coziness, while dark wood furniture paired with light fabrics strikes a perfect equilibrium. The courtyards are a marvel, with a centrally placed imported stone bowl fountain evoking the ambiance of a traditional European estate. The poolside oasis, a true gem, features an elevated pool adorned with the same stone bricks, occupying a substantial portion of the expansive garden. Pool chaises surround it, creating an idyllic retreat within the property. Entering this haven, one is transported into a realm of refined elegance. The ambiance echoes that of a storybook manor, with each element meticulously curated to evoke

echoes that of a storybook manor, with each element meticulously curated to evoke sophistication and natural splendor. From the soft linens and natural fibers to the harmonious blend of stone, clay, marble, and glass, every detail contributes to the seamless cohesion of design elements.