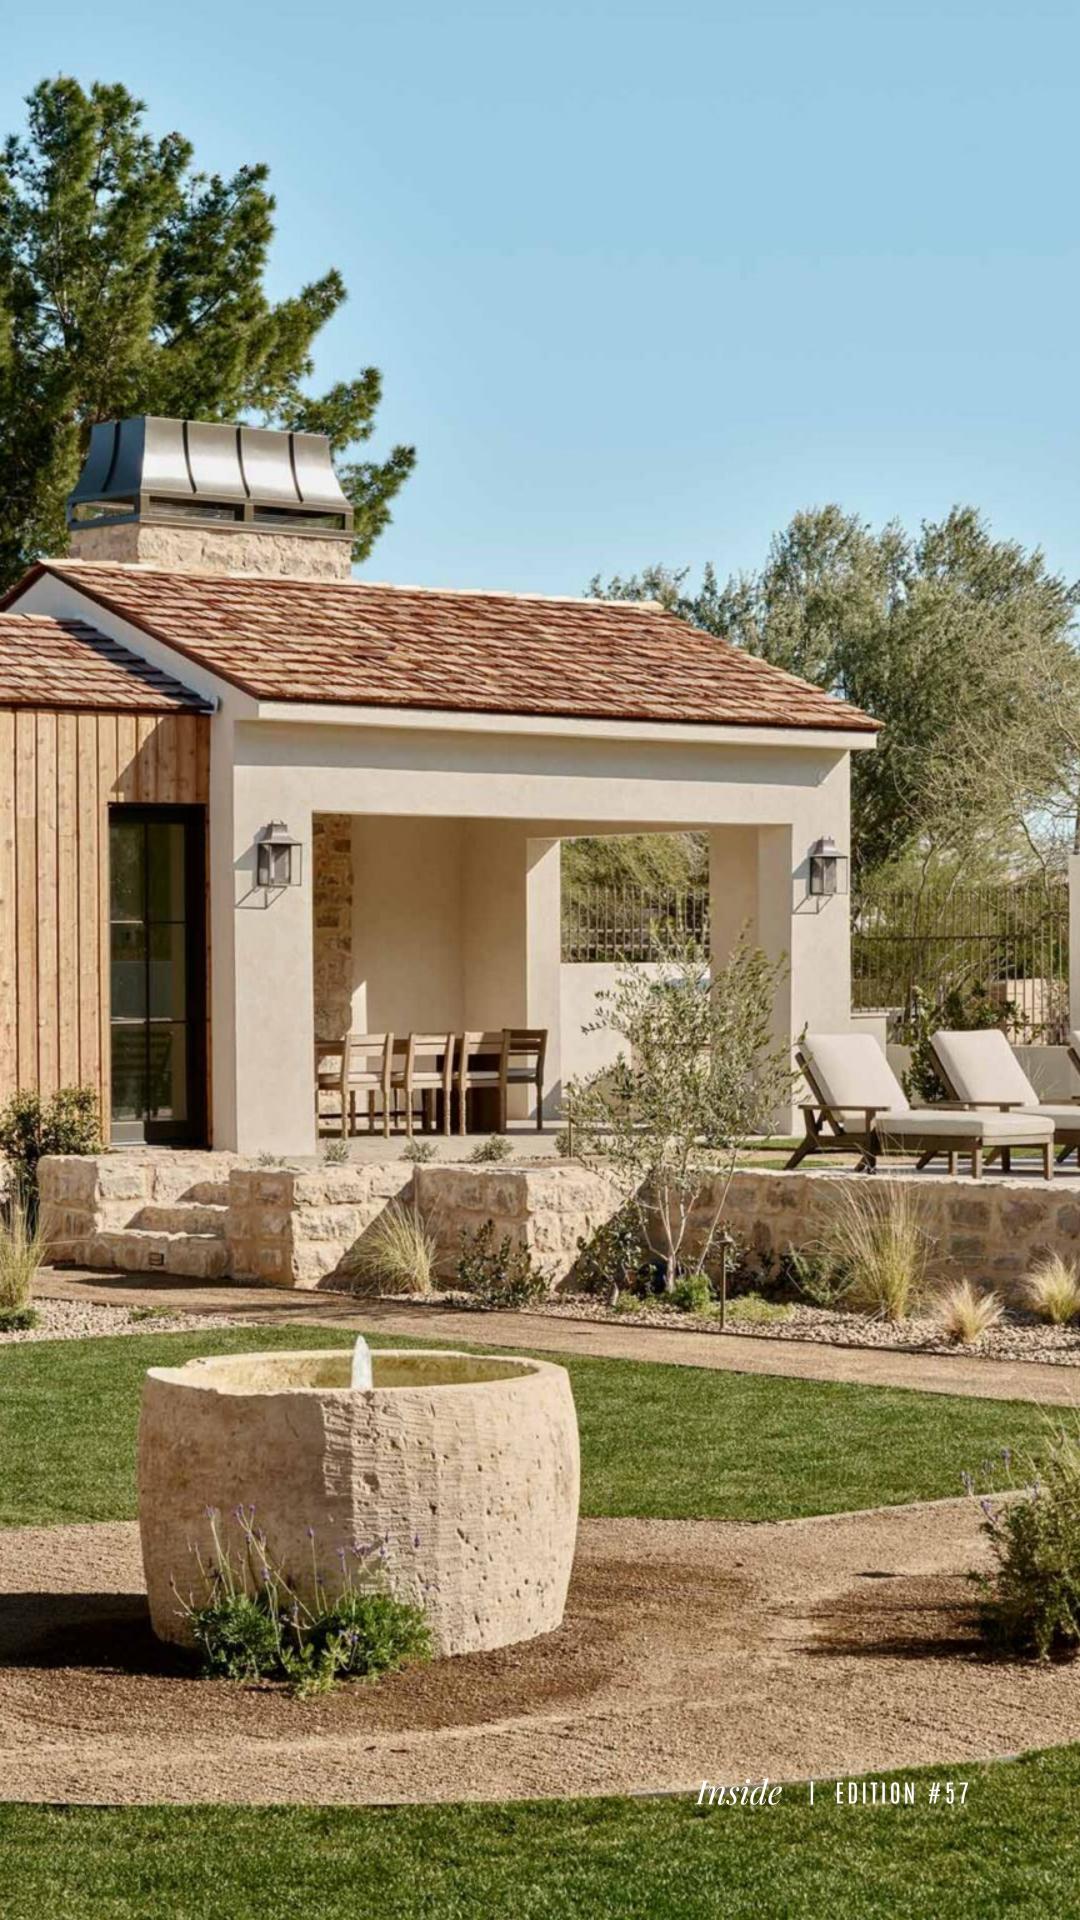

Imagine a secluded haven, a luxurious retreat concealed amidst the sprawling countryside. It is adorned with unique touches of luxury that transform it into mesmerizing creations. A central gable-style section, reminiscent of a rustic barn, injects character, while authentic red clay roof tiles contribute Santa Barbara-esque elegance. The thoughtfully designed layout, complete with charming courtyards, radiates warmth, inviting a sense of familial belonging.

The interior, named *English Country*, envelops the dwelling in an embrace of warmth. Creamy walls and wooden beams create a backdrop, complemented by abundant natural light streaming through strategically placed windows. Neutral palettes and earthy tones dominate, creating an atmosphere reminiscent of a stately manor. Cathedral-style vaulted ceilings adorned with reclaimed wood beams add a touch of grandeur to the living spaces. Plush, natural upholstered sofas and traditional rugs in lighter hues impart a sense of coziness, while dark wood furniture paired with light fabrics strikes a perfect equilibrium. The courtyards are a marvel, with a centrally placed imported stone bowl fountain evoking the ambiance of a traditional European estate. The poolside oasis, a true gem, features an elevated pool adorned with the same stone bricks, occupying a substantial portion of the expansive garden. Pool chaises surround it, creating an idyllic retreat within the property. Entering this haven, one is transported into a realm of refined elegance. The ambiance echoes that of a storybook manor, with each element meticulously curated to evoke

echoes that of a storybook manor, with each element meticulously curated to evoke sophistication and natural splendor. From the soft linens and natural fibers to the harmonious blend of stone, clay, marble, and glass, every detail contributes to the seamless cohesion of design elements.