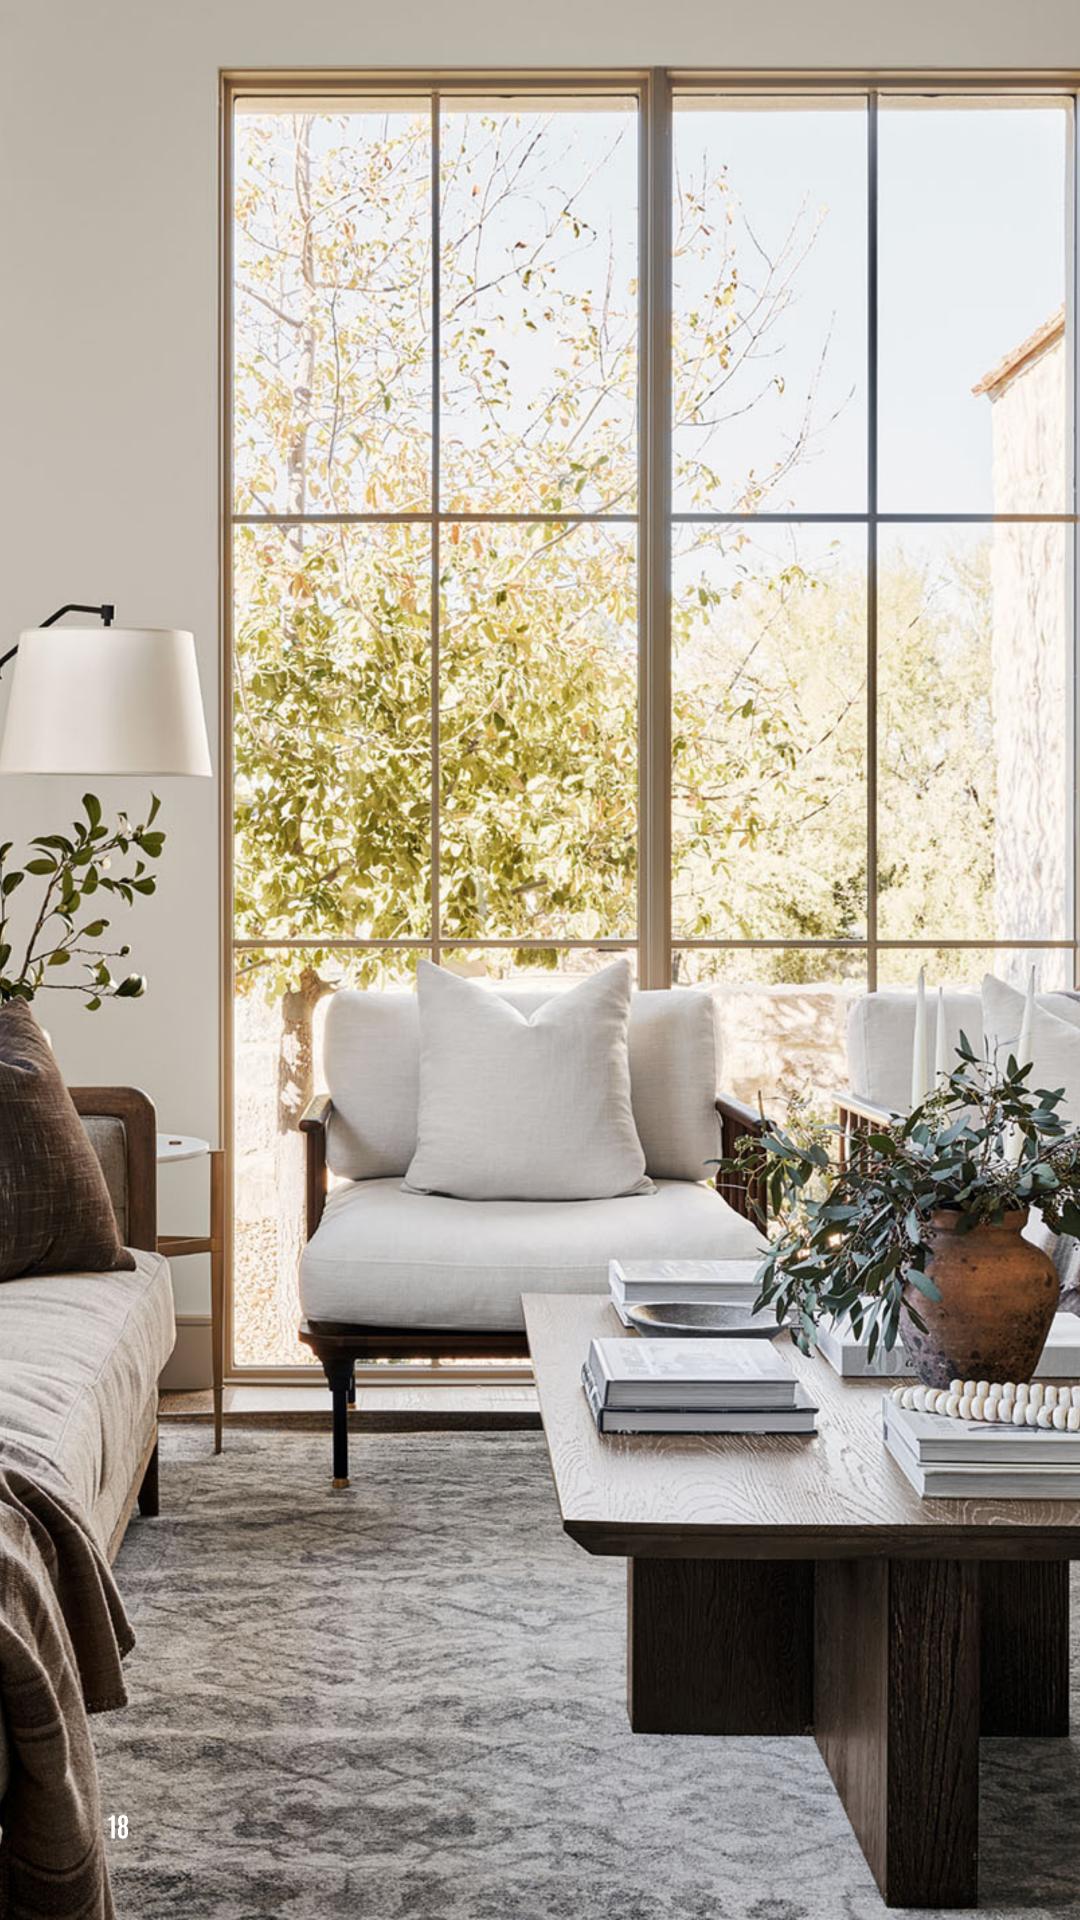

The interior, named *English Country*, envelops the dwelling in an embrace of warmth. Creamy walls and wooden beams create a backdrop, complemented by abundant natural light streaming through strategically placed windows. Neutral palettes and earthy tones dominate, creating an atmosphere reminiscent of a stately manor. Cathedral-style vaulted ceilings adorned with reclaimed wood beams add a touch of grandeur to the living spaces. Plush, natural upholstered sofas and traditional rugs in lighter hues impart a sense of coziness, while dark wood furniture paired with light fabrics strikes a perfect equilibrium. The courtyards are a marvel, with a centrally placed imported stone bowl fountain evoking the ambiance of a traditional European estate. The poolside oasis, a true gem, features an elevated pool adorned with the same stone bricks, occupying a substantial portion of the expansive garden. Pool chaises surround it, creating an idyllic retreat within the property. Entering this haven, one is transported into a realm of refined elegance. The ambiance echoes that of a storybook manor, with each element meticulously curated to evoke

echoes that of a storybook manor, with each element meticulously curated to evoke sophistication and natural splendor. From the soft linens and natural fibers to the harmonious blend of stone, clay, marble, and glass, every detail contributes to the seamless cohesion of design elements.