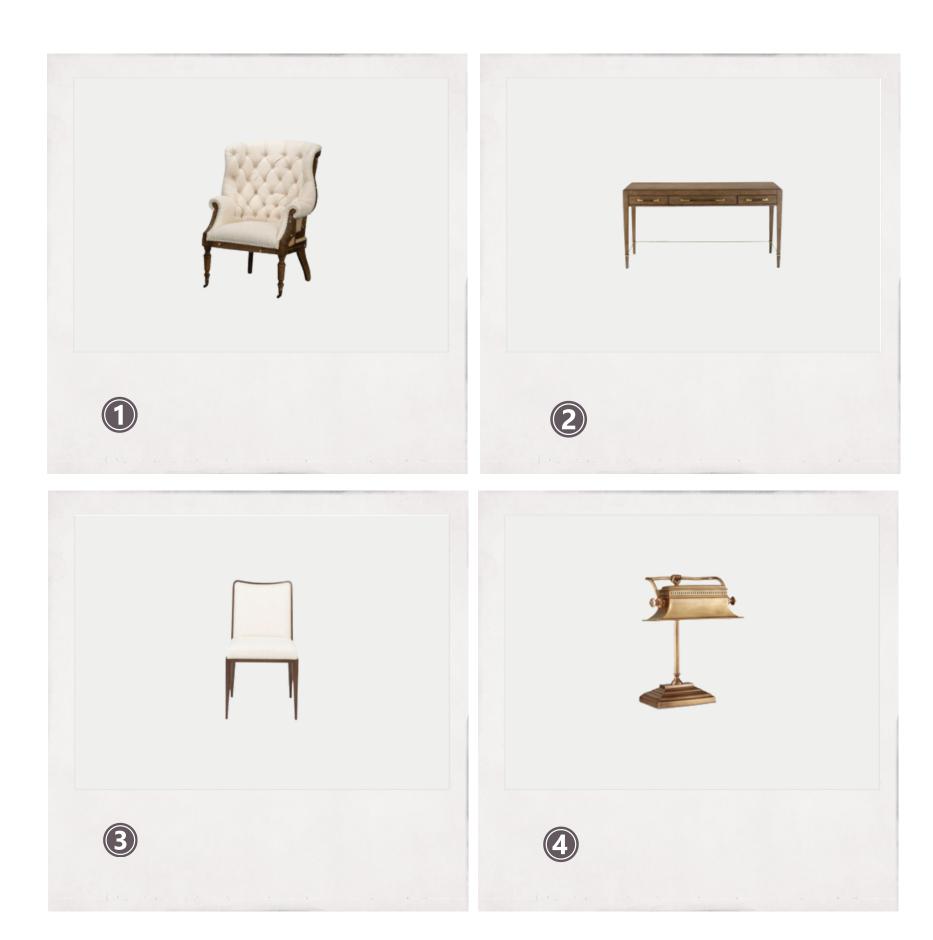

## STUDY

- FRENCH ARMCHAIR/ BELLE ESCAPE
  French Provincial style fabric and wood with tufted back chair
- MID-CENTURY DESK / WISTERIA
  Mid-Century style desk with 3-drawers
- BURNSIDE CHAIR / POTTERY BARN

  Mahogany frame chair with luxury fabric seating
- MALVASIA LAMP / CURREY & CO.
  Brass Classic French table lamp