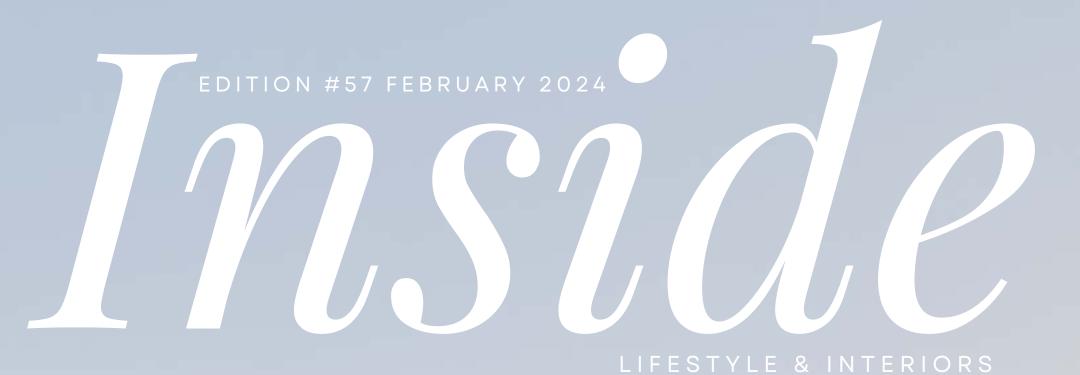

Imagine a secluded haven, a luxurious retreat concealed amidst the sprawling countryside. It is adorned with unique touches of luxury that transform it into mesmerizing creations. A central gable-style section, reminiscent of a rustic barn, injects character, while authentic red clay roof tiles contribute Santa Barbara-esque elegance. The thoughtfully designed layout, complete with charming courtyards, radiates warmth, inviting a sense of familial belonging.

The interior, named *English Country*, envelops the dwelling in an embrace of warmth. Creamy walls and wooden beams create a backdrop, complemented by abundant natural light streaming through strategically placed windows. Neutral palettes and earthy tones dominate, creating an atmosphere reminiscent of a stately manor. Cathedral-style vaulted ceilings adorned with reclaimed wood beams add a touch of grandeur to the living spaces. Plush, natural upholstered sofas and traditional rugs in lighter hues impart a sense of coziness, while dark wood furniture paired with light fabrics strikes a perfect equilibrium. The courtyards are a marvel, with a centrally placed imported stone bowl fountain evoking the ambiance of a traditional European estate. The poolside oasis, a true gem, features an elevated pool adorned with the same stone bricks, occupying a substantial portion of the expansive garden. Pool chaises surround it, creating an idyllic retreat within the property. Entering this haven, one is transported into a realm of refined elegance. The ambiance echoes that of a storybook manor, with each element meticulously curated to evoke