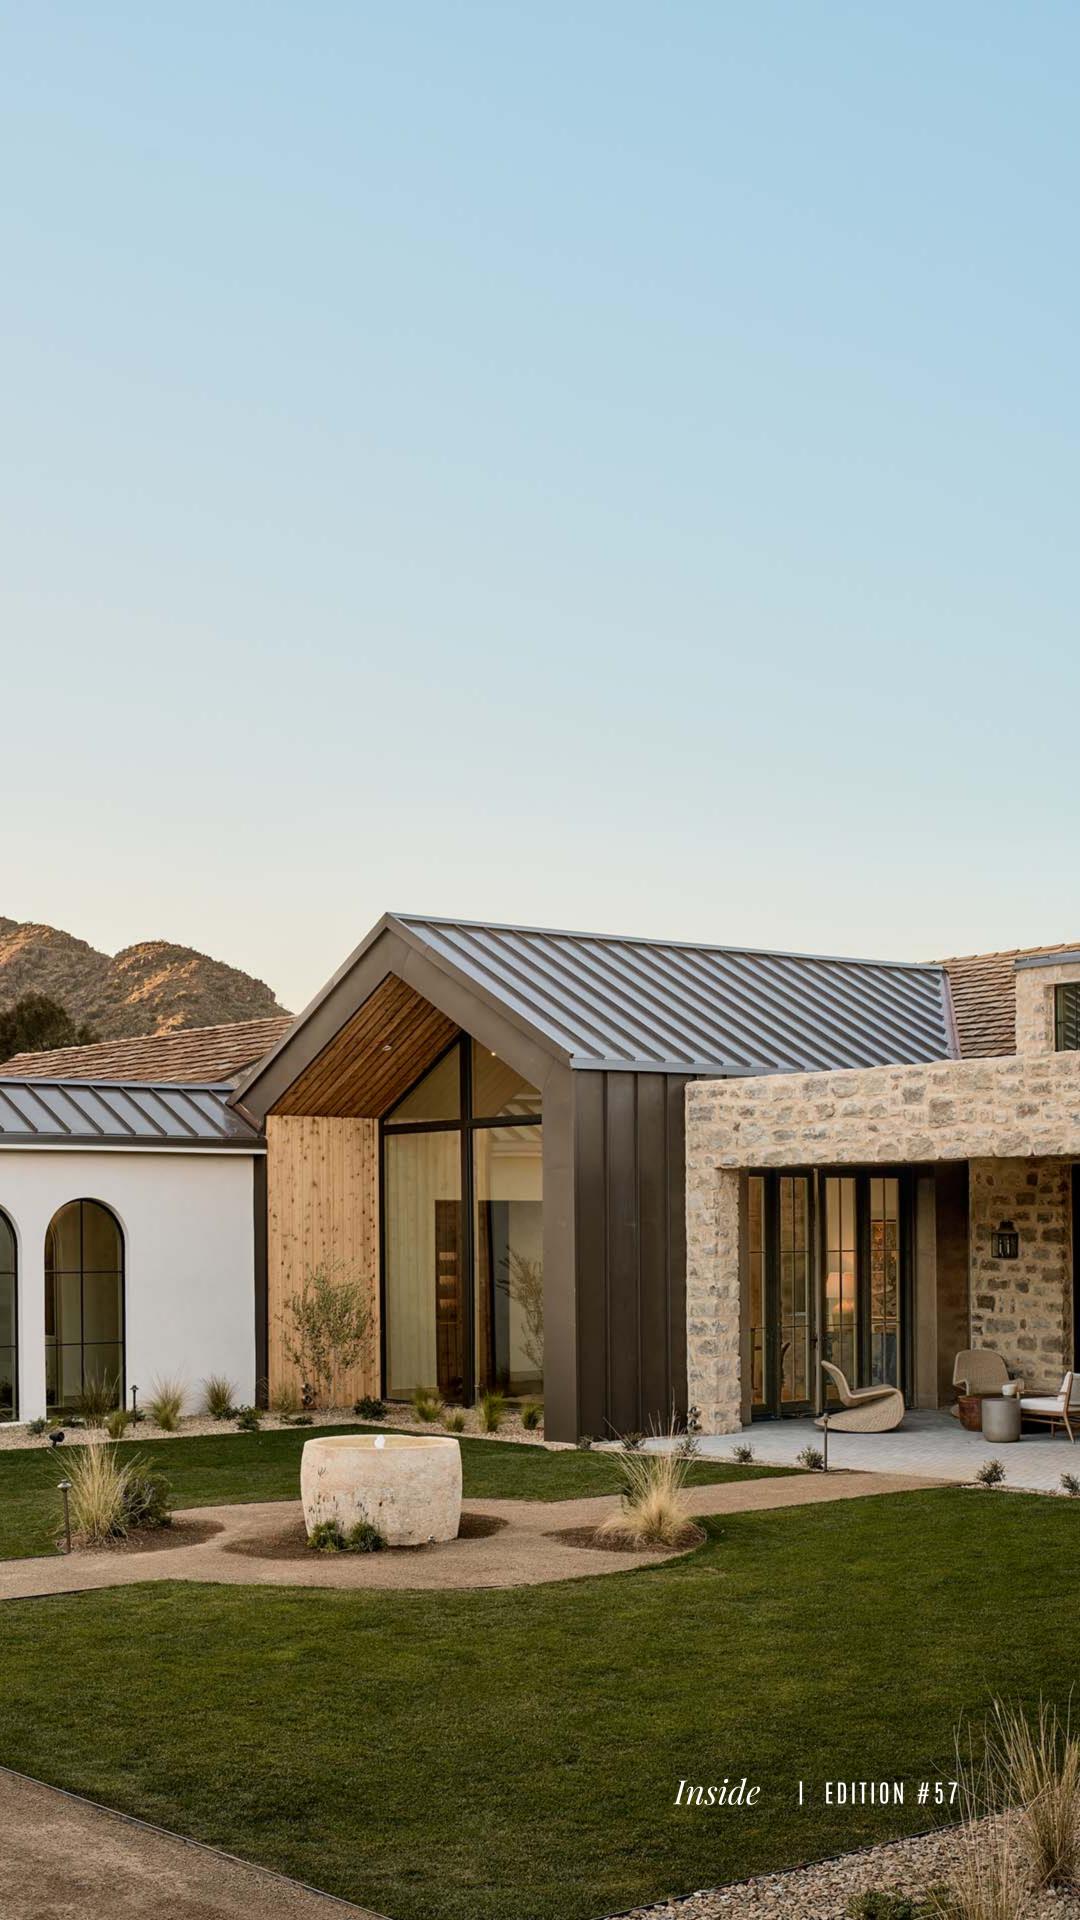

## Inside

EDITION #57

Inside an opulent residence in Paradise Valley, Arizona, a fusion of luxury and rustic elegance with stone and wood accents dancing against the arid backdrop, creating a home that transcends construction, designed by architects Brendan and Jillian Nader of Modern Nest. With an English Country interior, cathedral-style vaulted ceilings, and enchanting courtyards, each detail is a brushstroke of passion, inviting immersion in a haven where sophistication meets nature.

Imagine a secluded haven, a luxurious retreat concealed amidst the sprawling countryside. It is adorned with unique touches of luxury that transform it into mesmerizing creations. A central gable-style section, reminiscent of a rustic barn, injects character, while authentic red clay roof tiles contribute Santa Barbara-esque elegance. The thoughtfully designed layout, complete with charming courtyards, radiates warmth, inviting a sense of familial belonging.

In the heart of Paradise Valley, these residences are not merely constructions but timeless masterpieces that transcend architecture. Welcome to the epitome of desert luxury, where every detail is a brushstroke of passion and purpose, inviting you to immerse yourself in a setting where sophistication meets the beauty of the arid terrain.