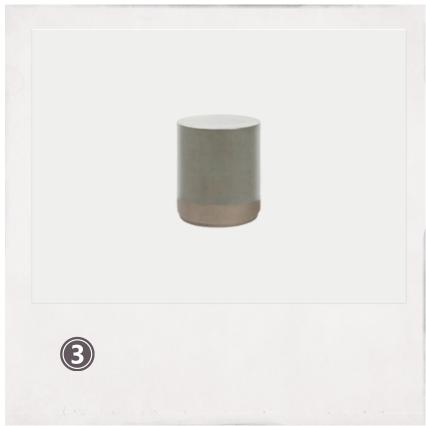

### OUTDOOR STYLE

- MONICA WOVEN OUTDOOR CHAIR / MODERN NEST Stinson White Olefin & Polyethylene woven chair
- DELMAR OUTDOOR DINING CHAIR / FOUR HANDS
  Weathered grey teak frames woven with ivory rope
- ASHMORE SIDE TABLE / LAYLA GRAYCE

  Natural reinforced concrete structure with two-tone metallic finishes
- RAYLAN CHAISE / **POTTERY BARN**FSC® Teak outdoor chaise