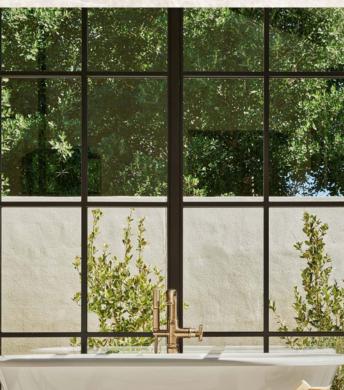

The interior, named *English Country*, envelops the dwelling in an embrace of warmth. Creamy walls and wooden beams create a backdrop, complemented by abundant natural light streaming through strategically placed windows. Neutral palettes and earthy tones dominate, creating an atmosphere reminiscent of a stately manor. Cathedral-style vaulted ceilings adorned with reclaimed wood beams add a touch of grandeur to the living spaces. Plush, natural upholstered sofas and traditional rugs in lighter hues impart a sense of coziness, while dark wood furniture paired with light fabrics strikes a perfect equilibrium. The courtyards are a marvel, with a centrally placed imported stone bowl fountain evoking the ambiance of a traditional European estate. The poolside oasis, a true gem, features an elevated pool adorned with the same stone bricks, occupying a substantial portion of the expansive garden. Pool chaises surround it, creating an idyllic retreat within the property. Entering this haven, one is transported into a realm of refined elegance. The ambiance echoes that of a storybook manor, with each element meticulously curated to evoke