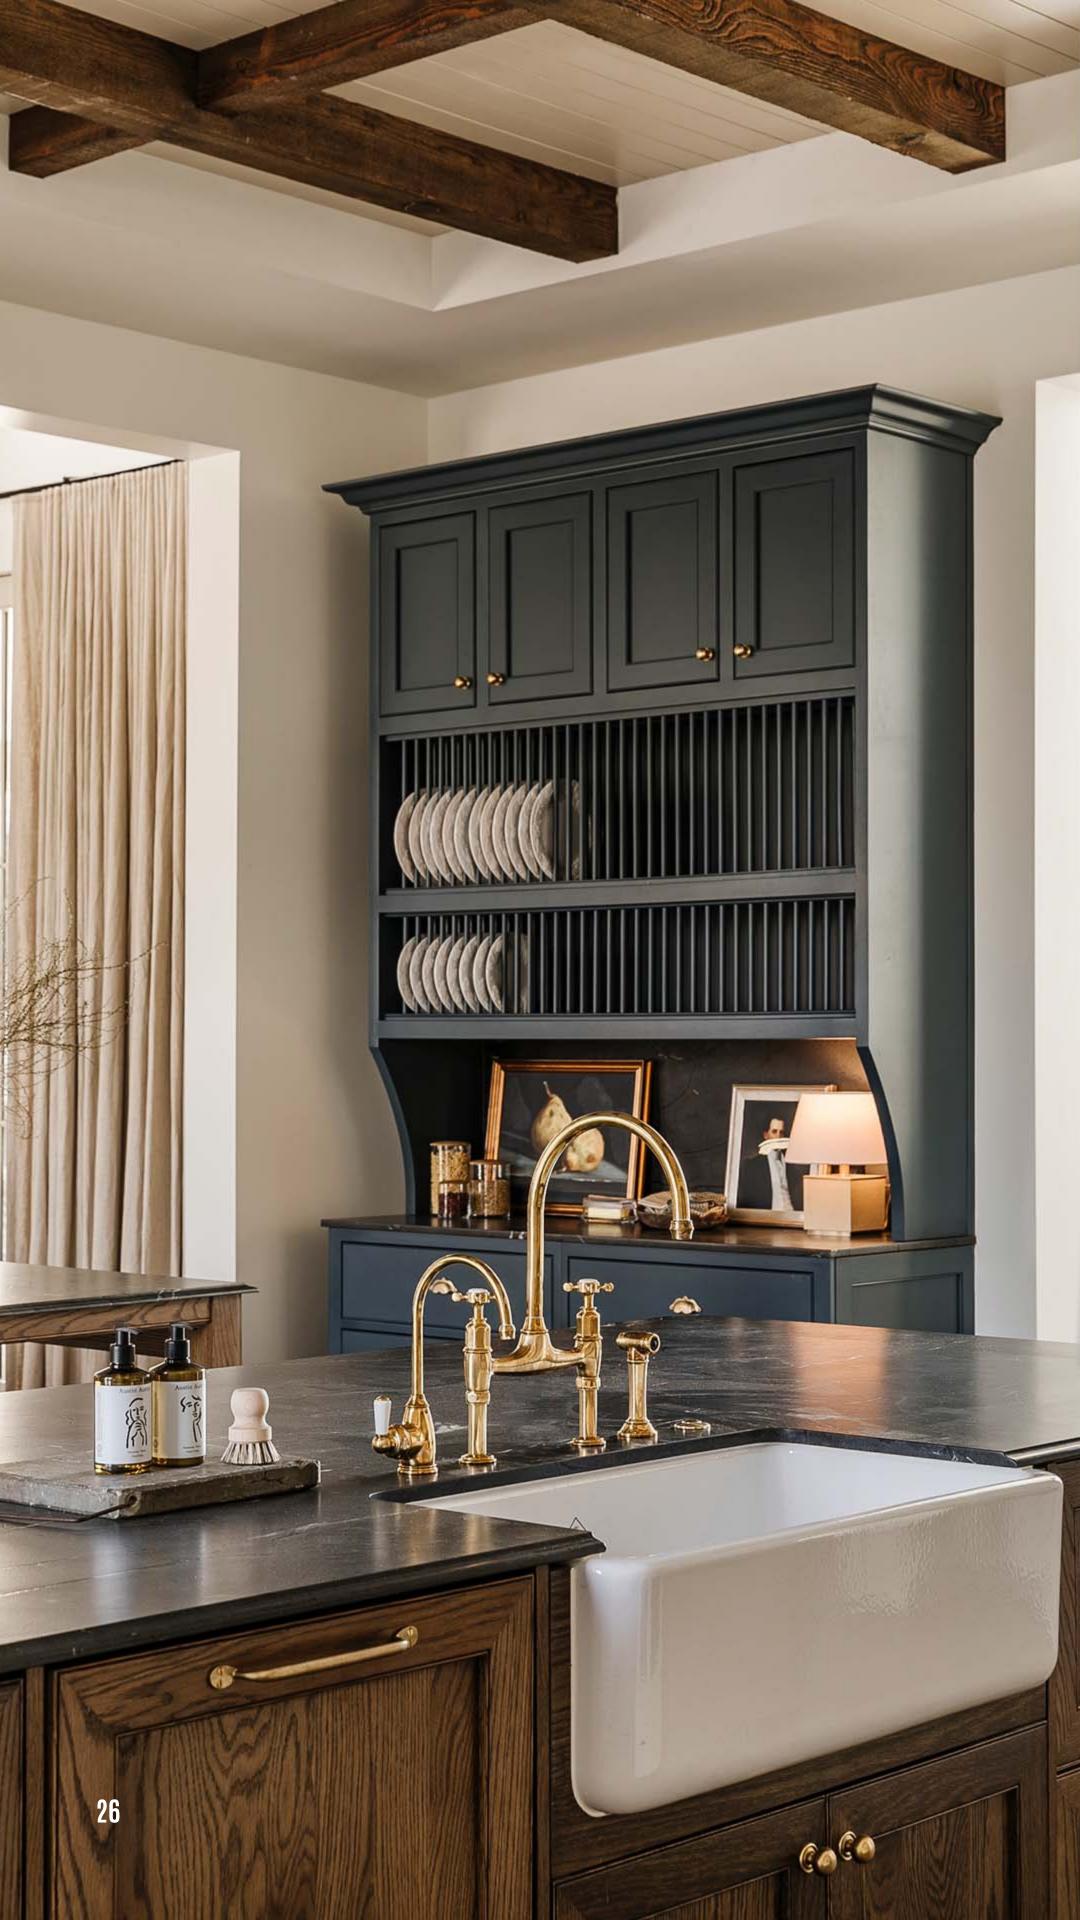

The interior, named *English Country*, envelops the dwelling in an embrace of warmth. Creamy walls and wooden beams create a backdrop, complemented by abundant natural light streaming through strategically placed windows. Neutral palettes and earthy tones dominate, creating an atmosphere reminiscent of a stately manor. Cathedral-style vaulted ceilings adorned with reclaimed wood beams add a touch of grandeur to the living spaces. Plush, natural upholstered sofas and traditional rugs in lighter hues impart a sense of coziness, while dark wood furniture paired with light fabrics strikes a perfect equilibrium. The courtyards are a marvel, with a centrally placed imported stone bowl fountain evoking the ambiance of a traditional European estate. The poolside oasis, a true gem, features an elevated pool adorned with the same stone bricks, occupying a substantial portion of the expansive garden. Pool chaises surround it, creating an idyllic retreat within the property. Entering this haven, one is transported into a realm of refined elegance. The ambiance echoes that of a storybook manor, with each element meticulously curated to evoke

echoes that of a storybook manor, with each element meticulously curated to evoke sophistication and natural splendor. From the soft linens and natural fibers to the harmonious blend of stone, clay, marble, and glass, every detail contributes to the seamless cohesion of design elements.