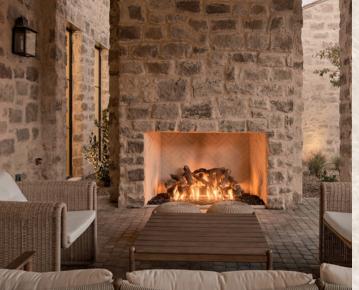

The interior, named *English Country*, envelops the dwelling in an embrace of warmth. Creamy walls and wooden beams create a backdrop, complemented by abundant natural light streaming through strategically placed windows. Neutral palettes and earthy tones dominate, creating an atmosphere reminiscent of a stately manor. Cathedral-style vaulted ceilings adorned with reclaimed wood beams add a touch of grandeur to the living spaces. Plush, natural upholstered sofas and traditional rugs in lighter hues impart a sense of coziness, while dark wood furniture paired with light fabrics strikes a perfect equilibrium. The courtyards are a marvel, with a centrally placed imported stone bowl fountain evoking the ambiance of a traditional European estate. The poolside oasis, a true gem, features an elevated pool adorned with the same stone bricks, occupying a substantial portion of the expansive garden. Pool chaises surround it, creating an idyllic retreat within the property. Entering this haven, one is transported into a realm of refined elegance. The ambiance echoes that of a storybook manor, with each element meticulously curated to evoke

echoes that of a storybook manor, with each element meticulously curated to evoke sophistication and natural splendor. From the soft linens and natural fibers to the harmonious blend of stone, clay, marble, and glass, every detail contributes to the seamless cohesion of design elements.