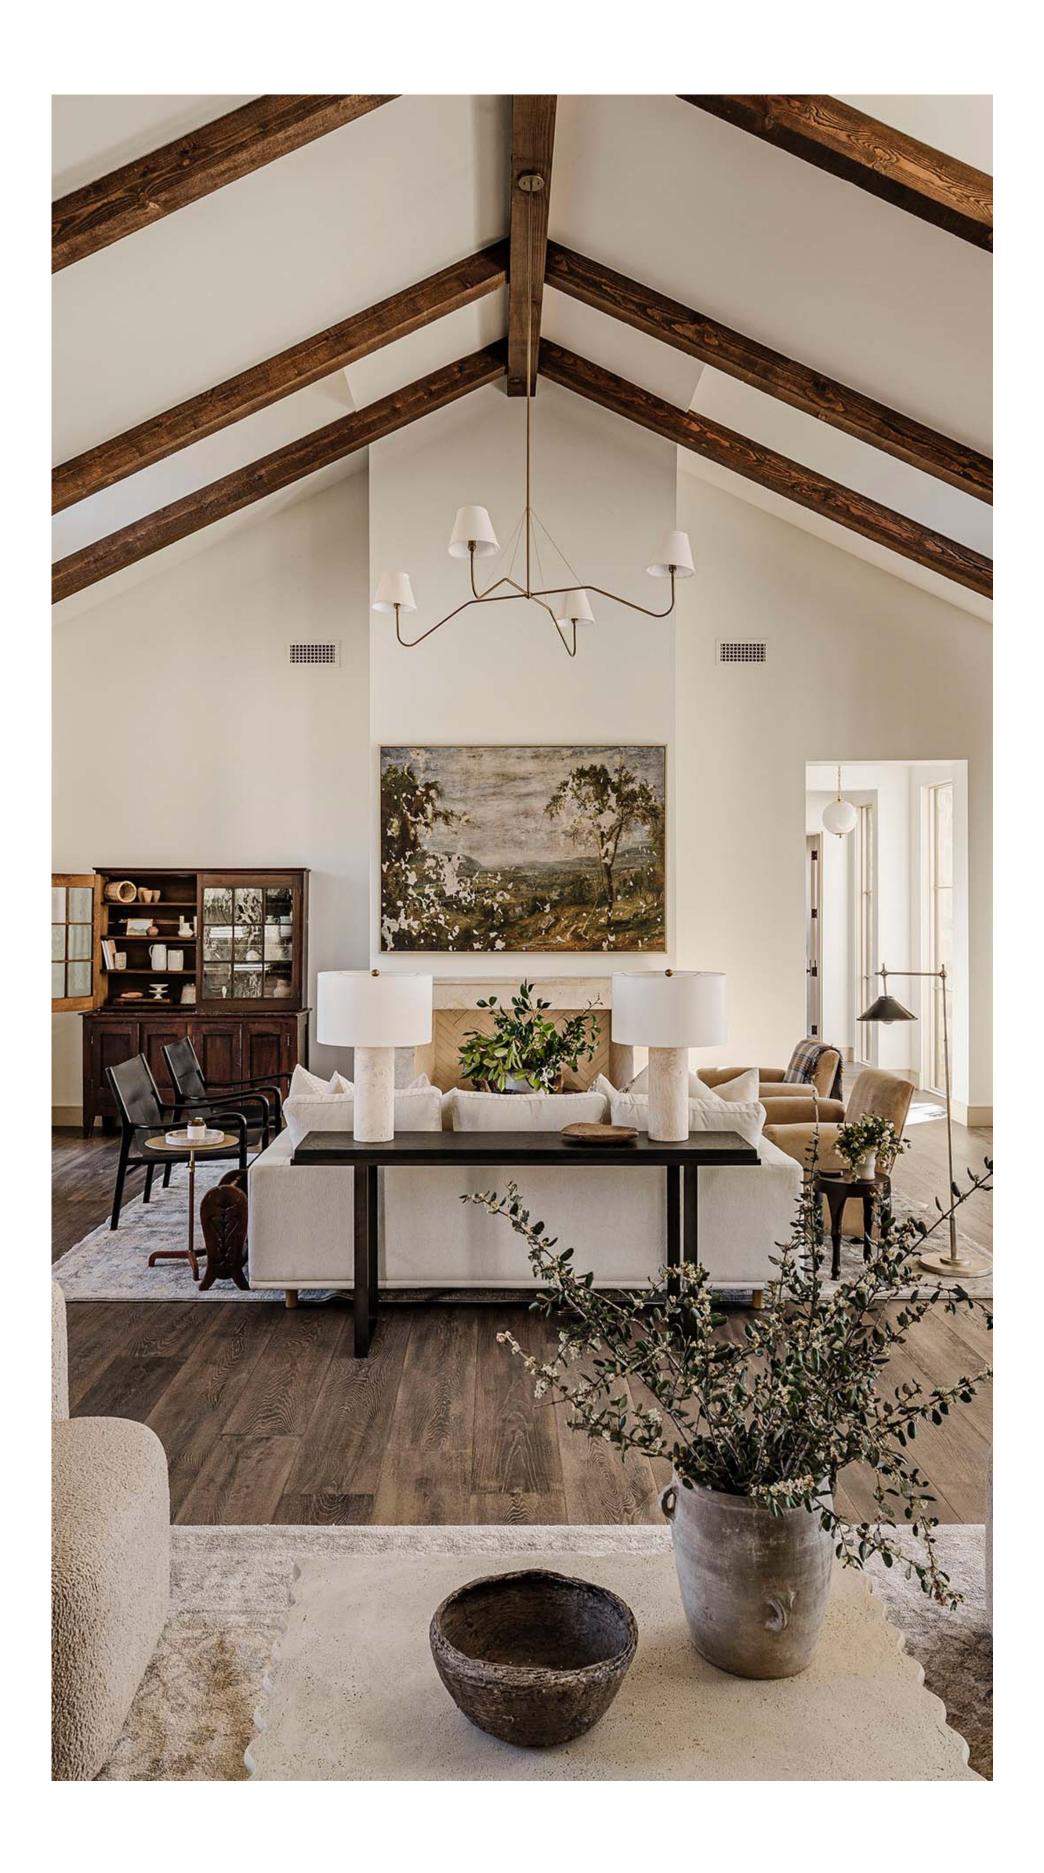

## Inside

EDITION #57

Inside an opulent residence in Paradise Valley, Arizona, a fusion of luxury and rustic elegance with stone and wood accents dancing against the arid backdrop, creating a home that transcends construction, designed by architects Brendan and Jillian Nader of Modern Nest. With an English Country interior, cathedral-style vaulted ceilings, and enchanting courtyards, each detail is a brushstroke of passion, inviting immersion in a haven where sophistication meets nature.

The interior, named *English Country*, envelops the dwelling in an embrace of warmth. Creamy walls and wooden beams create a backdrop, complemented by abundant natural light streaming through strategically placed windows. Neutral palettes and earthy tones dominate, creating an atmosphere reminiscent of a stately manor. Cathedral-style vaulted ceilings adorned with reclaimed wood beams add a touch of grandeur to the living spaces. Plush, natural upholstered sofas and traditional rugs in lighter hues impart a sense of coziness, while dark wood furniture paired with light fabrics strikes a perfect equilibrium. The courtyards are a marvel, with a centrally placed imported stone bowl fountain evoking the ambiance of a traditional European estate. The poolside oasis, a true gem, features an elevated pool adorned with the same stone bricks, occupying a substantial portion of the expansive garden. Pool chaises surround it, creating an idyllic retreat within the property. Entering this haven, one is transported into a realm of refined elegance. The ambiance echoes that of a storybook manor, with each element meticulously curated to evoke

echoes that of a storybook manor, with each element meticulously curated to evoke sophistication and natural splendor. From the soft linens and natural fibers to the harmonious blend of stone, clay, marble, and glass, every detail contributes to the seamless cohesion of design elements.