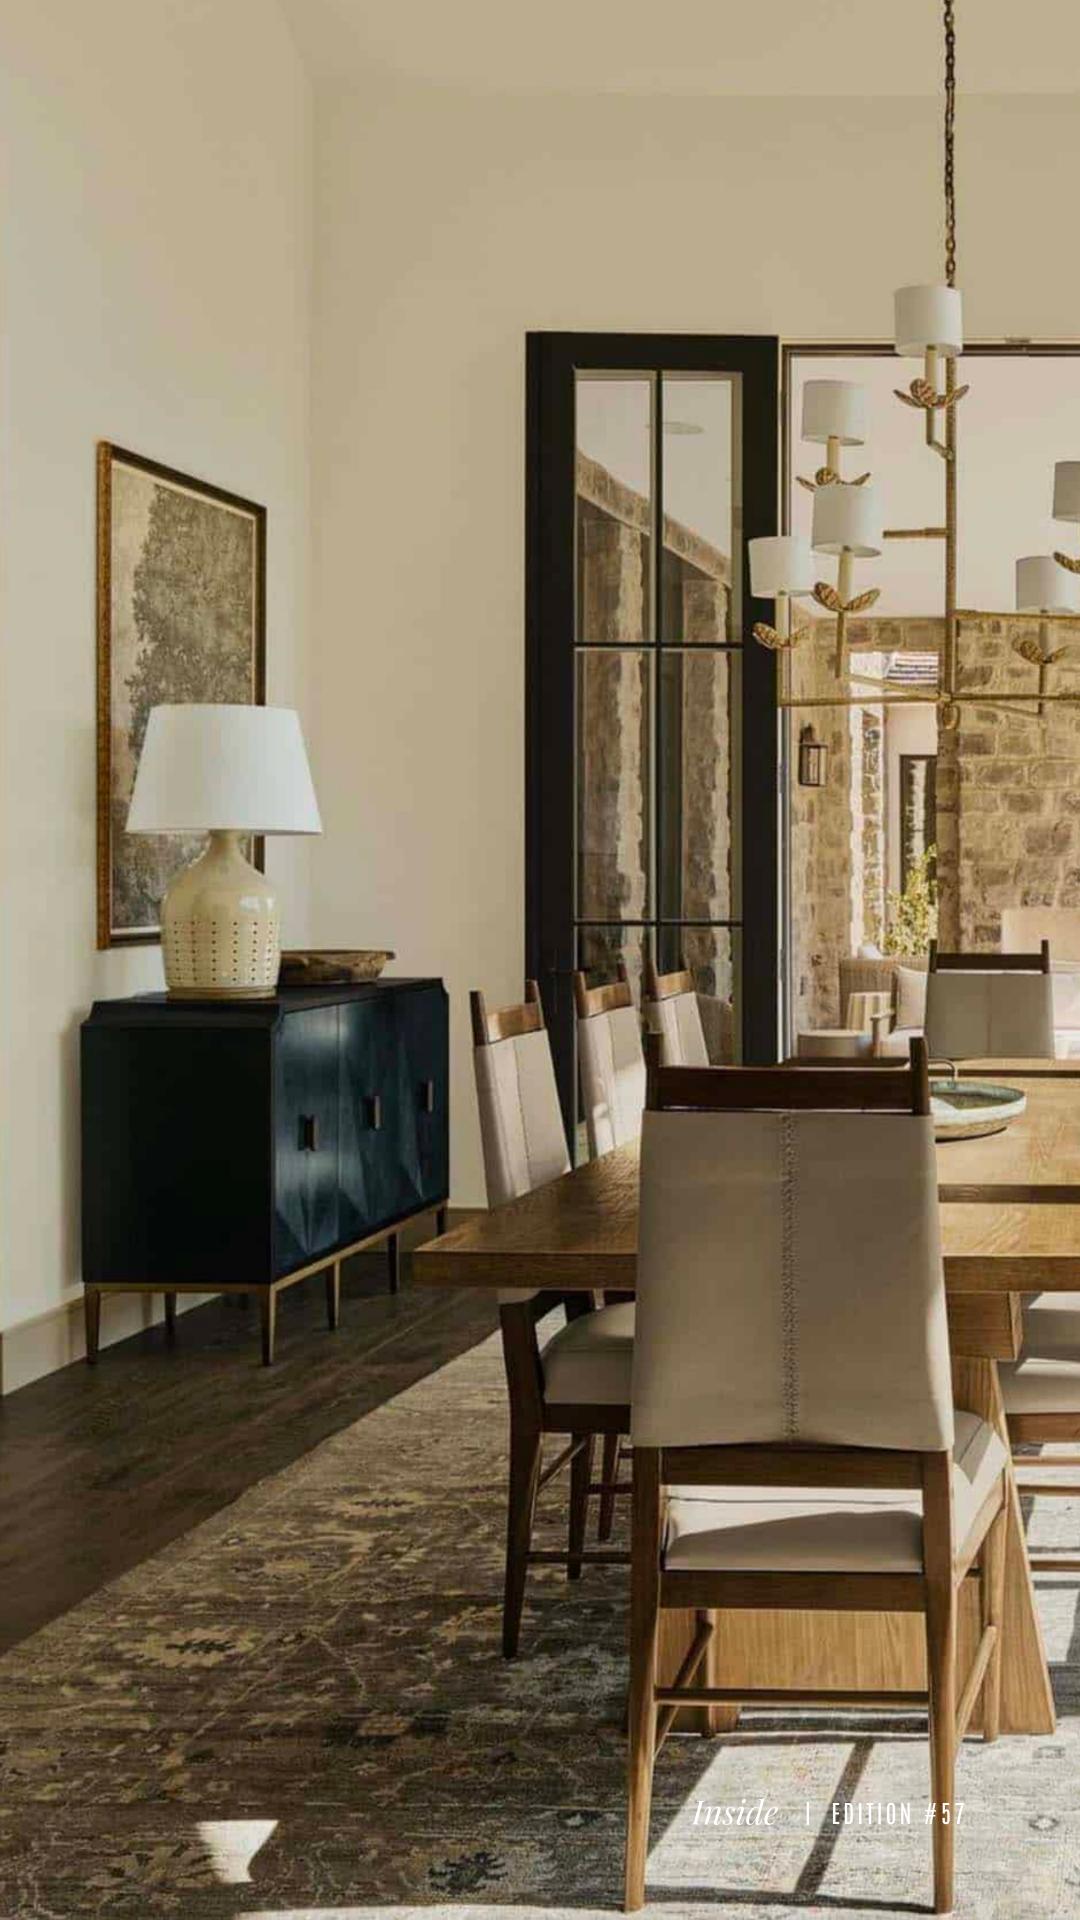

The interior, named *English Country*, envelops the dwelling in an embrace of warmth. Creamy walls and wooden beams create a backdrop, complemented by abundant natural light streaming through strategically placed windows. Neutral palettes and earthy tones dominate, creating an atmosphere reminiscent of a stately manor. Cathedral-style vaulted ceilings adorned with reclaimed wood beams add a touch of grandeur to the living spaces. Plush, natural upholstered sofas and traditional rugs in lighter hues impart a sense of coziness, while dark wood furniture paired with light fabrics strikes a perfect equilibrium. The courtyards are a marvel, with a centrally placed imported stone bowl fountain evoking the ambiance of a traditional European estate. The poolside oasis, a true gem, features an elevated pool adorned with the same stone bricks, occupying a substantial portion of the expansive garden. Pool chaises surround it, creating an idyllic retreat within the property. Entering this haven, one is transported into a realm of refined elegance. The ambiance echoes that of a storybook manor, with each element meticulously curated to evoke

## DINING

- JUNE TABLE / **CRUSO**Rectangular table made out of natural oak
- KEEGAN CHAIR/ ARTERIORS
  Solid walnut wooden with morel leather seating
- B ABBY CABINET / MODERN NEST

  Dark sapphire blue finish on sycamore veneers
- COLOMBIER CHANDELIER / VAUGHAN DESIGNS
  Asymmetrical shaped design with brass sculpted leaves