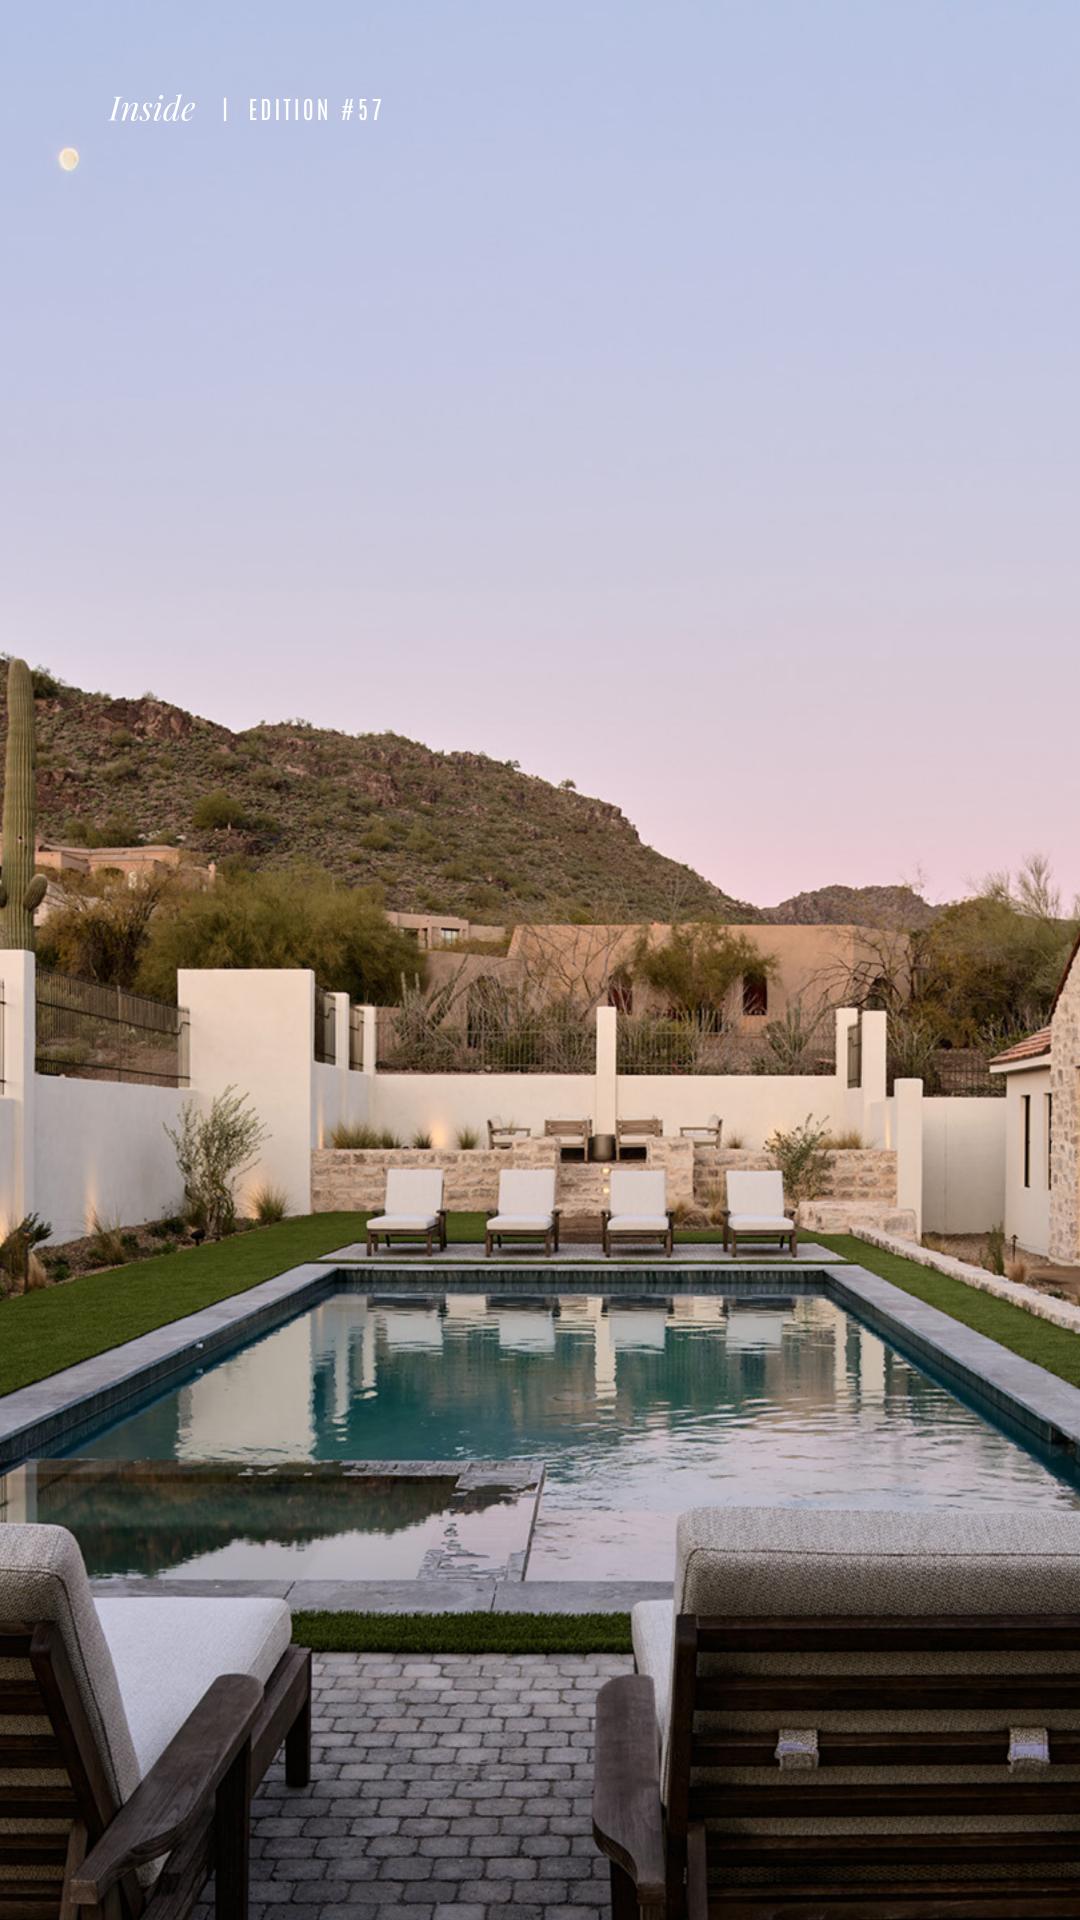

## Inside

EDITION #57

Inside an opulent residence in Paradise Valley, Arizona, a fusion of luxury and rustic elegance with stone and wood accents dancing against the arid backdrop, creating a home that transcends construction, designed by architects Brendan and Jillian Nader of Modern Nest. With an English Country interior, cathedral-style vaulted ceilings, and enchanting courtyards, each detail is a brushstroke of passion, inviting immersion in a haven where sophistication meets nature.

The interior, named *English Country*, envelops the dwelling in an embrace of warmth. Creamy walls and wooden beams create a backdrop, complemented by abundant natural light streaming through strategically placed windows. Neutral palettes and earthy tones dominate, creating an atmosphere reminiscent of a stately manor. Cathedral-style vaulted ceilings adorned with reclaimed wood beams add a touch of grandeur to the living spaces. Plush, natural upholstered sofas and traditional rugs in lighter hues impart a sense of coziness, while dark wood furniture paired with light fabrics strikes a perfect equilibrium. The courtyards are a marvel, with a centrally placed imported stone bowl fountain evoking the ambiance of a traditional European estate. The poolside oasis, a true gem, features an elevated pool adorned with the same stone bricks, occupying a substantial portion of the expansive garden. Pool chaises surround it, creating an idyllic retreat within the property. Entering this haven, one is transported into a realm of refined elegance. The ambiance echoes that of a storybook manor, with each element meticulously curated to evoke