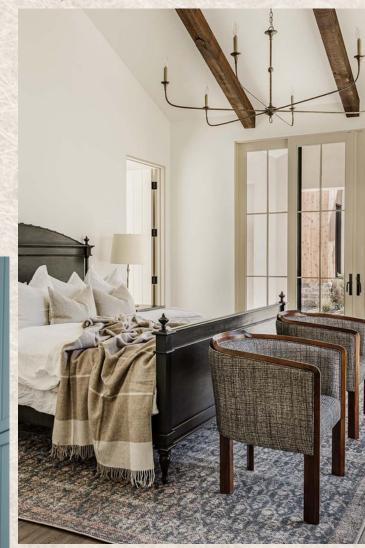

The interior, named *English Country*, envelops the dwelling in an embrace of warmth. Creamy walls and wooden beams create a backdrop, complemented by abundant natural light streaming through strategically placed windows. Neutral palettes and earthy tones dominate, creating an atmosphere reminiscent of a stately manor. Cathedral-style vaulted ceilings adorned with reclaimed wood beams add a touch of grandeur to the living spaces. Plush, natural upholstered sofas and traditional rugs in lighter hues impart a sense of coziness, while dark wood furniture paired with light fabrics strikes a perfect equilibrium. The courtyards are a marvel, with a centrally placed imported stone bowl fountain evoking the ambiance of a traditional European estate. The poolside oasis, a true gem, features an elevated pool adorned with the same stone bricks, occupying a substantial portion of the expansive garden. Pool chaises surround it, creating an idyllic retreat within the property. Entering this haven, one is transported into a realm of refined elegance. The ambiance echoes that of a storybook manor, with each element meticulously curated to evoke