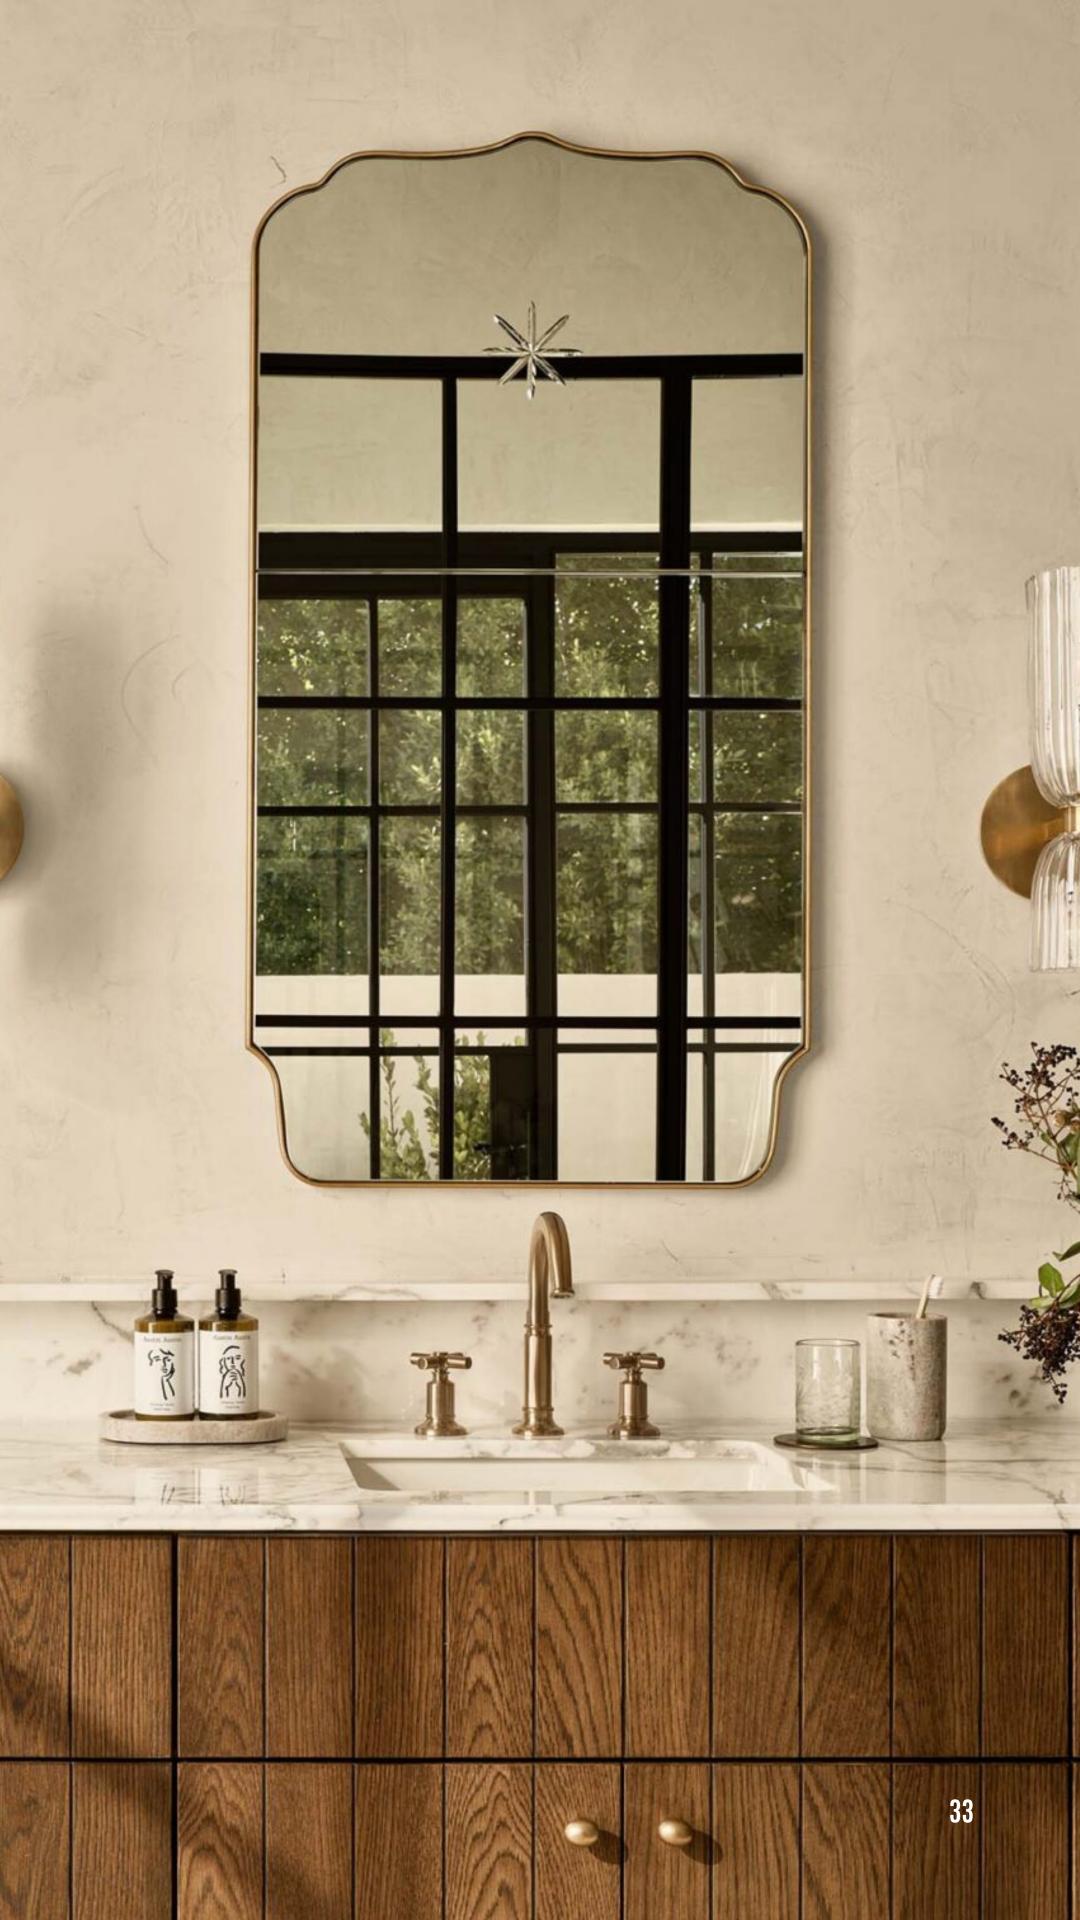

### BATHROM STYLE

- PORTOLA SOAKING TUB / VINTAGE TUB & BATH Modern Traditional sustainable resin material soaking tub
- MOEN FAUCET / RONA CA
  Modern Luxury valve system faucet and shower
- TABITHA WALL SCONCE / **MEADOW BLU**Aged Brass and decorative clear glass wall sconce
- LUXE MIRROR / LULU AND GEORGIA
  Gold foiled modern French mirror