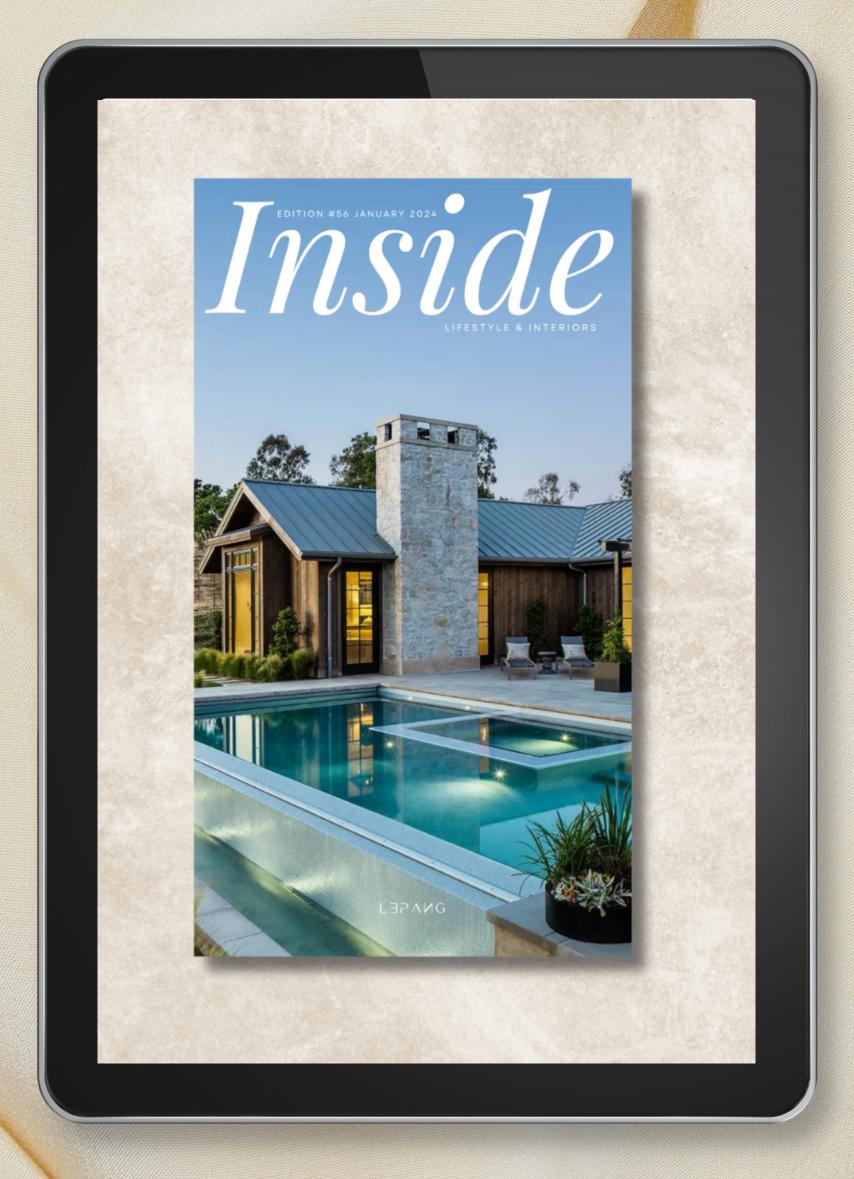

## Inside

EDITION #57

Inside an opulent residence in Paradise Valley, Arizona, a fusion of luxury and rustic elegance with stone and wood accents dancing against the arid backdrop, creating a home that transcends construction, designed by architects Brendan and Jillian Nader of Modern Nest. With an English Country interior, cathedral-style vaulted ceilings, and enchanting courtyards, each detail is a brushstroke of passion, inviting immersion in a haven where sophistication meets nature.

Imagine a secluded haven, a luxurious retreat concealed amidst the sprawling countryside. It is adorned with unique touches of luxury that transform it into mesmerizing creations. A central gable-style section, reminiscent of a rustic barn, injects character, while authentic red clay roof tiles contribute Santa Barbara-esque elegance. The thoughtfully designed layout, complete with charming courtyards, radiates warmth, inviting a sense of familial belonging.

The interior, named *English Country*, envelops the dwelling in an embrace of warmth. Creamy walls and wooden beams create a backdrop, complemented by abundant natural light streaming through strategically placed windows. Neutral palettes and earthy tones dominate, creating an atmosphere reminiscent of a stately manor. Cathedral-style vaulted ceilings adorned with reclaimed wood beams add a touch of grandeur to the living spaces. Plush, natural upholstered sofas and traditional rugs in lighter hues impart a sense of coziness, while dark wood furniture paired with light fabrics strikes a perfect equilibrium. The courtyards are a marvel, with a centrally placed imported stone bowl fountain evoking the ambiance of a traditional European estate. The poolside oasis, a true gem, features an elevated pool adorned with the same stone bricks, occupying a substantial portion of the expansive garden. Pool chaises surround it, creating an idyllic retreat within the property. Entering this haven, one is transported into a realm of refined elegance. The ambiance echoes that of a storybook manor, with each element meticulously curated to evoke

In the heart of Paradise Valley, these residences are not merely constructions but timeless masterpieces that transcend architecture. Welcome to the epitome of desert luxury, where every detail is a brushstroke of passion and purpose, inviting you to immerse yourself in a setting where sophistication meets the beauty of the arid terrain.