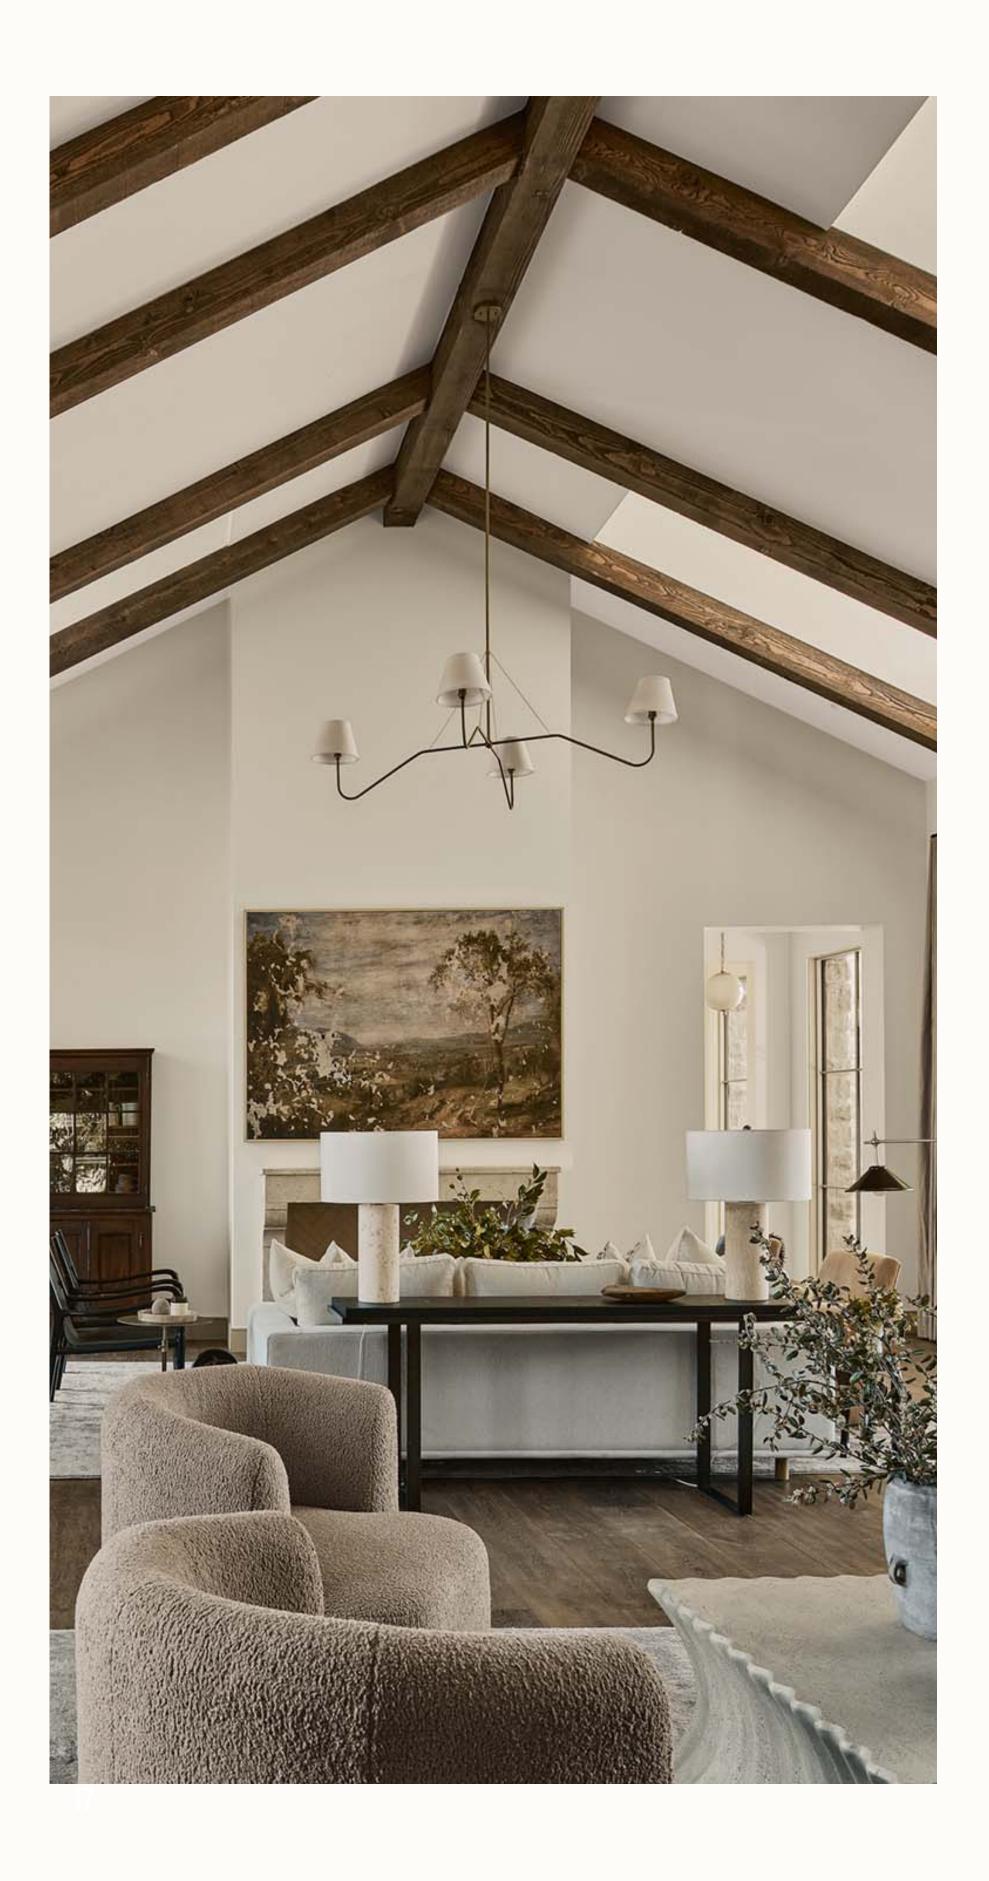

The interior, named *English Country*, envelops the dwelling in an embrace of warmth. Creamy walls and wooden beams create a backdrop, complemented by abundant natural light streaming through strategically placed windows. Neutral palettes and earthy tones dominate, creating an atmosphere reminiscent of a stately manor. Cathedral-style vaulted ceilings adorned with reclaimed wood beams add a touch of grandeur to the living spaces. Plush, natural upholstered sofas and traditional rugs in lighter hues impart a sense of coziness, while dark wood furniture paired with light fabrics strikes a perfect equilibrium. The courtyards are a marvel, with a centrally placed imported stone bowl fountain evoking the ambiance of a traditional European estate. The poolside oasis, a true gem, features an elevated pool adorned with the same stone bricks, occupying a substantial portion of the expansive garden. Pool chaises surround it, creating an idyllic retreat within the property. Entering this haven, one is transported into a realm of refined elegance. The ambiance echoes that of a storybook manor, with each element meticulously curated to evoke

echoes that of a storybook manor, with each element meticulously curated to evoke sophistication and natural splendor. From the soft linens and natural fibers to the harmonious blend of stone, clay, marble, and glass, every detail contributes to the seamless cohesion of design elements.