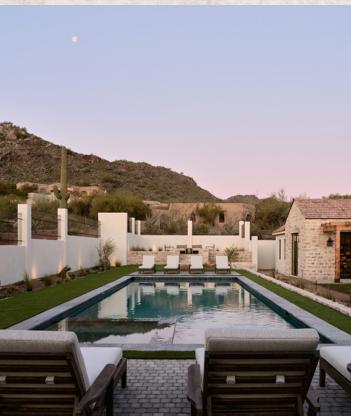

The interior, named *English Country*, envelops the dwelling in an embrace of warmth. Creamy walls and wooden beams create a backdrop, complemented by abundant natural light streaming through strategically placed windows. Neutral palettes and earthy tones dominate, creating an atmosphere reminiscent of a stately manor. Cathedral-style vaulted ceilings adorned with reclaimed wood beams add a touch of grandeur to the living spaces. Plush, natural upholstered sofas and traditional rugs in lighter hues impart a sense of coziness, while dark wood furniture paired with light fabrics strikes a perfect equilibrium. The courtyards are a marvel, with a centrally placed imported stone bowl fountain evoking the ambiance of a traditional European estate. The poolside oasis, a true gem, features an elevated pool adorned with the same stone bricks, occupying a substantial portion of the expansive garden. Pool chaises surround it, creating an idyllic retreat within the property. Entering this haven, one is transported into a realm of refined elegance. The ambiance echoes that of a storybook manor, with each element meticulously curated to evoke

echoes that of a storybook manor, with each element meticulously curated to evoke sophistication and natural splendor. From the soft linens and natural fibers to the harmonious blend of stone, clay, marble, and glass, every detail contributes to the seamless cohesion of design elements.