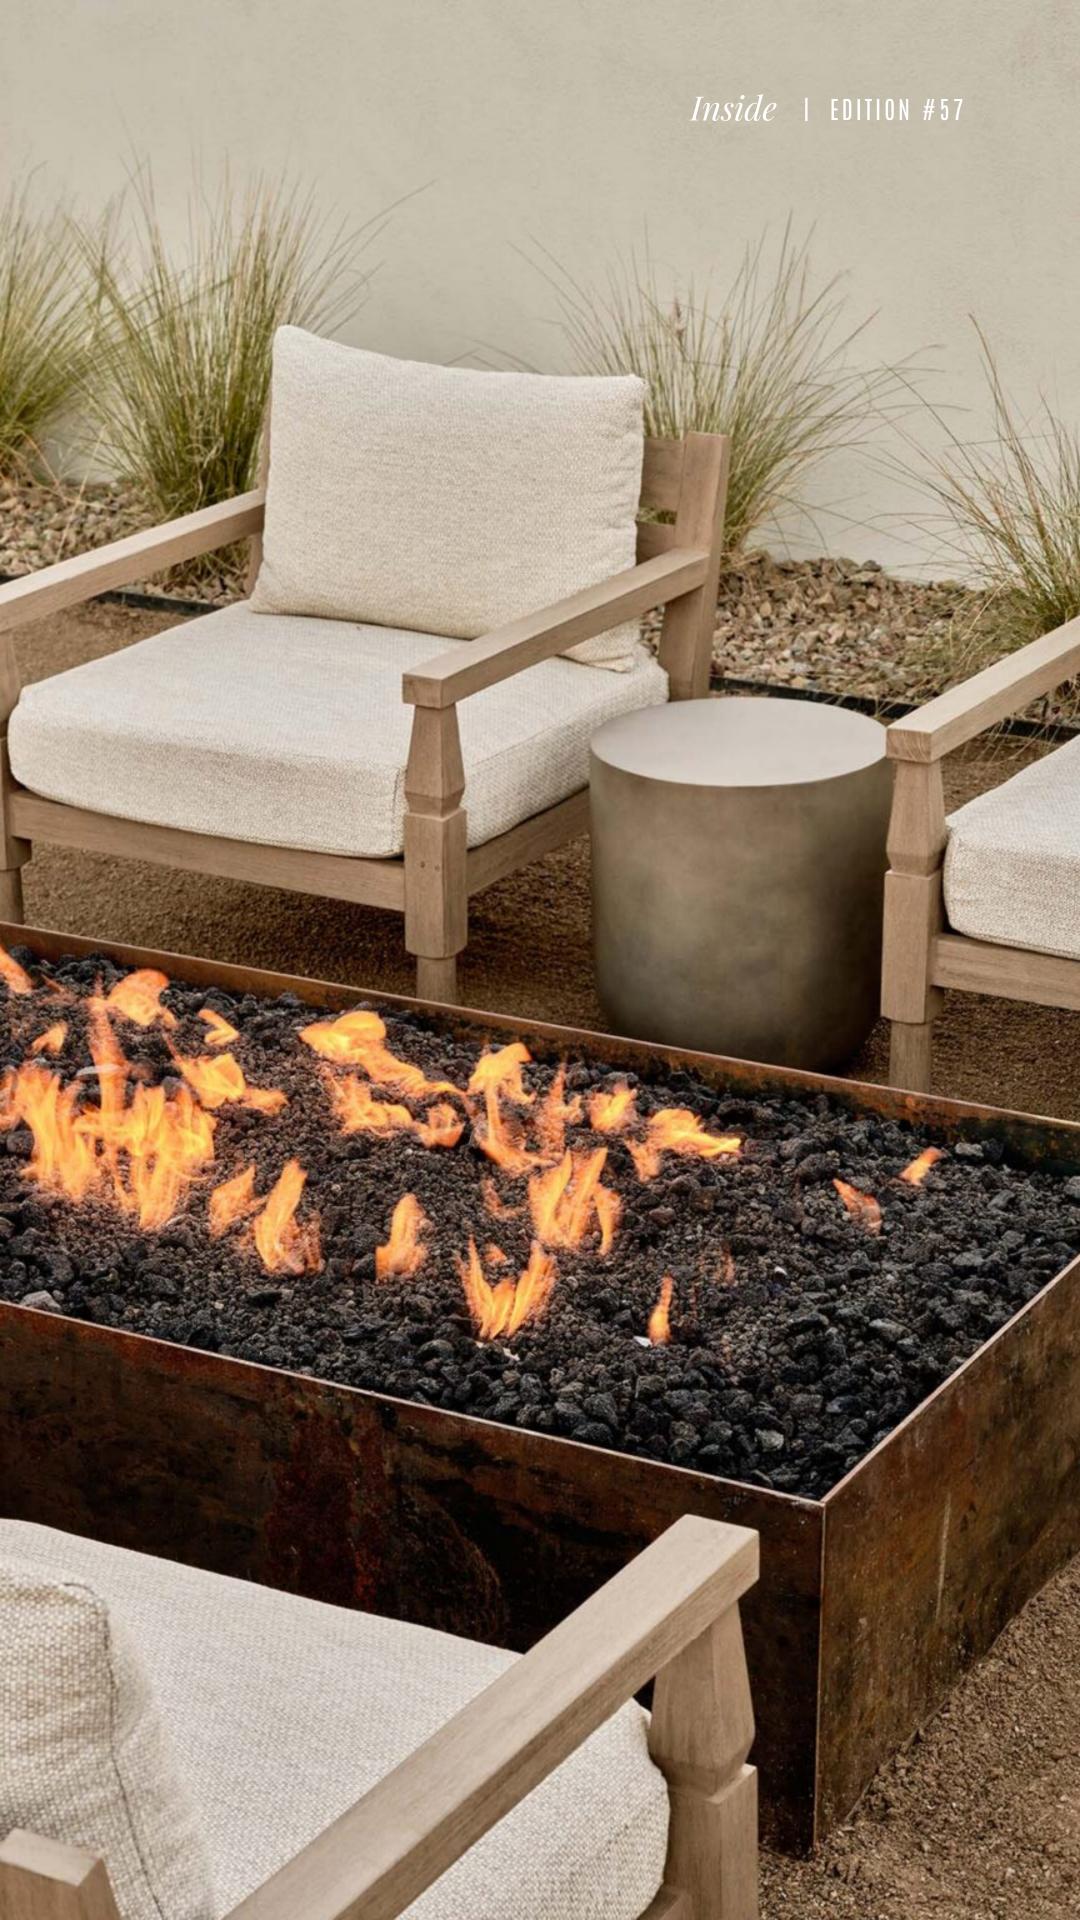

# INSIDE MAGAZINE OUTDOOR

### OUTDOOR STYLE

- MONICA WOVEN OUTDOOR CHAIR / MODERN NEST Stinson White Olefin & Polyethylene woven chair
- DELMAR OUTDOOR DINING CHAIR / FOUR HANDS
  Weathered grey teak frames woven with ivory rope
- ASHMORE SIDE TABLE / LAYLA GRAYCE

  Natural reinforced concrete structure with two-tone metallic finishes
- RAYLAN CHAISE / **POTTERY BARN**FSC® Teak outdoor chaise