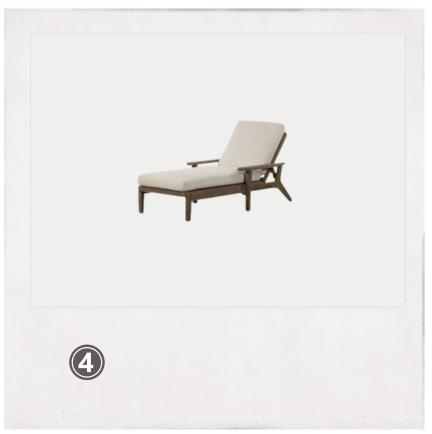

  Natural reinforced concrete structure with two-tone metallic finishes
- RAYLAN CHAISE / **POTTERY BARN**FSC® Teak outdoor chaise