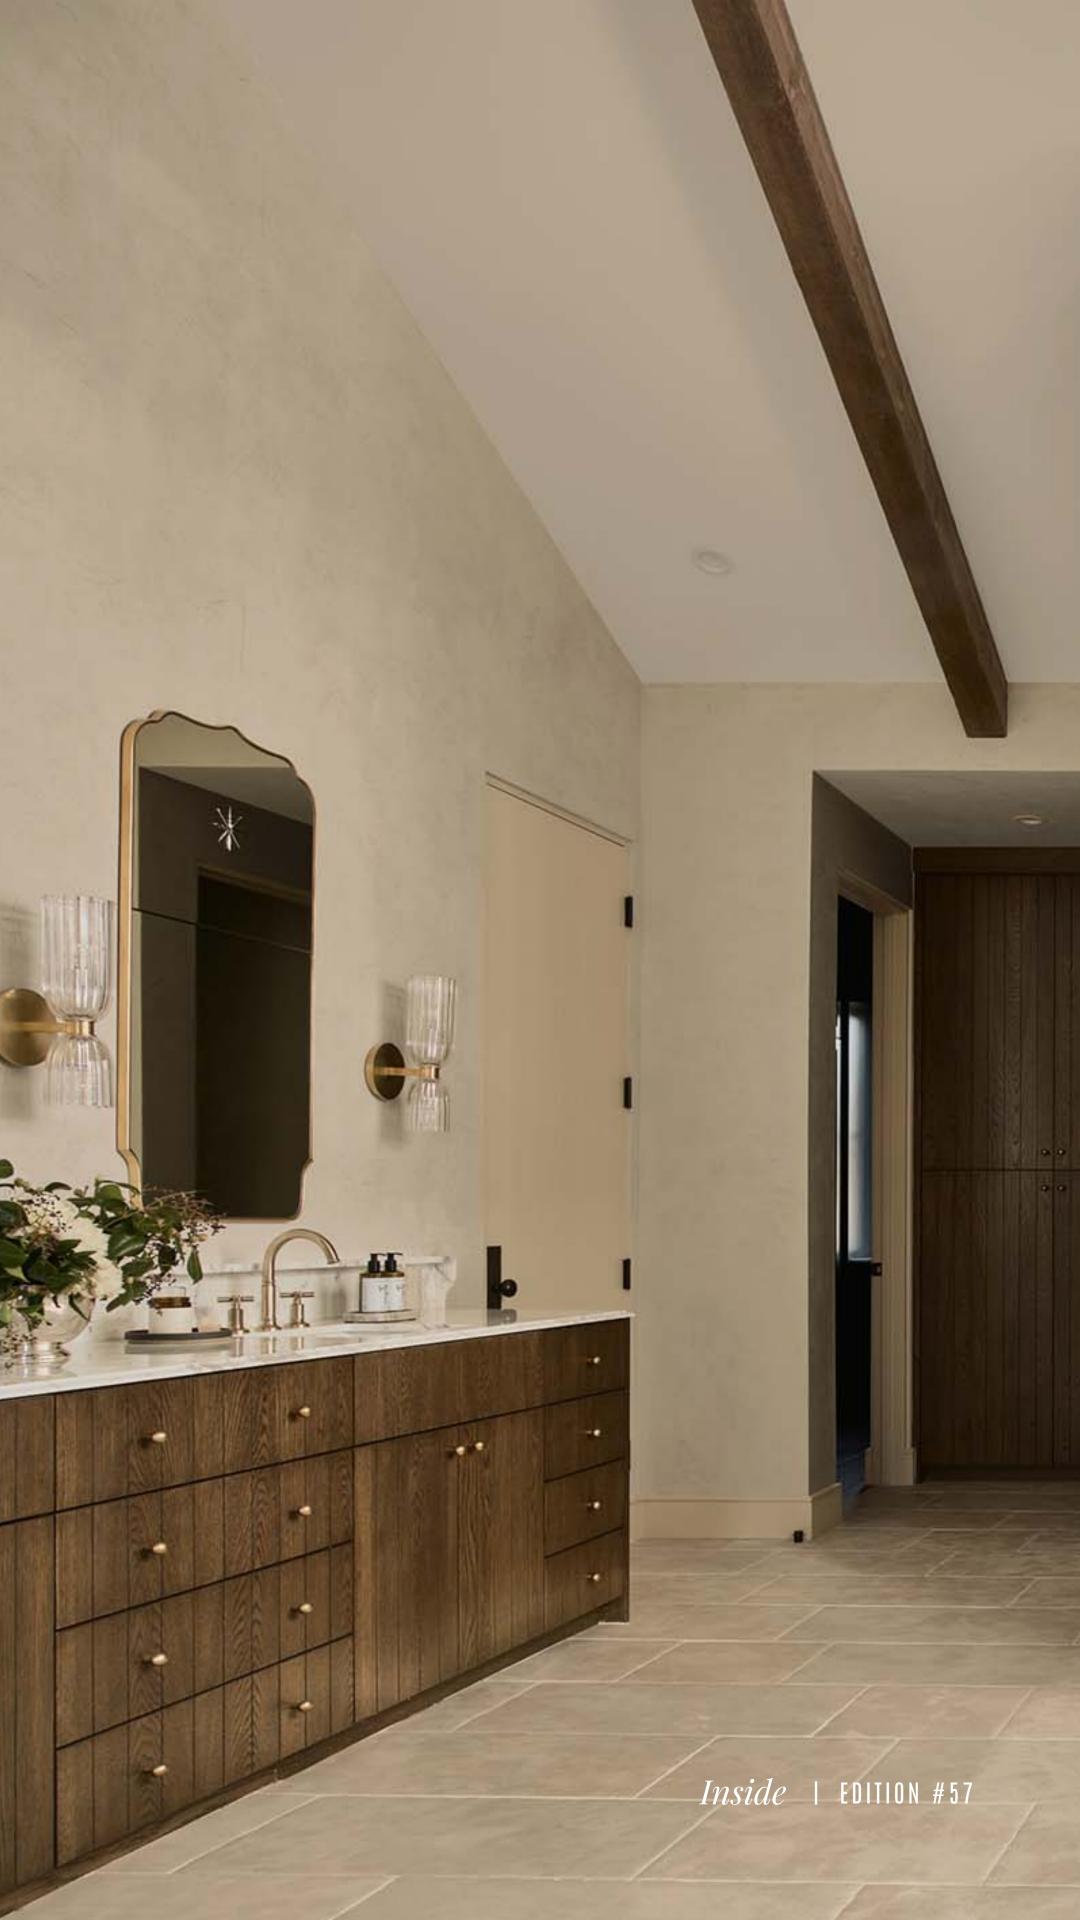

The interior, named *English Country*, envelops the dwelling in an embrace of warmth. Creamy walls and wooden beams create a backdrop, complemented by abundant natural light streaming through strategically placed windows. Neutral palettes and earthy tones dominate, creating an atmosphere reminiscent of a stately manor. Cathedral-style vaulted ceilings adorned with reclaimed wood beams add a touch of grandeur to the living spaces. Plush, natural upholstered sofas and traditional rugs in lighter hues impart a sense of coziness, while dark wood furniture paired with light fabrics strikes a perfect equilibrium. The courtyards are a marvel, with a centrally placed imported stone bowl fountain evoking the ambiance of a traditional European estate. The poolside oasis, a true gem, features an elevated pool adorned with the same stone bricks, occupying a substantial portion of the expansive garden. Pool chaises surround it, creating an idyllic retreat within the property. Entering this haven, one is transported into a realm of refined elegance. The ambiance echoes that of a storybook manor, with each element meticulously curated to evoke

echoes that of a storybook manor, with each element meticulously curated to evoke sophistication and natural splendor. From the soft linens and natural fibers to the harmonious blend of stone, clay, marble, and glass, every detail contributes to the seamless cohesion of design elements.