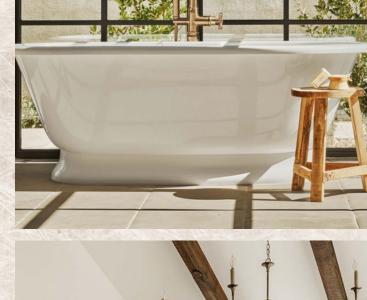

The interior, named *English Country*, envelops the dwelling in an embrace of warmth. Creamy walls and wooden beams create a backdrop, complemented by abundant natural light streaming through strategically placed windows. Neutral palettes and earthy tones dominate, creating an atmosphere reminiscent of a stately manor. Cathedral-style vaulted ceilings adorned with reclaimed wood beams add a touch of grandeur to the living spaces. Plush, natural upholstered sofas and traditional rugs in lighter hues impart a sense of coziness, while dark wood furniture paired with light fabrics strikes a perfect equilibrium. The courtyards are a marvel, with a centrally placed imported stone bowl fountain evoking the ambiance of a traditional European estate. The poolside oasis, a true gem, features an elevated pool adorned with the same stone bricks, occupying a substantial portion of the expansive garden. Pool chaises surround it, creating an idyllic retreat within the property. Entering this haven, one is transported into a realm of refined elegance. The ambiance echoes that of a storybook manor, with each element meticulously curated to evoke