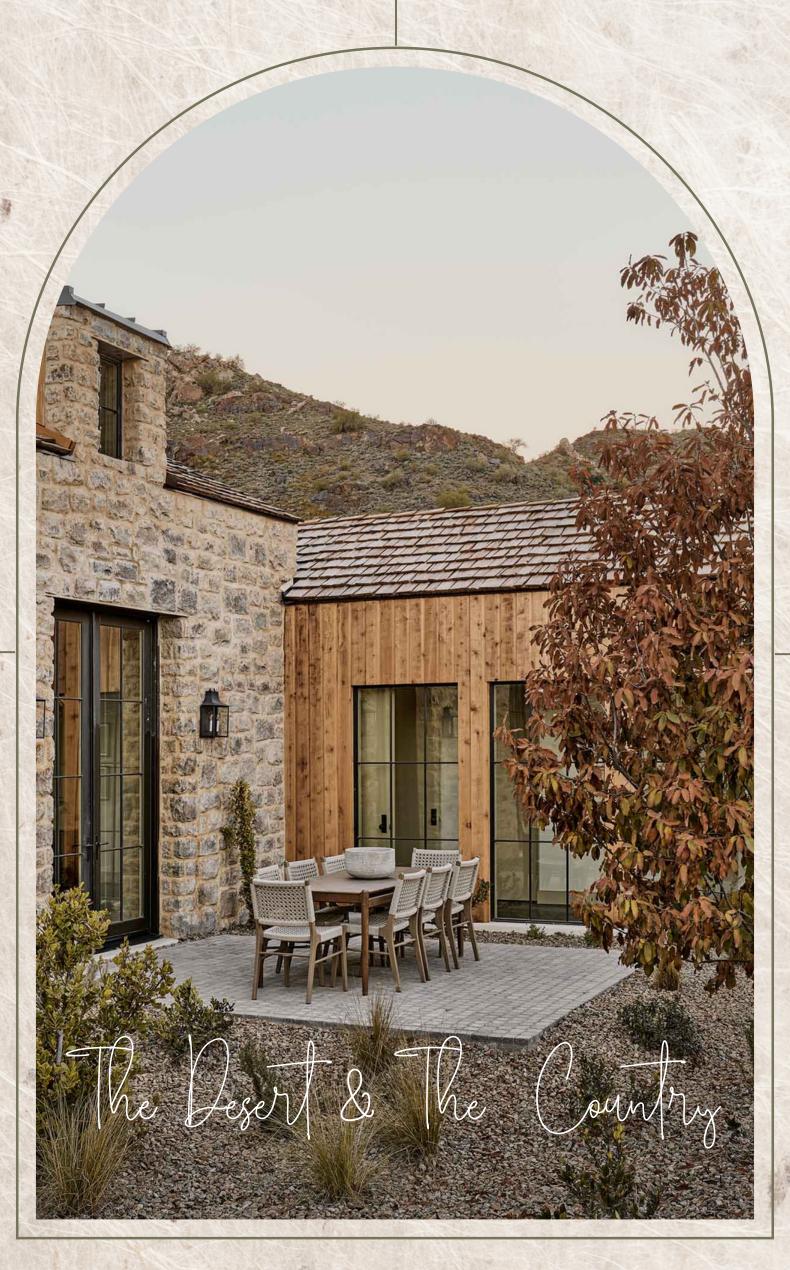

Imagine a secluded haven, a luxurious retreat concealed amidst the sprawling countryside. It is adorned with unique touches of luxury that transform it into mesmerizing creations. A central gable-style section, reminiscent of a rustic barn, injects character, while authentic red clay roof tiles contribute Santa Barbara-esque elegance. The thoughtfully designed layout, complete with charming courtyards, radiates warmth, inviting a sense of familial belonging.

The interior, named *English Country*, envelops the dwelling in an embrace of warmth. Creamy walls and wooden beams create a backdrop, complemented by abundant natural light streaming through strategically placed windows. Neutral palettes and earthy tones dominate, creating an atmosphere reminiscent of a stately manor. Cathedral-style vaulted ceilings adorned with reclaimed wood beams add a touch of grandeur to the living spaces. Plush, natural upholstered sofas and traditional rugs in lighter hues impart a sense of coziness, while dark wood furniture paired with light fabrics strikes a perfect equilibrium. The courtyards are a marvel, with a centrally placed imported stone bowl fountain evoking the ambiance of a traditional European estate. The poolside oasis, a true gem, features an elevated pool adorned with the same stone bricks, occupying a substantial portion of the expansive garden. Pool chaises surround it, creating an idyllic retreat within the property. Entering this haven, one is transported into a realm of refined elegance. The ambiance echoes that of a storybook manor, with each element meticulously curated to evoke