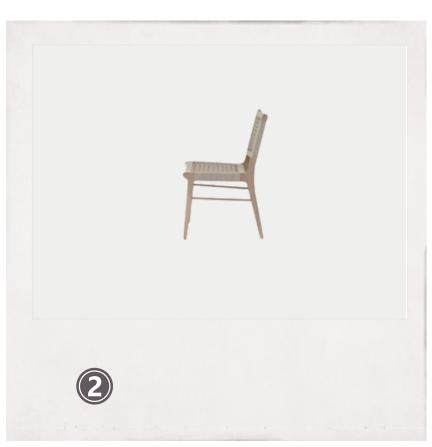

### OUTDOOR STYLE

- MONICA WOVEN OUTDOOR CHAIR / MODERN NEST Stinson White Olefin & Polyethylene woven chair
- DELMAR OUTDOOR DINING CHAIR / FOUR HANDS
  Weathered grey teak frames woven with ivory rope
- ASHMORE SIDE TABLE / LAYLA GRAYCE

  Natural reinforced concrete structure with two-tone metallic finishes
- RAYLAN CHAISE / **POTTERY BARN**FSC® Teak outdoor chaise