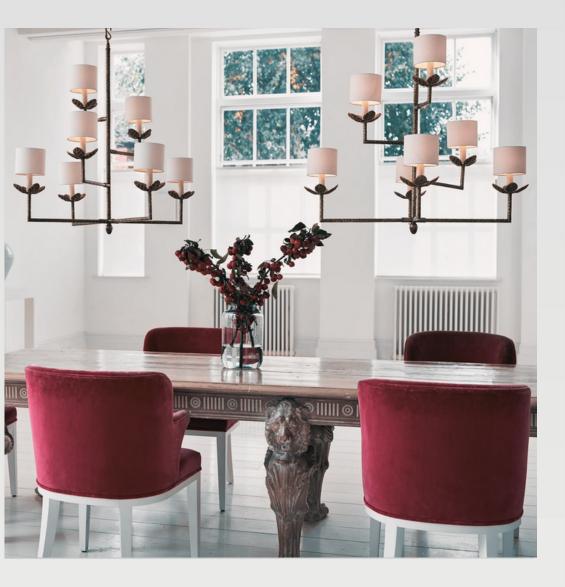

## EDITOR'S PICK

The Colombier Chandelier by Vaughan Designs epitomizes luxury with solid cast brass components meticulously silversoldered onto mottled brass tubing. This exquisite piece offers a choice of finishes, including brass, bronze, nickel, or a chalk white painted finish. Its defining feature lies in its asymmetrical design, adorned with hand-applied sculpted leaves on a textured metal frame. The brass-textured frame harmoniously complements the sculpted leaves encircling each of the seven light fittings, creating a stunning interplay of craftsmanship and design. The Colombier Chandelier stands as a testament to Vaughan Designs' commitment to elegance and meticulous detailing in lighting design.