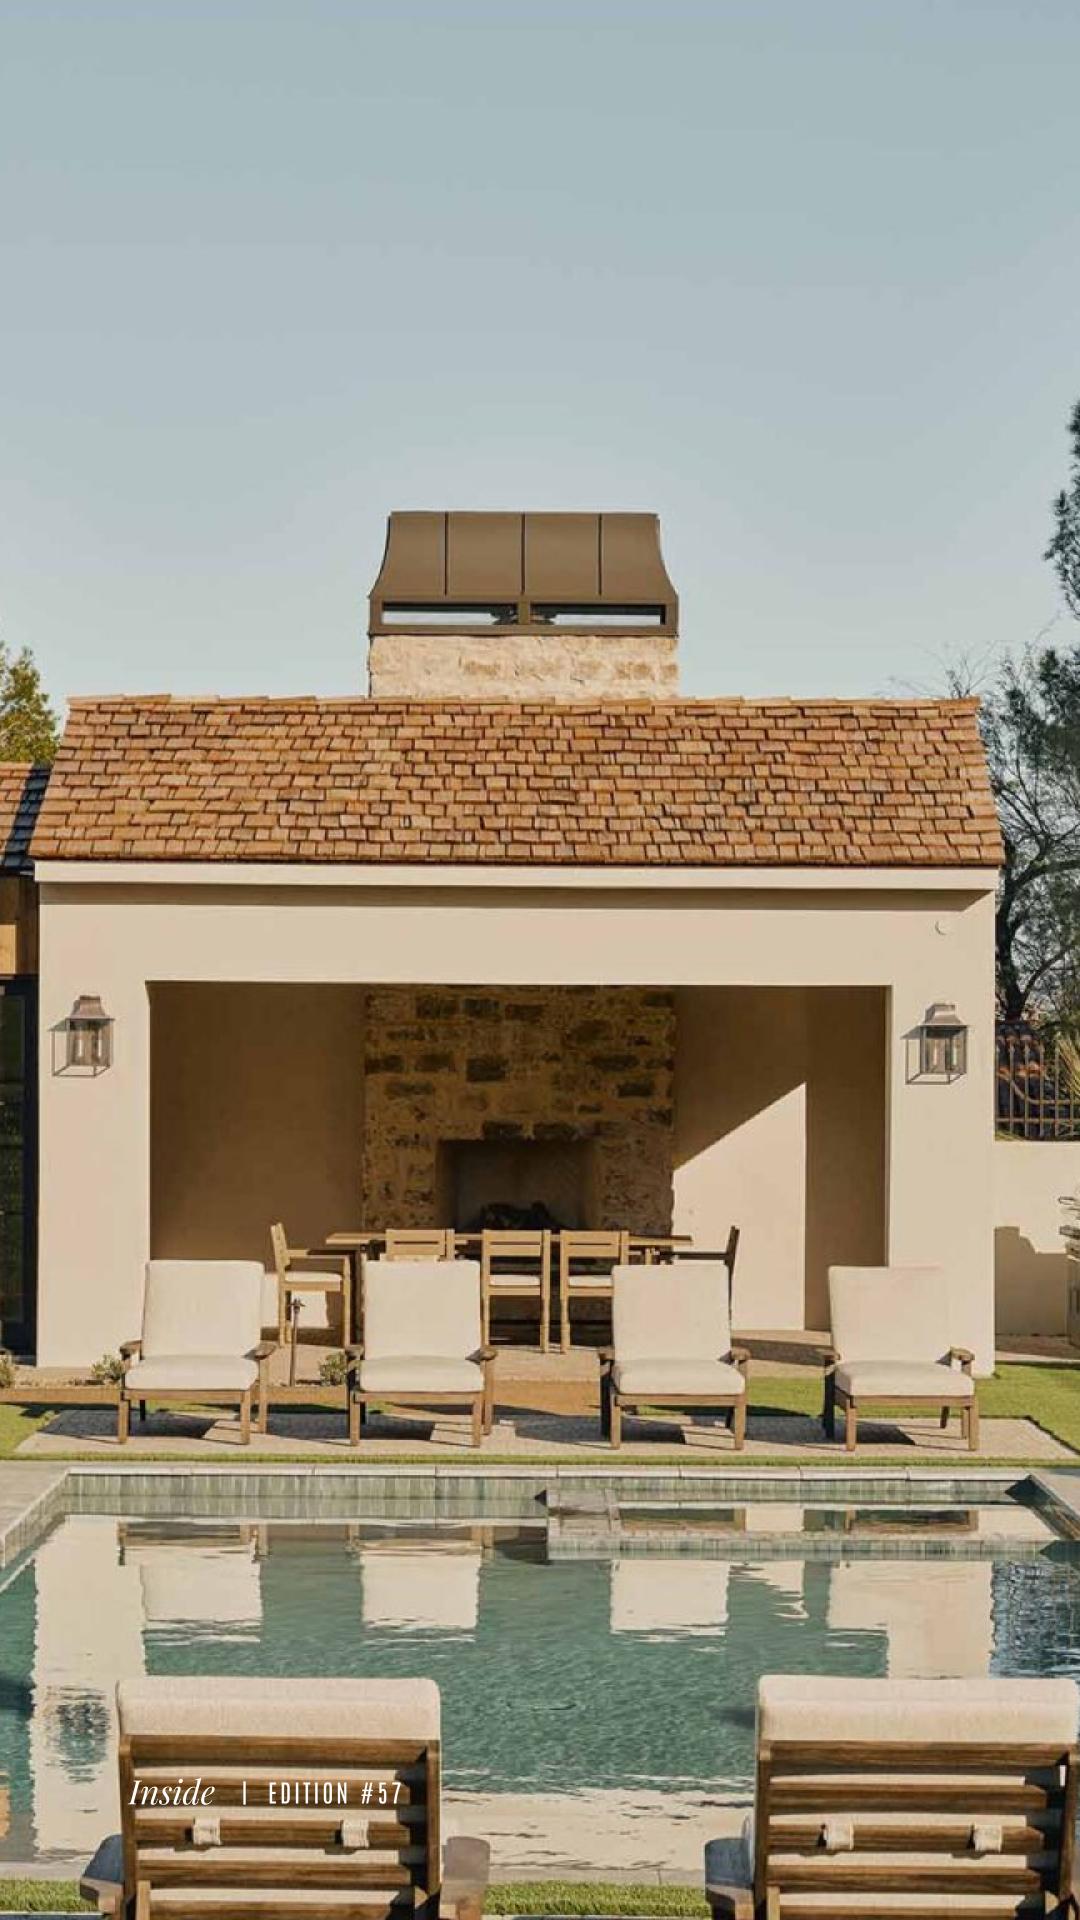

The interior, named *English Country*, envelops the dwelling in an embrace of warmth. Creamy walls and wooden beams create a backdrop, complemented by abundant natural light streaming through strategically placed windows. Neutral palettes and earthy tones dominate, creating an atmosphere reminiscent of a stately manor. Cathedral-style vaulted ceilings adorned with reclaimed wood beams add a touch of grandeur to the living spaces. Plush, natural upholstered sofas and traditional rugs in lighter hues impart a sense of coziness, while dark wood furniture paired with light fabrics strikes a perfect equilibrium. The courtyards are a marvel, with a centrally placed imported stone bowl fountain evoking the ambiance of a traditional European estate. The poolside oasis, a true gem, features an elevated pool adorned with the same stone bricks, occupying a substantial portion of the expansive garden. Pool chaises surround it, creating an idyllic retreat within the property. Entering this haven, one is transported into a realm of refined elegance. The ambiance echoes that of a storybook manor, with each element meticulously curated to evoke

echoes that of a storybook manor, with each element meticulously curated to evoke sophistication and natural splendor. From the soft linens and natural fibers to the harmonious blend of stone, clay, marble, and glass, every detail contributes to the seamless cohesion of design elements.