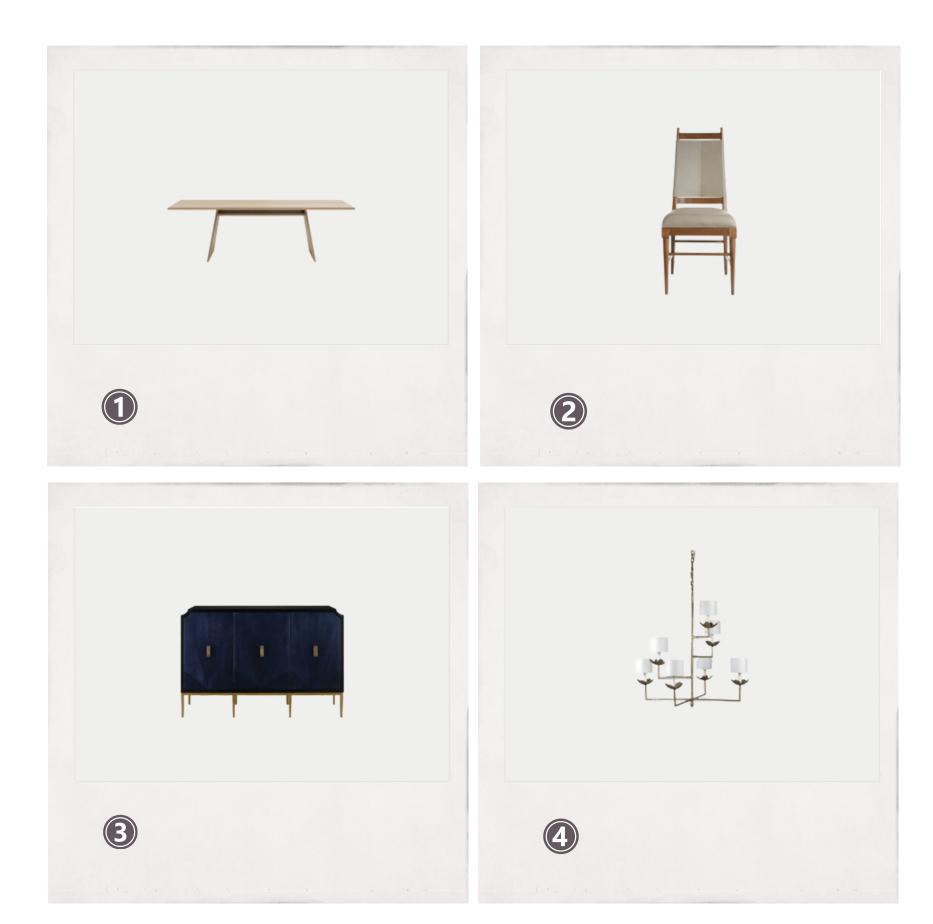

## DINING

- JUNE TABLE / **CRUSO**Rectangular table made out of natural oak
- KEEGAN CHAIR/ ARTERIORS
  Solid walnut wooden with morel leather seating
- B ABBY CABINET / MODERN NEST

  Dark sapphire blue finish on sycamore veneers
- COLOMBIER CHANDELIER / VAUGHAN DESIGNS
  Asymmetrical shaped design with brass sculpted leaves