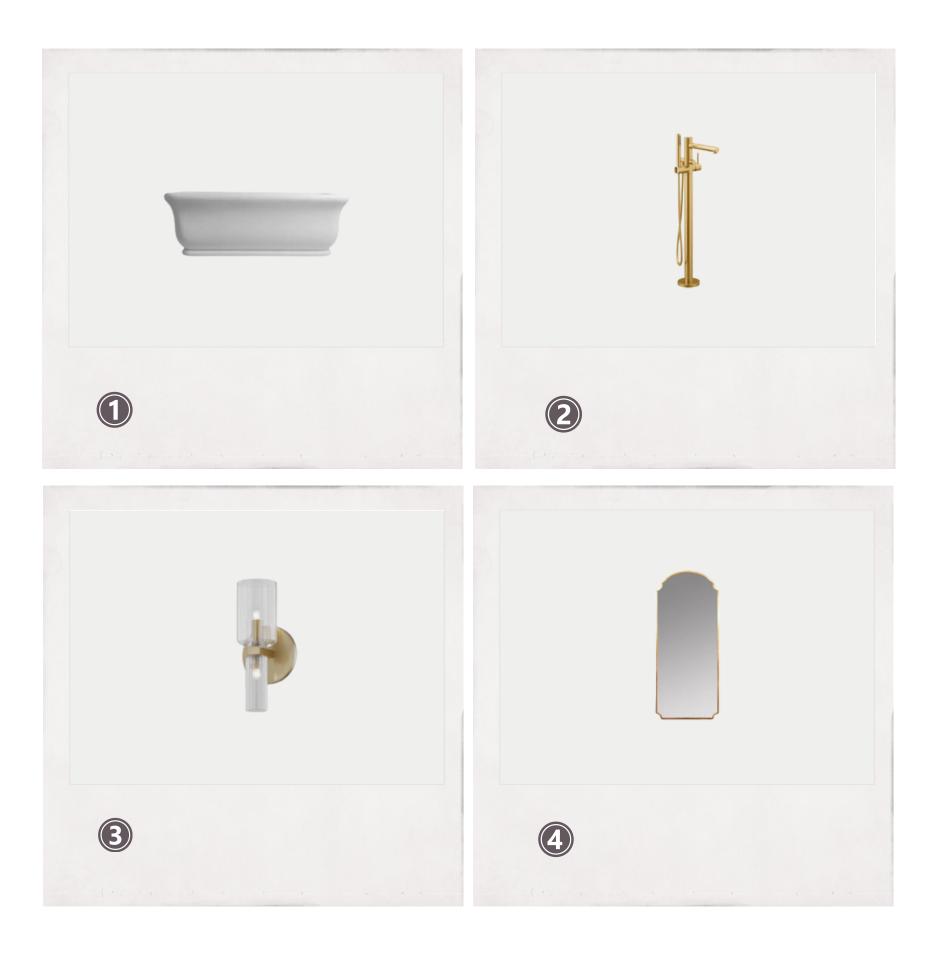

### BATHROM STYLE

- PORTOLA SOAKING TUB / VINTAGE TUB & BATH Modern Traditional sustainable resin material soaking tub
- MOEN FAUCET / RONA CA
  Modern Luxury valve system faucet and shower
- TABITHA WALL SCONCE / **MEADOW BLU**Aged Brass and decorative clear glass wall sconce
- LUXE MIRROR / LULU AND GEORGIA
  Gold foiled modern French mirror