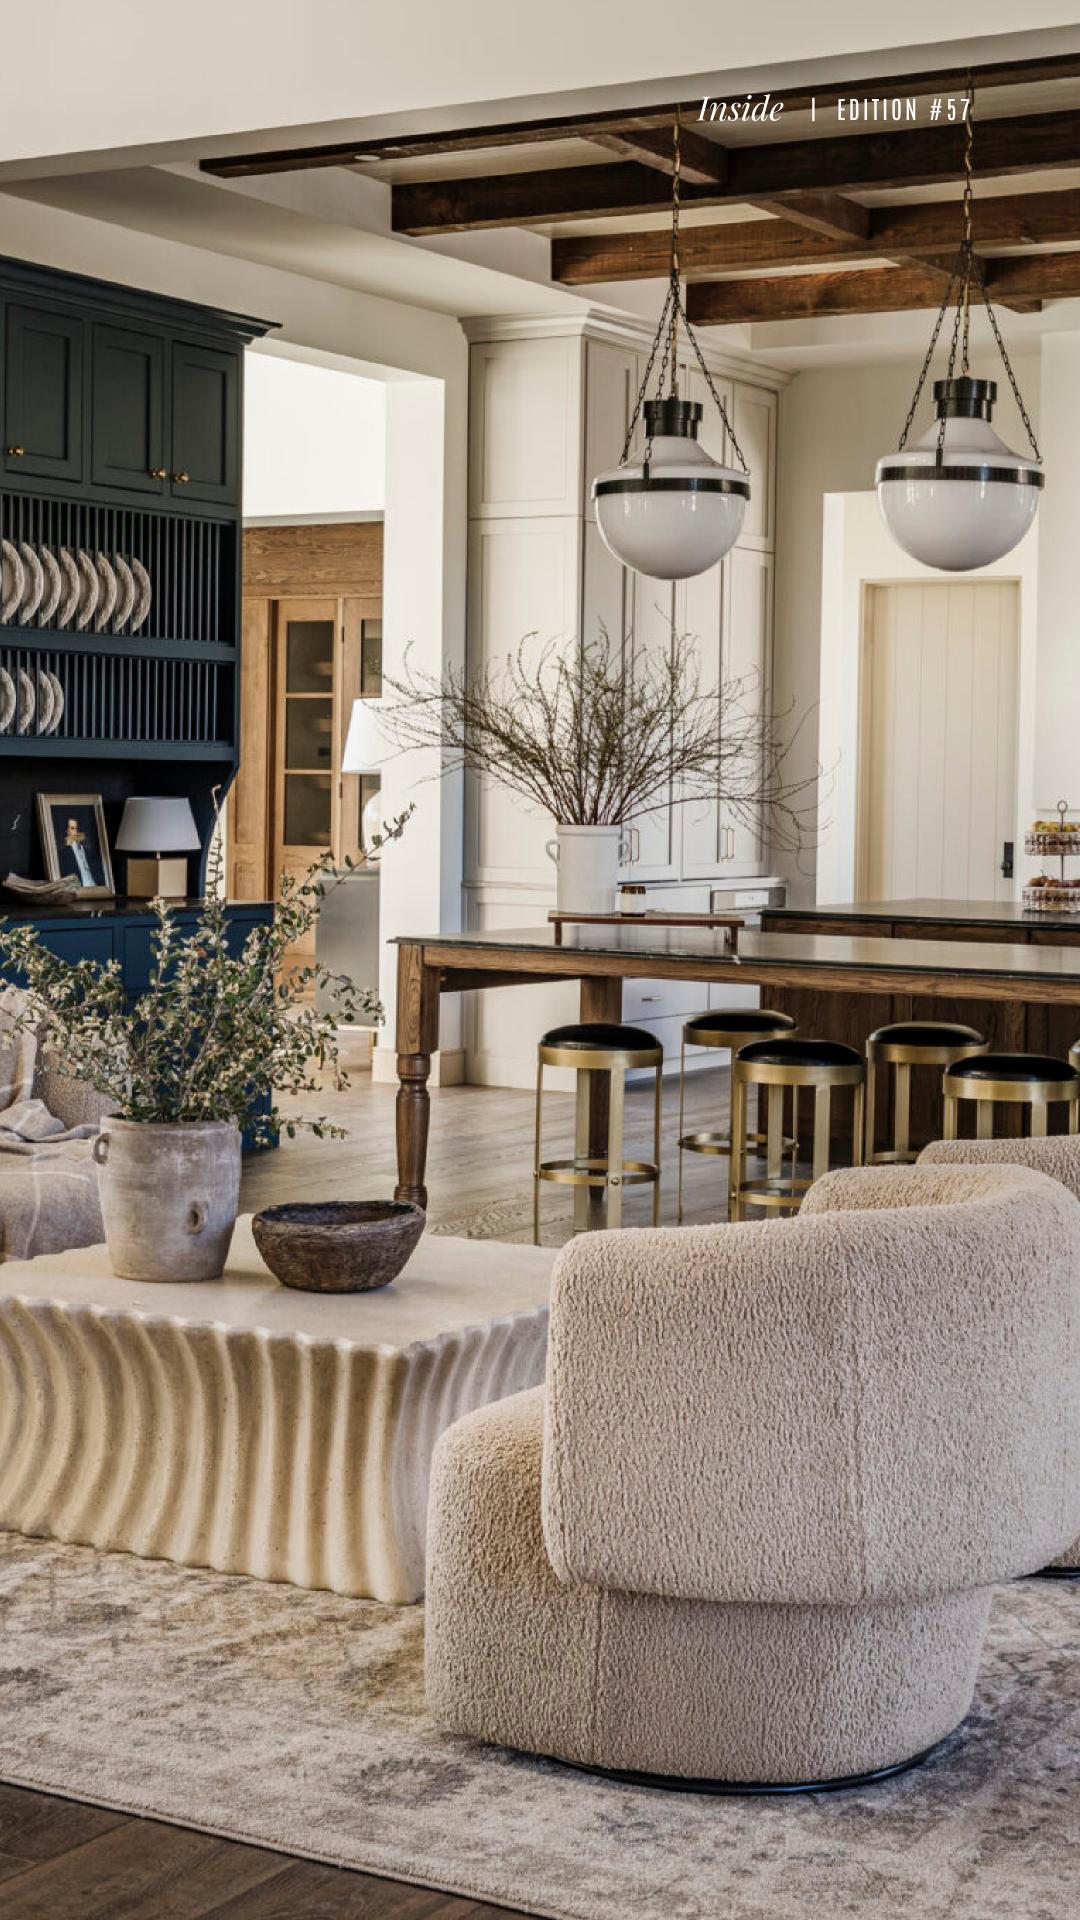

## Inside

EDITION #57

Inside an opulent residence in Paradise Valley, Arizona, a fusion of luxury and rustic elegance with stone and wood accents dancing against the arid backdrop, creating a home that transcends construction, designed by architects Brendan and Jillian Nader of Modern Nest. With an English Country interior, cathedral-style vaulted ceilings, and enchanting courtyards, each detail is a brushstroke of passion, inviting immersion in a haven where sophistication meets nature.

The interior, named *English Country*, envelops the dwelling in an embrace of warmth. Creamy walls and wooden beams create a backdrop, complemented by abundant natural light streaming through strategically placed windows. Neutral palettes and earthy tones dominate, creating an atmosphere reminiscent of a stately manor. Cathedral-style vaulted ceilings adorned with reclaimed wood beams add a touch of grandeur to the living spaces. Plush, natural upholstered sofas and traditional rugs in lighter hues impart a sense of coziness, while dark wood furniture paired with light fabrics strikes a perfect equilibrium. The courtyards are a marvel, with a centrally placed imported stone bowl fountain evoking the ambiance of a traditional European estate. The poolside oasis, a true gem, features an elevated pool adorned with the same stone bricks, occupying a substantial portion of the expansive garden. Pool chaises surround it, creating an idyllic retreat within the property. Entering this haven, one is transported into a realm of refined elegance. The ambiance echoes that of a storybook manor, with each element meticulously curated to evoke

echoes that of a storybook manor, with each element meticulously curated to evoke sophistication and natural splendor. From the soft linens and natural fibers to the harmonious blend of stone, clay, marble, and glass, every detail contributes to the seamless cohesion of design elements.