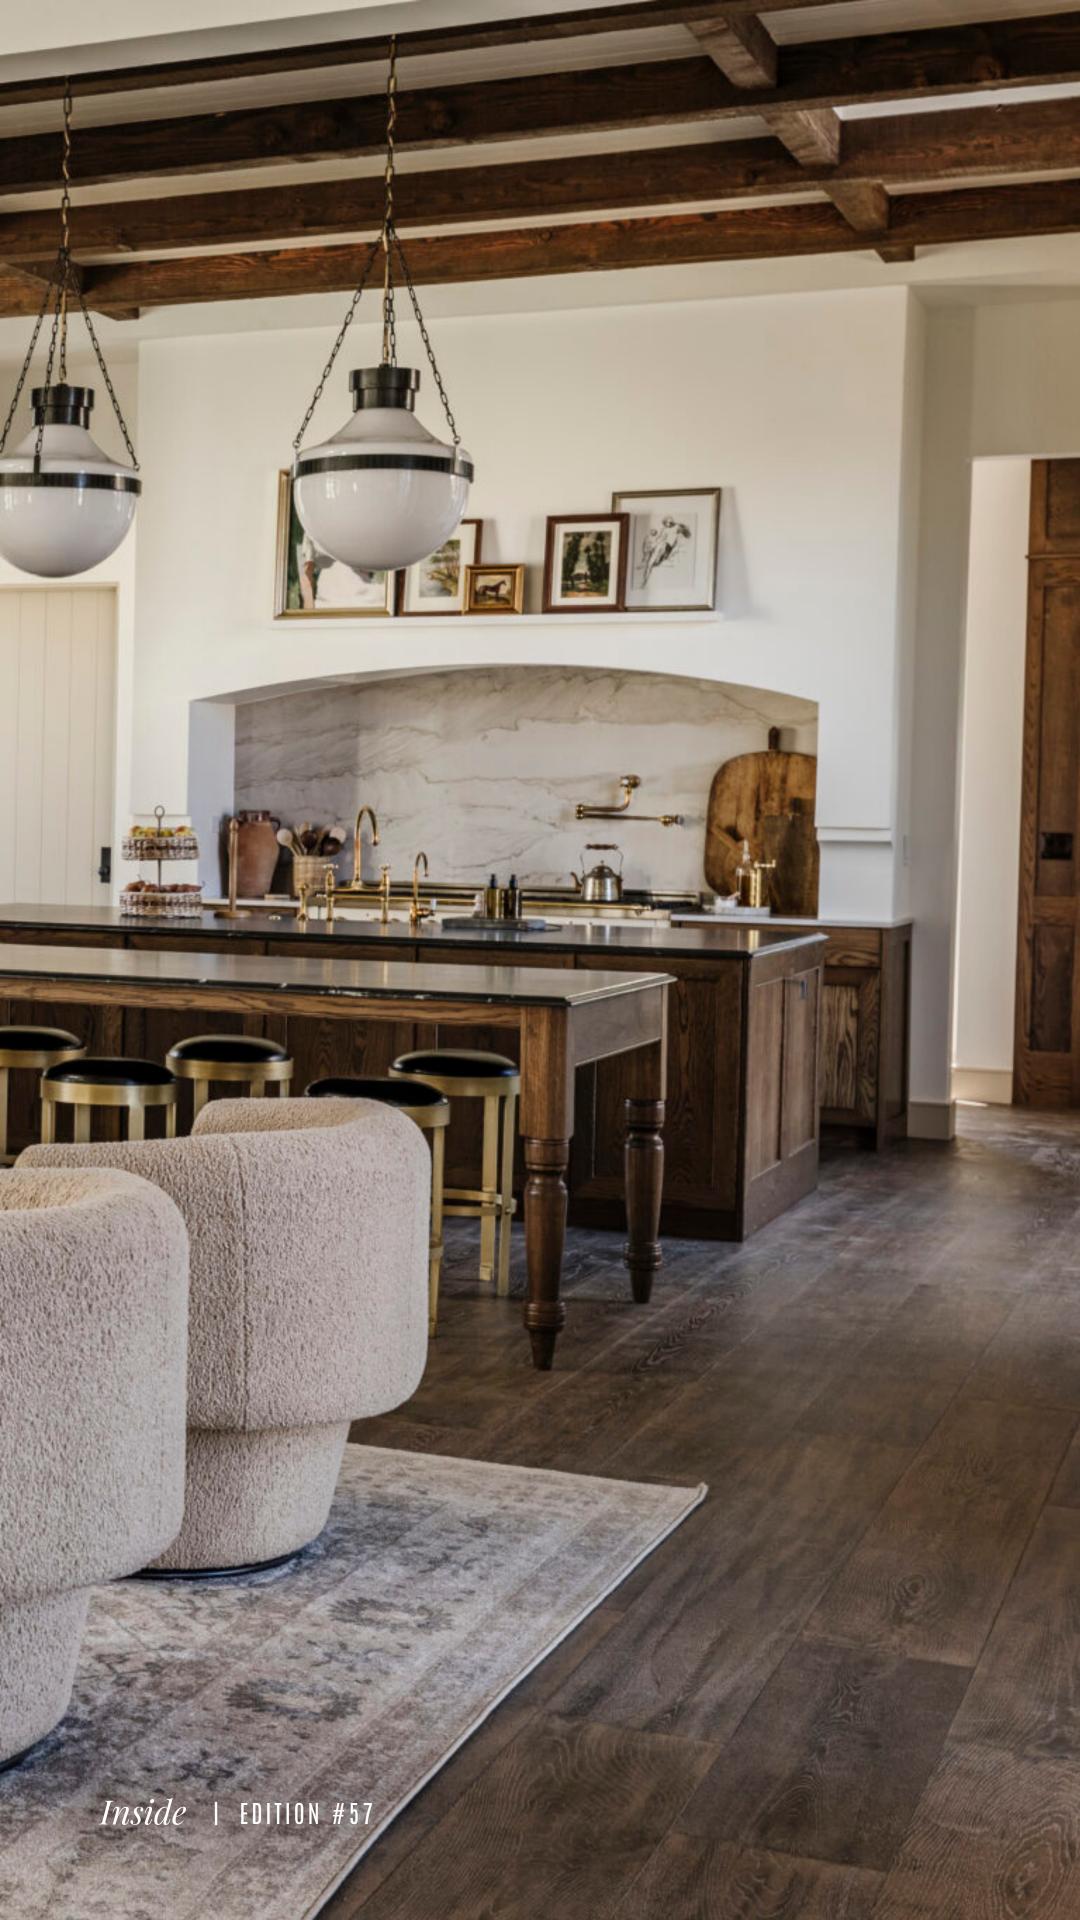

The interior, named *English Country*, envelops the dwelling in an embrace of warmth. Creamy walls and wooden beams create a backdrop, complemented by abundant natural light streaming through strategically placed windows. Neutral palettes and earthy tones dominate, creating an atmosphere reminiscent of a stately manor. Cathedral-style vaulted ceilings adorned with reclaimed wood beams add a touch of grandeur to the living spaces. Plush, natural upholstered sofas and traditional rugs in lighter hues impart a sense of coziness, while dark wood furniture paired with light fabrics strikes a perfect equilibrium. The courtyards are a marvel, with a centrally placed imported stone bowl fountain evoking the ambiance of a traditional European estate. The poolside oasis, a true gem, features an elevated pool adorned with the same stone bricks, occupying a substantial portion of the expansive garden. Pool chaises surround it, creating an idyllic retreat within the property. Entering this haven, one is transported into a realm of refined elegance. The ambiance echoes that of a storybook manor, with each element meticulously curated to evoke

echoes that of a storybook manor, with each element meticulously curated to evoke sophistication and natural splendor. From the soft linens and natural fibers to the harmonious blend of stone, clay, marble, and glass, every detail contributes to the seamless cohesion of design elements.

### KITCHEN STYLE

- CAFÉ™ 48" RANGE / **CAFÉ™ APPLIANCES**Smart Dual-Fuel Commercial-Style Range with 6 Burners and Griddle
- VERWOOD DINING TABLE / ONE KINGS LANE
  Distressed honeycomb finish on the tabletop and sable finish base
- PRINCE COUNTER STOOL / LAYLA GRAYCE
  Thick circular bands of brass metal with leather seating
- MODERN SCHOOLHOUSE PENDANT / LIGHTOPIA
  Bulbous frosted glass and antique brass accents