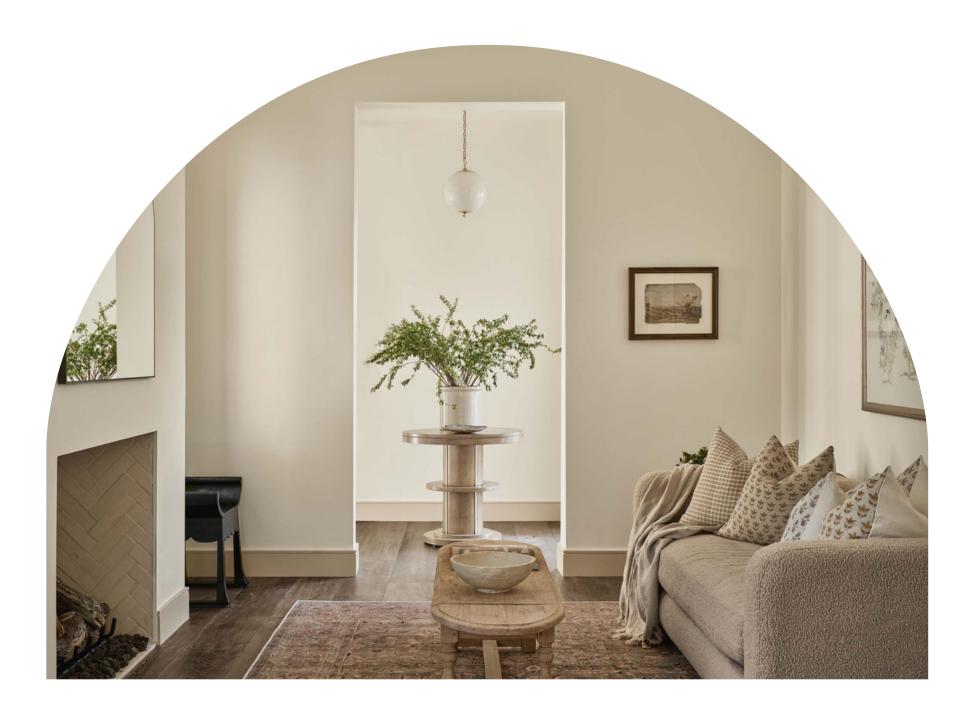

## Inside

EDITION #57

Inside an opulent residence in Paradise Valley, Arizona, a fusion of luxury and rustic elegance with stone and wood accents dancing against the arid backdrop, creating a home that transcends construction, designed by architects Brendan and Jillian Nader of Modern Nest. With an English Country interior, cathedral-style vaulted ceilings, and enchanting courtyards, each detail is a brushstroke of passion, inviting immersion in a haven where sophistication meets nature.

The interior, named *English Country*, envelops the dwelling in an embrace of warmth. Creamy walls and wooden beams create a backdrop, complemented by abundant natural light streaming through strategically placed windows. Neutral palettes and earthy tones dominate, creating an atmosphere reminiscent of a stately manor. Cathedral-style vaulted ceilings adorned with reclaimed wood beams add a touch of grandeur to the living spaces. Plush, natural upholstered sofas and traditional rugs in lighter hues impart a sense of coziness, while dark wood furniture paired with light fabrics strikes a perfect equilibrium. The courtyards are a marvel, with a centrally placed imported stone bowl fountain evoking the ambiance of a traditional European estate. The poolside oasis, a true gem, features an elevated pool adorned with the same stone bricks, occupying a substantial portion of the expansive garden. Pool chaises surround it, creating an idyllic retreat within the property. Entering this haven, one is transported into a realm of refined elegance. The ambiance echoes that of a storybook manor, with each element meticulously curated to evoke

echoes that of a storybook manor, with each element meticulously curated to evoke sophistication and natural splendor. From the soft linens and natural fibers to the harmonious blend of stone, clay, marble, and glass, every detail contributes to the seamless cohesion of design elements.