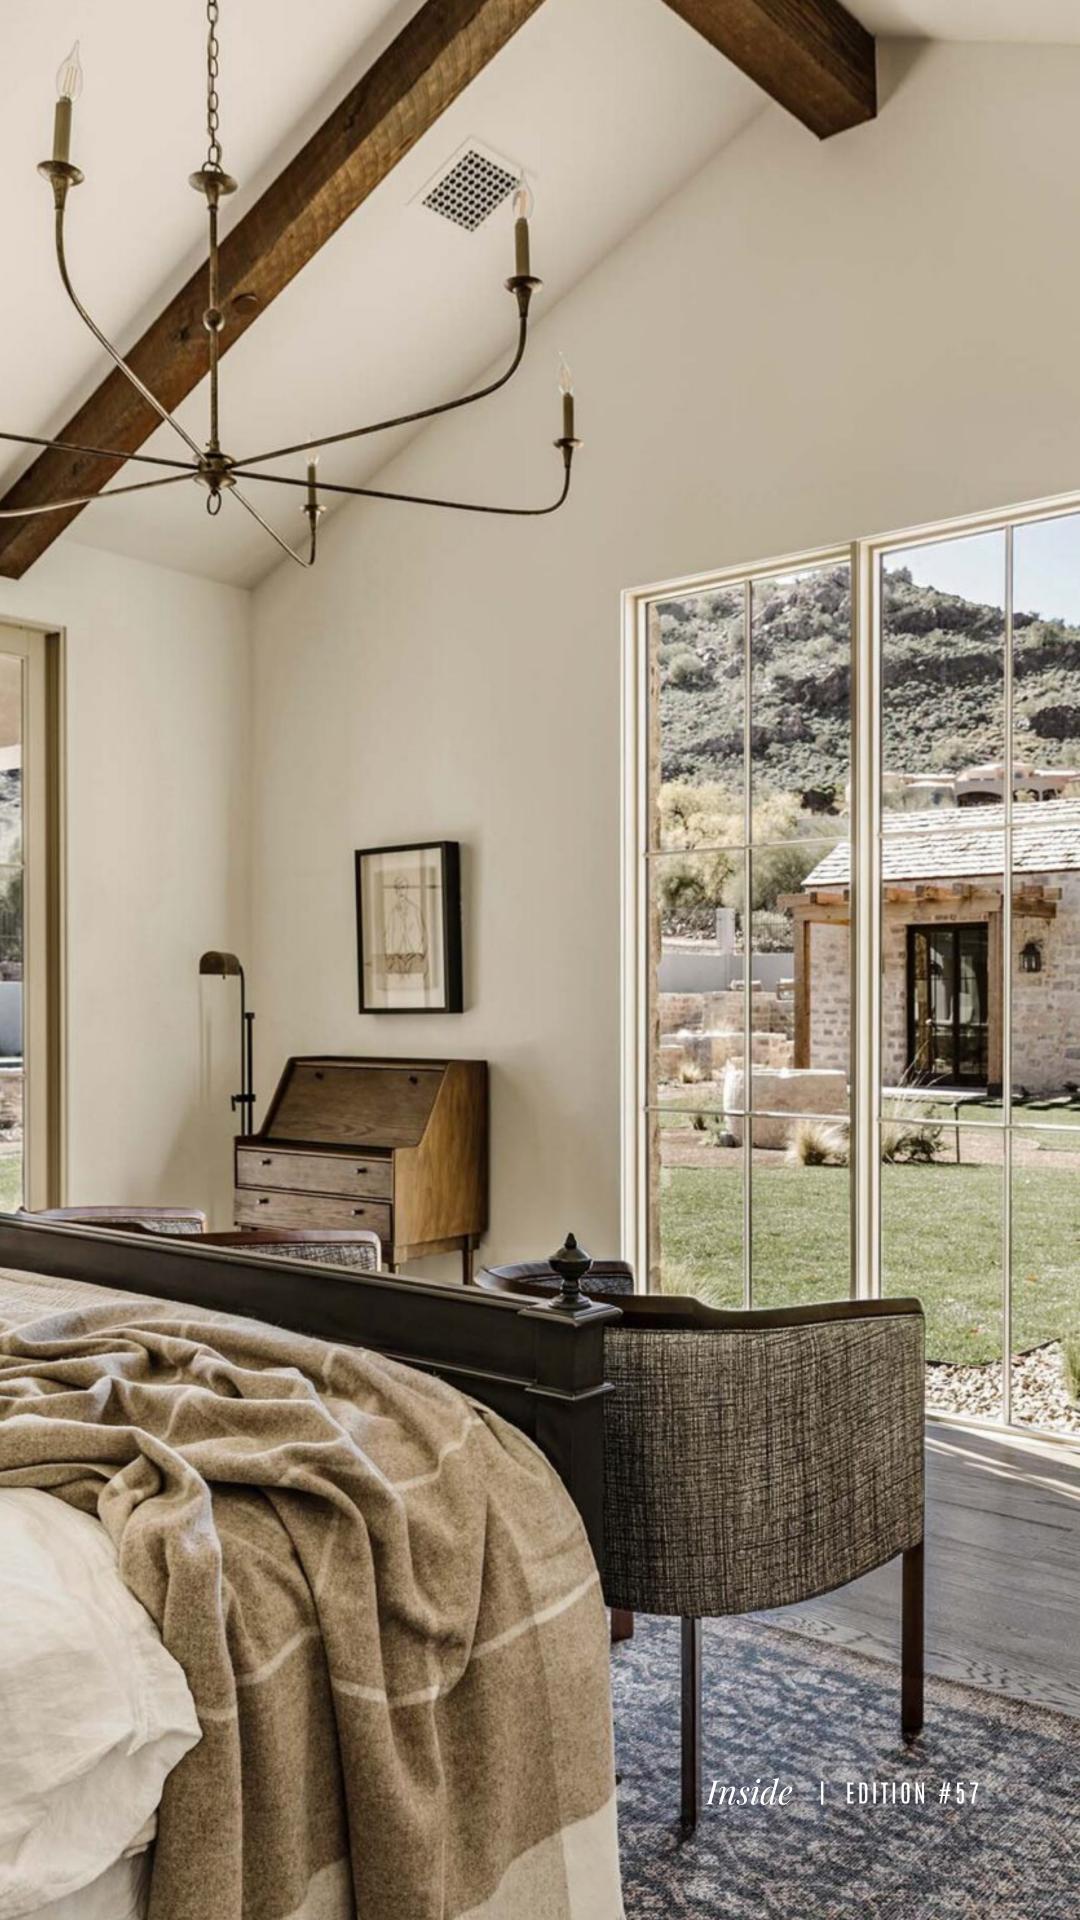

The interior, named *English Country*, envelops the dwelling in an embrace of warmth. Creamy walls and wooden beams create a backdrop, complemented by abundant natural light streaming through strategically placed windows. Neutral palettes and earthy tones dominate, creating an atmosphere reminiscent of a stately manor. Cathedral-style vaulted ceilings adorned with reclaimed wood beams add a touch of grandeur to the living spaces. Plush, natural upholstered sofas and traditional rugs in lighter hues impart a sense of coziness, while dark wood furniture paired with light fabrics strikes a perfect equilibrium. The courtyards are a marvel, with a centrally placed imported stone bowl fountain evoking the ambiance of a traditional European estate. The poolside oasis, a true gem, features an elevated pool adorned with the same stone bricks, occupying a substantial portion of the expansive garden. Pool chaises surround it, creating an idyllic retreat within the property. Entering this haven, one is transported into a realm of refined elegance. The ambiance echoes that of a storybook manor, with each element meticulously curated to evoke

echoes that of a storybook manor, with each element meticulously curated to evoke sophistication and natural splendor. From the soft linens and natural fibers to the harmonious blend of stone, clay, marble, and glass, every detail contributes to the seamless cohesion of design elements.