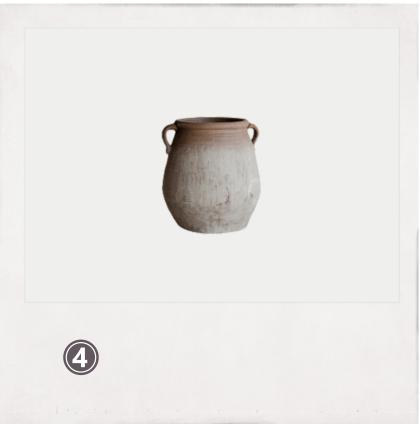

### LOUNGE

- ARABELLA SWIVEL CHAIR / LAYLA GRAYCE
  Bungalow style contemporary swivel chair
- WAVE COFFEE TABLE / ARTERIORS
  Beige scallop edge waved constructed table
- GEMMA COLLECTION RUG / LOLOI RUGS
  Power-loomed of viscose and acrylic rug
- WHITEWASHED TERRACOTTA POT / MODERN NEST Aged terracotta handmade pot