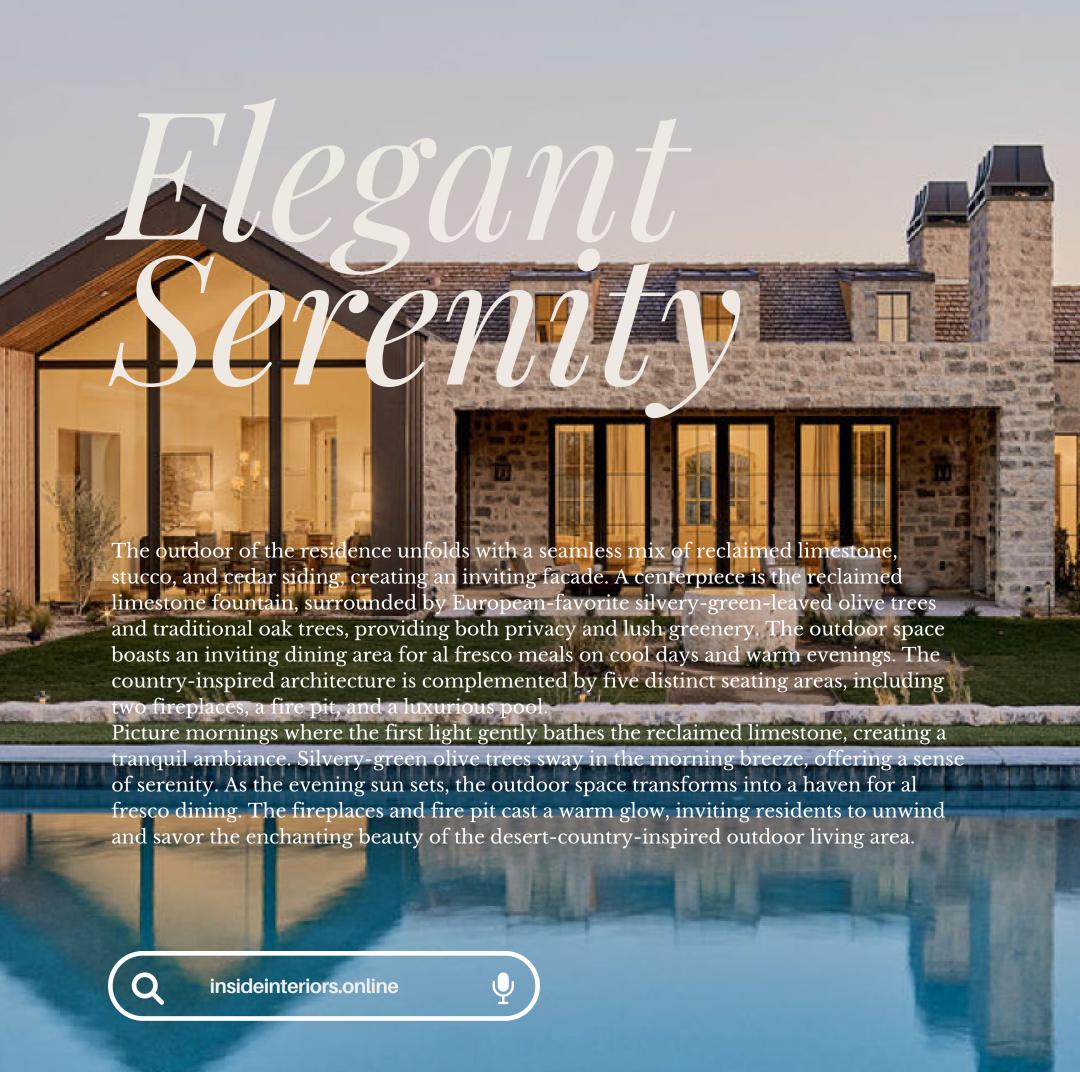

## Inside

EDITION #57

Inside an opulent residence in Paradise Valley, Arizona, a fusion of luxury and rustic elegance with stone and wood accents dancing against the arid backdrop, creating a home that transcends construction, designed by architects Brendan and Jillian Nader of Modern Nest. With an English Country interior, cathedral-style vaulted ceilings, and enchanting courtyards, each detail is a brushstroke of passion, inviting immersion in a haven where sophistication meets nature.

Imagine a secluded haven, a luxurious retreat concealed amidst the sprawling countryside. It is adorned with unique touches of luxury that transform it into mesmerizing creations. A central gable-style section, reminiscent of a rustic barn, injects character, while authentic red clay roof tiles contribute Santa Barbara-esque elegance. The thoughtfully designed layout, complete with charming courtyards, radiates warmth, inviting a sense of familial belonging.

The interior, named *English Country*, envelops the dwelling in an embrace of warmth. Creamy walls and wooden beams create a backdrop, complemented by abundant natural light streaming through strategically placed windows. Neutral palettes and earthy tones dominate, creating an atmosphere reminiscent of a stately manor. Cathedral-style vaulted ceilings adorned with reclaimed wood beams add a touch of grandeur to the living spaces. Plush, natural upholstered sofas and traditional rugs in lighter hues impart a sense of coziness, while dark wood furniture paired with light fabrics strikes a perfect equilibrium. The courtyards are a marvel, with a centrally placed imported stone bowl fountain evoking the ambiance of a traditional European estate. The poolside oasis, a true gem, features an elevated pool adorned with the same stone bricks, occupying a substantial portion of the expansive garden. Pool chaises surround it, creating an idyllic retreat within the property. Entering this haven, one is transported into a realm of refined elegance. The ambiance echoes that of a storybook manor, with each element meticulously curated to evoke