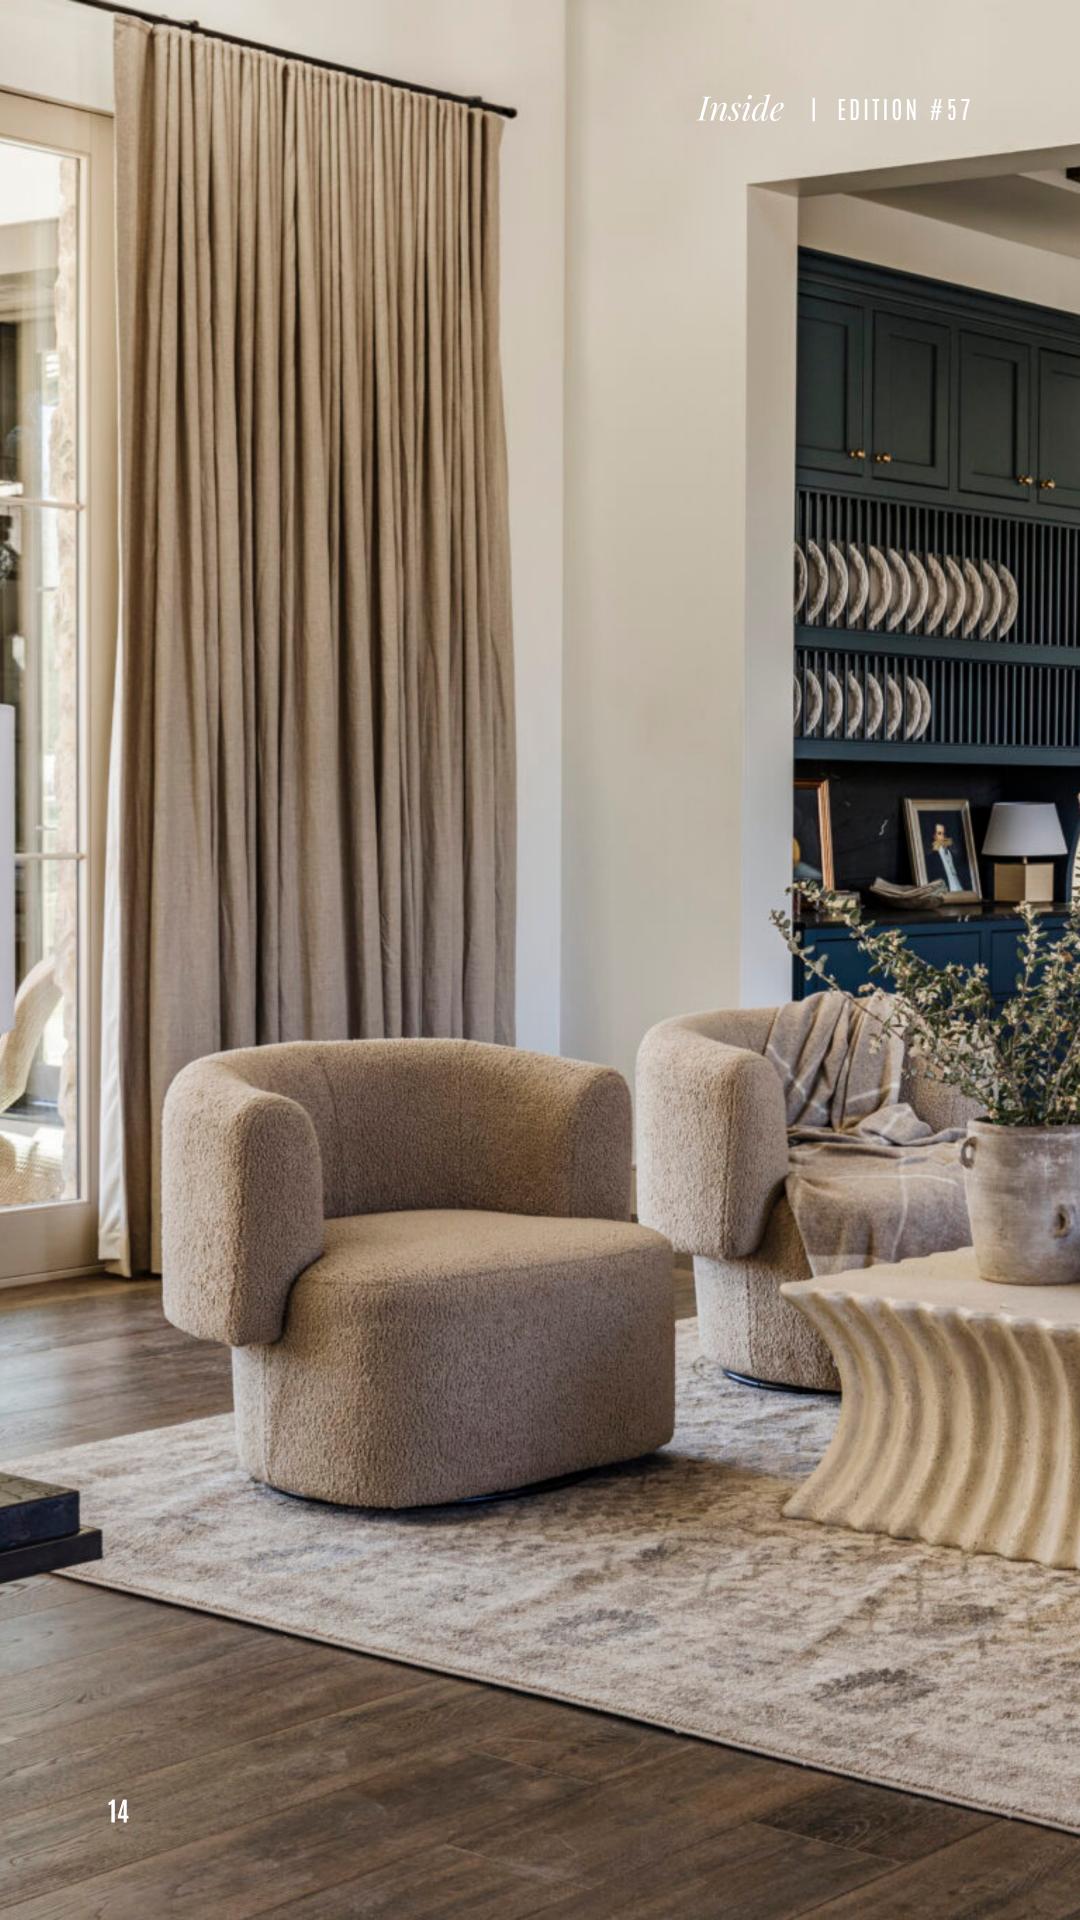

## Inside

EDITION #57

Inside an opulent residence in Paradise Valley, Arizona, a fusion of luxury and rustic elegance with stone and wood accents dancing against the arid backdrop, creating a home that transcends construction, designed by architects Brendan and Jillian Nader of Modern Nest. With an English Country interior, cathedral-style vaulted ceilings, and enchanting courtyards, each detail is a brushstroke of passion, inviting immersion in a haven where sophistication meets nature.

The interior, named *English Country*, envelops the dwelling in an embrace of warmth. Creamy walls and wooden beams create a backdrop, complemented by abundant natural light streaming through strategically placed windows. Neutral palettes and earthy tones dominate, creating an atmosphere reminiscent of a stately manor. Cathedral-style vaulted ceilings adorned with reclaimed wood beams add a touch of grandeur to the living spaces. Plush, natural upholstered sofas and traditional rugs in lighter hues impart a sense of coziness, while dark wood furniture paired with light fabrics strikes a perfect equilibrium. The courtyards are a marvel, with a centrally placed imported stone bowl fountain evoking the ambiance of a traditional European estate. The poolside oasis, a true gem, features an elevated pool adorned with the same stone bricks, occupying a substantial portion of the expansive garden. Pool chaises surround it, creating an idyllic retreat within the property. Entering this haven, one is transported into a realm of refined elegance. The ambiance echoes that of a storybook manor, with each element meticulously curated to evoke

echoes that of a storybook manor, with each element meticulously curated to evoke sophistication and natural splendor. From the soft linens and natural fibers to the harmonious blend of stone, clay, marble, and glass, every detail contributes to the seamless cohesion of design elements.