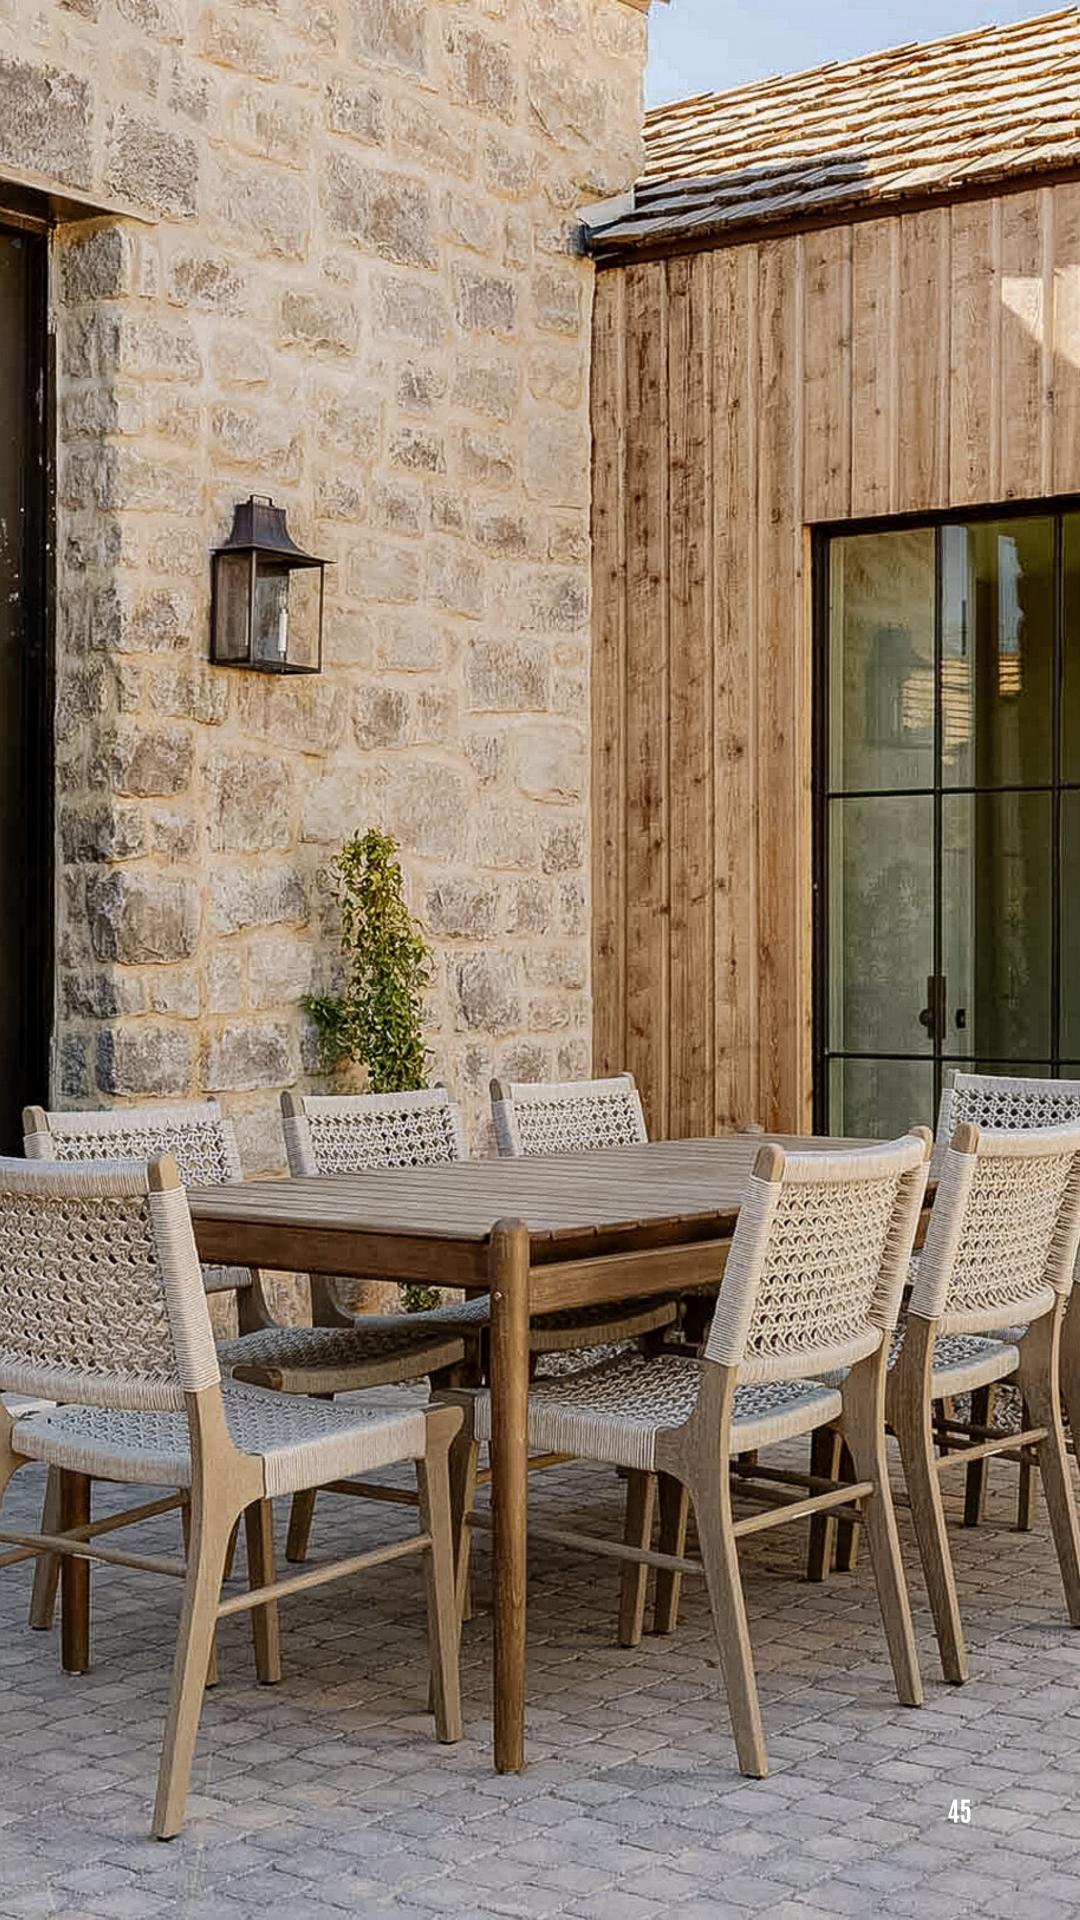

Imagine a secluded haven, a luxurious retreat concealed amidst the sprawling countryside. It is adorned with unique touches of luxury that transform it into mesmerizing creations. A central gable-style section, reminiscent of a rustic barn, injects character, while authentic red clay roof tiles contribute Santa Barbara-esque elegance. The thoughtfully designed layout, complete with charming courtyards, radiates warmth, inviting a sense of familial belonging.

The interior, named *English Country*, envelops the dwelling in an embrace of warmth. Creamy walls and wooden beams create a backdrop, complemented by abundant natural light streaming through strategically placed windows. Neutral palettes and earthy tones dominate, creating an atmosphere reminiscent of a stately manor. Cathedral-style vaulted ceilings adorned with reclaimed wood beams add a touch of grandeur to the living spaces. Plush, natural upholstered sofas and traditional rugs in lighter hues impart a sense of coziness, while dark wood furniture paired with light fabrics strikes a perfect equilibrium. The courtyards are a marvel, with a centrally placed imported stone bowl fountain evoking the ambiance of a traditional European estate. The poolside oasis, a true gem, features an elevated pool adorned with the same stone bricks, occupying a substantial portion of the expansive garden. Pool chaises surround it, creating an idyllic retreat within the property. Entering this haven, one is transported into a realm of refined elegance. The ambiance echoes that of a storybook manor, with each element meticulously curated to evoke