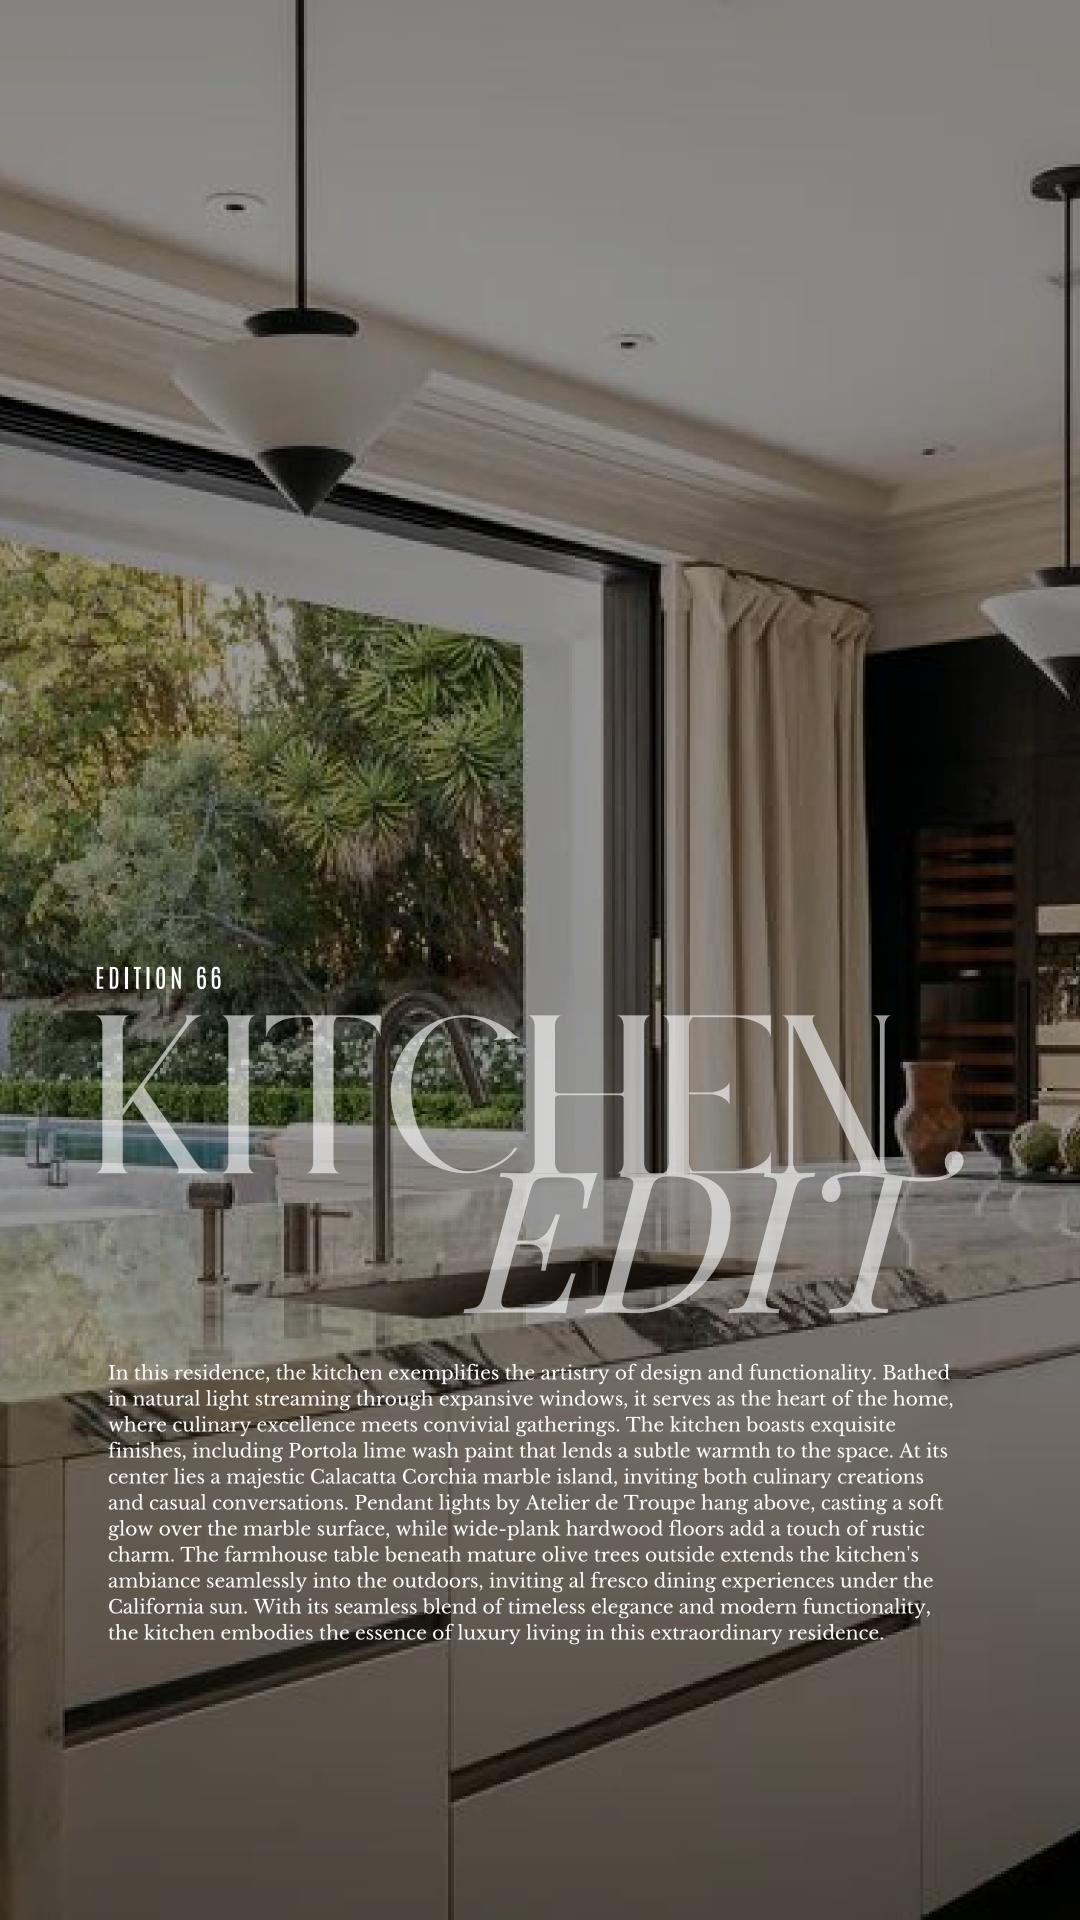

The entryway sets the tone for the grandeur, with its dramatic staircase and minimalist design. It serves as a welcoming space.

The kitchen is a focal point of the home, where a marble island stands as a symbol of both style and functionality. Opening up to an outdoor dining area beneath olive trees, it embodies the indoor-outdoor living for which California is renowned.

For the team at Simo Design, luxury lies in the details—the warmth of lime wash paint, the character of vintage furniture, and the softness of worn-in edges. Each element is carefully chosen to create an atmosphere of comfort and sophistication.