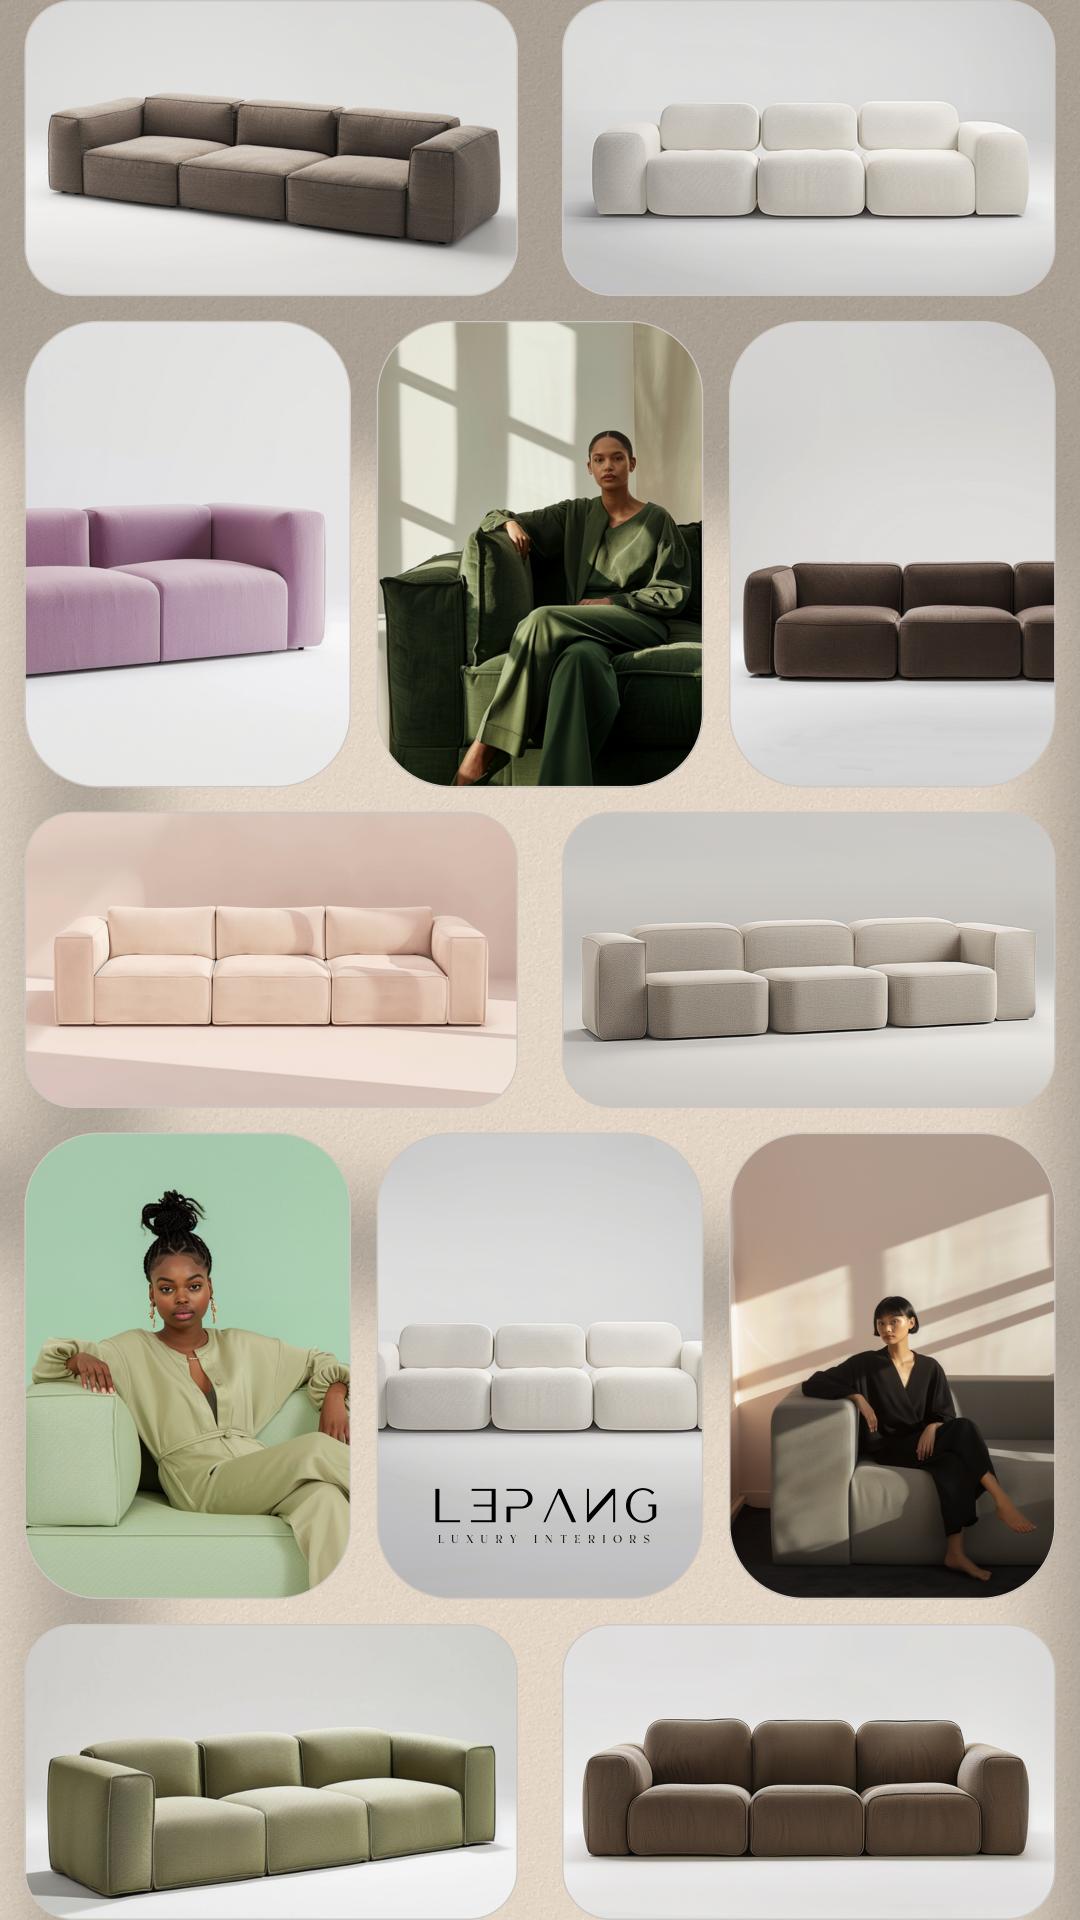

# COCON THE DREAM SOFA

Cocoon by Lepang<sup>™</sup>, a masterpiece seating design by designer Lepang Ferguson. Inspired by the transformative embrace of a cocoon, it cradles you in its gentle curves. Each style—Luxe, Mode, and Lush— With classic and modern fabrics, soft seating, and modular structured sofas, Cocoon varies in style and texture, promising a personalized experience tailored to your taste and lifestyle. It's more than just furniture; It embodies the forefront of luxurious comfort artfully fused with sophistication.and it contains a variety of content. This can include articles, stories, photographs, and advertisements.

SETTING THE STANDARD

LUXURIOUS COMFORT, NATURALLY

www.lepangluxuryintewriors.com

BEING A DESIGNER MEANS CRAFTING

DREAMS, EVOKING EMOTIONS, AND

NARRATING STORIES, ENRICHING THE

INTERIOR DESIGN INDUSTRY WITH PASSION