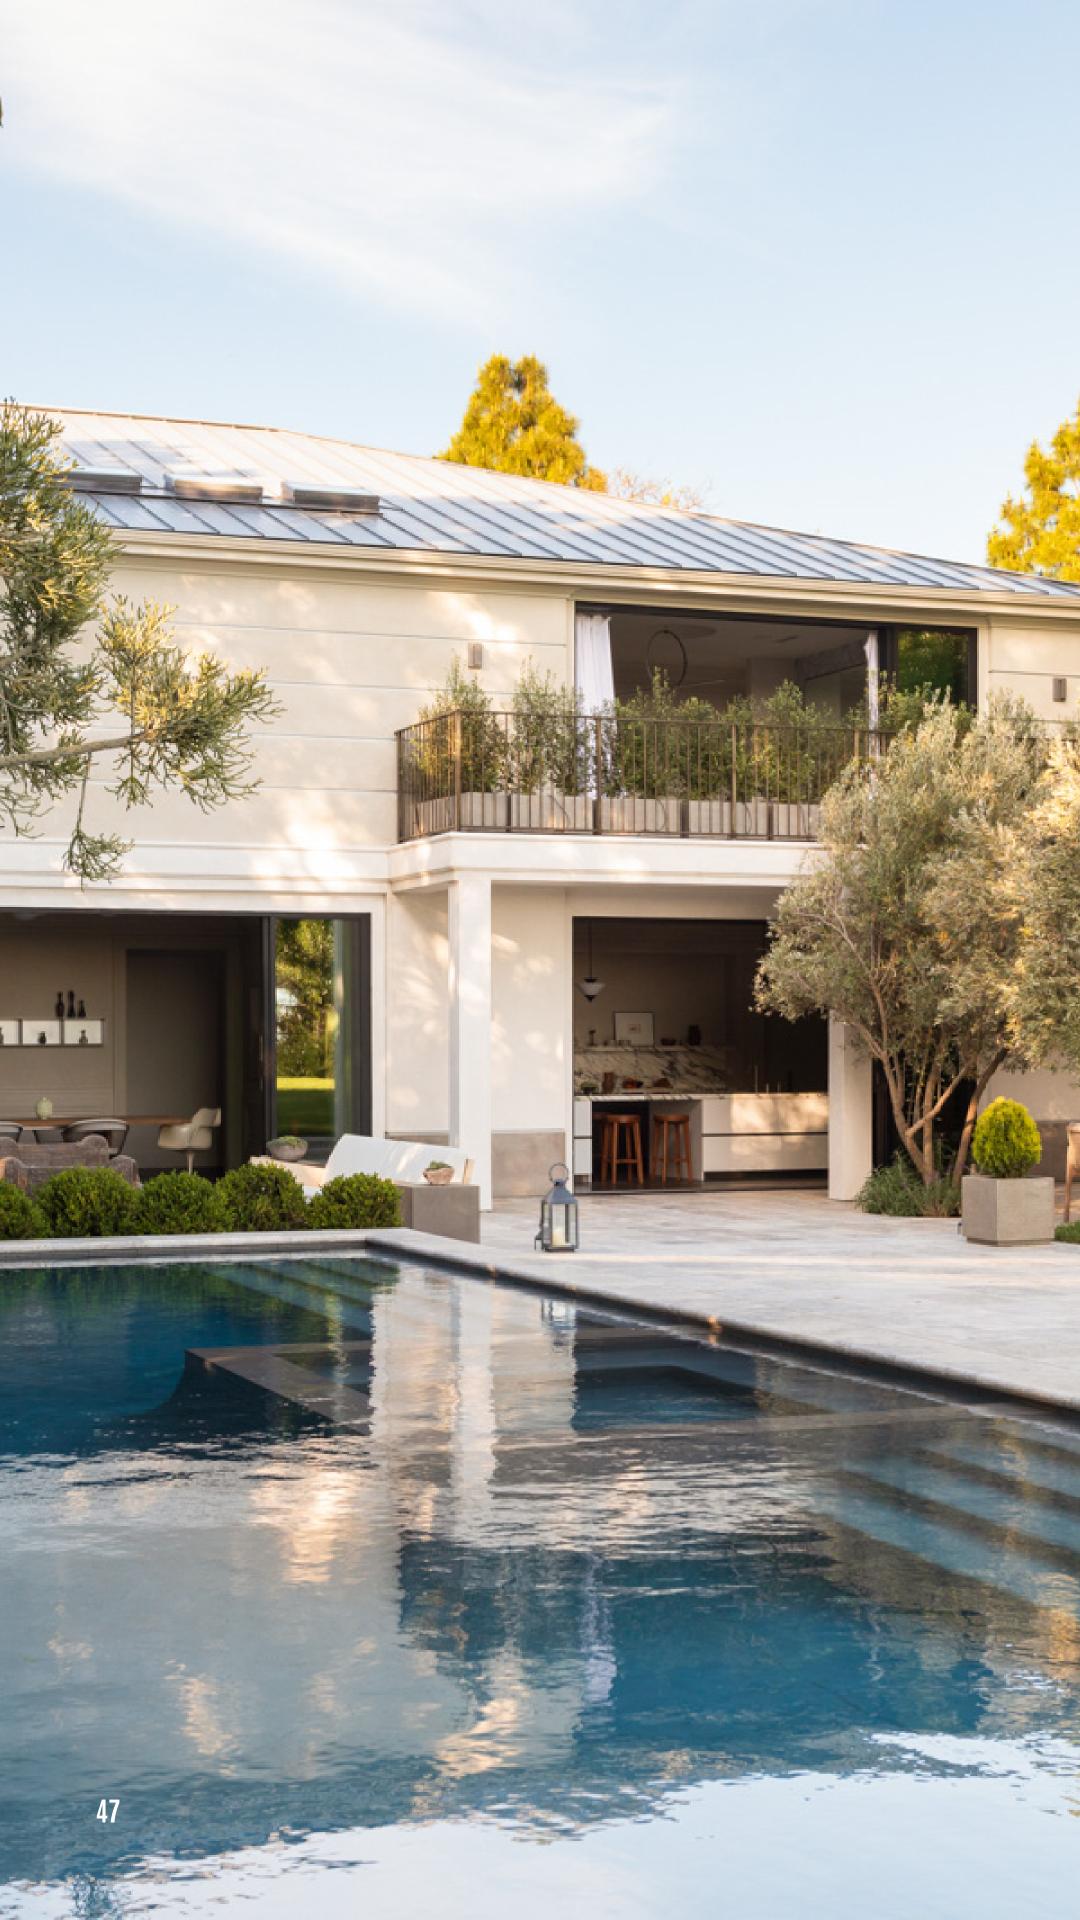

The entryway sets the tone for the grandeur, with its dramatic staircase and minimalist design. It serves as a welcoming space.

The kitchen is a focal point of the home, where a marble island stands as a symbol of both style and functionality. Opening up to an outdoor dining area beneath olive trees, it embodies the indoor-outdoor living for which California is renowned.

In redesigning the house, the team faced the challenge of balancing old-world charm with modern sensibilities. The exterior façade pays homage to Parisian architecture, while the interior exudes contemporary luxury. Classical details are complemented by clean lines and modern finishes, creating a visually captivating space.