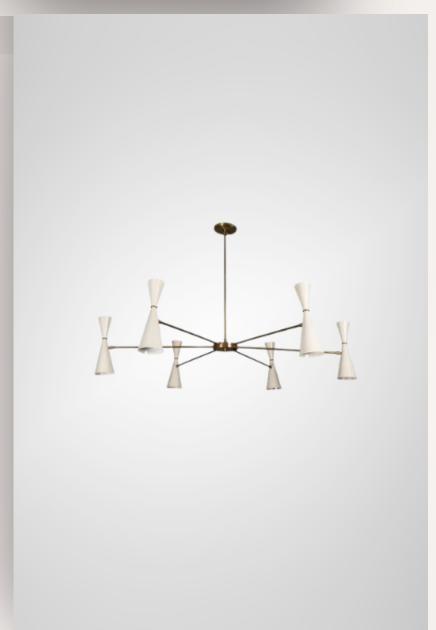

#### RADIAL CHANDELIER

Six double cone Shades that are centered around a spoked pendant LAWSON FENNING