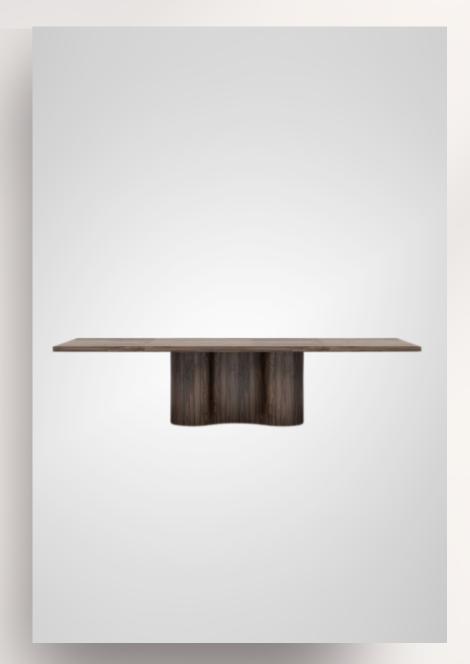

#### ZIRICOTE TABLE

Ziricote table with matte finisghfeaturing a handmade sculptured base STUDIO TWENTY SEVEN