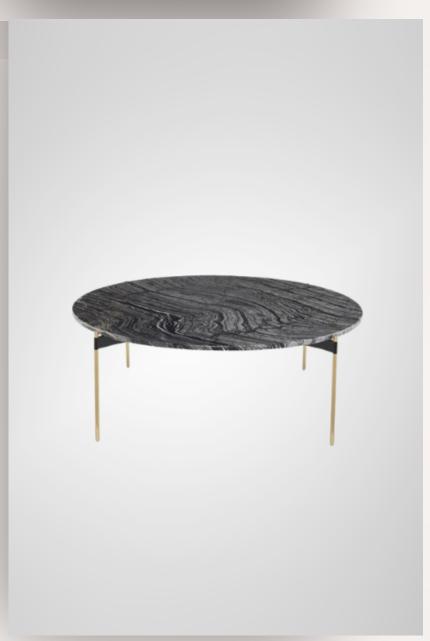

#### PIXIE COFFEE TABLE

Black Marble table top with gold brushed bras legs on black steel frame FOROM