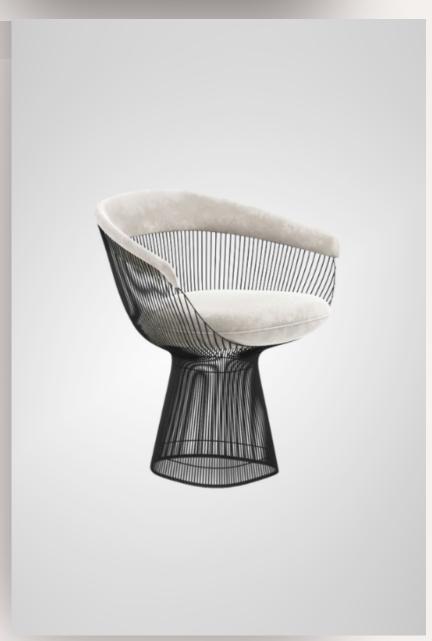

#### WARREN PLATNER ARMCHAIR

Iconic Warren Platner design chair with gunmetal black base and light grey seating ETERNITY MODERN