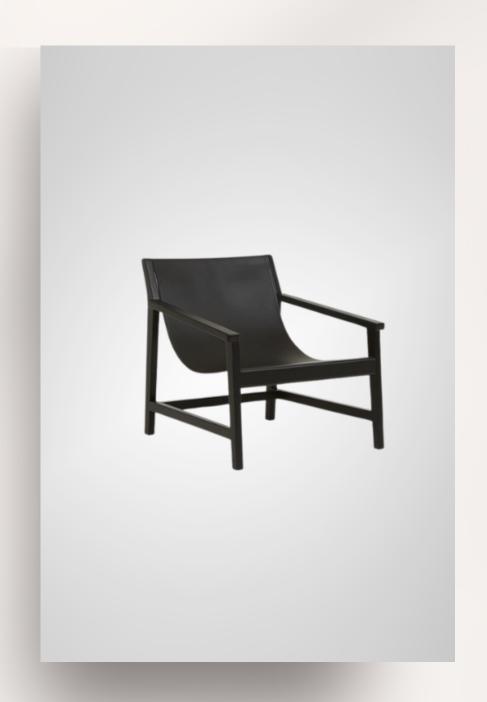

#### BELLROY CHAIR

Black leather Scandi style sling seat with black wood frame GLOBEWEST