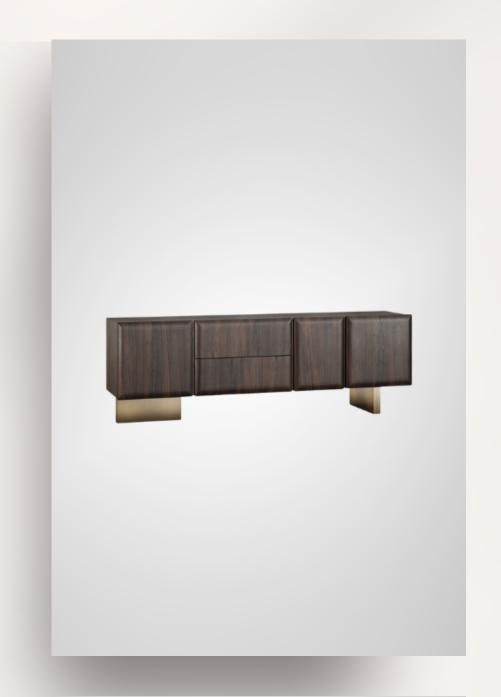

#### AIKO CREDENZA

Noisette stained Oak designer credenza with brass stand legs EMMEMOBILI ®