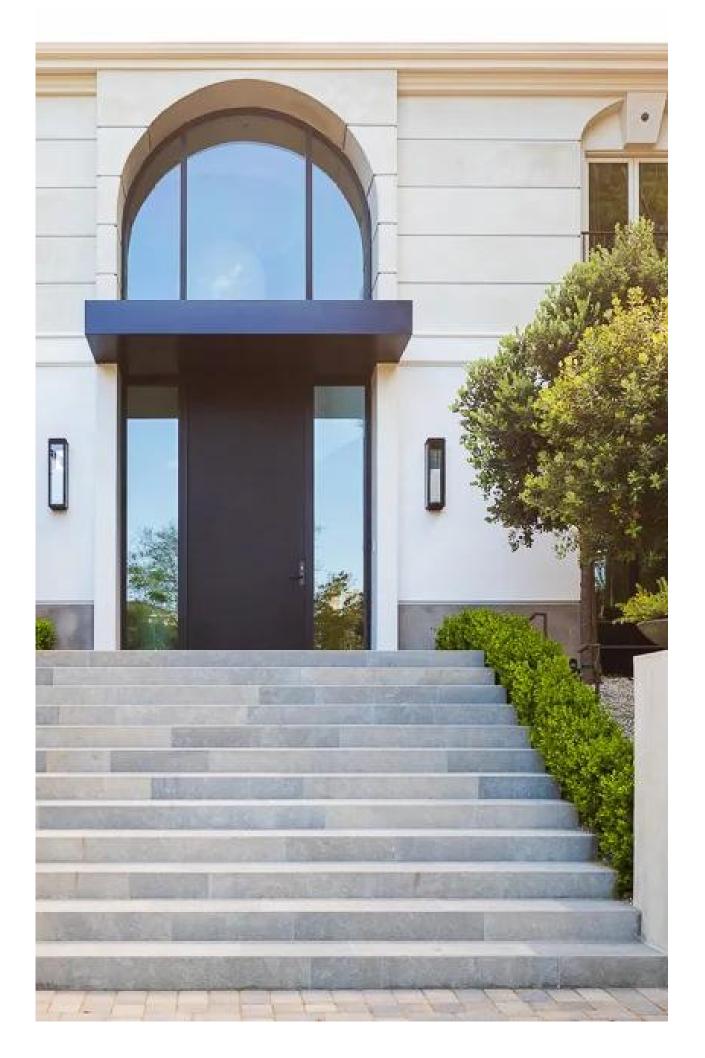

Upon entry, the home has an atmosphere of sophistication and comfort. From intricate millwork to wide plank oak floors, each detail breathes elegance. Fireplaces add multiple spaces, to inviting warmth relaxation and conversation. The design ethos marries classical elements with modern sensibilities, creating a space that feels regal, with a creatively twisted invitation. There is a celebration of contrasts, where classical moldings coexist with clean lines and modern finishes. The challenge of maintaining openness while preserving the intimacy of individual rooms was met with creative solutions like exaggerated openings and large pocket doors, allowing for seamless transitions between spaces.

The entryway sets the tone for the grandeur, with its dramatic staircase and minimalist design. It serves as a welcoming space.

The kitchen is a focal point of the home, where a marble island stands as a symbol of both style and functionality. Opening up to an outdoor dining area beneath olive trees, it embodies the indoor-outdoor living for which California is renowned.