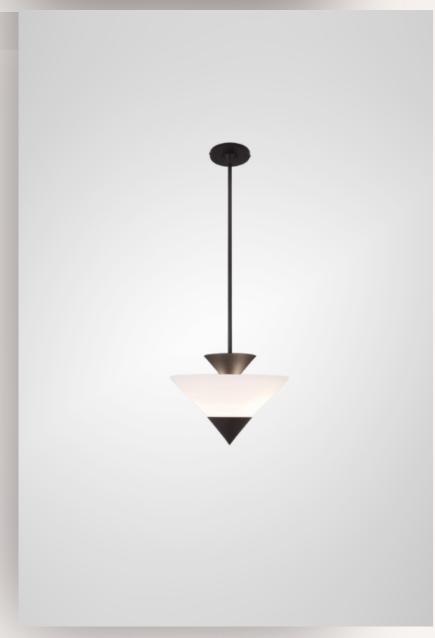

#### **ATELIER**

Black steel structured cone shaped pendant in frosted glass
ATELIER DE TROUPE