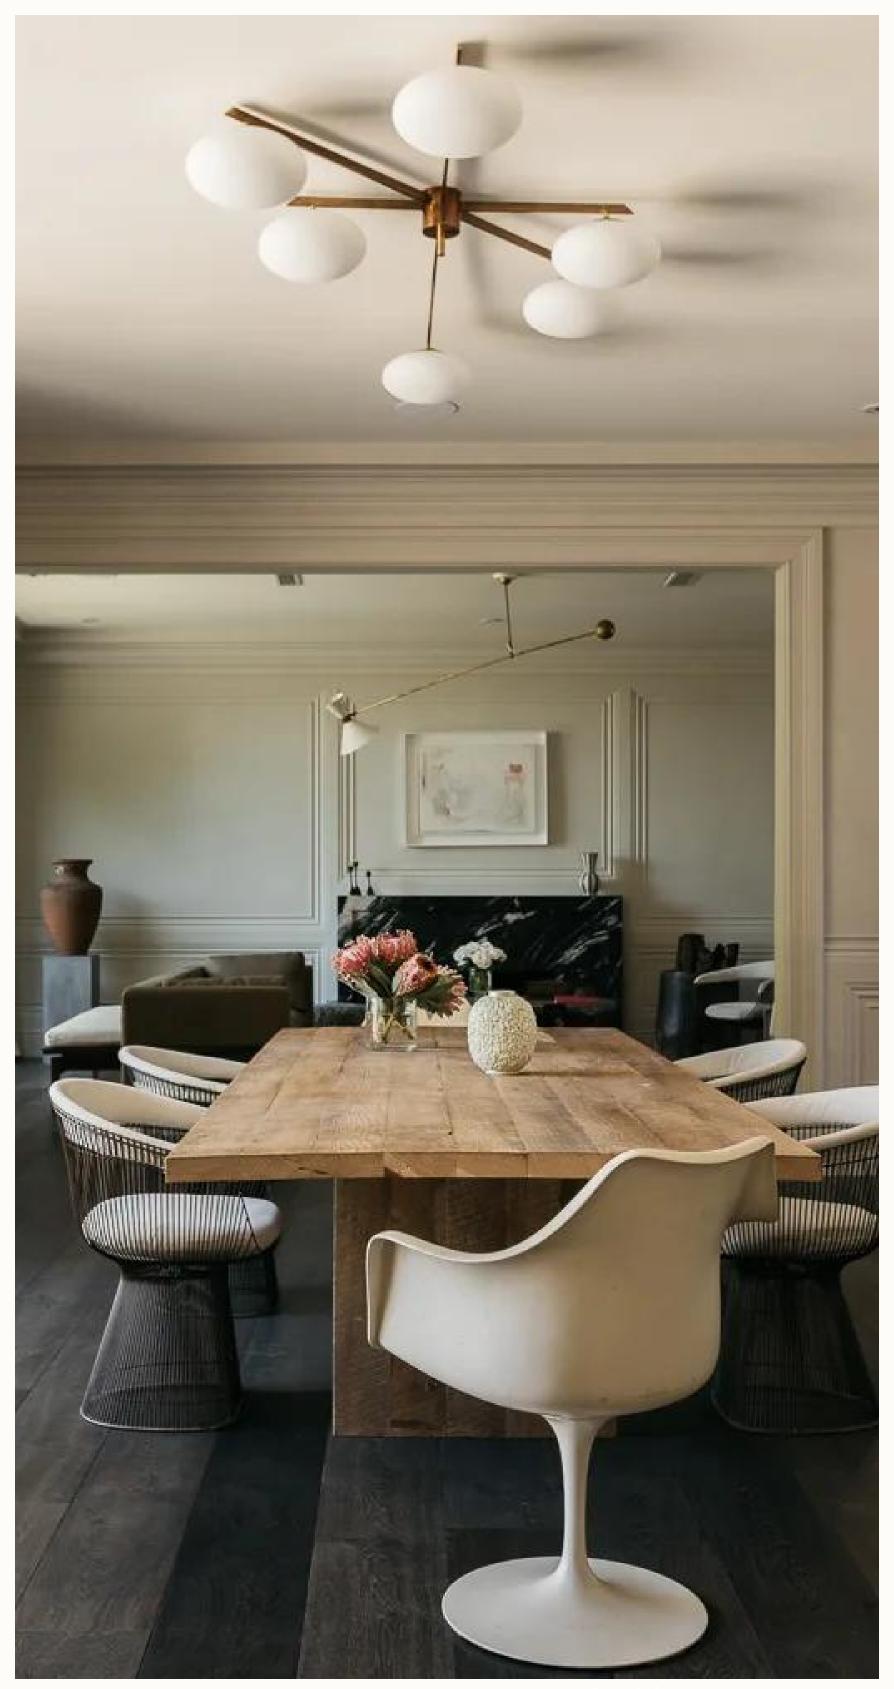

The entryway sets the tone for the grandeur, with its dramatic staircase and minimalist design. It serves as a welcoming space.

The kitchen is a focal point of the home, where a marble island stands as a symbol of both style and functionality. Opening up to an outdoor dining area beneath olive trees, it embodies the indoor-outdoor living for which California is renowned.

Some of the elements of design and furniture that grace the home include Bert England cane chairs sourced from Wandalust in the U.K., complemented by custom linen cushions, adorning the wax-finished white oak desk by SIMO Design. Illuminating the living room is a vintage chandelier reminiscent of Stilnovo, casting a soft glow over the space where Carlo de Carli armchairs and a Saarinen Tulip table harmonize to create a stylish yet functional ambiance. These carefully selected pieces culminate in an exquisite symphony of sophistication and style, defining luxury living at its finest within the house.