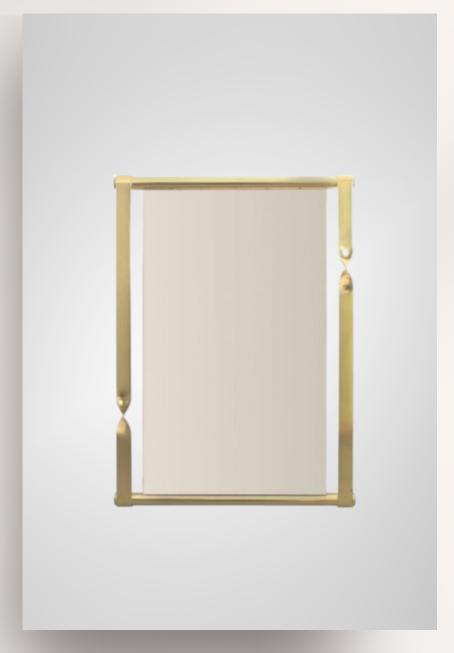

#### FRIGERIO MIRROR

Bronzed designer mirror with dainty minimally twisted frame DERIVE