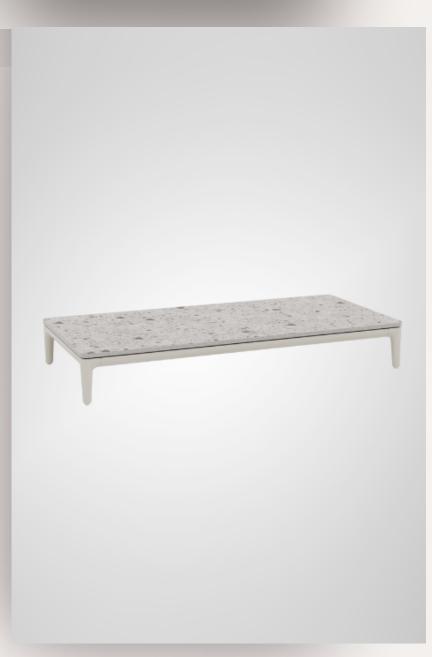

#### COIL METAL SCONCE

Contrasting gold leaf interior and black gunmetal exterior folded sconce design MEGAN MOLTON

### INSIDE TRENDS #66 | EDITOR'S PICK

#### INSIDEMODE

A standart feature of the home is its lighting, infusing a modern and striking Art Deco twist that exudes elegance and a rich nostalgic ambiance. The beautiful round frosted opal glass fixtures, in various contemporary styles, serve as captivating focal points throughout. Selected from esteemed sources like Fames Said, Nyra London, Hudson Valley, and utu Lamps, these lighting pieces are both inspirational and functional, adding a touch of sophistication and refinement to every corner of the home.









# OUTPOR STYLE



#### SUNRISE LOUNGER

Dark teak base with Batyline outdoor performance fabric seating MANUTTI



#### ZENDO SENSE TABLE

Fossil stone table top on white scurro base MANUTTI

# OUTDOOR DINING STYLE

#### BALMAIN DINING TABLE

Oak Artisan-built of all-weather aluminum table



#### ANGELO CHAIR

Woven natural rattan seat warm French oak finish WILLIAMS SONOMA









# LBP/NG



Setting The Standard

# COCON THE DREAM SOFA

Cocoon by Lepang<sup>™</sup>, a masterpiece seating design by designer Lepang Ferguson. Inspired by the transformative embrace of a cocoon, it cradles you in its gentle curves. Each style—Luxe, Mode, and Lush— With classic and modern fabrics, soft seating, and modular structured sofas, Cocoon varies in style and texture, promising a personalized experience tailored to your taste and lifestyle. It's more than just furniture; It embodies the forefront of luxurious c