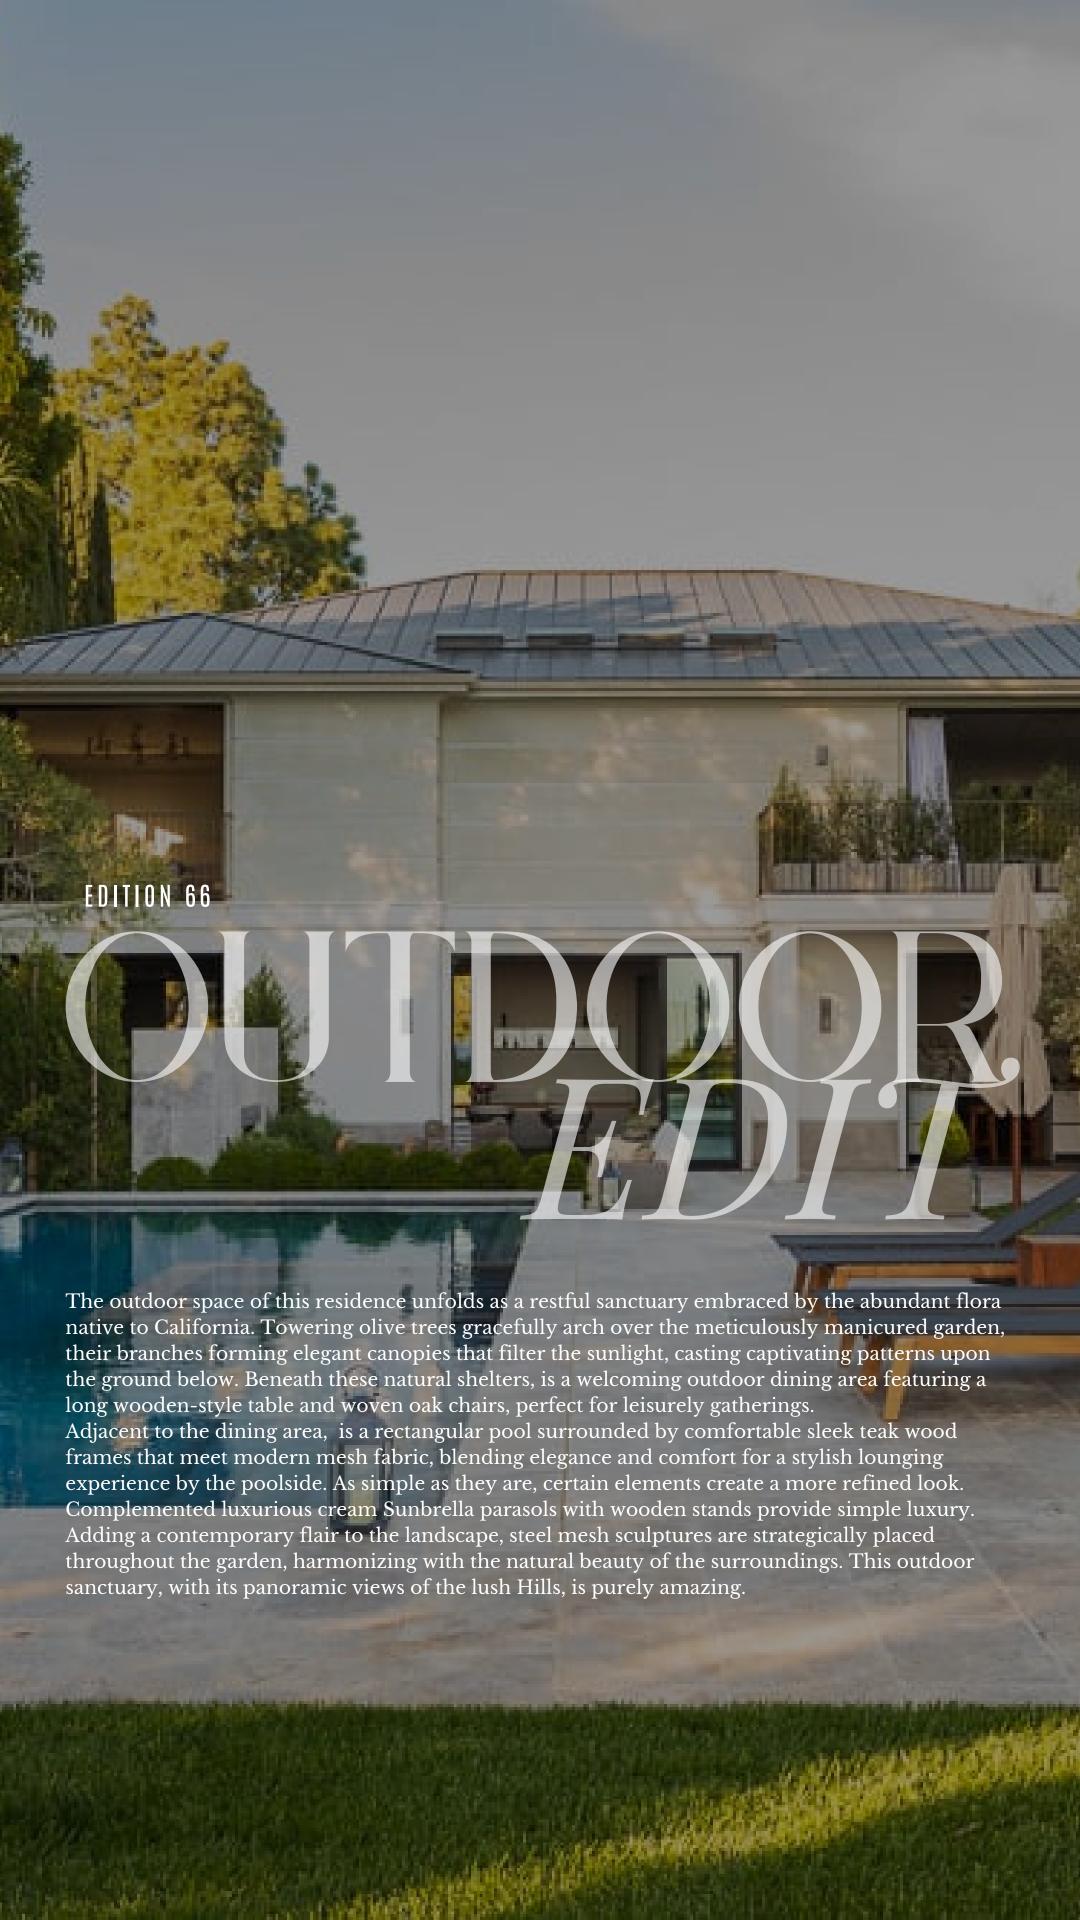

The entryway sets the tone for the grandeur, with its dramatic staircase and minimalist design. It serves as a welcoming space.

The kitchen is a focal point of the home, where a marble island stands as a symbol of both style and functionality. Opening up to an outdoor dining area beneath olive trees, it embodies the indoor-outdoor living for which California is renowned.

In redesigning the house, the team faced the challenge of balancing old-world charm with modern sensibilities. The exterior façade pays homage to Parisian architecture, while the interior exudes contemporary luxury. Classical details are complemented by clean lines and modern finishes, creating a visually captivating space.