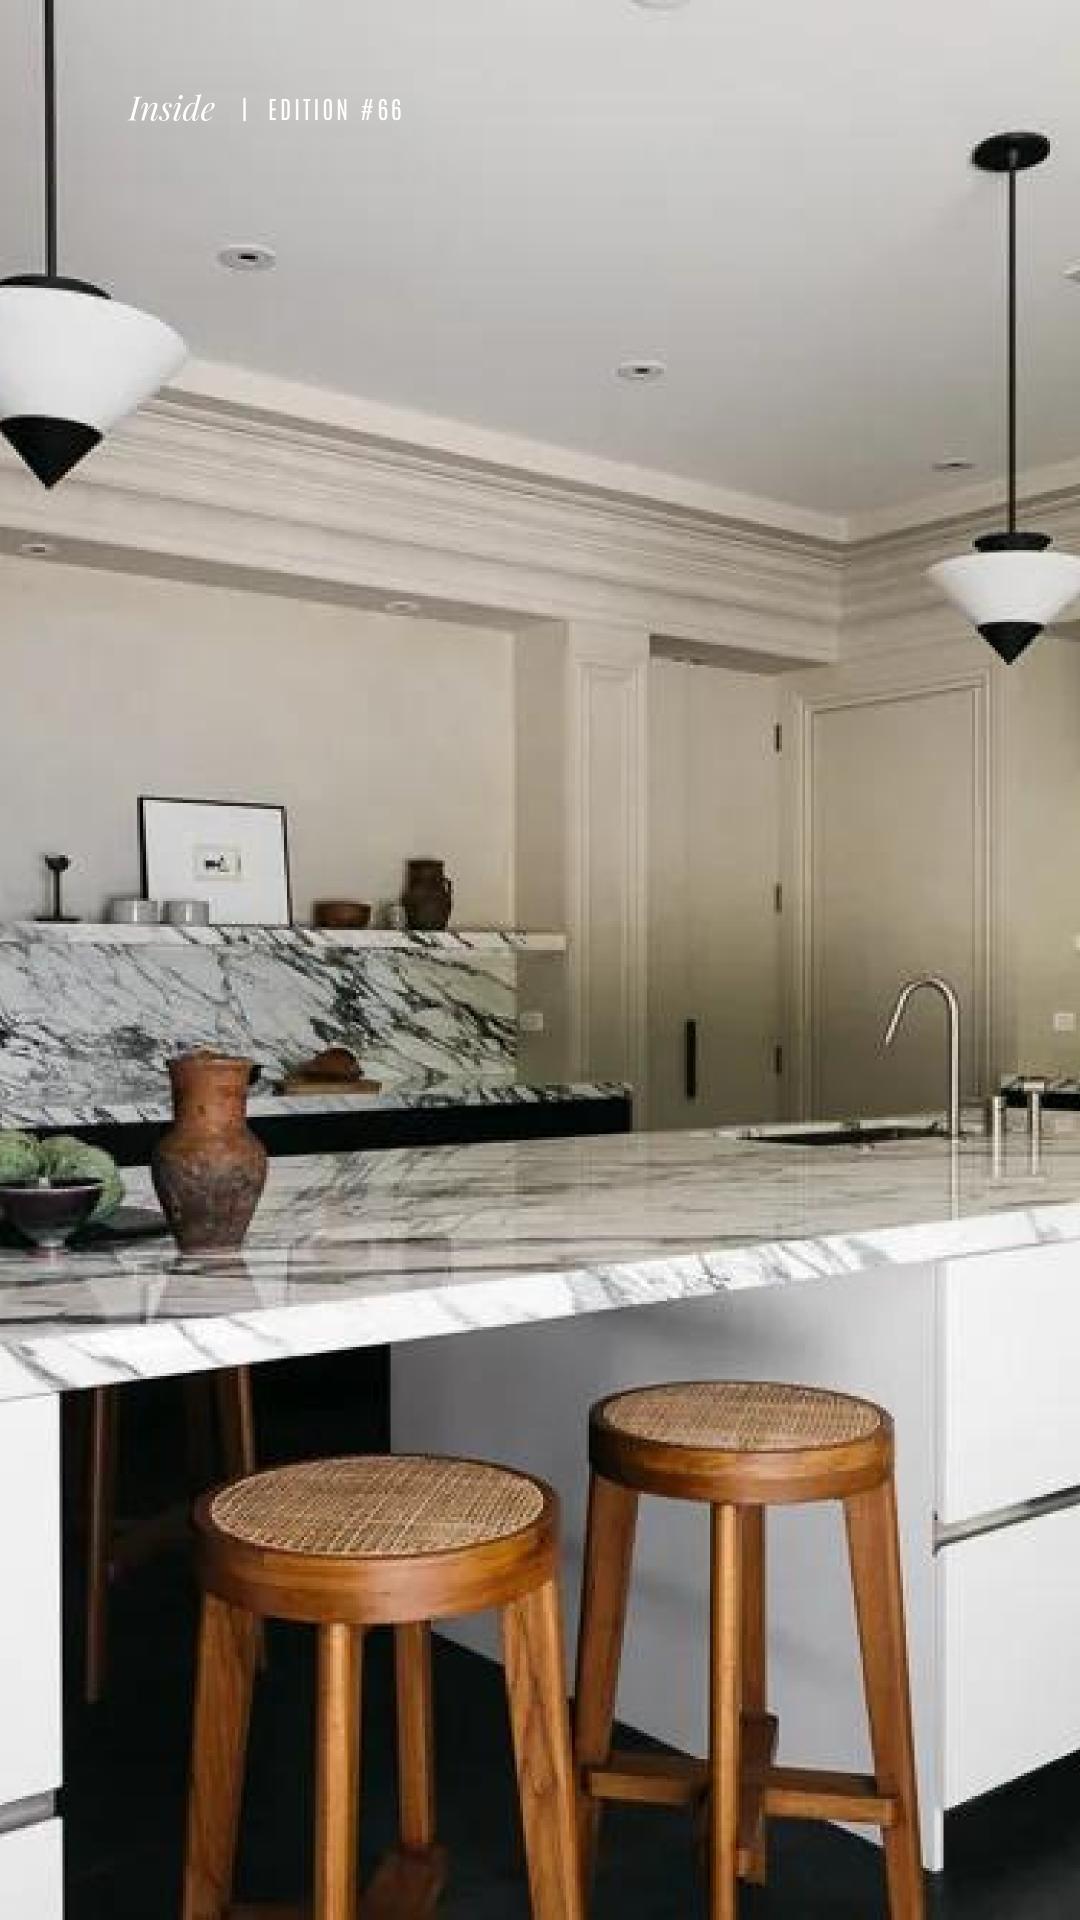

The entryway sets the tone for the grandeur, with its dramatic staircase and minimalist design. It serves as a welcoming space.

The kitchen is a focal point of the home, where a marble island stands as a symbol of both style and functionality. Opening up to an outdoor dining area beneath olive trees, it embodies the indoor-outdoor living for which California is renowned.

#### **ATELIER**

Black steel structured cone shaped pendant in frosted glass
ATELIER DE TROUPE

#### INSIDEMODE

A standart feature of the home is its lighting, infusing a modern and striking Art Deco twist that exudes elegance and a rich nostalgic ambiance. The beautiful round frosted opal glass fixtures, in various contemporary styles, serve as captivating focal points throughout. Selected from esteemed sources like Fames Said, Nyra London, Hudson Valley, and utu Lamps, these lighting pieces are both inspirational and functional, adding a touch of sophistication and refinement to every corner of the home.