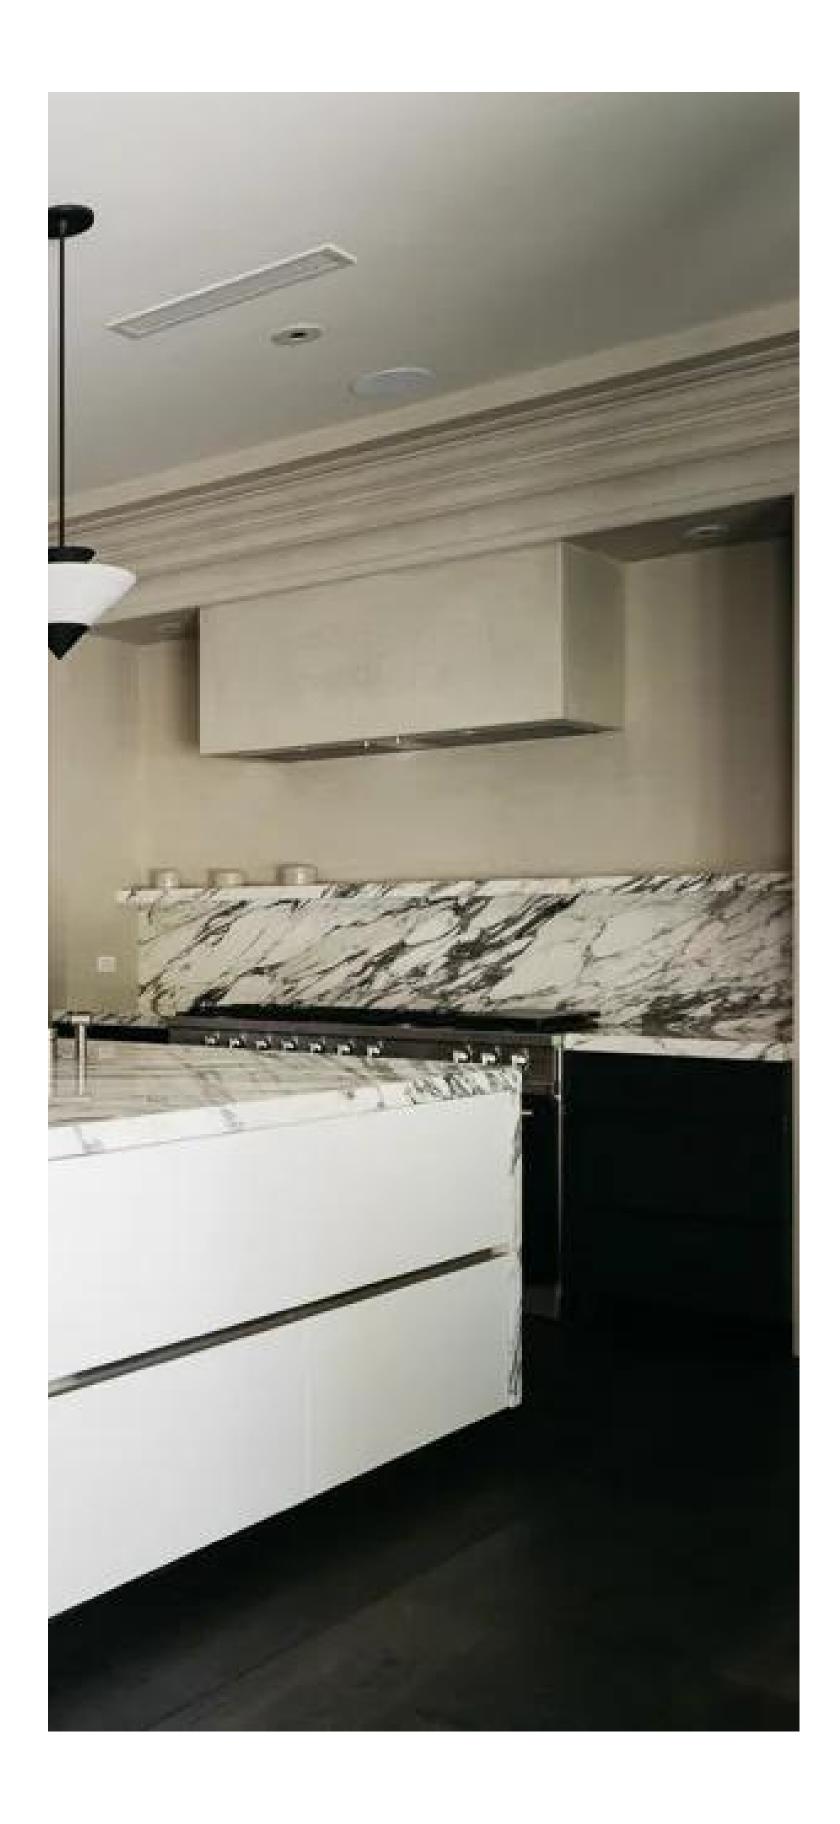

The entryway sets the tone for the grandeur, with its dramatic staircase and minimalist design. It serves as a welcoming space.

The kitchen is a focal point of the home, where a marble island stands as a symbol of both style and functionality. Opening up to an outdoor dining area beneath olive trees, it embodies the indoor-outdoor living for which California is renowned.

# KITCHEN STYLE

Commercial-Style Range with 6 Burners and Griddle CAFÉ™ APPLIANCES