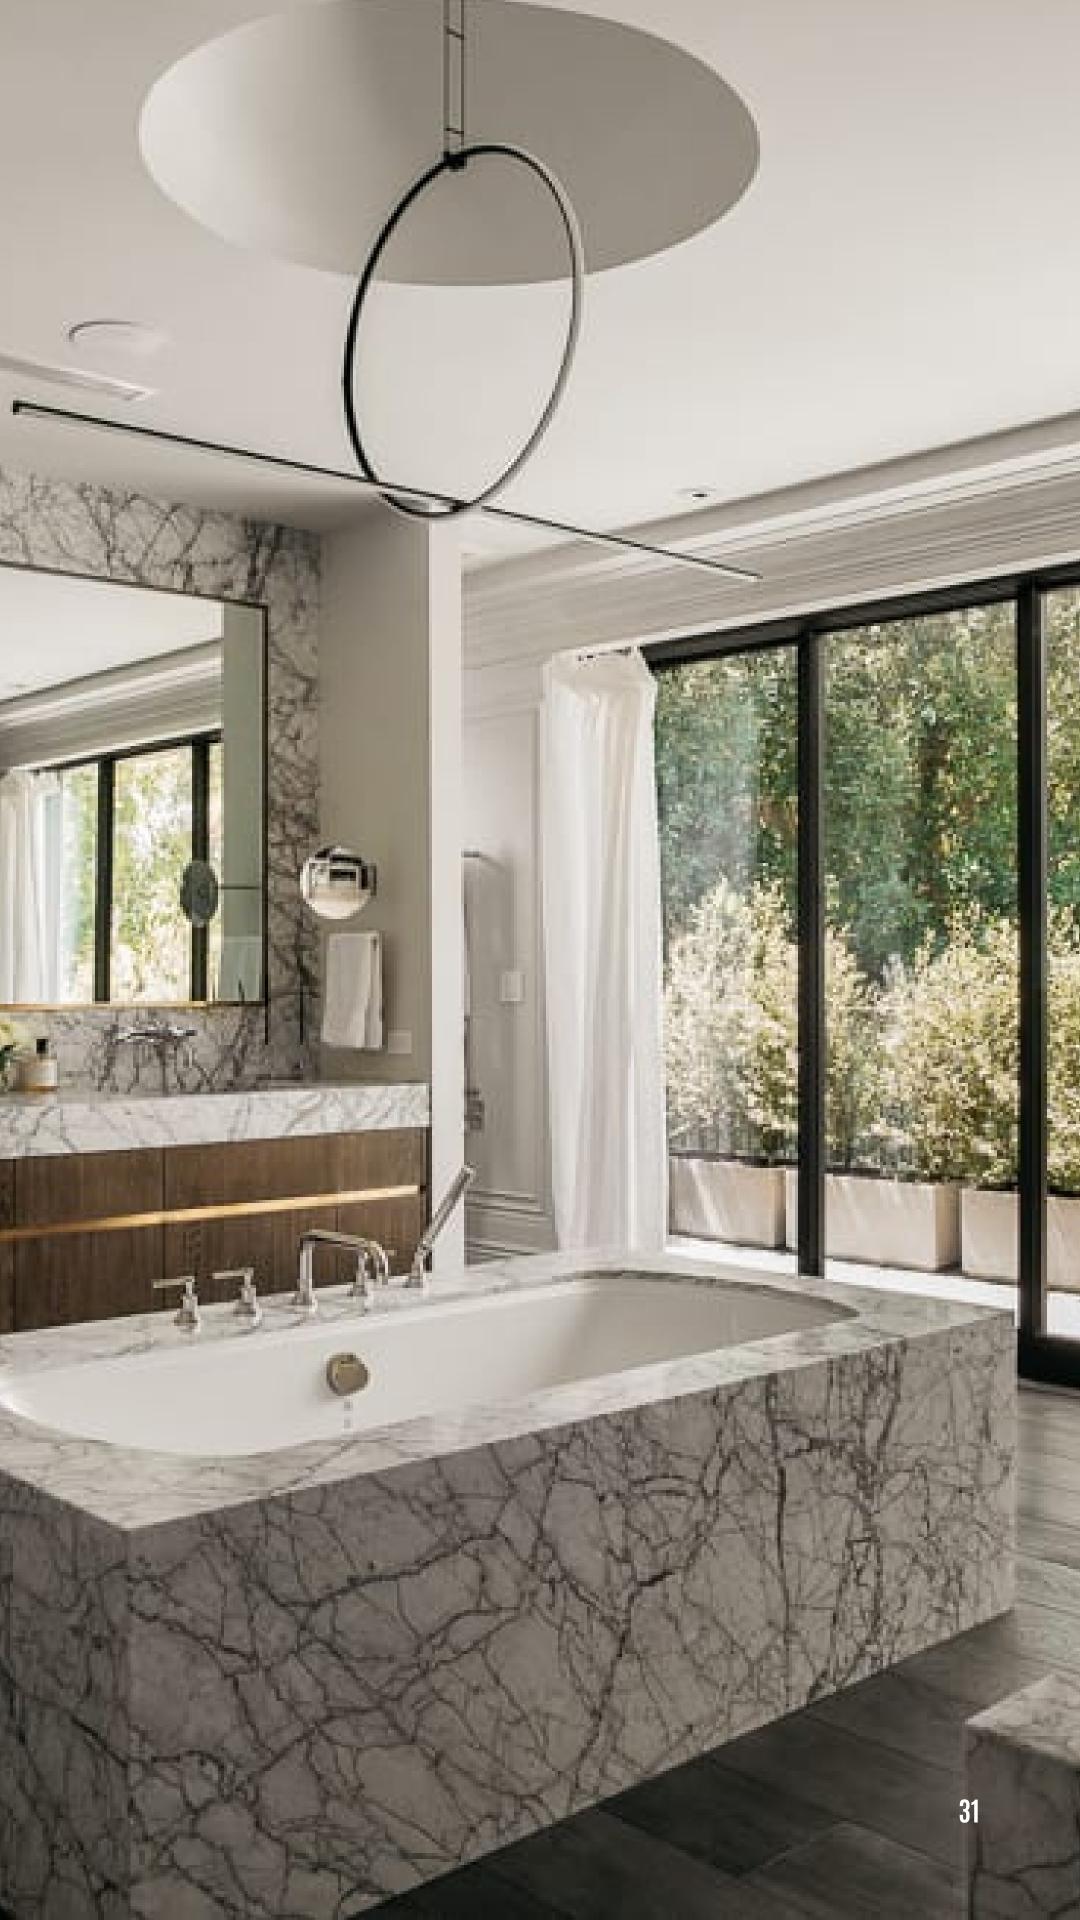

Upon entry, the home has an atmosphere of sophistication and comfort. From intricate millwork to wide plank oak floors, each detail breathes elegance. Fireplaces add multiple spaces, to inviting warmth relaxation and conversation. The design ethos marries classical elements with modern sensibilities, creating a space that feels regal, with a creatively twisted invitation. There is a celebration of contrasts, where classical moldings coexist with clean lines and modern finishes. The challenge of maintaining openness while preserving the intimacy of individual rooms was met with creative solutions like exaggerated openings and large pocket doors, allowing for seamless transitions between spaces.

At its core, the residence encapsulates the essence of living lavishly. Each room is a work of art, adorned with carefully selected furnishings and curated décor. From the grand entryway to the cozy sitting rooms, every corner exudes an air of refinement and exclusivity.

For the team at Simo Design, luxury lies in the details—the warmth of lime wash paint, the character of vintage furniture, and the softness of worn-in edges. Each element is carefully chosen to create an atmosphere of comfort and sophistication.