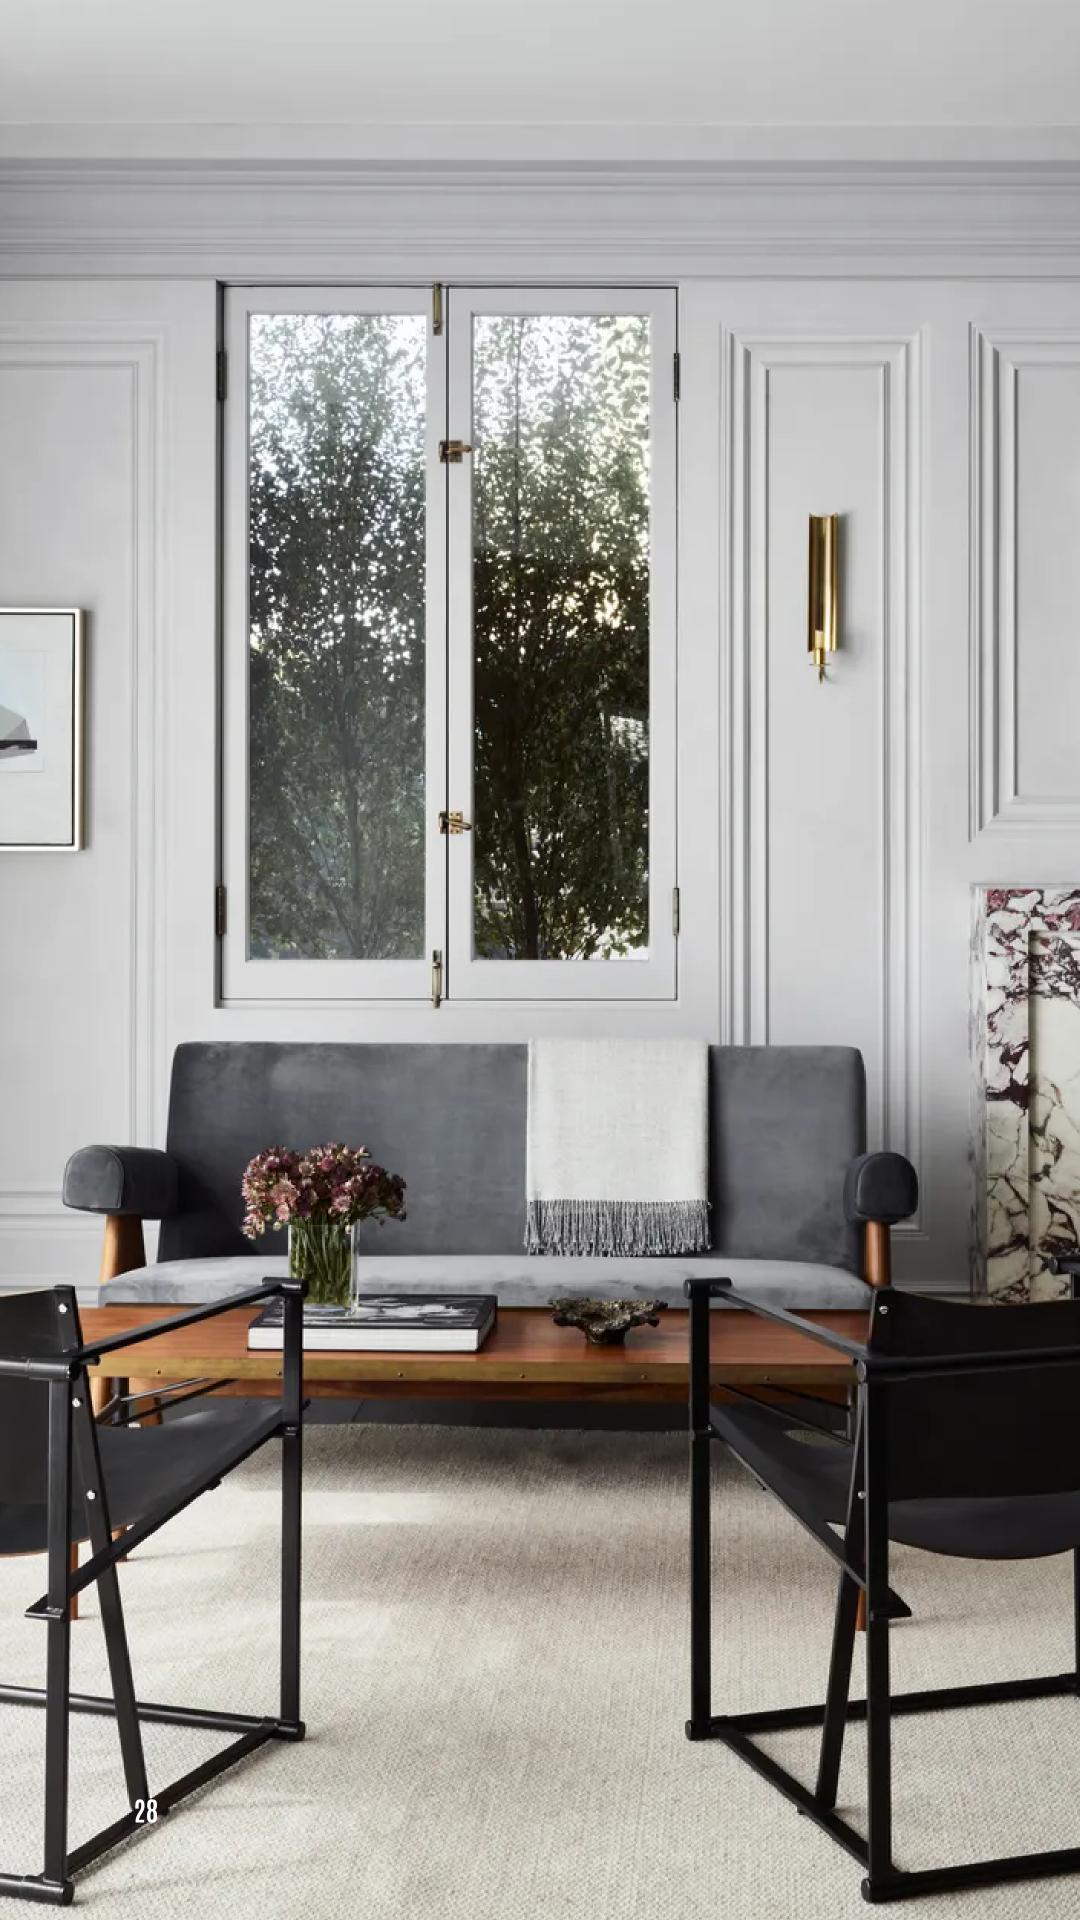

Upon entry, the home has an atmosphere of sophistication and comfort. From intricate millwork to wide plank oak floors, each detail breathes elegance. Fireplaces add multiple spaces, to inviting warmth relaxation and conversation. The design ethos marries classical elements with modern sensibilities, creating a space that feels regal, with a creatively twisted invitation. There is a celebration of contrasts, where classical moldings coexist with clean lines and modern finishes. The challenge of maintaining openness while preserving the intimacy of individual rooms was met with creative solutions like exaggerated openings and large pocket doors, allowing for seamless transitions between spaces.

Some of the elements of design and furniture that grace the home include Bert England cane chairs sourced from Wandalust in the U.K., complemented by custom linen cushions, adorning the wax-finished white oak desk by SIMO Design. Illuminating the living room is a vintage chandelier reminiscent of Stilnovo, casting a soft glow over the space where Carlo de Carli armchairs and a Saarinen Tulip table harmonize to create a stylish yet functional ambiance. These carefully selected pieces culminate in an exquisite symphony of sophistication and style, defining luxury living at its finest within the house.