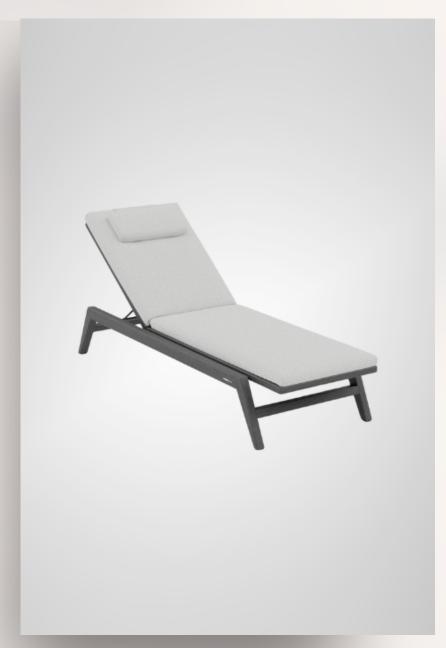

#### SUNRISE LOUNGER

Dark teak base with Batyline outdoor performance fabric seating MANUTTI