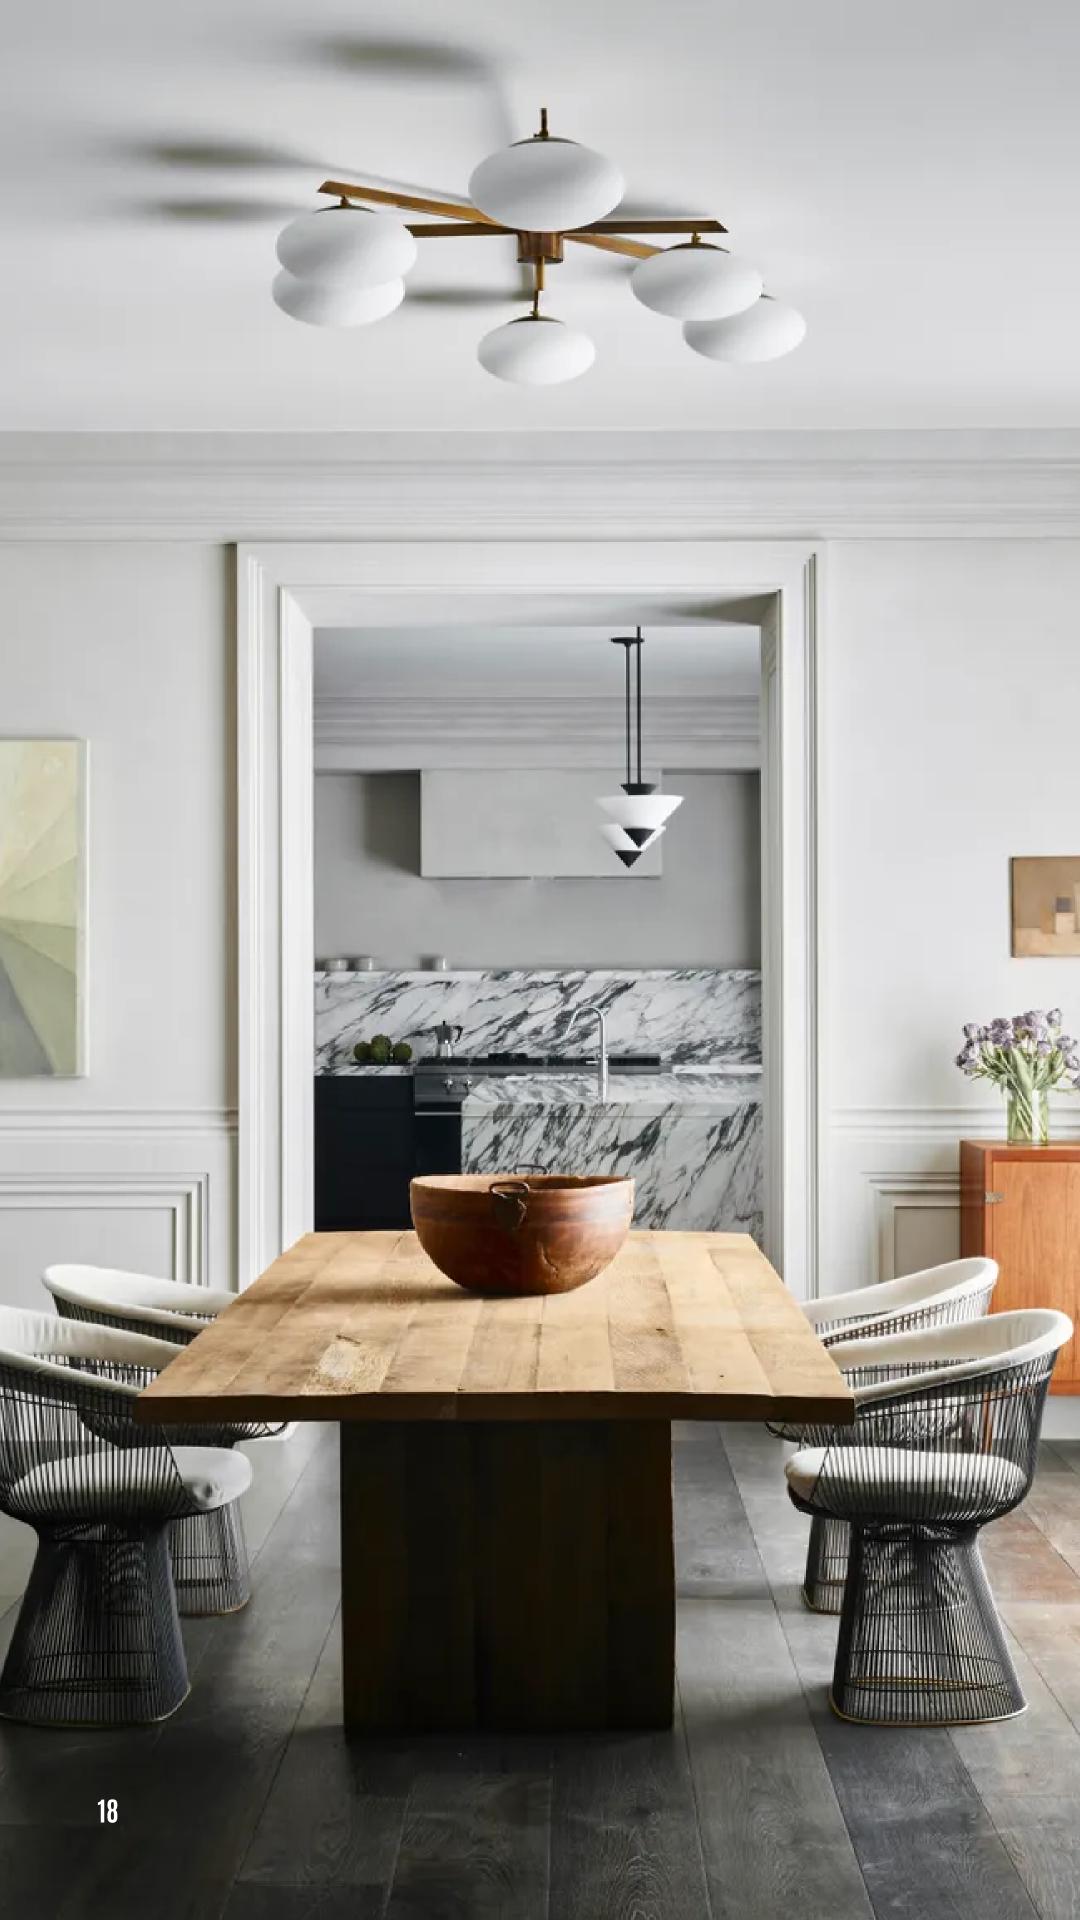

Upon entry, the home has an atmosphere of sophistication and comfort. From intricate millwork to wide plank oak floors, each detail breathes elegance. Fireplaces add multiple spaces, to inviting warmth relaxation and conversation. The design ethos marries classical elements with modern sensibilities, creating a space that feels regal, with a creatively twisted invitation. There is a celebration of contrasts, where classical moldings coexist with clean lines and modern finishes. The challenge of maintaining openness while preserving the intimacy of individual rooms was met with creative solutions like exaggerated openings and large pocket doors, allowing for seamless transitions between spaces.

The entryway sets the tone for the grandeur, with its dramatic staircase and minimalist design. It serves as a welcoming space.

The kitchen is a focal point of the home, where a marble island stands as a symbol of both style and functionality. Opening up to an outdoor dining area beneath olive trees, it embodies the indoor-outdoor living for which California is renowned.

Some of the elements of design and furniture that grace the home include Bert England cane chairs sourced from Wandalust in the U.K., complemented by custom linen cushions, adorning the wax-finished white oak desk by SIMO Design. Illuminating the living room is a vintage chandelier reminiscent of Stilnovo, casting a soft glow over the space where Carlo de Carli armchairs and a Saarinen Tulip table harmonize to create a stylish yet functional ambiance. These carefully selected pieces culminate in an exquisite symphony of sophistication and style, defining luxury living at its finest within the house.