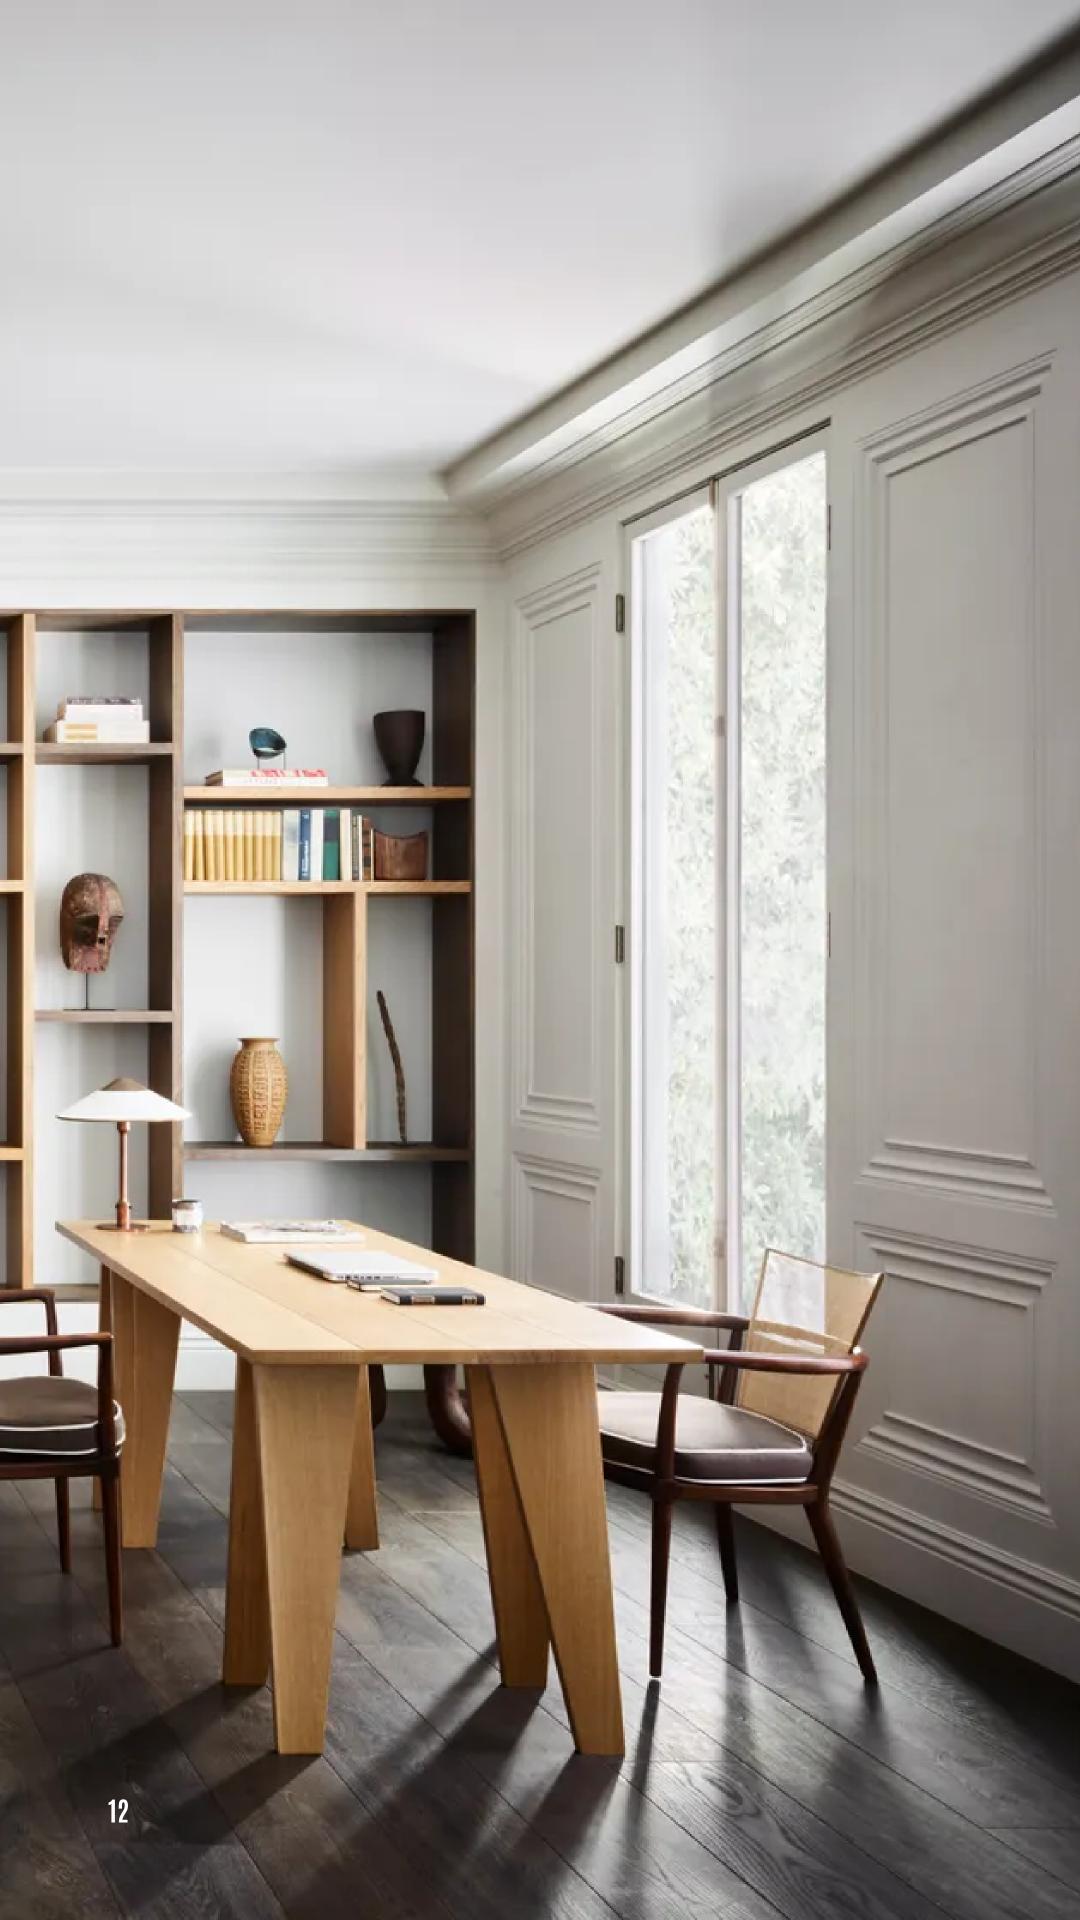

Some of the elements of design and furniture that grace the home include Bert England cane chairs sourced from Wandalust in the U.K., complemented by custom linen cushions, adorning the wax-finished white oak desk by SIMO Design. Illuminating the living room is a vintage chandelier reminiscent of Stilnovo, casting a soft glow over the space where Carlo de Carli armchairs and a Saarinen Tulip table harmonize to create a stylish yet functional ambiance. These carefully selected pieces culminate in an exquisite symphony of sophistication and style, defining luxury living at its finest within the house.

For the team at Simo Design, luxury lies in the details—the warmth of lime wash paint, the character of vintage furniture, and the softness of worn-in edges. Each element is carefully chosen to create an atmosphere of comfort and sophistication.