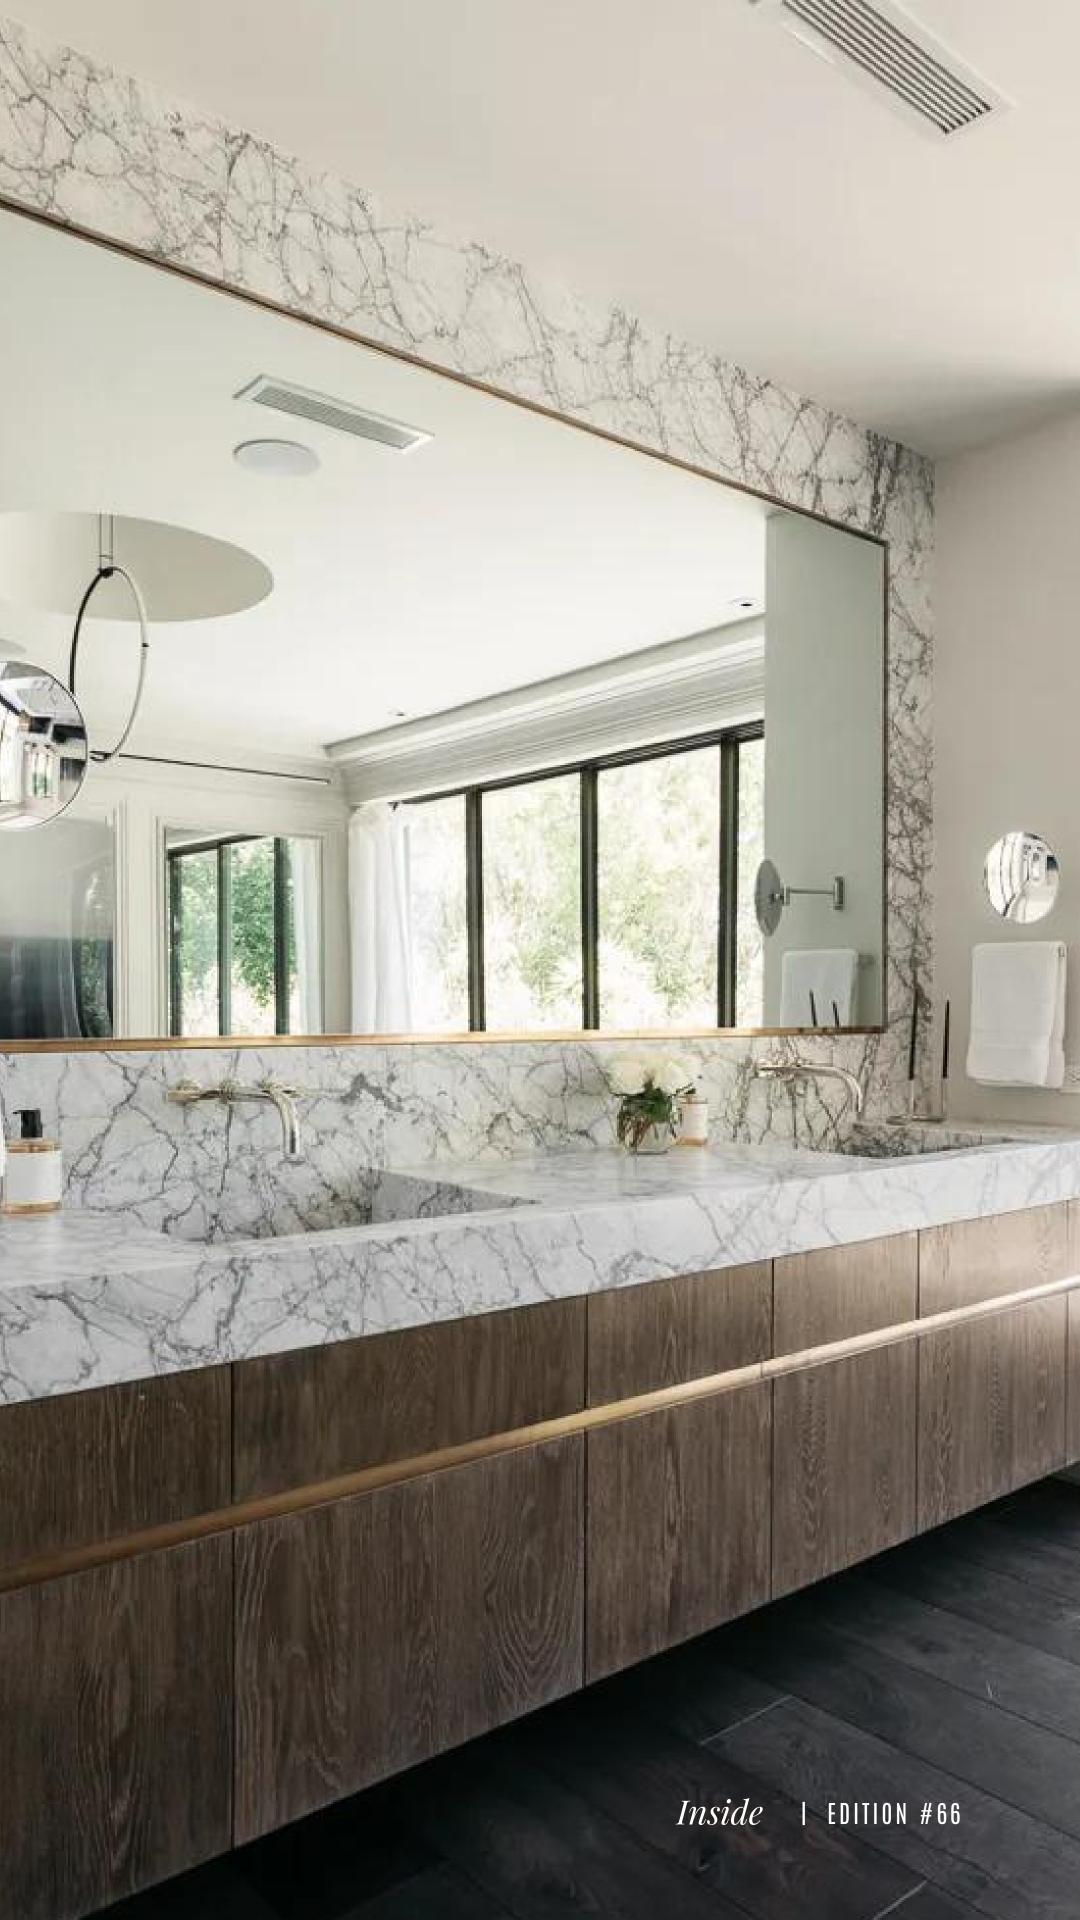

Upon entry, the home has an atmosphere of sophistication and comfort. From intricate millwork to wide plank oak floors, each detail breathes elegance. Fireplaces add multiple spaces, to inviting warmth relaxation and conversation. The design ethos marries classical elements with modern sensibilities, creating a space that feels regal, with a creatively twisted invitation. There is a celebration of contrasts, where classical moldings coexist with clean lines and modern finishes. The challenge of maintaining openness while preserving the intimacy of individual rooms was met with creative solutions like exaggerated openings and large pocket doors, allowing for seamless transitions between spaces.

The entryway sets the tone for the grandeur, with its dramatic staircase and minimalist design. It serves as a welcoming space.

The kitchen is a focal point of the home, where a marble island stands as a symbol of both style and functionality. Opening up to an outdoor dining area beneath olive trees, it embodies the indoor-outdoor living for which California is renowned.