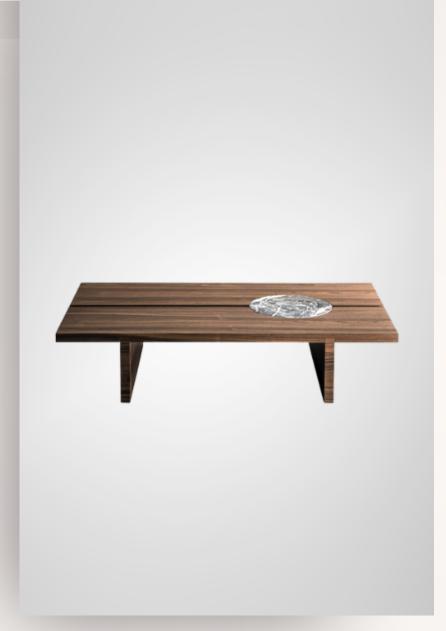

#### MOON COFFEE TABLE

Japanese style wooden tabletop with an elegant marble inlay BONALDO