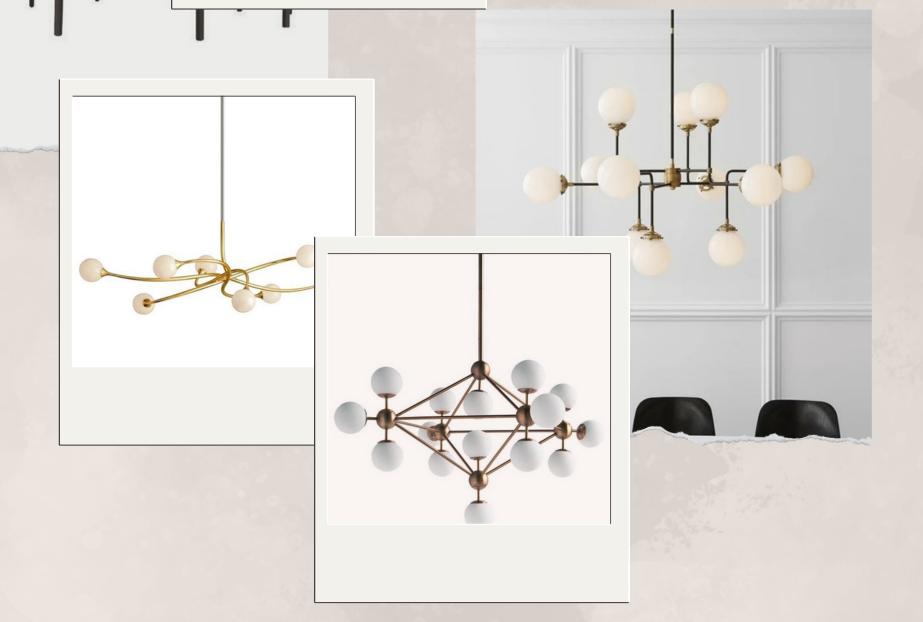

#### RADIAL CHANDELIER

Six double cone Shades that are centered around a spoked pendant LAWSON FENNING

#### INSIDEMODE

A standart feature of the home is its lighting, infusing a modern and striking Art Deco twist that exudes elegance and a rich nostalgic ambiance. The beautiful round frosted opal glass fixtures, in various contemporary styles, serve as captivating focal points throughout. Selected from esteemed sources like Fames Said, Nyra London, Hudson Valley, and utu Lamps, these lighting pieces are both inspirational and functional, adding a touch of sophistication and refinement to every corner of the home.