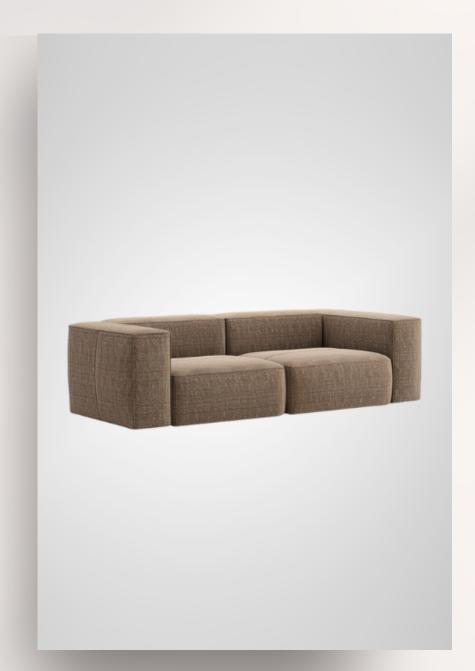

#### COCOON MODE 2 SEATER

Cocoon Mode Collection 2 seater soft seating sofa  $LEPANG^{^{\mathrm{M}}}$ 