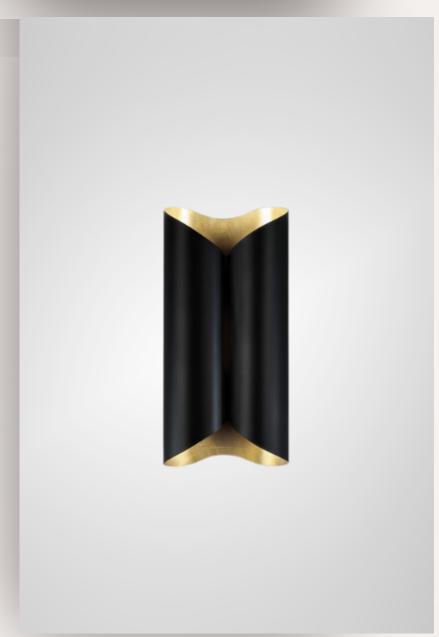

#### COIL METAL SCONCE

Contrasting gold leaf interior and black gunmetal exterior folded sconce design MEGAN MOLTON