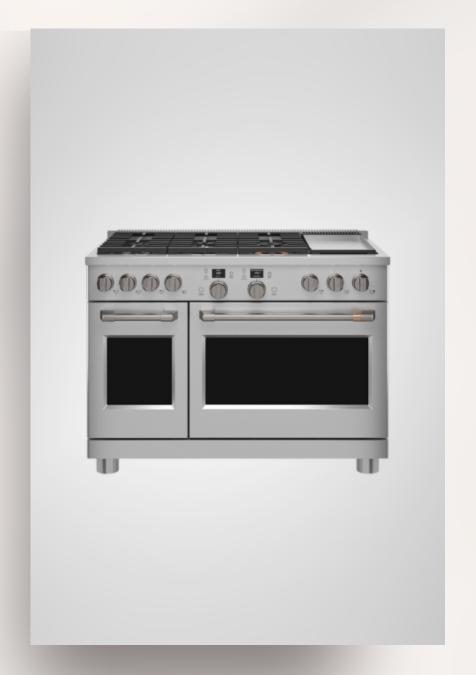

# KITCHEN STYLE

Commercial-Style Range with 6 Burners and Griddle CAFÉ™ APPLIANCES