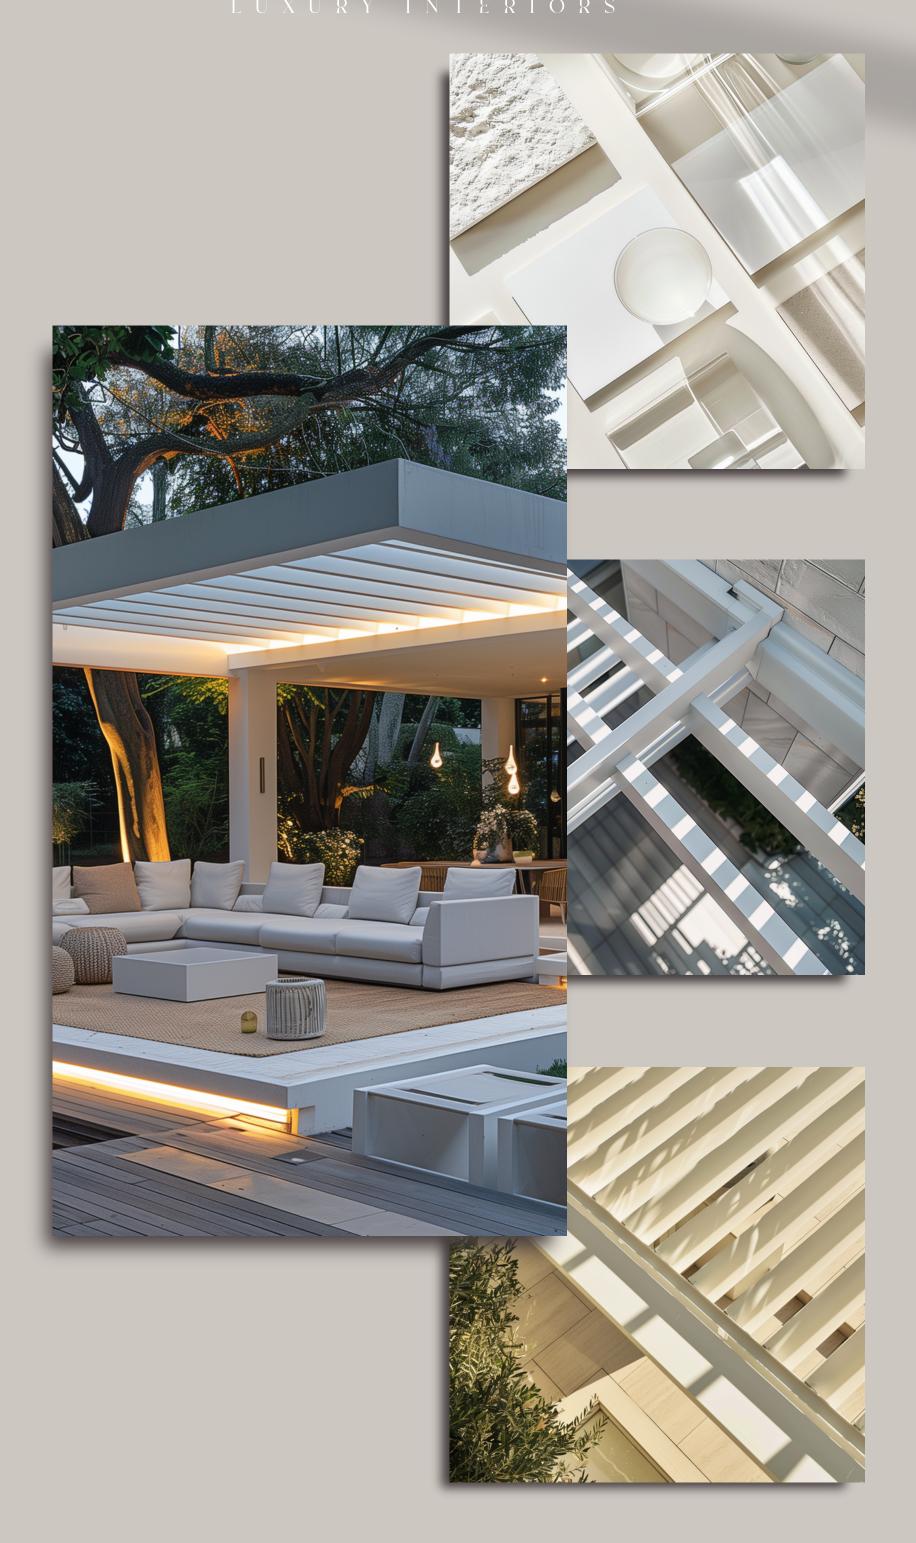

### FROM PARISTO BEVERLY HILLS

Right in the heart of Beverly Hills, is a stunning creation by the talented team at Simo Design, an architectural marvel that effortlessly fuses the elegance of Paris with the magnetism of Beverly Hills, offering a haven of unparalleled luxury. Featured prominently in Architectural Digest, Crest Court transcends mere living space to embody a lifestyle of refined elegance.

Led by the creative vision of Simo Design's team, Sam Gnatovich and Alexi Rennalls, Crest Court represents a shining example of their dedication to excellence. With a portfolio that includes prestigious clients like actor Jon Hamm and Warner Bros. CEO, Aaron Bay-Schuck, the team has redefined luxury living. For them, architecture is an art of balance, where space and materiality harmonize to create a captivating environment.

Upon entry, the home has an atmosphere of sophistication and comfort. From intricate millwork to wide plank oak floors, each detail breathes elegance. Fireplaces add multiple spaces, to inviting warmth relaxation and conversation. The design ethos marries classical elements with modern sensibilities, creating a space that feels regal, with a creatively twisted invitation. There is a celebration of contrasts, where classical moldings coexist with clean lines and modern finishes. The challenge of maintaining openness while preserving the intimacy of individual rooms was met with creative solutions like exaggerated openings and large pocket doors, allowing for seamless transitions between spaces.

The entryway sets the tone for the grandeur, with its dramatic staircase and minimalist design. It serves as a welcoming space.

The kitchen is a focal point of the home, where a marble island stands as a symbol of both style and functionality. Opening up to an outdoor dining area beneath olive trees, it embodies the indoor-outdoor living for which California is renowned.

In redesigning the house, the team faced the challenge of balancing old-world charm with modern sensibilities. The exterior façade pays homage to Parisian architecture, while the interior exudes contemporary luxury. Classical details are complemented by clean lines and modern finishes, creating a visually captivating space.