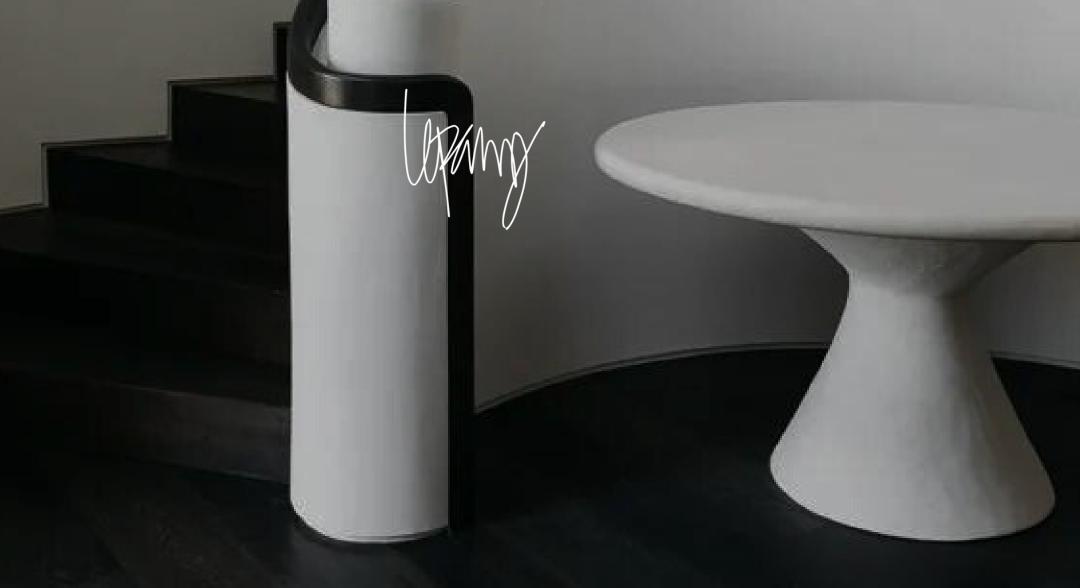

Upon entry, the home has an atmosphere of sophistication and comfort. From intricate millwork to wide plank oak floors, each detail breathes elegance. Fireplaces add multiple spaces, to inviting warmth relaxation and conversation. The design ethos marries classical elements with modern sensibilities, creating a space that feels regal, with a creatively twisted invitation. There is a celebration of contrasts, where classical moldings coexist with clean lines and modern finishes. The challenge of maintaining openness while preserving the intimacy of individual rooms was met with creative solutions like exaggerated openings and large pocket doors, allowing for seamless transitions between spaces.

The entryway sets the tone for the grandeur, with its dramatic staircase and minimalist design. It serves as a welcoming space.

The kitchen is a focal point of the home, where a marble island stands as a symbol of both style and functionality. Opening up to an outdoor dining area beneath olive trees, it embodies the indoor-outdoor living for which California is renowned.