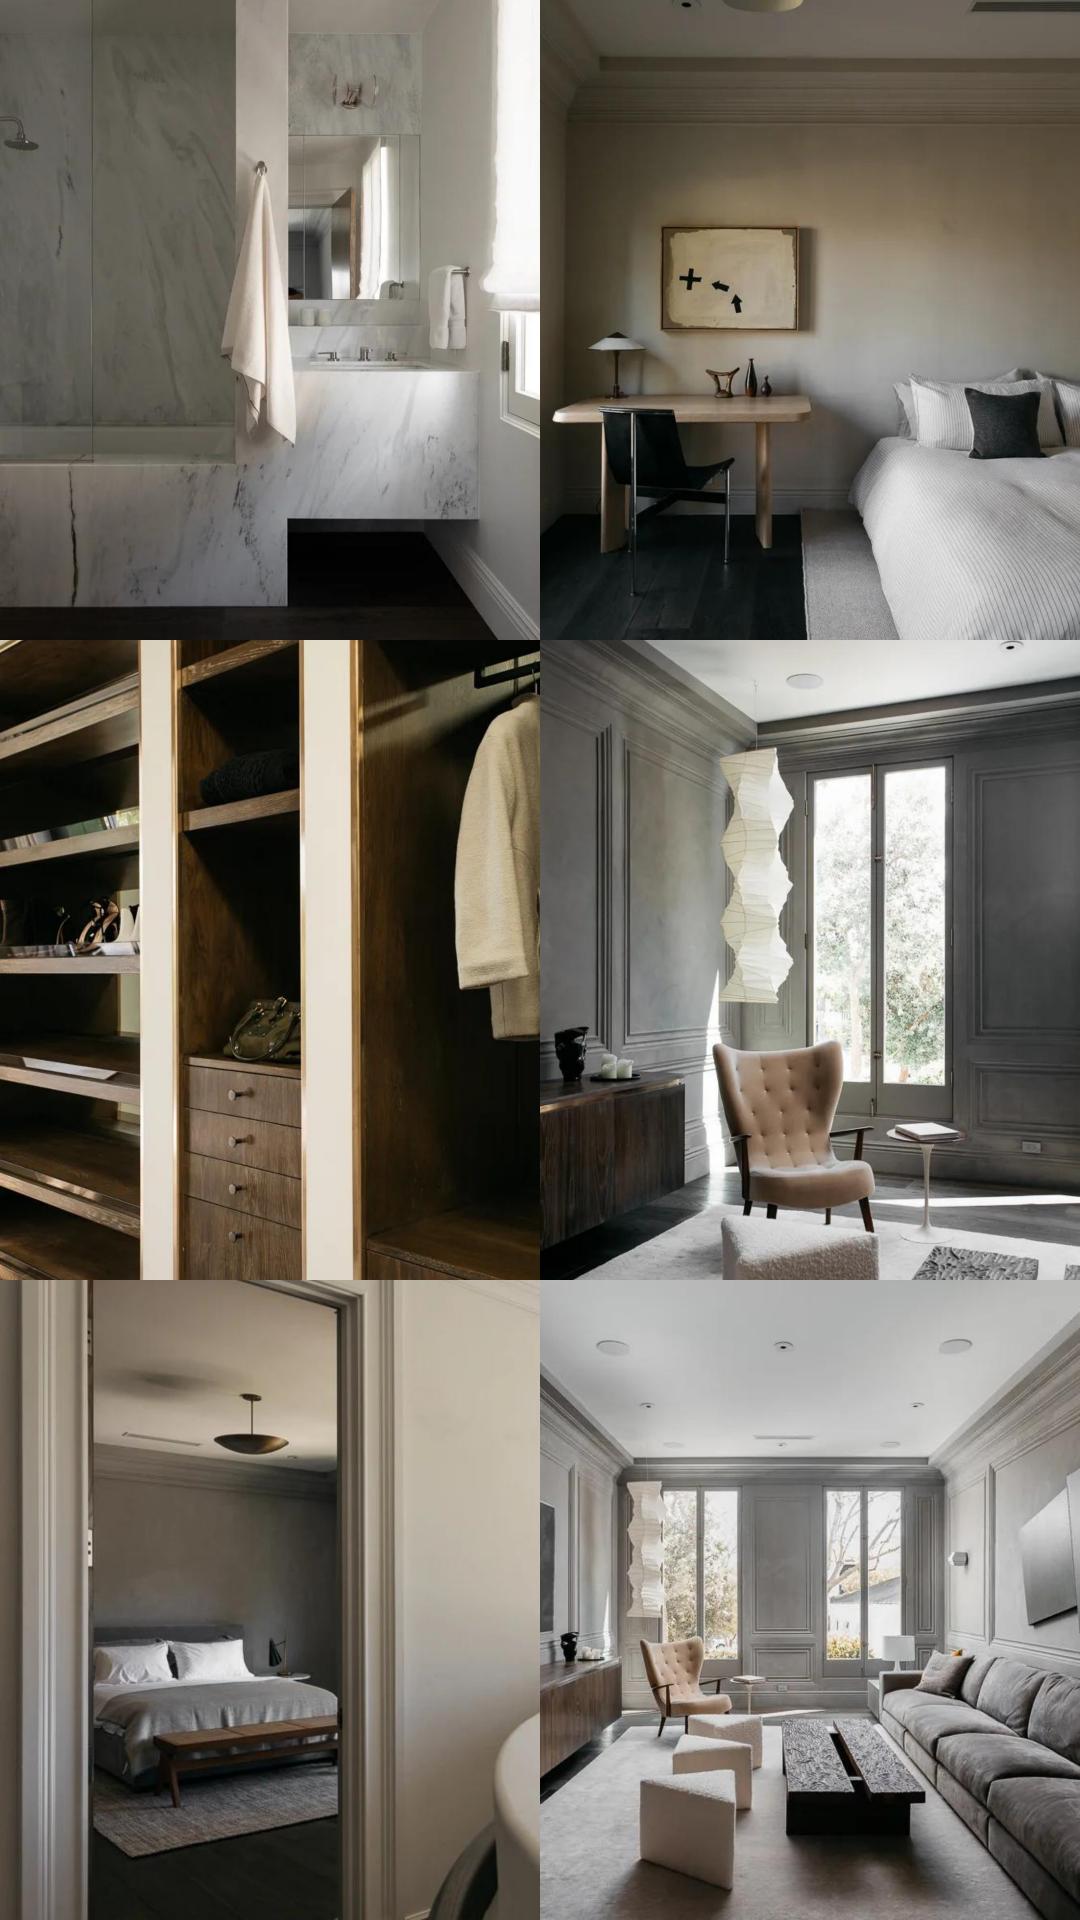

Upon entry, the home has an atmosphere of sophistication and comfort. From intricate millwork to wide plank oak floors, each detail breathes elegance. Fireplaces add multiple spaces, to inviting warmth relaxation and conversation. The design ethos marries classical elements with modern sensibilities, creating a space that feels regal, with a creatively twisted invitation. There is a celebration of contrasts, where classical moldings coexist with clean lines and modern finishes. The challenge of maintaining openness while preserving the intimacy of individual rooms was met with creative solutions like exaggerated openings and large pocket doors, allowing for seamless transitions between spaces.

At its core, the residence encapsulates the essence of living lavishly. Each room is a work of art, adorned with carefully selected furnishings and curated décor. From the grand entryway to the cozy sitting rooms, every corner exudes an air of refinement and exclusivity.

For the team at Simo Design, luxury lies in the details—the warmth of lime wash paint, the character of vintage furniture, and the softness of worn-in edges. Each element is carefully chosen to create an atmosphere of comfort and sophistication.