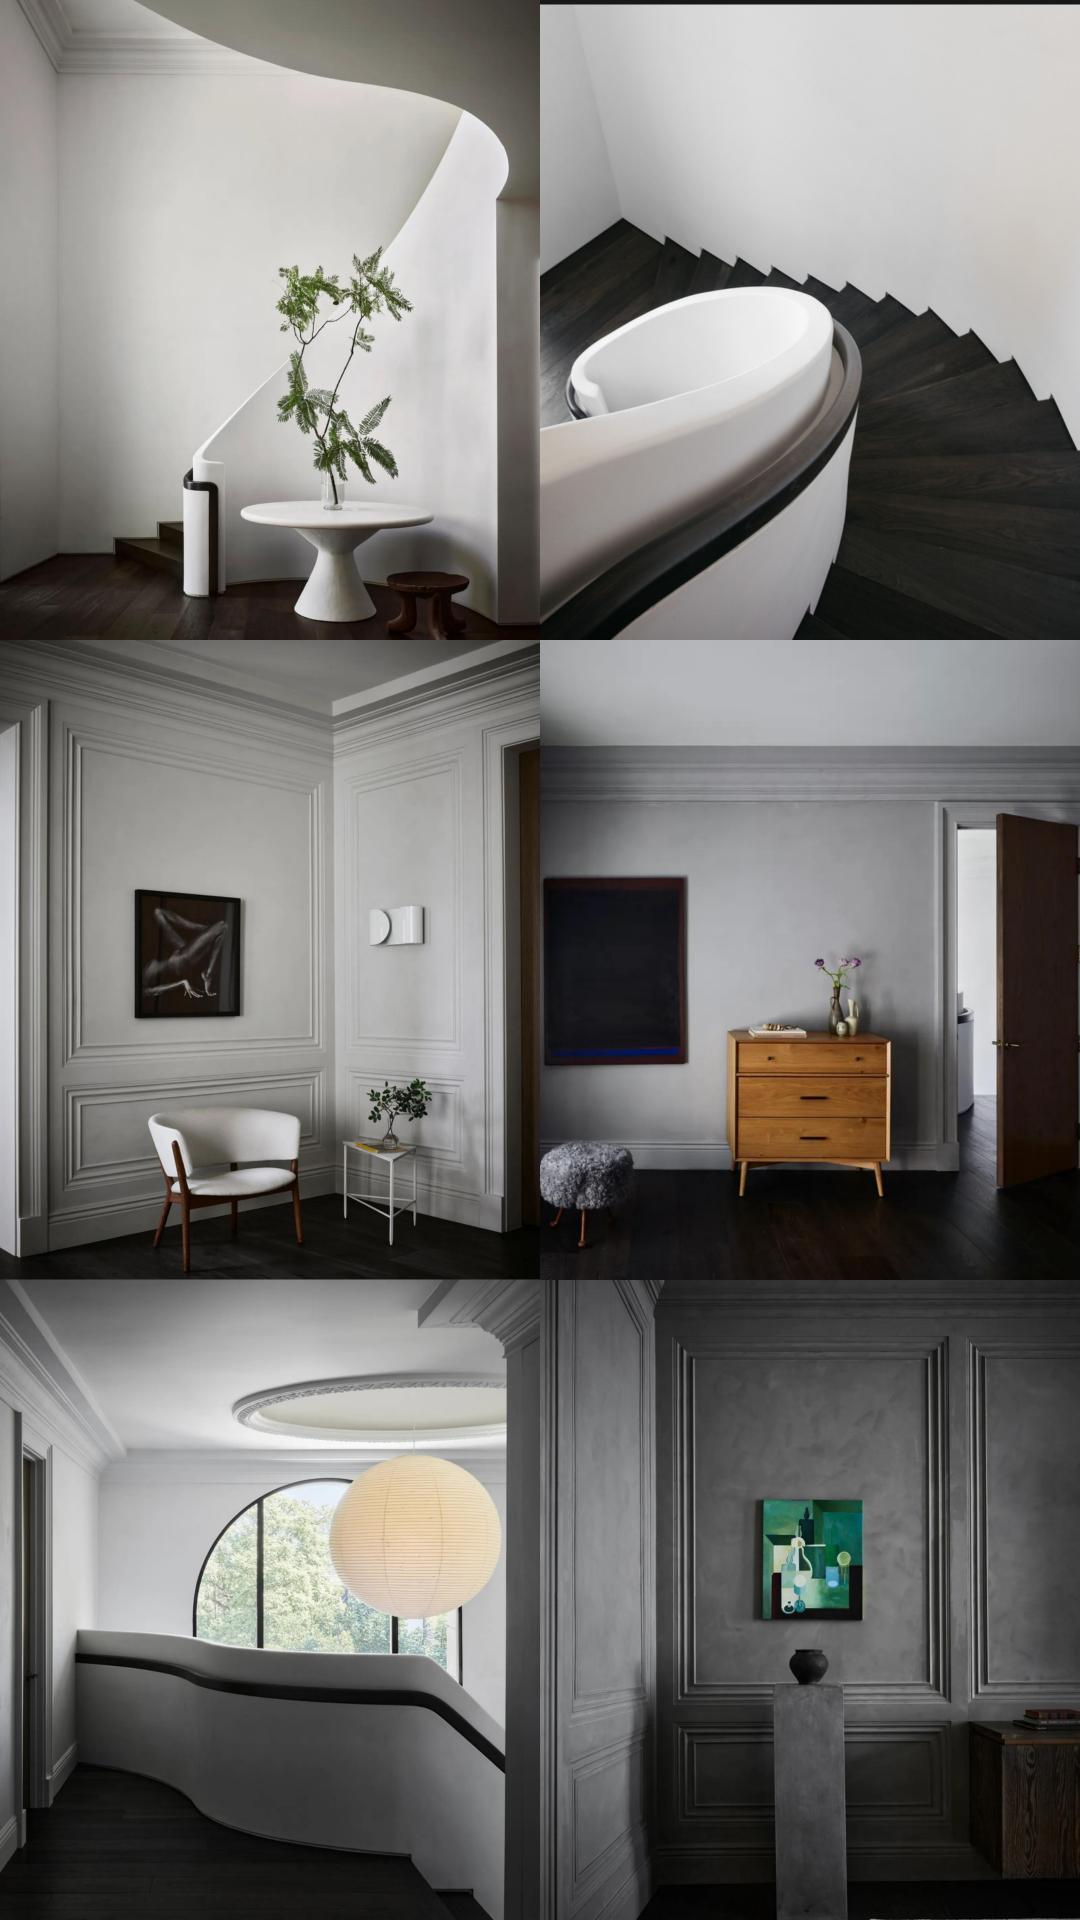

Upon entry, the home has an atmosphere of sophistication and comfort. From intricate millwork to wide plank oak floors, each detail breathes elegance. Fireplaces add multiple spaces, to inviting warmth relaxation and conversation. The design ethos marries classical elements with modern sensibilities, creating a space that feels regal, with a creatively twisted invitation. There is a celebration of contrasts, where classical moldings coexist with clean lines and modern finishes. The challenge of maintaining openness while preserving the intimacy of individual rooms was met with creative solutions like exaggerated openings and large pocket doors, allowing for seamless transitions between spaces.

The entryway sets the tone for the grandeur, with its dramatic staircase and minimalist design. It serves as a welcoming space.

The kitchen is a focal point of the home, where a marble island stands as a symbol of both style and functionality. Opening up to an outdoor dining area beneath olive trees, it embodies the indoor-outdoor living for which California is renowned.

In redesigning the house, the team faced the challenge of balancing old-world charm with modern sensibilities. The exterior façade pays homage to Parisian architecture, while the interior exudes contemporary luxury. Classical details are complemented by clean lines and modern finishes, creating a visually captivating space.