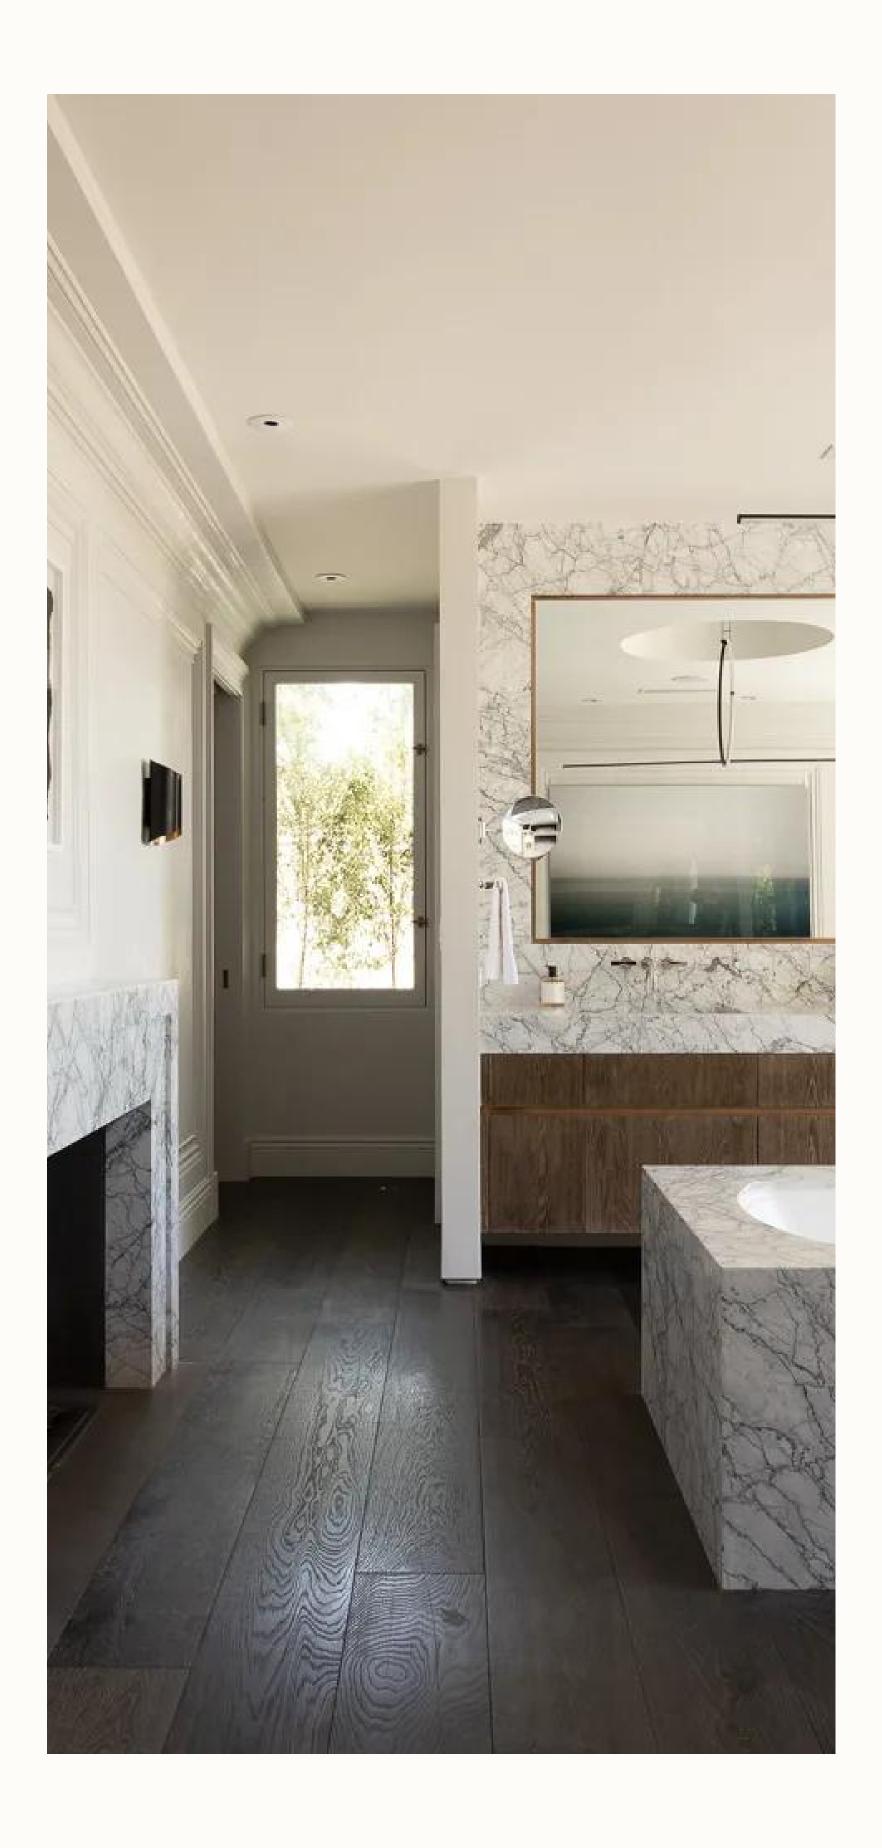

Upon entry, the home has an atmosphere of sophistication and comfort. From intricate millwork to wide plank oak floors, each detail breathes elegance. Fireplaces add multiple spaces, to inviting warmth relaxation and conversation. The design ethos marries classical elements with modern sensibilities, creating a space that feels regal, with a creatively twisted invitation. There is a celebration of contrasts, where classical moldings coexist with clean lines and modern finishes. The challenge of maintaining openness while preserving the intimacy of individual rooms was met with creative solutions like exaggerated openings and large pocket doors, allowing for seamless transitions between spaces.

At its core, the residence encapsulates the essence of living lavishly. Each room is a work of art, adorned with carefully selected furnishings and curated décor. From the grand entryway to the cozy sitting rooms, every corner exudes an air of refinement and exclusivity.

For the team at Simo Design, luxury lies in the details—the warmth of lime wash paint, the character of vintage furniture, and the softness of worn-in edges. Each element is carefully chosen to create an atmosphere of comfort and sophistication.