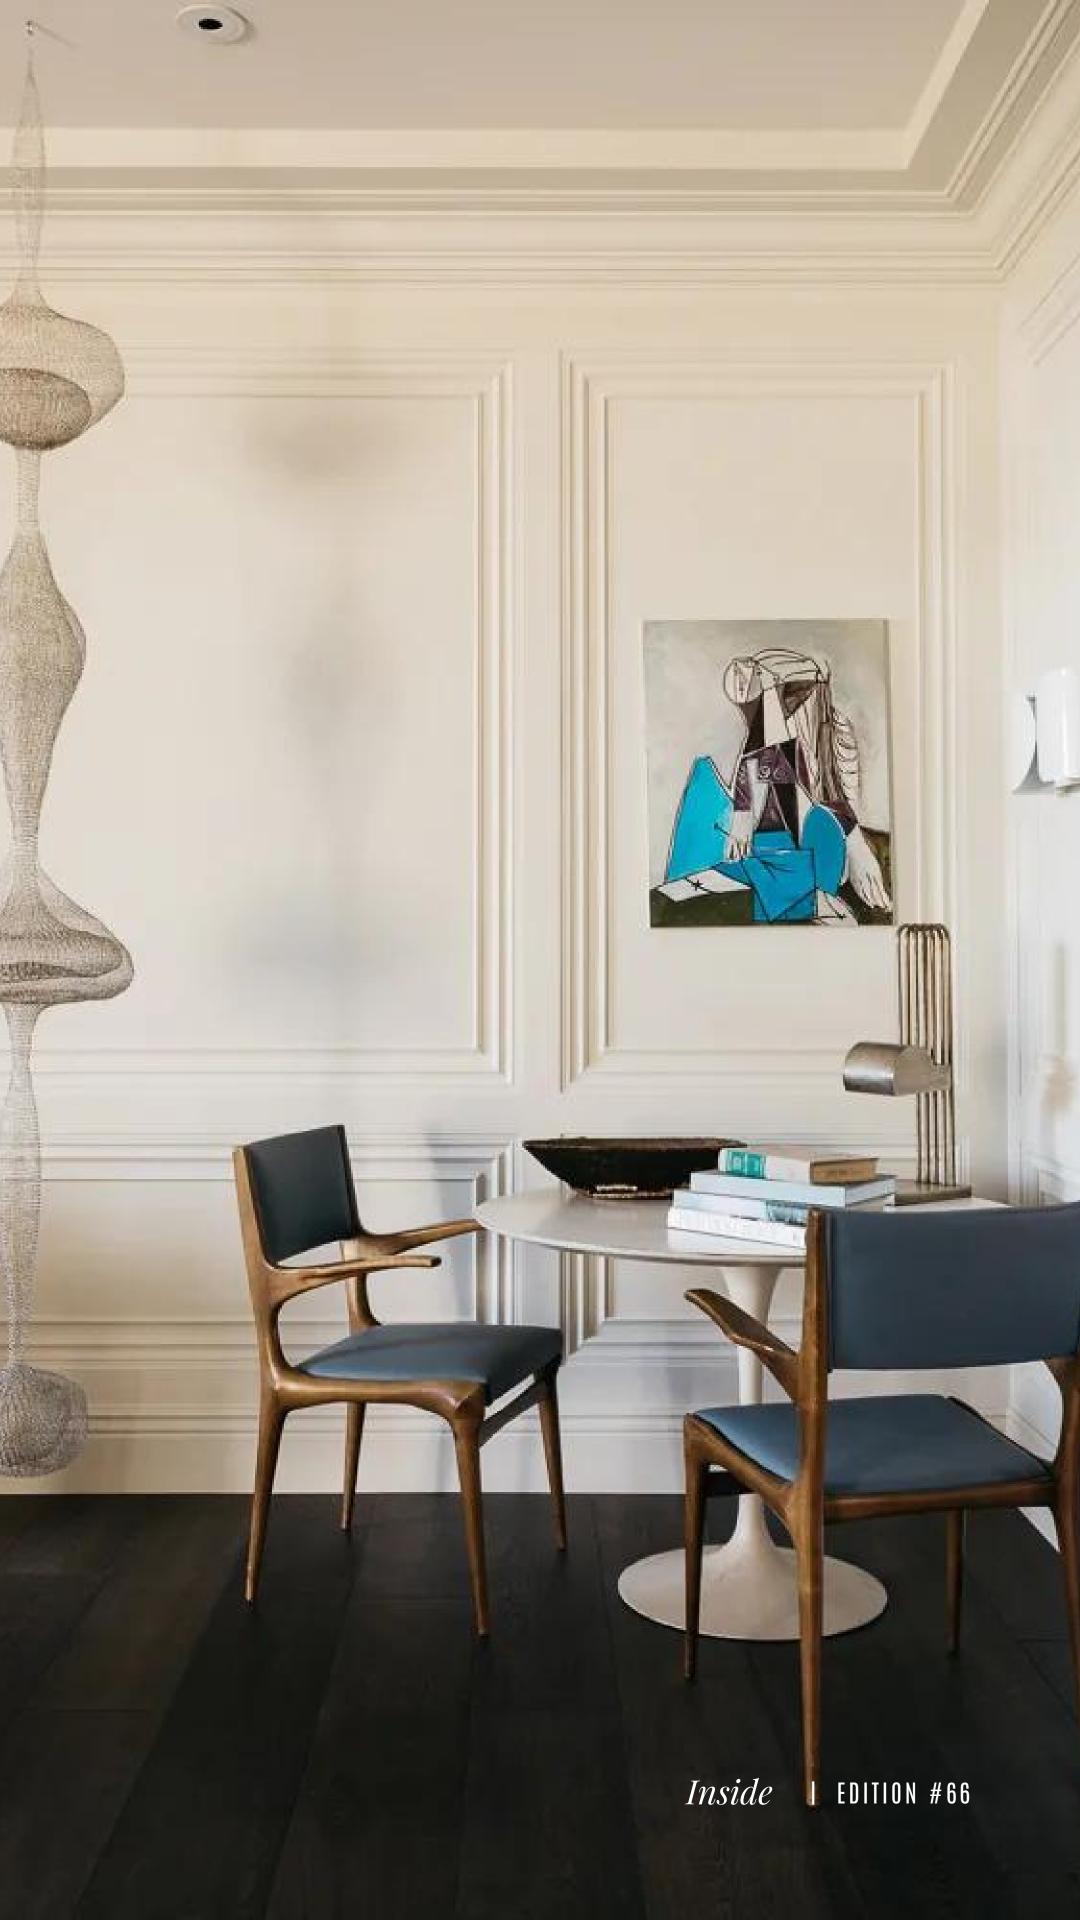

Some of the elements of design and furniture that grace the home include Bert England cane chairs sourced from Wandalust in the U.K., complemented by custom linen cushions, adorning the wax-finished white oak desk by SIMO Design. Illuminating the living room is a vintage chandelier reminiscent of Stilnovo, casting a soft glow over the space where Carlo de Carli armchairs and a Saarinen Tulip table harmonize to create a stylish yet functional ambiance. These carefully selected pieces culminate in an exquisite symphony of sophistication and style, defining luxury living at its finest within the house.

#### INSIDEMODE

A standart feature of the home is its lighting, infusing a modern and striking Art Deco twist that exudes elegance and a rich nostalgic ambiance. The beautiful round frosted opal glass fixtures, in various contemporary styles, serve as captivating focal points throughout. Selected from esteemed sources like Fames Said, Nyra London, Hudson Valley, and utu Lamps, these lighting pieces are both inspirational and functional, adding a touch of sophistication and refinement to every corner of the home.