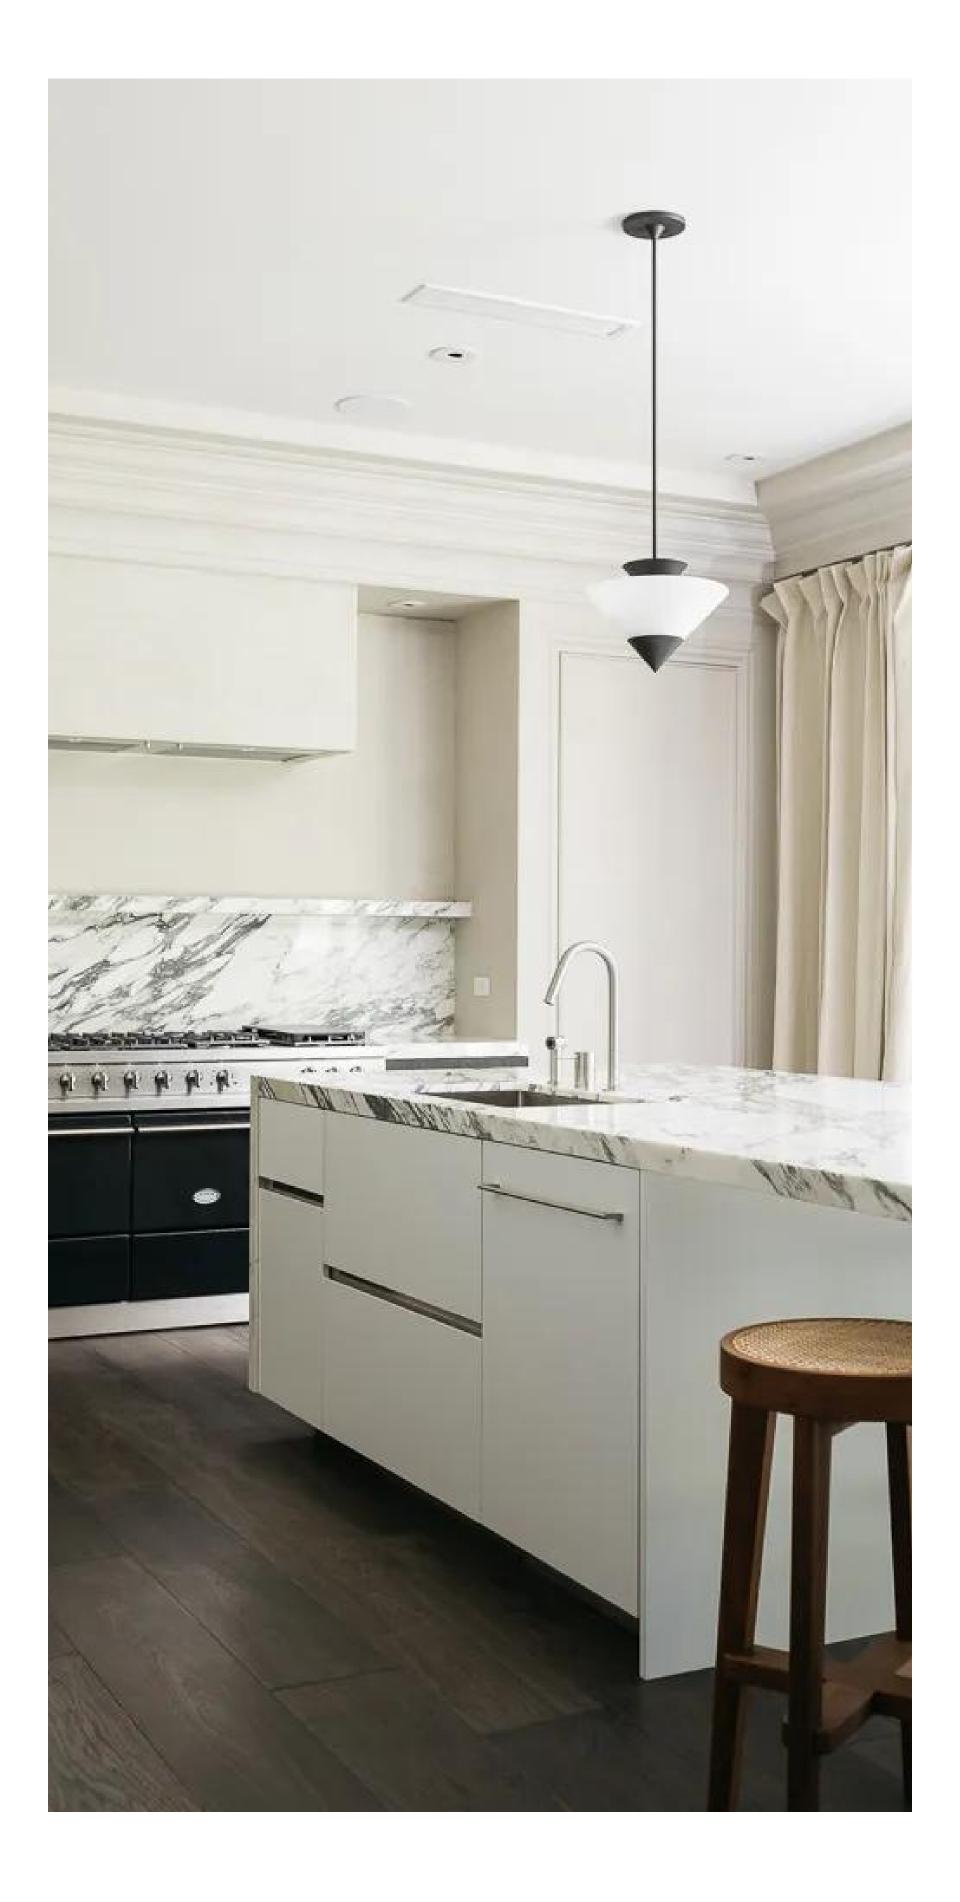

The entryway sets the tone for the grandeur, with its dramatic staircase and minimalist design. It serves as a welcoming space.

The kitchen is a focal point of the home, where a marble island stands as a symbol of both style and functionality. Opening up to an outdoor dining area beneath olive trees, it embodies the indoor-outdoor living for which California is renowned.

# KITCHEN STYLE

Commercial-Style Range with 6 Burners and Griddle CAFÉ™ APPLIANCES