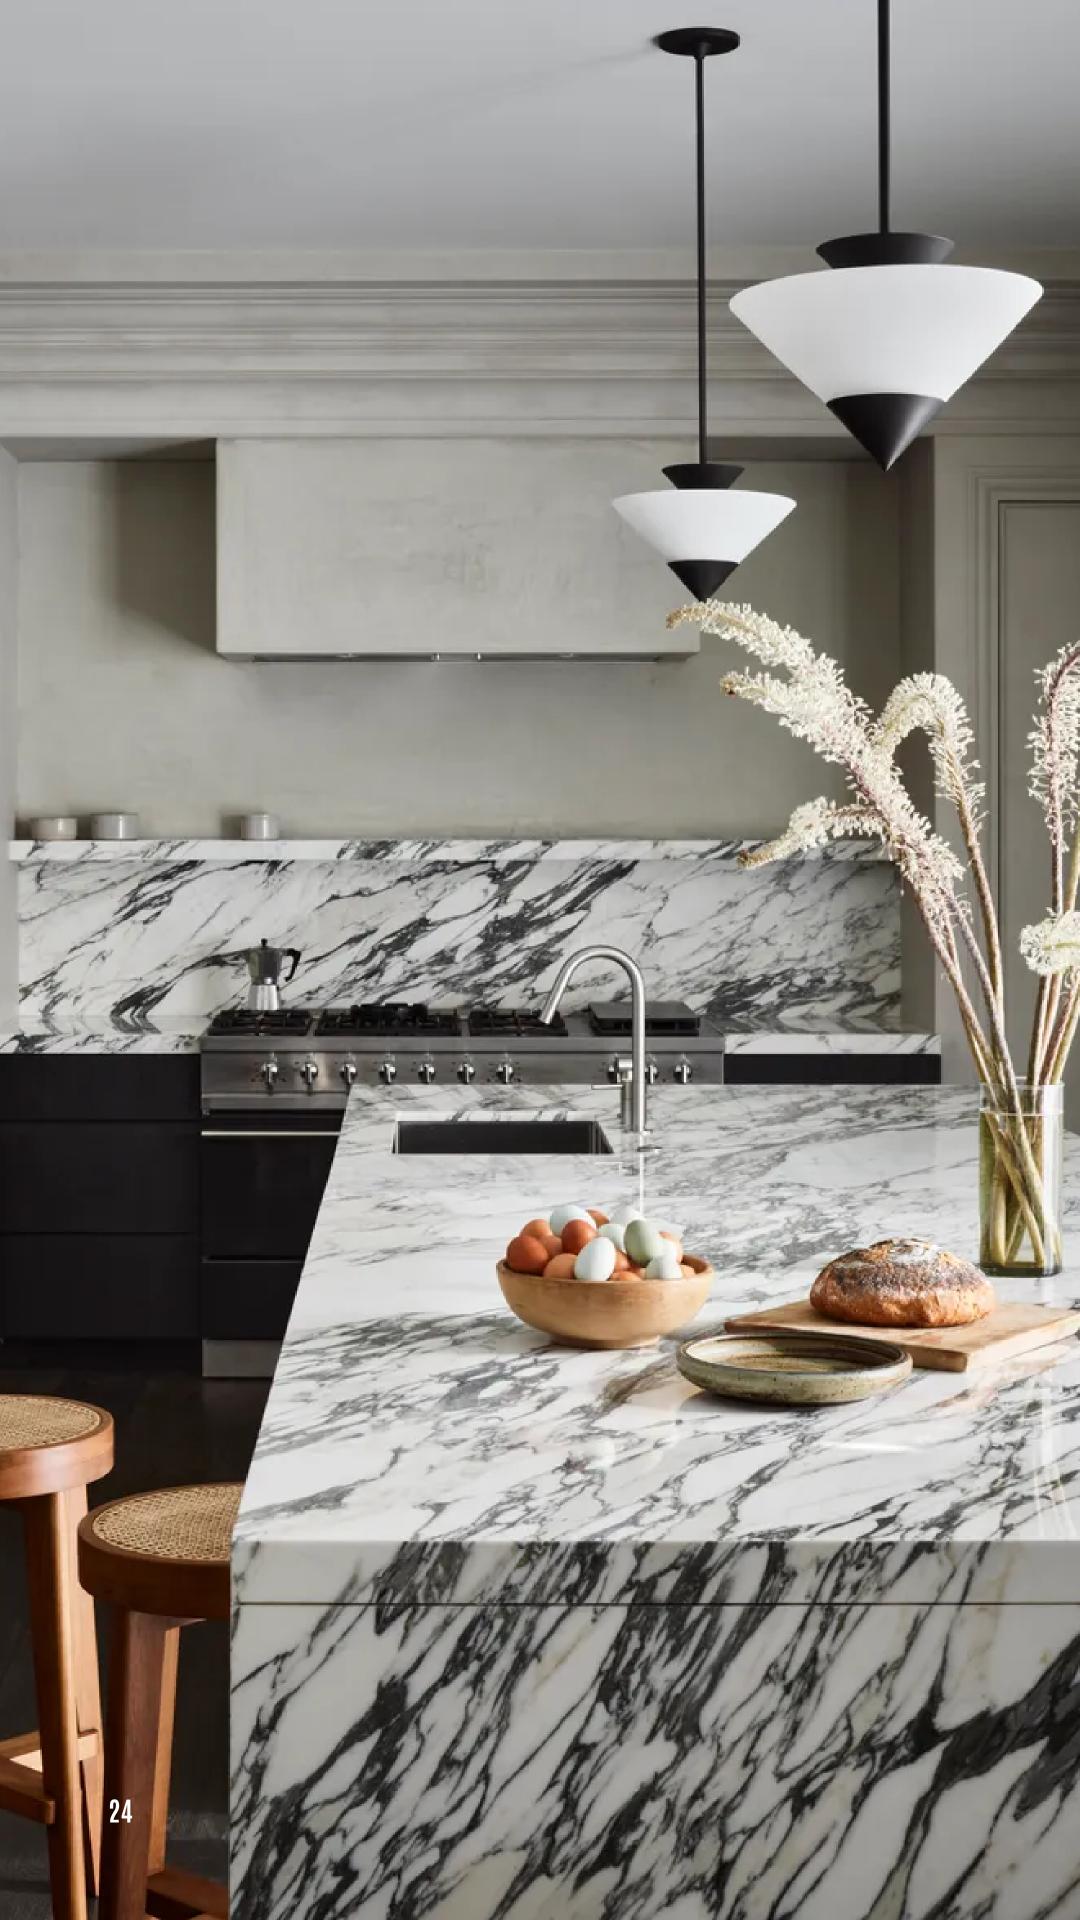

The entryway sets the tone for the grandeur, with its dramatic staircase and minimalist design. It serves as a welcoming space.

The kitchen is a focal point of the home, where a marble island stands as a symbol of both style and functionality. Opening up to an outdoor dining area beneath olive trees, it embodies the indoor-outdoor living for which California is renowned.

#### **ATELIER**

Black steel structured cone shaped pendant in frosted glass
ATELIER DE TROUPE

#### INSIDEMODE

A standart feature of the home is its lighting, infusing a modern and striking Art Deco twist that exudes elegance and a rich nostalgic ambiance. The beautiful round frosted opal glass fixtures, in various contemporary styles, serve as captivating focal points throughout. Selected from esteemed sources like Fames Said, Nyra London, Hudson Valley, and utu Lamps, these lighting pieces are both inspirational and functional, adding a touch of sophistication and refinement to every corner of the home.