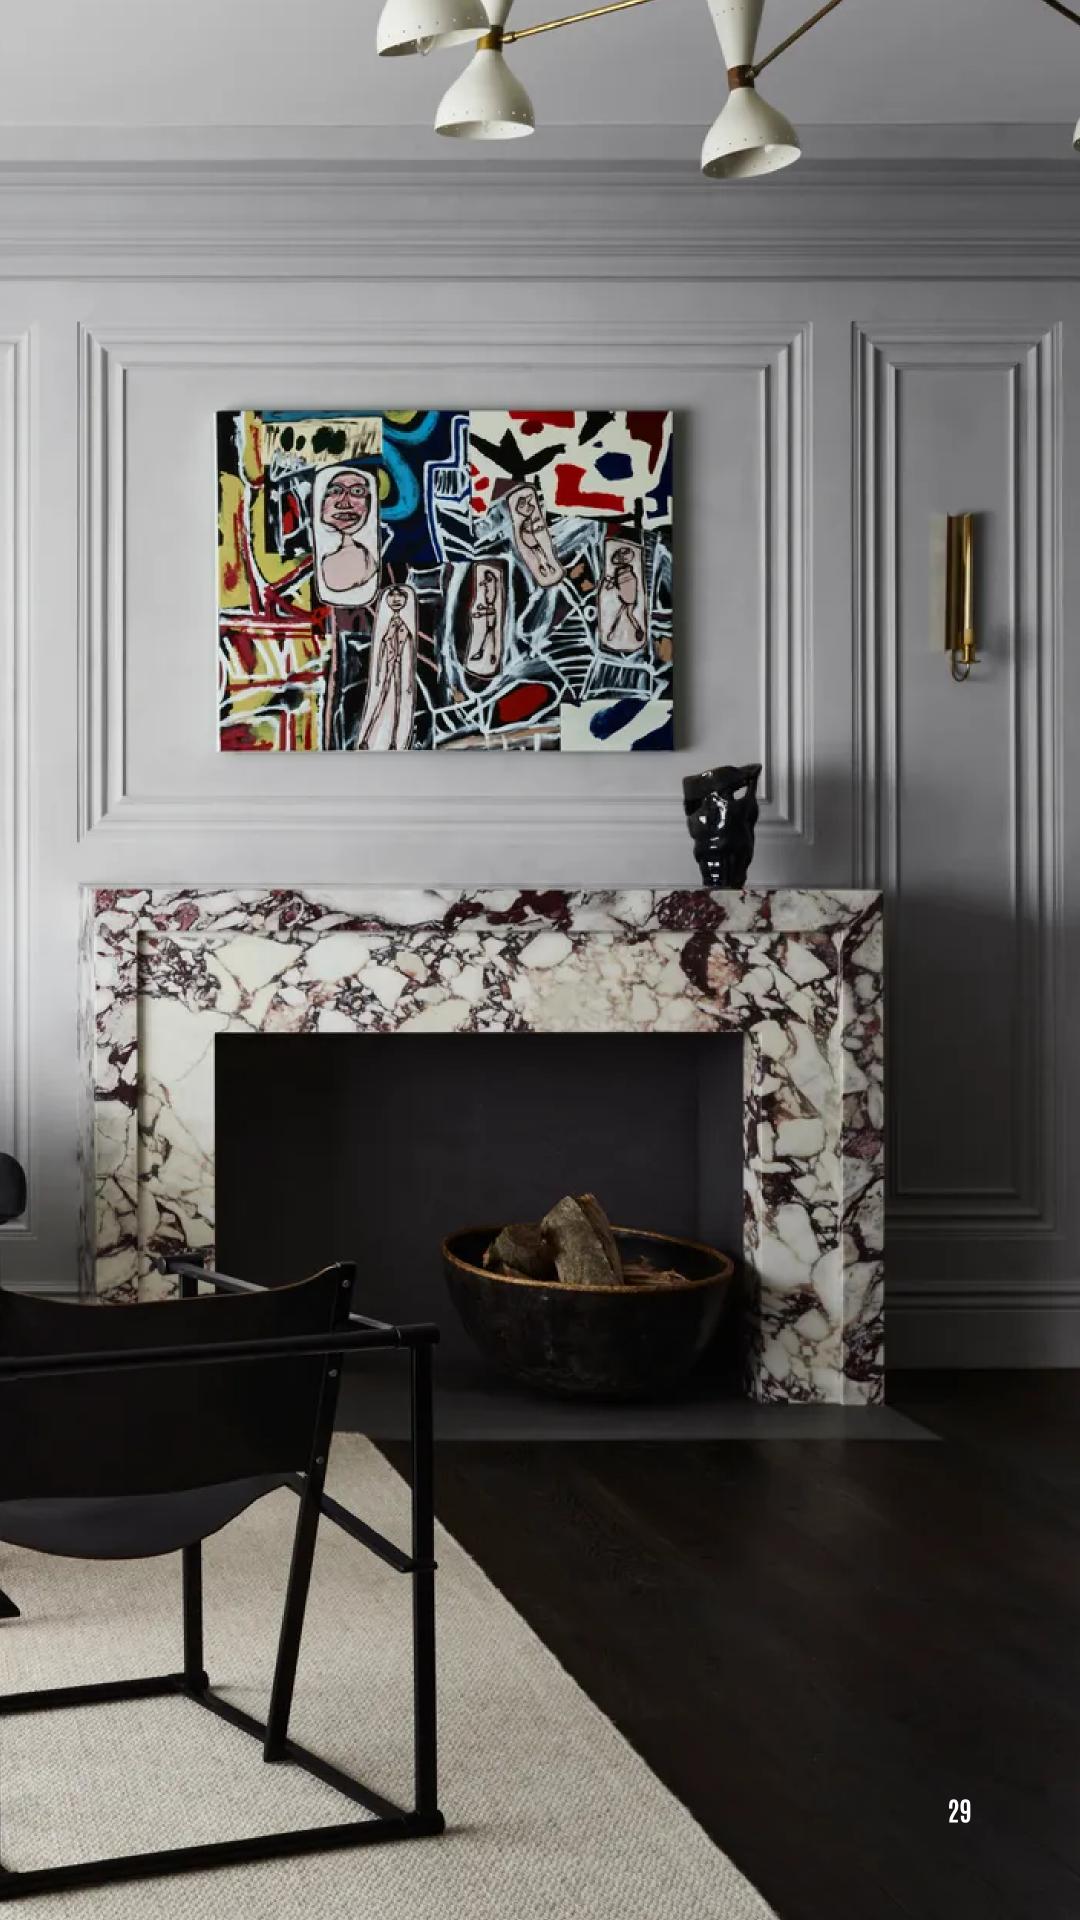

Upon entry, the home has an atmosphere of sophistication and comfort. From intricate millwork to wide plank oak floors, each detail breathes elegance. Fireplaces add multiple spaces, to inviting warmth relaxation and conversation. The design ethos marries classical elements with modern sensibilities, creating a space that feels regal, with a creatively twisted invitation. There is a celebration of contrasts, where classical moldings coexist with clean lines and modern finishes. The challenge of maintaining openness while preserving the intimacy of individual rooms was met with creative solutions like exaggerated openings and large pocket doors, allowing for seamless transitions between spaces.

Some of the elements of design and furniture that grace the home include Bert England cane chairs sourced from Wandalust in the U.K., complemented by custom linen cushions, adorning the wax-finished white oak desk by SIMO Design. Illuminating the living room is a vintage chandelier reminiscent of Stilnovo, casting a soft glow over the space where Carlo de Carli armchairs and a Saarinen Tulip table harmonize to create a stylish yet functional ambiance. These carefully selected pieces culminate in an exquisite symphony of sophistication and style, defining luxury living at its finest within the house.