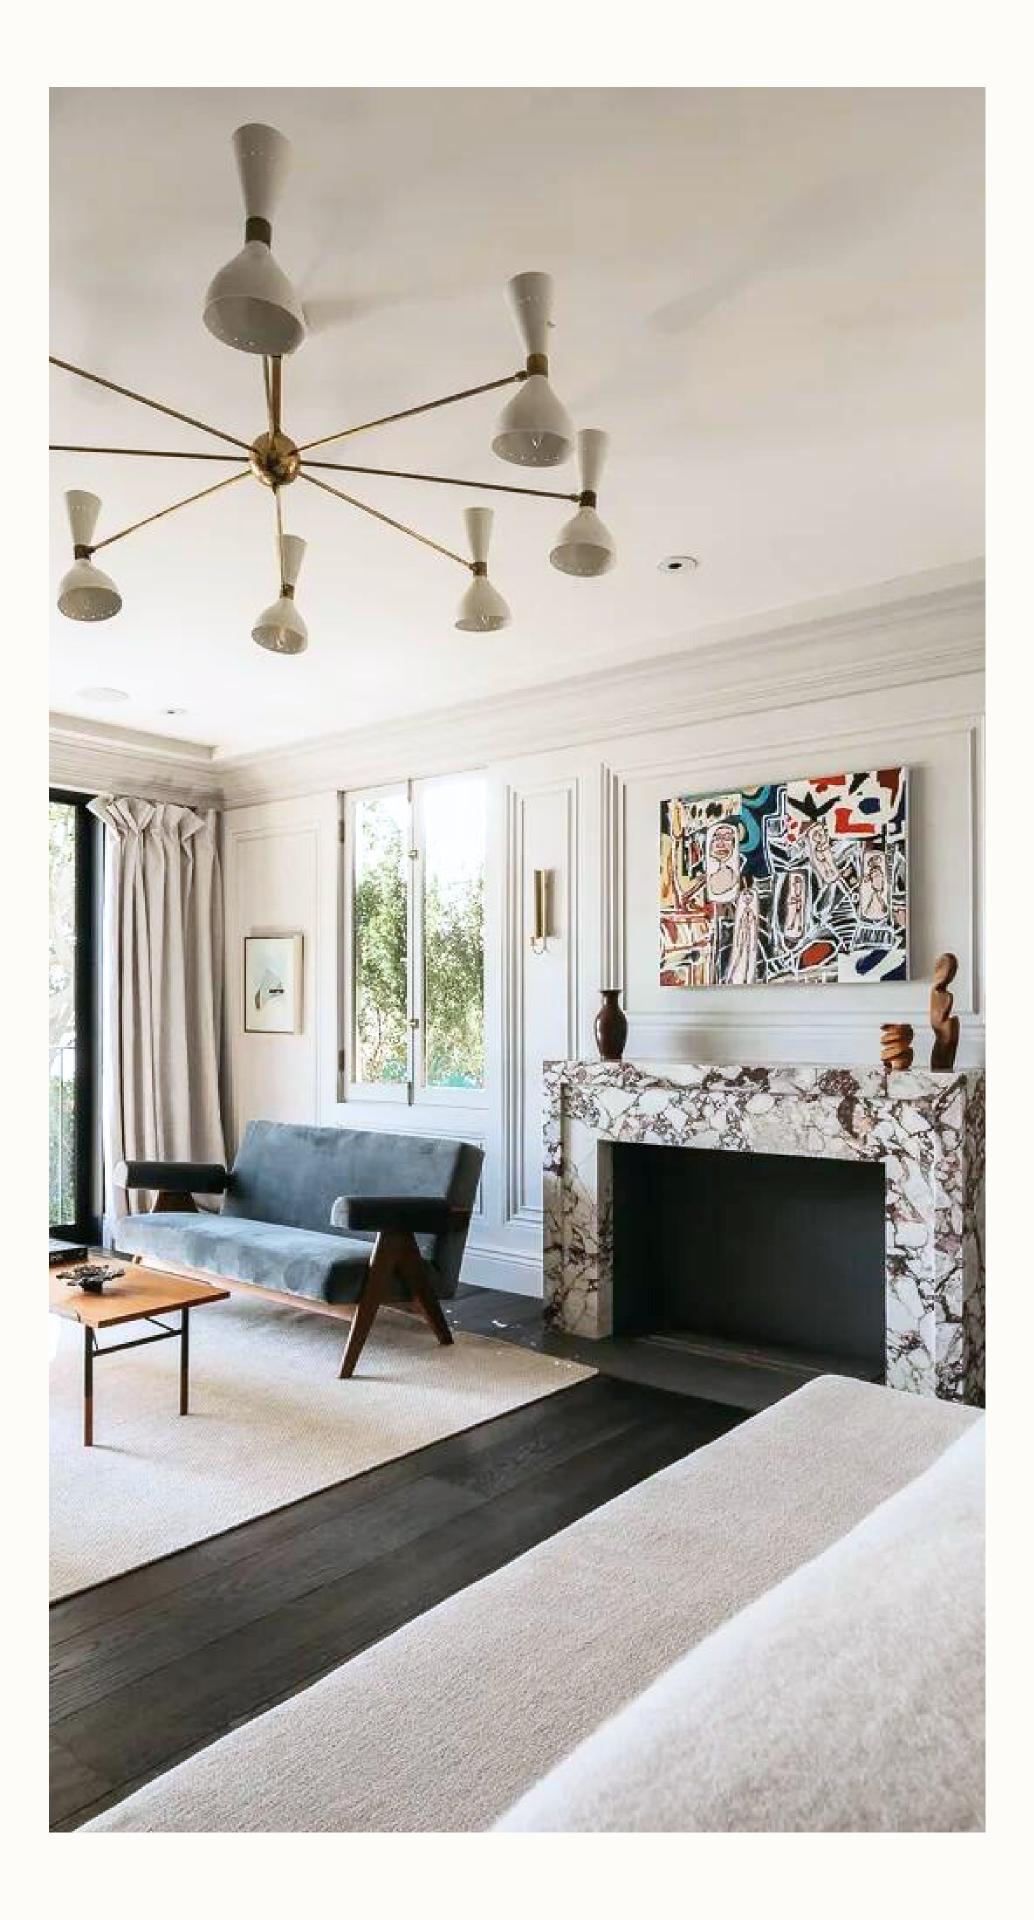

Upon entry, the home has an atmosphere of sophistication and comfort. From intricate millwork to wide plank oak floors, each detail breathes elegance. Fireplaces add multiple spaces, to inviting warmth relaxation and conversation. The design ethos marries classical elements with modern sensibilities, creating a space that feels regal, with a creatively twisted invitation. There is a celebration of contrasts, where classical moldings coexist with clean lines and modern finishes. The challenge of maintaining openness while preserving the intimacy of individual rooms was met with creative solutions like exaggerated openings and large pocket doors, allowing for seamless transitions between spaces.

Some of the elements of design and furniture that grace the home include Bert England cane chairs sourced from Wandalust in the U.K., complemented by custom linen cushions, adorning the wax-finished white oak desk by SIMO Design. Illuminating the living room is a vintage chandelier reminiscent of Stilnovo, casting a soft glow over the space where Carlo de Carli armchairs and a Saarinen Tulip table harmonize to create a stylish yet functional ambiance. These carefully selected pieces culminate in an exquisite symphony of sophistication and style, defining luxury living at its finest within the house.

#### INSIDEMODE

A standart feature of the home is its lighting, infusing a modern and striking Art Deco twist that exudes elegance and a rich nostalgic ambiance. The beautiful round frosted opal glass fixtures, in various contemporary styles, serve as captivating focal points throughout. Selected from esteemed sources like Fames Said, Nyra London, Hudson Valley, and utu Lamps, these lighting pieces are both inspirational and functional, adding a touch of sophistication and refinement to every corner of the home.