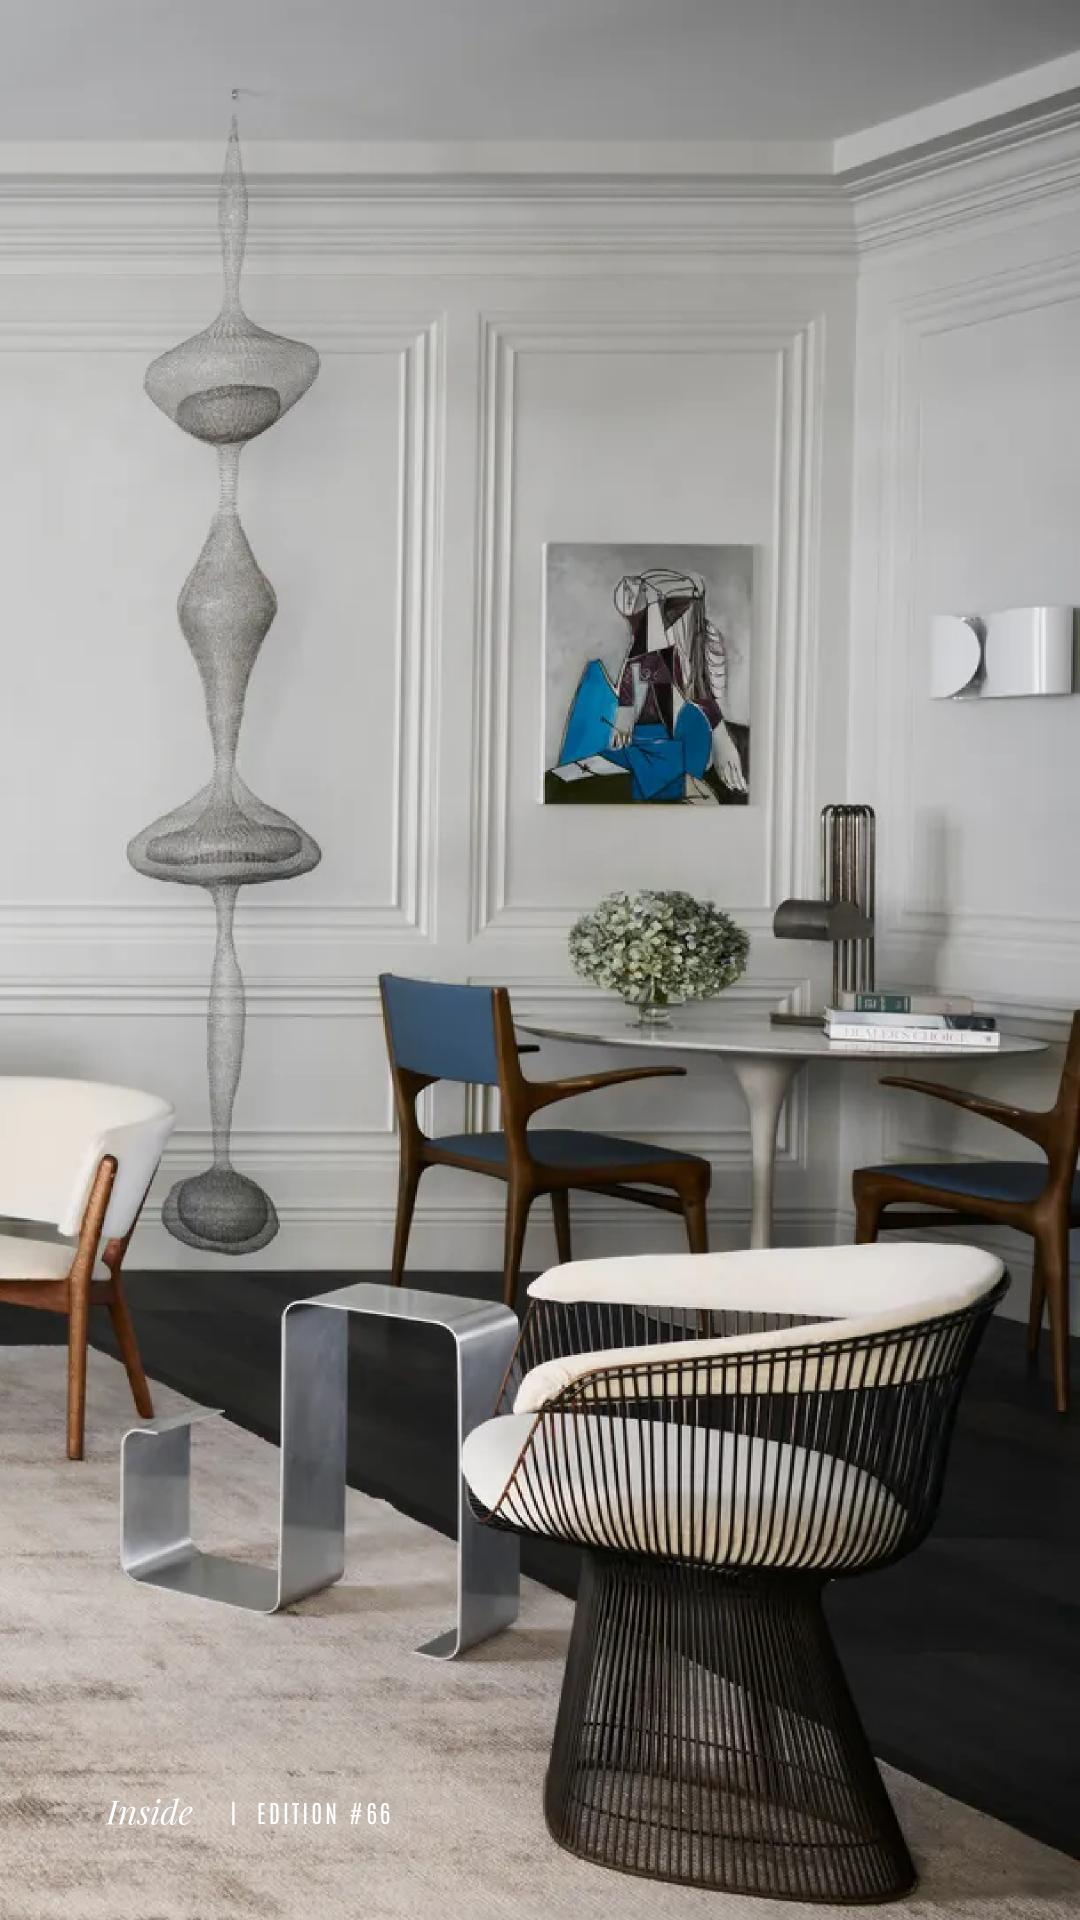

Some of the elements of design and furniture that grace the home include Bert England cane chairs sourced from Wandalust in the U.K., complemented by custom linen cushions, adorning the wax-finished white oak desk by SIMO Design. Illuminating the living room is a vintage chandelier reminiscent of Stilnovo, casting a soft glow over the space where Carlo de Carli armchairs and a Saarinen Tulip table harmonize to create a stylish yet functional ambiance. These carefully selected pieces culminate in an exquisite symphony of sophistication and style, defining luxury living at its finest within the house.

#### INSIDEMODE

A standart feature of the home is its lighting, infusing a modern and striking Art Deco twist that exudes elegance and a rich nostalgic ambiance. The beautiful round frosted opal glass fixtures, in various contemporary styles, serve as captivating focal points throughout. Selected from esteemed sources like Fames Said, Nyra London, Hudson Valley, and utu Lamps, these lighting pieces are both inspirational and functional, adding a touch of sophistication and refinement to every corner of the home.