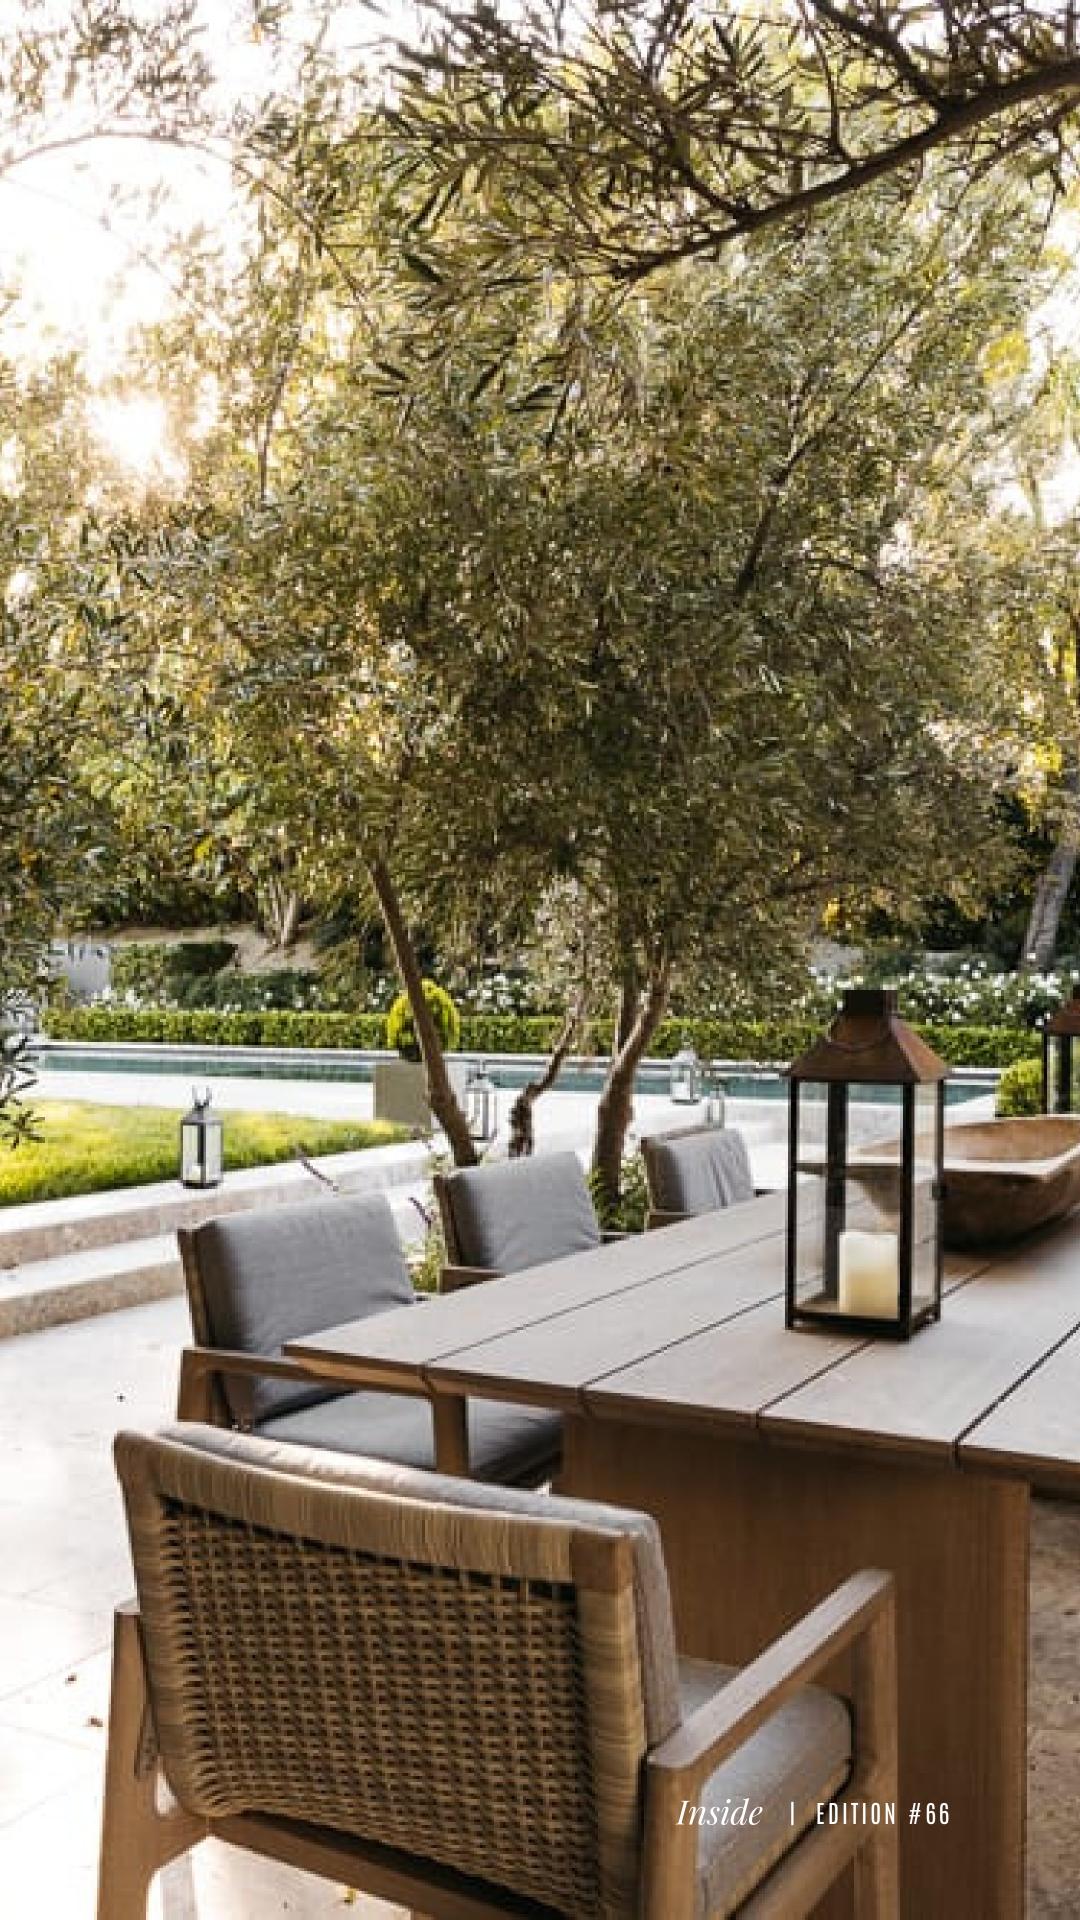

The entryway sets the tone for the grandeur, with its dramatic staircase and minimalist design. It serves as a welcoming space.

The kitchen is a focal point of the home, where a marble island stands as a symbol of both style and functionality. Opening up to an outdoor dining area beneath olive trees, it embodies the indoor-outdoor living for which California is renowned.

#### BALMAIN DINING TABLE

Oak Artisan-built of all-weather aluminum table

#### ANGELO CHAIR

Woven natural rattan seat warm French oak finish WILLIAMS SONOMA