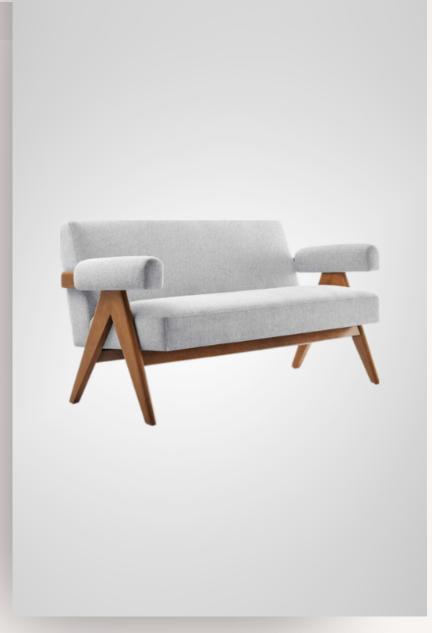

#### LYRA LOVESEAT

Upholstered in woven heathered fabric with wood tapered leg base MODREST