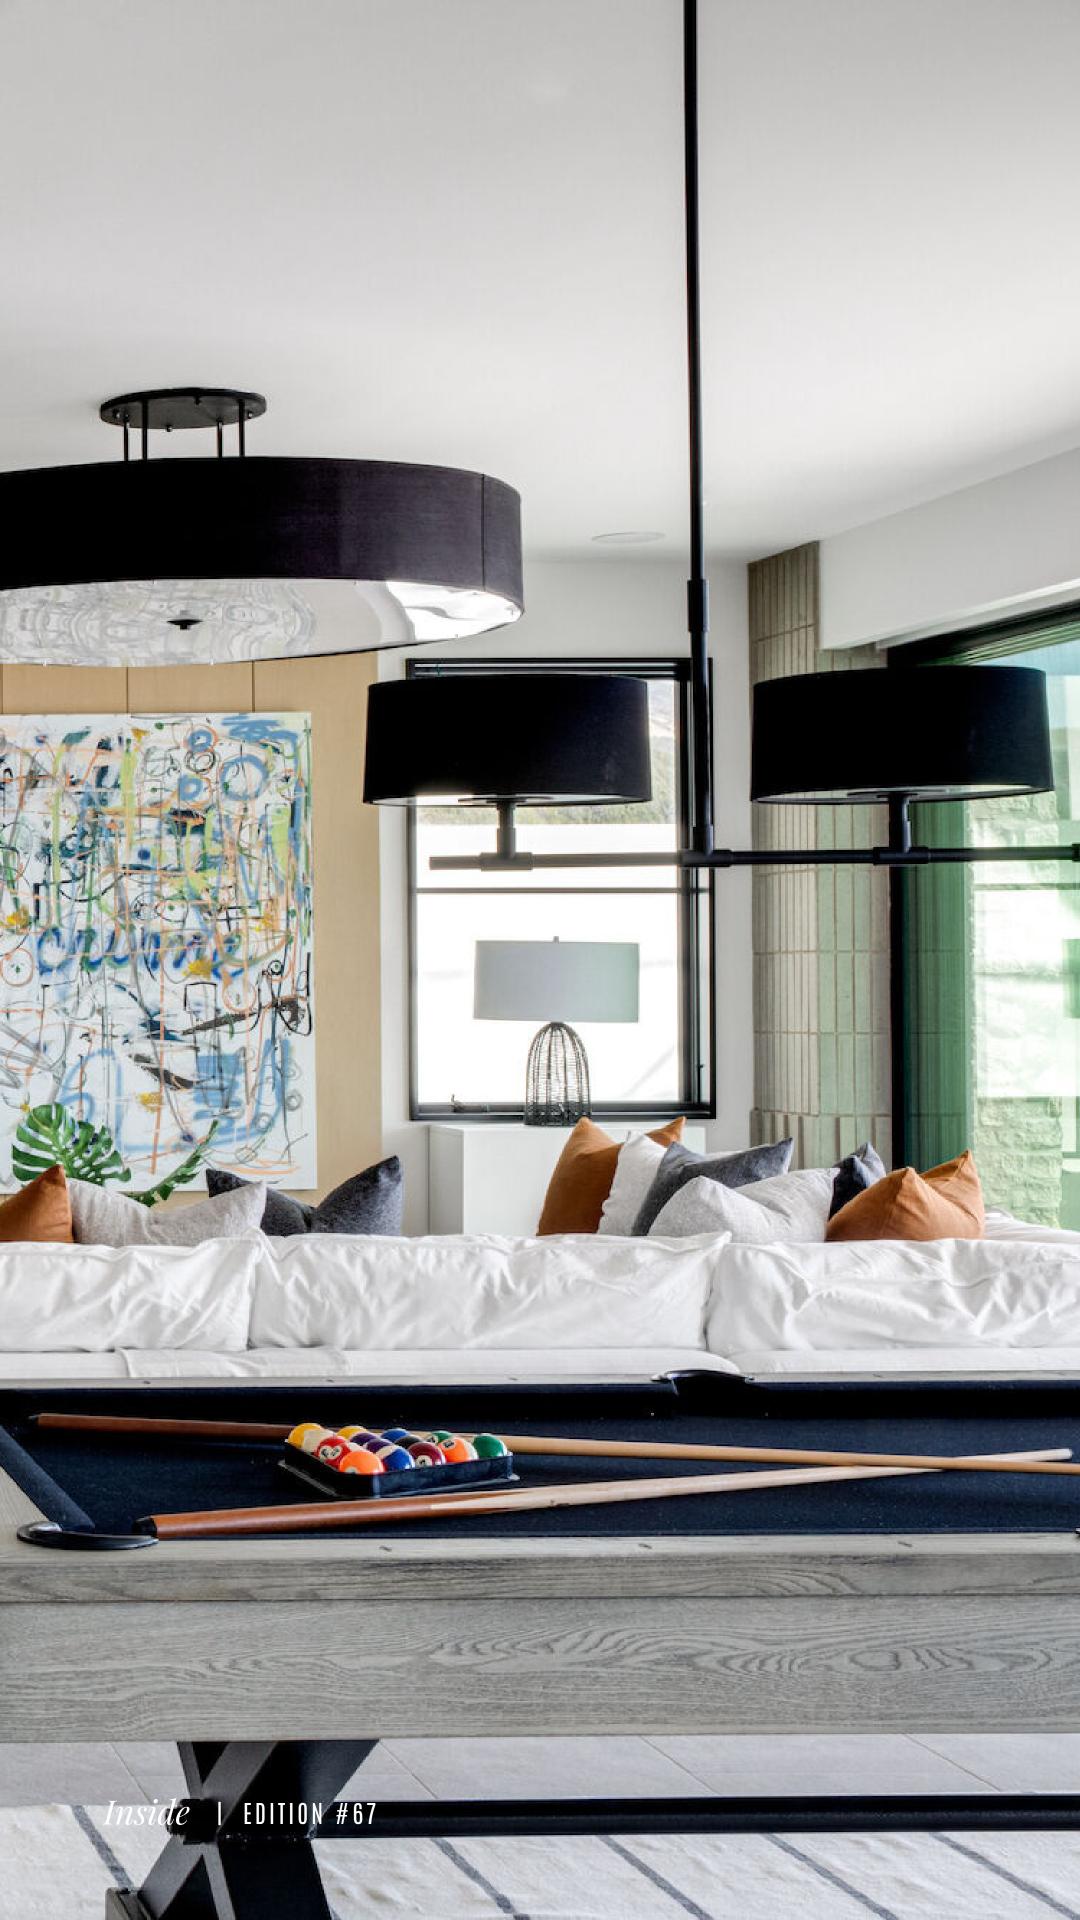

Inside | EULLUN #62

7

I'm captivated by how the kitchen seamlessly connects with the ocean view through expansive black-framed windows, creating a sense of integration and flow. The elegant dining room harmonizes beautifully with the kitchen cabinetry, mirroring the colors of the smooth and seamless floor. Black piping along the cabinetry edges adds instant contrast, elevating the minimal yet striking design. A Carrara marble island rests on an oak base, complemented by chrome conventional stoves and ovens. The compact cooking area boasts a hidden ventilation system and subtle blue-grey wall tiles, evoking a coastal ambiance. Four black and white counter stools and smoky grey pendant lights above the island complete this sophisticated look, blending functionality with timeless elegance.