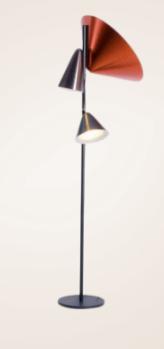

## LAVIN STANDING LIGHT

Three colorful conical light heads attached to a dark iron base ATELIER PFISTER