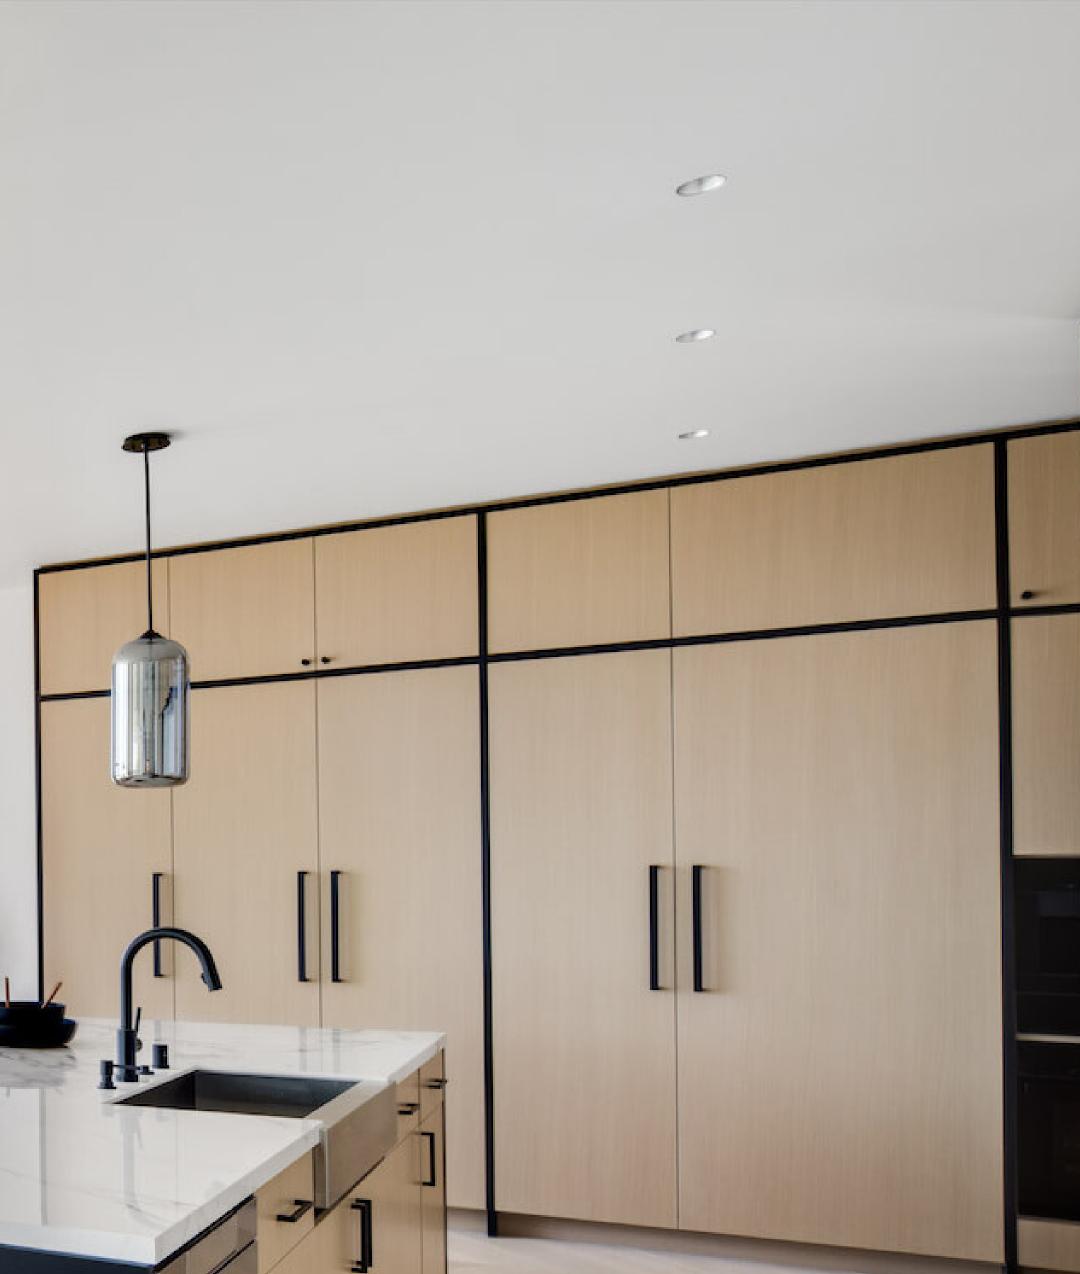

Inside | EULLUN #62

7

I'm captivated by how the kitchen seamlessly connects with the ocean view through expansive black-framed windows, creating a sense of integration and flow. The elegant dining room harmonizes beautifully with the kitchen cabinetry, mirroring the colors of the smooth and seamless floor. Black piping along the cabinetry edges adds instant contrast, elevating the minimal yet striking design. A Carrara marble island rests on an oak base, complemented by chrome conventional stoves and ovens. The compact cooking area boasts a hidden ventilation system and subtle blue-grey wall tiles, evoking a coastal ambiance. Four black and white counter stools and smoky grey pendant lights above the island complete this sophisticated look, blending functionality with timeless elegance.