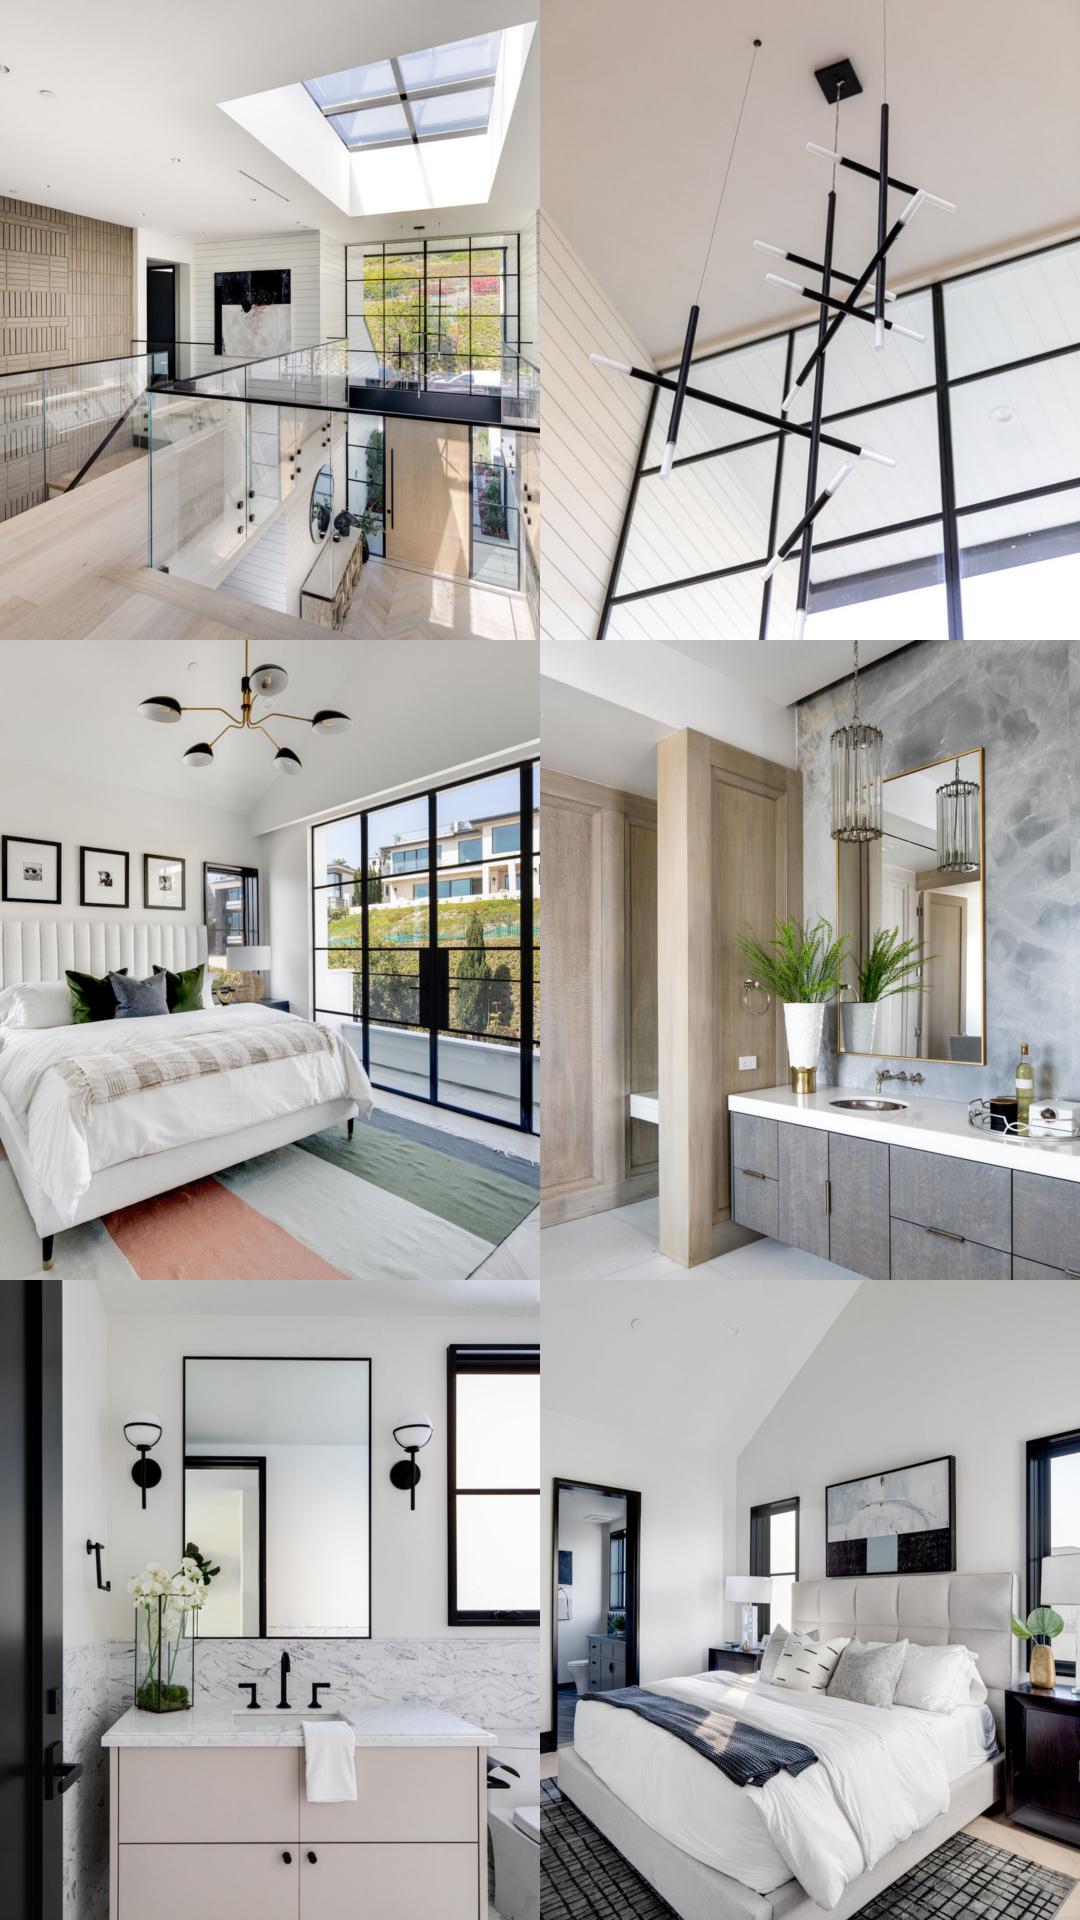

Brandon Architects, renowned for their innovative designs that unite aesthetics with practical design, have designed а masterpiece that captivates with its floor-toceiling windows, slide-away glass doors, and soaring ceilings, offering panoramic vistas of ocean, whitewater, and shoreline views from every angle. The architectural marvel spans approximately 8,219 square feet across three meticulously designed levels, featuring 5 ensuite bedrooms, 8 full and 3 half baths, and a host of luxurious amenities. Hawk & Co, synonymous with refined elegance in interior design, has infused each space with an air of modern sophistication while paying homage to the laidback coastal charm. The interior palette boasts a harmonious fusion of bleached woods, black steel-framed trellises, and classic white siding, creating a timeless aesthetic that seamlessly integrates with the natural beauty of its surroundings. Upon entering the atrium-style foyer, one is enveloped in a sense of grandeur, greeted by a formal dining room, a breathtaking island kitchen, and a spacious great room that seamlessly transitions to the ocean-view cabana, pool, and spa.

The primary suite, a sanctuary of tranquility, boasts mirroring floating double vanities, a Carrera marble double-walk-in shower, and a sumptuous bathtub overlooking the ocean horizon. Every detail of this exquisite residence has been curated to elevate the art of coastal living. From the custom 3-D grey brick geometric pattern that connects each floor to the carefully selected materials and finishes, including Euroline doors and windows, MSI kitchen stone, and Brizo plumbing fixtures, every element represents unmatched dedication to quality and skill.