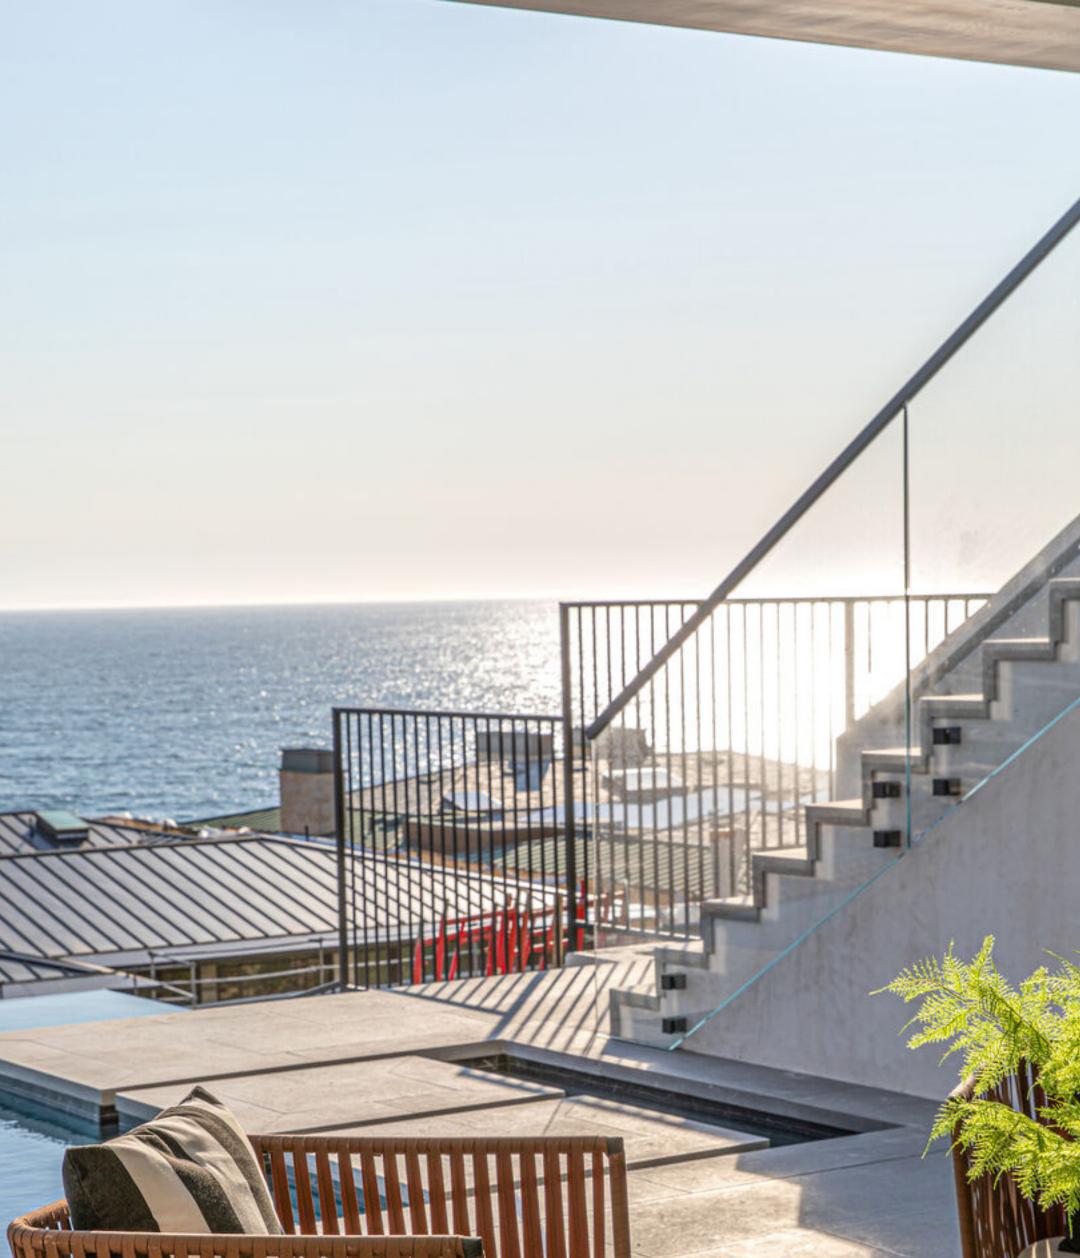

Positioned elegantly on the oceanfront bluff of the mesmerizing Pacific Ocean, this custom estate in Dana Point's prestigious The Strand at Headlands exhibits unsurpassed luxury against the backdrop of SoCal's breathtaking coastline. Designed by the esteemed Brandon Architects and adorned with interior opulence curated by Hawk & Co, this residence demonstrates the evidence of coastal sophistication.

Brandon Architects, renowned for their innovative designs that unite aesthetics with practical design, have designed а masterpiece that captivates with its floor-toceiling windows, slide-away glass doors, and soaring ceilings, offering panoramic vistas of ocean, whitewater, and shoreline views from every angle. The architectural marvel spans approximately 8,219 square feet across three meticulously designed levels, featuring 5 ensuite bedrooms, 8 full and 3 half baths, and a host of luxurious amenities. Hawk & Co, synonymous with refined elegance in interior design, has infused each space with an air of modern sophistication while paying homage to the laidback coastal charm. The interior palette boasts a harmonious fusion of bleached woods, black steel-framed trellises, and classic white siding, creating a timeless aesthetic that seamlessly integrates with the natural beauty of its surroundings. Upon entering the atrium-style foyer, one is enveloped in a sense of grandeur, greeted by a formal dining room, a breathtaking island kitchen, and a spacious great room that seamlessly transitions to the ocean-view cabana, pool, and spa.

Set snugly into the hillside, this multilevel home offers an unparalleled view of the ocean, with glimpses of the Canary Islands momentarily stealing your gaze. Yet, the warm ambiance, coupled with neighboring Spanish-style rooftops, firmly roots you in the essence of California living. The modern backside of the home boasts flat roofs and a sleek black-edged roofing structure, framing a patio that overlooks the layered infinity pool, adorned with a black marble facade. This combination of luxury and simplicity is breathtaking. The open space provides ample room for seating, arranged in various areas reminiscent of a resort-style retreat, all while maintaining the inviting warmth of a haven.