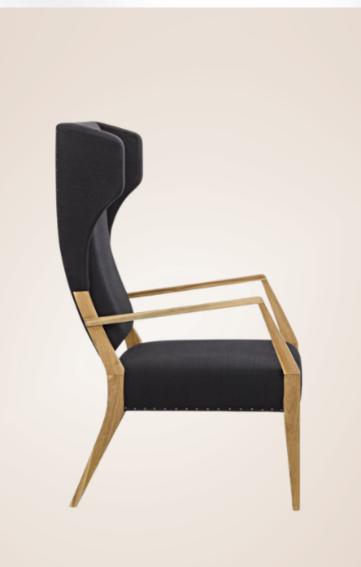

### NOIR NARCISO CHAIR

Angular arms and legs are teak, and the slim, tall back is softened with black cotton LAYLA GRAYCE