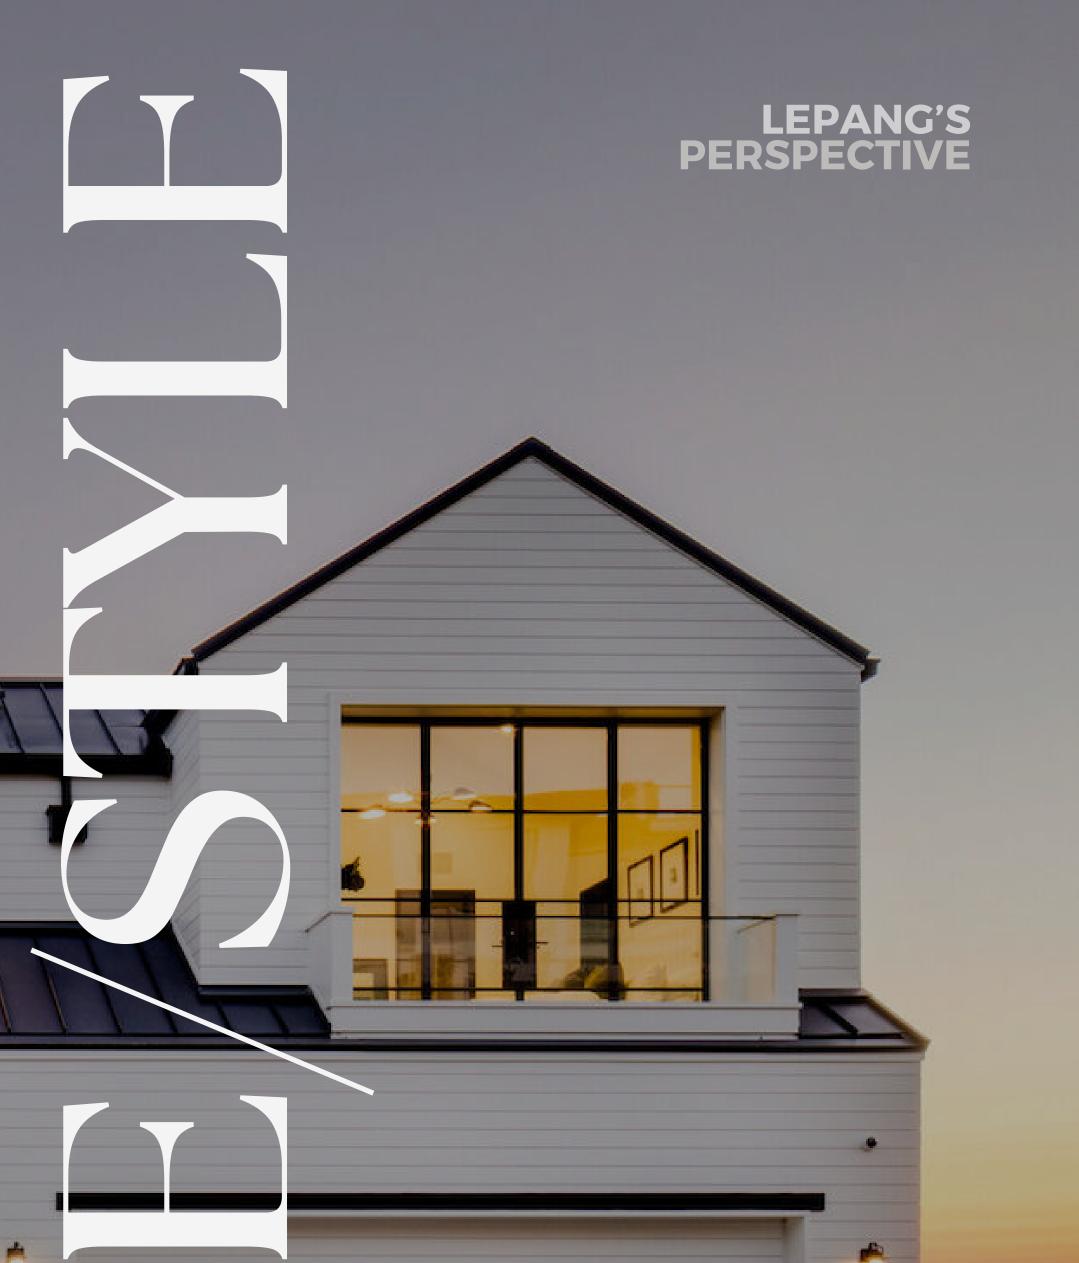

EDITION #67 APRIL 2024

# ITTESTYLE & INTERIORS

Inside

EDITION #67

Inside a luxurious modern beachfront estate in Dana Point's prestigious The Strand at Headlands, the architectural brilliance of Brandon Architects meets the refined interior design of Hawk & Co. This coastal masterpiece epitomizes sophistication and elegance. Situated above the Pacific Ocean, it offers amazing views and an exquisite blend of contemporary luxury and coastal charm.

Positioned elegantly on the oceanfront bluff of the mesmerizing Pacific Ocean, this custom estate in Dana Point's prestigious The Strand at Headlands exhibits unsurpassed luxury against the backdrop of SoCal's breathtaking coastline. Designed by the esteemed Brandon Architects and adorned with interior opulence curated by Hawk & Co, this residence demonstrates the evidence of coastal sophistication.