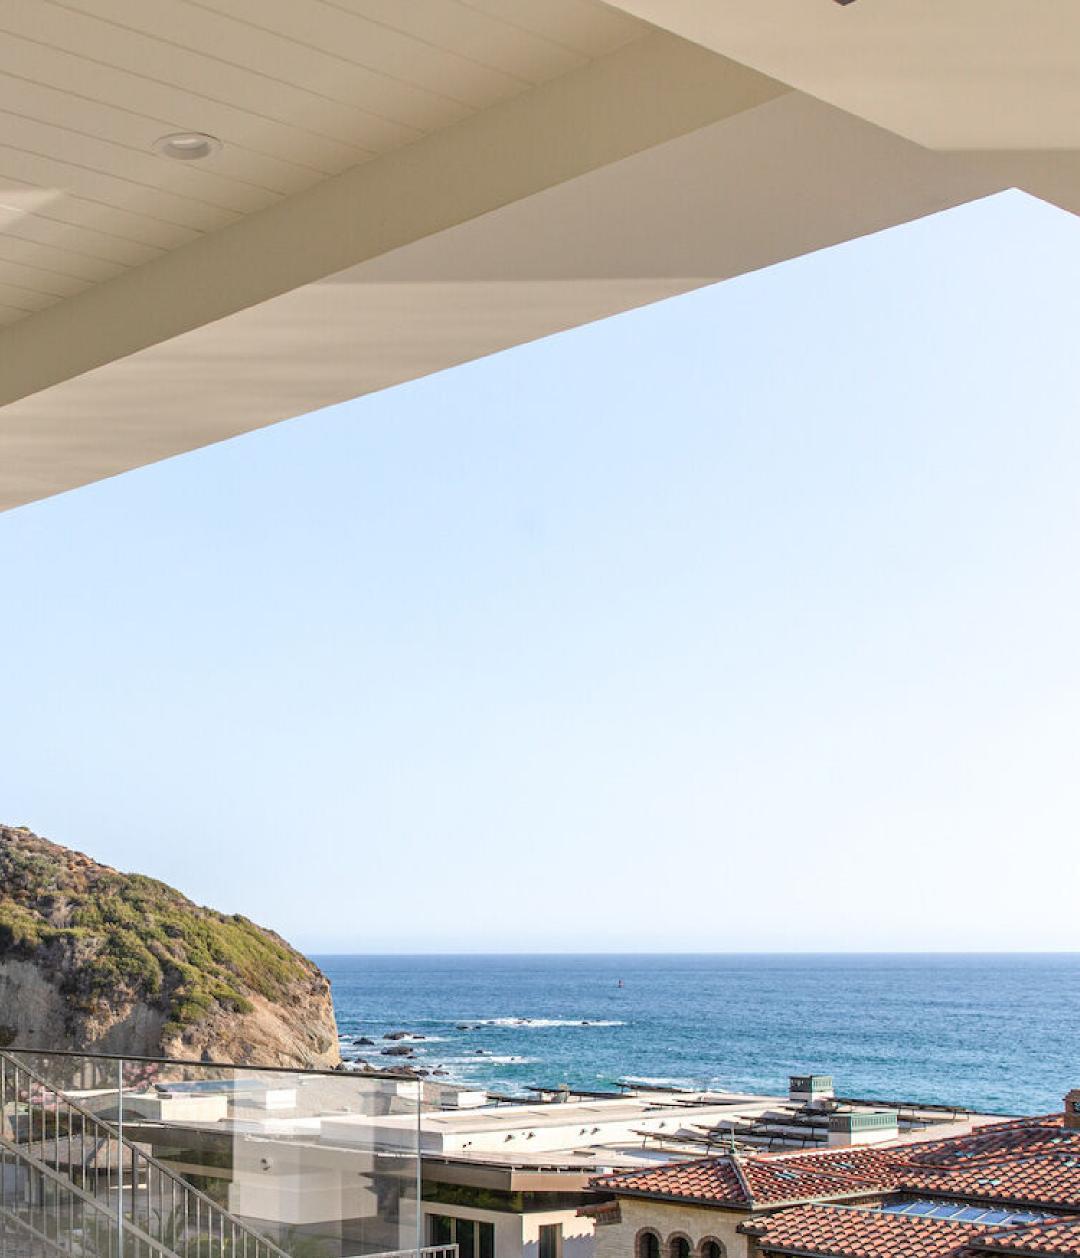

Positioned elegantly on the oceanfront bluff of the mesmerizing Pacific Ocean, this custom estate in Dana Point's prestigious The Strand at Headlands exhibits unsurpassed luxury against the backdrop of SoCal's breathtaking coastline. Designed by the esteemed Brandon Architects and adorned with interior opulence curated by Hawk & Co, this residence demonstrates the evidence of coastal sophistication.

Set snugly into the hillside, this multilevel home offers an unparalleled view of the ocean, with glimpses of the Canary Islands momentarily stealing your gaze. Yet, the warm ambiance, coupled with neighboring Spanish-style rooftops, firmly roots you in the essence of California living. The modern backside of the home boasts flat roofs and a sleek black-edged roofing structure, framing a patio that overlooks the layered infinity pool, adorned with a black marble facade. This combination of luxury and simplicity is breathtaking. The open space provides ample room for seating, arranged in various areas reminiscent of a resort-style retreat, all while maintaining the inviting warmth of a haven.