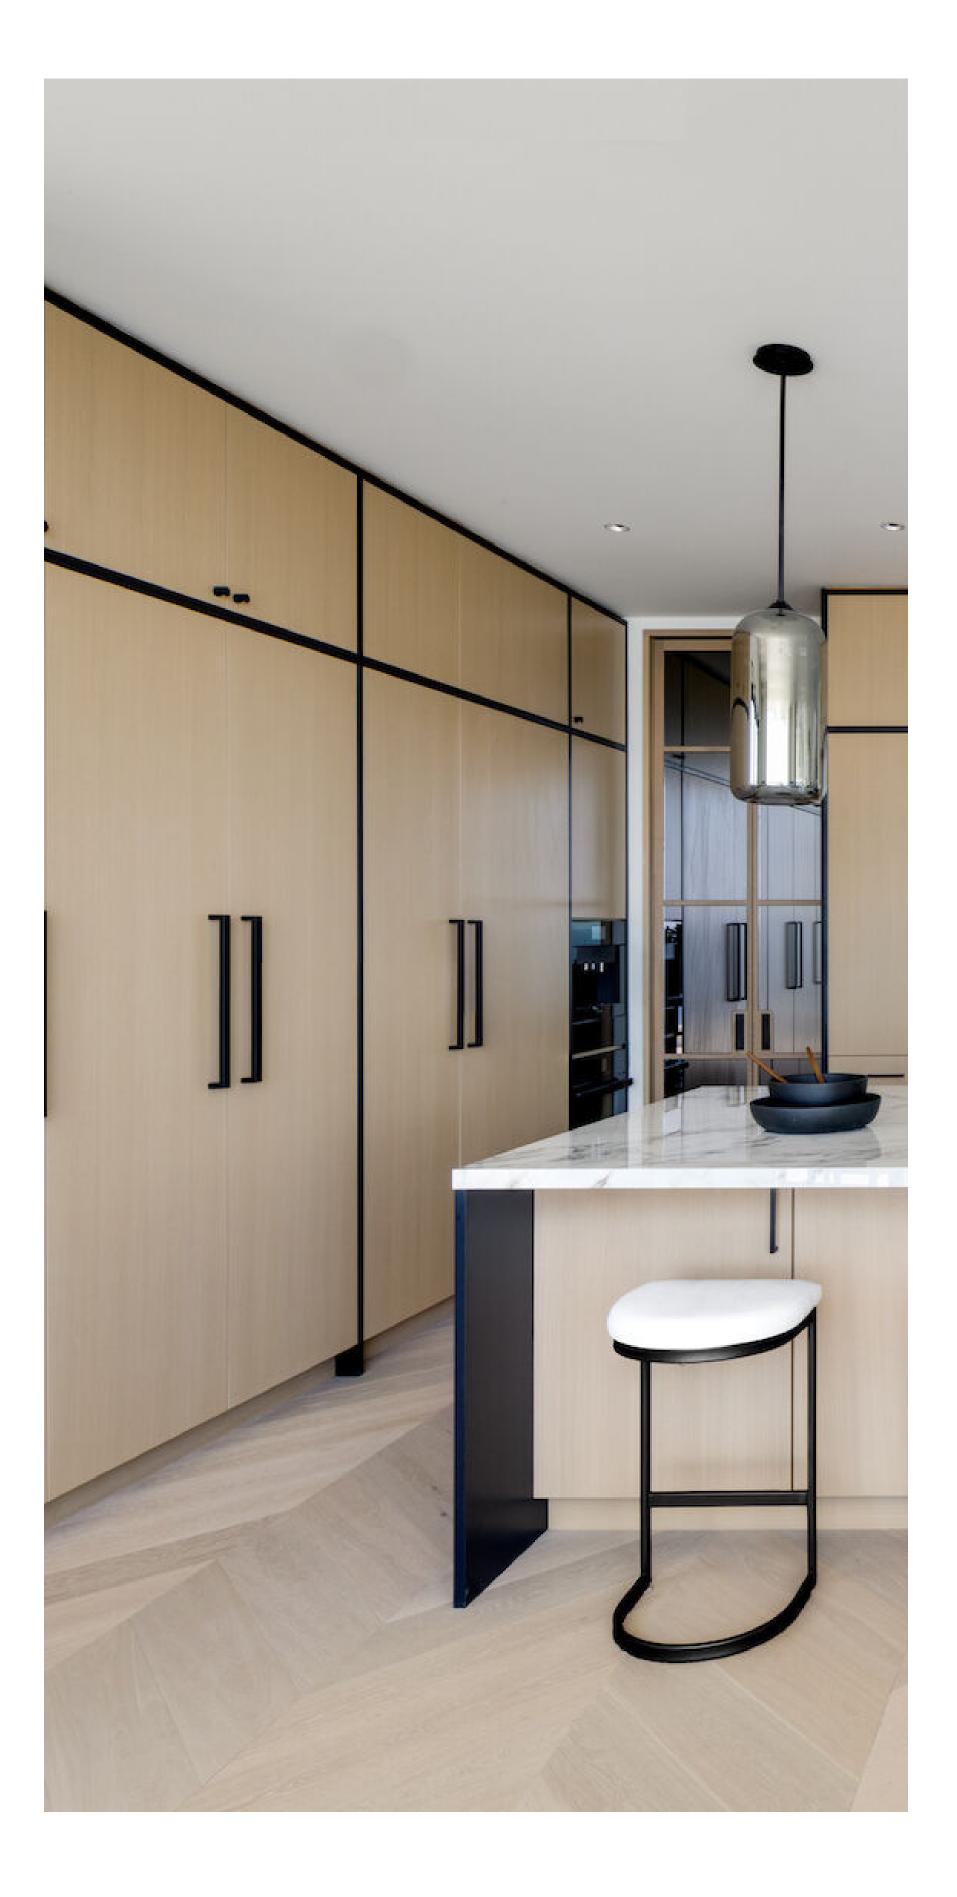

Brandon Architects, renowned for their innovative designs that unite aesthetics with practical design, have designed а masterpiece that captivates with its floor-toceiling windows, slide-away glass doors, and soaring ceilings, offering panoramic vistas of ocean, whitewater, and shoreline views from every angle. The architectural marvel spans approximately 8,219 square feet across three meticulously designed levels, featuring 5 ensuite bedrooms, 8 full and 3 half baths, and a host of luxurious amenities. Hawk & Co, synonymous with refined elegance in interior design, has infused each space with an air of modern sophistication while paying homage to the laidback coastal charm. The interior palette boasts a harmonious fusion of bleached woods, black steel-framed trellises, and classic white siding, creating a timeless aesthetic that seamlessly integrates with the natural beauty of its surroundings. Upon entering the atrium-style foyer, one is enveloped in a sense of grandeur, greeted by a formal dining room, a breathtaking island kitchen, and a spacious great room that seamlessly transitions to the ocean-view cabana, pool, and spa.

The primary suite, a sanctuary of tranquility, boasts mirroring floating double vanities, a Carrera marble double-walk-in shower, and a sumptuous bathtub overlooking the ocean horizon. Every detail of this exquisite residence has been curated to elevate the art of coastal living. From the custom 3-D grey brick geometric pattern that connects each floor to the carefully selected materials and finishes, including Euroline doors and windows, MSI kitchen stone, and Brizo plumbing fixtures, every element represents unmatched dedication to quality and skill.