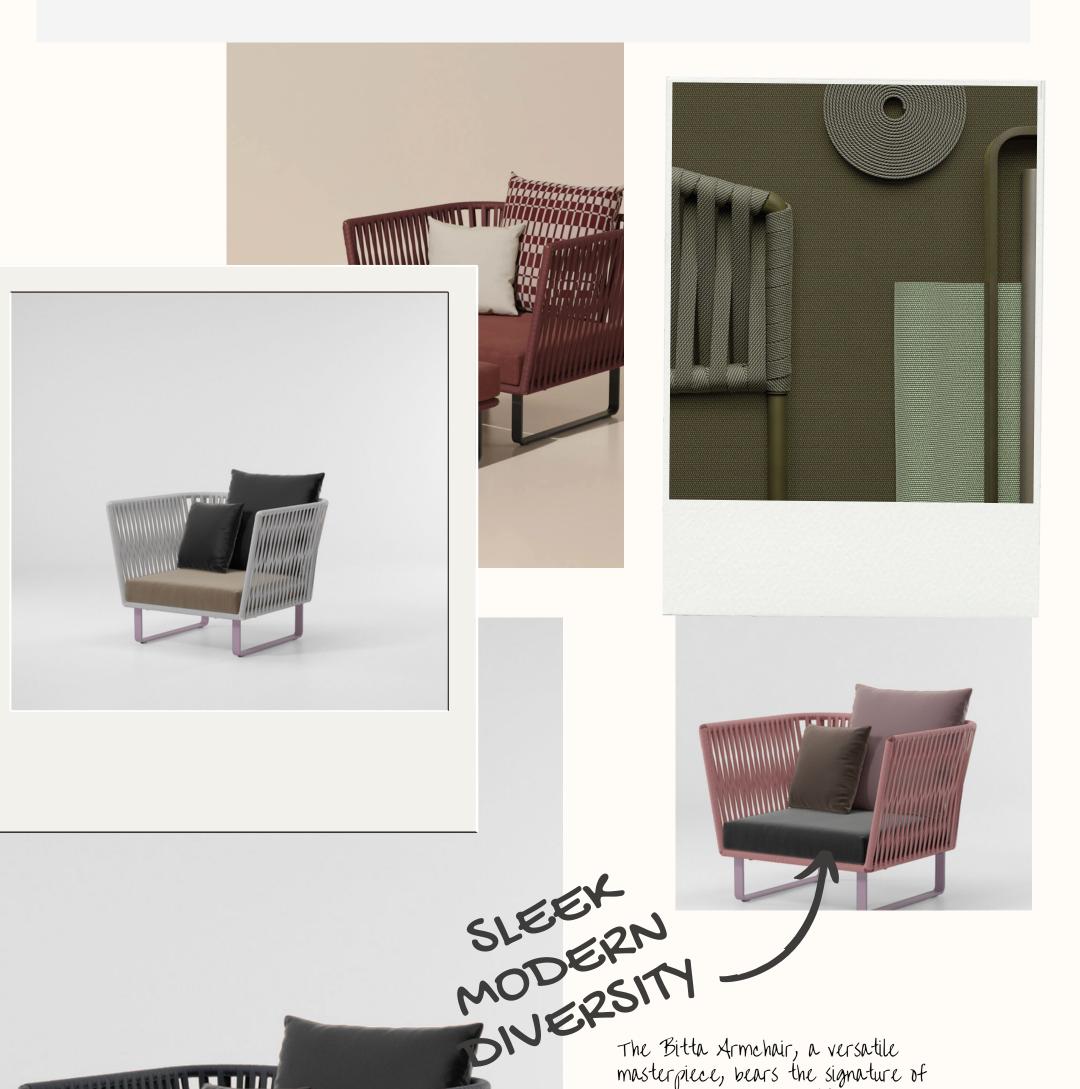

## INSIDE TRENDS #67 | EDITOR'S PICK

INSIDEMODE

The Bitta Armchair, a versatile masterpiece, bears the signature of renowned designer Rodolfo Dordoni and is brought to life by the craftsmanship of Kettal. Dordoni's ingenuity meets Kettal's dedication to quality, resulting in a chair that transcends boundaries. Its sleek, modern design seamlessly blends outdoor durability with indoor elegance, making it a timeless addition to any space. crafted with precision and attention to detail, the Bitta Armchair offers unparalleled comfort and style. Its innovative construction and premium materials ensure resilience against the elements, while its chic aesthetic adds a touch of sophistication to alfresco lounging experiences.

## BITTA CLUB ARMCHAIR

Dry clay color woven modern chair with aluminum frame KETTAL