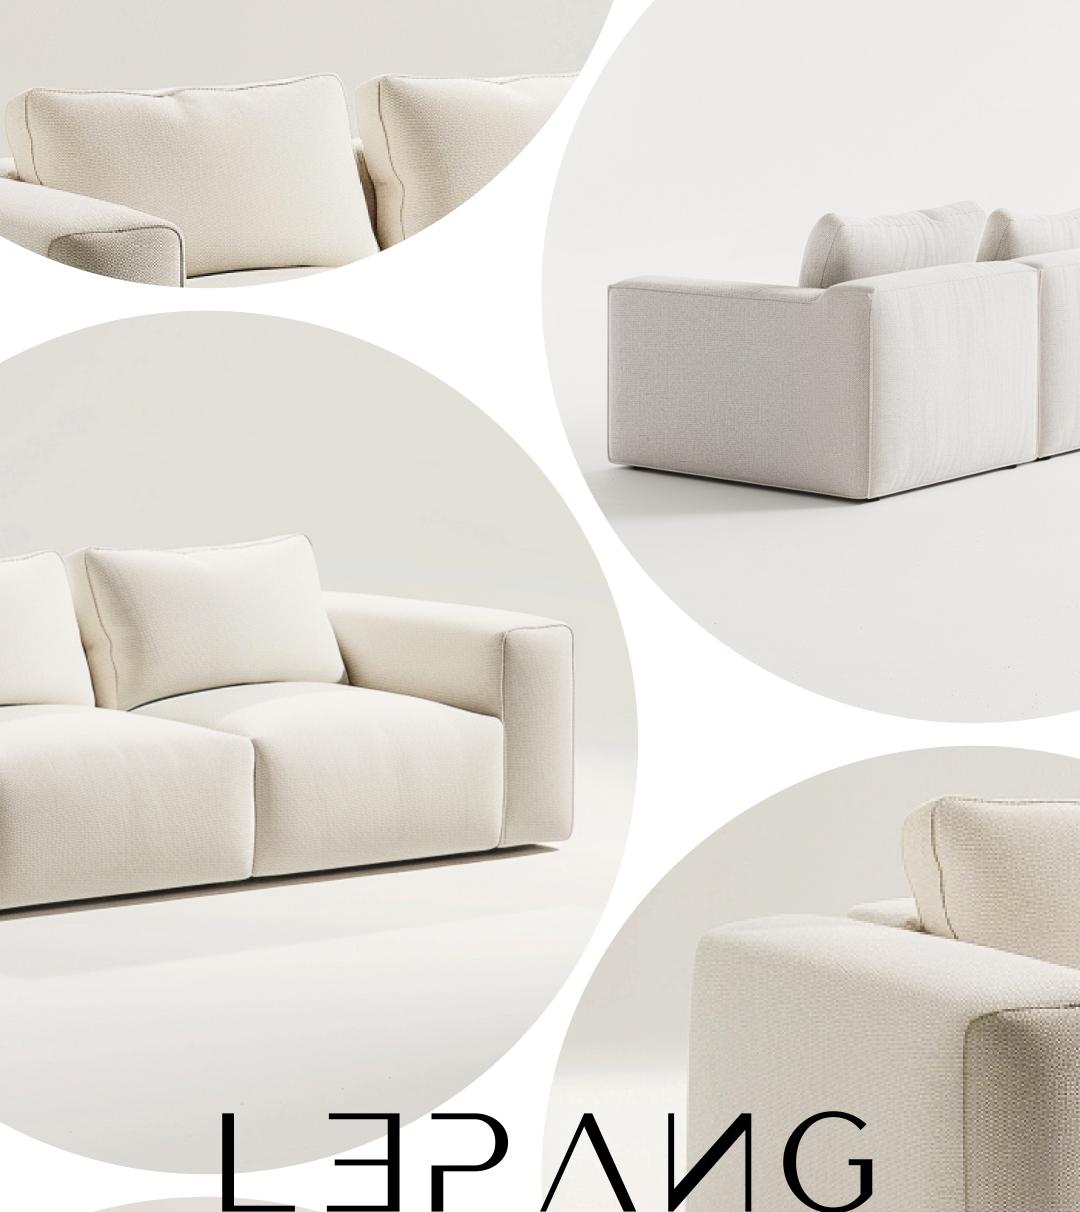

### COCOON LUSH 4 SEATER

Cocoon Lush Collection 4 seater soft seating sofa LEPANG<sup>™</sup>

## COCON THE DREAM SOFA

Cocoon by Lepang<sup>™</sup>, a masterpiece seating design by designer Lepang Ferguson. Inspired by the transformative embrace of a cocoon, it cradles you in its gentle curves. Each style—Luxe, Mode, and Lush— With classic and modern fabrics, soft seating, and modular structured sofas, Cocoon varies in style and texture, promising a personalized experience tailored to your taste and lifestyle. It's more than just furniture; It embodies the forefront of luxurious comfort artfully fused with sophistication.and it contains a variety of content. This can include articles, stories, photographs, and advertisements.