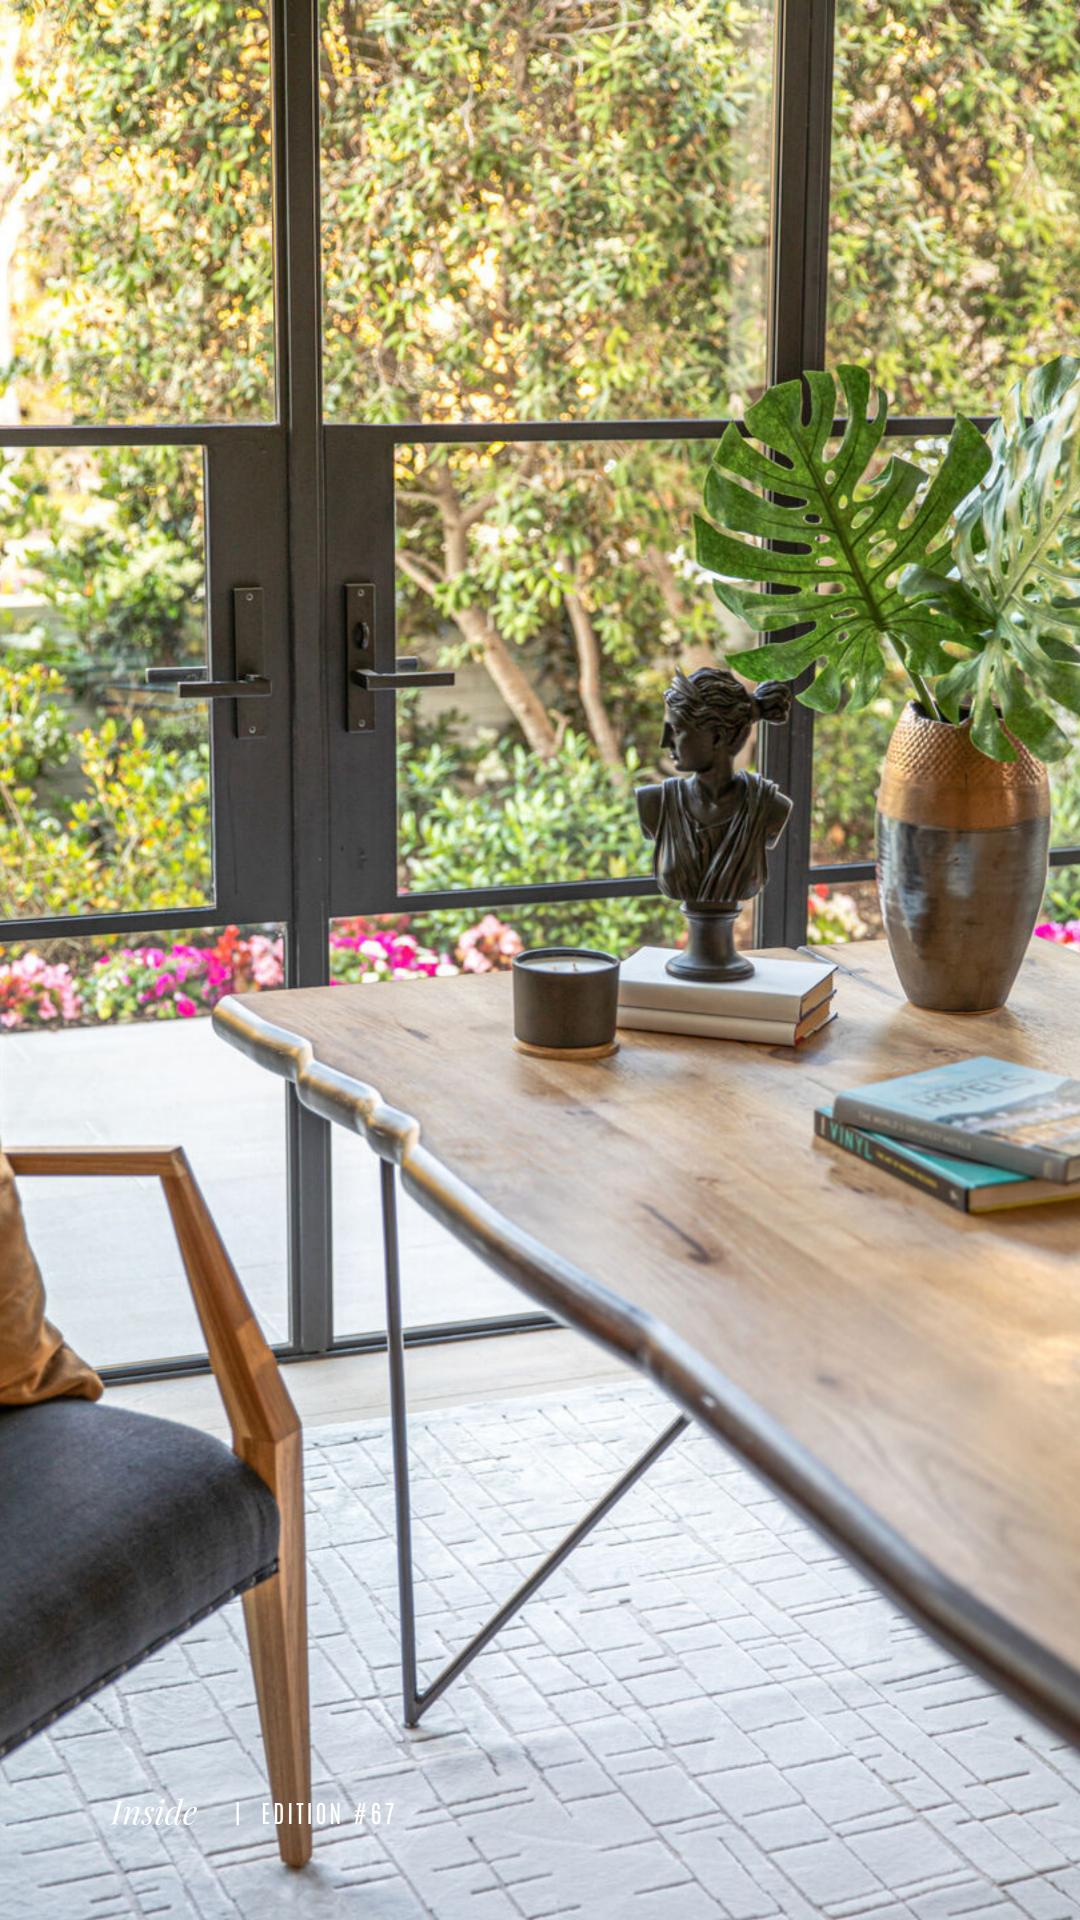

Inside | EULLUN #62

7

I'm captivated by how the kitchen seamlessly connects with the ocean view through expansive black-framed windows, creating a sense of integration and flow. The elegant dining room harmonizes beautifully with the kitchen cabinetry, mirroring the colors of the smooth and seamless floor. Black piping along the cabinetry edges adds instant contrast, elevating the minimal yet striking design. A Carrara marble island rests on an oak base, complemented by chrome conventional stoves and ovens. The compact cooking area boasts a hidden ventilation system and subtle blue-grey wall tiles, evoking a coastal ambiance. Four black and white counter stools and smoky grey pendant lights above the island complete this sophisticated look, blending functionality with timeless elegance.