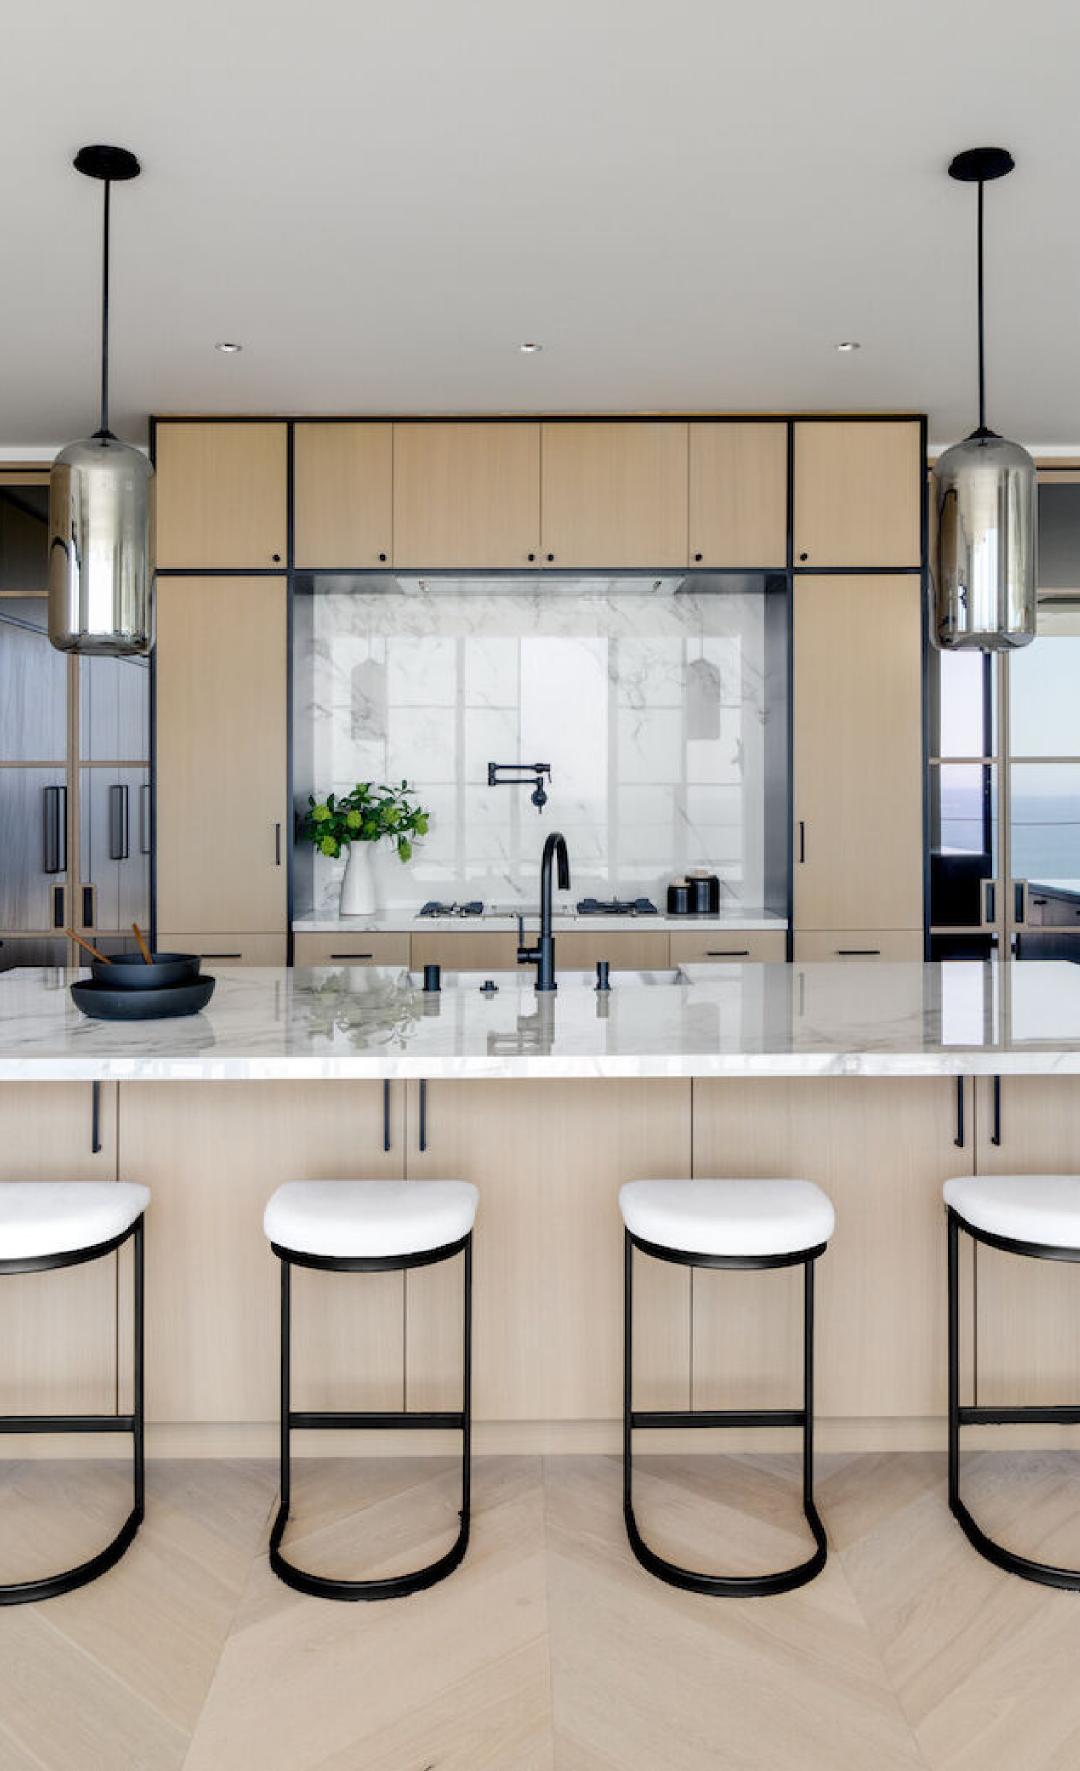

Inside | EULLUN #62

7

I'm captivated by how the kitchen seamlessly connects with the ocean view through expansive black-framed windows, creating a sense of integration and flow. The elegant dining room harmonizes beautifully with the kitchen cabinetry, mirroring the colors of the smooth and seamless floor. Black piping along the cabinetry edges adds instant contrast, elevating the minimal yet striking design. A Carrara marble island rests on an oak base, complemented by chrome conventional stoves and ovens. The compact cooking area boasts a hidden ventilation system and subtle blue-grey wall tiles, evoking a coastal ambiance. Four black and white counter stools and smoky grey pendant lights above the island complete this sophisticated look, blending functionality with timeless elegance.