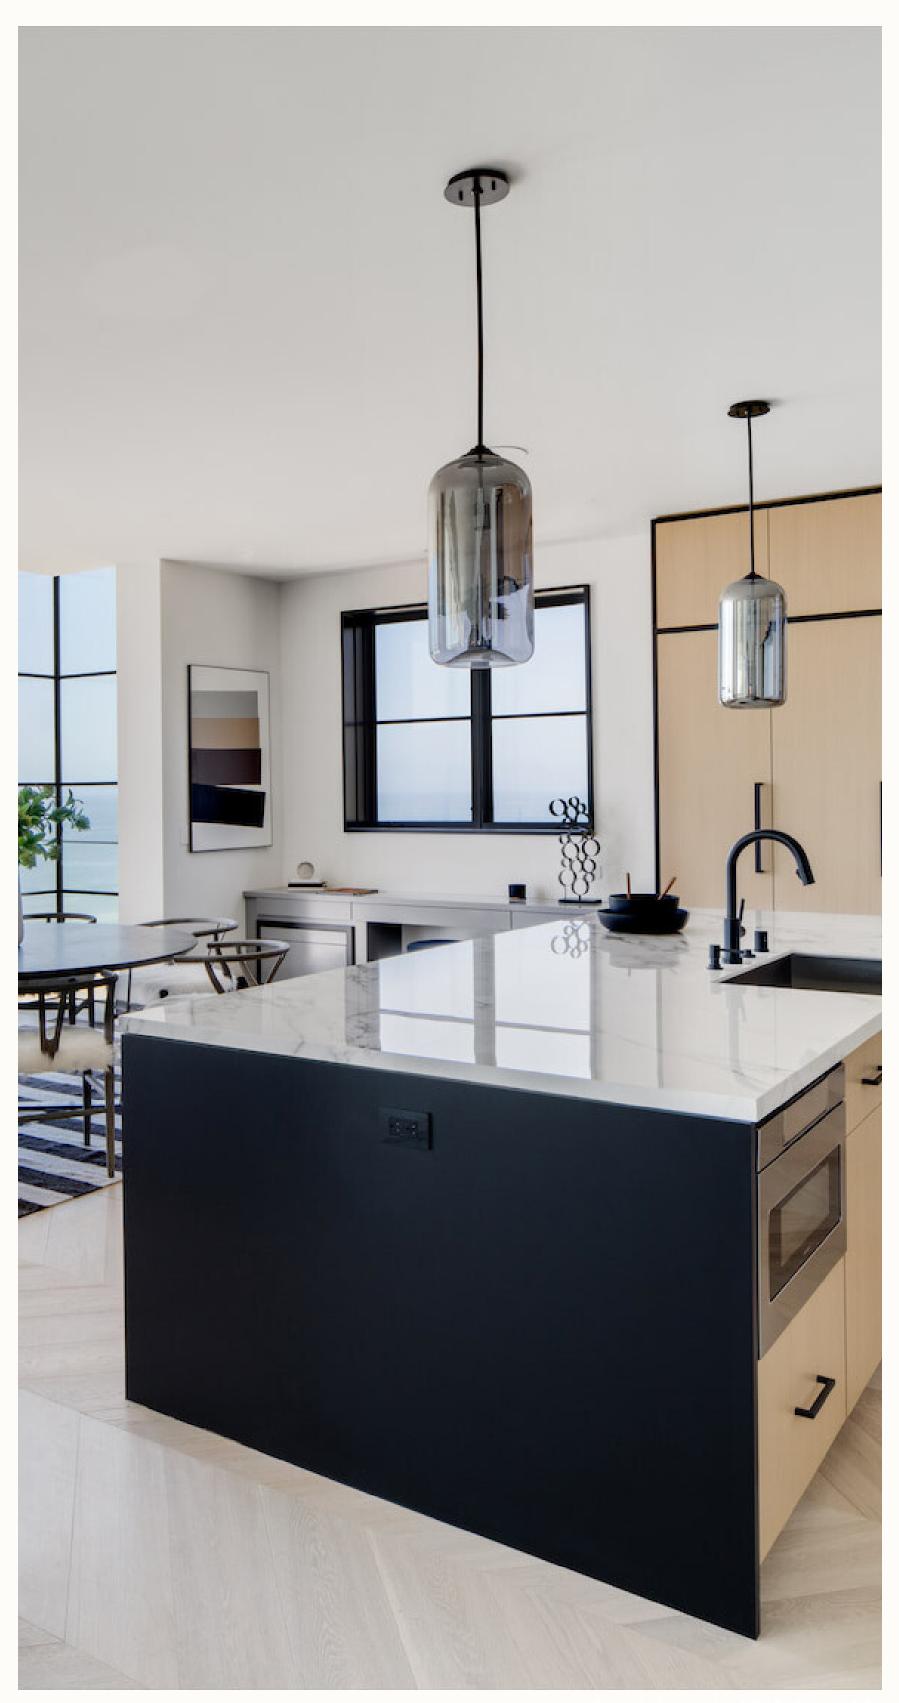

Inside | EULLUN #62

7

I'm captivated by how the kitchen seamlessly connects with the ocean view through expansive black-framed windows, creating a sense of integration and flow. The elegant dining room harmonizes beautifully with the kitchen cabinetry, mirroring the colors of the smooth and seamless floor. Black piping along the cabinetry edges adds instant contrast, elevating the minimal yet striking design. A Carrara marble island rests on an oak base, complemented by chrome conventional stoves and ovens. The compact cooking area boasts a hidden ventilation system and subtle blue-grey wall tiles, evoking a coastal ambiance. Four black and white counter stools and smoky grey pendant lights above the island complete this sophisticated look, blending functionality with timeless elegance.