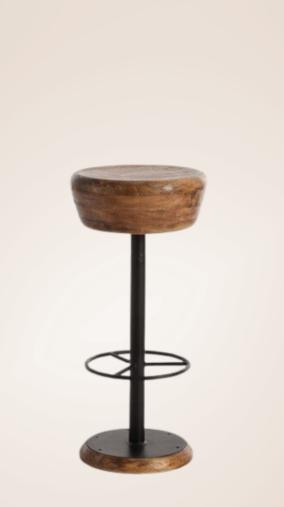

## CAYMUS BAR STOOL

Simple height stool features a natural iron frame and a solid natural wood seat PERIGOLD