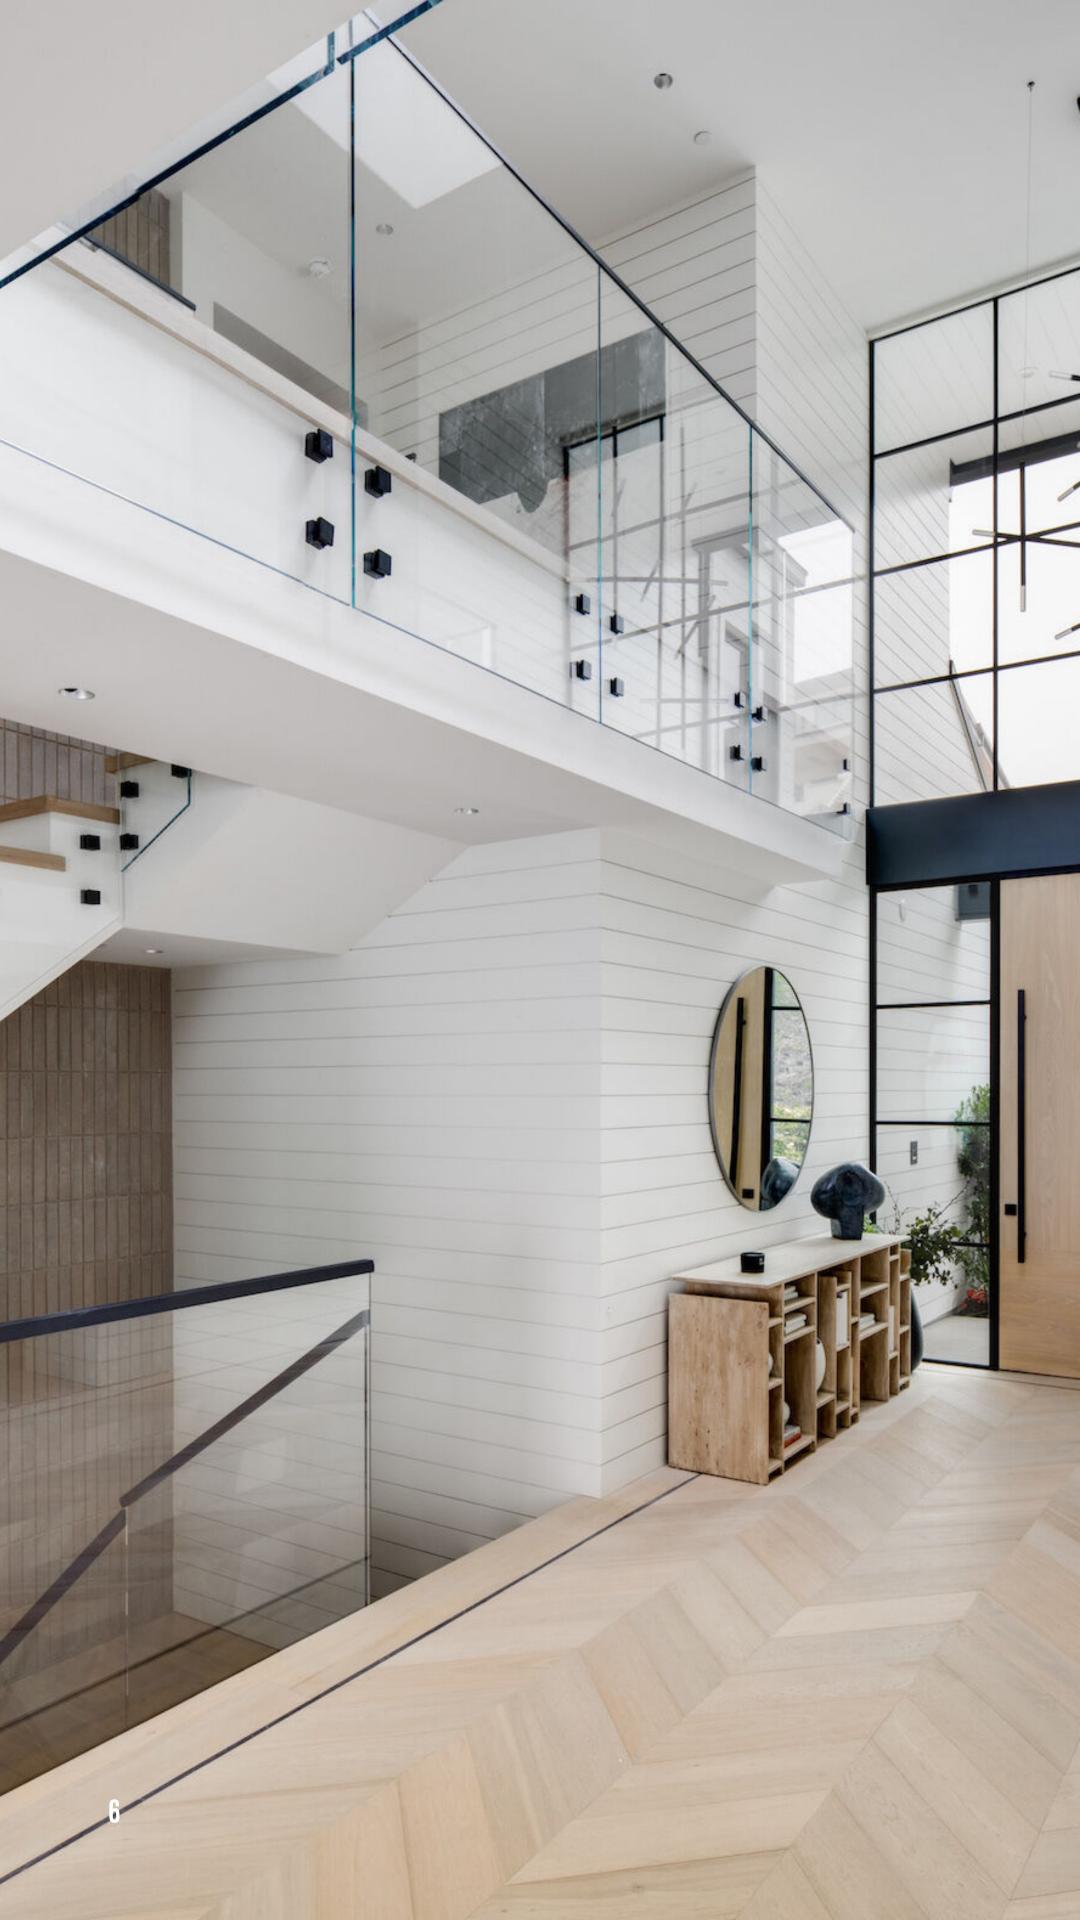

The primary suite, a sanctuary of tranquility, boasts mirroring floating double vanities, a Carrera marble double-walk-in shower, and a sumptuous bathtub overlooking the ocean horizon. Every detail of this exquisite residence has been curated to elevate the art of coastal living. From the custom 3-D grey brick geometric pattern that connects each floor to the carefully selected materials and finishes, including Euroline doors and windows, MSI kitchen stone, and Brizo plumbing fixtures, every element represents unmatched dedication to quality and skill.

Every corner of this bespoke residence speaks volumes of steadfast artistry and precise detailing, crafting a narrative of opulence and refinement that encapsulates the quintessence of Southern California living. It stands tall as a symbol of sophistication, and to the skill of blending elegance with comfort, and aesthetics with practicality.