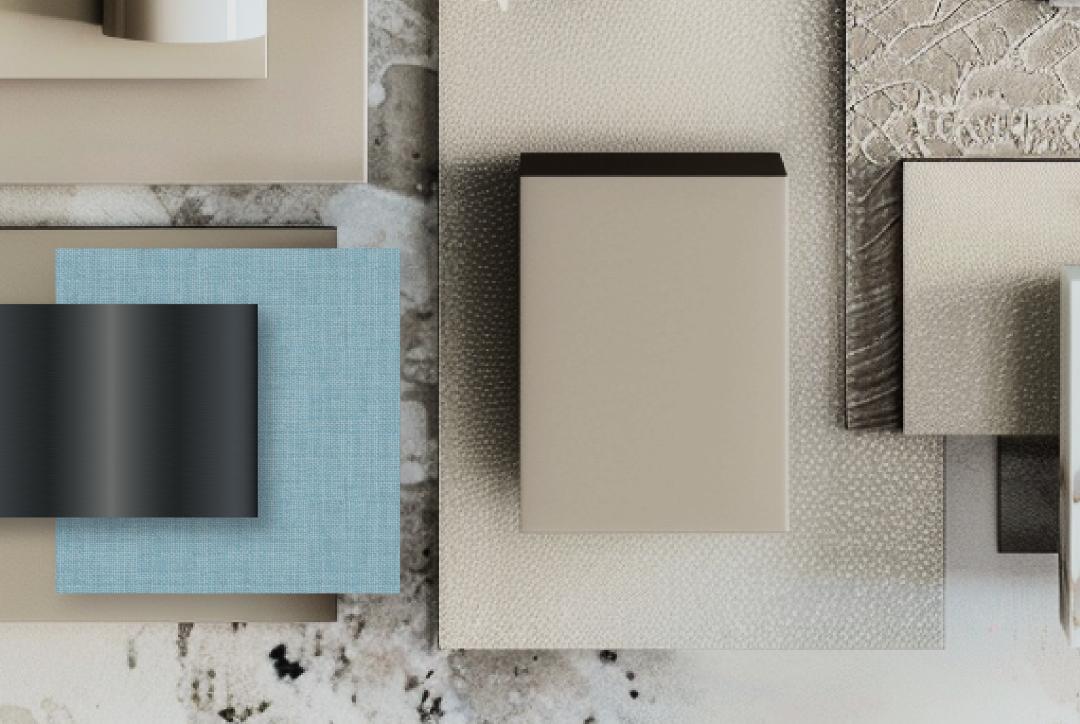

#### THIS WEEK'S INTERIOR TRENDS #67

The moodboard of this amazing home features a stunning blend of materials and textures. Imagine polished oak complementing white ceramic, alongside Carrara marble and smoky glass accents. Etched stone adds depth to the clean, neat aesthetic, while linen textures evoke a warm, coastal feel. Light blue hues enhance the airy ambiance, while brass and bronze accents infuse subtle elegance. This mood board exudes sophistication, effortlessly integrating modern elements with classic coastal charm.