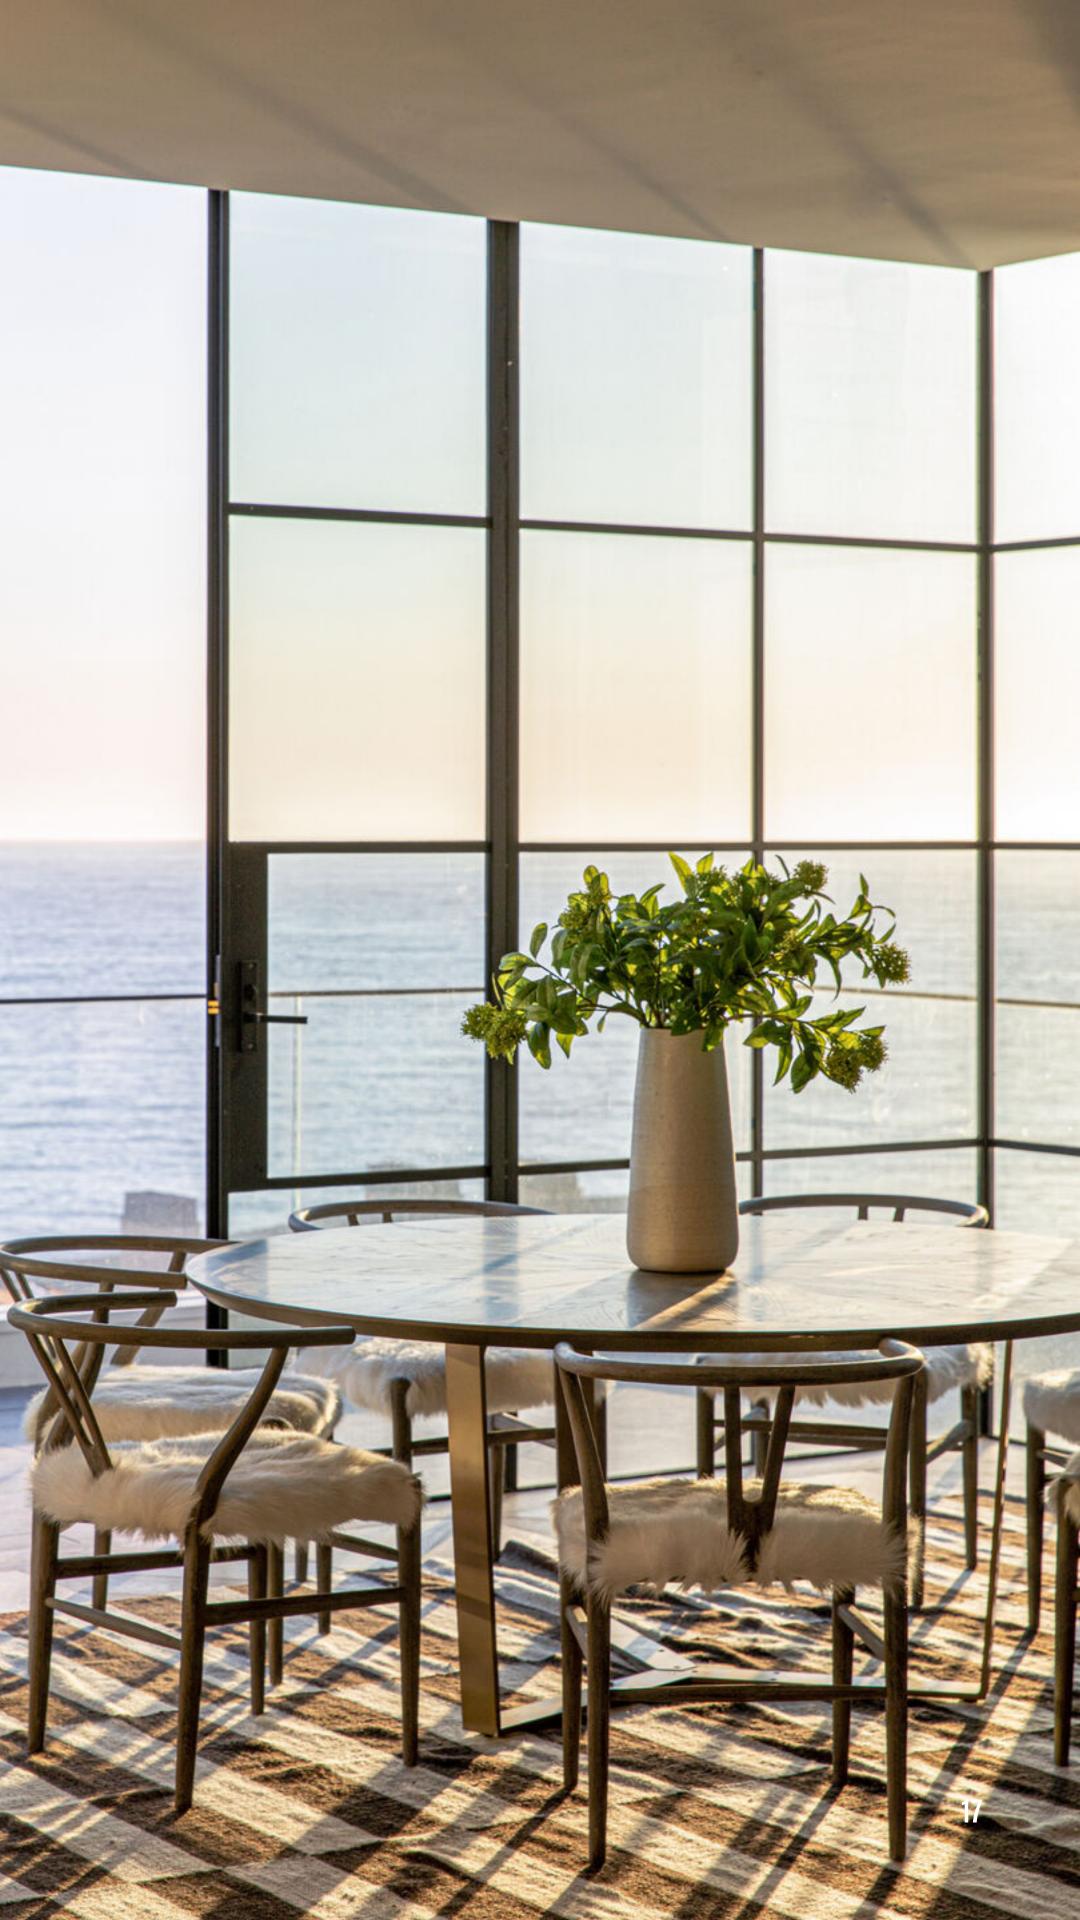

#### Café™ 30" Smart Built-In Convection Double Wall Oven in Platinum Glass

WWW.CAFEAPPLIANCES.COM

17

Imagine this: As the sun dips below the horizon, saturating the sky with a palette of golden and crimson hues, its gentle warmth cascades over the tranquil waters, creating a spellbinding display that enchants the soul. In this captivating moment, one is inevitably drawn to the enduring charm of this coastal masterpiece. This home awakens the dreamer within me, evoking a sense of blissful escapism while still embracing the comfort of home.

Brandon Architects, renowned for their innovative designs that unite aesthetics with practical design, have designed а masterpiece that captivates with its floor-toceiling windows, slide-away glass doors, and soaring ceilings, offering panoramic vistas of ocean, whitewater, and shoreline views from every angle. The architectural marvel spans approximately 8,219 square feet across three meticulously designed levels, featuring 5 ensuite bedrooms, 8 full and 3 half baths, and a host of luxurious amenities. Hawk & Co, synonymous with refined elegance in interior design, has infused each space with an air of modern sophistication while paying homage to the laidback coastal charm. The interior palette boasts a harmonious fusion of bleached woods, black steel-framed trellises, and classic white siding, creating a timeless aesthetic that seamlessly integrates with the natural beauty of its surroundings. Upon entering the atrium-style foyer, one is enveloped in a sense of grandeur, greeted by a formal dining room, a breathtaking island kitchen, and a spacious great room that seamlessly transitions to the ocean-view cabana, pool, and spa.