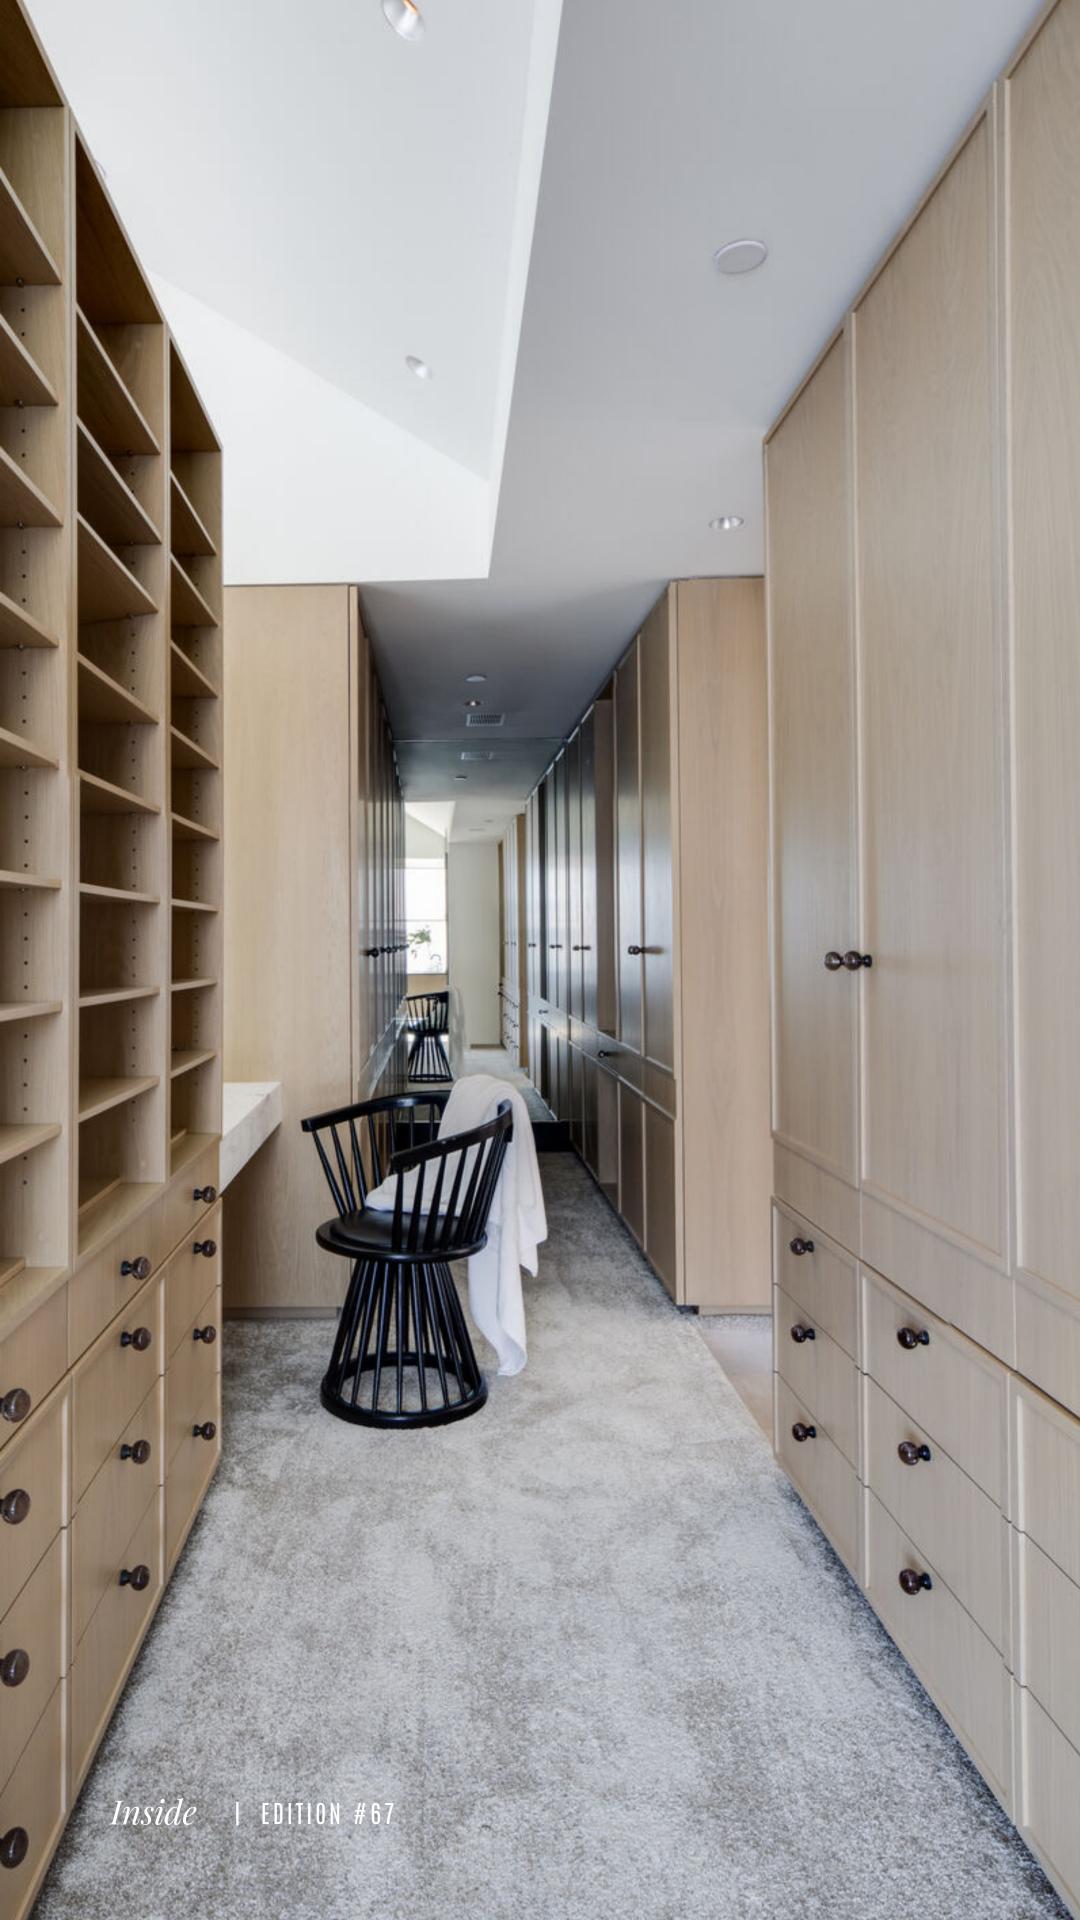

The primary suite, a sanctuary of tranquility, boasts mirroring floating double vanities, a Carrera marble double-walk-in shower, and a sumptuous bathtub overlooking the ocean horizon. Every detail of this exquisite residence has been curated to elevate the art of coastal living. From the custom 3-D grey brick geometric pattern that connects each floor to the carefully selected materials and finishes, including Euroline doors and windows, MSI kitchen stone, and Brizo plumbing fixtures, every element represents unmatched dedication to quality and skill.