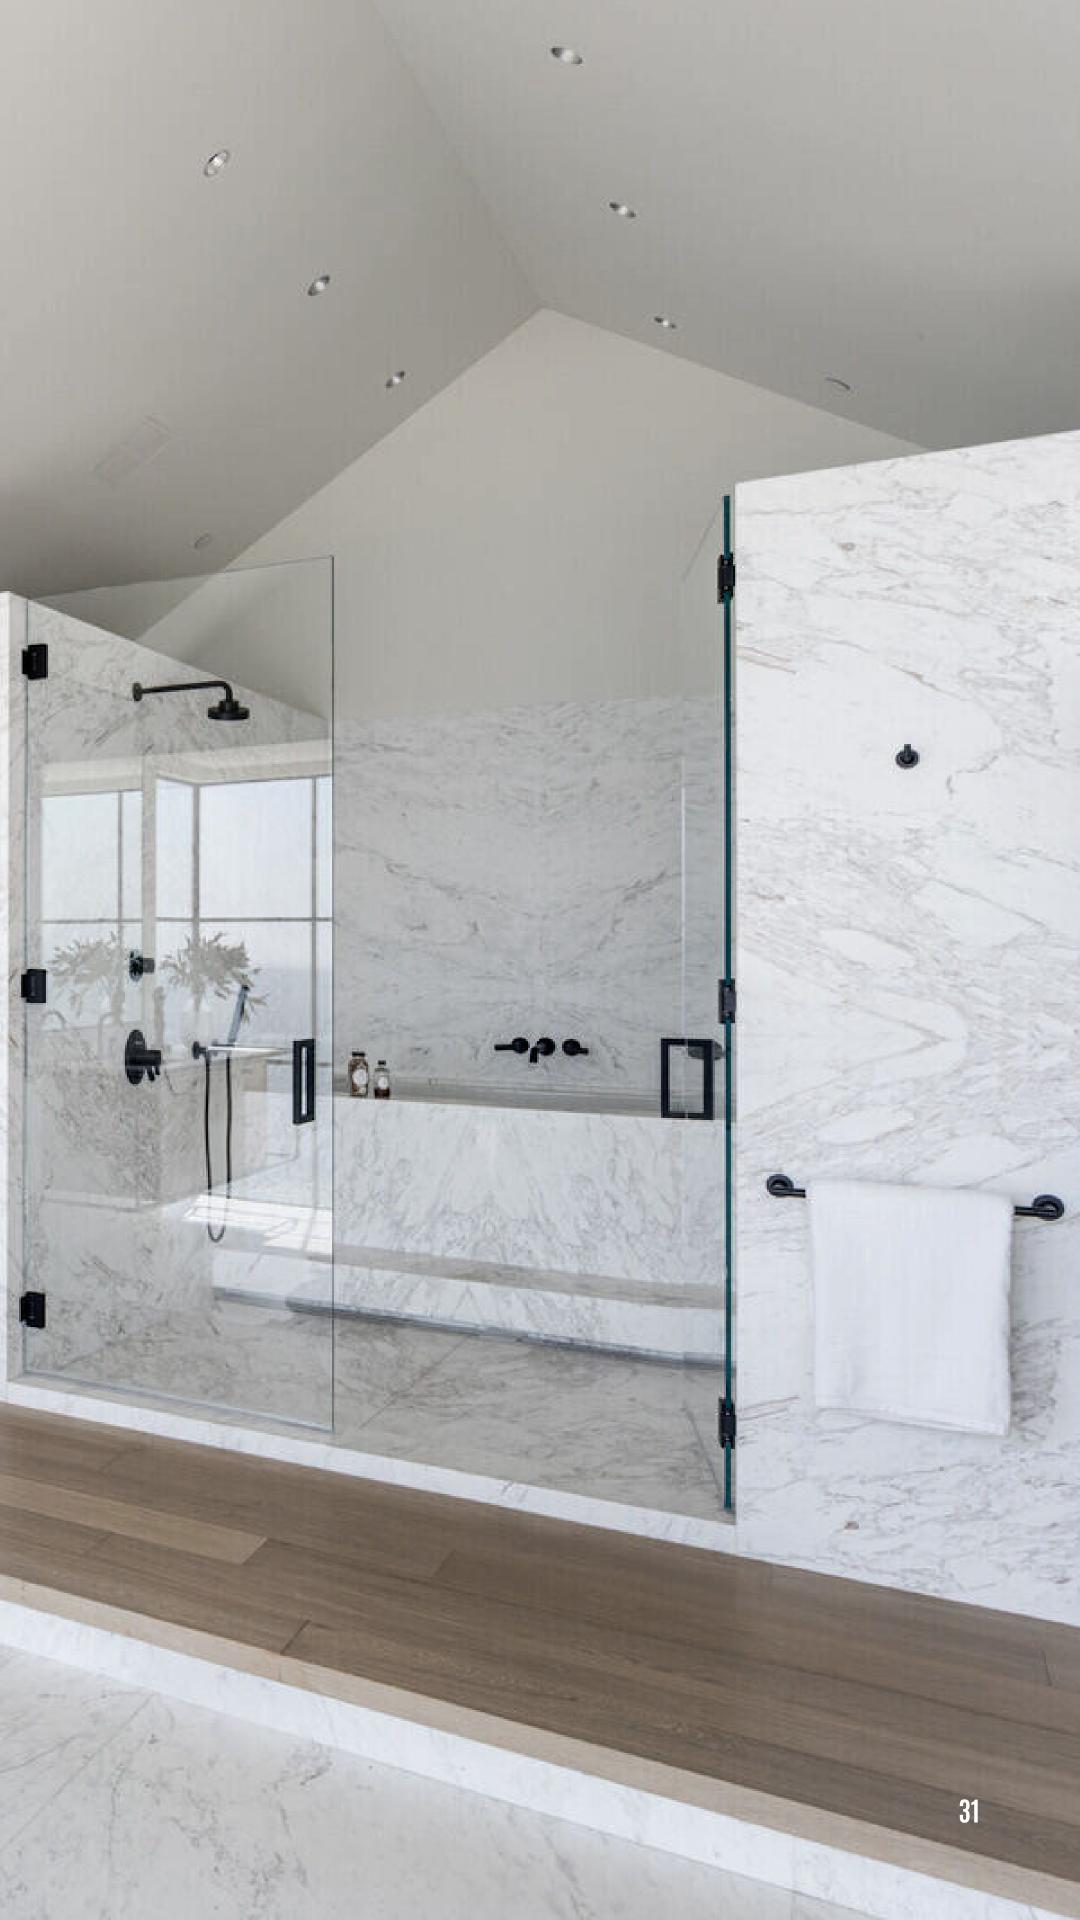

The primary suite, a sanctuary of tranquility, boasts mirroring floating double vanities, a Carrera marble double-walk-in shower, and a sumptuous bathtub overlooking the ocean horizon. Every detail of this exquisite residence has been curated to elevate the art of coastal living. From the custom 3-D grey brick geometric pattern that connects each floor to the carefully selected materials and finishes, including Euroline doors and windows, MSI kitchen stone, and Brizo plumbing fixtures, every element represents unmatched dedication to quality and skill.