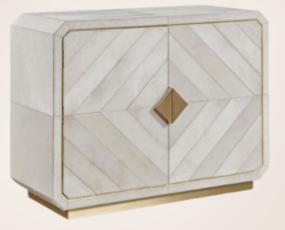

atform base connected by brushed-nickel-finished base

THEODORE ALEXANDER



## BILOU DINING CHAIR

The oak construction and goatskin seat of the Bilou Dining Chair blend a Danish modern design

THE LIFESTYLED CO.

# INSIDE TRENDS #67 STAR



## CAYMUS BAR STOOL

Simple height stool features a natural iron frame and a solid natural wood seat PERIGOLD



### FOLSOM CHANDELIER

Matte black finish metal framing with radiant chrome finish candle holders

SAVOY HOUSE

## INSIDE TRENDS #67 KTCHEN STALLS



## CAFÉ™ 48° STOVE

Commercial-Style Range with 6 Burners and Griddle CAFÉ<sup>™</sup> APPLIANCES

### DISTRICTPENDANT

Satin Black w/Clear Glass or Smoke Glass Finish Metalwork TROY LIGHTING

## INSIDE TRENDS #67 BEDRACEMENTS



DURANGO BED

Asian hardwood and birch veneer bed GEORGE OLIVER



### MAYA PEDESTA:

Brass finish hardware and plinth metal base

CENTURY

# INSIDE TRENDS #67 BATHROM BASIS



KARA CHAIR Constructed from metal Finished in gold Upholstered in white fabric SCOUT & NIMBLE



#### MELANGE PENDANT

Medium Floating Disc Pendant in Bronze with Alabaster KELLY WEARSTLER

## INSIDE TRENDS #67 | EDITOR'S PICK

INSIDEMODE



The Bitta Armchair, a versatile masterpiece, bears the signature of renowned designer Rodolfo Dordoni and is brought to life by the craftsmanship of Kettal. Dordoni's ingenuity meets Kettal's dedication to quality, resulting in a chair that transcends boundaries. Its sleek, modern design seamlessly blends outdoor durability with indoor elegance, making it a timeless addition to any space. crafted with precision and attention to detail, the Bi