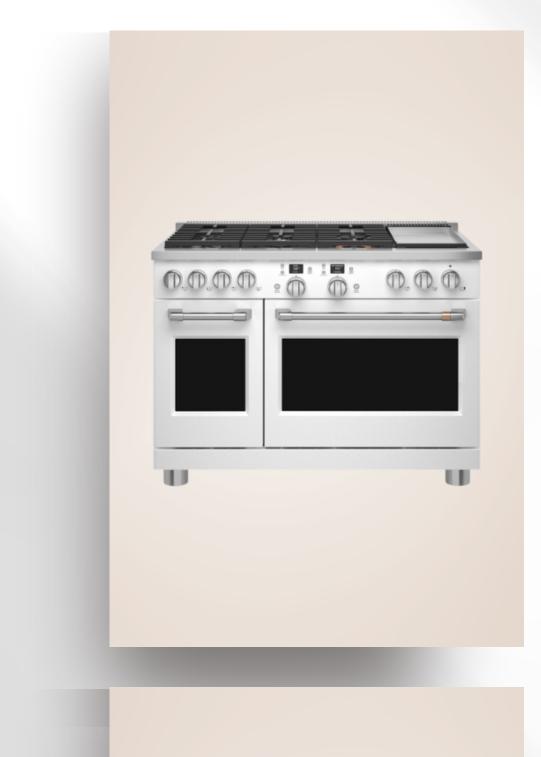

## CAFÉ™ 48° STOVE

Commercial-Style Range with 6 Burners and Griddle CAFÉ<sup>™</sup> APPLIANCES