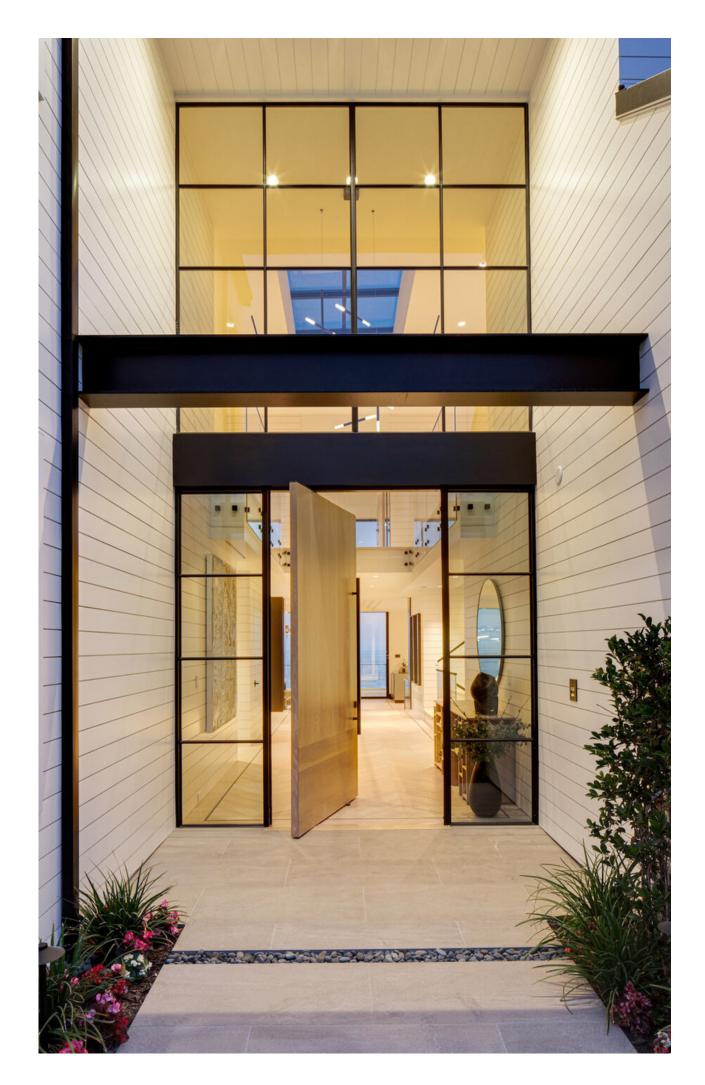

Positioned elegantly on the oceanfront bluff of the mesmerizing Pacific Ocean, this custom estate in Dana Point's prestigious The Strand at Headlands exhibits unsurpassed luxury against the backdrop of SoCal's breathtaking coastline. Designed by the esteemed Brandon Architects and adorned with interior opulence curated by Hawk & Co, this residence demonstrates the evidence of coastal sophistication.

Brandon Architects, renowned for their innovative designs that unite aesthetics with practical design, have designed а masterpiece that captivates with its floor-toceiling windows, slide-away glass doors, and soaring ceilings, offering panoramic vistas of ocean, whitewater, and shoreline views from every angle. The architectural marvel spans approximately 8,219 square feet across three meticulously designed levels, featuring 5 ensuite bedrooms, 8 full and 3 half baths, and a host of luxurious amenities. Hawk & Co, synonymous with refined elegance in interior design, has infused each space with an air of modern sophistication while paying homage to the laidback coastal charm. The interior palette boasts a harmonious fusion of bleached woods, black steel-framed trellises, and classic white siding, creating a timeless aesthetic that seamlessly integrates with the natural beauty of its surroundings. Upon entering the atrium-style foyer, one is enveloped in a sense of grandeur, greeted by a formal dining room, a breathtaking island kitchen, and a spacious great room that seamlessly transitions to the ocean-view cabana, pool, and spa.