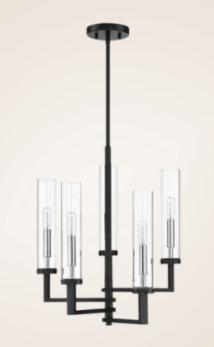

### FOLSOM CHANDELIER

Matte black finish metal framing with radiant chrome finish candle holders

SAVOY HOUSE