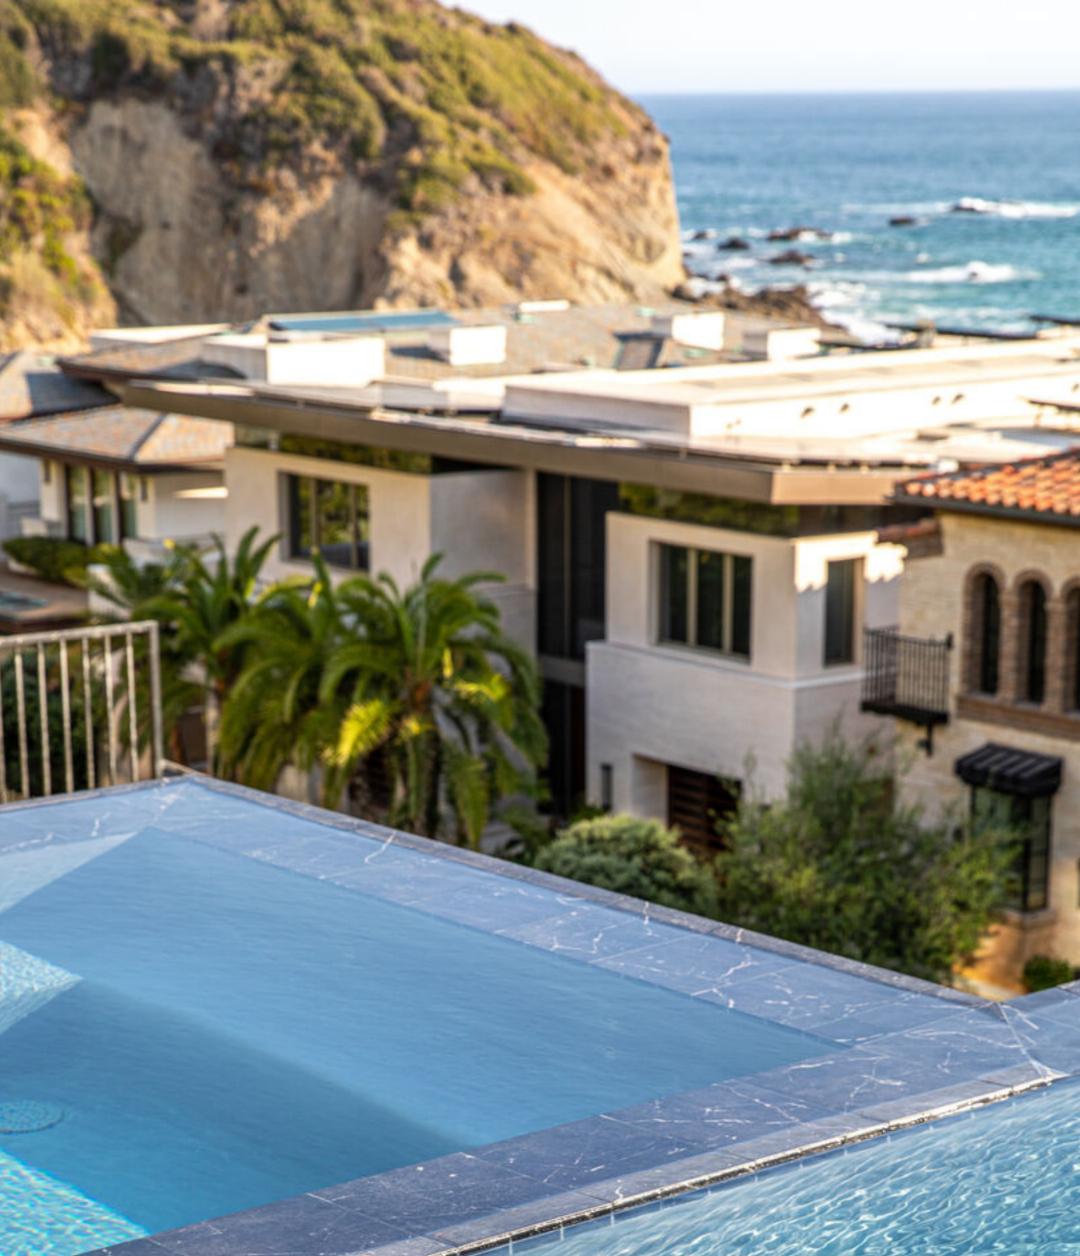

Set snugly into the hillside, this multilevel home offers an unparalleled view of the ocean, with glimpses of the Canary Islands momentarily stealing your gaze. Yet, the warm ambiance, coupled with neighboring Spanish-style rooftops, firmly roots you in the essence of California living. The modern backside of the home boasts flat roofs and a sleek black-edged roofing structure, framing a patio that overlooks the layered infinity pool, adorned with a black marble facade. This combination of luxury and simplicity is breathtaking. The open space provides ample room for seating, arranged in various areas reminiscent of a resort-style retreat, all while maintaining the inviting warmth of a haven.