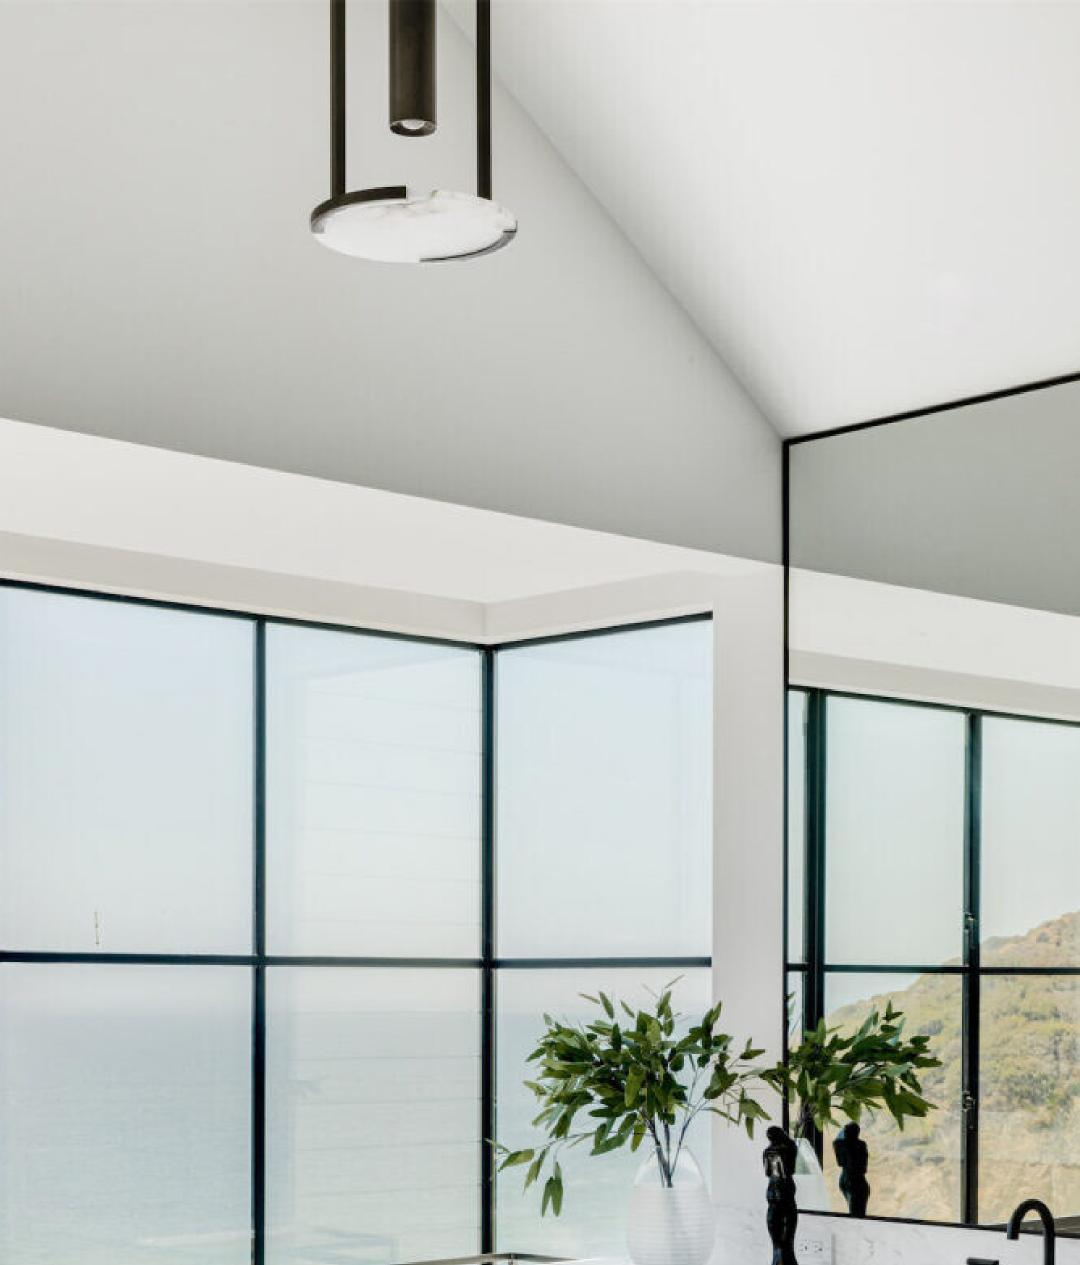

Brandon Architects, renowned for their innovative designs that unite aesthetics with practical design, have designed а masterpiece that captivates with its floor-toceiling windows, slide-away glass doors, and soaring ceilings, offering panoramic vistas of ocean, whitewater, and shoreline views from every angle. The architectural marvel spans approximately 8,219 square feet across three meticulously designed levels, featuring 5 ensuite bedrooms, 8 full and 3 half baths, and a host of luxurious amenities. Hawk & Co, synonymous with refined elegance in interior design, has infused each space with an air of modern sophistication while paying homage to the laidback coastal charm. The interior palette boasts a harmonious fusion of bleached woods, black steel-framed trellises, and classic white siding, creating a timeless aesthetic that seamlessly integrates with the natural beauty of its surroundings. Upon entering the atrium-style foyer, one is enveloped in a sense of grandeur, greeted by a formal dining room, a breathtaking island kitchen, and a spacious great room that seamlessly transitions to the ocean-view cabana, pool, and spa.