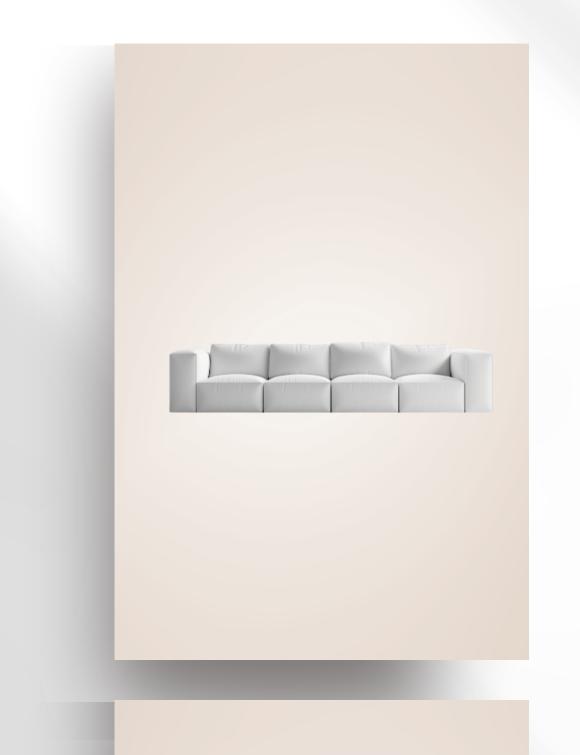

### COCOON LUSH 4 SEATER

Cocoon Lush Collection 4 seater soft seating sofa LEPANG<sup>™</sup>