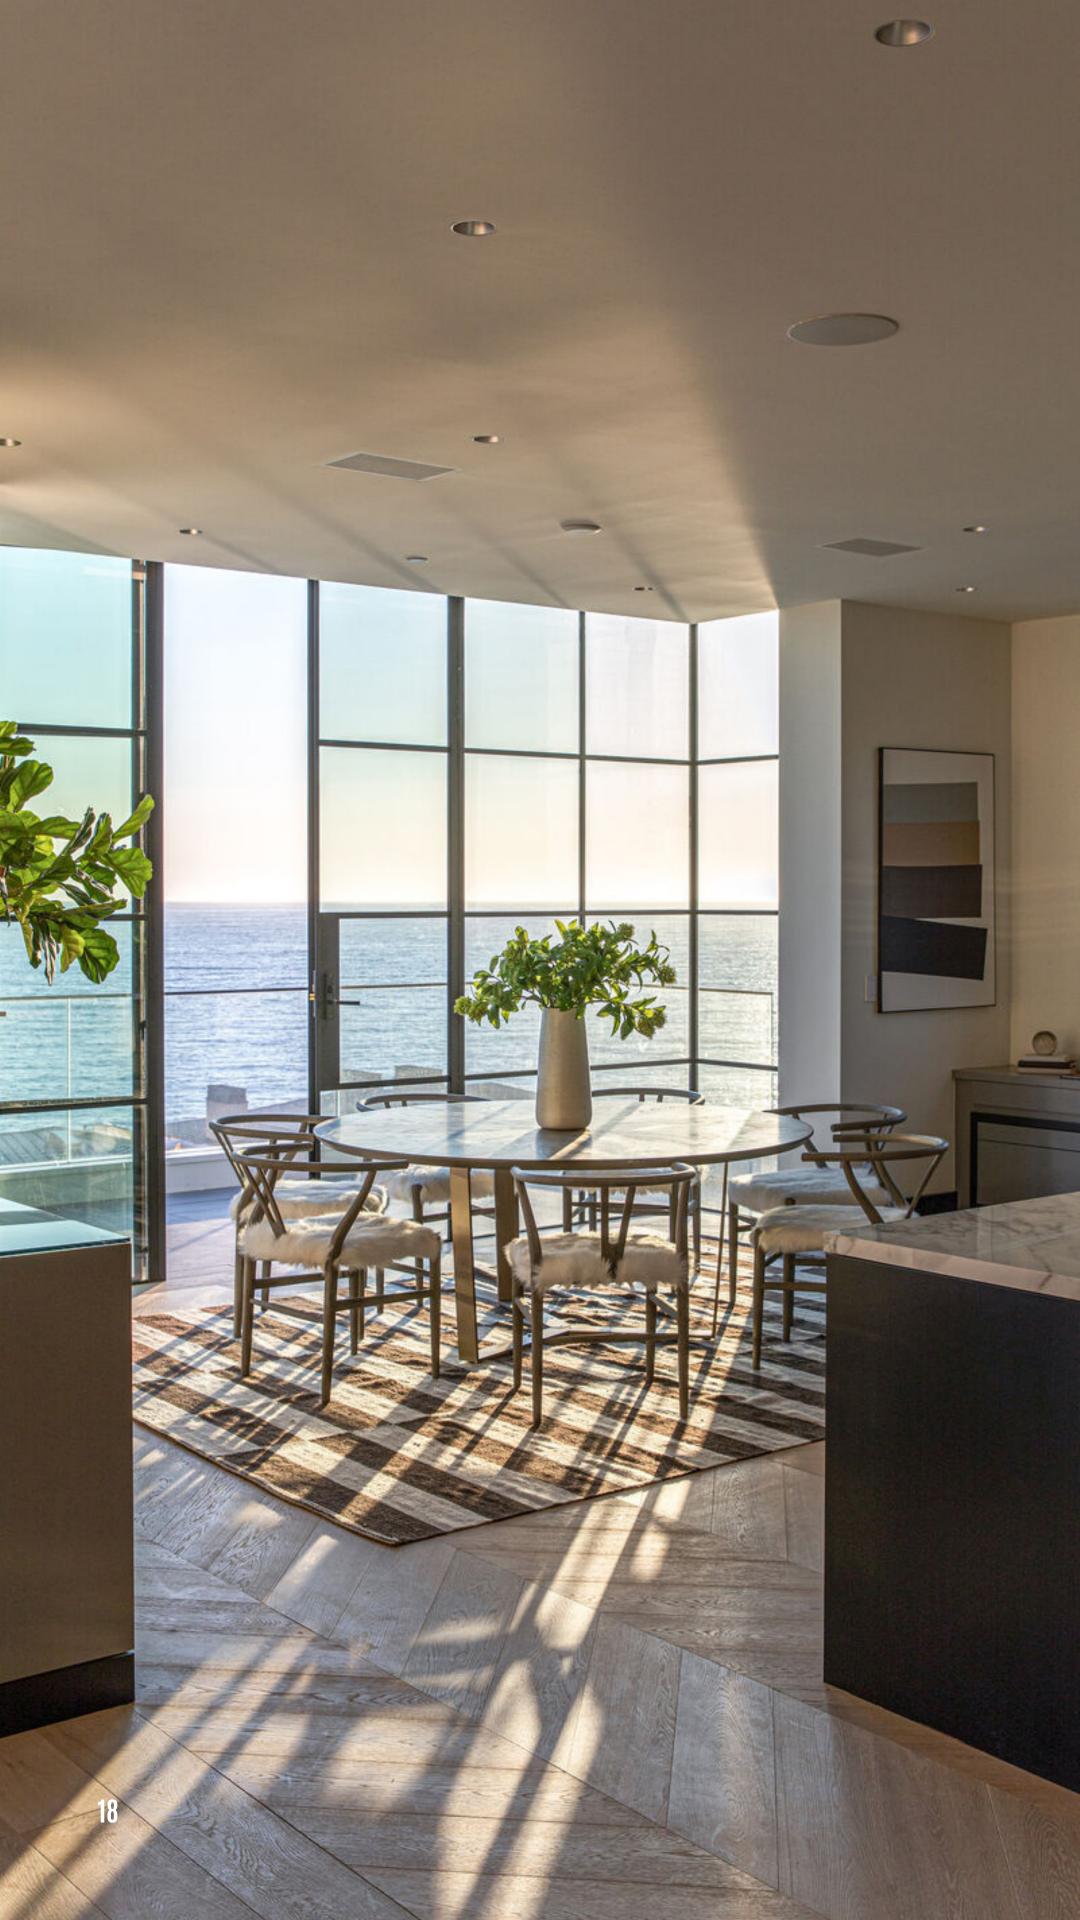

Positioned elegantly on the oceanfront bluff of the mesmerizing Pacific Ocean, this custom estate in Dana Point's prestigious The Strand at Headlands exhibits unsurpassed luxury against the backdrop of SoCal's breathtaking coastline. Designed by the esteemed Brandon Architects and adorned with interior opulence curated by Hawk & Co, this residence demonstrates the evidence of coastal sophistication.

Brandon Architects, renowned for their innovative designs that unite aesthetics with practical design, have designed а masterpiece that captivates with its floor-toceiling windows, slide-away glass doors, and soaring ceilings, offering panoramic vistas of ocean, whitewater, and shoreline views from every angle. The architectural marvel spans approximately 8,219 square feet across three meticulously designed levels, featuring 5 ensuite bedrooms, 8 full and 3 half baths, and a host of luxurious amenities. Hawk & Co, synonymous with refined elegance in interior design, has infused each space with an air of modern sophistication while paying homage to the laidback coastal charm. The interior palette boasts a harmonious fusion of bleached woods, black steel-framed trellises, and classic white siding, creating a timeless aesthetic that seamlessly integrates with the natural beauty of its surroundings. Upon entering the atrium-style foyer, one is enveloped in a sense of grandeur, greeted by a formal dining room, a breathtaking island kitchen, and a spacious great room that seamlessly transitions to the ocean-view cabana, pool, and spa.

The primary suite, a sanctuary of tranquility, boasts mirroring floating double vanities, a Carrera marble double-walk-in shower, and a sumptuous bathtub overlooking the ocean horizon. Every detail of this exquisite residence has been curated to elevate the art of coastal living. From the custom 3-D grey brick geometric pattern that connects each floor to the carefully selected materials and finishes, including Euroline doors and windows, MSI kitchen stone, and Brizo plumbing fixtures, every element represents unmatched dedication to quality and skill.

Every corner of this bespoke residence speaks volumes of steadfast artistry and precise detailing, crafting a narrative of opulence and refinement that encapsulates the quintessence of Southern California living. It stands tall as a symbol of sophistication, and to the skill of blending elegance with comfort, and aesthetics with practicality.