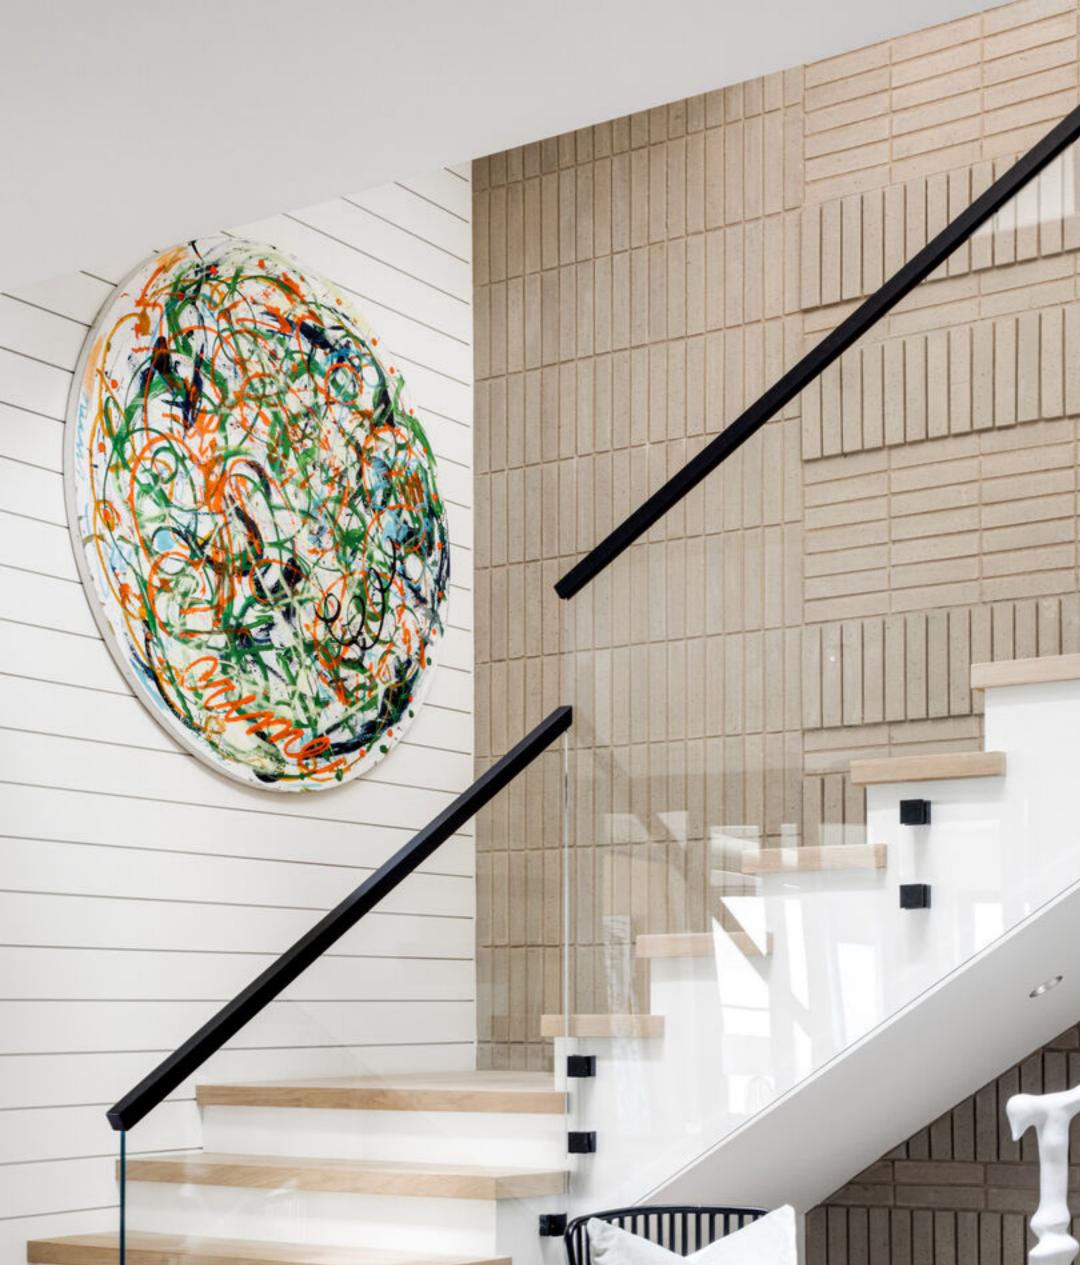

The primary suite, a sanctuary of tranquility, boasts mirroring floating double vanities, a Carrera marble double-walk-in shower, and a sumptuous bathtub overlooking the ocean horizon. Every detail of this exquisite residence has been curated to elevate the art of coastal living. From the custom 3-D grey brick geometric pattern that connects each floor to the carefully selected materials and finishes, including Euroline doors and windows, MSI kitchen stone, and Brizo plumbing fixtures, every element represents unmatched dedication to quality and skill.