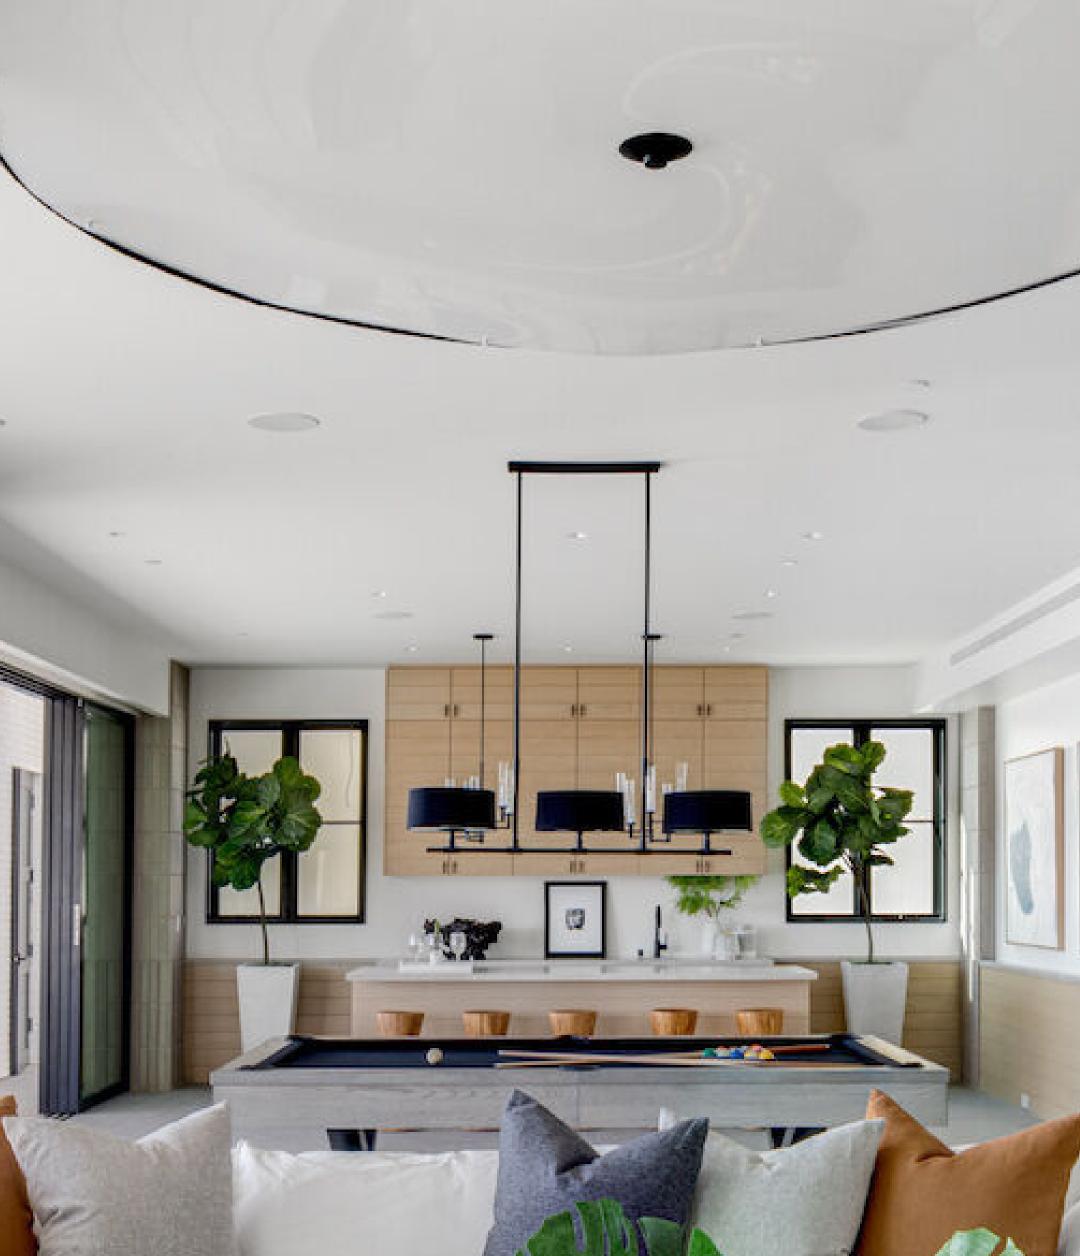

Brandon Architects, renowned for their innovative designs that unite aesthetics with practical design, have designed а masterpiece that captivates with its floor-toceiling windows, slide-away glass doors, and soaring ceilings, offering panoramic vistas of ocean, whitewater, and shoreline views from every angle. The architectural marvel spans approximately 8,219 square feet across three meticulously designed levels, featuring 5 ensuite bedrooms, 8 full and 3 half baths, and a host of luxurious amenities. Hawk & Co, synonymous with refined elegance in interior design, has infused each space with an air of modern sophistication while paying homage to the laidback coastal charm. The interior palette boasts a harmonious fusion of bleached woods, black steel-framed trellises, and classic white siding, creating a timeless aesthetic that seamlessly integrates with the natural beauty of its surroundings. Upon entering the atrium-style foyer, one is enveloped in a sense of grandeur, greeted by a formal dining room, a breathtaking island kitchen, and a spacious great room that seamlessly transitions to the ocean-view cabana, pool, and spa.