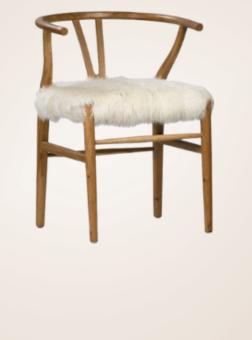

## BILOU DINING CHAIR

The oak construction and goatskin seat of the Bilou Dining Chair blend a Danish modern design

THE LIFESTYLED CO.