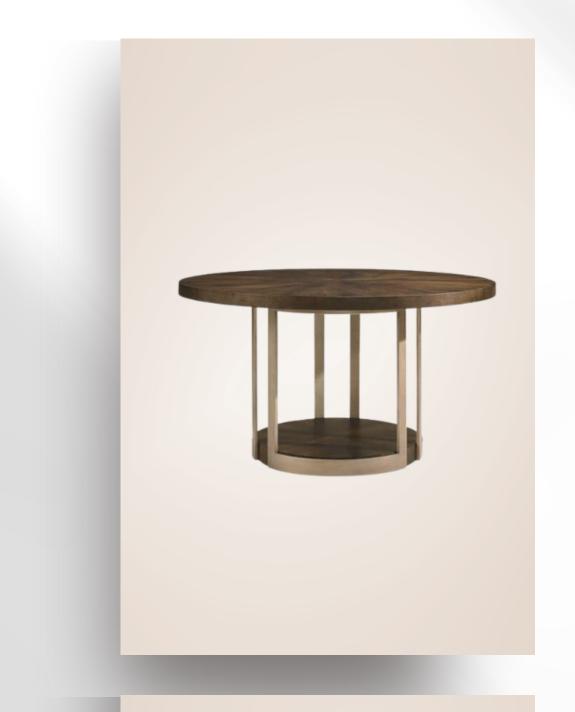

### TAMBURA DINING TABLE

Lati-veneered top and platform base connected by brushed-nickel-finished base

THEODORE ALEXANDER