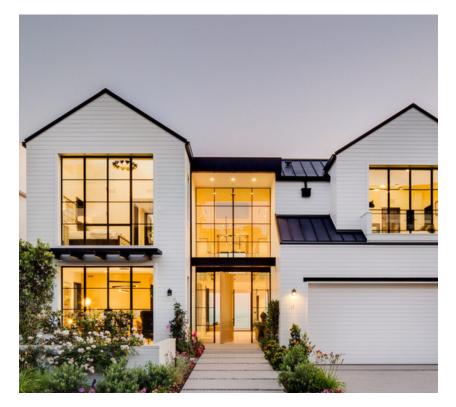

# ITTESTYLE & INTERIORS

Inside

EDITION #67

Inside a luxurious modern beachfront estate in Dana Point's prestigious The Strand at Headlands, the architectural brilliance of Brandon Architects meets the refined interior design of Hawk & Co. This coastal masterpiece epitomizes sophistication and elegance. Situated above the Pacific Ocean, it offers amazing views and an exquisite blend of contemporary luxury and coastal charm.

Positioned elegantly on the oceanfront bluff of the mesmerizing Pacific Ocean, this custom estate in Dana Point's prestigious The Strand at Headlands exhibits unsurpassed luxury against the backdrop of SoCal's breathtaking coastline. Designed by the esteemed Brandon Architects and adorned with interior opulence curated by Hawk & Co, this residence demonstrates the evidence of coastal sophistication.

Brandon Architects, renowned for their innovative designs that unite aesthetics with practical design, have designed а masterpiece that captivates with its floor-toceiling windows, slide-away glass doors, and soaring ceilings, offering panoramic vistas of ocean, whitewater, and shoreline views from every angle. The architectural marvel spans approximately 8,219 square feet across three meticulously designed levels, featuring 5 ensuite bedrooms, 8 full and 3 half baths, and a host of luxurious amenities. Hawk & Co, synonymous with refined elegance in interior design, has infused each space with an air of modern sophistication while paying homage to the laidback coastal charm. The interior palette boasts a harmonious fusion of bleached woods, black steel-framed trellises, and classic white siding, creating a timeless aesthetic that seamlessly integrates with the natural beauty of its surroundings. Upon entering the atrium-style foyer, one is enveloped in a sense of grandeur, greeted by a formal dining room, a breathtaking island kitchen, and a spacious great room that seamlessly transitions to the ocean-view cabana, pool, and spa.