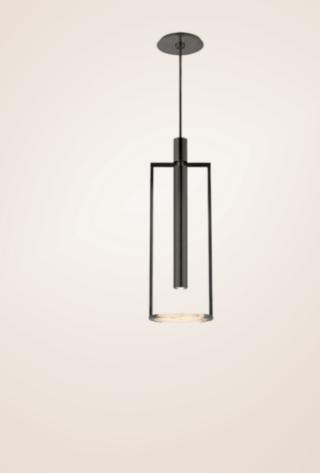

### DISTRICTPENDANT

Satin Black w/Clear Glass or Smoke Glass Finish Metalwork TROY LIGHTING