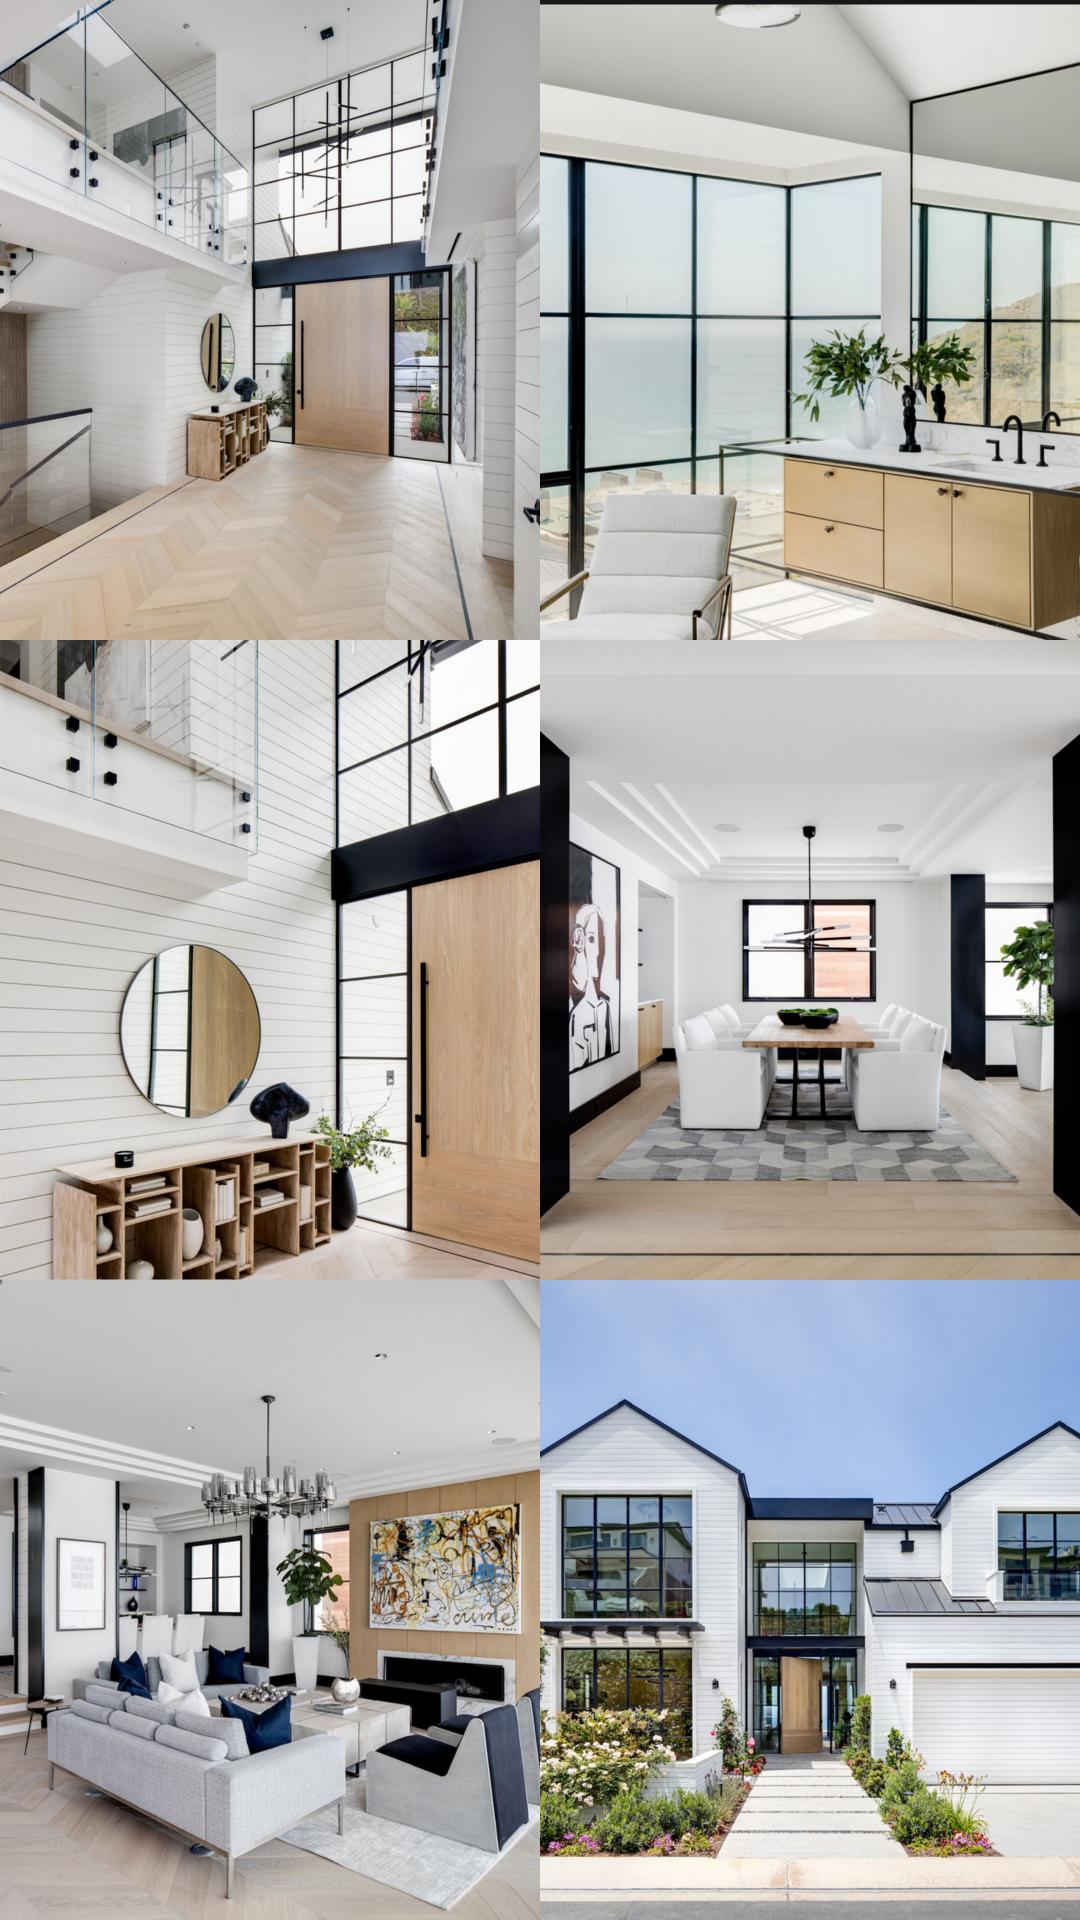

Brandon Architects, renowned for their innovative designs that unite aesthetics with practical design, have designed а masterpiece that captivates with its floor-toceiling windows, slide-away glass doors, and soaring ceilings, offering panoramic vistas of ocean, whitewater, and shoreline views from every angle. The architectural marvel spans approximately 8,219 square feet across three meticulously designed levels, featuring 5 ensuite bedrooms, 8 full and 3 half baths, and a host of luxurious amenities. Hawk & Co, synonymous with refined elegance in interior design, has infused each space with an air of modern sophistication while paying homage to the laidback coastal charm. The interior palette boasts a harmonious fusion of bleached woods, black steel-framed trellises, and classic white siding, creating a timeless aesthetic that seamlessly integrates with the natural beauty of its surroundings. Upon entering the atrium-style foyer, one is enveloped in a sense of grandeur, greeted by a formal dining room, a breathtaking island kitchen, and a spacious great room that seamlessly transitions to the ocean-view cabana, pool, and spa.

The primary suite, a sanctuary of tranquility, boasts mirroring floating double vanities, a Carrera marble double-walk-in shower, and a sumptuous bathtub overlooking the ocean horizon. Every detail of this exquisite residence has been curated to elevate the art of coastal living. From the custom 3-D grey brick geometric pattern that connects each floor to the carefully selected materials and finishes, including Euroline doors and windows, MSI kitchen stone, and Brizo plumbing fixtures, every element represents unmatched dedication to quality and skill.

Every corner of this bespoke residence speaks volumes of steadfast artistry and precise detailing, crafting a narrative of opulence and refinement that encapsulates the quintessence of Southern California living. It stands tall as a symbol of sophistication, and to the skill of blending elegance with comfort, and aesthetics with practicality.

Inside | EULLUN #62

7

I'm captivated by how the kitchen seamlessly connects with the ocean view through expansive black-framed windows, creating a sense of integration and flow. The elegant dining room harmonizes beautifully with the kitchen cabinetry, mirroring the colors of the smooth and seamless floor. Black piping along the cabinetry edges adds instant contrast, elevating the minimal yet striking design. A Carrara marble island rests on an oak base, complemented by chrome conventional stoves and ovens. The compact cooking area boasts a hidden ventilation system and subtle blue-grey wall tiles, evoking a coastal ambiance. Four black and white counter stools and smoky grey pendant lights above the island complete this sophisticated look, blending functionality with timeless elegance.