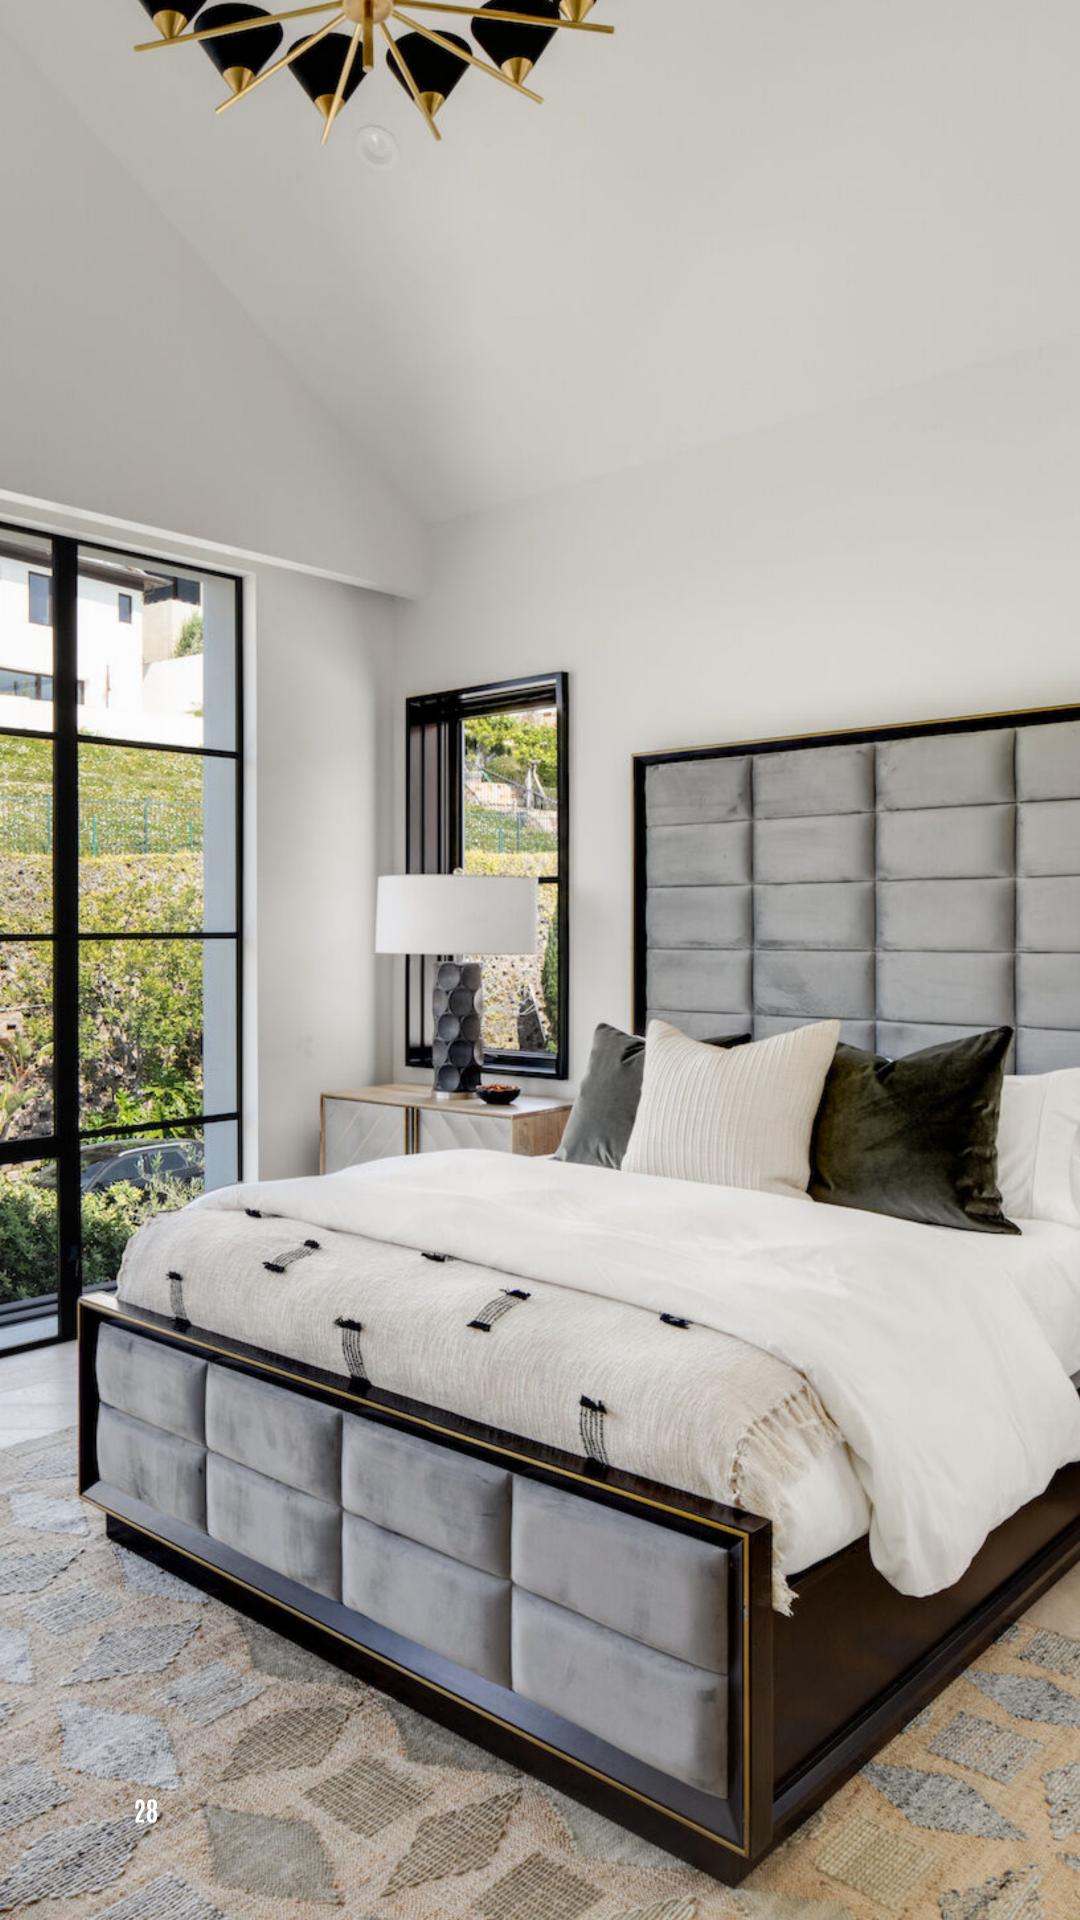

The primary suite, a sanctuary of tranquility, boasts mirroring floating double vanities, a Carrera marble double-walk-in shower, and a sumptuous bathtub overlooking the ocean horizon. Every detail of this exquisite residence has been curated to elevate the art of coastal living. From the custom 3-D grey brick geometric pattern that connects each floor to the carefully selected materials and finishes, including Euroline doors and windows, MSI kitchen stone, and Brizo plumbing fixtures, every element represents unmatched dedication to quality and skill.