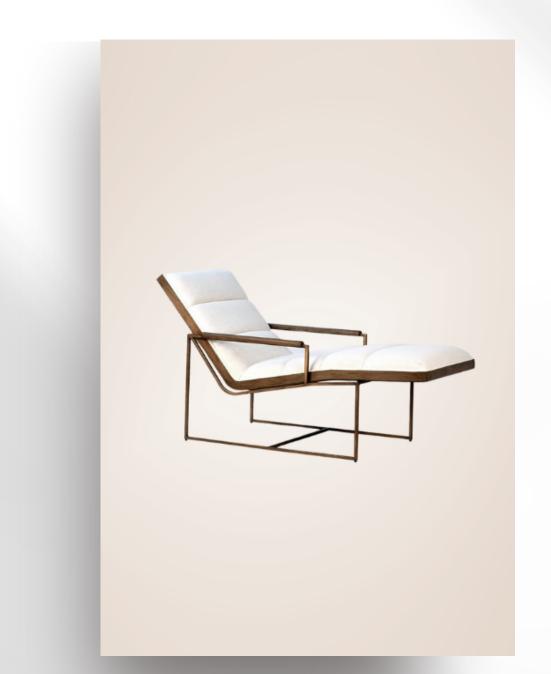

## BITTA CLUB ARMCHAIR

Dry clay color woven modern chair with aluminum frame KETTAL