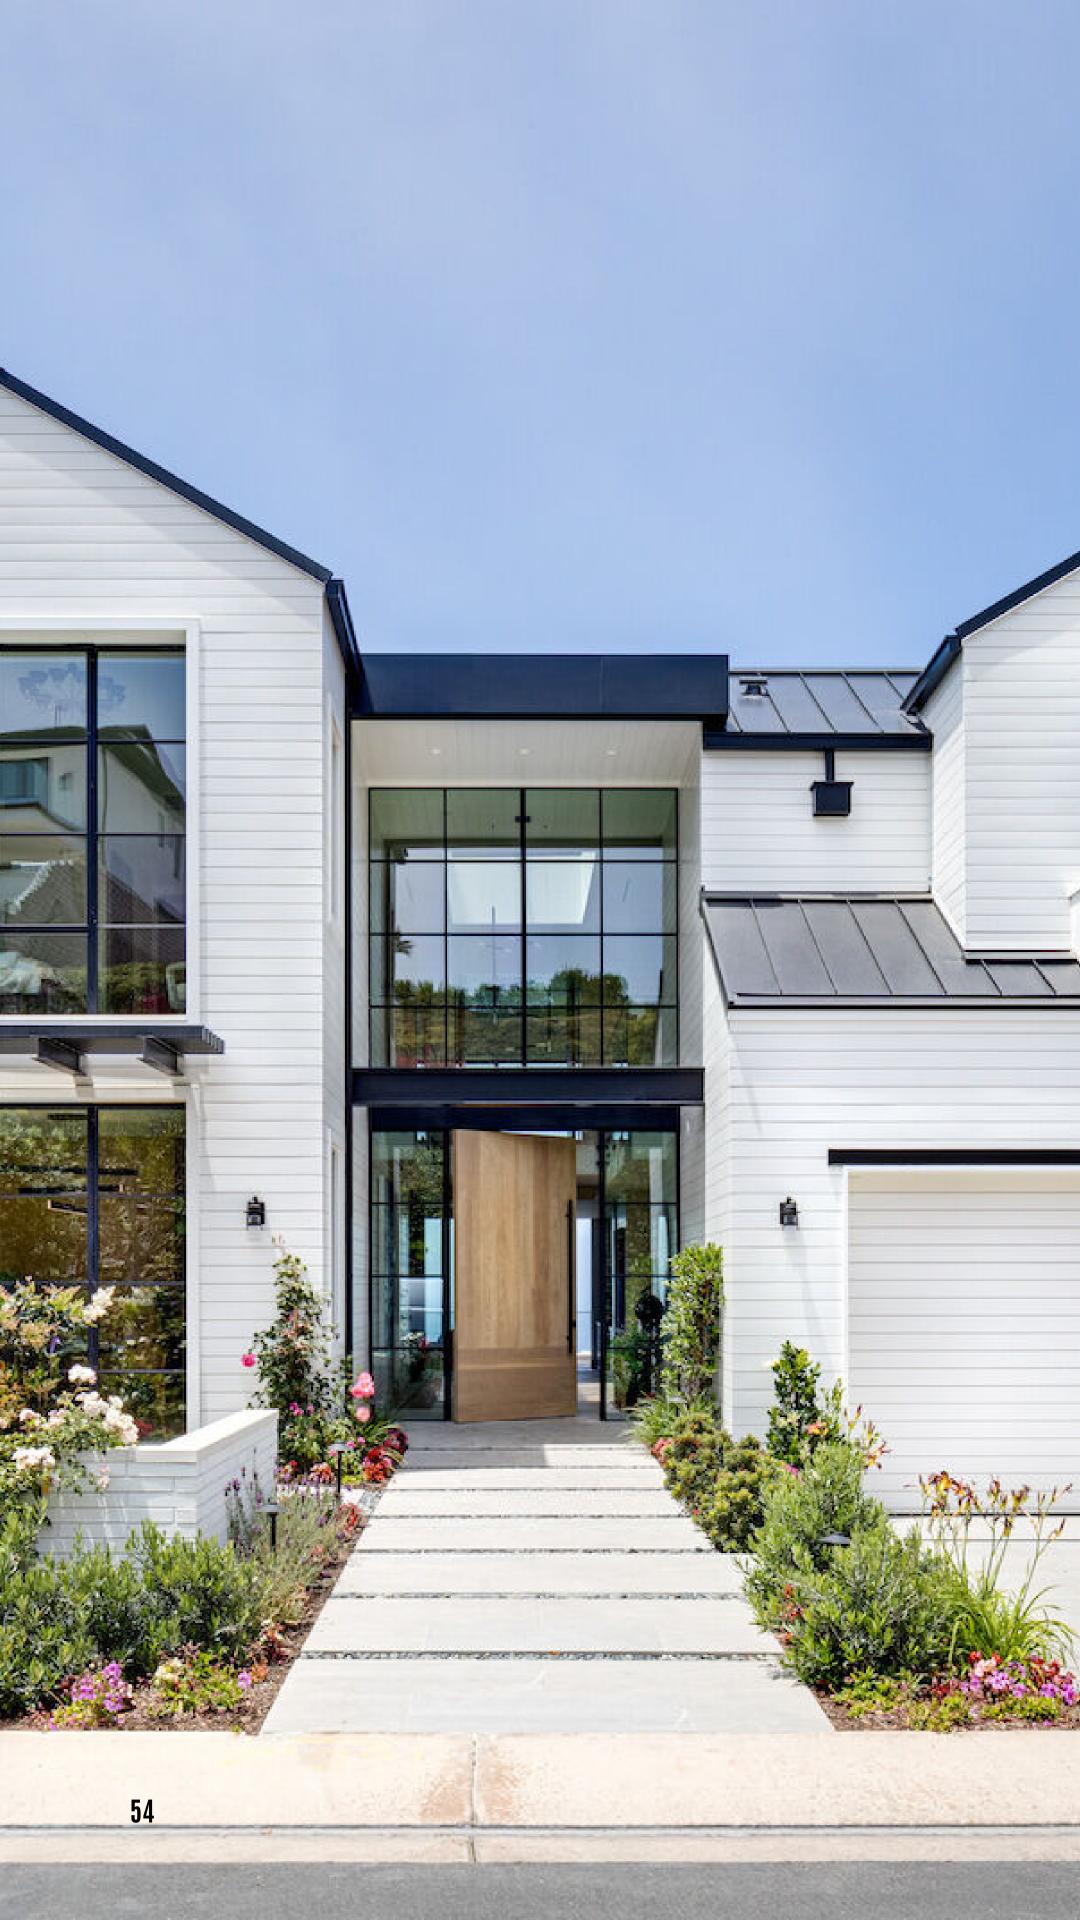

# ITTESTYLE & INTERIORS

Inside

EDITION #67

Inside a luxurious modern beachfront estate in Dana Point's prestigious The Strand at Headlands, the architectural brilliance of Brandon Architects meets the refined interior design of Hawk & Co. This coastal masterpiece epitomizes sophistication and elegance. Situated above the Pacific Ocean, it offers amazing views and an exquisite blend of contemporary luxury and coastal charm.

Positioned elegantly on the oceanfront bluff of the mesmerizing Pacific Ocean, this custom estate in Dana Point's prestigious The Strand at Headlands exhibits unsurpassed luxury against the backdrop of SoCal's breathtaking coastline. Designed by the esteemed Brandon Architects and adorned with interior opulence curated by Hawk & Co, this residence demonstrates the evidence of coastal sophistication.

Brandon Architects, renowned for their innovative designs that unite aesthetics with practical design, have designed а masterpiece that captivates with its floor-toceiling windows, slide-away glass doors, and soaring ceilings, offering panoramic vistas of ocean, whitewater, and shoreline views from every angle. The architectural marvel spans approximately 8,219 square feet across three meticulously designed levels, featuring 5 ensuite bedrooms, 8 full and 3 half baths, and a host of luxurious amenities. Hawk & Co, synonymous with refined elegance in interior design, has infused each space with an air of modern sophistication while paying homage to the laidback coastal charm. The interior palette boasts a harmonious fusion of bleached woods, black steel-framed trellises, and classic white siding, creating a timeless aesthetic that seamlessly integrates with the natural beauty of its surroundings. Upon entering the atrium-style foyer, one is enveloped in a sense of grandeur, greeted by a formal dining room, a breathtaking island kitchen, and a spacious great room that seamlessly transitions to the ocean-view cabana, pool, and spa.