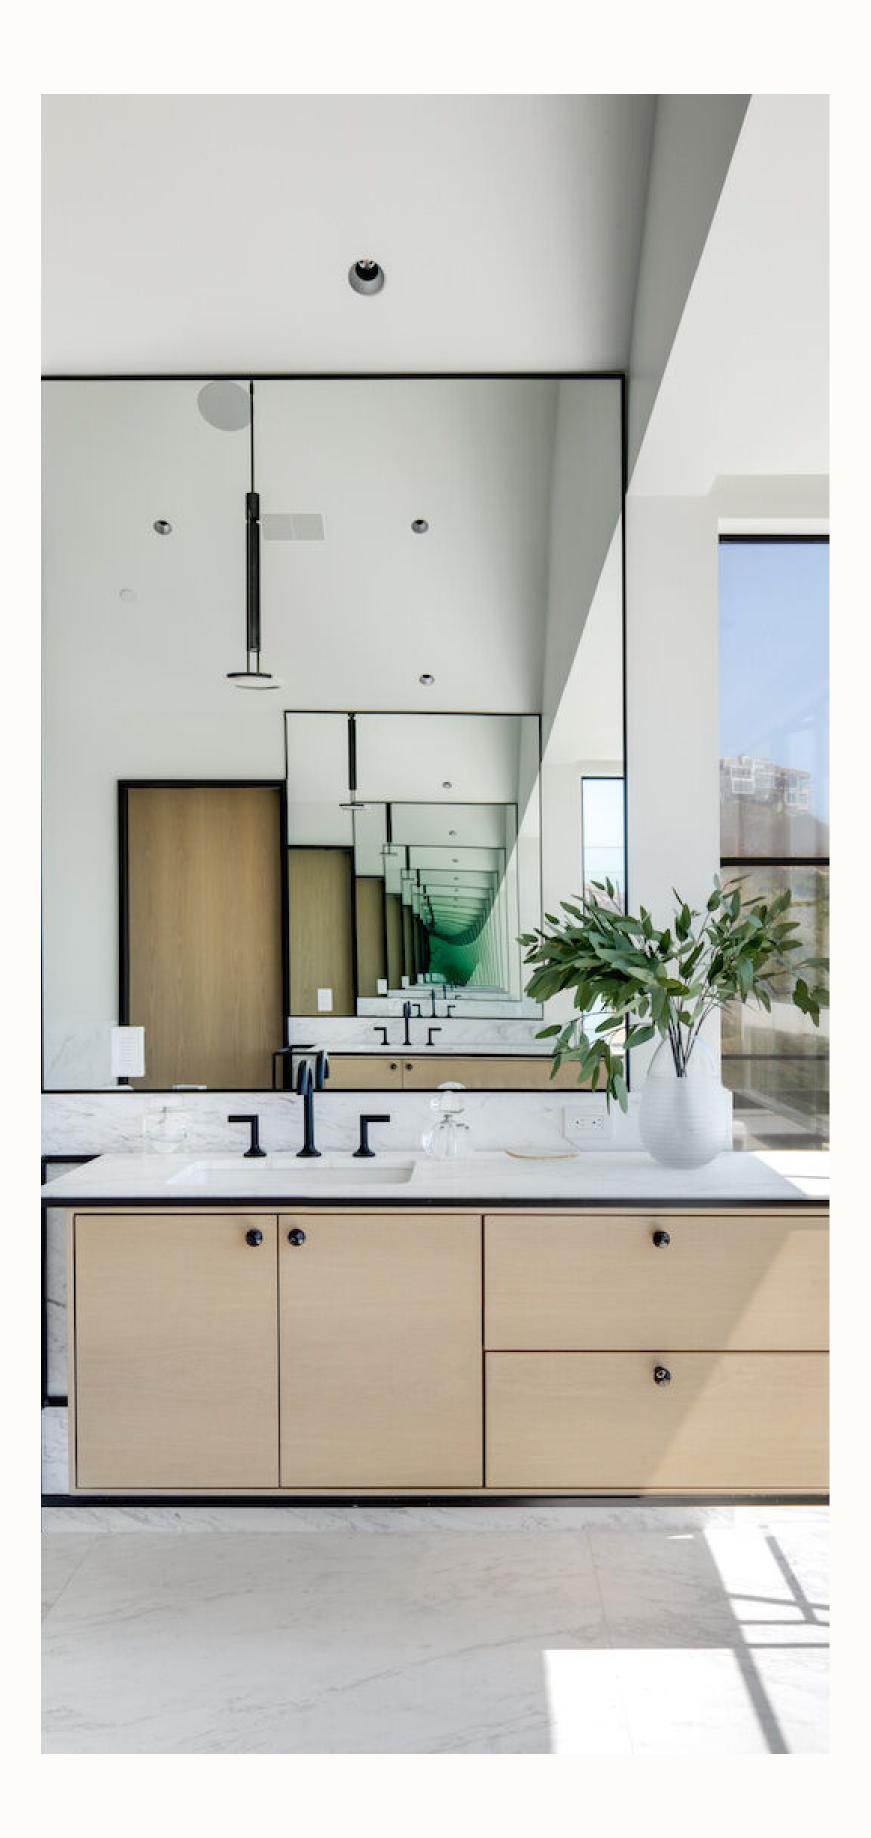

The primary suite, a sanctuary of tranquility, boasts mirroring floating double vanities, a Carrera marble double-walk-in shower, and a sumptuous bathtub overlooking the ocean horizon. Every detail of this exquisite residence has been curated to elevate the art of coastal living. From the custom 3-D grey brick geometric pattern that connects each floor to the carefully selected materials and finishes, including Euroline doors and windows, MSI kitchen stone, and Brizo plumbing fixtures, every element represents unmatched dedication to quality and skill.